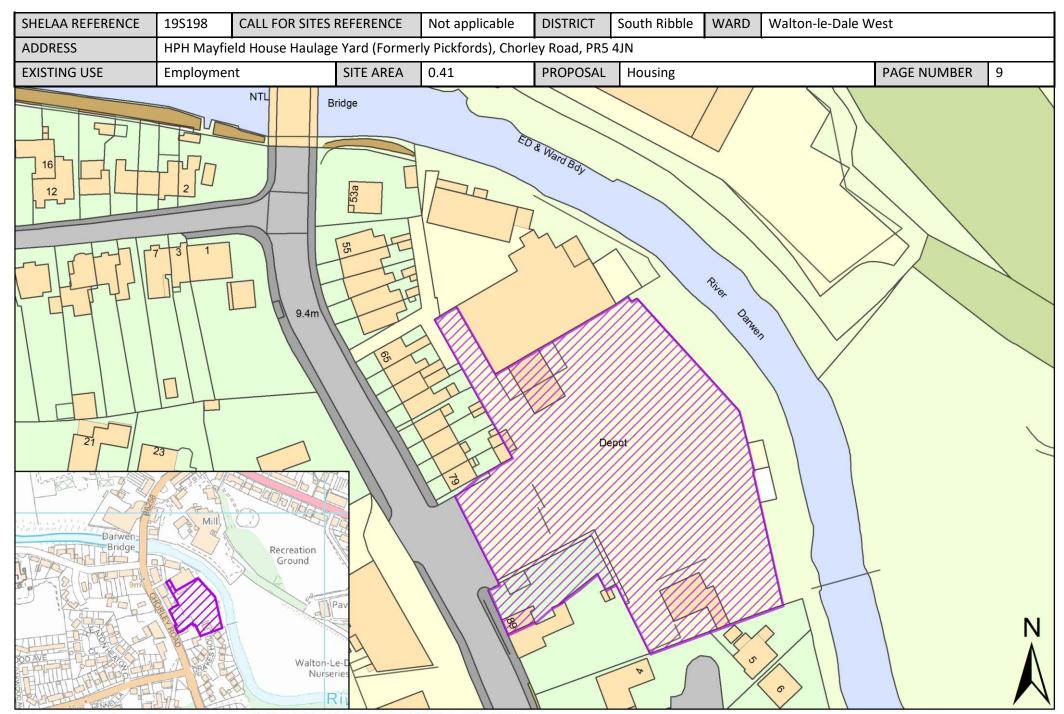

## Site Plans: Walton-le-Dale West Ward, South Ribble

This section includes plans of the following sites.

| Call for Sites<br>Reference | SHELAA<br>Reference | Site Address                                                                      | District     | Ward                | Site Area<br>(Hectares) | Existing Use | Proposal |
|-----------------------------|---------------------|-----------------------------------------------------------------------------------|--------------|---------------------|-------------------------|--------------|----------|
| CLCFS00198                  | 19S053              | Land off Carrwood Road, Walton Le<br>Dale, PR5 4LQ                                | South Ribble | Walton-le-Dale West | 4.48                    | Agriculture  | Housing  |
| CLCFS00332                  | 19S084              | Land at Carrwood Road, South<br>Ribble, PR5 5QS                                   | South Ribble | Walton-le-Dale West | 1.84                    | Agriculture  | Housing  |
| CLCFS00419                  | 19S121              | Land at Carrwood Road, Walton-le-<br>Dale, PR5 4LQ                                | South Ribble | Walton-le-Dale West | 2.66                    | Agriculture  | Housing  |
| CLCFS00458b                 | 19S129              | Walton Hall Farm, Walton Green,<br>Higher Walton, PR5 4JL                         | South Ribble | Walton-le-Dale West | 4.07                    | Agriculture  | Housing  |
| CLCFS00478b                 | 19S135              | Land off Carwood Lane, Walton-Le-<br>Dale, Preston, PR54LE                        | South Ribble | Walton-le-Dale West | 4.40                    | Agriculture  | Housing  |
| CLCFS00570b                 | 19S156              | Land Adjacent 1 Loxwood Close,<br>Walton Park, Walton Le Dale, PR5<br>4NQ         | South Ribble | Walton-le-Dale West | 0.04                    | Vacant       | Other    |
| Not<br>applicable           | 19S198              | HPH Mayfield House Haulage Yard<br>(Formerly Pickfords), Chorley Road,<br>PR5 4JN | South Ribble | Walton-le-Dale West | 0.41                    | Employment   | Housing  |