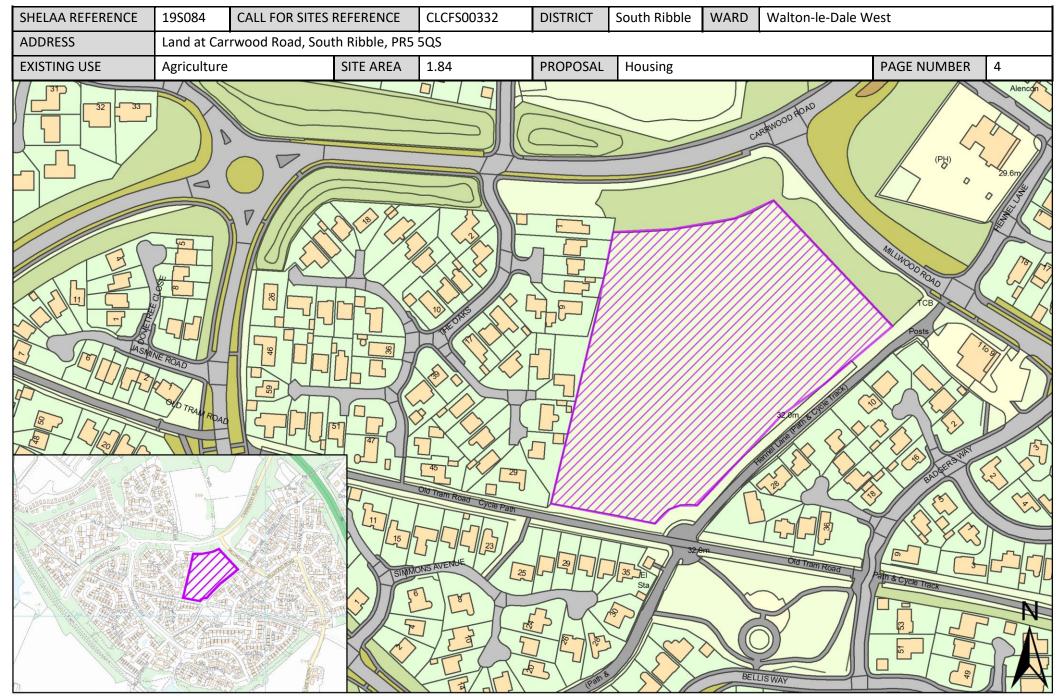

## Site Plans: Walton-le-Dale West Ward, South Ribble

This section includes plans of the following sites.

| Call for Sites<br>Reference | SHELAA<br>Reference | Site Address                                                                      | District     | Ward                | Site Area<br>(Hectares) | Existing Use | Proposal |
|-----------------------------|---------------------|-----------------------------------------------------------------------------------|--------------|---------------------|-------------------------|--------------|----------|
| CLCFS00198                  | 19S053              | Land off Carrwood Road, Walton Le<br>Dale, PR5 4LQ                                | South Ribble | Walton-le-Dale West | 4.48                    | Agriculture  | Housing  |
| CLCFS00332                  | 19S084              | Land at Carrwood Road, South<br>Ribble, PR5 5QS                                   | South Ribble | Walton-le-Dale West | 1.84                    | Agriculture  | Housing  |
| CLCFS00419                  | 19S121              | Land at Carrwood Road, Walton-le-<br>Dale, PR5 4LQ                                | South Ribble | Walton-le-Dale West | 2.66                    | Agriculture  | Housing  |
| CLCFS00458b                 | 19S129              | Walton Hall Farm, Walton Green,<br>Higher Walton, PR5 4JL                         | South Ribble | Walton-le-Dale West | 4.07                    | Agriculture  | Housing  |
| CLCFS00478b                 | 19S135              | Land off Carwood Lane, Walton-Le-<br>Dale, Preston, PR54LE                        | South Ribble | Walton-le-Dale West | 4.40                    | Agriculture  | Housing  |
| CLCFS00570b                 | 19S156              | Land Adjacent 1 Loxwood Close,<br>Walton Park, Walton Le Dale, PR5<br>4NQ         | South Ribble | Walton-le-Dale West | 0.04                    | Vacant       | Other    |
| Not<br>applicable           | 19S198              | HPH Mayfield House Haulage Yard<br>(Formerly Pickfords), Chorley Road,<br>PR5 4JN | South Ribble | Walton-le-Dale West | 0.41                    | Employment   | Housing  |