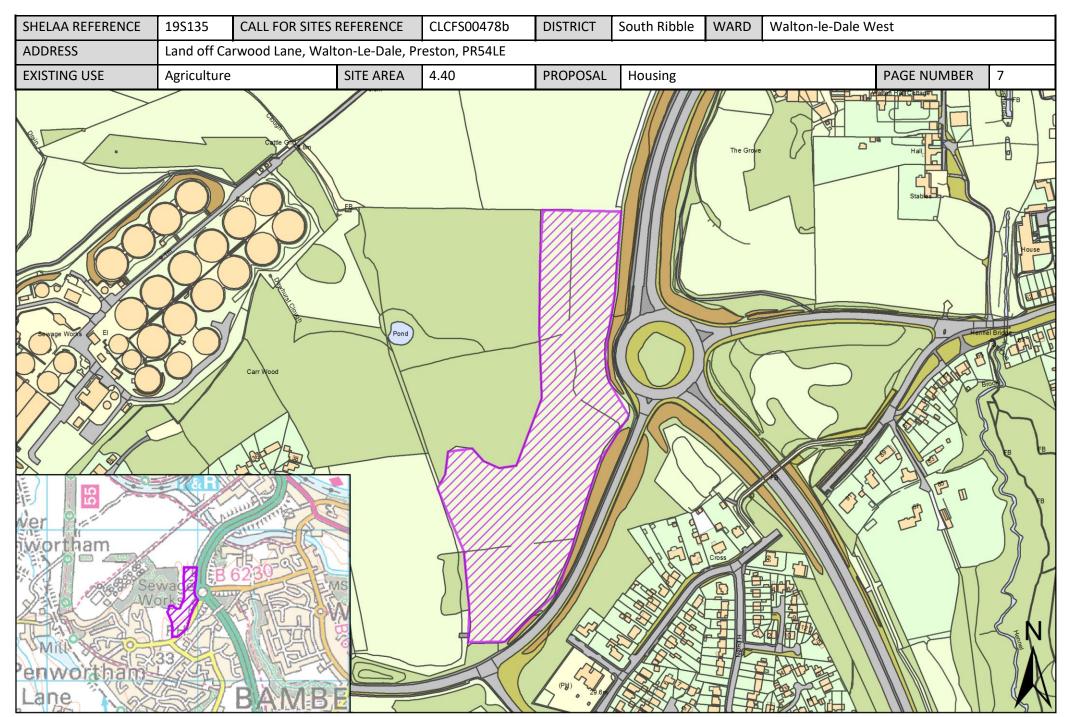

## Site Plans: Walton-le-Dale West Ward, South Ribble

This section includes plans of the following sites.

| Call for Sites<br>Reference | SHELAA<br>Reference | Site Address                                                                      | District     | Ward                | Site Area<br>(Hectares) | Existing Use | Proposal |
|-----------------------------|---------------------|-----------------------------------------------------------------------------------|--------------|---------------------|-------------------------|--------------|----------|
| CLCFS00198                  | 19S053              | Land off Carrwood Road, Walton Le<br>Dale, PR5 4LQ                                | South Ribble | Walton-le-Dale West | 4.48                    | Agriculture  | Housing  |
| CLCFS00332                  | 19S084              | Land at Carrwood Road, South<br>Ribble, PR5 5QS                                   | South Ribble | Walton-le-Dale West | 1.84                    | Agriculture  | Housing  |
| CLCFS00419                  | 19S121              | Land at Carrwood Road, Walton-le-<br>Dale, PR5 4LQ                                | South Ribble | Walton-le-Dale West | 2.66                    | Agriculture  | Housing  |
| CLCFS00458b                 | 19S129              | Walton Hall Farm, Walton Green,<br>Higher Walton, PR5 4JL                         | South Ribble | Walton-le-Dale West | 4.07                    | Agriculture  | Housing  |
| CLCFS00478b                 | 19S135              | Land off Carwood Lane, Walton-Le-<br>Dale, Preston, PR54LE                        | South Ribble | Walton-le-Dale West | 4.40                    | Agriculture  | Housing  |
| CLCFS00570b                 | 19S156              | Land Adjacent 1 Loxwood Close,<br>Walton Park, Walton Le Dale, PR5<br>4NQ         | South Ribble | Walton-le-Dale West | 0.04                    | Vacant       | Other    |
| Not<br>applicable           | 19S198              | HPH Mayfield House Haulage Yard<br>(Formerly Pickfords), Chorley Road,<br>PR5 4JN | South Ribble | Walton-le-Dale West | 0.41                    | Employment   | Housing  |