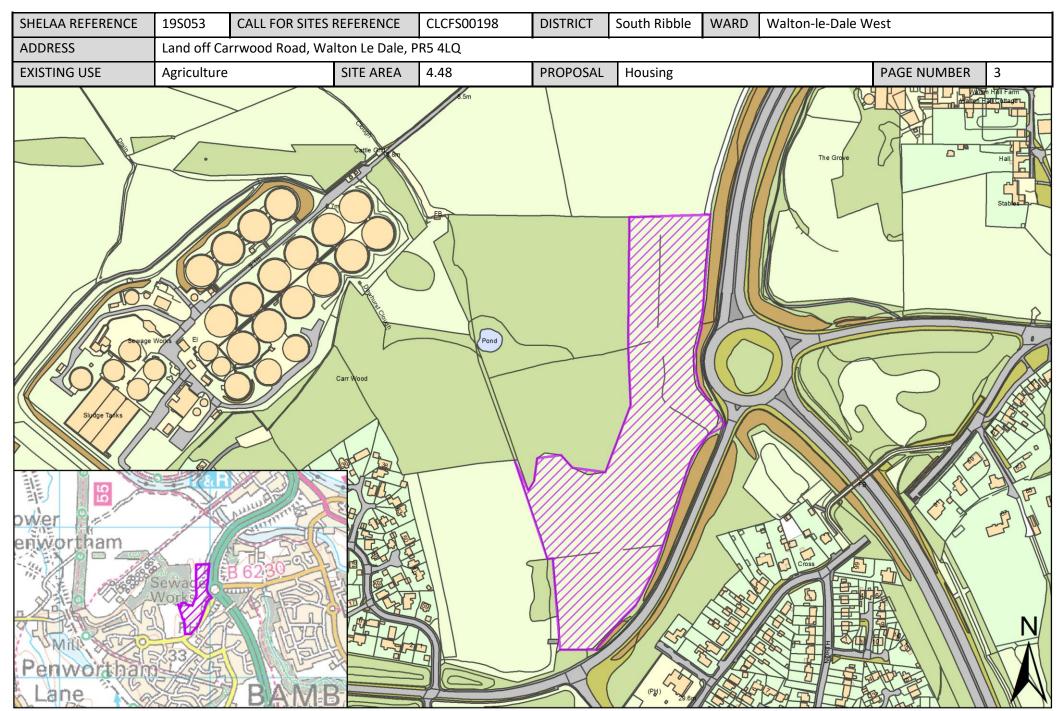

## Site Plans: Walton-le-Dale West Ward, South Ribble

This section includes plans of the following sites.

| Call for Sites<br>Reference | SHELAA<br>Reference | Site Address                                                                      | District     | Ward                | Site Area<br>(Hectares) | Existing Use | Proposal |
|-----------------------------|---------------------|-----------------------------------------------------------------------------------|--------------|---------------------|-------------------------|--------------|----------|
| CLCFS00198                  | 19S053              | Land off Carrwood Road, Walton Le<br>Dale, PR5 4LQ                                | South Ribble | Walton-le-Dale West | 4.48                    | Agriculture  | Housing  |
| CLCFS00332                  | 19S084              | Land at Carrwood Road, South<br>Ribble, PR5 5QS                                   | South Ribble | Walton-le-Dale West | 1.84                    | Agriculture  | Housing  |
| CLCFS00419                  | 19S121              | Land at Carrwood Road, Walton-le-<br>Dale, PR5 4LQ                                | South Ribble | Walton-le-Dale West | 2.66                    | Agriculture  | Housing  |
| CLCFS00458b                 | 19S129              | Walton Hall Farm, Walton Green,<br>Higher Walton, PR5 4JL                         | South Ribble | Walton-le-Dale West | 4.07                    | Agriculture  | Housing  |
| CLCFS00478b                 | 19S135              | Land off Carwood Lane, Walton-Le-<br>Dale, Preston, PR54LE                        | South Ribble | Walton-le-Dale West | 4.40                    | Agriculture  | Housing  |
| CLCFS00570b                 | 19S156              | Land Adjacent 1 Loxwood Close,<br>Walton Park, Walton Le Dale, PR5<br>4NQ         | South Ribble | Walton-le-Dale West | 0.04                    | Vacant       | Other    |
| Not<br>applicable           | 19S198              | HPH Mayfield House Haulage Yard<br>(Formerly Pickfords), Chorley Road,<br>PR5 4JN | South Ribble | Walton-le-Dale West | 0.41                    | Employment   | Housing  |