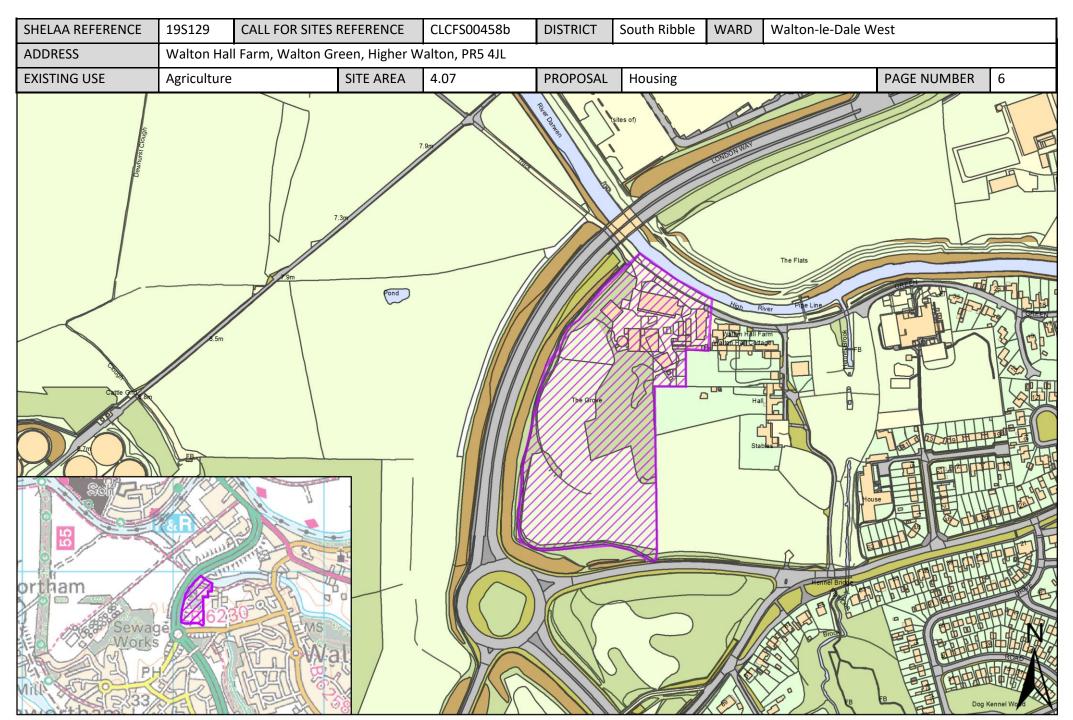

## Site Plans: Walton-le-Dale West Ward, South Ribble

This section includes plans of the following sites.

| Call for Sites<br>Reference | SHELAA<br>Reference | Site Address                                                                      | District     | Ward                | Site Area<br>(Hectares) | Existing Use | Proposal |
|-----------------------------|---------------------|-----------------------------------------------------------------------------------|--------------|---------------------|-------------------------|--------------|----------|
| CLCFS00198                  | 19S053              | Land off Carrwood Road, Walton Le<br>Dale, PR5 4LQ                                | South Ribble | Walton-le-Dale West | 4.48                    | Agriculture  | Housing  |
| CLCFS00332                  | 19S084              | Land at Carrwood Road, South<br>Ribble, PR5 5QS                                   | South Ribble | Walton-le-Dale West | 1.84                    | Agriculture  | Housing  |
| CLCFS00419                  | 19S121              | Land at Carrwood Road, Walton-le-<br>Dale, PR5 4LQ                                | South Ribble | Walton-le-Dale West | 2.66                    | Agriculture  | Housing  |
| CLCFS00458b                 | 19S129              | Walton Hall Farm, Walton Green,<br>Higher Walton, PR5 4JL                         | South Ribble | Walton-le-Dale West | 4.07                    | Agriculture  | Housing  |
| CLCFS00478b                 | 19S135              | Land off Carwood Lane, Walton-Le-<br>Dale, Preston, PR54LE                        | South Ribble | Walton-le-Dale West | 4.40                    | Agriculture  | Housing  |
| CLCFS00570b                 | 19S156              | Land Adjacent 1 Loxwood Close,<br>Walton Park, Walton Le Dale, PR5<br>4NQ         | South Ribble | Walton-le-Dale West | 0.04                    | Vacant       | Other    |
| Not<br>applicable           | 19S198              | HPH Mayfield House Haulage Yard<br>(Formerly Pickfords), Chorley Road,<br>PR5 4JN | South Ribble | Walton-le-Dale West | 0.41                    | Employment   | Housing  |