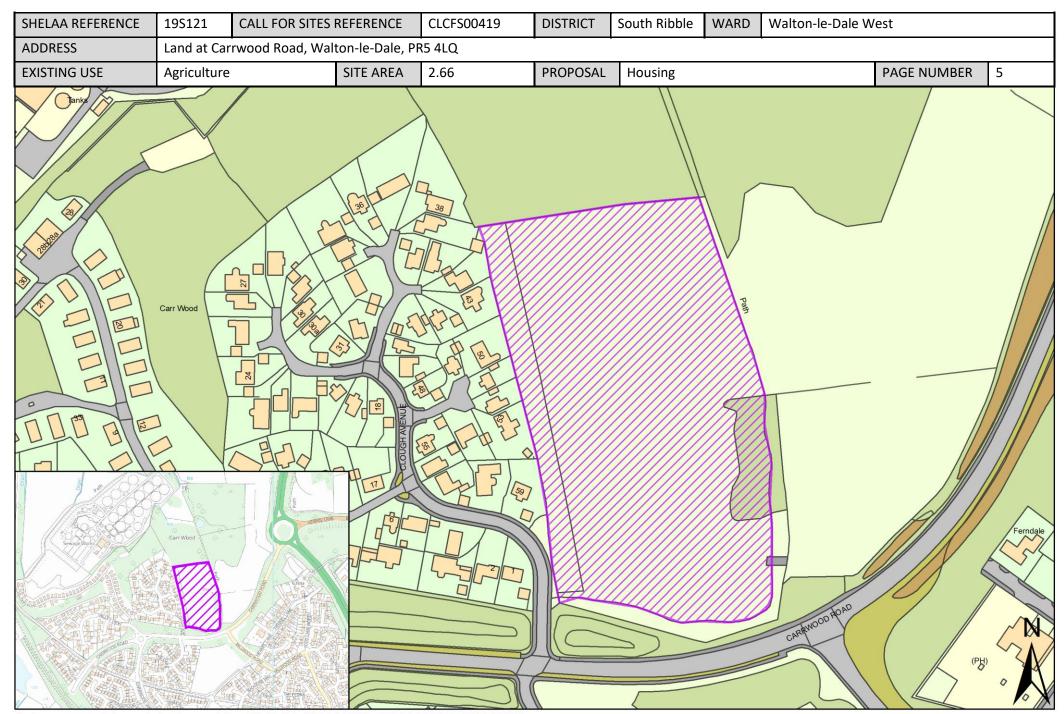

## Site Plans: Walton-le-Dale West Ward, South Ribble

This section includes plans of the following sites.

| Call for Sites<br>Reference | SHELAA<br>Reference | Site Address                                                                      | District     | Ward                | Site Area<br>(Hectares) | Existing Use | Proposal |
|-----------------------------|---------------------|-----------------------------------------------------------------------------------|--------------|---------------------|-------------------------|--------------|----------|
| CLCFS00198                  | 19S053              | Land off Carrwood Road, Walton Le<br>Dale, PR5 4LQ                                | South Ribble | Walton-le-Dale West | 4.48                    | Agriculture  | Housing  |
| CLCFS00332                  | 19S084              | Land at Carrwood Road, South<br>Ribble, PR5 5QS                                   | South Ribble | Walton-le-Dale West | 1.84                    | Agriculture  | Housing  |
| CLCFS00419                  | 19S121              | Land at Carrwood Road, Walton-le-<br>Dale, PR5 4LQ                                | South Ribble | Walton-le-Dale West | 2.66                    | Agriculture  | Housing  |
| CLCFS00458b                 | 19S129              | Walton Hall Farm, Walton Green,<br>Higher Walton, PR5 4JL                         | South Ribble | Walton-le-Dale West | 4.07                    | Agriculture  | Housing  |
| CLCFS00478b                 | 19S135              | Land off Carwood Lane, Walton-Le-<br>Dale, Preston, PR54LE                        | South Ribble | Walton-le-Dale West | 4.40                    | Agriculture  | Housing  |
| CLCFS00570b                 | 19S156              | Land Adjacent 1 Loxwood Close,<br>Walton Park, Walton Le Dale, PR5<br>4NQ         | South Ribble | Walton-le-Dale West | 0.04                    | Vacant       | Other    |
| Not<br>applicable           | 19S198              | HPH Mayfield House Haulage Yard<br>(Formerly Pickfords), Chorley Road,<br>PR5 4JN | South Ribble | Walton-le-Dale West | 0.41                    | Employment   | Housing  |