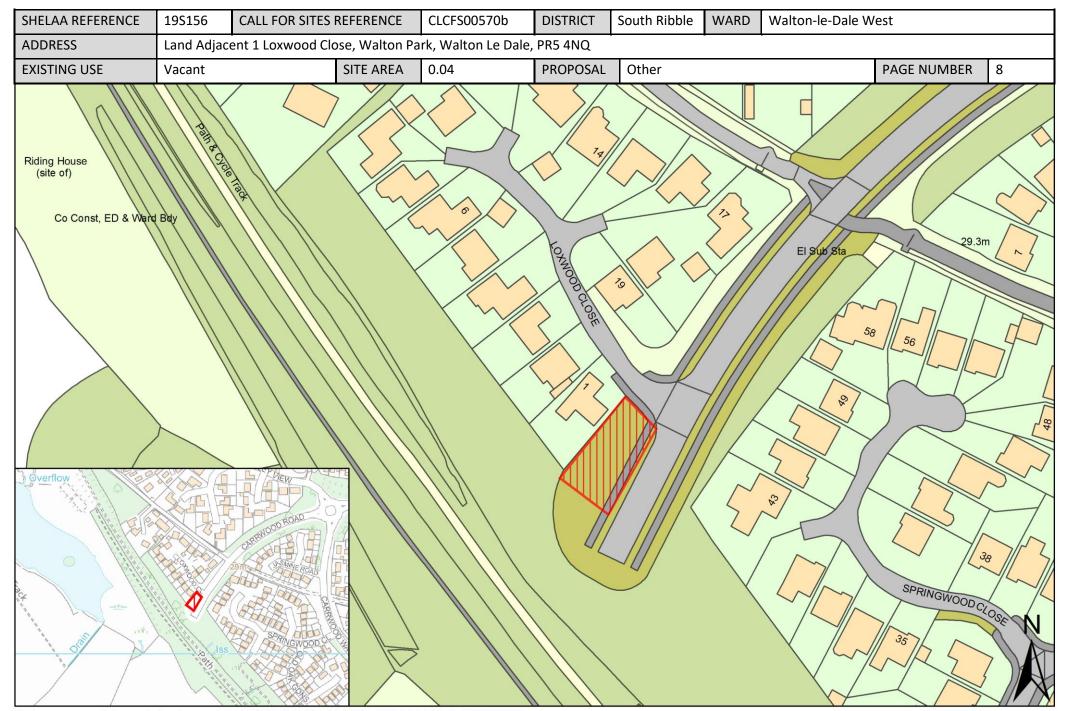

## Site Plans: Walton-le-Dale West Ward, South Ribble

This section includes plans of the following sites.

| Call for Sites<br>Reference | SHELAA<br>Reference | Site Address                                                                      | District     | Ward                | Site Area<br>(Hectares) | Existing Use | Proposal |
|-----------------------------|---------------------|-----------------------------------------------------------------------------------|--------------|---------------------|-------------------------|--------------|----------|
| CLCFS00198                  | 19S053              | Land off Carrwood Road, Walton Le<br>Dale, PR5 4LQ                                | South Ribble | Walton-le-Dale West | 4.48                    | Agriculture  | Housing  |
| CLCFS00332                  | 19S084              | Land at Carrwood Road, South<br>Ribble, PR5 5QS                                   | South Ribble | Walton-le-Dale West | 1.84                    | Agriculture  | Housing  |
| CLCFS00419                  | 19S121              | Land at Carrwood Road, Walton-le-<br>Dale, PR5 4LQ                                | South Ribble | Walton-le-Dale West | 2.66                    | Agriculture  | Housing  |
| CLCFS00458b                 | 19S129              | Walton Hall Farm, Walton Green,<br>Higher Walton, PR5 4JL                         | South Ribble | Walton-le-Dale West | 4.07                    | Agriculture  | Housing  |
| CLCFS00478b                 | 19S135              | Land off Carwood Lane, Walton-Le-<br>Dale, Preston, PR54LE                        | South Ribble | Walton-le-Dale West | 4.40                    | Agriculture  | Housing  |
| CLCFS00570b                 | 19S156              | Land Adjacent 1 Loxwood Close,<br>Walton Park, Walton Le Dale, PR5<br>4NQ         | South Ribble | Walton-le-Dale West | 0.04                    | Vacant       | Other    |
| Not<br>applicable           | 19S198              | HPH Mayfield House Haulage Yard<br>(Formerly Pickfords), Chorley Road,<br>PR5 4JN | South Ribble | Walton-le-Dale West | 0.41                    | Employment   | Housing  |