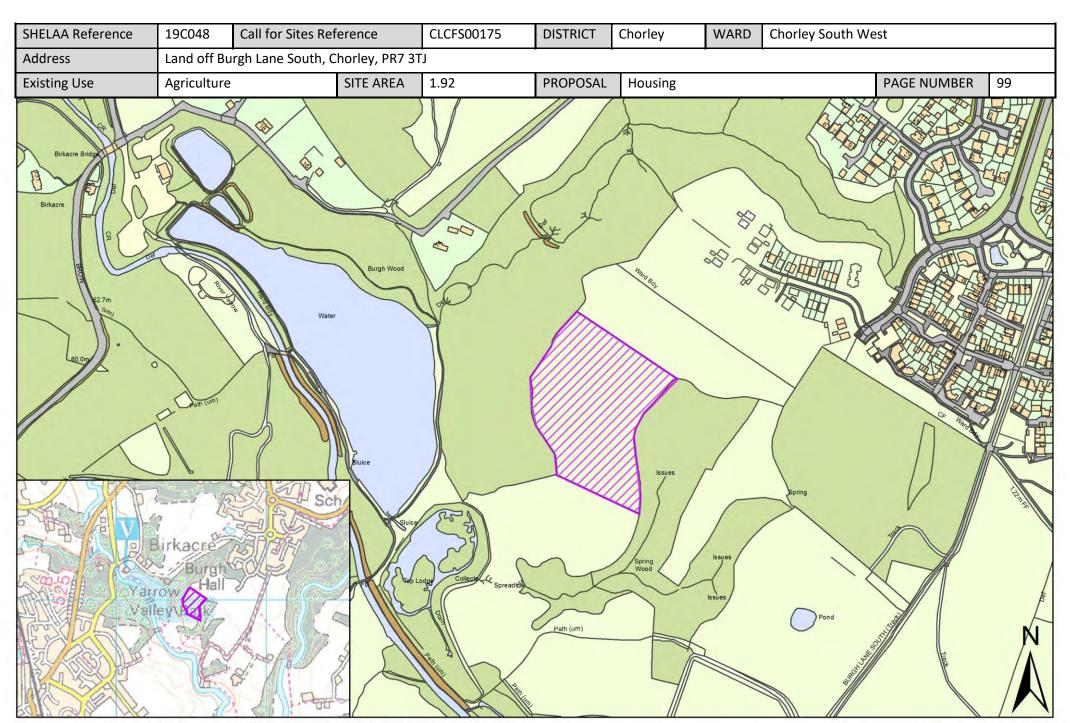

| Call for Sites<br>Reference | SHELAA<br>Reference | Site Address                                                            | District | Ward                                     | Site Area<br>(Hectares) | Existing Use | Proposal   |
|-----------------------------|---------------------|-------------------------------------------------------------------------|----------|------------------------------------------|-------------------------|--------------|------------|
| Not applicable              | 19C161              | Great Knowley, Chorley, PR6 8TH                                         | Chorley  | Chorley North East                       | 23.70                   | Agriculture  | Housing    |
| Not applicable              | 19C162              | Botany Bay, Chorley, PR6 9AF                                            | Chorley  | Chorley North East                       | 8.82                    | Vacant       | Other      |
| Not applicable              | 19C174              | Cabbage Hall Fields, Chorley, PR6 7DE                                   | Chorley  | Chorley North East                       | 0.63                    | Vacant       | Housing    |
| Not applicable              | 19C175              | Land Adjacent to Northgate Drive, Chorley, PR6 0JH                      | Chorley  | Chorley North East                       | 0.75                    | Vacant       | Housing    |
| Not applicable              | 19C188              | Bengal Street Depot, PR7 1SA                                            | Chorley  | Chorley North East                       | 0.69                    | Employment   | Employment |
| CLCFS00176                  | 19C049              | Waterloo Lodge, off Buckshaw Avenue,<br>PR6 7AX                         | Chorley  | Chorley North West                       | 2.46                    | Other        | Other      |
| Not applicable              | 19C166              | Land at Ackhurst Business Park, Chorley, PR7 1NW                        | Chorley  | Chorley North West                       | 0.48                    | Vacant       | Employment |
| Not applicable              | 19C167              | The Revolution, Buckshaw Avenue, Buckshaw Village, PR6 7AJ              | Chorley  | Chorley North West                       | 2.88                    | Vacant       | Employment |
| Not applicable              | 19C187              | <u>Former Service Station, Preston Road,</u><br><u>Chorley, PR7 1PN</u> | Chorley  | Chorley North West                       | 0.16                    | Vacant       | Housing    |
| CLCFS00175                  | 19C048              | Land off Burgh Lane South, Chorley, PR7<br>3TJ                          | Chorley  | Chorley South West                       | 1.92                    | Agriculture  | Housing    |
| CLCFS00201                  | 19C056              | Whittle Hill Quarry, Hill Top Lane, Whittle-<br>le-Woods, Chorley       | Chorley  | Chorley South West                       | 6.04                    | Other        | Housing    |
| CLCFS00202                  | 19C057              | Land West of Burgh Lane South, Chorley, PR7 3TN                         | Chorley  | Chorley South West                       | 2.92                    | Agriculture  | Housing    |
| CLCFS00286                  | 19C085              | Eaves Green, Land off Lower Burgh Lane,<br>Chorley, PR7 3TN             | Chorley  | Chorley South West                       | 2.07                    | Unused       | Housing    |
| Not applicable              | 19C173              | Eaves Green, Chorley (Remainder of Allocation), PR7 3TQ-PR7 3TJ         | Chorley  | Chorley South West                       | 7.99                    | Vacant       | Housing    |
| CLCFS00014                  | 19C001              | Town Lane, Whittle-le-Woods, PR6 7DJ                                    | Chorley  | Clayton-le-Woods and Whittle-le-Woods    | 13.01                   | Agriculture  | Housing    |
| CLCFS00105                  | 19C026              | Land at Dawson Lane, Buckshaw Village,<br>PR6 7DT                       | Chorley  | Clayton-le-Woods and<br>Whittle-le-Woods | 2.93                    | Unused       | Housing    |
| CLCFS00106                  | 19C027              | Hill Top Farm Land, Birchin Lane, Whittle Le Woods, PR6 7QS             | Chorley  | Clayton-le-Woods and Whittle-le-Woods    | 4.37                    | Agriculture  | Housing    |
| CLCFS00120                  | 19C034              | Hill Top Farm, Whittle le Woods, Chorley, PR6 7QS                       | Chorley  | Clayton-le-Woods and<br>Whittle-le-Woods | 0.22                    | Vacant       | Housing    |