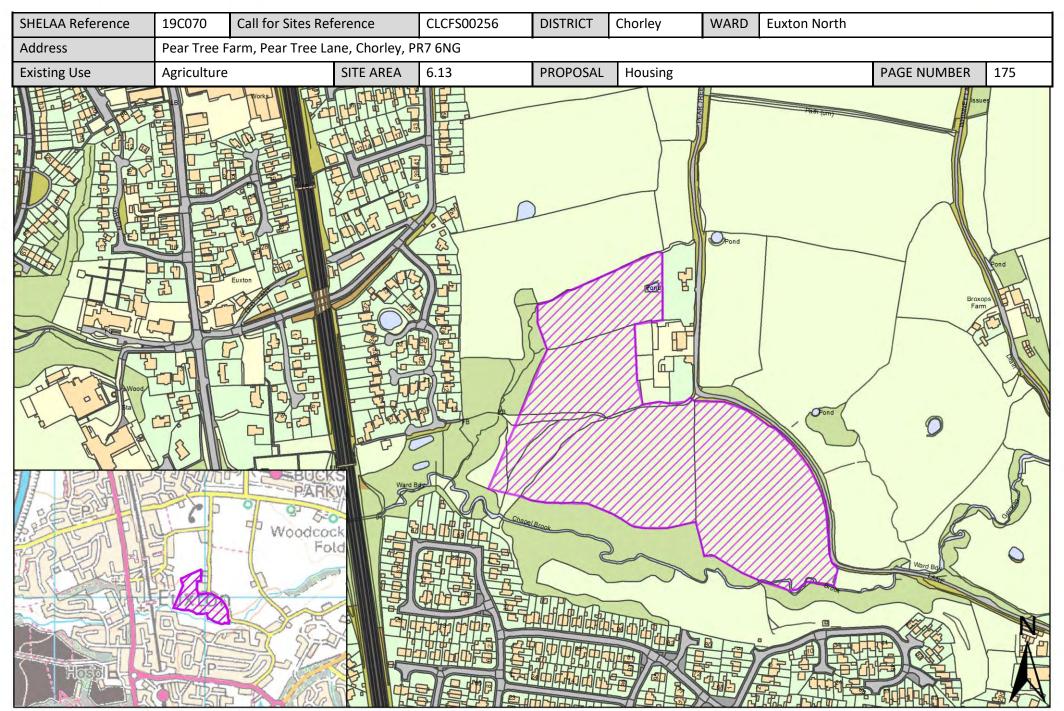

| Call for Sites<br>Reference | SHELAA<br>Reference | Site Address                                                                     | District | Ward                       | Site Area<br>(Hectares) | Existing Use | Proposal   |
|-----------------------------|---------------------|----------------------------------------------------------------------------------|----------|----------------------------|-------------------------|--------------|------------|
| CLCFS00404                  | 19C126              | Land South of Doctor's Lane Eccleston,<br>Chorley, PR7 5QZ                       | Chorley  | Eccleston and<br>Mawdesley | 4.60                    | Agriculture  | Housing    |
| CLCFS00411                  | 19C127              | <u>Land to the East of New Street,</u><br><u>Mawdesley, L40 2QW</u>              | Chorley  | Eccleston and Mawdesley    | 1.50                    | Vacant       | Housing    |
| CLCFS00466b                 | 19C141              | Bradley Lane, Eccleston, PR7 5RJ                                                 | Chorley  | Eccleston and Mawdesley    | 0.84                    | Agriculture  | Housing    |
| CLCFS00493b                 | 19C148              | Bradley Lane, Eccleston, PR7 5RJ                                                 | Chorley  | Eccleston and<br>Mawdesley | 0.82                    | Agriculture  | Housing    |
| CLCFS00516b                 | 19C152              | Land Adjoining 20 New Street Mawdesley,<br>L40 2QP                               | Chorley  | Eccleston and<br>Mawdesley | 0.32                    | Vacant       | Housing    |
| Not applicable              | 19C170              | Rear of New Street Mawdesley, L40 2QP                                            | Chorley  | Eccleston and<br>Mawdesley | 0.25                    | Vacant       | Housing    |
| Not applicable              | 19C182              | Land off Gorsey Lane, Mawdesley, L40 2QP                                         | Chorley  | Eccleston and<br>Mawdesley | 2.47                    | Vacant       | Housing    |
| CLCFS00153                  | 19C044              | Land at Pear Tree Lane, Euxton, Chorley, PR7 6JL                                 | Chorley  | Euxton North               | 7.46                    | Agriculture  | Housing    |
| CLCFS00166                  | 19C047              | Land off Runshaw Lane, Euxton, PR7 6BA                                           | Chorley  | Euxton North               | 13.83                   | Agriculture  | Housing    |
| CLCFS00210                  | 19C058              | Land North of Altcar Lane, Leyland, PR7<br>6HH                                   | Chorley  | Euxton North               | 6.03                    | Agriculture  | Housing    |
| CLCFS00256                  | 19C070              | Pear Tree Farm, Pear Tree Lane, Chorley, PR7 6NG                                 | Chorley  | Euxton North               | 6.13                    | Agriculture  | Housing    |
| CLCFS00375                  | 19C116              | Land West of Limes Avenue and Cedar<br>Avenue, Euxton, PR7 6BJ                   | Chorley  | Euxton North               | 7.01                    | Agriculture  | Housing    |
| Not applicable              | 19C179              | Land at Greenside, Euxton, PR7 6AP                                               | Chorley  | Euxton North               | 0.68                    | Vacant       | Housing    |
| CLCFS00042                  | 19C194p             | Land behind Houses on Cedar & Limes Avenues, Euxton, PR7 6BB/PR7 6BJ             | Chorley  | Euxton North               | 17.73                   | Agriculture  | Protection |
| CLCFS00043                  | 19C195p             | Land behind The Croft, Euxton, PR7 6LH                                           | Chorley  | Euxton North               | 8.50                    | Agriculture  | Protection |
| CLCFS00053                  | 19C202p             | Land Adjacent School Lane/Pear Tree Lane, PR7 6NG                                | Chorley  | Euxton North               | 14.56                   | Agriculture  | Protection |
| CLCFS00054                  | 19C2O3p             | Land between The Croft and Dawber's Lane (to the east of the M6) Euxton, PR7 6LH | Chorley  | Euxton North               | 14.56                   | Agriculture  | Protection |
| CLCFS00066                  | 19C206p             | Land Adjacent School Lane/Pear tree lane, roughly PR7 6NG                        | Chorley  | Euxton North               | 14.14                   | Agriculture  | Protection |