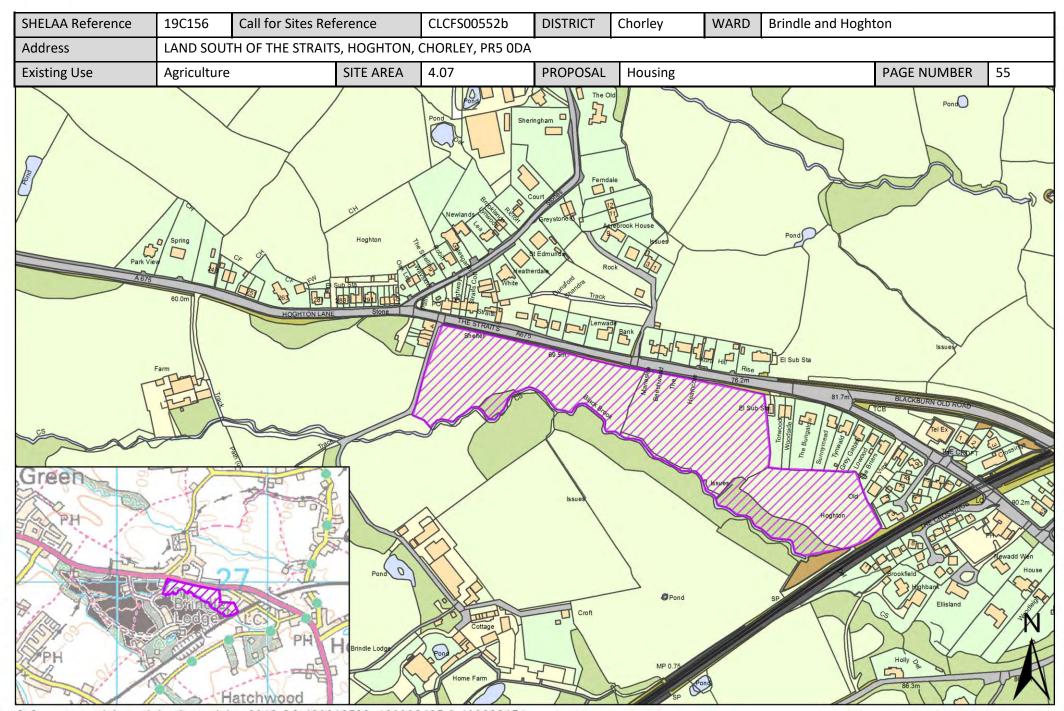

| Call for Sites<br>Reference | SHELAA<br>Reference | Site Address                                                                                                               | District | Ward                | Site Area<br>(Hectares) | Existing Use | Proposal   |
|-----------------------------|---------------------|----------------------------------------------------------------------------------------------------------------------------|----------|---------------------|-------------------------|--------------|------------|
| CLCFS00224                  | 19C060              | Land Adjacent to Higher Stanworth Farm,<br>Bolton Road, Withnell, Chorley, PR6 8BP                                         | Chorley  | Brindle and Hoghton | 17.73                   | Agriculture  | Employment |
| CLCFS00260                  | 19C071              | Land to the east of Straits Farmstead,<br>Hoghton, PR5 ODA                                                                 | Chorley  | Brindle and Hoghton | 1.43                    | Agriculture  | Housing    |
| CLCFS00310                  | 19C099              | Land off M65 J3 and Bolton Road, BB2 5JD                                                                                   | Chorley  | Brindle and Hoghton | 3.70                    | Agriculture  | Employment |
| CLCFS00552b                 | 19C156              | LAND SOUTH OF THE STRAITS, HOGHTON, CHORLEY, PR5 0DA                                                                       | Chorley  | Brindle and Hoghton | 4.07                    | Agriculture  | Housing    |
| CLCFS00558b                 | 19C157              | Land off Moulden Brow, Blackburn, BB2<br>5JA                                                                               | Chorley  | Brindle and Hoghton | 1.46                    | Other        | Housing    |
| CLCFS00560b                 | 19C158              | Land South of Moulden Brow, Blackburn,<br>BB2 5JA                                                                          | Chorley  | Brindle and Hoghton | 9.23                    | Vacant       | Housing    |
| Not applicable              | 19C186              | Land off Gregson Lane, Hoghton, PR5 0ED                                                                                    | Chorley  | Brindle and Hoghton | 2.71                    | Vacant       | Housing    |
| CLCFS00025                  | 19C004              | Vacant Land in Charnock Richard between Chorley Lane and Clancut Brook, South of Southgates and East of Mere Fold, PR7 5EU | Chorley  | Chisnall            | 4.05                    | Agriculture  | Housing    |
| CLCFS00070                  | 19C012              | Land West of Blainscough Lane, Chorley, PR7 5HT                                                                            | Chorley  | Chisnall            | 4.54                    | Agriculture  | Housing    |
| CLCFS00077                  | 19C016              | Land West of Blainscough Lane, Chorley, PR7 5HT                                                                            | Chorley  | Chisnall            | 4.01                    | Agriculture  | Housing    |
| CLCFS00078                  | 19C017              | Land East of Blainscough Lane and West of Spinningfield Road, Chorley, PR7 5HT                                             | Chorley  | Chisnall            | 2.74                    | Agriculture  | Housing    |
| CLCFS00087                  | 19C023              | Land at Rear of 326 Wood Lane, Heskin,<br>Chorley                                                                          | Chorley  | Chisnall            | 0.21                    | Vacant       | Housing    |
| CLCFS00223                  | 19C059              | Fields to East and West of Stanley Wives<br>Farm, PR7 5LU                                                                  | Chorley  | Chisnall            | 0.82                    | Agriculture  | Housing    |
| CLCFS00238                  | 19C064              | Blainscough, land south of Grange Drive,<br>Coppull, Chorley, PR7 5FG (nearest post<br>code)                               | Chorley  | Chisnall            | 5.53                    | Agriculture  | Housing    |
| CLCFS00278                  | 19C079              | Field Adjacent to 33 Wood Lane, PR7 5NU                                                                                    | Chorley  | Chisnall            | 0.84                    | Unused       | Housing    |
| CLCFS00291                  | 19C088              | Charter Lane, Charnock Richard, PR7 5LZ                                                                                    | Chorley  | Chisnall            | 3.43                    | Agriculture  | Housing    |
| CLCFS00336                  | 19C108              | South Blainscough, Blainscough Lane,<br>Coppull, Chorley, PR7 5HT                                                          | Chorley  | Chisnall            | 2.79                    | Employment   | Housing    |