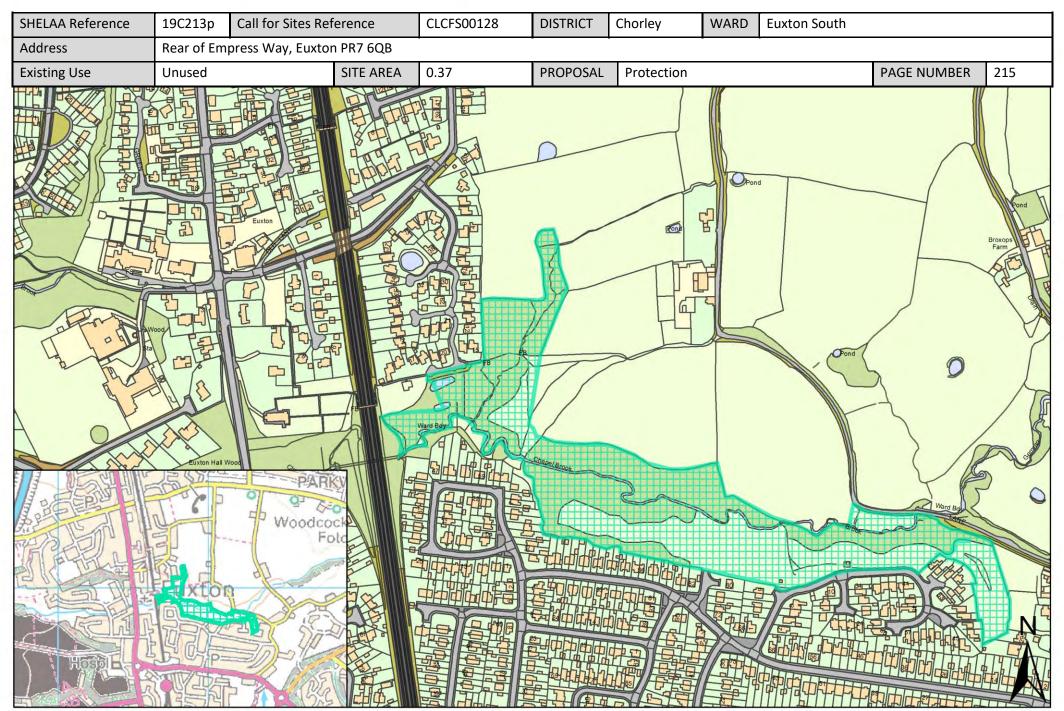

| Call for Sites<br>Reference | SHELAA<br>Reference | Site Address                                                                                                | District | Ward         | Site Area<br>(Hectares) | Existing Use | Proposal                                |
|-----------------------------|---------------------|-------------------------------------------------------------------------------------------------------------|----------|--------------|-------------------------|--------------|-----------------------------------------|
| CLCFS00295                  | 19C092              | Land North of Dawbers Lane, Euxton, PR7<br>6EA                                                              | Chorley  | Euxton South | 3.22                    | Unused       | Housing                                 |
| CLCFS00304                  | 19C097              | Land East of M6 and North of Dawbers Lane, Euxton                                                           | Chorley  | Euxton South | 41.61                   | Agriculture  | Mixed Use:<br>Housing and<br>Employment |
| CLCFS00369                  | 19C114              | Land South of Bredon Avenue, Euxton, PR7<br>6NZ                                                             | Chorley  | Euxton South | 2.56                    | Agriculture  | Housing                                 |
| CLCFS00379                  | 19C118              | Land South West of Southport Road,<br>Euxton, PR7 6PD                                                       | Chorley  | Euxton South | 4.73                    | Agriculture  | Housing                                 |
| CLCFS00396                  | 19C123              | Land at Dawber's Lane, Euxton, Lancashire, PR7 6ED                                                          | Chorley  | Euxton South | 4.38                    | Agriculture  | Housing                                 |
| CLCFS00474b                 | 19C143              | Euxton Lane, Chorley, PR7 6DJ                                                                               | Chorley  | Euxton South | 46.80                   | Agriculture  | Housing                                 |
| Not applicable              | 19C178              | Land at End of Dunrobin Drive, Euxton, PR7<br>6JD                                                           | Chorley  | Euxton South | 1.78                    | Vacant       | Housing                                 |
| CLCFS00040                  | 19C192p             | Land by Pear Tree Lane in West to Westway in East, Euxton Lane to North and Yarrow Valley to South, PR7 6DH | Chorley  | Euxton South | 137.60                  | Vacant       | Protection                              |
| CLCFS00041                  | 19C193p             | Land behind Fieldside Avenue and Gleadhill Farm off Dawbers Lane, Euxton, PR7 6EB/PR7 6JF                   | Chorley  | Euxton South | 4.97                    | Unused       | Protection                              |
| CLCFS00044                  | 19C196p             | Land between Euxton and Astley Village, Westway, Euxton/Astley Village, Chorley, PR7 6DH                    | Chorley  | Euxton South | 50.17                   | Agriculture  | Protection                              |
| CLCFS00046                  | 19C198p             | Land off Westway, Astley Village, Chorley, PR7 6DH                                                          | Chorley  | Euxton South | 5.45                    | Other        | Protection                              |
| CLCFS00060                  | 19C204p             | Land between Pear Tree Lane, Whinney Lane, to Westway, South to Yarrow Valley Country Park, PR7 6DH         | Chorley  | Euxton South | 73.48                   | Agriculture  | Protection                              |
| CLCFS00126                  | 19C212p             | Fields between School Lane and Pear Tree Lane, extending to Empress Way, Euxton, PR7 6QB                    | Chorley  | Euxton South | 10.17                   | Agriculture  | Protection                              |
| CLCFS00128                  | 19C213p             | Rear of Empress Way, Euxton PR7 6QB                                                                         | Chorley  | Euxton South | 0.37                    | Unused       | Protection                              |