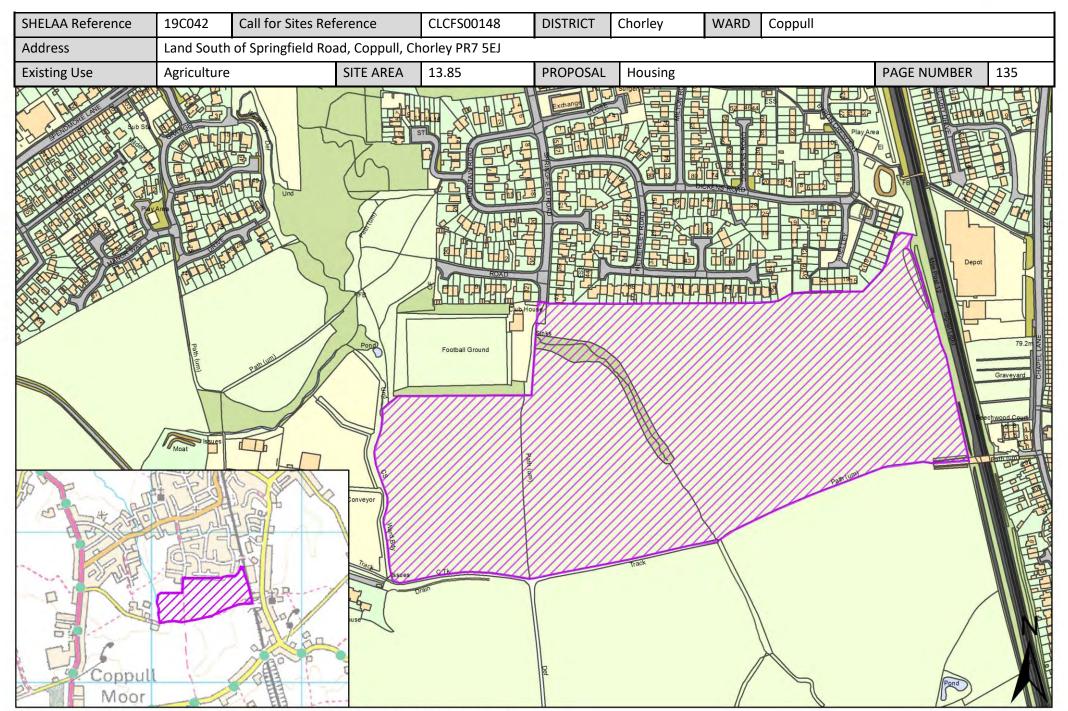

| Call for Sites<br>Reference | SHELAA<br>Reference | Site Address                                                                                                             | District | Ward                              | Site Area<br>(Hectares) | Existing Use | Proposal                                |
|-----------------------------|---------------------|--------------------------------------------------------------------------------------------------------------------------|----------|-----------------------------------|-------------------------|--------------|-----------------------------------------|
| CLCFS00442b                 | 19C130              | LAND ADJACENT WIGAN ROAD, CLAYTON LE WOODS, PR25 5TU                                                                     | Chorley  | Clayton-le-Woods West and Cuerden | 1.76                    | Agriculture  | Housing                                 |
| CLCFS00444b                 | 19C131              | LAND ADJACENT WIGAN ROAD, CLAYTON LE WOODS, PR25 5TU                                                                     | Chorley  | Clayton-le-Woods West and Cuerden | 2.25                    | Agriculture  | Housing                                 |
| CLCFS00533b                 | 19C153              | <u>Cuerden Hall, Sue Ryder Neurological Care</u><br><u>Centre, Shady Lane, Bamber Bridge,</u><br><u>Preston, PR5 6AZ</u> | Chorley  | Clayton-le-Woods West and Cuerden | 6.71                    | Residential  | Mixed Use:<br>Housing and<br>Employment |
| Not applicable              | 19C177              | <u>Land East of Wigan Road, Clayton-le-</u><br><u>Woods, PR25 5SB</u>                                                    | Chorley  | Clayton-le-Woods West and Cuerden | 8.10                    | Agriculture  | Mixed Use:<br>Housing and<br>Employment |
| CLCFS00071                  | 19C013              | <u>Land North West of Darlington Street,</u><br><u>Chorley, PR7 5AB</u>                                                  | Chorley  | Coppull                           | 2.53                    | Agriculture  | Housing                                 |
| CLCFS00075                  | 19C014              | Mountain Road, Coppull, PR7 5EL                                                                                          | Chorley  | Coppull                           | 0.63                    | Residential  | Other                                   |
| CLCFS00076                  | 19C015              | Land North of Spinners Close, Coppull, PR7 5UT                                                                           | Chorley  | Coppull                           | 1.03                    | Unused       | Housing                                 |
| CLCFS00088                  | 19C024              | Land on the East side of Chapel Lane, Coppull                                                                            | Chorley  | Coppull                           | 2.14                    | Agriculture  | Housing                                 |
| CLCFS00148                  | 19C042              | Land South of Springfield Road, Coppull,<br>Chorley PR7 5EJ                                                              | Chorley  | Coppull                           | 13.85                   | Agriculture  | Housing                                 |
| CLCFS00195                  | 19C053              | LAND AT YEW TREE FARM, 53 COPPULL HALL LANE, COPPULL, PR7 4LR                                                            | Chorley  | Coppull                           | 5.46                    | Agriculture  | Housing                                 |
| CLCFS00196                  | 19C054              | Land at Yew Tree House Farm, Coppull Hall<br>Lane, Coppull, Chorley, PR7 4LR                                             | Chorley  | Coppull                           | 3.02                    | Agriculture  | Housing                                 |
| CLCFS00197                  | 19C055              | Land at Yew Tree House Farm, Coppull Hall Lane, Coppull, Chorley, PR7 4LR                                                | Chorley  | Coppull                           | 3.03                    | Agriculture  | Housing                                 |
| CLCFS00243                  | 19C065              | Land Adjoining North of Pear Tree Avenue,<br>Coppull, Chorley, PR7 4NL                                                   | Chorley  | Coppull                           | 2.56                    | Agriculture  | Housing                                 |
| CLCFS00246                  | 19C066              | Land at Darlington Street/Hewlett St, Coppull, Chorley, PR7 5AB                                                          | Chorley  | Coppull                           | 2.61                    | Agriculture  | Housing                                 |
| CLCFS00250                  | 19C067              | Orchard Heys Farm, Park Road, Coppull,<br>Chorley, PR7 5AH                                                               | Chorley  | Coppull                           | 3.85                    | Agriculture  | Housing                                 |
| CLCFS00297                  | 19C094              | Land South of Springfield Road, Coppull, Chorley, PR7 5EJ                                                                | Chorley  | Coppull                           | 14.00                   | Agriculture  | Housing                                 |