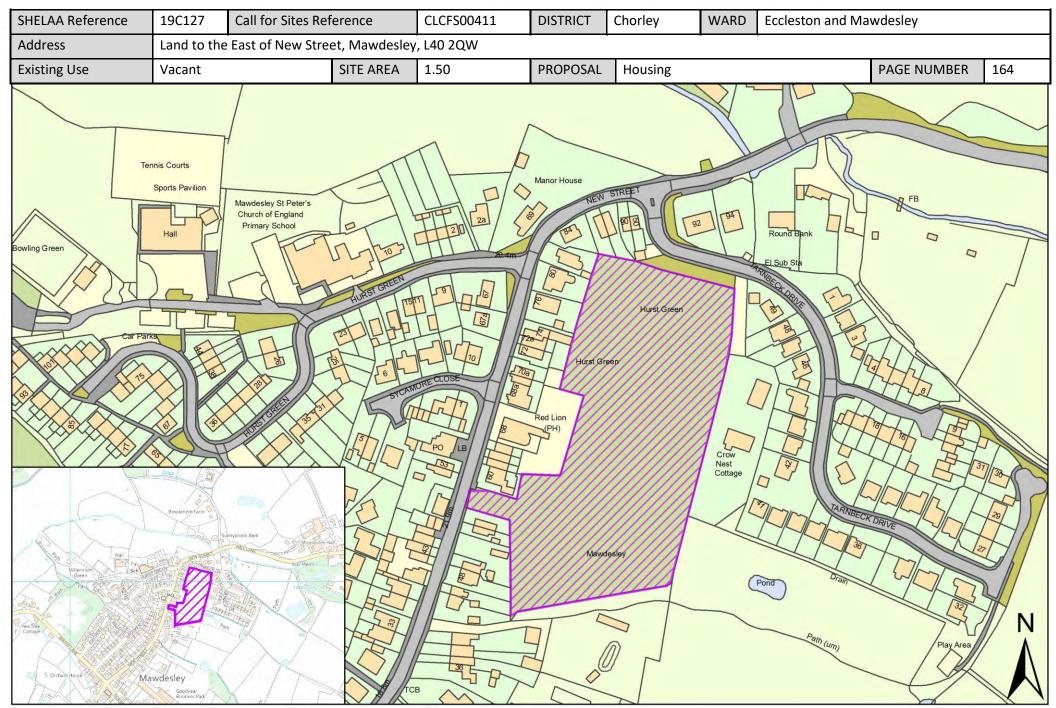

| Call for Sites<br>Reference | SHELAA<br>Reference | Site Address                                                                     | District | Ward                       | Site Area<br>(Hectares) | Existing Use | Proposal   |
|-----------------------------|---------------------|----------------------------------------------------------------------------------|----------|----------------------------|-------------------------|--------------|------------|
| CLCFS00404                  | 19C126              | Land South of Doctor's Lane Eccleston,<br>Chorley, PR7 5QZ                       | Chorley  | Eccleston and<br>Mawdesley | 4.60                    | Agriculture  | Housing    |
| CLCFS00411                  | 19C127              | <u>Land to the East of New Street,</u><br><u>Mawdesley, L40 2QW</u>              | Chorley  | Eccleston and Mawdesley    | 1.50                    | Vacant       | Housing    |
| CLCFS00466b                 | 19C141              | Bradley Lane, Eccleston, PR7 5RJ                                                 | Chorley  | Eccleston and Mawdesley    | 0.84                    | Agriculture  | Housing    |
| CLCFS00493b                 | 19C148              | Bradley Lane, Eccleston, PR7 5RJ                                                 | Chorley  | Eccleston and<br>Mawdesley | 0.82                    | Agriculture  | Housing    |
| CLCFS00516b                 | 19C152              | Land Adjoining 20 New Street Mawdesley,<br>L40 2QP                               | Chorley  | Eccleston and<br>Mawdesley | 0.32                    | Vacant       | Housing    |
| Not applicable              | 19C170              | Rear of New Street Mawdesley, L40 2QP                                            | Chorley  | Eccleston and<br>Mawdesley | 0.25                    | Vacant       | Housing    |
| Not applicable              | 19C182              | Land off Gorsey Lane, Mawdesley, L40 2QP                                         | Chorley  | Eccleston and<br>Mawdesley | 2.47                    | Vacant       | Housing    |
| CLCFS00153                  | 19C044              | Land at Pear Tree Lane, Euxton, Chorley, PR7 6JL                                 | Chorley  | Euxton North               | 7.46                    | Agriculture  | Housing    |
| CLCFS00166                  | 19C047              | Land off Runshaw Lane, Euxton, PR7 6BA                                           | Chorley  | Euxton North               | 13.83                   | Agriculture  | Housing    |
| CLCFS00210                  | 19C058              | Land North of Altcar Lane, Leyland, PR7<br>6HH                                   | Chorley  | Euxton North               | 6.03                    | Agriculture  | Housing    |
| CLCFS00256                  | 19C070              | Pear Tree Farm, Pear Tree Lane, Chorley, PR7 6NG                                 | Chorley  | Euxton North               | 6.13                    | Agriculture  | Housing    |
| CLCFS00375                  | 19C116              | Land West of Limes Avenue and Cedar<br>Avenue, Euxton, PR7 6BJ                   | Chorley  | Euxton North               | 7.01                    | Agriculture  | Housing    |
| Not applicable              | 19C179              | Land at Greenside, Euxton, PR7 6AP                                               | Chorley  | Euxton North               | 0.68                    | Vacant       | Housing    |
| CLCFS00042                  | 19C194p             | Land behind Houses on Cedar & Limes Avenues, Euxton, PR7 6BB/PR7 6BJ             | Chorley  | Euxton North               | 17.73                   | Agriculture  | Protection |
| CLCFS00043                  | 19C195p             | Land behind The Croft, Euxton, PR7 6LH                                           | Chorley  | Euxton North               | 8.50                    | Agriculture  | Protection |
| CLCFS00053                  | 19C202p             | Land Adjacent School Lane/Pear Tree Lane, PR7 6NG                                | Chorley  | Euxton North               | 14.56                   | Agriculture  | Protection |
| CLCFS00054                  | 19C2O3p             | Land between The Croft and Dawber's Lane (to the east of the M6) Euxton, PR7 6LH | Chorley  | Euxton North               | 14.56                   | Agriculture  | Protection |
| CLCFS00066                  | 19C206p             | Land Adjacent School Lane/Pear tree lane, roughly PR7 6NG                        | Chorley  | Euxton North               | 14.14                   | Agriculture  | Protection |