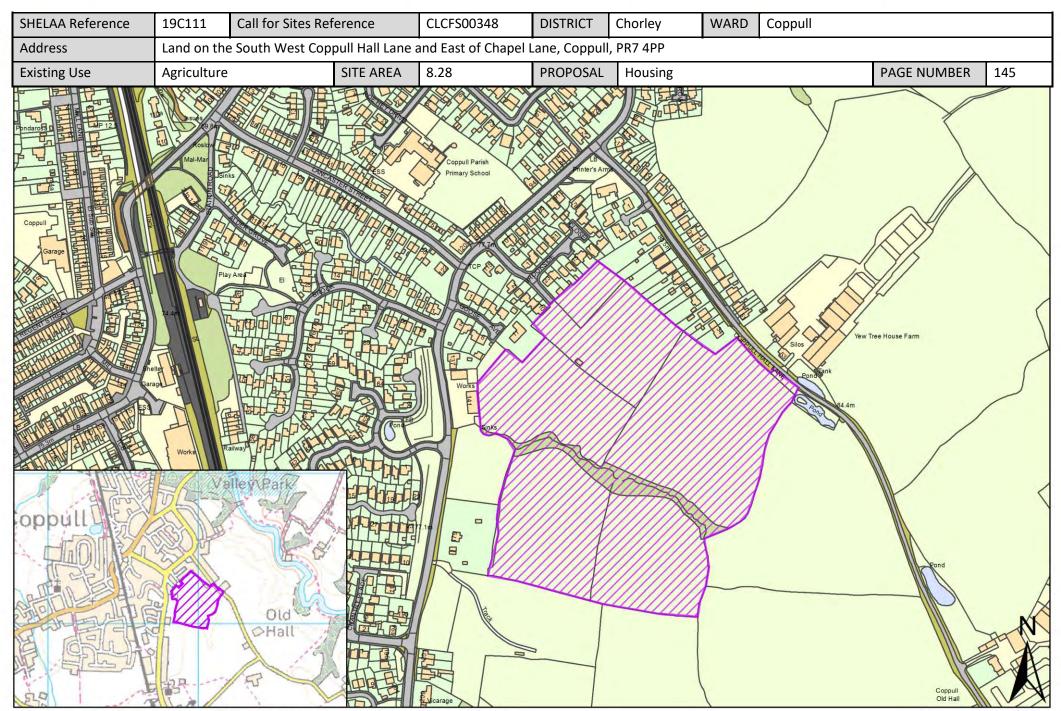

| Call for Sites<br>Reference | SHELAA<br>Reference | Site Address                                                                          | District | Ward                       | Site Area<br>(Hectares) | Existing Use | Proposal |
|-----------------------------|---------------------|---------------------------------------------------------------------------------------|----------|----------------------------|-------------------------|--------------|----------|
| CLCFS00315                  | 19C102              | Coppull Enterprise Centre, Mill Ln, Coppull,<br>Chorley, PR7 5BW                      | Chorley  | Coppull                    | 1.55                    | Employment   | Housing  |
| CLCFS00324                  | 19C104              | Land at Darlington Street, Coppull, PR7 5AB                                           | Chorley  | Coppull                    | 2.58                    | Agriculture  | Housing  |
| CLCFS00348                  | 19C111              | Land on the South West Coppull Hall Lane<br>and East of Chapel Lane, Coppull, PR7 4PP | Chorley  | Coppull                    | 8.28                    | Agriculture  | Housing  |
| CLCFS00353                  | 19C112              | Land at Golden Meadow Farm, 179 Chapel<br>Lane, Coppull PR7 4ND                       | Chorley  | Coppull                    | 0.46                    | Agriculture  | Housing  |
| CLCFS00460b                 | 19C137              | Land to the North of Moss Bank, Coppull, PR7 5UT                                      | Chorley  | Coppull                    | 1.08                    | Agriculture  | Housing  |
| CLCFS00491b                 | 19C147              | 179 Chapel Lane, Coppull, PR7 4ND                                                     | Chorley  | Coppull                    | 12.21                   | Agriculture  | Housing  |
| Not applicable              | 19C189              | Regent Street, Coppull, PR7 5AX                                                       | Chorley  | Coppull                    | 0.54                    | Employment   | Housing  |
| CLCFS00018                  | 19C002              | Tincklers Lane/Doctors Lane, Eccleston, PR7 5QW                                       | Chorley  | Eccleston and<br>Mawdesley | 5.67                    | Agriculture  | Housing  |
| CLCFS00084                  | 19C021              | Land off Hall Lane, Mawdesley, L40 2QY                                                | Chorley  | Eccleston and<br>Mawdesley | 1.46                    | Agriculture  | Other    |
| CLCFS00085                  | 19C022              | Land off Bradley Lane, Eccleston, PR7 5RJ                                             | Chorley  | Eccleston and<br>Mawdesley | 0.85                    | Other        | Housing  |
| CLCFS00272                  | 19C076              | Land East of Tincklers Lane, Eccleston, PR7 5QW                                       | Chorley  | Eccleston and<br>Mawdesley | 0.96                    | Agriculture  | Housing  |
| CLCFS00309                  | 19C098              | Nursery House Farm, Parr Lane, Eccleston, PR7 5SL                                     | Chorley  | Eccleston and<br>Mawdesley | 1.24                    | Agriculture  | Housing  |
| CLCFS00313                  | 19C101              | Nursery House Farm, Parr Lane, Eccleston, PR7 5SL                                     | Chorley  | Eccleston and<br>Mawdesley | 5.92                    | Agriculture  | Housing  |
| CLCFS00334                  | 19C106              | Land off Towngate, Eccleston, PR7 5QL                                                 | Chorley  | Eccleston and<br>Mawdesley | 31.40                   | Agriculture  | Housing  |
| CLCFS00335                  | 19C107              | Land South of Parr Lane, Eccleston, PR7 5SN                                           | Chorley  | Eccleston and<br>Mawdesley | 1.48                    | Unused       | Housing  |
| CLCFS00341                  | 19C110              | Land South of Parr Lane, Eccleston, PR7 5SN                                           | Chorley  | Eccleston and<br>Mawdesley | 4.23                    | Unused       | Housing  |
| CLCFS00357                  | 19C113              | Land off Shelly Drive, Eccleston, PR7 5PE                                             | Chorley  | Eccleston and<br>Mawdesley | 0.90                    | Unused       | Housing  |
| CLCFS00373                  | 19C115              | Land East of Tincklers Lane, Eccleston,<br>Chorley, PR7 5QU                           | Chorley  | Eccleston and<br>Mawdesley | 0.82                    | Agriculture  | Housing  |