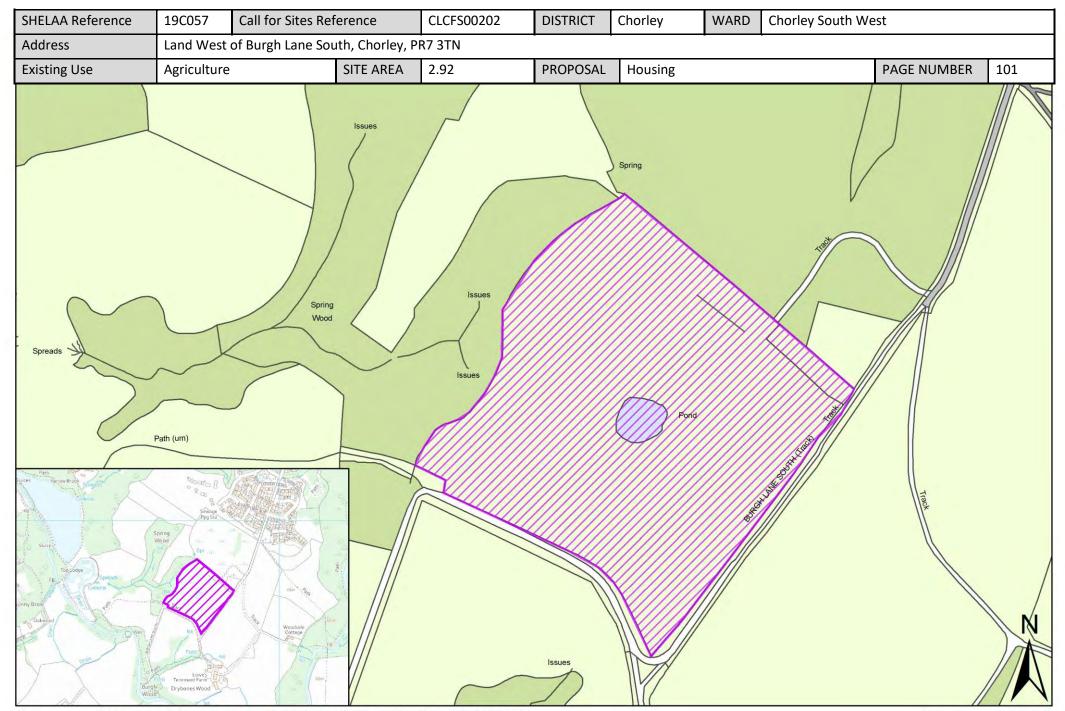

| Call for Sites<br>Reference | SHELAA<br>Reference | Site Address                                                            | District | Ward                                     | Site Area<br>(Hectares) | Existing Use | Proposal   |
|-----------------------------|---------------------|-------------------------------------------------------------------------|----------|------------------------------------------|-------------------------|--------------|------------|
| Not applicable              | 19C161              | Great Knowley, Chorley, PR6 8TH                                         | Chorley  | Chorley North East                       | 23.70                   | Agriculture  | Housing    |
| Not applicable              | 19C162              | Botany Bay, Chorley, PR6 9AF                                            | Chorley  | Chorley North East                       | 8.82                    | Vacant       | Other      |
| Not applicable              | 19C174              | Cabbage Hall Fields, Chorley, PR6 7DE                                   | Chorley  | Chorley North East                       | 0.63                    | Vacant       | Housing    |
| Not applicable              | 19C175              | Land Adjacent to Northgate Drive, Chorley, PR6 0JH                      | Chorley  | Chorley North East                       | 0.75                    | Vacant       | Housing    |
| Not applicable              | 19C188              | Bengal Street Depot, PR7 1SA                                            | Chorley  | Chorley North East                       | 0.69                    | Employment   | Employment |
| CLCFS00176                  | 19C049              | Waterloo Lodge, off Buckshaw Avenue,<br>PR6 7AX                         | Chorley  | Chorley North West                       | 2.46                    | Other        | Other      |
| Not applicable              | 19C166              | Land at Ackhurst Business Park, Chorley, PR7 1NW                        | Chorley  | Chorley North West                       | 0.48                    | Vacant       | Employment |
| Not applicable              | 19C167              | The Revolution, Buckshaw Avenue, Buckshaw Village, PR6 7AJ              | Chorley  | Chorley North West                       | 2.88                    | Vacant       | Employment |
| Not applicable              | 19C187              | <u>Former Service Station, Preston Road,</u><br><u>Chorley, PR7 1PN</u> | Chorley  | Chorley North West                       | 0.16                    | Vacant       | Housing    |
| CLCFS00175                  | 19C048              | Land off Burgh Lane South, Chorley, PR7<br>3TJ                          | Chorley  | Chorley South West                       | 1.92                    | Agriculture  | Housing    |
| CLCFS00201                  | 19C056              | Whittle Hill Quarry, Hill Top Lane, Whittle-<br>le-Woods, Chorley       | Chorley  | Chorley South West                       | 6.04                    | Other        | Housing    |
| CLCFS00202                  | 19C057              | Land West of Burgh Lane South, Chorley, PR7 3TN                         | Chorley  | Chorley South West                       | 2.92                    | Agriculture  | Housing    |
| CLCFS00286                  | 19C085              | Eaves Green, Land off Lower Burgh Lane,<br>Chorley, PR7 3TN             | Chorley  | Chorley South West                       | 2.07                    | Unused       | Housing    |
| Not applicable              | 19C173              | Eaves Green, Chorley (Remainder of Allocation), PR7 3TQ-PR7 3TJ         | Chorley  | Chorley South West                       | 7.99                    | Vacant       | Housing    |
| CLCFS00014                  | 19C001              | Town Lane, Whittle-le-Woods, PR6 7DJ                                    | Chorley  | Clayton-le-Woods and Whittle-le-Woods    | 13.01                   | Agriculture  | Housing    |
| CLCFS00105                  | 19C026              | Land at Dawson Lane, Buckshaw Village,<br>PR6 7DT                       | Chorley  | Clayton-le-Woods and<br>Whittle-le-Woods | 2.93                    | Unused       | Housing    |
| CLCFS00106                  | 19C027              | Hill Top Farm Land, Birchin Lane, Whittle Le Woods, PR6 7QS             | Chorley  | Clayton-le-Woods and Whittle-le-Woods    | 4.37                    | Agriculture  | Housing    |
| CLCFS00120                  | 19C034              | Hill Top Farm, Whittle le Woods, Chorley, PR6 7QS                       | Chorley  | Clayton-le-Woods and<br>Whittle-le-Woods | 0.22                    | Vacant       | Housing    |