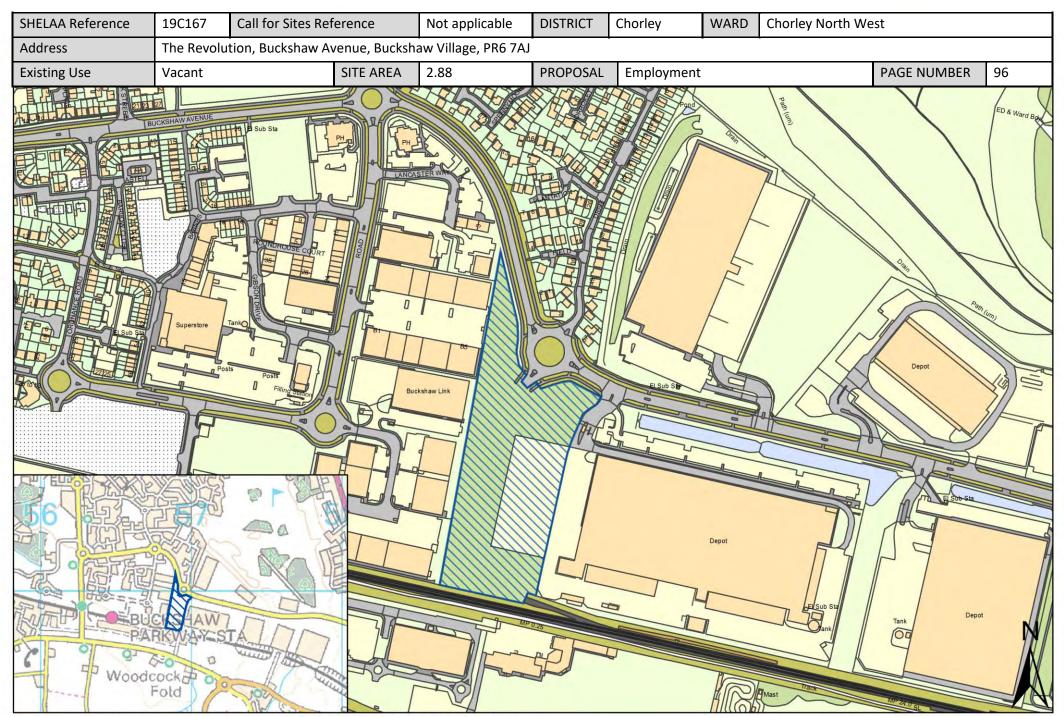

| Call for Sites<br>Reference | SHELAA<br>Reference | Site Address                                                            | District | Ward                                     | Site Area<br>(Hectares) | Existing Use | Proposal   |
|-----------------------------|---------------------|-------------------------------------------------------------------------|----------|------------------------------------------|-------------------------|--------------|------------|
| Not applicable              | 19C161              | Great Knowley, Chorley, PR6 8TH                                         | Chorley  | Chorley North East                       | 23.70                   | Agriculture  | Housing    |
| Not applicable              | 19C162              | Botany Bay, Chorley, PR6 9AF                                            | Chorley  | Chorley North East                       | 8.82                    | Vacant       | Other      |
| Not applicable              | 19C174              | Cabbage Hall Fields, Chorley, PR6 7DE                                   | Chorley  | Chorley North East                       | 0.63                    | Vacant       | Housing    |
| Not applicable              | 19C175              | Land Adjacent to Northgate Drive, Chorley, PR6 0JH                      | Chorley  | Chorley North East                       | 0.75                    | Vacant       | Housing    |
| Not applicable              | 19C188              | Bengal Street Depot, PR7 1SA                                            | Chorley  | Chorley North East                       | 0.69                    | Employment   | Employment |
| CLCFS00176                  | 19C049              | Waterloo Lodge, off Buckshaw Avenue,<br>PR6 7AX                         | Chorley  | Chorley North West                       | 2.46                    | Other        | Other      |
| Not applicable              | 19C166              | Land at Ackhurst Business Park, Chorley, PR7 1NW                        | Chorley  | Chorley North West                       | 0.48                    | Vacant       | Employment |
| Not applicable              | 19C167              | The Revolution, Buckshaw Avenue, Buckshaw Village, PR6 7AJ              | Chorley  | Chorley North West                       | 2.88                    | Vacant       | Employment |
| Not applicable              | 19C187              | <u>Former Service Station, Preston Road,</u><br><u>Chorley, PR7 1PN</u> | Chorley  | Chorley North West                       | 0.16                    | Vacant       | Housing    |
| CLCFS00175                  | 19C048              | Land off Burgh Lane South, Chorley, PR7<br>3TJ                          | Chorley  | Chorley South West                       | 1.92                    | Agriculture  | Housing    |
| CLCFS00201                  | 19C056              | Whittle Hill Quarry, Hill Top Lane, Whittle-<br>le-Woods, Chorley       | Chorley  | Chorley South West                       | 6.04                    | Other        | Housing    |
| CLCFS00202                  | 19C057              | Land West of Burgh Lane South, Chorley, PR7 3TN                         | Chorley  | Chorley South West                       | 2.92                    | Agriculture  | Housing    |
| CLCFS00286                  | 19C085              | Eaves Green, Land off Lower Burgh Lane,<br>Chorley, PR7 3TN             | Chorley  | Chorley South West                       | 2.07                    | Unused       | Housing    |
| Not applicable              | 19C173              | Eaves Green, Chorley (Remainder of Allocation), PR7 3TQ-PR7 3TJ         | Chorley  | Chorley South West                       | 7.99                    | Vacant       | Housing    |
| CLCFS00014                  | 19C001              | Town Lane, Whittle-le-Woods, PR6 7DJ                                    | Chorley  | Clayton-le-Woods and Whittle-le-Woods    | 13.01                   | Agriculture  | Housing    |
| CLCFS00105                  | 19C026              | Land at Dawson Lane, Buckshaw Village,<br>PR6 7DT                       | Chorley  | Clayton-le-Woods and<br>Whittle-le-Woods | 2.93                    | Unused       | Housing    |
| CLCFS00106                  | 19C027              | Hill Top Farm Land, Birchin Lane, Whittle Le Woods, PR6 7QS             | Chorley  | Clayton-le-Woods and Whittle-le-Woods    | 4.37                    | Agriculture  | Housing    |
| CLCFS00120                  | 19C034              | Hill Top Farm, Whittle le Woods, Chorley, PR6 7QS                       | Chorley  | Clayton-le-Woods and<br>Whittle-le-Woods | 0.22                    | Vacant       | Housing    |