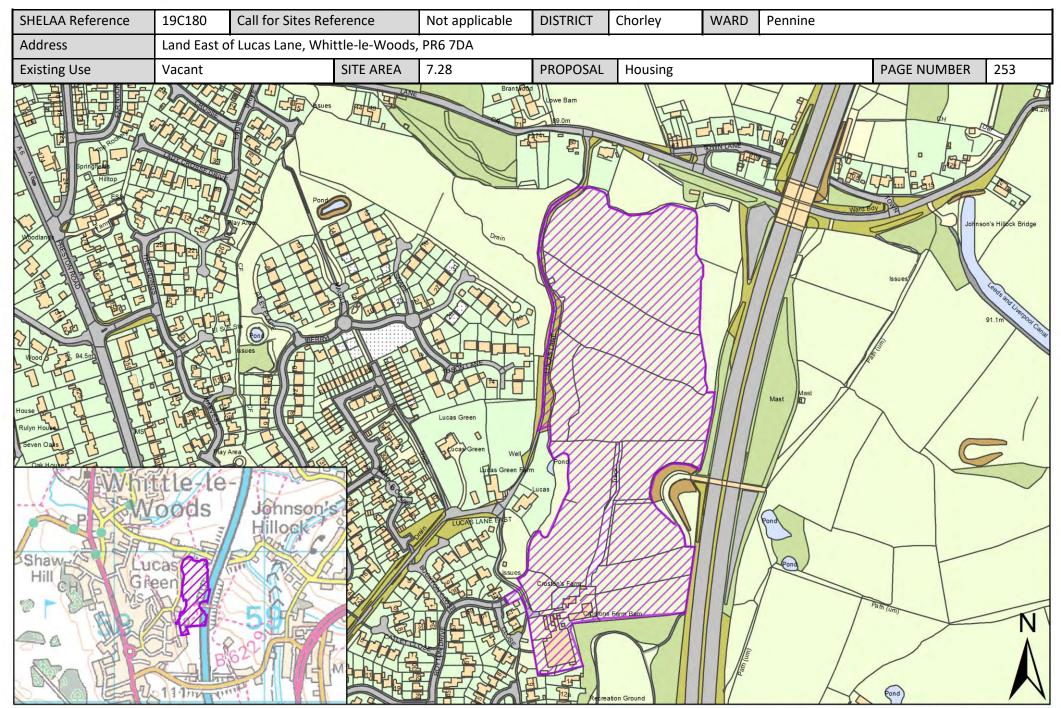

| Call for Sites<br>Reference | SHELAA<br>Reference | Site Address                                                             | District | Ward                  | Site Area<br>(Hectares) | Existing Use | Proposal                                |
|-----------------------------|---------------------|--------------------------------------------------------------------------|----------|-----------------------|-------------------------|--------------|-----------------------------------------|
| Not applicable              | 19C163              | Land to the North East of M61 junction (Gale Moss) Chorley, PR6 8AA      | Chorley  | Pennine               | 6.92                    | Agriculture  | Employment                              |
| Not applicable              | 19C180              | <u>Land East of Lucas Lane, Whittle-le-Woods, PR6 7DA</u>                | Chorley  | Pennine               | 7.28                    | Vacant       | Housing                                 |
| Not applicable              | 19C184              | Land off Blackburn Road, Wheelton, PR6<br>8EJ                            | Chorley  | Pennine               | 1.71                    | Vacant       | Housing                                 |
| CLCFS00022                  | 19C003              | Land to the South East of Dick Lane, Brinscall, Lancashire, PR6 8QL      | Chorley  | Wheelton and Withnell | 3.63                    | Agriculture  | Housing                                 |
| CLCFS00055                  | 19C010              | Withnell Fold Mill, Withnell Fold, Withnell, PR6 8BA                     | Chorley  | Wheelton and Withnell | 2.86                    | Unused       | Mixed Use:<br>Housing and<br>Employment |
| CLCFS00112                  | 19C030              | Land Lying to the West of No 1 Whins Lane,<br>Wheelton, Chorley, PR6 8HN | Chorley  | Wheelton and Withnell | 0.50                    | Vacant       | Housing                                 |
| CLCFS00188                  | 19C051              | Land North of Briers Lane, Wheelton,<br>Chorley, PR6 8JW                 | Chorley  | Wheelton and Withnell | 28.82                   | Agriculture  | Housing                                 |
| CLCFS00194                  | 19C052              | Land off Sandy Lane, Brinscall, PR6 8SX                                  | Chorley  | Wheelton and Withnell | 1.90                    | Agriculture  | Housing                                 |
| CLCFS00279                  | 19C080              | Lower Bank Street, Withnell, Chorley, PR6<br>8SE                         | Chorley  | Wheelton and Withnell | 0.90                    | Agriculture  | Mixed Use:<br>Housing and<br>Employment |
| CLCFS00282                  | 19C082              | Drinkwater Farm, Windsor Drive, Brinscall,<br>Chorley, PR6 8PX           | Chorley  | Wheelton and Withnell | 0.65                    | Residential  | Housing                                 |
| CLCFS00298                  | 19C095              | <u>Land off Sandringham Drive, Brinscall,</u><br><u>Chorley, PR6 8SU</u> | Chorley  | Wheelton and Withnell | 5.41                    | Agriculture  | Housing                                 |
| CLCFS00461b                 | 19C138              | Land to the South of Maple Avenue, Brinscall, Chorley, PR6 8QW           | Chorley  | Wheelton and Withnell | 3.39                    | Agriculture  | Housing                                 |
| CLCFS00462b                 | 19C139              | Land South of School Lane, Brinscall,<br>Chorley, PR6 8PS                | Chorley  | Wheelton and Withnell | 7.60                    | Agriculture  | Housing                                 |
| CLCFS00534b                 | 19C154              | Land off Chorley Road Wheelton, PR6 8HS                                  | Chorley  | Wheelton and Withnell | 1.66                    | Agriculture  | Housing                                 |
| Not applicable              | 19C185              | Land off Bolton Road, Abbey Village, PR6<br>8DP                          | Chorley  | Wheelton and Withnell | 1.49                    | Vacant       | Housing                                 |