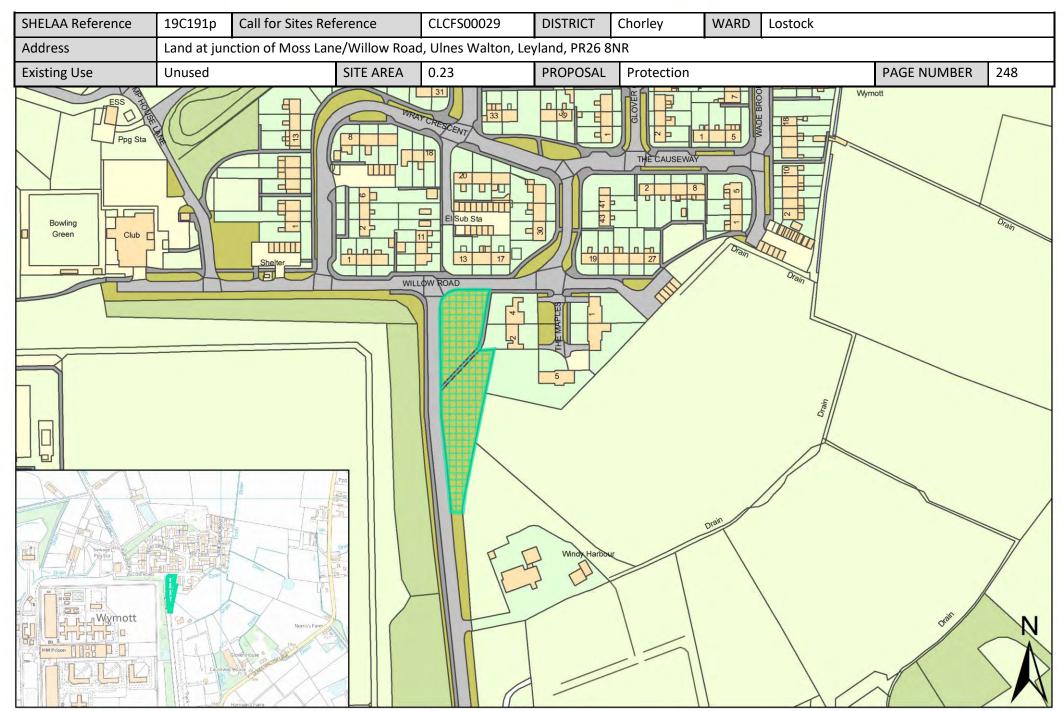

| Call for Sites<br>Reference | SHELAA<br>Reference | Site Address                                                                                   | District | Ward                         | Site Area<br>(Hectares) | Existing Use | Proposal   |
|-----------------------------|---------------------|------------------------------------------------------------------------------------------------|----------|------------------------------|-------------------------|--------------|------------|
| CLCFS00144                  | 19C216p             | Land bounded by School Lane, Pear Tree Lane and Empressway, PR7 6QB                            | Chorley  | Euxton South                 | 13.78                   | Agriculture  | Protection |
| CLCFS00147                  | 19C217p             | Land between Pear Tree Lane, Whinney Lane to Westway and south to Yarrow Country Park, PR7 6DH | Chorley  | Euxton South                 | 142.04                  | Agriculture  | Protection |
| CLCFS00214                  | 19C219p             | <u>Fields between School Lane and Pear Tree</u><br><u>Lane to Empress Way, PR7 6QB</u>         | Chorley  | Euxton South                 | 14.46                   | Agriculture  | Protection |
| CLCFS00215                  | 19C220p             | <u>Land to the west of Fieldside Avenue, PR7</u><br><u>6JF</u>                                 | Chorley  | Euxton South                 | 4.03                    | Agriculture  | Protection |
| CLCFS00269                  | 19C224p             | Fields between Pear Tree Lane and Whinney Lane, Euxton, PR7 6DH                                | Chorley  | Euxton South                 | 9.54                    | Agriculture  | Protection |
| CLCFS00548b                 | 19C155              | Cockers Farm, Long Lane, Limbrick,<br>Chorley, PR6 9EE                                         | Chorley  | Heath Charnock and Rivington | 0.54                    | Employment   | Housing    |
| CLCFS00571b                 | 19C159              | <u>Land off Dryfield Lane, Rivington, Bolton,</u> <u>BL6 7RT</u>                               | Chorley  | Heath Charnock and Rivington | 5.19                    | Agriculture  | Housing    |
| CLCFS00036                  | 19C007              | <u>Land at Corner of Pompian Brow and South</u><br><u>Road, Bretherton, PR26 9AQ</u>           | Chorley  | Lostock                      | 0.03                    | Residential  | Housing    |
| CLCFS00095                  | 19C130              | Land to Rear of Home Lead, Back Drinkhouse Lane, Croston, PR26 9JE                             | Chorley  | Lostock                      | 0.70                    | Other        | Housing    |
| CLCFS00117                  | 19C033              | Nettlefold Nursery, North Road Bretherton,<br>PR26 9AY                                         | Chorley  | Lostock                      | 0.92                    | Unused       | Housing    |
| CLCFS00121                  | 19C035              | Home Lea, Back Drinkhouse Lane, Croston, PR26 9JL                                              | Chorley  | Lostock                      | 0.53                    | Vacant       | Housing    |
| CLCFS00157                  | 19C131              | Call Hall Farm, Meadow Lane, Croston,<br>PR26 9JP                                              | Chorley  | Lostock                      | 0.56                    | Other        | Housing    |
| CLCFS00162                  | 19C045              | Land Between North Road and South Road (East), Farington, PR26 9AJ                             | Chorley  | Lostock                      | 14.38                   | Agriculture  | Housing    |
| CLCFS00227                  | 19C061              | Land South of Moor Road, Croston,<br>Leyland, PR26 9HP                                         | Chorley  | Lostock                      | 1.83                    | Agriculture  | Housing    |
| CLCFS00262                  | 19C072              | Land South of South Road, Bretherton,<br>PR26 9AB                                              | Chorley  | Lostock                      | 4.17                    | Agriculture  | Housing    |
| CLCFS00266                  | 19C073              | Former Ministry of Defence Land, Cocker<br>Bar Road, Ulnes Walton, PR26 9AZ                    | Chorley  | Lostock                      | 61.88                   | Agriculture  | Housing    |