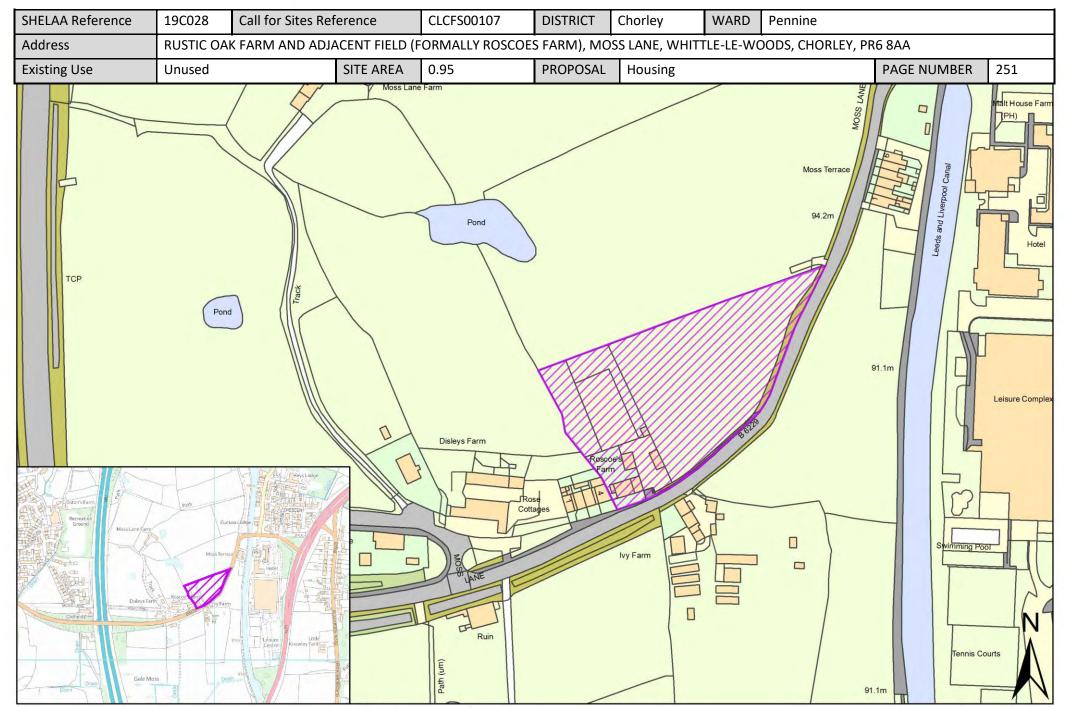

| Call for Sites<br>Reference | SHELAA<br>Reference | Site Address                                                                                              | District | Ward    | Site Area<br>(Hectares) | Existing Use | Proposal                                |
|-----------------------------|---------------------|-----------------------------------------------------------------------------------------------------------|----------|---------|-------------------------|--------------|-----------------------------------------|
| CLCFS00267                  | 19C074              | Land off Nixon Lane, Leyland, PR26 8NJ                                                                    | Chorley  | Lostock | 5.88                    | Agriculture  | Housing                                 |
| CLCFS00275                  | 19C077              | Land off Ulnes Walton Lane, Leyland, PR26<br>8LU                                                          | Chorley  | Lostock | 11.94                   | Agriculture  | Housing                                 |
| CLCFS00280                  | 19C081              | Land Between Carr House Lane and Pompian Brow, Bretherton, PR26 9AQ                                       | Chorley  | Lostock | 0.94                    | Vacant       | Housing                                 |
| CLCFS00283                  | 19C083              | Westhead Road, Croston, Leyland, PR26<br>9RR                                                              | Chorley  | Lostock | 3.14                    | Other        | Housing                                 |
| CLCFS00290                  | 19C087              | <u>Land Between North Road and South Road</u><br>(West), Bretherton, PR26 9AJ                             | Chorley  | Lostock | 13.37                   | Agriculture  | Housing                                 |
| CLCFS00292                  | 19C089              | Out Lane, Leyland, PR26 9HJ                                                                               | Chorley  | Lostock | 10.45                   | Agriculture  | Housing                                 |
| CLCFS00293                  | 19C090              | Land Between Carr House Lane and<br>Pompian Brow, Bretherton, PR26 9AQ                                    | Chorley  | Lostock | 0.96                    | Agriculture  | Housing                                 |
| CLCFS00302                  | 19C096              | LAND ADJOINING DENIZES FARM, SOUTHPORT ROAD, ULNES WALTON, LEYLAND, PR26 8LP                              | Chorley  | Lostock | 0.82                    | Agriculture  | Housing                                 |
| CLCFS00330                  | 19C105              | DENIZES FARM, SOUTHPORT ROAD, ULNES WALTON, LEYLAND, PR26 8LP                                             | Chorley  | Lostock | 1.43                    | Agriculture  | Employment                              |
| CLCFS00392                  | 19C121              | Land South of Moor Lane, Croston, PR26<br>9HQ                                                             | Chorley  | Lostock | 1.80                    | Agriculture  | Housing                                 |
| CLCFS00489b                 | 19C146              | Land to West of Ulnes Walton Lane,<br>Leyland, Preston, PR26 8LT                                          | Chorley  | Lostock | 1.05                    | Vacant       | Housing                                 |
| CLCFS00494b                 | 19C149              | Land to West of Ulnes Walton Lane,<br>Leyland, Preston, PR26 8LU                                          | Chorley  | Lostock | 11.94                   | Agriculture  | Housing                                 |
| Not applicable              | 19C183              | Land off Station Road, Croston, PR26 9HY                                                                  | Chorley  | Lostock | 1.42                    | Vacant       | Housing                                 |
| CLCFS00029                  | 19C191p             | <u>Land at junction of Moss Lane/Willow</u><br><u>Road, Ulnes Walton, Leyland, PR26 8NR</u>               | Chorley  | Lostock | 0.23                    | Unused       | Protection                              |
| CLCFS00056                  | 19C011              | <u>Tithebarn Lane, Heapey, Chorley, PR6 9BX</u>                                                           | Chorley  | Pennine | 5.00                    | Unused       | Mixed Use:<br>Housing and<br>Employment |
| CLCFS00107                  | 19C028              | RUSTIC OAK FARM AND ADJACENT FIELD (FORMALLY ROSCOES FARM), MOSS LANE, WHITTLE-LE-WOODS, CHORLEY, PR6 8AA | Chorley  | Pennine | 0.95                    | Unused       | Housing                                 |