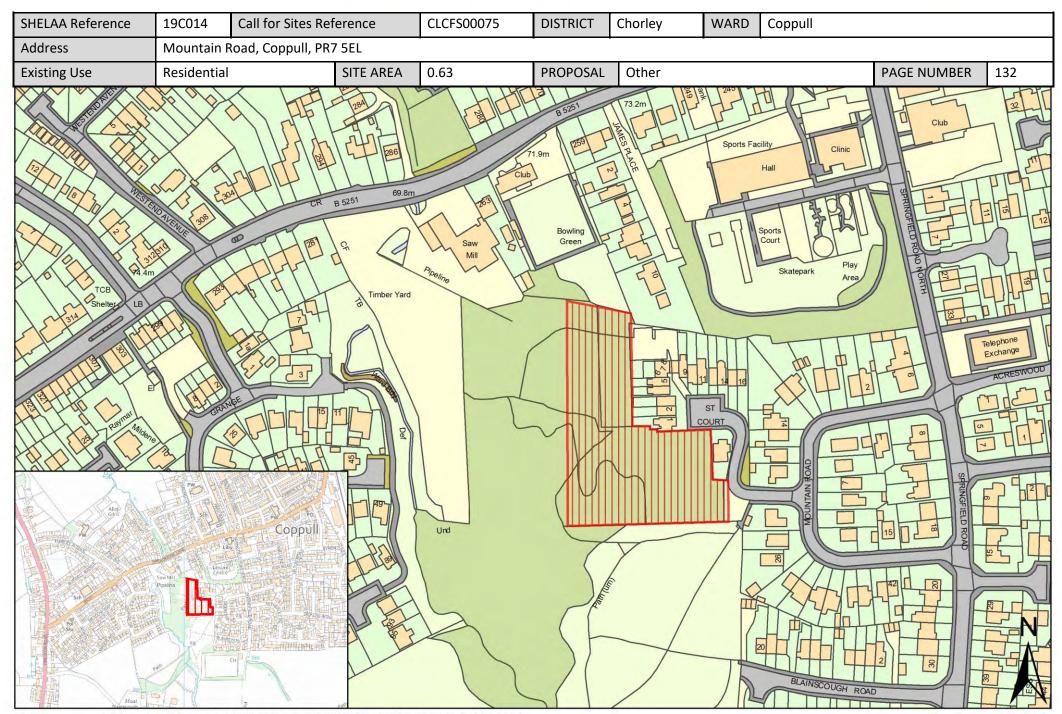

| Call for Sites<br>Reference | SHELAA<br>Reference | Site Address                                                                                                             | District | Ward                              | Site Area<br>(Hectares) | Existing Use | Proposal                                |
|-----------------------------|---------------------|--------------------------------------------------------------------------------------------------------------------------|----------|-----------------------------------|-------------------------|--------------|-----------------------------------------|
| CLCFS00442b                 | 19C130              | LAND ADJACENT WIGAN ROAD, CLAYTON LE WOODS, PR25 5TU                                                                     | Chorley  | Clayton-le-Woods West and Cuerden | 1.76                    | Agriculture  | Housing                                 |
| CLCFS00444b                 | 19C131              | LAND ADJACENT WIGAN ROAD, CLAYTON LE WOODS, PR25 5TU                                                                     | Chorley  | Clayton-le-Woods West and Cuerden | 2.25                    | Agriculture  | Housing                                 |
| CLCFS00533b                 | 19C153              | <u>Cuerden Hall, Sue Ryder Neurological Care</u><br><u>Centre, Shady Lane, Bamber Bridge,</u><br><u>Preston, PR5 6AZ</u> | Chorley  | Clayton-le-Woods West and Cuerden | 6.71                    | Residential  | Mixed Use:<br>Housing and<br>Employment |
| Not applicable              | 19C177              | <u>Land East of Wigan Road, Clayton-le-</u><br><u>Woods, PR25 5SB</u>                                                    | Chorley  | Clayton-le-Woods West and Cuerden | 8.10                    | Agriculture  | Mixed Use:<br>Housing and<br>Employment |
| CLCFS00071                  | 19C013              | <u>Land North West of Darlington Street,</u><br><u>Chorley, PR7 5AB</u>                                                  | Chorley  | Coppull                           | 2.53                    | Agriculture  | Housing                                 |
| CLCFS00075                  | 19C014              | Mountain Road, Coppull, PR7 5EL                                                                                          | Chorley  | Coppull                           | 0.63                    | Residential  | Other                                   |
| CLCFS00076                  | 19C015              | Land North of Spinners Close, Coppull, PR7 5UT                                                                           | Chorley  | Coppull                           | 1.03                    | Unused       | Housing                                 |
| CLCFS00088                  | 19C024              | Land on the East side of Chapel Lane, Coppull                                                                            | Chorley  | Coppull                           | 2.14                    | Agriculture  | Housing                                 |
| CLCFS00148                  | 19C042              | Land South of Springfield Road, Coppull,<br>Chorley PR7 5EJ                                                              | Chorley  | Coppull                           | 13.85                   | Agriculture  | Housing                                 |
| CLCFS00195                  | 19C053              | LAND AT YEW TREE FARM, 53 COPPULL HALL LANE, COPPULL, PR7 4LR                                                            | Chorley  | Coppull                           | 5.46                    | Agriculture  | Housing                                 |
| CLCFS00196                  | 19C054              | Land at Yew Tree House Farm, Coppull Hall<br>Lane, Coppull, Chorley, PR7 4LR                                             | Chorley  | Coppull                           | 3.02                    | Agriculture  | Housing                                 |
| CLCFS00197                  | 19C055              | Land at Yew Tree House Farm, Coppull Hall Lane, Coppull, Chorley, PR7 4LR                                                | Chorley  | Coppull                           | 3.03                    | Agriculture  | Housing                                 |
| CLCFS00243                  | 19C065              | Land Adjoining North of Pear Tree Avenue,<br>Coppull, Chorley, PR7 4NL                                                   | Chorley  | Coppull                           | 2.56                    | Agriculture  | Housing                                 |
| CLCFS00246                  | 19C066              | Land at Darlington Street/Hewlett St, Coppull, Chorley, PR7 5AB                                                          | Chorley  | Coppull                           | 2.61                    | Agriculture  | Housing                                 |
| CLCFS00250                  | 19C067              | Orchard Heys Farm, Park Road, Coppull,<br>Chorley, PR7 5AH                                                               | Chorley  | Coppull                           | 3.85                    | Agriculture  | Housing                                 |
| CLCFS00297                  | 19C094              | Land South of Springfield Road, Coppull, Chorley, PR7 5EJ                                                                | Chorley  | Coppull                           | 14.00                   | Agriculture  | Housing                                 |