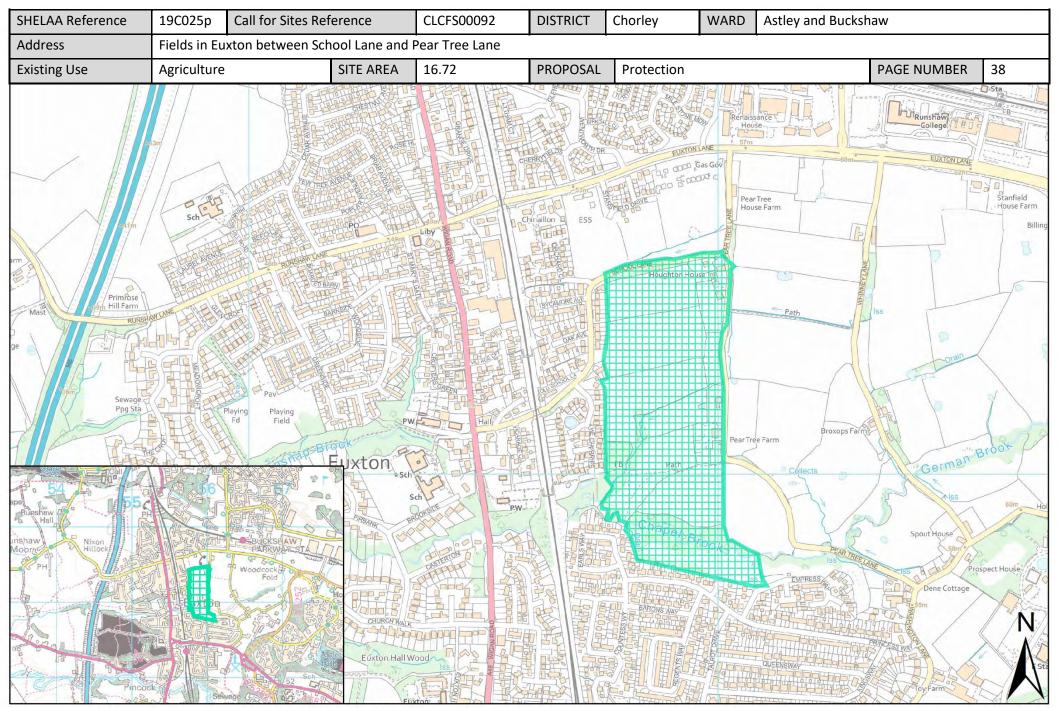

| Call for Sites<br>Reference | SHELAA<br>Reference | Site Address                                                                                                                          | District | Ward                | Site Area<br>(Hectares) | Existing Use | Proposal                                |
|-----------------------------|---------------------|---------------------------------------------------------------------------------------------------------------------------------------|----------|---------------------|-------------------------|--------------|-----------------------------------------|
| CLCFS00039                  | 19C008              | Land between Pear Tree Lane and Whinney Lane, Euxton, Chorley, PR7 6DS                                                                | Chorley  | Astley and Buckshaw | 4.94                    | Agriculture  | Other                                   |
| CLCFS00092                  | 19C025p             | Fields in Euxton between School Lane and Pear Tree Lane                                                                               | Chorley  | Astley and Buckshaw | 16.72                   | Agriculture  | Protection                              |
| CLCFS00186                  | 19C050              | Land at Euxton Park Golf Centre, Euxton Lane, Chorley, PR7 6DL                                                                        | Chorley  | Astley and Buckshaw | 8.06                    | Employment   | Employment                              |
| CLCFS00465b                 | 19C140              | Land Bounded by Ordnance Road, Buckshaw Parkway, Off Station Approach, Southern Commercial Area, Buckshaw Village, PR7 7EL            | Chorley  | Astley and Buckshaw | 2.77                    | Employment   | Housing                                 |
| CLCFS00504b                 | 19C150              | Land Bounded by Euxton Lane, Pear Tree Lane, Whinney Lane, Euxton, Chorley, PR7 6AQ                                                   | Chorley  | Astley and Buckshaw | 4.61                    | Agriculture  | Housing                                 |
| CLCFS00573b                 | 19C160              | Woodlands, Southport Road, Chorley, PR7  1NT                                                                                          | Chorley  | Astley and Buckshaw | 9.18                    | Other        | Mixed Use:<br>Housing and<br>Employment |
| Not applicable              | 19C164              | Euxton Lane, Chorley, PR7 1BF                                                                                                         | Chorley  | Astley and Buckshaw | 2.97                    | Vacant       | Employment                              |
| Not applicable              | 19C168              | Group 1, Buckshaw Village, PR7 7EY                                                                                                    | Chorley  | Astley and Buckshaw | 2.30                    | Vacant       | Employment                              |
| CLCFS00045                  | 19C197p             | Land Behind Buckshaw Primary School off Chancery Road, Astley Village, Chorley, PR7 1XP                                               | Chorley  | Astley and Buckshaw | 1.26                    | Vacant       | Protection                              |
| CLCFS00047                  | 19C199p             | Chancery Road, Astley Village, Chorley, PR7  1DH                                                                                      | Chorley  | Astley and Buckshaw | 2.24                    | Other        | Protection                              |
| CLCFS00052                  | 19C201p             | Chancery Road, Astley Village, Chorley, PR7  1DH                                                                                      | Chorley  | Astley and Buckshaw | 25.14                   | Agriculture  | Protection                              |
| CLCFS00065                  | 19C205p             | Land between Pear Tree Lane and Whinney Lane, Euxton, PR7 6DX                                                                         | Chorley  | Astley and Buckshaw | 21.29                   | Agriculture  | Protection                              |
| CLCFS00113                  | 19C031              | Agricultural Land Adjacent to Friths Court<br>and Opposite from Friths Cottages on<br>Gregson Lane, Hoghton, Near Preston, PR5<br>OED | Chorley  | Brindle and Hoghton | 0.20                    | Agriculture  | Housing                                 |
| CLCFS00131                  | 19C037              | Land South of the Straights, Hoghton, PR5 ODA                                                                                         | Chorley  | Brindle and Hoghton | 2.17                    | Agriculture  | Housing                                 |

# Site Plans: Astley and Buckshaw Ward, Chorley

This section includes maps of the following sites.

| Call for Sites<br>Reference | SHELAA<br>Reference | Site Address                                                                                                               | District | Ward                | Site Area<br>(Hectares) | Existing Use | Proposal                                |
|-----------------------------|---------------------|----------------------------------------------------------------------------------------------------------------------------|----------|---------------------|-------------------------|--------------|-----------------------------------------|
| CLCFS00039                  | 19C008              | Land between Pear Tree Lane and Whinney Lane, Euxton, Chorley, PR7 6DS                                                     | Chorley  | Astley and Buckshaw | 4.94                    | Agriculture  | Other                                   |
| CLCFS00092                  | 19C025p             | Fields in Euxton between School Lane and Pear Tree Lane                                                                    | Chorley  | Astley and Buckshaw | 16.72                   | Agriculture  | Protection                              |
| CLCFS00186                  | 19C050              | Land at Euxton Park Golf Centre, Euxton<br>Lane, Chorley, PR7 6DL                                                          | Chorley  | Astley and Buckshaw | 8.06                    | Employment   | Employment                              |
| CLCFS00465b                 | 19C140              | Land Bounded by Ordnance Road, Buckshaw Parkway, Off Station Approach, Southern Commercial Area, Buckshaw Village, PR7 7EL | Chorley  | Astley and Buckshaw | 2.77                    | Employment   | Housing                                 |
| CLCFS00504b                 | 19C150              | Land Bounded by Euxton Lane, Pear Tree<br>Lane, Whinney Lane, Euxton, Chorley, PR7<br>6AQ                                  | Chorley  | Astley and Buckshaw | 4.61                    | Agriculture  | Housing                                 |
| CLCFS00573b                 | 19C160              | Woodlands, Southport Road, Chorley, PR7<br>1NT                                                                             | Chorley  | Astley and Buckshaw | 9.18                    | Other        | Mixed Use:<br>Housing and<br>Employment |
| Not applicable              | 19C164              | Euxton Lane, Chorley, PR7 1BF                                                                                              | Chorley  | Astley and Buckshaw | 2.97                    | Vacant       | Employment                              |
| Not applicable              | 19C168              | Group 1, Buckshaw Village, PR7 7EY                                                                                         | Chorley  | Astley and Buckshaw | 2.30                    | Vacant       | Employment                              |
| CLCFS00045                  | 19C197p             | Land Behind Buckshaw Primary School off<br>Chancery Road, Astley Village, Chorley, PR7<br>1XP                              | Chorley  | Astley and Buckshaw | 1.26                    | Vacant       | Protection                              |
| CLCFS00047                  | 19C199p             | Chancery Road, Astley Village, Chorley, PR7<br>1DH                                                                         | Chorley  | Astley and Buckshaw | 2.24                    | Other        | Protection                              |
| CLCFS00052                  | 19C201p             | Chancery Road, Astley Village, Chorley, PR7<br>1DH                                                                         | Chorley  | Astley and Buckshaw | 25.14                   | Agriculture  | Protection                              |
| CLCFS00065                  | 19C205p             | Land between Pear Tree Lane and Whinney Lane, Euxton, PR7 6DX                                                              | Chorley  | Astley and Buckshaw | 21.29                   | Agriculture  | Protection                              |