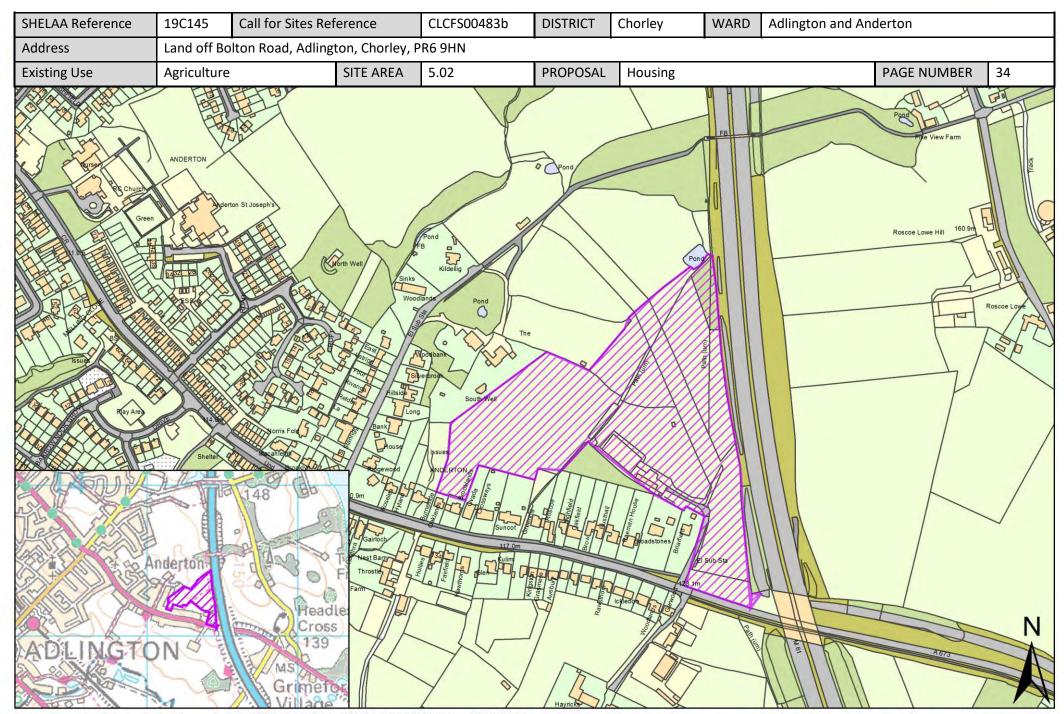

# Site Plans: Adlington and Anderton Ward, Chorley

This section includes maps of the following sites.

| Call for Sites<br>Reference | SHELAA<br>Reference | Site Address                                                                     | District | Ward                   | Site Area<br>(Hectares) | Existing Use | Proposal |
|-----------------------------|---------------------|----------------------------------------------------------------------------------|----------|------------------------|-------------------------|--------------|----------|
| CLCFS00027                  | 19C005              | Carrington Road, Adlington, PR7 4JE                                              | Chorley  | Adlington and Anderton | 0.84                    | Vacant       | Housing  |
| CLCFS00111                  | 19C029              | LAND SOUTH EAST OF BELMONT ROAD<br>AND ABBEY GROVE, ADLINGTON, PR6 9QB           | Chorley  | Adlington and Anderton | 4.48                    | Agriculture  | Housing  |
| CLCFS00132                  | 19C038              | Land off Bonds Lane, Adlington, Chorley,<br>Lancashire, PR7 4JB                  | Chorley  | Adlington and Anderton | 3.31                    | Agriculture  | Housing  |
| CLCFS00142                  | 19C041              | Land Adjacent to Harrisons Farm, Old<br>School Lane, Adlington, Chorley, PR7 4DX | Chorley  | Adlington and Anderton | 11.45                   | Agriculture  | Housing  |
| CLCFS00150                  | 19C043              | Land off Westhoughton Road, Adlington, PR7 4ET                                   | Chorley  | Adlington and Anderton | 0.69                    | Agriculture  | Housing  |
| CLCFS00235                  | 19C063              | Land North of Adlington Primary School,<br>Bonds Lane, Adlington, PR7 4JH        | Chorley  | Adlington and Anderton | 2.83                    | Agriculture  | Housing  |
| CLCFS00254                  | 19C068              | Land South of Bolton Road, Adlington,<br>Chorley, PR6 9HS                        | Chorley  | Adlington and Anderton | 6.45                    | Agriculture  | Housing  |
| CLCFS00284                  | 19C084              | Land East of Babylon Lane and South of<br>Greenhalgh Lane, Adlington, PR6 9PH    | Chorley  | Adlington and Anderton | 0.39                    | Unused       | Housing  |
| CLCFS00317                  | 19C103              | Land off Babylon Lane, Adlington, Chorley, PR6 9NP                               | Chorley  | Adlington and Anderton | 3.73                    | Agriculture  | Housing  |
| CLCFS00446b                 | 19C132              | Land North of Carrington Road, Adlington,<br>Lancashire, PR7 4JE                 | Chorley  | Adlington and Anderton | 0.84                    | Vacant       | Housing  |
| CLCFS00453b                 | 19C133              | Moody House Farm, Higher House Lane,<br>Heapey, Chorley, PR6 9BS.                | Chorley  | Adlington and Anderton | 17.68                   | Agriculture  | Housing  |
| CLCFS00454b                 | 19C134              | Washacre field, Babylon Lane, Adlington, PR6 9NP                                 | Chorley  | Adlington and Anderton | 1.20                    | Vacant       | Other    |
| CLCFS00468b                 | 19C142              | Land Off Bolton Road, Adlington, Chorley,<br>PR6 9HN                             | Chorley  | Adlington and Anderton | 5.02                    | Agriculture  | Housing  |
| CLCFS00483b                 | 19C145              | Land off Bolton Road, Adlington, Chorley,<br>PR6 9HN                             | Chorley  | Adlington and Anderton | 5.02                    | Agriculture  | Housing  |