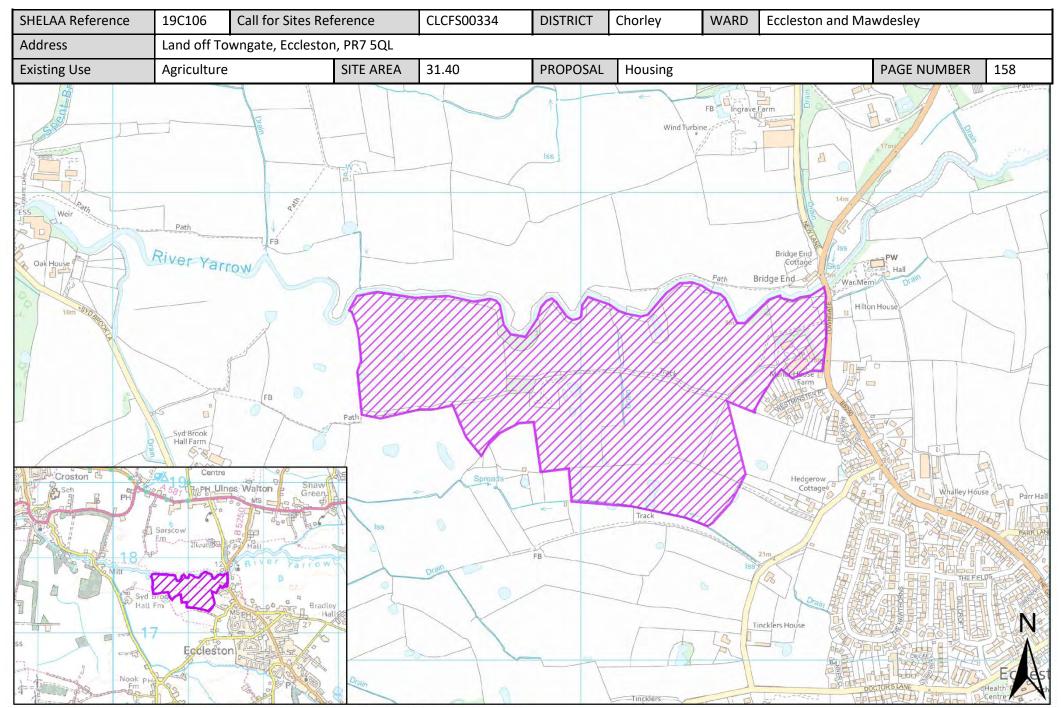

| Call for Sites<br>Reference | SHELAA<br>Reference | Site Address                                                                          | District | Ward                       | Site Area<br>(Hectares) | Existing Use | Proposal |
|-----------------------------|---------------------|---------------------------------------------------------------------------------------|----------|----------------------------|-------------------------|--------------|----------|
| CLCFS00315                  | 19C102              | Coppull Enterprise Centre, Mill Ln, Coppull,<br>Chorley, PR7 5BW                      | Chorley  | Coppull                    | 1.55                    | Employment   | Housing  |
| CLCFS00324                  | 19C104              | Land at Darlington Street, Coppull, PR7 5AB                                           | Chorley  | Coppull                    | 2.58                    | Agriculture  | Housing  |
| CLCFS00348                  | 19C111              | Land on the South West Coppull Hall Lane<br>and East of Chapel Lane, Coppull, PR7 4PP | Chorley  | Coppull                    | 8.28                    | Agriculture  | Housing  |
| CLCFS00353                  | 19C112              | Land at Golden Meadow Farm, 179 Chapel<br>Lane, Coppull PR7 4ND                       | Chorley  | Coppull                    | 0.46                    | Agriculture  | Housing  |
| CLCFS00460b                 | 19C137              | Land to the North of Moss Bank, Coppull, PR7 5UT                                      | Chorley  | Coppull                    | 1.08                    | Agriculture  | Housing  |
| CLCFS00491b                 | 19C147              | 179 Chapel Lane, Coppull, PR7 4ND                                                     | Chorley  | Coppull                    | 12.21                   | Agriculture  | Housing  |
| Not applicable              | 19C189              | Regent Street, Coppull, PR7 5AX                                                       | Chorley  | Coppull                    | 0.54                    | Employment   | Housing  |
| CLCFS00018                  | 19C002              | Tincklers Lane/Doctors Lane, Eccleston, PR7 5QW                                       | Chorley  | Eccleston and<br>Mawdesley | 5.67                    | Agriculture  | Housing  |
| CLCFS00084                  | 19C021              | Land off Hall Lane, Mawdesley, L40 2QY                                                | Chorley  | Eccleston and<br>Mawdesley | 1.46                    | Agriculture  | Other    |
| CLCFS00085                  | 19C022              | Land off Bradley Lane, Eccleston, PR7 5RJ                                             | Chorley  | Eccleston and<br>Mawdesley | 0.85                    | Other        | Housing  |
| CLCFS00272                  | 19C076              | Land East of Tincklers Lane, Eccleston, PR7 5QW                                       | Chorley  | Eccleston and<br>Mawdesley | 0.96                    | Agriculture  | Housing  |
| CLCFS00309                  | 19C098              | Nursery House Farm, Parr Lane, Eccleston, PR7 5SL                                     | Chorley  | Eccleston and<br>Mawdesley | 1.24                    | Agriculture  | Housing  |
| CLCFS00313                  | 19C101              | Nursery House Farm, Parr Lane, Eccleston, PR7 5SL                                     | Chorley  | Eccleston and<br>Mawdesley | 5.92                    | Agriculture  | Housing  |
| CLCFS00334                  | 19C106              | Land off Towngate, Eccleston, PR7 5QL                                                 | Chorley  | Eccleston and<br>Mawdesley | 31.40                   | Agriculture  | Housing  |
| CLCFS00335                  | 19C107              | Land South of Parr Lane, Eccleston, PR7 5SN                                           | Chorley  | Eccleston and<br>Mawdesley | 1.48                    | Unused       | Housing  |
| CLCFS00341                  | 19C110              | Land South of Parr Lane, Eccleston, PR7 5SN                                           | Chorley  | Eccleston and<br>Mawdesley | 4.23                    | Unused       | Housing  |
| CLCFS00357                  | 19C113              | Land off Shelly Drive, Eccleston, PR7 5PE                                             | Chorley  | Eccleston and<br>Mawdesley | 0.90                    | Unused       | Housing  |
| CLCFS00373                  | 19C115              | Land East of Tincklers Lane, Eccleston,<br>Chorley, PR7 5QU                           | Chorley  | Eccleston and<br>Mawdesley | 0.82                    | Agriculture  | Housing  |