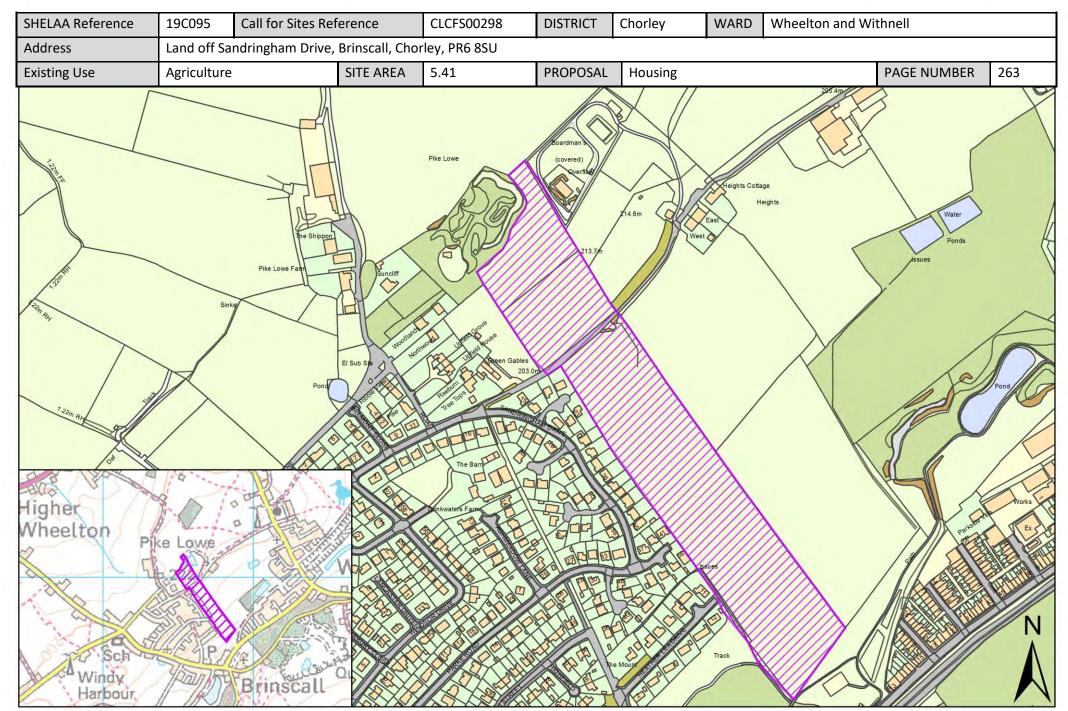

| Call for Sites<br>Reference | SHELAA<br>Reference | Site Address                                                             | District | Ward                  | Site Area<br>(Hectares) | Existing Use | Proposal                                |
|-----------------------------|---------------------|--------------------------------------------------------------------------|----------|-----------------------|-------------------------|--------------|-----------------------------------------|
| Not applicable              | 19C163              | Land to the North East of M61 junction (Gale Moss) Chorley, PR6 8AA      | Chorley  | Pennine               | 6.92                    | Agriculture  | Employment                              |
| Not applicable              | 19C180              | <u>Land East of Lucas Lane, Whittle-le-Woods, PR6 7DA</u>                | Chorley  | Pennine               | 7.28                    | Vacant       | Housing                                 |
| Not applicable              | 19C184              | Land off Blackburn Road, Wheelton, PR6<br>8EJ                            | Chorley  | Pennine               | 1.71                    | Vacant       | Housing                                 |
| CLCFS00022                  | 19C003              | Land to the South East of Dick Lane, Brinscall, Lancashire, PR6 8QL      | Chorley  | Wheelton and Withnell | 3.63                    | Agriculture  | Housing                                 |
| CLCFS00055                  | 19C010              | Withnell Fold Mill, Withnell Fold, Withnell, PR6 8BA                     | Chorley  | Wheelton and Withnell | 2.86                    | Unused       | Mixed Use:<br>Housing and<br>Employment |
| CLCFS00112                  | 19C030              | Land Lying to the West of No 1 Whins Lane,<br>Wheelton, Chorley, PR6 8HN | Chorley  | Wheelton and Withnell | 0.50                    | Vacant       | Housing                                 |
| CLCFS00188                  | 19C051              | Land North of Briers Lane, Wheelton,<br>Chorley, PR6 8JW                 | Chorley  | Wheelton and Withnell | 28.82                   | Agriculture  | Housing                                 |
| CLCFS00194                  | 19C052              | Land off Sandy Lane, Brinscall, PR6 8SX                                  | Chorley  | Wheelton and Withnell | 1.90                    | Agriculture  | Housing                                 |
| CLCFS00279                  | 19C080              | Lower Bank Street, Withnell, Chorley, PR6<br>8SE                         | Chorley  | Wheelton and Withnell | 0.90                    | Agriculture  | Mixed Use:<br>Housing and<br>Employment |
| CLCFS00282                  | 19C082              | Drinkwater Farm, Windsor Drive, Brinscall,<br>Chorley, PR6 8PX           | Chorley  | Wheelton and Withnell | 0.65                    | Residential  | Housing                                 |
| CLCFS00298                  | 19C095              | <u>Land off Sandringham Drive, Brinscall,</u><br><u>Chorley, PR6 8SU</u> | Chorley  | Wheelton and Withnell | 5.41                    | Agriculture  | Housing                                 |
| CLCFS00461b                 | 19C138              | Land to the South of Maple Avenue, Brinscall, Chorley, PR6 8QW           | Chorley  | Wheelton and Withnell | 3.39                    | Agriculture  | Housing                                 |
| CLCFS00462b                 | 19C139              | Land South of School Lane, Brinscall,<br>Chorley, PR6 8PS                | Chorley  | Wheelton and Withnell | 7.60                    | Agriculture  | Housing                                 |
| CLCFS00534b                 | 19C154              | Land off Chorley Road Wheelton, PR6 8HS                                  | Chorley  | Wheelton and Withnell | 1.66                    | Agriculture  | Housing                                 |
| Not applicable              | 19C185              | Land off Bolton Road, Abbey Village, PR6<br>8DP                          | Chorley  | Wheelton and Withnell | 1.49                    | Vacant       | Housing                                 |