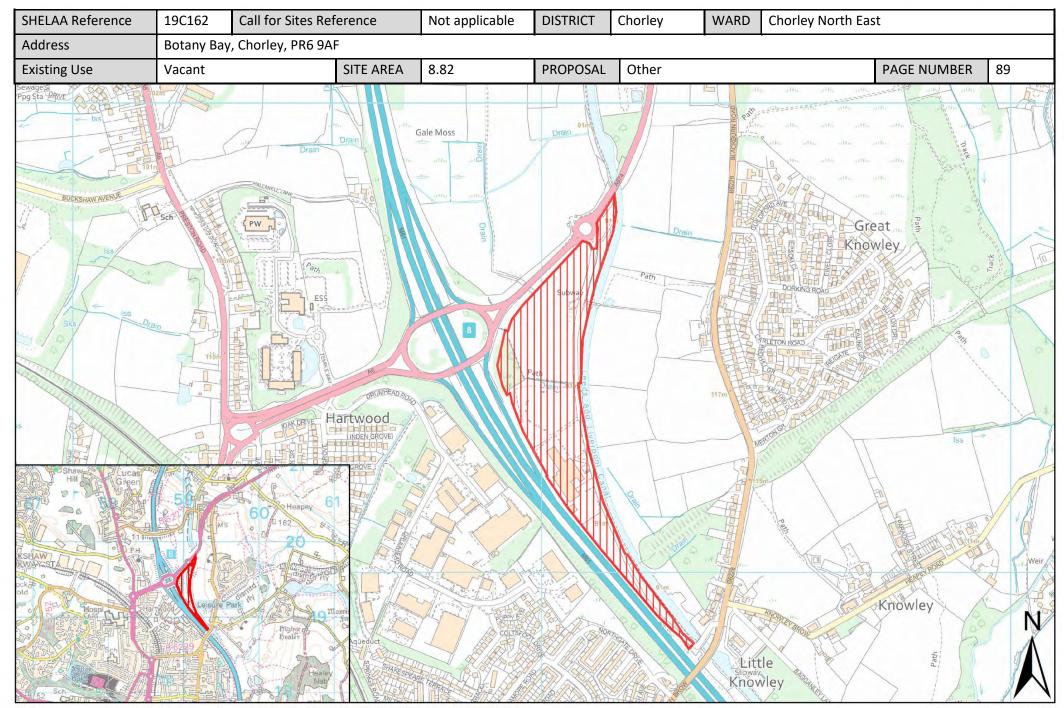

| Call for Sites<br>Reference | SHELAA<br>Reference | Site Address                                                            | District | Ward                                     | Site Area<br>(Hectares) | Existing Use | Proposal   |
|-----------------------------|---------------------|-------------------------------------------------------------------------|----------|------------------------------------------|-------------------------|--------------|------------|
| Not applicable              | 19C161              | Great Knowley, Chorley, PR6 8TH                                         | Chorley  | Chorley North East                       | 23.70                   | Agriculture  | Housing    |
| Not applicable              | 19C162              | Botany Bay, Chorley, PR6 9AF                                            | Chorley  | Chorley North East                       | 8.82                    | Vacant       | Other      |
| Not applicable              | 19C174              | Cabbage Hall Fields, Chorley, PR6 7DE                                   | Chorley  | Chorley North East                       | 0.63                    | Vacant       | Housing    |
| Not applicable              | 19C175              | Land Adjacent to Northgate Drive, Chorley, PR6 0JH                      | Chorley  | Chorley North East                       | 0.75                    | Vacant       | Housing    |
| Not applicable              | 19C188              | Bengal Street Depot, PR7 1SA                                            | Chorley  | Chorley North East                       | 0.69                    | Employment   | Employment |
| CLCFS00176                  | 19C049              | Waterloo Lodge, off Buckshaw Avenue,<br>PR6 7AX                         | Chorley  | Chorley North West                       | 2.46                    | Other        | Other      |
| Not applicable              | 19C166              | Land at Ackhurst Business Park, Chorley, PR7 1NW                        | Chorley  | Chorley North West                       | 0.48                    | Vacant       | Employment |
| Not applicable              | 19C167              | The Revolution, Buckshaw Avenue, Buckshaw Village, PR6 7AJ              | Chorley  | Chorley North West                       | 2.88                    | Vacant       | Employment |
| Not applicable              | 19C187              | <u>Former Service Station, Preston Road,</u><br><u>Chorley, PR7 1PN</u> | Chorley  | Chorley North West                       | 0.16                    | Vacant       | Housing    |
| CLCFS00175                  | 19C048              | Land off Burgh Lane South, Chorley, PR7<br>3TJ                          | Chorley  | Chorley South West                       | 1.92                    | Agriculture  | Housing    |
| CLCFS00201                  | 19C056              | Whittle Hill Quarry, Hill Top Lane, Whittle-<br>le-Woods, Chorley       | Chorley  | Chorley South West                       | 6.04                    | Other        | Housing    |
| CLCFS00202                  | 19C057              | Land West of Burgh Lane South, Chorley, PR7 3TN                         | Chorley  | Chorley South West                       | 2.92                    | Agriculture  | Housing    |
| CLCFS00286                  | 19C085              | Eaves Green, Land off Lower Burgh Lane,<br>Chorley, PR7 3TN             | Chorley  | Chorley South West                       | 2.07                    | Unused       | Housing    |
| Not applicable              | 19C173              | Eaves Green, Chorley (Remainder of Allocation), PR7 3TQ-PR7 3TJ         | Chorley  | Chorley South West                       | 7.99                    | Vacant       | Housing    |
| CLCFS00014                  | 19C001              | Town Lane, Whittle-le-Woods, PR6 7DJ                                    | Chorley  | Clayton-le-Woods and Whittle-le-Woods    | 13.01                   | Agriculture  | Housing    |
| CLCFS00105                  | 19C026              | Land at Dawson Lane, Buckshaw Village,<br>PR6 7DT                       | Chorley  | Clayton-le-Woods and<br>Whittle-le-Woods | 2.93                    | Unused       | Housing    |
| CLCFS00106                  | 19C027              | Hill Top Farm Land, Birchin Lane, Whittle Le Woods, PR6 7QS             | Chorley  | Clayton-le-Woods and Whittle-le-Woods    | 4.37                    | Agriculture  | Housing    |
| CLCFS00120                  | 19C034              | Hill Top Farm, Whittle le Woods, Chorley, PR6 7QS                       | Chorley  | Clayton-le-Woods and<br>Whittle-le-Woods | 0.22                    | Vacant       | Housing    |