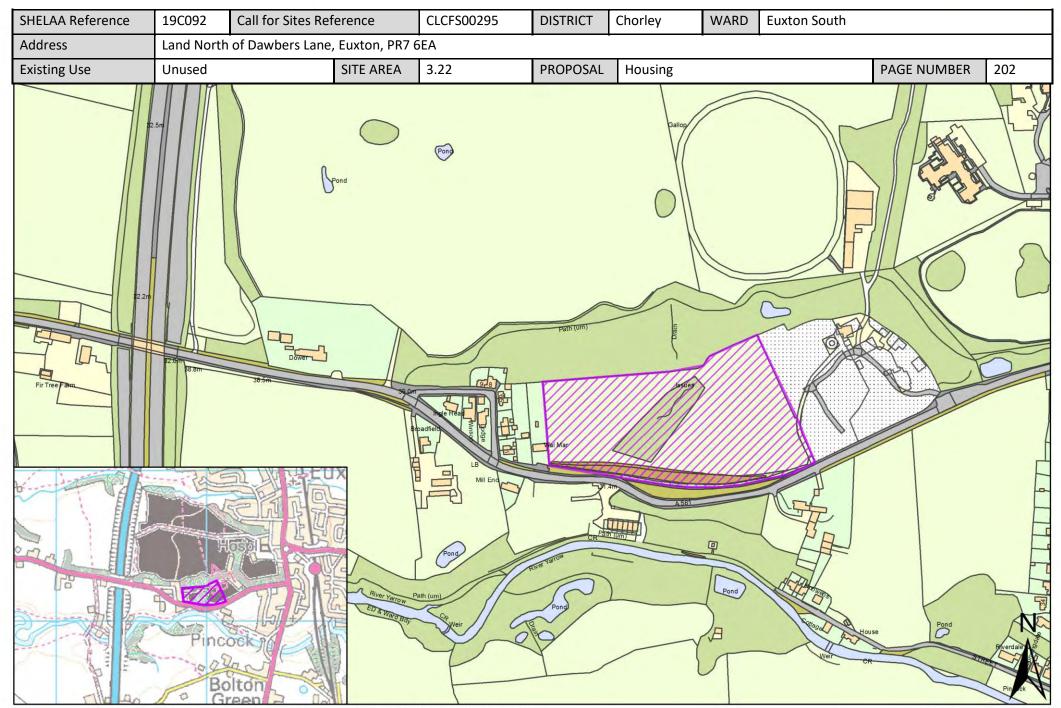

| Call for Sites<br>Reference | SHELAA<br>Reference | Site Address                                                                                                | District | Ward         | Site Area<br>(Hectares) | Existing Use | Proposal                                |
|-----------------------------|---------------------|-------------------------------------------------------------------------------------------------------------|----------|--------------|-------------------------|--------------|-----------------------------------------|
| CLCFS00295                  | 19C092              | Land North of Dawbers Lane, Euxton, PR7<br>6EA                                                              | Chorley  | Euxton South | 3.22                    | Unused       | Housing                                 |
| CLCFS00304                  | 19C097              | Land East of M6 and North of Dawbers Lane, Euxton                                                           | Chorley  | Euxton South | 41.61                   | Agriculture  | Mixed Use:<br>Housing and<br>Employment |
| CLCFS00369                  | 19C114              | Land South of Bredon Avenue, Euxton, PR7<br>6NZ                                                             | Chorley  | Euxton South | 2.56                    | Agriculture  | Housing                                 |
| CLCFS00379                  | 19C118              | Land South West of Southport Road,<br>Euxton, PR7 6PD                                                       | Chorley  | Euxton South | 4.73                    | Agriculture  | Housing                                 |
| CLCFS00396                  | 19C123              | Land at Dawber's Lane, Euxton, Lancashire, PR7 6ED                                                          | Chorley  | Euxton South | 4.38                    | Agriculture  | Housing                                 |
| CLCFS00474b                 | 19C143              | Euxton Lane, Chorley, PR7 6DJ                                                                               | Chorley  | Euxton South | 46.80                   | Agriculture  | Housing                                 |
| Not applicable              | 19C178              | Land at End of Dunrobin Drive, Euxton, PR7<br>6JD                                                           | Chorley  | Euxton South | 1.78                    | Vacant       | Housing                                 |
| CLCFS00040                  | 19C192p             | Land by Pear Tree Lane in West to Westway in East, Euxton Lane to North and Yarrow Valley to South, PR7 6DH | Chorley  | Euxton South | 137.60                  | Vacant       | Protection                              |
| CLCFS00041                  | 19C193p             | Land behind Fieldside Avenue and Gleadhill Farm off Dawbers Lane, Euxton, PR7 6EB/PR7 6JF                   | Chorley  | Euxton South | 4.97                    | Unused       | Protection                              |
| CLCFS00044                  | 19C196p             | Land between Euxton and Astley Village, Westway, Euxton/Astley Village, Chorley, PR7 6DH                    | Chorley  | Euxton South | 50.17                   | Agriculture  | Protection                              |
| CLCFS00046                  | 19C198p             | Land off Westway, Astley Village, Chorley, PR7 6DH                                                          | Chorley  | Euxton South | 5.45                    | Other        | Protection                              |
| CLCFS00060                  | 19C204p             | Land between Pear Tree Lane, Whinney Lane, to Westway, South to Yarrow Valley Country Park, PR7 6DH         | Chorley  | Euxton South | 73.48                   | Agriculture  | Protection                              |
| CLCFS00126                  | 19C212p             | Fields between School Lane and Pear Tree Lane, extending to Empress Way, Euxton, PR7 6QB                    | Chorley  | Euxton South | 10.17                   | Agriculture  | Protection                              |
| CLCFS00128                  | 19C213p             | Rear of Empress Way, Euxton PR7 6QB                                                                         | Chorley  | Euxton South | 0.37                    | Unused       | Protection                              |