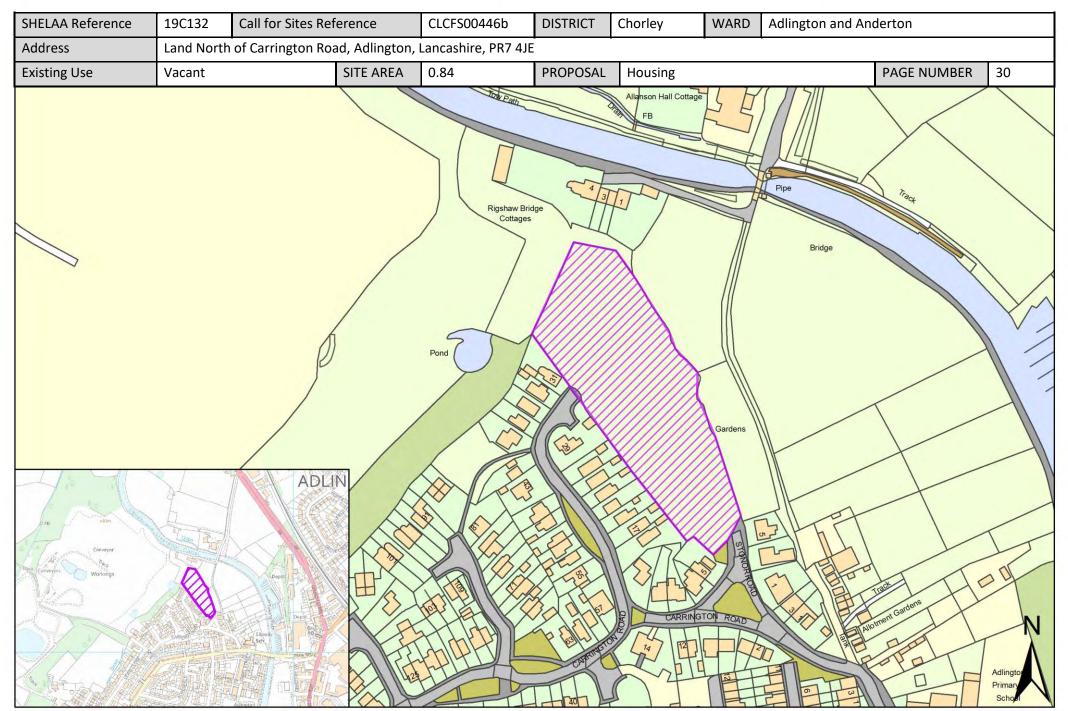

# List of All sites in Chorley

| Call for Sites<br>Reference | SHELAA<br>Reference | Site Address                                                                  | District | Ward                   | Site Area<br>(Hectares) | Existing Use | Proposal                                |
|-----------------------------|---------------------|-------------------------------------------------------------------------------|----------|------------------------|-------------------------|--------------|-----------------------------------------|
| CLCFS00027                  | 19C005              | Carrington Road, Adlington, PR7 4JE                                           | Chorley  | Adlington and Anderton | 0.84                    | Vacant       | Housing                                 |
| CLCFS00111                  | 19C029              | LAND SOUTH EAST OF BELMONT ROAD AND ABBEY GROVE, ADLINGTON, PR6 9QB           | Chorley  | Adlington and Anderton | 4.48                    | Agriculture  | Housing                                 |
| CLCFS00132                  | 19C038              | Land off Bonds Lane, Adlington, Chorley,<br>Lancashire, PR7 4JB               | Chorley  | Adlington and Anderton | 3.31                    | Agriculture  | Housing                                 |
| CLCFS00142                  | 19C041              | Land Adjacent to Harrisons Farm, Old School Lane, Adlington, Chorley, PR7 4DX | Chorley  | Adlington and Anderton | 11.45                   | Agriculture  | Housing                                 |
| CLCFS00150                  | 19C043              | Land off Westhoughton Road, Adlington, PR7 4ET                                | Chorley  | Adlington and Anderton | 0.69                    | Agriculture  | Housing                                 |
| CLCFS00235                  | 19C063              | Land North of Adlington Primary School,<br>Bonds Lane, Adlington, PR7 4JH     | Chorley  | Adlington and Anderton | 2.83                    | Agriculture  | Housing                                 |
| CLCFS00254                  | 19C068              | Land South of Bolton Road, Adlington,<br>Chorley, PR6 9HS                     | Chorley  | Adlington and Anderton | 6.45                    | Agriculture  | Housing                                 |
| CLCFS00284                  | 19C084              | Land East of Babylon Lane and South of<br>Greenhalgh Lane, Adlington, PR6 9PH | Chorley  | Adlington and Anderton | 0.39                    | Unused       | Housing                                 |
| CLCFS00317                  | 19C103              | Land off Babylon Lane, Adlington, Chorley, PR6 9NP                            | Chorley  | Adlington and Anderton | 3.73                    | Agriculture  | Housing                                 |
| CLCFS00446b                 | 19C132              | Land North of Carrington Road, Adlington,<br>Lancashire, PR7 4JE              | Chorley  | Adlington and Anderton | 0.84                    | Vacant       | Housing                                 |
| CLCFS00453b                 | 19C133              | Moody House Farm, Higher House Lane,<br>Heapey, Chorley, PR6 9BS              | Chorley  | Adlington and Anderton | 17.68                   | Agriculture  | Housing                                 |
| CLCFS00454b                 | 19C134              | Washacre field, Babylon Lane, Adlington, PR6 9NP                              | Chorley  | Adlington and Anderton | 1.20                    | Vacant       | Other                                   |
| CLCFS00468b                 | 19C142              | Land Off Bolton Road, Adlington, Chorley,<br>PR6 9HN                          | Chorley  | Adlington and Anderton | 5.02                    | Agriculture  | Housing                                 |
| CLCFS00483b                 | 19C145              | Land off Bolton Road, Adlington, Chorley,<br>PR6 9HN                          | Chorley  | Adlington and Anderton | 5.02                    | Agriculture  | Housing                                 |
| Not applicable              | 19C169              | Fairport, Market Place Adlington, PR7 4EZ                                     | Chorley  | Adlington and Anderton | 1.47                    | Employment   | Mixed Use:<br>Housing and<br>Employment |

# Site Plans: Adlington and Anderton Ward, Chorley

This section includes maps of the following sites.

| Call for Sites<br>Reference | SHELAA<br>Reference | Site Address                                                                     | District | Ward                   | Site Area<br>(Hectares) | Existing Use | Proposal |
|-----------------------------|---------------------|----------------------------------------------------------------------------------|----------|------------------------|-------------------------|--------------|----------|
| CLCFS00027                  | 19C005              | Carrington Road, Adlington, PR7 4JE                                              | Chorley  | Adlington and Anderton | 0.84                    | Vacant       | Housing  |
| CLCFS00111                  | 19C029              | LAND SOUTH EAST OF BELMONT ROAD<br>AND ABBEY GROVE, ADLINGTON, PR6 9QB           | Chorley  | Adlington and Anderton | 4.48                    | Agriculture  | Housing  |
| CLCFS00132                  | 19C038              | Land off Bonds Lane, Adlington, Chorley,<br>Lancashire, PR7 4JB                  | Chorley  | Adlington and Anderton | 3.31                    | Agriculture  | Housing  |
| CLCFS00142                  | 19C041              | Land Adjacent to Harrisons Farm, Old<br>School Lane, Adlington, Chorley, PR7 4DX | Chorley  | Adlington and Anderton | 11.45                   | Agriculture  | Housing  |
| CLCFS00150                  | 19C043              | Land off Westhoughton Road, Adlington, PR7 4ET                                   | Chorley  | Adlington and Anderton | 0.69                    | Agriculture  | Housing  |
| CLCFS00235                  | 19C063              | Land North of Adlington Primary School,<br>Bonds Lane, Adlington, PR7 4JH        | Chorley  | Adlington and Anderton | 2.83                    | Agriculture  | Housing  |
| CLCFS00254                  | 19C068              | Land South of Bolton Road, Adlington,<br>Chorley, PR6 9HS                        | Chorley  | Adlington and Anderton | 6.45                    | Agriculture  | Housing  |
| CLCFS00284                  | 19C084              | Land East of Babylon Lane and South of<br>Greenhalgh Lane, Adlington, PR6 9PH    | Chorley  | Adlington and Anderton | 0.39                    | Unused       | Housing  |
| CLCFS00317                  | 19C103              | Land off Babylon Lane, Adlington, Chorley, PR6 9NP                               | Chorley  | Adlington and Anderton | 3.73                    | Agriculture  | Housing  |
| CLCFS00446b                 | 19C132              | Land North of Carrington Road, Adlington,<br>Lancashire, PR7 4JE                 | Chorley  | Adlington and Anderton | 0.84                    | Vacant       | Housing  |
| CLCFS00453b                 | 19C133              | Moody House Farm, Higher House Lane,<br>Heapey, Chorley, PR6 9BS.                | Chorley  | Adlington and Anderton | 17.68                   | Agriculture  | Housing  |
| CLCFS00454b                 | 19C134              | Washacre field, Babylon Lane, Adlington, PR6 9NP                                 | Chorley  | Adlington and Anderton | 1.20                    | Vacant       | Other    |
| CLCFS00468b                 | 19C142              | Land Off Bolton Road, Adlington, Chorley,<br>PR6 9HN                             | Chorley  | Adlington and Anderton | 5.02                    | Agriculture  | Housing  |
| CLCFS00483b                 | 19C145              | Land off Bolton Road, Adlington, Chorley,<br>PR6 9HN                             | Chorley  | Adlington and Anderton | 5.02                    | Agriculture  | Housing  |