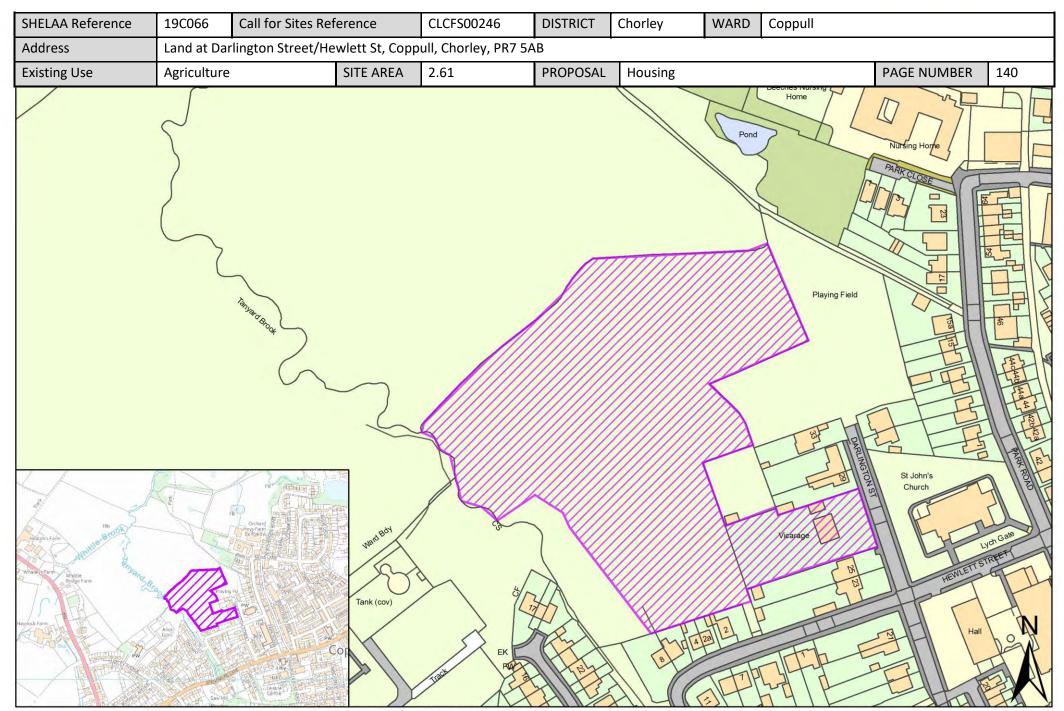

| Call for Sites<br>Reference | SHELAA<br>Reference | Site Address                                                                                                             | District | Ward                              | Site Area<br>(Hectares) | Existing Use | Proposal                                |
|-----------------------------|---------------------|--------------------------------------------------------------------------------------------------------------------------|----------|-----------------------------------|-------------------------|--------------|-----------------------------------------|
| CLCFS00442b                 | 19C130              | LAND ADJACENT WIGAN ROAD, CLAYTON LE WOODS, PR25 5TU                                                                     | Chorley  | Clayton-le-Woods West and Cuerden | 1.76                    | Agriculture  | Housing                                 |
| CLCFS00444b                 | 19C131              | LAND ADJACENT WIGAN ROAD, CLAYTON LE WOODS, PR25 5TU                                                                     | Chorley  | Clayton-le-Woods West and Cuerden | 2.25                    | Agriculture  | Housing                                 |
| CLCFS00533b                 | 19C153              | <u>Cuerden Hall, Sue Ryder Neurological Care</u><br><u>Centre, Shady Lane, Bamber Bridge,</u><br><u>Preston, PR5 6AZ</u> | Chorley  | Clayton-le-Woods West and Cuerden | 6.71                    | Residential  | Mixed Use:<br>Housing and<br>Employment |
| Not applicable              | 19C177              | <u>Land East of Wigan Road, Clayton-le-</u><br><u>Woods, PR25 5SB</u>                                                    | Chorley  | Clayton-le-Woods West and Cuerden | 8.10                    | Agriculture  | Mixed Use:<br>Housing and<br>Employment |
| CLCFS00071                  | 19C013              | <u>Land North West of Darlington Street,</u><br><u>Chorley, PR7 5AB</u>                                                  | Chorley  | Coppull                           | 2.53                    | Agriculture  | Housing                                 |
| CLCFS00075                  | 19C014              | Mountain Road, Coppull, PR7 5EL                                                                                          | Chorley  | Coppull                           | 0.63                    | Residential  | Other                                   |
| CLCFS00076                  | 19C015              | Land North of Spinners Close, Coppull, PR7 5UT                                                                           | Chorley  | Coppull                           | 1.03                    | Unused       | Housing                                 |
| CLCFS00088                  | 19C024              | Land on the East side of Chapel Lane, Coppull                                                                            | Chorley  | Coppull                           | 2.14                    | Agriculture  | Housing                                 |
| CLCFS00148                  | 19C042              | Land South of Springfield Road, Coppull,<br>Chorley PR7 5EJ                                                              | Chorley  | Coppull                           | 13.85                   | Agriculture  | Housing                                 |
| CLCFS00195                  | 19C053              | LAND AT YEW TREE FARM, 53 COPPULL HALL LANE, COPPULL, PR7 4LR                                                            | Chorley  | Coppull                           | 5.46                    | Agriculture  | Housing                                 |
| CLCFS00196                  | 19C054              | Land at Yew Tree House Farm, Coppull Hall<br>Lane, Coppull, Chorley, PR7 4LR                                             | Chorley  | Coppull                           | 3.02                    | Agriculture  | Housing                                 |
| CLCFS00197                  | 19C055              | Land at Yew Tree House Farm, Coppull Hall Lane, Coppull, Chorley, PR7 4LR                                                | Chorley  | Coppull                           | 3.03                    | Agriculture  | Housing                                 |
| CLCFS00243                  | 19C065              | Land Adjoining North of Pear Tree Avenue,<br>Coppull, Chorley, PR7 4NL                                                   | Chorley  | Coppull                           | 2.56                    | Agriculture  | Housing                                 |
| CLCFS00246                  | 19C066              | Land at Darlington Street/Hewlett St, Coppull, Chorley, PR7 5AB                                                          | Chorley  | Coppull                           | 2.61                    | Agriculture  | Housing                                 |
| CLCFS00250                  | 19C067              | Orchard Heys Farm, Park Road, Coppull,<br>Chorley, PR7 5AH                                                               | Chorley  | Coppull                           | 3.85                    | Agriculture  | Housing                                 |
| CLCFS00297                  | 19C094              | Land South of Springfield Road, Coppull, Chorley, PR7 5EJ                                                                | Chorley  | Coppull                           | 14.00                   | Agriculture  | Housing                                 |