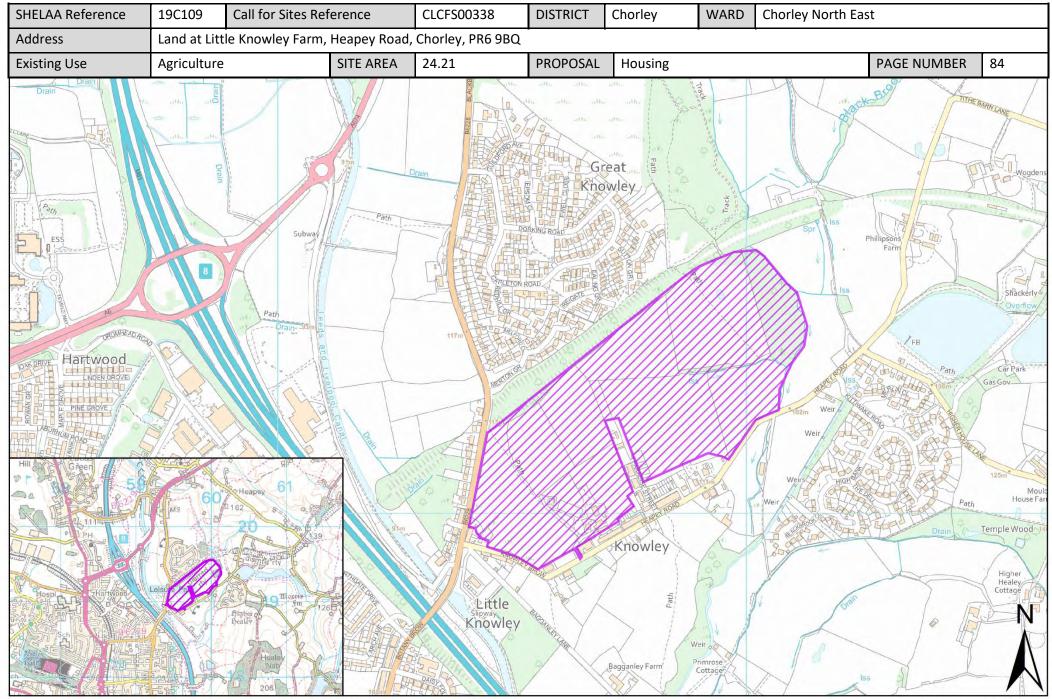

| Call for Sites<br>Reference | SHELAA<br>Reference | Site Address                                                             | District | Ward               | Site Area<br>(Hectares) | Existing Use | Proposal                                |
|-----------------------------|---------------------|--------------------------------------------------------------------------|----------|--------------------|-------------------------|--------------|-----------------------------------------|
| CLCFS00395                  | 19C122              | Camelot Theme Park, Park Hall Road,<br>Charnock Richard, Chorley PR7 5LP | Chorley  | Chisnall           | 52.15                   | Unused       | Mixed Use:<br>Housing and<br>Employment |
| CLCFS00475b                 | 19C144              | Charter Lane, Charnock Richard, PR7 5LZ                                  | Chorley  | Chisnall           | 3.45                    | Agriculture  | Housing                                 |
| Not applicable              | 19C181              | Pole Green Nurseries, Charnock Richard,<br>PR7 5NH                       | Chorley  | Chisnall           | 0.91                    | Agriculture  | Housing                                 |
| CLCFS00028                  | 19C006              | Froom Street, Chorley, PR6 0AN                                           | Chorley  | Chorley East       | 2.51                    | Vacant       | Housing                                 |
| CLCFS00296                  | 19C093              | Cowling Farm, Cowling Brow, Chorley, PR6 9EA                             | Chorley  | Chorley East       | 6.10                    | Agriculture  | Housing                                 |
| CLCFS00311                  | 19C100              | Land at Bagganley Lane, Chorley, PR6 0EA                                 | Chorley  | Chorley East       | 19.57                   | Vacant       | Mixed Use:<br>Housing and<br>Employment |
| CLCFS00397                  | 19C124              | Crosse Hall Lane, Chorley, PR6 9AD                                       | Chorley  | Chorley East       | 2.84                    | Agriculture  | Housing                                 |
| CLCFS00401                  | 19C125              | Golden Meadow Farm, Chapel Lane,<br>Coppull, PR7 4PG                     | Chorley  | Chorley East       | 3.55                    | Vacant       | Housing                                 |
| Not applicable              | 19C165              | Cowling Farm, Chorley, PR6 9EA                                           | Chorley  | Chorley East       | 3.50                    | Agriculture  | Mixed Use:<br>Housing and<br>Employment |
| Not applicable              | 19C171              | East of M61, Chorley, PR6 9AR                                            | Chorley  | Chorley East       | 10.36                   | Employment   | Mixed Use:<br>Housing and<br>Employment |
| CLCFS00124                  | 19C036              | East side of Blackburn Roadd, Chorley, PR6<br>8TP                        | Chorley  | Chorley North East | 27.76                   | Vacant       | Housing                                 |
| CLCFS00255                  | 19C069              | Land North of 119 Heapey Rd, Chorley, PR6<br>9BJ                         | Chorley  | Chorley North East | 6.74                    | Agriculture  | Housing                                 |
| CLCFS00338                  | 19C109              | Land at Little Knowley Farm, Heapey Road,<br>Chorley, PR6 9BQ            | Chorley  | Chorley North East | 24.21                   | Agriculture  | Housing                                 |
| CLCFS00377                  | 19C117              | Land East of Blackburn Road (B6228),<br>Chorley, PR6 8TG                 | Chorley  | Chorley North East | 27.76                   | Agriculture  | Housing                                 |
| CLCFS00381                  | 19C119              | Land South of Heapey Road, Chorley, PR6 9BQ                              | Chorley  | Chorley North East | 5.62                    | Agriculture  | Housing                                 |
| CLCFS00385                  | 19C120              | Land East of Blackburn Brow, Chorley                                     | Chorley  | Chorley North East | 19.51                   | Agriculture  | Housing                                 |