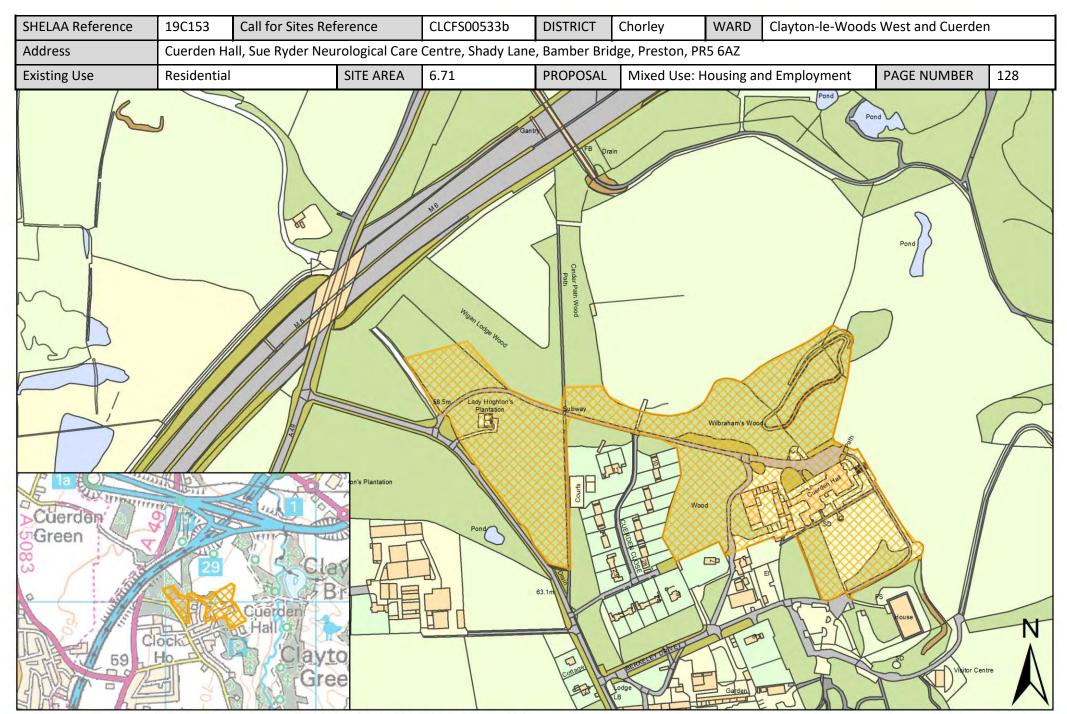

| Call for Sites<br>Reference | SHELAA<br>Reference | Site Address                                                                                                             | District | Ward                              | Site Area<br>(Hectares) | Existing Use | Proposal                                |
|-----------------------------|---------------------|--------------------------------------------------------------------------------------------------------------------------|----------|-----------------------------------|-------------------------|--------------|-----------------------------------------|
| CLCFS00442b                 | 19C130              | LAND ADJACENT WIGAN ROAD, CLAYTON LE WOODS, PR25 5TU                                                                     | Chorley  | Clayton-le-Woods West and Cuerden | 1.76                    | Agriculture  | Housing                                 |
| CLCFS00444b                 | 19C131              | LAND ADJACENT WIGAN ROAD, CLAYTON LE WOODS, PR25 5TU                                                                     | Chorley  | Clayton-le-Woods West and Cuerden | 2.25                    | Agriculture  | Housing                                 |
| CLCFS00533b                 | 19C153              | <u>Cuerden Hall, Sue Ryder Neurological Care</u><br><u>Centre, Shady Lane, Bamber Bridge,</u><br><u>Preston, PR5 6AZ</u> | Chorley  | Clayton-le-Woods West and Cuerden | 6.71                    | Residential  | Mixed Use:<br>Housing and<br>Employment |
| Not applicable              | 19C177              | <u>Land East of Wigan Road, Clayton-le-</u><br><u>Woods, PR25 5SB</u>                                                    | Chorley  | Clayton-le-Woods West and Cuerden | 8.10                    | Agriculture  | Mixed Use:<br>Housing and<br>Employment |
| CLCFS00071                  | 19C013              | <u>Land North West of Darlington Street,</u><br><u>Chorley, PR7 5AB</u>                                                  | Chorley  | Coppull                           | 2.53                    | Agriculture  | Housing                                 |
| CLCFS00075                  | 19C014              | Mountain Road, Coppull, PR7 5EL                                                                                          | Chorley  | Coppull                           | 0.63                    | Residential  | Other                                   |
| CLCFS00076                  | 19C015              | Land North of Spinners Close, Coppull, PR7 5UT                                                                           | Chorley  | Coppull                           | 1.03                    | Unused       | Housing                                 |
| CLCFS00088                  | 19C024              | Land on the East side of Chapel Lane, Coppull                                                                            | Chorley  | Coppull                           | 2.14                    | Agriculture  | Housing                                 |
| CLCFS00148                  | 19C042              | Land South of Springfield Road, Coppull,<br>Chorley PR7 5EJ                                                              | Chorley  | Coppull                           | 13.85                   | Agriculture  | Housing                                 |
| CLCFS00195                  | 19C053              | LAND AT YEW TREE FARM, 53 COPPULL HALL LANE, COPPULL, PR7 4LR                                                            | Chorley  | Coppull                           | 5.46                    | Agriculture  | Housing                                 |
| CLCFS00196                  | 19C054              | Land at Yew Tree House Farm, Coppull Hall<br>Lane, Coppull, Chorley, PR7 4LR                                             | Chorley  | Coppull                           | 3.02                    | Agriculture  | Housing                                 |
| CLCFS00197                  | 19C055              | Land at Yew Tree House Farm, Coppull Hall Lane, Coppull, Chorley, PR7 4LR                                                | Chorley  | Coppull                           | 3.03                    | Agriculture  | Housing                                 |
| CLCFS00243                  | 19C065              | Land Adjoining North of Pear Tree Avenue,<br>Coppull, Chorley, PR7 4NL                                                   | Chorley  | Coppull                           | 2.56                    | Agriculture  | Housing                                 |
| CLCFS00246                  | 19C066              | Land at Darlington Street/Hewlett St, Coppull, Chorley, PR7 5AB                                                          | Chorley  | Coppull                           | 2.61                    | Agriculture  | Housing                                 |
| CLCFS00250                  | 19C067              | Orchard Heys Farm, Park Road, Coppull,<br>Chorley, PR7 5AH                                                               | Chorley  | Coppull                           | 3.85                    | Agriculture  | Housing                                 |
| CLCFS00297                  | 19C094              | Land South of Springfield Road, Coppull, Chorley, PR7 5EJ                                                                | Chorley  | Coppull                           | 14.00                   | Agriculture  | Housing                                 |