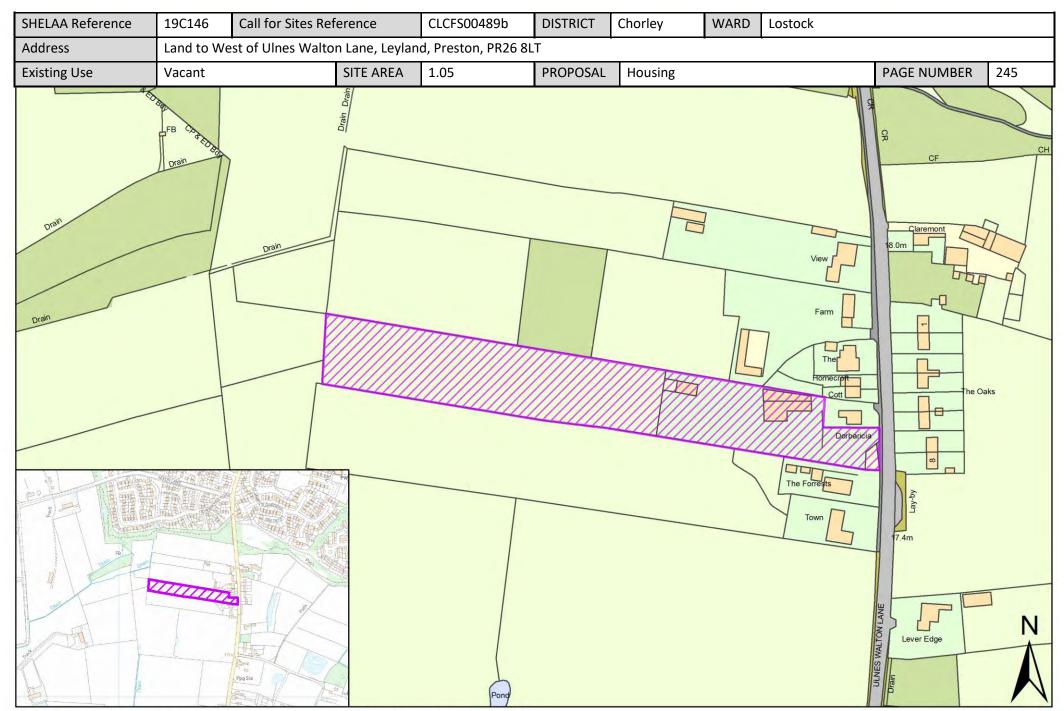

| Call for Sites<br>Reference | SHELAA<br>Reference | Site Address                                                                                              | District | Ward    | Site Area<br>(Hectares) | Existing Use | Proposal                                |
|-----------------------------|---------------------|-----------------------------------------------------------------------------------------------------------|----------|---------|-------------------------|--------------|-----------------------------------------|
| CLCFS00267                  | 19C074              | Land off Nixon Lane, Leyland, PR26 8NJ                                                                    | Chorley  | Lostock | 5.88                    | Agriculture  | Housing                                 |
| CLCFS00275                  | 19C077              | Land off Ulnes Walton Lane, Leyland, PR26<br>8LU                                                          | Chorley  | Lostock | 11.94                   | Agriculture  | Housing                                 |
| CLCFS00280                  | 19C081              | Land Between Carr House Lane and Pompian Brow, Bretherton, PR26 9AQ                                       | Chorley  | Lostock | 0.94                    | Vacant       | Housing                                 |
| CLCFS00283                  | 19C083              | Westhead Road, Croston, Leyland, PR26<br>9RR                                                              | Chorley  | Lostock | 3.14                    | Other        | Housing                                 |
| CLCFS00290                  | 19C087              | <u>Land Between North Road and South Road</u><br>(West), Bretherton, PR26 9AJ                             | Chorley  | Lostock | 13.37                   | Agriculture  | Housing                                 |
| CLCFS00292                  | 19C089              | Out Lane, Leyland, PR26 9HJ                                                                               | Chorley  | Lostock | 10.45                   | Agriculture  | Housing                                 |
| CLCFS00293                  | 19C090              | Land Between Carr House Lane and<br>Pompian Brow, Bretherton, PR26 9AQ                                    | Chorley  | Lostock | 0.96                    | Agriculture  | Housing                                 |
| CLCFS00302                  | 19C096              | LAND ADJOINING DENIZES FARM, SOUTHPORT ROAD, ULNES WALTON, LEYLAND, PR26 8LP                              | Chorley  | Lostock | 0.82                    | Agriculture  | Housing                                 |
| CLCFS00330                  | 19C105              | DENIZES FARM, SOUTHPORT ROAD, ULNES WALTON, LEYLAND, PR26 8LP                                             | Chorley  | Lostock | 1.43                    | Agriculture  | Employment                              |
| CLCFS00392                  | 19C121              | Land South of Moor Lane, Croston, PR26<br>9HQ                                                             | Chorley  | Lostock | 1.80                    | Agriculture  | Housing                                 |
| CLCFS00489b                 | 19C146              | Land to West of Ulnes Walton Lane,<br>Leyland, Preston, PR26 8LT                                          | Chorley  | Lostock | 1.05                    | Vacant       | Housing                                 |
| CLCFS00494b                 | 19C149              | Land to West of Ulnes Walton Lane,<br>Leyland, Preston, PR26 8LU                                          | Chorley  | Lostock | 11.94                   | Agriculture  | Housing                                 |
| Not applicable              | 19C183              | Land off Station Road, Croston, PR26 9HY                                                                  | Chorley  | Lostock | 1.42                    | Vacant       | Housing                                 |
| CLCFS00029                  | 19C191p             | <u>Land at junction of Moss Lane/Willow</u><br><u>Road, Ulnes Walton, Leyland, PR26 8NR</u>               | Chorley  | Lostock | 0.23                    | Unused       | Protection                              |
| CLCFS00056                  | 19C011              | <u>Tithebarn Lane, Heapey, Chorley, PR6 9BX</u>                                                           | Chorley  | Pennine | 5.00                    | Unused       | Mixed Use:<br>Housing and<br>Employment |
| CLCFS00107                  | 19C028              | RUSTIC OAK FARM AND ADJACENT FIELD (FORMALLY ROSCOES FARM), MOSS LANE, WHITTLE-LE-WOODS, CHORLEY, PR6 8AA | Chorley  | Pennine | 0.95                    | Unused       | Housing                                 |