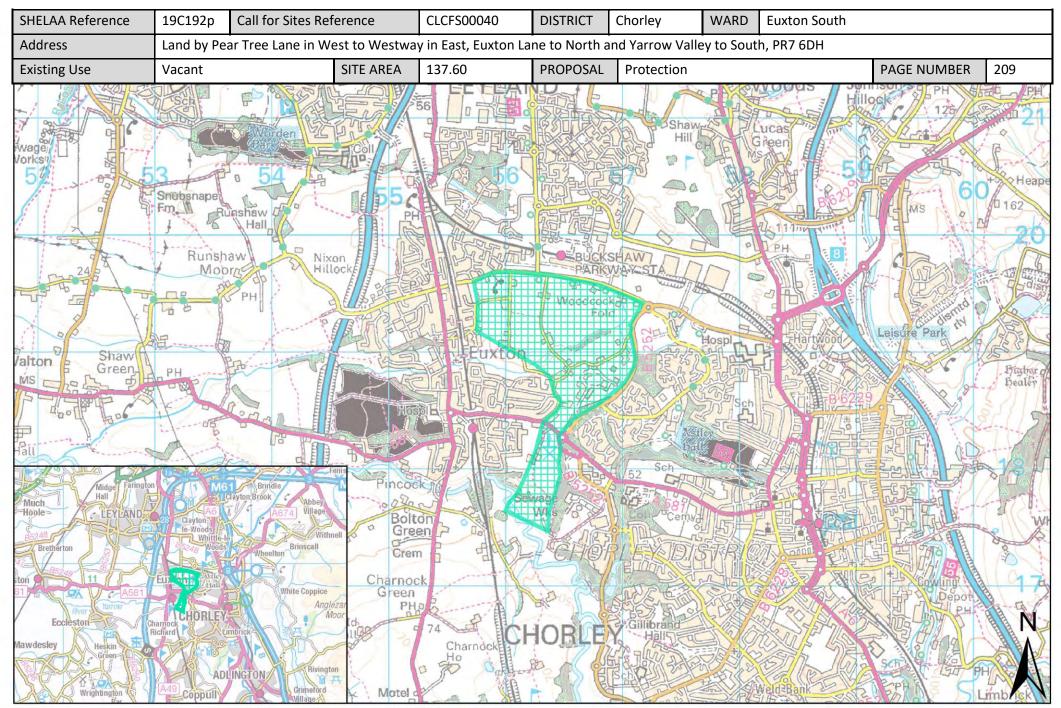

| Call for Sites<br>Reference | SHELAA<br>Reference | Site Address                                                                                                | District | Ward         | Site Area<br>(Hectares) | Existing Use | Proposal                                |
|-----------------------------|---------------------|-------------------------------------------------------------------------------------------------------------|----------|--------------|-------------------------|--------------|-----------------------------------------|
| CLCFS00295                  | 19C092              | Land North of Dawbers Lane, Euxton, PR7<br>6EA                                                              | Chorley  | Euxton South | 3.22                    | Unused       | Housing                                 |
| CLCFS00304                  | 19C097              | Land East of M6 and North of Dawbers Lane, Euxton                                                           | Chorley  | Euxton South | 41.61                   | Agriculture  | Mixed Use:<br>Housing and<br>Employment |
| CLCFS00369                  | 19C114              | Land South of Bredon Avenue, Euxton, PR7<br>6NZ                                                             | Chorley  | Euxton South | 2.56                    | Agriculture  | Housing                                 |
| CLCFS00379                  | 19C118              | Land South West of Southport Road,<br>Euxton, PR7 6PD                                                       | Chorley  | Euxton South | 4.73                    | Agriculture  | Housing                                 |
| CLCFS00396                  | 19C123              | Land at Dawber's Lane, Euxton, Lancashire, PR7 6ED                                                          | Chorley  | Euxton South | 4.38                    | Agriculture  | Housing                                 |
| CLCFS00474b                 | 19C143              | Euxton Lane, Chorley, PR7 6DJ                                                                               | Chorley  | Euxton South | 46.80                   | Agriculture  | Housing                                 |
| Not applicable              | 19C178              | Land at End of Dunrobin Drive, Euxton, PR7<br>6JD                                                           | Chorley  | Euxton South | 1.78                    | Vacant       | Housing                                 |
| CLCFS00040                  | 19C192p             | Land by Pear Tree Lane in West to Westway in East, Euxton Lane to North and Yarrow Valley to South, PR7 6DH | Chorley  | Euxton South | 137.60                  | Vacant       | Protection                              |
| CLCFS00041                  | 19C193p             | Land behind Fieldside Avenue and Gleadhill Farm off Dawbers Lane, Euxton, PR7 6EB/PR7 6JF                   | Chorley  | Euxton South | 4.97                    | Unused       | Protection                              |
| CLCFS00044                  | 19C196p             | Land between Euxton and Astley Village, Westway, Euxton/Astley Village, Chorley, PR7 6DH                    | Chorley  | Euxton South | 50.17                   | Agriculture  | Protection                              |
| CLCFS00046                  | 19C198p             | Land off Westway, Astley Village, Chorley, PR7 6DH                                                          | Chorley  | Euxton South | 5.45                    | Other        | Protection                              |
| CLCFS00060                  | 19C204p             | Land between Pear Tree Lane, Whinney Lane, to Westway, South to Yarrow Valley Country Park, PR7 6DH         | Chorley  | Euxton South | 73.48                   | Agriculture  | Protection                              |
| CLCFS00126                  | 19C212p             | Fields between School Lane and Pear Tree Lane, extending to Empress Way, Euxton, PR7 6QB                    | Chorley  | Euxton South | 10.17                   | Agriculture  | Protection                              |
| CLCFS00128                  | 19C213p             | Rear of Empress Way, Euxton PR7 6QB                                                                         | Chorley  | Euxton South | 0.37                    | Unused       | Protection                              |