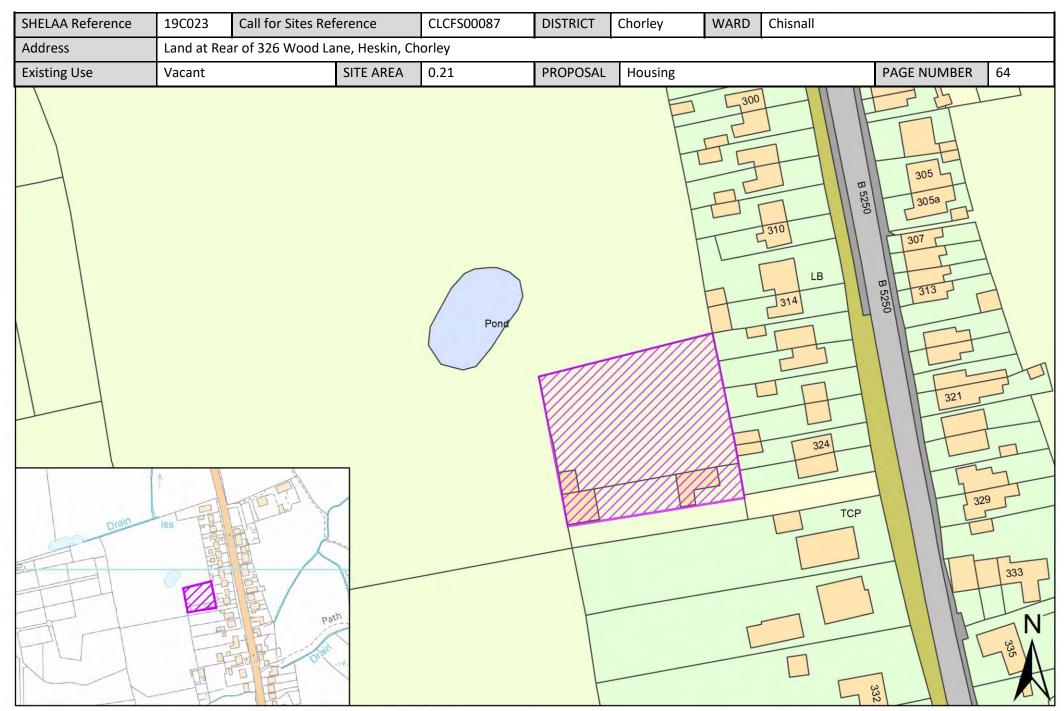

| Call for Sites<br>Reference | SHELAA<br>Reference | Site Address                                                                                                               | District | Ward                | Site Area<br>(Hectares) | Existing Use | Proposal   |
|-----------------------------|---------------------|----------------------------------------------------------------------------------------------------------------------------|----------|---------------------|-------------------------|--------------|------------|
| CLCFS00224                  | 19C060              | Land Adjacent to Higher Stanworth Farm,<br>Bolton Road, Withnell, Chorley, PR6 8BP                                         | Chorley  | Brindle and Hoghton | 17.73                   | Agriculture  | Employment |
| CLCFS00260                  | 19C071              | Land to the east of Straits Farmstead,<br>Hoghton, PR5 ODA                                                                 | Chorley  | Brindle and Hoghton | 1.43                    | Agriculture  | Housing    |
| CLCFS00310                  | 19C099              | Land off M65 J3 and Bolton Road, BB2 5JD                                                                                   | Chorley  | Brindle and Hoghton | 3.70                    | Agriculture  | Employment |
| CLCFS00552b                 | 19C156              | LAND SOUTH OF THE STRAITS, HOGHTON, CHORLEY, PR5 0DA                                                                       | Chorley  | Brindle and Hoghton | 4.07                    | Agriculture  | Housing    |
| CLCFS00558b                 | 19C157              | Land off Moulden Brow, Blackburn, BB2<br>5JA                                                                               | Chorley  | Brindle and Hoghton | 1.46                    | Other        | Housing    |
| CLCFS00560b                 | 19C158              | Land South of Moulden Brow, Blackburn,<br>BB2 5JA                                                                          | Chorley  | Brindle and Hoghton | 9.23                    | Vacant       | Housing    |
| Not applicable              | 19C186              | Land off Gregson Lane, Hoghton, PR5 0ED                                                                                    | Chorley  | Brindle and Hoghton | 2.71                    | Vacant       | Housing    |
| CLCFS00025                  | 19C004              | Vacant Land in Charnock Richard between Chorley Lane and Clancut Brook, South of Southgates and East of Mere Fold, PR7 5EU | Chorley  | Chisnall            | 4.05                    | Agriculture  | Housing    |
| CLCFS00070                  | 19C012              | Land West of Blainscough Lane, Chorley, PR7 5HT                                                                            | Chorley  | Chisnall            | 4.54                    | Agriculture  | Housing    |
| CLCFS00077                  | 19C016              | Land West of Blainscough Lane, Chorley, PR7 5HT                                                                            | Chorley  | Chisnall            | 4.01                    | Agriculture  | Housing    |
| CLCFS00078                  | 19C017              | Land East of Blainscough Lane and West of Spinningfield Road, Chorley, PR7 5HT                                             | Chorley  | Chisnall            | 2.74                    | Agriculture  | Housing    |
| CLCFS00087                  | 19C023              | Land at Rear of 326 Wood Lane, Heskin,<br>Chorley                                                                          | Chorley  | Chisnall            | 0.21                    | Vacant       | Housing    |
| CLCFS00223                  | 19C059              | Fields to East and West of Stanley Wives<br>Farm, PR7 5LU                                                                  | Chorley  | Chisnall            | 0.82                    | Agriculture  | Housing    |
| CLCFS00238                  | 19C064              | Blainscough, land south of Grange Drive,<br>Coppull, Chorley, PR7 5FG (nearest post<br>code)                               | Chorley  | Chisnall            | 5.53                    | Agriculture  | Housing    |
| CLCFS00278                  | 19C079              | Field Adjacent to 33 Wood Lane, PR7 5NU                                                                                    | Chorley  | Chisnall            | 0.84                    | Unused       | Housing    |
| CLCFS00291                  | 19C088              | Charter Lane, Charnock Richard, PR7 5LZ                                                                                    | Chorley  | Chisnall            | 3.43                    | Agriculture  | Housing    |
| CLCFS00336                  | 19C108              | South Blainscough, Blainscough Lane,<br>Coppull, Chorley, PR7 5HT                                                          | Chorley  | Chisnall            | 2.79                    | Employment   | Housing    |