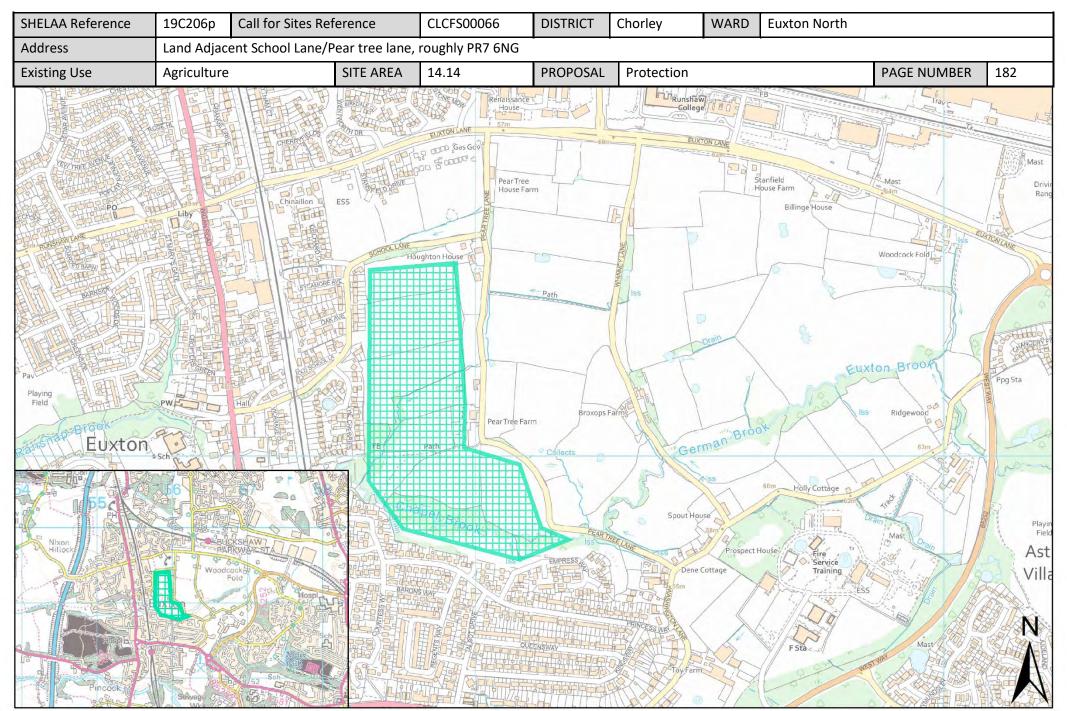

| Call for Sites<br>Reference | SHELAA<br>Reference | Site Address                                                                     | District | Ward                       | Site Area<br>(Hectares) | Existing Use | Proposal   |
|-----------------------------|---------------------|----------------------------------------------------------------------------------|----------|----------------------------|-------------------------|--------------|------------|
| CLCFS00404                  | 19C126              | Land South of Doctor's Lane Eccleston,<br>Chorley, PR7 5QZ                       | Chorley  | Eccleston and<br>Mawdesley | 4.60                    | Agriculture  | Housing    |
| CLCFS00411                  | 19C127              | <u>Land to the East of New Street,</u><br><u>Mawdesley, L40 2QW</u>              | Chorley  | Eccleston and Mawdesley    | 1.50                    | Vacant       | Housing    |
| CLCFS00466b                 | 19C141              | Bradley Lane, Eccleston, PR7 5RJ                                                 | Chorley  | Eccleston and Mawdesley    | 0.84                    | Agriculture  | Housing    |
| CLCFS00493b                 | 19C148              | Bradley Lane, Eccleston, PR7 5RJ                                                 | Chorley  | Eccleston and<br>Mawdesley | 0.82                    | Agriculture  | Housing    |
| CLCFS00516b                 | 19C152              | Land Adjoining 20 New Street Mawdesley,<br>L40 2QP                               | Chorley  | Eccleston and<br>Mawdesley | 0.32                    | Vacant       | Housing    |
| Not applicable              | 19C170              | Rear of New Street Mawdesley, L40 2QP                                            | Chorley  | Eccleston and<br>Mawdesley | 0.25                    | Vacant       | Housing    |
| Not applicable              | 19C182              | Land off Gorsey Lane, Mawdesley, L40 2QP                                         | Chorley  | Eccleston and<br>Mawdesley | 2.47                    | Vacant       | Housing    |
| CLCFS00153                  | 19C044              | Land at Pear Tree Lane, Euxton, Chorley, PR7 6JL                                 | Chorley  | Euxton North               | 7.46                    | Agriculture  | Housing    |
| CLCFS00166                  | 19C047              | Land off Runshaw Lane, Euxton, PR7 6BA                                           | Chorley  | Euxton North               | 13.83                   | Agriculture  | Housing    |
| CLCFS00210                  | 19C058              | Land North of Altcar Lane, Leyland, PR7<br>6HH                                   | Chorley  | Euxton North               | 6.03                    | Agriculture  | Housing    |
| CLCFS00256                  | 19C070              | Pear Tree Farm, Pear Tree Lane, Chorley, PR7 6NG                                 | Chorley  | Euxton North               | 6.13                    | Agriculture  | Housing    |
| CLCFS00375                  | 19C116              | Land West of Limes Avenue and Cedar<br>Avenue, Euxton, PR7 6BJ                   | Chorley  | Euxton North               | 7.01                    | Agriculture  | Housing    |
| Not applicable              | 19C179              | Land at Greenside, Euxton, PR7 6AP                                               | Chorley  | Euxton North               | 0.68                    | Vacant       | Housing    |
| CLCFS00042                  | 19C194p             | Land behind Houses on Cedar & Limes Avenues, Euxton, PR7 6BB/PR7 6BJ             | Chorley  | Euxton North               | 17.73                   | Agriculture  | Protection |
| CLCFS00043                  | 19C195p             | Land behind The Croft, Euxton, PR7 6LH                                           | Chorley  | Euxton North               | 8.50                    | Agriculture  | Protection |
| CLCFS00053                  | 19C202p             | Land Adjacent School Lane/Pear Tree Lane, PR7 6NG                                | Chorley  | Euxton North               | 14.56                   | Agriculture  | Protection |
| CLCFS00054                  | 19C2O3p             | Land between The Croft and Dawber's Lane (to the east of the M6) Euxton, PR7 6LH | Chorley  | Euxton North               | 14.56                   | Agriculture  | Protection |
| CLCFS00066                  | 19C206p             | Land Adjacent School Lane/Pear tree lane, roughly PR7 6NG                        | Chorley  | Euxton North               | 14.14                   | Agriculture  | Protection |