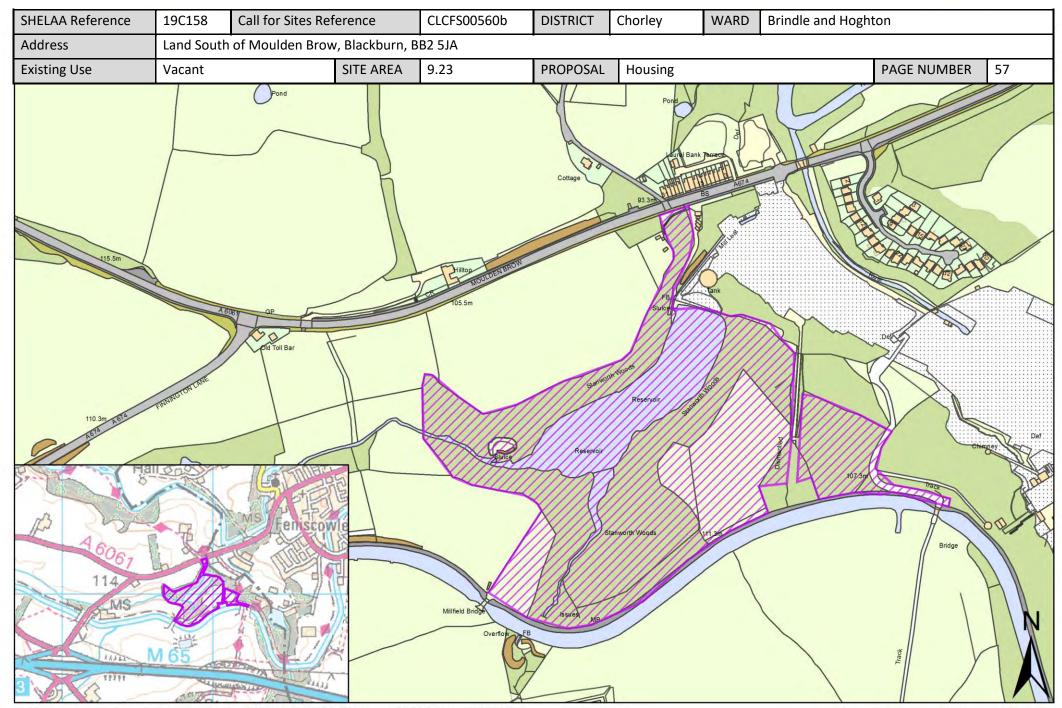

| Call for Sites<br>Reference | SHELAA<br>Reference | Site Address                                                                                                               | District | Ward                | Site Area<br>(Hectares) | Existing Use | Proposal   |
|-----------------------------|---------------------|----------------------------------------------------------------------------------------------------------------------------|----------|---------------------|-------------------------|--------------|------------|
| CLCFS00224                  | 19C060              | Land Adjacent to Higher Stanworth Farm,<br>Bolton Road, Withnell, Chorley, PR6 8BP                                         | Chorley  | Brindle and Hoghton | 17.73                   | Agriculture  | Employment |
| CLCFS00260                  | 19C071              | Land to the east of Straits Farmstead,<br>Hoghton, PR5 ODA                                                                 | Chorley  | Brindle and Hoghton | 1.43                    | Agriculture  | Housing    |
| CLCFS00310                  | 19C099              | Land off M65 J3 and Bolton Road, BB2 5JD                                                                                   | Chorley  | Brindle and Hoghton | 3.70                    | Agriculture  | Employment |
| CLCFS00552b                 | 19C156              | LAND SOUTH OF THE STRAITS, HOGHTON, CHORLEY, PR5 0DA                                                                       | Chorley  | Brindle and Hoghton | 4.07                    | Agriculture  | Housing    |
| CLCFS00558b                 | 19C157              | Land off Moulden Brow, Blackburn, BB2<br>5JA                                                                               | Chorley  | Brindle and Hoghton | 1.46                    | Other        | Housing    |
| CLCFS00560b                 | 19C158              | Land South of Moulden Brow, Blackburn,<br>BB2 5JA                                                                          | Chorley  | Brindle and Hoghton | 9.23                    | Vacant       | Housing    |
| Not applicable              | 19C186              | Land off Gregson Lane, Hoghton, PR5 0ED                                                                                    | Chorley  | Brindle and Hoghton | 2.71                    | Vacant       | Housing    |
| CLCFS00025                  | 19C004              | Vacant Land in Charnock Richard between Chorley Lane and Clancut Brook, South of Southgates and East of Mere Fold, PR7 5EU | Chorley  | Chisnall            | 4.05                    | Agriculture  | Housing    |
| CLCFS00070                  | 19C012              | Land West of Blainscough Lane, Chorley, PR7 5HT                                                                            | Chorley  | Chisnall            | 4.54                    | Agriculture  | Housing    |
| CLCFS00077                  | 19C016              | Land West of Blainscough Lane, Chorley, PR7 5HT                                                                            | Chorley  | Chisnall            | 4.01                    | Agriculture  | Housing    |
| CLCFS00078                  | 19C017              | Land East of Blainscough Lane and West of Spinningfield Road, Chorley, PR7 5HT                                             | Chorley  | Chisnall            | 2.74                    | Agriculture  | Housing    |
| CLCFS00087                  | 19C023              | Land at Rear of 326 Wood Lane, Heskin,<br>Chorley                                                                          | Chorley  | Chisnall            | 0.21                    | Vacant       | Housing    |
| CLCFS00223                  | 19C059              | Fields to East and West of Stanley Wives<br>Farm, PR7 5LU                                                                  | Chorley  | Chisnall            | 0.82                    | Agriculture  | Housing    |
| CLCFS00238                  | 19C064              | Blainscough, land south of Grange Drive,<br>Coppull, Chorley, PR7 5FG (nearest post<br>code)                               | Chorley  | Chisnall            | 5.53                    | Agriculture  | Housing    |
| CLCFS00278                  | 19C079              | Field Adjacent to 33 Wood Lane, PR7 5NU                                                                                    | Chorley  | Chisnall            | 0.84                    | Unused       | Housing    |
| CLCFS00291                  | 19C088              | Charter Lane, Charnock Richard, PR7 5LZ                                                                                    | Chorley  | Chisnall            | 3.43                    | Agriculture  | Housing    |
| CLCFS00336                  | 19C108              | South Blainscough, Blainscough Lane,<br>Coppull, Chorley, PR7 5HT                                                          | Chorley  | Chisnall            | 2.79                    | Employment   | Housing    |