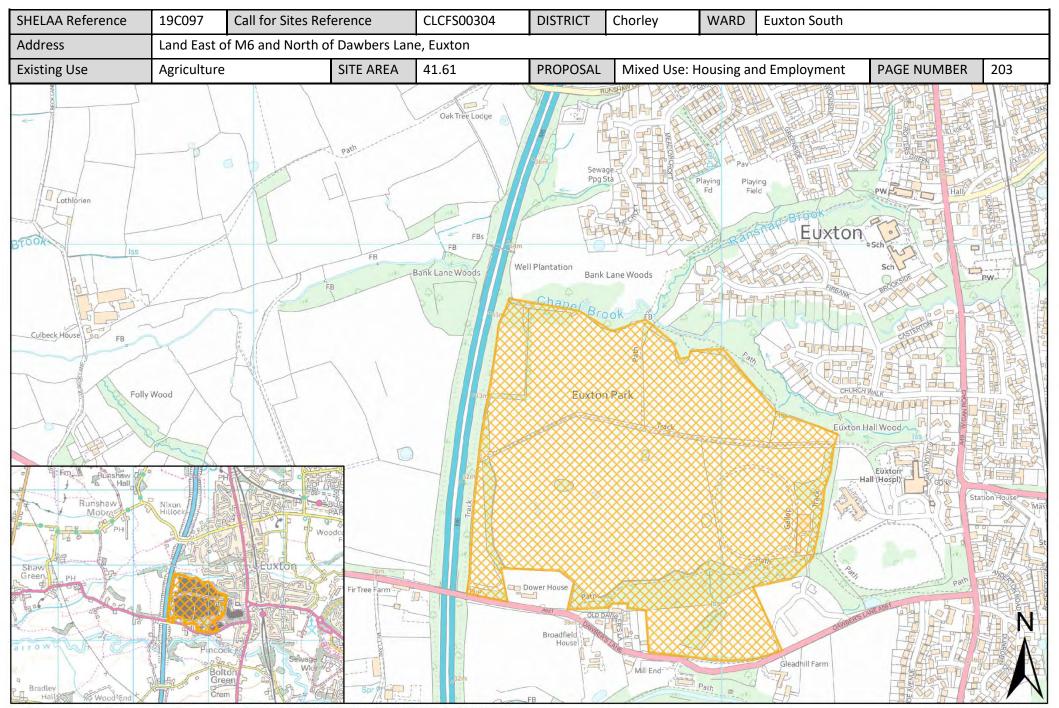

| Call for Sites<br>Reference | SHELAA<br>Reference | Site Address                                                                                                | District | Ward         | Site Area<br>(Hectares) | Existing Use | Proposal                                |
|-----------------------------|---------------------|-------------------------------------------------------------------------------------------------------------|----------|--------------|-------------------------|--------------|-----------------------------------------|
| CLCFS00295                  | 19C092              | Land North of Dawbers Lane, Euxton, PR7<br>6EA                                                              | Chorley  | Euxton South | 3.22                    | Unused       | Housing                                 |
| CLCFS00304                  | 19C097              | Land East of M6 and North of Dawbers Lane, Euxton                                                           | Chorley  | Euxton South | 41.61                   | Agriculture  | Mixed Use:<br>Housing and<br>Employment |
| CLCFS00369                  | 19C114              | Land South of Bredon Avenue, Euxton, PR7<br>6NZ                                                             | Chorley  | Euxton South | 2.56                    | Agriculture  | Housing                                 |
| CLCFS00379                  | 19C118              | Land South West of Southport Road,<br>Euxton, PR7 6PD                                                       | Chorley  | Euxton South | 4.73                    | Agriculture  | Housing                                 |
| CLCFS00396                  | 19C123              | Land at Dawber's Lane, Euxton, Lancashire, PR7 6ED                                                          | Chorley  | Euxton South | 4.38                    | Agriculture  | Housing                                 |
| CLCFS00474b                 | 19C143              | Euxton Lane, Chorley, PR7 6DJ                                                                               | Chorley  | Euxton South | 46.80                   | Agriculture  | Housing                                 |
| Not applicable              | 19C178              | Land at End of Dunrobin Drive, Euxton, PR7<br>6JD                                                           | Chorley  | Euxton South | 1.78                    | Vacant       | Housing                                 |
| CLCFS00040                  | 19C192p             | Land by Pear Tree Lane in West to Westway in East, Euxton Lane to North and Yarrow Valley to South, PR7 6DH | Chorley  | Euxton South | 137.60                  | Vacant       | Protection                              |
| CLCFS00041                  | 19C193p             | Land behind Fieldside Avenue and Gleadhill Farm off Dawbers Lane, Euxton, PR7 6EB/PR7 6JF                   | Chorley  | Euxton South | 4.97                    | Unused       | Protection                              |
| CLCFS00044                  | 19C196p             | Land between Euxton and Astley Village, Westway, Euxton/Astley Village, Chorley, PR7 6DH                    | Chorley  | Euxton South | 50.17                   | Agriculture  | Protection                              |
| CLCFS00046                  | 19C198p             | Land off Westway, Astley Village, Chorley, PR7 6DH                                                          | Chorley  | Euxton South | 5.45                    | Other        | Protection                              |
| CLCFS00060                  | 19C204p             | Land between Pear Tree Lane, Whinney Lane, to Westway, South to Yarrow Valley Country Park, PR7 6DH         | Chorley  | Euxton South | 73.48                   | Agriculture  | Protection                              |
| CLCFS00126                  | 19C212p             | Fields between School Lane and Pear Tree Lane, extending to Empress Way, Euxton, PR7 6QB                    | Chorley  | Euxton South | 10.17                   | Agriculture  | Protection                              |
| CLCFS00128                  | 19C213p             | Rear of Empress Way, Euxton PR7 6QB                                                                         | Chorley  | Euxton South | 0.37                    | Unused       | Protection                              |