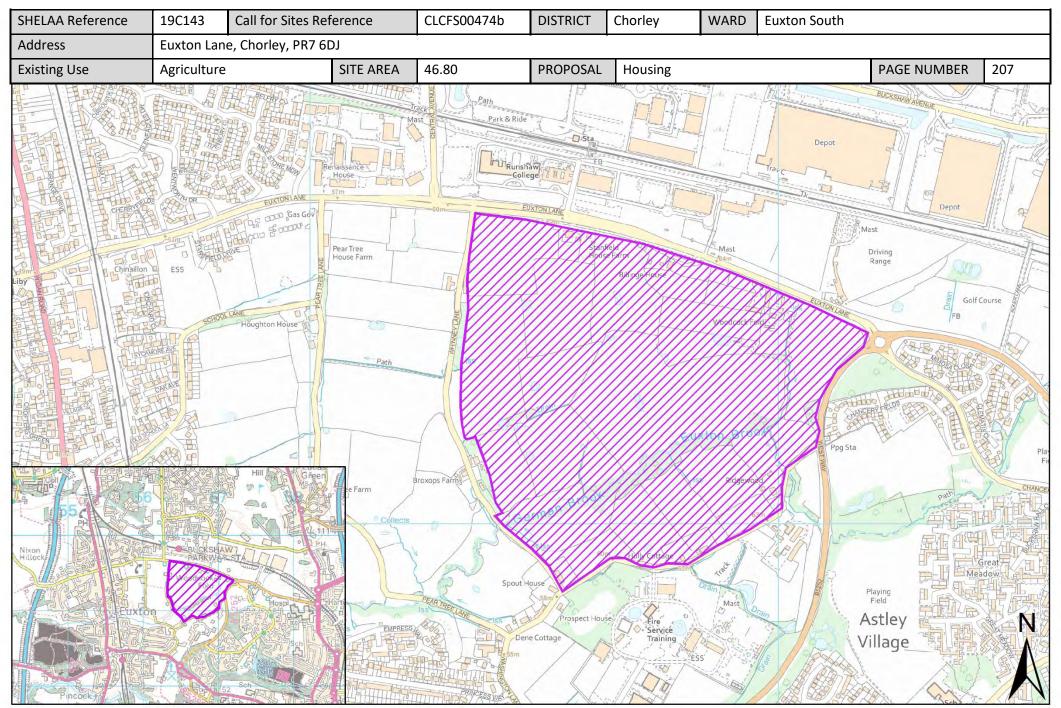

| Call for Sites<br>Reference | SHELAA<br>Reference | Site Address                                                                                                | District | Ward         | Site Area<br>(Hectares) | Existing Use | Proposal                                |
|-----------------------------|---------------------|-------------------------------------------------------------------------------------------------------------|----------|--------------|-------------------------|--------------|-----------------------------------------|
| CLCFS00295                  | 19C092              | Land North of Dawbers Lane, Euxton, PR7<br>6EA                                                              | Chorley  | Euxton South | 3.22                    | Unused       | Housing                                 |
| CLCFS00304                  | 19C097              | Land East of M6 and North of Dawbers Lane, Euxton                                                           | Chorley  | Euxton South | 41.61                   | Agriculture  | Mixed Use:<br>Housing and<br>Employment |
| CLCFS00369                  | 19C114              | Land South of Bredon Avenue, Euxton, PR7<br>6NZ                                                             | Chorley  | Euxton South | 2.56                    | Agriculture  | Housing                                 |
| CLCFS00379                  | 19C118              | Land South West of Southport Road,<br>Euxton, PR7 6PD                                                       | Chorley  | Euxton South | 4.73                    | Agriculture  | Housing                                 |
| CLCFS00396                  | 19C123              | Land at Dawber's Lane, Euxton, Lancashire, PR7 6ED                                                          | Chorley  | Euxton South | 4.38                    | Agriculture  | Housing                                 |
| CLCFS00474b                 | 19C143              | Euxton Lane, Chorley, PR7 6DJ                                                                               | Chorley  | Euxton South | 46.80                   | Agriculture  | Housing                                 |
| Not applicable              | 19C178              | Land at End of Dunrobin Drive, Euxton, PR7<br>6JD                                                           | Chorley  | Euxton South | 1.78                    | Vacant       | Housing                                 |
| CLCFS00040                  | 19C192p             | Land by Pear Tree Lane in West to Westway in East, Euxton Lane to North and Yarrow Valley to South, PR7 6DH | Chorley  | Euxton South | 137.60                  | Vacant       | Protection                              |
| CLCFS00041                  | 19C193p             | Land behind Fieldside Avenue and Gleadhill Farm off Dawbers Lane, Euxton, PR7 6EB/PR7 6JF                   | Chorley  | Euxton South | 4.97                    | Unused       | Protection                              |
| CLCFS00044                  | 19C196p             | Land between Euxton and Astley Village, Westway, Euxton/Astley Village, Chorley, PR7 6DH                    | Chorley  | Euxton South | 50.17                   | Agriculture  | Protection                              |
| CLCFS00046                  | 19C198p             | Land off Westway, Astley Village, Chorley, PR7 6DH                                                          | Chorley  | Euxton South | 5.45                    | Other        | Protection                              |
| CLCFS00060                  | 19C204p             | Land between Pear Tree Lane, Whinney Lane, to Westway, South to Yarrow Valley Country Park, PR7 6DH         | Chorley  | Euxton South | 73.48                   | Agriculture  | Protection                              |
| CLCFS00126                  | 19C212p             | Fields between School Lane and Pear Tree Lane, extending to Empress Way, Euxton, PR7 6QB                    | Chorley  | Euxton South | 10.17                   | Agriculture  | Protection                              |
| CLCFS00128                  | 19C213p             | Rear of Empress Way, Euxton PR7 6QB                                                                         | Chorley  | Euxton South | 0.37                    | Unused       | Protection                              |