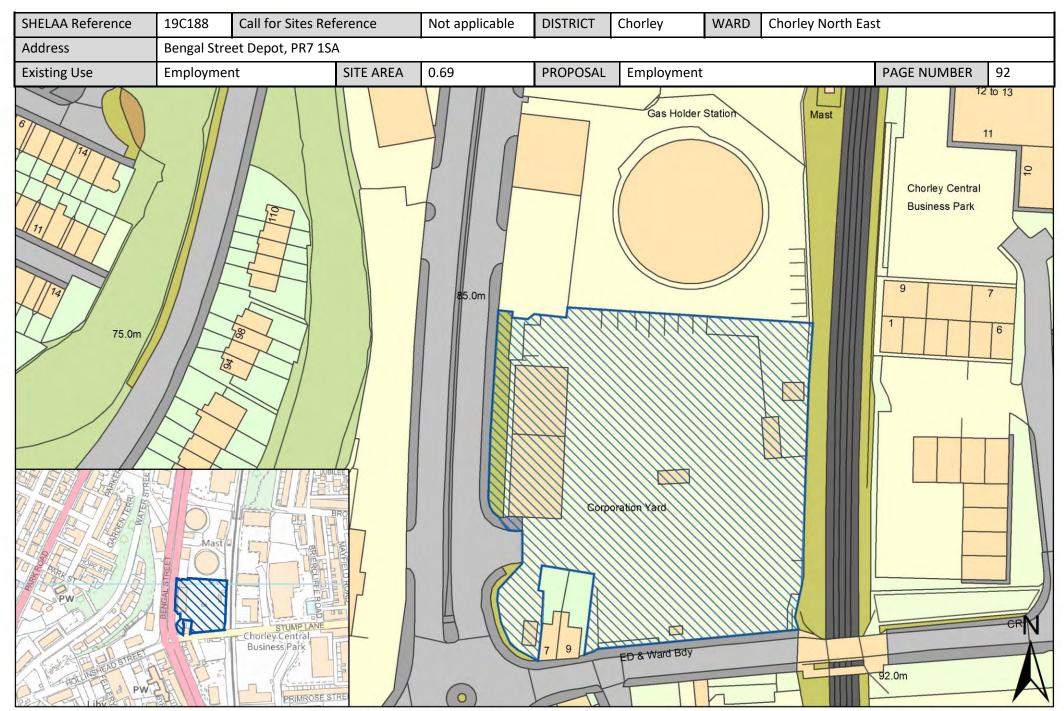

| Call for Sites<br>Reference | SHELAA<br>Reference | Site Address                                                            | District | Ward                                     | Site Area<br>(Hectares) | Existing Use | Proposal   |
|-----------------------------|---------------------|-------------------------------------------------------------------------|----------|------------------------------------------|-------------------------|--------------|------------|
| Not applicable              | 19C161              | Great Knowley, Chorley, PR6 8TH                                         | Chorley  | Chorley North East                       | 23.70                   | Agriculture  | Housing    |
| Not applicable              | 19C162              | Botany Bay, Chorley, PR6 9AF                                            | Chorley  | Chorley North East                       | 8.82                    | Vacant       | Other      |
| Not applicable              | 19C174              | Cabbage Hall Fields, Chorley, PR6 7DE                                   | Chorley  | Chorley North East                       | 0.63                    | Vacant       | Housing    |
| Not applicable              | 19C175              | Land Adjacent to Northgate Drive, Chorley, PR6 0JH                      | Chorley  | Chorley North East                       | 0.75                    | Vacant       | Housing    |
| Not applicable              | 19C188              | Bengal Street Depot, PR7 1SA                                            | Chorley  | Chorley North East                       | 0.69                    | Employment   | Employment |
| CLCFS00176                  | 19C049              | Waterloo Lodge, off Buckshaw Avenue,<br>PR6 7AX                         | Chorley  | Chorley North West                       | 2.46                    | Other        | Other      |
| Not applicable              | 19C166              | Land at Ackhurst Business Park, Chorley, PR7 1NW                        | Chorley  | Chorley North West                       | 0.48                    | Vacant       | Employment |
| Not applicable              | 19C167              | The Revolution, Buckshaw Avenue, Buckshaw Village, PR6 7AJ              | Chorley  | Chorley North West                       | 2.88                    | Vacant       | Employment |
| Not applicable              | 19C187              | <u>Former Service Station, Preston Road,</u><br><u>Chorley, PR7 1PN</u> | Chorley  | Chorley North West                       | 0.16                    | Vacant       | Housing    |
| CLCFS00175                  | 19C048              | Land off Burgh Lane South, Chorley, PR7<br>3TJ                          | Chorley  | Chorley South West                       | 1.92                    | Agriculture  | Housing    |
| CLCFS00201                  | 19C056              | Whittle Hill Quarry, Hill Top Lane, Whittle-<br>le-Woods, Chorley       | Chorley  | Chorley South West                       | 6.04                    | Other        | Housing    |
| CLCFS00202                  | 19C057              | Land West of Burgh Lane South, Chorley, PR7 3TN                         | Chorley  | Chorley South West                       | 2.92                    | Agriculture  | Housing    |
| CLCFS00286                  | 19C085              | Eaves Green, Land off Lower Burgh Lane,<br>Chorley, PR7 3TN             | Chorley  | Chorley South West                       | 2.07                    | Unused       | Housing    |
| Not applicable              | 19C173              | Eaves Green, Chorley (Remainder of Allocation), PR7 3TQ-PR7 3TJ         | Chorley  | Chorley South West                       | 7.99                    | Vacant       | Housing    |
| CLCFS00014                  | 19C001              | Town Lane, Whittle-le-Woods, PR6 7DJ                                    | Chorley  | Clayton-le-Woods and Whittle-le-Woods    | 13.01                   | Agriculture  | Housing    |
| CLCFS00105                  | 19C026              | Land at Dawson Lane, Buckshaw Village,<br>PR6 7DT                       | Chorley  | Clayton-le-Woods and<br>Whittle-le-Woods | 2.93                    | Unused       | Housing    |
| CLCFS00106                  | 19C027              | Hill Top Farm Land, Birchin Lane, Whittle Le Woods, PR6 7QS             | Chorley  | Clayton-le-Woods and Whittle-le-Woods    | 4.37                    | Agriculture  | Housing    |
| CLCFS00120                  | 19C034              | Hill Top Farm, Whittle le Woods, Chorley, PR6 7QS                       | Chorley  | Clayton-le-Woods and<br>Whittle-le-Woods | 0.22                    | Vacant       | Housing    |