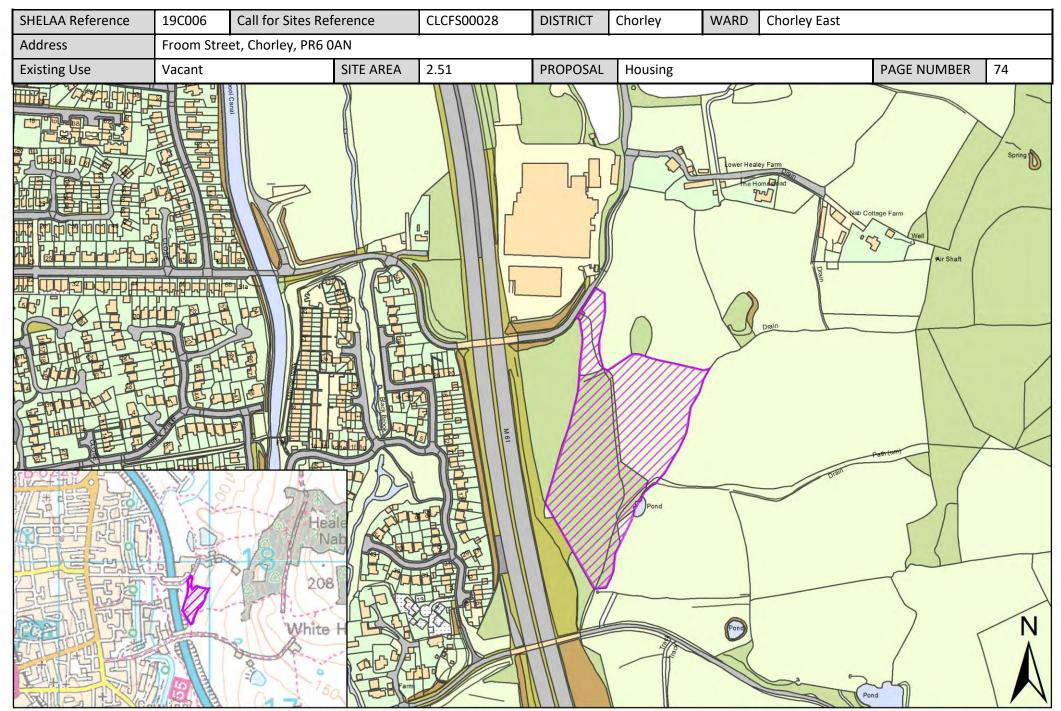

| Call for Sites<br>Reference | SHELAA<br>Reference | Site Address                                                             | District | Ward               | Site Area<br>(Hectares) | Existing Use | Proposal                                |
|-----------------------------|---------------------|--------------------------------------------------------------------------|----------|--------------------|-------------------------|--------------|-----------------------------------------|
| CLCFS00395                  | 19C122              | Camelot Theme Park, Park Hall Road,<br>Charnock Richard, Chorley PR7 5LP | Chorley  | Chisnall           | 52.15                   | Unused       | Mixed Use:<br>Housing and<br>Employment |
| CLCFS00475b                 | 19C144              | Charter Lane, Charnock Richard, PR7 5LZ                                  | Chorley  | Chisnall           | 3.45                    | Agriculture  | Housing                                 |
| Not applicable              | 19C181              | Pole Green Nurseries, Charnock Richard,<br>PR7 5NH                       | Chorley  | Chisnall           | 0.91                    | Agriculture  | Housing                                 |
| CLCFS00028                  | 19C006              | Froom Street, Chorley, PR6 0AN                                           | Chorley  | Chorley East       | 2.51                    | Vacant       | Housing                                 |
| CLCFS00296                  | 19C093              | Cowling Farm, Cowling Brow, Chorley, PR6 9EA                             | Chorley  | Chorley East       | 6.10                    | Agriculture  | Housing                                 |
| CLCFS00311                  | 19C100              | Land at Bagganley Lane, Chorley, PR6 0EA                                 | Chorley  | Chorley East       | 19.57                   | Vacant       | Mixed Use:<br>Housing and<br>Employment |
| CLCFS00397                  | 19C124              | Crosse Hall Lane, Chorley, PR6 9AD                                       | Chorley  | Chorley East       | 2.84                    | Agriculture  | Housing                                 |
| CLCFS00401                  | 19C125              | Golden Meadow Farm, Chapel Lane,<br>Coppull, PR7 4PG                     | Chorley  | Chorley East       | 3.55                    | Vacant       | Housing                                 |
| Not applicable              | 19C165              | Cowling Farm, Chorley, PR6 9EA                                           | Chorley  | Chorley East       | 3.50                    | Agriculture  | Mixed Use:<br>Housing and<br>Employment |
| Not applicable              | 19C171              | East of M61, Chorley, PR6 9AR                                            | Chorley  | Chorley East       | 10.36                   | Employment   | Mixed Use:<br>Housing and<br>Employment |
| CLCFS00124                  | 19C036              | East side of Blackburn Roadd, Chorley, PR6<br>8TP                        | Chorley  | Chorley North East | 27.76                   | Vacant       | Housing                                 |
| CLCFS00255                  | 19C069              | Land North of 119 Heapey Rd, Chorley, PR6<br>9BJ                         | Chorley  | Chorley North East | 6.74                    | Agriculture  | Housing                                 |
| CLCFS00338                  | 19C109              | Land at Little Knowley Farm, Heapey Road,<br>Chorley, PR6 9BQ            | Chorley  | Chorley North East | 24.21                   | Agriculture  | Housing                                 |
| CLCFS00377                  | 19C117              | Land East of Blackburn Road (B6228),<br>Chorley, PR6 8TG                 | Chorley  | Chorley North East | 27.76                   | Agriculture  | Housing                                 |
| CLCFS00381                  | 19C119              | Land South of Heapey Road, Chorley, PR6 9BQ                              | Chorley  | Chorley North East | 5.62                    | Agriculture  | Housing                                 |
| CLCFS00385                  | 19C120              | Land East of Blackburn Brow, Chorley                                     | Chorley  | Chorley North East | 19.51                   | Agriculture  | Housing                                 |