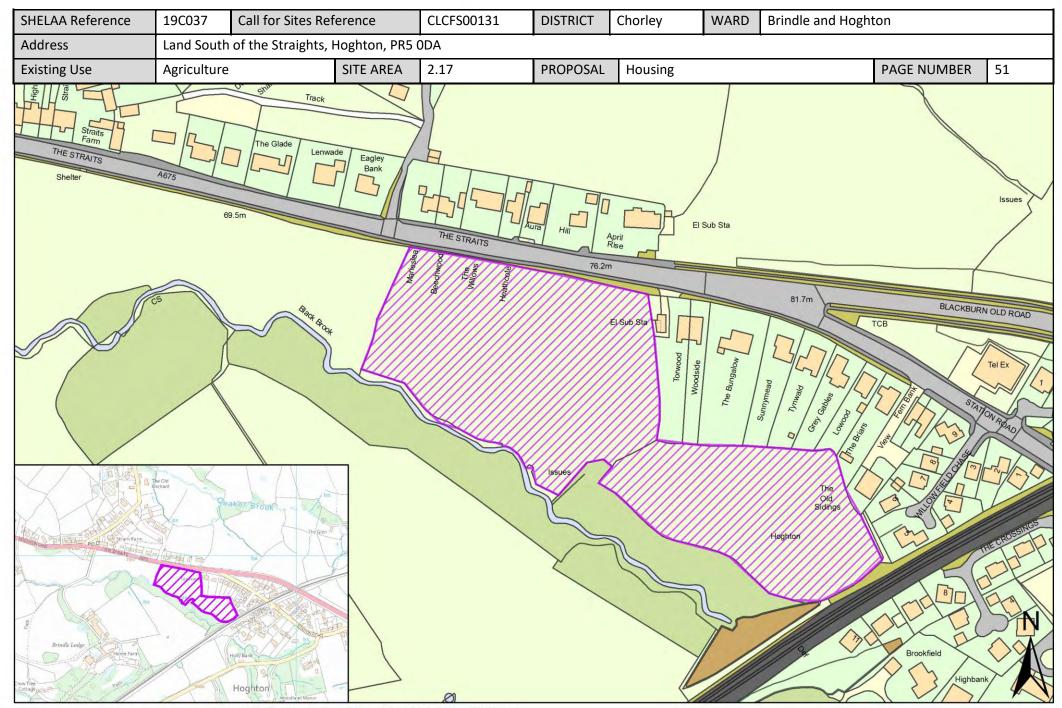

| Call for Sites<br>Reference | SHELAA<br>Reference | Site Address                                                                                                                          | District | Ward                | Site Area<br>(Hectares) | Existing Use | Proposal                                |
|-----------------------------|---------------------|---------------------------------------------------------------------------------------------------------------------------------------|----------|---------------------|-------------------------|--------------|-----------------------------------------|
| CLCFS00039                  | 19C008              | Land between Pear Tree Lane and Whinney Lane, Euxton, Chorley, PR7 6DS                                                                | Chorley  | Astley and Buckshaw | 4.94                    | Agriculture  | Other                                   |
| CLCFS00092                  | 19C025p             | Fields in Euxton between School Lane and Pear Tree Lane                                                                               | Chorley  | Astley and Buckshaw | 16.72                   | Agriculture  | Protection                              |
| CLCFS00186                  | 19C050              | Land at Euxton Park Golf Centre, Euxton Lane, Chorley, PR7 6DL                                                                        | Chorley  | Astley and Buckshaw | 8.06                    | Employment   | Employment                              |
| CLCFS00465b                 | 19C140              | Land Bounded by Ordnance Road, Buckshaw Parkway, Off Station Approach, Southern Commercial Area, Buckshaw Village, PR7 7EL            | Chorley  | Astley and Buckshaw | 2.77                    | Employment   | Housing                                 |
| CLCFS00504b                 | 19C150              | Land Bounded by Euxton Lane, Pear Tree Lane, Whinney Lane, Euxton, Chorley, PR7 6AQ                                                   | Chorley  | Astley and Buckshaw | 4.61                    | Agriculture  | Housing                                 |
| CLCFS00573b                 | 19C160              | Woodlands, Southport Road, Chorley, PR7  1NT                                                                                          | Chorley  | Astley and Buckshaw | 9.18                    | Other        | Mixed Use:<br>Housing and<br>Employment |
| Not applicable              | 19C164              | Euxton Lane, Chorley, PR7 1BF                                                                                                         | Chorley  | Astley and Buckshaw | 2.97                    | Vacant       | Employment                              |
| Not applicable              | 19C168              | Group 1, Buckshaw Village, PR7 7EY                                                                                                    | Chorley  | Astley and Buckshaw | 2.30                    | Vacant       | Employment                              |
| CLCFS00045                  | 19C197p             | Land Behind Buckshaw Primary School off Chancery Road, Astley Village, Chorley, PR7 1XP                                               | Chorley  | Astley and Buckshaw | 1.26                    | Vacant       | Protection                              |
| CLCFS00047                  | 19C199p             | Chancery Road, Astley Village, Chorley, PR7  1DH                                                                                      | Chorley  | Astley and Buckshaw | 2.24                    | Other        | Protection                              |
| CLCFS00052                  | 19C201p             | Chancery Road, Astley Village, Chorley, PR7  1DH                                                                                      | Chorley  | Astley and Buckshaw | 25.14                   | Agriculture  | Protection                              |
| CLCFS00065                  | 19C205p             | Land between Pear Tree Lane and Whinney Lane, Euxton, PR7 6DX                                                                         | Chorley  | Astley and Buckshaw | 21.29                   | Agriculture  | Protection                              |
| CLCFS00113                  | 19C031              | Agricultural Land Adjacent to Friths Court<br>and Opposite from Friths Cottages on<br>Gregson Lane, Hoghton, Near Preston, PR5<br>OED | Chorley  | Brindle and Hoghton | 0.20                    | Agriculture  | Housing                                 |
| CLCFS00131                  | 19C037              | Land South of the Straights, Hoghton, PR5 ODA                                                                                         | Chorley  | Brindle and Hoghton | 2.17                    | Agriculture  | Housing                                 |