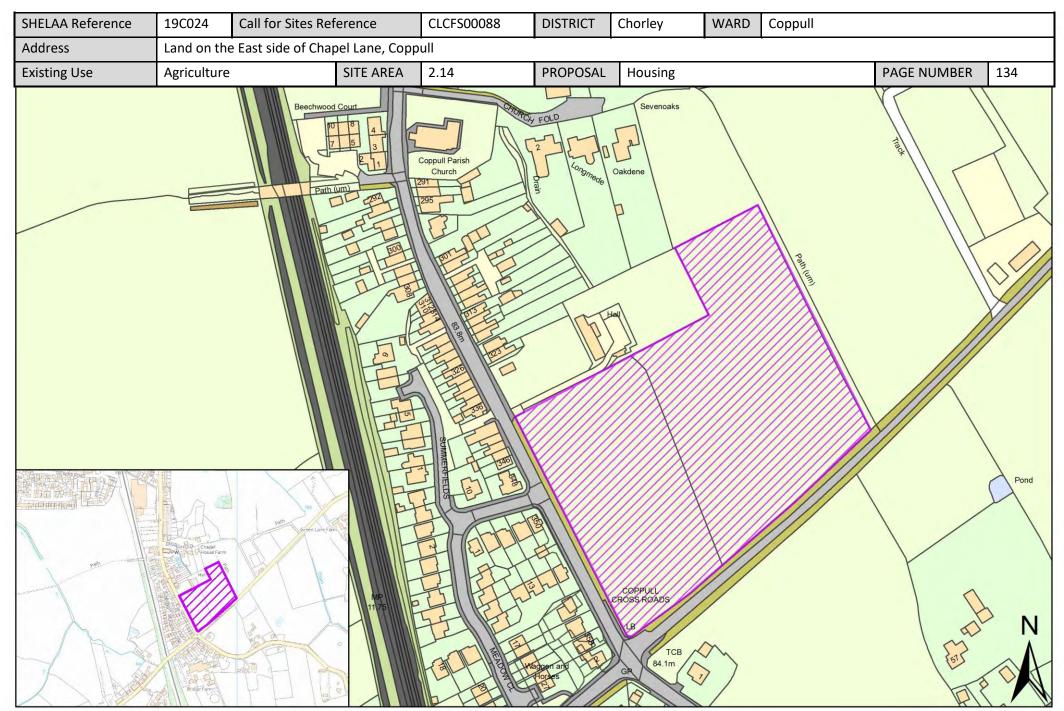

| Call for Sites<br>Reference | SHELAA<br>Reference | Site Address                                                                                                             | District | Ward                              | Site Area<br>(Hectares) | Existing Use | Proposal                                |
|-----------------------------|---------------------|--------------------------------------------------------------------------------------------------------------------------|----------|-----------------------------------|-------------------------|--------------|-----------------------------------------|
| CLCFS00442b                 | 19C130              | LAND ADJACENT WIGAN ROAD, CLAYTON LE WOODS, PR25 5TU                                                                     | Chorley  | Clayton-le-Woods West and Cuerden | 1.76                    | Agriculture  | Housing                                 |
| CLCFS00444b                 | 19C131              | LAND ADJACENT WIGAN ROAD, CLAYTON LE WOODS, PR25 5TU                                                                     | Chorley  | Clayton-le-Woods West and Cuerden | 2.25                    | Agriculture  | Housing                                 |
| CLCFS00533b                 | 19C153              | <u>Cuerden Hall, Sue Ryder Neurological Care</u><br><u>Centre, Shady Lane, Bamber Bridge,</u><br><u>Preston, PR5 6AZ</u> | Chorley  | Clayton-le-Woods West and Cuerden | 6.71                    | Residential  | Mixed Use:<br>Housing and<br>Employment |
| Not applicable              | 19C177              | <u>Land East of Wigan Road, Clayton-le-</u><br><u>Woods, PR25 5SB</u>                                                    | Chorley  | Clayton-le-Woods West and Cuerden | 8.10                    | Agriculture  | Mixed Use:<br>Housing and<br>Employment |
| CLCFS00071                  | 19C013              | <u>Land North West of Darlington Street,</u><br><u>Chorley, PR7 5AB</u>                                                  | Chorley  | Coppull                           | 2.53                    | Agriculture  | Housing                                 |
| CLCFS00075                  | 19C014              | Mountain Road, Coppull, PR7 5EL                                                                                          | Chorley  | Coppull                           | 0.63                    | Residential  | Other                                   |
| CLCFS00076                  | 19C015              | Land North of Spinners Close, Coppull, PR7 5UT                                                                           | Chorley  | Coppull                           | 1.03                    | Unused       | Housing                                 |
| CLCFS00088                  | 19C024              | Land on the East side of Chapel Lane, Coppull                                                                            | Chorley  | Coppull                           | 2.14                    | Agriculture  | Housing                                 |
| CLCFS00148                  | 19C042              | Land South of Springfield Road, Coppull,<br>Chorley PR7 5EJ                                                              | Chorley  | Coppull                           | 13.85                   | Agriculture  | Housing                                 |
| CLCFS00195                  | 19C053              | LAND AT YEW TREE FARM, 53 COPPULL HALL LANE, COPPULL, PR7 4LR                                                            | Chorley  | Coppull                           | 5.46                    | Agriculture  | Housing                                 |
| CLCFS00196                  | 19C054              | Land at Yew Tree House Farm, Coppull Hall<br>Lane, Coppull, Chorley, PR7 4LR                                             | Chorley  | Coppull                           | 3.02                    | Agriculture  | Housing                                 |
| CLCFS00197                  | 19C055              | Land at Yew Tree House Farm, Coppull Hall Lane, Coppull, Chorley, PR7 4LR                                                | Chorley  | Coppull                           | 3.03                    | Agriculture  | Housing                                 |
| CLCFS00243                  | 19C065              | Land Adjoining North of Pear Tree Avenue,<br>Coppull, Chorley, PR7 4NL                                                   | Chorley  | Coppull                           | 2.56                    | Agriculture  | Housing                                 |
| CLCFS00246                  | 19C066              | Land at Darlington Street/Hewlett St, Coppull, Chorley, PR7 5AB                                                          | Chorley  | Coppull                           | 2.61                    | Agriculture  | Housing                                 |
| CLCFS00250                  | 19C067              | Orchard Heys Farm, Park Road, Coppull,<br>Chorley, PR7 5AH                                                               | Chorley  | Coppull                           | 3.85                    | Agriculture  | Housing                                 |
| CLCFS00297                  | 19C094              | Land South of Springfield Road, Coppull, Chorley, PR7 5EJ                                                                | Chorley  | Coppull                           | 14.00                   | Agriculture  | Housing                                 |