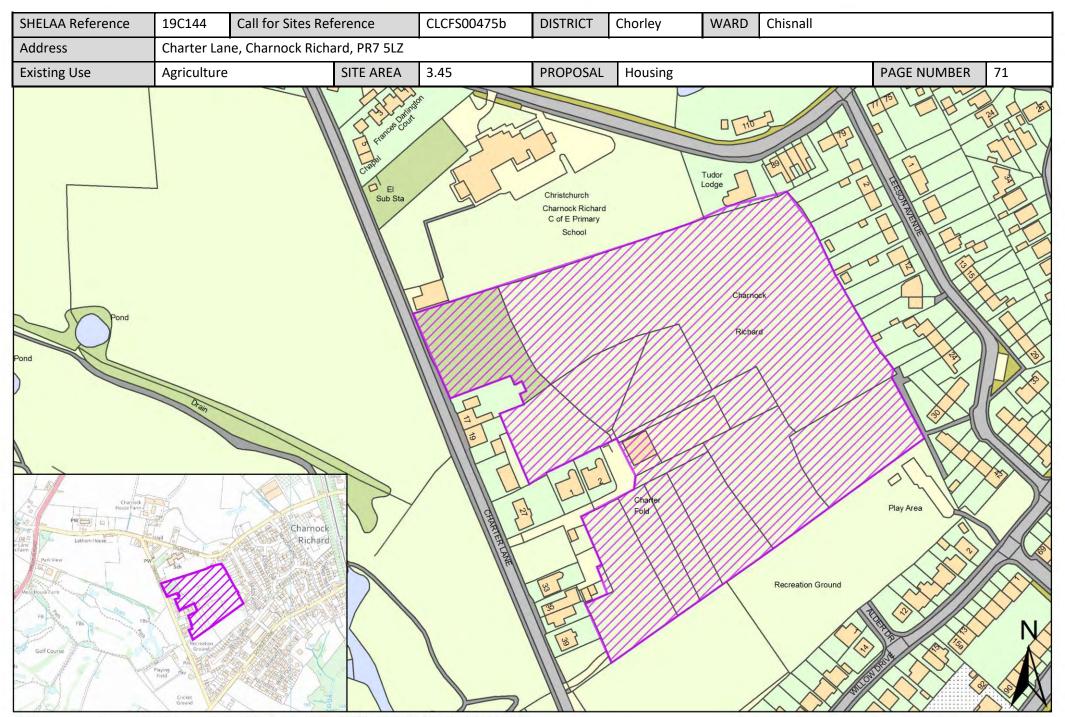

| Call for Sites<br>Reference | SHELAA<br>Reference | Site Address                                                             | District | Ward               | Site Area<br>(Hectares) | Existing Use | Proposal                                |
|-----------------------------|---------------------|--------------------------------------------------------------------------|----------|--------------------|-------------------------|--------------|-----------------------------------------|
| CLCFS00395                  | 19C122              | Camelot Theme Park, Park Hall Road,<br>Charnock Richard, Chorley PR7 5LP | Chorley  | Chisnall           | 52.15                   | Unused       | Mixed Use:<br>Housing and<br>Employment |
| CLCFS00475b                 | 19C144              | Charter Lane, Charnock Richard, PR7 5LZ                                  | Chorley  | Chisnall           | 3.45                    | Agriculture  | Housing                                 |
| Not applicable              | 19C181              | Pole Green Nurseries, Charnock Richard,<br>PR7 5NH                       | Chorley  | Chisnall           | 0.91                    | Agriculture  | Housing                                 |
| CLCFS00028                  | 19C006              | Froom Street, Chorley, PR6 0AN                                           | Chorley  | Chorley East       | 2.51                    | Vacant       | Housing                                 |
| CLCFS00296                  | 19C093              | Cowling Farm, Cowling Brow, Chorley, PR6 9EA                             | Chorley  | Chorley East       | 6.10                    | Agriculture  | Housing                                 |
| CLCFS00311                  | 19C100              | Land at Bagganley Lane, Chorley, PR6 0EA                                 | Chorley  | Chorley East       | 19.57                   | Vacant       | Mixed Use:<br>Housing and<br>Employment |
| CLCFS00397                  | 19C124              | Crosse Hall Lane, Chorley, PR6 9AD                                       | Chorley  | Chorley East       | 2.84                    | Agriculture  | Housing                                 |
| CLCFS00401                  | 19C125              | Golden Meadow Farm, Chapel Lane,<br>Coppull, PR7 4PG                     | Chorley  | Chorley East       | 3.55                    | Vacant       | Housing                                 |
| Not applicable              | 19C165              | Cowling Farm, Chorley, PR6 9EA                                           | Chorley  | Chorley East       | 3.50                    | Agriculture  | Mixed Use:<br>Housing and<br>Employment |
| Not applicable              | 19C171              | East of M61, Chorley, PR6 9AR                                            | Chorley  | Chorley East       | 10.36                   | Employment   | Mixed Use:<br>Housing and<br>Employment |
| CLCFS00124                  | 19C036              | East side of Blackburn Roadd, Chorley, PR6<br>8TP                        | Chorley  | Chorley North East | 27.76                   | Vacant       | Housing                                 |
| CLCFS00255                  | 19C069              | Land North of 119 Heapey Rd, Chorley, PR6<br>9BJ                         | Chorley  | Chorley North East | 6.74                    | Agriculture  | Housing                                 |
| CLCFS00338                  | 19C109              | Land at Little Knowley Farm, Heapey Road,<br>Chorley, PR6 9BQ            | Chorley  | Chorley North East | 24.21                   | Agriculture  | Housing                                 |
| CLCFS00377                  | 19C117              | Land East of Blackburn Road (B6228),<br>Chorley, PR6 8TG                 | Chorley  | Chorley North East | 27.76                   | Agriculture  | Housing                                 |
| CLCFS00381                  | 19C119              | Land South of Heapey Road, Chorley, PR6 9BQ                              | Chorley  | Chorley North East | 5.62                    | Agriculture  | Housing                                 |
| CLCFS00385                  | 19C120              | Land East of Blackburn Brow, Chorley                                     | Chorley  | Chorley North East | 19.51                   | Agriculture  | Housing                                 |