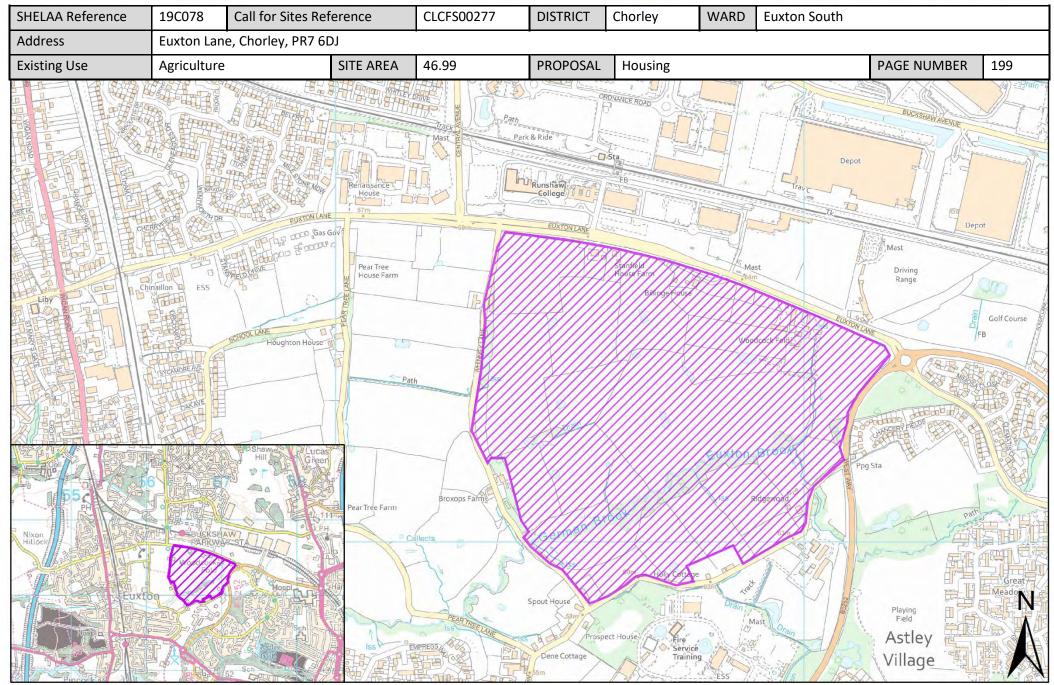

| Call for Sites<br>Reference | SHELAA<br>Reference | Site Address                                                                                | District | Ward         | Site Area<br>(Hectares) | Existing Use | Proposal   |
|-----------------------------|---------------------|---------------------------------------------------------------------------------------------|----------|--------------|-------------------------|--------------|------------|
| CLCFS00067                  | 19C207p             | Land Adjacent School Lane/Pear Tree Lane, PR7 6NG                                           | Chorley  | Euxton North | 12.61                   | Agriculture  | Protection |
| CLCFS00068                  | 19C208p             | Land between The Croft and Dawber's Lane (to the east of the M6) Euxton, PR7 6LH            | Chorley  | Euxton North | 45.39                   | Agriculture  | Protection |
| CLCFS00069                  | 19C209p             | Land between The Croft and Dawber's Lane (to the east of the M6) Euxton, PR7 6LH            | Chorley  | Euxton North | 38.65                   | Agriculture  | Protection |
| CLCFS00103                  | 19C210p             | Land to the rear of Limes Avenue and<br>Shawbrook Close, Euxton, PR7 6BJ                    | Chorley  | Euxton North | 24.35                   | Agriculture  | Protection |
| CLCFS00108                  | 19C211p             | Land to Rear of Shawbrook Close, Limes Avenue and Cedar Avenue, Euxton, PR7 6BJ             | Chorley  | Euxton North | 28.73                   | Agriculture  | Protection |
| CLCFS00141                  | 19C214p             | Land behind The Croft, PR7 6LH                                                              | Chorley  | Euxton North | 75.19                   | Agriculture  | Protection |
| CLCFS00143                  | 19C215p             | Land behind The Croft, PR7 6LH                                                              | Chorley  | Euxton North | 75.19                   | Agriculture  | Protection |
| CLCFS00212                  | 19C218p             | Land behind Limes Avenue in Euxton, PR7 6BJ                                                 | Chorley  | Euxton North | 15.74                   | Agriculture  | Protection |
| CLCFS00218                  | 19C221p             | Land behind Limes Avenue in Euxton, PR7 6BJ                                                 | Chorley  | Euxton North | 28.87                   | Agriculture  | Protection |
| CLCFS00219                  | 19C222p             | Fields behind Limes Avenue and<br>Shawbrook Close, PR7 6BJ                                  | Chorley  | Euxton North | 30.63                   | Agriculture  | Protection |
| CLCFS00264                  | 19C223p             | Land Behind The Croft, from Runshaw Lane<br>to Dawbers Lane and Millenium Green, PR7<br>6LA | Chorley  | Euxton North | 70.25                   | Agriculture  | Protection |
| CLCFS00347                  | 19C225p             | Land behind The Croft, Euxton, PR7 6LA                                                      | Chorley  | Euxton North | 75.19                   | Agriculture  | Protection |
| CLCFS00408                  | 19C226p             | Land to rear of The Croft, from Runshaw Lane to Dawbers Lane and Millennium Green, PR7 6LA  | Chorley  | Euxton North | 70.18                   | Agriculture  | Protection |
| CLCFS00268                  | 19C075              | Land South of Dunrobin Drive, Euxton, PR7 6LP                                               | Chorley  | Euxton South | 2.01                    | Vacant       | Housing    |
| CLCFS00277                  | 19C078              | Euxton Lane, Chorley, PR7 6DJ                                                               | Chorley  | Euxton South | 46.99                   | Agriculture  | Housing    |
| CLCFS00289                  | 19C086              | Land to the East of Pear Tree Lane, Chorley, PR7 6DT                                        | Chorley  | Euxton South | 4.84                    | Agriculture  | Housing    |
| CLCFS00294                  | 19C091              | Ashlea, Dawbers Lane, Euxton, Chorley, PR7 6EN                                              | Chorley  | Euxton South | 0.42                    | Agriculture  | Other      |