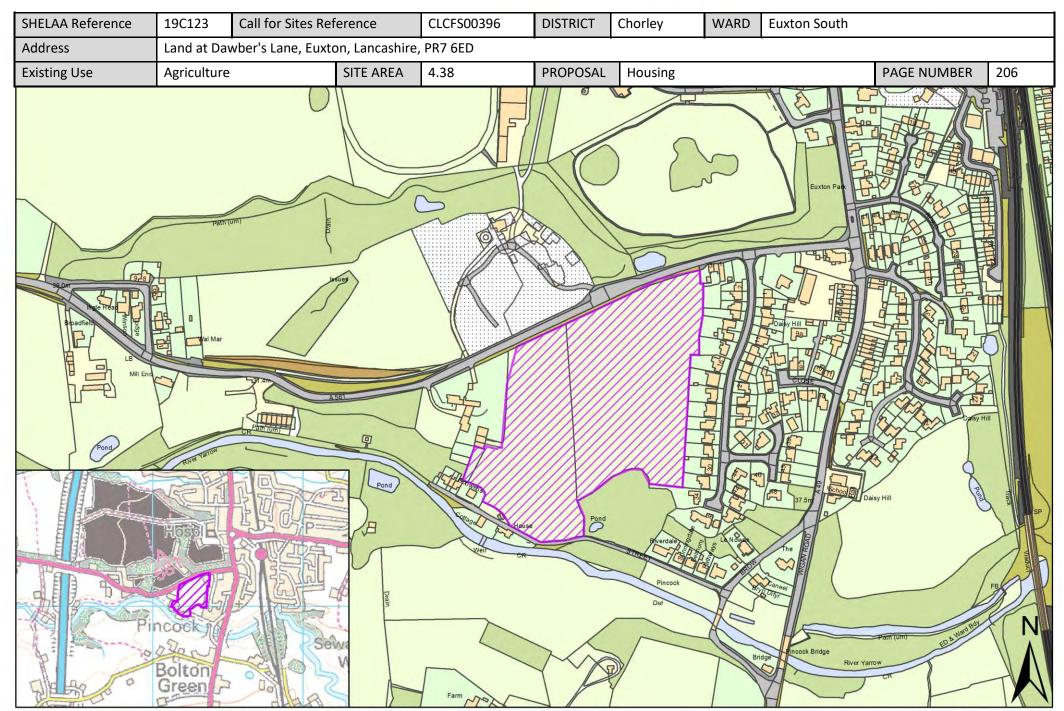

| Call for Sites<br>Reference | SHELAA<br>Reference | Site Address                                                                                                | District | Ward         | Site Area<br>(Hectares) | Existing Use | Proposal                                |
|-----------------------------|---------------------|-------------------------------------------------------------------------------------------------------------|----------|--------------|-------------------------|--------------|-----------------------------------------|
| CLCFS00295                  | 19C092              | Land North of Dawbers Lane, Euxton, PR7<br>6EA                                                              | Chorley  | Euxton South | 3.22                    | Unused       | Housing                                 |
| CLCFS00304                  | 19C097              | Land East of M6 and North of Dawbers Lane, Euxton                                                           | Chorley  | Euxton South | 41.61                   | Agriculture  | Mixed Use:<br>Housing and<br>Employment |
| CLCFS00369                  | 19C114              | Land South of Bredon Avenue, Euxton, PR7<br>6NZ                                                             | Chorley  | Euxton South | 2.56                    | Agriculture  | Housing                                 |
| CLCFS00379                  | 19C118              | Land South West of Southport Road,<br>Euxton, PR7 6PD                                                       | Chorley  | Euxton South | 4.73                    | Agriculture  | Housing                                 |
| CLCFS00396                  | 19C123              | Land at Dawber's Lane, Euxton, Lancashire, PR7 6ED                                                          | Chorley  | Euxton South | 4.38                    | Agriculture  | Housing                                 |
| CLCFS00474b                 | 19C143              | Euxton Lane, Chorley, PR7 6DJ                                                                               | Chorley  | Euxton South | 46.80                   | Agriculture  | Housing                                 |
| Not applicable              | 19C178              | Land at End of Dunrobin Drive, Euxton, PR7<br>6JD                                                           | Chorley  | Euxton South | 1.78                    | Vacant       | Housing                                 |
| CLCFS00040                  | 19C192p             | Land by Pear Tree Lane in West to Westway in East, Euxton Lane to North and Yarrow Valley to South, PR7 6DH | Chorley  | Euxton South | 137.60                  | Vacant       | Protection                              |
| CLCFS00041                  | 19C193p             | Land behind Fieldside Avenue and Gleadhill Farm off Dawbers Lane, Euxton, PR7 6EB/PR7 6JF                   | Chorley  | Euxton South | 4.97                    | Unused       | Protection                              |
| CLCFS00044                  | 19C196p             | Land between Euxton and Astley Village, Westway, Euxton/Astley Village, Chorley, PR7 6DH                    | Chorley  | Euxton South | 50.17                   | Agriculture  | Protection                              |
| CLCFS00046                  | 19C198p             | Land off Westway, Astley Village, Chorley, PR7 6DH                                                          | Chorley  | Euxton South | 5.45                    | Other        | Protection                              |
| CLCFS00060                  | 19C204p             | Land between Pear Tree Lane, Whinney Lane, to Westway, South to Yarrow Valley Country Park, PR7 6DH         | Chorley  | Euxton South | 73.48                   | Agriculture  | Protection                              |
| CLCFS00126                  | 19C212p             | Fields between School Lane and Pear Tree Lane, extending to Empress Way, Euxton, PR7 6QB                    | Chorley  | Euxton South | 10.17                   | Agriculture  | Protection                              |
| CLCFS00128                  | 19C213p             | Rear of Empress Way, Euxton PR7 6QB                                                                         | Chorley  | Euxton South | 0.37                    | Unused       | Protection                              |