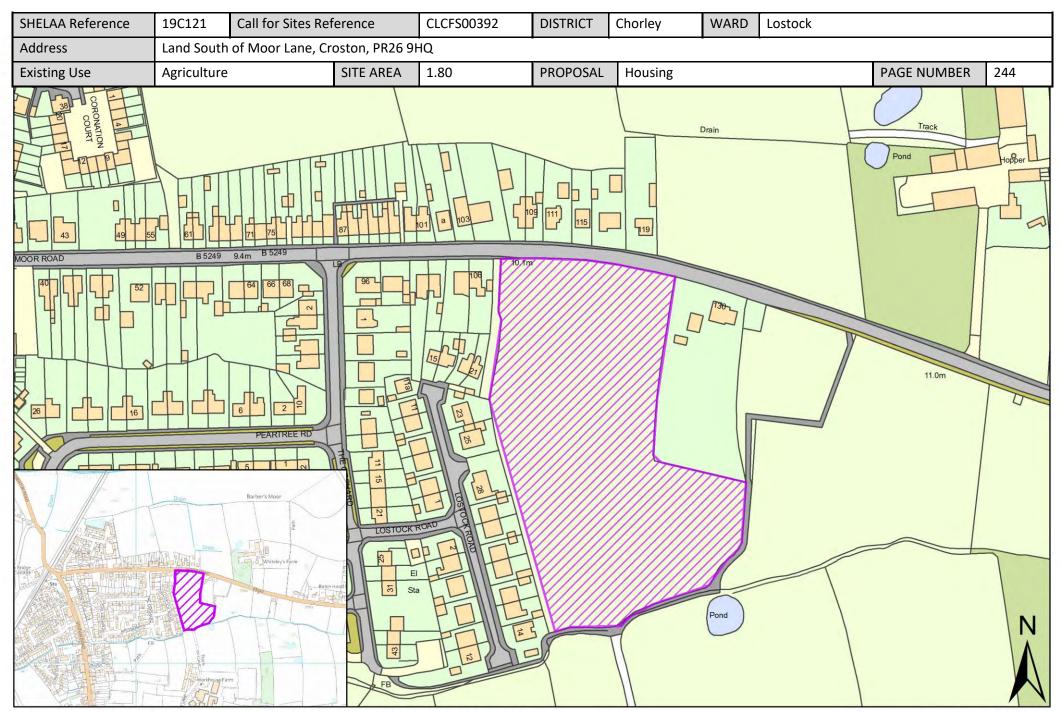

| Call for Sites<br>Reference | SHELAA<br>Reference | Site Address                                                                                   | District | Ward                         | Site Area<br>(Hectares) | Existing Use | Proposal   |
|-----------------------------|---------------------|------------------------------------------------------------------------------------------------|----------|------------------------------|-------------------------|--------------|------------|
| CLCFS00144                  | 19C216p             | Land bounded by School Lane, Pear Tree Lane and Empressway, PR7 6QB                            | Chorley  | Euxton South                 | 13.78                   | Agriculture  | Protection |
| CLCFS00147                  | 19C217p             | Land between Pear Tree Lane, Whinney Lane to Westway and south to Yarrow Country Park, PR7 6DH | Chorley  | Euxton South                 | 142.04                  | Agriculture  | Protection |
| CLCFS00214                  | 19C219p             | <u>Fields between School Lane and Pear Tree</u><br><u>Lane to Empress Way, PR7 6QB</u>         | Chorley  | Euxton South                 | 14.46                   | Agriculture  | Protection |
| CLCFS00215                  | 19C220p             | <u>Land to the west of Fieldside Avenue, PR7</u><br><u>6JF</u>                                 | Chorley  | Euxton South                 | 4.03                    | Agriculture  | Protection |
| CLCFS00269                  | 19C224p             | Fields between Pear Tree Lane and Whinney Lane, Euxton, PR7 6DH                                | Chorley  | Euxton South                 | 9.54                    | Agriculture  | Protection |
| CLCFS00548b                 | 19C155              | Cockers Farm, Long Lane, Limbrick,<br>Chorley, PR6 9EE                                         | Chorley  | Heath Charnock and Rivington | 0.54                    | Employment   | Housing    |
| CLCFS00571b                 | 19C159              | <u>Land off Dryfield Lane, Rivington, Bolton,</u> <u>BL6 7RT</u>                               | Chorley  | Heath Charnock and Rivington | 5.19                    | Agriculture  | Housing    |
| CLCFS00036                  | 19C007              | <u>Land at Corner of Pompian Brow and South</u><br><u>Road, Bretherton, PR26 9AQ</u>           | Chorley  | Lostock                      | 0.03                    | Residential  | Housing    |
| CLCFS00095                  | 19C130              | Land to Rear of Home Lead, Back Drinkhouse Lane, Croston, PR26 9JE                             | Chorley  | Lostock                      | 0.70                    | Other        | Housing    |
| CLCFS00117                  | 19C033              | Nettlefold Nursery, North Road Bretherton,<br>PR26 9AY                                         | Chorley  | Lostock                      | 0.92                    | Unused       | Housing    |
| CLCFS00121                  | 19C035              | Home Lea, Back Drinkhouse Lane, Croston, PR26 9JL                                              | Chorley  | Lostock                      | 0.53                    | Vacant       | Housing    |
| CLCFS00157                  | 19C131              | Call Hall Farm, Meadow Lane, Croston,<br>PR26 9JP                                              | Chorley  | Lostock                      | 0.56                    | Other        | Housing    |
| CLCFS00162                  | 19C045              | Land Between North Road and South Road (East), Farington, PR26 9AJ                             | Chorley  | Lostock                      | 14.38                   | Agriculture  | Housing    |
| CLCFS00227                  | 19C061              | Land South of Moor Road, Croston,<br>Leyland, PR26 9HP                                         | Chorley  | Lostock                      | 1.83                    | Agriculture  | Housing    |
| CLCFS00262                  | 19C072              | Land South of South Road, Bretherton,<br>PR26 9AB                                              | Chorley  | Lostock                      | 4.17                    | Agriculture  | Housing    |
| CLCFS00266                  | 19C073              | Former Ministry of Defence Land, Cocker<br>Bar Road, Ulnes Walton, PR26 9AZ                    | Chorley  | Lostock                      | 61.88                   | Agriculture  | Housing    |