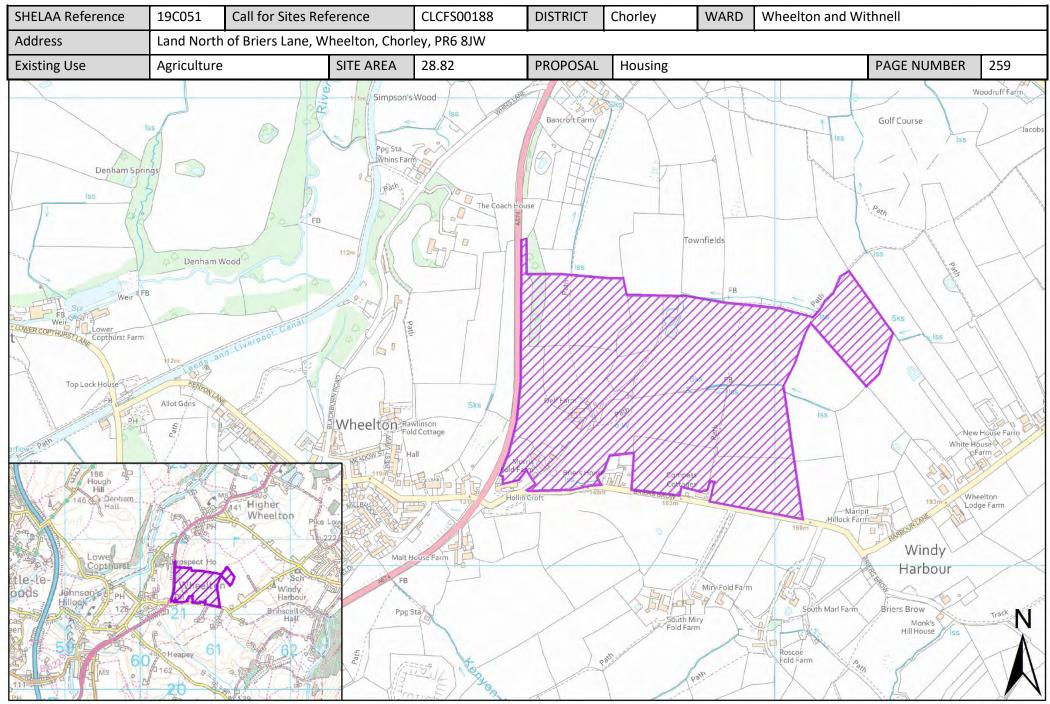

| Call for Sites<br>Reference | SHELAA<br>Reference | Site Address                                                             | District | Ward                  | Site Area<br>(Hectares) | Existing Use | Proposal                                |
|-----------------------------|---------------------|--------------------------------------------------------------------------|----------|-----------------------|-------------------------|--------------|-----------------------------------------|
| Not applicable              | 19C163              | Land to the North East of M61 junction (Gale Moss) Chorley, PR6 8AA      | Chorley  | Pennine               | 6.92                    | Agriculture  | Employment                              |
| Not applicable              | 19C180              | <u>Land East of Lucas Lane, Whittle-le-Woods, PR6 7DA</u>                | Chorley  | Pennine               | 7.28                    | Vacant       | Housing                                 |
| Not applicable              | 19C184              | Land off Blackburn Road, Wheelton, PR6<br>8EJ                            | Chorley  | Pennine               | 1.71                    | Vacant       | Housing                                 |
| CLCFS00022                  | 19C003              | Land to the South East of Dick Lane, Brinscall, Lancashire, PR6 8QL      | Chorley  | Wheelton and Withnell | 3.63                    | Agriculture  | Housing                                 |
| CLCFS00055                  | 19C010              | Withnell Fold Mill, Withnell Fold, Withnell, PR6 8BA                     | Chorley  | Wheelton and Withnell | 2.86                    | Unused       | Mixed Use:<br>Housing and<br>Employment |
| CLCFS00112                  | 19C030              | Land Lying to the West of No 1 Whins Lane,<br>Wheelton, Chorley, PR6 8HN | Chorley  | Wheelton and Withnell | 0.50                    | Vacant       | Housing                                 |
| CLCFS00188                  | 19C051              | Land North of Briers Lane, Wheelton,<br>Chorley, PR6 8JW                 | Chorley  | Wheelton and Withnell | 28.82                   | Agriculture  | Housing                                 |
| CLCFS00194                  | 19C052              | Land off Sandy Lane, Brinscall, PR6 8SX                                  | Chorley  | Wheelton and Withnell | 1.90                    | Agriculture  | Housing                                 |
| CLCFS00279                  | 19C080              | Lower Bank Street, Withnell, Chorley, PR6<br>8SE                         | Chorley  | Wheelton and Withnell | 0.90                    | Agriculture  | Mixed Use:<br>Housing and<br>Employment |
| CLCFS00282                  | 19C082              | Drinkwater Farm, Windsor Drive, Brinscall,<br>Chorley, PR6 8PX           | Chorley  | Wheelton and Withnell | 0.65                    | Residential  | Housing                                 |
| CLCFS00298                  | 19C095              | <u>Land off Sandringham Drive, Brinscall,</u><br><u>Chorley, PR6 8SU</u> | Chorley  | Wheelton and Withnell | 5.41                    | Agriculture  | Housing                                 |
| CLCFS00461b                 | 19C138              | Land to the South of Maple Avenue, Brinscall, Chorley, PR6 8QW           | Chorley  | Wheelton and Withnell | 3.39                    | Agriculture  | Housing                                 |
| CLCFS00462b                 | 19C139              | Land South of School Lane, Brinscall,<br>Chorley, PR6 8PS                | Chorley  | Wheelton and Withnell | 7.60                    | Agriculture  | Housing                                 |
| CLCFS00534b                 | 19C154              | Land off Chorley Road Wheelton, PR6 8HS                                  | Chorley  | Wheelton and Withnell | 1.66                    | Agriculture  | Housing                                 |
| Not applicable              | 19C185              | Land off Bolton Road, Abbey Village, PR6<br>8DP                          | Chorley  | Wheelton and Withnell | 1.49                    | Vacant       | Housing                                 |