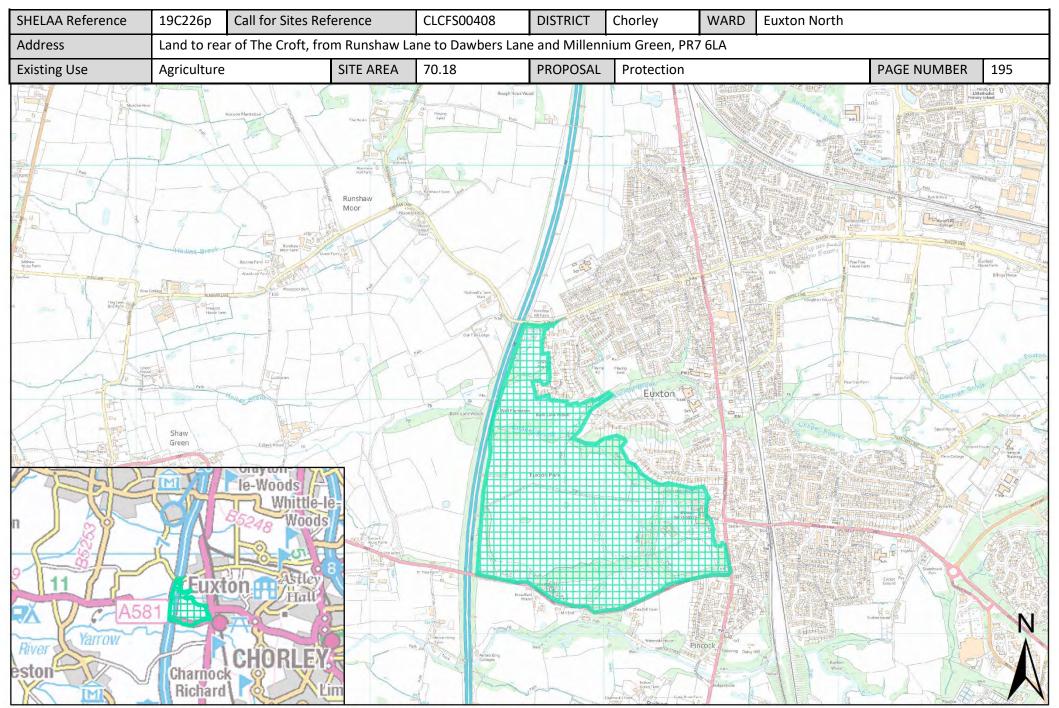

| Call for Sites<br>Reference | SHELAA<br>Reference | Site Address                                                                                | District | Ward         | Site Area<br>(Hectares) | Existing Use | Proposal   |
|-----------------------------|---------------------|---------------------------------------------------------------------------------------------|----------|--------------|-------------------------|--------------|------------|
| CLCFS00067                  | 19C207p             | Land Adjacent School Lane/Pear Tree Lane, PR7 6NG                                           | Chorley  | Euxton North | 12.61                   | Agriculture  | Protection |
| CLCFS00068                  | 19C208p             | Land between The Croft and Dawber's Lane (to the east of the M6) Euxton, PR7 6LH            | Chorley  | Euxton North | 45.39                   | Agriculture  | Protection |
| CLCFS00069                  | 19C209p             | Land between The Croft and Dawber's Lane (to the east of the M6) Euxton, PR7 6LH            | Chorley  | Euxton North | 38.65                   | Agriculture  | Protection |
| CLCFS00103                  | 19C210p             | Land to the rear of Limes Avenue and<br>Shawbrook Close, Euxton, PR7 6BJ                    | Chorley  | Euxton North | 24.35                   | Agriculture  | Protection |
| CLCFS00108                  | 19C211p             | Land to Rear of Shawbrook Close, Limes Avenue and Cedar Avenue, Euxton, PR7 6BJ             | Chorley  | Euxton North | 28.73                   | Agriculture  | Protection |
| CLCFS00141                  | 19C214p             | Land behind The Croft, PR7 6LH                                                              | Chorley  | Euxton North | 75.19                   | Agriculture  | Protection |
| CLCFS00143                  | 19C215p             | Land behind The Croft, PR7 6LH                                                              | Chorley  | Euxton North | 75.19                   | Agriculture  | Protection |
| CLCFS00212                  | 19C218p             | Land behind Limes Avenue in Euxton, PR7 6BJ                                                 | Chorley  | Euxton North | 15.74                   | Agriculture  | Protection |
| CLCFS00218                  | 19C221p             | Land behind Limes Avenue in Euxton, PR7 6BJ                                                 | Chorley  | Euxton North | 28.87                   | Agriculture  | Protection |
| CLCFS00219                  | 19C222p             | Fields behind Limes Avenue and<br>Shawbrook Close, PR7 6BJ                                  | Chorley  | Euxton North | 30.63                   | Agriculture  | Protection |
| CLCFS00264                  | 19C223p             | Land Behind The Croft, from Runshaw Lane<br>to Dawbers Lane and Millenium Green, PR7<br>6LA | Chorley  | Euxton North | 70.25                   | Agriculture  | Protection |
| CLCFS00347                  | 19C225p             | Land behind The Croft, Euxton, PR7 6LA                                                      | Chorley  | Euxton North | 75.19                   | Agriculture  | Protection |
| CLCFS00408                  | 19C226p             | Land to rear of The Croft, from Runshaw Lane to Dawbers Lane and Millennium Green, PR7 6LA  | Chorley  | Euxton North | 70.18                   | Agriculture  | Protection |
| CLCFS00268                  | 19C075              | Land South of Dunrobin Drive, Euxton, PR7 6LP                                               | Chorley  | Euxton South | 2.01                    | Vacant       | Housing    |
| CLCFS00277                  | 19C078              | Euxton Lane, Chorley, PR7 6DJ                                                               | Chorley  | Euxton South | 46.99                   | Agriculture  | Housing    |
| CLCFS00289                  | 19C086              | Land to the East of Pear Tree Lane, Chorley, PR7 6DT                                        | Chorley  | Euxton South | 4.84                    | Agriculture  | Housing    |
| CLCFS00294                  | 19C091              | Ashlea, Dawbers Lane, Euxton, Chorley, PR7 6EN                                              | Chorley  | Euxton South | 0.42                    | Agriculture  | Other      |