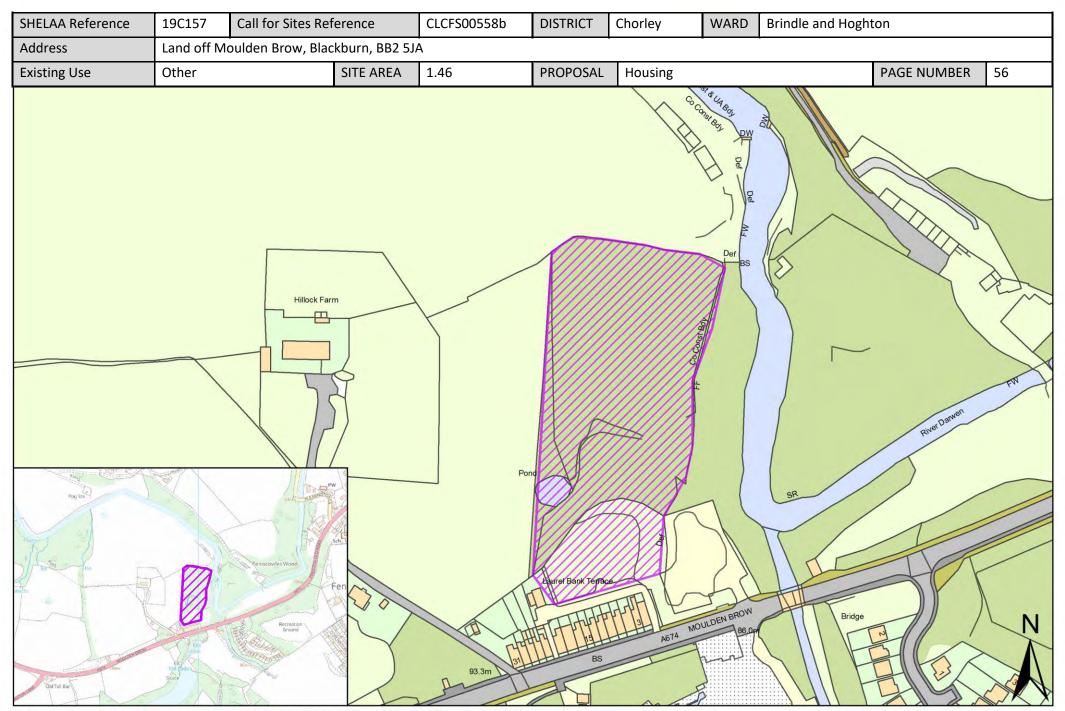

| Call for Sites<br>Reference | SHELAA<br>Reference | Site Address                                                                                                               | District | Ward                | Site Area<br>(Hectares) | Existing Use | Proposal   |
|-----------------------------|---------------------|----------------------------------------------------------------------------------------------------------------------------|----------|---------------------|-------------------------|--------------|------------|
| CLCFS00224                  | 19C060              | Land Adjacent to Higher Stanworth Farm,<br>Bolton Road, Withnell, Chorley, PR6 8BP                                         | Chorley  | Brindle and Hoghton | 17.73                   | Agriculture  | Employment |
| CLCFS00260                  | 19C071              | Land to the east of Straits Farmstead,<br>Hoghton, PR5 ODA                                                                 | Chorley  | Brindle and Hoghton | 1.43                    | Agriculture  | Housing    |
| CLCFS00310                  | 19C099              | Land off M65 J3 and Bolton Road, BB2 5JD                                                                                   | Chorley  | Brindle and Hoghton | 3.70                    | Agriculture  | Employment |
| CLCFS00552b                 | 19C156              | LAND SOUTH OF THE STRAITS, HOGHTON, CHORLEY, PR5 0DA                                                                       | Chorley  | Brindle and Hoghton | 4.07                    | Agriculture  | Housing    |
| CLCFS00558b                 | 19C157              | Land off Moulden Brow, Blackburn, BB2<br>5JA                                                                               | Chorley  | Brindle and Hoghton | 1.46                    | Other        | Housing    |
| CLCFS00560b                 | 19C158              | Land South of Moulden Brow, Blackburn,<br>BB2 5JA                                                                          | Chorley  | Brindle and Hoghton | 9.23                    | Vacant       | Housing    |
| Not applicable              | 19C186              | Land off Gregson Lane, Hoghton, PR5 0ED                                                                                    | Chorley  | Brindle and Hoghton | 2.71                    | Vacant       | Housing    |
| CLCFS00025                  | 19C004              | Vacant Land in Charnock Richard between Chorley Lane and Clancut Brook, South of Southgates and East of Mere Fold, PR7 5EU | Chorley  | Chisnall            | 4.05                    | Agriculture  | Housing    |
| CLCFS00070                  | 19C012              | Land West of Blainscough Lane, Chorley, PR7 5HT                                                                            | Chorley  | Chisnall            | 4.54                    | Agriculture  | Housing    |
| CLCFS00077                  | 19C016              | Land West of Blainscough Lane, Chorley, PR7 5HT                                                                            | Chorley  | Chisnall            | 4.01                    | Agriculture  | Housing    |
| CLCFS00078                  | 19C017              | Land East of Blainscough Lane and West of Spinningfield Road, Chorley, PR7 5HT                                             | Chorley  | Chisnall            | 2.74                    | Agriculture  | Housing    |
| CLCFS00087                  | 19C023              | Land at Rear of 326 Wood Lane, Heskin,<br>Chorley                                                                          | Chorley  | Chisnall            | 0.21                    | Vacant       | Housing    |
| CLCFS00223                  | 19C059              | Fields to East and West of Stanley Wives<br>Farm, PR7 5LU                                                                  | Chorley  | Chisnall            | 0.82                    | Agriculture  | Housing    |
| CLCFS00238                  | 19C064              | Blainscough, land south of Grange Drive,<br>Coppull, Chorley, PR7 5FG (nearest post<br>code)                               | Chorley  | Chisnall            | 5.53                    | Agriculture  | Housing    |
| CLCFS00278                  | 19C079              | Field Adjacent to 33 Wood Lane, PR7 5NU                                                                                    | Chorley  | Chisnall            | 0.84                    | Unused       | Housing    |
| CLCFS00291                  | 19C088              | Charter Lane, Charnock Richard, PR7 5LZ                                                                                    | Chorley  | Chisnall            | 3.43                    | Agriculture  | Housing    |
| CLCFS00336                  | 19C108              | South Blainscough, Blainscough Lane,<br>Coppull, Chorley, PR7 5HT                                                          | Chorley  | Chisnall            | 2.79                    | Employment   | Housing    |