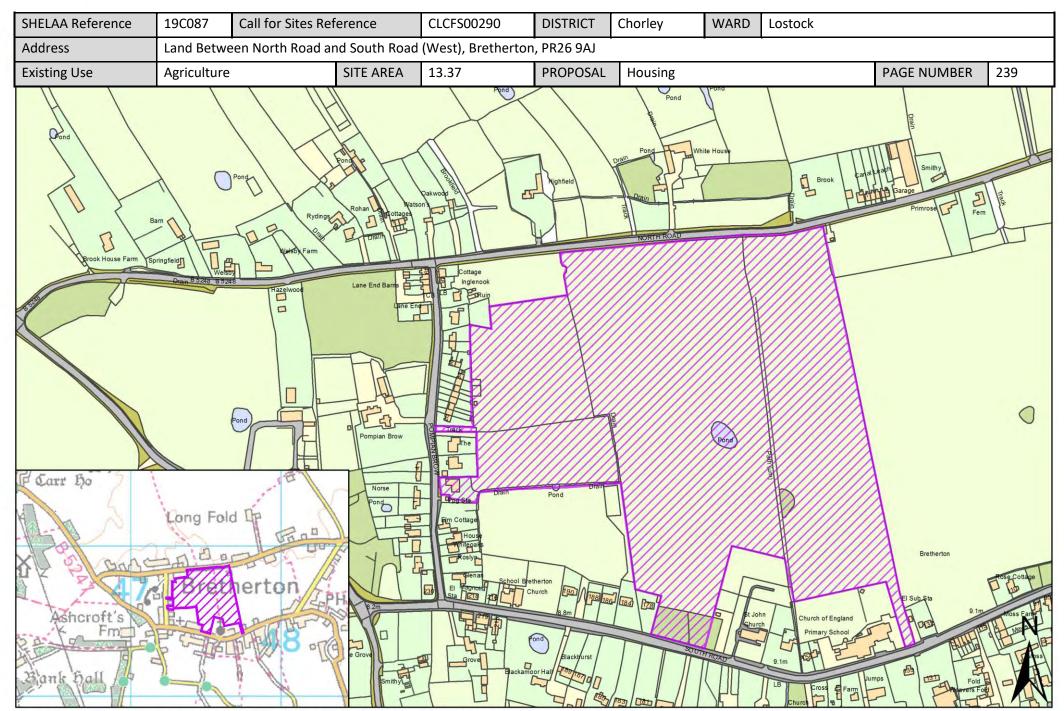

| Call for Sites<br>Reference | SHELAA<br>Reference | Site Address                                                                                              | District | Ward    | Site Area<br>(Hectares) | Existing Use | Proposal                                |
|-----------------------------|---------------------|-----------------------------------------------------------------------------------------------------------|----------|---------|-------------------------|--------------|-----------------------------------------|
| CLCFS00267                  | 19C074              | Land off Nixon Lane, Leyland, PR26 8NJ                                                                    | Chorley  | Lostock | 5.88                    | Agriculture  | Housing                                 |
| CLCFS00275                  | 19C077              | Land off Ulnes Walton Lane, Leyland, PR26<br>8LU                                                          | Chorley  | Lostock | 11.94                   | Agriculture  | Housing                                 |
| CLCFS00280                  | 19C081              | Land Between Carr House Lane and Pompian Brow, Bretherton, PR26 9AQ                                       | Chorley  | Lostock | 0.94                    | Vacant       | Housing                                 |
| CLCFS00283                  | 19C083              | Westhead Road, Croston, Leyland, PR26<br>9RR                                                              | Chorley  | Lostock | 3.14                    | Other        | Housing                                 |
| CLCFS00290                  | 19C087              | <u>Land Between North Road and South Road</u><br>(West), Bretherton, PR26 9AJ                             | Chorley  | Lostock | 13.37                   | Agriculture  | Housing                                 |
| CLCFS00292                  | 19C089              | Out Lane, Leyland, PR26 9HJ                                                                               | Chorley  | Lostock | 10.45                   | Agriculture  | Housing                                 |
| CLCFS00293                  | 19C090              | Land Between Carr House Lane and<br>Pompian Brow, Bretherton, PR26 9AQ                                    | Chorley  | Lostock | 0.96                    | Agriculture  | Housing                                 |
| CLCFS00302                  | 19C096              | LAND ADJOINING DENIZES FARM, SOUTHPORT ROAD, ULNES WALTON, LEYLAND, PR26 8LP                              | Chorley  | Lostock | 0.82                    | Agriculture  | Housing                                 |
| CLCFS00330                  | 19C105              | DENIZES FARM, SOUTHPORT ROAD, ULNES WALTON, LEYLAND, PR26 8LP                                             | Chorley  | Lostock | 1.43                    | Agriculture  | Employment                              |
| CLCFS00392                  | 19C121              | Land South of Moor Lane, Croston, PR26<br>9HQ                                                             | Chorley  | Lostock | 1.80                    | Agriculture  | Housing                                 |
| CLCFS00489b                 | 19C146              | Land to West of Ulnes Walton Lane,<br>Leyland, Preston, PR26 8LT                                          | Chorley  | Lostock | 1.05                    | Vacant       | Housing                                 |
| CLCFS00494b                 | 19C149              | Land to West of Ulnes Walton Lane,<br>Leyland, Preston, PR26 8LU                                          | Chorley  | Lostock | 11.94                   | Agriculture  | Housing                                 |
| Not applicable              | 19C183              | Land off Station Road, Croston, PR26 9HY                                                                  | Chorley  | Lostock | 1.42                    | Vacant       | Housing                                 |
| CLCFS00029                  | 19C191p             | <u>Land at junction of Moss Lane/Willow</u><br><u>Road, Ulnes Walton, Leyland, PR26 8NR</u>               | Chorley  | Lostock | 0.23                    | Unused       | Protection                              |
| CLCFS00056                  | 19C011              | <u>Tithebarn Lane, Heapey, Chorley, PR6 9BX</u>                                                           | Chorley  | Pennine | 5.00                    | Unused       | Mixed Use:<br>Housing and<br>Employment |
| CLCFS00107                  | 19C028              | RUSTIC OAK FARM AND ADJACENT FIELD (FORMALLY ROSCOES FARM), MOSS LANE, WHITTLE-LE-WOODS, CHORLEY, PR6 8AA | Chorley  | Pennine | 0.95                    | Unused       | Housing                                 |