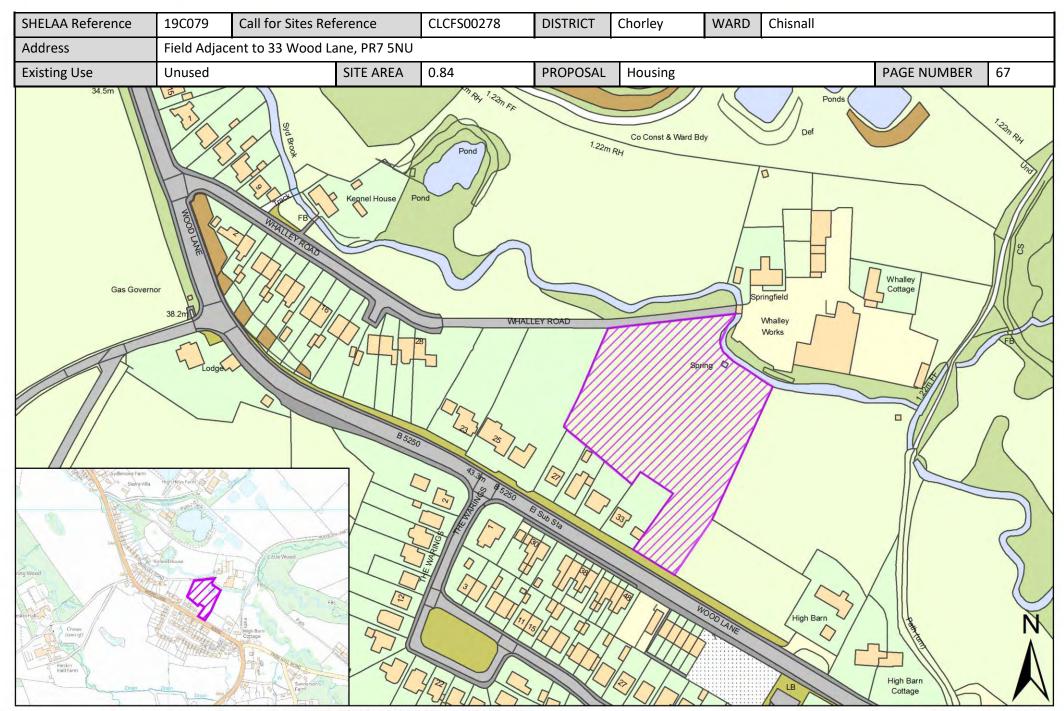

| Call for Sites<br>Reference | SHELAA<br>Reference | Site Address                                                                                                               | District | Ward                | Site Area<br>(Hectares) | Existing Use | Proposal   |
|-----------------------------|---------------------|----------------------------------------------------------------------------------------------------------------------------|----------|---------------------|-------------------------|--------------|------------|
| CLCFS00224                  | 19C060              | Land Adjacent to Higher Stanworth Farm,<br>Bolton Road, Withnell, Chorley, PR6 8BP                                         | Chorley  | Brindle and Hoghton | 17.73                   | Agriculture  | Employment |
| CLCFS00260                  | 19C071              | Land to the east of Straits Farmstead,<br>Hoghton, PR5 ODA                                                                 | Chorley  | Brindle and Hoghton | 1.43                    | Agriculture  | Housing    |
| CLCFS00310                  | 19C099              | Land off M65 J3 and Bolton Road, BB2 5JD                                                                                   | Chorley  | Brindle and Hoghton | 3.70                    | Agriculture  | Employment |
| CLCFS00552b                 | 19C156              | LAND SOUTH OF THE STRAITS, HOGHTON, CHORLEY, PR5 0DA                                                                       | Chorley  | Brindle and Hoghton | 4.07                    | Agriculture  | Housing    |
| CLCFS00558b                 | 19C157              | Land off Moulden Brow, Blackburn, BB2<br>5JA                                                                               | Chorley  | Brindle and Hoghton | 1.46                    | Other        | Housing    |
| CLCFS00560b                 | 19C158              | Land South of Moulden Brow, Blackburn,<br>BB2 5JA                                                                          | Chorley  | Brindle and Hoghton | 9.23                    | Vacant       | Housing    |
| Not applicable              | 19C186              | Land off Gregson Lane, Hoghton, PR5 0ED                                                                                    | Chorley  | Brindle and Hoghton | 2.71                    | Vacant       | Housing    |
| CLCFS00025                  | 19C004              | Vacant Land in Charnock Richard between Chorley Lane and Clancut Brook, South of Southgates and East of Mere Fold, PR7 5EU | Chorley  | Chisnall            | 4.05                    | Agriculture  | Housing    |
| CLCFS00070                  | 19C012              | Land West of Blainscough Lane, Chorley, PR7 5HT                                                                            | Chorley  | Chisnall            | 4.54                    | Agriculture  | Housing    |
| CLCFS00077                  | 19C016              | Land West of Blainscough Lane, Chorley, PR7 5HT                                                                            | Chorley  | Chisnall            | 4.01                    | Agriculture  | Housing    |
| CLCFS00078                  | 19C017              | Land East of Blainscough Lane and West of Spinningfield Road, Chorley, PR7 5HT                                             | Chorley  | Chisnall            | 2.74                    | Agriculture  | Housing    |
| CLCFS00087                  | 19C023              | Land at Rear of 326 Wood Lane, Heskin,<br>Chorley                                                                          | Chorley  | Chisnall            | 0.21                    | Vacant       | Housing    |
| CLCFS00223                  | 19C059              | Fields to East and West of Stanley Wives<br>Farm, PR7 5LU                                                                  | Chorley  | Chisnall            | 0.82                    | Agriculture  | Housing    |
| CLCFS00238                  | 19C064              | Blainscough, land south of Grange Drive,<br>Coppull, Chorley, PR7 5FG (nearest post<br>code)                               | Chorley  | Chisnall            | 5.53                    | Agriculture  | Housing    |
| CLCFS00278                  | 19C079              | Field Adjacent to 33 Wood Lane, PR7 5NU                                                                                    | Chorley  | Chisnall            | 0.84                    | Unused       | Housing    |
| CLCFS00291                  | 19C088              | Charter Lane, Charnock Richard, PR7 5LZ                                                                                    | Chorley  | Chisnall            | 3.43                    | Agriculture  | Housing    |
| CLCFS00336                  | 19C108              | South Blainscough, Blainscough Lane,<br>Coppull, Chorley, PR7 5HT                                                          | Chorley  | Chisnall            | 2.79                    | Employment   | Housing    |