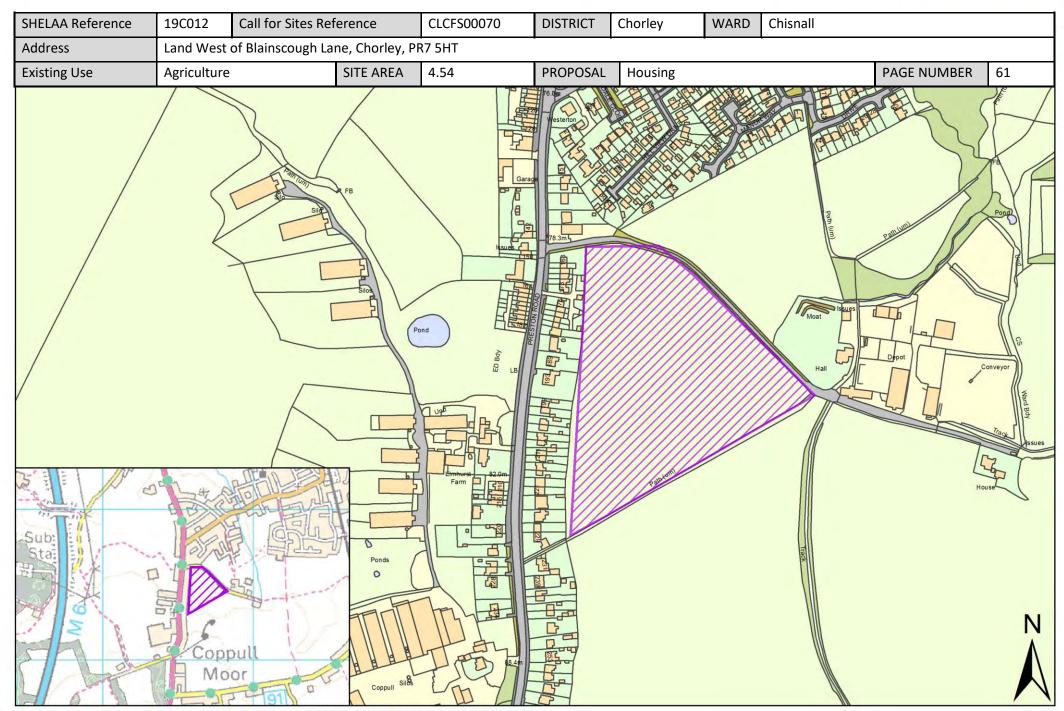

| Call for Sites<br>Reference | SHELAA<br>Reference | Site Address                                                                                                               | District | Ward                | Site Area<br>(Hectares) | Existing Use | Proposal   |
|-----------------------------|---------------------|----------------------------------------------------------------------------------------------------------------------------|----------|---------------------|-------------------------|--------------|------------|
| CLCFS00224                  | 19C060              | Land Adjacent to Higher Stanworth Farm,<br>Bolton Road, Withnell, Chorley, PR6 8BP                                         | Chorley  | Brindle and Hoghton | 17.73                   | Agriculture  | Employment |
| CLCFS00260                  | 19C071              | Land to the east of Straits Farmstead,<br>Hoghton, PR5 ODA                                                                 | Chorley  | Brindle and Hoghton | 1.43                    | Agriculture  | Housing    |
| CLCFS00310                  | 19C099              | Land off M65 J3 and Bolton Road, BB2 5JD                                                                                   | Chorley  | Brindle and Hoghton | 3.70                    | Agriculture  | Employment |
| CLCFS00552b                 | 19C156              | LAND SOUTH OF THE STRAITS, HOGHTON, CHORLEY, PR5 0DA                                                                       | Chorley  | Brindle and Hoghton | 4.07                    | Agriculture  | Housing    |
| CLCFS00558b                 | 19C157              | Land off Moulden Brow, Blackburn, BB2<br>5JA                                                                               | Chorley  | Brindle and Hoghton | 1.46                    | Other        | Housing    |
| CLCFS00560b                 | 19C158              | Land South of Moulden Brow, Blackburn,<br>BB2 5JA                                                                          | Chorley  | Brindle and Hoghton | 9.23                    | Vacant       | Housing    |
| Not applicable              | 19C186              | Land off Gregson Lane, Hoghton, PR5 0ED                                                                                    | Chorley  | Brindle and Hoghton | 2.71                    | Vacant       | Housing    |
| CLCFS00025                  | 19C004              | Vacant Land in Charnock Richard between Chorley Lane and Clancut Brook, South of Southgates and East of Mere Fold, PR7 5EU | Chorley  | Chisnall            | 4.05                    | Agriculture  | Housing    |
| CLCFS00070                  | 19C012              | Land West of Blainscough Lane, Chorley, PR7 5HT                                                                            | Chorley  | Chisnall            | 4.54                    | Agriculture  | Housing    |
| CLCFS00077                  | 19C016              | Land West of Blainscough Lane, Chorley, PR7 5HT                                                                            | Chorley  | Chisnall            | 4.01                    | Agriculture  | Housing    |
| CLCFS00078                  | 19C017              | Land East of Blainscough Lane and West of Spinningfield Road, Chorley, PR7 5HT                                             | Chorley  | Chisnall            | 2.74                    | Agriculture  | Housing    |
| CLCFS00087                  | 19C023              | Land at Rear of 326 Wood Lane, Heskin,<br>Chorley                                                                          | Chorley  | Chisnall            | 0.21                    | Vacant       | Housing    |
| CLCFS00223                  | 19C059              | Fields to East and West of Stanley Wives<br>Farm, PR7 5LU                                                                  | Chorley  | Chisnall            | 0.82                    | Agriculture  | Housing    |
| CLCFS00238                  | 19C064              | Blainscough, land south of Grange Drive,<br>Coppull, Chorley, PR7 5FG (nearest post<br>code)                               | Chorley  | Chisnall            | 5.53                    | Agriculture  | Housing    |
| CLCFS00278                  | 19C079              | Field Adjacent to 33 Wood Lane, PR7 5NU                                                                                    | Chorley  | Chisnall            | 0.84                    | Unused       | Housing    |
| CLCFS00291                  | 19C088              | Charter Lane, Charnock Richard, PR7 5LZ                                                                                    | Chorley  | Chisnall            | 3.43                    | Agriculture  | Housing    |
| CLCFS00336                  | 19C108              | South Blainscough, Blainscough Lane,<br>Coppull, Chorley, PR7 5HT                                                          | Chorley  | Chisnall            | 2.79                    | Employment   | Housing    |