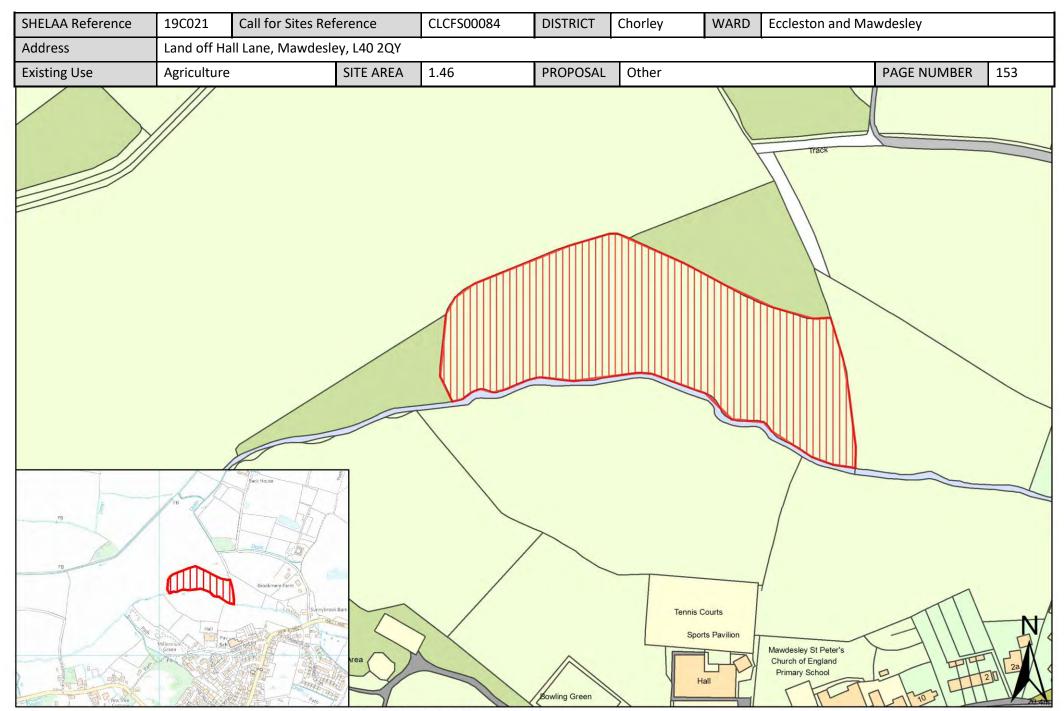

| Call for Sites<br>Reference | SHELAA<br>Reference | Site Address                                                                          | District | Ward                       | Site Area<br>(Hectares) | Existing Use | Proposal |
|-----------------------------|---------------------|---------------------------------------------------------------------------------------|----------|----------------------------|-------------------------|--------------|----------|
| CLCFS00315                  | 19C102              | Coppull Enterprise Centre, Mill Ln, Coppull,<br>Chorley, PR7 5BW                      | Chorley  | Coppull                    | 1.55                    | Employment   | Housing  |
| CLCFS00324                  | 19C104              | Land at Darlington Street, Coppull, PR7 5AB                                           | Chorley  | Coppull                    | 2.58                    | Agriculture  | Housing  |
| CLCFS00348                  | 19C111              | Land on the South West Coppull Hall Lane<br>and East of Chapel Lane, Coppull, PR7 4PP | Chorley  | Coppull                    | 8.28                    | Agriculture  | Housing  |
| CLCFS00353                  | 19C112              | Land at Golden Meadow Farm, 179 Chapel<br>Lane, Coppull PR7 4ND                       | Chorley  | Coppull                    | 0.46                    | Agriculture  | Housing  |
| CLCFS00460b                 | 19C137              | Land to the North of Moss Bank, Coppull, PR7 5UT                                      | Chorley  | Coppull                    | 1.08                    | Agriculture  | Housing  |
| CLCFS00491b                 | 19C147              | 179 Chapel Lane, Coppull, PR7 4ND                                                     | Chorley  | Coppull                    | 12.21                   | Agriculture  | Housing  |
| Not applicable              | 19C189              | Regent Street, Coppull, PR7 5AX                                                       | Chorley  | Coppull                    | 0.54                    | Employment   | Housing  |
| CLCFS00018                  | 19C002              | Tincklers Lane/Doctors Lane, Eccleston, PR7 5QW                                       | Chorley  | Eccleston and<br>Mawdesley | 5.67                    | Agriculture  | Housing  |
| CLCFS00084                  | 19C021              | Land off Hall Lane, Mawdesley, L40 2QY                                                | Chorley  | Eccleston and<br>Mawdesley | 1.46                    | Agriculture  | Other    |
| CLCFS00085                  | 19C022              | Land off Bradley Lane, Eccleston, PR7 5RJ                                             | Chorley  | Eccleston and<br>Mawdesley | 0.85                    | Other        | Housing  |
| CLCFS00272                  | 19C076              | Land East of Tincklers Lane, Eccleston, PR7 5QW                                       | Chorley  | Eccleston and<br>Mawdesley | 0.96                    | Agriculture  | Housing  |
| CLCFS00309                  | 19C098              | Nursery House Farm, Parr Lane, Eccleston, PR7 5SL                                     | Chorley  | Eccleston and<br>Mawdesley | 1.24                    | Agriculture  | Housing  |
| CLCFS00313                  | 19C101              | Nursery House Farm, Parr Lane, Eccleston, PR7 5SL                                     | Chorley  | Eccleston and<br>Mawdesley | 5.92                    | Agriculture  | Housing  |
| CLCFS00334                  | 19C106              | Land off Towngate, Eccleston, PR7 5QL                                                 | Chorley  | Eccleston and<br>Mawdesley | 31.40                   | Agriculture  | Housing  |
| CLCFS00335                  | 19C107              | Land South of Parr Lane, Eccleston, PR7 5SN                                           | Chorley  | Eccleston and<br>Mawdesley | 1.48                    | Unused       | Housing  |
| CLCFS00341                  | 19C110              | Land South of Parr Lane, Eccleston, PR7 5SN                                           | Chorley  | Eccleston and<br>Mawdesley | 4.23                    | Unused       | Housing  |
| CLCFS00357                  | 19C113              | Land off Shelly Drive, Eccleston, PR7 5PE                                             | Chorley  | Eccleston and<br>Mawdesley | 0.90                    | Unused       | Housing  |
| CLCFS00373                  | 19C115              | Land East of Tincklers Lane, Eccleston,<br>Chorley, PR7 5QU                           | Chorley  | Eccleston and<br>Mawdesley | 0.82                    | Agriculture  | Housing  |