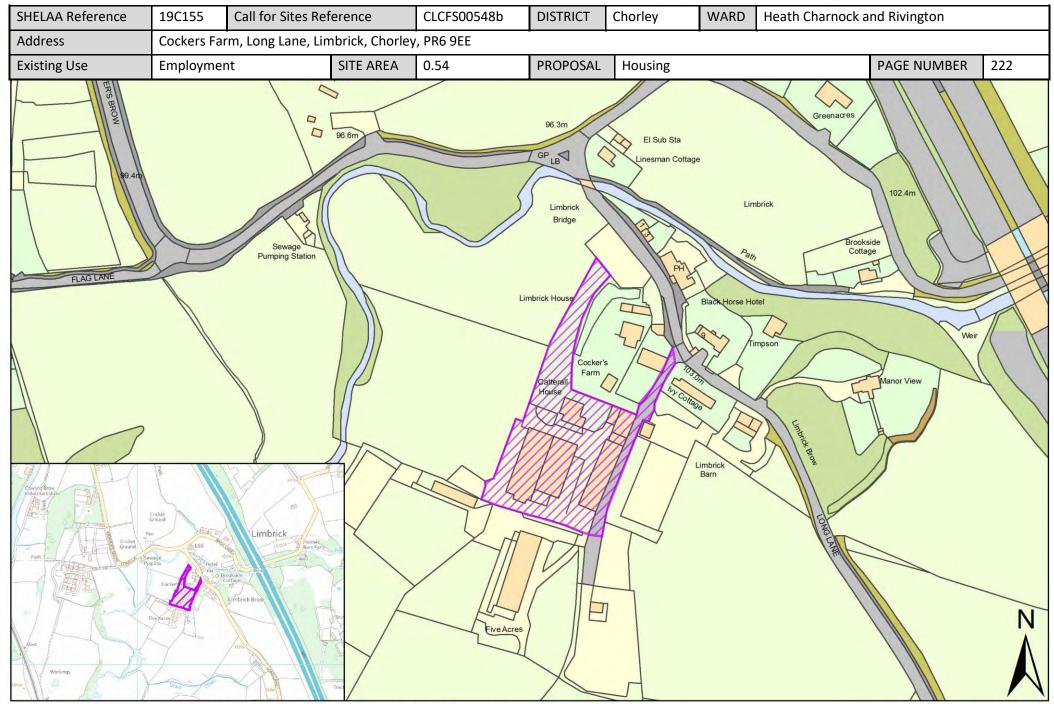

| Call for Sites<br>Reference | SHELAA<br>Reference | Site Address                                                                                   | District | Ward                         | Site Area<br>(Hectares) | Existing Use | Proposal   |
|-----------------------------|---------------------|------------------------------------------------------------------------------------------------|----------|------------------------------|-------------------------|--------------|------------|
| CLCFS00144                  | 19C216p             | Land bounded by School Lane, Pear Tree Lane and Empressway, PR7 6QB                            | Chorley  | Euxton South                 | 13.78                   | Agriculture  | Protection |
| CLCFS00147                  | 19C217p             | Land between Pear Tree Lane, Whinney Lane to Westway and south to Yarrow Country Park, PR7 6DH | Chorley  | Euxton South                 | 142.04                  | Agriculture  | Protection |
| CLCFS00214                  | 19C219p             | <u>Fields between School Lane and Pear Tree</u><br><u>Lane to Empress Way, PR7 6QB</u>         | Chorley  | Euxton South                 | 14.46                   | Agriculture  | Protection |
| CLCFS00215                  | 19C220p             | <u>Land to the west of Fieldside Avenue, PR7</u><br><u>6JF</u>                                 | Chorley  | Euxton South                 | 4.03                    | Agriculture  | Protection |
| CLCFS00269                  | 19C224p             | Fields between Pear Tree Lane and Whinney Lane, Euxton, PR7 6DH                                | Chorley  | Euxton South                 | 9.54                    | Agriculture  | Protection |
| CLCFS00548b                 | 19C155              | Cockers Farm, Long Lane, Limbrick,<br>Chorley, PR6 9EE                                         | Chorley  | Heath Charnock and Rivington | 0.54                    | Employment   | Housing    |
| CLCFS00571b                 | 19C159              | <u>Land off Dryfield Lane, Rivington, Bolton,</u> <u>BL6 7RT</u>                               | Chorley  | Heath Charnock and Rivington | 5.19                    | Agriculture  | Housing    |
| CLCFS00036                  | 19C007              | <u>Land at Corner of Pompian Brow and South</u><br><u>Road, Bretherton, PR26 9AQ</u>           | Chorley  | Lostock                      | 0.03                    | Residential  | Housing    |
| CLCFS00095                  | 19C130              | Land to Rear of Home Lead, Back Drinkhouse Lane, Croston, PR26 9JE                             | Chorley  | Lostock                      | 0.70                    | Other        | Housing    |
| CLCFS00117                  | 19C033              | Nettlefold Nursery, North Road Bretherton,<br>PR26 9AY                                         | Chorley  | Lostock                      | 0.92                    | Unused       | Housing    |
| CLCFS00121                  | 19C035              | Home Lea, Back Drinkhouse Lane, Croston, PR26 9JL                                              | Chorley  | Lostock                      | 0.53                    | Vacant       | Housing    |
| CLCFS00157                  | 19C131              | Call Hall Farm, Meadow Lane, Croston,<br>PR26 9JP                                              | Chorley  | Lostock                      | 0.56                    | Other        | Housing    |
| CLCFS00162                  | 19C045              | Land Between North Road and South Road (East), Farington, PR26 9AJ                             | Chorley  | Lostock                      | 14.38                   | Agriculture  | Housing    |
| CLCFS00227                  | 19C061              | Land South of Moor Road, Croston,<br>Leyland, PR26 9HP                                         | Chorley  | Lostock                      | 1.83                    | Agriculture  | Housing    |
| CLCFS00262                  | 19C072              | Land South of South Road, Bretherton,<br>PR26 9AB                                              | Chorley  | Lostock                      | 4.17                    | Agriculture  | Housing    |
| CLCFS00266                  | 19C073              | Former Ministry of Defence Land, Cocker<br>Bar Road, Ulnes Walton, PR26 9AZ                    | Chorley  | Lostock                      | 61.88                   | Agriculture  | Housing    |