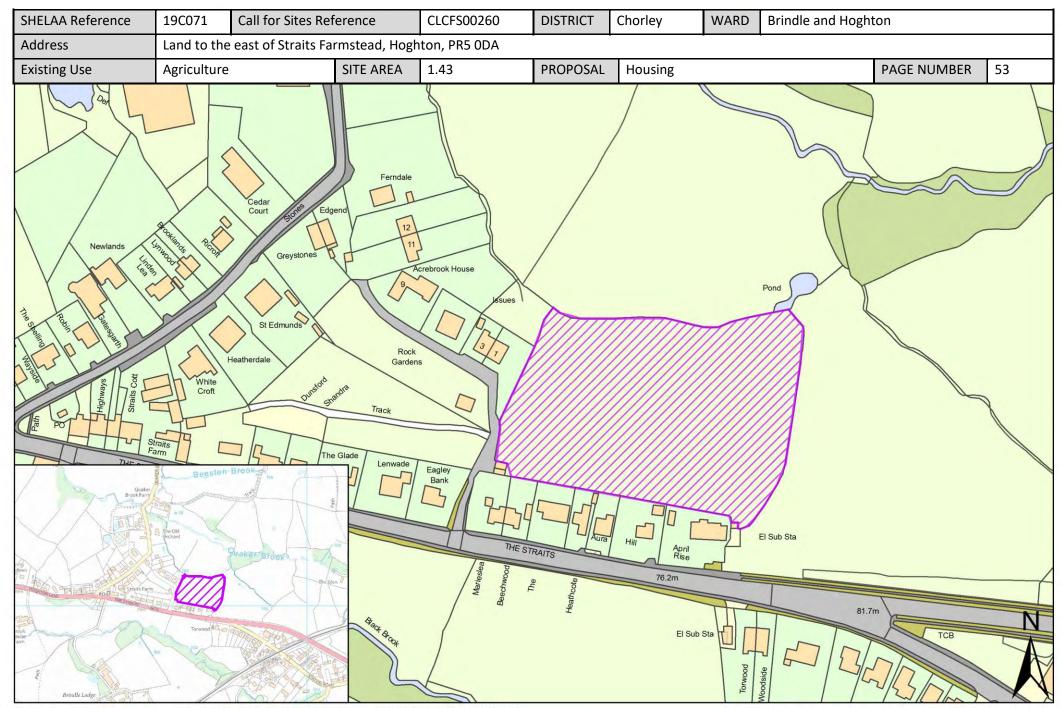

| Call for Sites<br>Reference | SHELAA<br>Reference | Site Address                                                                                                               | District | Ward                | Site Area<br>(Hectares) | Existing Use | Proposal   |
|-----------------------------|---------------------|----------------------------------------------------------------------------------------------------------------------------|----------|---------------------|-------------------------|--------------|------------|
| CLCFS00224                  | 19C060              | Land Adjacent to Higher Stanworth Farm,<br>Bolton Road, Withnell, Chorley, PR6 8BP                                         | Chorley  | Brindle and Hoghton | 17.73                   | Agriculture  | Employment |
| CLCFS00260                  | 19C071              | Land to the east of Straits Farmstead,<br>Hoghton, PR5 ODA                                                                 | Chorley  | Brindle and Hoghton | 1.43                    | Agriculture  | Housing    |
| CLCFS00310                  | 19C099              | Land off M65 J3 and Bolton Road, BB2 5JD                                                                                   | Chorley  | Brindle and Hoghton | 3.70                    | Agriculture  | Employment |
| CLCFS00552b                 | 19C156              | LAND SOUTH OF THE STRAITS, HOGHTON, CHORLEY, PR5 0DA                                                                       | Chorley  | Brindle and Hoghton | 4.07                    | Agriculture  | Housing    |
| CLCFS00558b                 | 19C157              | Land off Moulden Brow, Blackburn, BB2<br>5JA                                                                               | Chorley  | Brindle and Hoghton | 1.46                    | Other        | Housing    |
| CLCFS00560b                 | 19C158              | Land South of Moulden Brow, Blackburn,<br>BB2 5JA                                                                          | Chorley  | Brindle and Hoghton | 9.23                    | Vacant       | Housing    |
| Not applicable              | 19C186              | Land off Gregson Lane, Hoghton, PR5 0ED                                                                                    | Chorley  | Brindle and Hoghton | 2.71                    | Vacant       | Housing    |
| CLCFS00025                  | 19C004              | Vacant Land in Charnock Richard between Chorley Lane and Clancut Brook, South of Southgates and East of Mere Fold, PR7 5EU | Chorley  | Chisnall            | 4.05                    | Agriculture  | Housing    |
| CLCFS00070                  | 19C012              | Land West of Blainscough Lane, Chorley, PR7 5HT                                                                            | Chorley  | Chisnall            | 4.54                    | Agriculture  | Housing    |
| CLCFS00077                  | 19C016              | Land West of Blainscough Lane, Chorley, PR7 5HT                                                                            | Chorley  | Chisnall            | 4.01                    | Agriculture  | Housing    |
| CLCFS00078                  | 19C017              | Land East of Blainscough Lane and West of Spinningfield Road, Chorley, PR7 5HT                                             | Chorley  | Chisnall            | 2.74                    | Agriculture  | Housing    |
| CLCFS00087                  | 19C023              | Land at Rear of 326 Wood Lane, Heskin,<br>Chorley                                                                          | Chorley  | Chisnall            | 0.21                    | Vacant       | Housing    |
| CLCFS00223                  | 19C059              | Fields to East and West of Stanley Wives<br>Farm, PR7 5LU                                                                  | Chorley  | Chisnall            | 0.82                    | Agriculture  | Housing    |
| CLCFS00238                  | 19C064              | Blainscough, land south of Grange Drive,<br>Coppull, Chorley, PR7 5FG (nearest post<br>code)                               | Chorley  | Chisnall            | 5.53                    | Agriculture  | Housing    |
| CLCFS00278                  | 19C079              | Field Adjacent to 33 Wood Lane, PR7 5NU                                                                                    | Chorley  | Chisnall            | 0.84                    | Unused       | Housing    |
| CLCFS00291                  | 19C088              | Charter Lane, Charnock Richard, PR7 5LZ                                                                                    | Chorley  | Chisnall            | 3.43                    | Agriculture  | Housing    |
| CLCFS00336                  | 19C108              | South Blainscough, Blainscough Lane,<br>Coppull, Chorley, PR7 5HT                                                          | Chorley  | Chisnall            | 2.79                    | Employment   | Housing    |