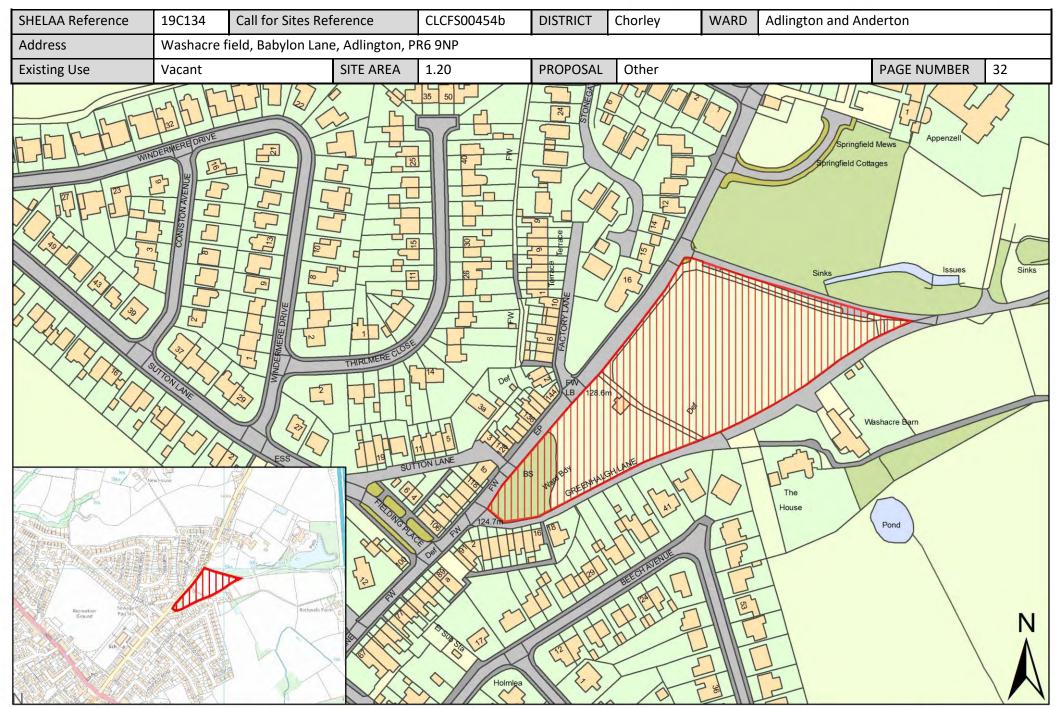

# List of All sites in Chorley

| Call for Sites<br>Reference | SHELAA<br>Reference | Site Address                                                                  | District | Ward                   | Site Area<br>(Hectares) | Existing Use | Proposal                                |
|-----------------------------|---------------------|-------------------------------------------------------------------------------|----------|------------------------|-------------------------|--------------|-----------------------------------------|
| CLCFS00027                  | 19C005              | Carrington Road, Adlington, PR7 4JE                                           | Chorley  | Adlington and Anderton | 0.84                    | Vacant       | Housing                                 |
| CLCFS00111                  | 19C029              | LAND SOUTH EAST OF BELMONT ROAD AND ABBEY GROVE, ADLINGTON, PR6 9QB           | Chorley  | Adlington and Anderton | 4.48                    | Agriculture  | Housing                                 |
| CLCFS00132                  | 19C038              | Land off Bonds Lane, Adlington, Chorley,<br>Lancashire, PR7 4JB               | Chorley  | Adlington and Anderton | 3.31                    | Agriculture  | Housing                                 |
| CLCFS00142                  | 19C041              | Land Adjacent to Harrisons Farm, Old School Lane, Adlington, Chorley, PR7 4DX | Chorley  | Adlington and Anderton | 11.45                   | Agriculture  | Housing                                 |
| CLCFS00150                  | 19C043              | Land off Westhoughton Road, Adlington, PR7 4ET                                | Chorley  | Adlington and Anderton | 0.69                    | Agriculture  | Housing                                 |
| CLCFS00235                  | 19C063              | Land North of Adlington Primary School,<br>Bonds Lane, Adlington, PR7 4JH     | Chorley  | Adlington and Anderton | 2.83                    | Agriculture  | Housing                                 |
| CLCFS00254                  | 19C068              | Land South of Bolton Road, Adlington,<br>Chorley, PR6 9HS                     | Chorley  | Adlington and Anderton | 6.45                    | Agriculture  | Housing                                 |
| CLCFS00284                  | 19C084              | Land East of Babylon Lane and South of<br>Greenhalgh Lane, Adlington, PR6 9PH | Chorley  | Adlington and Anderton | 0.39                    | Unused       | Housing                                 |
| CLCFS00317                  | 19C103              | Land off Babylon Lane, Adlington, Chorley, PR6 9NP                            | Chorley  | Adlington and Anderton | 3.73                    | Agriculture  | Housing                                 |
| CLCFS00446b                 | 19C132              | Land North of Carrington Road, Adlington,<br>Lancashire, PR7 4JE              | Chorley  | Adlington and Anderton | 0.84                    | Vacant       | Housing                                 |
| CLCFS00453b                 | 19C133              | Moody House Farm, Higher House Lane,<br>Heapey, Chorley, PR6 9BS              | Chorley  | Adlington and Anderton | 17.68                   | Agriculture  | Housing                                 |
| CLCFS00454b                 | 19C134              | Washacre field, Babylon Lane, Adlington, PR6 9NP                              | Chorley  | Adlington and Anderton | 1.20                    | Vacant       | Other                                   |
| CLCFS00468b                 | 19C142              | Land Off Bolton Road, Adlington, Chorley,<br>PR6 9HN                          | Chorley  | Adlington and Anderton | 5.02                    | Agriculture  | Housing                                 |
| CLCFS00483b                 | 19C145              | Land off Bolton Road, Adlington, Chorley,<br>PR6 9HN                          | Chorley  | Adlington and Anderton | 5.02                    | Agriculture  | Housing                                 |
| Not applicable              | 19C169              | Fairport, Market Place Adlington, PR7 4EZ                                     | Chorley  | Adlington and Anderton | 1.47                    | Employment   | Mixed Use:<br>Housing and<br>Employment |

# Site Plans: Adlington and Anderton Ward, Chorley

This section includes maps of the following sites.

| Call for Sites<br>Reference | SHELAA<br>Reference | Site Address                                                                     | District | Ward                   | Site Area<br>(Hectares) | Existing Use | Proposal |
|-----------------------------|---------------------|----------------------------------------------------------------------------------|----------|------------------------|-------------------------|--------------|----------|
| CLCFS00027                  | 19C005              | Carrington Road, Adlington, PR7 4JE                                              | Chorley  | Adlington and Anderton | 0.84                    | Vacant       | Housing  |
| CLCFS00111                  | 19C029              | LAND SOUTH EAST OF BELMONT ROAD<br>AND ABBEY GROVE, ADLINGTON, PR6 9QB           | Chorley  | Adlington and Anderton | 4.48                    | Agriculture  | Housing  |
| CLCFS00132                  | 19C038              | Land off Bonds Lane, Adlington, Chorley,<br>Lancashire, PR7 4JB                  | Chorley  | Adlington and Anderton | 3.31                    | Agriculture  | Housing  |
| CLCFS00142                  | 19C041              | Land Adjacent to Harrisons Farm, Old<br>School Lane, Adlington, Chorley, PR7 4DX | Chorley  | Adlington and Anderton | 11.45                   | Agriculture  | Housing  |
| CLCFS00150                  | 19C043              | Land off Westhoughton Road, Adlington, PR7 4ET                                   | Chorley  | Adlington and Anderton | 0.69                    | Agriculture  | Housing  |
| CLCFS00235                  | 19C063              | Land North of Adlington Primary School,<br>Bonds Lane, Adlington, PR7 4JH        | Chorley  | Adlington and Anderton | 2.83                    | Agriculture  | Housing  |
| CLCFS00254                  | 19C068              | Land South of Bolton Road, Adlington,<br>Chorley, PR6 9HS                        | Chorley  | Adlington and Anderton | 6.45                    | Agriculture  | Housing  |
| CLCFS00284                  | 19C084              | Land East of Babylon Lane and South of<br>Greenhalgh Lane, Adlington, PR6 9PH    | Chorley  | Adlington and Anderton | 0.39                    | Unused       | Housing  |
| CLCFS00317                  | 19C103              | Land off Babylon Lane, Adlington, Chorley, PR6 9NP                               | Chorley  | Adlington and Anderton | 3.73                    | Agriculture  | Housing  |
| CLCFS00446b                 | 19C132              | Land North of Carrington Road, Adlington,<br>Lancashire, PR7 4JE                 | Chorley  | Adlington and Anderton | 0.84                    | Vacant       | Housing  |
| CLCFS00453b                 | 19C133              | Moody House Farm, Higher House Lane,<br>Heapey, Chorley, PR6 9BS.                | Chorley  | Adlington and Anderton | 17.68                   | Agriculture  | Housing  |
| CLCFS00454b                 | 19C134              | Washacre field, Babylon Lane, Adlington, PR6 9NP                                 | Chorley  | Adlington and Anderton | 1.20                    | Vacant       | Other    |
| CLCFS00468b                 | 19C142              | Land Off Bolton Road, Adlington, Chorley,<br>PR6 9HN                             | Chorley  | Adlington and Anderton | 5.02                    | Agriculture  | Housing  |
| CLCFS00483b                 | 19C145              | Land off Bolton Road, Adlington, Chorley,<br>PR6 9HN                             | Chorley  | Adlington and Anderton | 5.02                    | Agriculture  | Housing  |