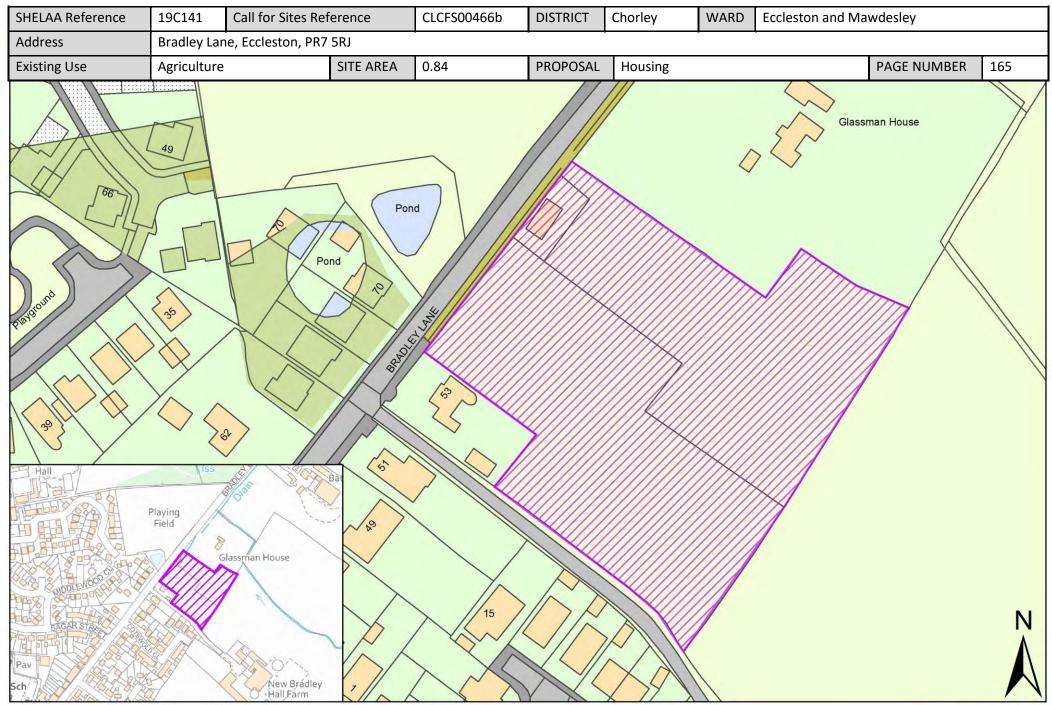

| Call for Sites<br>Reference | SHELAA<br>Reference | Site Address                                                                     | District | Ward                       | Site Area<br>(Hectares) | Existing Use | Proposal   |
|-----------------------------|---------------------|----------------------------------------------------------------------------------|----------|----------------------------|-------------------------|--------------|------------|
| CLCFS00404                  | 19C126              | Land South of Doctor's Lane Eccleston,<br>Chorley, PR7 5QZ                       | Chorley  | Eccleston and<br>Mawdesley | 4.60                    | Agriculture  | Housing    |
| CLCFS00411                  | 19C127              | <u>Land to the East of New Street,</u><br><u>Mawdesley, L40 2QW</u>              | Chorley  | Eccleston and Mawdesley    | 1.50                    | Vacant       | Housing    |
| CLCFS00466b                 | 19C141              | Bradley Lane, Eccleston, PR7 5RJ                                                 | Chorley  | Eccleston and Mawdesley    | 0.84                    | Agriculture  | Housing    |
| CLCFS00493b                 | 19C148              | Bradley Lane, Eccleston, PR7 5RJ                                                 | Chorley  | Eccleston and<br>Mawdesley | 0.82                    | Agriculture  | Housing    |
| CLCFS00516b                 | 19C152              | Land Adjoining 20 New Street Mawdesley,<br>L40 2QP                               | Chorley  | Eccleston and<br>Mawdesley | 0.32                    | Vacant       | Housing    |
| Not applicable              | 19C170              | Rear of New Street Mawdesley, L40 2QP                                            | Chorley  | Eccleston and<br>Mawdesley | 0.25                    | Vacant       | Housing    |
| Not applicable              | 19C182              | Land off Gorsey Lane, Mawdesley, L40 2QP                                         | Chorley  | Eccleston and<br>Mawdesley | 2.47                    | Vacant       | Housing    |
| CLCFS00153                  | 19C044              | Land at Pear Tree Lane, Euxton, Chorley, PR7 6JL                                 | Chorley  | Euxton North               | 7.46                    | Agriculture  | Housing    |
| CLCFS00166                  | 19C047              | Land off Runshaw Lane, Euxton, PR7 6BA                                           | Chorley  | Euxton North               | 13.83                   | Agriculture  | Housing    |
| CLCFS00210                  | 19C058              | Land North of Altcar Lane, Leyland, PR7<br>6HH                                   | Chorley  | Euxton North               | 6.03                    | Agriculture  | Housing    |
| CLCFS00256                  | 19C070              | Pear Tree Farm, Pear Tree Lane, Chorley, PR7 6NG                                 | Chorley  | Euxton North               | 6.13                    | Agriculture  | Housing    |
| CLCFS00375                  | 19C116              | Land West of Limes Avenue and Cedar<br>Avenue, Euxton, PR7 6BJ                   | Chorley  | Euxton North               | 7.01                    | Agriculture  | Housing    |
| Not applicable              | 19C179              | Land at Greenside, Euxton, PR7 6AP                                               | Chorley  | Euxton North               | 0.68                    | Vacant       | Housing    |
| CLCFS00042                  | 19C194p             | Land behind Houses on Cedar & Limes Avenues, Euxton, PR7 6BB/PR7 6BJ             | Chorley  | Euxton North               | 17.73                   | Agriculture  | Protection |
| CLCFS00043                  | 19C195p             | Land behind The Croft, Euxton, PR7 6LH                                           | Chorley  | Euxton North               | 8.50                    | Agriculture  | Protection |
| CLCFS00053                  | 19C202p             | Land Adjacent School Lane/Pear Tree Lane, PR7 6NG                                | Chorley  | Euxton North               | 14.56                   | Agriculture  | Protection |
| CLCFS00054                  | 19C2O3p             | Land between The Croft and Dawber's Lane (to the east of the M6) Euxton, PR7 6LH | Chorley  | Euxton North               | 14.56                   | Agriculture  | Protection |
| CLCFS00066                  | 19C206p             | Land Adjacent School Lane/Pear tree lane, roughly PR7 6NG                        | Chorley  | Euxton North               | 14.14                   | Agriculture  | Protection |