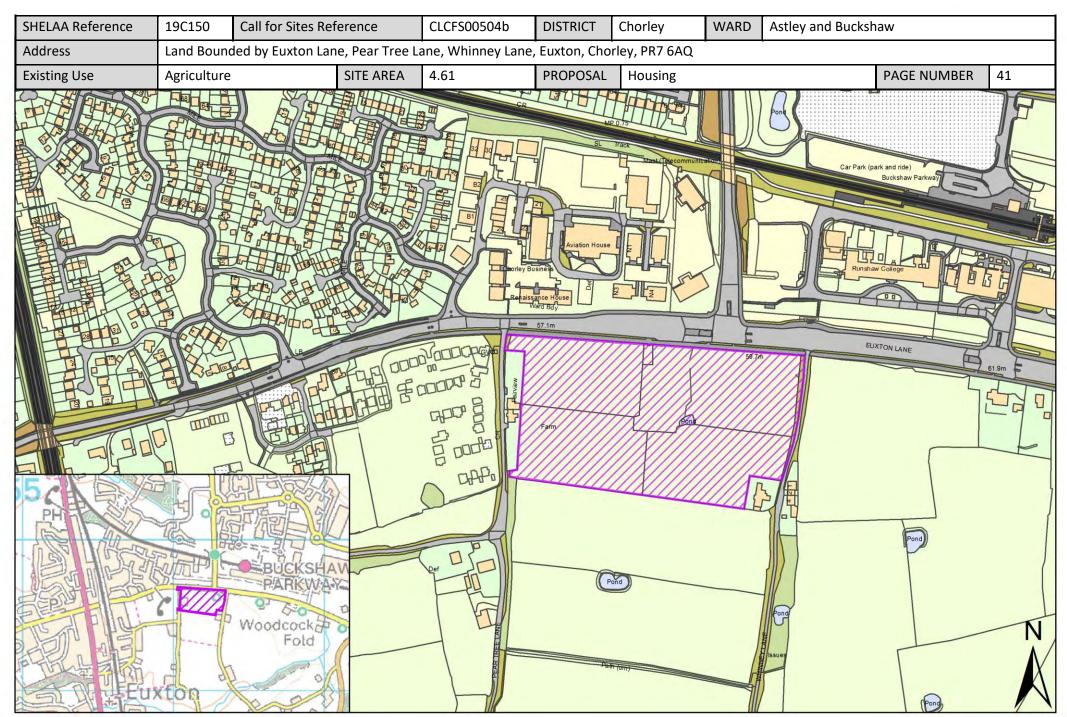

| Call for Sites<br>Reference | SHELAA<br>Reference | Site Address                                                                                                                          | District | Ward                | Site Area<br>(Hectares) | Existing Use | Proposal                                |
|-----------------------------|---------------------|---------------------------------------------------------------------------------------------------------------------------------------|----------|---------------------|-------------------------|--------------|-----------------------------------------|
| CLCFS00039                  | 19C008              | Land between Pear Tree Lane and Whinney Lane, Euxton, Chorley, PR7 6DS                                                                | Chorley  | Astley and Buckshaw | 4.94                    | Agriculture  | Other                                   |
| CLCFS00092                  | 19C025p             | Fields in Euxton between School Lane and Pear Tree Lane                                                                               | Chorley  | Astley and Buckshaw | 16.72                   | Agriculture  | Protection                              |
| CLCFS00186                  | 19C050              | Land at Euxton Park Golf Centre, Euxton Lane, Chorley, PR7 6DL                                                                        | Chorley  | Astley and Buckshaw | 8.06                    | Employment   | Employment                              |
| CLCFS00465b                 | 19C140              | Land Bounded by Ordnance Road, Buckshaw Parkway, Off Station Approach, Southern Commercial Area, Buckshaw Village, PR7 7EL            | Chorley  | Astley and Buckshaw | 2.77                    | Employment   | Housing                                 |
| CLCFS00504b                 | 19C150              | Land Bounded by Euxton Lane, Pear Tree Lane, Whinney Lane, Euxton, Chorley, PR7 6AQ                                                   | Chorley  | Astley and Buckshaw | 4.61                    | Agriculture  | Housing                                 |
| CLCFS00573b                 | 19C160              | Woodlands, Southport Road, Chorley, PR7  1NT                                                                                          | Chorley  | Astley and Buckshaw | 9.18                    | Other        | Mixed Use:<br>Housing and<br>Employment |
| Not applicable              | 19C164              | Euxton Lane, Chorley, PR7 1BF                                                                                                         | Chorley  | Astley and Buckshaw | 2.97                    | Vacant       | Employment                              |
| Not applicable              | 19C168              | Group 1, Buckshaw Village, PR7 7EY                                                                                                    | Chorley  | Astley and Buckshaw | 2.30                    | Vacant       | Employment                              |
| CLCFS00045                  | 19C197p             | Land Behind Buckshaw Primary School off Chancery Road, Astley Village, Chorley, PR7 1XP                                               | Chorley  | Astley and Buckshaw | 1.26                    | Vacant       | Protection                              |
| CLCFS00047                  | 19C199p             | Chancery Road, Astley Village, Chorley, PR7  1DH                                                                                      | Chorley  | Astley and Buckshaw | 2.24                    | Other        | Protection                              |
| CLCFS00052                  | 19C201p             | Chancery Road, Astley Village, Chorley, PR7  1DH                                                                                      | Chorley  | Astley and Buckshaw | 25.14                   | Agriculture  | Protection                              |
| CLCFS00065                  | 19C205p             | Land between Pear Tree Lane and Whinney Lane, Euxton, PR7 6DX                                                                         | Chorley  | Astley and Buckshaw | 21.29                   | Agriculture  | Protection                              |
| CLCFS00113                  | 19C031              | Agricultural Land Adjacent to Friths Court<br>and Opposite from Friths Cottages on<br>Gregson Lane, Hoghton, Near Preston, PR5<br>OED | Chorley  | Brindle and Hoghton | 0.20                    | Agriculture  | Housing                                 |
| CLCFS00131                  | 19C037              | Land South of the Straights, Hoghton, PR5 ODA                                                                                         | Chorley  | Brindle and Hoghton | 2.17                    | Agriculture  | Housing                                 |

# Site Plans: Astley and Buckshaw Ward, Chorley

This section includes maps of the following sites.

| Call for Sites<br>Reference | SHELAA<br>Reference | Site Address                                                                                                               | District | Ward                | Site Area<br>(Hectares) | Existing Use | Proposal                                |
|-----------------------------|---------------------|----------------------------------------------------------------------------------------------------------------------------|----------|---------------------|-------------------------|--------------|-----------------------------------------|
| CLCFS00039                  | 19C008              | Land between Pear Tree Lane and Whinney Lane, Euxton, Chorley, PR7 6DS                                                     | Chorley  | Astley and Buckshaw | 4.94                    | Agriculture  | Other                                   |
| CLCFS00092                  | 19C025p             | Fields in Euxton between School Lane and Pear Tree Lane                                                                    | Chorley  | Astley and Buckshaw | 16.72                   | Agriculture  | Protection                              |
| CLCFS00186                  | 19C050              | Land at Euxton Park Golf Centre, Euxton<br>Lane, Chorley, PR7 6DL                                                          | Chorley  | Astley and Buckshaw | 8.06                    | Employment   | Employment                              |
| CLCFS00465b                 | 19C140              | Land Bounded by Ordnance Road, Buckshaw Parkway, Off Station Approach, Southern Commercial Area, Buckshaw Village, PR7 7EL | Chorley  | Astley and Buckshaw | 2.77                    | Employment   | Housing                                 |
| CLCFS00504b                 | 19C150              | Land Bounded by Euxton Lane, Pear Tree<br>Lane, Whinney Lane, Euxton, Chorley, PR7<br>6AQ                                  | Chorley  | Astley and Buckshaw | 4.61                    | Agriculture  | Housing                                 |
| CLCFS00573b                 | 19C160              | Woodlands, Southport Road, Chorley, PR7<br>1NT                                                                             | Chorley  | Astley and Buckshaw | 9.18                    | Other        | Mixed Use:<br>Housing and<br>Employment |
| Not applicable              | 19C164              | Euxton Lane, Chorley, PR7 1BF                                                                                              | Chorley  | Astley and Buckshaw | 2.97                    | Vacant       | Employment                              |
| Not applicable              | 19C168              | Group 1, Buckshaw Village, PR7 7EY                                                                                         | Chorley  | Astley and Buckshaw | 2.30                    | Vacant       | Employment                              |
| CLCFS00045                  | 19C197p             | Land Behind Buckshaw Primary School off<br>Chancery Road, Astley Village, Chorley, PR7<br>1XP                              | Chorley  | Astley and Buckshaw | 1.26                    | Vacant       | Protection                              |
| CLCFS00047                  | 19C199p             | Chancery Road, Astley Village, Chorley, PR7<br>1DH                                                                         | Chorley  | Astley and Buckshaw | 2.24                    | Other        | Protection                              |
| CLCFS00052                  | 19C201p             | Chancery Road, Astley Village, Chorley, PR7<br>1DH                                                                         | Chorley  | Astley and Buckshaw | 25.14                   | Agriculture  | Protection                              |
| CLCFS00065                  | 19C205p             | Land between Pear Tree Lane and Whinney Lane, Euxton, PR7 6DX                                                              | Chorley  | Astley and Buckshaw | 21.29                   | Agriculture  | Protection                              |