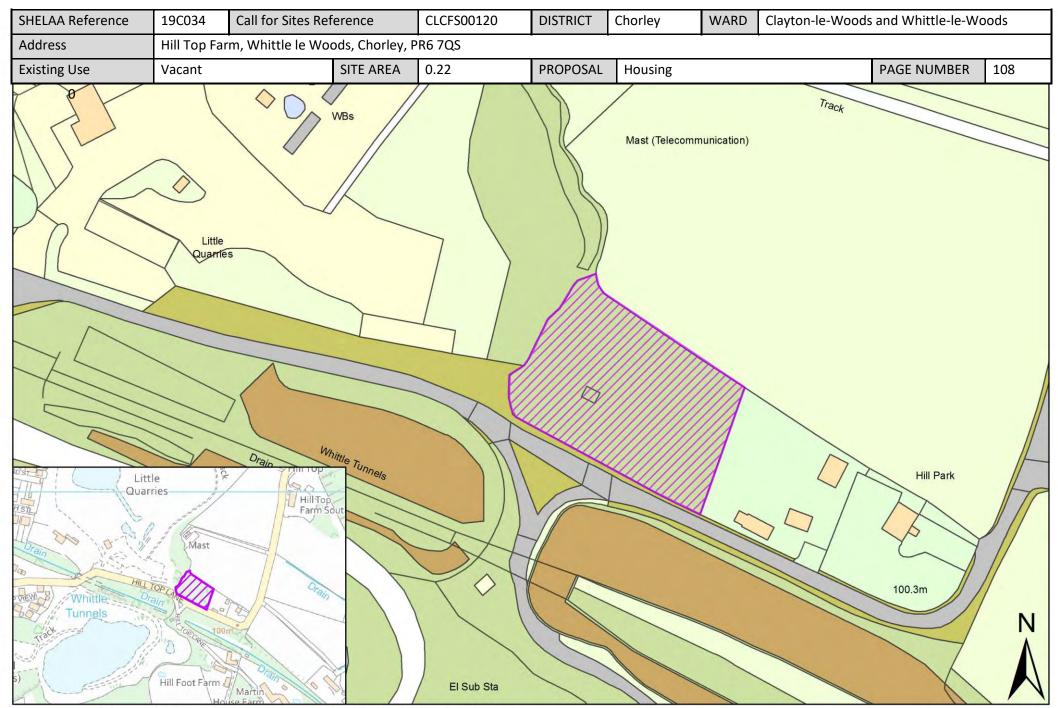

| Call for Sites<br>Reference | SHELAA<br>Reference | Site Address                                                            | District | Ward                                     | Site Area<br>(Hectares) | Existing Use | Proposal   |
|-----------------------------|---------------------|-------------------------------------------------------------------------|----------|------------------------------------------|-------------------------|--------------|------------|
| Not applicable              | 19C161              | Great Knowley, Chorley, PR6 8TH                                         | Chorley  | Chorley North East                       | 23.70                   | Agriculture  | Housing    |
| Not applicable              | 19C162              | Botany Bay, Chorley, PR6 9AF                                            | Chorley  | Chorley North East                       | 8.82                    | Vacant       | Other      |
| Not applicable              | 19C174              | Cabbage Hall Fields, Chorley, PR6 7DE                                   | Chorley  | Chorley North East                       | 0.63                    | Vacant       | Housing    |
| Not applicable              | 19C175              | Land Adjacent to Northgate Drive, Chorley, PR6 0JH                      | Chorley  | Chorley North East                       | 0.75                    | Vacant       | Housing    |
| Not applicable              | 19C188              | Bengal Street Depot, PR7 1SA                                            | Chorley  | Chorley North East                       | 0.69                    | Employment   | Employment |
| CLCFS00176                  | 19C049              | Waterloo Lodge, off Buckshaw Avenue,<br>PR6 7AX                         | Chorley  | Chorley North West                       | 2.46                    | Other        | Other      |
| Not applicable              | 19C166              | Land at Ackhurst Business Park, Chorley, PR7 1NW                        | Chorley  | Chorley North West                       | 0.48                    | Vacant       | Employment |
| Not applicable              | 19C167              | The Revolution, Buckshaw Avenue, Buckshaw Village, PR6 7AJ              | Chorley  | Chorley North West                       | 2.88                    | Vacant       | Employment |
| Not applicable              | 19C187              | <u>Former Service Station, Preston Road,</u><br><u>Chorley, PR7 1PN</u> | Chorley  | Chorley North West                       | 0.16                    | Vacant       | Housing    |
| CLCFS00175                  | 19C048              | Land off Burgh Lane South, Chorley, PR7<br>3TJ                          | Chorley  | Chorley South West                       | 1.92                    | Agriculture  | Housing    |
| CLCFS00201                  | 19C056              | Whittle Hill Quarry, Hill Top Lane, Whittle-<br>le-Woods, Chorley       | Chorley  | Chorley South West                       | 6.04                    | Other        | Housing    |
| CLCFS00202                  | 19C057              | Land West of Burgh Lane South, Chorley, PR7 3TN                         | Chorley  | Chorley South West                       | 2.92                    | Agriculture  | Housing    |
| CLCFS00286                  | 19C085              | Eaves Green, Land off Lower Burgh Lane,<br>Chorley, PR7 3TN             | Chorley  | Chorley South West                       | 2.07                    | Unused       | Housing    |
| Not applicable              | 19C173              | Eaves Green, Chorley (Remainder of Allocation), PR7 3TQ-PR7 3TJ         | Chorley  | Chorley South West                       | 7.99                    | Vacant       | Housing    |
| CLCFS00014                  | 19C001              | Town Lane, Whittle-le-Woods, PR6 7DJ                                    | Chorley  | Clayton-le-Woods and Whittle-le-Woods    | 13.01                   | Agriculture  | Housing    |
| CLCFS00105                  | 19C026              | Land at Dawson Lane, Buckshaw Village,<br>PR6 7DT                       | Chorley  | Clayton-le-Woods and<br>Whittle-le-Woods | 2.93                    | Unused       | Housing    |
| CLCFS00106                  | 19C027              | Hill Top Farm Land, Birchin Lane, Whittle Le Woods, PR6 7QS             | Chorley  | Clayton-le-Woods and Whittle-le-Woods    | 4.37                    | Agriculture  | Housing    |
| CLCFS00120                  | 19C034              | Hill Top Farm, Whittle le Woods, Chorley, PR6 7QS                       | Chorley  | Clayton-le-Woods and<br>Whittle-le-Woods | 0.22                    | Vacant       | Housing    |