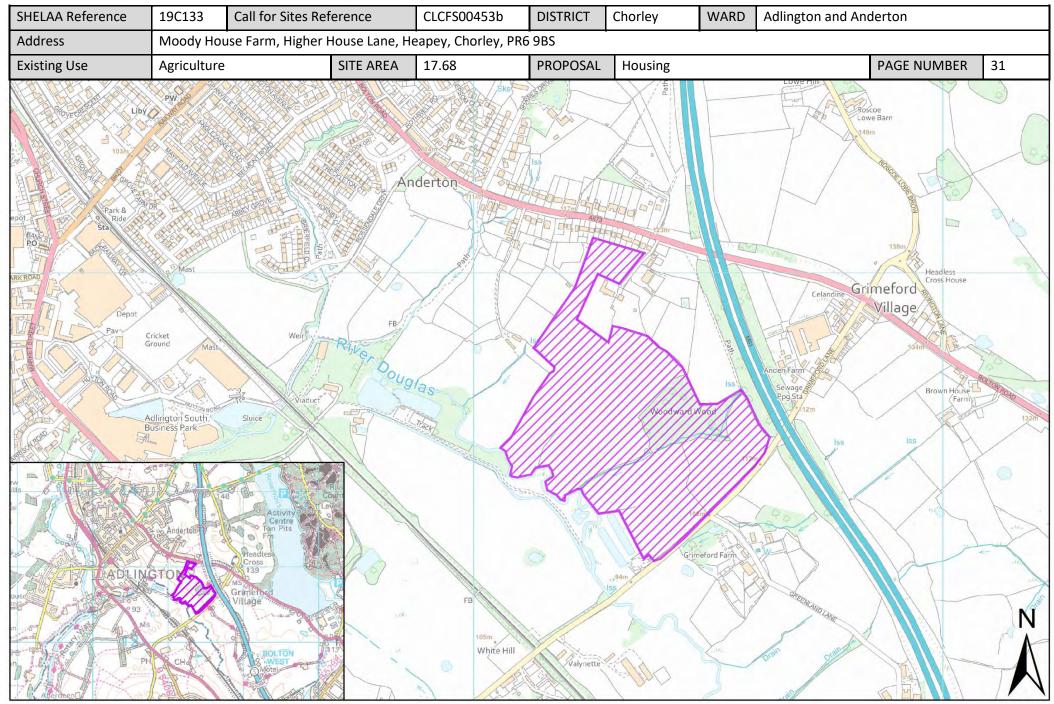

# List of All sites in Chorley

| Call for Sites<br>Reference | SHELAA<br>Reference | Site Address                                                                  | District | Ward                   | Site Area<br>(Hectares) | Existing Use | Proposal                                |
|-----------------------------|---------------------|-------------------------------------------------------------------------------|----------|------------------------|-------------------------|--------------|-----------------------------------------|
| CLCFS00027                  | 19C005              | Carrington Road, Adlington, PR7 4JE                                           | Chorley  | Adlington and Anderton | 0.84                    | Vacant       | Housing                                 |
| CLCFS00111                  | 19C029              | LAND SOUTH EAST OF BELMONT ROAD AND ABBEY GROVE, ADLINGTON, PR6 9QB           | Chorley  | Adlington and Anderton | 4.48                    | Agriculture  | Housing                                 |
| CLCFS00132                  | 19C038              | Land off Bonds Lane, Adlington, Chorley,<br>Lancashire, PR7 4JB               | Chorley  | Adlington and Anderton | 3.31                    | Agriculture  | Housing                                 |
| CLCFS00142                  | 19C041              | Land Adjacent to Harrisons Farm, Old School Lane, Adlington, Chorley, PR7 4DX | Chorley  | Adlington and Anderton | 11.45                   | Agriculture  | Housing                                 |
| CLCFS00150                  | 19C043              | Land off Westhoughton Road, Adlington, PR7 4ET                                | Chorley  | Adlington and Anderton | 0.69                    | Agriculture  | Housing                                 |
| CLCFS00235                  | 19C063              | Land North of Adlington Primary School,<br>Bonds Lane, Adlington, PR7 4JH     | Chorley  | Adlington and Anderton | 2.83                    | Agriculture  | Housing                                 |
| CLCFS00254                  | 19C068              | Land South of Bolton Road, Adlington,<br>Chorley, PR6 9HS                     | Chorley  | Adlington and Anderton | 6.45                    | Agriculture  | Housing                                 |
| CLCFS00284                  | 19C084              | Land East of Babylon Lane and South of<br>Greenhalgh Lane, Adlington, PR6 9PH | Chorley  | Adlington and Anderton | 0.39                    | Unused       | Housing                                 |
| CLCFS00317                  | 19C103              | Land off Babylon Lane, Adlington, Chorley, PR6 9NP                            | Chorley  | Adlington and Anderton | 3.73                    | Agriculture  | Housing                                 |
| CLCFS00446b                 | 19C132              | Land North of Carrington Road, Adlington,<br>Lancashire, PR7 4JE              | Chorley  | Adlington and Anderton | 0.84                    | Vacant       | Housing                                 |
| CLCFS00453b                 | 19C133              | Moody House Farm, Higher House Lane,<br>Heapey, Chorley, PR6 9BS              | Chorley  | Adlington and Anderton | 17.68                   | Agriculture  | Housing                                 |
| CLCFS00454b                 | 19C134              | Washacre field, Babylon Lane, Adlington, PR6 9NP                              | Chorley  | Adlington and Anderton | 1.20                    | Vacant       | Other                                   |
| CLCFS00468b                 | 19C142              | Land Off Bolton Road, Adlington, Chorley,<br>PR6 9HN                          | Chorley  | Adlington and Anderton | 5.02                    | Agriculture  | Housing                                 |
| CLCFS00483b                 | 19C145              | Land off Bolton Road, Adlington, Chorley,<br>PR6 9HN                          | Chorley  | Adlington and Anderton | 5.02                    | Agriculture  | Housing                                 |
| Not applicable              | 19C169              | Fairport, Market Place Adlington, PR7 4EZ                                     | Chorley  | Adlington and Anderton | 1.47                    | Employment   | Mixed Use:<br>Housing and<br>Employment |

# Site Plans: Adlington and Anderton Ward, Chorley

This section includes maps of the following sites.

| Call for Sites<br>Reference | SHELAA<br>Reference | Site Address                                                                     | District | Ward                   | Site Area<br>(Hectares) | Existing Use | Proposal |
|-----------------------------|---------------------|----------------------------------------------------------------------------------|----------|------------------------|-------------------------|--------------|----------|
| CLCFS00027                  | 19C005              | Carrington Road, Adlington, PR7 4JE                                              | Chorley  | Adlington and Anderton | 0.84                    | Vacant       | Housing  |
| CLCFS00111                  | 19C029              | LAND SOUTH EAST OF BELMONT ROAD<br>AND ABBEY GROVE, ADLINGTON, PR6 9QB           | Chorley  | Adlington and Anderton | 4.48                    | Agriculture  | Housing  |
| CLCFS00132                  | 19C038              | Land off Bonds Lane, Adlington, Chorley,<br>Lancashire, PR7 4JB                  | Chorley  | Adlington and Anderton | 3.31                    | Agriculture  | Housing  |
| CLCFS00142                  | 19C041              | Land Adjacent to Harrisons Farm, Old<br>School Lane, Adlington, Chorley, PR7 4DX | Chorley  | Adlington and Anderton | 11.45                   | Agriculture  | Housing  |
| CLCFS00150                  | 19C043              | Land off Westhoughton Road, Adlington, PR7 4ET                                   | Chorley  | Adlington and Anderton | 0.69                    | Agriculture  | Housing  |
| CLCFS00235                  | 19C063              | Land North of Adlington Primary School,<br>Bonds Lane, Adlington, PR7 4JH        | Chorley  | Adlington and Anderton | 2.83                    | Agriculture  | Housing  |
| CLCFS00254                  | 19C068              | Land South of Bolton Road, Adlington,<br>Chorley, PR6 9HS                        | Chorley  | Adlington and Anderton | 6.45                    | Agriculture  | Housing  |
| CLCFS00284                  | 19C084              | Land East of Babylon Lane and South of<br>Greenhalgh Lane, Adlington, PR6 9PH    | Chorley  | Adlington and Anderton | 0.39                    | Unused       | Housing  |
| CLCFS00317                  | 19C103              | Land off Babylon Lane, Adlington, Chorley, PR6 9NP                               | Chorley  | Adlington and Anderton | 3.73                    | Agriculture  | Housing  |
| CLCFS00446b                 | 19C132              | Land North of Carrington Road, Adlington,<br>Lancashire, PR7 4JE                 | Chorley  | Adlington and Anderton | 0.84                    | Vacant       | Housing  |
| CLCFS00453b                 | 19C133              | Moody House Farm, Higher House Lane,<br>Heapey, Chorley, PR6 9BS.                | Chorley  | Adlington and Anderton | 17.68                   | Agriculture  | Housing  |
| CLCFS00454b                 | 19C134              | Washacre field, Babylon Lane, Adlington, PR6 9NP                                 | Chorley  | Adlington and Anderton | 1.20                    | Vacant       | Other    |
| CLCFS00468b                 | 19C142              | Land Off Bolton Road, Adlington, Chorley,<br>PR6 9HN                             | Chorley  | Adlington and Anderton | 5.02                    | Agriculture  | Housing  |
| CLCFS00483b                 | 19C145              | Land off Bolton Road, Adlington, Chorley,<br>PR6 9HN                             | Chorley  | Adlington and Anderton | 5.02                    | Agriculture  | Housing  |