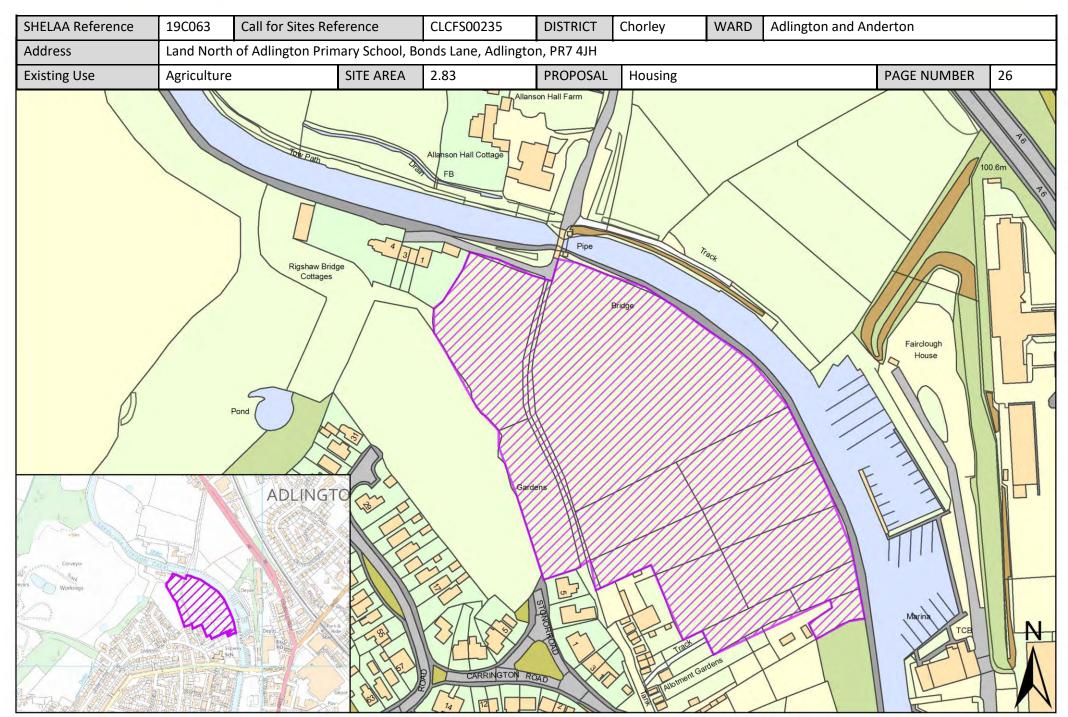

# Site Plans: Adlington and Anderton Ward, Chorley

This section includes maps of the following sites.

| Call for Sites<br>Reference | SHELAA<br>Reference | Site Address                                                                     | District | Ward                   | Site Area<br>(Hectares) | Existing Use | Proposal |
|-----------------------------|---------------------|----------------------------------------------------------------------------------|----------|------------------------|-------------------------|--------------|----------|
| CLCFS00027                  | 19C005              | Carrington Road, Adlington, PR7 4JE                                              | Chorley  | Adlington and Anderton | 0.84                    | Vacant       | Housing  |
| CLCFS00111                  | 19C029              | LAND SOUTH EAST OF BELMONT ROAD<br>AND ABBEY GROVE, ADLINGTON, PR6 9QB           | Chorley  | Adlington and Anderton | 4.48                    | Agriculture  | Housing  |
| CLCFS00132                  | 19C038              | Land off Bonds Lane, Adlington, Chorley,<br>Lancashire, PR7 4JB                  | Chorley  | Adlington and Anderton | 3.31                    | Agriculture  | Housing  |
| CLCFS00142                  | 19C041              | Land Adjacent to Harrisons Farm, Old<br>School Lane, Adlington, Chorley, PR7 4DX | Chorley  | Adlington and Anderton | 11.45                   | Agriculture  | Housing  |
| CLCFS00150                  | 19C043              | Land off Westhoughton Road, Adlington, PR7 4ET                                   | Chorley  | Adlington and Anderton | 0.69                    | Agriculture  | Housing  |
| CLCFS00235                  | 19C063              | Land North of Adlington Primary School,<br>Bonds Lane, Adlington, PR7 4JH        | Chorley  | Adlington and Anderton | 2.83                    | Agriculture  | Housing  |
| CLCFS00254                  | 19C068              | Land South of Bolton Road, Adlington,<br>Chorley, PR6 9HS                        | Chorley  | Adlington and Anderton | 6.45                    | Agriculture  | Housing  |
| CLCFS00284                  | 19C084              | Land East of Babylon Lane and South of<br>Greenhalgh Lane, Adlington, PR6 9PH    | Chorley  | Adlington and Anderton | 0.39                    | Unused       | Housing  |
| CLCFS00317                  | 19C103              | Land off Babylon Lane, Adlington, Chorley, PR6 9NP                               | Chorley  | Adlington and Anderton | 3.73                    | Agriculture  | Housing  |
| CLCFS00446b                 | 19C132              | Land North of Carrington Road, Adlington,<br>Lancashire, PR7 4JE                 | Chorley  | Adlington and Anderton | 0.84                    | Vacant       | Housing  |
| CLCFS00453b                 | 19C133              | Moody House Farm, Higher House Lane,<br>Heapey, Chorley, PR6 9BS.                | Chorley  | Adlington and Anderton | 17.68                   | Agriculture  | Housing  |
| CLCFS00454b                 | 19C134              | Washacre field, Babylon Lane, Adlington, PR6 9NP                                 | Chorley  | Adlington and Anderton | 1.20                    | Vacant       | Other    |
| CLCFS00468b                 | 19C142              | Land Off Bolton Road, Adlington, Chorley,<br>PR6 9HN                             | Chorley  | Adlington and Anderton | 5.02                    | Agriculture  | Housing  |
| CLCFS00483b                 | 19C145              | Land off Bolton Road, Adlington, Chorley,<br>PR6 9HN                             | Chorley  | Adlington and Anderton | 5.02                    | Agriculture  | Housing  |