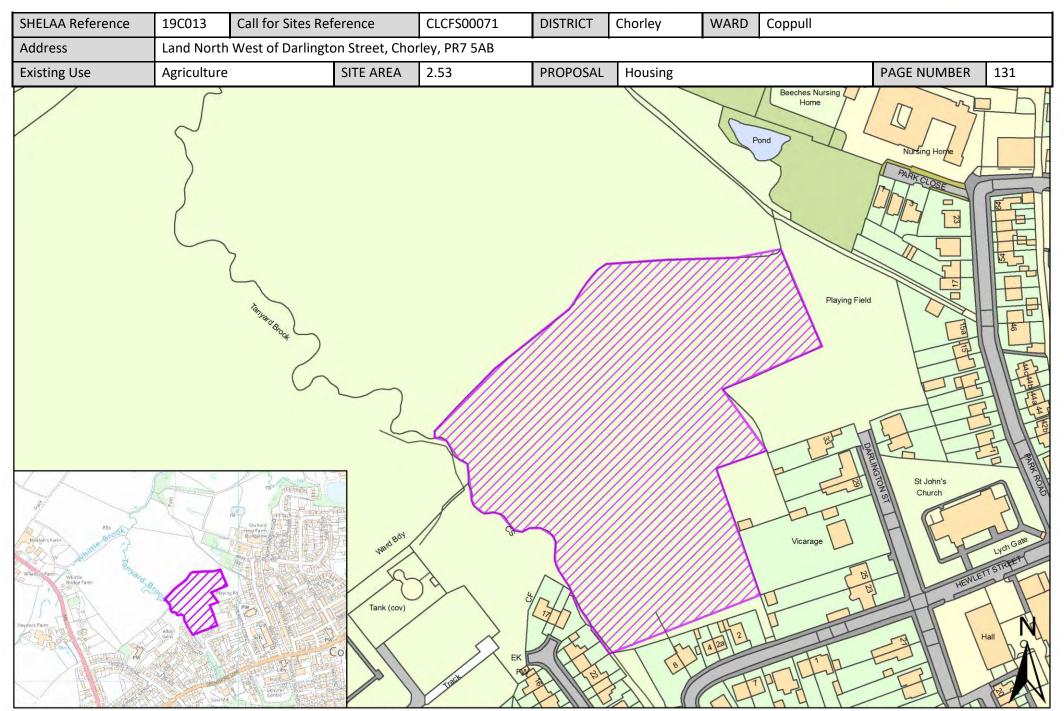

| Call for Sites<br>Reference | SHELAA<br>Reference | Site Address                                                                                                             | District | Ward                              | Site Area<br>(Hectares) | Existing Use | Proposal                                |
|-----------------------------|---------------------|--------------------------------------------------------------------------------------------------------------------------|----------|-----------------------------------|-------------------------|--------------|-----------------------------------------|
| CLCFS00442b                 | 19C130              | LAND ADJACENT WIGAN ROAD, CLAYTON LE WOODS, PR25 5TU                                                                     | Chorley  | Clayton-le-Woods West and Cuerden | 1.76                    | Agriculture  | Housing                                 |
| CLCFS00444b                 | 19C131              | LAND ADJACENT WIGAN ROAD, CLAYTON LE WOODS, PR25 5TU                                                                     | Chorley  | Clayton-le-Woods West and Cuerden | 2.25                    | Agriculture  | Housing                                 |
| CLCFS00533b                 | 19C153              | <u>Cuerden Hall, Sue Ryder Neurological Care</u><br><u>Centre, Shady Lane, Bamber Bridge,</u><br><u>Preston, PR5 6AZ</u> | Chorley  | Clayton-le-Woods West and Cuerden | 6.71                    | Residential  | Mixed Use:<br>Housing and<br>Employment |
| Not applicable              | 19C177              | <u>Land East of Wigan Road, Clayton-le-</u><br><u>Woods, PR25 5SB</u>                                                    | Chorley  | Clayton-le-Woods West and Cuerden | 8.10                    | Agriculture  | Mixed Use:<br>Housing and<br>Employment |
| CLCFS00071                  | 19C013              | <u>Land North West of Darlington Street,</u><br><u>Chorley, PR7 5AB</u>                                                  | Chorley  | Coppull                           | 2.53                    | Agriculture  | Housing                                 |
| CLCFS00075                  | 19C014              | Mountain Road, Coppull, PR7 5EL                                                                                          | Chorley  | Coppull                           | 0.63                    | Residential  | Other                                   |
| CLCFS00076                  | 19C015              | Land North of Spinners Close, Coppull, PR7 5UT                                                                           | Chorley  | Coppull                           | 1.03                    | Unused       | Housing                                 |
| CLCFS00088                  | 19C024              | Land on the East side of Chapel Lane, Coppull                                                                            | Chorley  | Coppull                           | 2.14                    | Agriculture  | Housing                                 |
| CLCFS00148                  | 19C042              | Land South of Springfield Road, Coppull,<br>Chorley PR7 5EJ                                                              | Chorley  | Coppull                           | 13.85                   | Agriculture  | Housing                                 |
| CLCFS00195                  | 19C053              | LAND AT YEW TREE FARM, 53 COPPULL HALL LANE, COPPULL, PR7 4LR                                                            | Chorley  | Coppull                           | 5.46                    | Agriculture  | Housing                                 |
| CLCFS00196                  | 19C054              | Land at Yew Tree House Farm, Coppull Hall<br>Lane, Coppull, Chorley, PR7 4LR                                             | Chorley  | Coppull                           | 3.02                    | Agriculture  | Housing                                 |
| CLCFS00197                  | 19C055              | Land at Yew Tree House Farm, Coppull Hall Lane, Coppull, Chorley, PR7 4LR                                                | Chorley  | Coppull                           | 3.03                    | Agriculture  | Housing                                 |
| CLCFS00243                  | 19C065              | Land Adjoining North of Pear Tree Avenue,<br>Coppull, Chorley, PR7 4NL                                                   | Chorley  | Coppull                           | 2.56                    | Agriculture  | Housing                                 |
| CLCFS00246                  | 19C066              | Land at Darlington Street/Hewlett St, Coppull, Chorley, PR7 5AB                                                          | Chorley  | Coppull                           | 2.61                    | Agriculture  | Housing                                 |
| CLCFS00250                  | 19C067              | Orchard Heys Farm, Park Road, Coppull,<br>Chorley, PR7 5AH                                                               | Chorley  | Coppull                           | 3.85                    | Agriculture  | Housing                                 |
| CLCFS00297                  | 19C094              | Land South of Springfield Road, Coppull, Chorley, PR7 5EJ                                                                | Chorley  | Coppull                           | 14.00                   | Agriculture  | Housing                                 |