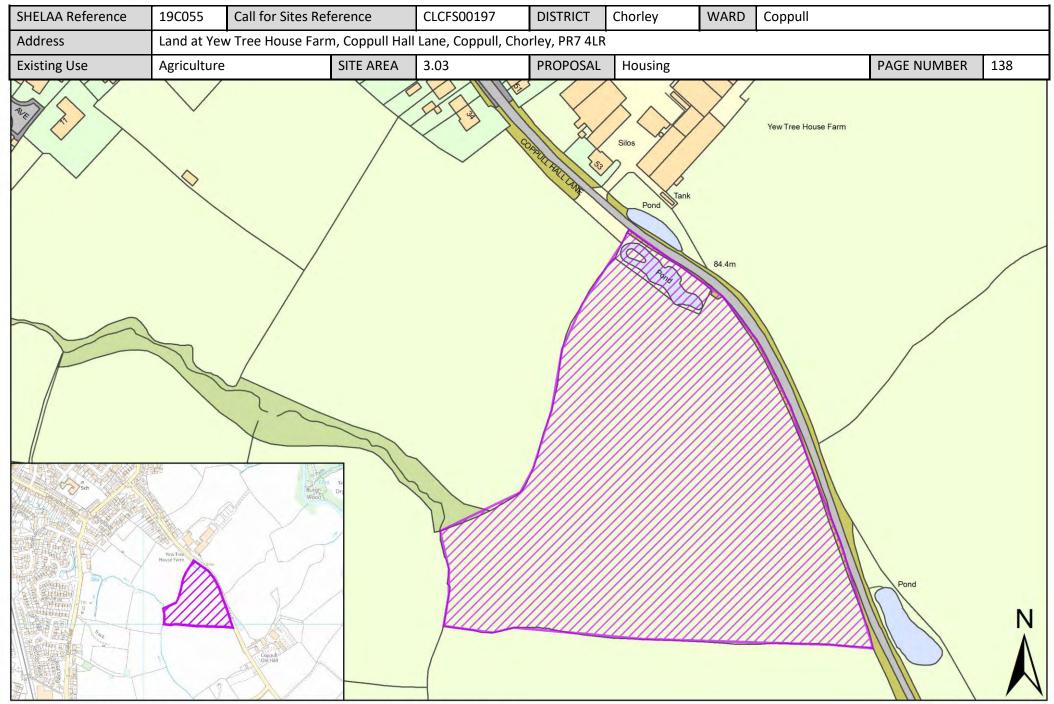

| Call for Sites<br>Reference | SHELAA<br>Reference | Site Address                                                                                                             | District | Ward                              | Site Area<br>(Hectares) | Existing Use | Proposal                                |
|-----------------------------|---------------------|--------------------------------------------------------------------------------------------------------------------------|----------|-----------------------------------|-------------------------|--------------|-----------------------------------------|
| CLCFS00442b                 | 19C130              | LAND ADJACENT WIGAN ROAD, CLAYTON LE WOODS, PR25 5TU                                                                     | Chorley  | Clayton-le-Woods West and Cuerden | 1.76                    | Agriculture  | Housing                                 |
| CLCFS00444b                 | 19C131              | LAND ADJACENT WIGAN ROAD, CLAYTON LE WOODS, PR25 5TU                                                                     | Chorley  | Clayton-le-Woods West and Cuerden | 2.25                    | Agriculture  | Housing                                 |
| CLCFS00533b                 | 19C153              | <u>Cuerden Hall, Sue Ryder Neurological Care</u><br><u>Centre, Shady Lane, Bamber Bridge,</u><br><u>Preston, PR5 6AZ</u> | Chorley  | Clayton-le-Woods West and Cuerden | 6.71                    | Residential  | Mixed Use:<br>Housing and<br>Employment |
| Not applicable              | 19C177              | <u>Land East of Wigan Road, Clayton-le-</u><br><u>Woods, PR25 5SB</u>                                                    | Chorley  | Clayton-le-Woods West and Cuerden | 8.10                    | Agriculture  | Mixed Use:<br>Housing and<br>Employment |
| CLCFS00071                  | 19C013              | <u>Land North West of Darlington Street,</u><br><u>Chorley, PR7 5AB</u>                                                  | Chorley  | Coppull                           | 2.53                    | Agriculture  | Housing                                 |
| CLCFS00075                  | 19C014              | Mountain Road, Coppull, PR7 5EL                                                                                          | Chorley  | Coppull                           | 0.63                    | Residential  | Other                                   |
| CLCFS00076                  | 19C015              | Land North of Spinners Close, Coppull, PR7 5UT                                                                           | Chorley  | Coppull                           | 1.03                    | Unused       | Housing                                 |
| CLCFS00088                  | 19C024              | Land on the East side of Chapel Lane, Coppull                                                                            | Chorley  | Coppull                           | 2.14                    | Agriculture  | Housing                                 |
| CLCFS00148                  | 19C042              | Land South of Springfield Road, Coppull,<br>Chorley PR7 5EJ                                                              | Chorley  | Coppull                           | 13.85                   | Agriculture  | Housing                                 |
| CLCFS00195                  | 19C053              | LAND AT YEW TREE FARM, 53 COPPULL HALL LANE, COPPULL, PR7 4LR                                                            | Chorley  | Coppull                           | 5.46                    | Agriculture  | Housing                                 |
| CLCFS00196                  | 19C054              | Land at Yew Tree House Farm, Coppull Hall<br>Lane, Coppull, Chorley, PR7 4LR                                             | Chorley  | Coppull                           | 3.02                    | Agriculture  | Housing                                 |
| CLCFS00197                  | 19C055              | Land at Yew Tree House Farm, Coppull Hall Lane, Coppull, Chorley, PR7 4LR                                                | Chorley  | Coppull                           | 3.03                    | Agriculture  | Housing                                 |
| CLCFS00243                  | 19C065              | Land Adjoining North of Pear Tree Avenue,<br>Coppull, Chorley, PR7 4NL                                                   | Chorley  | Coppull                           | 2.56                    | Agriculture  | Housing                                 |
| CLCFS00246                  | 19C066              | Land at Darlington Street/Hewlett St, Coppull, Chorley, PR7 5AB                                                          | Chorley  | Coppull                           | 2.61                    | Agriculture  | Housing                                 |
| CLCFS00250                  | 19C067              | Orchard Heys Farm, Park Road, Coppull,<br>Chorley, PR7 5AH                                                               | Chorley  | Coppull                           | 3.85                    | Agriculture  | Housing                                 |
| CLCFS00297                  | 19C094              | Land South of Springfield Road, Coppull, Chorley, PR7 5EJ                                                                | Chorley  | Coppull                           | 14.00                   | Agriculture  | Housing                                 |