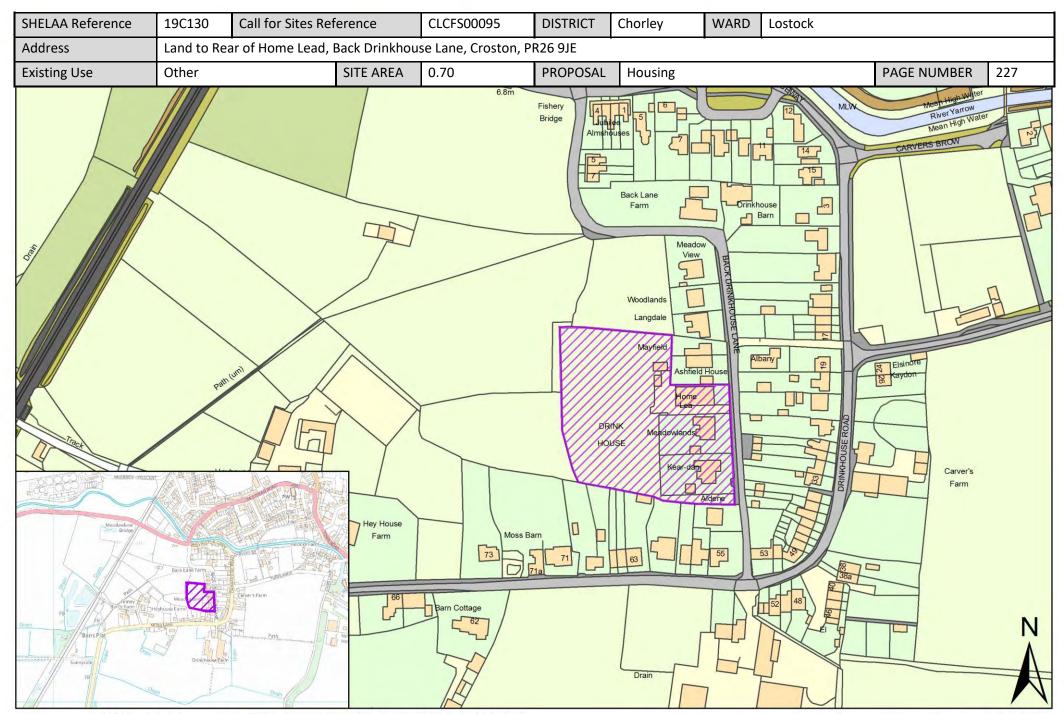

| Call for Sites<br>Reference | SHELAA<br>Reference | Site Address                                                                                   | District | Ward                         | Site Area<br>(Hectares) | Existing Use | Proposal   |
|-----------------------------|---------------------|------------------------------------------------------------------------------------------------|----------|------------------------------|-------------------------|--------------|------------|
| CLCFS00144                  | 19C216p             | Land bounded by School Lane, Pear Tree Lane and Empressway, PR7 6QB                            | Chorley  | Euxton South                 | 13.78                   | Agriculture  | Protection |
| CLCFS00147                  | 19C217p             | Land between Pear Tree Lane, Whinney Lane to Westway and south to Yarrow Country Park, PR7 6DH | Chorley  | Euxton South                 | 142.04                  | Agriculture  | Protection |
| CLCFS00214                  | 19C219p             | <u>Fields between School Lane and Pear Tree</u><br><u>Lane to Empress Way, PR7 6QB</u>         | Chorley  | Euxton South                 | 14.46                   | Agriculture  | Protection |
| CLCFS00215                  | 19C220p             | <u>Land to the west of Fieldside Avenue, PR7</u><br><u>6JF</u>                                 | Chorley  | Euxton South                 | 4.03                    | Agriculture  | Protection |
| CLCFS00269                  | 19C224p             | Fields between Pear Tree Lane and Whinney Lane, Euxton, PR7 6DH                                | Chorley  | Euxton South                 | 9.54                    | Agriculture  | Protection |
| CLCFS00548b                 | 19C155              | Cockers Farm, Long Lane, Limbrick,<br>Chorley, PR6 9EE                                         | Chorley  | Heath Charnock and Rivington | 0.54                    | Employment   | Housing    |
| CLCFS00571b                 | 19C159              | <u>Land off Dryfield Lane, Rivington, Bolton,</u> <u>BL6 7RT</u>                               | Chorley  | Heath Charnock and Rivington | 5.19                    | Agriculture  | Housing    |
| CLCFS00036                  | 19C007              | <u>Land at Corner of Pompian Brow and South</u><br><u>Road, Bretherton, PR26 9AQ</u>           | Chorley  | Lostock                      | 0.03                    | Residential  | Housing    |
| CLCFS00095                  | 19C130              | Land to Rear of Home Lead, Back Drinkhouse Lane, Croston, PR26 9JE                             | Chorley  | Lostock                      | 0.70                    | Other        | Housing    |
| CLCFS00117                  | 19C033              | Nettlefold Nursery, North Road Bretherton,<br>PR26 9AY                                         | Chorley  | Lostock                      | 0.92                    | Unused       | Housing    |
| CLCFS00121                  | 19C035              | Home Lea, Back Drinkhouse Lane, Croston, PR26 9JL                                              | Chorley  | Lostock                      | 0.53                    | Vacant       | Housing    |
| CLCFS00157                  | 19C131              | Call Hall Farm, Meadow Lane, Croston,<br>PR26 9JP                                              | Chorley  | Lostock                      | 0.56                    | Other        | Housing    |
| CLCFS00162                  | 19C045              | Land Between North Road and South Road (East), Farington, PR26 9AJ                             | Chorley  | Lostock                      | 14.38                   | Agriculture  | Housing    |
| CLCFS00227                  | 19C061              | Land South of Moor Road, Croston,<br>Leyland, PR26 9HP                                         | Chorley  | Lostock                      | 1.83                    | Agriculture  | Housing    |
| CLCFS00262                  | 19C072              | Land South of South Road, Bretherton,<br>PR26 9AB                                              | Chorley  | Lostock                      | 4.17                    | Agriculture  | Housing    |
| CLCFS00266                  | 19C073              | Former Ministry of Defence Land, Cocker<br>Bar Road, Ulnes Walton, PR26 9AZ                    | Chorley  | Lostock                      | 61.88                   | Agriculture  | Housing    |