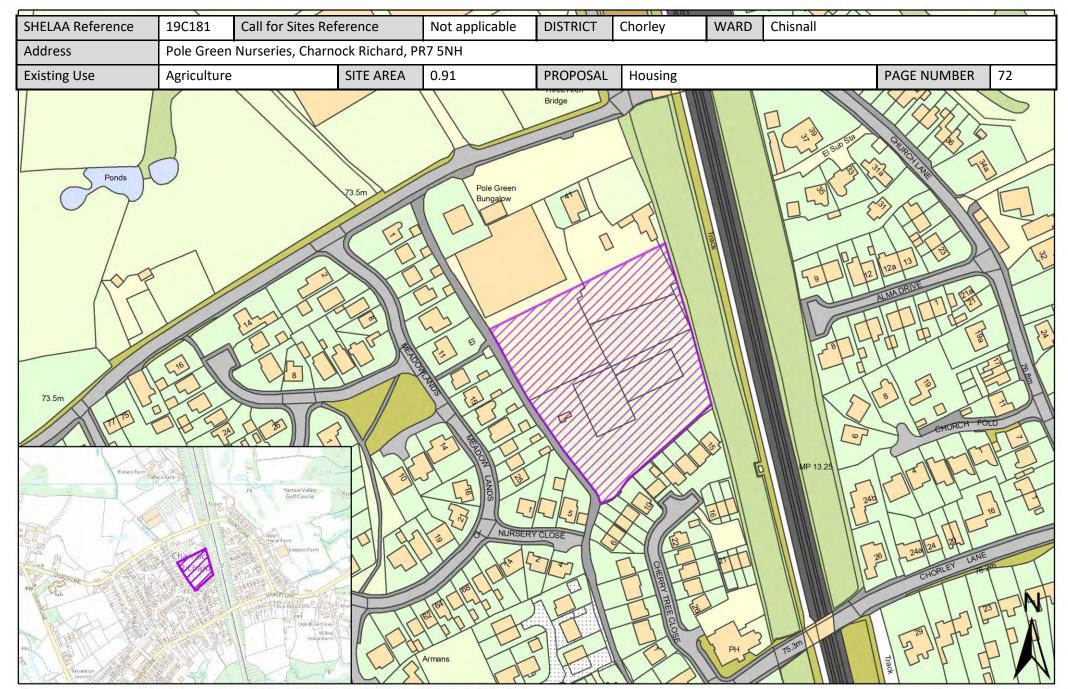

| Call for Sites<br>Reference | SHELAA<br>Reference | Site Address                                                             | District | Ward               | Site Area<br>(Hectares) | Existing Use | Proposal                                |
|-----------------------------|---------------------|--------------------------------------------------------------------------|----------|--------------------|-------------------------|--------------|-----------------------------------------|
| CLCFS00395                  | 19C122              | Camelot Theme Park, Park Hall Road,<br>Charnock Richard, Chorley PR7 5LP | Chorley  | Chisnall           | 52.15                   | Unused       | Mixed Use:<br>Housing and<br>Employment |
| CLCFS00475b                 | 19C144              | Charter Lane, Charnock Richard, PR7 5LZ                                  | Chorley  | Chisnall           | 3.45                    | Agriculture  | Housing                                 |
| Not applicable              | 19C181              | Pole Green Nurseries, Charnock Richard,<br>PR7 5NH                       | Chorley  | Chisnall           | 0.91                    | Agriculture  | Housing                                 |
| CLCFS00028                  | 19C006              | Froom Street, Chorley, PR6 0AN                                           | Chorley  | Chorley East       | 2.51                    | Vacant       | Housing                                 |
| CLCFS00296                  | 19C093              | Cowling Farm, Cowling Brow, Chorley, PR6 9EA                             | Chorley  | Chorley East       | 6.10                    | Agriculture  | Housing                                 |
| CLCFS00311                  | 19C100              | Land at Bagganley Lane, Chorley, PR6 0EA                                 | Chorley  | Chorley East       | 19.57                   | Vacant       | Mixed Use:<br>Housing and<br>Employment |
| CLCFS00397                  | 19C124              | Crosse Hall Lane, Chorley, PR6 9AD                                       | Chorley  | Chorley East       | 2.84                    | Agriculture  | Housing                                 |
| CLCFS00401                  | 19C125              | Golden Meadow Farm, Chapel Lane,<br>Coppull, PR7 4PG                     | Chorley  | Chorley East       | 3.55                    | Vacant       | Housing                                 |
| Not applicable              | 19C165              | Cowling Farm, Chorley, PR6 9EA                                           | Chorley  | Chorley East       | 3.50                    | Agriculture  | Mixed Use:<br>Housing and<br>Employment |
| Not applicable              | 19C171              | East of M61, Chorley, PR6 9AR                                            | Chorley  | Chorley East       | 10.36                   | Employment   | Mixed Use:<br>Housing and<br>Employment |
| CLCFS00124                  | 19C036              | East side of Blackburn Roadd, Chorley, PR6<br>8TP                        | Chorley  | Chorley North East | 27.76                   | Vacant       | Housing                                 |
| CLCFS00255                  | 19C069              | Land North of 119 Heapey Rd, Chorley, PR6<br>9BJ                         | Chorley  | Chorley North East | 6.74                    | Agriculture  | Housing                                 |
| CLCFS00338                  | 19C109              | Land at Little Knowley Farm, Heapey Road,<br>Chorley, PR6 9BQ            | Chorley  | Chorley North East | 24.21                   | Agriculture  | Housing                                 |
| CLCFS00377                  | 19C117              | Land East of Blackburn Road (B6228),<br>Chorley, PR6 8TG                 | Chorley  | Chorley North East | 27.76                   | Agriculture  | Housing                                 |
| CLCFS00381                  | 19C119              | Land South of Heapey Road, Chorley, PR6 9BQ                              | Chorley  | Chorley North East | 5.62                    | Agriculture  | Housing                                 |
| CLCFS00385                  | 19C120              | Land East of Blackburn Brow, Chorley                                     | Chorley  | Chorley North East | 19.51                   | Agriculture  | Housing                                 |