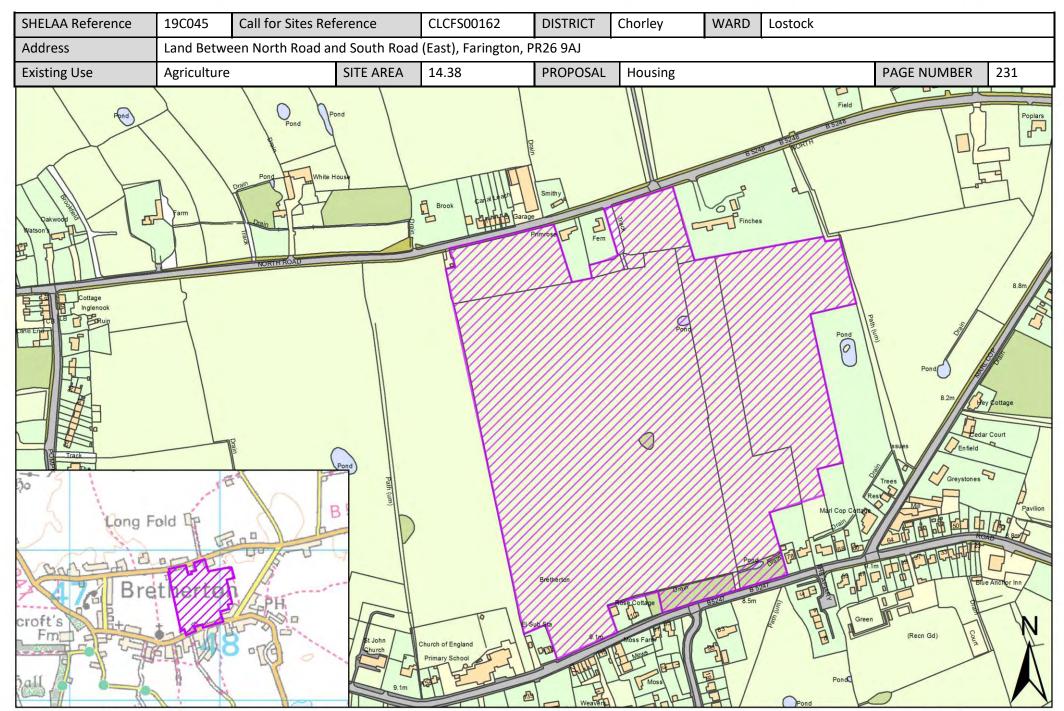

| Call for Sites<br>Reference | SHELAA<br>Reference | Site Address                                                                                   | District | Ward                         | Site Area<br>(Hectares) | Existing Use | Proposal   |
|-----------------------------|---------------------|------------------------------------------------------------------------------------------------|----------|------------------------------|-------------------------|--------------|------------|
| CLCFS00144                  | 19C216p             | Land bounded by School Lane, Pear Tree Lane and Empressway, PR7 6QB                            | Chorley  | Euxton South                 | 13.78                   | Agriculture  | Protection |
| CLCFS00147                  | 19C217p             | Land between Pear Tree Lane, Whinney Lane to Westway and south to Yarrow Country Park, PR7 6DH | Chorley  | Euxton South                 | 142.04                  | Agriculture  | Protection |
| CLCFS00214                  | 19C219p             | <u>Fields between School Lane and Pear Tree</u><br><u>Lane to Empress Way, PR7 6QB</u>         | Chorley  | Euxton South                 | 14.46                   | Agriculture  | Protection |
| CLCFS00215                  | 19C220p             | <u>Land to the west of Fieldside Avenue, PR7</u><br><u>6JF</u>                                 | Chorley  | Euxton South                 | 4.03                    | Agriculture  | Protection |
| CLCFS00269                  | 19C224p             | Fields between Pear Tree Lane and Whinney Lane, Euxton, PR7 6DH                                | Chorley  | Euxton South                 | 9.54                    | Agriculture  | Protection |
| CLCFS00548b                 | 19C155              | Cockers Farm, Long Lane, Limbrick,<br>Chorley, PR6 9EE                                         | Chorley  | Heath Charnock and Rivington | 0.54                    | Employment   | Housing    |
| CLCFS00571b                 | 19C159              | <u>Land off Dryfield Lane, Rivington, Bolton,</u> <u>BL6 7RT</u>                               | Chorley  | Heath Charnock and Rivington | 5.19                    | Agriculture  | Housing    |
| CLCFS00036                  | 19C007              | <u>Land at Corner of Pompian Brow and South</u><br><u>Road, Bretherton, PR26 9AQ</u>           | Chorley  | Lostock                      | 0.03                    | Residential  | Housing    |
| CLCFS00095                  | 19C130              | Land to Rear of Home Lead, Back Drinkhouse Lane, Croston, PR26 9JE                             | Chorley  | Lostock                      | 0.70                    | Other        | Housing    |
| CLCFS00117                  | 19C033              | Nettlefold Nursery, North Road Bretherton,<br>PR26 9AY                                         | Chorley  | Lostock                      | 0.92                    | Unused       | Housing    |
| CLCFS00121                  | 19C035              | Home Lea, Back Drinkhouse Lane, Croston, PR26 9JL                                              | Chorley  | Lostock                      | 0.53                    | Vacant       | Housing    |
| CLCFS00157                  | 19C131              | Call Hall Farm, Meadow Lane, Croston,<br>PR26 9JP                                              | Chorley  | Lostock                      | 0.56                    | Other        | Housing    |
| CLCFS00162                  | 19C045              | Land Between North Road and South Road (East), Farington, PR26 9AJ                             | Chorley  | Lostock                      | 14.38                   | Agriculture  | Housing    |
| CLCFS00227                  | 19C061              | Land South of Moor Road, Croston,<br>Leyland, PR26 9HP                                         | Chorley  | Lostock                      | 1.83                    | Agriculture  | Housing    |
| CLCFS00262                  | 19C072              | Land South of South Road, Bretherton,<br>PR26 9AB                                              | Chorley  | Lostock                      | 4.17                    | Agriculture  | Housing    |
| CLCFS00266                  | 19C073              | Former Ministry of Defence Land, Cocker<br>Bar Road, Ulnes Walton, PR26 9AZ                    | Chorley  | Lostock                      | 61.88                   | Agriculture  | Housing    |