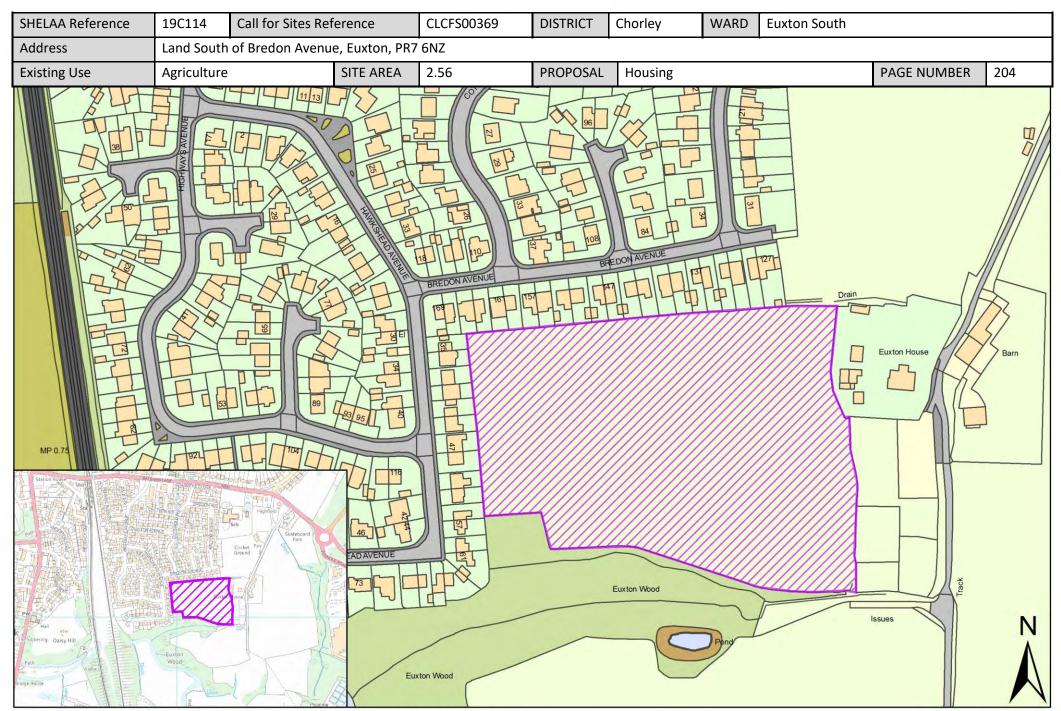

| Call for Sites<br>Reference | SHELAA<br>Reference | Site Address                                                                                                | District | Ward         | Site Area<br>(Hectares) | Existing Use | Proposal                                |
|-----------------------------|---------------------|-------------------------------------------------------------------------------------------------------------|----------|--------------|-------------------------|--------------|-----------------------------------------|
| CLCFS00295                  | 19C092              | Land North of Dawbers Lane, Euxton, PR7<br>6EA                                                              | Chorley  | Euxton South | 3.22                    | Unused       | Housing                                 |
| CLCFS00304                  | 19C097              | Land East of M6 and North of Dawbers Lane, Euxton                                                           | Chorley  | Euxton South | 41.61                   | Agriculture  | Mixed Use:<br>Housing and<br>Employment |
| CLCFS00369                  | 19C114              | Land South of Bredon Avenue, Euxton, PR7<br>6NZ                                                             | Chorley  | Euxton South | 2.56                    | Agriculture  | Housing                                 |
| CLCFS00379                  | 19C118              | Land South West of Southport Road,<br>Euxton, PR7 6PD                                                       | Chorley  | Euxton South | 4.73                    | Agriculture  | Housing                                 |
| CLCFS00396                  | 19C123              | Land at Dawber's Lane, Euxton, Lancashire, PR7 6ED                                                          | Chorley  | Euxton South | 4.38                    | Agriculture  | Housing                                 |
| CLCFS00474b                 | 19C143              | Euxton Lane, Chorley, PR7 6DJ                                                                               | Chorley  | Euxton South | 46.80                   | Agriculture  | Housing                                 |
| Not applicable              | 19C178              | Land at End of Dunrobin Drive, Euxton, PR7<br>6JD                                                           | Chorley  | Euxton South | 1.78                    | Vacant       | Housing                                 |
| CLCFS00040                  | 19C192p             | Land by Pear Tree Lane in West to Westway in East, Euxton Lane to North and Yarrow Valley to South, PR7 6DH | Chorley  | Euxton South | 137.60                  | Vacant       | Protection                              |
| CLCFS00041                  | 19C193p             | Land behind Fieldside Avenue and Gleadhill Farm off Dawbers Lane, Euxton, PR7 6EB/PR7 6JF                   | Chorley  | Euxton South | 4.97                    | Unused       | Protection                              |
| CLCFS00044                  | 19C196p             | Land between Euxton and Astley Village, Westway, Euxton/Astley Village, Chorley, PR7 6DH                    | Chorley  | Euxton South | 50.17                   | Agriculture  | Protection                              |
| CLCFS00046                  | 19C198p             | Land off Westway, Astley Village, Chorley, PR7 6DH                                                          | Chorley  | Euxton South | 5.45                    | Other        | Protection                              |
| CLCFS00060                  | 19C204p             | Land between Pear Tree Lane, Whinney Lane, to Westway, South to Yarrow Valley Country Park, PR7 6DH         | Chorley  | Euxton South | 73.48                   | Agriculture  | Protection                              |
| CLCFS00126                  | 19C212p             | Fields between School Lane and Pear Tree Lane, extending to Empress Way, Euxton, PR7 6QB                    | Chorley  | Euxton South | 10.17                   | Agriculture  | Protection                              |
| CLCFS00128                  | 19C213p             | Rear of Empress Way, Euxton PR7 6QB                                                                         | Chorley  | Euxton South | 0.37                    | Unused       | Protection                              |