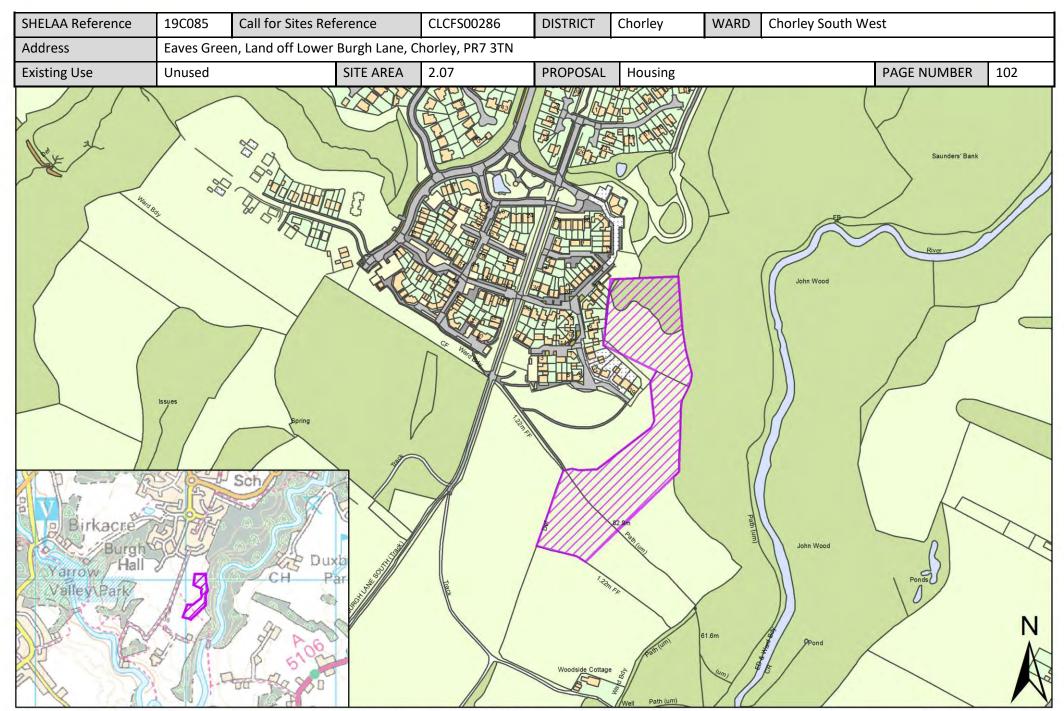

| Call for Sites<br>Reference | SHELAA<br>Reference | Site Address                                                            | District | Ward                                     | Site Area<br>(Hectares) | Existing Use | Proposal   |
|-----------------------------|---------------------|-------------------------------------------------------------------------|----------|------------------------------------------|-------------------------|--------------|------------|
| Not applicable              | 19C161              | Great Knowley, Chorley, PR6 8TH                                         | Chorley  | Chorley North East                       | 23.70                   | Agriculture  | Housing    |
| Not applicable              | 19C162              | Botany Bay, Chorley, PR6 9AF                                            | Chorley  | Chorley North East                       | 8.82                    | Vacant       | Other      |
| Not applicable              | 19C174              | Cabbage Hall Fields, Chorley, PR6 7DE                                   | Chorley  | Chorley North East                       | 0.63                    | Vacant       | Housing    |
| Not applicable              | 19C175              | Land Adjacent to Northgate Drive, Chorley, PR6 0JH                      | Chorley  | Chorley North East                       | 0.75                    | Vacant       | Housing    |
| Not applicable              | 19C188              | Bengal Street Depot, PR7 1SA                                            | Chorley  | Chorley North East                       | 0.69                    | Employment   | Employment |
| CLCFS00176                  | 19C049              | Waterloo Lodge, off Buckshaw Avenue,<br>PR6 7AX                         | Chorley  | Chorley North West                       | 2.46                    | Other        | Other      |
| Not applicable              | 19C166              | Land at Ackhurst Business Park, Chorley, PR7 1NW                        | Chorley  | Chorley North West                       | 0.48                    | Vacant       | Employment |
| Not applicable              | 19C167              | The Revolution, Buckshaw Avenue, Buckshaw Village, PR6 7AJ              | Chorley  | Chorley North West                       | 2.88                    | Vacant       | Employment |
| Not applicable              | 19C187              | <u>Former Service Station, Preston Road,</u><br><u>Chorley, PR7 1PN</u> | Chorley  | Chorley North West                       | 0.16                    | Vacant       | Housing    |
| CLCFS00175                  | 19C048              | Land off Burgh Lane South, Chorley, PR7<br>3TJ                          | Chorley  | Chorley South West                       | 1.92                    | Agriculture  | Housing    |
| CLCFS00201                  | 19C056              | Whittle Hill Quarry, Hill Top Lane, Whittle-<br>le-Woods, Chorley       | Chorley  | Chorley South West                       | 6.04                    | Other        | Housing    |
| CLCFS00202                  | 19C057              | Land West of Burgh Lane South, Chorley, PR7 3TN                         | Chorley  | Chorley South West                       | 2.92                    | Agriculture  | Housing    |
| CLCFS00286                  | 19C085              | Eaves Green, Land off Lower Burgh Lane,<br>Chorley, PR7 3TN             | Chorley  | Chorley South West                       | 2.07                    | Unused       | Housing    |
| Not applicable              | 19C173              | Eaves Green, Chorley (Remainder of Allocation), PR7 3TQ-PR7 3TJ         | Chorley  | Chorley South West                       | 7.99                    | Vacant       | Housing    |
| CLCFS00014                  | 19C001              | Town Lane, Whittle-le-Woods, PR6 7DJ                                    | Chorley  | Clayton-le-Woods and Whittle-le-Woods    | 13.01                   | Agriculture  | Housing    |
| CLCFS00105                  | 19C026              | Land at Dawson Lane, Buckshaw Village,<br>PR6 7DT                       | Chorley  | Clayton-le-Woods and<br>Whittle-le-Woods | 2.93                    | Unused       | Housing    |
| CLCFS00106                  | 19C027              | Hill Top Farm Land, Birchin Lane, Whittle Le Woods, PR6 7QS             | Chorley  | Clayton-le-Woods and Whittle-le-Woods    | 4.37                    | Agriculture  | Housing    |
| CLCFS00120                  | 19C034              | Hill Top Farm, Whittle le Woods, Chorley, PR6 7QS                       | Chorley  | Clayton-le-Woods and<br>Whittle-le-Woods | 0.22                    | Vacant       | Housing    |