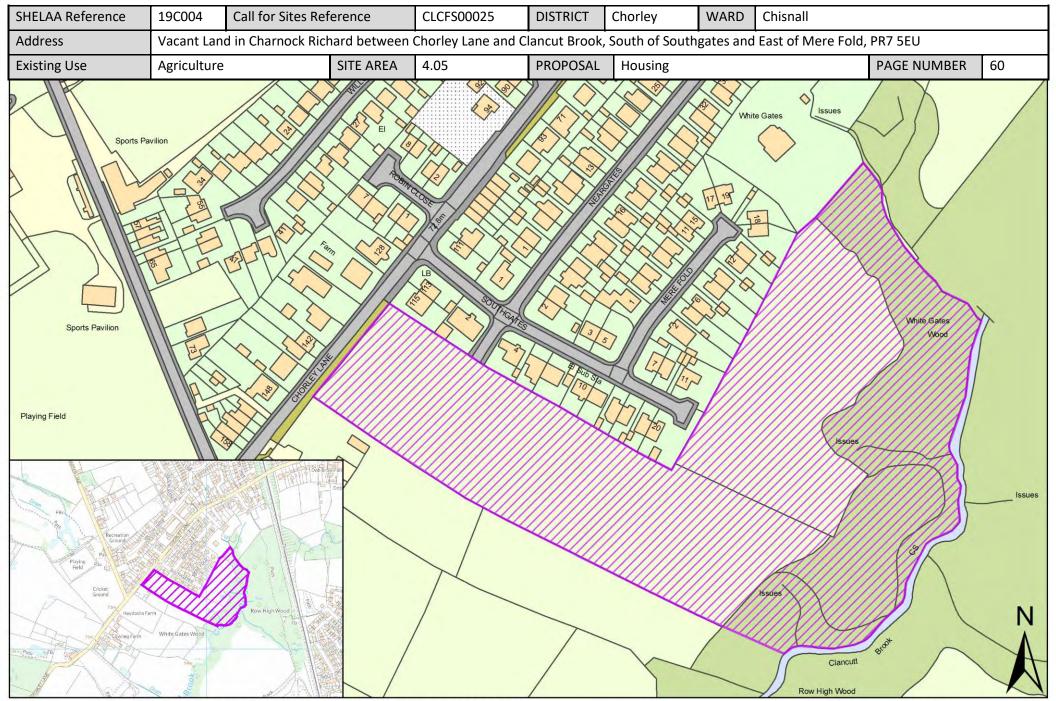

| Call for Sites<br>Reference | SHELAA<br>Reference | Site Address                                                                                                               | District | Ward                | Site Area<br>(Hectares) | Existing Use | Proposal   |
|-----------------------------|---------------------|----------------------------------------------------------------------------------------------------------------------------|----------|---------------------|-------------------------|--------------|------------|
| CLCFS00224                  | 19C060              | Land Adjacent to Higher Stanworth Farm,<br>Bolton Road, Withnell, Chorley, PR6 8BP                                         | Chorley  | Brindle and Hoghton | 17.73                   | Agriculture  | Employment |
| CLCFS00260                  | 19C071              | Land to the east of Straits Farmstead,<br>Hoghton, PR5 ODA                                                                 | Chorley  | Brindle and Hoghton | 1.43                    | Agriculture  | Housing    |
| CLCFS00310                  | 19C099              | Land off M65 J3 and Bolton Road, BB2 5JD                                                                                   | Chorley  | Brindle and Hoghton | 3.70                    | Agriculture  | Employment |
| CLCFS00552b                 | 19C156              | LAND SOUTH OF THE STRAITS, HOGHTON, CHORLEY, PR5 0DA                                                                       | Chorley  | Brindle and Hoghton | 4.07                    | Agriculture  | Housing    |
| CLCFS00558b                 | 19C157              | Land off Moulden Brow, Blackburn, BB2<br>5JA                                                                               | Chorley  | Brindle and Hoghton | 1.46                    | Other        | Housing    |
| CLCFS00560b                 | 19C158              | Land South of Moulden Brow, Blackburn,<br>BB2 5JA                                                                          | Chorley  | Brindle and Hoghton | 9.23                    | Vacant       | Housing    |
| Not applicable              | 19C186              | Land off Gregson Lane, Hoghton, PR5 0ED                                                                                    | Chorley  | Brindle and Hoghton | 2.71                    | Vacant       | Housing    |
| CLCFS00025                  | 19C004              | Vacant Land in Charnock Richard between Chorley Lane and Clancut Brook, South of Southgates and East of Mere Fold, PR7 5EU | Chorley  | Chisnall            | 4.05                    | Agriculture  | Housing    |
| CLCFS00070                  | 19C012              | Land West of Blainscough Lane, Chorley, PR7 5HT                                                                            | Chorley  | Chisnall            | 4.54                    | Agriculture  | Housing    |
| CLCFS00077                  | 19C016              | Land West of Blainscough Lane, Chorley, PR7 5HT                                                                            | Chorley  | Chisnall            | 4.01                    | Agriculture  | Housing    |
| CLCFS00078                  | 19C017              | Land East of Blainscough Lane and West of Spinningfield Road, Chorley, PR7 5HT                                             | Chorley  | Chisnall            | 2.74                    | Agriculture  | Housing    |
| CLCFS00087                  | 19C023              | Land at Rear of 326 Wood Lane, Heskin,<br>Chorley                                                                          | Chorley  | Chisnall            | 0.21                    | Vacant       | Housing    |
| CLCFS00223                  | 19C059              | Fields to East and West of Stanley Wives<br>Farm, PR7 5LU                                                                  | Chorley  | Chisnall            | 0.82                    | Agriculture  | Housing    |
| CLCFS00238                  | 19C064              | Blainscough, land south of Grange Drive,<br>Coppull, Chorley, PR7 5FG (nearest post<br>code)                               | Chorley  | Chisnall            | 5.53                    | Agriculture  | Housing    |
| CLCFS00278                  | 19C079              | Field Adjacent to 33 Wood Lane, PR7 5NU                                                                                    | Chorley  | Chisnall            | 0.84                    | Unused       | Housing    |
| CLCFS00291                  | 19C088              | Charter Lane, Charnock Richard, PR7 5LZ                                                                                    | Chorley  | Chisnall            | 3.43                    | Agriculture  | Housing    |
| CLCFS00336                  | 19C108              | South Blainscough, Blainscough Lane,<br>Coppull, Chorley, PR7 5HT                                                          | Chorley  | Chisnall            | 2.79                    | Employment   | Housing    |