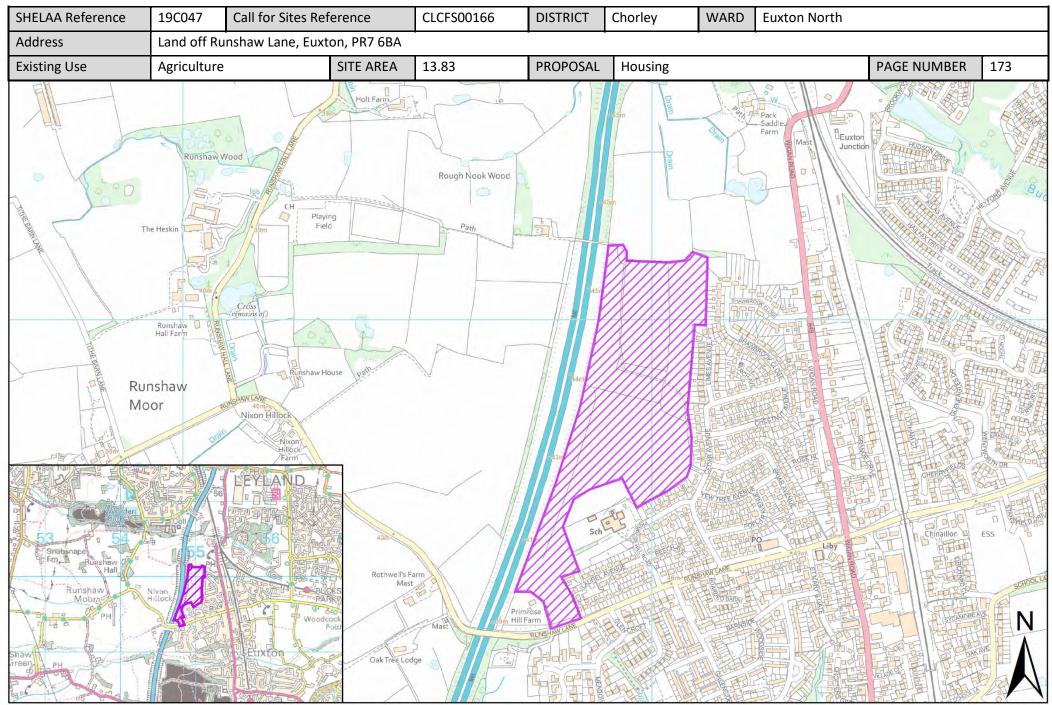

| Call for Sites<br>Reference | SHELAA<br>Reference | Site Address                                                                     | District | Ward                       | Site Area<br>(Hectares) | Existing Use | Proposal   |
|-----------------------------|---------------------|----------------------------------------------------------------------------------|----------|----------------------------|-------------------------|--------------|------------|
| CLCFS00404                  | 19C126              | Land South of Doctor's Lane Eccleston,<br>Chorley, PR7 5QZ                       | Chorley  | Eccleston and<br>Mawdesley | 4.60                    | Agriculture  | Housing    |
| CLCFS00411                  | 19C127              | <u>Land to the East of New Street,</u><br><u>Mawdesley, L40 2QW</u>              | Chorley  | Eccleston and Mawdesley    | 1.50                    | Vacant       | Housing    |
| CLCFS00466b                 | 19C141              | Bradley Lane, Eccleston, PR7 5RJ                                                 | Chorley  | Eccleston and Mawdesley    | 0.84                    | Agriculture  | Housing    |
| CLCFS00493b                 | 19C148              | Bradley Lane, Eccleston, PR7 5RJ                                                 | Chorley  | Eccleston and<br>Mawdesley | 0.82                    | Agriculture  | Housing    |
| CLCFS00516b                 | 19C152              | Land Adjoining 20 New Street Mawdesley,<br>L40 2QP                               | Chorley  | Eccleston and<br>Mawdesley | 0.32                    | Vacant       | Housing    |
| Not applicable              | 19C170              | Rear of New Street Mawdesley, L40 2QP                                            | Chorley  | Eccleston and<br>Mawdesley | 0.25                    | Vacant       | Housing    |
| Not applicable              | 19C182              | Land off Gorsey Lane, Mawdesley, L40 2QP                                         | Chorley  | Eccleston and<br>Mawdesley | 2.47                    | Vacant       | Housing    |
| CLCFS00153                  | 19C044              | Land at Pear Tree Lane, Euxton, Chorley, PR7 6JL                                 | Chorley  | Euxton North               | 7.46                    | Agriculture  | Housing    |
| CLCFS00166                  | 19C047              | Land off Runshaw Lane, Euxton, PR7 6BA                                           | Chorley  | Euxton North               | 13.83                   | Agriculture  | Housing    |
| CLCFS00210                  | 19C058              | Land North of Altcar Lane, Leyland, PR7<br>6HH                                   | Chorley  | Euxton North               | 6.03                    | Agriculture  | Housing    |
| CLCFS00256                  | 19C070              | Pear Tree Farm, Pear Tree Lane, Chorley, PR7 6NG                                 | Chorley  | Euxton North               | 6.13                    | Agriculture  | Housing    |
| CLCFS00375                  | 19C116              | Land West of Limes Avenue and Cedar<br>Avenue, Euxton, PR7 6BJ                   | Chorley  | Euxton North               | 7.01                    | Agriculture  | Housing    |
| Not applicable              | 19C179              | Land at Greenside, Euxton, PR7 6AP                                               | Chorley  | Euxton North               | 0.68                    | Vacant       | Housing    |
| CLCFS00042                  | 19C194p             | Land behind Houses on Cedar & Limes Avenues, Euxton, PR7 6BB/PR7 6BJ             | Chorley  | Euxton North               | 17.73                   | Agriculture  | Protection |
| CLCFS00043                  | 19C195p             | Land behind The Croft, Euxton, PR7 6LH                                           | Chorley  | Euxton North               | 8.50                    | Agriculture  | Protection |
| CLCFS00053                  | 19C202p             | Land Adjacent School Lane/Pear Tree Lane, PR7 6NG                                | Chorley  | Euxton North               | 14.56                   | Agriculture  | Protection |
| CLCFS00054                  | 19C2O3p             | Land between The Croft and Dawber's Lane (to the east of the M6) Euxton, PR7 6LH | Chorley  | Euxton North               | 14.56                   | Agriculture  | Protection |
| CLCFS00066                  | 19C206p             | Land Adjacent School Lane/Pear tree lane, roughly PR7 6NG                        | Chorley  | Euxton North               | 14.14                   | Agriculture  | Protection |