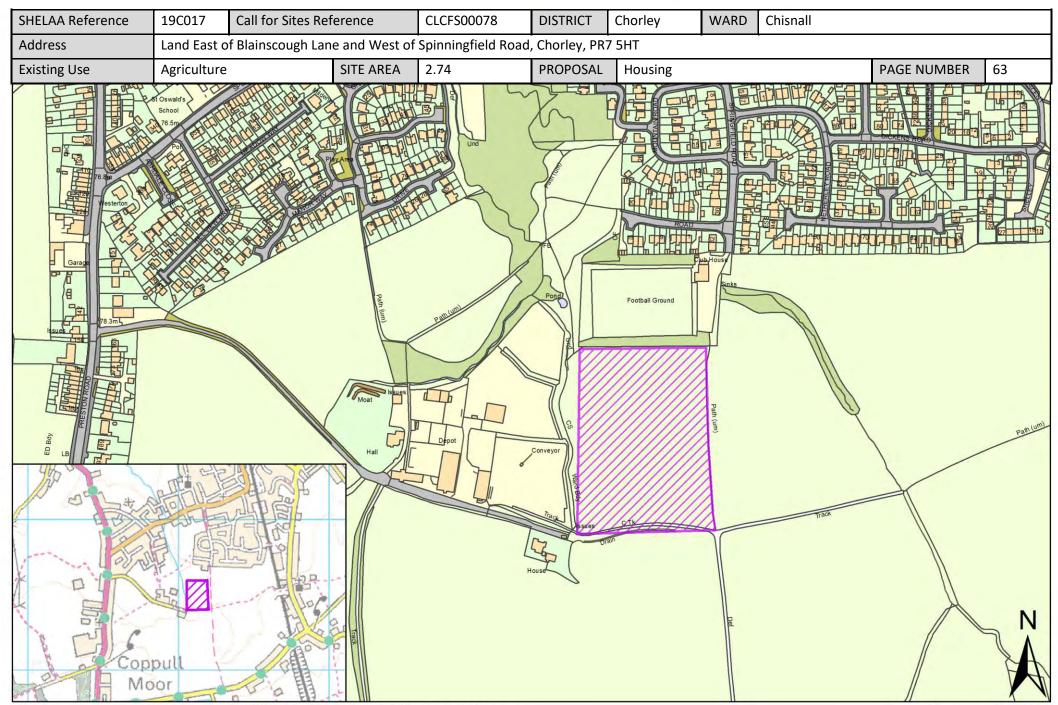

| Call for Sites<br>Reference | SHELAA<br>Reference | Site Address                                                                                                               | District | Ward                | Site Area<br>(Hectares) | Existing Use | Proposal   |
|-----------------------------|---------------------|----------------------------------------------------------------------------------------------------------------------------|----------|---------------------|-------------------------|--------------|------------|
| CLCFS00224                  | 19C060              | Land Adjacent to Higher Stanworth Farm,<br>Bolton Road, Withnell, Chorley, PR6 8BP                                         | Chorley  | Brindle and Hoghton | 17.73                   | Agriculture  | Employment |
| CLCFS00260                  | 19C071              | Land to the east of Straits Farmstead,<br>Hoghton, PR5 ODA                                                                 | Chorley  | Brindle and Hoghton | 1.43                    | Agriculture  | Housing    |
| CLCFS00310                  | 19C099              | Land off M65 J3 and Bolton Road, BB2 5JD                                                                                   | Chorley  | Brindle and Hoghton | 3.70                    | Agriculture  | Employment |
| CLCFS00552b                 | 19C156              | LAND SOUTH OF THE STRAITS, HOGHTON, CHORLEY, PR5 0DA                                                                       | Chorley  | Brindle and Hoghton | 4.07                    | Agriculture  | Housing    |
| CLCFS00558b                 | 19C157              | Land off Moulden Brow, Blackburn, BB2<br>5JA                                                                               | Chorley  | Brindle and Hoghton | 1.46                    | Other        | Housing    |
| CLCFS00560b                 | 19C158              | Land South of Moulden Brow, Blackburn,<br>BB2 5JA                                                                          | Chorley  | Brindle and Hoghton | 9.23                    | Vacant       | Housing    |
| Not applicable              | 19C186              | Land off Gregson Lane, Hoghton, PR5 0ED                                                                                    | Chorley  | Brindle and Hoghton | 2.71                    | Vacant       | Housing    |
| CLCFS00025                  | 19C004              | Vacant Land in Charnock Richard between Chorley Lane and Clancut Brook, South of Southgates and East of Mere Fold, PR7 5EU | Chorley  | Chisnall            | 4.05                    | Agriculture  | Housing    |
| CLCFS00070                  | 19C012              | Land West of Blainscough Lane, Chorley, PR7 5HT                                                                            | Chorley  | Chisnall            | 4.54                    | Agriculture  | Housing    |
| CLCFS00077                  | 19C016              | Land West of Blainscough Lane, Chorley, PR7 5HT                                                                            | Chorley  | Chisnall            | 4.01                    | Agriculture  | Housing    |
| CLCFS00078                  | 19C017              | Land East of Blainscough Lane and West of Spinningfield Road, Chorley, PR7 5HT                                             | Chorley  | Chisnall            | 2.74                    | Agriculture  | Housing    |
| CLCFS00087                  | 19C023              | Land at Rear of 326 Wood Lane, Heskin,<br>Chorley                                                                          | Chorley  | Chisnall            | 0.21                    | Vacant       | Housing    |
| CLCFS00223                  | 19C059              | Fields to East and West of Stanley Wives<br>Farm, PR7 5LU                                                                  | Chorley  | Chisnall            | 0.82                    | Agriculture  | Housing    |
| CLCFS00238                  | 19C064              | Blainscough, land south of Grange Drive,<br>Coppull, Chorley, PR7 5FG (nearest post<br>code)                               | Chorley  | Chisnall            | 5.53                    | Agriculture  | Housing    |
| CLCFS00278                  | 19C079              | Field Adjacent to 33 Wood Lane, PR7 5NU                                                                                    | Chorley  | Chisnall            | 0.84                    | Unused       | Housing    |
| CLCFS00291                  | 19C088              | Charter Lane, Charnock Richard, PR7 5LZ                                                                                    | Chorley  | Chisnall            | 3.43                    | Agriculture  | Housing    |
| CLCFS00336                  | 19C108              | South Blainscough, Blainscough Lane,<br>Coppull, Chorley, PR7 5HT                                                          | Chorley  | Chisnall            | 2.79                    | Employment   | Housing    |