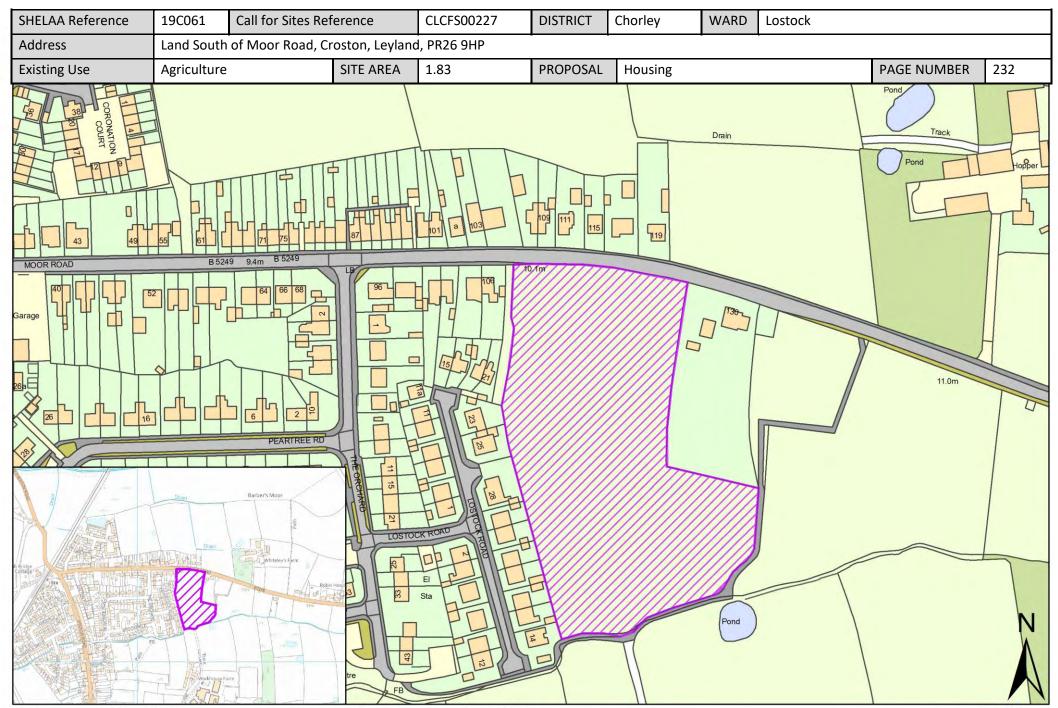

| Call for Sites<br>Reference | SHELAA<br>Reference | Site Address                                                                                   | District | Ward                         | Site Area<br>(Hectares) | Existing Use | Proposal   |
|-----------------------------|---------------------|------------------------------------------------------------------------------------------------|----------|------------------------------|-------------------------|--------------|------------|
| CLCFS00144                  | 19C216p             | Land bounded by School Lane, Pear Tree Lane and Empressway, PR7 6QB                            | Chorley  | Euxton South                 | 13.78                   | Agriculture  | Protection |
| CLCFS00147                  | 19C217p             | Land between Pear Tree Lane, Whinney Lane to Westway and south to Yarrow Country Park, PR7 6DH | Chorley  | Euxton South                 | 142.04                  | Agriculture  | Protection |
| CLCFS00214                  | 19C219p             | <u>Fields between School Lane and Pear Tree</u><br><u>Lane to Empress Way, PR7 6QB</u>         | Chorley  | Euxton South                 | 14.46                   | Agriculture  | Protection |
| CLCFS00215                  | 19C220p             | <u>Land to the west of Fieldside Avenue, PR7</u><br><u>6JF</u>                                 | Chorley  | Euxton South                 | 4.03                    | Agriculture  | Protection |
| CLCFS00269                  | 19C224p             | Fields between Pear Tree Lane and Whinney Lane, Euxton, PR7 6DH                                | Chorley  | Euxton South                 | 9.54                    | Agriculture  | Protection |
| CLCFS00548b                 | 19C155              | Cockers Farm, Long Lane, Limbrick,<br>Chorley, PR6 9EE                                         | Chorley  | Heath Charnock and Rivington | 0.54                    | Employment   | Housing    |
| CLCFS00571b                 | 19C159              | <u>Land off Dryfield Lane, Rivington, Bolton,</u> <u>BL6 7RT</u>                               | Chorley  | Heath Charnock and Rivington | 5.19                    | Agriculture  | Housing    |
| CLCFS00036                  | 19C007              | <u>Land at Corner of Pompian Brow and South</u><br><u>Road, Bretherton, PR26 9AQ</u>           | Chorley  | Lostock                      | 0.03                    | Residential  | Housing    |
| CLCFS00095                  | 19C130              | Land to Rear of Home Lead, Back Drinkhouse Lane, Croston, PR26 9JE                             | Chorley  | Lostock                      | 0.70                    | Other        | Housing    |
| CLCFS00117                  | 19C033              | Nettlefold Nursery, North Road Bretherton,<br>PR26 9AY                                         | Chorley  | Lostock                      | 0.92                    | Unused       | Housing    |
| CLCFS00121                  | 19C035              | Home Lea, Back Drinkhouse Lane, Croston, PR26 9JL                                              | Chorley  | Lostock                      | 0.53                    | Vacant       | Housing    |
| CLCFS00157                  | 19C131              | Call Hall Farm, Meadow Lane, Croston,<br>PR26 9JP                                              | Chorley  | Lostock                      | 0.56                    | Other        | Housing    |
| CLCFS00162                  | 19C045              | Land Between North Road and South Road (East), Farington, PR26 9AJ                             | Chorley  | Lostock                      | 14.38                   | Agriculture  | Housing    |
| CLCFS00227                  | 19C061              | Land South of Moor Road, Croston,<br>Leyland, PR26 9HP                                         | Chorley  | Lostock                      | 1.83                    | Agriculture  | Housing    |
| CLCFS00262                  | 19C072              | Land South of South Road, Bretherton,<br>PR26 9AB                                              | Chorley  | Lostock                      | 4.17                    | Agriculture  | Housing    |
| CLCFS00266                  | 19C073              | Former Ministry of Defence Land, Cocker<br>Bar Road, Ulnes Walton, PR26 9AZ                    | Chorley  | Lostock                      | 61.88                   | Agriculture  | Housing    |