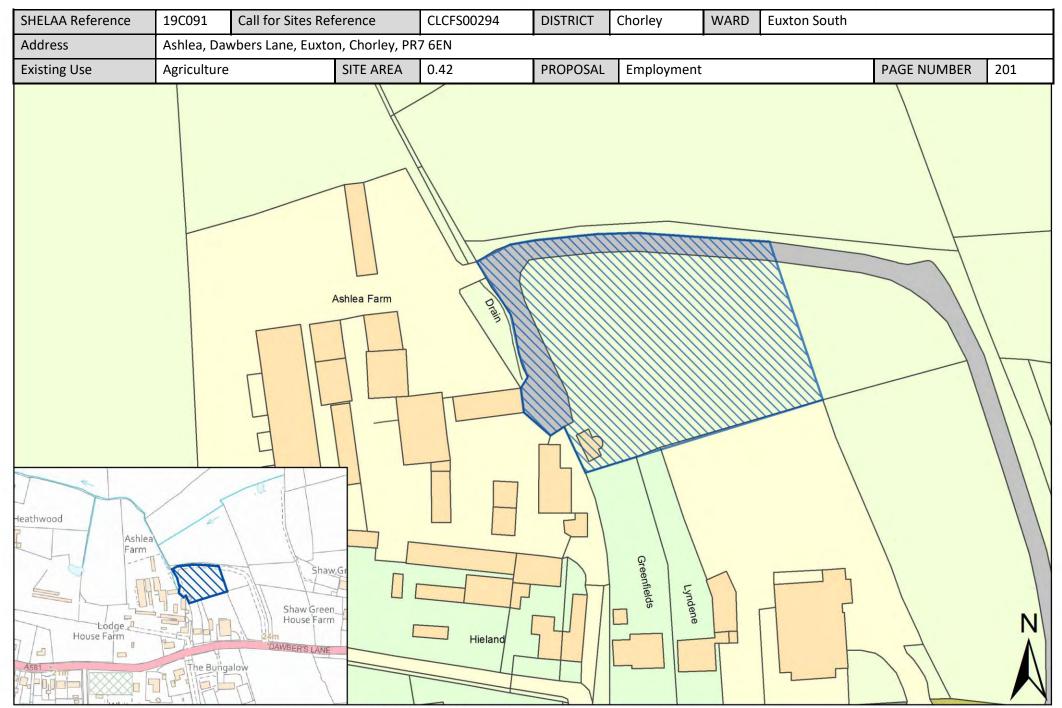

| Call for Sites<br>Reference | SHELAA<br>Reference | Site Address                                                                                | District | Ward         | Site Area<br>(Hectares) | Existing Use | Proposal   |
|-----------------------------|---------------------|---------------------------------------------------------------------------------------------|----------|--------------|-------------------------|--------------|------------|
| CLCFS00067                  | 19C207p             | Land Adjacent School Lane/Pear Tree Lane, PR7 6NG                                           | Chorley  | Euxton North | 12.61                   | Agriculture  | Protection |
| CLCFS00068                  | 19C208p             | Land between The Croft and Dawber's Lane (to the east of the M6) Euxton, PR7 6LH            | Chorley  | Euxton North | 45.39                   | Agriculture  | Protection |
| CLCFS00069                  | 19C209p             | Land between The Croft and Dawber's Lane (to the east of the M6) Euxton, PR7 6LH            | Chorley  | Euxton North | 38.65                   | Agriculture  | Protection |
| CLCFS00103                  | 19C210p             | Land to the rear of Limes Avenue and<br>Shawbrook Close, Euxton, PR7 6BJ                    | Chorley  | Euxton North | 24.35                   | Agriculture  | Protection |
| CLCFS00108                  | 19C211p             | Land to Rear of Shawbrook Close, Limes Avenue and Cedar Avenue, Euxton, PR7 6BJ             | Chorley  | Euxton North | 28.73                   | Agriculture  | Protection |
| CLCFS00141                  | 19C214p             | Land behind The Croft, PR7 6LH                                                              | Chorley  | Euxton North | 75.19                   | Agriculture  | Protection |
| CLCFS00143                  | 19C215p             | Land behind The Croft, PR7 6LH                                                              | Chorley  | Euxton North | 75.19                   | Agriculture  | Protection |
| CLCFS00212                  | 19C218p             | Land behind Limes Avenue in Euxton, PR7 6BJ                                                 | Chorley  | Euxton North | 15.74                   | Agriculture  | Protection |
| CLCFS00218                  | 19C221p             | Land behind Limes Avenue in Euxton, PR7 6BJ                                                 | Chorley  | Euxton North | 28.87                   | Agriculture  | Protection |
| CLCFS00219                  | 19C222p             | Fields behind Limes Avenue and<br>Shawbrook Close, PR7 6BJ                                  | Chorley  | Euxton North | 30.63                   | Agriculture  | Protection |
| CLCFS00264                  | 19C223p             | Land Behind The Croft, from Runshaw Lane<br>to Dawbers Lane and Millenium Green, PR7<br>6LA | Chorley  | Euxton North | 70.25                   | Agriculture  | Protection |
| CLCFS00347                  | 19C225p             | Land behind The Croft, Euxton, PR7 6LA                                                      | Chorley  | Euxton North | 75.19                   | Agriculture  | Protection |
| CLCFS00408                  | 19C226p             | Land to rear of The Croft, from Runshaw Lane to Dawbers Lane and Millennium Green, PR7 6LA  | Chorley  | Euxton North | 70.18                   | Agriculture  | Protection |
| CLCFS00268                  | 19C075              | Land South of Dunrobin Drive, Euxton, PR7 6LP                                               | Chorley  | Euxton South | 2.01                    | Vacant       | Housing    |
| CLCFS00277                  | 19C078              | Euxton Lane, Chorley, PR7 6DJ                                                               | Chorley  | Euxton South | 46.99                   | Agriculture  | Housing    |
| CLCFS00289                  | 19C086              | Land to the East of Pear Tree Lane, Chorley, PR7 6DT                                        | Chorley  | Euxton South | 4.84                    | Agriculture  | Housing    |
| CLCFS00294                  | 19C091              | Ashlea, Dawbers Lane, Euxton, Chorley, PR7 6EN                                              | Chorley  | Euxton South | 0.42                    | Agriculture  | Other      |