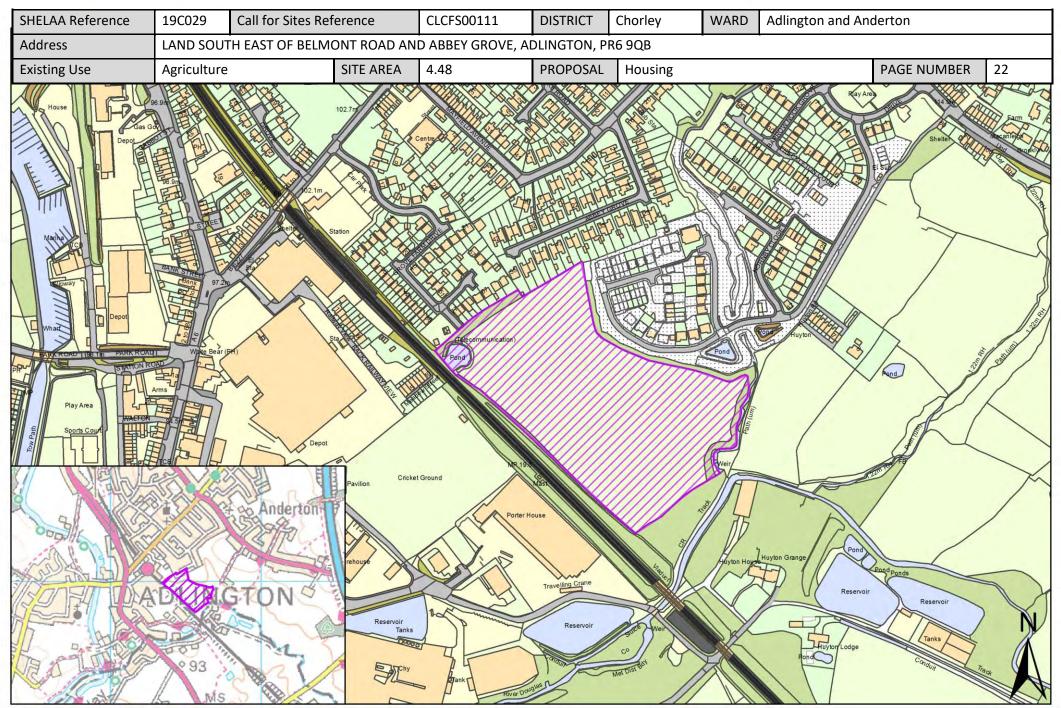

# Site Plans: Adlington and Anderton Ward, Chorley

This section includes maps of the following sites.

| Call for Sites<br>Reference | SHELAA<br>Reference | Site Address                                                                     | District | Ward                   | Site Area<br>(Hectares) | Existing Use | Proposal |
|-----------------------------|---------------------|----------------------------------------------------------------------------------|----------|------------------------|-------------------------|--------------|----------|
| CLCFS00027                  | 19C005              | Carrington Road, Adlington, PR7 4JE                                              | Chorley  | Adlington and Anderton | 0.84                    | Vacant       | Housing  |
| CLCFS00111                  | 19C029              | LAND SOUTH EAST OF BELMONT ROAD<br>AND ABBEY GROVE, ADLINGTON, PR6 9QB           | Chorley  | Adlington and Anderton | 4.48                    | Agriculture  | Housing  |
| CLCFS00132                  | 19C038              | Land off Bonds Lane, Adlington, Chorley,<br>Lancashire, PR7 4JB                  | Chorley  | Adlington and Anderton | 3.31                    | Agriculture  | Housing  |
| CLCFS00142                  | 19C041              | Land Adjacent to Harrisons Farm, Old<br>School Lane, Adlington, Chorley, PR7 4DX | Chorley  | Adlington and Anderton | 11.45                   | Agriculture  | Housing  |
| CLCFS00150                  | 19C043              | Land off Westhoughton Road, Adlington, PR7 4ET                                   | Chorley  | Adlington and Anderton | 0.69                    | Agriculture  | Housing  |
| CLCFS00235                  | 19C063              | Land North of Adlington Primary School,<br>Bonds Lane, Adlington, PR7 4JH        | Chorley  | Adlington and Anderton | 2.83                    | Agriculture  | Housing  |
| CLCFS00254                  | 19C068              | Land South of Bolton Road, Adlington,<br>Chorley, PR6 9HS                        | Chorley  | Adlington and Anderton | 6.45                    | Agriculture  | Housing  |
| CLCFS00284                  | 19C084              | Land East of Babylon Lane and South of<br>Greenhalgh Lane, Adlington, PR6 9PH    | Chorley  | Adlington and Anderton | 0.39                    | Unused       | Housing  |
| CLCFS00317                  | 19C103              | Land off Babylon Lane, Adlington, Chorley, PR6 9NP                               | Chorley  | Adlington and Anderton | 3.73                    | Agriculture  | Housing  |
| CLCFS00446b                 | 19C132              | Land North of Carrington Road, Adlington,<br>Lancashire, PR7 4JE                 | Chorley  | Adlington and Anderton | 0.84                    | Vacant       | Housing  |
| CLCFS00453b                 | 19C133              | Moody House Farm, Higher House Lane,<br>Heapey, Chorley, PR6 9BS.                | Chorley  | Adlington and Anderton | 17.68                   | Agriculture  | Housing  |
| CLCFS00454b                 | 19C134              | Washacre field, Babylon Lane, Adlington, PR6 9NP                                 | Chorley  | Adlington and Anderton | 1.20                    | Vacant       | Other    |
| CLCFS00468b                 | 19C142              | Land Off Bolton Road, Adlington, Chorley,<br>PR6 9HN                             | Chorley  | Adlington and Anderton | 5.02                    | Agriculture  | Housing  |
| CLCFS00483b                 | 19C145              | Land off Bolton Road, Adlington, Chorley,<br>PR6 9HN                             | Chorley  | Adlington and Anderton | 5.02                    | Agriculture  | Housing  |