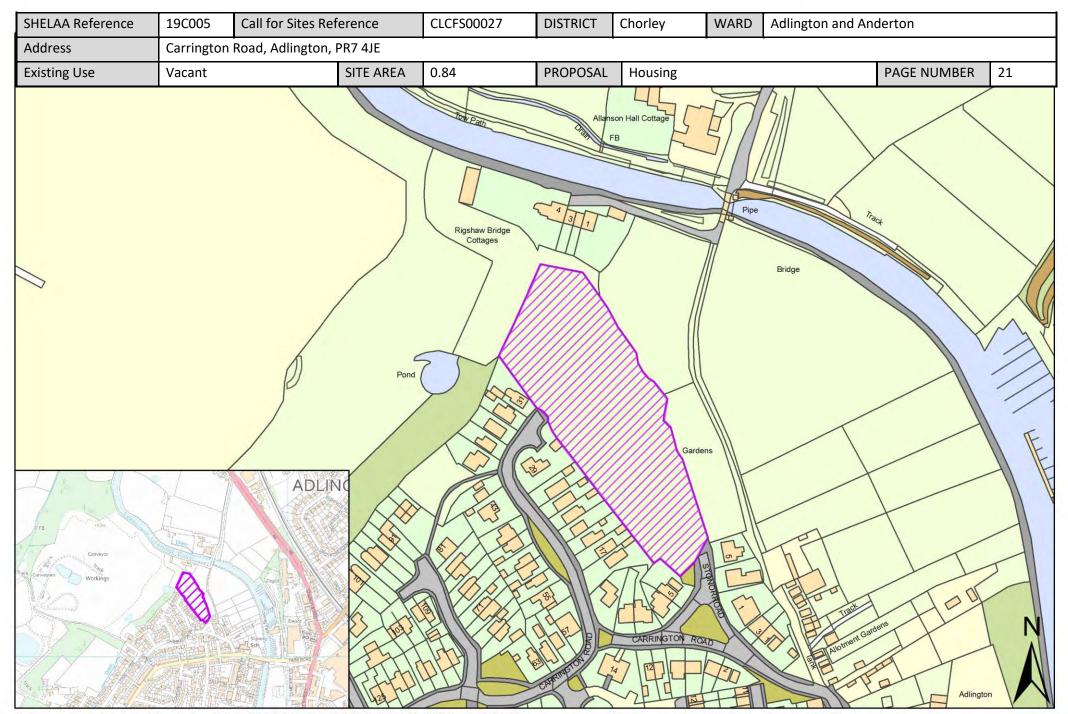

# Site Plans: Adlington and Anderton Ward, Chorley

This section includes maps of the following sites.

| Call for Sites<br>Reference | SHELAA<br>Reference | Site Address                                                                     | District | Ward                   | Site Area<br>(Hectares) | Existing Use | Proposal |
|-----------------------------|---------------------|----------------------------------------------------------------------------------|----------|------------------------|-------------------------|--------------|----------|
| CLCFS00027                  | 19C005              | Carrington Road, Adlington, PR7 4JE                                              | Chorley  | Adlington and Anderton | 0.84                    | Vacant       | Housing  |
| CLCFS00111                  | 19C029              | LAND SOUTH EAST OF BELMONT ROAD<br>AND ABBEY GROVE, ADLINGTON, PR6 9QB           | Chorley  | Adlington and Anderton | 4.48                    | Agriculture  | Housing  |
| CLCFS00132                  | 19C038              | Land off Bonds Lane, Adlington, Chorley,<br>Lancashire, PR7 4JB                  | Chorley  | Adlington and Anderton | 3.31                    | Agriculture  | Housing  |
| CLCFS00142                  | 19C041              | Land Adjacent to Harrisons Farm, Old<br>School Lane, Adlington, Chorley, PR7 4DX | Chorley  | Adlington and Anderton | 11.45                   | Agriculture  | Housing  |
| CLCFS00150                  | 19C043              | Land off Westhoughton Road, Adlington, PR7 4ET                                   | Chorley  | Adlington and Anderton | 0.69                    | Agriculture  | Housing  |
| CLCFS00235                  | 19C063              | Land North of Adlington Primary School,<br>Bonds Lane, Adlington, PR7 4JH        | Chorley  | Adlington and Anderton | 2.83                    | Agriculture  | Housing  |
| CLCFS00254                  | 19C068              | Land South of Bolton Road, Adlington,<br>Chorley, PR6 9HS                        | Chorley  | Adlington and Anderton | 6.45                    | Agriculture  | Housing  |
| CLCFS00284                  | 19C084              | Land East of Babylon Lane and South of<br>Greenhalgh Lane, Adlington, PR6 9PH    | Chorley  | Adlington and Anderton | 0.39                    | Unused       | Housing  |
| CLCFS00317                  | 19C103              | Land off Babylon Lane, Adlington, Chorley, PR6 9NP                               | Chorley  | Adlington and Anderton | 3.73                    | Agriculture  | Housing  |
| CLCFS00446b                 | 19C132              | Land North of Carrington Road, Adlington,<br>Lancashire, PR7 4JE                 | Chorley  | Adlington and Anderton | 0.84                    | Vacant       | Housing  |
| CLCFS00453b                 | 19C133              | Moody House Farm, Higher House Lane,<br>Heapey, Chorley, PR6 9BS.                | Chorley  | Adlington and Anderton | 17.68                   | Agriculture  | Housing  |
| CLCFS00454b                 | 19C134              | Washacre field, Babylon Lane, Adlington, PR6 9NP                                 | Chorley  | Adlington and Anderton | 1.20                    | Vacant       | Other    |
| CLCFS00468b                 | 19C142              | Land Off Bolton Road, Adlington, Chorley,<br>PR6 9HN                             | Chorley  | Adlington and Anderton | 5.02                    | Agriculture  | Housing  |
| CLCFS00483b                 | 19C145              | Land off Bolton Road, Adlington, Chorley,<br>PR6 9HN                             | Chorley  | Adlington and Anderton | 5.02                    | Agriculture  | Housing  |