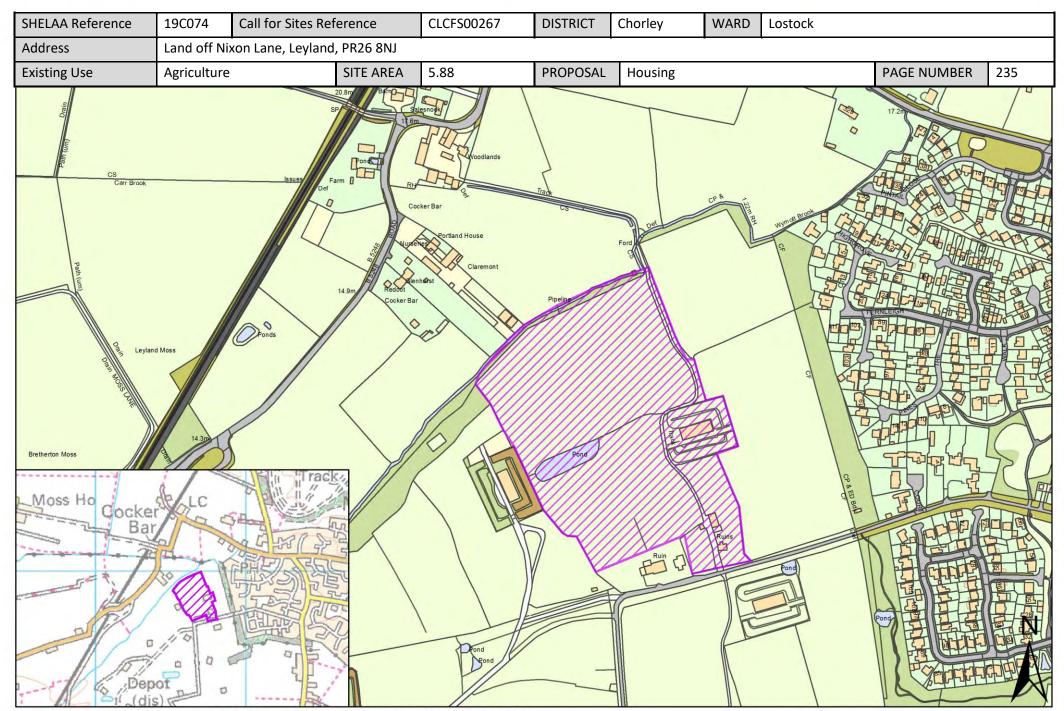

| Call for Sites<br>Reference | SHELAA<br>Reference | Site Address                                                                                              | District | Ward    | Site Area<br>(Hectares) | Existing Use | Proposal                                |
|-----------------------------|---------------------|-----------------------------------------------------------------------------------------------------------|----------|---------|-------------------------|--------------|-----------------------------------------|
| CLCFS00267                  | 19C074              | Land off Nixon Lane, Leyland, PR26 8NJ                                                                    | Chorley  | Lostock | 5.88                    | Agriculture  | Housing                                 |
| CLCFS00275                  | 19C077              | Land off Ulnes Walton Lane, Leyland, PR26<br>8LU                                                          | Chorley  | Lostock | 11.94                   | Agriculture  | Housing                                 |
| CLCFS00280                  | 19C081              | Land Between Carr House Lane and Pompian Brow, Bretherton, PR26 9AQ                                       | Chorley  | Lostock | 0.94                    | Vacant       | Housing                                 |
| CLCFS00283                  | 19C083              | Westhead Road, Croston, Leyland, PR26<br>9RR                                                              | Chorley  | Lostock | 3.14                    | Other        | Housing                                 |
| CLCFS00290                  | 19C087              | <u>Land Between North Road and South Road</u><br>(West), Bretherton, PR26 9AJ                             | Chorley  | Lostock | 13.37                   | Agriculture  | Housing                                 |
| CLCFS00292                  | 19C089              | Out Lane, Leyland, PR26 9HJ                                                                               | Chorley  | Lostock | 10.45                   | Agriculture  | Housing                                 |
| CLCFS00293                  | 19C090              | Land Between Carr House Lane and<br>Pompian Brow, Bretherton, PR26 9AQ                                    | Chorley  | Lostock | 0.96                    | Agriculture  | Housing                                 |
| CLCFS00302                  | 19C096              | LAND ADJOINING DENIZES FARM, SOUTHPORT ROAD, ULNES WALTON, LEYLAND, PR26 8LP                              | Chorley  | Lostock | 0.82                    | Agriculture  | Housing                                 |
| CLCFS00330                  | 19C105              | DENIZES FARM, SOUTHPORT ROAD, ULNES WALTON, LEYLAND, PR26 8LP                                             | Chorley  | Lostock | 1.43                    | Agriculture  | Employment                              |
| CLCFS00392                  | 19C121              | Land South of Moor Lane, Croston, PR26<br>9HQ                                                             | Chorley  | Lostock | 1.80                    | Agriculture  | Housing                                 |
| CLCFS00489b                 | 19C146              | Land to West of Ulnes Walton Lane,<br>Leyland, Preston, PR26 8LT                                          | Chorley  | Lostock | 1.05                    | Vacant       | Housing                                 |
| CLCFS00494b                 | 19C149              | Land to West of Ulnes Walton Lane,<br>Leyland, Preston, PR26 8LU                                          | Chorley  | Lostock | 11.94                   | Agriculture  | Housing                                 |
| Not applicable              | 19C183              | Land off Station Road, Croston, PR26 9HY                                                                  | Chorley  | Lostock | 1.42                    | Vacant       | Housing                                 |
| CLCFS00029                  | 19C191p             | <u>Land at junction of Moss Lane/Willow</u><br><u>Road, Ulnes Walton, Leyland, PR26 8NR</u>               | Chorley  | Lostock | 0.23                    | Unused       | Protection                              |
| CLCFS00056                  | 19C011              | <u>Tithebarn Lane, Heapey, Chorley, PR6 9BX</u>                                                           | Chorley  | Pennine | 5.00                    | Unused       | Mixed Use:<br>Housing and<br>Employment |
| CLCFS00107                  | 19C028              | RUSTIC OAK FARM AND ADJACENT FIELD (FORMALLY ROSCOES FARM), MOSS LANE, WHITTLE-LE-WOODS, CHORLEY, PR6 8AA | Chorley  | Pennine | 0.95                    | Unused       | Housing                                 |