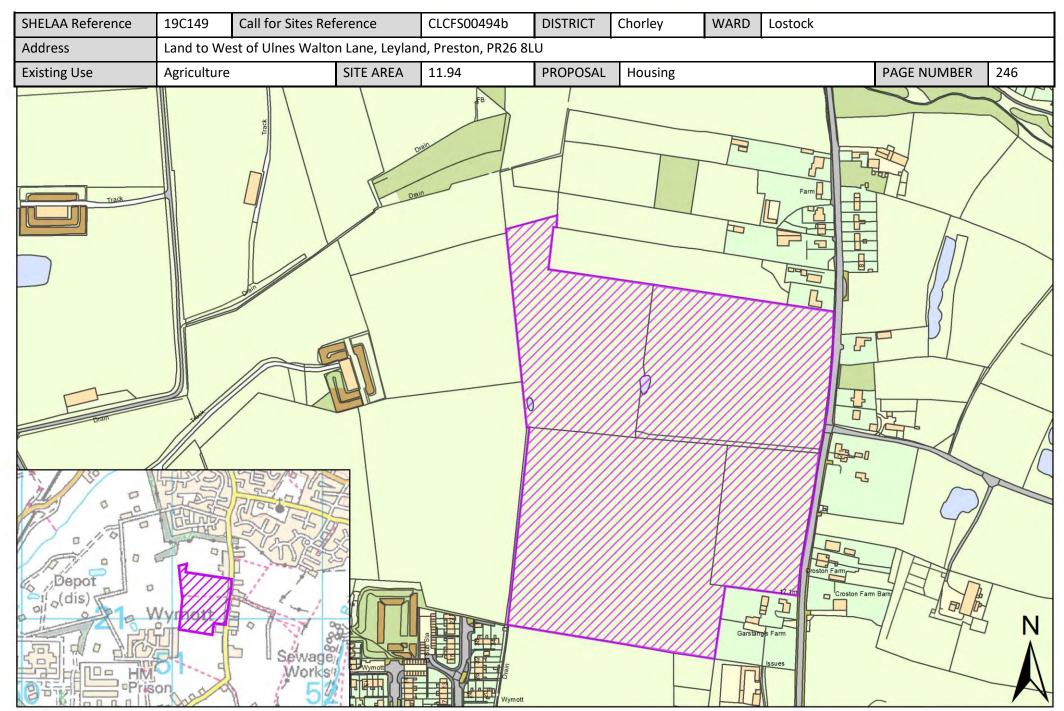

| Call for Sites<br>Reference | SHELAA<br>Reference | Site Address                                                                                              | District | Ward    | Site Area<br>(Hectares) | Existing Use | Proposal                                |
|-----------------------------|---------------------|-----------------------------------------------------------------------------------------------------------|----------|---------|-------------------------|--------------|-----------------------------------------|
| CLCFS00267                  | 19C074              | Land off Nixon Lane, Leyland, PR26 8NJ                                                                    | Chorley  | Lostock | 5.88                    | Agriculture  | Housing                                 |
| CLCFS00275                  | 19C077              | Land off Ulnes Walton Lane, Leyland, PR26<br>8LU                                                          | Chorley  | Lostock | 11.94                   | Agriculture  | Housing                                 |
| CLCFS00280                  | 19C081              | Land Between Carr House Lane and Pompian Brow, Bretherton, PR26 9AQ                                       | Chorley  | Lostock | 0.94                    | Vacant       | Housing                                 |
| CLCFS00283                  | 19C083              | Westhead Road, Croston, Leyland, PR26<br>9RR                                                              | Chorley  | Lostock | 3.14                    | Other        | Housing                                 |
| CLCFS00290                  | 19C087              | <u>Land Between North Road and South Road</u><br>(West), Bretherton, PR26 9AJ                             | Chorley  | Lostock | 13.37                   | Agriculture  | Housing                                 |
| CLCFS00292                  | 19C089              | Out Lane, Leyland, PR26 9HJ                                                                               | Chorley  | Lostock | 10.45                   | Agriculture  | Housing                                 |
| CLCFS00293                  | 19C090              | Land Between Carr House Lane and<br>Pompian Brow, Bretherton, PR26 9AQ                                    | Chorley  | Lostock | 0.96                    | Agriculture  | Housing                                 |
| CLCFS00302                  | 19C096              | LAND ADJOINING DENIZES FARM, SOUTHPORT ROAD, ULNES WALTON, LEYLAND, PR26 8LP                              | Chorley  | Lostock | 0.82                    | Agriculture  | Housing                                 |
| CLCFS00330                  | 19C105              | DENIZES FARM, SOUTHPORT ROAD, ULNES WALTON, LEYLAND, PR26 8LP                                             | Chorley  | Lostock | 1.43                    | Agriculture  | Employment                              |
| CLCFS00392                  | 19C121              | Land South of Moor Lane, Croston, PR26<br>9HQ                                                             | Chorley  | Lostock | 1.80                    | Agriculture  | Housing                                 |
| CLCFS00489b                 | 19C146              | Land to West of Ulnes Walton Lane,<br>Leyland, Preston, PR26 8LT                                          | Chorley  | Lostock | 1.05                    | Vacant       | Housing                                 |
| CLCFS00494b                 | 19C149              | Land to West of Ulnes Walton Lane,<br>Leyland, Preston, PR26 8LU                                          | Chorley  | Lostock | 11.94                   | Agriculture  | Housing                                 |
| Not applicable              | 19C183              | Land off Station Road, Croston, PR26 9HY                                                                  | Chorley  | Lostock | 1.42                    | Vacant       | Housing                                 |
| CLCFS00029                  | 19C191p             | <u>Land at junction of Moss Lane/Willow</u><br><u>Road, Ulnes Walton, Leyland, PR26 8NR</u>               | Chorley  | Lostock | 0.23                    | Unused       | Protection                              |
| CLCFS00056                  | 19C011              | <u>Tithebarn Lane, Heapey, Chorley, PR6 9BX</u>                                                           | Chorley  | Pennine | 5.00                    | Unused       | Mixed Use:<br>Housing and<br>Employment |
| CLCFS00107                  | 19C028              | RUSTIC OAK FARM AND ADJACENT FIELD (FORMALLY ROSCOES FARM), MOSS LANE, WHITTLE-LE-WOODS, CHORLEY, PR6 8AA | Chorley  | Pennine | 0.95                    | Unused       | Housing                                 |