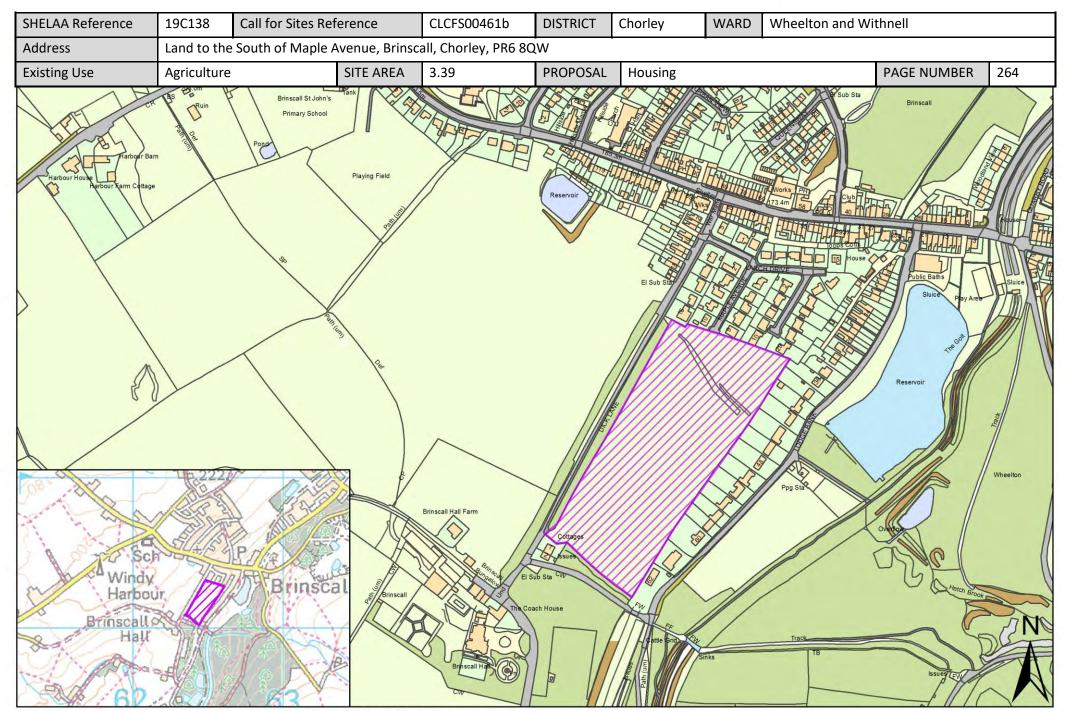

| Call for Sites<br>Reference | SHELAA<br>Reference | Site Address                                                             | District | Ward                  | Site Area<br>(Hectares) | Existing Use | Proposal                                |
|-----------------------------|---------------------|--------------------------------------------------------------------------|----------|-----------------------|-------------------------|--------------|-----------------------------------------|
| Not applicable              | 19C163              | Land to the North East of M61 junction (Gale Moss) Chorley, PR6 8AA      | Chorley  | Pennine               | 6.92                    | Agriculture  | Employment                              |
| Not applicable              | 19C180              | <u>Land East of Lucas Lane, Whittle-le-Woods, PR6 7DA</u>                | Chorley  | Pennine               | 7.28                    | Vacant       | Housing                                 |
| Not applicable              | 19C184              | Land off Blackburn Road, Wheelton, PR6<br>8EJ                            | Chorley  | Pennine               | 1.71                    | Vacant       | Housing                                 |
| CLCFS00022                  | 19C003              | Land to the South East of Dick Lane, Brinscall, Lancashire, PR6 8QL      | Chorley  | Wheelton and Withnell | 3.63                    | Agriculture  | Housing                                 |
| CLCFS00055                  | 19C010              | Withnell Fold Mill, Withnell Fold, Withnell, PR6 8BA                     | Chorley  | Wheelton and Withnell | 2.86                    | Unused       | Mixed Use:<br>Housing and<br>Employment |
| CLCFS00112                  | 19C030              | Land Lying to the West of No 1 Whins Lane,<br>Wheelton, Chorley, PR6 8HN | Chorley  | Wheelton and Withnell | 0.50                    | Vacant       | Housing                                 |
| CLCFS00188                  | 19C051              | Land North of Briers Lane, Wheelton,<br>Chorley, PR6 8JW                 | Chorley  | Wheelton and Withnell | 28.82                   | Agriculture  | Housing                                 |
| CLCFS00194                  | 19C052              | Land off Sandy Lane, Brinscall, PR6 8SX                                  | Chorley  | Wheelton and Withnell | 1.90                    | Agriculture  | Housing                                 |
| CLCFS00279                  | 19C080              | Lower Bank Street, Withnell, Chorley, PR6<br>8SE                         | Chorley  | Wheelton and Withnell | 0.90                    | Agriculture  | Mixed Use:<br>Housing and<br>Employment |
| CLCFS00282                  | 19C082              | Drinkwater Farm, Windsor Drive, Brinscall,<br>Chorley, PR6 8PX           | Chorley  | Wheelton and Withnell | 0.65                    | Residential  | Housing                                 |
| CLCFS00298                  | 19C095              | <u>Land off Sandringham Drive, Brinscall,</u><br><u>Chorley, PR6 8SU</u> | Chorley  | Wheelton and Withnell | 5.41                    | Agriculture  | Housing                                 |
| CLCFS00461b                 | 19C138              | Land to the South of Maple Avenue, Brinscall, Chorley, PR6 8QW           | Chorley  | Wheelton and Withnell | 3.39                    | Agriculture  | Housing                                 |
| CLCFS00462b                 | 19C139              | Land South of School Lane, Brinscall,<br>Chorley, PR6 8PS                | Chorley  | Wheelton and Withnell | 7.60                    | Agriculture  | Housing                                 |
| CLCFS00534b                 | 19C154              | Land off Chorley Road Wheelton, PR6 8HS                                  | Chorley  | Wheelton and Withnell | 1.66                    | Agriculture  | Housing                                 |
| Not applicable              | 19C185              | Land off Bolton Road, Abbey Village, PR6<br>8DP                          | Chorley  | Wheelton and Withnell | 1.49                    | Vacant       | Housing                                 |