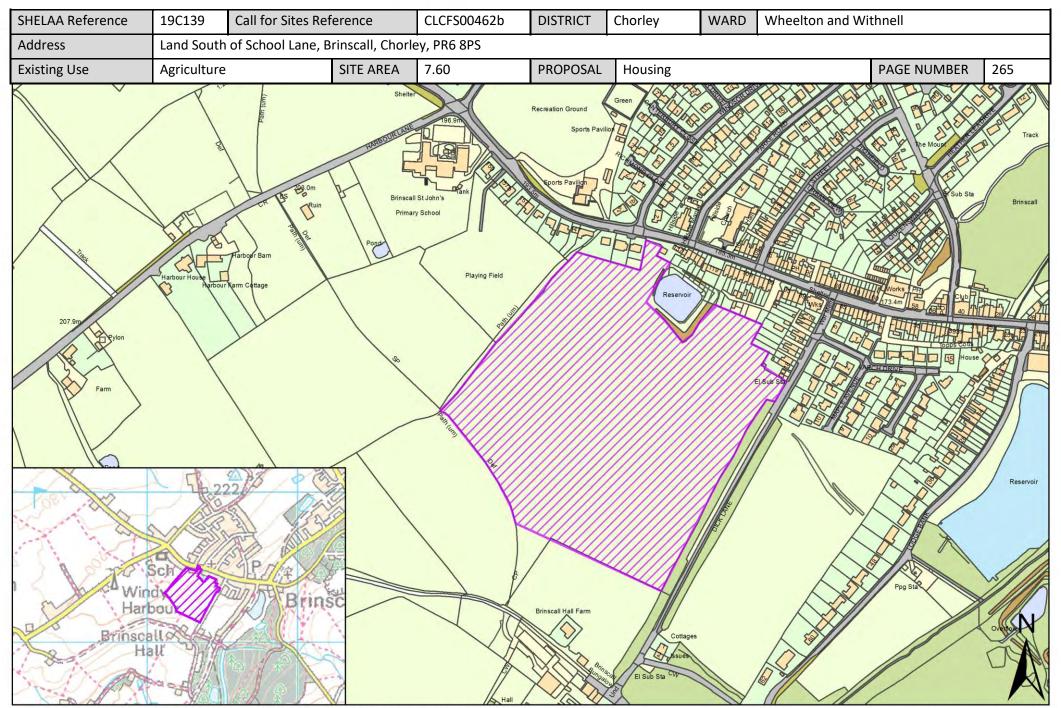

| Call for Sites<br>Reference | SHELAA<br>Reference | Site Address                                                             | District | Ward                  | Site Area<br>(Hectares) | Existing Use | Proposal                                |
|-----------------------------|---------------------|--------------------------------------------------------------------------|----------|-----------------------|-------------------------|--------------|-----------------------------------------|
| Not applicable              | 19C163              | Land to the North East of M61 junction (Gale Moss) Chorley, PR6 8AA      | Chorley  | Pennine               | 6.92                    | Agriculture  | Employment                              |
| Not applicable              | 19C180              | <u>Land East of Lucas Lane, Whittle-le-Woods, PR6 7DA</u>                | Chorley  | Pennine               | 7.28                    | Vacant       | Housing                                 |
| Not applicable              | 19C184              | Land off Blackburn Road, Wheelton, PR6<br>8EJ                            | Chorley  | Pennine               | 1.71                    | Vacant       | Housing                                 |
| CLCFS00022                  | 19C003              | Land to the South East of Dick Lane, Brinscall, Lancashire, PR6 8QL      | Chorley  | Wheelton and Withnell | 3.63                    | Agriculture  | Housing                                 |
| CLCFS00055                  | 19C010              | Withnell Fold Mill, Withnell Fold, Withnell, PR6 8BA                     | Chorley  | Wheelton and Withnell | 2.86                    | Unused       | Mixed Use:<br>Housing and<br>Employment |
| CLCFS00112                  | 19C030              | Land Lying to the West of No 1 Whins Lane,<br>Wheelton, Chorley, PR6 8HN | Chorley  | Wheelton and Withnell | 0.50                    | Vacant       | Housing                                 |
| CLCFS00188                  | 19C051              | Land North of Briers Lane, Wheelton,<br>Chorley, PR6 8JW                 | Chorley  | Wheelton and Withnell | 28.82                   | Agriculture  | Housing                                 |
| CLCFS00194                  | 19C052              | Land off Sandy Lane, Brinscall, PR6 8SX                                  | Chorley  | Wheelton and Withnell | 1.90                    | Agriculture  | Housing                                 |
| CLCFS00279                  | 19C080              | Lower Bank Street, Withnell, Chorley, PR6<br>8SE                         | Chorley  | Wheelton and Withnell | 0.90                    | Agriculture  | Mixed Use:<br>Housing and<br>Employment |
| CLCFS00282                  | 19C082              | Drinkwater Farm, Windsor Drive, Brinscall,<br>Chorley, PR6 8PX           | Chorley  | Wheelton and Withnell | 0.65                    | Residential  | Housing                                 |
| CLCFS00298                  | 19C095              | <u>Land off Sandringham Drive, Brinscall,</u><br><u>Chorley, PR6 8SU</u> | Chorley  | Wheelton and Withnell | 5.41                    | Agriculture  | Housing                                 |
| CLCFS00461b                 | 19C138              | Land to the South of Maple Avenue, Brinscall, Chorley, PR6 8QW           | Chorley  | Wheelton and Withnell | 3.39                    | Agriculture  | Housing                                 |
| CLCFS00462b                 | 19C139              | Land South of School Lane, Brinscall,<br>Chorley, PR6 8PS                | Chorley  | Wheelton and Withnell | 7.60                    | Agriculture  | Housing                                 |
| CLCFS00534b                 | 19C154              | Land off Chorley Road Wheelton, PR6 8HS                                  | Chorley  | Wheelton and Withnell | 1.66                    | Agriculture  | Housing                                 |
| Not applicable              | 19C185              | Land off Bolton Road, Abbey Village, PR6<br>8DP                          | Chorley  | Wheelton and Withnell | 1.49                    | Vacant       | Housing                                 |