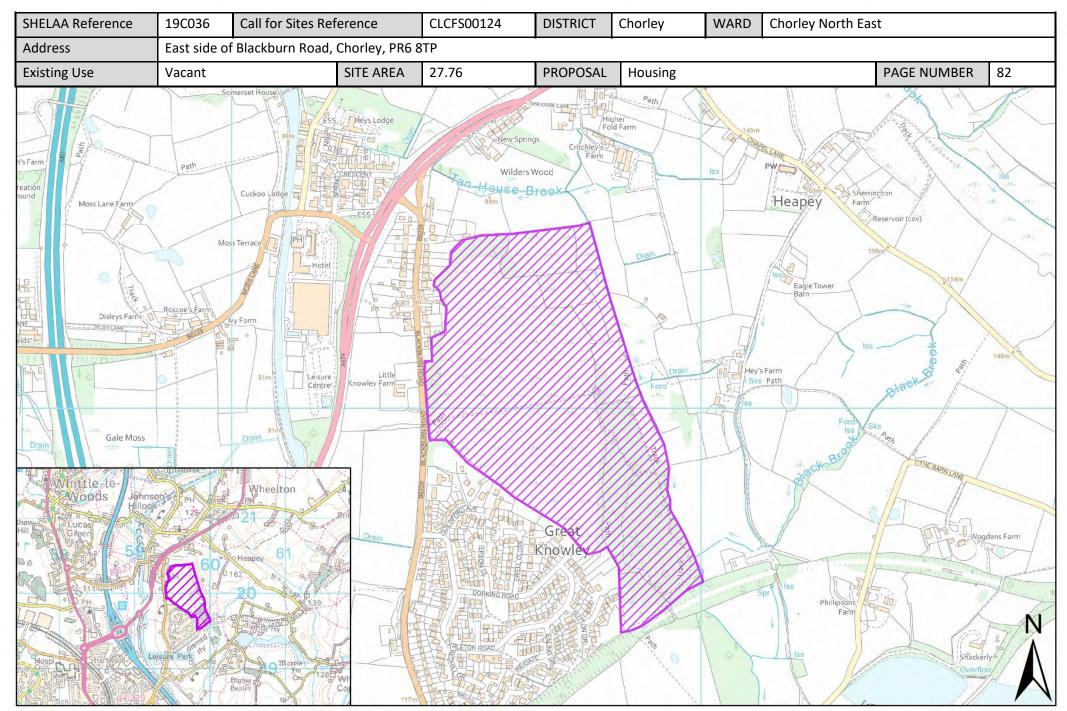

| Call for Sites<br>Reference | SHELAA<br>Reference | Site Address                                                             | District | Ward               | Site Area<br>(Hectares) | Existing Use | Proposal                                |
|-----------------------------|---------------------|--------------------------------------------------------------------------|----------|--------------------|-------------------------|--------------|-----------------------------------------|
| CLCFS00395                  | 19C122              | Camelot Theme Park, Park Hall Road,<br>Charnock Richard, Chorley PR7 5LP | Chorley  | Chisnall           | 52.15                   | Unused       | Mixed Use:<br>Housing and<br>Employment |
| CLCFS00475b                 | 19C144              | Charter Lane, Charnock Richard, PR7 5LZ                                  | Chorley  | Chisnall           | 3.45                    | Agriculture  | Housing                                 |
| Not applicable              | 19C181              | Pole Green Nurseries, Charnock Richard,<br>PR7 5NH                       | Chorley  | Chisnall           | 0.91                    | Agriculture  | Housing                                 |
| CLCFS00028                  | 19C006              | Froom Street, Chorley, PR6 0AN                                           | Chorley  | Chorley East       | 2.51                    | Vacant       | Housing                                 |
| CLCFS00296                  | 19C093              | Cowling Farm, Cowling Brow, Chorley, PR6 9EA                             | Chorley  | Chorley East       | 6.10                    | Agriculture  | Housing                                 |
| CLCFS00311                  | 19C100              | Land at Bagganley Lane, Chorley, PR6 0EA                                 | Chorley  | Chorley East       | 19.57                   | Vacant       | Mixed Use:<br>Housing and<br>Employment |
| CLCFS00397                  | 19C124              | Crosse Hall Lane, Chorley, PR6 9AD                                       | Chorley  | Chorley East       | 2.84                    | Agriculture  | Housing                                 |
| CLCFS00401                  | 19C125              | Golden Meadow Farm, Chapel Lane,<br>Coppull, PR7 4PG                     | Chorley  | Chorley East       | 3.55                    | Vacant       | Housing                                 |
| Not applicable              | 19C165              | Cowling Farm, Chorley, PR6 9EA                                           | Chorley  | Chorley East       | 3.50                    | Agriculture  | Mixed Use:<br>Housing and<br>Employment |
| Not applicable              | 19C171              | East of M61, Chorley, PR6 9AR                                            | Chorley  | Chorley East       | 10.36                   | Employment   | Mixed Use:<br>Housing and<br>Employment |
| CLCFS00124                  | 19C036              | East side of Blackburn Roadd, Chorley, PR6<br>8TP                        | Chorley  | Chorley North East | 27.76                   | Vacant       | Housing                                 |
| CLCFS00255                  | 19C069              | Land North of 119 Heapey Rd, Chorley, PR6<br>9BJ                         | Chorley  | Chorley North East | 6.74                    | Agriculture  | Housing                                 |
| CLCFS00338                  | 19C109              | Land at Little Knowley Farm, Heapey Road,<br>Chorley, PR6 9BQ            | Chorley  | Chorley North East | 24.21                   | Agriculture  | Housing                                 |
| CLCFS00377                  | 19C117              | Land East of Blackburn Road (B6228),<br>Chorley, PR6 8TG                 | Chorley  | Chorley North East | 27.76                   | Agriculture  | Housing                                 |
| CLCFS00381                  | 19C119              | Land South of Heapey Road, Chorley, PR6 9BQ                              | Chorley  | Chorley North East | 5.62                    | Agriculture  | Housing                                 |
| CLCFS00385                  | 19C120              | Land East of Blackburn Brow, Chorley                                     | Chorley  | Chorley North East | 19.51                   | Agriculture  | Housing                                 |