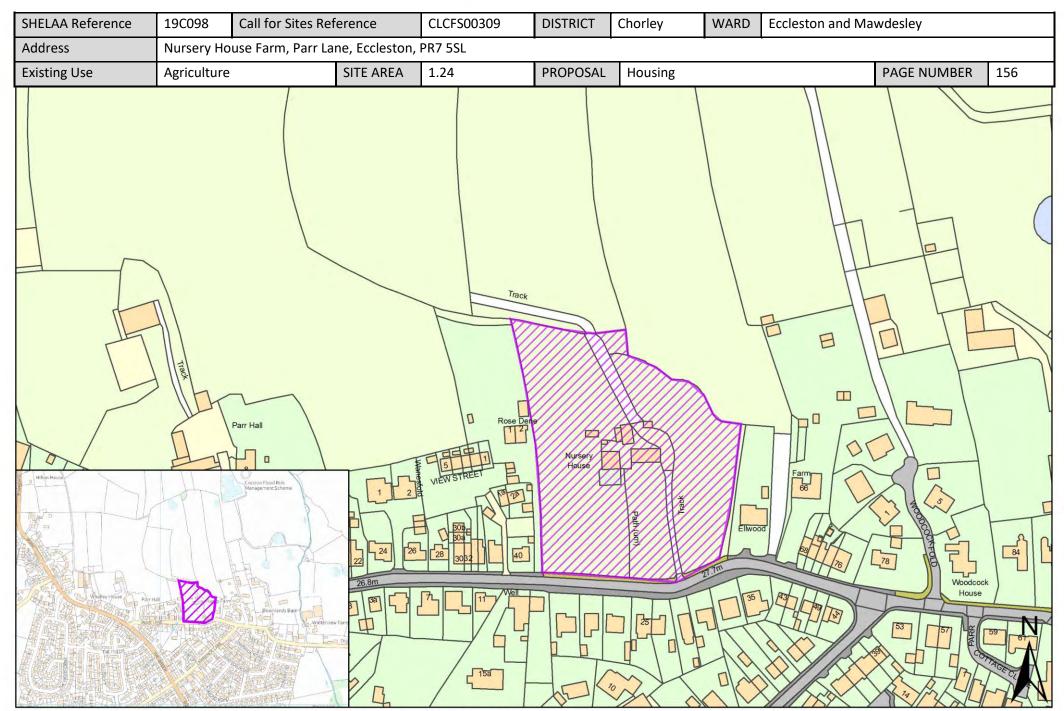

| Call for Sites<br>Reference | SHELAA<br>Reference | Site Address                                                                          | District | Ward                       | Site Area<br>(Hectares) | Existing Use | Proposal |
|-----------------------------|---------------------|---------------------------------------------------------------------------------------|----------|----------------------------|-------------------------|--------------|----------|
| CLCFS00315                  | 19C102              | Coppull Enterprise Centre, Mill Ln, Coppull,<br>Chorley, PR7 5BW                      | Chorley  | Coppull                    | 1.55                    | Employment   | Housing  |
| CLCFS00324                  | 19C104              | Land at Darlington Street, Coppull, PR7 5AB                                           | Chorley  | Coppull                    | 2.58                    | Agriculture  | Housing  |
| CLCFS00348                  | 19C111              | Land on the South West Coppull Hall Lane<br>and East of Chapel Lane, Coppull, PR7 4PP | Chorley  | Coppull                    | 8.28                    | Agriculture  | Housing  |
| CLCFS00353                  | 19C112              | Land at Golden Meadow Farm, 179 Chapel<br>Lane, Coppull PR7 4ND                       | Chorley  | Coppull                    | 0.46                    | Agriculture  | Housing  |
| CLCFS00460b                 | 19C137              | Land to the North of Moss Bank, Coppull, PR7 5UT                                      | Chorley  | Coppull                    | 1.08                    | Agriculture  | Housing  |
| CLCFS00491b                 | 19C147              | 179 Chapel Lane, Coppull, PR7 4ND                                                     | Chorley  | Coppull                    | 12.21                   | Agriculture  | Housing  |
| Not applicable              | 19C189              | Regent Street, Coppull, PR7 5AX                                                       | Chorley  | Coppull                    | 0.54                    | Employment   | Housing  |
| CLCFS00018                  | 19C002              | Tincklers Lane/Doctors Lane, Eccleston, PR7 5QW                                       | Chorley  | Eccleston and<br>Mawdesley | 5.67                    | Agriculture  | Housing  |
| CLCFS00084                  | 19C021              | Land off Hall Lane, Mawdesley, L40 2QY                                                | Chorley  | Eccleston and<br>Mawdesley | 1.46                    | Agriculture  | Other    |
| CLCFS00085                  | 19C022              | Land off Bradley Lane, Eccleston, PR7 5RJ                                             | Chorley  | Eccleston and<br>Mawdesley | 0.85                    | Other        | Housing  |
| CLCFS00272                  | 19C076              | Land East of Tincklers Lane, Eccleston, PR7 5QW                                       | Chorley  | Eccleston and<br>Mawdesley | 0.96                    | Agriculture  | Housing  |
| CLCFS00309                  | 19C098              | Nursery House Farm, Parr Lane, Eccleston, PR7 5SL                                     | Chorley  | Eccleston and<br>Mawdesley | 1.24                    | Agriculture  | Housing  |
| CLCFS00313                  | 19C101              | Nursery House Farm, Parr Lane, Eccleston, PR7 5SL                                     | Chorley  | Eccleston and<br>Mawdesley | 5.92                    | Agriculture  | Housing  |
| CLCFS00334                  | 19C106              | Land off Towngate, Eccleston, PR7 5QL                                                 | Chorley  | Eccleston and<br>Mawdesley | 31.40                   | Agriculture  | Housing  |
| CLCFS00335                  | 19C107              | Land South of Parr Lane, Eccleston, PR7 5SN                                           | Chorley  | Eccleston and<br>Mawdesley | 1.48                    | Unused       | Housing  |
| CLCFS00341                  | 19C110              | Land South of Parr Lane, Eccleston, PR7 5SN                                           | Chorley  | Eccleston and<br>Mawdesley | 4.23                    | Unused       | Housing  |
| CLCFS00357                  | 19C113              | Land off Shelly Drive, Eccleston, PR7 5PE                                             | Chorley  | Eccleston and<br>Mawdesley | 0.90                    | Unused       | Housing  |
| CLCFS00373                  | 19C115              | Land East of Tincklers Lane, Eccleston,<br>Chorley, PR7 5QU                           | Chorley  | Eccleston and<br>Mawdesley | 0.82                    | Agriculture  | Housing  |