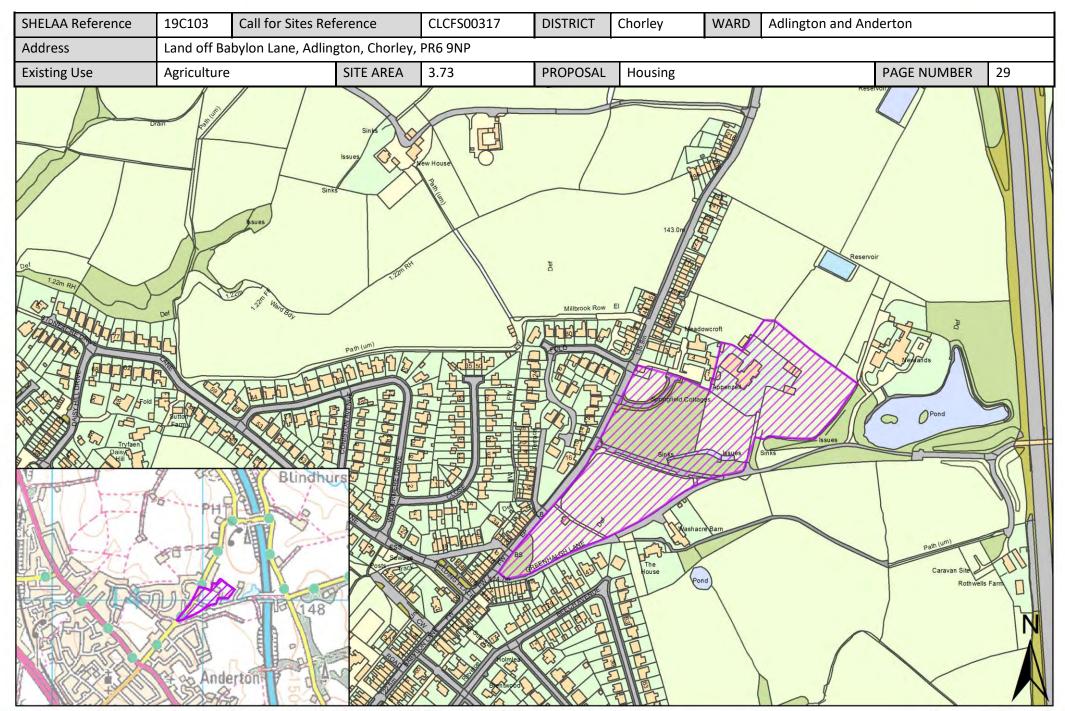

# List of All sites in Chorley

| Call for Sites<br>Reference | SHELAA<br>Reference | Site Address                                                                  | District | Ward                   | Site Area<br>(Hectares) | Existing Use | Proposal                                |
|-----------------------------|---------------------|-------------------------------------------------------------------------------|----------|------------------------|-------------------------|--------------|-----------------------------------------|
| CLCFS00027                  | 19C005              | Carrington Road, Adlington, PR7 4JE                                           | Chorley  | Adlington and Anderton | 0.84                    | Vacant       | Housing                                 |
| CLCFS00111                  | 19C029              | LAND SOUTH EAST OF BELMONT ROAD AND ABBEY GROVE, ADLINGTON, PR6 9QB           | Chorley  | Adlington and Anderton | 4.48                    | Agriculture  | Housing                                 |
| CLCFS00132                  | 19C038              | Land off Bonds Lane, Adlington, Chorley,<br>Lancashire, PR7 4JB               | Chorley  | Adlington and Anderton | 3.31                    | Agriculture  | Housing                                 |
| CLCFS00142                  | 19C041              | Land Adjacent to Harrisons Farm, Old School Lane, Adlington, Chorley, PR7 4DX | Chorley  | Adlington and Anderton | 11.45                   | Agriculture  | Housing                                 |
| CLCFS00150                  | 19C043              | Land off Westhoughton Road, Adlington, PR7 4ET                                | Chorley  | Adlington and Anderton | 0.69                    | Agriculture  | Housing                                 |
| CLCFS00235                  | 19C063              | Land North of Adlington Primary School,<br>Bonds Lane, Adlington, PR7 4JH     | Chorley  | Adlington and Anderton | 2.83                    | Agriculture  | Housing                                 |
| CLCFS00254                  | 19C068              | Land South of Bolton Road, Adlington,<br>Chorley, PR6 9HS                     | Chorley  | Adlington and Anderton | 6.45                    | Agriculture  | Housing                                 |
| CLCFS00284                  | 19C084              | Land East of Babylon Lane and South of<br>Greenhalgh Lane, Adlington, PR6 9PH | Chorley  | Adlington and Anderton | 0.39                    | Unused       | Housing                                 |
| CLCFS00317                  | 19C103              | Land off Babylon Lane, Adlington, Chorley, PR6 9NP                            | Chorley  | Adlington and Anderton | 3.73                    | Agriculture  | Housing                                 |
| CLCFS00446b                 | 19C132              | Land North of Carrington Road, Adlington,<br>Lancashire, PR7 4JE              | Chorley  | Adlington and Anderton | 0.84                    | Vacant       | Housing                                 |
| CLCFS00453b                 | 19C133              | Moody House Farm, Higher House Lane,<br>Heapey, Chorley, PR6 9BS              | Chorley  | Adlington and Anderton | 17.68                   | Agriculture  | Housing                                 |
| CLCFS00454b                 | 19C134              | Washacre field, Babylon Lane, Adlington, PR6 9NP                              | Chorley  | Adlington and Anderton | 1.20                    | Vacant       | Other                                   |
| CLCFS00468b                 | 19C142              | Land Off Bolton Road, Adlington, Chorley,<br>PR6 9HN                          | Chorley  | Adlington and Anderton | 5.02                    | Agriculture  | Housing                                 |
| CLCFS00483b                 | 19C145              | Land off Bolton Road, Adlington, Chorley,<br>PR6 9HN                          | Chorley  | Adlington and Anderton | 5.02                    | Agriculture  | Housing                                 |
| Not applicable              | 19C169              | Fairport, Market Place Adlington, PR7 4EZ                                     | Chorley  | Adlington and Anderton | 1.47                    | Employment   | Mixed Use:<br>Housing and<br>Employment |

# Site Plans: Adlington and Anderton Ward, Chorley

This section includes maps of the following sites.

| Call for Sites<br>Reference | SHELAA<br>Reference | Site Address                                                                     | District | Ward                   | Site Area<br>(Hectares) | Existing Use | Proposal |
|-----------------------------|---------------------|----------------------------------------------------------------------------------|----------|------------------------|-------------------------|--------------|----------|
| CLCFS00027                  | 19C005              | Carrington Road, Adlington, PR7 4JE                                              | Chorley  | Adlington and Anderton | 0.84                    | Vacant       | Housing  |
| CLCFS00111                  | 19C029              | LAND SOUTH EAST OF BELMONT ROAD<br>AND ABBEY GROVE, ADLINGTON, PR6 9QB           | Chorley  | Adlington and Anderton | 4.48                    | Agriculture  | Housing  |
| CLCFS00132                  | 19C038              | Land off Bonds Lane, Adlington, Chorley,<br>Lancashire, PR7 4JB                  | Chorley  | Adlington and Anderton | 3.31                    | Agriculture  | Housing  |
| CLCFS00142                  | 19C041              | Land Adjacent to Harrisons Farm, Old<br>School Lane, Adlington, Chorley, PR7 4DX | Chorley  | Adlington and Anderton | 11.45                   | Agriculture  | Housing  |
| CLCFS00150                  | 19C043              | Land off Westhoughton Road, Adlington, PR7 4ET                                   | Chorley  | Adlington and Anderton | 0.69                    | Agriculture  | Housing  |
| CLCFS00235                  | 19C063              | Land North of Adlington Primary School,<br>Bonds Lane, Adlington, PR7 4JH        | Chorley  | Adlington and Anderton | 2.83                    | Agriculture  | Housing  |
| CLCFS00254                  | 19C068              | Land South of Bolton Road, Adlington,<br>Chorley, PR6 9HS                        | Chorley  | Adlington and Anderton | 6.45                    | Agriculture  | Housing  |
| CLCFS00284                  | 19C084              | Land East of Babylon Lane and South of<br>Greenhalgh Lane, Adlington, PR6 9PH    | Chorley  | Adlington and Anderton | 0.39                    | Unused       | Housing  |
| CLCFS00317                  | 19C103              | Land off Babylon Lane, Adlington, Chorley, PR6 9NP                               | Chorley  | Adlington and Anderton | 3.73                    | Agriculture  | Housing  |
| CLCFS00446b                 | 19C132              | Land North of Carrington Road, Adlington,<br>Lancashire, PR7 4JE                 | Chorley  | Adlington and Anderton | 0.84                    | Vacant       | Housing  |
| CLCFS00453b                 | 19C133              | Moody House Farm, Higher House Lane,<br>Heapey, Chorley, PR6 9BS.                | Chorley  | Adlington and Anderton | 17.68                   | Agriculture  | Housing  |
| CLCFS00454b                 | 19C134              | Washacre field, Babylon Lane, Adlington, PR6 9NP                                 | Chorley  | Adlington and Anderton | 1.20                    | Vacant       | Other    |
| CLCFS00468b                 | 19C142              | Land Off Bolton Road, Adlington, Chorley,<br>PR6 9HN                             | Chorley  | Adlington and Anderton | 5.02                    | Agriculture  | Housing  |
| CLCFS00483b                 | 19C145              | Land off Bolton Road, Adlington, Chorley,<br>PR6 9HN                             | Chorley  | Adlington and Anderton | 5.02                    | Agriculture  | Housing  |