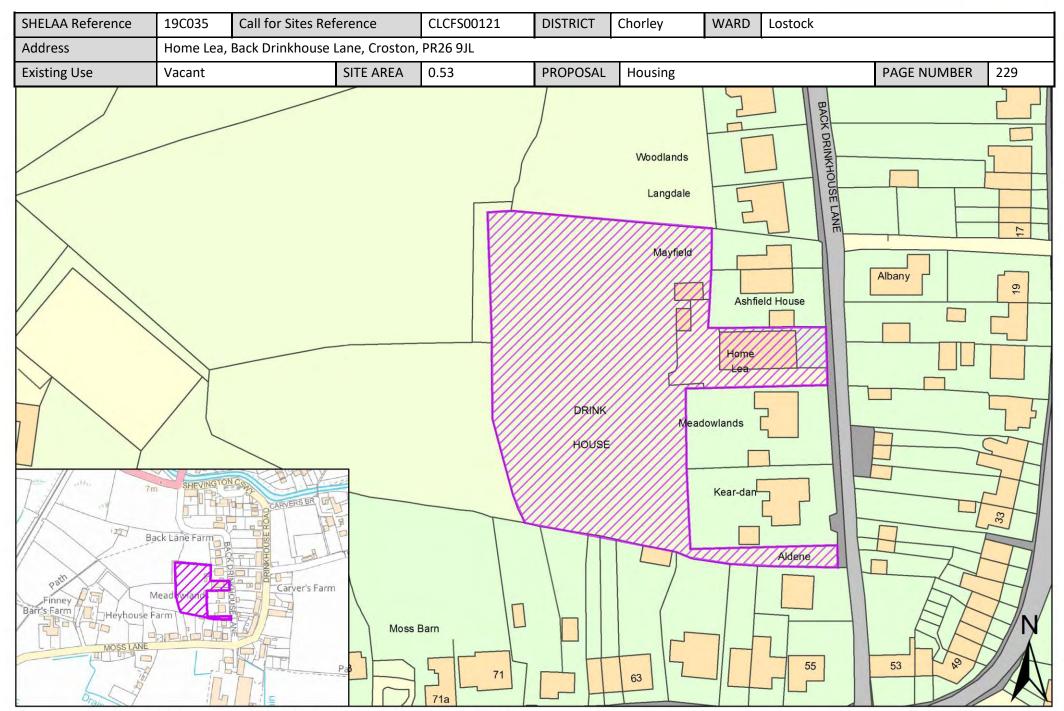

| Call for Sites<br>Reference | SHELAA<br>Reference | Site Address                                                                                   | District | Ward                         | Site Area<br>(Hectares) | Existing Use | Proposal   |
|-----------------------------|---------------------|------------------------------------------------------------------------------------------------|----------|------------------------------|-------------------------|--------------|------------|
| CLCFS00144                  | 19C216p             | Land bounded by School Lane, Pear Tree Lane and Empressway, PR7 6QB                            | Chorley  | Euxton South                 | 13.78                   | Agriculture  | Protection |
| CLCFS00147                  | 19C217p             | Land between Pear Tree Lane, Whinney Lane to Westway and south to Yarrow Country Park, PR7 6DH | Chorley  | Euxton South                 | 142.04                  | Agriculture  | Protection |
| CLCFS00214                  | 19C219p             | <u>Fields between School Lane and Pear Tree</u><br><u>Lane to Empress Way, PR7 6QB</u>         | Chorley  | Euxton South                 | 14.46                   | Agriculture  | Protection |
| CLCFS00215                  | 19C220p             | <u>Land to the west of Fieldside Avenue, PR7</u><br><u>6JF</u>                                 | Chorley  | Euxton South                 | 4.03                    | Agriculture  | Protection |
| CLCFS00269                  | 19C224p             | Fields between Pear Tree Lane and Whinney Lane, Euxton, PR7 6DH                                | Chorley  | Euxton South                 | 9.54                    | Agriculture  | Protection |
| CLCFS00548b                 | 19C155              | Cockers Farm, Long Lane, Limbrick,<br>Chorley, PR6 9EE                                         | Chorley  | Heath Charnock and Rivington | 0.54                    | Employment   | Housing    |
| CLCFS00571b                 | 19C159              | <u>Land off Dryfield Lane, Rivington, Bolton,</u> <u>BL6 7RT</u>                               | Chorley  | Heath Charnock and Rivington | 5.19                    | Agriculture  | Housing    |
| CLCFS00036                  | 19C007              | <u>Land at Corner of Pompian Brow and South</u><br><u>Road, Bretherton, PR26 9AQ</u>           | Chorley  | Lostock                      | 0.03                    | Residential  | Housing    |
| CLCFS00095                  | 19C130              | Land to Rear of Home Lead, Back Drinkhouse Lane, Croston, PR26 9JE                             | Chorley  | Lostock                      | 0.70                    | Other        | Housing    |
| CLCFS00117                  | 19C033              | Nettlefold Nursery, North Road Bretherton,<br>PR26 9AY                                         | Chorley  | Lostock                      | 0.92                    | Unused       | Housing    |
| CLCFS00121                  | 19C035              | Home Lea, Back Drinkhouse Lane, Croston, PR26 9JL                                              | Chorley  | Lostock                      | 0.53                    | Vacant       | Housing    |
| CLCFS00157                  | 19C131              | Call Hall Farm, Meadow Lane, Croston,<br>PR26 9JP                                              | Chorley  | Lostock                      | 0.56                    | Other        | Housing    |
| CLCFS00162                  | 19C045              | Land Between North Road and South Road (East), Farington, PR26 9AJ                             | Chorley  | Lostock                      | 14.38                   | Agriculture  | Housing    |
| CLCFS00227                  | 19C061              | Land South of Moor Road, Croston,<br>Leyland, PR26 9HP                                         | Chorley  | Lostock                      | 1.83                    | Agriculture  | Housing    |
| CLCFS00262                  | 19C072              | Land South of South Road, Bretherton,<br>PR26 9AB                                              | Chorley  | Lostock                      | 4.17                    | Agriculture  | Housing    |
| CLCFS00266                  | 19C073              | Former Ministry of Defence Land, Cocker<br>Bar Road, Ulnes Walton, PR26 9AZ                    | Chorley  | Lostock                      | 61.88                   | Agriculture  | Housing    |