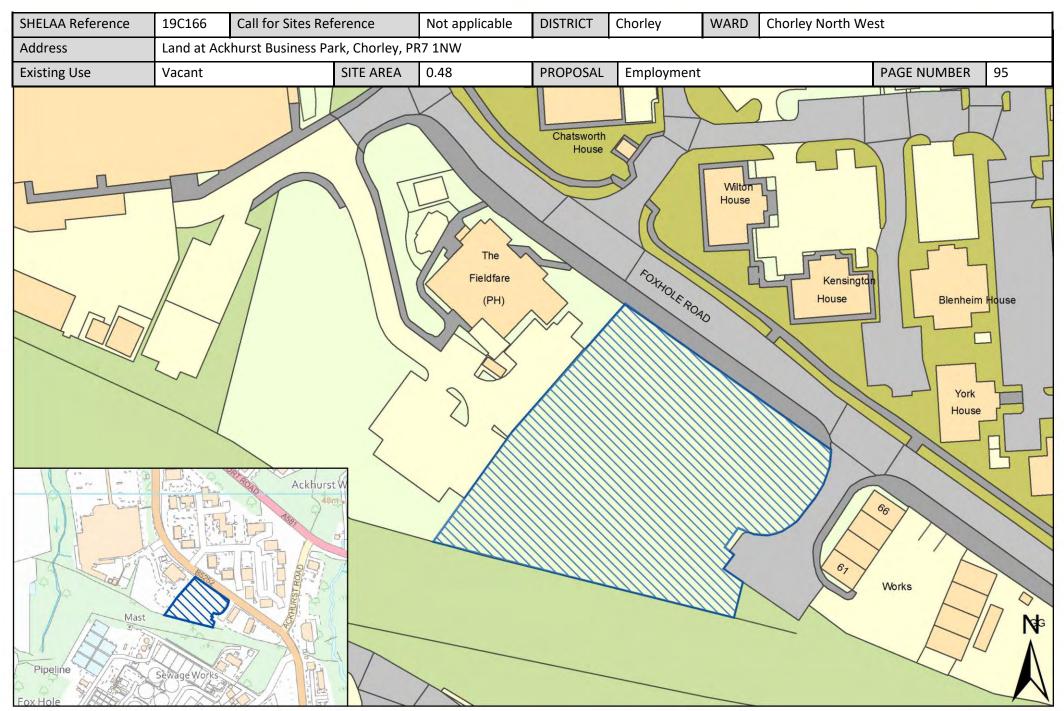

| Call for Sites<br>Reference | SHELAA<br>Reference | Site Address                                                            | District | Ward                                     | Site Area<br>(Hectares) | Existing Use | Proposal   |
|-----------------------------|---------------------|-------------------------------------------------------------------------|----------|------------------------------------------|-------------------------|--------------|------------|
| Not applicable              | 19C161              | Great Knowley, Chorley, PR6 8TH                                         | Chorley  | Chorley North East                       | 23.70                   | Agriculture  | Housing    |
| Not applicable              | 19C162              | Botany Bay, Chorley, PR6 9AF                                            | Chorley  | Chorley North East                       | 8.82                    | Vacant       | Other      |
| Not applicable              | 19C174              | Cabbage Hall Fields, Chorley, PR6 7DE                                   | Chorley  | Chorley North East                       | 0.63                    | Vacant       | Housing    |
| Not applicable              | 19C175              | Land Adjacent to Northgate Drive, Chorley, PR6 0JH                      | Chorley  | Chorley North East                       | 0.75                    | Vacant       | Housing    |
| Not applicable              | 19C188              | Bengal Street Depot, PR7 1SA                                            | Chorley  | Chorley North East                       | 0.69                    | Employment   | Employment |
| CLCFS00176                  | 19C049              | Waterloo Lodge, off Buckshaw Avenue,<br>PR6 7AX                         | Chorley  | Chorley North West                       | 2.46                    | Other        | Other      |
| Not applicable              | 19C166              | Land at Ackhurst Business Park, Chorley, PR7 1NW                        | Chorley  | Chorley North West                       | 0.48                    | Vacant       | Employment |
| Not applicable              | 19C167              | The Revolution, Buckshaw Avenue, Buckshaw Village, PR6 7AJ              | Chorley  | Chorley North West                       | 2.88                    | Vacant       | Employment |
| Not applicable              | 19C187              | <u>Former Service Station, Preston Road,</u><br><u>Chorley, PR7 1PN</u> | Chorley  | Chorley North West                       | 0.16                    | Vacant       | Housing    |
| CLCFS00175                  | 19C048              | Land off Burgh Lane South, Chorley, PR7<br>3TJ                          | Chorley  | Chorley South West                       | 1.92                    | Agriculture  | Housing    |
| CLCFS00201                  | 19C056              | Whittle Hill Quarry, Hill Top Lane, Whittle-<br>le-Woods, Chorley       | Chorley  | Chorley South West                       | 6.04                    | Other        | Housing    |
| CLCFS00202                  | 19C057              | Land West of Burgh Lane South, Chorley, PR7 3TN                         | Chorley  | Chorley South West                       | 2.92                    | Agriculture  | Housing    |
| CLCFS00286                  | 19C085              | Eaves Green, Land off Lower Burgh Lane,<br>Chorley, PR7 3TN             | Chorley  | Chorley South West                       | 2.07                    | Unused       | Housing    |
| Not applicable              | 19C173              | Eaves Green, Chorley (Remainder of Allocation), PR7 3TQ-PR7 3TJ         | Chorley  | Chorley South West                       | 7.99                    | Vacant       | Housing    |
| CLCFS00014                  | 19C001              | Town Lane, Whittle-le-Woods, PR6 7DJ                                    | Chorley  | Clayton-le-Woods and Whittle-le-Woods    | 13.01                   | Agriculture  | Housing    |
| CLCFS00105                  | 19C026              | Land at Dawson Lane, Buckshaw Village,<br>PR6 7DT                       | Chorley  | Clayton-le-Woods and<br>Whittle-le-Woods | 2.93                    | Unused       | Housing    |
| CLCFS00106                  | 19C027              | Hill Top Farm Land, Birchin Lane, Whittle Le Woods, PR6 7QS             | Chorley  | Clayton-le-Woods and Whittle-le-Woods    | 4.37                    | Agriculture  | Housing    |
| CLCFS00120                  | 19C034              | Hill Top Farm, Whittle le Woods, Chorley, PR6 7QS                       | Chorley  | Clayton-le-Woods and<br>Whittle-le-Woods | 0.22                    | Vacant       | Housing    |