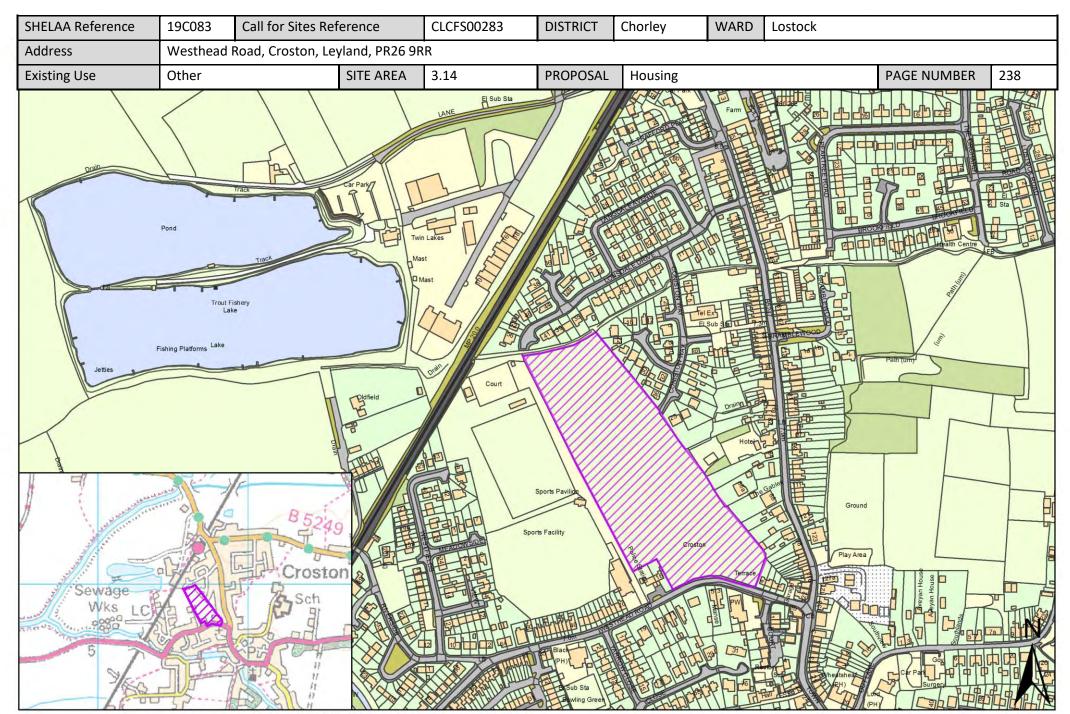

| Call for Sites<br>Reference | SHELAA<br>Reference | Site Address                                                                                              | District | Ward    | Site Area<br>(Hectares) | Existing Use | Proposal                                |
|-----------------------------|---------------------|-----------------------------------------------------------------------------------------------------------|----------|---------|-------------------------|--------------|-----------------------------------------|
| CLCFS00267                  | 19C074              | Land off Nixon Lane, Leyland, PR26 8NJ                                                                    | Chorley  | Lostock | 5.88                    | Agriculture  | Housing                                 |
| CLCFS00275                  | 19C077              | Land off Ulnes Walton Lane, Leyland, PR26<br>8LU                                                          | Chorley  | Lostock | 11.94                   | Agriculture  | Housing                                 |
| CLCFS00280                  | 19C081              | Land Between Carr House Lane and Pompian Brow, Bretherton, PR26 9AQ                                       | Chorley  | Lostock | 0.94                    | Vacant       | Housing                                 |
| CLCFS00283                  | 19C083              | Westhead Road, Croston, Leyland, PR26<br>9RR                                                              | Chorley  | Lostock | 3.14                    | Other        | Housing                                 |
| CLCFS00290                  | 19C087              | <u>Land Between North Road and South Road</u><br>(West), Bretherton, PR26 9AJ                             | Chorley  | Lostock | 13.37                   | Agriculture  | Housing                                 |
| CLCFS00292                  | 19C089              | Out Lane, Leyland, PR26 9HJ                                                                               | Chorley  | Lostock | 10.45                   | Agriculture  | Housing                                 |
| CLCFS00293                  | 19C090              | Land Between Carr House Lane and<br>Pompian Brow, Bretherton, PR26 9AQ                                    | Chorley  | Lostock | 0.96                    | Agriculture  | Housing                                 |
| CLCFS00302                  | 19C096              | LAND ADJOINING DENIZES FARM, SOUTHPORT ROAD, ULNES WALTON, LEYLAND, PR26 8LP                              | Chorley  | Lostock | 0.82                    | Agriculture  | Housing                                 |
| CLCFS00330                  | 19C105              | DENIZES FARM, SOUTHPORT ROAD, ULNES WALTON, LEYLAND, PR26 8LP                                             | Chorley  | Lostock | 1.43                    | Agriculture  | Employment                              |
| CLCFS00392                  | 19C121              | Land South of Moor Lane, Croston, PR26<br>9HQ                                                             | Chorley  | Lostock | 1.80                    | Agriculture  | Housing                                 |
| CLCFS00489b                 | 19C146              | Land to West of Ulnes Walton Lane,<br>Leyland, Preston, PR26 8LT                                          | Chorley  | Lostock | 1.05                    | Vacant       | Housing                                 |
| CLCFS00494b                 | 19C149              | Land to West of Ulnes Walton Lane,<br>Leyland, Preston, PR26 8LU                                          | Chorley  | Lostock | 11.94                   | Agriculture  | Housing                                 |
| Not applicable              | 19C183              | Land off Station Road, Croston, PR26 9HY                                                                  | Chorley  | Lostock | 1.42                    | Vacant       | Housing                                 |
| CLCFS00029                  | 19C191p             | <u>Land at junction of Moss Lane/Willow</u><br><u>Road, Ulnes Walton, Leyland, PR26 8NR</u>               | Chorley  | Lostock | 0.23                    | Unused       | Protection                              |
| CLCFS00056                  | 19C011              | <u>Tithebarn Lane, Heapey, Chorley, PR6 9BX</u>                                                           | Chorley  | Pennine | 5.00                    | Unused       | Mixed Use:<br>Housing and<br>Employment |
| CLCFS00107                  | 19C028              | RUSTIC OAK FARM AND ADJACENT FIELD (FORMALLY ROSCOES FARM), MOSS LANE, WHITTLE-LE-WOODS, CHORLEY, PR6 8AA | Chorley  | Pennine | 0.95                    | Unused       | Housing                                 |