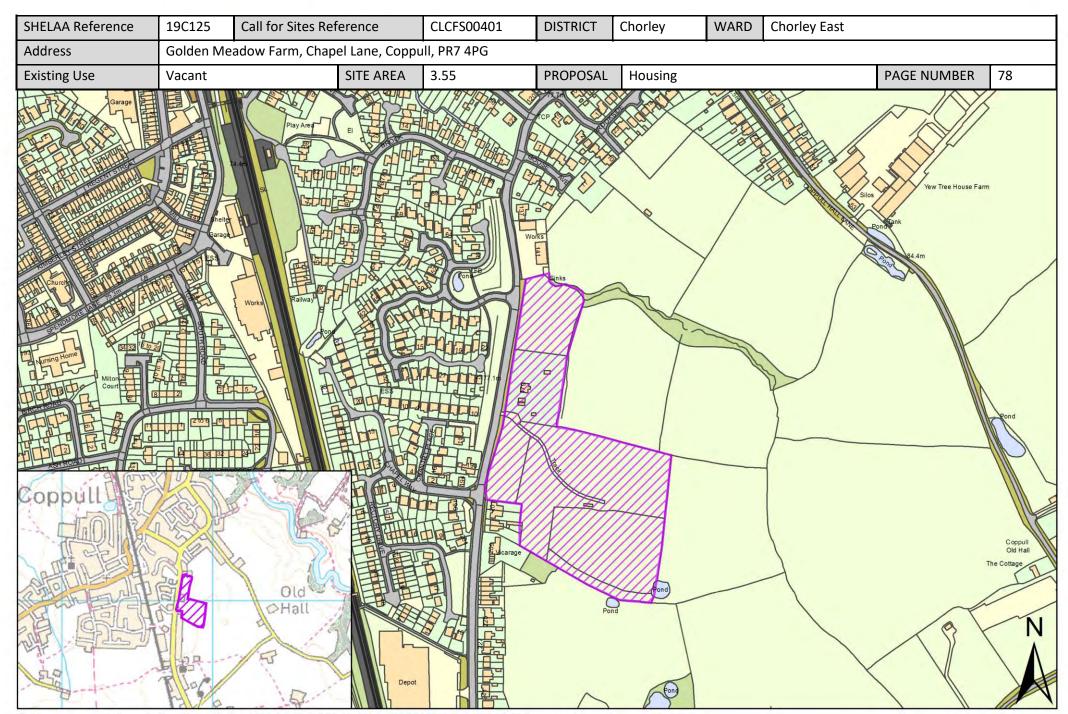

| Call for Sites<br>Reference | SHELAA<br>Reference | Site Address                                                             | District | Ward               | Site Area<br>(Hectares) | Existing Use | Proposal                                |
|-----------------------------|---------------------|--------------------------------------------------------------------------|----------|--------------------|-------------------------|--------------|-----------------------------------------|
| CLCFS00395                  | 19C122              | Camelot Theme Park, Park Hall Road,<br>Charnock Richard, Chorley PR7 5LP | Chorley  | Chisnall           | 52.15                   | Unused       | Mixed Use:<br>Housing and<br>Employment |
| CLCFS00475b                 | 19C144              | Charter Lane, Charnock Richard, PR7 5LZ                                  | Chorley  | Chisnall           | 3.45                    | Agriculture  | Housing                                 |
| Not applicable              | 19C181              | Pole Green Nurseries, Charnock Richard,<br>PR7 5NH                       | Chorley  | Chisnall           | 0.91                    | Agriculture  | Housing                                 |
| CLCFS00028                  | 19C006              | Froom Street, Chorley, PR6 0AN                                           | Chorley  | Chorley East       | 2.51                    | Vacant       | Housing                                 |
| CLCFS00296                  | 19C093              | Cowling Farm, Cowling Brow, Chorley, PR6 9EA                             | Chorley  | Chorley East       | 6.10                    | Agriculture  | Housing                                 |
| CLCFS00311                  | 19C100              | Land at Bagganley Lane, Chorley, PR6 0EA                                 | Chorley  | Chorley East       | 19.57                   | Vacant       | Mixed Use:<br>Housing and<br>Employment |
| CLCFS00397                  | 19C124              | Crosse Hall Lane, Chorley, PR6 9AD                                       | Chorley  | Chorley East       | 2.84                    | Agriculture  | Housing                                 |
| CLCFS00401                  | 19C125              | Golden Meadow Farm, Chapel Lane,<br>Coppull, PR7 4PG                     | Chorley  | Chorley East       | 3.55                    | Vacant       | Housing                                 |
| Not applicable              | 19C165              | Cowling Farm, Chorley, PR6 9EA                                           | Chorley  | Chorley East       | 3.50                    | Agriculture  | Mixed Use:<br>Housing and<br>Employment |
| Not applicable              | 19C171              | East of M61, Chorley, PR6 9AR                                            | Chorley  | Chorley East       | 10.36                   | Employment   | Mixed Use:<br>Housing and<br>Employment |
| CLCFS00124                  | 19C036              | East side of Blackburn Roadd, Chorley, PR6<br>8TP                        | Chorley  | Chorley North East | 27.76                   | Vacant       | Housing                                 |
| CLCFS00255                  | 19C069              | Land North of 119 Heapey Rd, Chorley, PR6<br>9BJ                         | Chorley  | Chorley North East | 6.74                    | Agriculture  | Housing                                 |
| CLCFS00338                  | 19C109              | Land at Little Knowley Farm, Heapey Road,<br>Chorley, PR6 9BQ            | Chorley  | Chorley North East | 24.21                   | Agriculture  | Housing                                 |
| CLCFS00377                  | 19C117              | Land East of Blackburn Road (B6228),<br>Chorley, PR6 8TG                 | Chorley  | Chorley North East | 27.76                   | Agriculture  | Housing                                 |
| CLCFS00381                  | 19C119              | Land South of Heapey Road, Chorley, PR6 9BQ                              | Chorley  | Chorley North East | 5.62                    | Agriculture  | Housing                                 |
| CLCFS00385                  | 19C120              | Land East of Blackburn Brow, Chorley                                     | Chorley  | Chorley North East | 19.51                   | Agriculture  | Housing                                 |