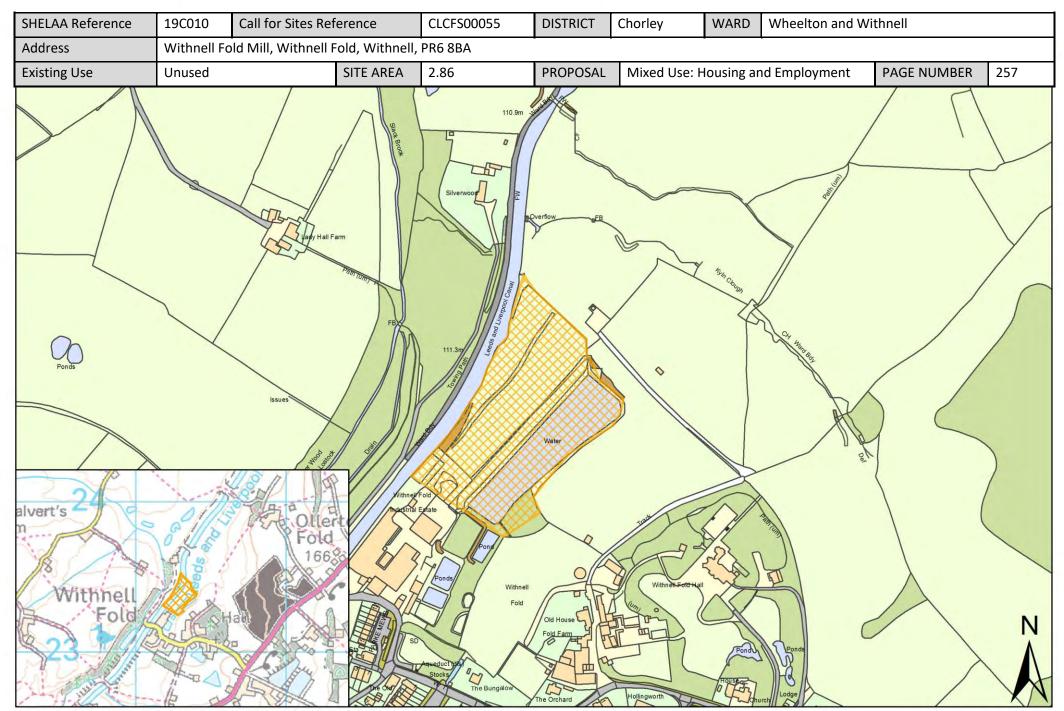

| Call for Sites<br>Reference | SHELAA<br>Reference | Site Address                                                             | District | Ward                  | Site Area<br>(Hectares) | Existing Use | Proposal                                |
|-----------------------------|---------------------|--------------------------------------------------------------------------|----------|-----------------------|-------------------------|--------------|-----------------------------------------|
| Not applicable              | 19C163              | Land to the North East of M61 junction (Gale Moss) Chorley, PR6 8AA      | Chorley  | Pennine               | 6.92                    | Agriculture  | Employment                              |
| Not applicable              | 19C180              | <u>Land East of Lucas Lane, Whittle-le-Woods, PR6 7DA</u>                | Chorley  | Pennine               | 7.28                    | Vacant       | Housing                                 |
| Not applicable              | 19C184              | Land off Blackburn Road, Wheelton, PR6<br>8EJ                            | Chorley  | Pennine               | 1.71                    | Vacant       | Housing                                 |
| CLCFS00022                  | 19C003              | Land to the South East of Dick Lane, Brinscall, Lancashire, PR6 8QL      | Chorley  | Wheelton and Withnell | 3.63                    | Agriculture  | Housing                                 |
| CLCFS00055                  | 19C010              | Withnell Fold Mill, Withnell Fold, Withnell, PR6 8BA                     | Chorley  | Wheelton and Withnell | 2.86                    | Unused       | Mixed Use:<br>Housing and<br>Employment |
| CLCFS00112                  | 19C030              | Land Lying to the West of No 1 Whins Lane,<br>Wheelton, Chorley, PR6 8HN | Chorley  | Wheelton and Withnell | 0.50                    | Vacant       | Housing                                 |
| CLCFS00188                  | 19C051              | Land North of Briers Lane, Wheelton,<br>Chorley, PR6 8JW                 | Chorley  | Wheelton and Withnell | 28.82                   | Agriculture  | Housing                                 |
| CLCFS00194                  | 19C052              | Land off Sandy Lane, Brinscall, PR6 8SX                                  | Chorley  | Wheelton and Withnell | 1.90                    | Agriculture  | Housing                                 |
| CLCFS00279                  | 19C080              | Lower Bank Street, Withnell, Chorley, PR6<br>8SE                         | Chorley  | Wheelton and Withnell | 0.90                    | Agriculture  | Mixed Use:<br>Housing and<br>Employment |
| CLCFS00282                  | 19C082              | Drinkwater Farm, Windsor Drive, Brinscall,<br>Chorley, PR6 8PX           | Chorley  | Wheelton and Withnell | 0.65                    | Residential  | Housing                                 |
| CLCFS00298                  | 19C095              | <u>Land off Sandringham Drive, Brinscall,</u><br><u>Chorley, PR6 8SU</u> | Chorley  | Wheelton and Withnell | 5.41                    | Agriculture  | Housing                                 |
| CLCFS00461b                 | 19C138              | Land to the South of Maple Avenue, Brinscall, Chorley, PR6 8QW           | Chorley  | Wheelton and Withnell | 3.39                    | Agriculture  | Housing                                 |
| CLCFS00462b                 | 19C139              | Land South of School Lane, Brinscall,<br>Chorley, PR6 8PS                | Chorley  | Wheelton and Withnell | 7.60                    | Agriculture  | Housing                                 |
| CLCFS00534b                 | 19C154              | Land off Chorley Road Wheelton, PR6 8HS                                  | Chorley  | Wheelton and Withnell | 1.66                    | Agriculture  | Housing                                 |
| Not applicable              | 19C185              | Land off Bolton Road, Abbey Village, PR6<br>8DP                          | Chorley  | Wheelton and Withnell | 1.49                    | Vacant       | Housing                                 |