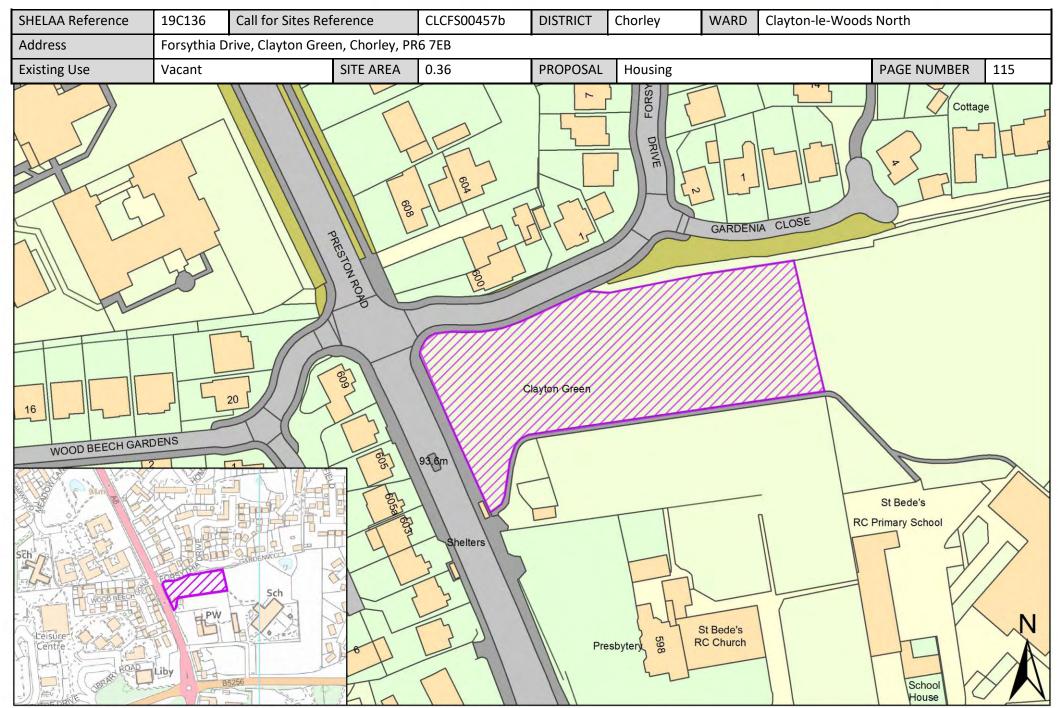

| Call for Sites<br>Reference | SHELAA<br>Reference | Site Address                                                                                               | District | Ward                                     | Site Area<br>(Hectares) | Existing Use | Proposal                                |
|-----------------------------|---------------------|------------------------------------------------------------------------------------------------------------|----------|------------------------------------------|-------------------------|--------------|-----------------------------------------|
| CLCFS00134                  | 19C040              | Hill Top Farm, Hill Top Lane, Whittle le<br>Woods                                                          | Chorley  | Clayton-le-Woods and<br>Whittle-le-Woods | 4.44                    | Agriculture  | Housing                                 |
| CLCFS00456b                 | 19C135              | <u>Land Immediately West and South of</u> <u>Foxglove Drive, Whittle-le-Woods, Chorley,</u> <u>PR6 7SG</u> | Chorley  | Clayton-le-Woods and<br>Whittle-le-Woods | 0.85                    | Agriculture  | Housing                                 |
| CLCFS00514b                 | 19C151              | <u>Land at Birchin Lane/Hill Top Lane, Whittle-Le-Woods, PR6 7QS</u>                                       | Chorley  | Clayton-le-Woods and Whittle-le-Woods    | 4.80                    | Agriculture  | Housing                                 |
| Not applicable              | 19C172              | West of Whittle-le-Woods, PR6 7TF-PR6 7DA                                                                  | Chorley  | Clayton-le-Woods and Whittle-le-Woods    | 52.59                   | Agriculture  | Housing                                 |
| CLCFS00026                  | 19C190p             | Recreational Ground, Off Manor Road,<br>Clayton-le-Woods, Chorley, PR6 7JR                                 | Chorley  | Clayton-le-Woods and Whittle-le-Woods    | 0.41                    | Other        | Protection                              |
| CLCFS00457b                 | 19C136              | Forsythia Drive, Clayton Green, Chorley, PR6 7EB                                                           | Chorley  | Clayton-le-Woods North                   | 0.36                    | Vacant       | Housing                                 |
| Not applicable              | 19C176              | Westwood Road, Clayton Brook, PR5 8LS                                                                      | Chorley  | Clayton-le-Woods North                   | 1.30                    | Vacant       | Housing                                 |
| CLCFS00050                  | 19C009              | <u>Land Situated to the North of Cuerden</u> <u>Farm Barn, Wigan Road, Leyland, PR25 5SB</u>               | Chorley  | Clayton-le-Woods West and Cuerden        | 2.42                    | Agriculture  | Housing                                 |
| CLCFS00080                  | 19C018              | <u>Land at Junction of Lydiate Lane and Wigan</u><br><u>Road, Leyland, PR2 5SA</u>                         | Chorley  | Clayton-le-Woods West and Cuerden        | 3.95                    | Unused       | Mixed Use:<br>Housing and<br>Employment |
| CLCFS00081                  | 19C019              | Land off Wigan Road, Leyland, PR25 5SB                                                                     | Chorley  | Clayton-le-Woods West and Cuerden        | 2.12                    | Agriculture  | Mixed Use:<br>Housing and<br>Employment |
| CLCFS00082                  | 19C020              | <u>Land off Brentwood Road, Anderton,</u><br><u>Chorley, PR6 9PL</u>                                       | Chorley  | Clayton-le-Woods West and Cuerden        | 6.47                    | Agriculture  | Housing                                 |
| CLCFS00164                  | 19C046              | <u>Land at Clock House Farm, Wigan Road,</u><br><u>Preston, PR5 6AT</u>                                    | Chorley  | Clayton-le-Woods West and Cuerden        | 10.86                   | Agriculture  | Housing                                 |
| CLCFS00229                  | 19C062              | Land South of Thorntree House, Wigan<br>Road, Leyland, PR25 5SB                                            | Chorley  | Clayton-le-Woods West and Cuerden        | 1.06                    | Unused       | Housing                                 |
| CLCFS00412                  | 19C128              | Land at Leyland Way/Wigan Road, PR25<br>4SE                                                                | Chorley  | Clayton-le-Woods West and Cuerden        | 5.07                    | Agriculture  | Employment                              |
| CLCFS00413                  | 19C129              | Shady Lane, Clayton-le-Woods, PR5 6BX                                                                      | Chorley  | Clayton-le-Woods West and Cuerden        | 10.03                   | Agriculture  | Housing                                 |