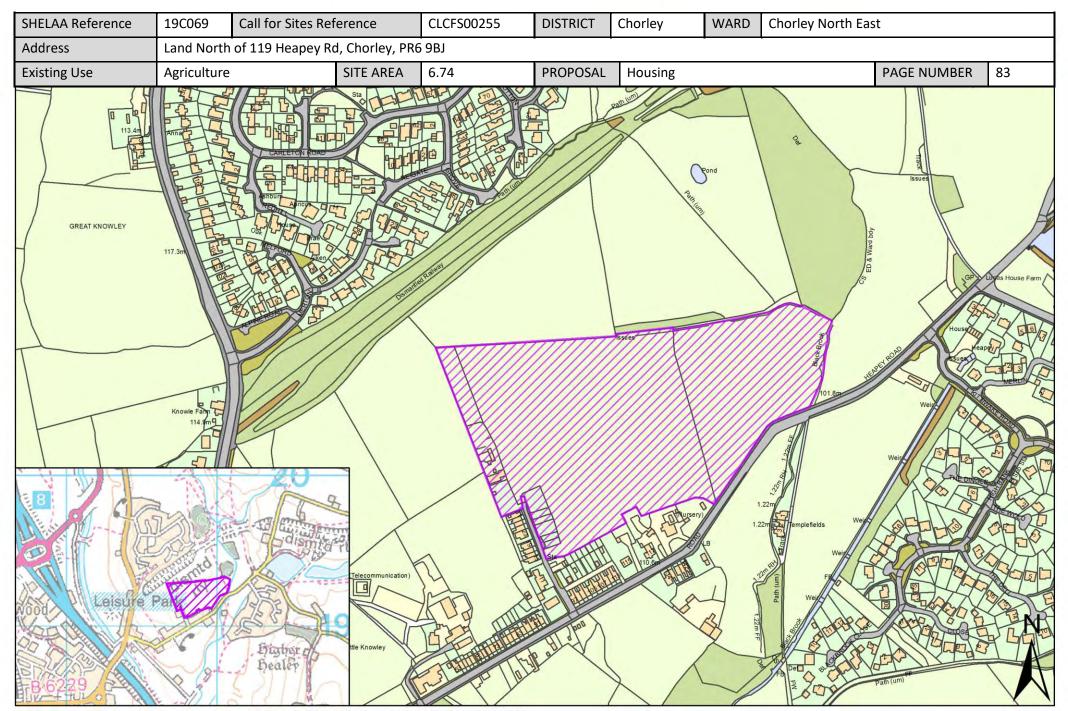

| Call for Sites<br>Reference | SHELAA<br>Reference | Site Address                                                             | District | Ward               | Site Area<br>(Hectares) | Existing Use | Proposal                                |
|-----------------------------|---------------------|--------------------------------------------------------------------------|----------|--------------------|-------------------------|--------------|-----------------------------------------|
| CLCFS00395                  | 19C122              | Camelot Theme Park, Park Hall Road,<br>Charnock Richard, Chorley PR7 5LP | Chorley  | Chisnall           | 52.15                   | Unused       | Mixed Use:<br>Housing and<br>Employment |
| CLCFS00475b                 | 19C144              | Charter Lane, Charnock Richard, PR7 5LZ                                  | Chorley  | Chisnall           | 3.45                    | Agriculture  | Housing                                 |
| Not applicable              | 19C181              | Pole Green Nurseries, Charnock Richard,<br>PR7 5NH                       | Chorley  | Chisnall           | 0.91                    | Agriculture  | Housing                                 |
| CLCFS00028                  | 19C006              | Froom Street, Chorley, PR6 0AN                                           | Chorley  | Chorley East       | 2.51                    | Vacant       | Housing                                 |
| CLCFS00296                  | 19C093              | Cowling Farm, Cowling Brow, Chorley, PR6 9EA                             | Chorley  | Chorley East       | 6.10                    | Agriculture  | Housing                                 |
| CLCFS00311                  | 19C100              | Land at Bagganley Lane, Chorley, PR6 0EA                                 | Chorley  | Chorley East       | 19.57                   | Vacant       | Mixed Use:<br>Housing and<br>Employment |
| CLCFS00397                  | 19C124              | Crosse Hall Lane, Chorley, PR6 9AD                                       | Chorley  | Chorley East       | 2.84                    | Agriculture  | Housing                                 |
| CLCFS00401                  | 19C125              | Golden Meadow Farm, Chapel Lane,<br>Coppull, PR7 4PG                     | Chorley  | Chorley East       | 3.55                    | Vacant       | Housing                                 |
| Not applicable              | 19C165              | Cowling Farm, Chorley, PR6 9EA                                           | Chorley  | Chorley East       | 3.50                    | Agriculture  | Mixed Use:<br>Housing and<br>Employment |
| Not applicable              | 19C171              | East of M61, Chorley, PR6 9AR                                            | Chorley  | Chorley East       | 10.36                   | Employment   | Mixed Use:<br>Housing and<br>Employment |
| CLCFS00124                  | 19C036              | East side of Blackburn Roadd, Chorley, PR6<br>8TP                        | Chorley  | Chorley North East | 27.76                   | Vacant       | Housing                                 |
| CLCFS00255                  | 19C069              | Land North of 119 Heapey Rd, Chorley, PR6<br>9BJ                         | Chorley  | Chorley North East | 6.74                    | Agriculture  | Housing                                 |
| CLCFS00338                  | 19C109              | Land at Little Knowley Farm, Heapey Road,<br>Chorley, PR6 9BQ            | Chorley  | Chorley North East | 24.21                   | Agriculture  | Housing                                 |
| CLCFS00377                  | 19C117              | Land East of Blackburn Road (B6228),<br>Chorley, PR6 8TG                 | Chorley  | Chorley North East | 27.76                   | Agriculture  | Housing                                 |
| CLCFS00381                  | 19C119              | Land South of Heapey Road, Chorley, PR6 9BQ                              | Chorley  | Chorley North East | 5.62                    | Agriculture  | Housing                                 |
| CLCFS00385                  | 19C120              | Land East of Blackburn Brow, Chorley                                     | Chorley  | Chorley North East | 19.51                   | Agriculture  | Housing                                 |