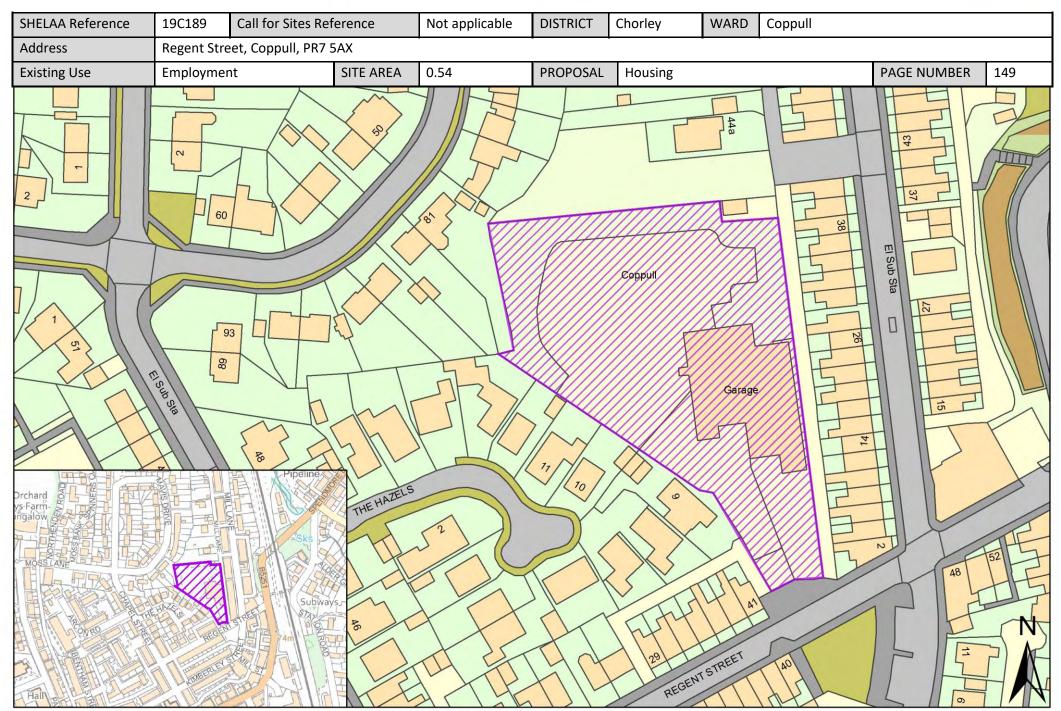

| Call for Sites<br>Reference | SHELAA<br>Reference | Site Address                                                                          | District | Ward                       | Site Area<br>(Hectares) | Existing Use | Proposal |
|-----------------------------|---------------------|---------------------------------------------------------------------------------------|----------|----------------------------|-------------------------|--------------|----------|
| CLCFS00315                  | 19C102              | Coppull Enterprise Centre, Mill Ln, Coppull,<br>Chorley, PR7 5BW                      | Chorley  | Coppull                    | 1.55                    | Employment   | Housing  |
| CLCFS00324                  | 19C104              | Land at Darlington Street, Coppull, PR7 5AB                                           | Chorley  | Coppull                    | 2.58                    | Agriculture  | Housing  |
| CLCFS00348                  | 19C111              | Land on the South West Coppull Hall Lane<br>and East of Chapel Lane, Coppull, PR7 4PP | Chorley  | Coppull                    | 8.28                    | Agriculture  | Housing  |
| CLCFS00353                  | 19C112              | Land at Golden Meadow Farm, 179 Chapel<br>Lane, Coppull PR7 4ND                       | Chorley  | Coppull                    | 0.46                    | Agriculture  | Housing  |
| CLCFS00460b                 | 19C137              | Land to the North of Moss Bank, Coppull, PR7 5UT                                      | Chorley  | Coppull                    | 1.08                    | Agriculture  | Housing  |
| CLCFS00491b                 | 19C147              | 179 Chapel Lane, Coppull, PR7 4ND                                                     | Chorley  | Coppull                    | 12.21                   | Agriculture  | Housing  |
| Not applicable              | 19C189              | Regent Street, Coppull, PR7 5AX                                                       | Chorley  | Coppull                    | 0.54                    | Employment   | Housing  |
| CLCFS00018                  | 19C002              | Tincklers Lane/Doctors Lane, Eccleston, PR7 5QW                                       | Chorley  | Eccleston and<br>Mawdesley | 5.67                    | Agriculture  | Housing  |
| CLCFS00084                  | 19C021              | Land off Hall Lane, Mawdesley, L40 2QY                                                | Chorley  | Eccleston and<br>Mawdesley | 1.46                    | Agriculture  | Other    |
| CLCFS00085                  | 19C022              | Land off Bradley Lane, Eccleston, PR7 5RJ                                             | Chorley  | Eccleston and<br>Mawdesley | 0.85                    | Other        | Housing  |
| CLCFS00272                  | 19C076              | Land East of Tincklers Lane, Eccleston, PR7 5QW                                       | Chorley  | Eccleston and<br>Mawdesley | 0.96                    | Agriculture  | Housing  |
| CLCFS00309                  | 19C098              | Nursery House Farm, Parr Lane, Eccleston, PR7 5SL                                     | Chorley  | Eccleston and<br>Mawdesley | 1.24                    | Agriculture  | Housing  |
| CLCFS00313                  | 19C101              | Nursery House Farm, Parr Lane, Eccleston, PR7 5SL                                     | Chorley  | Eccleston and<br>Mawdesley | 5.92                    | Agriculture  | Housing  |
| CLCFS00334                  | 19C106              | Land off Towngate, Eccleston, PR7 5QL                                                 | Chorley  | Eccleston and<br>Mawdesley | 31.40                   | Agriculture  | Housing  |
| CLCFS00335                  | 19C107              | Land South of Parr Lane, Eccleston, PR7 5SN                                           | Chorley  | Eccleston and<br>Mawdesley | 1.48                    | Unused       | Housing  |
| CLCFS00341                  | 19C110              | Land South of Parr Lane, Eccleston, PR7 5SN                                           | Chorley  | Eccleston and<br>Mawdesley | 4.23                    | Unused       | Housing  |
| CLCFS00357                  | 19C113              | Land off Shelly Drive, Eccleston, PR7 5PE                                             | Chorley  | Eccleston and<br>Mawdesley | 0.90                    | Unused       | Housing  |
| CLCFS00373                  | 19C115              | Land East of Tincklers Lane, Eccleston,<br>Chorley, PR7 5QU                           | Chorley  | Eccleston and<br>Mawdesley | 0.82                    | Agriculture  | Housing  |