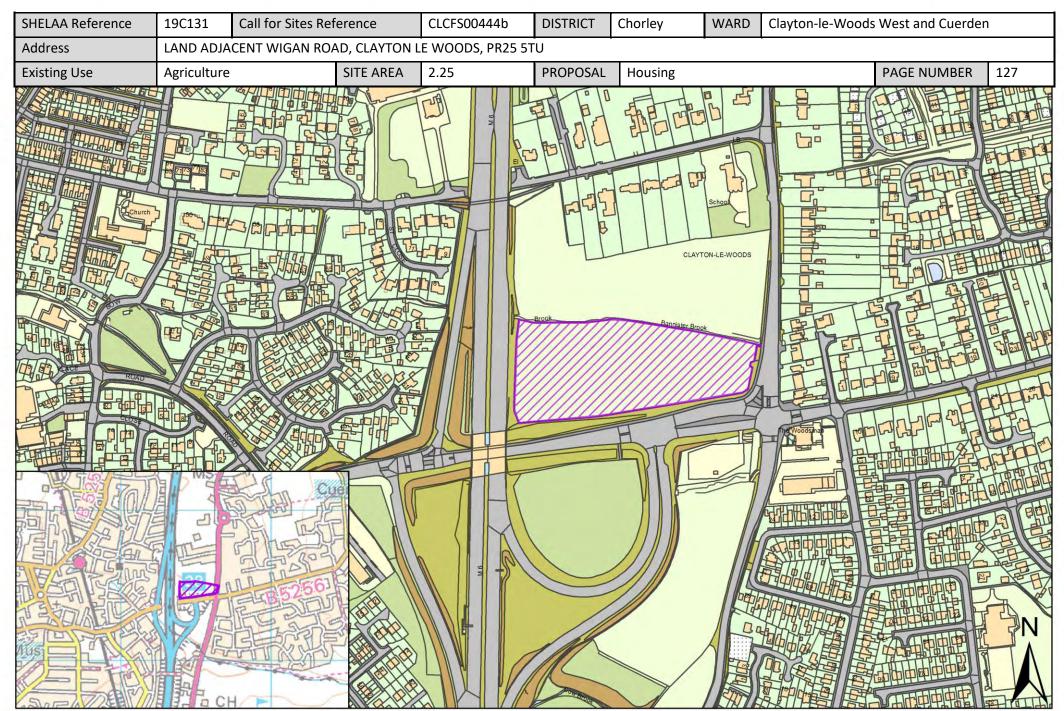

| Call for Sites<br>Reference | SHELAA<br>Reference | Site Address                                                                                               | District | Ward                                     | Site Area<br>(Hectares) | Existing Use | Proposal                                |
|-----------------------------|---------------------|------------------------------------------------------------------------------------------------------------|----------|------------------------------------------|-------------------------|--------------|-----------------------------------------|
| CLCFS00134                  | 19C040              | Hill Top Farm, Hill Top Lane, Whittle le<br>Woods                                                          | Chorley  | Clayton-le-Woods and<br>Whittle-le-Woods | 4.44                    | Agriculture  | Housing                                 |
| CLCFS00456b                 | 19C135              | <u>Land Immediately West and South of</u> <u>Foxglove Drive, Whittle-le-Woods, Chorley,</u> <u>PR6 7SG</u> | Chorley  | Clayton-le-Woods and<br>Whittle-le-Woods | 0.85                    | Agriculture  | Housing                                 |
| CLCFS00514b                 | 19C151              | <u>Land at Birchin Lane/Hill Top Lane, Whittle-Le-Woods, PR6 7QS</u>                                       | Chorley  | Clayton-le-Woods and Whittle-le-Woods    | 4.80                    | Agriculture  | Housing                                 |
| Not applicable              | 19C172              | West of Whittle-le-Woods, PR6 7TF-PR6 7DA                                                                  | Chorley  | Clayton-le-Woods and Whittle-le-Woods    | 52.59                   | Agriculture  | Housing                                 |
| CLCFS00026                  | 19C190p             | Recreational Ground, Off Manor Road,<br>Clayton-le-Woods, Chorley, PR6 7JR                                 | Chorley  | Clayton-le-Woods and Whittle-le-Woods    | 0.41                    | Other        | Protection                              |
| CLCFS00457b                 | 19C136              | Forsythia Drive, Clayton Green, Chorley, PR6 7EB                                                           | Chorley  | Clayton-le-Woods North                   | 0.36                    | Vacant       | Housing                                 |
| Not applicable              | 19C176              | Westwood Road, Clayton Brook, PR5 8LS                                                                      | Chorley  | Clayton-le-Woods North                   | 1.30                    | Vacant       | Housing                                 |
| CLCFS00050                  | 19C009              | <u>Land Situated to the North of Cuerden</u> <u>Farm Barn, Wigan Road, Leyland, PR25 5SB</u>               | Chorley  | Clayton-le-Woods West and Cuerden        | 2.42                    | Agriculture  | Housing                                 |
| CLCFS00080                  | 19C018              | <u>Land at Junction of Lydiate Lane and Wigan</u><br><u>Road, Leyland, PR2 5SA</u>                         | Chorley  | Clayton-le-Woods West and Cuerden        | 3.95                    | Unused       | Mixed Use:<br>Housing and<br>Employment |
| CLCFS00081                  | 19C019              | Land off Wigan Road, Leyland, PR25 5SB                                                                     | Chorley  | Clayton-le-Woods West and Cuerden        | 2.12                    | Agriculture  | Mixed Use:<br>Housing and<br>Employment |
| CLCFS00082                  | 19C020              | <u>Land off Brentwood Road, Anderton,</u><br><u>Chorley, PR6 9PL</u>                                       | Chorley  | Clayton-le-Woods West and Cuerden        | 6.47                    | Agriculture  | Housing                                 |
| CLCFS00164                  | 19C046              | <u>Land at Clock House Farm, Wigan Road,</u><br><u>Preston, PR5 6AT</u>                                    | Chorley  | Clayton-le-Woods West and Cuerden        | 10.86                   | Agriculture  | Housing                                 |
| CLCFS00229                  | 19C062              | Land South of Thorntree House, Wigan<br>Road, Leyland, PR25 5SB                                            | Chorley  | Clayton-le-Woods West and Cuerden        | 1.06                    | Unused       | Housing                                 |
| CLCFS00412                  | 19C128              | Land at Leyland Way/Wigan Road, PR25<br>4SE                                                                | Chorley  | Clayton-le-Woods West and Cuerden        | 5.07                    | Agriculture  | Employment                              |
| CLCFS00413                  | 19C129              | Shady Lane, Clayton-le-Woods, PR5 6BX                                                                      | Chorley  | Clayton-le-Woods West and Cuerden        | 10.03                   | Agriculture  | Housing                                 |

| Call for Sites<br>Reference | SHELAA<br>Reference | Site Address                                                                                                             | District | Ward                              | Site Area<br>(Hectares) | Existing Use | Proposal                                |
|-----------------------------|---------------------|--------------------------------------------------------------------------------------------------------------------------|----------|-----------------------------------|-------------------------|--------------|-----------------------------------------|
| CLCFS00442b                 | 19C130              | LAND ADJACENT WIGAN ROAD, CLAYTON LE WOODS, PR25 5TU                                                                     | Chorley  | Clayton-le-Woods West and Cuerden | 1.76                    | Agriculture  | Housing                                 |
| CLCFS00444b                 | 19C131              | LAND ADJACENT WIGAN ROAD, CLAYTON LE WOODS, PR25 5TU                                                                     | Chorley  | Clayton-le-Woods West and Cuerden | 2.25                    | Agriculture  | Housing                                 |
| CLCFS00533b                 | 19C153              | <u>Cuerden Hall, Sue Ryder Neurological Care</u><br><u>Centre, Shady Lane, Bamber Bridge,</u><br><u>Preston, PR5 6AZ</u> | Chorley  | Clayton-le-Woods West and Cuerden | 6.71                    | Residential  | Mixed Use:<br>Housing and<br>Employment |
| Not applicable              | 19C177              | <u>Land East of Wigan Road, Clayton-le-</u><br><u>Woods, PR25 5SB</u>                                                    | Chorley  | Clayton-le-Woods West and Cuerden | 8.10                    | Agriculture  | Mixed Use:<br>Housing and<br>Employment |
| CLCFS00071                  | 19C013              | <u>Land North West of Darlington Street,</u><br><u>Chorley, PR7 5AB</u>                                                  | Chorley  | Coppull                           | 2.53                    | Agriculture  | Housing                                 |
| CLCFS00075                  | 19C014              | Mountain Road, Coppull, PR7 5EL                                                                                          | Chorley  | Coppull                           | 0.63                    | Residential  | Other                                   |
| CLCFS00076                  | 19C015              | Land North of Spinners Close, Coppull, PR7 5UT                                                                           | Chorley  | Coppull                           | 1.03                    | Unused       | Housing                                 |
| CLCFS00088                  | 19C024              | Land on the East side of Chapel Lane, Coppull                                                                            | Chorley  | Coppull                           | 2.14                    | Agriculture  | Housing                                 |
| CLCFS00148                  | 19C042              | Land South of Springfield Road, Coppull,<br>Chorley PR7 5EJ                                                              | Chorley  | Coppull                           | 13.85                   | Agriculture  | Housing                                 |
| CLCFS00195                  | 19C053              | LAND AT YEW TREE FARM, 53 COPPULL HALL LANE, COPPULL, PR7 4LR                                                            | Chorley  | Coppull                           | 5.46                    | Agriculture  | Housing                                 |
| CLCFS00196                  | 19C054              | Land at Yew Tree House Farm, Coppull Hall<br>Lane, Coppull, Chorley, PR7 4LR                                             | Chorley  | Coppull                           | 3.02                    | Agriculture  | Housing                                 |
| CLCFS00197                  | 19C055              | Land at Yew Tree House Farm, Coppull Hall Lane, Coppull, Chorley, PR7 4LR                                                | Chorley  | Coppull                           | 3.03                    | Agriculture  | Housing                                 |
| CLCFS00243                  | 19C065              | Land Adjoining North of Pear Tree Avenue,<br>Coppull, Chorley, PR7 4NL                                                   | Chorley  | Coppull                           | 2.56                    | Agriculture  | Housing                                 |
| CLCFS00246                  | 19C066              | Land at Darlington Street/Hewlett St, Coppull, Chorley, PR7 5AB                                                          | Chorley  | Coppull                           | 2.61                    | Agriculture  | Housing                                 |
| CLCFS00250                  | 19C067              | Orchard Heys Farm, Park Road, Coppull,<br>Chorley, PR7 5AH                                                               | Chorley  | Coppull                           | 3.85                    | Agriculture  | Housing                                 |
| CLCFS00297                  | 19C094              | Land South of Springfield Road, Coppull, Chorley, PR7 5EJ                                                                | Chorley  | Coppull                           | 14.00                   | Agriculture  | Housing                                 |