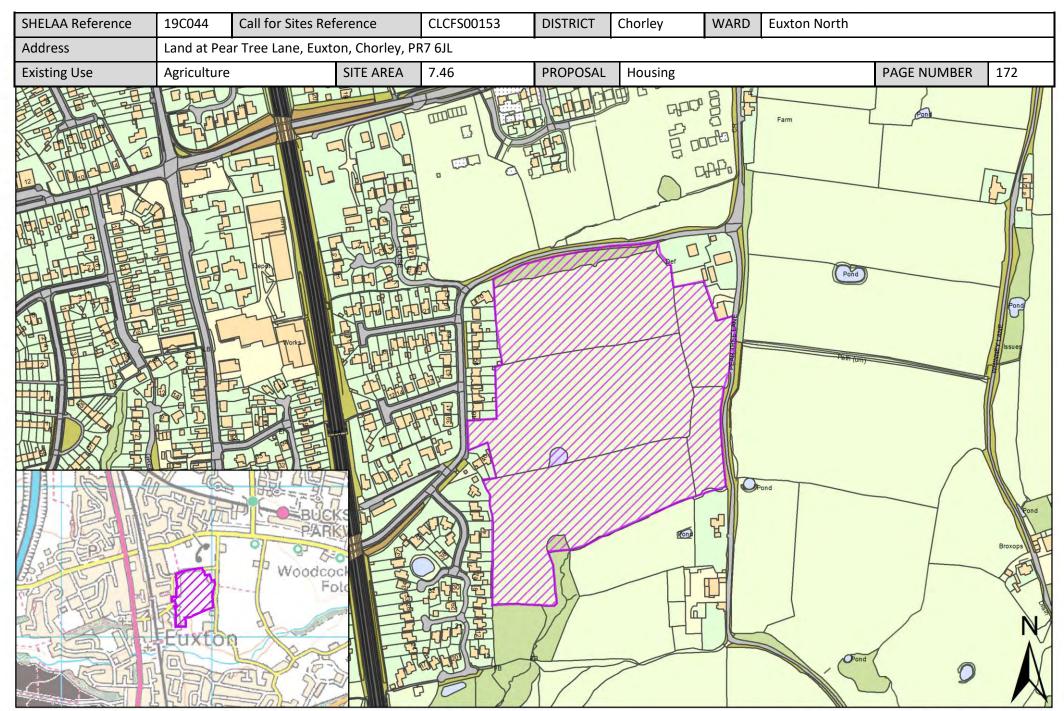

| Call for Sites<br>Reference | SHELAA<br>Reference | Site Address                                                                     | District | Ward                       | Site Area<br>(Hectares) | Existing Use | Proposal   |
|-----------------------------|---------------------|----------------------------------------------------------------------------------|----------|----------------------------|-------------------------|--------------|------------|
| CLCFS00404                  | 19C126              | Land South of Doctor's Lane Eccleston,<br>Chorley, PR7 5QZ                       | Chorley  | Eccleston and<br>Mawdesley | 4.60                    | Agriculture  | Housing    |
| CLCFS00411                  | 19C127              | <u>Land to the East of New Street,</u><br><u>Mawdesley, L40 2QW</u>              | Chorley  | Eccleston and Mawdesley    | 1.50                    | Vacant       | Housing    |
| CLCFS00466b                 | 19C141              | Bradley Lane, Eccleston, PR7 5RJ                                                 | Chorley  | Eccleston and Mawdesley    | 0.84                    | Agriculture  | Housing    |
| CLCFS00493b                 | 19C148              | Bradley Lane, Eccleston, PR7 5RJ                                                 | Chorley  | Eccleston and<br>Mawdesley | 0.82                    | Agriculture  | Housing    |
| CLCFS00516b                 | 19C152              | Land Adjoining 20 New Street Mawdesley,<br>L40 2QP                               | Chorley  | Eccleston and<br>Mawdesley | 0.32                    | Vacant       | Housing    |
| Not applicable              | 19C170              | Rear of New Street Mawdesley, L40 2QP                                            | Chorley  | Eccleston and<br>Mawdesley | 0.25                    | Vacant       | Housing    |
| Not applicable              | 19C182              | Land off Gorsey Lane, Mawdesley, L40 2QP                                         | Chorley  | Eccleston and<br>Mawdesley | 2.47                    | Vacant       | Housing    |
| CLCFS00153                  | 19C044              | Land at Pear Tree Lane, Euxton, Chorley, PR7 6JL                                 | Chorley  | Euxton North               | 7.46                    | Agriculture  | Housing    |
| CLCFS00166                  | 19C047              | Land off Runshaw Lane, Euxton, PR7 6BA                                           | Chorley  | Euxton North               | 13.83                   | Agriculture  | Housing    |
| CLCFS00210                  | 19C058              | Land North of Altcar Lane, Leyland, PR7<br>6HH                                   | Chorley  | Euxton North               | 6.03                    | Agriculture  | Housing    |
| CLCFS00256                  | 19C070              | Pear Tree Farm, Pear Tree Lane, Chorley, PR7 6NG                                 | Chorley  | Euxton North               | 6.13                    | Agriculture  | Housing    |
| CLCFS00375                  | 19C116              | Land West of Limes Avenue and Cedar<br>Avenue, Euxton, PR7 6BJ                   | Chorley  | Euxton North               | 7.01                    | Agriculture  | Housing    |
| Not applicable              | 19C179              | Land at Greenside, Euxton, PR7 6AP                                               | Chorley  | Euxton North               | 0.68                    | Vacant       | Housing    |
| CLCFS00042                  | 19C194p             | Land behind Houses on Cedar & Limes Avenues, Euxton, PR7 6BB/PR7 6BJ             | Chorley  | Euxton North               | 17.73                   | Agriculture  | Protection |
| CLCFS00043                  | 19C195p             | Land behind The Croft, Euxton, PR7 6LH                                           | Chorley  | Euxton North               | 8.50                    | Agriculture  | Protection |
| CLCFS00053                  | 19C202p             | Land Adjacent School Lane/Pear Tree Lane, PR7 6NG                                | Chorley  | Euxton North               | 14.56                   | Agriculture  | Protection |
| CLCFS00054                  | 19C2O3p             | Land between The Croft and Dawber's Lane (to the east of the M6) Euxton, PR7 6LH | Chorley  | Euxton North               | 14.56                   | Agriculture  | Protection |
| CLCFS00066                  | 19C206p             | Land Adjacent School Lane/Pear tree lane, roughly PR7 6NG                        | Chorley  | Euxton North               | 14.14                   | Agriculture  | Protection |