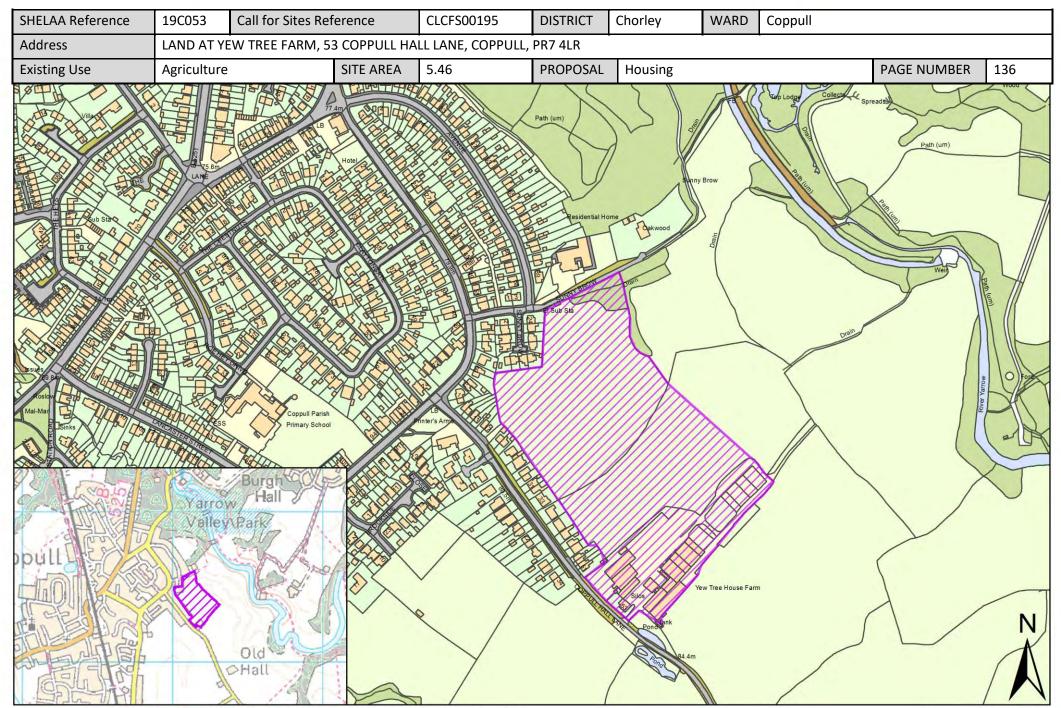

| Call for Sites<br>Reference | SHELAA<br>Reference | Site Address                                                                                                             | District | Ward                              | Site Area<br>(Hectares) | Existing Use | Proposal                                |
|-----------------------------|---------------------|--------------------------------------------------------------------------------------------------------------------------|----------|-----------------------------------|-------------------------|--------------|-----------------------------------------|
| CLCFS00442b                 | 19C130              | LAND ADJACENT WIGAN ROAD, CLAYTON LE WOODS, PR25 5TU                                                                     | Chorley  | Clayton-le-Woods West and Cuerden | 1.76                    | Agriculture  | Housing                                 |
| CLCFS00444b                 | 19C131              | LAND ADJACENT WIGAN ROAD, CLAYTON LE WOODS, PR25 5TU                                                                     | Chorley  | Clayton-le-Woods West and Cuerden | 2.25                    | Agriculture  | Housing                                 |
| CLCFS00533b                 | 19C153              | <u>Cuerden Hall, Sue Ryder Neurological Care</u><br><u>Centre, Shady Lane, Bamber Bridge,</u><br><u>Preston, PR5 6AZ</u> | Chorley  | Clayton-le-Woods West and Cuerden | 6.71                    | Residential  | Mixed Use:<br>Housing and<br>Employment |
| Not applicable              | 19C177              | <u>Land East of Wigan Road, Clayton-le-</u><br><u>Woods, PR25 5SB</u>                                                    | Chorley  | Clayton-le-Woods West and Cuerden | 8.10                    | Agriculture  | Mixed Use:<br>Housing and<br>Employment |
| CLCFS00071                  | 19C013              | <u>Land North West of Darlington Street,</u><br><u>Chorley, PR7 5AB</u>                                                  | Chorley  | Coppull                           | 2.53                    | Agriculture  | Housing                                 |
| CLCFS00075                  | 19C014              | Mountain Road, Coppull, PR7 5EL                                                                                          | Chorley  | Coppull                           | 0.63                    | Residential  | Other                                   |
| CLCFS00076                  | 19C015              | Land North of Spinners Close, Coppull, PR7 5UT                                                                           | Chorley  | Coppull                           | 1.03                    | Unused       | Housing                                 |
| CLCFS00088                  | 19C024              | Land on the East side of Chapel Lane, Coppull                                                                            | Chorley  | Coppull                           | 2.14                    | Agriculture  | Housing                                 |
| CLCFS00148                  | 19C042              | Land South of Springfield Road, Coppull,<br>Chorley PR7 5EJ                                                              | Chorley  | Coppull                           | 13.85                   | Agriculture  | Housing                                 |
| CLCFS00195                  | 19C053              | LAND AT YEW TREE FARM, 53 COPPULL HALL LANE, COPPULL, PR7 4LR                                                            | Chorley  | Coppull                           | 5.46                    | Agriculture  | Housing                                 |
| CLCFS00196                  | 19C054              | Land at Yew Tree House Farm, Coppull Hall<br>Lane, Coppull, Chorley, PR7 4LR                                             | Chorley  | Coppull                           | 3.02                    | Agriculture  | Housing                                 |
| CLCFS00197                  | 19C055              | Land at Yew Tree House Farm, Coppull Hall Lane, Coppull, Chorley, PR7 4LR                                                | Chorley  | Coppull                           | 3.03                    | Agriculture  | Housing                                 |
| CLCFS00243                  | 19C065              | Land Adjoining North of Pear Tree Avenue,<br>Coppull, Chorley, PR7 4NL                                                   | Chorley  | Coppull                           | 2.56                    | Agriculture  | Housing                                 |
| CLCFS00246                  | 19C066              | Land at Darlington Street/Hewlett St, Coppull, Chorley, PR7 5AB                                                          | Chorley  | Coppull                           | 2.61                    | Agriculture  | Housing                                 |
| CLCFS00250                  | 19C067              | Orchard Heys Farm, Park Road, Coppull,<br>Chorley, PR7 5AH                                                               | Chorley  | Coppull                           | 3.85                    | Agriculture  | Housing                                 |
| CLCFS00297                  | 19C094              | Land South of Springfield Road, Coppull, Chorley, PR7 5EJ                                                                | Chorley  | Coppull                           | 14.00                   | Agriculture  | Housing                                 |