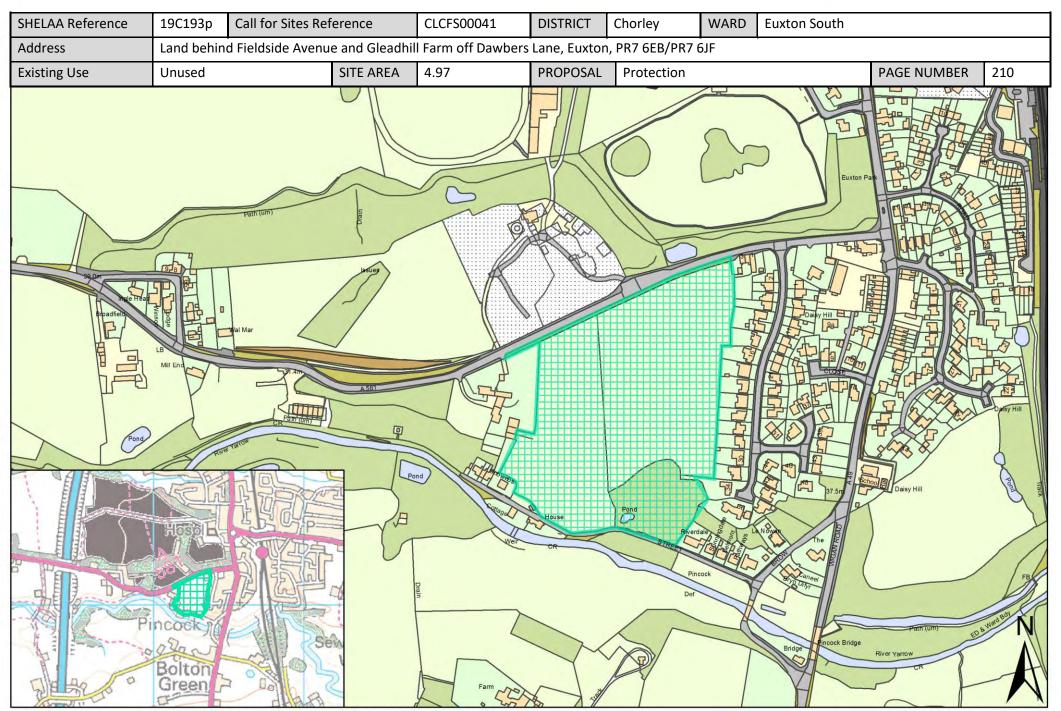

| Call for Sites<br>Reference | SHELAA<br>Reference | Site Address                                                                                                | District | Ward         | Site Area<br>(Hectares) | Existing Use | Proposal                                |
|-----------------------------|---------------------|-------------------------------------------------------------------------------------------------------------|----------|--------------|-------------------------|--------------|-----------------------------------------|
| CLCFS00295                  | 19C092              | Land North of Dawbers Lane, Euxton, PR7<br>6EA                                                              | Chorley  | Euxton South | 3.22                    | Unused       | Housing                                 |
| CLCFS00304                  | 19C097              | Land East of M6 and North of Dawbers Lane, Euxton                                                           | Chorley  | Euxton South | 41.61                   | Agriculture  | Mixed Use:<br>Housing and<br>Employment |
| CLCFS00369                  | 19C114              | Land South of Bredon Avenue, Euxton, PR7<br>6NZ                                                             | Chorley  | Euxton South | 2.56                    | Agriculture  | Housing                                 |
| CLCFS00379                  | 19C118              | Land South West of Southport Road,<br>Euxton, PR7 6PD                                                       | Chorley  | Euxton South | 4.73                    | Agriculture  | Housing                                 |
| CLCFS00396                  | 19C123              | Land at Dawber's Lane, Euxton, Lancashire, PR7 6ED                                                          | Chorley  | Euxton South | 4.38                    | Agriculture  | Housing                                 |
| CLCFS00474b                 | 19C143              | Euxton Lane, Chorley, PR7 6DJ                                                                               | Chorley  | Euxton South | 46.80                   | Agriculture  | Housing                                 |
| Not applicable              | 19C178              | Land at End of Dunrobin Drive, Euxton, PR7<br>6JD                                                           | Chorley  | Euxton South | 1.78                    | Vacant       | Housing                                 |
| CLCFS00040                  | 19C192p             | Land by Pear Tree Lane in West to Westway in East, Euxton Lane to North and Yarrow Valley to South, PR7 6DH | Chorley  | Euxton South | 137.60                  | Vacant       | Protection                              |
| CLCFS00041                  | 19C193p             | Land behind Fieldside Avenue and Gleadhill Farm off Dawbers Lane, Euxton, PR7 6EB/PR7 6JF                   | Chorley  | Euxton South | 4.97                    | Unused       | Protection                              |
| CLCFS00044                  | 19C196p             | Land between Euxton and Astley Village, Westway, Euxton/Astley Village, Chorley, PR7 6DH                    | Chorley  | Euxton South | 50.17                   | Agriculture  | Protection                              |
| CLCFS00046                  | 19C198p             | Land off Westway, Astley Village, Chorley, PR7 6DH                                                          | Chorley  | Euxton South | 5.45                    | Other        | Protection                              |
| CLCFS00060                  | 19C204p             | Land between Pear Tree Lane, Whinney Lane, to Westway, South to Yarrow Valley Country Park, PR7 6DH         | Chorley  | Euxton South | 73.48                   | Agriculture  | Protection                              |
| CLCFS00126                  | 19C212p             | Fields between School Lane and Pear Tree Lane, extending to Empress Way, Euxton, PR7 6QB                    | Chorley  | Euxton South | 10.17                   | Agriculture  | Protection                              |
| CLCFS00128                  | 19C213p             | Rear of Empress Way, Euxton PR7 6QB                                                                         | Chorley  | Euxton South | 0.37                    | Unused       | Protection                              |