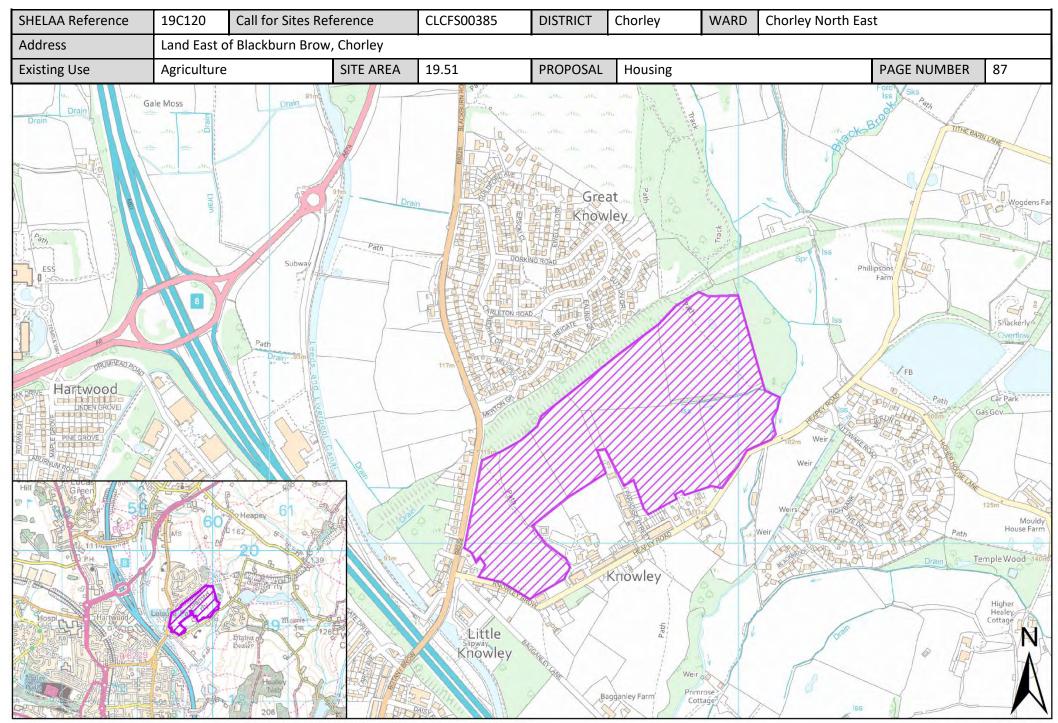

| Call for Sites<br>Reference | SHELAA<br>Reference | Site Address                                                             | District | Ward               | Site Area<br>(Hectares) | Existing Use | Proposal                                |
|-----------------------------|---------------------|--------------------------------------------------------------------------|----------|--------------------|-------------------------|--------------|-----------------------------------------|
| CLCFS00395                  | 19C122              | Camelot Theme Park, Park Hall Road,<br>Charnock Richard, Chorley PR7 5LP | Chorley  | Chisnall           | 52.15                   | Unused       | Mixed Use:<br>Housing and<br>Employment |
| CLCFS00475b                 | 19C144              | Charter Lane, Charnock Richard, PR7 5LZ                                  | Chorley  | Chisnall           | 3.45                    | Agriculture  | Housing                                 |
| Not applicable              | 19C181              | Pole Green Nurseries, Charnock Richard,<br>PR7 5NH                       | Chorley  | Chisnall           | 0.91                    | Agriculture  | Housing                                 |
| CLCFS00028                  | 19C006              | Froom Street, Chorley, PR6 0AN                                           | Chorley  | Chorley East       | 2.51                    | Vacant       | Housing                                 |
| CLCFS00296                  | 19C093              | Cowling Farm, Cowling Brow, Chorley, PR6 9EA                             | Chorley  | Chorley East       | 6.10                    | Agriculture  | Housing                                 |
| CLCFS00311                  | 19C100              | Land at Bagganley Lane, Chorley, PR6 0EA                                 | Chorley  | Chorley East       | 19.57                   | Vacant       | Mixed Use:<br>Housing and<br>Employment |
| CLCFS00397                  | 19C124              | Crosse Hall Lane, Chorley, PR6 9AD                                       | Chorley  | Chorley East       | 2.84                    | Agriculture  | Housing                                 |
| CLCFS00401                  | 19C125              | Golden Meadow Farm, Chapel Lane,<br>Coppull, PR7 4PG                     | Chorley  | Chorley East       | 3.55                    | Vacant       | Housing                                 |
| Not applicable              | 19C165              | Cowling Farm, Chorley, PR6 9EA                                           | Chorley  | Chorley East       | 3.50                    | Agriculture  | Mixed Use:<br>Housing and<br>Employment |
| Not applicable              | 19C171              | East of M61, Chorley, PR6 9AR                                            | Chorley  | Chorley East       | 10.36                   | Employment   | Mixed Use:<br>Housing and<br>Employment |
| CLCFS00124                  | 19C036              | East side of Blackburn Roadd, Chorley, PR6<br>8TP                        | Chorley  | Chorley North East | 27.76                   | Vacant       | Housing                                 |
| CLCFS00255                  | 19C069              | Land North of 119 Heapey Rd, Chorley, PR6<br>9BJ                         | Chorley  | Chorley North East | 6.74                    | Agriculture  | Housing                                 |
| CLCFS00338                  | 19C109              | Land at Little Knowley Farm, Heapey Road,<br>Chorley, PR6 9BQ            | Chorley  | Chorley North East | 24.21                   | Agriculture  | Housing                                 |
| CLCFS00377                  | 19C117              | Land East of Blackburn Road (B6228),<br>Chorley, PR6 8TG                 | Chorley  | Chorley North East | 27.76                   | Agriculture  | Housing                                 |
| CLCFS00381                  | 19C119              | Land South of Heapey Road, Chorley, PR6 9BQ                              | Chorley  | Chorley North East | 5.62                    | Agriculture  | Housing                                 |
| CLCFS00385                  | 19C120              | Land East of Blackburn Brow, Chorley                                     | Chorley  | Chorley North East | 19.51                   | Agriculture  | Housing                                 |