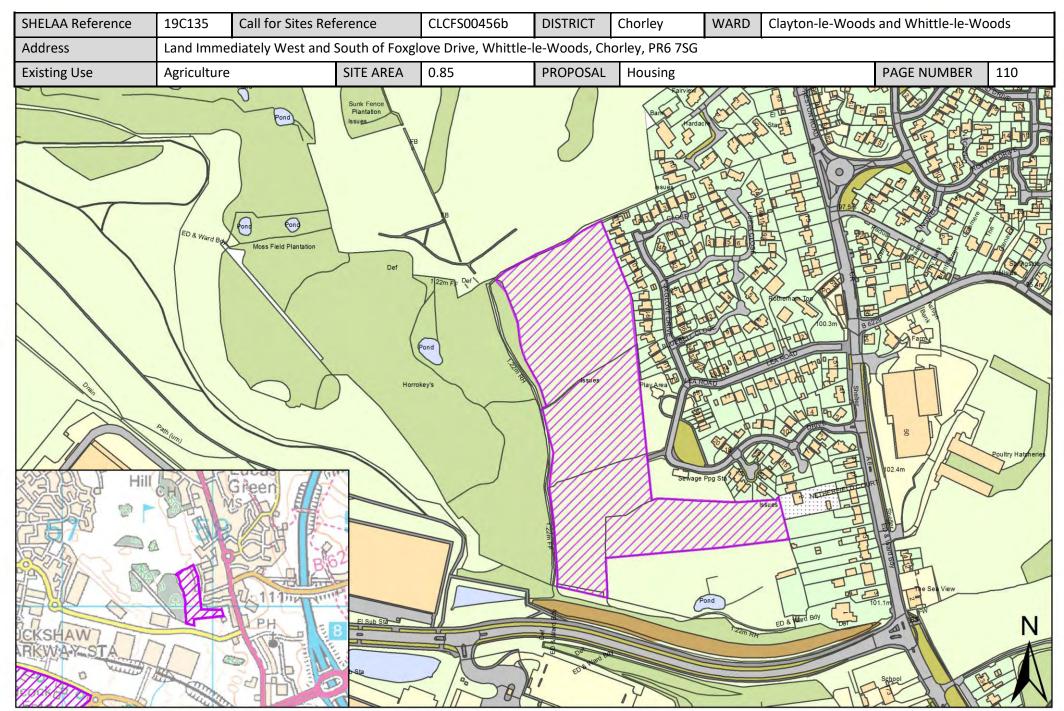

| Call for Sites<br>Reference | SHELAA<br>Reference | Site Address                                                                                               | District | Ward                                     | Site Area<br>(Hectares) | Existing Use | Proposal                                |
|-----------------------------|---------------------|------------------------------------------------------------------------------------------------------------|----------|------------------------------------------|-------------------------|--------------|-----------------------------------------|
| CLCFS00134                  | 19C040              | Hill Top Farm, Hill Top Lane, Whittle le<br>Woods                                                          | Chorley  | Clayton-le-Woods and<br>Whittle-le-Woods | 4.44                    | Agriculture  | Housing                                 |
| CLCFS00456b                 | 19C135              | <u>Land Immediately West and South of</u> <u>Foxglove Drive, Whittle-le-Woods, Chorley,</u> <u>PR6 7SG</u> | Chorley  | Clayton-le-Woods and<br>Whittle-le-Woods | 0.85                    | Agriculture  | Housing                                 |
| CLCFS00514b                 | 19C151              | <u>Land at Birchin Lane/Hill Top Lane, Whittle-Le-Woods, PR6 7QS</u>                                       | Chorley  | Clayton-le-Woods and Whittle-le-Woods    | 4.80                    | Agriculture  | Housing                                 |
| Not applicable              | 19C172              | West of Whittle-le-Woods, PR6 7TF-PR6 7DA                                                                  | Chorley  | Clayton-le-Woods and Whittle-le-Woods    | 52.59                   | Agriculture  | Housing                                 |
| CLCFS00026                  | 19C190p             | Recreational Ground, Off Manor Road,<br>Clayton-le-Woods, Chorley, PR6 7JR                                 | Chorley  | Clayton-le-Woods and Whittle-le-Woods    | 0.41                    | Other        | Protection                              |
| CLCFS00457b                 | 19C136              | Forsythia Drive, Clayton Green, Chorley, PR6 7EB                                                           | Chorley  | Clayton-le-Woods North                   | 0.36                    | Vacant       | Housing                                 |
| Not applicable              | 19C176              | Westwood Road, Clayton Brook, PR5 8LS                                                                      | Chorley  | Clayton-le-Woods North                   | 1.30                    | Vacant       | Housing                                 |
| CLCFS00050                  | 19C009              | <u>Land Situated to the North of Cuerden</u> <u>Farm Barn, Wigan Road, Leyland, PR25 5SB</u>               | Chorley  | Clayton-le-Woods West and Cuerden        | 2.42                    | Agriculture  | Housing                                 |
| CLCFS00080                  | 19C018              | <u>Land at Junction of Lydiate Lane and Wigan</u><br><u>Road, Leyland, PR2 5SA</u>                         | Chorley  | Clayton-le-Woods West and Cuerden        | 3.95                    | Unused       | Mixed Use:<br>Housing and<br>Employment |
| CLCFS00081                  | 19C019              | Land off Wigan Road, Leyland, PR25 5SB                                                                     | Chorley  | Clayton-le-Woods West and Cuerden        | 2.12                    | Agriculture  | Mixed Use:<br>Housing and<br>Employment |
| CLCFS00082                  | 19C020              | <u>Land off Brentwood Road, Anderton,</u><br><u>Chorley, PR6 9PL</u>                                       | Chorley  | Clayton-le-Woods West and Cuerden        | 6.47                    | Agriculture  | Housing                                 |
| CLCFS00164                  | 19C046              | <u>Land at Clock House Farm, Wigan Road,</u><br><u>Preston, PR5 6AT</u>                                    | Chorley  | Clayton-le-Woods West and Cuerden        | 10.86                   | Agriculture  | Housing                                 |
| CLCFS00229                  | 19C062              | Land South of Thorntree House, Wigan<br>Road, Leyland, PR25 5SB                                            | Chorley  | Clayton-le-Woods West and Cuerden        | 1.06                    | Unused       | Housing                                 |
| CLCFS00412                  | 19C128              | Land at Leyland Way/Wigan Road, PR25<br>4SE                                                                | Chorley  | Clayton-le-Woods West and Cuerden        | 5.07                    | Agriculture  | Employment                              |
| CLCFS00413                  | 19C129              | Shady Lane, Clayton-le-Woods, PR5 6BX                                                                      | Chorley  | Clayton-le-Woods West and Cuerden        | 10.03                   | Agriculture  | Housing                                 |