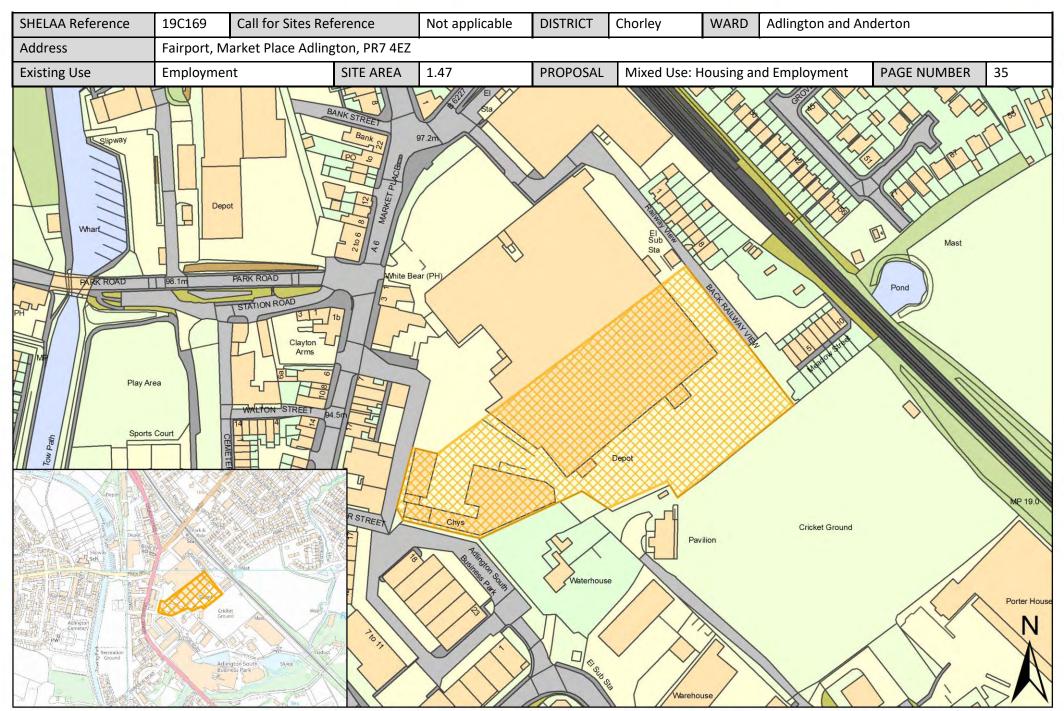

| Call for Sites<br>Reference | SHELAA<br>Reference | Site Address                              | District | Ward                   | Site Area<br>(Hectares) | Existing Use | Proposal                                |
|-----------------------------|---------------------|-------------------------------------------|----------|------------------------|-------------------------|--------------|-----------------------------------------|
| Not applicable              | 19C169              | Fairport, Market Place Adlington, PR7 4EZ | Chorley  | Adlington and Anderton | 1.47                    | Employment   | Mixed Use:<br>Housing and<br>Employment |