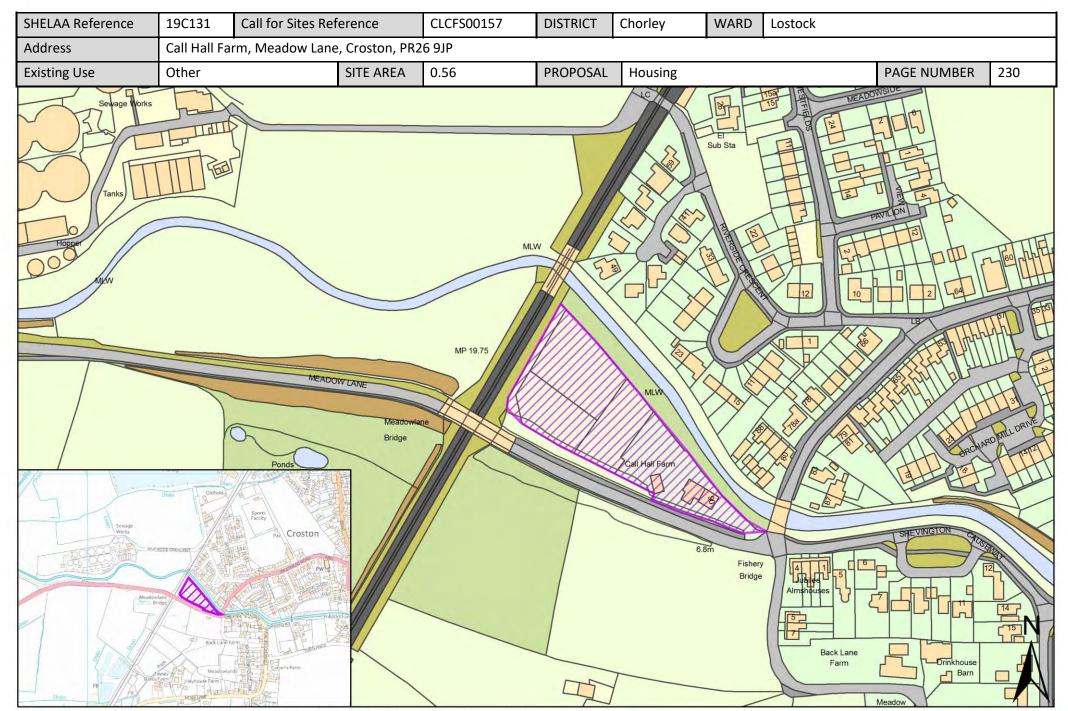

| Call for Sites<br>Reference | SHELAA<br>Reference | Site Address                                                                                   | District | Ward                         | Site Area<br>(Hectares) | Existing Use | Proposal   |
|-----------------------------|---------------------|------------------------------------------------------------------------------------------------|----------|------------------------------|-------------------------|--------------|------------|
| CLCFS00144                  | 19C216p             | Land bounded by School Lane, Pear Tree Lane and Empressway, PR7 6QB                            | Chorley  | Euxton South                 | 13.78                   | Agriculture  | Protection |
| CLCFS00147                  | 19C217p             | Land between Pear Tree Lane, Whinney Lane to Westway and south to Yarrow Country Park, PR7 6DH | Chorley  | Euxton South                 | 142.04                  | Agriculture  | Protection |
| CLCFS00214                  | 19C219p             | <u>Fields between School Lane and Pear Tree</u><br><u>Lane to Empress Way, PR7 6QB</u>         | Chorley  | Euxton South                 | 14.46                   | Agriculture  | Protection |
| CLCFS00215                  | 19C220p             | <u>Land to the west of Fieldside Avenue, PR7</u><br><u>6JF</u>                                 | Chorley  | Euxton South                 | 4.03                    | Agriculture  | Protection |
| CLCFS00269                  | 19C224p             | Fields between Pear Tree Lane and Whinney Lane, Euxton, PR7 6DH                                | Chorley  | Euxton South                 | 9.54                    | Agriculture  | Protection |
| CLCFS00548b                 | 19C155              | Cockers Farm, Long Lane, Limbrick,<br>Chorley, PR6 9EE                                         | Chorley  | Heath Charnock and Rivington | 0.54                    | Employment   | Housing    |
| CLCFS00571b                 | 19C159              | <u>Land off Dryfield Lane, Rivington, Bolton,</u> <u>BL6 7RT</u>                               | Chorley  | Heath Charnock and Rivington | 5.19                    | Agriculture  | Housing    |
| CLCFS00036                  | 19C007              | <u>Land at Corner of Pompian Brow and South</u><br><u>Road, Bretherton, PR26 9AQ</u>           | Chorley  | Lostock                      | 0.03                    | Residential  | Housing    |
| CLCFS00095                  | 19C130              | Land to Rear of Home Lead, Back Drinkhouse Lane, Croston, PR26 9JE                             | Chorley  | Lostock                      | 0.70                    | Other        | Housing    |
| CLCFS00117                  | 19C033              | Nettlefold Nursery, North Road Bretherton,<br>PR26 9AY                                         | Chorley  | Lostock                      | 0.92                    | Unused       | Housing    |
| CLCFS00121                  | 19C035              | Home Lea, Back Drinkhouse Lane, Croston, PR26 9JL                                              | Chorley  | Lostock                      | 0.53                    | Vacant       | Housing    |
| CLCFS00157                  | 19C131              | Call Hall Farm, Meadow Lane, Croston,<br>PR26 9JP                                              | Chorley  | Lostock                      | 0.56                    | Other        | Housing    |
| CLCFS00162                  | 19C045              | Land Between North Road and South Road (East), Farington, PR26 9AJ                             | Chorley  | Lostock                      | 14.38                   | Agriculture  | Housing    |
| CLCFS00227                  | 19C061              | Land South of Moor Road, Croston,<br>Leyland, PR26 9HP                                         | Chorley  | Lostock                      | 1.83                    | Agriculture  | Housing    |
| CLCFS00262                  | 19C072              | Land South of South Road, Bretherton,<br>PR26 9AB                                              | Chorley  | Lostock                      | 4.17                    | Agriculture  | Housing    |
| CLCFS00266                  | 19C073              | Former Ministry of Defence Land, Cocker<br>Bar Road, Ulnes Walton, PR26 9AZ                    | Chorley  | Lostock                      | 61.88                   | Agriculture  | Housing    |