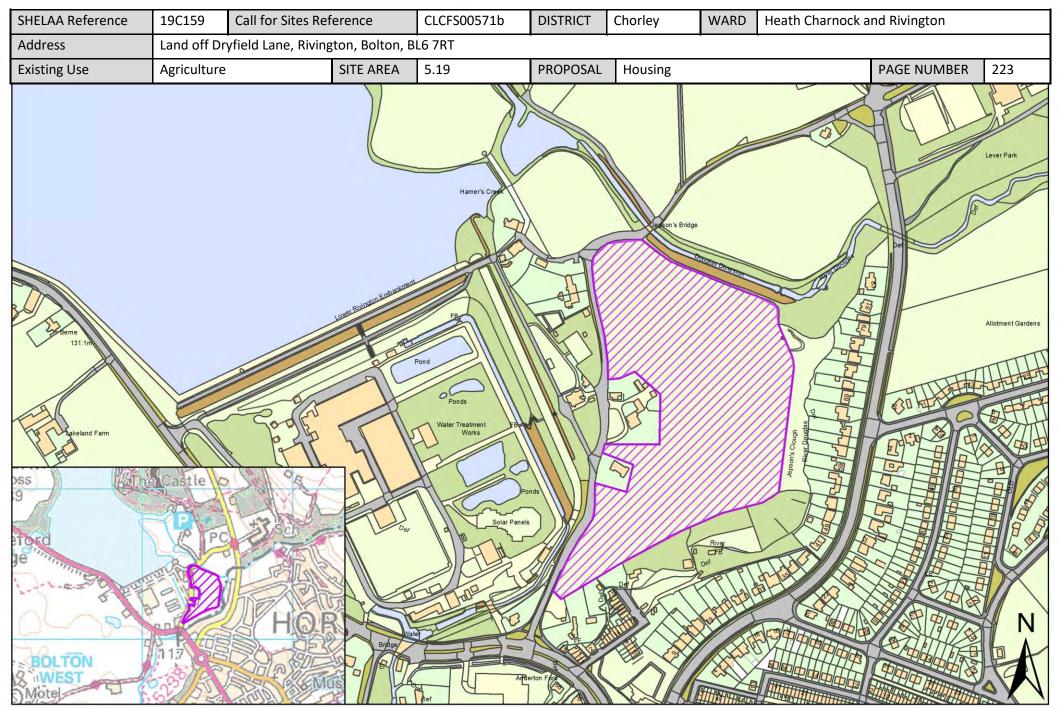

| Call for Sites<br>Reference | SHELAA<br>Reference | Site Address                                                                                   | District | Ward                         | Site Area<br>(Hectares) | Existing Use | Proposal   |
|-----------------------------|---------------------|------------------------------------------------------------------------------------------------|----------|------------------------------|-------------------------|--------------|------------|
| CLCFS00144                  | 19C216p             | Land bounded by School Lane, Pear Tree Lane and Empressway, PR7 6QB                            | Chorley  | Euxton South                 | 13.78                   | Agriculture  | Protection |
| CLCFS00147                  | 19C217p             | Land between Pear Tree Lane, Whinney Lane to Westway and south to Yarrow Country Park, PR7 6DH | Chorley  | Euxton South                 | 142.04                  | Agriculture  | Protection |
| CLCFS00214                  | 19C219p             | <u>Fields between School Lane and Pear Tree</u><br><u>Lane to Empress Way, PR7 6QB</u>         | Chorley  | Euxton South                 | 14.46                   | Agriculture  | Protection |
| CLCFS00215                  | 19C220p             | <u>Land to the west of Fieldside Avenue, PR7</u><br><u>6JF</u>                                 | Chorley  | Euxton South                 | 4.03                    | Agriculture  | Protection |
| CLCFS00269                  | 19C224p             | Fields between Pear Tree Lane and Whinney Lane, Euxton, PR7 6DH                                | Chorley  | Euxton South                 | 9.54                    | Agriculture  | Protection |
| CLCFS00548b                 | 19C155              | Cockers Farm, Long Lane, Limbrick,<br>Chorley, PR6 9EE                                         | Chorley  | Heath Charnock and Rivington | 0.54                    | Employment   | Housing    |
| CLCFS00571b                 | 19C159              | <u>Land off Dryfield Lane, Rivington, Bolton,</u> <u>BL6 7RT</u>                               | Chorley  | Heath Charnock and Rivington | 5.19                    | Agriculture  | Housing    |
| CLCFS00036                  | 19C007              | <u>Land at Corner of Pompian Brow and South</u><br><u>Road, Bretherton, PR26 9AQ</u>           | Chorley  | Lostock                      | 0.03                    | Residential  | Housing    |
| CLCFS00095                  | 19C130              | Land to Rear of Home Lead, Back Drinkhouse Lane, Croston, PR26 9JE                             | Chorley  | Lostock                      | 0.70                    | Other        | Housing    |
| CLCFS00117                  | 19C033              | Nettlefold Nursery, North Road Bretherton,<br>PR26 9AY                                         | Chorley  | Lostock                      | 0.92                    | Unused       | Housing    |
| CLCFS00121                  | 19C035              | Home Lea, Back Drinkhouse Lane, Croston, PR26 9JL                                              | Chorley  | Lostock                      | 0.53                    | Vacant       | Housing    |
| CLCFS00157                  | 19C131              | Call Hall Farm, Meadow Lane, Croston,<br>PR26 9JP                                              | Chorley  | Lostock                      | 0.56                    | Other        | Housing    |
| CLCFS00162                  | 19C045              | Land Between North Road and South Road (East), Farington, PR26 9AJ                             | Chorley  | Lostock                      | 14.38                   | Agriculture  | Housing    |
| CLCFS00227                  | 19C061              | Land South of Moor Road, Croston,<br>Leyland, PR26 9HP                                         | Chorley  | Lostock                      | 1.83                    | Agriculture  | Housing    |
| CLCFS00262                  | 19C072              | Land South of South Road, Bretherton,<br>PR26 9AB                                              | Chorley  | Lostock                      | 4.17                    | Agriculture  | Housing    |
| CLCFS00266                  | 19C073              | Former Ministry of Defence Land, Cocker<br>Bar Road, Ulnes Walton, PR26 9AZ                    | Chorley  | Lostock                      | 61.88                   | Agriculture  | Housing    |