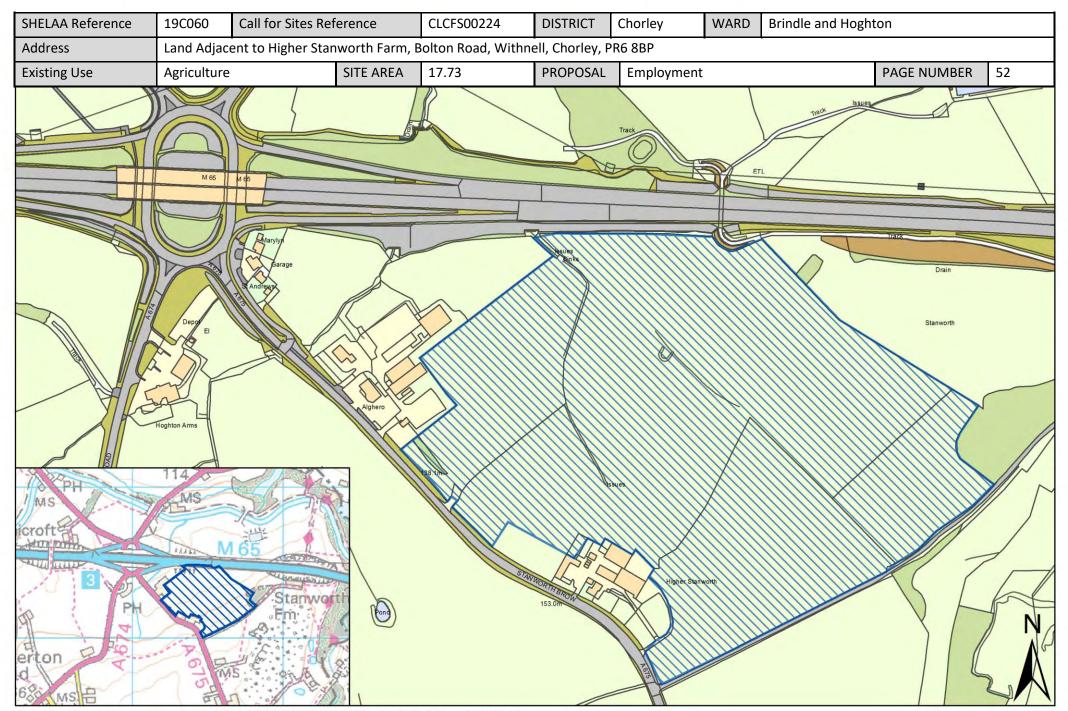

| Call for Sites<br>Reference | SHELAA<br>Reference | Site Address                                                                                                               | District | Ward                | Site Area<br>(Hectares) | Existing Use | Proposal   |
|-----------------------------|---------------------|----------------------------------------------------------------------------------------------------------------------------|----------|---------------------|-------------------------|--------------|------------|
| CLCFS00224                  | 19C060              | Land Adjacent to Higher Stanworth Farm,<br>Bolton Road, Withnell, Chorley, PR6 8BP                                         | Chorley  | Brindle and Hoghton | 17.73                   | Agriculture  | Employment |
| CLCFS00260                  | 19C071              | Land to the east of Straits Farmstead,<br>Hoghton, PR5 ODA                                                                 | Chorley  | Brindle and Hoghton | 1.43                    | Agriculture  | Housing    |
| CLCFS00310                  | 19C099              | Land off M65 J3 and Bolton Road, BB2 5JD                                                                                   | Chorley  | Brindle and Hoghton | 3.70                    | Agriculture  | Employment |
| CLCFS00552b                 | 19C156              | LAND SOUTH OF THE STRAITS, HOGHTON, CHORLEY, PR5 0DA                                                                       | Chorley  | Brindle and Hoghton | 4.07                    | Agriculture  | Housing    |
| CLCFS00558b                 | 19C157              | Land off Moulden Brow, Blackburn, BB2<br>5JA                                                                               | Chorley  | Brindle and Hoghton | 1.46                    | Other        | Housing    |
| CLCFS00560b                 | 19C158              | Land South of Moulden Brow, Blackburn,<br>BB2 5JA                                                                          | Chorley  | Brindle and Hoghton | 9.23                    | Vacant       | Housing    |
| Not applicable              | 19C186              | Land off Gregson Lane, Hoghton, PR5 0ED                                                                                    | Chorley  | Brindle and Hoghton | 2.71                    | Vacant       | Housing    |
| CLCFS00025                  | 19C004              | Vacant Land in Charnock Richard between Chorley Lane and Clancut Brook, South of Southgates and East of Mere Fold, PR7 5EU | Chorley  | Chisnall            | 4.05                    | Agriculture  | Housing    |
| CLCFS00070                  | 19C012              | Land West of Blainscough Lane, Chorley, PR7 5HT                                                                            | Chorley  | Chisnall            | 4.54                    | Agriculture  | Housing    |
| CLCFS00077                  | 19C016              | Land West of Blainscough Lane, Chorley, PR7 5HT                                                                            | Chorley  | Chisnall            | 4.01                    | Agriculture  | Housing    |
| CLCFS00078                  | 19C017              | Land East of Blainscough Lane and West of Spinningfield Road, Chorley, PR7 5HT                                             | Chorley  | Chisnall            | 2.74                    | Agriculture  | Housing    |
| CLCFS00087                  | 19C023              | Land at Rear of 326 Wood Lane, Heskin,<br>Chorley                                                                          | Chorley  | Chisnall            | 0.21                    | Vacant       | Housing    |
| CLCFS00223                  | 19C059              | Fields to East and West of Stanley Wives<br>Farm, PR7 5LU                                                                  | Chorley  | Chisnall            | 0.82                    | Agriculture  | Housing    |
| CLCFS00238                  | 19C064              | Blainscough, land south of Grange Drive,<br>Coppull, Chorley, PR7 5FG (nearest post<br>code)                               | Chorley  | Chisnall            | 5.53                    | Agriculture  | Housing    |
| CLCFS00278                  | 19C079              | Field Adjacent to 33 Wood Lane, PR7 5NU                                                                                    | Chorley  | Chisnall            | 0.84                    | Unused       | Housing    |
| CLCFS00291                  | 19C088              | Charter Lane, Charnock Richard, PR7 5LZ                                                                                    | Chorley  | Chisnall            | 3.43                    | Agriculture  | Housing    |
| CLCFS00336                  | 19C108              | South Blainscough, Blainscough Lane,<br>Coppull, Chorley, PR7 5HT                                                          | Chorley  | Chisnall            | 2.79                    | Employment   | Housing    |