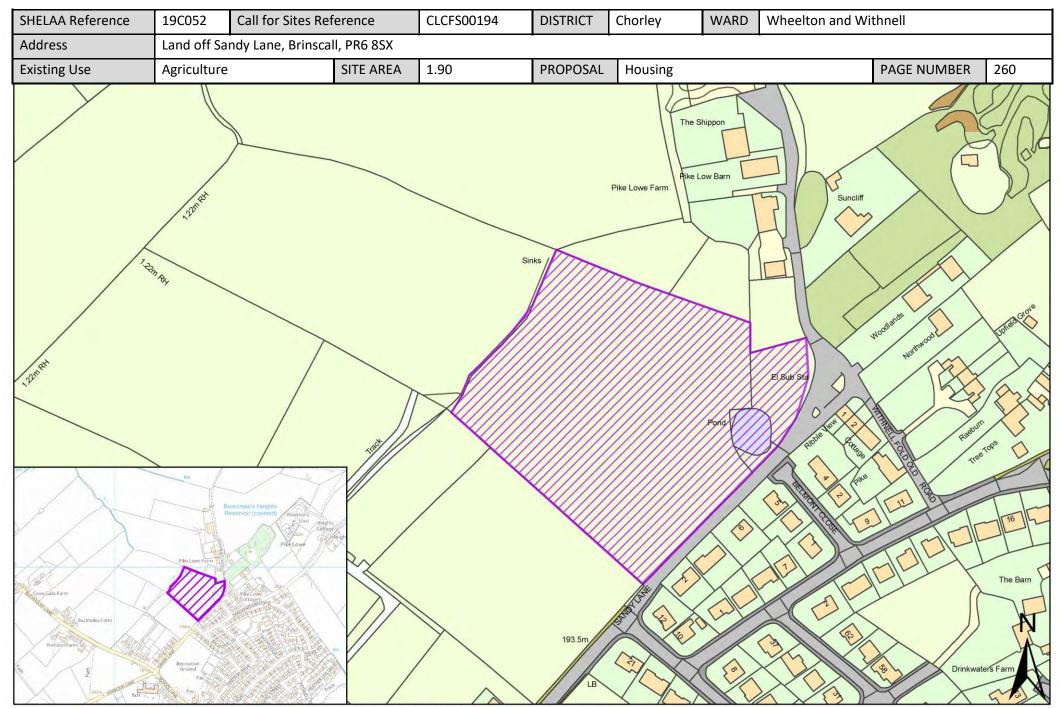

| Call for Sites<br>Reference | SHELAA<br>Reference | Site Address                                                             | District | Ward                  | Site Area<br>(Hectares) | Existing Use | Proposal                                |
|-----------------------------|---------------------|--------------------------------------------------------------------------|----------|-----------------------|-------------------------|--------------|-----------------------------------------|
| Not applicable              | 19C163              | Land to the North East of M61 junction (Gale Moss) Chorley, PR6 8AA      | Chorley  | Pennine               | 6.92                    | Agriculture  | Employment                              |
| Not applicable              | 19C180              | <u>Land East of Lucas Lane, Whittle-le-Woods, PR6 7DA</u>                | Chorley  | Pennine               | 7.28                    | Vacant       | Housing                                 |
| Not applicable              | 19C184              | Land off Blackburn Road, Wheelton, PR6<br>8EJ                            | Chorley  | Pennine               | 1.71                    | Vacant       | Housing                                 |
| CLCFS00022                  | 19C003              | Land to the South East of Dick Lane, Brinscall, Lancashire, PR6 8QL      | Chorley  | Wheelton and Withnell | 3.63                    | Agriculture  | Housing                                 |
| CLCFS00055                  | 19C010              | Withnell Fold Mill, Withnell Fold, Withnell, PR6 8BA                     | Chorley  | Wheelton and Withnell | 2.86                    | Unused       | Mixed Use:<br>Housing and<br>Employment |
| CLCFS00112                  | 19C030              | Land Lying to the West of No 1 Whins Lane,<br>Wheelton, Chorley, PR6 8HN | Chorley  | Wheelton and Withnell | 0.50                    | Vacant       | Housing                                 |
| CLCFS00188                  | 19C051              | Land North of Briers Lane, Wheelton,<br>Chorley, PR6 8JW                 | Chorley  | Wheelton and Withnell | 28.82                   | Agriculture  | Housing                                 |
| CLCFS00194                  | 19C052              | Land off Sandy Lane, Brinscall, PR6 8SX                                  | Chorley  | Wheelton and Withnell | 1.90                    | Agriculture  | Housing                                 |
| CLCFS00279                  | 19C080              | Lower Bank Street, Withnell, Chorley, PR6<br>8SE                         | Chorley  | Wheelton and Withnell | 0.90                    | Agriculture  | Mixed Use:<br>Housing and<br>Employment |
| CLCFS00282                  | 19C082              | Drinkwater Farm, Windsor Drive, Brinscall,<br>Chorley, PR6 8PX           | Chorley  | Wheelton and Withnell | 0.65                    | Residential  | Housing                                 |
| CLCFS00298                  | 19C095              | <u>Land off Sandringham Drive, Brinscall,</u><br><u>Chorley, PR6 8SU</u> | Chorley  | Wheelton and Withnell | 5.41                    | Agriculture  | Housing                                 |
| CLCFS00461b                 | 19C138              | Land to the South of Maple Avenue, Brinscall, Chorley, PR6 8QW           | Chorley  | Wheelton and Withnell | 3.39                    | Agriculture  | Housing                                 |
| CLCFS00462b                 | 19C139              | Land South of School Lane, Brinscall,<br>Chorley, PR6 8PS                | Chorley  | Wheelton and Withnell | 7.60                    | Agriculture  | Housing                                 |
| CLCFS00534b                 | 19C154              | Land off Chorley Road Wheelton, PR6 8HS                                  | Chorley  | Wheelton and Withnell | 1.66                    | Agriculture  | Housing                                 |
| Not applicable              | 19C185              | Land off Bolton Road, Abbey Village, PR6<br>8DP                          | Chorley  | Wheelton and Withnell | 1.49                    | Vacant       | Housing                                 |