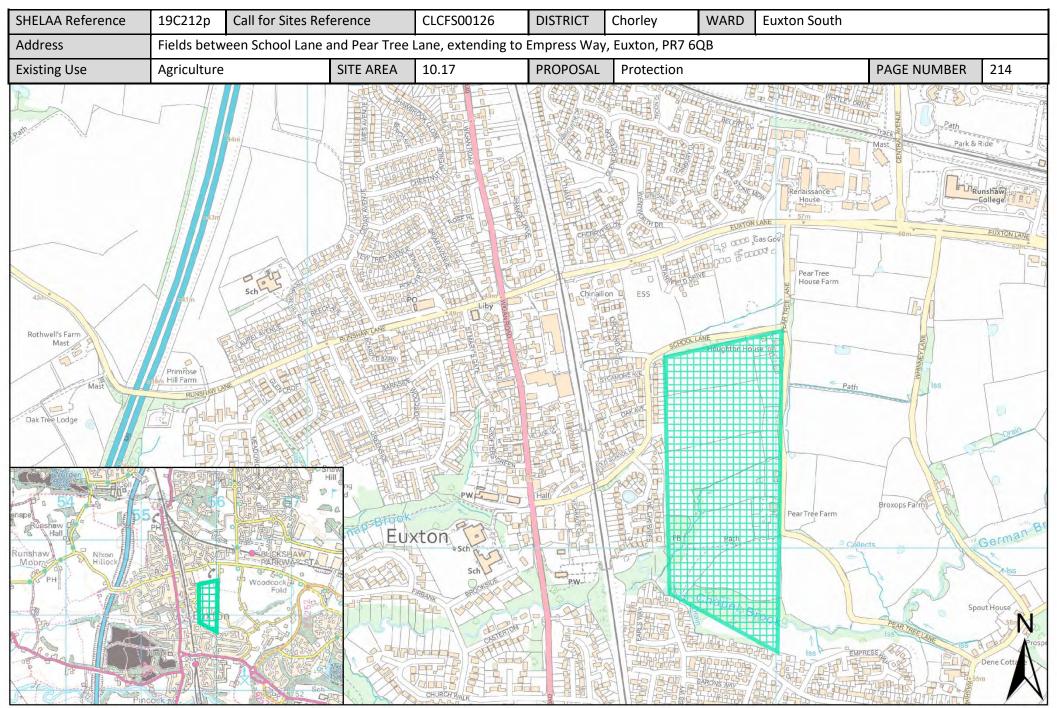

| Call for Sites<br>Reference | SHELAA<br>Reference | Site Address                                                                                                | District | Ward         | Site Area<br>(Hectares) | Existing Use | Proposal                                |
|-----------------------------|---------------------|-------------------------------------------------------------------------------------------------------------|----------|--------------|-------------------------|--------------|-----------------------------------------|
| CLCFS00295                  | 19C092              | Land North of Dawbers Lane, Euxton, PR7<br>6EA                                                              | Chorley  | Euxton South | 3.22                    | Unused       | Housing                                 |
| CLCFS00304                  | 19C097              | Land East of M6 and North of Dawbers Lane, Euxton                                                           | Chorley  | Euxton South | 41.61                   | Agriculture  | Mixed Use:<br>Housing and<br>Employment |
| CLCFS00369                  | 19C114              | Land South of Bredon Avenue, Euxton, PR7<br>6NZ                                                             | Chorley  | Euxton South | 2.56                    | Agriculture  | Housing                                 |
| CLCFS00379                  | 19C118              | Land South West of Southport Road,<br>Euxton, PR7 6PD                                                       | Chorley  | Euxton South | 4.73                    | Agriculture  | Housing                                 |
| CLCFS00396                  | 19C123              | Land at Dawber's Lane, Euxton, Lancashire, PR7 6ED                                                          | Chorley  | Euxton South | 4.38                    | Agriculture  | Housing                                 |
| CLCFS00474b                 | 19C143              | Euxton Lane, Chorley, PR7 6DJ                                                                               | Chorley  | Euxton South | 46.80                   | Agriculture  | Housing                                 |
| Not applicable              | 19C178              | Land at End of Dunrobin Drive, Euxton, PR7<br>6JD                                                           | Chorley  | Euxton South | 1.78                    | Vacant       | Housing                                 |
| CLCFS00040                  | 19C192p             | Land by Pear Tree Lane in West to Westway in East, Euxton Lane to North and Yarrow Valley to South, PR7 6DH | Chorley  | Euxton South | 137.60                  | Vacant       | Protection                              |
| CLCFS00041                  | 19C193p             | Land behind Fieldside Avenue and Gleadhill Farm off Dawbers Lane, Euxton, PR7 6EB/PR7 6JF                   | Chorley  | Euxton South | 4.97                    | Unused       | Protection                              |
| CLCFS00044                  | 19C196p             | Land between Euxton and Astley Village, Westway, Euxton/Astley Village, Chorley, PR7 6DH                    | Chorley  | Euxton South | 50.17                   | Agriculture  | Protection                              |
| CLCFS00046                  | 19C198p             | Land off Westway, Astley Village, Chorley, PR7 6DH                                                          | Chorley  | Euxton South | 5.45                    | Other        | Protection                              |
| CLCFS00060                  | 19C204p             | Land between Pear Tree Lane, Whinney Lane, to Westway, South to Yarrow Valley Country Park, PR7 6DH         | Chorley  | Euxton South | 73.48                   | Agriculture  | Protection                              |
| CLCFS00126                  | 19C212p             | Fields between School Lane and Pear Tree Lane, extending to Empress Way, Euxton, PR7 6QB                    | Chorley  | Euxton South | 10.17                   | Agriculture  | Protection                              |
| CLCFS00128                  | 19C213p             | Rear of Empress Way, Euxton PR7 6QB                                                                         | Chorley  | Euxton South | 0.37                    | Unused       | Protection                              |