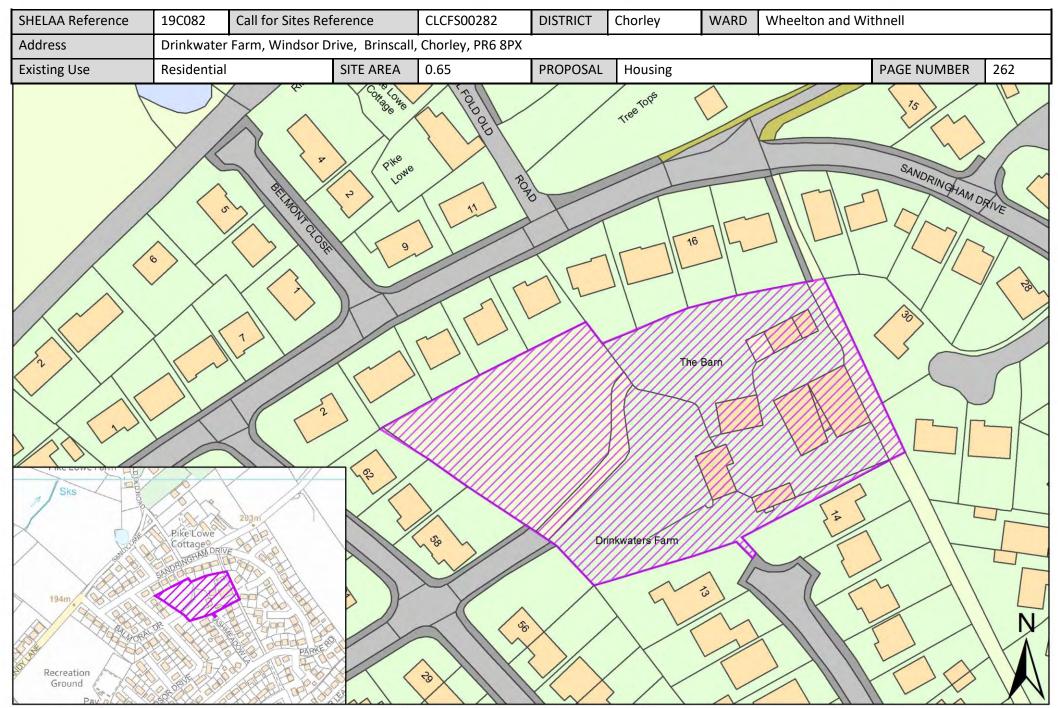

| Call for Sites<br>Reference | SHELAA<br>Reference | Site Address                                                             | District | Ward                  | Site Area<br>(Hectares) | Existing Use | Proposal                                |
|-----------------------------|---------------------|--------------------------------------------------------------------------|----------|-----------------------|-------------------------|--------------|-----------------------------------------|
| Not applicable              | 19C163              | Land to the North East of M61 junction (Gale Moss) Chorley, PR6 8AA      | Chorley  | Pennine               | 6.92                    | Agriculture  | Employment                              |
| Not applicable              | 19C180              | <u>Land East of Lucas Lane, Whittle-le-Woods, PR6 7DA</u>                | Chorley  | Pennine               | 7.28                    | Vacant       | Housing                                 |
| Not applicable              | 19C184              | Land off Blackburn Road, Wheelton, PR6<br>8EJ                            | Chorley  | Pennine               | 1.71                    | Vacant       | Housing                                 |
| CLCFS00022                  | 19C003              | Land to the South East of Dick Lane, Brinscall, Lancashire, PR6 8QL      | Chorley  | Wheelton and Withnell | 3.63                    | Agriculture  | Housing                                 |
| CLCFS00055                  | 19C010              | Withnell Fold Mill, Withnell Fold, Withnell, PR6 8BA                     | Chorley  | Wheelton and Withnell | 2.86                    | Unused       | Mixed Use:<br>Housing and<br>Employment |
| CLCFS00112                  | 19C030              | Land Lying to the West of No 1 Whins Lane,<br>Wheelton, Chorley, PR6 8HN | Chorley  | Wheelton and Withnell | 0.50                    | Vacant       | Housing                                 |
| CLCFS00188                  | 19C051              | Land North of Briers Lane, Wheelton,<br>Chorley, PR6 8JW                 | Chorley  | Wheelton and Withnell | 28.82                   | Agriculture  | Housing                                 |
| CLCFS00194                  | 19C052              | Land off Sandy Lane, Brinscall, PR6 8SX                                  | Chorley  | Wheelton and Withnell | 1.90                    | Agriculture  | Housing                                 |
| CLCFS00279                  | 19C080              | Lower Bank Street, Withnell, Chorley, PR6<br>8SE                         | Chorley  | Wheelton and Withnell | 0.90                    | Agriculture  | Mixed Use:<br>Housing and<br>Employment |
| CLCFS00282                  | 19C082              | Drinkwater Farm, Windsor Drive, Brinscall,<br>Chorley, PR6 8PX           | Chorley  | Wheelton and Withnell | 0.65                    | Residential  | Housing                                 |
| CLCFS00298                  | 19C095              | <u>Land off Sandringham Drive, Brinscall,</u><br><u>Chorley, PR6 8SU</u> | Chorley  | Wheelton and Withnell | 5.41                    | Agriculture  | Housing                                 |
| CLCFS00461b                 | 19C138              | Land to the South of Maple Avenue, Brinscall, Chorley, PR6 8QW           | Chorley  | Wheelton and Withnell | 3.39                    | Agriculture  | Housing                                 |
| CLCFS00462b                 | 19C139              | Land South of School Lane, Brinscall,<br>Chorley, PR6 8PS                | Chorley  | Wheelton and Withnell | 7.60                    | Agriculture  | Housing                                 |
| CLCFS00534b                 | 19C154              | Land off Chorley Road Wheelton, PR6 8HS                                  | Chorley  | Wheelton and Withnell | 1.66                    | Agriculture  | Housing                                 |
| Not applicable              | 19C185              | Land off Bolton Road, Abbey Village, PR6<br>8DP                          | Chorley  | Wheelton and Withnell | 1.49                    | Vacant       | Housing                                 |