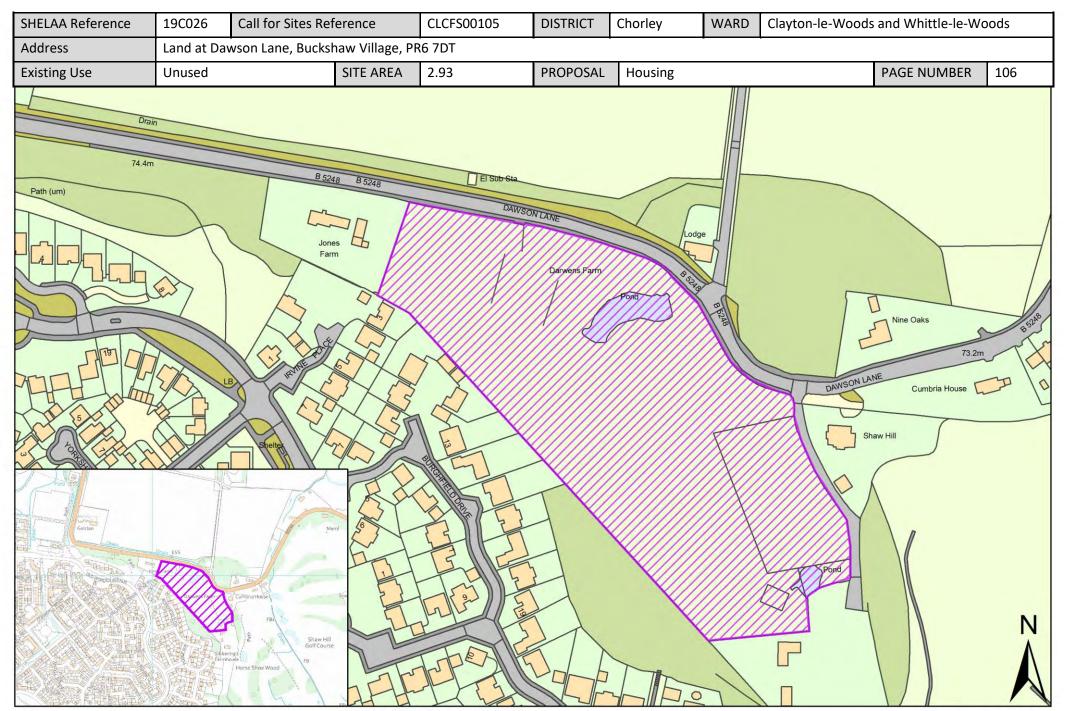

| Call for Sites<br>Reference | SHELAA<br>Reference | Site Address                                                            | District | Ward                                     | Site Area<br>(Hectares) | Existing Use | Proposal   |
|-----------------------------|---------------------|-------------------------------------------------------------------------|----------|------------------------------------------|-------------------------|--------------|------------|
| Not applicable              | 19C161              | Great Knowley, Chorley, PR6 8TH                                         | Chorley  | Chorley North East                       | 23.70                   | Agriculture  | Housing    |
| Not applicable              | 19C162              | Botany Bay, Chorley, PR6 9AF                                            | Chorley  | Chorley North East                       | 8.82                    | Vacant       | Other      |
| Not applicable              | 19C174              | Cabbage Hall Fields, Chorley, PR6 7DE                                   | Chorley  | Chorley North East                       | 0.63                    | Vacant       | Housing    |
| Not applicable              | 19C175              | Land Adjacent to Northgate Drive, Chorley, PR6 0JH                      | Chorley  | Chorley North East                       | 0.75                    | Vacant       | Housing    |
| Not applicable              | 19C188              | Bengal Street Depot, PR7 1SA                                            | Chorley  | Chorley North East                       | 0.69                    | Employment   | Employment |
| CLCFS00176                  | 19C049              | Waterloo Lodge, off Buckshaw Avenue,<br>PR6 7AX                         | Chorley  | Chorley North West                       | 2.46                    | Other        | Other      |
| Not applicable              | 19C166              | Land at Ackhurst Business Park, Chorley, PR7 1NW                        | Chorley  | Chorley North West                       | 0.48                    | Vacant       | Employment |
| Not applicable              | 19C167              | The Revolution, Buckshaw Avenue, Buckshaw Village, PR6 7AJ              | Chorley  | Chorley North West                       | 2.88                    | Vacant       | Employment |
| Not applicable              | 19C187              | <u>Former Service Station, Preston Road,</u><br><u>Chorley, PR7 1PN</u> | Chorley  | Chorley North West                       | 0.16                    | Vacant       | Housing    |
| CLCFS00175                  | 19C048              | Land off Burgh Lane South, Chorley, PR7<br>3TJ                          | Chorley  | Chorley South West                       | 1.92                    | Agriculture  | Housing    |
| CLCFS00201                  | 19C056              | Whittle Hill Quarry, Hill Top Lane, Whittle-<br>le-Woods, Chorley       | Chorley  | Chorley South West                       | 6.04                    | Other        | Housing    |
| CLCFS00202                  | 19C057              | Land West of Burgh Lane South, Chorley, PR7 3TN                         | Chorley  | Chorley South West                       | 2.92                    | Agriculture  | Housing    |
| CLCFS00286                  | 19C085              | Eaves Green, Land off Lower Burgh Lane,<br>Chorley, PR7 3TN             | Chorley  | Chorley South West                       | 2.07                    | Unused       | Housing    |
| Not applicable              | 19C173              | Eaves Green, Chorley (Remainder of Allocation), PR7 3TQ-PR7 3TJ         | Chorley  | Chorley South West                       | 7.99                    | Vacant       | Housing    |
| CLCFS00014                  | 19C001              | Town Lane, Whittle-le-Woods, PR6 7DJ                                    | Chorley  | Clayton-le-Woods and Whittle-le-Woods    | 13.01                   | Agriculture  | Housing    |
| CLCFS00105                  | 19C026              | Land at Dawson Lane, Buckshaw Village,<br>PR6 7DT                       | Chorley  | Clayton-le-Woods and<br>Whittle-le-Woods | 2.93                    | Unused       | Housing    |
| CLCFS00106                  | 19C027              | Hill Top Farm Land, Birchin Lane, Whittle Le Woods, PR6 7QS             | Chorley  | Clayton-le-Woods and Whittle-le-Woods    | 4.37                    | Agriculture  | Housing    |
| CLCFS00120                  | 19C034              | Hill Top Farm, Whittle le Woods, Chorley, PR6 7QS                       | Chorley  | Clayton-le-Woods and<br>Whittle-le-Woods | 0.22                    | Vacant       | Housing    |