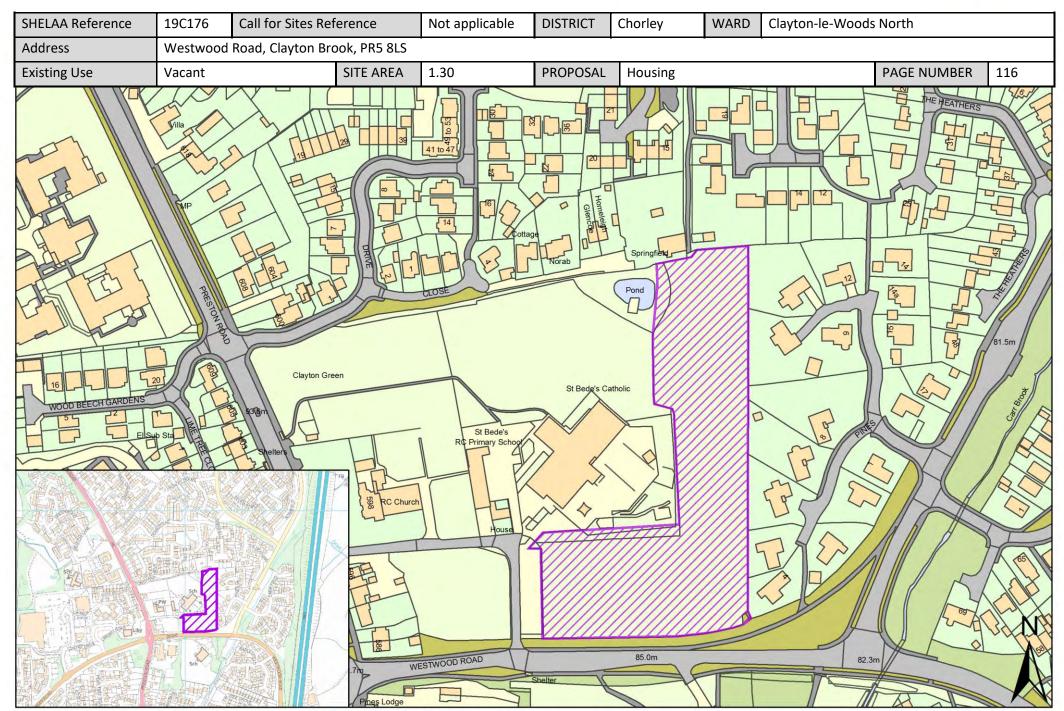

| Call for Sites<br>Reference | SHELAA<br>Reference | Site Address                                                                                               | District | Ward                                     | Site Area<br>(Hectares) | Existing Use | Proposal                                |
|-----------------------------|---------------------|------------------------------------------------------------------------------------------------------------|----------|------------------------------------------|-------------------------|--------------|-----------------------------------------|
| CLCFS00134                  | 19C040              | Hill Top Farm, Hill Top Lane, Whittle le<br>Woods                                                          | Chorley  | Clayton-le-Woods and<br>Whittle-le-Woods | 4.44                    | Agriculture  | Housing                                 |
| CLCFS00456b                 | 19C135              | <u>Land Immediately West and South of</u> <u>Foxglove Drive, Whittle-le-Woods, Chorley,</u> <u>PR6 7SG</u> | Chorley  | Clayton-le-Woods and<br>Whittle-le-Woods | 0.85                    | Agriculture  | Housing                                 |
| CLCFS00514b                 | 19C151              | <u>Land at Birchin Lane/Hill Top Lane, Whittle-Le-Woods, PR6 7QS</u>                                       | Chorley  | Clayton-le-Woods and Whittle-le-Woods    | 4.80                    | Agriculture  | Housing                                 |
| Not applicable              | 19C172              | West of Whittle-le-Woods, PR6 7TF-PR6 7DA                                                                  | Chorley  | Clayton-le-Woods and Whittle-le-Woods    | 52.59                   | Agriculture  | Housing                                 |
| CLCFS00026                  | 19C190p             | Recreational Ground, Off Manor Road,<br>Clayton-le-Woods, Chorley, PR6 7JR                                 | Chorley  | Clayton-le-Woods and Whittle-le-Woods    | 0.41                    | Other        | Protection                              |
| CLCFS00457b                 | 19C136              | Forsythia Drive, Clayton Green, Chorley, PR6 7EB                                                           | Chorley  | Clayton-le-Woods North                   | 0.36                    | Vacant       | Housing                                 |
| Not applicable              | 19C176              | Westwood Road, Clayton Brook, PR5 8LS                                                                      | Chorley  | Clayton-le-Woods North                   | 1.30                    | Vacant       | Housing                                 |
| CLCFS00050                  | 19C009              | <u>Land Situated to the North of Cuerden</u> <u>Farm Barn, Wigan Road, Leyland, PR25 5SB</u>               | Chorley  | Clayton-le-Woods West and Cuerden        | 2.42                    | Agriculture  | Housing                                 |
| CLCFS00080                  | 19C018              | <u>Land at Junction of Lydiate Lane and Wigan</u><br><u>Road, Leyland, PR2 5SA</u>                         | Chorley  | Clayton-le-Woods West and Cuerden        | 3.95                    | Unused       | Mixed Use:<br>Housing and<br>Employment |
| CLCFS00081                  | 19C019              | Land off Wigan Road, Leyland, PR25 5SB                                                                     | Chorley  | Clayton-le-Woods West and Cuerden        | 2.12                    | Agriculture  | Mixed Use:<br>Housing and<br>Employment |
| CLCFS00082                  | 19C020              | <u>Land off Brentwood Road, Anderton,</u><br><u>Chorley, PR6 9PL</u>                                       | Chorley  | Clayton-le-Woods West and Cuerden        | 6.47                    | Agriculture  | Housing                                 |
| CLCFS00164                  | 19C046              | <u>Land at Clock House Farm, Wigan Road,</u><br><u>Preston, PR5 6AT</u>                                    | Chorley  | Clayton-le-Woods West and Cuerden        | 10.86                   | Agriculture  | Housing                                 |
| CLCFS00229                  | 19C062              | Land South of Thorntree House, Wigan<br>Road, Leyland, PR25 5SB                                            | Chorley  | Clayton-le-Woods West and Cuerden        | 1.06                    | Unused       | Housing                                 |
| CLCFS00412                  | 19C128              | Land at Leyland Way/Wigan Road, PR25<br>4SE                                                                | Chorley  | Clayton-le-Woods West and Cuerden        | 5.07                    | Agriculture  | Employment                              |
| CLCFS00413                  | 19C129              | Shady Lane, Clayton-le-Woods, PR5 6BX                                                                      | Chorley  | Clayton-le-Woods West and Cuerden        | 10.03                   | Agriculture  | Housing                                 |