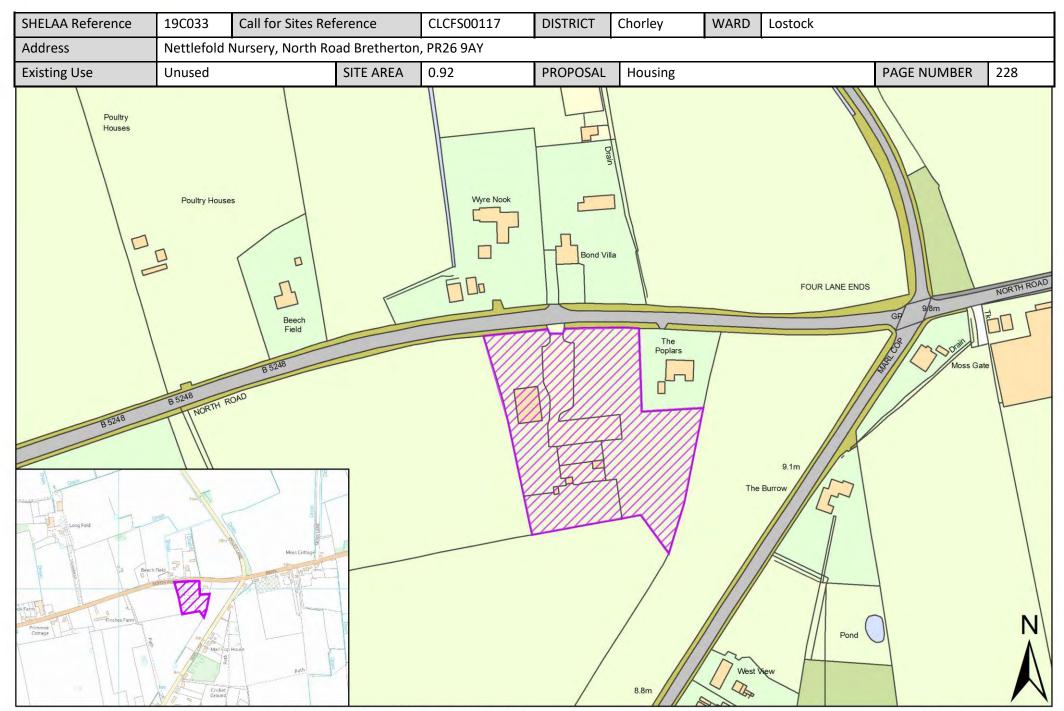

| Call for Sites<br>Reference | SHELAA<br>Reference | Site Address                                                                                   | District | Ward                         | Site Area<br>(Hectares) | Existing Use | Proposal   |
|-----------------------------|---------------------|------------------------------------------------------------------------------------------------|----------|------------------------------|-------------------------|--------------|------------|
| CLCFS00144                  | 19C216p             | Land bounded by School Lane, Pear Tree Lane and Empressway, PR7 6QB                            | Chorley  | Euxton South                 | 13.78                   | Agriculture  | Protection |
| CLCFS00147                  | 19C217p             | Land between Pear Tree Lane, Whinney Lane to Westway and south to Yarrow Country Park, PR7 6DH | Chorley  | Euxton South                 | 142.04                  | Agriculture  | Protection |
| CLCFS00214                  | 19C219p             | <u>Fields between School Lane and Pear Tree</u><br><u>Lane to Empress Way, PR7 6QB</u>         | Chorley  | Euxton South                 | 14.46                   | Agriculture  | Protection |
| CLCFS00215                  | 19C220p             | <u>Land to the west of Fieldside Avenue, PR7</u><br><u>6JF</u>                                 | Chorley  | Euxton South                 | 4.03                    | Agriculture  | Protection |
| CLCFS00269                  | 19C224p             | Fields between Pear Tree Lane and Whinney Lane, Euxton, PR7 6DH                                | Chorley  | Euxton South                 | 9.54                    | Agriculture  | Protection |
| CLCFS00548b                 | 19C155              | Cockers Farm, Long Lane, Limbrick,<br>Chorley, PR6 9EE                                         | Chorley  | Heath Charnock and Rivington | 0.54                    | Employment   | Housing    |
| CLCFS00571b                 | 19C159              | <u>Land off Dryfield Lane, Rivington, Bolton,</u> <u>BL6 7RT</u>                               | Chorley  | Heath Charnock and Rivington | 5.19                    | Agriculture  | Housing    |
| CLCFS00036                  | 19C007              | <u>Land at Corner of Pompian Brow and South</u><br><u>Road, Bretherton, PR26 9AQ</u>           | Chorley  | Lostock                      | 0.03                    | Residential  | Housing    |
| CLCFS00095                  | 19C130              | Land to Rear of Home Lead, Back Drinkhouse Lane, Croston, PR26 9JE                             | Chorley  | Lostock                      | 0.70                    | Other        | Housing    |
| CLCFS00117                  | 19C033              | Nettlefold Nursery, North Road Bretherton,<br>PR26 9AY                                         | Chorley  | Lostock                      | 0.92                    | Unused       | Housing    |
| CLCFS00121                  | 19C035              | Home Lea, Back Drinkhouse Lane, Croston, PR26 9JL                                              | Chorley  | Lostock                      | 0.53                    | Vacant       | Housing    |
| CLCFS00157                  | 19C131              | Call Hall Farm, Meadow Lane, Croston,<br>PR26 9JP                                              | Chorley  | Lostock                      | 0.56                    | Other        | Housing    |
| CLCFS00162                  | 19C045              | Land Between North Road and South Road (East), Farington, PR26 9AJ                             | Chorley  | Lostock                      | 14.38                   | Agriculture  | Housing    |
| CLCFS00227                  | 19C061              | Land South of Moor Road, Croston,<br>Leyland, PR26 9HP                                         | Chorley  | Lostock                      | 1.83                    | Agriculture  | Housing    |
| CLCFS00262                  | 19C072              | Land South of South Road, Bretherton,<br>PR26 9AB                                              | Chorley  | Lostock                      | 4.17                    | Agriculture  | Housing    |
| CLCFS00266                  | 19C073              | Former Ministry of Defence Land, Cocker<br>Bar Road, Ulnes Walton, PR26 9AZ                    | Chorley  | Lostock                      | 61.88                   | Agriculture  | Housing    |