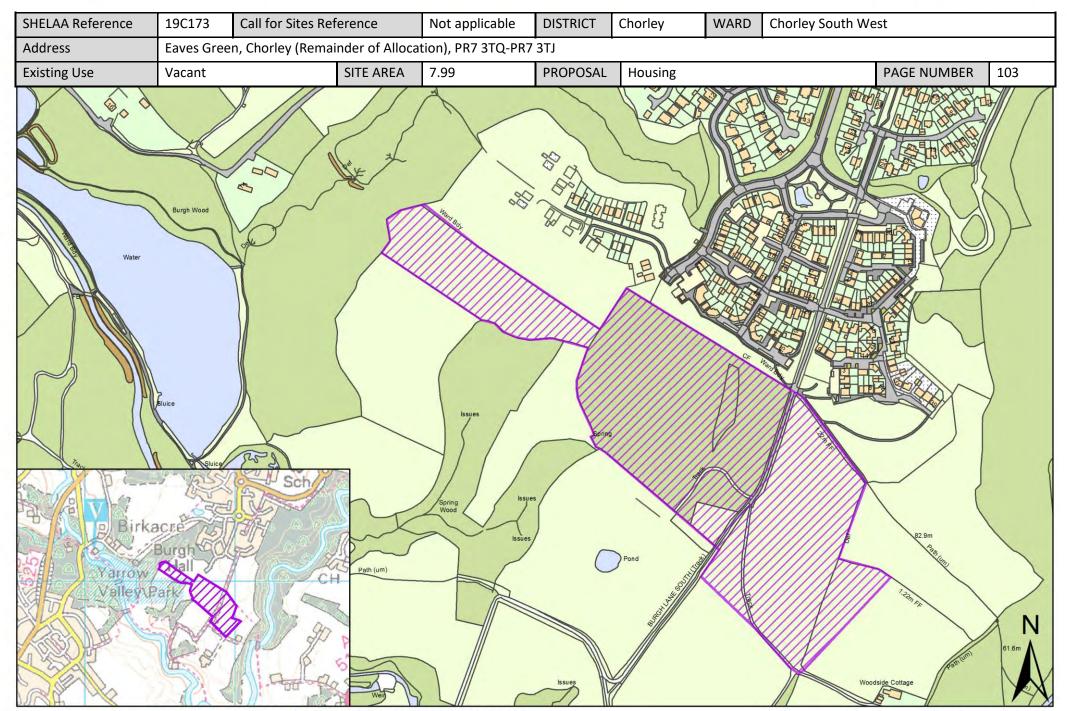

| Call for Sites<br>Reference | SHELAA<br>Reference | Site Address                                                            | District | Ward                                     | Site Area<br>(Hectares) | Existing Use | Proposal   |
|-----------------------------|---------------------|-------------------------------------------------------------------------|----------|------------------------------------------|-------------------------|--------------|------------|
| Not applicable              | 19C161              | Great Knowley, Chorley, PR6 8TH                                         | Chorley  | Chorley North East                       | 23.70                   | Agriculture  | Housing    |
| Not applicable              | 19C162              | Botany Bay, Chorley, PR6 9AF                                            | Chorley  | Chorley North East                       | 8.82                    | Vacant       | Other      |
| Not applicable              | 19C174              | Cabbage Hall Fields, Chorley, PR6 7DE                                   | Chorley  | Chorley North East                       | 0.63                    | Vacant       | Housing    |
| Not applicable              | 19C175              | Land Adjacent to Northgate Drive, Chorley, PR6 0JH                      | Chorley  | Chorley North East                       | 0.75                    | Vacant       | Housing    |
| Not applicable              | 19C188              | Bengal Street Depot, PR7 1SA                                            | Chorley  | Chorley North East                       | 0.69                    | Employment   | Employment |
| CLCFS00176                  | 19C049              | Waterloo Lodge, off Buckshaw Avenue,<br>PR6 7AX                         | Chorley  | Chorley North West                       | 2.46                    | Other        | Other      |
| Not applicable              | 19C166              | Land at Ackhurst Business Park, Chorley, PR7 1NW                        | Chorley  | Chorley North West                       | 0.48                    | Vacant       | Employment |
| Not applicable              | 19C167              | The Revolution, Buckshaw Avenue, Buckshaw Village, PR6 7AJ              | Chorley  | Chorley North West                       | 2.88                    | Vacant       | Employment |
| Not applicable              | 19C187              | <u>Former Service Station, Preston Road,</u><br><u>Chorley, PR7 1PN</u> | Chorley  | Chorley North West                       | 0.16                    | Vacant       | Housing    |
| CLCFS00175                  | 19C048              | Land off Burgh Lane South, Chorley, PR7<br>3TJ                          | Chorley  | Chorley South West                       | 1.92                    | Agriculture  | Housing    |
| CLCFS00201                  | 19C056              | Whittle Hill Quarry, Hill Top Lane, Whittle-<br>le-Woods, Chorley       | Chorley  | Chorley South West                       | 6.04                    | Other        | Housing    |
| CLCFS00202                  | 19C057              | Land West of Burgh Lane South, Chorley, PR7 3TN                         | Chorley  | Chorley South West                       | 2.92                    | Agriculture  | Housing    |
| CLCFS00286                  | 19C085              | Eaves Green, Land off Lower Burgh Lane,<br>Chorley, PR7 3TN             | Chorley  | Chorley South West                       | 2.07                    | Unused       | Housing    |
| Not applicable              | 19C173              | Eaves Green, Chorley (Remainder of Allocation), PR7 3TQ-PR7 3TJ         | Chorley  | Chorley South West                       | 7.99                    | Vacant       | Housing    |
| CLCFS00014                  | 19C001              | Town Lane, Whittle-le-Woods, PR6 7DJ                                    | Chorley  | Clayton-le-Woods and Whittle-le-Woods    | 13.01                   | Agriculture  | Housing    |
| CLCFS00105                  | 19C026              | Land at Dawson Lane, Buckshaw Village,<br>PR6 7DT                       | Chorley  | Clayton-le-Woods and<br>Whittle-le-Woods | 2.93                    | Unused       | Housing    |
| CLCFS00106                  | 19C027              | Hill Top Farm Land, Birchin Lane, Whittle Le Woods, PR6 7QS             | Chorley  | Clayton-le-Woods and Whittle-le-Woods    | 4.37                    | Agriculture  | Housing    |
| CLCFS00120                  | 19C034              | Hill Top Farm, Whittle le Woods, Chorley, PR6 7QS                       | Chorley  | Clayton-le-Woods and<br>Whittle-le-Woods | 0.22                    | Vacant       | Housing    |