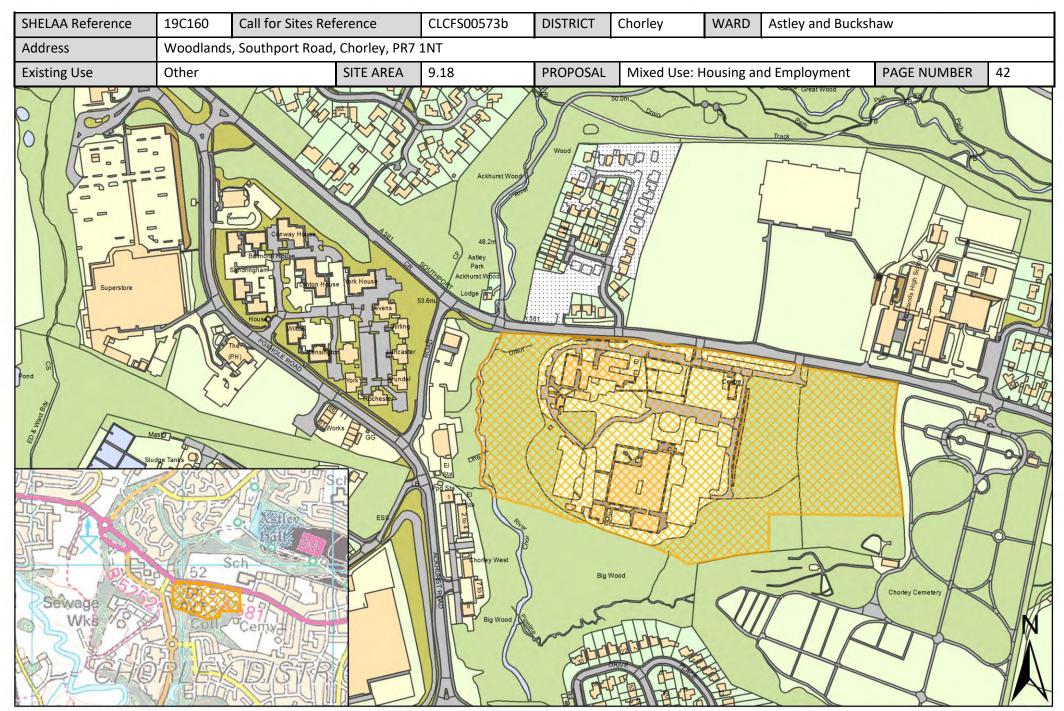

# Site Plans: Astley and Buckshaw Ward, Chorley

This section includes maps of the following sites.

| Call for Sites<br>Reference | SHELAA<br>Reference | Site Address                                                                                                               | District | Ward                | Site Area<br>(Hectares) | Existing Use | Proposal                                |
|-----------------------------|---------------------|----------------------------------------------------------------------------------------------------------------------------|----------|---------------------|-------------------------|--------------|-----------------------------------------|
| CLCFS00039                  | 19C008              | Land between Pear Tree Lane and Whinney Lane, Euxton, Chorley, PR7 6DS                                                     | Chorley  | Astley and Buckshaw | 4.94                    | Agriculture  | Other                                   |
| CLCFS00092                  | 19C025p             | Fields in Euxton between School Lane and Pear Tree Lane                                                                    | Chorley  | Astley and Buckshaw | 16.72                   | Agriculture  | Protection                              |
| CLCFS00186                  | 19C050              | Land at Euxton Park Golf Centre, Euxton<br>Lane, Chorley, PR7 6DL                                                          | Chorley  | Astley and Buckshaw | 8.06                    | Employment   | Employment                              |
| CLCFS00465b                 | 19C140              | Land Bounded by Ordnance Road, Buckshaw Parkway, Off Station Approach, Southern Commercial Area, Buckshaw Village, PR7 7EL | Chorley  | Astley and Buckshaw | 2.77                    | Employment   | Housing                                 |
| CLCFS00504b                 | 19C150              | Land Bounded by Euxton Lane, Pear Tree<br>Lane, Whinney Lane, Euxton, Chorley, PR7<br>6AQ                                  | Chorley  | Astley and Buckshaw | 4.61                    | Agriculture  | Housing                                 |
| CLCFS00573b                 | 19C160              | Woodlands, Southport Road, Chorley, PR7<br>1NT                                                                             | Chorley  | Astley and Buckshaw | 9.18                    | Other        | Mixed Use:<br>Housing and<br>Employment |
| Not applicable              | 19C164              | Euxton Lane, Chorley, PR7 1BF                                                                                              | Chorley  | Astley and Buckshaw | 2.97                    | Vacant       | Employment                              |
| Not applicable              | 19C168              | Group 1, Buckshaw Village, PR7 7EY                                                                                         | Chorley  | Astley and Buckshaw | 2.30                    | Vacant       | Employment                              |
| CLCFS00045                  | 19C197p             | Land Behind Buckshaw Primary School off<br>Chancery Road, Astley Village, Chorley, PR7<br>1XP                              | Chorley  | Astley and Buckshaw | 1.26                    | Vacant       | Protection                              |
| CLCFS00047                  | 19C199p             | Chancery Road, Astley Village, Chorley, PR7<br>1DH                                                                         | Chorley  | Astley and Buckshaw | 2.24                    | Other        | Protection                              |
| CLCFS00052                  | 19C201p             | Chancery Road, Astley Village, Chorley, PR7<br>1DH                                                                         | Chorley  | Astley and Buckshaw | 25.14                   | Agriculture  | Protection                              |
| CLCFS00065                  | 19C205p             | Land between Pear Tree Lane and Whinney Lane, Euxton, PR7 6DX                                                              | Chorley  | Astley and Buckshaw | 21.29                   | Agriculture  | Protection                              |