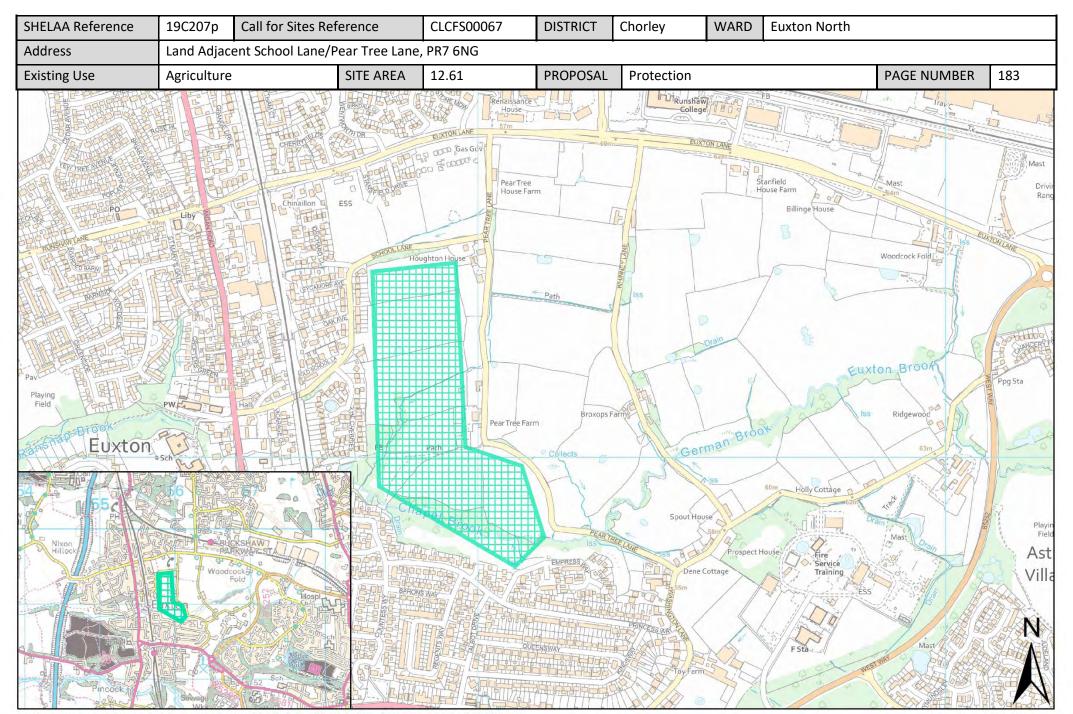

| Call for Sites<br>Reference | SHELAA<br>Reference | Site Address                                                                                | District | Ward         | Site Area<br>(Hectares) | Existing Use | Proposal   |
|-----------------------------|---------------------|---------------------------------------------------------------------------------------------|----------|--------------|-------------------------|--------------|------------|
| CLCFS00067                  | 19C207p             | Land Adjacent School Lane/Pear Tree Lane, PR7 6NG                                           | Chorley  | Euxton North | 12.61                   | Agriculture  | Protection |
| CLCFS00068                  | 19C208p             | Land between The Croft and Dawber's Lane (to the east of the M6) Euxton, PR7 6LH            | Chorley  | Euxton North | 45.39                   | Agriculture  | Protection |
| CLCFS00069                  | 19C209p             | Land between The Croft and Dawber's Lane (to the east of the M6) Euxton, PR7 6LH            | Chorley  | Euxton North | 38.65                   | Agriculture  | Protection |
| CLCFS00103                  | 19C210p             | Land to the rear of Limes Avenue and<br>Shawbrook Close, Euxton, PR7 6BJ                    | Chorley  | Euxton North | 24.35                   | Agriculture  | Protection |
| CLCFS00108                  | 19C211p             | Land to Rear of Shawbrook Close, Limes Avenue and Cedar Avenue, Euxton, PR7 6BJ             | Chorley  | Euxton North | 28.73                   | Agriculture  | Protection |
| CLCFS00141                  | 19C214p             | Land behind The Croft, PR7 6LH                                                              | Chorley  | Euxton North | 75.19                   | Agriculture  | Protection |
| CLCFS00143                  | 19C215p             | Land behind The Croft, PR7 6LH                                                              | Chorley  | Euxton North | 75.19                   | Agriculture  | Protection |
| CLCFS00212                  | 19C218p             | Land behind Limes Avenue in Euxton, PR7 6BJ                                                 | Chorley  | Euxton North | 15.74                   | Agriculture  | Protection |
| CLCFS00218                  | 19C221p             | Land behind Limes Avenue in Euxton, PR7 6BJ                                                 | Chorley  | Euxton North | 28.87                   | Agriculture  | Protection |
| CLCFS00219                  | 19C222p             | Fields behind Limes Avenue and<br>Shawbrook Close, PR7 6BJ                                  | Chorley  | Euxton North | 30.63                   | Agriculture  | Protection |
| CLCFS00264                  | 19C223p             | Land Behind The Croft, from Runshaw Lane<br>to Dawbers Lane and Millenium Green, PR7<br>6LA | Chorley  | Euxton North | 70.25                   | Agriculture  | Protection |
| CLCFS00347                  | 19C225p             | Land behind The Croft, Euxton, PR7 6LA                                                      | Chorley  | Euxton North | 75.19                   | Agriculture  | Protection |
| CLCFS00408                  | 19C226p             | Land to rear of The Croft, from Runshaw Lane to Dawbers Lane and Millennium Green, PR7 6LA  | Chorley  | Euxton North | 70.18                   | Agriculture  | Protection |
| CLCFS00268                  | 19C075              | Land South of Dunrobin Drive, Euxton, PR7 6LP                                               | Chorley  | Euxton South | 2.01                    | Vacant       | Housing    |
| CLCFS00277                  | 19C078              | Euxton Lane, Chorley, PR7 6DJ                                                               | Chorley  | Euxton South | 46.99                   | Agriculture  | Housing    |
| CLCFS00289                  | 19C086              | Land to the East of Pear Tree Lane, Chorley, PR7 6DT                                        | Chorley  | Euxton South | 4.84                    | Agriculture  | Housing    |
| CLCFS00294                  | 19C091              | Ashlea, Dawbers Lane, Euxton, Chorley, PR7 6EN                                              | Chorley  | Euxton South | 0.42                    | Agriculture  | Other      |