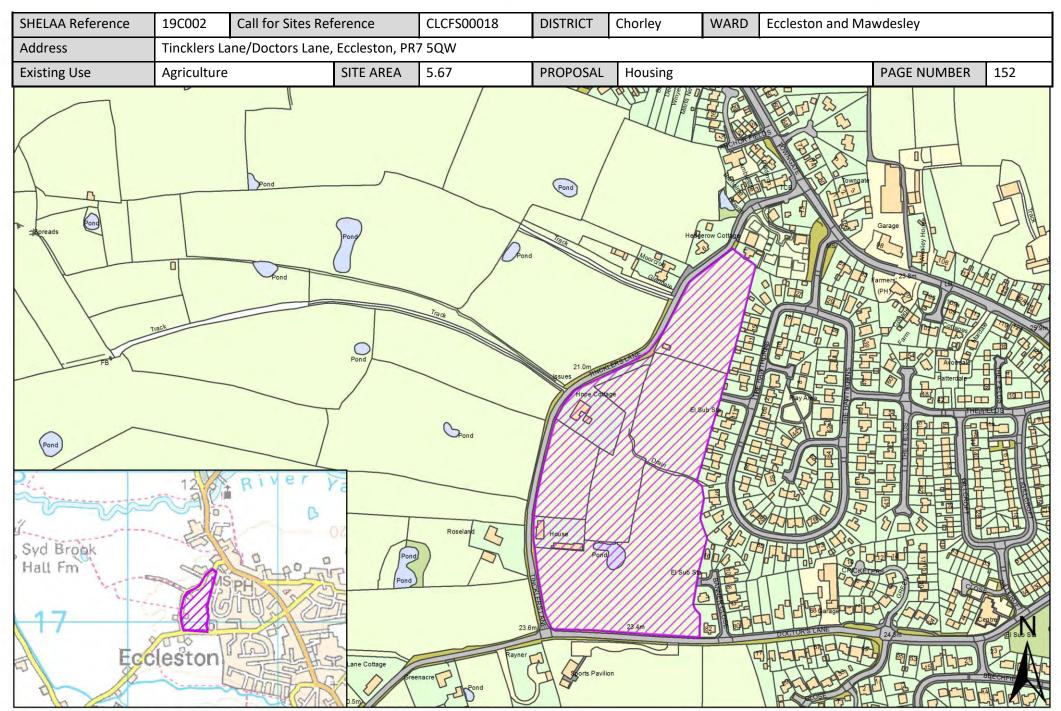

| Call for Sites<br>Reference | SHELAA<br>Reference | Site Address                                                                          | District | Ward                       | Site Area<br>(Hectares) | Existing Use | Proposal |
|-----------------------------|---------------------|---------------------------------------------------------------------------------------|----------|----------------------------|-------------------------|--------------|----------|
| CLCFS00315                  | 19C102              | Coppull Enterprise Centre, Mill Ln, Coppull,<br>Chorley, PR7 5BW                      | Chorley  | Coppull                    | 1.55                    | Employment   | Housing  |
| CLCFS00324                  | 19C104              | Land at Darlington Street, Coppull, PR7 5AB                                           | Chorley  | Coppull                    | 2.58                    | Agriculture  | Housing  |
| CLCFS00348                  | 19C111              | Land on the South West Coppull Hall Lane<br>and East of Chapel Lane, Coppull, PR7 4PP | Chorley  | Coppull                    | 8.28                    | Agriculture  | Housing  |
| CLCFS00353                  | 19C112              | Land at Golden Meadow Farm, 179 Chapel<br>Lane, Coppull PR7 4ND                       | Chorley  | Coppull                    | 0.46                    | Agriculture  | Housing  |
| CLCFS00460b                 | 19C137              | Land to the North of Moss Bank, Coppull, PR7 5UT                                      | Chorley  | Coppull                    | 1.08                    | Agriculture  | Housing  |
| CLCFS00491b                 | 19C147              | 179 Chapel Lane, Coppull, PR7 4ND                                                     | Chorley  | Coppull                    | 12.21                   | Agriculture  | Housing  |
| Not applicable              | 19C189              | Regent Street, Coppull, PR7 5AX                                                       | Chorley  | Coppull                    | 0.54                    | Employment   | Housing  |
| CLCFS00018                  | 19C002              | Tincklers Lane/Doctors Lane, Eccleston, PR7 5QW                                       | Chorley  | Eccleston and<br>Mawdesley | 5.67                    | Agriculture  | Housing  |
| CLCFS00084                  | 19C021              | Land off Hall Lane, Mawdesley, L40 2QY                                                | Chorley  | Eccleston and<br>Mawdesley | 1.46                    | Agriculture  | Other    |
| CLCFS00085                  | 19C022              | Land off Bradley Lane, Eccleston, PR7 5RJ                                             | Chorley  | Eccleston and<br>Mawdesley | 0.85                    | Other        | Housing  |
| CLCFS00272                  | 19C076              | Land East of Tincklers Lane, Eccleston, PR7 5QW                                       | Chorley  | Eccleston and<br>Mawdesley | 0.96                    | Agriculture  | Housing  |
| CLCFS00309                  | 19C098              | Nursery House Farm, Parr Lane, Eccleston, PR7 5SL                                     | Chorley  | Eccleston and<br>Mawdesley | 1.24                    | Agriculture  | Housing  |
| CLCFS00313                  | 19C101              | Nursery House Farm, Parr Lane, Eccleston, PR7 5SL                                     | Chorley  | Eccleston and<br>Mawdesley | 5.92                    | Agriculture  | Housing  |
| CLCFS00334                  | 19C106              | Land off Towngate, Eccleston, PR7 5QL                                                 | Chorley  | Eccleston and<br>Mawdesley | 31.40                   | Agriculture  | Housing  |
| CLCFS00335                  | 19C107              | Land South of Parr Lane, Eccleston, PR7 5SN                                           | Chorley  | Eccleston and<br>Mawdesley | 1.48                    | Unused       | Housing  |
| CLCFS00341                  | 19C110              | Land South of Parr Lane, Eccleston, PR7 5SN                                           | Chorley  | Eccleston and<br>Mawdesley | 4.23                    | Unused       | Housing  |
| CLCFS00357                  | 19C113              | Land off Shelly Drive, Eccleston, PR7 5PE                                             | Chorley  | Eccleston and<br>Mawdesley | 0.90                    | Unused       | Housing  |
| CLCFS00373                  | 19C115              | Land East of Tincklers Lane, Eccleston,<br>Chorley, PR7 5QU                           | Chorley  | Eccleston and<br>Mawdesley | 0.82                    | Agriculture  | Housing  |