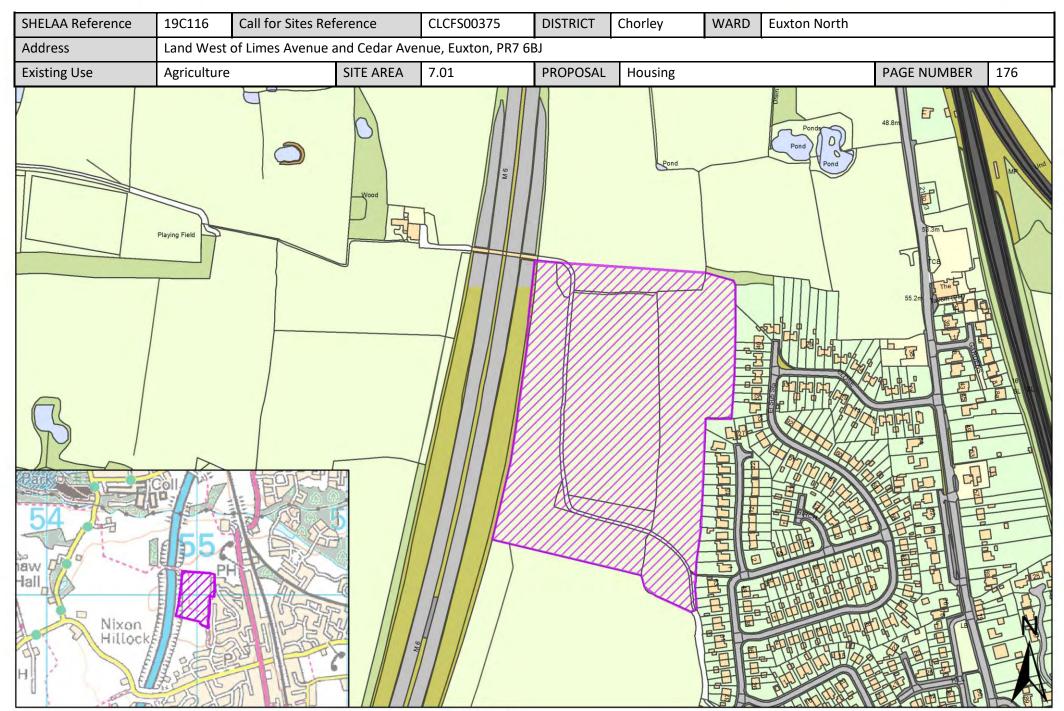

| Call for Sites<br>Reference | SHELAA<br>Reference | Site Address                                                                     | District | Ward                       | Site Area<br>(Hectares) | Existing Use | Proposal   |
|-----------------------------|---------------------|----------------------------------------------------------------------------------|----------|----------------------------|-------------------------|--------------|------------|
| CLCFS00404                  | 19C126              | Land South of Doctor's Lane Eccleston,<br>Chorley, PR7 5QZ                       | Chorley  | Eccleston and<br>Mawdesley | 4.60                    | Agriculture  | Housing    |
| CLCFS00411                  | 19C127              | <u>Land to the East of New Street,</u><br><u>Mawdesley, L40 2QW</u>              | Chorley  | Eccleston and Mawdesley    | 1.50                    | Vacant       | Housing    |
| CLCFS00466b                 | 19C141              | Bradley Lane, Eccleston, PR7 5RJ                                                 | Chorley  | Eccleston and Mawdesley    | 0.84                    | Agriculture  | Housing    |
| CLCFS00493b                 | 19C148              | Bradley Lane, Eccleston, PR7 5RJ                                                 | Chorley  | Eccleston and<br>Mawdesley | 0.82                    | Agriculture  | Housing    |
| CLCFS00516b                 | 19C152              | Land Adjoining 20 New Street Mawdesley,<br>L40 2QP                               | Chorley  | Eccleston and<br>Mawdesley | 0.32                    | Vacant       | Housing    |
| Not applicable              | 19C170              | Rear of New Street Mawdesley, L40 2QP                                            | Chorley  | Eccleston and<br>Mawdesley | 0.25                    | Vacant       | Housing    |
| Not applicable              | 19C182              | Land off Gorsey Lane, Mawdesley, L40 2QP                                         | Chorley  | Eccleston and<br>Mawdesley | 2.47                    | Vacant       | Housing    |
| CLCFS00153                  | 19C044              | Land at Pear Tree Lane, Euxton, Chorley, PR7 6JL                                 | Chorley  | Euxton North               | 7.46                    | Agriculture  | Housing    |
| CLCFS00166                  | 19C047              | Land off Runshaw Lane, Euxton, PR7 6BA                                           | Chorley  | Euxton North               | 13.83                   | Agriculture  | Housing    |
| CLCFS00210                  | 19C058              | Land North of Altcar Lane, Leyland, PR7<br>6HH                                   | Chorley  | Euxton North               | 6.03                    | Agriculture  | Housing    |
| CLCFS00256                  | 19C070              | Pear Tree Farm, Pear Tree Lane, Chorley, PR7 6NG                                 | Chorley  | Euxton North               | 6.13                    | Agriculture  | Housing    |
| CLCFS00375                  | 19C116              | Land West of Limes Avenue and Cedar<br>Avenue, Euxton, PR7 6BJ                   | Chorley  | Euxton North               | 7.01                    | Agriculture  | Housing    |
| Not applicable              | 19C179              | Land at Greenside, Euxton, PR7 6AP                                               | Chorley  | Euxton North               | 0.68                    | Vacant       | Housing    |
| CLCFS00042                  | 19C194p             | Land behind Houses on Cedar & Limes Avenues, Euxton, PR7 6BB/PR7 6BJ             | Chorley  | Euxton North               | 17.73                   | Agriculture  | Protection |
| CLCFS00043                  | 19C195p             | Land behind The Croft, Euxton, PR7 6LH                                           | Chorley  | Euxton North               | 8.50                    | Agriculture  | Protection |
| CLCFS00053                  | 19C202p             | Land Adjacent School Lane/Pear Tree Lane, PR7 6NG                                | Chorley  | Euxton North               | 14.56                   | Agriculture  | Protection |
| CLCFS00054                  | 19C2O3p             | Land between The Croft and Dawber's Lane (to the east of the M6) Euxton, PR7 6LH | Chorley  | Euxton North               | 14.56                   | Agriculture  | Protection |
| CLCFS00066                  | 19C206p             | Land Adjacent School Lane/Pear tree lane, roughly PR7 6NG                        | Chorley  | Euxton North               | 14.14                   | Agriculture  | Protection |