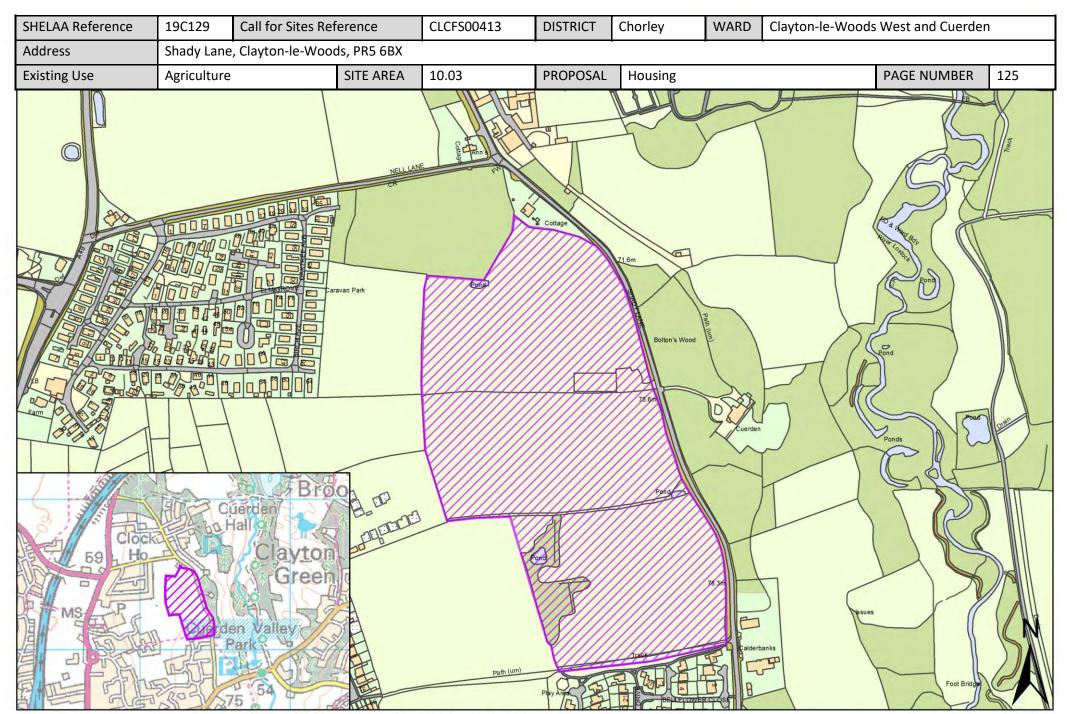

| Call for Sites<br>Reference | SHELAA<br>Reference | Site Address                                                                                               | District | Ward                                     | Site Area<br>(Hectares) | Existing Use | Proposal                                |
|-----------------------------|---------------------|------------------------------------------------------------------------------------------------------------|----------|------------------------------------------|-------------------------|--------------|-----------------------------------------|
| CLCFS00134                  | 19C040              | Hill Top Farm, Hill Top Lane, Whittle le<br>Woods                                                          | Chorley  | Clayton-le-Woods and<br>Whittle-le-Woods | 4.44                    | Agriculture  | Housing                                 |
| CLCFS00456b                 | 19C135              | <u>Land Immediately West and South of</u> <u>Foxglove Drive, Whittle-le-Woods, Chorley,</u> <u>PR6 7SG</u> | Chorley  | Clayton-le-Woods and<br>Whittle-le-Woods | 0.85                    | Agriculture  | Housing                                 |
| CLCFS00514b                 | 19C151              | <u>Land at Birchin Lane/Hill Top Lane, Whittle-Le-Woods, PR6 7QS</u>                                       | Chorley  | Clayton-le-Woods and Whittle-le-Woods    | 4.80                    | Agriculture  | Housing                                 |
| Not applicable              | 19C172              | West of Whittle-le-Woods, PR6 7TF-PR6 7DA                                                                  | Chorley  | Clayton-le-Woods and Whittle-le-Woods    | 52.59                   | Agriculture  | Housing                                 |
| CLCFS00026                  | 19C190p             | Recreational Ground, Off Manor Road,<br>Clayton-le-Woods, Chorley, PR6 7JR                                 | Chorley  | Clayton-le-Woods and Whittle-le-Woods    | 0.41                    | Other        | Protection                              |
| CLCFS00457b                 | 19C136              | Forsythia Drive, Clayton Green, Chorley, PR6 7EB                                                           | Chorley  | Clayton-le-Woods North                   | 0.36                    | Vacant       | Housing                                 |
| Not applicable              | 19C176              | Westwood Road, Clayton Brook, PR5 8LS                                                                      | Chorley  | Clayton-le-Woods North                   | 1.30                    | Vacant       | Housing                                 |
| CLCFS00050                  | 19C009              | <u>Land Situated to the North of Cuerden</u> <u>Farm Barn, Wigan Road, Leyland, PR25 5SB</u>               | Chorley  | Clayton-le-Woods West and Cuerden        | 2.42                    | Agriculture  | Housing                                 |
| CLCFS00080                  | 19C018              | <u>Land at Junction of Lydiate Lane and Wigan</u><br><u>Road, Leyland, PR2 5SA</u>                         | Chorley  | Clayton-le-Woods West and Cuerden        | 3.95                    | Unused       | Mixed Use:<br>Housing and<br>Employment |
| CLCFS00081                  | 19C019              | Land off Wigan Road, Leyland, PR25 5SB                                                                     | Chorley  | Clayton-le-Woods West and Cuerden        | 2.12                    | Agriculture  | Mixed Use:<br>Housing and<br>Employment |
| CLCFS00082                  | 19C020              | <u>Land off Brentwood Road, Anderton,</u><br><u>Chorley, PR6 9PL</u>                                       | Chorley  | Clayton-le-Woods West and Cuerden        | 6.47                    | Agriculture  | Housing                                 |
| CLCFS00164                  | 19C046              | <u>Land at Clock House Farm, Wigan Road,</u><br><u>Preston, PR5 6AT</u>                                    | Chorley  | Clayton-le-Woods West and Cuerden        | 10.86                   | Agriculture  | Housing                                 |
| CLCFS00229                  | 19C062              | Land South of Thorntree House, Wigan<br>Road, Leyland, PR25 5SB                                            | Chorley  | Clayton-le-Woods West and Cuerden        | 1.06                    | Unused       | Housing                                 |
| CLCFS00412                  | 19C128              | Land at Leyland Way/Wigan Road, PR25<br>4SE                                                                | Chorley  | Clayton-le-Woods West and Cuerden        | 5.07                    | Agriculture  | Employment                              |
| CLCFS00413                  | 19C129              | Shady Lane, Clayton-le-Woods, PR5 6BX                                                                      | Chorley  | Clayton-le-Woods West and Cuerden        | 10.03                   | Agriculture  | Housing                                 |