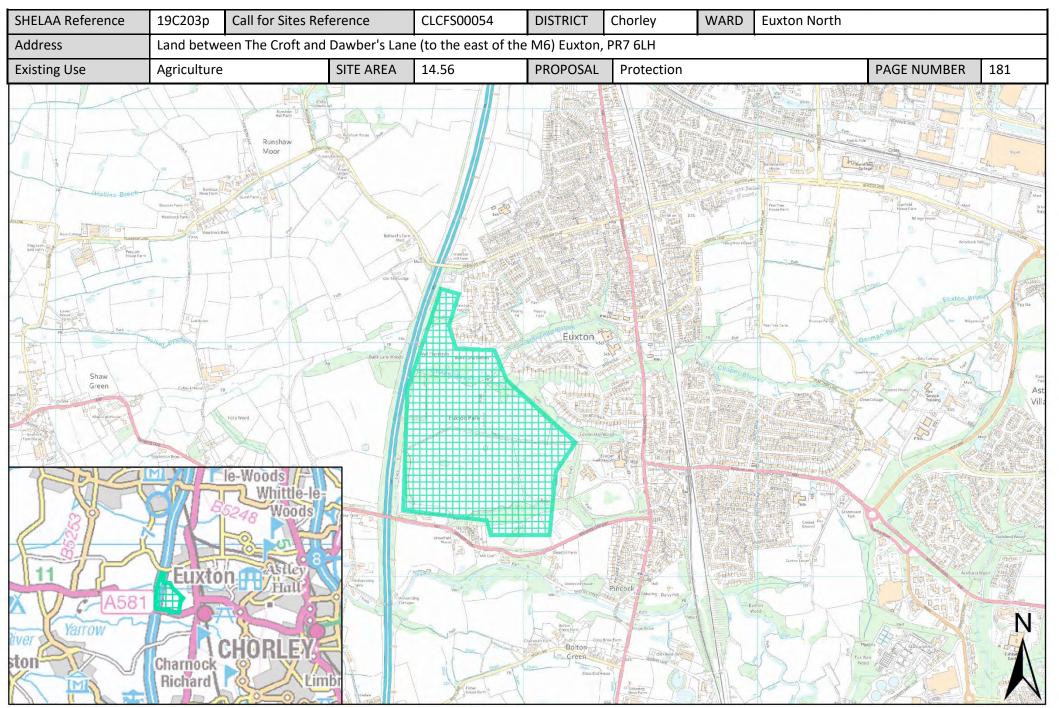

| Call for Sites<br>Reference | SHELAA<br>Reference | Site Address                                                                     | District | Ward                       | Site Area<br>(Hectares) | Existing Use | Proposal   |
|-----------------------------|---------------------|----------------------------------------------------------------------------------|----------|----------------------------|-------------------------|--------------|------------|
| CLCFS00404                  | 19C126              | Land South of Doctor's Lane Eccleston,<br>Chorley, PR7 5QZ                       | Chorley  | Eccleston and<br>Mawdesley | 4.60                    | Agriculture  | Housing    |
| CLCFS00411                  | 19C127              | <u>Land to the East of New Street,</u><br><u>Mawdesley, L40 2QW</u>              | Chorley  | Eccleston and Mawdesley    | 1.50                    | Vacant       | Housing    |
| CLCFS00466b                 | 19C141              | Bradley Lane, Eccleston, PR7 5RJ                                                 | Chorley  | Eccleston and Mawdesley    | 0.84                    | Agriculture  | Housing    |
| CLCFS00493b                 | 19C148              | Bradley Lane, Eccleston, PR7 5RJ                                                 | Chorley  | Eccleston and<br>Mawdesley | 0.82                    | Agriculture  | Housing    |
| CLCFS00516b                 | 19C152              | Land Adjoining 20 New Street Mawdesley,<br>L40 2QP                               | Chorley  | Eccleston and<br>Mawdesley | 0.32                    | Vacant       | Housing    |
| Not applicable              | 19C170              | Rear of New Street Mawdesley, L40 2QP                                            | Chorley  | Eccleston and<br>Mawdesley | 0.25                    | Vacant       | Housing    |
| Not applicable              | 19C182              | Land off Gorsey Lane, Mawdesley, L40 2QP                                         | Chorley  | Eccleston and<br>Mawdesley | 2.47                    | Vacant       | Housing    |
| CLCFS00153                  | 19C044              | Land at Pear Tree Lane, Euxton, Chorley, PR7 6JL                                 | Chorley  | Euxton North               | 7.46                    | Agriculture  | Housing    |
| CLCFS00166                  | 19C047              | Land off Runshaw Lane, Euxton, PR7 6BA                                           | Chorley  | Euxton North               | 13.83                   | Agriculture  | Housing    |
| CLCFS00210                  | 19C058              | Land North of Altcar Lane, Leyland, PR7<br>6HH                                   | Chorley  | Euxton North               | 6.03                    | Agriculture  | Housing    |
| CLCFS00256                  | 19C070              | Pear Tree Farm, Pear Tree Lane, Chorley, PR7 6NG                                 | Chorley  | Euxton North               | 6.13                    | Agriculture  | Housing    |
| CLCFS00375                  | 19C116              | Land West of Limes Avenue and Cedar<br>Avenue, Euxton, PR7 6BJ                   | Chorley  | Euxton North               | 7.01                    | Agriculture  | Housing    |
| Not applicable              | 19C179              | Land at Greenside, Euxton, PR7 6AP                                               | Chorley  | Euxton North               | 0.68                    | Vacant       | Housing    |
| CLCFS00042                  | 19C194p             | Land behind Houses on Cedar & Limes Avenues, Euxton, PR7 6BB/PR7 6BJ             | Chorley  | Euxton North               | 17.73                   | Agriculture  | Protection |
| CLCFS00043                  | 19C195p             | Land behind The Croft, Euxton, PR7 6LH                                           | Chorley  | Euxton North               | 8.50                    | Agriculture  | Protection |
| CLCFS00053                  | 19C202p             | Land Adjacent School Lane/Pear Tree Lane, PR7 6NG                                | Chorley  | Euxton North               | 14.56                   | Agriculture  | Protection |
| CLCFS00054                  | 19C2O3p             | Land between The Croft and Dawber's Lane (to the east of the M6) Euxton, PR7 6LH | Chorley  | Euxton North               | 14.56                   | Agriculture  | Protection |
| CLCFS00066                  | 19C206p             | Land Adjacent School Lane/Pear tree lane, roughly PR7 6NG                        | Chorley  | Euxton North               | 14.14                   | Agriculture  | Protection |