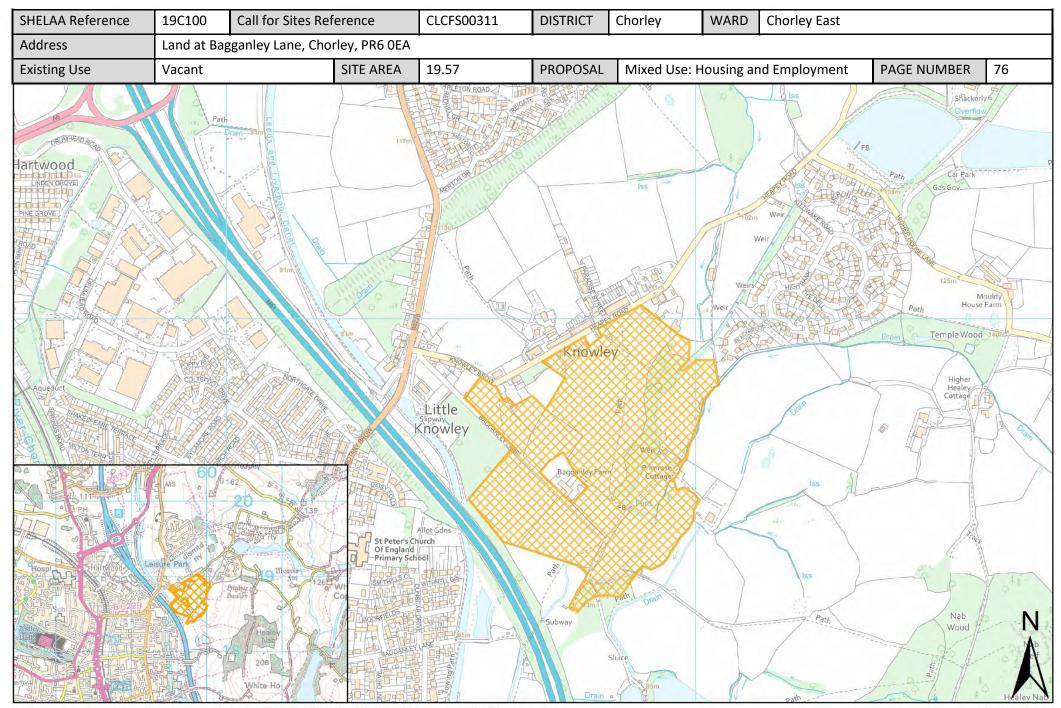

| Call for Sites<br>Reference | SHELAA<br>Reference | Site Address                                                             | District | Ward               | Site Area<br>(Hectares) | Existing Use | Proposal                                |
|-----------------------------|---------------------|--------------------------------------------------------------------------|----------|--------------------|-------------------------|--------------|-----------------------------------------|
| CLCFS00395                  | 19C122              | Camelot Theme Park, Park Hall Road,<br>Charnock Richard, Chorley PR7 5LP | Chorley  | Chisnall           | 52.15                   | Unused       | Mixed Use:<br>Housing and<br>Employment |
| CLCFS00475b                 | 19C144              | Charter Lane, Charnock Richard, PR7 5LZ                                  | Chorley  | Chisnall           | 3.45                    | Agriculture  | Housing                                 |
| Not applicable              | 19C181              | Pole Green Nurseries, Charnock Richard,<br>PR7 5NH                       | Chorley  | Chisnall           | 0.91                    | Agriculture  | Housing                                 |
| CLCFS00028                  | 19C006              | Froom Street, Chorley, PR6 0AN                                           | Chorley  | Chorley East       | 2.51                    | Vacant       | Housing                                 |
| CLCFS00296                  | 19C093              | Cowling Farm, Cowling Brow, Chorley, PR6 9EA                             | Chorley  | Chorley East       | 6.10                    | Agriculture  | Housing                                 |
| CLCFS00311                  | 19C100              | Land at Bagganley Lane, Chorley, PR6 0EA                                 | Chorley  | Chorley East       | 19.57                   | Vacant       | Mixed Use:<br>Housing and<br>Employment |
| CLCFS00397                  | 19C124              | Crosse Hall Lane, Chorley, PR6 9AD                                       | Chorley  | Chorley East       | 2.84                    | Agriculture  | Housing                                 |
| CLCFS00401                  | 19C125              | Golden Meadow Farm, Chapel Lane,<br>Coppull, PR7 4PG                     | Chorley  | Chorley East       | 3.55                    | Vacant       | Housing                                 |
| Not applicable              | 19C165              | Cowling Farm, Chorley, PR6 9EA                                           | Chorley  | Chorley East       | 3.50                    | Agriculture  | Mixed Use:<br>Housing and<br>Employment |
| Not applicable              | 19C171              | East of M61, Chorley, PR6 9AR                                            | Chorley  | Chorley East       | 10.36                   | Employment   | Mixed Use:<br>Housing and<br>Employment |
| CLCFS00124                  | 19C036              | East side of Blackburn Roadd, Chorley, PR6<br>8TP                        | Chorley  | Chorley North East | 27.76                   | Vacant       | Housing                                 |
| CLCFS00255                  | 19C069              | Land North of 119 Heapey Rd, Chorley, PR6<br>9BJ                         | Chorley  | Chorley North East | 6.74                    | Agriculture  | Housing                                 |
| CLCFS00338                  | 19C109              | Land at Little Knowley Farm, Heapey Road,<br>Chorley, PR6 9BQ            | Chorley  | Chorley North East | 24.21                   | Agriculture  | Housing                                 |
| CLCFS00377                  | 19C117              | Land East of Blackburn Road (B6228),<br>Chorley, PR6 8TG                 | Chorley  | Chorley North East | 27.76                   | Agriculture  | Housing                                 |
| CLCFS00381                  | 19C119              | Land South of Heapey Road, Chorley, PR6 9BQ                              | Chorley  | Chorley North East | 5.62                    | Agriculture  | Housing                                 |
| CLCFS00385                  | 19C120              | Land East of Blackburn Brow, Chorley                                     | Chorley  | Chorley North East | 19.51                   | Agriculture  | Housing                                 |