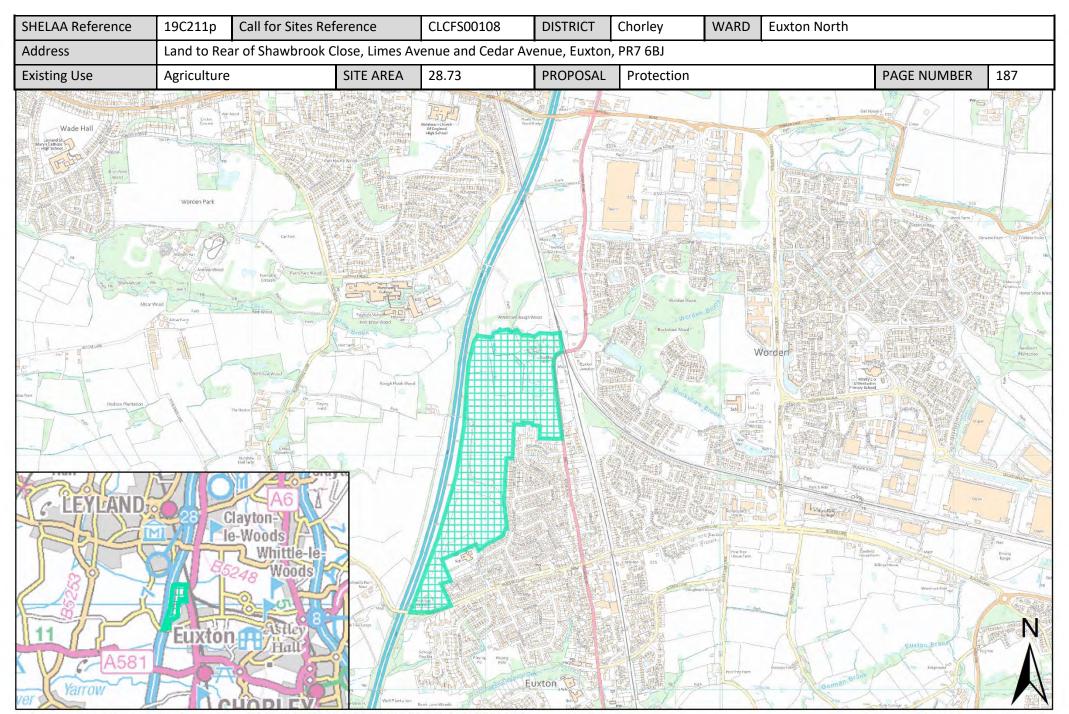

| Call for Sites<br>Reference | SHELAA<br>Reference | Site Address                                                                                | District | Ward         | Site Area<br>(Hectares) | Existing Use | Proposal   |
|-----------------------------|---------------------|---------------------------------------------------------------------------------------------|----------|--------------|-------------------------|--------------|------------|
| CLCFS00067                  | 19C207p             | Land Adjacent School Lane/Pear Tree Lane, PR7 6NG                                           | Chorley  | Euxton North | 12.61                   | Agriculture  | Protection |
| CLCFS00068                  | 19C208p             | Land between The Croft and Dawber's Lane (to the east of the M6) Euxton, PR7 6LH            | Chorley  | Euxton North | 45.39                   | Agriculture  | Protection |
| CLCFS00069                  | 19C209p             | Land between The Croft and Dawber's Lane (to the east of the M6) Euxton, PR7 6LH            | Chorley  | Euxton North | 38.65                   | Agriculture  | Protection |
| CLCFS00103                  | 19C210p             | Land to the rear of Limes Avenue and<br>Shawbrook Close, Euxton, PR7 6BJ                    | Chorley  | Euxton North | 24.35                   | Agriculture  | Protection |
| CLCFS00108                  | 19C211p             | Land to Rear of Shawbrook Close, Limes Avenue and Cedar Avenue, Euxton, PR7 6BJ             | Chorley  | Euxton North | 28.73                   | Agriculture  | Protection |
| CLCFS00141                  | 19C214p             | Land behind The Croft, PR7 6LH                                                              | Chorley  | Euxton North | 75.19                   | Agriculture  | Protection |
| CLCFS00143                  | 19C215p             | Land behind The Croft, PR7 6LH                                                              | Chorley  | Euxton North | 75.19                   | Agriculture  | Protection |
| CLCFS00212                  | 19C218p             | Land behind Limes Avenue in Euxton, PR7 6BJ                                                 | Chorley  | Euxton North | 15.74                   | Agriculture  | Protection |
| CLCFS00218                  | 19C221p             | Land behind Limes Avenue in Euxton, PR7 6BJ                                                 | Chorley  | Euxton North | 28.87                   | Agriculture  | Protection |
| CLCFS00219                  | 19C222p             | Fields behind Limes Avenue and<br>Shawbrook Close, PR7 6BJ                                  | Chorley  | Euxton North | 30.63                   | Agriculture  | Protection |
| CLCFS00264                  | 19C223p             | Land Behind The Croft, from Runshaw Lane<br>to Dawbers Lane and Millenium Green, PR7<br>6LA | Chorley  | Euxton North | 70.25                   | Agriculture  | Protection |
| CLCFS00347                  | 19C225p             | Land behind The Croft, Euxton, PR7 6LA                                                      | Chorley  | Euxton North | 75.19                   | Agriculture  | Protection |
| CLCFS00408                  | 19C226p             | Land to rear of The Croft, from Runshaw Lane to Dawbers Lane and Millennium Green, PR7 6LA  | Chorley  | Euxton North | 70.18                   | Agriculture  | Protection |
| CLCFS00268                  | 19C075              | Land South of Dunrobin Drive, Euxton, PR7 6LP                                               | Chorley  | Euxton South | 2.01                    | Vacant       | Housing    |
| CLCFS00277                  | 19C078              | Euxton Lane, Chorley, PR7 6DJ                                                               | Chorley  | Euxton South | 46.99                   | Agriculture  | Housing    |
| CLCFS00289                  | 19C086              | Land to the East of Pear Tree Lane, Chorley, PR7 6DT                                        | Chorley  | Euxton South | 4.84                    | Agriculture  | Housing    |
| CLCFS00294                  | 19C091              | Ashlea, Dawbers Lane, Euxton, Chorley, PR7 6EN                                              | Chorley  | Euxton South | 0.42                    | Agriculture  | Other      |