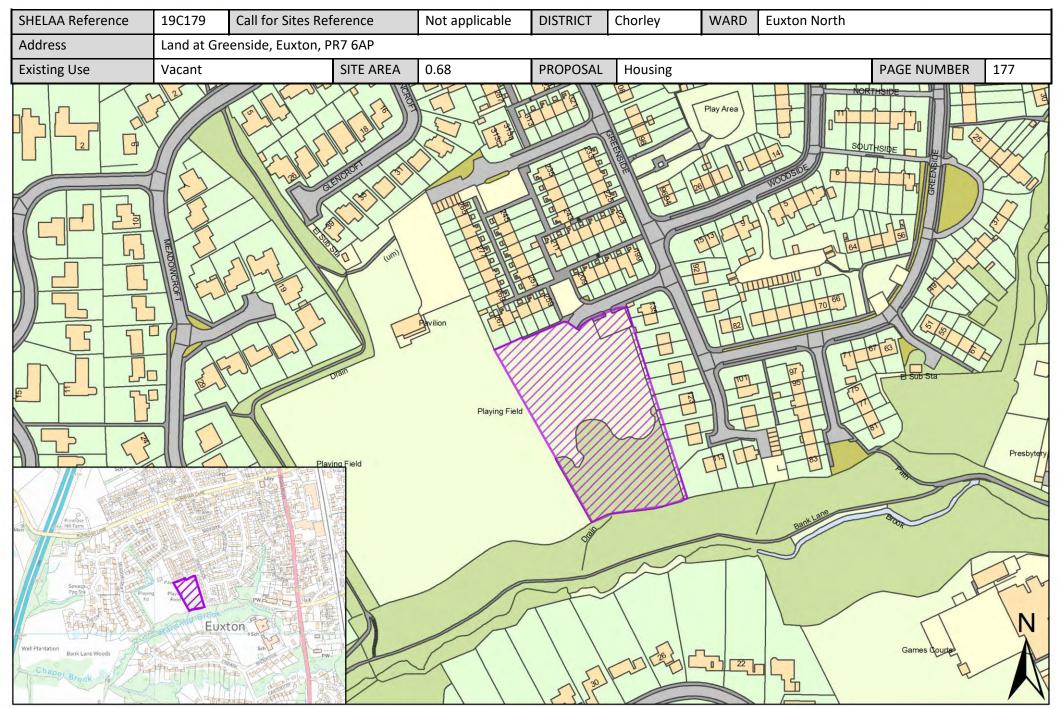

| Call for Sites<br>Reference | SHELAA<br>Reference | Site Address                                                                     | District | Ward                       | Site Area<br>(Hectares) | Existing Use | Proposal   |
|-----------------------------|---------------------|----------------------------------------------------------------------------------|----------|----------------------------|-------------------------|--------------|------------|
| CLCFS00404                  | 19C126              | Land South of Doctor's Lane Eccleston,<br>Chorley, PR7 5QZ                       | Chorley  | Eccleston and<br>Mawdesley | 4.60                    | Agriculture  | Housing    |
| CLCFS00411                  | 19C127              | <u>Land to the East of New Street,</u><br><u>Mawdesley, L40 2QW</u>              | Chorley  | Eccleston and Mawdesley    | 1.50                    | Vacant       | Housing    |
| CLCFS00466b                 | 19C141              | Bradley Lane, Eccleston, PR7 5RJ                                                 | Chorley  | Eccleston and Mawdesley    | 0.84                    | Agriculture  | Housing    |
| CLCFS00493b                 | 19C148              | Bradley Lane, Eccleston, PR7 5RJ                                                 | Chorley  | Eccleston and<br>Mawdesley | 0.82                    | Agriculture  | Housing    |
| CLCFS00516b                 | 19C152              | Land Adjoining 20 New Street Mawdesley,<br>L40 2QP                               | Chorley  | Eccleston and<br>Mawdesley | 0.32                    | Vacant       | Housing    |
| Not applicable              | 19C170              | Rear of New Street Mawdesley, L40 2QP                                            | Chorley  | Eccleston and<br>Mawdesley | 0.25                    | Vacant       | Housing    |
| Not applicable              | 19C182              | Land off Gorsey Lane, Mawdesley, L40 2QP                                         | Chorley  | Eccleston and<br>Mawdesley | 2.47                    | Vacant       | Housing    |
| CLCFS00153                  | 19C044              | Land at Pear Tree Lane, Euxton, Chorley, PR7 6JL                                 | Chorley  | Euxton North               | 7.46                    | Agriculture  | Housing    |
| CLCFS00166                  | 19C047              | Land off Runshaw Lane, Euxton, PR7 6BA                                           | Chorley  | Euxton North               | 13.83                   | Agriculture  | Housing    |
| CLCFS00210                  | 19C058              | Land North of Altcar Lane, Leyland, PR7<br>6HH                                   | Chorley  | Euxton North               | 6.03                    | Agriculture  | Housing    |
| CLCFS00256                  | 19C070              | Pear Tree Farm, Pear Tree Lane, Chorley, PR7 6NG                                 | Chorley  | Euxton North               | 6.13                    | Agriculture  | Housing    |
| CLCFS00375                  | 19C116              | Land West of Limes Avenue and Cedar<br>Avenue, Euxton, PR7 6BJ                   | Chorley  | Euxton North               | 7.01                    | Agriculture  | Housing    |
| Not applicable              | 19C179              | Land at Greenside, Euxton, PR7 6AP                                               | Chorley  | Euxton North               | 0.68                    | Vacant       | Housing    |
| CLCFS00042                  | 19C194p             | Land behind Houses on Cedar & Limes Avenues, Euxton, PR7 6BB/PR7 6BJ             | Chorley  | Euxton North               | 17.73                   | Agriculture  | Protection |
| CLCFS00043                  | 19C195p             | Land behind The Croft, Euxton, PR7 6LH                                           | Chorley  | Euxton North               | 8.50                    | Agriculture  | Protection |
| CLCFS00053                  | 19C202p             | Land Adjacent School Lane/Pear Tree Lane, PR7 6NG                                | Chorley  | Euxton North               | 14.56                   | Agriculture  | Protection |
| CLCFS00054                  | 19C2O3p             | Land between The Croft and Dawber's Lane (to the east of the M6) Euxton, PR7 6LH | Chorley  | Euxton North               | 14.56                   | Agriculture  | Protection |
| CLCFS00066                  | 19C206p             | Land Adjacent School Lane/Pear tree lane, roughly PR7 6NG                        | Chorley  | Euxton North               | 14.14                   | Agriculture  | Protection |