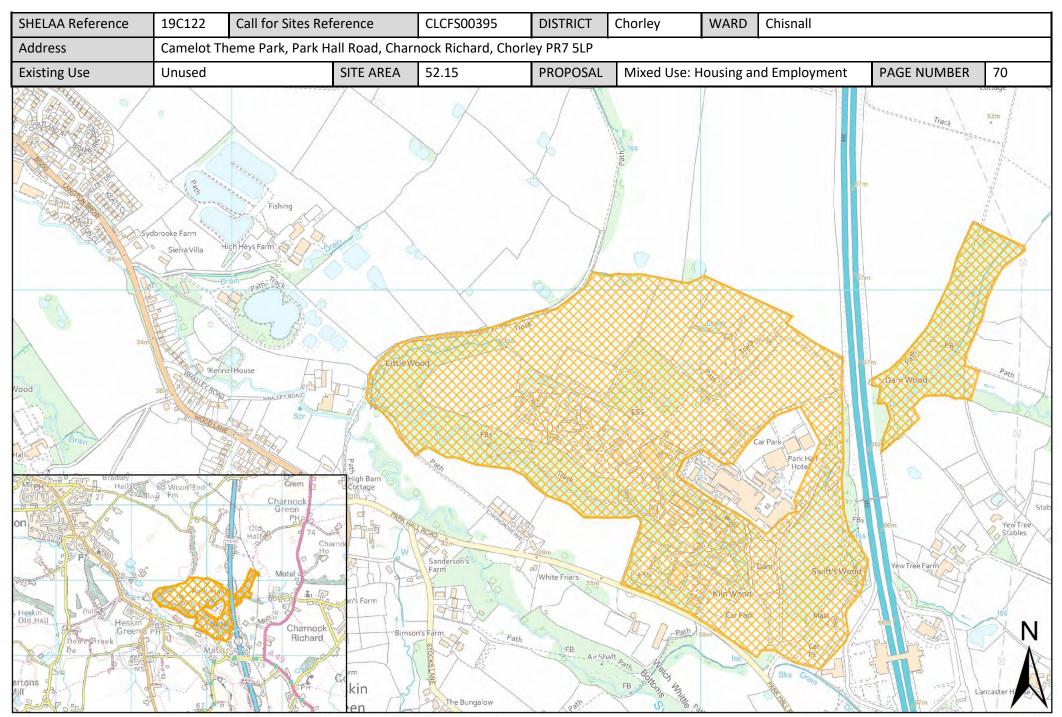

| Call for Sites<br>Reference | SHELAA<br>Reference | Site Address                                                             | District | Ward               | Site Area<br>(Hectares) | Existing Use | Proposal                                |
|-----------------------------|---------------------|--------------------------------------------------------------------------|----------|--------------------|-------------------------|--------------|-----------------------------------------|
| CLCFS00395                  | 19C122              | Camelot Theme Park, Park Hall Road,<br>Charnock Richard, Chorley PR7 5LP | Chorley  | Chisnall           | 52.15                   | Unused       | Mixed Use:<br>Housing and<br>Employment |
| CLCFS00475b                 | 19C144              | Charter Lane, Charnock Richard, PR7 5LZ                                  | Chorley  | Chisnall           | 3.45                    | Agriculture  | Housing                                 |
| Not applicable              | 19C181              | Pole Green Nurseries, Charnock Richard,<br>PR7 5NH                       | Chorley  | Chisnall           | 0.91                    | Agriculture  | Housing                                 |
| CLCFS00028                  | 19C006              | Froom Street, Chorley, PR6 0AN                                           | Chorley  | Chorley East       | 2.51                    | Vacant       | Housing                                 |
| CLCFS00296                  | 19C093              | Cowling Farm, Cowling Brow, Chorley, PR6 9EA                             | Chorley  | Chorley East       | 6.10                    | Agriculture  | Housing                                 |
| CLCFS00311                  | 19C100              | Land at Bagganley Lane, Chorley, PR6 0EA                                 | Chorley  | Chorley East       | 19.57                   | Vacant       | Mixed Use:<br>Housing and<br>Employment |
| CLCFS00397                  | 19C124              | Crosse Hall Lane, Chorley, PR6 9AD                                       | Chorley  | Chorley East       | 2.84                    | Agriculture  | Housing                                 |
| CLCFS00401                  | 19C125              | Golden Meadow Farm, Chapel Lane,<br>Coppull, PR7 4PG                     | Chorley  | Chorley East       | 3.55                    | Vacant       | Housing                                 |
| Not applicable              | 19C165              | Cowling Farm, Chorley, PR6 9EA                                           | Chorley  | Chorley East       | 3.50                    | Agriculture  | Mixed Use:<br>Housing and<br>Employment |
| Not applicable              | 19C171              | East of M61, Chorley, PR6 9AR                                            | Chorley  | Chorley East       | 10.36                   | Employment   | Mixed Use:<br>Housing and<br>Employment |
| CLCFS00124                  | 19C036              | East side of Blackburn Roadd, Chorley, PR6<br>8TP                        | Chorley  | Chorley North East | 27.76                   | Vacant       | Housing                                 |
| CLCFS00255                  | 19C069              | Land North of 119 Heapey Rd, Chorley, PR6<br>9BJ                         | Chorley  | Chorley North East | 6.74                    | Agriculture  | Housing                                 |
| CLCFS00338                  | 19C109              | Land at Little Knowley Farm, Heapey Road,<br>Chorley, PR6 9BQ            | Chorley  | Chorley North East | 24.21                   | Agriculture  | Housing                                 |
| CLCFS00377                  | 19C117              | Land East of Blackburn Road (B6228),<br>Chorley, PR6 8TG                 | Chorley  | Chorley North East | 27.76                   | Agriculture  | Housing                                 |
| CLCFS00381                  | 19C119              | Land South of Heapey Road, Chorley, PR6 9BQ                              | Chorley  | Chorley North East | 5.62                    | Agriculture  | Housing                                 |
| CLCFS00385                  | 19C120              | Land East of Blackburn Brow, Chorley                                     | Chorley  | Chorley North East | 19.51                   | Agriculture  | Housing                                 |