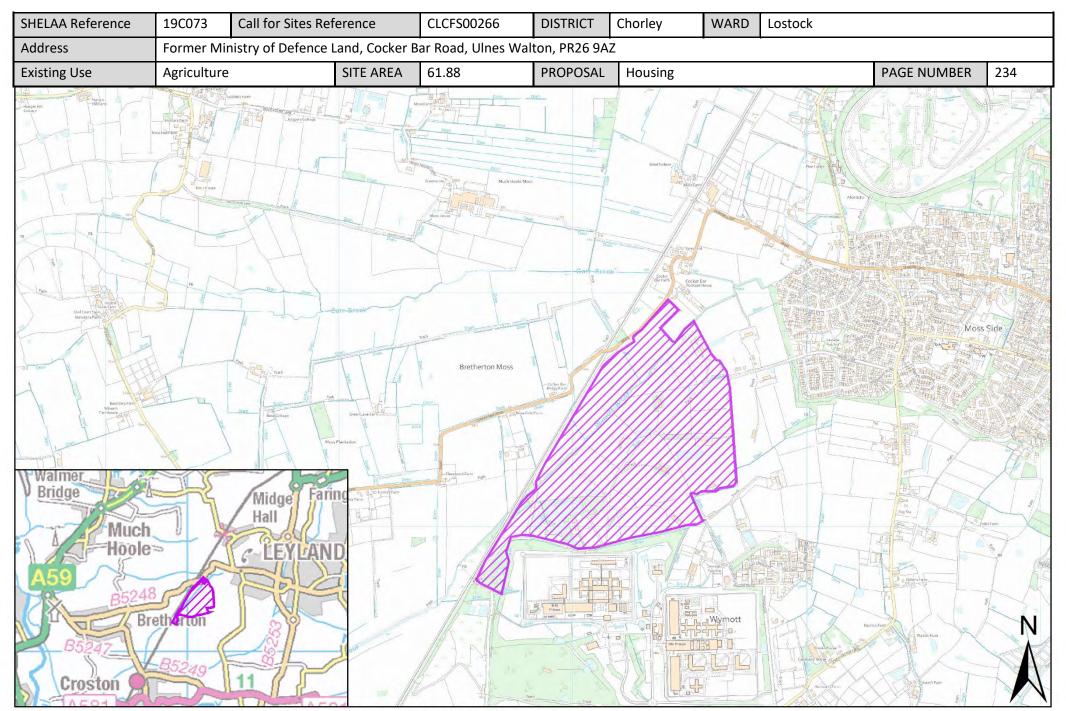

| Call for Sites<br>Reference | SHELAA<br>Reference | Site Address                                                                                   | District | Ward                         | Site Area<br>(Hectares) | Existing Use | Proposal   |
|-----------------------------|---------------------|------------------------------------------------------------------------------------------------|----------|------------------------------|-------------------------|--------------|------------|
| CLCFS00144                  | 19C216p             | Land bounded by School Lane, Pear Tree Lane and Empressway, PR7 6QB                            | Chorley  | Euxton South                 | 13.78                   | Agriculture  | Protection |
| CLCFS00147                  | 19C217p             | Land between Pear Tree Lane, Whinney Lane to Westway and south to Yarrow Country Park, PR7 6DH | Chorley  | Euxton South                 | 142.04                  | Agriculture  | Protection |
| CLCFS00214                  | 19C219p             | <u>Fields between School Lane and Pear Tree</u><br><u>Lane to Empress Way, PR7 6QB</u>         | Chorley  | Euxton South                 | 14.46                   | Agriculture  | Protection |
| CLCFS00215                  | 19C220p             | <u>Land to the west of Fieldside Avenue, PR7</u><br><u>6JF</u>                                 | Chorley  | Euxton South                 | 4.03                    | Agriculture  | Protection |
| CLCFS00269                  | 19C224p             | Fields between Pear Tree Lane and Whinney Lane, Euxton, PR7 6DH                                | Chorley  | Euxton South                 | 9.54                    | Agriculture  | Protection |
| CLCFS00548b                 | 19C155              | Cockers Farm, Long Lane, Limbrick,<br>Chorley, PR6 9EE                                         | Chorley  | Heath Charnock and Rivington | 0.54                    | Employment   | Housing    |
| CLCFS00571b                 | 19C159              | <u>Land off Dryfield Lane, Rivington, Bolton,</u> <u>BL6 7RT</u>                               | Chorley  | Heath Charnock and Rivington | 5.19                    | Agriculture  | Housing    |
| CLCFS00036                  | 19C007              | <u>Land at Corner of Pompian Brow and South</u><br><u>Road, Bretherton, PR26 9AQ</u>           | Chorley  | Lostock                      | 0.03                    | Residential  | Housing    |
| CLCFS00095                  | 19C130              | Land to Rear of Home Lead, Back Drinkhouse Lane, Croston, PR26 9JE                             | Chorley  | Lostock                      | 0.70                    | Other        | Housing    |
| CLCFS00117                  | 19C033              | Nettlefold Nursery, North Road Bretherton,<br>PR26 9AY                                         | Chorley  | Lostock                      | 0.92                    | Unused       | Housing    |
| CLCFS00121                  | 19C035              | Home Lea, Back Drinkhouse Lane, Croston, PR26 9JL                                              | Chorley  | Lostock                      | 0.53                    | Vacant       | Housing    |
| CLCFS00157                  | 19C131              | Call Hall Farm, Meadow Lane, Croston,<br>PR26 9JP                                              | Chorley  | Lostock                      | 0.56                    | Other        | Housing    |
| CLCFS00162                  | 19C045              | Land Between North Road and South Road (East), Farington, PR26 9AJ                             | Chorley  | Lostock                      | 14.38                   | Agriculture  | Housing    |
| CLCFS00227                  | 19C061              | Land South of Moor Road, Croston,<br>Leyland, PR26 9HP                                         | Chorley  | Lostock                      | 1.83                    | Agriculture  | Housing    |
| CLCFS00262                  | 19C072              | Land South of South Road, Bretherton,<br>PR26 9AB                                              | Chorley  | Lostock                      | 4.17                    | Agriculture  | Housing    |
| CLCFS00266                  | 19C073              | Former Ministry of Defence Land, Cocker<br>Bar Road, Ulnes Walton, PR26 9AZ                    | Chorley  | Lostock                      | 61.88                   | Agriculture  | Housing    |