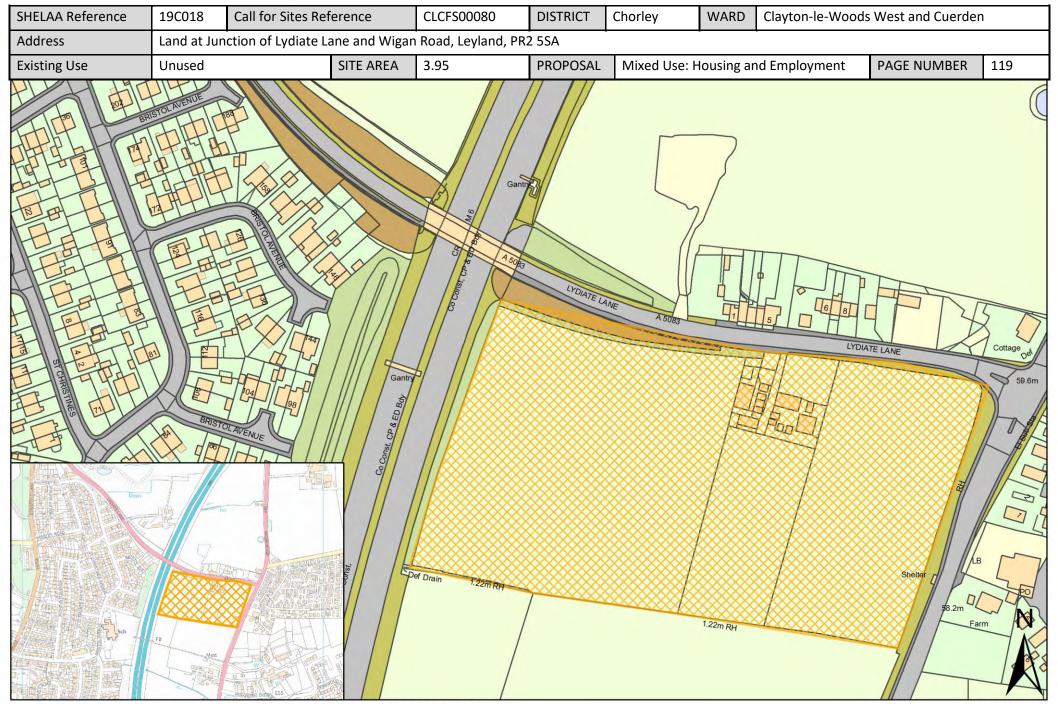

| Call for Sites<br>Reference | SHELAA<br>Reference | Site Address                                                                                               | District | Ward                                     | Site Area<br>(Hectares) | Existing Use | Proposal                                |
|-----------------------------|---------------------|------------------------------------------------------------------------------------------------------------|----------|------------------------------------------|-------------------------|--------------|-----------------------------------------|
| CLCFS00134                  | 19C040              | Hill Top Farm, Hill Top Lane, Whittle le<br>Woods                                                          | Chorley  | Clayton-le-Woods and<br>Whittle-le-Woods | 4.44                    | Agriculture  | Housing                                 |
| CLCFS00456b                 | 19C135              | <u>Land Immediately West and South of</u> <u>Foxglove Drive, Whittle-le-Woods, Chorley,</u> <u>PR6 7SG</u> | Chorley  | Clayton-le-Woods and<br>Whittle-le-Woods | 0.85                    | Agriculture  | Housing                                 |
| CLCFS00514b                 | 19C151              | <u>Land at Birchin Lane/Hill Top Lane, Whittle-Le-Woods, PR6 7QS</u>                                       | Chorley  | Clayton-le-Woods and Whittle-le-Woods    | 4.80                    | Agriculture  | Housing                                 |
| Not applicable              | 19C172              | West of Whittle-le-Woods, PR6 7TF-PR6 7DA                                                                  | Chorley  | Clayton-le-Woods and Whittle-le-Woods    | 52.59                   | Agriculture  | Housing                                 |
| CLCFS00026                  | 19C190p             | Recreational Ground, Off Manor Road,<br>Clayton-le-Woods, Chorley, PR6 7JR                                 | Chorley  | Clayton-le-Woods and Whittle-le-Woods    | 0.41                    | Other        | Protection                              |
| CLCFS00457b                 | 19C136              | Forsythia Drive, Clayton Green, Chorley, PR6 7EB                                                           | Chorley  | Clayton-le-Woods North                   | 0.36                    | Vacant       | Housing                                 |
| Not applicable              | 19C176              | Westwood Road, Clayton Brook, PR5 8LS                                                                      | Chorley  | Clayton-le-Woods North                   | 1.30                    | Vacant       | Housing                                 |
| CLCFS00050                  | 19C009              | <u>Land Situated to the North of Cuerden</u> <u>Farm Barn, Wigan Road, Leyland, PR25 5SB</u>               | Chorley  | Clayton-le-Woods West and Cuerden        | 2.42                    | Agriculture  | Housing                                 |
| CLCFS00080                  | 19C018              | <u>Land at Junction of Lydiate Lane and Wigan</u><br><u>Road, Leyland, PR2 5SA</u>                         | Chorley  | Clayton-le-Woods West and Cuerden        | 3.95                    | Unused       | Mixed Use:<br>Housing and<br>Employment |
| CLCFS00081                  | 19C019              | Land off Wigan Road, Leyland, PR25 5SB                                                                     | Chorley  | Clayton-le-Woods West and Cuerden        | 2.12                    | Agriculture  | Mixed Use:<br>Housing and<br>Employment |
| CLCFS00082                  | 19C020              | <u>Land off Brentwood Road, Anderton,</u><br><u>Chorley, PR6 9PL</u>                                       | Chorley  | Clayton-le-Woods West and Cuerden        | 6.47                    | Agriculture  | Housing                                 |
| CLCFS00164                  | 19C046              | <u>Land at Clock House Farm, Wigan Road,</u><br><u>Preston, PR5 6AT</u>                                    | Chorley  | Clayton-le-Woods West and Cuerden        | 10.86                   | Agriculture  | Housing                                 |
| CLCFS00229                  | 19C062              | Land South of Thorntree House, Wigan<br>Road, Leyland, PR25 5SB                                            | Chorley  | Clayton-le-Woods West and Cuerden        | 1.06                    | Unused       | Housing                                 |
| CLCFS00412                  | 19C128              | Land at Leyland Way/Wigan Road, PR25<br>4SE                                                                | Chorley  | Clayton-le-Woods West and Cuerden        | 5.07                    | Agriculture  | Employment                              |
| CLCFS00413                  | 19C129              | Shady Lane, Clayton-le-Woods, PR5 6BX                                                                      | Chorley  | Clayton-le-Woods West and Cuerden        | 10.03                   | Agriculture  | Housing                                 |