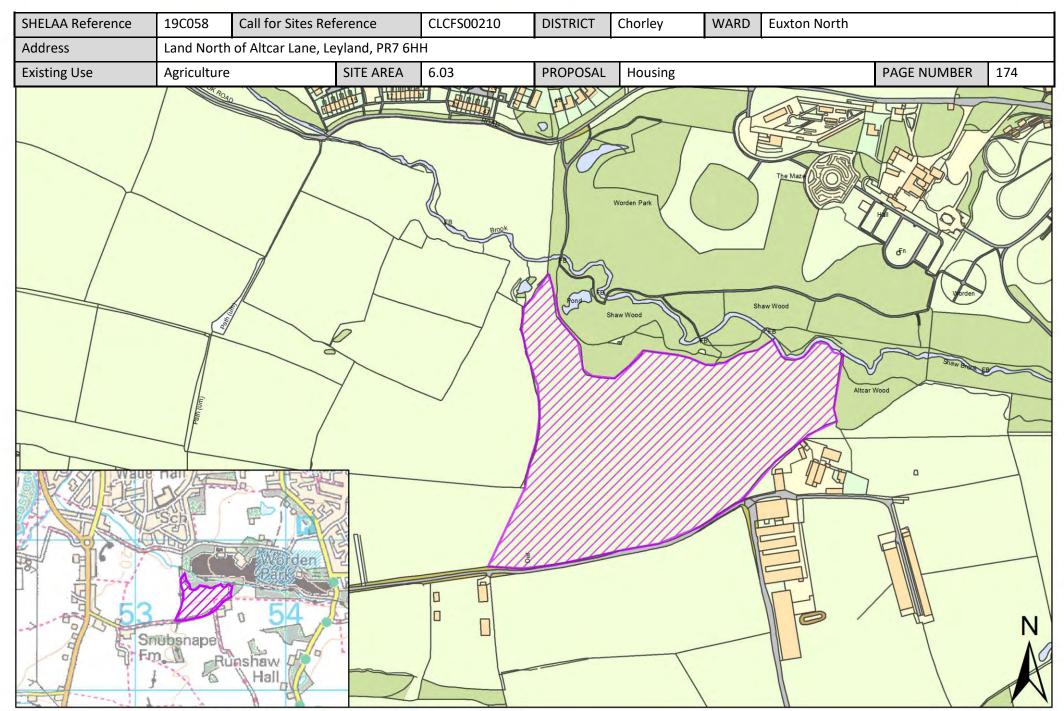

| Call for Sites<br>Reference | SHELAA<br>Reference | Site Address                                                                     | District | Ward                       | Site Area<br>(Hectares) | Existing Use | Proposal   |
|-----------------------------|---------------------|----------------------------------------------------------------------------------|----------|----------------------------|-------------------------|--------------|------------|
| CLCFS00404                  | 19C126              | Land South of Doctor's Lane Eccleston,<br>Chorley, PR7 5QZ                       | Chorley  | Eccleston and<br>Mawdesley | 4.60                    | Agriculture  | Housing    |
| CLCFS00411                  | 19C127              | <u>Land to the East of New Street,</u><br><u>Mawdesley, L40 2QW</u>              | Chorley  | Eccleston and Mawdesley    | 1.50                    | Vacant       | Housing    |
| CLCFS00466b                 | 19C141              | Bradley Lane, Eccleston, PR7 5RJ                                                 | Chorley  | Eccleston and Mawdesley    | 0.84                    | Agriculture  | Housing    |
| CLCFS00493b                 | 19C148              | Bradley Lane, Eccleston, PR7 5RJ                                                 | Chorley  | Eccleston and<br>Mawdesley | 0.82                    | Agriculture  | Housing    |
| CLCFS00516b                 | 19C152              | Land Adjoining 20 New Street Mawdesley,<br>L40 2QP                               | Chorley  | Eccleston and<br>Mawdesley | 0.32                    | Vacant       | Housing    |
| Not applicable              | 19C170              | Rear of New Street Mawdesley, L40 2QP                                            | Chorley  | Eccleston and<br>Mawdesley | 0.25                    | Vacant       | Housing    |
| Not applicable              | 19C182              | Land off Gorsey Lane, Mawdesley, L40 2QP                                         | Chorley  | Eccleston and<br>Mawdesley | 2.47                    | Vacant       | Housing    |
| CLCFS00153                  | 19C044              | Land at Pear Tree Lane, Euxton, Chorley, PR7 6JL                                 | Chorley  | Euxton North               | 7.46                    | Agriculture  | Housing    |
| CLCFS00166                  | 19C047              | Land off Runshaw Lane, Euxton, PR7 6BA                                           | Chorley  | Euxton North               | 13.83                   | Agriculture  | Housing    |
| CLCFS00210                  | 19C058              | Land North of Altcar Lane, Leyland, PR7<br>6HH                                   | Chorley  | Euxton North               | 6.03                    | Agriculture  | Housing    |
| CLCFS00256                  | 19C070              | Pear Tree Farm, Pear Tree Lane, Chorley, PR7 6NG                                 | Chorley  | Euxton North               | 6.13                    | Agriculture  | Housing    |
| CLCFS00375                  | 19C116              | Land West of Limes Avenue and Cedar<br>Avenue, Euxton, PR7 6BJ                   | Chorley  | Euxton North               | 7.01                    | Agriculture  | Housing    |
| Not applicable              | 19C179              | Land at Greenside, Euxton, PR7 6AP                                               | Chorley  | Euxton North               | 0.68                    | Vacant       | Housing    |
| CLCFS00042                  | 19C194p             | Land behind Houses on Cedar & Limes Avenues, Euxton, PR7 6BB/PR7 6BJ             | Chorley  | Euxton North               | 17.73                   | Agriculture  | Protection |
| CLCFS00043                  | 19C195p             | Land behind The Croft, Euxton, PR7 6LH                                           | Chorley  | Euxton North               | 8.50                    | Agriculture  | Protection |
| CLCFS00053                  | 19C202p             | Land Adjacent School Lane/Pear Tree Lane, PR7 6NG                                | Chorley  | Euxton North               | 14.56                   | Agriculture  | Protection |
| CLCFS00054                  | 19C2O3p             | Land between The Croft and Dawber's Lane (to the east of the M6) Euxton, PR7 6LH | Chorley  | Euxton North               | 14.56                   | Agriculture  | Protection |
| CLCFS00066                  | 19C206p             | Land Adjacent School Lane/Pear tree lane, roughly PR7 6NG                        | Chorley  | Euxton North               | 14.14                   | Agriculture  | Protection |