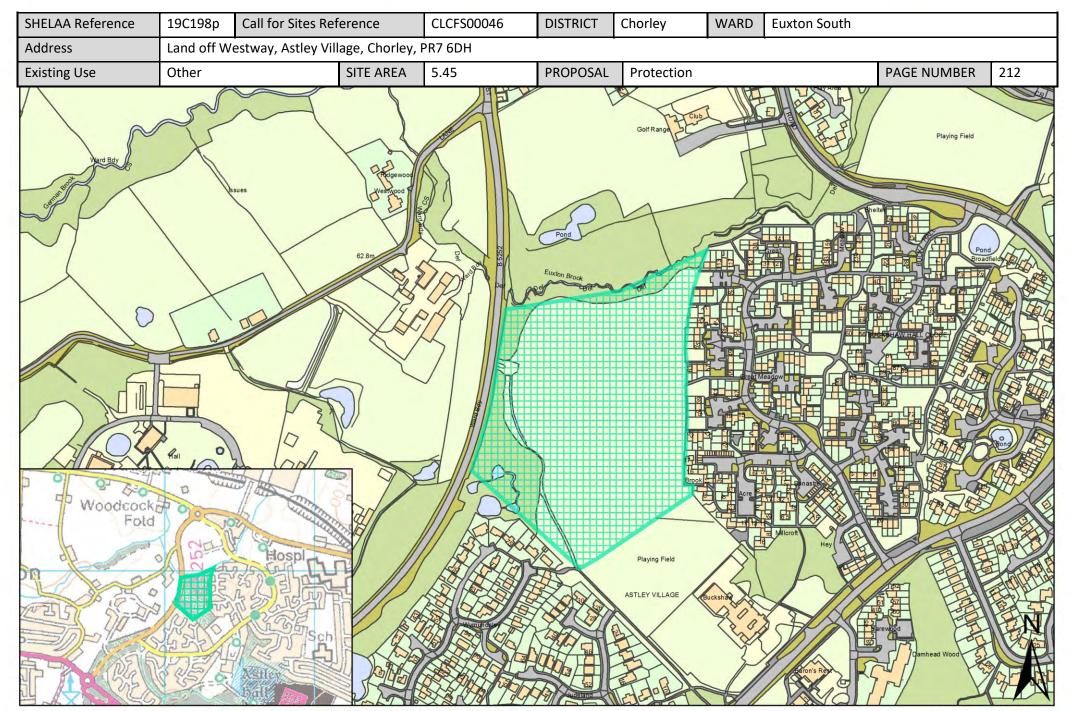

| Call for Sites<br>Reference | SHELAA<br>Reference | Site Address                                                                                                | District | Ward         | Site Area<br>(Hectares) | Existing Use | Proposal                                |
|-----------------------------|---------------------|-------------------------------------------------------------------------------------------------------------|----------|--------------|-------------------------|--------------|-----------------------------------------|
| CLCFS00295                  | 19C092              | Land North of Dawbers Lane, Euxton, PR7<br>6EA                                                              | Chorley  | Euxton South | 3.22                    | Unused       | Housing                                 |
| CLCFS00304                  | 19C097              | Land East of M6 and North of Dawbers Lane, Euxton                                                           | Chorley  | Euxton South | 41.61                   | Agriculture  | Mixed Use:<br>Housing and<br>Employment |
| CLCFS00369                  | 19C114              | Land South of Bredon Avenue, Euxton, PR7<br>6NZ                                                             | Chorley  | Euxton South | 2.56                    | Agriculture  | Housing                                 |
| CLCFS00379                  | 19C118              | Land South West of Southport Road,<br>Euxton, PR7 6PD                                                       | Chorley  | Euxton South | 4.73                    | Agriculture  | Housing                                 |
| CLCFS00396                  | 19C123              | Land at Dawber's Lane, Euxton, Lancashire, PR7 6ED                                                          | Chorley  | Euxton South | 4.38                    | Agriculture  | Housing                                 |
| CLCFS00474b                 | 19C143              | Euxton Lane, Chorley, PR7 6DJ                                                                               | Chorley  | Euxton South | 46.80                   | Agriculture  | Housing                                 |
| Not applicable              | 19C178              | Land at End of Dunrobin Drive, Euxton, PR7<br>6JD                                                           | Chorley  | Euxton South | 1.78                    | Vacant       | Housing                                 |
| CLCFS00040                  | 19C192p             | Land by Pear Tree Lane in West to Westway in East, Euxton Lane to North and Yarrow Valley to South, PR7 6DH | Chorley  | Euxton South | 137.60                  | Vacant       | Protection                              |
| CLCFS00041                  | 19C193p             | Land behind Fieldside Avenue and Gleadhill Farm off Dawbers Lane, Euxton, PR7 6EB/PR7 6JF                   | Chorley  | Euxton South | 4.97                    | Unused       | Protection                              |
| CLCFS00044                  | 19C196p             | Land between Euxton and Astley Village, Westway, Euxton/Astley Village, Chorley, PR7 6DH                    | Chorley  | Euxton South | 50.17                   | Agriculture  | Protection                              |
| CLCFS00046                  | 19C198p             | Land off Westway, Astley Village, Chorley, PR7 6DH                                                          | Chorley  | Euxton South | 5.45                    | Other        | Protection                              |
| CLCFS00060                  | 19C204p             | Land between Pear Tree Lane, Whinney Lane, to Westway, South to Yarrow Valley Country Park, PR7 6DH         | Chorley  | Euxton South | 73.48                   | Agriculture  | Protection                              |
| CLCFS00126                  | 19C212p             | Fields between School Lane and Pear Tree Lane, extending to Empress Way, Euxton, PR7 6QB                    | Chorley  | Euxton South | 10.17                   | Agriculture  | Protection                              |
| CLCFS00128                  | 19C213p             | Rear of Empress Way, Euxton PR7 6QB                                                                         | Chorley  | Euxton South | 0.37                    | Unused       | Protection                              |