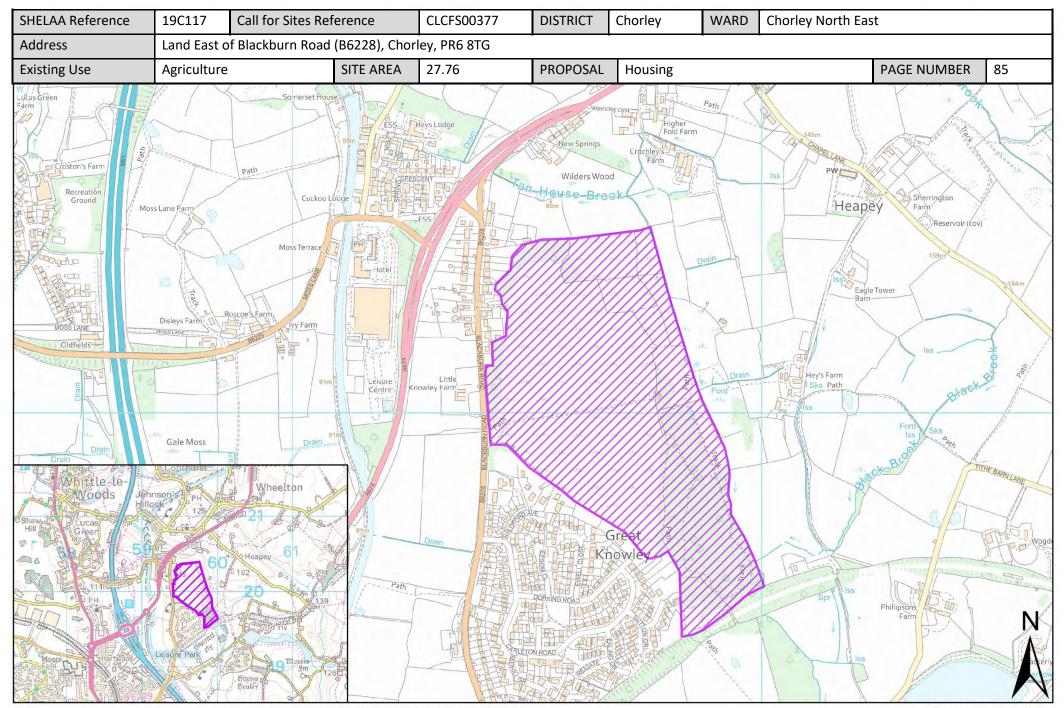

| Call for Sites<br>Reference | SHELAA<br>Reference | Site Address                                                             | District | Ward               | Site Area<br>(Hectares) | Existing Use | Proposal                                |
|-----------------------------|---------------------|--------------------------------------------------------------------------|----------|--------------------|-------------------------|--------------|-----------------------------------------|
| CLCFS00395                  | 19C122              | Camelot Theme Park, Park Hall Road,<br>Charnock Richard, Chorley PR7 5LP | Chorley  | Chisnall           | 52.15                   | Unused       | Mixed Use:<br>Housing and<br>Employment |
| CLCFS00475b                 | 19C144              | Charter Lane, Charnock Richard, PR7 5LZ                                  | Chorley  | Chisnall           | 3.45                    | Agriculture  | Housing                                 |
| Not applicable              | 19C181              | Pole Green Nurseries, Charnock Richard,<br>PR7 5NH                       | Chorley  | Chisnall           | 0.91                    | Agriculture  | Housing                                 |
| CLCFS00028                  | 19C006              | Froom Street, Chorley, PR6 0AN                                           | Chorley  | Chorley East       | 2.51                    | Vacant       | Housing                                 |
| CLCFS00296                  | 19C093              | Cowling Farm, Cowling Brow, Chorley, PR6 9EA                             | Chorley  | Chorley East       | 6.10                    | Agriculture  | Housing                                 |
| CLCFS00311                  | 19C100              | Land at Bagganley Lane, Chorley, PR6 0EA                                 | Chorley  | Chorley East       | 19.57                   | Vacant       | Mixed Use:<br>Housing and<br>Employment |
| CLCFS00397                  | 19C124              | Crosse Hall Lane, Chorley, PR6 9AD                                       | Chorley  | Chorley East       | 2.84                    | Agriculture  | Housing                                 |
| CLCFS00401                  | 19C125              | Golden Meadow Farm, Chapel Lane,<br>Coppull, PR7 4PG                     | Chorley  | Chorley East       | 3.55                    | Vacant       | Housing                                 |
| Not applicable              | 19C165              | Cowling Farm, Chorley, PR6 9EA                                           | Chorley  | Chorley East       | 3.50                    | Agriculture  | Mixed Use:<br>Housing and<br>Employment |
| Not applicable              | 19C171              | East of M61, Chorley, PR6 9AR                                            | Chorley  | Chorley East       | 10.36                   | Employment   | Mixed Use:<br>Housing and<br>Employment |
| CLCFS00124                  | 19C036              | East side of Blackburn Roadd, Chorley, PR6<br>8TP                        | Chorley  | Chorley North East | 27.76                   | Vacant       | Housing                                 |
| CLCFS00255                  | 19C069              | Land North of 119 Heapey Rd, Chorley, PR6<br>9BJ                         | Chorley  | Chorley North East | 6.74                    | Agriculture  | Housing                                 |
| CLCFS00338                  | 19C109              | Land at Little Knowley Farm, Heapey Road,<br>Chorley, PR6 9BQ            | Chorley  | Chorley North East | 24.21                   | Agriculture  | Housing                                 |
| CLCFS00377                  | 19C117              | Land East of Blackburn Road (B6228),<br>Chorley, PR6 8TG                 | Chorley  | Chorley North East | 27.76                   | Agriculture  | Housing                                 |
| CLCFS00381                  | 19C119              | Land South of Heapey Road, Chorley, PR6 9BQ                              | Chorley  | Chorley North East | 5.62                    | Agriculture  | Housing                                 |
| CLCFS00385                  | 19C120              | Land East of Blackburn Brow, Chorley                                     | Chorley  | Chorley North East | 19.51                   | Agriculture  | Housing                                 |