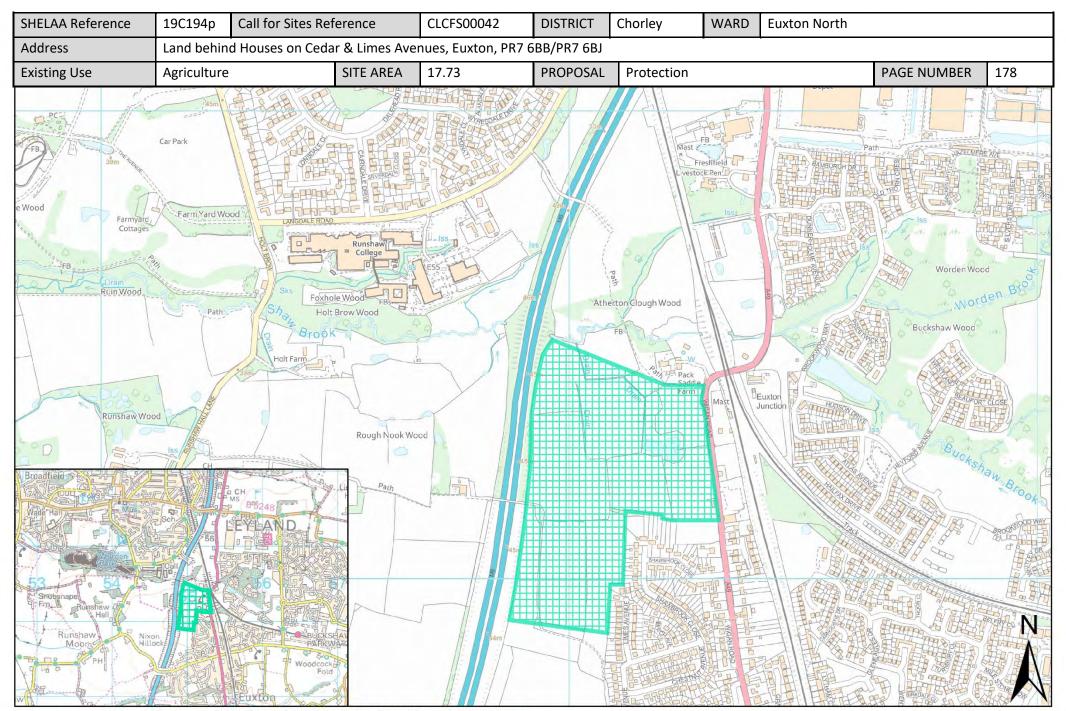

| Call for Sites<br>Reference | SHELAA<br>Reference | Site Address                                                                     | District | Ward                       | Site Area<br>(Hectares) | Existing Use | Proposal   |
|-----------------------------|---------------------|----------------------------------------------------------------------------------|----------|----------------------------|-------------------------|--------------|------------|
| CLCFS00404                  | 19C126              | Land South of Doctor's Lane Eccleston,<br>Chorley, PR7 5QZ                       | Chorley  | Eccleston and<br>Mawdesley | 4.60                    | Agriculture  | Housing    |
| CLCFS00411                  | 19C127              | <u>Land to the East of New Street,</u><br><u>Mawdesley, L40 2QW</u>              | Chorley  | Eccleston and Mawdesley    | 1.50                    | Vacant       | Housing    |
| CLCFS00466b                 | 19C141              | Bradley Lane, Eccleston, PR7 5RJ                                                 | Chorley  | Eccleston and Mawdesley    | 0.84                    | Agriculture  | Housing    |
| CLCFS00493b                 | 19C148              | Bradley Lane, Eccleston, PR7 5RJ                                                 | Chorley  | Eccleston and<br>Mawdesley | 0.82                    | Agriculture  | Housing    |
| CLCFS00516b                 | 19C152              | Land Adjoining 20 New Street Mawdesley,<br>L40 2QP                               | Chorley  | Eccleston and<br>Mawdesley | 0.32                    | Vacant       | Housing    |
| Not applicable              | 19C170              | Rear of New Street Mawdesley, L40 2QP                                            | Chorley  | Eccleston and<br>Mawdesley | 0.25                    | Vacant       | Housing    |
| Not applicable              | 19C182              | Land off Gorsey Lane, Mawdesley, L40 2QP                                         | Chorley  | Eccleston and<br>Mawdesley | 2.47                    | Vacant       | Housing    |
| CLCFS00153                  | 19C044              | Land at Pear Tree Lane, Euxton, Chorley, PR7 6JL                                 | Chorley  | Euxton North               | 7.46                    | Agriculture  | Housing    |
| CLCFS00166                  | 19C047              | Land off Runshaw Lane, Euxton, PR7 6BA                                           | Chorley  | Euxton North               | 13.83                   | Agriculture  | Housing    |
| CLCFS00210                  | 19C058              | Land North of Altcar Lane, Leyland, PR7<br>6HH                                   | Chorley  | Euxton North               | 6.03                    | Agriculture  | Housing    |
| CLCFS00256                  | 19C070              | Pear Tree Farm, Pear Tree Lane, Chorley, PR7 6NG                                 | Chorley  | Euxton North               | 6.13                    | Agriculture  | Housing    |
| CLCFS00375                  | 19C116              | Land West of Limes Avenue and Cedar<br>Avenue, Euxton, PR7 6BJ                   | Chorley  | Euxton North               | 7.01                    | Agriculture  | Housing    |
| Not applicable              | 19C179              | Land at Greenside, Euxton, PR7 6AP                                               | Chorley  | Euxton North               | 0.68                    | Vacant       | Housing    |
| CLCFS00042                  | 19C194p             | Land behind Houses on Cedar & Limes Avenues, Euxton, PR7 6BB/PR7 6BJ             | Chorley  | Euxton North               | 17.73                   | Agriculture  | Protection |
| CLCFS00043                  | 19C195p             | Land behind The Croft, Euxton, PR7 6LH                                           | Chorley  | Euxton North               | 8.50                    | Agriculture  | Protection |
| CLCFS00053                  | 19C202p             | Land Adjacent School Lane/Pear Tree Lane, PR7 6NG                                | Chorley  | Euxton North               | 14.56                   | Agriculture  | Protection |
| CLCFS00054                  | 19C2O3p             | Land between The Croft and Dawber's Lane (to the east of the M6) Euxton, PR7 6LH | Chorley  | Euxton North               | 14.56                   | Agriculture  | Protection |
| CLCFS00066                  | 19C206p             | Land Adjacent School Lane/Pear tree lane, roughly PR7 6NG                        | Chorley  | Euxton North               | 14.14                   | Agriculture  | Protection |