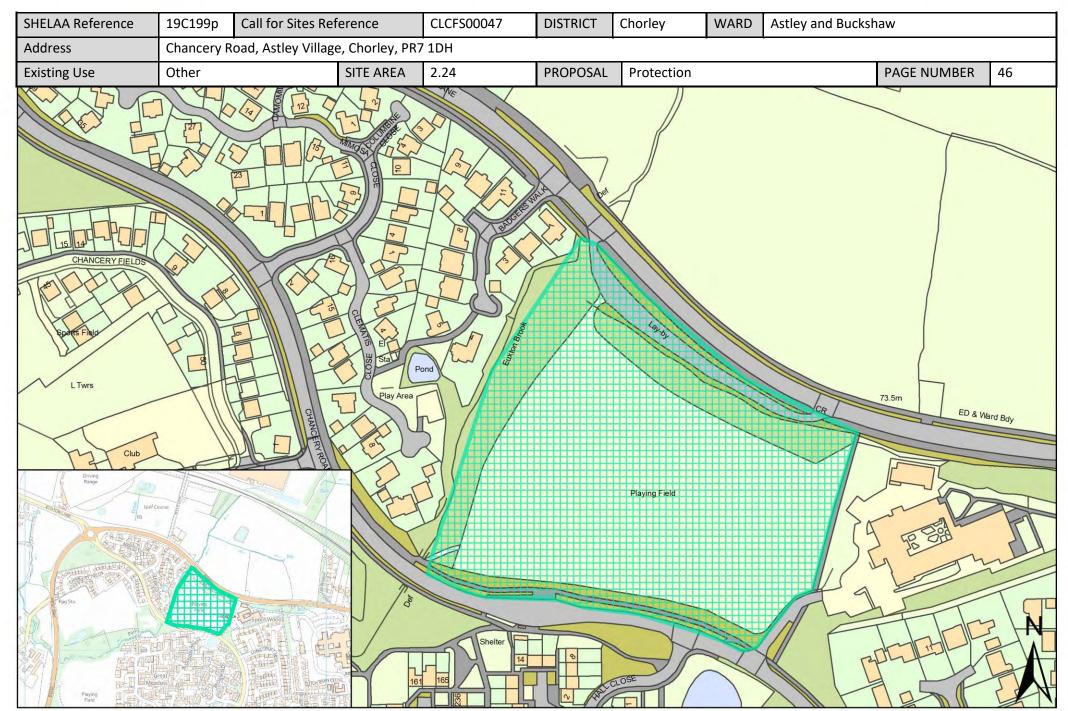

# Site Plans: Astley and Buckshaw Ward, Chorley

This section includes maps of the following sites.

| Call for Sites<br>Reference | SHELAA<br>Reference | Site Address                                                                                                               | District | Ward                | Site Area<br>(Hectares) | Existing Use | Proposal                                |
|-----------------------------|---------------------|----------------------------------------------------------------------------------------------------------------------------|----------|---------------------|-------------------------|--------------|-----------------------------------------|
| CLCFS00039                  | 19C008              | Land between Pear Tree Lane and Whinney Lane, Euxton, Chorley, PR7 6DS                                                     | Chorley  | Astley and Buckshaw | 4.94                    | Agriculture  | Other                                   |
| CLCFS00092                  | 19C025p             | Fields in Euxton between School Lane and Pear Tree Lane                                                                    | Chorley  | Astley and Buckshaw | 16.72                   | Agriculture  | Protection                              |
| CLCFS00186                  | 19C050              | Land at Euxton Park Golf Centre, Euxton<br>Lane, Chorley, PR7 6DL                                                          | Chorley  | Astley and Buckshaw | 8.06                    | Employment   | Employment                              |
| CLCFS00465b                 | 19C140              | Land Bounded by Ordnance Road, Buckshaw Parkway, Off Station Approach, Southern Commercial Area, Buckshaw Village, PR7 7EL | Chorley  | Astley and Buckshaw | 2.77                    | Employment   | Housing                                 |
| CLCFS00504b                 | 19C150              | Land Bounded by Euxton Lane, Pear Tree<br>Lane, Whinney Lane, Euxton, Chorley, PR7<br>6AQ                                  | Chorley  | Astley and Buckshaw | 4.61                    | Agriculture  | Housing                                 |
| CLCFS00573b                 | 19C160              | Woodlands, Southport Road, Chorley, PR7<br>1NT                                                                             | Chorley  | Astley and Buckshaw | 9.18                    | Other        | Mixed Use:<br>Housing and<br>Employment |
| Not applicable              | 19C164              | Euxton Lane, Chorley, PR7 1BF                                                                                              | Chorley  | Astley and Buckshaw | 2.97                    | Vacant       | Employment                              |
| Not applicable              | 19C168              | Group 1, Buckshaw Village, PR7 7EY                                                                                         | Chorley  | Astley and Buckshaw | 2.30                    | Vacant       | Employment                              |
| CLCFS00045                  | 19C197p             | Land Behind Buckshaw Primary School off<br>Chancery Road, Astley Village, Chorley, PR7<br>1XP                              | Chorley  | Astley and Buckshaw | 1.26                    | Vacant       | Protection                              |
| CLCFS00047                  | 19C199p             | Chancery Road, Astley Village, Chorley, PR7<br>1DH                                                                         | Chorley  | Astley and Buckshaw | 2.24                    | Other        | Protection                              |
| CLCFS00052                  | 19C201p             | Chancery Road, Astley Village, Chorley, PR7<br>1DH                                                                         | Chorley  | Astley and Buckshaw | 25.14                   | Agriculture  | Protection                              |
| CLCFS00065                  | 19C205p             | Land between Pear Tree Lane and Whinney Lane, Euxton, PR7 6DX                                                              | Chorley  | Astley and Buckshaw | 21.29                   | Agriculture  | Protection                              |