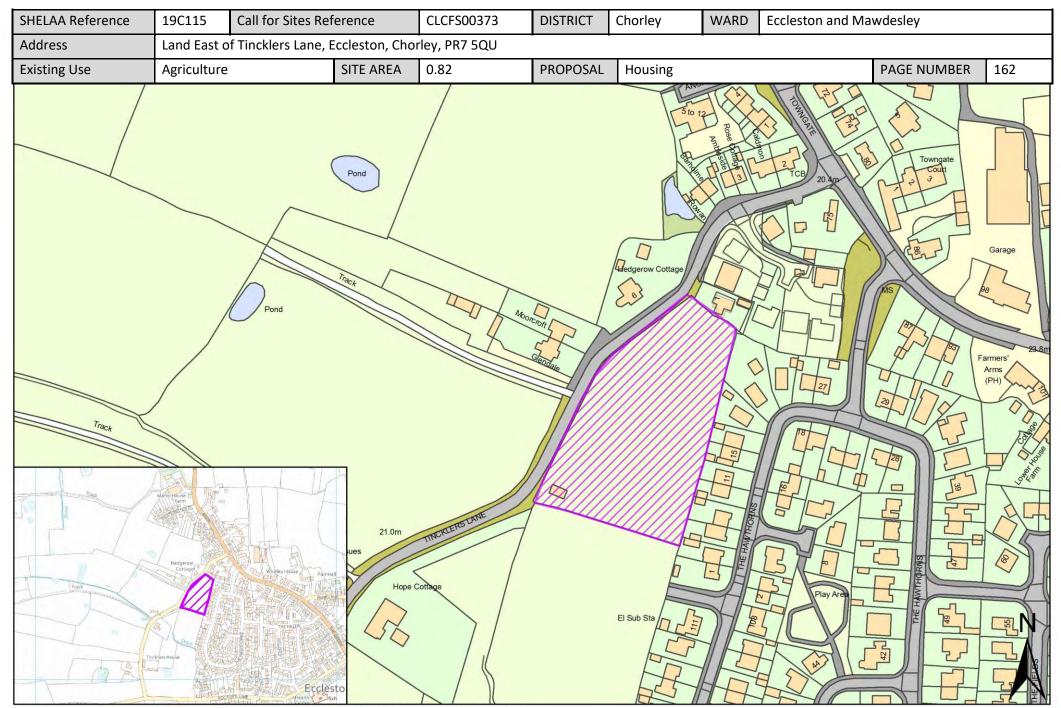

| Call for Sites<br>Reference | SHELAA<br>Reference | Site Address                                                                          | District | Ward                       | Site Area<br>(Hectares) | Existing Use | Proposal |
|-----------------------------|---------------------|---------------------------------------------------------------------------------------|----------|----------------------------|-------------------------|--------------|----------|
| CLCFS00315                  | 19C102              | Coppull Enterprise Centre, Mill Ln, Coppull,<br>Chorley, PR7 5BW                      | Chorley  | Coppull                    | 1.55                    | Employment   | Housing  |
| CLCFS00324                  | 19C104              | Land at Darlington Street, Coppull, PR7 5AB                                           | Chorley  | Coppull                    | 2.58                    | Agriculture  | Housing  |
| CLCFS00348                  | 19C111              | Land on the South West Coppull Hall Lane<br>and East of Chapel Lane, Coppull, PR7 4PP | Chorley  | Coppull                    | 8.28                    | Agriculture  | Housing  |
| CLCFS00353                  | 19C112              | Land at Golden Meadow Farm, 179 Chapel<br>Lane, Coppull PR7 4ND                       | Chorley  | Coppull                    | 0.46                    | Agriculture  | Housing  |
| CLCFS00460b                 | 19C137              | Land to the North of Moss Bank, Coppull, PR7 5UT                                      | Chorley  | Coppull                    | 1.08                    | Agriculture  | Housing  |
| CLCFS00491b                 | 19C147              | 179 Chapel Lane, Coppull, PR7 4ND                                                     | Chorley  | Coppull                    | 12.21                   | Agriculture  | Housing  |
| Not applicable              | 19C189              | Regent Street, Coppull, PR7 5AX                                                       | Chorley  | Coppull                    | 0.54                    | Employment   | Housing  |
| CLCFS00018                  | 19C002              | Tincklers Lane/Doctors Lane, Eccleston, PR7 5QW                                       | Chorley  | Eccleston and<br>Mawdesley | 5.67                    | Agriculture  | Housing  |
| CLCFS00084                  | 19C021              | Land off Hall Lane, Mawdesley, L40 2QY                                                | Chorley  | Eccleston and<br>Mawdesley | 1.46                    | Agriculture  | Other    |
| CLCFS00085                  | 19C022              | Land off Bradley Lane, Eccleston, PR7 5RJ                                             | Chorley  | Eccleston and<br>Mawdesley | 0.85                    | Other        | Housing  |
| CLCFS00272                  | 19C076              | Land East of Tincklers Lane, Eccleston, PR7 5QW                                       | Chorley  | Eccleston and<br>Mawdesley | 0.96                    | Agriculture  | Housing  |
| CLCFS00309                  | 19C098              | Nursery House Farm, Parr Lane, Eccleston, PR7 5SL                                     | Chorley  | Eccleston and<br>Mawdesley | 1.24                    | Agriculture  | Housing  |
| CLCFS00313                  | 19C101              | Nursery House Farm, Parr Lane, Eccleston, PR7 5SL                                     | Chorley  | Eccleston and<br>Mawdesley | 5.92                    | Agriculture  | Housing  |
| CLCFS00334                  | 19C106              | Land off Towngate, Eccleston, PR7 5QL                                                 | Chorley  | Eccleston and<br>Mawdesley | 31.40                   | Agriculture  | Housing  |
| CLCFS00335                  | 19C107              | Land South of Parr Lane, Eccleston, PR7 5SN                                           | Chorley  | Eccleston and<br>Mawdesley | 1.48                    | Unused       | Housing  |
| CLCFS00341                  | 19C110              | Land South of Parr Lane, Eccleston, PR7 5SN                                           | Chorley  | Eccleston and<br>Mawdesley | 4.23                    | Unused       | Housing  |
| CLCFS00357                  | 19C113              | Land off Shelly Drive, Eccleston, PR7 5PE                                             | Chorley  | Eccleston and<br>Mawdesley | 0.90                    | Unused       | Housing  |
| CLCFS00373                  | 19C115              | Land East of Tincklers Lane, Eccleston,<br>Chorley, PR7 5QU                           | Chorley  | Eccleston and<br>Mawdesley | 0.82                    | Agriculture  | Housing  |