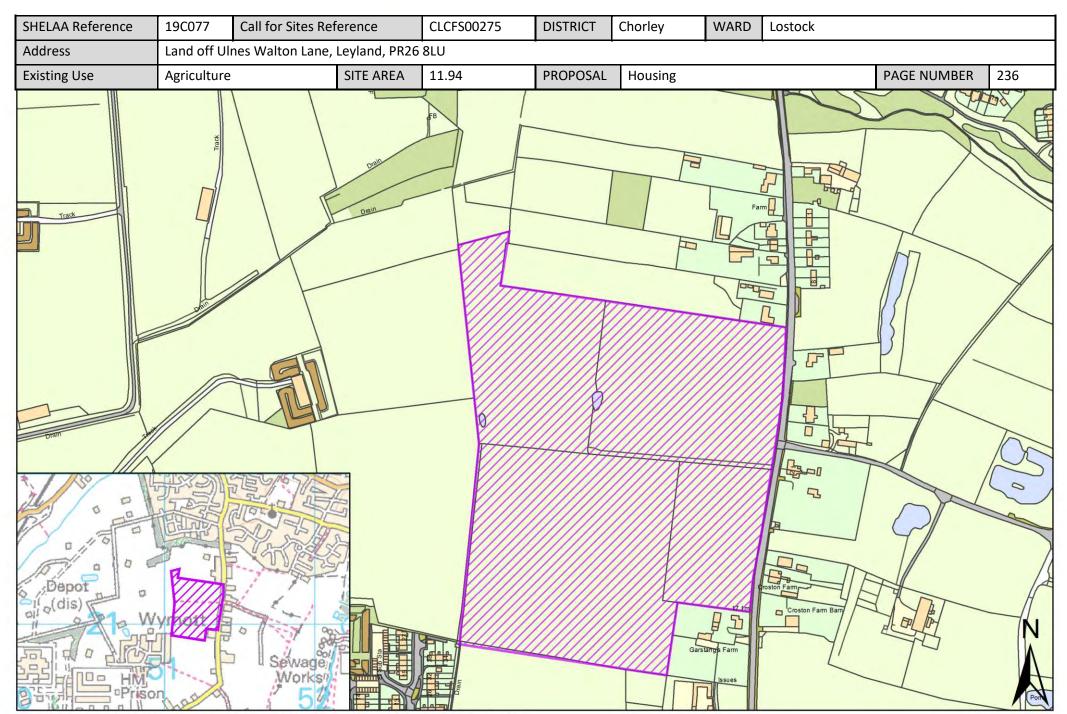

| Call for Sites<br>Reference | SHELAA<br>Reference | Site Address                                                                                              | District | Ward    | Site Area<br>(Hectares) | Existing Use | Proposal                                |
|-----------------------------|---------------------|-----------------------------------------------------------------------------------------------------------|----------|---------|-------------------------|--------------|-----------------------------------------|
| CLCFS00267                  | 19C074              | Land off Nixon Lane, Leyland, PR26 8NJ                                                                    | Chorley  | Lostock | 5.88                    | Agriculture  | Housing                                 |
| CLCFS00275                  | 19C077              | Land off Ulnes Walton Lane, Leyland, PR26<br>8LU                                                          | Chorley  | Lostock | 11.94                   | Agriculture  | Housing                                 |
| CLCFS00280                  | 19C081              | Land Between Carr House Lane and Pompian Brow, Bretherton, PR26 9AQ                                       | Chorley  | Lostock | 0.94                    | Vacant       | Housing                                 |
| CLCFS00283                  | 19C083              | Westhead Road, Croston, Leyland, PR26<br>9RR                                                              | Chorley  | Lostock | 3.14                    | Other        | Housing                                 |
| CLCFS00290                  | 19C087              | <u>Land Between North Road and South Road</u><br>(West), Bretherton, PR26 9AJ                             | Chorley  | Lostock | 13.37                   | Agriculture  | Housing                                 |
| CLCFS00292                  | 19C089              | Out Lane, Leyland, PR26 9HJ                                                                               | Chorley  | Lostock | 10.45                   | Agriculture  | Housing                                 |
| CLCFS00293                  | 19C090              | Land Between Carr House Lane and<br>Pompian Brow, Bretherton, PR26 9AQ                                    | Chorley  | Lostock | 0.96                    | Agriculture  | Housing                                 |
| CLCFS00302                  | 19C096              | LAND ADJOINING DENIZES FARM, SOUTHPORT ROAD, ULNES WALTON, LEYLAND, PR26 8LP                              | Chorley  | Lostock | 0.82                    | Agriculture  | Housing                                 |
| CLCFS00330                  | 19C105              | DENIZES FARM, SOUTHPORT ROAD, ULNES WALTON, LEYLAND, PR26 8LP                                             | Chorley  | Lostock | 1.43                    | Agriculture  | Employment                              |
| CLCFS00392                  | 19C121              | Land South of Moor Lane, Croston, PR26<br>9HQ                                                             | Chorley  | Lostock | 1.80                    | Agriculture  | Housing                                 |
| CLCFS00489b                 | 19C146              | Land to West of Ulnes Walton Lane,<br>Leyland, Preston, PR26 8LT                                          | Chorley  | Lostock | 1.05                    | Vacant       | Housing                                 |
| CLCFS00494b                 | 19C149              | Land to West of Ulnes Walton Lane,<br>Leyland, Preston, PR26 8LU                                          | Chorley  | Lostock | 11.94                   | Agriculture  | Housing                                 |
| Not applicable              | 19C183              | Land off Station Road, Croston, PR26 9HY                                                                  | Chorley  | Lostock | 1.42                    | Vacant       | Housing                                 |
| CLCFS00029                  | 19C191p             | <u>Land at junction of Moss Lane/Willow</u><br><u>Road, Ulnes Walton, Leyland, PR26 8NR</u>               | Chorley  | Lostock | 0.23                    | Unused       | Protection                              |
| CLCFS00056                  | 19C011              | <u>Tithebarn Lane, Heapey, Chorley, PR6 9BX</u>                                                           | Chorley  | Pennine | 5.00                    | Unused       | Mixed Use:<br>Housing and<br>Employment |
| CLCFS00107                  | 19C028              | RUSTIC OAK FARM AND ADJACENT FIELD (FORMALLY ROSCOES FARM), MOSS LANE, WHITTLE-LE-WOODS, CHORLEY, PR6 8AA | Chorley  | Pennine | 0.95                    | Unused       | Housing                                 |