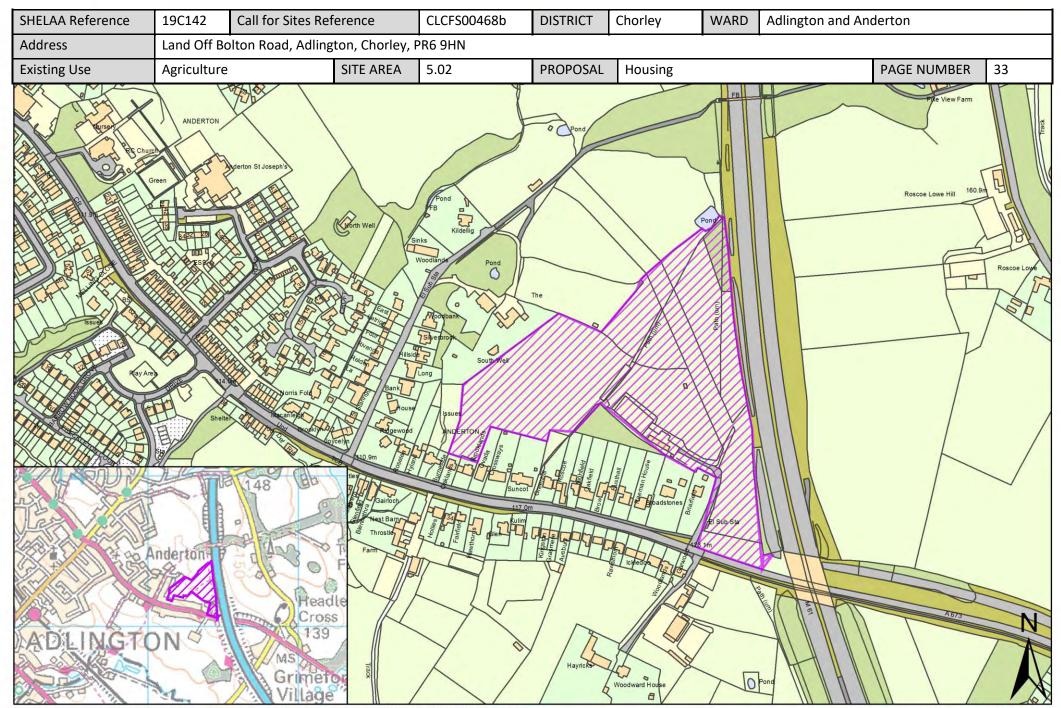

# Site Plans: Adlington and Anderton Ward, Chorley

This section includes maps of the following sites.

| Call for Sites<br>Reference | SHELAA<br>Reference | Site Address                                                                     | District | Ward                   | Site Area<br>(Hectares) | Existing Use | Proposal |
|-----------------------------|---------------------|----------------------------------------------------------------------------------|----------|------------------------|-------------------------|--------------|----------|
| CLCFS00027                  | 19C005              | Carrington Road, Adlington, PR7 4JE                                              | Chorley  | Adlington and Anderton | 0.84                    | Vacant       | Housing  |
| CLCFS00111                  | 19C029              | LAND SOUTH EAST OF BELMONT ROAD<br>AND ABBEY GROVE, ADLINGTON, PR6 9QB           | Chorley  | Adlington and Anderton | 4.48                    | Agriculture  | Housing  |
| CLCFS00132                  | 19C038              | Land off Bonds Lane, Adlington, Chorley,<br>Lancashire, PR7 4JB                  | Chorley  | Adlington and Anderton | 3.31                    | Agriculture  | Housing  |
| CLCFS00142                  | 19C041              | Land Adjacent to Harrisons Farm, Old<br>School Lane, Adlington, Chorley, PR7 4DX | Chorley  | Adlington and Anderton | 11.45                   | Agriculture  | Housing  |
| CLCFS00150                  | 19C043              | Land off Westhoughton Road, Adlington, PR7 4ET                                   | Chorley  | Adlington and Anderton | 0.69                    | Agriculture  | Housing  |
| CLCFS00235                  | 19C063              | Land North of Adlington Primary School,<br>Bonds Lane, Adlington, PR7 4JH        | Chorley  | Adlington and Anderton | 2.83                    | Agriculture  | Housing  |
| CLCFS00254                  | 19C068              | Land South of Bolton Road, Adlington,<br>Chorley, PR6 9HS                        | Chorley  | Adlington and Anderton | 6.45                    | Agriculture  | Housing  |
| CLCFS00284                  | 19C084              | Land East of Babylon Lane and South of<br>Greenhalgh Lane, Adlington, PR6 9PH    | Chorley  | Adlington and Anderton | 0.39                    | Unused       | Housing  |
| CLCFS00317                  | 19C103              | Land off Babylon Lane, Adlington, Chorley, PR6 9NP                               | Chorley  | Adlington and Anderton | 3.73                    | Agriculture  | Housing  |
| CLCFS00446b                 | 19C132              | Land North of Carrington Road, Adlington,<br>Lancashire, PR7 4JE                 | Chorley  | Adlington and Anderton | 0.84                    | Vacant       | Housing  |
| CLCFS00453b                 | 19C133              | Moody House Farm, Higher House Lane,<br>Heapey, Chorley, PR6 9BS.                | Chorley  | Adlington and Anderton | 17.68                   | Agriculture  | Housing  |
| CLCFS00454b                 | 19C134              | Washacre field, Babylon Lane, Adlington, PR6 9NP                                 | Chorley  | Adlington and Anderton | 1.20                    | Vacant       | Other    |
| CLCFS00468b                 | 19C142              | Land Off Bolton Road, Adlington, Chorley,<br>PR6 9HN                             | Chorley  | Adlington and Anderton | 5.02                    | Agriculture  | Housing  |
| CLCFS00483b                 | 19C145              | Land off Bolton Road, Adlington, Chorley,<br>PR6 9HN                             | Chorley  | Adlington and Anderton | 5.02                    | Agriculture  | Housing  |