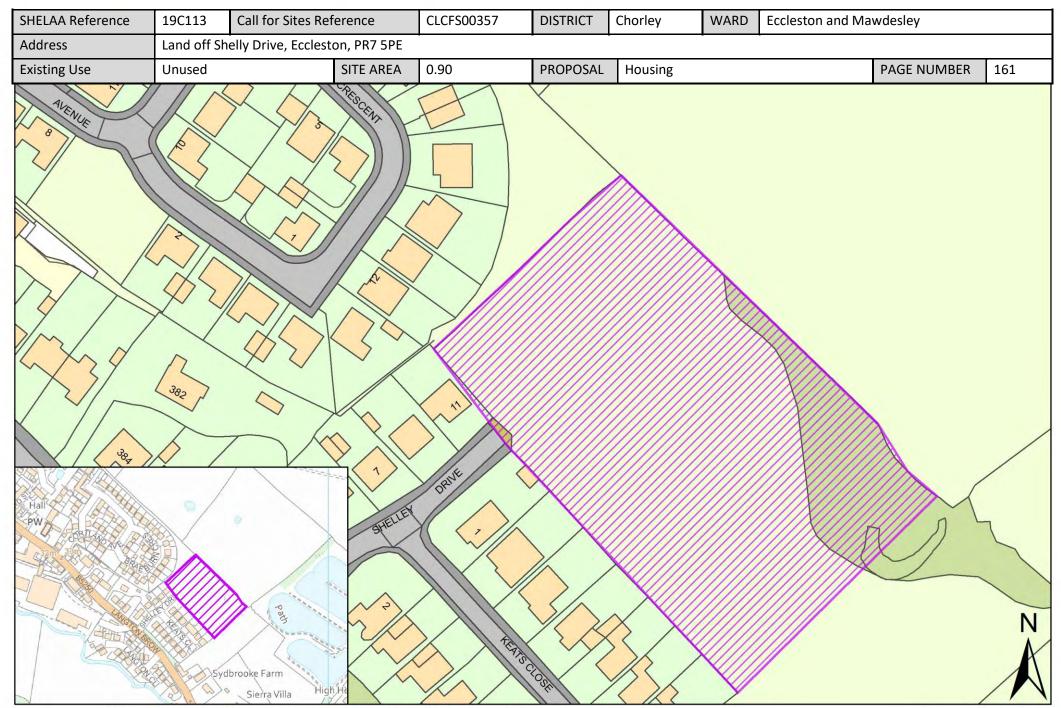

| Call for Sites<br>Reference | SHELAA<br>Reference | Site Address                                                                          | District | Ward                       | Site Area<br>(Hectares) | Existing Use | Proposal |
|-----------------------------|---------------------|---------------------------------------------------------------------------------------|----------|----------------------------|-------------------------|--------------|----------|
| CLCFS00315                  | 19C102              | Coppull Enterprise Centre, Mill Ln, Coppull,<br>Chorley, PR7 5BW                      | Chorley  | Coppull                    | 1.55                    | Employment   | Housing  |
| CLCFS00324                  | 19C104              | Land at Darlington Street, Coppull, PR7 5AB                                           | Chorley  | Coppull                    | 2.58                    | Agriculture  | Housing  |
| CLCFS00348                  | 19C111              | Land on the South West Coppull Hall Lane<br>and East of Chapel Lane, Coppull, PR7 4PP | Chorley  | Coppull                    | 8.28                    | Agriculture  | Housing  |
| CLCFS00353                  | 19C112              | Land at Golden Meadow Farm, 179 Chapel<br>Lane, Coppull PR7 4ND                       | Chorley  | Coppull                    | 0.46                    | Agriculture  | Housing  |
| CLCFS00460b                 | 19C137              | Land to the North of Moss Bank, Coppull, PR7 5UT                                      | Chorley  | Coppull                    | 1.08                    | Agriculture  | Housing  |
| CLCFS00491b                 | 19C147              | 179 Chapel Lane, Coppull, PR7 4ND                                                     | Chorley  | Coppull                    | 12.21                   | Agriculture  | Housing  |
| Not applicable              | 19C189              | Regent Street, Coppull, PR7 5AX                                                       | Chorley  | Coppull                    | 0.54                    | Employment   | Housing  |
| CLCFS00018                  | 19C002              | Tincklers Lane/Doctors Lane, Eccleston, PR7 5QW                                       | Chorley  | Eccleston and<br>Mawdesley | 5.67                    | Agriculture  | Housing  |
| CLCFS00084                  | 19C021              | Land off Hall Lane, Mawdesley, L40 2QY                                                | Chorley  | Eccleston and<br>Mawdesley | 1.46                    | Agriculture  | Other    |
| CLCFS00085                  | 19C022              | Land off Bradley Lane, Eccleston, PR7 5RJ                                             | Chorley  | Eccleston and<br>Mawdesley | 0.85                    | Other        | Housing  |
| CLCFS00272                  | 19C076              | Land East of Tincklers Lane, Eccleston, PR7 5QW                                       | Chorley  | Eccleston and<br>Mawdesley | 0.96                    | Agriculture  | Housing  |
| CLCFS00309                  | 19C098              | Nursery House Farm, Parr Lane, Eccleston, PR7 5SL                                     | Chorley  | Eccleston and<br>Mawdesley | 1.24                    | Agriculture  | Housing  |
| CLCFS00313                  | 19C101              | Nursery House Farm, Parr Lane, Eccleston, PR7 5SL                                     | Chorley  | Eccleston and<br>Mawdesley | 5.92                    | Agriculture  | Housing  |
| CLCFS00334                  | 19C106              | Land off Towngate, Eccleston, PR7 5QL                                                 | Chorley  | Eccleston and<br>Mawdesley | 31.40                   | Agriculture  | Housing  |
| CLCFS00335                  | 19C107              | Land South of Parr Lane, Eccleston, PR7 5SN                                           | Chorley  | Eccleston and<br>Mawdesley | 1.48                    | Unused       | Housing  |
| CLCFS00341                  | 19C110              | Land South of Parr Lane, Eccleston, PR7 5SN                                           | Chorley  | Eccleston and<br>Mawdesley | 4.23                    | Unused       | Housing  |
| CLCFS00357                  | 19C113              | Land off Shelly Drive, Eccleston, PR7 5PE                                             | Chorley  | Eccleston and<br>Mawdesley | 0.90                    | Unused       | Housing  |
| CLCFS00373                  | 19C115              | Land East of Tincklers Lane, Eccleston,<br>Chorley, PR7 5QU                           | Chorley  | Eccleston and<br>Mawdesley | 0.82                    | Agriculture  | Housing  |