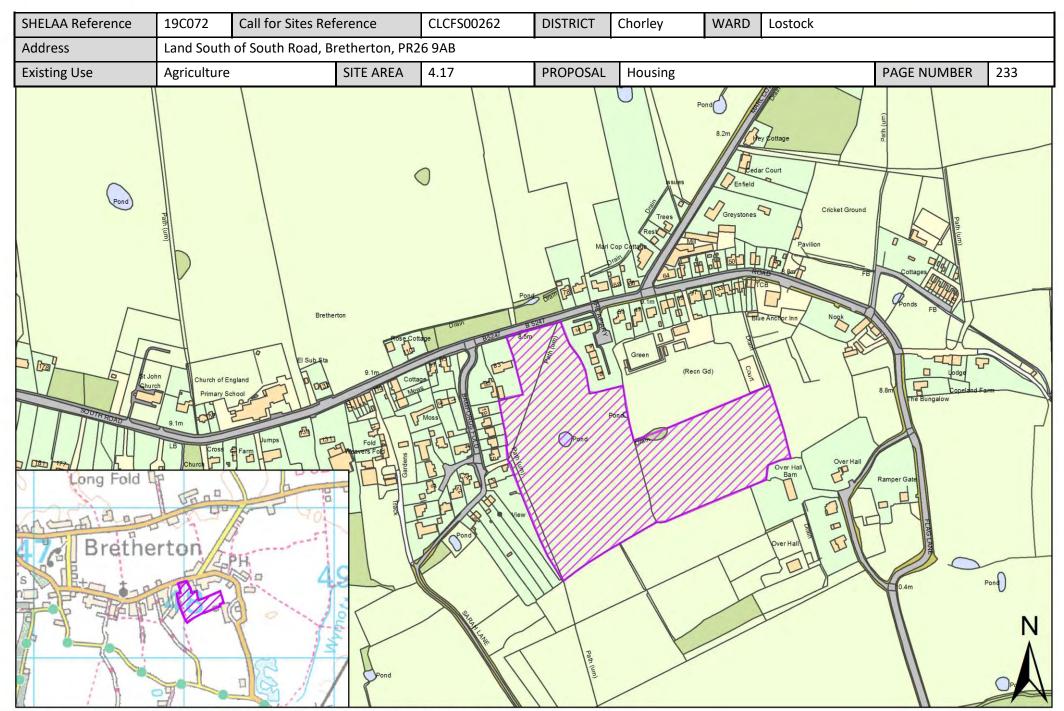

| Call for Sites<br>Reference | SHELAA<br>Reference | Site Address                                                                                   | District | Ward                         | Site Area<br>(Hectares) | Existing Use | Proposal   |
|-----------------------------|---------------------|------------------------------------------------------------------------------------------------|----------|------------------------------|-------------------------|--------------|------------|
| CLCFS00144                  | 19C216p             | Land bounded by School Lane, Pear Tree Lane and Empressway, PR7 6QB                            | Chorley  | Euxton South                 | 13.78                   | Agriculture  | Protection |
| CLCFS00147                  | 19C217p             | Land between Pear Tree Lane, Whinney Lane to Westway and south to Yarrow Country Park, PR7 6DH | Chorley  | Euxton South                 | 142.04                  | Agriculture  | Protection |
| CLCFS00214                  | 19C219p             | <u>Fields between School Lane and Pear Tree</u><br><u>Lane to Empress Way, PR7 6QB</u>         | Chorley  | Euxton South                 | 14.46                   | Agriculture  | Protection |
| CLCFS00215                  | 19C220p             | <u>Land to the west of Fieldside Avenue, PR7</u><br><u>6JF</u>                                 | Chorley  | Euxton South                 | 4.03                    | Agriculture  | Protection |
| CLCFS00269                  | 19C224p             | Fields between Pear Tree Lane and Whinney Lane, Euxton, PR7 6DH                                | Chorley  | Euxton South                 | 9.54                    | Agriculture  | Protection |
| CLCFS00548b                 | 19C155              | Cockers Farm, Long Lane, Limbrick,<br>Chorley, PR6 9EE                                         | Chorley  | Heath Charnock and Rivington | 0.54                    | Employment   | Housing    |
| CLCFS00571b                 | 19C159              | <u>Land off Dryfield Lane, Rivington, Bolton,</u> <u>BL6 7RT</u>                               | Chorley  | Heath Charnock and Rivington | 5.19                    | Agriculture  | Housing    |
| CLCFS00036                  | 19C007              | <u>Land at Corner of Pompian Brow and South</u><br><u>Road, Bretherton, PR26 9AQ</u>           | Chorley  | Lostock                      | 0.03                    | Residential  | Housing    |
| CLCFS00095                  | 19C130              | Land to Rear of Home Lead, Back Drinkhouse Lane, Croston, PR26 9JE                             | Chorley  | Lostock                      | 0.70                    | Other        | Housing    |
| CLCFS00117                  | 19C033              | Nettlefold Nursery, North Road Bretherton,<br>PR26 9AY                                         | Chorley  | Lostock                      | 0.92                    | Unused       | Housing    |
| CLCFS00121                  | 19C035              | Home Lea, Back Drinkhouse Lane, Croston, PR26 9JL                                              | Chorley  | Lostock                      | 0.53                    | Vacant       | Housing    |
| CLCFS00157                  | 19C131              | Call Hall Farm, Meadow Lane, Croston,<br>PR26 9JP                                              | Chorley  | Lostock                      | 0.56                    | Other        | Housing    |
| CLCFS00162                  | 19C045              | Land Between North Road and South Road (East), Farington, PR26 9AJ                             | Chorley  | Lostock                      | 14.38                   | Agriculture  | Housing    |
| CLCFS00227                  | 19C061              | Land South of Moor Road, Croston,<br>Leyland, PR26 9HP                                         | Chorley  | Lostock                      | 1.83                    | Agriculture  | Housing    |
| CLCFS00262                  | 19C072              | Land South of South Road, Bretherton,<br>PR26 9AB                                              | Chorley  | Lostock                      | 4.17                    | Agriculture  | Housing    |
| CLCFS00266                  | 19C073              | Former Ministry of Defence Land, Cocker<br>Bar Road, Ulnes Walton, PR26 9AZ                    | Chorley  | Lostock                      | 61.88                   | Agriculture  | Housing    |