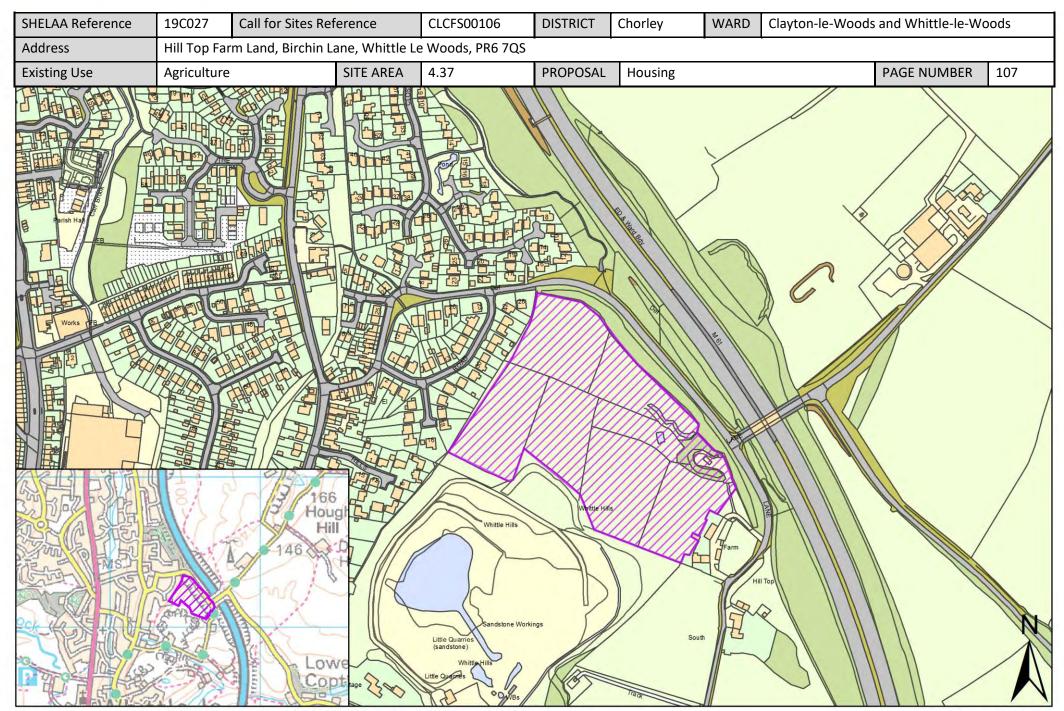

| Call for Sites<br>Reference | SHELAA<br>Reference | Site Address                                                            | District | Ward                                     | Site Area<br>(Hectares) | Existing Use | Proposal   |
|-----------------------------|---------------------|-------------------------------------------------------------------------|----------|------------------------------------------|-------------------------|--------------|------------|
| Not applicable              | 19C161              | Great Knowley, Chorley, PR6 8TH                                         | Chorley  | Chorley North East                       | 23.70                   | Agriculture  | Housing    |
| Not applicable              | 19C162              | Botany Bay, Chorley, PR6 9AF                                            | Chorley  | Chorley North East                       | 8.82                    | Vacant       | Other      |
| Not applicable              | 19C174              | Cabbage Hall Fields, Chorley, PR6 7DE                                   | Chorley  | Chorley North East                       | 0.63                    | Vacant       | Housing    |
| Not applicable              | 19C175              | Land Adjacent to Northgate Drive, Chorley, PR6 0JH                      | Chorley  | Chorley North East                       | 0.75                    | Vacant       | Housing    |
| Not applicable              | 19C188              | Bengal Street Depot, PR7 1SA                                            | Chorley  | Chorley North East                       | 0.69                    | Employment   | Employment |
| CLCFS00176                  | 19C049              | Waterloo Lodge, off Buckshaw Avenue,<br>PR6 7AX                         | Chorley  | Chorley North West                       | 2.46                    | Other        | Other      |
| Not applicable              | 19C166              | Land at Ackhurst Business Park, Chorley, PR7 1NW                        | Chorley  | Chorley North West                       | 0.48                    | Vacant       | Employment |
| Not applicable              | 19C167              | The Revolution, Buckshaw Avenue, Buckshaw Village, PR6 7AJ              | Chorley  | Chorley North West                       | 2.88                    | Vacant       | Employment |
| Not applicable              | 19C187              | <u>Former Service Station, Preston Road,</u><br><u>Chorley, PR7 1PN</u> | Chorley  | Chorley North West                       | 0.16                    | Vacant       | Housing    |
| CLCFS00175                  | 19C048              | Land off Burgh Lane South, Chorley, PR7<br>3TJ                          | Chorley  | Chorley South West                       | 1.92                    | Agriculture  | Housing    |
| CLCFS00201                  | 19C056              | Whittle Hill Quarry, Hill Top Lane, Whittle-<br>le-Woods, Chorley       | Chorley  | Chorley South West                       | 6.04                    | Other        | Housing    |
| CLCFS00202                  | 19C057              | Land West of Burgh Lane South, Chorley, PR7 3TN                         | Chorley  | Chorley South West                       | 2.92                    | Agriculture  | Housing    |
| CLCFS00286                  | 19C085              | Eaves Green, Land off Lower Burgh Lane,<br>Chorley, PR7 3TN             | Chorley  | Chorley South West                       | 2.07                    | Unused       | Housing    |
| Not applicable              | 19C173              | Eaves Green, Chorley (Remainder of Allocation), PR7 3TQ-PR7 3TJ         | Chorley  | Chorley South West                       | 7.99                    | Vacant       | Housing    |
| CLCFS00014                  | 19C001              | Town Lane, Whittle-le-Woods, PR6 7DJ                                    | Chorley  | Clayton-le-Woods and Whittle-le-Woods    | 13.01                   | Agriculture  | Housing    |
| CLCFS00105                  | 19C026              | Land at Dawson Lane, Buckshaw Village,<br>PR6 7DT                       | Chorley  | Clayton-le-Woods and<br>Whittle-le-Woods | 2.93                    | Unused       | Housing    |
| CLCFS00106                  | 19C027              | Hill Top Farm Land, Birchin Lane, Whittle Le Woods, PR6 7QS             | Chorley  | Clayton-le-Woods and Whittle-le-Woods    | 4.37                    | Agriculture  | Housing    |
| CLCFS00120                  | 19C034              | Hill Top Farm, Whittle le Woods, Chorley, PR6 7QS                       | Chorley  | Clayton-le-Woods and<br>Whittle-le-Woods | 0.22                    | Vacant       | Housing    |