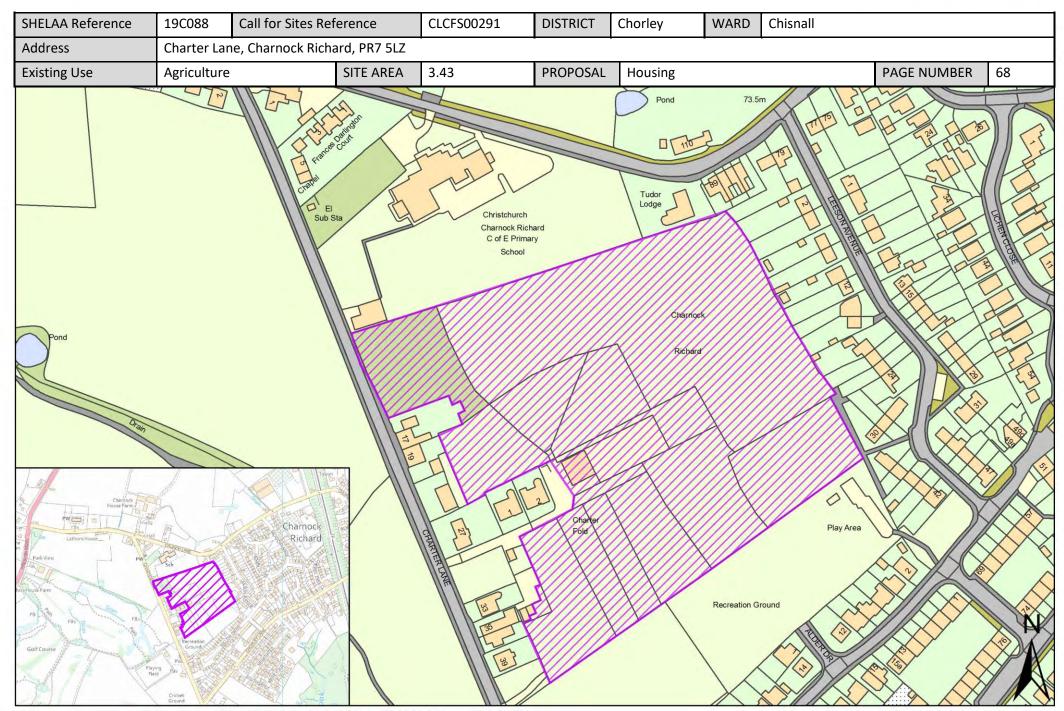

| Call for Sites<br>Reference | SHELAA<br>Reference | Site Address                                                                                                               | District | Ward                | Site Area<br>(Hectares) | Existing Use | Proposal   |
|-----------------------------|---------------------|----------------------------------------------------------------------------------------------------------------------------|----------|---------------------|-------------------------|--------------|------------|
| CLCFS00224                  | 19C060              | Land Adjacent to Higher Stanworth Farm,<br>Bolton Road, Withnell, Chorley, PR6 8BP                                         | Chorley  | Brindle and Hoghton | 17.73                   | Agriculture  | Employment |
| CLCFS00260                  | 19C071              | Land to the east of Straits Farmstead,<br>Hoghton, PR5 ODA                                                                 | Chorley  | Brindle and Hoghton | 1.43                    | Agriculture  | Housing    |
| CLCFS00310                  | 19C099              | Land off M65 J3 and Bolton Road, BB2 5JD                                                                                   | Chorley  | Brindle and Hoghton | 3.70                    | Agriculture  | Employment |
| CLCFS00552b                 | 19C156              | LAND SOUTH OF THE STRAITS, HOGHTON, CHORLEY, PR5 0DA                                                                       | Chorley  | Brindle and Hoghton | 4.07                    | Agriculture  | Housing    |
| CLCFS00558b                 | 19C157              | Land off Moulden Brow, Blackburn, BB2<br>5JA                                                                               | Chorley  | Brindle and Hoghton | 1.46                    | Other        | Housing    |
| CLCFS00560b                 | 19C158              | Land South of Moulden Brow, Blackburn,<br>BB2 5JA                                                                          | Chorley  | Brindle and Hoghton | 9.23                    | Vacant       | Housing    |
| Not applicable              | 19C186              | Land off Gregson Lane, Hoghton, PR5 0ED                                                                                    | Chorley  | Brindle and Hoghton | 2.71                    | Vacant       | Housing    |
| CLCFS00025                  | 19C004              | Vacant Land in Charnock Richard between Chorley Lane and Clancut Brook, South of Southgates and East of Mere Fold, PR7 5EU | Chorley  | Chisnall            | 4.05                    | Agriculture  | Housing    |
| CLCFS00070                  | 19C012              | Land West of Blainscough Lane, Chorley, PR7 5HT                                                                            | Chorley  | Chisnall            | 4.54                    | Agriculture  | Housing    |
| CLCFS00077                  | 19C016              | Land West of Blainscough Lane, Chorley, PR7 5HT                                                                            | Chorley  | Chisnall            | 4.01                    | Agriculture  | Housing    |
| CLCFS00078                  | 19C017              | Land East of Blainscough Lane and West of Spinningfield Road, Chorley, PR7 5HT                                             | Chorley  | Chisnall            | 2.74                    | Agriculture  | Housing    |
| CLCFS00087                  | 19C023              | Land at Rear of 326 Wood Lane, Heskin,<br>Chorley                                                                          | Chorley  | Chisnall            | 0.21                    | Vacant       | Housing    |
| CLCFS00223                  | 19C059              | Fields to East and West of Stanley Wives<br>Farm, PR7 5LU                                                                  | Chorley  | Chisnall            | 0.82                    | Agriculture  | Housing    |
| CLCFS00238                  | 19C064              | Blainscough, land south of Grange Drive,<br>Coppull, Chorley, PR7 5FG (nearest post<br>code)                               | Chorley  | Chisnall            | 5.53                    | Agriculture  | Housing    |
| CLCFS00278                  | 19C079              | Field Adjacent to 33 Wood Lane, PR7 5NU                                                                                    | Chorley  | Chisnall            | 0.84                    | Unused       | Housing    |
| CLCFS00291                  | 19C088              | Charter Lane, Charnock Richard, PR7 5LZ                                                                                    | Chorley  | Chisnall            | 3.43                    | Agriculture  | Housing    |
| CLCFS00336                  | 19C108              | South Blainscough, Blainscough Lane,<br>Coppull, Chorley, PR7 5HT                                                          | Chorley  | Chisnall            | 2.79                    | Employment   | Housing    |