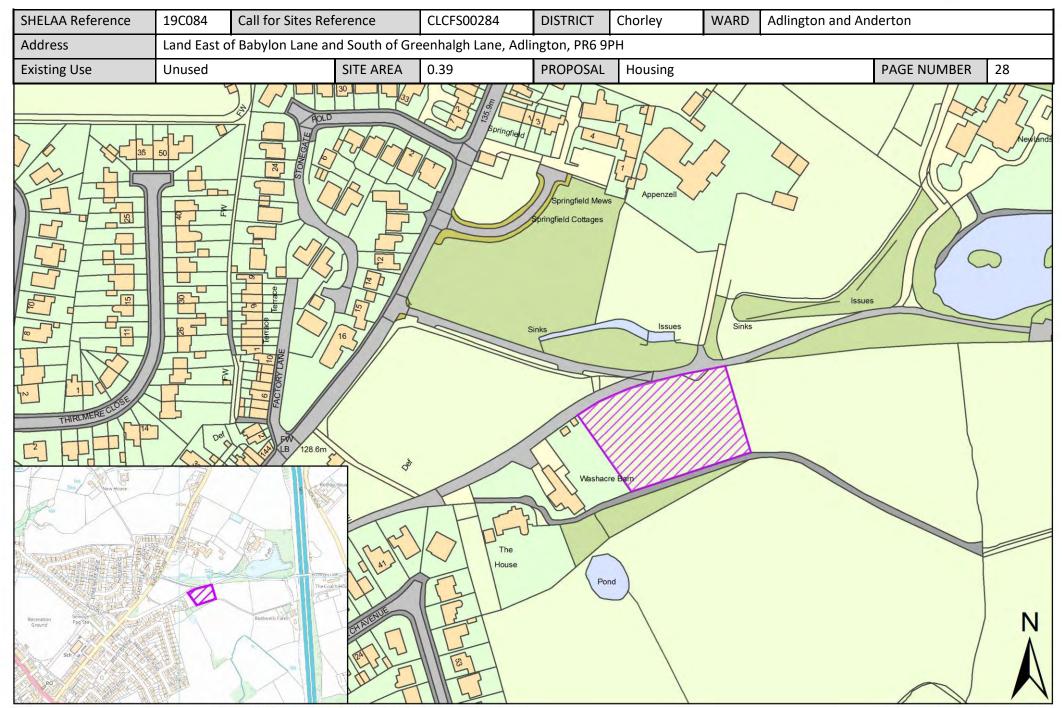

# Site Plans: Adlington and Anderton Ward, Chorley

This section includes maps of the following sites.

| Call for Sites<br>Reference | SHELAA<br>Reference | Site Address                                                                     | District | Ward                   | Site Area<br>(Hectares) | Existing Use | Proposal |
|-----------------------------|---------------------|----------------------------------------------------------------------------------|----------|------------------------|-------------------------|--------------|----------|
| CLCFS00027                  | 19C005              | Carrington Road, Adlington, PR7 4JE                                              | Chorley  | Adlington and Anderton | 0.84                    | Vacant       | Housing  |
| CLCFS00111                  | 19C029              | LAND SOUTH EAST OF BELMONT ROAD<br>AND ABBEY GROVE, ADLINGTON, PR6 9QB           | Chorley  | Adlington and Anderton | 4.48                    | Agriculture  | Housing  |
| CLCFS00132                  | 19C038              | Land off Bonds Lane, Adlington, Chorley,<br>Lancashire, PR7 4JB                  | Chorley  | Adlington and Anderton | 3.31                    | Agriculture  | Housing  |
| CLCFS00142                  | 19C041              | Land Adjacent to Harrisons Farm, Old<br>School Lane, Adlington, Chorley, PR7 4DX | Chorley  | Adlington and Anderton | 11.45                   | Agriculture  | Housing  |
| CLCFS00150                  | 19C043              | Land off Westhoughton Road, Adlington, PR7 4ET                                   | Chorley  | Adlington and Anderton | 0.69                    | Agriculture  | Housing  |
| CLCFS00235                  | 19C063              | Land North of Adlington Primary School,<br>Bonds Lane, Adlington, PR7 4JH        | Chorley  | Adlington and Anderton | 2.83                    | Agriculture  | Housing  |
| CLCFS00254                  | 19C068              | Land South of Bolton Road, Adlington,<br>Chorley, PR6 9HS                        | Chorley  | Adlington and Anderton | 6.45                    | Agriculture  | Housing  |
| CLCFS00284                  | 19C084              | Land East of Babylon Lane and South of<br>Greenhalgh Lane, Adlington, PR6 9PH    | Chorley  | Adlington and Anderton | 0.39                    | Unused       | Housing  |
| CLCFS00317                  | 19C103              | Land off Babylon Lane, Adlington, Chorley, PR6 9NP                               | Chorley  | Adlington and Anderton | 3.73                    | Agriculture  | Housing  |
| CLCFS00446b                 | 19C132              | Land North of Carrington Road, Adlington,<br>Lancashire, PR7 4JE                 | Chorley  | Adlington and Anderton | 0.84                    | Vacant       | Housing  |
| CLCFS00453b                 | 19C133              | Moody House Farm, Higher House Lane,<br>Heapey, Chorley, PR6 9BS.                | Chorley  | Adlington and Anderton | 17.68                   | Agriculture  | Housing  |
| CLCFS00454b                 | 19C134              | Washacre field, Babylon Lane, Adlington, PR6 9NP                                 | Chorley  | Adlington and Anderton | 1.20                    | Vacant       | Other    |
| CLCFS00468b                 | 19C142              | Land Off Bolton Road, Adlington, Chorley,<br>PR6 9HN                             | Chorley  | Adlington and Anderton | 5.02                    | Agriculture  | Housing  |
| CLCFS00483b                 | 19C145              | Land off Bolton Road, Adlington, Chorley,<br>PR6 9HN                             | Chorley  | Adlington and Anderton | 5.02                    | Agriculture  | Housing  |