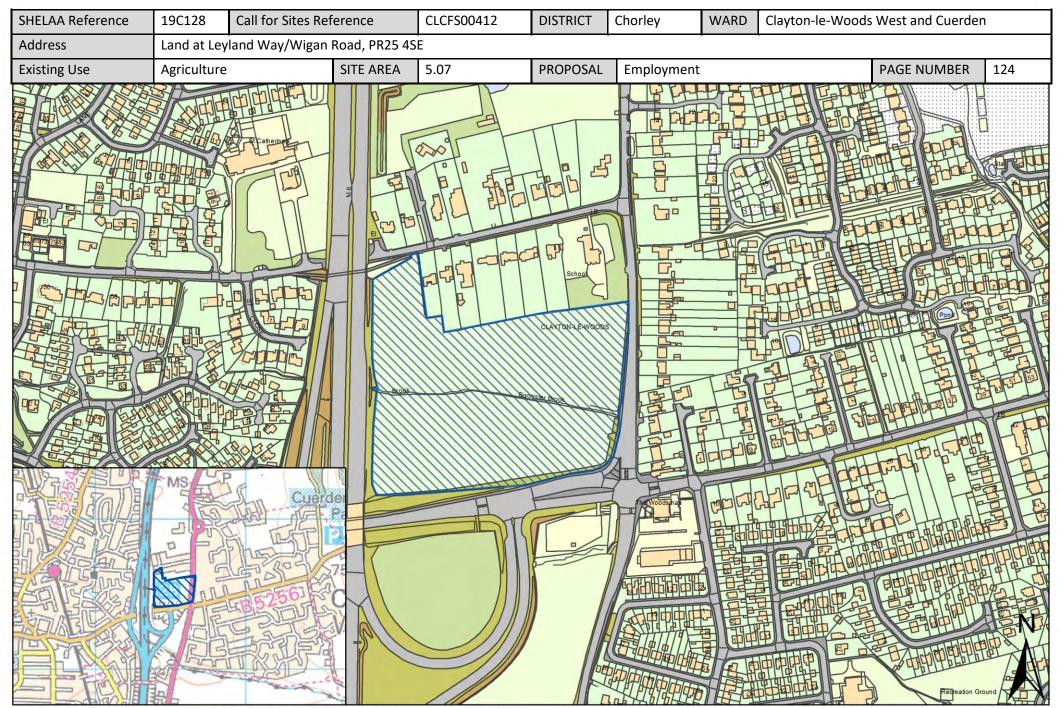

| Call for Sites<br>Reference | SHELAA<br>Reference | Site Address                                                                                               | District | Ward                                     | Site Area<br>(Hectares) | Existing Use | Proposal                                |
|-----------------------------|---------------------|------------------------------------------------------------------------------------------------------------|----------|------------------------------------------|-------------------------|--------------|-----------------------------------------|
| CLCFS00134                  | 19C040              | Hill Top Farm, Hill Top Lane, Whittle le<br>Woods                                                          | Chorley  | Clayton-le-Woods and<br>Whittle-le-Woods | 4.44                    | Agriculture  | Housing                                 |
| CLCFS00456b                 | 19C135              | <u>Land Immediately West and South of</u> <u>Foxglove Drive, Whittle-le-Woods, Chorley,</u> <u>PR6 7SG</u> | Chorley  | Clayton-le-Woods and<br>Whittle-le-Woods | 0.85                    | Agriculture  | Housing                                 |
| CLCFS00514b                 | 19C151              | <u>Land at Birchin Lane/Hill Top Lane, Whittle-Le-Woods, PR6 7QS</u>                                       | Chorley  | Clayton-le-Woods and Whittle-le-Woods    | 4.80                    | Agriculture  | Housing                                 |
| Not applicable              | 19C172              | West of Whittle-le-Woods, PR6 7TF-PR6 7DA                                                                  | Chorley  | Clayton-le-Woods and Whittle-le-Woods    | 52.59                   | Agriculture  | Housing                                 |
| CLCFS00026                  | 19C190p             | Recreational Ground, Off Manor Road,<br>Clayton-le-Woods, Chorley, PR6 7JR                                 | Chorley  | Clayton-le-Woods and Whittle-le-Woods    | 0.41                    | Other        | Protection                              |
| CLCFS00457b                 | 19C136              | Forsythia Drive, Clayton Green, Chorley, PR6 7EB                                                           | Chorley  | Clayton-le-Woods North                   | 0.36                    | Vacant       | Housing                                 |
| Not applicable              | 19C176              | Westwood Road, Clayton Brook, PR5 8LS                                                                      | Chorley  | Clayton-le-Woods North                   | 1.30                    | Vacant       | Housing                                 |
| CLCFS00050                  | 19C009              | <u>Land Situated to the North of Cuerden</u> <u>Farm Barn, Wigan Road, Leyland, PR25 5SB</u>               | Chorley  | Clayton-le-Woods West and Cuerden        | 2.42                    | Agriculture  | Housing                                 |
| CLCFS00080                  | 19C018              | <u>Land at Junction of Lydiate Lane and Wigan</u><br><u>Road, Leyland, PR2 5SA</u>                         | Chorley  | Clayton-le-Woods West and Cuerden        | 3.95                    | Unused       | Mixed Use:<br>Housing and<br>Employment |
| CLCFS00081                  | 19C019              | Land off Wigan Road, Leyland, PR25 5SB                                                                     | Chorley  | Clayton-le-Woods West and Cuerden        | 2.12                    | Agriculture  | Mixed Use:<br>Housing and<br>Employment |
| CLCFS00082                  | 19C020              | <u>Land off Brentwood Road, Anderton,</u><br><u>Chorley, PR6 9PL</u>                                       | Chorley  | Clayton-le-Woods West and Cuerden        | 6.47                    | Agriculture  | Housing                                 |
| CLCFS00164                  | 19C046              | <u>Land at Clock House Farm, Wigan Road,</u><br><u>Preston, PR5 6AT</u>                                    | Chorley  | Clayton-le-Woods West and Cuerden        | 10.86                   | Agriculture  | Housing                                 |
| CLCFS00229                  | 19C062              | Land South of Thorntree House, Wigan<br>Road, Leyland, PR25 5SB                                            | Chorley  | Clayton-le-Woods West and Cuerden        | 1.06                    | Unused       | Housing                                 |
| CLCFS00412                  | 19C128              | Land at Leyland Way/Wigan Road, PR25<br>4SE                                                                | Chorley  | Clayton-le-Woods West and Cuerden        | 5.07                    | Agriculture  | Employment                              |
| CLCFS00413                  | 19C129              | Shady Lane, Clayton-le-Woods, PR5 6BX                                                                      | Chorley  | Clayton-le-Woods West and Cuerden        | 10.03                   | Agriculture  | Housing                                 |