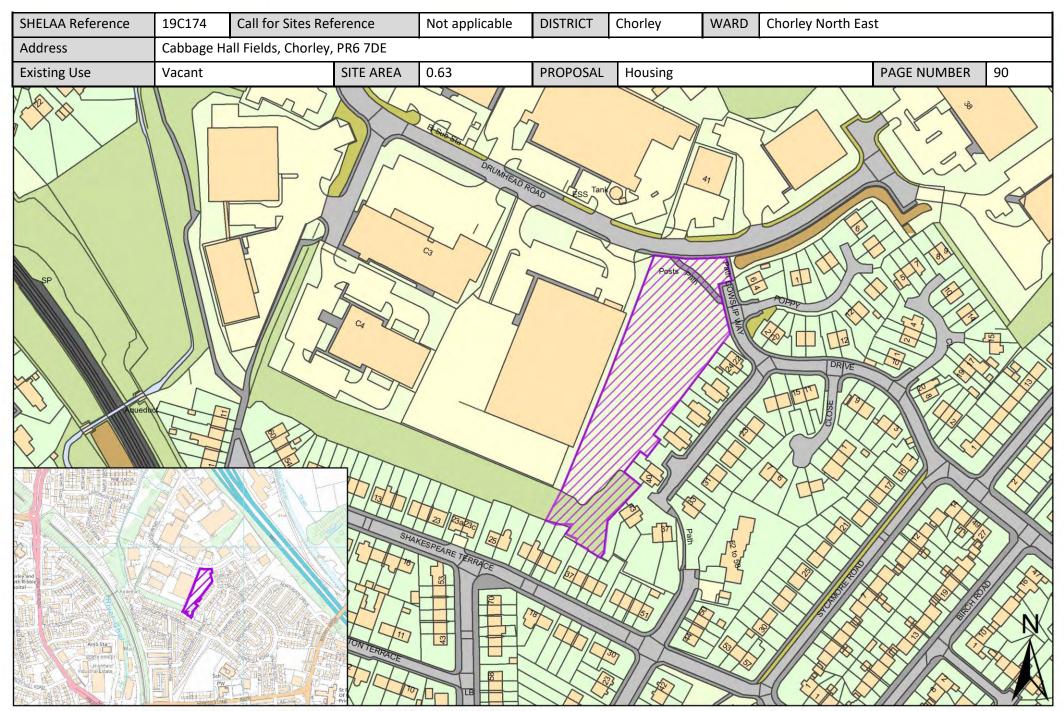

| Call for Sites<br>Reference | SHELAA<br>Reference | Site Address                                                             | District | Ward               | Site Area<br>(Hectares) | Existing Use | Proposal                                |
|-----------------------------|---------------------|--------------------------------------------------------------------------|----------|--------------------|-------------------------|--------------|-----------------------------------------|
| CLCFS00395                  | 19C122              | Camelot Theme Park, Park Hall Road,<br>Charnock Richard, Chorley PR7 5LP | Chorley  | Chisnall           | 52.15                   | Unused       | Mixed Use:<br>Housing and<br>Employment |
| CLCFS00475b                 | 19C144              | Charter Lane, Charnock Richard, PR7 5LZ                                  | Chorley  | Chisnall           | 3.45                    | Agriculture  | Housing                                 |
| Not applicable              | 19C181              | Pole Green Nurseries, Charnock Richard,<br>PR7 5NH                       | Chorley  | Chisnall           | 0.91                    | Agriculture  | Housing                                 |
| CLCFS00028                  | 19C006              | Froom Street, Chorley, PR6 0AN                                           | Chorley  | Chorley East       | 2.51                    | Vacant       | Housing                                 |
| CLCFS00296                  | 19C093              | Cowling Farm, Cowling Brow, Chorley, PR6 9EA                             | Chorley  | Chorley East       | 6.10                    | Agriculture  | Housing                                 |
| CLCFS00311                  | 19C100              | Land at Bagganley Lane, Chorley, PR6 0EA                                 | Chorley  | Chorley East       | 19.57                   | Vacant       | Mixed Use:<br>Housing and<br>Employment |
| CLCFS00397                  | 19C124              | Crosse Hall Lane, Chorley, PR6 9AD                                       | Chorley  | Chorley East       | 2.84                    | Agriculture  | Housing                                 |
| CLCFS00401                  | 19C125              | Golden Meadow Farm, Chapel Lane,<br>Coppull, PR7 4PG                     | Chorley  | Chorley East       | 3.55                    | Vacant       | Housing                                 |
| Not applicable              | 19C165              | Cowling Farm, Chorley, PR6 9EA                                           | Chorley  | Chorley East       | 3.50                    | Agriculture  | Mixed Use:<br>Housing and<br>Employment |
| Not applicable              | 19C171              | East of M61, Chorley, PR6 9AR                                            | Chorley  | Chorley East       | 10.36                   | Employment   | Mixed Use:<br>Housing and<br>Employment |
| CLCFS00124                  | 19C036              | East side of Blackburn Roadd, Chorley, PR6<br>8TP                        | Chorley  | Chorley North East | 27.76                   | Vacant       | Housing                                 |
| CLCFS00255                  | 19C069              | Land North of 119 Heapey Rd, Chorley, PR6<br>9BJ                         | Chorley  | Chorley North East | 6.74                    | Agriculture  | Housing                                 |
| CLCFS00338                  | 19C109              | Land at Little Knowley Farm, Heapey Road,<br>Chorley, PR6 9BQ            | Chorley  | Chorley North East | 24.21                   | Agriculture  | Housing                                 |
| CLCFS00377                  | 19C117              | Land East of Blackburn Road (B6228),<br>Chorley, PR6 8TG                 | Chorley  | Chorley North East | 27.76                   | Agriculture  | Housing                                 |
| CLCFS00381                  | 19C119              | Land South of Heapey Road, Chorley, PR6 9BQ                              | Chorley  | Chorley North East | 5.62                    | Agriculture  | Housing                                 |
| CLCFS00385                  | 19C120              | Land East of Blackburn Brow, Chorley                                     | Chorley  | Chorley North East | 19.51                   | Agriculture  | Housing                                 |