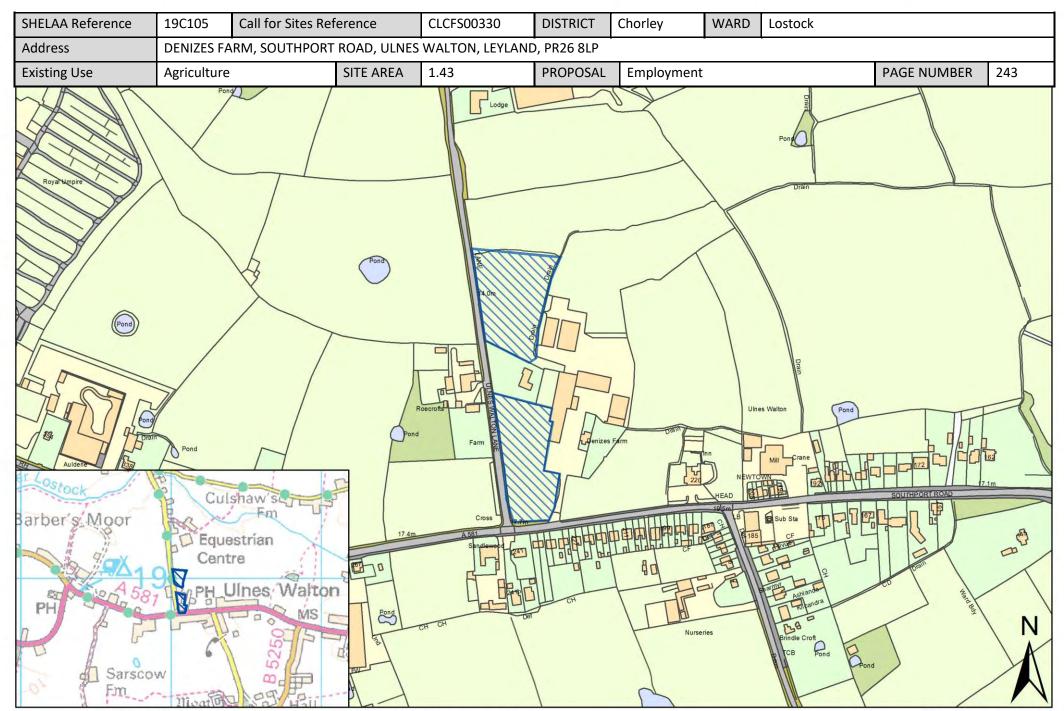

| Call for Sites<br>Reference | SHELAA<br>Reference | Site Address                                                                                              | District | Ward    | Site Area<br>(Hectares) | Existing Use | Proposal                                |
|-----------------------------|---------------------|-----------------------------------------------------------------------------------------------------------|----------|---------|-------------------------|--------------|-----------------------------------------|
| CLCFS00267                  | 19C074              | Land off Nixon Lane, Leyland, PR26 8NJ                                                                    | Chorley  | Lostock | 5.88                    | Agriculture  | Housing                                 |
| CLCFS00275                  | 19C077              | Land off Ulnes Walton Lane, Leyland, PR26<br>8LU                                                          | Chorley  | Lostock | 11.94                   | Agriculture  | Housing                                 |
| CLCFS00280                  | 19C081              | Land Between Carr House Lane and Pompian Brow, Bretherton, PR26 9AQ                                       | Chorley  | Lostock | 0.94                    | Vacant       | Housing                                 |
| CLCFS00283                  | 19C083              | Westhead Road, Croston, Leyland, PR26<br>9RR                                                              | Chorley  | Lostock | 3.14                    | Other        | Housing                                 |
| CLCFS00290                  | 19C087              | <u>Land Between North Road and South Road</u><br>(West), Bretherton, PR26 9AJ                             | Chorley  | Lostock | 13.37                   | Agriculture  | Housing                                 |
| CLCFS00292                  | 19C089              | Out Lane, Leyland, PR26 9HJ                                                                               | Chorley  | Lostock | 10.45                   | Agriculture  | Housing                                 |
| CLCFS00293                  | 19C090              | Land Between Carr House Lane and<br>Pompian Brow, Bretherton, PR26 9AQ                                    | Chorley  | Lostock | 0.96                    | Agriculture  | Housing                                 |
| CLCFS00302                  | 19C096              | LAND ADJOINING DENIZES FARM, SOUTHPORT ROAD, ULNES WALTON, LEYLAND, PR26 8LP                              | Chorley  | Lostock | 0.82                    | Agriculture  | Housing                                 |
| CLCFS00330                  | 19C105              | DENIZES FARM, SOUTHPORT ROAD, ULNES WALTON, LEYLAND, PR26 8LP                                             | Chorley  | Lostock | 1.43                    | Agriculture  | Employment                              |
| CLCFS00392                  | 19C121              | Land South of Moor Lane, Croston, PR26<br>9HQ                                                             | Chorley  | Lostock | 1.80                    | Agriculture  | Housing                                 |
| CLCFS00489b                 | 19C146              | Land to West of Ulnes Walton Lane,<br>Leyland, Preston, PR26 8LT                                          | Chorley  | Lostock | 1.05                    | Vacant       | Housing                                 |
| CLCFS00494b                 | 19C149              | Land to West of Ulnes Walton Lane,<br>Leyland, Preston, PR26 8LU                                          | Chorley  | Lostock | 11.94                   | Agriculture  | Housing                                 |
| Not applicable              | 19C183              | Land off Station Road, Croston, PR26 9HY                                                                  | Chorley  | Lostock | 1.42                    | Vacant       | Housing                                 |
| CLCFS00029                  | 19C191p             | <u>Land at junction of Moss Lane/Willow</u><br><u>Road, Ulnes Walton, Leyland, PR26 8NR</u>               | Chorley  | Lostock | 0.23                    | Unused       | Protection                              |
| CLCFS00056                  | 19C011              | <u>Tithebarn Lane, Heapey, Chorley, PR6 9BX</u>                                                           | Chorley  | Pennine | 5.00                    | Unused       | Mixed Use:<br>Housing and<br>Employment |
| CLCFS00107                  | 19C028              | RUSTIC OAK FARM AND ADJACENT FIELD (FORMALLY ROSCOES FARM), MOSS LANE, WHITTLE-LE-WOODS, CHORLEY, PR6 8AA | Chorley  | Pennine | 0.95                    | Unused       | Housing                                 |