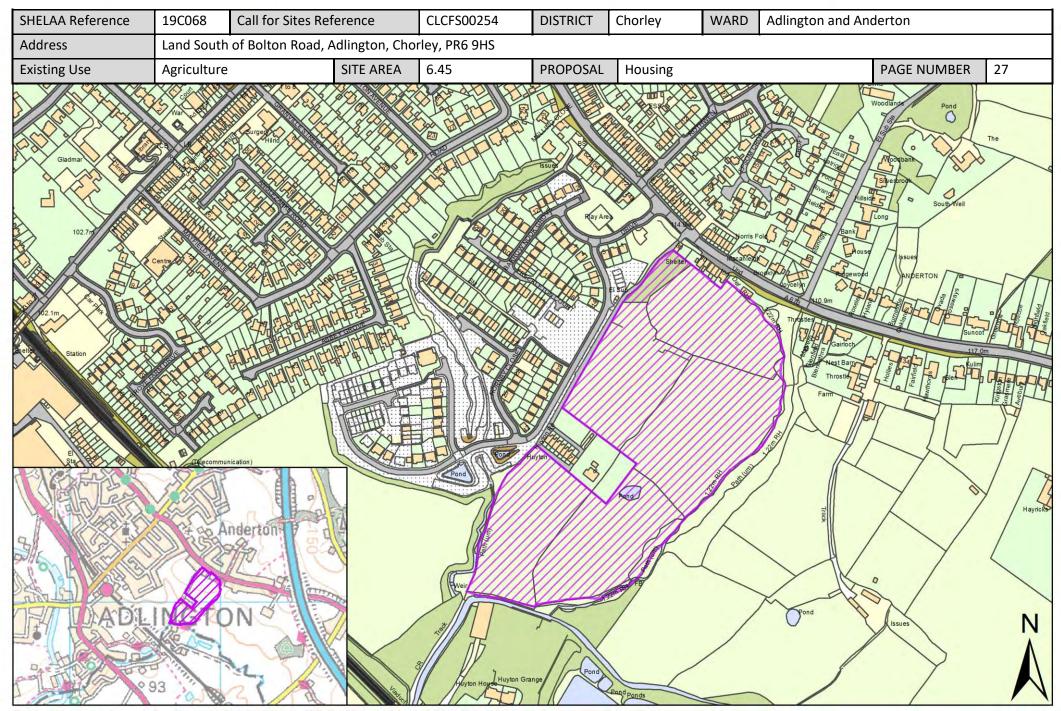

# Site Plans: Adlington and Anderton Ward, Chorley

This section includes maps of the following sites.

| Call for Sites<br>Reference | SHELAA<br>Reference | Site Address                                                                     | District | Ward                   | Site Area<br>(Hectares) | Existing Use | Proposal |
|-----------------------------|---------------------|----------------------------------------------------------------------------------|----------|------------------------|-------------------------|--------------|----------|
| CLCFS00027                  | 19C005              | Carrington Road, Adlington, PR7 4JE                                              | Chorley  | Adlington and Anderton | 0.84                    | Vacant       | Housing  |
| CLCFS00111                  | 19C029              | LAND SOUTH EAST OF BELMONT ROAD<br>AND ABBEY GROVE, ADLINGTON, PR6 9QB           | Chorley  | Adlington and Anderton | 4.48                    | Agriculture  | Housing  |
| CLCFS00132                  | 19C038              | Land off Bonds Lane, Adlington, Chorley,<br>Lancashire, PR7 4JB                  | Chorley  | Adlington and Anderton | 3.31                    | Agriculture  | Housing  |
| CLCFS00142                  | 19C041              | Land Adjacent to Harrisons Farm, Old<br>School Lane, Adlington, Chorley, PR7 4DX | Chorley  | Adlington and Anderton | 11.45                   | Agriculture  | Housing  |
| CLCFS00150                  | 19C043              | Land off Westhoughton Road, Adlington, PR7 4ET                                   | Chorley  | Adlington and Anderton | 0.69                    | Agriculture  | Housing  |
| CLCFS00235                  | 19C063              | Land North of Adlington Primary School,<br>Bonds Lane, Adlington, PR7 4JH        | Chorley  | Adlington and Anderton | 2.83                    | Agriculture  | Housing  |
| CLCFS00254                  | 19C068              | Land South of Bolton Road, Adlington,<br>Chorley, PR6 9HS                        | Chorley  | Adlington and Anderton | 6.45                    | Agriculture  | Housing  |
| CLCFS00284                  | 19C084              | Land East of Babylon Lane and South of<br>Greenhalgh Lane, Adlington, PR6 9PH    | Chorley  | Adlington and Anderton | 0.39                    | Unused       | Housing  |
| CLCFS00317                  | 19C103              | Land off Babylon Lane, Adlington, Chorley, PR6 9NP                               | Chorley  | Adlington and Anderton | 3.73                    | Agriculture  | Housing  |
| CLCFS00446b                 | 19C132              | Land North of Carrington Road, Adlington,<br>Lancashire, PR7 4JE                 | Chorley  | Adlington and Anderton | 0.84                    | Vacant       | Housing  |
| CLCFS00453b                 | 19C133              | Moody House Farm, Higher House Lane,<br>Heapey, Chorley, PR6 9BS.                | Chorley  | Adlington and Anderton | 17.68                   | Agriculture  | Housing  |
| CLCFS00454b                 | 19C134              | Washacre field, Babylon Lane, Adlington, PR6 9NP                                 | Chorley  | Adlington and Anderton | 1.20                    | Vacant       | Other    |
| CLCFS00468b                 | 19C142              | Land Off Bolton Road, Adlington, Chorley,<br>PR6 9HN                             | Chorley  | Adlington and Anderton | 5.02                    | Agriculture  | Housing  |
| CLCFS00483b                 | 19C145              | Land off Bolton Road, Adlington, Chorley,<br>PR6 9HN                             | Chorley  | Adlington and Anderton | 5.02                    | Agriculture  | Housing  |