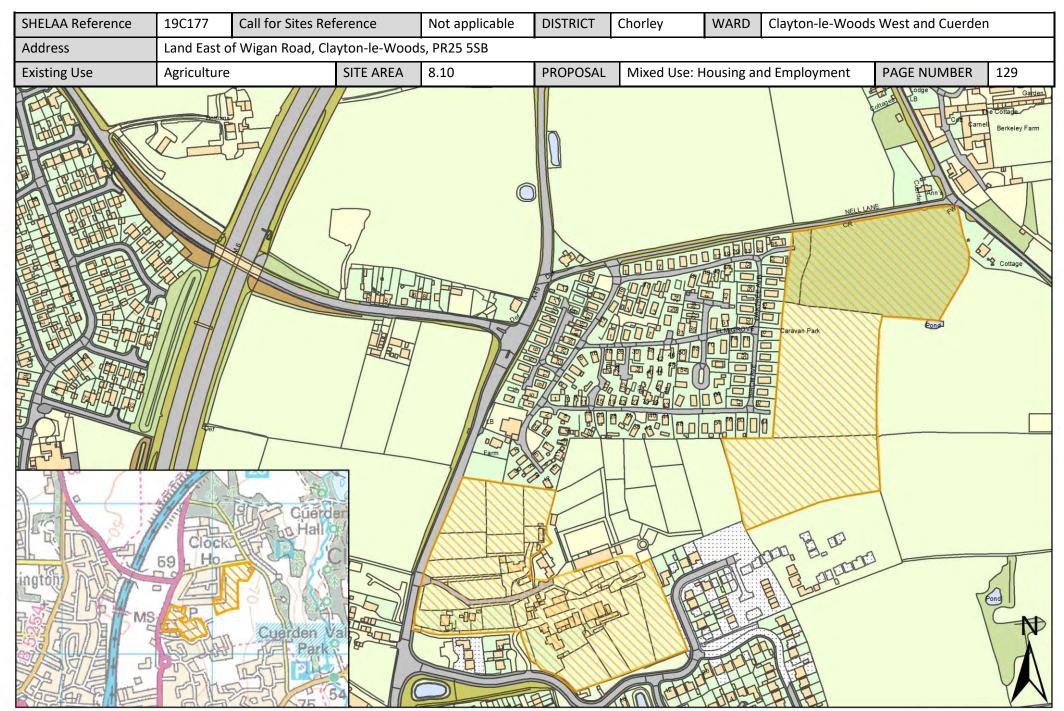

| Call for Sites<br>Reference | SHELAA<br>Reference | Site Address                                                                                                             | District | Ward                              | Site Area<br>(Hectares) | Existing Use | Proposal                                |
|-----------------------------|---------------------|--------------------------------------------------------------------------------------------------------------------------|----------|-----------------------------------|-------------------------|--------------|-----------------------------------------|
| CLCFS00442b                 | 19C130              | LAND ADJACENT WIGAN ROAD, CLAYTON LE WOODS, PR25 5TU                                                                     | Chorley  | Clayton-le-Woods West and Cuerden | 1.76                    | Agriculture  | Housing                                 |
| CLCFS00444b                 | 19C131              | LAND ADJACENT WIGAN ROAD, CLAYTON LE WOODS, PR25 5TU                                                                     | Chorley  | Clayton-le-Woods West and Cuerden | 2.25                    | Agriculture  | Housing                                 |
| CLCFS00533b                 | 19C153              | <u>Cuerden Hall, Sue Ryder Neurological Care</u><br><u>Centre, Shady Lane, Bamber Bridge,</u><br><u>Preston, PR5 6AZ</u> | Chorley  | Clayton-le-Woods West and Cuerden | 6.71                    | Residential  | Mixed Use:<br>Housing and<br>Employment |
| Not applicable              | 19C177              | <u>Land East of Wigan Road, Clayton-le-</u><br><u>Woods, PR25 5SB</u>                                                    | Chorley  | Clayton-le-Woods West and Cuerden | 8.10                    | Agriculture  | Mixed Use:<br>Housing and<br>Employment |
| CLCFS00071                  | 19C013              | <u>Land North West of Darlington Street,</u><br><u>Chorley, PR7 5AB</u>                                                  | Chorley  | Coppull                           | 2.53                    | Agriculture  | Housing                                 |
| CLCFS00075                  | 19C014              | Mountain Road, Coppull, PR7 5EL                                                                                          | Chorley  | Coppull                           | 0.63                    | Residential  | Other                                   |
| CLCFS00076                  | 19C015              | Land North of Spinners Close, Coppull, PR7 5UT                                                                           | Chorley  | Coppull                           | 1.03                    | Unused       | Housing                                 |
| CLCFS00088                  | 19C024              | Land on the East side of Chapel Lane, Coppull                                                                            | Chorley  | Coppull                           | 2.14                    | Agriculture  | Housing                                 |
| CLCFS00148                  | 19C042              | Land South of Springfield Road, Coppull,<br>Chorley PR7 5EJ                                                              | Chorley  | Coppull                           | 13.85                   | Agriculture  | Housing                                 |
| CLCFS00195                  | 19C053              | LAND AT YEW TREE FARM, 53 COPPULL HALL LANE, COPPULL, PR7 4LR                                                            | Chorley  | Coppull                           | 5.46                    | Agriculture  | Housing                                 |
| CLCFS00196                  | 19C054              | Land at Yew Tree House Farm, Coppull Hall<br>Lane, Coppull, Chorley, PR7 4LR                                             | Chorley  | Coppull                           | 3.02                    | Agriculture  | Housing                                 |
| CLCFS00197                  | 19C055              | Land at Yew Tree House Farm, Coppull Hall Lane, Coppull, Chorley, PR7 4LR                                                | Chorley  | Coppull                           | 3.03                    | Agriculture  | Housing                                 |
| CLCFS00243                  | 19C065              | Land Adjoining North of Pear Tree Avenue,<br>Coppull, Chorley, PR7 4NL                                                   | Chorley  | Coppull                           | 2.56                    | Agriculture  | Housing                                 |
| CLCFS00246                  | 19C066              | Land at Darlington Street/Hewlett St, Coppull, Chorley, PR7 5AB                                                          | Chorley  | Coppull                           | 2.61                    | Agriculture  | Housing                                 |
| CLCFS00250                  | 19C067              | Orchard Heys Farm, Park Road, Coppull,<br>Chorley, PR7 5AH                                                               | Chorley  | Coppull                           | 3.85                    | Agriculture  | Housing                                 |
| CLCFS00297                  | 19C094              | Land South of Springfield Road, Coppull, Chorley, PR7 5EJ                                                                | Chorley  | Coppull                           | 14.00                   | Agriculture  | Housing                                 |