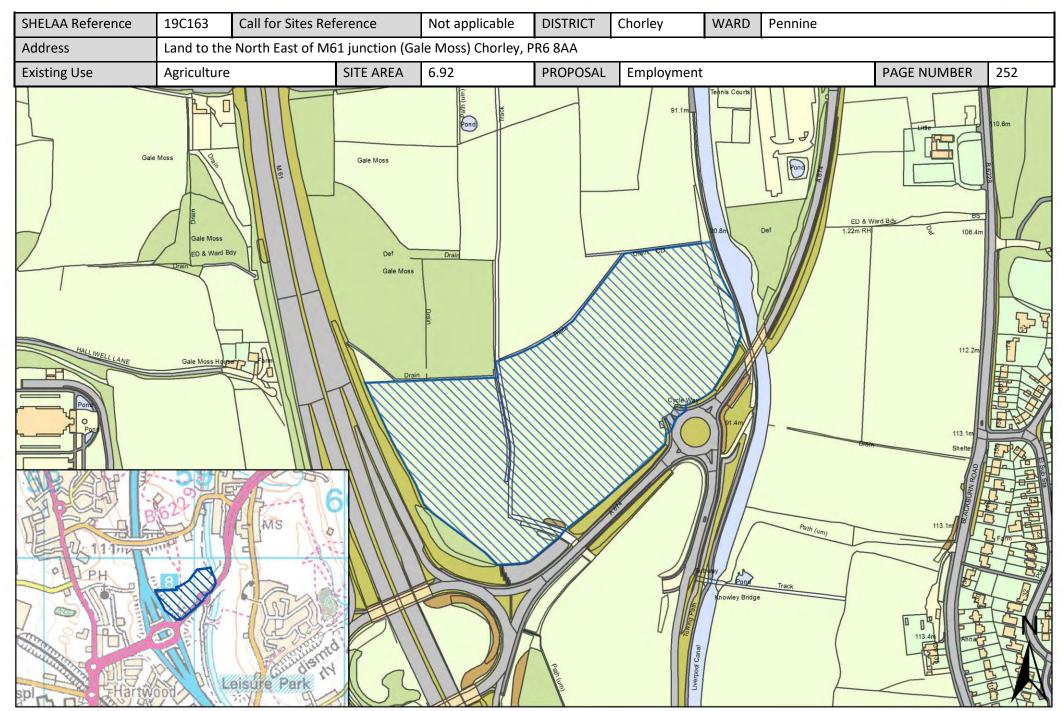

| Call for Sites<br>Reference | SHELAA<br>Reference | Site Address                                                             | District | Ward                  | Site Area<br>(Hectares) | Existing Use | Proposal                                |
|-----------------------------|---------------------|--------------------------------------------------------------------------|----------|-----------------------|-------------------------|--------------|-----------------------------------------|
| Not applicable              | 19C163              | Land to the North East of M61 junction (Gale Moss) Chorley, PR6 8AA      | Chorley  | Pennine               | 6.92                    | Agriculture  | Employment                              |
| Not applicable              | 19C180              | <u>Land East of Lucas Lane, Whittle-le-Woods, PR6 7DA</u>                | Chorley  | Pennine               | 7.28                    | Vacant       | Housing                                 |
| Not applicable              | 19C184              | Land off Blackburn Road, Wheelton, PR6<br>8EJ                            | Chorley  | Pennine               | 1.71                    | Vacant       | Housing                                 |
| CLCFS00022                  | 19C003              | Land to the South East of Dick Lane, Brinscall, Lancashire, PR6 8QL      | Chorley  | Wheelton and Withnell | 3.63                    | Agriculture  | Housing                                 |
| CLCFS00055                  | 19C010              | Withnell Fold Mill, Withnell Fold, Withnell, PR6 8BA                     | Chorley  | Wheelton and Withnell | 2.86                    | Unused       | Mixed Use:<br>Housing and<br>Employment |
| CLCFS00112                  | 19C030              | Land Lying to the West of No 1 Whins Lane,<br>Wheelton, Chorley, PR6 8HN | Chorley  | Wheelton and Withnell | 0.50                    | Vacant       | Housing                                 |
| CLCFS00188                  | 19C051              | Land North of Briers Lane, Wheelton,<br>Chorley, PR6 8JW                 | Chorley  | Wheelton and Withnell | 28.82                   | Agriculture  | Housing                                 |
| CLCFS00194                  | 19C052              | Land off Sandy Lane, Brinscall, PR6 8SX                                  | Chorley  | Wheelton and Withnell | 1.90                    | Agriculture  | Housing                                 |
| CLCFS00279                  | 19C080              | Lower Bank Street, Withnell, Chorley, PR6<br>8SE                         | Chorley  | Wheelton and Withnell | 0.90                    | Agriculture  | Mixed Use:<br>Housing and<br>Employment |
| CLCFS00282                  | 19C082              | Drinkwater Farm, Windsor Drive, Brinscall,<br>Chorley, PR6 8PX           | Chorley  | Wheelton and Withnell | 0.65                    | Residential  | Housing                                 |
| CLCFS00298                  | 19C095              | <u>Land off Sandringham Drive, Brinscall,</u><br><u>Chorley, PR6 8SU</u> | Chorley  | Wheelton and Withnell | 5.41                    | Agriculture  | Housing                                 |
| CLCFS00461b                 | 19C138              | Land to the South of Maple Avenue, Brinscall, Chorley, PR6 8QW           | Chorley  | Wheelton and Withnell | 3.39                    | Agriculture  | Housing                                 |
| CLCFS00462b                 | 19C139              | Land South of School Lane, Brinscall,<br>Chorley, PR6 8PS                | Chorley  | Wheelton and Withnell | 7.60                    | Agriculture  | Housing                                 |
| CLCFS00534b                 | 19C154              | Land off Chorley Road Wheelton, PR6 8HS                                  | Chorley  | Wheelton and Withnell | 1.66                    | Agriculture  | Housing                                 |
| Not applicable              | 19C185              | Land off Bolton Road, Abbey Village, PR6<br>8DP                          | Chorley  | Wheelton and Withnell | 1.49                    | Vacant       | Housing                                 |