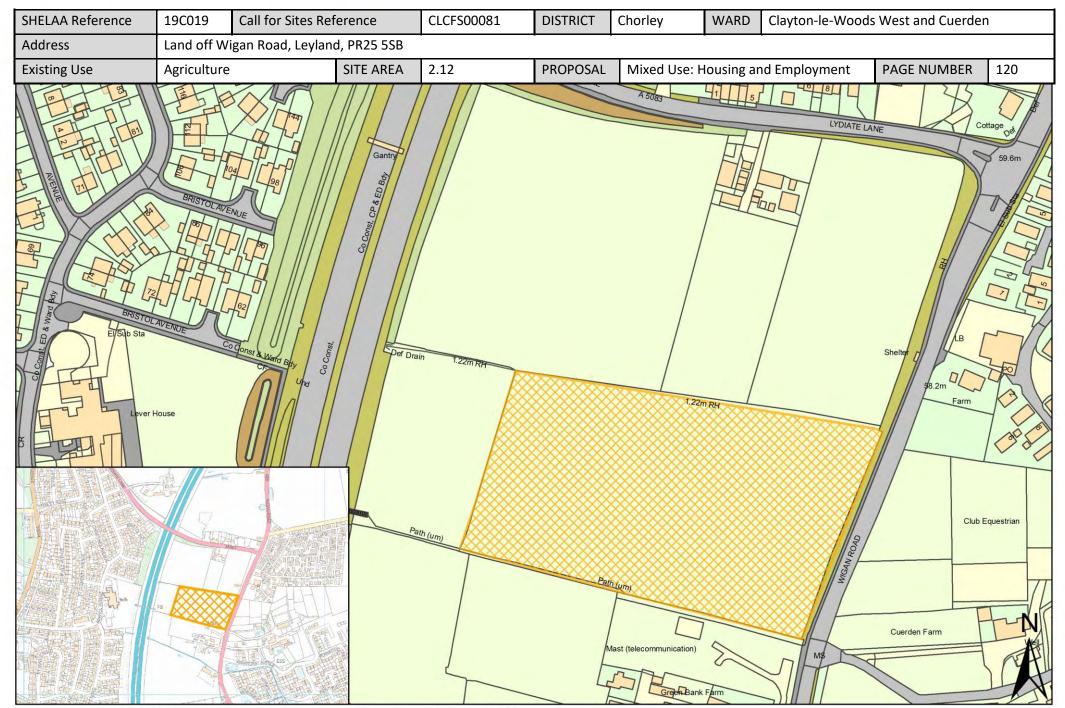

| Call for Sites<br>Reference | SHELAA<br>Reference | Site Address                                                                                               | District | Ward                                     | Site Area<br>(Hectares) | Existing Use | Proposal                                |
|-----------------------------|---------------------|------------------------------------------------------------------------------------------------------------|----------|------------------------------------------|-------------------------|--------------|-----------------------------------------|
| CLCFS00134                  | 19C040              | Hill Top Farm, Hill Top Lane, Whittle le<br>Woods                                                          | Chorley  | Clayton-le-Woods and<br>Whittle-le-Woods | 4.44                    | Agriculture  | Housing                                 |
| CLCFS00456b                 | 19C135              | <u>Land Immediately West and South of</u> <u>Foxglove Drive, Whittle-le-Woods, Chorley,</u> <u>PR6 7SG</u> | Chorley  | Clayton-le-Woods and<br>Whittle-le-Woods | 0.85                    | Agriculture  | Housing                                 |
| CLCFS00514b                 | 19C151              | <u>Land at Birchin Lane/Hill Top Lane, Whittle-Le-Woods, PR6 7QS</u>                                       | Chorley  | Clayton-le-Woods and Whittle-le-Woods    | 4.80                    | Agriculture  | Housing                                 |
| Not applicable              | 19C172              | West of Whittle-le-Woods, PR6 7TF-PR6 7DA                                                                  | Chorley  | Clayton-le-Woods and Whittle-le-Woods    | 52.59                   | Agriculture  | Housing                                 |
| CLCFS00026                  | 19C190p             | Recreational Ground, Off Manor Road,<br>Clayton-le-Woods, Chorley, PR6 7JR                                 | Chorley  | Clayton-le-Woods and Whittle-le-Woods    | 0.41                    | Other        | Protection                              |
| CLCFS00457b                 | 19C136              | Forsythia Drive, Clayton Green, Chorley, PR6 7EB                                                           | Chorley  | Clayton-le-Woods North                   | 0.36                    | Vacant       | Housing                                 |
| Not applicable              | 19C176              | Westwood Road, Clayton Brook, PR5 8LS                                                                      | Chorley  | Clayton-le-Woods North                   | 1.30                    | Vacant       | Housing                                 |
| CLCFS00050                  | 19C009              | <u>Land Situated to the North of Cuerden</u> <u>Farm Barn, Wigan Road, Leyland, PR25 5SB</u>               | Chorley  | Clayton-le-Woods West and Cuerden        | 2.42                    | Agriculture  | Housing                                 |
| CLCFS00080                  | 19C018              | <u>Land at Junction of Lydiate Lane and Wigan</u><br><u>Road, Leyland, PR2 5SA</u>                         | Chorley  | Clayton-le-Woods West and Cuerden        | 3.95                    | Unused       | Mixed Use:<br>Housing and<br>Employment |
| CLCFS00081                  | 19C019              | Land off Wigan Road, Leyland, PR25 5SB                                                                     | Chorley  | Clayton-le-Woods West and Cuerden        | 2.12                    | Agriculture  | Mixed Use:<br>Housing and<br>Employment |
| CLCFS00082                  | 19C020              | <u>Land off Brentwood Road, Anderton,</u><br><u>Chorley, PR6 9PL</u>                                       | Chorley  | Clayton-le-Woods West and Cuerden        | 6.47                    | Agriculture  | Housing                                 |
| CLCFS00164                  | 19C046              | <u>Land at Clock House Farm, Wigan Road,</u><br><u>Preston, PR5 6AT</u>                                    | Chorley  | Clayton-le-Woods West and Cuerden        | 10.86                   | Agriculture  | Housing                                 |
| CLCFS00229                  | 19C062              | Land South of Thorntree House, Wigan<br>Road, Leyland, PR25 5SB                                            | Chorley  | Clayton-le-Woods West and Cuerden        | 1.06                    | Unused       | Housing                                 |
| CLCFS00412                  | 19C128              | Land at Leyland Way/Wigan Road, PR25<br>4SE                                                                | Chorley  | Clayton-le-Woods West and Cuerden        | 5.07                    | Agriculture  | Employment                              |
| CLCFS00413                  | 19C129              | Shady Lane, Clayton-le-Woods, PR5 6BX                                                                      | Chorley  | Clayton-le-Woods West and Cuerden        | 10.03                   | Agriculture  | Housing                                 |