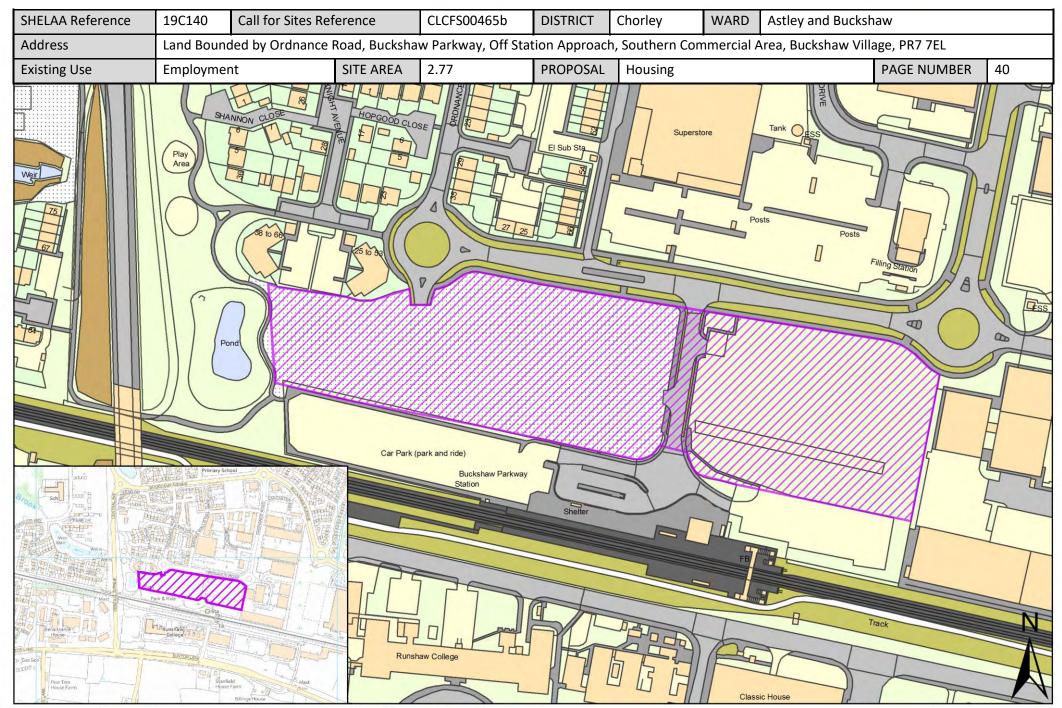

| Call for Sites<br>Reference | SHELAA<br>Reference | Site Address                                                                                                                          | District | Ward                | Site Area<br>(Hectares) | Existing Use | Proposal                                |
|-----------------------------|---------------------|---------------------------------------------------------------------------------------------------------------------------------------|----------|---------------------|-------------------------|--------------|-----------------------------------------|
| CLCFS00039                  | 19C008              | Land between Pear Tree Lane and Whinney Lane, Euxton, Chorley, PR7 6DS                                                                | Chorley  | Astley and Buckshaw | 4.94                    | Agriculture  | Other                                   |
| CLCFS00092                  | 19C025p             | Fields in Euxton between School Lane and Pear Tree Lane                                                                               | Chorley  | Astley and Buckshaw | 16.72                   | Agriculture  | Protection                              |
| CLCFS00186                  | 19C050              | Land at Euxton Park Golf Centre, Euxton Lane, Chorley, PR7 6DL                                                                        | Chorley  | Astley and Buckshaw | 8.06                    | Employment   | Employment                              |
| CLCFS00465b                 | 19C140              | Land Bounded by Ordnance Road, Buckshaw Parkway, Off Station Approach, Southern Commercial Area, Buckshaw Village, PR7 7EL            | Chorley  | Astley and Buckshaw | 2.77                    | Employment   | Housing                                 |
| CLCFS00504b                 | 19C150              | Land Bounded by Euxton Lane, Pear Tree Lane, Whinney Lane, Euxton, Chorley, PR7 6AQ                                                   | Chorley  | Astley and Buckshaw | 4.61                    | Agriculture  | Housing                                 |
| CLCFS00573b                 | 19C160              | Woodlands, Southport Road, Chorley, PR7  1NT                                                                                          | Chorley  | Astley and Buckshaw | 9.18                    | Other        | Mixed Use:<br>Housing and<br>Employment |
| Not applicable              | 19C164              | Euxton Lane, Chorley, PR7 1BF                                                                                                         | Chorley  | Astley and Buckshaw | 2.97                    | Vacant       | Employment                              |
| Not applicable              | 19C168              | Group 1, Buckshaw Village, PR7 7EY                                                                                                    | Chorley  | Astley and Buckshaw | 2.30                    | Vacant       | Employment                              |
| CLCFS00045                  | 19C197p             | Land Behind Buckshaw Primary School off Chancery Road, Astley Village, Chorley, PR7 1XP                                               | Chorley  | Astley and Buckshaw | 1.26                    | Vacant       | Protection                              |
| CLCFS00047                  | 19C199p             | Chancery Road, Astley Village, Chorley, PR7  1DH                                                                                      | Chorley  | Astley and Buckshaw | 2.24                    | Other        | Protection                              |
| CLCFS00052                  | 19C201p             | Chancery Road, Astley Village, Chorley, PR7  1DH                                                                                      | Chorley  | Astley and Buckshaw | 25.14                   | Agriculture  | Protection                              |
| CLCFS00065                  | 19C205p             | Land between Pear Tree Lane and Whinney Lane, Euxton, PR7 6DX                                                                         | Chorley  | Astley and Buckshaw | 21.29                   | Agriculture  | Protection                              |
| CLCFS00113                  | 19C031              | Agricultural Land Adjacent to Friths Court<br>and Opposite from Friths Cottages on<br>Gregson Lane, Hoghton, Near Preston, PR5<br>OED | Chorley  | Brindle and Hoghton | 0.20                    | Agriculture  | Housing                                 |
| CLCFS00131                  | 19C037              | Land South of the Straights, Hoghton, PR5 ODA                                                                                         | Chorley  | Brindle and Hoghton | 2.17                    | Agriculture  | Housing                                 |

# Site Plans: Astley and Buckshaw Ward, Chorley

This section includes maps of the following sites.

| Call for Sites<br>Reference | SHELAA<br>Reference | Site Address                                                                                                               | District | Ward                | Site Area<br>(Hectares) | Existing Use | Proposal                                |
|-----------------------------|---------------------|----------------------------------------------------------------------------------------------------------------------------|----------|---------------------|-------------------------|--------------|-----------------------------------------|
| CLCFS00039                  | 19C008              | Land between Pear Tree Lane and Whinney Lane, Euxton, Chorley, PR7 6DS                                                     | Chorley  | Astley and Buckshaw | 4.94                    | Agriculture  | Other                                   |
| CLCFS00092                  | 19C025p             | Fields in Euxton between School Lane and Pear Tree Lane                                                                    | Chorley  | Astley and Buckshaw | 16.72                   | Agriculture  | Protection                              |
| CLCFS00186                  | 19C050              | Land at Euxton Park Golf Centre, Euxton<br>Lane, Chorley, PR7 6DL                                                          | Chorley  | Astley and Buckshaw | 8.06                    | Employment   | Employment                              |
| CLCFS00465b                 | 19C140              | Land Bounded by Ordnance Road, Buckshaw Parkway, Off Station Approach, Southern Commercial Area, Buckshaw Village, PR7 7EL | Chorley  | Astley and Buckshaw | 2.77                    | Employment   | Housing                                 |
| CLCFS00504b                 | 19C150              | Land Bounded by Euxton Lane, Pear Tree<br>Lane, Whinney Lane, Euxton, Chorley, PR7<br>6AQ                                  | Chorley  | Astley and Buckshaw | 4.61                    | Agriculture  | Housing                                 |
| CLCFS00573b                 | 19C160              | Woodlands, Southport Road, Chorley, PR7<br>1NT                                                                             | Chorley  | Astley and Buckshaw | 9.18                    | Other        | Mixed Use:<br>Housing and<br>Employment |
| Not applicable              | 19C164              | Euxton Lane, Chorley, PR7 1BF                                                                                              | Chorley  | Astley and Buckshaw | 2.97                    | Vacant       | Employment                              |
| Not applicable              | 19C168              | Group 1, Buckshaw Village, PR7 7EY                                                                                         | Chorley  | Astley and Buckshaw | 2.30                    | Vacant       | Employment                              |
| CLCFS00045                  | 19C197p             | Land Behind Buckshaw Primary School off<br>Chancery Road, Astley Village, Chorley, PR7<br>1XP                              | Chorley  | Astley and Buckshaw | 1.26                    | Vacant       | Protection                              |
| CLCFS00047                  | 19C199p             | Chancery Road, Astley Village, Chorley, PR7<br>1DH                                                                         | Chorley  | Astley and Buckshaw | 2.24                    | Other        | Protection                              |
| CLCFS00052                  | 19C201p             | Chancery Road, Astley Village, Chorley, PR7<br>1DH                                                                         | Chorley  | Astley and Buckshaw | 25.14                   | Agriculture  | Protection                              |
| CLCFS00065                  | 19C205p             | Land between Pear Tree Lane and Whinney Lane, Euxton, PR7 6DX                                                              | Chorley  | Astley and Buckshaw | 21.29                   | Agriculture  | Protection                              |