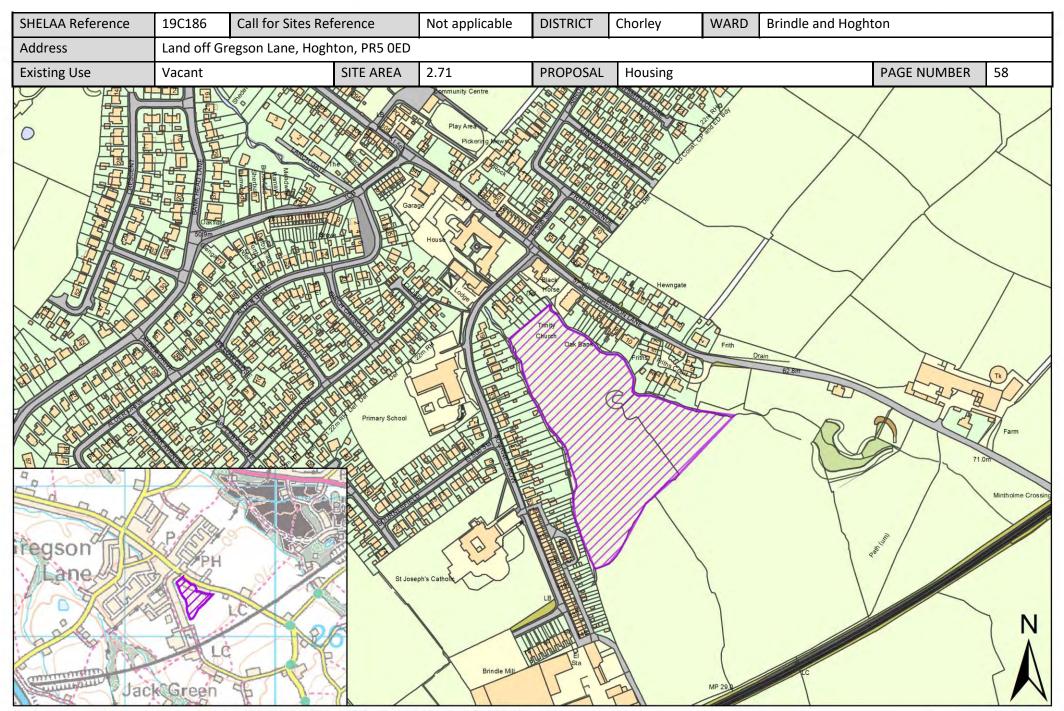

| Call for Sites<br>Reference | SHELAA<br>Reference | Site Address                                                                                                               | District | Ward                | Site Area<br>(Hectares) | Existing Use | Proposal   |
|-----------------------------|---------------------|----------------------------------------------------------------------------------------------------------------------------|----------|---------------------|-------------------------|--------------|------------|
| CLCFS00224                  | 19C060              | Land Adjacent to Higher Stanworth Farm,<br>Bolton Road, Withnell, Chorley, PR6 8BP                                         | Chorley  | Brindle and Hoghton | 17.73                   | Agriculture  | Employment |
| CLCFS00260                  | 19C071              | Land to the east of Straits Farmstead,<br>Hoghton, PR5 ODA                                                                 | Chorley  | Brindle and Hoghton | 1.43                    | Agriculture  | Housing    |
| CLCFS00310                  | 19C099              | Land off M65 J3 and Bolton Road, BB2 5JD                                                                                   | Chorley  | Brindle and Hoghton | 3.70                    | Agriculture  | Employment |
| CLCFS00552b                 | 19C156              | LAND SOUTH OF THE STRAITS, HOGHTON, CHORLEY, PR5 0DA                                                                       | Chorley  | Brindle and Hoghton | 4.07                    | Agriculture  | Housing    |
| CLCFS00558b                 | 19C157              | Land off Moulden Brow, Blackburn, BB2<br>5JA                                                                               | Chorley  | Brindle and Hoghton | 1.46                    | Other        | Housing    |
| CLCFS00560b                 | 19C158              | Land South of Moulden Brow, Blackburn,<br>BB2 5JA                                                                          | Chorley  | Brindle and Hoghton | 9.23                    | Vacant       | Housing    |
| Not applicable              | 19C186              | Land off Gregson Lane, Hoghton, PR5 0ED                                                                                    | Chorley  | Brindle and Hoghton | 2.71                    | Vacant       | Housing    |
| CLCFS00025                  | 19C004              | Vacant Land in Charnock Richard between Chorley Lane and Clancut Brook, South of Southgates and East of Mere Fold, PR7 5EU | Chorley  | Chisnall            | 4.05                    | Agriculture  | Housing    |
| CLCFS00070                  | 19C012              | Land West of Blainscough Lane, Chorley, PR7 5HT                                                                            | Chorley  | Chisnall            | 4.54                    | Agriculture  | Housing    |
| CLCFS00077                  | 19C016              | Land West of Blainscough Lane, Chorley, PR7 5HT                                                                            | Chorley  | Chisnall            | 4.01                    | Agriculture  | Housing    |
| CLCFS00078                  | 19C017              | Land East of Blainscough Lane and West of Spinningfield Road, Chorley, PR7 5HT                                             | Chorley  | Chisnall            | 2.74                    | Agriculture  | Housing    |
| CLCFS00087                  | 19C023              | Land at Rear of 326 Wood Lane, Heskin,<br>Chorley                                                                          | Chorley  | Chisnall            | 0.21                    | Vacant       | Housing    |
| CLCFS00223                  | 19C059              | Fields to East and West of Stanley Wives<br>Farm, PR7 5LU                                                                  | Chorley  | Chisnall            | 0.82                    | Agriculture  | Housing    |
| CLCFS00238                  | 19C064              | Blainscough, land south of Grange Drive,<br>Coppull, Chorley, PR7 5FG (nearest post<br>code)                               | Chorley  | Chisnall            | 5.53                    | Agriculture  | Housing    |
| CLCFS00278                  | 19C079              | Field Adjacent to 33 Wood Lane, PR7 5NU                                                                                    | Chorley  | Chisnall            | 0.84                    | Unused       | Housing    |
| CLCFS00291                  | 19C088              | Charter Lane, Charnock Richard, PR7 5LZ                                                                                    | Chorley  | Chisnall            | 3.43                    | Agriculture  | Housing    |
| CLCFS00336                  | 19C108              | South Blainscough, Blainscough Lane,<br>Coppull, Chorley, PR7 5HT                                                          | Chorley  | Chisnall            | 2.79                    | Employment   | Housing    |