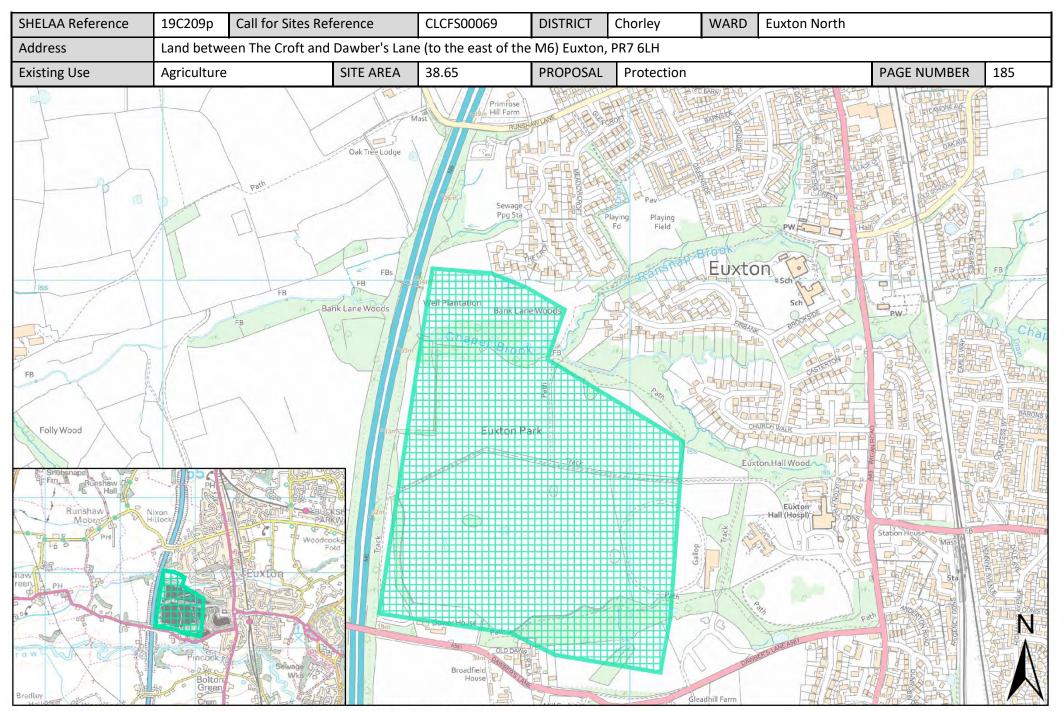

| Call for Sites<br>Reference | SHELAA<br>Reference | Site Address                                                                                | District | Ward         | Site Area<br>(Hectares) | Existing Use | Proposal   |
|-----------------------------|---------------------|---------------------------------------------------------------------------------------------|----------|--------------|-------------------------|--------------|------------|
| CLCFS00067                  | 19C207p             | Land Adjacent School Lane/Pear Tree Lane, PR7 6NG                                           | Chorley  | Euxton North | 12.61                   | Agriculture  | Protection |
| CLCFS00068                  | 19C208p             | Land between The Croft and Dawber's Lane (to the east of the M6) Euxton, PR7 6LH            | Chorley  | Euxton North | 45.39                   | Agriculture  | Protection |
| CLCFS00069                  | 19C209p             | Land between The Croft and Dawber's Lane (to the east of the M6) Euxton, PR7 6LH            | Chorley  | Euxton North | 38.65                   | Agriculture  | Protection |
| CLCFS00103                  | 19C210p             | Land to the rear of Limes Avenue and<br>Shawbrook Close, Euxton, PR7 6BJ                    | Chorley  | Euxton North | 24.35                   | Agriculture  | Protection |
| CLCFS00108                  | 19C211p             | Land to Rear of Shawbrook Close, Limes Avenue and Cedar Avenue, Euxton, PR7 6BJ             | Chorley  | Euxton North | 28.73                   | Agriculture  | Protection |
| CLCFS00141                  | 19C214p             | Land behind The Croft, PR7 6LH                                                              | Chorley  | Euxton North | 75.19                   | Agriculture  | Protection |
| CLCFS00143                  | 19C215p             | Land behind The Croft, PR7 6LH                                                              | Chorley  | Euxton North | 75.19                   | Agriculture  | Protection |
| CLCFS00212                  | 19C218p             | Land behind Limes Avenue in Euxton, PR7 6BJ                                                 | Chorley  | Euxton North | 15.74                   | Agriculture  | Protection |
| CLCFS00218                  | 19C221p             | Land behind Limes Avenue in Euxton, PR7 6BJ                                                 | Chorley  | Euxton North | 28.87                   | Agriculture  | Protection |
| CLCFS00219                  | 19C222p             | Fields behind Limes Avenue and<br>Shawbrook Close, PR7 6BJ                                  | Chorley  | Euxton North | 30.63                   | Agriculture  | Protection |
| CLCFS00264                  | 19C223p             | Land Behind The Croft, from Runshaw Lane<br>to Dawbers Lane and Millenium Green, PR7<br>6LA | Chorley  | Euxton North | 70.25                   | Agriculture  | Protection |
| CLCFS00347                  | 19C225p             | Land behind The Croft, Euxton, PR7 6LA                                                      | Chorley  | Euxton North | 75.19                   | Agriculture  | Protection |
| CLCFS00408                  | 19C226p             | Land to rear of The Croft, from Runshaw Lane to Dawbers Lane and Millennium Green, PR7 6LA  | Chorley  | Euxton North | 70.18                   | Agriculture  | Protection |
| CLCFS00268                  | 19C075              | Land South of Dunrobin Drive, Euxton, PR7 6LP                                               | Chorley  | Euxton South | 2.01                    | Vacant       | Housing    |
| CLCFS00277                  | 19C078              | Euxton Lane, Chorley, PR7 6DJ                                                               | Chorley  | Euxton South | 46.99                   | Agriculture  | Housing    |
| CLCFS00289                  | 19C086              | Land to the East of Pear Tree Lane, Chorley, PR7 6DT                                        | Chorley  | Euxton South | 4.84                    | Agriculture  | Housing    |
| CLCFS00294                  | 19C091              | Ashlea, Dawbers Lane, Euxton, Chorley, PR7 6EN                                              | Chorley  | Euxton South | 0.42                    | Agriculture  | Other      |