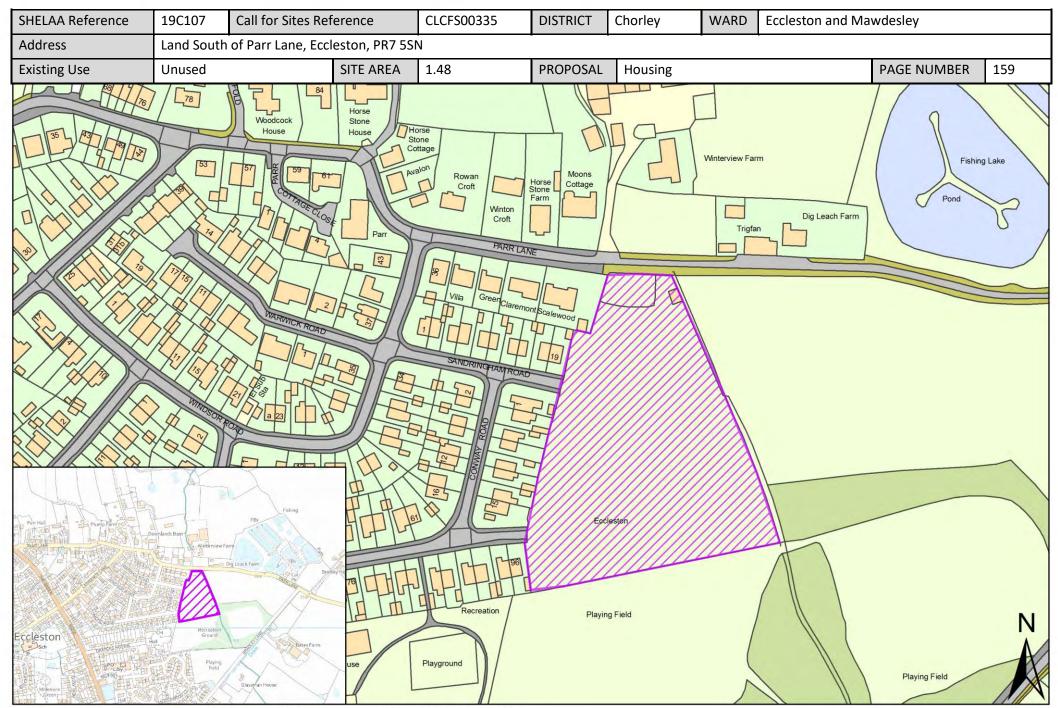

| Call for Sites<br>Reference | SHELAA<br>Reference | Site Address                                                                          | District | Ward                       | Site Area<br>(Hectares) | Existing Use | Proposal |
|-----------------------------|---------------------|---------------------------------------------------------------------------------------|----------|----------------------------|-------------------------|--------------|----------|
| CLCFS00315                  | 19C102              | Coppull Enterprise Centre, Mill Ln, Coppull,<br>Chorley, PR7 5BW                      | Chorley  | Coppull                    | 1.55                    | Employment   | Housing  |
| CLCFS00324                  | 19C104              | Land at Darlington Street, Coppull, PR7 5AB                                           | Chorley  | Coppull                    | 2.58                    | Agriculture  | Housing  |
| CLCFS00348                  | 19C111              | Land on the South West Coppull Hall Lane<br>and East of Chapel Lane, Coppull, PR7 4PP | Chorley  | Coppull                    | 8.28                    | Agriculture  | Housing  |
| CLCFS00353                  | 19C112              | Land at Golden Meadow Farm, 179 Chapel<br>Lane, Coppull PR7 4ND                       | Chorley  | Coppull                    | 0.46                    | Agriculture  | Housing  |
| CLCFS00460b                 | 19C137              | Land to the North of Moss Bank, Coppull, PR7 5UT                                      | Chorley  | Coppull                    | 1.08                    | Agriculture  | Housing  |
| CLCFS00491b                 | 19C147              | 179 Chapel Lane, Coppull, PR7 4ND                                                     | Chorley  | Coppull                    | 12.21                   | Agriculture  | Housing  |
| Not applicable              | 19C189              | Regent Street, Coppull, PR7 5AX                                                       | Chorley  | Coppull                    | 0.54                    | Employment   | Housing  |
| CLCFS00018                  | 19C002              | Tincklers Lane/Doctors Lane, Eccleston, PR7 5QW                                       | Chorley  | Eccleston and<br>Mawdesley | 5.67                    | Agriculture  | Housing  |
| CLCFS00084                  | 19C021              | Land off Hall Lane, Mawdesley, L40 2QY                                                | Chorley  | Eccleston and<br>Mawdesley | 1.46                    | Agriculture  | Other    |
| CLCFS00085                  | 19C022              | Land off Bradley Lane, Eccleston, PR7 5RJ                                             | Chorley  | Eccleston and<br>Mawdesley | 0.85                    | Other        | Housing  |
| CLCFS00272                  | 19C076              | Land East of Tincklers Lane, Eccleston, PR7 5QW                                       | Chorley  | Eccleston and<br>Mawdesley | 0.96                    | Agriculture  | Housing  |
| CLCFS00309                  | 19C098              | Nursery House Farm, Parr Lane, Eccleston, PR7 5SL                                     | Chorley  | Eccleston and<br>Mawdesley | 1.24                    | Agriculture  | Housing  |
| CLCFS00313                  | 19C101              | Nursery House Farm, Parr Lane, Eccleston, PR7 5SL                                     | Chorley  | Eccleston and<br>Mawdesley | 5.92                    | Agriculture  | Housing  |
| CLCFS00334                  | 19C106              | Land off Towngate, Eccleston, PR7 5QL                                                 | Chorley  | Eccleston and<br>Mawdesley | 31.40                   | Agriculture  | Housing  |
| CLCFS00335                  | 19C107              | Land South of Parr Lane, Eccleston, PR7 5SN                                           | Chorley  | Eccleston and<br>Mawdesley | 1.48                    | Unused       | Housing  |
| CLCFS00341                  | 19C110              | Land South of Parr Lane, Eccleston, PR7 5SN                                           | Chorley  | Eccleston and<br>Mawdesley | 4.23                    | Unused       | Housing  |
| CLCFS00357                  | 19C113              | Land off Shelly Drive, Eccleston, PR7 5PE                                             | Chorley  | Eccleston and<br>Mawdesley | 0.90                    | Unused       | Housing  |
| CLCFS00373                  | 19C115              | Land East of Tincklers Lane, Eccleston,<br>Chorley, PR7 5QU                           | Chorley  | Eccleston and<br>Mawdesley | 0.82                    | Agriculture  | Housing  |