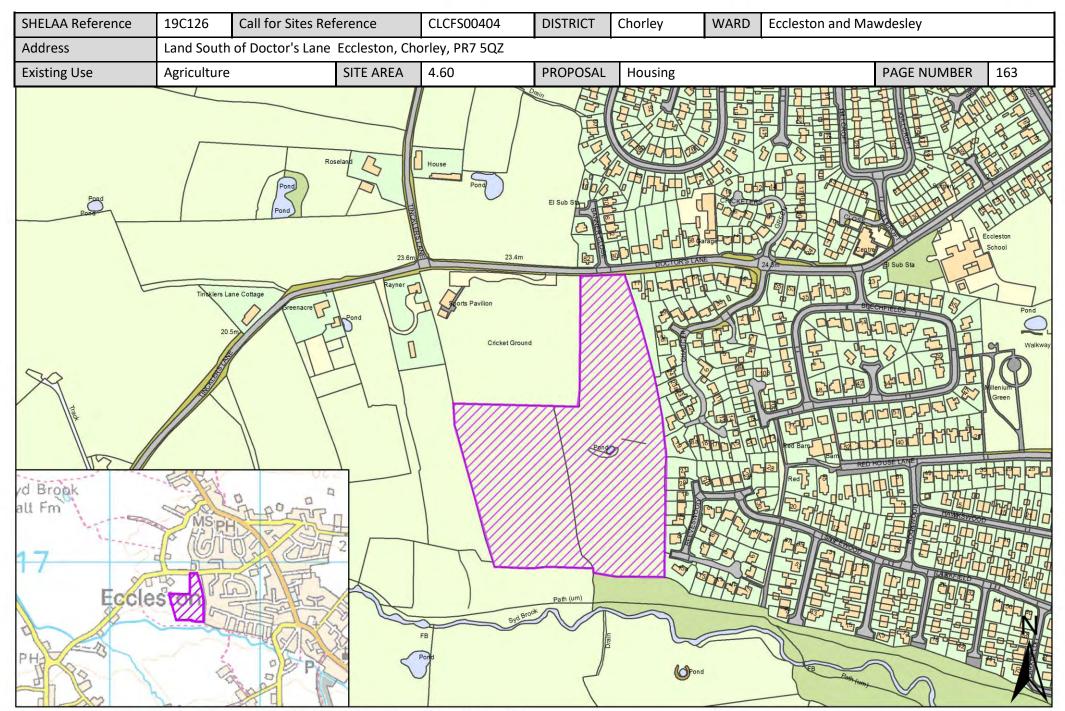

| Call for Sites<br>Reference | SHELAA<br>Reference | Site Address                                                                     | District | Ward                       | Site Area<br>(Hectares) | Existing Use | Proposal   |
|-----------------------------|---------------------|----------------------------------------------------------------------------------|----------|----------------------------|-------------------------|--------------|------------|
| CLCFS00404                  | 19C126              | Land South of Doctor's Lane Eccleston,<br>Chorley, PR7 5QZ                       | Chorley  | Eccleston and<br>Mawdesley | 4.60                    | Agriculture  | Housing    |
| CLCFS00411                  | 19C127              | <u>Land to the East of New Street,</u><br><u>Mawdesley, L40 2QW</u>              | Chorley  | Eccleston and Mawdesley    | 1.50                    | Vacant       | Housing    |
| CLCFS00466b                 | 19C141              | Bradley Lane, Eccleston, PR7 5RJ                                                 | Chorley  | Eccleston and Mawdesley    | 0.84                    | Agriculture  | Housing    |
| CLCFS00493b                 | 19C148              | Bradley Lane, Eccleston, PR7 5RJ                                                 | Chorley  | Eccleston and<br>Mawdesley | 0.82                    | Agriculture  | Housing    |
| CLCFS00516b                 | 19C152              | Land Adjoining 20 New Street Mawdesley,<br>L40 2QP                               | Chorley  | Eccleston and<br>Mawdesley | 0.32                    | Vacant       | Housing    |
| Not applicable              | 19C170              | Rear of New Street Mawdesley, L40 2QP                                            | Chorley  | Eccleston and<br>Mawdesley | 0.25                    | Vacant       | Housing    |
| Not applicable              | 19C182              | Land off Gorsey Lane, Mawdesley, L40 2QP                                         | Chorley  | Eccleston and<br>Mawdesley | 2.47                    | Vacant       | Housing    |
| CLCFS00153                  | 19C044              | Land at Pear Tree Lane, Euxton, Chorley, PR7 6JL                                 | Chorley  | Euxton North               | 7.46                    | Agriculture  | Housing    |
| CLCFS00166                  | 19C047              | Land off Runshaw Lane, Euxton, PR7 6BA                                           | Chorley  | Euxton North               | 13.83                   | Agriculture  | Housing    |
| CLCFS00210                  | 19C058              | Land North of Altcar Lane, Leyland, PR7<br>6HH                                   | Chorley  | Euxton North               | 6.03                    | Agriculture  | Housing    |
| CLCFS00256                  | 19C070              | Pear Tree Farm, Pear Tree Lane, Chorley, PR7 6NG                                 | Chorley  | Euxton North               | 6.13                    | Agriculture  | Housing    |
| CLCFS00375                  | 19C116              | Land West of Limes Avenue and Cedar<br>Avenue, Euxton, PR7 6BJ                   | Chorley  | Euxton North               | 7.01                    | Agriculture  | Housing    |
| Not applicable              | 19C179              | Land at Greenside, Euxton, PR7 6AP                                               | Chorley  | Euxton North               | 0.68                    | Vacant       | Housing    |
| CLCFS00042                  | 19C194p             | Land behind Houses on Cedar & Limes Avenues, Euxton, PR7 6BB/PR7 6BJ             | Chorley  | Euxton North               | 17.73                   | Agriculture  | Protection |
| CLCFS00043                  | 19C195p             | Land behind The Croft, Euxton, PR7 6LH                                           | Chorley  | Euxton North               | 8.50                    | Agriculture  | Protection |
| CLCFS00053                  | 19C202p             | Land Adjacent School Lane/Pear Tree Lane, PR7 6NG                                | Chorley  | Euxton North               | 14.56                   | Agriculture  | Protection |
| CLCFS00054                  | 19C2O3p             | Land between The Croft and Dawber's Lane (to the east of the M6) Euxton, PR7 6LH | Chorley  | Euxton North               | 14.56                   | Agriculture  | Protection |
| CLCFS00066                  | 19C206p             | Land Adjacent School Lane/Pear tree lane, roughly PR7 6NG                        | Chorley  | Euxton North               | 14.14                   | Agriculture  | Protection |