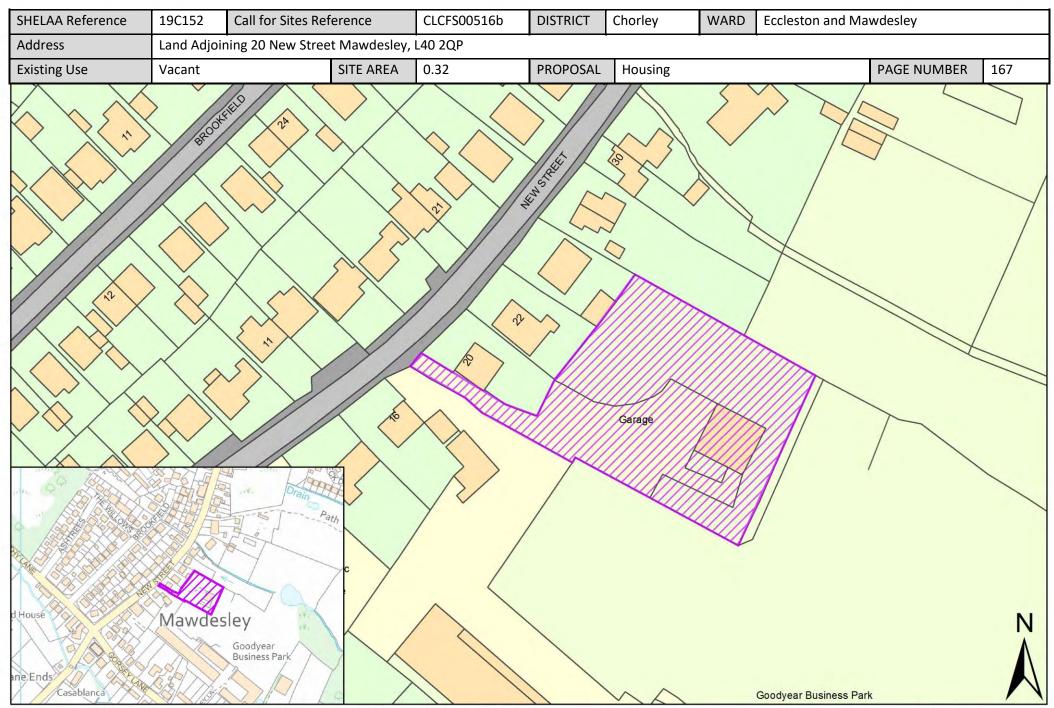

| Call for Sites<br>Reference | SHELAA<br>Reference | Site Address                                                                     | District | Ward                       | Site Area<br>(Hectares) | Existing Use | Proposal   |
|-----------------------------|---------------------|----------------------------------------------------------------------------------|----------|----------------------------|-------------------------|--------------|------------|
| CLCFS00404                  | 19C126              | Land South of Doctor's Lane Eccleston,<br>Chorley, PR7 5QZ                       | Chorley  | Eccleston and<br>Mawdesley | 4.60                    | Agriculture  | Housing    |
| CLCFS00411                  | 19C127              | <u>Land to the East of New Street,</u><br><u>Mawdesley, L40 2QW</u>              | Chorley  | Eccleston and Mawdesley    | 1.50                    | Vacant       | Housing    |
| CLCFS00466b                 | 19C141              | Bradley Lane, Eccleston, PR7 5RJ                                                 | Chorley  | Eccleston and Mawdesley    | 0.84                    | Agriculture  | Housing    |
| CLCFS00493b                 | 19C148              | Bradley Lane, Eccleston, PR7 5RJ                                                 | Chorley  | Eccleston and<br>Mawdesley | 0.82                    | Agriculture  | Housing    |
| CLCFS00516b                 | 19C152              | Land Adjoining 20 New Street Mawdesley,<br>L40 2QP                               | Chorley  | Eccleston and<br>Mawdesley | 0.32                    | Vacant       | Housing    |
| Not applicable              | 19C170              | Rear of New Street Mawdesley, L40 2QP                                            | Chorley  | Eccleston and<br>Mawdesley | 0.25                    | Vacant       | Housing    |
| Not applicable              | 19C182              | Land off Gorsey Lane, Mawdesley, L40 2QP                                         | Chorley  | Eccleston and<br>Mawdesley | 2.47                    | Vacant       | Housing    |
| CLCFS00153                  | 19C044              | Land at Pear Tree Lane, Euxton, Chorley, PR7 6JL                                 | Chorley  | Euxton North               | 7.46                    | Agriculture  | Housing    |
| CLCFS00166                  | 19C047              | Land off Runshaw Lane, Euxton, PR7 6BA                                           | Chorley  | Euxton North               | 13.83                   | Agriculture  | Housing    |
| CLCFS00210                  | 19C058              | Land North of Altcar Lane, Leyland, PR7<br>6HH                                   | Chorley  | Euxton North               | 6.03                    | Agriculture  | Housing    |
| CLCFS00256                  | 19C070              | Pear Tree Farm, Pear Tree Lane, Chorley, PR7 6NG                                 | Chorley  | Euxton North               | 6.13                    | Agriculture  | Housing    |
| CLCFS00375                  | 19C116              | Land West of Limes Avenue and Cedar<br>Avenue, Euxton, PR7 6BJ                   | Chorley  | Euxton North               | 7.01                    | Agriculture  | Housing    |
| Not applicable              | 19C179              | Land at Greenside, Euxton, PR7 6AP                                               | Chorley  | Euxton North               | 0.68                    | Vacant       | Housing    |
| CLCFS00042                  | 19C194p             | Land behind Houses on Cedar & Limes Avenues, Euxton, PR7 6BB/PR7 6BJ             | Chorley  | Euxton North               | 17.73                   | Agriculture  | Protection |
| CLCFS00043                  | 19C195p             | Land behind The Croft, Euxton, PR7 6LH                                           | Chorley  | Euxton North               | 8.50                    | Agriculture  | Protection |
| CLCFS00053                  | 19C202p             | Land Adjacent School Lane/Pear Tree Lane, PR7 6NG                                | Chorley  | Euxton North               | 14.56                   | Agriculture  | Protection |
| CLCFS00054                  | 19C2O3p             | Land between The Croft and Dawber's Lane (to the east of the M6) Euxton, PR7 6LH | Chorley  | Euxton North               | 14.56                   | Agriculture  | Protection |
| CLCFS00066                  | 19C206p             | Land Adjacent School Lane/Pear tree lane, roughly PR7 6NG                        | Chorley  | Euxton North               | 14.14                   | Agriculture  | Protection |