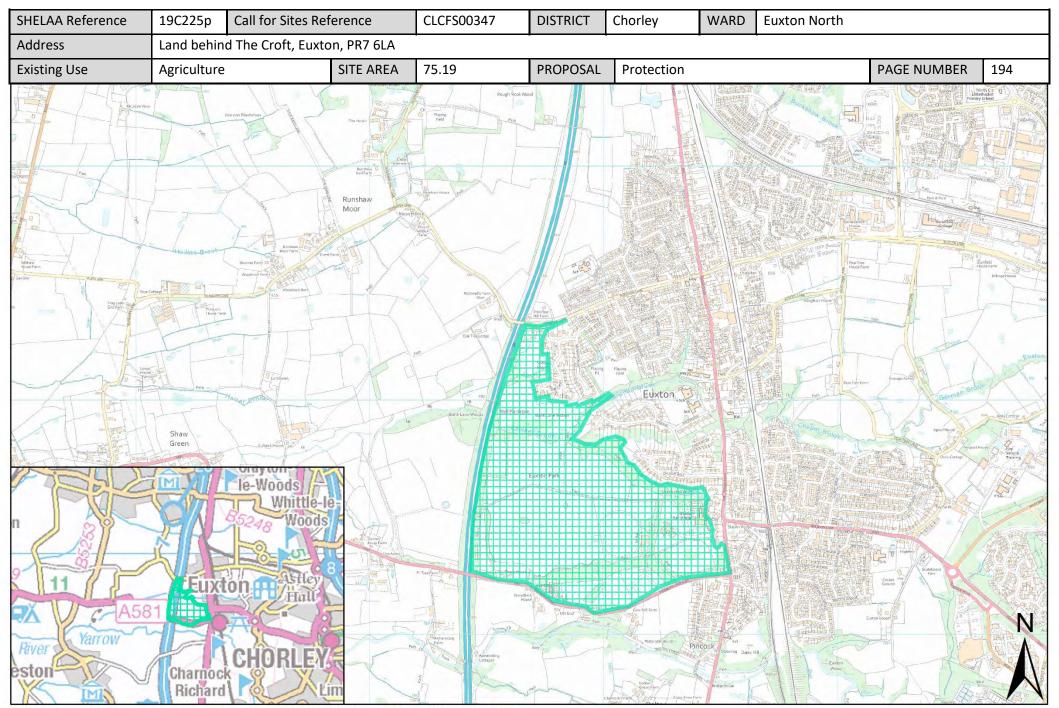

| Call for Sites<br>Reference | SHELAA<br>Reference | Site Address                                                                                | District | Ward         | Site Area<br>(Hectares) | Existing Use | Proposal   |
|-----------------------------|---------------------|---------------------------------------------------------------------------------------------|----------|--------------|-------------------------|--------------|------------|
| CLCFS00067                  | 19C207p             | Land Adjacent School Lane/Pear Tree Lane, PR7 6NG                                           | Chorley  | Euxton North | 12.61                   | Agriculture  | Protection |
| CLCFS00068                  | 19C208p             | Land between The Croft and Dawber's Lane (to the east of the M6) Euxton, PR7 6LH            | Chorley  | Euxton North | 45.39                   | Agriculture  | Protection |
| CLCFS00069                  | 19C209p             | Land between The Croft and Dawber's Lane (to the east of the M6) Euxton, PR7 6LH            | Chorley  | Euxton North | 38.65                   | Agriculture  | Protection |
| CLCFS00103                  | 19C210p             | Land to the rear of Limes Avenue and<br>Shawbrook Close, Euxton, PR7 6BJ                    | Chorley  | Euxton North | 24.35                   | Agriculture  | Protection |
| CLCFS00108                  | 19C211p             | Land to Rear of Shawbrook Close, Limes Avenue and Cedar Avenue, Euxton, PR7 6BJ             | Chorley  | Euxton North | 28.73                   | Agriculture  | Protection |
| CLCFS00141                  | 19C214p             | Land behind The Croft, PR7 6LH                                                              | Chorley  | Euxton North | 75.19                   | Agriculture  | Protection |
| CLCFS00143                  | 19C215p             | Land behind The Croft, PR7 6LH                                                              | Chorley  | Euxton North | 75.19                   | Agriculture  | Protection |
| CLCFS00212                  | 19C218p             | Land behind Limes Avenue in Euxton, PR7 6BJ                                                 | Chorley  | Euxton North | 15.74                   | Agriculture  | Protection |
| CLCFS00218                  | 19C221p             | Land behind Limes Avenue in Euxton, PR7 6BJ                                                 | Chorley  | Euxton North | 28.87                   | Agriculture  | Protection |
| CLCFS00219                  | 19C222p             | Fields behind Limes Avenue and<br>Shawbrook Close, PR7 6BJ                                  | Chorley  | Euxton North | 30.63                   | Agriculture  | Protection |
| CLCFS00264                  | 19C223p             | Land Behind The Croft, from Runshaw Lane<br>to Dawbers Lane and Millenium Green, PR7<br>6LA | Chorley  | Euxton North | 70.25                   | Agriculture  | Protection |
| CLCFS00347                  | 19C225p             | Land behind The Croft, Euxton, PR7 6LA                                                      | Chorley  | Euxton North | 75.19                   | Agriculture  | Protection |
| CLCFS00408                  | 19C226p             | Land to rear of The Croft, from Runshaw Lane to Dawbers Lane and Millennium Green, PR7 6LA  | Chorley  | Euxton North | 70.18                   | Agriculture  | Protection |
| CLCFS00268                  | 19C075              | Land South of Dunrobin Drive, Euxton, PR7 6LP                                               | Chorley  | Euxton South | 2.01                    | Vacant       | Housing    |
| CLCFS00277                  | 19C078              | Euxton Lane, Chorley, PR7 6DJ                                                               | Chorley  | Euxton South | 46.99                   | Agriculture  | Housing    |
| CLCFS00289                  | 19C086              | Land to the East of Pear Tree Lane, Chorley, PR7 6DT                                        | Chorley  | Euxton South | 4.84                    | Agriculture  | Housing    |
| CLCFS00294                  | 19C091              | Ashlea, Dawbers Lane, Euxton, Chorley, PR7 6EN                                              | Chorley  | Euxton South | 0.42                    | Agriculture  | Other      |