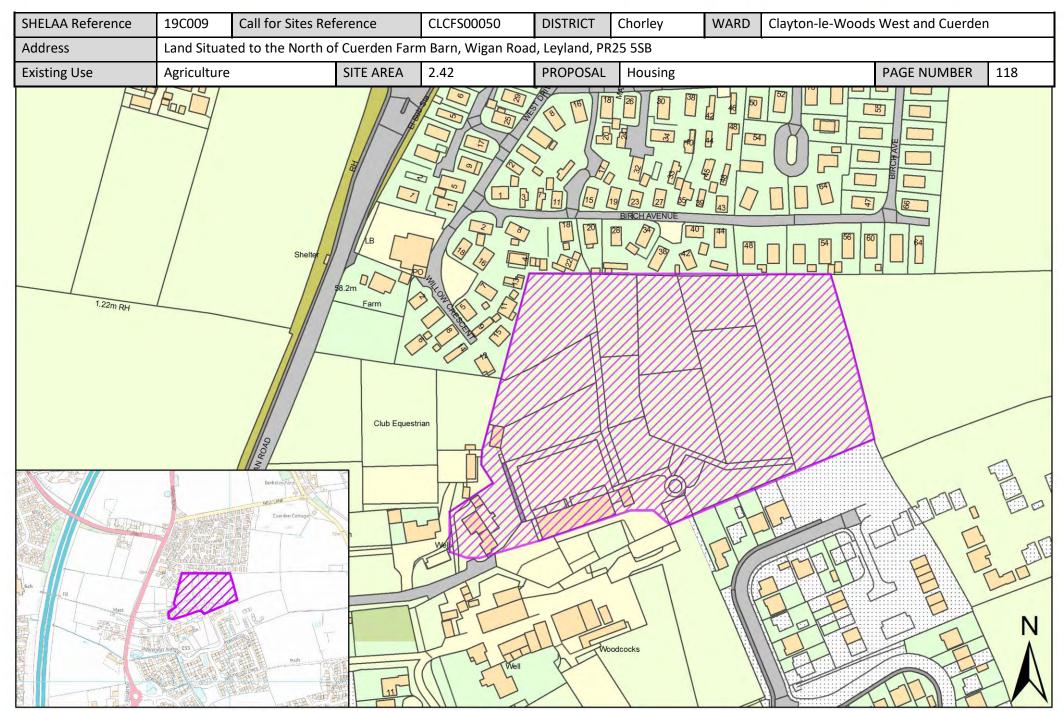

| Call for Sites<br>Reference | SHELAA<br>Reference | Site Address                                                                                               | District | Ward                                     | Site Area<br>(Hectares) | Existing Use | Proposal                                |
|-----------------------------|---------------------|------------------------------------------------------------------------------------------------------------|----------|------------------------------------------|-------------------------|--------------|-----------------------------------------|
| CLCFS00134                  | 19C040              | Hill Top Farm, Hill Top Lane, Whittle le<br>Woods                                                          | Chorley  | Clayton-le-Woods and<br>Whittle-le-Woods | 4.44                    | Agriculture  | Housing                                 |
| CLCFS00456b                 | 19C135              | <u>Land Immediately West and South of</u> <u>Foxglove Drive, Whittle-le-Woods, Chorley,</u> <u>PR6 7SG</u> | Chorley  | Clayton-le-Woods and<br>Whittle-le-Woods | 0.85                    | Agriculture  | Housing                                 |
| CLCFS00514b                 | 19C151              | <u>Land at Birchin Lane/Hill Top Lane, Whittle-Le-Woods, PR6 7QS</u>                                       | Chorley  | Clayton-le-Woods and Whittle-le-Woods    | 4.80                    | Agriculture  | Housing                                 |
| Not applicable              | 19C172              | West of Whittle-le-Woods, PR6 7TF-PR6 7DA                                                                  | Chorley  | Clayton-le-Woods and Whittle-le-Woods    | 52.59                   | Agriculture  | Housing                                 |
| CLCFS00026                  | 19C190p             | Recreational Ground, Off Manor Road,<br>Clayton-le-Woods, Chorley, PR6 7JR                                 | Chorley  | Clayton-le-Woods and Whittle-le-Woods    | 0.41                    | Other        | Protection                              |
| CLCFS00457b                 | 19C136              | Forsythia Drive, Clayton Green, Chorley, PR6 7EB                                                           | Chorley  | Clayton-le-Woods North                   | 0.36                    | Vacant       | Housing                                 |
| Not applicable              | 19C176              | Westwood Road, Clayton Brook, PR5 8LS                                                                      | Chorley  | Clayton-le-Woods North                   | 1.30                    | Vacant       | Housing                                 |
| CLCFS00050                  | 19C009              | <u>Land Situated to the North of Cuerden</u> <u>Farm Barn, Wigan Road, Leyland, PR25 5SB</u>               | Chorley  | Clayton-le-Woods West and Cuerden        | 2.42                    | Agriculture  | Housing                                 |
| CLCFS00080                  | 19C018              | <u>Land at Junction of Lydiate Lane and Wigan</u><br><u>Road, Leyland, PR2 5SA</u>                         | Chorley  | Clayton-le-Woods West and Cuerden        | 3.95                    | Unused       | Mixed Use:<br>Housing and<br>Employment |
| CLCFS00081                  | 19C019              | Land off Wigan Road, Leyland, PR25 5SB                                                                     | Chorley  | Clayton-le-Woods West and Cuerden        | 2.12                    | Agriculture  | Mixed Use:<br>Housing and<br>Employment |
| CLCFS00082                  | 19C020              | <u>Land off Brentwood Road, Anderton,</u><br><u>Chorley, PR6 9PL</u>                                       | Chorley  | Clayton-le-Woods West and Cuerden        | 6.47                    | Agriculture  | Housing                                 |
| CLCFS00164                  | 19C046              | <u>Land at Clock House Farm, Wigan Road,</u><br><u>Preston, PR5 6AT</u>                                    | Chorley  | Clayton-le-Woods West and Cuerden        | 10.86                   | Agriculture  | Housing                                 |
| CLCFS00229                  | 19C062              | Land South of Thorntree House, Wigan<br>Road, Leyland, PR25 5SB                                            | Chorley  | Clayton-le-Woods West and Cuerden        | 1.06                    | Unused       | Housing                                 |
| CLCFS00412                  | 19C128              | Land at Leyland Way/Wigan Road, PR25<br>4SE                                                                | Chorley  | Clayton-le-Woods West and Cuerden        | 5.07                    | Agriculture  | Employment                              |
| CLCFS00413                  | 19C129              | Shady Lane, Clayton-le-Woods, PR5 6BX                                                                      | Chorley  | Clayton-le-Woods West and Cuerden        | 10.03                   | Agriculture  | Housing                                 |