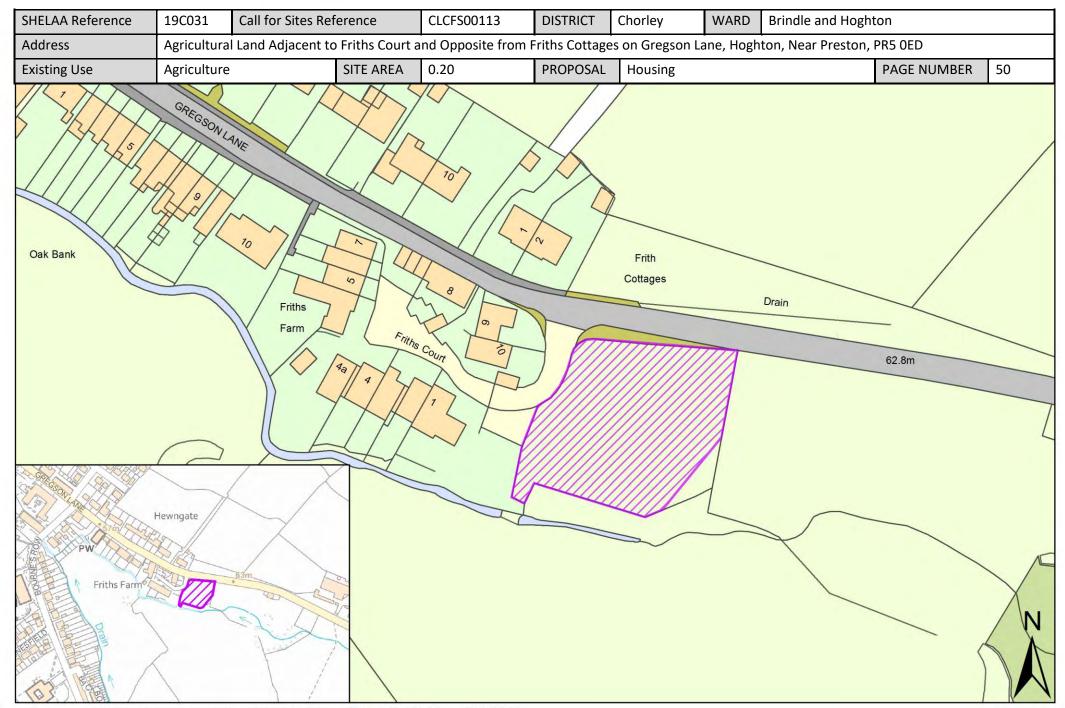

| Call for Sites<br>Reference | SHELAA<br>Reference | Site Address                                                                                                                          | District | Ward                | Site Area<br>(Hectares) | Existing Use | Proposal                                |
|-----------------------------|---------------------|---------------------------------------------------------------------------------------------------------------------------------------|----------|---------------------|-------------------------|--------------|-----------------------------------------|
| CLCFS00039                  | 19C008              | Land between Pear Tree Lane and Whinney Lane, Euxton, Chorley, PR7 6DS                                                                | Chorley  | Astley and Buckshaw | 4.94                    | Agriculture  | Other                                   |
| CLCFS00092                  | 19C025p             | Fields in Euxton between School Lane and Pear Tree Lane                                                                               | Chorley  | Astley and Buckshaw | 16.72                   | Agriculture  | Protection                              |
| CLCFS00186                  | 19C050              | Land at Euxton Park Golf Centre, Euxton Lane, Chorley, PR7 6DL                                                                        | Chorley  | Astley and Buckshaw | 8.06                    | Employment   | Employment                              |
| CLCFS00465b                 | 19C140              | Land Bounded by Ordnance Road, Buckshaw Parkway, Off Station Approach, Southern Commercial Area, Buckshaw Village, PR7 7EL            | Chorley  | Astley and Buckshaw | 2.77                    | Employment   | Housing                                 |
| CLCFS00504b                 | 19C150              | Land Bounded by Euxton Lane, Pear Tree Lane, Whinney Lane, Euxton, Chorley, PR7 6AQ                                                   | Chorley  | Astley and Buckshaw | 4.61                    | Agriculture  | Housing                                 |
| CLCFS00573b                 | 19C160              | Woodlands, Southport Road, Chorley, PR7  1NT                                                                                          | Chorley  | Astley and Buckshaw | 9.18                    | Other        | Mixed Use:<br>Housing and<br>Employment |
| Not applicable              | 19C164              | Euxton Lane, Chorley, PR7 1BF                                                                                                         | Chorley  | Astley and Buckshaw | 2.97                    | Vacant       | Employment                              |
| Not applicable              | 19C168              | Group 1, Buckshaw Village, PR7 7EY                                                                                                    | Chorley  | Astley and Buckshaw | 2.30                    | Vacant       | Employment                              |
| CLCFS00045                  | 19C197p             | Land Behind Buckshaw Primary School off Chancery Road, Astley Village, Chorley, PR7 1XP                                               | Chorley  | Astley and Buckshaw | 1.26                    | Vacant       | Protection                              |
| CLCFS00047                  | 19C199p             | Chancery Road, Astley Village, Chorley, PR7  1DH                                                                                      | Chorley  | Astley and Buckshaw | 2.24                    | Other        | Protection                              |
| CLCFS00052                  | 19C201p             | Chancery Road, Astley Village, Chorley, PR7  1DH                                                                                      | Chorley  | Astley and Buckshaw | 25.14                   | Agriculture  | Protection                              |
| CLCFS00065                  | 19C205p             | Land between Pear Tree Lane and Whinney Lane, Euxton, PR7 6DX                                                                         | Chorley  | Astley and Buckshaw | 21.29                   | Agriculture  | Protection                              |
| CLCFS00113                  | 19C031              | Agricultural Land Adjacent to Friths Court<br>and Opposite from Friths Cottages on<br>Gregson Lane, Hoghton, Near Preston, PR5<br>OED | Chorley  | Brindle and Hoghton | 0.20                    | Agriculture  | Housing                                 |
| CLCFS00131                  | 19C037              | Land South of the Straights, Hoghton, PR5 ODA                                                                                         | Chorley  | Brindle and Hoghton | 2.17                    | Agriculture  | Housing                                 |