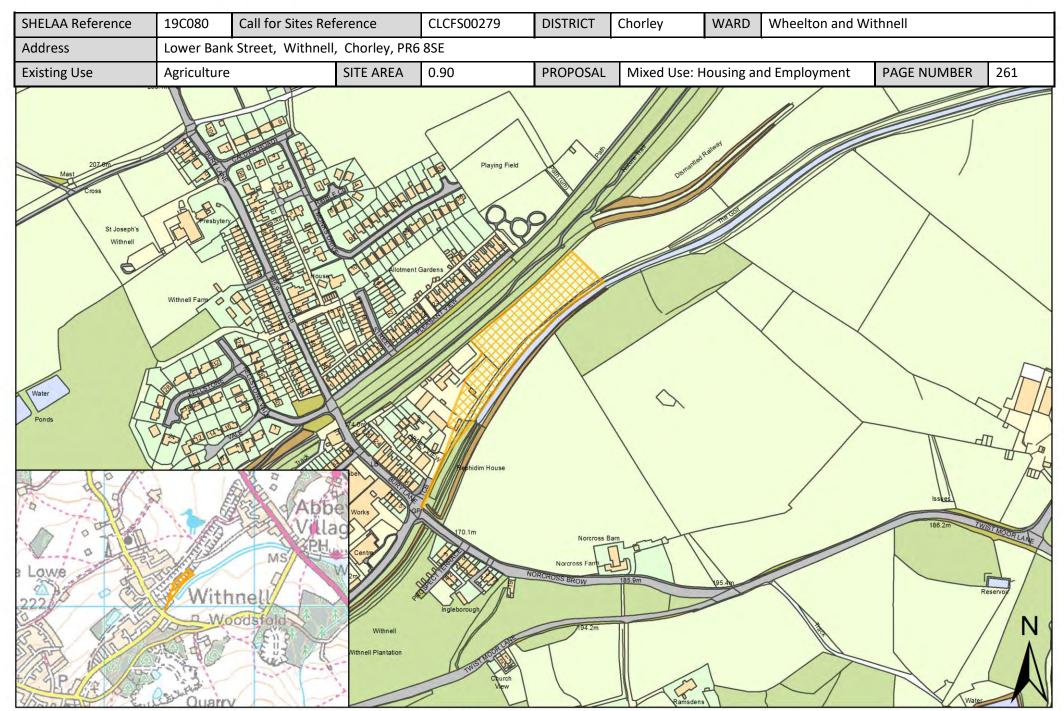

| Call for Sites<br>Reference | SHELAA<br>Reference | Site Address                                                             | District | Ward                  | Site Area<br>(Hectares) | Existing Use | Proposal                                |
|-----------------------------|---------------------|--------------------------------------------------------------------------|----------|-----------------------|-------------------------|--------------|-----------------------------------------|
| Not applicable              | 19C163              | Land to the North East of M61 junction (Gale Moss) Chorley, PR6 8AA      | Chorley  | Pennine               | 6.92                    | Agriculture  | Employment                              |
| Not applicable              | 19C180              | <u>Land East of Lucas Lane, Whittle-le-Woods, PR6 7DA</u>                | Chorley  | Pennine               | 7.28                    | Vacant       | Housing                                 |
| Not applicable              | 19C184              | Land off Blackburn Road, Wheelton, PR6<br>8EJ                            | Chorley  | Pennine               | 1.71                    | Vacant       | Housing                                 |
| CLCFS00022                  | 19C003              | Land to the South East of Dick Lane, Brinscall, Lancashire, PR6 8QL      | Chorley  | Wheelton and Withnell | 3.63                    | Agriculture  | Housing                                 |
| CLCFS00055                  | 19C010              | Withnell Fold Mill, Withnell Fold, Withnell, PR6 8BA                     | Chorley  | Wheelton and Withnell | 2.86                    | Unused       | Mixed Use:<br>Housing and<br>Employment |
| CLCFS00112                  | 19C030              | Land Lying to the West of No 1 Whins Lane,<br>Wheelton, Chorley, PR6 8HN | Chorley  | Wheelton and Withnell | 0.50                    | Vacant       | Housing                                 |
| CLCFS00188                  | 19C051              | Land North of Briers Lane, Wheelton,<br>Chorley, PR6 8JW                 | Chorley  | Wheelton and Withnell | 28.82                   | Agriculture  | Housing                                 |
| CLCFS00194                  | 19C052              | Land off Sandy Lane, Brinscall, PR6 8SX                                  | Chorley  | Wheelton and Withnell | 1.90                    | Agriculture  | Housing                                 |
| CLCFS00279                  | 19C080              | Lower Bank Street, Withnell, Chorley, PR6<br>8SE                         | Chorley  | Wheelton and Withnell | 0.90                    | Agriculture  | Mixed Use:<br>Housing and<br>Employment |
| CLCFS00282                  | 19C082              | Drinkwater Farm, Windsor Drive, Brinscall,<br>Chorley, PR6 8PX           | Chorley  | Wheelton and Withnell | 0.65                    | Residential  | Housing                                 |
| CLCFS00298                  | 19C095              | <u>Land off Sandringham Drive, Brinscall,</u><br><u>Chorley, PR6 8SU</u> | Chorley  | Wheelton and Withnell | 5.41                    | Agriculture  | Housing                                 |
| CLCFS00461b                 | 19C138              | Land to the South of Maple Avenue, Brinscall, Chorley, PR6 8QW           | Chorley  | Wheelton and Withnell | 3.39                    | Agriculture  | Housing                                 |
| CLCFS00462b                 | 19C139              | Land South of School Lane, Brinscall,<br>Chorley, PR6 8PS                | Chorley  | Wheelton and Withnell | 7.60                    | Agriculture  | Housing                                 |
| CLCFS00534b                 | 19C154              | Land off Chorley Road Wheelton, PR6 8HS                                  | Chorley  | Wheelton and Withnell | 1.66                    | Agriculture  | Housing                                 |
| Not applicable              | 19C185              | Land off Bolton Road, Abbey Village, PR6<br>8DP                          | Chorley  | Wheelton and Withnell | 1.49                    | Vacant       | Housing                                 |