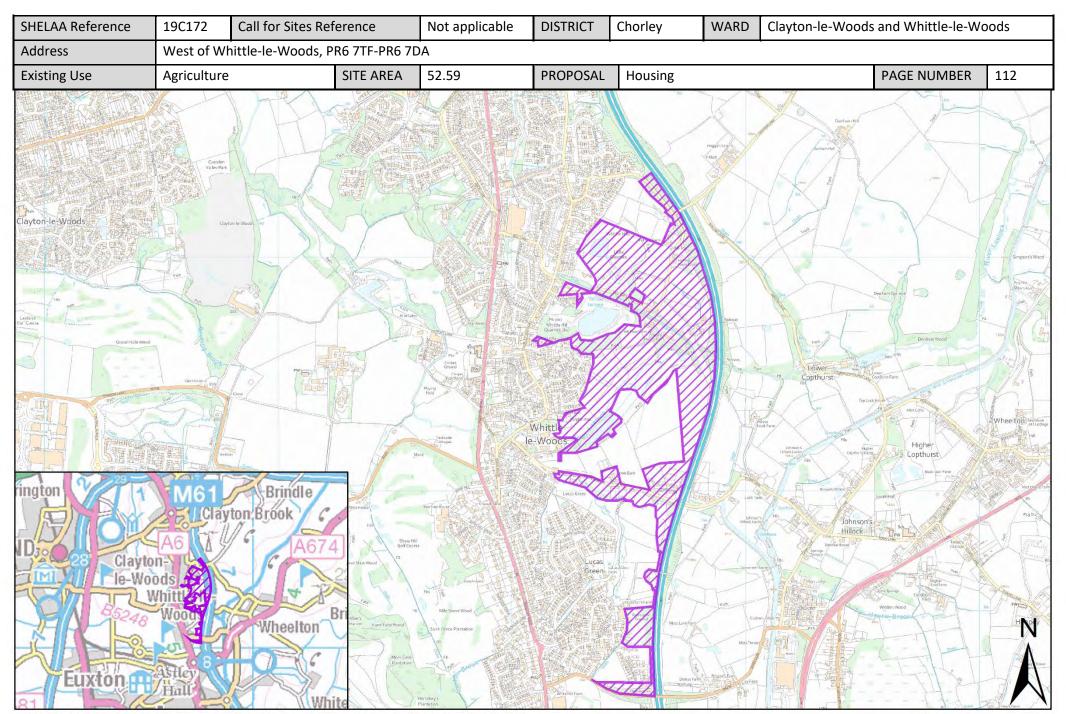

| Call for Sites<br>Reference | SHELAA<br>Reference | Site Address                                                                                               | District | Ward                                     | Site Area<br>(Hectares) | Existing Use | Proposal                                |
|-----------------------------|---------------------|------------------------------------------------------------------------------------------------------------|----------|------------------------------------------|-------------------------|--------------|-----------------------------------------|
| CLCFS00134                  | 19C040              | Hill Top Farm, Hill Top Lane, Whittle le<br>Woods                                                          | Chorley  | Clayton-le-Woods and<br>Whittle-le-Woods | 4.44                    | Agriculture  | Housing                                 |
| CLCFS00456b                 | 19C135              | <u>Land Immediately West and South of</u> <u>Foxglove Drive, Whittle-le-Woods, Chorley,</u> <u>PR6 7SG</u> | Chorley  | Clayton-le-Woods and<br>Whittle-le-Woods | 0.85                    | Agriculture  | Housing                                 |
| CLCFS00514b                 | 19C151              | <u>Land at Birchin Lane/Hill Top Lane, Whittle-Le-Woods, PR6 7QS</u>                                       | Chorley  | Clayton-le-Woods and Whittle-le-Woods    | 4.80                    | Agriculture  | Housing                                 |
| Not applicable              | 19C172              | West of Whittle-le-Woods, PR6 7TF-PR6 7DA                                                                  | Chorley  | Clayton-le-Woods and Whittle-le-Woods    | 52.59                   | Agriculture  | Housing                                 |
| CLCFS00026                  | 19C190p             | Recreational Ground, Off Manor Road,<br>Clayton-le-Woods, Chorley, PR6 7JR                                 | Chorley  | Clayton-le-Woods and Whittle-le-Woods    | 0.41                    | Other        | Protection                              |
| CLCFS00457b                 | 19C136              | Forsythia Drive, Clayton Green, Chorley, PR6 7EB                                                           | Chorley  | Clayton-le-Woods North                   | 0.36                    | Vacant       | Housing                                 |
| Not applicable              | 19C176              | Westwood Road, Clayton Brook, PR5 8LS                                                                      | Chorley  | Clayton-le-Woods North                   | 1.30                    | Vacant       | Housing                                 |
| CLCFS00050                  | 19C009              | <u>Land Situated to the North of Cuerden</u> <u>Farm Barn, Wigan Road, Leyland, PR25 5SB</u>               | Chorley  | Clayton-le-Woods West and Cuerden        | 2.42                    | Agriculture  | Housing                                 |
| CLCFS00080                  | 19C018              | <u>Land at Junction of Lydiate Lane and Wigan</u><br><u>Road, Leyland, PR2 5SA</u>                         | Chorley  | Clayton-le-Woods West and Cuerden        | 3.95                    | Unused       | Mixed Use:<br>Housing and<br>Employment |
| CLCFS00081                  | 19C019              | Land off Wigan Road, Leyland, PR25 5SB                                                                     | Chorley  | Clayton-le-Woods West and Cuerden        | 2.12                    | Agriculture  | Mixed Use:<br>Housing and<br>Employment |
| CLCFS00082                  | 19C020              | <u>Land off Brentwood Road, Anderton,</u><br><u>Chorley, PR6 9PL</u>                                       | Chorley  | Clayton-le-Woods West and Cuerden        | 6.47                    | Agriculture  | Housing                                 |
| CLCFS00164                  | 19C046              | <u>Land at Clock House Farm, Wigan Road,</u><br><u>Preston, PR5 6AT</u>                                    | Chorley  | Clayton-le-Woods West and Cuerden        | 10.86                   | Agriculture  | Housing                                 |
| CLCFS00229                  | 19C062              | Land South of Thorntree House, Wigan<br>Road, Leyland, PR25 5SB                                            | Chorley  | Clayton-le-Woods West and Cuerden        | 1.06                    | Unused       | Housing                                 |
| CLCFS00412                  | 19C128              | Land at Leyland Way/Wigan Road, PR25<br>4SE                                                                | Chorley  | Clayton-le-Woods West and Cuerden        | 5.07                    | Agriculture  | Employment                              |
| CLCFS00413                  | 19C129              | Shady Lane, Clayton-le-Woods, PR5 6BX                                                                      | Chorley  | Clayton-le-Woods West and Cuerden        | 10.03                   | Agriculture  | Housing                                 |