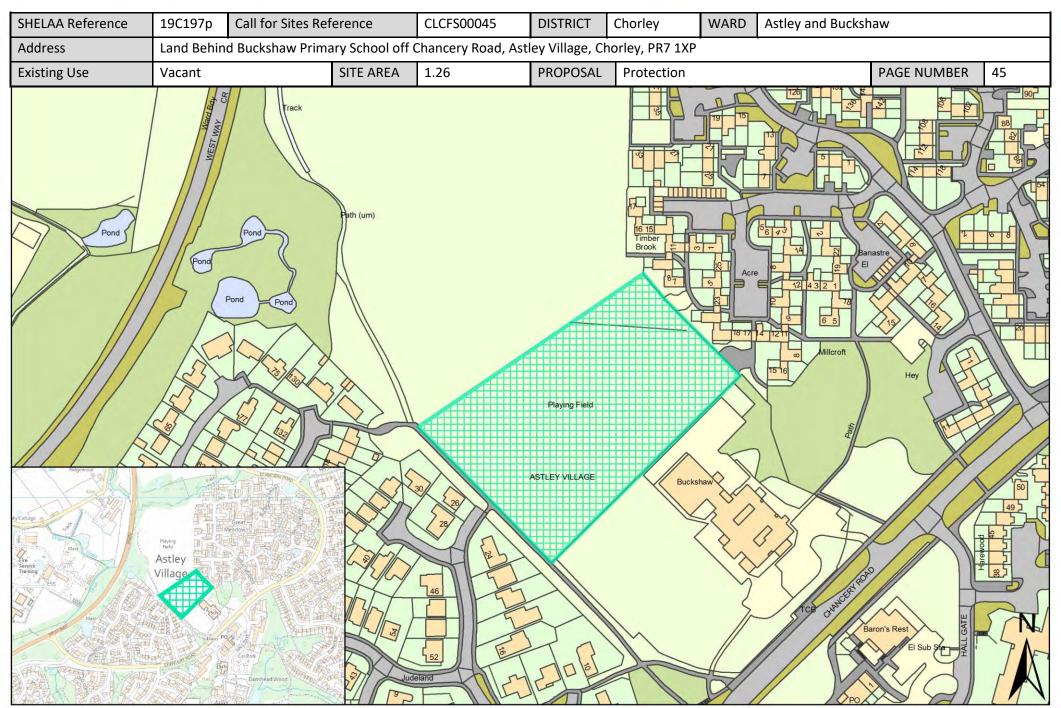

# Site Plans: Astley and Buckshaw Ward, Chorley

This section includes maps of the following sites.

| Call for Sites<br>Reference | SHELAA<br>Reference | Site Address                                                                                                               | District | Ward                | Site Area<br>(Hectares) | Existing Use | Proposal                                |
|-----------------------------|---------------------|----------------------------------------------------------------------------------------------------------------------------|----------|---------------------|-------------------------|--------------|-----------------------------------------|
| CLCFS00039                  | 19C008              | Land between Pear Tree Lane and Whinney Lane, Euxton, Chorley, PR7 6DS                                                     | Chorley  | Astley and Buckshaw | 4.94                    | Agriculture  | Other                                   |
| CLCFS00092                  | 19C025p             | Fields in Euxton between School Lane and Pear Tree Lane                                                                    | Chorley  | Astley and Buckshaw | 16.72                   | Agriculture  | Protection                              |
| CLCFS00186                  | 19C050              | Land at Euxton Park Golf Centre, Euxton<br>Lane, Chorley, PR7 6DL                                                          | Chorley  | Astley and Buckshaw | 8.06                    | Employment   | Employment                              |
| CLCFS00465b                 | 19C140              | Land Bounded by Ordnance Road, Buckshaw Parkway, Off Station Approach, Southern Commercial Area, Buckshaw Village, PR7 7EL | Chorley  | Astley and Buckshaw | 2.77                    | Employment   | Housing                                 |
| CLCFS00504b                 | 19C150              | Land Bounded by Euxton Lane, Pear Tree<br>Lane, Whinney Lane, Euxton, Chorley, PR7<br>6AQ                                  | Chorley  | Astley and Buckshaw | 4.61                    | Agriculture  | Housing                                 |
| CLCFS00573b                 | 19C160              | Woodlands, Southport Road, Chorley, PR7<br>1NT                                                                             | Chorley  | Astley and Buckshaw | 9.18                    | Other        | Mixed Use:<br>Housing and<br>Employment |
| Not applicable              | 19C164              | Euxton Lane, Chorley, PR7 1BF                                                                                              | Chorley  | Astley and Buckshaw | 2.97                    | Vacant       | Employment                              |
| Not applicable              | 19C168              | Group 1, Buckshaw Village, PR7 7EY                                                                                         | Chorley  | Astley and Buckshaw | 2.30                    | Vacant       | Employment                              |
| CLCFS00045                  | 19C197p             | Land Behind Buckshaw Primary School off<br>Chancery Road, Astley Village, Chorley, PR7<br>1XP                              | Chorley  | Astley and Buckshaw | 1.26                    | Vacant       | Protection                              |
| CLCFS00047                  | 19C199p             | Chancery Road, Astley Village, Chorley, PR7<br>1DH                                                                         | Chorley  | Astley and Buckshaw | 2.24                    | Other        | Protection                              |
| CLCFS00052                  | 19C201p             | Chancery Road, Astley Village, Chorley, PR7<br>1DH                                                                         | Chorley  | Astley and Buckshaw | 25.14                   | Agriculture  | Protection                              |
| CLCFS00065                  | 19C205p             | Land between Pear Tree Lane and Whinney Lane, Euxton, PR7 6DX                                                              | Chorley  | Astley and Buckshaw | 21.29                   | Agriculture  | Protection                              |