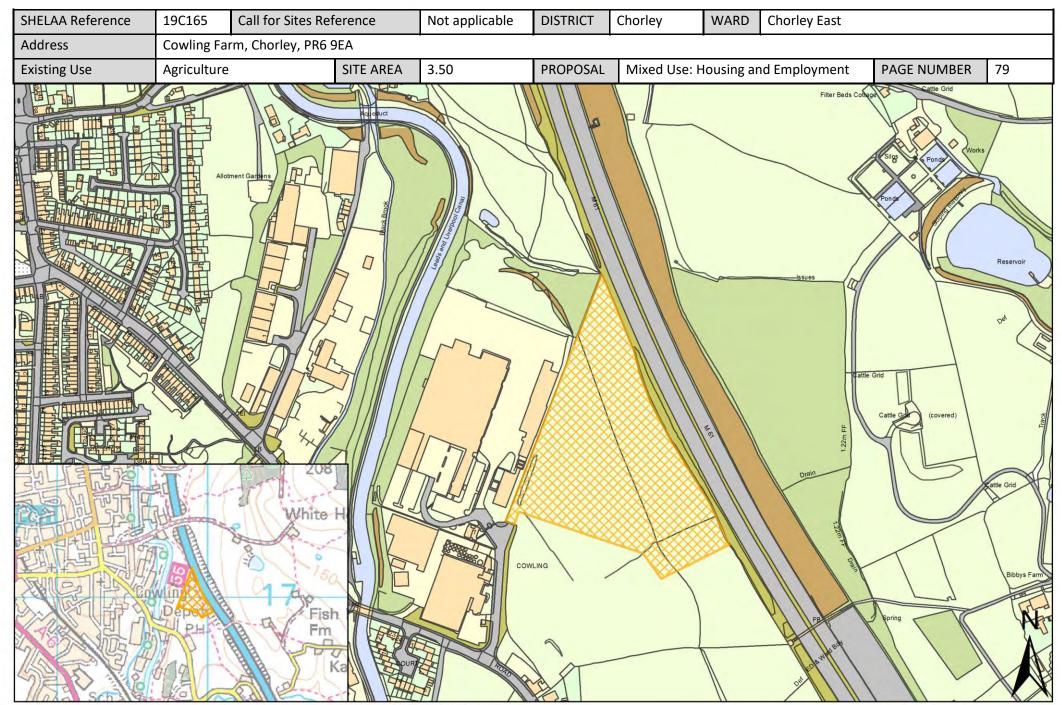

| Call for Sites<br>Reference | SHELAA<br>Reference | Site Address                                                             | District | Ward               | Site Area<br>(Hectares) | Existing Use | Proposal                                |
|-----------------------------|---------------------|--------------------------------------------------------------------------|----------|--------------------|-------------------------|--------------|-----------------------------------------|
| CLCFS00395                  | 19C122              | Camelot Theme Park, Park Hall Road,<br>Charnock Richard, Chorley PR7 5LP | Chorley  | Chisnall           | 52.15                   | Unused       | Mixed Use:<br>Housing and<br>Employment |
| CLCFS00475b                 | 19C144              | Charter Lane, Charnock Richard, PR7 5LZ                                  | Chorley  | Chisnall           | 3.45                    | Agriculture  | Housing                                 |
| Not applicable              | 19C181              | Pole Green Nurseries, Charnock Richard,<br>PR7 5NH                       | Chorley  | Chisnall           | 0.91                    | Agriculture  | Housing                                 |
| CLCFS00028                  | 19C006              | Froom Street, Chorley, PR6 0AN                                           | Chorley  | Chorley East       | 2.51                    | Vacant       | Housing                                 |
| CLCFS00296                  | 19C093              | Cowling Farm, Cowling Brow, Chorley, PR6 9EA                             | Chorley  | Chorley East       | 6.10                    | Agriculture  | Housing                                 |
| CLCFS00311                  | 19C100              | Land at Bagganley Lane, Chorley, PR6 0EA                                 | Chorley  | Chorley East       | 19.57                   | Vacant       | Mixed Use:<br>Housing and<br>Employment |
| CLCFS00397                  | 19C124              | Crosse Hall Lane, Chorley, PR6 9AD                                       | Chorley  | Chorley East       | 2.84                    | Agriculture  | Housing                                 |
| CLCFS00401                  | 19C125              | Golden Meadow Farm, Chapel Lane,<br>Coppull, PR7 4PG                     | Chorley  | Chorley East       | 3.55                    | Vacant       | Housing                                 |
| Not applicable              | 19C165              | Cowling Farm, Chorley, PR6 9EA                                           | Chorley  | Chorley East       | 3.50                    | Agriculture  | Mixed Use:<br>Housing and<br>Employment |
| Not applicable              | 19C171              | East of M61, Chorley, PR6 9AR                                            | Chorley  | Chorley East       | 10.36                   | Employment   | Mixed Use:<br>Housing and<br>Employment |
| CLCFS00124                  | 19C036              | East side of Blackburn Roadd, Chorley, PR6<br>8TP                        | Chorley  | Chorley North East | 27.76                   | Vacant       | Housing                                 |
| CLCFS00255                  | 19C069              | Land North of 119 Heapey Rd, Chorley, PR6<br>9BJ                         | Chorley  | Chorley North East | 6.74                    | Agriculture  | Housing                                 |
| CLCFS00338                  | 19C109              | Land at Little Knowley Farm, Heapey Road,<br>Chorley, PR6 9BQ            | Chorley  | Chorley North East | 24.21                   | Agriculture  | Housing                                 |
| CLCFS00377                  | 19C117              | Land East of Blackburn Road (B6228),<br>Chorley, PR6 8TG                 | Chorley  | Chorley North East | 27.76                   | Agriculture  | Housing                                 |
| CLCFS00381                  | 19C119              | Land South of Heapey Road, Chorley, PR6 9BQ                              | Chorley  | Chorley North East | 5.62                    | Agriculture  | Housing                                 |
| CLCFS00385                  | 19C120              | Land East of Blackburn Brow, Chorley                                     | Chorley  | Chorley North East | 19.51                   | Agriculture  | Housing                                 |