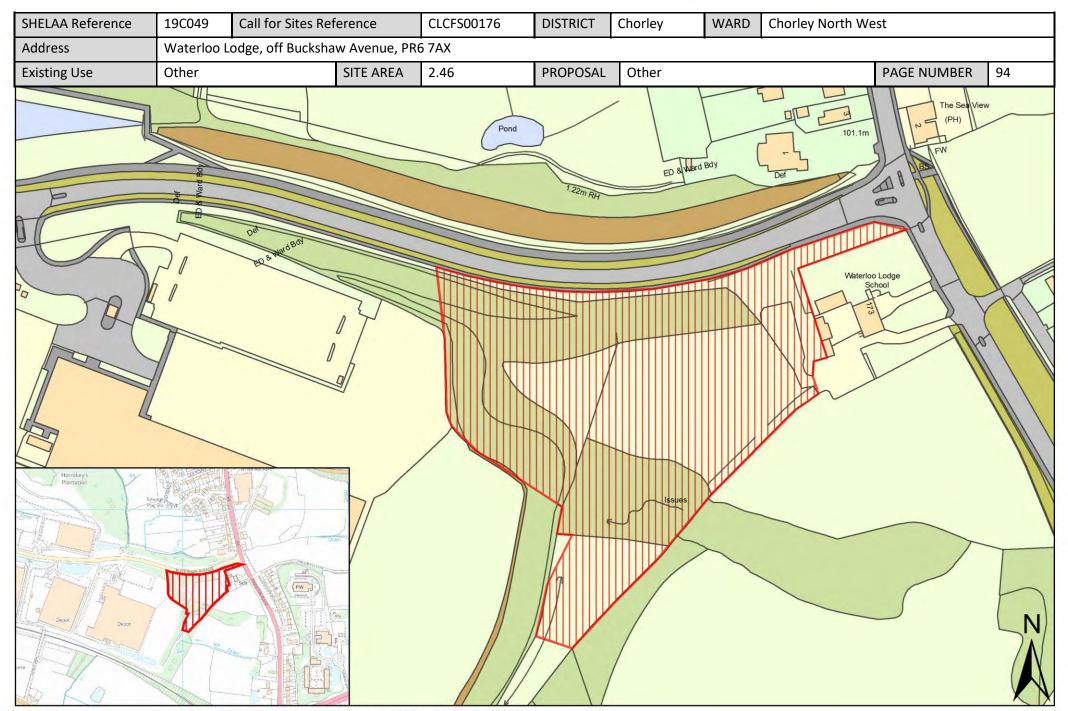

| Call for Sites<br>Reference | SHELAA<br>Reference | Site Address                                                            | District | Ward                                     | Site Area<br>(Hectares) | Existing Use | Proposal   |
|-----------------------------|---------------------|-------------------------------------------------------------------------|----------|------------------------------------------|-------------------------|--------------|------------|
| Not applicable              | 19C161              | Great Knowley, Chorley, PR6 8TH                                         | Chorley  | Chorley North East                       | 23.70                   | Agriculture  | Housing    |
| Not applicable              | 19C162              | Botany Bay, Chorley, PR6 9AF                                            | Chorley  | Chorley North East                       | 8.82                    | Vacant       | Other      |
| Not applicable              | 19C174              | Cabbage Hall Fields, Chorley, PR6 7DE                                   | Chorley  | Chorley North East                       | 0.63                    | Vacant       | Housing    |
| Not applicable              | 19C175              | Land Adjacent to Northgate Drive, Chorley, PR6 0JH                      | Chorley  | Chorley North East                       | 0.75                    | Vacant       | Housing    |
| Not applicable              | 19C188              | Bengal Street Depot, PR7 1SA                                            | Chorley  | Chorley North East                       | 0.69                    | Employment   | Employment |
| CLCFS00176                  | 19C049              | Waterloo Lodge, off Buckshaw Avenue,<br>PR6 7AX                         | Chorley  | Chorley North West                       | 2.46                    | Other        | Other      |
| Not applicable              | 19C166              | Land at Ackhurst Business Park, Chorley, PR7 1NW                        | Chorley  | Chorley North West                       | 0.48                    | Vacant       | Employment |
| Not applicable              | 19C167              | The Revolution, Buckshaw Avenue, Buckshaw Village, PR6 7AJ              | Chorley  | Chorley North West                       | 2.88                    | Vacant       | Employment |
| Not applicable              | 19C187              | <u>Former Service Station, Preston Road,</u><br><u>Chorley, PR7 1PN</u> | Chorley  | Chorley North West                       | 0.16                    | Vacant       | Housing    |
| CLCFS00175                  | 19C048              | Land off Burgh Lane South, Chorley, PR7<br>3TJ                          | Chorley  | Chorley South West                       | 1.92                    | Agriculture  | Housing    |
| CLCFS00201                  | 19C056              | Whittle Hill Quarry, Hill Top Lane, Whittle-<br>le-Woods, Chorley       | Chorley  | Chorley South West                       | 6.04                    | Other        | Housing    |
| CLCFS00202                  | 19C057              | Land West of Burgh Lane South, Chorley, PR7 3TN                         | Chorley  | Chorley South West                       | 2.92                    | Agriculture  | Housing    |
| CLCFS00286                  | 19C085              | Eaves Green, Land off Lower Burgh Lane,<br>Chorley, PR7 3TN             | Chorley  | Chorley South West                       | 2.07                    | Unused       | Housing    |
| Not applicable              | 19C173              | Eaves Green, Chorley (Remainder of Allocation), PR7 3TQ-PR7 3TJ         | Chorley  | Chorley South West                       | 7.99                    | Vacant       | Housing    |
| CLCFS00014                  | 19C001              | Town Lane, Whittle-le-Woods, PR6 7DJ                                    | Chorley  | Clayton-le-Woods and Whittle-le-Woods    | 13.01                   | Agriculture  | Housing    |
| CLCFS00105                  | 19C026              | Land at Dawson Lane, Buckshaw Village,<br>PR6 7DT                       | Chorley  | Clayton-le-Woods and<br>Whittle-le-Woods | 2.93                    | Unused       | Housing    |
| CLCFS00106                  | 19C027              | Hill Top Farm Land, Birchin Lane, Whittle Le Woods, PR6 7QS             | Chorley  | Clayton-le-Woods and Whittle-le-Woods    | 4.37                    | Agriculture  | Housing    |
| CLCFS00120                  | 19C034              | Hill Top Farm, Whittle le Woods, Chorley, PR6 7QS                       | Chorley  | Clayton-le-Woods and<br>Whittle-le-Woods | 0.22                    | Vacant       | Housing    |