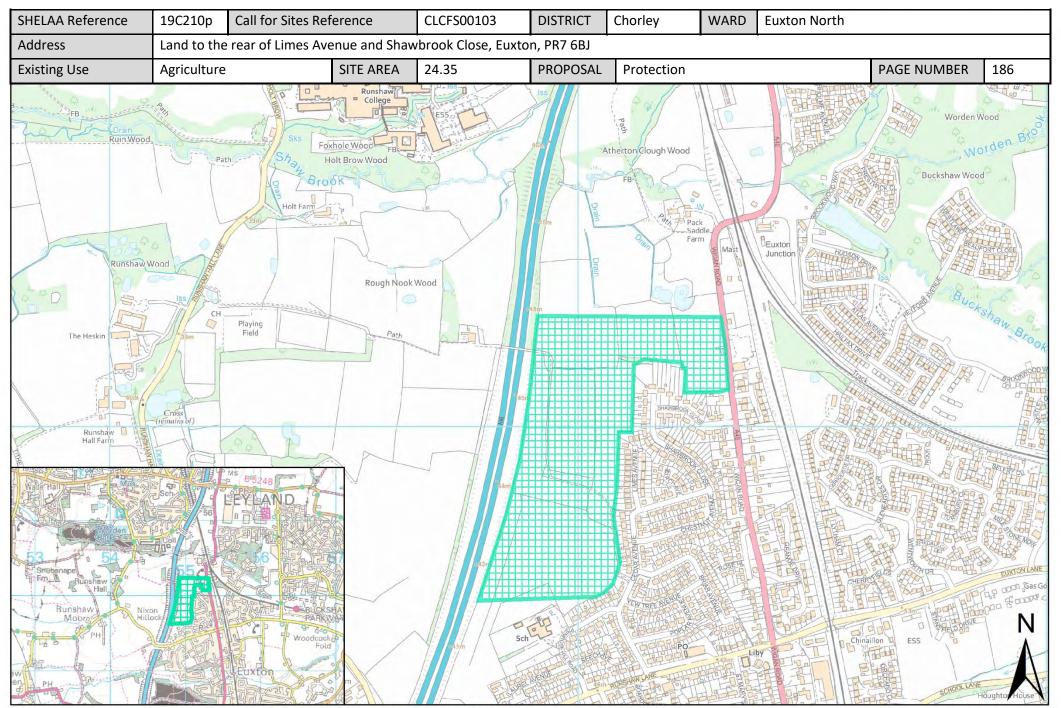

| Call for Sites<br>Reference | SHELAA<br>Reference | Site Address                                                                                | District | Ward         | Site Area<br>(Hectares) | Existing Use | Proposal   |
|-----------------------------|---------------------|---------------------------------------------------------------------------------------------|----------|--------------|-------------------------|--------------|------------|
| CLCFS00067                  | 19C207p             | Land Adjacent School Lane/Pear Tree Lane, PR7 6NG                                           | Chorley  | Euxton North | 12.61                   | Agriculture  | Protection |
| CLCFS00068                  | 19C208p             | Land between The Croft and Dawber's Lane (to the east of the M6) Euxton, PR7 6LH            | Chorley  | Euxton North | 45.39                   | Agriculture  | Protection |
| CLCFS00069                  | 19C209p             | Land between The Croft and Dawber's Lane (to the east of the M6) Euxton, PR7 6LH            | Chorley  | Euxton North | 38.65                   | Agriculture  | Protection |
| CLCFS00103                  | 19C210p             | Land to the rear of Limes Avenue and<br>Shawbrook Close, Euxton, PR7 6BJ                    | Chorley  | Euxton North | 24.35                   | Agriculture  | Protection |
| CLCFS00108                  | 19C211p             | Land to Rear of Shawbrook Close, Limes Avenue and Cedar Avenue, Euxton, PR7 6BJ             | Chorley  | Euxton North | 28.73                   | Agriculture  | Protection |
| CLCFS00141                  | 19C214p             | Land behind The Croft, PR7 6LH                                                              | Chorley  | Euxton North | 75.19                   | Agriculture  | Protection |
| CLCFS00143                  | 19C215p             | Land behind The Croft, PR7 6LH                                                              | Chorley  | Euxton North | 75.19                   | Agriculture  | Protection |
| CLCFS00212                  | 19C218p             | Land behind Limes Avenue in Euxton, PR7 6BJ                                                 | Chorley  | Euxton North | 15.74                   | Agriculture  | Protection |
| CLCFS00218                  | 19C221p             | Land behind Limes Avenue in Euxton, PR7 6BJ                                                 | Chorley  | Euxton North | 28.87                   | Agriculture  | Protection |
| CLCFS00219                  | 19C222p             | Fields behind Limes Avenue and<br>Shawbrook Close, PR7 6BJ                                  | Chorley  | Euxton North | 30.63                   | Agriculture  | Protection |
| CLCFS00264                  | 19C223p             | Land Behind The Croft, from Runshaw Lane<br>to Dawbers Lane and Millenium Green, PR7<br>6LA | Chorley  | Euxton North | 70.25                   | Agriculture  | Protection |
| CLCFS00347                  | 19C225p             | Land behind The Croft, Euxton, PR7 6LA                                                      | Chorley  | Euxton North | 75.19                   | Agriculture  | Protection |
| CLCFS00408                  | 19C226p             | Land to rear of The Croft, from Runshaw Lane to Dawbers Lane and Millennium Green, PR7 6LA  | Chorley  | Euxton North | 70.18                   | Agriculture  | Protection |
| CLCFS00268                  | 19C075              | Land South of Dunrobin Drive, Euxton, PR7 6LP                                               | Chorley  | Euxton South | 2.01                    | Vacant       | Housing    |
| CLCFS00277                  | 19C078              | Euxton Lane, Chorley, PR7 6DJ                                                               | Chorley  | Euxton South | 46.99                   | Agriculture  | Housing    |
| CLCFS00289                  | 19C086              | Land to the East of Pear Tree Lane, Chorley, PR7 6DT                                        | Chorley  | Euxton South | 4.84                    | Agriculture  | Housing    |
| CLCFS00294                  | 19C091              | Ashlea, Dawbers Lane, Euxton, Chorley, PR7 6EN                                              | Chorley  | Euxton South | 0.42                    | Agriculture  | Other      |