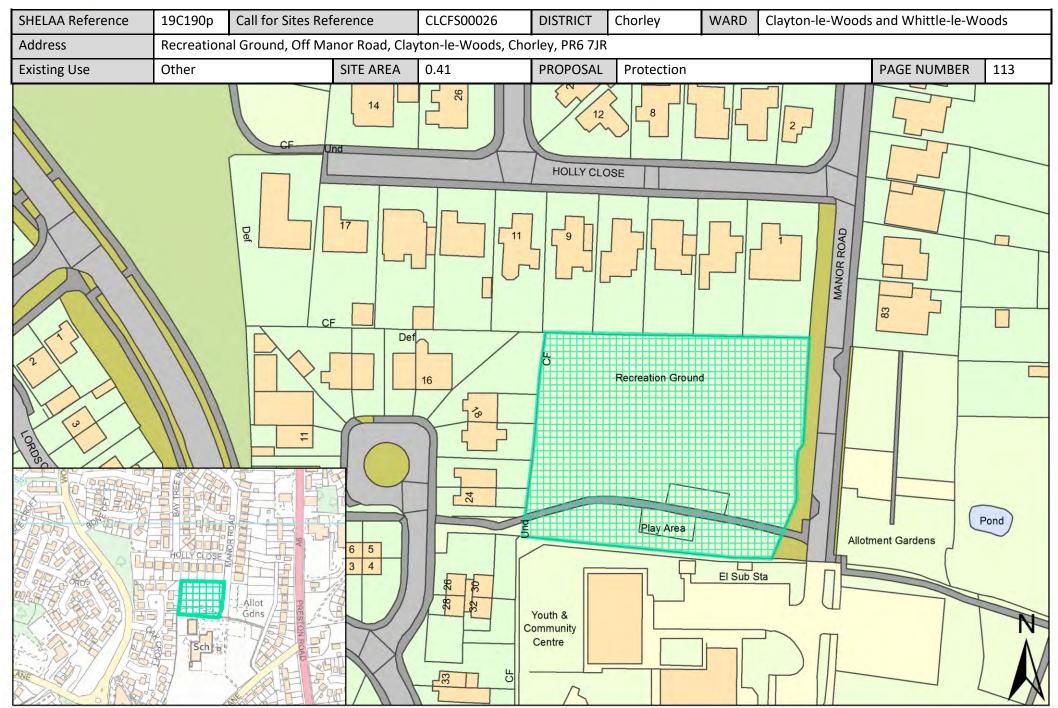

| Call for Sites<br>Reference | SHELAA<br>Reference | Site Address                                                                                               | District | Ward                                     | Site Area<br>(Hectares) | Existing Use | Proposal                                |
|-----------------------------|---------------------|------------------------------------------------------------------------------------------------------------|----------|------------------------------------------|-------------------------|--------------|-----------------------------------------|
| CLCFS00134                  | 19C040              | Hill Top Farm, Hill Top Lane, Whittle le<br>Woods                                                          | Chorley  | Clayton-le-Woods and<br>Whittle-le-Woods | 4.44                    | Agriculture  | Housing                                 |
| CLCFS00456b                 | 19C135              | <u>Land Immediately West and South of</u> <u>Foxglove Drive, Whittle-le-Woods, Chorley,</u> <u>PR6 7SG</u> | Chorley  | Clayton-le-Woods and<br>Whittle-le-Woods | 0.85                    | Agriculture  | Housing                                 |
| CLCFS00514b                 | 19C151              | <u>Land at Birchin Lane/Hill Top Lane, Whittle-Le-Woods, PR6 7QS</u>                                       | Chorley  | Clayton-le-Woods and Whittle-le-Woods    | 4.80                    | Agriculture  | Housing                                 |
| Not applicable              | 19C172              | West of Whittle-le-Woods, PR6 7TF-PR6 7DA                                                                  | Chorley  | Clayton-le-Woods and Whittle-le-Woods    | 52.59                   | Agriculture  | Housing                                 |
| CLCFS00026                  | 19C190p             | Recreational Ground, Off Manor Road,<br>Clayton-le-Woods, Chorley, PR6 7JR                                 | Chorley  | Clayton-le-Woods and Whittle-le-Woods    | 0.41                    | Other        | Protection                              |
| CLCFS00457b                 | 19C136              | Forsythia Drive, Clayton Green, Chorley, PR6 7EB                                                           | Chorley  | Clayton-le-Woods North                   | 0.36                    | Vacant       | Housing                                 |
| Not applicable              | 19C176              | Westwood Road, Clayton Brook, PR5 8LS                                                                      | Chorley  | Clayton-le-Woods North                   | 1.30                    | Vacant       | Housing                                 |
| CLCFS00050                  | 19C009              | <u>Land Situated to the North of Cuerden</u> <u>Farm Barn, Wigan Road, Leyland, PR25 5SB</u>               | Chorley  | Clayton-le-Woods West and Cuerden        | 2.42                    | Agriculture  | Housing                                 |
| CLCFS00080                  | 19C018              | <u>Land at Junction of Lydiate Lane and Wigan</u><br><u>Road, Leyland, PR2 5SA</u>                         | Chorley  | Clayton-le-Woods West and Cuerden        | 3.95                    | Unused       | Mixed Use:<br>Housing and<br>Employment |
| CLCFS00081                  | 19C019              | Land off Wigan Road, Leyland, PR25 5SB                                                                     | Chorley  | Clayton-le-Woods West and Cuerden        | 2.12                    | Agriculture  | Mixed Use:<br>Housing and<br>Employment |
| CLCFS00082                  | 19C020              | <u>Land off Brentwood Road, Anderton,</u><br><u>Chorley, PR6 9PL</u>                                       | Chorley  | Clayton-le-Woods West and Cuerden        | 6.47                    | Agriculture  | Housing                                 |
| CLCFS00164                  | 19C046              | <u>Land at Clock House Farm, Wigan Road,</u><br><u>Preston, PR5 6AT</u>                                    | Chorley  | Clayton-le-Woods West and Cuerden        | 10.86                   | Agriculture  | Housing                                 |
| CLCFS00229                  | 19C062              | Land South of Thorntree House, Wigan<br>Road, Leyland, PR25 5SB                                            | Chorley  | Clayton-le-Woods West and Cuerden        | 1.06                    | Unused       | Housing                                 |
| CLCFS00412                  | 19C128              | Land at Leyland Way/Wigan Road, PR25<br>4SE                                                                | Chorley  | Clayton-le-Woods West and Cuerden        | 5.07                    | Agriculture  | Employment                              |
| CLCFS00413                  | 19C129              | Shady Lane, Clayton-le-Woods, PR5 6BX                                                                      | Chorley  | Clayton-le-Woods West and Cuerden        | 10.03                   | Agriculture  | Housing                                 |