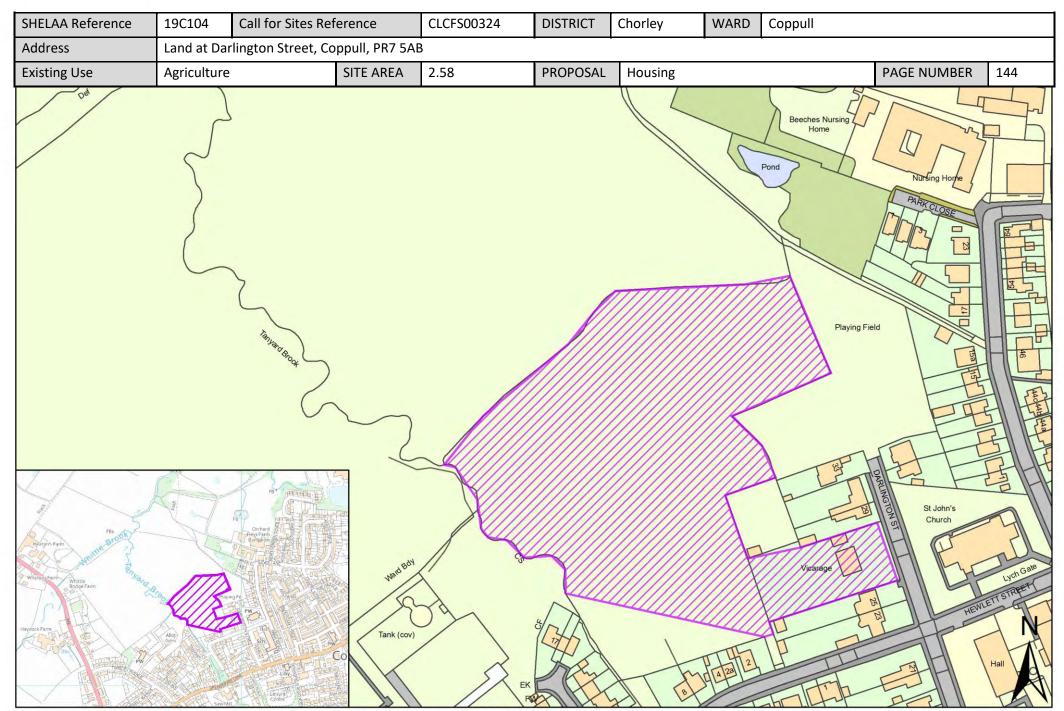

| Call for Sites<br>Reference | SHELAA<br>Reference | Site Address                                                                                                             | District | Ward                              | Site Area<br>(Hectares) | Existing Use | Proposal                                |
|-----------------------------|---------------------|--------------------------------------------------------------------------------------------------------------------------|----------|-----------------------------------|-------------------------|--------------|-----------------------------------------|
| CLCFS00442b                 | 19C130              | LAND ADJACENT WIGAN ROAD, CLAYTON LE WOODS, PR25 5TU                                                                     | Chorley  | Clayton-le-Woods West and Cuerden | 1.76                    | Agriculture  | Housing                                 |
| CLCFS00444b                 | 19C131              | LAND ADJACENT WIGAN ROAD, CLAYTON LE WOODS, PR25 5TU                                                                     | Chorley  | Clayton-le-Woods West and Cuerden | 2.25                    | Agriculture  | Housing                                 |
| CLCFS00533b                 | 19C153              | <u>Cuerden Hall, Sue Ryder Neurological Care</u><br><u>Centre, Shady Lane, Bamber Bridge,</u><br><u>Preston, PR5 6AZ</u> | Chorley  | Clayton-le-Woods West and Cuerden | 6.71                    | Residential  | Mixed Use:<br>Housing and<br>Employment |
| Not applicable              | 19C177              | <u>Land East of Wigan Road, Clayton-le-</u><br><u>Woods, PR25 5SB</u>                                                    | Chorley  | Clayton-le-Woods West and Cuerden | 8.10                    | Agriculture  | Mixed Use:<br>Housing and<br>Employment |
| CLCFS00071                  | 19C013              | <u>Land North West of Darlington Street,</u><br><u>Chorley, PR7 5AB</u>                                                  | Chorley  | Coppull                           | 2.53                    | Agriculture  | Housing                                 |
| CLCFS00075                  | 19C014              | Mountain Road, Coppull, PR7 5EL                                                                                          | Chorley  | Coppull                           | 0.63                    | Residential  | Other                                   |
| CLCFS00076                  | 19C015              | Land North of Spinners Close, Coppull, PR7 5UT                                                                           | Chorley  | Coppull                           | 1.03                    | Unused       | Housing                                 |
| CLCFS00088                  | 19C024              | Land on the East side of Chapel Lane, Coppull                                                                            | Chorley  | Coppull                           | 2.14                    | Agriculture  | Housing                                 |
| CLCFS00148                  | 19C042              | Land South of Springfield Road, Coppull,<br>Chorley PR7 5EJ                                                              | Chorley  | Coppull                           | 13.85                   | Agriculture  | Housing                                 |
| CLCFS00195                  | 19C053              | LAND AT YEW TREE FARM, 53 COPPULL HALL LANE, COPPULL, PR7 4LR                                                            | Chorley  | Coppull                           | 5.46                    | Agriculture  | Housing                                 |
| CLCFS00196                  | 19C054              | Land at Yew Tree House Farm, Coppull Hall<br>Lane, Coppull, Chorley, PR7 4LR                                             | Chorley  | Coppull                           | 3.02                    | Agriculture  | Housing                                 |
| CLCFS00197                  | 19C055              | Land at Yew Tree House Farm, Coppull Hall Lane, Coppull, Chorley, PR7 4LR                                                | Chorley  | Coppull                           | 3.03                    | Agriculture  | Housing                                 |
| CLCFS00243                  | 19C065              | Land Adjoining North of Pear Tree Avenue,<br>Coppull, Chorley, PR7 4NL                                                   | Chorley  | Coppull                           | 2.56                    | Agriculture  | Housing                                 |
| CLCFS00246                  | 19C066              | Land at Darlington Street/Hewlett St, Coppull, Chorley, PR7 5AB                                                          | Chorley  | Coppull                           | 2.61                    | Agriculture  | Housing                                 |
| CLCFS00250                  | 19C067              | Orchard Heys Farm, Park Road, Coppull,<br>Chorley, PR7 5AH                                                               | Chorley  | Coppull                           | 3.85                    | Agriculture  | Housing                                 |
| CLCFS00297                  | 19C094              | Land South of Springfield Road, Coppull, Chorley, PR7 5EJ                                                                | Chorley  | Coppull                           | 14.00                   | Agriculture  | Housing                                 |

| Call for Sites<br>Reference | SHELAA<br>Reference | Site Address                                                                          | District | Ward                       | Site Area<br>(Hectares) | Existing Use | Proposal |
|-----------------------------|---------------------|---------------------------------------------------------------------------------------|----------|----------------------------|-------------------------|--------------|----------|
| CLCFS00315                  | 19C102              | Coppull Enterprise Centre, Mill Ln, Coppull,<br>Chorley, PR7 5BW                      | Chorley  | Coppull                    | 1.55                    | Employment   | Housing  |
| CLCFS00324                  | 19C104              | Land at Darlington Street, Coppull, PR7 5AB                                           | Chorley  | Coppull                    | 2.58                    | Agriculture  | Housing  |
| CLCFS00348                  | 19C111              | Land on the South West Coppull Hall Lane<br>and East of Chapel Lane, Coppull, PR7 4PP | Chorley  | Coppull                    | 8.28                    | Agriculture  | Housing  |
| CLCFS00353                  | 19C112              | Land at Golden Meadow Farm, 179 Chapel<br>Lane, Coppull PR7 4ND                       | Chorley  | Coppull                    | 0.46                    | Agriculture  | Housing  |
| CLCFS00460b                 | 19C137              | Land to the North of Moss Bank, Coppull, PR7 5UT                                      | Chorley  | Coppull                    | 1.08                    | Agriculture  | Housing  |
| CLCFS00491b                 | 19C147              | 179 Chapel Lane, Coppull, PR7 4ND                                                     | Chorley  | Coppull                    | 12.21                   | Agriculture  | Housing  |
| Not applicable              | 19C189              | Regent Street, Coppull, PR7 5AX                                                       | Chorley  | Coppull                    | 0.54                    | Employment   | Housing  |
| CLCFS00018                  | 19C002              | Tincklers Lane/Doctors Lane, Eccleston, PR7 5QW                                       | Chorley  | Eccleston and<br>Mawdesley | 5.67                    | Agriculture  | Housing  |
| CLCFS00084                  | 19C021              | Land off Hall Lane, Mawdesley, L40 2QY                                                | Chorley  | Eccleston and<br>Mawdesley | 1.46                    | Agriculture  | Other    |
| CLCFS00085                  | 19C022              | Land off Bradley Lane, Eccleston, PR7 5RJ                                             | Chorley  | Eccleston and<br>Mawdesley | 0.85                    | Other        | Housing  |
| CLCFS00272                  | 19C076              | Land East of Tincklers Lane, Eccleston, PR7 5QW                                       | Chorley  | Eccleston and<br>Mawdesley | 0.96                    | Agriculture  | Housing  |
| CLCFS00309                  | 19C098              | Nursery House Farm, Parr Lane, Eccleston, PR7 5SL                                     | Chorley  | Eccleston and<br>Mawdesley | 1.24                    | Agriculture  | Housing  |
| CLCFS00313                  | 19C101              | Nursery House Farm, Parr Lane, Eccleston, PR7 5SL                                     | Chorley  | Eccleston and<br>Mawdesley | 5.92                    | Agriculture  | Housing  |
| CLCFS00334                  | 19C106              | Land off Towngate, Eccleston, PR7 5QL                                                 | Chorley  | Eccleston and<br>Mawdesley | 31.40                   | Agriculture  | Housing  |
| CLCFS00335                  | 19C107              | Land South of Parr Lane, Eccleston, PR7 5SN                                           | Chorley  | Eccleston and<br>Mawdesley | 1.48                    | Unused       | Housing  |
| CLCFS00341                  | 19C110              | Land South of Parr Lane, Eccleston, PR7 5SN                                           | Chorley  | Eccleston and<br>Mawdesley | 4.23                    | Unused       | Housing  |
| CLCFS00357                  | 19C113              | Land off Shelly Drive, Eccleston, PR7 5PE                                             | Chorley  | Eccleston and<br>Mawdesley | 0.90                    | Unused       | Housing  |
| CLCFS00373                  | 19C115              | Land East of Tincklers Lane, Eccleston,<br>Chorley, PR7 5QU                           | Chorley  | Eccleston and<br>Mawdesley | 0.82                    | Agriculture  | Housing  |