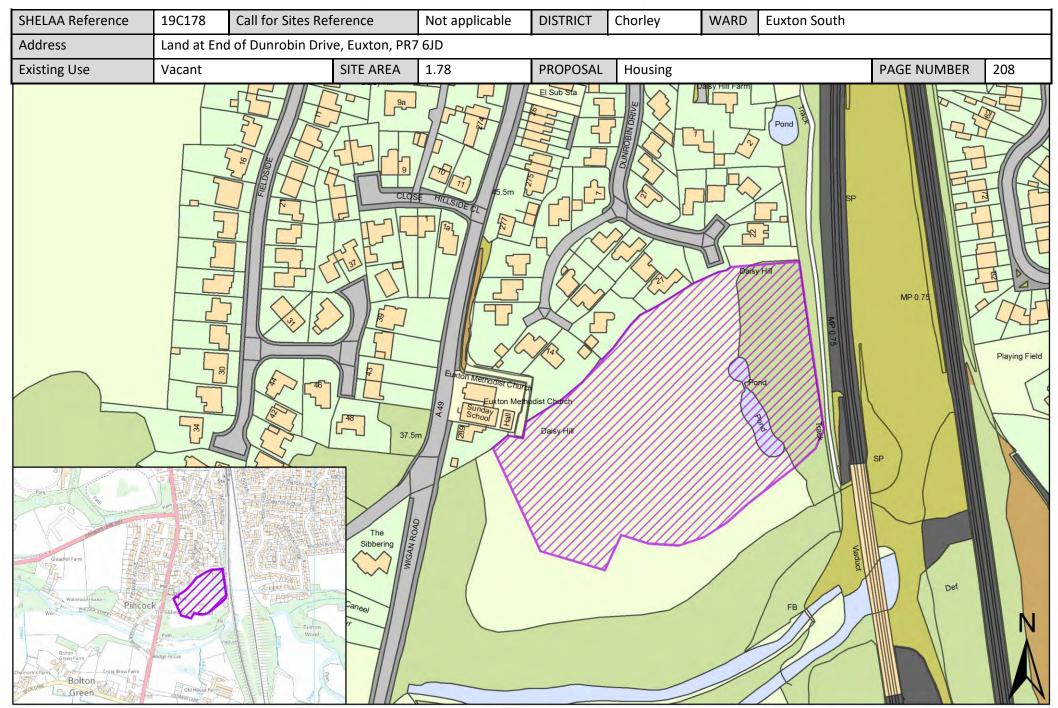

| Call for Sites<br>Reference | SHELAA<br>Reference | Site Address                                                                                                | District | Ward         | Site Area<br>(Hectares) | Existing Use | Proposal                                |
|-----------------------------|---------------------|-------------------------------------------------------------------------------------------------------------|----------|--------------|-------------------------|--------------|-----------------------------------------|
| CLCFS00295                  | 19C092              | Land North of Dawbers Lane, Euxton, PR7<br>6EA                                                              | Chorley  | Euxton South | 3.22                    | Unused       | Housing                                 |
| CLCFS00304                  | 19C097              | Land East of M6 and North of Dawbers Lane, Euxton                                                           | Chorley  | Euxton South | 41.61                   | Agriculture  | Mixed Use:<br>Housing and<br>Employment |
| CLCFS00369                  | 19C114              | Land South of Bredon Avenue, Euxton, PR7<br>6NZ                                                             | Chorley  | Euxton South | 2.56                    | Agriculture  | Housing                                 |
| CLCFS00379                  | 19C118              | Land South West of Southport Road,<br>Euxton, PR7 6PD                                                       | Chorley  | Euxton South | 4.73                    | Agriculture  | Housing                                 |
| CLCFS00396                  | 19C123              | Land at Dawber's Lane, Euxton, Lancashire, PR7 6ED                                                          | Chorley  | Euxton South | 4.38                    | Agriculture  | Housing                                 |
| CLCFS00474b                 | 19C143              | Euxton Lane, Chorley, PR7 6DJ                                                                               | Chorley  | Euxton South | 46.80                   | Agriculture  | Housing                                 |
| Not applicable              | 19C178              | Land at End of Dunrobin Drive, Euxton, PR7<br>6JD                                                           | Chorley  | Euxton South | 1.78                    | Vacant       | Housing                                 |
| CLCFS00040                  | 19C192p             | Land by Pear Tree Lane in West to Westway in East, Euxton Lane to North and Yarrow Valley to South, PR7 6DH | Chorley  | Euxton South | 137.60                  | Vacant       | Protection                              |
| CLCFS00041                  | 19C193p             | Land behind Fieldside Avenue and Gleadhill Farm off Dawbers Lane, Euxton, PR7 6EB/PR7 6JF                   | Chorley  | Euxton South | 4.97                    | Unused       | Protection                              |
| CLCFS00044                  | 19C196p             | Land between Euxton and Astley Village, Westway, Euxton/Astley Village, Chorley, PR7 6DH                    | Chorley  | Euxton South | 50.17                   | Agriculture  | Protection                              |
| CLCFS00046                  | 19C198p             | Land off Westway, Astley Village, Chorley, PR7 6DH                                                          | Chorley  | Euxton South | 5.45                    | Other        | Protection                              |
| CLCFS00060                  | 19C204p             | Land between Pear Tree Lane, Whinney Lane, to Westway, South to Yarrow Valley Country Park, PR7 6DH         | Chorley  | Euxton South | 73.48                   | Agriculture  | Protection                              |
| CLCFS00126                  | 19C212p             | Fields between School Lane and Pear Tree Lane, extending to Empress Way, Euxton, PR7 6QB                    | Chorley  | Euxton South | 10.17                   | Agriculture  | Protection                              |
| CLCFS00128                  | 19C213p             | Rear of Empress Way, Euxton PR7 6QB                                                                         | Chorley  | Euxton South | 0.37                    | Unused       | Protection                              |