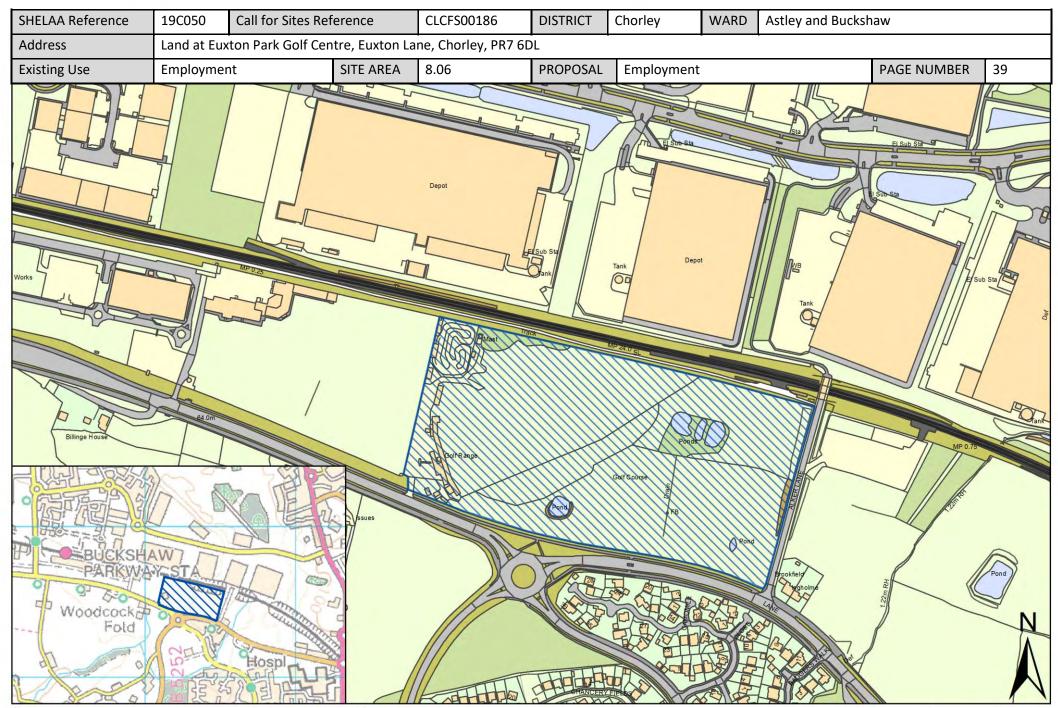

| Call for Sites<br>Reference | SHELAA<br>Reference | Site Address                                                                                                                          | District | Ward                | Site Area<br>(Hectares) | Existing Use | Proposal                                |
|-----------------------------|---------------------|---------------------------------------------------------------------------------------------------------------------------------------|----------|---------------------|-------------------------|--------------|-----------------------------------------|
| CLCFS00039                  | 19C008              | Land between Pear Tree Lane and Whinney Lane, Euxton, Chorley, PR7 6DS                                                                | Chorley  | Astley and Buckshaw | 4.94                    | Agriculture  | Other                                   |
| CLCFS00092                  | 19C025p             | Fields in Euxton between School Lane and Pear Tree Lane                                                                               | Chorley  | Astley and Buckshaw | 16.72                   | Agriculture  | Protection                              |
| CLCFS00186                  | 19C050              | Land at Euxton Park Golf Centre, Euxton Lane, Chorley, PR7 6DL                                                                        | Chorley  | Astley and Buckshaw | 8.06                    | Employment   | Employment                              |
| CLCFS00465b                 | 19C140              | Land Bounded by Ordnance Road, Buckshaw Parkway, Off Station Approach, Southern Commercial Area, Buckshaw Village, PR7 7EL            | Chorley  | Astley and Buckshaw | 2.77                    | Employment   | Housing                                 |
| CLCFS00504b                 | 19C150              | Land Bounded by Euxton Lane, Pear Tree Lane, Whinney Lane, Euxton, Chorley, PR7 6AQ                                                   | Chorley  | Astley and Buckshaw | 4.61                    | Agriculture  | Housing                                 |
| CLCFS00573b                 | 19C160              | Woodlands, Southport Road, Chorley, PR7  1NT                                                                                          | Chorley  | Astley and Buckshaw | 9.18                    | Other        | Mixed Use:<br>Housing and<br>Employment |
| Not applicable              | 19C164              | Euxton Lane, Chorley, PR7 1BF                                                                                                         | Chorley  | Astley and Buckshaw | 2.97                    | Vacant       | Employment                              |
| Not applicable              | 19C168              | Group 1, Buckshaw Village, PR7 7EY                                                                                                    | Chorley  | Astley and Buckshaw | 2.30                    | Vacant       | Employment                              |
| CLCFS00045                  | 19C197p             | Land Behind Buckshaw Primary School off Chancery Road, Astley Village, Chorley, PR7 1XP                                               | Chorley  | Astley and Buckshaw | 1.26                    | Vacant       | Protection                              |
| CLCFS00047                  | 19C199p             | Chancery Road, Astley Village, Chorley, PR7  1DH                                                                                      | Chorley  | Astley and Buckshaw | 2.24                    | Other        | Protection                              |
| CLCFS00052                  | 19C201p             | Chancery Road, Astley Village, Chorley, PR7  1DH                                                                                      | Chorley  | Astley and Buckshaw | 25.14                   | Agriculture  | Protection                              |
| CLCFS00065                  | 19C205p             | Land between Pear Tree Lane and Whinney Lane, Euxton, PR7 6DX                                                                         | Chorley  | Astley and Buckshaw | 21.29                   | Agriculture  | Protection                              |
| CLCFS00113                  | 19C031              | Agricultural Land Adjacent to Friths Court<br>and Opposite from Friths Cottages on<br>Gregson Lane, Hoghton, Near Preston, PR5<br>OED | Chorley  | Brindle and Hoghton | 0.20                    | Agriculture  | Housing                                 |
| CLCFS00131                  | 19C037              | Land South of the Straights, Hoghton, PR5 ODA                                                                                         | Chorley  | Brindle and Hoghton | 2.17                    | Agriculture  | Housing                                 |

# Site Plans: Astley and Buckshaw Ward, Chorley

This section includes maps of the following sites.

| Call for Sites<br>Reference | SHELAA<br>Reference | Site Address                                                                                                               | District | Ward                | Site Area<br>(Hectares) | Existing Use | Proposal                                |
|-----------------------------|---------------------|----------------------------------------------------------------------------------------------------------------------------|----------|---------------------|-------------------------|--------------|-----------------------------------------|
| CLCFS00039                  | 19C008              | Land between Pear Tree Lane and Whinney Lane, Euxton, Chorley, PR7 6DS                                                     | Chorley  | Astley and Buckshaw | 4.94                    | Agriculture  | Other                                   |
| CLCFS00092                  | 19C025p             | Fields in Euxton between School Lane and Pear Tree Lane                                                                    | Chorley  | Astley and Buckshaw | 16.72                   | Agriculture  | Protection                              |
| CLCFS00186                  | 19C050              | Land at Euxton Park Golf Centre, Euxton<br>Lane, Chorley, PR7 6DL                                                          | Chorley  | Astley and Buckshaw | 8.06                    | Employment   | Employment                              |
| CLCFS00465b                 | 19C140              | Land Bounded by Ordnance Road, Buckshaw Parkway, Off Station Approach, Southern Commercial Area, Buckshaw Village, PR7 7EL | Chorley  | Astley and Buckshaw | 2.77                    | Employment   | Housing                                 |
| CLCFS00504b                 | 19C150              | Land Bounded by Euxton Lane, Pear Tree<br>Lane, Whinney Lane, Euxton, Chorley, PR7<br>6AQ                                  | Chorley  | Astley and Buckshaw | 4.61                    | Agriculture  | Housing                                 |
| CLCFS00573b                 | 19C160              | Woodlands, Southport Road, Chorley, PR7<br>1NT                                                                             | Chorley  | Astley and Buckshaw | 9.18                    | Other        | Mixed Use:<br>Housing and<br>Employment |
| Not applicable              | 19C164              | Euxton Lane, Chorley, PR7 1BF                                                                                              | Chorley  | Astley and Buckshaw | 2.97                    | Vacant       | Employment                              |
| Not applicable              | 19C168              | Group 1, Buckshaw Village, PR7 7EY                                                                                         | Chorley  | Astley and Buckshaw | 2.30                    | Vacant       | Employment                              |
| CLCFS00045                  | 19C197p             | Land Behind Buckshaw Primary School off<br>Chancery Road, Astley Village, Chorley, PR7<br>1XP                              | Chorley  | Astley and Buckshaw | 1.26                    | Vacant       | Protection                              |
| CLCFS00047                  | 19C199p             | Chancery Road, Astley Village, Chorley, PR7<br>1DH                                                                         | Chorley  | Astley and Buckshaw | 2.24                    | Other        | Protection                              |
| CLCFS00052                  | 19C201p             | Chancery Road, Astley Village, Chorley, PR7<br>1DH                                                                         | Chorley  | Astley and Buckshaw | 25.14                   | Agriculture  | Protection                              |
| CLCFS00065                  | 19C205p             | Land between Pear Tree Lane and Whinney Lane, Euxton, PR7 6DX                                                              | Chorley  | Astley and Buckshaw | 21.29                   | Agriculture  | Protection                              |