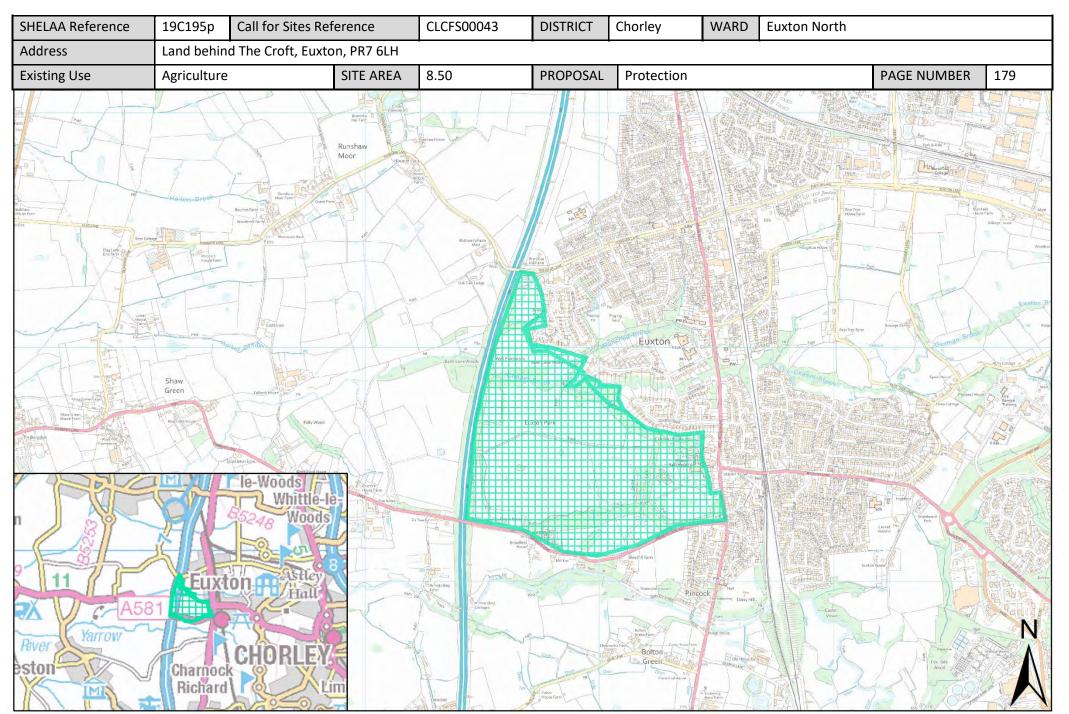

| Call for Sites<br>Reference | SHELAA<br>Reference | Site Address                                                                     | District | Ward                       | Site Area<br>(Hectares) | Existing Use | Proposal   |
|-----------------------------|---------------------|----------------------------------------------------------------------------------|----------|----------------------------|-------------------------|--------------|------------|
| CLCFS00404                  | 19C126              | Land South of Doctor's Lane Eccleston,<br>Chorley, PR7 5QZ                       | Chorley  | Eccleston and<br>Mawdesley | 4.60                    | Agriculture  | Housing    |
| CLCFS00411                  | 19C127              | <u>Land to the East of New Street,</u><br><u>Mawdesley, L40 2QW</u>              | Chorley  | Eccleston and Mawdesley    | 1.50                    | Vacant       | Housing    |
| CLCFS00466b                 | 19C141              | Bradley Lane, Eccleston, PR7 5RJ                                                 | Chorley  | Eccleston and Mawdesley    | 0.84                    | Agriculture  | Housing    |
| CLCFS00493b                 | 19C148              | Bradley Lane, Eccleston, PR7 5RJ                                                 | Chorley  | Eccleston and<br>Mawdesley | 0.82                    | Agriculture  | Housing    |
| CLCFS00516b                 | 19C152              | Land Adjoining 20 New Street Mawdesley,<br>L40 2QP                               | Chorley  | Eccleston and<br>Mawdesley | 0.32                    | Vacant       | Housing    |
| Not applicable              | 19C170              | Rear of New Street Mawdesley, L40 2QP                                            | Chorley  | Eccleston and<br>Mawdesley | 0.25                    | Vacant       | Housing    |
| Not applicable              | 19C182              | Land off Gorsey Lane, Mawdesley, L40 2QP                                         | Chorley  | Eccleston and<br>Mawdesley | 2.47                    | Vacant       | Housing    |
| CLCFS00153                  | 19C044              | Land at Pear Tree Lane, Euxton, Chorley, PR7 6JL                                 | Chorley  | Euxton North               | 7.46                    | Agriculture  | Housing    |
| CLCFS00166                  | 19C047              | Land off Runshaw Lane, Euxton, PR7 6BA                                           | Chorley  | Euxton North               | 13.83                   | Agriculture  | Housing    |
| CLCFS00210                  | 19C058              | Land North of Altcar Lane, Leyland, PR7<br>6HH                                   | Chorley  | Euxton North               | 6.03                    | Agriculture  | Housing    |
| CLCFS00256                  | 19C070              | Pear Tree Farm, Pear Tree Lane, Chorley, PR7 6NG                                 | Chorley  | Euxton North               | 6.13                    | Agriculture  | Housing    |
| CLCFS00375                  | 19C116              | Land West of Limes Avenue and Cedar<br>Avenue, Euxton, PR7 6BJ                   | Chorley  | Euxton North               | 7.01                    | Agriculture  | Housing    |
| Not applicable              | 19C179              | Land at Greenside, Euxton, PR7 6AP                                               | Chorley  | Euxton North               | 0.68                    | Vacant       | Housing    |
| CLCFS00042                  | 19C194p             | Land behind Houses on Cedar & Limes Avenues, Euxton, PR7 6BB/PR7 6BJ             | Chorley  | Euxton North               | 17.73                   | Agriculture  | Protection |
| CLCFS00043                  | 19C195p             | Land behind The Croft, Euxton, PR7 6LH                                           | Chorley  | Euxton North               | 8.50                    | Agriculture  | Protection |
| CLCFS00053                  | 19C202p             | Land Adjacent School Lane/Pear Tree Lane, PR7 6NG                                | Chorley  | Euxton North               | 14.56                   | Agriculture  | Protection |
| CLCFS00054                  | 19C2O3p             | Land between The Croft and Dawber's Lane (to the east of the M6) Euxton, PR7 6LH | Chorley  | Euxton North               | 14.56                   | Agriculture  | Protection |
| CLCFS00066                  | 19C206p             | Land Adjacent School Lane/Pear tree lane, roughly PR7 6NG                        | Chorley  | Euxton North               | 14.14                   | Agriculture  | Protection |