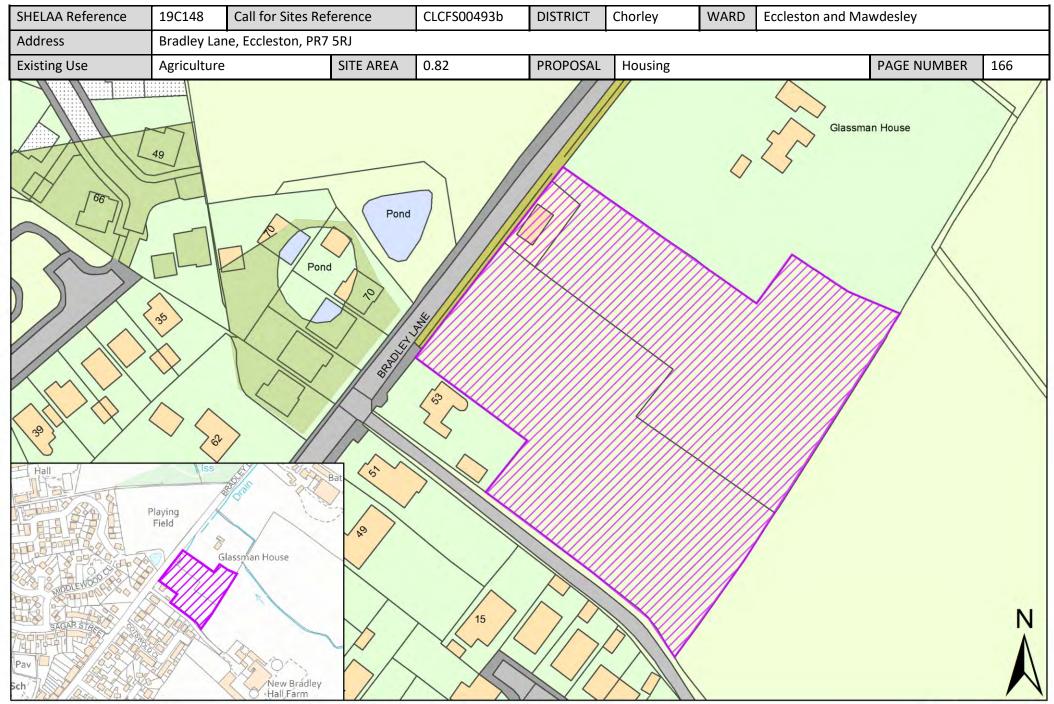

| Call for Sites<br>Reference | SHELAA<br>Reference | Site Address                                                                     | District | Ward                       | Site Area<br>(Hectares) | Existing Use | Proposal   |
|-----------------------------|---------------------|----------------------------------------------------------------------------------|----------|----------------------------|-------------------------|--------------|------------|
| CLCFS00404                  | 19C126              | Land South of Doctor's Lane Eccleston,<br>Chorley, PR7 5QZ                       | Chorley  | Eccleston and<br>Mawdesley | 4.60                    | Agriculture  | Housing    |
| CLCFS00411                  | 19C127              | <u>Land to the East of New Street,</u><br><u>Mawdesley, L40 2QW</u>              | Chorley  | Eccleston and Mawdesley    | 1.50                    | Vacant       | Housing    |
| CLCFS00466b                 | 19C141              | Bradley Lane, Eccleston, PR7 5RJ                                                 | Chorley  | Eccleston and Mawdesley    | 0.84                    | Agriculture  | Housing    |
| CLCFS00493b                 | 19C148              | Bradley Lane, Eccleston, PR7 5RJ                                                 | Chorley  | Eccleston and<br>Mawdesley | 0.82                    | Agriculture  | Housing    |
| CLCFS00516b                 | 19C152              | Land Adjoining 20 New Street Mawdesley,<br>L40 2QP                               | Chorley  | Eccleston and<br>Mawdesley | 0.32                    | Vacant       | Housing    |
| Not applicable              | 19C170              | Rear of New Street Mawdesley, L40 2QP                                            | Chorley  | Eccleston and<br>Mawdesley | 0.25                    | Vacant       | Housing    |
| Not applicable              | 19C182              | Land off Gorsey Lane, Mawdesley, L40 2QP                                         | Chorley  | Eccleston and<br>Mawdesley | 2.47                    | Vacant       | Housing    |
| CLCFS00153                  | 19C044              | Land at Pear Tree Lane, Euxton, Chorley, PR7 6JL                                 | Chorley  | Euxton North               | 7.46                    | Agriculture  | Housing    |
| CLCFS00166                  | 19C047              | Land off Runshaw Lane, Euxton, PR7 6BA                                           | Chorley  | Euxton North               | 13.83                   | Agriculture  | Housing    |
| CLCFS00210                  | 19C058              | Land North of Altcar Lane, Leyland, PR7<br>6HH                                   | Chorley  | Euxton North               | 6.03                    | Agriculture  | Housing    |
| CLCFS00256                  | 19C070              | Pear Tree Farm, Pear Tree Lane, Chorley, PR7 6NG                                 | Chorley  | Euxton North               | 6.13                    | Agriculture  | Housing    |
| CLCFS00375                  | 19C116              | Land West of Limes Avenue and Cedar<br>Avenue, Euxton, PR7 6BJ                   | Chorley  | Euxton North               | 7.01                    | Agriculture  | Housing    |
| Not applicable              | 19C179              | Land at Greenside, Euxton, PR7 6AP                                               | Chorley  | Euxton North               | 0.68                    | Vacant       | Housing    |
| CLCFS00042                  | 19C194p             | Land behind Houses on Cedar & Limes Avenues, Euxton, PR7 6BB/PR7 6BJ             | Chorley  | Euxton North               | 17.73                   | Agriculture  | Protection |
| CLCFS00043                  | 19C195p             | Land behind The Croft, Euxton, PR7 6LH                                           | Chorley  | Euxton North               | 8.50                    | Agriculture  | Protection |
| CLCFS00053                  | 19C202p             | Land Adjacent School Lane/Pear Tree Lane, PR7 6NG                                | Chorley  | Euxton North               | 14.56                   | Agriculture  | Protection |
| CLCFS00054                  | 19C2O3p             | Land between The Croft and Dawber's Lane (to the east of the M6) Euxton, PR7 6LH | Chorley  | Euxton North               | 14.56                   | Agriculture  | Protection |
| CLCFS00066                  | 19C206p             | Land Adjacent School Lane/Pear tree lane, roughly PR7 6NG                        | Chorley  | Euxton North               | 14.14                   | Agriculture  | Protection |