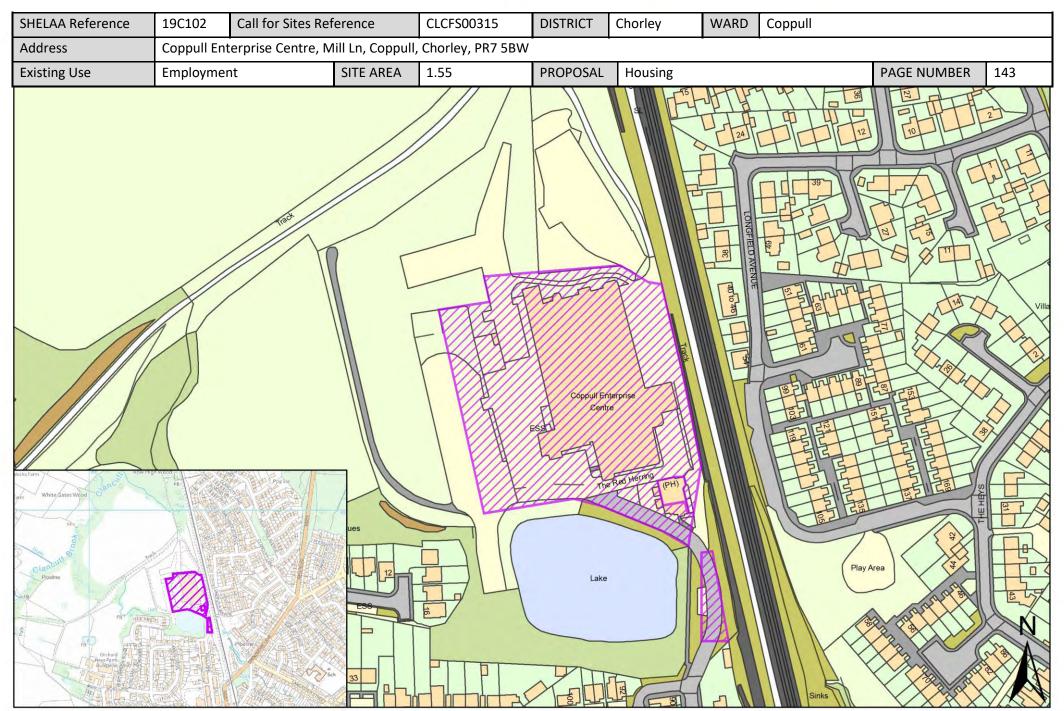

| Call for Sites<br>Reference | SHELAA<br>Reference | Site Address                                                                          | District | Ward                       | Site Area<br>(Hectares) | Existing Use | Proposal |
|-----------------------------|---------------------|---------------------------------------------------------------------------------------|----------|----------------------------|-------------------------|--------------|----------|
| CLCFS00315                  | 19C102              | Coppull Enterprise Centre, Mill Ln, Coppull,<br>Chorley, PR7 5BW                      | Chorley  | Coppull                    | 1.55                    | Employment   | Housing  |
| CLCFS00324                  | 19C104              | Land at Darlington Street, Coppull, PR7 5AB                                           | Chorley  | Coppull                    | 2.58                    | Agriculture  | Housing  |
| CLCFS00348                  | 19C111              | Land on the South West Coppull Hall Lane<br>and East of Chapel Lane, Coppull, PR7 4PP | Chorley  | Coppull                    | 8.28                    | Agriculture  | Housing  |
| CLCFS00353                  | 19C112              | Land at Golden Meadow Farm, 179 Chapel<br>Lane, Coppull PR7 4ND                       | Chorley  | Coppull                    | 0.46                    | Agriculture  | Housing  |
| CLCFS00460b                 | 19C137              | Land to the North of Moss Bank, Coppull, PR7 5UT                                      | Chorley  | Coppull                    | 1.08                    | Agriculture  | Housing  |
| CLCFS00491b                 | 19C147              | 179 Chapel Lane, Coppull, PR7 4ND                                                     | Chorley  | Coppull                    | 12.21                   | Agriculture  | Housing  |
| Not applicable              | 19C189              | Regent Street, Coppull, PR7 5AX                                                       | Chorley  | Coppull                    | 0.54                    | Employment   | Housing  |
| CLCFS00018                  | 19C002              | Tincklers Lane/Doctors Lane, Eccleston, PR7 5QW                                       | Chorley  | Eccleston and<br>Mawdesley | 5.67                    | Agriculture  | Housing  |
| CLCFS00084                  | 19C021              | Land off Hall Lane, Mawdesley, L40 2QY                                                | Chorley  | Eccleston and<br>Mawdesley | 1.46                    | Agriculture  | Other    |
| CLCFS00085                  | 19C022              | Land off Bradley Lane, Eccleston, PR7 5RJ                                             | Chorley  | Eccleston and<br>Mawdesley | 0.85                    | Other        | Housing  |
| CLCFS00272                  | 19C076              | Land East of Tincklers Lane, Eccleston, PR7 5QW                                       | Chorley  | Eccleston and<br>Mawdesley | 0.96                    | Agriculture  | Housing  |
| CLCFS00309                  | 19C098              | Nursery House Farm, Parr Lane, Eccleston, PR7 5SL                                     | Chorley  | Eccleston and<br>Mawdesley | 1.24                    | Agriculture  | Housing  |
| CLCFS00313                  | 19C101              | Nursery House Farm, Parr Lane, Eccleston, PR7 5SL                                     | Chorley  | Eccleston and<br>Mawdesley | 5.92                    | Agriculture  | Housing  |
| CLCFS00334                  | 19C106              | Land off Towngate, Eccleston, PR7 5QL                                                 | Chorley  | Eccleston and<br>Mawdesley | 31.40                   | Agriculture  | Housing  |
| CLCFS00335                  | 19C107              | Land South of Parr Lane, Eccleston, PR7 5SN                                           | Chorley  | Eccleston and<br>Mawdesley | 1.48                    | Unused       | Housing  |
| CLCFS00341                  | 19C110              | Land South of Parr Lane, Eccleston, PR7 5SN                                           | Chorley  | Eccleston and<br>Mawdesley | 4.23                    | Unused       | Housing  |
| CLCFS00357                  | 19C113              | Land off Shelly Drive, Eccleston, PR7 5PE                                             | Chorley  | Eccleston and<br>Mawdesley | 0.90                    | Unused       | Housing  |
| CLCFS00373                  | 19C115              | Land East of Tincklers Lane, Eccleston,<br>Chorley, PR7 5QU                           | Chorley  | Eccleston and<br>Mawdesley | 0.82                    | Agriculture  | Housing  |