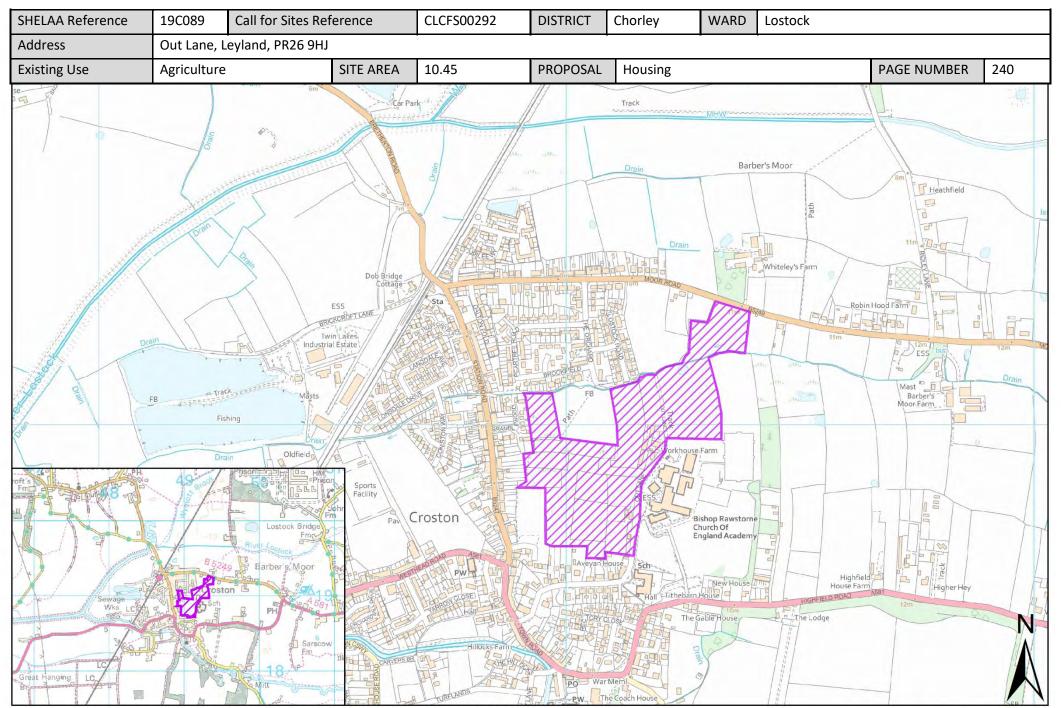

| Call for Sites<br>Reference | SHELAA<br>Reference | Site Address                                                                                   | District | Ward                         | Site Area<br>(Hectares) | Existing Use | Proposal   |
|-----------------------------|---------------------|------------------------------------------------------------------------------------------------|----------|------------------------------|-------------------------|--------------|------------|
| CLCFS00144                  | 19C216p             | Land bounded by School Lane, Pear Tree Lane and Empressway, PR7 6QB                            | Chorley  | Euxton South                 | 13.78                   | Agriculture  | Protection |
| CLCFS00147                  | 19C217p             | Land between Pear Tree Lane, Whinney Lane to Westway and south to Yarrow Country Park, PR7 6DH | Chorley  | Euxton South                 | 142.04                  | Agriculture  | Protection |
| CLCFS00214                  | 19C219p             | <u>Fields between School Lane and Pear Tree</u><br><u>Lane to Empress Way, PR7 6QB</u>         | Chorley  | Euxton South                 | 14.46                   | Agriculture  | Protection |
| CLCFS00215                  | 19C220p             | <u>Land to the west of Fieldside Avenue, PR7</u><br><u>6JF</u>                                 | Chorley  | Euxton South                 | 4.03                    | Agriculture  | Protection |
| CLCFS00269                  | 19C224p             | Fields between Pear Tree Lane and Whinney Lane, Euxton, PR7 6DH                                | Chorley  | Euxton South                 | 9.54                    | Agriculture  | Protection |
| CLCFS00548b                 | 19C155              | Cockers Farm, Long Lane, Limbrick,<br>Chorley, PR6 9EE                                         | Chorley  | Heath Charnock and Rivington | 0.54                    | Employment   | Housing    |
| CLCFS00571b                 | 19C159              | <u>Land off Dryfield Lane, Rivington, Bolton,</u> <u>BL6 7RT</u>                               | Chorley  | Heath Charnock and Rivington | 5.19                    | Agriculture  | Housing    |
| CLCFS00036                  | 19C007              | <u>Land at Corner of Pompian Brow and South</u><br><u>Road, Bretherton, PR26 9AQ</u>           | Chorley  | Lostock                      | 0.03                    | Residential  | Housing    |
| CLCFS00095                  | 19C130              | Land to Rear of Home Lead, Back Drinkhouse Lane, Croston, PR26 9JE                             | Chorley  | Lostock                      | 0.70                    | Other        | Housing    |
| CLCFS00117                  | 19C033              | Nettlefold Nursery, North Road Bretherton,<br>PR26 9AY                                         | Chorley  | Lostock                      | 0.92                    | Unused       | Housing    |
| CLCFS00121                  | 19C035              | Home Lea, Back Drinkhouse Lane, Croston, PR26 9JL                                              | Chorley  | Lostock                      | 0.53                    | Vacant       | Housing    |
| CLCFS00157                  | 19C131              | Call Hall Farm, Meadow Lane, Croston,<br>PR26 9JP                                              | Chorley  | Lostock                      | 0.56                    | Other        | Housing    |
| CLCFS00162                  | 19C045              | Land Between North Road and South Road (East), Farington, PR26 9AJ                             | Chorley  | Lostock                      | 14.38                   | Agriculture  | Housing    |
| CLCFS00227                  | 19C061              | Land South of Moor Road, Croston,<br>Leyland, PR26 9HP                                         | Chorley  | Lostock                      | 1.83                    | Agriculture  | Housing    |
| CLCFS00262                  | 19C072              | Land South of South Road, Bretherton,<br>PR26 9AB                                              | Chorley  | Lostock                      | 4.17                    | Agriculture  | Housing    |
| CLCFS00266                  | 19C073              | Former Ministry of Defence Land, Cocker<br>Bar Road, Ulnes Walton, PR26 9AZ                    | Chorley  | Lostock                      | 61.88                   | Agriculture  | Housing    |