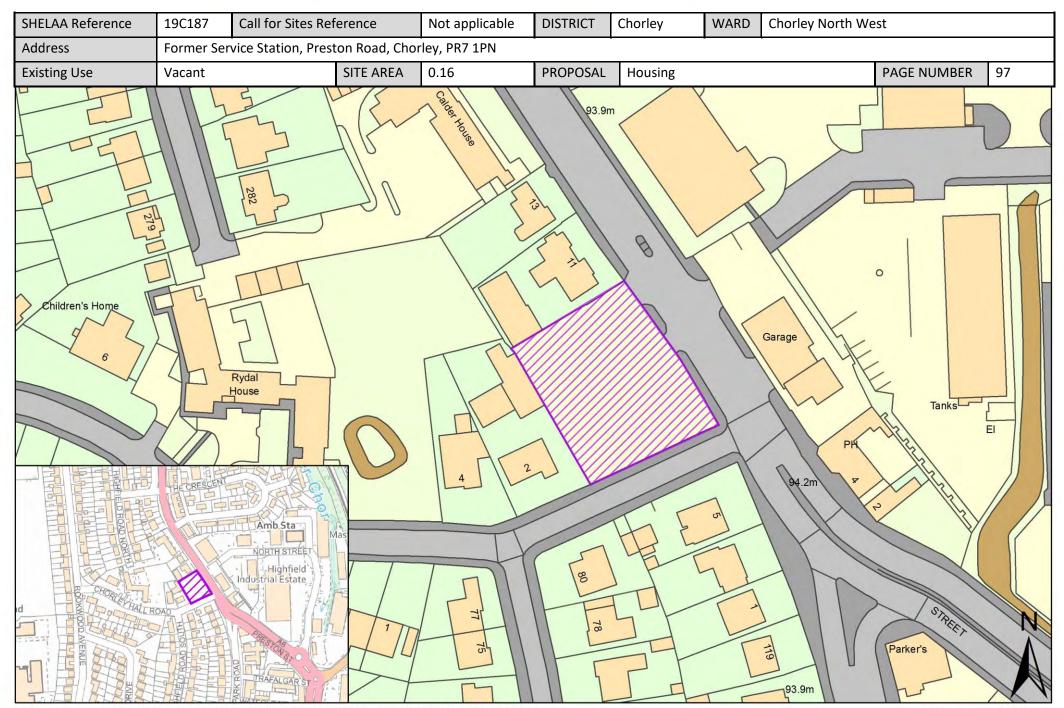

| Call for Sites<br>Reference | SHELAA<br>Reference | Site Address                                                            | District | Ward                                     | Site Area<br>(Hectares) | Existing Use | Proposal   |
|-----------------------------|---------------------|-------------------------------------------------------------------------|----------|------------------------------------------|-------------------------|--------------|------------|
| Not applicable              | 19C161              | Great Knowley, Chorley, PR6 8TH                                         | Chorley  | Chorley North East                       | 23.70                   | Agriculture  | Housing    |
| Not applicable              | 19C162              | Botany Bay, Chorley, PR6 9AF                                            | Chorley  | Chorley North East                       | 8.82                    | Vacant       | Other      |
| Not applicable              | 19C174              | Cabbage Hall Fields, Chorley, PR6 7DE                                   | Chorley  | Chorley North East                       | 0.63                    | Vacant       | Housing    |
| Not applicable              | 19C175              | Land Adjacent to Northgate Drive, Chorley, PR6 0JH                      | Chorley  | Chorley North East                       | 0.75                    | Vacant       | Housing    |
| Not applicable              | 19C188              | Bengal Street Depot, PR7 1SA                                            | Chorley  | Chorley North East                       | 0.69                    | Employment   | Employment |
| CLCFS00176                  | 19C049              | Waterloo Lodge, off Buckshaw Avenue,<br>PR6 7AX                         | Chorley  | Chorley North West                       | 2.46                    | Other        | Other      |
| Not applicable              | 19C166              | Land at Ackhurst Business Park, Chorley, PR7 1NW                        | Chorley  | Chorley North West                       | 0.48                    | Vacant       | Employment |
| Not applicable              | 19C167              | The Revolution, Buckshaw Avenue, Buckshaw Village, PR6 7AJ              | Chorley  | Chorley North West                       | 2.88                    | Vacant       | Employment |
| Not applicable              | 19C187              | <u>Former Service Station, Preston Road,</u><br><u>Chorley, PR7 1PN</u> | Chorley  | Chorley North West                       | 0.16                    | Vacant       | Housing    |
| CLCFS00175                  | 19C048              | Land off Burgh Lane South, Chorley, PR7<br>3TJ                          | Chorley  | Chorley South West                       | 1.92                    | Agriculture  | Housing    |
| CLCFS00201                  | 19C056              | Whittle Hill Quarry, Hill Top Lane, Whittle-<br>le-Woods, Chorley       | Chorley  | Chorley South West                       | 6.04                    | Other        | Housing    |
| CLCFS00202                  | 19C057              | Land West of Burgh Lane South, Chorley, PR7 3TN                         | Chorley  | Chorley South West                       | 2.92                    | Agriculture  | Housing    |
| CLCFS00286                  | 19C085              | Eaves Green, Land off Lower Burgh Lane,<br>Chorley, PR7 3TN             | Chorley  | Chorley South West                       | 2.07                    | Unused       | Housing    |
| Not applicable              | 19C173              | Eaves Green, Chorley (Remainder of Allocation), PR7 3TQ-PR7 3TJ         | Chorley  | Chorley South West                       | 7.99                    | Vacant       | Housing    |
| CLCFS00014                  | 19C001              | Town Lane, Whittle-le-Woods, PR6 7DJ                                    | Chorley  | Clayton-le-Woods and Whittle-le-Woods    | 13.01                   | Agriculture  | Housing    |
| CLCFS00105                  | 19C026              | Land at Dawson Lane, Buckshaw Village,<br>PR6 7DT                       | Chorley  | Clayton-le-Woods and<br>Whittle-le-Woods | 2.93                    | Unused       | Housing    |
| CLCFS00106                  | 19C027              | Hill Top Farm Land, Birchin Lane, Whittle Le Woods, PR6 7QS             | Chorley  | Clayton-le-Woods and Whittle-le-Woods    | 4.37                    | Agriculture  | Housing    |
| CLCFS00120                  | 19C034              | Hill Top Farm, Whittle le Woods, Chorley, PR6 7QS                       | Chorley  | Clayton-le-Woods and<br>Whittle-le-Woods | 0.22                    | Vacant       | Housing    |