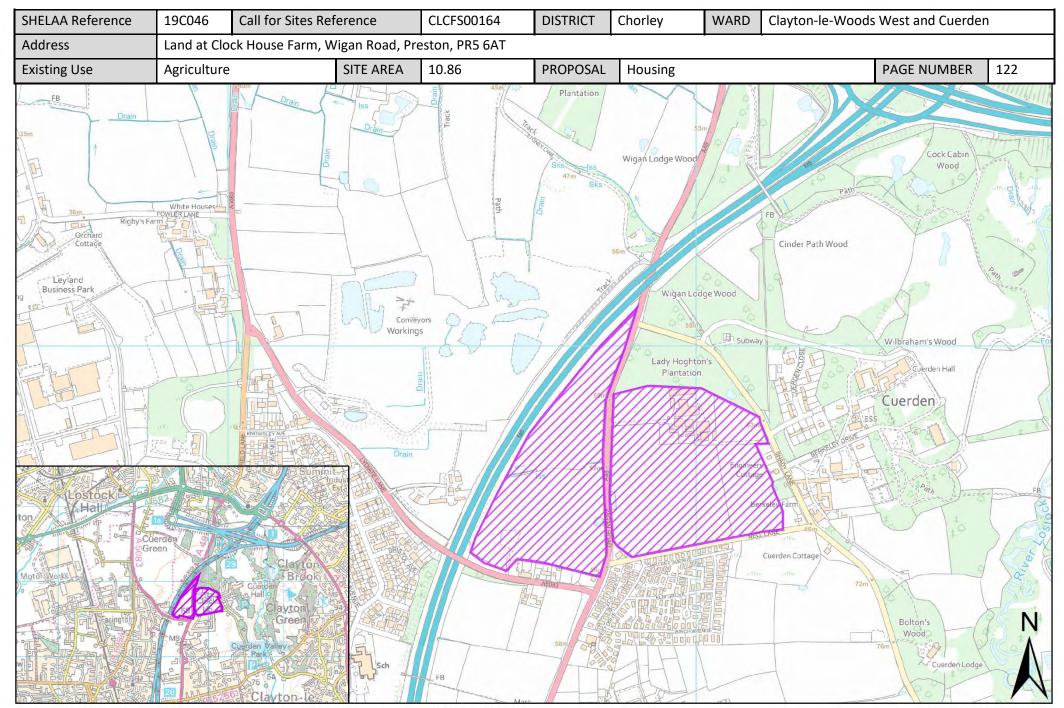

| Call for Sites<br>Reference | SHELAA<br>Reference | Site Address                                                                                               | District | Ward                                     | Site Area<br>(Hectares) | Existing Use | Proposal                                |
|-----------------------------|---------------------|------------------------------------------------------------------------------------------------------------|----------|------------------------------------------|-------------------------|--------------|-----------------------------------------|
| CLCFS00134                  | 19C040              | Hill Top Farm, Hill Top Lane, Whittle le<br>Woods                                                          | Chorley  | Clayton-le-Woods and<br>Whittle-le-Woods | 4.44                    | Agriculture  | Housing                                 |
| CLCFS00456b                 | 19C135              | <u>Land Immediately West and South of</u> <u>Foxglove Drive, Whittle-le-Woods, Chorley,</u> <u>PR6 7SG</u> | Chorley  | Clayton-le-Woods and<br>Whittle-le-Woods | 0.85                    | Agriculture  | Housing                                 |
| CLCFS00514b                 | 19C151              | <u>Land at Birchin Lane/Hill Top Lane, Whittle-Le-Woods, PR6 7QS</u>                                       | Chorley  | Clayton-le-Woods and Whittle-le-Woods    | 4.80                    | Agriculture  | Housing                                 |
| Not applicable              | 19C172              | West of Whittle-le-Woods, PR6 7TF-PR6 7DA                                                                  | Chorley  | Clayton-le-Woods and Whittle-le-Woods    | 52.59                   | Agriculture  | Housing                                 |
| CLCFS00026                  | 19C190p             | Recreational Ground, Off Manor Road,<br>Clayton-le-Woods, Chorley, PR6 7JR                                 | Chorley  | Clayton-le-Woods and Whittle-le-Woods    | 0.41                    | Other        | Protection                              |
| CLCFS00457b                 | 19C136              | Forsythia Drive, Clayton Green, Chorley, PR6 7EB                                                           | Chorley  | Clayton-le-Woods North                   | 0.36                    | Vacant       | Housing                                 |
| Not applicable              | 19C176              | Westwood Road, Clayton Brook, PR5 8LS                                                                      | Chorley  | Clayton-le-Woods North                   | 1.30                    | Vacant       | Housing                                 |
| CLCFS00050                  | 19C009              | <u>Land Situated to the North of Cuerden</u> <u>Farm Barn, Wigan Road, Leyland, PR25 5SB</u>               | Chorley  | Clayton-le-Woods West and Cuerden        | 2.42                    | Agriculture  | Housing                                 |
| CLCFS00080                  | 19C018              | <u>Land at Junction of Lydiate Lane and Wigan</u><br><u>Road, Leyland, PR2 5SA</u>                         | Chorley  | Clayton-le-Woods West and Cuerden        | 3.95                    | Unused       | Mixed Use:<br>Housing and<br>Employment |
| CLCFS00081                  | 19C019              | Land off Wigan Road, Leyland, PR25 5SB                                                                     | Chorley  | Clayton-le-Woods West and Cuerden        | 2.12                    | Agriculture  | Mixed Use:<br>Housing and<br>Employment |
| CLCFS00082                  | 19C020              | <u>Land off Brentwood Road, Anderton,</u><br><u>Chorley, PR6 9PL</u>                                       | Chorley  | Clayton-le-Woods West and Cuerden        | 6.47                    | Agriculture  | Housing                                 |
| CLCFS00164                  | 19C046              | <u>Land at Clock House Farm, Wigan Road,</u><br><u>Preston, PR5 6AT</u>                                    | Chorley  | Clayton-le-Woods West and Cuerden        | 10.86                   | Agriculture  | Housing                                 |
| CLCFS00229                  | 19C062              | Land South of Thorntree House, Wigan<br>Road, Leyland, PR25 5SB                                            | Chorley  | Clayton-le-Woods West and Cuerden        | 1.06                    | Unused       | Housing                                 |
| CLCFS00412                  | 19C128              | Land at Leyland Way/Wigan Road, PR25<br>4SE                                                                | Chorley  | Clayton-le-Woods West and Cuerden        | 5.07                    | Agriculture  | Employment                              |
| CLCFS00413                  | 19C129              | Shady Lane, Clayton-le-Woods, PR5 6BX                                                                      | Chorley  | Clayton-le-Woods West and Cuerden        | 10.03                   | Agriculture  | Housing                                 |