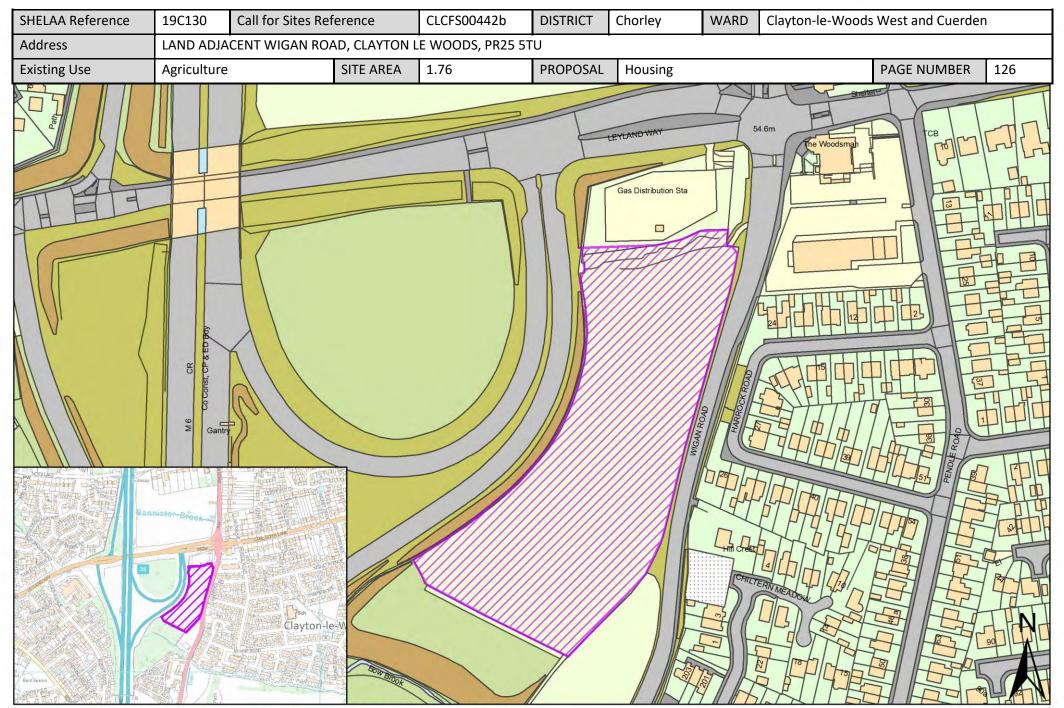

| Call for Sites<br>Reference | SHELAA<br>Reference | Site Address                                                                                                             | District | Ward                              | Site Area<br>(Hectares) | Existing Use | Proposal                                |
|-----------------------------|---------------------|--------------------------------------------------------------------------------------------------------------------------|----------|-----------------------------------|-------------------------|--------------|-----------------------------------------|
| CLCFS00442b                 | 19C130              | LAND ADJACENT WIGAN ROAD, CLAYTON LE WOODS, PR25 5TU                                                                     | Chorley  | Clayton-le-Woods West and Cuerden | 1.76                    | Agriculture  | Housing                                 |
| CLCFS00444b                 | 19C131              | LAND ADJACENT WIGAN ROAD, CLAYTON LE WOODS, PR25 5TU                                                                     | Chorley  | Clayton-le-Woods West and Cuerden | 2.25                    | Agriculture  | Housing                                 |
| CLCFS00533b                 | 19C153              | <u>Cuerden Hall, Sue Ryder Neurological Care</u><br><u>Centre, Shady Lane, Bamber Bridge,</u><br><u>Preston, PR5 6AZ</u> | Chorley  | Clayton-le-Woods West and Cuerden | 6.71                    | Residential  | Mixed Use:<br>Housing and<br>Employment |
| Not applicable              | 19C177              | <u>Land East of Wigan Road, Clayton-le-</u><br><u>Woods, PR25 5SB</u>                                                    | Chorley  | Clayton-le-Woods West and Cuerden | 8.10                    | Agriculture  | Mixed Use:<br>Housing and<br>Employment |
| CLCFS00071                  | 19C013              | <u>Land North West of Darlington Street,</u><br><u>Chorley, PR7 5AB</u>                                                  | Chorley  | Coppull                           | 2.53                    | Agriculture  | Housing                                 |
| CLCFS00075                  | 19C014              | Mountain Road, Coppull, PR7 5EL                                                                                          | Chorley  | Coppull                           | 0.63                    | Residential  | Other                                   |
| CLCFS00076                  | 19C015              | Land North of Spinners Close, Coppull, PR7 5UT                                                                           | Chorley  | Coppull                           | 1.03                    | Unused       | Housing                                 |
| CLCFS00088                  | 19C024              | Land on the East side of Chapel Lane, Coppull                                                                            | Chorley  | Coppull                           | 2.14                    | Agriculture  | Housing                                 |
| CLCFS00148                  | 19C042              | Land South of Springfield Road, Coppull,<br>Chorley PR7 5EJ                                                              | Chorley  | Coppull                           | 13.85                   | Agriculture  | Housing                                 |
| CLCFS00195                  | 19C053              | LAND AT YEW TREE FARM, 53 COPPULL HALL LANE, COPPULL, PR7 4LR                                                            | Chorley  | Coppull                           | 5.46                    | Agriculture  | Housing                                 |
| CLCFS00196                  | 19C054              | Land at Yew Tree House Farm, Coppull Hall<br>Lane, Coppull, Chorley, PR7 4LR                                             | Chorley  | Coppull                           | 3.02                    | Agriculture  | Housing                                 |
| CLCFS00197                  | 19C055              | Land at Yew Tree House Farm, Coppull Hall Lane, Coppull, Chorley, PR7 4LR                                                | Chorley  | Coppull                           | 3.03                    | Agriculture  | Housing                                 |
| CLCFS00243                  | 19C065              | Land Adjoining North of Pear Tree Avenue,<br>Coppull, Chorley, PR7 4NL                                                   | Chorley  | Coppull                           | 2.56                    | Agriculture  | Housing                                 |
| CLCFS00246                  | 19C066              | Land at Darlington Street/Hewlett St, Coppull, Chorley, PR7 5AB                                                          | Chorley  | Coppull                           | 2.61                    | Agriculture  | Housing                                 |
| CLCFS00250                  | 19C067              | Orchard Heys Farm, Park Road, Coppull,<br>Chorley, PR7 5AH                                                               | Chorley  | Coppull                           | 3.85                    | Agriculture  | Housing                                 |
| CLCFS00297                  | 19C094              | Land South of Springfield Road, Coppull, Chorley, PR7 5EJ                                                                | Chorley  | Coppull                           | 14.00                   | Agriculture  | Housing                                 |