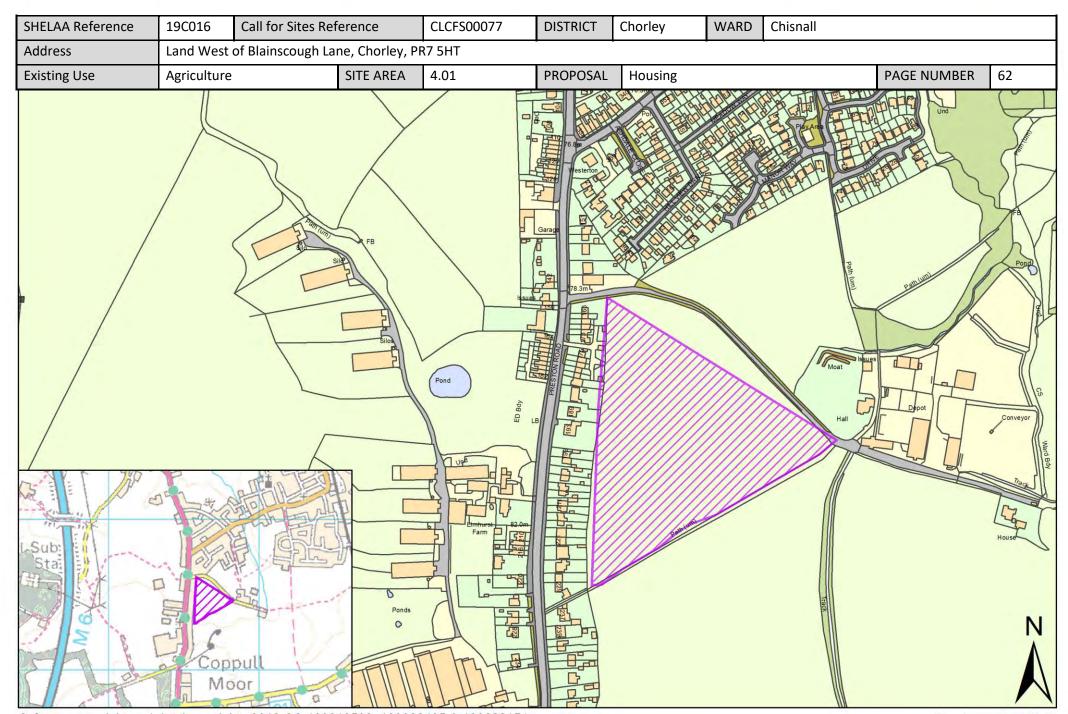

| Call for Sites<br>Reference | SHELAA<br>Reference | Site Address                                                                                                               | District | Ward                | Site Area<br>(Hectares) | Existing Use | Proposal   |
|-----------------------------|---------------------|----------------------------------------------------------------------------------------------------------------------------|----------|---------------------|-------------------------|--------------|------------|
| CLCFS00224                  | 19C060              | Land Adjacent to Higher Stanworth Farm,<br>Bolton Road, Withnell, Chorley, PR6 8BP                                         | Chorley  | Brindle and Hoghton | 17.73                   | Agriculture  | Employment |
| CLCFS00260                  | 19C071              | Land to the east of Straits Farmstead,<br>Hoghton, PR5 ODA                                                                 | Chorley  | Brindle and Hoghton | 1.43                    | Agriculture  | Housing    |
| CLCFS00310                  | 19C099              | Land off M65 J3 and Bolton Road, BB2 5JD                                                                                   | Chorley  | Brindle and Hoghton | 3.70                    | Agriculture  | Employment |
| CLCFS00552b                 | 19C156              | LAND SOUTH OF THE STRAITS, HOGHTON, CHORLEY, PR5 0DA                                                                       | Chorley  | Brindle and Hoghton | 4.07                    | Agriculture  | Housing    |
| CLCFS00558b                 | 19C157              | Land off Moulden Brow, Blackburn, BB2<br>5JA                                                                               | Chorley  | Brindle and Hoghton | 1.46                    | Other        | Housing    |
| CLCFS00560b                 | 19C158              | Land South of Moulden Brow, Blackburn,<br>BB2 5JA                                                                          | Chorley  | Brindle and Hoghton | 9.23                    | Vacant       | Housing    |
| Not applicable              | 19C186              | Land off Gregson Lane, Hoghton, PR5 0ED                                                                                    | Chorley  | Brindle and Hoghton | 2.71                    | Vacant       | Housing    |
| CLCFS00025                  | 19C004              | Vacant Land in Charnock Richard between Chorley Lane and Clancut Brook, South of Southgates and East of Mere Fold, PR7 5EU | Chorley  | Chisnall            | 4.05                    | Agriculture  | Housing    |
| CLCFS00070                  | 19C012              | Land West of Blainscough Lane, Chorley, PR7 5HT                                                                            | Chorley  | Chisnall            | 4.54                    | Agriculture  | Housing    |
| CLCFS00077                  | 19C016              | Land West of Blainscough Lane, Chorley, PR7 5HT                                                                            | Chorley  | Chisnall            | 4.01                    | Agriculture  | Housing    |
| CLCFS00078                  | 19C017              | Land East of Blainscough Lane and West of Spinningfield Road, Chorley, PR7 5HT                                             | Chorley  | Chisnall            | 2.74                    | Agriculture  | Housing    |
| CLCFS00087                  | 19C023              | Land at Rear of 326 Wood Lane, Heskin,<br>Chorley                                                                          | Chorley  | Chisnall            | 0.21                    | Vacant       | Housing    |
| CLCFS00223                  | 19C059              | Fields to East and West of Stanley Wives<br>Farm, PR7 5LU                                                                  | Chorley  | Chisnall            | 0.82                    | Agriculture  | Housing    |
| CLCFS00238                  | 19C064              | Blainscough, land south of Grange Drive,<br>Coppull, Chorley, PR7 5FG (nearest post<br>code)                               | Chorley  | Chisnall            | 5.53                    | Agriculture  | Housing    |
| CLCFS00278                  | 19C079              | Field Adjacent to 33 Wood Lane, PR7 5NU                                                                                    | Chorley  | Chisnall            | 0.84                    | Unused       | Housing    |
| CLCFS00291                  | 19C088              | Charter Lane, Charnock Richard, PR7 5LZ                                                                                    | Chorley  | Chisnall            | 3.43                    | Agriculture  | Housing    |
| CLCFS00336                  | 19C108              | South Blainscough, Blainscough Lane,<br>Coppull, Chorley, PR7 5HT                                                          | Chorley  | Chisnall            | 2.79                    | Employment   | Housing    |