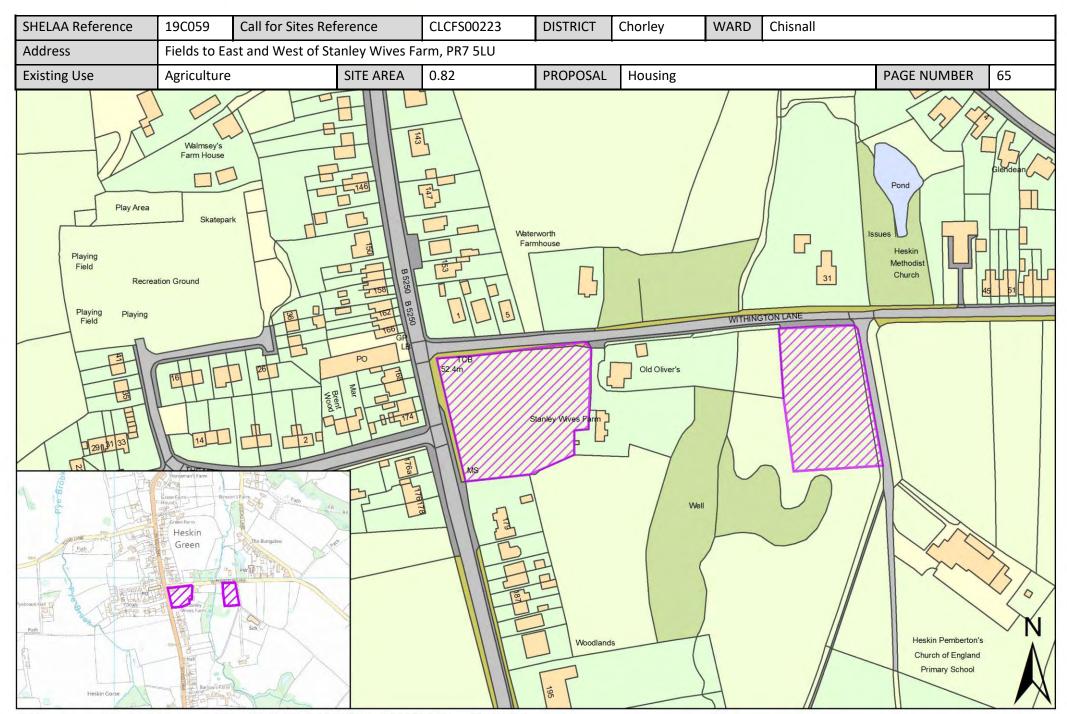

| Call for Sites<br>Reference | SHELAA<br>Reference | Site Address                                                                                                               | District | Ward                | Site Area<br>(Hectares) | Existing Use | Proposal   |
|-----------------------------|---------------------|----------------------------------------------------------------------------------------------------------------------------|----------|---------------------|-------------------------|--------------|------------|
| CLCFS00224                  | 19C060              | Land Adjacent to Higher Stanworth Farm,<br>Bolton Road, Withnell, Chorley, PR6 8BP                                         | Chorley  | Brindle and Hoghton | 17.73                   | Agriculture  | Employment |
| CLCFS00260                  | 19C071              | Land to the east of Straits Farmstead,<br>Hoghton, PR5 ODA                                                                 | Chorley  | Brindle and Hoghton | 1.43                    | Agriculture  | Housing    |
| CLCFS00310                  | 19C099              | Land off M65 J3 and Bolton Road, BB2 5JD                                                                                   | Chorley  | Brindle and Hoghton | 3.70                    | Agriculture  | Employment |
| CLCFS00552b                 | 19C156              | LAND SOUTH OF THE STRAITS, HOGHTON, CHORLEY, PR5 0DA                                                                       | Chorley  | Brindle and Hoghton | 4.07                    | Agriculture  | Housing    |
| CLCFS00558b                 | 19C157              | Land off Moulden Brow, Blackburn, BB2<br>5JA                                                                               | Chorley  | Brindle and Hoghton | 1.46                    | Other        | Housing    |
| CLCFS00560b                 | 19C158              | Land South of Moulden Brow, Blackburn,<br>BB2 5JA                                                                          | Chorley  | Brindle and Hoghton | 9.23                    | Vacant       | Housing    |
| Not applicable              | 19C186              | Land off Gregson Lane, Hoghton, PR5 0ED                                                                                    | Chorley  | Brindle and Hoghton | 2.71                    | Vacant       | Housing    |
| CLCFS00025                  | 19C004              | Vacant Land in Charnock Richard between Chorley Lane and Clancut Brook, South of Southgates and East of Mere Fold, PR7 5EU | Chorley  | Chisnall            | 4.05                    | Agriculture  | Housing    |
| CLCFS00070                  | 19C012              | Land West of Blainscough Lane, Chorley, PR7 5HT                                                                            | Chorley  | Chisnall            | 4.54                    | Agriculture  | Housing    |
| CLCFS00077                  | 19C016              | Land West of Blainscough Lane, Chorley, PR7 5HT                                                                            | Chorley  | Chisnall            | 4.01                    | Agriculture  | Housing    |
| CLCFS00078                  | 19C017              | Land East of Blainscough Lane and West of Spinningfield Road, Chorley, PR7 5HT                                             | Chorley  | Chisnall            | 2.74                    | Agriculture  | Housing    |
| CLCFS00087                  | 19C023              | Land at Rear of 326 Wood Lane, Heskin,<br>Chorley                                                                          | Chorley  | Chisnall            | 0.21                    | Vacant       | Housing    |
| CLCFS00223                  | 19C059              | Fields to East and West of Stanley Wives<br>Farm, PR7 5LU                                                                  | Chorley  | Chisnall            | 0.82                    | Agriculture  | Housing    |
| CLCFS00238                  | 19C064              | Blainscough, land south of Grange Drive,<br>Coppull, Chorley, PR7 5FG (nearest post<br>code)                               | Chorley  | Chisnall            | 5.53                    | Agriculture  | Housing    |
| CLCFS00278                  | 19C079              | Field Adjacent to 33 Wood Lane, PR7 5NU                                                                                    | Chorley  | Chisnall            | 0.84                    | Unused       | Housing    |
| CLCFS00291                  | 19C088              | Charter Lane, Charnock Richard, PR7 5LZ                                                                                    | Chorley  | Chisnall            | 3.43                    | Agriculture  | Housing    |
| CLCFS00336                  | 19C108              | South Blainscough, Blainscough Lane,<br>Coppull, Chorley, PR7 5HT                                                          | Chorley  | Chisnall            | 2.79                    | Employment   | Housing    |