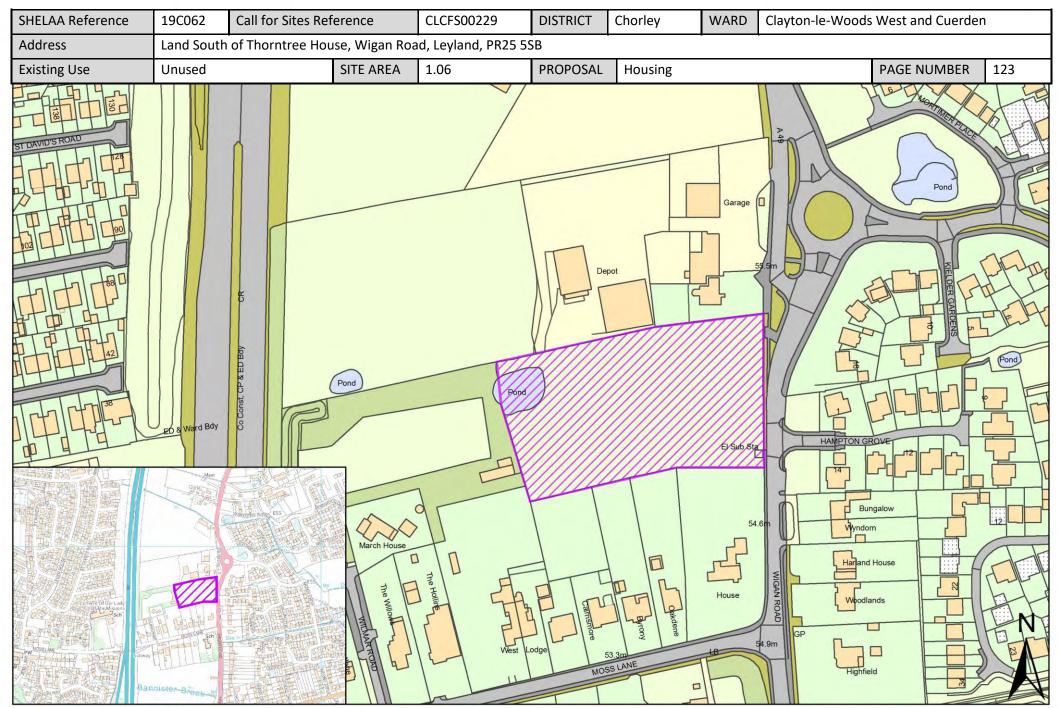

| Call for Sites<br>Reference | SHELAA<br>Reference | Site Address                                                                                               | District | Ward                                     | Site Area<br>(Hectares) | Existing Use | Proposal                                |
|-----------------------------|---------------------|------------------------------------------------------------------------------------------------------------|----------|------------------------------------------|-------------------------|--------------|-----------------------------------------|
| CLCFS00134                  | 19C040              | Hill Top Farm, Hill Top Lane, Whittle le<br>Woods                                                          | Chorley  | Clayton-le-Woods and<br>Whittle-le-Woods | 4.44                    | Agriculture  | Housing                                 |
| CLCFS00456b                 | 19C135              | <u>Land Immediately West and South of</u> <u>Foxglove Drive, Whittle-le-Woods, Chorley,</u> <u>PR6 7SG</u> | Chorley  | Clayton-le-Woods and<br>Whittle-le-Woods | 0.85                    | Agriculture  | Housing                                 |
| CLCFS00514b                 | 19C151              | <u>Land at Birchin Lane/Hill Top Lane, Whittle-Le-Woods, PR6 7QS</u>                                       | Chorley  | Clayton-le-Woods and Whittle-le-Woods    | 4.80                    | Agriculture  | Housing                                 |
| Not applicable              | 19C172              | West of Whittle-le-Woods, PR6 7TF-PR6 7DA                                                                  | Chorley  | Clayton-le-Woods and Whittle-le-Woods    | 52.59                   | Agriculture  | Housing                                 |
| CLCFS00026                  | 19C190p             | Recreational Ground, Off Manor Road,<br>Clayton-le-Woods, Chorley, PR6 7JR                                 | Chorley  | Clayton-le-Woods and Whittle-le-Woods    | 0.41                    | Other        | Protection                              |
| CLCFS00457b                 | 19C136              | Forsythia Drive, Clayton Green, Chorley, PR6 7EB                                                           | Chorley  | Clayton-le-Woods North                   | 0.36                    | Vacant       | Housing                                 |
| Not applicable              | 19C176              | Westwood Road, Clayton Brook, PR5 8LS                                                                      | Chorley  | Clayton-le-Woods North                   | 1.30                    | Vacant       | Housing                                 |
| CLCFS00050                  | 19C009              | <u>Land Situated to the North of Cuerden</u> <u>Farm Barn, Wigan Road, Leyland, PR25 5SB</u>               | Chorley  | Clayton-le-Woods West and Cuerden        | 2.42                    | Agriculture  | Housing                                 |
| CLCFS00080                  | 19C018              | <u>Land at Junction of Lydiate Lane and Wigan</u><br><u>Road, Leyland, PR2 5SA</u>                         | Chorley  | Clayton-le-Woods West and Cuerden        | 3.95                    | Unused       | Mixed Use:<br>Housing and<br>Employment |
| CLCFS00081                  | 19C019              | Land off Wigan Road, Leyland, PR25 5SB                                                                     | Chorley  | Clayton-le-Woods West and Cuerden        | 2.12                    | Agriculture  | Mixed Use:<br>Housing and<br>Employment |
| CLCFS00082                  | 19C020              | <u>Land off Brentwood Road, Anderton,</u><br><u>Chorley, PR6 9PL</u>                                       | Chorley  | Clayton-le-Woods West and Cuerden        | 6.47                    | Agriculture  | Housing                                 |
| CLCFS00164                  | 19C046              | <u>Land at Clock House Farm, Wigan Road,</u><br><u>Preston, PR5 6AT</u>                                    | Chorley  | Clayton-le-Woods West and Cuerden        | 10.86                   | Agriculture  | Housing                                 |
| CLCFS00229                  | 19C062              | Land South of Thorntree House, Wigan<br>Road, Leyland, PR25 5SB                                            | Chorley  | Clayton-le-Woods West and Cuerden        | 1.06                    | Unused       | Housing                                 |
| CLCFS00412                  | 19C128              | Land at Leyland Way/Wigan Road, PR25<br>4SE                                                                | Chorley  | Clayton-le-Woods West and Cuerden        | 5.07                    | Agriculture  | Employment                              |
| CLCFS00413                  | 19C129              | Shady Lane, Clayton-le-Woods, PR5 6BX                                                                      | Chorley  | Clayton-le-Woods West and Cuerden        | 10.03                   | Agriculture  | Housing                                 |