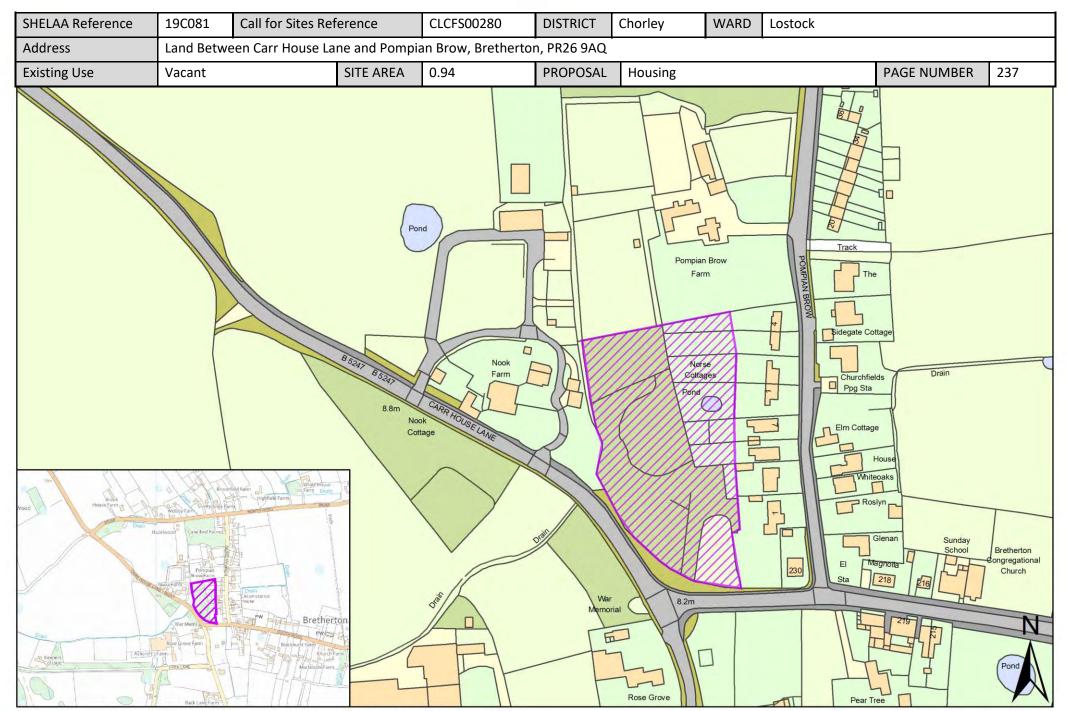

| Call for Sites<br>Reference | SHELAA<br>Reference | Site Address                                                                                              | District | Ward    | Site Area<br>(Hectares) | Existing Use | Proposal                                |
|-----------------------------|---------------------|-----------------------------------------------------------------------------------------------------------|----------|---------|-------------------------|--------------|-----------------------------------------|
| CLCFS00267                  | 19C074              | Land off Nixon Lane, Leyland, PR26 8NJ                                                                    | Chorley  | Lostock | 5.88                    | Agriculture  | Housing                                 |
| CLCFS00275                  | 19C077              | Land off Ulnes Walton Lane, Leyland, PR26<br>8LU                                                          | Chorley  | Lostock | 11.94                   | Agriculture  | Housing                                 |
| CLCFS00280                  | 19C081              | Land Between Carr House Lane and Pompian Brow, Bretherton, PR26 9AQ                                       | Chorley  | Lostock | 0.94                    | Vacant       | Housing                                 |
| CLCFS00283                  | 19C083              | Westhead Road, Croston, Leyland, PR26<br>9RR                                                              | Chorley  | Lostock | 3.14                    | Other        | Housing                                 |
| CLCFS00290                  | 19C087              | <u>Land Between North Road and South Road</u><br>(West), Bretherton, PR26 9AJ                             | Chorley  | Lostock | 13.37                   | Agriculture  | Housing                                 |
| CLCFS00292                  | 19C089              | Out Lane, Leyland, PR26 9HJ                                                                               | Chorley  | Lostock | 10.45                   | Agriculture  | Housing                                 |
| CLCFS00293                  | 19C090              | Land Between Carr House Lane and<br>Pompian Brow, Bretherton, PR26 9AQ                                    | Chorley  | Lostock | 0.96                    | Agriculture  | Housing                                 |
| CLCFS00302                  | 19C096              | LAND ADJOINING DENIZES FARM, SOUTHPORT ROAD, ULNES WALTON, LEYLAND, PR26 8LP                              | Chorley  | Lostock | 0.82                    | Agriculture  | Housing                                 |
| CLCFS00330                  | 19C105              | DENIZES FARM, SOUTHPORT ROAD, ULNES WALTON, LEYLAND, PR26 8LP                                             | Chorley  | Lostock | 1.43                    | Agriculture  | Employment                              |
| CLCFS00392                  | 19C121              | Land South of Moor Lane, Croston, PR26<br>9HQ                                                             | Chorley  | Lostock | 1.80                    | Agriculture  | Housing                                 |
| CLCFS00489b                 | 19C146              | Land to West of Ulnes Walton Lane,<br>Leyland, Preston, PR26 8LT                                          | Chorley  | Lostock | 1.05                    | Vacant       | Housing                                 |
| CLCFS00494b                 | 19C149              | Land to West of Ulnes Walton Lane,<br>Leyland, Preston, PR26 8LU                                          | Chorley  | Lostock | 11.94                   | Agriculture  | Housing                                 |
| Not applicable              | 19C183              | Land off Station Road, Croston, PR26 9HY                                                                  | Chorley  | Lostock | 1.42                    | Vacant       | Housing                                 |
| CLCFS00029                  | 19C191p             | <u>Land at junction of Moss Lane/Willow</u><br><u>Road, Ulnes Walton, Leyland, PR26 8NR</u>               | Chorley  | Lostock | 0.23                    | Unused       | Protection                              |
| CLCFS00056                  | 19C011              | <u>Tithebarn Lane, Heapey, Chorley, PR6 9BX</u>                                                           | Chorley  | Pennine | 5.00                    | Unused       | Mixed Use:<br>Housing and<br>Employment |
| CLCFS00107                  | 19C028              | RUSTIC OAK FARM AND ADJACENT FIELD (FORMALLY ROSCOES FARM), MOSS LANE, WHITTLE-LE-WOODS, CHORLEY, PR6 8AA | Chorley  | Pennine | 0.95                    | Unused       | Housing                                 |