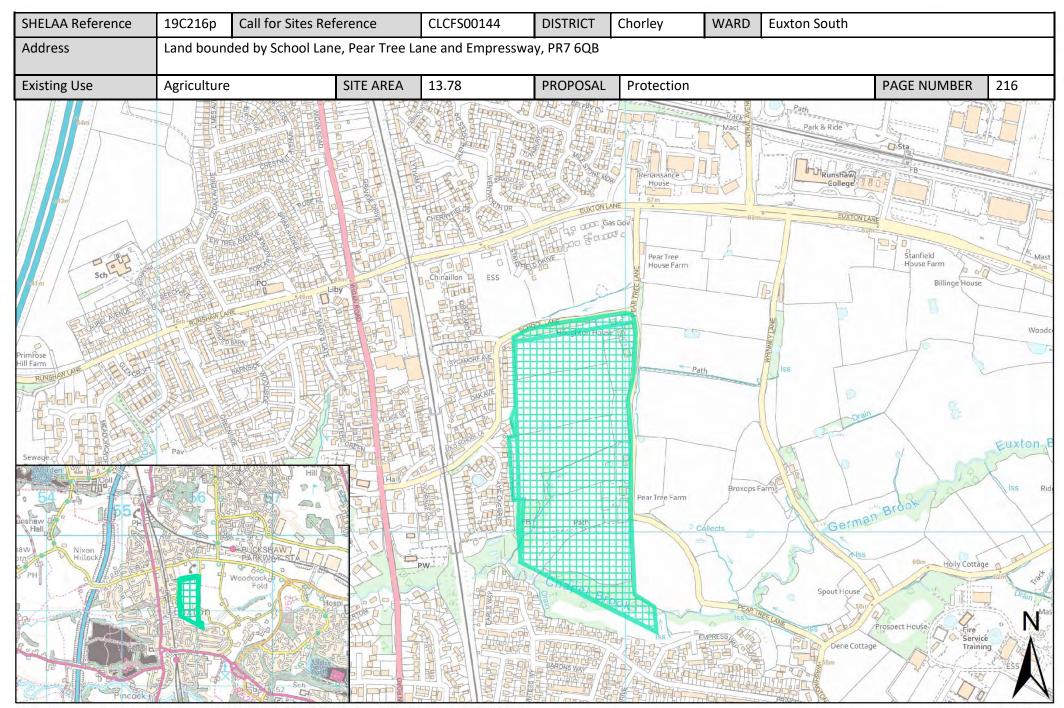

| Call for Sites<br>Reference | SHELAA<br>Reference | Site Address                                                                                   | District | Ward                         | Site Area<br>(Hectares) | Existing Use | Proposal   |
|-----------------------------|---------------------|------------------------------------------------------------------------------------------------|----------|------------------------------|-------------------------|--------------|------------|
| CLCFS00144                  | 19C216p             | Land bounded by School Lane, Pear Tree Lane and Empressway, PR7 6QB                            | Chorley  | Euxton South                 | 13.78                   | Agriculture  | Protection |
| CLCFS00147                  | 19C217p             | Land between Pear Tree Lane, Whinney Lane to Westway and south to Yarrow Country Park, PR7 6DH | Chorley  | Euxton South                 | 142.04                  | Agriculture  | Protection |
| CLCFS00214                  | 19C219p             | <u>Fields between School Lane and Pear Tree</u><br><u>Lane to Empress Way, PR7 6QB</u>         | Chorley  | Euxton South                 | 14.46                   | Agriculture  | Protection |
| CLCFS00215                  | 19C220p             | <u>Land to the west of Fieldside Avenue, PR7</u><br><u>6JF</u>                                 | Chorley  | Euxton South                 | 4.03                    | Agriculture  | Protection |
| CLCFS00269                  | 19C224p             | Fields between Pear Tree Lane and Whinney Lane, Euxton, PR7 6DH                                | Chorley  | Euxton South                 | 9.54                    | Agriculture  | Protection |
| CLCFS00548b                 | 19C155              | Cockers Farm, Long Lane, Limbrick,<br>Chorley, PR6 9EE                                         | Chorley  | Heath Charnock and Rivington | 0.54                    | Employment   | Housing    |
| CLCFS00571b                 | 19C159              | <u>Land off Dryfield Lane, Rivington, Bolton,</u> <u>BL6 7RT</u>                               | Chorley  | Heath Charnock and Rivington | 5.19                    | Agriculture  | Housing    |
| CLCFS00036                  | 19C007              | <u>Land at Corner of Pompian Brow and South</u><br><u>Road, Bretherton, PR26 9AQ</u>           | Chorley  | Lostock                      | 0.03                    | Residential  | Housing    |
| CLCFS00095                  | 19C130              | Land to Rear of Home Lead, Back Drinkhouse Lane, Croston, PR26 9JE                             | Chorley  | Lostock                      | 0.70                    | Other        | Housing    |
| CLCFS00117                  | 19C033              | Nettlefold Nursery, North Road Bretherton,<br>PR26 9AY                                         | Chorley  | Lostock                      | 0.92                    | Unused       | Housing    |
| CLCFS00121                  | 19C035              | Home Lea, Back Drinkhouse Lane, Croston, PR26 9JL                                              | Chorley  | Lostock                      | 0.53                    | Vacant       | Housing    |
| CLCFS00157                  | 19C131              | Call Hall Farm, Meadow Lane, Croston,<br>PR26 9JP                                              | Chorley  | Lostock                      | 0.56                    | Other        | Housing    |
| CLCFS00162                  | 19C045              | Land Between North Road and South Road (East), Farington, PR26 9AJ                             | Chorley  | Lostock                      | 14.38                   | Agriculture  | Housing    |
| CLCFS00227                  | 19C061              | Land South of Moor Road, Croston,<br>Leyland, PR26 9HP                                         | Chorley  | Lostock                      | 1.83                    | Agriculture  | Housing    |
| CLCFS00262                  | 19C072              | Land South of South Road, Bretherton,<br>PR26 9AB                                              | Chorley  | Lostock                      | 4.17                    | Agriculture  | Housing    |
| CLCFS00266                  | 19C073              | Former Ministry of Defence Land, Cocker<br>Bar Road, Ulnes Walton, PR26 9AZ                    | Chorley  | Lostock                      | 61.88                   | Agriculture  | Housing    |