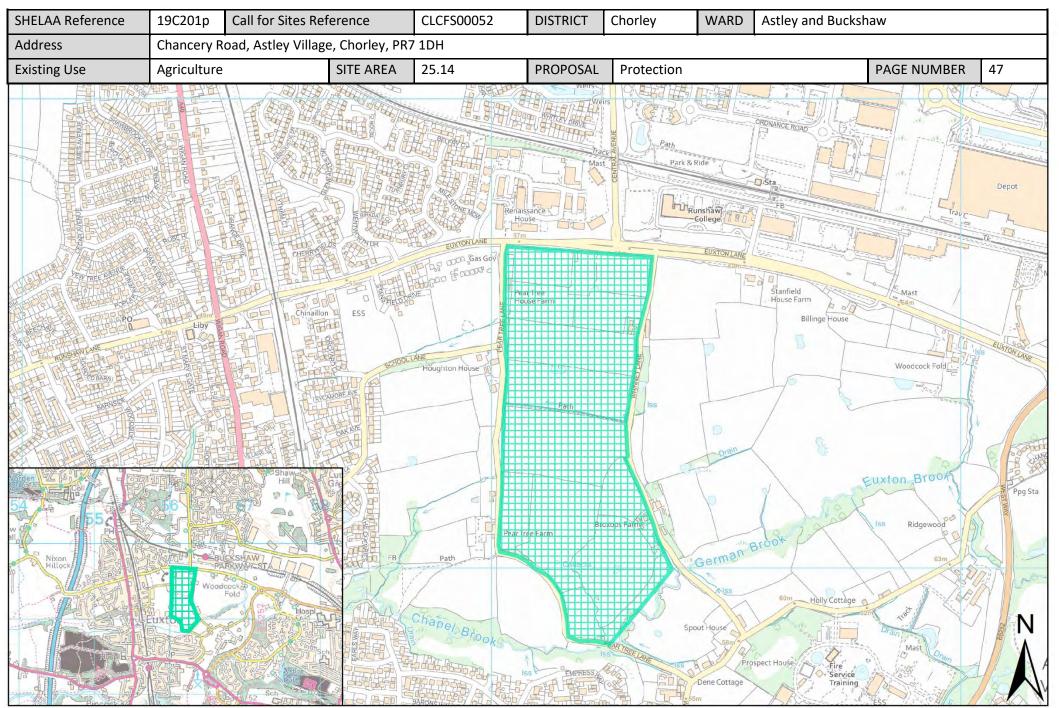

# Site Plans: Astley and Buckshaw Ward, Chorley

This section includes maps of the following sites.

| Call for Sites<br>Reference | SHELAA<br>Reference | Site Address                                                                                                               | District | Ward                | Site Area<br>(Hectares) | Existing Use | Proposal                                |
|-----------------------------|---------------------|----------------------------------------------------------------------------------------------------------------------------|----------|---------------------|-------------------------|--------------|-----------------------------------------|
| CLCFS00039                  | 19C008              | Land between Pear Tree Lane and Whinney Lane, Euxton, Chorley, PR7 6DS                                                     | Chorley  | Astley and Buckshaw | 4.94                    | Agriculture  | Other                                   |
| CLCFS00092                  | 19C025p             | Fields in Euxton between School Lane and Pear Tree Lane                                                                    | Chorley  | Astley and Buckshaw | 16.72                   | Agriculture  | Protection                              |
| CLCFS00186                  | 19C050              | Land at Euxton Park Golf Centre, Euxton<br>Lane, Chorley, PR7 6DL                                                          | Chorley  | Astley and Buckshaw | 8.06                    | Employment   | Employment                              |
| CLCFS00465b                 | 19C140              | Land Bounded by Ordnance Road, Buckshaw Parkway, Off Station Approach, Southern Commercial Area, Buckshaw Village, PR7 7EL | Chorley  | Astley and Buckshaw | 2.77                    | Employment   | Housing                                 |
| CLCFS00504b                 | 19C150              | Land Bounded by Euxton Lane, Pear Tree<br>Lane, Whinney Lane, Euxton, Chorley, PR7<br>6AQ                                  | Chorley  | Astley and Buckshaw | 4.61                    | Agriculture  | Housing                                 |
| CLCFS00573b                 | 19C160              | Woodlands, Southport Road, Chorley, PR7<br>1NT                                                                             | Chorley  | Astley and Buckshaw | 9.18                    | Other        | Mixed Use:<br>Housing and<br>Employment |
| Not applicable              | 19C164              | Euxton Lane, Chorley, PR7 1BF                                                                                              | Chorley  | Astley and Buckshaw | 2.97                    | Vacant       | Employment                              |
| Not applicable              | 19C168              | Group 1, Buckshaw Village, PR7 7EY                                                                                         | Chorley  | Astley and Buckshaw | 2.30                    | Vacant       | Employment                              |
| CLCFS00045                  | 19C197p             | Land Behind Buckshaw Primary School off<br>Chancery Road, Astley Village, Chorley, PR7<br>1XP                              | Chorley  | Astley and Buckshaw | 1.26                    | Vacant       | Protection                              |
| CLCFS00047                  | 19C199p             | Chancery Road, Astley Village, Chorley, PR7<br>1DH                                                                         | Chorley  | Astley and Buckshaw | 2.24                    | Other        | Protection                              |
| CLCFS00052                  | 19C201p             | Chancery Road, Astley Village, Chorley, PR7<br>1DH                                                                         | Chorley  | Astley and Buckshaw | 25.14                   | Agriculture  | Protection                              |
| CLCFS00065                  | 19C205p             | Land between Pear Tree Lane and Whinney Lane, Euxton, PR7 6DX                                                              | Chorley  | Astley and Buckshaw | 21.29                   | Agriculture  | Protection                              |