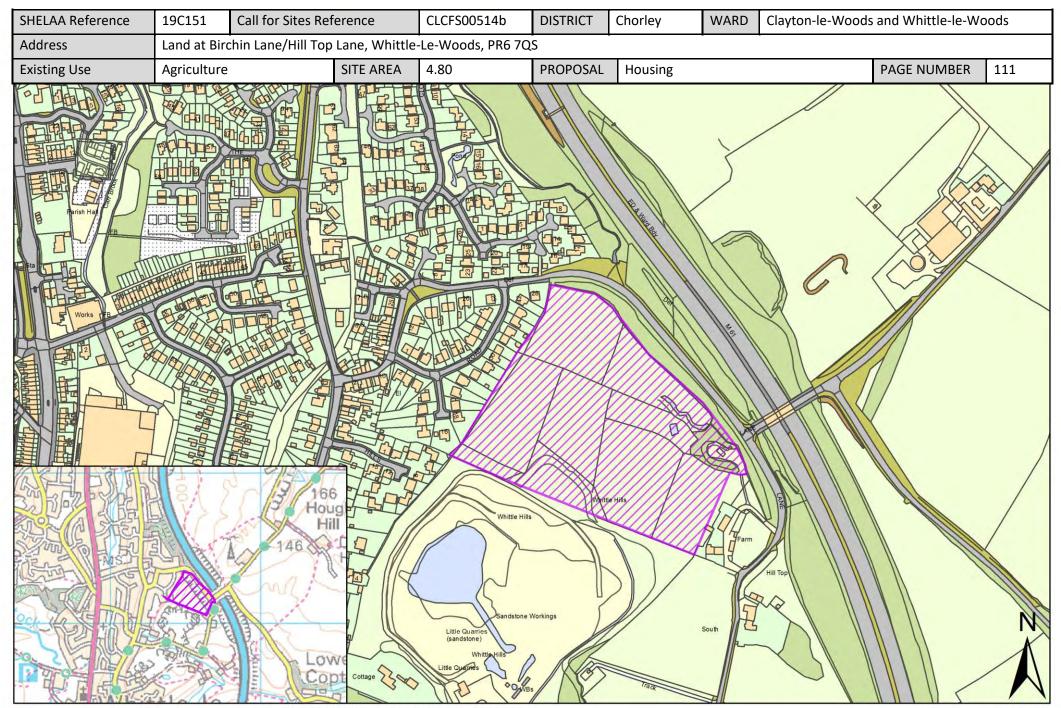

| Call for Sites<br>Reference | SHELAA<br>Reference | Site Address                                                                                               | District | Ward                                     | Site Area<br>(Hectares) | Existing Use | Proposal                                |
|-----------------------------|---------------------|------------------------------------------------------------------------------------------------------------|----------|------------------------------------------|-------------------------|--------------|-----------------------------------------|
| CLCFS00134                  | 19C040              | Hill Top Farm, Hill Top Lane, Whittle le<br>Woods                                                          | Chorley  | Clayton-le-Woods and<br>Whittle-le-Woods | 4.44                    | Agriculture  | Housing                                 |
| CLCFS00456b                 | 19C135              | <u>Land Immediately West and South of</u> <u>Foxglove Drive, Whittle-le-Woods, Chorley,</u> <u>PR6 7SG</u> | Chorley  | Clayton-le-Woods and<br>Whittle-le-Woods | 0.85                    | Agriculture  | Housing                                 |
| CLCFS00514b                 | 19C151              | <u>Land at Birchin Lane/Hill Top Lane, Whittle-Le-Woods, PR6 7QS</u>                                       | Chorley  | Clayton-le-Woods and Whittle-le-Woods    | 4.80                    | Agriculture  | Housing                                 |
| Not applicable              | 19C172              | West of Whittle-le-Woods, PR6 7TF-PR6 7DA                                                                  | Chorley  | Clayton-le-Woods and Whittle-le-Woods    | 52.59                   | Agriculture  | Housing                                 |
| CLCFS00026                  | 19C190p             | Recreational Ground, Off Manor Road,<br>Clayton-le-Woods, Chorley, PR6 7JR                                 | Chorley  | Clayton-le-Woods and Whittle-le-Woods    | 0.41                    | Other        | Protection                              |
| CLCFS00457b                 | 19C136              | Forsythia Drive, Clayton Green, Chorley, PR6 7EB                                                           | Chorley  | Clayton-le-Woods North                   | 0.36                    | Vacant       | Housing                                 |
| Not applicable              | 19C176              | Westwood Road, Clayton Brook, PR5 8LS                                                                      | Chorley  | Clayton-le-Woods North                   | 1.30                    | Vacant       | Housing                                 |
| CLCFS00050                  | 19C009              | <u>Land Situated to the North of Cuerden</u> <u>Farm Barn, Wigan Road, Leyland, PR25 5SB</u>               | Chorley  | Clayton-le-Woods West and Cuerden        | 2.42                    | Agriculture  | Housing                                 |
| CLCFS00080                  | 19C018              | <u>Land at Junction of Lydiate Lane and Wigan</u><br><u>Road, Leyland, PR2 5SA</u>                         | Chorley  | Clayton-le-Woods West and Cuerden        | 3.95                    | Unused       | Mixed Use:<br>Housing and<br>Employment |
| CLCFS00081                  | 19C019              | Land off Wigan Road, Leyland, PR25 5SB                                                                     | Chorley  | Clayton-le-Woods West and Cuerden        | 2.12                    | Agriculture  | Mixed Use:<br>Housing and<br>Employment |
| CLCFS00082                  | 19C020              | <u>Land off Brentwood Road, Anderton,</u><br><u>Chorley, PR6 9PL</u>                                       | Chorley  | Clayton-le-Woods West and Cuerden        | 6.47                    | Agriculture  | Housing                                 |
| CLCFS00164                  | 19C046              | <u>Land at Clock House Farm, Wigan Road,</u><br><u>Preston, PR5 6AT</u>                                    | Chorley  | Clayton-le-Woods West and Cuerden        | 10.86                   | Agriculture  | Housing                                 |
| CLCFS00229                  | 19C062              | Land South of Thorntree House, Wigan<br>Road, Leyland, PR25 5SB                                            | Chorley  | Clayton-le-Woods West and Cuerden        | 1.06                    | Unused       | Housing                                 |
| CLCFS00412                  | 19C128              | Land at Leyland Way/Wigan Road, PR25<br>4SE                                                                | Chorley  | Clayton-le-Woods West and Cuerden        | 5.07                    | Agriculture  | Employment                              |
| CLCFS00413                  | 19C129              | Shady Lane, Clayton-le-Woods, PR5 6BX                                                                      | Chorley  | Clayton-le-Woods West and Cuerden        | 10.03                   | Agriculture  | Housing                                 |