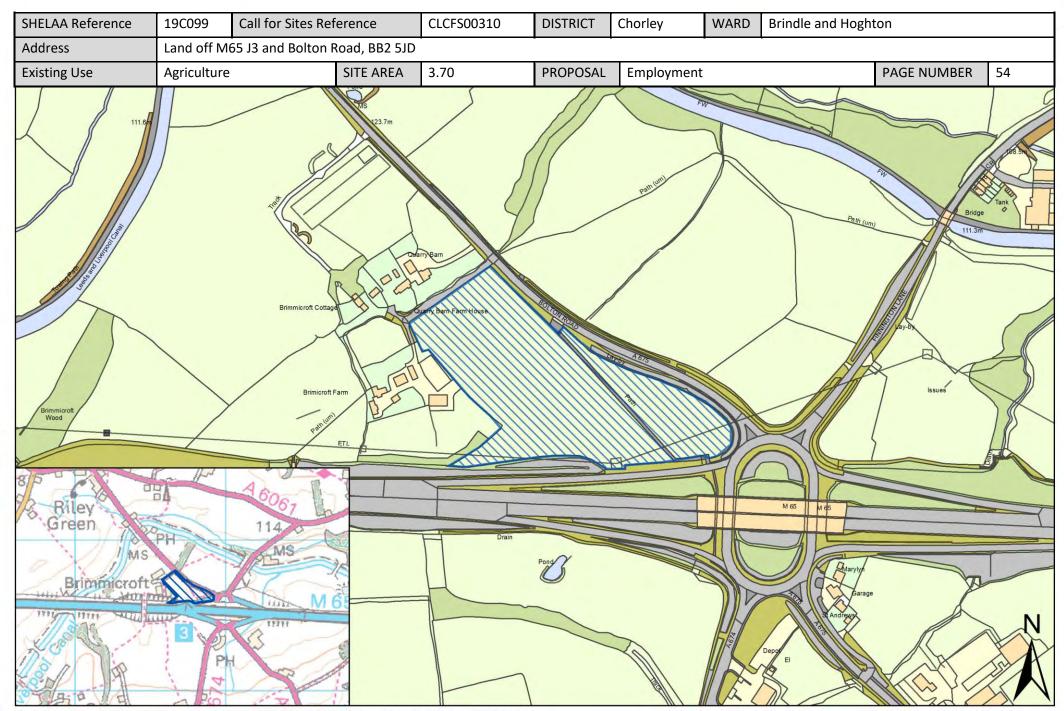

| Call for Sites<br>Reference | SHELAA<br>Reference | Site Address                                                                                                               | District | Ward                | Site Area<br>(Hectares) | Existing Use | Proposal   |
|-----------------------------|---------------------|----------------------------------------------------------------------------------------------------------------------------|----------|---------------------|-------------------------|--------------|------------|
| CLCFS00224                  | 19C060              | Land Adjacent to Higher Stanworth Farm,<br>Bolton Road, Withnell, Chorley, PR6 8BP                                         | Chorley  | Brindle and Hoghton | 17.73                   | Agriculture  | Employment |
| CLCFS00260                  | 19C071              | Land to the east of Straits Farmstead,<br>Hoghton, PR5 ODA                                                                 | Chorley  | Brindle and Hoghton | 1.43                    | Agriculture  | Housing    |
| CLCFS00310                  | 19C099              | Land off M65 J3 and Bolton Road, BB2 5JD                                                                                   | Chorley  | Brindle and Hoghton | 3.70                    | Agriculture  | Employment |
| CLCFS00552b                 | 19C156              | LAND SOUTH OF THE STRAITS, HOGHTON, CHORLEY, PR5 0DA                                                                       | Chorley  | Brindle and Hoghton | 4.07                    | Agriculture  | Housing    |
| CLCFS00558b                 | 19C157              | Land off Moulden Brow, Blackburn, BB2<br>5JA                                                                               | Chorley  | Brindle and Hoghton | 1.46                    | Other        | Housing    |
| CLCFS00560b                 | 19C158              | Land South of Moulden Brow, Blackburn,<br>BB2 5JA                                                                          | Chorley  | Brindle and Hoghton | 9.23                    | Vacant       | Housing    |
| Not applicable              | 19C186              | Land off Gregson Lane, Hoghton, PR5 0ED                                                                                    | Chorley  | Brindle and Hoghton | 2.71                    | Vacant       | Housing    |
| CLCFS00025                  | 19C004              | Vacant Land in Charnock Richard between Chorley Lane and Clancut Brook, South of Southgates and East of Mere Fold, PR7 5EU | Chorley  | Chisnall            | 4.05                    | Agriculture  | Housing    |
| CLCFS00070                  | 19C012              | Land West of Blainscough Lane, Chorley, PR7 5HT                                                                            | Chorley  | Chisnall            | 4.54                    | Agriculture  | Housing    |
| CLCFS00077                  | 19C016              | Land West of Blainscough Lane, Chorley, PR7 5HT                                                                            | Chorley  | Chisnall            | 4.01                    | Agriculture  | Housing    |
| CLCFS00078                  | 19C017              | Land East of Blainscough Lane and West of Spinningfield Road, Chorley, PR7 5HT                                             | Chorley  | Chisnall            | 2.74                    | Agriculture  | Housing    |
| CLCFS00087                  | 19C023              | Land at Rear of 326 Wood Lane, Heskin,<br>Chorley                                                                          | Chorley  | Chisnall            | 0.21                    | Vacant       | Housing    |
| CLCFS00223                  | 19C059              | Fields to East and West of Stanley Wives<br>Farm, PR7 5LU                                                                  | Chorley  | Chisnall            | 0.82                    | Agriculture  | Housing    |
| CLCFS00238                  | 19C064              | Blainscough, land south of Grange Drive,<br>Coppull, Chorley, PR7 5FG (nearest post<br>code)                               | Chorley  | Chisnall            | 5.53                    | Agriculture  | Housing    |
| CLCFS00278                  | 19C079              | Field Adjacent to 33 Wood Lane, PR7 5NU                                                                                    | Chorley  | Chisnall            | 0.84                    | Unused       | Housing    |
| CLCFS00291                  | 19C088              | Charter Lane, Charnock Richard, PR7 5LZ                                                                                    | Chorley  | Chisnall            | 3.43                    | Agriculture  | Housing    |
| CLCFS00336                  | 19C108              | South Blainscough, Blainscough Lane,<br>Coppull, Chorley, PR7 5HT                                                          | Chorley  | Chisnall            | 2.79                    | Employment   | Housing    |