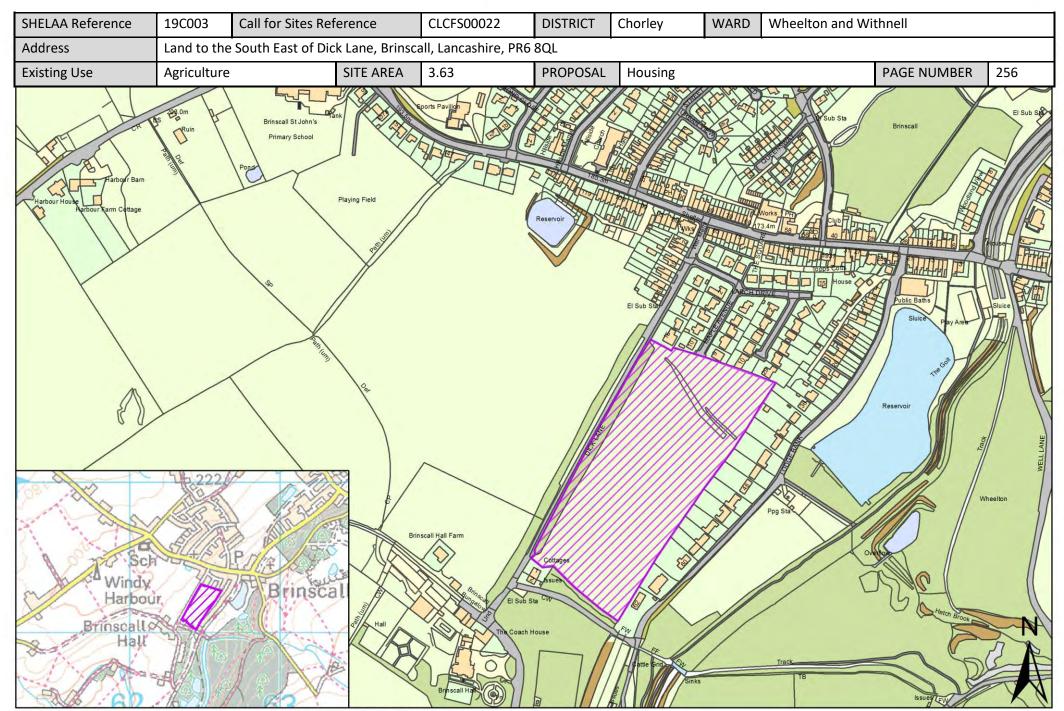

| Call for Sites<br>Reference | SHELAA<br>Reference | Site Address                                                             | District | Ward                  | Site Area<br>(Hectares) | Existing Use | Proposal                                |
|-----------------------------|---------------------|--------------------------------------------------------------------------|----------|-----------------------|-------------------------|--------------|-----------------------------------------|
| Not applicable              | 19C163              | Land to the North East of M61 junction (Gale Moss) Chorley, PR6 8AA      | Chorley  | Pennine               | 6.92                    | Agriculture  | Employment                              |
| Not applicable              | 19C180              | <u>Land East of Lucas Lane, Whittle-le-Woods, PR6 7DA</u>                | Chorley  | Pennine               | 7.28                    | Vacant       | Housing                                 |
| Not applicable              | 19C184              | Land off Blackburn Road, Wheelton, PR6<br>8EJ                            | Chorley  | Pennine               | 1.71                    | Vacant       | Housing                                 |
| CLCFS00022                  | 19C003              | Land to the South East of Dick Lane, Brinscall, Lancashire, PR6 8QL      | Chorley  | Wheelton and Withnell | 3.63                    | Agriculture  | Housing                                 |
| CLCFS00055                  | 19C010              | Withnell Fold Mill, Withnell Fold, Withnell, PR6 8BA                     | Chorley  | Wheelton and Withnell | 2.86                    | Unused       | Mixed Use:<br>Housing and<br>Employment |
| CLCFS00112                  | 19C030              | Land Lying to the West of No 1 Whins Lane,<br>Wheelton, Chorley, PR6 8HN | Chorley  | Wheelton and Withnell | 0.50                    | Vacant       | Housing                                 |
| CLCFS00188                  | 19C051              | Land North of Briers Lane, Wheelton,<br>Chorley, PR6 8JW                 | Chorley  | Wheelton and Withnell | 28.82                   | Agriculture  | Housing                                 |
| CLCFS00194                  | 19C052              | Land off Sandy Lane, Brinscall, PR6 8SX                                  | Chorley  | Wheelton and Withnell | 1.90                    | Agriculture  | Housing                                 |
| CLCFS00279                  | 19C080              | Lower Bank Street, Withnell, Chorley, PR6<br>8SE                         | Chorley  | Wheelton and Withnell | 0.90                    | Agriculture  | Mixed Use:<br>Housing and<br>Employment |
| CLCFS00282                  | 19C082              | Drinkwater Farm, Windsor Drive, Brinscall,<br>Chorley, PR6 8PX           | Chorley  | Wheelton and Withnell | 0.65                    | Residential  | Housing                                 |
| CLCFS00298                  | 19C095              | <u>Land off Sandringham Drive, Brinscall,</u><br><u>Chorley, PR6 8SU</u> | Chorley  | Wheelton and Withnell | 5.41                    | Agriculture  | Housing                                 |
| CLCFS00461b                 | 19C138              | Land to the South of Maple Avenue, Brinscall, Chorley, PR6 8QW           | Chorley  | Wheelton and Withnell | 3.39                    | Agriculture  | Housing                                 |
| CLCFS00462b                 | 19C139              | Land South of School Lane, Brinscall,<br>Chorley, PR6 8PS                | Chorley  | Wheelton and Withnell | 7.60                    | Agriculture  | Housing                                 |
| CLCFS00534b                 | 19C154              | Land off Chorley Road Wheelton, PR6 8HS                                  | Chorley  | Wheelton and Withnell | 1.66                    | Agriculture  | Housing                                 |
| Not applicable              | 19C185              | Land off Bolton Road, Abbey Village, PR6<br>8DP                          | Chorley  | Wheelton and Withnell | 1.49                    | Vacant       | Housing                                 |