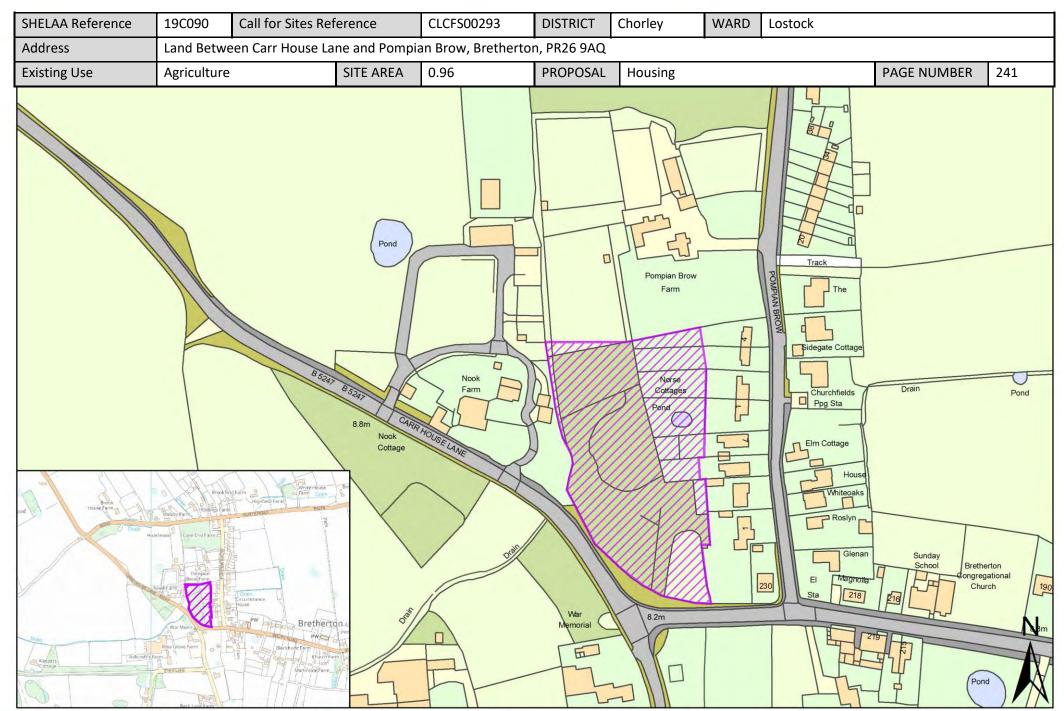

| Call for Sites<br>Reference | SHELAA<br>Reference | Site Address                                                                                              | District | Ward    | Site Area<br>(Hectares) | Existing Use | Proposal                                |
|-----------------------------|---------------------|-----------------------------------------------------------------------------------------------------------|----------|---------|-------------------------|--------------|-----------------------------------------|
| CLCFS00267                  | 19C074              | Land off Nixon Lane, Leyland, PR26 8NJ                                                                    | Chorley  | Lostock | 5.88                    | Agriculture  | Housing                                 |
| CLCFS00275                  | 19C077              | Land off Ulnes Walton Lane, Leyland, PR26<br>8LU                                                          | Chorley  | Lostock | 11.94                   | Agriculture  | Housing                                 |
| CLCFS00280                  | 19C081              | Land Between Carr House Lane and Pompian Brow, Bretherton, PR26 9AQ                                       | Chorley  | Lostock | 0.94                    | Vacant       | Housing                                 |
| CLCFS00283                  | 19C083              | Westhead Road, Croston, Leyland, PR26<br>9RR                                                              | Chorley  | Lostock | 3.14                    | Other        | Housing                                 |
| CLCFS00290                  | 19C087              | <u>Land Between North Road and South Road</u><br>(West), Bretherton, PR26 9AJ                             | Chorley  | Lostock | 13.37                   | Agriculture  | Housing                                 |
| CLCFS00292                  | 19C089              | Out Lane, Leyland, PR26 9HJ                                                                               | Chorley  | Lostock | 10.45                   | Agriculture  | Housing                                 |
| CLCFS00293                  | 19C090              | Land Between Carr House Lane and<br>Pompian Brow, Bretherton, PR26 9AQ                                    | Chorley  | Lostock | 0.96                    | Agriculture  | Housing                                 |
| CLCFS00302                  | 19C096              | LAND ADJOINING DENIZES FARM, SOUTHPORT ROAD, ULNES WALTON, LEYLAND, PR26 8LP                              | Chorley  | Lostock | 0.82                    | Agriculture  | Housing                                 |
| CLCFS00330                  | 19C105              | DENIZES FARM, SOUTHPORT ROAD, ULNES WALTON, LEYLAND, PR26 8LP                                             | Chorley  | Lostock | 1.43                    | Agriculture  | Employment                              |
| CLCFS00392                  | 19C121              | Land South of Moor Lane, Croston, PR26<br>9HQ                                                             | Chorley  | Lostock | 1.80                    | Agriculture  | Housing                                 |
| CLCFS00489b                 | 19C146              | Land to West of Ulnes Walton Lane,<br>Leyland, Preston, PR26 8LT                                          | Chorley  | Lostock | 1.05                    | Vacant       | Housing                                 |
| CLCFS00494b                 | 19C149              | Land to West of Ulnes Walton Lane,<br>Leyland, Preston, PR26 8LU                                          | Chorley  | Lostock | 11.94                   | Agriculture  | Housing                                 |
| Not applicable              | 19C183              | Land off Station Road, Croston, PR26 9HY                                                                  | Chorley  | Lostock | 1.42                    | Vacant       | Housing                                 |
| CLCFS00029                  | 19C191p             | <u>Land at junction of Moss Lane/Willow</u><br><u>Road, Ulnes Walton, Leyland, PR26 8NR</u>               | Chorley  | Lostock | 0.23                    | Unused       | Protection                              |
| CLCFS00056                  | 19C011              | <u>Tithebarn Lane, Heapey, Chorley, PR6 9BX</u>                                                           | Chorley  | Pennine | 5.00                    | Unused       | Mixed Use:<br>Housing and<br>Employment |
| CLCFS00107                  | 19C028              | RUSTIC OAK FARM AND ADJACENT FIELD (FORMALLY ROSCOES FARM), MOSS LANE, WHITTLE-LE-WOODS, CHORLEY, PR6 8AA | Chorley  | Pennine | 0.95                    | Unused       | Housing                                 |