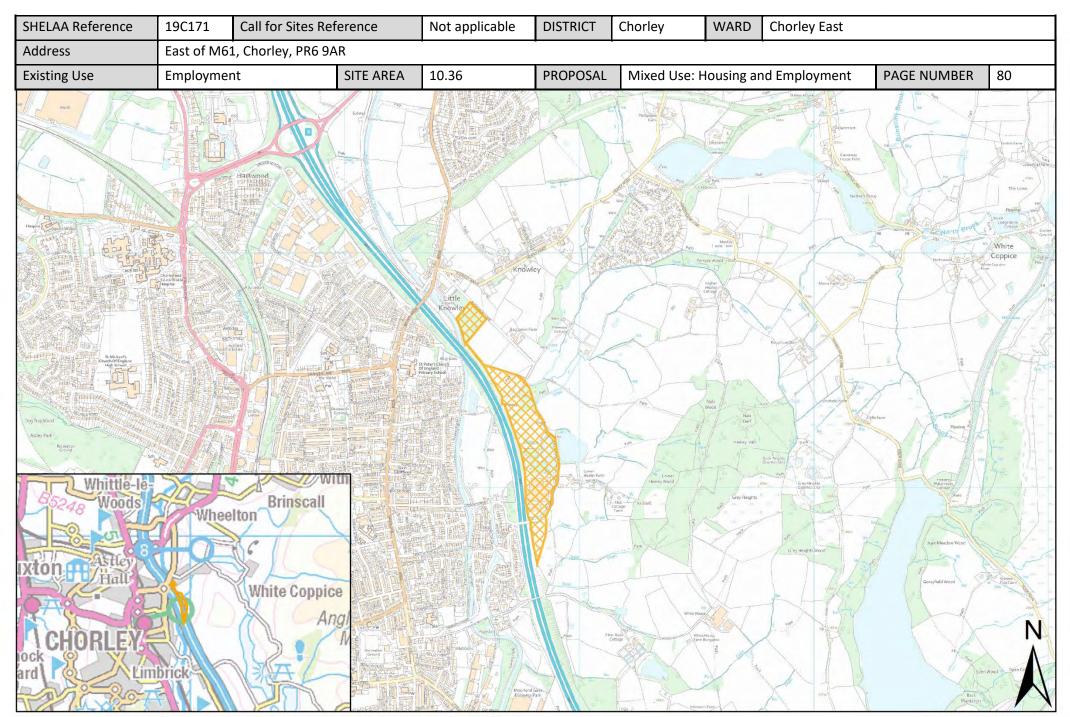

| Call for Sites<br>Reference | SHELAA<br>Reference | Site Address                                                             | District | Ward               | Site Area<br>(Hectares) | Existing Use | Proposal                                |
|-----------------------------|---------------------|--------------------------------------------------------------------------|----------|--------------------|-------------------------|--------------|-----------------------------------------|
| CLCFS00395                  | 19C122              | Camelot Theme Park, Park Hall Road,<br>Charnock Richard, Chorley PR7 5LP | Chorley  | Chisnall           | 52.15                   | Unused       | Mixed Use:<br>Housing and<br>Employment |
| CLCFS00475b                 | 19C144              | Charter Lane, Charnock Richard, PR7 5LZ                                  | Chorley  | Chisnall           | 3.45                    | Agriculture  | Housing                                 |
| Not applicable              | 19C181              | Pole Green Nurseries, Charnock Richard,<br>PR7 5NH                       | Chorley  | Chisnall           | 0.91                    | Agriculture  | Housing                                 |
| CLCFS00028                  | 19C006              | Froom Street, Chorley, PR6 0AN                                           | Chorley  | Chorley East       | 2.51                    | Vacant       | Housing                                 |
| CLCFS00296                  | 19C093              | Cowling Farm, Cowling Brow, Chorley, PR6 9EA                             | Chorley  | Chorley East       | 6.10                    | Agriculture  | Housing                                 |
| CLCFS00311                  | 19C100              | Land at Bagganley Lane, Chorley, PR6 0EA                                 | Chorley  | Chorley East       | 19.57                   | Vacant       | Mixed Use:<br>Housing and<br>Employment |
| CLCFS00397                  | 19C124              | Crosse Hall Lane, Chorley, PR6 9AD                                       | Chorley  | Chorley East       | 2.84                    | Agriculture  | Housing                                 |
| CLCFS00401                  | 19C125              | Golden Meadow Farm, Chapel Lane,<br>Coppull, PR7 4PG                     | Chorley  | Chorley East       | 3.55                    | Vacant       | Housing                                 |
| Not applicable              | 19C165              | Cowling Farm, Chorley, PR6 9EA                                           | Chorley  | Chorley East       | 3.50                    | Agriculture  | Mixed Use:<br>Housing and<br>Employment |
| Not applicable              | 19C171              | East of M61, Chorley, PR6 9AR                                            | Chorley  | Chorley East       | 10.36                   | Employment   | Mixed Use:<br>Housing and<br>Employment |
| CLCFS00124                  | 19C036              | East side of Blackburn Roadd, Chorley, PR6<br>8TP                        | Chorley  | Chorley North East | 27.76                   | Vacant       | Housing                                 |
| CLCFS00255                  | 19C069              | Land North of 119 Heapey Rd, Chorley, PR6<br>9BJ                         | Chorley  | Chorley North East | 6.74                    | Agriculture  | Housing                                 |
| CLCFS00338                  | 19C109              | Land at Little Knowley Farm, Heapey Road,<br>Chorley, PR6 9BQ            | Chorley  | Chorley North East | 24.21                   | Agriculture  | Housing                                 |
| CLCFS00377                  | 19C117              | Land East of Blackburn Road (B6228),<br>Chorley, PR6 8TG                 | Chorley  | Chorley North East | 27.76                   | Agriculture  | Housing                                 |
| CLCFS00381                  | 19C119              | Land South of Heapey Road, Chorley, PR6 9BQ                              | Chorley  | Chorley North East | 5.62                    | Agriculture  | Housing                                 |
| CLCFS00385                  | 19C120              | Land East of Blackburn Brow, Chorley                                     | Chorley  | Chorley North East | 19.51                   | Agriculture  | Housing                                 |