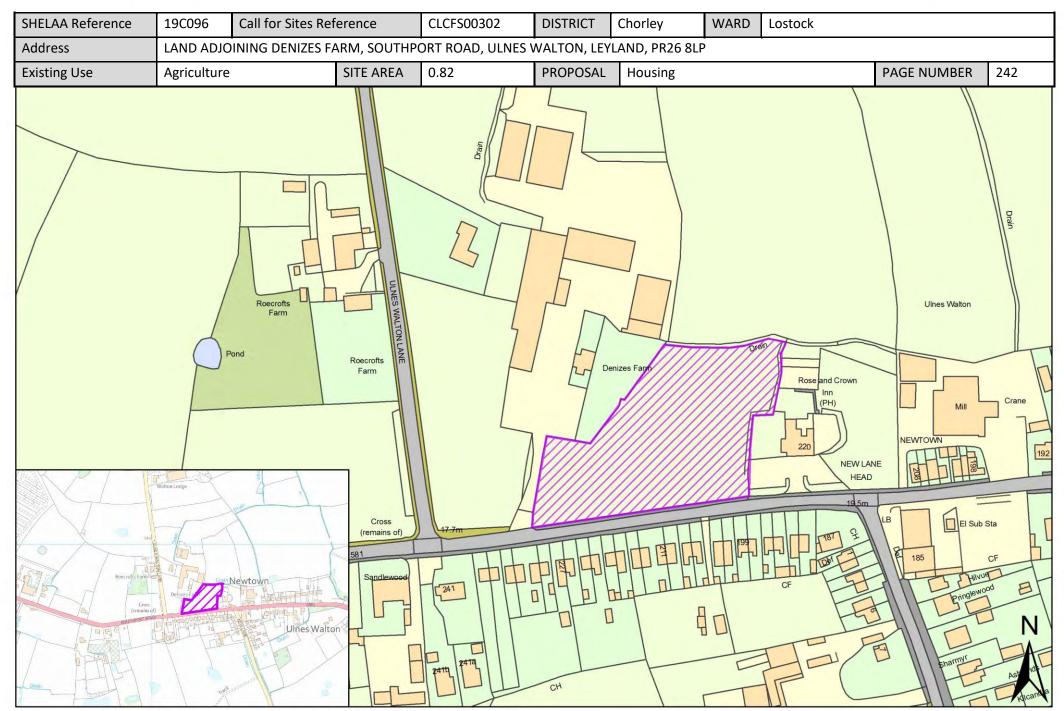

| Call for Sites<br>Reference | SHELAA<br>Reference | Site Address                                                                                              | District | Ward    | Site Area<br>(Hectares) | Existing Use | Proposal                                |
|-----------------------------|---------------------|-----------------------------------------------------------------------------------------------------------|----------|---------|-------------------------|--------------|-----------------------------------------|
| CLCFS00267                  | 19C074              | Land off Nixon Lane, Leyland, PR26 8NJ                                                                    | Chorley  | Lostock | 5.88                    | Agriculture  | Housing                                 |
| CLCFS00275                  | 19C077              | Land off Ulnes Walton Lane, Leyland, PR26<br>8LU                                                          | Chorley  | Lostock | 11.94                   | Agriculture  | Housing                                 |
| CLCFS00280                  | 19C081              | Land Between Carr House Lane and Pompian Brow, Bretherton, PR26 9AQ                                       | Chorley  | Lostock | 0.94                    | Vacant       | Housing                                 |
| CLCFS00283                  | 19C083              | Westhead Road, Croston, Leyland, PR26<br>9RR                                                              | Chorley  | Lostock | 3.14                    | Other        | Housing                                 |
| CLCFS00290                  | 19C087              | <u>Land Between North Road and South Road</u><br>(West), Bretherton, PR26 9AJ                             | Chorley  | Lostock | 13.37                   | Agriculture  | Housing                                 |
| CLCFS00292                  | 19C089              | Out Lane, Leyland, PR26 9HJ                                                                               | Chorley  | Lostock | 10.45                   | Agriculture  | Housing                                 |
| CLCFS00293                  | 19C090              | Land Between Carr House Lane and<br>Pompian Brow, Bretherton, PR26 9AQ                                    | Chorley  | Lostock | 0.96                    | Agriculture  | Housing                                 |
| CLCFS00302                  | 19C096              | LAND ADJOINING DENIZES FARM, SOUTHPORT ROAD, ULNES WALTON, LEYLAND, PR26 8LP                              | Chorley  | Lostock | 0.82                    | Agriculture  | Housing                                 |
| CLCFS00330                  | 19C105              | DENIZES FARM, SOUTHPORT ROAD, ULNES WALTON, LEYLAND, PR26 8LP                                             | Chorley  | Lostock | 1.43                    | Agriculture  | Employment                              |
| CLCFS00392                  | 19C121              | Land South of Moor Lane, Croston, PR26<br>9HQ                                                             | Chorley  | Lostock | 1.80                    | Agriculture  | Housing                                 |
| CLCFS00489b                 | 19C146              | Land to West of Ulnes Walton Lane,<br>Leyland, Preston, PR26 8LT                                          | Chorley  | Lostock | 1.05                    | Vacant       | Housing                                 |
| CLCFS00494b                 | 19C149              | Land to West of Ulnes Walton Lane,<br>Leyland, Preston, PR26 8LU                                          | Chorley  | Lostock | 11.94                   | Agriculture  | Housing                                 |
| Not applicable              | 19C183              | Land off Station Road, Croston, PR26 9HY                                                                  | Chorley  | Lostock | 1.42                    | Vacant       | Housing                                 |
| CLCFS00029                  | 19C191p             | <u>Land at junction of Moss Lane/Willow</u><br><u>Road, Ulnes Walton, Leyland, PR26 8NR</u>               | Chorley  | Lostock | 0.23                    | Unused       | Protection                              |
| CLCFS00056                  | 19C011              | <u>Tithebarn Lane, Heapey, Chorley, PR6 9BX</u>                                                           | Chorley  | Pennine | 5.00                    | Unused       | Mixed Use:<br>Housing and<br>Employment |
| CLCFS00107                  | 19C028              | RUSTIC OAK FARM AND ADJACENT FIELD (FORMALLY ROSCOES FARM), MOSS LANE, WHITTLE-LE-WOODS, CHORLEY, PR6 8AA | Chorley  | Pennine | 0.95                    | Unused       | Housing                                 |