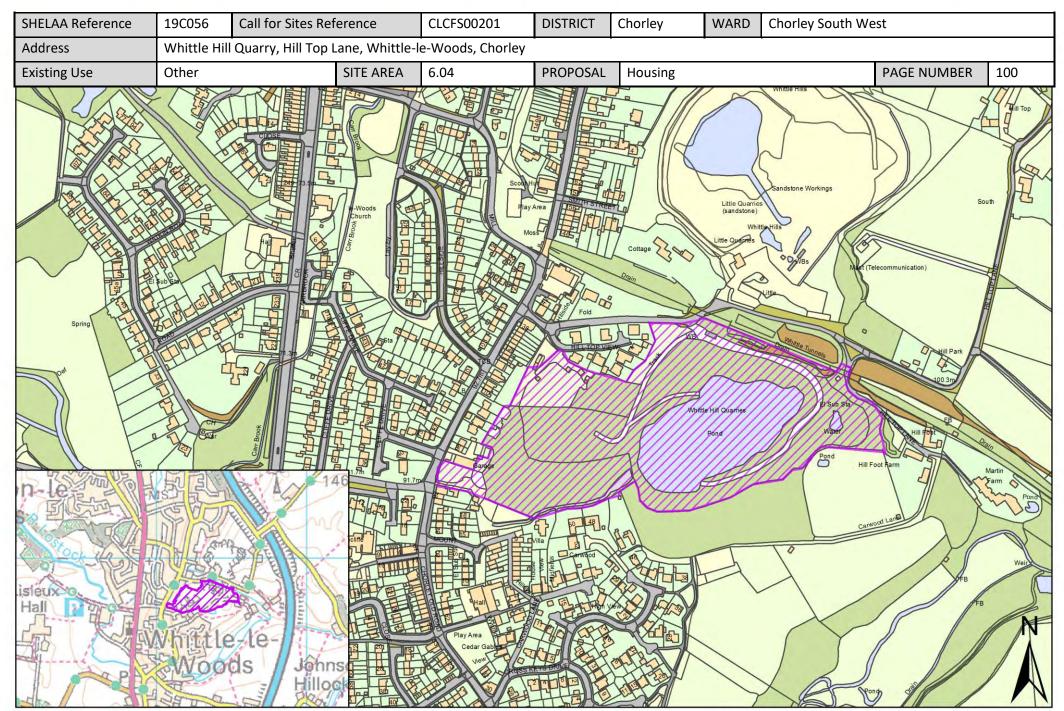

| Call for Sites<br>Reference | SHELAA<br>Reference | Site Address                                                            | District | Ward                                     | Site Area<br>(Hectares) | Existing Use | Proposal   |
|-----------------------------|---------------------|-------------------------------------------------------------------------|----------|------------------------------------------|-------------------------|--------------|------------|
| Not applicable              | 19C161              | Great Knowley, Chorley, PR6 8TH                                         | Chorley  | Chorley North East                       | 23.70                   | Agriculture  | Housing    |
| Not applicable              | 19C162              | Botany Bay, Chorley, PR6 9AF                                            | Chorley  | Chorley North East                       | 8.82                    | Vacant       | Other      |
| Not applicable              | 19C174              | Cabbage Hall Fields, Chorley, PR6 7DE                                   | Chorley  | Chorley North East                       | 0.63                    | Vacant       | Housing    |
| Not applicable              | 19C175              | Land Adjacent to Northgate Drive, Chorley, PR6 0JH                      | Chorley  | Chorley North East                       | 0.75                    | Vacant       | Housing    |
| Not applicable              | 19C188              | Bengal Street Depot, PR7 1SA                                            | Chorley  | Chorley North East                       | 0.69                    | Employment   | Employment |
| CLCFS00176                  | 19C049              | Waterloo Lodge, off Buckshaw Avenue,<br>PR6 7AX                         | Chorley  | Chorley North West                       | 2.46                    | Other        | Other      |
| Not applicable              | 19C166              | Land at Ackhurst Business Park, Chorley, PR7 1NW                        | Chorley  | Chorley North West                       | 0.48                    | Vacant       | Employment |
| Not applicable              | 19C167              | The Revolution, Buckshaw Avenue, Buckshaw Village, PR6 7AJ              | Chorley  | Chorley North West                       | 2.88                    | Vacant       | Employment |
| Not applicable              | 19C187              | <u>Former Service Station, Preston Road,</u><br><u>Chorley, PR7 1PN</u> | Chorley  | Chorley North West                       | 0.16                    | Vacant       | Housing    |
| CLCFS00175                  | 19C048              | Land off Burgh Lane South, Chorley, PR7<br>3TJ                          | Chorley  | Chorley South West                       | 1.92                    | Agriculture  | Housing    |
| CLCFS00201                  | 19C056              | Whittle Hill Quarry, Hill Top Lane, Whittle-<br>le-Woods, Chorley       | Chorley  | Chorley South West                       | 6.04                    | Other        | Housing    |
| CLCFS00202                  | 19C057              | Land West of Burgh Lane South, Chorley, PR7 3TN                         | Chorley  | Chorley South West                       | 2.92                    | Agriculture  | Housing    |
| CLCFS00286                  | 19C085              | Eaves Green, Land off Lower Burgh Lane,<br>Chorley, PR7 3TN             | Chorley  | Chorley South West                       | 2.07                    | Unused       | Housing    |
| Not applicable              | 19C173              | Eaves Green, Chorley (Remainder of Allocation), PR7 3TQ-PR7 3TJ         | Chorley  | Chorley South West                       | 7.99                    | Vacant       | Housing    |
| CLCFS00014                  | 19C001              | Town Lane, Whittle-le-Woods, PR6 7DJ                                    | Chorley  | Clayton-le-Woods and Whittle-le-Woods    | 13.01                   | Agriculture  | Housing    |
| CLCFS00105                  | 19C026              | Land at Dawson Lane, Buckshaw Village,<br>PR6 7DT                       | Chorley  | Clayton-le-Woods and<br>Whittle-le-Woods | 2.93                    | Unused       | Housing    |
| CLCFS00106                  | 19C027              | Hill Top Farm Land, Birchin Lane, Whittle Le Woods, PR6 7QS             | Chorley  | Clayton-le-Woods and Whittle-le-Woods    | 4.37                    | Agriculture  | Housing    |
| CLCFS00120                  | 19C034              | Hill Top Farm, Whittle le Woods, Chorley, PR6 7QS                       | Chorley  | Clayton-le-Woods and<br>Whittle-le-Woods | 0.22                    | Vacant       | Housing    |