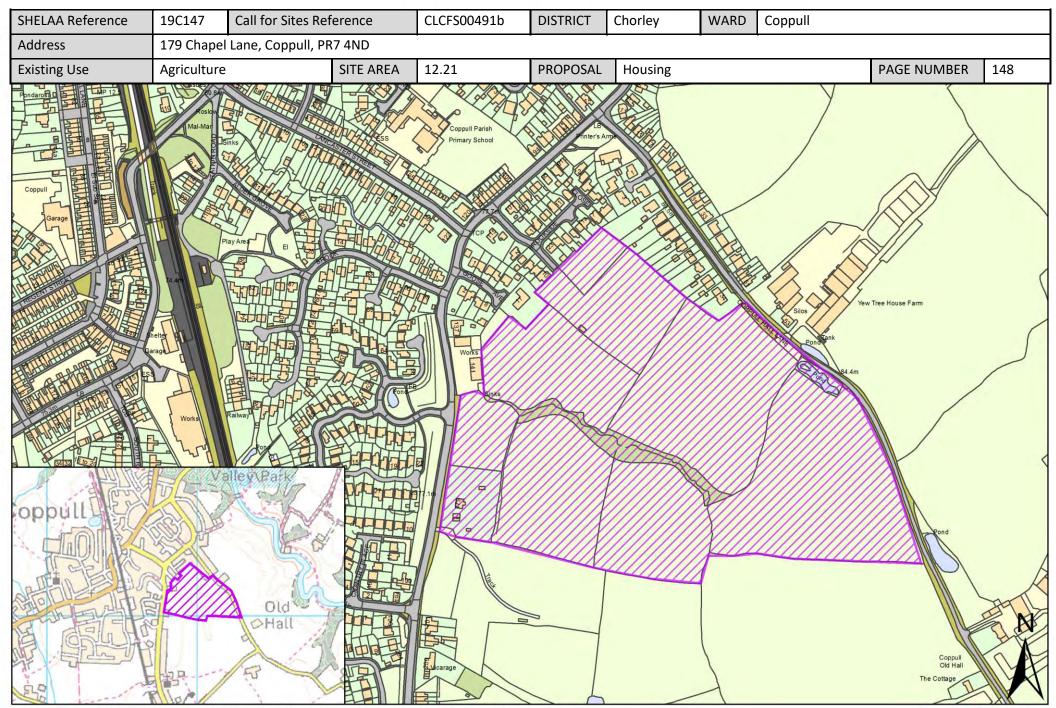

| Call for Sites<br>Reference | SHELAA<br>Reference | Site Address                                                                                                             | District | Ward                              | Site Area<br>(Hectares) | Existing Use | Proposal                                |
|-----------------------------|---------------------|--------------------------------------------------------------------------------------------------------------------------|----------|-----------------------------------|-------------------------|--------------|-----------------------------------------|
| CLCFS00442b                 | 19C130              | LAND ADJACENT WIGAN ROAD, CLAYTON LE WOODS, PR25 5TU                                                                     | Chorley  | Clayton-le-Woods West and Cuerden | 1.76                    | Agriculture  | Housing                                 |
| CLCFS00444b                 | 19C131              | LAND ADJACENT WIGAN ROAD, CLAYTON LE WOODS, PR25 5TU                                                                     | Chorley  | Clayton-le-Woods West and Cuerden | 2.25                    | Agriculture  | Housing                                 |
| CLCFS00533b                 | 19C153              | <u>Cuerden Hall, Sue Ryder Neurological Care</u><br><u>Centre, Shady Lane, Bamber Bridge,</u><br><u>Preston, PR5 6AZ</u> | Chorley  | Clayton-le-Woods West and Cuerden | 6.71                    | Residential  | Mixed Use:<br>Housing and<br>Employment |
| Not applicable              | 19C177              | <u>Land East of Wigan Road, Clayton-le-</u><br><u>Woods, PR25 5SB</u>                                                    | Chorley  | Clayton-le-Woods West and Cuerden | 8.10                    | Agriculture  | Mixed Use:<br>Housing and<br>Employment |
| CLCFS00071                  | 19C013              | <u>Land North West of Darlington Street,</u><br><u>Chorley, PR7 5AB</u>                                                  | Chorley  | Coppull                           | 2.53                    | Agriculture  | Housing                                 |
| CLCFS00075                  | 19C014              | Mountain Road, Coppull, PR7 5EL                                                                                          | Chorley  | Coppull                           | 0.63                    | Residential  | Other                                   |
| CLCFS00076                  | 19C015              | Land North of Spinners Close, Coppull, PR7 5UT                                                                           | Chorley  | Coppull                           | 1.03                    | Unused       | Housing                                 |
| CLCFS00088                  | 19C024              | Land on the East side of Chapel Lane, Coppull                                                                            | Chorley  | Coppull                           | 2.14                    | Agriculture  | Housing                                 |
| CLCFS00148                  | 19C042              | Land South of Springfield Road, Coppull,<br>Chorley PR7 5EJ                                                              | Chorley  | Coppull                           | 13.85                   | Agriculture  | Housing                                 |
| CLCFS00195                  | 19C053              | LAND AT YEW TREE FARM, 53 COPPULL HALL LANE, COPPULL, PR7 4LR                                                            | Chorley  | Coppull                           | 5.46                    | Agriculture  | Housing                                 |
| CLCFS00196                  | 19C054              | Land at Yew Tree House Farm, Coppull Hall<br>Lane, Coppull, Chorley, PR7 4LR                                             | Chorley  | Coppull                           | 3.02                    | Agriculture  | Housing                                 |
| CLCFS00197                  | 19C055              | Land at Yew Tree House Farm, Coppull Hall Lane, Coppull, Chorley, PR7 4LR                                                | Chorley  | Coppull                           | 3.03                    | Agriculture  | Housing                                 |
| CLCFS00243                  | 19C065              | Land Adjoining North of Pear Tree Avenue,<br>Coppull, Chorley, PR7 4NL                                                   | Chorley  | Coppull                           | 2.56                    | Agriculture  | Housing                                 |
| CLCFS00246                  | 19C066              | Land at Darlington Street/Hewlett St, Coppull, Chorley, PR7 5AB                                                          | Chorley  | Coppull                           | 2.61                    | Agriculture  | Housing                                 |
| CLCFS00250                  | 19C067              | Orchard Heys Farm, Park Road, Coppull,<br>Chorley, PR7 5AH                                                               | Chorley  | Coppull                           | 3.85                    | Agriculture  | Housing                                 |
| CLCFS00297                  | 19C094              | Land South of Springfield Road, Coppull, Chorley, PR7 5EJ                                                                | Chorley  | Coppull                           | 14.00                   | Agriculture  | Housing                                 |