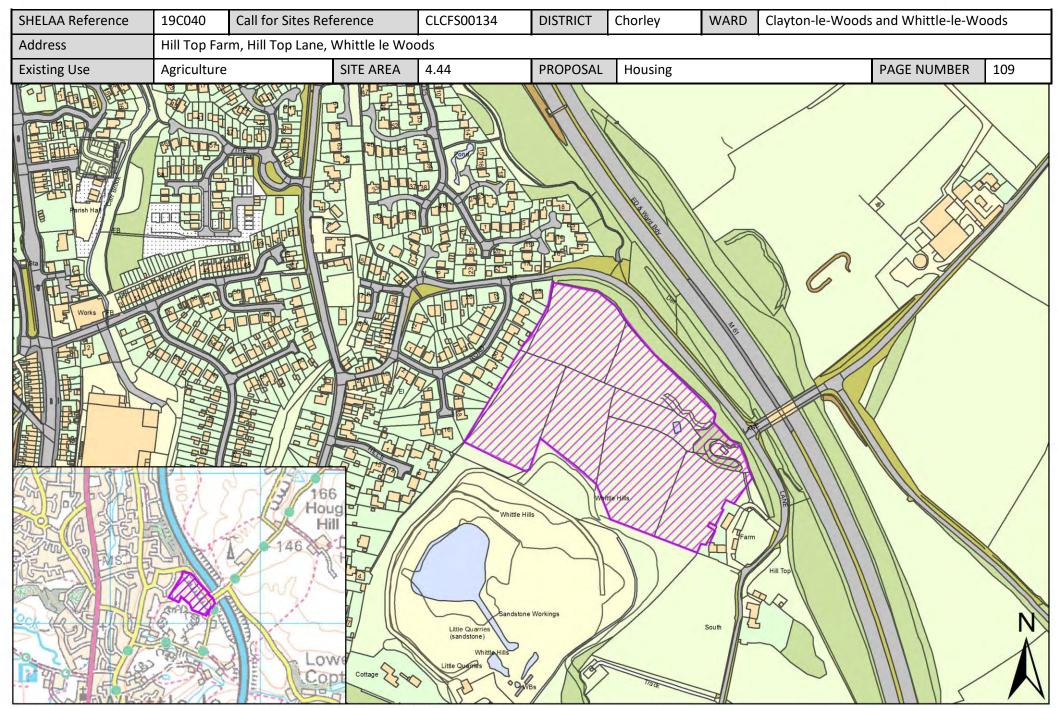

| Call for Sites<br>Reference | SHELAA<br>Reference | Site Address                                                                                               | District | Ward                                     | Site Area<br>(Hectares) | Existing Use | Proposal                                |
|-----------------------------|---------------------|------------------------------------------------------------------------------------------------------------|----------|------------------------------------------|-------------------------|--------------|-----------------------------------------|
| CLCFS00134                  | 19C040              | Hill Top Farm, Hill Top Lane, Whittle le<br>Woods                                                          | Chorley  | Clayton-le-Woods and<br>Whittle-le-Woods | 4.44                    | Agriculture  | Housing                                 |
| CLCFS00456b                 | 19C135              | <u>Land Immediately West and South of</u> <u>Foxglove Drive, Whittle-le-Woods, Chorley,</u> <u>PR6 7SG</u> | Chorley  | Clayton-le-Woods and<br>Whittle-le-Woods | 0.85                    | Agriculture  | Housing                                 |
| CLCFS00514b                 | 19C151              | <u>Land at Birchin Lane/Hill Top Lane, Whittle-Le-Woods, PR6 7QS</u>                                       | Chorley  | Clayton-le-Woods and Whittle-le-Woods    | 4.80                    | Agriculture  | Housing                                 |
| Not applicable              | 19C172              | West of Whittle-le-Woods, PR6 7TF-PR6 7DA                                                                  | Chorley  | Clayton-le-Woods and Whittle-le-Woods    | 52.59                   | Agriculture  | Housing                                 |
| CLCFS00026                  | 19C190p             | Recreational Ground, Off Manor Road,<br>Clayton-le-Woods, Chorley, PR6 7JR                                 | Chorley  | Clayton-le-Woods and Whittle-le-Woods    | 0.41                    | Other        | Protection                              |
| CLCFS00457b                 | 19C136              | Forsythia Drive, Clayton Green, Chorley, PR6 7EB                                                           | Chorley  | Clayton-le-Woods North                   | 0.36                    | Vacant       | Housing                                 |
| Not applicable              | 19C176              | Westwood Road, Clayton Brook, PR5 8LS                                                                      | Chorley  | Clayton-le-Woods North                   | 1.30                    | Vacant       | Housing                                 |
| CLCFS00050                  | 19C009              | <u>Land Situated to the North of Cuerden</u> <u>Farm Barn, Wigan Road, Leyland, PR25 5SB</u>               | Chorley  | Clayton-le-Woods West and Cuerden        | 2.42                    | Agriculture  | Housing                                 |
| CLCFS00080                  | 19C018              | <u>Land at Junction of Lydiate Lane and Wigan</u><br><u>Road, Leyland, PR2 5SA</u>                         | Chorley  | Clayton-le-Woods West and Cuerden        | 3.95                    | Unused       | Mixed Use:<br>Housing and<br>Employment |
| CLCFS00081                  | 19C019              | Land off Wigan Road, Leyland, PR25 5SB                                                                     | Chorley  | Clayton-le-Woods West and Cuerden        | 2.12                    | Agriculture  | Mixed Use:<br>Housing and<br>Employment |
| CLCFS00082                  | 19C020              | <u>Land off Brentwood Road, Anderton,</u><br><u>Chorley, PR6 9PL</u>                                       | Chorley  | Clayton-le-Woods West and Cuerden        | 6.47                    | Agriculture  | Housing                                 |
| CLCFS00164                  | 19C046              | <u>Land at Clock House Farm, Wigan Road,</u><br><u>Preston, PR5 6AT</u>                                    | Chorley  | Clayton-le-Woods West and Cuerden        | 10.86                   | Agriculture  | Housing                                 |
| CLCFS00229                  | 19C062              | Land South of Thorntree House, Wigan<br>Road, Leyland, PR25 5SB                                            | Chorley  | Clayton-le-Woods West and Cuerden        | 1.06                    | Unused       | Housing                                 |
| CLCFS00412                  | 19C128              | Land at Leyland Way/Wigan Road, PR25<br>4SE                                                                | Chorley  | Clayton-le-Woods West and Cuerden        | 5.07                    | Agriculture  | Employment                              |
| CLCFS00413                  | 19C129              | Shady Lane, Clayton-le-Woods, PR5 6BX                                                                      | Chorley  | Clayton-le-Woods West and Cuerden        | 10.03                   | Agriculture  | Housing                                 |