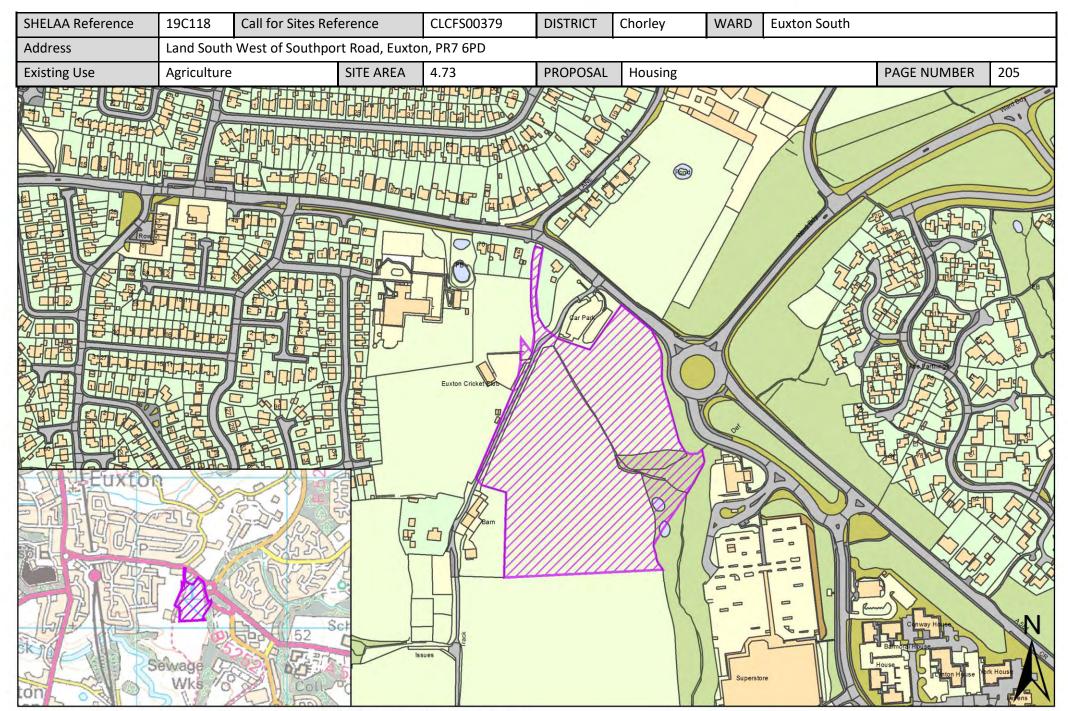

| Call for Sites<br>Reference | SHELAA<br>Reference | Site Address                                                                                                | District | Ward         | Site Area<br>(Hectares) | Existing Use | Proposal                                |
|-----------------------------|---------------------|-------------------------------------------------------------------------------------------------------------|----------|--------------|-------------------------|--------------|-----------------------------------------|
| CLCFS00295                  | 19C092              | Land North of Dawbers Lane, Euxton, PR7<br>6EA                                                              | Chorley  | Euxton South | 3.22                    | Unused       | Housing                                 |
| CLCFS00304                  | 19C097              | Land East of M6 and North of Dawbers Lane, Euxton                                                           | Chorley  | Euxton South | 41.61                   | Agriculture  | Mixed Use:<br>Housing and<br>Employment |
| CLCFS00369                  | 19C114              | Land South of Bredon Avenue, Euxton, PR7<br>6NZ                                                             | Chorley  | Euxton South | 2.56                    | Agriculture  | Housing                                 |
| CLCFS00379                  | 19C118              | Land South West of Southport Road,<br>Euxton, PR7 6PD                                                       | Chorley  | Euxton South | 4.73                    | Agriculture  | Housing                                 |
| CLCFS00396                  | 19C123              | Land at Dawber's Lane, Euxton, Lancashire, PR7 6ED                                                          | Chorley  | Euxton South | 4.38                    | Agriculture  | Housing                                 |
| CLCFS00474b                 | 19C143              | Euxton Lane, Chorley, PR7 6DJ                                                                               | Chorley  | Euxton South | 46.80                   | Agriculture  | Housing                                 |
| Not applicable              | 19C178              | Land at End of Dunrobin Drive, Euxton, PR7<br>6JD                                                           | Chorley  | Euxton South | 1.78                    | Vacant       | Housing                                 |
| CLCFS00040                  | 19C192p             | Land by Pear Tree Lane in West to Westway in East, Euxton Lane to North and Yarrow Valley to South, PR7 6DH | Chorley  | Euxton South | 137.60                  | Vacant       | Protection                              |
| CLCFS00041                  | 19C193p             | Land behind Fieldside Avenue and Gleadhill Farm off Dawbers Lane, Euxton, PR7 6EB/PR7 6JF                   | Chorley  | Euxton South | 4.97                    | Unused       | Protection                              |
| CLCFS00044                  | 19C196p             | Land between Euxton and Astley Village, Westway, Euxton/Astley Village, Chorley, PR7 6DH                    | Chorley  | Euxton South | 50.17                   | Agriculture  | Protection                              |
| CLCFS00046                  | 19C198p             | Land off Westway, Astley Village, Chorley, PR7 6DH                                                          | Chorley  | Euxton South | 5.45                    | Other        | Protection                              |
| CLCFS00060                  | 19C204p             | Land between Pear Tree Lane, Whinney Lane, to Westway, South to Yarrow Valley Country Park, PR7 6DH         | Chorley  | Euxton South | 73.48                   | Agriculture  | Protection                              |
| CLCFS00126                  | 19C212p             | Fields between School Lane and Pear Tree Lane, extending to Empress Way, Euxton, PR7 6QB                    | Chorley  | Euxton South | 10.17                   | Agriculture  | Protection                              |
| CLCFS00128                  | 19C213p             | Rear of Empress Way, Euxton PR7 6QB                                                                         | Chorley  | Euxton South | 0.37                    | Unused       | Protection                              |