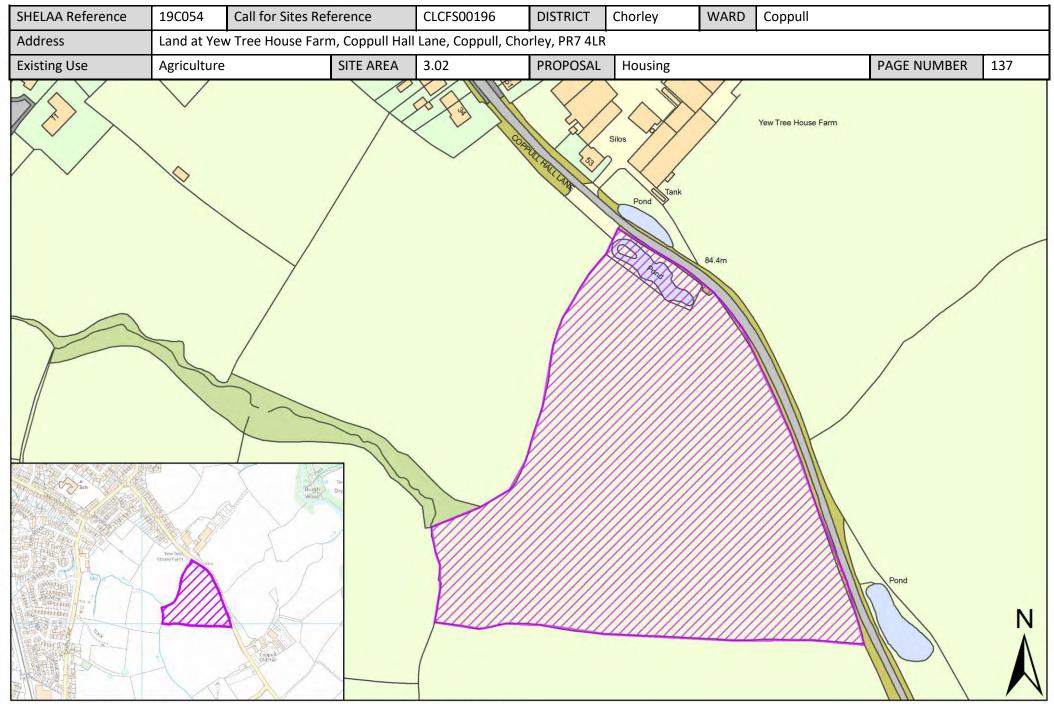

| Call for Sites<br>Reference | SHELAA<br>Reference | Site Address                                                                                                             | District | Ward                              | Site Area<br>(Hectares) | Existing Use | Proposal                                |
|-----------------------------|---------------------|--------------------------------------------------------------------------------------------------------------------------|----------|-----------------------------------|-------------------------|--------------|-----------------------------------------|
| CLCFS00442b                 | 19C130              | LAND ADJACENT WIGAN ROAD, CLAYTON LE WOODS, PR25 5TU                                                                     | Chorley  | Clayton-le-Woods West and Cuerden | 1.76                    | Agriculture  | Housing                                 |
| CLCFS00444b                 | 19C131              | LAND ADJACENT WIGAN ROAD, CLAYTON LE WOODS, PR25 5TU                                                                     | Chorley  | Clayton-le-Woods West and Cuerden | 2.25                    | Agriculture  | Housing                                 |
| CLCFS00533b                 | 19C153              | <u>Cuerden Hall, Sue Ryder Neurological Care</u><br><u>Centre, Shady Lane, Bamber Bridge,</u><br><u>Preston, PR5 6AZ</u> | Chorley  | Clayton-le-Woods West and Cuerden | 6.71                    | Residential  | Mixed Use:<br>Housing and<br>Employment |
| Not applicable              | 19C177              | <u>Land East of Wigan Road, Clayton-le-</u><br><u>Woods, PR25 5SB</u>                                                    | Chorley  | Clayton-le-Woods West and Cuerden | 8.10                    | Agriculture  | Mixed Use:<br>Housing and<br>Employment |
| CLCFS00071                  | 19C013              | <u>Land North West of Darlington Street,</u><br><u>Chorley, PR7 5AB</u>                                                  | Chorley  | Coppull                           | 2.53                    | Agriculture  | Housing                                 |
| CLCFS00075                  | 19C014              | Mountain Road, Coppull, PR7 5EL                                                                                          | Chorley  | Coppull                           | 0.63                    | Residential  | Other                                   |
| CLCFS00076                  | 19C015              | Land North of Spinners Close, Coppull, PR7 5UT                                                                           | Chorley  | Coppull                           | 1.03                    | Unused       | Housing                                 |
| CLCFS00088                  | 19C024              | Land on the East side of Chapel Lane, Coppull                                                                            | Chorley  | Coppull                           | 2.14                    | Agriculture  | Housing                                 |
| CLCFS00148                  | 19C042              | Land South of Springfield Road, Coppull,<br>Chorley PR7 5EJ                                                              | Chorley  | Coppull                           | 13.85                   | Agriculture  | Housing                                 |
| CLCFS00195                  | 19C053              | LAND AT YEW TREE FARM, 53 COPPULL HALL LANE, COPPULL, PR7 4LR                                                            | Chorley  | Coppull                           | 5.46                    | Agriculture  | Housing                                 |
| CLCFS00196                  | 19C054              | Land at Yew Tree House Farm, Coppull Hall<br>Lane, Coppull, Chorley, PR7 4LR                                             | Chorley  | Coppull                           | 3.02                    | Agriculture  | Housing                                 |
| CLCFS00197                  | 19C055              | Land at Yew Tree House Farm, Coppull Hall Lane, Coppull, Chorley, PR7 4LR                                                | Chorley  | Coppull                           | 3.03                    | Agriculture  | Housing                                 |
| CLCFS00243                  | 19C065              | Land Adjoining North of Pear Tree Avenue,<br>Coppull, Chorley, PR7 4NL                                                   | Chorley  | Coppull                           | 2.56                    | Agriculture  | Housing                                 |
| CLCFS00246                  | 19C066              | Land at Darlington Street/Hewlett St, Coppull, Chorley, PR7 5AB                                                          | Chorley  | Coppull                           | 2.61                    | Agriculture  | Housing                                 |
| CLCFS00250                  | 19C067              | Orchard Heys Farm, Park Road, Coppull,<br>Chorley, PR7 5AH                                                               | Chorley  | Coppull                           | 3.85                    | Agriculture  | Housing                                 |
| CLCFS00297                  | 19C094              | Land South of Springfield Road, Coppull, Chorley, PR7 5EJ                                                                | Chorley  | Coppull                           | 14.00                   | Agriculture  | Housing                                 |