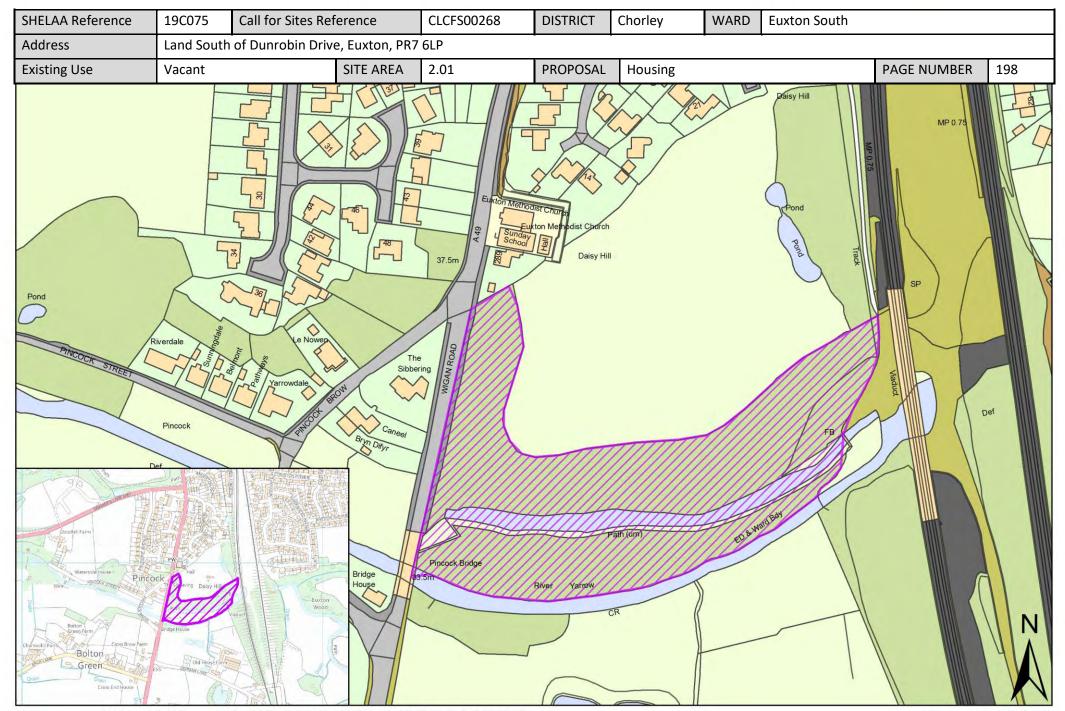

| Call for Sites<br>Reference | SHELAA<br>Reference | Site Address                                                                                | District | Ward         | Site Area<br>(Hectares) | Existing Use | Proposal   |
|-----------------------------|---------------------|---------------------------------------------------------------------------------------------|----------|--------------|-------------------------|--------------|------------|
| CLCFS00067                  | 19C207p             | Land Adjacent School Lane/Pear Tree Lane, PR7 6NG                                           | Chorley  | Euxton North | 12.61                   | Agriculture  | Protection |
| CLCFS00068                  | 19C208p             | Land between The Croft and Dawber's Lane (to the east of the M6) Euxton, PR7 6LH            | Chorley  | Euxton North | 45.39                   | Agriculture  | Protection |
| CLCFS00069                  | 19C209p             | Land between The Croft and Dawber's Lane (to the east of the M6) Euxton, PR7 6LH            | Chorley  | Euxton North | 38.65                   | Agriculture  | Protection |
| CLCFS00103                  | 19C210p             | Land to the rear of Limes Avenue and<br>Shawbrook Close, Euxton, PR7 6BJ                    | Chorley  | Euxton North | 24.35                   | Agriculture  | Protection |
| CLCFS00108                  | 19C211p             | Land to Rear of Shawbrook Close, Limes Avenue and Cedar Avenue, Euxton, PR7 6BJ             | Chorley  | Euxton North | 28.73                   | Agriculture  | Protection |
| CLCFS00141                  | 19C214p             | Land behind The Croft, PR7 6LH                                                              | Chorley  | Euxton North | 75.19                   | Agriculture  | Protection |
| CLCFS00143                  | 19C215p             | Land behind The Croft, PR7 6LH                                                              | Chorley  | Euxton North | 75.19                   | Agriculture  | Protection |
| CLCFS00212                  | 19C218p             | Land behind Limes Avenue in Euxton, PR7 6BJ                                                 | Chorley  | Euxton North | 15.74                   | Agriculture  | Protection |
| CLCFS00218                  | 19C221p             | Land behind Limes Avenue in Euxton, PR7 6BJ                                                 | Chorley  | Euxton North | 28.87                   | Agriculture  | Protection |
| CLCFS00219                  | 19C222p             | Fields behind Limes Avenue and<br>Shawbrook Close, PR7 6BJ                                  | Chorley  | Euxton North | 30.63                   | Agriculture  | Protection |
| CLCFS00264                  | 19C223p             | Land Behind The Croft, from Runshaw Lane<br>to Dawbers Lane and Millenium Green, PR7<br>6LA | Chorley  | Euxton North | 70.25                   | Agriculture  | Protection |
| CLCFS00347                  | 19C225p             | Land behind The Croft, Euxton, PR7 6LA                                                      | Chorley  | Euxton North | 75.19                   | Agriculture  | Protection |
| CLCFS00408                  | 19C226p             | Land to rear of The Croft, from Runshaw Lane to Dawbers Lane and Millennium Green, PR7 6LA  | Chorley  | Euxton North | 70.18                   | Agriculture  | Protection |
| CLCFS00268                  | 19C075              | Land South of Dunrobin Drive, Euxton, PR7 6LP                                               | Chorley  | Euxton South | 2.01                    | Vacant       | Housing    |
| CLCFS00277                  | 19C078              | Euxton Lane, Chorley, PR7 6DJ                                                               | Chorley  | Euxton South | 46.99                   | Agriculture  | Housing    |
| CLCFS00289                  | 19C086              | Land to the East of Pear Tree Lane, Chorley, PR7 6DT                                        | Chorley  | Euxton South | 4.84                    | Agriculture  | Housing    |
| CLCFS00294                  | 19C091              | Ashlea, Dawbers Lane, Euxton, Chorley, PR7 6EN                                              | Chorley  | Euxton South | 0.42                    | Agriculture  | Other      |