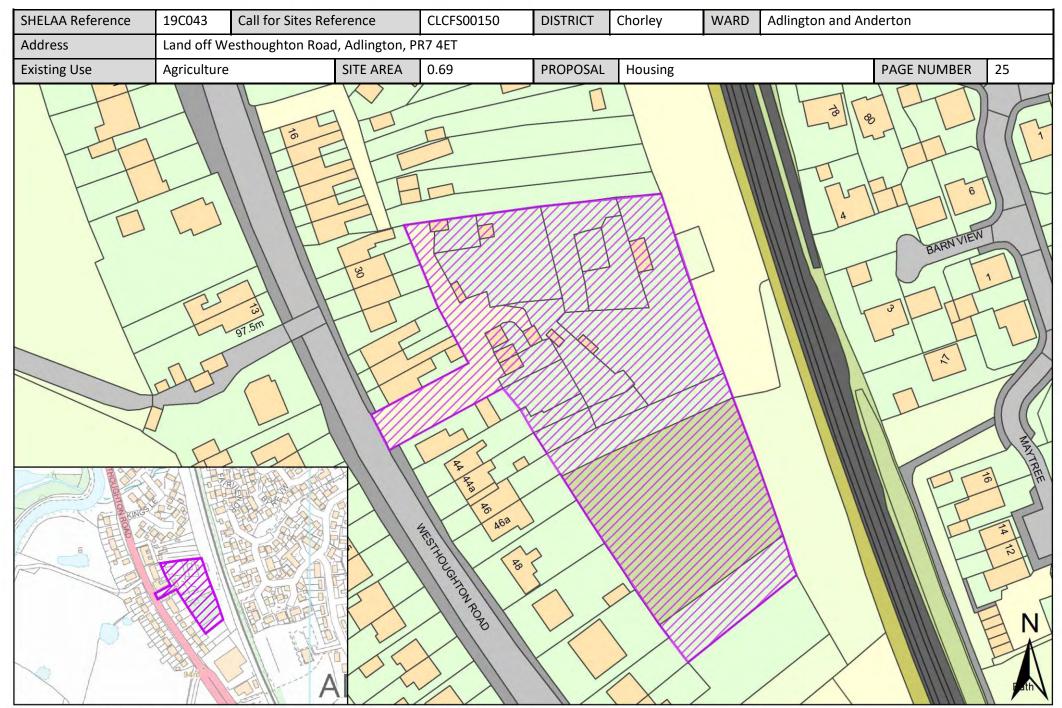

# Site Plans: Adlington and Anderton Ward, Chorley

This section includes maps of the following sites.

| Call for Sites<br>Reference | SHELAA<br>Reference | Site Address                                                                     | District | Ward                   | Site Area<br>(Hectares) | Existing Use | Proposal |
|-----------------------------|---------------------|----------------------------------------------------------------------------------|----------|------------------------|-------------------------|--------------|----------|
| CLCFS00027                  | 19C005              | Carrington Road, Adlington, PR7 4JE                                              | Chorley  | Adlington and Anderton | 0.84                    | Vacant       | Housing  |
| CLCFS00111                  | 19C029              | LAND SOUTH EAST OF BELMONT ROAD<br>AND ABBEY GROVE, ADLINGTON, PR6 9QB           | Chorley  | Adlington and Anderton | 4.48                    | Agriculture  | Housing  |
| CLCFS00132                  | 19C038              | Land off Bonds Lane, Adlington, Chorley,<br>Lancashire, PR7 4JB                  | Chorley  | Adlington and Anderton | 3.31                    | Agriculture  | Housing  |
| CLCFS00142                  | 19C041              | Land Adjacent to Harrisons Farm, Old<br>School Lane, Adlington, Chorley, PR7 4DX | Chorley  | Adlington and Anderton | 11.45                   | Agriculture  | Housing  |
| CLCFS00150                  | 19C043              | Land off Westhoughton Road, Adlington, PR7 4ET                                   | Chorley  | Adlington and Anderton | 0.69                    | Agriculture  | Housing  |
| CLCFS00235                  | 19C063              | Land North of Adlington Primary School,<br>Bonds Lane, Adlington, PR7 4JH        | Chorley  | Adlington and Anderton | 2.83                    | Agriculture  | Housing  |
| CLCFS00254                  | 19C068              | Land South of Bolton Road, Adlington,<br>Chorley, PR6 9HS                        | Chorley  | Adlington and Anderton | 6.45                    | Agriculture  | Housing  |
| CLCFS00284                  | 19C084              | Land East of Babylon Lane and South of<br>Greenhalgh Lane, Adlington, PR6 9PH    | Chorley  | Adlington and Anderton | 0.39                    | Unused       | Housing  |
| CLCFS00317                  | 19C103              | Land off Babylon Lane, Adlington, Chorley, PR6 9NP                               | Chorley  | Adlington and Anderton | 3.73                    | Agriculture  | Housing  |
| CLCFS00446b                 | 19C132              | Land North of Carrington Road, Adlington,<br>Lancashire, PR7 4JE                 | Chorley  | Adlington and Anderton | 0.84                    | Vacant       | Housing  |
| CLCFS00453b                 | 19C133              | Moody House Farm, Higher House Lane,<br>Heapey, Chorley, PR6 9BS.                | Chorley  | Adlington and Anderton | 17.68                   | Agriculture  | Housing  |
| CLCFS00454b                 | 19C134              | Washacre field, Babylon Lane, Adlington, PR6 9NP                                 | Chorley  | Adlington and Anderton | 1.20                    | Vacant       | Other    |
| CLCFS00468b                 | 19C142              | Land Off Bolton Road, Adlington, Chorley,<br>PR6 9HN                             | Chorley  | Adlington and Anderton | 5.02                    | Agriculture  | Housing  |
| CLCFS00483b                 | 19C145              | Land off Bolton Road, Adlington, Chorley,<br>PR6 9HN                             | Chorley  | Adlington and Anderton | 5.02                    | Agriculture  | Housing  |