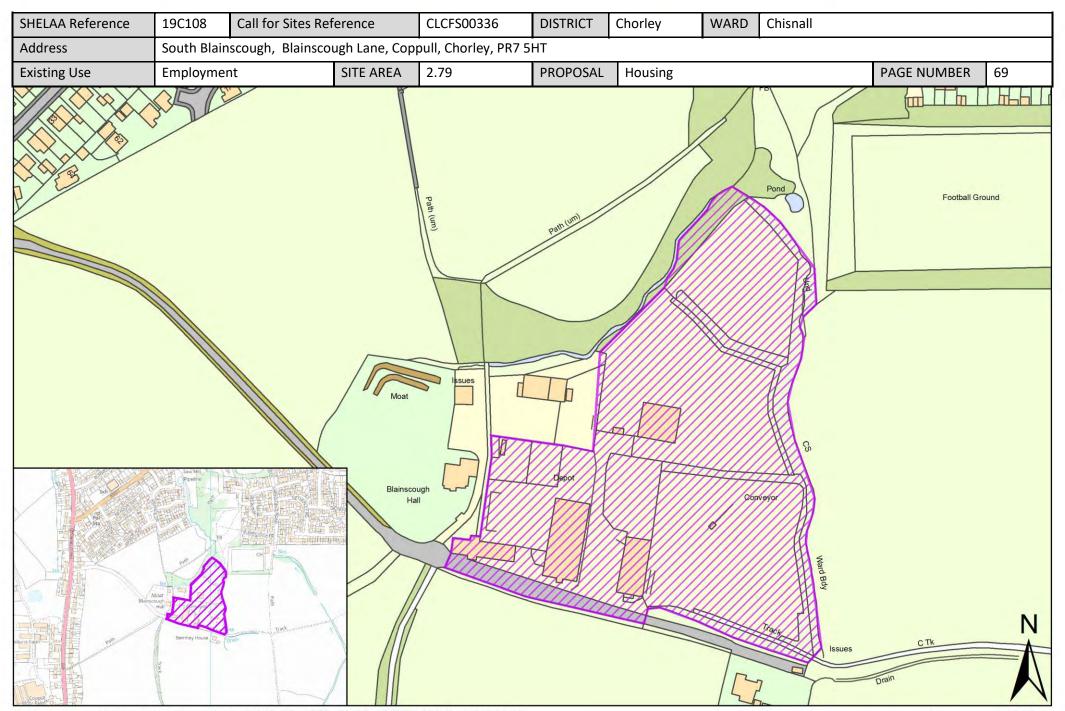

| Call for Sites<br>Reference | SHELAA<br>Reference | Site Address                                                                                                               | District | Ward                | Site Area<br>(Hectares) | Existing Use | Proposal   |
|-----------------------------|---------------------|----------------------------------------------------------------------------------------------------------------------------|----------|---------------------|-------------------------|--------------|------------|
| CLCFS00224                  | 19C060              | Land Adjacent to Higher Stanworth Farm,<br>Bolton Road, Withnell, Chorley, PR6 8BP                                         | Chorley  | Brindle and Hoghton | 17.73                   | Agriculture  | Employment |
| CLCFS00260                  | 19C071              | Land to the east of Straits Farmstead,<br>Hoghton, PR5 ODA                                                                 | Chorley  | Brindle and Hoghton | 1.43                    | Agriculture  | Housing    |
| CLCFS00310                  | 19C099              | Land off M65 J3 and Bolton Road, BB2 5JD                                                                                   | Chorley  | Brindle and Hoghton | 3.70                    | Agriculture  | Employment |
| CLCFS00552b                 | 19C156              | LAND SOUTH OF THE STRAITS, HOGHTON, CHORLEY, PR5 0DA                                                                       | Chorley  | Brindle and Hoghton | 4.07                    | Agriculture  | Housing    |
| CLCFS00558b                 | 19C157              | Land off Moulden Brow, Blackburn, BB2<br>5JA                                                                               | Chorley  | Brindle and Hoghton | 1.46                    | Other        | Housing    |
| CLCFS00560b                 | 19C158              | Land South of Moulden Brow, Blackburn,<br>BB2 5JA                                                                          | Chorley  | Brindle and Hoghton | 9.23                    | Vacant       | Housing    |
| Not applicable              | 19C186              | Land off Gregson Lane, Hoghton, PR5 0ED                                                                                    | Chorley  | Brindle and Hoghton | 2.71                    | Vacant       | Housing    |
| CLCFS00025                  | 19C004              | Vacant Land in Charnock Richard between Chorley Lane and Clancut Brook, South of Southgates and East of Mere Fold, PR7 5EU | Chorley  | Chisnall            | 4.05                    | Agriculture  | Housing    |
| CLCFS00070                  | 19C012              | Land West of Blainscough Lane, Chorley, PR7 5HT                                                                            | Chorley  | Chisnall            | 4.54                    | Agriculture  | Housing    |
| CLCFS00077                  | 19C016              | Land West of Blainscough Lane, Chorley, PR7 5HT                                                                            | Chorley  | Chisnall            | 4.01                    | Agriculture  | Housing    |
| CLCFS00078                  | 19C017              | Land East of Blainscough Lane and West of Spinningfield Road, Chorley, PR7 5HT                                             | Chorley  | Chisnall            | 2.74                    | Agriculture  | Housing    |
| CLCFS00087                  | 19C023              | Land at Rear of 326 Wood Lane, Heskin,<br>Chorley                                                                          | Chorley  | Chisnall            | 0.21                    | Vacant       | Housing    |
| CLCFS00223                  | 19C059              | Fields to East and West of Stanley Wives<br>Farm, PR7 5LU                                                                  | Chorley  | Chisnall            | 0.82                    | Agriculture  | Housing    |
| CLCFS00238                  | 19C064              | Blainscough, land south of Grange Drive,<br>Coppull, Chorley, PR7 5FG (nearest post<br>code)                               | Chorley  | Chisnall            | 5.53                    | Agriculture  | Housing    |
| CLCFS00278                  | 19C079              | Field Adjacent to 33 Wood Lane, PR7 5NU                                                                                    | Chorley  | Chisnall            | 0.84                    | Unused       | Housing    |
| CLCFS00291                  | 19C088              | Charter Lane, Charnock Richard, PR7 5LZ                                                                                    | Chorley  | Chisnall            | 3.43                    | Agriculture  | Housing    |
| CLCFS00336                  | 19C108              | South Blainscough, Blainscough Lane,<br>Coppull, Chorley, PR7 5HT                                                          | Chorley  | Chisnall            | 2.79                    | Employment   | Housing    |