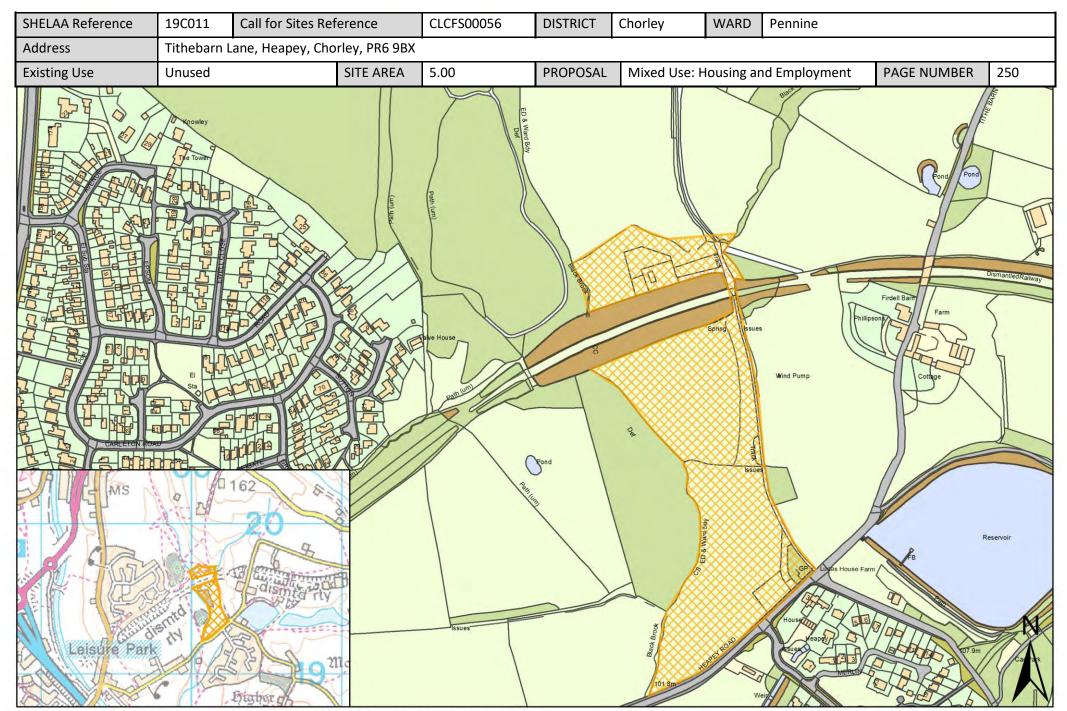

| Call for Sites<br>Reference | SHELAA<br>Reference | Site Address                                                                                              | District | Ward    | Site Area<br>(Hectares) | Existing Use | Proposal                                |
|-----------------------------|---------------------|-----------------------------------------------------------------------------------------------------------|----------|---------|-------------------------|--------------|-----------------------------------------|
| CLCFS00267                  | 19C074              | Land off Nixon Lane, Leyland, PR26 8NJ                                                                    | Chorley  | Lostock | 5.88                    | Agriculture  | Housing                                 |
| CLCFS00275                  | 19C077              | Land off Ulnes Walton Lane, Leyland, PR26<br>8LU                                                          | Chorley  | Lostock | 11.94                   | Agriculture  | Housing                                 |
| CLCFS00280                  | 19C081              | Land Between Carr House Lane and Pompian Brow, Bretherton, PR26 9AQ                                       | Chorley  | Lostock | 0.94                    | Vacant       | Housing                                 |
| CLCFS00283                  | 19C083              | Westhead Road, Croston, Leyland, PR26<br>9RR                                                              | Chorley  | Lostock | 3.14                    | Other        | Housing                                 |
| CLCFS00290                  | 19C087              | <u>Land Between North Road and South Road</u><br>(West), Bretherton, PR26 9AJ                             | Chorley  | Lostock | 13.37                   | Agriculture  | Housing                                 |
| CLCFS00292                  | 19C089              | Out Lane, Leyland, PR26 9HJ                                                                               | Chorley  | Lostock | 10.45                   | Agriculture  | Housing                                 |
| CLCFS00293                  | 19C090              | Land Between Carr House Lane and<br>Pompian Brow, Bretherton, PR26 9AQ                                    | Chorley  | Lostock | 0.96                    | Agriculture  | Housing                                 |
| CLCFS00302                  | 19C096              | LAND ADJOINING DENIZES FARM, SOUTHPORT ROAD, ULNES WALTON, LEYLAND, PR26 8LP                              | Chorley  | Lostock | 0.82                    | Agriculture  | Housing                                 |
| CLCFS00330                  | 19C105              | DENIZES FARM, SOUTHPORT ROAD, ULNES WALTON, LEYLAND, PR26 8LP                                             | Chorley  | Lostock | 1.43                    | Agriculture  | Employment                              |
| CLCFS00392                  | 19C121              | Land South of Moor Lane, Croston, PR26<br>9HQ                                                             | Chorley  | Lostock | 1.80                    | Agriculture  | Housing                                 |
| CLCFS00489b                 | 19C146              | Land to West of Ulnes Walton Lane,<br>Leyland, Preston, PR26 8LT                                          | Chorley  | Lostock | 1.05                    | Vacant       | Housing                                 |
| CLCFS00494b                 | 19C149              | Land to West of Ulnes Walton Lane,<br>Leyland, Preston, PR26 8LU                                          | Chorley  | Lostock | 11.94                   | Agriculture  | Housing                                 |
| Not applicable              | 19C183              | Land off Station Road, Croston, PR26 9HY                                                                  | Chorley  | Lostock | 1.42                    | Vacant       | Housing                                 |
| CLCFS00029                  | 19C191p             | <u>Land at junction of Moss Lane/Willow</u><br><u>Road, Ulnes Walton, Leyland, PR26 8NR</u>               | Chorley  | Lostock | 0.23                    | Unused       | Protection                              |
| CLCFS00056                  | 19C011              | <u>Tithebarn Lane, Heapey, Chorley, PR6 9BX</u>                                                           | Chorley  | Pennine | 5.00                    | Unused       | Mixed Use:<br>Housing and<br>Employment |
| CLCFS00107                  | 19C028              | RUSTIC OAK FARM AND ADJACENT FIELD (FORMALLY ROSCOES FARM), MOSS LANE, WHITTLE-LE-WOODS, CHORLEY, PR6 8AA | Chorley  | Pennine | 0.95                    | Unused       | Housing                                 |