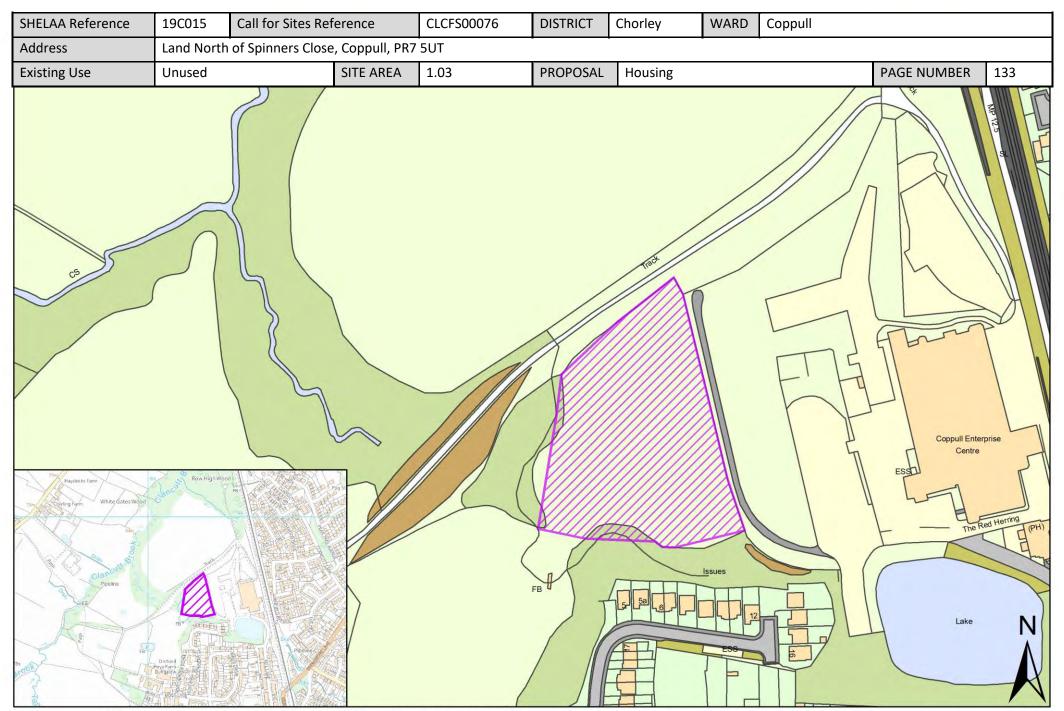

| Call for Sites<br>Reference | SHELAA<br>Reference | Site Address                                                                                                             | District | Ward                              | Site Area<br>(Hectares) | Existing Use | Proposal                                |
|-----------------------------|---------------------|--------------------------------------------------------------------------------------------------------------------------|----------|-----------------------------------|-------------------------|--------------|-----------------------------------------|
| CLCFS00442b                 | 19C130              | LAND ADJACENT WIGAN ROAD, CLAYTON LE WOODS, PR25 5TU                                                                     | Chorley  | Clayton-le-Woods West and Cuerden | 1.76                    | Agriculture  | Housing                                 |
| CLCFS00444b                 | 19C131              | LAND ADJACENT WIGAN ROAD, CLAYTON LE WOODS, PR25 5TU                                                                     | Chorley  | Clayton-le-Woods West and Cuerden | 2.25                    | Agriculture  | Housing                                 |
| CLCFS00533b                 | 19C153              | <u>Cuerden Hall, Sue Ryder Neurological Care</u><br><u>Centre, Shady Lane, Bamber Bridge,</u><br><u>Preston, PR5 6AZ</u> | Chorley  | Clayton-le-Woods West and Cuerden | 6.71                    | Residential  | Mixed Use:<br>Housing and<br>Employment |
| Not applicable              | 19C177              | <u>Land East of Wigan Road, Clayton-le-</u><br><u>Woods, PR25 5SB</u>                                                    | Chorley  | Clayton-le-Woods West and Cuerden | 8.10                    | Agriculture  | Mixed Use:<br>Housing and<br>Employment |
| CLCFS00071                  | 19C013              | <u>Land North West of Darlington Street,</u><br><u>Chorley, PR7 5AB</u>                                                  | Chorley  | Coppull                           | 2.53                    | Agriculture  | Housing                                 |
| CLCFS00075                  | 19C014              | Mountain Road, Coppull, PR7 5EL                                                                                          | Chorley  | Coppull                           | 0.63                    | Residential  | Other                                   |
| CLCFS00076                  | 19C015              | Land North of Spinners Close, Coppull, PR7 5UT                                                                           | Chorley  | Coppull                           | 1.03                    | Unused       | Housing                                 |
| CLCFS00088                  | 19C024              | Land on the East side of Chapel Lane, Coppull                                                                            | Chorley  | Coppull                           | 2.14                    | Agriculture  | Housing                                 |
| CLCFS00148                  | 19C042              | Land South of Springfield Road, Coppull,<br>Chorley PR7 5EJ                                                              | Chorley  | Coppull                           | 13.85                   | Agriculture  | Housing                                 |
| CLCFS00195                  | 19C053              | LAND AT YEW TREE FARM, 53 COPPULL HALL LANE, COPPULL, PR7 4LR                                                            | Chorley  | Coppull                           | 5.46                    | Agriculture  | Housing                                 |
| CLCFS00196                  | 19C054              | Land at Yew Tree House Farm, Coppull Hall<br>Lane, Coppull, Chorley, PR7 4LR                                             | Chorley  | Coppull                           | 3.02                    | Agriculture  | Housing                                 |
| CLCFS00197                  | 19C055              | Land at Yew Tree House Farm, Coppull Hall Lane, Coppull, Chorley, PR7 4LR                                                | Chorley  | Coppull                           | 3.03                    | Agriculture  | Housing                                 |
| CLCFS00243                  | 19C065              | Land Adjoining North of Pear Tree Avenue,<br>Coppull, Chorley, PR7 4NL                                                   | Chorley  | Coppull                           | 2.56                    | Agriculture  | Housing                                 |
| CLCFS00246                  | 19C066              | Land at Darlington Street/Hewlett St, Coppull, Chorley, PR7 5AB                                                          | Chorley  | Coppull                           | 2.61                    | Agriculture  | Housing                                 |
| CLCFS00250                  | 19C067              | Orchard Heys Farm, Park Road, Coppull,<br>Chorley, PR7 5AH                                                               | Chorley  | Coppull                           | 3.85                    | Agriculture  | Housing                                 |
| CLCFS00297                  | 19C094              | Land South of Springfield Road, Coppull, Chorley, PR7 5EJ                                                                | Chorley  | Coppull                           | 14.00                   | Agriculture  | Housing                                 |