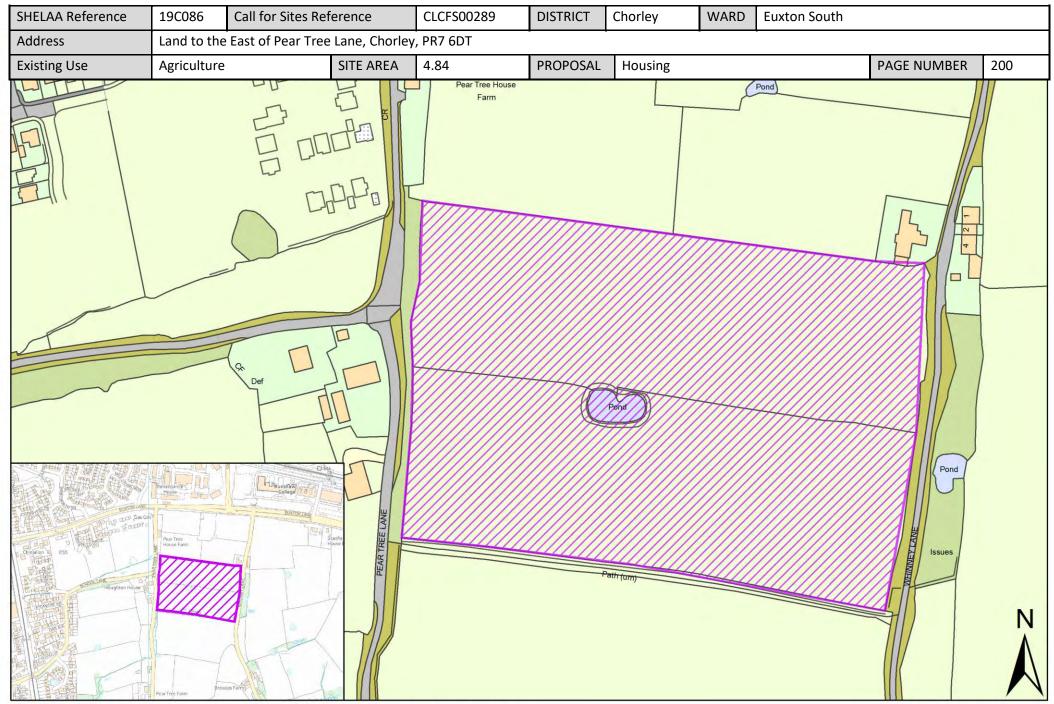

| Call for Sites<br>Reference | SHELAA<br>Reference | Site Address                                                                                | District | Ward         | Site Area<br>(Hectares) | Existing Use | Proposal   |
|-----------------------------|---------------------|---------------------------------------------------------------------------------------------|----------|--------------|-------------------------|--------------|------------|
| CLCFS00067                  | 19C207p             | Land Adjacent School Lane/Pear Tree Lane, PR7 6NG                                           | Chorley  | Euxton North | 12.61                   | Agriculture  | Protection |
| CLCFS00068                  | 19C208p             | Land between The Croft and Dawber's Lane (to the east of the M6) Euxton, PR7 6LH            | Chorley  | Euxton North | 45.39                   | Agriculture  | Protection |
| CLCFS00069                  | 19C209p             | Land between The Croft and Dawber's Lane (to the east of the M6) Euxton, PR7 6LH            | Chorley  | Euxton North | 38.65                   | Agriculture  | Protection |
| CLCFS00103                  | 19C210p             | Land to the rear of Limes Avenue and<br>Shawbrook Close, Euxton, PR7 6BJ                    | Chorley  | Euxton North | 24.35                   | Agriculture  | Protection |
| CLCFS00108                  | 19C211p             | Land to Rear of Shawbrook Close, Limes Avenue and Cedar Avenue, Euxton, PR7 6BJ             | Chorley  | Euxton North | 28.73                   | Agriculture  | Protection |
| CLCFS00141                  | 19C214p             | Land behind The Croft, PR7 6LH                                                              | Chorley  | Euxton North | 75.19                   | Agriculture  | Protection |
| CLCFS00143                  | 19C215p             | Land behind The Croft, PR7 6LH                                                              | Chorley  | Euxton North | 75.19                   | Agriculture  | Protection |
| CLCFS00212                  | 19C218p             | Land behind Limes Avenue in Euxton, PR7 6BJ                                                 | Chorley  | Euxton North | 15.74                   | Agriculture  | Protection |
| CLCFS00218                  | 19C221p             | Land behind Limes Avenue in Euxton, PR7 6BJ                                                 | Chorley  | Euxton North | 28.87                   | Agriculture  | Protection |
| CLCFS00219                  | 19C222p             | Fields behind Limes Avenue and<br>Shawbrook Close, PR7 6BJ                                  | Chorley  | Euxton North | 30.63                   | Agriculture  | Protection |
| CLCFS00264                  | 19C223p             | Land Behind The Croft, from Runshaw Lane<br>to Dawbers Lane and Millenium Green, PR7<br>6LA | Chorley  | Euxton North | 70.25                   | Agriculture  | Protection |
| CLCFS00347                  | 19C225p             | Land behind The Croft, Euxton, PR7 6LA                                                      | Chorley  | Euxton North | 75.19                   | Agriculture  | Protection |
| CLCFS00408                  | 19C226p             | Land to rear of The Croft, from Runshaw Lane to Dawbers Lane and Millennium Green, PR7 6LA  | Chorley  | Euxton North | 70.18                   | Agriculture  | Protection |
| CLCFS00268                  | 19C075              | Land South of Dunrobin Drive, Euxton, PR7 6LP                                               | Chorley  | Euxton South | 2.01                    | Vacant       | Housing    |
| CLCFS00277                  | 19C078              | Euxton Lane, Chorley, PR7 6DJ                                                               | Chorley  | Euxton South | 46.99                   | Agriculture  | Housing    |
| CLCFS00289                  | 19C086              | Land to the East of Pear Tree Lane, Chorley, PR7 6DT                                        | Chorley  | Euxton South | 4.84                    | Agriculture  | Housing    |
| CLCFS00294                  | 19C091              | Ashlea, Dawbers Lane, Euxton, Chorley, PR7 6EN                                              | Chorley  | Euxton South | 0.42                    | Agriculture  | Other      |