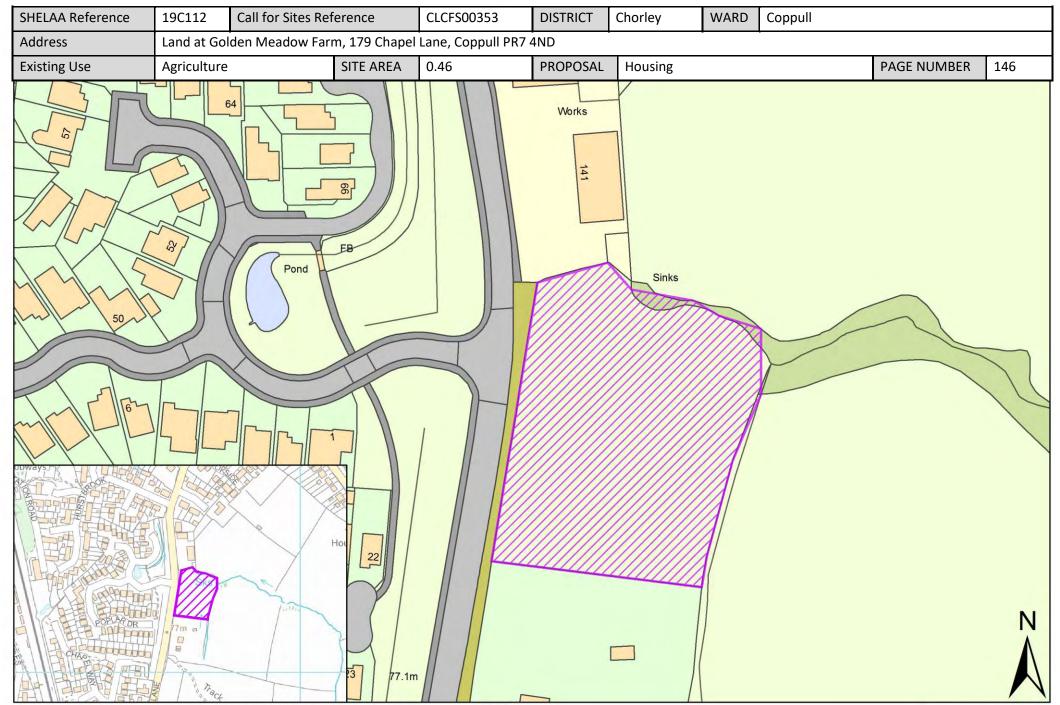

| Call for Sites<br>Reference | SHELAA<br>Reference | Site Address                                                                          | District | Ward                       | Site Area<br>(Hectares) | Existing Use | Proposal |
|-----------------------------|---------------------|---------------------------------------------------------------------------------------|----------|----------------------------|-------------------------|--------------|----------|
| CLCFS00315                  | 19C102              | Coppull Enterprise Centre, Mill Ln, Coppull,<br>Chorley, PR7 5BW                      | Chorley  | Coppull                    | 1.55                    | Employment   | Housing  |
| CLCFS00324                  | 19C104              | Land at Darlington Street, Coppull, PR7 5AB                                           | Chorley  | Coppull                    | 2.58                    | Agriculture  | Housing  |
| CLCFS00348                  | 19C111              | Land on the South West Coppull Hall Lane<br>and East of Chapel Lane, Coppull, PR7 4PP | Chorley  | Coppull                    | 8.28                    | Agriculture  | Housing  |
| CLCFS00353                  | 19C112              | Land at Golden Meadow Farm, 179 Chapel<br>Lane, Coppull PR7 4ND                       | Chorley  | Coppull                    | 0.46                    | Agriculture  | Housing  |
| CLCFS00460b                 | 19C137              | Land to the North of Moss Bank, Coppull, PR7 5UT                                      | Chorley  | Coppull                    | 1.08                    | Agriculture  | Housing  |
| CLCFS00491b                 | 19C147              | 179 Chapel Lane, Coppull, PR7 4ND                                                     | Chorley  | Coppull                    | 12.21                   | Agriculture  | Housing  |
| Not applicable              | 19C189              | Regent Street, Coppull, PR7 5AX                                                       | Chorley  | Coppull                    | 0.54                    | Employment   | Housing  |
| CLCFS00018                  | 19C002              | Tincklers Lane/Doctors Lane, Eccleston, PR7 5QW                                       | Chorley  | Eccleston and<br>Mawdesley | 5.67                    | Agriculture  | Housing  |
| CLCFS00084                  | 19C021              | Land off Hall Lane, Mawdesley, L40 2QY                                                | Chorley  | Eccleston and<br>Mawdesley | 1.46                    | Agriculture  | Other    |
| CLCFS00085                  | 19C022              | Land off Bradley Lane, Eccleston, PR7 5RJ                                             | Chorley  | Eccleston and<br>Mawdesley | 0.85                    | Other        | Housing  |
| CLCFS00272                  | 19C076              | Land East of Tincklers Lane, Eccleston, PR7 5QW                                       | Chorley  | Eccleston and<br>Mawdesley | 0.96                    | Agriculture  | Housing  |
| CLCFS00309                  | 19C098              | Nursery House Farm, Parr Lane, Eccleston, PR7 5SL                                     | Chorley  | Eccleston and<br>Mawdesley | 1.24                    | Agriculture  | Housing  |
| CLCFS00313                  | 19C101              | Nursery House Farm, Parr Lane, Eccleston, PR7 5SL                                     | Chorley  | Eccleston and<br>Mawdesley | 5.92                    | Agriculture  | Housing  |
| CLCFS00334                  | 19C106              | Land off Towngate, Eccleston, PR7 5QL                                                 | Chorley  | Eccleston and<br>Mawdesley | 31.40                   | Agriculture  | Housing  |
| CLCFS00335                  | 19C107              | Land South of Parr Lane, Eccleston, PR7 5SN                                           | Chorley  | Eccleston and<br>Mawdesley | 1.48                    | Unused       | Housing  |
| CLCFS00341                  | 19C110              | Land South of Parr Lane, Eccleston, PR7 5SN                                           | Chorley  | Eccleston and<br>Mawdesley | 4.23                    | Unused       | Housing  |
| CLCFS00357                  | 19C113              | Land off Shelly Drive, Eccleston, PR7 5PE                                             | Chorley  | Eccleston and<br>Mawdesley | 0.90                    | Unused       | Housing  |
| CLCFS00373                  | 19C115              | Land East of Tincklers Lane, Eccleston,<br>Chorley, PR7 5QU                           | Chorley  | Eccleston and<br>Mawdesley | 0.82                    | Agriculture  | Housing  |