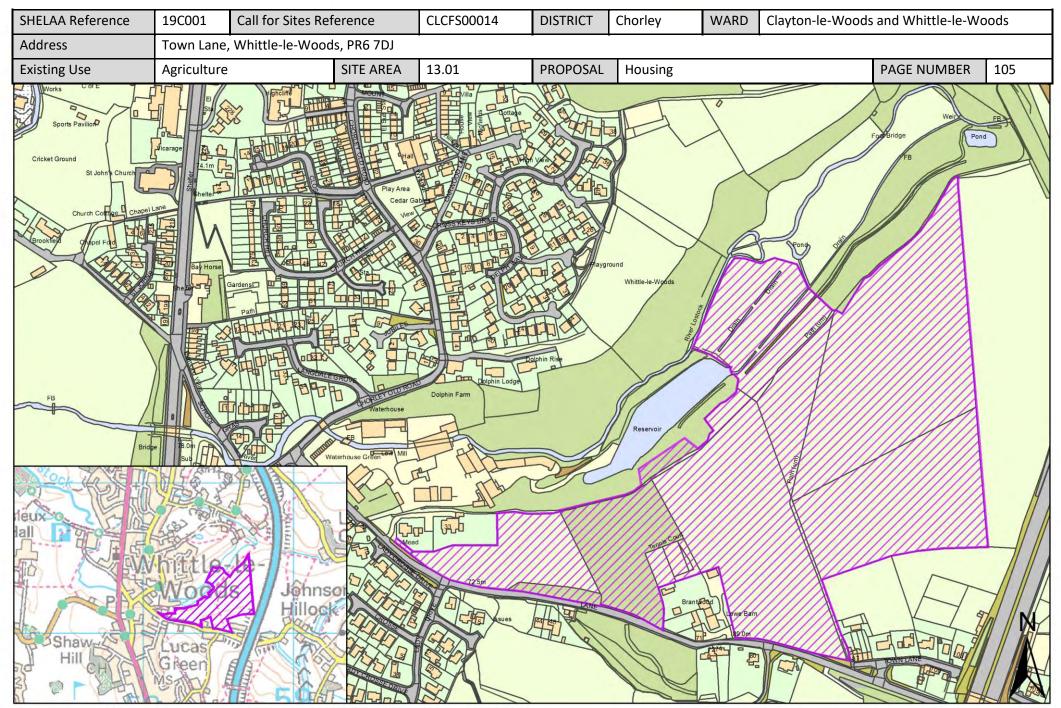

| Call for Sites<br>Reference | SHELAA<br>Reference | Site Address                                                            | District | Ward                                     | Site Area<br>(Hectares) | Existing Use | Proposal   |
|-----------------------------|---------------------|-------------------------------------------------------------------------|----------|------------------------------------------|-------------------------|--------------|------------|
| Not applicable              | 19C161              | Great Knowley, Chorley, PR6 8TH                                         | Chorley  | Chorley North East                       | 23.70                   | Agriculture  | Housing    |
| Not applicable              | 19C162              | Botany Bay, Chorley, PR6 9AF                                            | Chorley  | Chorley North East                       | 8.82                    | Vacant       | Other      |
| Not applicable              | 19C174              | Cabbage Hall Fields, Chorley, PR6 7DE                                   | Chorley  | Chorley North East                       | 0.63                    | Vacant       | Housing    |
| Not applicable              | 19C175              | Land Adjacent to Northgate Drive, Chorley, PR6 0JH                      | Chorley  | Chorley North East                       | 0.75                    | Vacant       | Housing    |
| Not applicable              | 19C188              | Bengal Street Depot, PR7 1SA                                            | Chorley  | Chorley North East                       | 0.69                    | Employment   | Employment |
| CLCFS00176                  | 19C049              | Waterloo Lodge, off Buckshaw Avenue,<br>PR6 7AX                         | Chorley  | Chorley North West                       | 2.46                    | Other        | Other      |
| Not applicable              | 19C166              | Land at Ackhurst Business Park, Chorley, PR7 1NW                        | Chorley  | Chorley North West                       | 0.48                    | Vacant       | Employment |
| Not applicable              | 19C167              | The Revolution, Buckshaw Avenue, Buckshaw Village, PR6 7AJ              | Chorley  | Chorley North West                       | 2.88                    | Vacant       | Employment |
| Not applicable              | 19C187              | <u>Former Service Station, Preston Road,</u><br><u>Chorley, PR7 1PN</u> | Chorley  | Chorley North West                       | 0.16                    | Vacant       | Housing    |
| CLCFS00175                  | 19C048              | Land off Burgh Lane South, Chorley, PR7<br>3TJ                          | Chorley  | Chorley South West                       | 1.92                    | Agriculture  | Housing    |
| CLCFS00201                  | 19C056              | Whittle Hill Quarry, Hill Top Lane, Whittle-<br>le-Woods, Chorley       | Chorley  | Chorley South West                       | 6.04                    | Other        | Housing    |
| CLCFS00202                  | 19C057              | Land West of Burgh Lane South, Chorley, PR7 3TN                         | Chorley  | Chorley South West                       | 2.92                    | Agriculture  | Housing    |
| CLCFS00286                  | 19C085              | Eaves Green, Land off Lower Burgh Lane,<br>Chorley, PR7 3TN             | Chorley  | Chorley South West                       | 2.07                    | Unused       | Housing    |
| Not applicable              | 19C173              | Eaves Green, Chorley (Remainder of Allocation), PR7 3TQ-PR7 3TJ         | Chorley  | Chorley South West                       | 7.99                    | Vacant       | Housing    |
| CLCFS00014                  | 19C001              | Town Lane, Whittle-le-Woods, PR6 7DJ                                    | Chorley  | Clayton-le-Woods and Whittle-le-Woods    | 13.01                   | Agriculture  | Housing    |
| CLCFS00105                  | 19C026              | Land at Dawson Lane, Buckshaw Village,<br>PR6 7DT                       | Chorley  | Clayton-le-Woods and<br>Whittle-le-Woods | 2.93                    | Unused       | Housing    |
| CLCFS00106                  | 19C027              | Hill Top Farm Land, Birchin Lane, Whittle Le Woods, PR6 7QS             | Chorley  | Clayton-le-Woods and Whittle-le-Woods    | 4.37                    | Agriculture  | Housing    |
| CLCFS00120                  | 19C034              | Hill Top Farm, Whittle le Woods, Chorley, PR6 7QS                       | Chorley  | Clayton-le-Woods and<br>Whittle-le-Woods | 0.22                    | Vacant       | Housing    |