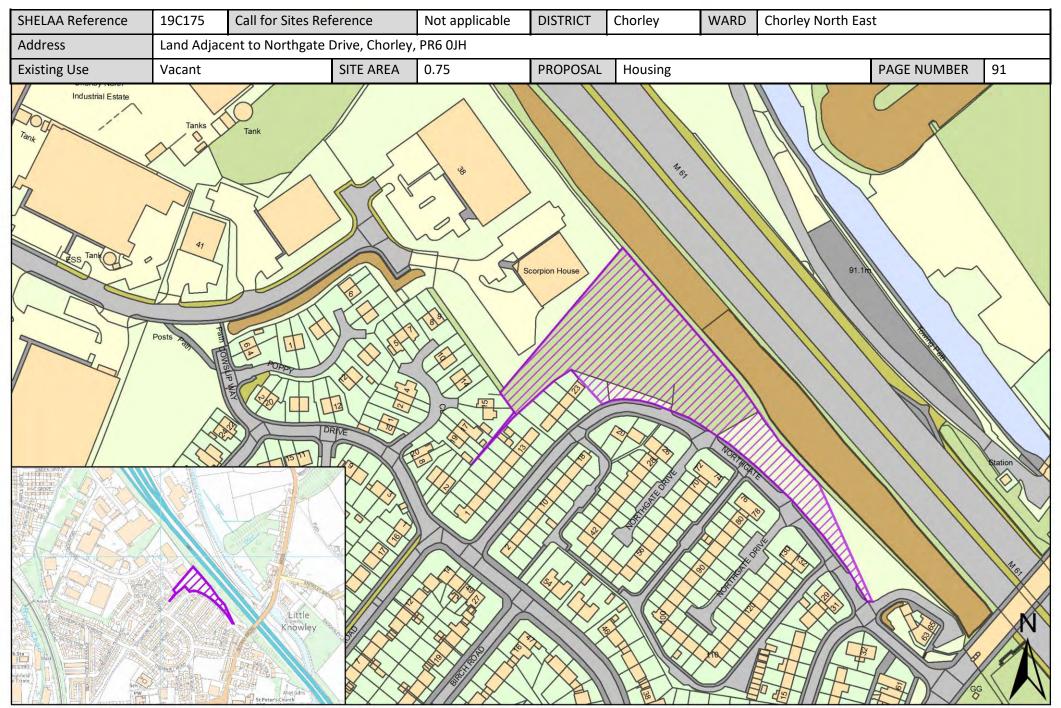

| Call for Sites<br>Reference | SHELAA<br>Reference | Site Address                                                            | District | Ward                                     | Site Area<br>(Hectares) | Existing Use | Proposal   |
|-----------------------------|---------------------|-------------------------------------------------------------------------|----------|------------------------------------------|-------------------------|--------------|------------|
| Not applicable              | 19C161              | Great Knowley, Chorley, PR6 8TH                                         | Chorley  | Chorley North East                       | 23.70                   | Agriculture  | Housing    |
| Not applicable              | 19C162              | Botany Bay, Chorley, PR6 9AF                                            | Chorley  | Chorley North East                       | 8.82                    | Vacant       | Other      |
| Not applicable              | 19C174              | Cabbage Hall Fields, Chorley, PR6 7DE                                   | Chorley  | Chorley North East                       | 0.63                    | Vacant       | Housing    |
| Not applicable              | 19C175              | Land Adjacent to Northgate Drive, Chorley, PR6 0JH                      | Chorley  | Chorley North East                       | 0.75                    | Vacant       | Housing    |
| Not applicable              | 19C188              | Bengal Street Depot, PR7 1SA                                            | Chorley  | Chorley North East                       | 0.69                    | Employment   | Employment |
| CLCFS00176                  | 19C049              | Waterloo Lodge, off Buckshaw Avenue,<br>PR6 7AX                         | Chorley  | Chorley North West                       | 2.46                    | Other        | Other      |
| Not applicable              | 19C166              | Land at Ackhurst Business Park, Chorley, PR7 1NW                        | Chorley  | Chorley North West                       | 0.48                    | Vacant       | Employment |
| Not applicable              | 19C167              | The Revolution, Buckshaw Avenue, Buckshaw Village, PR6 7AJ              | Chorley  | Chorley North West                       | 2.88                    | Vacant       | Employment |
| Not applicable              | 19C187              | <u>Former Service Station, Preston Road,</u><br><u>Chorley, PR7 1PN</u> | Chorley  | Chorley North West                       | 0.16                    | Vacant       | Housing    |
| CLCFS00175                  | 19C048              | Land off Burgh Lane South, Chorley, PR7<br>3TJ                          | Chorley  | Chorley South West                       | 1.92                    | Agriculture  | Housing    |
| CLCFS00201                  | 19C056              | Whittle Hill Quarry, Hill Top Lane, Whittle-<br>le-Woods, Chorley       | Chorley  | Chorley South West                       | 6.04                    | Other        | Housing    |
| CLCFS00202                  | 19C057              | Land West of Burgh Lane South, Chorley, PR7 3TN                         | Chorley  | Chorley South West                       | 2.92                    | Agriculture  | Housing    |
| CLCFS00286                  | 19C085              | Eaves Green, Land off Lower Burgh Lane,<br>Chorley, PR7 3TN             | Chorley  | Chorley South West                       | 2.07                    | Unused       | Housing    |
| Not applicable              | 19C173              | Eaves Green, Chorley (Remainder of Allocation), PR7 3TQ-PR7 3TJ         | Chorley  | Chorley South West                       | 7.99                    | Vacant       | Housing    |
| CLCFS00014                  | 19C001              | Town Lane, Whittle-le-Woods, PR6 7DJ                                    | Chorley  | Clayton-le-Woods and Whittle-le-Woods    | 13.01                   | Agriculture  | Housing    |
| CLCFS00105                  | 19C026              | Land at Dawson Lane, Buckshaw Village,<br>PR6 7DT                       | Chorley  | Clayton-le-Woods and<br>Whittle-le-Woods | 2.93                    | Unused       | Housing    |
| CLCFS00106                  | 19C027              | Hill Top Farm Land, Birchin Lane, Whittle Le Woods, PR6 7QS             | Chorley  | Clayton-le-Woods and Whittle-le-Woods    | 4.37                    | Agriculture  | Housing    |
| CLCFS00120                  | 19C034              | Hill Top Farm, Whittle le Woods, Chorley, PR6 7QS                       | Chorley  | Clayton-le-Woods and<br>Whittle-le-Woods | 0.22                    | Vacant       | Housing    |