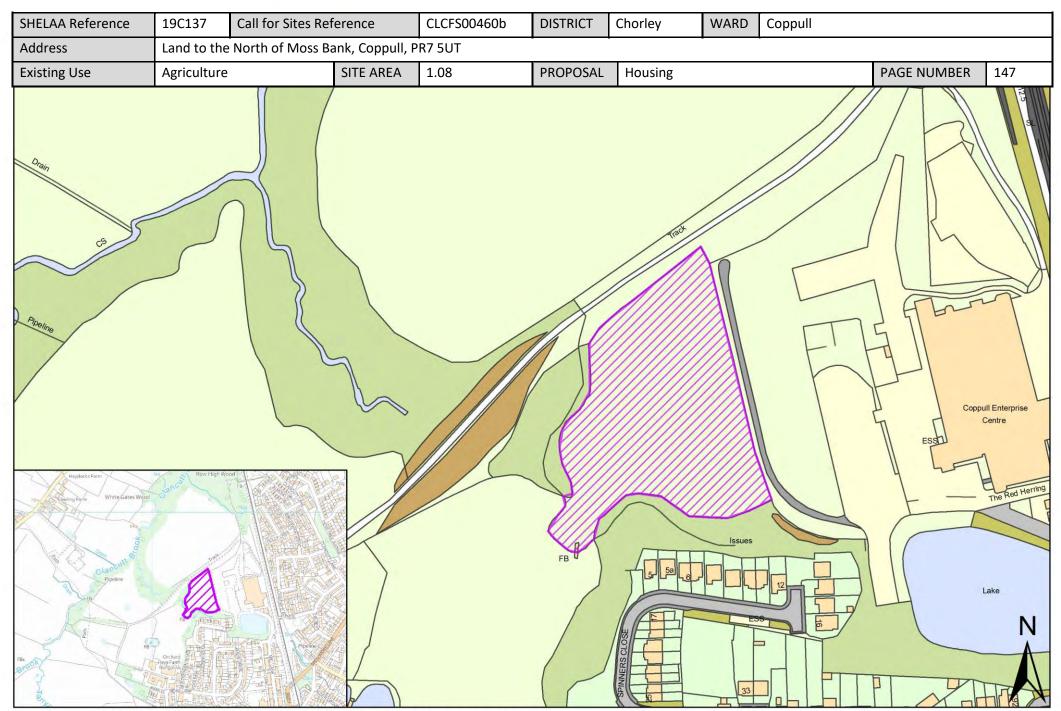

| Call for Sites<br>Reference | SHELAA<br>Reference | Site Address                                                                          | District | Ward                       | Site Area<br>(Hectares) | Existing Use | Proposal |
|-----------------------------|---------------------|---------------------------------------------------------------------------------------|----------|----------------------------|-------------------------|--------------|----------|
| CLCFS00315                  | 19C102              | Coppull Enterprise Centre, Mill Ln, Coppull,<br>Chorley, PR7 5BW                      | Chorley  | Coppull                    | 1.55                    | Employment   | Housing  |
| CLCFS00324                  | 19C104              | Land at Darlington Street, Coppull, PR7 5AB                                           | Chorley  | Coppull                    | 2.58                    | Agriculture  | Housing  |
| CLCFS00348                  | 19C111              | Land on the South West Coppull Hall Lane<br>and East of Chapel Lane, Coppull, PR7 4PP | Chorley  | Coppull                    | 8.28                    | Agriculture  | Housing  |
| CLCFS00353                  | 19C112              | Land at Golden Meadow Farm, 179 Chapel<br>Lane, Coppull PR7 4ND                       | Chorley  | Coppull                    | 0.46                    | Agriculture  | Housing  |
| CLCFS00460b                 | 19C137              | Land to the North of Moss Bank, Coppull, PR7 5UT                                      | Chorley  | Coppull                    | 1.08                    | Agriculture  | Housing  |
| CLCFS00491b                 | 19C147              | 179 Chapel Lane, Coppull, PR7 4ND                                                     | Chorley  | Coppull                    | 12.21                   | Agriculture  | Housing  |
| Not applicable              | 19C189              | Regent Street, Coppull, PR7 5AX                                                       | Chorley  | Coppull                    | 0.54                    | Employment   | Housing  |
| CLCFS00018                  | 19C002              | Tincklers Lane/Doctors Lane, Eccleston, PR7 5QW                                       | Chorley  | Eccleston and<br>Mawdesley | 5.67                    | Agriculture  | Housing  |
| CLCFS00084                  | 19C021              | Land off Hall Lane, Mawdesley, L40 2QY                                                | Chorley  | Eccleston and<br>Mawdesley | 1.46                    | Agriculture  | Other    |
| CLCFS00085                  | 19C022              | Land off Bradley Lane, Eccleston, PR7 5RJ                                             | Chorley  | Eccleston and<br>Mawdesley | 0.85                    | Other        | Housing  |
| CLCFS00272                  | 19C076              | Land East of Tincklers Lane, Eccleston, PR7 5QW                                       | Chorley  | Eccleston and<br>Mawdesley | 0.96                    | Agriculture  | Housing  |
| CLCFS00309                  | 19C098              | Nursery House Farm, Parr Lane, Eccleston, PR7 5SL                                     | Chorley  | Eccleston and<br>Mawdesley | 1.24                    | Agriculture  | Housing  |
| CLCFS00313                  | 19C101              | Nursery House Farm, Parr Lane, Eccleston, PR7 5SL                                     | Chorley  | Eccleston and<br>Mawdesley | 5.92                    | Agriculture  | Housing  |
| CLCFS00334                  | 19C106              | Land off Towngate, Eccleston, PR7 5QL                                                 | Chorley  | Eccleston and<br>Mawdesley | 31.40                   | Agriculture  | Housing  |
| CLCFS00335                  | 19C107              | Land South of Parr Lane, Eccleston, PR7 5SN                                           | Chorley  | Eccleston and<br>Mawdesley | 1.48                    | Unused       | Housing  |
| CLCFS00341                  | 19C110              | Land South of Parr Lane, Eccleston, PR7 5SN                                           | Chorley  | Eccleston and<br>Mawdesley | 4.23                    | Unused       | Housing  |
| CLCFS00357                  | 19C113              | Land off Shelly Drive, Eccleston, PR7 5PE                                             | Chorley  | Eccleston and<br>Mawdesley | 0.90                    | Unused       | Housing  |
| CLCFS00373                  | 19C115              | Land East of Tincklers Lane, Eccleston,<br>Chorley, PR7 5QU                           | Chorley  | Eccleston and<br>Mawdesley | 0.82                    | Agriculture  | Housing  |