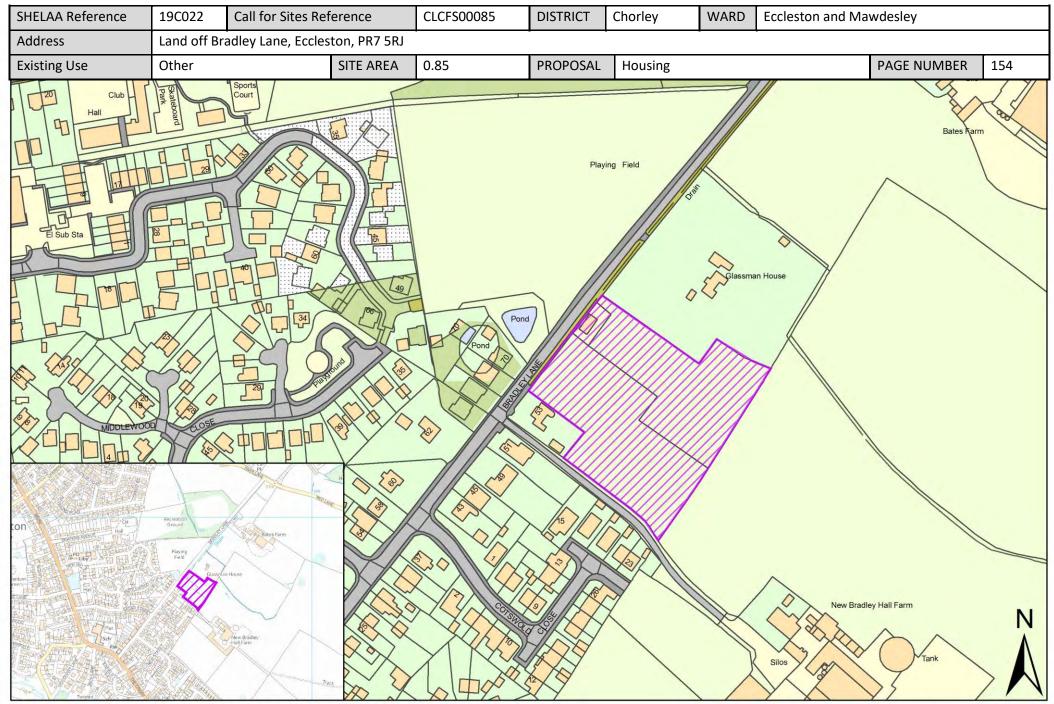

| Call for Sites<br>Reference | SHELAA<br>Reference | Site Address                                                                          | District | Ward                       | Site Area<br>(Hectares) | Existing Use | Proposal |
|-----------------------------|---------------------|---------------------------------------------------------------------------------------|----------|----------------------------|-------------------------|--------------|----------|
| CLCFS00315                  | 19C102              | Coppull Enterprise Centre, Mill Ln, Coppull,<br>Chorley, PR7 5BW                      | Chorley  | Coppull                    | 1.55                    | Employment   | Housing  |
| CLCFS00324                  | 19C104              | Land at Darlington Street, Coppull, PR7 5AB                                           | Chorley  | Coppull                    | 2.58                    | Agriculture  | Housing  |
| CLCFS00348                  | 19C111              | Land on the South West Coppull Hall Lane<br>and East of Chapel Lane, Coppull, PR7 4PP | Chorley  | Coppull                    | 8.28                    | Agriculture  | Housing  |
| CLCFS00353                  | 19C112              | Land at Golden Meadow Farm, 179 Chapel<br>Lane, Coppull PR7 4ND                       | Chorley  | Coppull                    | 0.46                    | Agriculture  | Housing  |
| CLCFS00460b                 | 19C137              | Land to the North of Moss Bank, Coppull, PR7 5UT                                      | Chorley  | Coppull                    | 1.08                    | Agriculture  | Housing  |
| CLCFS00491b                 | 19C147              | 179 Chapel Lane, Coppull, PR7 4ND                                                     | Chorley  | Coppull                    | 12.21                   | Agriculture  | Housing  |
| Not applicable              | 19C189              | Regent Street, Coppull, PR7 5AX                                                       | Chorley  | Coppull                    | 0.54                    | Employment   | Housing  |
| CLCFS00018                  | 19C002              | Tincklers Lane/Doctors Lane, Eccleston, PR7 5QW                                       | Chorley  | Eccleston and<br>Mawdesley | 5.67                    | Agriculture  | Housing  |
| CLCFS00084                  | 19C021              | Land off Hall Lane, Mawdesley, L40 2QY                                                | Chorley  | Eccleston and<br>Mawdesley | 1.46                    | Agriculture  | Other    |
| CLCFS00085                  | 19C022              | Land off Bradley Lane, Eccleston, PR7 5RJ                                             | Chorley  | Eccleston and<br>Mawdesley | 0.85                    | Other        | Housing  |
| CLCFS00272                  | 19C076              | Land East of Tincklers Lane, Eccleston, PR7 5QW                                       | Chorley  | Eccleston and<br>Mawdesley | 0.96                    | Agriculture  | Housing  |
| CLCFS00309                  | 19C098              | Nursery House Farm, Parr Lane, Eccleston, PR7 5SL                                     | Chorley  | Eccleston and<br>Mawdesley | 1.24                    | Agriculture  | Housing  |
| CLCFS00313                  | 19C101              | Nursery House Farm, Parr Lane, Eccleston, PR7 5SL                                     | Chorley  | Eccleston and<br>Mawdesley | 5.92                    | Agriculture  | Housing  |
| CLCFS00334                  | 19C106              | Land off Towngate, Eccleston, PR7 5QL                                                 | Chorley  | Eccleston and<br>Mawdesley | 31.40                   | Agriculture  | Housing  |
| CLCFS00335                  | 19C107              | Land South of Parr Lane, Eccleston, PR7 5SN                                           | Chorley  | Eccleston and<br>Mawdesley | 1.48                    | Unused       | Housing  |
| CLCFS00341                  | 19C110              | Land South of Parr Lane, Eccleston, PR7 5SN                                           | Chorley  | Eccleston and<br>Mawdesley | 4.23                    | Unused       | Housing  |
| CLCFS00357                  | 19C113              | Land off Shelly Drive, Eccleston, PR7 5PE                                             | Chorley  | Eccleston and<br>Mawdesley | 0.90                    | Unused       | Housing  |
| CLCFS00373                  | 19C115              | Land East of Tincklers Lane, Eccleston,<br>Chorley, PR7 5QU                           | Chorley  | Eccleston and<br>Mawdesley | 0.82                    | Agriculture  | Housing  |