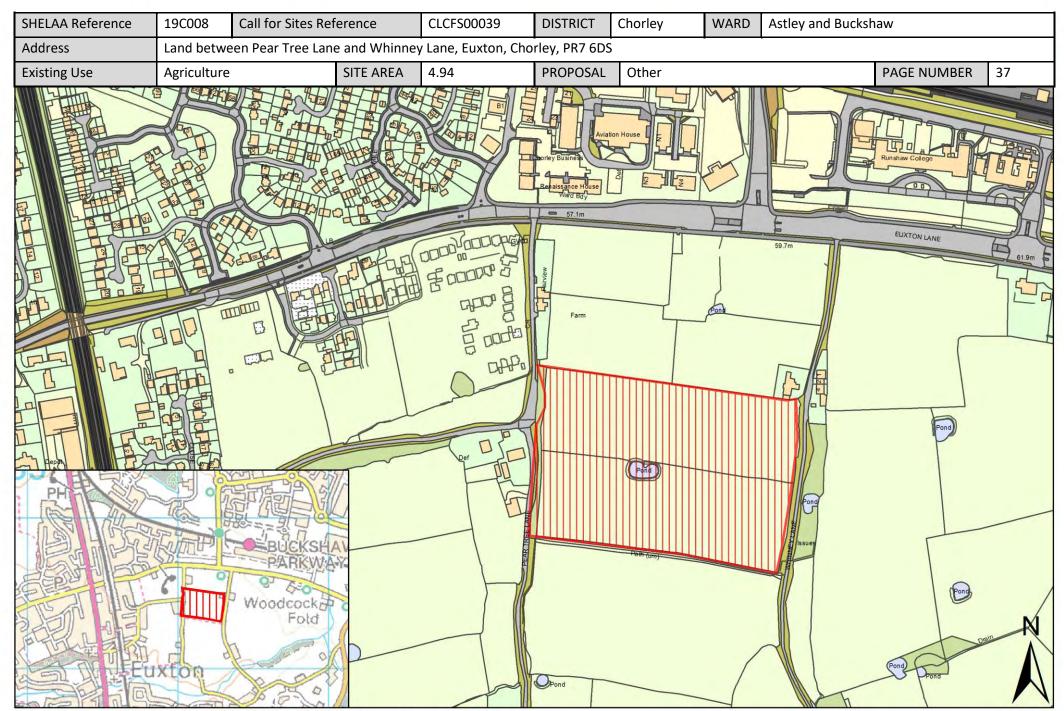

# Site Plans: Astley and Buckshaw Ward, Chorley

This section includes maps of the following sites.

| Call for Sites<br>Reference | SHELAA<br>Reference | Site Address                                                                                                               | District | Ward                | Site Area<br>(Hectares) | Existing Use | Proposal                                |
|-----------------------------|---------------------|----------------------------------------------------------------------------------------------------------------------------|----------|---------------------|-------------------------|--------------|-----------------------------------------|
| CLCFS00039                  | 19C008              | Land between Pear Tree Lane and Whinney Lane, Euxton, Chorley, PR7 6DS                                                     | Chorley  | Astley and Buckshaw | 4.94                    | Agriculture  | Other                                   |
| CLCFS00092                  | 19C025p             | Fields in Euxton between School Lane and Pear Tree Lane                                                                    | Chorley  | Astley and Buckshaw | 16.72                   | Agriculture  | Protection                              |
| CLCFS00186                  | 19C050              | Land at Euxton Park Golf Centre, Euxton<br>Lane, Chorley, PR7 6DL                                                          | Chorley  | Astley and Buckshaw | 8.06                    | Employment   | Employment                              |
| CLCFS00465b                 | 19C140              | Land Bounded by Ordnance Road, Buckshaw Parkway, Off Station Approach, Southern Commercial Area, Buckshaw Village, PR7 7EL | Chorley  | Astley and Buckshaw | 2.77                    | Employment   | Housing                                 |
| CLCFS00504b                 | 19C150              | Land Bounded by Euxton Lane, Pear Tree<br>Lane, Whinney Lane, Euxton, Chorley, PR7<br>6AQ                                  | Chorley  | Astley and Buckshaw | 4.61                    | Agriculture  | Housing                                 |
| CLCFS00573b                 | 19C160              | Woodlands, Southport Road, Chorley, PR7<br>1NT                                                                             | Chorley  | Astley and Buckshaw | 9.18                    | Other        | Mixed Use:<br>Housing and<br>Employment |
| Not applicable              | 19C164              | Euxton Lane, Chorley, PR7 1BF                                                                                              | Chorley  | Astley and Buckshaw | 2.97                    | Vacant       | Employment                              |
| Not applicable              | 19C168              | Group 1, Buckshaw Village, PR7 7EY                                                                                         | Chorley  | Astley and Buckshaw | 2.30                    | Vacant       | Employment                              |
| CLCFS00045                  | 19C197p             | Land Behind Buckshaw Primary School off<br>Chancery Road, Astley Village, Chorley, PR7<br>1XP                              | Chorley  | Astley and Buckshaw | 1.26                    | Vacant       | Protection                              |
| CLCFS00047                  | 19C199p             | Chancery Road, Astley Village, Chorley, PR7<br>1DH                                                                         | Chorley  | Astley and Buckshaw | 2.24                    | Other        | Protection                              |
| CLCFS00052                  | 19C201p             | Chancery Road, Astley Village, Chorley, PR7<br>1DH                                                                         | Chorley  | Astley and Buckshaw | 25.14                   | Agriculture  | Protection                              |
| CLCFS00065                  | 19C205p             | Land between Pear Tree Lane and Whinney Lane, Euxton, PR7 6DX                                                              | Chorley  | Astley and Buckshaw | 21.29                   | Agriculture  | Protection                              |