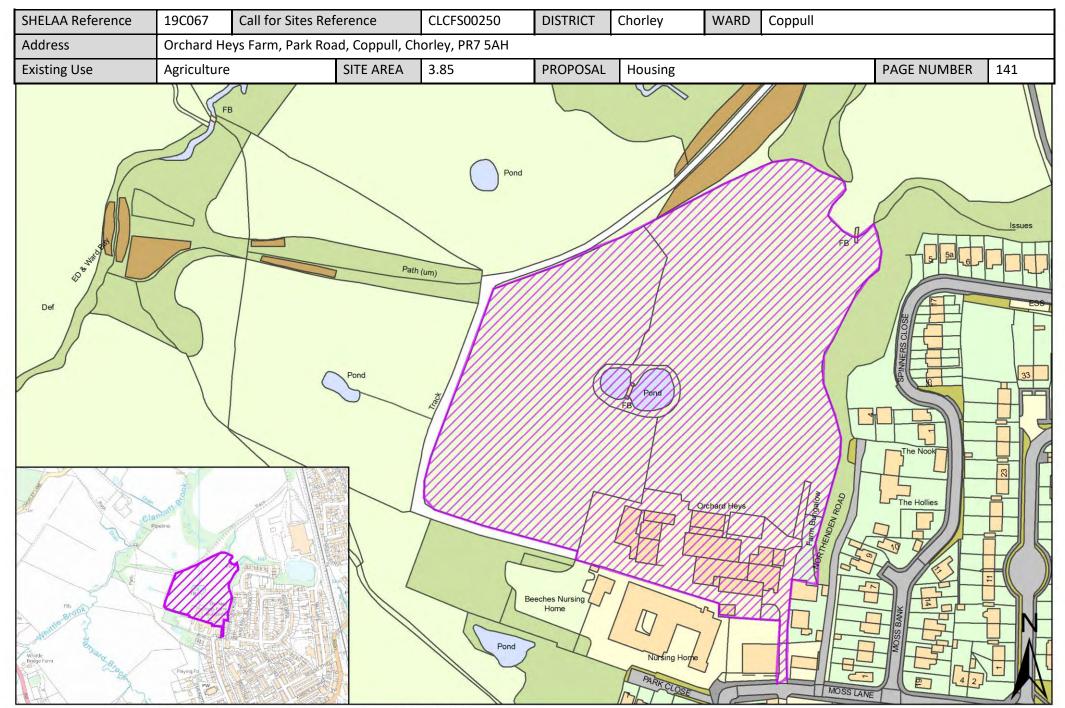

| Call for Sites<br>Reference | SHELAA<br>Reference | Site Address                                                                                                             | District | Ward                              | Site Area<br>(Hectares) | Existing Use | Proposal                                |
|-----------------------------|---------------------|--------------------------------------------------------------------------------------------------------------------------|----------|-----------------------------------|-------------------------|--------------|-----------------------------------------|
| CLCFS00442b                 | 19C130              | LAND ADJACENT WIGAN ROAD, CLAYTON LE WOODS, PR25 5TU                                                                     | Chorley  | Clayton-le-Woods West and Cuerden | 1.76                    | Agriculture  | Housing                                 |
| CLCFS00444b                 | 19C131              | LAND ADJACENT WIGAN ROAD, CLAYTON LE WOODS, PR25 5TU                                                                     | Chorley  | Clayton-le-Woods West and Cuerden | 2.25                    | Agriculture  | Housing                                 |
| CLCFS00533b                 | 19C153              | <u>Cuerden Hall, Sue Ryder Neurological Care</u><br><u>Centre, Shady Lane, Bamber Bridge,</u><br><u>Preston, PR5 6AZ</u> | Chorley  | Clayton-le-Woods West and Cuerden | 6.71                    | Residential  | Mixed Use:<br>Housing and<br>Employment |
| Not applicable              | 19C177              | <u>Land East of Wigan Road, Clayton-le-</u><br><u>Woods, PR25 5SB</u>                                                    | Chorley  | Clayton-le-Woods West and Cuerden | 8.10                    | Agriculture  | Mixed Use:<br>Housing and<br>Employment |
| CLCFS00071                  | 19C013              | <u>Land North West of Darlington Street,</u><br><u>Chorley, PR7 5AB</u>                                                  | Chorley  | Coppull                           | 2.53                    | Agriculture  | Housing                                 |
| CLCFS00075                  | 19C014              | Mountain Road, Coppull, PR7 5EL                                                                                          | Chorley  | Coppull                           | 0.63                    | Residential  | Other                                   |
| CLCFS00076                  | 19C015              | Land North of Spinners Close, Coppull, PR7 5UT                                                                           | Chorley  | Coppull                           | 1.03                    | Unused       | Housing                                 |
| CLCFS00088                  | 19C024              | Land on the East side of Chapel Lane, Coppull                                                                            | Chorley  | Coppull                           | 2.14                    | Agriculture  | Housing                                 |
| CLCFS00148                  | 19C042              | Land South of Springfield Road, Coppull,<br>Chorley PR7 5EJ                                                              | Chorley  | Coppull                           | 13.85                   | Agriculture  | Housing                                 |
| CLCFS00195                  | 19C053              | LAND AT YEW TREE FARM, 53 COPPULL HALL LANE, COPPULL, PR7 4LR                                                            | Chorley  | Coppull                           | 5.46                    | Agriculture  | Housing                                 |
| CLCFS00196                  | 19C054              | Land at Yew Tree House Farm, Coppull Hall<br>Lane, Coppull, Chorley, PR7 4LR                                             | Chorley  | Coppull                           | 3.02                    | Agriculture  | Housing                                 |
| CLCFS00197                  | 19C055              | Land at Yew Tree House Farm, Coppull Hall Lane, Coppull, Chorley, PR7 4LR                                                | Chorley  | Coppull                           | 3.03                    | Agriculture  | Housing                                 |
| CLCFS00243                  | 19C065              | Land Adjoining North of Pear Tree Avenue,<br>Coppull, Chorley, PR7 4NL                                                   | Chorley  | Coppull                           | 2.56                    | Agriculture  | Housing                                 |
| CLCFS00246                  | 19C066              | Land at Darlington Street/Hewlett St, Coppull, Chorley, PR7 5AB                                                          | Chorley  | Coppull                           | 2.61                    | Agriculture  | Housing                                 |
| CLCFS00250                  | 19C067              | Orchard Heys Farm, Park Road, Coppull,<br>Chorley, PR7 5AH                                                               | Chorley  | Coppull                           | 3.85                    | Agriculture  | Housing                                 |
| CLCFS00297                  | 19C094              | Land South of Springfield Road, Coppull, Chorley, PR7 5EJ                                                                | Chorley  | Coppull                           | 14.00                   | Agriculture  | Housing                                 |