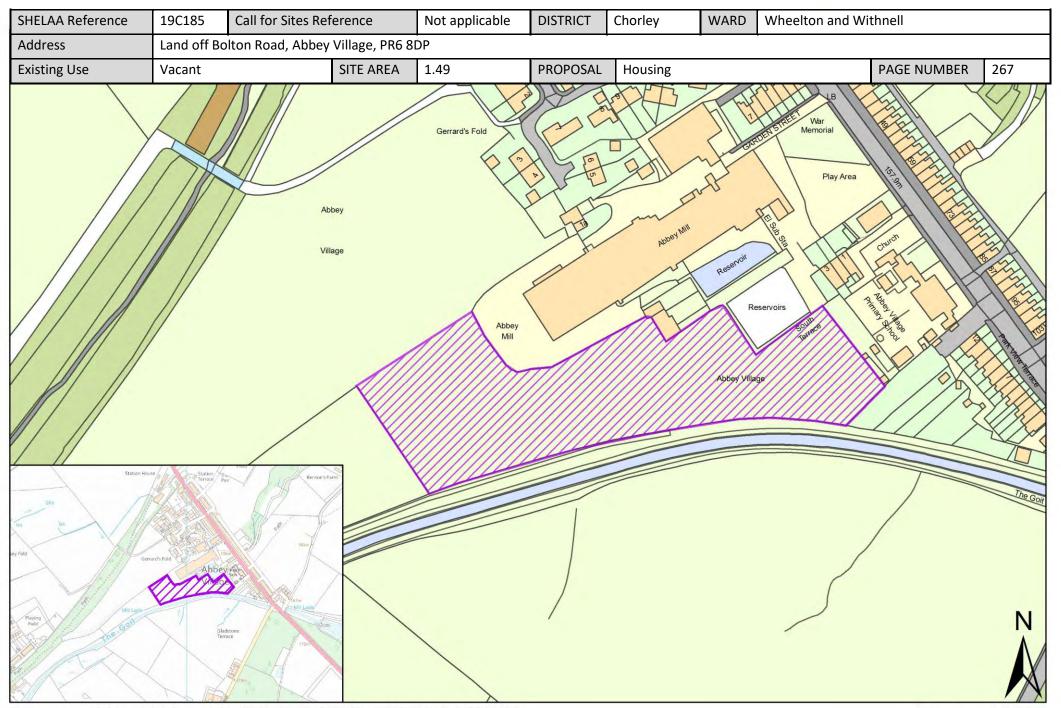

| Call for Sites<br>Reference | SHELAA<br>Reference | Site Address                                                             | District | Ward                  | Site Area<br>(Hectares) | Existing Use | Proposal                                |
|-----------------------------|---------------------|--------------------------------------------------------------------------|----------|-----------------------|-------------------------|--------------|-----------------------------------------|
| Not applicable              | 19C163              | Land to the North East of M61 junction (Gale Moss) Chorley, PR6 8AA      | Chorley  | Pennine               | 6.92                    | Agriculture  | Employment                              |
| Not applicable              | 19C180              | <u>Land East of Lucas Lane, Whittle-le-Woods, PR6 7DA</u>                | Chorley  | Pennine               | 7.28                    | Vacant       | Housing                                 |
| Not applicable              | 19C184              | Land off Blackburn Road, Wheelton, PR6<br>8EJ                            | Chorley  | Pennine               | 1.71                    | Vacant       | Housing                                 |
| CLCFS00022                  | 19C003              | Land to the South East of Dick Lane, Brinscall, Lancashire, PR6 8QL      | Chorley  | Wheelton and Withnell | 3.63                    | Agriculture  | Housing                                 |
| CLCFS00055                  | 19C010              | Withnell Fold Mill, Withnell Fold, Withnell, PR6 8BA                     | Chorley  | Wheelton and Withnell | 2.86                    | Unused       | Mixed Use:<br>Housing and<br>Employment |
| CLCFS00112                  | 19C030              | Land Lying to the West of No 1 Whins Lane,<br>Wheelton, Chorley, PR6 8HN | Chorley  | Wheelton and Withnell | 0.50                    | Vacant       | Housing                                 |
| CLCFS00188                  | 19C051              | Land North of Briers Lane, Wheelton,<br>Chorley, PR6 8JW                 | Chorley  | Wheelton and Withnell | 28.82                   | Agriculture  | Housing                                 |
| CLCFS00194                  | 19C052              | Land off Sandy Lane, Brinscall, PR6 8SX                                  | Chorley  | Wheelton and Withnell | 1.90                    | Agriculture  | Housing                                 |
| CLCFS00279                  | 19C080              | Lower Bank Street, Withnell, Chorley, PR6<br>8SE                         | Chorley  | Wheelton and Withnell | 0.90                    | Agriculture  | Mixed Use:<br>Housing and<br>Employment |
| CLCFS00282                  | 19C082              | Drinkwater Farm, Windsor Drive, Brinscall,<br>Chorley, PR6 8PX           | Chorley  | Wheelton and Withnell | 0.65                    | Residential  | Housing                                 |
| CLCFS00298                  | 19C095              | <u>Land off Sandringham Drive, Brinscall,</u><br><u>Chorley, PR6 8SU</u> | Chorley  | Wheelton and Withnell | 5.41                    | Agriculture  | Housing                                 |
| CLCFS00461b                 | 19C138              | Land to the South of Maple Avenue, Brinscall, Chorley, PR6 8QW           | Chorley  | Wheelton and Withnell | 3.39                    | Agriculture  | Housing                                 |
| CLCFS00462b                 | 19C139              | Land South of School Lane, Brinscall,<br>Chorley, PR6 8PS                | Chorley  | Wheelton and Withnell | 7.60                    | Agriculture  | Housing                                 |
| CLCFS00534b                 | 19C154              | Land off Chorley Road Wheelton, PR6 8HS                                  | Chorley  | Wheelton and Withnell | 1.66                    | Agriculture  | Housing                                 |
| Not applicable              | 19C185              | Land off Bolton Road, Abbey Village, PR6<br>8DP                          | Chorley  | Wheelton and Withnell | 1.49                    | Vacant       | Housing                                 |