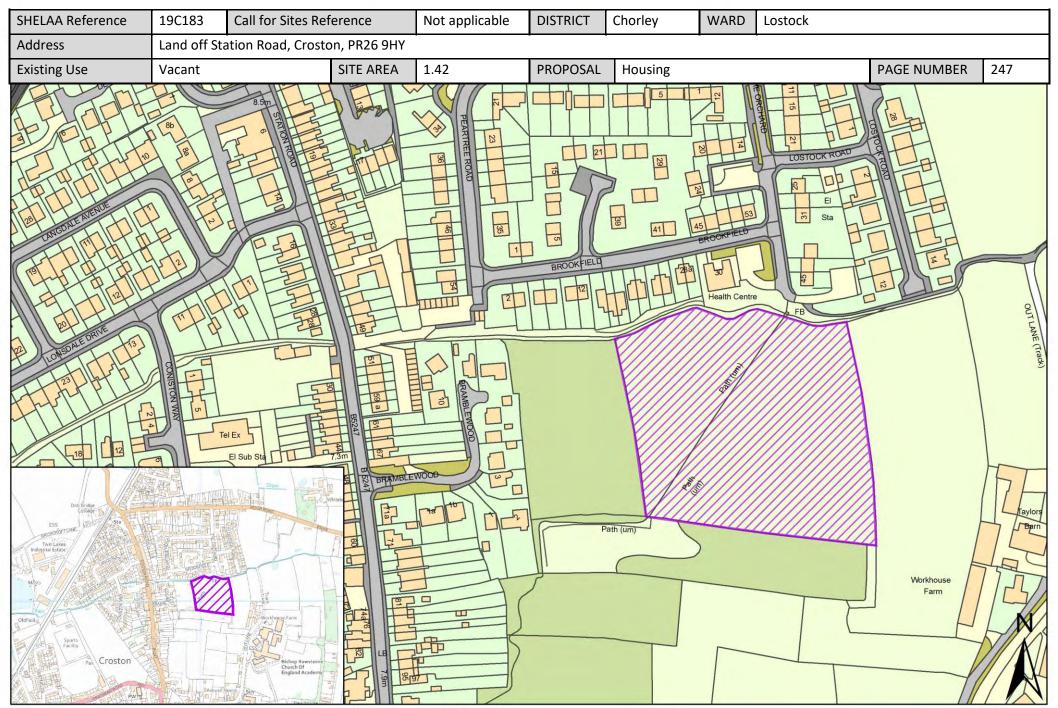

| Call for Sites<br>Reference | SHELAA<br>Reference | Site Address                                                                                              | District | Ward    | Site Area<br>(Hectares) | Existing Use | Proposal                                |
|-----------------------------|---------------------|-----------------------------------------------------------------------------------------------------------|----------|---------|-------------------------|--------------|-----------------------------------------|
| CLCFS00267                  | 19C074              | Land off Nixon Lane, Leyland, PR26 8NJ                                                                    | Chorley  | Lostock | 5.88                    | Agriculture  | Housing                                 |
| CLCFS00275                  | 19C077              | Land off Ulnes Walton Lane, Leyland, PR26<br>8LU                                                          | Chorley  | Lostock | 11.94                   | Agriculture  | Housing                                 |
| CLCFS00280                  | 19C081              | Land Between Carr House Lane and Pompian Brow, Bretherton, PR26 9AQ                                       | Chorley  | Lostock | 0.94                    | Vacant       | Housing                                 |
| CLCFS00283                  | 19C083              | Westhead Road, Croston, Leyland, PR26<br>9RR                                                              | Chorley  | Lostock | 3.14                    | Other        | Housing                                 |
| CLCFS00290                  | 19C087              | <u>Land Between North Road and South Road</u><br>(West), Bretherton, PR26 9AJ                             | Chorley  | Lostock | 13.37                   | Agriculture  | Housing                                 |
| CLCFS00292                  | 19C089              | Out Lane, Leyland, PR26 9HJ                                                                               | Chorley  | Lostock | 10.45                   | Agriculture  | Housing                                 |
| CLCFS00293                  | 19C090              | Land Between Carr House Lane and<br>Pompian Brow, Bretherton, PR26 9AQ                                    | Chorley  | Lostock | 0.96                    | Agriculture  | Housing                                 |
| CLCFS00302                  | 19C096              | LAND ADJOINING DENIZES FARM, SOUTHPORT ROAD, ULNES WALTON, LEYLAND, PR26 8LP                              | Chorley  | Lostock | 0.82                    | Agriculture  | Housing                                 |
| CLCFS00330                  | 19C105              | DENIZES FARM, SOUTHPORT ROAD, ULNES WALTON, LEYLAND, PR26 8LP                                             | Chorley  | Lostock | 1.43                    | Agriculture  | Employment                              |
| CLCFS00392                  | 19C121              | Land South of Moor Lane, Croston, PR26<br>9HQ                                                             | Chorley  | Lostock | 1.80                    | Agriculture  | Housing                                 |
| CLCFS00489b                 | 19C146              | Land to West of Ulnes Walton Lane,<br>Leyland, Preston, PR26 8LT                                          | Chorley  | Lostock | 1.05                    | Vacant       | Housing                                 |
| CLCFS00494b                 | 19C149              | Land to West of Ulnes Walton Lane,<br>Leyland, Preston, PR26 8LU                                          | Chorley  | Lostock | 11.94                   | Agriculture  | Housing                                 |
| Not applicable              | 19C183              | Land off Station Road, Croston, PR26 9HY                                                                  | Chorley  | Lostock | 1.42                    | Vacant       | Housing                                 |
| CLCFS00029                  | 19C191p             | <u>Land at junction of Moss Lane/Willow</u><br><u>Road, Ulnes Walton, Leyland, PR26 8NR</u>               | Chorley  | Lostock | 0.23                    | Unused       | Protection                              |
| CLCFS00056                  | 19C011              | <u>Tithebarn Lane, Heapey, Chorley, PR6 9BX</u>                                                           | Chorley  | Pennine | 5.00                    | Unused       | Mixed Use:<br>Housing and<br>Employment |
| CLCFS00107                  | 19C028              | RUSTIC OAK FARM AND ADJACENT FIELD (FORMALLY ROSCOES FARM), MOSS LANE, WHITTLE-LE-WOODS, CHORLEY, PR6 8AA | Chorley  | Pennine | 0.95                    | Unused       | Housing                                 |