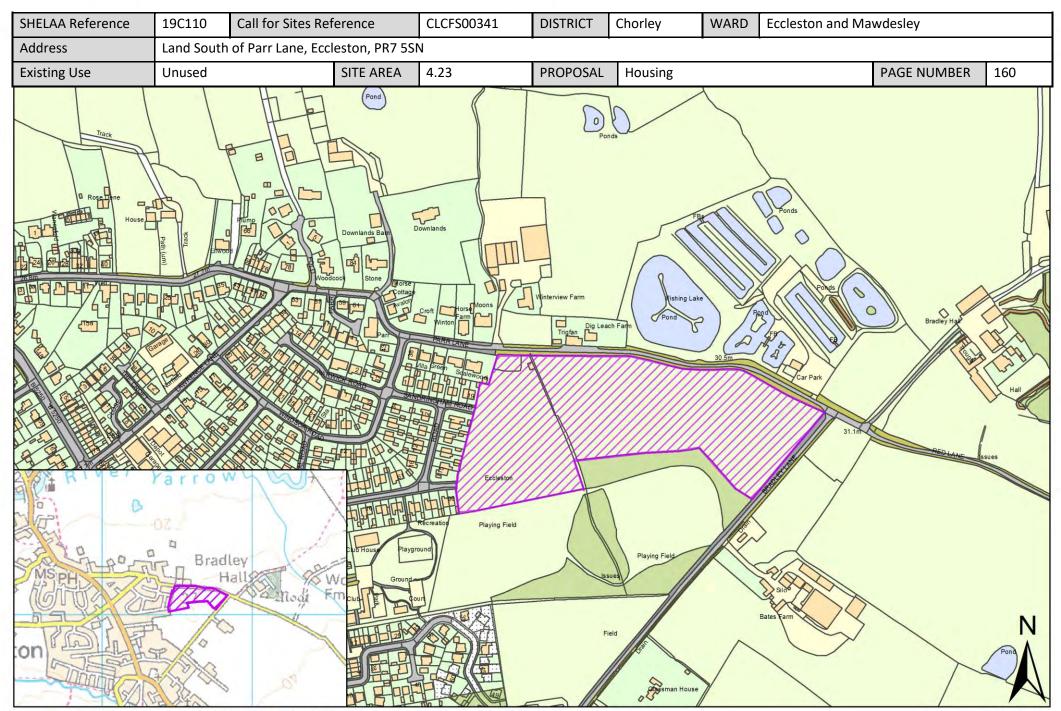

| Call for Sites<br>Reference | SHELAA<br>Reference | Site Address                                                                          | District | Ward                       | Site Area<br>(Hectares) | Existing Use | Proposal |
|-----------------------------|---------------------|---------------------------------------------------------------------------------------|----------|----------------------------|-------------------------|--------------|----------|
| CLCFS00315                  | 19C102              | Coppull Enterprise Centre, Mill Ln, Coppull,<br>Chorley, PR7 5BW                      | Chorley  | Coppull                    | 1.55                    | Employment   | Housing  |
| CLCFS00324                  | 19C104              | Land at Darlington Street, Coppull, PR7 5AB                                           | Chorley  | Coppull                    | 2.58                    | Agriculture  | Housing  |
| CLCFS00348                  | 19C111              | Land on the South West Coppull Hall Lane<br>and East of Chapel Lane, Coppull, PR7 4PP | Chorley  | Coppull                    | 8.28                    | Agriculture  | Housing  |
| CLCFS00353                  | 19C112              | Land at Golden Meadow Farm, 179 Chapel<br>Lane, Coppull PR7 4ND                       | Chorley  | Coppull                    | 0.46                    | Agriculture  | Housing  |
| CLCFS00460b                 | 19C137              | Land to the North of Moss Bank, Coppull, PR7 5UT                                      | Chorley  | Coppull                    | 1.08                    | Agriculture  | Housing  |
| CLCFS00491b                 | 19C147              | 179 Chapel Lane, Coppull, PR7 4ND                                                     | Chorley  | Coppull                    | 12.21                   | Agriculture  | Housing  |
| Not applicable              | 19C189              | Regent Street, Coppull, PR7 5AX                                                       | Chorley  | Coppull                    | 0.54                    | Employment   | Housing  |
| CLCFS00018                  | 19C002              | Tincklers Lane/Doctors Lane, Eccleston, PR7 5QW                                       | Chorley  | Eccleston and<br>Mawdesley | 5.67                    | Agriculture  | Housing  |
| CLCFS00084                  | 19C021              | Land off Hall Lane, Mawdesley, L40 2QY                                                | Chorley  | Eccleston and<br>Mawdesley | 1.46                    | Agriculture  | Other    |
| CLCFS00085                  | 19C022              | Land off Bradley Lane, Eccleston, PR7 5RJ                                             | Chorley  | Eccleston and<br>Mawdesley | 0.85                    | Other        | Housing  |
| CLCFS00272                  | 19C076              | Land East of Tincklers Lane, Eccleston, PR7 5QW                                       | Chorley  | Eccleston and<br>Mawdesley | 0.96                    | Agriculture  | Housing  |
| CLCFS00309                  | 19C098              | Nursery House Farm, Parr Lane, Eccleston, PR7 5SL                                     | Chorley  | Eccleston and<br>Mawdesley | 1.24                    | Agriculture  | Housing  |
| CLCFS00313                  | 19C101              | Nursery House Farm, Parr Lane, Eccleston, PR7 5SL                                     | Chorley  | Eccleston and<br>Mawdesley | 5.92                    | Agriculture  | Housing  |
| CLCFS00334                  | 19C106              | Land off Towngate, Eccleston, PR7 5QL                                                 | Chorley  | Eccleston and<br>Mawdesley | 31.40                   | Agriculture  | Housing  |
| CLCFS00335                  | 19C107              | Land South of Parr Lane, Eccleston, PR7 5SN                                           | Chorley  | Eccleston and<br>Mawdesley | 1.48                    | Unused       | Housing  |
| CLCFS00341                  | 19C110              | Land South of Parr Lane, Eccleston, PR7 5SN                                           | Chorley  | Eccleston and<br>Mawdesley | 4.23                    | Unused       | Housing  |
| CLCFS00357                  | 19C113              | Land off Shelly Drive, Eccleston, PR7 5PE                                             | Chorley  | Eccleston and<br>Mawdesley | 0.90                    | Unused       | Housing  |
| CLCFS00373                  | 19C115              | Land East of Tincklers Lane, Eccleston,<br>Chorley, PR7 5QU                           | Chorley  | Eccleston and<br>Mawdesley | 0.82                    | Agriculture  | Housing  |