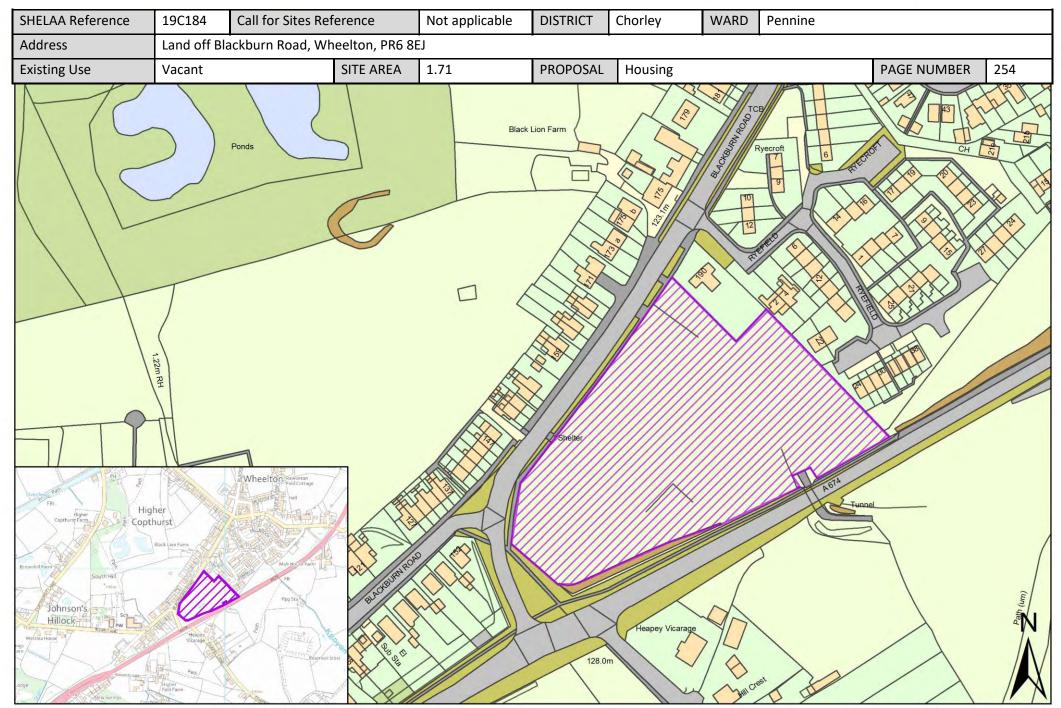

| Call for Sites<br>Reference | SHELAA<br>Reference | Site Address                                                             | District | Ward                  | Site Area<br>(Hectares) | Existing Use | Proposal                                |
|-----------------------------|---------------------|--------------------------------------------------------------------------|----------|-----------------------|-------------------------|--------------|-----------------------------------------|
| Not applicable              | 19C163              | Land to the North East of M61 junction (Gale Moss) Chorley, PR6 8AA      | Chorley  | Pennine               | 6.92                    | Agriculture  | Employment                              |
| Not applicable              | 19C180              | <u>Land East of Lucas Lane, Whittle-le-Woods, PR6 7DA</u>                | Chorley  | Pennine               | 7.28                    | Vacant       | Housing                                 |
| Not applicable              | 19C184              | Land off Blackburn Road, Wheelton, PR6<br>8EJ                            | Chorley  | Pennine               | 1.71                    | Vacant       | Housing                                 |
| CLCFS00022                  | 19C003              | Land to the South East of Dick Lane, Brinscall, Lancashire, PR6 8QL      | Chorley  | Wheelton and Withnell | 3.63                    | Agriculture  | Housing                                 |
| CLCFS00055                  | 19C010              | Withnell Fold Mill, Withnell Fold, Withnell, PR6 8BA                     | Chorley  | Wheelton and Withnell | 2.86                    | Unused       | Mixed Use:<br>Housing and<br>Employment |
| CLCFS00112                  | 19C030              | Land Lying to the West of No 1 Whins Lane,<br>Wheelton, Chorley, PR6 8HN | Chorley  | Wheelton and Withnell | 0.50                    | Vacant       | Housing                                 |
| CLCFS00188                  | 19C051              | Land North of Briers Lane, Wheelton,<br>Chorley, PR6 8JW                 | Chorley  | Wheelton and Withnell | 28.82                   | Agriculture  | Housing                                 |
| CLCFS00194                  | 19C052              | Land off Sandy Lane, Brinscall, PR6 8SX                                  | Chorley  | Wheelton and Withnell | 1.90                    | Agriculture  | Housing                                 |
| CLCFS00279                  | 19C080              | Lower Bank Street, Withnell, Chorley, PR6<br>8SE                         | Chorley  | Wheelton and Withnell | 0.90                    | Agriculture  | Mixed Use:<br>Housing and<br>Employment |
| CLCFS00282                  | 19C082              | Drinkwater Farm, Windsor Drive, Brinscall,<br>Chorley, PR6 8PX           | Chorley  | Wheelton and Withnell | 0.65                    | Residential  | Housing                                 |
| CLCFS00298                  | 19C095              | <u>Land off Sandringham Drive, Brinscall,</u><br><u>Chorley, PR6 8SU</u> | Chorley  | Wheelton and Withnell | 5.41                    | Agriculture  | Housing                                 |
| CLCFS00461b                 | 19C138              | Land to the South of Maple Avenue, Brinscall, Chorley, PR6 8QW           | Chorley  | Wheelton and Withnell | 3.39                    | Agriculture  | Housing                                 |
| CLCFS00462b                 | 19C139              | Land South of School Lane, Brinscall,<br>Chorley, PR6 8PS                | Chorley  | Wheelton and Withnell | 7.60                    | Agriculture  | Housing                                 |
| CLCFS00534b                 | 19C154              | Land off Chorley Road Wheelton, PR6 8HS                                  | Chorley  | Wheelton and Withnell | 1.66                    | Agriculture  | Housing                                 |
| Not applicable              | 19C185              | Land off Bolton Road, Abbey Village, PR6<br>8DP                          | Chorley  | Wheelton and Withnell | 1.49                    | Vacant       | Housing                                 |