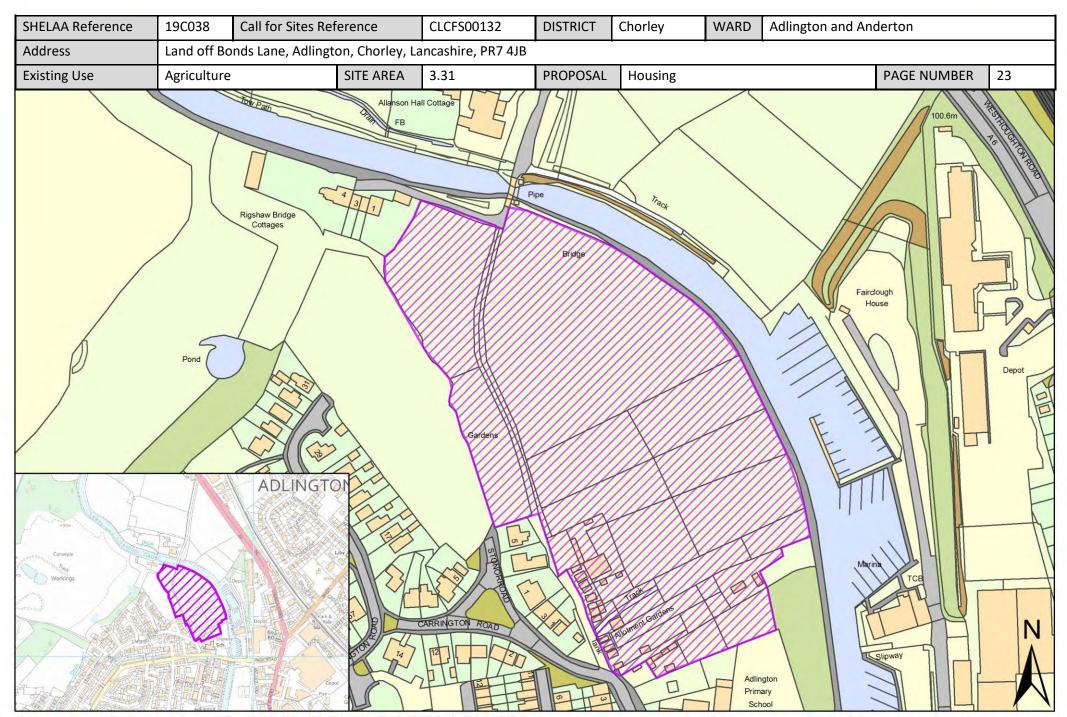

# Site Plans: Adlington and Anderton Ward, Chorley

This section includes maps of the following sites.

| Call for Sites<br>Reference | SHELAA<br>Reference | Site Address                                                                     | District | Ward                   | Site Area<br>(Hectares) | Existing Use | Proposal |
|-----------------------------|---------------------|----------------------------------------------------------------------------------|----------|------------------------|-------------------------|--------------|----------|
| CLCFS00027                  | 19C005              | Carrington Road, Adlington, PR7 4JE                                              | Chorley  | Adlington and Anderton | 0.84                    | Vacant       | Housing  |
| CLCFS00111                  | 19C029              | LAND SOUTH EAST OF BELMONT ROAD<br>AND ABBEY GROVE, ADLINGTON, PR6 9QB           | Chorley  | Adlington and Anderton | 4.48                    | Agriculture  | Housing  |
| CLCFS00132                  | 19C038              | Land off Bonds Lane, Adlington, Chorley,<br>Lancashire, PR7 4JB                  | Chorley  | Adlington and Anderton | 3.31                    | Agriculture  | Housing  |
| CLCFS00142                  | 19C041              | Land Adjacent to Harrisons Farm, Old<br>School Lane, Adlington, Chorley, PR7 4DX | Chorley  | Adlington and Anderton | 11.45                   | Agriculture  | Housing  |
| CLCFS00150                  | 19C043              | Land off Westhoughton Road, Adlington, PR7 4ET                                   | Chorley  | Adlington and Anderton | 0.69                    | Agriculture  | Housing  |
| CLCFS00235                  | 19C063              | Land North of Adlington Primary School,<br>Bonds Lane, Adlington, PR7 4JH        | Chorley  | Adlington and Anderton | 2.83                    | Agriculture  | Housing  |
| CLCFS00254                  | 19C068              | Land South of Bolton Road, Adlington,<br>Chorley, PR6 9HS                        | Chorley  | Adlington and Anderton | 6.45                    | Agriculture  | Housing  |
| CLCFS00284                  | 19C084              | Land East of Babylon Lane and South of<br>Greenhalgh Lane, Adlington, PR6 9PH    | Chorley  | Adlington and Anderton | 0.39                    | Unused       | Housing  |
| CLCFS00317                  | 19C103              | Land off Babylon Lane, Adlington, Chorley, PR6 9NP                               | Chorley  | Adlington and Anderton | 3.73                    | Agriculture  | Housing  |
| CLCFS00446b                 | 19C132              | Land North of Carrington Road, Adlington,<br>Lancashire, PR7 4JE                 | Chorley  | Adlington and Anderton | 0.84                    | Vacant       | Housing  |
| CLCFS00453b                 | 19C133              | Moody House Farm, Higher House Lane,<br>Heapey, Chorley, PR6 9BS.                | Chorley  | Adlington and Anderton | 17.68                   | Agriculture  | Housing  |
| CLCFS00454b                 | 19C134              | Washacre field, Babylon Lane, Adlington, PR6 9NP                                 | Chorley  | Adlington and Anderton | 1.20                    | Vacant       | Other    |
| CLCFS00468b                 | 19C142              | Land Off Bolton Road, Adlington, Chorley,<br>PR6 9HN                             | Chorley  | Adlington and Anderton | 5.02                    | Agriculture  | Housing  |
| CLCFS00483b                 | 19C145              | Land off Bolton Road, Adlington, Chorley,<br>PR6 9HN                             | Chorley  | Adlington and Anderton | 5.02                    | Agriculture  | Housing  |