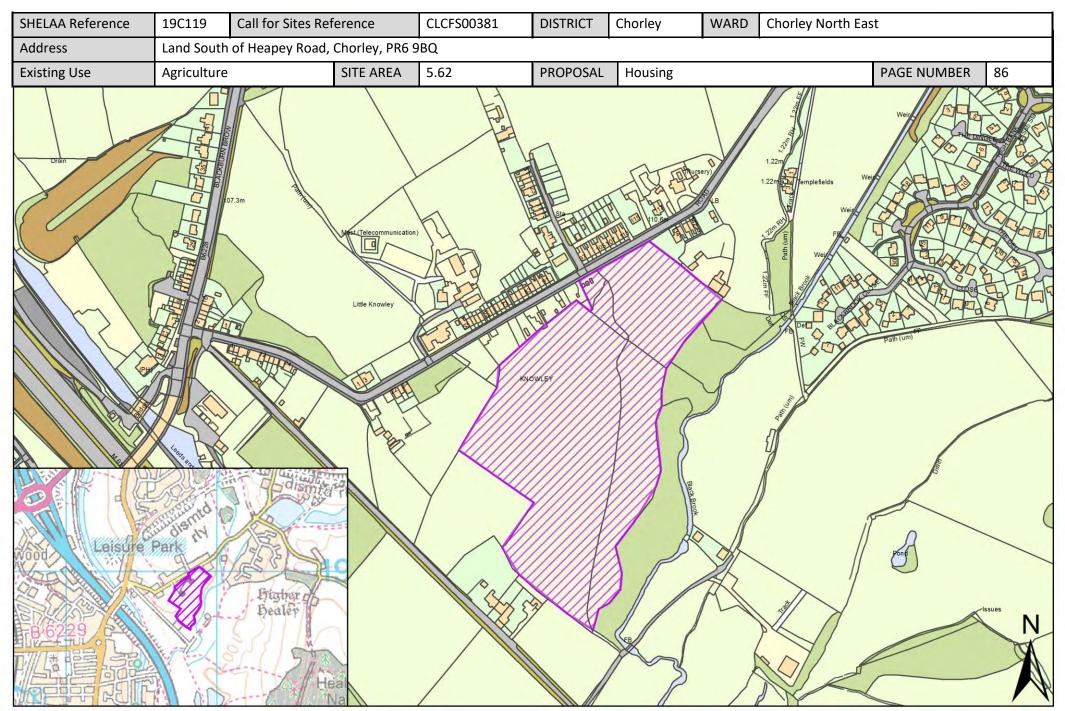

| Call for Sites<br>Reference | SHELAA<br>Reference | Site Address                                                             | District | Ward               | Site Area<br>(Hectares) | Existing Use | Proposal                                |
|-----------------------------|---------------------|--------------------------------------------------------------------------|----------|--------------------|-------------------------|--------------|-----------------------------------------|
| CLCFS00395                  | 19C122              | Camelot Theme Park, Park Hall Road,<br>Charnock Richard, Chorley PR7 5LP | Chorley  | Chisnall           | 52.15                   | Unused       | Mixed Use:<br>Housing and<br>Employment |
| CLCFS00475b                 | 19C144              | Charter Lane, Charnock Richard, PR7 5LZ                                  | Chorley  | Chisnall           | 3.45                    | Agriculture  | Housing                                 |
| Not applicable              | 19C181              | Pole Green Nurseries, Charnock Richard,<br>PR7 5NH                       | Chorley  | Chisnall           | 0.91                    | Agriculture  | Housing                                 |
| CLCFS00028                  | 19C006              | Froom Street, Chorley, PR6 0AN                                           | Chorley  | Chorley East       | 2.51                    | Vacant       | Housing                                 |
| CLCFS00296                  | 19C093              | Cowling Farm, Cowling Brow, Chorley, PR6 9EA                             | Chorley  | Chorley East       | 6.10                    | Agriculture  | Housing                                 |
| CLCFS00311                  | 19C100              | Land at Bagganley Lane, Chorley, PR6 0EA                                 | Chorley  | Chorley East       | 19.57                   | Vacant       | Mixed Use:<br>Housing and<br>Employment |
| CLCFS00397                  | 19C124              | Crosse Hall Lane, Chorley, PR6 9AD                                       | Chorley  | Chorley East       | 2.84                    | Agriculture  | Housing                                 |
| CLCFS00401                  | 19C125              | Golden Meadow Farm, Chapel Lane,<br>Coppull, PR7 4PG                     | Chorley  | Chorley East       | 3.55                    | Vacant       | Housing                                 |
| Not applicable              | 19C165              | Cowling Farm, Chorley, PR6 9EA                                           | Chorley  | Chorley East       | 3.50                    | Agriculture  | Mixed Use:<br>Housing and<br>Employment |
| Not applicable              | 19C171              | East of M61, Chorley, PR6 9AR                                            | Chorley  | Chorley East       | 10.36                   | Employment   | Mixed Use:<br>Housing and<br>Employment |
| CLCFS00124                  | 19C036              | East side of Blackburn Roadd, Chorley, PR6<br>8TP                        | Chorley  | Chorley North East | 27.76                   | Vacant       | Housing                                 |
| CLCFS00255                  | 19C069              | Land North of 119 Heapey Rd, Chorley, PR6<br>9BJ                         | Chorley  | Chorley North East | 6.74                    | Agriculture  | Housing                                 |
| CLCFS00338                  | 19C109              | Land at Little Knowley Farm, Heapey Road,<br>Chorley, PR6 9BQ            | Chorley  | Chorley North East | 24.21                   | Agriculture  | Housing                                 |
| CLCFS00377                  | 19C117              | Land East of Blackburn Road (B6228),<br>Chorley, PR6 8TG                 | Chorley  | Chorley North East | 27.76                   | Agriculture  | Housing                                 |
| CLCFS00381                  | 19C119              | Land South of Heapey Road, Chorley, PR6 9BQ                              | Chorley  | Chorley North East | 5.62                    | Agriculture  | Housing                                 |
| CLCFS00385                  | 19C120              | Land East of Blackburn Brow, Chorley                                     | Chorley  | Chorley North East | 19.51                   | Agriculture  | Housing                                 |