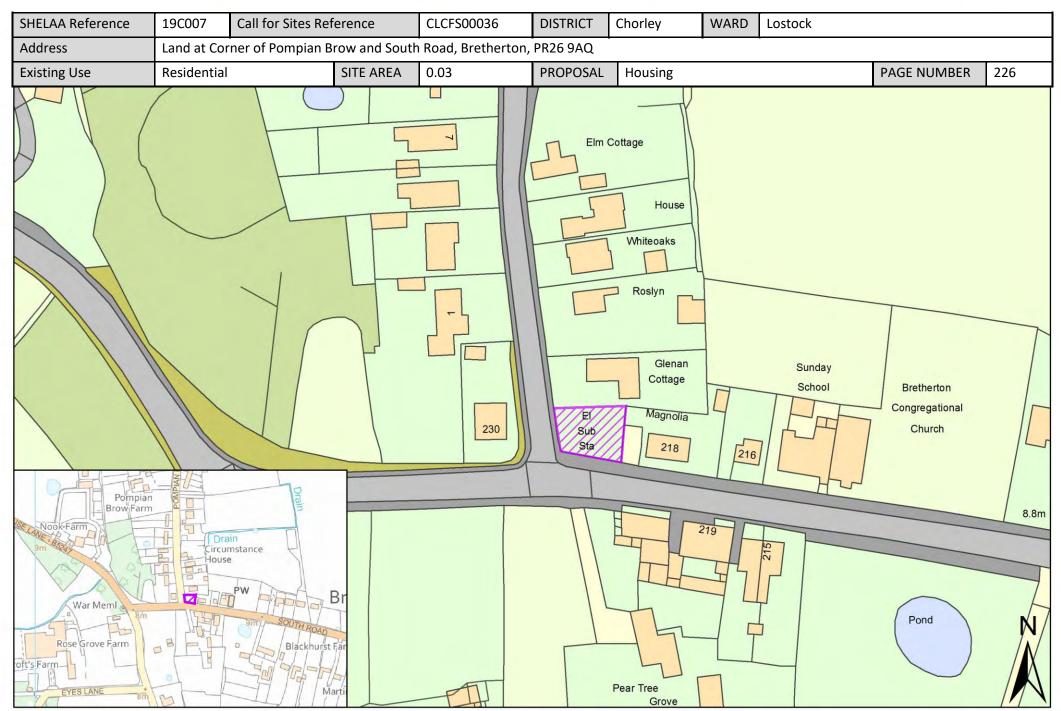

| Call for Sites<br>Reference | SHELAA<br>Reference | Site Address                                                                                   | District | Ward                         | Site Area<br>(Hectares) | Existing Use | Proposal   |
|-----------------------------|---------------------|------------------------------------------------------------------------------------------------|----------|------------------------------|-------------------------|--------------|------------|
| CLCFS00144                  | 19C216p             | Land bounded by School Lane, Pear Tree Lane and Empressway, PR7 6QB                            | Chorley  | Euxton South                 | 13.78                   | Agriculture  | Protection |
| CLCFS00147                  | 19C217p             | Land between Pear Tree Lane, Whinney Lane to Westway and south to Yarrow Country Park, PR7 6DH | Chorley  | Euxton South                 | 142.04                  | Agriculture  | Protection |
| CLCFS00214                  | 19C219p             | <u>Fields between School Lane and Pear Tree</u><br><u>Lane to Empress Way, PR7 6QB</u>         | Chorley  | Euxton South                 | 14.46                   | Agriculture  | Protection |
| CLCFS00215                  | 19C220p             | <u>Land to the west of Fieldside Avenue, PR7</u><br><u>6JF</u>                                 | Chorley  | Euxton South                 | 4.03                    | Agriculture  | Protection |
| CLCFS00269                  | 19C224p             | Fields between Pear Tree Lane and Whinney Lane, Euxton, PR7 6DH                                | Chorley  | Euxton South                 | 9.54                    | Agriculture  | Protection |
| CLCFS00548b                 | 19C155              | Cockers Farm, Long Lane, Limbrick,<br>Chorley, PR6 9EE                                         | Chorley  | Heath Charnock and Rivington | 0.54                    | Employment   | Housing    |
| CLCFS00571b                 | 19C159              | <u>Land off Dryfield Lane, Rivington, Bolton,</u> <u>BL6 7RT</u>                               | Chorley  | Heath Charnock and Rivington | 5.19                    | Agriculture  | Housing    |
| CLCFS00036                  | 19C007              | <u>Land at Corner of Pompian Brow and South</u><br><u>Road, Bretherton, PR26 9AQ</u>           | Chorley  | Lostock                      | 0.03                    | Residential  | Housing    |
| CLCFS00095                  | 19C130              | Land to Rear of Home Lead, Back Drinkhouse Lane, Croston, PR26 9JE                             | Chorley  | Lostock                      | 0.70                    | Other        | Housing    |
| CLCFS00117                  | 19C033              | Nettlefold Nursery, North Road Bretherton,<br>PR26 9AY                                         | Chorley  | Lostock                      | 0.92                    | Unused       | Housing    |
| CLCFS00121                  | 19C035              | Home Lea, Back Drinkhouse Lane, Croston, PR26 9JL                                              | Chorley  | Lostock                      | 0.53                    | Vacant       | Housing    |
| CLCFS00157                  | 19C131              | Call Hall Farm, Meadow Lane, Croston,<br>PR26 9JP                                              | Chorley  | Lostock                      | 0.56                    | Other        | Housing    |
| CLCFS00162                  | 19C045              | Land Between North Road and South Road (East), Farington, PR26 9AJ                             | Chorley  | Lostock                      | 14.38                   | Agriculture  | Housing    |
| CLCFS00227                  | 19C061              | Land South of Moor Road, Croston,<br>Leyland, PR26 9HP                                         | Chorley  | Lostock                      | 1.83                    | Agriculture  | Housing    |
| CLCFS00262                  | 19C072              | Land South of South Road, Bretherton,<br>PR26 9AB                                              | Chorley  | Lostock                      | 4.17                    | Agriculture  | Housing    |
| CLCFS00266                  | 19C073              | Former Ministry of Defence Land, Cocker<br>Bar Road, Ulnes Walton, PR26 9AZ                    | Chorley  | Lostock                      | 61.88                   | Agriculture  | Housing    |