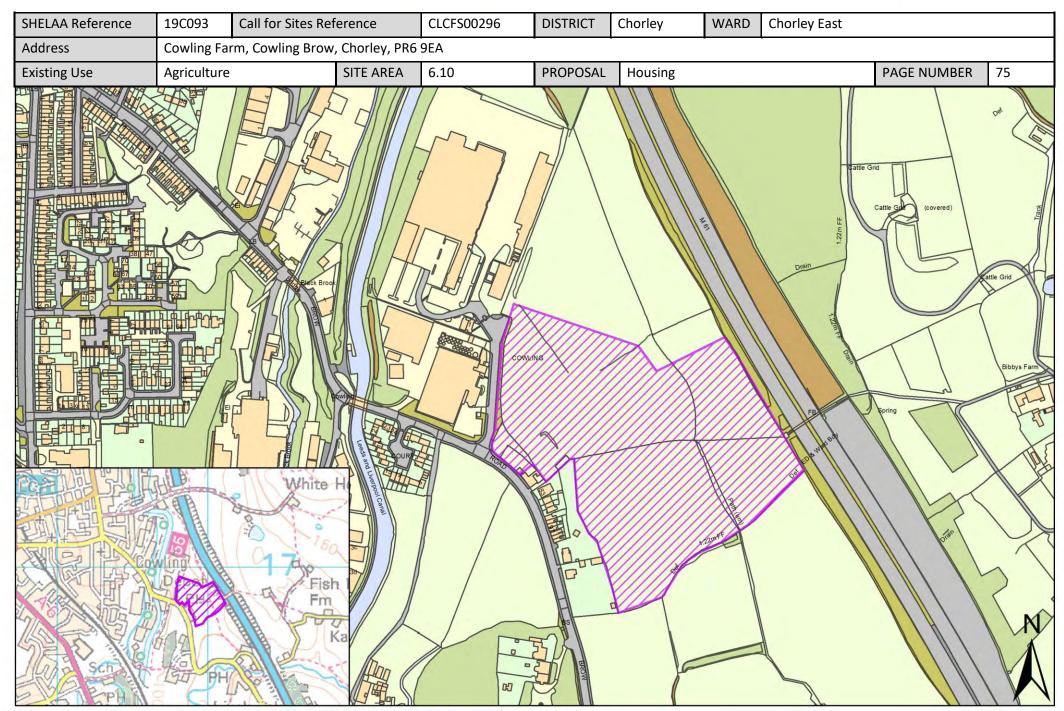

| Call for Sites<br>Reference | SHELAA<br>Reference | Site Address                                                             | District | Ward               | Site Area<br>(Hectares) | Existing Use | Proposal                                |
|-----------------------------|---------------------|--------------------------------------------------------------------------|----------|--------------------|-------------------------|--------------|-----------------------------------------|
| CLCFS00395                  | 19C122              | Camelot Theme Park, Park Hall Road,<br>Charnock Richard, Chorley PR7 5LP | Chorley  | Chisnall           | 52.15                   | Unused       | Mixed Use:<br>Housing and<br>Employment |
| CLCFS00475b                 | 19C144              | Charter Lane, Charnock Richard, PR7 5LZ                                  | Chorley  | Chisnall           | 3.45                    | Agriculture  | Housing                                 |
| Not applicable              | 19C181              | Pole Green Nurseries, Charnock Richard,<br>PR7 5NH                       | Chorley  | Chisnall           | 0.91                    | Agriculture  | Housing                                 |
| CLCFS00028                  | 19C006              | Froom Street, Chorley, PR6 0AN                                           | Chorley  | Chorley East       | 2.51                    | Vacant       | Housing                                 |
| CLCFS00296                  | 19C093              | Cowling Farm, Cowling Brow, Chorley, PR6 9EA                             | Chorley  | Chorley East       | 6.10                    | Agriculture  | Housing                                 |
| CLCFS00311                  | 19C100              | Land at Bagganley Lane, Chorley, PR6 0EA                                 | Chorley  | Chorley East       | 19.57                   | Vacant       | Mixed Use:<br>Housing and<br>Employment |
| CLCFS00397                  | 19C124              | Crosse Hall Lane, Chorley, PR6 9AD                                       | Chorley  | Chorley East       | 2.84                    | Agriculture  | Housing                                 |
| CLCFS00401                  | 19C125              | Golden Meadow Farm, Chapel Lane,<br>Coppull, PR7 4PG                     | Chorley  | Chorley East       | 3.55                    | Vacant       | Housing                                 |
| Not applicable              | 19C165              | Cowling Farm, Chorley, PR6 9EA                                           | Chorley  | Chorley East       | 3.50                    | Agriculture  | Mixed Use:<br>Housing and<br>Employment |
| Not applicable              | 19C171              | East of M61, Chorley, PR6 9AR                                            | Chorley  | Chorley East       | 10.36                   | Employment   | Mixed Use:<br>Housing and<br>Employment |
| CLCFS00124                  | 19C036              | East side of Blackburn Roadd, Chorley, PR6<br>8TP                        | Chorley  | Chorley North East | 27.76                   | Vacant       | Housing                                 |
| CLCFS00255                  | 19C069              | Land North of 119 Heapey Rd, Chorley, PR6<br>9BJ                         | Chorley  | Chorley North East | 6.74                    | Agriculture  | Housing                                 |
| CLCFS00338                  | 19C109              | Land at Little Knowley Farm, Heapey Road,<br>Chorley, PR6 9BQ            | Chorley  | Chorley North East | 24.21                   | Agriculture  | Housing                                 |
| CLCFS00377                  | 19C117              | Land East of Blackburn Road (B6228),<br>Chorley, PR6 8TG                 | Chorley  | Chorley North East | 27.76                   | Agriculture  | Housing                                 |
| CLCFS00381                  | 19C119              | Land South of Heapey Road, Chorley, PR6 9BQ                              | Chorley  | Chorley North East | 5.62                    | Agriculture  | Housing                                 |
| CLCFS00385                  | 19C120              | Land East of Blackburn Brow, Chorley                                     | Chorley  | Chorley North East | 19.51                   | Agriculture  | Housing                                 |