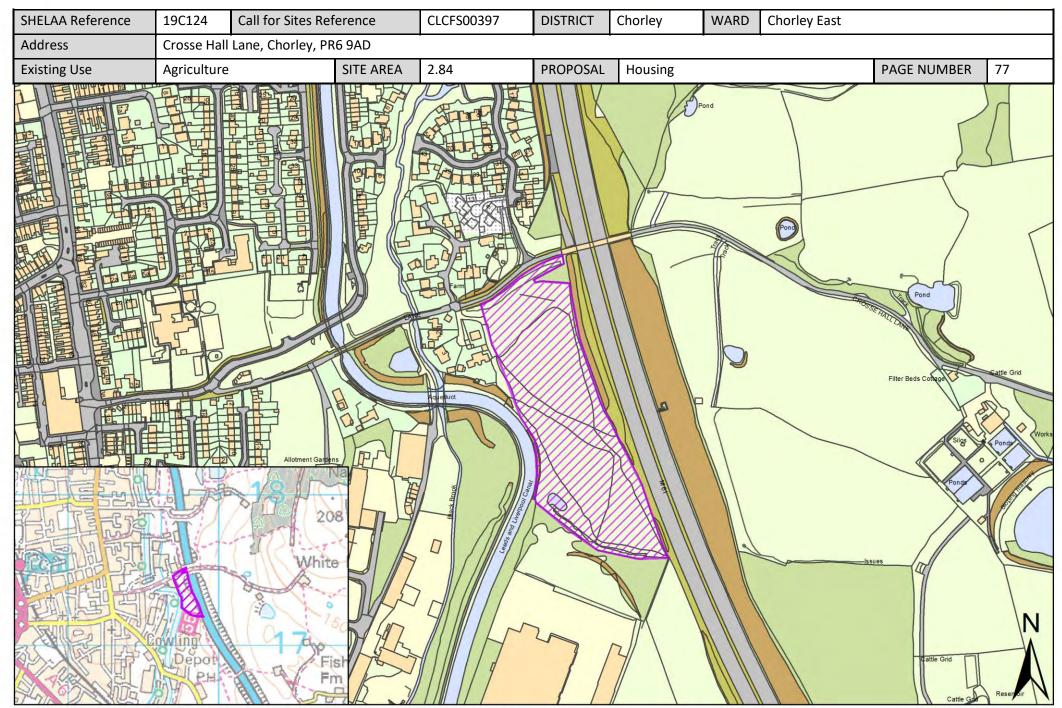

| Call for Sites<br>Reference | SHELAA<br>Reference | Site Address                                                             | District | Ward               | Site Area<br>(Hectares) | Existing Use | Proposal                                |
|-----------------------------|---------------------|--------------------------------------------------------------------------|----------|--------------------|-------------------------|--------------|-----------------------------------------|
| CLCFS00395                  | 19C122              | Camelot Theme Park, Park Hall Road,<br>Charnock Richard, Chorley PR7 5LP | Chorley  | Chisnall           | 52.15                   | Unused       | Mixed Use:<br>Housing and<br>Employment |
| CLCFS00475b                 | 19C144              | Charter Lane, Charnock Richard, PR7 5LZ                                  | Chorley  | Chisnall           | 3.45                    | Agriculture  | Housing                                 |
| Not applicable              | 19C181              | Pole Green Nurseries, Charnock Richard,<br>PR7 5NH                       | Chorley  | Chisnall           | 0.91                    | Agriculture  | Housing                                 |
| CLCFS00028                  | 19C006              | Froom Street, Chorley, PR6 0AN                                           | Chorley  | Chorley East       | 2.51                    | Vacant       | Housing                                 |
| CLCFS00296                  | 19C093              | Cowling Farm, Cowling Brow, Chorley, PR6 9EA                             | Chorley  | Chorley East       | 6.10                    | Agriculture  | Housing                                 |
| CLCFS00311                  | 19C100              | Land at Bagganley Lane, Chorley, PR6 0EA                                 | Chorley  | Chorley East       | 19.57                   | Vacant       | Mixed Use:<br>Housing and<br>Employment |
| CLCFS00397                  | 19C124              | Crosse Hall Lane, Chorley, PR6 9AD                                       | Chorley  | Chorley East       | 2.84                    | Agriculture  | Housing                                 |
| CLCFS00401                  | 19C125              | Golden Meadow Farm, Chapel Lane,<br>Coppull, PR7 4PG                     | Chorley  | Chorley East       | 3.55                    | Vacant       | Housing                                 |
| Not applicable              | 19C165              | Cowling Farm, Chorley, PR6 9EA                                           | Chorley  | Chorley East       | 3.50                    | Agriculture  | Mixed Use:<br>Housing and<br>Employment |
| Not applicable              | 19C171              | East of M61, Chorley, PR6 9AR                                            | Chorley  | Chorley East       | 10.36                   | Employment   | Mixed Use:<br>Housing and<br>Employment |
| CLCFS00124                  | 19C036              | East side of Blackburn Roadd, Chorley, PR6<br>8TP                        | Chorley  | Chorley North East | 27.76                   | Vacant       | Housing                                 |
| CLCFS00255                  | 19C069              | Land North of 119 Heapey Rd, Chorley, PR6<br>9BJ                         | Chorley  | Chorley North East | 6.74                    | Agriculture  | Housing                                 |
| CLCFS00338                  | 19C109              | Land at Little Knowley Farm, Heapey Road,<br>Chorley, PR6 9BQ            | Chorley  | Chorley North East | 24.21                   | Agriculture  | Housing                                 |
| CLCFS00377                  | 19C117              | Land East of Blackburn Road (B6228),<br>Chorley, PR6 8TG                 | Chorley  | Chorley North East | 27.76                   | Agriculture  | Housing                                 |
| CLCFS00381                  | 19C119              | Land South of Heapey Road, Chorley, PR6 9BQ                              | Chorley  | Chorley North East | 5.62                    | Agriculture  | Housing                                 |
| CLCFS00385                  | 19C120              | Land East of Blackburn Brow, Chorley                                     | Chorley  | Chorley North East | 19.51                   | Agriculture  | Housing                                 |