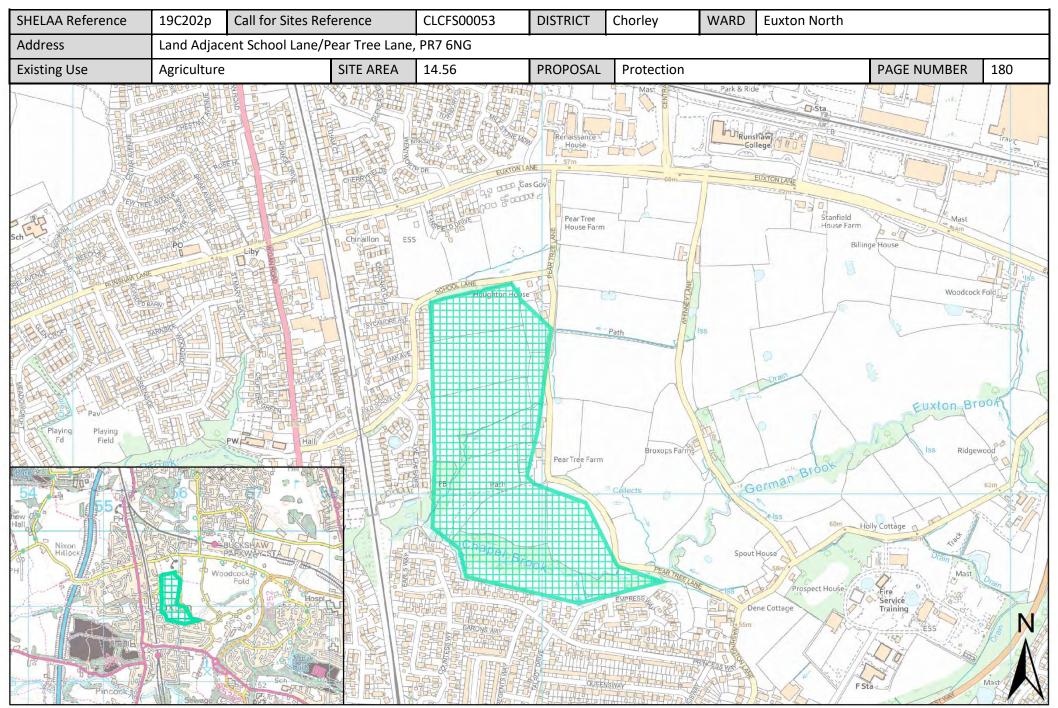

| Call for Sites<br>Reference | SHELAA<br>Reference | Site Address                                                                     | District | Ward                       | Site Area<br>(Hectares) | Existing Use | Proposal   |
|-----------------------------|---------------------|----------------------------------------------------------------------------------|----------|----------------------------|-------------------------|--------------|------------|
| CLCFS00404                  | 19C126              | Land South of Doctor's Lane Eccleston,<br>Chorley, PR7 5QZ                       | Chorley  | Eccleston and<br>Mawdesley | 4.60                    | Agriculture  | Housing    |
| CLCFS00411                  | 19C127              | <u>Land to the East of New Street,</u><br><u>Mawdesley, L40 2QW</u>              | Chorley  | Eccleston and Mawdesley    | 1.50                    | Vacant       | Housing    |
| CLCFS00466b                 | 19C141              | Bradley Lane, Eccleston, PR7 5RJ                                                 | Chorley  | Eccleston and Mawdesley    | 0.84                    | Agriculture  | Housing    |
| CLCFS00493b                 | 19C148              | Bradley Lane, Eccleston, PR7 5RJ                                                 | Chorley  | Eccleston and<br>Mawdesley | 0.82                    | Agriculture  | Housing    |
| CLCFS00516b                 | 19C152              | Land Adjoining 20 New Street Mawdesley,<br>L40 2QP                               | Chorley  | Eccleston and<br>Mawdesley | 0.32                    | Vacant       | Housing    |
| Not applicable              | 19C170              | Rear of New Street Mawdesley, L40 2QP                                            | Chorley  | Eccleston and<br>Mawdesley | 0.25                    | Vacant       | Housing    |
| Not applicable              | 19C182              | Land off Gorsey Lane, Mawdesley, L40 2QP                                         | Chorley  | Eccleston and<br>Mawdesley | 2.47                    | Vacant       | Housing    |
| CLCFS00153                  | 19C044              | Land at Pear Tree Lane, Euxton, Chorley, PR7 6JL                                 | Chorley  | Euxton North               | 7.46                    | Agriculture  | Housing    |
| CLCFS00166                  | 19C047              | Land off Runshaw Lane, Euxton, PR7 6BA                                           | Chorley  | Euxton North               | 13.83                   | Agriculture  | Housing    |
| CLCFS00210                  | 19C058              | Land North of Altcar Lane, Leyland, PR7<br>6HH                                   | Chorley  | Euxton North               | 6.03                    | Agriculture  | Housing    |
| CLCFS00256                  | 19C070              | Pear Tree Farm, Pear Tree Lane, Chorley, PR7 6NG                                 | Chorley  | Euxton North               | 6.13                    | Agriculture  | Housing    |
| CLCFS00375                  | 19C116              | Land West of Limes Avenue and Cedar<br>Avenue, Euxton, PR7 6BJ                   | Chorley  | Euxton North               | 7.01                    | Agriculture  | Housing    |
| Not applicable              | 19C179              | Land at Greenside, Euxton, PR7 6AP                                               | Chorley  | Euxton North               | 0.68                    | Vacant       | Housing    |
| CLCFS00042                  | 19C194p             | Land behind Houses on Cedar & Limes Avenues, Euxton, PR7 6BB/PR7 6BJ             | Chorley  | Euxton North               | 17.73                   | Agriculture  | Protection |
| CLCFS00043                  | 19C195p             | Land behind The Croft, Euxton, PR7 6LH                                           | Chorley  | Euxton North               | 8.50                    | Agriculture  | Protection |
| CLCFS00053                  | 19C202p             | Land Adjacent School Lane/Pear Tree Lane, PR7 6NG                                | Chorley  | Euxton North               | 14.56                   | Agriculture  | Protection |
| CLCFS00054                  | 19C2O3p             | Land between The Croft and Dawber's Lane (to the east of the M6) Euxton, PR7 6LH | Chorley  | Euxton North               | 14.56                   | Agriculture  | Protection |
| CLCFS00066                  | 19C206p             | Land Adjacent School Lane/Pear tree lane, roughly PR7 6NG                        | Chorley  | Euxton North               | 14.14                   | Agriculture  | Protection |