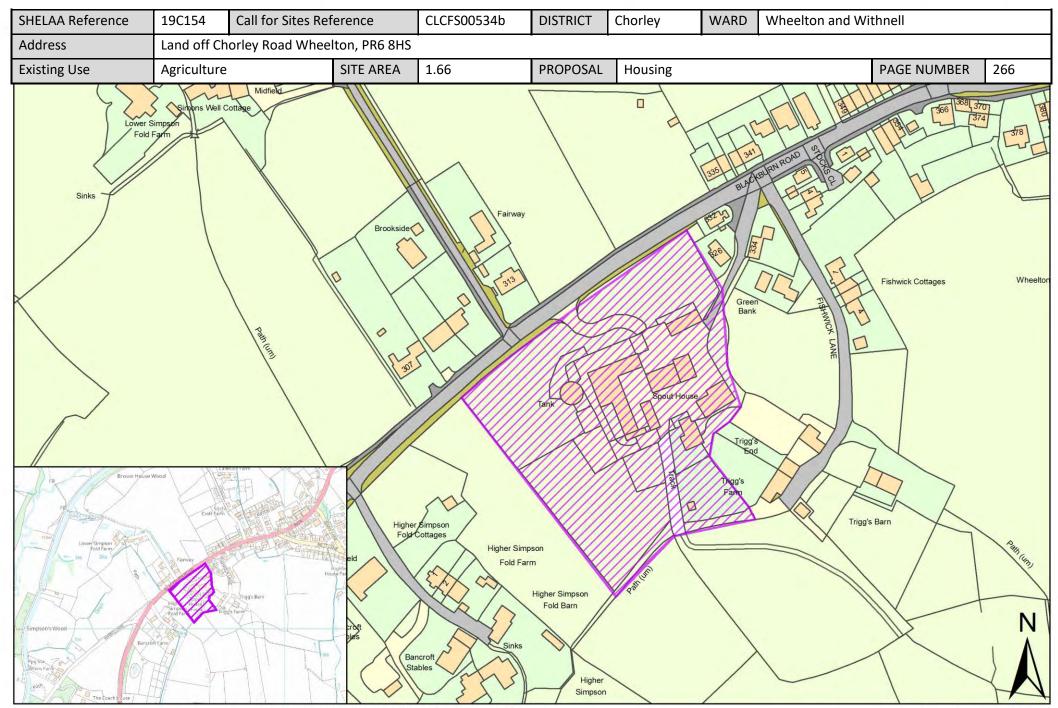

| Call for Sites<br>Reference | SHELAA<br>Reference | Site Address                                                             | District | Ward                  | Site Area<br>(Hectares) | Existing Use | Proposal                                |
|-----------------------------|---------------------|--------------------------------------------------------------------------|----------|-----------------------|-------------------------|--------------|-----------------------------------------|
| Not applicable              | 19C163              | Land to the North East of M61 junction (Gale Moss) Chorley, PR6 8AA      | Chorley  | Pennine               | 6.92                    | Agriculture  | Employment                              |
| Not applicable              | 19C180              | <u>Land East of Lucas Lane, Whittle-le-Woods, PR6 7DA</u>                | Chorley  | Pennine               | 7.28                    | Vacant       | Housing                                 |
| Not applicable              | 19C184              | Land off Blackburn Road, Wheelton, PR6<br>8EJ                            | Chorley  | Pennine               | 1.71                    | Vacant       | Housing                                 |
| CLCFS00022                  | 19C003              | Land to the South East of Dick Lane, Brinscall, Lancashire, PR6 8QL      | Chorley  | Wheelton and Withnell | 3.63                    | Agriculture  | Housing                                 |
| CLCFS00055                  | 19C010              | Withnell Fold Mill, Withnell Fold, Withnell, PR6 8BA                     | Chorley  | Wheelton and Withnell | 2.86                    | Unused       | Mixed Use:<br>Housing and<br>Employment |
| CLCFS00112                  | 19C030              | Land Lying to the West of No 1 Whins Lane,<br>Wheelton, Chorley, PR6 8HN | Chorley  | Wheelton and Withnell | 0.50                    | Vacant       | Housing                                 |
| CLCFS00188                  | 19C051              | Land North of Briers Lane, Wheelton,<br>Chorley, PR6 8JW                 | Chorley  | Wheelton and Withnell | 28.82                   | Agriculture  | Housing                                 |
| CLCFS00194                  | 19C052              | Land off Sandy Lane, Brinscall, PR6 8SX                                  | Chorley  | Wheelton and Withnell | 1.90                    | Agriculture  | Housing                                 |
| CLCFS00279                  | 19C080              | Lower Bank Street, Withnell, Chorley, PR6<br>8SE                         | Chorley  | Wheelton and Withnell | 0.90                    | Agriculture  | Mixed Use:<br>Housing and<br>Employment |
| CLCFS00282                  | 19C082              | Drinkwater Farm, Windsor Drive, Brinscall,<br>Chorley, PR6 8PX           | Chorley  | Wheelton and Withnell | 0.65                    | Residential  | Housing                                 |
| CLCFS00298                  | 19C095              | <u>Land off Sandringham Drive, Brinscall,</u><br><u>Chorley, PR6 8SU</u> | Chorley  | Wheelton and Withnell | 5.41                    | Agriculture  | Housing                                 |
| CLCFS00461b                 | 19C138              | Land to the South of Maple Avenue, Brinscall, Chorley, PR6 8QW           | Chorley  | Wheelton and Withnell | 3.39                    | Agriculture  | Housing                                 |
| CLCFS00462b                 | 19C139              | Land South of School Lane, Brinscall,<br>Chorley, PR6 8PS                | Chorley  | Wheelton and Withnell | 7.60                    | Agriculture  | Housing                                 |
| CLCFS00534b                 | 19C154              | Land off Chorley Road Wheelton, PR6 8HS                                  | Chorley  | Wheelton and Withnell | 1.66                    | Agriculture  | Housing                                 |
| Not applicable              | 19C185              | Land off Bolton Road, Abbey Village, PR6<br>8DP                          | Chorley  | Wheelton and Withnell | 1.49                    | Vacant       | Housing                                 |