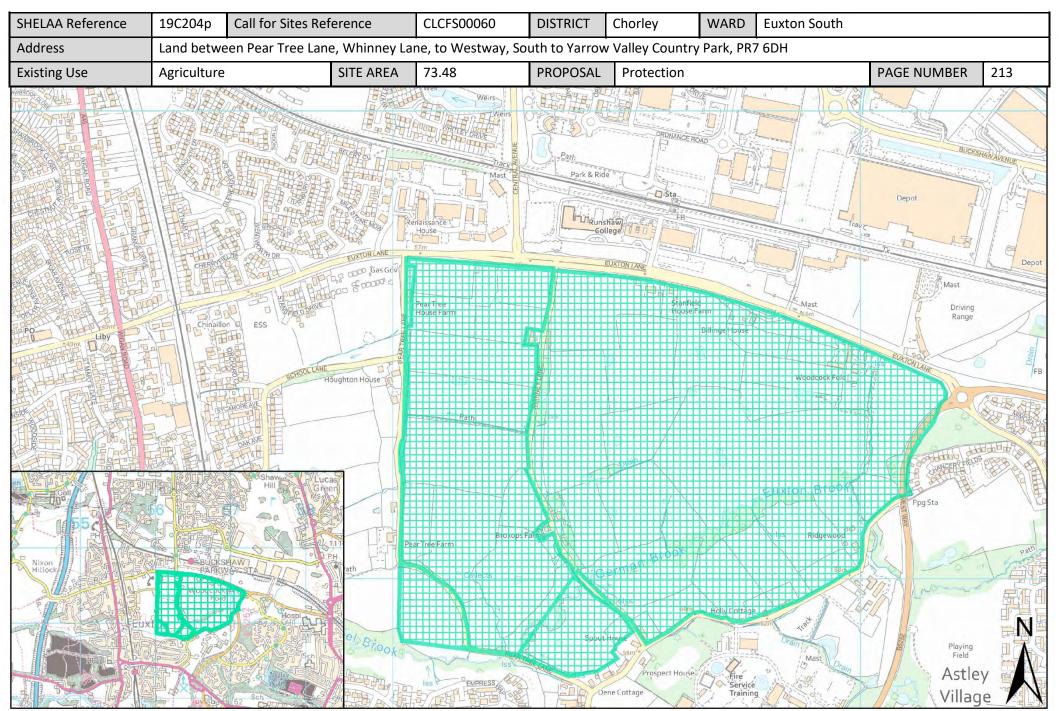

| Call for Sites<br>Reference | SHELAA<br>Reference | Site Address                                                                                                | District | Ward         | Site Area<br>(Hectares) | Existing Use | Proposal                                |
|-----------------------------|---------------------|-------------------------------------------------------------------------------------------------------------|----------|--------------|-------------------------|--------------|-----------------------------------------|
| CLCFS00295                  | 19C092              | Land North of Dawbers Lane, Euxton, PR7<br>6EA                                                              | Chorley  | Euxton South | 3.22                    | Unused       | Housing                                 |
| CLCFS00304                  | 19C097              | Land East of M6 and North of Dawbers Lane, Euxton                                                           | Chorley  | Euxton South | 41.61                   | Agriculture  | Mixed Use:<br>Housing and<br>Employment |
| CLCFS00369                  | 19C114              | Land South of Bredon Avenue, Euxton, PR7<br>6NZ                                                             | Chorley  | Euxton South | 2.56                    | Agriculture  | Housing                                 |
| CLCFS00379                  | 19C118              | Land South West of Southport Road,<br>Euxton, PR7 6PD                                                       | Chorley  | Euxton South | 4.73                    | Agriculture  | Housing                                 |
| CLCFS00396                  | 19C123              | Land at Dawber's Lane, Euxton, Lancashire, PR7 6ED                                                          | Chorley  | Euxton South | 4.38                    | Agriculture  | Housing                                 |
| CLCFS00474b                 | 19C143              | Euxton Lane, Chorley, PR7 6DJ                                                                               | Chorley  | Euxton South | 46.80                   | Agriculture  | Housing                                 |
| Not applicable              | 19C178              | Land at End of Dunrobin Drive, Euxton, PR7<br>6JD                                                           | Chorley  | Euxton South | 1.78                    | Vacant       | Housing                                 |
| CLCFS00040                  | 19C192p             | Land by Pear Tree Lane in West to Westway in East, Euxton Lane to North and Yarrow Valley to South, PR7 6DH | Chorley  | Euxton South | 137.60                  | Vacant       | Protection                              |
| CLCFS00041                  | 19C193p             | Land behind Fieldside Avenue and Gleadhill Farm off Dawbers Lane, Euxton, PR7 6EB/PR7 6JF                   | Chorley  | Euxton South | 4.97                    | Unused       | Protection                              |
| CLCFS00044                  | 19C196p             | Land between Euxton and Astley Village, Westway, Euxton/Astley Village, Chorley, PR7 6DH                    | Chorley  | Euxton South | 50.17                   | Agriculture  | Protection                              |
| CLCFS00046                  | 19C198p             | Land off Westway, Astley Village, Chorley, PR7 6DH                                                          | Chorley  | Euxton South | 5.45                    | Other        | Protection                              |
| CLCFS00060                  | 19C204p             | Land between Pear Tree Lane, Whinney Lane, to Westway, South to Yarrow Valley Country Park, PR7 6DH         | Chorley  | Euxton South | 73.48                   | Agriculture  | Protection                              |
| CLCFS00126                  | 19C212p             | Fields between School Lane and Pear Tree Lane, extending to Empress Way, Euxton, PR7 6QB                    | Chorley  | Euxton South | 10.17                   | Agriculture  | Protection                              |
| CLCFS00128                  | 19C213p             | Rear of Empress Way, Euxton PR7 6QB                                                                         | Chorley  | Euxton South | 0.37                    | Unused       | Protection                              |