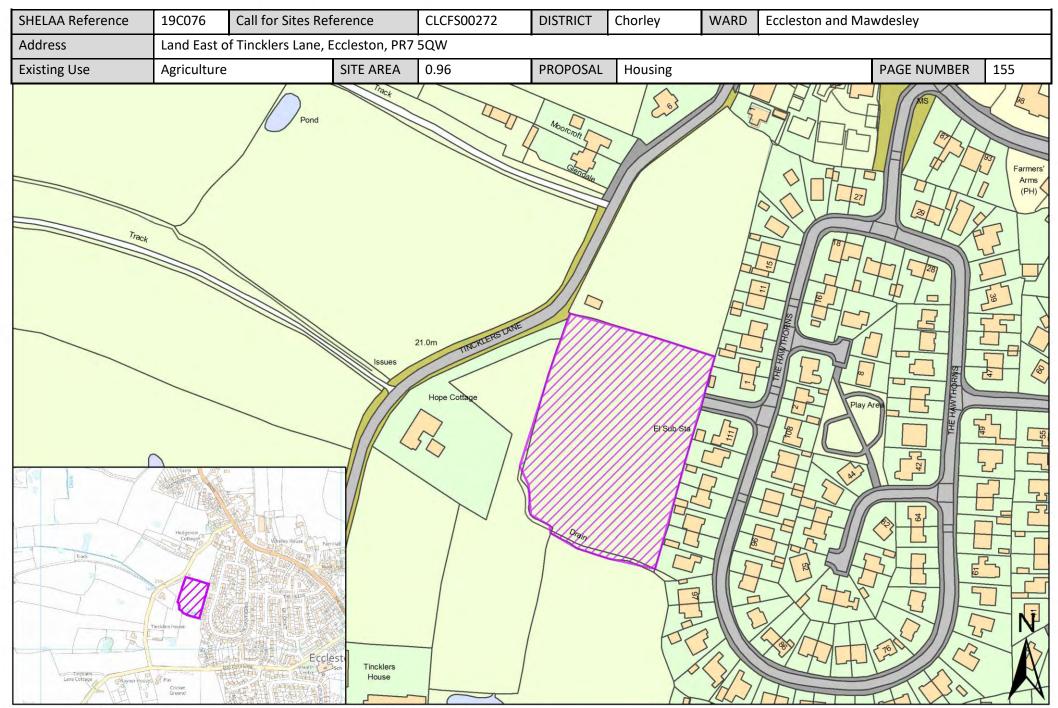

| Call for Sites<br>Reference | SHELAA<br>Reference | Site Address                                                                          | District | Ward                       | Site Area<br>(Hectares) | Existing Use | Proposal |
|-----------------------------|---------------------|---------------------------------------------------------------------------------------|----------|----------------------------|-------------------------|--------------|----------|
| CLCFS00315                  | 19C102              | Coppull Enterprise Centre, Mill Ln, Coppull,<br>Chorley, PR7 5BW                      | Chorley  | Coppull                    | 1.55                    | Employment   | Housing  |
| CLCFS00324                  | 19C104              | Land at Darlington Street, Coppull, PR7 5AB                                           | Chorley  | Coppull                    | 2.58                    | Agriculture  | Housing  |
| CLCFS00348                  | 19C111              | Land on the South West Coppull Hall Lane<br>and East of Chapel Lane, Coppull, PR7 4PP | Chorley  | Coppull                    | 8.28                    | Agriculture  | Housing  |
| CLCFS00353                  | 19C112              | Land at Golden Meadow Farm, 179 Chapel<br>Lane, Coppull PR7 4ND                       | Chorley  | Coppull                    | 0.46                    | Agriculture  | Housing  |
| CLCFS00460b                 | 19C137              | Land to the North of Moss Bank, Coppull, PR7 5UT                                      | Chorley  | Coppull                    | 1.08                    | Agriculture  | Housing  |
| CLCFS00491b                 | 19C147              | 179 Chapel Lane, Coppull, PR7 4ND                                                     | Chorley  | Coppull                    | 12.21                   | Agriculture  | Housing  |
| Not applicable              | 19C189              | Regent Street, Coppull, PR7 5AX                                                       | Chorley  | Coppull                    | 0.54                    | Employment   | Housing  |
| CLCFS00018                  | 19C002              | Tincklers Lane/Doctors Lane, Eccleston, PR7 5QW                                       | Chorley  | Eccleston and<br>Mawdesley | 5.67                    | Agriculture  | Housing  |
| CLCFS00084                  | 19C021              | Land off Hall Lane, Mawdesley, L40 2QY                                                | Chorley  | Eccleston and<br>Mawdesley | 1.46                    | Agriculture  | Other    |
| CLCFS00085                  | 19C022              | Land off Bradley Lane, Eccleston, PR7 5RJ                                             | Chorley  | Eccleston and<br>Mawdesley | 0.85                    | Other        | Housing  |
| CLCFS00272                  | 19C076              | Land East of Tincklers Lane, Eccleston, PR7 5QW                                       | Chorley  | Eccleston and<br>Mawdesley | 0.96                    | Agriculture  | Housing  |
| CLCFS00309                  | 19C098              | Nursery House Farm, Parr Lane, Eccleston, PR7 5SL                                     | Chorley  | Eccleston and<br>Mawdesley | 1.24                    | Agriculture  | Housing  |
| CLCFS00313                  | 19C101              | Nursery House Farm, Parr Lane, Eccleston, PR7 5SL                                     | Chorley  | Eccleston and<br>Mawdesley | 5.92                    | Agriculture  | Housing  |
| CLCFS00334                  | 19C106              | Land off Towngate, Eccleston, PR7 5QL                                                 | Chorley  | Eccleston and<br>Mawdesley | 31.40                   | Agriculture  | Housing  |
| CLCFS00335                  | 19C107              | Land South of Parr Lane, Eccleston, PR7 5SN                                           | Chorley  | Eccleston and<br>Mawdesley | 1.48                    | Unused       | Housing  |
| CLCFS00341                  | 19C110              | Land South of Parr Lane, Eccleston, PR7 5SN                                           | Chorley  | Eccleston and<br>Mawdesley | 4.23                    | Unused       | Housing  |
| CLCFS00357                  | 19C113              | Land off Shelly Drive, Eccleston, PR7 5PE                                             | Chorley  | Eccleston and<br>Mawdesley | 0.90                    | Unused       | Housing  |
| CLCFS00373                  | 19C115              | Land East of Tincklers Lane, Eccleston,<br>Chorley, PR7 5QU                           | Chorley  | Eccleston and<br>Mawdesley | 0.82                    | Agriculture  | Housing  |