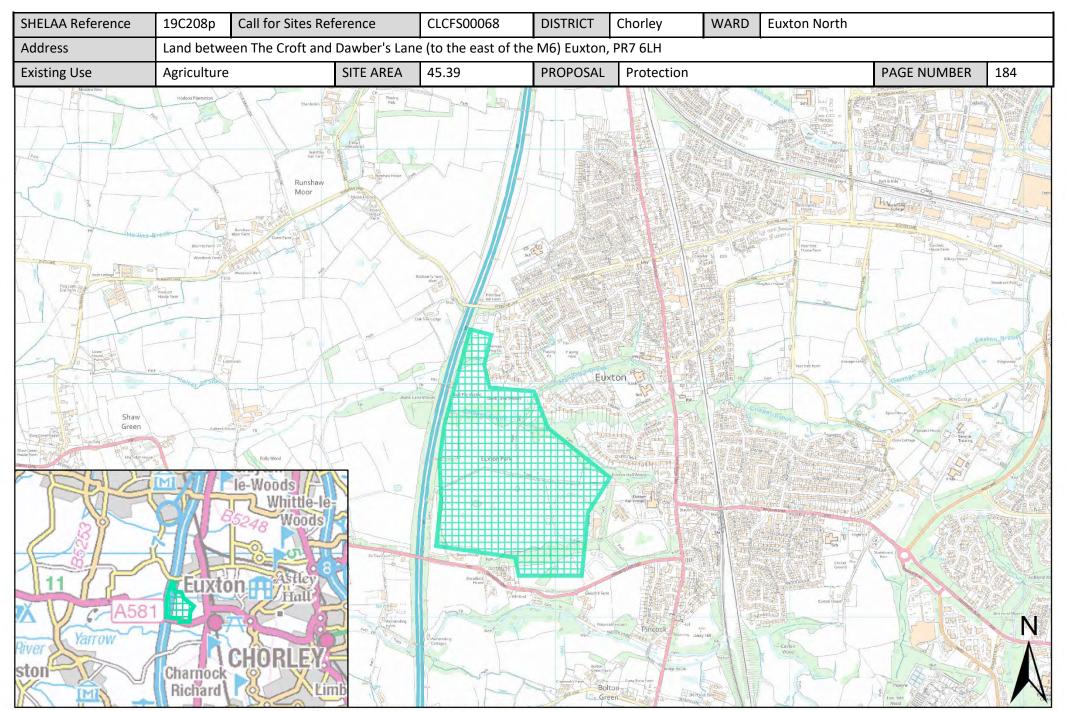

| Call for Sites<br>Reference | SHELAA<br>Reference | Site Address                                                                     | District | Ward                       | Site Area<br>(Hectares) | Existing Use | Proposal   |
|-----------------------------|---------------------|----------------------------------------------------------------------------------|----------|----------------------------|-------------------------|--------------|------------|
| CLCFS00404                  | 19C126              | Land South of Doctor's Lane Eccleston,<br>Chorley, PR7 5QZ                       | Chorley  | Eccleston and<br>Mawdesley | 4.60                    | Agriculture  | Housing    |
| CLCFS00411                  | 19C127              | <u>Land to the East of New Street,</u><br><u>Mawdesley, L40 2QW</u>              | Chorley  | Eccleston and Mawdesley    | 1.50                    | Vacant       | Housing    |
| CLCFS00466b                 | 19C141              | Bradley Lane, Eccleston, PR7 5RJ                                                 | Chorley  | Eccleston and Mawdesley    | 0.84                    | Agriculture  | Housing    |
| CLCFS00493b                 | 19C148              | Bradley Lane, Eccleston, PR7 5RJ                                                 | Chorley  | Eccleston and<br>Mawdesley | 0.82                    | Agriculture  | Housing    |
| CLCFS00516b                 | 19C152              | Land Adjoining 20 New Street Mawdesley,<br>L40 2QP                               | Chorley  | Eccleston and<br>Mawdesley | 0.32                    | Vacant       | Housing    |
| Not applicable              | 19C170              | Rear of New Street Mawdesley, L40 2QP                                            | Chorley  | Eccleston and<br>Mawdesley | 0.25                    | Vacant       | Housing    |
| Not applicable              | 19C182              | Land off Gorsey Lane, Mawdesley, L40 2QP                                         | Chorley  | Eccleston and<br>Mawdesley | 2.47                    | Vacant       | Housing    |
| CLCFS00153                  | 19C044              | Land at Pear Tree Lane, Euxton, Chorley, PR7 6JL                                 | Chorley  | Euxton North               | 7.46                    | Agriculture  | Housing    |
| CLCFS00166                  | 19C047              | Land off Runshaw Lane, Euxton, PR7 6BA                                           | Chorley  | Euxton North               | 13.83                   | Agriculture  | Housing    |
| CLCFS00210                  | 19C058              | Land North of Altcar Lane, Leyland, PR7<br>6HH                                   | Chorley  | Euxton North               | 6.03                    | Agriculture  | Housing    |
| CLCFS00256                  | 19C070              | Pear Tree Farm, Pear Tree Lane, Chorley, PR7 6NG                                 | Chorley  | Euxton North               | 6.13                    | Agriculture  | Housing    |
| CLCFS00375                  | 19C116              | Land West of Limes Avenue and Cedar<br>Avenue, Euxton, PR7 6BJ                   | Chorley  | Euxton North               | 7.01                    | Agriculture  | Housing    |
| Not applicable              | 19C179              | Land at Greenside, Euxton, PR7 6AP                                               | Chorley  | Euxton North               | 0.68                    | Vacant       | Housing    |
| CLCFS00042                  | 19C194p             | Land behind Houses on Cedar & Limes Avenues, Euxton, PR7 6BB/PR7 6BJ             | Chorley  | Euxton North               | 17.73                   | Agriculture  | Protection |
| CLCFS00043                  | 19C195p             | Land behind The Croft, Euxton, PR7 6LH                                           | Chorley  | Euxton North               | 8.50                    | Agriculture  | Protection |
| CLCFS00053                  | 19C202p             | Land Adjacent School Lane/Pear Tree Lane, PR7 6NG                                | Chorley  | Euxton North               | 14.56                   | Agriculture  | Protection |
| CLCFS00054                  | 19C2O3p             | Land between The Croft and Dawber's Lane (to the east of the M6) Euxton, PR7 6LH | Chorley  | Euxton North               | 14.56                   | Agriculture  | Protection |
| CLCFS00066                  | 19C206p             | Land Adjacent School Lane/Pear tree lane, roughly PR7 6NG                        | Chorley  | Euxton North               | 14.14                   | Agriculture  | Protection |

| Call for Sites<br>Reference | SHELAA<br>Reference | Site Address                                                                                | District | Ward         | Site Area<br>(Hectares) | Existing Use | Proposal   |
|-----------------------------|---------------------|---------------------------------------------------------------------------------------------|----------|--------------|-------------------------|--------------|------------|
| CLCFS00067                  | 19C207p             | Land Adjacent School Lane/Pear Tree Lane, PR7 6NG                                           | Chorley  | Euxton North | 12.61                   | Agriculture  | Protection |
| CLCFS00068                  | 19C208p             | Land between The Croft and Dawber's Lane (to the east of the M6) Euxton, PR7 6LH            | Chorley  | Euxton North | 45.39                   | Agriculture  | Protection |
| CLCFS00069                  | 19C209p             | Land between The Croft and Dawber's Lane (to the east of the M6) Euxton, PR7 6LH            | Chorley  | Euxton North | 38.65                   | Agriculture  | Protection |
| CLCFS00103                  | 19C210p             | Land to the rear of Limes Avenue and<br>Shawbrook Close, Euxton, PR7 6BJ                    | Chorley  | Euxton North | 24.35                   | Agriculture  | Protection |
| CLCFS00108                  | 19C211p             | Land to Rear of Shawbrook Close, Limes Avenue and Cedar Avenue, Euxton, PR7 6BJ             | Chorley  | Euxton North | 28.73                   | Agriculture  | Protection |
| CLCFS00141                  | 19C214p             | Land behind The Croft, PR7 6LH                                                              | Chorley  | Euxton North | 75.19                   | Agriculture  | Protection |
| CLCFS00143                  | 19C215p             | Land behind The Croft, PR7 6LH                                                              | Chorley  | Euxton North | 75.19                   | Agriculture  | Protection |
| CLCFS00212                  | 19C218p             | Land behind Limes Avenue in Euxton, PR7 6BJ                                                 | Chorley  | Euxton North | 15.74                   | Agriculture  | Protection |
| CLCFS00218                  | 19C221p             | Land behind Limes Avenue in Euxton, PR7 6BJ                                                 | Chorley  | Euxton North | 28.87                   | Agriculture  | Protection |
| CLCFS00219                  | 19C222p             | Fields behind Limes Avenue and<br>Shawbrook Close, PR7 6BJ                                  | Chorley  | Euxton North | 30.63                   | Agriculture  | Protection |
| CLCFS00264                  | 19C223p             | Land Behind The Croft, from Runshaw Lane<br>to Dawbers Lane and Millenium Green, PR7<br>6LA | Chorley  | Euxton North | 70.25                   | Agriculture  | Protection |
| CLCFS00347                  | 19C225p             | Land behind The Croft, Euxton, PR7 6LA                                                      | Chorley  | Euxton North | 75.19                   | Agriculture  | Protection |
| CLCFS00408                  | 19C226p             | Land to rear of The Croft, from Runshaw Lane to Dawbers Lane and Millennium Green, PR7 6LA  | Chorley  | Euxton North | 70.18                   | Agriculture  | Protection |
| CLCFS00268                  | 19C075              | Land South of Dunrobin Drive, Euxton, PR7 6LP                                               | Chorley  | Euxton South | 2.01                    | Vacant       | Housing    |
| CLCFS00277                  | 19C078              | Euxton Lane, Chorley, PR7 6DJ                                                               | Chorley  | Euxton South | 46.99                   | Agriculture  | Housing    |
| CLCFS00289                  | 19C086              | Land to the East of Pear Tree Lane, Chorley, PR7 6DT                                        | Chorley  | Euxton South | 4.84                    | Agriculture  | Housing    |
| CLCFS00294                  | 19C091              | Ashlea, Dawbers Lane, Euxton, Chorley, PR7 6EN                                              | Chorley  | Euxton South | 0.42                    | Agriculture  | Other      |