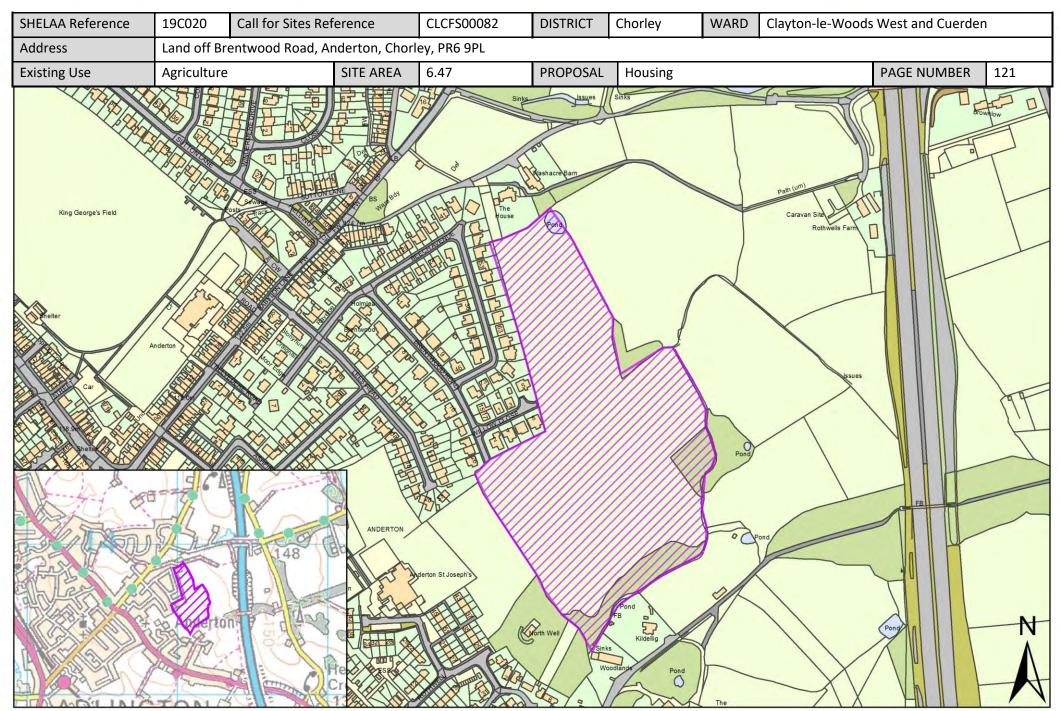

| Call for Sites<br>Reference | SHELAA<br>Reference | Site Address                                                                                               | District | Ward                                     | Site Area<br>(Hectares) | Existing Use | Proposal                                |
|-----------------------------|---------------------|------------------------------------------------------------------------------------------------------------|----------|------------------------------------------|-------------------------|--------------|-----------------------------------------|
| CLCFS00134                  | 19C040              | Hill Top Farm, Hill Top Lane, Whittle le<br>Woods                                                          | Chorley  | Clayton-le-Woods and<br>Whittle-le-Woods | 4.44                    | Agriculture  | Housing                                 |
| CLCFS00456b                 | 19C135              | <u>Land Immediately West and South of</u> <u>Foxglove Drive, Whittle-le-Woods, Chorley,</u> <u>PR6 7SG</u> | Chorley  | Clayton-le-Woods and<br>Whittle-le-Woods | 0.85                    | Agriculture  | Housing                                 |
| CLCFS00514b                 | 19C151              | <u>Land at Birchin Lane/Hill Top Lane, Whittle-Le-Woods, PR6 7QS</u>                                       | Chorley  | Clayton-le-Woods and Whittle-le-Woods    | 4.80                    | Agriculture  | Housing                                 |
| Not applicable              | 19C172              | West of Whittle-le-Woods, PR6 7TF-PR6 7DA                                                                  | Chorley  | Clayton-le-Woods and Whittle-le-Woods    | 52.59                   | Agriculture  | Housing                                 |
| CLCFS00026                  | 19C190p             | Recreational Ground, Off Manor Road,<br>Clayton-le-Woods, Chorley, PR6 7JR                                 | Chorley  | Clayton-le-Woods and Whittle-le-Woods    | 0.41                    | Other        | Protection                              |
| CLCFS00457b                 | 19C136              | Forsythia Drive, Clayton Green, Chorley, PR6 7EB                                                           | Chorley  | Clayton-le-Woods North                   | 0.36                    | Vacant       | Housing                                 |
| Not applicable              | 19C176              | Westwood Road, Clayton Brook, PR5 8LS                                                                      | Chorley  | Clayton-le-Woods North                   | 1.30                    | Vacant       | Housing                                 |
| CLCFS00050                  | 19C009              | <u>Land Situated to the North of Cuerden</u> <u>Farm Barn, Wigan Road, Leyland, PR25 5SB</u>               | Chorley  | Clayton-le-Woods West and Cuerden        | 2.42                    | Agriculture  | Housing                                 |
| CLCFS00080                  | 19C018              | <u>Land at Junction of Lydiate Lane and Wigan</u><br><u>Road, Leyland, PR2 5SA</u>                         | Chorley  | Clayton-le-Woods West and Cuerden        | 3.95                    | Unused       | Mixed Use:<br>Housing and<br>Employment |
| CLCFS00081                  | 19C019              | Land off Wigan Road, Leyland, PR25 5SB                                                                     | Chorley  | Clayton-le-Woods West and Cuerden        | 2.12                    | Agriculture  | Mixed Use:<br>Housing and<br>Employment |
| CLCFS00082                  | 19C020              | <u>Land off Brentwood Road, Anderton,</u><br><u>Chorley, PR6 9PL</u>                                       | Chorley  | Clayton-le-Woods West and Cuerden        | 6.47                    | Agriculture  | Housing                                 |
| CLCFS00164                  | 19C046              | <u>Land at Clock House Farm, Wigan Road,</u><br><u>Preston, PR5 6AT</u>                                    | Chorley  | Clayton-le-Woods West and Cuerden        | 10.86                   | Agriculture  | Housing                                 |
| CLCFS00229                  | 19C062              | Land South of Thorntree House, Wigan<br>Road, Leyland, PR25 5SB                                            | Chorley  | Clayton-le-Woods West and Cuerden        | 1.06                    | Unused       | Housing                                 |
| CLCFS00412                  | 19C128              | Land at Leyland Way/Wigan Road, PR25<br>4SE                                                                | Chorley  | Clayton-le-Woods West and Cuerden        | 5.07                    | Agriculture  | Employment                              |
| CLCFS00413                  | 19C129              | Shady Lane, Clayton-le-Woods, PR5 6BX                                                                      | Chorley  | Clayton-le-Woods West and Cuerden        | 10.03                   | Agriculture  | Housing                                 |