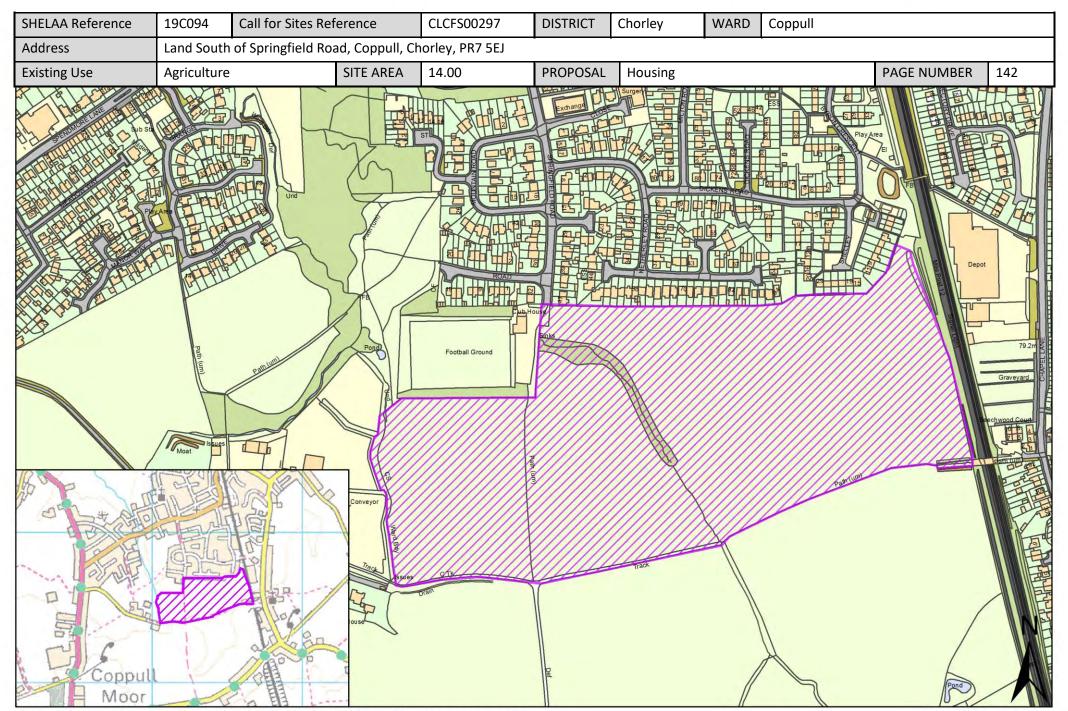

| Call for Sites<br>Reference | SHELAA<br>Reference | Site Address                                                                                                             | District | Ward                              | Site Area<br>(Hectares) | Existing Use | Proposal                                |
|-----------------------------|---------------------|--------------------------------------------------------------------------------------------------------------------------|----------|-----------------------------------|-------------------------|--------------|-----------------------------------------|
| CLCFS00442b                 | 19C130              | LAND ADJACENT WIGAN ROAD, CLAYTON LE WOODS, PR25 5TU                                                                     | Chorley  | Clayton-le-Woods West and Cuerden | 1.76                    | Agriculture  | Housing                                 |
| CLCFS00444b                 | 19C131              | LAND ADJACENT WIGAN ROAD, CLAYTON LE WOODS, PR25 5TU                                                                     | Chorley  | Clayton-le-Woods West and Cuerden | 2.25                    | Agriculture  | Housing                                 |
| CLCFS00533b                 | 19C153              | <u>Cuerden Hall, Sue Ryder Neurological Care</u><br><u>Centre, Shady Lane, Bamber Bridge,</u><br><u>Preston, PR5 6AZ</u> | Chorley  | Clayton-le-Woods West and Cuerden | 6.71                    | Residential  | Mixed Use:<br>Housing and<br>Employment |
| Not applicable              | 19C177              | <u>Land East of Wigan Road, Clayton-le-</u><br><u>Woods, PR25 5SB</u>                                                    | Chorley  | Clayton-le-Woods West and Cuerden | 8.10                    | Agriculture  | Mixed Use:<br>Housing and<br>Employment |
| CLCFS00071                  | 19C013              | <u>Land North West of Darlington Street,</u><br><u>Chorley, PR7 5AB</u>                                                  | Chorley  | Coppull                           | 2.53                    | Agriculture  | Housing                                 |
| CLCFS00075                  | 19C014              | Mountain Road, Coppull, PR7 5EL                                                                                          | Chorley  | Coppull                           | 0.63                    | Residential  | Other                                   |
| CLCFS00076                  | 19C015              | Land North of Spinners Close, Coppull, PR7 5UT                                                                           | Chorley  | Coppull                           | 1.03                    | Unused       | Housing                                 |
| CLCFS00088                  | 19C024              | Land on the East side of Chapel Lane, Coppull                                                                            | Chorley  | Coppull                           | 2.14                    | Agriculture  | Housing                                 |
| CLCFS00148                  | 19C042              | Land South of Springfield Road, Coppull,<br>Chorley PR7 5EJ                                                              | Chorley  | Coppull                           | 13.85                   | Agriculture  | Housing                                 |
| CLCFS00195                  | 19C053              | LAND AT YEW TREE FARM, 53 COPPULL HALL LANE, COPPULL, PR7 4LR                                                            | Chorley  | Coppull                           | 5.46                    | Agriculture  | Housing                                 |
| CLCFS00196                  | 19C054              | Land at Yew Tree House Farm, Coppull Hall<br>Lane, Coppull, Chorley, PR7 4LR                                             | Chorley  | Coppull                           | 3.02                    | Agriculture  | Housing                                 |
| CLCFS00197                  | 19C055              | Land at Yew Tree House Farm, Coppull Hall Lane, Coppull, Chorley, PR7 4LR                                                | Chorley  | Coppull                           | 3.03                    | Agriculture  | Housing                                 |
| CLCFS00243                  | 19C065              | Land Adjoining North of Pear Tree Avenue,<br>Coppull, Chorley, PR7 4NL                                                   | Chorley  | Coppull                           | 2.56                    | Agriculture  | Housing                                 |
| CLCFS00246                  | 19C066              | Land at Darlington Street/Hewlett St, Coppull, Chorley, PR7 5AB                                                          | Chorley  | Coppull                           | 2.61                    | Agriculture  | Housing                                 |
| CLCFS00250                  | 19C067              | Orchard Heys Farm, Park Road, Coppull,<br>Chorley, PR7 5AH                                                               | Chorley  | Coppull                           | 3.85                    | Agriculture  | Housing                                 |
| CLCFS00297                  | 19C094              | Land South of Springfield Road, Coppull, Chorley, PR7 5EJ                                                                | Chorley  | Coppull                           | 14.00                   | Agriculture  | Housing                                 |