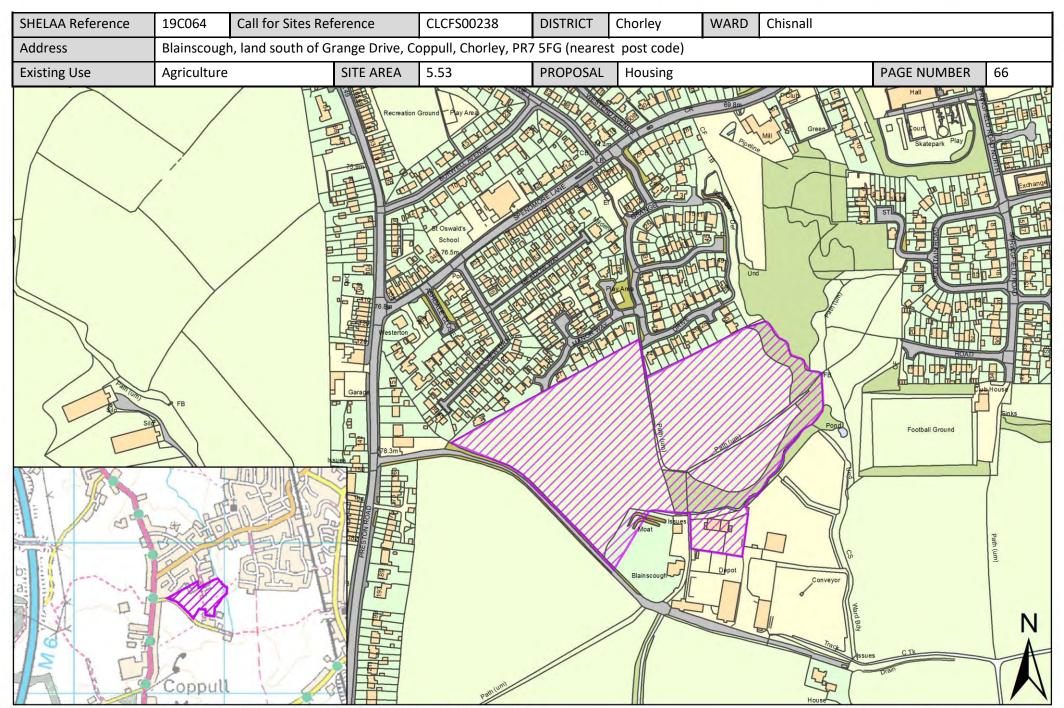

| Call for Sites<br>Reference | SHELAA<br>Reference | Site Address                                                                                                               | District | Ward                | Site Area<br>(Hectares) | Existing Use | Proposal   |
|-----------------------------|---------------------|----------------------------------------------------------------------------------------------------------------------------|----------|---------------------|-------------------------|--------------|------------|
| CLCFS00224                  | 19C060              | Land Adjacent to Higher Stanworth Farm,<br>Bolton Road, Withnell, Chorley, PR6 8BP                                         | Chorley  | Brindle and Hoghton | 17.73                   | Agriculture  | Employment |
| CLCFS00260                  | 19C071              | Land to the east of Straits Farmstead,<br>Hoghton, PR5 ODA                                                                 | Chorley  | Brindle and Hoghton | 1.43                    | Agriculture  | Housing    |
| CLCFS00310                  | 19C099              | Land off M65 J3 and Bolton Road, BB2 5JD                                                                                   | Chorley  | Brindle and Hoghton | 3.70                    | Agriculture  | Employment |
| CLCFS00552b                 | 19C156              | LAND SOUTH OF THE STRAITS, HOGHTON, CHORLEY, PR5 0DA                                                                       | Chorley  | Brindle and Hoghton | 4.07                    | Agriculture  | Housing    |
| CLCFS00558b                 | 19C157              | Land off Moulden Brow, Blackburn, BB2<br>5JA                                                                               | Chorley  | Brindle and Hoghton | 1.46                    | Other        | Housing    |
| CLCFS00560b                 | 19C158              | Land South of Moulden Brow, Blackburn,<br>BB2 5JA                                                                          | Chorley  | Brindle and Hoghton | 9.23                    | Vacant       | Housing    |
| Not applicable              | 19C186              | Land off Gregson Lane, Hoghton, PR5 0ED                                                                                    | Chorley  | Brindle and Hoghton | 2.71                    | Vacant       | Housing    |
| CLCFS00025                  | 19C004              | Vacant Land in Charnock Richard between Chorley Lane and Clancut Brook, South of Southgates and East of Mere Fold, PR7 5EU | Chorley  | Chisnall            | 4.05                    | Agriculture  | Housing    |
| CLCFS00070                  | 19C012              | Land West of Blainscough Lane, Chorley, PR7 5HT                                                                            | Chorley  | Chisnall            | 4.54                    | Agriculture  | Housing    |
| CLCFS00077                  | 19C016              | Land West of Blainscough Lane, Chorley, PR7 5HT                                                                            | Chorley  | Chisnall            | 4.01                    | Agriculture  | Housing    |
| CLCFS00078                  | 19C017              | Land East of Blainscough Lane and West of Spinningfield Road, Chorley, PR7 5HT                                             | Chorley  | Chisnall            | 2.74                    | Agriculture  | Housing    |
| CLCFS00087                  | 19C023              | Land at Rear of 326 Wood Lane, Heskin,<br>Chorley                                                                          | Chorley  | Chisnall            | 0.21                    | Vacant       | Housing    |
| CLCFS00223                  | 19C059              | Fields to East and West of Stanley Wives<br>Farm, PR7 5LU                                                                  | Chorley  | Chisnall            | 0.82                    | Agriculture  | Housing    |
| CLCFS00238                  | 19C064              | Blainscough, land south of Grange Drive,<br>Coppull, Chorley, PR7 5FG (nearest post<br>code)                               | Chorley  | Chisnall            | 5.53                    | Agriculture  | Housing    |
| CLCFS00278                  | 19C079              | Field Adjacent to 33 Wood Lane, PR7 5NU                                                                                    | Chorley  | Chisnall            | 0.84                    | Unused       | Housing    |
| CLCFS00291                  | 19C088              | Charter Lane, Charnock Richard, PR7 5LZ                                                                                    | Chorley  | Chisnall            | 3.43                    | Agriculture  | Housing    |
| CLCFS00336                  | 19C108              | South Blainscough, Blainscough Lane,<br>Coppull, Chorley, PR7 5HT                                                          | Chorley  | Chisnall            | 2.79                    | Employment   | Housing    |