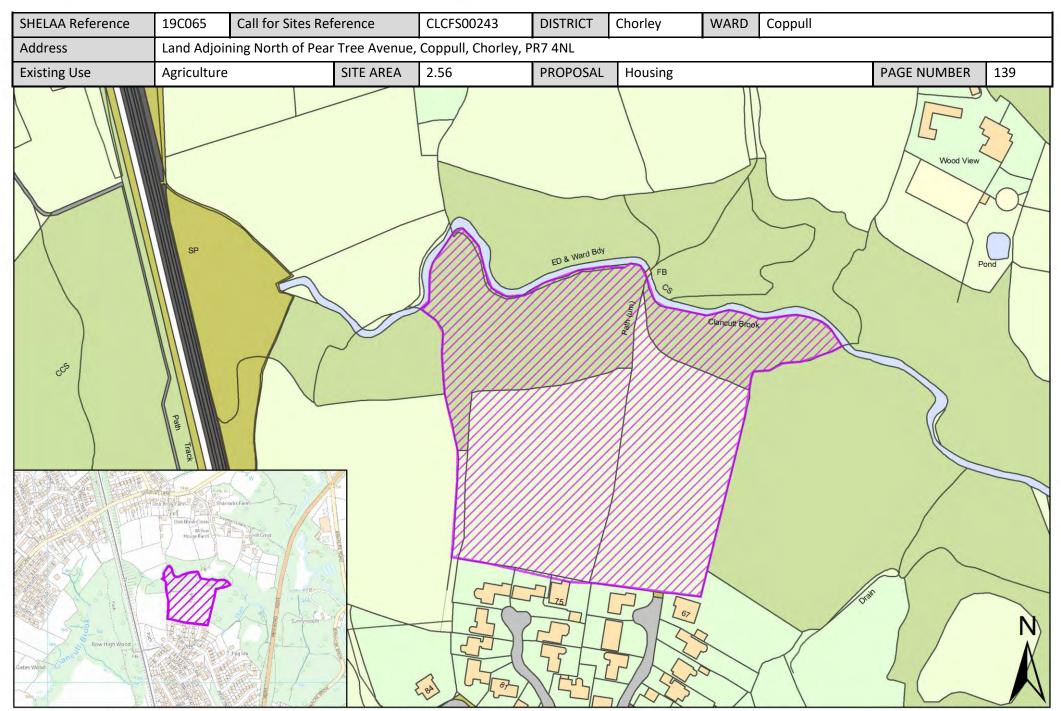

| Call for Sites<br>Reference | SHELAA<br>Reference | Site Address                                                                                                             | District | Ward                              | Site Area<br>(Hectares) | Existing Use | Proposal                                |
|-----------------------------|---------------------|--------------------------------------------------------------------------------------------------------------------------|----------|-----------------------------------|-------------------------|--------------|-----------------------------------------|
| CLCFS00442b                 | 19C130              | LAND ADJACENT WIGAN ROAD, CLAYTON LE WOODS, PR25 5TU                                                                     | Chorley  | Clayton-le-Woods West and Cuerden | 1.76                    | Agriculture  | Housing                                 |
| CLCFS00444b                 | 19C131              | LAND ADJACENT WIGAN ROAD, CLAYTON LE WOODS, PR25 5TU                                                                     | Chorley  | Clayton-le-Woods West and Cuerden | 2.25                    | Agriculture  | Housing                                 |
| CLCFS00533b                 | 19C153              | <u>Cuerden Hall, Sue Ryder Neurological Care</u><br><u>Centre, Shady Lane, Bamber Bridge,</u><br><u>Preston, PR5 6AZ</u> | Chorley  | Clayton-le-Woods West and Cuerden | 6.71                    | Residential  | Mixed Use:<br>Housing and<br>Employment |
| Not applicable              | 19C177              | <u>Land East of Wigan Road, Clayton-le-</u><br><u>Woods, PR25 5SB</u>                                                    | Chorley  | Clayton-le-Woods West and Cuerden | 8.10                    | Agriculture  | Mixed Use:<br>Housing and<br>Employment |
| CLCFS00071                  | 19C013              | <u>Land North West of Darlington Street,</u><br><u>Chorley, PR7 5AB</u>                                                  | Chorley  | Coppull                           | 2.53                    | Agriculture  | Housing                                 |
| CLCFS00075                  | 19C014              | Mountain Road, Coppull, PR7 5EL                                                                                          | Chorley  | Coppull                           | 0.63                    | Residential  | Other                                   |
| CLCFS00076                  | 19C015              | Land North of Spinners Close, Coppull, PR7 5UT                                                                           | Chorley  | Coppull                           | 1.03                    | Unused       | Housing                                 |
| CLCFS00088                  | 19C024              | Land on the East side of Chapel Lane, Coppull                                                                            | Chorley  | Coppull                           | 2.14                    | Agriculture  | Housing                                 |
| CLCFS00148                  | 19C042              | Land South of Springfield Road, Coppull,<br>Chorley PR7 5EJ                                                              | Chorley  | Coppull                           | 13.85                   | Agriculture  | Housing                                 |
| CLCFS00195                  | 19C053              | LAND AT YEW TREE FARM, 53 COPPULL HALL LANE, COPPULL, PR7 4LR                                                            | Chorley  | Coppull                           | 5.46                    | Agriculture  | Housing                                 |
| CLCFS00196                  | 19C054              | Land at Yew Tree House Farm, Coppull Hall<br>Lane, Coppull, Chorley, PR7 4LR                                             | Chorley  | Coppull                           | 3.02                    | Agriculture  | Housing                                 |
| CLCFS00197                  | 19C055              | Land at Yew Tree House Farm, Coppull Hall Lane, Coppull, Chorley, PR7 4LR                                                | Chorley  | Coppull                           | 3.03                    | Agriculture  | Housing                                 |
| CLCFS00243                  | 19C065              | Land Adjoining North of Pear Tree Avenue,<br>Coppull, Chorley, PR7 4NL                                                   | Chorley  | Coppull                           | 2.56                    | Agriculture  | Housing                                 |
| CLCFS00246                  | 19C066              | Land at Darlington Street/Hewlett St, Coppull, Chorley, PR7 5AB                                                          | Chorley  | Coppull                           | 2.61                    | Agriculture  | Housing                                 |
| CLCFS00250                  | 19C067              | Orchard Heys Farm, Park Road, Coppull,<br>Chorley, PR7 5AH                                                               | Chorley  | Coppull                           | 3.85                    | Agriculture  | Housing                                 |
| CLCFS00297                  | 19C094              | Land South of Springfield Road, Coppull, Chorley, PR7 5EJ                                                                | Chorley  | Coppull                           | 14.00                   | Agriculture  | Housing                                 |