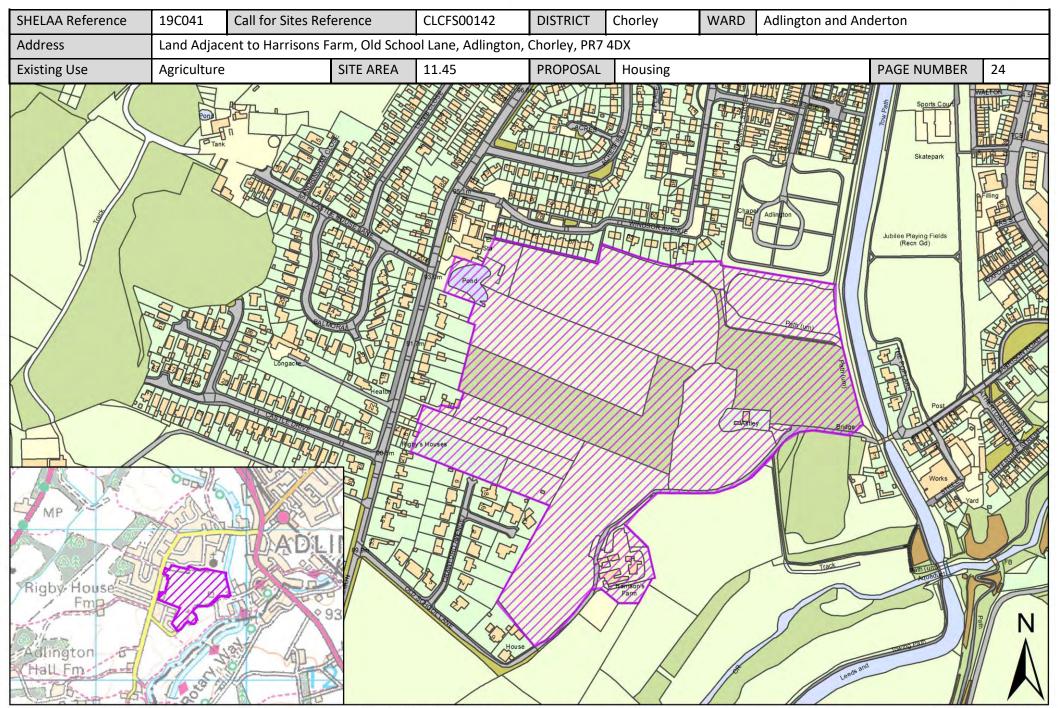

# Site Plans: Adlington and Anderton Ward, Chorley

This section includes maps of the following sites.

| Call for Sites<br>Reference | SHELAA<br>Reference | Site Address                                                                     | District | Ward                   | Site Area<br>(Hectares) | Existing Use | Proposal |
|-----------------------------|---------------------|----------------------------------------------------------------------------------|----------|------------------------|-------------------------|--------------|----------|
| CLCFS00027                  | 19C005              | Carrington Road, Adlington, PR7 4JE                                              | Chorley  | Adlington and Anderton | 0.84                    | Vacant       | Housing  |
| CLCFS00111                  | 19C029              | LAND SOUTH EAST OF BELMONT ROAD<br>AND ABBEY GROVE, ADLINGTON, PR6 9QB           | Chorley  | Adlington and Anderton | 4.48                    | Agriculture  | Housing  |
| CLCFS00132                  | 19C038              | Land off Bonds Lane, Adlington, Chorley,<br>Lancashire, PR7 4JB                  | Chorley  | Adlington and Anderton | 3.31                    | Agriculture  | Housing  |
| CLCFS00142                  | 19C041              | Land Adjacent to Harrisons Farm, Old<br>School Lane, Adlington, Chorley, PR7 4DX | Chorley  | Adlington and Anderton | 11.45                   | Agriculture  | Housing  |
| CLCFS00150                  | 19C043              | Land off Westhoughton Road, Adlington, PR7 4ET                                   | Chorley  | Adlington and Anderton | 0.69                    | Agriculture  | Housing  |
| CLCFS00235                  | 19C063              | Land North of Adlington Primary School,<br>Bonds Lane, Adlington, PR7 4JH        | Chorley  | Adlington and Anderton | 2.83                    | Agriculture  | Housing  |
| CLCFS00254                  | 19C068              | Land South of Bolton Road, Adlington,<br>Chorley, PR6 9HS                        | Chorley  | Adlington and Anderton | 6.45                    | Agriculture  | Housing  |
| CLCFS00284                  | 19C084              | Land East of Babylon Lane and South of<br>Greenhalgh Lane, Adlington, PR6 9PH    | Chorley  | Adlington and Anderton | 0.39                    | Unused       | Housing  |
| CLCFS00317                  | 19C103              | Land off Babylon Lane, Adlington, Chorley, PR6 9NP                               | Chorley  | Adlington and Anderton | 3.73                    | Agriculture  | Housing  |
| CLCFS00446b                 | 19C132              | Land North of Carrington Road, Adlington,<br>Lancashire, PR7 4JE                 | Chorley  | Adlington and Anderton | 0.84                    | Vacant       | Housing  |
| CLCFS00453b                 | 19C133              | Moody House Farm, Higher House Lane,<br>Heapey, Chorley, PR6 9BS.                | Chorley  | Adlington and Anderton | 17.68                   | Agriculture  | Housing  |
| CLCFS00454b                 | 19C134              | Washacre field, Babylon Lane, Adlington, PR6 9NP                                 | Chorley  | Adlington and Anderton | 1.20                    | Vacant       | Other    |
| CLCFS00468b                 | 19C142              | Land Off Bolton Road, Adlington, Chorley,<br>PR6 9HN                             | Chorley  | Adlington and Anderton | 5.02                    | Agriculture  | Housing  |
| CLCFS00483b                 | 19C145              | Land off Bolton Road, Adlington, Chorley,<br>PR6 9HN                             | Chorley  | Adlington and Anderton | 5.02                    | Agriculture  | Housing  |