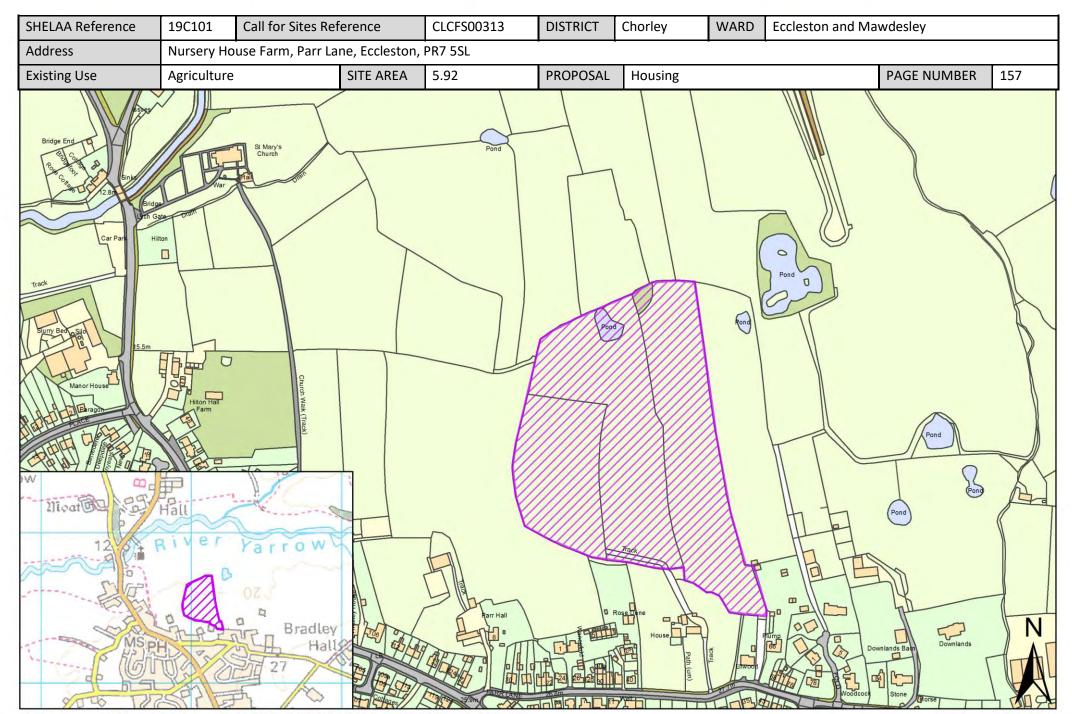

| Call for Sites<br>Reference | SHELAA<br>Reference | Site Address                                                                          | District | Ward                       | Site Area<br>(Hectares) | Existing Use | Proposal |
|-----------------------------|---------------------|---------------------------------------------------------------------------------------|----------|----------------------------|-------------------------|--------------|----------|
| CLCFS00315                  | 19C102              | Coppull Enterprise Centre, Mill Ln, Coppull,<br>Chorley, PR7 5BW                      | Chorley  | Coppull                    | 1.55                    | Employment   | Housing  |
| CLCFS00324                  | 19C104              | Land at Darlington Street, Coppull, PR7 5AB                                           | Chorley  | Coppull                    | 2.58                    | Agriculture  | Housing  |
| CLCFS00348                  | 19C111              | Land on the South West Coppull Hall Lane<br>and East of Chapel Lane, Coppull, PR7 4PP | Chorley  | Coppull                    | 8.28                    | Agriculture  | Housing  |
| CLCFS00353                  | 19C112              | Land at Golden Meadow Farm, 179 Chapel<br>Lane, Coppull PR7 4ND                       | Chorley  | Coppull                    | 0.46                    | Agriculture  | Housing  |
| CLCFS00460b                 | 19C137              | Land to the North of Moss Bank, Coppull, PR7 5UT                                      | Chorley  | Coppull                    | 1.08                    | Agriculture  | Housing  |
| CLCFS00491b                 | 19C147              | 179 Chapel Lane, Coppull, PR7 4ND                                                     | Chorley  | Coppull                    | 12.21                   | Agriculture  | Housing  |
| Not applicable              | 19C189              | Regent Street, Coppull, PR7 5AX                                                       | Chorley  | Coppull                    | 0.54                    | Employment   | Housing  |
| CLCFS00018                  | 19C002              | Tincklers Lane/Doctors Lane, Eccleston, PR7 5QW                                       | Chorley  | Eccleston and<br>Mawdesley | 5.67                    | Agriculture  | Housing  |
| CLCFS00084                  | 19C021              | Land off Hall Lane, Mawdesley, L40 2QY                                                | Chorley  | Eccleston and<br>Mawdesley | 1.46                    | Agriculture  | Other    |
| CLCFS00085                  | 19C022              | Land off Bradley Lane, Eccleston, PR7 5RJ                                             | Chorley  | Eccleston and<br>Mawdesley | 0.85                    | Other        | Housing  |
| CLCFS00272                  | 19C076              | Land East of Tincklers Lane, Eccleston, PR7 5QW                                       | Chorley  | Eccleston and<br>Mawdesley | 0.96                    | Agriculture  | Housing  |
| CLCFS00309                  | 19C098              | Nursery House Farm, Parr Lane, Eccleston, PR7 5SL                                     | Chorley  | Eccleston and<br>Mawdesley | 1.24                    | Agriculture  | Housing  |
| CLCFS00313                  | 19C101              | Nursery House Farm, Parr Lane, Eccleston, PR7 5SL                                     | Chorley  | Eccleston and<br>Mawdesley | 5.92                    | Agriculture  | Housing  |
| CLCFS00334                  | 19C106              | Land off Towngate, Eccleston, PR7 5QL                                                 | Chorley  | Eccleston and<br>Mawdesley | 31.40                   | Agriculture  | Housing  |
| CLCFS00335                  | 19C107              | Land South of Parr Lane, Eccleston, PR7 5SN                                           | Chorley  | Eccleston and<br>Mawdesley | 1.48                    | Unused       | Housing  |
| CLCFS00341                  | 19C110              | Land South of Parr Lane, Eccleston, PR7 5SN                                           | Chorley  | Eccleston and<br>Mawdesley | 4.23                    | Unused       | Housing  |
| CLCFS00357                  | 19C113              | Land off Shelly Drive, Eccleston, PR7 5PE                                             | Chorley  | Eccleston and<br>Mawdesley | 0.90                    | Unused       | Housing  |
| CLCFS00373                  | 19C115              | Land East of Tincklers Lane, Eccleston,<br>Chorley, PR7 5QU                           | Chorley  | Eccleston and<br>Mawdesley | 0.82                    | Agriculture  | Housing  |