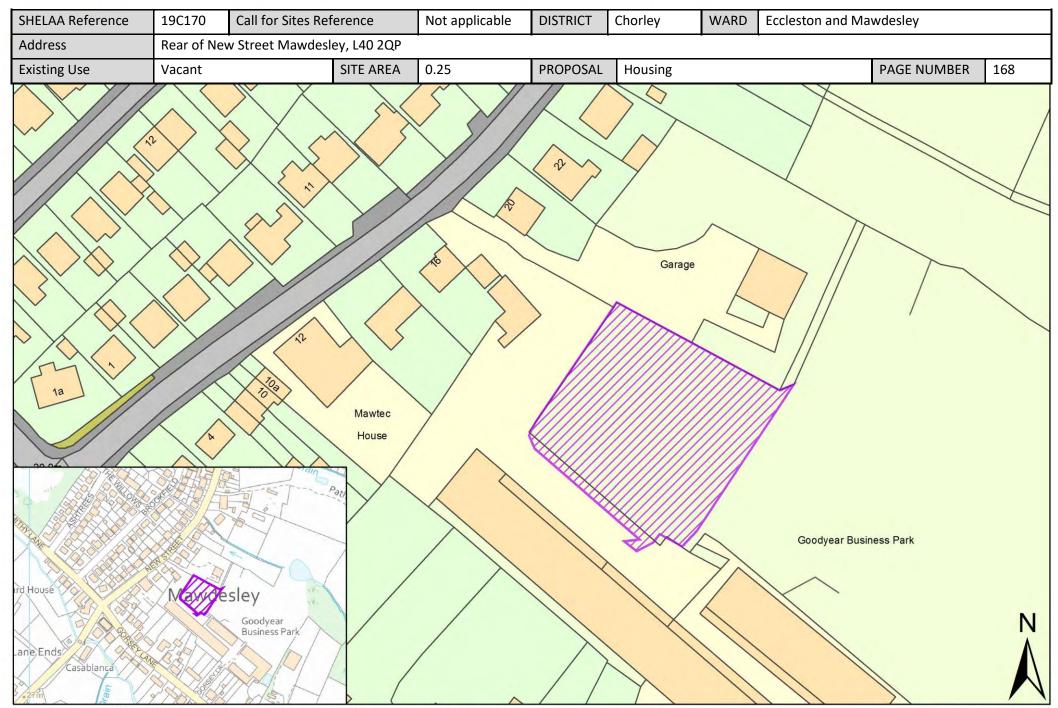

| Call for Sites<br>Reference | SHELAA<br>Reference | Site Address                                                                     | District | Ward                       | Site Area<br>(Hectares) | Existing Use | Proposal   |
|-----------------------------|---------------------|----------------------------------------------------------------------------------|----------|----------------------------|-------------------------|--------------|------------|
| CLCFS00404                  | 19C126              | Land South of Doctor's Lane Eccleston,<br>Chorley, PR7 5QZ                       | Chorley  | Eccleston and<br>Mawdesley | 4.60                    | Agriculture  | Housing    |
| CLCFS00411                  | 19C127              | <u>Land to the East of New Street,</u><br><u>Mawdesley, L40 2QW</u>              | Chorley  | Eccleston and Mawdesley    | 1.50                    | Vacant       | Housing    |
| CLCFS00466b                 | 19C141              | Bradley Lane, Eccleston, PR7 5RJ                                                 | Chorley  | Eccleston and Mawdesley    | 0.84                    | Agriculture  | Housing    |
| CLCFS00493b                 | 19C148              | Bradley Lane, Eccleston, PR7 5RJ                                                 | Chorley  | Eccleston and<br>Mawdesley | 0.82                    | Agriculture  | Housing    |
| CLCFS00516b                 | 19C152              | Land Adjoining 20 New Street Mawdesley,<br>L40 2QP                               | Chorley  | Eccleston and<br>Mawdesley | 0.32                    | Vacant       | Housing    |
| Not applicable              | 19C170              | Rear of New Street Mawdesley, L40 2QP                                            | Chorley  | Eccleston and<br>Mawdesley | 0.25                    | Vacant       | Housing    |
| Not applicable              | 19C182              | Land off Gorsey Lane, Mawdesley, L40 2QP                                         | Chorley  | Eccleston and<br>Mawdesley | 2.47                    | Vacant       | Housing    |
| CLCFS00153                  | 19C044              | Land at Pear Tree Lane, Euxton, Chorley, PR7 6JL                                 | Chorley  | Euxton North               | 7.46                    | Agriculture  | Housing    |
| CLCFS00166                  | 19C047              | Land off Runshaw Lane, Euxton, PR7 6BA                                           | Chorley  | Euxton North               | 13.83                   | Agriculture  | Housing    |
| CLCFS00210                  | 19C058              | Land North of Altcar Lane, Leyland, PR7<br>6HH                                   | Chorley  | Euxton North               | 6.03                    | Agriculture  | Housing    |
| CLCFS00256                  | 19C070              | Pear Tree Farm, Pear Tree Lane, Chorley, PR7 6NG                                 | Chorley  | Euxton North               | 6.13                    | Agriculture  | Housing    |
| CLCFS00375                  | 19C116              | Land West of Limes Avenue and Cedar<br>Avenue, Euxton, PR7 6BJ                   | Chorley  | Euxton North               | 7.01                    | Agriculture  | Housing    |
| Not applicable              | 19C179              | Land at Greenside, Euxton, PR7 6AP                                               | Chorley  | Euxton North               | 0.68                    | Vacant       | Housing    |
| CLCFS00042                  | 19C194p             | Land behind Houses on Cedar & Limes Avenues, Euxton, PR7 6BB/PR7 6BJ             | Chorley  | Euxton North               | 17.73                   | Agriculture  | Protection |
| CLCFS00043                  | 19C195p             | Land behind The Croft, Euxton, PR7 6LH                                           | Chorley  | Euxton North               | 8.50                    | Agriculture  | Protection |
| CLCFS00053                  | 19C202p             | Land Adjacent School Lane/Pear Tree Lane, PR7 6NG                                | Chorley  | Euxton North               | 14.56                   | Agriculture  | Protection |
| CLCFS00054                  | 19C2O3p             | Land between The Croft and Dawber's Lane (to the east of the M6) Euxton, PR7 6LH | Chorley  | Euxton North               | 14.56                   | Agriculture  | Protection |
| CLCFS00066                  | 19C206p             | Land Adjacent School Lane/Pear tree lane, roughly PR7 6NG                        | Chorley  | Euxton North               | 14.14                   | Agriculture  | Protection |