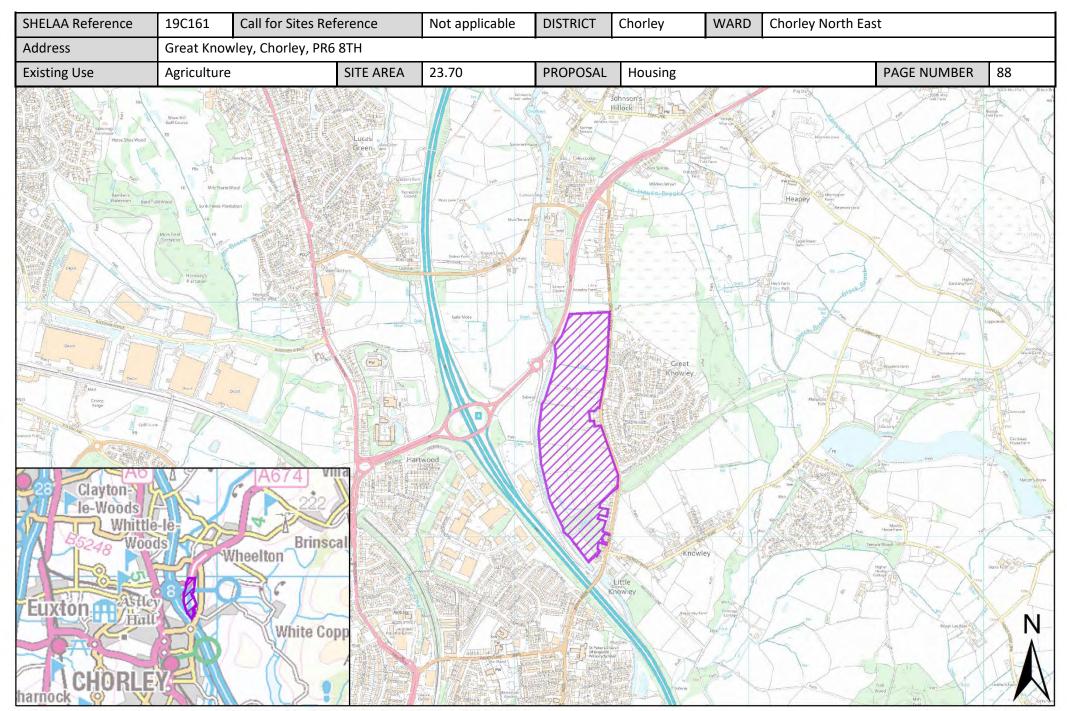

| Call for Sites<br>Reference | SHELAA<br>Reference | Site Address                                                            | District | Ward                                     | Site Area<br>(Hectares) | Existing Use | Proposal   |
|-----------------------------|---------------------|-------------------------------------------------------------------------|----------|------------------------------------------|-------------------------|--------------|------------|
| Not applicable              | 19C161              | Great Knowley, Chorley, PR6 8TH                                         | Chorley  | Chorley North East                       | 23.70                   | Agriculture  | Housing    |
| Not applicable              | 19C162              | Botany Bay, Chorley, PR6 9AF                                            | Chorley  | Chorley North East                       | 8.82                    | Vacant       | Other      |
| Not applicable              | 19C174              | Cabbage Hall Fields, Chorley, PR6 7DE                                   | Chorley  | Chorley North East                       | 0.63                    | Vacant       | Housing    |
| Not applicable              | 19C175              | Land Adjacent to Northgate Drive, Chorley, PR6 0JH                      | Chorley  | Chorley North East                       | 0.75                    | Vacant       | Housing    |
| Not applicable              | 19C188              | Bengal Street Depot, PR7 1SA                                            | Chorley  | Chorley North East                       | 0.69                    | Employment   | Employment |
| CLCFS00176                  | 19C049              | Waterloo Lodge, off Buckshaw Avenue,<br>PR6 7AX                         | Chorley  | Chorley North West                       | 2.46                    | Other        | Other      |
| Not applicable              | 19C166              | Land at Ackhurst Business Park, Chorley, PR7 1NW                        | Chorley  | Chorley North West                       | 0.48                    | Vacant       | Employment |
| Not applicable              | 19C167              | The Revolution, Buckshaw Avenue, Buckshaw Village, PR6 7AJ              | Chorley  | Chorley North West                       | 2.88                    | Vacant       | Employment |
| Not applicable              | 19C187              | <u>Former Service Station, Preston Road,</u><br><u>Chorley, PR7 1PN</u> | Chorley  | Chorley North West                       | 0.16                    | Vacant       | Housing    |
| CLCFS00175                  | 19C048              | Land off Burgh Lane South, Chorley, PR7<br>3TJ                          | Chorley  | Chorley South West                       | 1.92                    | Agriculture  | Housing    |
| CLCFS00201                  | 19C056              | Whittle Hill Quarry, Hill Top Lane, Whittle-<br>le-Woods, Chorley       | Chorley  | Chorley South West                       | 6.04                    | Other        | Housing    |
| CLCFS00202                  | 19C057              | Land West of Burgh Lane South, Chorley, PR7 3TN                         | Chorley  | Chorley South West                       | 2.92                    | Agriculture  | Housing    |
| CLCFS00286                  | 19C085              | Eaves Green, Land off Lower Burgh Lane,<br>Chorley, PR7 3TN             | Chorley  | Chorley South West                       | 2.07                    | Unused       | Housing    |
| Not applicable              | 19C173              | Eaves Green, Chorley (Remainder of Allocation), PR7 3TQ-PR7 3TJ         | Chorley  | Chorley South West                       | 7.99                    | Vacant       | Housing    |
| CLCFS00014                  | 19C001              | Town Lane, Whittle-le-Woods, PR6 7DJ                                    | Chorley  | Clayton-le-Woods and Whittle-le-Woods    | 13.01                   | Agriculture  | Housing    |
| CLCFS00105                  | 19C026              | Land at Dawson Lane, Buckshaw Village,<br>PR6 7DT                       | Chorley  | Clayton-le-Woods and<br>Whittle-le-Woods | 2.93                    | Unused       | Housing    |
| CLCFS00106                  | 19C027              | Hill Top Farm Land, Birchin Lane, Whittle Le Woods, PR6 7QS             | Chorley  | Clayton-le-Woods and Whittle-le-Woods    | 4.37                    | Agriculture  | Housing    |
| CLCFS00120                  | 19C034              | Hill Top Farm, Whittle le Woods, Chorley, PR6 7QS                       | Chorley  | Clayton-le-Woods and<br>Whittle-le-Woods | 0.22                    | Vacant       | Housing    |