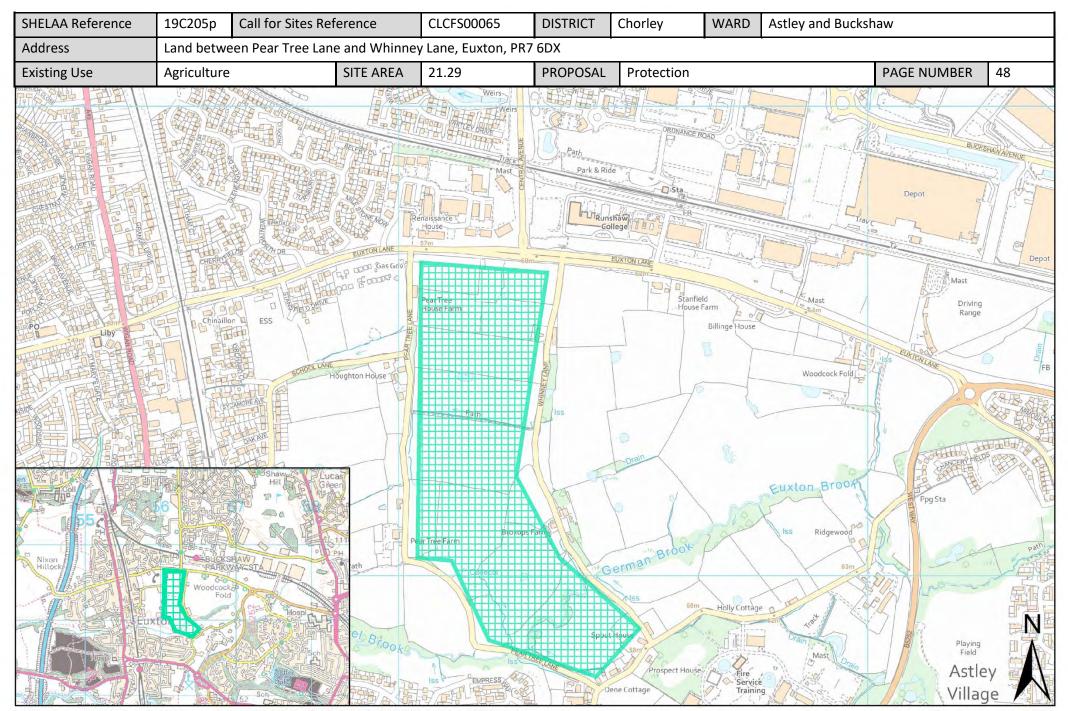

# Site Plans: Astley and Buckshaw Ward, Chorley

This section includes maps of the following sites.

| Call for Sites<br>Reference | SHELAA<br>Reference | Site Address                                                                                                               | District | Ward                | Site Area<br>(Hectares) | Existing Use | Proposal                                |
|-----------------------------|---------------------|----------------------------------------------------------------------------------------------------------------------------|----------|---------------------|-------------------------|--------------|-----------------------------------------|
| CLCFS00039                  | 19C008              | Land between Pear Tree Lane and Whinney Lane, Euxton, Chorley, PR7 6DS                                                     | Chorley  | Astley and Buckshaw | 4.94                    | Agriculture  | Other                                   |
| CLCFS00092                  | 19C025p             | Fields in Euxton between School Lane and Pear Tree Lane                                                                    | Chorley  | Astley and Buckshaw | 16.72                   | Agriculture  | Protection                              |
| CLCFS00186                  | 19C050              | Land at Euxton Park Golf Centre, Euxton<br>Lane, Chorley, PR7 6DL                                                          | Chorley  | Astley and Buckshaw | 8.06                    | Employment   | Employment                              |
| CLCFS00465b                 | 19C140              | Land Bounded by Ordnance Road, Buckshaw Parkway, Off Station Approach, Southern Commercial Area, Buckshaw Village, PR7 7EL | Chorley  | Astley and Buckshaw | 2.77                    | Employment   | Housing                                 |
| CLCFS00504b                 | 19C150              | Land Bounded by Euxton Lane, Pear Tree<br>Lane, Whinney Lane, Euxton, Chorley, PR7<br>6AQ                                  | Chorley  | Astley and Buckshaw | 4.61                    | Agriculture  | Housing                                 |
| CLCFS00573b                 | 19C160              | Woodlands, Southport Road, Chorley, PR7<br>1NT                                                                             | Chorley  | Astley and Buckshaw | 9.18                    | Other        | Mixed Use:<br>Housing and<br>Employment |
| Not applicable              | 19C164              | Euxton Lane, Chorley, PR7 1BF                                                                                              | Chorley  | Astley and Buckshaw | 2.97                    | Vacant       | Employment                              |
| Not applicable              | 19C168              | Group 1, Buckshaw Village, PR7 7EY                                                                                         | Chorley  | Astley and Buckshaw | 2.30                    | Vacant       | Employment                              |
| CLCFS00045                  | 19C197p             | Land Behind Buckshaw Primary School off<br>Chancery Road, Astley Village, Chorley, PR7<br>1XP                              | Chorley  | Astley and Buckshaw | 1.26                    | Vacant       | Protection                              |
| CLCFS00047                  | 19C199p             | Chancery Road, Astley Village, Chorley, PR7<br>1DH                                                                         | Chorley  | Astley and Buckshaw | 2.24                    | Other        | Protection                              |
| CLCFS00052                  | 19C201p             | Chancery Road, Astley Village, Chorley, PR7<br>1DH                                                                         | Chorley  | Astley and Buckshaw | 25.14                   | Agriculture  | Protection                              |
| CLCFS00065                  | 19C205p             | Land between Pear Tree Lane and Whinney Lane, Euxton, PR7 6DX                                                              | Chorley  | Astley and Buckshaw | 21.29                   | Agriculture  | Protection                              |