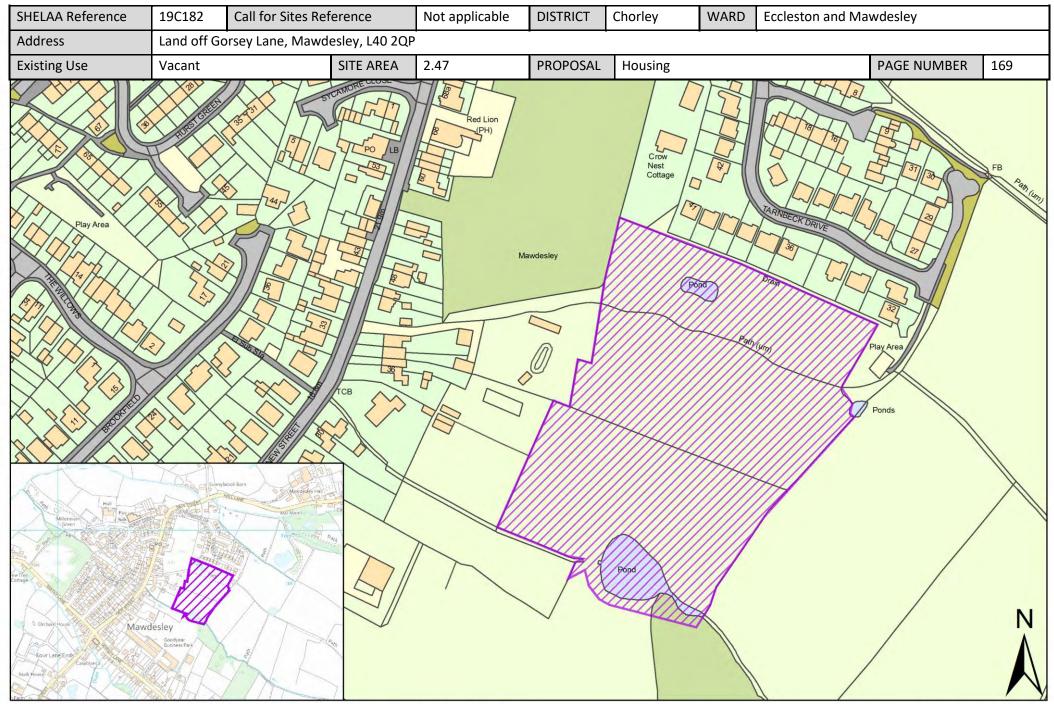

| Call for Sites<br>Reference | SHELAA<br>Reference | Site Address                                                                     | District | Ward                       | Site Area<br>(Hectares) | Existing Use | Proposal   |
|-----------------------------|---------------------|----------------------------------------------------------------------------------|----------|----------------------------|-------------------------|--------------|------------|
| CLCFS00404                  | 19C126              | Land South of Doctor's Lane Eccleston,<br>Chorley, PR7 5QZ                       | Chorley  | Eccleston and<br>Mawdesley | 4.60                    | Agriculture  | Housing    |
| CLCFS00411                  | 19C127              | <u>Land to the East of New Street,</u><br><u>Mawdesley, L40 2QW</u>              | Chorley  | Eccleston and Mawdesley    | 1.50                    | Vacant       | Housing    |
| CLCFS00466b                 | 19C141              | Bradley Lane, Eccleston, PR7 5RJ                                                 | Chorley  | Eccleston and Mawdesley    | 0.84                    | Agriculture  | Housing    |
| CLCFS00493b                 | 19C148              | Bradley Lane, Eccleston, PR7 5RJ                                                 | Chorley  | Eccleston and<br>Mawdesley | 0.82                    | Agriculture  | Housing    |
| CLCFS00516b                 | 19C152              | Land Adjoining 20 New Street Mawdesley,<br>L40 2QP                               | Chorley  | Eccleston and<br>Mawdesley | 0.32                    | Vacant       | Housing    |
| Not applicable              | 19C170              | Rear of New Street Mawdesley, L40 2QP                                            | Chorley  | Eccleston and<br>Mawdesley | 0.25                    | Vacant       | Housing    |
| Not applicable              | 19C182              | Land off Gorsey Lane, Mawdesley, L40 2QP                                         | Chorley  | Eccleston and<br>Mawdesley | 2.47                    | Vacant       | Housing    |
| CLCFS00153                  | 19C044              | Land at Pear Tree Lane, Euxton, Chorley, PR7 6JL                                 | Chorley  | Euxton North               | 7.46                    | Agriculture  | Housing    |
| CLCFS00166                  | 19C047              | Land off Runshaw Lane, Euxton, PR7 6BA                                           | Chorley  | Euxton North               | 13.83                   | Agriculture  | Housing    |
| CLCFS00210                  | 19C058              | Land North of Altcar Lane, Leyland, PR7<br>6HH                                   | Chorley  | Euxton North               | 6.03                    | Agriculture  | Housing    |
| CLCFS00256                  | 19C070              | Pear Tree Farm, Pear Tree Lane, Chorley, PR7 6NG                                 | Chorley  | Euxton North               | 6.13                    | Agriculture  | Housing    |
| CLCFS00375                  | 19C116              | Land West of Limes Avenue and Cedar<br>Avenue, Euxton, PR7 6BJ                   | Chorley  | Euxton North               | 7.01                    | Agriculture  | Housing    |
| Not applicable              | 19C179              | Land at Greenside, Euxton, PR7 6AP                                               | Chorley  | Euxton North               | 0.68                    | Vacant       | Housing    |
| CLCFS00042                  | 19C194p             | Land behind Houses on Cedar & Limes Avenues, Euxton, PR7 6BB/PR7 6BJ             | Chorley  | Euxton North               | 17.73                   | Agriculture  | Protection |
| CLCFS00043                  | 19C195p             | Land behind The Croft, Euxton, PR7 6LH                                           | Chorley  | Euxton North               | 8.50                    | Agriculture  | Protection |
| CLCFS00053                  | 19C202p             | Land Adjacent School Lane/Pear Tree Lane, PR7 6NG                                | Chorley  | Euxton North               | 14.56                   | Agriculture  | Protection |
| CLCFS00054                  | 19C2O3p             | Land between The Croft and Dawber's Lane (to the east of the M6) Euxton, PR7 6LH | Chorley  | Euxton North               | 14.56                   | Agriculture  | Protection |
| CLCFS00066                  | 19C206p             | Land Adjacent School Lane/Pear tree lane, roughly PR7 6NG                        | Chorley  | Euxton North               | 14.14                   | Agriculture  | Protection |