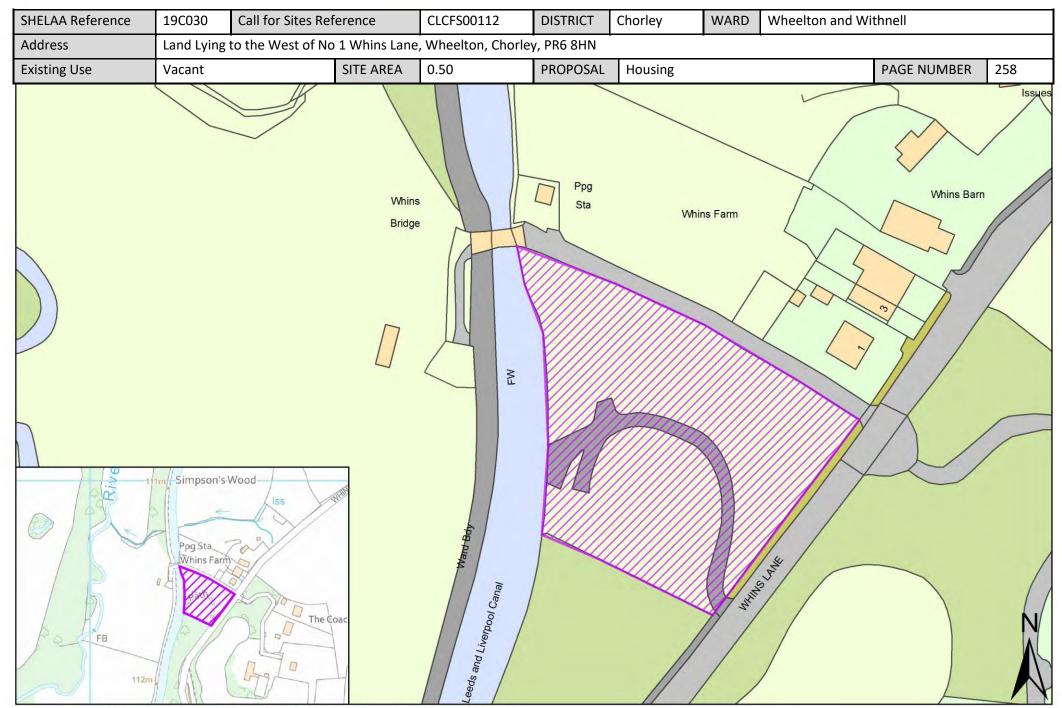

| Call for Sites<br>Reference | SHELAA<br>Reference | Site Address                                                             | District | Ward                  | Site Area<br>(Hectares) | Existing Use | Proposal                                |
|-----------------------------|---------------------|--------------------------------------------------------------------------|----------|-----------------------|-------------------------|--------------|-----------------------------------------|
| Not applicable              | 19C163              | Land to the North East of M61 junction (Gale Moss) Chorley, PR6 8AA      | Chorley  | Pennine               | 6.92                    | Agriculture  | Employment                              |
| Not applicable              | 19C180              | <u>Land East of Lucas Lane, Whittle-le-Woods, PR6 7DA</u>                | Chorley  | Pennine               | 7.28                    | Vacant       | Housing                                 |
| Not applicable              | 19C184              | Land off Blackburn Road, Wheelton, PR6<br>8EJ                            | Chorley  | Pennine               | 1.71                    | Vacant       | Housing                                 |
| CLCFS00022                  | 19C003              | Land to the South East of Dick Lane, Brinscall, Lancashire, PR6 8QL      | Chorley  | Wheelton and Withnell | 3.63                    | Agriculture  | Housing                                 |
| CLCFS00055                  | 19C010              | Withnell Fold Mill, Withnell Fold, Withnell, PR6 8BA                     | Chorley  | Wheelton and Withnell | 2.86                    | Unused       | Mixed Use:<br>Housing and<br>Employment |
| CLCFS00112                  | 19C030              | Land Lying to the West of No 1 Whins Lane,<br>Wheelton, Chorley, PR6 8HN | Chorley  | Wheelton and Withnell | 0.50                    | Vacant       | Housing                                 |
| CLCFS00188                  | 19C051              | Land North of Briers Lane, Wheelton,<br>Chorley, PR6 8JW                 | Chorley  | Wheelton and Withnell | 28.82                   | Agriculture  | Housing                                 |
| CLCFS00194                  | 19C052              | Land off Sandy Lane, Brinscall, PR6 8SX                                  | Chorley  | Wheelton and Withnell | 1.90                    | Agriculture  | Housing                                 |
| CLCFS00279                  | 19C080              | Lower Bank Street, Withnell, Chorley, PR6<br>8SE                         | Chorley  | Wheelton and Withnell | 0.90                    | Agriculture  | Mixed Use:<br>Housing and<br>Employment |
| CLCFS00282                  | 19C082              | Drinkwater Farm, Windsor Drive, Brinscall,<br>Chorley, PR6 8PX           | Chorley  | Wheelton and Withnell | 0.65                    | Residential  | Housing                                 |
| CLCFS00298                  | 19C095              | <u>Land off Sandringham Drive, Brinscall,</u><br><u>Chorley, PR6 8SU</u> | Chorley  | Wheelton and Withnell | 5.41                    | Agriculture  | Housing                                 |
| CLCFS00461b                 | 19C138              | Land to the South of Maple Avenue, Brinscall, Chorley, PR6 8QW           | Chorley  | Wheelton and Withnell | 3.39                    | Agriculture  | Housing                                 |
| CLCFS00462b                 | 19C139              | Land South of School Lane, Brinscall,<br>Chorley, PR6 8PS                | Chorley  | Wheelton and Withnell | 7.60                    | Agriculture  | Housing                                 |
| CLCFS00534b                 | 19C154              | Land off Chorley Road Wheelton, PR6 8HS                                  | Chorley  | Wheelton and Withnell | 1.66                    | Agriculture  | Housing                                 |
| Not applicable              | 19C185              | Land off Bolton Road, Abbey Village, PR6<br>8DP                          | Chorley  | Wheelton and Withnell | 1.49                    | Vacant       | Housing                                 |