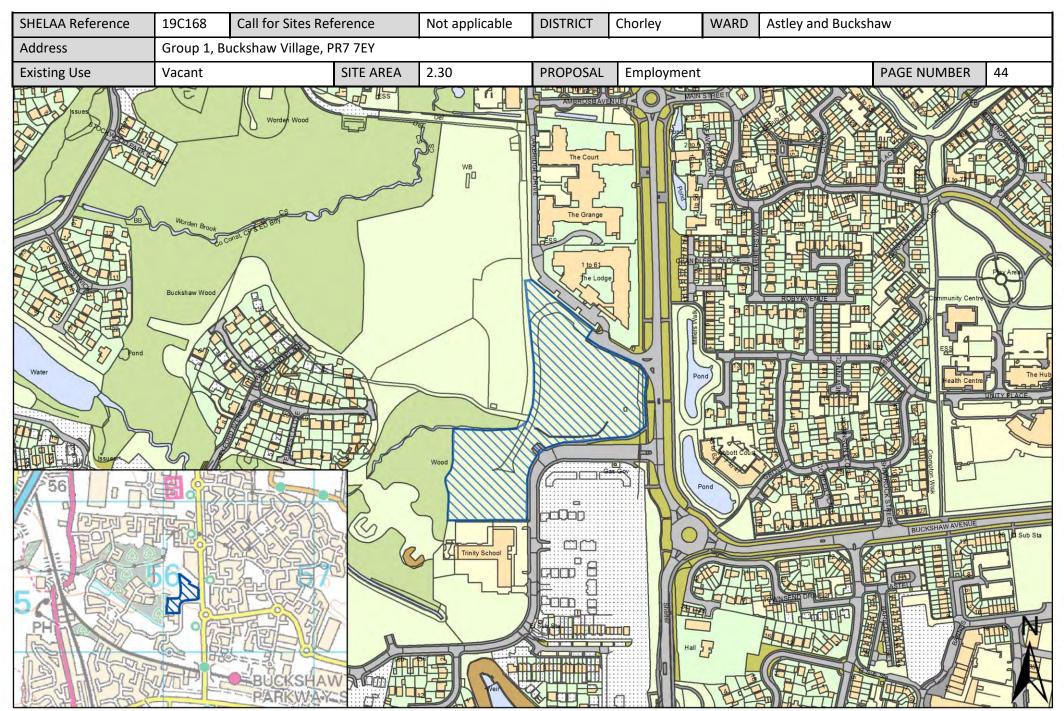

# Site Plans: Astley and Buckshaw Ward, Chorley

This section includes maps of the following sites.

| Call for Sites<br>Reference | SHELAA<br>Reference | Site Address                                                                                                               | District | Ward                | Site Area<br>(Hectares) | Existing Use | Proposal                                |
|-----------------------------|---------------------|----------------------------------------------------------------------------------------------------------------------------|----------|---------------------|-------------------------|--------------|-----------------------------------------|
| CLCFS00039                  | 19C008              | Land between Pear Tree Lane and Whinney Lane, Euxton, Chorley, PR7 6DS                                                     | Chorley  | Astley and Buckshaw | 4.94                    | Agriculture  | Other                                   |
| CLCFS00092                  | 19C025p             | Fields in Euxton between School Lane and Pear Tree Lane                                                                    | Chorley  | Astley and Buckshaw | 16.72                   | Agriculture  | Protection                              |
| CLCFS00186                  | 19C050              | Land at Euxton Park Golf Centre, Euxton<br>Lane, Chorley, PR7 6DL                                                          | Chorley  | Astley and Buckshaw | 8.06                    | Employment   | Employment                              |
| CLCFS00465b                 | 19C140              | Land Bounded by Ordnance Road, Buckshaw Parkway, Off Station Approach, Southern Commercial Area, Buckshaw Village, PR7 7EL | Chorley  | Astley and Buckshaw | 2.77                    | Employment   | Housing                                 |
| CLCFS00504b                 | 19C150              | Land Bounded by Euxton Lane, Pear Tree<br>Lane, Whinney Lane, Euxton, Chorley, PR7<br>6AQ                                  | Chorley  | Astley and Buckshaw | 4.61                    | Agriculture  | Housing                                 |
| CLCFS00573b                 | 19C160              | Woodlands, Southport Road, Chorley, PR7<br>1NT                                                                             | Chorley  | Astley and Buckshaw | 9.18                    | Other        | Mixed Use:<br>Housing and<br>Employment |
| Not applicable              | 19C164              | Euxton Lane, Chorley, PR7 1BF                                                                                              | Chorley  | Astley and Buckshaw | 2.97                    | Vacant       | Employment                              |
| Not applicable              | 19C168              | Group 1, Buckshaw Village, PR7 7EY                                                                                         | Chorley  | Astley and Buckshaw | 2.30                    | Vacant       | Employment                              |
| CLCFS00045                  | 19C197p             | Land Behind Buckshaw Primary School off<br>Chancery Road, Astley Village, Chorley, PR7<br>1XP                              | Chorley  | Astley and Buckshaw | 1.26                    | Vacant       | Protection                              |
| CLCFS00047                  | 19C199p             | Chancery Road, Astley Village, Chorley, PR7<br>1DH                                                                         | Chorley  | Astley and Buckshaw | 2.24                    | Other        | Protection                              |
| CLCFS00052                  | 19C201p             | Chancery Road, Astley Village, Chorley, PR7<br>1DH                                                                         | Chorley  | Astley and Buckshaw | 25.14                   | Agriculture  | Protection                              |
| CLCFS00065                  | 19C205p             | Land between Pear Tree Lane and Whinney Lane, Euxton, PR7 6DX                                                              | Chorley  | Astley and Buckshaw | 21.29                   | Agriculture  | Protection                              |