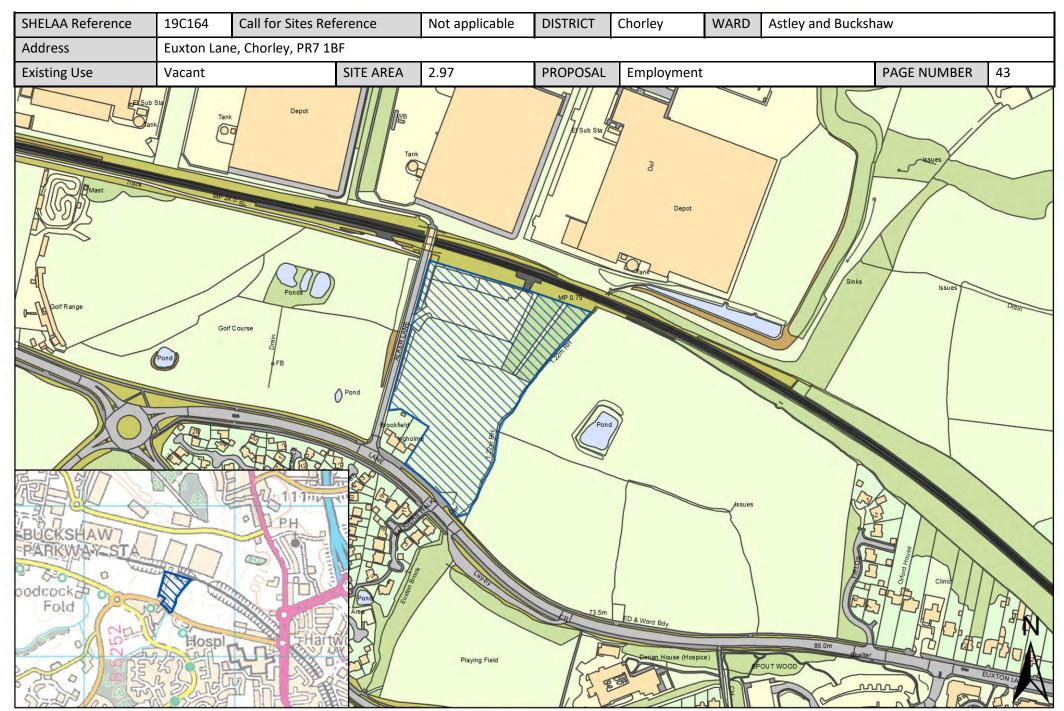

# Site Plans: Astley and Buckshaw Ward, Chorley

This section includes maps of the following sites.

| Call for Sites<br>Reference | SHELAA<br>Reference | Site Address                                                                                                               | District | Ward                | Site Area<br>(Hectares) | Existing Use | Proposal                                |
|-----------------------------|---------------------|----------------------------------------------------------------------------------------------------------------------------|----------|---------------------|-------------------------|--------------|-----------------------------------------|
| CLCFS00039                  | 19C008              | Land between Pear Tree Lane and Whinney Lane, Euxton, Chorley, PR7 6DS                                                     | Chorley  | Astley and Buckshaw | 4.94                    | Agriculture  | Other                                   |
| CLCFS00092                  | 19C025p             | Fields in Euxton between School Lane and Pear Tree Lane                                                                    | Chorley  | Astley and Buckshaw | 16.72                   | Agriculture  | Protection                              |
| CLCFS00186                  | 19C050              | Land at Euxton Park Golf Centre, Euxton<br>Lane, Chorley, PR7 6DL                                                          | Chorley  | Astley and Buckshaw | 8.06                    | Employment   | Employment                              |
| CLCFS00465b                 | 19C140              | Land Bounded by Ordnance Road, Buckshaw Parkway, Off Station Approach, Southern Commercial Area, Buckshaw Village, PR7 7EL | Chorley  | Astley and Buckshaw | 2.77                    | Employment   | Housing                                 |
| CLCFS00504b                 | 19C150              | Land Bounded by Euxton Lane, Pear Tree<br>Lane, Whinney Lane, Euxton, Chorley, PR7<br>6AQ                                  | Chorley  | Astley and Buckshaw | 4.61                    | Agriculture  | Housing                                 |
| CLCFS00573b                 | 19C160              | Woodlands, Southport Road, Chorley, PR7<br>1NT                                                                             | Chorley  | Astley and Buckshaw | 9.18                    | Other        | Mixed Use:<br>Housing and<br>Employment |
| Not applicable              | 19C164              | Euxton Lane, Chorley, PR7 1BF                                                                                              | Chorley  | Astley and Buckshaw | 2.97                    | Vacant       | Employment                              |
| Not applicable              | 19C168              | Group 1, Buckshaw Village, PR7 7EY                                                                                         | Chorley  | Astley and Buckshaw | 2.30                    | Vacant       | Employment                              |
| CLCFS00045                  | 19C197p             | Land Behind Buckshaw Primary School off<br>Chancery Road, Astley Village, Chorley, PR7<br>1XP                              | Chorley  | Astley and Buckshaw | 1.26                    | Vacant       | Protection                              |
| CLCFS00047                  | 19C199p             | Chancery Road, Astley Village, Chorley, PR7<br>1DH                                                                         | Chorley  | Astley and Buckshaw | 2.24                    | Other        | Protection                              |
| CLCFS00052                  | 19C201p             | Chancery Road, Astley Village, Chorley, PR7<br>1DH                                                                         | Chorley  | Astley and Buckshaw | 25.14                   | Agriculture  | Protection                              |
| CLCFS00065                  | 19C205p             | Land between Pear Tree Lane and Whinney Lane, Euxton, PR7 6DX                                                              | Chorley  | Astley and Buckshaw | 21.29                   | Agriculture  | Protection                              |