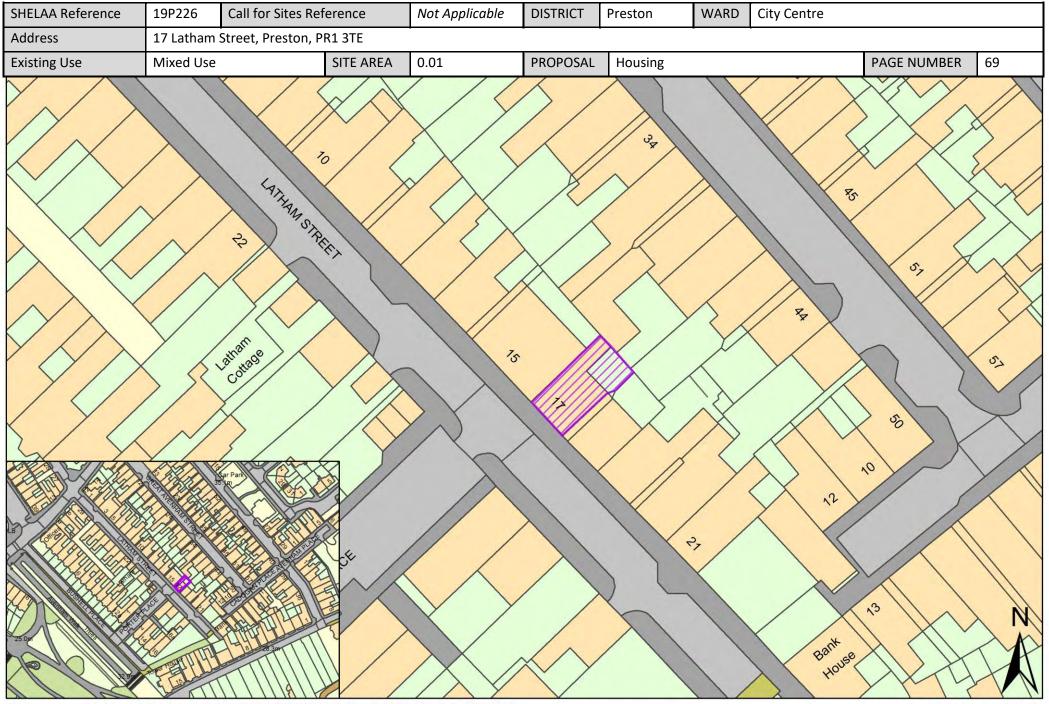

| Call for<br>Sites<br>Reference | SHELAA<br>Reference | Site Address                                                                                     | District | Ward                       | Site Area<br>(Hectares) | Existing<br>Use | Proposal   |
|--------------------------------|---------------------|--------------------------------------------------------------------------------------------------|----------|----------------------------|-------------------------|-----------------|------------|
|                                | 19P211              | 15 Latham Street, Preston, Lancashire, PR1 3TE                                                   | Preston  | City Centre                | 0.02                    | Vacant          | Housing    |
|                                | 19P213              | 3 and 5 Tyne Street, Preston, PR1 8ED                                                            | Preston  | City Centre                | 0.01                    | Vacant          | Housing    |
|                                | 19P225              | Land at East Cliff Road, Preston, PR1 3JG                                                        | Preston  | City Centre                | 0.01                    | Vacant          | Housing    |
|                                | 19P226              | 17 Latham Street, Preston, PR1 3TE                                                               | Preston  | City Centre                | 0.01                    | Mixed Use       | Housing    |
| CLCFS00421                     | 19P076              | Moor Park Tennis Courts, Moor Park Avenue, Preston,<br>PR1 6AS                                   | Preston  | Deepdale                   | 1.21                    | Other           | Housing    |
| CLCFS00429                     | 19P083              | Moor Park Depot, Moor Park Avenue, Preston, PR1 6LN                                              | Preston  | Deepdale                   | 1.21                    | Employment      | Housing    |
|                                | 19P145              | Argyll Road Depot, PR1 6AF                                                                       | Preston  | Deepdale                   | 4.30                    | Vacant          | Other      |
| CLCFS00435b                    | 19P084              | The Former Shawes Arms, 279 London Road, Preston,<br>PR1 4PA                                     | Preston  | Fishwick and<br>Frenchwood | 0.27                    | Vacant          | Housing    |
| CLCFS00541b                    | 19P111              | Land Bounded by Arno Street/St Austins<br>Place/Manchester Road, PR1 3YH                         | Preston  | Fishwick and<br>Frenchwood | 0.16                    | Other           | Other      |
|                                | 19P152              | Stagecoach Bus Depot, Selbourne Street, PR1 4LB                                                  | Preston  | Fishwick and<br>Frenchwood | 0.79                    | Other           | Housing    |
| CLCFS00089                     | 19P004              | Fulwood Barracks, Watling Street Road, Fulwood,<br>Preston, PR2 8AA                              | Preston  | Garrison                   | 18.60                   | Other           | Housing    |
| CLCFS00090                     | 19P005              | Fulwood Barracks, Watling Street Road, Fulwood,<br>Preston, PR2 8AA                              | Preston  | Garrison                   | 18.60                   | Other           | Housing    |
| CLCFS00191                     | 19P020              | Land off Ladybank Avenue, Fulwood, Preston, PR2 9LY                                              | Preston  | Garrison                   | 1.39                    | Vacant          | Housing    |
| CLCFS00364                     | 19P063              | Land off Ladybank Avenue, Fulwood, PR2 9UT                                                       | Preston  | Garrison                   | 1.22                    | Agriculture     | Housing    |
|                                | 19P137              | Site at Junction 31A M6 West Loop, Northbound Slip<br>Roundabout, Bluebell Way, Preston, PR2 5RU | Preston  | Garrison                   | 2.37                    | Other           | Employment |
|                                | 19P227              | The Sumners, 195 Watling Street Road, Preston, PR2 8AB                                           | Preston  | Garrison                   | 1.10                    | Vacant          | Housing    |
|                                | 19P229              | Inisfail, 15 Watling Street Road, Preston, PR2 8EA                                               | Preston  | Garrison                   | 0.25                    | Vacant          | Housing    |
| CLCFS00118                     | 19P006              | Land North of Derby Road, Fulwood, Preston, PR2 8JJ                                              | Preston  | Greyfriars                 | 2.95                    | Unused          | Other      |
| CLCFS00190                     | 19P019              | Land on North Side of Eastway (B6241) and West of 421<br>Garstang Road, PR3 5JD                  | Preston  | Greyfriars                 | 1.53                    | Vacant          | Housing    |
|                                | 19P144              | Lancashire Fire and Rescue HQ, Garstang Road, Fulwood,<br>Preston, PR2 3LH                       | Preston  | Greyfriars                 | 1.50                    | Vacant          | Other      |
| CLCFS00035                     | 19P002              | Mason Fold, Lea Lane, Preston, PR4 ORN                                                           | Preston  | Ingol and Cottam           | 18.12                   | Agriculture     | Housing    |
| CLCFS00123                     | 19P009              | Ingol Lodge, Cottam Avenue, Preston, PR2 3XH                                                     | Preston  | Ingol and Cottam           | 7.99                    | Agriculture     | Housing    |
| CLCFS00140                     | 19P013              | Red Oaks Stables, Darkinson Lane, Lea, PR4 ORE                                                   | Preston  | Ingol and Cottam           | 2.31                    | Agriculture     | Housing    |