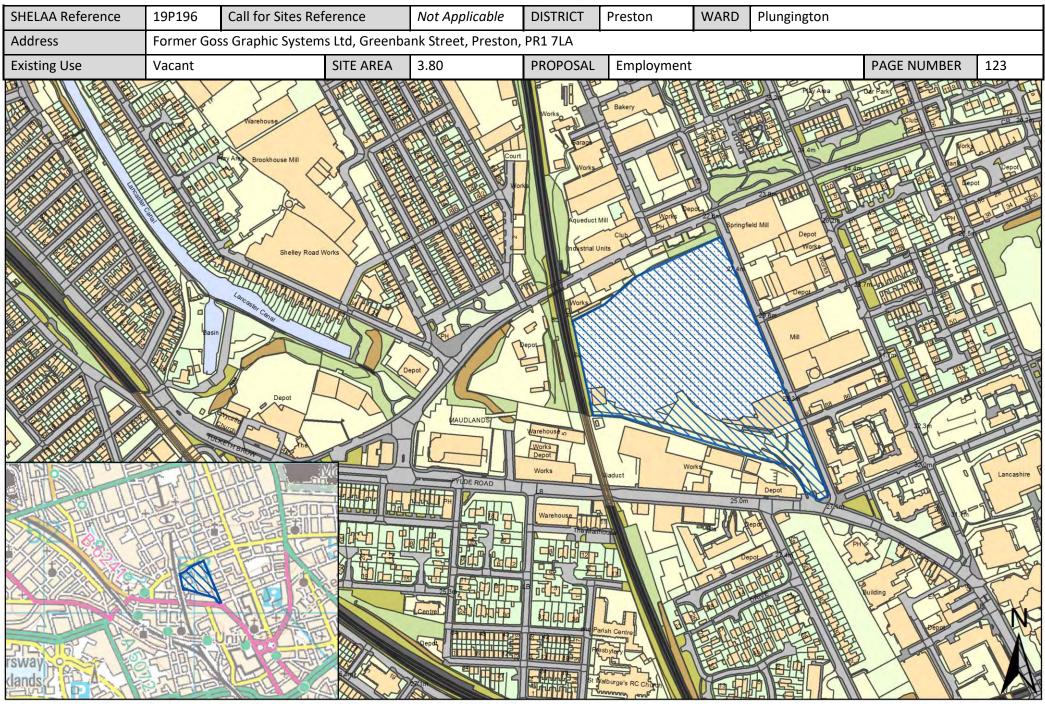

| Call for<br>Sites<br>Reference | SHELAA<br>Reference | Site Address                                                                  | District | Ward                  | Site Area<br>(Hectares) | Existing<br>Use | Proposal   |
|--------------------------------|---------------------|-------------------------------------------------------------------------------|----------|-----------------------|-------------------------|-----------------|------------|
|                                | 19P174              | Park and Ride Sites (Broughton and Riversway), PR1 8PQ                        | Preston  | Lea and Larches       | 5.68                    | Vacant          | Housing    |
|                                | 19P193              | Ainsdale House, Ainsdale Drive, Ashton-On-Ribble,<br>Preston, PR2 1TU         | Preston  | Lea and Larches       | 0.28                    | Vacant          | Housing    |
| CLCFS00211                     | 19P024              | St Davids Church, Eldon Street, Preston, PR2 2AY                              | Preston  | Plungington           | 0.13                    | Other           | Other      |
|                                | 19P146              | Parker Street, PR2 2AY                                                        | Preston  | Plungington           | 1.30                    | Other           | Housing    |
|                                | 19P151              | Shelley Road/Wetherall Street, PR2 2ZH                                        | Preston  | Plungington           | 0.67                    | Other           | Housing    |
|                                | 19P195              | Land Adjacent to Ashton Basin off Tulketh Brow, Preston,<br>PR2 2SJ           | Preston  | Plungington           | 0.37                    | Vacant          | Housing    |
|                                | 19P196              | Former Goss Graphic Systems Ltd, Greenbank Street,<br>Preston, PR1 7LA        | Preston  | Plungington           | 3.80                    | Vacant          | Employment |
|                                | 19P204              | 91 Garstang Road, Preston, PR1 1LD                                            | Preston  | Plungington           | 0.21                    | Vacant          | Housing    |
|                                | 19P209              | 66 Ripon Street, Preston, PR1 7UJ                                             | Preston  | Plungington           | 0.01                    | Vacant          | Housing    |
|                                | 19P234              | Appleby House, Appleby Street, Preston, PR1 1HX                               | Preston  | Plungington           | 0.04                    | Vacant          | Housing    |
| CLCFS00005                     | 19P001              | Land South of Whittingham Lane, Grimsargh, PR2 5LZ                            | Preston  | Preston Rural<br>East | 2.94                    | Agriculture     | Housing    |
| CLCFS00119                     | 19P007              | Land to the East of Garstang Road, Broughton, PR3 5DL                         | Preston  | Preston Rural<br>East | 4.41                    | Agriculture     | Housing    |
| CLCFS00122                     | 19P008              | Land off Whittingham Lane, Goosnargh, PR3 2BY                                 | Preston  | Preston Rural<br>East | 7.89                    | Agriculture     | Housing    |
| CLCFS00129                     | 19P010              | Land Adjacent 20 Halfpenny Lane, Longridge, Preston,<br>PR3 2EA               | Preston  | Preston Rural<br>East | 4.41                    | Unused          | Housing    |
| CLCFS00130                     | 19P011              | Land off Langley Lane, Broughton, PR3 5DD                                     | Preston  | Preston Rural<br>East | 0.74                    | Agriculture     | Housing    |
| CLCFS00158                     | 19P015              | Land at Dean Farm, Pudding Pie Nook Lane, Broughton,<br>Preston, PR3 2JL      | Preston  | Preston Rural<br>East | 2.23                    | Residential     | Housing    |
| CLCFS00173                     | 19P016              | Land Adjacent to The Stonehouse, Whittingham Lane,<br>Broughton, PR3 5DB      | Preston  | Preston Rural<br>East | 0.85                    | Agriculture     | Housing    |
| CLCFS00179                     | 19P017              | Land at Three Mile Cross Farm, Longridge Road,<br>Grimsargh, Preston, PR2 5SA | Preston  | Preston Rural<br>East | 18.38                   | Agriculture     | Housing    |
| CLCFS00189                     | 19P018              | Land at Church House Farm, Preston Road, Grimsargh,<br>PR2 5SD                | Preston  | Preston Rural<br>East | 8.68                    | Agriculture     | Housing    |