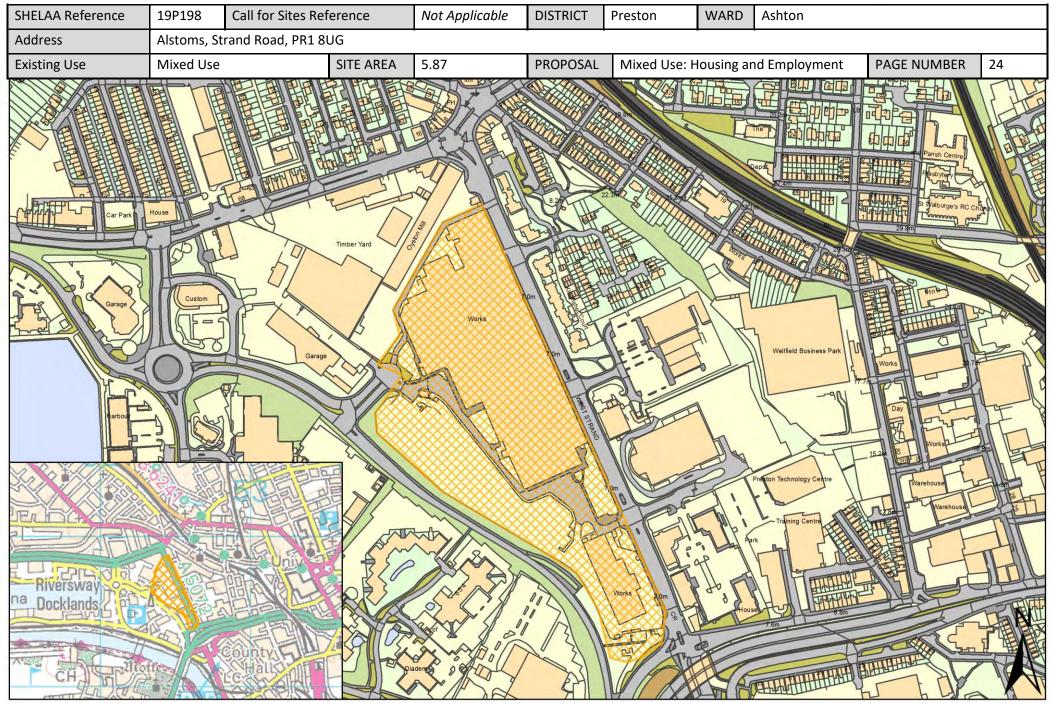

#### List of all Sites in Preston

| Call for<br>Sites<br>Reference | SHELAA<br>Reference | Site Address                                                                           | District | Ward        | Site Area<br>(Hectares) | Existing<br>Use | Proposal                             |
|--------------------------------|---------------------|----------------------------------------------------------------------------------------|----------|-------------|-------------------------|-----------------|--------------------------------------|
| CLCFS00057                     | 19P003              | Land at Willowfield Barn, Cottam Lane, Preston, PR2 1JS                                | Preston  | Ashton      | 1.63                    | Vacant          | Housing                              |
| CLCFS00136                     | 19P012              | Former Alstom Works and Wider Site, Channel Way,<br>Preston, PR1 8XL                   | Preston  | Ashton      | 5.98                    | Employment      | Mixed Use: Housing<br>and Employment |
|                                | 19P140              | Riversway, J N Civils Limited, D2, Chain Caul Road,<br>Preston, PR2 2PD (also PR2 2XL) | Preston  | Ashton      | 1.37                    | Other           | Employment                           |
|                                | 19P155              | Brethrens Meeting Room, Egerton Road, PR2 1AJ                                          | Preston  | Ashton      | 0.50                    | Other           | Housing                              |
|                                | 19P178              | <u>Riversway Phase B Site Specific Policy, Maritime Way,</u><br>Preston, PR2 2HT       | Preston  | Ashton      | 21.44                   | Other           | Mixed Use: Housing<br>and Employment |
|                                | 19P198              | Alstoms, Strand Road, PR1 8UG                                                          | Preston  | Ashton      | 5.87                    | Mixed Use       | Mixed Use: Housing<br>and Employment |
|                                | 19P212              | 147 A Waterloo Road, PRESTON, PR2 1EP                                                  | Preston  | Ashton      | 0.02                    | Vacant          | Housing                              |
|                                | 19P228              | 507 Blackpool Road, Preston, PR2 1EQ                                                   | Preston  | Ashton      | 0.10                    | Vacant          | Housing                              |
| CLCFS00228                     | 19P027              | Land at Glencourse Drive, Fulwood, Preston, PR2 6AF                                    | Preston  | Brookfield  | 2.96                    | Vacant          | Housing                              |
|                                | 19P136              | Millennium City Park, 4A Barnield Way, Preston, PR2 5DB                                | Preston  | Brookfield  | 4.16                    | Other           | Employment                           |
|                                | 19P189              | <u>Greenlands Labour Club, Chatburn Road, Ribbleton, PR2</u><br>6BJ                    | Preston  | Brookfield  | 0.32                    | Mixed Use       | Housing                              |
| CLCFS00416                     | 19P073              | Land to Rear of Former Tulketh High School, Tag Lane,<br>Preston, PR2 3PL              | Preston  | Cadley      | 2.17                    | Vacant          | Housing                              |
| CLCFS00496b                    | 19P089              | Former Tulketh High School, Tag Lane, PRESTON, PR2 3TX                                 | Preston  | Cadley      | 6.40                    | Other           | Housing                              |
|                                | 19P154              | Former Tulketh Community Sports College, Tag Lane,<br>Preston, PR2 3TX                 | Preston  | Cadley      | 1.31                    | Other           | Housing                              |
|                                | 19P251              | 280 Tag Lane, Preston, PR2 3UY                                                         | Preston  | Cadley      | 0.10                    | Vacant          | Housing                              |
| CLCFS00343                     | 19P055              | Preston Technology Centre, Marsh Lane, Lancashire, PR1<br>8UQ                          | Preston  | City Centre | 1.10                    | Employment      | Housing                              |
| CLCFS00361                     | 19P061              | Horrocks Quarter, Queen Street, Preston, PR1 4HP                                       | Preston  | City Centre | 2.70                    | Vacant          | Mixed Use: Housing<br>and Employment |
| CLCFS00423                     | 19P077              | Trinity Square, Preston, PR1 2HB                                                       | Preston  | City Centre | 0.43                    | Other           | Housing                              |
| CLCFS00424                     | 19P078              | 115 Church Street, Preston, PR1 3BS                                                    | Preston  | City Centre | 0.12                    | Vacant          | Housing                              |
| CLCFS00426                     | 19P080              | 37-41 Church Street, Preston, PR1 3HP                                                  | Preston  | City Centre | 0.06                    | Vacant          | Housing                              |
| CLCFS00427                     | 19P081              | Lancaster Road/Tithebarn Street, PR1 1DN                                               | Preston  | City Centre | 0.27                    | Vacant          | Mixed Use: Housing<br>and Employment |