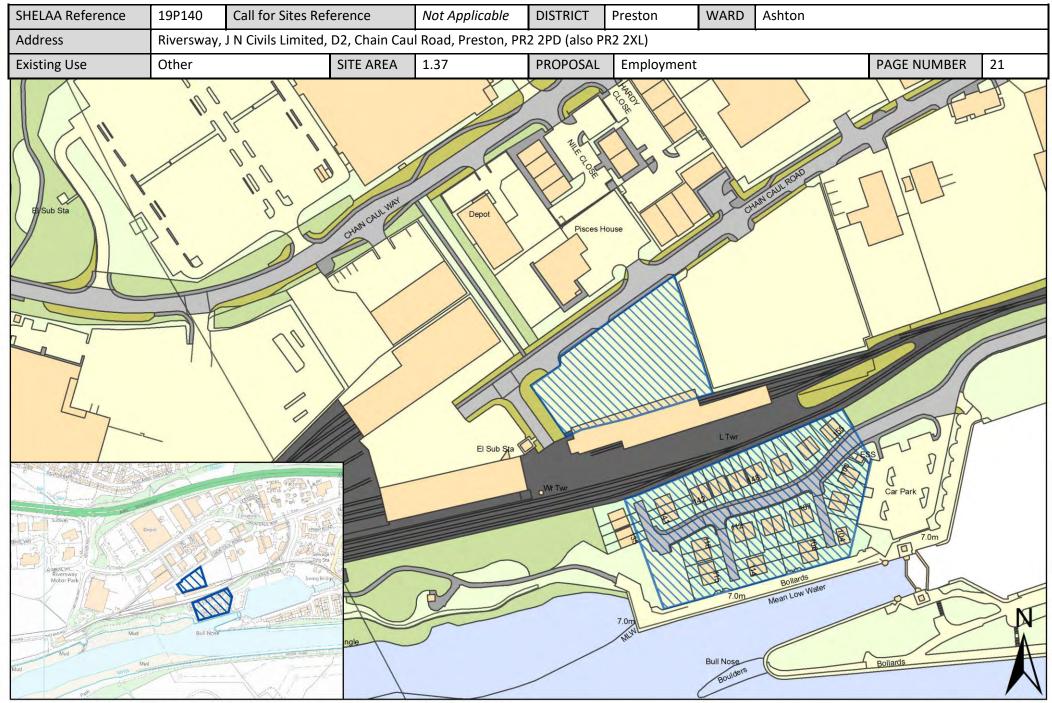

#### List of all Sites in Preston

| Call for<br>Sites<br>Reference | SHELAA<br>Reference | Site Address                                                                           | District | Ward        | Site Area<br>(Hectares) | Existing<br>Use | Proposal                             |
|--------------------------------|---------------------|----------------------------------------------------------------------------------------|----------|-------------|-------------------------|-----------------|--------------------------------------|
| CLCFS00057                     | 19P003              | Land at Willowfield Barn, Cottam Lane, Preston, PR2 1JS                                | Preston  | Ashton      | 1.63                    | Vacant          | Housing                              |
| CLCFS00136                     | 19P012              | Former Alstom Works and Wider Site, Channel Way,<br>Preston, PR1 8XL                   | Preston  | Ashton      | 5.98                    | Employment      | Mixed Use: Housing<br>and Employment |
|                                | 19P140              | Riversway, J N Civils Limited, D2, Chain Caul Road,<br>Preston, PR2 2PD (also PR2 2XL) | Preston  | Ashton      | 1.37                    | Other           | Employment                           |
|                                | 19P155              | Brethrens Meeting Room, Egerton Road, PR2 1AJ                                          | Preston  | Ashton      | 0.50                    | Other           | Housing                              |
|                                | 19P178              | <u>Riversway Phase B Site Specific Policy, Maritime Way,</u><br>Preston, PR2 2HT       | Preston  | Ashton      | 21.44                   | Other           | Mixed Use: Housing<br>and Employment |
|                                | 19P198              | Alstoms, Strand Road, PR1 8UG                                                          | Preston  | Ashton      | 5.87                    | Mixed Use       | Mixed Use: Housing<br>and Employment |
|                                | 19P212              | 147 A Waterloo Road, PRESTON, PR2 1EP                                                  | Preston  | Ashton      | 0.02                    | Vacant          | Housing                              |
|                                | 19P228              | 507 Blackpool Road, Preston, PR2 1EQ                                                   | Preston  | Ashton      | 0.10                    | Vacant          | Housing                              |
| CLCFS00228                     | 19P027              | Land at Glencourse Drive, Fulwood, Preston, PR2 6AF                                    | Preston  | Brookfield  | 2.96                    | Vacant          | Housing                              |
|                                | 19P136              | Millennium City Park, 4A Barnield Way, Preston, PR2 5DB                                | Preston  | Brookfield  | 4.16                    | Other           | Employment                           |
|                                | 19P189              | <u>Greenlands Labour Club, Chatburn Road, Ribbleton, PR2</u><br>6BJ                    | Preston  | Brookfield  | 0.32                    | Mixed Use       | Housing                              |
| CLCFS00416                     | 19P073              | Land to Rear of Former Tulketh High School, Tag Lane,<br>Preston, PR2 3PL              | Preston  | Cadley      | 2.17                    | Vacant          | Housing                              |
| CLCFS00496b                    | 19P089              | Former Tulketh High School, Tag Lane, PRESTON, PR2 3TX                                 | Preston  | Cadley      | 6.40                    | Other           | Housing                              |
|                                | 19P154              | Former Tulketh Community Sports College, Tag Lane,<br>Preston, PR2 3TX                 | Preston  | Cadley      | 1.31                    | Other           | Housing                              |
|                                | 19P251              | 280 Tag Lane, Preston, PR2 3UY                                                         | Preston  | Cadley      | 0.10                    | Vacant          | Housing                              |
| CLCFS00343                     | 19P055              | Preston Technology Centre, Marsh Lane, Lancashire, PR1<br>8UQ                          | Preston  | City Centre | 1.10                    | Employment      | Housing                              |
| CLCFS00361                     | 19P061              | Horrocks Quarter, Queen Street, Preston, PR1 4HP                                       | Preston  | City Centre | 2.70                    | Vacant          | Mixed Use: Housing<br>and Employment |
| CLCFS00423                     | 19P077              | Trinity Square, Preston, PR1 2HB                                                       | Preston  | City Centre | 0.43                    | Other           | Housing                              |
| CLCFS00424                     | 19P078              | 115 Church Street, Preston, PR1 3BS                                                    | Preston  | City Centre | 0.12                    | Vacant          | Housing                              |
| CLCFS00426                     | 19P080              | 37-41 Church Street, Preston, PR1 3HP                                                  | Preston  | City Centre | 0.06                    | Vacant          | Housing                              |
| CLCFS00427                     | 19P081              | Lancaster Road/Tithebarn Street, PR1 1DN                                               | Preston  | City Centre | 0.27                    | Vacant          | Mixed Use: Housing<br>and Employment |