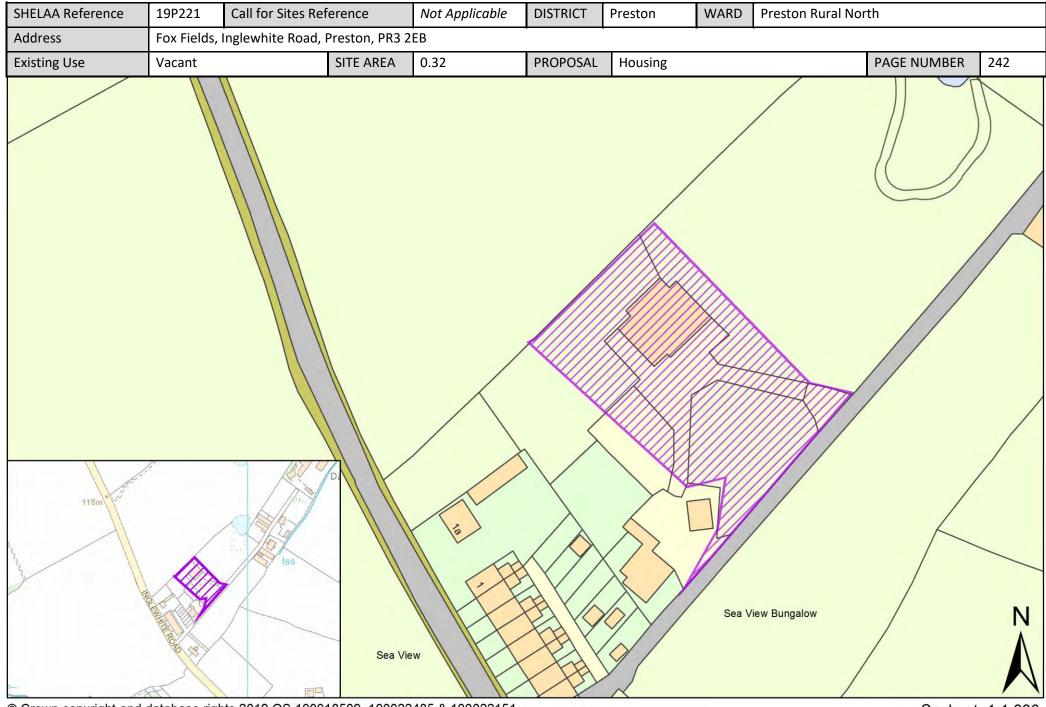

| Call for<br>Sites<br>Reference | SHELAA<br>Reference | Site Address                                                                            | District | Ward                   | Site Area<br>(Hectares) | Existing<br>Use | Proposal   |
|--------------------------------|---------------------|-----------------------------------------------------------------------------------------|----------|------------------------|-------------------------|-----------------|------------|
|                                | 19P221              | Fox Fields, Inglewhite Road, Preston, PR3 2EB                                           | Preston  | Preston Rural<br>North | 0.32                    | Vacant          | Housing    |
|                                | 19P222              | Stone Field, Blackleach Lane, Preston, PR4 0JA                                          | Preston  | Preston Rural<br>North | 0.07                    | Vacant          | Housing    |
|                                | 19P223              | Land South of The Orchard, Preston, PR4 OWE                                             | Preston  | Preston Rural<br>North | 0.08                    | Vacant          | Housing    |
|                                | 19P224              | Beech Grove Farm, Malley Lane, Preston, PR4 OBN                                         | Preston  | Preston Rural<br>North | 0.24                    | Vacant          | Housing    |
|                                | 19P231              | 91 Hoyles Lane, Cottam, Preston, Lancashire, PR4 OLB                                    | Preston  | Preston Rural<br>North | 0.32                    | Vacant          | Housing    |
|                                | 19P232              | Ashfield, Goosnargh Lane, Goonargh, Preston, Lancashire,<br>PR3 2BP                     | Preston  | Preston Rural<br>North | 0.04                    | Vacant          | Housing    |
|                                | 19P236              | Garlick House, Green Lane, Catforth, Preston, PR4 0HT                                   | Preston  | Preston Rural<br>North | 3.43                    | Vacant          | Housing    |
|                                | 19P237              | Back Lane Farm, Back Lane, Goosnargh, Preston, PR3 2WE                                  | Preston  | Preston Rural<br>North | 0.57                    | Vacant          | Housing    |
|                                | 19P238              | Garlick House, Garlick House, Green Lane, Catforth,<br>Preston, PR4 0HT                 | Preston  | Preston Rural<br>North | 0.34                    | Vacant          | Housing    |
|                                | 19P244              | Moorside House Farm, Moorside Lane, Preston, PR4 0TB                                    | Preston  | Preston Rural<br>North | 0.01                    | Vacant          | Housing    |
|                                | 19P249              | Hill House, Back Lane, Goosnargh, Preston, PR3 2WE                                      | Preston  | Preston Rural<br>North | 0.20                    | Vacant          | Housing    |
|                                | 19P252              | Land South of Bridge House, Tabley Lane, Preston, PR4<br>OLH                            | Preston  | Preston Rural<br>North | 0.17                    | Vacant          | Housing    |
|                                | 19P253              | The Old Pump House, Rosemary Lane, Preston, PR4 OHB                                     | Preston  | Preston Rural<br>North | 0.05                    | Vacant          | Housing    |
|                                | 19P256              | Land South of Brierley Lane, Preston, PR4 0DP                                           | Preston  | Preston Rural<br>North | 0.20                    | Vacant          | Housing    |
| CLCFS00518b                    | 19P257p             | Helms Farm between Garstang Road and Barton Brook,<br>PR3 5DE/PR3 5DL                   | Preston  | Preston Rural<br>North | 55.00                   | Agriculture     | Protection |
| CLCFS00519b                    | 19P258p             | Hooles Farm/Helms Farm, PR3 5DE/PR3 5DL                                                 | Preston  | Preston Rural<br>North | 112.00                  | Agriculture     | Protection |
| CLCFS00529b                    | 19P262p             | Land bounded by Garstang Road, Barton, North of James<br>Towers Way, Broughton, PR3 5DE | Preston  | Preston Rural<br>North | 223.09                  | Agriculture     | Protection |