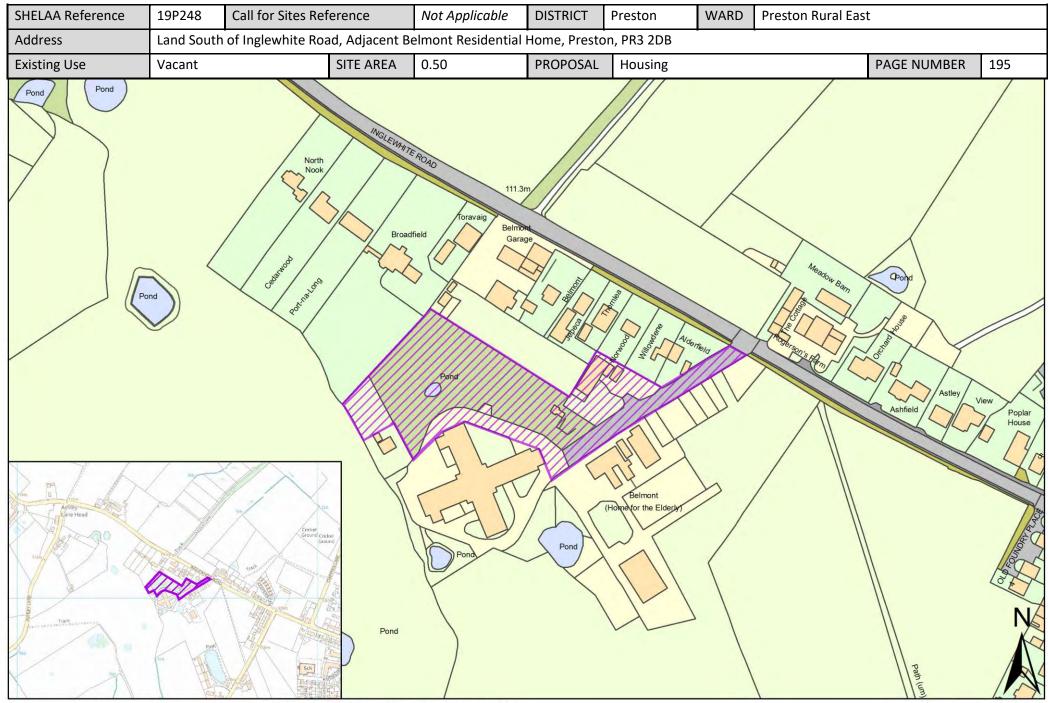

| Call for<br>Sites<br>Reference | SHELAA<br>Reference | Site Address                                                                                | District | Ward                  | Site Area<br>(Hectares) | Existing<br>Use | Proposal                             |
|--------------------------------|---------------------|---------------------------------------------------------------------------------------------|----------|-----------------------|-------------------------|-----------------|--------------------------------------|
| CLCFS00501b                    | 19P094              | Land at 19 Whittingham Lane, Broughton, Preston, PR3<br>5DA                                 | Preston  | Preston Rural<br>East | 0.59                    | Agriculture     | Other                                |
| CLCFS00531b                    | 19P104              | Heather Moor Cumeragh Lane, Whittingham Preston,<br>PR3 2AJ                                 | Preston  | Preston Rural<br>East | 1.97                    | Mixed Use       | Housing                              |
| CLCFS00532b                    | 19P105              | Gorlands, Whittingham Road, Longridge, PR3 2AB                                              | Preston  | Preston Rural<br>East | 1.52                    | Mixed Use       | Housing                              |
| CLCFS00538b                    | 19P108              | Land to the North Side of Whittingham Lane, Goosnargh,<br>Preston, PR3 2AY                  | Preston  | Preston Rural<br>East | 33.69                   | Agriculture     | Housing                              |
| CLCFS00542b                    | 19P112              | Land North of 907 Whittingham Lane, Goosnargh,<br>Preston, PR3 2AU                          | Preston  | Preston Rural<br>East | 1.35                    | Agriculture     | Housing                              |
| CLCFS00554b                    | 19P117              | LAND EAST OF LONGRIDGE ROAD, GRIMSARGH, PR2 5AQ                                             | Preston  | Preston Rural<br>East | 19.63                   | Agriculture     | Housing                              |
| CLCFS00555b                    | 19P118              | Land at Helms Farm and Popes Farm, Broughton, Preston,<br>PR3 5DL                           | Preston  | Preston Rural<br>East | 19.89                   | Agriculture     | Housing                              |
| CLCFS00569b                    | 19P127              | Land South of Whittingham Lane, Grimsargh, PR2 5SL                                          | Preston  | Preston Rural<br>East | 8.14                    | Agriculture     | Housing                              |
| CLCFS00572b                    | 19P128              | Land off Haughton Green Lane, Haighton, Preston, PR2<br>5SQ                                 | Preston  | Preston Rural<br>East | 1.16                    | Unused          | Housing                              |
|                                | 19P132              | Former Whittingham Hospital, Whittingham Lane,<br>Whittingham, Preston, Lancashire, PR3 2JE | Preston  | Preston Rural<br>East | 1.40                    | Other           | Other                                |
|                                | 19P141              | Preston East Junction 31A M6, PR3 5LE                                                       | Preston  | Preston Rural<br>East | 25.50                   | Other           | Employment                           |
|                                | 19P202              | A Touch Of Spice, 521 Garstang Road, Preston, PR3 5JA                                       | Preston  | Preston Rural<br>East | 0.42                    | Vacant          | Mixed Use: Housing<br>and Employment |
|                                | 19P203              | Daniels Farm, Durton Lane, Preston, PR3 5LE                                                 | Preston  | Preston Rural<br>East | 0.09                    | Vacant          | Housing                              |
|                                | 19P205              | Land Adjoining Meadowcroft Cottage, 273 Whittingham<br>Lane, Broughton, Preston, PR3 2JJ    | Preston  | Preston Rural<br>East | 0.38                    | Vacant          | Housing                              |
|                                | 19P206              | 31 Woodplumpton Lane, Preston, PR3 5JJ                                                      | Preston  | Preston Rural<br>East | 0.25                    | Vacant          | Housing                              |
|                                | 19P218              | Land off Sandy Gate Lane Broughton Preston, PR3 5LA                                         | Preston  | Preston Rural<br>East | 4.40                    | Vacant          | Housing                              |
|                                | 19P233              | Durton Cottage, Durton Lane, Broughton, Preston,<br>Lancashire, PR3 5LE                     | Preston  | Preston Rural<br>East | 0.13                    | Vacant          | Housing                              |