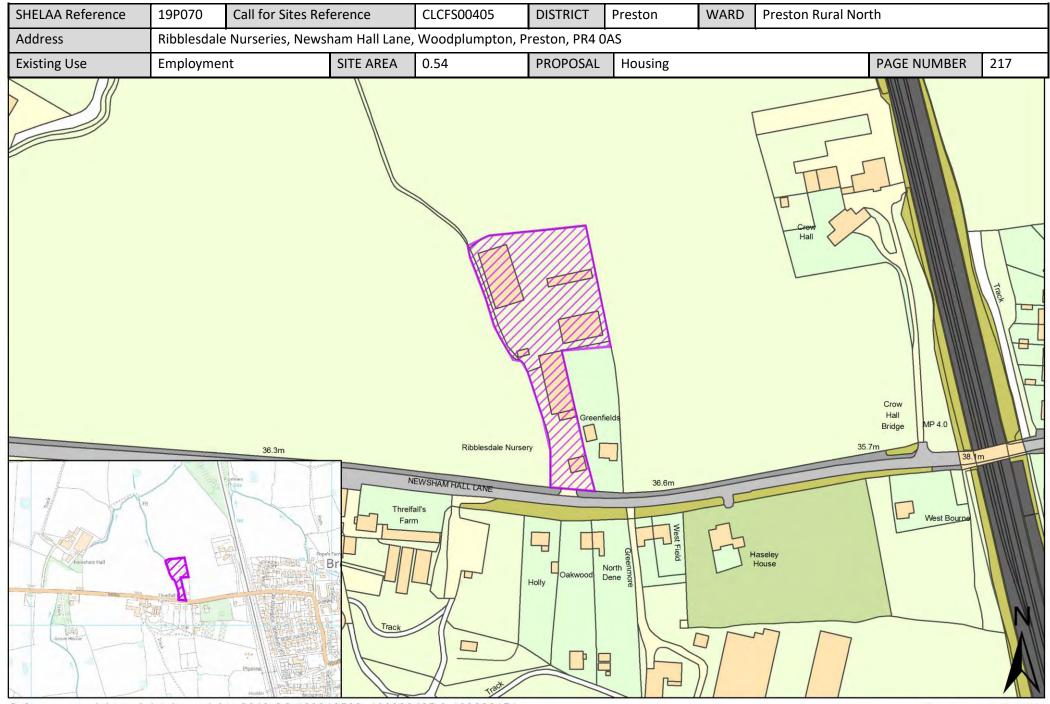

| Call for<br>Sites<br>Reference | SHELAA<br>Reference | Site Address                                                                                                                    | District | Ward                   | Site Area<br>(Hectares) | Existing<br>Use | Proposal |
|--------------------------------|---------------------|---------------------------------------------------------------------------------------------------------------------------------|----------|------------------------|-------------------------|-----------------|----------|
| CLCFS00222                     | 19P025              | New Garden Village, Land north of Bartle Lane, South of<br>M55, West and East of Rosemary Lane and West of Lea<br>Lane, PR4 0HA | Preston  | Preston Rural<br>North | 47.81                   | Agriculture     | Housing  |
| CLCFS00247                     | 19P034              | Land at Swainson House Farm, Goosnargh Lane,<br>Goosnargh, Preston, PR3 2JU                                                     | Preston  | Preston Rural<br>North | 6.01                    | Agriculture     | Housing  |
| CLCFS00249                     | 19P036              | Land Opposite Swainson House Farm, Goosnargh Lane,<br>Goosnargh, Preston, PR3 2JU                                               | Preston  | Preston Rural<br>North | 1.32                    | Agriculture     | Housing  |
| CLCFS00263                     | 19P042              | Cardwell Farm, Garstang Road, Preston, PR3 5DR                                                                                  | Preston  | Preston Rural<br>North | 20.21                   | Agriculture     | Housing  |
| CLCFS00358                     | 19P058              | Jackson's Quarry, Lightfoot Green Lane, Fulwood, PR4<br>OAP                                                                     | Preston  | Preston Rural<br>North | 47.15                   | Other           | Housing  |
| CLCFS00359                     | 19P059              | Land at Cardwell Farm, Garstang Road, Preston, PR3 5DR                                                                          | Preston  | Preston Rural<br>North | 9.17                    | Agriculture     | Housing  |
| CLCFS00362                     | 19P062              | Land to the north of Jepps Lane, Barton PR3 5AQ                                                                                 | Preston  | Preston Rural<br>North | 8.56                    | Agriculture     | Housing  |
| CLCFS00366                     | 19P064              | Land at Lightfoot Green Lane, Fulwood, PR4 0AP                                                                                  | Preston  | Preston Rural<br>North | 6.82                    | Agriculture     | Housing  |
| CLCFS00405                     | 19P070              | Ribblesdale Nurseries, Newsham Hall Lane,<br>Woodplumpton, Preston, PR4 OAS                                                     | Preston  | Preston Rural<br>North | 0.54                    | Employment      | Housing  |
| CLCFS00452b                    | 19P087              | HUDSON HILL, GREEN LANE, BARTON, PRESTON, PR3 5AJ                                                                               | Preston  | Preston Rural<br>North | 3.38                    | Agriculture     | Housing  |
| CLCFS00503b                    | 19P095              | Land to the Rear of Laburnum House Farm and North<br>West of Bartle Lane, Lower Bartle, Preston, PR4 ORU                        | Preston  | Preston Rural<br>North | 3.00                    | Agriculture     | Housing  |
| CLCFS00522b                    | 19P100              | Land to the West of Bleasdale View, Catforth Road,<br>Catforth, Preston                                                         | Preston  | Preston Rural<br>North | 0.63                    | Unused          | Housing  |
| CLCFS00524b                    | 19P101              | Land West of Catforth Road and North and East of<br>Benson Lane, Catforth, Preston, PR4 OHH                                     | Preston  | Preston Rural<br>North | 8.14                    | Agriculture     | Housing  |
| CLCFS00527b                    | 19P102              | Land Adjoining Mayors Farm, Bartle Lane, Lower Bartle                                                                           | Preston  | Preston Rural<br>North | 8.47                    | Agriculture     | Housing  |
| CLCFS00528b                    | 19P103              | 724, The Former Boars Head Public House and Associated<br>Car Park, Garstang Road, Barton, Lancashire, PR3 5AD                  | Preston  | Preston Rural<br>North | 0.49                    | Vacant          | Other    |
| CLCFS00536b                    | 19P106              | North of Moss Lane, Catforth, Preston                                                                                           | Preston  | Preston Rural<br>North | 2.75                    | Mixed Use       | Housing  |