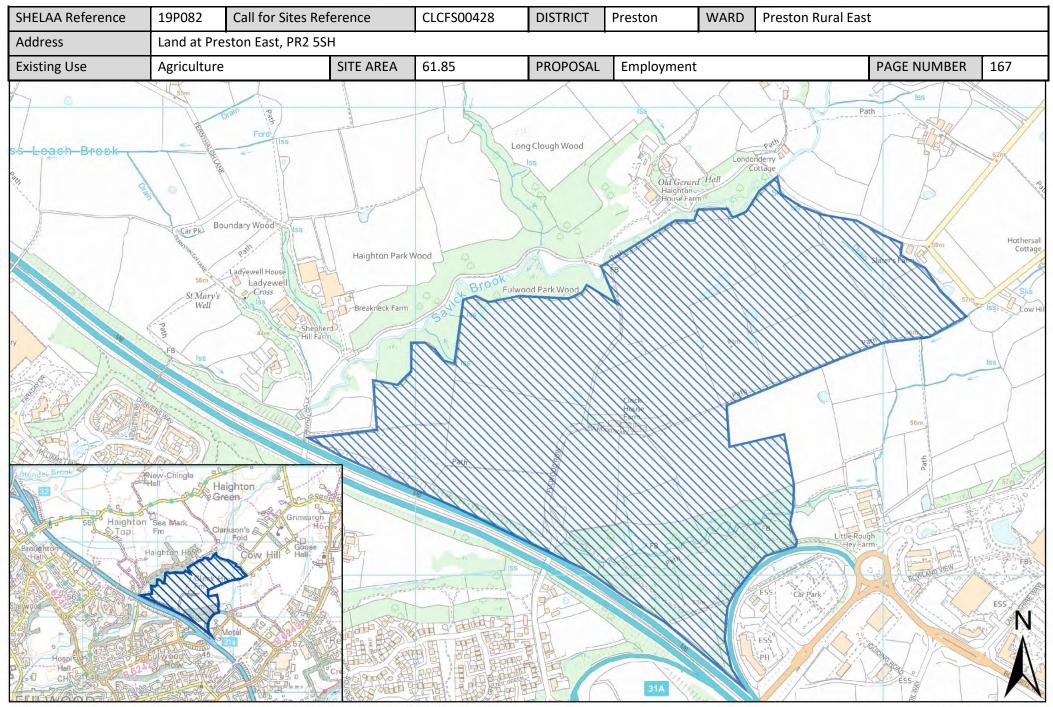

| Call for<br>Sites<br>Reference | SHELAA<br>Reference | Site Address                                                                                                                        | District | Ward                  | Site Area<br>(Hectares) | Existing<br>Use | Proposal                             |
|--------------------------------|---------------------|-------------------------------------------------------------------------------------------------------------------------------------|----------|-----------------------|-------------------------|-----------------|--------------------------------------|
| CLCFS00314                     | 19P053              | Land at Anderton Fold Farm, Bilsborrow, Preston, PR3<br>5AD                                                                         | Preston  | Preston Rural<br>East | 6.91                    | Agriculture     | Housing                              |
| CLCFS00318                     | 19P054              | Preston East, Preston, PR2 5PZ                                                                                                      | Preston  | Preston Rural<br>East | 8.01                    | Agriculture     | Employment                           |
| CLCFS00350                     | 19P056              | Land at Keyfold Farm, Bound by James Towers Way to<br>East, Whittingham Lane to the North and Garstang Road<br>to the West, PR3 5DA | Preston  | Preston Rural<br>East | 10.38                   | Agriculture     | Mixed Use: Housing<br>and Employment |
| CLCFS00360                     | 19P060              | Bushells Farm, Mill Lane, Goosnargh, Preston, PR3 2BJ                                                                               | Preston  | Preston Rural<br>East | 8.18                    | Agriculture     | Housing                              |
| CLCFS00376                     | 19P065              | Land North Of Pope's Farm, Woodplumpton Lane,<br>Broughton, PR3 5JZ                                                                 | Preston  | Preston Rural<br>East | 9.56                    | Agriculture     | Housing                              |
| CLCFS00394                     | 19P068              | Land at Pudding Pie Nook Lane, Broughton, Preston, PR3<br>2JL                                                                       | Preston  | Preston Rural<br>East | 1.29                    | Vacant          | Housing                              |
| CLCFS00400                     | 19P069              | Land to the Rear of 25 & 27 Whittingham Lane,<br>Broughton, PR3 5DA                                                                 | Preston  | Preston Rural<br>East | 1.56                    | Agriculture     | Housing                              |
| CLCFS00407                     | 19P071              | Land at Helms Farm, Broughton, Preston, PR3 5DL                                                                                     | Preston  | Preston Rural<br>East | 10.40                   | Agriculture     | Housing                              |
| CLCFS00410                     | 19P072              | Land South of Whittingham Lane, Grimsargh, PR2 5SL                                                                                  | Preston  | Preston Rural<br>East | 8.20                    | Agriculture     | Housing                              |
| CLCFS00417                     | 19P074              | Former 'Bonabri', D'Urton Lane, Broughton, PR3 5LD                                                                                  | Preston  | Preston Rural<br>East | 0.90                    | Vacant          | Housing                              |
| CLCFS00428                     | 19P082              | Land at Preston East, PR2 5SH                                                                                                       | Preston  | Preston Rural<br>East | 61.85                   | Agriculture     | Employment                           |
| CLCFS00495b                    | 19P088              | Land at 19 Whittingham Lane, Broughton, Preston, PR3<br>5DA                                                                         | Preston  | Preston Rural<br>East | 0.59                    | Agriculture     | Employment                           |
| CLCFS00497b                    | 19P090              | 19 Whittingham Lane, Broughton, PR3 5DA                                                                                             | Preston  | Preston Rural<br>East | 0.59                    | Agriculture     | Other                                |
| CLCFS00498b                    | 19P091              | Land at 19 Whittingham Lane, Broughton, Preston, PR3<br>5DA                                                                         | Preston  | Preston Rural<br>East | 0.59                    | Agriculture     | Other                                |
| CLCFS00499b                    | 19P092              | Land at 19 Whittingham Lane, Broughton, Preston, PR3<br>5DA                                                                         | Preston  | Preston Rural<br>East | 0.59                    | Agriculture     | Other                                |
| CLCFS00500b                    | 19P093              | Land at 19 Whittingham Lane, Broughton, Preston, PR3<br>5DA                                                                         | Preston  | Preston Rural<br>East | 0.59                    | Agriculture     | Other                                |