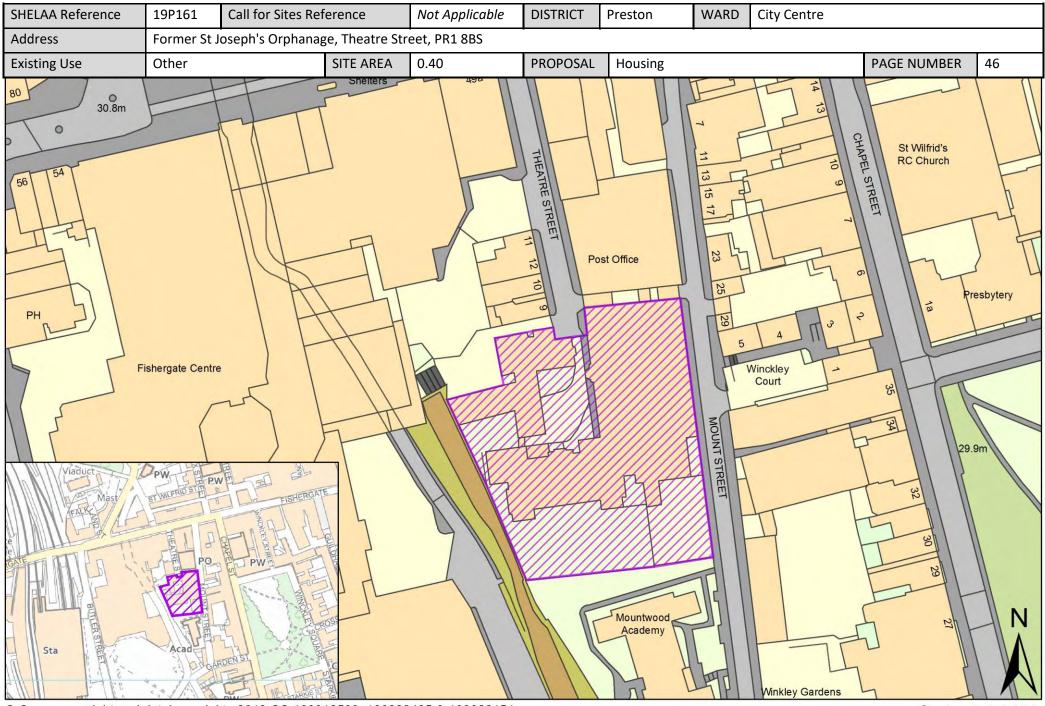

| Call for<br>Sites<br>Reference | SHELAA<br>Reference | Site Address                                                                      | District | Ward        | Site Area<br>(Hectares) | Existing<br>Use | Proposal                             |
|--------------------------------|---------------------|-----------------------------------------------------------------------------------|----------|-------------|-------------------------|-----------------|--------------------------------------|
| CLCFS00540b                    | 19P110              | Land bounded by Carr Street/ Princess Street/ Queen<br>Street, PR1 4HS            | Preston  | City Centre | 0.29                    | Residential     | Other                                |
| CLCFS00543b                    | 19P113              | Land bounded by Manchester Road/Queen<br>Street/Grimshaw Street, PR1 4HL          | Preston  | City Centre | 0.94                    | Other           | Other                                |
|                                | 19P161              | Former St Joseph's Orphanage, Theatre Street, PR1 8BS                             | Preston  | City Centre | 0.40                    | Other           | Housing                              |
|                                | 19P162              | Avenham Street Car Park, PR1 3BN                                                  | Preston  | City Centre | 0.60                    | Other           | Housing                              |
|                                | 19P163              | Rear Bull and Royal Public House, Church Street, Preston,<br>PR1 3BU              | Preston  | City Centre | 0.20                    | Other           | Housing                              |
|                                | 19P164              | North of Shepherd Street, PR1 3YH                                                 | Preston  | City Centre | 0.40                    | Other           | Housing                              |
|                                | 19P165              | Grimshaw Street/Queen Street/Manchester Road, PR1<br>3DB                          | Preston  | City Centre | 1.00                    | Other           | Housing                              |
|                                | 19P166              | Former Byron Hotel, Grimshaw Street, Preston, PR1 3BU                             | Preston  | City Centre | 0.10                    | Other           | Housing                              |
|                                | 19P167              | Corporation Street Opportunity Area, PR1 2BB                                      | Preston  | City Centre | 12.85                   | Other           | Mixed Use: Housing<br>and Employment |
|                                | 19P168              | Winckley Square Opportunity Area, PR1 3JJ                                         | Preston  | City Centre | 9.60                    | Other           | Mixed Use: Housing<br>and Employment |
|                                | 19P169              | City Centre North Opportunity Area, Preston, PR1 3BX                              | Preston  | City Centre | 14.55                   | Other           | Mixed Use: Housing<br>and Employment |
|                                | 19P170              | Stoneygate Opportunity Area, Preston, PR1 3XT                                     | Preston  | City Centre | 9.72                    | Other           | Mixed Use: Housing<br>and Employment |
|                                | 19P171              | Horrocks Quarter Opportunity Area, Preston, PR1 3BW                               | Preston  | City Centre | 8.63                    | Other           | Mixed Use: Housing<br>and Employment |
|                                | 19P184              | Mount Street/Garden Street, Preston, PR1 8BT                                      | Preston  | City Centre | 0.07                    | Vacant          | Housing                              |
|                                | 19P185              | 33 Manchester Road, Preston, PR1 3YH                                              | Preston  | City Centre | 0.11                    | Vacant          | Housing                              |
|                                | 19P186              | 6 and 7 Ribblesdale Place, Preston, PR1 3NA                                       | Preston  | City Centre | 0.07                    | Mixed Use       | Housing                              |
|                                | 19P187              | Lancashire House, 24 Winckley Square, Preston, PR1 3JJ                            | Preston  | City Centre | 2.09                    | Mixed Use       | Housing                              |
|                                | 19P188              | 170 Corporation Street, Preston, PR1 2UQ                                          | Preston  | City Centre | 0.03                    | Mixed Use       | Housing                              |
|                                | 19P191              | Former Spindlemaker's Arms, Lancaster Road North,<br>Preston, Lancashire, PR1 2QL | Preston  | City Centre | 0.11                    | Vacant          | Housing                              |
|                                | 19P192              | Rear of St. Mary's, Friargate, Preston, PR1 5LN                                   | Preston  | City Centre | 0.27                    | Mixed Use       | Housing                              |
|                                | 19P194              | Oak Street, City Centre, PR1 3XD                                                  | Preston  | City Centre | 0.14                    | Mixed Use       | Mixed Use: Housing<br>and Employment |
|                                | 19P197              | 44 -62 Corporation Street, Preston, PR1 2UP                                       | Preston  | City Centre | 0.09                    | Mixed Use       | Mixed Use: Housing<br>and Employment |