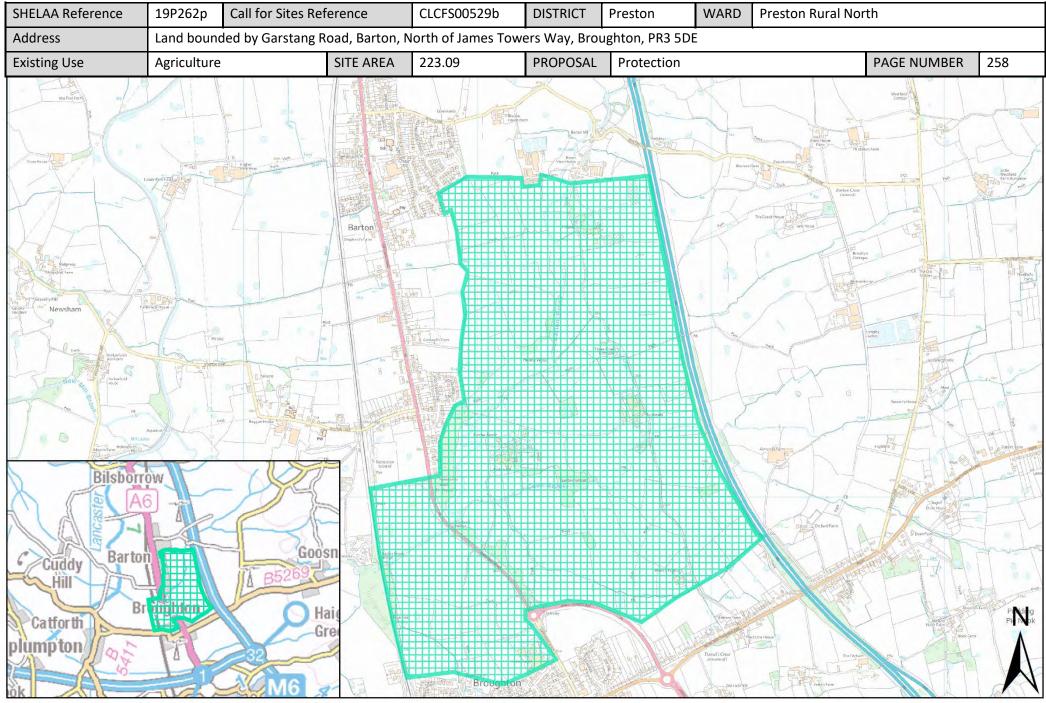

| Call for<br>Sites<br>Reference | SHELAA<br>Reference | Site Address                                                                            | District | Ward                   | Site Area<br>(Hectares) | Existing<br>Use | Proposal   |
|--------------------------------|---------------------|-----------------------------------------------------------------------------------------|----------|------------------------|-------------------------|-----------------|------------|
|                                | 19P221              | Fox Fields, Inglewhite Road, Preston, PR3 2EB                                           | Preston  | Preston Rural<br>North | 0.32                    | Vacant          | Housing    |
|                                | 19P222              | Stone Field, Blackleach Lane, Preston, PR4 0JA                                          | Preston  | Preston Rural<br>North | 0.07                    | Vacant          | Housing    |
|                                | 19P223              | Land South of The Orchard, Preston, PR4 OWE                                             | Preston  | Preston Rural<br>North | 0.08                    | Vacant          | Housing    |
|                                | 19P224              | Beech Grove Farm, Malley Lane, Preston, PR4 OBN                                         | Preston  | Preston Rural<br>North | 0.24                    | Vacant          | Housing    |
|                                | 19P231              | 91 Hoyles Lane, Cottam, Preston, Lancashire, PR4 OLB                                    | Preston  | Preston Rural<br>North | 0.32                    | Vacant          | Housing    |
|                                | 19P232              | Ashfield, Goosnargh Lane, Goonargh, Preston, Lancashire,<br>PR3 2BP                     | Preston  | Preston Rural<br>North | 0.04                    | Vacant          | Housing    |
|                                | 19P236              | Garlick House, Green Lane, Catforth, Preston, PR4 0HT                                   | Preston  | Preston Rural<br>North | 3.43                    | Vacant          | Housing    |
|                                | 19P237              | Back Lane Farm, Back Lane, Goosnargh, Preston, PR3 2WE                                  | Preston  | Preston Rural<br>North | 0.57                    | Vacant          | Housing    |
|                                | 19P238              | Garlick House, Garlick House, Green Lane, Catforth,<br>Preston, PR4 0HT                 | Preston  | Preston Rural<br>North | 0.34                    | Vacant          | Housing    |
|                                | 19P244              | Moorside House Farm, Moorside Lane, Preston, PR4 0TB                                    | Preston  | Preston Rural<br>North | 0.01                    | Vacant          | Housing    |
|                                | 19P249              | Hill House, Back Lane, Goosnargh, Preston, PR3 2WE                                      | Preston  | Preston Rural<br>North | 0.20                    | Vacant          | Housing    |
|                                | 19P252              | Land South of Bridge House, Tabley Lane, Preston, PR4<br>OLH                            | Preston  | Preston Rural<br>North | 0.17                    | Vacant          | Housing    |
|                                | 19P253              | The Old Pump House, Rosemary Lane, Preston, PR4 OHB                                     | Preston  | Preston Rural<br>North | 0.05                    | Vacant          | Housing    |
|                                | 19P256              | Land South of Brierley Lane, Preston, PR4 0DP                                           | Preston  | Preston Rural<br>North | 0.20                    | Vacant          | Housing    |
| CLCFS00518b                    | 19P257p             | Helms Farm between Garstang Road and Barton Brook,<br>PR3 5DE/PR3 5DL                   | Preston  | Preston Rural<br>North | 55.00                   | Agriculture     | Protection |
| CLCFS00519b                    | 19P258p             | Hooles Farm/Helms Farm, PR3 5DE/PR3 5DL                                                 | Preston  | Preston Rural<br>North | 112.00                  | Agriculture     | Protection |
| CLCFS00529b                    | 19P262p             | Land bounded by Garstang Road, Barton, North of James<br>Towers Way, Broughton, PR3 5DE | Preston  | Preston Rural<br>North | 223.09                  | Agriculture     | Protection |