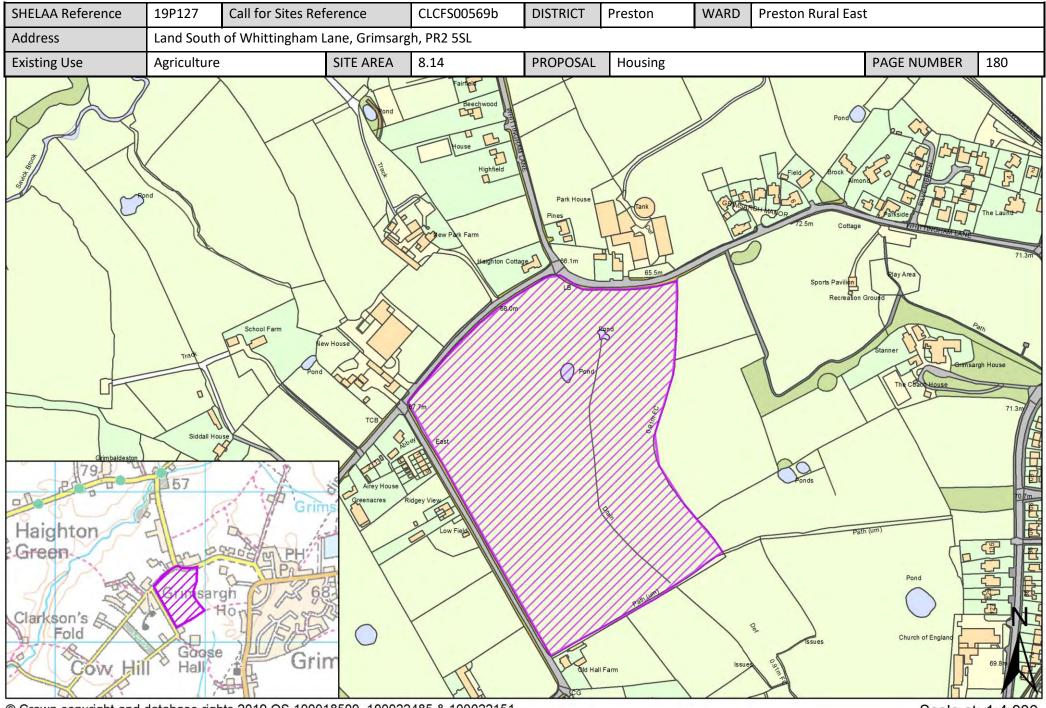

| Call for<br>Sites<br>Reference | SHELAA<br>Reference | Site Address                                                                                | District | Ward                  | Site Area<br>(Hectares) | Existing<br>Use | Proposal                             |
|--------------------------------|---------------------|---------------------------------------------------------------------------------------------|----------|-----------------------|-------------------------|-----------------|--------------------------------------|
| CLCFS00501b                    | 19P094              | Land at 19 Whittingham Lane, Broughton, Preston, PR3<br>5DA                                 | Preston  | Preston Rural<br>East | 0.59                    | Agriculture     | Other                                |
| CLCFS00531b                    | 19P104              | Heather Moor Cumeragh Lane, Whittingham Preston,<br>PR3 2AJ                                 | Preston  | Preston Rural<br>East | 1.97                    | Mixed Use       | Housing                              |
| CLCFS00532b                    | 19P105              | Gorlands, Whittingham Road, Longridge, PR3 2AB                                              | Preston  | Preston Rural<br>East | 1.52                    | Mixed Use       | Housing                              |
| CLCFS00538b                    | 19P108              | Land to the North Side of Whittingham Lane, Goosnargh,<br>Preston, PR3 2AY                  | Preston  | Preston Rural<br>East | 33.69                   | Agriculture     | Housing                              |
| CLCFS00542b                    | 19P112              | Land North of 907 Whittingham Lane, Goosnargh,<br>Preston, PR3 2AU                          | Preston  | Preston Rural<br>East | 1.35                    | Agriculture     | Housing                              |
| CLCFS00554b                    | 19P117              | LAND EAST OF LONGRIDGE ROAD, GRIMSARGH, PR2 5AQ                                             | Preston  | Preston Rural<br>East | 19.63                   | Agriculture     | Housing                              |
| CLCFS00555b                    | 19P118              | Land at Helms Farm and Popes Farm, Broughton, Preston,<br>PR3 5DL                           | Preston  | Preston Rural<br>East | 19.89                   | Agriculture     | Housing                              |
| CLCFS00569b                    | 19P127              | Land South of Whittingham Lane, Grimsargh, PR2 5SL                                          | Preston  | Preston Rural<br>East | 8.14                    | Agriculture     | Housing                              |
| CLCFS00572b                    | 19P128              | Land off Haughton Green Lane, Haighton, Preston, PR2<br>5SQ                                 | Preston  | Preston Rural<br>East | 1.16                    | Unused          | Housing                              |
|                                | 19P132              | Former Whittingham Hospital, Whittingham Lane,<br>Whittingham, Preston, Lancashire, PR3 2JE | Preston  | Preston Rural<br>East | 1.40                    | Other           | Other                                |
|                                | 19P141              | Preston East Junction 31A M6, PR3 5LE                                                       | Preston  | Preston Rural<br>East | 25.50                   | Other           | Employment                           |
|                                | 19P202              | A Touch Of Spice, 521 Garstang Road, Preston, PR3 5JA                                       | Preston  | Preston Rural<br>East | 0.42                    | Vacant          | Mixed Use: Housing<br>and Employment |
|                                | 19P203              | Daniels Farm, Durton Lane, Preston, PR3 5LE                                                 | Preston  | Preston Rural<br>East | 0.09                    | Vacant          | Housing                              |
|                                | 19P205              | Land Adjoining Meadowcroft Cottage, 273 Whittingham<br>Lane, Broughton, Preston, PR3 2JJ    | Preston  | Preston Rural<br>East | 0.38                    | Vacant          | Housing                              |
|                                | 19P206              | 31 Woodplumpton Lane, Preston, PR3 5JJ                                                      | Preston  | Preston Rural<br>East | 0.25                    | Vacant          | Housing                              |
|                                | 19P218              | Land off Sandy Gate Lane Broughton Preston, PR3 5LA                                         | Preston  | Preston Rural<br>East | 4.40                    | Vacant          | Housing                              |
|                                | 19P233              | Durton Cottage, Durton Lane, Broughton, Preston,<br>Lancashire, PR3 5LE                     | Preston  | Preston Rural<br>East | 0.13                    | Vacant          | Housing                              |