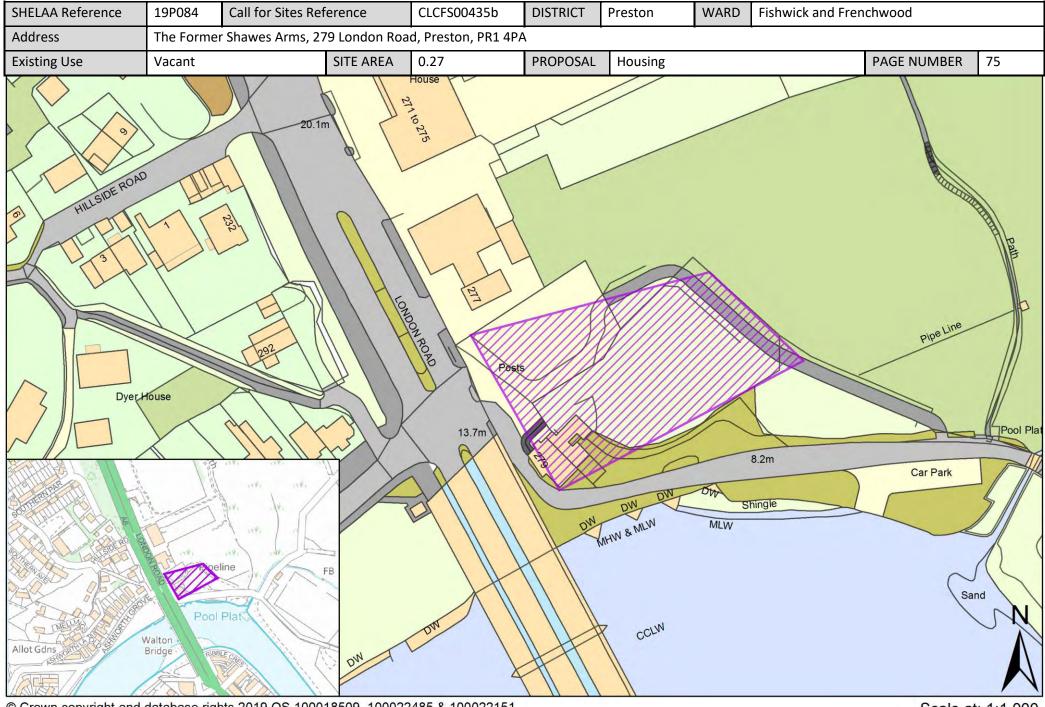

| Call for<br>Sites<br>Reference | SHELAA<br>Reference | Site Address                                                                                                                              | District | Ward             | Site Area<br>(Hectares) | Existing<br>Use | Proposal                             |
|--------------------------------|---------------------|-------------------------------------------------------------------------------------------------------------------------------------------|----------|------------------|-------------------------|-----------------|--------------------------------------|
| CLCFS00241                     | 19P031              | Land West of Cottam and East of Preston Western<br>Distributor                                                                            | Preston  | Ingol and Cottam | 142.19                  | Agriculture     | Mixed Use: Housing<br>and Employment |
| CLCFS00257                     | 19P040              | Lea Lane, Lea Town, Preston, PR4 ORZ                                                                                                      | Preston  | Ingol and Cottam | 33.23                   | Agriculture     | Housing                              |
| CLCFS00281                     | 19P044              | VINE HOUSE FARM, 38 DARKINSON LANE, LEA TOWN,<br>PRESTON, PR4 ORJ                                                                         | Preston  | Ingol and Cottam | 4.84                    | Agriculture     | Housing                              |
| CLCFS00356                     | 19P057              | Land at Lea Road, Lea Town, Preston, PR4 ORA                                                                                              | Preston  | Ingol and Cottam | 16.85                   | Agriculture     | Housing                              |
| CLCFS00507b                    | 19P096              | Cottam Hall site 2, Land at Cottam Hall, Cottam, Preston,<br>PR4 0NP                                                                      | Preston  | Ingol and Cottam | 0.31                    | Agriculture     | Housing                              |
| CLCFS00508b                    | 19P097              | Cottam Hall Site 3, Land at Cottam Hall, Cottam, Preston,<br>PR4 ONZ                                                                      | Preston  | Ingol and Cottam | 1.47                    | Unused          | Housing                              |
| CLCFS00509b                    | 19P098              | Cottam Hall site 1, Land at Cottam Hall, Cottam, Preston,<br>PR4 0WF                                                                      | Preston  | Ingol and Cottam | 8.97                    | Agriculture     | Housing                              |
| CLCFS00510b                    | 19P099              | Cottam Hall site 4, Land at Cottam Hall, Cottam, Preston,<br>PR4 ONZ                                                                      | Preston  | Ingol and Cottam | 3.90                    | Agriculture     | Housing                              |
| CLCFS00563b                    | 19P123              | Site of Former Ingol Lodge, Bounded by Cottam Lane to<br>the East, Savick Brook to the South and Lancaster Canal<br>to the North, PR2 3XW | Preston  | Ingol and Cottam | 6.00                    | Vacant          | Housing                              |
|                                | 19P130              | Cottam, PR4 OLE, PR2 3GB, PR3 3ZS                                                                                                         | Preston  | Ingol and Cottam | 70.00                   | Other           | Housing                              |
|                                | 19P156              | Land North of Tom Benson Way, PR2 3GA                                                                                                     | Preston  | Ingol and Cottam | 1.33                    | Other           | Housing                              |
|                                | 19P201              | Land South of Lea Lane, Bryars Farm, PR4 ORL                                                                                              | Preston  | Ingol and Cottam | 43.21                   | Other           | Housing                              |
|                                | 19P230              | Tag Lane Service Station, Tag Lane, Ingol, Preston,<br>Lancashire, PR2 7HE                                                                | Preston  | Ingol and Cottam | 0.16                    | Vacant          | Housing                              |
|                                | 19P245              | Land off Darkinson Lane, Lea, Preston, PR4 ORH - West                                                                                     | Preston  | Ingol and Cottam | 4.90                    | Agriculture     | Housing                              |
|                                | 19P265              | Land off Darkinson Lane, Lea, Preston, PR4 ORH - South<br>East                                                                            | Preston  | Ingol and Cottam | 0.91                    | Agriculture     | Housing                              |
|                                | 19P266              | Land off Darkinson Lane, Lea, Preston, PR4 ORH - North<br>East                                                                            | Preston  | Ingol and Cottam | 14.00                   | Agriculture     | Housing                              |
| CLCFS00225                     | 19P026              | Land West Of Dodney Drive, Lea, Preston, PR2 1YA                                                                                          | Preston  | Lea and Larches  | 20.32                   | Agriculture     | Housing                              |
| CLCFS00384                     | 19P066              | Springfield Training Ground, Dodney Drive, Lea, Preston<br>PR2 1XR                                                                        | Preston  | Lea and Larches  | 5.72                    | Other           | Housing                              |
| CLCFS00386                     | 19P067              | Land off Tudor Avenue, Lea, PR2 1YB                                                                                                       | Preston  | Lea and Larches  | 3.56                    | Vacant          | Housing                              |
| CLCFS00418                     | 19P075              | The Larches, Larches Lane, Ashton in Ribble, Preston, PR2<br>1PS                                                                          | Preston  | Lea and Larches  | 2.49                    | Vacant          | Housing                              |