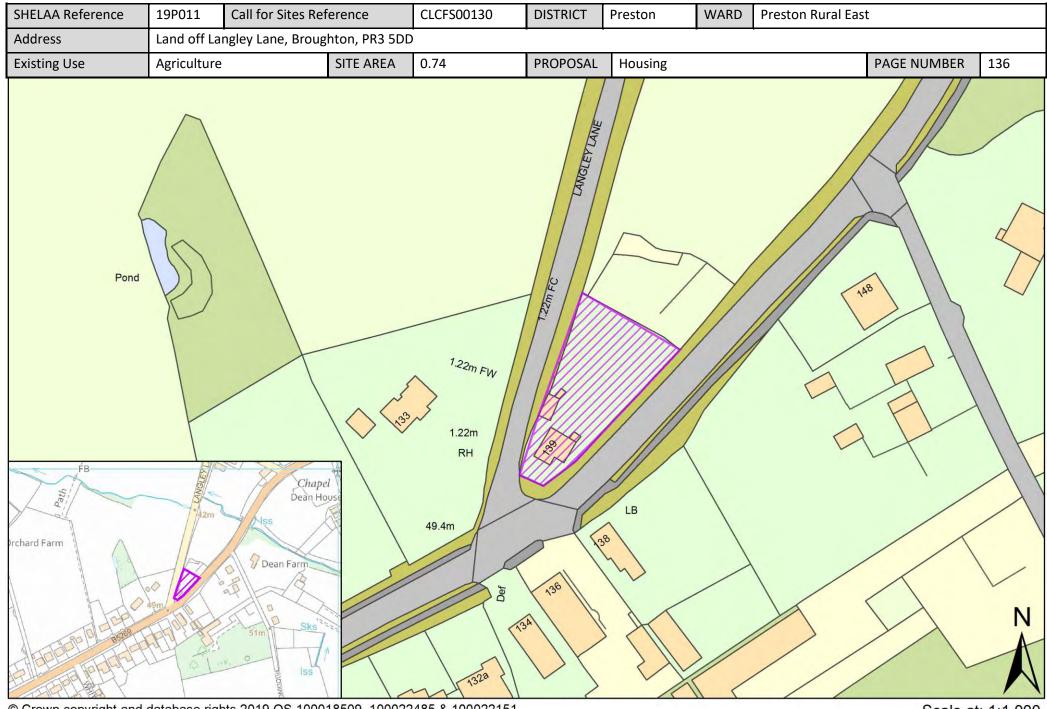

| Call for<br>Sites<br>Reference | SHELAA<br>Reference | Site Address                                                                  | District | Ward                  | Site Area<br>(Hectares) | Existing<br>Use | Proposal   |
|--------------------------------|---------------------|-------------------------------------------------------------------------------|----------|-----------------------|-------------------------|-----------------|------------|
|                                | 19P174              | Park and Ride Sites (Broughton and Riversway), PR1 8PQ                        | Preston  | Lea and Larches       | 5.68                    | Vacant          | Housing    |
|                                | 19P193              | Ainsdale House, Ainsdale Drive, Ashton-On-Ribble,<br>Preston, PR2 1TU         | Preston  | Lea and Larches       | 0.28                    | Vacant          | Housing    |
| CLCFS00211                     | 19P024              | St Davids Church, Eldon Street, Preston, PR2 2AY                              | Preston  | Plungington           | 0.13                    | Other           | Other      |
|                                | 19P146              | Parker Street, PR2 2AY                                                        | Preston  | Plungington           | 1.30                    | Other           | Housing    |
|                                | 19P151              | Shelley Road/Wetherall Street, PR2 2ZH                                        | Preston  | Plungington           | 0.67                    | Other           | Housing    |
|                                | 19P195              | Land Adjacent to Ashton Basin off Tulketh Brow, Preston,<br>PR2 2SJ           | Preston  | Plungington           | 0.37                    | Vacant          | Housing    |
|                                | 19P196              | Former Goss Graphic Systems Ltd, Greenbank Street,<br>Preston, PR1 7LA        | Preston  | Plungington           | 3.80                    | Vacant          | Employment |
|                                | 19P204              | 91 Garstang Road, Preston, PR1 1LD                                            | Preston  | Plungington           | 0.21                    | Vacant          | Housing    |
|                                | 19P209              | 66 Ripon Street, Preston, PR1 7UJ                                             | Preston  | Plungington           | 0.01                    | Vacant          | Housing    |
|                                | 19P234              | Appleby House, Appleby Street, Preston, PR1 1HX                               | Preston  | Plungington           | 0.04                    | Vacant          | Housing    |
| CLCFS00005                     | 19P001              | Land South of Whittingham Lane, Grimsargh, PR2 5LZ                            | Preston  | Preston Rural<br>East | 2.94                    | Agriculture     | Housing    |
| CLCFS00119                     | 19P007              | Land to the East of Garstang Road, Broughton, PR3 5DL                         | Preston  | Preston Rural<br>East | 4.41                    | Agriculture     | Housing    |
| CLCFS00122                     | 19P008              | Land off Whittingham Lane, Goosnargh, PR3 2BY                                 | Preston  | Preston Rural<br>East | 7.89                    | Agriculture     | Housing    |
| CLCFS00129                     | 19P010              | Land Adjacent 20 Halfpenny Lane, Longridge, Preston,<br>PR3 2EA               | Preston  | Preston Rural<br>East | 4.41                    | Unused          | Housing    |
| CLCFS00130                     | 19P011              | Land off Langley Lane, Broughton, PR3 5DD                                     | Preston  | Preston Rural<br>East | 0.74                    | Agriculture     | Housing    |
| CLCFS00158                     | 19P015              | Land at Dean Farm, Pudding Pie Nook Lane, Broughton,<br>Preston, PR3 2JL      | Preston  | Preston Rural<br>East | 2.23                    | Residential     | Housing    |
| CLCFS00173                     | 19P016              | Land Adjacent to The Stonehouse, Whittingham Lane,<br>Broughton, PR3 5DB      | Preston  | Preston Rural<br>East | 0.85                    | Agriculture     | Housing    |
| CLCFS00179                     | 19P017              | Land at Three Mile Cross Farm, Longridge Road,<br>Grimsargh, Preston, PR2 5SA | Preston  | Preston Rural<br>East | 18.38                   | Agriculture     | Housing    |
| CLCFS00189                     | 19P018              | Land at Church House Farm, Preston Road, Grimsargh,<br>PR2 5SD                | Preston  | Preston Rural<br>East | 8.68                    | Agriculture     | Housing    |