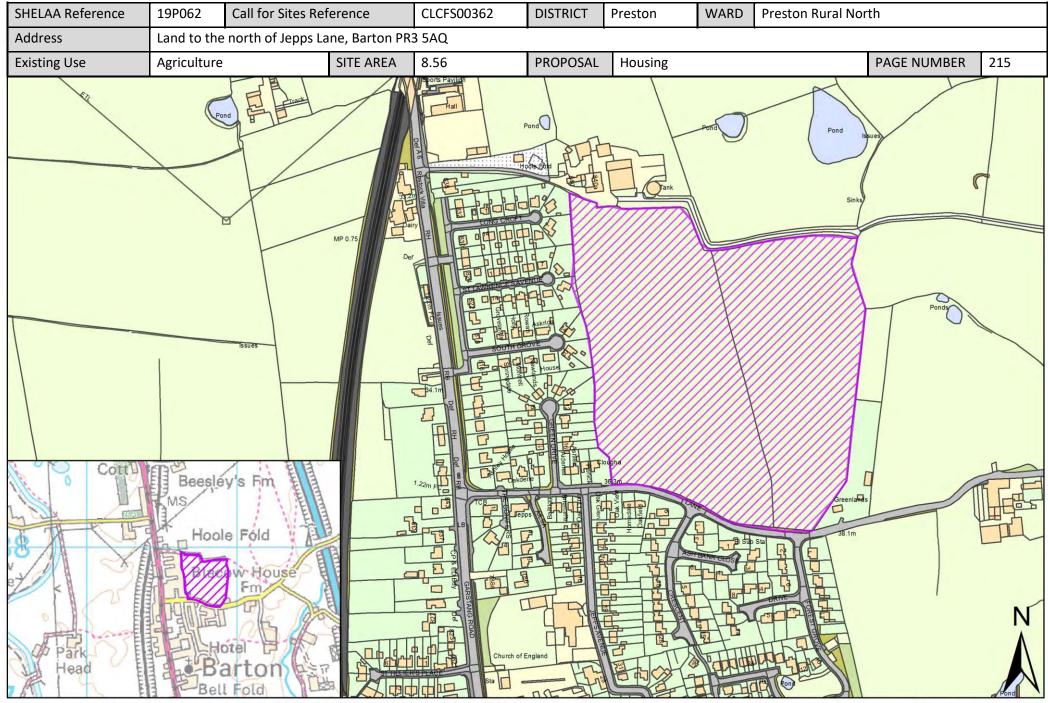

| Call for<br>Sites<br>Reference | SHELAA<br>Reference | Site Address                                                                                                                    | District | Ward                   | Site Area<br>(Hectares) | Existing<br>Use | Proposal |
|--------------------------------|---------------------|---------------------------------------------------------------------------------------------------------------------------------|----------|------------------------|-------------------------|-----------------|----------|
| CLCFS00222                     | 19P025              | New Garden Village, Land north of Bartle Lane, South of<br>M55, West and East of Rosemary Lane and West of Lea<br>Lane, PR4 0HA | Preston  | Preston Rural<br>North | 47.81                   | Agriculture     | Housing  |
| CLCFS00247                     | 19P034              | Land at Swainson House Farm, Goosnargh Lane,<br>Goosnargh, Preston, PR3 2JU                                                     | Preston  | Preston Rural<br>North | 6.01                    | Agriculture     | Housing  |
| CLCFS00249                     | 19P036              | Land Opposite Swainson House Farm, Goosnargh Lane,<br>Goosnargh, Preston, PR3 2JU                                               | Preston  | Preston Rural<br>North | 1.32                    | Agriculture     | Housing  |
| CLCFS00263                     | 19P042              | Cardwell Farm, Garstang Road, Preston, PR3 5DR                                                                                  | Preston  | Preston Rural<br>North | 20.21                   | Agriculture     | Housing  |
| CLCFS00358                     | 19P058              | Jackson's Quarry, Lightfoot Green Lane, Fulwood, PR4<br>OAP                                                                     | Preston  | Preston Rural<br>North | 47.15                   | Other           | Housing  |
| CLCFS00359                     | 19P059              | Land at Cardwell Farm, Garstang Road, Preston, PR3 5DR                                                                          | Preston  | Preston Rural<br>North | 9.17                    | Agriculture     | Housing  |
| CLCFS00362                     | 19P062              | Land to the north of Jepps Lane, Barton PR3 5AQ                                                                                 | Preston  | Preston Rural<br>North | 8.56                    | Agriculture     | Housing  |
| CLCFS00366                     | 19P064              | Land at Lightfoot Green Lane, Fulwood, PR4 0AP                                                                                  | Preston  | Preston Rural<br>North | 6.82                    | Agriculture     | Housing  |
| CLCFS00405                     | 19P070              | Ribblesdale Nurseries, Newsham Hall Lane,<br>Woodplumpton, Preston, PR4 OAS                                                     | Preston  | Preston Rural<br>North | 0.54                    | Employment      | Housing  |
| CLCFS00452b                    | 19P087              | HUDSON HILL, GREEN LANE, BARTON, PRESTON, PR3 5AJ                                                                               | Preston  | Preston Rural<br>North | 3.38                    | Agriculture     | Housing  |
| CLCFS00503b                    | 19P095              | Land to the Rear of Laburnum House Farm and North<br>West of Bartle Lane, Lower Bartle, Preston, PR4 ORU                        | Preston  | Preston Rural<br>North | 3.00                    | Agriculture     | Housing  |
| CLCFS00522b                    | 19P100              | Land to the West of Bleasdale View, Catforth Road,<br>Catforth, Preston                                                         | Preston  | Preston Rural<br>North | 0.63                    | Unused          | Housing  |
| CLCFS00524b                    | 19P101              | Land West of Catforth Road and North and East of<br>Benson Lane, Catforth, Preston, PR4 OHH                                     | Preston  | Preston Rural<br>North | 8.14                    | Agriculture     | Housing  |
| CLCFS00527b                    | 19P102              | Land Adjoining Mayors Farm, Bartle Lane, Lower Bartle                                                                           | Preston  | Preston Rural<br>North | 8.47                    | Agriculture     | Housing  |
| CLCFS00528b                    | 19P103              | 724, The Former Boars Head Public House and Associated<br>Car Park, Garstang Road, Barton, Lancashire, PR3 5AD                  | Preston  | Preston Rural<br>North | 0.49                    | Vacant          | Other    |
| CLCFS00536b                    | 19P106              | North of Moss Lane, Catforth, Preston                                                                                           | Preston  | Preston Rural<br>North | 2.75                    | Mixed Use       | Housing  |