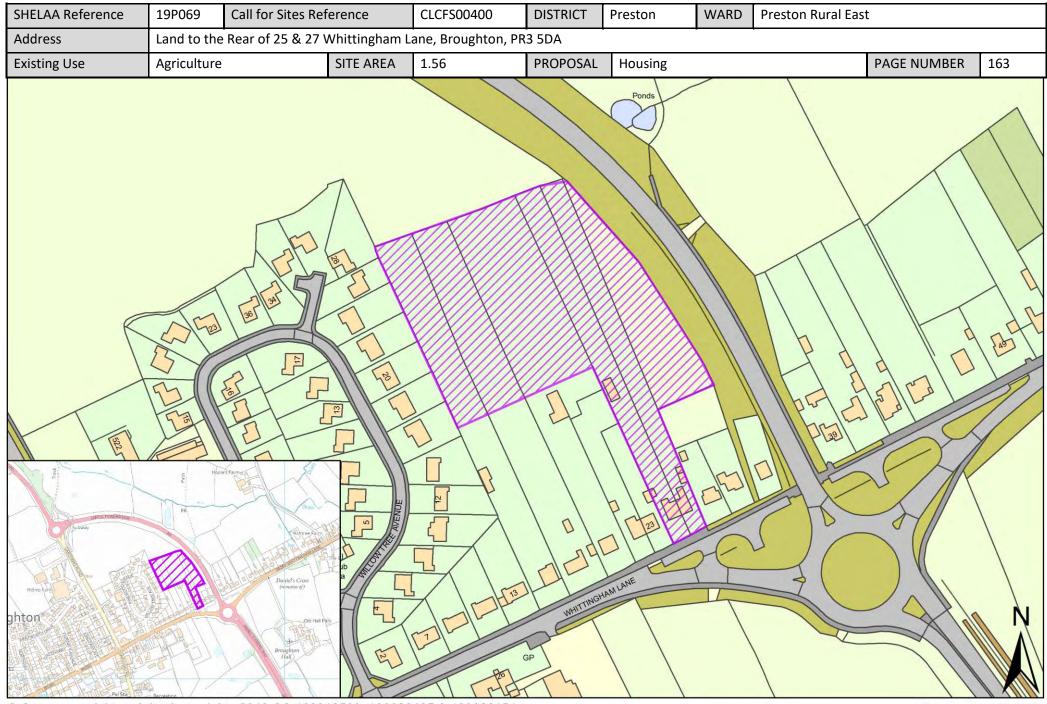

| Call for<br>Sites<br>Reference | SHELAA<br>Reference | Site Address                                                                                                                        | District | Ward                  | Site Area<br>(Hectares) | Existing<br>Use | Proposal                             |
|--------------------------------|---------------------|-------------------------------------------------------------------------------------------------------------------------------------|----------|-----------------------|-------------------------|-----------------|--------------------------------------|
| CLCFS00314                     | 19P053              | Land at Anderton Fold Farm, Bilsborrow, Preston, PR3<br>5AD                                                                         | Preston  | Preston Rural<br>East | 6.91                    | Agriculture     | Housing                              |
| CLCFS00318                     | 19P054              | Preston East, Preston, PR2 5PZ                                                                                                      | Preston  | Preston Rural<br>East | 8.01                    | Agriculture     | Employment                           |
| CLCFS00350                     | 19P056              | Land at Keyfold Farm, Bound by James Towers Way to<br>East, Whittingham Lane to the North and Garstang Road<br>to the West, PR3 5DA | Preston  | Preston Rural<br>East | 10.38                   | Agriculture     | Mixed Use: Housing<br>and Employment |
| CLCFS00360                     | 19P060              | Bushells Farm, Mill Lane, Goosnargh, Preston, PR3 2BJ                                                                               | Preston  | Preston Rural<br>East | 8.18                    | Agriculture     | Housing                              |
| CLCFS00376                     | 19P065              | Land North Of Pope's Farm, Woodplumpton Lane,<br>Broughton, PR3 5JZ                                                                 | Preston  | Preston Rural<br>East | 9.56                    | Agriculture     | Housing                              |
| CLCFS00394                     | 19P068              | Land at Pudding Pie Nook Lane, Broughton, Preston, PR3<br>2JL                                                                       | Preston  | Preston Rural<br>East | 1.29                    | Vacant          | Housing                              |
| CLCFS00400                     | 19P069              | Land to the Rear of 25 & 27 Whittingham Lane,<br>Broughton, PR3 5DA                                                                 | Preston  | Preston Rural<br>East | 1.56                    | Agriculture     | Housing                              |
| CLCFS00407                     | 19P071              | Land at Helms Farm, Broughton, Preston, PR3 5DL                                                                                     | Preston  | Preston Rural<br>East | 10.40                   | Agriculture     | Housing                              |
| CLCFS00410                     | 19P072              | Land South of Whittingham Lane, Grimsargh, PR2 5SL                                                                                  | Preston  | Preston Rural<br>East | 8.20                    | Agriculture     | Housing                              |
| CLCFS00417                     | 19P074              | Former 'Bonabri', D'Urton Lane, Broughton, PR3 5LD                                                                                  | Preston  | Preston Rural<br>East | 0.90                    | Vacant          | Housing                              |
| CLCFS00428                     | 19P082              | Land at Preston East, PR2 5SH                                                                                                       | Preston  | Preston Rural<br>East | 61.85                   | Agriculture     | Employment                           |
| CLCFS00495b                    | 19P088              | Land at 19 Whittingham Lane, Broughton, Preston, PR3<br>5DA                                                                         | Preston  | Preston Rural<br>East | 0.59                    | Agriculture     | Employment                           |
| CLCFS00497b                    | 19P090              | 19 Whittingham Lane, Broughton, PR3 5DA                                                                                             | Preston  | Preston Rural<br>East | 0.59                    | Agriculture     | Other                                |
| CLCFS00498b                    | 19P091              | Land at 19 Whittingham Lane, Broughton, Preston, PR3<br>5DA                                                                         | Preston  | Preston Rural<br>East | 0.59                    | Agriculture     | Other                                |
| CLCFS00499b                    | 19P092              | Land at 19 Whittingham Lane, Broughton, Preston, PR3<br>5DA                                                                         | Preston  | Preston Rural<br>East | 0.59                    | Agriculture     | Other                                |
| CLCFS00500b                    | 19P093              | Land at 19 Whittingham Lane, Broughton, Preston, PR3<br>5DA                                                                         | Preston  | Preston Rural<br>East | 0.59                    | Agriculture     | Other                                |