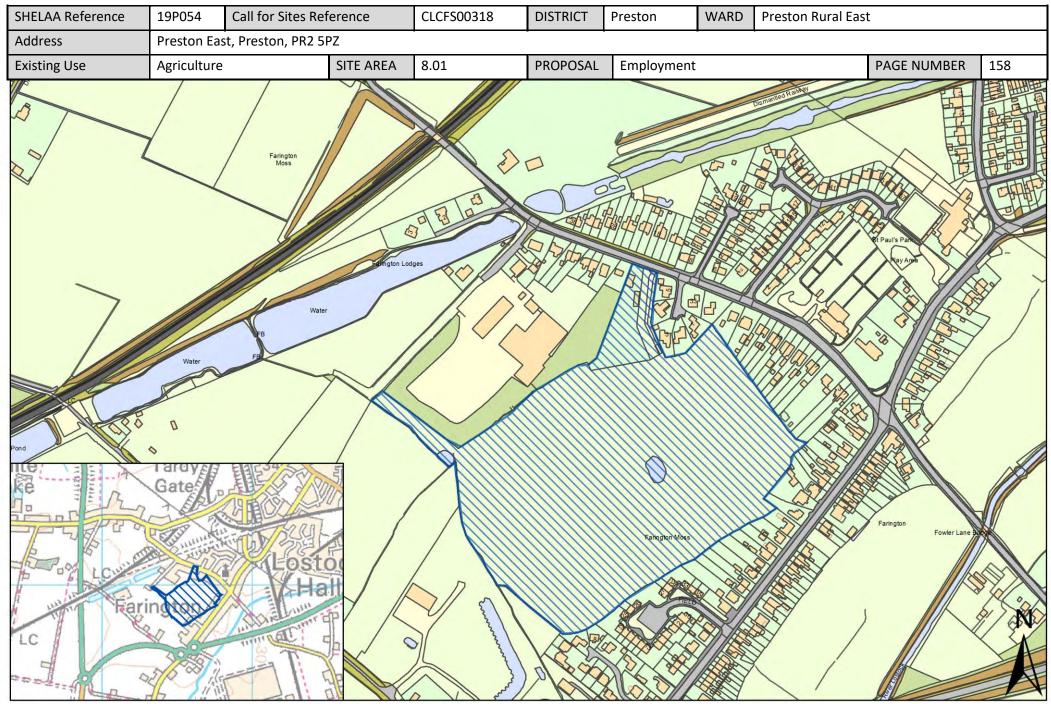

| Call for<br>Sites<br>Reference | SHELAA<br>Reference | Site Address                                                                                                                        | District | Ward                  | Site Area<br>(Hectares) | Existing<br>Use | Proposal                             |
|--------------------------------|---------------------|-------------------------------------------------------------------------------------------------------------------------------------|----------|-----------------------|-------------------------|-----------------|--------------------------------------|
| CLCFS00314                     | 19P053              | Land at Anderton Fold Farm, Bilsborrow, Preston, PR3<br>5AD                                                                         | Preston  | Preston Rural<br>East | 6.91                    | Agriculture     | Housing                              |
| CLCFS00318                     | 19P054              | Preston East, Preston, PR2 5PZ                                                                                                      | Preston  | Preston Rural<br>East | 8.01                    | Agriculture     | Employment                           |
| CLCFS00350                     | 19P056              | Land at Keyfold Farm, Bound by James Towers Way to<br>East, Whittingham Lane to the North and Garstang Road<br>to the West, PR3 5DA | Preston  | Preston Rural<br>East | 10.38                   | Agriculture     | Mixed Use: Housing<br>and Employment |
| CLCFS00360                     | 19P060              | Bushells Farm, Mill Lane, Goosnargh, Preston, PR3 2BJ                                                                               | Preston  | Preston Rural<br>East | 8.18                    | Agriculture     | Housing                              |
| CLCFS00376                     | 19P065              | Land North Of Pope's Farm, Woodplumpton Lane,<br>Broughton, PR3 5JZ                                                                 | Preston  | Preston Rural<br>East | 9.56                    | Agriculture     | Housing                              |
| CLCFS00394                     | 19P068              | Land at Pudding Pie Nook Lane, Broughton, Preston, PR3<br>2JL                                                                       | Preston  | Preston Rural<br>East | 1.29                    | Vacant          | Housing                              |
| CLCFS00400                     | 19P069              | Land to the Rear of 25 & 27 Whittingham Lane,<br>Broughton, PR3 5DA                                                                 | Preston  | Preston Rural<br>East | 1.56                    | Agriculture     | Housing                              |
| CLCFS00407                     | 19P071              | Land at Helms Farm, Broughton, Preston, PR3 5DL                                                                                     | Preston  | Preston Rural<br>East | 10.40                   | Agriculture     | Housing                              |
| CLCFS00410                     | 19P072              | Land South of Whittingham Lane, Grimsargh, PR2 5SL                                                                                  | Preston  | Preston Rural<br>East | 8.20                    | Agriculture     | Housing                              |
| CLCFS00417                     | 19P074              | Former 'Bonabri', D'Urton Lane, Broughton, PR3 5LD                                                                                  | Preston  | Preston Rural<br>East | 0.90                    | Vacant          | Housing                              |
| CLCFS00428                     | 19P082              | Land at Preston East, PR2 5SH                                                                                                       | Preston  | Preston Rural<br>East | 61.85                   | Agriculture     | Employment                           |
| CLCFS00495b                    | 19P088              | Land at 19 Whittingham Lane, Broughton, Preston, PR3<br>5DA                                                                         | Preston  | Preston Rural<br>East | 0.59                    | Agriculture     | Employment                           |
| CLCFS00497b                    | 19P090              | 19 Whittingham Lane, Broughton, PR3 5DA                                                                                             | Preston  | Preston Rural<br>East | 0.59                    | Agriculture     | Other                                |
| CLCFS00498b                    | 19P091              | Land at 19 Whittingham Lane, Broughton, Preston, PR3<br>5DA                                                                         | Preston  | Preston Rural<br>East | 0.59                    | Agriculture     | Other                                |
| CLCFS00499b                    | 19P092              | Land at 19 Whittingham Lane, Broughton, Preston, PR3<br>5DA                                                                         | Preston  | Preston Rural<br>East | 0.59                    | Agriculture     | Other                                |
| CLCFS00500b                    | 19P093              | Land at 19 Whittingham Lane, Broughton, Preston, PR3<br>5DA                                                                         | Preston  | Preston Rural<br>East | 0.59                    | Agriculture     | Other                                |