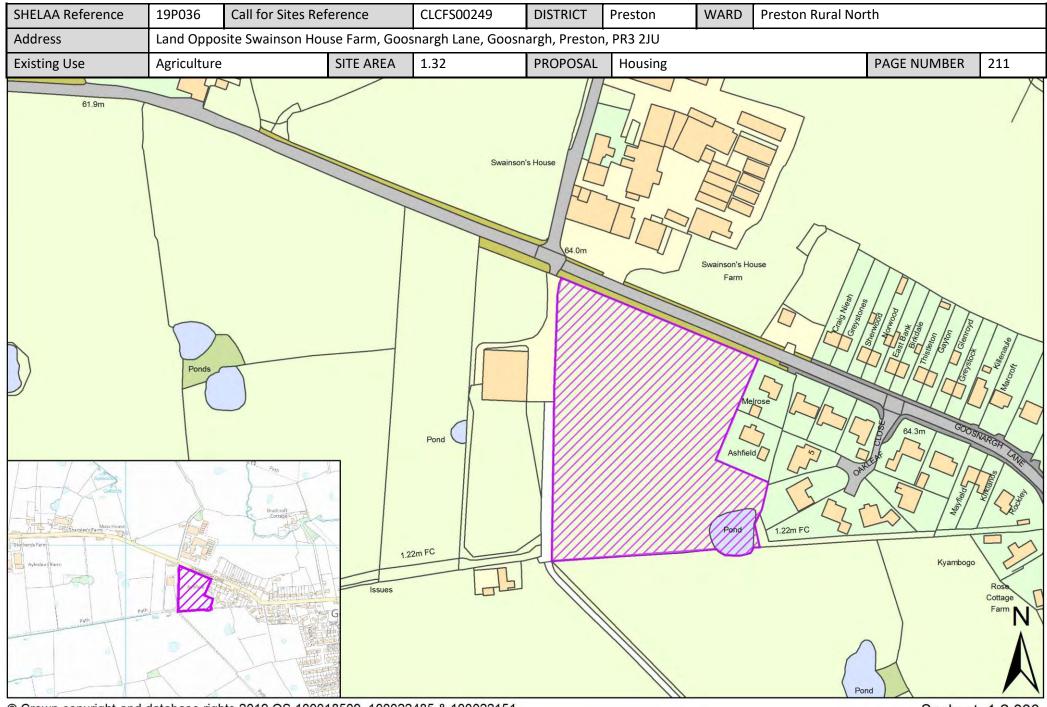

| Call for<br>Sites<br>Reference | SHELAA<br>Reference | Site Address                                                                                                                    | District | Ward                   | Site Area<br>(Hectares) | Existing<br>Use | Proposal |
|--------------------------------|---------------------|---------------------------------------------------------------------------------------------------------------------------------|----------|------------------------|-------------------------|-----------------|----------|
| CLCFS00222                     | 19P025              | New Garden Village, Land north of Bartle Lane, South of<br>M55, West and East of Rosemary Lane and West of Lea<br>Lane, PR4 0HA | Preston  | Preston Rural<br>North | 47.81                   | Agriculture     | Housing  |
| CLCFS00247                     | 19P034              | Land at Swainson House Farm, Goosnargh Lane,<br>Goosnargh, Preston, PR3 2JU                                                     | Preston  | Preston Rural<br>North | 6.01                    | Agriculture     | Housing  |
| CLCFS00249                     | 19P036              | Land Opposite Swainson House Farm, Goosnargh Lane,<br>Goosnargh, Preston, PR3 2JU                                               | Preston  | Preston Rural<br>North | 1.32                    | Agriculture     | Housing  |
| CLCFS00263                     | 19P042              | Cardwell Farm, Garstang Road, Preston, PR3 5DR                                                                                  | Preston  | Preston Rural<br>North | 20.21                   | Agriculture     | Housing  |
| CLCFS00358                     | 19P058              | Jackson's Quarry, Lightfoot Green Lane, Fulwood, PR4<br>OAP                                                                     | Preston  | Preston Rural<br>North | 47.15                   | Other           | Housing  |
| CLCFS00359                     | 19P059              | Land at Cardwell Farm, Garstang Road, Preston, PR3 5DR                                                                          | Preston  | Preston Rural<br>North | 9.17                    | Agriculture     | Housing  |
| CLCFS00362                     | 19P062              | Land to the north of Jepps Lane, Barton PR3 5AQ                                                                                 | Preston  | Preston Rural<br>North | 8.56                    | Agriculture     | Housing  |
| CLCFS00366                     | 19P064              | Land at Lightfoot Green Lane, Fulwood, PR4 0AP                                                                                  | Preston  | Preston Rural<br>North | 6.82                    | Agriculture     | Housing  |
| CLCFS00405                     | 19P070              | Ribblesdale Nurseries, Newsham Hall Lane,<br>Woodplumpton, Preston, PR4 OAS                                                     | Preston  | Preston Rural<br>North | 0.54                    | Employment      | Housing  |
| CLCFS00452b                    | 19P087              | HUDSON HILL, GREEN LANE, BARTON, PRESTON, PR3 5AJ                                                                               | Preston  | Preston Rural<br>North | 3.38                    | Agriculture     | Housing  |
| CLCFS00503b                    | 19P095              | Land to the Rear of Laburnum House Farm and North<br>West of Bartle Lane, Lower Bartle, Preston, PR4 ORU                        | Preston  | Preston Rural<br>North | 3.00                    | Agriculture     | Housing  |
| CLCFS00522b                    | 19P100              | Land to the West of Bleasdale View, Catforth Road,<br>Catforth, Preston                                                         | Preston  | Preston Rural<br>North | 0.63                    | Unused          | Housing  |
| CLCFS00524b                    | 19P101              | Land West of Catforth Road and North and East of<br>Benson Lane, Catforth, Preston, PR4 OHH                                     | Preston  | Preston Rural<br>North | 8.14                    | Agriculture     | Housing  |
| CLCFS00527b                    | 19P102              | Land Adjoining Mayors Farm, Bartle Lane, Lower Bartle                                                                           | Preston  | Preston Rural<br>North | 8.47                    | Agriculture     | Housing  |
| CLCFS00528b                    | 19P103              | 724, The Former Boars Head Public House and Associated<br>Car Park, Garstang Road, Barton, Lancashire, PR3 5AD                  | Preston  | Preston Rural<br>North | 0.49                    | Vacant          | Other    |
| CLCFS00536b                    | 19P106              | North of Moss Lane, Catforth, Preston                                                                                           | Preston  | Preston Rural<br>North | 2.75                    | Mixed Use       | Housing  |