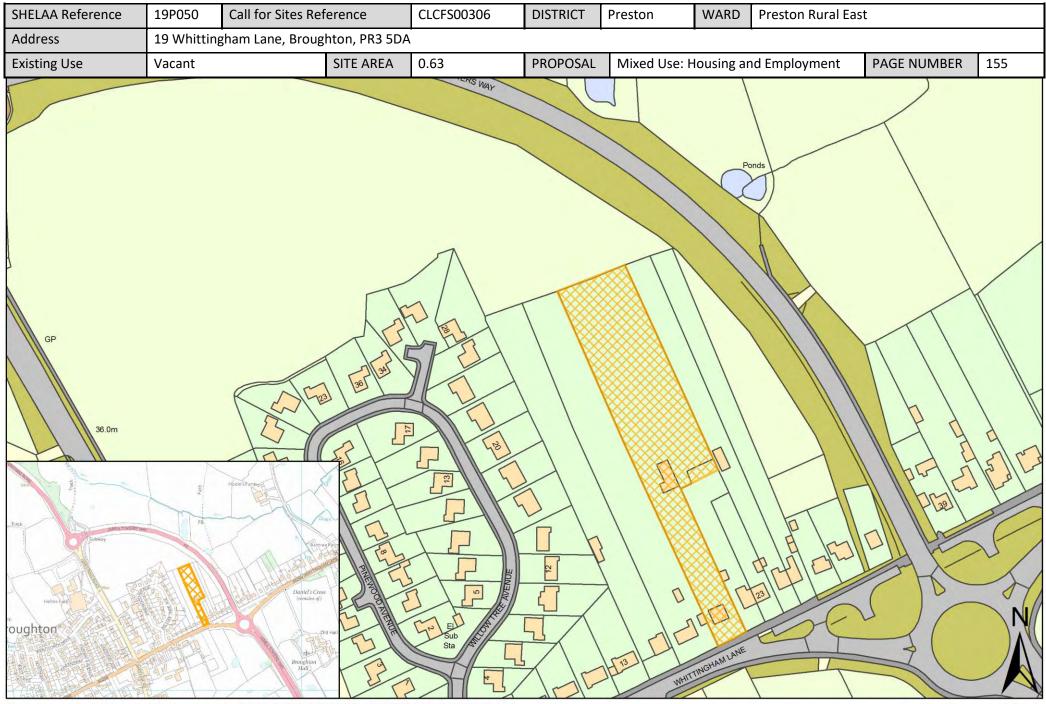

| Call for<br>Sites<br>Reference | SHELAA<br>Reference | Site Address                                                                | District | Ward                  | Site Area<br>(Hectares) | Existing<br>Use | Proposal                             |
|--------------------------------|---------------------|-----------------------------------------------------------------------------|----------|-----------------------|-------------------------|-----------------|--------------------------------------|
| CLCFS00192                     | 19P021              | Land at Bank Hall Farm, Garstang Road, Broughton, PR3<br>5JA                | Preston  | Preston Rural<br>East | 7.35                    | Agriculture     | Housing                              |
| CLCFS00199                     | 19P022              | Land East of Preston Road, Grimsargh, PR2 5LU                               | Preston  | Preston Rural<br>East | 15.47                   | Agriculture     | Housing                              |
| CLCFS00232                     | 19P028              | Land off Inglewhite Road and Halfpenny Lane, Longridge,<br>Preston, PR3 2DB | Preston  | Preston Rural<br>East | 3.08                    | Agriculture     | Housing                              |
| CLCFS00233                     | 19P029              | Grimsargh House, Preston Road, Grimsargh, PR2 5JP                           | Preston  | Preston Rural<br>East | 0.56                    | Vacant          | Housing                              |
| CLCFS00239                     | 19P030              | The Old Rib, Halfpenny Lane, Longridge, Preston, PR3 2EA                    | Preston  | Preston Rural<br>East | 3.69                    | Agriculture     | Housing                              |
| CLCFS00242                     | 19P032              | The Ashes, Halfpenny Lane, Longridge, Preston, PR3 2EA                      | Preston  | Preston Rural<br>East | 3.76                    | Agriculture     | Housing                              |
| CLCFS00244                     | 19P033              | Land off Halfpenny Lane, Longridge, Preston, PR3 2EA                        | Preston  | Preston Rural<br>East | 1.75                    | Agriculture     | Housing                              |
| CLCFS00248                     | 19P035              | Land at Eastway, Preston, PR3 5JE                                           | Preston  | Preston Rural<br>East | 3.01                    | Agriculture     | Housing                              |
| CLCFS00251                     | 19P037              | Bleasdale Road, Preston, PR3 2AR                                            | Preston  | Preston Rural<br>East | 2.81                    | Agriculture     | Housing                              |
| CLCFS00252                     | 19P038              | Land South of Goosnargh Lane, Goosnargh, Preston, PR3<br>2JU                | Preston  | Preston Rural<br>East | 8.88                    | Agriculture     | Housing                              |
| CLCFS00253                     | 19P039              | Land off Green Nook Lane, Longridge, PR3 2JA                                | Preston  | Preston Rural<br>East | 0.95                    | Agriculture     | Housing                              |
| CLCFS00258                     | 19P041              | Land off Cumeragh Lane, Longridge, Preston, PR3 2AJ                         | Preston  | Preston Rural<br>East | 1.10                    | Agriculture     | Housing                              |
| CLCFS00274                     | 19P043              | Land Adjacent to 208 Whittingham Lane, Goosnargh,<br>Preston, PR3 2JJ       | Preston  | Preston Rural<br>East | 1.08                    | Agriculture     | Housing                              |
| CLCFS00303                     | 19P048              | Whittingham Hospital, Land at Whittingham, Preston,<br>PR3 2JE              | Preston  | Preston Rural<br>East | 52.77                   | Vacant          | Housing                              |
| CLCFS00306                     | 19P050              | 19 Whittingham Lane, Broughton, PR3 5DA                                     | Preston  | Preston Rural<br>East | 0.63                    | Vacant          | Mixed Use: Housing<br>and Employment |
| CLCFS00308                     | 19P052              | Cumeragh Lane, Whittingham, PR3 2AN                                         | Preston  | Preston Rural<br>East | 33.17                   | Agriculture     | Housing                              |