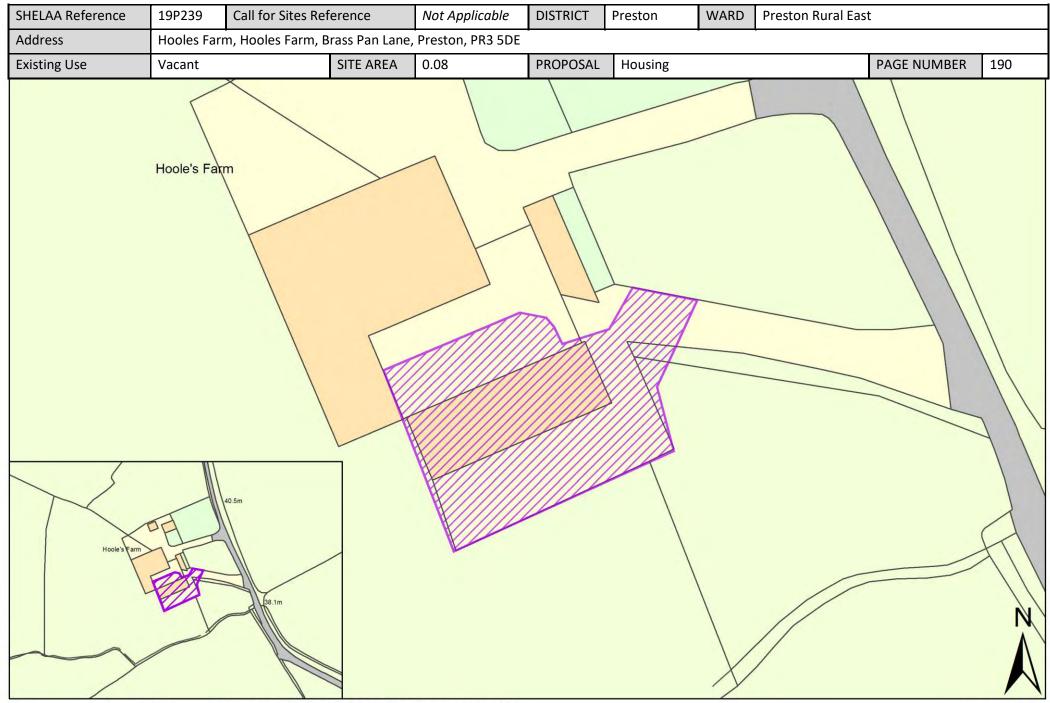

| Call for<br>Sites<br>Reference | SHELAA<br>Reference | Site Address                                                                                                         | District | Ward                   | Site Area<br>(Hectares) | Existing<br>Use | Proposal   |
|--------------------------------|---------------------|----------------------------------------------------------------------------------------------------------------------|----------|------------------------|-------------------------|-----------------|------------|
|                                | 19P239              | Hooles Farm, Hooles Farm, Brass Pan Lane, Preston, PR3<br>5DE                                                        | Preston  | Preston Rural<br>East  | 0.08                    | Vacant          | Housing    |
|                                | 19P240              | Plot 1 and 2 Field No 6637, Old Clay Lane, PR3 2DB                                                                   | Preston  | Preston Rural<br>East  | 0.08                    | Vacant          | Housing    |
|                                | 19P241              | Plot 4 and 5 Field No 6637, Old Clay Lane, PR3 2DB                                                                   | Preston  | Preston Rural<br>East  | 0.08                    | Vacant          | Housing    |
|                                | 19P243              | Land North of Inglewhite Road, Preston, PR3 2DB                                                                      | Preston  | Preston Rural<br>East  | 0.48                    | Vacant          | Housing    |
|                                | 19P247              | Vacant Land to the North of Old Rib Farm, 55 Halfpenny<br>Lane, Preston, PR3 2EA                                     | Preston  | Preston Rural<br>East  | 0.20                    | Vacant          | Housing    |
|                                | 19P248              | Land South of Inglewhite Road, Adjacent Belmont<br>Residential Home, Preston, PR3 2DB                                | Preston  | Preston Rural<br>East  | 0.50                    | Vacant          | Housing    |
|                                | 19P250              | Land to the Rear of Stables at 907 and 909 Whittingham<br>Lane, Broughton, Preston, PR3 2AU                          | Preston  | Preston Rural<br>East  | 0.50                    | Vacant          | Housing    |
|                                | 19P254              | Savick House, Whittingham Lane, Grimsargh, Preston,<br>PR2 5RP                                                       | Preston  | Preston Rural<br>East  | 0.25                    | Vacant          | Housing    |
|                                | 19P255              | Land Opposite, Gleafield, Cumeragh Lane, Preston, PR3<br>2AJ                                                         | Preston  | Preston Rural<br>East  | 0.49                    | Vacant          | Housing    |
| CLCFS00520b                    | 19P259p             | Land bordered by James Towers Way and Garstang Road,<br>PR3 5DL                                                      | Preston  | Preston Rural<br>East  | 30.00                   | Agriculture     | Protection |
| CLCFS00521b                    | 19P260p             | Land Eeast of James Towers Way, North Whittingham<br>Lane (West/South of the M6), PR3 5DB                            | Preston  | Preston Rural<br>East  | 100.00                  | Agriculture     | Protection |
| CLCFS00526b                    | 19P261p             | 231 Preston Rd, Grimsargh, Preston, PR2 5JR                                                                          | Preston  | Preston Rural<br>East  | 0.72                    | Unused          | Protection |
| CLCFS00545b                    | 19P264p             | Land to rear of Grimsargh Village Hal, 231 Preston Road,<br>Grimsargh, Preston PR2 5JR                               | Preston  | Preston Rural<br>East  | 0.72                    | Vacant          | Protection |
| CLCFS00149                     | 19P014              | Land to the Side and Rear of West View Farm and Rydal<br>Mount, Woodplumpton Road, Woodplumpton, Preston,<br>PR4 ONE | Preston  | Preston Rural<br>North | 1.19                    | Other           | Housing    |
| CLCFS00207                     | 19P023              | Kingsway Gardens East, Newsham Hall Lane,<br>Woodplumpton, PR4 OAS                                                   | Preston  | Preston Rural<br>North | 0.69                    | Vacant          | Housing    |