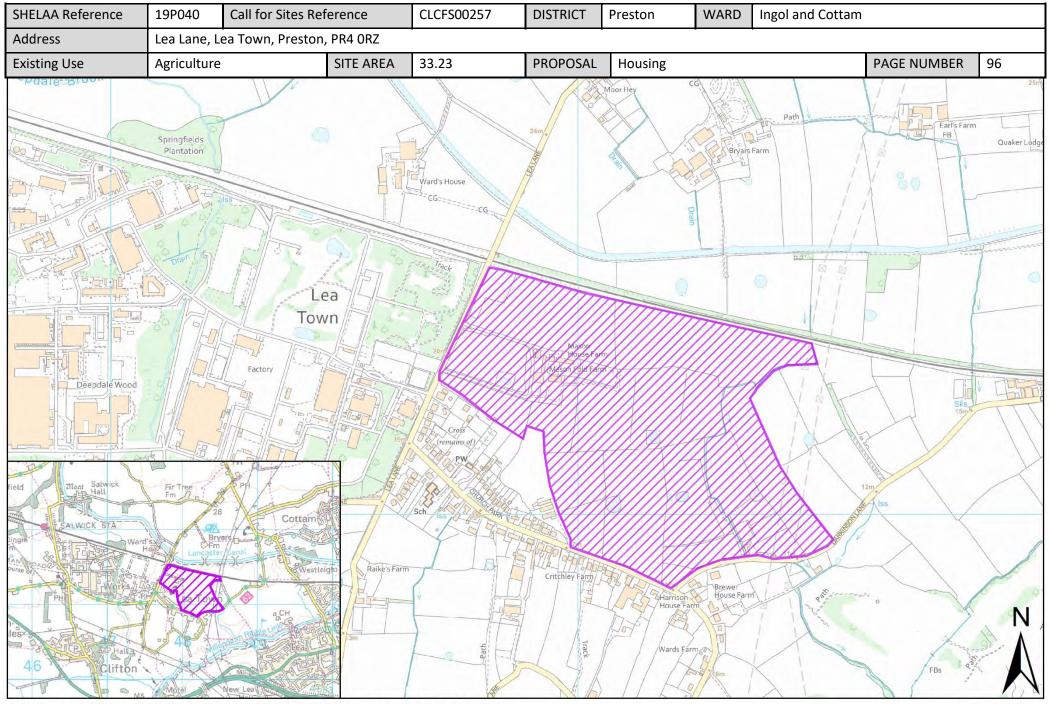

| Call for<br>Sites<br>Reference | SHELAA<br>Reference | Site Address                                                                                                                              | District | Ward             | Site Area<br>(Hectares) | Existing<br>Use | Proposal                             |
|--------------------------------|---------------------|-------------------------------------------------------------------------------------------------------------------------------------------|----------|------------------|-------------------------|-----------------|--------------------------------------|
| CLCFS00241                     | 19P031              | Land West of Cottam and East of Preston Western<br>Distributor                                                                            | Preston  | Ingol and Cottam | 142.19                  | Agriculture     | Mixed Use: Housing<br>and Employment |
| CLCFS00257                     | 19P040              | Lea Lane, Lea Town, Preston, PR4 ORZ                                                                                                      | Preston  | Ingol and Cottam | 33.23                   | Agriculture     | Housing                              |
| CLCFS00281                     | 19P044              | VINE HOUSE FARM, 38 DARKINSON LANE, LEA TOWN,<br>PRESTON, PR4 ORJ                                                                         | Preston  | Ingol and Cottam | 4.84                    | Agriculture     | Housing                              |
| CLCFS00356                     | 19P057              | Land at Lea Road, Lea Town, Preston, PR4 ORA                                                                                              | Preston  | Ingol and Cottam | 16.85                   | Agriculture     | Housing                              |
| CLCFS00507b                    | 19P096              | Cottam Hall site 2, Land at Cottam Hall, Cottam, Preston,<br>PR4 0NP                                                                      | Preston  | Ingol and Cottam | 0.31                    | Agriculture     | Housing                              |
| CLCFS00508b                    | 19P097              | Cottam Hall Site 3, Land at Cottam Hall, Cottam, Preston,<br>PR4 ONZ                                                                      | Preston  | Ingol and Cottam | 1.47                    | Unused          | Housing                              |
| CLCFS00509b                    | 19P098              | Cottam Hall site 1, Land at Cottam Hall, Cottam, Preston,<br>PR4 0WF                                                                      | Preston  | Ingol and Cottam | 8.97                    | Agriculture     | Housing                              |
| CLCFS00510b                    | 19P099              | Cottam Hall site 4, Land at Cottam Hall, Cottam, Preston,<br>PR4 ONZ                                                                      | Preston  | Ingol and Cottam | 3.90                    | Agriculture     | Housing                              |
| CLCFS00563b                    | 19P123              | Site of Former Ingol Lodge, Bounded by Cottam Lane to<br>the East, Savick Brook to the South and Lancaster Canal<br>to the North, PR2 3XW | Preston  | Ingol and Cottam | 6.00                    | Vacant          | Housing                              |
|                                | 19P130              | Cottam, PR4 OLE, PR2 3GB, PR3 3ZS                                                                                                         | Preston  | Ingol and Cottam | 70.00                   | Other           | Housing                              |
|                                | 19P156              | Land North of Tom Benson Way, PR2 3GA                                                                                                     | Preston  | Ingol and Cottam | 1.33                    | Other           | Housing                              |
|                                | 19P201              | Land South of Lea Lane, Bryars Farm, PR4 ORL                                                                                              | Preston  | Ingol and Cottam | 43.21                   | Other           | Housing                              |
|                                | 19P230              | Tag Lane Service Station, Tag Lane, Ingol, Preston,<br>Lancashire, PR2 7HE                                                                | Preston  | Ingol and Cottam | 0.16                    | Vacant          | Housing                              |
|                                | 19P245              | Land off Darkinson Lane, Lea, Preston, PR4 ORH - West                                                                                     | Preston  | Ingol and Cottam | 4.90                    | Agriculture     | Housing                              |
|                                | 19P265              | Land off Darkinson Lane, Lea, Preston, PR4 ORH - South<br>East                                                                            | Preston  | Ingol and Cottam | 0.91                    | Agriculture     | Housing                              |
|                                | 19P266              | Land off Darkinson Lane, Lea, Preston, PR4 ORH - North<br>East                                                                            | Preston  | Ingol and Cottam | 14.00                   | Agriculture     | Housing                              |
| CLCFS00225                     | 19P026              | Land West Of Dodney Drive, Lea, Preston, PR2 1YA                                                                                          | Preston  | Lea and Larches  | 20.32                   | Agriculture     | Housing                              |
| CLCFS00384                     | 19P066              | Springfield Training Ground, Dodney Drive, Lea, Preston<br>PR2 1XR                                                                        | Preston  | Lea and Larches  | 5.72                    | Other           | Housing                              |
| CLCFS00386                     | 19P067              | Land off Tudor Avenue, Lea, PR2 1YB                                                                                                       | Preston  | Lea and Larches  | 3.56                    | Vacant          | Housing                              |
| CLCFS00418                     | 19P075              | The Larches, Larches Lane, Ashton in Ribble, Preston, PR2<br>1PS                                                                          | Preston  | Lea and Larches  | 2.49                    | Vacant          | Housing                              |