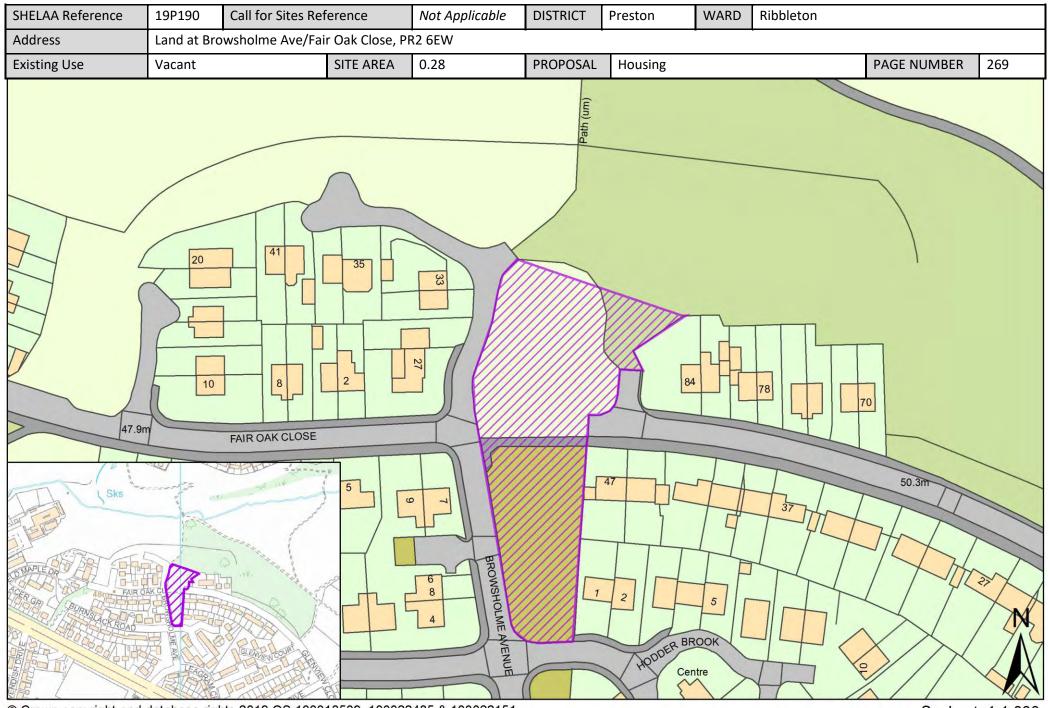

| Call for<br>Sites<br>Reference | SHELAA<br>Reference | Site Address                                                                           | District | Ward                      | Site Area<br>(Hectares) | Existing<br>Use | Proposal                             |
|--------------------------------|---------------------|----------------------------------------------------------------------------------------|----------|---------------------------|-------------------------|-----------------|--------------------------------------|
| CLCFS00530b                    | 19P263p             | Land East of Barton Village Hall, PR3 5AL                                              | Preston  | Preston Rural<br>North    | 2.51                    | Agriculture     | Protection                           |
| CLCFS00305                     | 19P049              | Ribbleton Hospital, Miller Road, Preston, PR2 6LS                                      | Preston  | Ribbleton                 | 3.65                    | Vacant          | Housing                              |
| CLCFS00307                     | 19P051              | Land off Ribbleton Hall Drive, Ribbleton, Preston, PR2<br>6EN                          | Preston  | Ribbleton                 | 5.68                    | Vacant          | Housing                              |
| CLCFS00436b                    | 19P085              | Ribbleton Hall Drive, Pope Lane and Farringdon Lane<br>Ribbleton Preston, PR2 6JN      | Preston  | Ribbleton                 | 1.93                    | Unused          | Other                                |
| CLCFS00441b                    | 19P086              | Former Fishwick Hall Golf Course, Glenluce Drive,<br>Preston, PR1 5TD                  | Preston  | Ribbleton                 | 5.91                    | Employment      | Mixed Use: Housing<br>and Employment |
|                                | 19P133              | Red Scar Site H, PR2 5NJ                                                               | Preston  | Ribbleton                 | 2.75                    | Other           | Employment                           |
|                                | 19P134              | Preston East Employment Area, Bluebell Way, Fulwood,<br>Preston, PR2 5PZ               | Preston  | Ribbleton                 | 13.13                   | Other           | Employment                           |
|                                | 19P135              | Land at Red Scar Industrial Estate, Longridge Road,<br>Preston, PR2 5NQ                | Preston  | Ribbleton                 | 21.31                   | Other           | Employment                           |
| -                              | 19P142              | 11 Roman Road Farm, PR1 4NQ                                                            | Preston  | Ribbleton                 | 24.94                   | Other           | Employment                           |
| -                              | 19P190              | Land at Browsholme Ave/Fair Oak Close, PR2 6EW                                         | Preston  | Ribbleton                 | 0.28                    | Vacant          | Housing                              |
|                                | 19P210              | Land to North of 36 Butterlands, Preston, PR1 5TJ                                      | Preston  | Ribbleton                 | 0.10                    | Vacant          | Housing                              |
|                                | 19P138              | Land North of Eastway (formerly Broughton Business<br>Park), Eastway, Fulwood, PR2 9ZB | Preston  | Sharoe Green              | 2.10                    | Other           | Employment                           |
|                                | 19P200              | Sharoe Green Hospital, Sharoe Green Lane, PR2 9HT                                      | Preston  | Sharoe Green              | 3.76                    | Vacant          | Housing                              |
|                                | 19P199              | Perry's Car Showroom, Perrys Motor Village, 63-83,<br>Blackpool Road, Preston, PR2 6BX | Preston  | St Matthews               | 1.26                    | Other           | Employment                           |
| CLCFS00425                     | 19P079              | North Road, Preston, PR1 1TT                                                           | Preston  | St Matthew's              | 0.23                    | Vacant          | Housing                              |
|                                | 19P139              | Deepdale Street/Fletcher Road, Preston, Lancashire, PR1<br>5AJ                         | Preston  | St Matthew's              | 0.49                    | Other           | Employment                           |
|                                | 19P150              | Deepdale Mill, Deepdale Mill Street, PR1 5BY                                           | Preston  | St Matthew's              | 0.71                    | Other           | Housing                              |
|                                | 19P207              | 101-103 New Hall Lane, Preston, PR1 5PB                                                | Preston  | St Matthew's              | 0.01                    | Vacant          | Housing                              |
|                                | 19P208              | Land Adjacent , 63, Robin Street, Preston, PR1 5RJ                                     | Preston  | St Matthew's              | 0.01                    | Vacant          | Housing                              |
|                                | 19P149              | Skeffington Road/Castleton Road, PR1 6RX                                               | Preston  | St Matthews /<br>Deepdale | 0.96                    | Other           | Housing                              |