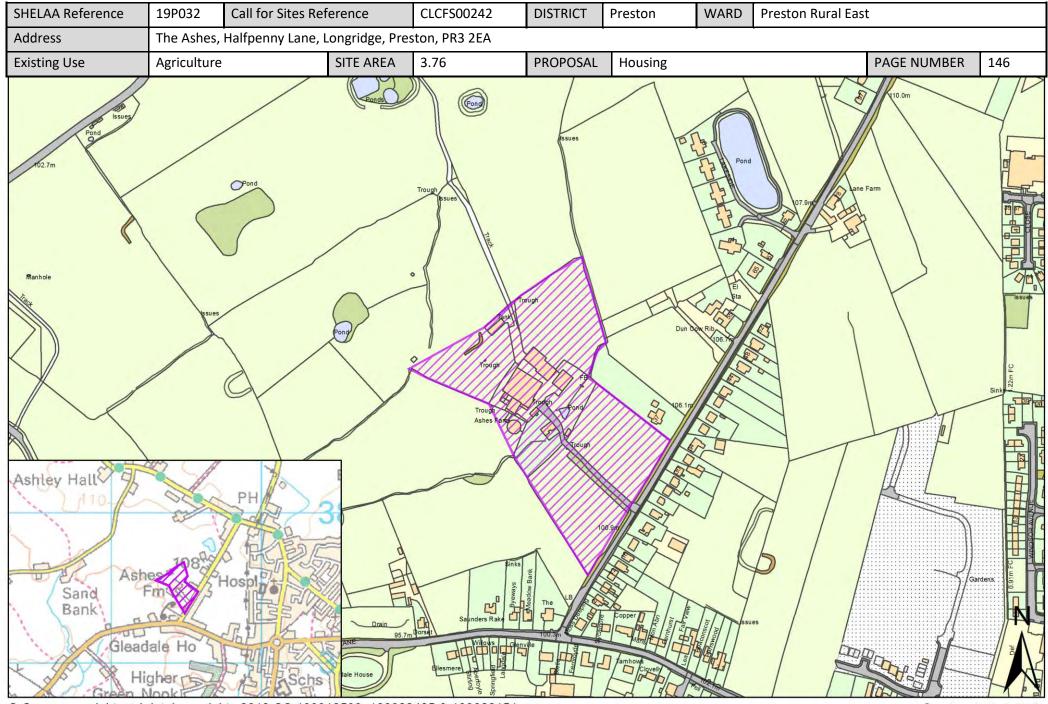

| Call for<br>Sites<br>Reference | SHELAA<br>Reference | Site Address                                                                | District | Ward                  | Site Area<br>(Hectares) | Existing<br>Use | Proposal                             |
|--------------------------------|---------------------|-----------------------------------------------------------------------------|----------|-----------------------|-------------------------|-----------------|--------------------------------------|
| CLCFS00192                     | 19P021              | Land at Bank Hall Farm, Garstang Road, Broughton, PR3<br>5JA                | Preston  | Preston Rural<br>East | 7.35                    | Agriculture     | Housing                              |
| CLCFS00199                     | 19P022              | Land East of Preston Road, Grimsargh, PR2 5LU                               | Preston  | Preston Rural<br>East | 15.47                   | Agriculture     | Housing                              |
| CLCFS00232                     | 19P028              | Land off Inglewhite Road and Halfpenny Lane, Longridge,<br>Preston, PR3 2DB | Preston  | Preston Rural<br>East | 3.08                    | Agriculture     | Housing                              |
| CLCFS00233                     | 19P029              | Grimsargh House, Preston Road, Grimsargh, PR2 5JP                           | Preston  | Preston Rural<br>East | 0.56                    | Vacant          | Housing                              |
| CLCFS00239                     | 19P030              | The Old Rib, Halfpenny Lane, Longridge, Preston, PR3 2EA                    | Preston  | Preston Rural<br>East | 3.69                    | Agriculture     | Housing                              |
| CLCFS00242                     | 19P032              | The Ashes, Halfpenny Lane, Longridge, Preston, PR3 2EA                      | Preston  | Preston Rural<br>East | 3.76                    | Agriculture     | Housing                              |
| CLCFS00244                     | 19P033              | Land off Halfpenny Lane, Longridge, Preston, PR3 2EA                        | Preston  | Preston Rural<br>East | 1.75                    | Agriculture     | Housing                              |
| CLCFS00248                     | 19P035              | Land at Eastway, Preston, PR3 5JE                                           | Preston  | Preston Rural<br>East | 3.01                    | Agriculture     | Housing                              |
| CLCFS00251                     | 19P037              | Bleasdale Road, Preston, PR3 2AR                                            | Preston  | Preston Rural<br>East | 2.81                    | Agriculture     | Housing                              |
| CLCFS00252                     | 19P038              | Land South of Goosnargh Lane, Goosnargh, Preston, PR3<br>2JU                | Preston  | Preston Rural<br>East | 8.88                    | Agriculture     | Housing                              |
| CLCFS00253                     | 19P039              | Land off Green Nook Lane, Longridge, PR3 2JA                                | Preston  | Preston Rural<br>East | 0.95                    | Agriculture     | Housing                              |
| CLCFS00258                     | 19P041              | Land off Cumeragh Lane, Longridge, Preston, PR3 2AJ                         | Preston  | Preston Rural<br>East | 1.10                    | Agriculture     | Housing                              |
| CLCFS00274                     | 19P043              | Land Adjacent to 208 Whittingham Lane, Goosnargh,<br>Preston, PR3 2JJ       | Preston  | Preston Rural<br>East | 1.08                    | Agriculture     | Housing                              |
| CLCFS00303                     | 19P048              | Whittingham Hospital, Land at Whittingham, Preston,<br>PR3 2JE              | Preston  | Preston Rural<br>East | 52.77                   | Vacant          | Housing                              |
| CLCFS00306                     | 19P050              | 19 Whittingham Lane, Broughton, PR3 5DA                                     | Preston  | Preston Rural<br>East | 0.63                    | Vacant          | Mixed Use: Housing<br>and Employment |
| CLCFS00308                     | 19P052              | Cumeragh Lane, Whittingham, PR3 2AN                                         | Preston  | Preston Rural<br>East | 33.17                   | Agriculture     | Housing                              |