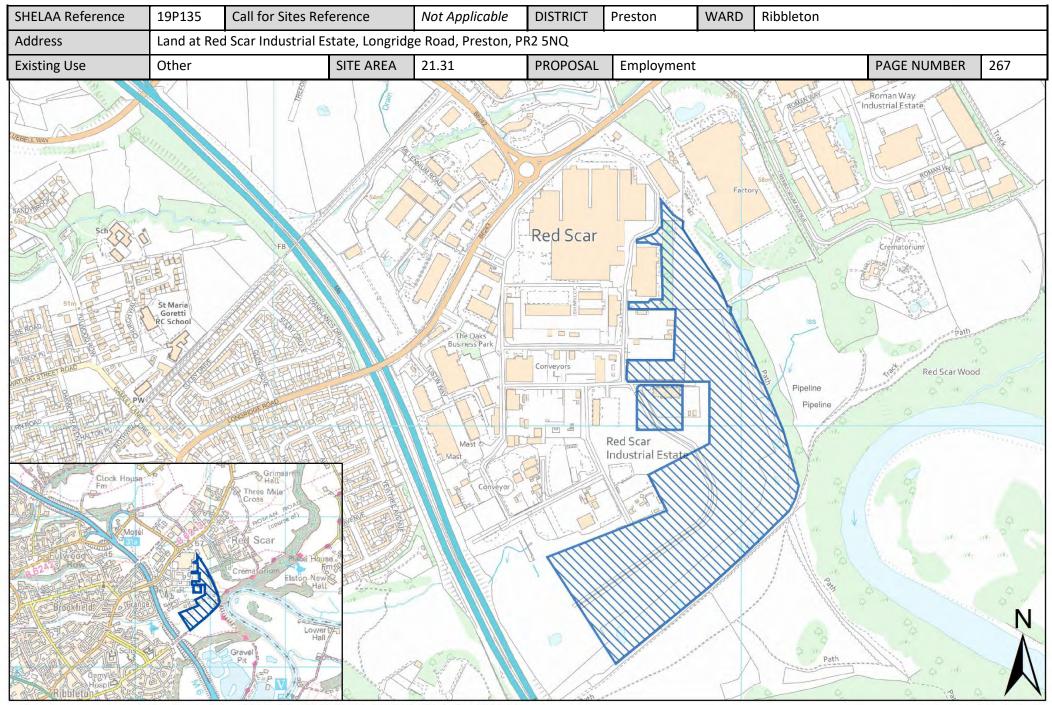

| Call for<br>Sites<br>Reference | SHELAA<br>Reference | Site Address                                                                           | District | Ward                      | Site Area<br>(Hectares) | Existing<br>Use | Proposal                             |
|--------------------------------|---------------------|----------------------------------------------------------------------------------------|----------|---------------------------|-------------------------|-----------------|--------------------------------------|
| CLCFS00530b                    | 19P263p             | Land East of Barton Village Hall, PR3 5AL                                              | Preston  | Preston Rural<br>North    | 2.51                    | Agriculture     | Protection                           |
| CLCFS00305                     | 19P049              | Ribbleton Hospital, Miller Road, Preston, PR2 6LS                                      | Preston  | Ribbleton                 | 3.65                    | Vacant          | Housing                              |
| CLCFS00307                     | 19P051              | Land off Ribbleton Hall Drive, Ribbleton, Preston, PR2<br>6EN                          | Preston  | Ribbleton                 | 5.68                    | Vacant          | Housing                              |
| CLCFS00436b                    | 19P085              | Ribbleton Hall Drive, Pope Lane and Farringdon Lane<br>Ribbleton Preston, PR2 6JN      | Preston  | Ribbleton                 | 1.93                    | Unused          | Other                                |
| CLCFS00441b                    | 19P086              | Former Fishwick Hall Golf Course, Glenluce Drive,<br>Preston, PR1 5TD                  | Preston  | Ribbleton                 | 5.91                    | Employment      | Mixed Use: Housing<br>and Employment |
|                                | 19P133              | Red Scar Site H, PR2 5NJ                                                               | Preston  | Ribbleton                 | 2.75                    | Other           | Employment                           |
|                                | 19P134              | Preston East Employment Area, Bluebell Way, Fulwood,<br>Preston, PR2 5PZ               | Preston  | Ribbleton                 | 13.13                   | Other           | Employment                           |
|                                | 19P135              | Land at Red Scar Industrial Estate, Longridge Road,<br>Preston, PR2 5NQ                | Preston  | Ribbleton                 | 21.31                   | Other           | Employment                           |
| -                              | 19P142              | 11 Roman Road Farm, PR1 4NQ                                                            | Preston  | Ribbleton                 | 24.94                   | Other           | Employment                           |
| -                              | 19P190              | Land at Browsholme Ave/Fair Oak Close, PR2 6EW                                         | Preston  | Ribbleton                 | 0.28                    | Vacant          | Housing                              |
|                                | 19P210              | Land to North of 36 Butterlands, Preston, PR1 5TJ                                      | Preston  | Ribbleton                 | 0.10                    | Vacant          | Housing                              |
|                                | 19P138              | Land North of Eastway (formerly Broughton Business<br>Park), Eastway, Fulwood, PR2 9ZB | Preston  | Sharoe Green              | 2.10                    | Other           | Employment                           |
|                                | 19P200              | Sharoe Green Hospital, Sharoe Green Lane, PR2 9HT                                      | Preston  | Sharoe Green              | 3.76                    | Vacant          | Housing                              |
|                                | 19P199              | Perry's Car Showroom, Perrys Motor Village, 63-83,<br>Blackpool Road, Preston, PR2 6BX | Preston  | St Matthews               | 1.26                    | Other           | Employment                           |
| CLCFS00425                     | 19P079              | North Road, Preston, PR1 1TT                                                           | Preston  | St Matthew's              | 0.23                    | Vacant          | Housing                              |
|                                | 19P139              | Deepdale Street/Fletcher Road, Preston, Lancashire, PR1<br>5AJ                         | Preston  | St Matthew's              | 0.49                    | Other           | Employment                           |
|                                | 19P150              | Deepdale Mill, Deepdale Mill Street, PR1 5BY                                           | Preston  | St Matthew's              | 0.71                    | Other           | Housing                              |
|                                | 19P207              | 101-103 New Hall Lane, Preston, PR1 5PB                                                | Preston  | St Matthew's              | 0.01                    | Vacant          | Housing                              |
|                                | 19P208              | Land Adjacent , 63, Robin Street, Preston, PR1 5RJ                                     | Preston  | St Matthew's              | 0.01                    | Vacant          | Housing                              |
|                                | 19P149              | Skeffington Road/Castleton Road, PR1 6RX                                               | Preston  | St Matthews /<br>Deepdale | 0.96                    | Other           | Housing                              |