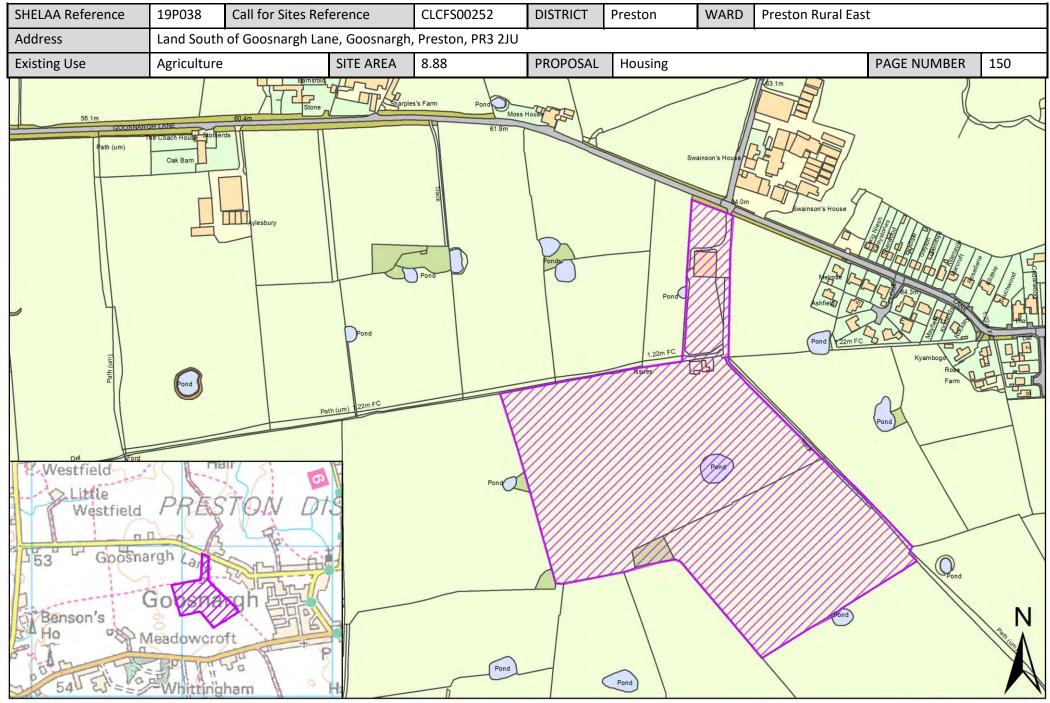

| Call for<br>Sites<br>Reference | SHELAA<br>Reference | Site Address                                                                | District | Ward                  | Site Area<br>(Hectares) | Existing<br>Use | Proposal                             |
|--------------------------------|---------------------|-----------------------------------------------------------------------------|----------|-----------------------|-------------------------|-----------------|--------------------------------------|
| CLCFS00192                     | 19P021              | Land at Bank Hall Farm, Garstang Road, Broughton, PR3<br>5JA                | Preston  | Preston Rural<br>East | 7.35                    | Agriculture     | Housing                              |
| CLCFS00199                     | 19P022              | Land East of Preston Road, Grimsargh, PR2 5LU                               | Preston  | Preston Rural<br>East | 15.47                   | Agriculture     | Housing                              |
| CLCFS00232                     | 19P028              | Land off Inglewhite Road and Halfpenny Lane, Longridge,<br>Preston, PR3 2DB | Preston  | Preston Rural<br>East | 3.08                    | Agriculture     | Housing                              |
| CLCFS00233                     | 19P029              | Grimsargh House, Preston Road, Grimsargh, PR2 5JP                           | Preston  | Preston Rural<br>East | 0.56                    | Vacant          | Housing                              |
| CLCFS00239                     | 19P030              | The Old Rib, Halfpenny Lane, Longridge, Preston, PR3 2EA                    | Preston  | Preston Rural<br>East | 3.69                    | Agriculture     | Housing                              |
| CLCFS00242                     | 19P032              | The Ashes, Halfpenny Lane, Longridge, Preston, PR3 2EA                      | Preston  | Preston Rural<br>East | 3.76                    | Agriculture     | Housing                              |
| CLCFS00244                     | 19P033              | Land off Halfpenny Lane, Longridge, Preston, PR3 2EA                        | Preston  | Preston Rural<br>East | 1.75                    | Agriculture     | Housing                              |
| CLCFS00248                     | 19P035              | Land at Eastway, Preston, PR3 5JE                                           | Preston  | Preston Rural<br>East | 3.01                    | Agriculture     | Housing                              |
| CLCFS00251                     | 19P037              | Bleasdale Road, Preston, PR3 2AR                                            | Preston  | Preston Rural<br>East | 2.81                    | Agriculture     | Housing                              |
| CLCFS00252                     | 19P038              | Land South of Goosnargh Lane, Goosnargh, Preston, PR3<br>2JU                | Preston  | Preston Rural<br>East | 8.88                    | Agriculture     | Housing                              |
| CLCFS00253                     | 19P039              | Land off Green Nook Lane, Longridge, PR3 2JA                                | Preston  | Preston Rural<br>East | 0.95                    | Agriculture     | Housing                              |
| CLCFS00258                     | 19P041              | Land off Cumeragh Lane, Longridge, Preston, PR3 2AJ                         | Preston  | Preston Rural<br>East | 1.10                    | Agriculture     | Housing                              |
| CLCFS00274                     | 19P043              | Land Adjacent to 208 Whittingham Lane, Goosnargh,<br>Preston, PR3 2JJ       | Preston  | Preston Rural<br>East | 1.08                    | Agriculture     | Housing                              |
| CLCFS00303                     | 19P048              | Whittingham Hospital, Land at Whittingham, Preston,<br>PR3 2JE              | Preston  | Preston Rural<br>East | 52.77                   | Vacant          | Housing                              |
| CLCFS00306                     | 19P050              | 19 Whittingham Lane, Broughton, PR3 5DA                                     | Preston  | Preston Rural<br>East | 0.63                    | Vacant          | Mixed Use: Housing<br>and Employment |
| CLCFS00308                     | 19P052              | Cumeragh Lane, Whittingham, PR3 2AN                                         | Preston  | Preston Rural<br>East | 33.17                   | Agriculture     | Housing                              |