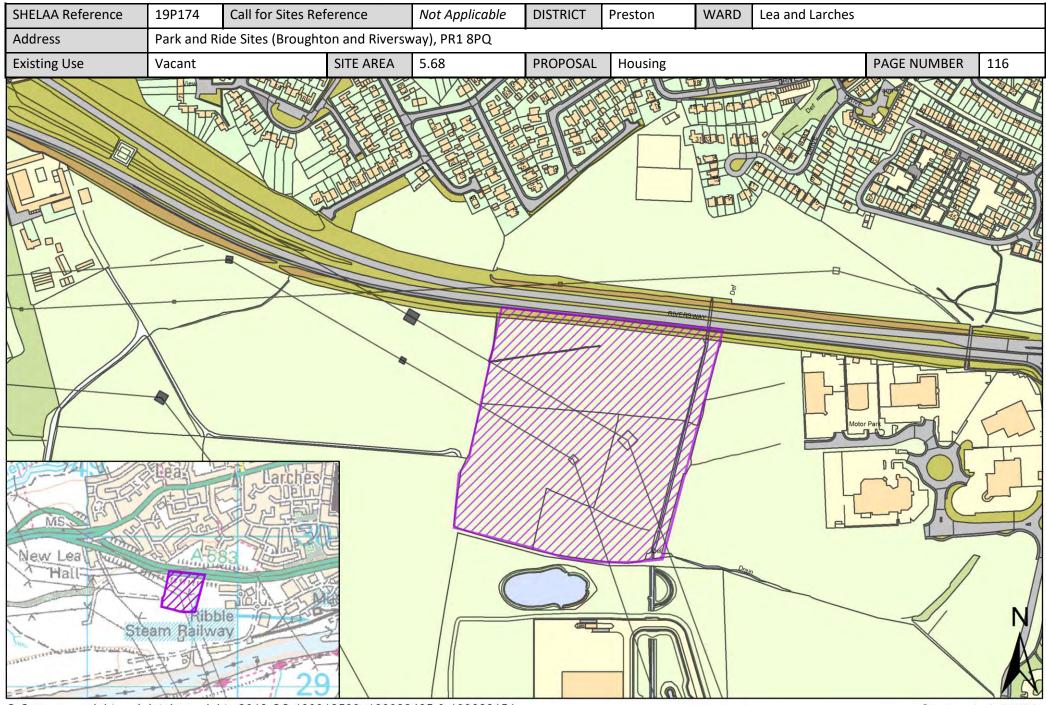

| Call for<br>Sites<br>Reference | SHELAA<br>Reference | Site Address                                                                  | District | Ward                  | Site Area<br>(Hectares) | Existing<br>Use | Proposal   |
|--------------------------------|---------------------|-------------------------------------------------------------------------------|----------|-----------------------|-------------------------|-----------------|------------|
|                                | 19P174              | Park and Ride Sites (Broughton and Riversway), PR1 8PQ                        | Preston  | Lea and Larches       | 5.68                    | Vacant          | Housing    |
|                                | 19P193              | Ainsdale House, Ainsdale Drive, Ashton-On-Ribble,<br>Preston, PR2 1TU         | Preston  | Lea and Larches       | 0.28                    | Vacant          | Housing    |
| CLCFS00211                     | 19P024              | St Davids Church, Eldon Street, Preston, PR2 2AY                              | Preston  | Plungington           | 0.13                    | Other           | Other      |
|                                | 19P146              | Parker Street, PR2 2AY                                                        | Preston  | Plungington           | 1.30                    | Other           | Housing    |
|                                | 19P151              | Shelley Road/Wetherall Street, PR2 2ZH                                        | Preston  | Plungington           | 0.67                    | Other           | Housing    |
|                                | 19P195              | Land Adjacent to Ashton Basin off Tulketh Brow, Preston,<br>PR2 2SJ           | Preston  | Plungington           | 0.37                    | Vacant          | Housing    |
|                                | 19P196              | Former Goss Graphic Systems Ltd, Greenbank Street,<br>Preston, PR1 7LA        | Preston  | Plungington           | 3.80                    | Vacant          | Employment |
|                                | 19P204              | 91 Garstang Road, Preston, PR1 1LD                                            | Preston  | Plungington           | 0.21                    | Vacant          | Housing    |
|                                | 19P209              | 66 Ripon Street, Preston, PR1 7UJ                                             | Preston  | Plungington           | 0.01                    | Vacant          | Housing    |
|                                | 19P234              | Appleby House, Appleby Street, Preston, PR1 1HX                               | Preston  | Plungington           | 0.04                    | Vacant          | Housing    |
| CLCFS00005                     | 19P001              | Land South of Whittingham Lane, Grimsargh, PR2 5LZ                            | Preston  | Preston Rural<br>East | 2.94                    | Agriculture     | Housing    |
| CLCFS00119                     | 19P007              | Land to the East of Garstang Road, Broughton, PR3 5DL                         | Preston  | Preston Rural<br>East | 4.41                    | Agriculture     | Housing    |
| CLCFS00122                     | 19P008              | Land off Whittingham Lane, Goosnargh, PR3 2BY                                 | Preston  | Preston Rural<br>East | 7.89                    | Agriculture     | Housing    |
| CLCFS00129                     | 19P010              | Land Adjacent 20 Halfpenny Lane, Longridge, Preston,<br>PR3 2EA               | Preston  | Preston Rural<br>East | 4.41                    | Unused          | Housing    |
| CLCFS00130                     | 19P011              | Land off Langley Lane, Broughton, PR3 5DD                                     | Preston  | Preston Rural<br>East | 0.74                    | Agriculture     | Housing    |
| CLCFS00158                     | 19P015              | Land at Dean Farm, Pudding Pie Nook Lane, Broughton,<br>Preston, PR3 2JL      | Preston  | Preston Rural<br>East | 2.23                    | Residential     | Housing    |
| CLCFS00173                     | 19P016              | Land Adjacent to The Stonehouse, Whittingham Lane,<br>Broughton, PR3 5DB      | Preston  | Preston Rural<br>East | 0.85                    | Agriculture     | Housing    |
| CLCFS00179                     | 19P017              | Land at Three Mile Cross Farm, Longridge Road,<br>Grimsargh, Preston, PR2 5SA | Preston  | Preston Rural<br>East | 18.38                   | Agriculture     | Housing    |
| CLCFS00189                     | 19P018              | Land at Church House Farm, Preston Road, Grimsargh,<br>PR2 5SD                | Preston  | Preston Rural<br>East | 8.68                    | Agriculture     | Housing    |