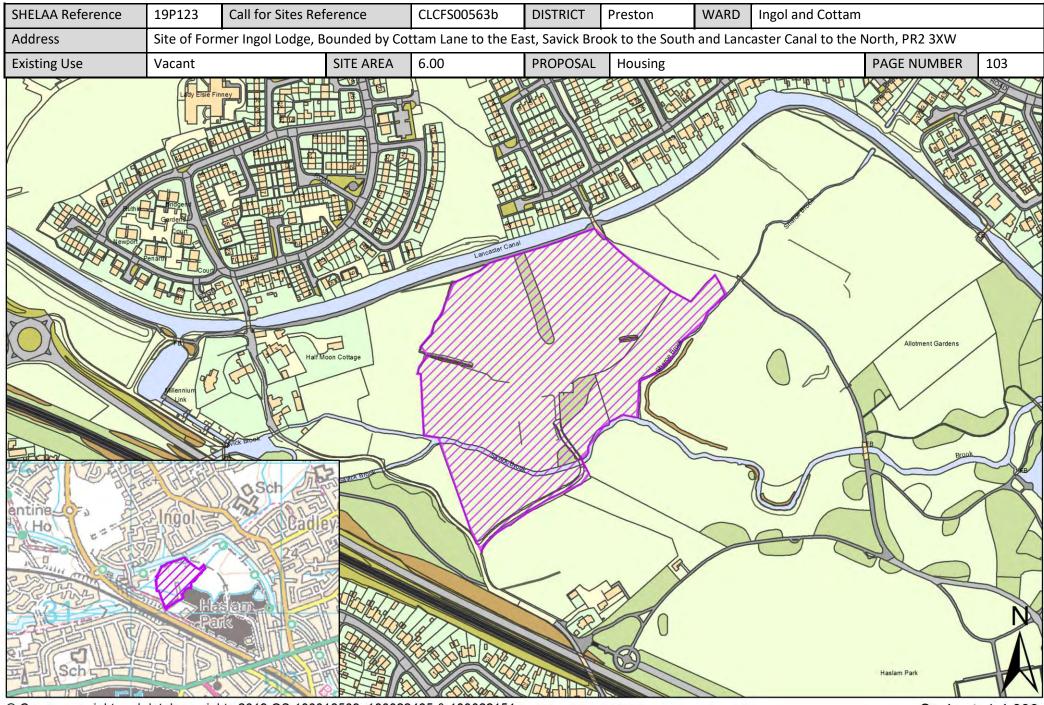

| Call for<br>Sites<br>Reference | SHELAA<br>Reference | Site Address                                                                                                                              | District | Ward             | Site Area<br>(Hectares) | Existing<br>Use | Proposal                             |
|--------------------------------|---------------------|-------------------------------------------------------------------------------------------------------------------------------------------|----------|------------------|-------------------------|-----------------|--------------------------------------|
| CLCFS00241                     | 19P031              | Land West of Cottam and East of Preston Western<br>Distributor                                                                            | Preston  | Ingol and Cottam | 142.19                  | Agriculture     | Mixed Use: Housing<br>and Employment |
| CLCFS00257                     | 19P040              | Lea Lane, Lea Town, Preston, PR4 ORZ                                                                                                      | Preston  | Ingol and Cottam | 33.23                   | Agriculture     | Housing                              |
| CLCFS00281                     | 19P044              | VINE HOUSE FARM, 38 DARKINSON LANE, LEA TOWN,<br>PRESTON, PR4 ORJ                                                                         | Preston  | Ingol and Cottam | 4.84                    | Agriculture     | Housing                              |
| CLCFS00356                     | 19P057              | Land at Lea Road, Lea Town, Preston, PR4 ORA                                                                                              | Preston  | Ingol and Cottam | 16.85                   | Agriculture     | Housing                              |
| CLCFS00507b                    | 19P096              | Cottam Hall site 2, Land at Cottam Hall, Cottam, Preston,<br>PR4 0NP                                                                      | Preston  | Ingol and Cottam | 0.31                    | Agriculture     | Housing                              |
| CLCFS00508b                    | 19P097              | Cottam Hall Site 3, Land at Cottam Hall, Cottam, Preston,<br>PR4 ONZ                                                                      | Preston  | Ingol and Cottam | 1.47                    | Unused          | Housing                              |
| CLCFS00509b                    | 19P098              | Cottam Hall site 1, Land at Cottam Hall, Cottam, Preston,<br>PR4 0WF                                                                      | Preston  | Ingol and Cottam | 8.97                    | Agriculture     | Housing                              |
| CLCFS00510b                    | 19P099              | Cottam Hall site 4, Land at Cottam Hall, Cottam, Preston,<br>PR4 ONZ                                                                      | Preston  | Ingol and Cottam | 3.90                    | Agriculture     | Housing                              |
| CLCFS00563b                    | 19P123              | Site of Former Ingol Lodge, Bounded by Cottam Lane to<br>the East, Savick Brook to the South and Lancaster Canal<br>to the North, PR2 3XW | Preston  | Ingol and Cottam | 6.00                    | Vacant          | Housing                              |
|                                | 19P130              | Cottam, PR4 OLE, PR2 3GB, PR3 3ZS                                                                                                         | Preston  | Ingol and Cottam | 70.00                   | Other           | Housing                              |
|                                | 19P156              | Land North of Tom Benson Way, PR2 3GA                                                                                                     | Preston  | Ingol and Cottam | 1.33                    | Other           | Housing                              |
|                                | 19P201              | Land South of Lea Lane, Bryars Farm, PR4 ORL                                                                                              | Preston  | Ingol and Cottam | 43.21                   | Other           | Housing                              |
|                                | 19P230              | Tag Lane Service Station, Tag Lane, Ingol, Preston,<br>Lancashire, PR2 7HE                                                                | Preston  | Ingol and Cottam | 0.16                    | Vacant          | Housing                              |
|                                | 19P245              | Land off Darkinson Lane, Lea, Preston, PR4 ORH - West                                                                                     | Preston  | Ingol and Cottam | 4.90                    | Agriculture     | Housing                              |
|                                | 19P265              | Land off Darkinson Lane, Lea, Preston, PR4 ORH - South<br>East                                                                            | Preston  | Ingol and Cottam | 0.91                    | Agriculture     | Housing                              |
|                                | 19P266              | Land off Darkinson Lane, Lea, Preston, PR4 ORH - North<br>East                                                                            | Preston  | Ingol and Cottam | 14.00                   | Agriculture     | Housing                              |
| CLCFS00225                     | 19P026              | Land West Of Dodney Drive, Lea, Preston, PR2 1YA                                                                                          | Preston  | Lea and Larches  | 20.32                   | Agriculture     | Housing                              |
| CLCFS00384                     | 19P066              | Springfield Training Ground, Dodney Drive, Lea, Preston<br>PR2 1XR                                                                        | Preston  | Lea and Larches  | 5.72                    | Other           | Housing                              |
| CLCFS00386                     | 19P067              | Land off Tudor Avenue, Lea, PR2 1YB                                                                                                       | Preston  | Lea and Larches  | 3.56                    | Vacant          | Housing                              |
| CLCFS00418                     | 19P075              | The Larches, Larches Lane, Ashton in Ribble, Preston, PR2<br>1PS                                                                          | Preston  | Lea and Larches  | 2.49                    | Vacant          | Housing                              |