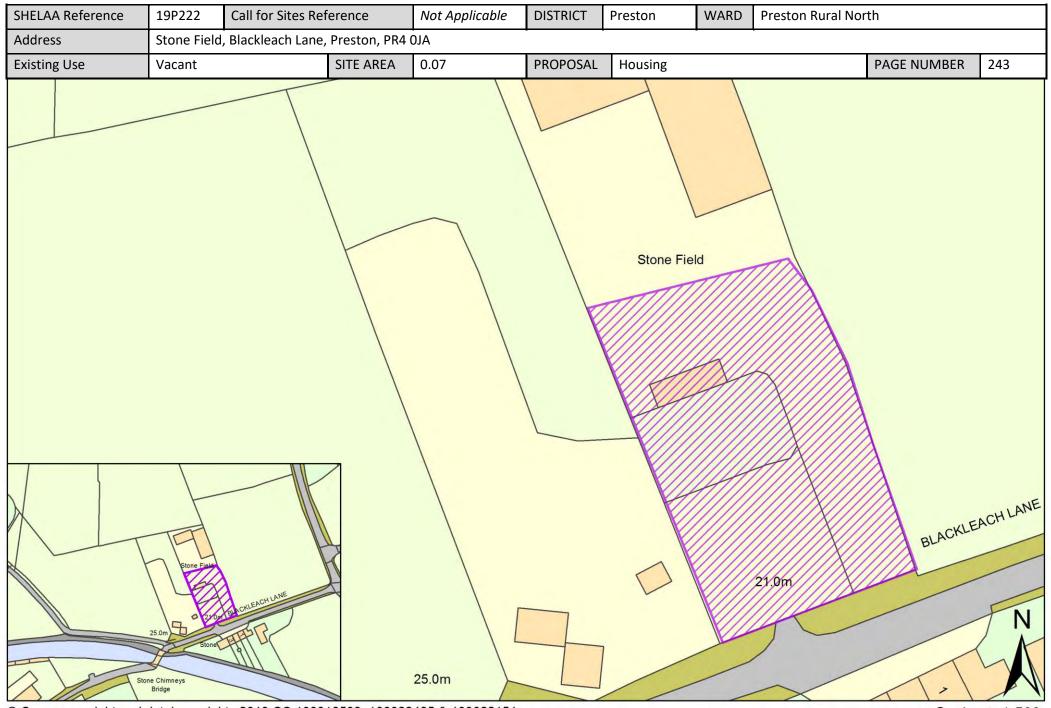

| Call for<br>Sites<br>Reference | SHELAA<br>Reference | Site Address                                                                            | District | Ward                   | Site Area<br>(Hectares) | Existing<br>Use | Proposal   |
|--------------------------------|---------------------|-----------------------------------------------------------------------------------------|----------|------------------------|-------------------------|-----------------|------------|
|                                | 19P221              | Fox Fields, Inglewhite Road, Preston, PR3 2EB                                           | Preston  | Preston Rural<br>North | 0.32                    | Vacant          | Housing    |
|                                | 19P222              | Stone Field, Blackleach Lane, Preston, PR4 0JA                                          | Preston  | Preston Rural<br>North | 0.07                    | Vacant          | Housing    |
|                                | 19P223              | Land South of The Orchard, Preston, PR4 OWE                                             | Preston  | Preston Rural<br>North | 0.08                    | Vacant          | Housing    |
|                                | 19P224              | Beech Grove Farm, Malley Lane, Preston, PR4 OBN                                         | Preston  | Preston Rural<br>North | 0.24                    | Vacant          | Housing    |
|                                | 19P231              | 91 Hoyles Lane, Cottam, Preston, Lancashire, PR4 OLB                                    | Preston  | Preston Rural<br>North | 0.32                    | Vacant          | Housing    |
|                                | 19P232              | Ashfield, Goosnargh Lane, Goonargh, Preston, Lancashire,<br>PR3 2BP                     | Preston  | Preston Rural<br>North | 0.04                    | Vacant          | Housing    |
|                                | 19P236              | Garlick House, Green Lane, Catforth, Preston, PR4 0HT                                   | Preston  | Preston Rural<br>North | 3.43                    | Vacant          | Housing    |
|                                | 19P237              | Back Lane Farm, Back Lane, Goosnargh, Preston, PR3 2WE                                  | Preston  | Preston Rural<br>North | 0.57                    | Vacant          | Housing    |
|                                | 19P238              | Garlick House, Garlick House, Green Lane, Catforth,<br>Preston, PR4 0HT                 | Preston  | Preston Rural<br>North | 0.34                    | Vacant          | Housing    |
|                                | 19P244              | Moorside House Farm, Moorside Lane, Preston, PR4 0TB                                    | Preston  | Preston Rural<br>North | 0.01                    | Vacant          | Housing    |
|                                | 19P249              | Hill House, Back Lane, Goosnargh, Preston, PR3 2WE                                      | Preston  | Preston Rural<br>North | 0.20                    | Vacant          | Housing    |
|                                | 19P252              | Land South of Bridge House, Tabley Lane, Preston, PR4<br>OLH                            | Preston  | Preston Rural<br>North | 0.17                    | Vacant          | Housing    |
|                                | 19P253              | The Old Pump House, Rosemary Lane, Preston, PR4 OHB                                     | Preston  | Preston Rural<br>North | 0.05                    | Vacant          | Housing    |
|                                | 19P256              | Land South of Brierley Lane, Preston, PR4 0DP                                           | Preston  | Preston Rural<br>North | 0.20                    | Vacant          | Housing    |
| CLCFS00518b                    | 19P257p             | Helms Farm between Garstang Road and Barton Brook,<br>PR3 5DE/PR3 5DL                   | Preston  | Preston Rural<br>North | 55.00                   | Agriculture     | Protection |
| CLCFS00519b                    | 19P258p             | Hooles Farm/Helms Farm, PR3 5DE/PR3 5DL                                                 | Preston  | Preston Rural<br>North | 112.00                  | Agriculture     | Protection |
| CLCFS00529b                    | 19P262p             | Land bounded by Garstang Road, Barton, North of James<br>Towers Way, Broughton, PR3 5DE | Preston  | Preston Rural<br>North | 223.09                  | Agriculture     | Protection |