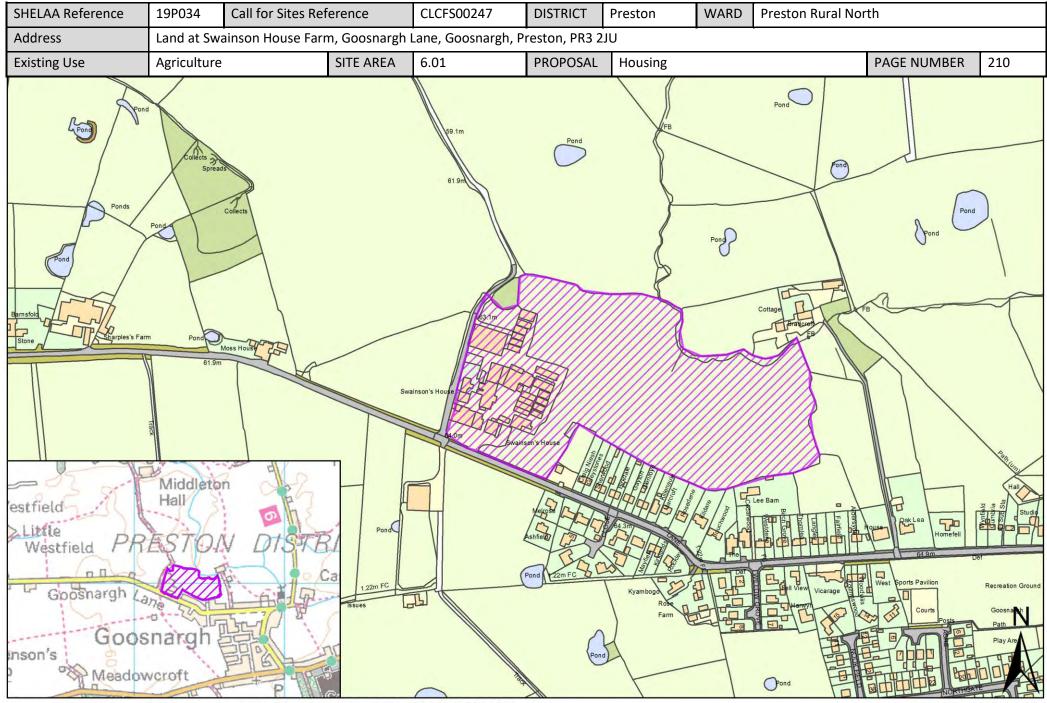

| Call for<br>Sites<br>Reference | SHELAA<br>Reference | Site Address                                                                                                                    | District | Ward                   | Site Area<br>(Hectares) | Existing<br>Use | Proposal |
|--------------------------------|---------------------|---------------------------------------------------------------------------------------------------------------------------------|----------|------------------------|-------------------------|-----------------|----------|
| CLCFS00222                     | 19P025              | New Garden Village, Land north of Bartle Lane, South of<br>M55, West and East of Rosemary Lane and West of Lea<br>Lane, PR4 0HA | Preston  | Preston Rural<br>North | 47.81                   | Agriculture     | Housing  |
| CLCFS00247                     | 19P034              | Land at Swainson House Farm, Goosnargh Lane,<br>Goosnargh, Preston, PR3 2JU                                                     | Preston  | Preston Rural<br>North | 6.01                    | Agriculture     | Housing  |
| CLCFS00249                     | 19P036              | Land Opposite Swainson House Farm, Goosnargh Lane,<br>Goosnargh, Preston, PR3 2JU                                               | Preston  | Preston Rural<br>North | 1.32                    | Agriculture     | Housing  |
| CLCFS00263                     | 19P042              | Cardwell Farm, Garstang Road, Preston, PR3 5DR                                                                                  | Preston  | Preston Rural<br>North | 20.21                   | Agriculture     | Housing  |
| CLCFS00358                     | 19P058              | Jackson's Quarry, Lightfoot Green Lane, Fulwood, PR4<br>OAP                                                                     | Preston  | Preston Rural<br>North | 47.15                   | Other           | Housing  |
| CLCFS00359                     | 19P059              | Land at Cardwell Farm, Garstang Road, Preston, PR3 5DR                                                                          | Preston  | Preston Rural<br>North | 9.17                    | Agriculture     | Housing  |
| CLCFS00362                     | 19P062              | Land to the north of Jepps Lane, Barton PR3 5AQ                                                                                 | Preston  | Preston Rural<br>North | 8.56                    | Agriculture     | Housing  |
| CLCFS00366                     | 19P064              | Land at Lightfoot Green Lane, Fulwood, PR4 0AP                                                                                  | Preston  | Preston Rural<br>North | 6.82                    | Agriculture     | Housing  |
| CLCFS00405                     | 19P070              | Ribblesdale Nurseries, Newsham Hall Lane,<br>Woodplumpton, Preston, PR4 OAS                                                     | Preston  | Preston Rural<br>North | 0.54                    | Employment      | Housing  |
| CLCFS00452b                    | 19P087              | HUDSON HILL, GREEN LANE, BARTON, PRESTON, PR3 5AJ                                                                               | Preston  | Preston Rural<br>North | 3.38                    | Agriculture     | Housing  |
| CLCFS00503b                    | 19P095              | Land to the Rear of Laburnum House Farm and North<br>West of Bartle Lane, Lower Bartle, Preston, PR4 ORU                        | Preston  | Preston Rural<br>North | 3.00                    | Agriculture     | Housing  |
| CLCFS00522b                    | 19P100              | Land to the West of Bleasdale View, Catforth Road,<br>Catforth, Preston                                                         | Preston  | Preston Rural<br>North | 0.63                    | Unused          | Housing  |
| CLCFS00524b                    | 19P101              | Land West of Catforth Road and North and East of<br>Benson Lane, Catforth, Preston, PR4 OHH                                     | Preston  | Preston Rural<br>North | 8.14                    | Agriculture     | Housing  |
| CLCFS00527b                    | 19P102              | Land Adjoining Mayors Farm, Bartle Lane, Lower Bartle                                                                           | Preston  | Preston Rural<br>North | 8.47                    | Agriculture     | Housing  |
| CLCFS00528b                    | 19P103              | 724, The Former Boars Head Public House and Associated<br>Car Park, Garstang Road, Barton, Lancashire, PR3 5AD                  | Preston  | Preston Rural<br>North | 0.49                    | Vacant          | Other    |
| CLCFS00536b                    | 19P106              | North of Moss Lane, Catforth, Preston                                                                                           | Preston  | Preston Rural<br>North | 2.75                    | Mixed Use       | Housing  |