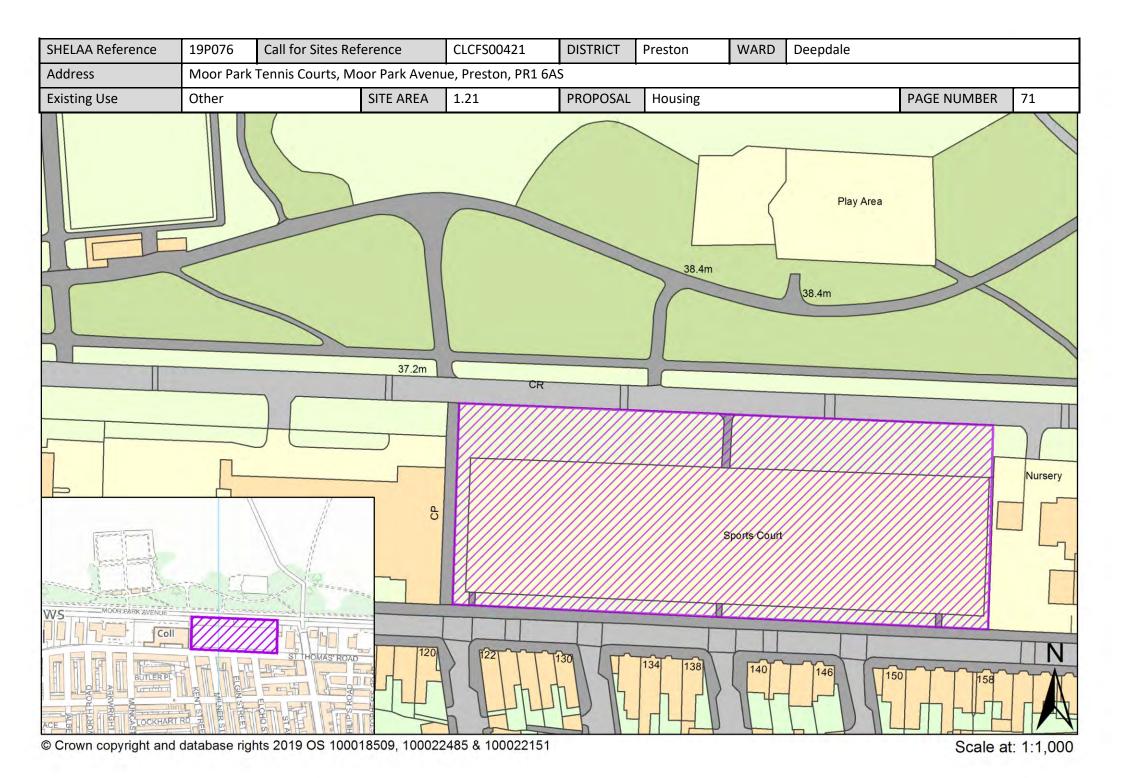

| Call for<br>Sites<br>Reference | SHELAA<br>Reference | Site Address                                                                                     | District | Ward                       | Site Area<br>(Hectares) | Existing<br>Use | Proposal   |
|--------------------------------|---------------------|--------------------------------------------------------------------------------------------------|----------|----------------------------|-------------------------|-----------------|------------|
|                                | 19P211              | 15 Latham Street, Preston, Lancashire, PR1 3TE                                                   | Preston  | City Centre                | 0.02                    | Vacant          | Housing    |
|                                | 19P213              | 3 and 5 Tyne Street, Preston, PR1 8ED                                                            | Preston  | City Centre                | 0.01                    | Vacant          | Housing    |
|                                | 19P225              | Land at East Cliff Road, Preston, PR1 3JG                                                        | Preston  | City Centre                | 0.01                    | Vacant          | Housing    |
|                                | 19P226              | 17 Latham Street, Preston, PR1 3TE                                                               | Preston  | City Centre                | 0.01                    | Mixed Use       | Housing    |
| CLCFS00421                     | 19P076              | Moor Park Tennis Courts, Moor Park Avenue, Preston,<br>PR1 6AS                                   | Preston  | Deepdale                   | 1.21                    | Other           | Housing    |
| CLCFS00429                     | 19P083              | Moor Park Depot, Moor Park Avenue, Preston, PR1 6LN                                              | Preston  | Deepdale                   | 1.21                    | Employment      | Housing    |
|                                | 19P145              | Argyll Road Depot, PR1 6AF                                                                       | Preston  | Deepdale                   | 4.30                    | Vacant          | Other      |
| CLCFS00435b                    | 19P084              | The Former Shawes Arms, 279 London Road, Preston,<br>PR1 4PA                                     | Preston  | Fishwick and<br>Frenchwood | 0.27                    | Vacant          | Housing    |
| CLCFS00541b                    | 19P111              | Land Bounded by Arno Street/St Austins<br>Place/Manchester Road, PR1 3YH                         | Preston  | Fishwick and<br>Frenchwood | 0.16                    | Other           | Other      |
|                                | 19P152              | Stagecoach Bus Depot, Selbourne Street, PR1 4LB                                                  | Preston  | Fishwick and<br>Frenchwood | 0.79                    | Other           | Housing    |
| CLCFS00089                     | 19P004              | Fulwood Barracks, Watling Street Road, Fulwood,<br>Preston, PR2 8AA                              | Preston  | Garrison                   | 18.60                   | Other           | Housing    |
| CLCFS00090                     | 19P005              | Fulwood Barracks, Watling Street Road, Fulwood,<br>Preston, PR2 8AA                              | Preston  | Garrison                   | 18.60                   | Other           | Housing    |
| CLCFS00191                     | 19P020              | Land off Ladybank Avenue, Fulwood, Preston, PR2 9LY                                              | Preston  | Garrison                   | 1.39                    | Vacant          | Housing    |
| CLCFS00364                     | 19P063              | Land off Ladybank Avenue, Fulwood, PR2 9UT                                                       | Preston  | Garrison                   | 1.22                    | Agriculture     | Housing    |
|                                | 19P137              | Site at Junction 31A M6 West Loop, Northbound Slip<br>Roundabout, Bluebell Way, Preston, PR2 5RU | Preston  | Garrison                   | 2.37                    | Other           | Employment |
|                                | 19P227              | The Sumners, 195 Watling Street Road, Preston, PR2 8AB                                           | Preston  | Garrison                   | 1.10                    | Vacant          | Housing    |
|                                | 19P229              | Inisfail, 15 Watling Street Road, Preston, PR2 8EA                                               | Preston  | Garrison                   | 0.25                    | Vacant          | Housing    |
| CLCFS00118                     | 19P006              | Land North of Derby Road, Fulwood, Preston, PR2 8JJ                                              | Preston  | Greyfriars                 | 2.95                    | Unused          | Other      |
| CLCFS00190                     | 19P019              | Land on North Side of Eastway (B6241) and West of 421<br>Garstang Road, PR3 5JD                  | Preston  | Greyfriars                 | 1.53                    | Vacant          | Housing    |
|                                | 19P144              | Lancashire Fire and Rescue HQ, Garstang Road, Fulwood,<br>Preston, PR2 3LH                       | Preston  | Greyfriars                 | 1.50                    | Vacant          | Other      |
| CLCFS00035                     | 19P002              | Mason Fold, Lea Lane, Preston, PR4 ORN                                                           | Preston  | Ingol and Cottam           | 18.12                   | Agriculture     | Housing    |
| CLCFS00123                     | 19P009              | Ingol Lodge, Cottam Avenue, Preston, PR2 3XH                                                     | Preston  | Ingol and Cottam           | 7.99                    | Agriculture     | Housing    |
| CLCFS00140                     | 19P013              | Red Oaks Stables, Darkinson Lane, Lea, PR4 ORE                                                   | Preston  | Ingol and Cottam           | 2.31                    | Agriculture     | Housing    |