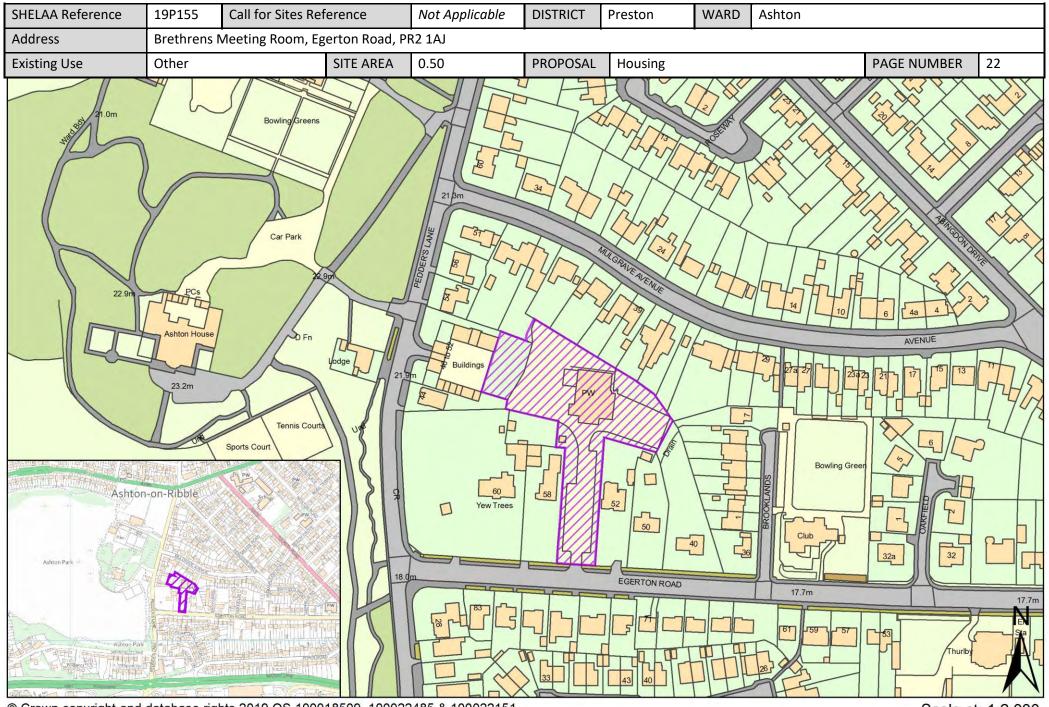

#### List of all Sites in Preston

| Call for<br>Sites<br>Reference | SHELAA<br>Reference | Site Address                                                                           | District | Ward        | Site Area<br>(Hectares) | Existing<br>Use | Proposal                             |
|--------------------------------|---------------------|----------------------------------------------------------------------------------------|----------|-------------|-------------------------|-----------------|--------------------------------------|
| CLCFS00057                     | 19P003              | Land at Willowfield Barn, Cottam Lane, Preston, PR2 1JS                                | Preston  | Ashton      | 1.63                    | Vacant          | Housing                              |
| CLCFS00136                     | 19P012              | Former Alstom Works and Wider Site, Channel Way,<br>Preston, PR1 8XL                   | Preston  | Ashton      | 5.98                    | Employment      | Mixed Use: Housing<br>and Employment |
|                                | 19P140              | Riversway, J N Civils Limited, D2, Chain Caul Road,<br>Preston, PR2 2PD (also PR2 2XL) | Preston  | Ashton      | 1.37                    | Other           | Employment                           |
|                                | 19P155              | Brethrens Meeting Room, Egerton Road, PR2 1AJ                                          | Preston  | Ashton      | 0.50                    | Other           | Housing                              |
|                                | 19P178              | <u>Riversway Phase B Site Specific Policy, Maritime Way,</u><br>Preston, PR2 2HT       | Preston  | Ashton      | 21.44                   | Other           | Mixed Use: Housing<br>and Employment |
|                                | 19P198              | Alstoms, Strand Road, PR1 8UG                                                          | Preston  | Ashton      | 5.87                    | Mixed Use       | Mixed Use: Housing<br>and Employment |
|                                | 19P212              | 147 A Waterloo Road, PRESTON, PR2 1EP                                                  | Preston  | Ashton      | 0.02                    | Vacant          | Housing                              |
|                                | 19P228              | 507 Blackpool Road, Preston, PR2 1EQ                                                   | Preston  | Ashton      | 0.10                    | Vacant          | Housing                              |
| CLCFS00228                     | 19P027              | Land at Glencourse Drive, Fulwood, Preston, PR2 6AF                                    | Preston  | Brookfield  | 2.96                    | Vacant          | Housing                              |
|                                | 19P136              | Millennium City Park, 4A Barnield Way, Preston, PR2 5DB                                | Preston  | Brookfield  | 4.16                    | Other           | Employment                           |
|                                | 19P189              | <u>Greenlands Labour Club, Chatburn Road, Ribbleton, PR2</u><br>6BJ                    | Preston  | Brookfield  | 0.32                    | Mixed Use       | Housing                              |
| CLCFS00416                     | 19P073              | Land to Rear of Former Tulketh High School, Tag Lane,<br>Preston, PR2 3PL              | Preston  | Cadley      | 2.17                    | Vacant          | Housing                              |
| CLCFS00496b                    | 19P089              | Former Tulketh High School, Tag Lane, PRESTON, PR2 3TX                                 | Preston  | Cadley      | 6.40                    | Other           | Housing                              |
|                                | 19P154              | Former Tulketh Community Sports College, Tag Lane,<br>Preston, PR2 3TX                 | Preston  | Cadley      | 1.31                    | Other           | Housing                              |
|                                | 19P251              | 280 Tag Lane, Preston, PR2 3UY                                                         | Preston  | Cadley      | 0.10                    | Vacant          | Housing                              |
| CLCFS00343                     | 19P055              | Preston Technology Centre, Marsh Lane, Lancashire, PR1<br>8UQ                          | Preston  | City Centre | 1.10                    | Employment      | Housing                              |
| CLCFS00361                     | 19P061              | Horrocks Quarter, Queen Street, Preston, PR1 4HP                                       | Preston  | City Centre | 2.70                    | Vacant          | Mixed Use: Housing<br>and Employment |
| CLCFS00423                     | 19P077              | Trinity Square, Preston, PR1 2HB                                                       | Preston  | City Centre | 0.43                    | Other           | Housing                              |
| CLCFS00424                     | 19P078              | 115 Church Street, Preston, PR1 3BS                                                    | Preston  | City Centre | 0.12                    | Vacant          | Housing                              |
| CLCFS00426                     | 19P080              | 37-41 Church Street, Preston, PR1 3HP                                                  | Preston  | City Centre | 0.06                    | Vacant          | Housing                              |
| CLCFS00427                     | 19P081              | Lancaster Road/Tithebarn Street, PR1 1DN                                               | Preston  | City Centre | 0.27                    | Vacant          | Mixed Use: Housing<br>and Employment |

#### Site Plans: Ashton Ward

All sites put forward for this ward are listed below.

| Call for<br>Sites<br>Reference | SHELAA<br>Reference | Site Address                                                                           | District | Ward   | Site Area<br>(Hectares) | Existing<br>Use | Proposal                             |
|--------------------------------|---------------------|----------------------------------------------------------------------------------------|----------|--------|-------------------------|-----------------|--------------------------------------|
| CLCFS00057                     | 19P003              | Land at Willowfield Barn, Cottam Lane, Preston, PR2 1JS                                | Preston  | Ashton | 1.63                    | Vacant          | Housing                              |
| CLCFS00136                     | 19P012              | Former Alstom Works and Wider Site, Channel Way,<br>Preston, PR1 8XL                   | Preston  | Ashton | 5.98                    | Employment      | Mixed Use: Housing<br>and Employment |
|                                | 19P140              | Riversway, J N Civils Limited, D2, Chain Caul Road,<br>Preston, PR2 2PD (also PR2 2XL) | Preston  | Ashton | 1.37                    | Other           | Employment                           |
|                                | 19P155              | Brethrens Meeting Room, Egerton Road, PR2 1AJ                                          | Preston  | Ashton | 0.50                    | Other           | Housing                              |
|                                | 19P178              | Riversway Phase B Site Specific Policy, Maritime Way,<br>Preston, PR2 2HT              | Preston  | Ashton | 21.44                   | Other           | Mixed Use: Housing<br>and Employment |
|                                | 19P198              | Alstoms, Strand Road, PR1 8UG                                                          | Preston  | Ashton | 5.87                    | Mixed Use       | Mixed Use: Housing<br>and Employment |
|                                | 19P212              | 147 A Waterloo Road, PRESTON, PR2 1EP                                                  | Preston  | Ashton | 0.02                    | Vacant          | Housing                              |
|                                | 19P228              | 507 Blackpool Road, Preston, PR2 1EQ                                                   | Preston  | Ashton | 0.10                    | Vacant          | Housing                              |