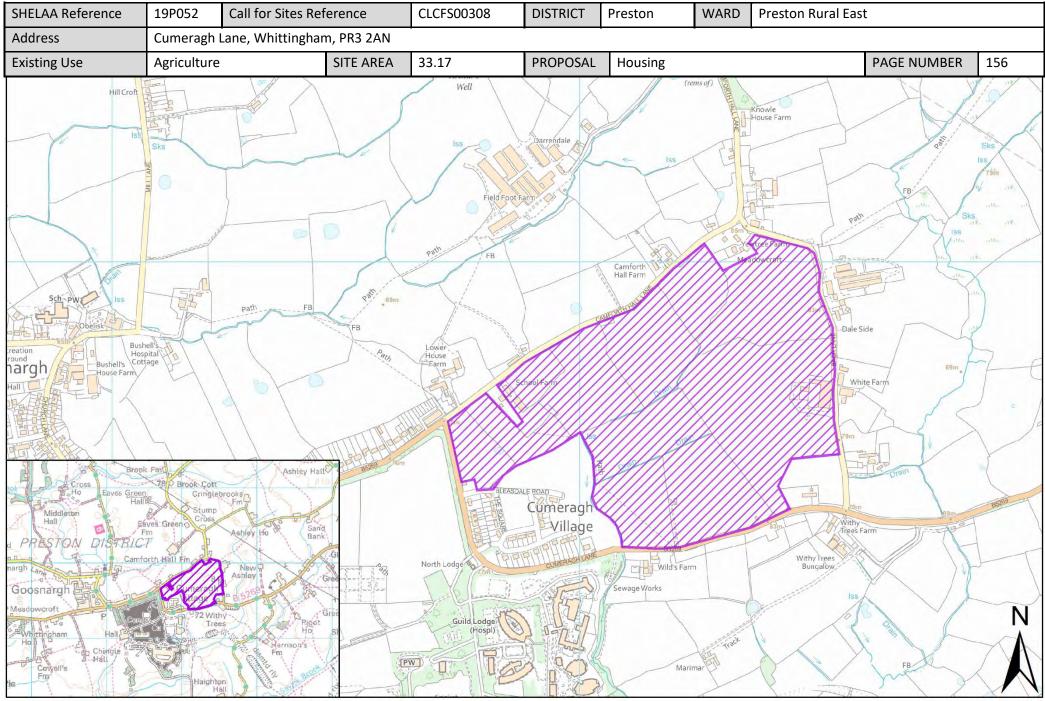

| Call for<br>Sites<br>Reference | SHELAA<br>Reference | Site Address                                                                | District | Ward                  | Site Area<br>(Hectares) | Existing<br>Use | Proposal                             |
|--------------------------------|---------------------|-----------------------------------------------------------------------------|----------|-----------------------|-------------------------|-----------------|--------------------------------------|
| CLCFS00192                     | 19P021              | Land at Bank Hall Farm, Garstang Road, Broughton, PR3<br>5JA                | Preston  | Preston Rural<br>East | 7.35                    | Agriculture     | Housing                              |
| CLCFS00199                     | 19P022              | Land East of Preston Road, Grimsargh, PR2 5LU                               | Preston  | Preston Rural<br>East | 15.47                   | Agriculture     | Housing                              |
| CLCFS00232                     | 19P028              | Land off Inglewhite Road and Halfpenny Lane, Longridge,<br>Preston, PR3 2DB | Preston  | Preston Rural<br>East | 3.08                    | Agriculture     | Housing                              |
| CLCFS00233                     | 19P029              | Grimsargh House, Preston Road, Grimsargh, PR2 5JP                           | Preston  | Preston Rural<br>East | 0.56                    | Vacant          | Housing                              |
| CLCFS00239                     | 19P030              | The Old Rib, Halfpenny Lane, Longridge, Preston, PR3 2EA                    | Preston  | Preston Rural<br>East | 3.69                    | Agriculture     | Housing                              |
| CLCFS00242                     | 19P032              | The Ashes, Halfpenny Lane, Longridge, Preston, PR3 2EA                      | Preston  | Preston Rural<br>East | 3.76                    | Agriculture     | Housing                              |
| CLCFS00244                     | 19P033              | Land off Halfpenny Lane, Longridge, Preston, PR3 2EA                        | Preston  | Preston Rural<br>East | 1.75                    | Agriculture     | Housing                              |
| CLCFS00248                     | 19P035              | Land at Eastway, Preston, PR3 5JE                                           | Preston  | Preston Rural<br>East | 3.01                    | Agriculture     | Housing                              |
| CLCFS00251                     | 19P037              | Bleasdale Road, Preston, PR3 2AR                                            | Preston  | Preston Rural<br>East | 2.81                    | Agriculture     | Housing                              |
| CLCFS00252                     | 19P038              | Land South of Goosnargh Lane, Goosnargh, Preston, PR3<br>2JU                | Preston  | Preston Rural<br>East | 8.88                    | Agriculture     | Housing                              |
| CLCFS00253                     | 19P039              | Land off Green Nook Lane, Longridge, PR3 2JA                                | Preston  | Preston Rural<br>East | 0.95                    | Agriculture     | Housing                              |
| CLCFS00258                     | 19P041              | Land off Cumeragh Lane, Longridge, Preston, PR3 2AJ                         | Preston  | Preston Rural<br>East | 1.10                    | Agriculture     | Housing                              |
| CLCFS00274                     | 19P043              | Land Adjacent to 208 Whittingham Lane, Goosnargh,<br>Preston, PR3 2JJ       | Preston  | Preston Rural<br>East | 1.08                    | Agriculture     | Housing                              |
| CLCFS00303                     | 19P048              | Whittingham Hospital, Land at Whittingham, Preston,<br>PR3 2JE              | Preston  | Preston Rural<br>East | 52.77                   | Vacant          | Housing                              |
| CLCFS00306                     | 19P050              | 19 Whittingham Lane, Broughton, PR3 5DA                                     | Preston  | Preston Rural<br>East | 0.63                    | Vacant          | Mixed Use: Housing<br>and Employment |
| CLCFS00308                     | 19P052              | Cumeragh Lane, Whittingham, PR3 2AN                                         | Preston  | Preston Rural<br>East | 33.17                   | Agriculture     | Housing                              |