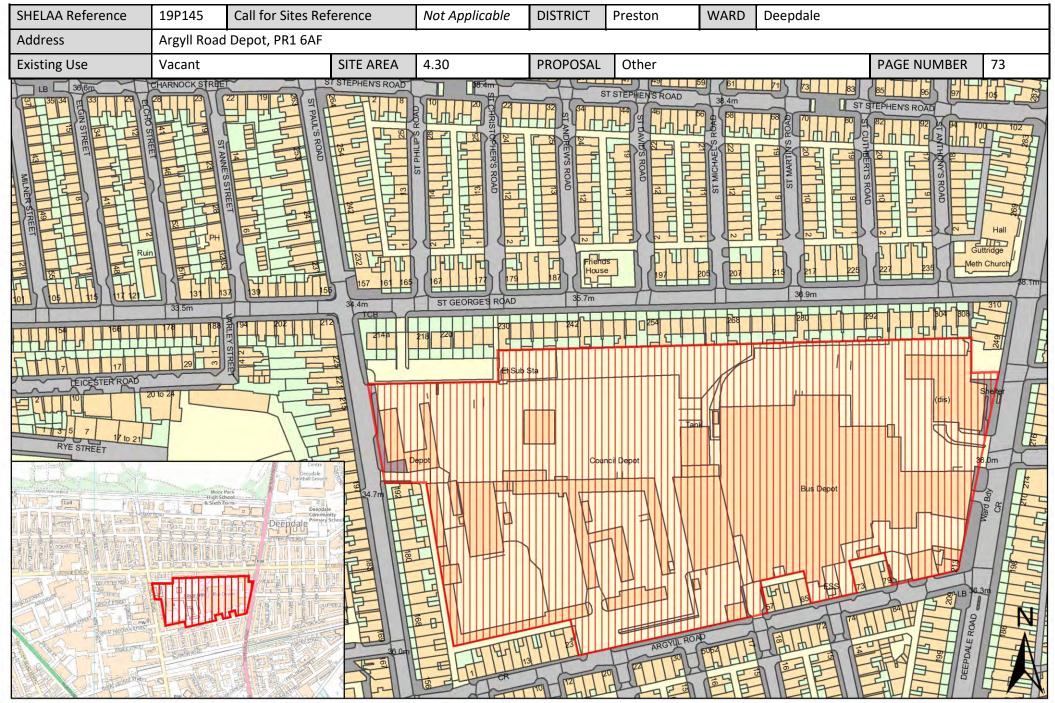

| Call for<br>Sites<br>Reference | SHELAA<br>Reference | Site Address                                                                                     | District | Ward                       | Site Area<br>(Hectares) | Existing<br>Use | Proposal   |
|--------------------------------|---------------------|--------------------------------------------------------------------------------------------------|----------|----------------------------|-------------------------|-----------------|------------|
|                                | 19P211              | 15 Latham Street, Preston, Lancashire, PR1 3TE                                                   | Preston  | City Centre                | 0.02                    | Vacant          | Housing    |
|                                | 19P213              | 3 and 5 Tyne Street, Preston, PR1 8ED                                                            | Preston  | City Centre                | 0.01                    | Vacant          | Housing    |
|                                | 19P225              | Land at East Cliff Road, Preston, PR1 3JG                                                        | Preston  | City Centre                | 0.01                    | Vacant          | Housing    |
|                                | 19P226              | 17 Latham Street, Preston, PR1 3TE                                                               | Preston  | City Centre                | 0.01                    | Mixed Use       | Housing    |
| CLCFS00421                     | 19P076              | Moor Park Tennis Courts, Moor Park Avenue, Preston,<br>PR1 6AS                                   | Preston  | Deepdale                   | 1.21                    | Other           | Housing    |
| CLCFS00429                     | 19P083              | Moor Park Depot, Moor Park Avenue, Preston, PR1 6LN                                              | Preston  | Deepdale                   | 1.21                    | Employment      | Housing    |
|                                | 19P145              | Argyll Road Depot, PR1 6AF                                                                       | Preston  | Deepdale                   | 4.30                    | Vacant          | Other      |
| CLCFS00435b                    | 19P084              | The Former Shawes Arms, 279 London Road, Preston,<br>PR1 4PA                                     | Preston  | Fishwick and<br>Frenchwood | 0.27                    | Vacant          | Housing    |
| CLCFS00541b                    | 19P111              | Land Bounded by Arno Street/St Austins<br>Place/Manchester Road, PR1 3YH                         | Preston  | Fishwick and<br>Frenchwood | 0.16                    | Other           | Other      |
|                                | 19P152              | Stagecoach Bus Depot, Selbourne Street, PR1 4LB                                                  | Preston  | Fishwick and<br>Frenchwood | 0.79                    | Other           | Housing    |
| CLCFS00089                     | 19P004              | Fulwood Barracks, Watling Street Road, Fulwood,<br>Preston, PR2 8AA                              | Preston  | Garrison                   | 18.60                   | Other           | Housing    |
| CLCFS00090                     | 19P005              | Fulwood Barracks, Watling Street Road, Fulwood,<br>Preston, PR2 8AA                              | Preston  | Garrison                   | 18.60                   | Other           | Housing    |
| CLCFS00191                     | 19P020              | Land off Ladybank Avenue, Fulwood, Preston, PR2 9LY                                              | Preston  | Garrison                   | 1.39                    | Vacant          | Housing    |
| CLCFS00364                     | 19P063              | Land off Ladybank Avenue, Fulwood, PR2 9UT                                                       | Preston  | Garrison                   | 1.22                    | Agriculture     | Housing    |
|                                | 19P137              | Site at Junction 31A M6 West Loop, Northbound Slip<br>Roundabout, Bluebell Way, Preston, PR2 5RU | Preston  | Garrison                   | 2.37                    | Other           | Employment |
|                                | 19P227              | The Sumners, 195 Watling Street Road, Preston, PR2 8AB                                           | Preston  | Garrison                   | 1.10                    | Vacant          | Housing    |
|                                | 19P229              | Inisfail, 15 Watling Street Road, Preston, PR2 8EA                                               | Preston  | Garrison                   | 0.25                    | Vacant          | Housing    |
| CLCFS00118                     | 19P006              | Land North of Derby Road, Fulwood, Preston, PR2 8JJ                                              | Preston  | Greyfriars                 | 2.95                    | Unused          | Other      |
| CLCFS00190                     | 19P019              | Land on North Side of Eastway (B6241) and West of 421<br>Garstang Road, PR3 5JD                  | Preston  | Greyfriars                 | 1.53                    | Vacant          | Housing    |
|                                | 19P144              | Lancashire Fire and Rescue HQ, Garstang Road, Fulwood,<br>Preston, PR2 3LH                       | Preston  | Greyfriars                 | 1.50                    | Vacant          | Other      |
| CLCFS00035                     | 19P002              | Mason Fold, Lea Lane, Preston, PR4 ORN                                                           | Preston  | Ingol and Cottam           | 18.12                   | Agriculture     | Housing    |
| CLCFS00123                     | 19P009              | Ingol Lodge, Cottam Avenue, Preston, PR2 3XH                                                     | Preston  | Ingol and Cottam           | 7.99                    | Agriculture     | Housing    |
| CLCFS00140                     | 19P013              | Red Oaks Stables, Darkinson Lane, Lea, PR4 ORE                                                   | Preston  | Ingol and Cottam           | 2.31                    | Agriculture     | Housing    |