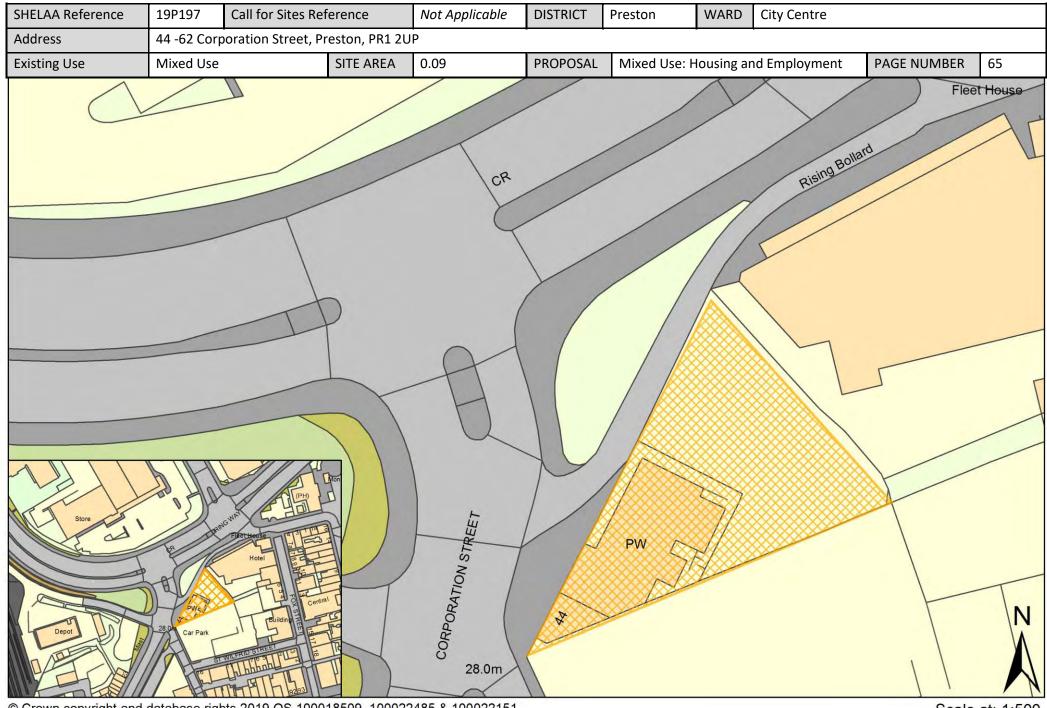

| Call for<br>Sites<br>Reference | SHELAA<br>Reference | Site Address                                                                      | District | Ward        | Site Area<br>(Hectares) | Existing<br>Use | Proposal                             |
|--------------------------------|---------------------|-----------------------------------------------------------------------------------|----------|-------------|-------------------------|-----------------|--------------------------------------|
| CLCFS00540b                    | 19P110              | Land bounded by Carr Street/ Princess Street/ Queen<br>Street, PR1 4HS            | Preston  | City Centre | 0.29                    | Residential     | Other                                |
| CLCFS00543b                    | 19P113              | Land bounded by Manchester Road/Queen<br>Street/Grimshaw Street, PR1 4HL          | Preston  | City Centre | 0.94                    | Other           | Other                                |
|                                | 19P161              | Former St Joseph's Orphanage, Theatre Street, PR1 8BS                             | Preston  | City Centre | 0.40                    | Other           | Housing                              |
|                                | 19P162              | Avenham Street Car Park, PR1 3BN                                                  | Preston  | City Centre | 0.60                    | Other           | Housing                              |
|                                | 19P163              | Rear Bull and Royal Public House, Church Street, Preston,<br>PR1 3BU              | Preston  | City Centre | 0.20                    | Other           | Housing                              |
|                                | 19P164              | North of Shepherd Street, PR1 3YH                                                 | Preston  | City Centre | 0.40                    | Other           | Housing                              |
|                                | 19P165              | Grimshaw Street/Queen Street/Manchester Road, PR1<br>3DB                          | Preston  | City Centre | 1.00                    | Other           | Housing                              |
|                                | 19P166              | Former Byron Hotel, Grimshaw Street, Preston, PR1 3BU                             | Preston  | City Centre | 0.10                    | Other           | Housing                              |
|                                | 19P167              | Corporation Street Opportunity Area, PR1 2BB                                      | Preston  | City Centre | 12.85                   | Other           | Mixed Use: Housing<br>and Employment |
|                                | 19P168              | Winckley Square Opportunity Area, PR1 3JJ                                         | Preston  | City Centre | 9.60                    | Other           | Mixed Use: Housing<br>and Employment |
|                                | 19P169              | City Centre North Opportunity Area, Preston, PR1 3BX                              | Preston  | City Centre | 14.55                   | Other           | Mixed Use: Housing<br>and Employment |
|                                | 19P170              | Stoneygate Opportunity Area, Preston, PR1 3XT                                     | Preston  | City Centre | 9.72                    | Other           | Mixed Use: Housing<br>and Employment |
|                                | 19P171              | Horrocks Quarter Opportunity Area, Preston, PR1 3BW                               | Preston  | City Centre | 8.63                    | Other           | Mixed Use: Housing<br>and Employment |
|                                | 19P184              | Mount Street/Garden Street, Preston, PR1 8BT                                      | Preston  | City Centre | 0.07                    | Vacant          | Housing                              |
|                                | 19P185              | 33 Manchester Road, Preston, PR1 3YH                                              | Preston  | City Centre | 0.11                    | Vacant          | Housing                              |
|                                | 19P186              | 6 and 7 Ribblesdale Place, Preston, PR1 3NA                                       | Preston  | City Centre | 0.07                    | Mixed Use       | Housing                              |
|                                | 19P187              | Lancashire House, 24 Winckley Square, Preston, PR1 3JJ                            | Preston  | City Centre | 2.09                    | Mixed Use       | Housing                              |
|                                | 19P188              | 170 Corporation Street, Preston, PR1 2UQ                                          | Preston  | City Centre | 0.03                    | Mixed Use       | Housing                              |
|                                | 19P191              | Former Spindlemaker's Arms, Lancaster Road North,<br>Preston, Lancashire, PR1 2QL | Preston  | City Centre | 0.11                    | Vacant          | Housing                              |
|                                | 19P192              | Rear of St. Mary's, Friargate, Preston, PR1 5LN                                   | Preston  | City Centre | 0.27                    | Mixed Use       | Housing                              |
|                                | 19P194              | Oak Street, City Centre, PR1 3XD                                                  | Preston  | City Centre | 0.14                    | Mixed Use       | Mixed Use: Housing<br>and Employment |
|                                | 19P197              | 44 -62 Corporation Street, Preston, PR1 2UP                                       | Preston  | City Centre | 0.09                    | Mixed Use       | Mixed Use: Housing<br>and Employment |