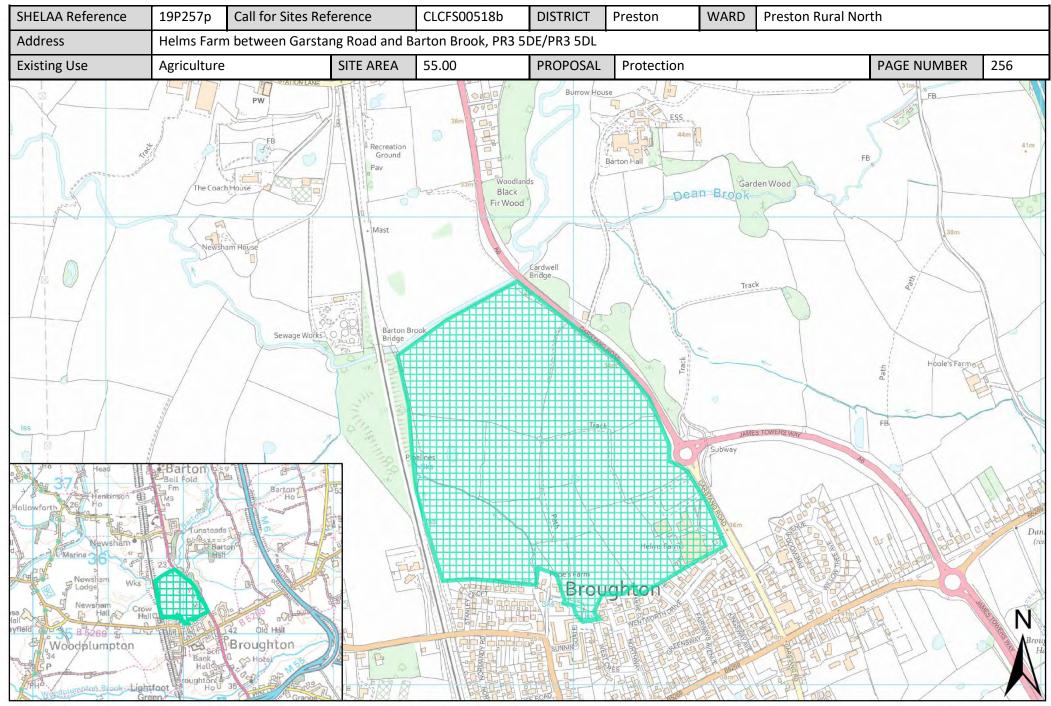

| Call for<br>Sites<br>Reference | SHELAA<br>Reference | Site Address                                                                            | District | Ward                   | Site Area<br>(Hectares) | Existing<br>Use | Proposal   |
|--------------------------------|---------------------|-----------------------------------------------------------------------------------------|----------|------------------------|-------------------------|-----------------|------------|
|                                | 19P221              | Fox Fields, Inglewhite Road, Preston, PR3 2EB                                           | Preston  | Preston Rural<br>North | 0.32                    | Vacant          | Housing    |
|                                | 19P222              | Stone Field, Blackleach Lane, Preston, PR4 0JA                                          | Preston  | Preston Rural<br>North | 0.07                    | Vacant          | Housing    |
|                                | 19P223              | Land South of The Orchard, Preston, PR4 OWE                                             | Preston  | Preston Rural<br>North | 0.08                    | Vacant          | Housing    |
|                                | 19P224              | Beech Grove Farm, Malley Lane, Preston, PR4 OBN                                         | Preston  | Preston Rural<br>North | 0.24                    | Vacant          | Housing    |
|                                | 19P231              | 91 Hoyles Lane, Cottam, Preston, Lancashire, PR4 OLB                                    | Preston  | Preston Rural<br>North | 0.32                    | Vacant          | Housing    |
|                                | 19P232              | Ashfield, Goosnargh Lane, Goonargh, Preston, Lancashire,<br>PR3 2BP                     | Preston  | Preston Rural<br>North | 0.04                    | Vacant          | Housing    |
|                                | 19P236              | Garlick House, Green Lane, Catforth, Preston, PR4 0HT                                   | Preston  | Preston Rural<br>North | 3.43                    | Vacant          | Housing    |
|                                | 19P237              | Back Lane Farm, Back Lane, Goosnargh, Preston, PR3 2WE                                  | Preston  | Preston Rural<br>North | 0.57                    | Vacant          | Housing    |
|                                | 19P238              | Garlick House, Garlick House, Green Lane, Catforth,<br>Preston, PR4 0HT                 | Preston  | Preston Rural<br>North | 0.34                    | Vacant          | Housing    |
|                                | 19P244              | Moorside House Farm, Moorside Lane, Preston, PR4 0TB                                    | Preston  | Preston Rural<br>North | 0.01                    | Vacant          | Housing    |
|                                | 19P249              | Hill House, Back Lane, Goosnargh, Preston, PR3 2WE                                      | Preston  | Preston Rural<br>North | 0.20                    | Vacant          | Housing    |
|                                | 19P252              | Land South of Bridge House, Tabley Lane, Preston, PR4<br>OLH                            | Preston  | Preston Rural<br>North | 0.17                    | Vacant          | Housing    |
|                                | 19P253              | The Old Pump House, Rosemary Lane, Preston, PR4 OHB                                     | Preston  | Preston Rural<br>North | 0.05                    | Vacant          | Housing    |
|                                | 19P256              | Land South of Brierley Lane, Preston, PR4 0DP                                           | Preston  | Preston Rural<br>North | 0.20                    | Vacant          | Housing    |
| CLCFS00518b                    | 19P257p             | Helms Farm between Garstang Road and Barton Brook,<br>PR3 5DE/PR3 5DL                   | Preston  | Preston Rural<br>North | 55.00                   | Agriculture     | Protection |
| CLCFS00519b                    | 19P258p             | Hooles Farm/Helms Farm, PR3 5DE/PR3 5DL                                                 | Preston  | Preston Rural<br>North | 112.00                  | Agriculture     | Protection |
| CLCFS00529b                    | 19P262p             | Land bounded by Garstang Road, Barton, North of James<br>Towers Way, Broughton, PR3 5DE | Preston  | Preston Rural<br>North | 223.09                  | Agriculture     | Protection |