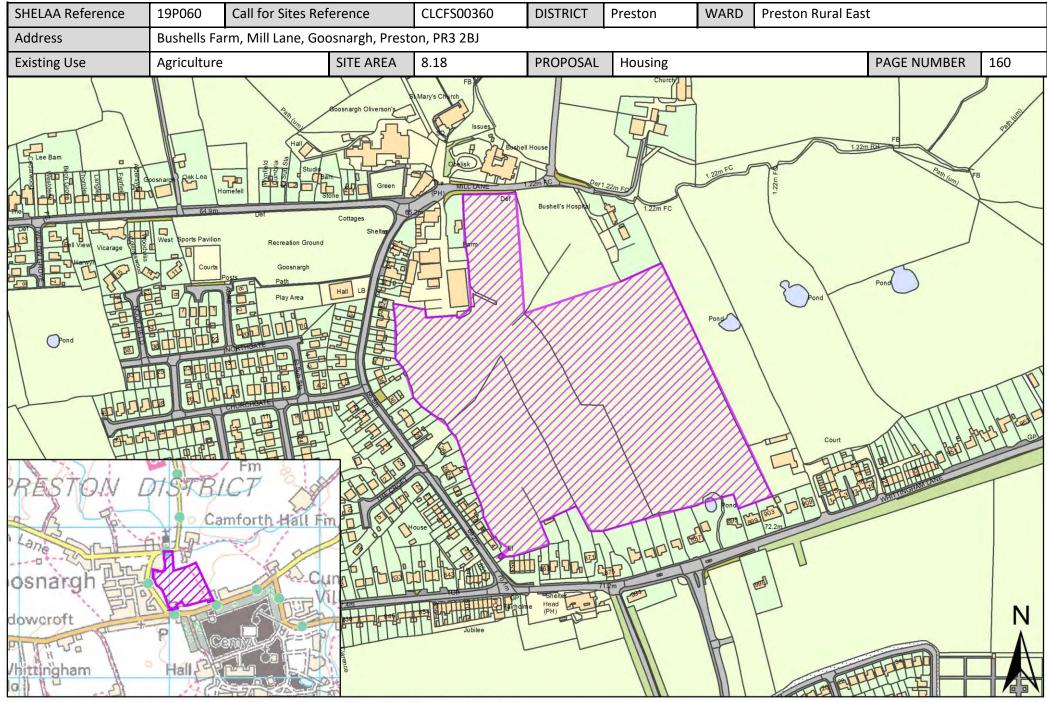

| Call for<br>Sites<br>Reference | SHELAA<br>Reference | Site Address                                                                                                                        | District | Ward                  | Site Area<br>(Hectares) | Existing<br>Use | Proposal                             |
|--------------------------------|---------------------|-------------------------------------------------------------------------------------------------------------------------------------|----------|-----------------------|-------------------------|-----------------|--------------------------------------|
| CLCFS00314                     | 19P053              | Land at Anderton Fold Farm, Bilsborrow, Preston, PR3<br>5AD                                                                         | Preston  | Preston Rural<br>East | 6.91                    | Agriculture     | Housing                              |
| CLCFS00318                     | 19P054              | Preston East, Preston, PR2 5PZ                                                                                                      | Preston  | Preston Rural<br>East | 8.01                    | Agriculture     | Employment                           |
| CLCFS00350                     | 19P056              | Land at Keyfold Farm, Bound by James Towers Way to<br>East, Whittingham Lane to the North and Garstang Road<br>to the West, PR3 5DA | Preston  | Preston Rural<br>East | 10.38                   | Agriculture     | Mixed Use: Housing<br>and Employment |
| CLCFS00360                     | 19P060              | Bushells Farm, Mill Lane, Goosnargh, Preston, PR3 2BJ                                                                               | Preston  | Preston Rural<br>East | 8.18                    | Agriculture     | Housing                              |
| CLCFS00376                     | 19P065              | Land North Of Pope's Farm, Woodplumpton Lane,<br>Broughton, PR3 5JZ                                                                 | Preston  | Preston Rural<br>East | 9.56                    | Agriculture     | Housing                              |
| CLCFS00394                     | 19P068              | Land at Pudding Pie Nook Lane, Broughton, Preston, PR3<br>2JL                                                                       | Preston  | Preston Rural<br>East | 1.29                    | Vacant          | Housing                              |
| CLCFS00400                     | 19P069              | Land to the Rear of 25 & 27 Whittingham Lane,<br>Broughton, PR3 5DA                                                                 | Preston  | Preston Rural<br>East | 1.56                    | Agriculture     | Housing                              |
| CLCFS00407                     | 19P071              | Land at Helms Farm, Broughton, Preston, PR3 5DL                                                                                     | Preston  | Preston Rural<br>East | 10.40                   | Agriculture     | Housing                              |
| CLCFS00410                     | 19P072              | Land South of Whittingham Lane, Grimsargh, PR2 5SL                                                                                  | Preston  | Preston Rural<br>East | 8.20                    | Agriculture     | Housing                              |
| CLCFS00417                     | 19P074              | Former 'Bonabri', D'Urton Lane, Broughton, PR3 5LD                                                                                  | Preston  | Preston Rural<br>East | 0.90                    | Vacant          | Housing                              |
| CLCFS00428                     | 19P082              | Land at Preston East, PR2 5SH                                                                                                       | Preston  | Preston Rural<br>East | 61.85                   | Agriculture     | Employment                           |
| CLCFS00495b                    | 19P088              | Land at 19 Whittingham Lane, Broughton, Preston, PR3<br>5DA                                                                         | Preston  | Preston Rural<br>East | 0.59                    | Agriculture     | Employment                           |
| CLCFS00497b                    | 19P090              | 19 Whittingham Lane, Broughton, PR3 5DA                                                                                             | Preston  | Preston Rural<br>East | 0.59                    | Agriculture     | Other                                |
| CLCFS00498b                    | 19P091              | Land at 19 Whittingham Lane, Broughton, Preston, PR3<br>5DA                                                                         | Preston  | Preston Rural<br>East | 0.59                    | Agriculture     | Other                                |
| CLCFS00499b                    | 19P092              | Land at 19 Whittingham Lane, Broughton, Preston, PR3<br>5DA                                                                         | Preston  | Preston Rural<br>East | 0.59                    | Agriculture     | Other                                |
| CLCFS00500b                    | 19P093              | Land at 19 Whittingham Lane, Broughton, Preston, PR3<br>5DA                                                                         | Preston  | Preston Rural<br>East | 0.59                    | Agriculture     | Other                                |