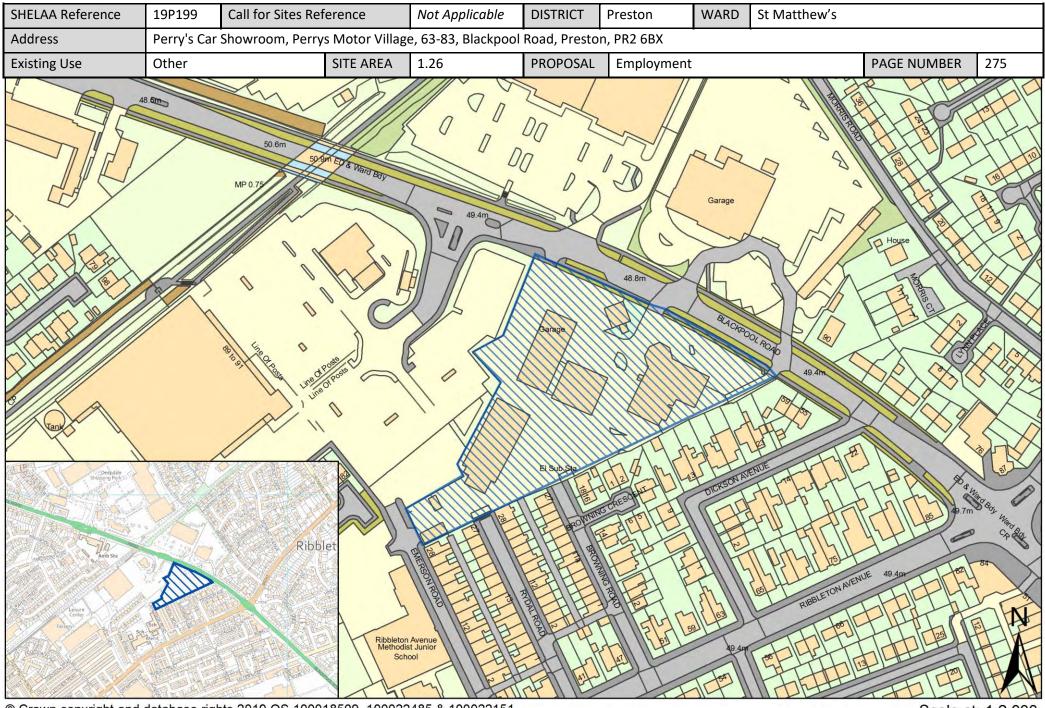

| Call for<br>Sites<br>Reference | SHELAA<br>Reference | Site Address                                                                           | District | Ward                      | Site Area<br>(Hectares) | Existing<br>Use | Proposal                             |
|--------------------------------|---------------------|----------------------------------------------------------------------------------------|----------|---------------------------|-------------------------|-----------------|--------------------------------------|
| CLCFS00530b                    | 19P263p             | Land East of Barton Village Hall, PR3 5AL                                              | Preston  | Preston Rural<br>North    | 2.51                    | Agriculture     | Protection                           |
| CLCFS00305                     | 19P049              | Ribbleton Hospital, Miller Road, Preston, PR2 6LS                                      | Preston  | Ribbleton                 | 3.65                    | Vacant          | Housing                              |
| CLCFS00307                     | 19P051              | Land off Ribbleton Hall Drive, Ribbleton, Preston, PR2<br>6EN                          | Preston  | Ribbleton                 | 5.68                    | Vacant          | Housing                              |
| CLCFS00436b                    | 19P085              | Ribbleton Hall Drive, Pope Lane and Farringdon Lane<br>Ribbleton Preston, PR2 6JN      | Preston  | Ribbleton                 | 1.93                    | Unused          | Other                                |
| CLCFS00441b                    | 19P086              | Former Fishwick Hall Golf Course, Glenluce Drive,<br>Preston, PR1 5TD                  | Preston  | Ribbleton                 | 5.91                    | Employment      | Mixed Use: Housing<br>and Employment |
|                                | 19P133              | Red Scar Site H, PR2 5NJ                                                               | Preston  | Ribbleton                 | 2.75                    | Other           | Employment                           |
|                                | 19P134              | Preston East Employment Area, Bluebell Way, Fulwood,<br>Preston, PR2 5PZ               | Preston  | Ribbleton                 | 13.13                   | Other           | Employment                           |
|                                | 19P135              | Land at Red Scar Industrial Estate, Longridge Road,<br>Preston, PR2 5NQ                | Preston  | Ribbleton                 | 21.31                   | Other           | Employment                           |
| -                              | 19P142              | 11 Roman Road Farm, PR1 4NQ                                                            | Preston  | Ribbleton                 | 24.94                   | Other           | Employment                           |
| -                              | 19P190              | Land at Browsholme Ave/Fair Oak Close, PR2 6EW                                         | Preston  | Ribbleton                 | 0.28                    | Vacant          | Housing                              |
|                                | 19P210              | Land to North of 36 Butterlands, Preston, PR1 5TJ                                      | Preston  | Ribbleton                 | 0.10                    | Vacant          | Housing                              |
|                                | 19P138              | Land North of Eastway (formerly Broughton Business<br>Park), Eastway, Fulwood, PR2 9ZB | Preston  | Sharoe Green              | 2.10                    | Other           | Employment                           |
|                                | 19P200              | Sharoe Green Hospital, Sharoe Green Lane, PR2 9HT                                      | Preston  | Sharoe Green              | 3.76                    | Vacant          | Housing                              |
|                                | 19P199              | Perry's Car Showroom, Perrys Motor Village, 63-83,<br>Blackpool Road, Preston, PR2 6BX | Preston  | St Matthews               | 1.26                    | Other           | Employment                           |
| CLCFS00425                     | 19P079              | North Road, Preston, PR1 1TT                                                           | Preston  | St Matthew's              | 0.23                    | Vacant          | Housing                              |
|                                | 19P139              | Deepdale Street/Fletcher Road, Preston, Lancashire, PR1<br>5AJ                         | Preston  | St Matthew's              | 0.49                    | Other           | Employment                           |
|                                | 19P150              | Deepdale Mill, Deepdale Mill Street, PR1 5BY                                           | Preston  | St Matthew's              | 0.71                    | Other           | Housing                              |
|                                | 19P207              | 101-103 New Hall Lane, Preston, PR1 5PB                                                | Preston  | St Matthew's              | 0.01                    | Vacant          | Housing                              |
|                                | 19P208              | Land Adjacent , 63, Robin Street, Preston, PR1 5RJ                                     | Preston  | St Matthew's              | 0.01                    | Vacant          | Housing                              |
|                                | 19P149              | Skeffington Road/Castleton Road, PR1 6RX                                               | Preston  | St Matthews /<br>Deepdale | 0.96                    | Other           | Housing                              |