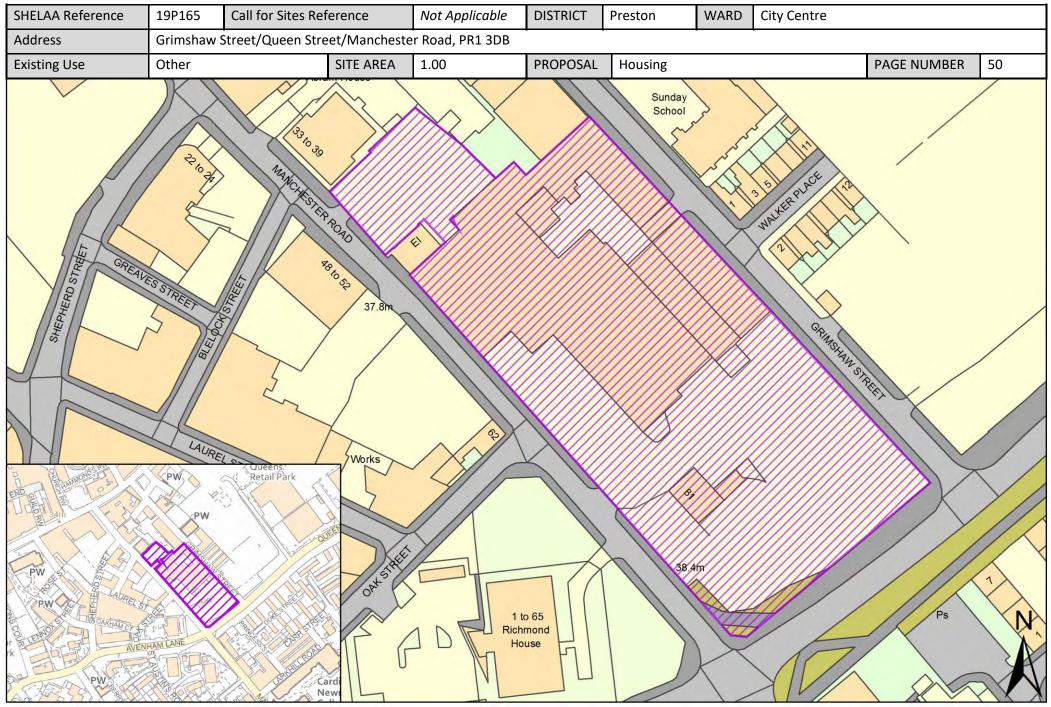

| Call for<br>Sites<br>Reference | SHELAA<br>Reference | Site Address                                                                      | District | Ward        | Site Area<br>(Hectares) | Existing<br>Use | Proposal                             |
|--------------------------------|---------------------|-----------------------------------------------------------------------------------|----------|-------------|-------------------------|-----------------|--------------------------------------|
| CLCFS00540b                    | 19P110              | Land bounded by Carr Street/ Princess Street/ Queen<br>Street, PR1 4HS            | Preston  | City Centre | 0.29                    | Residential     | Other                                |
| CLCFS00543b                    | 19P113              | Land bounded by Manchester Road/Queen<br>Street/Grimshaw Street, PR1 4HL          | Preston  | City Centre | 0.94                    | Other           | Other                                |
|                                | 19P161              | Former St Joseph's Orphanage, Theatre Street, PR1 8BS                             | Preston  | City Centre | 0.40                    | Other           | Housing                              |
|                                | 19P162              | Avenham Street Car Park, PR1 3BN                                                  | Preston  | City Centre | 0.60                    | Other           | Housing                              |
|                                | 19P163              | Rear Bull and Royal Public House, Church Street, Preston,<br>PR1 3BU              | Preston  | City Centre | 0.20                    | Other           | Housing                              |
|                                | 19P164              | North of Shepherd Street, PR1 3YH                                                 | Preston  | City Centre | 0.40                    | Other           | Housing                              |
|                                | 19P165              | Grimshaw Street/Queen Street/Manchester Road, PR1<br>3DB                          | Preston  | City Centre | 1.00                    | Other           | Housing                              |
|                                | 19P166              | Former Byron Hotel, Grimshaw Street, Preston, PR1 3BU                             | Preston  | City Centre | 0.10                    | Other           | Housing                              |
|                                | 19P167              | Corporation Street Opportunity Area, PR1 2BB                                      | Preston  | City Centre | 12.85                   | Other           | Mixed Use: Housing<br>and Employment |
|                                | 19P168              | Winckley Square Opportunity Area, PR1 3JJ                                         | Preston  | City Centre | 9.60                    | Other           | Mixed Use: Housing<br>and Employment |
|                                | 19P169              | City Centre North Opportunity Area, Preston, PR1 3BX                              | Preston  | City Centre | 14.55                   | Other           | Mixed Use: Housing<br>and Employment |
|                                | 19P170              | Stoneygate Opportunity Area, Preston, PR1 3XT                                     | Preston  | City Centre | 9.72                    | Other           | Mixed Use: Housing<br>and Employment |
|                                | 19P171              | Horrocks Quarter Opportunity Area, Preston, PR1 3BW                               | Preston  | City Centre | 8.63                    | Other           | Mixed Use: Housing<br>and Employment |
|                                | 19P184              | Mount Street/Garden Street, Preston, PR1 8BT                                      | Preston  | City Centre | 0.07                    | Vacant          | Housing                              |
|                                | 19P185              | 33 Manchester Road, Preston, PR1 3YH                                              | Preston  | City Centre | 0.11                    | Vacant          | Housing                              |
|                                | 19P186              | 6 and 7 Ribblesdale Place, Preston, PR1 3NA                                       | Preston  | City Centre | 0.07                    | Mixed Use       | Housing                              |
|                                | 19P187              | Lancashire House, 24 Winckley Square, Preston, PR1 3JJ                            | Preston  | City Centre | 2.09                    | Mixed Use       | Housing                              |
|                                | 19P188              | 170 Corporation Street, Preston, PR1 2UQ                                          | Preston  | City Centre | 0.03                    | Mixed Use       | Housing                              |
|                                | 19P191              | Former Spindlemaker's Arms, Lancaster Road North,<br>Preston, Lancashire, PR1 2QL | Preston  | City Centre | 0.11                    | Vacant          | Housing                              |
|                                | 19P192              | Rear of St. Mary's, Friargate, Preston, PR1 5LN                                   | Preston  | City Centre | 0.27                    | Mixed Use       | Housing                              |
|                                | 19P194              | Oak Street, City Centre, PR1 3XD                                                  | Preston  | City Centre | 0.14                    | Mixed Use       | Mixed Use: Housing<br>and Employment |
|                                | 19P197              | 44 -62 Corporation Street, Preston, PR1 2UP                                       | Preston  | City Centre | 0.09                    | Mixed Use       | Mixed Use: Housing<br>and Employment |