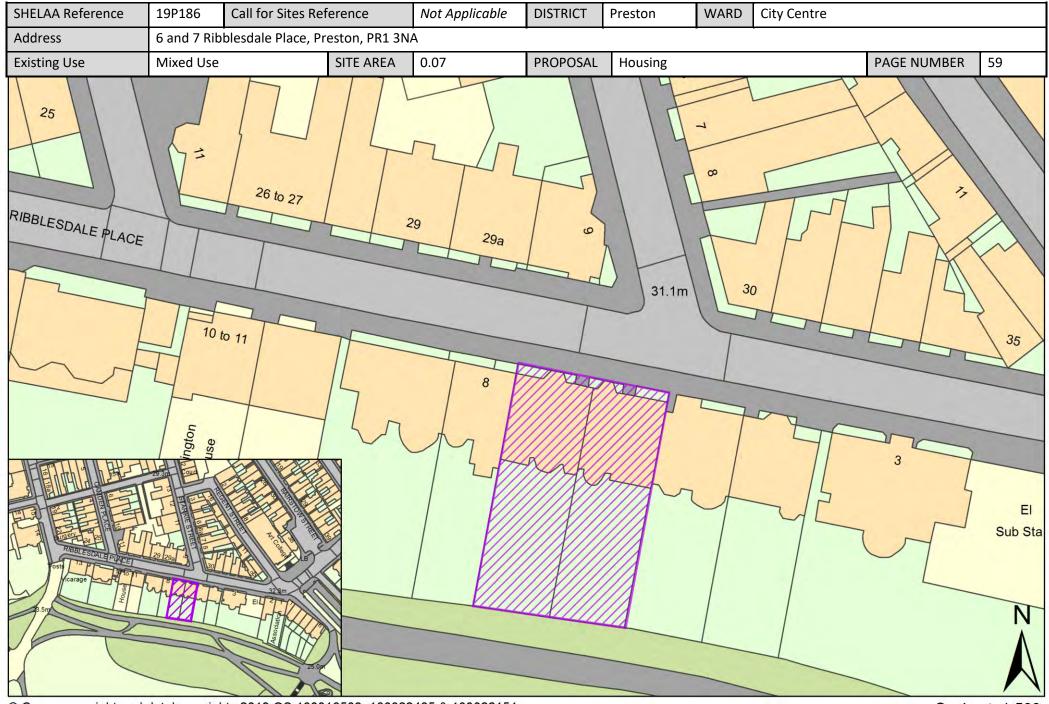

| Call for<br>Sites<br>Reference | SHELAA<br>Reference | Site Address                                                                      | District | Ward        | Site Area<br>(Hectares) | Existing<br>Use | Proposal                             |
|--------------------------------|---------------------|-----------------------------------------------------------------------------------|----------|-------------|-------------------------|-----------------|--------------------------------------|
| CLCFS00540b                    | 19P110              | Land bounded by Carr Street/ Princess Street/ Queen<br>Street, PR1 4HS            | Preston  | City Centre | 0.29                    | Residential     | Other                                |
| CLCFS00543b                    | 19P113              | Land bounded by Manchester Road/Queen<br>Street/Grimshaw Street, PR1 4HL          | Preston  | City Centre | 0.94                    | Other           | Other                                |
|                                | 19P161              | Former St Joseph's Orphanage, Theatre Street, PR1 8BS                             | Preston  | City Centre | 0.40                    | Other           | Housing                              |
|                                | 19P162              | Avenham Street Car Park, PR1 3BN                                                  | Preston  | City Centre | 0.60                    | Other           | Housing                              |
|                                | 19P163              | Rear Bull and Royal Public House, Church Street, Preston,<br>PR1 3BU              | Preston  | City Centre | 0.20                    | Other           | Housing                              |
|                                | 19P164              | North of Shepherd Street, PR1 3YH                                                 | Preston  | City Centre | 0.40                    | Other           | Housing                              |
|                                | 19P165              | Grimshaw Street/Queen Street/Manchester Road, PR1<br>3DB                          | Preston  | City Centre | 1.00                    | Other           | Housing                              |
|                                | 19P166              | Former Byron Hotel, Grimshaw Street, Preston, PR1 3BU                             | Preston  | City Centre | 0.10                    | Other           | Housing                              |
|                                | 19P167              | Corporation Street Opportunity Area, PR1 2BB                                      | Preston  | City Centre | 12.85                   | Other           | Mixed Use: Housing<br>and Employment |
|                                | 19P168              | Winckley Square Opportunity Area, PR1 3JJ                                         | Preston  | City Centre | 9.60                    | Other           | Mixed Use: Housing<br>and Employment |
|                                | 19P169              | City Centre North Opportunity Area, Preston, PR1 3BX                              | Preston  | City Centre | 14.55                   | Other           | Mixed Use: Housing<br>and Employment |
|                                | 19P170              | Stoneygate Opportunity Area, Preston, PR1 3XT                                     | Preston  | City Centre | 9.72                    | Other           | Mixed Use: Housing<br>and Employment |
|                                | 19P171              | Horrocks Quarter Opportunity Area, Preston, PR1 3BW                               | Preston  | City Centre | 8.63                    | Other           | Mixed Use: Housing<br>and Employment |
|                                | 19P184              | Mount Street/Garden Street, Preston, PR1 8BT                                      | Preston  | City Centre | 0.07                    | Vacant          | Housing                              |
|                                | 19P185              | 33 Manchester Road, Preston, PR1 3YH                                              | Preston  | City Centre | 0.11                    | Vacant          | Housing                              |
|                                | 19P186              | 6 and 7 Ribblesdale Place, Preston, PR1 3NA                                       | Preston  | City Centre | 0.07                    | Mixed Use       | Housing                              |
|                                | 19P187              | Lancashire House, 24 Winckley Square, Preston, PR1 3JJ                            | Preston  | City Centre | 2.09                    | Mixed Use       | Housing                              |
|                                | 19P188              | 170 Corporation Street, Preston, PR1 2UQ                                          | Preston  | City Centre | 0.03                    | Mixed Use       | Housing                              |
|                                | 19P191              | Former Spindlemaker's Arms, Lancaster Road North,<br>Preston, Lancashire, PR1 2QL | Preston  | City Centre | 0.11                    | Vacant          | Housing                              |
|                                | 19P192              | Rear of St. Mary's, Friargate, Preston, PR1 5LN                                   | Preston  | City Centre | 0.27                    | Mixed Use       | Housing                              |
|                                | 19P194              | Oak Street, City Centre, PR1 3XD                                                  | Preston  | City Centre | 0.14                    | Mixed Use       | Mixed Use: Housing<br>and Employment |
|                                | 19P197              | 44 -62 Corporation Street, Preston, PR1 2UP                                       | Preston  | City Centre | 0.09                    | Mixed Use       | Mixed Use: Housing<br>and Employment |