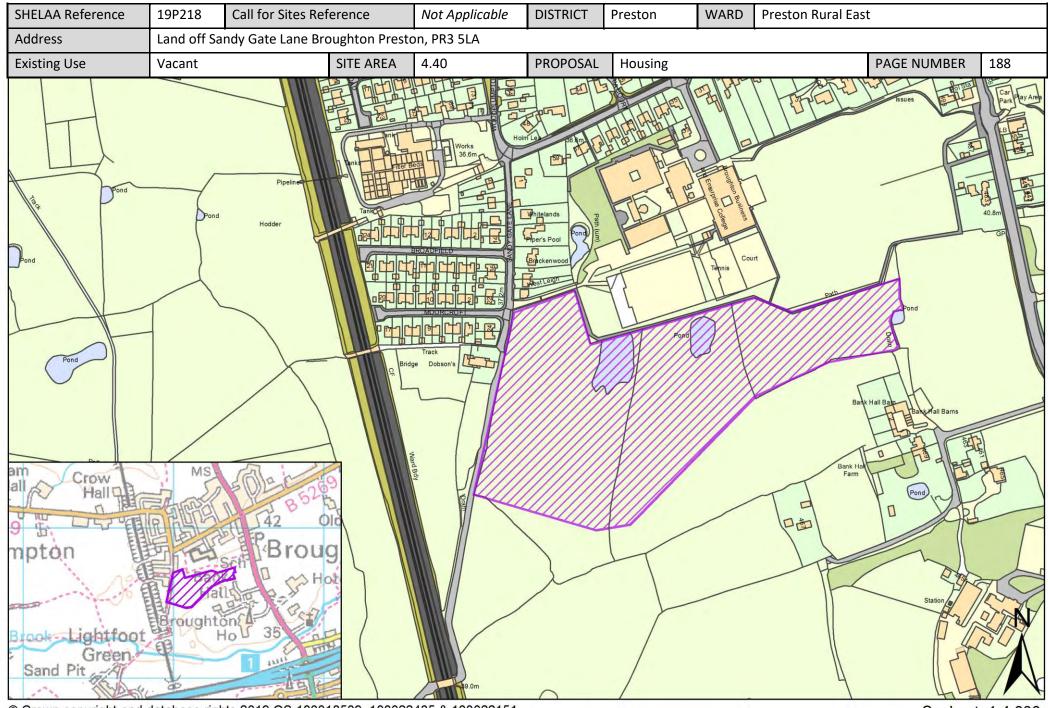

| Call for<br>Sites<br>Reference | SHELAA<br>Reference | Site Address                                                                                | District | Ward                  | Site Area<br>(Hectares) | Existing<br>Use | Proposal                             |
|--------------------------------|---------------------|---------------------------------------------------------------------------------------------|----------|-----------------------|-------------------------|-----------------|--------------------------------------|
| CLCFS00501b                    | 19P094              | Land at 19 Whittingham Lane, Broughton, Preston, PR3<br>5DA                                 | Preston  | Preston Rural<br>East | 0.59                    | Agriculture     | Other                                |
| CLCFS00531b                    | 19P104              | Heather Moor Cumeragh Lane, Whittingham Preston,<br>PR3 2AJ                                 | Preston  | Preston Rural<br>East | 1.97                    | Mixed Use       | Housing                              |
| CLCFS00532b                    | 19P105              | Gorlands, Whittingham Road, Longridge, PR3 2AB                                              | Preston  | Preston Rural<br>East | 1.52                    | Mixed Use       | Housing                              |
| CLCFS00538b                    | 19P108              | Land to the North Side of Whittingham Lane, Goosnargh,<br>Preston, PR3 2AY                  | Preston  | Preston Rural<br>East | 33.69                   | Agriculture     | Housing                              |
| CLCFS00542b                    | 19P112              | Land North of 907 Whittingham Lane, Goosnargh,<br>Preston, PR3 2AU                          | Preston  | Preston Rural<br>East | 1.35                    | Agriculture     | Housing                              |
| CLCFS00554b                    | 19P117              | LAND EAST OF LONGRIDGE ROAD, GRIMSARGH, PR2 5AQ                                             | Preston  | Preston Rural<br>East | 19.63                   | Agriculture     | Housing                              |
| CLCFS00555b                    | 19P118              | Land at Helms Farm and Popes Farm, Broughton, Preston,<br>PR3 5DL                           | Preston  | Preston Rural<br>East | 19.89                   | Agriculture     | Housing                              |
| CLCFS00569b                    | 19P127              | Land South of Whittingham Lane, Grimsargh, PR2 5SL                                          | Preston  | Preston Rural<br>East | 8.14                    | Agriculture     | Housing                              |
| CLCFS00572b                    | 19P128              | Land off Haughton Green Lane, Haighton, Preston, PR2<br>5SQ                                 | Preston  | Preston Rural<br>East | 1.16                    | Unused          | Housing                              |
|                                | 19P132              | Former Whittingham Hospital, Whittingham Lane,<br>Whittingham, Preston, Lancashire, PR3 2JE | Preston  | Preston Rural<br>East | 1.40                    | Other           | Other                                |
|                                | 19P141              | Preston East Junction 31A M6, PR3 5LE                                                       | Preston  | Preston Rural<br>East | 25.50                   | Other           | Employment                           |
|                                | 19P202              | A Touch Of Spice, 521 Garstang Road, Preston, PR3 5JA                                       | Preston  | Preston Rural<br>East | 0.42                    | Vacant          | Mixed Use: Housing<br>and Employment |
|                                | 19P203              | Daniels Farm, Durton Lane, Preston, PR3 5LE                                                 | Preston  | Preston Rural<br>East | 0.09                    | Vacant          | Housing                              |
|                                | 19P205              | Land Adjoining Meadowcroft Cottage, 273 Whittingham<br>Lane, Broughton, Preston, PR3 2JJ    | Preston  | Preston Rural<br>East | 0.38                    | Vacant          | Housing                              |
|                                | 19P206              | 31 Woodplumpton Lane, Preston, PR3 5JJ                                                      | Preston  | Preston Rural<br>East | 0.25                    | Vacant          | Housing                              |
|                                | 19P218              | Land off Sandy Gate Lane Broughton Preston, PR3 5LA                                         | Preston  | Preston Rural<br>East | 4.40                    | Vacant          | Housing                              |
|                                | 19P233              | Durton Cottage, Durton Lane, Broughton, Preston,<br>Lancashire, PR3 5LE                     | Preston  | Preston Rural<br>East | 0.13                    | Vacant          | Housing                              |