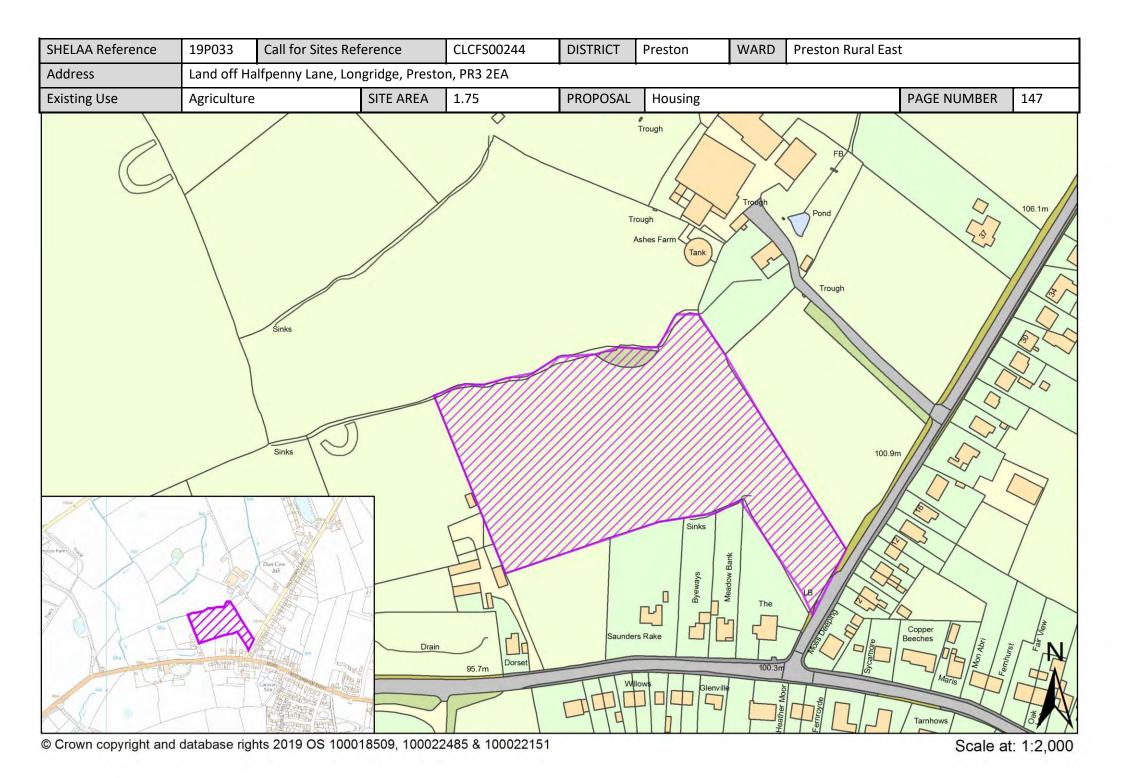

| Call for<br>Sites<br>Reference | SHELAA<br>Reference | Site Address                                                                | District | Ward                  | Site Area<br>(Hectares) | Existing<br>Use | Proposal                             |
|--------------------------------|---------------------|-----------------------------------------------------------------------------|----------|-----------------------|-------------------------|-----------------|--------------------------------------|
| CLCFS00192                     | 19P021              | Land at Bank Hall Farm, Garstang Road, Broughton, PR3<br>5JA                | Preston  | Preston Rural<br>East | 7.35                    | Agriculture     | Housing                              |
| CLCFS00199                     | 19P022              | Land East of Preston Road, Grimsargh, PR2 5LU                               | Preston  | Preston Rural<br>East | 15.47                   | Agriculture     | Housing                              |
| CLCFS00232                     | 19P028              | Land off Inglewhite Road and Halfpenny Lane, Longridge,<br>Preston, PR3 2DB | Preston  | Preston Rural<br>East | 3.08                    | Agriculture     | Housing                              |
| CLCFS00233                     | 19P029              | Grimsargh House, Preston Road, Grimsargh, PR2 5JP                           | Preston  | Preston Rural<br>East | 0.56                    | Vacant          | Housing                              |
| CLCFS00239                     | 19P030              | The Old Rib, Halfpenny Lane, Longridge, Preston, PR3 2EA                    | Preston  | Preston Rural<br>East | 3.69                    | Agriculture     | Housing                              |
| CLCFS00242                     | 19P032              | The Ashes, Halfpenny Lane, Longridge, Preston, PR3 2EA                      | Preston  | Preston Rural<br>East | 3.76                    | Agriculture     | Housing                              |
| CLCFS00244                     | 19P033              | Land off Halfpenny Lane, Longridge, Preston, PR3 2EA                        | Preston  | Preston Rural<br>East | 1.75                    | Agriculture     | Housing                              |
| CLCFS00248                     | 19P035              | Land at Eastway, Preston, PR3 5JE                                           | Preston  | Preston Rural<br>East | 3.01                    | Agriculture     | Housing                              |
| CLCFS00251                     | 19P037              | Bleasdale Road, Preston, PR3 2AR                                            | Preston  | Preston Rural<br>East | 2.81                    | Agriculture     | Housing                              |
| CLCFS00252                     | 19P038              | Land South of Goosnargh Lane, Goosnargh, Preston, PR3<br>2JU                | Preston  | Preston Rural<br>East | 8.88                    | Agriculture     | Housing                              |
| CLCFS00253                     | 19P039              | Land off Green Nook Lane, Longridge, PR3 2JA                                | Preston  | Preston Rural<br>East | 0.95                    | Agriculture     | Housing                              |
| CLCFS00258                     | 19P041              | Land off Cumeragh Lane, Longridge, Preston, PR3 2AJ                         | Preston  | Preston Rural<br>East | 1.10                    | Agriculture     | Housing                              |
| CLCFS00274                     | 19P043              | Land Adjacent to 208 Whittingham Lane, Goosnargh,<br>Preston, PR3 2JJ       | Preston  | Preston Rural<br>East | 1.08                    | Agriculture     | Housing                              |
| CLCFS00303                     | 19P048              | Whittingham Hospital, Land at Whittingham, Preston,<br>PR3 2JE              | Preston  | Preston Rural<br>East | 52.77                   | Vacant          | Housing                              |
| CLCFS00306                     | 19P050              | 19 Whittingham Lane, Broughton, PR3 5DA                                     | Preston  | Preston Rural<br>East | 0.63                    | Vacant          | Mixed Use: Housing<br>and Employment |
| CLCFS00308                     | 19P052              | Cumeragh Lane, Whittingham, PR3 2AN                                         | Preston  | Preston Rural<br>East | 33.17                   | Agriculture     | Housing                              |