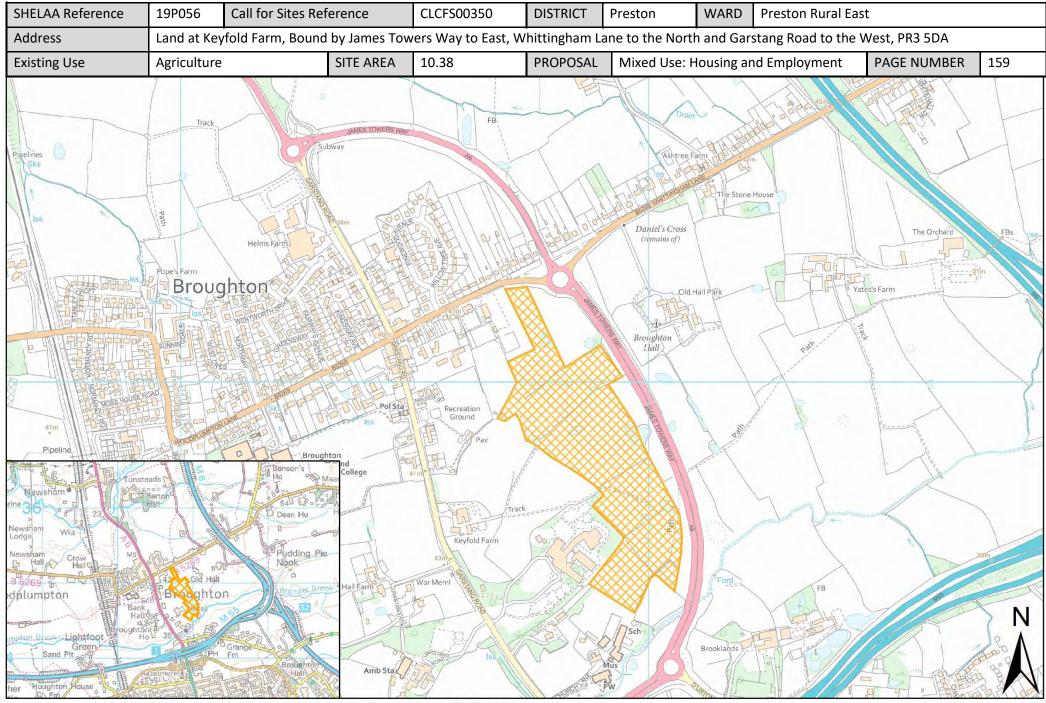

| Call for<br>Sites<br>Reference | SHELAA<br>Reference | Site Address                                                                                                                        | District | Ward                  | Site Area<br>(Hectares) | Existing<br>Use | Proposal                             |
|--------------------------------|---------------------|-------------------------------------------------------------------------------------------------------------------------------------|----------|-----------------------|-------------------------|-----------------|--------------------------------------|
| CLCFS00314                     | 19P053              | Land at Anderton Fold Farm, Bilsborrow, Preston, PR3<br>5AD                                                                         | Preston  | Preston Rural<br>East | 6.91                    | Agriculture     | Housing                              |
| CLCFS00318                     | 19P054              | Preston East, Preston, PR2 5PZ                                                                                                      | Preston  | Preston Rural<br>East | 8.01                    | Agriculture     | Employment                           |
| CLCFS00350                     | 19P056              | Land at Keyfold Farm, Bound by James Towers Way to<br>East, Whittingham Lane to the North and Garstang Road<br>to the West, PR3 5DA | Preston  | Preston Rural<br>East | 10.38                   | Agriculture     | Mixed Use: Housing<br>and Employment |
| CLCFS00360                     | 19P060              | Bushells Farm, Mill Lane, Goosnargh, Preston, PR3 2BJ                                                                               | Preston  | Preston Rural<br>East | 8.18                    | Agriculture     | Housing                              |
| CLCFS00376                     | 19P065              | Land North Of Pope's Farm, Woodplumpton Lane,<br>Broughton, PR3 5JZ                                                                 | Preston  | Preston Rural<br>East | 9.56                    | Agriculture     | Housing                              |
| CLCFS00394                     | 19P068              | Land at Pudding Pie Nook Lane, Broughton, Preston, PR3<br>2JL                                                                       | Preston  | Preston Rural<br>East | 1.29                    | Vacant          | Housing                              |
| CLCFS00400                     | 19P069              | Land to the Rear of 25 & 27 Whittingham Lane,<br>Broughton, PR3 5DA                                                                 | Preston  | Preston Rural<br>East | 1.56                    | Agriculture     | Housing                              |
| CLCFS00407                     | 19P071              | Land at Helms Farm, Broughton, Preston, PR3 5DL                                                                                     | Preston  | Preston Rural<br>East | 10.40                   | Agriculture     | Housing                              |
| CLCFS00410                     | 19P072              | Land South of Whittingham Lane, Grimsargh, PR2 5SL                                                                                  | Preston  | Preston Rural<br>East | 8.20                    | Agriculture     | Housing                              |
| CLCFS00417                     | 19P074              | Former 'Bonabri', D'Urton Lane, Broughton, PR3 5LD                                                                                  | Preston  | Preston Rural<br>East | 0.90                    | Vacant          | Housing                              |
| CLCFS00428                     | 19P082              | Land at Preston East, PR2 5SH                                                                                                       | Preston  | Preston Rural<br>East | 61.85                   | Agriculture     | Employment                           |
| CLCFS00495b                    | 19P088              | Land at 19 Whittingham Lane, Broughton, Preston, PR3<br>5DA                                                                         | Preston  | Preston Rural<br>East | 0.59                    | Agriculture     | Employment                           |
| CLCFS00497b                    | 19P090              | 19 Whittingham Lane, Broughton, PR3 5DA                                                                                             | Preston  | Preston Rural<br>East | 0.59                    | Agriculture     | Other                                |
| CLCFS00498b                    | 19P091              | Land at 19 Whittingham Lane, Broughton, Preston, PR3<br>5DA                                                                         | Preston  | Preston Rural<br>East | 0.59                    | Agriculture     | Other                                |
| CLCFS00499b                    | 19P092              | Land at 19 Whittingham Lane, Broughton, Preston, PR3<br>5DA                                                                         | Preston  | Preston Rural<br>East | 0.59                    | Agriculture     | Other                                |
| CLCFS00500b                    | 19P093              | Land at 19 Whittingham Lane, Broughton, Preston, PR3<br>5DA                                                                         | Preston  | Preston Rural<br>East | 0.59                    | Agriculture     | Other                                |