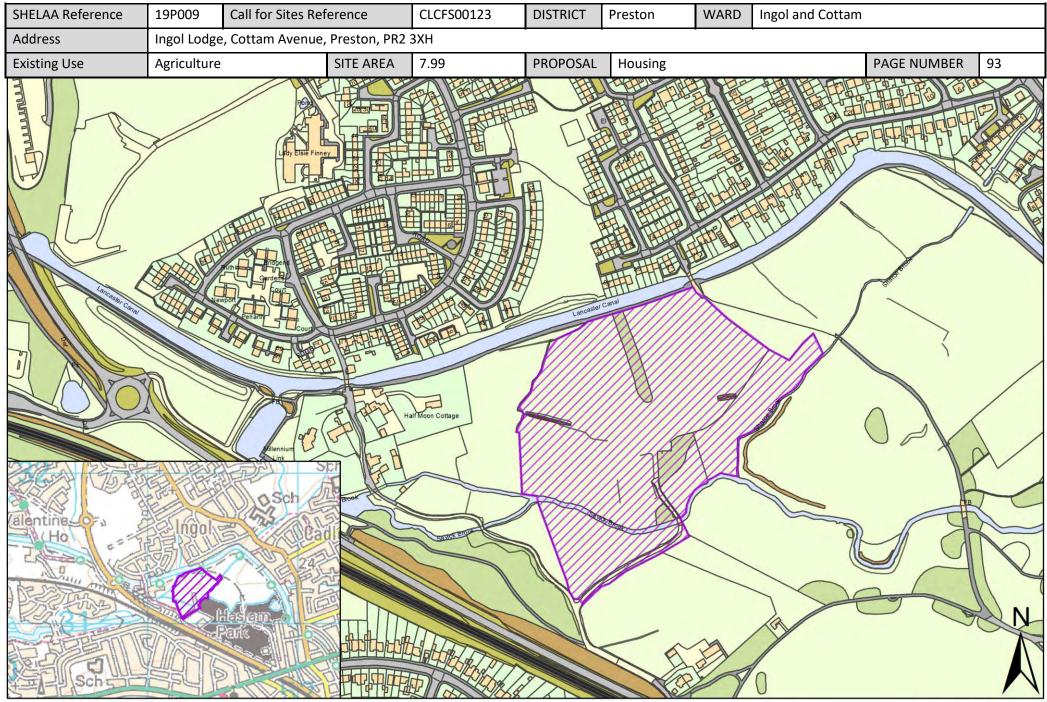

| Call for<br>Sites<br>Reference | SHELAA<br>Reference | Site Address                                                                                     | District | Ward                       | Site Area<br>(Hectares) | Existing<br>Use | Proposal   |
|--------------------------------|---------------------|--------------------------------------------------------------------------------------------------|----------|----------------------------|-------------------------|-----------------|------------|
|                                | 19P211              | 15 Latham Street, Preston, Lancashire, PR1 3TE                                                   | Preston  | City Centre                | 0.02                    | Vacant          | Housing    |
|                                | 19P213              | 3 and 5 Tyne Street, Preston, PR1 8ED                                                            | Preston  | City Centre                | 0.01                    | Vacant          | Housing    |
|                                | 19P225              | Land at East Cliff Road, Preston, PR1 3JG                                                        | Preston  | City Centre                | 0.01                    | Vacant          | Housing    |
|                                | 19P226              | 17 Latham Street, Preston, PR1 3TE                                                               | Preston  | City Centre                | 0.01                    | Mixed Use       | Housing    |
| CLCFS00421                     | 19P076              | Moor Park Tennis Courts, Moor Park Avenue, Preston,<br>PR1 6AS                                   | Preston  | Deepdale                   | 1.21                    | Other           | Housing    |
| CLCFS00429                     | 19P083              | Moor Park Depot, Moor Park Avenue, Preston, PR1 6LN                                              | Preston  | Deepdale                   | 1.21                    | Employment      | Housing    |
|                                | 19P145              | Argyll Road Depot, PR1 6AF                                                                       | Preston  | Deepdale                   | 4.30                    | Vacant          | Other      |
| CLCFS00435b                    | 19P084              | The Former Shawes Arms, 279 London Road, Preston,<br>PR1 4PA                                     | Preston  | Fishwick and<br>Frenchwood | 0.27                    | Vacant          | Housing    |
| CLCFS00541b                    | 19P111              | Land Bounded by Arno Street/St Austins<br>Place/Manchester Road, PR1 3YH                         | Preston  | Fishwick and<br>Frenchwood | 0.16                    | Other           | Other      |
|                                | 19P152              | Stagecoach Bus Depot, Selbourne Street, PR1 4LB                                                  | Preston  | Fishwick and<br>Frenchwood | 0.79                    | Other           | Housing    |
| CLCFS00089                     | 19P004              | Fulwood Barracks, Watling Street Road, Fulwood,<br>Preston, PR2 8AA                              | Preston  | Garrison                   | 18.60                   | Other           | Housing    |
| CLCFS00090                     | 19P005              | Fulwood Barracks, Watling Street Road, Fulwood,<br>Preston, PR2 8AA                              | Preston  | Garrison                   | 18.60                   | Other           | Housing    |
| CLCFS00191                     | 19P020              | Land off Ladybank Avenue, Fulwood, Preston, PR2 9LY                                              | Preston  | Garrison                   | 1.39                    | Vacant          | Housing    |
| CLCFS00364                     | 19P063              | Land off Ladybank Avenue, Fulwood, PR2 9UT                                                       | Preston  | Garrison                   | 1.22                    | Agriculture     | Housing    |
|                                | 19P137              | Site at Junction 31A M6 West Loop, Northbound Slip<br>Roundabout, Bluebell Way, Preston, PR2 5RU | Preston  | Garrison                   | 2.37                    | Other           | Employment |
|                                | 19P227              | The Sumners, 195 Watling Street Road, Preston, PR2 8AB                                           | Preston  | Garrison                   | 1.10                    | Vacant          | Housing    |
|                                | 19P229              | Inisfail, 15 Watling Street Road, Preston, PR2 8EA                                               | Preston  | Garrison                   | 0.25                    | Vacant          | Housing    |
| CLCFS00118                     | 19P006              | Land North of Derby Road, Fulwood, Preston, PR2 8JJ                                              | Preston  | Greyfriars                 | 2.95                    | Unused          | Other      |
| CLCFS00190                     | 19P019              | Land on North Side of Eastway (B6241) and West of 421<br>Garstang Road, PR3 5JD                  | Preston  | Greyfriars                 | 1.53                    | Vacant          | Housing    |
|                                | 19P144              | Lancashire Fire and Rescue HQ, Garstang Road, Fulwood,<br>Preston, PR2 3LH                       | Preston  | Greyfriars                 | 1.50                    | Vacant          | Other      |
| CLCFS00035                     | 19P002              | Mason Fold, Lea Lane, Preston, PR4 ORN                                                           | Preston  | Ingol and Cottam           | 18.12                   | Agriculture     | Housing    |
| CLCFS00123                     | 19P009              | Ingol Lodge, Cottam Avenue, Preston, PR2 3XH                                                     | Preston  | Ingol and Cottam           | 7.99                    | Agriculture     | Housing    |
| CLCFS00140                     | 19P013              | Red Oaks Stables, Darkinson Lane, Lea, PR4 ORE                                                   | Preston  | Ingol and Cottam           | 2.31                    | Agriculture     | Housing    |