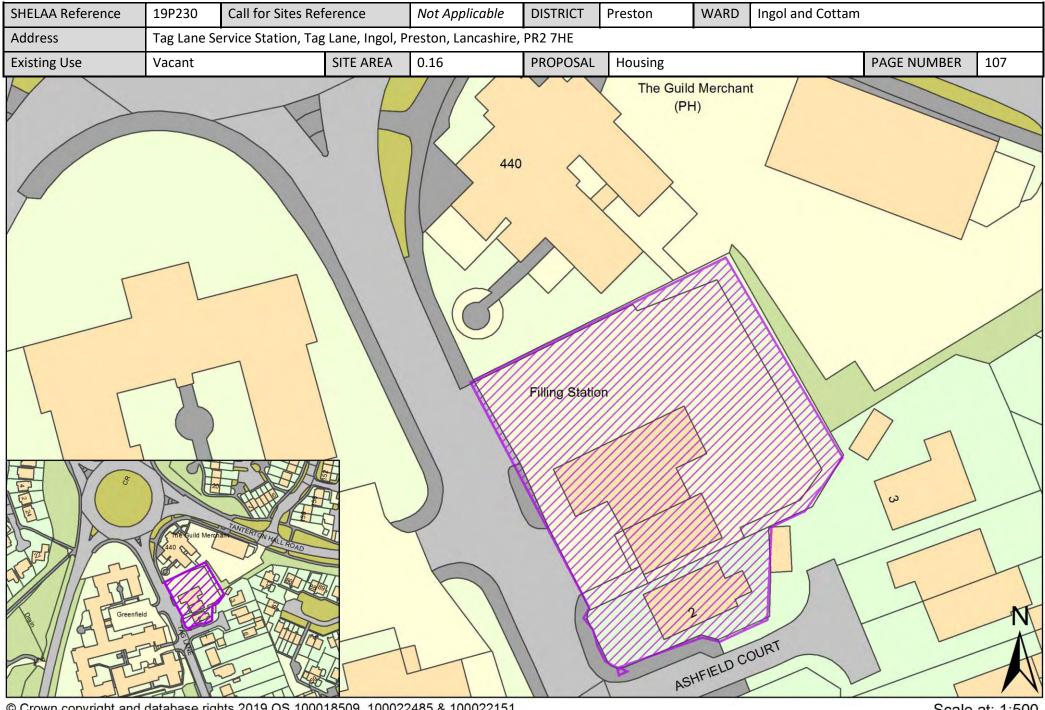

| Call for<br>Sites<br>Reference | SHELAA<br>Reference | Site Address                                                                                                                              | District | Ward             | Site Area<br>(Hectares) | Existing<br>Use | Proposal                             |
|--------------------------------|---------------------|-------------------------------------------------------------------------------------------------------------------------------------------|----------|------------------|-------------------------|-----------------|--------------------------------------|
| CLCFS00241                     | 19P031              | Land West of Cottam and East of Preston Western<br>Distributor                                                                            | Preston  | Ingol and Cottam | 142.19                  | Agriculture     | Mixed Use: Housing<br>and Employment |
| CLCFS00257                     | 19P040              | Lea Lane, Lea Town, Preston, PR4 ORZ                                                                                                      | Preston  | Ingol and Cottam | 33.23                   | Agriculture     | Housing                              |
| CLCFS00281                     | 19P044              | VINE HOUSE FARM, 38 DARKINSON LANE, LEA TOWN,<br>PRESTON, PR4 ORJ                                                                         | Preston  | Ingol and Cottam | 4.84                    | Agriculture     | Housing                              |
| CLCFS00356                     | 19P057              | Land at Lea Road, Lea Town, Preston, PR4 ORA                                                                                              | Preston  | Ingol and Cottam | 16.85                   | Agriculture     | Housing                              |
| CLCFS00507b                    | 19P096              | Cottam Hall site 2, Land at Cottam Hall, Cottam, Preston,<br>PR4 0NP                                                                      | Preston  | Ingol and Cottam | 0.31                    | Agriculture     | Housing                              |
| CLCFS00508b                    | 19P097              | Cottam Hall Site 3, Land at Cottam Hall, Cottam, Preston,<br>PR4 ONZ                                                                      | Preston  | Ingol and Cottam | 1.47                    | Unused          | Housing                              |
| CLCFS00509b                    | 19P098              | Cottam Hall site 1, Land at Cottam Hall, Cottam, Preston,<br>PR4 0WF                                                                      | Preston  | Ingol and Cottam | 8.97                    | Agriculture     | Housing                              |
| CLCFS00510b                    | 19P099              | Cottam Hall site 4, Land at Cottam Hall, Cottam, Preston,<br>PR4 ONZ                                                                      | Preston  | Ingol and Cottam | 3.90                    | Agriculture     | Housing                              |
| CLCFS00563b                    | 19P123              | Site of Former Ingol Lodge, Bounded by Cottam Lane to<br>the East, Savick Brook to the South and Lancaster Canal<br>to the North, PR2 3XW | Preston  | Ingol and Cottam | 6.00                    | Vacant          | Housing                              |
|                                | 19P130              | Cottam, PR4 OLE, PR2 3GB, PR3 3ZS                                                                                                         | Preston  | Ingol and Cottam | 70.00                   | Other           | Housing                              |
|                                | 19P156              | Land North of Tom Benson Way, PR2 3GA                                                                                                     | Preston  | Ingol and Cottam | 1.33                    | Other           | Housing                              |
|                                | 19P201              | Land South of Lea Lane, Bryars Farm, PR4 ORL                                                                                              | Preston  | Ingol and Cottam | 43.21                   | Other           | Housing                              |
|                                | 19P230              | Tag Lane Service Station, Tag Lane, Ingol, Preston,<br>Lancashire, PR2 7HE                                                                | Preston  | Ingol and Cottam | 0.16                    | Vacant          | Housing                              |
|                                | 19P245              | Land off Darkinson Lane, Lea, Preston, PR4 ORH - West                                                                                     | Preston  | Ingol and Cottam | 4.90                    | Agriculture     | Housing                              |
|                                | 19P265              | Land off Darkinson Lane, Lea, Preston, PR4 ORH - South<br>East                                                                            | Preston  | Ingol and Cottam | 0.91                    | Agriculture     | Housing                              |
|                                | 19P266              | Land off Darkinson Lane, Lea, Preston, PR4 ORH - North<br>East                                                                            | Preston  | Ingol and Cottam | 14.00                   | Agriculture     | Housing                              |
| CLCFS00225                     | 19P026              | Land West Of Dodney Drive, Lea, Preston, PR2 1YA                                                                                          | Preston  | Lea and Larches  | 20.32                   | Agriculture     | Housing                              |
| CLCFS00384                     | 19P066              | Springfield Training Ground, Dodney Drive, Lea, Preston<br>PR2 1XR                                                                        | Preston  | Lea and Larches  | 5.72                    | Other           | Housing                              |
| CLCFS00386                     | 19P067              | Land off Tudor Avenue, Lea, PR2 1YB                                                                                                       | Preston  | Lea and Larches  | 3.56                    | Vacant          | Housing                              |
| CLCFS00418                     | 19P075              | The Larches, Larches Lane, Ashton in Ribble, Preston, PR2<br>1PS                                                                          | Preston  | Lea and Larches  | 2.49                    | Vacant          | Housing                              |