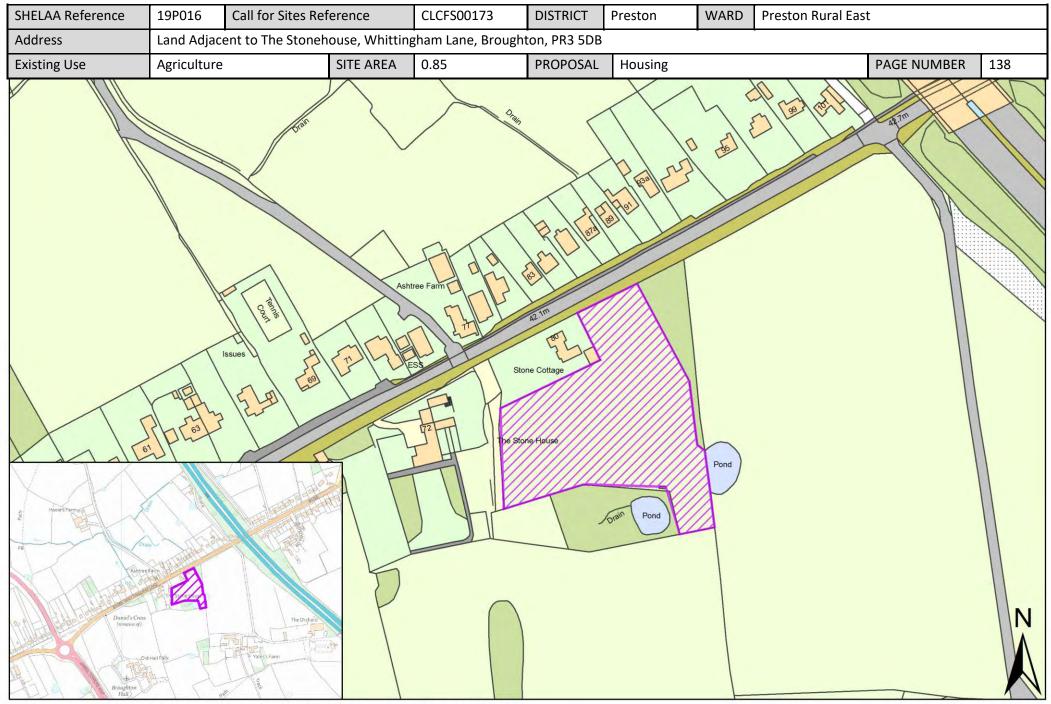

| Call for<br>Sites<br>Reference | SHELAA<br>Reference | Site Address                                                                  | District | Ward                  | Site Area<br>(Hectares) | Existing<br>Use | Proposal   |
|--------------------------------|---------------------|-------------------------------------------------------------------------------|----------|-----------------------|-------------------------|-----------------|------------|
|                                | 19P174              | Park and Ride Sites (Broughton and Riversway), PR1 8PQ                        | Preston  | Lea and Larches       | 5.68                    | Vacant          | Housing    |
|                                | 19P193              | Ainsdale House, Ainsdale Drive, Ashton-On-Ribble,<br>Preston, PR2 1TU         | Preston  | Lea and Larches       | 0.28                    | Vacant          | Housing    |
| CLCFS00211                     | 19P024              | St Davids Church, Eldon Street, Preston, PR2 2AY                              | Preston  | Plungington           | 0.13                    | Other           | Other      |
|                                | 19P146              | Parker Street, PR2 2AY                                                        | Preston  | Plungington           | 1.30                    | Other           | Housing    |
|                                | 19P151              | Shelley Road/Wetherall Street, PR2 2ZH                                        | Preston  | Plungington           | 0.67                    | Other           | Housing    |
|                                | 19P195              | Land Adjacent to Ashton Basin off Tulketh Brow, Preston,<br>PR2 2SJ           | Preston  | Plungington           | 0.37                    | Vacant          | Housing    |
|                                | 19P196              | Former Goss Graphic Systems Ltd, Greenbank Street,<br>Preston, PR1 7LA        | Preston  | Plungington           | 3.80                    | Vacant          | Employment |
|                                | 19P204              | 91 Garstang Road, Preston, PR1 1LD                                            | Preston  | Plungington           | 0.21                    | Vacant          | Housing    |
|                                | 19P209              | 66 Ripon Street, Preston, PR1 7UJ                                             | Preston  | Plungington           | 0.01                    | Vacant          | Housing    |
|                                | 19P234              | Appleby House, Appleby Street, Preston, PR1 1HX                               | Preston  | Plungington           | 0.04                    | Vacant          | Housing    |
| CLCFS00005                     | 19P001              | Land South of Whittingham Lane, Grimsargh, PR2 5LZ                            | Preston  | Preston Rural<br>East | 2.94                    | Agriculture     | Housing    |
| CLCFS00119                     | 19P007              | Land to the East of Garstang Road, Broughton, PR3 5DL                         | Preston  | Preston Rural<br>East | 4.41                    | Agriculture     | Housing    |
| CLCFS00122                     | 19P008              | Land off Whittingham Lane, Goosnargh, PR3 2BY                                 | Preston  | Preston Rural<br>East | 7.89                    | Agriculture     | Housing    |
| CLCFS00129                     | 19P010              | Land Adjacent 20 Halfpenny Lane, Longridge, Preston,<br>PR3 2EA               | Preston  | Preston Rural<br>East | 4.41                    | Unused          | Housing    |
| CLCFS00130                     | 19P011              | Land off Langley Lane, Broughton, PR3 5DD                                     | Preston  | Preston Rural<br>East | 0.74                    | Agriculture     | Housing    |
| CLCFS00158                     | 19P015              | Land at Dean Farm, Pudding Pie Nook Lane, Broughton,<br>Preston, PR3 2JL      | Preston  | Preston Rural<br>East | 2.23                    | Residential     | Housing    |
| CLCFS00173                     | 19P016              | Land Adjacent to The Stonehouse, Whittingham Lane,<br>Broughton, PR3 5DB      | Preston  | Preston Rural<br>East | 0.85                    | Agriculture     | Housing    |
| CLCFS00179                     | 19P017              | Land at Three Mile Cross Farm, Longridge Road,<br>Grimsargh, Preston, PR2 5SA | Preston  | Preston Rural<br>East | 18.38                   | Agriculture     | Housing    |
| CLCFS00189                     | 19P018              | Land at Church House Farm, Preston Road, Grimsargh,<br>PR2 5SD                | Preston  | Preston Rural<br>East | 8.68                    | Agriculture     | Housing    |