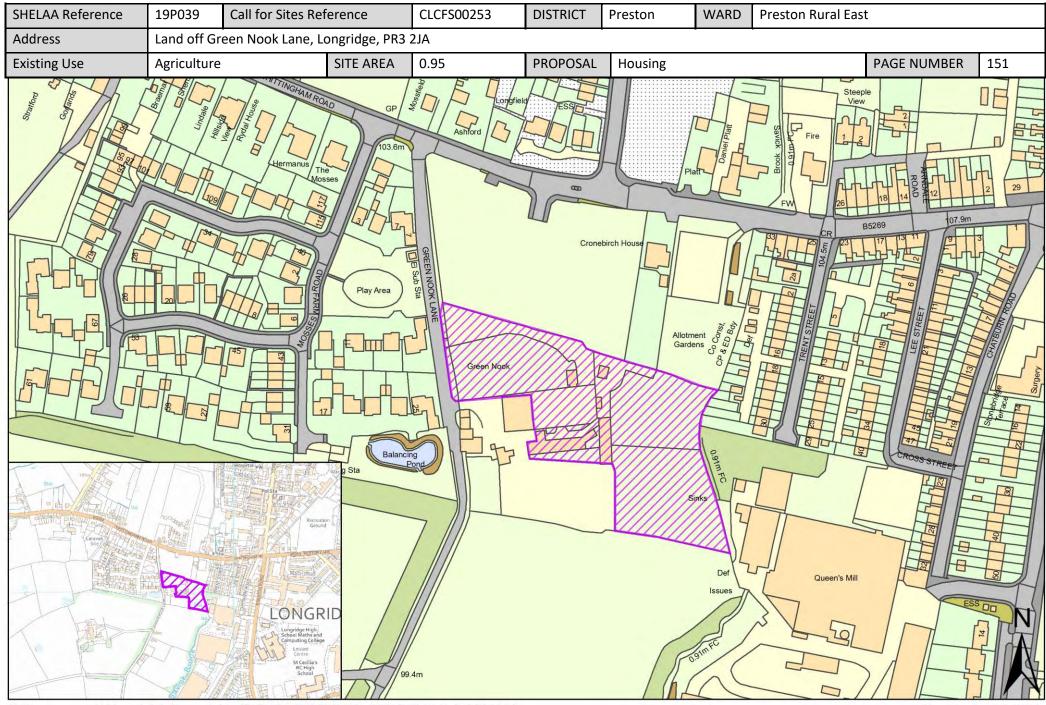

| Call for<br>Sites<br>Reference | SHELAA<br>Reference | Site Address                                                                | District | Ward                  | Site Area<br>(Hectares) | Existing<br>Use | Proposal                             |
|--------------------------------|---------------------|-----------------------------------------------------------------------------|----------|-----------------------|-------------------------|-----------------|--------------------------------------|
| CLCFS00192                     | 19P021              | Land at Bank Hall Farm, Garstang Road, Broughton, PR3<br>5JA                | Preston  | Preston Rural<br>East | 7.35                    | Agriculture     | Housing                              |
| CLCFS00199                     | 19P022              | Land East of Preston Road, Grimsargh, PR2 5LU                               | Preston  | Preston Rural<br>East | 15.47                   | Agriculture     | Housing                              |
| CLCFS00232                     | 19P028              | Land off Inglewhite Road and Halfpenny Lane, Longridge,<br>Preston, PR3 2DB | Preston  | Preston Rural<br>East | 3.08                    | Agriculture     | Housing                              |
| CLCFS00233                     | 19P029              | Grimsargh House, Preston Road, Grimsargh, PR2 5JP                           | Preston  | Preston Rural<br>East | 0.56                    | Vacant          | Housing                              |
| CLCFS00239                     | 19P030              | The Old Rib, Halfpenny Lane, Longridge, Preston, PR3 2EA                    | Preston  | Preston Rural<br>East | 3.69                    | Agriculture     | Housing                              |
| CLCFS00242                     | 19P032              | The Ashes, Halfpenny Lane, Longridge, Preston, PR3 2EA                      | Preston  | Preston Rural<br>East | 3.76                    | Agriculture     | Housing                              |
| CLCFS00244                     | 19P033              | Land off Halfpenny Lane, Longridge, Preston, PR3 2EA                        | Preston  | Preston Rural<br>East | 1.75                    | Agriculture     | Housing                              |
| CLCFS00248                     | 19P035              | Land at Eastway, Preston, PR3 5JE                                           | Preston  | Preston Rural<br>East | 3.01                    | Agriculture     | Housing                              |
| CLCFS00251                     | 19P037              | Bleasdale Road, Preston, PR3 2AR                                            | Preston  | Preston Rural<br>East | 2.81                    | Agriculture     | Housing                              |
| CLCFS00252                     | 19P038              | Land South of Goosnargh Lane, Goosnargh, Preston, PR3<br>2JU                | Preston  | Preston Rural<br>East | 8.88                    | Agriculture     | Housing                              |
| CLCFS00253                     | 19P039              | Land off Green Nook Lane, Longridge, PR3 2JA                                | Preston  | Preston Rural<br>East | 0.95                    | Agriculture     | Housing                              |
| CLCFS00258                     | 19P041              | Land off Cumeragh Lane, Longridge, Preston, PR3 2AJ                         | Preston  | Preston Rural<br>East | 1.10                    | Agriculture     | Housing                              |
| CLCFS00274                     | 19P043              | Land Adjacent to 208 Whittingham Lane, Goosnargh,<br>Preston, PR3 2JJ       | Preston  | Preston Rural<br>East | 1.08                    | Agriculture     | Housing                              |
| CLCFS00303                     | 19P048              | Whittingham Hospital, Land at Whittingham, Preston,<br>PR3 2JE              | Preston  | Preston Rural<br>East | 52.77                   | Vacant          | Housing                              |
| CLCFS00306                     | 19P050              | 19 Whittingham Lane, Broughton, PR3 5DA                                     | Preston  | Preston Rural<br>East | 0.63                    | Vacant          | Mixed Use: Housing<br>and Employment |
| CLCFS00308                     | 19P052              | Cumeragh Lane, Whittingham, PR3 2AN                                         | Preston  | Preston Rural<br>East | 33.17                   | Agriculture     | Housing                              |