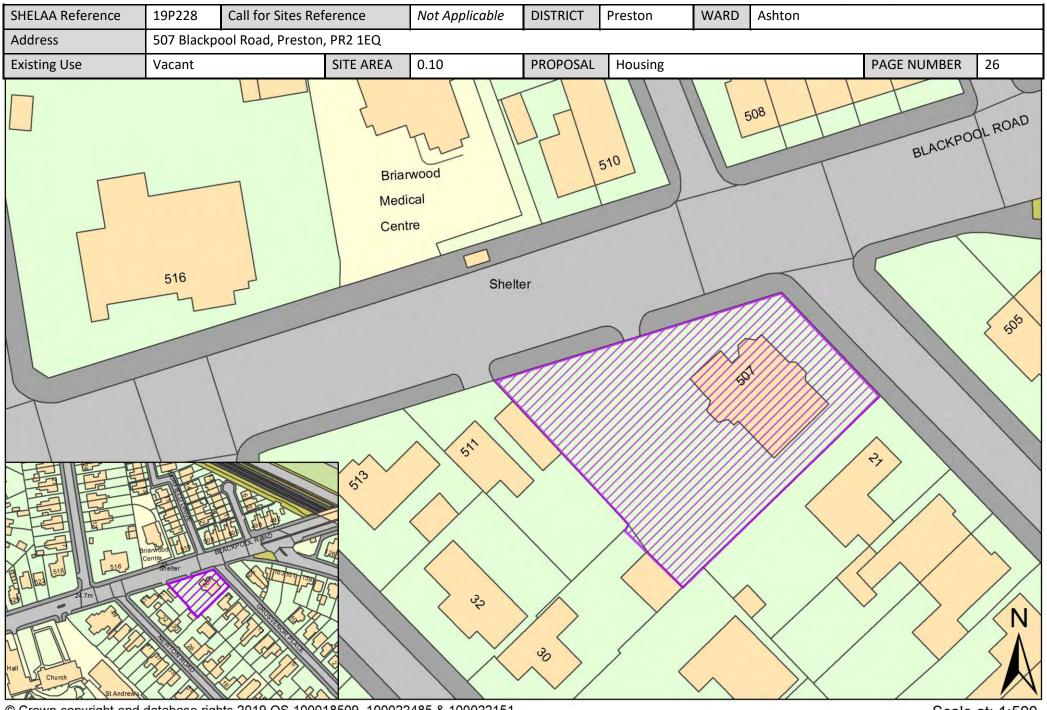

#### Site Plans: Ashton Ward

All sites put forward for this ward are listed below.

| Call for<br>Sites<br>Reference | SHELAA<br>Reference | Site Address                                                                           | District | Ward   | Site Area<br>(Hectares) | Existing<br>Use | Proposal                             |
|--------------------------------|---------------------|----------------------------------------------------------------------------------------|----------|--------|-------------------------|-----------------|--------------------------------------|
| CLCFS00057                     | 19P003              | Land at Willowfield Barn, Cottam Lane, Preston, PR2 1JS                                | Preston  | Ashton | 1.63                    | Vacant          | Housing                              |
| CLCFS00136                     | 19P012              | Former Alstom Works and Wider Site, Channel Way,<br>Preston, PR1 8XL                   | Preston  | Ashton | 5.98                    | Employment      | Mixed Use: Housing<br>and Employment |
|                                | 19P140              | Riversway, J N Civils Limited, D2, Chain Caul Road,<br>Preston, PR2 2PD (also PR2 2XL) | Preston  | Ashton | 1.37                    | Other           | Employment                           |
|                                | 19P155              | Brethrens Meeting Room, Egerton Road, PR2 1AJ                                          | Preston  | Ashton | 0.50                    | Other           | Housing                              |
|                                | 19P178              | Riversway Phase B Site Specific Policy, Maritime Way,<br>Preston, PR2 2HT              | Preston  | Ashton | 21.44                   | Other           | Mixed Use: Housing<br>and Employment |
|                                | 19P198              | Alstoms, Strand Road, PR1 8UG                                                          | Preston  | Ashton | 5.87                    | Mixed Use       | Mixed Use: Housing<br>and Employment |
|                                | 19P212              | 147 A Waterloo Road, PRESTON, PR2 1EP                                                  | Preston  | Ashton | 0.02                    | Vacant          | Housing                              |
|                                | 19P228              | 507 Blackpool Road, Preston, PR2 1EQ                                                   | Preston  | Ashton | 0.10                    | Vacant          | Housing                              |