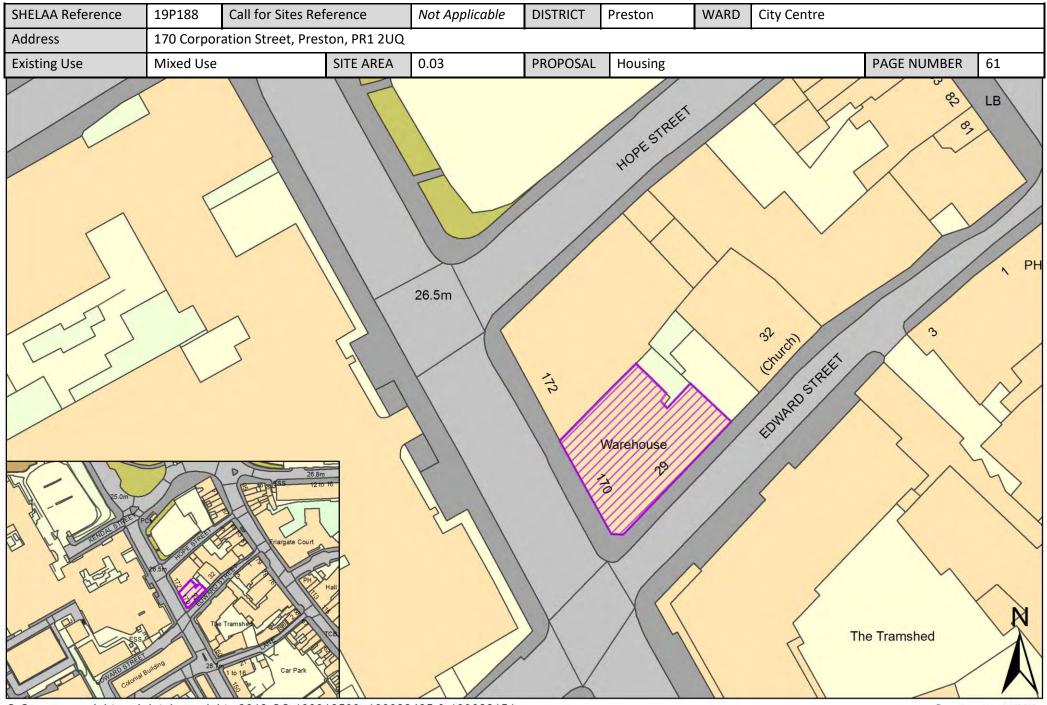

| Call for<br>Sites<br>Reference | SHELAA<br>Reference | Site Address                                                                      | District | Ward        | Site Area<br>(Hectares) | Existing<br>Use | Proposal                             |
|--------------------------------|---------------------|-----------------------------------------------------------------------------------|----------|-------------|-------------------------|-----------------|--------------------------------------|
| CLCFS00540b                    | 19P110              | Land bounded by Carr Street/ Princess Street/ Queen<br>Street, PR1 4HS            | Preston  | City Centre | 0.29                    | Residential     | Other                                |
| CLCFS00543b                    | 19P113              | Land bounded by Manchester Road/Queen<br>Street/Grimshaw Street, PR1 4HL          | Preston  | City Centre | 0.94                    | Other           | Other                                |
|                                | 19P161              | Former St Joseph's Orphanage, Theatre Street, PR1 8BS                             | Preston  | City Centre | 0.40                    | Other           | Housing                              |
|                                | 19P162              | Avenham Street Car Park, PR1 3BN                                                  | Preston  | City Centre | 0.60                    | Other           | Housing                              |
|                                | 19P163              | Rear Bull and Royal Public House, Church Street, Preston,<br>PR1 3BU              | Preston  | City Centre | 0.20                    | Other           | Housing                              |
|                                | 19P164              | North of Shepherd Street, PR1 3YH                                                 | Preston  | City Centre | 0.40                    | Other           | Housing                              |
|                                | 19P165              | Grimshaw Street/Queen Street/Manchester Road, PR1<br>3DB                          | Preston  | City Centre | 1.00                    | Other           | Housing                              |
|                                | 19P166              | Former Byron Hotel, Grimshaw Street, Preston, PR1 3BU                             | Preston  | City Centre | 0.10                    | Other           | Housing                              |
|                                | 19P167              | Corporation Street Opportunity Area, PR1 2BB                                      | Preston  | City Centre | 12.85                   | Other           | Mixed Use: Housing<br>and Employment |
|                                | 19P168              | Winckley Square Opportunity Area, PR1 3JJ                                         | Preston  | City Centre | 9.60                    | Other           | Mixed Use: Housing<br>and Employment |
|                                | 19P169              | City Centre North Opportunity Area, Preston, PR1 3BX                              | Preston  | City Centre | 14.55                   | Other           | Mixed Use: Housing<br>and Employment |
|                                | 19P170              | Stoneygate Opportunity Area, Preston, PR1 3XT                                     | Preston  | City Centre | 9.72                    | Other           | Mixed Use: Housing<br>and Employment |
|                                | 19P171              | Horrocks Quarter Opportunity Area, Preston, PR1 3BW                               | Preston  | City Centre | 8.63                    | Other           | Mixed Use: Housing<br>and Employment |
|                                | 19P184              | Mount Street/Garden Street, Preston, PR1 8BT                                      | Preston  | City Centre | 0.07                    | Vacant          | Housing                              |
|                                | 19P185              | 33 Manchester Road, Preston, PR1 3YH                                              | Preston  | City Centre | 0.11                    | Vacant          | Housing                              |
|                                | 19P186              | 6 and 7 Ribblesdale Place, Preston, PR1 3NA                                       | Preston  | City Centre | 0.07                    | Mixed Use       | Housing                              |
|                                | 19P187              | Lancashire House, 24 Winckley Square, Preston, PR1 3JJ                            | Preston  | City Centre | 2.09                    | Mixed Use       | Housing                              |
|                                | 19P188              | 170 Corporation Street, Preston, PR1 2UQ                                          | Preston  | City Centre | 0.03                    | Mixed Use       | Housing                              |
|                                | 19P191              | Former Spindlemaker's Arms, Lancaster Road North,<br>Preston, Lancashire, PR1 2QL | Preston  | City Centre | 0.11                    | Vacant          | Housing                              |
|                                | 19P192              | Rear of St. Mary's, Friargate, Preston, PR1 5LN                                   | Preston  | City Centre | 0.27                    | Mixed Use       | Housing                              |
|                                | 19P194              | Oak Street, City Centre, PR1 3XD                                                  | Preston  | City Centre | 0.14                    | Mixed Use       | Mixed Use: Housing<br>and Employment |
|                                | 19P197              | 44 -62 Corporation Street, Preston, PR1 2UP                                       | Preston  | City Centre | 0.09                    | Mixed Use       | Mixed Use: Housing<br>and Employment |