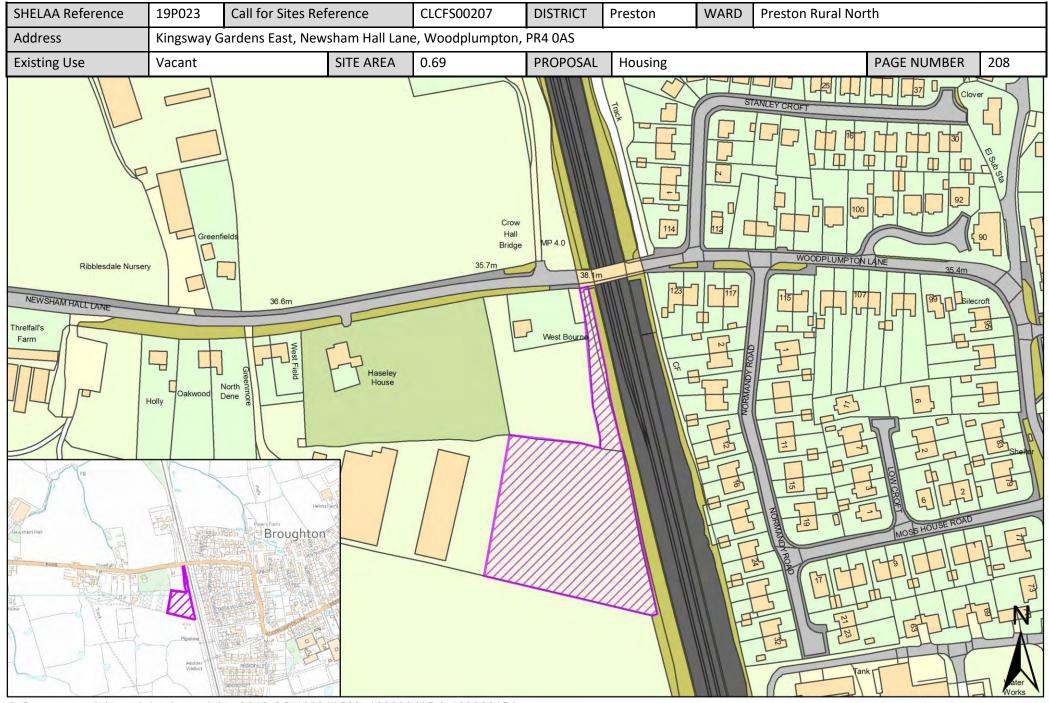

| Call for<br>Sites<br>Reference | SHELAA<br>Reference | Site Address                                                                                                         | District | Ward                   | Site Area<br>(Hectares) | Existing<br>Use | Proposal   |
|--------------------------------|---------------------|----------------------------------------------------------------------------------------------------------------------|----------|------------------------|-------------------------|-----------------|------------|
|                                | 19P239              | Hooles Farm, Hooles Farm, Brass Pan Lane, Preston, PR3<br>5DE                                                        | Preston  | Preston Rural<br>East  | 0.08                    | Vacant          | Housing    |
|                                | 19P240              | Plot 1 and 2 Field No 6637, Old Clay Lane, PR3 2DB                                                                   | Preston  | Preston Rural<br>East  | 0.08                    | Vacant          | Housing    |
|                                | 19P241              | Plot 4 and 5 Field No 6637, Old Clay Lane, PR3 2DB                                                                   | Preston  | Preston Rural<br>East  | 0.08                    | Vacant          | Housing    |
|                                | 19P243              | Land North of Inglewhite Road, Preston, PR3 2DB                                                                      | Preston  | Preston Rural<br>East  | 0.48                    | Vacant          | Housing    |
|                                | 19P247              | Vacant Land to the North of Old Rib Farm, 55 Halfpenny<br>Lane, Preston, PR3 2EA                                     | Preston  | Preston Rural<br>East  | 0.20                    | Vacant          | Housing    |
|                                | 19P248              | Land South of Inglewhite Road, Adjacent Belmont<br>Residential Home, Preston, PR3 2DB                                | Preston  | Preston Rural<br>East  | 0.50                    | Vacant          | Housing    |
|                                | 19P250              | Land to the Rear of Stables at 907 and 909 Whittingham<br>Lane, Broughton, Preston, PR3 2AU                          | Preston  | Preston Rural<br>East  | 0.50                    | Vacant          | Housing    |
|                                | 19P254              | Savick House, Whittingham Lane, Grimsargh, Preston,<br>PR2 5RP                                                       | Preston  | Preston Rural<br>East  | 0.25                    | Vacant          | Housing    |
|                                | 19P255              | Land Opposite, Gleafield, Cumeragh Lane, Preston, PR3<br>2AJ                                                         | Preston  | Preston Rural<br>East  | 0.49                    | Vacant          | Housing    |
| CLCFS00520b                    | 19P259p             | Land bordered by James Towers Way and Garstang Road,<br>PR3 5DL                                                      | Preston  | Preston Rural<br>East  | 30.00                   | Agriculture     | Protection |
| CLCFS00521b                    | 19P260p             | Land Eeast of James Towers Way, North Whittingham<br>Lane (West/South of the M6), PR3 5DB                            | Preston  | Preston Rural<br>East  | 100.00                  | Agriculture     | Protection |
| CLCFS00526b                    | 19P261p             | 231 Preston Rd, Grimsargh, Preston, PR2 5JR                                                                          | Preston  | Preston Rural<br>East  | 0.72                    | Unused          | Protection |
| CLCFS00545b                    | 19P264p             | Land to rear of Grimsargh Village Hal, 231 Preston Road,<br>Grimsargh, Preston PR2 5JR                               | Preston  | Preston Rural<br>East  | 0.72                    | Vacant          | Protection |
| CLCFS00149                     | 19P014              | Land to the Side and Rear of West View Farm and Rydal<br>Mount, Woodplumpton Road, Woodplumpton, Preston,<br>PR4 ONE | Preston  | Preston Rural<br>North | 1.19                    | Other           | Housing    |
| CLCFS00207                     | 19P023              | Kingsway Gardens East, Newsham Hall Lane,<br>Woodplumpton, PR4 OAS                                                   | Preston  | Preston Rural<br>North | 0.69                    | Vacant          | Housing    |