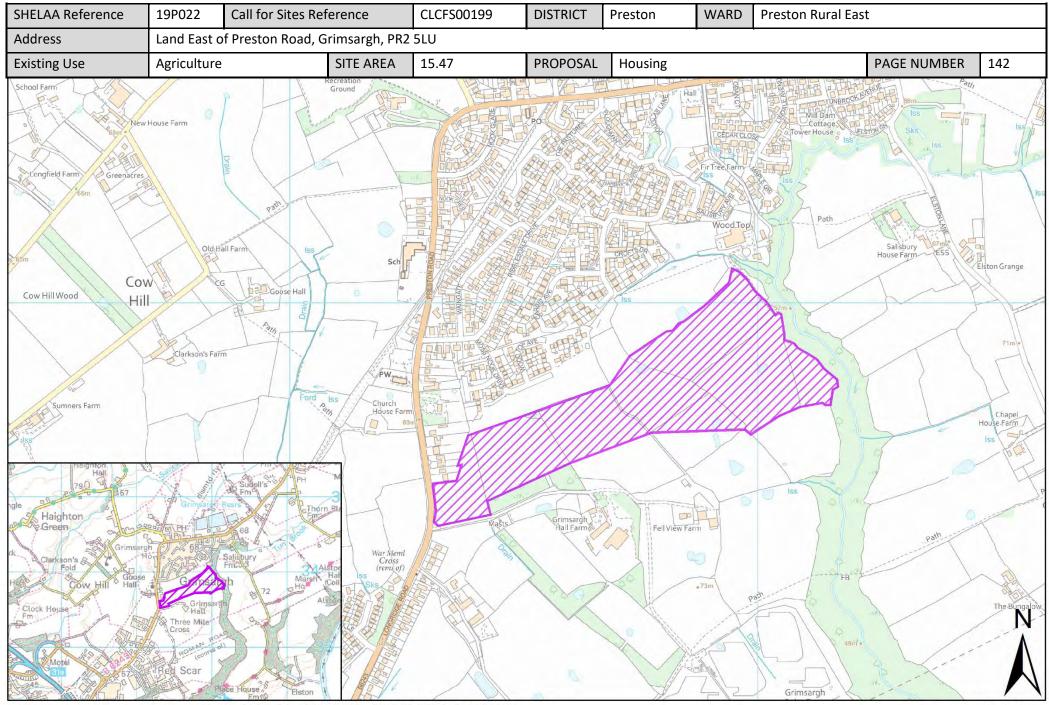

| Call for<br>Sites<br>Reference | SHELAA<br>Reference | Site Address                                                                | District | Ward                  | Site Area<br>(Hectares) | Existing<br>Use | Proposal                             |
|--------------------------------|---------------------|-----------------------------------------------------------------------------|----------|-----------------------|-------------------------|-----------------|--------------------------------------|
| CLCFS00192                     | 19P021              | Land at Bank Hall Farm, Garstang Road, Broughton, PR3<br>5JA                | Preston  | Preston Rural<br>East | 7.35                    | Agriculture     | Housing                              |
| CLCFS00199                     | 19P022              | Land East of Preston Road, Grimsargh, PR2 5LU                               | Preston  | Preston Rural<br>East | 15.47                   | Agriculture     | Housing                              |
| CLCFS00232                     | 19P028              | Land off Inglewhite Road and Halfpenny Lane, Longridge,<br>Preston, PR3 2DB | Preston  | Preston Rural<br>East | 3.08                    | Agriculture     | Housing                              |
| CLCFS00233                     | 19P029              | Grimsargh House, Preston Road, Grimsargh, PR2 5JP                           | Preston  | Preston Rural<br>East | 0.56                    | Vacant          | Housing                              |
| CLCFS00239                     | 19P030              | The Old Rib, Halfpenny Lane, Longridge, Preston, PR3 2EA                    | Preston  | Preston Rural<br>East | 3.69                    | Agriculture     | Housing                              |
| CLCFS00242                     | 19P032              | The Ashes, Halfpenny Lane, Longridge, Preston, PR3 2EA                      | Preston  | Preston Rural<br>East | 3.76                    | Agriculture     | Housing                              |
| CLCFS00244                     | 19P033              | Land off Halfpenny Lane, Longridge, Preston, PR3 2EA                        | Preston  | Preston Rural<br>East | 1.75                    | Agriculture     | Housing                              |
| CLCFS00248                     | 19P035              | Land at Eastway, Preston, PR3 5JE                                           | Preston  | Preston Rural<br>East | 3.01                    | Agriculture     | Housing                              |
| CLCFS00251                     | 19P037              | Bleasdale Road, Preston, PR3 2AR                                            | Preston  | Preston Rural<br>East | 2.81                    | Agriculture     | Housing                              |
| CLCFS00252                     | 19P038              | Land South of Goosnargh Lane, Goosnargh, Preston, PR3<br>2JU                | Preston  | Preston Rural<br>East | 8.88                    | Agriculture     | Housing                              |
| CLCFS00253                     | 19P039              | Land off Green Nook Lane, Longridge, PR3 2JA                                | Preston  | Preston Rural<br>East | 0.95                    | Agriculture     | Housing                              |
| CLCFS00258                     | 19P041              | Land off Cumeragh Lane, Longridge, Preston, PR3 2AJ                         | Preston  | Preston Rural<br>East | 1.10                    | Agriculture     | Housing                              |
| CLCFS00274                     | 19P043              | Land Adjacent to 208 Whittingham Lane, Goosnargh,<br>Preston, PR3 2JJ       | Preston  | Preston Rural<br>East | 1.08                    | Agriculture     | Housing                              |
| CLCFS00303                     | 19P048              | Whittingham Hospital, Land at Whittingham, Preston,<br>PR3 2JE              | Preston  | Preston Rural<br>East | 52.77                   | Vacant          | Housing                              |
| CLCFS00306                     | 19P050              | 19 Whittingham Lane, Broughton, PR3 5DA                                     | Preston  | Preston Rural<br>East | 0.63                    | Vacant          | Mixed Use: Housing<br>and Employment |
| CLCFS00308                     | 19P052              | Cumeragh Lane, Whittingham, PR3 2AN                                         | Preston  | Preston Rural<br>East | 33.17                   | Agriculture     | Housing                              |