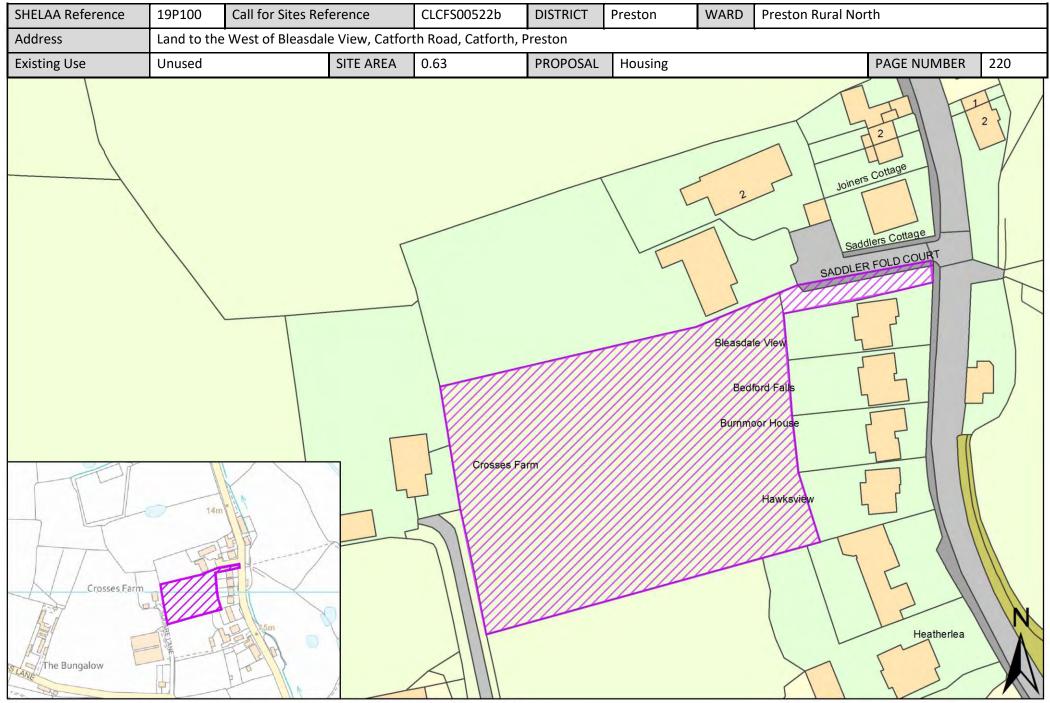

| Call for<br>Sites<br>Reference | SHELAA<br>Reference | Site Address                                                                                                                    | District | Ward                   | Site Area<br>(Hectares) | Existing<br>Use | Proposal |
|--------------------------------|---------------------|---------------------------------------------------------------------------------------------------------------------------------|----------|------------------------|-------------------------|-----------------|----------|
| CLCFS00222                     | 19P025              | New Garden Village, Land north of Bartle Lane, South of<br>M55, West and East of Rosemary Lane and West of Lea<br>Lane, PR4 0HA | Preston  | Preston Rural<br>North | 47.81                   | Agriculture     | Housing  |
| CLCFS00247                     | 19P034              | Land at Swainson House Farm, Goosnargh Lane,<br>Goosnargh, Preston, PR3 2JU                                                     | Preston  | Preston Rural<br>North | 6.01                    | Agriculture     | Housing  |
| CLCFS00249                     | 19P036              | Land Opposite Swainson House Farm, Goosnargh Lane,<br>Goosnargh, Preston, PR3 2JU                                               | Preston  | Preston Rural<br>North | 1.32                    | Agriculture     | Housing  |
| CLCFS00263                     | 19P042              | Cardwell Farm, Garstang Road, Preston, PR3 5DR                                                                                  | Preston  | Preston Rural<br>North | 20.21                   | Agriculture     | Housing  |
| CLCFS00358                     | 19P058              | Jackson's Quarry, Lightfoot Green Lane, Fulwood, PR4<br>OAP                                                                     | Preston  | Preston Rural<br>North | 47.15                   | Other           | Housing  |
| CLCFS00359                     | 19P059              | Land at Cardwell Farm, Garstang Road, Preston, PR3 5DR                                                                          | Preston  | Preston Rural<br>North | 9.17                    | Agriculture     | Housing  |
| CLCFS00362                     | 19P062              | Land to the north of Jepps Lane, Barton PR3 5AQ                                                                                 | Preston  | Preston Rural<br>North | 8.56                    | Agriculture     | Housing  |
| CLCFS00366                     | 19P064              | Land at Lightfoot Green Lane, Fulwood, PR4 0AP                                                                                  | Preston  | Preston Rural<br>North | 6.82                    | Agriculture     | Housing  |
| CLCFS00405                     | 19P070              | Ribblesdale Nurseries, Newsham Hall Lane,<br>Woodplumpton, Preston, PR4 OAS                                                     | Preston  | Preston Rural<br>North | 0.54                    | Employment      | Housing  |
| CLCFS00452b                    | 19P087              | HUDSON HILL, GREEN LANE, BARTON, PRESTON, PR3 5AJ                                                                               | Preston  | Preston Rural<br>North | 3.38                    | Agriculture     | Housing  |
| CLCFS00503b                    | 19P095              | Land to the Rear of Laburnum House Farm and North<br>West of Bartle Lane, Lower Bartle, Preston, PR4 ORU                        | Preston  | Preston Rural<br>North | 3.00                    | Agriculture     | Housing  |
| CLCFS00522b                    | 19P100              | Land to the West of Bleasdale View, Catforth Road,<br>Catforth, Preston                                                         | Preston  | Preston Rural<br>North | 0.63                    | Unused          | Housing  |
| CLCFS00524b                    | 19P101              | Land West of Catforth Road and North and East of<br>Benson Lane, Catforth, Preston, PR4 OHH                                     | Preston  | Preston Rural<br>North | 8.14                    | Agriculture     | Housing  |
| CLCFS00527b                    | 19P102              | Land Adjoining Mayors Farm, Bartle Lane, Lower Bartle                                                                           | Preston  | Preston Rural<br>North | 8.47                    | Agriculture     | Housing  |
| CLCFS00528b                    | 19P103              | 724, The Former Boars Head Public House and Associated<br>Car Park, Garstang Road, Barton, Lancashire, PR3 5AD                  | Preston  | Preston Rural<br>North | 0.49                    | Vacant          | Other    |
| CLCFS00536b                    | 19P106              | North of Moss Lane, Catforth, Preston                                                                                           | Preston  | Preston Rural<br>North | 2.75                    | Mixed Use       | Housing  |