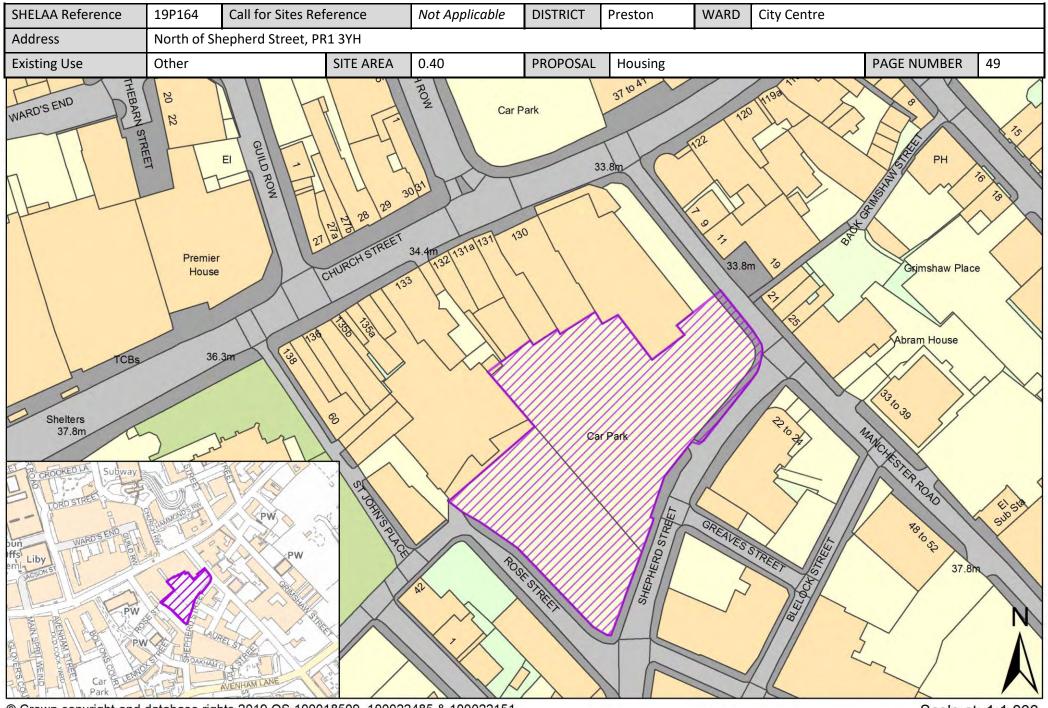

| Call for<br>Sites<br>Reference | SHELAA<br>Reference | Site Address                                                                      | District | Ward        | Site Area<br>(Hectares) | Existing<br>Use | Proposal                             |
|--------------------------------|---------------------|-----------------------------------------------------------------------------------|----------|-------------|-------------------------|-----------------|--------------------------------------|
| CLCFS00540b                    | 19P110              | Land bounded by Carr Street/ Princess Street/ Queen<br>Street, PR1 4HS            | Preston  | City Centre | 0.29                    | Residential     | Other                                |
| CLCFS00543b                    | 19P113              | Land bounded by Manchester Road/Queen<br>Street/Grimshaw Street, PR1 4HL          | Preston  | City Centre | 0.94                    | Other           | Other                                |
|                                | 19P161              | Former St Joseph's Orphanage, Theatre Street, PR1 8BS                             | Preston  | City Centre | 0.40                    | Other           | Housing                              |
|                                | 19P162              | Avenham Street Car Park, PR1 3BN                                                  | Preston  | City Centre | 0.60                    | Other           | Housing                              |
|                                | 19P163              | Rear Bull and Royal Public House, Church Street, Preston,<br>PR1 3BU              | Preston  | City Centre | 0.20                    | Other           | Housing                              |
|                                | 19P164              | North of Shepherd Street, PR1 3YH                                                 | Preston  | City Centre | 0.40                    | Other           | Housing                              |
|                                | 19P165              | Grimshaw Street/Queen Street/Manchester Road, PR1<br>3DB                          | Preston  | City Centre | 1.00                    | Other           | Housing                              |
|                                | 19P166              | Former Byron Hotel, Grimshaw Street, Preston, PR1 3BU                             | Preston  | City Centre | 0.10                    | Other           | Housing                              |
|                                | 19P167              | Corporation Street Opportunity Area, PR1 2BB                                      | Preston  | City Centre | 12.85                   | Other           | Mixed Use: Housing<br>and Employment |
|                                | 19P168              | Winckley Square Opportunity Area, PR1 3JJ                                         | Preston  | City Centre | 9.60                    | Other           | Mixed Use: Housing<br>and Employment |
|                                | 19P169              | City Centre North Opportunity Area, Preston, PR1 3BX                              | Preston  | City Centre | 14.55                   | Other           | Mixed Use: Housing<br>and Employment |
|                                | 19P170              | Stoneygate Opportunity Area, Preston, PR1 3XT                                     | Preston  | City Centre | 9.72                    | Other           | Mixed Use: Housing<br>and Employment |
|                                | 19P171              | Horrocks Quarter Opportunity Area, Preston, PR1 3BW                               | Preston  | City Centre | 8.63                    | Other           | Mixed Use: Housing<br>and Employment |
|                                | 19P184              | Mount Street/Garden Street, Preston, PR1 8BT                                      | Preston  | City Centre | 0.07                    | Vacant          | Housing                              |
|                                | 19P185              | 33 Manchester Road, Preston, PR1 3YH                                              | Preston  | City Centre | 0.11                    | Vacant          | Housing                              |
|                                | 19P186              | 6 and 7 Ribblesdale Place, Preston, PR1 3NA                                       | Preston  | City Centre | 0.07                    | Mixed Use       | Housing                              |
|                                | 19P187              | Lancashire House, 24 Winckley Square, Preston, PR1 3JJ                            | Preston  | City Centre | 2.09                    | Mixed Use       | Housing                              |
|                                | 19P188              | 170 Corporation Street, Preston, PR1 2UQ                                          | Preston  | City Centre | 0.03                    | Mixed Use       | Housing                              |
|                                | 19P191              | Former Spindlemaker's Arms, Lancaster Road North,<br>Preston, Lancashire, PR1 2QL | Preston  | City Centre | 0.11                    | Vacant          | Housing                              |
|                                | 19P192              | Rear of St. Mary's, Friargate, Preston, PR1 5LN                                   | Preston  | City Centre | 0.27                    | Mixed Use       | Housing                              |
|                                | 19P194              | Oak Street, City Centre, PR1 3XD                                                  | Preston  | City Centre | 0.14                    | Mixed Use       | Mixed Use: Housing<br>and Employment |
|                                | 19P197              | 44 -62 Corporation Street, Preston, PR1 2UP                                       | Preston  | City Centre | 0.09                    | Mixed Use       | Mixed Use: Housing<br>and Employment |