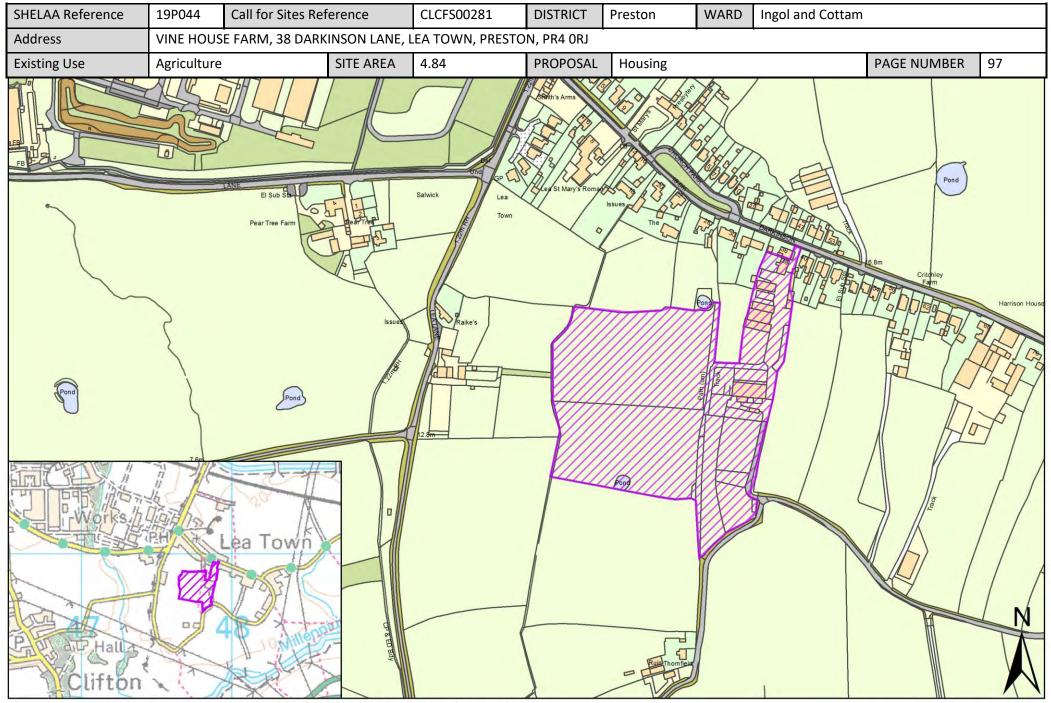

| Call for<br>Sites<br>Reference | SHELAA<br>Reference | Site Address                                                                                                                              | District | Ward             | Site Area<br>(Hectares) | Existing<br>Use | Proposal                             |
|--------------------------------|---------------------|-------------------------------------------------------------------------------------------------------------------------------------------|----------|------------------|-------------------------|-----------------|--------------------------------------|
| CLCFS00241                     | 19P031              | Land West of Cottam and East of Preston Western<br>Distributor                                                                            | Preston  | Ingol and Cottam | 142.19                  | Agriculture     | Mixed Use: Housing<br>and Employment |
| CLCFS00257                     | 19P040              | Lea Lane, Lea Town, Preston, PR4 ORZ                                                                                                      | Preston  | Ingol and Cottam | 33.23                   | Agriculture     | Housing                              |
| CLCFS00281                     | 19P044              | VINE HOUSE FARM, 38 DARKINSON LANE, LEA TOWN,<br>PRESTON, PR4 ORJ                                                                         | Preston  | Ingol and Cottam | 4.84                    | Agriculture     | Housing                              |
| CLCFS00356                     | 19P057              | Land at Lea Road, Lea Town, Preston, PR4 ORA                                                                                              | Preston  | Ingol and Cottam | 16.85                   | Agriculture     | Housing                              |
| CLCFS00507b                    | 19P096              | Cottam Hall site 2, Land at Cottam Hall, Cottam, Preston,<br>PR4 0NP                                                                      | Preston  | Ingol and Cottam | 0.31                    | Agriculture     | Housing                              |
| CLCFS00508b                    | 19P097              | Cottam Hall Site 3, Land at Cottam Hall, Cottam, Preston,<br>PR4 ONZ                                                                      | Preston  | Ingol and Cottam | 1.47                    | Unused          | Housing                              |
| CLCFS00509b                    | 19P098              | Cottam Hall site 1, Land at Cottam Hall, Cottam, Preston,<br>PR4 0WF                                                                      | Preston  | Ingol and Cottam | 8.97                    | Agriculture     | Housing                              |
| CLCFS00510b                    | 19P099              | Cottam Hall site 4, Land at Cottam Hall, Cottam, Preston,<br>PR4 ONZ                                                                      | Preston  | Ingol and Cottam | 3.90                    | Agriculture     | Housing                              |
| CLCFS00563b                    | 19P123              | Site of Former Ingol Lodge, Bounded by Cottam Lane to<br>the East, Savick Brook to the South and Lancaster Canal<br>to the North, PR2 3XW | Preston  | Ingol and Cottam | 6.00                    | Vacant          | Housing                              |
|                                | 19P130              | Cottam, PR4 OLE, PR2 3GB, PR3 3ZS                                                                                                         | Preston  | Ingol and Cottam | 70.00                   | Other           | Housing                              |
|                                | 19P156              | Land North of Tom Benson Way, PR2 3GA                                                                                                     | Preston  | Ingol and Cottam | 1.33                    | Other           | Housing                              |
|                                | 19P201              | Land South of Lea Lane, Bryars Farm, PR4 ORL                                                                                              | Preston  | Ingol and Cottam | 43.21                   | Other           | Housing                              |
|                                | 19P230              | Tag Lane Service Station, Tag Lane, Ingol, Preston,<br>Lancashire, PR2 7HE                                                                | Preston  | Ingol and Cottam | 0.16                    | Vacant          | Housing                              |
|                                | 19P245              | Land off Darkinson Lane, Lea, Preston, PR4 ORH - West                                                                                     | Preston  | Ingol and Cottam | 4.90                    | Agriculture     | Housing                              |
|                                | 19P265              | Land off Darkinson Lane, Lea, Preston, PR4 ORH - South<br>East                                                                            | Preston  | Ingol and Cottam | 0.91                    | Agriculture     | Housing                              |
|                                | 19P266              | Land off Darkinson Lane, Lea, Preston, PR4 ORH - North<br>East                                                                            | Preston  | Ingol and Cottam | 14.00                   | Agriculture     | Housing                              |
| CLCFS00225                     | 19P026              | Land West Of Dodney Drive, Lea, Preston, PR2 1YA                                                                                          | Preston  | Lea and Larches  | 20.32                   | Agriculture     | Housing                              |
| CLCFS00384                     | 19P066              | Springfield Training Ground, Dodney Drive, Lea, Preston<br>PR2 1XR                                                                        | Preston  | Lea and Larches  | 5.72                    | Other           | Housing                              |
| CLCFS00386                     | 19P067              | Land off Tudor Avenue, Lea, PR2 1YB                                                                                                       | Preston  | Lea and Larches  | 3.56                    | Vacant          | Housing                              |
| CLCFS00418                     | 19P075              | The Larches, Larches Lane, Ashton in Ribble, Preston, PR2<br>1PS                                                                          | Preston  | Lea and Larches  | 2.49                    | Vacant          | Housing                              |