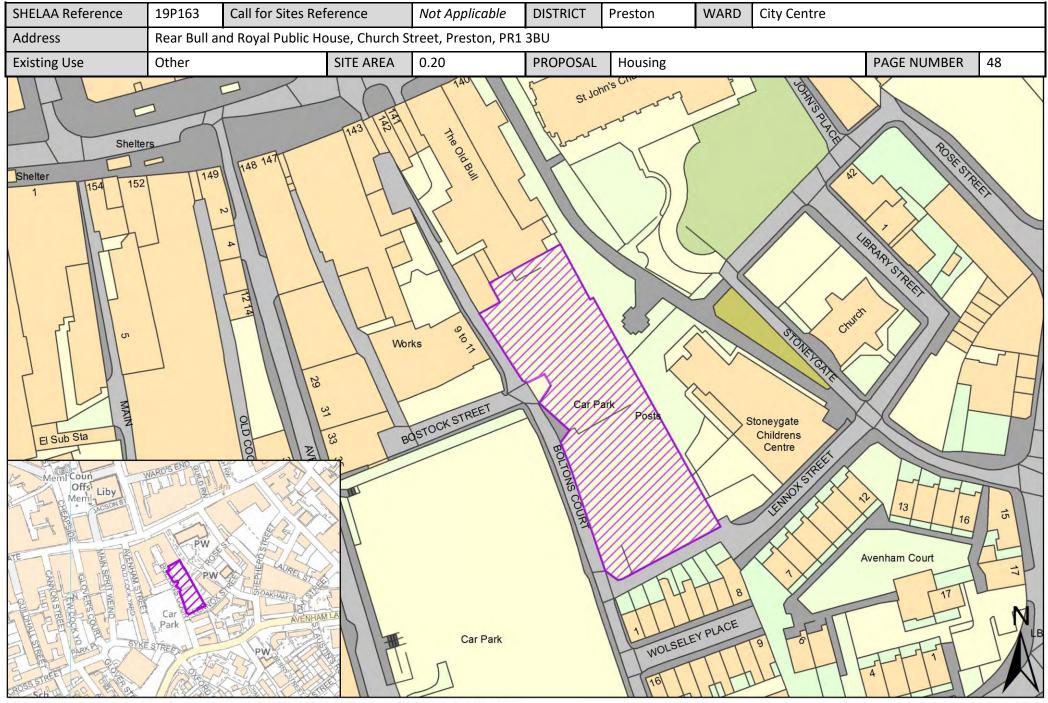

| Call for<br>Sites<br>Reference | SHELAA<br>Reference | Site Address                                                                      | District | Ward        | Site Area<br>(Hectares) | Existing<br>Use | Proposal                             |
|--------------------------------|---------------------|-----------------------------------------------------------------------------------|----------|-------------|-------------------------|-----------------|--------------------------------------|
| CLCFS00540b                    | 19P110              | Land bounded by Carr Street/ Princess Street/ Queen<br>Street, PR1 4HS            | Preston  | City Centre | 0.29                    | Residential     | Other                                |
| CLCFS00543b                    | 19P113              | Land bounded by Manchester Road/Queen<br>Street/Grimshaw Street, PR1 4HL          | Preston  | City Centre | 0.94                    | Other           | Other                                |
|                                | 19P161              | Former St Joseph's Orphanage, Theatre Street, PR1 8BS                             | Preston  | City Centre | 0.40                    | Other           | Housing                              |
|                                | 19P162              | Avenham Street Car Park, PR1 3BN                                                  | Preston  | City Centre | 0.60                    | Other           | Housing                              |
|                                | 19P163              | Rear Bull and Royal Public House, Church Street, Preston,<br>PR1 3BU              | Preston  | City Centre | 0.20                    | Other           | Housing                              |
|                                | 19P164              | North of Shepherd Street, PR1 3YH                                                 | Preston  | City Centre | 0.40                    | Other           | Housing                              |
|                                | 19P165              | Grimshaw Street/Queen Street/Manchester Road, PR1<br>3DB                          | Preston  | City Centre | 1.00                    | Other           | Housing                              |
|                                | 19P166              | Former Byron Hotel, Grimshaw Street, Preston, PR1 3BU                             | Preston  | City Centre | 0.10                    | Other           | Housing                              |
|                                | 19P167              | Corporation Street Opportunity Area, PR1 2BB                                      | Preston  | City Centre | 12.85                   | Other           | Mixed Use: Housing<br>and Employment |
|                                | 19P168              | Winckley Square Opportunity Area, PR1 3JJ                                         | Preston  | City Centre | 9.60                    | Other           | Mixed Use: Housing<br>and Employment |
|                                | 19P169              | City Centre North Opportunity Area, Preston, PR1 3BX                              | Preston  | City Centre | 14.55                   | Other           | Mixed Use: Housing<br>and Employment |
|                                | 19P170              | Stoneygate Opportunity Area, Preston, PR1 3XT                                     | Preston  | City Centre | 9.72                    | Other           | Mixed Use: Housing<br>and Employment |
|                                | 19P171              | Horrocks Quarter Opportunity Area, Preston, PR1 3BW                               | Preston  | City Centre | 8.63                    | Other           | Mixed Use: Housing<br>and Employment |
|                                | 19P184              | Mount Street/Garden Street, Preston, PR1 8BT                                      | Preston  | City Centre | 0.07                    | Vacant          | Housing                              |
|                                | 19P185              | 33 Manchester Road, Preston, PR1 3YH                                              | Preston  | City Centre | 0.11                    | Vacant          | Housing                              |
|                                | 19P186              | 6 and 7 Ribblesdale Place, Preston, PR1 3NA                                       | Preston  | City Centre | 0.07                    | Mixed Use       | Housing                              |
|                                | 19P187              | Lancashire House, 24 Winckley Square, Preston, PR1 3JJ                            | Preston  | City Centre | 2.09                    | Mixed Use       | Housing                              |
|                                | 19P188              | 170 Corporation Street, Preston, PR1 2UQ                                          | Preston  | City Centre | 0.03                    | Mixed Use       | Housing                              |
|                                | 19P191              | Former Spindlemaker's Arms, Lancaster Road North,<br>Preston, Lancashire, PR1 2QL | Preston  | City Centre | 0.11                    | Vacant          | Housing                              |
|                                | 19P192              | Rear of St. Mary's, Friargate, Preston, PR1 5LN                                   | Preston  | City Centre | 0.27                    | Mixed Use       | Housing                              |
|                                | 19P194              | Oak Street, City Centre, PR1 3XD                                                  | Preston  | City Centre | 0.14                    | Mixed Use       | Mixed Use: Housing<br>and Employment |
|                                | 19P197              | 44 -62 Corporation Street, Preston, PR1 2UP                                       | Preston  | City Centre | 0.09                    | Mixed Use       | Mixed Use: Housing<br>and Employment |