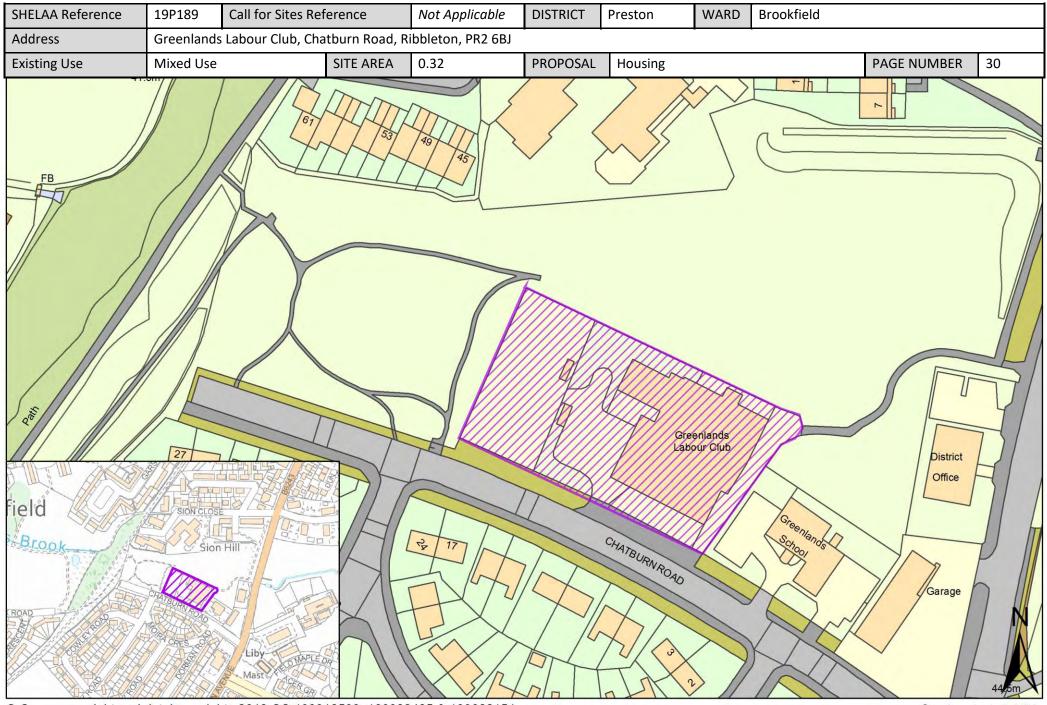

## Site Plans: Brookfield Ward

All sites put forward for this ward are listed below.

| Call for<br>Sites<br>Reference | SHELAA<br>Reference | Site Address                                                 | District | Ward       | Site Area<br>(Hectares) | Existing<br>Use | Proposal   |
|--------------------------------|---------------------|--------------------------------------------------------------|----------|------------|-------------------------|-----------------|------------|
| CLCFS00228                     | 19P027              | Land at Glencourse Drive, Fulwood, Preston, PR2 6AF          | Preston  | Brookfield | 2.96                    | Vacant          | Housing    |
|                                | 19P136              | Millennium City Park, 4A Barnield Way, Preston, PR2 5DB      | Preston  | Brookfield | 4.16                    | Other           | Employment |
|                                | 19P189              | Greenlands Labour Club, Chatburn Road, Ribbleton, PR2<br>6BJ | Preston  | Brookfield | 0.32                    | Mixed Use       | Housing    |