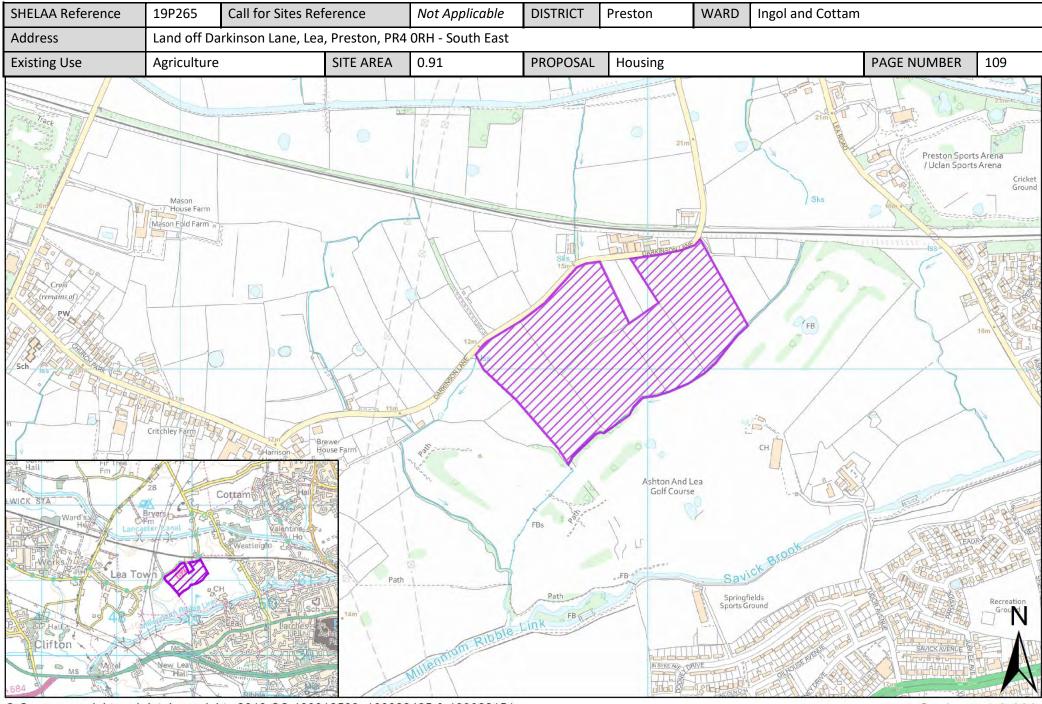

| Call for<br>Sites<br>Reference | SHELAA<br>Reference | Site Address                                                                                                                              | District | Ward             | Site Area<br>(Hectares) | Existing<br>Use | Proposal                             |
|--------------------------------|---------------------|-------------------------------------------------------------------------------------------------------------------------------------------|----------|------------------|-------------------------|-----------------|--------------------------------------|
| CLCFS00241                     | 19P031              | Land West of Cottam and East of Preston Western<br>Distributor                                                                            | Preston  | Ingol and Cottam | 142.19                  | Agriculture     | Mixed Use: Housing<br>and Employment |
| CLCFS00257                     | 19P040              | Lea Lane, Lea Town, Preston, PR4 ORZ                                                                                                      | Preston  | Ingol and Cottam | 33.23                   | Agriculture     | Housing                              |
| CLCFS00281                     | 19P044              | VINE HOUSE FARM, 38 DARKINSON LANE, LEA TOWN,<br>PRESTON, PR4 ORJ                                                                         | Preston  | Ingol and Cottam | 4.84                    | Agriculture     | Housing                              |
| CLCFS00356                     | 19P057              | Land at Lea Road, Lea Town, Preston, PR4 ORA                                                                                              | Preston  | Ingol and Cottam | 16.85                   | Agriculture     | Housing                              |
| CLCFS00507b                    | 19P096              | Cottam Hall site 2, Land at Cottam Hall, Cottam, Preston,<br>PR4 0NP                                                                      | Preston  | Ingol and Cottam | 0.31                    | Agriculture     | Housing                              |
| CLCFS00508b                    | 19P097              | Cottam Hall Site 3, Land at Cottam Hall, Cottam, Preston,<br>PR4 ONZ                                                                      | Preston  | Ingol and Cottam | 1.47                    | Unused          | Housing                              |
| CLCFS00509b                    | 19P098              | Cottam Hall site 1, Land at Cottam Hall, Cottam, Preston,<br>PR4 0WF                                                                      | Preston  | Ingol and Cottam | 8.97                    | Agriculture     | Housing                              |
| CLCFS00510b                    | 19P099              | Cottam Hall site 4, Land at Cottam Hall, Cottam, Preston,<br>PR4 ONZ                                                                      | Preston  | Ingol and Cottam | 3.90                    | Agriculture     | Housing                              |
| CLCFS00563b                    | 19P123              | Site of Former Ingol Lodge, Bounded by Cottam Lane to<br>the East, Savick Brook to the South and Lancaster Canal<br>to the North, PR2 3XW | Preston  | Ingol and Cottam | 6.00                    | Vacant          | Housing                              |
|                                | 19P130              | Cottam, PR4 OLE, PR2 3GB, PR3 3ZS                                                                                                         | Preston  | Ingol and Cottam | 70.00                   | Other           | Housing                              |
|                                | 19P156              | Land North of Tom Benson Way, PR2 3GA                                                                                                     | Preston  | Ingol and Cottam | 1.33                    | Other           | Housing                              |
|                                | 19P201              | Land South of Lea Lane, Bryars Farm, PR4 ORL                                                                                              | Preston  | Ingol and Cottam | 43.21                   | Other           | Housing                              |
|                                | 19P230              | Tag Lane Service Station, Tag Lane, Ingol, Preston,<br>Lancashire, PR2 7HE                                                                | Preston  | Ingol and Cottam | 0.16                    | Vacant          | Housing                              |
|                                | 19P245              | Land off Darkinson Lane, Lea, Preston, PR4 ORH - West                                                                                     | Preston  | Ingol and Cottam | 4.90                    | Agriculture     | Housing                              |
|                                | 19P265              | Land off Darkinson Lane, Lea, Preston, PR4 ORH - South<br>East                                                                            | Preston  | Ingol and Cottam | 0.91                    | Agriculture     | Housing                              |
|                                | 19P266              | Land off Darkinson Lane, Lea, Preston, PR4 ORH - North<br>East                                                                            | Preston  | Ingol and Cottam | 14.00                   | Agriculture     | Housing                              |
| CLCFS00225                     | 19P026              | Land West Of Dodney Drive, Lea, Preston, PR2 1YA                                                                                          | Preston  | Lea and Larches  | 20.32                   | Agriculture     | Housing                              |
| CLCFS00384                     | 19P066              | Springfield Training Ground, Dodney Drive, Lea, Preston<br>PR2 1XR                                                                        | Preston  | Lea and Larches  | 5.72                    | Other           | Housing                              |
| CLCFS00386                     | 19P067              | Land off Tudor Avenue, Lea, PR2 1YB                                                                                                       | Preston  | Lea and Larches  | 3.56                    | Vacant          | Housing                              |
| CLCFS00418                     | 19P075              | The Larches, Larches Lane, Ashton in Ribble, Preston, PR2<br>1PS                                                                          | Preston  | Lea and Larches  | 2.49                    | Vacant          | Housing                              |