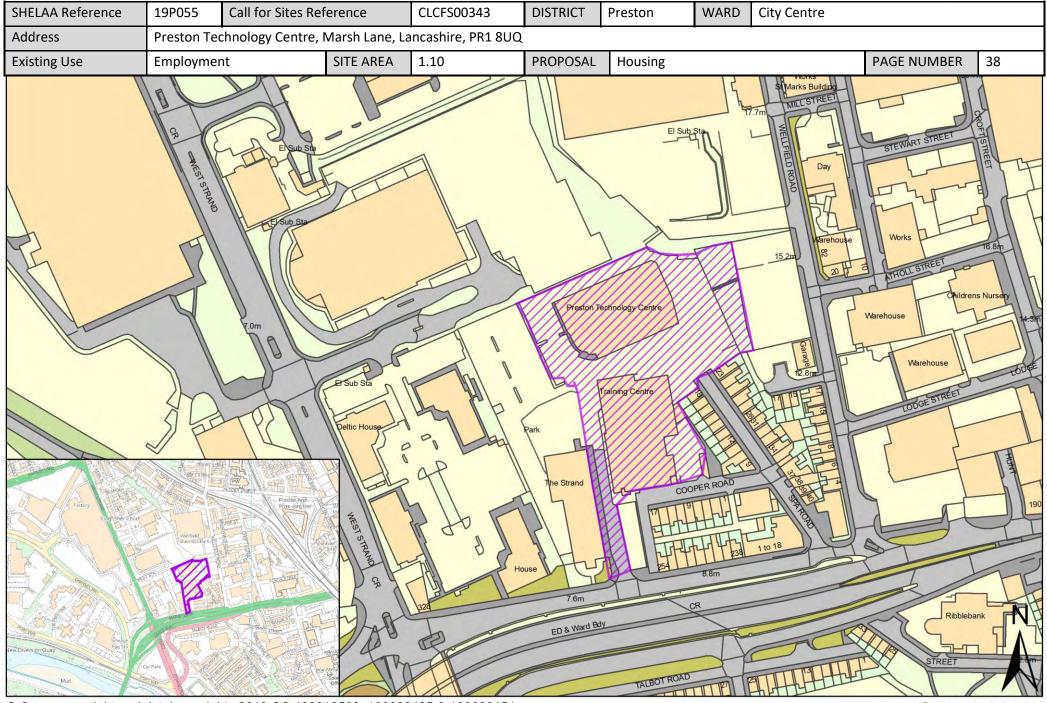

#### List of all Sites in Preston

| Call for<br>Sites<br>Reference | SHELAA<br>Reference | Site Address                                                                           | District | Ward        | Site Area<br>(Hectares) | Existing<br>Use | Proposal                             |
|--------------------------------|---------------------|----------------------------------------------------------------------------------------|----------|-------------|-------------------------|-----------------|--------------------------------------|
| CLCFS00057                     | 19P003              | Land at Willowfield Barn, Cottam Lane, Preston, PR2 1JS                                | Preston  | Ashton      | 1.63                    | Vacant          | Housing                              |
| CLCFS00136                     | 19P012              | Former Alstom Works and Wider Site, Channel Way,<br>Preston, PR1 8XL                   | Preston  | Ashton      | 5.98                    | Employment      | Mixed Use: Housing<br>and Employment |
|                                | 19P140              | Riversway, J N Civils Limited, D2, Chain Caul Road,<br>Preston, PR2 2PD (also PR2 2XL) | Preston  | Ashton      | 1.37                    | Other           | Employment                           |
|                                | 19P155              | Brethrens Meeting Room, Egerton Road, PR2 1AJ                                          | Preston  | Ashton      | 0.50                    | Other           | Housing                              |
|                                | 19P178              | <u>Riversway Phase B Site Specific Policy, Maritime Way,</u><br>Preston, PR2 2HT       | Preston  | Ashton      | 21.44                   | Other           | Mixed Use: Housing<br>and Employment |
|                                | 19P198              | Alstoms, Strand Road, PR1 8UG                                                          | Preston  | Ashton      | 5.87                    | Mixed Use       | Mixed Use: Housing<br>and Employment |
|                                | 19P212              | 147 A Waterloo Road, PRESTON, PR2 1EP                                                  | Preston  | Ashton      | 0.02                    | Vacant          | Housing                              |
|                                | 19P228              | 507 Blackpool Road, Preston, PR2 1EQ                                                   | Preston  | Ashton      | 0.10                    | Vacant          | Housing                              |
| CLCFS00228                     | 19P027              | Land at Glencourse Drive, Fulwood, Preston, PR2 6AF                                    | Preston  | Brookfield  | 2.96                    | Vacant          | Housing                              |
|                                | 19P136              | Millennium City Park, 4A Barnield Way, Preston, PR2 5DB                                | Preston  | Brookfield  | 4.16                    | Other           | Employment                           |
|                                | 19P189              | <u>Greenlands Labour Club, Chatburn Road, Ribbleton, PR2</u><br>6BJ                    | Preston  | Brookfield  | 0.32                    | Mixed Use       | Housing                              |
| CLCFS00416                     | 19P073              | Land to Rear of Former Tulketh High School, Tag Lane,<br>Preston, PR2 3PL              | Preston  | Cadley      | 2.17                    | Vacant          | Housing                              |
| CLCFS00496b                    | 19P089              | Former Tulketh High School, Tag Lane, PRESTON, PR2 3TX                                 | Preston  | Cadley      | 6.40                    | Other           | Housing                              |
|                                | 19P154              | Former Tulketh Community Sports College, Tag Lane,<br>Preston, PR2 3TX                 | Preston  | Cadley      | 1.31                    | Other           | Housing                              |
|                                | 19P251              | 280 Tag Lane, Preston, PR2 3UY                                                         | Preston  | Cadley      | 0.10                    | Vacant          | Housing                              |
| CLCFS00343                     | 19P055              | Preston Technology Centre, Marsh Lane, Lancashire, PR1<br>8UQ                          | Preston  | City Centre | 1.10                    | Employment      | Housing                              |
| CLCFS00361                     | 19P061              | Horrocks Quarter, Queen Street, Preston, PR1 4HP                                       | Preston  | City Centre | 2.70                    | Vacant          | Mixed Use: Housing<br>and Employment |
| CLCFS00423                     | 19P077              | Trinity Square, Preston, PR1 2HB                                                       | Preston  | City Centre | 0.43                    | Other           | Housing                              |
| CLCFS00424                     | 19P078              | 115 Church Street, Preston, PR1 3BS                                                    | Preston  | City Centre | 0.12                    | Vacant          | Housing                              |
| CLCFS00426                     | 19P080              | 37-41 Church Street, Preston, PR1 3HP                                                  | Preston  | City Centre | 0.06                    | Vacant          | Housing                              |
| CLCFS00427                     | 19P081              | Lancaster Road/Tithebarn Street, PR1 1DN                                               | Preston  | City Centre | 0.27                    | Vacant          | Mixed Use: Housing<br>and Employment |