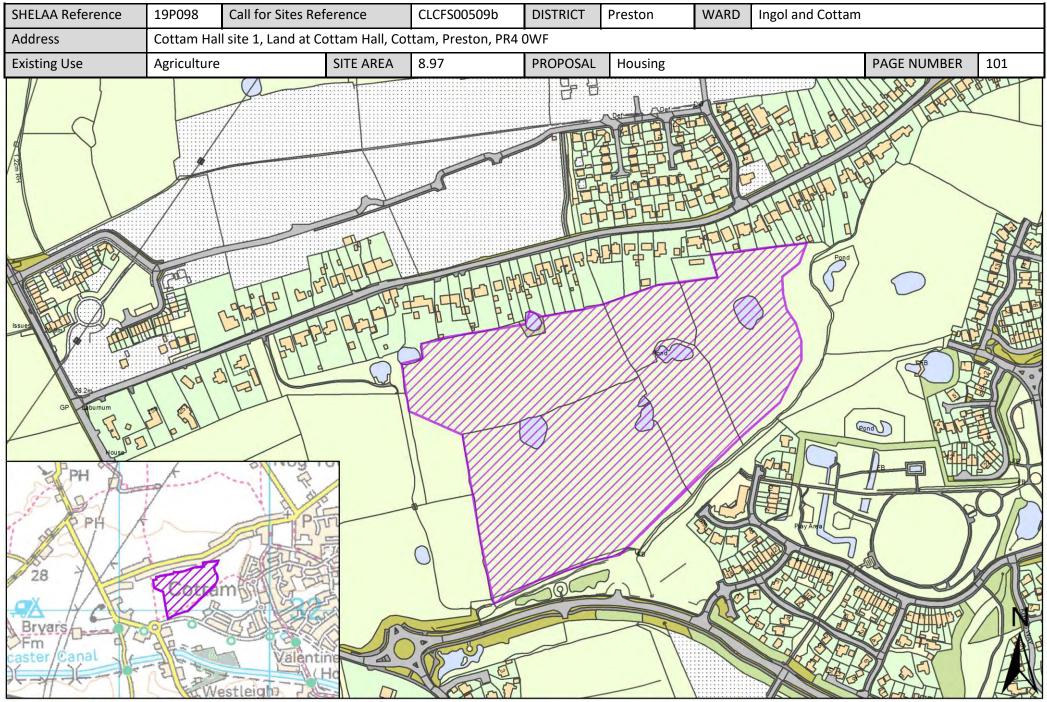

| Call for<br>Sites<br>Reference | SHELAA<br>Reference | Site Address                                                                                                                              | District | Ward             | Site Area<br>(Hectares) | Existing<br>Use | Proposal                             |
|--------------------------------|---------------------|-------------------------------------------------------------------------------------------------------------------------------------------|----------|------------------|-------------------------|-----------------|--------------------------------------|
| CLCFS00241                     | 19P031              | Land West of Cottam and East of Preston Western<br>Distributor                                                                            | Preston  | Ingol and Cottam | 142.19                  | Agriculture     | Mixed Use: Housing<br>and Employment |
| CLCFS00257                     | 19P040              | Lea Lane, Lea Town, Preston, PR4 ORZ                                                                                                      | Preston  | Ingol and Cottam | 33.23                   | Agriculture     | Housing                              |
| CLCFS00281                     | 19P044              | VINE HOUSE FARM, 38 DARKINSON LANE, LEA TOWN,<br>PRESTON, PR4 ORJ                                                                         | Preston  | Ingol and Cottam | 4.84                    | Agriculture     | Housing                              |
| CLCFS00356                     | 19P057              | Land at Lea Road, Lea Town, Preston, PR4 ORA                                                                                              | Preston  | Ingol and Cottam | 16.85                   | Agriculture     | Housing                              |
| CLCFS00507b                    | 19P096              | Cottam Hall site 2, Land at Cottam Hall, Cottam, Preston,<br>PR4 0NP                                                                      | Preston  | Ingol and Cottam | 0.31                    | Agriculture     | Housing                              |
| CLCFS00508b                    | 19P097              | Cottam Hall Site 3, Land at Cottam Hall, Cottam, Preston,<br>PR4 ONZ                                                                      | Preston  | Ingol and Cottam | 1.47                    | Unused          | Housing                              |
| CLCFS00509b                    | 19P098              | Cottam Hall site 1, Land at Cottam Hall, Cottam, Preston,<br>PR4 0WF                                                                      | Preston  | Ingol and Cottam | 8.97                    | Agriculture     | Housing                              |
| CLCFS00510b                    | 19P099              | Cottam Hall site 4, Land at Cottam Hall, Cottam, Preston,<br>PR4 ONZ                                                                      | Preston  | Ingol and Cottam | 3.90                    | Agriculture     | Housing                              |
| CLCFS00563b                    | 19P123              | Site of Former Ingol Lodge, Bounded by Cottam Lane to<br>the East, Savick Brook to the South and Lancaster Canal<br>to the North, PR2 3XW | Preston  | Ingol and Cottam | 6.00                    | Vacant          | Housing                              |
|                                | 19P130              | Cottam, PR4 OLE, PR2 3GB, PR3 3ZS                                                                                                         | Preston  | Ingol and Cottam | 70.00                   | Other           | Housing                              |
|                                | 19P156              | Land North of Tom Benson Way, PR2 3GA                                                                                                     | Preston  | Ingol and Cottam | 1.33                    | Other           | Housing                              |
|                                | 19P201              | Land South of Lea Lane, Bryars Farm, PR4 ORL                                                                                              | Preston  | Ingol and Cottam | 43.21                   | Other           | Housing                              |
|                                | 19P230              | Tag Lane Service Station, Tag Lane, Ingol, Preston,<br>Lancashire, PR2 7HE                                                                | Preston  | Ingol and Cottam | 0.16                    | Vacant          | Housing                              |
|                                | 19P245              | Land off Darkinson Lane, Lea, Preston, PR4 ORH - West                                                                                     | Preston  | Ingol and Cottam | 4.90                    | Agriculture     | Housing                              |
|                                | 19P265              | Land off Darkinson Lane, Lea, Preston, PR4 ORH - South<br>East                                                                            | Preston  | Ingol and Cottam | 0.91                    | Agriculture     | Housing                              |
|                                | 19P266              | Land off Darkinson Lane, Lea, Preston, PR4 ORH - North<br>East                                                                            | Preston  | Ingol and Cottam | 14.00                   | Agriculture     | Housing                              |
| CLCFS00225                     | 19P026              | Land West Of Dodney Drive, Lea, Preston, PR2 1YA                                                                                          | Preston  | Lea and Larches  | 20.32                   | Agriculture     | Housing                              |
| CLCFS00384                     | 19P066              | Springfield Training Ground, Dodney Drive, Lea, Preston<br>PR2 1XR                                                                        | Preston  | Lea and Larches  | 5.72                    | Other           | Housing                              |
| CLCFS00386                     | 19P067              | Land off Tudor Avenue, Lea, PR2 1YB                                                                                                       | Preston  | Lea and Larches  | 3.56                    | Vacant          | Housing                              |
| CLCFS00418                     | 19P075              | The Larches, Larches Lane, Ashton in Ribble, Preston, PR2<br>1PS                                                                          | Preston  | Lea and Larches  | 2.49                    | Vacant          | Housing                              |