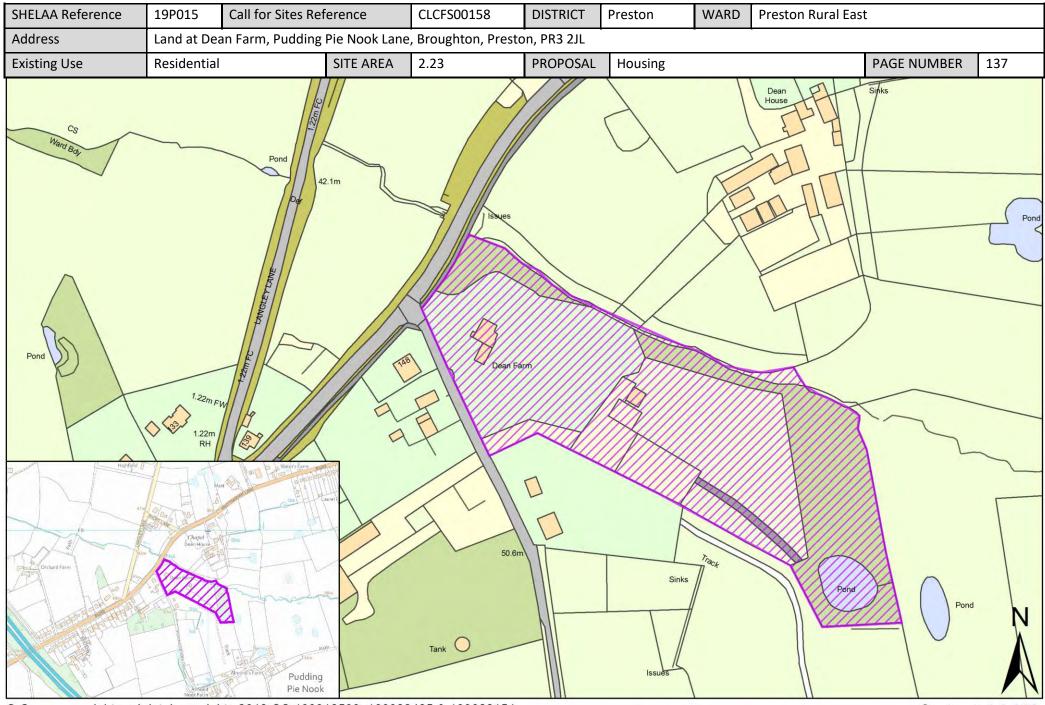

| Call for<br>Sites<br>Reference | SHELAA<br>Reference | Site Address                                                                  | District | Ward                  | Site Area<br>(Hectares) | Existing<br>Use | Proposal   |
|--------------------------------|---------------------|-------------------------------------------------------------------------------|----------|-----------------------|-------------------------|-----------------|------------|
|                                | 19P174              | Park and Ride Sites (Broughton and Riversway), PR1 8PQ                        | Preston  | Lea and Larches       | 5.68                    | Vacant          | Housing    |
|                                | 19P193              | Ainsdale House, Ainsdale Drive, Ashton-On-Ribble,<br>Preston, PR2 1TU         | Preston  | Lea and Larches       | 0.28                    | Vacant          | Housing    |
| CLCFS00211                     | 19P024              | St Davids Church, Eldon Street, Preston, PR2 2AY                              | Preston  | Plungington           | 0.13                    | Other           | Other      |
|                                | 19P146              | Parker Street, PR2 2AY                                                        | Preston  | Plungington           | 1.30                    | Other           | Housing    |
|                                | 19P151              | Shelley Road/Wetherall Street, PR2 2ZH                                        | Preston  | Plungington           | 0.67                    | Other           | Housing    |
|                                | 19P195              | Land Adjacent to Ashton Basin off Tulketh Brow, Preston,<br>PR2 2SJ           | Preston  | Plungington           | 0.37                    | Vacant          | Housing    |
|                                | 19P196              | Former Goss Graphic Systems Ltd, Greenbank Street,<br>Preston, PR1 7LA        | Preston  | Plungington           | 3.80                    | Vacant          | Employment |
|                                | 19P204              | 91 Garstang Road, Preston, PR1 1LD                                            | Preston  | Plungington           | 0.21                    | Vacant          | Housing    |
|                                | 19P209              | 66 Ripon Street, Preston, PR1 7UJ                                             | Preston  | Plungington           | 0.01                    | Vacant          | Housing    |
|                                | 19P234              | Appleby House, Appleby Street, Preston, PR1 1HX                               | Preston  | Plungington           | 0.04                    | Vacant          | Housing    |
| CLCFS00005                     | 19P001              | Land South of Whittingham Lane, Grimsargh, PR2 5LZ                            | Preston  | Preston Rural<br>East | 2.94                    | Agriculture     | Housing    |
| CLCFS00119                     | 19P007              | Land to the East of Garstang Road, Broughton, PR3 5DL                         | Preston  | Preston Rural<br>East | 4.41                    | Agriculture     | Housing    |
| CLCFS00122                     | 19P008              | Land off Whittingham Lane, Goosnargh, PR3 2BY                                 | Preston  | Preston Rural<br>East | 7.89                    | Agriculture     | Housing    |
| CLCFS00129                     | 19P010              | Land Adjacent 20 Halfpenny Lane, Longridge, Preston,<br>PR3 2EA               | Preston  | Preston Rural<br>East | 4.41                    | Unused          | Housing    |
| CLCFS00130                     | 19P011              | Land off Langley Lane, Broughton, PR3 5DD                                     | Preston  | Preston Rural<br>East | 0.74                    | Agriculture     | Housing    |
| CLCFS00158                     | 19P015              | Land at Dean Farm, Pudding Pie Nook Lane, Broughton,<br>Preston, PR3 2JL      | Preston  | Preston Rural<br>East | 2.23                    | Residential     | Housing    |
| CLCFS00173                     | 19P016              | Land Adjacent to The Stonehouse, Whittingham Lane,<br>Broughton, PR3 5DB      | Preston  | Preston Rural<br>East | 0.85                    | Agriculture     | Housing    |
| CLCFS00179                     | 19P017              | Land at Three Mile Cross Farm, Longridge Road,<br>Grimsargh, Preston, PR2 5SA | Preston  | Preston Rural<br>East | 18.38                   | Agriculture     | Housing    |
| CLCFS00189                     | 19P018              | Land at Church House Farm, Preston Road, Grimsargh,<br>PR2 5SD                | Preston  | Preston Rural<br>East | 8.68                    | Agriculture     | Housing    |