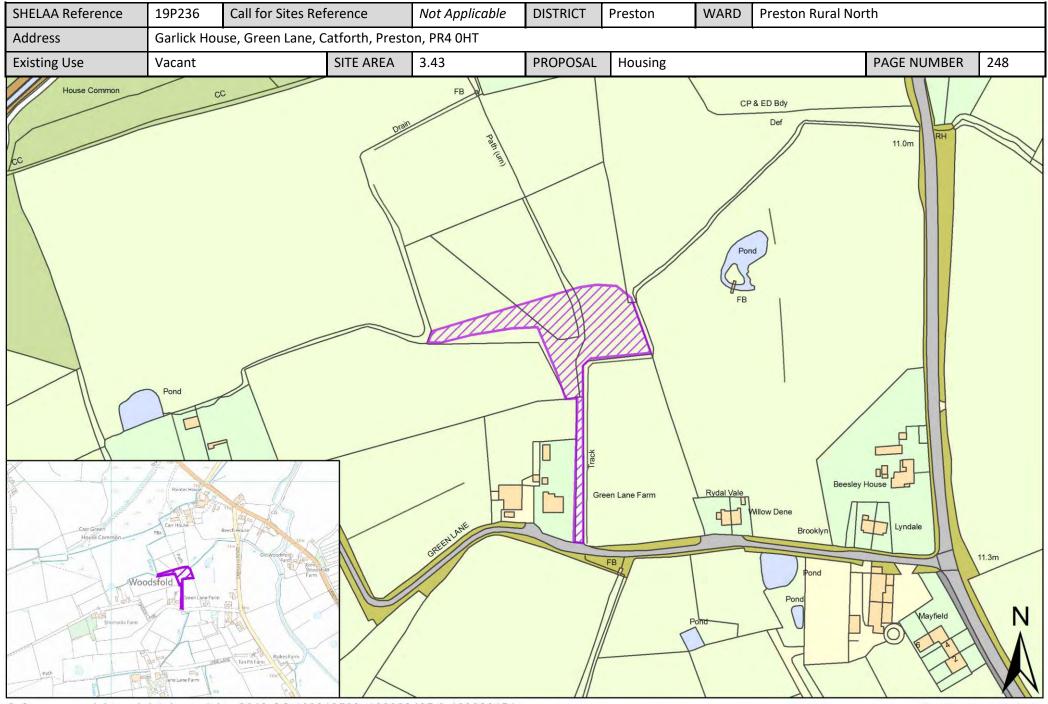

| Call for<br>Sites<br>Reference | SHELAA<br>Reference | Site Address                                                                            | District | Ward                   | Site Area<br>(Hectares) | Existing<br>Use | Proposal   |
|--------------------------------|---------------------|-----------------------------------------------------------------------------------------|----------|------------------------|-------------------------|-----------------|------------|
|                                | 19P221              | Fox Fields, Inglewhite Road, Preston, PR3 2EB                                           | Preston  | Preston Rural<br>North | 0.32                    | Vacant          | Housing    |
|                                | 19P222              | Stone Field, Blackleach Lane, Preston, PR4 0JA                                          | Preston  | Preston Rural<br>North | 0.07                    | Vacant          | Housing    |
|                                | 19P223              | Land South of The Orchard, Preston, PR4 OWE                                             | Preston  | Preston Rural<br>North | 0.08                    | Vacant          | Housing    |
|                                | 19P224              | Beech Grove Farm, Malley Lane, Preston, PR4 OBN                                         | Preston  | Preston Rural<br>North | 0.24                    | Vacant          | Housing    |
|                                | 19P231              | 91 Hoyles Lane, Cottam, Preston, Lancashire, PR4 OLB                                    | Preston  | Preston Rural<br>North | 0.32                    | Vacant          | Housing    |
|                                | 19P232              | Ashfield, Goosnargh Lane, Goonargh, Preston, Lancashire,<br>PR3 2BP                     | Preston  | Preston Rural<br>North | 0.04                    | Vacant          | Housing    |
|                                | 19P236              | Garlick House, Green Lane, Catforth, Preston, PR4 0HT                                   | Preston  | Preston Rural<br>North | 3.43                    | Vacant          | Housing    |
|                                | 19P237              | Back Lane Farm, Back Lane, Goosnargh, Preston, PR3 2WE                                  | Preston  | Preston Rural<br>North | 0.57                    | Vacant          | Housing    |
|                                | 19P238              | Garlick House, Garlick House, Green Lane, Catforth,<br>Preston, PR4 0HT                 | Preston  | Preston Rural<br>North | 0.34                    | Vacant          | Housing    |
|                                | 19P244              | Moorside House Farm, Moorside Lane, Preston, PR4 0TB                                    | Preston  | Preston Rural<br>North | 0.01                    | Vacant          | Housing    |
|                                | 19P249              | Hill House, Back Lane, Goosnargh, Preston, PR3 2WE                                      | Preston  | Preston Rural<br>North | 0.20                    | Vacant          | Housing    |
|                                | 19P252              | Land South of Bridge House, Tabley Lane, Preston, PR4<br>OLH                            | Preston  | Preston Rural<br>North | 0.17                    | Vacant          | Housing    |
|                                | 19P253              | The Old Pump House, Rosemary Lane, Preston, PR4 OHB                                     | Preston  | Preston Rural<br>North | 0.05                    | Vacant          | Housing    |
|                                | 19P256              | Land South of Brierley Lane, Preston, PR4 0DP                                           | Preston  | Preston Rural<br>North | 0.20                    | Vacant          | Housing    |
| CLCFS00518b                    | 19P257p             | Helms Farm between Garstang Road and Barton Brook,<br>PR3 5DE/PR3 5DL                   | Preston  | Preston Rural<br>North | 55.00                   | Agriculture     | Protection |
| CLCFS00519b                    | 19P258p             | Hooles Farm/Helms Farm, PR3 5DE/PR3 5DL                                                 | Preston  | Preston Rural<br>North | 112.00                  | Agriculture     | Protection |
| CLCFS00529b                    | 19P262p             | Land bounded by Garstang Road, Barton, North of James<br>Towers Way, Broughton, PR3 5DE | Preston  | Preston Rural<br>North | 223.09                  | Agriculture     | Protection |