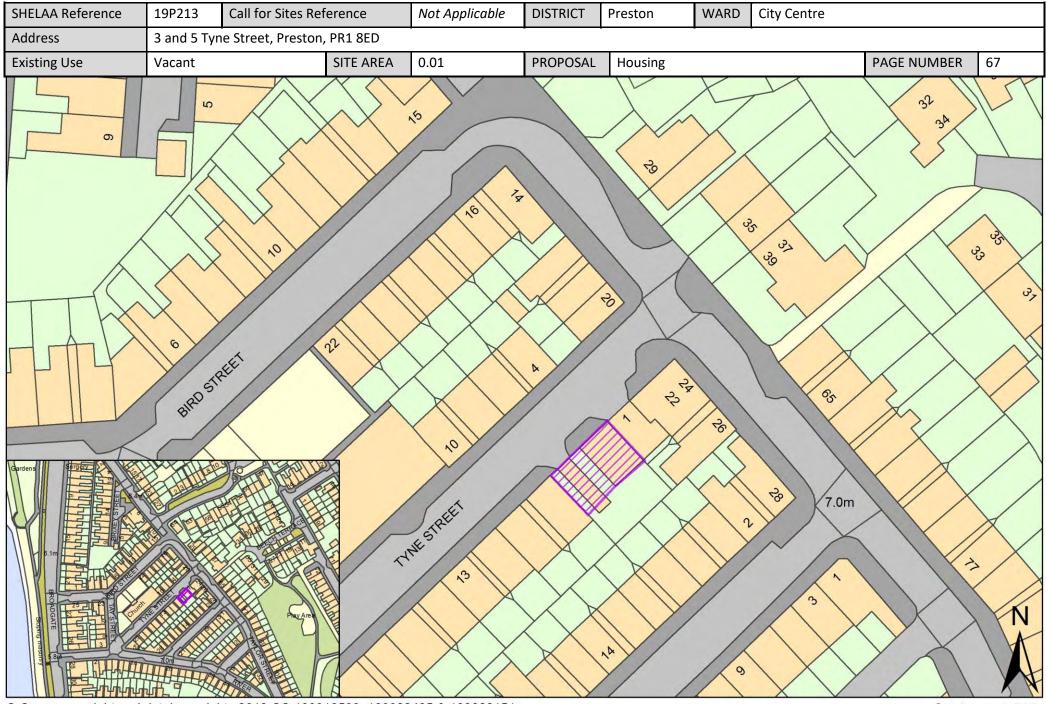

| Call for<br>Sites<br>Reference | SHELAA<br>Reference | Site Address                                                                                     | District | Ward                       | Site Area<br>(Hectares) | Existing<br>Use | Proposal   |
|--------------------------------|---------------------|--------------------------------------------------------------------------------------------------|----------|----------------------------|-------------------------|-----------------|------------|
|                                | 19P211              | 15 Latham Street, Preston, Lancashire, PR1 3TE                                                   | Preston  | City Centre                | 0.02                    | Vacant          | Housing    |
|                                | 19P213              | 3 and 5 Tyne Street, Preston, PR1 8ED                                                            | Preston  | City Centre                | 0.01                    | Vacant          | Housing    |
|                                | 19P225              | Land at East Cliff Road, Preston, PR1 3JG                                                        | Preston  | City Centre                | 0.01                    | Vacant          | Housing    |
|                                | 19P226              | 17 Latham Street, Preston, PR1 3TE                                                               | Preston  | City Centre                | 0.01                    | Mixed Use       | Housing    |
| CLCFS00421                     | 19P076              | Moor Park Tennis Courts, Moor Park Avenue, Preston,<br>PR1 6AS                                   | Preston  | Deepdale                   | 1.21                    | Other           | Housing    |
| CLCFS00429                     | 19P083              | Moor Park Depot, Moor Park Avenue, Preston, PR1 6LN                                              | Preston  | Deepdale                   | 1.21                    | Employment      | Housing    |
|                                | 19P145              | Argyll Road Depot, PR1 6AF                                                                       | Preston  | Deepdale                   | 4.30                    | Vacant          | Other      |
| CLCFS00435b                    | 19P084              | The Former Shawes Arms, 279 London Road, Preston,<br>PR1 4PA                                     | Preston  | Fishwick and<br>Frenchwood | 0.27                    | Vacant          | Housing    |
| CLCFS00541b                    | 19P111              | Land Bounded by Arno Street/St Austins<br>Place/Manchester Road, PR1 3YH                         | Preston  | Fishwick and<br>Frenchwood | 0.16                    | Other           | Other      |
|                                | 19P152              | Stagecoach Bus Depot, Selbourne Street, PR1 4LB                                                  | Preston  | Fishwick and<br>Frenchwood | 0.79                    | Other           | Housing    |
| CLCFS00089                     | 19P004              | Fulwood Barracks, Watling Street Road, Fulwood,<br>Preston, PR2 8AA                              | Preston  | Garrison                   | 18.60                   | Other           | Housing    |
| CLCFS00090                     | 19P005              | Fulwood Barracks, Watling Street Road, Fulwood,<br>Preston, PR2 8AA                              | Preston  | Garrison                   | 18.60                   | Other           | Housing    |
| CLCFS00191                     | 19P020              | Land off Ladybank Avenue, Fulwood, Preston, PR2 9LY                                              | Preston  | Garrison                   | 1.39                    | Vacant          | Housing    |
| CLCFS00364                     | 19P063              | Land off Ladybank Avenue, Fulwood, PR2 9UT                                                       | Preston  | Garrison                   | 1.22                    | Agriculture     | Housing    |
|                                | 19P137              | Site at Junction 31A M6 West Loop, Northbound Slip<br>Roundabout, Bluebell Way, Preston, PR2 5RU | Preston  | Garrison                   | 2.37                    | Other           | Employment |
|                                | 19P227              | The Sumners, 195 Watling Street Road, Preston, PR2 8AB                                           | Preston  | Garrison                   | 1.10                    | Vacant          | Housing    |
|                                | 19P229              | Inisfail, 15 Watling Street Road, Preston, PR2 8EA                                               | Preston  | Garrison                   | 0.25                    | Vacant          | Housing    |
| CLCFS00118                     | 19P006              | Land North of Derby Road, Fulwood, Preston, PR2 8JJ                                              | Preston  | Greyfriars                 | 2.95                    | Unused          | Other      |
| CLCFS00190                     | 19P019              | Land on North Side of Eastway (B6241) and West of 421<br>Garstang Road, PR3 5JD                  | Preston  | Greyfriars                 | 1.53                    | Vacant          | Housing    |
|                                | 19P144              | Lancashire Fire and Rescue HQ, Garstang Road, Fulwood,<br>Preston, PR2 3LH                       | Preston  | Greyfriars                 | 1.50                    | Vacant          | Other      |
| CLCFS00035                     | 19P002              | Mason Fold, Lea Lane, Preston, PR4 ORN                                                           | Preston  | Ingol and Cottam           | 18.12                   | Agriculture     | Housing    |
| CLCFS00123                     | 19P009              | Ingol Lodge, Cottam Avenue, Preston, PR2 3XH                                                     | Preston  | Ingol and Cottam           | 7.99                    | Agriculture     | Housing    |
| CLCFS00140                     | 19P013              | Red Oaks Stables, Darkinson Lane, Lea, PR4 ORE                                                   | Preston  | Ingol and Cottam           | 2.31                    | Agriculture     | Housing    |