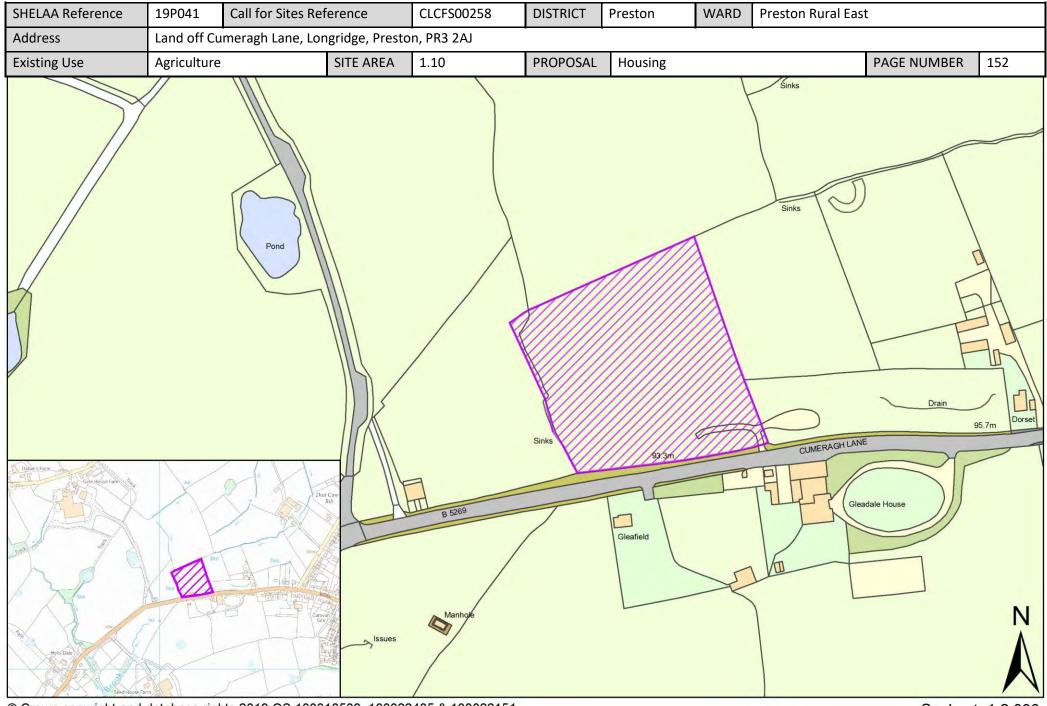

| Call for<br>Sites<br>Reference | SHELAA<br>Reference | Site Address                                                                | District | Ward                  | Site Area<br>(Hectares) | Existing<br>Use | Proposal                             |
|--------------------------------|---------------------|-----------------------------------------------------------------------------|----------|-----------------------|-------------------------|-----------------|--------------------------------------|
| CLCFS00192                     | 19P021              | Land at Bank Hall Farm, Garstang Road, Broughton, PR3<br>5JA                | Preston  | Preston Rural<br>East | 7.35                    | Agriculture     | Housing                              |
| CLCFS00199                     | 19P022              | Land East of Preston Road, Grimsargh, PR2 5LU                               | Preston  | Preston Rural<br>East | 15.47                   | Agriculture     | Housing                              |
| CLCFS00232                     | 19P028              | Land off Inglewhite Road and Halfpenny Lane, Longridge,<br>Preston, PR3 2DB | Preston  | Preston Rural<br>East | 3.08                    | Agriculture     | Housing                              |
| CLCFS00233                     | 19P029              | Grimsargh House, Preston Road, Grimsargh, PR2 5JP                           | Preston  | Preston Rural<br>East | 0.56                    | Vacant          | Housing                              |
| CLCFS00239                     | 19P030              | The Old Rib, Halfpenny Lane, Longridge, Preston, PR3 2EA                    | Preston  | Preston Rural<br>East | 3.69                    | Agriculture     | Housing                              |
| CLCFS00242                     | 19P032              | The Ashes, Halfpenny Lane, Longridge, Preston, PR3 2EA                      | Preston  | Preston Rural<br>East | 3.76                    | Agriculture     | Housing                              |
| CLCFS00244                     | 19P033              | Land off Halfpenny Lane, Longridge, Preston, PR3 2EA                        | Preston  | Preston Rural<br>East | 1.75                    | Agriculture     | Housing                              |
| CLCFS00248                     | 19P035              | Land at Eastway, Preston, PR3 5JE                                           | Preston  | Preston Rural<br>East | 3.01                    | Agriculture     | Housing                              |
| CLCFS00251                     | 19P037              | Bleasdale Road, Preston, PR3 2AR                                            | Preston  | Preston Rural<br>East | 2.81                    | Agriculture     | Housing                              |
| CLCFS00252                     | 19P038              | Land South of Goosnargh Lane, Goosnargh, Preston, PR3<br>2JU                | Preston  | Preston Rural<br>East | 8.88                    | Agriculture     | Housing                              |
| CLCFS00253                     | 19P039              | Land off Green Nook Lane, Longridge, PR3 2JA                                | Preston  | Preston Rural<br>East | 0.95                    | Agriculture     | Housing                              |
| CLCFS00258                     | 19P041              | Land off Cumeragh Lane, Longridge, Preston, PR3 2AJ                         | Preston  | Preston Rural<br>East | 1.10                    | Agriculture     | Housing                              |
| CLCFS00274                     | 19P043              | Land Adjacent to 208 Whittingham Lane, Goosnargh,<br>Preston, PR3 2JJ       | Preston  | Preston Rural<br>East | 1.08                    | Agriculture     | Housing                              |
| CLCFS00303                     | 19P048              | Whittingham Hospital, Land at Whittingham, Preston,<br>PR3 2JE              | Preston  | Preston Rural<br>East | 52.77                   | Vacant          | Housing                              |
| CLCFS00306                     | 19P050              | 19 Whittingham Lane, Broughton, PR3 5DA                                     | Preston  | Preston Rural<br>East | 0.63                    | Vacant          | Mixed Use: Housing<br>and Employment |
| CLCFS00308                     | 19P052              | Cumeragh Lane, Whittingham, PR3 2AN                                         | Preston  | Preston Rural<br>East | 33.17                   | Agriculture     | Housing                              |