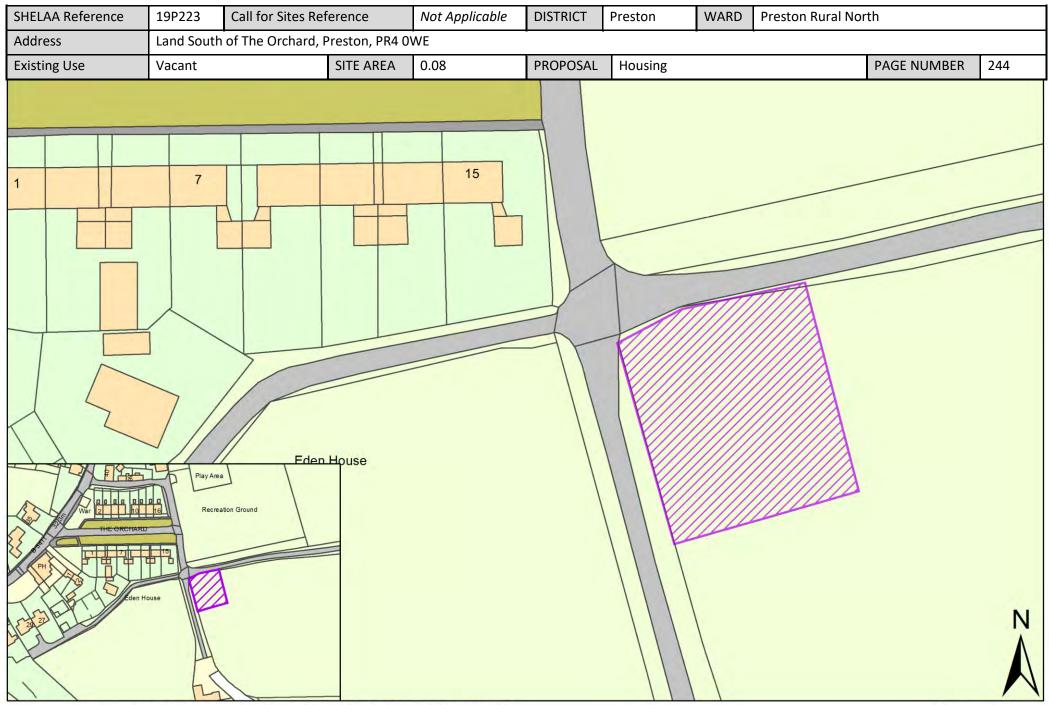

| Call for<br>Sites<br>Reference | SHELAA<br>Reference | Site Address                                                                            | District | Ward                   | Site Area<br>(Hectares) | Existing<br>Use | Proposal   |
|--------------------------------|---------------------|-----------------------------------------------------------------------------------------|----------|------------------------|-------------------------|-----------------|------------|
|                                | 19P221              | Fox Fields, Inglewhite Road, Preston, PR3 2EB                                           | Preston  | Preston Rural<br>North | 0.32                    | Vacant          | Housing    |
|                                | 19P222              | Stone Field, Blackleach Lane, Preston, PR4 0JA                                          | Preston  | Preston Rural<br>North | 0.07                    | Vacant          | Housing    |
|                                | 19P223              | Land South of The Orchard, Preston, PR4 OWE                                             | Preston  | Preston Rural<br>North | 0.08                    | Vacant          | Housing    |
|                                | 19P224              | Beech Grove Farm, Malley Lane, Preston, PR4 OBN                                         | Preston  | Preston Rural<br>North | 0.24                    | Vacant          | Housing    |
|                                | 19P231              | 91 Hoyles Lane, Cottam, Preston, Lancashire, PR4 OLB                                    | Preston  | Preston Rural<br>North | 0.32                    | Vacant          | Housing    |
|                                | 19P232              | Ashfield, Goosnargh Lane, Goonargh, Preston, Lancashire,<br>PR3 2BP                     | Preston  | Preston Rural<br>North | 0.04                    | Vacant          | Housing    |
|                                | 19P236              | Garlick House, Green Lane, Catforth, Preston, PR4 0HT                                   | Preston  | Preston Rural<br>North | 3.43                    | Vacant          | Housing    |
|                                | 19P237              | Back Lane Farm, Back Lane, Goosnargh, Preston, PR3 2WE                                  | Preston  | Preston Rural<br>North | 0.57                    | Vacant          | Housing    |
|                                | 19P238              | Garlick House, Garlick House, Green Lane, Catforth,<br>Preston, PR4 0HT                 | Preston  | Preston Rural<br>North | 0.34                    | Vacant          | Housing    |
|                                | 19P244              | Moorside House Farm, Moorside Lane, Preston, PR4 0TB                                    | Preston  | Preston Rural<br>North | 0.01                    | Vacant          | Housing    |
|                                | 19P249              | Hill House, Back Lane, Goosnargh, Preston, PR3 2WE                                      | Preston  | Preston Rural<br>North | 0.20                    | Vacant          | Housing    |
|                                | 19P252              | Land South of Bridge House, Tabley Lane, Preston, PR4<br>OLH                            | Preston  | Preston Rural<br>North | 0.17                    | Vacant          | Housing    |
|                                | 19P253              | The Old Pump House, Rosemary Lane, Preston, PR4 OHB                                     | Preston  | Preston Rural<br>North | 0.05                    | Vacant          | Housing    |
|                                | 19P256              | Land South of Brierley Lane, Preston, PR4 0DP                                           | Preston  | Preston Rural<br>North | 0.20                    | Vacant          | Housing    |
| CLCFS00518b                    | 19P257p             | Helms Farm between Garstang Road and Barton Brook,<br>PR3 5DE/PR3 5DL                   | Preston  | Preston Rural<br>North | 55.00                   | Agriculture     | Protection |
| CLCFS00519b                    | 19P258p             | Hooles Farm/Helms Farm, PR3 5DE/PR3 5DL                                                 | Preston  | Preston Rural<br>North | 112.00                  | Agriculture     | Protection |
| CLCFS00529b                    | 19P262p             | Land bounded by Garstang Road, Barton, North of James<br>Towers Way, Broughton, PR3 5DE | Preston  | Preston Rural<br>North | 223.09                  | Agriculture     | Protection |