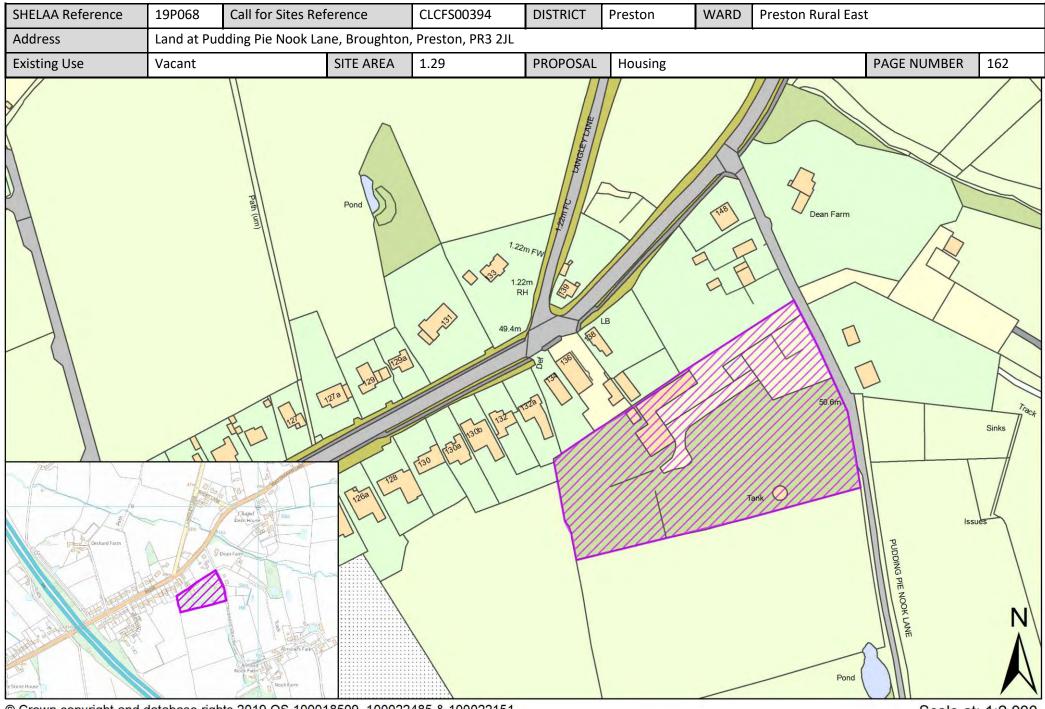

| Call for<br>Sites<br>Reference | SHELAA<br>Reference | Site Address                                                                                                                        | District | Ward                  | Site Area<br>(Hectares) | Existing<br>Use | Proposal                             |
|--------------------------------|---------------------|-------------------------------------------------------------------------------------------------------------------------------------|----------|-----------------------|-------------------------|-----------------|--------------------------------------|
| CLCFS00314                     | 19P053              | Land at Anderton Fold Farm, Bilsborrow, Preston, PR3<br>5AD                                                                         | Preston  | Preston Rural<br>East | 6.91                    | Agriculture     | Housing                              |
| CLCFS00318                     | 19P054              | Preston East, Preston, PR2 5PZ                                                                                                      | Preston  | Preston Rural<br>East | 8.01                    | Agriculture     | Employment                           |
| CLCFS00350                     | 19P056              | Land at Keyfold Farm, Bound by James Towers Way to<br>East, Whittingham Lane to the North and Garstang Road<br>to the West, PR3 5DA | Preston  | Preston Rural<br>East | 10.38                   | Agriculture     | Mixed Use: Housing<br>and Employment |
| CLCFS00360                     | 19P060              | Bushells Farm, Mill Lane, Goosnargh, Preston, PR3 2BJ                                                                               | Preston  | Preston Rural<br>East | 8.18                    | Agriculture     | Housing                              |
| CLCFS00376                     | 19P065              | Land North Of Pope's Farm, Woodplumpton Lane,<br>Broughton, PR3 5JZ                                                                 | Preston  | Preston Rural<br>East | 9.56                    | Agriculture     | Housing                              |
| CLCFS00394                     | 19P068              | Land at Pudding Pie Nook Lane, Broughton, Preston, PR3<br>2JL                                                                       | Preston  | Preston Rural<br>East | 1.29                    | Vacant          | Housing                              |
| CLCFS00400                     | 19P069              | Land to the Rear of 25 & 27 Whittingham Lane,<br>Broughton, PR3 5DA                                                                 | Preston  | Preston Rural<br>East | 1.56                    | Agriculture     | Housing                              |
| CLCFS00407                     | 19P071              | Land at Helms Farm, Broughton, Preston, PR3 5DL                                                                                     | Preston  | Preston Rural<br>East | 10.40                   | Agriculture     | Housing                              |
| CLCFS00410                     | 19P072              | Land South of Whittingham Lane, Grimsargh, PR2 5SL                                                                                  | Preston  | Preston Rural<br>East | 8.20                    | Agriculture     | Housing                              |
| CLCFS00417                     | 19P074              | Former 'Bonabri', D'Urton Lane, Broughton, PR3 5LD                                                                                  | Preston  | Preston Rural<br>East | 0.90                    | Vacant          | Housing                              |
| CLCFS00428                     | 19P082              | Land at Preston East, PR2 5SH                                                                                                       | Preston  | Preston Rural<br>East | 61.85                   | Agriculture     | Employment                           |
| CLCFS00495b                    | 19P088              | Land at 19 Whittingham Lane, Broughton, Preston, PR3<br>5DA                                                                         | Preston  | Preston Rural<br>East | 0.59                    | Agriculture     | Employment                           |
| CLCFS00497b                    | 19P090              | 19 Whittingham Lane, Broughton, PR3 5DA                                                                                             | Preston  | Preston Rural<br>East | 0.59                    | Agriculture     | Other                                |
| CLCFS00498b                    | 19P091              | Land at 19 Whittingham Lane, Broughton, Preston, PR3<br>5DA                                                                         | Preston  | Preston Rural<br>East | 0.59                    | Agriculture     | Other                                |
| CLCFS00499b                    | 19P092              | Land at 19 Whittingham Lane, Broughton, Preston, PR3<br>5DA                                                                         | Preston  | Preston Rural<br>East | 0.59                    | Agriculture     | Other                                |
| CLCFS00500b                    | 19P093              | Land at 19 Whittingham Lane, Broughton, Preston, PR3<br>5DA                                                                         | Preston  | Preston Rural<br>East | 0.59                    | Agriculture     | Other                                |