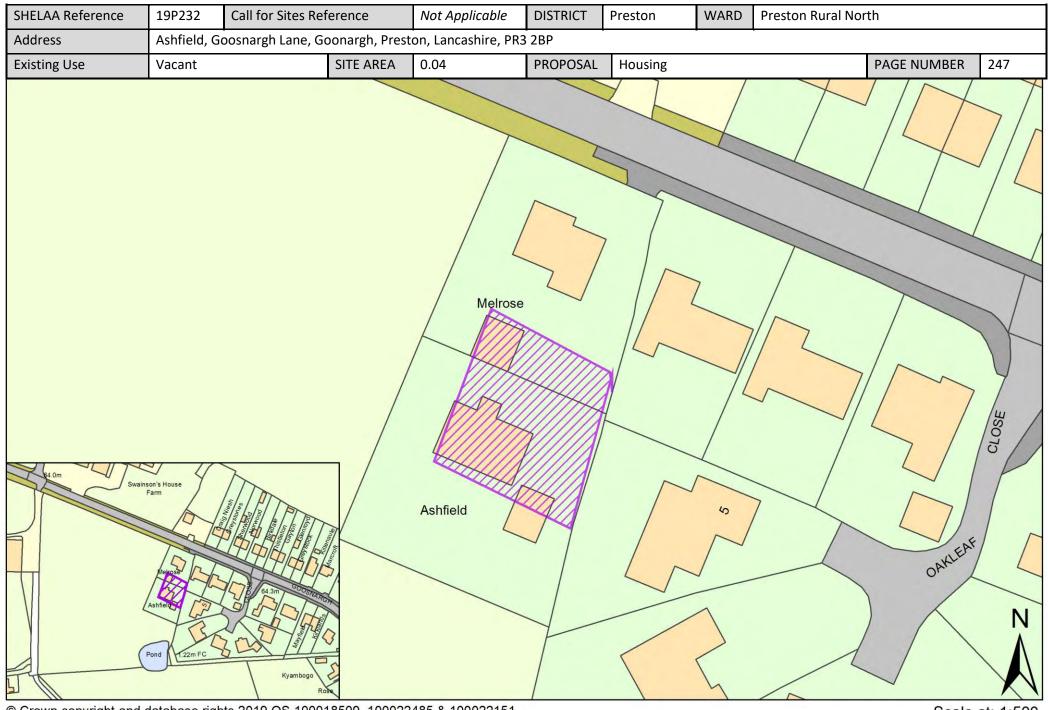

| Call for<br>Sites<br>Reference | SHELAA<br>Reference | Site Address                                                                            | District | Ward                   | Site Area<br>(Hectares) | Existing<br>Use | Proposal   |
|--------------------------------|---------------------|-----------------------------------------------------------------------------------------|----------|------------------------|-------------------------|-----------------|------------|
|                                | 19P221              | Fox Fields, Inglewhite Road, Preston, PR3 2EB                                           | Preston  | Preston Rural<br>North | 0.32                    | Vacant          | Housing    |
|                                | 19P222              | Stone Field, Blackleach Lane, Preston, PR4 0JA                                          | Preston  | Preston Rural<br>North | 0.07                    | Vacant          | Housing    |
|                                | 19P223              | Land South of The Orchard, Preston, PR4 OWE                                             | Preston  | Preston Rural<br>North | 0.08                    | Vacant          | Housing    |
|                                | 19P224              | Beech Grove Farm, Malley Lane, Preston, PR4 OBN                                         | Preston  | Preston Rural<br>North | 0.24                    | Vacant          | Housing    |
|                                | 19P231              | 91 Hoyles Lane, Cottam, Preston, Lancashire, PR4 OLB                                    | Preston  | Preston Rural<br>North | 0.32                    | Vacant          | Housing    |
|                                | 19P232              | Ashfield, Goosnargh Lane, Goonargh, Preston, Lancashire,<br>PR3 2BP                     | Preston  | Preston Rural<br>North | 0.04                    | Vacant          | Housing    |
|                                | 19P236              | Garlick House, Green Lane, Catforth, Preston, PR4 0HT                                   | Preston  | Preston Rural<br>North | 3.43                    | Vacant          | Housing    |
|                                | 19P237              | Back Lane Farm, Back Lane, Goosnargh, Preston, PR3 2WE                                  | Preston  | Preston Rural<br>North | 0.57                    | Vacant          | Housing    |
|                                | 19P238              | Garlick House, Garlick House, Green Lane, Catforth,<br>Preston, PR4 0HT                 | Preston  | Preston Rural<br>North | 0.34                    | Vacant          | Housing    |
|                                | 19P244              | Moorside House Farm, Moorside Lane, Preston, PR4 0TB                                    | Preston  | Preston Rural<br>North | 0.01                    | Vacant          | Housing    |
|                                | 19P249              | Hill House, Back Lane, Goosnargh, Preston, PR3 2WE                                      | Preston  | Preston Rural<br>North | 0.20                    | Vacant          | Housing    |
|                                | 19P252              | Land South of Bridge House, Tabley Lane, Preston, PR4<br>OLH                            | Preston  | Preston Rural<br>North | 0.17                    | Vacant          | Housing    |
|                                | 19P253              | The Old Pump House, Rosemary Lane, Preston, PR4 OHB                                     | Preston  | Preston Rural<br>North | 0.05                    | Vacant          | Housing    |
|                                | 19P256              | Land South of Brierley Lane, Preston, PR4 0DP                                           | Preston  | Preston Rural<br>North | 0.20                    | Vacant          | Housing    |
| CLCFS00518b                    | 19P257p             | Helms Farm between Garstang Road and Barton Brook,<br>PR3 5DE/PR3 5DL                   | Preston  | Preston Rural<br>North | 55.00                   | Agriculture     | Protection |
| CLCFS00519b                    | 19P258p             | Hooles Farm/Helms Farm, PR3 5DE/PR3 5DL                                                 | Preston  | Preston Rural<br>North | 112.00                  | Agriculture     | Protection |
| CLCFS00529b                    | 19P262p             | Land bounded by Garstang Road, Barton, North of James<br>Towers Way, Broughton, PR3 5DE | Preston  | Preston Rural<br>North | 223.09                  | Agriculture     | Protection |