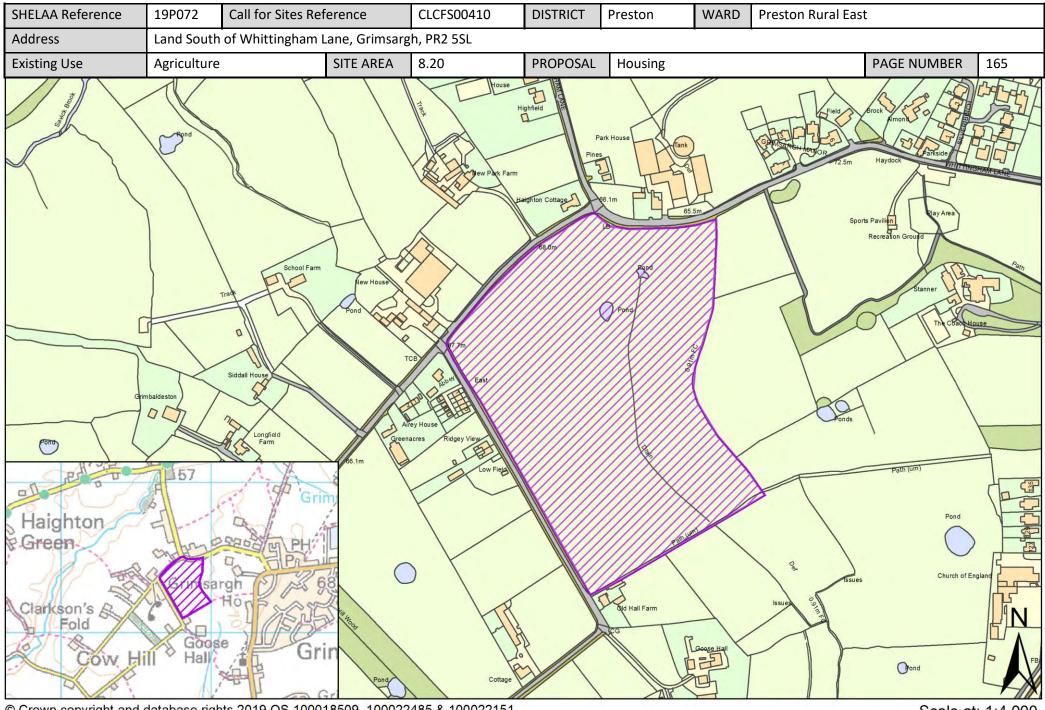

| Call for<br>Sites<br>Reference | SHELAA<br>Reference | Site Address                                                                                                                        | District | Ward                  | Site Area<br>(Hectares) | Existing<br>Use | Proposal                             |
|--------------------------------|---------------------|-------------------------------------------------------------------------------------------------------------------------------------|----------|-----------------------|-------------------------|-----------------|--------------------------------------|
| CLCFS00314                     | 19P053              | Land at Anderton Fold Farm, Bilsborrow, Preston, PR3<br>5AD                                                                         | Preston  | Preston Rural<br>East | 6.91                    | Agriculture     | Housing                              |
| CLCFS00318                     | 19P054              | Preston East, Preston, PR2 5PZ                                                                                                      | Preston  | Preston Rural<br>East | 8.01                    | Agriculture     | Employment                           |
| CLCFS00350                     | 19P056              | Land at Keyfold Farm, Bound by James Towers Way to<br>East, Whittingham Lane to the North and Garstang Road<br>to the West, PR3 5DA | Preston  | Preston Rural<br>East | 10.38                   | Agriculture     | Mixed Use: Housing<br>and Employment |
| CLCFS00360                     | 19P060              | Bushells Farm, Mill Lane, Goosnargh, Preston, PR3 2BJ                                                                               | Preston  | Preston Rural<br>East | 8.18                    | Agriculture     | Housing                              |
| CLCFS00376                     | 19P065              | Land North Of Pope's Farm, Woodplumpton Lane,<br>Broughton, PR3 5JZ                                                                 | Preston  | Preston Rural<br>East | 9.56                    | Agriculture     | Housing                              |
| CLCFS00394                     | 19P068              | Land at Pudding Pie Nook Lane, Broughton, Preston, PR3<br>2JL                                                                       | Preston  | Preston Rural<br>East | 1.29                    | Vacant          | Housing                              |
| CLCFS00400                     | 19P069              | Land to the Rear of 25 & 27 Whittingham Lane,<br>Broughton, PR3 5DA                                                                 | Preston  | Preston Rural<br>East | 1.56                    | Agriculture     | Housing                              |
| CLCFS00407                     | 19P071              | Land at Helms Farm, Broughton, Preston, PR3 5DL                                                                                     | Preston  | Preston Rural<br>East | 10.40                   | Agriculture     | Housing                              |
| CLCFS00410                     | 19P072              | Land South of Whittingham Lane, Grimsargh, PR2 5SL                                                                                  | Preston  | Preston Rural<br>East | 8.20                    | Agriculture     | Housing                              |
| CLCFS00417                     | 19P074              | Former 'Bonabri', D'Urton Lane, Broughton, PR3 5LD                                                                                  | Preston  | Preston Rural<br>East | 0.90                    | Vacant          | Housing                              |
| CLCFS00428                     | 19P082              | Land at Preston East, PR2 5SH                                                                                                       | Preston  | Preston Rural<br>East | 61.85                   | Agriculture     | Employment                           |
| CLCFS00495b                    | 19P088              | Land at 19 Whittingham Lane, Broughton, Preston, PR3<br>5DA                                                                         | Preston  | Preston Rural<br>East | 0.59                    | Agriculture     | Employment                           |
| CLCFS00497b                    | 19P090              | 19 Whittingham Lane, Broughton, PR3 5DA                                                                                             | Preston  | Preston Rural<br>East | 0.59                    | Agriculture     | Other                                |
| CLCFS00498b                    | 19P091              | Land at 19 Whittingham Lane, Broughton, Preston, PR3<br>5DA                                                                         | Preston  | Preston Rural<br>East | 0.59                    | Agriculture     | Other                                |
| CLCFS00499b                    | 19P092              | Land at 19 Whittingham Lane, Broughton, Preston, PR3<br>5DA                                                                         | Preston  | Preston Rural<br>East | 0.59                    | Agriculture     | Other                                |
| CLCFS00500b                    | 19P093              | Land at 19 Whittingham Lane, Broughton, Preston, PR3<br>5DA                                                                         | Preston  | Preston Rural<br>East | 0.59                    | Agriculture     | Other                                |