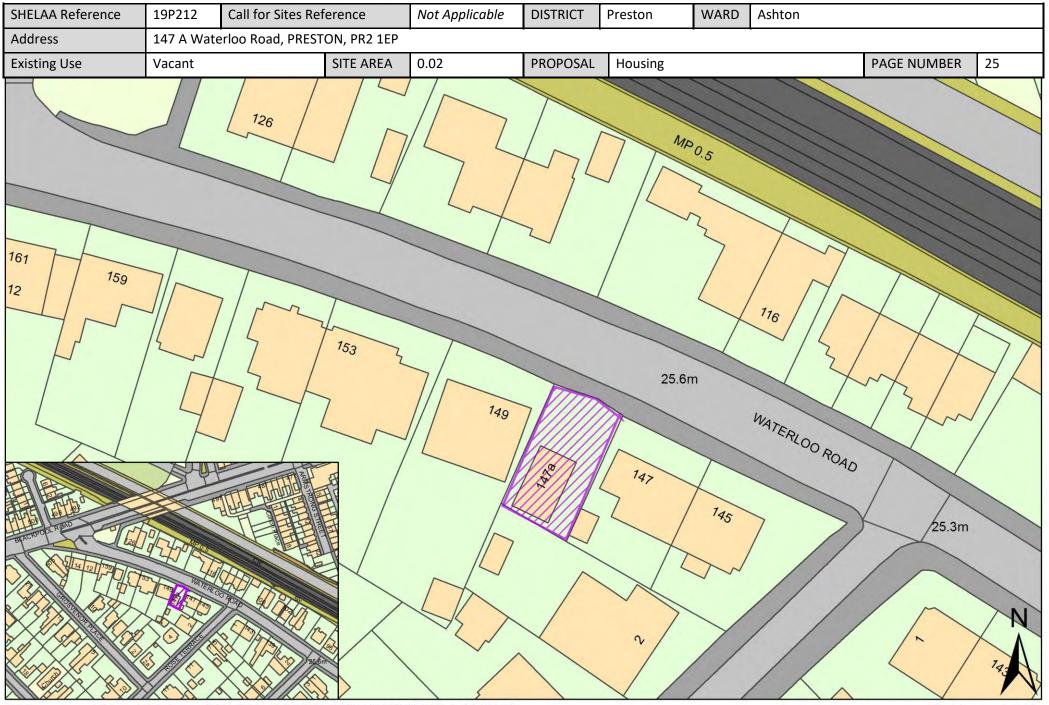

#### List of all Sites in Preston

| Call for<br>Sites<br>Reference | SHELAA<br>Reference | Site Address                                                                           | District | Ward        | Site Area<br>(Hectares) | Existing<br>Use | Proposal                             |
|--------------------------------|---------------------|----------------------------------------------------------------------------------------|----------|-------------|-------------------------|-----------------|--------------------------------------|
| CLCFS00057                     | 19P003              | Land at Willowfield Barn, Cottam Lane, Preston, PR2 1JS                                | Preston  | Ashton      | 1.63                    | Vacant          | Housing                              |
| CLCFS00136                     | 19P012              | Former Alstom Works and Wider Site, Channel Way,<br>Preston, PR1 8XL                   | Preston  | Ashton      | 5.98                    | Employment      | Mixed Use: Housing<br>and Employment |
|                                | 19P140              | Riversway, J N Civils Limited, D2, Chain Caul Road,<br>Preston, PR2 2PD (also PR2 2XL) | Preston  | Ashton      | 1.37                    | Other           | Employment                           |
|                                | 19P155              | Brethrens Meeting Room, Egerton Road, PR2 1AJ                                          | Preston  | Ashton      | 0.50                    | Other           | Housing                              |
|                                | 19P178              | <u>Riversway Phase B Site Specific Policy, Maritime Way,</u><br>Preston, PR2 2HT       | Preston  | Ashton      | 21.44                   | Other           | Mixed Use: Housing<br>and Employment |
|                                | 19P198              | Alstoms, Strand Road, PR1 8UG                                                          | Preston  | Ashton      | 5.87                    | Mixed Use       | Mixed Use: Housing<br>and Employment |
|                                | 19P212              | 147 A Waterloo Road, PRESTON, PR2 1EP                                                  | Preston  | Ashton      | 0.02                    | Vacant          | Housing                              |
|                                | 19P228              | 507 Blackpool Road, Preston, PR2 1EQ                                                   | Preston  | Ashton      | 0.10                    | Vacant          | Housing                              |
| CLCFS00228                     | 19P027              | Land at Glencourse Drive, Fulwood, Preston, PR2 6AF                                    | Preston  | Brookfield  | 2.96                    | Vacant          | Housing                              |
|                                | 19P136              | Millennium City Park, 4A Barnield Way, Preston, PR2 5DB                                | Preston  | Brookfield  | 4.16                    | Other           | Employment                           |
|                                | 19P189              | <u>Greenlands Labour Club, Chatburn Road, Ribbleton, PR2</u><br>6BJ                    | Preston  | Brookfield  | 0.32                    | Mixed Use       | Housing                              |
| CLCFS00416                     | 19P073              | Land to Rear of Former Tulketh High School, Tag Lane,<br>Preston, PR2 3PL              | Preston  | Cadley      | 2.17                    | Vacant          | Housing                              |
| CLCFS00496b                    | 19P089              | Former Tulketh High School, Tag Lane, PRESTON, PR2 3TX                                 | Preston  | Cadley      | 6.40                    | Other           | Housing                              |
|                                | 19P154              | Former Tulketh Community Sports College, Tag Lane,<br>Preston, PR2 3TX                 | Preston  | Cadley      | 1.31                    | Other           | Housing                              |
|                                | 19P251              | 280 Tag Lane, Preston, PR2 3UY                                                         | Preston  | Cadley      | 0.10                    | Vacant          | Housing                              |
| CLCFS00343                     | 19P055              | Preston Technology Centre, Marsh Lane, Lancashire, PR1<br>8UQ                          | Preston  | City Centre | 1.10                    | Employment      | Housing                              |
| CLCFS00361                     | 19P061              | Horrocks Quarter, Queen Street, Preston, PR1 4HP                                       | Preston  | City Centre | 2.70                    | Vacant          | Mixed Use: Housing<br>and Employment |
| CLCFS00423                     | 19P077              | Trinity Square, Preston, PR1 2HB                                                       | Preston  | City Centre | 0.43                    | Other           | Housing                              |
| CLCFS00424                     | 19P078              | 115 Church Street, Preston, PR1 3BS                                                    | Preston  | City Centre | 0.12                    | Vacant          | Housing                              |
| CLCFS00426                     | 19P080              | 37-41 Church Street, Preston, PR1 3HP                                                  | Preston  | City Centre | 0.06                    | Vacant          | Housing                              |
| CLCFS00427                     | 19P081              | Lancaster Road/Tithebarn Street, PR1 1DN                                               | Preston  | City Centre | 0.27                    | Vacant          | Mixed Use: Housing<br>and Employment |