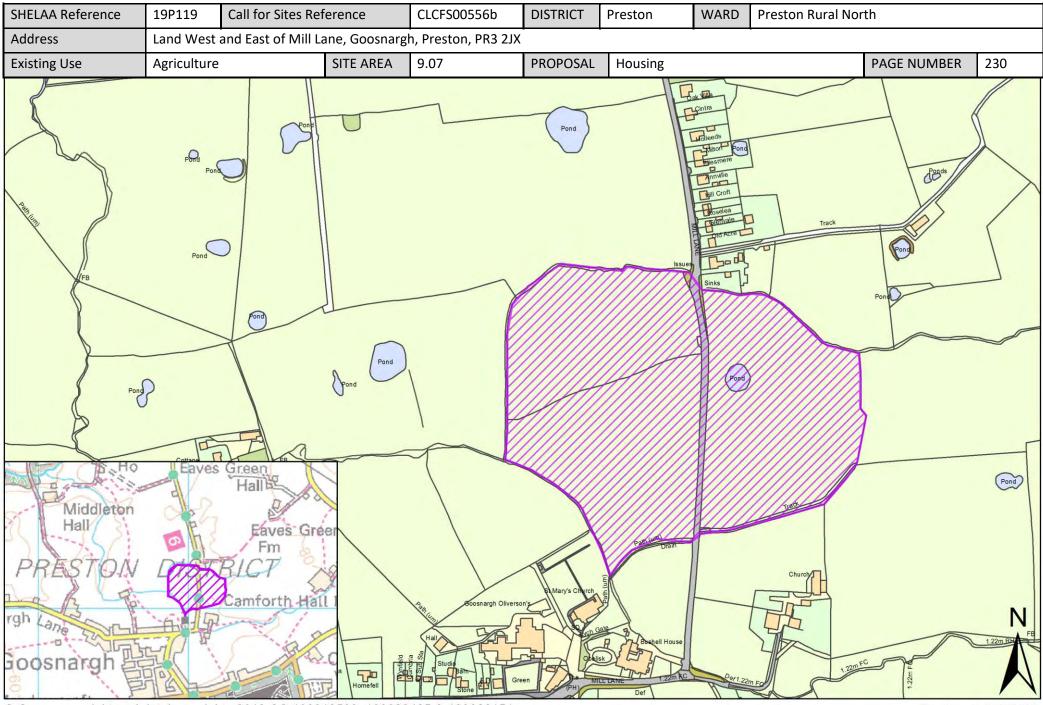

| Call for<br>Sites<br>Reference | SHELAA<br>Reference | Site Address                                                                                             | District | Ward                   | Site Area<br>(Hectares) | Existing<br>Use | Proposal   |
|--------------------------------|---------------------|----------------------------------------------------------------------------------------------------------|----------|------------------------|-------------------------|-----------------|------------|
| CLCFS00537b                    | 19P107              | Land and Building south of Chapel Lane Catforth, PR4 OHX                                                 | Preston  | Preston Rural<br>North | 1.58                    | Agriculture     | Housing    |
| CLCFS00539b                    | 19P109              | Tom Barron Limited, Mill South and East of School Lane,<br>Catforth, Preston, PR4 OHL                    | Preston  | Preston Rural<br>North | 2.40                    | Employment      | Housing    |
| CLCFS00544b                    | 19P114              | Ambrose Hall Farm, Woodplumpton Road, Preston, PR4<br>0LJ                                                | Preston  | Preston Rural<br>North | 15.86                   | Agriculture     | Housing    |
| CLCFS00549b                    | 19P115              | Ambrose Hall Farm, Woodplumpton Road, Preston, PR4<br>0LJ                                                | Preston  | Preston Rural<br>North | 15.86                   | Agriculture     | Housing    |
| CLCFS00550b                    | 19P116              | Land North and West of School Lane, Catforth, PR4 OHL                                                    | Preston  | Preston Rural<br>North | 1.99                    | Agriculture     | Housing    |
| CLCFS00556b                    | 19P119              | Land West and East of Mill Lane, Goosnargh, Preston, PR3<br>2JX                                          | Preston  | Preston Rural<br>North | 9.07                    | Agriculture     | Housing    |
| CLCFS00557b                    | 19P120              | Land North of Moss Lane, Catforth, Preston, PR4 OHU                                                      | Preston  | Preston Rural<br>North | 3.48                    | Agriculture     | Housing    |
| CLCFS00559b                    | 19P121              | Toplands Farm Woodplumpton Road, Woodplumpton,<br>Preston, PR4 ONE                                       | Preston  | Preston Rural<br>North | 20.16                   | Agriculture     | Housing    |
| CLCFS00562b                    | 19P122              | Toplands Farm Woodplumpton Road, Woodplumpton,<br>Preston, PR4 ONE                                       | Preston  | Preston Rural<br>North | 26.41                   | Agriculture     | Housing    |
| CLCFS00564b                    | 19P124              | Land and Building North of Miller Lane, Catforth, Preston,<br>PR4 OHR                                    | Preston  | Preston Rural<br>North | 0.42                    | Employment      | Housing    |
| CLCFS00565b                    | 19P125              | Land to the East of Rosemary Lane, Bartle, Preston, PR4<br>OHD                                           | Preston  | Preston Rural<br>North | 10.33                   | Agriculture     | Other      |
| CLCFS00566b                    | 19P126              | Land Immediately North of Preston Western Distributor,<br>Proposed M55 Juncton, Bartle, Preston, PR4 OHD | Preston  | Preston Rural<br>North | 4.97                    | Agriculture     | Employment |
|                                | 19P131              | North West Preston, PR4 0LH-PR4 0RU                                                                      | Preston  | Preston Rural<br>North | 319.00                  | Other           | Housing    |
|                                | 19P215              | Lower House Farm, Lewth Lane, Woodplumpton, Preston,<br>PR4 OTE                                          | Preston  | Preston Rural<br>North | 0.02                    | Vacant          | Housing    |
|                                | 19P216              | Rabys Farm, Bilsborrow Lane, Bilsborrow, Preston, PR3<br>ORP                                             | Preston  | Preston Rural<br>North | 0.02                    | Vacant          | Housing    |
|                                | 19P219              | Moss House Riding Stables, Bay Horse Lane, Preston, PR4<br>OHN                                           | Preston  | Preston Rural<br>North | 0.40                    | Vacant          | Housing    |
|                                | 19P220              | Land at Bensons Lane, Malley Lane, Preston, PR4 OBN                                                      | Preston  | Preston Rural<br>North | 0.18                    | Vacant          | Housing    |