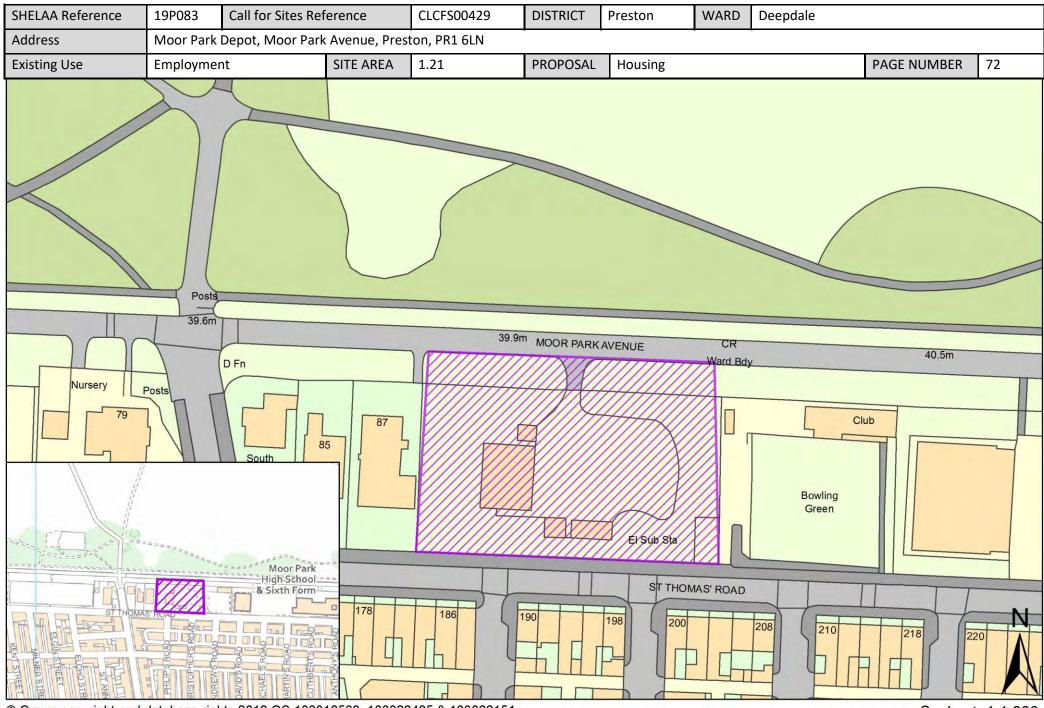

| Call for<br>Sites<br>Reference | SHELAA<br>Reference | Site Address                                                                                     | District | Ward                       | Site Area<br>(Hectares) | Existing<br>Use | Proposal   |
|--------------------------------|---------------------|--------------------------------------------------------------------------------------------------|----------|----------------------------|-------------------------|-----------------|------------|
|                                | 19P211              | 15 Latham Street, Preston, Lancashire, PR1 3TE                                                   | Preston  | City Centre                | 0.02                    | Vacant          | Housing    |
|                                | 19P213              | 3 and 5 Tyne Street, Preston, PR1 8ED                                                            | Preston  | City Centre                | 0.01                    | Vacant          | Housing    |
|                                | 19P225              | Land at East Cliff Road, Preston, PR1 3JG                                                        | Preston  | City Centre                | 0.01                    | Vacant          | Housing    |
|                                | 19P226              | 17 Latham Street, Preston, PR1 3TE                                                               | Preston  | City Centre                | 0.01                    | Mixed Use       | Housing    |
| CLCFS00421                     | 19P076              | Moor Park Tennis Courts, Moor Park Avenue, Preston,<br>PR1 6AS                                   | Preston  | Deepdale                   | 1.21                    | Other           | Housing    |
| CLCFS00429                     | 19P083              | Moor Park Depot, Moor Park Avenue, Preston, PR1 6LN                                              | Preston  | Deepdale                   | 1.21                    | Employment      | Housing    |
|                                | 19P145              | Argyll Road Depot, PR1 6AF                                                                       | Preston  | Deepdale                   | 4.30                    | Vacant          | Other      |
| CLCFS00435b                    | 19P084              | The Former Shawes Arms, 279 London Road, Preston,<br>PR1 4PA                                     | Preston  | Fishwick and<br>Frenchwood | 0.27                    | Vacant          | Housing    |
| CLCFS00541b                    | 19P111              | Land Bounded by Arno Street/St Austins<br>Place/Manchester Road, PR1 3YH                         | Preston  | Fishwick and<br>Frenchwood | 0.16                    | Other           | Other      |
|                                | 19P152              | Stagecoach Bus Depot, Selbourne Street, PR1 4LB                                                  | Preston  | Fishwick and<br>Frenchwood | 0.79                    | Other           | Housing    |
| CLCFS00089                     | 19P004              | Fulwood Barracks, Watling Street Road, Fulwood,<br>Preston, PR2 8AA                              | Preston  | Garrison                   | 18.60                   | Other           | Housing    |
| CLCFS00090                     | 19P005              | Fulwood Barracks, Watling Street Road, Fulwood,<br>Preston, PR2 8AA                              | Preston  | Garrison                   | 18.60                   | Other           | Housing    |
| CLCFS00191                     | 19P020              | Land off Ladybank Avenue, Fulwood, Preston, PR2 9LY                                              | Preston  | Garrison                   | 1.39                    | Vacant          | Housing    |
| CLCFS00364                     | 19P063              | Land off Ladybank Avenue, Fulwood, PR2 9UT                                                       | Preston  | Garrison                   | 1.22                    | Agriculture     | Housing    |
|                                | 19P137              | Site at Junction 31A M6 West Loop, Northbound Slip<br>Roundabout, Bluebell Way, Preston, PR2 5RU | Preston  | Garrison                   | 2.37                    | Other           | Employment |
|                                | 19P227              | The Sumners, 195 Watling Street Road, Preston, PR2 8AB                                           | Preston  | Garrison                   | 1.10                    | Vacant          | Housing    |
|                                | 19P229              | Inisfail, 15 Watling Street Road, Preston, PR2 8EA                                               | Preston  | Garrison                   | 0.25                    | Vacant          | Housing    |
| CLCFS00118                     | 19P006              | Land North of Derby Road, Fulwood, Preston, PR2 8JJ                                              | Preston  | Greyfriars                 | 2.95                    | Unused          | Other      |
| CLCFS00190                     | 19P019              | Land on North Side of Eastway (B6241) and West of 421<br>Garstang Road, PR3 5JD                  | Preston  | Greyfriars                 | 1.53                    | Vacant          | Housing    |
|                                | 19P144              | Lancashire Fire and Rescue HQ, Garstang Road, Fulwood,<br>Preston, PR2 3LH                       | Preston  | Greyfriars                 | 1.50                    | Vacant          | Other      |
| CLCFS00035                     | 19P002              | Mason Fold, Lea Lane, Preston, PR4 ORN                                                           | Preston  | Ingol and Cottam           | 18.12                   | Agriculture     | Housing    |
| CLCFS00123                     | 19P009              | Ingol Lodge, Cottam Avenue, Preston, PR2 3XH                                                     | Preston  | Ingol and Cottam           | 7.99                    | Agriculture     | Housing    |
| CLCFS00140                     | 19P013              | Red Oaks Stables, Darkinson Lane, Lea, PR4 ORE                                                   | Preston  | Ingol and Cottam           | 2.31                    | Agriculture     | Housing    |