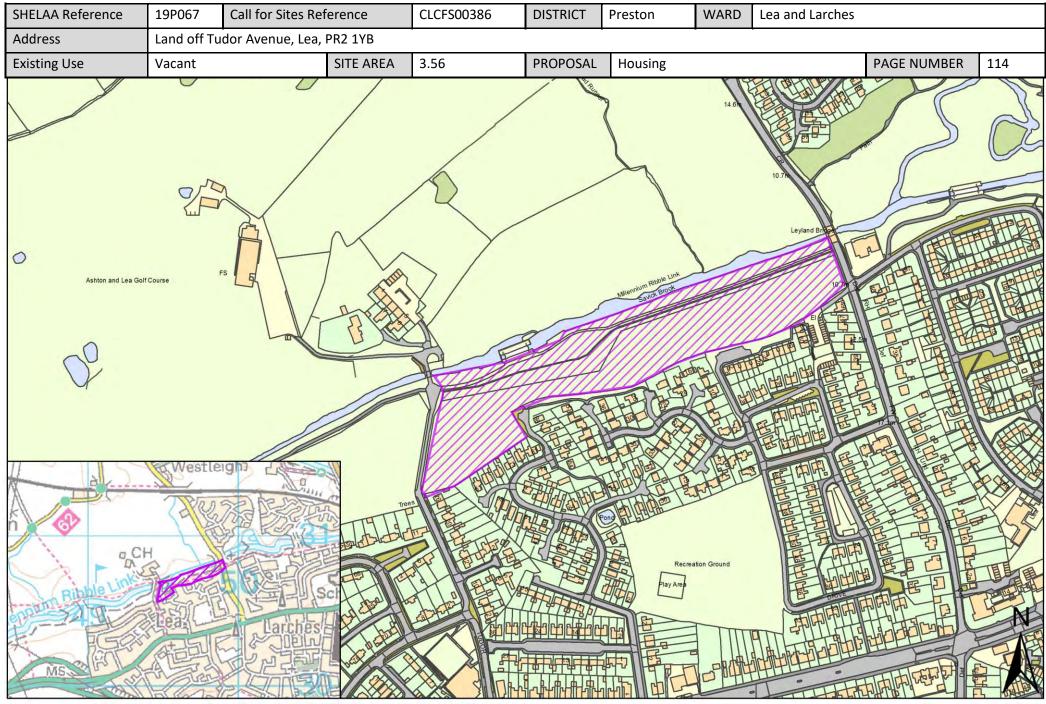

| Call for<br>Sites<br>Reference | SHELAA<br>Reference | Site Address                                                                                                                              | District | Ward             | Site Area<br>(Hectares) | Existing<br>Use | Proposal                             |
|--------------------------------|---------------------|-------------------------------------------------------------------------------------------------------------------------------------------|----------|------------------|-------------------------|-----------------|--------------------------------------|
| CLCFS00241                     | 19P031              | Land West of Cottam and East of Preston Western<br>Distributor                                                                            | Preston  | Ingol and Cottam | 142.19                  | Agriculture     | Mixed Use: Housing<br>and Employment |
| CLCFS00257                     | 19P040              | Lea Lane, Lea Town, Preston, PR4 ORZ                                                                                                      | Preston  | Ingol and Cottam | 33.23                   | Agriculture     | Housing                              |
| CLCFS00281                     | 19P044              | VINE HOUSE FARM, 38 DARKINSON LANE, LEA TOWN,<br>PRESTON, PR4 ORJ                                                                         | Preston  | Ingol and Cottam | 4.84                    | Agriculture     | Housing                              |
| CLCFS00356                     | 19P057              | Land at Lea Road, Lea Town, Preston, PR4 ORA                                                                                              | Preston  | Ingol and Cottam | 16.85                   | Agriculture     | Housing                              |
| CLCFS00507b                    | 19P096              | Cottam Hall site 2, Land at Cottam Hall, Cottam, Preston,<br>PR4 0NP                                                                      | Preston  | Ingol and Cottam | 0.31                    | Agriculture     | Housing                              |
| CLCFS00508b                    | 19P097              | Cottam Hall Site 3, Land at Cottam Hall, Cottam, Preston,<br>PR4 ONZ                                                                      | Preston  | Ingol and Cottam | 1.47                    | Unused          | Housing                              |
| CLCFS00509b                    | 19P098              | Cottam Hall site 1, Land at Cottam Hall, Cottam, Preston,<br>PR4 0WF                                                                      | Preston  | Ingol and Cottam | 8.97                    | Agriculture     | Housing                              |
| CLCFS00510b                    | 19P099              | Cottam Hall site 4, Land at Cottam Hall, Cottam, Preston,<br>PR4 ONZ                                                                      | Preston  | Ingol and Cottam | 3.90                    | Agriculture     | Housing                              |
| CLCFS00563b                    | 19P123              | Site of Former Ingol Lodge, Bounded by Cottam Lane to<br>the East, Savick Brook to the South and Lancaster Canal<br>to the North, PR2 3XW | Preston  | Ingol and Cottam | 6.00                    | Vacant          | Housing                              |
|                                | 19P130              | Cottam, PR4 OLE, PR2 3GB, PR3 3ZS                                                                                                         | Preston  | Ingol and Cottam | 70.00                   | Other           | Housing                              |
|                                | 19P156              | Land North of Tom Benson Way, PR2 3GA                                                                                                     | Preston  | Ingol and Cottam | 1.33                    | Other           | Housing                              |
|                                | 19P201              | Land South of Lea Lane, Bryars Farm, PR4 ORL                                                                                              | Preston  | Ingol and Cottam | 43.21                   | Other           | Housing                              |
|                                | 19P230              | Tag Lane Service Station, Tag Lane, Ingol, Preston,<br>Lancashire, PR2 7HE                                                                | Preston  | Ingol and Cottam | 0.16                    | Vacant          | Housing                              |
|                                | 19P245              | Land off Darkinson Lane, Lea, Preston, PR4 ORH - West                                                                                     | Preston  | Ingol and Cottam | 4.90                    | Agriculture     | Housing                              |
|                                | 19P265              | Land off Darkinson Lane, Lea, Preston, PR4 ORH - South<br>East                                                                            | Preston  | Ingol and Cottam | 0.91                    | Agriculture     | Housing                              |
|                                | 19P266              | Land off Darkinson Lane, Lea, Preston, PR4 ORH - North<br>East                                                                            | Preston  | Ingol and Cottam | 14.00                   | Agriculture     | Housing                              |
| CLCFS00225                     | 19P026              | Land West Of Dodney Drive, Lea, Preston, PR2 1YA                                                                                          | Preston  | Lea and Larches  | 20.32                   | Agriculture     | Housing                              |
| CLCFS00384                     | 19P066              | Springfield Training Ground, Dodney Drive, Lea, Preston<br>PR2 1XR                                                                        | Preston  | Lea and Larches  | 5.72                    | Other           | Housing                              |
| CLCFS00386                     | 19P067              | Land off Tudor Avenue, Lea, PR2 1YB                                                                                                       | Preston  | Lea and Larches  | 3.56                    | Vacant          | Housing                              |
| CLCFS00418                     | 19P075              | The Larches, Larches Lane, Ashton in Ribble, Preston, PR2<br>1PS                                                                          | Preston  | Lea and Larches  | 2.49                    | Vacant          | Housing                              |