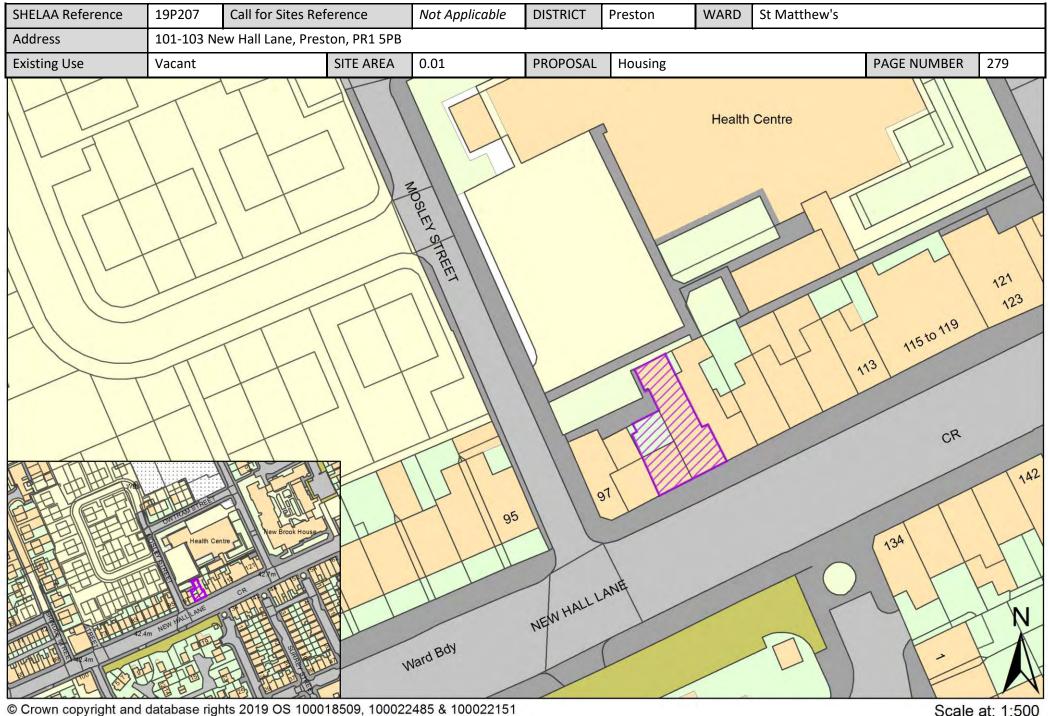

| Call for<br>Sites<br>Reference | SHELAA<br>Reference | Site Address                                                                           | District | Ward                      | Site Area<br>(Hectares) | Existing<br>Use | Proposal                             |
|--------------------------------|---------------------|----------------------------------------------------------------------------------------|----------|---------------------------|-------------------------|-----------------|--------------------------------------|
| CLCFS00530b                    | 19P263p             | Land East of Barton Village Hall, PR3 5AL                                              | Preston  | Preston Rural<br>North    | 2.51                    | Agriculture     | Protection                           |
| CLCFS00305                     | 19P049              | Ribbleton Hospital, Miller Road, Preston, PR2 6LS                                      | Preston  | Ribbleton                 | 3.65                    | Vacant          | Housing                              |
| CLCFS00307                     | 19P051              | Land off Ribbleton Hall Drive, Ribbleton, Preston, PR2<br>6EN                          | Preston  | Ribbleton                 | 5.68                    | Vacant          | Housing                              |
| CLCFS00436b                    | 19P085              | Ribbleton Hall Drive, Pope Lane and Farringdon Lane<br>Ribbleton Preston, PR2 6JN      | Preston  | Ribbleton                 | 1.93                    | Unused          | Other                                |
| CLCFS00441b                    | 19P086              | Former Fishwick Hall Golf Course, Glenluce Drive,<br>Preston, PR1 5TD                  | Preston  | Ribbleton                 | 5.91                    | Employment      | Mixed Use: Housing<br>and Employment |
|                                | 19P133              | Red Scar Site H, PR2 5NJ                                                               | Preston  | Ribbleton                 | 2.75                    | Other           | Employment                           |
|                                | 19P134              | Preston East Employment Area, Bluebell Way, Fulwood,<br>Preston, PR2 5PZ               | Preston  | Ribbleton                 | 13.13                   | Other           | Employment                           |
|                                | 19P135              | Land at Red Scar Industrial Estate, Longridge Road,<br>Preston, PR2 5NQ                | Preston  | Ribbleton                 | 21.31                   | Other           | Employment                           |
| -                              | 19P142              | 11 Roman Road Farm, PR1 4NQ                                                            | Preston  | Ribbleton                 | 24.94                   | Other           | Employment                           |
| -                              | 19P190              | Land at Browsholme Ave/Fair Oak Close, PR2 6EW                                         | Preston  | Ribbleton                 | 0.28                    | Vacant          | Housing                              |
|                                | 19P210              | Land to North of 36 Butterlands, Preston, PR1 5TJ                                      | Preston  | Ribbleton                 | 0.10                    | Vacant          | Housing                              |
|                                | 19P138              | Land North of Eastway (formerly Broughton Business<br>Park), Eastway, Fulwood, PR2 9ZB | Preston  | Sharoe Green              | 2.10                    | Other           | Employment                           |
|                                | 19P200              | Sharoe Green Hospital, Sharoe Green Lane, PR2 9HT                                      | Preston  | Sharoe Green              | 3.76                    | Vacant          | Housing                              |
|                                | 19P199              | Perry's Car Showroom, Perrys Motor Village, 63-83,<br>Blackpool Road, Preston, PR2 6BX | Preston  | St Matthews               | 1.26                    | Other           | Employment                           |
| CLCFS00425                     | 19P079              | North Road, Preston, PR1 1TT                                                           | Preston  | St Matthew's              | 0.23                    | Vacant          | Housing                              |
|                                | 19P139              | Deepdale Street/Fletcher Road, Preston, Lancashire, PR1<br>5AJ                         | Preston  | St Matthew's              | 0.49                    | Other           | Employment                           |
|                                | 19P150              | Deepdale Mill, Deepdale Mill Street, PR1 5BY                                           | Preston  | St Matthew's              | 0.71                    | Other           | Housing                              |
|                                | 19P207              | 101-103 New Hall Lane, Preston, PR1 5PB                                                | Preston  | St Matthew's              | 0.01                    | Vacant          | Housing                              |
|                                | 19P208              | Land Adjacent , 63, Robin Street, Preston, PR1 5RJ                                     | Preston  | St Matthew's              | 0.01                    | Vacant          | Housing                              |
|                                | 19P149              | Skeffington Road/Castleton Road, PR1 6RX                                               | Preston  | St Matthews /<br>Deepdale | 0.96                    | Other           | Housing                              |