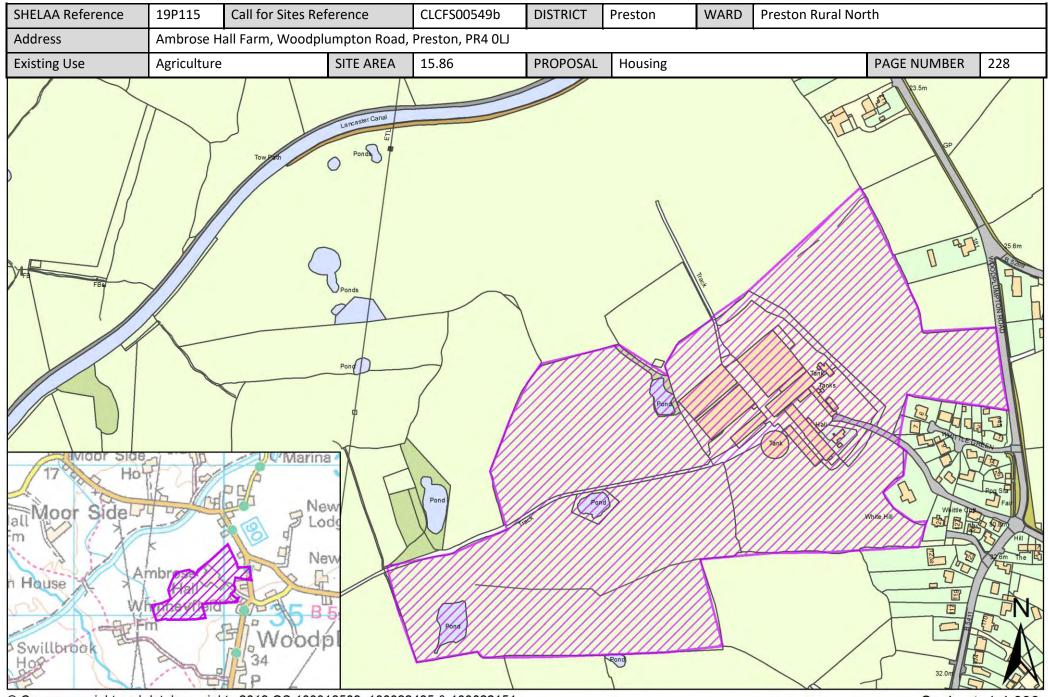

| Call for<br>Sites<br>Reference | SHELAA<br>Reference | Site Address                                                                                             | District | Ward                   | Site Area<br>(Hectares) | Existing<br>Use | Proposal   |
|--------------------------------|---------------------|----------------------------------------------------------------------------------------------------------|----------|------------------------|-------------------------|-----------------|------------|
| CLCFS00537b                    | 19P107              | Land and Building south of Chapel Lane Catforth, PR4 OHX                                                 | Preston  | Preston Rural<br>North | 1.58                    | Agriculture     | Housing    |
| CLCFS00539b                    | 19P109              | Tom Barron Limited, Mill South and East of School Lane,<br>Catforth, Preston, PR4 OHL                    | Preston  | Preston Rural<br>North | 2.40                    | Employment      | Housing    |
| CLCFS00544b                    | 19P114              | Ambrose Hall Farm, Woodplumpton Road, Preston, PR4<br>0LJ                                                | Preston  | Preston Rural<br>North | 15.86                   | Agriculture     | Housing    |
| CLCFS00549b                    | 19P115              | Ambrose Hall Farm, Woodplumpton Road, Preston, PR4<br>0LJ                                                | Preston  | Preston Rural<br>North | 15.86                   | Agriculture     | Housing    |
| CLCFS00550b                    | 19P116              | Land North and West of School Lane, Catforth, PR4 OHL                                                    | Preston  | Preston Rural<br>North | 1.99                    | Agriculture     | Housing    |
| CLCFS00556b                    | 19P119              | Land West and East of Mill Lane, Goosnargh, Preston, PR3<br>2JX                                          | Preston  | Preston Rural<br>North | 9.07                    | Agriculture     | Housing    |
| CLCFS00557b                    | 19P120              | Land North of Moss Lane, Catforth, Preston, PR4 OHU                                                      | Preston  | Preston Rural<br>North | 3.48                    | Agriculture     | Housing    |
| CLCFS00559b                    | 19P121              | Toplands Farm Woodplumpton Road, Woodplumpton,<br>Preston, PR4 ONE                                       | Preston  | Preston Rural<br>North | 20.16                   | Agriculture     | Housing    |
| CLCFS00562b                    | 19P122              | Toplands Farm Woodplumpton Road, Woodplumpton,<br>Preston, PR4 ONE                                       | Preston  | Preston Rural<br>North | 26.41                   | Agriculture     | Housing    |
| CLCFS00564b                    | 19P124              | Land and Building North of Miller Lane, Catforth, Preston,<br>PR4 OHR                                    | Preston  | Preston Rural<br>North | 0.42                    | Employment      | Housing    |
| CLCFS00565b                    | 19P125              | Land to the East of Rosemary Lane, Bartle, Preston, PR4<br>OHD                                           | Preston  | Preston Rural<br>North | 10.33                   | Agriculture     | Other      |
| CLCFS00566b                    | 19P126              | Land Immediately North of Preston Western Distributor,<br>Proposed M55 Juncton, Bartle, Preston, PR4 OHD | Preston  | Preston Rural<br>North | 4.97                    | Agriculture     | Employment |
|                                | 19P131              | North West Preston, PR4 0LH-PR4 0RU                                                                      | Preston  | Preston Rural<br>North | 319.00                  | Other           | Housing    |
|                                | 19P215              | Lower House Farm, Lewth Lane, Woodplumpton, Preston,<br>PR4 OTE                                          | Preston  | Preston Rural<br>North | 0.02                    | Vacant          | Housing    |
|                                | 19P216              | Rabys Farm, Bilsborrow Lane, Bilsborrow, Preston, PR3<br>ORP                                             | Preston  | Preston Rural<br>North | 0.02                    | Vacant          | Housing    |
|                                | 19P219              | Moss House Riding Stables, Bay Horse Lane, Preston, PR4<br>OHN                                           | Preston  | Preston Rural<br>North | 0.40                    | Vacant          | Housing    |
|                                | 19P220              | Land at Bensons Lane, Malley Lane, Preston, PR4 OBN                                                      | Preston  | Preston Rural<br>North | 0.18                    | Vacant          | Housing    |