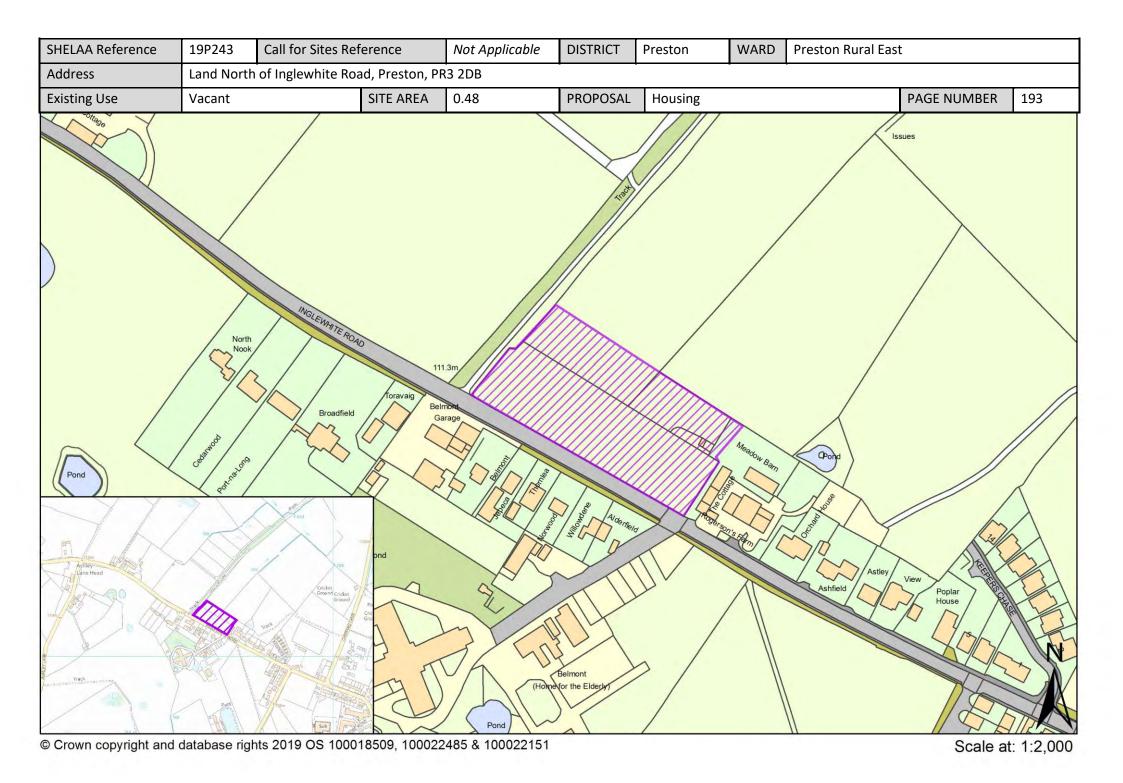

| Call for<br>Sites<br>Reference | SHELAA<br>Reference | Site Address                                                                                                         | District | Ward                   | Site Area<br>(Hectares) | Existing<br>Use | Proposal   |
|--------------------------------|---------------------|----------------------------------------------------------------------------------------------------------------------|----------|------------------------|-------------------------|-----------------|------------|
|                                | 19P239              | Hooles Farm, Hooles Farm, Brass Pan Lane, Preston, PR3<br>5DE                                                        | Preston  | Preston Rural<br>East  | 0.08                    | Vacant          | Housing    |
|                                | 19P240              | Plot 1 and 2 Field No 6637, Old Clay Lane, PR3 2DB                                                                   | Preston  | Preston Rural<br>East  | 0.08                    | Vacant          | Housing    |
|                                | 19P241              | Plot 4 and 5 Field No 6637, Old Clay Lane, PR3 2DB                                                                   | Preston  | Preston Rural<br>East  | 0.08                    | Vacant          | Housing    |
|                                | 19P243              | Land North of Inglewhite Road, Preston, PR3 2DB                                                                      | Preston  | Preston Rural<br>East  | 0.48                    | Vacant          | Housing    |
|                                | 19P247              | Vacant Land to the North of Old Rib Farm, 55 Halfpenny<br>Lane, Preston, PR3 2EA                                     | Preston  | Preston Rural<br>East  | 0.20                    | Vacant          | Housing    |
|                                | 19P248              | Land South of Inglewhite Road, Adjacent Belmont<br>Residential Home, Preston, PR3 2DB                                | Preston  | Preston Rural<br>East  | 0.50                    | Vacant          | Housing    |
|                                | 19P250              | Land to the Rear of Stables at 907 and 909 Whittingham<br>Lane, Broughton, Preston, PR3 2AU                          | Preston  | Preston Rural<br>East  | 0.50                    | Vacant          | Housing    |
|                                | 19P254              | Savick House, Whittingham Lane, Grimsargh, Preston,<br>PR2 5RP                                                       | Preston  | Preston Rural<br>East  | 0.25                    | Vacant          | Housing    |
|                                | 19P255              | Land Opposite, Gleafield, Cumeragh Lane, Preston, PR3<br>2AJ                                                         | Preston  | Preston Rural<br>East  | 0.49                    | Vacant          | Housing    |
| CLCFS00520b                    | 19P259p             | Land bordered by James Towers Way and Garstang Road,<br>PR3 5DL                                                      | Preston  | Preston Rural<br>East  | 30.00                   | Agriculture     | Protection |
| CLCFS00521b                    | 19P260p             | Land Eeast of James Towers Way, North Whittingham<br>Lane (West/South of the M6), PR3 5DB                            | Preston  | Preston Rural<br>East  | 100.00                  | Agriculture     | Protection |
| CLCFS00526b                    | 19P261p             | 231 Preston Rd, Grimsargh, Preston, PR2 5JR                                                                          | Preston  | Preston Rural<br>East  | 0.72                    | Unused          | Protection |
| CLCFS00545b                    | 19P264p             | Land to rear of Grimsargh Village Hal, 231 Preston Road,<br>Grimsargh, Preston PR2 5JR                               | Preston  | Preston Rural<br>East  | 0.72                    | Vacant          | Protection |
| CLCFS00149                     | 19P014              | Land to the Side and Rear of West View Farm and Rydal<br>Mount, Woodplumpton Road, Woodplumpton, Preston,<br>PR4 ONE | Preston  | Preston Rural<br>North | 1.19                    | Other           | Housing    |
| CLCFS00207                     | 19P023              | Kingsway Gardens East, Newsham Hall Lane,<br>Woodplumpton, PR4 OAS                                                   | Preston  | Preston Rural<br>North | 0.69                    | Vacant          | Housing    |