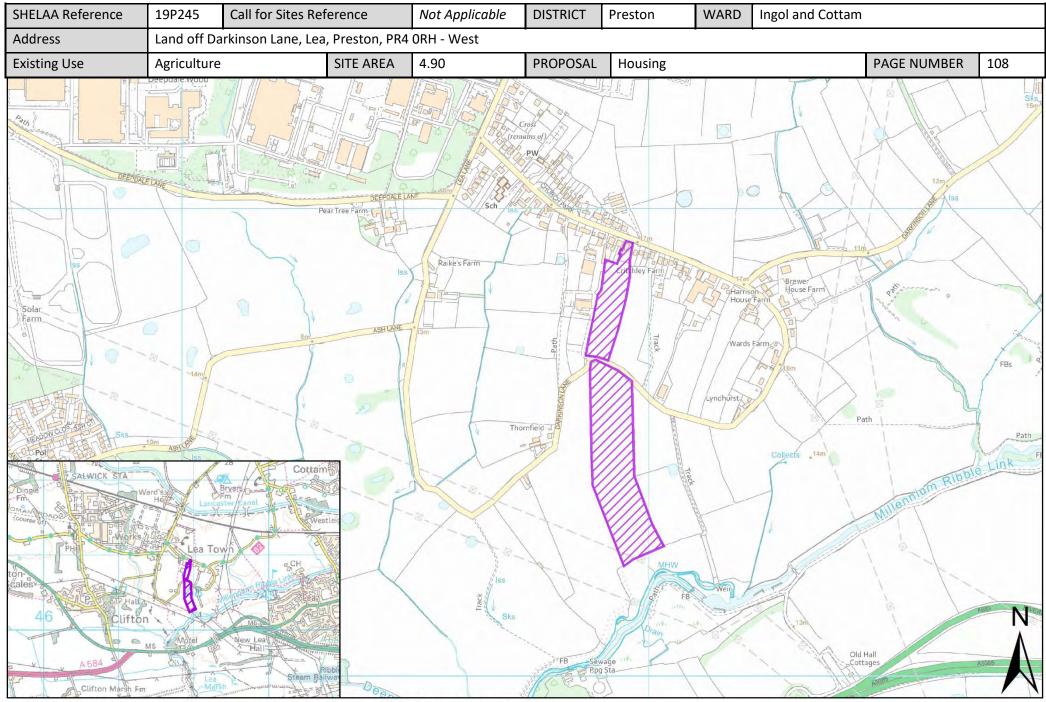

| Call for<br>Sites<br>Reference | SHELAA<br>Reference | Site Address                                                                                                                              | District | Ward             | Site Area<br>(Hectares) | Existing<br>Use | Proposal                             |
|--------------------------------|---------------------|-------------------------------------------------------------------------------------------------------------------------------------------|----------|------------------|-------------------------|-----------------|--------------------------------------|
| CLCFS00241                     | 19P031              | Land West of Cottam and East of Preston Western<br>Distributor                                                                            | Preston  | Ingol and Cottam | 142.19                  | Agriculture     | Mixed Use: Housing<br>and Employment |
| CLCFS00257                     | 19P040              | Lea Lane, Lea Town, Preston, PR4 ORZ                                                                                                      | Preston  | Ingol and Cottam | 33.23                   | Agriculture     | Housing                              |
| CLCFS00281                     | 19P044              | VINE HOUSE FARM, 38 DARKINSON LANE, LEA TOWN,<br>PRESTON, PR4 ORJ                                                                         | Preston  | Ingol and Cottam | 4.84                    | Agriculture     | Housing                              |
| CLCFS00356                     | 19P057              | Land at Lea Road, Lea Town, Preston, PR4 ORA                                                                                              | Preston  | Ingol and Cottam | 16.85                   | Agriculture     | Housing                              |
| CLCFS00507b                    | 19P096              | Cottam Hall site 2, Land at Cottam Hall, Cottam, Preston,<br>PR4 0NP                                                                      | Preston  | Ingol and Cottam | 0.31                    | Agriculture     | Housing                              |
| CLCFS00508b                    | 19P097              | Cottam Hall Site 3, Land at Cottam Hall, Cottam, Preston,<br>PR4 ONZ                                                                      | Preston  | Ingol and Cottam | 1.47                    | Unused          | Housing                              |
| CLCFS00509b                    | 19P098              | Cottam Hall site 1, Land at Cottam Hall, Cottam, Preston,<br>PR4 0WF                                                                      | Preston  | Ingol and Cottam | 8.97                    | Agriculture     | Housing                              |
| CLCFS00510b                    | 19P099              | Cottam Hall site 4, Land at Cottam Hall, Cottam, Preston,<br>PR4 ONZ                                                                      | Preston  | Ingol and Cottam | 3.90                    | Agriculture     | Housing                              |
| CLCFS00563b                    | 19P123              | Site of Former Ingol Lodge, Bounded by Cottam Lane to<br>the East, Savick Brook to the South and Lancaster Canal<br>to the North, PR2 3XW | Preston  | Ingol and Cottam | 6.00                    | Vacant          | Housing                              |
|                                | 19P130              | Cottam, PR4 OLE, PR2 3GB, PR3 3ZS                                                                                                         | Preston  | Ingol and Cottam | 70.00                   | Other           | Housing                              |
|                                | 19P156              | Land North of Tom Benson Way, PR2 3GA                                                                                                     | Preston  | Ingol and Cottam | 1.33                    | Other           | Housing                              |
|                                | 19P201              | Land South of Lea Lane, Bryars Farm, PR4 ORL                                                                                              | Preston  | Ingol and Cottam | 43.21                   | Other           | Housing                              |
|                                | 19P230              | Tag Lane Service Station, Tag Lane, Ingol, Preston,<br>Lancashire, PR2 7HE                                                                | Preston  | Ingol and Cottam | 0.16                    | Vacant          | Housing                              |
|                                | 19P245              | Land off Darkinson Lane, Lea, Preston, PR4 ORH - West                                                                                     | Preston  | Ingol and Cottam | 4.90                    | Agriculture     | Housing                              |
|                                | 19P265              | Land off Darkinson Lane, Lea, Preston, PR4 ORH - South<br>East                                                                            | Preston  | Ingol and Cottam | 0.91                    | Agriculture     | Housing                              |
|                                | 19P266              | Land off Darkinson Lane, Lea, Preston, PR4 ORH - North<br>East                                                                            | Preston  | Ingol and Cottam | 14.00                   | Agriculture     | Housing                              |
| CLCFS00225                     | 19P026              | Land West Of Dodney Drive, Lea, Preston, PR2 1YA                                                                                          | Preston  | Lea and Larches  | 20.32                   | Agriculture     | Housing                              |
| CLCFS00384                     | 19P066              | Springfield Training Ground, Dodney Drive, Lea, Preston<br>PR2 1XR                                                                        | Preston  | Lea and Larches  | 5.72                    | Other           | Housing                              |
| CLCFS00386                     | 19P067              | Land off Tudor Avenue, Lea, PR2 1YB                                                                                                       | Preston  | Lea and Larches  | 3.56                    | Vacant          | Housing                              |
| CLCFS00418                     | 19P075              | The Larches, Larches Lane, Ashton in Ribble, Preston, PR2<br>1PS                                                                          | Preston  | Lea and Larches  | 2.49                    | Vacant          | Housing                              |