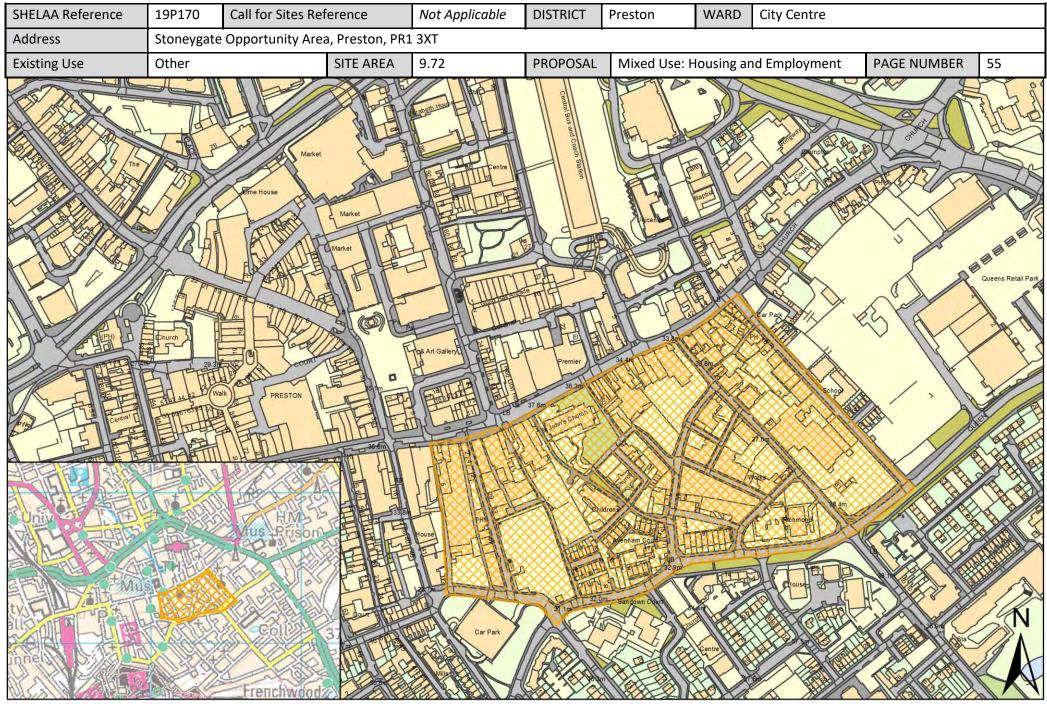

| Call for<br>Sites<br>Reference | SHELAA<br>Reference | Site Address                                                                      | District | Ward        | Site Area<br>(Hectares) | Existing<br>Use | Proposal                             |
|--------------------------------|---------------------|-----------------------------------------------------------------------------------|----------|-------------|-------------------------|-----------------|--------------------------------------|
| CLCFS00540b                    | 19P110              | Land bounded by Carr Street/ Princess Street/ Queen<br>Street, PR1 4HS            | Preston  | City Centre | 0.29                    | Residential     | Other                                |
| CLCFS00543b                    | 19P113              | Land bounded by Manchester Road/Queen<br>Street/Grimshaw Street, PR1 4HL          | Preston  | City Centre | 0.94                    | Other           | Other                                |
|                                | 19P161              | Former St Joseph's Orphanage, Theatre Street, PR1 8BS                             | Preston  | City Centre | 0.40                    | Other           | Housing                              |
|                                | 19P162              | Avenham Street Car Park, PR1 3BN                                                  | Preston  | City Centre | 0.60                    | Other           | Housing                              |
|                                | 19P163              | Rear Bull and Royal Public House, Church Street, Preston,<br>PR1 3BU              | Preston  | City Centre | 0.20                    | Other           | Housing                              |
|                                | 19P164              | North of Shepherd Street, PR1 3YH                                                 | Preston  | City Centre | 0.40                    | Other           | Housing                              |
|                                | 19P165              | Grimshaw Street/Queen Street/Manchester Road, PR1<br>3DB                          | Preston  | City Centre | 1.00                    | Other           | Housing                              |
|                                | 19P166              | Former Byron Hotel, Grimshaw Street, Preston, PR1 3BU                             | Preston  | City Centre | 0.10                    | Other           | Housing                              |
|                                | 19P167              | Corporation Street Opportunity Area, PR1 2BB                                      | Preston  | City Centre | 12.85                   | Other           | Mixed Use: Housing<br>and Employment |
|                                | 19P168              | Winckley Square Opportunity Area, PR1 3JJ                                         | Preston  | City Centre | 9.60                    | Other           | Mixed Use: Housing<br>and Employment |
|                                | 19P169              | City Centre North Opportunity Area, Preston, PR1 3BX                              | Preston  | City Centre | 14.55                   | Other           | Mixed Use: Housing<br>and Employment |
|                                | 19P170              | Stoneygate Opportunity Area, Preston, PR1 3XT                                     | Preston  | City Centre | 9.72                    | Other           | Mixed Use: Housing<br>and Employment |
|                                | 19P171              | Horrocks Quarter Opportunity Area, Preston, PR1 3BW                               | Preston  | City Centre | 8.63                    | Other           | Mixed Use: Housing<br>and Employment |
|                                | 19P184              | Mount Street/Garden Street, Preston, PR1 8BT                                      | Preston  | City Centre | 0.07                    | Vacant          | Housing                              |
|                                | 19P185              | 33 Manchester Road, Preston, PR1 3YH                                              | Preston  | City Centre | 0.11                    | Vacant          | Housing                              |
|                                | 19P186              | 6 and 7 Ribblesdale Place, Preston, PR1 3NA                                       | Preston  | City Centre | 0.07                    | Mixed Use       | Housing                              |
|                                | 19P187              | Lancashire House, 24 Winckley Square, Preston, PR1 3JJ                            | Preston  | City Centre | 2.09                    | Mixed Use       | Housing                              |
|                                | 19P188              | 170 Corporation Street, Preston, PR1 2UQ                                          | Preston  | City Centre | 0.03                    | Mixed Use       | Housing                              |
|                                | 19P191              | Former Spindlemaker's Arms, Lancaster Road North,<br>Preston, Lancashire, PR1 2QL | Preston  | City Centre | 0.11                    | Vacant          | Housing                              |
|                                | 19P192              | Rear of St. Mary's, Friargate, Preston, PR1 5LN                                   | Preston  | City Centre | 0.27                    | Mixed Use       | Housing                              |
|                                | 19P194              | Oak Street, City Centre, PR1 3XD                                                  | Preston  | City Centre | 0.14                    | Mixed Use       | Mixed Use: Housing<br>and Employment |
|                                | 19P197              | 44 -62 Corporation Street, Preston, PR1 2UP                                       | Preston  | City Centre | 0.09                    | Mixed Use       | Mixed Use: Housing<br>and Employment |