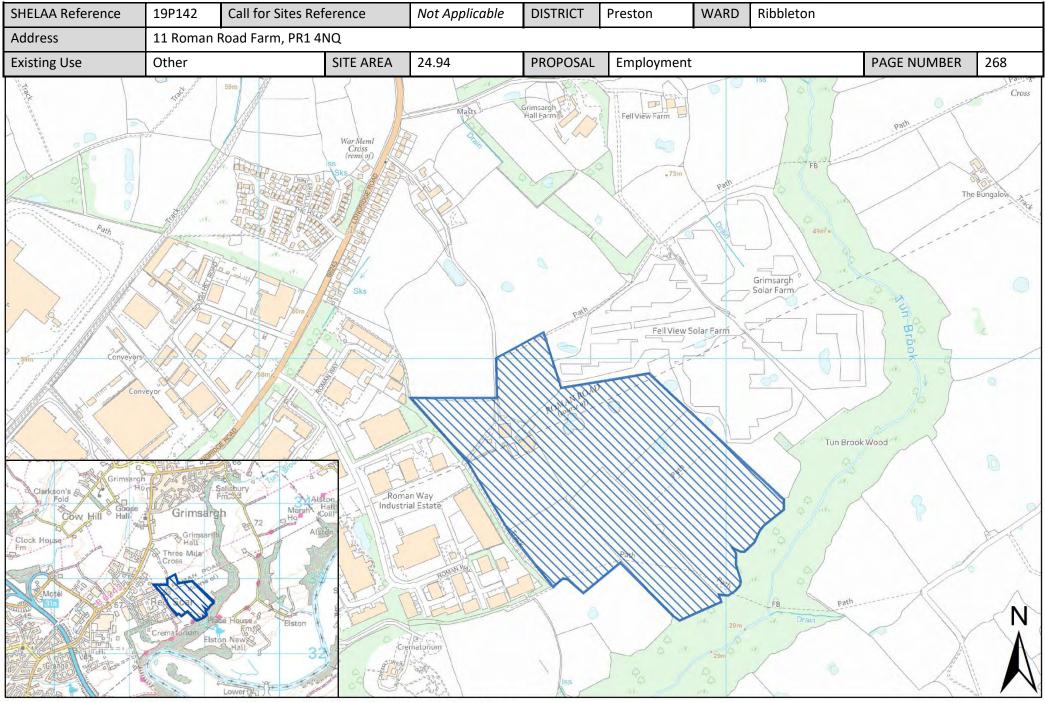

| Call for<br>Sites<br>Reference | SHELAA<br>Reference | Site Address                                                                           | District | Ward                      | Site Area<br>(Hectares) | Existing<br>Use | Proposal                             |
|--------------------------------|---------------------|----------------------------------------------------------------------------------------|----------|---------------------------|-------------------------|-----------------|--------------------------------------|
| CLCFS00530b                    | 19P263p             | Land East of Barton Village Hall, PR3 5AL                                              | Preston  | Preston Rural<br>North    | 2.51                    | Agriculture     | Protection                           |
| CLCFS00305                     | 19P049              | Ribbleton Hospital, Miller Road, Preston, PR2 6LS                                      | Preston  | Ribbleton                 | 3.65                    | Vacant          | Housing                              |
| CLCFS00307                     | 19P051              | Land off Ribbleton Hall Drive, Ribbleton, Preston, PR2<br>6EN                          | Preston  | Ribbleton                 | 5.68                    | Vacant          | Housing                              |
| CLCFS00436b                    | 19P085              | Ribbleton Hall Drive, Pope Lane and Farringdon Lane<br>Ribbleton Preston, PR2 6JN      | Preston  | Ribbleton                 | 1.93                    | Unused          | Other                                |
| CLCFS00441b                    | 19P086              | Former Fishwick Hall Golf Course, Glenluce Drive,<br>Preston, PR1 5TD                  | Preston  | Ribbleton                 | 5.91                    | Employment      | Mixed Use: Housing<br>and Employment |
|                                | 19P133              | Red Scar Site H, PR2 5NJ                                                               | Preston  | Ribbleton                 | 2.75                    | Other           | Employment                           |
|                                | 19P134              | Preston East Employment Area, Bluebell Way, Fulwood,<br>Preston, PR2 5PZ               | Preston  | Ribbleton                 | 13.13                   | Other           | Employment                           |
|                                | 19P135              | Land at Red Scar Industrial Estate, Longridge Road,<br>Preston, PR2 5NQ                | Preston  | Ribbleton                 | 21.31                   | Other           | Employment                           |
| -                              | 19P142              | 11 Roman Road Farm, PR1 4NQ                                                            | Preston  | Ribbleton                 | 24.94                   | Other           | Employment                           |
| -                              | 19P190              | Land at Browsholme Ave/Fair Oak Close, PR2 6EW                                         | Preston  | Ribbleton                 | 0.28                    | Vacant          | Housing                              |
|                                | 19P210              | Land to North of 36 Butterlands, Preston, PR1 5TJ                                      | Preston  | Ribbleton                 | 0.10                    | Vacant          | Housing                              |
|                                | 19P138              | Land North of Eastway (formerly Broughton Business<br>Park), Eastway, Fulwood, PR2 9ZB | Preston  | Sharoe Green              | 2.10                    | Other           | Employment                           |
|                                | 19P200              | Sharoe Green Hospital, Sharoe Green Lane, PR2 9HT                                      | Preston  | Sharoe Green              | 3.76                    | Vacant          | Housing                              |
|                                | 19P199              | Perry's Car Showroom, Perrys Motor Village, 63-83,<br>Blackpool Road, Preston, PR2 6BX | Preston  | St Matthews               | 1.26                    | Other           | Employment                           |
| CLCFS00425                     | 19P079              | North Road, Preston, PR1 1TT                                                           | Preston  | St Matthew's              | 0.23                    | Vacant          | Housing                              |
|                                | 19P139              | Deepdale Street/Fletcher Road, Preston, Lancashire, PR1<br>5AJ                         | Preston  | St Matthew's              | 0.49                    | Other           | Employment                           |
|                                | 19P150              | Deepdale Mill, Deepdale Mill Street, PR1 5BY                                           | Preston  | St Matthew's              | 0.71                    | Other           | Housing                              |
|                                | 19P207              | 101-103 New Hall Lane, Preston, PR1 5PB                                                | Preston  | St Matthew's              | 0.01                    | Vacant          | Housing                              |
|                                | 19P208              | Land Adjacent , 63, Robin Street, Preston, PR1 5RJ                                     | Preston  | St Matthew's              | 0.01                    | Vacant          | Housing                              |
|                                | 19P149              | Skeffington Road/Castleton Road, PR1 6RX                                               | Preston  | St Matthews /<br>Deepdale | 0.96                    | Other           | Housing                              |