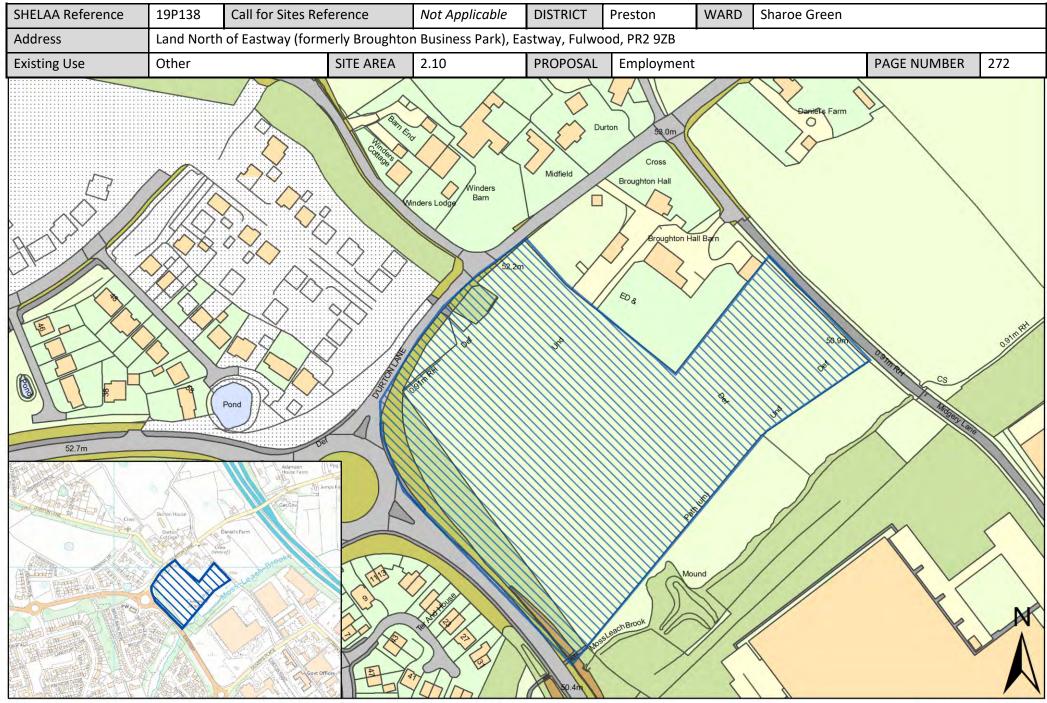

| Call for<br>Sites<br>Reference | SHELAA<br>Reference | Site Address                                                                           | District | Ward                      | Site Area<br>(Hectares) | Existing<br>Use | Proposal                             |
|--------------------------------|---------------------|----------------------------------------------------------------------------------------|----------|---------------------------|-------------------------|-----------------|--------------------------------------|
| CLCFS00530b                    | 19P263p             | Land East of Barton Village Hall, PR3 5AL                                              | Preston  | Preston Rural<br>North    | 2.51                    | Agriculture     | Protection                           |
| CLCFS00305                     | 19P049              | Ribbleton Hospital, Miller Road, Preston, PR2 6LS                                      | Preston  | Ribbleton                 | 3.65                    | Vacant          | Housing                              |
| CLCFS00307                     | 19P051              | Land off Ribbleton Hall Drive, Ribbleton, Preston, PR2<br>6EN                          | Preston  | Ribbleton                 | 5.68                    | Vacant          | Housing                              |
| CLCFS00436b                    | 19P085              | Ribbleton Hall Drive, Pope Lane and Farringdon Lane<br>Ribbleton Preston, PR2 6JN      | Preston  | Ribbleton                 | 1.93                    | Unused          | Other                                |
| CLCFS00441b                    | 19P086              | Former Fishwick Hall Golf Course, Glenluce Drive,<br>Preston, PR1 5TD                  | Preston  | Ribbleton                 | 5.91                    | Employment      | Mixed Use: Housing<br>and Employment |
|                                | 19P133              | Red Scar Site H, PR2 5NJ                                                               | Preston  | Ribbleton                 | 2.75                    | Other           | Employment                           |
|                                | 19P134              | Preston East Employment Area, Bluebell Way, Fulwood,<br>Preston, PR2 5PZ               | Preston  | Ribbleton                 | 13.13                   | Other           | Employment                           |
|                                | 19P135              | Land at Red Scar Industrial Estate, Longridge Road,<br>Preston, PR2 5NQ                | Preston  | Ribbleton                 | 21.31                   | Other           | Employment                           |
| -                              | 19P142              | 11 Roman Road Farm, PR1 4NQ                                                            | Preston  | Ribbleton                 | 24.94                   | Other           | Employment                           |
| -                              | 19P190              | Land at Browsholme Ave/Fair Oak Close, PR2 6EW                                         | Preston  | Ribbleton                 | 0.28                    | Vacant          | Housing                              |
|                                | 19P210              | Land to North of 36 Butterlands, Preston, PR1 5TJ                                      | Preston  | Ribbleton                 | 0.10                    | Vacant          | Housing                              |
|                                | 19P138              | Land North of Eastway (formerly Broughton Business<br>Park), Eastway, Fulwood, PR2 9ZB | Preston  | Sharoe Green              | 2.10                    | Other           | Employment                           |
|                                | 19P200              | Sharoe Green Hospital, Sharoe Green Lane, PR2 9HT                                      | Preston  | Sharoe Green              | 3.76                    | Vacant          | Housing                              |
|                                | 19P199              | Perry's Car Showroom, Perrys Motor Village, 63-83,<br>Blackpool Road, Preston, PR2 6BX | Preston  | St Matthews               | 1.26                    | Other           | Employment                           |
| CLCFS00425                     | 19P079              | North Road, Preston, PR1 1TT                                                           | Preston  | St Matthew's              | 0.23                    | Vacant          | Housing                              |
|                                | 19P139              | Deepdale Street/Fletcher Road, Preston, Lancashire, PR1<br>5AJ                         | Preston  | St Matthew's              | 0.49                    | Other           | Employment                           |
|                                | 19P150              | Deepdale Mill, Deepdale Mill Street, PR1 5BY                                           | Preston  | St Matthew's              | 0.71                    | Other           | Housing                              |
|                                | 19P207              | 101-103 New Hall Lane, Preston, PR1 5PB                                                | Preston  | St Matthew's              | 0.01                    | Vacant          | Housing                              |
|                                | 19P208              | Land Adjacent , 63, Robin Street, Preston, PR1 5RJ                                     | Preston  | St Matthew's              | 0.01                    | Vacant          | Housing                              |
|                                | 19P149              | Skeffington Road/Castleton Road, PR1 6RX                                               | Preston  | St Matthews /<br>Deepdale | 0.96                    | Other           | Housing                              |