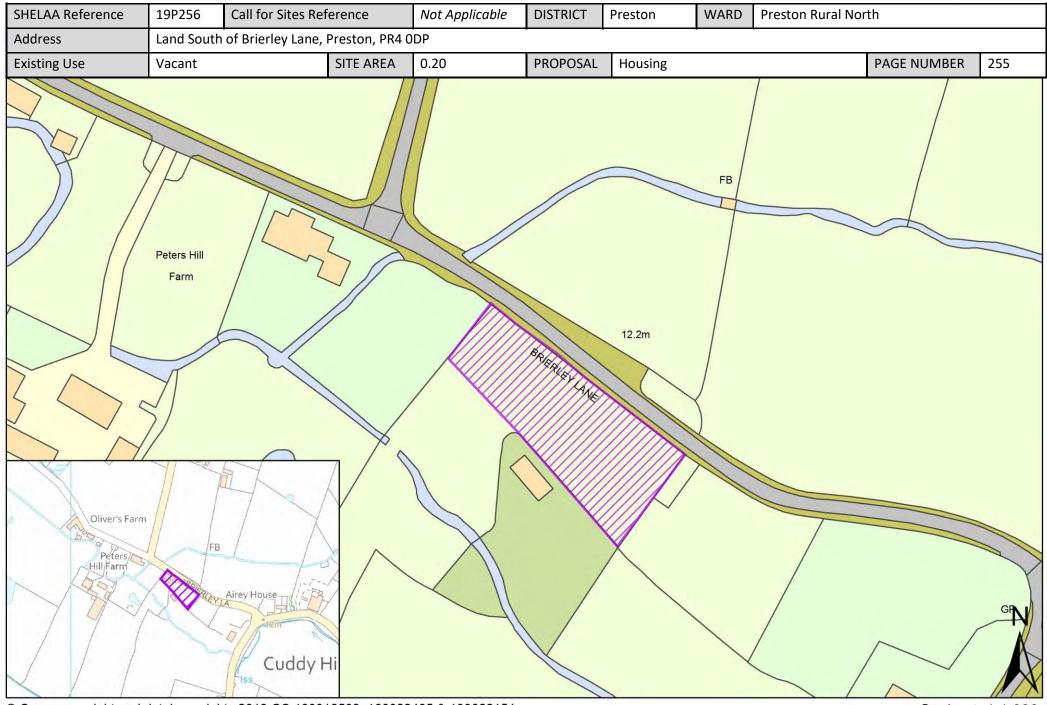

| Call for<br>Sites<br>Reference | SHELAA<br>Reference | Site Address                                                                            | District | Ward                   | Site Area<br>(Hectares) | Existing<br>Use | Proposal   |
|--------------------------------|---------------------|-----------------------------------------------------------------------------------------|----------|------------------------|-------------------------|-----------------|------------|
|                                | 19P221              | Fox Fields, Inglewhite Road, Preston, PR3 2EB                                           | Preston  | Preston Rural<br>North | 0.32                    | Vacant          | Housing    |
|                                | 19P222              | Stone Field, Blackleach Lane, Preston, PR4 0JA                                          | Preston  | Preston Rural<br>North | 0.07                    | Vacant          | Housing    |
|                                | 19P223              | Land South of The Orchard, Preston, PR4 OWE                                             | Preston  | Preston Rural<br>North | 0.08                    | Vacant          | Housing    |
|                                | 19P224              | Beech Grove Farm, Malley Lane, Preston, PR4 OBN                                         | Preston  | Preston Rural<br>North | 0.24                    | Vacant          | Housing    |
|                                | 19P231              | 91 Hoyles Lane, Cottam, Preston, Lancashire, PR4 OLB                                    | Preston  | Preston Rural<br>North | 0.32                    | Vacant          | Housing    |
|                                | 19P232              | Ashfield, Goosnargh Lane, Goonargh, Preston, Lancashire,<br>PR3 2BP                     | Preston  | Preston Rural<br>North | 0.04                    | Vacant          | Housing    |
|                                | 19P236              | Garlick House, Green Lane, Catforth, Preston, PR4 0HT                                   | Preston  | Preston Rural<br>North | 3.43                    | Vacant          | Housing    |
|                                | 19P237              | Back Lane Farm, Back Lane, Goosnargh, Preston, PR3 2WE                                  | Preston  | Preston Rural<br>North | 0.57                    | Vacant          | Housing    |
|                                | 19P238              | Garlick House, Garlick House, Green Lane, Catforth,<br>Preston, PR4 0HT                 | Preston  | Preston Rural<br>North | 0.34                    | Vacant          | Housing    |
|                                | 19P244              | Moorside House Farm, Moorside Lane, Preston, PR4 0TB                                    | Preston  | Preston Rural<br>North | 0.01                    | Vacant          | Housing    |
|                                | 19P249              | Hill House, Back Lane, Goosnargh, Preston, PR3 2WE                                      | Preston  | Preston Rural<br>North | 0.20                    | Vacant          | Housing    |
|                                | 19P252              | Land South of Bridge House, Tabley Lane, Preston, PR4<br>OLH                            | Preston  | Preston Rural<br>North | 0.17                    | Vacant          | Housing    |
|                                | 19P253              | The Old Pump House, Rosemary Lane, Preston, PR4 OHB                                     | Preston  | Preston Rural<br>North | 0.05                    | Vacant          | Housing    |
|                                | 19P256              | Land South of Brierley Lane, Preston, PR4 0DP                                           | Preston  | Preston Rural<br>North | 0.20                    | Vacant          | Housing    |
| CLCFS00518b                    | 19P257p             | Helms Farm between Garstang Road and Barton Brook,<br>PR3 5DE/PR3 5DL                   | Preston  | Preston Rural<br>North | 55.00                   | Agriculture     | Protection |
| CLCFS00519b                    | 19P258p             | Hooles Farm/Helms Farm, PR3 5DE/PR3 5DL                                                 | Preston  | Preston Rural<br>North | 112.00                  | Agriculture     | Protection |
| CLCFS00529b                    | 19P262p             | Land bounded by Garstang Road, Barton, North of James<br>Towers Way, Broughton, PR3 5DE | Preston  | Preston Rural<br>North | 223.09                  | Agriculture     | Protection |