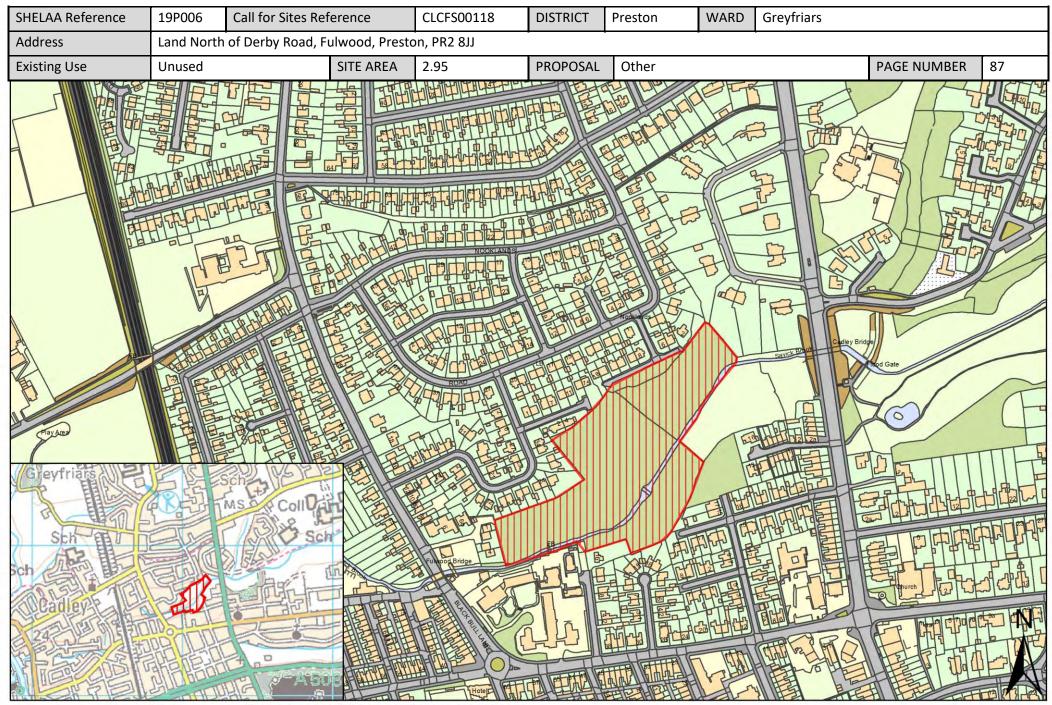

| Call for<br>Sites<br>Reference | SHELAA<br>Reference | Site Address                                                                                     | District | Ward                       | Site Area<br>(Hectares) | Existing<br>Use | Proposal   |
|--------------------------------|---------------------|--------------------------------------------------------------------------------------------------|----------|----------------------------|-------------------------|-----------------|------------|
|                                | 19P211              | 15 Latham Street, Preston, Lancashire, PR1 3TE                                                   | Preston  | City Centre                | 0.02                    | Vacant          | Housing    |
|                                | 19P213              | 3 and 5 Tyne Street, Preston, PR1 8ED                                                            | Preston  | City Centre                | 0.01                    | Vacant          | Housing    |
|                                | 19P225              | Land at East Cliff Road, Preston, PR1 3JG                                                        | Preston  | City Centre                | 0.01                    | Vacant          | Housing    |
|                                | 19P226              | 17 Latham Street, Preston, PR1 3TE                                                               | Preston  | City Centre                | 0.01                    | Mixed Use       | Housing    |
| CLCFS00421                     | 19P076              | Moor Park Tennis Courts, Moor Park Avenue, Preston,<br>PR1 6AS                                   | Preston  | Deepdale                   | 1.21                    | Other           | Housing    |
| CLCFS00429                     | 19P083              | Moor Park Depot, Moor Park Avenue, Preston, PR1 6LN                                              | Preston  | Deepdale                   | 1.21                    | Employment      | Housing    |
|                                | 19P145              | Argyll Road Depot, PR1 6AF                                                                       | Preston  | Deepdale                   | 4.30                    | Vacant          | Other      |
| CLCFS00435b                    | 19P084              | The Former Shawes Arms, 279 London Road, Preston,<br>PR1 4PA                                     | Preston  | Fishwick and<br>Frenchwood | 0.27                    | Vacant          | Housing    |
| CLCFS00541b                    | 19P111              | Land Bounded by Arno Street/St Austins<br>Place/Manchester Road, PR1 3YH                         | Preston  | Fishwick and<br>Frenchwood | 0.16                    | Other           | Other      |
|                                | 19P152              | Stagecoach Bus Depot, Selbourne Street, PR1 4LB                                                  | Preston  | Fishwick and<br>Frenchwood | 0.79                    | Other           | Housing    |
| CLCFS00089                     | 19P004              | Fulwood Barracks, Watling Street Road, Fulwood,<br>Preston, PR2 8AA                              | Preston  | Garrison                   | 18.60                   | Other           | Housing    |
| CLCFS00090                     | 19P005              | Fulwood Barracks, Watling Street Road, Fulwood,<br>Preston, PR2 8AA                              | Preston  | Garrison                   | 18.60                   | Other           | Housing    |
| CLCFS00191                     | 19P020              | Land off Ladybank Avenue, Fulwood, Preston, PR2 9LY                                              | Preston  | Garrison                   | 1.39                    | Vacant          | Housing    |
| CLCFS00364                     | 19P063              | Land off Ladybank Avenue, Fulwood, PR2 9UT                                                       | Preston  | Garrison                   | 1.22                    | Agriculture     | Housing    |
|                                | 19P137              | Site at Junction 31A M6 West Loop, Northbound Slip<br>Roundabout, Bluebell Way, Preston, PR2 5RU | Preston  | Garrison                   | 2.37                    | Other           | Employment |
|                                | 19P227              | The Sumners, 195 Watling Street Road, Preston, PR2 8AB                                           | Preston  | Garrison                   | 1.10                    | Vacant          | Housing    |
|                                | 19P229              | Inisfail, 15 Watling Street Road, Preston, PR2 8EA                                               | Preston  | Garrison                   | 0.25                    | Vacant          | Housing    |
| CLCFS00118                     | 19P006              | Land North of Derby Road, Fulwood, Preston, PR2 8JJ                                              | Preston  | Greyfriars                 | 2.95                    | Unused          | Other      |
| CLCFS00190                     | 19P019              | Land on North Side of Eastway (B6241) and West of 421<br>Garstang Road, PR3 5JD                  | Preston  | Greyfriars                 | 1.53                    | Vacant          | Housing    |
|                                | 19P144              | Lancashire Fire and Rescue HQ, Garstang Road, Fulwood,<br>Preston, PR2 3LH                       | Preston  | Greyfriars                 | 1.50                    | Vacant          | Other      |
| CLCFS00035                     | 19P002              | Mason Fold, Lea Lane, Preston, PR4 ORN                                                           | Preston  | Ingol and Cottam           | 18.12                   | Agriculture     | Housing    |
| CLCFS00123                     | 19P009              | Ingol Lodge, Cottam Avenue, Preston, PR2 3XH                                                     | Preston  | Ingol and Cottam           | 7.99                    | Agriculture     | Housing    |
| CLCFS00140                     | 19P013              | Red Oaks Stables, Darkinson Lane, Lea, PR4 ORE                                                   | Preston  | Ingol and Cottam           | 2.31                    | Agriculture     | Housing    |