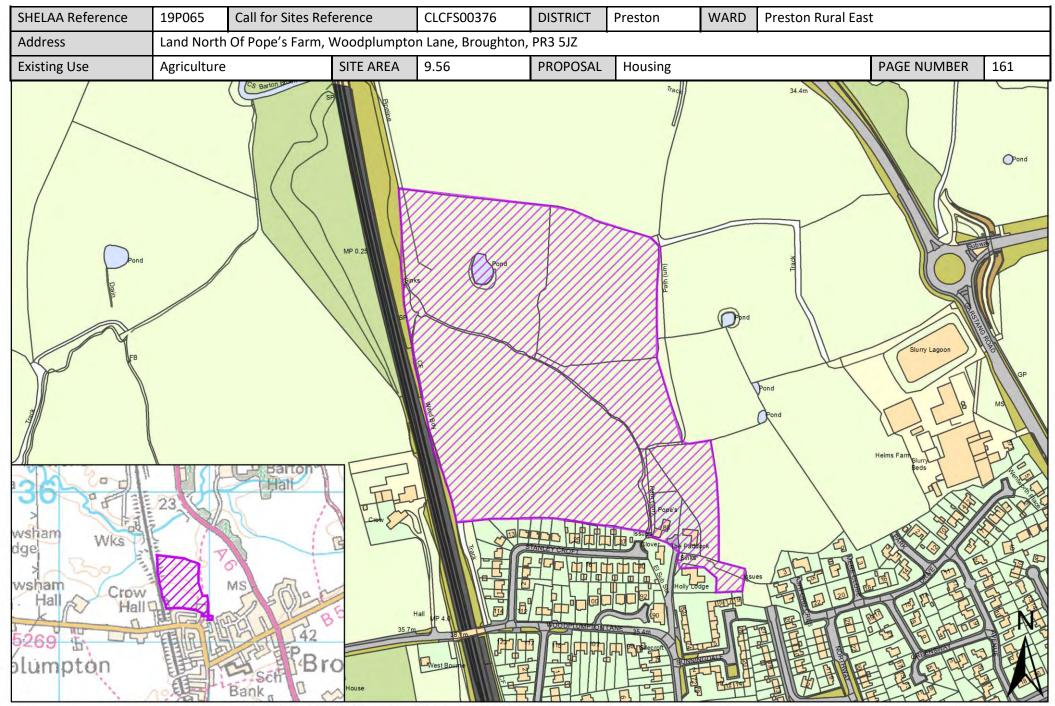

| Call for<br>Sites<br>Reference | SHELAA<br>Reference | Site Address                                                                                                                        | District | Ward                  | Site Area<br>(Hectares) | Existing<br>Use | Proposal                             |
|--------------------------------|---------------------|-------------------------------------------------------------------------------------------------------------------------------------|----------|-----------------------|-------------------------|-----------------|--------------------------------------|
| CLCFS00314                     | 19P053              | Land at Anderton Fold Farm, Bilsborrow, Preston, PR3<br>5AD                                                                         | Preston  | Preston Rural<br>East | 6.91                    | Agriculture     | Housing                              |
| CLCFS00318                     | 19P054              | Preston East, Preston, PR2 5PZ                                                                                                      | Preston  | Preston Rural<br>East | 8.01                    | Agriculture     | Employment                           |
| CLCFS00350                     | 19P056              | Land at Keyfold Farm, Bound by James Towers Way to<br>East, Whittingham Lane to the North and Garstang Road<br>to the West, PR3 5DA | Preston  | Preston Rural<br>East | 10.38                   | Agriculture     | Mixed Use: Housing<br>and Employment |
| CLCFS00360                     | 19P060              | Bushells Farm, Mill Lane, Goosnargh, Preston, PR3 2BJ                                                                               | Preston  | Preston Rural<br>East | 8.18                    | Agriculture     | Housing                              |
| CLCFS00376                     | 19P065              | Land North Of Pope's Farm, Woodplumpton Lane,<br>Broughton, PR3 5JZ                                                                 | Preston  | Preston Rural<br>East | 9.56                    | Agriculture     | Housing                              |
| CLCFS00394                     | 19P068              | Land at Pudding Pie Nook Lane, Broughton, Preston, PR3<br>2JL                                                                       | Preston  | Preston Rural<br>East | 1.29                    | Vacant          | Housing                              |
| CLCFS00400                     | 19P069              | Land to the Rear of 25 & 27 Whittingham Lane,<br>Broughton, PR3 5DA                                                                 | Preston  | Preston Rural<br>East | 1.56                    | Agriculture     | Housing                              |
| CLCFS00407                     | 19P071              | Land at Helms Farm, Broughton, Preston, PR3 5DL                                                                                     | Preston  | Preston Rural<br>East | 10.40                   | Agriculture     | Housing                              |
| CLCFS00410                     | 19P072              | Land South of Whittingham Lane, Grimsargh, PR2 5SL                                                                                  | Preston  | Preston Rural<br>East | 8.20                    | Agriculture     | Housing                              |
| CLCFS00417                     | 19P074              | Former 'Bonabri', D'Urton Lane, Broughton, PR3 5LD                                                                                  | Preston  | Preston Rural<br>East | 0.90                    | Vacant          | Housing                              |
| CLCFS00428                     | 19P082              | Land at Preston East, PR2 5SH                                                                                                       | Preston  | Preston Rural<br>East | 61.85                   | Agriculture     | Employment                           |
| CLCFS00495b                    | 19P088              | Land at 19 Whittingham Lane, Broughton, Preston, PR3<br>5DA                                                                         | Preston  | Preston Rural<br>East | 0.59                    | Agriculture     | Employment                           |
| CLCFS00497b                    | 19P090              | 19 Whittingham Lane, Broughton, PR3 5DA                                                                                             | Preston  | Preston Rural<br>East | 0.59                    | Agriculture     | Other                                |
| CLCFS00498b                    | 19P091              | Land at 19 Whittingham Lane, Broughton, Preston, PR3<br>5DA                                                                         | Preston  | Preston Rural<br>East | 0.59                    | Agriculture     | Other                                |
| CLCFS00499b                    | 19P092              | Land at 19 Whittingham Lane, Broughton, Preston, PR3<br>5DA                                                                         | Preston  | Preston Rural<br>East | 0.59                    | Agriculture     | Other                                |
| CLCFS00500b                    | 19P093              | Land at 19 Whittingham Lane, Broughton, Preston, PR3<br>5DA                                                                         | Preston  | Preston Rural<br>East | 0.59                    | Agriculture     | Other                                |