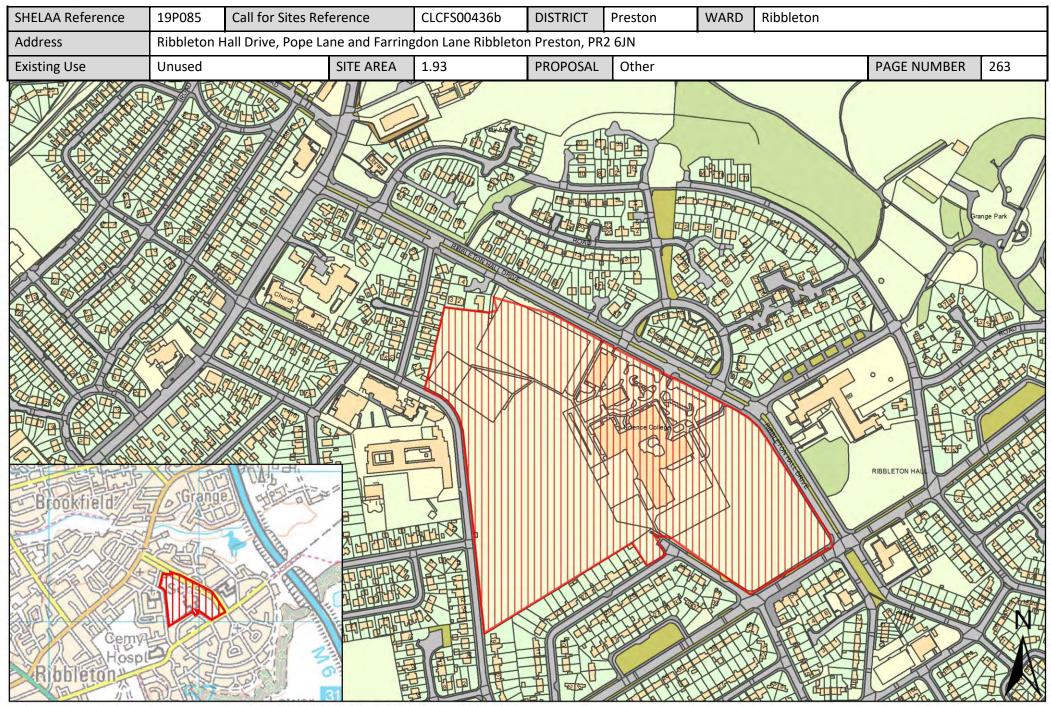

| Call for<br>Sites<br>Reference | SHELAA<br>Reference | Site Address                                                                           | District | Ward                      | Site Area<br>(Hectares) | Existing<br>Use | Proposal                             |
|--------------------------------|---------------------|----------------------------------------------------------------------------------------|----------|---------------------------|-------------------------|-----------------|--------------------------------------|
| CLCFS00530b                    | 19P263p             | Land East of Barton Village Hall, PR3 5AL                                              | Preston  | Preston Rural<br>North    | 2.51                    | Agriculture     | Protection                           |
| CLCFS00305                     | 19P049              | Ribbleton Hospital, Miller Road, Preston, PR2 6LS                                      | Preston  | Ribbleton                 | 3.65                    | Vacant          | Housing                              |
| CLCFS00307                     | 19P051              | Land off Ribbleton Hall Drive, Ribbleton, Preston, PR2<br>6EN                          | Preston  | Ribbleton                 | 5.68                    | Vacant          | Housing                              |
| CLCFS00436b                    | 19P085              | Ribbleton Hall Drive, Pope Lane and Farringdon Lane<br>Ribbleton Preston, PR2 6JN      | Preston  | Ribbleton                 | 1.93                    | Unused          | Other                                |
| CLCFS00441b                    | 19P086              | Former Fishwick Hall Golf Course, Glenluce Drive,<br>Preston, PR1 5TD                  | Preston  | Ribbleton                 | 5.91                    | Employment      | Mixed Use: Housing<br>and Employment |
|                                | 19P133              | Red Scar Site H, PR2 5NJ                                                               | Preston  | Ribbleton                 | 2.75                    | Other           | Employment                           |
|                                | 19P134              | Preston East Employment Area, Bluebell Way, Fulwood,<br>Preston, PR2 5PZ               | Preston  | Ribbleton                 | 13.13                   | Other           | Employment                           |
|                                | 19P135              | Land at Red Scar Industrial Estate, Longridge Road,<br>Preston, PR2 5NQ                | Preston  | Ribbleton                 | 21.31                   | Other           | Employment                           |
| -                              | 19P142              | 11 Roman Road Farm, PR1 4NQ                                                            | Preston  | Ribbleton                 | 24.94                   | Other           | Employment                           |
| -                              | 19P190              | Land at Browsholme Ave/Fair Oak Close, PR2 6EW                                         | Preston  | Ribbleton                 | 0.28                    | Vacant          | Housing                              |
|                                | 19P210              | Land to North of 36 Butterlands, Preston, PR1 5TJ                                      | Preston  | Ribbleton                 | 0.10                    | Vacant          | Housing                              |
|                                | 19P138              | Land North of Eastway (formerly Broughton Business<br>Park), Eastway, Fulwood, PR2 9ZB | Preston  | Sharoe Green              | 2.10                    | Other           | Employment                           |
|                                | 19P200              | Sharoe Green Hospital, Sharoe Green Lane, PR2 9HT                                      | Preston  | Sharoe Green              | 3.76                    | Vacant          | Housing                              |
|                                | 19P199              | Perry's Car Showroom, Perrys Motor Village, 63-83,<br>Blackpool Road, Preston, PR2 6BX | Preston  | St Matthews               | 1.26                    | Other           | Employment                           |
| CLCFS00425                     | 19P079              | North Road, Preston, PR1 1TT                                                           | Preston  | St Matthew's              | 0.23                    | Vacant          | Housing                              |
|                                | 19P139              | Deepdale Street/Fletcher Road, Preston, Lancashire, PR1<br>5AJ                         | Preston  | St Matthew's              | 0.49                    | Other           | Employment                           |
|                                | 19P150              | Deepdale Mill, Deepdale Mill Street, PR1 5BY                                           | Preston  | St Matthew's              | 0.71                    | Other           | Housing                              |
|                                | 19P207              | 101-103 New Hall Lane, Preston, PR1 5PB                                                | Preston  | St Matthew's              | 0.01                    | Vacant          | Housing                              |
|                                | 19P208              | Land Adjacent , 63, Robin Street, Preston, PR1 5RJ                                     | Preston  | St Matthew's              | 0.01                    | Vacant          | Housing                              |
|                                | 19P149              | Skeffington Road/Castleton Road, PR1 6RX                                               | Preston  | St Matthews /<br>Deepdale | 0.96                    | Other           | Housing                              |