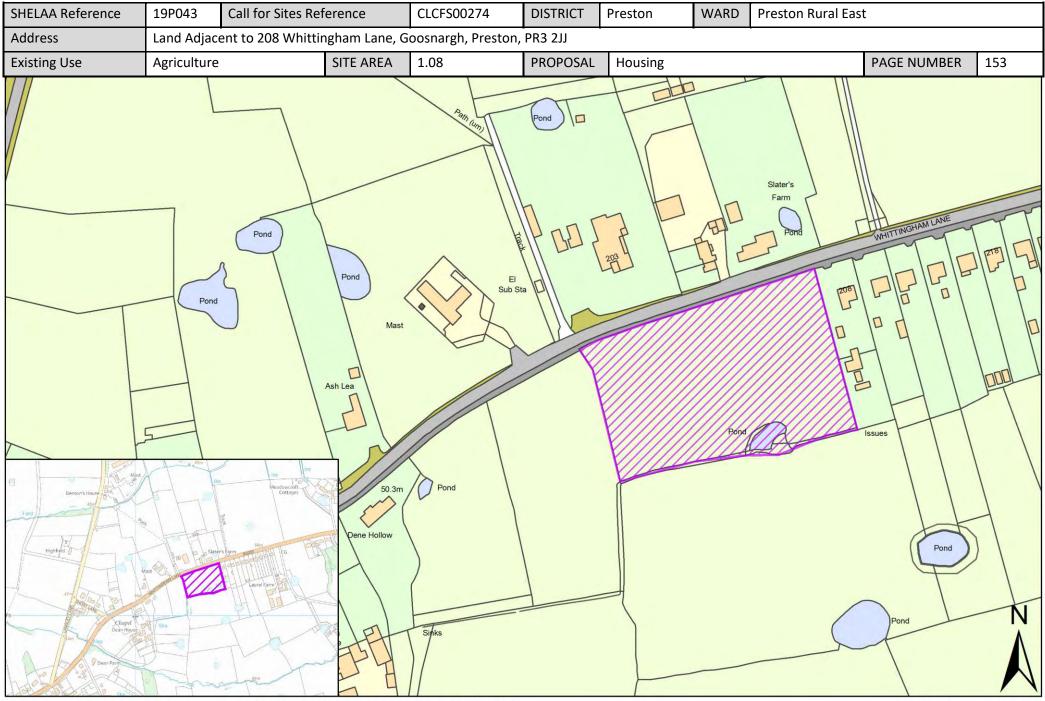

| Call for<br>Sites<br>Reference | SHELAA<br>Reference | Site Address                                                                | District | Ward                  | Site Area<br>(Hectares) | Existing<br>Use | Proposal                             |
|--------------------------------|---------------------|-----------------------------------------------------------------------------|----------|-----------------------|-------------------------|-----------------|--------------------------------------|
| CLCFS00192                     | 19P021              | Land at Bank Hall Farm, Garstang Road, Broughton, PR3<br>5JA                | Preston  | Preston Rural<br>East | 7.35                    | Agriculture     | Housing                              |
| CLCFS00199                     | 19P022              | Land East of Preston Road, Grimsargh, PR2 5LU                               | Preston  | Preston Rural<br>East | 15.47                   | Agriculture     | Housing                              |
| CLCFS00232                     | 19P028              | Land off Inglewhite Road and Halfpenny Lane, Longridge,<br>Preston, PR3 2DB | Preston  | Preston Rural<br>East | 3.08                    | Agriculture     | Housing                              |
| CLCFS00233                     | 19P029              | Grimsargh House, Preston Road, Grimsargh, PR2 5JP                           | Preston  | Preston Rural<br>East | 0.56                    | Vacant          | Housing                              |
| CLCFS00239                     | 19P030              | The Old Rib, Halfpenny Lane, Longridge, Preston, PR3 2EA                    | Preston  | Preston Rural<br>East | 3.69                    | Agriculture     | Housing                              |
| CLCFS00242                     | 19P032              | The Ashes, Halfpenny Lane, Longridge, Preston, PR3 2EA                      | Preston  | Preston Rural<br>East | 3.76                    | Agriculture     | Housing                              |
| CLCFS00244                     | 19P033              | Land off Halfpenny Lane, Longridge, Preston, PR3 2EA                        | Preston  | Preston Rural<br>East | 1.75                    | Agriculture     | Housing                              |
| CLCFS00248                     | 19P035              | Land at Eastway, Preston, PR3 5JE                                           | Preston  | Preston Rural<br>East | 3.01                    | Agriculture     | Housing                              |
| CLCFS00251                     | 19P037              | Bleasdale Road, Preston, PR3 2AR                                            | Preston  | Preston Rural<br>East | 2.81                    | Agriculture     | Housing                              |
| CLCFS00252                     | 19P038              | Land South of Goosnargh Lane, Goosnargh, Preston, PR3<br>2JU                | Preston  | Preston Rural<br>East | 8.88                    | Agriculture     | Housing                              |
| CLCFS00253                     | 19P039              | Land off Green Nook Lane, Longridge, PR3 2JA                                | Preston  | Preston Rural<br>East | 0.95                    | Agriculture     | Housing                              |
| CLCFS00258                     | 19P041              | Land off Cumeragh Lane, Longridge, Preston, PR3 2AJ                         | Preston  | Preston Rural<br>East | 1.10                    | Agriculture     | Housing                              |
| CLCFS00274                     | 19P043              | Land Adjacent to 208 Whittingham Lane, Goosnargh,<br>Preston, PR3 2JJ       | Preston  | Preston Rural<br>East | 1.08                    | Agriculture     | Housing                              |
| CLCFS00303                     | 19P048              | Whittingham Hospital, Land at Whittingham, Preston,<br>PR3 2JE              | Preston  | Preston Rural<br>East | 52.77                   | Vacant          | Housing                              |
| CLCFS00306                     | 19P050              | 19 Whittingham Lane, Broughton, PR3 5DA                                     | Preston  | Preston Rural<br>East | 0.63                    | Vacant          | Mixed Use: Housing<br>and Employment |
| CLCFS00308                     | 19P052              | Cumeragh Lane, Whittingham, PR3 2AN                                         | Preston  | Preston Rural<br>East | 33.17                   | Agriculture     | Housing                              |