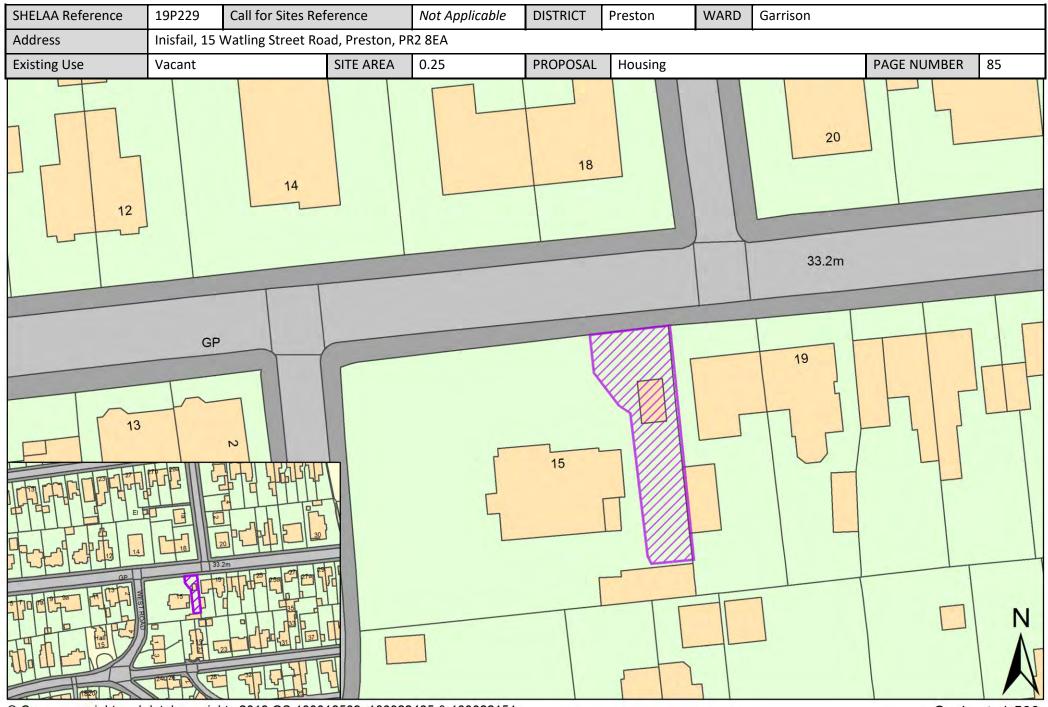

| Call for<br>Sites<br>Reference | SHELAA<br>Reference | Site Address                                                                                     | District | Ward                       | Site Area<br>(Hectares) | Existing<br>Use | Proposal   |
|--------------------------------|---------------------|--------------------------------------------------------------------------------------------------|----------|----------------------------|-------------------------|-----------------|------------|
|                                | 19P211              | 15 Latham Street, Preston, Lancashire, PR1 3TE                                                   | Preston  | City Centre                | 0.02                    | Vacant          | Housing    |
|                                | 19P213              | 3 and 5 Tyne Street, Preston, PR1 8ED                                                            | Preston  | City Centre                | 0.01                    | Vacant          | Housing    |
|                                | 19P225              | Land at East Cliff Road, Preston, PR1 3JG                                                        | Preston  | City Centre                | 0.01                    | Vacant          | Housing    |
|                                | 19P226              | 17 Latham Street, Preston, PR1 3TE                                                               | Preston  | City Centre                | 0.01                    | Mixed Use       | Housing    |
| CLCFS00421                     | 19P076              | Moor Park Tennis Courts, Moor Park Avenue, Preston,<br>PR1 6AS                                   | Preston  | Deepdale                   | 1.21                    | Other           | Housing    |
| CLCFS00429                     | 19P083              | Moor Park Depot, Moor Park Avenue, Preston, PR1 6LN                                              | Preston  | Deepdale                   | 1.21                    | Employment      | Housing    |
|                                | 19P145              | Argyll Road Depot, PR1 6AF                                                                       | Preston  | Deepdale                   | 4.30                    | Vacant          | Other      |
| CLCFS00435b                    | 19P084              | The Former Shawes Arms, 279 London Road, Preston,<br>PR1 4PA                                     | Preston  | Fishwick and<br>Frenchwood | 0.27                    | Vacant          | Housing    |
| CLCFS00541b                    | 19P111              | Land Bounded by Arno Street/St Austins<br>Place/Manchester Road, PR1 3YH                         | Preston  | Fishwick and<br>Frenchwood | 0.16                    | Other           | Other      |
|                                | 19P152              | Stagecoach Bus Depot, Selbourne Street, PR1 4LB                                                  | Preston  | Fishwick and<br>Frenchwood | 0.79                    | Other           | Housing    |
| CLCFS00089                     | 19P004              | Fulwood Barracks, Watling Street Road, Fulwood,<br>Preston, PR2 8AA                              | Preston  | Garrison                   | 18.60                   | Other           | Housing    |
| CLCFS00090                     | 19P005              | Fulwood Barracks, Watling Street Road, Fulwood,<br>Preston, PR2 8AA                              | Preston  | Garrison                   | 18.60                   | Other           | Housing    |
| CLCFS00191                     | 19P020              | Land off Ladybank Avenue, Fulwood, Preston, PR2 9LY                                              | Preston  | Garrison                   | 1.39                    | Vacant          | Housing    |
| CLCFS00364                     | 19P063              | Land off Ladybank Avenue, Fulwood, PR2 9UT                                                       | Preston  | Garrison                   | 1.22                    | Agriculture     | Housing    |
|                                | 19P137              | Site at Junction 31A M6 West Loop, Northbound Slip<br>Roundabout, Bluebell Way, Preston, PR2 5RU | Preston  | Garrison                   | 2.37                    | Other           | Employment |
|                                | 19P227              | The Sumners, 195 Watling Street Road, Preston, PR2 8AB                                           | Preston  | Garrison                   | 1.10                    | Vacant          | Housing    |
|                                | 19P229              | Inisfail, 15 Watling Street Road, Preston, PR2 8EA                                               | Preston  | Garrison                   | 0.25                    | Vacant          | Housing    |
| CLCFS00118                     | 19P006              | Land North of Derby Road, Fulwood, Preston, PR2 8JJ                                              | Preston  | Greyfriars                 | 2.95                    | Unused          | Other      |
| CLCFS00190                     | 19P019              | Land on North Side of Eastway (B6241) and West of 421<br>Garstang Road, PR3 5JD                  | Preston  | Greyfriars                 | 1.53                    | Vacant          | Housing    |
|                                | 19P144              | Lancashire Fire and Rescue HQ, Garstang Road, Fulwood,<br>Preston, PR2 3LH                       | Preston  | Greyfriars                 | 1.50                    | Vacant          | Other      |
| CLCFS00035                     | 19P002              | Mason Fold, Lea Lane, Preston, PR4 ORN                                                           | Preston  | Ingol and Cottam           | 18.12                   | Agriculture     | Housing    |
| CLCFS00123                     | 19P009              | Ingol Lodge, Cottam Avenue, Preston, PR2 3XH                                                     | Preston  | Ingol and Cottam           | 7.99                    | Agriculture     | Housing    |
| CLCFS00140                     | 19P013              | Red Oaks Stables, Darkinson Lane, Lea, PR4 ORE                                                   | Preston  | Ingol and Cottam           | 2.31                    | Agriculture     | Housing    |