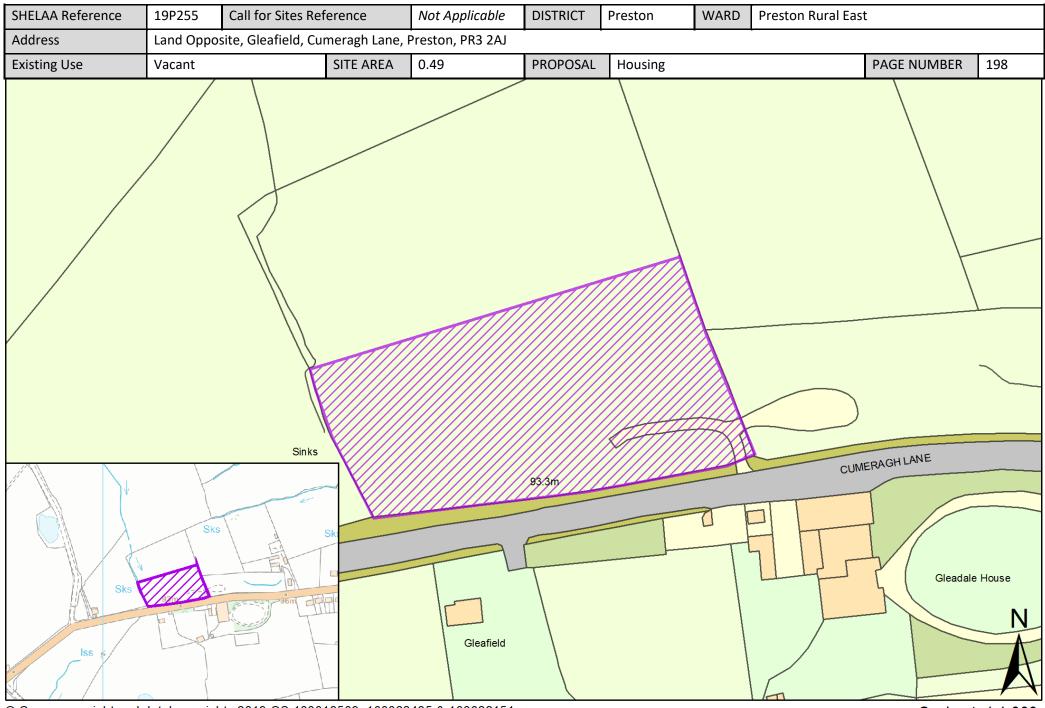

| Call for<br>Sites<br>Reference | SHELAA<br>Reference | Site Address                                                                                                         | District | Ward                   | Site Area<br>(Hectares) | Existing<br>Use | Proposal   |
|--------------------------------|---------------------|----------------------------------------------------------------------------------------------------------------------|----------|------------------------|-------------------------|-----------------|------------|
|                                | 19P239              | Hooles Farm, Hooles Farm, Brass Pan Lane, Preston, PR3<br>5DE                                                        | Preston  | Preston Rural<br>East  | 0.08                    | Vacant          | Housing    |
|                                | 19P240              | Plot 1 and 2 Field No 6637, Old Clay Lane, PR3 2DB                                                                   | Preston  | Preston Rural<br>East  | 0.08                    | Vacant          | Housing    |
|                                | 19P241              | Plot 4 and 5 Field No 6637, Old Clay Lane, PR3 2DB                                                                   | Preston  | Preston Rural<br>East  | 0.08                    | Vacant          | Housing    |
|                                | 19P243              | Land North of Inglewhite Road, Preston, PR3 2DB                                                                      | Preston  | Preston Rural<br>East  | 0.48                    | Vacant          | Housing    |
|                                | 19P247              | Vacant Land to the North of Old Rib Farm, 55 Halfpenny<br>Lane, Preston, PR3 2EA                                     | Preston  | Preston Rural<br>East  | 0.20                    | Vacant          | Housing    |
|                                | 19P248              | Land South of Inglewhite Road, Adjacent Belmont<br>Residential Home, Preston, PR3 2DB                                | Preston  | Preston Rural<br>East  | 0.50                    | Vacant          | Housing    |
|                                | 19P250              | Land to the Rear of Stables at 907 and 909 Whittingham<br>Lane, Broughton, Preston, PR3 2AU                          | Preston  | Preston Rural<br>East  | 0.50                    | Vacant          | Housing    |
|                                | 19P254              | Savick House, Whittingham Lane, Grimsargh, Preston,<br>PR2 5RP                                                       | Preston  | Preston Rural<br>East  | 0.25                    | Vacant          | Housing    |
|                                | 19P255              | Land Opposite, Gleafield, Cumeragh Lane, Preston, PR3<br>2AJ                                                         | Preston  | Preston Rural<br>East  | 0.49                    | Vacant          | Housing    |
| CLCFS00520b                    | 19P259p             | Land bordered by James Towers Way and Garstang Road,<br>PR3 5DL                                                      | Preston  | Preston Rural<br>East  | 30.00                   | Agriculture     | Protection |
| CLCFS00521b                    | 19P260p             | Land Eeast of James Towers Way, North Whittingham<br>Lane (West/South of the M6), PR3 5DB                            | Preston  | Preston Rural<br>East  | 100.00                  | Agriculture     | Protection |
| CLCFS00526b                    | 19P261p             | 231 Preston Rd, Grimsargh, Preston, PR2 5JR                                                                          | Preston  | Preston Rural<br>East  | 0.72                    | Unused          | Protection |
| CLCFS00545b                    | 19P264p             | Land to rear of Grimsargh Village Hal, 231 Preston Road,<br>Grimsargh, Preston PR2 5JR                               | Preston  | Preston Rural<br>East  | 0.72                    | Vacant          | Protection |
| CLCFS00149                     | 19P014              | Land to the Side and Rear of West View Farm and Rydal<br>Mount, Woodplumpton Road, Woodplumpton, Preston,<br>PR4 ONE | Preston  | Preston Rural<br>North | 1.19                    | Other           | Housing    |
| CLCFS00207                     | 19P023              | Kingsway Gardens East, Newsham Hall Lane,<br>Woodplumpton, PR4 OAS                                                   | Preston  | Preston Rural<br>North | 0.69                    | Vacant          | Housing    |