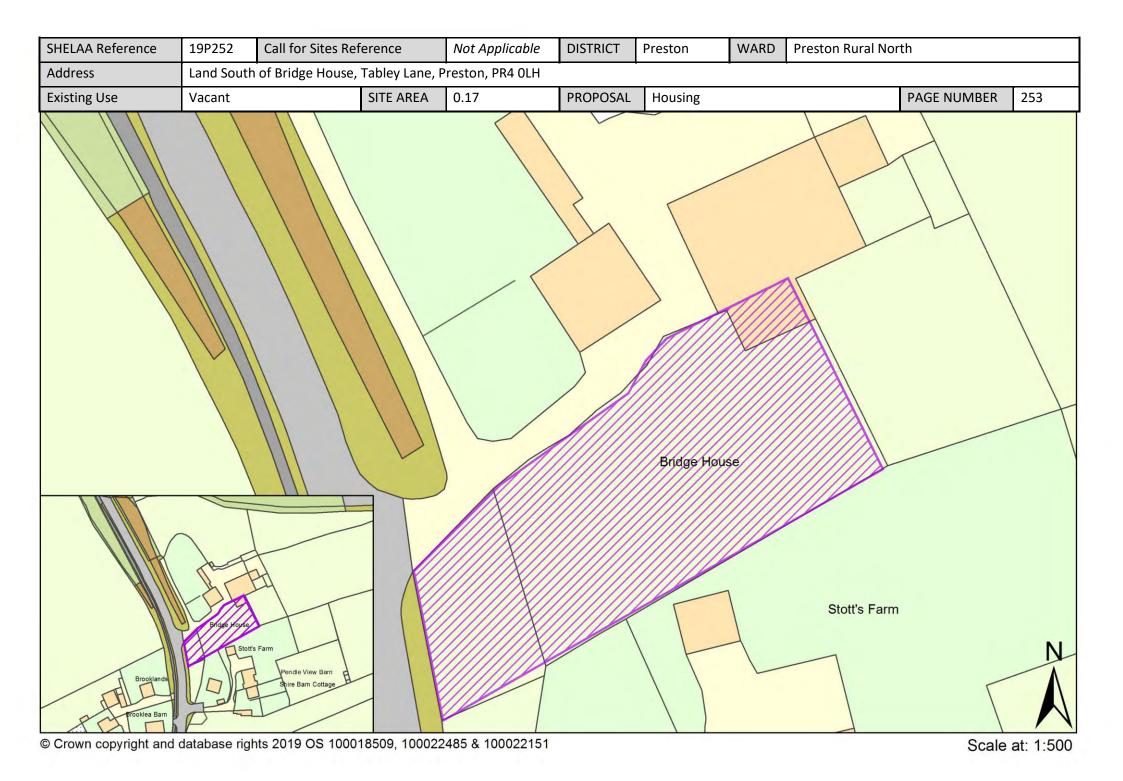

| Call for<br>Sites<br>Reference | SHELAA<br>Reference | Site Address                                                                            | District | Ward                   | Site Area<br>(Hectares) | Existing<br>Use | Proposal   |
|--------------------------------|---------------------|-----------------------------------------------------------------------------------------|----------|------------------------|-------------------------|-----------------|------------|
|                                | 19P221              | Fox Fields, Inglewhite Road, Preston, PR3 2EB                                           | Preston  | Preston Rural<br>North | 0.32                    | Vacant          | Housing    |
|                                | 19P222              | Stone Field, Blackleach Lane, Preston, PR4 0JA                                          | Preston  | Preston Rural<br>North | 0.07                    | Vacant          | Housing    |
|                                | 19P223              | Land South of The Orchard, Preston, PR4 OWE                                             | Preston  | Preston Rural<br>North | 0.08                    | Vacant          | Housing    |
|                                | 19P224              | Beech Grove Farm, Malley Lane, Preston, PR4 OBN                                         | Preston  | Preston Rural<br>North | 0.24                    | Vacant          | Housing    |
|                                | 19P231              | 91 Hoyles Lane, Cottam, Preston, Lancashire, PR4 OLB                                    | Preston  | Preston Rural<br>North | 0.32                    | Vacant          | Housing    |
|                                | 19P232              | Ashfield, Goosnargh Lane, Goonargh, Preston, Lancashire,<br>PR3 2BP                     | Preston  | Preston Rural<br>North | 0.04                    | Vacant          | Housing    |
|                                | 19P236              | Garlick House, Green Lane, Catforth, Preston, PR4 0HT                                   | Preston  | Preston Rural<br>North | 3.43                    | Vacant          | Housing    |
|                                | 19P237              | Back Lane Farm, Back Lane, Goosnargh, Preston, PR3 2WE                                  | Preston  | Preston Rural<br>North | 0.57                    | Vacant          | Housing    |
|                                | 19P238              | Garlick House, Garlick House, Green Lane, Catforth,<br>Preston, PR4 0HT                 | Preston  | Preston Rural<br>North | 0.34                    | Vacant          | Housing    |
|                                | 19P244              | Moorside House Farm, Moorside Lane, Preston, PR4 0TB                                    | Preston  | Preston Rural<br>North | 0.01                    | Vacant          | Housing    |
|                                | 19P249              | Hill House, Back Lane, Goosnargh, Preston, PR3 2WE                                      | Preston  | Preston Rural<br>North | 0.20                    | Vacant          | Housing    |
|                                | 19P252              | Land South of Bridge House, Tabley Lane, Preston, PR4<br>OLH                            | Preston  | Preston Rural<br>North | 0.17                    | Vacant          | Housing    |
|                                | 19P253              | The Old Pump House, Rosemary Lane, Preston, PR4 OHB                                     | Preston  | Preston Rural<br>North | 0.05                    | Vacant          | Housing    |
|                                | 19P256              | Land South of Brierley Lane, Preston, PR4 0DP                                           | Preston  | Preston Rural<br>North | 0.20                    | Vacant          | Housing    |
| CLCFS00518b                    | 19P257p             | Helms Farm between Garstang Road and Barton Brook,<br>PR3 5DE/PR3 5DL                   | Preston  | Preston Rural<br>North | 55.00                   | Agriculture     | Protection |
| CLCFS00519b                    | 19P258p             | Hooles Farm/Helms Farm, PR3 5DE/PR3 5DL                                                 | Preston  | Preston Rural<br>North | 112.00                  | Agriculture     | Protection |
| CLCFS00529b                    | 19P262p             | Land bounded by Garstang Road, Barton, North of James<br>Towers Way, Broughton, PR3 5DE | Preston  | Preston Rural<br>North | 223.09                  | Agriculture     | Protection |