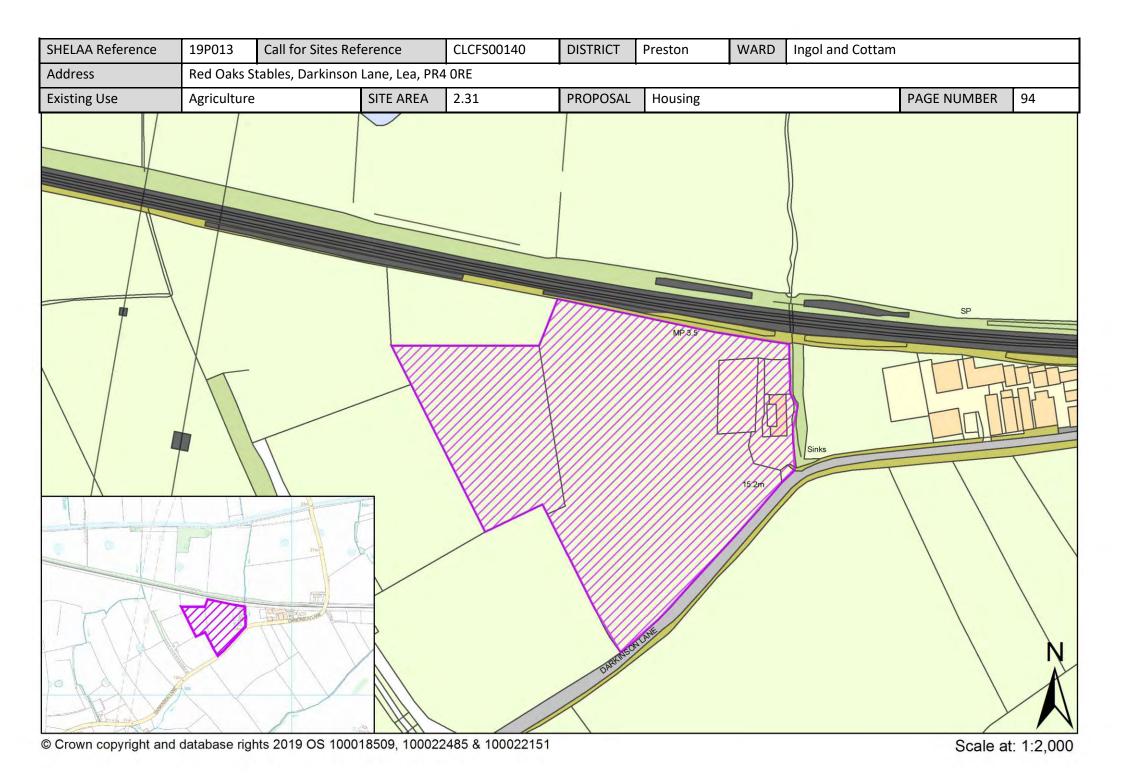

| Call for<br>Sites<br>Reference | SHELAA<br>Reference | Site Address                                                                                     | District | Ward                       | Site Area<br>(Hectares) | Existing<br>Use | Proposal   |
|--------------------------------|---------------------|--------------------------------------------------------------------------------------------------|----------|----------------------------|-------------------------|-----------------|------------|
|                                | 19P211              | 15 Latham Street, Preston, Lancashire, PR1 3TE                                                   | Preston  | City Centre                | 0.02                    | Vacant          | Housing    |
|                                | 19P213              | 3 and 5 Tyne Street, Preston, PR1 8ED                                                            | Preston  | City Centre                | 0.01                    | Vacant          | Housing    |
|                                | 19P225              | Land at East Cliff Road, Preston, PR1 3JG                                                        | Preston  | City Centre                | 0.01                    | Vacant          | Housing    |
|                                | 19P226              | 17 Latham Street, Preston, PR1 3TE                                                               | Preston  | City Centre                | 0.01                    | Mixed Use       | Housing    |
| CLCFS00421                     | 19P076              | Moor Park Tennis Courts, Moor Park Avenue, Preston,<br>PR1 6AS                                   | Preston  | Deepdale                   | 1.21                    | Other           | Housing    |
| CLCFS00429                     | 19P083              | Moor Park Depot, Moor Park Avenue, Preston, PR1 6LN                                              | Preston  | Deepdale                   | 1.21                    | Employment      | Housing    |
|                                | 19P145              | Argyll Road Depot, PR1 6AF                                                                       | Preston  | Deepdale                   | 4.30                    | Vacant          | Other      |
| CLCFS00435b                    | 19P084              | The Former Shawes Arms, 279 London Road, Preston,<br>PR1 4PA                                     | Preston  | Fishwick and<br>Frenchwood | 0.27                    | Vacant          | Housing    |
| CLCFS00541b                    | 19P111              | Land Bounded by Arno Street/St Austins<br>Place/Manchester Road, PR1 3YH                         | Preston  | Fishwick and<br>Frenchwood | 0.16                    | Other           | Other      |
|                                | 19P152              | Stagecoach Bus Depot, Selbourne Street, PR1 4LB                                                  | Preston  | Fishwick and<br>Frenchwood | 0.79                    | Other           | Housing    |
| CLCFS00089                     | 19P004              | Fulwood Barracks, Watling Street Road, Fulwood,<br>Preston, PR2 8AA                              | Preston  | Garrison                   | 18.60                   | Other           | Housing    |
| CLCFS00090                     | 19P005              | Fulwood Barracks, Watling Street Road, Fulwood,<br>Preston, PR2 8AA                              | Preston  | Garrison                   | 18.60                   | Other           | Housing    |
| CLCFS00191                     | 19P020              | Land off Ladybank Avenue, Fulwood, Preston, PR2 9LY                                              | Preston  | Garrison                   | 1.39                    | Vacant          | Housing    |
| CLCFS00364                     | 19P063              | Land off Ladybank Avenue, Fulwood, PR2 9UT                                                       | Preston  | Garrison                   | 1.22                    | Agriculture     | Housing    |
|                                | 19P137              | Site at Junction 31A M6 West Loop, Northbound Slip<br>Roundabout, Bluebell Way, Preston, PR2 5RU | Preston  | Garrison                   | 2.37                    | Other           | Employment |
|                                | 19P227              | The Sumners, 195 Watling Street Road, Preston, PR2 8AB                                           | Preston  | Garrison                   | 1.10                    | Vacant          | Housing    |
|                                | 19P229              | Inisfail, 15 Watling Street Road, Preston, PR2 8EA                                               | Preston  | Garrison                   | 0.25                    | Vacant          | Housing    |
| CLCFS00118                     | 19P006              | Land North of Derby Road, Fulwood, Preston, PR2 8JJ                                              | Preston  | Greyfriars                 | 2.95                    | Unused          | Other      |
| CLCFS00190                     | 19P019              | Land on North Side of Eastway (B6241) and West of 421<br>Garstang Road, PR3 5JD                  | Preston  | Greyfriars                 | 1.53                    | Vacant          | Housing    |
|                                | 19P144              | Lancashire Fire and Rescue HQ, Garstang Road, Fulwood,<br>Preston, PR2 3LH                       | Preston  | Greyfriars                 | 1.50                    | Vacant          | Other      |
| CLCFS00035                     | 19P002              | Mason Fold, Lea Lane, Preston, PR4 ORN                                                           | Preston  | Ingol and Cottam           | 18.12                   | Agriculture     | Housing    |
| CLCFS00123                     | 19P009              | Ingol Lodge, Cottam Avenue, Preston, PR2 3XH                                                     | Preston  | Ingol and Cottam           | 7.99                    | Agriculture     | Housing    |
| CLCFS00140                     | 19P013              | Red Oaks Stables, Darkinson Lane, Lea, PR4 ORE                                                   | Preston  | Ingol and Cottam           | 2.31                    | Agriculture     | Housing    |