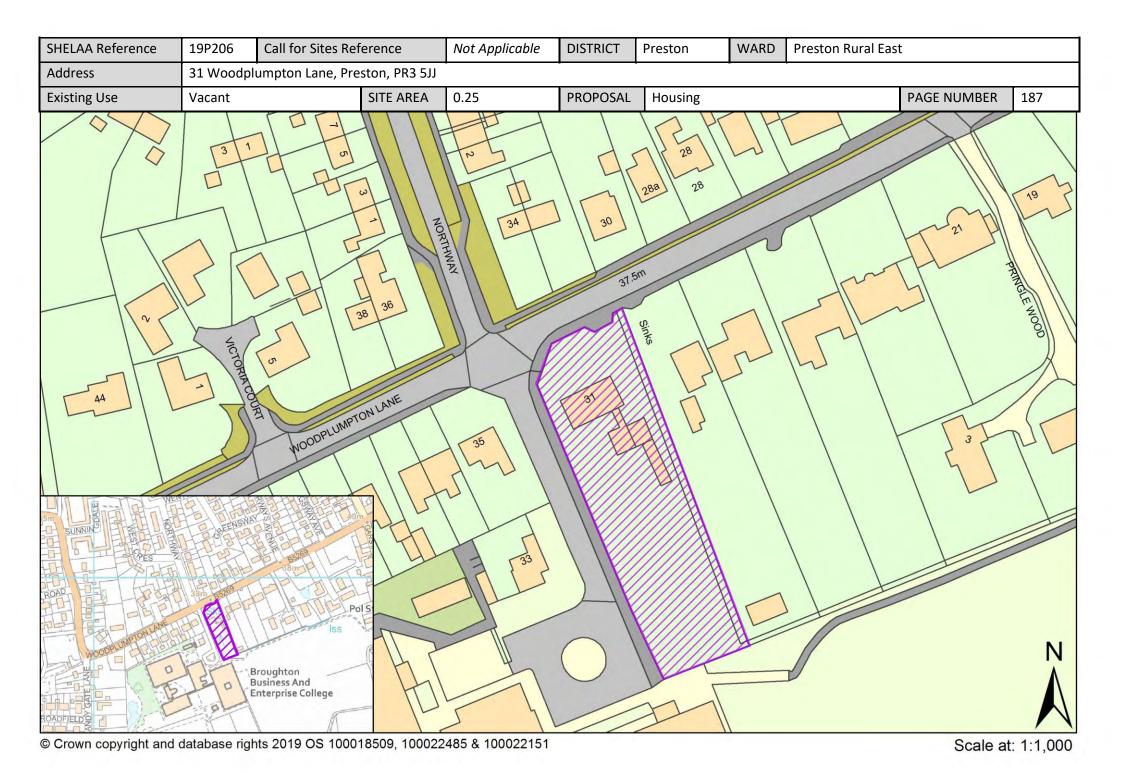

| Call for<br>Sites<br>Reference | SHELAA<br>Reference | Site Address                                                                                | District | Ward                  | Site Area<br>(Hectares) | Existing<br>Use | Proposal                             |
|--------------------------------|---------------------|---------------------------------------------------------------------------------------------|----------|-----------------------|-------------------------|-----------------|--------------------------------------|
| CLCFS00501b                    | 19P094              | Land at 19 Whittingham Lane, Broughton, Preston, PR3<br>5DA                                 | Preston  | Preston Rural<br>East | 0.59                    | Agriculture     | Other                                |
| CLCFS00531b                    | 19P104              | Heather Moor Cumeragh Lane, Whittingham Preston,<br>PR3 2AJ                                 | Preston  | Preston Rural<br>East | 1.97                    | Mixed Use       | Housing                              |
| CLCFS00532b                    | 19P105              | Gorlands, Whittingham Road, Longridge, PR3 2AB                                              | Preston  | Preston Rural<br>East | 1.52                    | Mixed Use       | Housing                              |
| CLCFS00538b                    | 19P108              | Land to the North Side of Whittingham Lane, Goosnargh,<br>Preston, PR3 2AY                  | Preston  | Preston Rural<br>East | 33.69                   | Agriculture     | Housing                              |
| CLCFS00542b                    | 19P112              | Land North of 907 Whittingham Lane, Goosnargh,<br>Preston, PR3 2AU                          | Preston  | Preston Rural<br>East | 1.35                    | Agriculture     | Housing                              |
| CLCFS00554b                    | 19P117              | LAND EAST OF LONGRIDGE ROAD, GRIMSARGH, PR2 5AQ                                             | Preston  | Preston Rural<br>East | 19.63                   | Agriculture     | Housing                              |
| CLCFS00555b                    | 19P118              | Land at Helms Farm and Popes Farm, Broughton, Preston,<br>PR3 5DL                           | Preston  | Preston Rural<br>East | 19.89                   | Agriculture     | Housing                              |
| CLCFS00569b                    | 19P127              | Land South of Whittingham Lane, Grimsargh, PR2 5SL                                          | Preston  | Preston Rural<br>East | 8.14                    | Agriculture     | Housing                              |
| CLCFS00572b                    | 19P128              | Land off Haughton Green Lane, Haighton, Preston, PR2<br>5SQ                                 | Preston  | Preston Rural<br>East | 1.16                    | Unused          | Housing                              |
|                                | 19P132              | Former Whittingham Hospital, Whittingham Lane,<br>Whittingham, Preston, Lancashire, PR3 2JE | Preston  | Preston Rural<br>East | 1.40                    | Other           | Other                                |
|                                | 19P141              | Preston East Junction 31A M6, PR3 5LE                                                       | Preston  | Preston Rural<br>East | 25.50                   | Other           | Employment                           |
|                                | 19P202              | A Touch Of Spice, 521 Garstang Road, Preston, PR3 5JA                                       | Preston  | Preston Rural<br>East | 0.42                    | Vacant          | Mixed Use: Housing<br>and Employment |
|                                | 19P203              | Daniels Farm, Durton Lane, Preston, PR3 5LE                                                 | Preston  | Preston Rural<br>East | 0.09                    | Vacant          | Housing                              |
|                                | 19P205              | Land Adjoining Meadowcroft Cottage, 273 Whittingham<br>Lane, Broughton, Preston, PR3 2JJ    | Preston  | Preston Rural<br>East | 0.38                    | Vacant          | Housing                              |
|                                | 19P206              | 31 Woodplumpton Lane, Preston, PR3 5JJ                                                      | Preston  | Preston Rural<br>East | 0.25                    | Vacant          | Housing                              |
|                                | 19P218              | Land off Sandy Gate Lane Broughton Preston, PR3 5LA                                         | Preston  | Preston Rural<br>East | 4.40                    | Vacant          | Housing                              |
|                                | 19P233              | Durton Cottage, Durton Lane, Broughton, Preston,<br>Lancashire, PR3 5LE                     | Preston  | Preston Rural<br>East | 0.13                    | Vacant          | Housing                              |