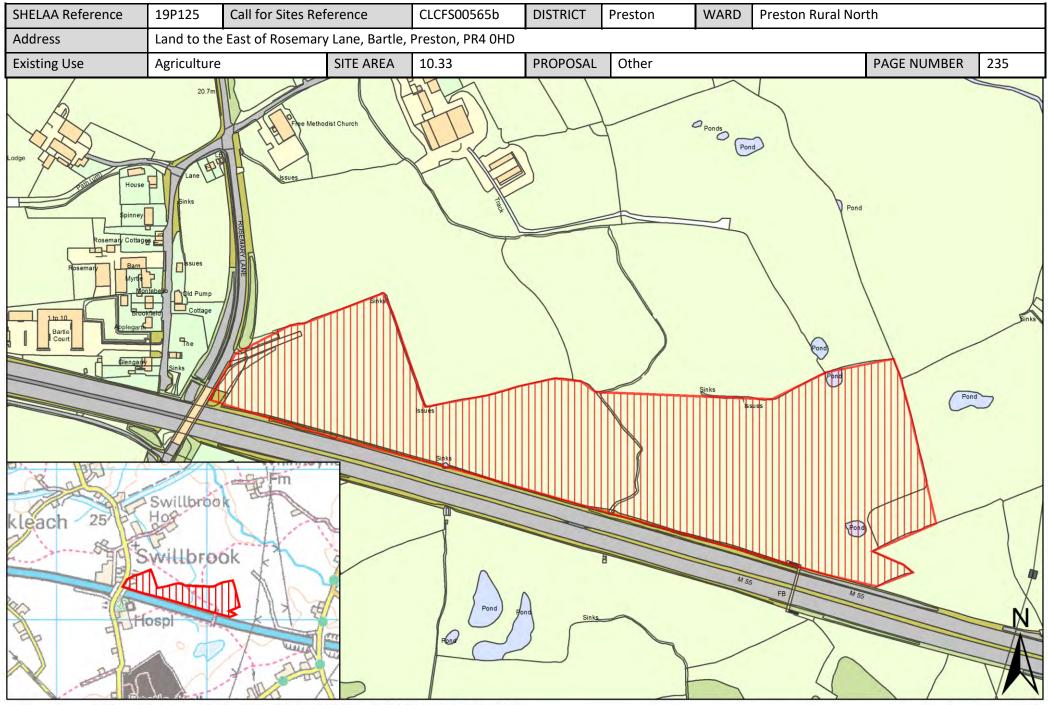

| Call for<br>Sites<br>Reference | SHELAA<br>Reference | Site Address                                                                                                                    | District | Ward                   | Site Area<br>(Hectares) | Existing<br>Use | Proposal |
|--------------------------------|---------------------|---------------------------------------------------------------------------------------------------------------------------------|----------|------------------------|-------------------------|-----------------|----------|
| CLCFS00222                     | 19P025              | New Garden Village, Land north of Bartle Lane, South of<br>M55, West and East of Rosemary Lane and West of Lea<br>Lane, PR4 0HA | Preston  | Preston Rural<br>North | 47.81                   | Agriculture     | Housing  |
| CLCFS00247                     | 19P034              | Land at Swainson House Farm, Goosnargh Lane,<br>Goosnargh, Preston, PR3 2JU                                                     | Preston  | Preston Rural<br>North | 6.01                    | Agriculture     | Housing  |
| CLCFS00249                     | 19P036              | Land Opposite Swainson House Farm, Goosnargh Lane,<br>Goosnargh, Preston, PR3 2JU                                               | Preston  | Preston Rural<br>North | 1.32                    | Agriculture     | Housing  |
| CLCFS00263                     | 19P042              | Cardwell Farm, Garstang Road, Preston, PR3 5DR                                                                                  | Preston  | Preston Rural<br>North | 20.21                   | Agriculture     | Housing  |
| CLCFS00358                     | 19P058              | Jackson's Quarry, Lightfoot Green Lane, Fulwood, PR4<br>OAP                                                                     | Preston  | Preston Rural<br>North | 47.15                   | Other           | Housing  |
| CLCFS00359                     | 19P059              | Land at Cardwell Farm, Garstang Road, Preston, PR3 5DR                                                                          | Preston  | Preston Rural<br>North | 9.17                    | Agriculture     | Housing  |
| CLCFS00362                     | 19P062              | Land to the north of Jepps Lane, Barton PR3 5AQ                                                                                 | Preston  | Preston Rural<br>North | 8.56                    | Agriculture     | Housing  |
| CLCFS00366                     | 19P064              | Land at Lightfoot Green Lane, Fulwood, PR4 0AP                                                                                  | Preston  | Preston Rural<br>North | 6.82                    | Agriculture     | Housing  |
| CLCFS00405                     | 19P070              | Ribblesdale Nurseries, Newsham Hall Lane,<br>Woodplumpton, Preston, PR4 OAS                                                     | Preston  | Preston Rural<br>North | 0.54                    | Employment      | Housing  |
| CLCFS00452b                    | 19P087              | HUDSON HILL, GREEN LANE, BARTON, PRESTON, PR3 5AJ                                                                               | Preston  | Preston Rural<br>North | 3.38                    | Agriculture     | Housing  |
| CLCFS00503b                    | 19P095              | Land to the Rear of Laburnum House Farm and North<br>West of Bartle Lane, Lower Bartle, Preston, PR4 ORU                        | Preston  | Preston Rural<br>North | 3.00                    | Agriculture     | Housing  |
| CLCFS00522b                    | 19P100              | Land to the West of Bleasdale View, Catforth Road,<br>Catforth, Preston                                                         | Preston  | Preston Rural<br>North | 0.63                    | Unused          | Housing  |
| CLCFS00524b                    | 19P101              | Land West of Catforth Road and North and East of<br>Benson Lane, Catforth, Preston, PR4 OHH                                     | Preston  | Preston Rural<br>North | 8.14                    | Agriculture     | Housing  |
| CLCFS00527b                    | 19P102              | Land Adjoining Mayors Farm, Bartle Lane, Lower Bartle                                                                           | Preston  | Preston Rural<br>North | 8.47                    | Agriculture     | Housing  |
| CLCFS00528b                    | 19P103              | 724, The Former Boars Head Public House and Associated<br>Car Park, Garstang Road, Barton, Lancashire, PR3 5AD                  | Preston  | Preston Rural<br>North | 0.49                    | Vacant          | Other    |
| CLCFS00536b                    | 19P106              | North of Moss Lane, Catforth, Preston                                                                                           | Preston  | Preston Rural<br>North | 2.75                    | Mixed Use       | Housing  |