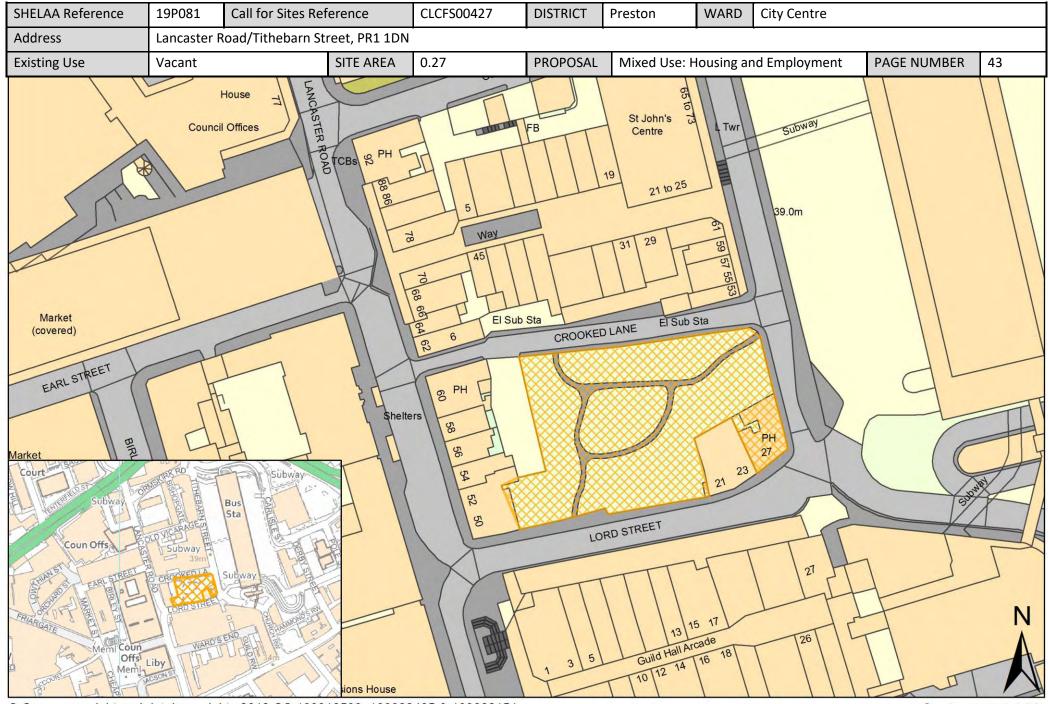

#### List of all Sites in Preston

| Call for<br>Sites<br>Reference | SHELAA<br>Reference | Site Address                                                                           | District | Ward        | Site Area<br>(Hectares) | Existing<br>Use | Proposal                             |
|--------------------------------|---------------------|----------------------------------------------------------------------------------------|----------|-------------|-------------------------|-----------------|--------------------------------------|
| CLCFS00057                     | 19P003              | Land at Willowfield Barn, Cottam Lane, Preston, PR2 1JS                                | Preston  | Ashton      | 1.63                    | Vacant          | Housing                              |
| CLCFS00136                     | 19P012              | Former Alstom Works and Wider Site, Channel Way,<br>Preston, PR1 8XL                   | Preston  | Ashton      | 5.98                    | Employment      | Mixed Use: Housing<br>and Employment |
|                                | 19P140              | Riversway, J N Civils Limited, D2, Chain Caul Road,<br>Preston, PR2 2PD (also PR2 2XL) | Preston  | Ashton      | 1.37                    | Other           | Employment                           |
|                                | 19P155              | Brethrens Meeting Room, Egerton Road, PR2 1AJ                                          | Preston  | Ashton      | 0.50                    | Other           | Housing                              |
|                                | 19P178              | <u>Riversway Phase B Site Specific Policy, Maritime Way,</u><br>Preston, PR2 2HT       | Preston  | Ashton      | 21.44                   | Other           | Mixed Use: Housing<br>and Employment |
|                                | 19P198              | Alstoms, Strand Road, PR1 8UG                                                          | Preston  | Ashton      | 5.87                    | Mixed Use       | Mixed Use: Housing<br>and Employment |
|                                | 19P212              | 147 A Waterloo Road, PRESTON, PR2 1EP                                                  | Preston  | Ashton      | 0.02                    | Vacant          | Housing                              |
|                                | 19P228              | 507 Blackpool Road, Preston, PR2 1EQ                                                   | Preston  | Ashton      | 0.10                    | Vacant          | Housing                              |
| CLCFS00228                     | 19P027              | Land at Glencourse Drive, Fulwood, Preston, PR2 6AF                                    | Preston  | Brookfield  | 2.96                    | Vacant          | Housing                              |
|                                | 19P136              | Millennium City Park, 4A Barnield Way, Preston, PR2 5DB                                | Preston  | Brookfield  | 4.16                    | Other           | Employment                           |
|                                | 19P189              | <u>Greenlands Labour Club, Chatburn Road, Ribbleton, PR2</u><br>6BJ                    | Preston  | Brookfield  | 0.32                    | Mixed Use       | Housing                              |
| CLCFS00416                     | 19P073              | Land to Rear of Former Tulketh High School, Tag Lane,<br>Preston, PR2 3PL              | Preston  | Cadley      | 2.17                    | Vacant          | Housing                              |
| CLCFS00496b                    | 19P089              | Former Tulketh High School, Tag Lane, PRESTON, PR2 3TX                                 | Preston  | Cadley      | 6.40                    | Other           | Housing                              |
|                                | 19P154              | Former Tulketh Community Sports College, Tag Lane,<br>Preston, PR2 3TX                 | Preston  | Cadley      | 1.31                    | Other           | Housing                              |
|                                | 19P251              | 280 Tag Lane, Preston, PR2 3UY                                                         | Preston  | Cadley      | 0.10                    | Vacant          | Housing                              |
| CLCFS00343                     | 19P055              | Preston Technology Centre, Marsh Lane, Lancashire, PR1<br>8UQ                          | Preston  | City Centre | 1.10                    | Employment      | Housing                              |
| CLCFS00361                     | 19P061              | Horrocks Quarter, Queen Street, Preston, PR1 4HP                                       | Preston  | City Centre | 2.70                    | Vacant          | Mixed Use: Housing<br>and Employment |
| CLCFS00423                     | 19P077              | Trinity Square, Preston, PR1 2HB                                                       | Preston  | City Centre | 0.43                    | Other           | Housing                              |
| CLCFS00424                     | 19P078              | 115 Church Street, Preston, PR1 3BS                                                    | Preston  | City Centre | 0.12                    | Vacant          | Housing                              |
| CLCFS00426                     | 19P080              | 37-41 Church Street, Preston, PR1 3HP                                                  | Preston  | City Centre | 0.06                    | Vacant          | Housing                              |
| CLCFS00427                     | 19P081              | Lancaster Road/Tithebarn Street, PR1 1DN                                               | Preston  | City Centre | 0.27                    | Vacant          | Mixed Use: Housing<br>and Employment |