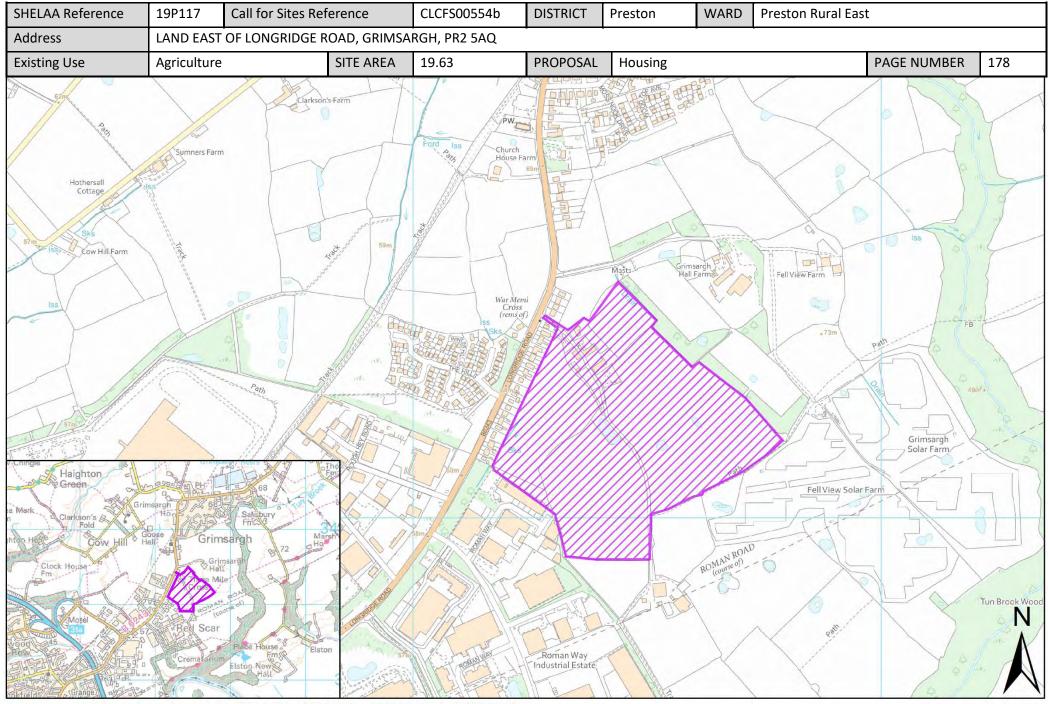

| Call for<br>Sites<br>Reference | SHELAA<br>Reference | Site Address                                                                                | District | Ward                  | Site Area<br>(Hectares) | Existing<br>Use | Proposal                             |
|--------------------------------|---------------------|---------------------------------------------------------------------------------------------|----------|-----------------------|-------------------------|-----------------|--------------------------------------|
| CLCFS00501b                    | 19P094              | Land at 19 Whittingham Lane, Broughton, Preston, PR3<br>5DA                                 | Preston  | Preston Rural<br>East | 0.59                    | Agriculture     | Other                                |
| CLCFS00531b                    | 19P104              | Heather Moor Cumeragh Lane, Whittingham Preston,<br>PR3 2AJ                                 | Preston  | Preston Rural<br>East | 1.97                    | Mixed Use       | Housing                              |
| CLCFS00532b                    | 19P105              | Gorlands, Whittingham Road, Longridge, PR3 2AB                                              | Preston  | Preston Rural<br>East | 1.52                    | Mixed Use       | Housing                              |
| CLCFS00538b                    | 19P108              | Land to the North Side of Whittingham Lane, Goosnargh,<br>Preston, PR3 2AY                  | Preston  | Preston Rural<br>East | 33.69                   | Agriculture     | Housing                              |
| CLCFS00542b                    | 19P112              | Land North of 907 Whittingham Lane, Goosnargh,<br>Preston, PR3 2AU                          | Preston  | Preston Rural<br>East | 1.35                    | Agriculture     | Housing                              |
| CLCFS00554b                    | 19P117              | LAND EAST OF LONGRIDGE ROAD, GRIMSARGH, PR2 5AQ                                             | Preston  | Preston Rural<br>East | 19.63                   | Agriculture     | Housing                              |
| CLCFS00555b                    | 19P118              | Land at Helms Farm and Popes Farm, Broughton, Preston,<br>PR3 5DL                           | Preston  | Preston Rural<br>East | 19.89                   | Agriculture     | Housing                              |
| CLCFS00569b                    | 19P127              | Land South of Whittingham Lane, Grimsargh, PR2 5SL                                          | Preston  | Preston Rural<br>East | 8.14                    | Agriculture     | Housing                              |
| CLCFS00572b                    | 19P128              | Land off Haughton Green Lane, Haighton, Preston, PR2<br>5SQ                                 | Preston  | Preston Rural<br>East | 1.16                    | Unused          | Housing                              |
|                                | 19P132              | Former Whittingham Hospital, Whittingham Lane,<br>Whittingham, Preston, Lancashire, PR3 2JE | Preston  | Preston Rural<br>East | 1.40                    | Other           | Other                                |
|                                | 19P141              | Preston East Junction 31A M6, PR3 5LE                                                       | Preston  | Preston Rural<br>East | 25.50                   | Other           | Employment                           |
|                                | 19P202              | A Touch Of Spice, 521 Garstang Road, Preston, PR3 5JA                                       | Preston  | Preston Rural<br>East | 0.42                    | Vacant          | Mixed Use: Housing<br>and Employment |
|                                | 19P203              | Daniels Farm, Durton Lane, Preston, PR3 5LE                                                 | Preston  | Preston Rural<br>East | 0.09                    | Vacant          | Housing                              |
|                                | 19P205              | Land Adjoining Meadowcroft Cottage, 273 Whittingham<br>Lane, Broughton, Preston, PR3 2JJ    | Preston  | Preston Rural<br>East | 0.38                    | Vacant          | Housing                              |
|                                | 19P206              | 31 Woodplumpton Lane, Preston, PR3 5JJ                                                      | Preston  | Preston Rural<br>East | 0.25                    | Vacant          | Housing                              |
|                                | 19P218              | Land off Sandy Gate Lane Broughton Preston, PR3 5LA                                         | Preston  | Preston Rural<br>East | 4.40                    | Vacant          | Housing                              |
|                                | 19P233              | Durton Cottage, Durton Lane, Broughton, Preston,<br>Lancashire, PR3 5LE                     | Preston  | Preston Rural<br>East | 0.13                    | Vacant          | Housing                              |