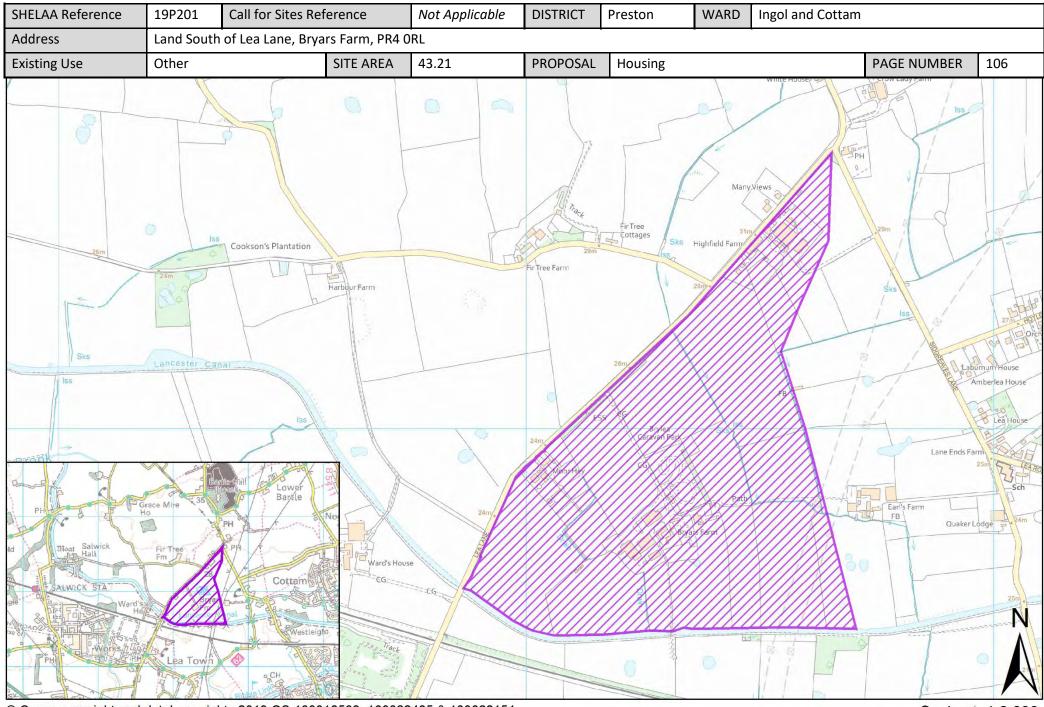

| Call for<br>Sites<br>Reference | SHELAA<br>Reference | Site Address                                                                                     | District | Ward                       | Site Area<br>(Hectares) | Existing<br>Use | Proposal   |
|--------------------------------|---------------------|--------------------------------------------------------------------------------------------------|----------|----------------------------|-------------------------|-----------------|------------|
|                                | 19P211              | 15 Latham Street, Preston, Lancashire, PR1 3TE                                                   | Preston  | City Centre                | 0.02                    | Vacant          | Housing    |
|                                | 19P213              | 3 and 5 Tyne Street, Preston, PR1 8ED                                                            | Preston  | City Centre                | 0.01                    | Vacant          | Housing    |
|                                | 19P225              | Land at East Cliff Road, Preston, PR1 3JG                                                        | Preston  | City Centre                | 0.01                    | Vacant          | Housing    |
|                                | 19P226              | 17 Latham Street, Preston, PR1 3TE                                                               | Preston  | City Centre                | 0.01                    | Mixed Use       | Housing    |
| CLCFS00421                     | 19P076              | Moor Park Tennis Courts, Moor Park Avenue, Preston,<br>PR1 6AS                                   | Preston  | Deepdale                   | 1.21                    | Other           | Housing    |
| CLCFS00429                     | 19P083              | Moor Park Depot, Moor Park Avenue, Preston, PR1 6LN                                              | Preston  | Deepdale                   | 1.21                    | Employment      | Housing    |
|                                | 19P145              | Argyll Road Depot, PR1 6AF                                                                       | Preston  | Deepdale                   | 4.30                    | Vacant          | Other      |
| CLCFS00435b                    | 19P084              | The Former Shawes Arms, 279 London Road, Preston,<br>PR1 4PA                                     | Preston  | Fishwick and<br>Frenchwood | 0.27                    | Vacant          | Housing    |
| CLCFS00541b                    | 19P111              | Land Bounded by Arno Street/St Austins<br>Place/Manchester Road, PR1 3YH                         | Preston  | Fishwick and<br>Frenchwood | 0.16                    | Other           | Other      |
|                                | 19P152              | Stagecoach Bus Depot, Selbourne Street, PR1 4LB                                                  | Preston  | Fishwick and<br>Frenchwood | 0.79                    | Other           | Housing    |
| CLCFS00089                     | 19P004              | Fulwood Barracks, Watling Street Road, Fulwood,<br>Preston, PR2 8AA                              | Preston  | Garrison                   | 18.60                   | Other           | Housing    |
| CLCFS00090                     | 19P005              | Fulwood Barracks, Watling Street Road, Fulwood,<br>Preston, PR2 8AA                              | Preston  | Garrison                   | 18.60                   | Other           | Housing    |
| CLCFS00191                     | 19P020              | Land off Ladybank Avenue, Fulwood, Preston, PR2 9LY                                              | Preston  | Garrison                   | 1.39                    | Vacant          | Housing    |
| CLCFS00364                     | 19P063              | Land off Ladybank Avenue, Fulwood, PR2 9UT                                                       | Preston  | Garrison                   | 1.22                    | Agriculture     | Housing    |
|                                | 19P137              | Site at Junction 31A M6 West Loop, Northbound Slip<br>Roundabout, Bluebell Way, Preston, PR2 5RU | Preston  | Garrison                   | 2.37                    | Other           | Employment |
|                                | 19P227              | The Sumners, 195 Watling Street Road, Preston, PR2 8AB                                           | Preston  | Garrison                   | 1.10                    | Vacant          | Housing    |
|                                | 19P229              | Inisfail, 15 Watling Street Road, Preston, PR2 8EA                                               | Preston  | Garrison                   | 0.25                    | Vacant          | Housing    |
| CLCFS00118                     | 19P006              | Land North of Derby Road, Fulwood, Preston, PR2 8JJ                                              | Preston  | Greyfriars                 | 2.95                    | Unused          | Other      |
| CLCFS00190                     | 19P019              | Land on North Side of Eastway (B6241) and West of 421<br>Garstang Road, PR3 5JD                  | Preston  | Greyfriars                 | 1.53                    | Vacant          | Housing    |
|                                | 19P144              | Lancashire Fire and Rescue HQ, Garstang Road, Fulwood,<br>Preston, PR2 3LH                       | Preston  | Greyfriars                 | 1.50                    | Vacant          | Other      |
| CLCFS00035                     | 19P002              | Mason Fold, Lea Lane, Preston, PR4 ORN                                                           | Preston  | Ingol and Cottam           | 18.12                   | Agriculture     | Housing    |
| CLCFS00123                     | 19P009              | Ingol Lodge, Cottam Avenue, Preston, PR2 3XH                                                     | Preston  | Ingol and Cottam           | 7.99                    | Agriculture     | Housing    |
| CLCFS00140                     | 19P013              | Red Oaks Stables, Darkinson Lane, Lea, PR4 ORE                                                   | Preston  | Ingol and Cottam           | 2.31                    | Agriculture     | Housing    |