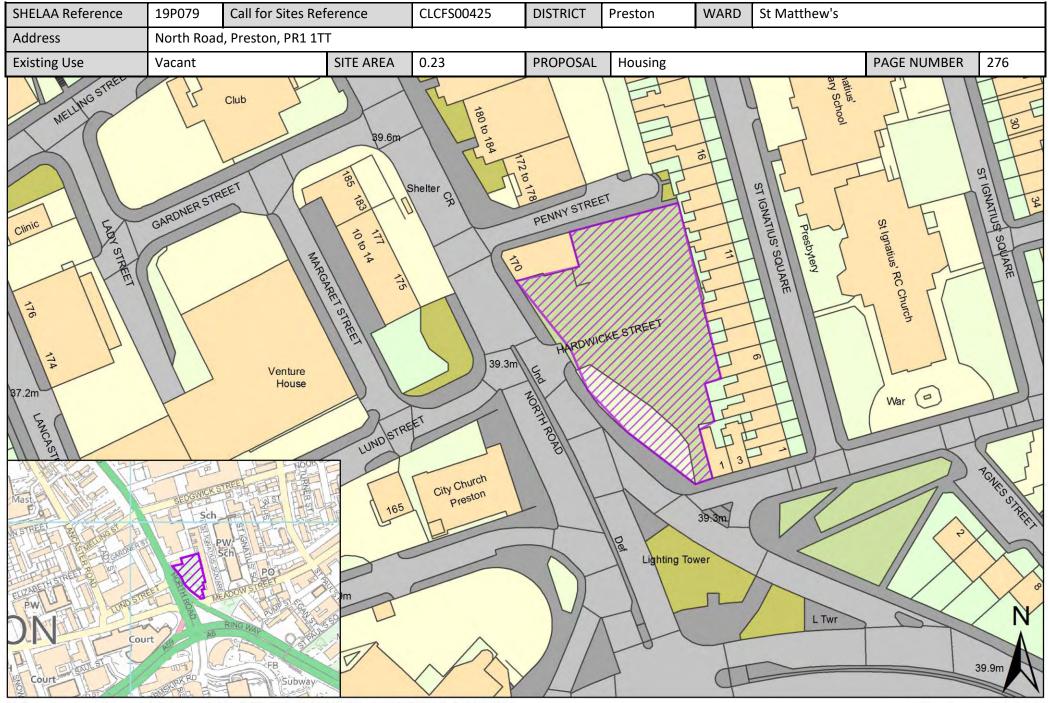

| Call for<br>Sites<br>Reference | SHELAA<br>Reference | Site Address                                                                           | District | Ward                      | Site Area<br>(Hectares) | Existing<br>Use | Proposal                             |
|--------------------------------|---------------------|----------------------------------------------------------------------------------------|----------|---------------------------|-------------------------|-----------------|--------------------------------------|
| CLCFS00530b                    | 19P263p             | Land East of Barton Village Hall, PR3 5AL                                              | Preston  | Preston Rural<br>North    | 2.51                    | Agriculture     | Protection                           |
| CLCFS00305                     | 19P049              | Ribbleton Hospital, Miller Road, Preston, PR2 6LS                                      | Preston  | Ribbleton                 | 3.65                    | Vacant          | Housing                              |
| CLCFS00307                     | 19P051              | Land off Ribbleton Hall Drive, Ribbleton, Preston, PR2<br>6EN                          | Preston  | Ribbleton                 | 5.68                    | Vacant          | Housing                              |
| CLCFS00436b                    | 19P085              | Ribbleton Hall Drive, Pope Lane and Farringdon Lane<br>Ribbleton Preston, PR2 6JN      | Preston  | Ribbleton                 | 1.93                    | Unused          | Other                                |
| CLCFS00441b                    | 19P086              | Former Fishwick Hall Golf Course, Glenluce Drive,<br>Preston, PR1 5TD                  | Preston  | Ribbleton                 | 5.91                    | Employment      | Mixed Use: Housing<br>and Employment |
|                                | 19P133              | Red Scar Site H, PR2 5NJ                                                               | Preston  | Ribbleton                 | 2.75                    | Other           | Employment                           |
|                                | 19P134              | Preston East Employment Area, Bluebell Way, Fulwood,<br>Preston, PR2 5PZ               | Preston  | Ribbleton                 | 13.13                   | Other           | Employment                           |
|                                | 19P135              | Land at Red Scar Industrial Estate, Longridge Road,<br>Preston, PR2 5NQ                | Preston  | Ribbleton                 | 21.31                   | Other           | Employment                           |
| -                              | 19P142              | 11 Roman Road Farm, PR1 4NQ                                                            | Preston  | Ribbleton                 | 24.94                   | Other           | Employment                           |
| -                              | 19P190              | Land at Browsholme Ave/Fair Oak Close, PR2 6EW                                         | Preston  | Ribbleton                 | 0.28                    | Vacant          | Housing                              |
|                                | 19P210              | Land to North of 36 Butterlands, Preston, PR1 5TJ                                      | Preston  | Ribbleton                 | 0.10                    | Vacant          | Housing                              |
|                                | 19P138              | Land North of Eastway (formerly Broughton Business<br>Park), Eastway, Fulwood, PR2 9ZB | Preston  | Sharoe Green              | 2.10                    | Other           | Employment                           |
|                                | 19P200              | Sharoe Green Hospital, Sharoe Green Lane, PR2 9HT                                      | Preston  | Sharoe Green              | 3.76                    | Vacant          | Housing                              |
|                                | 19P199              | Perry's Car Showroom, Perrys Motor Village, 63-83,<br>Blackpool Road, Preston, PR2 6BX | Preston  | St Matthews               | 1.26                    | Other           | Employment                           |
| CLCFS00425                     | 19P079              | North Road, Preston, PR1 1TT                                                           | Preston  | St Matthew's              | 0.23                    | Vacant          | Housing                              |
|                                | 19P139              | Deepdale Street/Fletcher Road, Preston, Lancashire, PR1<br>5AJ                         | Preston  | St Matthew's              | 0.49                    | Other           | Employment                           |
|                                | 19P150              | Deepdale Mill, Deepdale Mill Street, PR1 5BY                                           | Preston  | St Matthew's              | 0.71                    | Other           | Housing                              |
|                                | 19P207              | 101-103 New Hall Lane, Preston, PR1 5PB                                                | Preston  | St Matthew's              | 0.01                    | Vacant          | Housing                              |
|                                | 19P208              | Land Adjacent , 63, Robin Street, Preston, PR1 5RJ                                     | Preston  | St Matthew's              | 0.01                    | Vacant          | Housing                              |
|                                | 19P149              | Skeffington Road/Castleton Road, PR1 6RX                                               | Preston  | St Matthews /<br>Deepdale | 0.96                    | Other           | Housing                              |