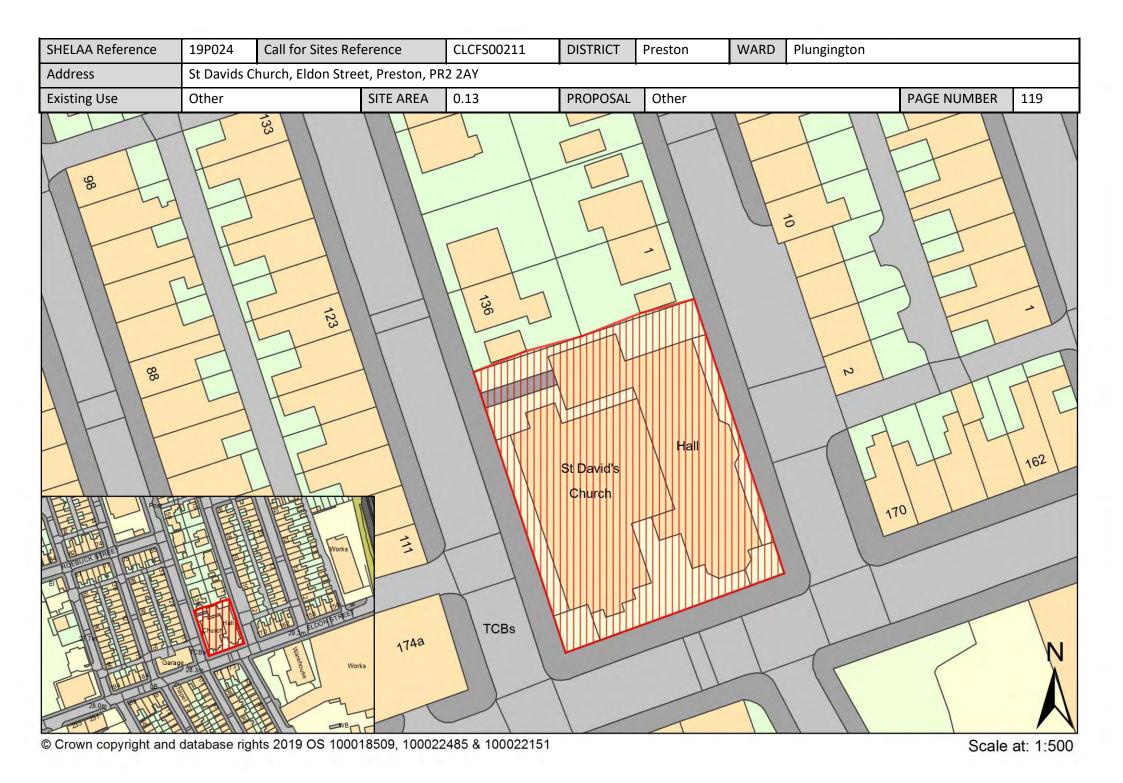

| Call for<br>Sites<br>Reference | SHELAA<br>Reference | Site Address                                                                                     | District | Ward                       | Site Area<br>(Hectares) | Existing<br>Use | Proposal   |
|--------------------------------|---------------------|--------------------------------------------------------------------------------------------------|----------|----------------------------|-------------------------|-----------------|------------|
|                                | 19P211              | 15 Latham Street, Preston, Lancashire, PR1 3TE                                                   | Preston  | City Centre                | 0.02                    | Vacant          | Housing    |
|                                | 19P213              | 3 and 5 Tyne Street, Preston, PR1 8ED                                                            | Preston  | City Centre                | 0.01                    | Vacant          | Housing    |
|                                | 19P225              | Land at East Cliff Road, Preston, PR1 3JG                                                        | Preston  | City Centre                | 0.01                    | Vacant          | Housing    |
|                                | 19P226              | 17 Latham Street, Preston, PR1 3TE                                                               | Preston  | City Centre                | 0.01                    | Mixed Use       | Housing    |
| CLCFS00421                     | 19P076              | Moor Park Tennis Courts, Moor Park Avenue, Preston,<br>PR1 6AS                                   | Preston  | Deepdale                   | 1.21                    | Other           | Housing    |
| CLCFS00429                     | 19P083              | Moor Park Depot, Moor Park Avenue, Preston, PR1 6LN                                              | Preston  | Deepdale                   | 1.21                    | Employment      | Housing    |
|                                | 19P145              | Argyll Road Depot, PR1 6AF                                                                       | Preston  | Deepdale                   | 4.30                    | Vacant          | Other      |
| CLCFS00435b                    | 19P084              | The Former Shawes Arms, 279 London Road, Preston,<br>PR1 4PA                                     | Preston  | Fishwick and<br>Frenchwood | 0.27                    | Vacant          | Housing    |
| CLCFS00541b                    | 19P111              | Land Bounded by Arno Street/St Austins<br>Place/Manchester Road, PR1 3YH                         | Preston  | Fishwick and<br>Frenchwood | 0.16                    | Other           | Other      |
|                                | 19P152              | Stagecoach Bus Depot, Selbourne Street, PR1 4LB                                                  | Preston  | Fishwick and<br>Frenchwood | 0.79                    | Other           | Housing    |
| CLCFS00089                     | 19P004              | Fulwood Barracks, Watling Street Road, Fulwood,<br>Preston, PR2 8AA                              | Preston  | Garrison                   | 18.60                   | Other           | Housing    |
| CLCFS00090                     | 19P005              | Fulwood Barracks, Watling Street Road, Fulwood,<br>Preston, PR2 8AA                              | Preston  | Garrison                   | 18.60                   | Other           | Housing    |
| CLCFS00191                     | 19P020              | Land off Ladybank Avenue, Fulwood, Preston, PR2 9LY                                              | Preston  | Garrison                   | 1.39                    | Vacant          | Housing    |
| CLCFS00364                     | 19P063              | Land off Ladybank Avenue, Fulwood, PR2 9UT                                                       | Preston  | Garrison                   | 1.22                    | Agriculture     | Housing    |
|                                | 19P137              | Site at Junction 31A M6 West Loop, Northbound Slip<br>Roundabout, Bluebell Way, Preston, PR2 5RU | Preston  | Garrison                   | 2.37                    | Other           | Employment |
|                                | 19P227              | The Sumners, 195 Watling Street Road, Preston, PR2 8AB                                           | Preston  | Garrison                   | 1.10                    | Vacant          | Housing    |
|                                | 19P229              | Inisfail, 15 Watling Street Road, Preston, PR2 8EA                                               | Preston  | Garrison                   | 0.25                    | Vacant          | Housing    |
| CLCFS00118                     | 19P006              | Land North of Derby Road, Fulwood, Preston, PR2 8JJ                                              | Preston  | Greyfriars                 | 2.95                    | Unused          | Other      |
| CLCFS00190                     | 19P019              | Land on North Side of Eastway (B6241) and West of 421<br>Garstang Road, PR3 5JD                  | Preston  | Greyfriars                 | 1.53                    | Vacant          | Housing    |
|                                | 19P144              | Lancashire Fire and Rescue HQ, Garstang Road, Fulwood,<br>Preston, PR2 3LH                       | Preston  | Greyfriars                 | 1.50                    | Vacant          | Other      |
| CLCFS00035                     | 19P002              | Mason Fold, Lea Lane, Preston, PR4 ORN                                                           | Preston  | Ingol and Cottam           | 18.12                   | Agriculture     | Housing    |
| CLCFS00123                     | 19P009              | Ingol Lodge, Cottam Avenue, Preston, PR2 3XH                                                     | Preston  | Ingol and Cottam           | 7.99                    | Agriculture     | Housing    |
| CLCFS00140                     | 19P013              | Red Oaks Stables, Darkinson Lane, Lea, PR4 ORE                                                   | Preston  | Ingol and Cottam           | 2.31                    | Agriculture     | Housing    |