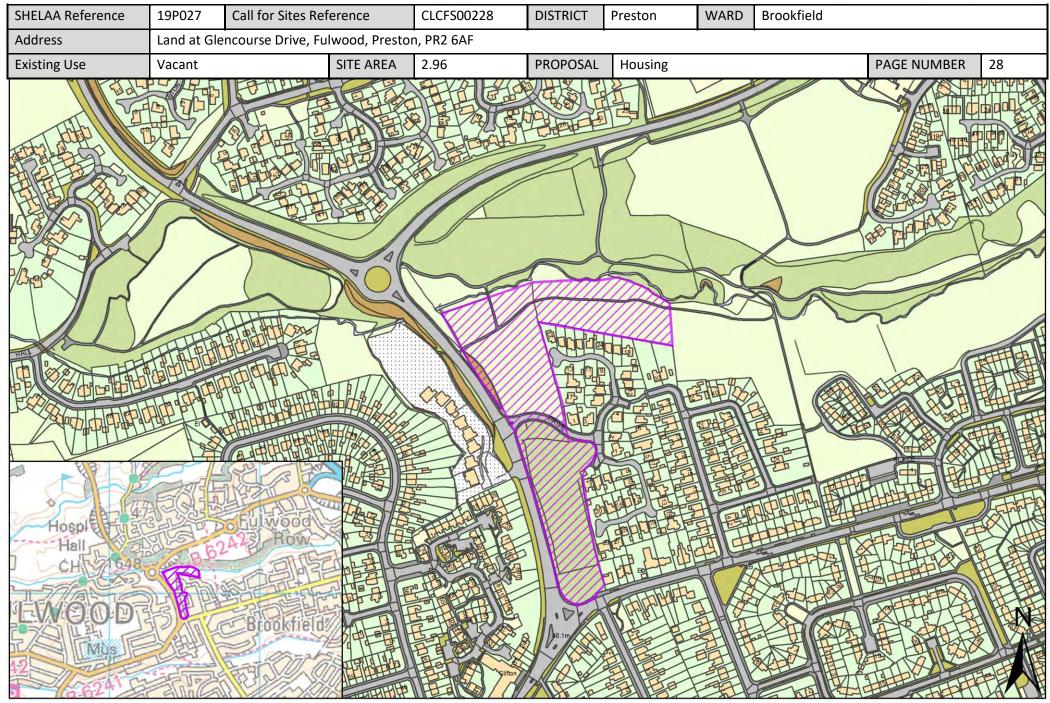

## Site Plans: Brookfield Ward

All sites put forward for this ward are listed below.

| Call for<br>Sites<br>Reference | SHELAA<br>Reference | Site Address                                                 | District | Ward       | Site Area<br>(Hectares) | Existing<br>Use | Proposal   |
|--------------------------------|---------------------|--------------------------------------------------------------|----------|------------|-------------------------|-----------------|------------|
| CLCFS00228                     | 19P027              | Land at Glencourse Drive, Fulwood, Preston, PR2 6AF          | Preston  | Brookfield | 2.96                    | Vacant          | Housing    |
|                                | 19P136              | Millennium City Park, 4A Barnield Way, Preston, PR2 5DB      | Preston  | Brookfield | 4.16                    | Other           | Employment |
|                                | 19P189              | Greenlands Labour Club, Chatburn Road, Ribbleton, PR2<br>6BJ | Preston  | Brookfield | 0.32                    | Mixed Use       | Housing    |