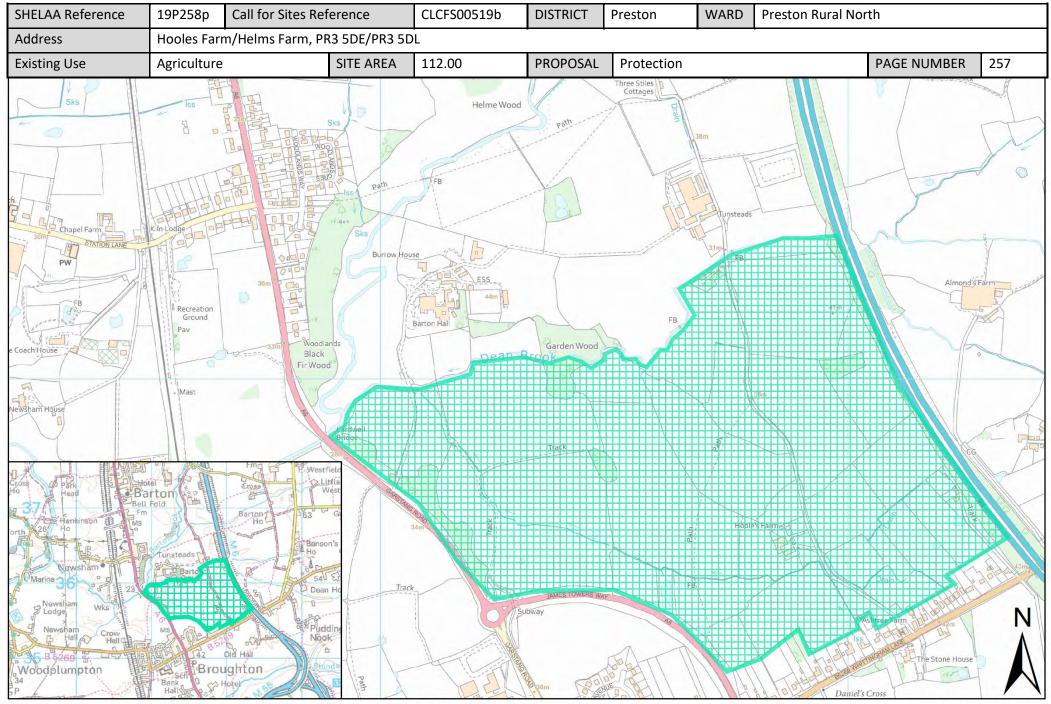

| Call for<br>Sites<br>Reference | SHELAA<br>Reference | Site Address                                                                            | District | Ward                   | Site Area<br>(Hectares) | Existing<br>Use | Proposal   |
|--------------------------------|---------------------|-----------------------------------------------------------------------------------------|----------|------------------------|-------------------------|-----------------|------------|
|                                | 19P221              | Fox Fields, Inglewhite Road, Preston, PR3 2EB                                           | Preston  | Preston Rural<br>North | 0.32                    | Vacant          | Housing    |
|                                | 19P222              | Stone Field, Blackleach Lane, Preston, PR4 0JA                                          | Preston  | Preston Rural<br>North | 0.07                    | Vacant          | Housing    |
|                                | 19P223              | Land South of The Orchard, Preston, PR4 OWE                                             | Preston  | Preston Rural<br>North | 0.08                    | Vacant          | Housing    |
|                                | 19P224              | Beech Grove Farm, Malley Lane, Preston, PR4 OBN                                         | Preston  | Preston Rural<br>North | 0.24                    | Vacant          | Housing    |
|                                | 19P231              | 91 Hoyles Lane, Cottam, Preston, Lancashire, PR4 OLB                                    | Preston  | Preston Rural<br>North | 0.32                    | Vacant          | Housing    |
|                                | 19P232              | Ashfield, Goosnargh Lane, Goonargh, Preston, Lancashire,<br>PR3 2BP                     | Preston  | Preston Rural<br>North | 0.04                    | Vacant          | Housing    |
|                                | 19P236              | Garlick House, Green Lane, Catforth, Preston, PR4 0HT                                   | Preston  | Preston Rural<br>North | 3.43                    | Vacant          | Housing    |
|                                | 19P237              | Back Lane Farm, Back Lane, Goosnargh, Preston, PR3 2WE                                  | Preston  | Preston Rural<br>North | 0.57                    | Vacant          | Housing    |
|                                | 19P238              | Garlick House, Garlick House, Green Lane, Catforth,<br>Preston, PR4 0HT                 | Preston  | Preston Rural<br>North | 0.34                    | Vacant          | Housing    |
|                                | 19P244              | Moorside House Farm, Moorside Lane, Preston, PR4 0TB                                    | Preston  | Preston Rural<br>North | 0.01                    | Vacant          | Housing    |
|                                | 19P249              | Hill House, Back Lane, Goosnargh, Preston, PR3 2WE                                      | Preston  | Preston Rural<br>North | 0.20                    | Vacant          | Housing    |
|                                | 19P252              | Land South of Bridge House, Tabley Lane, Preston, PR4<br>OLH                            | Preston  | Preston Rural<br>North | 0.17                    | Vacant          | Housing    |
|                                | 19P253              | The Old Pump House, Rosemary Lane, Preston, PR4 OHB                                     | Preston  | Preston Rural<br>North | 0.05                    | Vacant          | Housing    |
|                                | 19P256              | Land South of Brierley Lane, Preston, PR4 0DP                                           | Preston  | Preston Rural<br>North | 0.20                    | Vacant          | Housing    |
| CLCFS00518b                    | 19P257p             | Helms Farm between Garstang Road and Barton Brook,<br>PR3 5DE/PR3 5DL                   | Preston  | Preston Rural<br>North | 55.00                   | Agriculture     | Protection |
| CLCFS00519b                    | 19P258p             | Hooles Farm/Helms Farm, PR3 5DE/PR3 5DL                                                 | Preston  | Preston Rural<br>North | 112.00                  | Agriculture     | Protection |
| CLCFS00529b                    | 19P262p             | Land bounded by Garstang Road, Barton, North of James<br>Towers Way, Broughton, PR3 5DE | Preston  | Preston Rural<br>North | 223.09                  | Agriculture     | Protection |