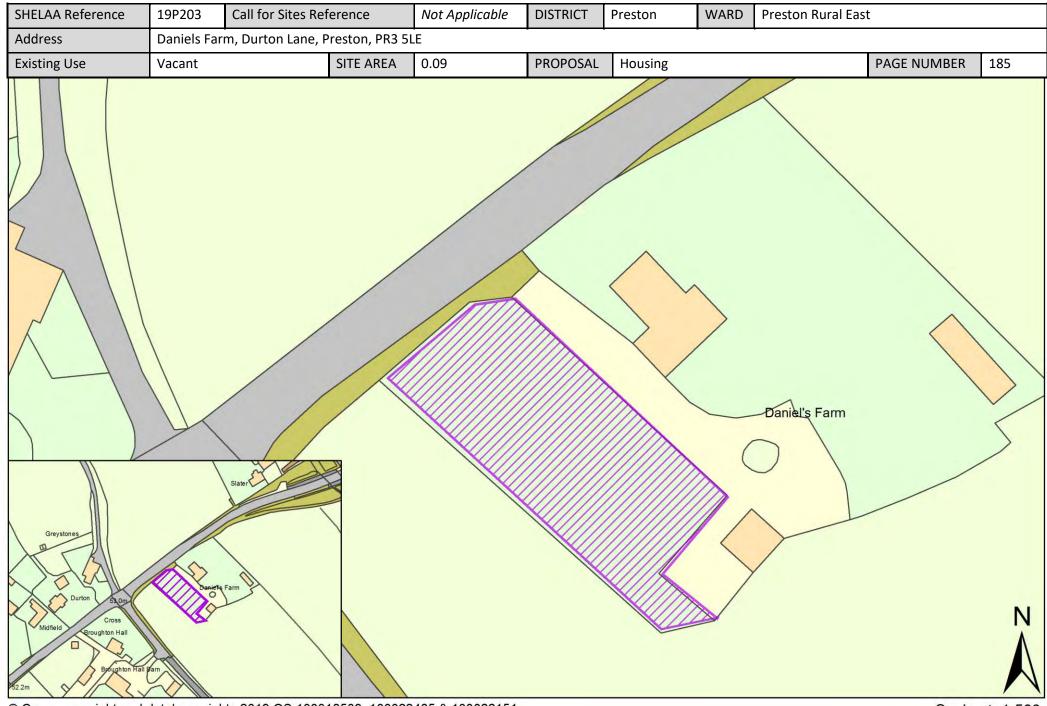

| Call for<br>Sites<br>Reference | SHELAA<br>Reference | Site Address                                                                                | District | Ward                  | Site Area<br>(Hectares) | Existing<br>Use | Proposal                             |
|--------------------------------|---------------------|---------------------------------------------------------------------------------------------|----------|-----------------------|-------------------------|-----------------|--------------------------------------|
| CLCFS00501b                    | 19P094              | Land at 19 Whittingham Lane, Broughton, Preston, PR3<br>5DA                                 | Preston  | Preston Rural<br>East | 0.59                    | Agriculture     | Other                                |
| CLCFS00531b                    | 19P104              | Heather Moor Cumeragh Lane, Whittingham Preston,<br>PR3 2AJ                                 | Preston  | Preston Rural<br>East | 1.97                    | Mixed Use       | Housing                              |
| CLCFS00532b                    | 19P105              | Gorlands, Whittingham Road, Longridge, PR3 2AB                                              | Preston  | Preston Rural<br>East | 1.52                    | Mixed Use       | Housing                              |
| CLCFS00538b                    | 19P108              | Land to the North Side of Whittingham Lane, Goosnargh,<br>Preston, PR3 2AY                  | Preston  | Preston Rural<br>East | 33.69                   | Agriculture     | Housing                              |
| CLCFS00542b                    | 19P112              | Land North of 907 Whittingham Lane, Goosnargh,<br>Preston, PR3 2AU                          | Preston  | Preston Rural<br>East | 1.35                    | Agriculture     | Housing                              |
| CLCFS00554b                    | 19P117              | LAND EAST OF LONGRIDGE ROAD, GRIMSARGH, PR2 5AQ                                             | Preston  | Preston Rural<br>East | 19.63                   | Agriculture     | Housing                              |
| CLCFS00555b                    | 19P118              | Land at Helms Farm and Popes Farm, Broughton, Preston,<br>PR3 5DL                           | Preston  | Preston Rural<br>East | 19.89                   | Agriculture     | Housing                              |
| CLCFS00569b                    | 19P127              | Land South of Whittingham Lane, Grimsargh, PR2 5SL                                          | Preston  | Preston Rural<br>East | 8.14                    | Agriculture     | Housing                              |
| CLCFS00572b                    | 19P128              | Land off Haughton Green Lane, Haighton, Preston, PR2<br>5SQ                                 | Preston  | Preston Rural<br>East | 1.16                    | Unused          | Housing                              |
|                                | 19P132              | Former Whittingham Hospital, Whittingham Lane,<br>Whittingham, Preston, Lancashire, PR3 2JE | Preston  | Preston Rural<br>East | 1.40                    | Other           | Other                                |
|                                | 19P141              | Preston East Junction 31A M6, PR3 5LE                                                       | Preston  | Preston Rural<br>East | 25.50                   | Other           | Employment                           |
|                                | 19P202              | A Touch Of Spice, 521 Garstang Road, Preston, PR3 5JA                                       | Preston  | Preston Rural<br>East | 0.42                    | Vacant          | Mixed Use: Housing<br>and Employment |
|                                | 19P203              | Daniels Farm, Durton Lane, Preston, PR3 5LE                                                 | Preston  | Preston Rural<br>East | 0.09                    | Vacant          | Housing                              |
|                                | 19P205              | Land Adjoining Meadowcroft Cottage, 273 Whittingham<br>Lane, Broughton, Preston, PR3 2JJ    | Preston  | Preston Rural<br>East | 0.38                    | Vacant          | Housing                              |
|                                | 19P206              | 31 Woodplumpton Lane, Preston, PR3 5JJ                                                      | Preston  | Preston Rural<br>East | 0.25                    | Vacant          | Housing                              |
|                                | 19P218              | Land off Sandy Gate Lane Broughton Preston, PR3 5LA                                         | Preston  | Preston Rural<br>East | 4.40                    | Vacant          | Housing                              |
|                                | 19P233              | Durton Cottage, Durton Lane, Broughton, Preston,<br>Lancashire, PR3 5LE                     | Preston  | Preston Rural<br>East | 0.13                    | Vacant          | Housing                              |