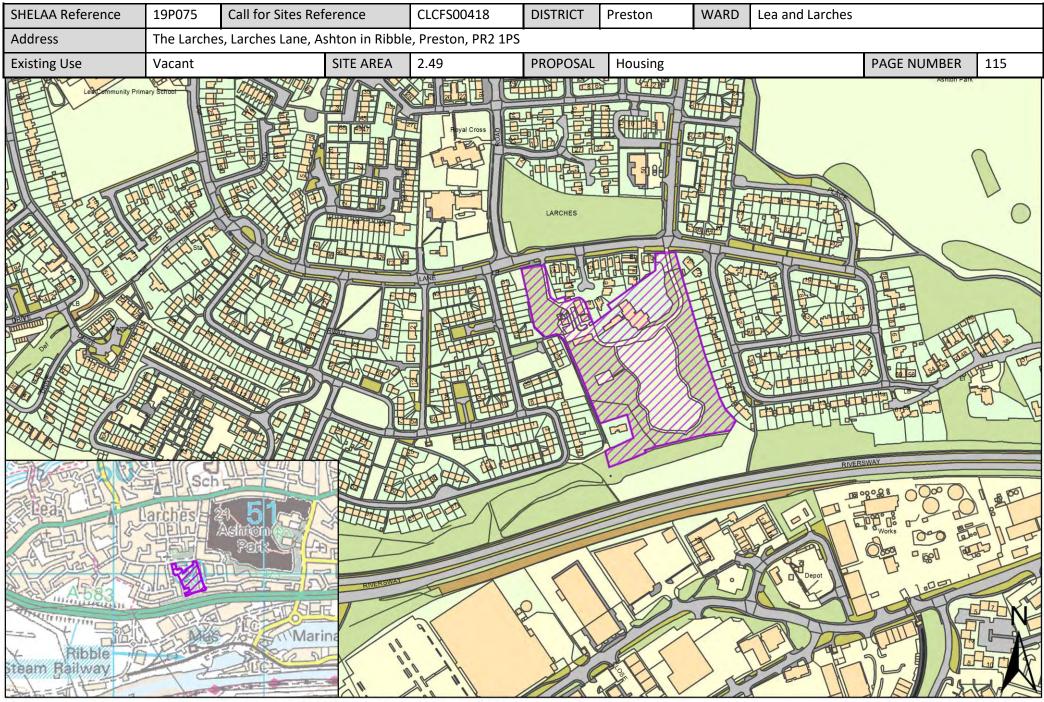

| Call for<br>Sites<br>Reference | SHELAA<br>Reference | Site Address                                                                                                                              | District | Ward             | Site Area<br>(Hectares) | Existing<br>Use | Proposal                             |
|--------------------------------|---------------------|-------------------------------------------------------------------------------------------------------------------------------------------|----------|------------------|-------------------------|-----------------|--------------------------------------|
| CLCFS00241                     | 19P031              | Land West of Cottam and East of Preston Western<br>Distributor                                                                            | Preston  | Ingol and Cottam | 142.19                  | Agriculture     | Mixed Use: Housing<br>and Employment |
| CLCFS00257                     | 19P040              | Lea Lane, Lea Town, Preston, PR4 ORZ                                                                                                      | Preston  | Ingol and Cottam | 33.23                   | Agriculture     | Housing                              |
| CLCFS00281                     | 19P044              | VINE HOUSE FARM, 38 DARKINSON LANE, LEA TOWN,<br>PRESTON, PR4 ORJ                                                                         | Preston  | Ingol and Cottam | 4.84                    | Agriculture     | Housing                              |
| CLCFS00356                     | 19P057              | Land at Lea Road, Lea Town, Preston, PR4 ORA                                                                                              | Preston  | Ingol and Cottam | 16.85                   | Agriculture     | Housing                              |
| CLCFS00507b                    | 19P096              | Cottam Hall site 2, Land at Cottam Hall, Cottam, Preston,<br>PR4 0NP                                                                      | Preston  | Ingol and Cottam | 0.31                    | Agriculture     | Housing                              |
| CLCFS00508b                    | 19P097              | Cottam Hall Site 3, Land at Cottam Hall, Cottam, Preston,<br>PR4 ONZ                                                                      | Preston  | Ingol and Cottam | 1.47                    | Unused          | Housing                              |
| CLCFS00509b                    | 19P098              | Cottam Hall site 1, Land at Cottam Hall, Cottam, Preston,<br>PR4 0WF                                                                      | Preston  | Ingol and Cottam | 8.97                    | Agriculture     | Housing                              |
| CLCFS00510b                    | 19P099              | Cottam Hall site 4, Land at Cottam Hall, Cottam, Preston,<br>PR4 ONZ                                                                      | Preston  | Ingol and Cottam | 3.90                    | Agriculture     | Housing                              |
| CLCFS00563b                    | 19P123              | Site of Former Ingol Lodge, Bounded by Cottam Lane to<br>the East, Savick Brook to the South and Lancaster Canal<br>to the North, PR2 3XW | Preston  | Ingol and Cottam | 6.00                    | Vacant          | Housing                              |
|                                | 19P130              | Cottam, PR4 OLE, PR2 3GB, PR3 3ZS                                                                                                         | Preston  | Ingol and Cottam | 70.00                   | Other           | Housing                              |
|                                | 19P156              | Land North of Tom Benson Way, PR2 3GA                                                                                                     | Preston  | Ingol and Cottam | 1.33                    | Other           | Housing                              |
|                                | 19P201              | Land South of Lea Lane, Bryars Farm, PR4 ORL                                                                                              | Preston  | Ingol and Cottam | 43.21                   | Other           | Housing                              |
|                                | 19P230              | Tag Lane Service Station, Tag Lane, Ingol, Preston,<br>Lancashire, PR2 7HE                                                                | Preston  | Ingol and Cottam | 0.16                    | Vacant          | Housing                              |
|                                | 19P245              | Land off Darkinson Lane, Lea, Preston, PR4 ORH - West                                                                                     | Preston  | Ingol and Cottam | 4.90                    | Agriculture     | Housing                              |
|                                | 19P265              | Land off Darkinson Lane, Lea, Preston, PR4 ORH - South<br>East                                                                            | Preston  | Ingol and Cottam | 0.91                    | Agriculture     | Housing                              |
|                                | 19P266              | Land off Darkinson Lane, Lea, Preston, PR4 ORH - North<br>East                                                                            | Preston  | Ingol and Cottam | 14.00                   | Agriculture     | Housing                              |
| CLCFS00225                     | 19P026              | Land West Of Dodney Drive, Lea, Preston, PR2 1YA                                                                                          | Preston  | Lea and Larches  | 20.32                   | Agriculture     | Housing                              |
| CLCFS00384                     | 19P066              | Springfield Training Ground, Dodney Drive, Lea, Preston<br>PR2 1XR                                                                        | Preston  | Lea and Larches  | 5.72                    | Other           | Housing                              |
| CLCFS00386                     | 19P067              | Land off Tudor Avenue, Lea, PR2 1YB                                                                                                       | Preston  | Lea and Larches  | 3.56                    | Vacant          | Housing                              |
| CLCFS00418                     | 19P075              | The Larches, Larches Lane, Ashton in Ribble, Preston, PR2<br>1PS                                                                          | Preston  | Lea and Larches  | 2.49                    | Vacant          | Housing                              |