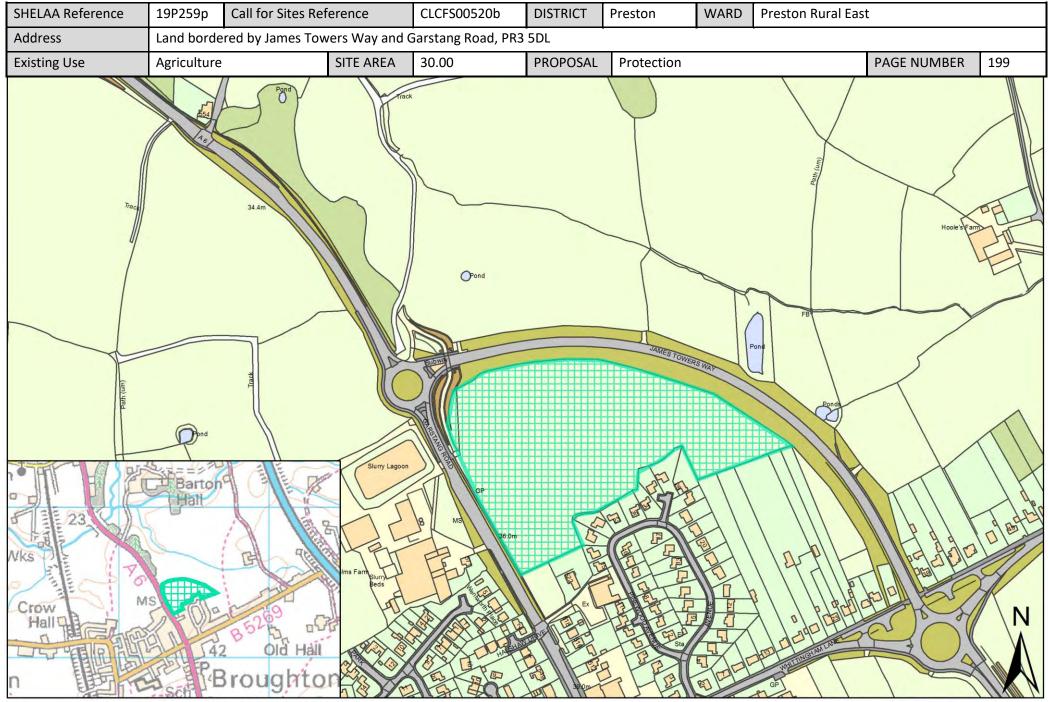

| Call for<br>Sites<br>Reference | SHELAA<br>Reference | Site Address                                                                            | District | Ward                   | Site Area<br>(Hectares) | Existing<br>Use | Proposal   |
|--------------------------------|---------------------|-----------------------------------------------------------------------------------------|----------|------------------------|-------------------------|-----------------|------------|
|                                | 19P221              | Fox Fields, Inglewhite Road, Preston, PR3 2EB                                           | Preston  | Preston Rural<br>North | 0.32                    | Vacant          | Housing    |
|                                | 19P222              | Stone Field, Blackleach Lane, Preston, PR4 0JA                                          | Preston  | Preston Rural<br>North | 0.07                    | Vacant          | Housing    |
|                                | 19P223              | Land South of The Orchard, Preston, PR4 OWE                                             | Preston  | Preston Rural<br>North | 0.08                    | Vacant          | Housing    |
|                                | 19P224              | Beech Grove Farm, Malley Lane, Preston, PR4 OBN                                         | Preston  | Preston Rural<br>North | 0.24                    | Vacant          | Housing    |
|                                | 19P231              | 91 Hoyles Lane, Cottam, Preston, Lancashire, PR4 OLB                                    | Preston  | Preston Rural<br>North | 0.32                    | Vacant          | Housing    |
|                                | 19P232              | Ashfield, Goosnargh Lane, Goonargh, Preston, Lancashire,<br>PR3 2BP                     | Preston  | Preston Rural<br>North | 0.04                    | Vacant          | Housing    |
|                                | 19P236              | Garlick House, Green Lane, Catforth, Preston, PR4 0HT                                   | Preston  | Preston Rural<br>North | 3.43                    | Vacant          | Housing    |
|                                | 19P237              | Back Lane Farm, Back Lane, Goosnargh, Preston, PR3 2WE                                  | Preston  | Preston Rural<br>North | 0.57                    | Vacant          | Housing    |
|                                | 19P238              | Garlick House, Garlick House, Green Lane, Catforth,<br>Preston, PR4 0HT                 | Preston  | Preston Rural<br>North | 0.34                    | Vacant          | Housing    |
|                                | 19P244              | Moorside House Farm, Moorside Lane, Preston, PR4 0TB                                    | Preston  | Preston Rural<br>North | 0.01                    | Vacant          | Housing    |
|                                | 19P249              | Hill House, Back Lane, Goosnargh, Preston, PR3 2WE                                      | Preston  | Preston Rural<br>North | 0.20                    | Vacant          | Housing    |
|                                | 19P252              | Land South of Bridge House, Tabley Lane, Preston, PR4<br>OLH                            | Preston  | Preston Rural<br>North | 0.17                    | Vacant          | Housing    |
|                                | 19P253              | The Old Pump House, Rosemary Lane, Preston, PR4 OHB                                     | Preston  | Preston Rural<br>North | 0.05                    | Vacant          | Housing    |
|                                | 19P256              | Land South of Brierley Lane, Preston, PR4 0DP                                           | Preston  | Preston Rural<br>North | 0.20                    | Vacant          | Housing    |
| CLCFS00518b                    | 19P257p             | Helms Farm between Garstang Road and Barton Brook,<br>PR3 5DE/PR3 5DL                   | Preston  | Preston Rural<br>North | 55.00                   | Agriculture     | Protection |
| CLCFS00519b                    | 19P258p             | Hooles Farm/Helms Farm, PR3 5DE/PR3 5DL                                                 | Preston  | Preston Rural<br>North | 112.00                  | Agriculture     | Protection |
| CLCFS00529b                    | 19P262p             | Land bounded by Garstang Road, Barton, North of James<br>Towers Way, Broughton, PR3 5DE | Preston  | Preston Rural<br>North | 223.09                  | Agriculture     | Protection |