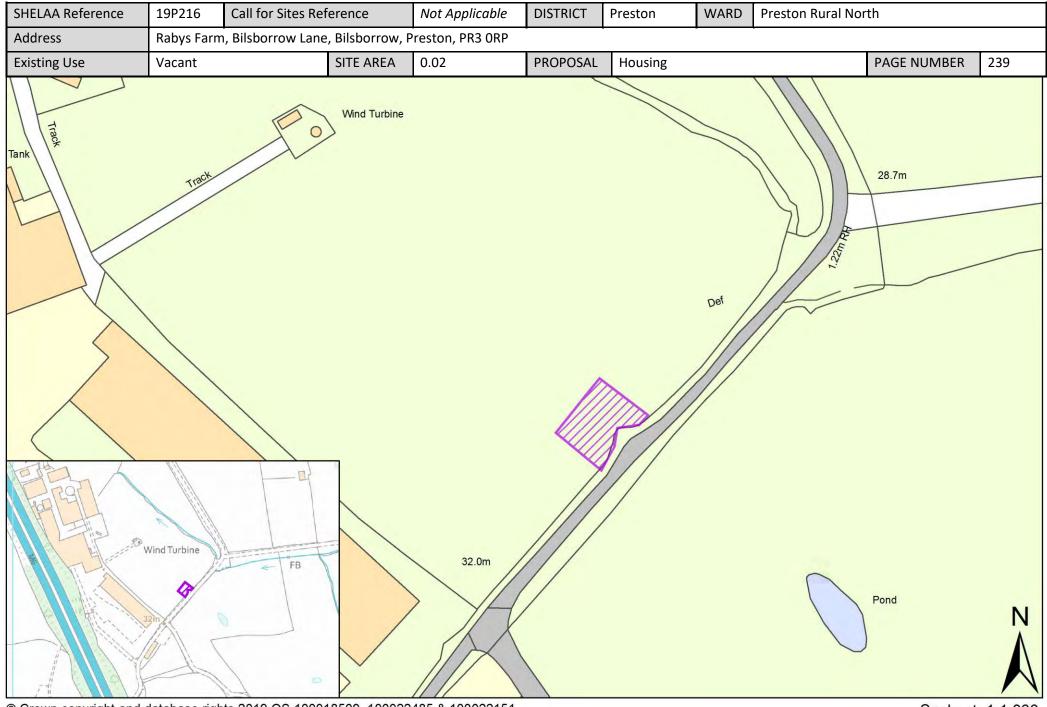

| Call for<br>Sites<br>Reference | SHELAA<br>Reference | Site Address                                                                                             | District | Ward                   | Site Area<br>(Hectares) | Existing<br>Use | Proposal   |
|--------------------------------|---------------------|----------------------------------------------------------------------------------------------------------|----------|------------------------|-------------------------|-----------------|------------|
| CLCFS00537b                    | 19P107              | Land and Building south of Chapel Lane Catforth, PR4 OHX                                                 | Preston  | Preston Rural<br>North | 1.58                    | Agriculture     | Housing    |
| CLCFS00539b                    | 19P109              | Tom Barron Limited, Mill South and East of School Lane,<br>Catforth, Preston, PR4 OHL                    | Preston  | Preston Rural<br>North | 2.40                    | Employment      | Housing    |
| CLCFS00544b                    | 19P114              | Ambrose Hall Farm, Woodplumpton Road, Preston, PR4<br>0LJ                                                | Preston  | Preston Rural<br>North | 15.86                   | Agriculture     | Housing    |
| CLCFS00549b                    | 19P115              | Ambrose Hall Farm, Woodplumpton Road, Preston, PR4<br>0LJ                                                | Preston  | Preston Rural<br>North | 15.86                   | Agriculture     | Housing    |
| CLCFS00550b                    | 19P116              | Land North and West of School Lane, Catforth, PR4 OHL                                                    | Preston  | Preston Rural<br>North | 1.99                    | Agriculture     | Housing    |
| CLCFS00556b                    | 19P119              | Land West and East of Mill Lane, Goosnargh, Preston, PR3<br>2JX                                          | Preston  | Preston Rural<br>North | 9.07                    | Agriculture     | Housing    |
| CLCFS00557b                    | 19P120              | Land North of Moss Lane, Catforth, Preston, PR4 OHU                                                      | Preston  | Preston Rural<br>North | 3.48                    | Agriculture     | Housing    |
| CLCFS00559b                    | 19P121              | Toplands Farm Woodplumpton Road, Woodplumpton,<br>Preston, PR4 ONE                                       | Preston  | Preston Rural<br>North | 20.16                   | Agriculture     | Housing    |
| CLCFS00562b                    | 19P122              | Toplands Farm Woodplumpton Road, Woodplumpton,<br>Preston, PR4 ONE                                       | Preston  | Preston Rural<br>North | 26.41                   | Agriculture     | Housing    |
| CLCFS00564b                    | 19P124              | Land and Building North of Miller Lane, Catforth, Preston,<br>PR4 OHR                                    | Preston  | Preston Rural<br>North | 0.42                    | Employment      | Housing    |
| CLCFS00565b                    | 19P125              | Land to the East of Rosemary Lane, Bartle, Preston, PR4<br>OHD                                           | Preston  | Preston Rural<br>North | 10.33                   | Agriculture     | Other      |
| CLCFS00566b                    | 19P126              | Land Immediately North of Preston Western Distributor,<br>Proposed M55 Juncton, Bartle, Preston, PR4 OHD | Preston  | Preston Rural<br>North | 4.97                    | Agriculture     | Employment |
|                                | 19P131              | North West Preston, PR4 0LH-PR4 0RU                                                                      | Preston  | Preston Rural<br>North | 319.00                  | Other           | Housing    |
|                                | 19P215              | Lower House Farm, Lewth Lane, Woodplumpton, Preston,<br>PR4 OTE                                          | Preston  | Preston Rural<br>North | 0.02                    | Vacant          | Housing    |
|                                | 19P216              | Rabys Farm, Bilsborrow Lane, Bilsborrow, Preston, PR3<br>ORP                                             | Preston  | Preston Rural<br>North | 0.02                    | Vacant          | Housing    |
|                                | 19P219              | Moss House Riding Stables, Bay Horse Lane, Preston, PR4<br>OHN                                           | Preston  | Preston Rural<br>North | 0.40                    | Vacant          | Housing    |
|                                | 19P220              | Land at Bensons Lane, Malley Lane, Preston, PR4 OBN                                                      | Preston  | Preston Rural<br>North | 0.18                    | Vacant          | Housing    |