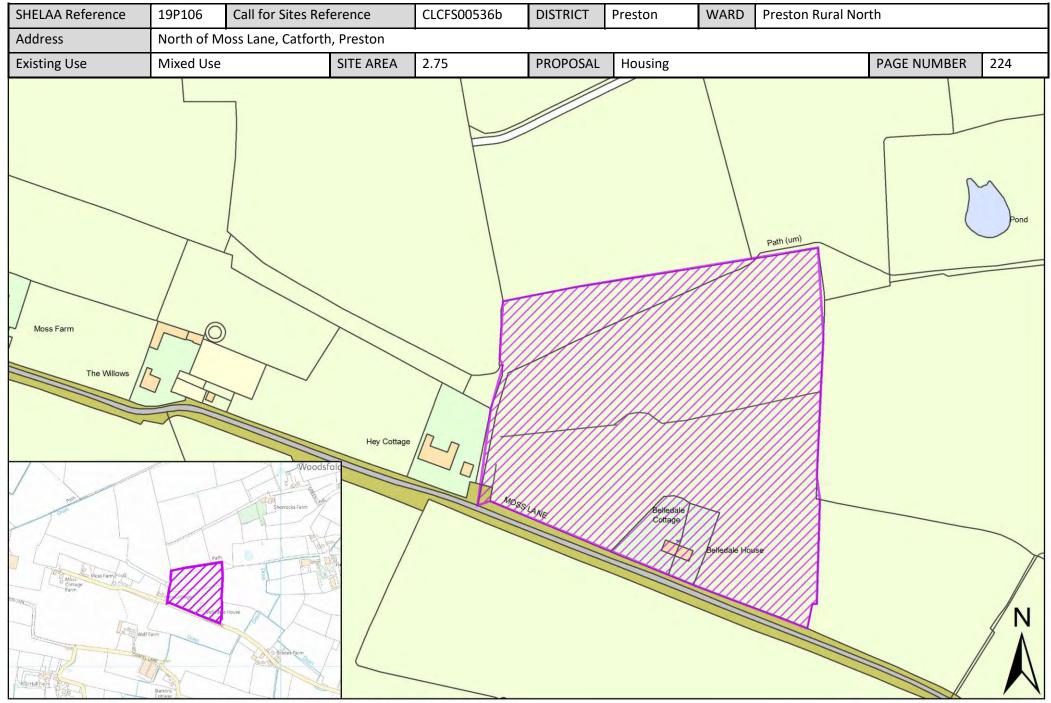

| Call for<br>Sites<br>Reference | SHELAA<br>Reference | Site Address                                                                                             | District | Ward                   | Site Area<br>(Hectares) | Existing<br>Use | Proposal   |
|--------------------------------|---------------------|----------------------------------------------------------------------------------------------------------|----------|------------------------|-------------------------|-----------------|------------|
| CLCFS00537b                    | 19P107              | Land and Building south of Chapel Lane Catforth, PR4 OHX                                                 | Preston  | Preston Rural<br>North | 1.58                    | Agriculture     | Housing    |
| CLCFS00539b                    | 19P109              | Tom Barron Limited, Mill South and East of School Lane,<br>Catforth, Preston, PR4 OHL                    | Preston  | Preston Rural<br>North | 2.40                    | Employment      | Housing    |
| CLCFS00544b                    | 19P114              | Ambrose Hall Farm, Woodplumpton Road, Preston, PR4<br>0LJ                                                | Preston  | Preston Rural<br>North | 15.86                   | Agriculture     | Housing    |
| CLCFS00549b                    | 19P115              | Ambrose Hall Farm, Woodplumpton Road, Preston, PR4<br>0LJ                                                | Preston  | Preston Rural<br>North | 15.86                   | Agriculture     | Housing    |
| CLCFS00550b                    | 19P116              | Land North and West of School Lane, Catforth, PR4 OHL                                                    | Preston  | Preston Rural<br>North | 1.99                    | Agriculture     | Housing    |
| CLCFS00556b                    | 19P119              | Land West and East of Mill Lane, Goosnargh, Preston, PR3<br>2JX                                          | Preston  | Preston Rural<br>North | 9.07                    | Agriculture     | Housing    |
| CLCFS00557b                    | 19P120              | Land North of Moss Lane, Catforth, Preston, PR4 OHU                                                      | Preston  | Preston Rural<br>North | 3.48                    | Agriculture     | Housing    |
| CLCFS00559b                    | 19P121              | Toplands Farm Woodplumpton Road, Woodplumpton,<br>Preston, PR4 ONE                                       | Preston  | Preston Rural<br>North | 20.16                   | Agriculture     | Housing    |
| CLCFS00562b                    | 19P122              | Toplands Farm Woodplumpton Road, Woodplumpton,<br>Preston, PR4 ONE                                       | Preston  | Preston Rural<br>North | 26.41                   | Agriculture     | Housing    |
| CLCFS00564b                    | 19P124              | Land and Building North of Miller Lane, Catforth, Preston,<br>PR4 OHR                                    | Preston  | Preston Rural<br>North | 0.42                    | Employment      | Housing    |
| CLCFS00565b                    | 19P125              | Land to the East of Rosemary Lane, Bartle, Preston, PR4<br>OHD                                           | Preston  | Preston Rural<br>North | 10.33                   | Agriculture     | Other      |
| CLCFS00566b                    | 19P126              | Land Immediately North of Preston Western Distributor,<br>Proposed M55 Juncton, Bartle, Preston, PR4 OHD | Preston  | Preston Rural<br>North | 4.97                    | Agriculture     | Employment |
|                                | 19P131              | North West Preston, PR4 0LH-PR4 0RU                                                                      | Preston  | Preston Rural<br>North | 319.00                  | Other           | Housing    |
|                                | 19P215              | Lower House Farm, Lewth Lane, Woodplumpton, Preston,<br>PR4 OTE                                          | Preston  | Preston Rural<br>North | 0.02                    | Vacant          | Housing    |
|                                | 19P216              | Rabys Farm, Bilsborrow Lane, Bilsborrow, Preston, PR3<br>ORP                                             | Preston  | Preston Rural<br>North | 0.02                    | Vacant          | Housing    |
|                                | 19P219              | Moss House Riding Stables, Bay Horse Lane, Preston, PR4<br>OHN                                           | Preston  | Preston Rural<br>North | 0.40                    | Vacant          | Housing    |
|                                | 19P220              | Land at Bensons Lane, Malley Lane, Preston, PR4 OBN                                                      | Preston  | Preston Rural<br>North | 0.18                    | Vacant          | Housing    |