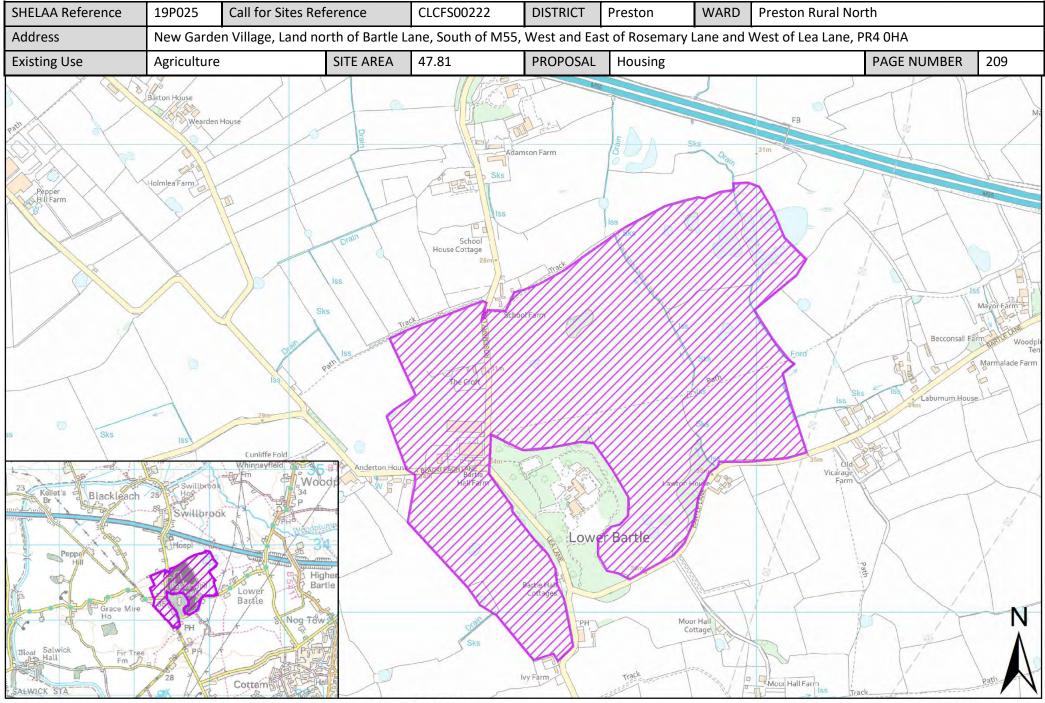

| Call for<br>Sites<br>Reference | SHELAA<br>Reference | Site Address                                                                                                                    | District | Ward                   | Site Area<br>(Hectares) | Existing<br>Use | Proposal |
|--------------------------------|---------------------|---------------------------------------------------------------------------------------------------------------------------------|----------|------------------------|-------------------------|-----------------|----------|
| CLCFS00222                     | 19P025              | New Garden Village, Land north of Bartle Lane, South of<br>M55, West and East of Rosemary Lane and West of Lea<br>Lane, PR4 0HA | Preston  | Preston Rural<br>North | 47.81                   | Agriculture     | Housing  |
| CLCFS00247                     | 19P034              | Land at Swainson House Farm, Goosnargh Lane,<br>Goosnargh, Preston, PR3 2JU                                                     | Preston  | Preston Rural<br>North | 6.01                    | Agriculture     | Housing  |
| CLCFS00249                     | 19P036              | Land Opposite Swainson House Farm, Goosnargh Lane,<br>Goosnargh, Preston, PR3 2JU                                               | Preston  | Preston Rural<br>North | 1.32                    | Agriculture     | Housing  |
| CLCFS00263                     | 19P042              | Cardwell Farm, Garstang Road, Preston, PR3 5DR                                                                                  | Preston  | Preston Rural<br>North | 20.21                   | Agriculture     | Housing  |
| CLCFS00358                     | 19P058              | Jackson's Quarry, Lightfoot Green Lane, Fulwood, PR4<br>OAP                                                                     | Preston  | Preston Rural<br>North | 47.15                   | Other           | Housing  |
| CLCFS00359                     | 19P059              | Land at Cardwell Farm, Garstang Road, Preston, PR3 5DR                                                                          | Preston  | Preston Rural<br>North | 9.17                    | Agriculture     | Housing  |
| CLCFS00362                     | 19P062              | Land to the north of Jepps Lane, Barton PR3 5AQ                                                                                 | Preston  | Preston Rural<br>North | 8.56                    | Agriculture     | Housing  |
| CLCFS00366                     | 19P064              | Land at Lightfoot Green Lane, Fulwood, PR4 0AP                                                                                  | Preston  | Preston Rural<br>North | 6.82                    | Agriculture     | Housing  |
| CLCFS00405                     | 19P070              | Ribblesdale Nurseries, Newsham Hall Lane,<br>Woodplumpton, Preston, PR4 OAS                                                     | Preston  | Preston Rural<br>North | 0.54                    | Employment      | Housing  |
| CLCFS00452b                    | 19P087              | HUDSON HILL, GREEN LANE, BARTON, PRESTON, PR3 5AJ                                                                               | Preston  | Preston Rural<br>North | 3.38                    | Agriculture     | Housing  |
| CLCFS00503b                    | 19P095              | Land to the Rear of Laburnum House Farm and North<br>West of Bartle Lane, Lower Bartle, Preston, PR4 ORU                        | Preston  | Preston Rural<br>North | 3.00                    | Agriculture     | Housing  |
| CLCFS00522b                    | 19P100              | Land to the West of Bleasdale View, Catforth Road,<br>Catforth, Preston                                                         | Preston  | Preston Rural<br>North | 0.63                    | Unused          | Housing  |
| CLCFS00524b                    | 19P101              | Land West of Catforth Road and North and East of<br>Benson Lane, Catforth, Preston, PR4 OHH                                     | Preston  | Preston Rural<br>North | 8.14                    | Agriculture     | Housing  |
| CLCFS00527b                    | 19P102              | Land Adjoining Mayors Farm, Bartle Lane, Lower Bartle                                                                           | Preston  | Preston Rural<br>North | 8.47                    | Agriculture     | Housing  |
| CLCFS00528b                    | 19P103              | 724, The Former Boars Head Public House and Associated<br>Car Park, Garstang Road, Barton, Lancashire, PR3 5AD                  | Preston  | Preston Rural<br>North | 0.49                    | Vacant          | Other    |
| CLCFS00536b                    | 19P106              | North of Moss Lane, Catforth, Preston                                                                                           | Preston  | Preston Rural<br>North | 2.75                    | Mixed Use       | Housing  |