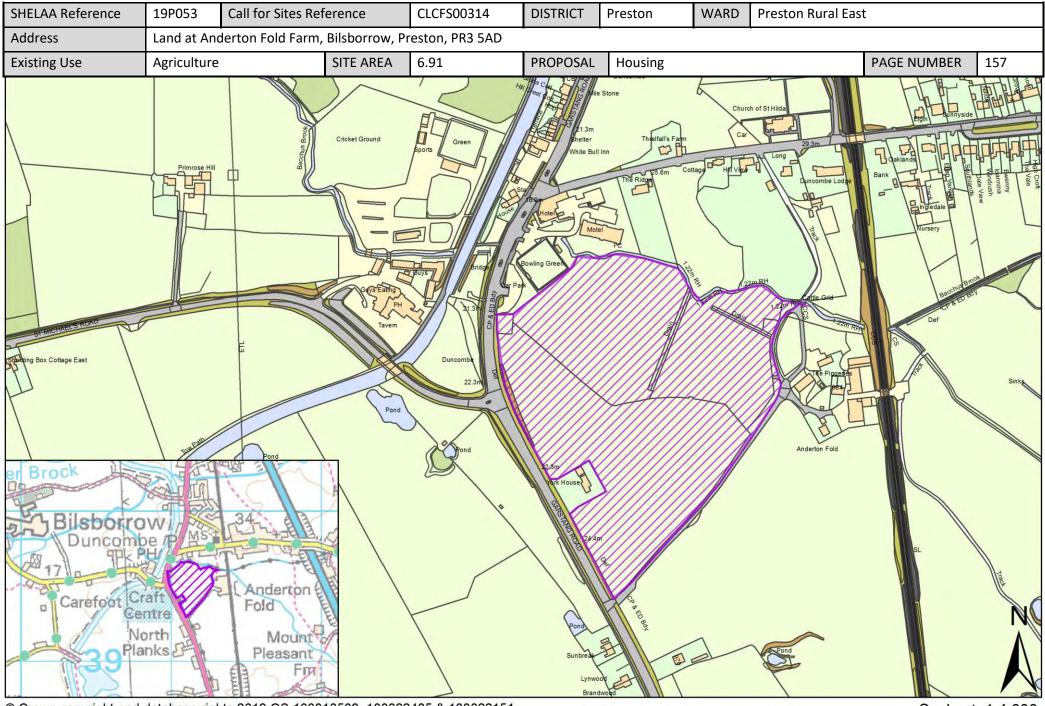

| Call for<br>Sites<br>Reference | SHELAA<br>Reference | Site Address                                                                                                                        | District | Ward                  | Site Area<br>(Hectares) | Existing<br>Use | Proposal                             |
|--------------------------------|---------------------|-------------------------------------------------------------------------------------------------------------------------------------|----------|-----------------------|-------------------------|-----------------|--------------------------------------|
| CLCFS00314                     | 19P053              | Land at Anderton Fold Farm, Bilsborrow, Preston, PR3<br>5AD                                                                         | Preston  | Preston Rural<br>East | 6.91                    | Agriculture     | Housing                              |
| CLCFS00318                     | 19P054              | Preston East, Preston, PR2 5PZ                                                                                                      | Preston  | Preston Rural<br>East | 8.01                    | Agriculture     | Employment                           |
| CLCFS00350                     | 19P056              | Land at Keyfold Farm, Bound by James Towers Way to<br>East, Whittingham Lane to the North and Garstang Road<br>to the West, PR3 5DA | Preston  | Preston Rural<br>East | 10.38                   | Agriculture     | Mixed Use: Housing<br>and Employment |
| CLCFS00360                     | 19P060              | Bushells Farm, Mill Lane, Goosnargh, Preston, PR3 2BJ                                                                               | Preston  | Preston Rural<br>East | 8.18                    | Agriculture     | Housing                              |
| CLCFS00376                     | 19P065              | Land North Of Pope's Farm, Woodplumpton Lane,<br>Broughton, PR3 5JZ                                                                 | Preston  | Preston Rural<br>East | 9.56                    | Agriculture     | Housing                              |
| CLCFS00394                     | 19P068              | Land at Pudding Pie Nook Lane, Broughton, Preston, PR3<br>2JL                                                                       | Preston  | Preston Rural<br>East | 1.29                    | Vacant          | Housing                              |
| CLCFS00400                     | 19P069              | Land to the Rear of 25 & 27 Whittingham Lane,<br>Broughton, PR3 5DA                                                                 | Preston  | Preston Rural<br>East | 1.56                    | Agriculture     | Housing                              |
| CLCFS00407                     | 19P071              | Land at Helms Farm, Broughton, Preston, PR3 5DL                                                                                     | Preston  | Preston Rural<br>East | 10.40                   | Agriculture     | Housing                              |
| CLCFS00410                     | 19P072              | Land South of Whittingham Lane, Grimsargh, PR2 5SL                                                                                  | Preston  | Preston Rural<br>East | 8.20                    | Agriculture     | Housing                              |
| CLCFS00417                     | 19P074              | Former 'Bonabri', D'Urton Lane, Broughton, PR3 5LD                                                                                  | Preston  | Preston Rural<br>East | 0.90                    | Vacant          | Housing                              |
| CLCFS00428                     | 19P082              | Land at Preston East, PR2 5SH                                                                                                       | Preston  | Preston Rural<br>East | 61.85                   | Agriculture     | Employment                           |
| CLCFS00495b                    | 19P088              | Land at 19 Whittingham Lane, Broughton, Preston, PR3<br>5DA                                                                         | Preston  | Preston Rural<br>East | 0.59                    | Agriculture     | Employment                           |
| CLCFS00497b                    | 19P090              | 19 Whittingham Lane, Broughton, PR3 5DA                                                                                             | Preston  | Preston Rural<br>East | 0.59                    | Agriculture     | Other                                |
| CLCFS00498b                    | 19P091              | Land at 19 Whittingham Lane, Broughton, Preston, PR3<br>5DA                                                                         | Preston  | Preston Rural<br>East | 0.59                    | Agriculture     | Other                                |
| CLCFS00499b                    | 19P092              | Land at 19 Whittingham Lane, Broughton, Preston, PR3<br>5DA                                                                         | Preston  | Preston Rural<br>East | 0.59                    | Agriculture     | Other                                |
| CLCFS00500b                    | 19P093              | Land at 19 Whittingham Lane, Broughton, Preston, PR3<br>5DA                                                                         | Preston  | Preston Rural<br>East | 0.59                    | Agriculture     | Other                                |