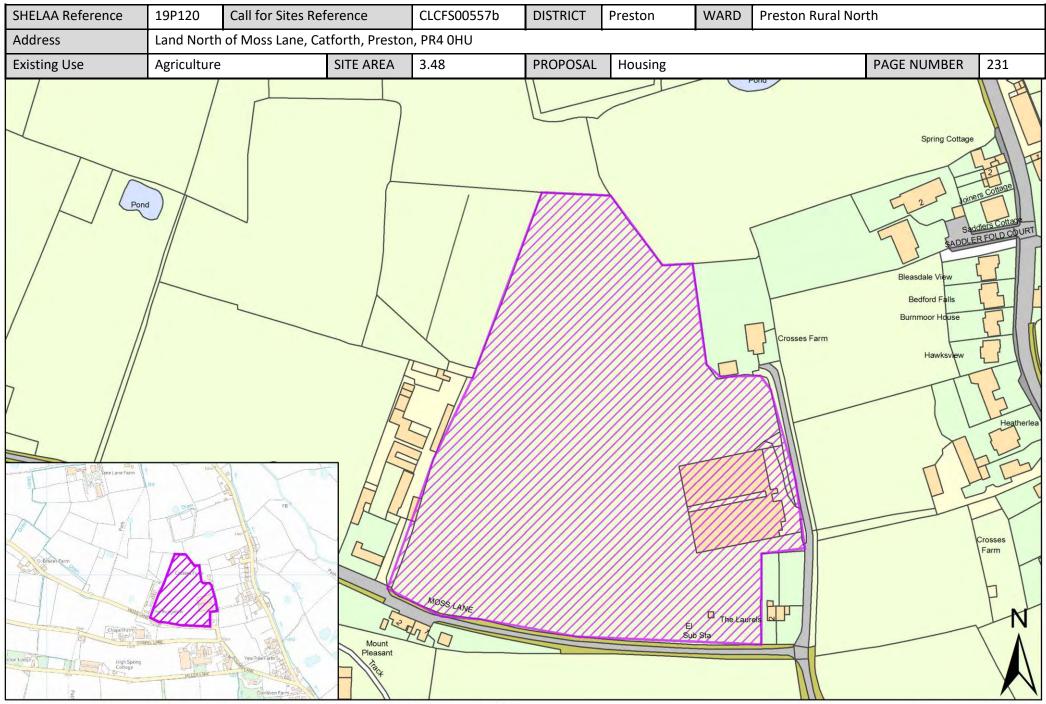

| Call for<br>Sites<br>Reference | SHELAA<br>Reference | Site Address                                                                                             | District | Ward                   | Site Area<br>(Hectares) | Existing<br>Use | Proposal   |
|--------------------------------|---------------------|----------------------------------------------------------------------------------------------------------|----------|------------------------|-------------------------|-----------------|------------|
| CLCFS00537b                    | 19P107              | Land and Building south of Chapel Lane Catforth, PR4 OHX                                                 | Preston  | Preston Rural<br>North | 1.58                    | Agriculture     | Housing    |
| CLCFS00539b                    | 19P109              | Tom Barron Limited, Mill South and East of School Lane,<br>Catforth, Preston, PR4 OHL                    | Preston  | Preston Rural<br>North | 2.40                    | Employment      | Housing    |
| CLCFS00544b                    | 19P114              | Ambrose Hall Farm, Woodplumpton Road, Preston, PR4<br>0LJ                                                | Preston  | Preston Rural<br>North | 15.86                   | Agriculture     | Housing    |
| CLCFS00549b                    | 19P115              | Ambrose Hall Farm, Woodplumpton Road, Preston, PR4<br>0LJ                                                | Preston  | Preston Rural<br>North | 15.86                   | Agriculture     | Housing    |
| CLCFS00550b                    | 19P116              | Land North and West of School Lane, Catforth, PR4 OHL                                                    | Preston  | Preston Rural<br>North | 1.99                    | Agriculture     | Housing    |
| CLCFS00556b                    | 19P119              | Land West and East of Mill Lane, Goosnargh, Preston, PR3<br>2JX                                          | Preston  | Preston Rural<br>North | 9.07                    | Agriculture     | Housing    |
| CLCFS00557b                    | 19P120              | Land North of Moss Lane, Catforth, Preston, PR4 OHU                                                      | Preston  | Preston Rural<br>North | 3.48                    | Agriculture     | Housing    |
| CLCFS00559b                    | 19P121              | Toplands Farm Woodplumpton Road, Woodplumpton,<br>Preston, PR4 ONE                                       | Preston  | Preston Rural<br>North | 20.16                   | Agriculture     | Housing    |
| CLCFS00562b                    | 19P122              | Toplands Farm Woodplumpton Road, Woodplumpton,<br>Preston, PR4 ONE                                       | Preston  | Preston Rural<br>North | 26.41                   | Agriculture     | Housing    |
| CLCFS00564b                    | 19P124              | Land and Building North of Miller Lane, Catforth, Preston,<br>PR4 OHR                                    | Preston  | Preston Rural<br>North | 0.42                    | Employment      | Housing    |
| CLCFS00565b                    | 19P125              | Land to the East of Rosemary Lane, Bartle, Preston, PR4<br>OHD                                           | Preston  | Preston Rural<br>North | 10.33                   | Agriculture     | Other      |
| CLCFS00566b                    | 19P126              | Land Immediately North of Preston Western Distributor,<br>Proposed M55 Juncton, Bartle, Preston, PR4 OHD | Preston  | Preston Rural<br>North | 4.97                    | Agriculture     | Employment |
|                                | 19P131              | North West Preston, PR4 0LH-PR4 0RU                                                                      | Preston  | Preston Rural<br>North | 319.00                  | Other           | Housing    |
|                                | 19P215              | Lower House Farm, Lewth Lane, Woodplumpton, Preston,<br>PR4 OTE                                          | Preston  | Preston Rural<br>North | 0.02                    | Vacant          | Housing    |
|                                | 19P216              | Rabys Farm, Bilsborrow Lane, Bilsborrow, Preston, PR3<br>ORP                                             | Preston  | Preston Rural<br>North | 0.02                    | Vacant          | Housing    |
|                                | 19P219              | Moss House Riding Stables, Bay Horse Lane, Preston, PR4<br>OHN                                           | Preston  | Preston Rural<br>North | 0.40                    | Vacant          | Housing    |
|                                | 19P220              | Land at Bensons Lane, Malley Lane, Preston, PR4 OBN                                                      | Preston  | Preston Rural<br>North | 0.18                    | Vacant          | Housing    |