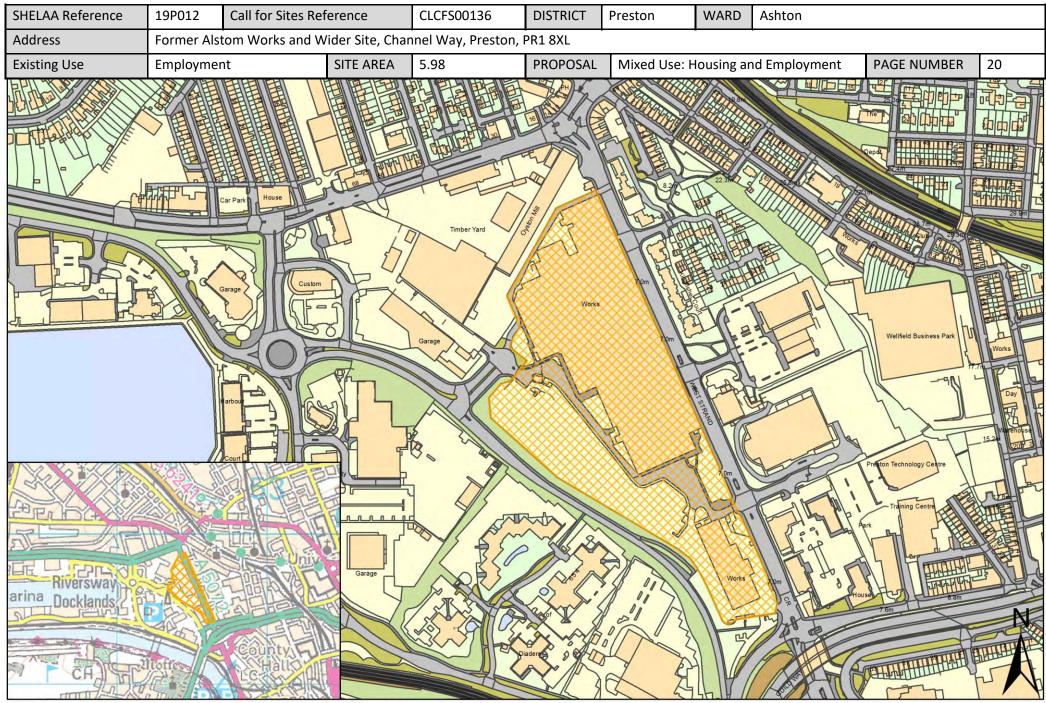

#### List of all Sites in Preston

| Call for<br>Sites<br>Reference | SHELAA<br>Reference | Site Address                                                                           | District | Ward        | Site Area<br>(Hectares) | Existing<br>Use | Proposal                             |
|--------------------------------|---------------------|----------------------------------------------------------------------------------------|----------|-------------|-------------------------|-----------------|--------------------------------------|
| CLCFS00057                     | 19P003              | Land at Willowfield Barn, Cottam Lane, Preston, PR2 1JS                                | Preston  | Ashton      | 1.63                    | Vacant          | Housing                              |
| CLCFS00136                     | 19P012              | Former Alstom Works and Wider Site, Channel Way,<br>Preston, PR1 8XL                   | Preston  | Ashton      | 5.98                    | Employment      | Mixed Use: Housing<br>and Employment |
|                                | 19P140              | Riversway, J N Civils Limited, D2, Chain Caul Road,<br>Preston, PR2 2PD (also PR2 2XL) | Preston  | Ashton      | 1.37                    | Other           | Employment                           |
|                                | 19P155              | Brethrens Meeting Room, Egerton Road, PR2 1AJ                                          | Preston  | Ashton      | 0.50                    | Other           | Housing                              |
|                                | 19P178              | <u>Riversway Phase B Site Specific Policy, Maritime Way,</u><br>Preston, PR2 2HT       | Preston  | Ashton      | 21.44                   | Other           | Mixed Use: Housing<br>and Employment |
|                                | 19P198              | Alstoms, Strand Road, PR1 8UG                                                          | Preston  | Ashton      | 5.87                    | Mixed Use       | Mixed Use: Housing<br>and Employment |
|                                | 19P212              | 147 A Waterloo Road, PRESTON, PR2 1EP                                                  | Preston  | Ashton      | 0.02                    | Vacant          | Housing                              |
|                                | 19P228              | 507 Blackpool Road, Preston, PR2 1EQ                                                   | Preston  | Ashton      | 0.10                    | Vacant          | Housing                              |
| CLCFS00228                     | 19P027              | Land at Glencourse Drive, Fulwood, Preston, PR2 6AF                                    | Preston  | Brookfield  | 2.96                    | Vacant          | Housing                              |
|                                | 19P136              | Millennium City Park, 4A Barnield Way, Preston, PR2 5DB                                | Preston  | Brookfield  | 4.16                    | Other           | Employment                           |
|                                | 19P189              | <u>Greenlands Labour Club, Chatburn Road, Ribbleton, PR2</u><br>6BJ                    | Preston  | Brookfield  | 0.32                    | Mixed Use       | Housing                              |
| CLCFS00416                     | 19P073              | Land to Rear of Former Tulketh High School, Tag Lane,<br>Preston, PR2 3PL              | Preston  | Cadley      | 2.17                    | Vacant          | Housing                              |
| CLCFS00496b                    | 19P089              | Former Tulketh High School, Tag Lane, PRESTON, PR2 3TX                                 | Preston  | Cadley      | 6.40                    | Other           | Housing                              |
|                                | 19P154              | Former Tulketh Community Sports College, Tag Lane,<br>Preston, PR2 3TX                 | Preston  | Cadley      | 1.31                    | Other           | Housing                              |
|                                | 19P251              | 280 Tag Lane, Preston, PR2 3UY                                                         | Preston  | Cadley      | 0.10                    | Vacant          | Housing                              |
| CLCFS00343                     | 19P055              | Preston Technology Centre, Marsh Lane, Lancashire, PR1<br>8UQ                          | Preston  | City Centre | 1.10                    | Employment      | Housing                              |
| CLCFS00361                     | 19P061              | Horrocks Quarter, Queen Street, Preston, PR1 4HP                                       | Preston  | City Centre | 2.70                    | Vacant          | Mixed Use: Housing<br>and Employment |
| CLCFS00423                     | 19P077              | Trinity Square, Preston, PR1 2HB                                                       | Preston  | City Centre | 0.43                    | Other           | Housing                              |
| CLCFS00424                     | 19P078              | 115 Church Street, Preston, PR1 3BS                                                    | Preston  | City Centre | 0.12                    | Vacant          | Housing                              |
| CLCFS00426                     | 19P080              | 37-41 Church Street, Preston, PR1 3HP                                                  | Preston  | City Centre | 0.06                    | Vacant          | Housing                              |
| CLCFS00427                     | 19P081              | Lancaster Road/Tithebarn Street, PR1 1DN                                               | Preston  | City Centre | 0.27                    | Vacant          | Mixed Use: Housing<br>and Employment |