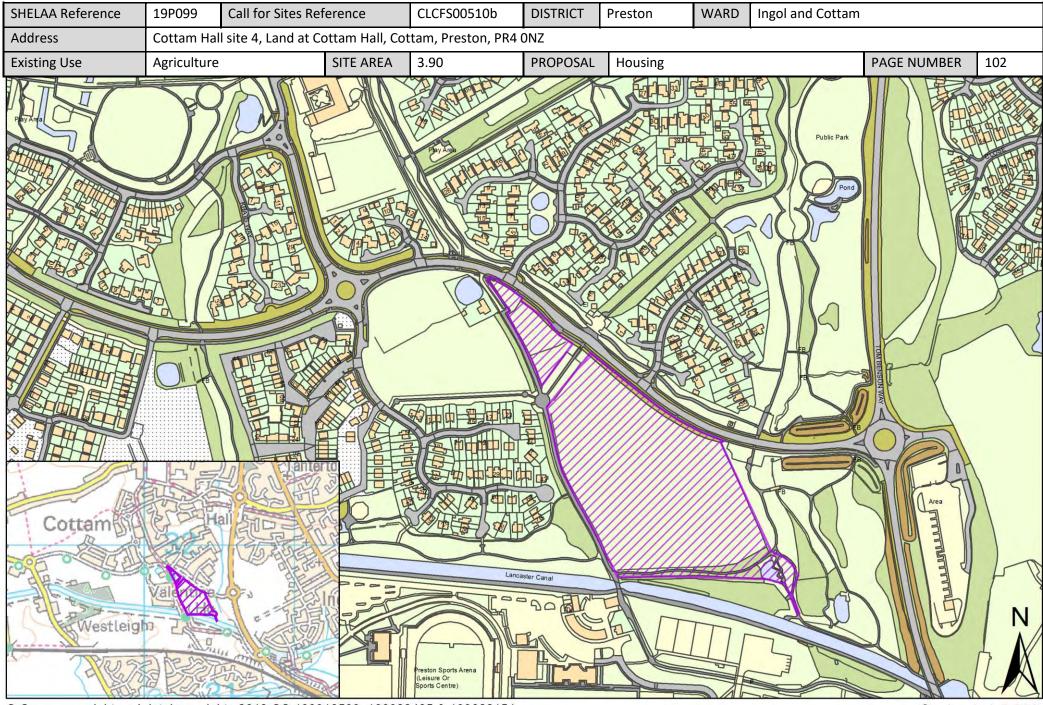

| Call for<br>Sites<br>Reference | SHELAA<br>Reference | Site Address                                                                                                                              | District | Ward             | Site Area<br>(Hectares) | Existing<br>Use | Proposal                             |
|--------------------------------|---------------------|-------------------------------------------------------------------------------------------------------------------------------------------|----------|------------------|-------------------------|-----------------|--------------------------------------|
| CLCFS00241                     | 19P031              | Land West of Cottam and East of Preston Western<br>Distributor                                                                            | Preston  | Ingol and Cottam | 142.19                  | Agriculture     | Mixed Use: Housing<br>and Employment |
| CLCFS00257                     | 19P040              | Lea Lane, Lea Town, Preston, PR4 ORZ                                                                                                      | Preston  | Ingol and Cottam | 33.23                   | Agriculture     | Housing                              |
| CLCFS00281                     | 19P044              | VINE HOUSE FARM, 38 DARKINSON LANE, LEA TOWN,<br>PRESTON, PR4 ORJ                                                                         | Preston  | Ingol and Cottam | 4.84                    | Agriculture     | Housing                              |
| CLCFS00356                     | 19P057              | Land at Lea Road, Lea Town, Preston, PR4 ORA                                                                                              | Preston  | Ingol and Cottam | 16.85                   | Agriculture     | Housing                              |
| CLCFS00507b                    | 19P096              | Cottam Hall site 2, Land at Cottam Hall, Cottam, Preston,<br>PR4 0NP                                                                      | Preston  | Ingol and Cottam | 0.31                    | Agriculture     | Housing                              |
| CLCFS00508b                    | 19P097              | Cottam Hall Site 3, Land at Cottam Hall, Cottam, Preston,<br>PR4 ONZ                                                                      | Preston  | Ingol and Cottam | 1.47                    | Unused          | Housing                              |
| CLCFS00509b                    | 19P098              | Cottam Hall site 1, Land at Cottam Hall, Cottam, Preston,<br>PR4 0WF                                                                      | Preston  | Ingol and Cottam | 8.97                    | Agriculture     | Housing                              |
| CLCFS00510b                    | 19P099              | Cottam Hall site 4, Land at Cottam Hall, Cottam, Preston,<br>PR4 ONZ                                                                      | Preston  | Ingol and Cottam | 3.90                    | Agriculture     | Housing                              |
| CLCFS00563b                    | 19P123              | Site of Former Ingol Lodge, Bounded by Cottam Lane to<br>the East, Savick Brook to the South and Lancaster Canal<br>to the North, PR2 3XW | Preston  | Ingol and Cottam | 6.00                    | Vacant          | Housing                              |
|                                | 19P130              | Cottam, PR4 OLE, PR2 3GB, PR3 3ZS                                                                                                         | Preston  | Ingol and Cottam | 70.00                   | Other           | Housing                              |
|                                | 19P156              | Land North of Tom Benson Way, PR2 3GA                                                                                                     | Preston  | Ingol and Cottam | 1.33                    | Other           | Housing                              |
|                                | 19P201              | Land South of Lea Lane, Bryars Farm, PR4 ORL                                                                                              | Preston  | Ingol and Cottam | 43.21                   | Other           | Housing                              |
|                                | 19P230              | Tag Lane Service Station, Tag Lane, Ingol, Preston,<br>Lancashire, PR2 7HE                                                                | Preston  | Ingol and Cottam | 0.16                    | Vacant          | Housing                              |
|                                | 19P245              | Land off Darkinson Lane, Lea, Preston, PR4 ORH - West                                                                                     | Preston  | Ingol and Cottam | 4.90                    | Agriculture     | Housing                              |
|                                | 19P265              | Land off Darkinson Lane, Lea, Preston, PR4 ORH - South<br>East                                                                            | Preston  | Ingol and Cottam | 0.91                    | Agriculture     | Housing                              |
|                                | 19P266              | Land off Darkinson Lane, Lea, Preston, PR4 ORH - North<br>East                                                                            | Preston  | Ingol and Cottam | 14.00                   | Agriculture     | Housing                              |
| CLCFS00225                     | 19P026              | Land West Of Dodney Drive, Lea, Preston, PR2 1YA                                                                                          | Preston  | Lea and Larches  | 20.32                   | Agriculture     | Housing                              |
| CLCFS00384                     | 19P066              | Springfield Training Ground, Dodney Drive, Lea, Preston<br>PR2 1XR                                                                        | Preston  | Lea and Larches  | 5.72                    | Other           | Housing                              |
| CLCFS00386                     | 19P067              | Land off Tudor Avenue, Lea, PR2 1YB                                                                                                       | Preston  | Lea and Larches  | 3.56                    | Vacant          | Housing                              |
| CLCFS00418                     | 19P075              | The Larches, Larches Lane, Ashton in Ribble, Preston, PR2<br>1PS                                                                          | Preston  | Lea and Larches  | 2.49                    | Vacant          | Housing                              |