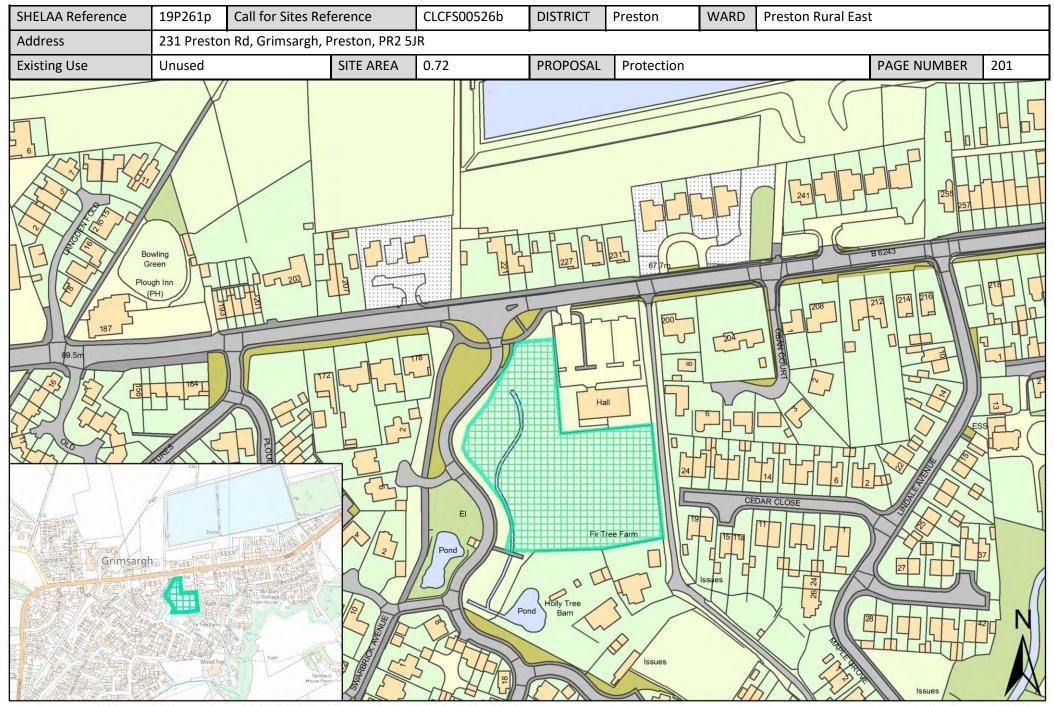

| Call for<br>Sites<br>Reference | SHELAA<br>Reference | Site Address                                                                            | District | Ward                   | Site Area<br>(Hectares) | Existing<br>Use | Proposal   |
|--------------------------------|---------------------|-----------------------------------------------------------------------------------------|----------|------------------------|-------------------------|-----------------|------------|
|                                | 19P221              | Fox Fields, Inglewhite Road, Preston, PR3 2EB                                           | Preston  | Preston Rural<br>North | 0.32                    | Vacant          | Housing    |
|                                | 19P222              | Stone Field, Blackleach Lane, Preston, PR4 0JA                                          | Preston  | Preston Rural<br>North | 0.07                    | Vacant          | Housing    |
|                                | 19P223              | Land South of The Orchard, Preston, PR4 OWE                                             | Preston  | Preston Rural<br>North | 0.08                    | Vacant          | Housing    |
|                                | 19P224              | Beech Grove Farm, Malley Lane, Preston, PR4 OBN                                         | Preston  | Preston Rural<br>North | 0.24                    | Vacant          | Housing    |
|                                | 19P231              | 91 Hoyles Lane, Cottam, Preston, Lancashire, PR4 OLB                                    | Preston  | Preston Rural<br>North | 0.32                    | Vacant          | Housing    |
|                                | 19P232              | Ashfield, Goosnargh Lane, Goonargh, Preston, Lancashire,<br>PR3 2BP                     | Preston  | Preston Rural<br>North | 0.04                    | Vacant          | Housing    |
|                                | 19P236              | Garlick House, Green Lane, Catforth, Preston, PR4 0HT                                   | Preston  | Preston Rural<br>North | 3.43                    | Vacant          | Housing    |
|                                | 19P237              | Back Lane Farm, Back Lane, Goosnargh, Preston, PR3 2WE                                  | Preston  | Preston Rural<br>North | 0.57                    | Vacant          | Housing    |
|                                | 19P238              | Garlick House, Garlick House, Green Lane, Catforth,<br>Preston, PR4 0HT                 | Preston  | Preston Rural<br>North | 0.34                    | Vacant          | Housing    |
|                                | 19P244              | Moorside House Farm, Moorside Lane, Preston, PR4 0TB                                    | Preston  | Preston Rural<br>North | 0.01                    | Vacant          | Housing    |
|                                | 19P249              | Hill House, Back Lane, Goosnargh, Preston, PR3 2WE                                      | Preston  | Preston Rural<br>North | 0.20                    | Vacant          | Housing    |
|                                | 19P252              | Land South of Bridge House, Tabley Lane, Preston, PR4<br>OLH                            | Preston  | Preston Rural<br>North | 0.17                    | Vacant          | Housing    |
|                                | 19P253              | The Old Pump House, Rosemary Lane, Preston, PR4 OHB                                     | Preston  | Preston Rural<br>North | 0.05                    | Vacant          | Housing    |
|                                | 19P256              | Land South of Brierley Lane, Preston, PR4 0DP                                           | Preston  | Preston Rural<br>North | 0.20                    | Vacant          | Housing    |
| CLCFS00518b                    | 19P257p             | Helms Farm between Garstang Road and Barton Brook,<br>PR3 5DE/PR3 5DL                   | Preston  | Preston Rural<br>North | 55.00                   | Agriculture     | Protection |
| CLCFS00519b                    | 19P258p             | Hooles Farm/Helms Farm, PR3 5DE/PR3 5DL                                                 | Preston  | Preston Rural<br>North | 112.00                  | Agriculture     | Protection |
| CLCFS00529b                    | 19P262p             | Land bounded by Garstang Road, Barton, North of James<br>Towers Way, Broughton, PR3 5DE | Preston  | Preston Rural<br>North | 223.09                  | Agriculture     | Protection |