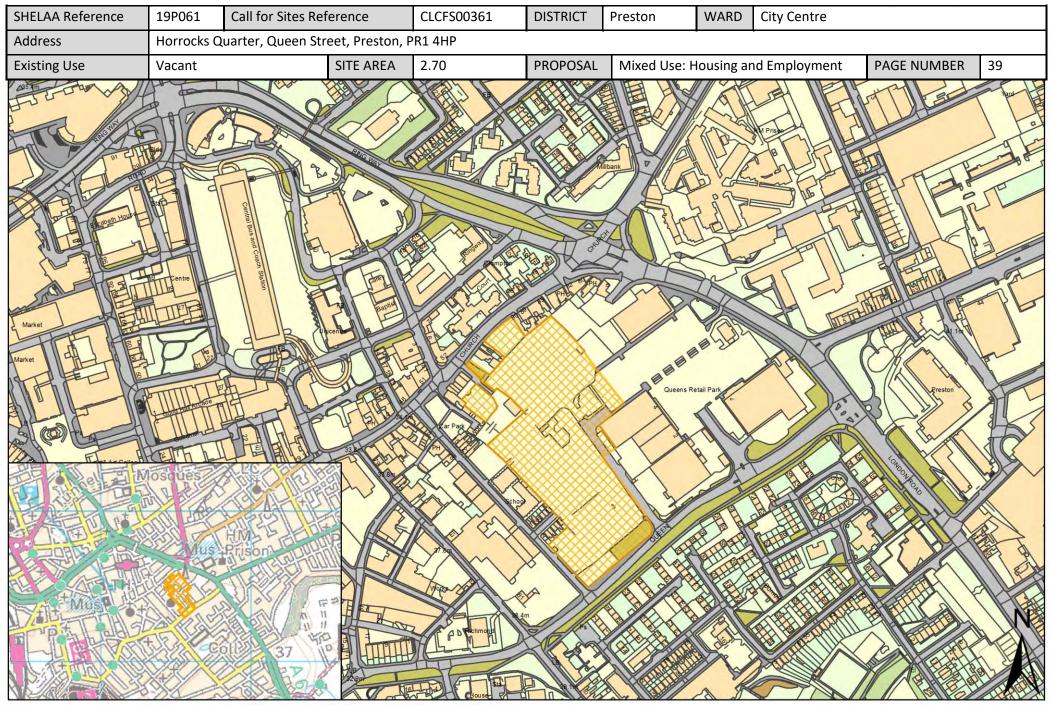

#### List of all Sites in Preston

| Call for<br>Sites<br>Reference | SHELAA<br>Reference | Site Address                                                                           | District | Ward        | Site Area<br>(Hectares) | Existing<br>Use | Proposal                             |
|--------------------------------|---------------------|----------------------------------------------------------------------------------------|----------|-------------|-------------------------|-----------------|--------------------------------------|
| CLCFS00057                     | 19P003              | Land at Willowfield Barn, Cottam Lane, Preston, PR2 1JS                                | Preston  | Ashton      | 1.63                    | Vacant          | Housing                              |
| CLCFS00136                     | 19P012              | Former Alstom Works and Wider Site, Channel Way,<br>Preston, PR1 8XL                   | Preston  | Ashton      | 5.98                    | Employment      | Mixed Use: Housing<br>and Employment |
|                                | 19P140              | Riversway, J N Civils Limited, D2, Chain Caul Road,<br>Preston, PR2 2PD (also PR2 2XL) | Preston  | Ashton      | 1.37                    | Other           | Employment                           |
|                                | 19P155              | Brethrens Meeting Room, Egerton Road, PR2 1AJ                                          | Preston  | Ashton      | 0.50                    | Other           | Housing                              |
|                                | 19P178              | <u>Riversway Phase B Site Specific Policy, Maritime Way,</u><br>Preston, PR2 2HT       | Preston  | Ashton      | 21.44                   | Other           | Mixed Use: Housing<br>and Employment |
|                                | 19P198              | Alstoms, Strand Road, PR1 8UG                                                          | Preston  | Ashton      | 5.87                    | Mixed Use       | Mixed Use: Housing<br>and Employment |
|                                | 19P212              | 147 A Waterloo Road, PRESTON, PR2 1EP                                                  | Preston  | Ashton      | 0.02                    | Vacant          | Housing                              |
|                                | 19P228              | 507 Blackpool Road, Preston, PR2 1EQ                                                   | Preston  | Ashton      | 0.10                    | Vacant          | Housing                              |
| CLCFS00228                     | 19P027              | Land at Glencourse Drive, Fulwood, Preston, PR2 6AF                                    | Preston  | Brookfield  | 2.96                    | Vacant          | Housing                              |
|                                | 19P136              | Millennium City Park, 4A Barnield Way, Preston, PR2 5DB                                | Preston  | Brookfield  | 4.16                    | Other           | Employment                           |
|                                | 19P189              | <u>Greenlands Labour Club, Chatburn Road, Ribbleton, PR2</u><br>6BJ                    | Preston  | Brookfield  | 0.32                    | Mixed Use       | Housing                              |
| CLCFS00416                     | 19P073              | Land to Rear of Former Tulketh High School, Tag Lane,<br>Preston, PR2 3PL              | Preston  | Cadley      | 2.17                    | Vacant          | Housing                              |
| CLCFS00496b                    | 19P089              | Former Tulketh High School, Tag Lane, PRESTON, PR2 3TX                                 | Preston  | Cadley      | 6.40                    | Other           | Housing                              |
|                                | 19P154              | Former Tulketh Community Sports College, Tag Lane,<br>Preston, PR2 3TX                 | Preston  | Cadley      | 1.31                    | Other           | Housing                              |
|                                | 19P251              | 280 Tag Lane, Preston, PR2 3UY                                                         | Preston  | Cadley      | 0.10                    | Vacant          | Housing                              |
| CLCFS00343                     | 19P055              | Preston Technology Centre, Marsh Lane, Lancashire, PR1<br>8UQ                          | Preston  | City Centre | 1.10                    | Employment      | Housing                              |
| CLCFS00361                     | 19P061              | Horrocks Quarter, Queen Street, Preston, PR1 4HP                                       | Preston  | City Centre | 2.70                    | Vacant          | Mixed Use: Housing<br>and Employment |
| CLCFS00423                     | 19P077              | Trinity Square, Preston, PR1 2HB                                                       | Preston  | City Centre | 0.43                    | Other           | Housing                              |
| CLCFS00424                     | 19P078              | 115 Church Street, Preston, PR1 3BS                                                    | Preston  | City Centre | 0.12                    | Vacant          | Housing                              |
| CLCFS00426                     | 19P080              | 37-41 Church Street, Preston, PR1 3HP                                                  | Preston  | City Centre | 0.06                    | Vacant          | Housing                              |
| CLCFS00427                     | 19P081              | Lancaster Road/Tithebarn Street, PR1 1DN                                               | Preston  | City Centre | 0.27                    | Vacant          | Mixed Use: Housing<br>and Employment |