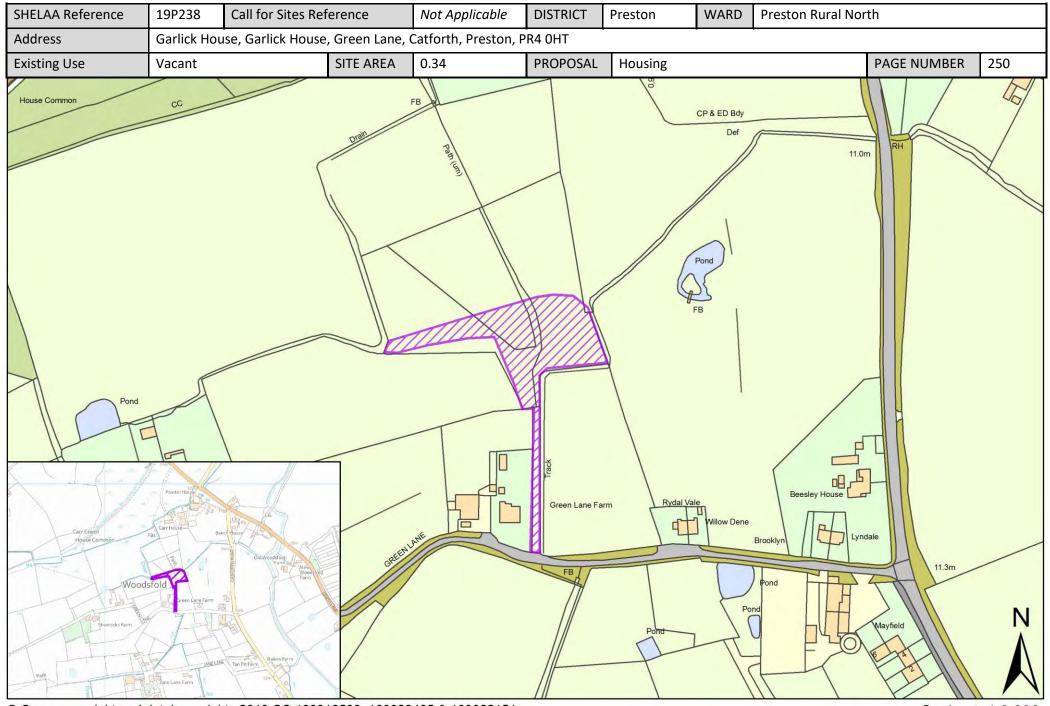

| Call for<br>Sites<br>Reference | SHELAA<br>Reference | Site Address                                                                            | District | Ward                   | Site Area<br>(Hectares) | Existing<br>Use | Proposal   |
|--------------------------------|---------------------|-----------------------------------------------------------------------------------------|----------|------------------------|-------------------------|-----------------|------------|
|                                | 19P221              | Fox Fields, Inglewhite Road, Preston, PR3 2EB                                           | Preston  | Preston Rural<br>North | 0.32                    | Vacant          | Housing    |
|                                | 19P222              | Stone Field, Blackleach Lane, Preston, PR4 0JA                                          | Preston  | Preston Rural<br>North | 0.07                    | Vacant          | Housing    |
|                                | 19P223              | Land South of The Orchard, Preston, PR4 OWE                                             | Preston  | Preston Rural<br>North | 0.08                    | Vacant          | Housing    |
|                                | 19P224              | Beech Grove Farm, Malley Lane, Preston, PR4 OBN                                         | Preston  | Preston Rural<br>North | 0.24                    | Vacant          | Housing    |
|                                | 19P231              | 91 Hoyles Lane, Cottam, Preston, Lancashire, PR4 OLB                                    | Preston  | Preston Rural<br>North | 0.32                    | Vacant          | Housing    |
|                                | 19P232              | Ashfield, Goosnargh Lane, Goonargh, Preston, Lancashire,<br>PR3 2BP                     | Preston  | Preston Rural<br>North | 0.04                    | Vacant          | Housing    |
|                                | 19P236              | Garlick House, Green Lane, Catforth, Preston, PR4 0HT                                   | Preston  | Preston Rural<br>North | 3.43                    | Vacant          | Housing    |
|                                | 19P237              | Back Lane Farm, Back Lane, Goosnargh, Preston, PR3 2WE                                  | Preston  | Preston Rural<br>North | 0.57                    | Vacant          | Housing    |
|                                | 19P238              | Garlick House, Garlick House, Green Lane, Catforth,<br>Preston, PR4 0HT                 | Preston  | Preston Rural<br>North | 0.34                    | Vacant          | Housing    |
|                                | 19P244              | Moorside House Farm, Moorside Lane, Preston, PR4 0TB                                    | Preston  | Preston Rural<br>North | 0.01                    | Vacant          | Housing    |
|                                | 19P249              | Hill House, Back Lane, Goosnargh, Preston, PR3 2WE                                      | Preston  | Preston Rural<br>North | 0.20                    | Vacant          | Housing    |
|                                | 19P252              | Land South of Bridge House, Tabley Lane, Preston, PR4<br>OLH                            | Preston  | Preston Rural<br>North | 0.17                    | Vacant          | Housing    |
|                                | 19P253              | The Old Pump House, Rosemary Lane, Preston, PR4 OHB                                     | Preston  | Preston Rural<br>North | 0.05                    | Vacant          | Housing    |
|                                | 19P256              | Land South of Brierley Lane, Preston, PR4 0DP                                           | Preston  | Preston Rural<br>North | 0.20                    | Vacant          | Housing    |
| CLCFS00518b                    | 19P257p             | Helms Farm between Garstang Road and Barton Brook,<br>PR3 5DE/PR3 5DL                   | Preston  | Preston Rural<br>North | 55.00                   | Agriculture     | Protection |
| CLCFS00519b                    | 19P258p             | Hooles Farm/Helms Farm, PR3 5DE/PR3 5DL                                                 | Preston  | Preston Rural<br>North | 112.00                  | Agriculture     | Protection |
| CLCFS00529b                    | 19P262p             | Land bounded by Garstang Road, Barton, North of James<br>Towers Way, Broughton, PR3 5DE | Preston  | Preston Rural<br>North | 223.09                  | Agriculture     | Protection |