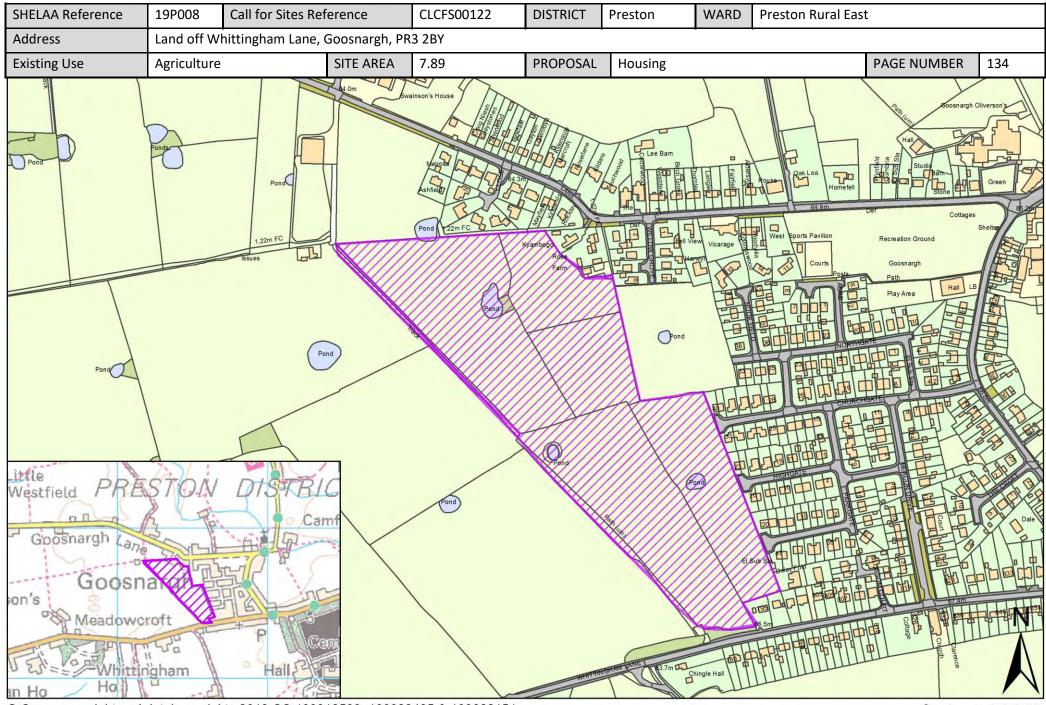

| Call for<br>Sites<br>Reference | SHELAA<br>Reference | Site Address                                                                  | District | Ward                  | Site Area<br>(Hectares) | Existing<br>Use | Proposal   |
|--------------------------------|---------------------|-------------------------------------------------------------------------------|----------|-----------------------|-------------------------|-----------------|------------|
|                                | 19P174              | Park and Ride Sites (Broughton and Riversway), PR1 8PQ                        | Preston  | Lea and Larches       | 5.68                    | Vacant          | Housing    |
|                                | 19P193              | Ainsdale House, Ainsdale Drive, Ashton-On-Ribble,<br>Preston, PR2 1TU         | Preston  | Lea and Larches       | 0.28                    | Vacant          | Housing    |
| CLCFS00211                     | 19P024              | St Davids Church, Eldon Street, Preston, PR2 2AY                              | Preston  | Plungington           | 0.13                    | Other           | Other      |
|                                | 19P146              | Parker Street, PR2 2AY                                                        | Preston  | Plungington           | 1.30                    | Other           | Housing    |
|                                | 19P151              | Shelley Road/Wetherall Street, PR2 2ZH                                        | Preston  | Plungington           | 0.67                    | Other           | Housing    |
|                                | 19P195              | Land Adjacent to Ashton Basin off Tulketh Brow, Preston,<br>PR2 2SJ           | Preston  | Plungington           | 0.37                    | Vacant          | Housing    |
|                                | 19P196              | Former Goss Graphic Systems Ltd, Greenbank Street,<br>Preston, PR1 7LA        | Preston  | Plungington           | 3.80                    | Vacant          | Employment |
|                                | 19P204              | 91 Garstang Road, Preston, PR1 1LD                                            | Preston  | Plungington           | 0.21                    | Vacant          | Housing    |
|                                | 19P209              | 66 Ripon Street, Preston, PR1 7UJ                                             | Preston  | Plungington           | 0.01                    | Vacant          | Housing    |
|                                | 19P234              | Appleby House, Appleby Street, Preston, PR1 1HX                               | Preston  | Plungington           | 0.04                    | Vacant          | Housing    |
| CLCFS00005                     | 19P001              | Land South of Whittingham Lane, Grimsargh, PR2 5LZ                            | Preston  | Preston Rural<br>East | 2.94                    | Agriculture     | Housing    |
| CLCFS00119                     | 19P007              | Land to the East of Garstang Road, Broughton, PR3 5DL                         | Preston  | Preston Rural<br>East | 4.41                    | Agriculture     | Housing    |
| CLCFS00122                     | 19P008              | Land off Whittingham Lane, Goosnargh, PR3 2BY                                 | Preston  | Preston Rural<br>East | 7.89                    | Agriculture     | Housing    |
| CLCFS00129                     | 19P010              | Land Adjacent 20 Halfpenny Lane, Longridge, Preston,<br>PR3 2EA               | Preston  | Preston Rural<br>East | 4.41                    | Unused          | Housing    |
| CLCFS00130                     | 19P011              | Land off Langley Lane, Broughton, PR3 5DD                                     | Preston  | Preston Rural<br>East | 0.74                    | Agriculture     | Housing    |
| CLCFS00158                     | 19P015              | Land at Dean Farm, Pudding Pie Nook Lane, Broughton,<br>Preston, PR3 2JL      | Preston  | Preston Rural<br>East | 2.23                    | Residential     | Housing    |
| CLCFS00173                     | 19P016              | Land Adjacent to The Stonehouse, Whittingham Lane,<br>Broughton, PR3 5DB      | Preston  | Preston Rural<br>East | 0.85                    | Agriculture     | Housing    |
| CLCFS00179                     | 19P017              | Land at Three Mile Cross Farm, Longridge Road,<br>Grimsargh, Preston, PR2 5SA | Preston  | Preston Rural<br>East | 18.38                   | Agriculture     | Housing    |
| CLCFS00189                     | 19P018              | Land at Church House Farm, Preston Road, Grimsargh,<br>PR2 5SD                | Preston  | Preston Rural<br>East | 8.68                    | Agriculture     | Housing    |