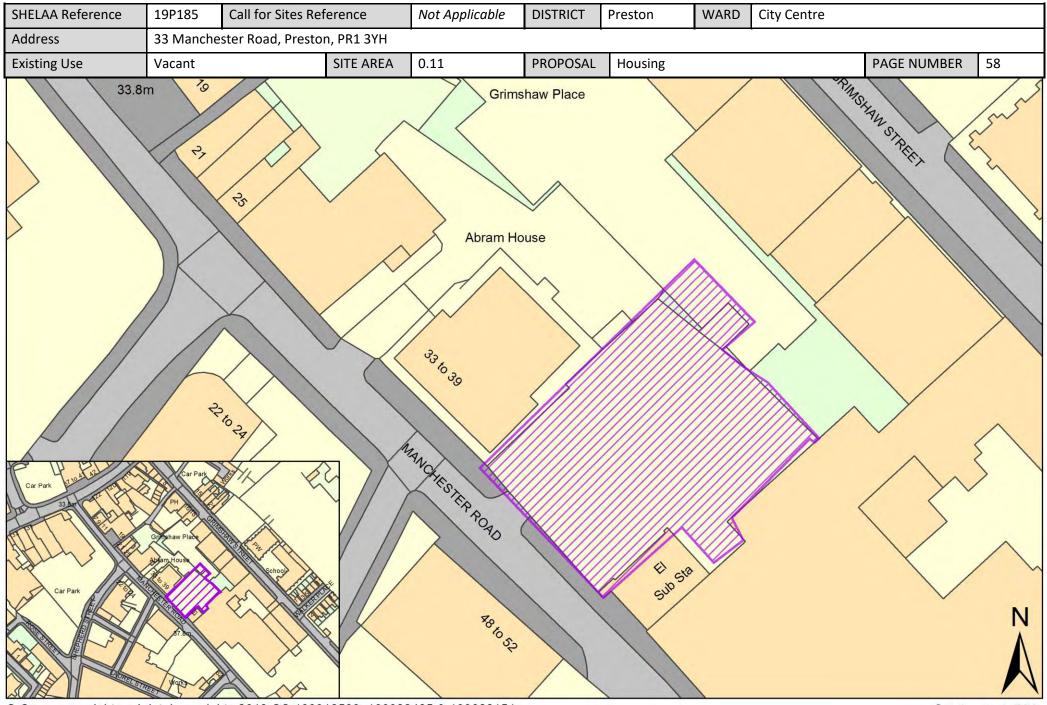

| Call for<br>Sites<br>Reference | SHELAA<br>Reference | Site Address                                                                      | District | Ward        | Site Area<br>(Hectares) | Existing<br>Use | Proposal                             |
|--------------------------------|---------------------|-----------------------------------------------------------------------------------|----------|-------------|-------------------------|-----------------|--------------------------------------|
| CLCFS00540b                    | 19P110              | Land bounded by Carr Street/ Princess Street/ Queen<br>Street, PR1 4HS            | Preston  | City Centre | 0.29                    | Residential     | Other                                |
| CLCFS00543b                    | 19P113              | Land bounded by Manchester Road/Queen<br>Street/Grimshaw Street, PR1 4HL          | Preston  | City Centre | 0.94                    | Other           | Other                                |
|                                | 19P161              | Former St Joseph's Orphanage, Theatre Street, PR1 8BS                             | Preston  | City Centre | 0.40                    | Other           | Housing                              |
|                                | 19P162              | Avenham Street Car Park, PR1 3BN                                                  | Preston  | City Centre | 0.60                    | Other           | Housing                              |
|                                | 19P163              | Rear Bull and Royal Public House, Church Street, Preston,<br>PR1 3BU              | Preston  | City Centre | 0.20                    | Other           | Housing                              |
|                                | 19P164              | North of Shepherd Street, PR1 3YH                                                 | Preston  | City Centre | 0.40                    | Other           | Housing                              |
|                                | 19P165              | Grimshaw Street/Queen Street/Manchester Road, PR1<br>3DB                          | Preston  | City Centre | 1.00                    | Other           | Housing                              |
|                                | 19P166              | Former Byron Hotel, Grimshaw Street, Preston, PR1 3BU                             | Preston  | City Centre | 0.10                    | Other           | Housing                              |
|                                | 19P167              | Corporation Street Opportunity Area, PR1 2BB                                      | Preston  | City Centre | 12.85                   | Other           | Mixed Use: Housing<br>and Employment |
|                                | 19P168              | Winckley Square Opportunity Area, PR1 3JJ                                         | Preston  | City Centre | 9.60                    | Other           | Mixed Use: Housing<br>and Employment |
|                                | 19P169              | City Centre North Opportunity Area, Preston, PR1 3BX                              | Preston  | City Centre | 14.55                   | Other           | Mixed Use: Housing<br>and Employment |
|                                | 19P170              | Stoneygate Opportunity Area, Preston, PR1 3XT                                     | Preston  | City Centre | 9.72                    | Other           | Mixed Use: Housing<br>and Employment |
|                                | 19P171              | Horrocks Quarter Opportunity Area, Preston, PR1 3BW                               | Preston  | City Centre | 8.63                    | Other           | Mixed Use: Housing<br>and Employment |
|                                | 19P184              | Mount Street/Garden Street, Preston, PR1 8BT                                      | Preston  | City Centre | 0.07                    | Vacant          | Housing                              |
|                                | 19P185              | 33 Manchester Road, Preston, PR1 3YH                                              | Preston  | City Centre | 0.11                    | Vacant          | Housing                              |
|                                | 19P186              | 6 and 7 Ribblesdale Place, Preston, PR1 3NA                                       | Preston  | City Centre | 0.07                    | Mixed Use       | Housing                              |
|                                | 19P187              | Lancashire House, 24 Winckley Square, Preston, PR1 3JJ                            | Preston  | City Centre | 2.09                    | Mixed Use       | Housing                              |
|                                | 19P188              | 170 Corporation Street, Preston, PR1 2UQ                                          | Preston  | City Centre | 0.03                    | Mixed Use       | Housing                              |
|                                | 19P191              | Former Spindlemaker's Arms, Lancaster Road North,<br>Preston, Lancashire, PR1 2QL | Preston  | City Centre | 0.11                    | Vacant          | Housing                              |
|                                | 19P192              | Rear of St. Mary's, Friargate, Preston, PR1 5LN                                   | Preston  | City Centre | 0.27                    | Mixed Use       | Housing                              |
|                                | 19P194              | Oak Street, City Centre, PR1 3XD                                                  | Preston  | City Centre | 0.14                    | Mixed Use       | Mixed Use: Housing<br>and Employment |
|                                | 19P197              | 44 -62 Corporation Street, Preston, PR1 2UP                                       | Preston  | City Centre | 0.09                    | Mixed Use       | Mixed Use: Housing<br>and Employment |