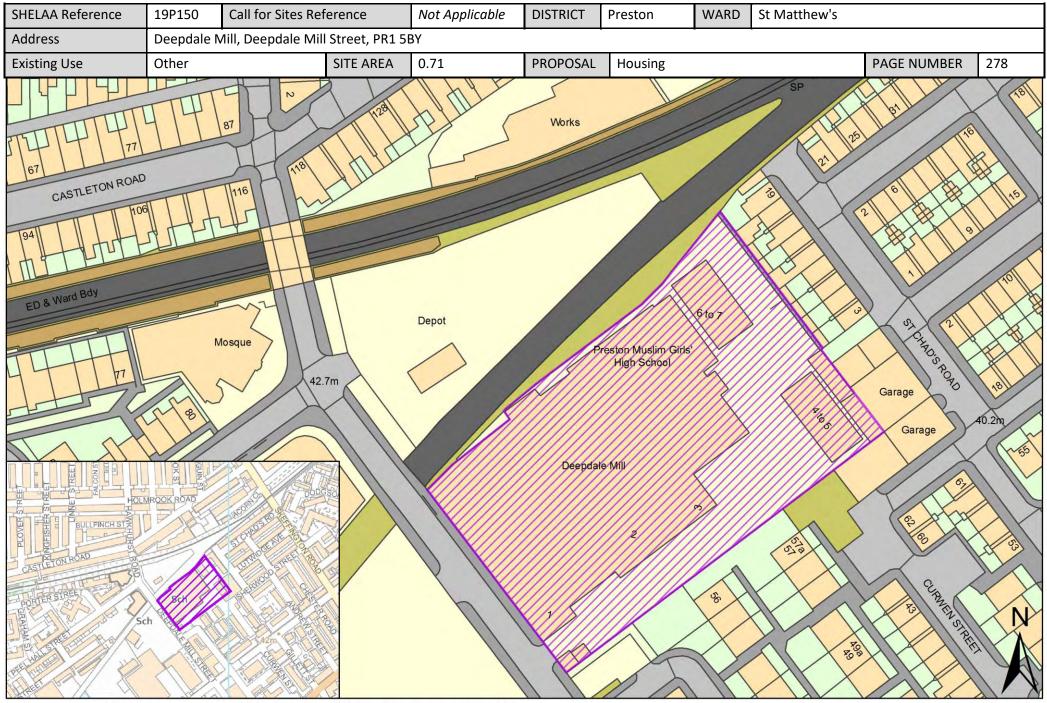

| Call for<br>Sites<br>Reference | SHELAA<br>Reference | Site Address                                                                           | District | Ward                      | Site Area<br>(Hectares) | Existing<br>Use | Proposal                             |
|--------------------------------|---------------------|----------------------------------------------------------------------------------------|----------|---------------------------|-------------------------|-----------------|--------------------------------------|
| CLCFS00530b                    | 19P263p             | Land East of Barton Village Hall, PR3 5AL                                              | Preston  | Preston Rural<br>North    | 2.51                    | Agriculture     | Protection                           |
| CLCFS00305                     | 19P049              | Ribbleton Hospital, Miller Road, Preston, PR2 6LS                                      | Preston  | Ribbleton                 | 3.65                    | Vacant          | Housing                              |
| CLCFS00307                     | 19P051              | Land off Ribbleton Hall Drive, Ribbleton, Preston, PR2<br>6EN                          | Preston  | Ribbleton                 | 5.68                    | Vacant          | Housing                              |
| CLCFS00436b                    | 19P085              | Ribbleton Hall Drive, Pope Lane and Farringdon Lane<br>Ribbleton Preston, PR2 6JN      | Preston  | Ribbleton                 | 1.93                    | Unused          | Other                                |
| CLCFS00441b                    | 19P086              | Former Fishwick Hall Golf Course, Glenluce Drive,<br>Preston, PR1 5TD                  | Preston  | Ribbleton                 | 5.91                    | Employment      | Mixed Use: Housing<br>and Employment |
|                                | 19P133              | Red Scar Site H, PR2 5NJ                                                               | Preston  | Ribbleton                 | 2.75                    | Other           | Employment                           |
|                                | 19P134              | Preston East Employment Area, Bluebell Way, Fulwood,<br>Preston, PR2 5PZ               | Preston  | Ribbleton                 | 13.13                   | Other           | Employment                           |
|                                | 19P135              | Land at Red Scar Industrial Estate, Longridge Road,<br>Preston, PR2 5NQ                | Preston  | Ribbleton                 | 21.31                   | Other           | Employment                           |
| -                              | 19P142              | 11 Roman Road Farm, PR1 4NQ                                                            | Preston  | Ribbleton                 | 24.94                   | Other           | Employment                           |
| -                              | 19P190              | Land at Browsholme Ave/Fair Oak Close, PR2 6EW                                         | Preston  | Ribbleton                 | 0.28                    | Vacant          | Housing                              |
|                                | 19P210              | Land to North of 36 Butterlands, Preston, PR1 5TJ                                      | Preston  | Ribbleton                 | 0.10                    | Vacant          | Housing                              |
|                                | 19P138              | Land North of Eastway (formerly Broughton Business<br>Park), Eastway, Fulwood, PR2 9ZB | Preston  | Sharoe Green              | 2.10                    | Other           | Employment                           |
|                                | 19P200              | Sharoe Green Hospital, Sharoe Green Lane, PR2 9HT                                      | Preston  | Sharoe Green              | 3.76                    | Vacant          | Housing                              |
|                                | 19P199              | Perry's Car Showroom, Perrys Motor Village, 63-83,<br>Blackpool Road, Preston, PR2 6BX | Preston  | St Matthews               | 1.26                    | Other           | Employment                           |
| CLCFS00425                     | 19P079              | North Road, Preston, PR1 1TT                                                           | Preston  | St Matthew's              | 0.23                    | Vacant          | Housing                              |
|                                | 19P139              | Deepdale Street/Fletcher Road, Preston, Lancashire, PR1<br>5AJ                         | Preston  | St Matthew's              | 0.49                    | Other           | Employment                           |
|                                | 19P150              | Deepdale Mill, Deepdale Mill Street, PR1 5BY                                           | Preston  | St Matthew's              | 0.71                    | Other           | Housing                              |
|                                | 19P207              | 101-103 New Hall Lane, Preston, PR1 5PB                                                | Preston  | St Matthew's              | 0.01                    | Vacant          | Housing                              |
|                                | 19P208              | Land Adjacent , 63, Robin Street, Preston, PR1 5RJ                                     | Preston  | St Matthew's              | 0.01                    | Vacant          | Housing                              |
|                                | 19P149              | Skeffington Road/Castleton Road, PR1 6RX                                               | Preston  | St Matthews /<br>Deepdale | 0.96                    | Other           | Housing                              |