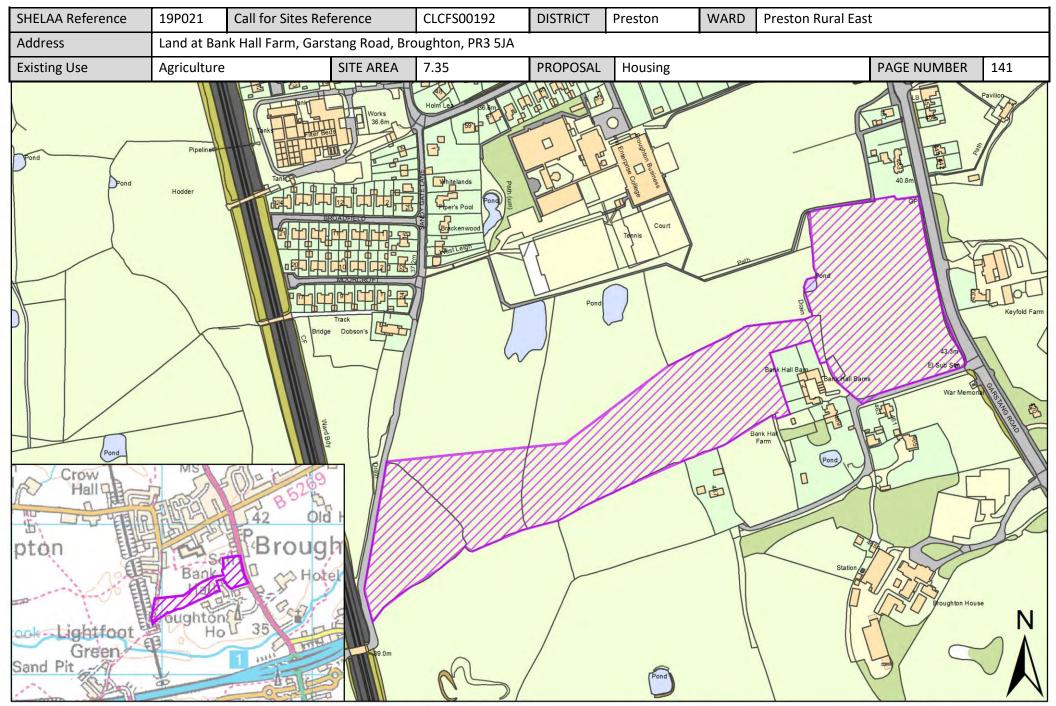

| Call for<br>Sites<br>Reference | SHELAA<br>Reference | Site Address                                                                | District | Ward                  | Site Area<br>(Hectares) | Existing<br>Use | Proposal                             |
|--------------------------------|---------------------|-----------------------------------------------------------------------------|----------|-----------------------|-------------------------|-----------------|--------------------------------------|
| CLCFS00192                     | 19P021              | Land at Bank Hall Farm, Garstang Road, Broughton, PR3<br>5JA                | Preston  | Preston Rural<br>East | 7.35                    | Agriculture     | Housing                              |
| CLCFS00199                     | 19P022              | Land East of Preston Road, Grimsargh, PR2 5LU                               | Preston  | Preston Rural<br>East | 15.47                   | Agriculture     | Housing                              |
| CLCFS00232                     | 19P028              | Land off Inglewhite Road and Halfpenny Lane, Longridge,<br>Preston, PR3 2DB | Preston  | Preston Rural<br>East | 3.08                    | Agriculture     | Housing                              |
| CLCFS00233                     | 19P029              | Grimsargh House, Preston Road, Grimsargh, PR2 5JP                           | Preston  | Preston Rural<br>East | 0.56                    | Vacant          | Housing                              |
| CLCFS00239                     | 19P030              | The Old Rib, Halfpenny Lane, Longridge, Preston, PR3 2EA                    | Preston  | Preston Rural<br>East | 3.69                    | Agriculture     | Housing                              |
| CLCFS00242                     | 19P032              | The Ashes, Halfpenny Lane, Longridge, Preston, PR3 2EA                      | Preston  | Preston Rural<br>East | 3.76                    | Agriculture     | Housing                              |
| CLCFS00244                     | 19P033              | Land off Halfpenny Lane, Longridge, Preston, PR3 2EA                        | Preston  | Preston Rural<br>East | 1.75                    | Agriculture     | Housing                              |
| CLCFS00248                     | 19P035              | Land at Eastway, Preston, PR3 5JE                                           | Preston  | Preston Rural<br>East | 3.01                    | Agriculture     | Housing                              |
| CLCFS00251                     | 19P037              | Bleasdale Road, Preston, PR3 2AR                                            | Preston  | Preston Rural<br>East | 2.81                    | Agriculture     | Housing                              |
| CLCFS00252                     | 19P038              | Land South of Goosnargh Lane, Goosnargh, Preston, PR3<br>2JU                | Preston  | Preston Rural<br>East | 8.88                    | Agriculture     | Housing                              |
| CLCFS00253                     | 19P039              | Land off Green Nook Lane, Longridge, PR3 2JA                                | Preston  | Preston Rural<br>East | 0.95                    | Agriculture     | Housing                              |
| CLCFS00258                     | 19P041              | Land off Cumeragh Lane, Longridge, Preston, PR3 2AJ                         | Preston  | Preston Rural<br>East | 1.10                    | Agriculture     | Housing                              |
| CLCFS00274                     | 19P043              | Land Adjacent to 208 Whittingham Lane, Goosnargh,<br>Preston, PR3 2JJ       | Preston  | Preston Rural<br>East | 1.08                    | Agriculture     | Housing                              |
| CLCFS00303                     | 19P048              | Whittingham Hospital, Land at Whittingham, Preston,<br>PR3 2JE              | Preston  | Preston Rural<br>East | 52.77                   | Vacant          | Housing                              |
| CLCFS00306                     | 19P050              | 19 Whittingham Lane, Broughton, PR3 5DA                                     | Preston  | Preston Rural<br>East | 0.63                    | Vacant          | Mixed Use: Housing<br>and Employment |
| CLCFS00308                     | 19P052              | Cumeragh Lane, Whittingham, PR3 2AN                                         | Preston  | Preston Rural<br>East | 33.17                   | Agriculture     | Housing                              |