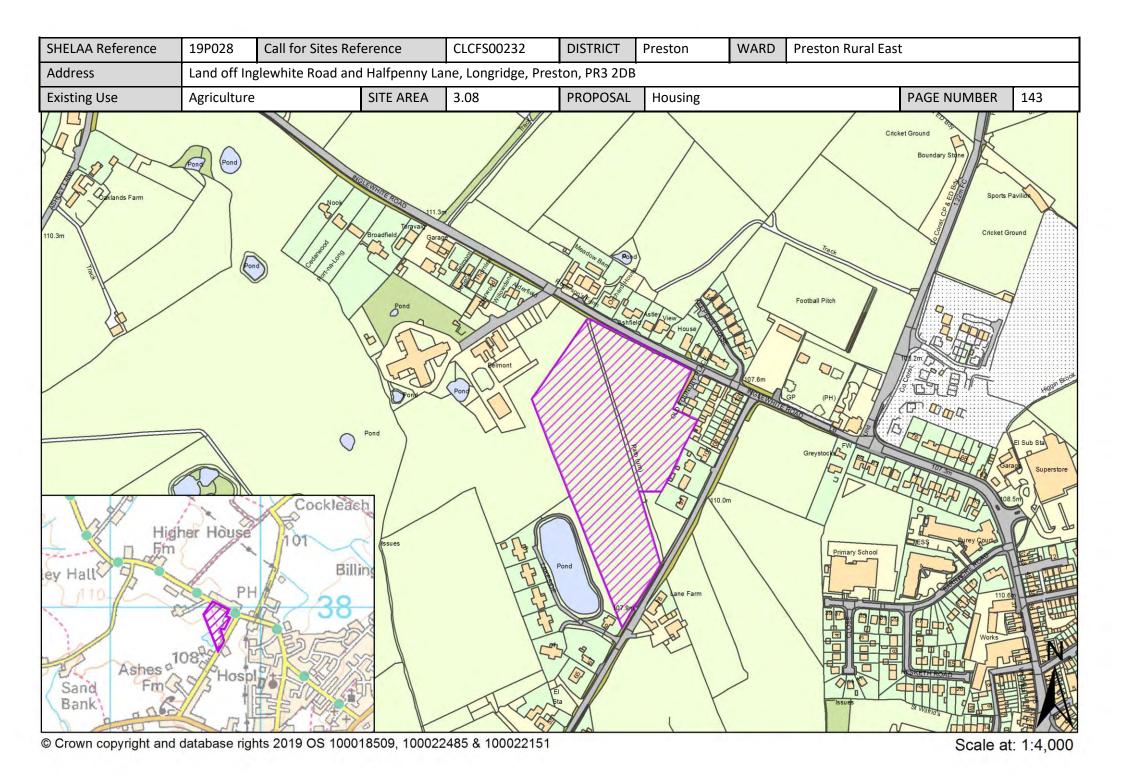

| Call for<br>Sites<br>Reference | SHELAA<br>Reference | Site Address                                                                | District | Ward                  | Site Area<br>(Hectares) | Existing<br>Use | Proposal                             |
|--------------------------------|---------------------|-----------------------------------------------------------------------------|----------|-----------------------|-------------------------|-----------------|--------------------------------------|
| CLCFS00192                     | 19P021              | Land at Bank Hall Farm, Garstang Road, Broughton, PR3<br>5JA                | Preston  | Preston Rural<br>East | 7.35                    | Agriculture     | Housing                              |
| CLCFS00199                     | 19P022              | Land East of Preston Road, Grimsargh, PR2 5LU                               | Preston  | Preston Rural<br>East | 15.47                   | Agriculture     | Housing                              |
| CLCFS00232                     | 19P028              | Land off Inglewhite Road and Halfpenny Lane, Longridge,<br>Preston, PR3 2DB | Preston  | Preston Rural<br>East | 3.08                    | Agriculture     | Housing                              |
| CLCFS00233                     | 19P029              | Grimsargh House, Preston Road, Grimsargh, PR2 5JP                           | Preston  | Preston Rural<br>East | 0.56                    | Vacant          | Housing                              |
| CLCFS00239                     | 19P030              | The Old Rib, Halfpenny Lane, Longridge, Preston, PR3 2EA                    | Preston  | Preston Rural<br>East | 3.69                    | Agriculture     | Housing                              |
| CLCFS00242                     | 19P032              | The Ashes, Halfpenny Lane, Longridge, Preston, PR3 2EA                      | Preston  | Preston Rural<br>East | 3.76                    | Agriculture     | Housing                              |
| CLCFS00244                     | 19P033              | Land off Halfpenny Lane, Longridge, Preston, PR3 2EA                        | Preston  | Preston Rural<br>East | 1.75                    | Agriculture     | Housing                              |
| CLCFS00248                     | 19P035              | Land at Eastway, Preston, PR3 5JE                                           | Preston  | Preston Rural<br>East | 3.01                    | Agriculture     | Housing                              |
| CLCFS00251                     | 19P037              | Bleasdale Road, Preston, PR3 2AR                                            | Preston  | Preston Rural<br>East | 2.81                    | Agriculture     | Housing                              |
| CLCFS00252                     | 19P038              | Land South of Goosnargh Lane, Goosnargh, Preston, PR3<br>2JU                | Preston  | Preston Rural<br>East | 8.88                    | Agriculture     | Housing                              |
| CLCFS00253                     | 19P039              | Land off Green Nook Lane, Longridge, PR3 2JA                                | Preston  | Preston Rural<br>East | 0.95                    | Agriculture     | Housing                              |
| CLCFS00258                     | 19P041              | Land off Cumeragh Lane, Longridge, Preston, PR3 2AJ                         | Preston  | Preston Rural<br>East | 1.10                    | Agriculture     | Housing                              |
| CLCFS00274                     | 19P043              | Land Adjacent to 208 Whittingham Lane, Goosnargh,<br>Preston, PR3 2JJ       | Preston  | Preston Rural<br>East | 1.08                    | Agriculture     | Housing                              |
| CLCFS00303                     | 19P048              | Whittingham Hospital, Land at Whittingham, Preston,<br>PR3 2JE              | Preston  | Preston Rural<br>East | 52.77                   | Vacant          | Housing                              |
| CLCFS00306                     | 19P050              | 19 Whittingham Lane, Broughton, PR3 5DA                                     | Preston  | Preston Rural<br>East | 0.63                    | Vacant          | Mixed Use: Housing<br>and Employment |
| CLCFS00308                     | 19P052              | Cumeragh Lane, Whittingham, PR3 2AN                                         | Preston  | Preston Rural<br>East | 33.17                   | Agriculture     | Housing                              |