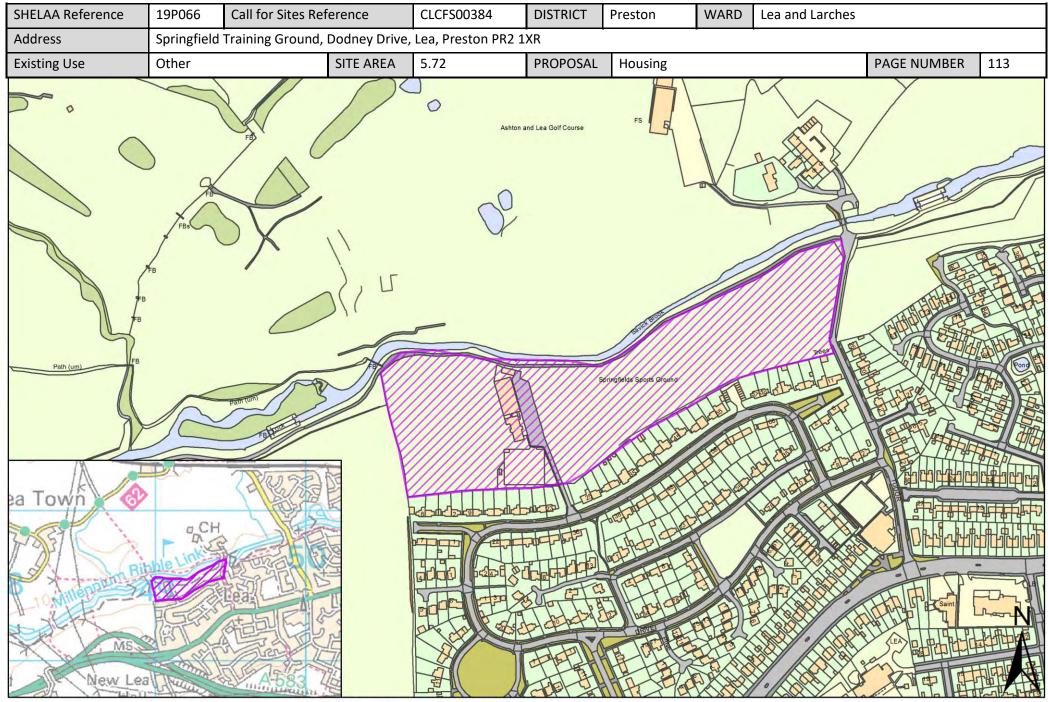

| Call for<br>Sites<br>Reference | SHELAA<br>Reference | Site Address                                                                                                                              | District | Ward             | Site Area<br>(Hectares) | Existing<br>Use | Proposal                             |
|--------------------------------|---------------------|-------------------------------------------------------------------------------------------------------------------------------------------|----------|------------------|-------------------------|-----------------|--------------------------------------|
| CLCFS00241                     | 19P031              | Land West of Cottam and East of Preston Western<br>Distributor                                                                            | Preston  | Ingol and Cottam | 142.19                  | Agriculture     | Mixed Use: Housing<br>and Employment |
| CLCFS00257                     | 19P040              | Lea Lane, Lea Town, Preston, PR4 ORZ                                                                                                      | Preston  | Ingol and Cottam | 33.23                   | Agriculture     | Housing                              |
| CLCFS00281                     | 19P044              | VINE HOUSE FARM, 38 DARKINSON LANE, LEA TOWN,<br>PRESTON, PR4 ORJ                                                                         | Preston  | Ingol and Cottam | 4.84                    | Agriculture     | Housing                              |
| CLCFS00356                     | 19P057              | Land at Lea Road, Lea Town, Preston, PR4 ORA                                                                                              | Preston  | Ingol and Cottam | 16.85                   | Agriculture     | Housing                              |
| CLCFS00507b                    | 19P096              | Cottam Hall site 2, Land at Cottam Hall, Cottam, Preston,<br>PR4 0NP                                                                      | Preston  | Ingol and Cottam | 0.31                    | Agriculture     | Housing                              |
| CLCFS00508b                    | 19P097              | Cottam Hall Site 3, Land at Cottam Hall, Cottam, Preston,<br>PR4 ONZ                                                                      | Preston  | Ingol and Cottam | 1.47                    | Unused          | Housing                              |
| CLCFS00509b                    | 19P098              | Cottam Hall site 1, Land at Cottam Hall, Cottam, Preston,<br>PR4 0WF                                                                      | Preston  | Ingol and Cottam | 8.97                    | Agriculture     | Housing                              |
| CLCFS00510b                    | 19P099              | Cottam Hall site 4, Land at Cottam Hall, Cottam, Preston,<br>PR4 ONZ                                                                      | Preston  | Ingol and Cottam | 3.90                    | Agriculture     | Housing                              |
| CLCFS00563b                    | 19P123              | Site of Former Ingol Lodge, Bounded by Cottam Lane to<br>the East, Savick Brook to the South and Lancaster Canal<br>to the North, PR2 3XW | Preston  | Ingol and Cottam | 6.00                    | Vacant          | Housing                              |
|                                | 19P130              | Cottam, PR4 OLE, PR2 3GB, PR3 3ZS                                                                                                         | Preston  | Ingol and Cottam | 70.00                   | Other           | Housing                              |
|                                | 19P156              | Land North of Tom Benson Way, PR2 3GA                                                                                                     | Preston  | Ingol and Cottam | 1.33                    | Other           | Housing                              |
|                                | 19P201              | Land South of Lea Lane, Bryars Farm, PR4 ORL                                                                                              | Preston  | Ingol and Cottam | 43.21                   | Other           | Housing                              |
|                                | 19P230              | Tag Lane Service Station, Tag Lane, Ingol, Preston,<br>Lancashire, PR2 7HE                                                                | Preston  | Ingol and Cottam | 0.16                    | Vacant          | Housing                              |
|                                | 19P245              | Land off Darkinson Lane, Lea, Preston, PR4 ORH - West                                                                                     | Preston  | Ingol and Cottam | 4.90                    | Agriculture     | Housing                              |
|                                | 19P265              | Land off Darkinson Lane, Lea, Preston, PR4 ORH - South<br>East                                                                            | Preston  | Ingol and Cottam | 0.91                    | Agriculture     | Housing                              |
|                                | 19P266              | Land off Darkinson Lane, Lea, Preston, PR4 ORH - North<br>East                                                                            | Preston  | Ingol and Cottam | 14.00                   | Agriculture     | Housing                              |
| CLCFS00225                     | 19P026              | Land West Of Dodney Drive, Lea, Preston, PR2 1YA                                                                                          | Preston  | Lea and Larches  | 20.32                   | Agriculture     | Housing                              |
| CLCFS00384                     | 19P066              | Springfield Training Ground, Dodney Drive, Lea, Preston<br>PR2 1XR                                                                        | Preston  | Lea and Larches  | 5.72                    | Other           | Housing                              |
| CLCFS00386                     | 19P067              | Land off Tudor Avenue, Lea, PR2 1YB                                                                                                       | Preston  | Lea and Larches  | 3.56                    | Vacant          | Housing                              |
| CLCFS00418                     | 19P075              | The Larches, Larches Lane, Ashton in Ribble, Preston, PR2<br>1PS                                                                          | Preston  | Lea and Larches  | 2.49                    | Vacant          | Housing                              |