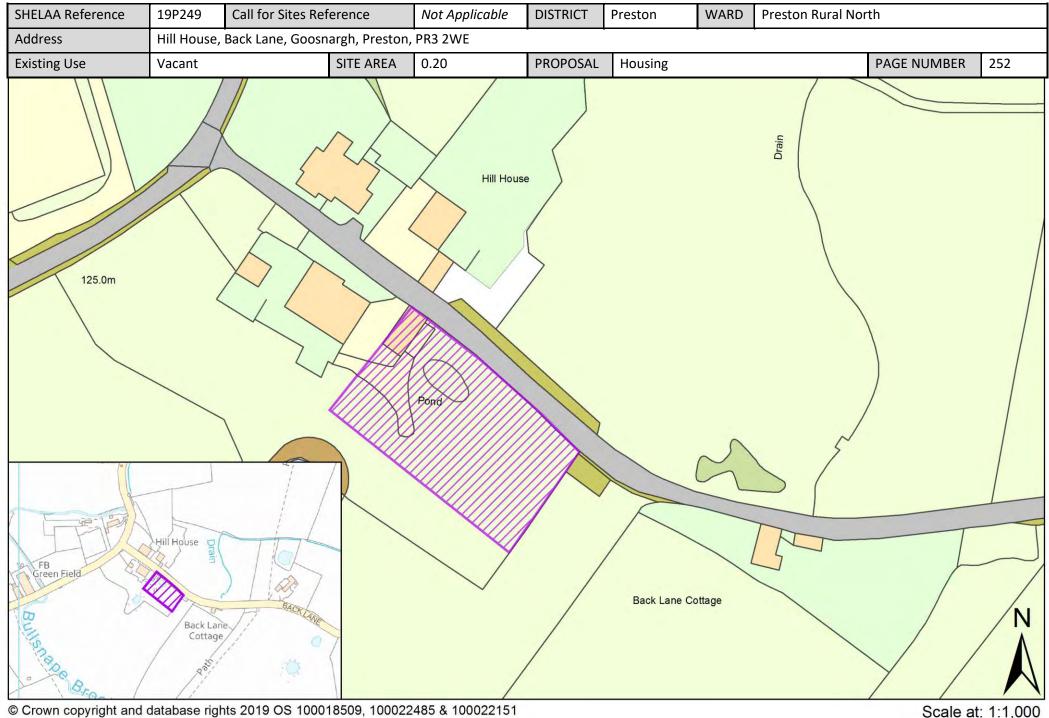

| Call for<br>Sites<br>Reference | SHELAA<br>Reference | Site Address                                                                            | District | Ward                   | Site Area<br>(Hectares) | Existing<br>Use | Proposal   |
|--------------------------------|---------------------|-----------------------------------------------------------------------------------------|----------|------------------------|-------------------------|-----------------|------------|
|                                | 19P221              | Fox Fields, Inglewhite Road, Preston, PR3 2EB                                           | Preston  | Preston Rural<br>North | 0.32                    | Vacant          | Housing    |
|                                | 19P222              | Stone Field, Blackleach Lane, Preston, PR4 0JA                                          | Preston  | Preston Rural<br>North | 0.07                    | Vacant          | Housing    |
|                                | 19P223              | Land South of The Orchard, Preston, PR4 OWE                                             | Preston  | Preston Rural<br>North | 0.08                    | Vacant          | Housing    |
|                                | 19P224              | Beech Grove Farm, Malley Lane, Preston, PR4 OBN                                         | Preston  | Preston Rural<br>North | 0.24                    | Vacant          | Housing    |
|                                | 19P231              | 91 Hoyles Lane, Cottam, Preston, Lancashire, PR4 OLB                                    | Preston  | Preston Rural<br>North | 0.32                    | Vacant          | Housing    |
|                                | 19P232              | Ashfield, Goosnargh Lane, Goonargh, Preston, Lancashire,<br>PR3 2BP                     | Preston  | Preston Rural<br>North | 0.04                    | Vacant          | Housing    |
|                                | 19P236              | Garlick House, Green Lane, Catforth, Preston, PR4 0HT                                   | Preston  | Preston Rural<br>North | 3.43                    | Vacant          | Housing    |
|                                | 19P237              | Back Lane Farm, Back Lane, Goosnargh, Preston, PR3 2WE                                  | Preston  | Preston Rural<br>North | 0.57                    | Vacant          | Housing    |
|                                | 19P238              | Garlick House, Garlick House, Green Lane, Catforth,<br>Preston, PR4 0HT                 | Preston  | Preston Rural<br>North | 0.34                    | Vacant          | Housing    |
|                                | 19P244              | Moorside House Farm, Moorside Lane, Preston, PR4 0TB                                    | Preston  | Preston Rural<br>North | 0.01                    | Vacant          | Housing    |
|                                | 19P249              | Hill House, Back Lane, Goosnargh, Preston, PR3 2WE                                      | Preston  | Preston Rural<br>North | 0.20                    | Vacant          | Housing    |
|                                | 19P252              | Land South of Bridge House, Tabley Lane, Preston, PR4<br>OLH                            | Preston  | Preston Rural<br>North | 0.17                    | Vacant          | Housing    |
|                                | 19P253              | The Old Pump House, Rosemary Lane, Preston, PR4 OHB                                     | Preston  | Preston Rural<br>North | 0.05                    | Vacant          | Housing    |
|                                | 19P256              | Land South of Brierley Lane, Preston, PR4 0DP                                           | Preston  | Preston Rural<br>North | 0.20                    | Vacant          | Housing    |
| CLCFS00518b                    | 19P257p             | Helms Farm between Garstang Road and Barton Brook,<br>PR3 5DE/PR3 5DL                   | Preston  | Preston Rural<br>North | 55.00                   | Agriculture     | Protection |
| CLCFS00519b                    | 19P258p             | Hooles Farm/Helms Farm, PR3 5DE/PR3 5DL                                                 | Preston  | Preston Rural<br>North | 112.00                  | Agriculture     | Protection |
| CLCFS00529b                    | 19P262p             | Land bounded by Garstang Road, Barton, North of James<br>Towers Way, Broughton, PR3 5DE | Preston  | Preston Rural<br>North | 223.09                  | Agriculture     | Protection |