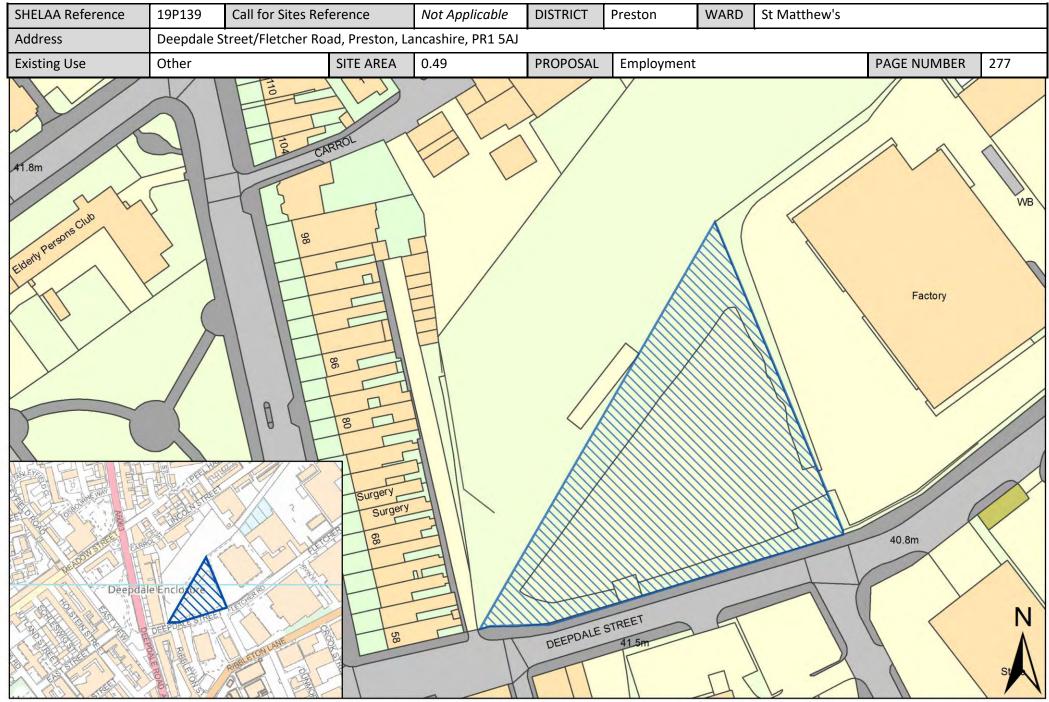

| Call for<br>Sites<br>Reference | SHELAA<br>Reference | Site Address                                                                           | District | Ward                      | Site Area<br>(Hectares) | Existing<br>Use | Proposal                             |
|--------------------------------|---------------------|----------------------------------------------------------------------------------------|----------|---------------------------|-------------------------|-----------------|--------------------------------------|
| CLCFS00530b                    | 19P263p             | Land East of Barton Village Hall, PR3 5AL                                              | Preston  | Preston Rural<br>North    | 2.51                    | Agriculture     | Protection                           |
| CLCFS00305                     | 19P049              | Ribbleton Hospital, Miller Road, Preston, PR2 6LS                                      | Preston  | Ribbleton                 | 3.65                    | Vacant          | Housing                              |
| CLCFS00307                     | 19P051              | Land off Ribbleton Hall Drive, Ribbleton, Preston, PR2<br>6EN                          | Preston  | Ribbleton                 | 5.68                    | Vacant          | Housing                              |
| CLCFS00436b                    | 19P085              | Ribbleton Hall Drive, Pope Lane and Farringdon Lane<br>Ribbleton Preston, PR2 6JN      | Preston  | Ribbleton                 | 1.93                    | Unused          | Other                                |
| CLCFS00441b                    | 19P086              | Former Fishwick Hall Golf Course, Glenluce Drive,<br>Preston, PR1 5TD                  | Preston  | Ribbleton                 | 5.91                    | Employment      | Mixed Use: Housing<br>and Employment |
|                                | 19P133              | Red Scar Site H, PR2 5NJ                                                               | Preston  | Ribbleton                 | 2.75                    | Other           | Employment                           |
|                                | 19P134              | Preston East Employment Area, Bluebell Way, Fulwood,<br>Preston, PR2 5PZ               | Preston  | Ribbleton                 | 13.13                   | Other           | Employment                           |
|                                | 19P135              | Land at Red Scar Industrial Estate, Longridge Road,<br>Preston, PR2 5NQ                | Preston  | Ribbleton                 | 21.31                   | Other           | Employment                           |
| -                              | 19P142              | 11 Roman Road Farm, PR1 4NQ                                                            | Preston  | Ribbleton                 | 24.94                   | Other           | Employment                           |
| -                              | 19P190              | Land at Browsholme Ave/Fair Oak Close, PR2 6EW                                         | Preston  | Ribbleton                 | 0.28                    | Vacant          | Housing                              |
|                                | 19P210              | Land to North of 36 Butterlands, Preston, PR1 5TJ                                      | Preston  | Ribbleton                 | 0.10                    | Vacant          | Housing                              |
|                                | 19P138              | Land North of Eastway (formerly Broughton Business<br>Park), Eastway, Fulwood, PR2 9ZB | Preston  | Sharoe Green              | 2.10                    | Other           | Employment                           |
|                                | 19P200              | Sharoe Green Hospital, Sharoe Green Lane, PR2 9HT                                      | Preston  | Sharoe Green              | 3.76                    | Vacant          | Housing                              |
|                                | 19P199              | Perry's Car Showroom, Perrys Motor Village, 63-83,<br>Blackpool Road, Preston, PR2 6BX | Preston  | St Matthews               | 1.26                    | Other           | Employment                           |
| CLCFS00425                     | 19P079              | North Road, Preston, PR1 1TT                                                           | Preston  | St Matthew's              | 0.23                    | Vacant          | Housing                              |
|                                | 19P139              | Deepdale Street/Fletcher Road, Preston, Lancashire, PR1<br>5AJ                         | Preston  | St Matthew's              | 0.49                    | Other           | Employment                           |
|                                | 19P150              | Deepdale Mill, Deepdale Mill Street, PR1 5BY                                           | Preston  | St Matthew's              | 0.71                    | Other           | Housing                              |
|                                | 19P207              | 101-103 New Hall Lane, Preston, PR1 5PB                                                | Preston  | St Matthew's              | 0.01                    | Vacant          | Housing                              |
|                                | 19P208              | Land Adjacent , 63, Robin Street, Preston, PR1 5RJ                                     | Preston  | St Matthew's              | 0.01                    | Vacant          | Housing                              |
|                                | 19P149              | Skeffington Road/Castleton Road, PR1 6RX                                               | Preston  | St Matthews /<br>Deepdale | 0.96                    | Other           | Housing                              |