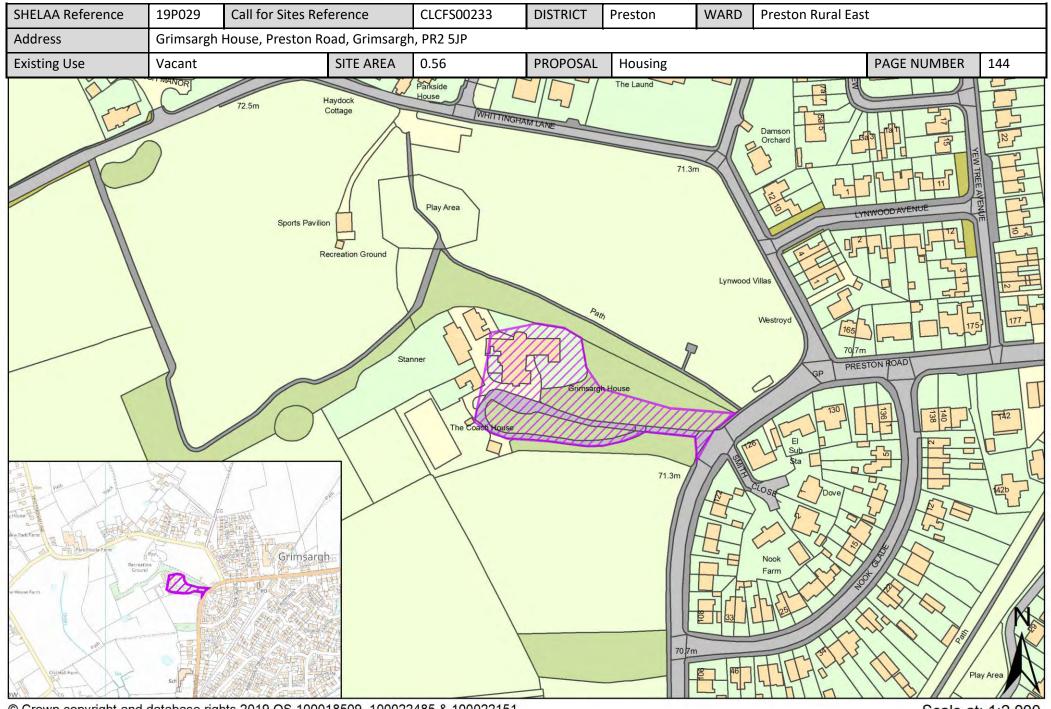

| Call for<br>Sites<br>Reference | SHELAA<br>Reference | Site Address                                                                | District | Ward                  | Site Area<br>(Hectares) | Existing<br>Use | Proposal                             |
|--------------------------------|---------------------|-----------------------------------------------------------------------------|----------|-----------------------|-------------------------|-----------------|--------------------------------------|
| CLCFS00192                     | 19P021              | Land at Bank Hall Farm, Garstang Road, Broughton, PR3<br>5JA                | Preston  | Preston Rural<br>East | 7.35                    | Agriculture     | Housing                              |
| CLCFS00199                     | 19P022              | Land East of Preston Road, Grimsargh, PR2 5LU                               | Preston  | Preston Rural<br>East | 15.47                   | Agriculture     | Housing                              |
| CLCFS00232                     | 19P028              | Land off Inglewhite Road and Halfpenny Lane, Longridge,<br>Preston, PR3 2DB | Preston  | Preston Rural<br>East | 3.08                    | Agriculture     | Housing                              |
| CLCFS00233                     | 19P029              | Grimsargh House, Preston Road, Grimsargh, PR2 5JP                           | Preston  | Preston Rural<br>East | 0.56                    | Vacant          | Housing                              |
| CLCFS00239                     | 19P030              | The Old Rib, Halfpenny Lane, Longridge, Preston, PR3 2EA                    | Preston  | Preston Rural<br>East | 3.69                    | Agriculture     | Housing                              |
| CLCFS00242                     | 19P032              | The Ashes, Halfpenny Lane, Longridge, Preston, PR3 2EA                      | Preston  | Preston Rural<br>East | 3.76                    | Agriculture     | Housing                              |
| CLCFS00244                     | 19P033              | Land off Halfpenny Lane, Longridge, Preston, PR3 2EA                        | Preston  | Preston Rural<br>East | 1.75                    | Agriculture     | Housing                              |
| CLCFS00248                     | 19P035              | Land at Eastway, Preston, PR3 5JE                                           | Preston  | Preston Rural<br>East | 3.01                    | Agriculture     | Housing                              |
| CLCFS00251                     | 19P037              | Bleasdale Road, Preston, PR3 2AR                                            | Preston  | Preston Rural<br>East | 2.81                    | Agriculture     | Housing                              |
| CLCFS00252                     | 19P038              | Land South of Goosnargh Lane, Goosnargh, Preston, PR3<br>2JU                | Preston  | Preston Rural<br>East | 8.88                    | Agriculture     | Housing                              |
| CLCFS00253                     | 19P039              | Land off Green Nook Lane, Longridge, PR3 2JA                                | Preston  | Preston Rural<br>East | 0.95                    | Agriculture     | Housing                              |
| CLCFS00258                     | 19P041              | Land off Cumeragh Lane, Longridge, Preston, PR3 2AJ                         | Preston  | Preston Rural<br>East | 1.10                    | Agriculture     | Housing                              |
| CLCFS00274                     | 19P043              | Land Adjacent to 208 Whittingham Lane, Goosnargh,<br>Preston, PR3 2JJ       | Preston  | Preston Rural<br>East | 1.08                    | Agriculture     | Housing                              |
| CLCFS00303                     | 19P048              | Whittingham Hospital, Land at Whittingham, Preston,<br>PR3 2JE              | Preston  | Preston Rural<br>East | 52.77                   | Vacant          | Housing                              |
| CLCFS00306                     | 19P050              | 19 Whittingham Lane, Broughton, PR3 5DA                                     | Preston  | Preston Rural<br>East | 0.63                    | Vacant          | Mixed Use: Housing<br>and Employment |
| CLCFS00308                     | 19P052              | Cumeragh Lane, Whittingham, PR3 2AN                                         | Preston  | Preston Rural<br>East | 33.17                   | Agriculture     | Housing                              |