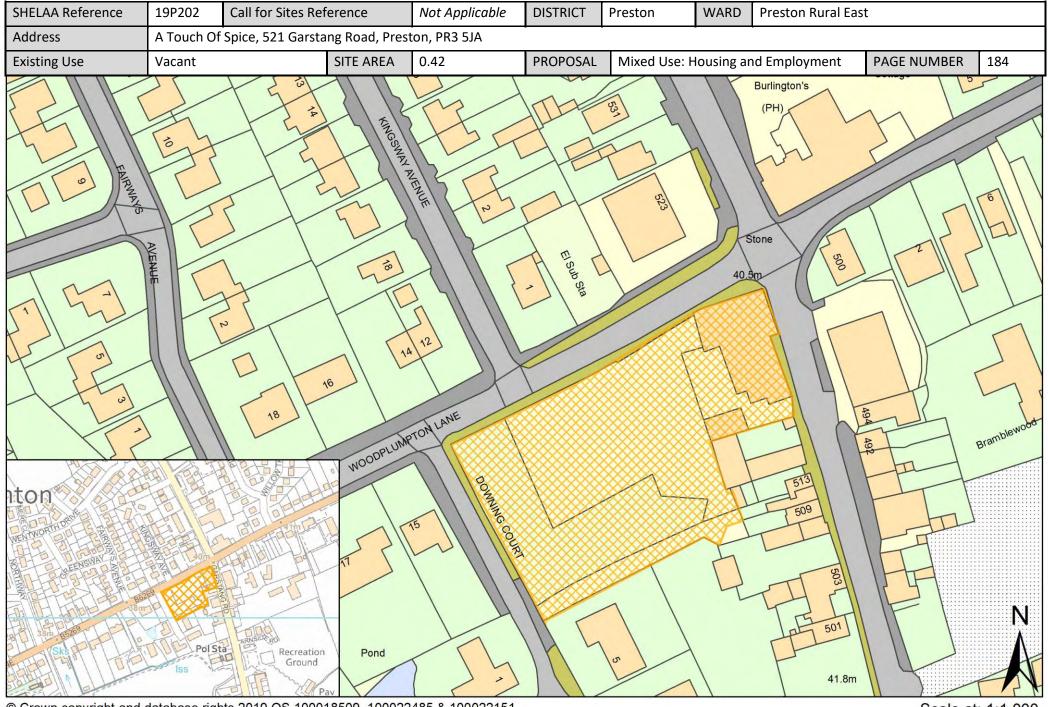

| Call for<br>Sites<br>Reference | SHELAA<br>Reference | Site Address                                                                                | District | Ward                  | Site Area<br>(Hectares) | Existing<br>Use | Proposal                             |
|--------------------------------|---------------------|---------------------------------------------------------------------------------------------|----------|-----------------------|-------------------------|-----------------|--------------------------------------|
| CLCFS00501b                    | 19P094              | Land at 19 Whittingham Lane, Broughton, Preston, PR3<br>5DA                                 | Preston  | Preston Rural<br>East | 0.59                    | Agriculture     | Other                                |
| CLCFS00531b                    | 19P104              | Heather Moor Cumeragh Lane, Whittingham Preston,<br>PR3 2AJ                                 | Preston  | Preston Rural<br>East | 1.97                    | Mixed Use       | Housing                              |
| CLCFS00532b                    | 19P105              | Gorlands, Whittingham Road, Longridge, PR3 2AB                                              | Preston  | Preston Rural<br>East | 1.52                    | Mixed Use       | Housing                              |
| CLCFS00538b                    | 19P108              | Land to the North Side of Whittingham Lane, Goosnargh,<br>Preston, PR3 2AY                  | Preston  | Preston Rural<br>East | 33.69                   | Agriculture     | Housing                              |
| CLCFS00542b                    | 19P112              | Land North of 907 Whittingham Lane, Goosnargh,<br>Preston, PR3 2AU                          | Preston  | Preston Rural<br>East | 1.35                    | Agriculture     | Housing                              |
| CLCFS00554b                    | 19P117              | LAND EAST OF LONGRIDGE ROAD, GRIMSARGH, PR2 5AQ                                             | Preston  | Preston Rural<br>East | 19.63                   | Agriculture     | Housing                              |
| CLCFS00555b                    | 19P118              | Land at Helms Farm and Popes Farm, Broughton, Preston,<br>PR3 5DL                           | Preston  | Preston Rural<br>East | 19.89                   | Agriculture     | Housing                              |
| CLCFS00569b                    | 19P127              | Land South of Whittingham Lane, Grimsargh, PR2 5SL                                          | Preston  | Preston Rural<br>East | 8.14                    | Agriculture     | Housing                              |
| CLCFS00572b                    | 19P128              | Land off Haughton Green Lane, Haighton, Preston, PR2<br>5SQ                                 | Preston  | Preston Rural<br>East | 1.16                    | Unused          | Housing                              |
|                                | 19P132              | Former Whittingham Hospital, Whittingham Lane,<br>Whittingham, Preston, Lancashire, PR3 2JE | Preston  | Preston Rural<br>East | 1.40                    | Other           | Other                                |
|                                | 19P141              | Preston East Junction 31A M6, PR3 5LE                                                       | Preston  | Preston Rural<br>East | 25.50                   | Other           | Employment                           |
|                                | 19P202              | A Touch Of Spice, 521 Garstang Road, Preston, PR3 5JA                                       | Preston  | Preston Rural<br>East | 0.42                    | Vacant          | Mixed Use: Housing<br>and Employment |
|                                | 19P203              | Daniels Farm, Durton Lane, Preston, PR3 5LE                                                 | Preston  | Preston Rural<br>East | 0.09                    | Vacant          | Housing                              |
|                                | 19P205              | Land Adjoining Meadowcroft Cottage, 273 Whittingham<br>Lane, Broughton, Preston, PR3 2JJ    | Preston  | Preston Rural<br>East | 0.38                    | Vacant          | Housing                              |
|                                | 19P206              | 31 Woodplumpton Lane, Preston, PR3 5JJ                                                      | Preston  | Preston Rural<br>East | 0.25                    | Vacant          | Housing                              |
|                                | 19P218              | Land off Sandy Gate Lane Broughton Preston, PR3 5LA                                         | Preston  | Preston Rural<br>East | 4.40                    | Vacant          | Housing                              |
|                                | 19P233              | Durton Cottage, Durton Lane, Broughton, Preston,<br>Lancashire, PR3 5LE                     | Preston  | Preston Rural<br>East | 0.13                    | Vacant          | Housing                              |