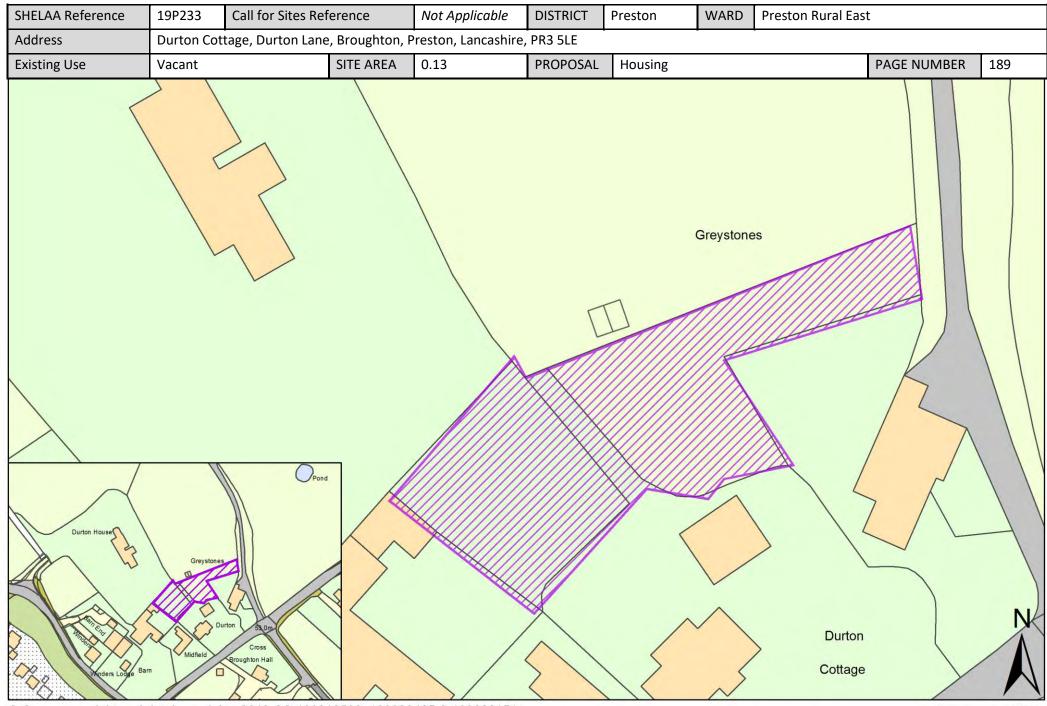

| Call for<br>Sites<br>Reference | SHELAA<br>Reference | Site Address                                                                                | District | Ward                  | Site Area<br>(Hectares) | Existing<br>Use | Proposal                             |
|--------------------------------|---------------------|---------------------------------------------------------------------------------------------|----------|-----------------------|-------------------------|-----------------|--------------------------------------|
| CLCFS00501b                    | 19P094              | Land at 19 Whittingham Lane, Broughton, Preston, PR3<br>5DA                                 | Preston  | Preston Rural<br>East | 0.59                    | Agriculture     | Other                                |
| CLCFS00531b                    | 19P104              | Heather Moor Cumeragh Lane, Whittingham Preston,<br>PR3 2AJ                                 | Preston  | Preston Rural<br>East | 1.97                    | Mixed Use       | Housing                              |
| CLCFS00532b                    | 19P105              | Gorlands, Whittingham Road, Longridge, PR3 2AB                                              | Preston  | Preston Rural<br>East | 1.52                    | Mixed Use       | Housing                              |
| CLCFS00538b                    | 19P108              | Land to the North Side of Whittingham Lane, Goosnargh,<br>Preston, PR3 2AY                  | Preston  | Preston Rural<br>East | 33.69                   | Agriculture     | Housing                              |
| CLCFS00542b                    | 19P112              | Land North of 907 Whittingham Lane, Goosnargh,<br>Preston, PR3 2AU                          | Preston  | Preston Rural<br>East | 1.35                    | Agriculture     | Housing                              |
| CLCFS00554b                    | 19P117              | LAND EAST OF LONGRIDGE ROAD, GRIMSARGH, PR2 5AQ                                             | Preston  | Preston Rural<br>East | 19.63                   | Agriculture     | Housing                              |
| CLCFS00555b                    | 19P118              | Land at Helms Farm and Popes Farm, Broughton, Preston,<br>PR3 5DL                           | Preston  | Preston Rural<br>East | 19.89                   | Agriculture     | Housing                              |
| CLCFS00569b                    | 19P127              | Land South of Whittingham Lane, Grimsargh, PR2 5SL                                          | Preston  | Preston Rural<br>East | 8.14                    | Agriculture     | Housing                              |
| CLCFS00572b                    | 19P128              | Land off Haughton Green Lane, Haighton, Preston, PR2<br>5SQ                                 | Preston  | Preston Rural<br>East | 1.16                    | Unused          | Housing                              |
|                                | 19P132              | Former Whittingham Hospital, Whittingham Lane,<br>Whittingham, Preston, Lancashire, PR3 2JE | Preston  | Preston Rural<br>East | 1.40                    | Other           | Other                                |
|                                | 19P141              | Preston East Junction 31A M6, PR3 5LE                                                       | Preston  | Preston Rural<br>East | 25.50                   | Other           | Employment                           |
|                                | 19P202              | A Touch Of Spice, 521 Garstang Road, Preston, PR3 5JA                                       | Preston  | Preston Rural<br>East | 0.42                    | Vacant          | Mixed Use: Housing<br>and Employment |
|                                | 19P203              | Daniels Farm, Durton Lane, Preston, PR3 5LE                                                 | Preston  | Preston Rural<br>East | 0.09                    | Vacant          | Housing                              |
|                                | 19P205              | Land Adjoining Meadowcroft Cottage, 273 Whittingham<br>Lane, Broughton, Preston, PR3 2JJ    | Preston  | Preston Rural<br>East | 0.38                    | Vacant          | Housing                              |
|                                | 19P206              | 31 Woodplumpton Lane, Preston, PR3 5JJ                                                      | Preston  | Preston Rural<br>East | 0.25                    | Vacant          | Housing                              |
|                                | 19P218              | Land off Sandy Gate Lane Broughton Preston, PR3 5LA                                         | Preston  | Preston Rural<br>East | 4.40                    | Vacant          | Housing                              |
|                                | 19P233              | Durton Cottage, Durton Lane, Broughton, Preston,<br>Lancashire, PR3 5LE                     | Preston  | Preston Rural<br>East | 0.13                    | Vacant          | Housing                              |