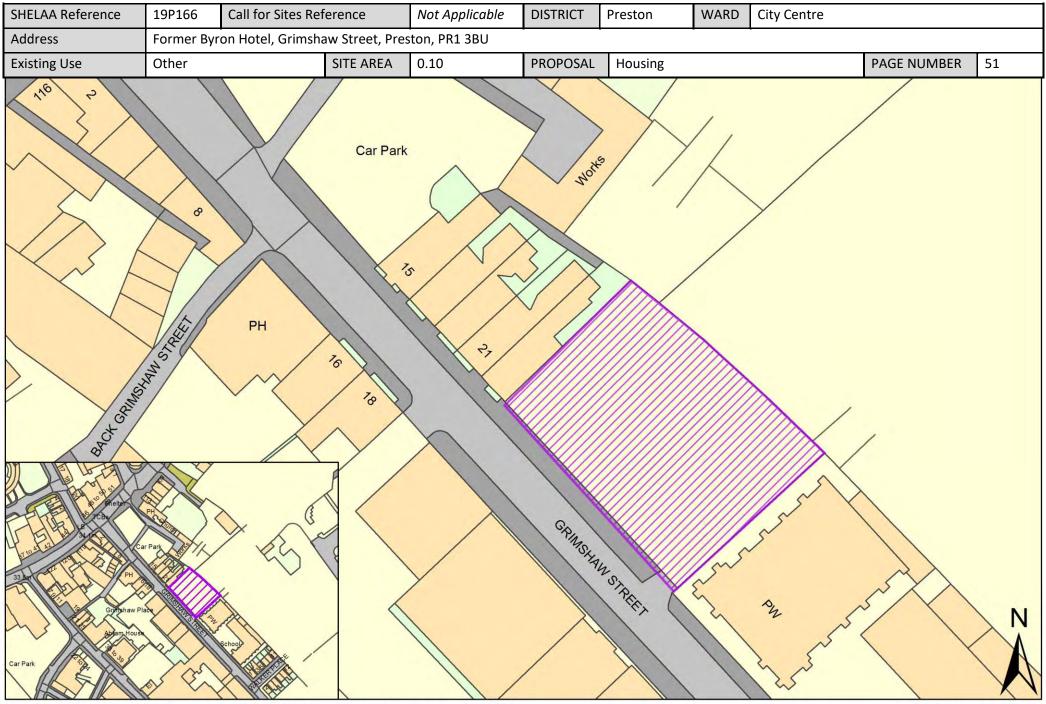

| Call for<br>Sites<br>Reference | SHELAA<br>Reference | Site Address                                                                      | District | Ward        | Site Area<br>(Hectares) | Existing<br>Use | Proposal                             |
|--------------------------------|---------------------|-----------------------------------------------------------------------------------|----------|-------------|-------------------------|-----------------|--------------------------------------|
| CLCFS00540b                    | 19P110              | Land bounded by Carr Street/ Princess Street/ Queen<br>Street, PR1 4HS            | Preston  | City Centre | 0.29                    | Residential     | Other                                |
| CLCFS00543b                    | 19P113              | Land bounded by Manchester Road/Queen<br>Street/Grimshaw Street, PR1 4HL          | Preston  | City Centre | 0.94                    | Other           | Other                                |
|                                | 19P161              | Former St Joseph's Orphanage, Theatre Street, PR1 8BS                             | Preston  | City Centre | 0.40                    | Other           | Housing                              |
|                                | 19P162              | Avenham Street Car Park, PR1 3BN                                                  | Preston  | City Centre | 0.60                    | Other           | Housing                              |
|                                | 19P163              | Rear Bull and Royal Public House, Church Street, Preston,<br>PR1 3BU              | Preston  | City Centre | 0.20                    | Other           | Housing                              |
|                                | 19P164              | North of Shepherd Street, PR1 3YH                                                 | Preston  | City Centre | 0.40                    | Other           | Housing                              |
|                                | 19P165              | Grimshaw Street/Queen Street/Manchester Road, PR1<br>3DB                          | Preston  | City Centre | 1.00                    | Other           | Housing                              |
|                                | 19P166              | Former Byron Hotel, Grimshaw Street, Preston, PR1 3BU                             | Preston  | City Centre | 0.10                    | Other           | Housing                              |
|                                | 19P167              | Corporation Street Opportunity Area, PR1 2BB                                      | Preston  | City Centre | 12.85                   | Other           | Mixed Use: Housing<br>and Employment |
|                                | 19P168              | Winckley Square Opportunity Area, PR1 3JJ                                         | Preston  | City Centre | 9.60                    | Other           | Mixed Use: Housing<br>and Employment |
|                                | 19P169              | City Centre North Opportunity Area, Preston, PR1 3BX                              | Preston  | City Centre | 14.55                   | Other           | Mixed Use: Housing<br>and Employment |
|                                | 19P170              | Stoneygate Opportunity Area, Preston, PR1 3XT                                     | Preston  | City Centre | 9.72                    | Other           | Mixed Use: Housing<br>and Employment |
|                                | 19P171              | Horrocks Quarter Opportunity Area, Preston, PR1 3BW                               | Preston  | City Centre | 8.63                    | Other           | Mixed Use: Housing<br>and Employment |
|                                | 19P184              | Mount Street/Garden Street, Preston, PR1 8BT                                      | Preston  | City Centre | 0.07                    | Vacant          | Housing                              |
|                                | 19P185              | 33 Manchester Road, Preston, PR1 3YH                                              | Preston  | City Centre | 0.11                    | Vacant          | Housing                              |
|                                | 19P186              | 6 and 7 Ribblesdale Place, Preston, PR1 3NA                                       | Preston  | City Centre | 0.07                    | Mixed Use       | Housing                              |
|                                | 19P187              | Lancashire House, 24 Winckley Square, Preston, PR1 3JJ                            | Preston  | City Centre | 2.09                    | Mixed Use       | Housing                              |
|                                | 19P188              | 170 Corporation Street, Preston, PR1 2UQ                                          | Preston  | City Centre | 0.03                    | Mixed Use       | Housing                              |
|                                | 19P191              | Former Spindlemaker's Arms, Lancaster Road North,<br>Preston, Lancashire, PR1 2QL | Preston  | City Centre | 0.11                    | Vacant          | Housing                              |
|                                | 19P192              | Rear of St. Mary's, Friargate, Preston, PR1 5LN                                   | Preston  | City Centre | 0.27                    | Mixed Use       | Housing                              |
|                                | 19P194              | Oak Street, City Centre, PR1 3XD                                                  | Preston  | City Centre | 0.14                    | Mixed Use       | Mixed Use: Housing<br>and Employment |
|                                | 19P197              | 44 -62 Corporation Street, Preston, PR1 2UP                                       | Preston  | City Centre | 0.09                    | Mixed Use       | Mixed Use: Housing<br>and Employment |