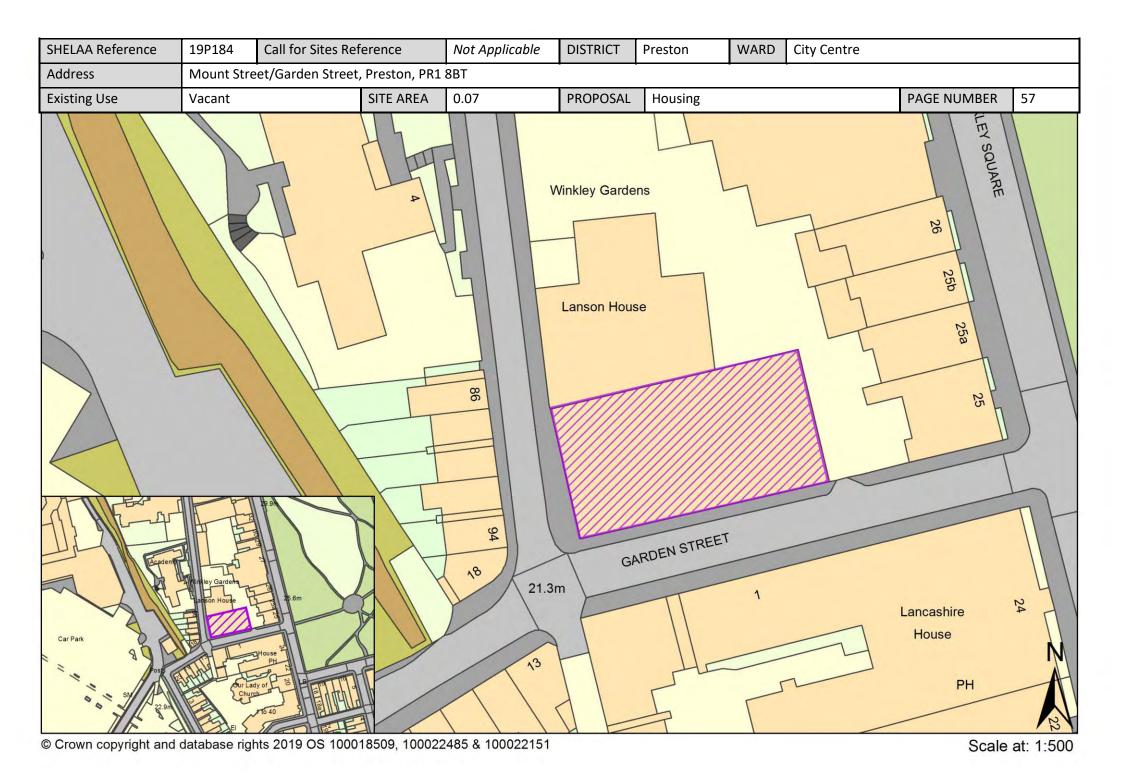

| Call for<br>Sites<br>Reference | SHELAA<br>Reference | Site Address                                                                      | District | Ward        | Site Area<br>(Hectares) | Existing<br>Use | Proposal                             |
|--------------------------------|---------------------|-----------------------------------------------------------------------------------|----------|-------------|-------------------------|-----------------|--------------------------------------|
| CLCFS00540b                    | 19P110              | Land bounded by Carr Street/ Princess Street/ Queen<br>Street, PR1 4HS            | Preston  | City Centre | 0.29                    | Residential     | Other                                |
| CLCFS00543b                    | 19P113              | Land bounded by Manchester Road/Queen<br>Street/Grimshaw Street, PR1 4HL          | Preston  | City Centre | 0.94                    | Other           | Other                                |
|                                | 19P161              | Former St Joseph's Orphanage, Theatre Street, PR1 8BS                             | Preston  | City Centre | 0.40                    | Other           | Housing                              |
|                                | 19P162              | Avenham Street Car Park, PR1 3BN                                                  | Preston  | City Centre | 0.60                    | Other           | Housing                              |
|                                | 19P163              | Rear Bull and Royal Public House, Church Street, Preston,<br>PR1 3BU              | Preston  | City Centre | 0.20                    | Other           | Housing                              |
|                                | 19P164              | North of Shepherd Street, PR1 3YH                                                 | Preston  | City Centre | 0.40                    | Other           | Housing                              |
|                                | 19P165              | Grimshaw Street/Queen Street/Manchester Road, PR1<br>3DB                          | Preston  | City Centre | 1.00                    | Other           | Housing                              |
|                                | 19P166              | Former Byron Hotel, Grimshaw Street, Preston, PR1 3BU                             | Preston  | City Centre | 0.10                    | Other           | Housing                              |
|                                | 19P167              | Corporation Street Opportunity Area, PR1 2BB                                      | Preston  | City Centre | 12.85                   | Other           | Mixed Use: Housing<br>and Employment |
|                                | 19P168              | Winckley Square Opportunity Area, PR1 3JJ                                         | Preston  | City Centre | 9.60                    | Other           | Mixed Use: Housing<br>and Employment |
|                                | 19P169              | City Centre North Opportunity Area, Preston, PR1 3BX                              | Preston  | City Centre | 14.55                   | Other           | Mixed Use: Housing<br>and Employment |
|                                | 19P170              | Stoneygate Opportunity Area, Preston, PR1 3XT                                     | Preston  | City Centre | 9.72                    | Other           | Mixed Use: Housing<br>and Employment |
|                                | 19P171              | Horrocks Quarter Opportunity Area, Preston, PR1 3BW                               | Preston  | City Centre | 8.63                    | Other           | Mixed Use: Housing<br>and Employment |
|                                | 19P184              | Mount Street/Garden Street, Preston, PR1 8BT                                      | Preston  | City Centre | 0.07                    | Vacant          | Housing                              |
|                                | 19P185              | 33 Manchester Road, Preston, PR1 3YH                                              | Preston  | City Centre | 0.11                    | Vacant          | Housing                              |
|                                | 19P186              | 6 and 7 Ribblesdale Place, Preston, PR1 3NA                                       | Preston  | City Centre | 0.07                    | Mixed Use       | Housing                              |
|                                | 19P187              | Lancashire House, 24 Winckley Square, Preston, PR1 3JJ                            | Preston  | City Centre | 2.09                    | Mixed Use       | Housing                              |
|                                | 19P188              | 170 Corporation Street, Preston, PR1 2UQ                                          | Preston  | City Centre | 0.03                    | Mixed Use       | Housing                              |
|                                | 19P191              | Former Spindlemaker's Arms, Lancaster Road North,<br>Preston, Lancashire, PR1 2QL | Preston  | City Centre | 0.11                    | Vacant          | Housing                              |
|                                | 19P192              | Rear of St. Mary's, Friargate, Preston, PR1 5LN                                   | Preston  | City Centre | 0.27                    | Mixed Use       | Housing                              |
|                                | 19P194              | Oak Street, City Centre, PR1 3XD                                                  | Preston  | City Centre | 0.14                    | Mixed Use       | Mixed Use: Housing<br>and Employment |
|                                | 19P197              | 44 -62 Corporation Street, Preston, PR1 2UP                                       | Preston  | City Centre | 0.09                    | Mixed Use       | Mixed Use: Housing<br>and Employment |