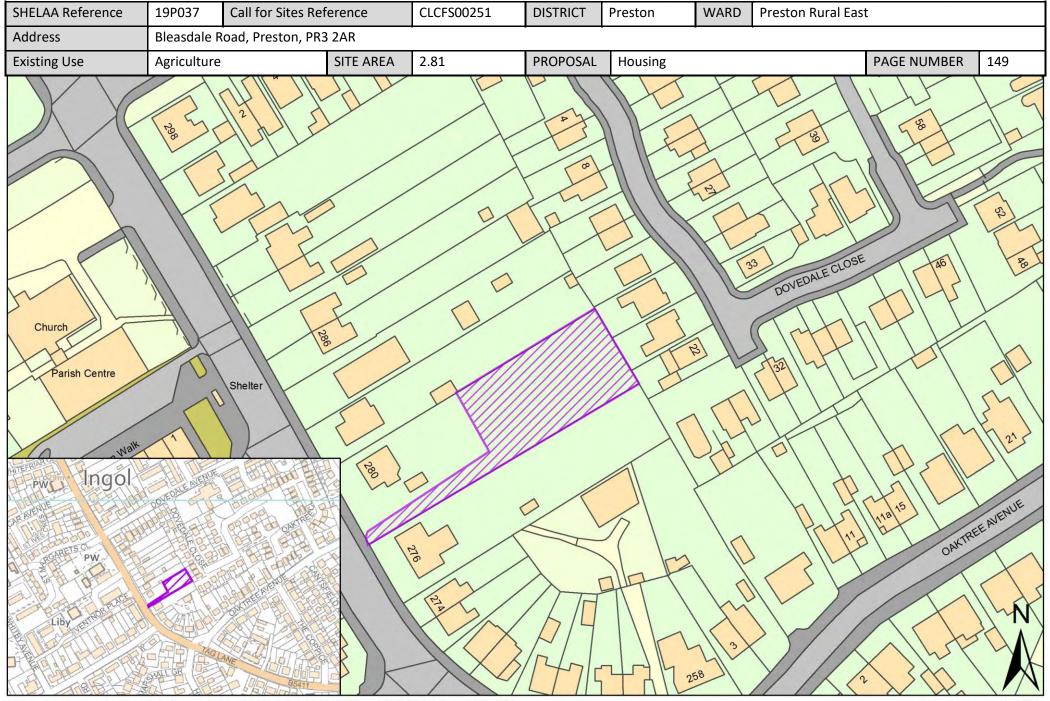

| Call for<br>Sites<br>Reference | SHELAA<br>Reference | Site Address                                                                | District | Ward                  | Site Area<br>(Hectares) | Existing<br>Use | Proposal                             |
|--------------------------------|---------------------|-----------------------------------------------------------------------------|----------|-----------------------|-------------------------|-----------------|--------------------------------------|
| CLCFS00192                     | 19P021              | Land at Bank Hall Farm, Garstang Road, Broughton, PR3<br>5JA                | Preston  | Preston Rural<br>East | 7.35                    | Agriculture     | Housing                              |
| CLCFS00199                     | 19P022              | Land East of Preston Road, Grimsargh, PR2 5LU                               | Preston  | Preston Rural<br>East | 15.47                   | Agriculture     | Housing                              |
| CLCFS00232                     | 19P028              | Land off Inglewhite Road and Halfpenny Lane, Longridge,<br>Preston, PR3 2DB | Preston  | Preston Rural<br>East | 3.08                    | Agriculture     | Housing                              |
| CLCFS00233                     | 19P029              | Grimsargh House, Preston Road, Grimsargh, PR2 5JP                           | Preston  | Preston Rural<br>East | 0.56                    | Vacant          | Housing                              |
| CLCFS00239                     | 19P030              | The Old Rib, Halfpenny Lane, Longridge, Preston, PR3 2EA                    | Preston  | Preston Rural<br>East | 3.69                    | Agriculture     | Housing                              |
| CLCFS00242                     | 19P032              | The Ashes, Halfpenny Lane, Longridge, Preston, PR3 2EA                      | Preston  | Preston Rural<br>East | 3.76                    | Agriculture     | Housing                              |
| CLCFS00244                     | 19P033              | Land off Halfpenny Lane, Longridge, Preston, PR3 2EA                        | Preston  | Preston Rural<br>East | 1.75                    | Agriculture     | Housing                              |
| CLCFS00248                     | 19P035              | Land at Eastway, Preston, PR3 5JE                                           | Preston  | Preston Rural<br>East | 3.01                    | Agriculture     | Housing                              |
| CLCFS00251                     | 19P037              | Bleasdale Road, Preston, PR3 2AR                                            | Preston  | Preston Rural<br>East | 2.81                    | Agriculture     | Housing                              |
| CLCFS00252                     | 19P038              | Land South of Goosnargh Lane, Goosnargh, Preston, PR3<br>2JU                | Preston  | Preston Rural<br>East | 8.88                    | Agriculture     | Housing                              |
| CLCFS00253                     | 19P039              | Land off Green Nook Lane, Longridge, PR3 2JA                                | Preston  | Preston Rural<br>East | 0.95                    | Agriculture     | Housing                              |
| CLCFS00258                     | 19P041              | Land off Cumeragh Lane, Longridge, Preston, PR3 2AJ                         | Preston  | Preston Rural<br>East | 1.10                    | Agriculture     | Housing                              |
| CLCFS00274                     | 19P043              | Land Adjacent to 208 Whittingham Lane, Goosnargh,<br>Preston, PR3 2JJ       | Preston  | Preston Rural<br>East | 1.08                    | Agriculture     | Housing                              |
| CLCFS00303                     | 19P048              | Whittingham Hospital, Land at Whittingham, Preston,<br>PR3 2JE              | Preston  | Preston Rural<br>East | 52.77                   | Vacant          | Housing                              |
| CLCFS00306                     | 19P050              | 19 Whittingham Lane, Broughton, PR3 5DA                                     | Preston  | Preston Rural<br>East | 0.63                    | Vacant          | Mixed Use: Housing<br>and Employment |
| CLCFS00308                     | 19P052              | Cumeragh Lane, Whittingham, PR3 2AN                                         | Preston  | Preston Rural<br>East | 33.17                   | Agriculture     | Housing                              |