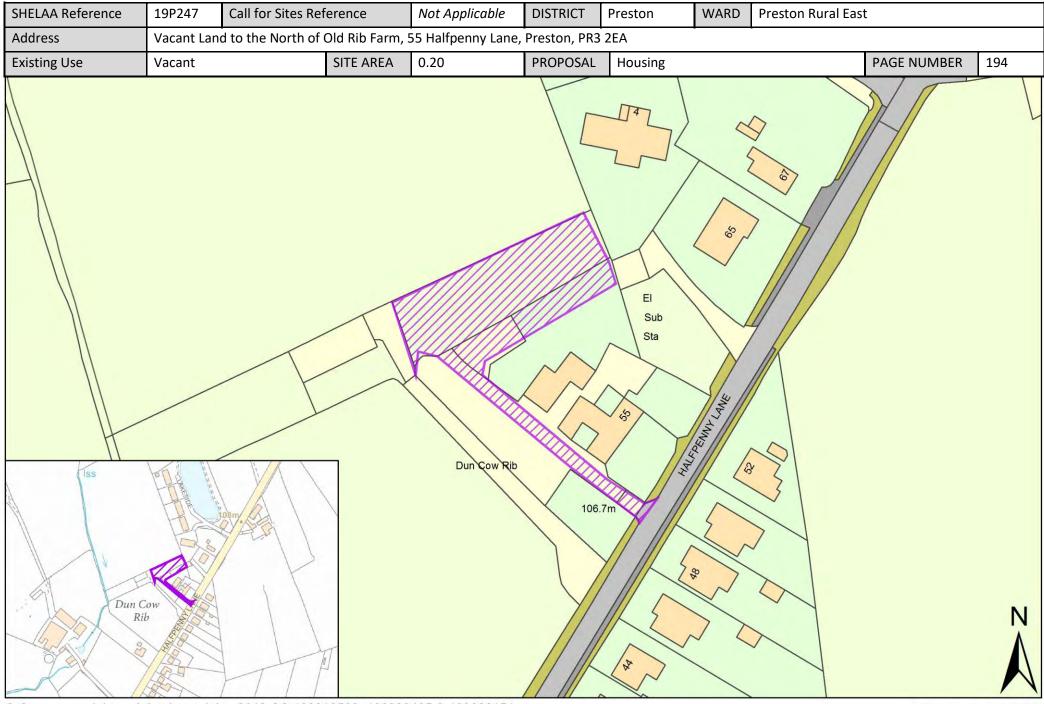

| Call for<br>Sites<br>Reference | SHELAA<br>Reference | Site Address                                                                                                         | District | Ward                   | Site Area<br>(Hectares) | Existing<br>Use | Proposal   |
|--------------------------------|---------------------|----------------------------------------------------------------------------------------------------------------------|----------|------------------------|-------------------------|-----------------|------------|
|                                | 19P239              | Hooles Farm, Hooles Farm, Brass Pan Lane, Preston, PR3<br>5DE                                                        | Preston  | Preston Rural<br>East  | 0.08                    | Vacant          | Housing    |
|                                | 19P240              | Plot 1 and 2 Field No 6637, Old Clay Lane, PR3 2DB                                                                   | Preston  | Preston Rural<br>East  | 0.08                    | Vacant          | Housing    |
|                                | 19P241              | Plot 4 and 5 Field No 6637, Old Clay Lane, PR3 2DB                                                                   | Preston  | Preston Rural<br>East  | 0.08                    | Vacant          | Housing    |
|                                | 19P243              | Land North of Inglewhite Road, Preston, PR3 2DB                                                                      | Preston  | Preston Rural<br>East  | 0.48                    | Vacant          | Housing    |
|                                | 19P247              | Vacant Land to the North of Old Rib Farm, 55 Halfpenny<br>Lane, Preston, PR3 2EA                                     | Preston  | Preston Rural<br>East  | 0.20                    | Vacant          | Housing    |
|                                | 19P248              | Land South of Inglewhite Road, Adjacent Belmont<br>Residential Home, Preston, PR3 2DB                                | Preston  | Preston Rural<br>East  | 0.50                    | Vacant          | Housing    |
|                                | 19P250              | Land to the Rear of Stables at 907 and 909 Whittingham<br>Lane, Broughton, Preston, PR3 2AU                          | Preston  | Preston Rural<br>East  | 0.50                    | Vacant          | Housing    |
|                                | 19P254              | Savick House, Whittingham Lane, Grimsargh, Preston,<br>PR2 5RP                                                       | Preston  | Preston Rural<br>East  | 0.25                    | Vacant          | Housing    |
|                                | 19P255              | Land Opposite, Gleafield, Cumeragh Lane, Preston, PR3<br>2AJ                                                         | Preston  | Preston Rural<br>East  | 0.49                    | Vacant          | Housing    |
| CLCFS00520b                    | 19P259p             | Land bordered by James Towers Way and Garstang Road,<br>PR3 5DL                                                      | Preston  | Preston Rural<br>East  | 30.00                   | Agriculture     | Protection |
| CLCFS00521b                    | 19P260p             | Land Eeast of James Towers Way, North Whittingham<br>Lane (West/South of the M6), PR3 5DB                            | Preston  | Preston Rural<br>East  | 100.00                  | Agriculture     | Protection |
| CLCFS00526b                    | 19P261p             | 231 Preston Rd, Grimsargh, Preston, PR2 5JR                                                                          | Preston  | Preston Rural<br>East  | 0.72                    | Unused          | Protection |
| CLCFS00545b                    | 19P264p             | Land to rear of Grimsargh Village Hal, 231 Preston Road,<br>Grimsargh, Preston PR2 5JR                               | Preston  | Preston Rural<br>East  | 0.72                    | Vacant          | Protection |
| CLCFS00149                     | 19P014              | Land to the Side and Rear of West View Farm and Rydal<br>Mount, Woodplumpton Road, Woodplumpton, Preston,<br>PR4 ONE | Preston  | Preston Rural<br>North | 1.19                    | Other           | Housing    |
| CLCFS00207                     | 19P023              | Kingsway Gardens East, Newsham Hall Lane,<br>Woodplumpton, PR4 OAS                                                   | Preston  | Preston Rural<br>North | 0.69                    | Vacant          | Housing    |