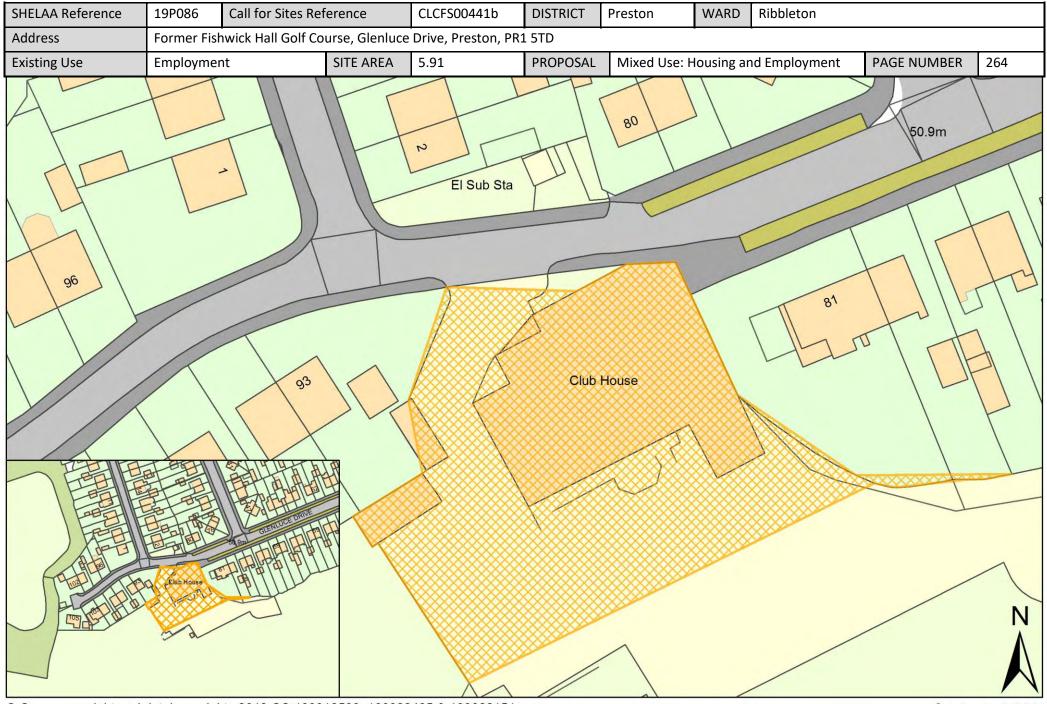

| Call for<br>Sites<br>Reference | SHELAA<br>Reference | Site Address                                                                           | District | Ward                      | Site Area<br>(Hectares) | Existing<br>Use | Proposal                             |
|--------------------------------|---------------------|----------------------------------------------------------------------------------------|----------|---------------------------|-------------------------|-----------------|--------------------------------------|
| CLCFS00530b                    | 19P263p             | Land East of Barton Village Hall, PR3 5AL                                              | Preston  | Preston Rural<br>North    | 2.51                    | Agriculture     | Protection                           |
| CLCFS00305                     | 19P049              | Ribbleton Hospital, Miller Road, Preston, PR2 6LS                                      | Preston  | Ribbleton                 | 3.65                    | Vacant          | Housing                              |
| CLCFS00307                     | 19P051              | Land off Ribbleton Hall Drive, Ribbleton, Preston, PR2<br>6EN                          | Preston  | Ribbleton                 | 5.68                    | Vacant          | Housing                              |
| CLCFS00436b                    | 19P085              | Ribbleton Hall Drive, Pope Lane and Farringdon Lane<br>Ribbleton Preston, PR2 6JN      | Preston  | Ribbleton                 | 1.93                    | Unused          | Other                                |
| CLCFS00441b                    | 19P086              | Former Fishwick Hall Golf Course, Glenluce Drive,<br>Preston, PR1 5TD                  | Preston  | Ribbleton                 | 5.91                    | Employment      | Mixed Use: Housing<br>and Employment |
|                                | 19P133              | Red Scar Site H, PR2 5NJ                                                               | Preston  | Ribbleton                 | 2.75                    | Other           | Employment                           |
|                                | 19P134              | Preston East Employment Area, Bluebell Way, Fulwood,<br>Preston, PR2 5PZ               | Preston  | Ribbleton                 | 13.13                   | Other           | Employment                           |
|                                | 19P135              | Land at Red Scar Industrial Estate, Longridge Road,<br>Preston, PR2 5NQ                | Preston  | Ribbleton                 | 21.31                   | Other           | Employment                           |
| -                              | 19P142              | 11 Roman Road Farm, PR1 4NQ                                                            | Preston  | Ribbleton                 | 24.94                   | Other           | Employment                           |
| -                              | 19P190              | Land at Browsholme Ave/Fair Oak Close, PR2 6EW                                         | Preston  | Ribbleton                 | 0.28                    | Vacant          | Housing                              |
|                                | 19P210              | Land to North of 36 Butterlands, Preston, PR1 5TJ                                      | Preston  | Ribbleton                 | 0.10                    | Vacant          | Housing                              |
|                                | 19P138              | Land North of Eastway (formerly Broughton Business<br>Park), Eastway, Fulwood, PR2 9ZB | Preston  | Sharoe Green              | 2.10                    | Other           | Employment                           |
|                                | 19P200              | Sharoe Green Hospital, Sharoe Green Lane, PR2 9HT                                      | Preston  | Sharoe Green              | 3.76                    | Vacant          | Housing                              |
|                                | 19P199              | Perry's Car Showroom, Perrys Motor Village, 63-83,<br>Blackpool Road, Preston, PR2 6BX | Preston  | St Matthews               | 1.26                    | Other           | Employment                           |
| CLCFS00425                     | 19P079              | North Road, Preston, PR1 1TT                                                           | Preston  | St Matthew's              | 0.23                    | Vacant          | Housing                              |
|                                | 19P139              | Deepdale Street/Fletcher Road, Preston, Lancashire, PR1<br>5AJ                         | Preston  | St Matthew's              | 0.49                    | Other           | Employment                           |
|                                | 19P150              | Deepdale Mill, Deepdale Mill Street, PR1 5BY                                           | Preston  | St Matthew's              | 0.71                    | Other           | Housing                              |
|                                | 19P207              | 101-103 New Hall Lane, Preston, PR1 5PB                                                | Preston  | St Matthew's              | 0.01                    | Vacant          | Housing                              |
|                                | 19P208              | Land Adjacent , 63, Robin Street, Preston, PR1 5RJ                                     | Preston  | St Matthew's              | 0.01                    | Vacant          | Housing                              |
|                                | 19P149              | Skeffington Road/Castleton Road, PR1 6RX                                               | Preston  | St Matthews /<br>Deepdale | 0.96                    | Other           | Housing                              |