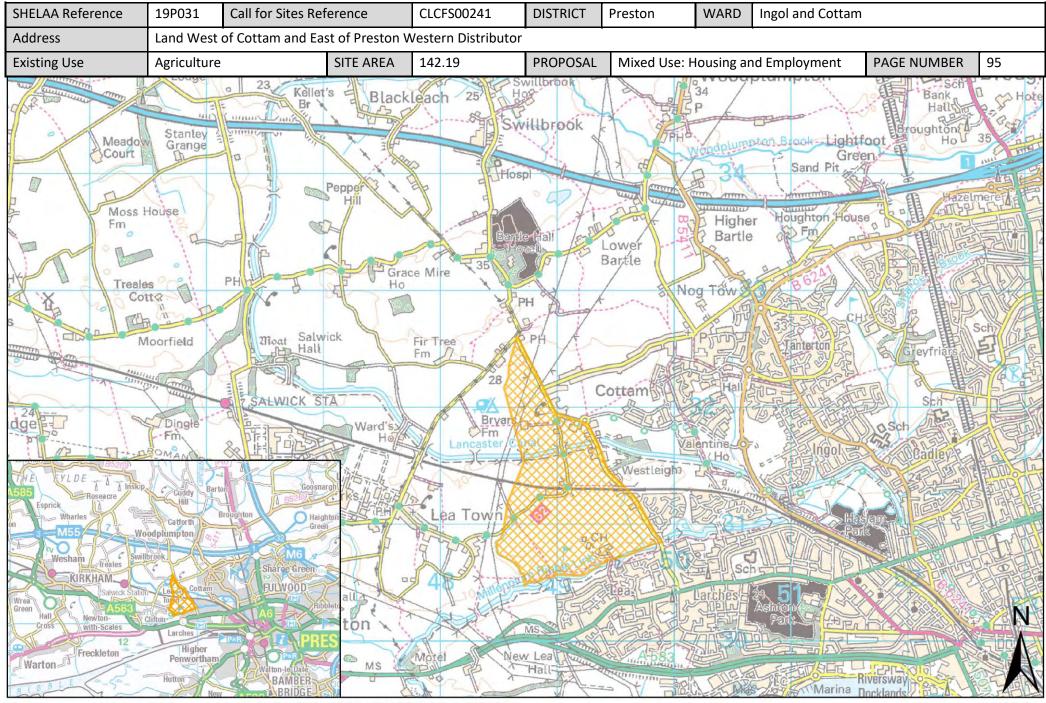

| Call for<br>Sites<br>Reference | SHELAA<br>Reference | Site Address                                                                                                                              | District | Ward             | Site Area<br>(Hectares) | Existing<br>Use | Proposal                             |
|--------------------------------|---------------------|-------------------------------------------------------------------------------------------------------------------------------------------|----------|------------------|-------------------------|-----------------|--------------------------------------|
| CLCFS00241                     | 19P031              | Land West of Cottam and East of Preston Western<br>Distributor                                                                            | Preston  | Ingol and Cottam | 142.19                  | Agriculture     | Mixed Use: Housing<br>and Employment |
| CLCFS00257                     | 19P040              | Lea Lane, Lea Town, Preston, PR4 ORZ                                                                                                      | Preston  | Ingol and Cottam | 33.23                   | Agriculture     | Housing                              |
| CLCFS00281                     | 19P044              | VINE HOUSE FARM, 38 DARKINSON LANE, LEA TOWN,<br>PRESTON, PR4 ORJ                                                                         | Preston  | Ingol and Cottam | 4.84                    | Agriculture     | Housing                              |
| CLCFS00356                     | 19P057              | Land at Lea Road, Lea Town, Preston, PR4 ORA                                                                                              | Preston  | Ingol and Cottam | 16.85                   | Agriculture     | Housing                              |
| CLCFS00507b                    | 19P096              | Cottam Hall site 2, Land at Cottam Hall, Cottam, Preston,<br>PR4 0NP                                                                      | Preston  | Ingol and Cottam | 0.31                    | Agriculture     | Housing                              |
| CLCFS00508b                    | 19P097              | Cottam Hall Site 3, Land at Cottam Hall, Cottam, Preston,<br>PR4 ONZ                                                                      | Preston  | Ingol and Cottam | 1.47                    | Unused          | Housing                              |
| CLCFS00509b                    | 19P098              | Cottam Hall site 1, Land at Cottam Hall, Cottam, Preston,<br>PR4 0WF                                                                      | Preston  | Ingol and Cottam | 8.97                    | Agriculture     | Housing                              |
| CLCFS00510b                    | 19P099              | Cottam Hall site 4, Land at Cottam Hall, Cottam, Preston,<br>PR4 ONZ                                                                      | Preston  | Ingol and Cottam | 3.90                    | Agriculture     | Housing                              |
| CLCFS00563b                    | 19P123              | Site of Former Ingol Lodge, Bounded by Cottam Lane to<br>the East, Savick Brook to the South and Lancaster Canal<br>to the North, PR2 3XW | Preston  | Ingol and Cottam | 6.00                    | Vacant          | Housing                              |
|                                | 19P130              | Cottam, PR4 OLE, PR2 3GB, PR3 3ZS                                                                                                         | Preston  | Ingol and Cottam | 70.00                   | Other           | Housing                              |
|                                | 19P156              | Land North of Tom Benson Way, PR2 3GA                                                                                                     | Preston  | Ingol and Cottam | 1.33                    | Other           | Housing                              |
|                                | 19P201              | Land South of Lea Lane, Bryars Farm, PR4 ORL                                                                                              | Preston  | Ingol and Cottam | 43.21                   | Other           | Housing                              |
|                                | 19P230              | Tag Lane Service Station, Tag Lane, Ingol, Preston,<br>Lancashire, PR2 7HE                                                                | Preston  | Ingol and Cottam | 0.16                    | Vacant          | Housing                              |
|                                | 19P245              | Land off Darkinson Lane, Lea, Preston, PR4 ORH - West                                                                                     | Preston  | Ingol and Cottam | 4.90                    | Agriculture     | Housing                              |
|                                | 19P265              | Land off Darkinson Lane, Lea, Preston, PR4 ORH - South<br>East                                                                            | Preston  | Ingol and Cottam | 0.91                    | Agriculture     | Housing                              |
|                                | 19P266              | Land off Darkinson Lane, Lea, Preston, PR4 ORH - North<br>East                                                                            | Preston  | Ingol and Cottam | 14.00                   | Agriculture     | Housing                              |
| CLCFS00225                     | 19P026              | Land West Of Dodney Drive, Lea, Preston, PR2 1YA                                                                                          | Preston  | Lea and Larches  | 20.32                   | Agriculture     | Housing                              |
| CLCFS00384                     | 19P066              | Springfield Training Ground, Dodney Drive, Lea, Preston<br>PR2 1XR                                                                        | Preston  | Lea and Larches  | 5.72                    | Other           | Housing                              |
| CLCFS00386                     | 19P067              | Land off Tudor Avenue, Lea, PR2 1YB                                                                                                       | Preston  | Lea and Larches  | 3.56                    | Vacant          | Housing                              |
| CLCFS00418                     | 19P075              | The Larches, Larches Lane, Ashton in Ribble, Preston, PR2<br>1PS                                                                          | Preston  | Lea and Larches  | 2.49                    | Vacant          | Housing                              |