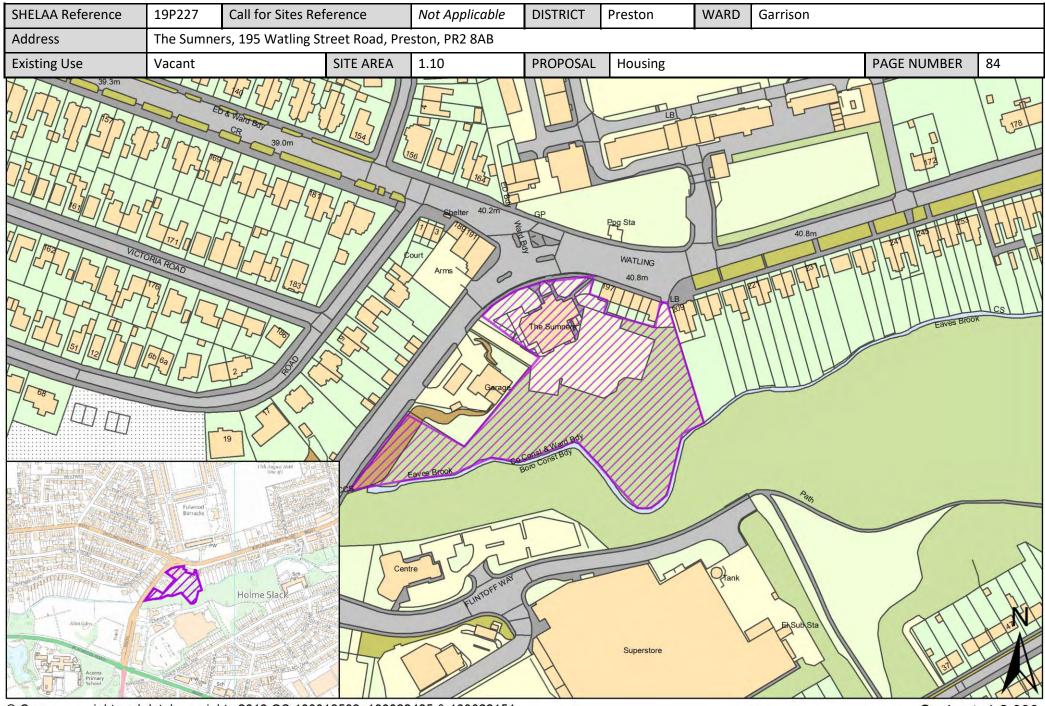

| Call for<br>Sites<br>Reference | SHELAA<br>Reference | Site Address                                                                                     | District | Ward                       | Site Area<br>(Hectares) | Existing<br>Use | Proposal   |
|--------------------------------|---------------------|--------------------------------------------------------------------------------------------------|----------|----------------------------|-------------------------|-----------------|------------|
|                                | 19P211              | 15 Latham Street, Preston, Lancashire, PR1 3TE                                                   | Preston  | City Centre                | 0.02                    | Vacant          | Housing    |
|                                | 19P213              | 3 and 5 Tyne Street, Preston, PR1 8ED                                                            | Preston  | City Centre                | 0.01                    | Vacant          | Housing    |
|                                | 19P225              | Land at East Cliff Road, Preston, PR1 3JG                                                        | Preston  | City Centre                | 0.01                    | Vacant          | Housing    |
|                                | 19P226              | 17 Latham Street, Preston, PR1 3TE                                                               | Preston  | City Centre                | 0.01                    | Mixed Use       | Housing    |
| CLCFS00421                     | 19P076              | Moor Park Tennis Courts, Moor Park Avenue, Preston,<br>PR1 6AS                                   | Preston  | Deepdale                   | 1.21                    | Other           | Housing    |
| CLCFS00429                     | 19P083              | Moor Park Depot, Moor Park Avenue, Preston, PR1 6LN                                              | Preston  | Deepdale                   | 1.21                    | Employment      | Housing    |
|                                | 19P145              | Argyll Road Depot, PR1 6AF                                                                       | Preston  | Deepdale                   | 4.30                    | Vacant          | Other      |
| CLCFS00435b                    | 19P084              | The Former Shawes Arms, 279 London Road, Preston,<br>PR1 4PA                                     | Preston  | Fishwick and<br>Frenchwood | 0.27                    | Vacant          | Housing    |
| CLCFS00541b                    | 19P111              | Land Bounded by Arno Street/St Austins<br>Place/Manchester Road, PR1 3YH                         | Preston  | Fishwick and<br>Frenchwood | 0.16                    | Other           | Other      |
|                                | 19P152              | Stagecoach Bus Depot, Selbourne Street, PR1 4LB                                                  | Preston  | Fishwick and<br>Frenchwood | 0.79                    | Other           | Housing    |
| CLCFS00089                     | 19P004              | Fulwood Barracks, Watling Street Road, Fulwood,<br>Preston, PR2 8AA                              | Preston  | Garrison                   | 18.60                   | Other           | Housing    |
| CLCFS00090                     | 19P005              | Fulwood Barracks, Watling Street Road, Fulwood,<br>Preston, PR2 8AA                              | Preston  | Garrison                   | 18.60                   | Other           | Housing    |
| CLCFS00191                     | 19P020              | Land off Ladybank Avenue, Fulwood, Preston, PR2 9LY                                              | Preston  | Garrison                   | 1.39                    | Vacant          | Housing    |
| CLCFS00364                     | 19P063              | Land off Ladybank Avenue, Fulwood, PR2 9UT                                                       | Preston  | Garrison                   | 1.22                    | Agriculture     | Housing    |
|                                | 19P137              | Site at Junction 31A M6 West Loop, Northbound Slip<br>Roundabout, Bluebell Way, Preston, PR2 5RU | Preston  | Garrison                   | 2.37                    | Other           | Employment |
|                                | 19P227              | The Sumners, 195 Watling Street Road, Preston, PR2 8AB                                           | Preston  | Garrison                   | 1.10                    | Vacant          | Housing    |
|                                | 19P229              | Inisfail, 15 Watling Street Road, Preston, PR2 8EA                                               | Preston  | Garrison                   | 0.25                    | Vacant          | Housing    |
| CLCFS00118                     | 19P006              | Land North of Derby Road, Fulwood, Preston, PR2 8JJ                                              | Preston  | Greyfriars                 | 2.95                    | Unused          | Other      |
| CLCFS00190                     | 19P019              | Land on North Side of Eastway (B6241) and West of 421<br>Garstang Road, PR3 5JD                  | Preston  | Greyfriars                 | 1.53                    | Vacant          | Housing    |
|                                | 19P144              | Lancashire Fire and Rescue HQ, Garstang Road, Fulwood,<br>Preston, PR2 3LH                       | Preston  | Greyfriars                 | 1.50                    | Vacant          | Other      |
| CLCFS00035                     | 19P002              | Mason Fold, Lea Lane, Preston, PR4 ORN                                                           | Preston  | Ingol and Cottam           | 18.12                   | Agriculture     | Housing    |
| CLCFS00123                     | 19P009              | Ingol Lodge, Cottam Avenue, Preston, PR2 3XH                                                     | Preston  | Ingol and Cottam           | 7.99                    | Agriculture     | Housing    |
| CLCFS00140                     | 19P013              | Red Oaks Stables, Darkinson Lane, Lea, PR4 ORE                                                   | Preston  | Ingol and Cottam           | 2.31                    | Agriculture     | Housing    |