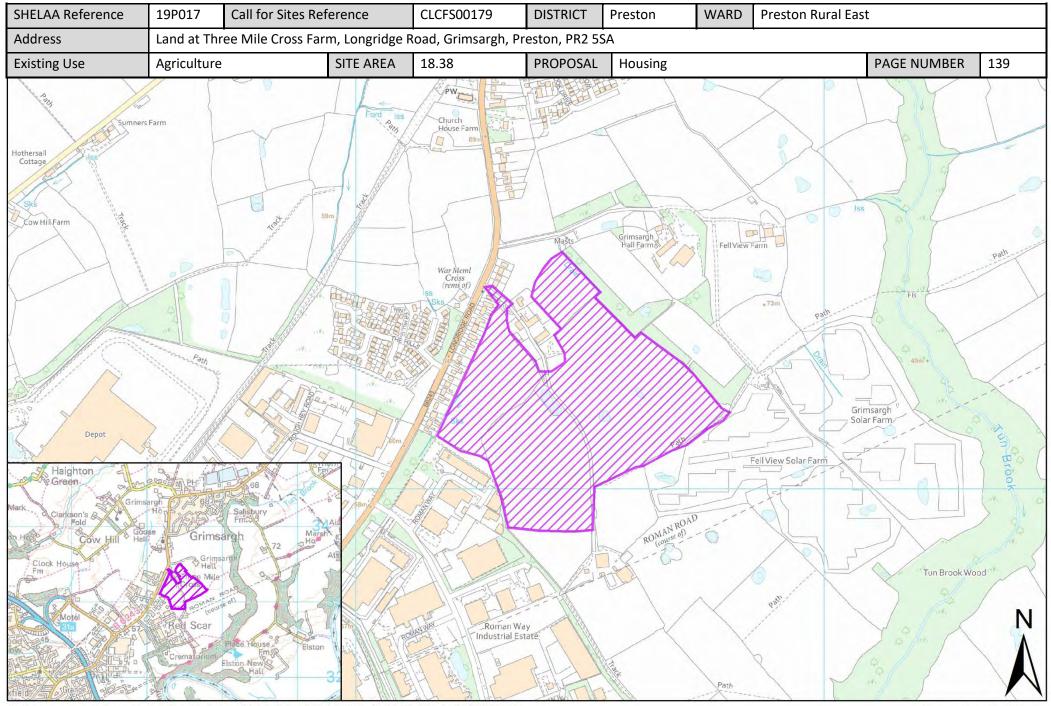

| Call for<br>Sites<br>Reference | SHELAA<br>Reference | Site Address                                                                  | District | Ward                  | Site Area<br>(Hectares) | Existing<br>Use | Proposal   |
|--------------------------------|---------------------|-------------------------------------------------------------------------------|----------|-----------------------|-------------------------|-----------------|------------|
|                                | 19P174              | Park and Ride Sites (Broughton and Riversway), PR1 8PQ                        | Preston  | Lea and Larches       | 5.68                    | Vacant          | Housing    |
|                                | 19P193              | Ainsdale House, Ainsdale Drive, Ashton-On-Ribble,<br>Preston, PR2 1TU         | Preston  | Lea and Larches       | 0.28                    | Vacant          | Housing    |
| CLCFS00211                     | 19P024              | St Davids Church, Eldon Street, Preston, PR2 2AY                              | Preston  | Plungington           | 0.13                    | Other           | Other      |
|                                | 19P146              | Parker Street, PR2 2AY                                                        | Preston  | Plungington           | 1.30                    | Other           | Housing    |
|                                | 19P151              | Shelley Road/Wetherall Street, PR2 2ZH                                        | Preston  | Plungington           | 0.67                    | Other           | Housing    |
|                                | 19P195              | Land Adjacent to Ashton Basin off Tulketh Brow, Preston,<br>PR2 2SJ           | Preston  | Plungington           | 0.37                    | Vacant          | Housing    |
|                                | 19P196              | Former Goss Graphic Systems Ltd, Greenbank Street,<br>Preston, PR1 7LA        | Preston  | Plungington           | 3.80                    | Vacant          | Employment |
|                                | 19P204              | 91 Garstang Road, Preston, PR1 1LD                                            | Preston  | Plungington           | 0.21                    | Vacant          | Housing    |
|                                | 19P209              | 66 Ripon Street, Preston, PR1 7UJ                                             | Preston  | Plungington           | 0.01                    | Vacant          | Housing    |
|                                | 19P234              | Appleby House, Appleby Street, Preston, PR1 1HX                               | Preston  | Plungington           | 0.04                    | Vacant          | Housing    |
| CLCFS00005                     | 19P001              | Land South of Whittingham Lane, Grimsargh, PR2 5LZ                            | Preston  | Preston Rural<br>East | 2.94                    | Agriculture     | Housing    |
| CLCFS00119                     | 19P007              | Land to the East of Garstang Road, Broughton, PR3 5DL                         | Preston  | Preston Rural<br>East | 4.41                    | Agriculture     | Housing    |
| CLCFS00122                     | 19P008              | Land off Whittingham Lane, Goosnargh, PR3 2BY                                 | Preston  | Preston Rural<br>East | 7.89                    | Agriculture     | Housing    |
| CLCFS00129                     | 19P010              | Land Adjacent 20 Halfpenny Lane, Longridge, Preston,<br>PR3 2EA               | Preston  | Preston Rural<br>East | 4.41                    | Unused          | Housing    |
| CLCFS00130                     | 19P011              | Land off Langley Lane, Broughton, PR3 5DD                                     | Preston  | Preston Rural<br>East | 0.74                    | Agriculture     | Housing    |
| CLCFS00158                     | 19P015              | Land at Dean Farm, Pudding Pie Nook Lane, Broughton,<br>Preston, PR3 2JL      | Preston  | Preston Rural<br>East | 2.23                    | Residential     | Housing    |
| CLCFS00173                     | 19P016              | Land Adjacent to The Stonehouse, Whittingham Lane,<br>Broughton, PR3 5DB      | Preston  | Preston Rural<br>East | 0.85                    | Agriculture     | Housing    |
| CLCFS00179                     | 19P017              | Land at Three Mile Cross Farm, Longridge Road,<br>Grimsargh, Preston, PR2 5SA | Preston  | Preston Rural<br>East | 18.38                   | Agriculture     | Housing    |
| CLCFS00189                     | 19P018              | Land at Church House Farm, Preston Road, Grimsargh,<br>PR2 5SD                | Preston  | Preston Rural<br>East | 8.68                    | Agriculture     | Housing    |