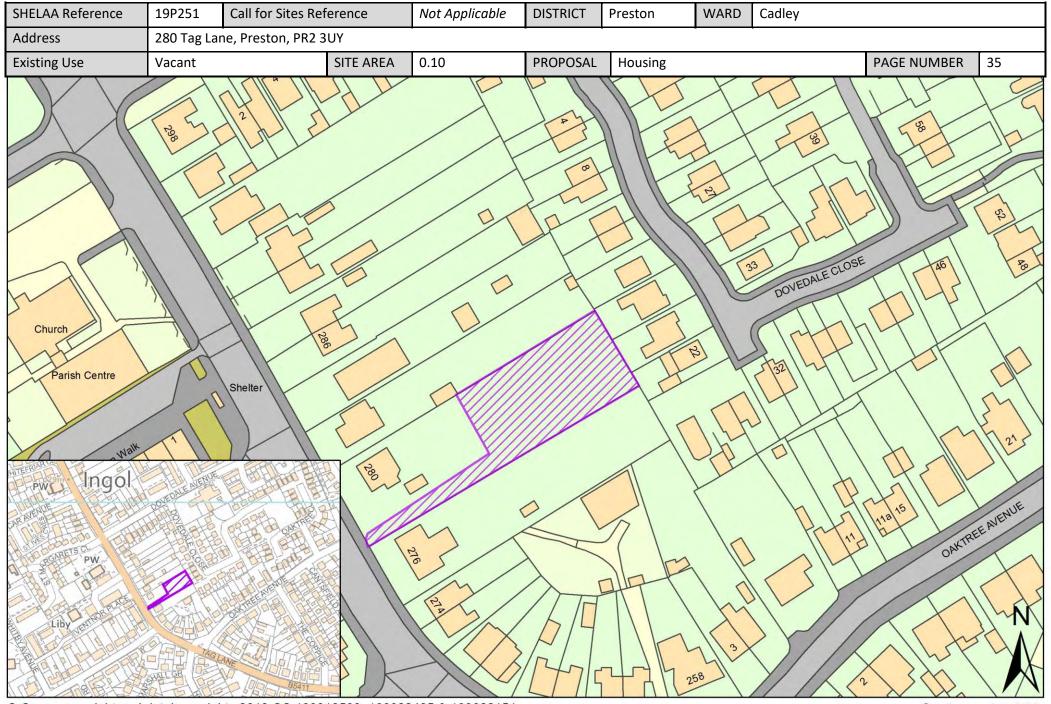

## Site Plans: Cadley Ward

All sites put forward for this ward are listed below.

| Call for<br>Sites<br>Reference | SHELAA<br>Reference | Site Address                                                              | District | Ward   | Site Area<br>(Hectares) | Existing<br>Use | Proposal |
|--------------------------------|---------------------|---------------------------------------------------------------------------|----------|--------|-------------------------|-----------------|----------|
| CLCFS00416                     | 19P073              | Land to Rear of Former Tulketh High School, Tag Lane,<br>Preston, PR2 3PL | Preston  | Cadley | 2.17                    | Vacant          | Housing  |
| CLCFS00496b                    | 19P089              | Former Tulketh High School, Tag Lane, PRESTON, PR2 3TX                    | Preston  | Cadley | 6.40                    | Other           | Housing  |
|                                | 19P154              | Former Tulketh Community Sports College, Tag Lane,<br>Preston, PR2 3TX    | Preston  | Cadley | 1.31                    | Other           | Housing  |
|                                | 19P251              | 280 Tag Lane, Preston, PR2 3UY                                            | Preston  | Cadley | 0.10                    | Vacant          | Housing  |