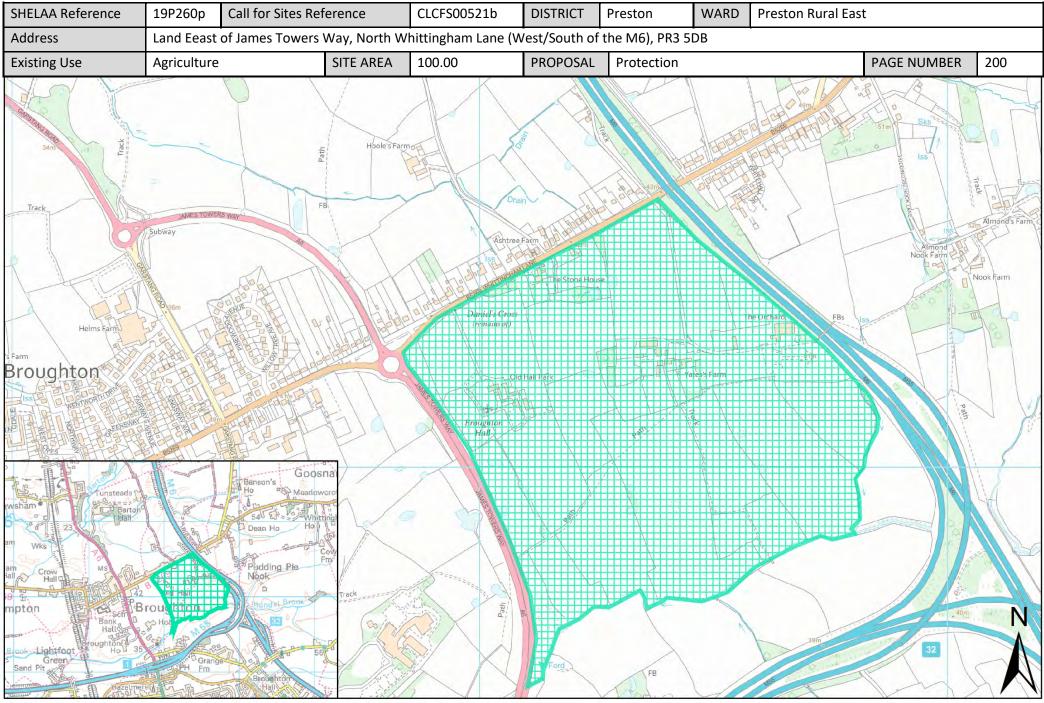

| Call for<br>Sites<br>Reference | SHELAA<br>Reference | Site Address                                                                            | District | Ward                   | Site Area<br>(Hectares) | Existing<br>Use | Proposal   |
|--------------------------------|---------------------|-----------------------------------------------------------------------------------------|----------|------------------------|-------------------------|-----------------|------------|
|                                | 19P221              | Fox Fields, Inglewhite Road, Preston, PR3 2EB                                           | Preston  | Preston Rural<br>North | 0.32                    | Vacant          | Housing    |
|                                | 19P222              | Stone Field, Blackleach Lane, Preston, PR4 0JA                                          | Preston  | Preston Rural<br>North | 0.07                    | Vacant          | Housing    |
|                                | 19P223              | Land South of The Orchard, Preston, PR4 OWE                                             | Preston  | Preston Rural<br>North | 0.08                    | Vacant          | Housing    |
|                                | 19P224              | Beech Grove Farm, Malley Lane, Preston, PR4 OBN                                         | Preston  | Preston Rural<br>North | 0.24                    | Vacant          | Housing    |
|                                | 19P231              | 91 Hoyles Lane, Cottam, Preston, Lancashire, PR4 OLB                                    | Preston  | Preston Rural<br>North | 0.32                    | Vacant          | Housing    |
|                                | 19P232              | Ashfield, Goosnargh Lane, Goonargh, Preston, Lancashire,<br>PR3 2BP                     | Preston  | Preston Rural<br>North | 0.04                    | Vacant          | Housing    |
|                                | 19P236              | Garlick House, Green Lane, Catforth, Preston, PR4 0HT                                   | Preston  | Preston Rural<br>North | 3.43                    | Vacant          | Housing    |
|                                | 19P237              | Back Lane Farm, Back Lane, Goosnargh, Preston, PR3 2WE                                  | Preston  | Preston Rural<br>North | 0.57                    | Vacant          | Housing    |
|                                | 19P238              | Garlick House, Garlick House, Green Lane, Catforth,<br>Preston, PR4 0HT                 | Preston  | Preston Rural<br>North | 0.34                    | Vacant          | Housing    |
|                                | 19P244              | Moorside House Farm, Moorside Lane, Preston, PR4 0TB                                    | Preston  | Preston Rural<br>North | 0.01                    | Vacant          | Housing    |
|                                | 19P249              | Hill House, Back Lane, Goosnargh, Preston, PR3 2WE                                      | Preston  | Preston Rural<br>North | 0.20                    | Vacant          | Housing    |
|                                | 19P252              | Land South of Bridge House, Tabley Lane, Preston, PR4<br>OLH                            | Preston  | Preston Rural<br>North | 0.17                    | Vacant          | Housing    |
|                                | 19P253              | The Old Pump House, Rosemary Lane, Preston, PR4 OHB                                     | Preston  | Preston Rural<br>North | 0.05                    | Vacant          | Housing    |
|                                | 19P256              | Land South of Brierley Lane, Preston, PR4 0DP                                           | Preston  | Preston Rural<br>North | 0.20                    | Vacant          | Housing    |
| CLCFS00518b                    | 19P257p             | Helms Farm between Garstang Road and Barton Brook,<br>PR3 5DE/PR3 5DL                   | Preston  | Preston Rural<br>North | 55.00                   | Agriculture     | Protection |
| CLCFS00519b                    | 19P258p             | Hooles Farm/Helms Farm, PR3 5DE/PR3 5DL                                                 | Preston  | Preston Rural<br>North | 112.00                  | Agriculture     | Protection |
| CLCFS00529b                    | 19P262p             | Land bounded by Garstang Road, Barton, North of James<br>Towers Way, Broughton, PR3 5DE | Preston  | Preston Rural<br>North | 223.09                  | Agriculture     | Protection |