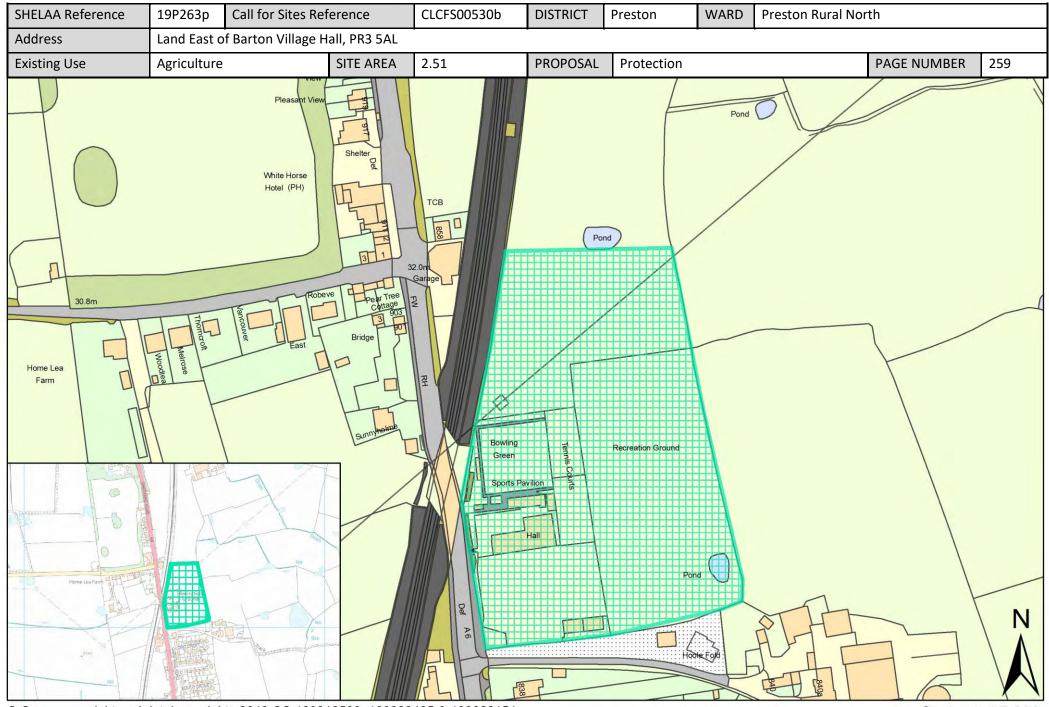

| Call for<br>Sites<br>Reference | SHELAA<br>Reference | Site Address                                                                           | District | Ward                      | Site Area<br>(Hectares) | Existing<br>Use | Proposal                             |
|--------------------------------|---------------------|----------------------------------------------------------------------------------------|----------|---------------------------|-------------------------|-----------------|--------------------------------------|
| CLCFS00530b                    | 19P263p             | Land East of Barton Village Hall, PR3 5AL                                              | Preston  | Preston Rural<br>North    | 2.51                    | Agriculture     | Protection                           |
| CLCFS00305                     | 19P049              | Ribbleton Hospital, Miller Road, Preston, PR2 6LS                                      | Preston  | Ribbleton                 | 3.65                    | Vacant          | Housing                              |
| CLCFS00307                     | 19P051              | Land off Ribbleton Hall Drive, Ribbleton, Preston, PR2<br>6EN                          | Preston  | Ribbleton                 | 5.68                    | Vacant          | Housing                              |
| CLCFS00436b                    | 19P085              | Ribbleton Hall Drive, Pope Lane and Farringdon Lane<br>Ribbleton Preston, PR2 6JN      | Preston  | Ribbleton                 | 1.93                    | Unused          | Other                                |
| CLCFS00441b                    | 19P086              | Former Fishwick Hall Golf Course, Glenluce Drive,<br>Preston, PR1 5TD                  | Preston  | Ribbleton                 | 5.91                    | Employment      | Mixed Use: Housing<br>and Employment |
|                                | 19P133              | Red Scar Site H, PR2 5NJ                                                               | Preston  | Ribbleton                 | 2.75                    | Other           | Employment                           |
|                                | 19P134              | Preston East Employment Area, Bluebell Way, Fulwood,<br>Preston, PR2 5PZ               | Preston  | Ribbleton                 | 13.13                   | Other           | Employment                           |
|                                | 19P135              | Land at Red Scar Industrial Estate, Longridge Road,<br>Preston, PR2 5NQ                | Preston  | Ribbleton                 | 21.31                   | Other           | Employment                           |
| -                              | 19P142              | 11 Roman Road Farm, PR1 4NQ                                                            | Preston  | Ribbleton                 | 24.94                   | Other           | Employment                           |
| -                              | 19P190              | Land at Browsholme Ave/Fair Oak Close, PR2 6EW                                         | Preston  | Ribbleton                 | 0.28                    | Vacant          | Housing                              |
|                                | 19P210              | Land to North of 36 Butterlands, Preston, PR1 5TJ                                      | Preston  | Ribbleton                 | 0.10                    | Vacant          | Housing                              |
|                                | 19P138              | Land North of Eastway (formerly Broughton Business<br>Park), Eastway, Fulwood, PR2 9ZB | Preston  | Sharoe Green              | 2.10                    | Other           | Employment                           |
|                                | 19P200              | Sharoe Green Hospital, Sharoe Green Lane, PR2 9HT                                      | Preston  | Sharoe Green              | 3.76                    | Vacant          | Housing                              |
|                                | 19P199              | Perry's Car Showroom, Perrys Motor Village, 63-83,<br>Blackpool Road, Preston, PR2 6BX | Preston  | St Matthews               | 1.26                    | Other           | Employment                           |
| CLCFS00425                     | 19P079              | North Road, Preston, PR1 1TT                                                           | Preston  | St Matthew's              | 0.23                    | Vacant          | Housing                              |
|                                | 19P139              | Deepdale Street/Fletcher Road, Preston, Lancashire, PR1<br>5AJ                         | Preston  | St Matthew's              | 0.49                    | Other           | Employment                           |
|                                | 19P150              | Deepdale Mill, Deepdale Mill Street, PR1 5BY                                           | Preston  | St Matthew's              | 0.71                    | Other           | Housing                              |
|                                | 19P207              | 101-103 New Hall Lane, Preston, PR1 5PB                                                | Preston  | St Matthew's              | 0.01                    | Vacant          | Housing                              |
|                                | 19P208              | Land Adjacent , 63, Robin Street, Preston, PR1 5RJ                                     | Preston  | St Matthew's              | 0.01                    | Vacant          | Housing                              |
|                                | 19P149              | Skeffington Road/Castleton Road, PR1 6RX                                               | Preston  | St Matthews /<br>Deepdale | 0.96                    | Other           | Housing                              |