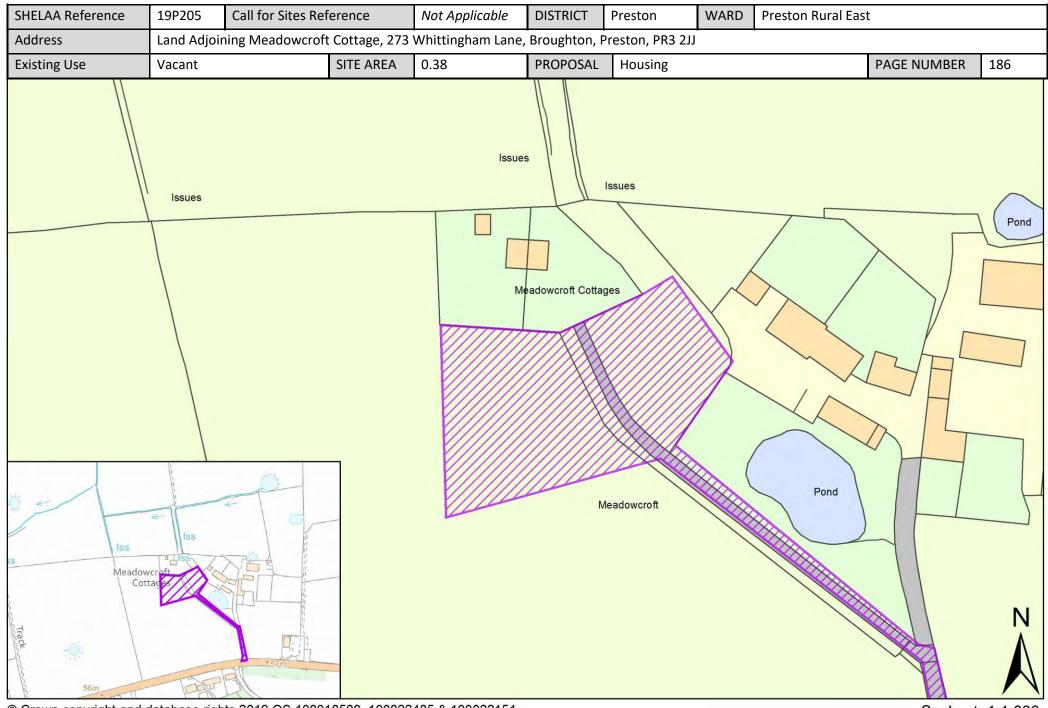

| Call for<br>Sites<br>Reference | SHELAA<br>Reference | Site Address                                                                                | District | Ward                  | Site Area<br>(Hectares) | Existing<br>Use | Proposal                             |
|--------------------------------|---------------------|---------------------------------------------------------------------------------------------|----------|-----------------------|-------------------------|-----------------|--------------------------------------|
| CLCFS00501b                    | 19P094              | Land at 19 Whittingham Lane, Broughton, Preston, PR3<br>5DA                                 | Preston  | Preston Rural<br>East | 0.59                    | Agriculture     | Other                                |
| CLCFS00531b                    | 19P104              | Heather Moor Cumeragh Lane, Whittingham Preston,<br>PR3 2AJ                                 | Preston  | Preston Rural<br>East | 1.97                    | Mixed Use       | Housing                              |
| CLCFS00532b                    | 19P105              | Gorlands, Whittingham Road, Longridge, PR3 2AB                                              | Preston  | Preston Rural<br>East | 1.52                    | Mixed Use       | Housing                              |
| CLCFS00538b                    | 19P108              | Land to the North Side of Whittingham Lane, Goosnargh,<br>Preston, PR3 2AY                  | Preston  | Preston Rural<br>East | 33.69                   | Agriculture     | Housing                              |
| CLCFS00542b                    | 19P112              | Land North of 907 Whittingham Lane, Goosnargh,<br>Preston, PR3 2AU                          | Preston  | Preston Rural<br>East | 1.35                    | Agriculture     | Housing                              |
| CLCFS00554b                    | 19P117              | LAND EAST OF LONGRIDGE ROAD, GRIMSARGH, PR2 5AQ                                             | Preston  | Preston Rural<br>East | 19.63                   | Agriculture     | Housing                              |
| CLCFS00555b                    | 19P118              | Land at Helms Farm and Popes Farm, Broughton, Preston,<br>PR3 5DL                           | Preston  | Preston Rural<br>East | 19.89                   | Agriculture     | Housing                              |
| CLCFS00569b                    | 19P127              | Land South of Whittingham Lane, Grimsargh, PR2 5SL                                          | Preston  | Preston Rural<br>East | 8.14                    | Agriculture     | Housing                              |
| CLCFS00572b                    | 19P128              | Land off Haughton Green Lane, Haighton, Preston, PR2<br>5SQ                                 | Preston  | Preston Rural<br>East | 1.16                    | Unused          | Housing                              |
|                                | 19P132              | Former Whittingham Hospital, Whittingham Lane,<br>Whittingham, Preston, Lancashire, PR3 2JE | Preston  | Preston Rural<br>East | 1.40                    | Other           | Other                                |
|                                | 19P141              | Preston East Junction 31A M6, PR3 5LE                                                       | Preston  | Preston Rural<br>East | 25.50                   | Other           | Employment                           |
|                                | 19P202              | A Touch Of Spice, 521 Garstang Road, Preston, PR3 5JA                                       | Preston  | Preston Rural<br>East | 0.42                    | Vacant          | Mixed Use: Housing<br>and Employment |
|                                | 19P203              | Daniels Farm, Durton Lane, Preston, PR3 5LE                                                 | Preston  | Preston Rural<br>East | 0.09                    | Vacant          | Housing                              |
|                                | 19P205              | Land Adjoining Meadowcroft Cottage, 273 Whittingham<br>Lane, Broughton, Preston, PR3 2JJ    | Preston  | Preston Rural<br>East | 0.38                    | Vacant          | Housing                              |
|                                | 19P206              | 31 Woodplumpton Lane, Preston, PR3 5JJ                                                      | Preston  | Preston Rural<br>East | 0.25                    | Vacant          | Housing                              |
|                                | 19P218              | Land off Sandy Gate Lane Broughton Preston, PR3 5LA                                         | Preston  | Preston Rural<br>East | 4.40                    | Vacant          | Housing                              |
|                                | 19P233              | Durton Cottage, Durton Lane, Broughton, Preston,<br>Lancashire, PR3 5LE                     | Preston  | Preston Rural<br>East | 0.13                    | Vacant          | Housing                              |