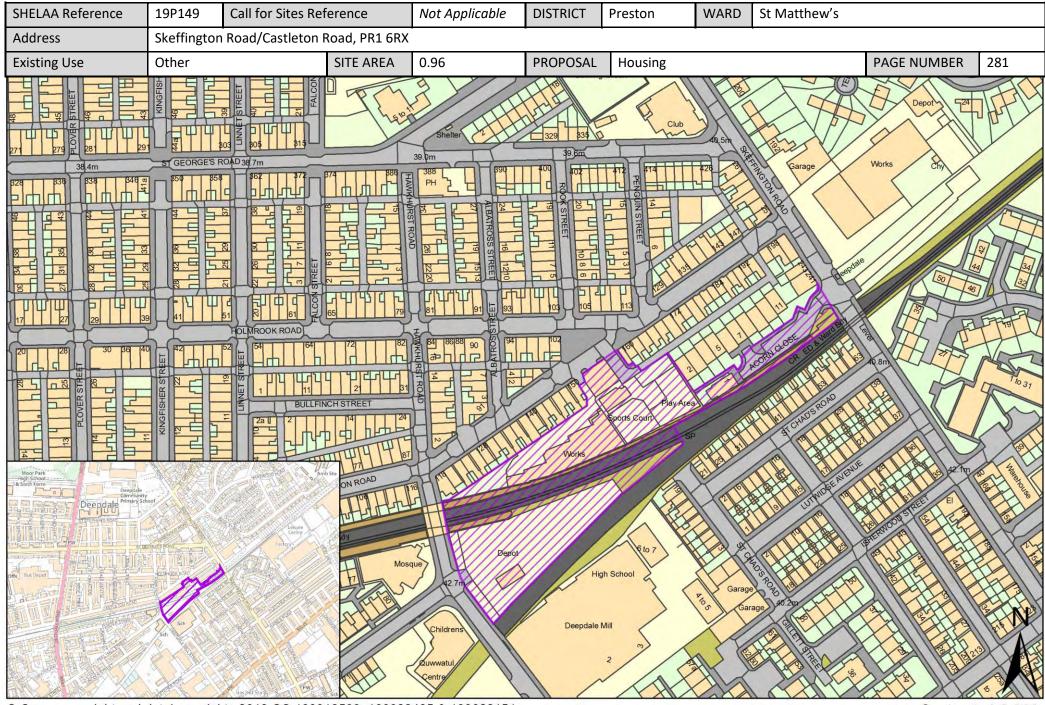

| Call for<br>Sites<br>Reference | SHELAA<br>Reference | Site Address                                                                           | District | Ward                      | Site Area<br>(Hectares) | Existing<br>Use | Proposal                             |
|--------------------------------|---------------------|----------------------------------------------------------------------------------------|----------|---------------------------|-------------------------|-----------------|--------------------------------------|
| CLCFS00530b                    | 19P263p             | Land East of Barton Village Hall, PR3 5AL                                              | Preston  | Preston Rural<br>North    | 2.51                    | Agriculture     | Protection                           |
| CLCFS00305                     | 19P049              | Ribbleton Hospital, Miller Road, Preston, PR2 6LS                                      | Preston  | Ribbleton                 | 3.65                    | Vacant          | Housing                              |
| CLCFS00307                     | 19P051              | Land off Ribbleton Hall Drive, Ribbleton, Preston, PR2<br>6EN                          | Preston  | Ribbleton                 | 5.68                    | Vacant          | Housing                              |
| CLCFS00436b                    | 19P085              | Ribbleton Hall Drive, Pope Lane and Farringdon Lane<br>Ribbleton Preston, PR2 6JN      | Preston  | Ribbleton                 | 1.93                    | Unused          | Other                                |
| CLCFS00441b                    | 19P086              | Former Fishwick Hall Golf Course, Glenluce Drive,<br>Preston, PR1 5TD                  | Preston  | Ribbleton                 | 5.91                    | Employment      | Mixed Use: Housing<br>and Employment |
|                                | 19P133              | Red Scar Site H, PR2 5NJ                                                               | Preston  | Ribbleton                 | 2.75                    | Other           | Employment                           |
|                                | 19P134              | Preston East Employment Area, Bluebell Way, Fulwood,<br>Preston, PR2 5PZ               | Preston  | Ribbleton                 | 13.13                   | Other           | Employment                           |
|                                | 19P135              | Land at Red Scar Industrial Estate, Longridge Road,<br>Preston, PR2 5NQ                | Preston  | Ribbleton                 | 21.31                   | Other           | Employment                           |
| -                              | 19P142              | 11 Roman Road Farm, PR1 4NQ                                                            | Preston  | Ribbleton                 | 24.94                   | Other           | Employment                           |
| -                              | 19P190              | Land at Browsholme Ave/Fair Oak Close, PR2 6EW                                         | Preston  | Ribbleton                 | 0.28                    | Vacant          | Housing                              |
|                                | 19P210              | Land to North of 36 Butterlands, Preston, PR1 5TJ                                      | Preston  | Ribbleton                 | 0.10                    | Vacant          | Housing                              |
|                                | 19P138              | Land North of Eastway (formerly Broughton Business<br>Park), Eastway, Fulwood, PR2 9ZB | Preston  | Sharoe Green              | 2.10                    | Other           | Employment                           |
|                                | 19P200              | Sharoe Green Hospital, Sharoe Green Lane, PR2 9HT                                      | Preston  | Sharoe Green              | 3.76                    | Vacant          | Housing                              |
|                                | 19P199              | Perry's Car Showroom, Perrys Motor Village, 63-83,<br>Blackpool Road, Preston, PR2 6BX | Preston  | St Matthews               | 1.26                    | Other           | Employment                           |
| CLCFS00425                     | 19P079              | North Road, Preston, PR1 1TT                                                           | Preston  | St Matthew's              | 0.23                    | Vacant          | Housing                              |
|                                | 19P139              | Deepdale Street/Fletcher Road, Preston, Lancashire, PR1<br>5AJ                         | Preston  | St Matthew's              | 0.49                    | Other           | Employment                           |
|                                | 19P150              | Deepdale Mill, Deepdale Mill Street, PR1 5BY                                           | Preston  | St Matthew's              | 0.71                    | Other           | Housing                              |
|                                | 19P207              | 101-103 New Hall Lane, Preston, PR1 5PB                                                | Preston  | St Matthew's              | 0.01                    | Vacant          | Housing                              |
|                                | 19P208              | Land Adjacent , 63, Robin Street, Preston, PR1 5RJ                                     | Preston  | St Matthew's              | 0.01                    | Vacant          | Housing                              |
|                                | 19P149              | Skeffington Road/Castleton Road, PR1 6RX                                               | Preston  | St Matthews /<br>Deepdale | 0.96                    | Other           | Housing                              |