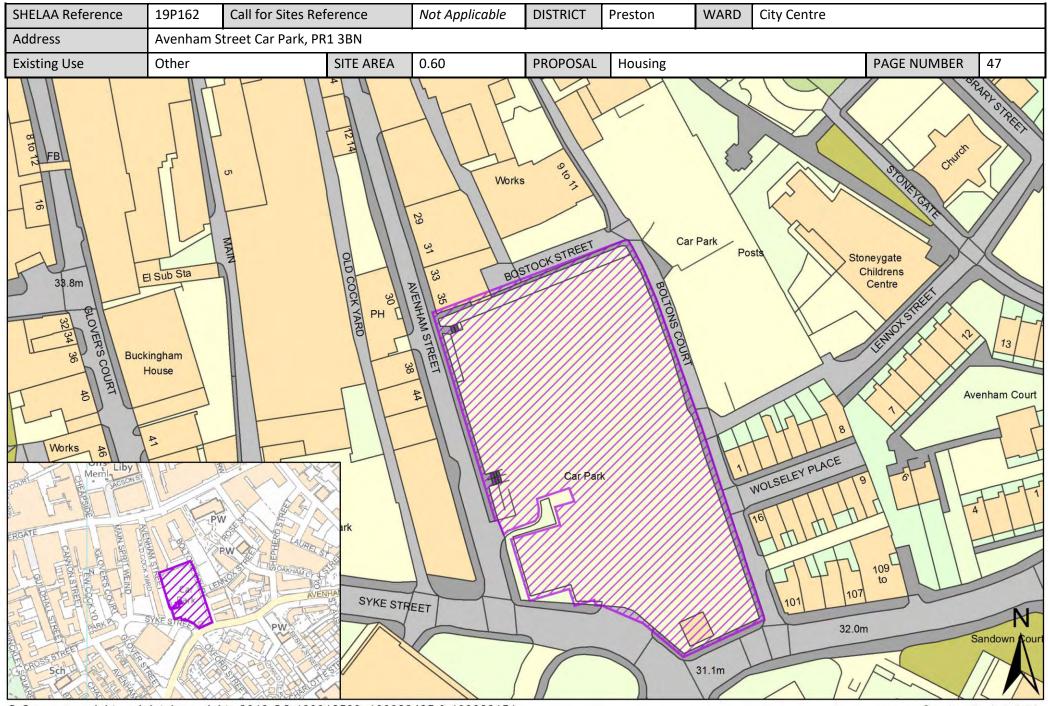

| Call for<br>Sites<br>Reference | SHELAA<br>Reference | Site Address                                                                      | District | Ward        | Site Area<br>(Hectares) | Existing<br>Use | Proposal                             |
|--------------------------------|---------------------|-----------------------------------------------------------------------------------|----------|-------------|-------------------------|-----------------|--------------------------------------|
| CLCFS00540b                    | 19P110              | Land bounded by Carr Street/ Princess Street/ Queen<br>Street, PR1 4HS            | Preston  | City Centre | 0.29                    | Residential     | Other                                |
| CLCFS00543b                    | 19P113              | Land bounded by Manchester Road/Queen<br>Street/Grimshaw Street, PR1 4HL          | Preston  | City Centre | 0.94                    | Other           | Other                                |
|                                | 19P161              | Former St Joseph's Orphanage, Theatre Street, PR1 8BS                             | Preston  | City Centre | 0.40                    | Other           | Housing                              |
|                                | 19P162              | Avenham Street Car Park, PR1 3BN                                                  | Preston  | City Centre | 0.60                    | Other           | Housing                              |
|                                | 19P163              | Rear Bull and Royal Public House, Church Street, Preston,<br>PR1 3BU              | Preston  | City Centre | 0.20                    | Other           | Housing                              |
|                                | 19P164              | North of Shepherd Street, PR1 3YH                                                 | Preston  | City Centre | 0.40                    | Other           | Housing                              |
|                                | 19P165              | Grimshaw Street/Queen Street/Manchester Road, PR1<br>3DB                          | Preston  | City Centre | 1.00                    | Other           | Housing                              |
|                                | 19P166              | Former Byron Hotel, Grimshaw Street, Preston, PR1 3BU                             | Preston  | City Centre | 0.10                    | Other           | Housing                              |
|                                | 19P167              | Corporation Street Opportunity Area, PR1 2BB                                      | Preston  | City Centre | 12.85                   | Other           | Mixed Use: Housing<br>and Employment |
|                                | 19P168              | Winckley Square Opportunity Area, PR1 3JJ                                         | Preston  | City Centre | 9.60                    | Other           | Mixed Use: Housing<br>and Employment |
|                                | 19P169              | City Centre North Opportunity Area, Preston, PR1 3BX                              | Preston  | City Centre | 14.55                   | Other           | Mixed Use: Housing<br>and Employment |
|                                | 19P170              | Stoneygate Opportunity Area, Preston, PR1 3XT                                     | Preston  | City Centre | 9.72                    | Other           | Mixed Use: Housing<br>and Employment |
|                                | 19P171              | Horrocks Quarter Opportunity Area, Preston, PR1 3BW                               | Preston  | City Centre | 8.63                    | Other           | Mixed Use: Housing<br>and Employment |
|                                | 19P184              | Mount Street/Garden Street, Preston, PR1 8BT                                      | Preston  | City Centre | 0.07                    | Vacant          | Housing                              |
|                                | 19P185              | 33 Manchester Road, Preston, PR1 3YH                                              | Preston  | City Centre | 0.11                    | Vacant          | Housing                              |
|                                | 19P186              | 6 and 7 Ribblesdale Place, Preston, PR1 3NA                                       | Preston  | City Centre | 0.07                    | Mixed Use       | Housing                              |
|                                | 19P187              | Lancashire House, 24 Winckley Square, Preston, PR1 3JJ                            | Preston  | City Centre | 2.09                    | Mixed Use       | Housing                              |
|                                | 19P188              | 170 Corporation Street, Preston, PR1 2UQ                                          | Preston  | City Centre | 0.03                    | Mixed Use       | Housing                              |
|                                | 19P191              | Former Spindlemaker's Arms, Lancaster Road North,<br>Preston, Lancashire, PR1 2QL | Preston  | City Centre | 0.11                    | Vacant          | Housing                              |
|                                | 19P192              | Rear of St. Mary's, Friargate, Preston, PR1 5LN                                   | Preston  | City Centre | 0.27                    | Mixed Use       | Housing                              |
|                                | 19P194              | Oak Street, City Centre, PR1 3XD                                                  | Preston  | City Centre | 0.14                    | Mixed Use       | Mixed Use: Housing<br>and Employment |
|                                | 19P197              | 44 -62 Corporation Street, Preston, PR1 2UP                                       | Preston  | City Centre | 0.09                    | Mixed Use       | Mixed Use: Housing<br>and Employment |