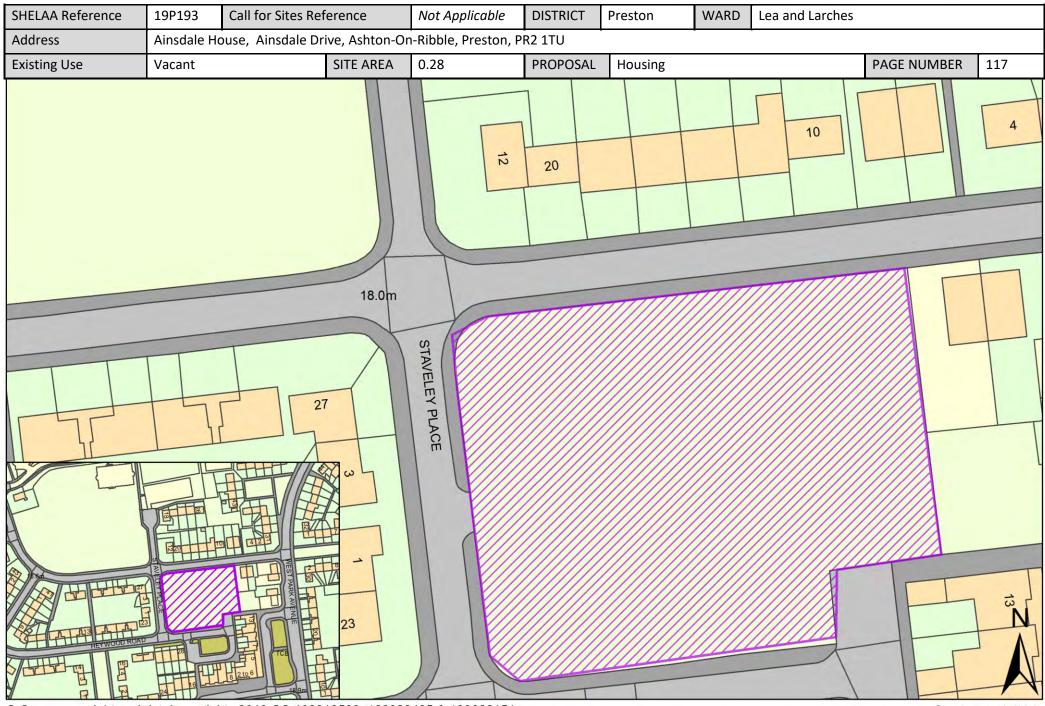

| Call for<br>Sites<br>Reference | SHELAA<br>Reference | Site Address                                                                  | District | Ward                  | Site Area<br>(Hectares) | Existing<br>Use | Proposal   |
|--------------------------------|---------------------|-------------------------------------------------------------------------------|----------|-----------------------|-------------------------|-----------------|------------|
|                                | 19P174              | Park and Ride Sites (Broughton and Riversway), PR1 8PQ                        | Preston  | Lea and Larches       | 5.68                    | Vacant          | Housing    |
|                                | 19P193              | Ainsdale House, Ainsdale Drive, Ashton-On-Ribble,<br>Preston, PR2 1TU         | Preston  | Lea and Larches       | 0.28                    | Vacant          | Housing    |
| CLCFS00211                     | 19P024              | St Davids Church, Eldon Street, Preston, PR2 2AY                              | Preston  | Plungington           | 0.13                    | Other           | Other      |
|                                | 19P146              | Parker Street, PR2 2AY                                                        | Preston  | Plungington           | 1.30                    | Other           | Housing    |
|                                | 19P151              | Shelley Road/Wetherall Street, PR2 2ZH                                        | Preston  | Plungington           | 0.67                    | Other           | Housing    |
|                                | 19P195              | Land Adjacent to Ashton Basin off Tulketh Brow, Preston,<br>PR2 2SJ           | Preston  | Plungington           | 0.37                    | Vacant          | Housing    |
|                                | 19P196              | Former Goss Graphic Systems Ltd, Greenbank Street,<br>Preston, PR1 7LA        | Preston  | Plungington           | 3.80                    | Vacant          | Employment |
|                                | 19P204              | 91 Garstang Road, Preston, PR1 1LD                                            | Preston  | Plungington           | 0.21                    | Vacant          | Housing    |
|                                | 19P209              | 66 Ripon Street, Preston, PR1 7UJ                                             | Preston  | Plungington           | 0.01                    | Vacant          | Housing    |
|                                | 19P234              | Appleby House, Appleby Street, Preston, PR1 1HX                               | Preston  | Plungington           | 0.04                    | Vacant          | Housing    |
| CLCFS00005                     | 19P001              | Land South of Whittingham Lane, Grimsargh, PR2 5LZ                            | Preston  | Preston Rural<br>East | 2.94                    | Agriculture     | Housing    |
| CLCFS00119                     | 19P007              | Land to the East of Garstang Road, Broughton, PR3 5DL                         | Preston  | Preston Rural<br>East | 4.41                    | Agriculture     | Housing    |
| CLCFS00122                     | 19P008              | Land off Whittingham Lane, Goosnargh, PR3 2BY                                 | Preston  | Preston Rural<br>East | 7.89                    | Agriculture     | Housing    |
| CLCFS00129                     | 19P010              | Land Adjacent 20 Halfpenny Lane, Longridge, Preston,<br>PR3 2EA               | Preston  | Preston Rural<br>East | 4.41                    | Unused          | Housing    |
| CLCFS00130                     | 19P011              | Land off Langley Lane, Broughton, PR3 5DD                                     | Preston  | Preston Rural<br>East | 0.74                    | Agriculture     | Housing    |
| CLCFS00158                     | 19P015              | Land at Dean Farm, Pudding Pie Nook Lane, Broughton,<br>Preston, PR3 2JL      | Preston  | Preston Rural<br>East | 2.23                    | Residential     | Housing    |
| CLCFS00173                     | 19P016              | Land Adjacent to The Stonehouse, Whittingham Lane,<br>Broughton, PR3 5DB      | Preston  | Preston Rural<br>East | 0.85                    | Agriculture     | Housing    |
| CLCFS00179                     | 19P017              | Land at Three Mile Cross Farm, Longridge Road,<br>Grimsargh, Preston, PR2 5SA | Preston  | Preston Rural<br>East | 18.38                   | Agriculture     | Housing    |
| CLCFS00189                     | 19P018              | Land at Church House Farm, Preston Road, Grimsargh,<br>PR2 5SD                | Preston  | Preston Rural<br>East | 8.68                    | Agriculture     | Housing    |