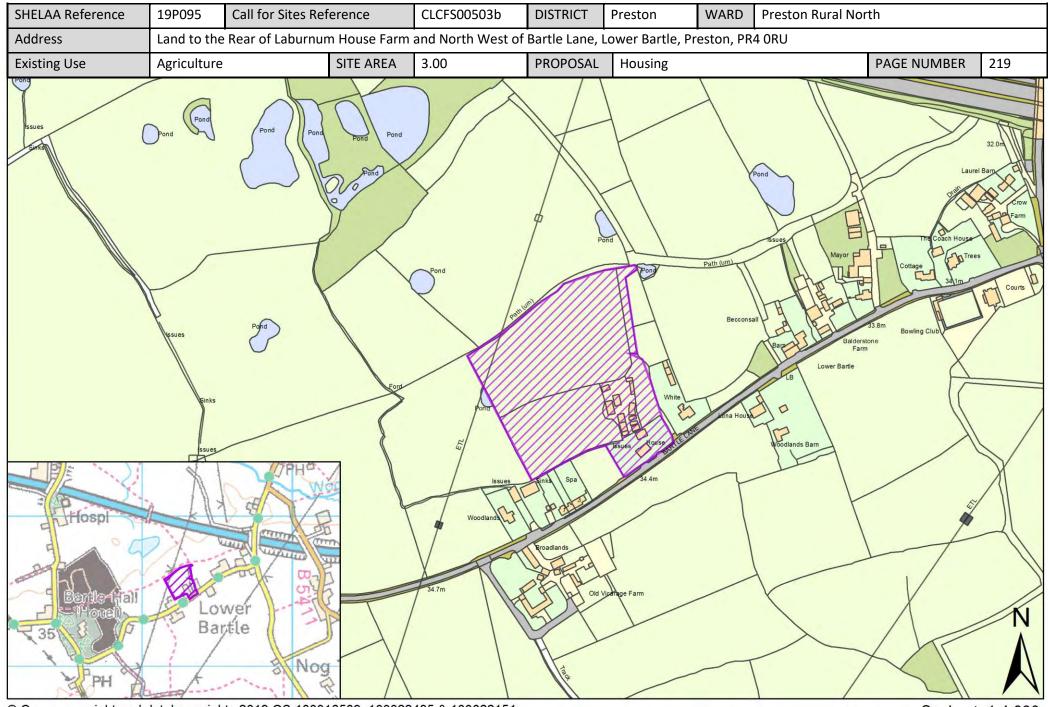

| Call for<br>Sites<br>Reference | SHELAA<br>Reference | Site Address                                                                                                                    | District | Ward                   | Site Area<br>(Hectares) | Existing<br>Use | Proposal |
|--------------------------------|---------------------|---------------------------------------------------------------------------------------------------------------------------------|----------|------------------------|-------------------------|-----------------|----------|
| CLCFS00222                     | 19P025              | New Garden Village, Land north of Bartle Lane, South of<br>M55, West and East of Rosemary Lane and West of Lea<br>Lane, PR4 0HA | Preston  | Preston Rural<br>North | 47.81                   | Agriculture     | Housing  |
| CLCFS00247                     | 19P034              | Land at Swainson House Farm, Goosnargh Lane,<br>Goosnargh, Preston, PR3 2JU                                                     | Preston  | Preston Rural<br>North | 6.01                    | Agriculture     | Housing  |
| CLCFS00249                     | 19P036              | Land Opposite Swainson House Farm, Goosnargh Lane,<br>Goosnargh, Preston, PR3 2JU                                               | Preston  | Preston Rural<br>North | 1.32                    | Agriculture     | Housing  |
| CLCFS00263                     | 19P042              | Cardwell Farm, Garstang Road, Preston, PR3 5DR                                                                                  | Preston  | Preston Rural<br>North | 20.21                   | Agriculture     | Housing  |
| CLCFS00358                     | 19P058              | Jackson's Quarry, Lightfoot Green Lane, Fulwood, PR4<br>OAP                                                                     | Preston  | Preston Rural<br>North | 47.15                   | Other           | Housing  |
| CLCFS00359                     | 19P059              | Land at Cardwell Farm, Garstang Road, Preston, PR3 5DR                                                                          | Preston  | Preston Rural<br>North | 9.17                    | Agriculture     | Housing  |
| CLCFS00362                     | 19P062              | Land to the north of Jepps Lane, Barton PR3 5AQ                                                                                 | Preston  | Preston Rural<br>North | 8.56                    | Agriculture     | Housing  |
| CLCFS00366                     | 19P064              | Land at Lightfoot Green Lane, Fulwood, PR4 0AP                                                                                  | Preston  | Preston Rural<br>North | 6.82                    | Agriculture     | Housing  |
| CLCFS00405                     | 19P070              | Ribblesdale Nurseries, Newsham Hall Lane,<br>Woodplumpton, Preston, PR4 OAS                                                     | Preston  | Preston Rural<br>North | 0.54                    | Employment      | Housing  |
| CLCFS00452b                    | 19P087              | HUDSON HILL, GREEN LANE, BARTON, PRESTON, PR3 5AJ                                                                               | Preston  | Preston Rural<br>North | 3.38                    | Agriculture     | Housing  |
| CLCFS00503b                    | 19P095              | Land to the Rear of Laburnum House Farm and North<br>West of Bartle Lane, Lower Bartle, Preston, PR4 ORU                        | Preston  | Preston Rural<br>North | 3.00                    | Agriculture     | Housing  |
| CLCFS00522b                    | 19P100              | Land to the West of Bleasdale View, Catforth Road,<br>Catforth, Preston                                                         | Preston  | Preston Rural<br>North | 0.63                    | Unused          | Housing  |
| CLCFS00524b                    | 19P101              | Land West of Catforth Road and North and East of<br>Benson Lane, Catforth, Preston, PR4 OHH                                     | Preston  | Preston Rural<br>North | 8.14                    | Agriculture     | Housing  |
| CLCFS00527b                    | 19P102              | Land Adjoining Mayors Farm, Bartle Lane, Lower Bartle                                                                           | Preston  | Preston Rural<br>North | 8.47                    | Agriculture     | Housing  |
| CLCFS00528b                    | 19P103              | 724, The Former Boars Head Public House and Associated<br>Car Park, Garstang Road, Barton, Lancashire, PR3 5AD                  | Preston  | Preston Rural<br>North | 0.49                    | Vacant          | Other    |
| CLCFS00536b                    | 19P106              | North of Moss Lane, Catforth, Preston                                                                                           | Preston  | Preston Rural<br>North | 2.75                    | Mixed Use       | Housing  |