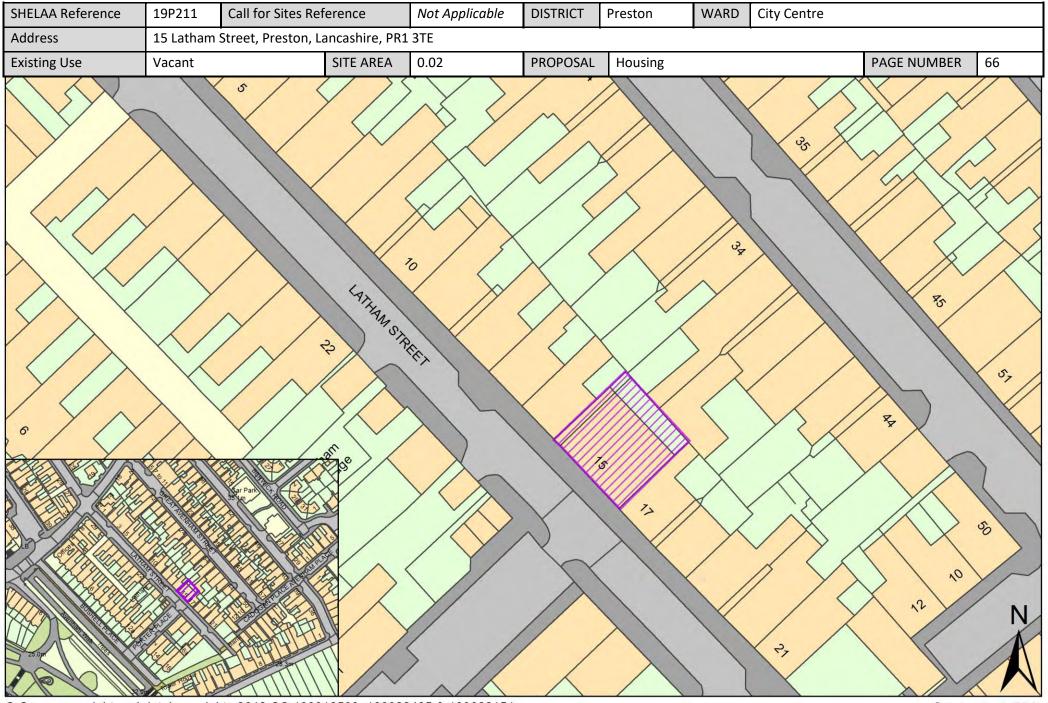

| Call for<br>Sites<br>Reference | SHELAA<br>Reference | Site Address                                                                                     | District | Ward                       | Site Area<br>(Hectares) | Existing<br>Use | Proposal   |
|--------------------------------|---------------------|--------------------------------------------------------------------------------------------------|----------|----------------------------|-------------------------|-----------------|------------|
|                                | 19P211              | 15 Latham Street, Preston, Lancashire, PR1 3TE                                                   | Preston  | City Centre                | 0.02                    | Vacant          | Housing    |
|                                | 19P213              | 3 and 5 Tyne Street, Preston, PR1 8ED                                                            | Preston  | City Centre                | 0.01                    | Vacant          | Housing    |
|                                | 19P225              | Land at East Cliff Road, Preston, PR1 3JG                                                        | Preston  | City Centre                | 0.01                    | Vacant          | Housing    |
|                                | 19P226              | 17 Latham Street, Preston, PR1 3TE                                                               | Preston  | City Centre                | 0.01                    | Mixed Use       | Housing    |
| CLCFS00421                     | 19P076              | Moor Park Tennis Courts, Moor Park Avenue, Preston,<br>PR1 6AS                                   | Preston  | Deepdale                   | 1.21                    | Other           | Housing    |
| CLCFS00429                     | 19P083              | Moor Park Depot, Moor Park Avenue, Preston, PR1 6LN                                              | Preston  | Deepdale                   | 1.21                    | Employment      | Housing    |
|                                | 19P145              | Argyll Road Depot, PR1 6AF                                                                       | Preston  | Deepdale                   | 4.30                    | Vacant          | Other      |
| CLCFS00435b                    | 19P084              | The Former Shawes Arms, 279 London Road, Preston,<br>PR1 4PA                                     | Preston  | Fishwick and<br>Frenchwood | 0.27                    | Vacant          | Housing    |
| CLCFS00541b                    | 19P111              | Land Bounded by Arno Street/St Austins<br>Place/Manchester Road, PR1 3YH                         | Preston  | Fishwick and<br>Frenchwood | 0.16                    | Other           | Other      |
|                                | 19P152              | Stagecoach Bus Depot, Selbourne Street, PR1 4LB                                                  | Preston  | Fishwick and<br>Frenchwood | 0.79                    | Other           | Housing    |
| CLCFS00089                     | 19P004              | Fulwood Barracks, Watling Street Road, Fulwood,<br>Preston, PR2 8AA                              | Preston  | Garrison                   | 18.60                   | Other           | Housing    |
| CLCFS00090                     | 19P005              | Fulwood Barracks, Watling Street Road, Fulwood,<br>Preston, PR2 8AA                              | Preston  | Garrison                   | 18.60                   | Other           | Housing    |
| CLCFS00191                     | 19P020              | Land off Ladybank Avenue, Fulwood, Preston, PR2 9LY                                              | Preston  | Garrison                   | 1.39                    | Vacant          | Housing    |
| CLCFS00364                     | 19P063              | Land off Ladybank Avenue, Fulwood, PR2 9UT                                                       | Preston  | Garrison                   | 1.22                    | Agriculture     | Housing    |
|                                | 19P137              | Site at Junction 31A M6 West Loop, Northbound Slip<br>Roundabout, Bluebell Way, Preston, PR2 5RU | Preston  | Garrison                   | 2.37                    | Other           | Employment |
|                                | 19P227              | The Sumners, 195 Watling Street Road, Preston, PR2 8AB                                           | Preston  | Garrison                   | 1.10                    | Vacant          | Housing    |
|                                | 19P229              | Inisfail, 15 Watling Street Road, Preston, PR2 8EA                                               | Preston  | Garrison                   | 0.25                    | Vacant          | Housing    |
| CLCFS00118                     | 19P006              | Land North of Derby Road, Fulwood, Preston, PR2 8JJ                                              | Preston  | Greyfriars                 | 2.95                    | Unused          | Other      |
| CLCFS00190                     | 19P019              | Land on North Side of Eastway (B6241) and West of 421<br>Garstang Road, PR3 5JD                  | Preston  | Greyfriars                 | 1.53                    | Vacant          | Housing    |
|                                | 19P144              | Lancashire Fire and Rescue HQ, Garstang Road, Fulwood,<br>Preston, PR2 3LH                       | Preston  | Greyfriars                 | 1.50                    | Vacant          | Other      |
| CLCFS00035                     | 19P002              | Mason Fold, Lea Lane, Preston, PR4 ORN                                                           | Preston  | Ingol and Cottam           | 18.12                   | Agriculture     | Housing    |
| CLCFS00123                     | 19P009              | Ingol Lodge, Cottam Avenue, Preston, PR2 3XH                                                     | Preston  | Ingol and Cottam           | 7.99                    | Agriculture     | Housing    |
| CLCFS00140                     | 19P013              | Red Oaks Stables, Darkinson Lane, Lea, PR4 ORE                                                   | Preston  | Ingol and Cottam           | 2.31                    | Agriculture     | Housing    |