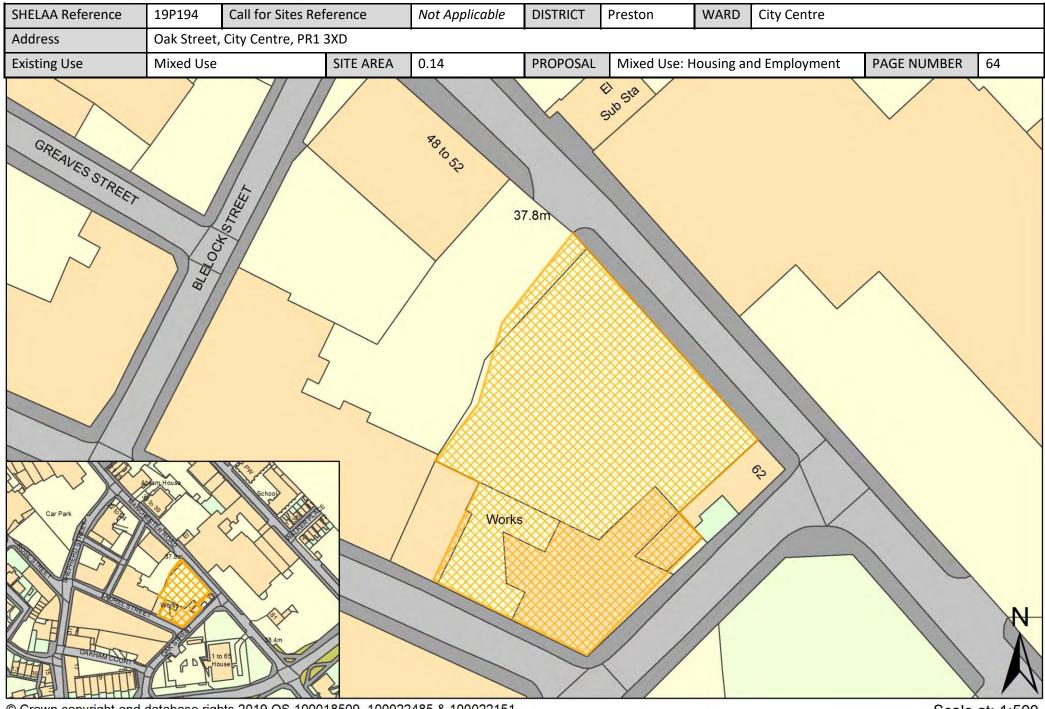

| Call for<br>Sites<br>Reference | SHELAA<br>Reference | Site Address                                                                      | District | Ward        | Site Area<br>(Hectares) | Existing<br>Use | Proposal                             |
|--------------------------------|---------------------|-----------------------------------------------------------------------------------|----------|-------------|-------------------------|-----------------|--------------------------------------|
| CLCFS00540b                    | 19P110              | Land bounded by Carr Street/ Princess Street/ Queen<br>Street, PR1 4HS            | Preston  | City Centre | 0.29                    | Residential     | Other                                |
| CLCFS00543b                    | 19P113              | Land bounded by Manchester Road/Queen<br>Street/Grimshaw Street, PR1 4HL          | Preston  | City Centre | 0.94                    | Other           | Other                                |
|                                | 19P161              | Former St Joseph's Orphanage, Theatre Street, PR1 8BS                             | Preston  | City Centre | 0.40                    | Other           | Housing                              |
|                                | 19P162              | Avenham Street Car Park, PR1 3BN                                                  | Preston  | City Centre | 0.60                    | Other           | Housing                              |
|                                | 19P163              | Rear Bull and Royal Public House, Church Street, Preston,<br>PR1 3BU              | Preston  | City Centre | 0.20                    | Other           | Housing                              |
|                                | 19P164              | North of Shepherd Street, PR1 3YH                                                 | Preston  | City Centre | 0.40                    | Other           | Housing                              |
|                                | 19P165              | Grimshaw Street/Queen Street/Manchester Road, PR1<br>3DB                          | Preston  | City Centre | 1.00                    | Other           | Housing                              |
|                                | 19P166              | Former Byron Hotel, Grimshaw Street, Preston, PR1 3BU                             | Preston  | City Centre | 0.10                    | Other           | Housing                              |
|                                | 19P167              | Corporation Street Opportunity Area, PR1 2BB                                      | Preston  | City Centre | 12.85                   | Other           | Mixed Use: Housing<br>and Employment |
|                                | 19P168              | Winckley Square Opportunity Area, PR1 3JJ                                         | Preston  | City Centre | 9.60                    | Other           | Mixed Use: Housing<br>and Employment |
|                                | 19P169              | City Centre North Opportunity Area, Preston, PR1 3BX                              | Preston  | City Centre | 14.55                   | Other           | Mixed Use: Housing<br>and Employment |
|                                | 19P170              | Stoneygate Opportunity Area, Preston, PR1 3XT                                     | Preston  | City Centre | 9.72                    | Other           | Mixed Use: Housing<br>and Employment |
|                                | 19P171              | Horrocks Quarter Opportunity Area, Preston, PR1 3BW                               | Preston  | City Centre | 8.63                    | Other           | Mixed Use: Housing<br>and Employment |
|                                | 19P184              | Mount Street/Garden Street, Preston, PR1 8BT                                      | Preston  | City Centre | 0.07                    | Vacant          | Housing                              |
|                                | 19P185              | 33 Manchester Road, Preston, PR1 3YH                                              | Preston  | City Centre | 0.11                    | Vacant          | Housing                              |
|                                | 19P186              | 6 and 7 Ribblesdale Place, Preston, PR1 3NA                                       | Preston  | City Centre | 0.07                    | Mixed Use       | Housing                              |
|                                | 19P187              | Lancashire House, 24 Winckley Square, Preston, PR1 3JJ                            | Preston  | City Centre | 2.09                    | Mixed Use       | Housing                              |
|                                | 19P188              | 170 Corporation Street, Preston, PR1 2UQ                                          | Preston  | City Centre | 0.03                    | Mixed Use       | Housing                              |
|                                | 19P191              | Former Spindlemaker's Arms, Lancaster Road North,<br>Preston, Lancashire, PR1 2QL | Preston  | City Centre | 0.11                    | Vacant          | Housing                              |
|                                | 19P192              | Rear of St. Mary's, Friargate, Preston, PR1 5LN                                   | Preston  | City Centre | 0.27                    | Mixed Use       | Housing                              |
|                                | 19P194              | Oak Street, City Centre, PR1 3XD                                                  | Preston  | City Centre | 0.14                    | Mixed Use       | Mixed Use: Housing<br>and Employment |
|                                | 19P197              | 44 -62 Corporation Street, Preston, PR1 2UP                                       | Preston  | City Centre | 0.09                    | Mixed Use       | Mixed Use: Housing<br>and Employment |