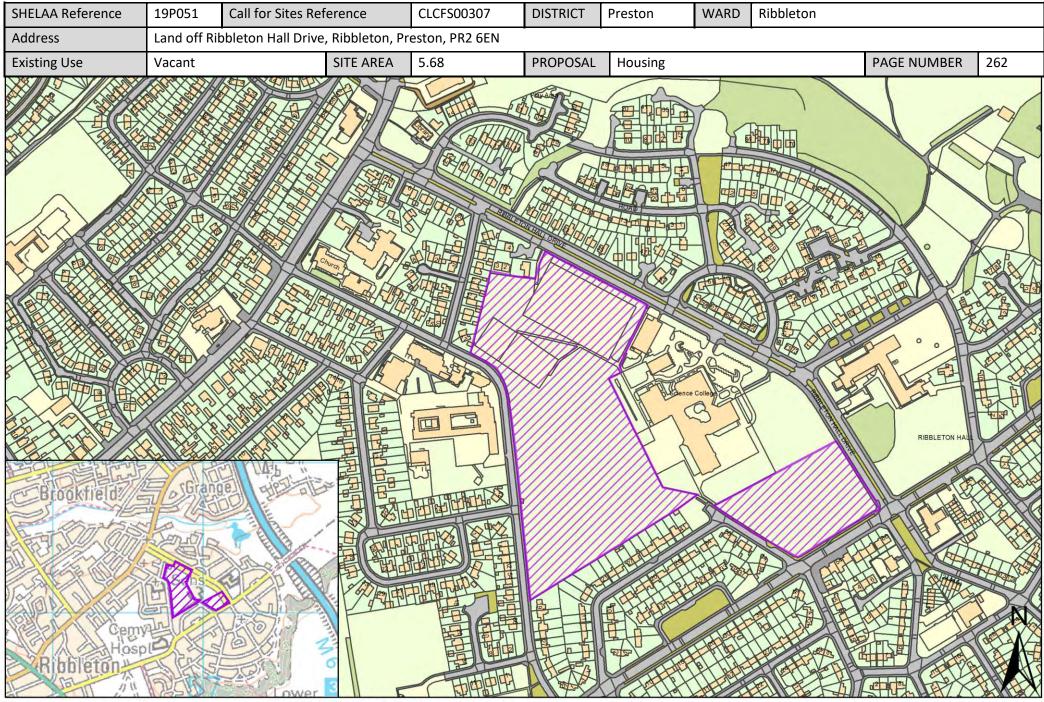

| Call for<br>Sites<br>Reference | SHELAA<br>Reference | Site Address                                                                           | District | Ward                      | Site Area<br>(Hectares) | Existing<br>Use | Proposal                             |
|--------------------------------|---------------------|----------------------------------------------------------------------------------------|----------|---------------------------|-------------------------|-----------------|--------------------------------------|
| CLCFS00530b                    | 19P263p             | Land East of Barton Village Hall, PR3 5AL                                              | Preston  | Preston Rural<br>North    | 2.51                    | Agriculture     | Protection                           |
| CLCFS00305                     | 19P049              | Ribbleton Hospital, Miller Road, Preston, PR2 6LS                                      | Preston  | Ribbleton                 | 3.65                    | Vacant          | Housing                              |
| CLCFS00307                     | 19P051              | Land off Ribbleton Hall Drive, Ribbleton, Preston, PR2<br>6EN                          | Preston  | Ribbleton                 | 5.68                    | Vacant          | Housing                              |
| CLCFS00436b                    | 19P085              | Ribbleton Hall Drive, Pope Lane and Farringdon Lane<br>Ribbleton Preston, PR2 6JN      | Preston  | Ribbleton                 | 1.93                    | Unused          | Other                                |
| CLCFS00441b                    | 19P086              | Former Fishwick Hall Golf Course, Glenluce Drive,<br>Preston, PR1 5TD                  | Preston  | Ribbleton                 | 5.91                    | Employment      | Mixed Use: Housing<br>and Employment |
|                                | 19P133              | Red Scar Site H, PR2 5NJ                                                               | Preston  | Ribbleton                 | 2.75                    | Other           | Employment                           |
|                                | 19P134              | Preston East Employment Area, Bluebell Way, Fulwood,<br>Preston, PR2 5PZ               | Preston  | Ribbleton                 | 13.13                   | Other           | Employment                           |
|                                | 19P135              | Land at Red Scar Industrial Estate, Longridge Road,<br>Preston, PR2 5NQ                | Preston  | Ribbleton                 | 21.31                   | Other           | Employment                           |
| -                              | 19P142              | 11 Roman Road Farm, PR1 4NQ                                                            | Preston  | Ribbleton                 | 24.94                   | Other           | Employment                           |
| -                              | 19P190              | Land at Browsholme Ave/Fair Oak Close, PR2 6EW                                         | Preston  | Ribbleton                 | 0.28                    | Vacant          | Housing                              |
|                                | 19P210              | Land to North of 36 Butterlands, Preston, PR1 5TJ                                      | Preston  | Ribbleton                 | 0.10                    | Vacant          | Housing                              |
|                                | 19P138              | Land North of Eastway (formerly Broughton Business<br>Park), Eastway, Fulwood, PR2 9ZB | Preston  | Sharoe Green              | 2.10                    | Other           | Employment                           |
|                                | 19P200              | Sharoe Green Hospital, Sharoe Green Lane, PR2 9HT                                      | Preston  | Sharoe Green              | 3.76                    | Vacant          | Housing                              |
|                                | 19P199              | Perry's Car Showroom, Perrys Motor Village, 63-83,<br>Blackpool Road, Preston, PR2 6BX | Preston  | St Matthews               | 1.26                    | Other           | Employment                           |
| CLCFS00425                     | 19P079              | North Road, Preston, PR1 1TT                                                           | Preston  | St Matthew's              | 0.23                    | Vacant          | Housing                              |
|                                | 19P139              | Deepdale Street/Fletcher Road, Preston, Lancashire, PR1<br>5AJ                         | Preston  | St Matthew's              | 0.49                    | Other           | Employment                           |
|                                | 19P150              | Deepdale Mill, Deepdale Mill Street, PR1 5BY                                           | Preston  | St Matthew's              | 0.71                    | Other           | Housing                              |
|                                | 19P207              | 101-103 New Hall Lane, Preston, PR1 5PB                                                | Preston  | St Matthew's              | 0.01                    | Vacant          | Housing                              |
|                                | 19P208              | Land Adjacent , 63, Robin Street, Preston, PR1 5RJ                                     | Preston  | St Matthew's              | 0.01                    | Vacant          | Housing                              |
|                                | 19P149              | Skeffington Road/Castleton Road, PR1 6RX                                               | Preston  | St Matthews /<br>Deepdale | 0.96                    | Other           | Housing                              |