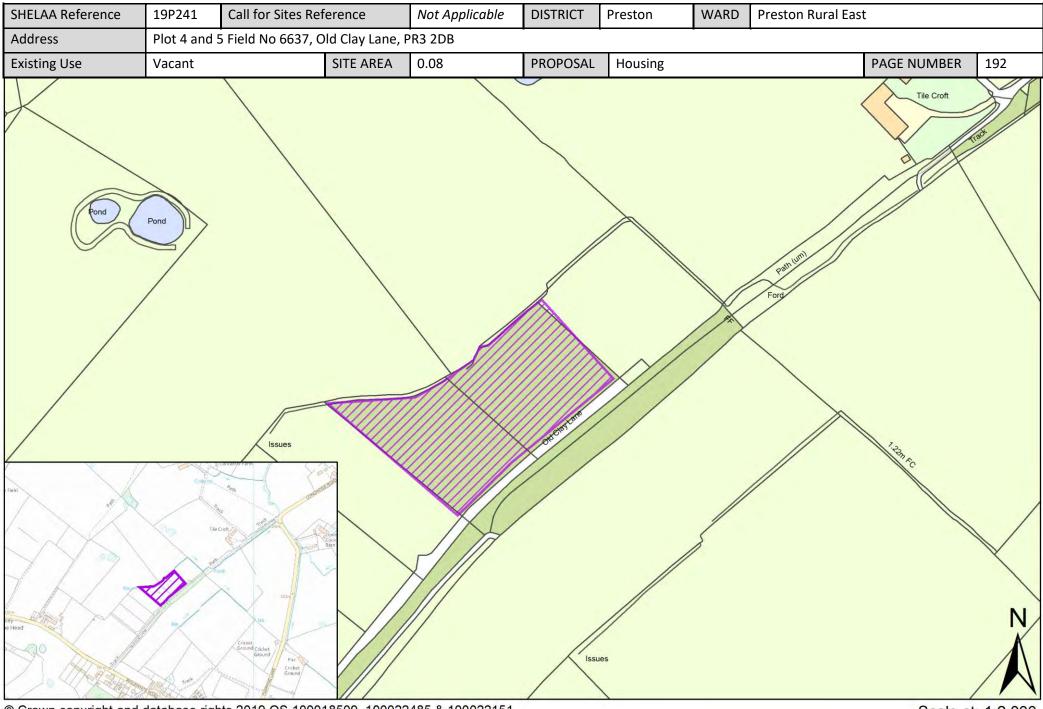

| Call for<br>Sites<br>Reference | SHELAA<br>Reference | Site Address                                                                                                         | District | Ward                   | Site Area<br>(Hectares) | Existing<br>Use | Proposal   |
|--------------------------------|---------------------|----------------------------------------------------------------------------------------------------------------------|----------|------------------------|-------------------------|-----------------|------------|
|                                | 19P239              | Hooles Farm, Hooles Farm, Brass Pan Lane, Preston, PR3<br>5DE                                                        | Preston  | Preston Rural<br>East  | 0.08                    | Vacant          | Housing    |
|                                | 19P240              | Plot 1 and 2 Field No 6637, Old Clay Lane, PR3 2DB                                                                   | Preston  | Preston Rural<br>East  | 0.08                    | Vacant          | Housing    |
|                                | 19P241              | Plot 4 and 5 Field No 6637, Old Clay Lane, PR3 2DB                                                                   | Preston  | Preston Rural<br>East  | 0.08                    | Vacant          | Housing    |
|                                | 19P243              | Land North of Inglewhite Road, Preston, PR3 2DB                                                                      | Preston  | Preston Rural<br>East  | 0.48                    | Vacant          | Housing    |
|                                | 19P247              | Vacant Land to the North of Old Rib Farm, 55 Halfpenny<br>Lane, Preston, PR3 2EA                                     | Preston  | Preston Rural<br>East  | 0.20                    | Vacant          | Housing    |
|                                | 19P248              | Land South of Inglewhite Road, Adjacent Belmont<br>Residential Home, Preston, PR3 2DB                                | Preston  | Preston Rural<br>East  | 0.50                    | Vacant          | Housing    |
|                                | 19P250              | Land to the Rear of Stables at 907 and 909 Whittingham<br>Lane, Broughton, Preston, PR3 2AU                          | Preston  | Preston Rural<br>East  | 0.50                    | Vacant          | Housing    |
|                                | 19P254              | Savick House, Whittingham Lane, Grimsargh, Preston,<br>PR2 5RP                                                       | Preston  | Preston Rural<br>East  | 0.25                    | Vacant          | Housing    |
|                                | 19P255              | Land Opposite, Gleafield, Cumeragh Lane, Preston, PR3<br>2AJ                                                         | Preston  | Preston Rural<br>East  | 0.49                    | Vacant          | Housing    |
| CLCFS00520b                    | 19P259p             | Land bordered by James Towers Way and Garstang Road,<br>PR3 5DL                                                      | Preston  | Preston Rural<br>East  | 30.00                   | Agriculture     | Protection |
| CLCFS00521b                    | 19P260p             | Land Eeast of James Towers Way, North Whittingham<br>Lane (West/South of the M6), PR3 5DB                            | Preston  | Preston Rural<br>East  | 100.00                  | Agriculture     | Protection |
| CLCFS00526b                    | 19P261p             | 231 Preston Rd, Grimsargh, Preston, PR2 5JR                                                                          | Preston  | Preston Rural<br>East  | 0.72                    | Unused          | Protection |
| CLCFS00545b                    | 19P264p             | Land to rear of Grimsargh Village Hal, 231 Preston Road,<br>Grimsargh, Preston PR2 5JR                               | Preston  | Preston Rural<br>East  | 0.72                    | Vacant          | Protection |
| CLCFS00149                     | 19P014              | Land to the Side and Rear of West View Farm and Rydal<br>Mount, Woodplumpton Road, Woodplumpton, Preston,<br>PR4 ONE | Preston  | Preston Rural<br>North | 1.19                    | Other           | Housing    |
| CLCFS00207                     | 19P023              | Kingsway Gardens East, Newsham Hall Lane,<br>Woodplumpton, PR4 OAS                                                   | Preston  | Preston Rural<br>North | 0.69                    | Vacant          | Housing    |