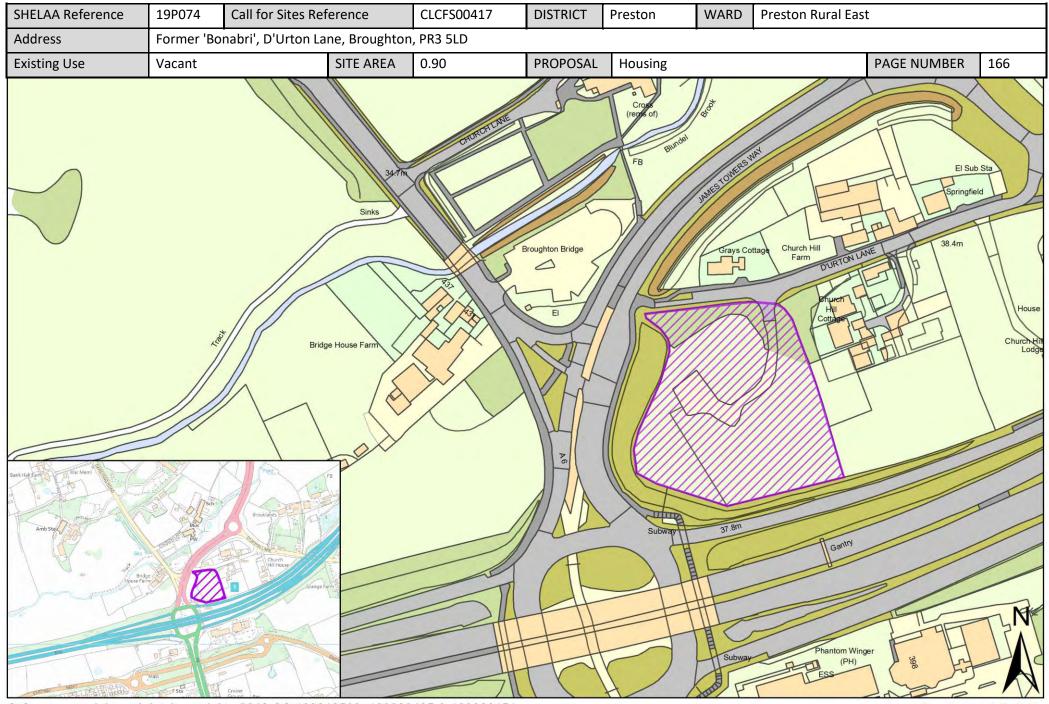

| Call for<br>Sites<br>Reference | SHELAA<br>Reference | Site Address                                                                                                                        | District | Ward                  | Site Area<br>(Hectares) | Existing<br>Use | Proposal                             |
|--------------------------------|---------------------|-------------------------------------------------------------------------------------------------------------------------------------|----------|-----------------------|-------------------------|-----------------|--------------------------------------|
| CLCFS00314                     | 19P053              | Land at Anderton Fold Farm, Bilsborrow, Preston, PR3<br>5AD                                                                         | Preston  | Preston Rural<br>East | 6.91                    | Agriculture     | Housing                              |
| CLCFS00318                     | 19P054              | Preston East, Preston, PR2 5PZ                                                                                                      | Preston  | Preston Rural<br>East | 8.01                    | Agriculture     | Employment                           |
| CLCFS00350                     | 19P056              | Land at Keyfold Farm, Bound by James Towers Way to<br>East, Whittingham Lane to the North and Garstang Road<br>to the West, PR3 5DA | Preston  | Preston Rural<br>East | 10.38                   | Agriculture     | Mixed Use: Housing<br>and Employment |
| CLCFS00360                     | 19P060              | Bushells Farm, Mill Lane, Goosnargh, Preston, PR3 2BJ                                                                               | Preston  | Preston Rural<br>East | 8.18                    | Agriculture     | Housing                              |
| CLCFS00376                     | 19P065              | Land North Of Pope's Farm, Woodplumpton Lane,<br>Broughton, PR3 5JZ                                                                 | Preston  | Preston Rural<br>East | 9.56                    | Agriculture     | Housing                              |
| CLCFS00394                     | 19P068              | Land at Pudding Pie Nook Lane, Broughton, Preston, PR3<br>2JL                                                                       | Preston  | Preston Rural<br>East | 1.29                    | Vacant          | Housing                              |
| CLCFS00400                     | 19P069              | Land to the Rear of 25 & 27 Whittingham Lane,<br>Broughton, PR3 5DA                                                                 | Preston  | Preston Rural<br>East | 1.56                    | Agriculture     | Housing                              |
| CLCFS00407                     | 19P071              | Land at Helms Farm, Broughton, Preston, PR3 5DL                                                                                     | Preston  | Preston Rural<br>East | 10.40                   | Agriculture     | Housing                              |
| CLCFS00410                     | 19P072              | Land South of Whittingham Lane, Grimsargh, PR2 5SL                                                                                  | Preston  | Preston Rural<br>East | 8.20                    | Agriculture     | Housing                              |
| CLCFS00417                     | 19P074              | Former 'Bonabri', D'Urton Lane, Broughton, PR3 5LD                                                                                  | Preston  | Preston Rural<br>East | 0.90                    | Vacant          | Housing                              |
| CLCFS00428                     | 19P082              | Land at Preston East, PR2 5SH                                                                                                       | Preston  | Preston Rural<br>East | 61.85                   | Agriculture     | Employment                           |
| CLCFS00495b                    | 19P088              | Land at 19 Whittingham Lane, Broughton, Preston, PR3<br>5DA                                                                         | Preston  | Preston Rural<br>East | 0.59                    | Agriculture     | Employment                           |
| CLCFS00497b                    | 19P090              | 19 Whittingham Lane, Broughton, PR3 5DA                                                                                             | Preston  | Preston Rural<br>East | 0.59                    | Agriculture     | Other                                |
| CLCFS00498b                    | 19P091              | Land at 19 Whittingham Lane, Broughton, Preston, PR3<br>5DA                                                                         | Preston  | Preston Rural<br>East | 0.59                    | Agriculture     | Other                                |
| CLCFS00499b                    | 19P092              | Land at 19 Whittingham Lane, Broughton, Preston, PR3<br>5DA                                                                         | Preston  | Preston Rural<br>East | 0.59                    | Agriculture     | Other                                |
| CLCFS00500b                    | 19P093              | Land at 19 Whittingham Lane, Broughton, Preston, PR3<br>5DA                                                                         | Preston  | Preston Rural<br>East | 0.59                    | Agriculture     | Other                                |