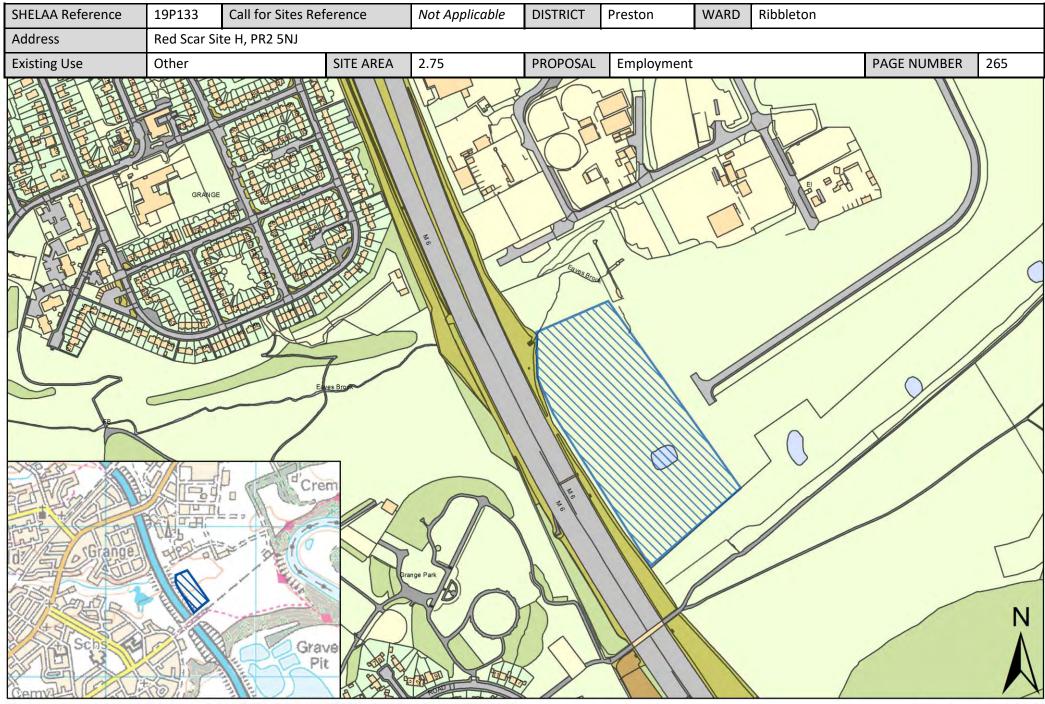

| Call for<br>Sites<br>Reference | SHELAA<br>Reference | Site Address                                                                           | District | Ward                      | Site Area<br>(Hectares) | Existing<br>Use | Proposal                             |
|--------------------------------|---------------------|----------------------------------------------------------------------------------------|----------|---------------------------|-------------------------|-----------------|--------------------------------------|
| CLCFS00530b                    | 19P263p             | Land East of Barton Village Hall, PR3 5AL                                              | Preston  | Preston Rural<br>North    | 2.51                    | Agriculture     | Protection                           |
| CLCFS00305                     | 19P049              | Ribbleton Hospital, Miller Road, Preston, PR2 6LS                                      | Preston  | Ribbleton                 | 3.65                    | Vacant          | Housing                              |
| CLCFS00307                     | 19P051              | Land off Ribbleton Hall Drive, Ribbleton, Preston, PR2<br>6EN                          | Preston  | Ribbleton                 | 5.68                    | Vacant          | Housing                              |
| CLCFS00436b                    | 19P085              | Ribbleton Hall Drive, Pope Lane and Farringdon Lane<br>Ribbleton Preston, PR2 6JN      | Preston  | Ribbleton                 | 1.93                    | Unused          | Other                                |
| CLCFS00441b                    | 19P086              | Former Fishwick Hall Golf Course, Glenluce Drive,<br>Preston, PR1 5TD                  | Preston  | Ribbleton                 | 5.91                    | Employment      | Mixed Use: Housing<br>and Employment |
|                                | 19P133              | Red Scar Site H, PR2 5NJ                                                               | Preston  | Ribbleton                 | 2.75                    | Other           | Employment                           |
|                                | 19P134              | Preston East Employment Area, Bluebell Way, Fulwood,<br>Preston, PR2 5PZ               | Preston  | Ribbleton                 | 13.13                   | Other           | Employment                           |
|                                | 19P135              | Land at Red Scar Industrial Estate, Longridge Road,<br>Preston, PR2 5NQ                | Preston  | Ribbleton                 | 21.31                   | Other           | Employment                           |
| -                              | 19P142              | 11 Roman Road Farm, PR1 4NQ                                                            | Preston  | Ribbleton                 | 24.94                   | Other           | Employment                           |
| -                              | 19P190              | Land at Browsholme Ave/Fair Oak Close, PR2 6EW                                         | Preston  | Ribbleton                 | 0.28                    | Vacant          | Housing                              |
|                                | 19P210              | Land to North of 36 Butterlands, Preston, PR1 5TJ                                      | Preston  | Ribbleton                 | 0.10                    | Vacant          | Housing                              |
|                                | 19P138              | Land North of Eastway (formerly Broughton Business<br>Park), Eastway, Fulwood, PR2 9ZB | Preston  | Sharoe Green              | 2.10                    | Other           | Employment                           |
|                                | 19P200              | Sharoe Green Hospital, Sharoe Green Lane, PR2 9HT                                      | Preston  | Sharoe Green              | 3.76                    | Vacant          | Housing                              |
|                                | 19P199              | Perry's Car Showroom, Perrys Motor Village, 63-83,<br>Blackpool Road, Preston, PR2 6BX | Preston  | St Matthews               | 1.26                    | Other           | Employment                           |
| CLCFS00425                     | 19P079              | North Road, Preston, PR1 1TT                                                           | Preston  | St Matthew's              | 0.23                    | Vacant          | Housing                              |
|                                | 19P139              | Deepdale Street/Fletcher Road, Preston, Lancashire, PR1<br>5AJ                         | Preston  | St Matthew's              | 0.49                    | Other           | Employment                           |
|                                | 19P150              | Deepdale Mill, Deepdale Mill Street, PR1 5BY                                           | Preston  | St Matthew's              | 0.71                    | Other           | Housing                              |
|                                | 19P207              | 101-103 New Hall Lane, Preston, PR1 5PB                                                | Preston  | St Matthew's              | 0.01                    | Vacant          | Housing                              |
|                                | 19P208              | Land Adjacent , 63, Robin Street, Preston, PR1 5RJ                                     | Preston  | St Matthew's              | 0.01                    | Vacant          | Housing                              |
|                                | 19P149              | Skeffington Road/Castleton Road, PR1 6RX                                               | Preston  | St Matthews /<br>Deepdale | 0.96                    | Other           | Housing                              |