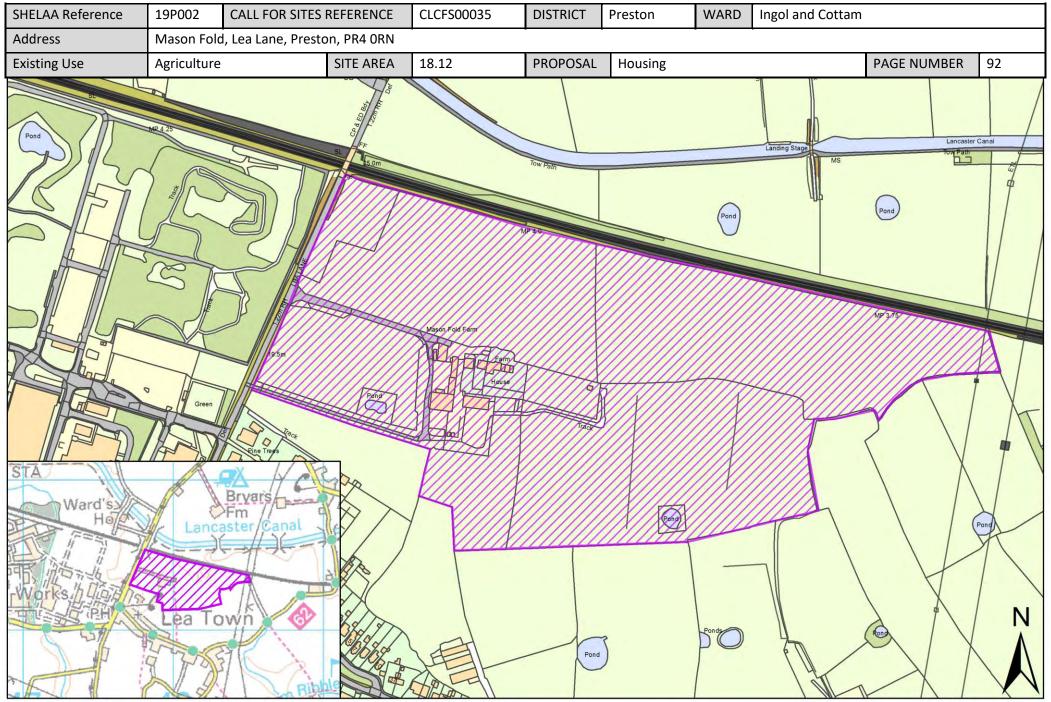

| Call for<br>Sites<br>Reference | SHELAA<br>Reference | Site Address                                                                                     | District | Ward                       | Site Area<br>(Hectares) | Existing<br>Use | Proposal   |
|--------------------------------|---------------------|--------------------------------------------------------------------------------------------------|----------|----------------------------|-------------------------|-----------------|------------|
|                                | 19P211              | 15 Latham Street, Preston, Lancashire, PR1 3TE                                                   | Preston  | City Centre                | 0.02                    | Vacant          | Housing    |
|                                | 19P213              | 3 and 5 Tyne Street, Preston, PR1 8ED                                                            | Preston  | City Centre                | 0.01                    | Vacant          | Housing    |
|                                | 19P225              | Land at East Cliff Road, Preston, PR1 3JG                                                        | Preston  | City Centre                | 0.01                    | Vacant          | Housing    |
|                                | 19P226              | 17 Latham Street, Preston, PR1 3TE                                                               | Preston  | City Centre                | 0.01                    | Mixed Use       | Housing    |
| CLCFS00421                     | 19P076              | Moor Park Tennis Courts, Moor Park Avenue, Preston,<br>PR1 6AS                                   | Preston  | Deepdale                   | 1.21                    | Other           | Housing    |
| CLCFS00429                     | 19P083              | Moor Park Depot, Moor Park Avenue, Preston, PR1 6LN                                              | Preston  | Deepdale                   | 1.21                    | Employment      | Housing    |
|                                | 19P145              | Argyll Road Depot, PR1 6AF                                                                       | Preston  | Deepdale                   | 4.30                    | Vacant          | Other      |
| CLCFS00435b                    | 19P084              | The Former Shawes Arms, 279 London Road, Preston,<br>PR1 4PA                                     | Preston  | Fishwick and<br>Frenchwood | 0.27                    | Vacant          | Housing    |
| CLCFS00541b                    | 19P111              | Land Bounded by Arno Street/St Austins<br>Place/Manchester Road, PR1 3YH                         | Preston  | Fishwick and<br>Frenchwood | 0.16                    | Other           | Other      |
|                                | 19P152              | Stagecoach Bus Depot, Selbourne Street, PR1 4LB                                                  | Preston  | Fishwick and<br>Frenchwood | 0.79                    | Other           | Housing    |
| CLCFS00089                     | 19P004              | Fulwood Barracks, Watling Street Road, Fulwood,<br>Preston, PR2 8AA                              | Preston  | Garrison                   | 18.60                   | Other           | Housing    |
| CLCFS00090                     | 19P005              | Fulwood Barracks, Watling Street Road, Fulwood,<br>Preston, PR2 8AA                              | Preston  | Garrison                   | 18.60                   | Other           | Housing    |
| CLCFS00191                     | 19P020              | Land off Ladybank Avenue, Fulwood, Preston, PR2 9LY                                              | Preston  | Garrison                   | 1.39                    | Vacant          | Housing    |
| CLCFS00364                     | 19P063              | Land off Ladybank Avenue, Fulwood, PR2 9UT                                                       | Preston  | Garrison                   | 1.22                    | Agriculture     | Housing    |
|                                | 19P137              | Site at Junction 31A M6 West Loop, Northbound Slip<br>Roundabout, Bluebell Way, Preston, PR2 5RU | Preston  | Garrison                   | 2.37                    | Other           | Employment |
|                                | 19P227              | The Sumners, 195 Watling Street Road, Preston, PR2 8AB                                           | Preston  | Garrison                   | 1.10                    | Vacant          | Housing    |
|                                | 19P229              | Inisfail, 15 Watling Street Road, Preston, PR2 8EA                                               | Preston  | Garrison                   | 0.25                    | Vacant          | Housing    |
| CLCFS00118                     | 19P006              | Land North of Derby Road, Fulwood, Preston, PR2 8JJ                                              | Preston  | Greyfriars                 | 2.95                    | Unused          | Other      |
| CLCFS00190                     | 19P019              | Land on North Side of Eastway (B6241) and West of 421<br>Garstang Road, PR3 5JD                  | Preston  | Greyfriars                 | 1.53                    | Vacant          | Housing    |
|                                | 19P144              | Lancashire Fire and Rescue HQ, Garstang Road, Fulwood,<br>Preston, PR2 3LH                       | Preston  | Greyfriars                 | 1.50                    | Vacant          | Other      |
| CLCFS00035                     | 19P002              | Mason Fold, Lea Lane, Preston, PR4 ORN                                                           | Preston  | Ingol and Cottam           | 18.12                   | Agriculture     | Housing    |
| CLCFS00123                     | 19P009              | Ingol Lodge, Cottam Avenue, Preston, PR2 3XH                                                     | Preston  | Ingol and Cottam           | 7.99                    | Agriculture     | Housing    |
| CLCFS00140                     | 19P013              | Red Oaks Stables, Darkinson Lane, Lea, PR4 ORE                                                   | Preston  | Ingol and Cottam           | 2.31                    | Agriculture     | Housing    |