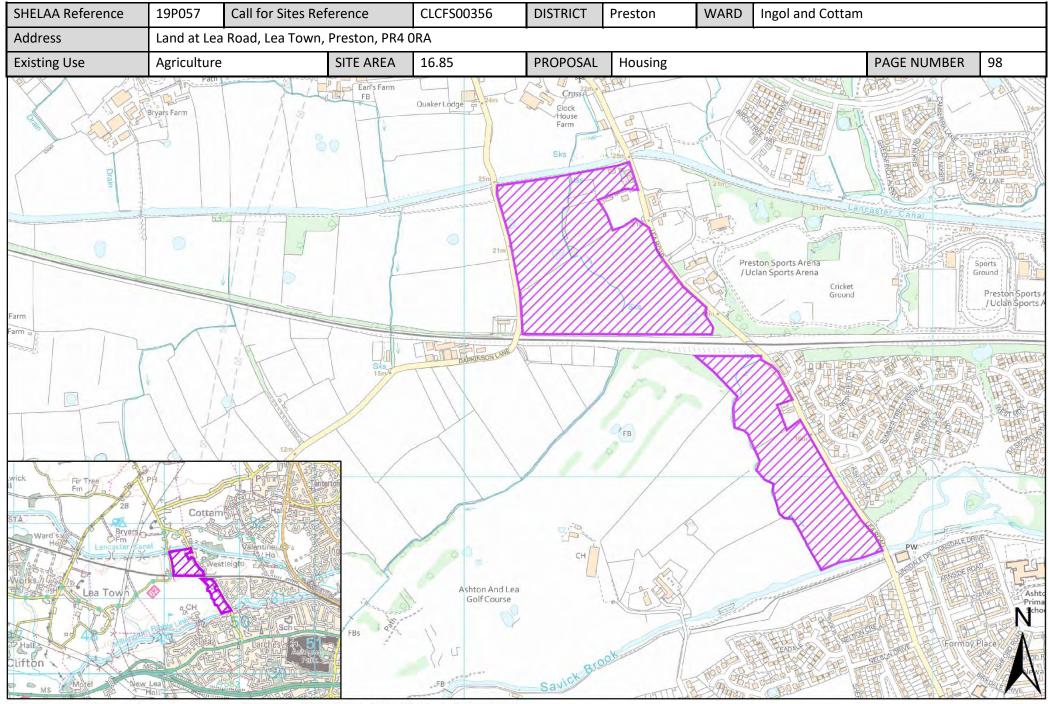

| Call for<br>Sites<br>Reference | SHELAA<br>Reference | Site Address                                                                                                                              | District | Ward             | Site Area<br>(Hectares) | Existing<br>Use | Proposal                             |
|--------------------------------|---------------------|-------------------------------------------------------------------------------------------------------------------------------------------|----------|------------------|-------------------------|-----------------|--------------------------------------|
| CLCFS00241                     | 19P031              | Land West of Cottam and East of Preston Western<br>Distributor                                                                            | Preston  | Ingol and Cottam | 142.19                  | Agriculture     | Mixed Use: Housing<br>and Employment |
| CLCFS00257                     | 19P040              | Lea Lane, Lea Town, Preston, PR4 ORZ                                                                                                      | Preston  | Ingol and Cottam | 33.23                   | Agriculture     | Housing                              |
| CLCFS00281                     | 19P044              | VINE HOUSE FARM, 38 DARKINSON LANE, LEA TOWN,<br>PRESTON, PR4 ORJ                                                                         | Preston  | Ingol and Cottam | 4.84                    | Agriculture     | Housing                              |
| CLCFS00356                     | 19P057              | Land at Lea Road, Lea Town, Preston, PR4 ORA                                                                                              | Preston  | Ingol and Cottam | 16.85                   | Agriculture     | Housing                              |
| CLCFS00507b                    | 19P096              | Cottam Hall site 2, Land at Cottam Hall, Cottam, Preston,<br>PR4 0NP                                                                      | Preston  | Ingol and Cottam | 0.31                    | Agriculture     | Housing                              |
| CLCFS00508b                    | 19P097              | Cottam Hall Site 3, Land at Cottam Hall, Cottam, Preston,<br>PR4 ONZ                                                                      | Preston  | Ingol and Cottam | 1.47                    | Unused          | Housing                              |
| CLCFS00509b                    | 19P098              | Cottam Hall site 1, Land at Cottam Hall, Cottam, Preston,<br>PR4 0WF                                                                      | Preston  | Ingol and Cottam | 8.97                    | Agriculture     | Housing                              |
| CLCFS00510b                    | 19P099              | Cottam Hall site 4, Land at Cottam Hall, Cottam, Preston,<br>PR4 ONZ                                                                      | Preston  | Ingol and Cottam | 3.90                    | Agriculture     | Housing                              |
| CLCFS00563b                    | 19P123              | Site of Former Ingol Lodge, Bounded by Cottam Lane to<br>the East, Savick Brook to the South and Lancaster Canal<br>to the North, PR2 3XW | Preston  | Ingol and Cottam | 6.00                    | Vacant          | Housing                              |
|                                | 19P130              | Cottam, PR4 OLE, PR2 3GB, PR3 3ZS                                                                                                         | Preston  | Ingol and Cottam | 70.00                   | Other           | Housing                              |
|                                | 19P156              | Land North of Tom Benson Way, PR2 3GA                                                                                                     | Preston  | Ingol and Cottam | 1.33                    | Other           | Housing                              |
|                                | 19P201              | Land South of Lea Lane, Bryars Farm, PR4 ORL                                                                                              | Preston  | Ingol and Cottam | 43.21                   | Other           | Housing                              |
|                                | 19P230              | Tag Lane Service Station, Tag Lane, Ingol, Preston,<br>Lancashire, PR2 7HE                                                                | Preston  | Ingol and Cottam | 0.16                    | Vacant          | Housing                              |
|                                | 19P245              | Land off Darkinson Lane, Lea, Preston, PR4 ORH - West                                                                                     | Preston  | Ingol and Cottam | 4.90                    | Agriculture     | Housing                              |
|                                | 19P265              | Land off Darkinson Lane, Lea, Preston, PR4 ORH - South<br>East                                                                            | Preston  | Ingol and Cottam | 0.91                    | Agriculture     | Housing                              |
|                                | 19P266              | Land off Darkinson Lane, Lea, Preston, PR4 ORH - North<br>East                                                                            | Preston  | Ingol and Cottam | 14.00                   | Agriculture     | Housing                              |
| CLCFS00225                     | 19P026              | Land West Of Dodney Drive, Lea, Preston, PR2 1YA                                                                                          | Preston  | Lea and Larches  | 20.32                   | Agriculture     | Housing                              |
| CLCFS00384                     | 19P066              | Springfield Training Ground, Dodney Drive, Lea, Preston<br>PR2 1XR                                                                        | Preston  | Lea and Larches  | 5.72                    | Other           | Housing                              |
| CLCFS00386                     | 19P067              | Land off Tudor Avenue, Lea, PR2 1YB                                                                                                       | Preston  | Lea and Larches  | 3.56                    | Vacant          | Housing                              |
| CLCFS00418                     | 19P075              | The Larches, Larches Lane, Ashton in Ribble, Preston, PR2<br>1PS                                                                          | Preston  | Lea and Larches  | 2.49                    | Vacant          | Housing                              |