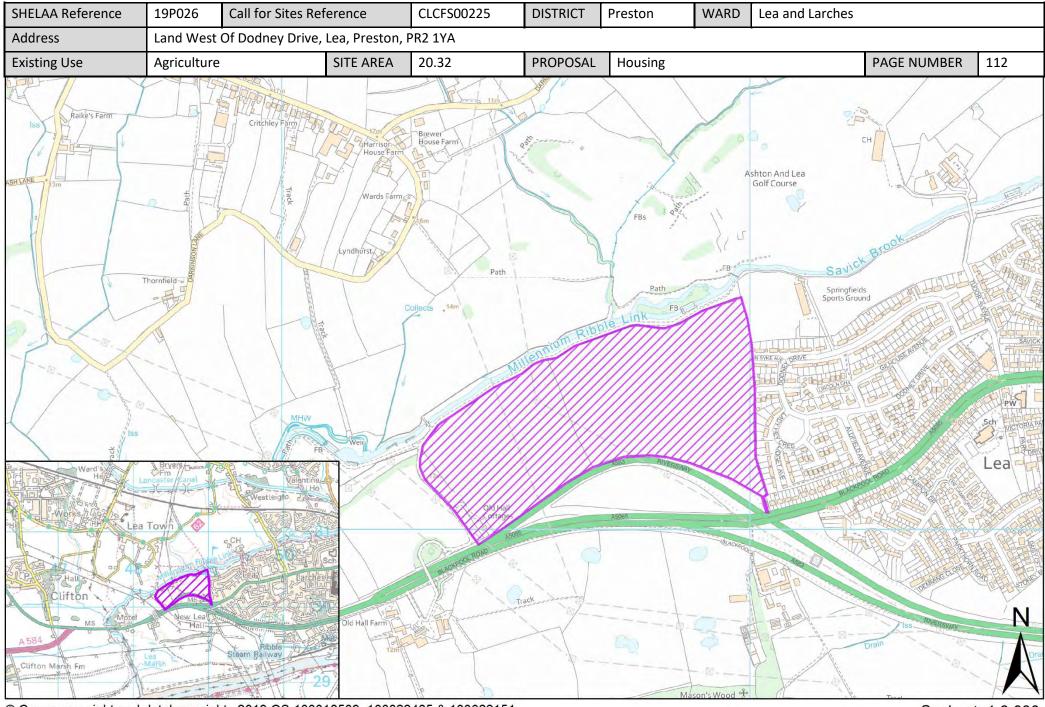

| Call for<br>Sites<br>Reference | SHELAA<br>Reference | Site Address                                                                                                                              | District | Ward             | Site Area<br>(Hectares) | Existing<br>Use | Proposal                             |
|--------------------------------|---------------------|-------------------------------------------------------------------------------------------------------------------------------------------|----------|------------------|-------------------------|-----------------|--------------------------------------|
| CLCFS00241                     | 19P031              | Land West of Cottam and East of Preston Western<br>Distributor                                                                            | Preston  | Ingol and Cottam | 142.19                  | Agriculture     | Mixed Use: Housing<br>and Employment |
| CLCFS00257                     | 19P040              | Lea Lane, Lea Town, Preston, PR4 ORZ                                                                                                      | Preston  | Ingol and Cottam | 33.23                   | Agriculture     | Housing                              |
| CLCFS00281                     | 19P044              | VINE HOUSE FARM, 38 DARKINSON LANE, LEA TOWN,<br>PRESTON, PR4 ORJ                                                                         | Preston  | Ingol and Cottam | 4.84                    | Agriculture     | Housing                              |
| CLCFS00356                     | 19P057              | Land at Lea Road, Lea Town, Preston, PR4 ORA                                                                                              | Preston  | Ingol and Cottam | 16.85                   | Agriculture     | Housing                              |
| CLCFS00507b                    | 19P096              | Cottam Hall site 2, Land at Cottam Hall, Cottam, Preston,<br>PR4 0NP                                                                      | Preston  | Ingol and Cottam | 0.31                    | Agriculture     | Housing                              |
| CLCFS00508b                    | 19P097              | Cottam Hall Site 3, Land at Cottam Hall, Cottam, Preston,<br>PR4 ONZ                                                                      | Preston  | Ingol and Cottam | 1.47                    | Unused          | Housing                              |
| CLCFS00509b                    | 19P098              | Cottam Hall site 1, Land at Cottam Hall, Cottam, Preston,<br>PR4 0WF                                                                      | Preston  | Ingol and Cottam | 8.97                    | Agriculture     | Housing                              |
| CLCFS00510b                    | 19P099              | Cottam Hall site 4, Land at Cottam Hall, Cottam, Preston,<br>PR4 ONZ                                                                      | Preston  | Ingol and Cottam | 3.90                    | Agriculture     | Housing                              |
| CLCFS00563b                    | 19P123              | Site of Former Ingol Lodge, Bounded by Cottam Lane to<br>the East, Savick Brook to the South and Lancaster Canal<br>to the North, PR2 3XW | Preston  | Ingol and Cottam | 6.00                    | Vacant          | Housing                              |
|                                | 19P130              | Cottam, PR4 OLE, PR2 3GB, PR3 3ZS                                                                                                         | Preston  | Ingol and Cottam | 70.00                   | Other           | Housing                              |
|                                | 19P156              | Land North of Tom Benson Way, PR2 3GA                                                                                                     | Preston  | Ingol and Cottam | 1.33                    | Other           | Housing                              |
|                                | 19P201              | Land South of Lea Lane, Bryars Farm, PR4 ORL                                                                                              | Preston  | Ingol and Cottam | 43.21                   | Other           | Housing                              |
|                                | 19P230              | Tag Lane Service Station, Tag Lane, Ingol, Preston,<br>Lancashire, PR2 7HE                                                                | Preston  | Ingol and Cottam | 0.16                    | Vacant          | Housing                              |
|                                | 19P245              | Land off Darkinson Lane, Lea, Preston, PR4 ORH - West                                                                                     | Preston  | Ingol and Cottam | 4.90                    | Agriculture     | Housing                              |
|                                | 19P265              | Land off Darkinson Lane, Lea, Preston, PR4 ORH - South<br>East                                                                            | Preston  | Ingol and Cottam | 0.91                    | Agriculture     | Housing                              |
|                                | 19P266              | Land off Darkinson Lane, Lea, Preston, PR4 ORH - North<br>East                                                                            | Preston  | Ingol and Cottam | 14.00                   | Agriculture     | Housing                              |
| CLCFS00225                     | 19P026              | Land West Of Dodney Drive, Lea, Preston, PR2 1YA                                                                                          | Preston  | Lea and Larches  | 20.32                   | Agriculture     | Housing                              |
| CLCFS00384                     | 19P066              | Springfield Training Ground, Dodney Drive, Lea, Preston<br>PR2 1XR                                                                        | Preston  | Lea and Larches  | 5.72                    | Other           | Housing                              |
| CLCFS00386                     | 19P067              | Land off Tudor Avenue, Lea, PR2 1YB                                                                                                       | Preston  | Lea and Larches  | 3.56                    | Vacant          | Housing                              |
| CLCFS00418                     | 19P075              | The Larches, Larches Lane, Ashton in Ribble, Preston, PR2<br>1PS                                                                          | Preston  | Lea and Larches  | 2.49                    | Vacant          | Housing                              |