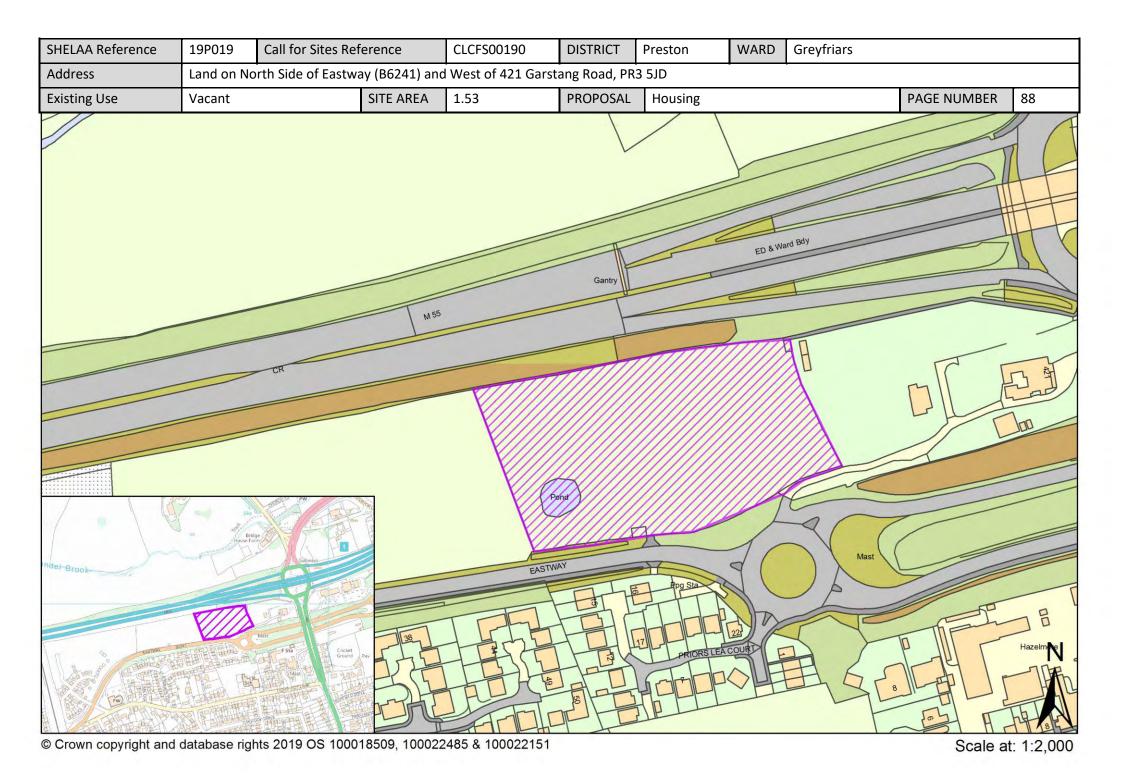

| Call for<br>Sites<br>Reference | SHELAA<br>Reference | Site Address                                                                                     | District | Ward                       | Site Area<br>(Hectares) | Existing<br>Use | Proposal   |
|--------------------------------|---------------------|--------------------------------------------------------------------------------------------------|----------|----------------------------|-------------------------|-----------------|------------|
|                                | 19P211              | 15 Latham Street, Preston, Lancashire, PR1 3TE                                                   | Preston  | City Centre                | 0.02                    | Vacant          | Housing    |
|                                | 19P213              | 3 and 5 Tyne Street, Preston, PR1 8ED                                                            | Preston  | City Centre                | 0.01                    | Vacant          | Housing    |
|                                | 19P225              | Land at East Cliff Road, Preston, PR1 3JG                                                        | Preston  | City Centre                | 0.01                    | Vacant          | Housing    |
|                                | 19P226              | 17 Latham Street, Preston, PR1 3TE                                                               | Preston  | City Centre                | 0.01                    | Mixed Use       | Housing    |
| CLCFS00421                     | 19P076              | Moor Park Tennis Courts, Moor Park Avenue, Preston,<br>PR1 6AS                                   | Preston  | Deepdale                   | 1.21                    | Other           | Housing    |
| CLCFS00429                     | 19P083              | Moor Park Depot, Moor Park Avenue, Preston, PR1 6LN                                              | Preston  | Deepdale                   | 1.21                    | Employment      | Housing    |
|                                | 19P145              | Argyll Road Depot, PR1 6AF                                                                       | Preston  | Deepdale                   | 4.30                    | Vacant          | Other      |
| CLCFS00435b                    | 19P084              | The Former Shawes Arms, 279 London Road, Preston,<br>PR1 4PA                                     | Preston  | Fishwick and<br>Frenchwood | 0.27                    | Vacant          | Housing    |
| CLCFS00541b                    | 19P111              | Land Bounded by Arno Street/St Austins<br>Place/Manchester Road, PR1 3YH                         | Preston  | Fishwick and<br>Frenchwood | 0.16                    | Other           | Other      |
|                                | 19P152              | Stagecoach Bus Depot, Selbourne Street, PR1 4LB                                                  | Preston  | Fishwick and<br>Frenchwood | 0.79                    | Other           | Housing    |
| CLCFS00089                     | 19P004              | Fulwood Barracks, Watling Street Road, Fulwood,<br>Preston, PR2 8AA                              | Preston  | Garrison                   | 18.60                   | Other           | Housing    |
| CLCFS00090                     | 19P005              | Fulwood Barracks, Watling Street Road, Fulwood,<br>Preston, PR2 8AA                              | Preston  | Garrison                   | 18.60                   | Other           | Housing    |
| CLCFS00191                     | 19P020              | Land off Ladybank Avenue, Fulwood, Preston, PR2 9LY                                              | Preston  | Garrison                   | 1.39                    | Vacant          | Housing    |
| CLCFS00364                     | 19P063              | Land off Ladybank Avenue, Fulwood, PR2 9UT                                                       | Preston  | Garrison                   | 1.22                    | Agriculture     | Housing    |
|                                | 19P137              | Site at Junction 31A M6 West Loop, Northbound Slip<br>Roundabout, Bluebell Way, Preston, PR2 5RU | Preston  | Garrison                   | 2.37                    | Other           | Employment |
|                                | 19P227              | The Sumners, 195 Watling Street Road, Preston, PR2 8AB                                           | Preston  | Garrison                   | 1.10                    | Vacant          | Housing    |
|                                | 19P229              | Inisfail, 15 Watling Street Road, Preston, PR2 8EA                                               | Preston  | Garrison                   | 0.25                    | Vacant          | Housing    |
| CLCFS00118                     | 19P006              | Land North of Derby Road, Fulwood, Preston, PR2 8JJ                                              | Preston  | Greyfriars                 | 2.95                    | Unused          | Other      |
| CLCFS00190                     | 19P019              | Land on North Side of Eastway (B6241) and West of 421<br>Garstang Road, PR3 5JD                  | Preston  | Greyfriars                 | 1.53                    | Vacant          | Housing    |
|                                | 19P144              | Lancashire Fire and Rescue HQ, Garstang Road, Fulwood,<br>Preston, PR2 3LH                       | Preston  | Greyfriars                 | 1.50                    | Vacant          | Other      |
| CLCFS00035                     | 19P002              | Mason Fold, Lea Lane, Preston, PR4 ORN                                                           | Preston  | Ingol and Cottam           | 18.12                   | Agriculture     | Housing    |
| CLCFS00123                     | 19P009              | Ingol Lodge, Cottam Avenue, Preston, PR2 3XH                                                     | Preston  | Ingol and Cottam           | 7.99                    | Agriculture     | Housing    |
| CLCFS00140                     | 19P013              | Red Oaks Stables, Darkinson Lane, Lea, PR4 ORE                                                   | Preston  | Ingol and Cottam           | 2.31                    | Agriculture     | Housing    |