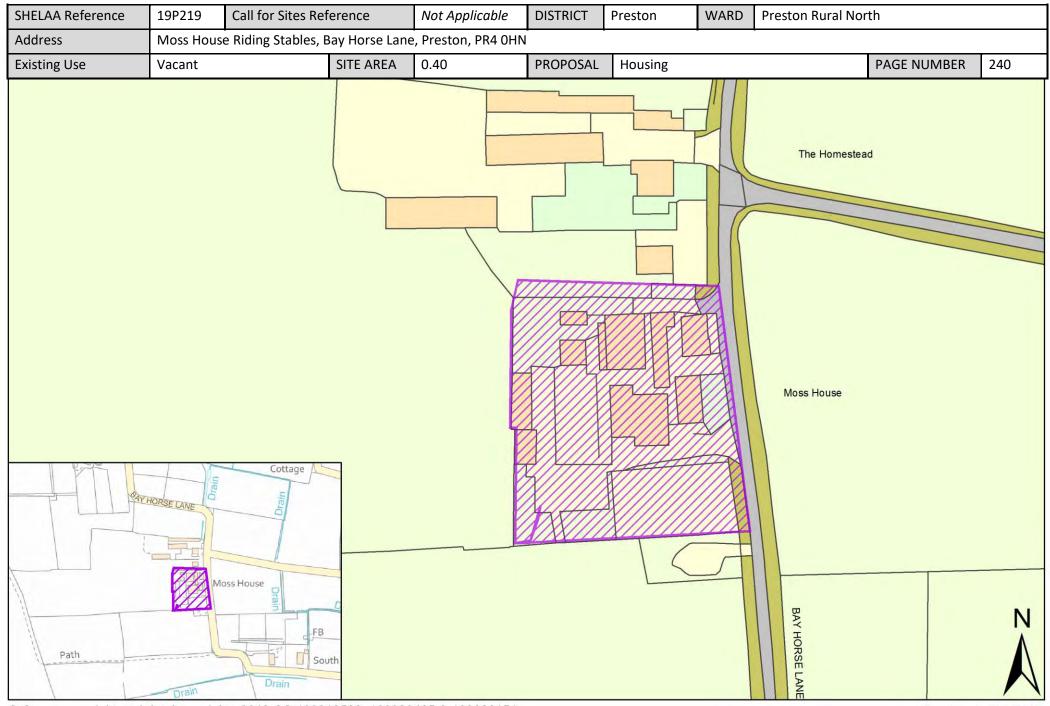

| Call for<br>Sites<br>Reference | SHELAA<br>Reference | Site Address                                                                                             | District | Ward                   | Site Area<br>(Hectares) | Existing<br>Use | Proposal   |
|--------------------------------|---------------------|----------------------------------------------------------------------------------------------------------|----------|------------------------|-------------------------|-----------------|------------|
| CLCFS00537b                    | 19P107              | Land and Building south of Chapel Lane Catforth, PR4 OHX                                                 | Preston  | Preston Rural<br>North | 1.58                    | Agriculture     | Housing    |
| CLCFS00539b                    | 19P109              | Tom Barron Limited, Mill South and East of School Lane,<br>Catforth, Preston, PR4 OHL                    | Preston  | Preston Rural<br>North | 2.40                    | Employment      | Housing    |
| CLCFS00544b                    | 19P114              | Ambrose Hall Farm, Woodplumpton Road, Preston, PR4<br>0LJ                                                | Preston  | Preston Rural<br>North | 15.86                   | Agriculture     | Housing    |
| CLCFS00549b                    | 19P115              | Ambrose Hall Farm, Woodplumpton Road, Preston, PR4<br>0LJ                                                | Preston  | Preston Rural<br>North | 15.86                   | Agriculture     | Housing    |
| CLCFS00550b                    | 19P116              | Land North and West of School Lane, Catforth, PR4 OHL                                                    | Preston  | Preston Rural<br>North | 1.99                    | Agriculture     | Housing    |
| CLCFS00556b                    | 19P119              | Land West and East of Mill Lane, Goosnargh, Preston, PR3<br>2JX                                          | Preston  | Preston Rural<br>North | 9.07                    | Agriculture     | Housing    |
| CLCFS00557b                    | 19P120              | Land North of Moss Lane, Catforth, Preston, PR4 OHU                                                      | Preston  | Preston Rural<br>North | 3.48                    | Agriculture     | Housing    |
| CLCFS00559b                    | 19P121              | Toplands Farm Woodplumpton Road, Woodplumpton,<br>Preston, PR4 ONE                                       | Preston  | Preston Rural<br>North | 20.16                   | Agriculture     | Housing    |
| CLCFS00562b                    | 19P122              | Toplands Farm Woodplumpton Road, Woodplumpton,<br>Preston, PR4 ONE                                       | Preston  | Preston Rural<br>North | 26.41                   | Agriculture     | Housing    |
| CLCFS00564b                    | 19P124              | Land and Building North of Miller Lane, Catforth, Preston,<br>PR4 OHR                                    | Preston  | Preston Rural<br>North | 0.42                    | Employment      | Housing    |
| CLCFS00565b                    | 19P125              | Land to the East of Rosemary Lane, Bartle, Preston, PR4<br>OHD                                           | Preston  | Preston Rural<br>North | 10.33                   | Agriculture     | Other      |
| CLCFS00566b                    | 19P126              | Land Immediately North of Preston Western Distributor,<br>Proposed M55 Juncton, Bartle, Preston, PR4 OHD | Preston  | Preston Rural<br>North | 4.97                    | Agriculture     | Employment |
|                                | 19P131              | North West Preston, PR4 0LH-PR4 0RU                                                                      | Preston  | Preston Rural<br>North | 319.00                  | Other           | Housing    |
|                                | 19P215              | Lower House Farm, Lewth Lane, Woodplumpton, Preston,<br>PR4 OTE                                          | Preston  | Preston Rural<br>North | 0.02                    | Vacant          | Housing    |
|                                | 19P216              | Rabys Farm, Bilsborrow Lane, Bilsborrow, Preston, PR3<br>ORP                                             | Preston  | Preston Rural<br>North | 0.02                    | Vacant          | Housing    |
|                                | 19P219              | Moss House Riding Stables, Bay Horse Lane, Preston, PR4<br>OHN                                           | Preston  | Preston Rural<br>North | 0.40                    | Vacant          | Housing    |
|                                | 19P220              | Land at Bensons Lane, Malley Lane, Preston, PR4 OBN                                                      | Preston  | Preston Rural<br>North | 0.18                    | Vacant          | Housing    |