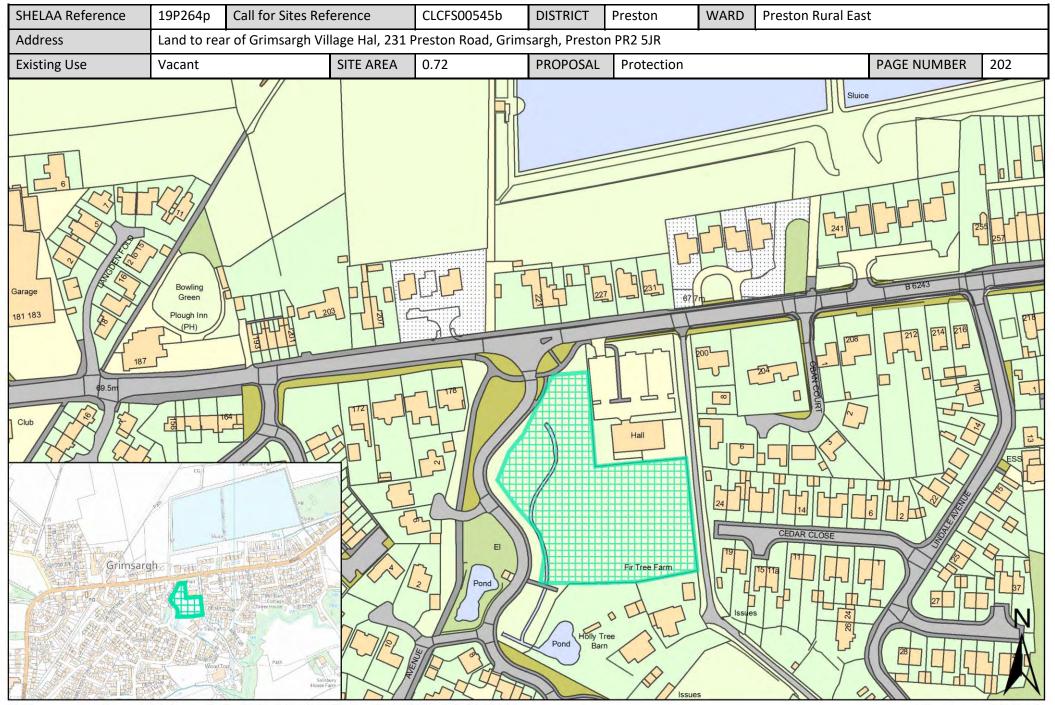

| Call for<br>Sites<br>Reference | SHELAA<br>Reference | Site Address                                                                            | District | Ward                   | Site Area<br>(Hectares) | Existing<br>Use | Proposal   |
|--------------------------------|---------------------|-----------------------------------------------------------------------------------------|----------|------------------------|-------------------------|-----------------|------------|
|                                | 19P221              | Fox Fields, Inglewhite Road, Preston, PR3 2EB                                           | Preston  | Preston Rural<br>North | 0.32                    | Vacant          | Housing    |
|                                | 19P222              | Stone Field, Blackleach Lane, Preston, PR4 0JA                                          | Preston  | Preston Rural<br>North | 0.07                    | Vacant          | Housing    |
|                                | 19P223              | Land South of The Orchard, Preston, PR4 OWE                                             | Preston  | Preston Rural<br>North | 0.08                    | Vacant          | Housing    |
|                                | 19P224              | Beech Grove Farm, Malley Lane, Preston, PR4 OBN                                         | Preston  | Preston Rural<br>North | 0.24                    | Vacant          | Housing    |
|                                | 19P231              | 91 Hoyles Lane, Cottam, Preston, Lancashire, PR4 OLB                                    | Preston  | Preston Rural<br>North | 0.32                    | Vacant          | Housing    |
|                                | 19P232              | Ashfield, Goosnargh Lane, Goonargh, Preston, Lancashire,<br>PR3 2BP                     | Preston  | Preston Rural<br>North | 0.04                    | Vacant          | Housing    |
|                                | 19P236              | Garlick House, Green Lane, Catforth, Preston, PR4 0HT                                   | Preston  | Preston Rural<br>North | 3.43                    | Vacant          | Housing    |
|                                | 19P237              | Back Lane Farm, Back Lane, Goosnargh, Preston, PR3 2WE                                  | Preston  | Preston Rural<br>North | 0.57                    | Vacant          | Housing    |
|                                | 19P238              | Garlick House, Garlick House, Green Lane, Catforth,<br>Preston, PR4 0HT                 | Preston  | Preston Rural<br>North | 0.34                    | Vacant          | Housing    |
|                                | 19P244              | Moorside House Farm, Moorside Lane, Preston, PR4 0TB                                    | Preston  | Preston Rural<br>North | 0.01                    | Vacant          | Housing    |
|                                | 19P249              | Hill House, Back Lane, Goosnargh, Preston, PR3 2WE                                      | Preston  | Preston Rural<br>North | 0.20                    | Vacant          | Housing    |
|                                | 19P252              | Land South of Bridge House, Tabley Lane, Preston, PR4<br>OLH                            | Preston  | Preston Rural<br>North | 0.17                    | Vacant          | Housing    |
|                                | 19P253              | The Old Pump House, Rosemary Lane, Preston, PR4 OHB                                     | Preston  | Preston Rural<br>North | 0.05                    | Vacant          | Housing    |
|                                | 19P256              | Land South of Brierley Lane, Preston, PR4 0DP                                           | Preston  | Preston Rural<br>North | 0.20                    | Vacant          | Housing    |
| CLCFS00518b                    | 19P257p             | Helms Farm between Garstang Road and Barton Brook,<br>PR3 5DE/PR3 5DL                   | Preston  | Preston Rural<br>North | 55.00                   | Agriculture     | Protection |
| CLCFS00519b                    | 19P258p             | Hooles Farm/Helms Farm, PR3 5DE/PR3 5DL                                                 | Preston  | Preston Rural<br>North | 112.00                  | Agriculture     | Protection |
| CLCFS00529b                    | 19P262p             | Land bounded by Garstang Road, Barton, North of James<br>Towers Way, Broughton, PR3 5DE | Preston  | Preston Rural<br>North | 223.09                  | Agriculture     | Protection |