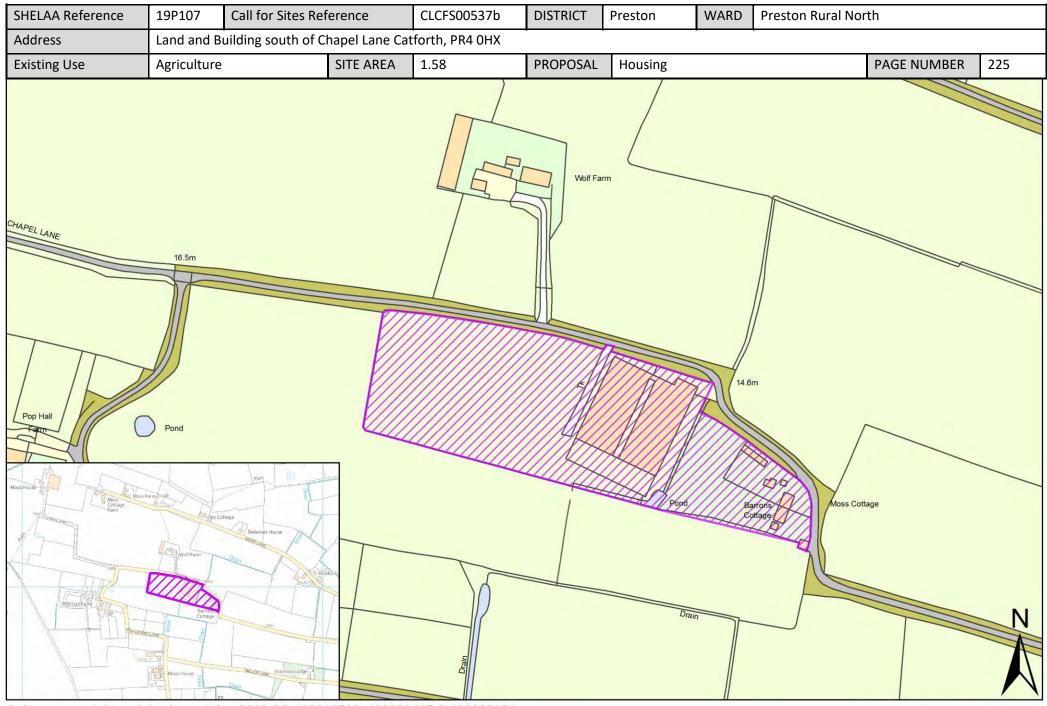

| Call for<br>Sites<br>Reference | SHELAA<br>Reference | Site Address                                                                                             | District | Ward                   | Site Area<br>(Hectares) | Existing<br>Use | Proposal   |
|--------------------------------|---------------------|----------------------------------------------------------------------------------------------------------|----------|------------------------|-------------------------|-----------------|------------|
| CLCFS00537b                    | 19P107              | Land and Building south of Chapel Lane Catforth, PR4 OHX                                                 | Preston  | Preston Rural<br>North | 1.58                    | Agriculture     | Housing    |
| CLCFS00539b                    | 19P109              | Tom Barron Limited, Mill South and East of School Lane,<br>Catforth, Preston, PR4 OHL                    | Preston  | Preston Rural<br>North | 2.40                    | Employment      | Housing    |
| CLCFS00544b                    | 19P114              | Ambrose Hall Farm, Woodplumpton Road, Preston, PR4<br>0LJ                                                | Preston  | Preston Rural<br>North | 15.86                   | Agriculture     | Housing    |
| CLCFS00549b                    | 19P115              | Ambrose Hall Farm, Woodplumpton Road, Preston, PR4<br>0LJ                                                | Preston  | Preston Rural<br>North | 15.86                   | Agriculture     | Housing    |
| CLCFS00550b                    | 19P116              | Land North and West of School Lane, Catforth, PR4 OHL                                                    | Preston  | Preston Rural<br>North | 1.99                    | Agriculture     | Housing    |
| CLCFS00556b                    | 19P119              | Land West and East of Mill Lane, Goosnargh, Preston, PR3<br>2JX                                          | Preston  | Preston Rural<br>North | 9.07                    | Agriculture     | Housing    |
| CLCFS00557b                    | 19P120              | Land North of Moss Lane, Catforth, Preston, PR4 OHU                                                      | Preston  | Preston Rural<br>North | 3.48                    | Agriculture     | Housing    |
| CLCFS00559b                    | 19P121              | Toplands Farm Woodplumpton Road, Woodplumpton,<br>Preston, PR4 ONE                                       | Preston  | Preston Rural<br>North | 20.16                   | Agriculture     | Housing    |
| CLCFS00562b                    | 19P122              | Toplands Farm Woodplumpton Road, Woodplumpton,<br>Preston, PR4 ONE                                       | Preston  | Preston Rural<br>North | 26.41                   | Agriculture     | Housing    |
| CLCFS00564b                    | 19P124              | Land and Building North of Miller Lane, Catforth, Preston,<br>PR4 OHR                                    | Preston  | Preston Rural<br>North | 0.42                    | Employment      | Housing    |
| CLCFS00565b                    | 19P125              | Land to the East of Rosemary Lane, Bartle, Preston, PR4<br>OHD                                           | Preston  | Preston Rural<br>North | 10.33                   | Agriculture     | Other      |
| CLCFS00566b                    | 19P126              | Land Immediately North of Preston Western Distributor,<br>Proposed M55 Juncton, Bartle, Preston, PR4 OHD | Preston  | Preston Rural<br>North | 4.97                    | Agriculture     | Employment |
|                                | 19P131              | North West Preston, PR4 0LH-PR4 0RU                                                                      | Preston  | Preston Rural<br>North | 319.00                  | Other           | Housing    |
|                                | 19P215              | Lower House Farm, Lewth Lane, Woodplumpton, Preston,<br>PR4 OTE                                          | Preston  | Preston Rural<br>North | 0.02                    | Vacant          | Housing    |
|                                | 19P216              | Rabys Farm, Bilsborrow Lane, Bilsborrow, Preston, PR3<br>ORP                                             | Preston  | Preston Rural<br>North | 0.02                    | Vacant          | Housing    |
|                                | 19P219              | Moss House Riding Stables, Bay Horse Lane, Preston, PR4<br>OHN                                           | Preston  | Preston Rural<br>North | 0.40                    | Vacant          | Housing    |
|                                | 19P220              | Land at Bensons Lane, Malley Lane, Preston, PR4 OBN                                                      | Preston  | Preston Rural<br>North | 0.18                    | Vacant          | Housing    |