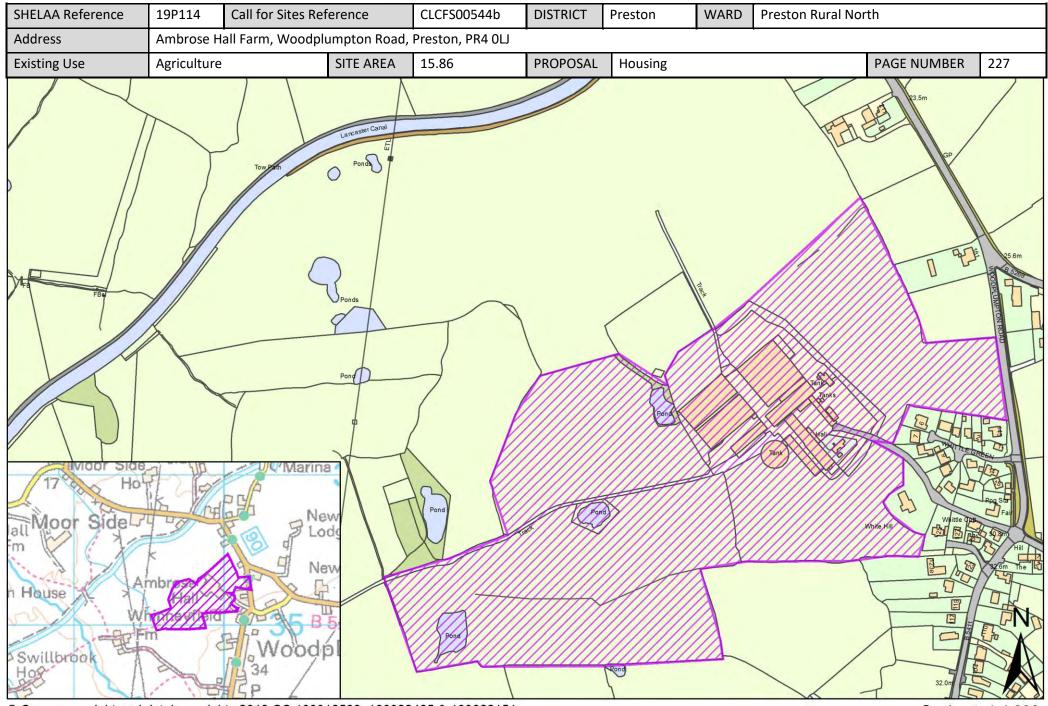

| Call for<br>Sites<br>Reference | SHELAA<br>Reference | Site Address                                                                                             | District | Ward                   | Site Area<br>(Hectares) | Existing<br>Use | Proposal   |
|--------------------------------|---------------------|----------------------------------------------------------------------------------------------------------|----------|------------------------|-------------------------|-----------------|------------|
| CLCFS00537b                    | 19P107              | Land and Building south of Chapel Lane Catforth, PR4 OHX                                                 | Preston  | Preston Rural<br>North | 1.58                    | Agriculture     | Housing    |
| CLCFS00539b                    | 19P109              | Tom Barron Limited, Mill South and East of School Lane,<br>Catforth, Preston, PR4 OHL                    | Preston  | Preston Rural<br>North | 2.40                    | Employment      | Housing    |
| CLCFS00544b                    | 19P114              | Ambrose Hall Farm, Woodplumpton Road, Preston, PR4<br>0LJ                                                | Preston  | Preston Rural<br>North | 15.86                   | Agriculture     | Housing    |
| CLCFS00549b                    | 19P115              | Ambrose Hall Farm, Woodplumpton Road, Preston, PR4<br>0LJ                                                | Preston  | Preston Rural<br>North | 15.86                   | Agriculture     | Housing    |
| CLCFS00550b                    | 19P116              | Land North and West of School Lane, Catforth, PR4 OHL                                                    | Preston  | Preston Rural<br>North | 1.99                    | Agriculture     | Housing    |
| CLCFS00556b                    | 19P119              | Land West and East of Mill Lane, Goosnargh, Preston, PR3<br>2JX                                          | Preston  | Preston Rural<br>North | 9.07                    | Agriculture     | Housing    |
| CLCFS00557b                    | 19P120              | Land North of Moss Lane, Catforth, Preston, PR4 OHU                                                      | Preston  | Preston Rural<br>North | 3.48                    | Agriculture     | Housing    |
| CLCFS00559b                    | 19P121              | Toplands Farm Woodplumpton Road, Woodplumpton,<br>Preston, PR4 ONE                                       | Preston  | Preston Rural<br>North | 20.16                   | Agriculture     | Housing    |
| CLCFS00562b                    | 19P122              | Toplands Farm Woodplumpton Road, Woodplumpton,<br>Preston, PR4 ONE                                       | Preston  | Preston Rural<br>North | 26.41                   | Agriculture     | Housing    |
| CLCFS00564b                    | 19P124              | Land and Building North of Miller Lane, Catforth, Preston,<br>PR4 OHR                                    | Preston  | Preston Rural<br>North | 0.42                    | Employment      | Housing    |
| CLCFS00565b                    | 19P125              | Land to the East of Rosemary Lane, Bartle, Preston, PR4<br>OHD                                           | Preston  | Preston Rural<br>North | 10.33                   | Agriculture     | Other      |
| CLCFS00566b                    | 19P126              | Land Immediately North of Preston Western Distributor,<br>Proposed M55 Juncton, Bartle, Preston, PR4 OHD | Preston  | Preston Rural<br>North | 4.97                    | Agriculture     | Employment |
|                                | 19P131              | North West Preston, PR4 0LH-PR4 0RU                                                                      | Preston  | Preston Rural<br>North | 319.00                  | Other           | Housing    |
|                                | 19P215              | Lower House Farm, Lewth Lane, Woodplumpton, Preston,<br>PR4 OTE                                          | Preston  | Preston Rural<br>North | 0.02                    | Vacant          | Housing    |
|                                | 19P216              | Rabys Farm, Bilsborrow Lane, Bilsborrow, Preston, PR3<br>ORP                                             | Preston  | Preston Rural<br>North | 0.02                    | Vacant          | Housing    |
|                                | 19P219              | Moss House Riding Stables, Bay Horse Lane, Preston, PR4<br>OHN                                           | Preston  | Preston Rural<br>North | 0.40                    | Vacant          | Housing    |
|                                | 19P220              | Land at Bensons Lane, Malley Lane, Preston, PR4 OBN                                                      | Preston  | Preston Rural<br>North | 0.18                    | Vacant          | Housing    |