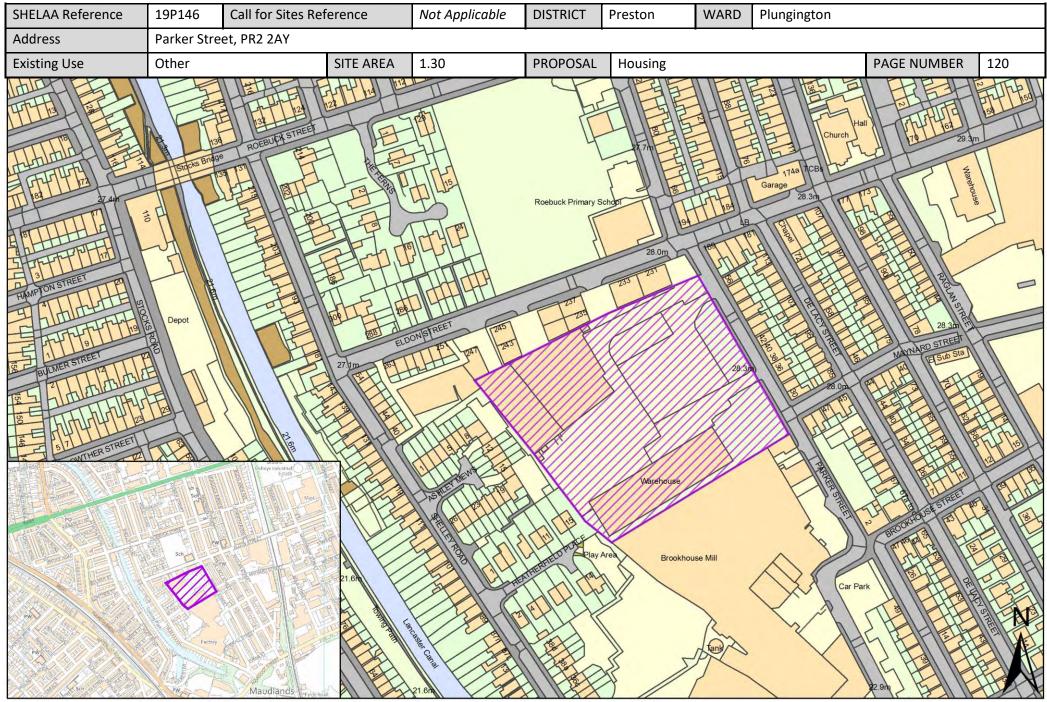

| Call for<br>Sites<br>Reference | SHELAA<br>Reference | Site Address                                                                  | District | Ward                  | Site Area<br>(Hectares) | Existing<br>Use | Proposal   |
|--------------------------------|---------------------|-------------------------------------------------------------------------------|----------|-----------------------|-------------------------|-----------------|------------|
|                                | 19P174              | Park and Ride Sites (Broughton and Riversway), PR1 8PQ                        | Preston  | Lea and Larches       | 5.68                    | Vacant          | Housing    |
|                                | 19P193              | Ainsdale House, Ainsdale Drive, Ashton-On-Ribble,<br>Preston, PR2 1TU         | Preston  | Lea and Larches       | 0.28                    | Vacant          | Housing    |
| CLCFS00211                     | 19P024              | St Davids Church, Eldon Street, Preston, PR2 2AY                              | Preston  | Plungington           | 0.13                    | Other           | Other      |
|                                | 19P146              | Parker Street, PR2 2AY                                                        | Preston  | Plungington           | 1.30                    | Other           | Housing    |
|                                | 19P151              | Shelley Road/Wetherall Street, PR2 2ZH                                        | Preston  | Plungington           | 0.67                    | Other           | Housing    |
|                                | 19P195              | Land Adjacent to Ashton Basin off Tulketh Brow, Preston,<br>PR2 2SJ           | Preston  | Plungington           | 0.37                    | Vacant          | Housing    |
|                                | 19P196              | Former Goss Graphic Systems Ltd, Greenbank Street,<br>Preston, PR1 7LA        | Preston  | Plungington           | 3.80                    | Vacant          | Employment |
|                                | 19P204              | 91 Garstang Road, Preston, PR1 1LD                                            | Preston  | Plungington           | 0.21                    | Vacant          | Housing    |
|                                | 19P209              | 66 Ripon Street, Preston, PR1 7UJ                                             | Preston  | Plungington           | 0.01                    | Vacant          | Housing    |
|                                | 19P234              | Appleby House, Appleby Street, Preston, PR1 1HX                               | Preston  | Plungington           | 0.04                    | Vacant          | Housing    |
| CLCFS00005                     | 19P001              | Land South of Whittingham Lane, Grimsargh, PR2 5LZ                            | Preston  | Preston Rural<br>East | 2.94                    | Agriculture     | Housing    |
| CLCFS00119                     | 19P007              | Land to the East of Garstang Road, Broughton, PR3 5DL                         | Preston  | Preston Rural<br>East | 4.41                    | Agriculture     | Housing    |
| CLCFS00122                     | 19P008              | Land off Whittingham Lane, Goosnargh, PR3 2BY                                 | Preston  | Preston Rural<br>East | 7.89                    | Agriculture     | Housing    |
| CLCFS00129                     | 19P010              | Land Adjacent 20 Halfpenny Lane, Longridge, Preston,<br>PR3 2EA               | Preston  | Preston Rural<br>East | 4.41                    | Unused          | Housing    |
| CLCFS00130                     | 19P011              | Land off Langley Lane, Broughton, PR3 5DD                                     | Preston  | Preston Rural<br>East | 0.74                    | Agriculture     | Housing    |
| CLCFS00158                     | 19P015              | Land at Dean Farm, Pudding Pie Nook Lane, Broughton,<br>Preston, PR3 2JL      | Preston  | Preston Rural<br>East | 2.23                    | Residential     | Housing    |
| CLCFS00173                     | 19P016              | Land Adjacent to The Stonehouse, Whittingham Lane,<br>Broughton, PR3 5DB      | Preston  | Preston Rural<br>East | 0.85                    | Agriculture     | Housing    |
| CLCFS00179                     | 19P017              | Land at Three Mile Cross Farm, Longridge Road,<br>Grimsargh, Preston, PR2 5SA | Preston  | Preston Rural<br>East | 18.38                   | Agriculture     | Housing    |
| CLCFS00189                     | 19P018              | Land at Church House Farm, Preston Road, Grimsargh,<br>PR2 5SD                | Preston  | Preston Rural<br>East | 8.68                    | Agriculture     | Housing    |