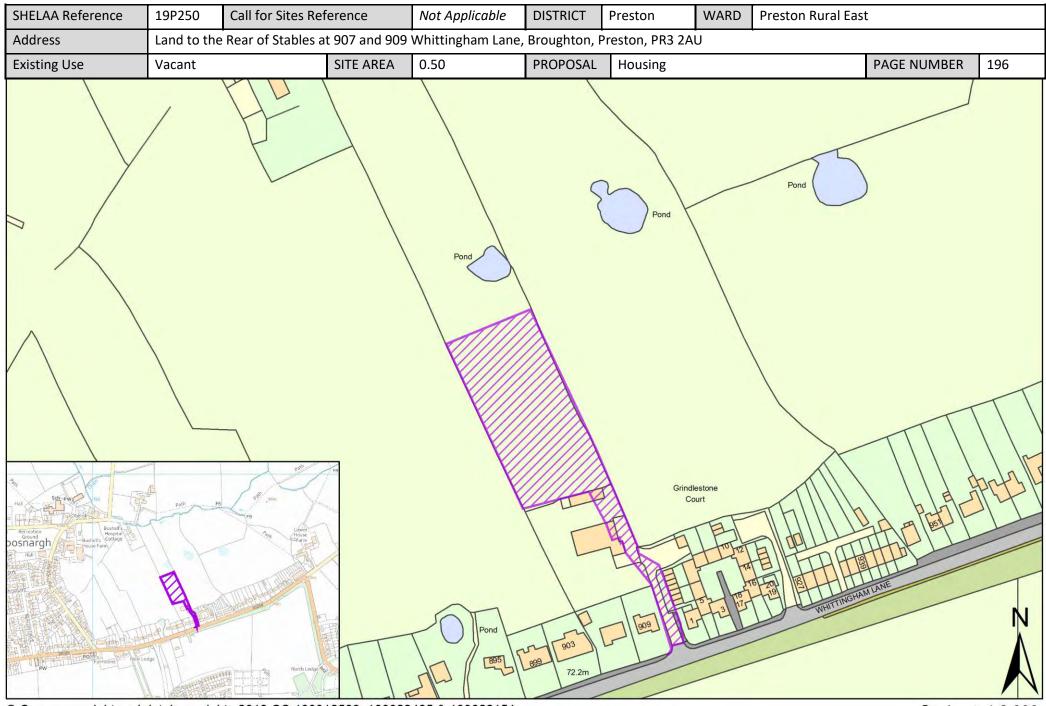

| Call for<br>Sites<br>Reference | SHELAA<br>Reference | Site Address                                                                                                         | District | Ward                   | Site Area<br>(Hectares) | Existing<br>Use | Proposal   |
|--------------------------------|---------------------|----------------------------------------------------------------------------------------------------------------------|----------|------------------------|-------------------------|-----------------|------------|
|                                | 19P239              | Hooles Farm, Hooles Farm, Brass Pan Lane, Preston, PR3<br>5DE                                                        | Preston  | Preston Rural<br>East  | 0.08                    | Vacant          | Housing    |
|                                | 19P240              | Plot 1 and 2 Field No 6637, Old Clay Lane, PR3 2DB                                                                   | Preston  | Preston Rural<br>East  | 0.08                    | Vacant          | Housing    |
|                                | 19P241              | Plot 4 and 5 Field No 6637, Old Clay Lane, PR3 2DB                                                                   | Preston  | Preston Rural<br>East  | 0.08                    | Vacant          | Housing    |
|                                | 19P243              | Land North of Inglewhite Road, Preston, PR3 2DB                                                                      | Preston  | Preston Rural<br>East  | 0.48                    | Vacant          | Housing    |
|                                | 19P247              | Vacant Land to the North of Old Rib Farm, 55 Halfpenny<br>Lane, Preston, PR3 2EA                                     | Preston  | Preston Rural<br>East  | 0.20                    | Vacant          | Housing    |
|                                | 19P248              | Land South of Inglewhite Road, Adjacent Belmont<br>Residential Home, Preston, PR3 2DB                                | Preston  | Preston Rural<br>East  | 0.50                    | Vacant          | Housing    |
|                                | 19P250              | Land to the Rear of Stables at 907 and 909 Whittingham<br>Lane, Broughton, Preston, PR3 2AU                          | Preston  | Preston Rural<br>East  | 0.50                    | Vacant          | Housing    |
|                                | 19P254              | Savick House, Whittingham Lane, Grimsargh, Preston,<br>PR2 5RP                                                       | Preston  | Preston Rural<br>East  | 0.25                    | Vacant          | Housing    |
|                                | 19P255              | Land Opposite, Gleafield, Cumeragh Lane, Preston, PR3<br>2AJ                                                         | Preston  | Preston Rural<br>East  | 0.49                    | Vacant          | Housing    |
| CLCFS00520b                    | 19P259p             | Land bordered by James Towers Way and Garstang Road,<br>PR3 5DL                                                      | Preston  | Preston Rural<br>East  | 30.00                   | Agriculture     | Protection |
| CLCFS00521b                    | 19P260p             | Land Eeast of James Towers Way, North Whittingham<br>Lane (West/South of the M6), PR3 5DB                            | Preston  | Preston Rural<br>East  | 100.00                  | Agriculture     | Protection |
| CLCFS00526b                    | 19P261p             | 231 Preston Rd, Grimsargh, Preston, PR2 5JR                                                                          | Preston  | Preston Rural<br>East  | 0.72                    | Unused          | Protection |
| CLCFS00545b                    | 19P264p             | Land to rear of Grimsargh Village Hal, 231 Preston Road,<br>Grimsargh, Preston PR2 5JR                               | Preston  | Preston Rural<br>East  | 0.72                    | Vacant          | Protection |
| CLCFS00149                     | 19P014              | Land to the Side and Rear of West View Farm and Rydal<br>Mount, Woodplumpton Road, Woodplumpton, Preston,<br>PR4 ONE | Preston  | Preston Rural<br>North | 1.19                    | Other           | Housing    |
| CLCFS00207                     | 19P023              | Kingsway Gardens East, Newsham Hall Lane,<br>Woodplumpton, PR4 OAS                                                   | Preston  | Preston Rural<br>North | 0.69                    | Vacant          | Housing    |