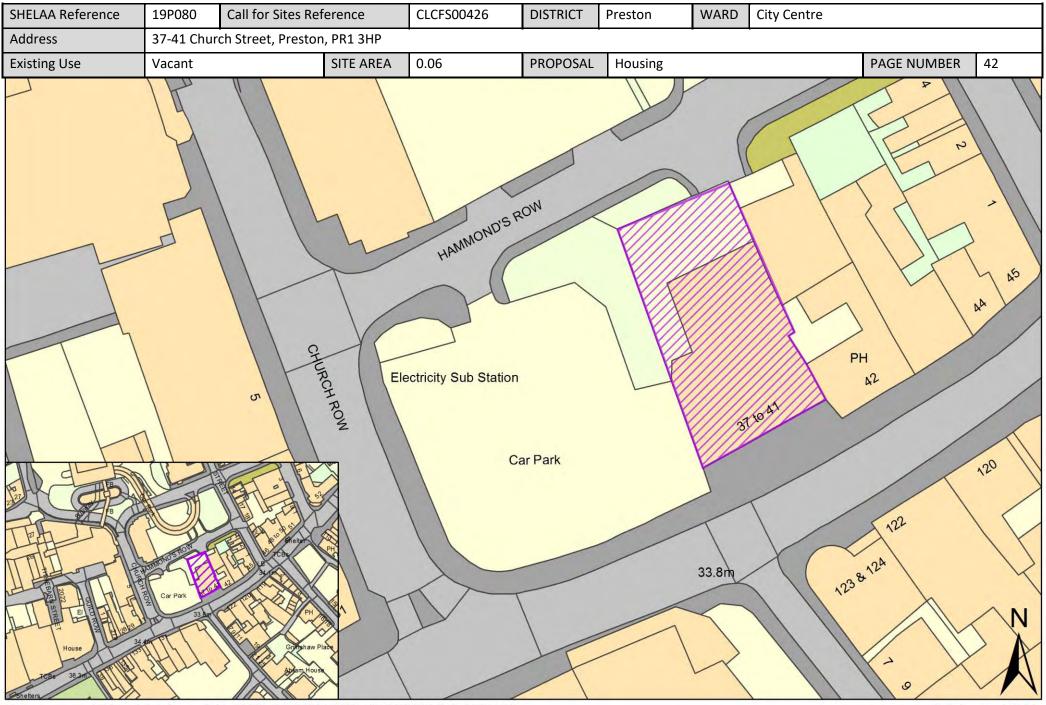

#### List of all Sites in Preston

| Call for<br>Sites<br>Reference | SHELAA<br>Reference | Site Address                                                                           | District | Ward        | Site Area<br>(Hectares) | Existing<br>Use | Proposal                             |
|--------------------------------|---------------------|----------------------------------------------------------------------------------------|----------|-------------|-------------------------|-----------------|--------------------------------------|
| CLCFS00057                     | 19P003              | Land at Willowfield Barn, Cottam Lane, Preston, PR2 1JS                                | Preston  | Ashton      | 1.63                    | Vacant          | Housing                              |
| CLCFS00136                     | 19P012              | Former Alstom Works and Wider Site, Channel Way,<br>Preston, PR1 8XL                   | Preston  | Ashton      | 5.98                    | Employment      | Mixed Use: Housing<br>and Employment |
|                                | 19P140              | Riversway, J N Civils Limited, D2, Chain Caul Road,<br>Preston, PR2 2PD (also PR2 2XL) | Preston  | Ashton      | 1.37                    | Other           | Employment                           |
|                                | 19P155              | Brethrens Meeting Room, Egerton Road, PR2 1AJ                                          | Preston  | Ashton      | 0.50                    | Other           | Housing                              |
|                                | 19P178              | <u>Riversway Phase B Site Specific Policy, Maritime Way,</u><br>Preston, PR2 2HT       | Preston  | Ashton      | 21.44                   | Other           | Mixed Use: Housing<br>and Employment |
|                                | 19P198              | Alstoms, Strand Road, PR1 8UG                                                          | Preston  | Ashton      | 5.87                    | Mixed Use       | Mixed Use: Housing<br>and Employment |
|                                | 19P212              | 147 A Waterloo Road, PRESTON, PR2 1EP                                                  | Preston  | Ashton      | 0.02                    | Vacant          | Housing                              |
|                                | 19P228              | 507 Blackpool Road, Preston, PR2 1EQ                                                   | Preston  | Ashton      | 0.10                    | Vacant          | Housing                              |
| CLCFS00228                     | 19P027              | Land at Glencourse Drive, Fulwood, Preston, PR2 6AF                                    | Preston  | Brookfield  | 2.96                    | Vacant          | Housing                              |
|                                | 19P136              | Millennium City Park, 4A Barnield Way, Preston, PR2 5DB                                | Preston  | Brookfield  | 4.16                    | Other           | Employment                           |
|                                | 19P189              | <u>Greenlands Labour Club, Chatburn Road, Ribbleton, PR2</u><br>6BJ                    | Preston  | Brookfield  | 0.32                    | Mixed Use       | Housing                              |
| CLCFS00416                     | 19P073              | Land to Rear of Former Tulketh High School, Tag Lane,<br>Preston, PR2 3PL              | Preston  | Cadley      | 2.17                    | Vacant          | Housing                              |
| CLCFS00496b                    | 19P089              | Former Tulketh High School, Tag Lane, PRESTON, PR2 3TX                                 | Preston  | Cadley      | 6.40                    | Other           | Housing                              |
|                                | 19P154              | Former Tulketh Community Sports College, Tag Lane,<br>Preston, PR2 3TX                 | Preston  | Cadley      | 1.31                    | Other           | Housing                              |
|                                | 19P251              | 280 Tag Lane, Preston, PR2 3UY                                                         | Preston  | Cadley      | 0.10                    | Vacant          | Housing                              |
| CLCFS00343                     | 19P055              | Preston Technology Centre, Marsh Lane, Lancashire, PR1<br>8UQ                          | Preston  | City Centre | 1.10                    | Employment      | Housing                              |
| CLCFS00361                     | 19P061              | Horrocks Quarter, Queen Street, Preston, PR1 4HP                                       | Preston  | City Centre | 2.70                    | Vacant          | Mixed Use: Housing<br>and Employment |
| CLCFS00423                     | 19P077              | Trinity Square, Preston, PR1 2HB                                                       | Preston  | City Centre | 0.43                    | Other           | Housing                              |
| CLCFS00424                     | 19P078              | 115 Church Street, Preston, PR1 3BS                                                    | Preston  | City Centre | 0.12                    | Vacant          | Housing                              |
| CLCFS00426                     | 19P080              | 37-41 Church Street, Preston, PR1 3HP                                                  | Preston  | City Centre | 0.06                    | Vacant          | Housing                              |
| CLCFS00427                     | 19P081              | Lancaster Road/Tithebarn Street, PR1 1DN                                               | Preston  | City Centre | 0.27                    | Vacant          | Mixed Use: Housing<br>and Employment |