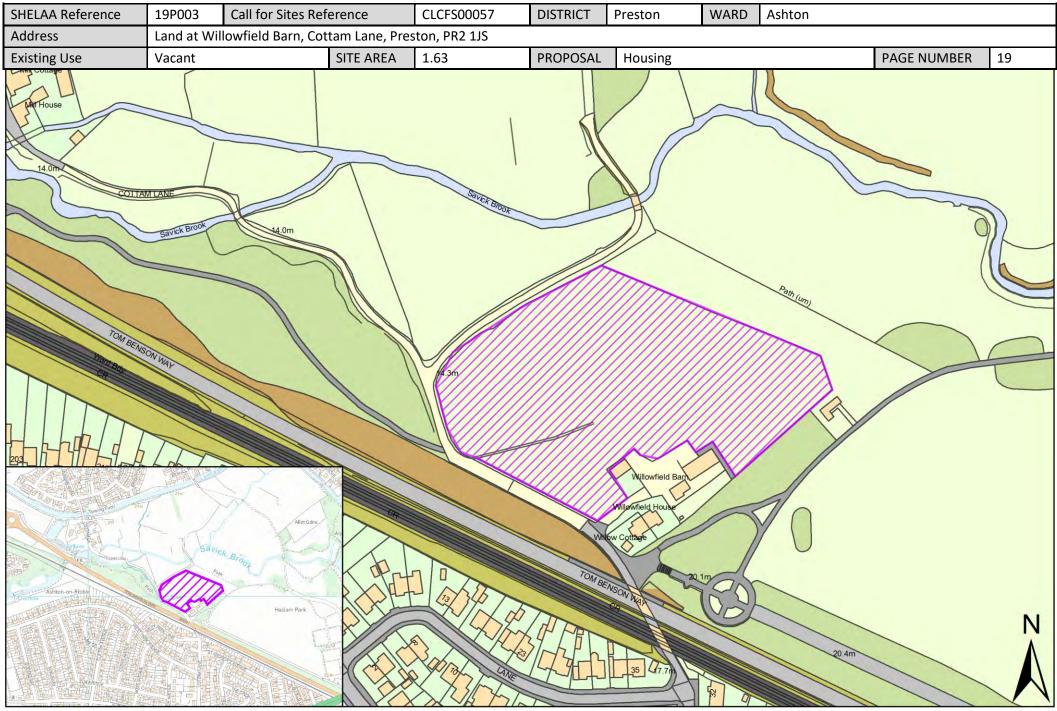

#### Site Plans: Ashton Ward

All sites put forward for this ward are listed below.

| Call for<br>Sites<br>Reference | SHELAA<br>Reference | Site Address                                                                           | District | Ward   | Site Area<br>(Hectares) | Existing<br>Use | Proposal                             |
|--------------------------------|---------------------|----------------------------------------------------------------------------------------|----------|--------|-------------------------|-----------------|--------------------------------------|
| CLCFS00057                     | 19P003              | Land at Willowfield Barn, Cottam Lane, Preston, PR2 1JS                                | Preston  | Ashton | 1.63                    | Vacant          | Housing                              |
| CLCFS00136                     | 19P012              | Former Alstom Works and Wider Site, Channel Way,<br>Preston, PR1 8XL                   | Preston  | Ashton | 5.98                    | Employment      | Mixed Use: Housing<br>and Employment |
|                                | 19P140              | Riversway, J N Civils Limited, D2, Chain Caul Road,<br>Preston, PR2 2PD (also PR2 2XL) | Preston  | Ashton | 1.37                    | Other           | Employment                           |
|                                | 19P155              | Brethrens Meeting Room, Egerton Road, PR2 1AJ                                          | Preston  | Ashton | 0.50                    | Other           | Housing                              |
|                                | 19P178              | Riversway Phase B Site Specific Policy, Maritime Way,<br>Preston, PR2 2HT              | Preston  | Ashton | 21.44                   | Other           | Mixed Use: Housing<br>and Employment |
|                                | 19P198              | Alstoms, Strand Road, PR1 8UG                                                          | Preston  | Ashton | 5.87                    | Mixed Use       | Mixed Use: Housing<br>and Employment |
|                                | 19P212              | 147 A Waterloo Road, PRESTON, PR2 1EP                                                  | Preston  | Ashton | 0.02                    | Vacant          | Housing                              |
|                                | 19P228              | 507 Blackpool Road, Preston, PR2 1EQ                                                   | Preston  | Ashton | 0.10                    | Vacant          | Housing                              |