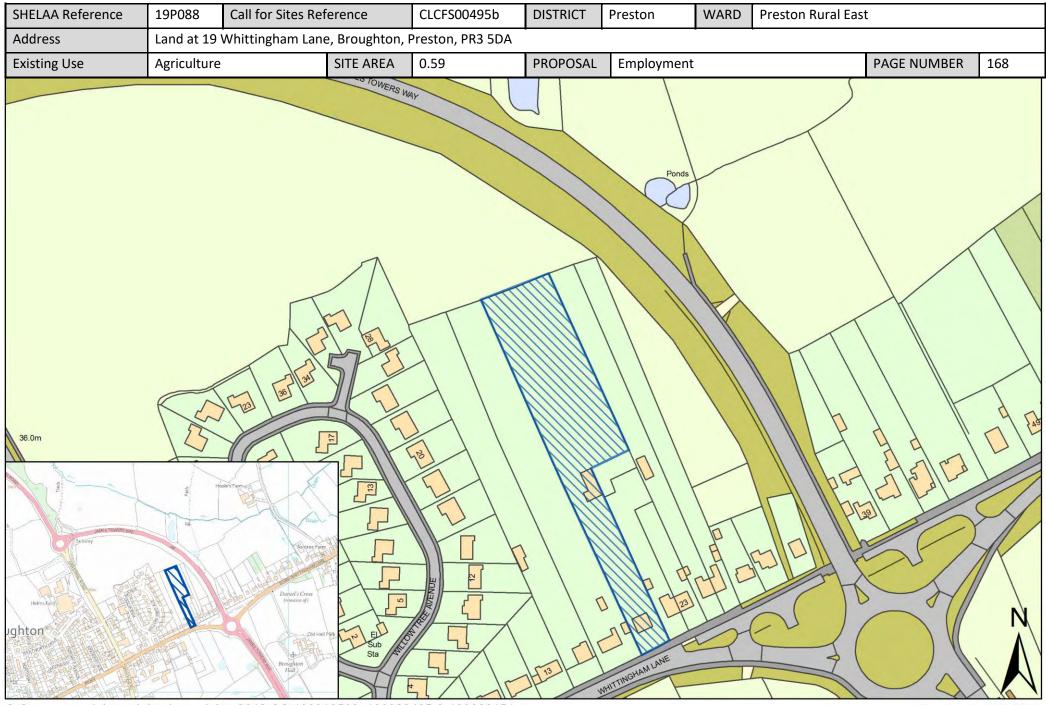

| Call for<br>Sites<br>Reference | SHELAA<br>Reference | Site Address                                                                                                                        | District | Ward                  | Site Area<br>(Hectares) | Existing<br>Use | Proposal                             |
|--------------------------------|---------------------|-------------------------------------------------------------------------------------------------------------------------------------|----------|-----------------------|-------------------------|-----------------|--------------------------------------|
| CLCFS00314                     | 19P053              | Land at Anderton Fold Farm, Bilsborrow, Preston, PR3<br>5AD                                                                         | Preston  | Preston Rural<br>East | 6.91                    | Agriculture     | Housing                              |
| CLCFS00318                     | 19P054              | Preston East, Preston, PR2 5PZ                                                                                                      | Preston  | Preston Rural<br>East | 8.01                    | Agriculture     | Employment                           |
| CLCFS00350                     | 19P056              | Land at Keyfold Farm, Bound by James Towers Way to<br>East, Whittingham Lane to the North and Garstang Road<br>to the West, PR3 5DA | Preston  | Preston Rural<br>East | 10.38                   | Agriculture     | Mixed Use: Housing<br>and Employment |
| CLCFS00360                     | 19P060              | Bushells Farm, Mill Lane, Goosnargh, Preston, PR3 2BJ                                                                               | Preston  | Preston Rural<br>East | 8.18                    | Agriculture     | Housing                              |
| CLCFS00376                     | 19P065              | Land North Of Pope's Farm, Woodplumpton Lane,<br>Broughton, PR3 5JZ                                                                 | Preston  | Preston Rural<br>East | 9.56                    | Agriculture     | Housing                              |
| CLCFS00394                     | 19P068              | Land at Pudding Pie Nook Lane, Broughton, Preston, PR3<br>2JL                                                                       | Preston  | Preston Rural<br>East | 1.29                    | Vacant          | Housing                              |
| CLCFS00400                     | 19P069              | Land to the Rear of 25 & 27 Whittingham Lane,<br>Broughton, PR3 5DA                                                                 | Preston  | Preston Rural<br>East | 1.56                    | Agriculture     | Housing                              |
| CLCFS00407                     | 19P071              | Land at Helms Farm, Broughton, Preston, PR3 5DL                                                                                     | Preston  | Preston Rural<br>East | 10.40                   | Agriculture     | Housing                              |
| CLCFS00410                     | 19P072              | Land South of Whittingham Lane, Grimsargh, PR2 5SL                                                                                  | Preston  | Preston Rural<br>East | 8.20                    | Agriculture     | Housing                              |
| CLCFS00417                     | 19P074              | Former 'Bonabri', D'Urton Lane, Broughton, PR3 5LD                                                                                  | Preston  | Preston Rural<br>East | 0.90                    | Vacant          | Housing                              |
| CLCFS00428                     | 19P082              | Land at Preston East, PR2 5SH                                                                                                       | Preston  | Preston Rural<br>East | 61.85                   | Agriculture     | Employment                           |
| CLCFS00495b                    | 19P088              | Land at 19 Whittingham Lane, Broughton, Preston, PR3<br>5DA                                                                         | Preston  | Preston Rural<br>East | 0.59                    | Agriculture     | Employment                           |
| CLCFS00497b                    | 19P090              | 19 Whittingham Lane, Broughton, PR3 5DA                                                                                             | Preston  | Preston Rural<br>East | 0.59                    | Agriculture     | Other                                |
| CLCFS00498b                    | 19P091              | Land at 19 Whittingham Lane, Broughton, Preston, PR3<br>5DA                                                                         | Preston  | Preston Rural<br>East | 0.59                    | Agriculture     | Other                                |
| CLCFS00499b                    | 19P092              | Land at 19 Whittingham Lane, Broughton, Preston, PR3<br>5DA                                                                         | Preston  | Preston Rural<br>East | 0.59                    | Agriculture     | Other                                |
| CLCFS00500b                    | 19P093              | Land at 19 Whittingham Lane, Broughton, Preston, PR3<br>5DA                                                                         | Preston  | Preston Rural<br>East | 0.59                    | Agriculture     | Other                                |