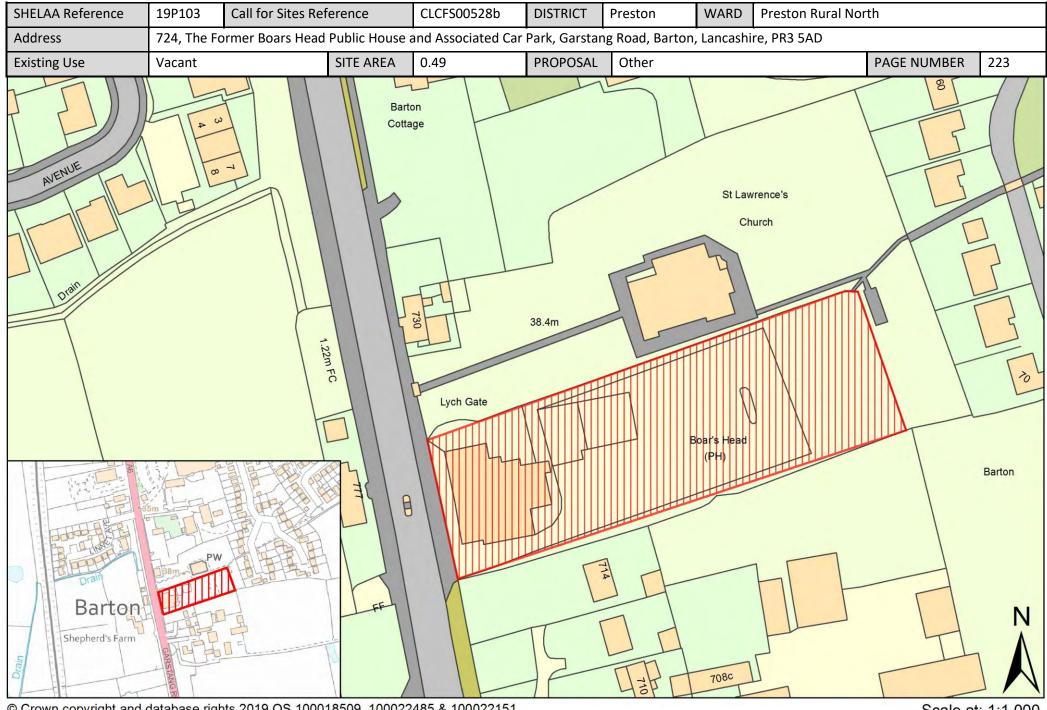

| Call for<br>Sites<br>Reference | SHELAA<br>Reference | Site Address                                                                                                                    | District | Ward                   | Site Area<br>(Hectares) | Existing<br>Use | Proposal |
|--------------------------------|---------------------|---------------------------------------------------------------------------------------------------------------------------------|----------|------------------------|-------------------------|-----------------|----------|
| CLCFS00222                     | 19P025              | New Garden Village, Land north of Bartle Lane, South of<br>M55, West and East of Rosemary Lane and West of Lea<br>Lane, PR4 0HA | Preston  | Preston Rural<br>North | 47.81                   | Agriculture     | Housing  |
| CLCFS00247                     | 19P034              | Land at Swainson House Farm, Goosnargh Lane,<br>Goosnargh, Preston, PR3 2JU                                                     | Preston  | Preston Rural<br>North | 6.01                    | Agriculture     | Housing  |
| CLCFS00249                     | 19P036              | Land Opposite Swainson House Farm, Goosnargh Lane,<br>Goosnargh, Preston, PR3 2JU                                               | Preston  | Preston Rural<br>North | 1.32                    | Agriculture     | Housing  |
| CLCFS00263                     | 19P042              | Cardwell Farm, Garstang Road, Preston, PR3 5DR                                                                                  | Preston  | Preston Rural<br>North | 20.21                   | Agriculture     | Housing  |
| CLCFS00358                     | 19P058              | Jackson's Quarry, Lightfoot Green Lane, Fulwood, PR4<br>OAP                                                                     | Preston  | Preston Rural<br>North | 47.15                   | Other           | Housing  |
| CLCFS00359                     | 19P059              | Land at Cardwell Farm, Garstang Road, Preston, PR3 5DR                                                                          | Preston  | Preston Rural<br>North | 9.17                    | Agriculture     | Housing  |
| CLCFS00362                     | 19P062              | Land to the north of Jepps Lane, Barton PR3 5AQ                                                                                 | Preston  | Preston Rural<br>North | 8.56                    | Agriculture     | Housing  |
| CLCFS00366                     | 19P064              | Land at Lightfoot Green Lane, Fulwood, PR4 0AP                                                                                  | Preston  | Preston Rural<br>North | 6.82                    | Agriculture     | Housing  |
| CLCFS00405                     | 19P070              | Ribblesdale Nurseries, Newsham Hall Lane,<br>Woodplumpton, Preston, PR4 OAS                                                     | Preston  | Preston Rural<br>North | 0.54                    | Employment      | Housing  |
| CLCFS00452b                    | 19P087              | HUDSON HILL, GREEN LANE, BARTON, PRESTON, PR3 5AJ                                                                               | Preston  | Preston Rural<br>North | 3.38                    | Agriculture     | Housing  |
| CLCFS00503b                    | 19P095              | Land to the Rear of Laburnum House Farm and North<br>West of Bartle Lane, Lower Bartle, Preston, PR4 ORU                        | Preston  | Preston Rural<br>North | 3.00                    | Agriculture     | Housing  |
| CLCFS00522b                    | 19P100              | Land to the West of Bleasdale View, Catforth Road,<br>Catforth, Preston                                                         | Preston  | Preston Rural<br>North | 0.63                    | Unused          | Housing  |
| CLCFS00524b                    | 19P101              | Land West of Catforth Road and North and East of<br>Benson Lane, Catforth, Preston, PR4 OHH                                     | Preston  | Preston Rural<br>North | 8.14                    | Agriculture     | Housing  |
| CLCFS00527b                    | 19P102              | Land Adjoining Mayors Farm, Bartle Lane, Lower Bartle                                                                           | Preston  | Preston Rural<br>North | 8.47                    | Agriculture     | Housing  |
| CLCFS00528b                    | 19P103              | 724, The Former Boars Head Public House and Associated<br>Car Park, Garstang Road, Barton, Lancashire, PR3 5AD                  | Preston  | Preston Rural<br>North | 0.49                    | Vacant          | Other    |
| CLCFS00536b                    | 19P106              | North of Moss Lane, Catforth, Preston                                                                                           | Preston  | Preston Rural<br>North | 2.75                    | Mixed Use       | Housing  |