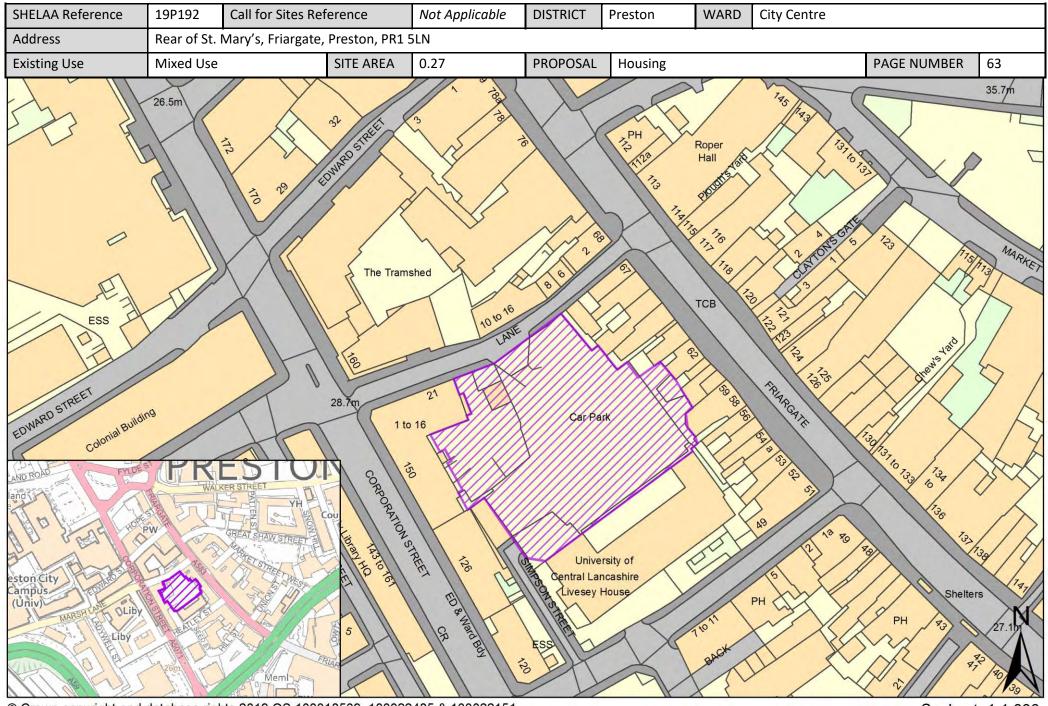

| Call for<br>Sites<br>Reference | SHELAA<br>Reference | Site Address                                                                      | District | Ward        | Site Area<br>(Hectares) | Existing<br>Use | Proposal                             |
|--------------------------------|---------------------|-----------------------------------------------------------------------------------|----------|-------------|-------------------------|-----------------|--------------------------------------|
| CLCFS00540b                    | 19P110              | Land bounded by Carr Street/ Princess Street/ Queen<br>Street, PR1 4HS            | Preston  | City Centre | 0.29                    | Residential     | Other                                |
| CLCFS00543b                    | 19P113              | Land bounded by Manchester Road/Queen<br>Street/Grimshaw Street, PR1 4HL          | Preston  | City Centre | 0.94                    | Other           | Other                                |
|                                | 19P161              | Former St Joseph's Orphanage, Theatre Street, PR1 8BS                             | Preston  | City Centre | 0.40                    | Other           | Housing                              |
|                                | 19P162              | Avenham Street Car Park, PR1 3BN                                                  | Preston  | City Centre | 0.60                    | Other           | Housing                              |
|                                | 19P163              | Rear Bull and Royal Public House, Church Street, Preston,<br>PR1 3BU              | Preston  | City Centre | 0.20                    | Other           | Housing                              |
|                                | 19P164              | North of Shepherd Street, PR1 3YH                                                 | Preston  | City Centre | 0.40                    | Other           | Housing                              |
|                                | 19P165              | Grimshaw Street/Queen Street/Manchester Road, PR1<br>3DB                          | Preston  | City Centre | 1.00                    | Other           | Housing                              |
|                                | 19P166              | Former Byron Hotel, Grimshaw Street, Preston, PR1 3BU                             | Preston  | City Centre | 0.10                    | Other           | Housing                              |
|                                | 19P167              | Corporation Street Opportunity Area, PR1 2BB                                      | Preston  | City Centre | 12.85                   | Other           | Mixed Use: Housing<br>and Employment |
|                                | 19P168              | Winckley Square Opportunity Area, PR1 3JJ                                         | Preston  | City Centre | 9.60                    | Other           | Mixed Use: Housing<br>and Employment |
|                                | 19P169              | City Centre North Opportunity Area, Preston, PR1 3BX                              | Preston  | City Centre | 14.55                   | Other           | Mixed Use: Housing<br>and Employment |
|                                | 19P170              | Stoneygate Opportunity Area, Preston, PR1 3XT                                     | Preston  | City Centre | 9.72                    | Other           | Mixed Use: Housing<br>and Employment |
|                                | 19P171              | Horrocks Quarter Opportunity Area, Preston, PR1 3BW                               | Preston  | City Centre | 8.63                    | Other           | Mixed Use: Housing<br>and Employment |
|                                | 19P184              | Mount Street/Garden Street, Preston, PR1 8BT                                      | Preston  | City Centre | 0.07                    | Vacant          | Housing                              |
|                                | 19P185              | 33 Manchester Road, Preston, PR1 3YH                                              | Preston  | City Centre | 0.11                    | Vacant          | Housing                              |
|                                | 19P186              | 6 and 7 Ribblesdale Place, Preston, PR1 3NA                                       | Preston  | City Centre | 0.07                    | Mixed Use       | Housing                              |
|                                | 19P187              | Lancashire House, 24 Winckley Square, Preston, PR1 3JJ                            | Preston  | City Centre | 2.09                    | Mixed Use       | Housing                              |
|                                | 19P188              | 170 Corporation Street, Preston, PR1 2UQ                                          | Preston  | City Centre | 0.03                    | Mixed Use       | Housing                              |
|                                | 19P191              | Former Spindlemaker's Arms, Lancaster Road North,<br>Preston, Lancashire, PR1 2QL | Preston  | City Centre | 0.11                    | Vacant          | Housing                              |
|                                | 19P192              | Rear of St. Mary's, Friargate, Preston, PR1 5LN                                   | Preston  | City Centre | 0.27                    | Mixed Use       | Housing                              |
|                                | 19P194              | Oak Street, City Centre, PR1 3XD                                                  | Preston  | City Centre | 0.14                    | Mixed Use       | Mixed Use: Housing<br>and Employment |
|                                | 19P197              | 44 -62 Corporation Street, Preston, PR1 2UP                                       | Preston  | City Centre | 0.09                    | Mixed Use       | Mixed Use: Housing<br>and Employment |