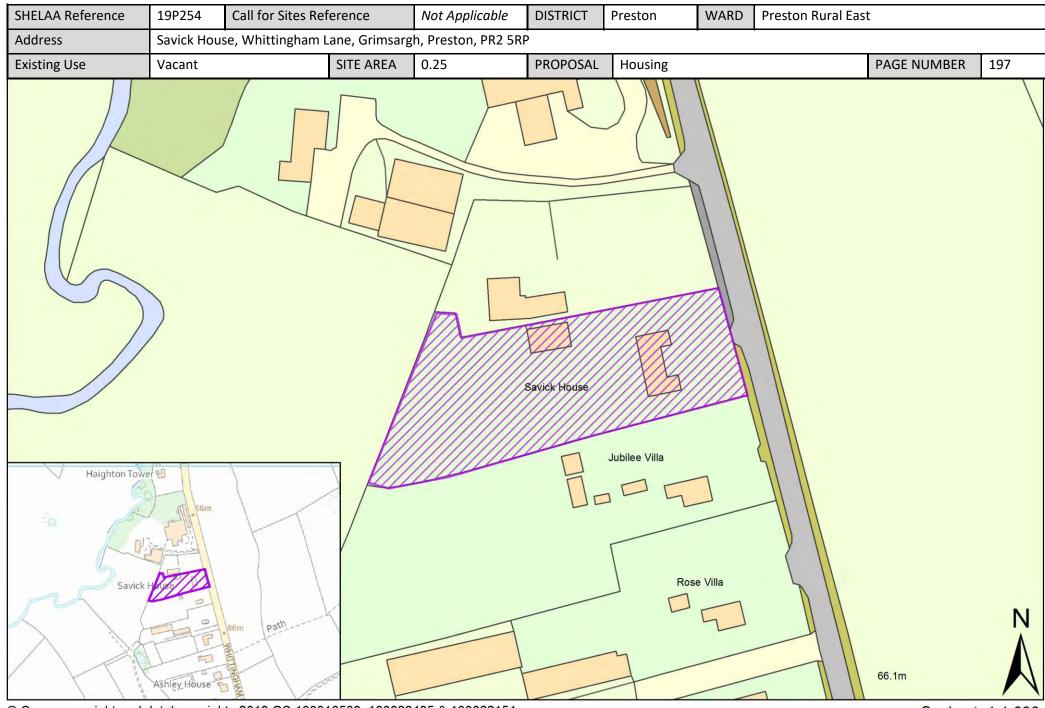

| Call for<br>Sites<br>Reference | SHELAA<br>Reference | Site Address                                                                                                         | District | Ward                   | Site Area<br>(Hectares) | Existing<br>Use | Proposal   |
|--------------------------------|---------------------|----------------------------------------------------------------------------------------------------------------------|----------|------------------------|-------------------------|-----------------|------------|
|                                | 19P239              | Hooles Farm, Hooles Farm, Brass Pan Lane, Preston, PR3<br>5DE                                                        | Preston  | Preston Rural<br>East  | 0.08                    | Vacant          | Housing    |
|                                | 19P240              | Plot 1 and 2 Field No 6637, Old Clay Lane, PR3 2DB                                                                   | Preston  | Preston Rural<br>East  | 0.08                    | Vacant          | Housing    |
|                                | 19P241              | Plot 4 and 5 Field No 6637, Old Clay Lane, PR3 2DB                                                                   | Preston  | Preston Rural<br>East  | 0.08                    | Vacant          | Housing    |
|                                | 19P243              | Land North of Inglewhite Road, Preston, PR3 2DB                                                                      | Preston  | Preston Rural<br>East  | 0.48                    | Vacant          | Housing    |
|                                | 19P247              | Vacant Land to the North of Old Rib Farm, 55 Halfpenny<br>Lane, Preston, PR3 2EA                                     | Preston  | Preston Rural<br>East  | 0.20                    | Vacant          | Housing    |
|                                | 19P248              | Land South of Inglewhite Road, Adjacent Belmont<br>Residential Home, Preston, PR3 2DB                                | Preston  | Preston Rural<br>East  | 0.50                    | Vacant          | Housing    |
|                                | 19P250              | Land to the Rear of Stables at 907 and 909 Whittingham<br>Lane, Broughton, Preston, PR3 2AU                          | Preston  | Preston Rural<br>East  | 0.50                    | Vacant          | Housing    |
|                                | 19P254              | Savick House, Whittingham Lane, Grimsargh, Preston,<br>PR2 5RP                                                       | Preston  | Preston Rural<br>East  | 0.25                    | Vacant          | Housing    |
|                                | 19P255              | Land Opposite, Gleafield, Cumeragh Lane, Preston, PR3<br>2AJ                                                         | Preston  | Preston Rural<br>East  | 0.49                    | Vacant          | Housing    |
| CLCFS00520b                    | 19P259p             | Land bordered by James Towers Way and Garstang Road,<br>PR3 5DL                                                      | Preston  | Preston Rural<br>East  | 30.00                   | Agriculture     | Protection |
| CLCFS00521b                    | 19P260p             | Land Eeast of James Towers Way, North Whittingham<br>Lane (West/South of the M6), PR3 5DB                            | Preston  | Preston Rural<br>East  | 100.00                  | Agriculture     | Protection |
| CLCFS00526b                    | 19P261p             | 231 Preston Rd, Grimsargh, Preston, PR2 5JR                                                                          | Preston  | Preston Rural<br>East  | 0.72                    | Unused          | Protection |
| CLCFS00545b                    | 19P264p             | Land to rear of Grimsargh Village Hal, 231 Preston Road,<br>Grimsargh, Preston PR2 5JR                               | Preston  | Preston Rural<br>East  | 0.72                    | Vacant          | Protection |
| CLCFS00149                     | 19P014              | Land to the Side and Rear of West View Farm and Rydal<br>Mount, Woodplumpton Road, Woodplumpton, Preston,<br>PR4 ONE | Preston  | Preston Rural<br>North | 1.19                    | Other           | Housing    |
| CLCFS00207                     | 19P023              | Kingsway Gardens East, Newsham Hall Lane,<br>Woodplumpton, PR4 OAS                                                   | Preston  | Preston Rural<br>North | 0.69                    | Vacant          | Housing    |