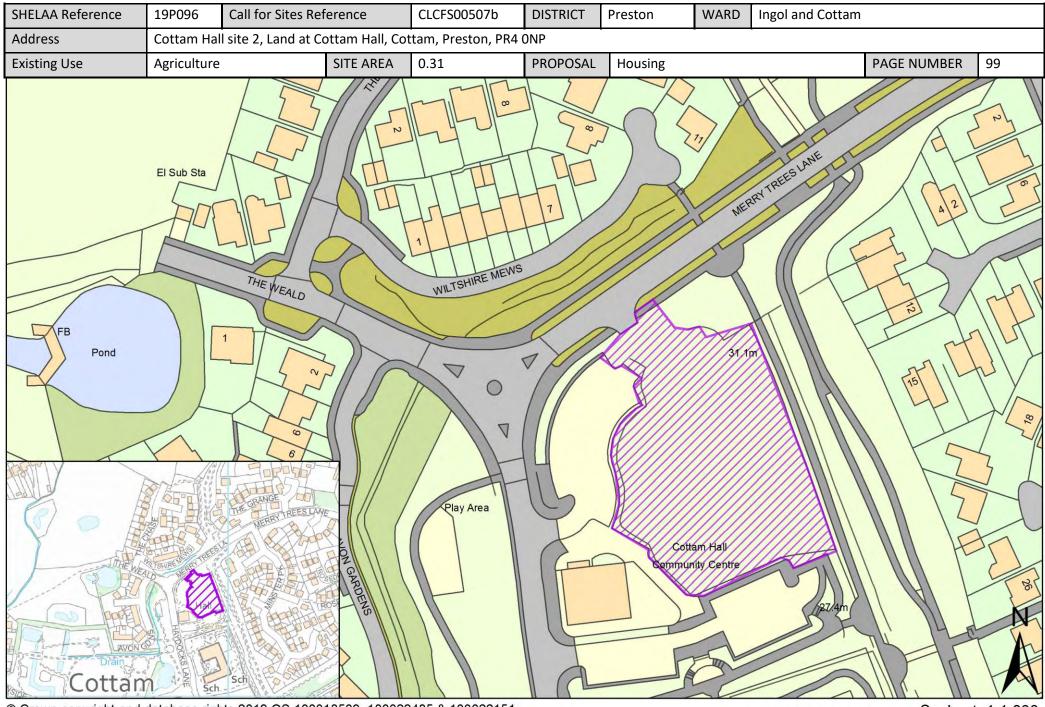

| Call for<br>Sites<br>Reference | SHELAA<br>Reference | Site Address                                                                                                                              | District | Ward             | Site Area<br>(Hectares) | Existing<br>Use | Proposal                             |
|--------------------------------|---------------------|-------------------------------------------------------------------------------------------------------------------------------------------|----------|------------------|-------------------------|-----------------|--------------------------------------|
| CLCFS00241                     | 19P031              | Land West of Cottam and East of Preston Western<br>Distributor                                                                            | Preston  | Ingol and Cottam | 142.19                  | Agriculture     | Mixed Use: Housing<br>and Employment |
| CLCFS00257                     | 19P040              | Lea Lane, Lea Town, Preston, PR4 ORZ                                                                                                      | Preston  | Ingol and Cottam | 33.23                   | Agriculture     | Housing                              |
| CLCFS00281                     | 19P044              | VINE HOUSE FARM, 38 DARKINSON LANE, LEA TOWN,<br>PRESTON, PR4 ORJ                                                                         | Preston  | Ingol and Cottam | 4.84                    | Agriculture     | Housing                              |
| CLCFS00356                     | 19P057              | Land at Lea Road, Lea Town, Preston, PR4 ORA                                                                                              | Preston  | Ingol and Cottam | 16.85                   | Agriculture     | Housing                              |
| CLCFS00507b                    | 19P096              | Cottam Hall site 2, Land at Cottam Hall, Cottam, Preston,<br>PR4 0NP                                                                      | Preston  | Ingol and Cottam | 0.31                    | Agriculture     | Housing                              |
| CLCFS00508b                    | 19P097              | Cottam Hall Site 3, Land at Cottam Hall, Cottam, Preston,<br>PR4 ONZ                                                                      | Preston  | Ingol and Cottam | 1.47                    | Unused          | Housing                              |
| CLCFS00509b                    | 19P098              | Cottam Hall site 1, Land at Cottam Hall, Cottam, Preston,<br>PR4 0WF                                                                      | Preston  | Ingol and Cottam | 8.97                    | Agriculture     | Housing                              |
| CLCFS00510b                    | 19P099              | Cottam Hall site 4, Land at Cottam Hall, Cottam, Preston,<br>PR4 ONZ                                                                      | Preston  | Ingol and Cottam | 3.90                    | Agriculture     | Housing                              |
| CLCFS00563b                    | 19P123              | Site of Former Ingol Lodge, Bounded by Cottam Lane to<br>the East, Savick Brook to the South and Lancaster Canal<br>to the North, PR2 3XW | Preston  | Ingol and Cottam | 6.00                    | Vacant          | Housing                              |
|                                | 19P130              | Cottam, PR4 OLE, PR2 3GB, PR3 3ZS                                                                                                         | Preston  | Ingol and Cottam | 70.00                   | Other           | Housing                              |
|                                | 19P156              | Land North of Tom Benson Way, PR2 3GA                                                                                                     | Preston  | Ingol and Cottam | 1.33                    | Other           | Housing                              |
|                                | 19P201              | Land South of Lea Lane, Bryars Farm, PR4 ORL                                                                                              | Preston  | Ingol and Cottam | 43.21                   | Other           | Housing                              |
|                                | 19P230              | Tag Lane Service Station, Tag Lane, Ingol, Preston,<br>Lancashire, PR2 7HE                                                                | Preston  | Ingol and Cottam | 0.16                    | Vacant          | Housing                              |
|                                | 19P245              | Land off Darkinson Lane, Lea, Preston, PR4 ORH - West                                                                                     | Preston  | Ingol and Cottam | 4.90                    | Agriculture     | Housing                              |
|                                | 19P265              | Land off Darkinson Lane, Lea, Preston, PR4 ORH - South<br>East                                                                            | Preston  | Ingol and Cottam | 0.91                    | Agriculture     | Housing                              |
|                                | 19P266              | Land off Darkinson Lane, Lea, Preston, PR4 ORH - North<br>East                                                                            | Preston  | Ingol and Cottam | 14.00                   | Agriculture     | Housing                              |
| CLCFS00225                     | 19P026              | Land West Of Dodney Drive, Lea, Preston, PR2 1YA                                                                                          | Preston  | Lea and Larches  | 20.32                   | Agriculture     | Housing                              |
| CLCFS00384                     | 19P066              | Springfield Training Ground, Dodney Drive, Lea, Preston<br>PR2 1XR                                                                        | Preston  | Lea and Larches  | 5.72                    | Other           | Housing                              |
| CLCFS00386                     | 19P067              | Land off Tudor Avenue, Lea, PR2 1YB                                                                                                       | Preston  | Lea and Larches  | 3.56                    | Vacant          | Housing                              |
| CLCFS00418                     | 19P075              | The Larches, Larches Lane, Ashton in Ribble, Preston, PR2<br>1PS                                                                          | Preston  | Lea and Larches  | 2.49                    | Vacant          | Housing                              |