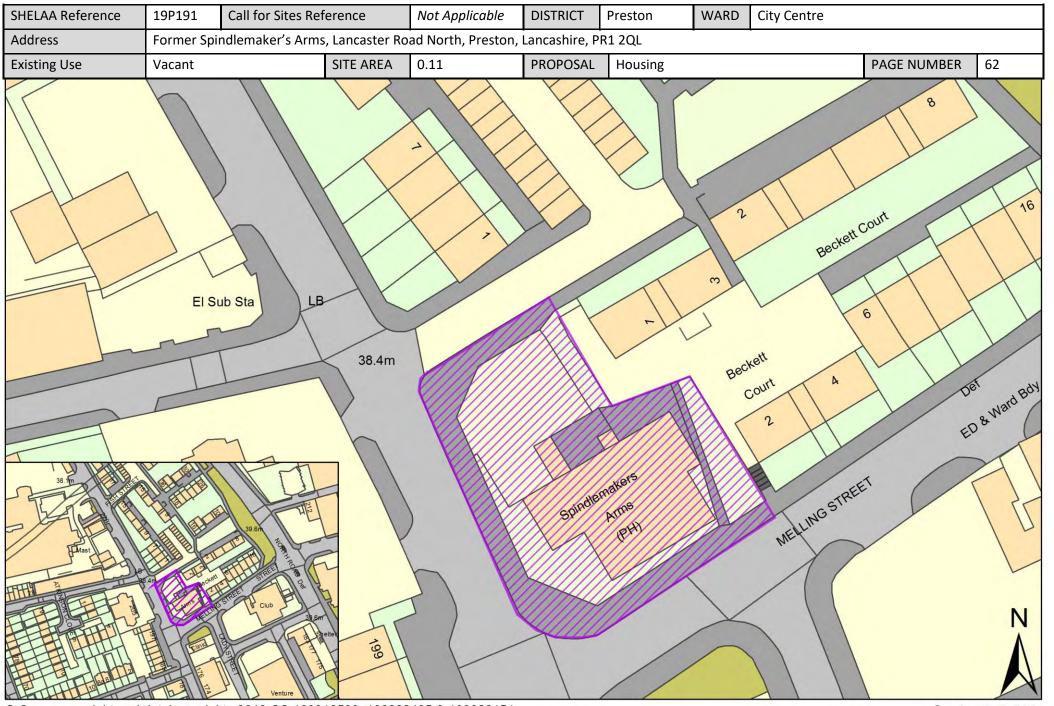

| Call for<br>Sites<br>Reference | SHELAA<br>Reference | Site Address                                                                      | District | Ward        | Site Area<br>(Hectares) | Existing<br>Use | Proposal                             |
|--------------------------------|---------------------|-----------------------------------------------------------------------------------|----------|-------------|-------------------------|-----------------|--------------------------------------|
| CLCFS00540b                    | 19P110              | Land bounded by Carr Street/ Princess Street/ Queen<br>Street, PR1 4HS            | Preston  | City Centre | 0.29                    | Residential     | Other                                |
| CLCFS00543b                    | 19P113              | Land bounded by Manchester Road/Queen<br>Street/Grimshaw Street, PR1 4HL          | Preston  | City Centre | 0.94                    | Other           | Other                                |
|                                | 19P161              | Former St Joseph's Orphanage, Theatre Street, PR1 8BS                             | Preston  | City Centre | 0.40                    | Other           | Housing                              |
|                                | 19P162              | Avenham Street Car Park, PR1 3BN                                                  | Preston  | City Centre | 0.60                    | Other           | Housing                              |
|                                | 19P163              | Rear Bull and Royal Public House, Church Street, Preston,<br>PR1 3BU              | Preston  | City Centre | 0.20                    | Other           | Housing                              |
|                                | 19P164              | North of Shepherd Street, PR1 3YH                                                 | Preston  | City Centre | 0.40                    | Other           | Housing                              |
|                                | 19P165              | Grimshaw Street/Queen Street/Manchester Road, PR1<br>3DB                          | Preston  | City Centre | 1.00                    | Other           | Housing                              |
|                                | 19P166              | Former Byron Hotel, Grimshaw Street, Preston, PR1 3BU                             | Preston  | City Centre | 0.10                    | Other           | Housing                              |
|                                | 19P167              | Corporation Street Opportunity Area, PR1 2BB                                      | Preston  | City Centre | 12.85                   | Other           | Mixed Use: Housing<br>and Employment |
|                                | 19P168              | Winckley Square Opportunity Area, PR1 3JJ                                         | Preston  | City Centre | 9.60                    | Other           | Mixed Use: Housing<br>and Employment |
|                                | 19P169              | City Centre North Opportunity Area, Preston, PR1 3BX                              | Preston  | City Centre | 14.55                   | Other           | Mixed Use: Housing<br>and Employment |
|                                | 19P170              | Stoneygate Opportunity Area, Preston, PR1 3XT                                     | Preston  | City Centre | 9.72                    | Other           | Mixed Use: Housing<br>and Employment |
|                                | 19P171              | Horrocks Quarter Opportunity Area, Preston, PR1 3BW                               | Preston  | City Centre | 8.63                    | Other           | Mixed Use: Housing<br>and Employment |
|                                | 19P184              | Mount Street/Garden Street, Preston, PR1 8BT                                      | Preston  | City Centre | 0.07                    | Vacant          | Housing                              |
|                                | 19P185              | 33 Manchester Road, Preston, PR1 3YH                                              | Preston  | City Centre | 0.11                    | Vacant          | Housing                              |
|                                | 19P186              | 6 and 7 Ribblesdale Place, Preston, PR1 3NA                                       | Preston  | City Centre | 0.07                    | Mixed Use       | Housing                              |
|                                | 19P187              | Lancashire House, 24 Winckley Square, Preston, PR1 3JJ                            | Preston  | City Centre | 2.09                    | Mixed Use       | Housing                              |
|                                | 19P188              | 170 Corporation Street, Preston, PR1 2UQ                                          | Preston  | City Centre | 0.03                    | Mixed Use       | Housing                              |
|                                | 19P191              | Former Spindlemaker's Arms, Lancaster Road North,<br>Preston, Lancashire, PR1 2QL | Preston  | City Centre | 0.11                    | Vacant          | Housing                              |
|                                | 19P192              | Rear of St. Mary's, Friargate, Preston, PR1 5LN                                   | Preston  | City Centre | 0.27                    | Mixed Use       | Housing                              |
|                                | 19P194              | Oak Street, City Centre, PR1 3XD                                                  | Preston  | City Centre | 0.14                    | Mixed Use       | Mixed Use: Housing<br>and Employment |
|                                | 19P197              | 44 -62 Corporation Street, Preston, PR1 2UP                                       | Preston  | City Centre | 0.09                    | Mixed Use       | Mixed Use: Housing<br>and Employment |