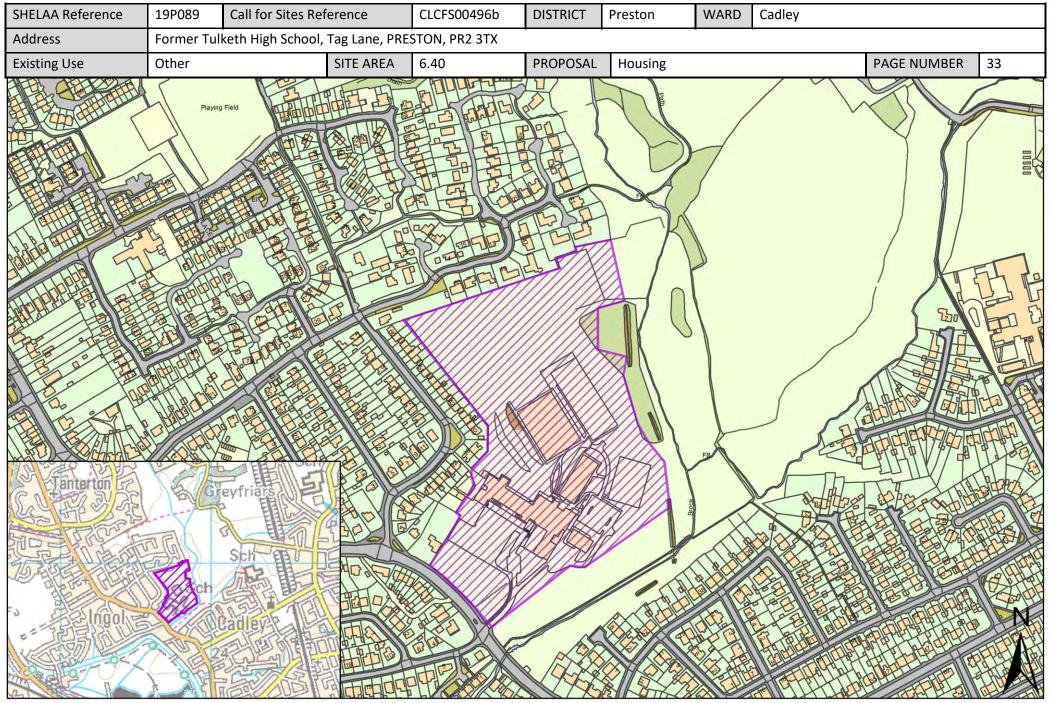

## Site Plans: Cadley Ward

All sites put forward for this ward are listed below.

| Call for<br>Sites<br>Reference | SHELAA<br>Reference | Site Address                                                              | District | Ward   | Site Area<br>(Hectares) | Existing<br>Use | Proposal |
|--------------------------------|---------------------|---------------------------------------------------------------------------|----------|--------|-------------------------|-----------------|----------|
| CLCFS00416                     | 19P073              | Land to Rear of Former Tulketh High School, Tag Lane,<br>Preston, PR2 3PL | Preston  | Cadley | 2.17                    | Vacant          | Housing  |
| CLCFS00496b                    | 19P089              | Former Tulketh High School, Tag Lane, PRESTON, PR2 3TX                    | Preston  | Cadley | 6.40                    | Other           | Housing  |
|                                | 19P154              | Former Tulketh Community Sports College, Tag Lane,<br>Preston, PR2 3TX    | Preston  | Cadley | 1.31                    | Other           | Housing  |
|                                | 19P251              | 280 Tag Lane, Preston, PR2 3UY                                            | Preston  | Cadley | 0.10                    | Vacant          | Housing  |