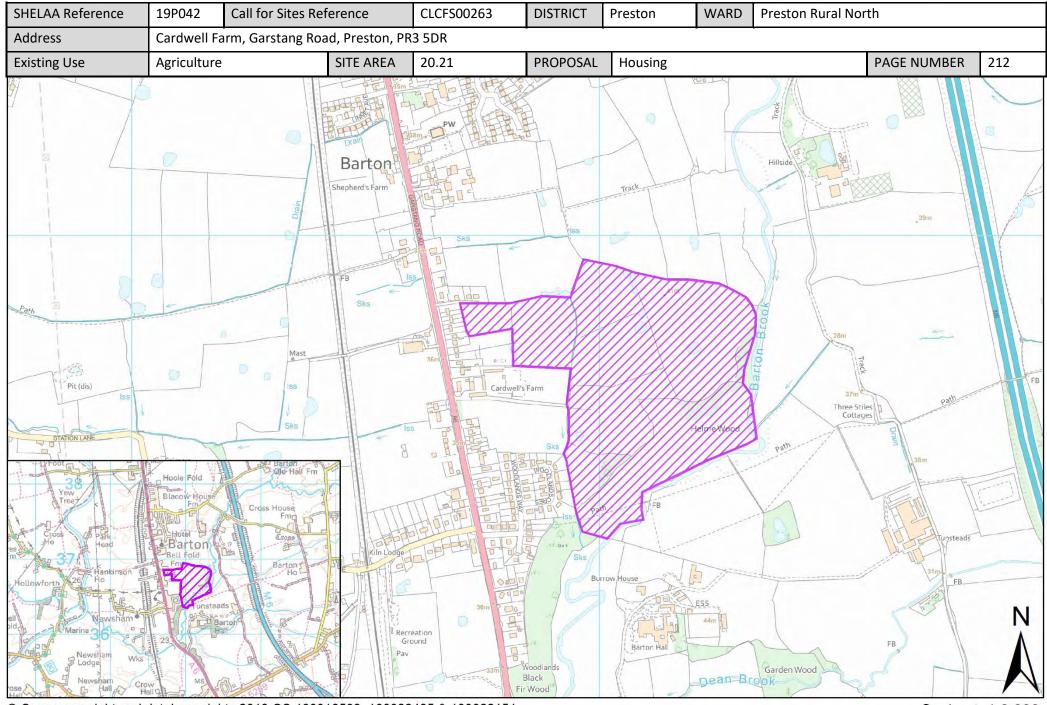

| Call for<br>Sites<br>Reference | SHELAA<br>Reference | Site Address                                                                                                                    | District | Ward                   | Site Area<br>(Hectares) | Existing<br>Use | Proposal |
|--------------------------------|---------------------|---------------------------------------------------------------------------------------------------------------------------------|----------|------------------------|-------------------------|-----------------|----------|
| CLCFS00222                     | 19P025              | New Garden Village, Land north of Bartle Lane, South of<br>M55, West and East of Rosemary Lane and West of Lea<br>Lane, PR4 0HA | Preston  | Preston Rural<br>North | 47.81                   | Agriculture     | Housing  |
| CLCFS00247                     | 19P034              | Land at Swainson House Farm, Goosnargh Lane,<br>Goosnargh, Preston, PR3 2JU                                                     | Preston  | Preston Rural<br>North | 6.01                    | Agriculture     | Housing  |
| CLCFS00249                     | 19P036              | Land Opposite Swainson House Farm, Goosnargh Lane,<br>Goosnargh, Preston, PR3 2JU                                               | Preston  | Preston Rural<br>North | 1.32                    | Agriculture     | Housing  |
| CLCFS00263                     | 19P042              | Cardwell Farm, Garstang Road, Preston, PR3 5DR                                                                                  | Preston  | Preston Rural<br>North | 20.21                   | Agriculture     | Housing  |
| CLCFS00358                     | 19P058              | Jackson's Quarry, Lightfoot Green Lane, Fulwood, PR4<br>OAP                                                                     | Preston  | Preston Rural<br>North | 47.15                   | Other           | Housing  |
| CLCFS00359                     | 19P059              | Land at Cardwell Farm, Garstang Road, Preston, PR3 5DR                                                                          | Preston  | Preston Rural<br>North | 9.17                    | Agriculture     | Housing  |
| CLCFS00362                     | 19P062              | Land to the north of Jepps Lane, Barton PR3 5AQ                                                                                 | Preston  | Preston Rural<br>North | 8.56                    | Agriculture     | Housing  |
| CLCFS00366                     | 19P064              | Land at Lightfoot Green Lane, Fulwood, PR4 0AP                                                                                  | Preston  | Preston Rural<br>North | 6.82                    | Agriculture     | Housing  |
| CLCFS00405                     | 19P070              | Ribblesdale Nurseries, Newsham Hall Lane,<br>Woodplumpton, Preston, PR4 OAS                                                     | Preston  | Preston Rural<br>North | 0.54                    | Employment      | Housing  |
| CLCFS00452b                    | 19P087              | HUDSON HILL, GREEN LANE, BARTON, PRESTON, PR3 5AJ                                                                               | Preston  | Preston Rural<br>North | 3.38                    | Agriculture     | Housing  |
| CLCFS00503b                    | 19P095              | Land to the Rear of Laburnum House Farm and North<br>West of Bartle Lane, Lower Bartle, Preston, PR4 ORU                        | Preston  | Preston Rural<br>North | 3.00                    | Agriculture     | Housing  |
| CLCFS00522b                    | 19P100              | Land to the West of Bleasdale View, Catforth Road,<br>Catforth, Preston                                                         | Preston  | Preston Rural<br>North | 0.63                    | Unused          | Housing  |
| CLCFS00524b                    | 19P101              | Land West of Catforth Road and North and East of<br>Benson Lane, Catforth, Preston, PR4 OHH                                     | Preston  | Preston Rural<br>North | 8.14                    | Agriculture     | Housing  |
| CLCFS00527b                    | 19P102              | Land Adjoining Mayors Farm, Bartle Lane, Lower Bartle                                                                           | Preston  | Preston Rural<br>North | 8.47                    | Agriculture     | Housing  |
| CLCFS00528b                    | 19P103              | 724, The Former Boars Head Public House and Associated<br>Car Park, Garstang Road, Barton, Lancashire, PR3 5AD                  | Preston  | Preston Rural<br>North | 0.49                    | Vacant          | Other    |
| CLCFS00536b                    | 19P106              | North of Moss Lane, Catforth, Preston                                                                                           | Preston  | Preston Rural<br>North | 2.75                    | Mixed Use       | Housing  |