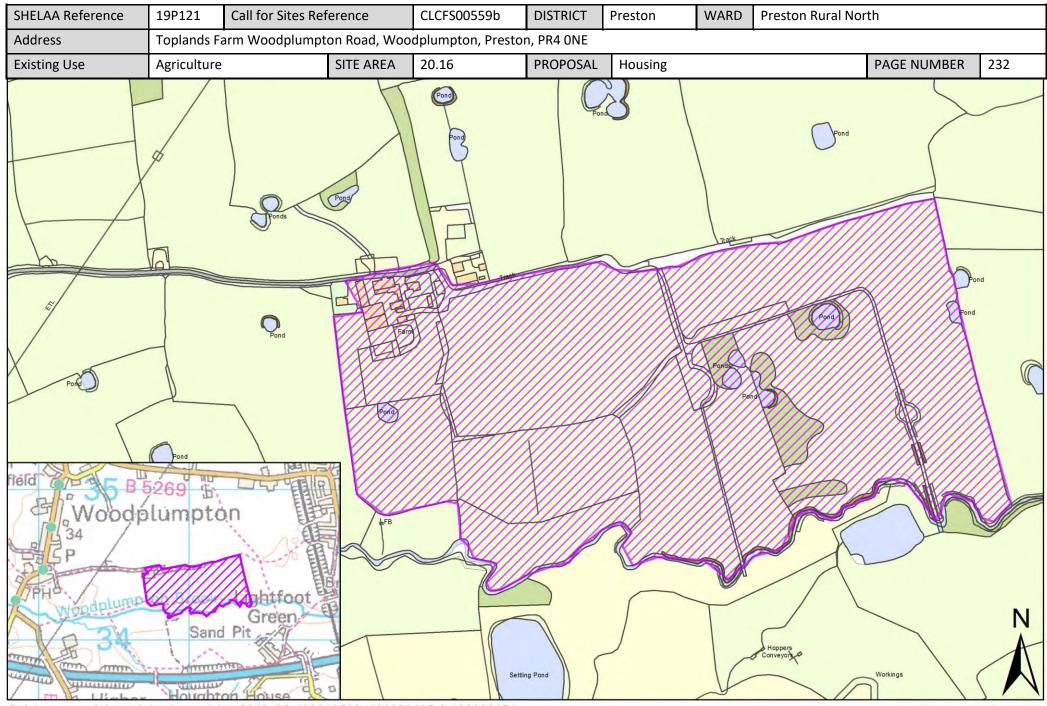

| Call for<br>Sites<br>Reference | SHELAA<br>Reference | Site Address                                                                                             | District | Ward                   | Site Area<br>(Hectares) | Existing<br>Use | Proposal   |
|--------------------------------|---------------------|----------------------------------------------------------------------------------------------------------|----------|------------------------|-------------------------|-----------------|------------|
| CLCFS00537b                    | 19P107              | Land and Building south of Chapel Lane Catforth, PR4 OHX                                                 | Preston  | Preston Rural<br>North | 1.58                    | Agriculture     | Housing    |
| CLCFS00539b                    | 19P109              | Tom Barron Limited, Mill South and East of School Lane,<br>Catforth, Preston, PR4 OHL                    | Preston  | Preston Rural<br>North | 2.40                    | Employment      | Housing    |
| CLCFS00544b                    | 19P114              | Ambrose Hall Farm, Woodplumpton Road, Preston, PR4<br>0LJ                                                | Preston  | Preston Rural<br>North | 15.86                   | Agriculture     | Housing    |
| CLCFS00549b                    | 19P115              | Ambrose Hall Farm, Woodplumpton Road, Preston, PR4<br>0LJ                                                | Preston  | Preston Rural<br>North | 15.86                   | Agriculture     | Housing    |
| CLCFS00550b                    | 19P116              | Land North and West of School Lane, Catforth, PR4 OHL                                                    | Preston  | Preston Rural<br>North | 1.99                    | Agriculture     | Housing    |
| CLCFS00556b                    | 19P119              | Land West and East of Mill Lane, Goosnargh, Preston, PR3<br>2JX                                          | Preston  | Preston Rural<br>North | 9.07                    | Agriculture     | Housing    |
| CLCFS00557b                    | 19P120              | Land North of Moss Lane, Catforth, Preston, PR4 OHU                                                      | Preston  | Preston Rural<br>North | 3.48                    | Agriculture     | Housing    |
| CLCFS00559b                    | 19P121              | Toplands Farm Woodplumpton Road, Woodplumpton,<br>Preston, PR4 ONE                                       | Preston  | Preston Rural<br>North | 20.16                   | Agriculture     | Housing    |
| CLCFS00562b                    | 19P122              | Toplands Farm Woodplumpton Road, Woodplumpton,<br>Preston, PR4 ONE                                       | Preston  | Preston Rural<br>North | 26.41                   | Agriculture     | Housing    |
| CLCFS00564b                    | 19P124              | Land and Building North of Miller Lane, Catforth, Preston,<br>PR4 OHR                                    | Preston  | Preston Rural<br>North | 0.42                    | Employment      | Housing    |
| CLCFS00565b                    | 19P125              | Land to the East of Rosemary Lane, Bartle, Preston, PR4<br>OHD                                           | Preston  | Preston Rural<br>North | 10.33                   | Agriculture     | Other      |
| CLCFS00566b                    | 19P126              | Land Immediately North of Preston Western Distributor,<br>Proposed M55 Juncton, Bartle, Preston, PR4 OHD | Preston  | Preston Rural<br>North | 4.97                    | Agriculture     | Employment |
|                                | 19P131              | North West Preston, PR4 0LH-PR4 0RU                                                                      | Preston  | Preston Rural<br>North | 319.00                  | Other           | Housing    |
|                                | 19P215              | Lower House Farm, Lewth Lane, Woodplumpton, Preston,<br>PR4 OTE                                          | Preston  | Preston Rural<br>North | 0.02                    | Vacant          | Housing    |
|                                | 19P216              | Rabys Farm, Bilsborrow Lane, Bilsborrow, Preston, PR3<br>ORP                                             | Preston  | Preston Rural<br>North | 0.02                    | Vacant          | Housing    |
|                                | 19P219              | Moss House Riding Stables, Bay Horse Lane, Preston, PR4<br>OHN                                           | Preston  | Preston Rural<br>North | 0.40                    | Vacant          | Housing    |
|                                | 19P220              | Land at Bensons Lane, Malley Lane, Preston, PR4 OBN                                                      | Preston  | Preston Rural<br>North | 0.18                    | Vacant          | Housing    |