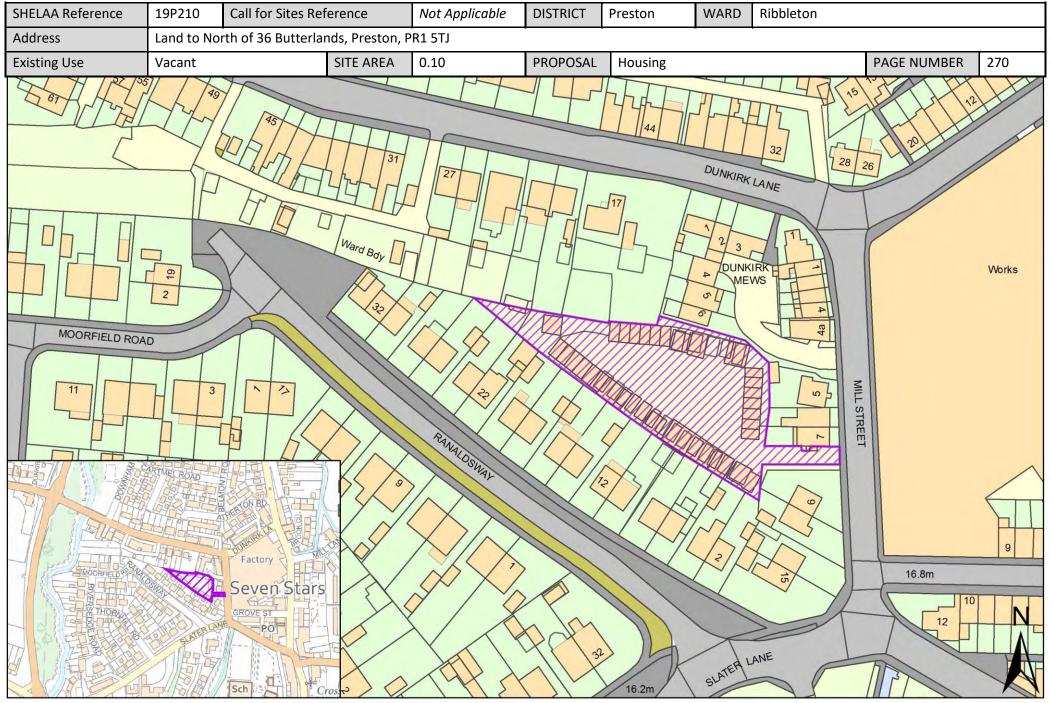

| Call for<br>Sites<br>Reference | SHELAA<br>Reference | Site Address                                                                           | District | Ward                      | Site Area<br>(Hectares) | Existing<br>Use | Proposal                             |
|--------------------------------|---------------------|----------------------------------------------------------------------------------------|----------|---------------------------|-------------------------|-----------------|--------------------------------------|
| CLCFS00530b                    | 19P263p             | Land East of Barton Village Hall, PR3 5AL                                              | Preston  | Preston Rural<br>North    | 2.51                    | Agriculture     | Protection                           |
| CLCFS00305                     | 19P049              | Ribbleton Hospital, Miller Road, Preston, PR2 6LS                                      | Preston  | Ribbleton                 | 3.65                    | Vacant          | Housing                              |
| CLCFS00307                     | 19P051              | Land off Ribbleton Hall Drive, Ribbleton, Preston, PR2<br>6EN                          | Preston  | Ribbleton                 | 5.68                    | Vacant          | Housing                              |
| CLCFS00436b                    | 19P085              | Ribbleton Hall Drive, Pope Lane and Farringdon Lane<br>Ribbleton Preston, PR2 6JN      | Preston  | Ribbleton                 | 1.93                    | Unused          | Other                                |
| CLCFS00441b                    | 19P086              | Former Fishwick Hall Golf Course, Glenluce Drive,<br>Preston, PR1 5TD                  | Preston  | Ribbleton                 | 5.91                    | Employment      | Mixed Use: Housing<br>and Employment |
|                                | 19P133              | Red Scar Site H, PR2 5NJ                                                               | Preston  | Ribbleton                 | 2.75                    | Other           | Employment                           |
|                                | 19P134              | Preston East Employment Area, Bluebell Way, Fulwood,<br>Preston, PR2 5PZ               | Preston  | Ribbleton                 | 13.13                   | Other           | Employment                           |
|                                | 19P135              | Land at Red Scar Industrial Estate, Longridge Road,<br>Preston, PR2 5NQ                | Preston  | Ribbleton                 | 21.31                   | Other           | Employment                           |
| -                              | 19P142              | 11 Roman Road Farm, PR1 4NQ                                                            | Preston  | Ribbleton                 | 24.94                   | Other           | Employment                           |
| -                              | 19P190              | Land at Browsholme Ave/Fair Oak Close, PR2 6EW                                         | Preston  | Ribbleton                 | 0.28                    | Vacant          | Housing                              |
|                                | 19P210              | Land to North of 36 Butterlands, Preston, PR1 5TJ                                      | Preston  | Ribbleton                 | 0.10                    | Vacant          | Housing                              |
|                                | 19P138              | Land North of Eastway (formerly Broughton Business<br>Park), Eastway, Fulwood, PR2 9ZB | Preston  | Sharoe Green              | 2.10                    | Other           | Employment                           |
|                                | 19P200              | Sharoe Green Hospital, Sharoe Green Lane, PR2 9HT                                      | Preston  | Sharoe Green              | 3.76                    | Vacant          | Housing                              |
|                                | 19P199              | Perry's Car Showroom, Perrys Motor Village, 63-83,<br>Blackpool Road, Preston, PR2 6BX | Preston  | St Matthews               | 1.26                    | Other           | Employment                           |
| CLCFS00425                     | 19P079              | North Road, Preston, PR1 1TT                                                           | Preston  | St Matthew's              | 0.23                    | Vacant          | Housing                              |
|                                | 19P139              | Deepdale Street/Fletcher Road, Preston, Lancashire, PR1<br>5AJ                         | Preston  | St Matthew's              | 0.49                    | Other           | Employment                           |
|                                | 19P150              | Deepdale Mill, Deepdale Mill Street, PR1 5BY                                           | Preston  | St Matthew's              | 0.71                    | Other           | Housing                              |
|                                | 19P207              | 101-103 New Hall Lane, Preston, PR1 5PB                                                | Preston  | St Matthew's              | 0.01                    | Vacant          | Housing                              |
|                                | 19P208              | Land Adjacent , 63, Robin Street, Preston, PR1 5RJ                                     | Preston  | St Matthew's              | 0.01                    | Vacant          | Housing                              |
|                                | 19P149              | Skeffington Road/Castleton Road, PR1 6RX                                               | Preston  | St Matthews /<br>Deepdale | 0.96                    | Other           | Housing                              |