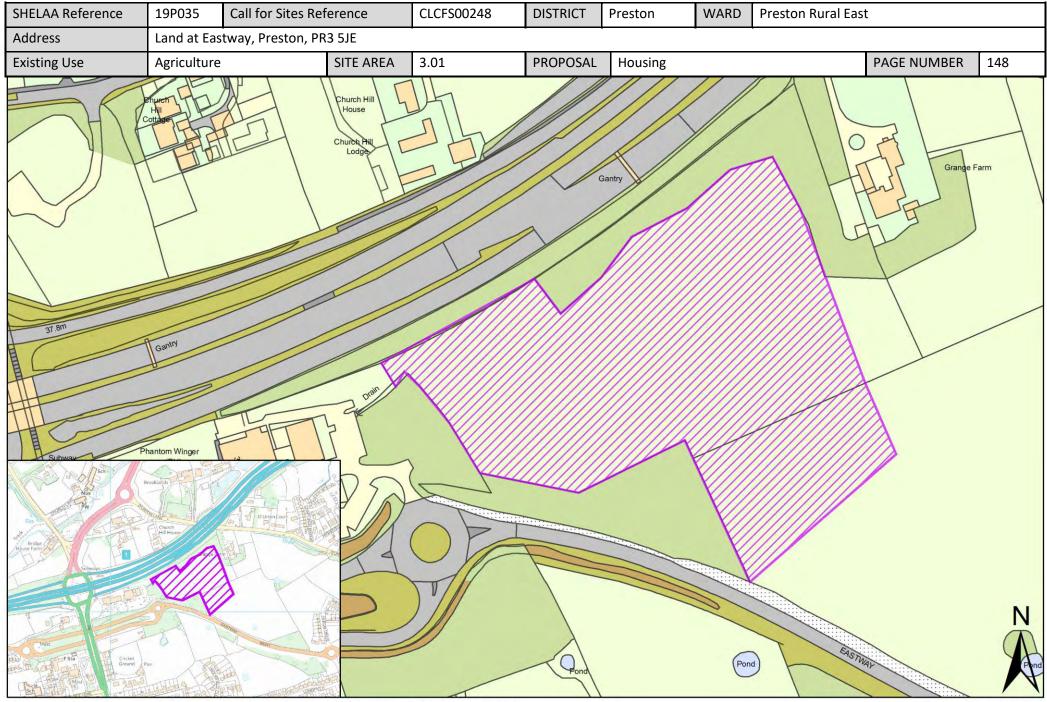

| Call for<br>Sites<br>Reference | SHELAA<br>Reference | Site Address                                                                | District | Ward                  | Site Area<br>(Hectares) | Existing<br>Use | Proposal                             |
|--------------------------------|---------------------|-----------------------------------------------------------------------------|----------|-----------------------|-------------------------|-----------------|--------------------------------------|
| CLCFS00192                     | 19P021              | Land at Bank Hall Farm, Garstang Road, Broughton, PR3<br>5JA                | Preston  | Preston Rural<br>East | 7.35                    | Agriculture     | Housing                              |
| CLCFS00199                     | 19P022              | Land East of Preston Road, Grimsargh, PR2 5LU                               | Preston  | Preston Rural<br>East | 15.47                   | Agriculture     | Housing                              |
| CLCFS00232                     | 19P028              | Land off Inglewhite Road and Halfpenny Lane, Longridge,<br>Preston, PR3 2DB | Preston  | Preston Rural<br>East | 3.08                    | Agriculture     | Housing                              |
| CLCFS00233                     | 19P029              | Grimsargh House, Preston Road, Grimsargh, PR2 5JP                           | Preston  | Preston Rural<br>East | 0.56                    | Vacant          | Housing                              |
| CLCFS00239                     | 19P030              | The Old Rib, Halfpenny Lane, Longridge, Preston, PR3 2EA                    | Preston  | Preston Rural<br>East | 3.69                    | Agriculture     | Housing                              |
| CLCFS00242                     | 19P032              | The Ashes, Halfpenny Lane, Longridge, Preston, PR3 2EA                      | Preston  | Preston Rural<br>East | 3.76                    | Agriculture     | Housing                              |
| CLCFS00244                     | 19P033              | Land off Halfpenny Lane, Longridge, Preston, PR3 2EA                        | Preston  | Preston Rural<br>East | 1.75                    | Agriculture     | Housing                              |
| CLCFS00248                     | 19P035              | Land at Eastway, Preston, PR3 5JE                                           | Preston  | Preston Rural<br>East | 3.01                    | Agriculture     | Housing                              |
| CLCFS00251                     | 19P037              | Bleasdale Road, Preston, PR3 2AR                                            | Preston  | Preston Rural<br>East | 2.81                    | Agriculture     | Housing                              |
| CLCFS00252                     | 19P038              | Land South of Goosnargh Lane, Goosnargh, Preston, PR3<br>2JU                | Preston  | Preston Rural<br>East | 8.88                    | Agriculture     | Housing                              |
| CLCFS00253                     | 19P039              | Land off Green Nook Lane, Longridge, PR3 2JA                                | Preston  | Preston Rural<br>East | 0.95                    | Agriculture     | Housing                              |
| CLCFS00258                     | 19P041              | Land off Cumeragh Lane, Longridge, Preston, PR3 2AJ                         | Preston  | Preston Rural<br>East | 1.10                    | Agriculture     | Housing                              |
| CLCFS00274                     | 19P043              | Land Adjacent to 208 Whittingham Lane, Goosnargh,<br>Preston, PR3 2JJ       | Preston  | Preston Rural<br>East | 1.08                    | Agriculture     | Housing                              |
| CLCFS00303                     | 19P048              | Whittingham Hospital, Land at Whittingham, Preston,<br>PR3 2JE              | Preston  | Preston Rural<br>East | 52.77                   | Vacant          | Housing                              |
| CLCFS00306                     | 19P050              | 19 Whittingham Lane, Broughton, PR3 5DA                                     | Preston  | Preston Rural<br>East | 0.63                    | Vacant          | Mixed Use: Housing<br>and Employment |
| CLCFS00308                     | 19P052              | Cumeragh Lane, Whittingham, PR3 2AN                                         | Preston  | Preston Rural<br>East | 33.17                   | Agriculture     | Housing                              |