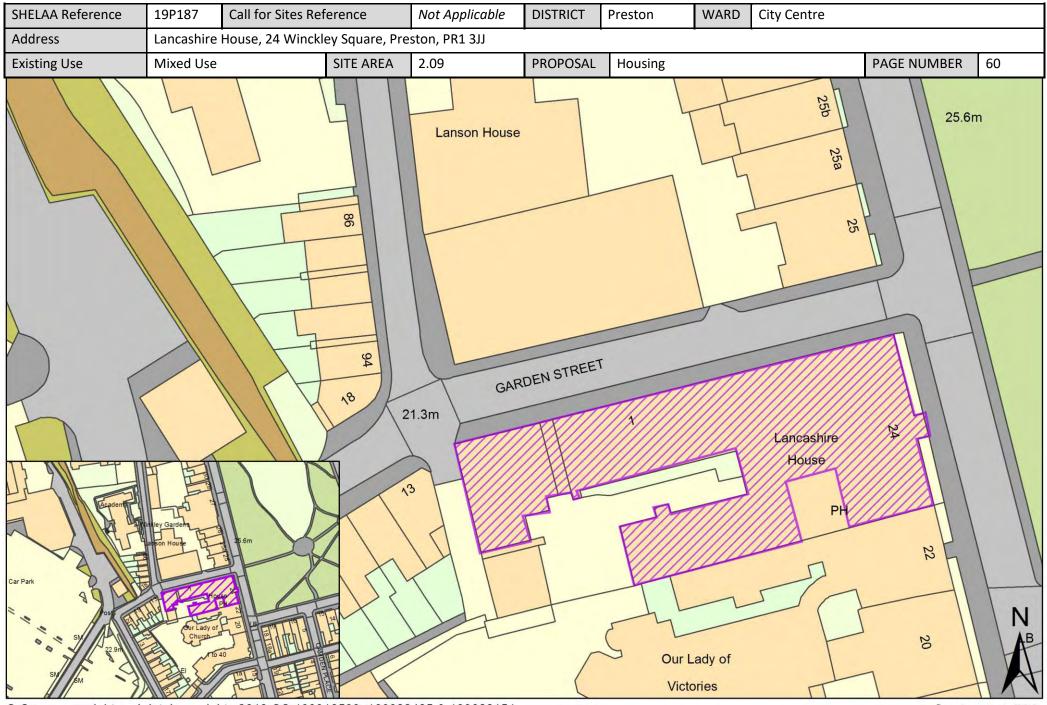

| Call for<br>Sites<br>Reference | SHELAA<br>Reference | Site Address                                                                      | District | Ward        | Site Area<br>(Hectares) | Existing<br>Use | Proposal                             |
|--------------------------------|---------------------|-----------------------------------------------------------------------------------|----------|-------------|-------------------------|-----------------|--------------------------------------|
| CLCFS00540b                    | 19P110              | Land bounded by Carr Street/ Princess Street/ Queen<br>Street, PR1 4HS            | Preston  | City Centre | 0.29                    | Residential     | Other                                |
| CLCFS00543b                    | 19P113              | Land bounded by Manchester Road/Queen<br>Street/Grimshaw Street, PR1 4HL          | Preston  | City Centre | 0.94                    | Other           | Other                                |
|                                | 19P161              | Former St Joseph's Orphanage, Theatre Street, PR1 8BS                             | Preston  | City Centre | 0.40                    | Other           | Housing                              |
|                                | 19P162              | Avenham Street Car Park, PR1 3BN                                                  | Preston  | City Centre | 0.60                    | Other           | Housing                              |
|                                | 19P163              | Rear Bull and Royal Public House, Church Street, Preston,<br>PR1 3BU              | Preston  | City Centre | 0.20                    | Other           | Housing                              |
|                                | 19P164              | North of Shepherd Street, PR1 3YH                                                 | Preston  | City Centre | 0.40                    | Other           | Housing                              |
|                                | 19P165              | Grimshaw Street/Queen Street/Manchester Road, PR1<br>3DB                          | Preston  | City Centre | 1.00                    | Other           | Housing                              |
|                                | 19P166              | Former Byron Hotel, Grimshaw Street, Preston, PR1 3BU                             | Preston  | City Centre | 0.10                    | Other           | Housing                              |
|                                | 19P167              | Corporation Street Opportunity Area, PR1 2BB                                      | Preston  | City Centre | 12.85                   | Other           | Mixed Use: Housing<br>and Employment |
|                                | 19P168              | Winckley Square Opportunity Area, PR1 3JJ                                         | Preston  | City Centre | 9.60                    | Other           | Mixed Use: Housing<br>and Employment |
|                                | 19P169              | City Centre North Opportunity Area, Preston, PR1 3BX                              | Preston  | City Centre | 14.55                   | Other           | Mixed Use: Housing<br>and Employment |
|                                | 19P170              | Stoneygate Opportunity Area, Preston, PR1 3XT                                     | Preston  | City Centre | 9.72                    | Other           | Mixed Use: Housing<br>and Employment |
|                                | 19P171              | Horrocks Quarter Opportunity Area, Preston, PR1 3BW                               | Preston  | City Centre | 8.63                    | Other           | Mixed Use: Housing<br>and Employment |
|                                | 19P184              | Mount Street/Garden Street, Preston, PR1 8BT                                      | Preston  | City Centre | 0.07                    | Vacant          | Housing                              |
|                                | 19P185              | 33 Manchester Road, Preston, PR1 3YH                                              | Preston  | City Centre | 0.11                    | Vacant          | Housing                              |
|                                | 19P186              | 6 and 7 Ribblesdale Place, Preston, PR1 3NA                                       | Preston  | City Centre | 0.07                    | Mixed Use       | Housing                              |
|                                | 19P187              | Lancashire House, 24 Winckley Square, Preston, PR1 3JJ                            | Preston  | City Centre | 2.09                    | Mixed Use       | Housing                              |
|                                | 19P188              | 170 Corporation Street, Preston, PR1 2UQ                                          | Preston  | City Centre | 0.03                    | Mixed Use       | Housing                              |
|                                | 19P191              | Former Spindlemaker's Arms, Lancaster Road North,<br>Preston, Lancashire, PR1 2QL | Preston  | City Centre | 0.11                    | Vacant          | Housing                              |
|                                | 19P192              | Rear of St. Mary's, Friargate, Preston, PR1 5LN                                   | Preston  | City Centre | 0.27                    | Mixed Use       | Housing                              |
|                                | 19P194              | Oak Street, City Centre, PR1 3XD                                                  | Preston  | City Centre | 0.14                    | Mixed Use       | Mixed Use: Housing<br>and Employment |
|                                | 19P197              | 44 -62 Corporation Street, Preston, PR1 2UP                                       | Preston  | City Centre | 0.09                    | Mixed Use       | Mixed Use: Housing<br>and Employment |