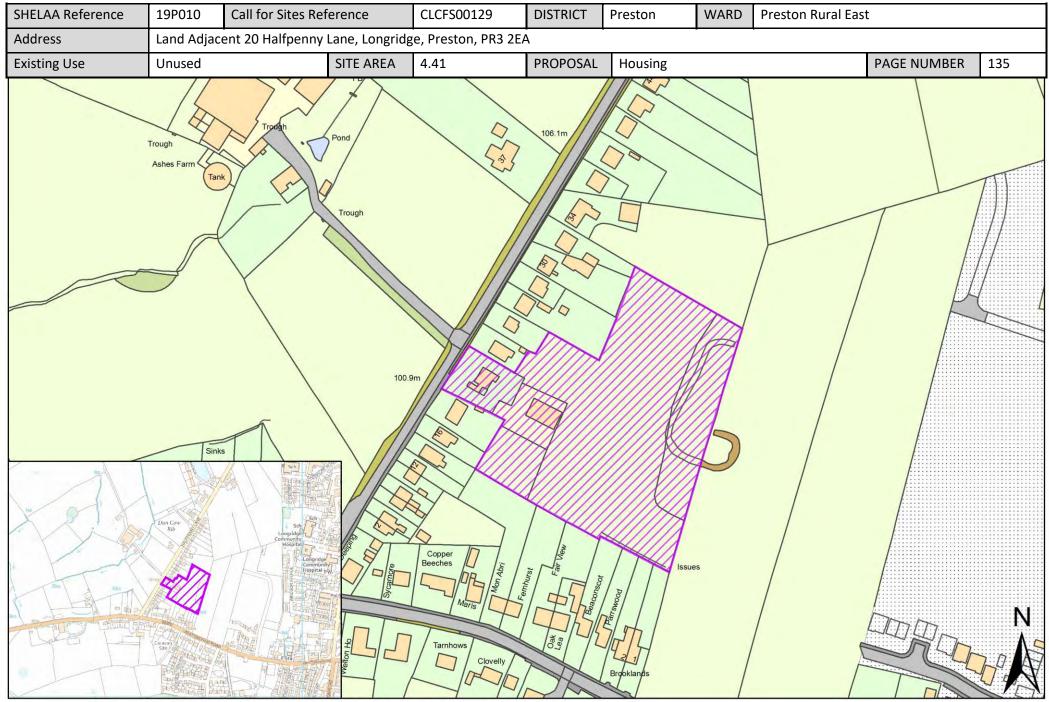

| Call for<br>Sites<br>Reference | SHELAA<br>Reference | Site Address                                                                  | District | Ward                  | Site Area<br>(Hectares) | Existing<br>Use | Proposal   |
|--------------------------------|---------------------|-------------------------------------------------------------------------------|----------|-----------------------|-------------------------|-----------------|------------|
|                                | 19P174              | Park and Ride Sites (Broughton and Riversway), PR1 8PQ                        | Preston  | Lea and Larches       | 5.68                    | Vacant          | Housing    |
|                                | 19P193              | Ainsdale House, Ainsdale Drive, Ashton-On-Ribble,<br>Preston, PR2 1TU         | Preston  | Lea and Larches       | 0.28                    | Vacant          | Housing    |
| CLCFS00211                     | 19P024              | St Davids Church, Eldon Street, Preston, PR2 2AY                              | Preston  | Plungington           | 0.13                    | Other           | Other      |
|                                | 19P146              | Parker Street, PR2 2AY                                                        | Preston  | Plungington           | 1.30                    | Other           | Housing    |
|                                | 19P151              | Shelley Road/Wetherall Street, PR2 2ZH                                        | Preston  | Plungington           | 0.67                    | Other           | Housing    |
|                                | 19P195              | Land Adjacent to Ashton Basin off Tulketh Brow, Preston,<br>PR2 2SJ           | Preston  | Plungington           | 0.37                    | Vacant          | Housing    |
|                                | 19P196              | Former Goss Graphic Systems Ltd, Greenbank Street,<br>Preston, PR1 7LA        | Preston  | Plungington           | 3.80                    | Vacant          | Employment |
|                                | 19P204              | 91 Garstang Road, Preston, PR1 1LD                                            | Preston  | Plungington           | 0.21                    | Vacant          | Housing    |
|                                | 19P209              | 66 Ripon Street, Preston, PR1 7UJ                                             | Preston  | Plungington           | 0.01                    | Vacant          | Housing    |
|                                | 19P234              | Appleby House, Appleby Street, Preston, PR1 1HX                               | Preston  | Plungington           | 0.04                    | Vacant          | Housing    |
| CLCFS00005                     | 19P001              | Land South of Whittingham Lane, Grimsargh, PR2 5LZ                            | Preston  | Preston Rural<br>East | 2.94                    | Agriculture     | Housing    |
| CLCFS00119                     | 19P007              | Land to the East of Garstang Road, Broughton, PR3 5DL                         | Preston  | Preston Rural<br>East | 4.41                    | Agriculture     | Housing    |
| CLCFS00122                     | 19P008              | Land off Whittingham Lane, Goosnargh, PR3 2BY                                 | Preston  | Preston Rural<br>East | 7.89                    | Agriculture     | Housing    |
| CLCFS00129                     | 19P010              | Land Adjacent 20 Halfpenny Lane, Longridge, Preston,<br>PR3 2EA               | Preston  | Preston Rural<br>East | 4.41                    | Unused          | Housing    |
| CLCFS00130                     | 19P011              | Land off Langley Lane, Broughton, PR3 5DD                                     | Preston  | Preston Rural<br>East | 0.74                    | Agriculture     | Housing    |
| CLCFS00158                     | 19P015              | Land at Dean Farm, Pudding Pie Nook Lane, Broughton,<br>Preston, PR3 2JL      | Preston  | Preston Rural<br>East | 2.23                    | Residential     | Housing    |
| CLCFS00173                     | 19P016              | Land Adjacent to The Stonehouse, Whittingham Lane,<br>Broughton, PR3 5DB      | Preston  | Preston Rural<br>East | 0.85                    | Agriculture     | Housing    |
| CLCFS00179                     | 19P017              | Land at Three Mile Cross Farm, Longridge Road,<br>Grimsargh, Preston, PR2 5SA | Preston  | Preston Rural<br>East | 18.38                   | Agriculture     | Housing    |
| CLCFS00189                     | 19P018              | Land at Church House Farm, Preston Road, Grimsargh,<br>PR2 5SD                | Preston  | Preston Rural<br>East | 8.68                    | Agriculture     | Housing    |