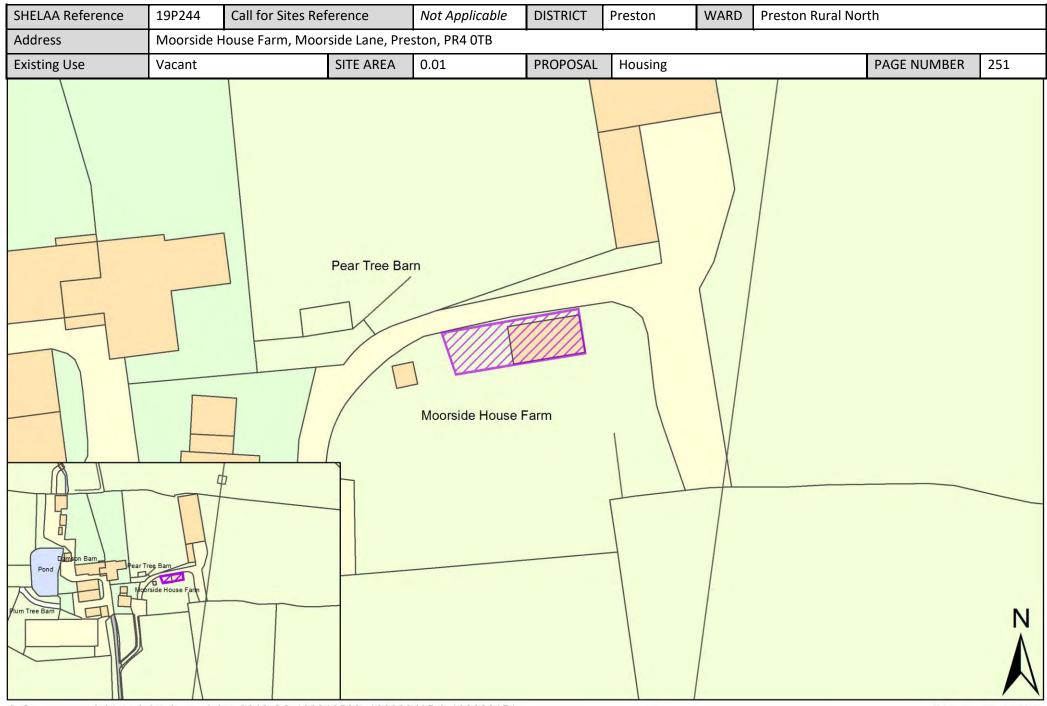

| Call for<br>Sites<br>Reference | SHELAA<br>Reference | Site Address                                                                            | District | Ward                   | Site Area<br>(Hectares) | Existing<br>Use | Proposal   |
|--------------------------------|---------------------|-----------------------------------------------------------------------------------------|----------|------------------------|-------------------------|-----------------|------------|
|                                | 19P221              | Fox Fields, Inglewhite Road, Preston, PR3 2EB                                           | Preston  | Preston Rural<br>North | 0.32                    | Vacant          | Housing    |
|                                | 19P222              | Stone Field, Blackleach Lane, Preston, PR4 0JA                                          | Preston  | Preston Rural<br>North | 0.07                    | Vacant          | Housing    |
|                                | 19P223              | Land South of The Orchard, Preston, PR4 OWE                                             | Preston  | Preston Rural<br>North | 0.08                    | Vacant          | Housing    |
|                                | 19P224              | Beech Grove Farm, Malley Lane, Preston, PR4 OBN                                         | Preston  | Preston Rural<br>North | 0.24                    | Vacant          | Housing    |
|                                | 19P231              | 91 Hoyles Lane, Cottam, Preston, Lancashire, PR4 OLB                                    | Preston  | Preston Rural<br>North | 0.32                    | Vacant          | Housing    |
|                                | 19P232              | Ashfield, Goosnargh Lane, Goonargh, Preston, Lancashire,<br>PR3 2BP                     | Preston  | Preston Rural<br>North | 0.04                    | Vacant          | Housing    |
|                                | 19P236              | Garlick House, Green Lane, Catforth, Preston, PR4 0HT                                   | Preston  | Preston Rural<br>North | 3.43                    | Vacant          | Housing    |
|                                | 19P237              | Back Lane Farm, Back Lane, Goosnargh, Preston, PR3 2WE                                  | Preston  | Preston Rural<br>North | 0.57                    | Vacant          | Housing    |
|                                | 19P238              | Garlick House, Garlick House, Green Lane, Catforth,<br>Preston, PR4 0HT                 | Preston  | Preston Rural<br>North | 0.34                    | Vacant          | Housing    |
|                                | 19P244              | Moorside House Farm, Moorside Lane, Preston, PR4 0TB                                    | Preston  | Preston Rural<br>North | 0.01                    | Vacant          | Housing    |
|                                | 19P249              | Hill House, Back Lane, Goosnargh, Preston, PR3 2WE                                      | Preston  | Preston Rural<br>North | 0.20                    | Vacant          | Housing    |
|                                | 19P252              | Land South of Bridge House, Tabley Lane, Preston, PR4<br>OLH                            | Preston  | Preston Rural<br>North | 0.17                    | Vacant          | Housing    |
|                                | 19P253              | The Old Pump House, Rosemary Lane, Preston, PR4 OHB                                     | Preston  | Preston Rural<br>North | 0.05                    | Vacant          | Housing    |
|                                | 19P256              | Land South of Brierley Lane, Preston, PR4 0DP                                           | Preston  | Preston Rural<br>North | 0.20                    | Vacant          | Housing    |
| CLCFS00518b                    | 19P257p             | Helms Farm between Garstang Road and Barton Brook,<br>PR3 5DE/PR3 5DL                   | Preston  | Preston Rural<br>North | 55.00                   | Agriculture     | Protection |
| CLCFS00519b                    | 19P258p             | Hooles Farm/Helms Farm, PR3 5DE/PR3 5DL                                                 | Preston  | Preston Rural<br>North | 112.00                  | Agriculture     | Protection |
| CLCFS00529b                    | 19P262p             | Land bounded by Garstang Road, Barton, North of James<br>Towers Way, Broughton, PR3 5DE | Preston  | Preston Rural<br>North | 223.09                  | Agriculture     | Protection |