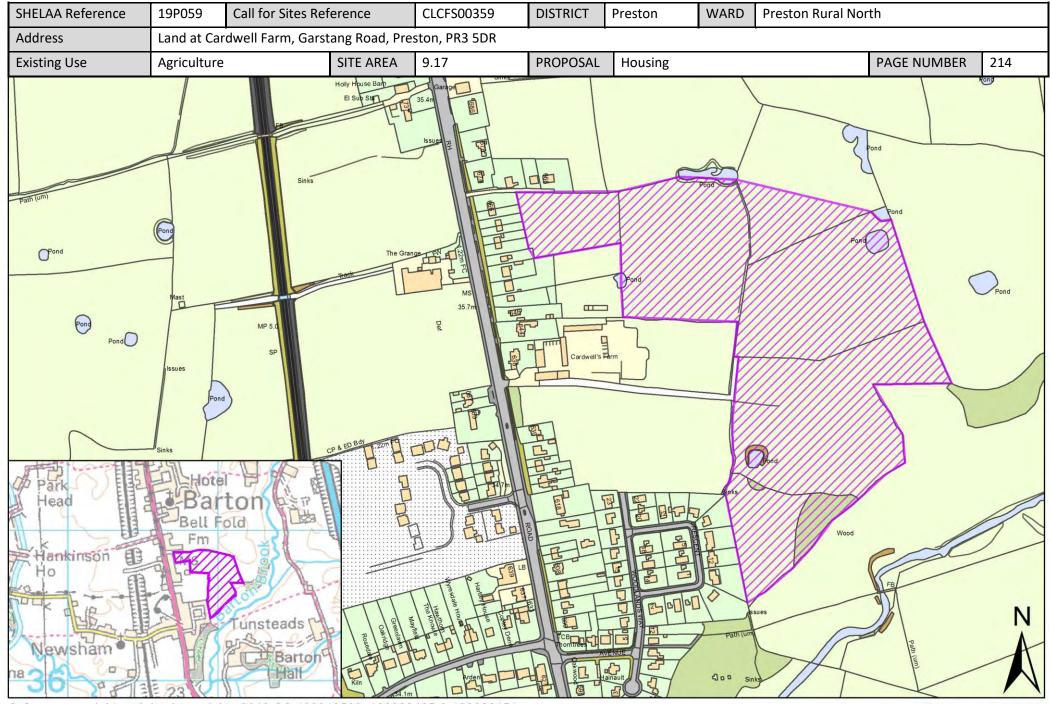

| Call for<br>Sites<br>Reference | SHELAA<br>Reference | Site Address                                                                                                                    | District | Ward                   | Site Area<br>(Hectares) | Existing<br>Use | Proposal |
|--------------------------------|---------------------|---------------------------------------------------------------------------------------------------------------------------------|----------|------------------------|-------------------------|-----------------|----------|
| CLCFS00222                     | 19P025              | New Garden Village, Land north of Bartle Lane, South of<br>M55, West and East of Rosemary Lane and West of Lea<br>Lane, PR4 0HA | Preston  | Preston Rural<br>North | 47.81                   | Agriculture     | Housing  |
| CLCFS00247                     | 19P034              | Land at Swainson House Farm, Goosnargh Lane,<br>Goosnargh, Preston, PR3 2JU                                                     | Preston  | Preston Rural<br>North | 6.01                    | Agriculture     | Housing  |
| CLCFS00249                     | 19P036              | Land Opposite Swainson House Farm, Goosnargh Lane,<br>Goosnargh, Preston, PR3 2JU                                               | Preston  | Preston Rural<br>North | 1.32                    | Agriculture     | Housing  |
| CLCFS00263                     | 19P042              | Cardwell Farm, Garstang Road, Preston, PR3 5DR                                                                                  | Preston  | Preston Rural<br>North | 20.21                   | Agriculture     | Housing  |
| CLCFS00358                     | 19P058              | Jackson's Quarry, Lightfoot Green Lane, Fulwood, PR4<br>OAP                                                                     | Preston  | Preston Rural<br>North | 47.15                   | Other           | Housing  |
| CLCFS00359                     | 19P059              | Land at Cardwell Farm, Garstang Road, Preston, PR3 5DR                                                                          | Preston  | Preston Rural<br>North | 9.17                    | Agriculture     | Housing  |
| CLCFS00362                     | 19P062              | Land to the north of Jepps Lane, Barton PR3 5AQ                                                                                 | Preston  | Preston Rural<br>North | 8.56                    | Agriculture     | Housing  |
| CLCFS00366                     | 19P064              | Land at Lightfoot Green Lane, Fulwood, PR4 0AP                                                                                  | Preston  | Preston Rural<br>North | 6.82                    | Agriculture     | Housing  |
| CLCFS00405                     | 19P070              | Ribblesdale Nurseries, Newsham Hall Lane,<br>Woodplumpton, Preston, PR4 OAS                                                     | Preston  | Preston Rural<br>North | 0.54                    | Employment      | Housing  |
| CLCFS00452b                    | 19P087              | HUDSON HILL, GREEN LANE, BARTON, PRESTON, PR3 5AJ                                                                               | Preston  | Preston Rural<br>North | 3.38                    | Agriculture     | Housing  |
| CLCFS00503b                    | 19P095              | Land to the Rear of Laburnum House Farm and North<br>West of Bartle Lane, Lower Bartle, Preston, PR4 ORU                        | Preston  | Preston Rural<br>North | 3.00                    | Agriculture     | Housing  |
| CLCFS00522b                    | 19P100              | Land to the West of Bleasdale View, Catforth Road,<br>Catforth, Preston                                                         | Preston  | Preston Rural<br>North | 0.63                    | Unused          | Housing  |
| CLCFS00524b                    | 19P101              | Land West of Catforth Road and North and East of<br>Benson Lane, Catforth, Preston, PR4 OHH                                     | Preston  | Preston Rural<br>North | 8.14                    | Agriculture     | Housing  |
| CLCFS00527b                    | 19P102              | Land Adjoining Mayors Farm, Bartle Lane, Lower Bartle                                                                           | Preston  | Preston Rural<br>North | 8.47                    | Agriculture     | Housing  |
| CLCFS00528b                    | 19P103              | 724, The Former Boars Head Public House and Associated<br>Car Park, Garstang Road, Barton, Lancashire, PR3 5AD                  | Preston  | Preston Rural<br>North | 0.49                    | Vacant          | Other    |
| CLCFS00536b                    | 19P106              | North of Moss Lane, Catforth, Preston                                                                                           | Preston  | Preston Rural<br>North | 2.75                    | Mixed Use       | Housing  |