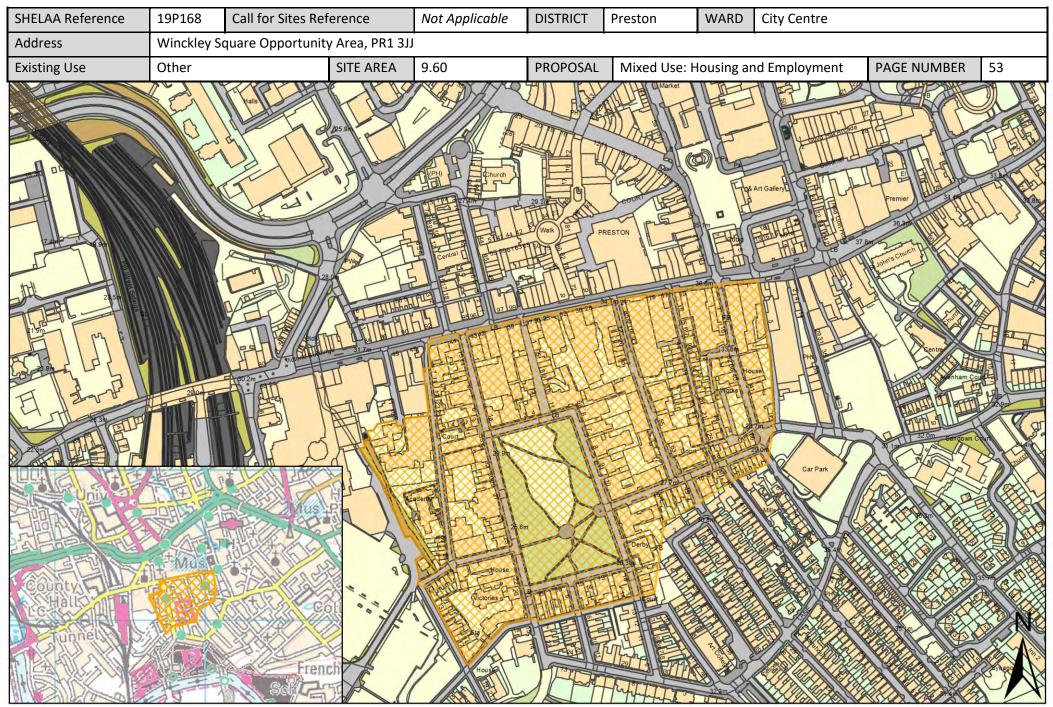

| Call for<br>Sites<br>Reference | SHELAA<br>Reference | Site Address                                                                      | District | Ward        | Site Area<br>(Hectares) | Existing<br>Use | Proposal                             |
|--------------------------------|---------------------|-----------------------------------------------------------------------------------|----------|-------------|-------------------------|-----------------|--------------------------------------|
| CLCFS00540b                    | 19P110              | Land bounded by Carr Street/ Princess Street/ Queen<br>Street, PR1 4HS            | Preston  | City Centre | 0.29                    | Residential     | Other                                |
| CLCFS00543b                    | 19P113              | Land bounded by Manchester Road/Queen<br>Street/Grimshaw Street, PR1 4HL          | Preston  | City Centre | 0.94                    | Other           | Other                                |
|                                | 19P161              | Former St Joseph's Orphanage, Theatre Street, PR1 8BS                             | Preston  | City Centre | 0.40                    | Other           | Housing                              |
|                                | 19P162              | Avenham Street Car Park, PR1 3BN                                                  | Preston  | City Centre | 0.60                    | Other           | Housing                              |
|                                | 19P163              | Rear Bull and Royal Public House, Church Street, Preston,<br>PR1 3BU              | Preston  | City Centre | 0.20                    | Other           | Housing                              |
|                                | 19P164              | North of Shepherd Street, PR1 3YH                                                 | Preston  | City Centre | 0.40                    | Other           | Housing                              |
|                                | 19P165              | Grimshaw Street/Queen Street/Manchester Road, PR1<br>3DB                          | Preston  | City Centre | 1.00                    | Other           | Housing                              |
|                                | 19P166              | Former Byron Hotel, Grimshaw Street, Preston, PR1 3BU                             | Preston  | City Centre | 0.10                    | Other           | Housing                              |
|                                | 19P167              | Corporation Street Opportunity Area, PR1 2BB                                      | Preston  | City Centre | 12.85                   | Other           | Mixed Use: Housing<br>and Employment |
|                                | 19P168              | Winckley Square Opportunity Area, PR1 3JJ                                         | Preston  | City Centre | 9.60                    | Other           | Mixed Use: Housing<br>and Employment |
|                                | 19P169              | City Centre North Opportunity Area, Preston, PR1 3BX                              | Preston  | City Centre | 14.55                   | Other           | Mixed Use: Housing<br>and Employment |
|                                | 19P170              | Stoneygate Opportunity Area, Preston, PR1 3XT                                     | Preston  | City Centre | 9.72                    | Other           | Mixed Use: Housing<br>and Employment |
|                                | 19P171              | Horrocks Quarter Opportunity Area, Preston, PR1 3BW                               | Preston  | City Centre | 8.63                    | Other           | Mixed Use: Housing<br>and Employment |
|                                | 19P184              | Mount Street/Garden Street, Preston, PR1 8BT                                      | Preston  | City Centre | 0.07                    | Vacant          | Housing                              |
|                                | 19P185              | 33 Manchester Road, Preston, PR1 3YH                                              | Preston  | City Centre | 0.11                    | Vacant          | Housing                              |
|                                | 19P186              | 6 and 7 Ribblesdale Place, Preston, PR1 3NA                                       | Preston  | City Centre | 0.07                    | Mixed Use       | Housing                              |
|                                | 19P187              | Lancashire House, 24 Winckley Square, Preston, PR1 3JJ                            | Preston  | City Centre | 2.09                    | Mixed Use       | Housing                              |
|                                | 19P188              | 170 Corporation Street, Preston, PR1 2UQ                                          | Preston  | City Centre | 0.03                    | Mixed Use       | Housing                              |
|                                | 19P191              | Former Spindlemaker's Arms, Lancaster Road North,<br>Preston, Lancashire, PR1 2QL | Preston  | City Centre | 0.11                    | Vacant          | Housing                              |
|                                | 19P192              | Rear of St. Mary's, Friargate, Preston, PR1 5LN                                   | Preston  | City Centre | 0.27                    | Mixed Use       | Housing                              |
|                                | 19P194              | Oak Street, City Centre, PR1 3XD                                                  | Preston  | City Centre | 0.14                    | Mixed Use       | Mixed Use: Housing<br>and Employment |
|                                | 19P197              | 44 -62 Corporation Street, Preston, PR1 2UP                                       | Preston  | City Centre | 0.09                    | Mixed Use       | Mixed Use: Housing<br>and Employment |