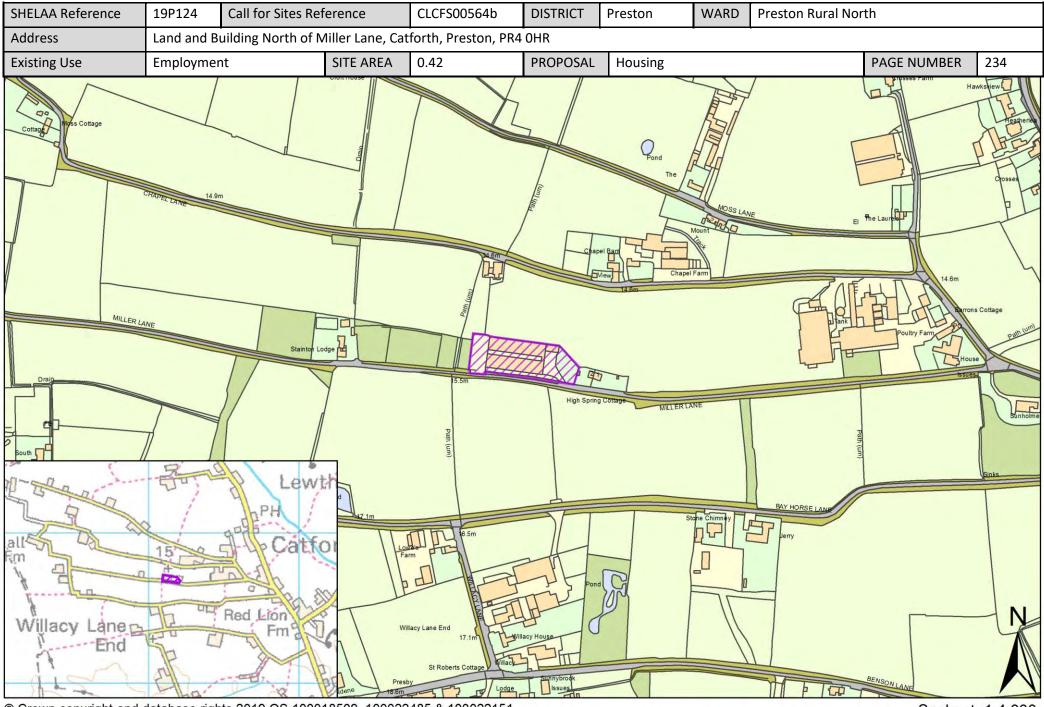

| Call for<br>Sites<br>Reference | SHELAA<br>Reference | Site Address                                                                                             | District | Ward                   | Site Area<br>(Hectares) | Existing<br>Use | Proposal   |
|--------------------------------|---------------------|----------------------------------------------------------------------------------------------------------|----------|------------------------|-------------------------|-----------------|------------|
| CLCFS00537b                    | 19P107              | Land and Building south of Chapel Lane Catforth, PR4 OHX                                                 | Preston  | Preston Rural<br>North | 1.58                    | Agriculture     | Housing    |
| CLCFS00539b                    | 19P109              | Tom Barron Limited, Mill South and East of School Lane,<br>Catforth, Preston, PR4 OHL                    | Preston  | Preston Rural<br>North | 2.40                    | Employment      | Housing    |
| CLCFS00544b                    | 19P114              | Ambrose Hall Farm, Woodplumpton Road, Preston, PR4<br>0LJ                                                | Preston  | Preston Rural<br>North | 15.86                   | Agriculture     | Housing    |
| CLCFS00549b                    | 19P115              | Ambrose Hall Farm, Woodplumpton Road, Preston, PR4<br>0LJ                                                | Preston  | Preston Rural<br>North | 15.86                   | Agriculture     | Housing    |
| CLCFS00550b                    | 19P116              | Land North and West of School Lane, Catforth, PR4 OHL                                                    | Preston  | Preston Rural<br>North | 1.99                    | Agriculture     | Housing    |
| CLCFS00556b                    | 19P119              | Land West and East of Mill Lane, Goosnargh, Preston, PR3<br>2JX                                          | Preston  | Preston Rural<br>North | 9.07                    | Agriculture     | Housing    |
| CLCFS00557b                    | 19P120              | Land North of Moss Lane, Catforth, Preston, PR4 OHU                                                      | Preston  | Preston Rural<br>North | 3.48                    | Agriculture     | Housing    |
| CLCFS00559b                    | 19P121              | Toplands Farm Woodplumpton Road, Woodplumpton,<br>Preston, PR4 ONE                                       | Preston  | Preston Rural<br>North | 20.16                   | Agriculture     | Housing    |
| CLCFS00562b                    | 19P122              | Toplands Farm Woodplumpton Road, Woodplumpton,<br>Preston, PR4 ONE                                       | Preston  | Preston Rural<br>North | 26.41                   | Agriculture     | Housing    |
| CLCFS00564b                    | 19P124              | Land and Building North of Miller Lane, Catforth, Preston,<br>PR4 OHR                                    | Preston  | Preston Rural<br>North | 0.42                    | Employment      | Housing    |
| CLCFS00565b                    | 19P125              | Land to the East of Rosemary Lane, Bartle, Preston, PR4<br>OHD                                           | Preston  | Preston Rural<br>North | 10.33                   | Agriculture     | Other      |
| CLCFS00566b                    | 19P126              | Land Immediately North of Preston Western Distributor,<br>Proposed M55 Juncton, Bartle, Preston, PR4 OHD | Preston  | Preston Rural<br>North | 4.97                    | Agriculture     | Employment |
|                                | 19P131              | North West Preston, PR4 0LH-PR4 0RU                                                                      | Preston  | Preston Rural<br>North | 319.00                  | Other           | Housing    |
|                                | 19P215              | Lower House Farm, Lewth Lane, Woodplumpton, Preston,<br>PR4 OTE                                          | Preston  | Preston Rural<br>North | 0.02                    | Vacant          | Housing    |
|                                | 19P216              | Rabys Farm, Bilsborrow Lane, Bilsborrow, Preston, PR3<br>ORP                                             | Preston  | Preston Rural<br>North | 0.02                    | Vacant          | Housing    |
|                                | 19P219              | Moss House Riding Stables, Bay Horse Lane, Preston, PR4<br>OHN                                           | Preston  | Preston Rural<br>North | 0.40                    | Vacant          | Housing    |
|                                | 19P220              | Land at Bensons Lane, Malley Lane, Preston, PR4 OBN                                                      | Preston  | Preston Rural<br>North | 0.18                    | Vacant          | Housing    |