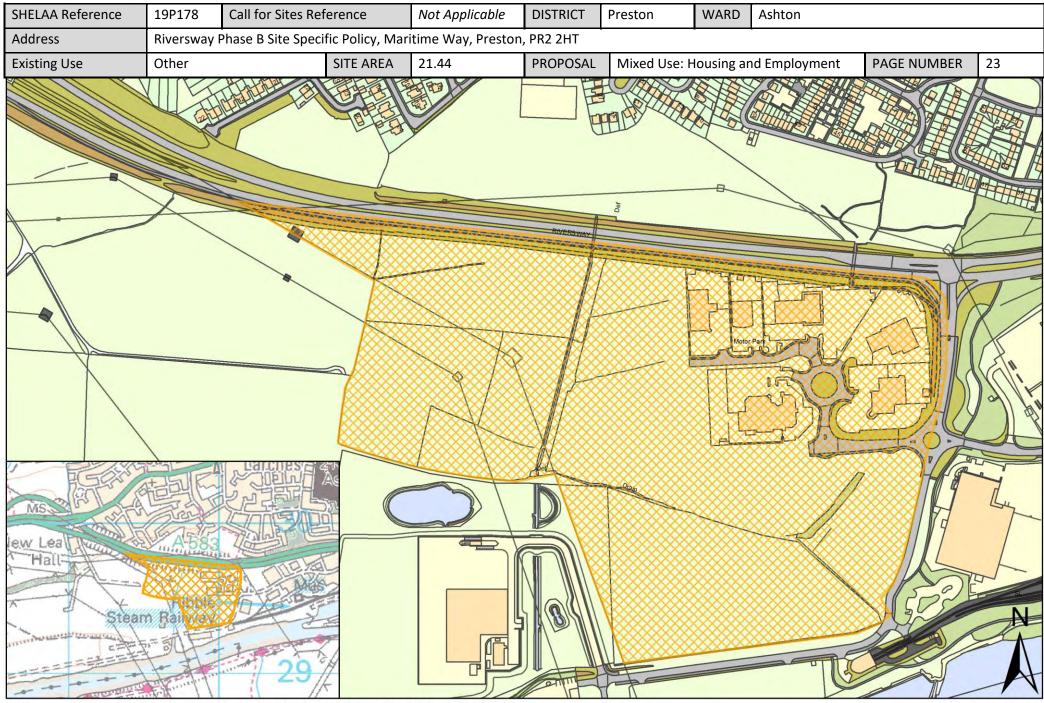

#### List of all Sites in Preston

| Call for<br>Sites<br>Reference | SHELAA<br>Reference | Site Address                                                                           | District | Ward        | Site Area<br>(Hectares) | Existing<br>Use | Proposal                             |
|--------------------------------|---------------------|----------------------------------------------------------------------------------------|----------|-------------|-------------------------|-----------------|--------------------------------------|
| CLCFS00057                     | 19P003              | Land at Willowfield Barn, Cottam Lane, Preston, PR2 1JS                                | Preston  | Ashton      | 1.63                    | Vacant          | Housing                              |
| CLCFS00136                     | 19P012              | Former Alstom Works and Wider Site, Channel Way,<br>Preston, PR1 8XL                   | Preston  | Ashton      | 5.98                    | Employment      | Mixed Use: Housing<br>and Employment |
|                                | 19P140              | Riversway, J N Civils Limited, D2, Chain Caul Road,<br>Preston, PR2 2PD (also PR2 2XL) | Preston  | Ashton      | 1.37                    | Other           | Employment                           |
|                                | 19P155              | Brethrens Meeting Room, Egerton Road, PR2 1AJ                                          | Preston  | Ashton      | 0.50                    | Other           | Housing                              |
|                                | 19P178              | <u>Riversway Phase B Site Specific Policy, Maritime Way,</u><br>Preston, PR2 2HT       | Preston  | Ashton      | 21.44                   | Other           | Mixed Use: Housing<br>and Employment |
|                                | 19P198              | Alstoms, Strand Road, PR1 8UG                                                          | Preston  | Ashton      | 5.87                    | Mixed Use       | Mixed Use: Housing<br>and Employment |
|                                | 19P212              | 147 A Waterloo Road, PRESTON, PR2 1EP                                                  | Preston  | Ashton      | 0.02                    | Vacant          | Housing                              |
|                                | 19P228              | 507 Blackpool Road, Preston, PR2 1EQ                                                   | Preston  | Ashton      | 0.10                    | Vacant          | Housing                              |
| CLCFS00228                     | 19P027              | Land at Glencourse Drive, Fulwood, Preston, PR2 6AF                                    | Preston  | Brookfield  | 2.96                    | Vacant          | Housing                              |
|                                | 19P136              | Millennium City Park, 4A Barnield Way, Preston, PR2 5DB                                | Preston  | Brookfield  | 4.16                    | Other           | Employment                           |
|                                | 19P189              | <u>Greenlands Labour Club, Chatburn Road, Ribbleton, PR2</u><br>6BJ                    | Preston  | Brookfield  | 0.32                    | Mixed Use       | Housing                              |
| CLCFS00416                     | 19P073              | Land to Rear of Former Tulketh High School, Tag Lane,<br>Preston, PR2 3PL              | Preston  | Cadley      | 2.17                    | Vacant          | Housing                              |
| CLCFS00496b                    | 19P089              | Former Tulketh High School, Tag Lane, PRESTON, PR2 3TX                                 | Preston  | Cadley      | 6.40                    | Other           | Housing                              |
|                                | 19P154              | Former Tulketh Community Sports College, Tag Lane,<br>Preston, PR2 3TX                 | Preston  | Cadley      | 1.31                    | Other           | Housing                              |
|                                | 19P251              | 280 Tag Lane, Preston, PR2 3UY                                                         | Preston  | Cadley      | 0.10                    | Vacant          | Housing                              |
| CLCFS00343                     | 19P055              | Preston Technology Centre, Marsh Lane, Lancashire, PR1<br>8UQ                          | Preston  | City Centre | 1.10                    | Employment      | Housing                              |
| CLCFS00361                     | 19P061              | Horrocks Quarter, Queen Street, Preston, PR1 4HP                                       | Preston  | City Centre | 2.70                    | Vacant          | Mixed Use: Housing<br>and Employment |
| CLCFS00423                     | 19P077              | Trinity Square, Preston, PR1 2HB                                                       | Preston  | City Centre | 0.43                    | Other           | Housing                              |
| CLCFS00424                     | 19P078              | 115 Church Street, Preston, PR1 3BS                                                    | Preston  | City Centre | 0.12                    | Vacant          | Housing                              |
| CLCFS00426                     | 19P080              | 37-41 Church Street, Preston, PR1 3HP                                                  | Preston  | City Centre | 0.06                    | Vacant          | Housing                              |
| CLCFS00427                     | 19P081              | Lancaster Road/Tithebarn Street, PR1 1DN                                               | Preston  | City Centre | 0.27                    | Vacant          | Mixed Use: Housing<br>and Employment |