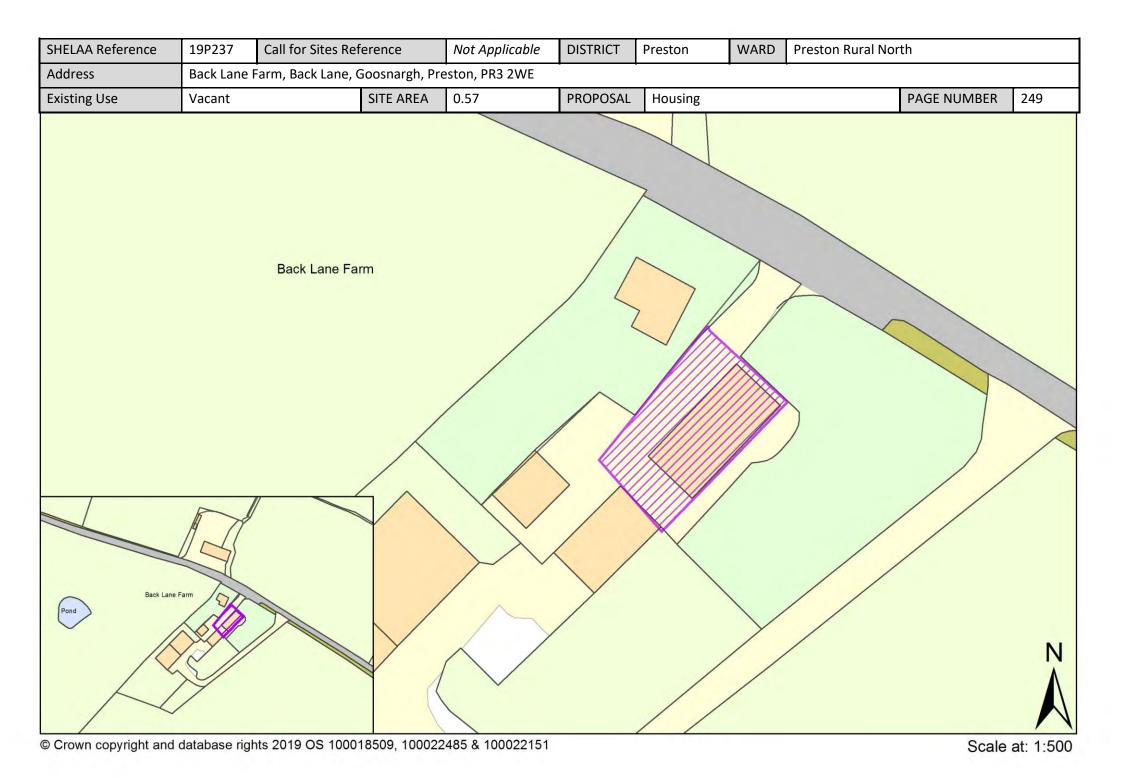

| Call for<br>Sites<br>Reference | SHELAA<br>Reference | Site Address                                                                            | District | Ward                   | Site Area<br>(Hectares) | Existing<br>Use | Proposal   |
|--------------------------------|---------------------|-----------------------------------------------------------------------------------------|----------|------------------------|-------------------------|-----------------|------------|
|                                | 19P221              | Fox Fields, Inglewhite Road, Preston, PR3 2EB                                           | Preston  | Preston Rural<br>North | 0.32                    | Vacant          | Housing    |
|                                | 19P222              | Stone Field, Blackleach Lane, Preston, PR4 0JA                                          | Preston  | Preston Rural<br>North | 0.07                    | Vacant          | Housing    |
|                                | 19P223              | Land South of The Orchard, Preston, PR4 OWE                                             | Preston  | Preston Rural<br>North | 0.08                    | Vacant          | Housing    |
|                                | 19P224              | Beech Grove Farm, Malley Lane, Preston, PR4 OBN                                         | Preston  | Preston Rural<br>North | 0.24                    | Vacant          | Housing    |
|                                | 19P231              | 91 Hoyles Lane, Cottam, Preston, Lancashire, PR4 OLB                                    | Preston  | Preston Rural<br>North | 0.32                    | Vacant          | Housing    |
|                                | 19P232              | Ashfield, Goosnargh Lane, Goonargh, Preston, Lancashire,<br>PR3 2BP                     | Preston  | Preston Rural<br>North | 0.04                    | Vacant          | Housing    |
|                                | 19P236              | Garlick House, Green Lane, Catforth, Preston, PR4 0HT                                   | Preston  | Preston Rural<br>North | 3.43                    | Vacant          | Housing    |
|                                | 19P237              | Back Lane Farm, Back Lane, Goosnargh, Preston, PR3 2WE                                  | Preston  | Preston Rural<br>North | 0.57                    | Vacant          | Housing    |
|                                | 19P238              | Garlick House, Garlick House, Green Lane, Catforth,<br>Preston, PR4 0HT                 | Preston  | Preston Rural<br>North | 0.34                    | Vacant          | Housing    |
|                                | 19P244              | Moorside House Farm, Moorside Lane, Preston, PR4 0TB                                    | Preston  | Preston Rural<br>North | 0.01                    | Vacant          | Housing    |
|                                | 19P249              | Hill House, Back Lane, Goosnargh, Preston, PR3 2WE                                      | Preston  | Preston Rural<br>North | 0.20                    | Vacant          | Housing    |
|                                | 19P252              | Land South of Bridge House, Tabley Lane, Preston, PR4<br>OLH                            | Preston  | Preston Rural<br>North | 0.17                    | Vacant          | Housing    |
|                                | 19P253              | The Old Pump House, Rosemary Lane, Preston, PR4 OHB                                     | Preston  | Preston Rural<br>North | 0.05                    | Vacant          | Housing    |
|                                | 19P256              | Land South of Brierley Lane, Preston, PR4 0DP                                           | Preston  | Preston Rural<br>North | 0.20                    | Vacant          | Housing    |
| CLCFS00518b                    | 19P257p             | Helms Farm between Garstang Road and Barton Brook,<br>PR3 5DE/PR3 5DL                   | Preston  | Preston Rural<br>North | 55.00                   | Agriculture     | Protection |
| CLCFS00519b                    | 19P258p             | Hooles Farm/Helms Farm, PR3 5DE/PR3 5DL                                                 | Preston  | Preston Rural<br>North | 112.00                  | Agriculture     | Protection |
| CLCFS00529b                    | 19P262p             | Land bounded by Garstang Road, Barton, North of James<br>Towers Way, Broughton, PR3 5DE | Preston  | Preston Rural<br>North | 223.09                  | Agriculture     | Protection |