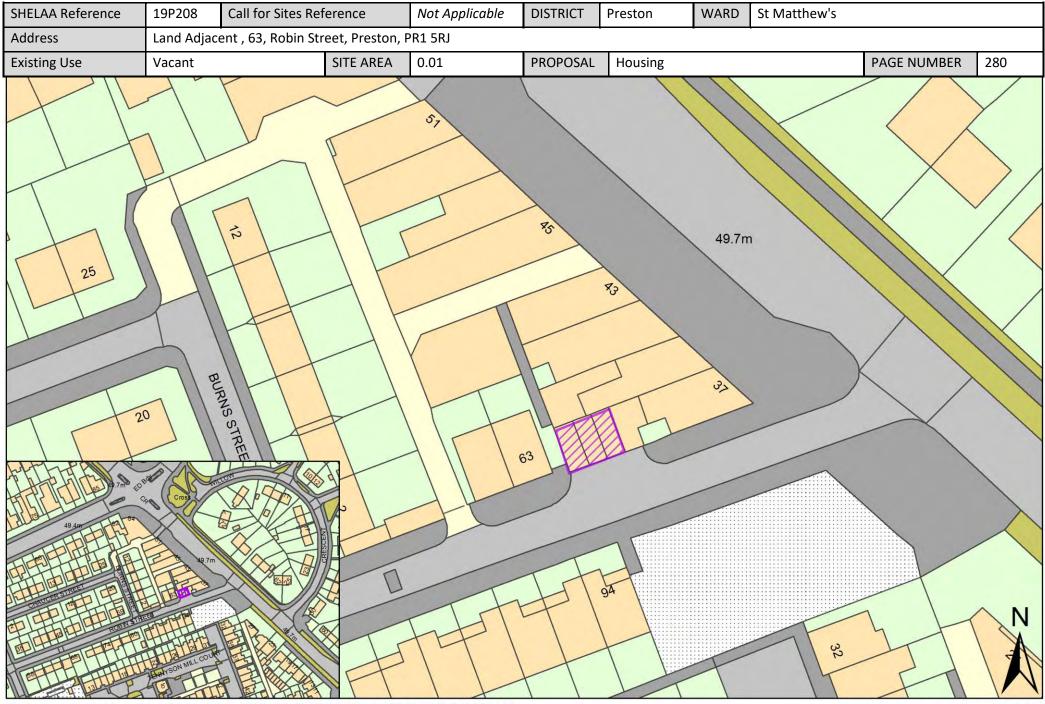

| Call for<br>Sites<br>Reference | SHELAA<br>Reference | Site Address                                                                           | District | Ward                      | Site Area<br>(Hectares) | Existing<br>Use | Proposal                             |
|--------------------------------|---------------------|----------------------------------------------------------------------------------------|----------|---------------------------|-------------------------|-----------------|--------------------------------------|
| CLCFS00530b                    | 19P263p             | Land East of Barton Village Hall, PR3 5AL                                              | Preston  | Preston Rural<br>North    | 2.51                    | Agriculture     | Protection                           |
| CLCFS00305                     | 19P049              | Ribbleton Hospital, Miller Road, Preston, PR2 6LS                                      | Preston  | Ribbleton                 | 3.65                    | Vacant          | Housing                              |
| CLCFS00307                     | 19P051              | Land off Ribbleton Hall Drive, Ribbleton, Preston, PR2<br>6EN                          | Preston  | Ribbleton                 | 5.68                    | Vacant          | Housing                              |
| CLCFS00436b                    | 19P085              | Ribbleton Hall Drive, Pope Lane and Farringdon Lane<br>Ribbleton Preston, PR2 6JN      | Preston  | Ribbleton                 | 1.93                    | Unused          | Other                                |
| CLCFS00441b                    | 19P086              | Former Fishwick Hall Golf Course, Glenluce Drive,<br>Preston, PR1 5TD                  | Preston  | Ribbleton                 | 5.91                    | Employment      | Mixed Use: Housing<br>and Employment |
|                                | 19P133              | Red Scar Site H, PR2 5NJ                                                               | Preston  | Ribbleton                 | 2.75                    | Other           | Employment                           |
|                                | 19P134              | Preston East Employment Area, Bluebell Way, Fulwood,<br>Preston, PR2 5PZ               | Preston  | Ribbleton                 | 13.13                   | Other           | Employment                           |
|                                | 19P135              | Land at Red Scar Industrial Estate, Longridge Road,<br>Preston, PR2 5NQ                | Preston  | Ribbleton                 | 21.31                   | Other           | Employment                           |
| -                              | 19P142              | 11 Roman Road Farm, PR1 4NQ                                                            | Preston  | Ribbleton                 | 24.94                   | Other           | Employment                           |
| -                              | 19P190              | Land at Browsholme Ave/Fair Oak Close, PR2 6EW                                         | Preston  | Ribbleton                 | 0.28                    | Vacant          | Housing                              |
|                                | 19P210              | Land to North of 36 Butterlands, Preston, PR1 5TJ                                      | Preston  | Ribbleton                 | 0.10                    | Vacant          | Housing                              |
|                                | 19P138              | Land North of Eastway (formerly Broughton Business<br>Park), Eastway, Fulwood, PR2 9ZB | Preston  | Sharoe Green              | 2.10                    | Other           | Employment                           |
|                                | 19P200              | Sharoe Green Hospital, Sharoe Green Lane, PR2 9HT                                      | Preston  | Sharoe Green              | 3.76                    | Vacant          | Housing                              |
|                                | 19P199              | Perry's Car Showroom, Perrys Motor Village, 63-83,<br>Blackpool Road, Preston, PR2 6BX | Preston  | St Matthews               | 1.26                    | Other           | Employment                           |
| CLCFS00425                     | 19P079              | North Road, Preston, PR1 1TT                                                           | Preston  | St Matthew's              | 0.23                    | Vacant          | Housing                              |
|                                | 19P139              | Deepdale Street/Fletcher Road, Preston, Lancashire, PR1<br>5AJ                         | Preston  | St Matthew's              | 0.49                    | Other           | Employment                           |
|                                | 19P150              | Deepdale Mill, Deepdale Mill Street, PR1 5BY                                           | Preston  | St Matthew's              | 0.71                    | Other           | Housing                              |
|                                | 19P207              | 101-103 New Hall Lane, Preston, PR1 5PB                                                | Preston  | St Matthew's              | 0.01                    | Vacant          | Housing                              |
|                                | 19P208              | Land Adjacent , 63, Robin Street, Preston, PR1 5RJ                                     | Preston  | St Matthew's              | 0.01                    | Vacant          | Housing                              |
|                                | 19P149              | Skeffington Road/Castleton Road, PR1 6RX                                               | Preston  | St Matthews /<br>Deepdale | 0.96                    | Other           | Housing                              |