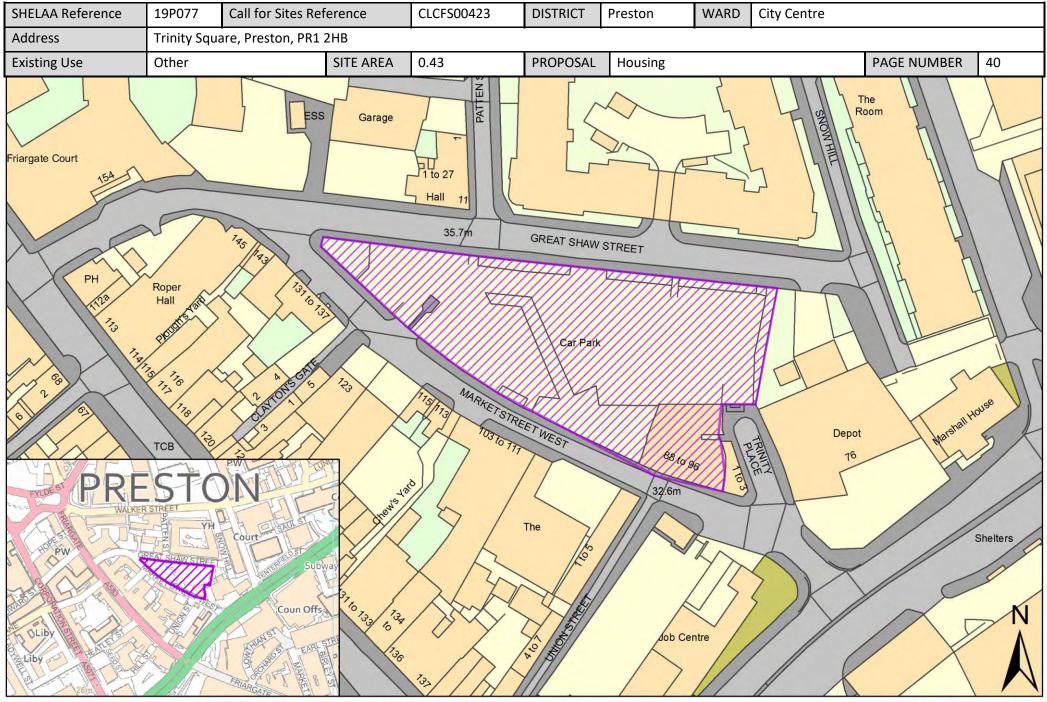

#### List of all Sites in Preston

| Call for<br>Sites<br>Reference | SHELAA<br>Reference | Site Address                                                                           | District | Ward        | Site Area<br>(Hectares) | Existing<br>Use | Proposal                             |
|--------------------------------|---------------------|----------------------------------------------------------------------------------------|----------|-------------|-------------------------|-----------------|--------------------------------------|
| CLCFS00057                     | 19P003              | Land at Willowfield Barn, Cottam Lane, Preston, PR2 1JS                                | Preston  | Ashton      | 1.63                    | Vacant          | Housing                              |
| CLCFS00136                     | 19P012              | Former Alstom Works and Wider Site, Channel Way,<br>Preston, PR1 8XL                   | Preston  | Ashton      | 5.98                    | Employment      | Mixed Use: Housing<br>and Employment |
|                                | 19P140              | Riversway, J N Civils Limited, D2, Chain Caul Road,<br>Preston, PR2 2PD (also PR2 2XL) | Preston  | Ashton      | 1.37                    | Other           | Employment                           |
|                                | 19P155              | Brethrens Meeting Room, Egerton Road, PR2 1AJ                                          | Preston  | Ashton      | 0.50                    | Other           | Housing                              |
|                                | 19P178              | <u>Riversway Phase B Site Specific Policy, Maritime Way,</u><br>Preston, PR2 2HT       | Preston  | Ashton      | 21.44                   | Other           | Mixed Use: Housing<br>and Employment |
|                                | 19P198              | Alstoms, Strand Road, PR1 8UG                                                          | Preston  | Ashton      | 5.87                    | Mixed Use       | Mixed Use: Housing<br>and Employment |
|                                | 19P212              | 147 A Waterloo Road, PRESTON, PR2 1EP                                                  | Preston  | Ashton      | 0.02                    | Vacant          | Housing                              |
|                                | 19P228              | 507 Blackpool Road, Preston, PR2 1EQ                                                   | Preston  | Ashton      | 0.10                    | Vacant          | Housing                              |
| CLCFS00228                     | 19P027              | Land at Glencourse Drive, Fulwood, Preston, PR2 6AF                                    | Preston  | Brookfield  | 2.96                    | Vacant          | Housing                              |
|                                | 19P136              | Millennium City Park, 4A Barnield Way, Preston, PR2 5DB                                | Preston  | Brookfield  | 4.16                    | Other           | Employment                           |
|                                | 19P189              | <u>Greenlands Labour Club, Chatburn Road, Ribbleton, PR2</u><br>6BJ                    | Preston  | Brookfield  | 0.32                    | Mixed Use       | Housing                              |
| CLCFS00416                     | 19P073              | Land to Rear of Former Tulketh High School, Tag Lane,<br>Preston, PR2 3PL              | Preston  | Cadley      | 2.17                    | Vacant          | Housing                              |
| CLCFS00496b                    | 19P089              | Former Tulketh High School, Tag Lane, PRESTON, PR2 3TX                                 | Preston  | Cadley      | 6.40                    | Other           | Housing                              |
|                                | 19P154              | Former Tulketh Community Sports College, Tag Lane,<br>Preston, PR2 3TX                 | Preston  | Cadley      | 1.31                    | Other           | Housing                              |
|                                | 19P251              | 280 Tag Lane, Preston, PR2 3UY                                                         | Preston  | Cadley      | 0.10                    | Vacant          | Housing                              |
| CLCFS00343                     | 19P055              | Preston Technology Centre, Marsh Lane, Lancashire, PR1<br>8UQ                          | Preston  | City Centre | 1.10                    | Employment      | Housing                              |
| CLCFS00361                     | 19P061              | Horrocks Quarter, Queen Street, Preston, PR1 4HP                                       | Preston  | City Centre | 2.70                    | Vacant          | Mixed Use: Housing<br>and Employment |
| CLCFS00423                     | 19P077              | Trinity Square, Preston, PR1 2HB                                                       | Preston  | City Centre | 0.43                    | Other           | Housing                              |
| CLCFS00424                     | 19P078              | 115 Church Street, Preston, PR1 3BS                                                    | Preston  | City Centre | 0.12                    | Vacant          | Housing                              |
| CLCFS00426                     | 19P080              | 37-41 Church Street, Preston, PR1 3HP                                                  | Preston  | City Centre | 0.06                    | Vacant          | Housing                              |
| CLCFS00427                     | 19P081              | Lancaster Road/Tithebarn Street, PR1 1DN                                               | Preston  | City Centre | 0.27                    | Vacant          | Mixed Use: Housing<br>and Employment |

| Call for<br>Sites<br>Reference | SHELAA<br>Reference | Site Address                                                                      | District | Ward        | Site Area<br>(Hectares) | Existing<br>Use | Proposal                             |
|--------------------------------|---------------------|-----------------------------------------------------------------------------------|----------|-------------|-------------------------|-----------------|--------------------------------------|
| CLCFS00540b                    | 19P110              | Land bounded by Carr Street/ Princess Street/ Queen<br>Street, PR1 4HS            | Preston  | City Centre | 0.29                    | Residential     | Other                                |
| CLCFS00543b                    | 19P113              | Land bounded by Manchester Road/Queen<br>Street/Grimshaw Street, PR1 4HL          | Preston  | City Centre | 0.94                    | Other           | Other                                |
|                                | 19P161              | Former St Joseph's Orphanage, Theatre Street, PR1 8BS                             | Preston  | City Centre | 0.40                    | Other           | Housing                              |
|                                | 19P162              | Avenham Street Car Park, PR1 3BN                                                  | Preston  | City Centre | 0.60                    | Other           | Housing                              |
|                                | 19P163              | Rear Bull and Royal Public House, Church Street, Preston,<br>PR1 3BU              | Preston  | City Centre | 0.20                    | Other           | Housing                              |
|                                | 19P164              | North of Shepherd Street, PR1 3YH                                                 | Preston  | City Centre | 0.40                    | Other           | Housing                              |
|                                | 19P165              | Grimshaw Street/Queen Street/Manchester Road, PR1<br>3DB                          | Preston  | City Centre | 1.00                    | Other           | Housing                              |
|                                | 19P166              | Former Byron Hotel, Grimshaw Street, Preston, PR1 3BU                             | Preston  | City Centre | 0.10                    | Other           | Housing                              |
|                                | 19P167              | Corporation Street Opportunity Area, PR1 2BB                                      | Preston  | City Centre | 12.85                   | Other           | Mixed Use: Housing<br>and Employment |
|                                | 19P168              | Winckley Square Opportunity Area, PR1 3JJ                                         | Preston  | City Centre | 9.60                    | Other           | Mixed Use: Housing<br>and Employment |
|                                | 19P169              | City Centre North Opportunity Area, Preston, PR1 3BX                              | Preston  | City Centre | 14.55                   | Other           | Mixed Use: Housing<br>and Employment |
|                                | 19P170              | Stoneygate Opportunity Area, Preston, PR1 3XT                                     | Preston  | City Centre | 9.72                    | Other           | Mixed Use: Housing<br>and Employment |
|                                | 19P171              | Horrocks Quarter Opportunity Area, Preston, PR1 3BW                               | Preston  | City Centre | 8.63                    | Other           | Mixed Use: Housing<br>and Employment |
|                                | 19P184              | Mount Street/Garden Street, Preston, PR1 8BT                                      | Preston  | City Centre | 0.07                    | Vacant          | Housing                              |
|                                | 19P185              | 33 Manchester Road, Preston, PR1 3YH                                              | Preston  | City Centre | 0.11                    | Vacant          | Housing                              |
|                                | 19P186              | 6 and 7 Ribblesdale Place, Preston, PR1 3NA                                       | Preston  | City Centre | 0.07                    | Mixed Use       | Housing                              |
|                                | 19P187              | Lancashire House, 24 Winckley Square, Preston, PR1 3JJ                            | Preston  | City Centre | 2.09                    | Mixed Use       | Housing                              |
|                                | 19P188              | 170 Corporation Street, Preston, PR1 2UQ                                          | Preston  | City Centre | 0.03                    | Mixed Use       | Housing                              |
|                                | 19P191              | Former Spindlemaker's Arms, Lancaster Road North,<br>Preston, Lancashire, PR1 2QL | Preston  | City Centre | 0.11                    | Vacant          | Housing                              |
|                                | 19P192              | Rear of St. Mary's, Friargate, Preston, PR1 5LN                                   | Preston  | City Centre | 0.27                    | Mixed Use       | Housing                              |
|                                | 19P194              | Oak Street, City Centre, PR1 3XD                                                  | Preston  | City Centre | 0.14                    | Mixed Use       | Mixed Use: Housing<br>and Employment |
|                                | 19P197              | 44 -62 Corporation Street, Preston, PR1 2UP                                       | Preston  | City Centre | 0.09                    | Mixed Use       | Mixed Use: Housing<br>and Employment |