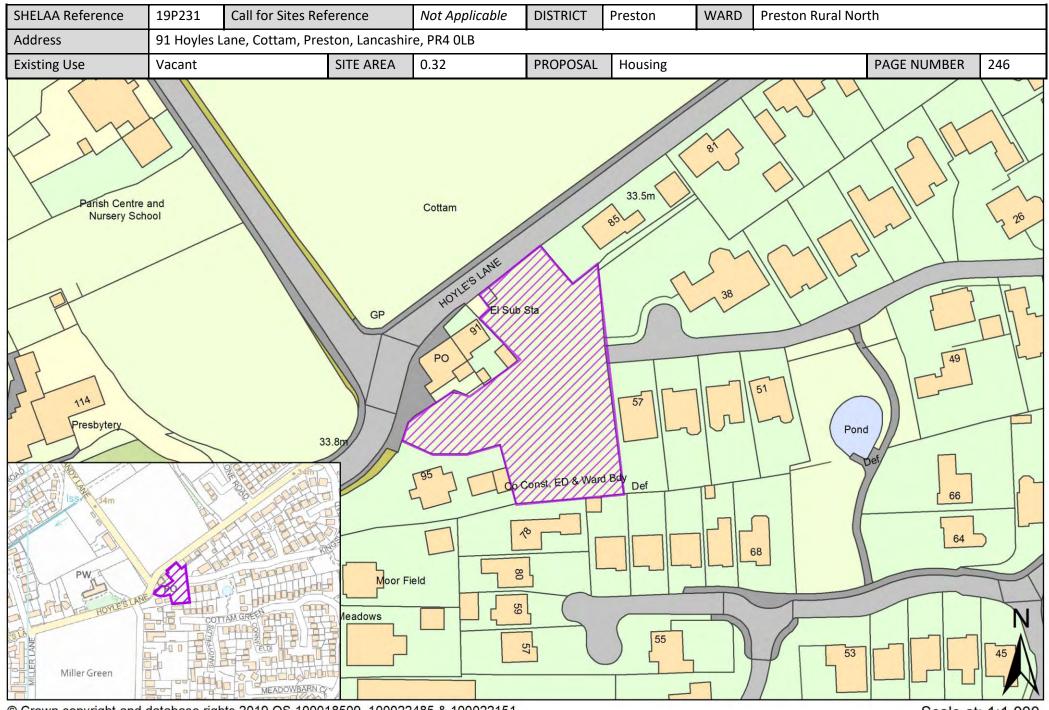

| Call for<br>Sites<br>Reference | SHELAA<br>Reference | Site Address                                                                            | District | Ward                   | Site Area<br>(Hectares) | Existing<br>Use | Proposal   |
|--------------------------------|---------------------|-----------------------------------------------------------------------------------------|----------|------------------------|-------------------------|-----------------|------------|
|                                | 19P221              | Fox Fields, Inglewhite Road, Preston, PR3 2EB                                           | Preston  | Preston Rural<br>North | 0.32                    | Vacant          | Housing    |
|                                | 19P222              | Stone Field, Blackleach Lane, Preston, PR4 0JA                                          | Preston  | Preston Rural<br>North | 0.07                    | Vacant          | Housing    |
|                                | 19P223              | Land South of The Orchard, Preston, PR4 OWE                                             | Preston  | Preston Rural<br>North | 0.08                    | Vacant          | Housing    |
|                                | 19P224              | Beech Grove Farm, Malley Lane, Preston, PR4 OBN                                         | Preston  | Preston Rural<br>North | 0.24                    | Vacant          | Housing    |
|                                | 19P231              | 91 Hoyles Lane, Cottam, Preston, Lancashire, PR4 OLB                                    | Preston  | Preston Rural<br>North | 0.32                    | Vacant          | Housing    |
|                                | 19P232              | Ashfield, Goosnargh Lane, Goonargh, Preston, Lancashire,<br>PR3 2BP                     | Preston  | Preston Rural<br>North | 0.04                    | Vacant          | Housing    |
|                                | 19P236              | Garlick House, Green Lane, Catforth, Preston, PR4 0HT                                   | Preston  | Preston Rural<br>North | 3.43                    | Vacant          | Housing    |
|                                | 19P237              | Back Lane Farm, Back Lane, Goosnargh, Preston, PR3 2WE                                  | Preston  | Preston Rural<br>North | 0.57                    | Vacant          | Housing    |
|                                | 19P238              | Garlick House, Garlick House, Green Lane, Catforth,<br>Preston, PR4 0HT                 | Preston  | Preston Rural<br>North | 0.34                    | Vacant          | Housing    |
|                                | 19P244              | Moorside House Farm, Moorside Lane, Preston, PR4 0TB                                    | Preston  | Preston Rural<br>North | 0.01                    | Vacant          | Housing    |
|                                | 19P249              | Hill House, Back Lane, Goosnargh, Preston, PR3 2WE                                      | Preston  | Preston Rural<br>North | 0.20                    | Vacant          | Housing    |
|                                | 19P252              | Land South of Bridge House, Tabley Lane, Preston, PR4<br>OLH                            | Preston  | Preston Rural<br>North | 0.17                    | Vacant          | Housing    |
|                                | 19P253              | The Old Pump House, Rosemary Lane, Preston, PR4 OHB                                     | Preston  | Preston Rural<br>North | 0.05                    | Vacant          | Housing    |
|                                | 19P256              | Land South of Brierley Lane, Preston, PR4 0DP                                           | Preston  | Preston Rural<br>North | 0.20                    | Vacant          | Housing    |
| CLCFS00518b                    | 19P257p             | Helms Farm between Garstang Road and Barton Brook,<br>PR3 5DE/PR3 5DL                   | Preston  | Preston Rural<br>North | 55.00                   | Agriculture     | Protection |
| CLCFS00519b                    | 19P258p             | Hooles Farm/Helms Farm, PR3 5DE/PR3 5DL                                                 | Preston  | Preston Rural<br>North | 112.00                  | Agriculture     | Protection |
| CLCFS00529b                    | 19P262p             | Land bounded by Garstang Road, Barton, North of James<br>Towers Way, Broughton, PR3 5DE | Preston  | Preston Rural<br>North | 223.09                  | Agriculture     | Protection |