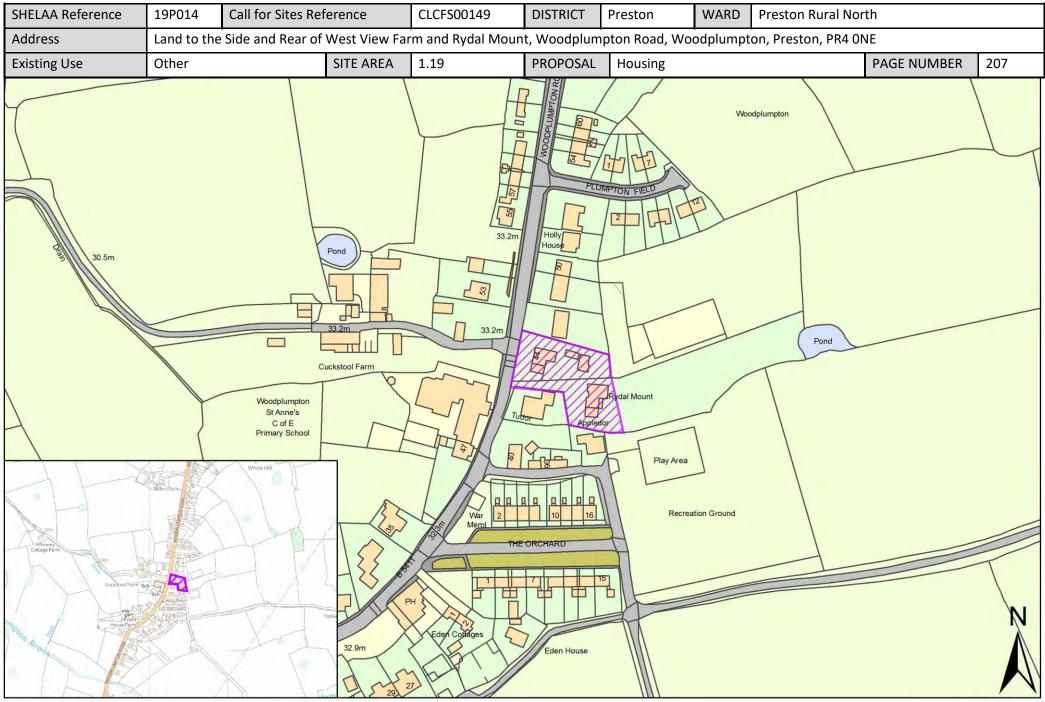

| Call for<br>Sites<br>Reference | SHELAA<br>Reference | Site Address                                                                                                         | District | Ward                   | Site Area<br>(Hectares) | Existing<br>Use | Proposal   |
|--------------------------------|---------------------|----------------------------------------------------------------------------------------------------------------------|----------|------------------------|-------------------------|-----------------|------------|
|                                | 19P239              | Hooles Farm, Hooles Farm, Brass Pan Lane, Preston, PR3<br>5DE                                                        | Preston  | Preston Rural<br>East  | 0.08                    | Vacant          | Housing    |
|                                | 19P240              | Plot 1 and 2 Field No 6637, Old Clay Lane, PR3 2DB                                                                   | Preston  | Preston Rural<br>East  | 0.08                    | Vacant          | Housing    |
|                                | 19P241              | Plot 4 and 5 Field No 6637, Old Clay Lane, PR3 2DB                                                                   | Preston  | Preston Rural<br>East  | 0.08                    | Vacant          | Housing    |
|                                | 19P243              | Land North of Inglewhite Road, Preston, PR3 2DB                                                                      | Preston  | Preston Rural<br>East  | 0.48                    | Vacant          | Housing    |
|                                | 19P247              | Vacant Land to the North of Old Rib Farm, 55 Halfpenny<br>Lane, Preston, PR3 2EA                                     | Preston  | Preston Rural<br>East  | 0.20                    | Vacant          | Housing    |
|                                | 19P248              | Land South of Inglewhite Road, Adjacent Belmont<br>Residential Home, Preston, PR3 2DB                                | Preston  | Preston Rural<br>East  | 0.50                    | Vacant          | Housing    |
|                                | 19P250              | Land to the Rear of Stables at 907 and 909 Whittingham<br>Lane, Broughton, Preston, PR3 2AU                          | Preston  | Preston Rural<br>East  | 0.50                    | Vacant          | Housing    |
|                                | 19P254              | Savick House, Whittingham Lane, Grimsargh, Preston,<br>PR2 5RP                                                       | Preston  | Preston Rural<br>East  | 0.25                    | Vacant          | Housing    |
|                                | 19P255              | Land Opposite, Gleafield, Cumeragh Lane, Preston, PR3<br>2AJ                                                         | Preston  | Preston Rural<br>East  | 0.49                    | Vacant          | Housing    |
| CLCFS00520b                    | 19P259p             | Land bordered by James Towers Way and Garstang Road,<br>PR3 5DL                                                      | Preston  | Preston Rural<br>East  | 30.00                   | Agriculture     | Protection |
| CLCFS00521b                    | 19P260p             | Land Eeast of James Towers Way, North Whittingham<br>Lane (West/South of the M6), PR3 5DB                            | Preston  | Preston Rural<br>East  | 100.00                  | Agriculture     | Protection |
| CLCFS00526b                    | 19P261p             | 231 Preston Rd, Grimsargh, Preston, PR2 5JR                                                                          | Preston  | Preston Rural<br>East  | 0.72                    | Unused          | Protection |
| CLCFS00545b                    | 19P264p             | Land to rear of Grimsargh Village Hal, 231 Preston Road,<br>Grimsargh, Preston PR2 5JR                               | Preston  | Preston Rural<br>East  | 0.72                    | Vacant          | Protection |
| CLCFS00149                     | 19P014              | Land to the Side and Rear of West View Farm and Rydal<br>Mount, Woodplumpton Road, Woodplumpton, Preston,<br>PR4 ONE | Preston  | Preston Rural<br>North | 1.19                    | Other           | Housing    |
| CLCFS00207                     | 19P023              | Kingsway Gardens East, Newsham Hall Lane,<br>Woodplumpton, PR4 OAS                                                   | Preston  | Preston Rural<br>North | 0.69                    | Vacant          | Housing    |