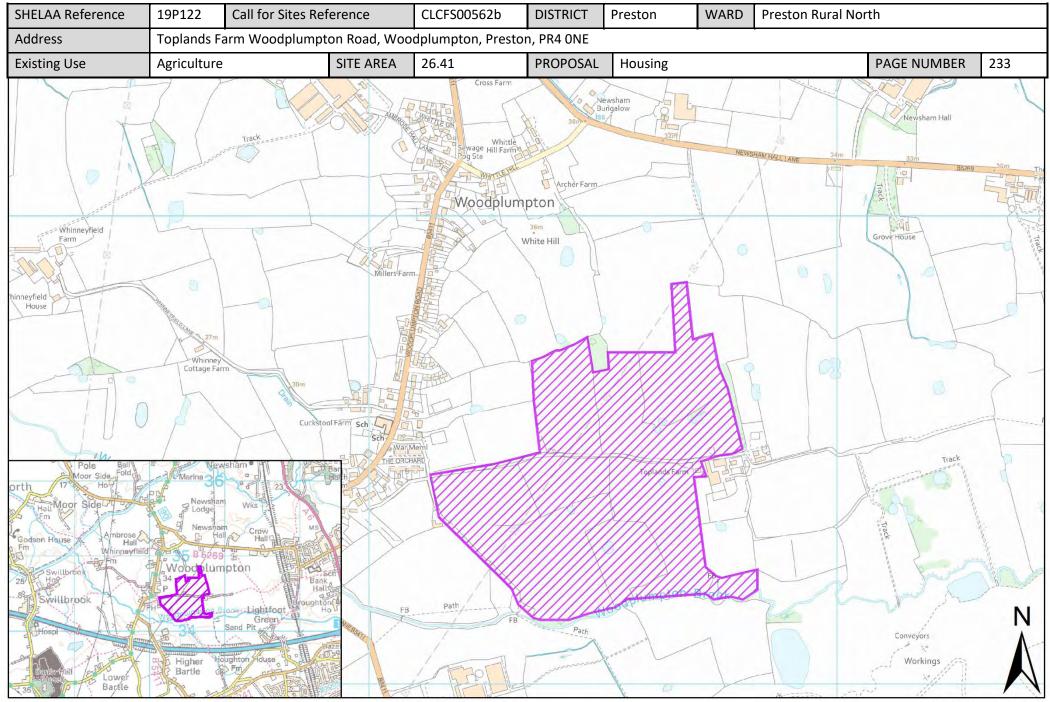

| Call for<br>Sites<br>Reference | SHELAA<br>Reference | Site Address                                                                                             | District | Ward                   | Site Area<br>(Hectares) | Existing<br>Use | Proposal   |
|--------------------------------|---------------------|----------------------------------------------------------------------------------------------------------|----------|------------------------|-------------------------|-----------------|------------|
| CLCFS00537b                    | 19P107              | Land and Building south of Chapel Lane Catforth, PR4 OHX                                                 | Preston  | Preston Rural<br>North | 1.58                    | Agriculture     | Housing    |
| CLCFS00539b                    | 19P109              | Tom Barron Limited, Mill South and East of School Lane,<br>Catforth, Preston, PR4 OHL                    | Preston  | Preston Rural<br>North | 2.40                    | Employment      | Housing    |
| CLCFS00544b                    | 19P114              | Ambrose Hall Farm, Woodplumpton Road, Preston, PR4<br>0LJ                                                | Preston  | Preston Rural<br>North | 15.86                   | Agriculture     | Housing    |
| CLCFS00549b                    | 19P115              | Ambrose Hall Farm, Woodplumpton Road, Preston, PR4<br>0LJ                                                | Preston  | Preston Rural<br>North | 15.86                   | Agriculture     | Housing    |
| CLCFS00550b                    | 19P116              | Land North and West of School Lane, Catforth, PR4 OHL                                                    | Preston  | Preston Rural<br>North | 1.99                    | Agriculture     | Housing    |
| CLCFS00556b                    | 19P119              | Land West and East of Mill Lane, Goosnargh, Preston, PR3<br>2JX                                          | Preston  | Preston Rural<br>North | 9.07                    | Agriculture     | Housing    |
| CLCFS00557b                    | 19P120              | Land North of Moss Lane, Catforth, Preston, PR4 OHU                                                      | Preston  | Preston Rural<br>North | 3.48                    | Agriculture     | Housing    |
| CLCFS00559b                    | 19P121              | Toplands Farm Woodplumpton Road, Woodplumpton,<br>Preston, PR4 ONE                                       | Preston  | Preston Rural<br>North | 20.16                   | Agriculture     | Housing    |
| CLCFS00562b                    | 19P122              | Toplands Farm Woodplumpton Road, Woodplumpton,<br>Preston, PR4 ONE                                       | Preston  | Preston Rural<br>North | 26.41                   | Agriculture     | Housing    |
| CLCFS00564b                    | 19P124              | Land and Building North of Miller Lane, Catforth, Preston,<br>PR4 OHR                                    | Preston  | Preston Rural<br>North | 0.42                    | Employment      | Housing    |
| CLCFS00565b                    | 19P125              | Land to the East of Rosemary Lane, Bartle, Preston, PR4<br>OHD                                           | Preston  | Preston Rural<br>North | 10.33                   | Agriculture     | Other      |
| CLCFS00566b                    | 19P126              | Land Immediately North of Preston Western Distributor,<br>Proposed M55 Juncton, Bartle, Preston, PR4 OHD | Preston  | Preston Rural<br>North | 4.97                    | Agriculture     | Employment |
|                                | 19P131              | North West Preston, PR4 0LH-PR4 0RU                                                                      | Preston  | Preston Rural<br>North | 319.00                  | Other           | Housing    |
|                                | 19P215              | Lower House Farm, Lewth Lane, Woodplumpton, Preston,<br>PR4 OTE                                          | Preston  | Preston Rural<br>North | 0.02                    | Vacant          | Housing    |
|                                | 19P216              | Rabys Farm, Bilsborrow Lane, Bilsborrow, Preston, PR3<br>ORP                                             | Preston  | Preston Rural<br>North | 0.02                    | Vacant          | Housing    |
|                                | 19P219              | Moss House Riding Stables, Bay Horse Lane, Preston, PR4<br>OHN                                           | Preston  | Preston Rural<br>North | 0.40                    | Vacant          | Housing    |
|                                | 19P220              | Land at Bensons Lane, Malley Lane, Preston, PR4 OBN                                                      | Preston  | Preston Rural<br>North | 0.18                    | Vacant          | Housing    |