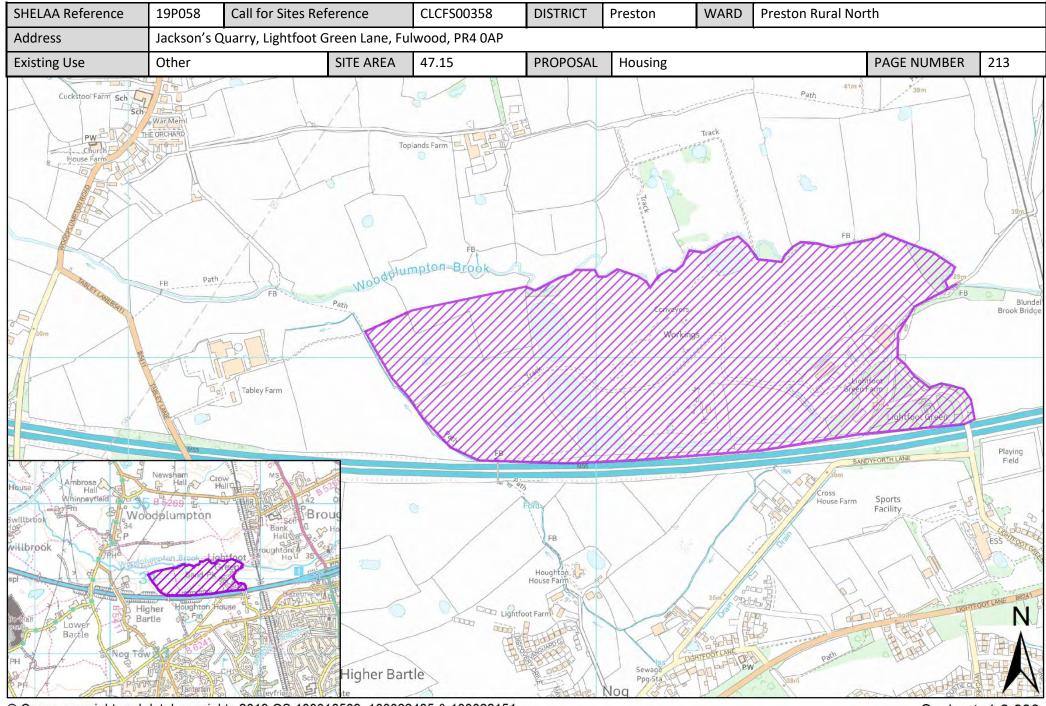

| Call for<br>Sites<br>Reference | SHELAA<br>Reference | Site Address                                                                                                                    | District | Ward                   | Site Area<br>(Hectares) | Existing<br>Use | Proposal |
|--------------------------------|---------------------|---------------------------------------------------------------------------------------------------------------------------------|----------|------------------------|-------------------------|-----------------|----------|
| CLCFS00222                     | 19P025              | New Garden Village, Land north of Bartle Lane, South of<br>M55, West and East of Rosemary Lane and West of Lea<br>Lane, PR4 0HA | Preston  | Preston Rural<br>North | 47.81                   | Agriculture     | Housing  |
| CLCFS00247                     | 19P034              | Land at Swainson House Farm, Goosnargh Lane,<br>Goosnargh, Preston, PR3 2JU                                                     | Preston  | Preston Rural<br>North | 6.01                    | Agriculture     | Housing  |
| CLCFS00249                     | 19P036              | Land Opposite Swainson House Farm, Goosnargh Lane,<br>Goosnargh, Preston, PR3 2JU                                               | Preston  | Preston Rural<br>North | 1.32                    | Agriculture     | Housing  |
| CLCFS00263                     | 19P042              | Cardwell Farm, Garstang Road, Preston, PR3 5DR                                                                                  | Preston  | Preston Rural<br>North | 20.21                   | Agriculture     | Housing  |
| CLCFS00358                     | 19P058              | Jackson's Quarry, Lightfoot Green Lane, Fulwood, PR4<br>OAP                                                                     | Preston  | Preston Rural<br>North | 47.15                   | Other           | Housing  |
| CLCFS00359                     | 19P059              | Land at Cardwell Farm, Garstang Road, Preston, PR3 5DR                                                                          | Preston  | Preston Rural<br>North | 9.17                    | Agriculture     | Housing  |
| CLCFS00362                     | 19P062              | Land to the north of Jepps Lane, Barton PR3 5AQ                                                                                 | Preston  | Preston Rural<br>North | 8.56                    | Agriculture     | Housing  |
| CLCFS00366                     | 19P064              | Land at Lightfoot Green Lane, Fulwood, PR4 0AP                                                                                  | Preston  | Preston Rural<br>North | 6.82                    | Agriculture     | Housing  |
| CLCFS00405                     | 19P070              | Ribblesdale Nurseries, Newsham Hall Lane,<br>Woodplumpton, Preston, PR4 OAS                                                     | Preston  | Preston Rural<br>North | 0.54                    | Employment      | Housing  |
| CLCFS00452b                    | 19P087              | HUDSON HILL, GREEN LANE, BARTON, PRESTON, PR3 5AJ                                                                               | Preston  | Preston Rural<br>North | 3.38                    | Agriculture     | Housing  |
| CLCFS00503b                    | 19P095              | Land to the Rear of Laburnum House Farm and North<br>West of Bartle Lane, Lower Bartle, Preston, PR4 ORU                        | Preston  | Preston Rural<br>North | 3.00                    | Agriculture     | Housing  |
| CLCFS00522b                    | 19P100              | Land to the West of Bleasdale View, Catforth Road,<br>Catforth, Preston                                                         | Preston  | Preston Rural<br>North | 0.63                    | Unused          | Housing  |
| CLCFS00524b                    | 19P101              | Land West of Catforth Road and North and East of<br>Benson Lane, Catforth, Preston, PR4 OHH                                     | Preston  | Preston Rural<br>North | 8.14                    | Agriculture     | Housing  |
| CLCFS00527b                    | 19P102              | Land Adjoining Mayors Farm, Bartle Lane, Lower Bartle                                                                           | Preston  | Preston Rural<br>North | 8.47                    | Agriculture     | Housing  |
| CLCFS00528b                    | 19P103              | 724, The Former Boars Head Public House and Associated<br>Car Park, Garstang Road, Barton, Lancashire, PR3 5AD                  | Preston  | Preston Rural<br>North | 0.49                    | Vacant          | Other    |
| CLCFS00536b                    | 19P106              | North of Moss Lane, Catforth, Preston                                                                                           | Preston  | Preston Rural<br>North | 2.75                    | Mixed Use       | Housing  |