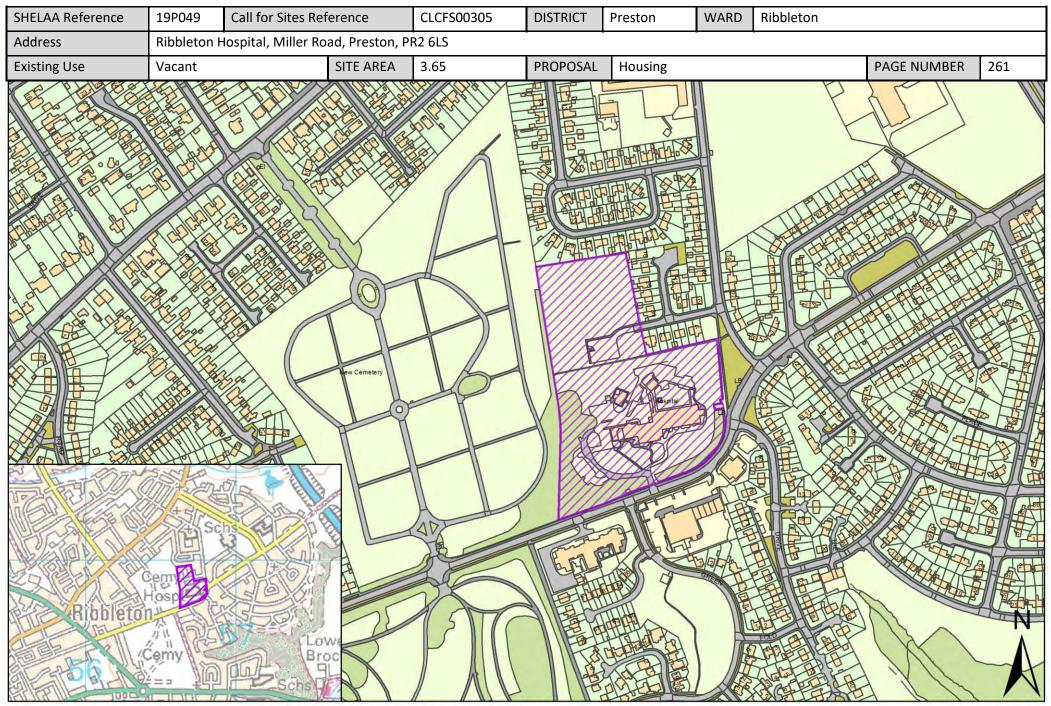

| Call for<br>Sites<br>Reference | SHELAA<br>Reference | Site Address                                                                           | District | Ward                      | Site Area<br>(Hectares) | Existing<br>Use | Proposal                             |
|--------------------------------|---------------------|----------------------------------------------------------------------------------------|----------|---------------------------|-------------------------|-----------------|--------------------------------------|
| CLCFS00530b                    | 19P263p             | Land East of Barton Village Hall, PR3 5AL                                              | Preston  | Preston Rural<br>North    | 2.51                    | Agriculture     | Protection                           |
| CLCFS00305                     | 19P049              | Ribbleton Hospital, Miller Road, Preston, PR2 6LS                                      | Preston  | Ribbleton                 | 3.65                    | Vacant          | Housing                              |
| CLCFS00307                     | 19P051              | Land off Ribbleton Hall Drive, Ribbleton, Preston, PR2<br>6EN                          | Preston  | Ribbleton                 | 5.68                    | Vacant          | Housing                              |
| CLCFS00436b                    | 19P085              | Ribbleton Hall Drive, Pope Lane and Farringdon Lane<br>Ribbleton Preston, PR2 6JN      | Preston  | Ribbleton                 | 1.93                    | Unused          | Other                                |
| CLCFS00441b                    | 19P086              | Former Fishwick Hall Golf Course, Glenluce Drive,<br>Preston, PR1 5TD                  | Preston  | Ribbleton                 | 5.91                    | Employment      | Mixed Use: Housing<br>and Employment |
|                                | 19P133              | Red Scar Site H, PR2 5NJ                                                               | Preston  | Ribbleton                 | 2.75                    | Other           | Employment                           |
|                                | 19P134              | Preston East Employment Area, Bluebell Way, Fulwood,<br>Preston, PR2 5PZ               | Preston  | Ribbleton                 | 13.13                   | Other           | Employment                           |
|                                | 19P135              | Land at Red Scar Industrial Estate, Longridge Road,<br>Preston, PR2 5NQ                | Preston  | Ribbleton                 | 21.31                   | Other           | Employment                           |
| -                              | 19P142              | 11 Roman Road Farm, PR1 4NQ                                                            | Preston  | Ribbleton                 | 24.94                   | Other           | Employment                           |
| -                              | 19P190              | Land at Browsholme Ave/Fair Oak Close, PR2 6EW                                         | Preston  | Ribbleton                 | 0.28                    | Vacant          | Housing                              |
|                                | 19P210              | Land to North of 36 Butterlands, Preston, PR1 5TJ                                      | Preston  | Ribbleton                 | 0.10                    | Vacant          | Housing                              |
|                                | 19P138              | Land North of Eastway (formerly Broughton Business<br>Park), Eastway, Fulwood, PR2 9ZB | Preston  | Sharoe Green              | 2.10                    | Other           | Employment                           |
|                                | 19P200              | Sharoe Green Hospital, Sharoe Green Lane, PR2 9HT                                      | Preston  | Sharoe Green              | 3.76                    | Vacant          | Housing                              |
|                                | 19P199              | Perry's Car Showroom, Perrys Motor Village, 63-83,<br>Blackpool Road, Preston, PR2 6BX | Preston  | St Matthews               | 1.26                    | Other           | Employment                           |
| CLCFS00425                     | 19P079              | North Road, Preston, PR1 1TT                                                           | Preston  | St Matthew's              | 0.23                    | Vacant          | Housing                              |
|                                | 19P139              | Deepdale Street/Fletcher Road, Preston, Lancashire, PR1<br>5AJ                         | Preston  | St Matthew's              | 0.49                    | Other           | Employment                           |
|                                | 19P150              | Deepdale Mill, Deepdale Mill Street, PR1 5BY                                           | Preston  | St Matthew's              | 0.71                    | Other           | Housing                              |
|                                | 19P207              | 101-103 New Hall Lane, Preston, PR1 5PB                                                | Preston  | St Matthew's              | 0.01                    | Vacant          | Housing                              |
|                                | 19P208              | Land Adjacent , 63, Robin Street, Preston, PR1 5RJ                                     | Preston  | St Matthew's              | 0.01                    | Vacant          | Housing                              |
|                                | 19P149              | Skeffington Road/Castleton Road, PR1 6RX                                               | Preston  | St Matthews /<br>Deepdale | 0.96                    | Other           | Housing                              |