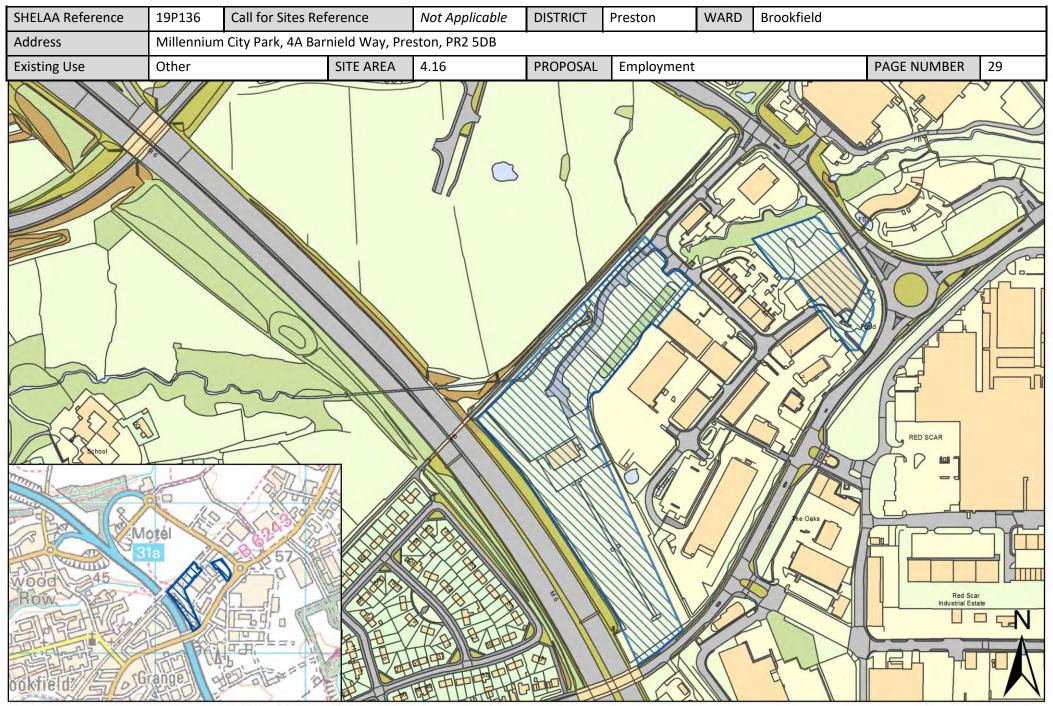

## Site Plans: Brookfield Ward

All sites put forward for this ward are listed below.

| Call for<br>Sites<br>Reference | SHELAA<br>Reference | Site Address                                                 | District | Ward       | Site Area<br>(Hectares) | Existing<br>Use | Proposal   |
|--------------------------------|---------------------|--------------------------------------------------------------|----------|------------|-------------------------|-----------------|------------|
| CLCFS00228                     | 19P027              | Land at Glencourse Drive, Fulwood, Preston, PR2 6AF          | Preston  | Brookfield | 2.96                    | Vacant          | Housing    |
|                                | 19P136              | Millennium City Park, 4A Barnield Way, Preston, PR2 5DB      | Preston  | Brookfield | 4.16                    | Other           | Employment |
|                                | 19P189              | Greenlands Labour Club, Chatburn Road, Ribbleton, PR2<br>6BJ | Preston  | Brookfield | 0.32                    | Mixed Use       | Housing    |