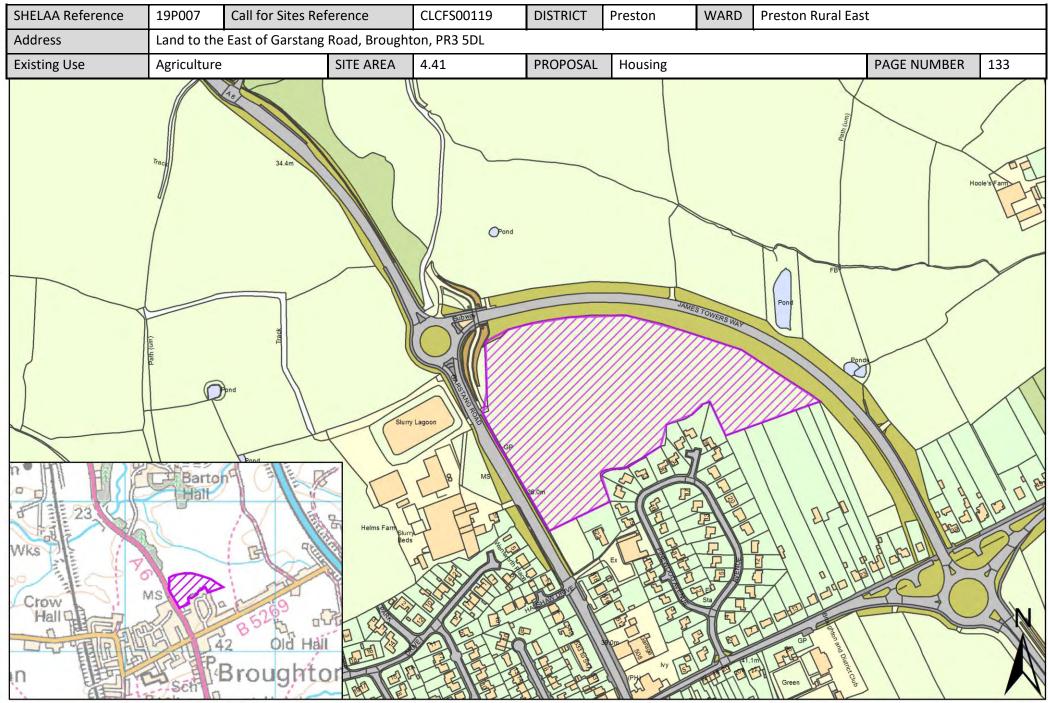

| Call for<br>Sites<br>Reference | SHELAA<br>Reference | Site Address                                                                  | District | Ward                  | Site Area<br>(Hectares) | Existing<br>Use | Proposal   |
|--------------------------------|---------------------|-------------------------------------------------------------------------------|----------|-----------------------|-------------------------|-----------------|------------|
|                                | 19P174              | Park and Ride Sites (Broughton and Riversway), PR1 8PQ                        | Preston  | Lea and Larches       | 5.68                    | Vacant          | Housing    |
|                                | 19P193              | Ainsdale House, Ainsdale Drive, Ashton-On-Ribble,<br>Preston, PR2 1TU         | Preston  | Lea and Larches       | 0.28                    | Vacant          | Housing    |
| CLCFS00211                     | 19P024              | St Davids Church, Eldon Street, Preston, PR2 2AY                              | Preston  | Plungington           | 0.13                    | Other           | Other      |
|                                | 19P146              | Parker Street, PR2 2AY                                                        | Preston  | Plungington           | 1.30                    | Other           | Housing    |
|                                | 19P151              | Shelley Road/Wetherall Street, PR2 2ZH                                        | Preston  | Plungington           | 0.67                    | Other           | Housing    |
|                                | 19P195              | Land Adjacent to Ashton Basin off Tulketh Brow, Preston,<br>PR2 2SJ           | Preston  | Plungington           | 0.37                    | Vacant          | Housing    |
|                                | 19P196              | Former Goss Graphic Systems Ltd, Greenbank Street,<br>Preston, PR1 7LA        | Preston  | Plungington           | 3.80                    | Vacant          | Employment |
|                                | 19P204              | 91 Garstang Road, Preston, PR1 1LD                                            | Preston  | Plungington           | 0.21                    | Vacant          | Housing    |
|                                | 19P209              | 66 Ripon Street, Preston, PR1 7UJ                                             | Preston  | Plungington           | 0.01                    | Vacant          | Housing    |
|                                | 19P234              | Appleby House, Appleby Street, Preston, PR1 1HX                               | Preston  | Plungington           | 0.04                    | Vacant          | Housing    |
| CLCFS00005                     | 19P001              | Land South of Whittingham Lane, Grimsargh, PR2 5LZ                            | Preston  | Preston Rural<br>East | 2.94                    | Agriculture     | Housing    |
| CLCFS00119                     | 19P007              | Land to the East of Garstang Road, Broughton, PR3 5DL                         | Preston  | Preston Rural<br>East | 4.41                    | Agriculture     | Housing    |
| CLCFS00122                     | 19P008              | Land off Whittingham Lane, Goosnargh, PR3 2BY                                 | Preston  | Preston Rural<br>East | 7.89                    | Agriculture     | Housing    |
| CLCFS00129                     | 19P010              | Land Adjacent 20 Halfpenny Lane, Longridge, Preston,<br>PR3 2EA               | Preston  | Preston Rural<br>East | 4.41                    | Unused          | Housing    |
| CLCFS00130                     | 19P011              | Land off Langley Lane, Broughton, PR3 5DD                                     | Preston  | Preston Rural<br>East | 0.74                    | Agriculture     | Housing    |
| CLCFS00158                     | 19P015              | Land at Dean Farm, Pudding Pie Nook Lane, Broughton,<br>Preston, PR3 2JL      | Preston  | Preston Rural<br>East | 2.23                    | Residential     | Housing    |
| CLCFS00173                     | 19P016              | Land Adjacent to The Stonehouse, Whittingham Lane,<br>Broughton, PR3 5DB      | Preston  | Preston Rural<br>East | 0.85                    | Agriculture     | Housing    |
| CLCFS00179                     | 19P017              | Land at Three Mile Cross Farm, Longridge Road,<br>Grimsargh, Preston, PR2 5SA | Preston  | Preston Rural<br>East | 18.38                   | Agriculture     | Housing    |
| CLCFS00189                     | 19P018              | Land at Church House Farm, Preston Road, Grimsargh,<br>PR2 5SD                | Preston  | Preston Rural<br>East | 8.68                    | Agriculture     | Housing    |