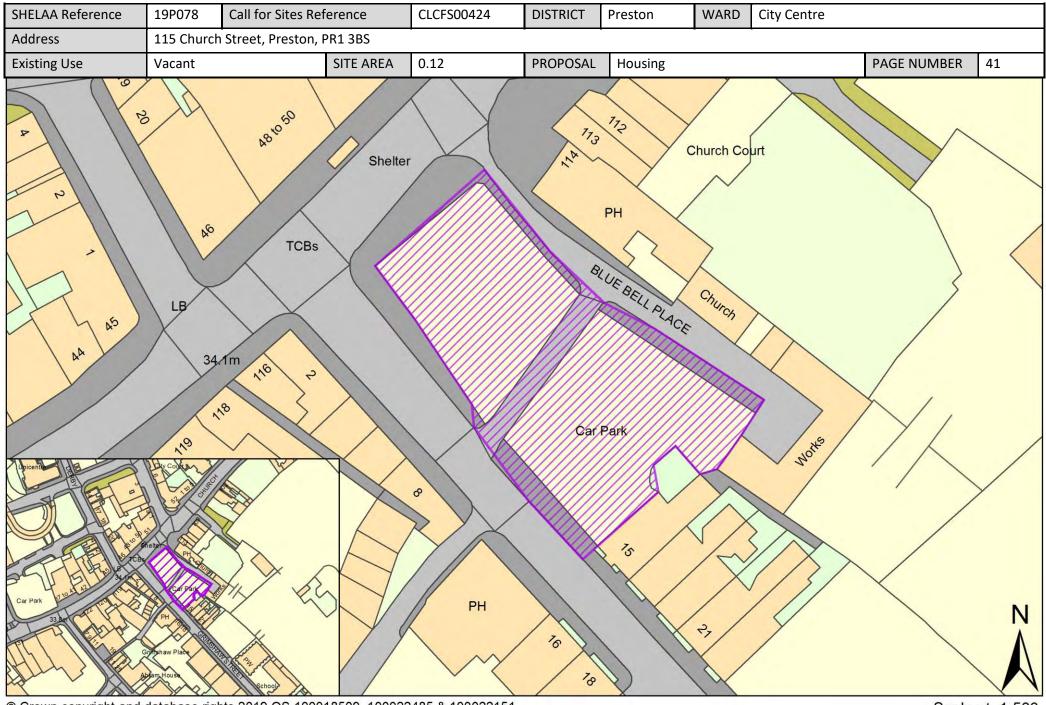

#### List of all Sites in Preston

| Call for<br>Sites<br>Reference | SHELAA<br>Reference | Site Address                                                                           | District | Ward        | Site Area<br>(Hectares) | Existing<br>Use | Proposal                             |
|--------------------------------|---------------------|----------------------------------------------------------------------------------------|----------|-------------|-------------------------|-----------------|--------------------------------------|
| CLCFS00057                     | 19P003              | Land at Willowfield Barn, Cottam Lane, Preston, PR2 1JS                                | Preston  | Ashton      | 1.63                    | Vacant          | Housing                              |
| CLCFS00136                     | 19P012              | Former Alstom Works and Wider Site, Channel Way,<br>Preston, PR1 8XL                   | Preston  | Ashton      | 5.98                    | Employment      | Mixed Use: Housing<br>and Employment |
|                                | 19P140              | Riversway, J N Civils Limited, D2, Chain Caul Road,<br>Preston, PR2 2PD (also PR2 2XL) | Preston  | Ashton      | 1.37                    | Other           | Employment                           |
|                                | 19P155              | Brethrens Meeting Room, Egerton Road, PR2 1AJ                                          | Preston  | Ashton      | 0.50                    | Other           | Housing                              |
|                                | 19P178              | <u>Riversway Phase B Site Specific Policy, Maritime Way,</u><br>Preston, PR2 2HT       | Preston  | Ashton      | 21.44                   | Other           | Mixed Use: Housing<br>and Employment |
|                                | 19P198              | Alstoms, Strand Road, PR1 8UG                                                          | Preston  | Ashton      | 5.87                    | Mixed Use       | Mixed Use: Housing<br>and Employment |
|                                | 19P212              | 147 A Waterloo Road, PRESTON, PR2 1EP                                                  | Preston  | Ashton      | 0.02                    | Vacant          | Housing                              |
|                                | 19P228              | 507 Blackpool Road, Preston, PR2 1EQ                                                   | Preston  | Ashton      | 0.10                    | Vacant          | Housing                              |
| CLCFS00228                     | 19P027              | Land at Glencourse Drive, Fulwood, Preston, PR2 6AF                                    | Preston  | Brookfield  | 2.96                    | Vacant          | Housing                              |
|                                | 19P136              | Millennium City Park, 4A Barnield Way, Preston, PR2 5DB                                | Preston  | Brookfield  | 4.16                    | Other           | Employment                           |
|                                | 19P189              | <u>Greenlands Labour Club, Chatburn Road, Ribbleton, PR2</u><br>6BJ                    | Preston  | Brookfield  | 0.32                    | Mixed Use       | Housing                              |
| CLCFS00416                     | 19P073              | Land to Rear of Former Tulketh High School, Tag Lane,<br>Preston, PR2 3PL              | Preston  | Cadley      | 2.17                    | Vacant          | Housing                              |
| CLCFS00496b                    | 19P089              | Former Tulketh High School, Tag Lane, PRESTON, PR2 3TX                                 | Preston  | Cadley      | 6.40                    | Other           | Housing                              |
|                                | 19P154              | Former Tulketh Community Sports College, Tag Lane,<br>Preston, PR2 3TX                 | Preston  | Cadley      | 1.31                    | Other           | Housing                              |
|                                | 19P251              | 280 Tag Lane, Preston, PR2 3UY                                                         | Preston  | Cadley      | 0.10                    | Vacant          | Housing                              |
| CLCFS00343                     | 19P055              | Preston Technology Centre, Marsh Lane, Lancashire, PR1<br>8UQ                          | Preston  | City Centre | 1.10                    | Employment      | Housing                              |
| CLCFS00361                     | 19P061              | Horrocks Quarter, Queen Street, Preston, PR1 4HP                                       | Preston  | City Centre | 2.70                    | Vacant          | Mixed Use: Housing<br>and Employment |
| CLCFS00423                     | 19P077              | Trinity Square, Preston, PR1 2HB                                                       | Preston  | City Centre | 0.43                    | Other           | Housing                              |
| CLCFS00424                     | 19P078              | 115 Church Street, Preston, PR1 3BS                                                    | Preston  | City Centre | 0.12                    | Vacant          | Housing                              |
| CLCFS00426                     | 19P080              | 37-41 Church Street, Preston, PR1 3HP                                                  | Preston  | City Centre | 0.06                    | Vacant          | Housing                              |
| CLCFS00427                     | 19P081              | Lancaster Road/Tithebarn Street, PR1 1DN                                               | Preston  | City Centre | 0.27                    | Vacant          | Mixed Use: Housing<br>and Employment |

| Call for<br>Sites<br>Reference | SHELAA<br>Reference | Site Address                                                                      | District | Ward        | Site Area<br>(Hectares) | Existing<br>Use | Proposal                             |
|--------------------------------|---------------------|-----------------------------------------------------------------------------------|----------|-------------|-------------------------|-----------------|--------------------------------------|
| CLCFS00540b                    | 19P110              | Land bounded by Carr Street/ Princess Street/ Queen<br>Street, PR1 4HS            | Preston  | City Centre | 0.29                    | Residential     | Other                                |
| CLCFS00543b                    | 19P113              | Land bounded by Manchester Road/Queen<br>Street/Grimshaw Street, PR1 4HL          | Preston  | City Centre | 0.94                    | Other           | Other                                |
|                                | 19P161              | Former St Joseph's Orphanage, Theatre Street, PR1 8BS                             | Preston  | City Centre | 0.40                    | Other           | Housing                              |
|                                | 19P162              | Avenham Street Car Park, PR1 3BN                                                  | Preston  | City Centre | 0.60                    | Other           | Housing                              |
|                                | 19P163              | Rear Bull and Royal Public House, Church Street, Preston,<br>PR1 3BU              | Preston  | City Centre | 0.20                    | Other           | Housing                              |
|                                | 19P164              | North of Shepherd Street, PR1 3YH                                                 | Preston  | City Centre | 0.40                    | Other           | Housing                              |
|                                | 19P165              | Grimshaw Street/Queen Street/Manchester Road, PR1<br>3DB                          | Preston  | City Centre | 1.00                    | Other           | Housing                              |
|                                | 19P166              | Former Byron Hotel, Grimshaw Street, Preston, PR1 3BU                             | Preston  | City Centre | 0.10                    | Other           | Housing                              |
|                                | 19P167              | Corporation Street Opportunity Area, PR1 2BB                                      | Preston  | City Centre | 12.85                   | Other           | Mixed Use: Housing<br>and Employment |
|                                | 19P168              | Winckley Square Opportunity Area, PR1 3JJ                                         | Preston  | City Centre | 9.60                    | Other           | Mixed Use: Housing<br>and Employment |
|                                | 19P169              | City Centre North Opportunity Area, Preston, PR1 3BX                              | Preston  | City Centre | 14.55                   | Other           | Mixed Use: Housing<br>and Employment |
|                                | 19P170              | Stoneygate Opportunity Area, Preston, PR1 3XT                                     | Preston  | City Centre | 9.72                    | Other           | Mixed Use: Housing<br>and Employment |
|                                | 19P171              | Horrocks Quarter Opportunity Area, Preston, PR1 3BW                               | Preston  | City Centre | 8.63                    | Other           | Mixed Use: Housing<br>and Employment |
|                                | 19P184              | Mount Street/Garden Street, Preston, PR1 8BT                                      | Preston  | City Centre | 0.07                    | Vacant          | Housing                              |
|                                | 19P185              | 33 Manchester Road, Preston, PR1 3YH                                              | Preston  | City Centre | 0.11                    | Vacant          | Housing                              |
|                                | 19P186              | 6 and 7 Ribblesdale Place, Preston, PR1 3NA                                       | Preston  | City Centre | 0.07                    | Mixed Use       | Housing                              |
|                                | 19P187              | Lancashire House, 24 Winckley Square, Preston, PR1 3JJ                            | Preston  | City Centre | 2.09                    | Mixed Use       | Housing                              |
|                                | 19P188              | 170 Corporation Street, Preston, PR1 2UQ                                          | Preston  | City Centre | 0.03                    | Mixed Use       | Housing                              |
|                                | 19P191              | Former Spindlemaker's Arms, Lancaster Road North,<br>Preston, Lancashire, PR1 2QL | Preston  | City Centre | 0.11                    | Vacant          | Housing                              |
|                                | 19P192              | Rear of St. Mary's, Friargate, Preston, PR1 5LN                                   | Preston  | City Centre | 0.27                    | Mixed Use       | Housing                              |
|                                | 19P194              | Oak Street, City Centre, PR1 3XD                                                  | Preston  | City Centre | 0.14                    | Mixed Use       | Mixed Use: Housing<br>and Employment |
|                                | 19P197              | 44 -62 Corporation Street, Preston, PR1 2UP                                       | Preston  | City Centre | 0.09                    | Mixed Use       | Mixed Use: Housing<br>and Employment |