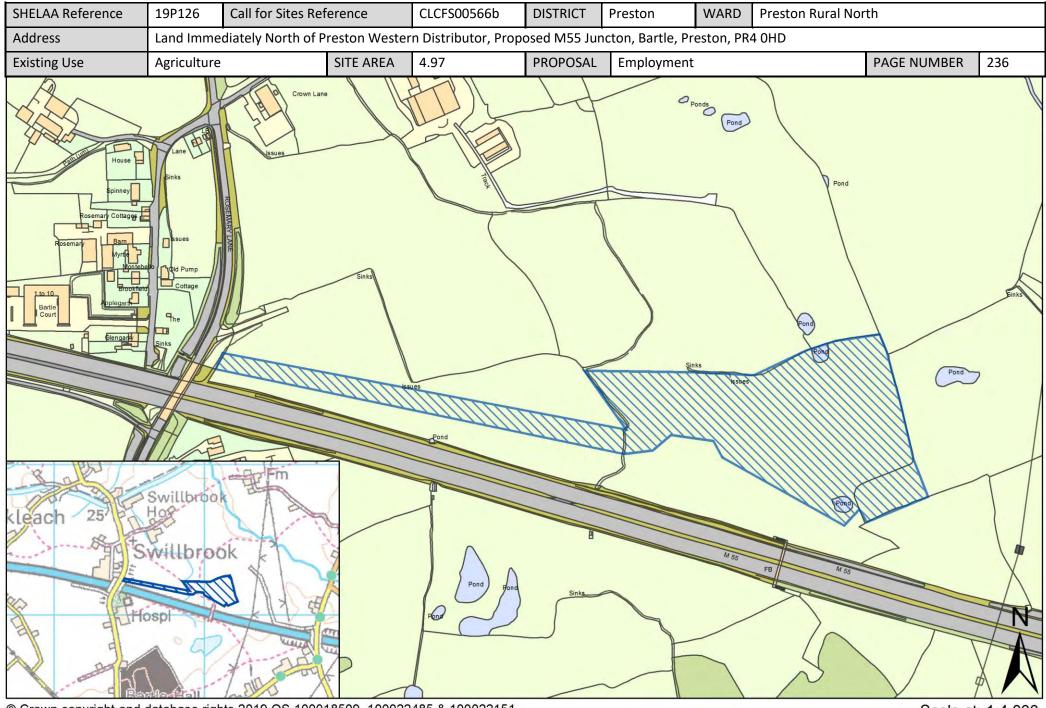

| Call for<br>Sites<br>Reference | SHELAA<br>Reference | Site Address                                                                                             | District | Ward                   | Site Area<br>(Hectares) | Existing<br>Use | Proposal   |
|--------------------------------|---------------------|----------------------------------------------------------------------------------------------------------|----------|------------------------|-------------------------|-----------------|------------|
| CLCFS00537b                    | 19P107              | Land and Building south of Chapel Lane Catforth, PR4 OHX                                                 | Preston  | Preston Rural<br>North | 1.58                    | Agriculture     | Housing    |
| CLCFS00539b                    | 19P109              | Tom Barron Limited, Mill South and East of School Lane,<br>Catforth, Preston, PR4 OHL                    | Preston  | Preston Rural<br>North | 2.40                    | Employment      | Housing    |
| CLCFS00544b                    | 19P114              | Ambrose Hall Farm, Woodplumpton Road, Preston, PR4<br>0LJ                                                | Preston  | Preston Rural<br>North | 15.86                   | Agriculture     | Housing    |
| CLCFS00549b                    | 19P115              | Ambrose Hall Farm, Woodplumpton Road, Preston, PR4<br>0LJ                                                | Preston  | Preston Rural<br>North | 15.86                   | Agriculture     | Housing    |
| CLCFS00550b                    | 19P116              | Land North and West of School Lane, Catforth, PR4 OHL                                                    | Preston  | Preston Rural<br>North | 1.99                    | Agriculture     | Housing    |
| CLCFS00556b                    | 19P119              | Land West and East of Mill Lane, Goosnargh, Preston, PR3<br>2JX                                          | Preston  | Preston Rural<br>North | 9.07                    | Agriculture     | Housing    |
| CLCFS00557b                    | 19P120              | Land North of Moss Lane, Catforth, Preston, PR4 OHU                                                      | Preston  | Preston Rural<br>North | 3.48                    | Agriculture     | Housing    |
| CLCFS00559b                    | 19P121              | Toplands Farm Woodplumpton Road, Woodplumpton,<br>Preston, PR4 ONE                                       | Preston  | Preston Rural<br>North | 20.16                   | Agriculture     | Housing    |
| CLCFS00562b                    | 19P122              | Toplands Farm Woodplumpton Road, Woodplumpton,<br>Preston, PR4 ONE                                       | Preston  | Preston Rural<br>North | 26.41                   | Agriculture     | Housing    |
| CLCFS00564b                    | 19P124              | Land and Building North of Miller Lane, Catforth, Preston,<br>PR4 OHR                                    | Preston  | Preston Rural<br>North | 0.42                    | Employment      | Housing    |
| CLCFS00565b                    | 19P125              | Land to the East of Rosemary Lane, Bartle, Preston, PR4<br>OHD                                           | Preston  | Preston Rural<br>North | 10.33                   | Agriculture     | Other      |
| CLCFS00566b                    | 19P126              | Land Immediately North of Preston Western Distributor,<br>Proposed M55 Juncton, Bartle, Preston, PR4 OHD | Preston  | Preston Rural<br>North | 4.97                    | Agriculture     | Employment |
|                                | 19P131              | North West Preston, PR4 0LH-PR4 0RU                                                                      | Preston  | Preston Rural<br>North | 319.00                  | Other           | Housing    |
|                                | 19P215              | Lower House Farm, Lewth Lane, Woodplumpton, Preston,<br>PR4 OTE                                          | Preston  | Preston Rural<br>North | 0.02                    | Vacant          | Housing    |
|                                | 19P216              | Rabys Farm, Bilsborrow Lane, Bilsborrow, Preston, PR3<br>ORP                                             | Preston  | Preston Rural<br>North | 0.02                    | Vacant          | Housing    |
|                                | 19P219              | Moss House Riding Stables, Bay Horse Lane, Preston, PR4<br>OHN                                           | Preston  | Preston Rural<br>North | 0.40                    | Vacant          | Housing    |
|                                | 19P220              | Land at Bensons Lane, Malley Lane, Preston, PR4 OBN                                                      | Preston  | Preston Rural<br>North | 0.18                    | Vacant          | Housing    |