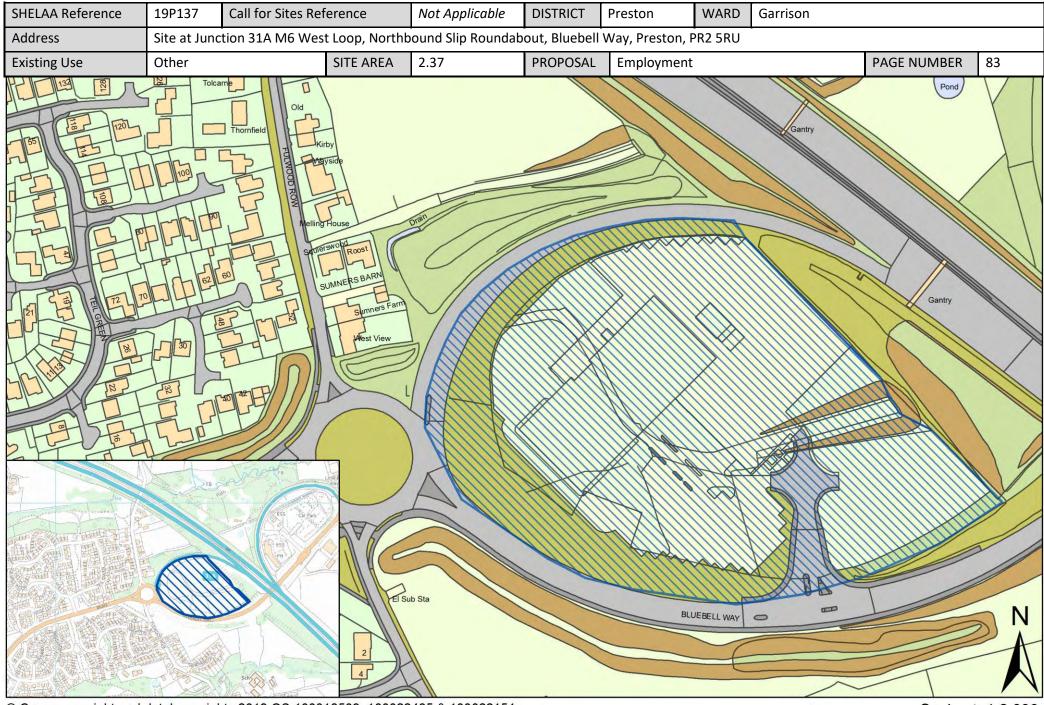

| Call for<br>Sites<br>Reference | SHELAA<br>Reference | Site Address                                                                                     | District | Ward                       | Site Area<br>(Hectares) | Existing<br>Use | Proposal   |
|--------------------------------|---------------------|--------------------------------------------------------------------------------------------------|----------|----------------------------|-------------------------|-----------------|------------|
|                                | 19P211              | 15 Latham Street, Preston, Lancashire, PR1 3TE                                                   | Preston  | City Centre                | 0.02                    | Vacant          | Housing    |
|                                | 19P213              | 3 and 5 Tyne Street, Preston, PR1 8ED                                                            | Preston  | City Centre                | 0.01                    | Vacant          | Housing    |
|                                | 19P225              | Land at East Cliff Road, Preston, PR1 3JG                                                        | Preston  | City Centre                | 0.01                    | Vacant          | Housing    |
|                                | 19P226              | 17 Latham Street, Preston, PR1 3TE                                                               | Preston  | City Centre                | 0.01                    | Mixed Use       | Housing    |
| CLCFS00421                     | 19P076              | Moor Park Tennis Courts, Moor Park Avenue, Preston,<br>PR1 6AS                                   | Preston  | Deepdale                   | 1.21                    | Other           | Housing    |
| CLCFS00429                     | 19P083              | Moor Park Depot, Moor Park Avenue, Preston, PR1 6LN                                              | Preston  | Deepdale                   | 1.21                    | Employment      | Housing    |
|                                | 19P145              | Argyll Road Depot, PR1 6AF                                                                       | Preston  | Deepdale                   | 4.30                    | Vacant          | Other      |
| CLCFS00435b                    | 19P084              | The Former Shawes Arms, 279 London Road, Preston,<br>PR1 4PA                                     | Preston  | Fishwick and<br>Frenchwood | 0.27                    | Vacant          | Housing    |
| CLCFS00541b                    | 19P111              | Land Bounded by Arno Street/St Austins<br>Place/Manchester Road, PR1 3YH                         | Preston  | Fishwick and<br>Frenchwood | 0.16                    | Other           | Other      |
|                                | 19P152              | Stagecoach Bus Depot, Selbourne Street, PR1 4LB                                                  | Preston  | Fishwick and<br>Frenchwood | 0.79                    | Other           | Housing    |
| CLCFS00089                     | 19P004              | Fulwood Barracks, Watling Street Road, Fulwood,<br>Preston, PR2 8AA                              | Preston  | Garrison                   | 18.60                   | Other           | Housing    |
| CLCFS00090                     | 19P005              | Fulwood Barracks, Watling Street Road, Fulwood,<br>Preston, PR2 8AA                              | Preston  | Garrison                   | 18.60                   | Other           | Housing    |
| CLCFS00191                     | 19P020              | Land off Ladybank Avenue, Fulwood, Preston, PR2 9LY                                              | Preston  | Garrison                   | 1.39                    | Vacant          | Housing    |
| CLCFS00364                     | 19P063              | Land off Ladybank Avenue, Fulwood, PR2 9UT                                                       | Preston  | Garrison                   | 1.22                    | Agriculture     | Housing    |
|                                | 19P137              | Site at Junction 31A M6 West Loop, Northbound Slip<br>Roundabout, Bluebell Way, Preston, PR2 5RU | Preston  | Garrison                   | 2.37                    | Other           | Employment |
|                                | 19P227              | The Sumners, 195 Watling Street Road, Preston, PR2 8AB                                           | Preston  | Garrison                   | 1.10                    | Vacant          | Housing    |
|                                | 19P229              | Inisfail, 15 Watling Street Road, Preston, PR2 8EA                                               | Preston  | Garrison                   | 0.25                    | Vacant          | Housing    |
| CLCFS00118                     | 19P006              | Land North of Derby Road, Fulwood, Preston, PR2 8JJ                                              | Preston  | Greyfriars                 | 2.95                    | Unused          | Other      |
| CLCFS00190                     | 19P019              | Land on North Side of Eastway (B6241) and West of 421<br>Garstang Road, PR3 5JD                  | Preston  | Greyfriars                 | 1.53                    | Vacant          | Housing    |
|                                | 19P144              | Lancashire Fire and Rescue HQ, Garstang Road, Fulwood,<br>Preston, PR2 3LH                       | Preston  | Greyfriars                 | 1.50                    | Vacant          | Other      |
| CLCFS00035                     | 19P002              | Mason Fold, Lea Lane, Preston, PR4 ORN                                                           | Preston  | Ingol and Cottam           | 18.12                   | Agriculture     | Housing    |
| CLCFS00123                     | 19P009              | Ingol Lodge, Cottam Avenue, Preston, PR2 3XH                                                     | Preston  | Ingol and Cottam           | 7.99                    | Agriculture     | Housing    |
| CLCFS00140                     | 19P013              | Red Oaks Stables, Darkinson Lane, Lea, PR4 ORE                                                   | Preston  | Ingol and Cottam           | 2.31                    | Agriculture     | Housing    |