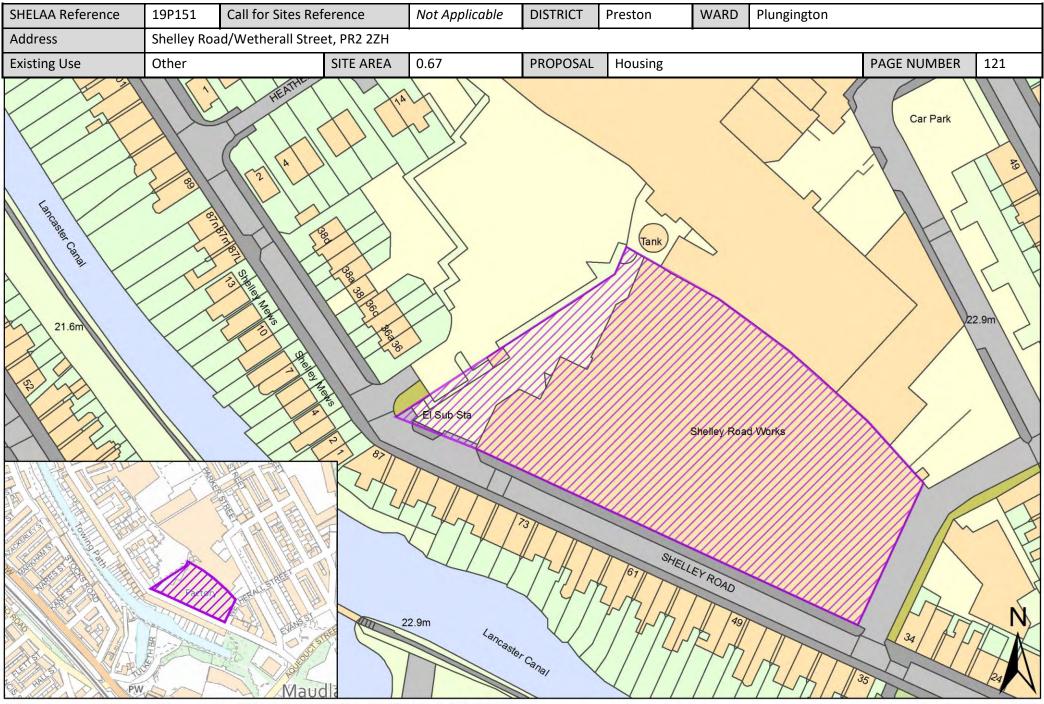

| Call for<br>Sites<br>Reference | SHELAA<br>Reference | Site Address                                                                  | District | Ward                  | Site Area<br>(Hectares) | Existing<br>Use | Proposal   |
|--------------------------------|---------------------|-------------------------------------------------------------------------------|----------|-----------------------|-------------------------|-----------------|------------|
|                                | 19P174              | Park and Ride Sites (Broughton and Riversway), PR1 8PQ                        | Preston  | Lea and Larches       | 5.68                    | Vacant          | Housing    |
|                                | 19P193              | Ainsdale House, Ainsdale Drive, Ashton-On-Ribble,<br>Preston, PR2 1TU         | Preston  | Lea and Larches       | 0.28                    | Vacant          | Housing    |
| CLCFS00211                     | 19P024              | St Davids Church, Eldon Street, Preston, PR2 2AY                              | Preston  | Plungington           | 0.13                    | Other           | Other      |
|                                | 19P146              | Parker Street, PR2 2AY                                                        | Preston  | Plungington           | 1.30                    | Other           | Housing    |
|                                | 19P151              | Shelley Road/Wetherall Street, PR2 2ZH                                        | Preston  | Plungington           | 0.67                    | Other           | Housing    |
|                                | 19P195              | Land Adjacent to Ashton Basin off Tulketh Brow, Preston,<br>PR2 2SJ           | Preston  | Plungington           | 0.37                    | Vacant          | Housing    |
|                                | 19P196              | Former Goss Graphic Systems Ltd, Greenbank Street,<br>Preston, PR1 7LA        | Preston  | Plungington           | 3.80                    | Vacant          | Employment |
|                                | 19P204              | 91 Garstang Road, Preston, PR1 1LD                                            | Preston  | Plungington           | 0.21                    | Vacant          | Housing    |
|                                | 19P209              | 66 Ripon Street, Preston, PR1 7UJ                                             | Preston  | Plungington           | 0.01                    | Vacant          | Housing    |
|                                | 19P234              | Appleby House, Appleby Street, Preston, PR1 1HX                               | Preston  | Plungington           | 0.04                    | Vacant          | Housing    |
| CLCFS00005                     | 19P001              | Land South of Whittingham Lane, Grimsargh, PR2 5LZ                            | Preston  | Preston Rural<br>East | 2.94                    | Agriculture     | Housing    |
| CLCFS00119                     | 19P007              | Land to the East of Garstang Road, Broughton, PR3 5DL                         | Preston  | Preston Rural<br>East | 4.41                    | Agriculture     | Housing    |
| CLCFS00122                     | 19P008              | Land off Whittingham Lane, Goosnargh, PR3 2BY                                 | Preston  | Preston Rural<br>East | 7.89                    | Agriculture     | Housing    |
| CLCFS00129                     | 19P010              | Land Adjacent 20 Halfpenny Lane, Longridge, Preston,<br>PR3 2EA               | Preston  | Preston Rural<br>East | 4.41                    | Unused          | Housing    |
| CLCFS00130                     | 19P011              | Land off Langley Lane, Broughton, PR3 5DD                                     | Preston  | Preston Rural<br>East | 0.74                    | Agriculture     | Housing    |
| CLCFS00158                     | 19P015              | Land at Dean Farm, Pudding Pie Nook Lane, Broughton,<br>Preston, PR3 2JL      | Preston  | Preston Rural<br>East | 2.23                    | Residential     | Housing    |
| CLCFS00173                     | 19P016              | Land Adjacent to The Stonehouse, Whittingham Lane,<br>Broughton, PR3 5DB      | Preston  | Preston Rural<br>East | 0.85                    | Agriculture     | Housing    |
| CLCFS00179                     | 19P017              | Land at Three Mile Cross Farm, Longridge Road,<br>Grimsargh, Preston, PR2 5SA | Preston  | Preston Rural<br>East | 18.38                   | Agriculture     | Housing    |
| CLCFS00189                     | 19P018              | Land at Church House Farm, Preston Road, Grimsargh,<br>PR2 5SD                | Preston  | Preston Rural<br>East | 8.68                    | Agriculture     | Housing    |