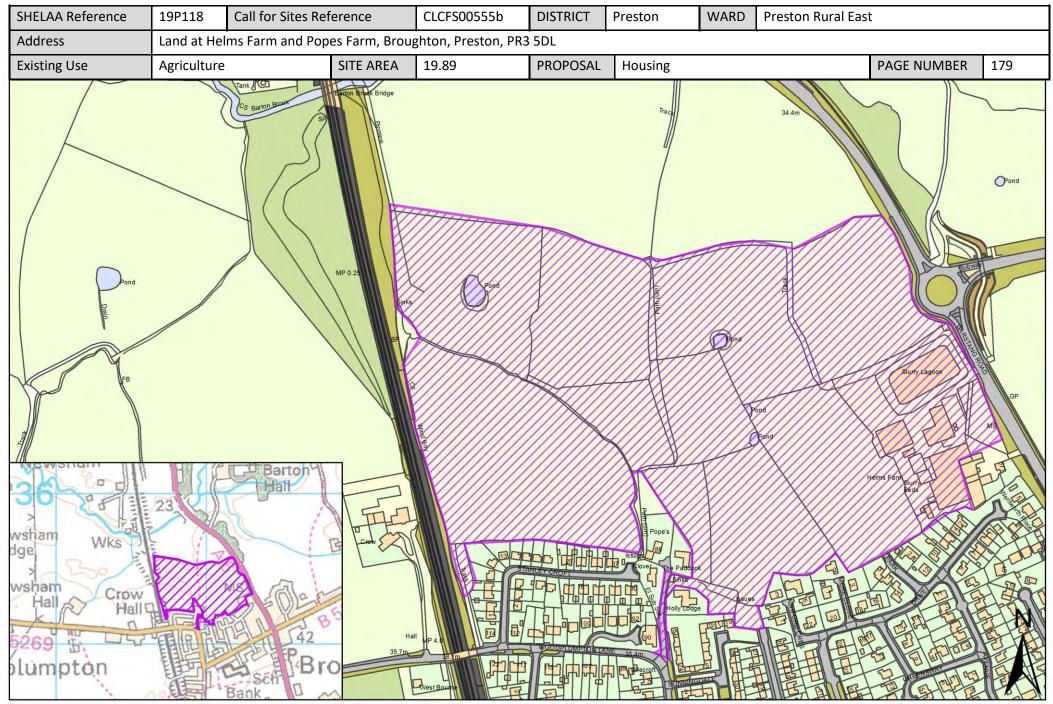

| Call for<br>Sites<br>Reference | SHELAA<br>Reference | Site Address                                                                                | District | Ward                  | Site Area<br>(Hectares) | Existing<br>Use | Proposal                             |
|--------------------------------|---------------------|---------------------------------------------------------------------------------------------|----------|-----------------------|-------------------------|-----------------|--------------------------------------|
| CLCFS00501b                    | 19P094              | Land at 19 Whittingham Lane, Broughton, Preston, PR3<br>5DA                                 | Preston  | Preston Rural<br>East | 0.59                    | Agriculture     | Other                                |
| CLCFS00531b                    | 19P104              | Heather Moor Cumeragh Lane, Whittingham Preston,<br>PR3 2AJ                                 | Preston  | Preston Rural<br>East | 1.97                    | Mixed Use       | Housing                              |
| CLCFS00532b                    | 19P105              | Gorlands, Whittingham Road, Longridge, PR3 2AB                                              | Preston  | Preston Rural<br>East | 1.52                    | Mixed Use       | Housing                              |
| CLCFS00538b                    | 19P108              | Land to the North Side of Whittingham Lane, Goosnargh,<br>Preston, PR3 2AY                  | Preston  | Preston Rural<br>East | 33.69                   | Agriculture     | Housing                              |
| CLCFS00542b                    | 19P112              | Land North of 907 Whittingham Lane, Goosnargh,<br>Preston, PR3 2AU                          | Preston  | Preston Rural<br>East | 1.35                    | Agriculture     | Housing                              |
| CLCFS00554b                    | 19P117              | LAND EAST OF LONGRIDGE ROAD, GRIMSARGH, PR2 5AQ                                             | Preston  | Preston Rural<br>East | 19.63                   | Agriculture     | Housing                              |
| CLCFS00555b                    | 19P118              | Land at Helms Farm and Popes Farm, Broughton, Preston,<br>PR3 5DL                           | Preston  | Preston Rural<br>East | 19.89                   | Agriculture     | Housing                              |
| CLCFS00569b                    | 19P127              | Land South of Whittingham Lane, Grimsargh, PR2 5SL                                          | Preston  | Preston Rural<br>East | 8.14                    | Agriculture     | Housing                              |
| CLCFS00572b                    | 19P128              | Land off Haughton Green Lane, Haighton, Preston, PR2<br>5SQ                                 | Preston  | Preston Rural<br>East | 1.16                    | Unused          | Housing                              |
|                                | 19P132              | Former Whittingham Hospital, Whittingham Lane,<br>Whittingham, Preston, Lancashire, PR3 2JE | Preston  | Preston Rural<br>East | 1.40                    | Other           | Other                                |
|                                | 19P141              | Preston East Junction 31A M6, PR3 5LE                                                       | Preston  | Preston Rural<br>East | 25.50                   | Other           | Employment                           |
|                                | 19P202              | A Touch Of Spice, 521 Garstang Road, Preston, PR3 5JA                                       | Preston  | Preston Rural<br>East | 0.42                    | Vacant          | Mixed Use: Housing<br>and Employment |
|                                | 19P203              | Daniels Farm, Durton Lane, Preston, PR3 5LE                                                 | Preston  | Preston Rural<br>East | 0.09                    | Vacant          | Housing                              |
|                                | 19P205              | Land Adjoining Meadowcroft Cottage, 273 Whittingham<br>Lane, Broughton, Preston, PR3 2JJ    | Preston  | Preston Rural<br>East | 0.38                    | Vacant          | Housing                              |
|                                | 19P206              | 31 Woodplumpton Lane, Preston, PR3 5JJ                                                      | Preston  | Preston Rural<br>East | 0.25                    | Vacant          | Housing                              |
|                                | 19P218              | Land off Sandy Gate Lane Broughton Preston, PR3 5LA                                         | Preston  | Preston Rural<br>East | 4.40                    | Vacant          | Housing                              |
|                                | 19P233              | Durton Cottage, Durton Lane, Broughton, Preston,<br>Lancashire, PR3 5LE                     | Preston  | Preston Rural<br>East | 0.13                    | Vacant          | Housing                              |