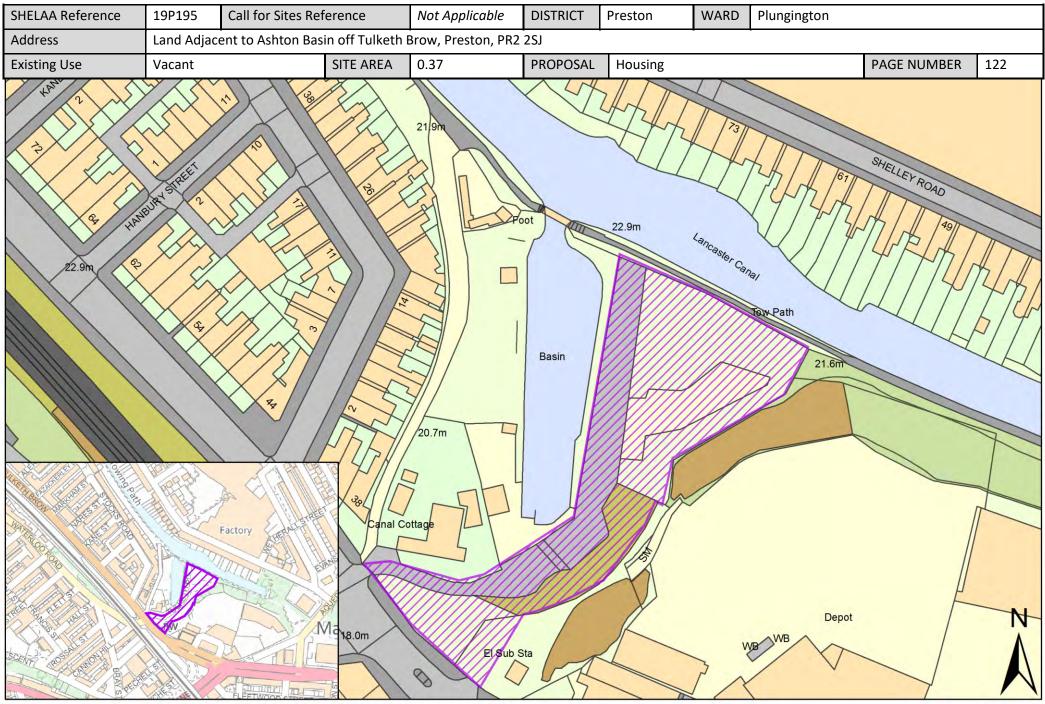

| Call for<br>Sites<br>Reference | SHELAA<br>Reference | Site Address                                                                  | District | Ward                  | Site Area<br>(Hectares) | Existing<br>Use | Proposal   |
|--------------------------------|---------------------|-------------------------------------------------------------------------------|----------|-----------------------|-------------------------|-----------------|------------|
|                                | 19P174              | Park and Ride Sites (Broughton and Riversway), PR1 8PQ                        | Preston  | Lea and Larches       | 5.68                    | Vacant          | Housing    |
|                                | 19P193              | Ainsdale House, Ainsdale Drive, Ashton-On-Ribble,<br>Preston, PR2 1TU         | Preston  | Lea and Larches       | 0.28                    | Vacant          | Housing    |
| CLCFS00211                     | 19P024              | St Davids Church, Eldon Street, Preston, PR2 2AY                              | Preston  | Plungington           | 0.13                    | Other           | Other      |
|                                | 19P146              | Parker Street, PR2 2AY                                                        | Preston  | Plungington           | 1.30                    | Other           | Housing    |
|                                | 19P151              | Shelley Road/Wetherall Street, PR2 2ZH                                        | Preston  | Plungington           | 0.67                    | Other           | Housing    |
|                                | 19P195              | Land Adjacent to Ashton Basin off Tulketh Brow, Preston,<br>PR2 2SJ           | Preston  | Plungington           | 0.37                    | Vacant          | Housing    |
|                                | 19P196              | Former Goss Graphic Systems Ltd, Greenbank Street,<br>Preston, PR1 7LA        | Preston  | Plungington           | 3.80                    | Vacant          | Employment |
|                                | 19P204              | 91 Garstang Road, Preston, PR1 1LD                                            | Preston  | Plungington           | 0.21                    | Vacant          | Housing    |
|                                | 19P209              | 66 Ripon Street, Preston, PR1 7UJ                                             | Preston  | Plungington           | 0.01                    | Vacant          | Housing    |
|                                | 19P234              | Appleby House, Appleby Street, Preston, PR1 1HX                               | Preston  | Plungington           | 0.04                    | Vacant          | Housing    |
| CLCFS00005                     | 19P001              | Land South of Whittingham Lane, Grimsargh, PR2 5LZ                            | Preston  | Preston Rural<br>East | 2.94                    | Agriculture     | Housing    |
| CLCFS00119                     | 19P007              | Land to the East of Garstang Road, Broughton, PR3 5DL                         | Preston  | Preston Rural<br>East | 4.41                    | Agriculture     | Housing    |
| CLCFS00122                     | 19P008              | Land off Whittingham Lane, Goosnargh, PR3 2BY                                 | Preston  | Preston Rural<br>East | 7.89                    | Agriculture     | Housing    |
| CLCFS00129                     | 19P010              | Land Adjacent 20 Halfpenny Lane, Longridge, Preston,<br>PR3 2EA               | Preston  | Preston Rural<br>East | 4.41                    | Unused          | Housing    |
| CLCFS00130                     | 19P011              | Land off Langley Lane, Broughton, PR3 5DD                                     | Preston  | Preston Rural<br>East | 0.74                    | Agriculture     | Housing    |
| CLCFS00158                     | 19P015              | Land at Dean Farm, Pudding Pie Nook Lane, Broughton,<br>Preston, PR3 2JL      | Preston  | Preston Rural<br>East | 2.23                    | Residential     | Housing    |
| CLCFS00173                     | 19P016              | Land Adjacent to The Stonehouse, Whittingham Lane,<br>Broughton, PR3 5DB      | Preston  | Preston Rural<br>East | 0.85                    | Agriculture     | Housing    |
| CLCFS00179                     | 19P017              | Land at Three Mile Cross Farm, Longridge Road,<br>Grimsargh, Preston, PR2 5SA | Preston  | Preston Rural<br>East | 18.38                   | Agriculture     | Housing    |
| CLCFS00189                     | 19P018              | Land at Church House Farm, Preston Road, Grimsargh,<br>PR2 5SD                | Preston  | Preston Rural<br>East | 8.68                    | Agriculture     | Housing    |