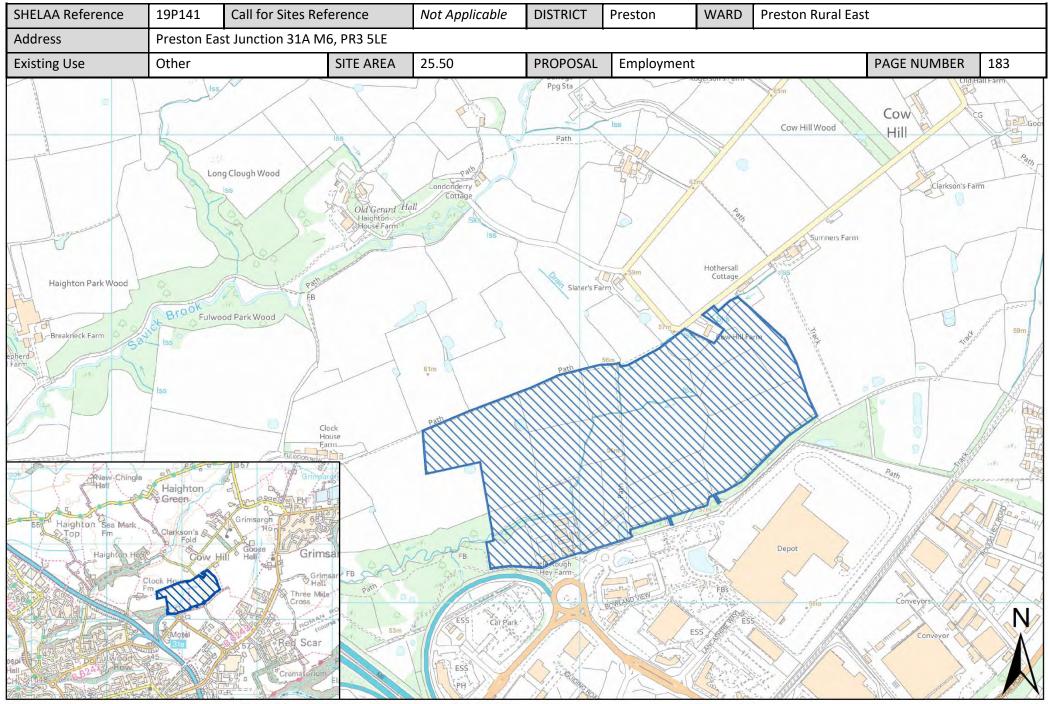

| Call for<br>Sites<br>Reference | SHELAA<br>Reference | Site Address                                                                                                                        | District | Ward                  | Site Area<br>(Hectares) | Existing<br>Use | Proposal                             |
|--------------------------------|---------------------|-------------------------------------------------------------------------------------------------------------------------------------|----------|-----------------------|-------------------------|-----------------|--------------------------------------|
| CLCFS00314                     | 19P053              | Land at Anderton Fold Farm, Bilsborrow, Preston, PR3<br>5AD                                                                         | Preston  | Preston Rural<br>East | 6.91                    | Agriculture     | Housing                              |
| CLCFS00318                     | 19P054              | Preston East, Preston, PR2 5PZ                                                                                                      | Preston  | Preston Rural<br>East | 8.01                    | Agriculture     | Employment                           |
| CLCFS00350                     | 19P056              | Land at Keyfold Farm, Bound by James Towers Way to<br>East, Whittingham Lane to the North and Garstang Road<br>to the West, PR3 5DA | Preston  | Preston Rural<br>East | 10.38                   | Agriculture     | Mixed Use: Housing<br>and Employment |
| CLCFS00360                     | 19P060              | Bushells Farm, Mill Lane, Goosnargh, Preston, PR3 2BJ                                                                               | Preston  | Preston Rural<br>East | 8.18                    | Agriculture     | Housing                              |
| CLCFS00376                     | 19P065              | Land North Of Pope's Farm, Woodplumpton Lane,<br>Broughton, PR3 5JZ                                                                 | Preston  | Preston Rural<br>East | 9.56                    | Agriculture     | Housing                              |
| CLCFS00394                     | 19P068              | Land at Pudding Pie Nook Lane, Broughton, Preston, PR3<br>2JL                                                                       | Preston  | Preston Rural<br>East | 1.29                    | Vacant          | Housing                              |
| CLCFS00400                     | 19P069              | Land to the Rear of 25 & 27 Whittingham Lane,<br>Broughton, PR3 5DA                                                                 | Preston  | Preston Rural<br>East | 1.56                    | Agriculture     | Housing                              |
| CLCFS00407                     | 19P071              | Land at Helms Farm, Broughton, Preston, PR3 5DL                                                                                     | Preston  | Preston Rural<br>East | 10.40                   | Agriculture     | Housing                              |
| CLCFS00410                     | 19P072              | Land South of Whittingham Lane, Grimsargh, PR2 5SL                                                                                  | Preston  | Preston Rural<br>East | 8.20                    | Agriculture     | Housing                              |
| CLCFS00417                     | 19P074              | Former 'Bonabri', D'Urton Lane, Broughton, PR3 5LD                                                                                  | Preston  | Preston Rural<br>East | 0.90                    | Vacant          | Housing                              |
| CLCFS00428                     | 19P082              | Land at Preston East, PR2 5SH                                                                                                       | Preston  | Preston Rural<br>East | 61.85                   | Agriculture     | Employment                           |
| CLCFS00495b                    | 19P088              | Land at 19 Whittingham Lane, Broughton, Preston, PR3<br>5DA                                                                         | Preston  | Preston Rural<br>East | 0.59                    | Agriculture     | Employment                           |
| CLCFS00497b                    | 19P090              | 19 Whittingham Lane, Broughton, PR3 5DA                                                                                             | Preston  | Preston Rural<br>East | 0.59                    | Agriculture     | Other                                |
| CLCFS00498b                    | 19P091              | Land at 19 Whittingham Lane, Broughton, Preston, PR3<br>5DA                                                                         | Preston  | Preston Rural<br>East | 0.59                    | Agriculture     | Other                                |
| CLCFS00499b                    | 19P092              | Land at 19 Whittingham Lane, Broughton, Preston, PR3<br>5DA                                                                         | Preston  | Preston Rural<br>East | 0.59                    | Agriculture     | Other                                |
| CLCFS00500b                    | 19P093              | Land at 19 Whittingham Lane, Broughton, Preston, PR3<br>5DA                                                                         | Preston  | Preston Rural<br>East | 0.59                    | Agriculture     | Other                                |