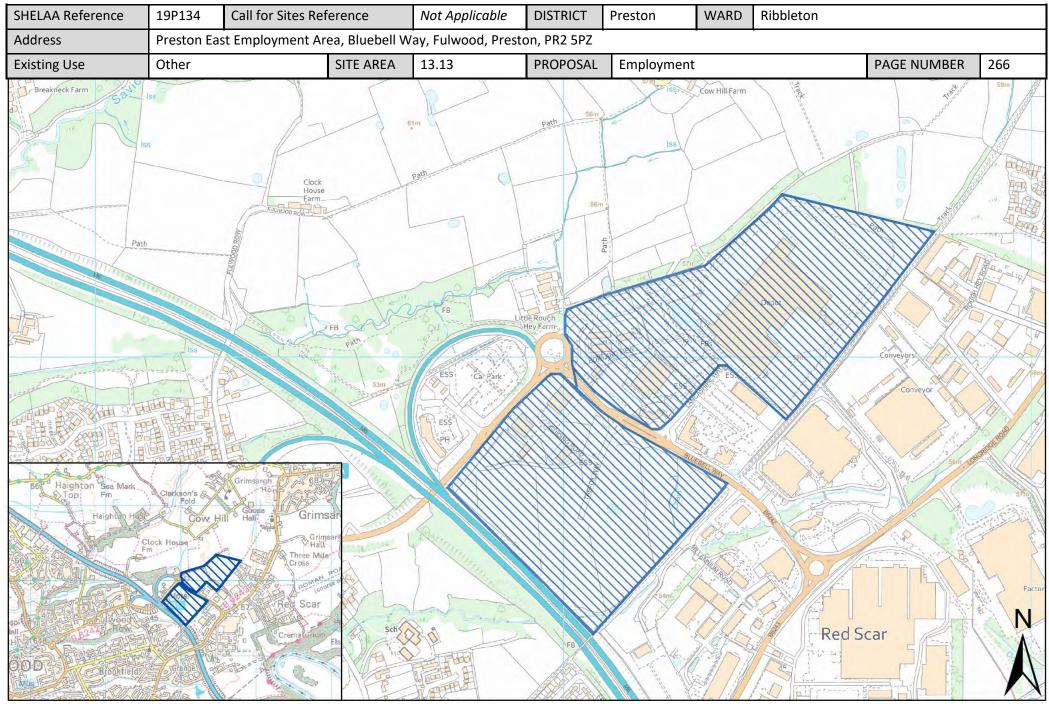

| Call for<br>Sites<br>Reference | SHELAA<br>Reference | Site Address                                                                           | District | Ward                      | Site Area<br>(Hectares) | Existing<br>Use | Proposal                             |
|--------------------------------|---------------------|----------------------------------------------------------------------------------------|----------|---------------------------|-------------------------|-----------------|--------------------------------------|
| CLCFS00530b                    | 19P263p             | Land East of Barton Village Hall, PR3 5AL                                              | Preston  | Preston Rural<br>North    | 2.51                    | Agriculture     | Protection                           |
| CLCFS00305                     | 19P049              | Ribbleton Hospital, Miller Road, Preston, PR2 6LS                                      | Preston  | Ribbleton                 | 3.65                    | Vacant          | Housing                              |
| CLCFS00307                     | 19P051              | Land off Ribbleton Hall Drive, Ribbleton, Preston, PR2<br>6EN                          | Preston  | Ribbleton                 | 5.68                    | Vacant          | Housing                              |
| CLCFS00436b                    | 19P085              | Ribbleton Hall Drive, Pope Lane and Farringdon Lane<br>Ribbleton Preston, PR2 6JN      | Preston  | Ribbleton                 | 1.93                    | Unused          | Other                                |
| CLCFS00441b                    | 19P086              | Former Fishwick Hall Golf Course, Glenluce Drive,<br>Preston, PR1 5TD                  | Preston  | Ribbleton                 | 5.91                    | Employment      | Mixed Use: Housing<br>and Employment |
|                                | 19P133              | Red Scar Site H, PR2 5NJ                                                               | Preston  | Ribbleton                 | 2.75                    | Other           | Employment                           |
|                                | 19P134              | Preston East Employment Area, Bluebell Way, Fulwood,<br>Preston, PR2 5PZ               | Preston  | Ribbleton                 | 13.13                   | Other           | Employment                           |
|                                | 19P135              | Land at Red Scar Industrial Estate, Longridge Road,<br>Preston, PR2 5NQ                | Preston  | Ribbleton                 | 21.31                   | Other           | Employment                           |
| -                              | 19P142              | 11 Roman Road Farm, PR1 4NQ                                                            | Preston  | Ribbleton                 | 24.94                   | Other           | Employment                           |
| -                              | 19P190              | Land at Browsholme Ave/Fair Oak Close, PR2 6EW                                         | Preston  | Ribbleton                 | 0.28                    | Vacant          | Housing                              |
|                                | 19P210              | Land to North of 36 Butterlands, Preston, PR1 5TJ                                      | Preston  | Ribbleton                 | 0.10                    | Vacant          | Housing                              |
|                                | 19P138              | Land North of Eastway (formerly Broughton Business<br>Park), Eastway, Fulwood, PR2 9ZB | Preston  | Sharoe Green              | 2.10                    | Other           | Employment                           |
|                                | 19P200              | Sharoe Green Hospital, Sharoe Green Lane, PR2 9HT                                      | Preston  | Sharoe Green              | 3.76                    | Vacant          | Housing                              |
|                                | 19P199              | Perry's Car Showroom, Perrys Motor Village, 63-83,<br>Blackpool Road, Preston, PR2 6BX | Preston  | St Matthews               | 1.26                    | Other           | Employment                           |
| CLCFS00425                     | 19P079              | North Road, Preston, PR1 1TT                                                           | Preston  | St Matthew's              | 0.23                    | Vacant          | Housing                              |
|                                | 19P139              | Deepdale Street/Fletcher Road, Preston, Lancashire, PR1<br>5AJ                         | Preston  | St Matthew's              | 0.49                    | Other           | Employment                           |
|                                | 19P150              | Deepdale Mill, Deepdale Mill Street, PR1 5BY                                           | Preston  | St Matthew's              | 0.71                    | Other           | Housing                              |
|                                | 19P207              | 101-103 New Hall Lane, Preston, PR1 5PB                                                | Preston  | St Matthew's              | 0.01                    | Vacant          | Housing                              |
|                                | 19P208              | Land Adjacent , 63, Robin Street, Preston, PR1 5RJ                                     | Preston  | St Matthew's              | 0.01                    | Vacant          | Housing                              |
|                                | 19P149              | Skeffington Road/Castleton Road, PR1 6RX                                               | Preston  | St Matthews /<br>Deepdale | 0.96                    | Other           | Housing                              |