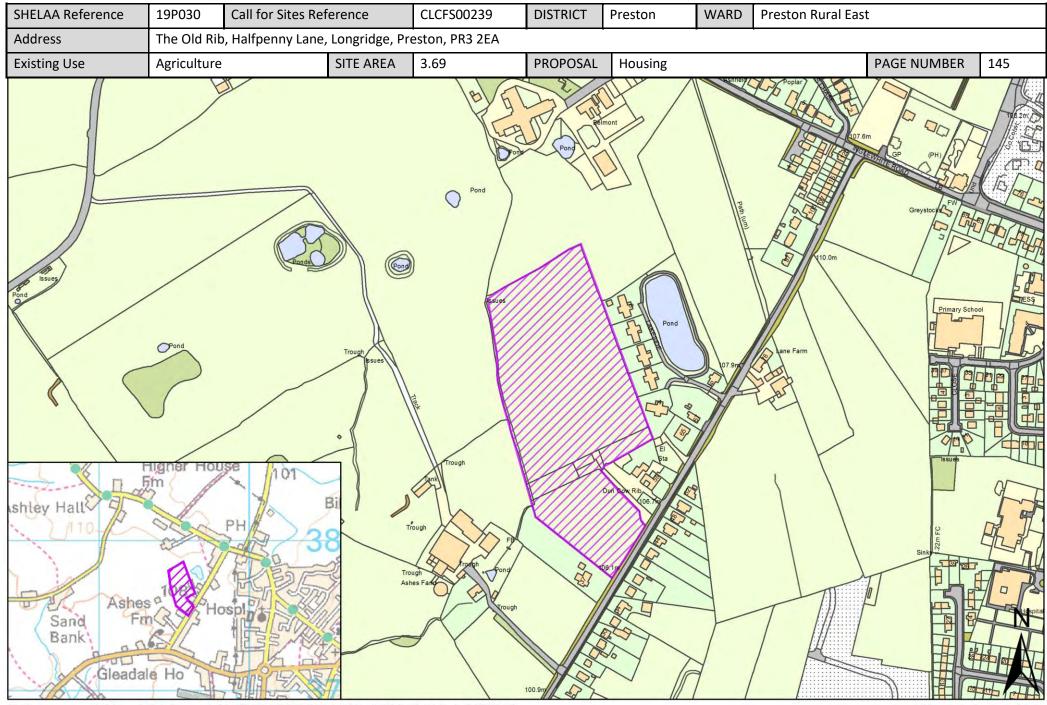

| Call for<br>Sites<br>Reference | SHELAA<br>Reference | Site Address                                                                | District | Ward                  | Site Area<br>(Hectares) | Existing<br>Use | Proposal                             |
|--------------------------------|---------------------|-----------------------------------------------------------------------------|----------|-----------------------|-------------------------|-----------------|--------------------------------------|
| CLCFS00192                     | 19P021              | Land at Bank Hall Farm, Garstang Road, Broughton, PR3<br>5JA                | Preston  | Preston Rural<br>East | 7.35                    | Agriculture     | Housing                              |
| CLCFS00199                     | 19P022              | Land East of Preston Road, Grimsargh, PR2 5LU                               | Preston  | Preston Rural<br>East | 15.47                   | Agriculture     | Housing                              |
| CLCFS00232                     | 19P028              | Land off Inglewhite Road and Halfpenny Lane, Longridge,<br>Preston, PR3 2DB | Preston  | Preston Rural<br>East | 3.08                    | Agriculture     | Housing                              |
| CLCFS00233                     | 19P029              | Grimsargh House, Preston Road, Grimsargh, PR2 5JP                           | Preston  | Preston Rural<br>East | 0.56                    | Vacant          | Housing                              |
| CLCFS00239                     | 19P030              | The Old Rib, Halfpenny Lane, Longridge, Preston, PR3 2EA                    | Preston  | Preston Rural<br>East | 3.69                    | Agriculture     | Housing                              |
| CLCFS00242                     | 19P032              | The Ashes, Halfpenny Lane, Longridge, Preston, PR3 2EA                      | Preston  | Preston Rural<br>East | 3.76                    | Agriculture     | Housing                              |
| CLCFS00244                     | 19P033              | Land off Halfpenny Lane, Longridge, Preston, PR3 2EA                        | Preston  | Preston Rural<br>East | 1.75                    | Agriculture     | Housing                              |
| CLCFS00248                     | 19P035              | Land at Eastway, Preston, PR3 5JE                                           | Preston  | Preston Rural<br>East | 3.01                    | Agriculture     | Housing                              |
| CLCFS00251                     | 19P037              | Bleasdale Road, Preston, PR3 2AR                                            | Preston  | Preston Rural<br>East | 2.81                    | Agriculture     | Housing                              |
| CLCFS00252                     | 19P038              | Land South of Goosnargh Lane, Goosnargh, Preston, PR3<br>2JU                | Preston  | Preston Rural<br>East | 8.88                    | Agriculture     | Housing                              |
| CLCFS00253                     | 19P039              | Land off Green Nook Lane, Longridge, PR3 2JA                                | Preston  | Preston Rural<br>East | 0.95                    | Agriculture     | Housing                              |
| CLCFS00258                     | 19P041              | Land off Cumeragh Lane, Longridge, Preston, PR3 2AJ                         | Preston  | Preston Rural<br>East | 1.10                    | Agriculture     | Housing                              |
| CLCFS00274                     | 19P043              | Land Adjacent to 208 Whittingham Lane, Goosnargh,<br>Preston, PR3 2JJ       | Preston  | Preston Rural<br>East | 1.08                    | Agriculture     | Housing                              |
| CLCFS00303                     | 19P048              | Whittingham Hospital, Land at Whittingham, Preston,<br>PR3 2JE              | Preston  | Preston Rural<br>East | 52.77                   | Vacant          | Housing                              |
| CLCFS00306                     | 19P050              | 19 Whittingham Lane, Broughton, PR3 5DA                                     | Preston  | Preston Rural<br>East | 0.63                    | Vacant          | Mixed Use: Housing<br>and Employment |
| CLCFS00308                     | 19P052              | Cumeragh Lane, Whittingham, PR3 2AN                                         | Preston  | Preston Rural<br>East | 33.17                   | Agriculture     | Housing                              |