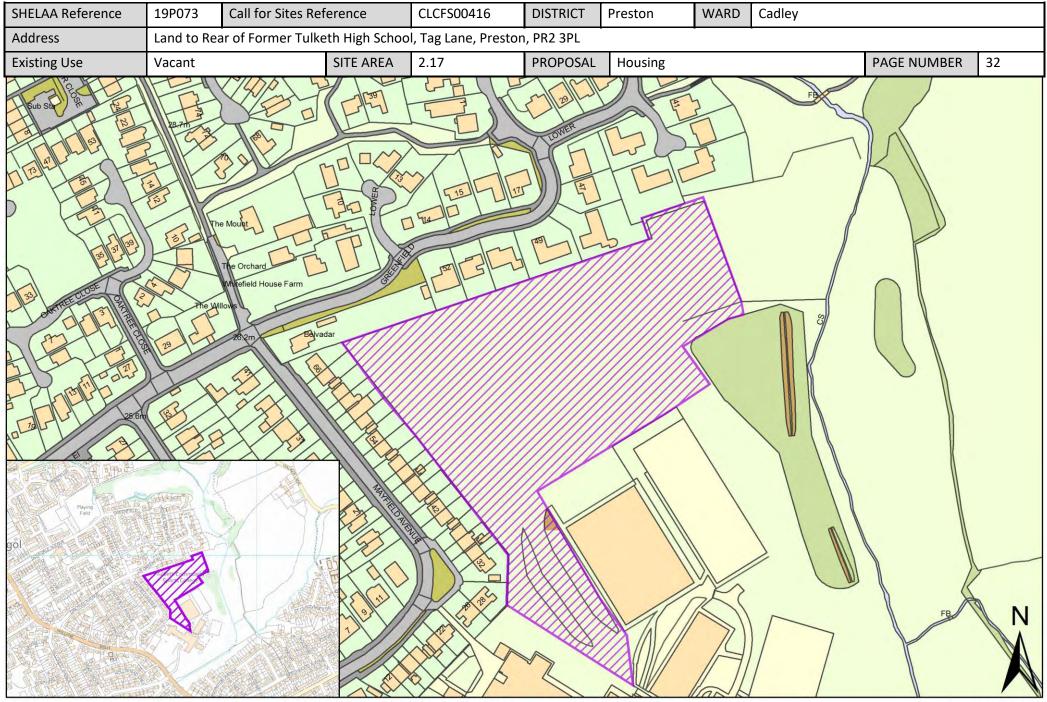

## Site Plans: Cadley Ward

All sites put forward for this ward are listed below.

| Call for<br>Sites<br>Reference | SHELAA<br>Reference | Site Address                                                              | District | Ward   | Site Area<br>(Hectares) | Existing<br>Use | Proposal |
|--------------------------------|---------------------|---------------------------------------------------------------------------|----------|--------|-------------------------|-----------------|----------|
| CLCFS00416                     | 19P073              | Land to Rear of Former Tulketh High School, Tag Lane,<br>Preston, PR2 3PL | Preston  | Cadley | 2.17                    | Vacant          | Housing  |
| CLCFS00496b                    | 19P089              | Former Tulketh High School, Tag Lane, PRESTON, PR2 3TX                    | Preston  | Cadley | 6.40                    | Other           | Housing  |
|                                | 19P154              | Former Tulketh Community Sports College, Tag Lane,<br>Preston, PR2 3TX    | Preston  | Cadley | 1.31                    | Other           | Housing  |
|                                | 19P251              | 280 Tag Lane, Preston, PR2 3UY                                            | Preston  | Cadley | 0.10                    | Vacant          | Housing  |