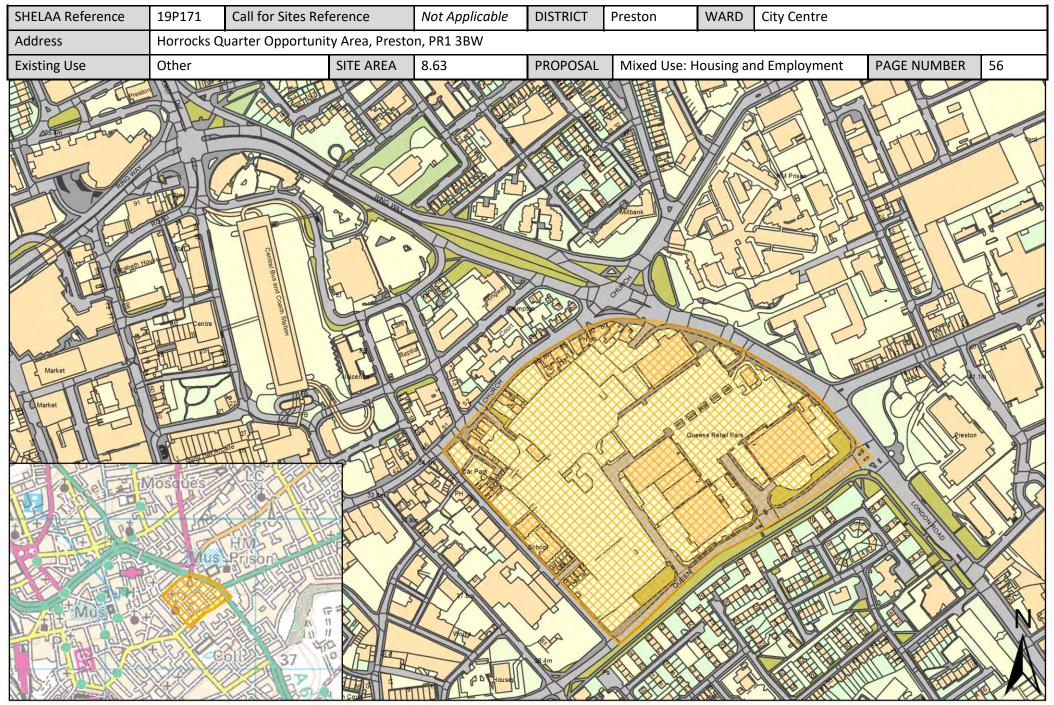

#### List of all Sites in Preston

| Call for<br>Sites<br>Reference | SHELAA<br>Reference | Site Address                                                                           | District | Ward        | Site Area<br>(Hectares) | Existing<br>Use | Proposal                             |
|--------------------------------|---------------------|----------------------------------------------------------------------------------------|----------|-------------|-------------------------|-----------------|--------------------------------------|
| CLCFS00057                     | 19P003              | Land at Willowfield Barn, Cottam Lane, Preston, PR2 1JS                                | Preston  | Ashton      | 1.63                    | Vacant          | Housing                              |
| CLCFS00136                     | 19P012              | Former Alstom Works and Wider Site, Channel Way,<br>Preston, PR1 8XL                   | Preston  | Ashton      | 5.98                    | Employment      | Mixed Use: Housing<br>and Employment |
|                                | 19P140              | Riversway, J N Civils Limited, D2, Chain Caul Road,<br>Preston, PR2 2PD (also PR2 2XL) | Preston  | Ashton      | 1.37                    | Other           | Employment                           |
|                                | 19P155              | Brethrens Meeting Room, Egerton Road, PR2 1AJ                                          | Preston  | Ashton      | 0.50                    | Other           | Housing                              |
|                                | 19P178              | <u>Riversway Phase B Site Specific Policy, Maritime Way,</u><br>Preston, PR2 2HT       | Preston  | Ashton      | 21.44                   | Other           | Mixed Use: Housing<br>and Employment |
|                                | 19P198              | Alstoms, Strand Road, PR1 8UG                                                          | Preston  | Ashton      | 5.87                    | Mixed Use       | Mixed Use: Housing<br>and Employment |
|                                | 19P212              | 147 A Waterloo Road, PRESTON, PR2 1EP                                                  | Preston  | Ashton      | 0.02                    | Vacant          | Housing                              |
|                                | 19P228              | 507 Blackpool Road, Preston, PR2 1EQ                                                   | Preston  | Ashton      | 0.10                    | Vacant          | Housing                              |
| CLCFS00228                     | 19P027              | Land at Glencourse Drive, Fulwood, Preston, PR2 6AF                                    | Preston  | Brookfield  | 2.96                    | Vacant          | Housing                              |
|                                | 19P136              | Millennium City Park, 4A Barnield Way, Preston, PR2 5DB                                | Preston  | Brookfield  | 4.16                    | Other           | Employment                           |
|                                | 19P189              | <u>Greenlands Labour Club, Chatburn Road, Ribbleton, PR2</u><br>6BJ                    | Preston  | Brookfield  | 0.32                    | Mixed Use       | Housing                              |
| CLCFS00416                     | 19P073              | Land to Rear of Former Tulketh High School, Tag Lane,<br>Preston, PR2 3PL              | Preston  | Cadley      | 2.17                    | Vacant          | Housing                              |
| CLCFS00496b                    | 19P089              | Former Tulketh High School, Tag Lane, PRESTON, PR2 3TX                                 | Preston  | Cadley      | 6.40                    | Other           | Housing                              |
|                                | 19P154              | Former Tulketh Community Sports College, Tag Lane,<br>Preston, PR2 3TX                 | Preston  | Cadley      | 1.31                    | Other           | Housing                              |
|                                | 19P251              | 280 Tag Lane, Preston, PR2 3UY                                                         | Preston  | Cadley      | 0.10                    | Vacant          | Housing                              |
| CLCFS00343                     | 19P055              | Preston Technology Centre, Marsh Lane, Lancashire, PR1<br>8UQ                          | Preston  | City Centre | 1.10                    | Employment      | Housing                              |
| CLCFS00361                     | 19P061              | Horrocks Quarter, Queen Street, Preston, PR1 4HP                                       | Preston  | City Centre | 2.70                    | Vacant          | Mixed Use: Housing<br>and Employment |
| CLCFS00423                     | 19P077              | Trinity Square, Preston, PR1 2HB                                                       | Preston  | City Centre | 0.43                    | Other           | Housing                              |
| CLCFS00424                     | 19P078              | 115 Church Street, Preston, PR1 3BS                                                    | Preston  | City Centre | 0.12                    | Vacant          | Housing                              |
| CLCFS00426                     | 19P080              | 37-41 Church Street, Preston, PR1 3HP                                                  | Preston  | City Centre | 0.06                    | Vacant          | Housing                              |
| CLCFS00427                     | 19P081              | Lancaster Road/Tithebarn Street, PR1 1DN                                               | Preston  | City Centre | 0.27                    | Vacant          | Mixed Use: Housing<br>and Employment |