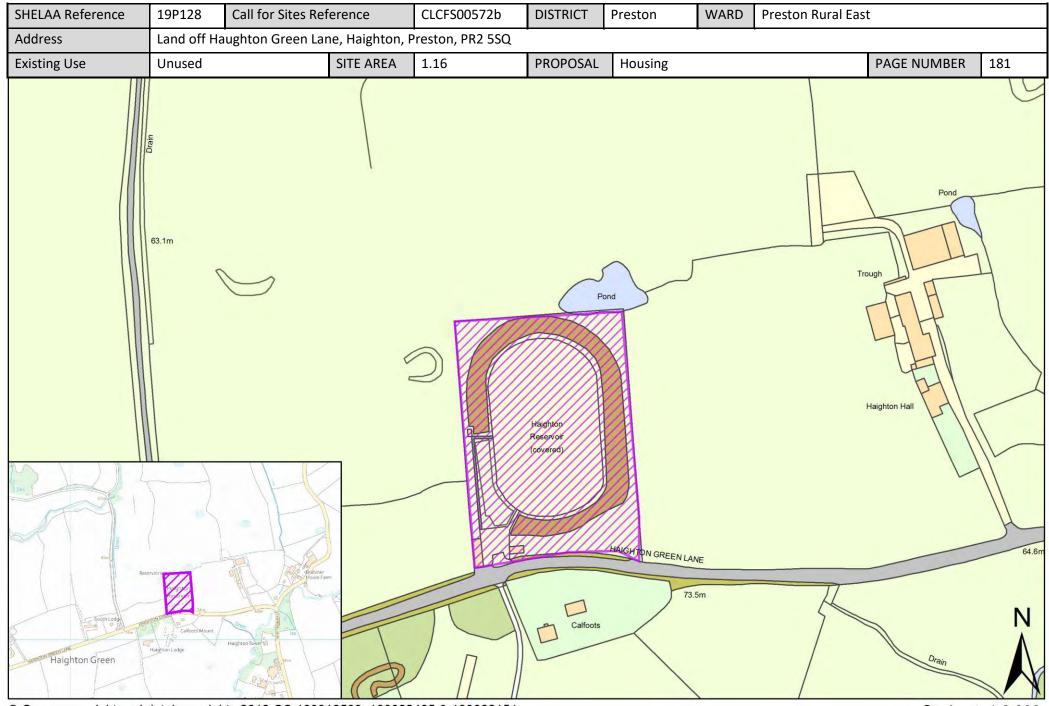

| Call for<br>Sites<br>Reference | SHELAA<br>Reference | Site Address                                                                                | District | Ward                  | Site Area<br>(Hectares) | Existing<br>Use | Proposal                             |
|--------------------------------|---------------------|---------------------------------------------------------------------------------------------|----------|-----------------------|-------------------------|-----------------|--------------------------------------|
| CLCFS00501b                    | 19P094              | Land at 19 Whittingham Lane, Broughton, Preston, PR3<br>5DA                                 | Preston  | Preston Rural<br>East | 0.59                    | Agriculture     | Other                                |
| CLCFS00531b                    | 19P104              | Heather Moor Cumeragh Lane, Whittingham Preston,<br>PR3 2AJ                                 | Preston  | Preston Rural<br>East | 1.97                    | Mixed Use       | Housing                              |
| CLCFS00532b                    | 19P105              | Gorlands, Whittingham Road, Longridge, PR3 2AB                                              | Preston  | Preston Rural<br>East | 1.52                    | Mixed Use       | Housing                              |
| CLCFS00538b                    | 19P108              | Land to the North Side of Whittingham Lane, Goosnargh,<br>Preston, PR3 2AY                  | Preston  | Preston Rural<br>East | 33.69                   | Agriculture     | Housing                              |
| CLCFS00542b                    | 19P112              | Land North of 907 Whittingham Lane, Goosnargh,<br>Preston, PR3 2AU                          | Preston  | Preston Rural<br>East | 1.35                    | Agriculture     | Housing                              |
| CLCFS00554b                    | 19P117              | LAND EAST OF LONGRIDGE ROAD, GRIMSARGH, PR2 5AQ                                             | Preston  | Preston Rural<br>East | 19.63                   | Agriculture     | Housing                              |
| CLCFS00555b                    | 19P118              | Land at Helms Farm and Popes Farm, Broughton, Preston,<br>PR3 5DL                           | Preston  | Preston Rural<br>East | 19.89                   | Agriculture     | Housing                              |
| CLCFS00569b                    | 19P127              | Land South of Whittingham Lane, Grimsargh, PR2 5SL                                          | Preston  | Preston Rural<br>East | 8.14                    | Agriculture     | Housing                              |
| CLCFS00572b                    | 19P128              | Land off Haughton Green Lane, Haighton, Preston, PR2<br>5SQ                                 | Preston  | Preston Rural<br>East | 1.16                    | Unused          | Housing                              |
|                                | 19P132              | Former Whittingham Hospital, Whittingham Lane,<br>Whittingham, Preston, Lancashire, PR3 2JE | Preston  | Preston Rural<br>East | 1.40                    | Other           | Other                                |
|                                | 19P141              | Preston East Junction 31A M6, PR3 5LE                                                       | Preston  | Preston Rural<br>East | 25.50                   | Other           | Employment                           |
|                                | 19P202              | A Touch Of Spice, 521 Garstang Road, Preston, PR3 5JA                                       | Preston  | Preston Rural<br>East | 0.42                    | Vacant          | Mixed Use: Housing<br>and Employment |
|                                | 19P203              | Daniels Farm, Durton Lane, Preston, PR3 5LE                                                 | Preston  | Preston Rural<br>East | 0.09                    | Vacant          | Housing                              |
|                                | 19P205              | Land Adjoining Meadowcroft Cottage, 273 Whittingham<br>Lane, Broughton, Preston, PR3 2JJ    | Preston  | Preston Rural<br>East | 0.38                    | Vacant          | Housing                              |
|                                | 19P206              | 31 Woodplumpton Lane, Preston, PR3 5JJ                                                      | Preston  | Preston Rural<br>East | 0.25                    | Vacant          | Housing                              |
|                                | 19P218              | Land off Sandy Gate Lane Broughton Preston, PR3 5LA                                         | Preston  | Preston Rural<br>East | 4.40                    | Vacant          | Housing                              |
|                                | 19P233              | Durton Cottage, Durton Lane, Broughton, Preston,<br>Lancashire, PR3 5LE                     | Preston  | Preston Rural<br>East | 0.13                    | Vacant          | Housing                              |