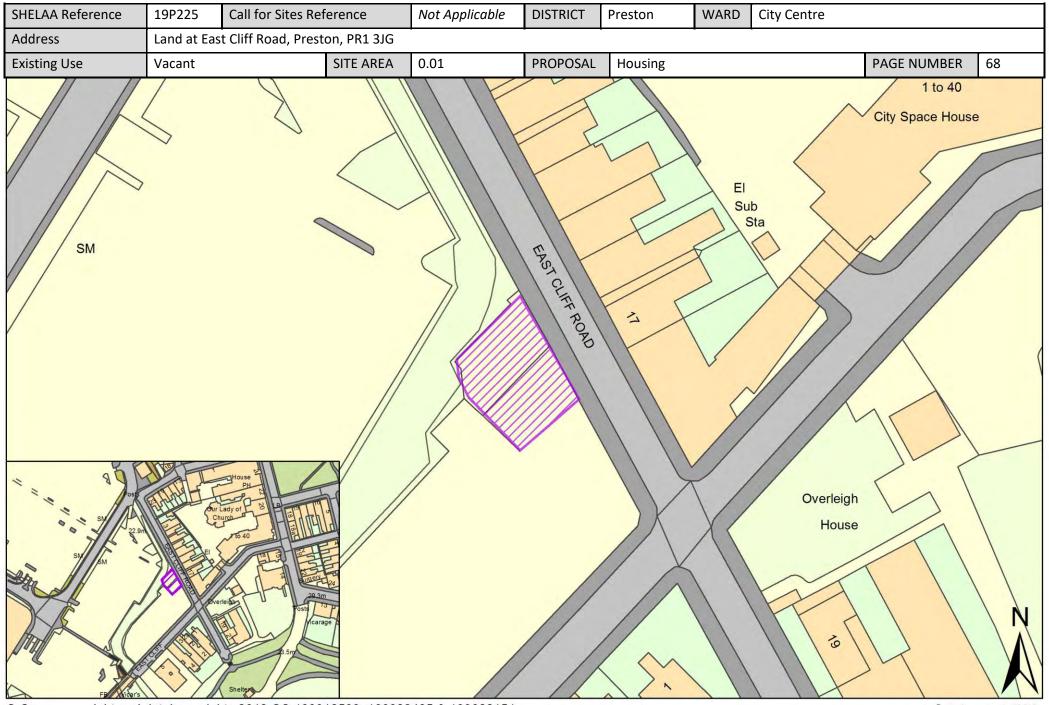

| Call for<br>Sites<br>Reference | SHELAA<br>Reference | Site Address                                                                                     | District | Ward                       | Site Area<br>(Hectares) | Existing<br>Use | Proposal   |
|--------------------------------|---------------------|--------------------------------------------------------------------------------------------------|----------|----------------------------|-------------------------|-----------------|------------|
|                                | 19P211              | 15 Latham Street, Preston, Lancashire, PR1 3TE                                                   | Preston  | City Centre                | 0.02                    | Vacant          | Housing    |
|                                | 19P213              | 3 and 5 Tyne Street, Preston, PR1 8ED                                                            | Preston  | City Centre                | 0.01                    | Vacant          | Housing    |
|                                | 19P225              | Land at East Cliff Road, Preston, PR1 3JG                                                        | Preston  | City Centre                | 0.01                    | Vacant          | Housing    |
|                                | 19P226              | 17 Latham Street, Preston, PR1 3TE                                                               | Preston  | City Centre                | 0.01                    | Mixed Use       | Housing    |
| CLCFS00421                     | 19P076              | Moor Park Tennis Courts, Moor Park Avenue, Preston,<br>PR1 6AS                                   | Preston  | Deepdale                   | 1.21                    | Other           | Housing    |
| CLCFS00429                     | 19P083              | Moor Park Depot, Moor Park Avenue, Preston, PR1 6LN                                              | Preston  | Deepdale                   | 1.21                    | Employment      | Housing    |
|                                | 19P145              | Argyll Road Depot, PR1 6AF                                                                       | Preston  | Deepdale                   | 4.30                    | Vacant          | Other      |
| CLCFS00435b                    | 19P084              | The Former Shawes Arms, 279 London Road, Preston,<br>PR1 4PA                                     | Preston  | Fishwick and<br>Frenchwood | 0.27                    | Vacant          | Housing    |
| CLCFS00541b                    | 19P111              | Land Bounded by Arno Street/St Austins<br>Place/Manchester Road, PR1 3YH                         | Preston  | Fishwick and<br>Frenchwood | 0.16                    | Other           | Other      |
|                                | 19P152              | Stagecoach Bus Depot, Selbourne Street, PR1 4LB                                                  | Preston  | Fishwick and<br>Frenchwood | 0.79                    | Other           | Housing    |
| CLCFS00089                     | 19P004              | Fulwood Barracks, Watling Street Road, Fulwood,<br>Preston, PR2 8AA                              | Preston  | Garrison                   | 18.60                   | Other           | Housing    |
| CLCFS00090                     | 19P005              | Fulwood Barracks, Watling Street Road, Fulwood,<br>Preston, PR2 8AA                              | Preston  | Garrison                   | 18.60                   | Other           | Housing    |
| CLCFS00191                     | 19P020              | Land off Ladybank Avenue, Fulwood, Preston, PR2 9LY                                              | Preston  | Garrison                   | 1.39                    | Vacant          | Housing    |
| CLCFS00364                     | 19P063              | Land off Ladybank Avenue, Fulwood, PR2 9UT                                                       | Preston  | Garrison                   | 1.22                    | Agriculture     | Housing    |
|                                | 19P137              | Site at Junction 31A M6 West Loop, Northbound Slip<br>Roundabout, Bluebell Way, Preston, PR2 5RU | Preston  | Garrison                   | 2.37                    | Other           | Employment |
|                                | 19P227              | The Sumners, 195 Watling Street Road, Preston, PR2 8AB                                           | Preston  | Garrison                   | 1.10                    | Vacant          | Housing    |
|                                | 19P229              | Inisfail, 15 Watling Street Road, Preston, PR2 8EA                                               | Preston  | Garrison                   | 0.25                    | Vacant          | Housing    |
| CLCFS00118                     | 19P006              | Land North of Derby Road, Fulwood, Preston, PR2 8JJ                                              | Preston  | Greyfriars                 | 2.95                    | Unused          | Other      |
| CLCFS00190                     | 19P019              | Land on North Side of Eastway (B6241) and West of 421<br>Garstang Road, PR3 5JD                  | Preston  | Greyfriars                 | 1.53                    | Vacant          | Housing    |
|                                | 19P144              | Lancashire Fire and Rescue HQ, Garstang Road, Fulwood,<br>Preston, PR2 3LH                       | Preston  | Greyfriars                 | 1.50                    | Vacant          | Other      |
| CLCFS00035                     | 19P002              | Mason Fold, Lea Lane, Preston, PR4 ORN                                                           | Preston  | Ingol and Cottam           | 18.12                   | Agriculture     | Housing    |
| CLCFS00123                     | 19P009              | Ingol Lodge, Cottam Avenue, Preston, PR2 3XH                                                     | Preston  | Ingol and Cottam           | 7.99                    | Agriculture     | Housing    |
| CLCFS00140                     | 19P013              | Red Oaks Stables, Darkinson Lane, Lea, PR4 ORE                                                   | Preston  | Ingol and Cottam           | 2.31                    | Agriculture     | Housing    |