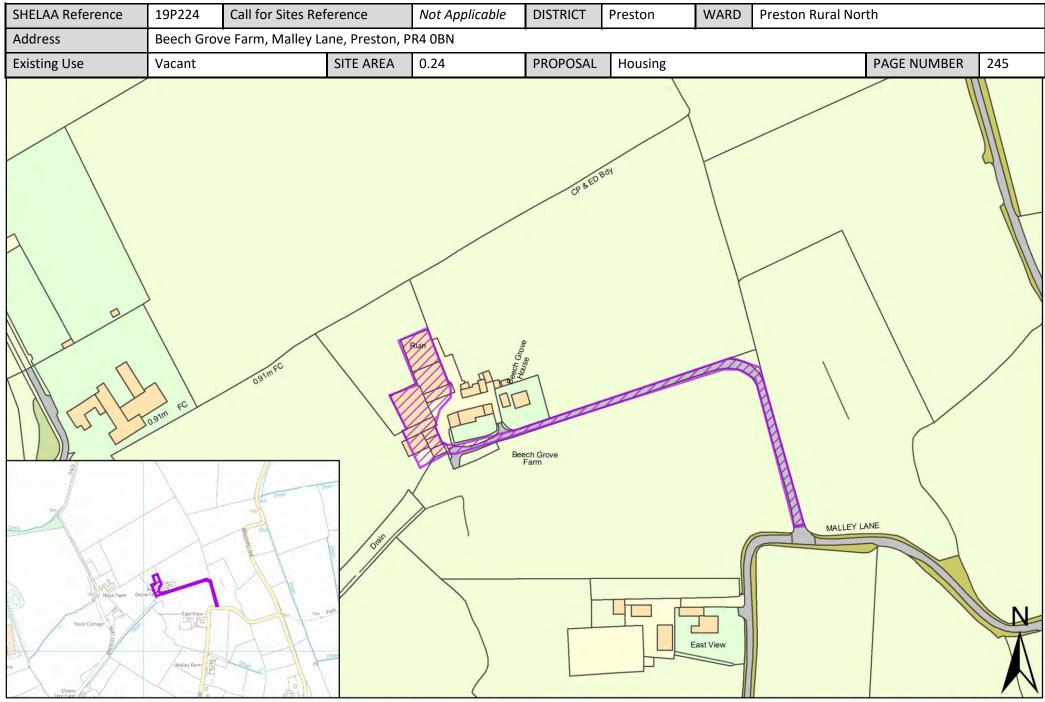

| Call for<br>Sites<br>Reference | SHELAA<br>Reference | Site Address                                                                            | District | Ward                   | Site Area<br>(Hectares) | Existing<br>Use | Proposal   |
|--------------------------------|---------------------|-----------------------------------------------------------------------------------------|----------|------------------------|-------------------------|-----------------|------------|
|                                | 19P221              | Fox Fields, Inglewhite Road, Preston, PR3 2EB                                           | Preston  | Preston Rural<br>North | 0.32                    | Vacant          | Housing    |
|                                | 19P222              | Stone Field, Blackleach Lane, Preston, PR4 0JA                                          | Preston  | Preston Rural<br>North | 0.07                    | Vacant          | Housing    |
|                                | 19P223              | Land South of The Orchard, Preston, PR4 OWE                                             | Preston  | Preston Rural<br>North | 0.08                    | Vacant          | Housing    |
|                                | 19P224              | Beech Grove Farm, Malley Lane, Preston, PR4 OBN                                         | Preston  | Preston Rural<br>North | 0.24                    | Vacant          | Housing    |
|                                | 19P231              | 91 Hoyles Lane, Cottam, Preston, Lancashire, PR4 OLB                                    | Preston  | Preston Rural<br>North | 0.32                    | Vacant          | Housing    |
|                                | 19P232              | Ashfield, Goosnargh Lane, Goonargh, Preston, Lancashire,<br>PR3 2BP                     | Preston  | Preston Rural<br>North | 0.04                    | Vacant          | Housing    |
|                                | 19P236              | Garlick House, Green Lane, Catforth, Preston, PR4 0HT                                   | Preston  | Preston Rural<br>North | 3.43                    | Vacant          | Housing    |
|                                | 19P237              | Back Lane Farm, Back Lane, Goosnargh, Preston, PR3 2WE                                  | Preston  | Preston Rural<br>North | 0.57                    | Vacant          | Housing    |
|                                | 19P238              | Garlick House, Garlick House, Green Lane, Catforth,<br>Preston, PR4 0HT                 | Preston  | Preston Rural<br>North | 0.34                    | Vacant          | Housing    |
|                                | 19P244              | Moorside House Farm, Moorside Lane, Preston, PR4 0TB                                    | Preston  | Preston Rural<br>North | 0.01                    | Vacant          | Housing    |
|                                | 19P249              | Hill House, Back Lane, Goosnargh, Preston, PR3 2WE                                      | Preston  | Preston Rural<br>North | 0.20                    | Vacant          | Housing    |
|                                | 19P252              | Land South of Bridge House, Tabley Lane, Preston, PR4<br>OLH                            | Preston  | Preston Rural<br>North | 0.17                    | Vacant          | Housing    |
|                                | 19P253              | The Old Pump House, Rosemary Lane, Preston, PR4 OHB                                     | Preston  | Preston Rural<br>North | 0.05                    | Vacant          | Housing    |
|                                | 19P256              | Land South of Brierley Lane, Preston, PR4 0DP                                           | Preston  | Preston Rural<br>North | 0.20                    | Vacant          | Housing    |
| CLCFS00518b                    | 19P257p             | Helms Farm between Garstang Road and Barton Brook,<br>PR3 5DE/PR3 5DL                   | Preston  | Preston Rural<br>North | 55.00                   | Agriculture     | Protection |
| CLCFS00519b                    | 19P258p             | Hooles Farm/Helms Farm, PR3 5DE/PR3 5DL                                                 | Preston  | Preston Rural<br>North | 112.00                  | Agriculture     | Protection |
| CLCFS00529b                    | 19P262p             | Land bounded by Garstang Road, Barton, North of James<br>Towers Way, Broughton, PR3 5DE | Preston  | Preston Rural<br>North | 223.09                  | Agriculture     | Protection |