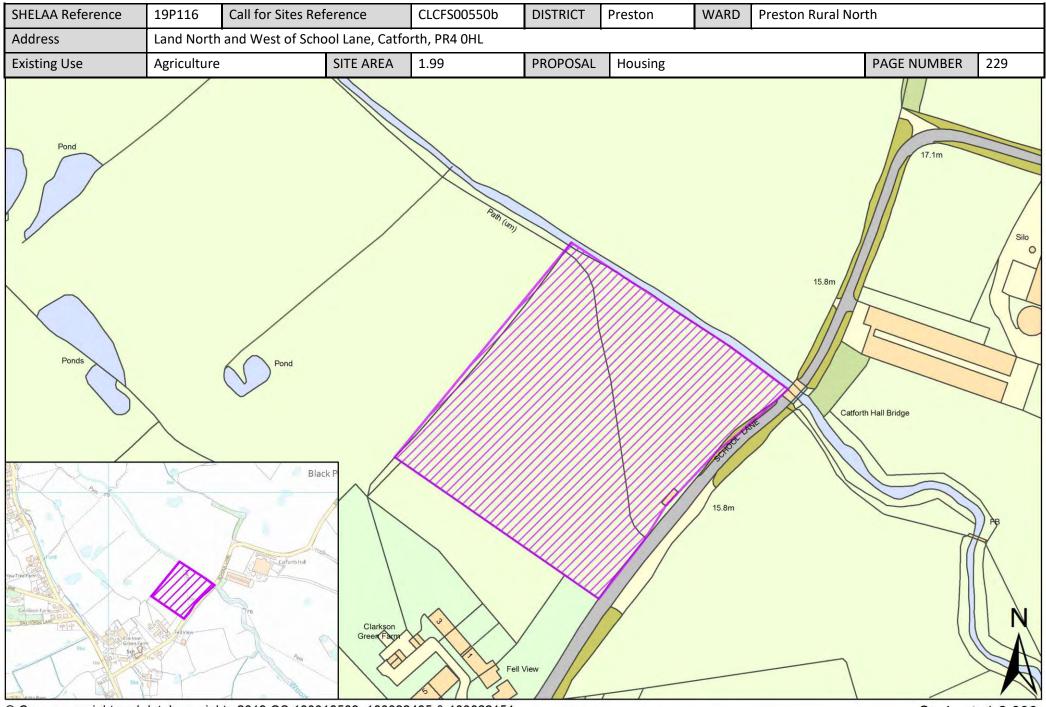

| Call for<br>Sites<br>Reference | SHELAA<br>Reference | Site Address                                                                                             | District | Ward                   | Site Area<br>(Hectares) | Existing<br>Use | Proposal   |
|--------------------------------|---------------------|----------------------------------------------------------------------------------------------------------|----------|------------------------|-------------------------|-----------------|------------|
| CLCFS00537b                    | 19P107              | Land and Building south of Chapel Lane Catforth, PR4 OHX                                                 | Preston  | Preston Rural<br>North | 1.58                    | Agriculture     | Housing    |
| CLCFS00539b                    | 19P109              | Tom Barron Limited, Mill South and East of School Lane,<br>Catforth, Preston, PR4 OHL                    | Preston  | Preston Rural<br>North | 2.40                    | Employment      | Housing    |
| CLCFS00544b                    | 19P114              | Ambrose Hall Farm, Woodplumpton Road, Preston, PR4<br>0LJ                                                | Preston  | Preston Rural<br>North | 15.86                   | Agriculture     | Housing    |
| CLCFS00549b                    | 19P115              | Ambrose Hall Farm, Woodplumpton Road, Preston, PR4<br>0LJ                                                | Preston  | Preston Rural<br>North | 15.86                   | Agriculture     | Housing    |
| CLCFS00550b                    | 19P116              | Land North and West of School Lane, Catforth, PR4 OHL                                                    | Preston  | Preston Rural<br>North | 1.99                    | Agriculture     | Housing    |
| CLCFS00556b                    | 19P119              | Land West and East of Mill Lane, Goosnargh, Preston, PR3<br>2JX                                          | Preston  | Preston Rural<br>North | 9.07                    | Agriculture     | Housing    |
| CLCFS00557b                    | 19P120              | Land North of Moss Lane, Catforth, Preston, PR4 OHU                                                      | Preston  | Preston Rural<br>North | 3.48                    | Agriculture     | Housing    |
| CLCFS00559b                    | 19P121              | Toplands Farm Woodplumpton Road, Woodplumpton,<br>Preston, PR4 ONE                                       | Preston  | Preston Rural<br>North | 20.16                   | Agriculture     | Housing    |
| CLCFS00562b                    | 19P122              | Toplands Farm Woodplumpton Road, Woodplumpton,<br>Preston, PR4 ONE                                       | Preston  | Preston Rural<br>North | 26.41                   | Agriculture     | Housing    |
| CLCFS00564b                    | 19P124              | Land and Building North of Miller Lane, Catforth, Preston,<br>PR4 OHR                                    | Preston  | Preston Rural<br>North | 0.42                    | Employment      | Housing    |
| CLCFS00565b                    | 19P125              | Land to the East of Rosemary Lane, Bartle, Preston, PR4<br>OHD                                           | Preston  | Preston Rural<br>North | 10.33                   | Agriculture     | Other      |
| CLCFS00566b                    | 19P126              | Land Immediately North of Preston Western Distributor,<br>Proposed M55 Juncton, Bartle, Preston, PR4 OHD | Preston  | Preston Rural<br>North | 4.97                    | Agriculture     | Employment |
|                                | 19P131              | North West Preston, PR4 0LH-PR4 0RU                                                                      | Preston  | Preston Rural<br>North | 319.00                  | Other           | Housing    |
|                                | 19P215              | Lower House Farm, Lewth Lane, Woodplumpton, Preston,<br>PR4 OTE                                          | Preston  | Preston Rural<br>North | 0.02                    | Vacant          | Housing    |
|                                | 19P216              | Rabys Farm, Bilsborrow Lane, Bilsborrow, Preston, PR3<br>ORP                                             | Preston  | Preston Rural<br>North | 0.02                    | Vacant          | Housing    |
|                                | 19P219              | Moss House Riding Stables, Bay Horse Lane, Preston, PR4<br>OHN                                           | Preston  | Preston Rural<br>North | 0.40                    | Vacant          | Housing    |
|                                | 19P220              | Land at Bensons Lane, Malley Lane, Preston, PR4 OBN                                                      | Preston  | Preston Rural<br>North | 0.18                    | Vacant          | Housing    |