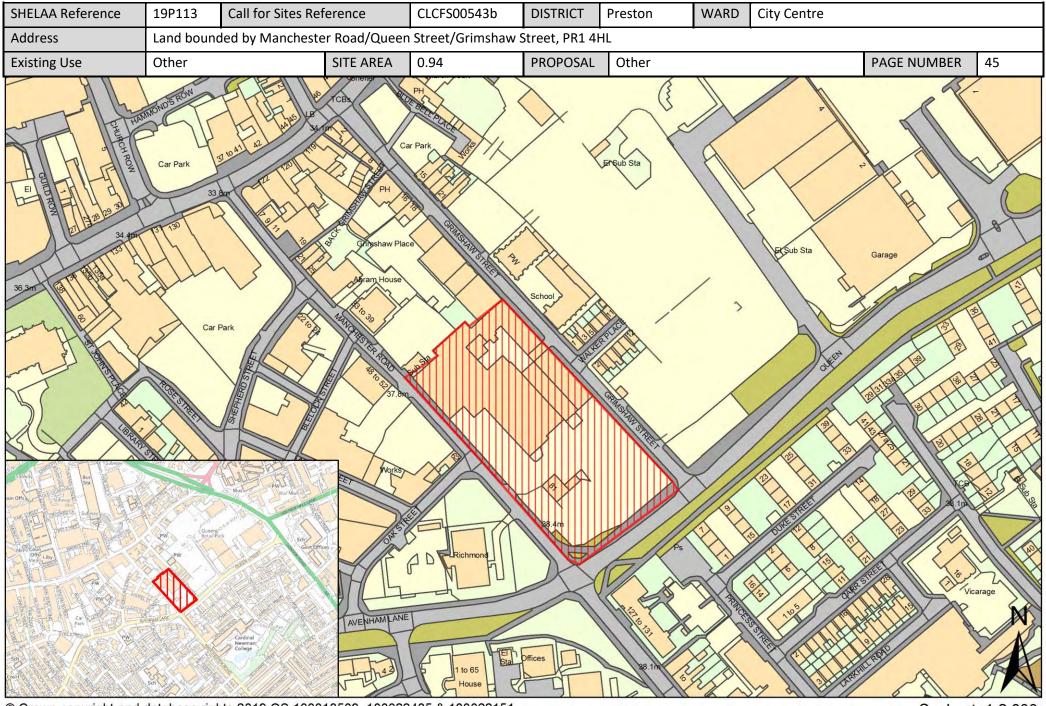

| Call for<br>Sites<br>Reference | SHELAA<br>Reference | Site Address                                                                      | District | Ward        | Site Area<br>(Hectares) | Existing<br>Use | Proposal                             |
|--------------------------------|---------------------|-----------------------------------------------------------------------------------|----------|-------------|-------------------------|-----------------|--------------------------------------|
| CLCFS00540b                    | 19P110              | Land bounded by Carr Street/ Princess Street/ Queen<br>Street, PR1 4HS            | Preston  | City Centre | 0.29                    | Residential     | Other                                |
| CLCFS00543b                    | 19P113              | Land bounded by Manchester Road/Queen<br>Street/Grimshaw Street, PR1 4HL          | Preston  | City Centre | 0.94                    | Other           | Other                                |
|                                | 19P161              | Former St Joseph's Orphanage, Theatre Street, PR1 8BS                             | Preston  | City Centre | 0.40                    | Other           | Housing                              |
|                                | 19P162              | Avenham Street Car Park, PR1 3BN                                                  | Preston  | City Centre | 0.60                    | Other           | Housing                              |
|                                | 19P163              | Rear Bull and Royal Public House, Church Street, Preston,<br>PR1 3BU              | Preston  | City Centre | 0.20                    | Other           | Housing                              |
|                                | 19P164              | North of Shepherd Street, PR1 3YH                                                 | Preston  | City Centre | 0.40                    | Other           | Housing                              |
|                                | 19P165              | Grimshaw Street/Queen Street/Manchester Road, PR1<br>3DB                          | Preston  | City Centre | 1.00                    | Other           | Housing                              |
|                                | 19P166              | Former Byron Hotel, Grimshaw Street, Preston, PR1 3BU                             | Preston  | City Centre | 0.10                    | Other           | Housing                              |
|                                | 19P167              | Corporation Street Opportunity Area, PR1 2BB                                      | Preston  | City Centre | 12.85                   | Other           | Mixed Use: Housing<br>and Employment |
|                                | 19P168              | Winckley Square Opportunity Area, PR1 3JJ                                         | Preston  | City Centre | 9.60                    | Other           | Mixed Use: Housing<br>and Employment |
|                                | 19P169              | City Centre North Opportunity Area, Preston, PR1 3BX                              | Preston  | City Centre | 14.55                   | Other           | Mixed Use: Housing<br>and Employment |
|                                | 19P170              | Stoneygate Opportunity Area, Preston, PR1 3XT                                     | Preston  | City Centre | 9.72                    | Other           | Mixed Use: Housing<br>and Employment |
|                                | 19P171              | Horrocks Quarter Opportunity Area, Preston, PR1 3BW                               | Preston  | City Centre | 8.63                    | Other           | Mixed Use: Housing<br>and Employment |
|                                | 19P184              | Mount Street/Garden Street, Preston, PR1 8BT                                      | Preston  | City Centre | 0.07                    | Vacant          | Housing                              |
|                                | 19P185              | 33 Manchester Road, Preston, PR1 3YH                                              | Preston  | City Centre | 0.11                    | Vacant          | Housing                              |
|                                | 19P186              | 6 and 7 Ribblesdale Place, Preston, PR1 3NA                                       | Preston  | City Centre | 0.07                    | Mixed Use       | Housing                              |
|                                | 19P187              | Lancashire House, 24 Winckley Square, Preston, PR1 3JJ                            | Preston  | City Centre | 2.09                    | Mixed Use       | Housing                              |
|                                | 19P188              | 170 Corporation Street, Preston, PR1 2UQ                                          | Preston  | City Centre | 0.03                    | Mixed Use       | Housing                              |
|                                | 19P191              | Former Spindlemaker's Arms, Lancaster Road North,<br>Preston, Lancashire, PR1 2QL | Preston  | City Centre | 0.11                    | Vacant          | Housing                              |
|                                | 19P192              | Rear of St. Mary's, Friargate, Preston, PR1 5LN                                   | Preston  | City Centre | 0.27                    | Mixed Use       | Housing                              |
|                                | 19P194              | Oak Street, City Centre, PR1 3XD                                                  | Preston  | City Centre | 0.14                    | Mixed Use       | Mixed Use: Housing<br>and Employment |
|                                | 19P197              | 44 -62 Corporation Street, Preston, PR1 2UP                                       | Preston  | City Centre | 0.09                    | Mixed Use       | Mixed Use: Housing<br>and Employment |