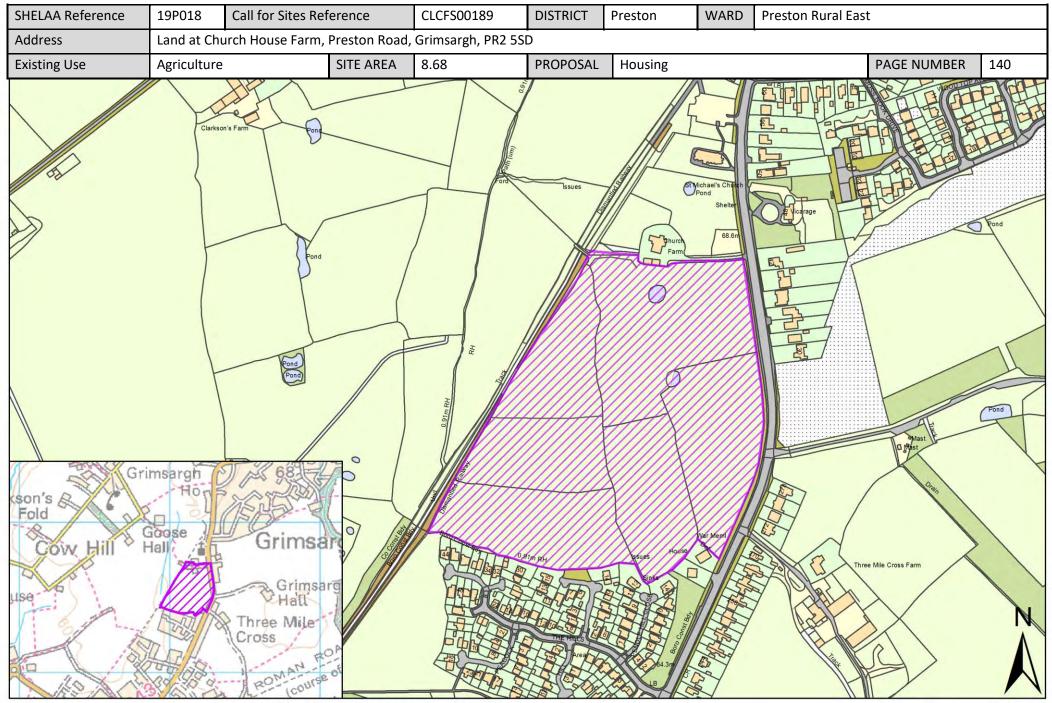

| Call for<br>Sites<br>Reference | SHELAA<br>Reference | Site Address                                                                  | District | Ward                  | Site Area<br>(Hectares) | Existing<br>Use | Proposal   |
|--------------------------------|---------------------|-------------------------------------------------------------------------------|----------|-----------------------|-------------------------|-----------------|------------|
|                                | 19P174              | Park and Ride Sites (Broughton and Riversway), PR1 8PQ                        | Preston  | Lea and Larches       | 5.68                    | Vacant          | Housing    |
|                                | 19P193              | Ainsdale House, Ainsdale Drive, Ashton-On-Ribble,<br>Preston, PR2 1TU         | Preston  | Lea and Larches       | 0.28                    | Vacant          | Housing    |
| CLCFS00211                     | 19P024              | St Davids Church, Eldon Street, Preston, PR2 2AY                              | Preston  | Plungington           | 0.13                    | Other           | Other      |
|                                | 19P146              | Parker Street, PR2 2AY                                                        | Preston  | Plungington           | 1.30                    | Other           | Housing    |
|                                | 19P151              | Shelley Road/Wetherall Street, PR2 2ZH                                        | Preston  | Plungington           | 0.67                    | Other           | Housing    |
|                                | 19P195              | Land Adjacent to Ashton Basin off Tulketh Brow, Preston,<br>PR2 2SJ           | Preston  | Plungington           | 0.37                    | Vacant          | Housing    |
|                                | 19P196              | Former Goss Graphic Systems Ltd, Greenbank Street,<br>Preston, PR1 7LA        | Preston  | Plungington           | 3.80                    | Vacant          | Employment |
|                                | 19P204              | 91 Garstang Road, Preston, PR1 1LD                                            | Preston  | Plungington           | 0.21                    | Vacant          | Housing    |
|                                | 19P209              | 66 Ripon Street, Preston, PR1 7UJ                                             | Preston  | Plungington           | 0.01                    | Vacant          | Housing    |
|                                | 19P234              | Appleby House, Appleby Street, Preston, PR1 1HX                               | Preston  | Plungington           | 0.04                    | Vacant          | Housing    |
| CLCFS00005                     | 19P001              | Land South of Whittingham Lane, Grimsargh, PR2 5LZ                            | Preston  | Preston Rural<br>East | 2.94                    | Agriculture     | Housing    |
| CLCFS00119                     | 19P007              | Land to the East of Garstang Road, Broughton, PR3 5DL                         | Preston  | Preston Rural<br>East | 4.41                    | Agriculture     | Housing    |
| CLCFS00122                     | 19P008              | Land off Whittingham Lane, Goosnargh, PR3 2BY                                 | Preston  | Preston Rural<br>East | 7.89                    | Agriculture     | Housing    |
| CLCFS00129                     | 19P010              | Land Adjacent 20 Halfpenny Lane, Longridge, Preston,<br>PR3 2EA               | Preston  | Preston Rural<br>East | 4.41                    | Unused          | Housing    |
| CLCFS00130                     | 19P011              | Land off Langley Lane, Broughton, PR3 5DD                                     | Preston  | Preston Rural<br>East | 0.74                    | Agriculture     | Housing    |
| CLCFS00158                     | 19P015              | Land at Dean Farm, Pudding Pie Nook Lane, Broughton,<br>Preston, PR3 2JL      | Preston  | Preston Rural<br>East | 2.23                    | Residential     | Housing    |
| CLCFS00173                     | 19P016              | Land Adjacent to The Stonehouse, Whittingham Lane,<br>Broughton, PR3 5DB      | Preston  | Preston Rural<br>East | 0.85                    | Agriculture     | Housing    |
| CLCFS00179                     | 19P017              | Land at Three Mile Cross Farm, Longridge Road,<br>Grimsargh, Preston, PR2 5SA | Preston  | Preston Rural<br>East | 18.38                   | Agriculture     | Housing    |
| CLCFS00189                     | 19P018              | Land at Church House Farm, Preston Road, Grimsargh,<br>PR2 5SD                | Preston  | Preston Rural<br>East | 8.68                    | Agriculture     | Housing    |