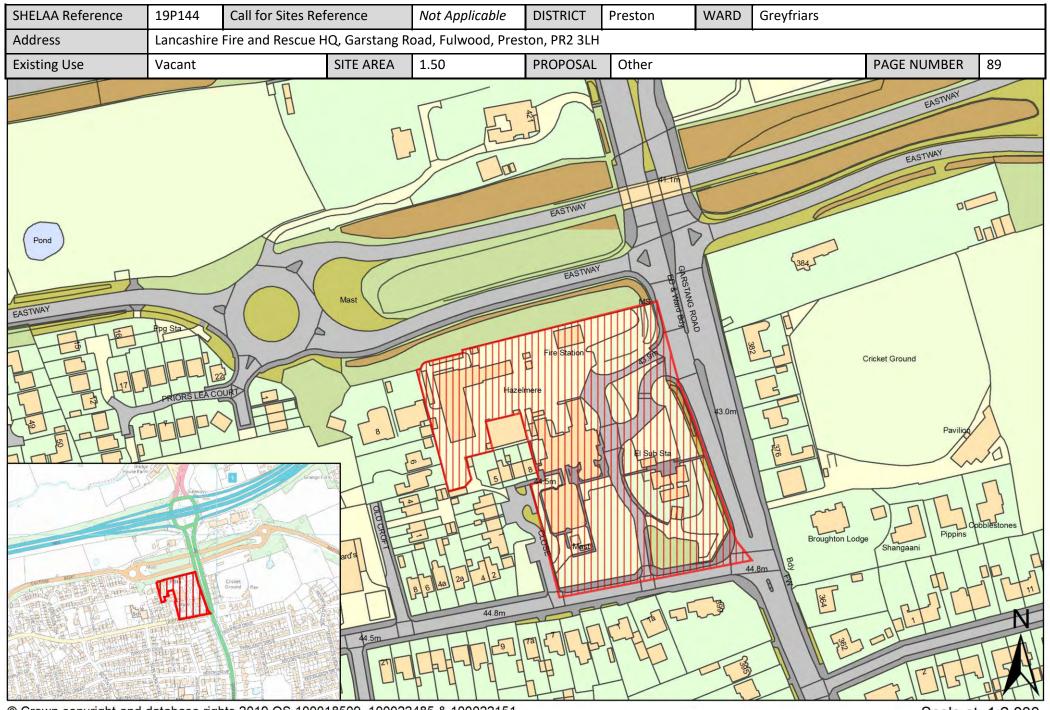

| Call for<br>Sites<br>Reference | SHELAA<br>Reference | Site Address                                                                                     | District | Ward                       | Site Area<br>(Hectares) | Existing<br>Use | Proposal   |
|--------------------------------|---------------------|--------------------------------------------------------------------------------------------------|----------|----------------------------|-------------------------|-----------------|------------|
|                                | 19P211              | 15 Latham Street, Preston, Lancashire, PR1 3TE                                                   | Preston  | City Centre                | 0.02                    | Vacant          | Housing    |
|                                | 19P213              | 3 and 5 Tyne Street, Preston, PR1 8ED                                                            | Preston  | City Centre                | 0.01                    | Vacant          | Housing    |
|                                | 19P225              | Land at East Cliff Road, Preston, PR1 3JG                                                        | Preston  | City Centre                | 0.01                    | Vacant          | Housing    |
|                                | 19P226              | 17 Latham Street, Preston, PR1 3TE                                                               | Preston  | City Centre                | 0.01                    | Mixed Use       | Housing    |
| CLCFS00421                     | 19P076              | Moor Park Tennis Courts, Moor Park Avenue, Preston,<br>PR1 6AS                                   | Preston  | Deepdale                   | 1.21                    | Other           | Housing    |
| CLCFS00429                     | 19P083              | Moor Park Depot, Moor Park Avenue, Preston, PR1 6LN                                              | Preston  | Deepdale                   | 1.21                    | Employment      | Housing    |
|                                | 19P145              | Argyll Road Depot, PR1 6AF                                                                       | Preston  | Deepdale                   | 4.30                    | Vacant          | Other      |
| CLCFS00435b                    | 19P084              | The Former Shawes Arms, 279 London Road, Preston,<br>PR1 4PA                                     | Preston  | Fishwick and<br>Frenchwood | 0.27                    | Vacant          | Housing    |
| CLCFS00541b                    | 19P111              | Land Bounded by Arno Street/St Austins<br>Place/Manchester Road, PR1 3YH                         | Preston  | Fishwick and<br>Frenchwood | 0.16                    | Other           | Other      |
|                                | 19P152              | Stagecoach Bus Depot, Selbourne Street, PR1 4LB                                                  | Preston  | Fishwick and<br>Frenchwood | 0.79                    | Other           | Housing    |
| CLCFS00089                     | 19P004              | Fulwood Barracks, Watling Street Road, Fulwood,<br>Preston, PR2 8AA                              | Preston  | Garrison                   | 18.60                   | Other           | Housing    |
| CLCFS00090                     | 19P005              | Fulwood Barracks, Watling Street Road, Fulwood,<br>Preston, PR2 8AA                              | Preston  | Garrison                   | 18.60                   | Other           | Housing    |
| CLCFS00191                     | 19P020              | Land off Ladybank Avenue, Fulwood, Preston, PR2 9LY                                              | Preston  | Garrison                   | 1.39                    | Vacant          | Housing    |
| CLCFS00364                     | 19P063              | Land off Ladybank Avenue, Fulwood, PR2 9UT                                                       | Preston  | Garrison                   | 1.22                    | Agriculture     | Housing    |
|                                | 19P137              | Site at Junction 31A M6 West Loop, Northbound Slip<br>Roundabout, Bluebell Way, Preston, PR2 5RU | Preston  | Garrison                   | 2.37                    | Other           | Employment |
|                                | 19P227              | The Sumners, 195 Watling Street Road, Preston, PR2 8AB                                           | Preston  | Garrison                   | 1.10                    | Vacant          | Housing    |
|                                | 19P229              | Inisfail, 15 Watling Street Road, Preston, PR2 8EA                                               | Preston  | Garrison                   | 0.25                    | Vacant          | Housing    |
| CLCFS00118                     | 19P006              | Land North of Derby Road, Fulwood, Preston, PR2 8JJ                                              | Preston  | Greyfriars                 | 2.95                    | Unused          | Other      |
| CLCFS00190                     | 19P019              | Land on North Side of Eastway (B6241) and West of 421<br>Garstang Road, PR3 5JD                  | Preston  | Greyfriars                 | 1.53                    | Vacant          | Housing    |
|                                | 19P144              | Lancashire Fire and Rescue HQ, Garstang Road, Fulwood,<br>Preston, PR2 3LH                       | Preston  | Greyfriars                 | 1.50                    | Vacant          | Other      |
| CLCFS00035                     | 19P002              | Mason Fold, Lea Lane, Preston, PR4 ORN                                                           | Preston  | Ingol and Cottam           | 18.12                   | Agriculture     | Housing    |
| CLCFS00123                     | 19P009              | Ingol Lodge, Cottam Avenue, Preston, PR2 3XH                                                     | Preston  | Ingol and Cottam           | 7.99                    | Agriculture     | Housing    |
| CLCFS00140                     | 19P013              | Red Oaks Stables, Darkinson Lane, Lea, PR4 ORE                                                   | Preston  | Ingol and Cottam           | 2.31                    | Agriculture     | Housing    |