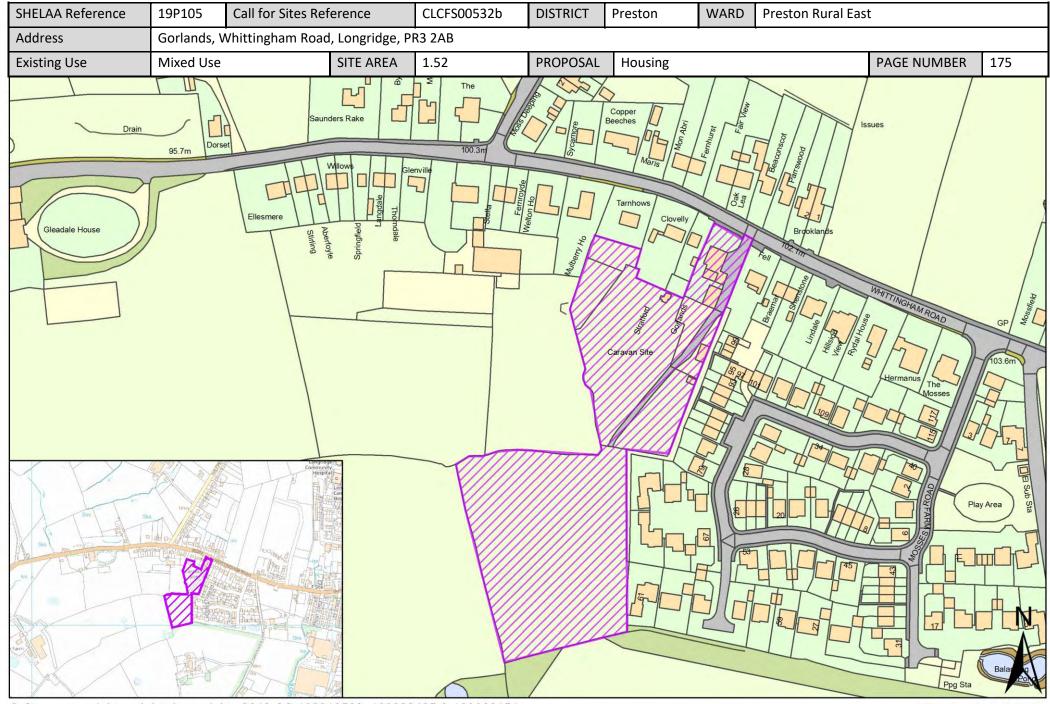

| Call for<br>Sites<br>Reference | SHELAA<br>Reference | Site Address                                                                                | District | Ward                  | Site Area<br>(Hectares) | Existing<br>Use | Proposal                             |
|--------------------------------|---------------------|---------------------------------------------------------------------------------------------|----------|-----------------------|-------------------------|-----------------|--------------------------------------|
| CLCFS00501b                    | 19P094              | Land at 19 Whittingham Lane, Broughton, Preston, PR3<br>5DA                                 | Preston  | Preston Rural<br>East | 0.59                    | Agriculture     | Other                                |
| CLCFS00531b                    | 19P104              | Heather Moor Cumeragh Lane, Whittingham Preston,<br>PR3 2AJ                                 | Preston  | Preston Rural<br>East | 1.97                    | Mixed Use       | Housing                              |
| CLCFS00532b                    | 19P105              | Gorlands, Whittingham Road, Longridge, PR3 2AB                                              | Preston  | Preston Rural<br>East | 1.52                    | Mixed Use       | Housing                              |
| CLCFS00538b                    | 19P108              | Land to the North Side of Whittingham Lane, Goosnargh,<br>Preston, PR3 2AY                  | Preston  | Preston Rural<br>East | 33.69                   | Agriculture     | Housing                              |
| CLCFS00542b                    | 19P112              | Land North of 907 Whittingham Lane, Goosnargh,<br>Preston, PR3 2AU                          | Preston  | Preston Rural<br>East | 1.35                    | Agriculture     | Housing                              |
| CLCFS00554b                    | 19P117              | LAND EAST OF LONGRIDGE ROAD, GRIMSARGH, PR2 5AQ                                             | Preston  | Preston Rural<br>East | 19.63                   | Agriculture     | Housing                              |
| CLCFS00555b                    | 19P118              | Land at Helms Farm and Popes Farm, Broughton, Preston,<br>PR3 5DL                           | Preston  | Preston Rural<br>East | 19.89                   | Agriculture     | Housing                              |
| CLCFS00569b                    | 19P127              | Land South of Whittingham Lane, Grimsargh, PR2 5SL                                          | Preston  | Preston Rural<br>East | 8.14                    | Agriculture     | Housing                              |
| CLCFS00572b                    | 19P128              | Land off Haughton Green Lane, Haighton, Preston, PR2<br>5SQ                                 | Preston  | Preston Rural<br>East | 1.16                    | Unused          | Housing                              |
|                                | 19P132              | Former Whittingham Hospital, Whittingham Lane,<br>Whittingham, Preston, Lancashire, PR3 2JE | Preston  | Preston Rural<br>East | 1.40                    | Other           | Other                                |
|                                | 19P141              | Preston East Junction 31A M6, PR3 5LE                                                       | Preston  | Preston Rural<br>East | 25.50                   | Other           | Employment                           |
|                                | 19P202              | A Touch Of Spice, 521 Garstang Road, Preston, PR3 5JA                                       | Preston  | Preston Rural<br>East | 0.42                    | Vacant          | Mixed Use: Housing<br>and Employment |
|                                | 19P203              | Daniels Farm, Durton Lane, Preston, PR3 5LE                                                 | Preston  | Preston Rural<br>East | 0.09                    | Vacant          | Housing                              |
|                                | 19P205              | Land Adjoining Meadowcroft Cottage, 273 Whittingham<br>Lane, Broughton, Preston, PR3 2JJ    | Preston  | Preston Rural<br>East | 0.38                    | Vacant          | Housing                              |
|                                | 19P206              | 31 Woodplumpton Lane, Preston, PR3 5JJ                                                      | Preston  | Preston Rural<br>East | 0.25                    | Vacant          | Housing                              |
|                                | 19P218              | Land off Sandy Gate Lane Broughton Preston, PR3 5LA                                         | Preston  | Preston Rural<br>East | 4.40                    | Vacant          | Housing                              |
|                                | 19P233              | Durton Cottage, Durton Lane, Broughton, Preston,<br>Lancashire, PR3 5LE                     | Preston  | Preston Rural<br>East | 0.13                    | Vacant          | Housing                              |