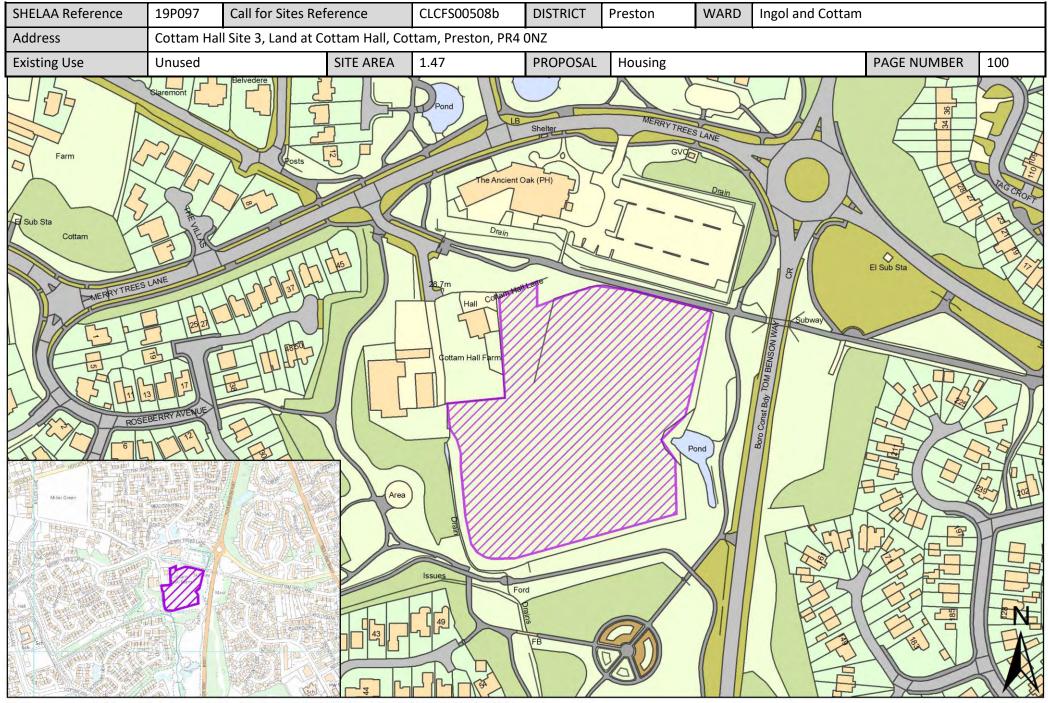

| Call for<br>Sites<br>Reference | SHELAA<br>Reference | Site Address                                                                                                                              | District | Ward             | Site Area<br>(Hectares) | Existing<br>Use | Proposal                             |
|--------------------------------|---------------------|-------------------------------------------------------------------------------------------------------------------------------------------|----------|------------------|-------------------------|-----------------|--------------------------------------|
| CLCFS00241                     | 19P031              | Land West of Cottam and East of Preston Western<br>Distributor                                                                            | Preston  | Ingol and Cottam | 142.19                  | Agriculture     | Mixed Use: Housing<br>and Employment |
| CLCFS00257                     | 19P040              | Lea Lane, Lea Town, Preston, PR4 ORZ                                                                                                      | Preston  | Ingol and Cottam | 33.23                   | Agriculture     | Housing                              |
| CLCFS00281                     | 19P044              | VINE HOUSE FARM, 38 DARKINSON LANE, LEA TOWN,<br>PRESTON, PR4 ORJ                                                                         | Preston  | Ingol and Cottam | 4.84                    | Agriculture     | Housing                              |
| CLCFS00356                     | 19P057              | Land at Lea Road, Lea Town, Preston, PR4 ORA                                                                                              | Preston  | Ingol and Cottam | 16.85                   | Agriculture     | Housing                              |
| CLCFS00507b                    | 19P096              | Cottam Hall site 2, Land at Cottam Hall, Cottam, Preston,<br>PR4 0NP                                                                      | Preston  | Ingol and Cottam | 0.31                    | Agriculture     | Housing                              |
| CLCFS00508b                    | 19P097              | Cottam Hall Site 3, Land at Cottam Hall, Cottam, Preston,<br>PR4 ONZ                                                                      | Preston  | Ingol and Cottam | 1.47                    | Unused          | Housing                              |
| CLCFS00509b                    | 19P098              | Cottam Hall site 1, Land at Cottam Hall, Cottam, Preston,<br>PR4 0WF                                                                      | Preston  | Ingol and Cottam | 8.97                    | Agriculture     | Housing                              |
| CLCFS00510b                    | 19P099              | Cottam Hall site 4, Land at Cottam Hall, Cottam, Preston,<br>PR4 ONZ                                                                      | Preston  | Ingol and Cottam | 3.90                    | Agriculture     | Housing                              |
| CLCFS00563b                    | 19P123              | Site of Former Ingol Lodge, Bounded by Cottam Lane to<br>the East, Savick Brook to the South and Lancaster Canal<br>to the North, PR2 3XW | Preston  | Ingol and Cottam | 6.00                    | Vacant          | Housing                              |
|                                | 19P130              | Cottam, PR4 OLE, PR2 3GB, PR3 3ZS                                                                                                         | Preston  | Ingol and Cottam | 70.00                   | Other           | Housing                              |
|                                | 19P156              | Land North of Tom Benson Way, PR2 3GA                                                                                                     | Preston  | Ingol and Cottam | 1.33                    | Other           | Housing                              |
|                                | 19P201              | Land South of Lea Lane, Bryars Farm, PR4 ORL                                                                                              | Preston  | Ingol and Cottam | 43.21                   | Other           | Housing                              |
|                                | 19P230              | Tag Lane Service Station, Tag Lane, Ingol, Preston,<br>Lancashire, PR2 7HE                                                                | Preston  | Ingol and Cottam | 0.16                    | Vacant          | Housing                              |
|                                | 19P245              | Land off Darkinson Lane, Lea, Preston, PR4 ORH - West                                                                                     | Preston  | Ingol and Cottam | 4.90                    | Agriculture     | Housing                              |
|                                | 19P265              | Land off Darkinson Lane, Lea, Preston, PR4 ORH - South<br>East                                                                            | Preston  | Ingol and Cottam | 0.91                    | Agriculture     | Housing                              |
|                                | 19P266              | Land off Darkinson Lane, Lea, Preston, PR4 ORH - North<br>East                                                                            | Preston  | Ingol and Cottam | 14.00                   | Agriculture     | Housing                              |
| CLCFS00225                     | 19P026              | Land West Of Dodney Drive, Lea, Preston, PR2 1YA                                                                                          | Preston  | Lea and Larches  | 20.32                   | Agriculture     | Housing                              |
| CLCFS00384                     | 19P066              | Springfield Training Ground, Dodney Drive, Lea, Preston<br>PR2 1XR                                                                        | Preston  | Lea and Larches  | 5.72                    | Other           | Housing                              |
| CLCFS00386                     | 19P067              | Land off Tudor Avenue, Lea, PR2 1YB                                                                                                       | Preston  | Lea and Larches  | 3.56                    | Vacant          | Housing                              |
| CLCFS00418                     | 19P075              | The Larches, Larches Lane, Ashton in Ribble, Preston, PR2<br>1PS                                                                          | Preston  | Lea and Larches  | 2.49                    | Vacant          | Housing                              |