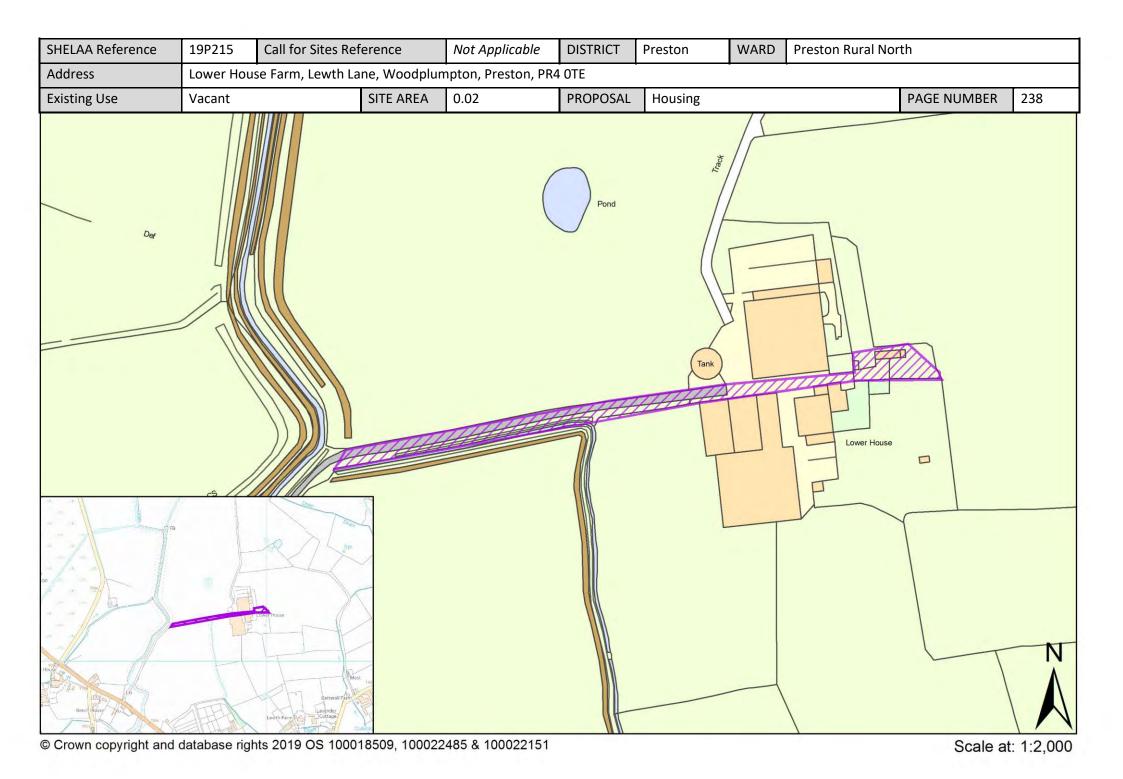

| Call for<br>Sites<br>Reference | SHELAA<br>Reference | Site Address                                                                                             | District | Ward                   | Site Area<br>(Hectares) | Existing<br>Use | Proposal   |
|--------------------------------|---------------------|----------------------------------------------------------------------------------------------------------|----------|------------------------|-------------------------|-----------------|------------|
| CLCFS00537b                    | 19P107              | Land and Building south of Chapel Lane Catforth, PR4 OHX                                                 | Preston  | Preston Rural<br>North | 1.58                    | Agriculture     | Housing    |
| CLCFS00539b                    | 19P109              | Tom Barron Limited, Mill South and East of School Lane,<br>Catforth, Preston, PR4 OHL                    | Preston  | Preston Rural<br>North | 2.40                    | Employment      | Housing    |
| CLCFS00544b                    | 19P114              | Ambrose Hall Farm, Woodplumpton Road, Preston, PR4<br>0LJ                                                | Preston  | Preston Rural<br>North | 15.86                   | Agriculture     | Housing    |
| CLCFS00549b                    | 19P115              | Ambrose Hall Farm, Woodplumpton Road, Preston, PR4<br>0LJ                                                | Preston  | Preston Rural<br>North | 15.86                   | Agriculture     | Housing    |
| CLCFS00550b                    | 19P116              | Land North and West of School Lane, Catforth, PR4 OHL                                                    | Preston  | Preston Rural<br>North | 1.99                    | Agriculture     | Housing    |
| CLCFS00556b                    | 19P119              | Land West and East of Mill Lane, Goosnargh, Preston, PR3<br>2JX                                          | Preston  | Preston Rural<br>North | 9.07                    | Agriculture     | Housing    |
| CLCFS00557b                    | 19P120              | Land North of Moss Lane, Catforth, Preston, PR4 OHU                                                      | Preston  | Preston Rural<br>North | 3.48                    | Agriculture     | Housing    |
| CLCFS00559b                    | 19P121              | Toplands Farm Woodplumpton Road, Woodplumpton,<br>Preston, PR4 ONE                                       | Preston  | Preston Rural<br>North | 20.16                   | Agriculture     | Housing    |
| CLCFS00562b                    | 19P122              | Toplands Farm Woodplumpton Road, Woodplumpton,<br>Preston, PR4 ONE                                       | Preston  | Preston Rural<br>North | 26.41                   | Agriculture     | Housing    |
| CLCFS00564b                    | 19P124              | Land and Building North of Miller Lane, Catforth, Preston,<br>PR4 OHR                                    | Preston  | Preston Rural<br>North | 0.42                    | Employment      | Housing    |
| CLCFS00565b                    | 19P125              | Land to the East of Rosemary Lane, Bartle, Preston, PR4<br>OHD                                           | Preston  | Preston Rural<br>North | 10.33                   | Agriculture     | Other      |
| CLCFS00566b                    | 19P126              | Land Immediately North of Preston Western Distributor,<br>Proposed M55 Juncton, Bartle, Preston, PR4 OHD | Preston  | Preston Rural<br>North | 4.97                    | Agriculture     | Employment |
|                                | 19P131              | North West Preston, PR4 0LH-PR4 0RU                                                                      | Preston  | Preston Rural<br>North | 319.00                  | Other           | Housing    |
|                                | 19P215              | Lower House Farm, Lewth Lane, Woodplumpton, Preston,<br>PR4 OTE                                          | Preston  | Preston Rural<br>North | 0.02                    | Vacant          | Housing    |
|                                | 19P216              | Rabys Farm, Bilsborrow Lane, Bilsborrow, Preston, PR3<br>ORP                                             | Preston  | Preston Rural<br>North | 0.02                    | Vacant          | Housing    |
|                                | 19P219              | Moss House Riding Stables, Bay Horse Lane, Preston, PR4<br>OHN                                           | Preston  | Preston Rural<br>North | 0.40                    | Vacant          | Housing    |
|                                | 19P220              | Land at Bensons Lane, Malley Lane, Preston, PR4 OBN                                                      | Preston  | Preston Rural<br>North | 0.18                    | Vacant          | Housing    |