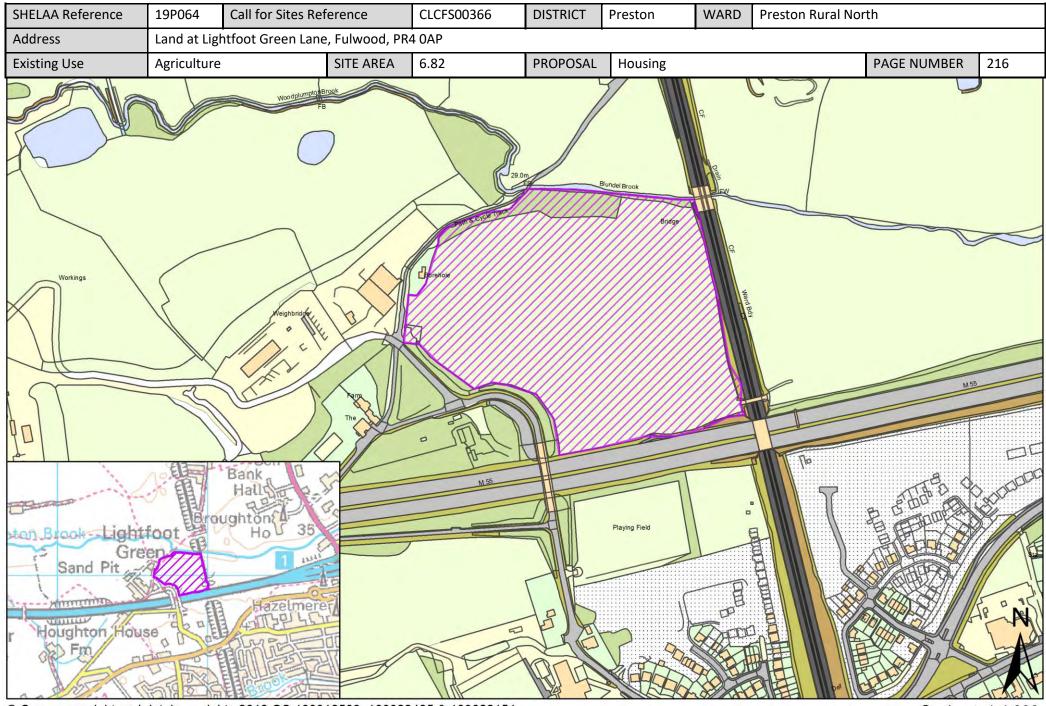

| Call for<br>Sites<br>Reference | SHELAA<br>Reference | Site Address                                                                                                                    | District | Ward                   | Site Area<br>(Hectares) | Existing<br>Use | Proposal |
|--------------------------------|---------------------|---------------------------------------------------------------------------------------------------------------------------------|----------|------------------------|-------------------------|-----------------|----------|
| CLCFS00222                     | 19P025              | New Garden Village, Land north of Bartle Lane, South of<br>M55, West and East of Rosemary Lane and West of Lea<br>Lane, PR4 0HA | Preston  | Preston Rural<br>North | 47.81                   | Agriculture     | Housing  |
| CLCFS00247                     | 19P034              | Land at Swainson House Farm, Goosnargh Lane,<br>Goosnargh, Preston, PR3 2JU                                                     | Preston  | Preston Rural<br>North | 6.01                    | Agriculture     | Housing  |
| CLCFS00249                     | 19P036              | Land Opposite Swainson House Farm, Goosnargh Lane,<br>Goosnargh, Preston, PR3 2JU                                               | Preston  | Preston Rural<br>North | 1.32                    | Agriculture     | Housing  |
| CLCFS00263                     | 19P042              | Cardwell Farm, Garstang Road, Preston, PR3 5DR                                                                                  | Preston  | Preston Rural<br>North | 20.21                   | Agriculture     | Housing  |
| CLCFS00358                     | 19P058              | Jackson's Quarry, Lightfoot Green Lane, Fulwood, PR4<br>OAP                                                                     | Preston  | Preston Rural<br>North | 47.15                   | Other           | Housing  |
| CLCFS00359                     | 19P059              | Land at Cardwell Farm, Garstang Road, Preston, PR3 5DR                                                                          | Preston  | Preston Rural<br>North | 9.17                    | Agriculture     | Housing  |
| CLCFS00362                     | 19P062              | Land to the north of Jepps Lane, Barton PR3 5AQ                                                                                 | Preston  | Preston Rural<br>North | 8.56                    | Agriculture     | Housing  |
| CLCFS00366                     | 19P064              | Land at Lightfoot Green Lane, Fulwood, PR4 0AP                                                                                  | Preston  | Preston Rural<br>North | 6.82                    | Agriculture     | Housing  |
| CLCFS00405                     | 19P070              | Ribblesdale Nurseries, Newsham Hall Lane,<br>Woodplumpton, Preston, PR4 OAS                                                     | Preston  | Preston Rural<br>North | 0.54                    | Employment      | Housing  |
| CLCFS00452b                    | 19P087              | HUDSON HILL, GREEN LANE, BARTON, PRESTON, PR3 5AJ                                                                               | Preston  | Preston Rural<br>North | 3.38                    | Agriculture     | Housing  |
| CLCFS00503b                    | 19P095              | Land to the Rear of Laburnum House Farm and North<br>West of Bartle Lane, Lower Bartle, Preston, PR4 ORU                        | Preston  | Preston Rural<br>North | 3.00                    | Agriculture     | Housing  |
| CLCFS00522b                    | 19P100              | Land to the West of Bleasdale View, Catforth Road,<br>Catforth, Preston                                                         | Preston  | Preston Rural<br>North | 0.63                    | Unused          | Housing  |
| CLCFS00524b                    | 19P101              | Land West of Catforth Road and North and East of<br>Benson Lane, Catforth, Preston, PR4 OHH                                     | Preston  | Preston Rural<br>North | 8.14                    | Agriculture     | Housing  |
| CLCFS00527b                    | 19P102              | Land Adjoining Mayors Farm, Bartle Lane, Lower Bartle                                                                           | Preston  | Preston Rural<br>North | 8.47                    | Agriculture     | Housing  |
| CLCFS00528b                    | 19P103              | 724, The Former Boars Head Public House and Associated<br>Car Park, Garstang Road, Barton, Lancashire, PR3 5AD                  | Preston  | Preston Rural<br>North | 0.49                    | Vacant          | Other    |
| CLCFS00536b                    | 19P106              | North of Moss Lane, Catforth, Preston                                                                                           | Preston  | Preston Rural<br>North | 2.75                    | Mixed Use       | Housing  |