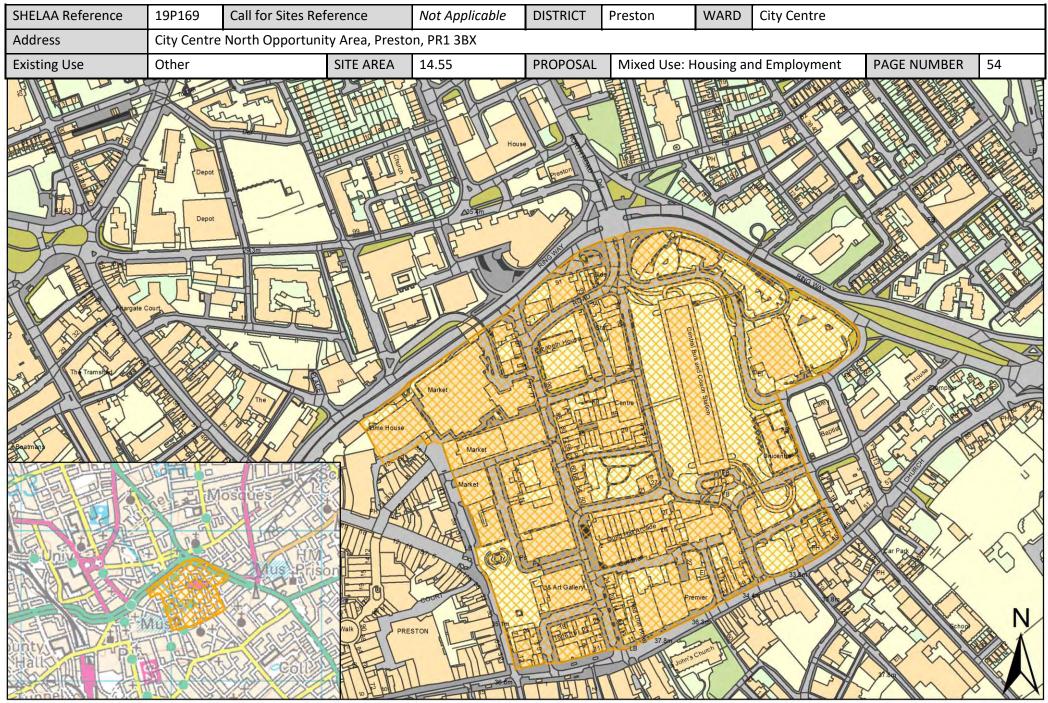

#### List of all Sites in Preston

| Call for<br>Sites<br>Reference | SHELAA<br>Reference | Site Address                                                                           | District | Ward        | Site Area<br>(Hectares) | Existing<br>Use | Proposal                             |
|--------------------------------|---------------------|----------------------------------------------------------------------------------------|----------|-------------|-------------------------|-----------------|--------------------------------------|
| CLCFS00057                     | 19P003              | Land at Willowfield Barn, Cottam Lane, Preston, PR2 1JS                                | Preston  | Ashton      | 1.63                    | Vacant          | Housing                              |
| CLCFS00136                     | 19P012              | Former Alstom Works and Wider Site, Channel Way,<br>Preston, PR1 8XL                   | Preston  | Ashton      | 5.98                    | Employment      | Mixed Use: Housing<br>and Employment |
|                                | 19P140              | Riversway, J N Civils Limited, D2, Chain Caul Road,<br>Preston, PR2 2PD (also PR2 2XL) | Preston  | Ashton      | 1.37                    | Other           | Employment                           |
|                                | 19P155              | Brethrens Meeting Room, Egerton Road, PR2 1AJ                                          | Preston  | Ashton      | 0.50                    | Other           | Housing                              |
|                                | 19P178              | <u>Riversway Phase B Site Specific Policy, Maritime Way,</u><br>Preston, PR2 2HT       | Preston  | Ashton      | 21.44                   | Other           | Mixed Use: Housing<br>and Employment |
|                                | 19P198              | Alstoms, Strand Road, PR1 8UG                                                          | Preston  | Ashton      | 5.87                    | Mixed Use       | Mixed Use: Housing<br>and Employment |
|                                | 19P212              | 147 A Waterloo Road, PRESTON, PR2 1EP                                                  | Preston  | Ashton      | 0.02                    | Vacant          | Housing                              |
|                                | 19P228              | 507 Blackpool Road, Preston, PR2 1EQ                                                   | Preston  | Ashton      | 0.10                    | Vacant          | Housing                              |
| CLCFS00228                     | 19P027              | Land at Glencourse Drive, Fulwood, Preston, PR2 6AF                                    | Preston  | Brookfield  | 2.96                    | Vacant          | Housing                              |
|                                | 19P136              | Millennium City Park, 4A Barnield Way, Preston, PR2 5DB                                | Preston  | Brookfield  | 4.16                    | Other           | Employment                           |
|                                | 19P189              | <u>Greenlands Labour Club, Chatburn Road, Ribbleton, PR2</u><br>6BJ                    | Preston  | Brookfield  | 0.32                    | Mixed Use       | Housing                              |
| CLCFS00416                     | 19P073              | Land to Rear of Former Tulketh High School, Tag Lane,<br>Preston, PR2 3PL              | Preston  | Cadley      | 2.17                    | Vacant          | Housing                              |
| CLCFS00496b                    | 19P089              | Former Tulketh High School, Tag Lane, PRESTON, PR2 3TX                                 | Preston  | Cadley      | 6.40                    | Other           | Housing                              |
|                                | 19P154              | Former Tulketh Community Sports College, Tag Lane,<br>Preston, PR2 3TX                 | Preston  | Cadley      | 1.31                    | Other           | Housing                              |
|                                | 19P251              | 280 Tag Lane, Preston, PR2 3UY                                                         | Preston  | Cadley      | 0.10                    | Vacant          | Housing                              |
| CLCFS00343                     | 19P055              | Preston Technology Centre, Marsh Lane, Lancashire, PR1<br>8UQ                          | Preston  | City Centre | 1.10                    | Employment      | Housing                              |
| CLCFS00361                     | 19P061              | Horrocks Quarter, Queen Street, Preston, PR1 4HP                                       | Preston  | City Centre | 2.70                    | Vacant          | Mixed Use: Housing<br>and Employment |
| CLCFS00423                     | 19P077              | Trinity Square, Preston, PR1 2HB                                                       | Preston  | City Centre | 0.43                    | Other           | Housing                              |
| CLCFS00424                     | 19P078              | 115 Church Street, Preston, PR1 3BS                                                    | Preston  | City Centre | 0.12                    | Vacant          | Housing                              |
| CLCFS00426                     | 19P080              | 37-41 Church Street, Preston, PR1 3HP                                                  | Preston  | City Centre | 0.06                    | Vacant          | Housing                              |
| CLCFS00427                     | 19P081              | Lancaster Road/Tithebarn Street, PR1 1DN                                               | Preston  | City Centre | 0.27                    | Vacant          | Mixed Use: Housing<br>and Employment |

| Call for<br>Sites<br>Reference | SHELAA<br>Reference | Site Address                                                                      | District | Ward        | Site Area<br>(Hectares) | Existing<br>Use | Proposal                             |
|--------------------------------|---------------------|-----------------------------------------------------------------------------------|----------|-------------|-------------------------|-----------------|--------------------------------------|
| CLCFS00540b                    | 19P110              | Land bounded by Carr Street/ Princess Street/ Queen<br>Street, PR1 4HS            | Preston  | City Centre | 0.29                    | Residential     | Other                                |
| CLCFS00543b                    | 19P113              | Land bounded by Manchester Road/Queen<br>Street/Grimshaw Street, PR1 4HL          | Preston  | City Centre | 0.94                    | Other           | Other                                |
|                                | 19P161              | Former St Joseph's Orphanage, Theatre Street, PR1 8BS                             | Preston  | City Centre | 0.40                    | Other           | Housing                              |
|                                | 19P162              | Avenham Street Car Park, PR1 3BN                                                  | Preston  | City Centre | 0.60                    | Other           | Housing                              |
|                                | 19P163              | Rear Bull and Royal Public House, Church Street, Preston,<br>PR1 3BU              | Preston  | City Centre | 0.20                    | Other           | Housing                              |
|                                | 19P164              | North of Shepherd Street, PR1 3YH                                                 | Preston  | City Centre | 0.40                    | Other           | Housing                              |
|                                | 19P165              | Grimshaw Street/Queen Street/Manchester Road, PR1<br>3DB                          | Preston  | City Centre | 1.00                    | Other           | Housing                              |
|                                | 19P166              | Former Byron Hotel, Grimshaw Street, Preston, PR1 3BU                             | Preston  | City Centre | 0.10                    | Other           | Housing                              |
|                                | 19P167              | Corporation Street Opportunity Area, PR1 2BB                                      | Preston  | City Centre | 12.85                   | Other           | Mixed Use: Housing<br>and Employment |
|                                | 19P168              | Winckley Square Opportunity Area, PR1 3JJ                                         | Preston  | City Centre | 9.60                    | Other           | Mixed Use: Housing<br>and Employment |
|                                | 19P169              | City Centre North Opportunity Area, Preston, PR1 3BX                              | Preston  | City Centre | 14.55                   | Other           | Mixed Use: Housing<br>and Employment |
|                                | 19P170              | Stoneygate Opportunity Area, Preston, PR1 3XT                                     | Preston  | City Centre | 9.72                    | Other           | Mixed Use: Housing<br>and Employment |
|                                | 19P171              | Horrocks Quarter Opportunity Area, Preston, PR1 3BW                               | Preston  | City Centre | 8.63                    | Other           | Mixed Use: Housing<br>and Employment |
|                                | 19P184              | Mount Street/Garden Street, Preston, PR1 8BT                                      | Preston  | City Centre | 0.07                    | Vacant          | Housing                              |
|                                | 19P185              | 33 Manchester Road, Preston, PR1 3YH                                              | Preston  | City Centre | 0.11                    | Vacant          | Housing                              |
|                                | 19P186              | 6 and 7 Ribblesdale Place, Preston, PR1 3NA                                       | Preston  | City Centre | 0.07                    | Mixed Use       | Housing                              |
|                                | 19P187              | Lancashire House, 24 Winckley Square, Preston, PR1 3JJ                            | Preston  | City Centre | 2.09                    | Mixed Use       | Housing                              |
|                                | 19P188              | 170 Corporation Street, Preston, PR1 2UQ                                          | Preston  | City Centre | 0.03                    | Mixed Use       | Housing                              |
|                                | 19P191              | Former Spindlemaker's Arms, Lancaster Road North,<br>Preston, Lancashire, PR1 2QL | Preston  | City Centre | 0.11                    | Vacant          | Housing                              |
|                                | 19P192              | Rear of St. Mary's, Friargate, Preston, PR1 5LN                                   | Preston  | City Centre | 0.27                    | Mixed Use       | Housing                              |
|                                | 19P194              | Oak Street, City Centre, PR1 3XD                                                  | Preston  | City Centre | 0.14                    | Mixed Use       | Mixed Use: Housing<br>and Employment |
|                                | 19P197              | 44 -62 Corporation Street, Preston, PR1 2UP                                       | Preston  | City Centre | 0.09                    | Mixed Use       | Mixed Use: Housing<br>and Employment |