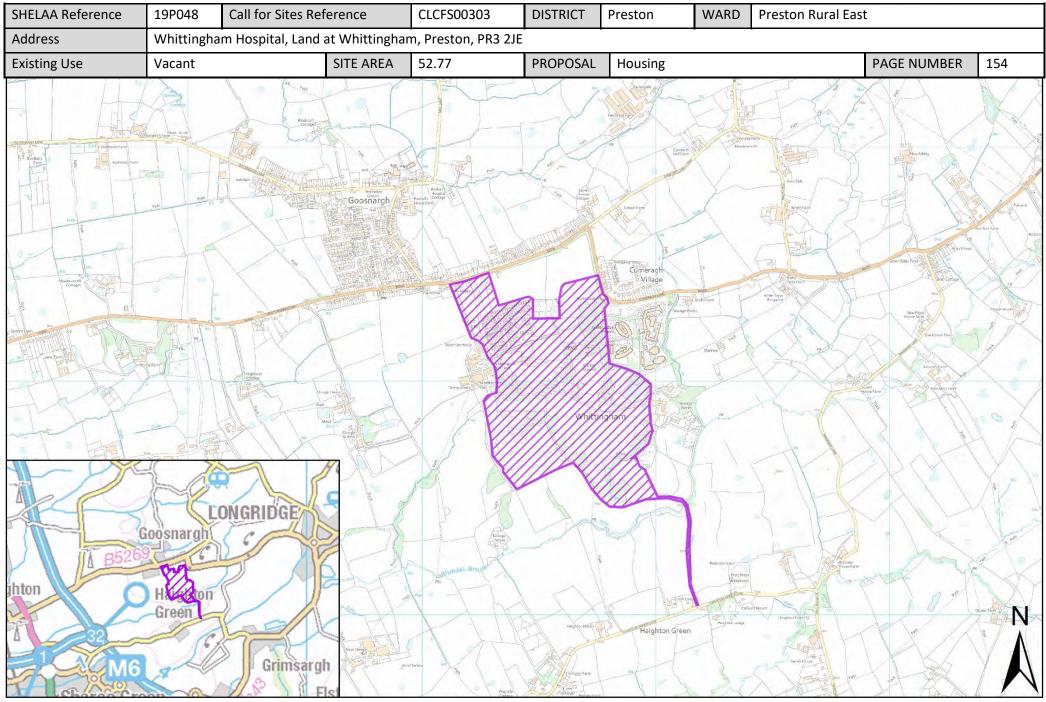

| Call for<br>Sites<br>Reference | SHELAA<br>Reference | Site Address                                                                | District | Ward                  | Site Area<br>(Hectares) | Existing<br>Use | Proposal                             |
|--------------------------------|---------------------|-----------------------------------------------------------------------------|----------|-----------------------|-------------------------|-----------------|--------------------------------------|
| CLCFS00192                     | 19P021              | Land at Bank Hall Farm, Garstang Road, Broughton, PR3<br>5JA                | Preston  | Preston Rural<br>East | 7.35                    | Agriculture     | Housing                              |
| CLCFS00199                     | 19P022              | Land East of Preston Road, Grimsargh, PR2 5LU                               | Preston  | Preston Rural<br>East | 15.47                   | Agriculture     | Housing                              |
| CLCFS00232                     | 19P028              | Land off Inglewhite Road and Halfpenny Lane, Longridge,<br>Preston, PR3 2DB | Preston  | Preston Rural<br>East | 3.08                    | Agriculture     | Housing                              |
| CLCFS00233                     | 19P029              | Grimsargh House, Preston Road, Grimsargh, PR2 5JP                           | Preston  | Preston Rural<br>East | 0.56                    | Vacant          | Housing                              |
| CLCFS00239                     | 19P030              | The Old Rib, Halfpenny Lane, Longridge, Preston, PR3 2EA                    | Preston  | Preston Rural<br>East | 3.69                    | Agriculture     | Housing                              |
| CLCFS00242                     | 19P032              | The Ashes, Halfpenny Lane, Longridge, Preston, PR3 2EA                      | Preston  | Preston Rural<br>East | 3.76                    | Agriculture     | Housing                              |
| CLCFS00244                     | 19P033              | Land off Halfpenny Lane, Longridge, Preston, PR3 2EA                        | Preston  | Preston Rural<br>East | 1.75                    | Agriculture     | Housing                              |
| CLCFS00248                     | 19P035              | Land at Eastway, Preston, PR3 5JE                                           | Preston  | Preston Rural<br>East | 3.01                    | Agriculture     | Housing                              |
| CLCFS00251                     | 19P037              | Bleasdale Road, Preston, PR3 2AR                                            | Preston  | Preston Rural<br>East | 2.81                    | Agriculture     | Housing                              |
| CLCFS00252                     | 19P038              | Land South of Goosnargh Lane, Goosnargh, Preston, PR3<br>2JU                | Preston  | Preston Rural<br>East | 8.88                    | Agriculture     | Housing                              |
| CLCFS00253                     | 19P039              | Land off Green Nook Lane, Longridge, PR3 2JA                                | Preston  | Preston Rural<br>East | 0.95                    | Agriculture     | Housing                              |
| CLCFS00258                     | 19P041              | Land off Cumeragh Lane, Longridge, Preston, PR3 2AJ                         | Preston  | Preston Rural<br>East | 1.10                    | Agriculture     | Housing                              |
| CLCFS00274                     | 19P043              | Land Adjacent to 208 Whittingham Lane, Goosnargh,<br>Preston, PR3 2JJ       | Preston  | Preston Rural<br>East | 1.08                    | Agriculture     | Housing                              |
| CLCFS00303                     | 19P048              | Whittingham Hospital, Land at Whittingham, Preston,<br>PR3 2JE              | Preston  | Preston Rural<br>East | 52.77                   | Vacant          | Housing                              |
| CLCFS00306                     | 19P050              | 19 Whittingham Lane, Broughton, PR3 5DA                                     | Preston  | Preston Rural<br>East | 0.63                    | Vacant          | Mixed Use: Housing<br>and Employment |
| CLCFS00308                     | 19P052              | Cumeragh Lane, Whittingham, PR3 2AN                                         | Preston  | Preston Rural<br>East | 33.17                   | Agriculture     | Housing                              |