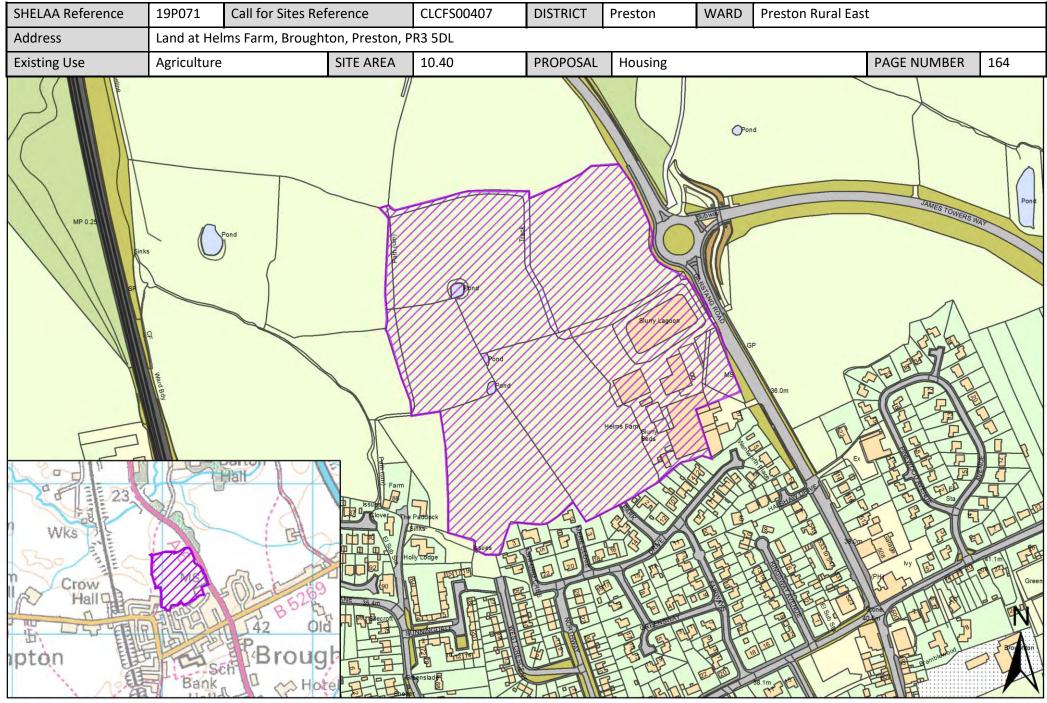

| Call for<br>Sites<br>Reference | SHELAA<br>Reference | Site Address                                                                                                                        | District | Ward                  | Site Area<br>(Hectares) | Existing<br>Use | Proposal                             |
|--------------------------------|---------------------|-------------------------------------------------------------------------------------------------------------------------------------|----------|-----------------------|-------------------------|-----------------|--------------------------------------|
| CLCFS00314                     | 19P053              | Land at Anderton Fold Farm, Bilsborrow, Preston, PR3<br>5AD                                                                         | Preston  | Preston Rural<br>East | 6.91                    | Agriculture     | Housing                              |
| CLCFS00318                     | 19P054              | Preston East, Preston, PR2 5PZ                                                                                                      | Preston  | Preston Rural<br>East | 8.01                    | Agriculture     | Employment                           |
| CLCFS00350                     | 19P056              | Land at Keyfold Farm, Bound by James Towers Way to<br>East, Whittingham Lane to the North and Garstang Road<br>to the West, PR3 5DA | Preston  | Preston Rural<br>East | 10.38                   | Agriculture     | Mixed Use: Housing<br>and Employment |
| CLCFS00360                     | 19P060              | Bushells Farm, Mill Lane, Goosnargh, Preston, PR3 2BJ                                                                               | Preston  | Preston Rural<br>East | 8.18                    | Agriculture     | Housing                              |
| CLCFS00376                     | 19P065              | Land North Of Pope's Farm, Woodplumpton Lane,<br>Broughton, PR3 5JZ                                                                 | Preston  | Preston Rural<br>East | 9.56                    | Agriculture     | Housing                              |
| CLCFS00394                     | 19P068              | Land at Pudding Pie Nook Lane, Broughton, Preston, PR3<br>2JL                                                                       | Preston  | Preston Rural<br>East | 1.29                    | Vacant          | Housing                              |
| CLCFS00400                     | 19P069              | Land to the Rear of 25 & 27 Whittingham Lane,<br>Broughton, PR3 5DA                                                                 | Preston  | Preston Rural<br>East | 1.56                    | Agriculture     | Housing                              |
| CLCFS00407                     | 19P071              | Land at Helms Farm, Broughton, Preston, PR3 5DL                                                                                     | Preston  | Preston Rural<br>East | 10.40                   | Agriculture     | Housing                              |
| CLCFS00410                     | 19P072              | Land South of Whittingham Lane, Grimsargh, PR2 5SL                                                                                  | Preston  | Preston Rural<br>East | 8.20                    | Agriculture     | Housing                              |
| CLCFS00417                     | 19P074              | Former 'Bonabri', D'Urton Lane, Broughton, PR3 5LD                                                                                  | Preston  | Preston Rural<br>East | 0.90                    | Vacant          | Housing                              |
| CLCFS00428                     | 19P082              | Land at Preston East, PR2 5SH                                                                                                       | Preston  | Preston Rural<br>East | 61.85                   | Agriculture     | Employment                           |
| CLCFS00495b                    | 19P088              | Land at 19 Whittingham Lane, Broughton, Preston, PR3<br>5DA                                                                         | Preston  | Preston Rural<br>East | 0.59                    | Agriculture     | Employment                           |
| CLCFS00497b                    | 19P090              | 19 Whittingham Lane, Broughton, PR3 5DA                                                                                             | Preston  | Preston Rural<br>East | 0.59                    | Agriculture     | Other                                |
| CLCFS00498b                    | 19P091              | Land at 19 Whittingham Lane, Broughton, Preston, PR3<br>5DA                                                                         | Preston  | Preston Rural<br>East | 0.59                    | Agriculture     | Other                                |
| CLCFS00499b                    | 19P092              | Land at 19 Whittingham Lane, Broughton, Preston, PR3<br>5DA                                                                         | Preston  | Preston Rural<br>East | 0.59                    | Agriculture     | Other                                |
| CLCFS00500b                    | 19P093              | Land at 19 Whittingham Lane, Broughton, Preston, PR3<br>5DA                                                                         | Preston  | Preston Rural<br>East | 0.59                    | Agriculture     | Other                                |