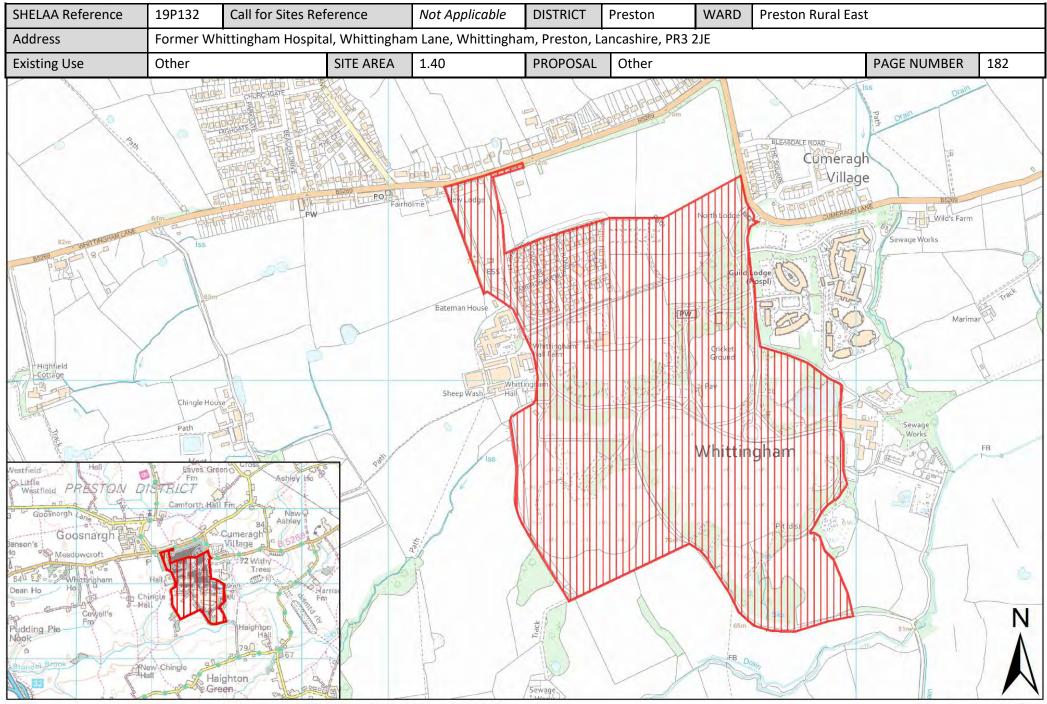

| Call for<br>Sites<br>Reference | SHELAA<br>Reference | Site Address                                                                                | District | Ward                  | Site Area<br>(Hectares) | Existing<br>Use | Proposal                             |
|--------------------------------|---------------------|---------------------------------------------------------------------------------------------|----------|-----------------------|-------------------------|-----------------|--------------------------------------|
| CLCFS00501b                    | 19P094              | Land at 19 Whittingham Lane, Broughton, Preston, PR3<br>5DA                                 | Preston  | Preston Rural<br>East | 0.59                    | Agriculture     | Other                                |
| CLCFS00531b                    | 19P104              | Heather Moor Cumeragh Lane, Whittingham Preston,<br>PR3 2AJ                                 | Preston  | Preston Rural<br>East | 1.97                    | Mixed Use       | Housing                              |
| CLCFS00532b                    | 19P105              | Gorlands, Whittingham Road, Longridge, PR3 2AB                                              | Preston  | Preston Rural<br>East | 1.52                    | Mixed Use       | Housing                              |
| CLCFS00538b                    | 19P108              | Land to the North Side of Whittingham Lane, Goosnargh,<br>Preston, PR3 2AY                  | Preston  | Preston Rural<br>East | 33.69                   | Agriculture     | Housing                              |
| CLCFS00542b                    | 19P112              | Land North of 907 Whittingham Lane, Goosnargh,<br>Preston, PR3 2AU                          | Preston  | Preston Rural<br>East | 1.35                    | Agriculture     | Housing                              |
| CLCFS00554b                    | 19P117              | LAND EAST OF LONGRIDGE ROAD, GRIMSARGH, PR2 5AQ                                             | Preston  | Preston Rural<br>East | 19.63                   | Agriculture     | Housing                              |
| CLCFS00555b                    | 19P118              | Land at Helms Farm and Popes Farm, Broughton, Preston,<br>PR3 5DL                           | Preston  | Preston Rural<br>East | 19.89                   | Agriculture     | Housing                              |
| CLCFS00569b                    | 19P127              | Land South of Whittingham Lane, Grimsargh, PR2 5SL                                          | Preston  | Preston Rural<br>East | 8.14                    | Agriculture     | Housing                              |
| CLCFS00572b                    | 19P128              | Land off Haughton Green Lane, Haighton, Preston, PR2<br>5SQ                                 | Preston  | Preston Rural<br>East | 1.16                    | Unused          | Housing                              |
|                                | 19P132              | Former Whittingham Hospital, Whittingham Lane,<br>Whittingham, Preston, Lancashire, PR3 2JE | Preston  | Preston Rural<br>East | 1.40                    | Other           | Other                                |
|                                | 19P141              | Preston East Junction 31A M6, PR3 5LE                                                       | Preston  | Preston Rural<br>East | 25.50                   | Other           | Employment                           |
|                                | 19P202              | A Touch Of Spice, 521 Garstang Road, Preston, PR3 5JA                                       | Preston  | Preston Rural<br>East | 0.42                    | Vacant          | Mixed Use: Housing<br>and Employment |
|                                | 19P203              | Daniels Farm, Durton Lane, Preston, PR3 5LE                                                 | Preston  | Preston Rural<br>East | 0.09                    | Vacant          | Housing                              |
|                                | 19P205              | Land Adjoining Meadowcroft Cottage, 273 Whittingham<br>Lane, Broughton, Preston, PR3 2JJ    | Preston  | Preston Rural<br>East | 0.38                    | Vacant          | Housing                              |
|                                | 19P206              | 31 Woodplumpton Lane, Preston, PR3 5JJ                                                      | Preston  | Preston Rural<br>East | 0.25                    | Vacant          | Housing                              |
|                                | 19P218              | Land off Sandy Gate Lane Broughton Preston, PR3 5LA                                         | Preston  | Preston Rural<br>East | 4.40                    | Vacant          | Housing                              |
|                                | 19P233              | Durton Cottage, Durton Lane, Broughton, Preston,<br>Lancashire, PR3 5LE                     | Preston  | Preston Rural<br>East | 0.13                    | Vacant          | Housing                              |