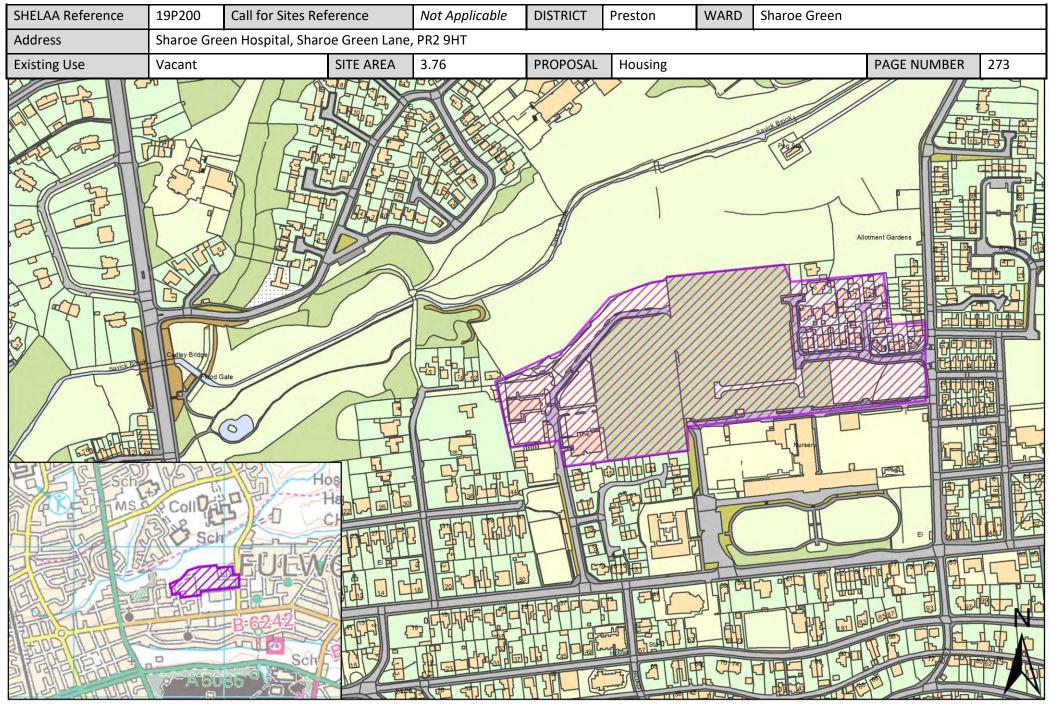

| Call for<br>Sites<br>Reference | SHELAA<br>Reference | Site Address                                                                           | District | Ward                      | Site Area<br>(Hectares) | Existing<br>Use | Proposal                             |
|--------------------------------|---------------------|----------------------------------------------------------------------------------------|----------|---------------------------|-------------------------|-----------------|--------------------------------------|
| CLCFS00530b                    | 19P263p             | Land East of Barton Village Hall, PR3 5AL                                              | Preston  | Preston Rural<br>North    | 2.51                    | Agriculture     | Protection                           |
| CLCFS00305                     | 19P049              | Ribbleton Hospital, Miller Road, Preston, PR2 6LS                                      | Preston  | Ribbleton                 | 3.65                    | Vacant          | Housing                              |
| CLCFS00307                     | 19P051              | Land off Ribbleton Hall Drive, Ribbleton, Preston, PR2<br>6EN                          | Preston  | Ribbleton                 | 5.68                    | Vacant          | Housing                              |
| CLCFS00436b                    | 19P085              | Ribbleton Hall Drive, Pope Lane and Farringdon Lane<br>Ribbleton Preston, PR2 6JN      | Preston  | Ribbleton                 | 1.93                    | Unused          | Other                                |
| CLCFS00441b                    | 19P086              | Former Fishwick Hall Golf Course, Glenluce Drive,<br>Preston, PR1 5TD                  | Preston  | Ribbleton                 | 5.91                    | Employment      | Mixed Use: Housing<br>and Employment |
|                                | 19P133              | Red Scar Site H, PR2 5NJ                                                               | Preston  | Ribbleton                 | 2.75                    | Other           | Employment                           |
|                                | 19P134              | Preston East Employment Area, Bluebell Way, Fulwood,<br>Preston, PR2 5PZ               | Preston  | Ribbleton                 | 13.13                   | Other           | Employment                           |
|                                | 19P135              | Land at Red Scar Industrial Estate, Longridge Road,<br>Preston, PR2 5NQ                | Preston  | Ribbleton                 | 21.31                   | Other           | Employment                           |
| -                              | 19P142              | 11 Roman Road Farm, PR1 4NQ                                                            | Preston  | Ribbleton                 | 24.94                   | Other           | Employment                           |
| -                              | 19P190              | Land at Browsholme Ave/Fair Oak Close, PR2 6EW                                         | Preston  | Ribbleton                 | 0.28                    | Vacant          | Housing                              |
|                                | 19P210              | Land to North of 36 Butterlands, Preston, PR1 5TJ                                      | Preston  | Ribbleton                 | 0.10                    | Vacant          | Housing                              |
|                                | 19P138              | Land North of Eastway (formerly Broughton Business<br>Park), Eastway, Fulwood, PR2 9ZB | Preston  | Sharoe Green              | 2.10                    | Other           | Employment                           |
|                                | 19P200              | Sharoe Green Hospital, Sharoe Green Lane, PR2 9HT                                      | Preston  | Sharoe Green              | 3.76                    | Vacant          | Housing                              |
|                                | 19P199              | Perry's Car Showroom, Perrys Motor Village, 63-83,<br>Blackpool Road, Preston, PR2 6BX | Preston  | St Matthews               | 1.26                    | Other           | Employment                           |
| CLCFS00425                     | 19P079              | North Road, Preston, PR1 1TT                                                           | Preston  | St Matthew's              | 0.23                    | Vacant          | Housing                              |
|                                | 19P139              | Deepdale Street/Fletcher Road, Preston, Lancashire, PR1<br>5AJ                         | Preston  | St Matthew's              | 0.49                    | Other           | Employment                           |
|                                | 19P150              | Deepdale Mill, Deepdale Mill Street, PR1 5BY                                           | Preston  | St Matthew's              | 0.71                    | Other           | Housing                              |
|                                | 19P207              | 101-103 New Hall Lane, Preston, PR1 5PB                                                | Preston  | St Matthew's              | 0.01                    | Vacant          | Housing                              |
|                                | 19P208              | Land Adjacent , 63, Robin Street, Preston, PR1 5RJ                                     | Preston  | St Matthew's              | 0.01                    | Vacant          | Housing                              |
|                                | 19P149              | Skeffington Road/Castleton Road, PR1 6RX                                               | Preston  | St Matthews /<br>Deepdale | 0.96                    | Other           | Housing                              |