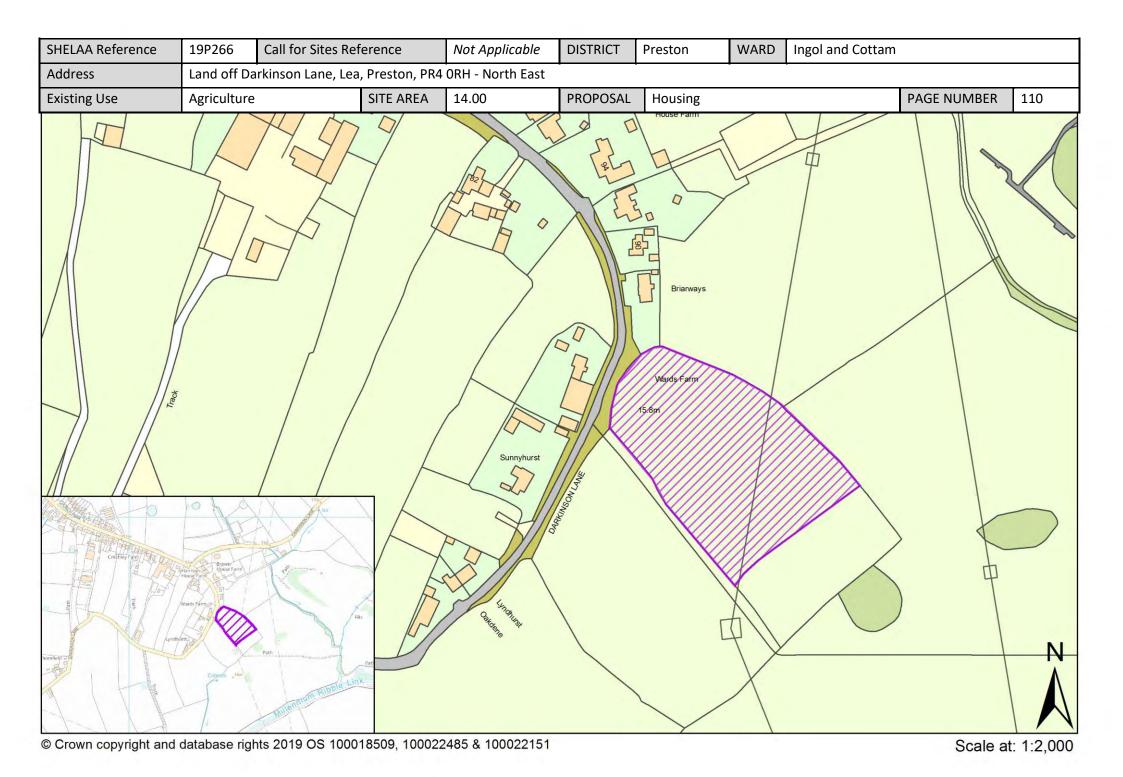

| Call for<br>Sites<br>Reference | SHELAA<br>Reference | Site Address                                                                                                                              | District | Ward             | Site Area<br>(Hectares) | Existing<br>Use | Proposal                             |
|--------------------------------|---------------------|-------------------------------------------------------------------------------------------------------------------------------------------|----------|------------------|-------------------------|-----------------|--------------------------------------|
| CLCFS00241                     | 19P031              | Land West of Cottam and East of Preston Western<br>Distributor                                                                            | Preston  | Ingol and Cottam | 142.19                  | Agriculture     | Mixed Use: Housing<br>and Employment |
| CLCFS00257                     | 19P040              | Lea Lane, Lea Town, Preston, PR4 ORZ                                                                                                      | Preston  | Ingol and Cottam | 33.23                   | Agriculture     | Housing                              |
| CLCFS00281                     | 19P044              | VINE HOUSE FARM, 38 DARKINSON LANE, LEA TOWN,<br>PRESTON, PR4 ORJ                                                                         | Preston  | Ingol and Cottam | 4.84                    | Agriculture     | Housing                              |
| CLCFS00356                     | 19P057              | Land at Lea Road, Lea Town, Preston, PR4 ORA                                                                                              | Preston  | Ingol and Cottam | 16.85                   | Agriculture     | Housing                              |
| CLCFS00507b                    | 19P096              | Cottam Hall site 2, Land at Cottam Hall, Cottam, Preston,<br>PR4 0NP                                                                      | Preston  | Ingol and Cottam | 0.31                    | Agriculture     | Housing                              |
| CLCFS00508b                    | 19P097              | Cottam Hall Site 3, Land at Cottam Hall, Cottam, Preston,<br>PR4 ONZ                                                                      | Preston  | Ingol and Cottam | 1.47                    | Unused          | Housing                              |
| CLCFS00509b                    | 19P098              | Cottam Hall site 1, Land at Cottam Hall, Cottam, Preston,<br>PR4 0WF                                                                      | Preston  | Ingol and Cottam | 8.97                    | Agriculture     | Housing                              |
| CLCFS00510b                    | 19P099              | Cottam Hall site 4, Land at Cottam Hall, Cottam, Preston,<br>PR4 ONZ                                                                      | Preston  | Ingol and Cottam | 3.90                    | Agriculture     | Housing                              |
| CLCFS00563b                    | 19P123              | Site of Former Ingol Lodge, Bounded by Cottam Lane to<br>the East, Savick Brook to the South and Lancaster Canal<br>to the North, PR2 3XW | Preston  | Ingol and Cottam | 6.00                    | Vacant          | Housing                              |
|                                | 19P130              | Cottam, PR4 OLE, PR2 3GB, PR3 3ZS                                                                                                         | Preston  | Ingol and Cottam | 70.00                   | Other           | Housing                              |
|                                | 19P156              | Land North of Tom Benson Way, PR2 3GA                                                                                                     | Preston  | Ingol and Cottam | 1.33                    | Other           | Housing                              |
|                                | 19P201              | Land South of Lea Lane, Bryars Farm, PR4 ORL                                                                                              | Preston  | Ingol and Cottam | 43.21                   | Other           | Housing                              |
|                                | 19P230              | Tag Lane Service Station, Tag Lane, Ingol, Preston,<br>Lancashire, PR2 7HE                                                                | Preston  | Ingol and Cottam | 0.16                    | Vacant          | Housing                              |
|                                | 19P245              | Land off Darkinson Lane, Lea, Preston, PR4 ORH - West                                                                                     | Preston  | Ingol and Cottam | 4.90                    | Agriculture     | Housing                              |
|                                | 19P265              | Land off Darkinson Lane, Lea, Preston, PR4 ORH - South<br>East                                                                            | Preston  | Ingol and Cottam | 0.91                    | Agriculture     | Housing                              |
|                                | 19P266              | Land off Darkinson Lane, Lea, Preston, PR4 ORH - North<br>East                                                                            | Preston  | Ingol and Cottam | 14.00                   | Agriculture     | Housing                              |
| CLCFS00225                     | 19P026              | Land West Of Dodney Drive, Lea, Preston, PR2 1YA                                                                                          | Preston  | Lea and Larches  | 20.32                   | Agriculture     | Housing                              |
| CLCFS00384                     | 19P066              | Springfield Training Ground, Dodney Drive, Lea, Preston<br>PR2 1XR                                                                        | Preston  | Lea and Larches  | 5.72                    | Other           | Housing                              |
| CLCFS00386                     | 19P067              | Land off Tudor Avenue, Lea, PR2 1YB                                                                                                       | Preston  | Lea and Larches  | 3.56                    | Vacant          | Housing                              |
| CLCFS00418                     | 19P075              | The Larches, Larches Lane, Ashton in Ribble, Preston, PR2<br>1PS                                                                          | Preston  | Lea and Larches  | 2.49                    | Vacant          | Housing                              |