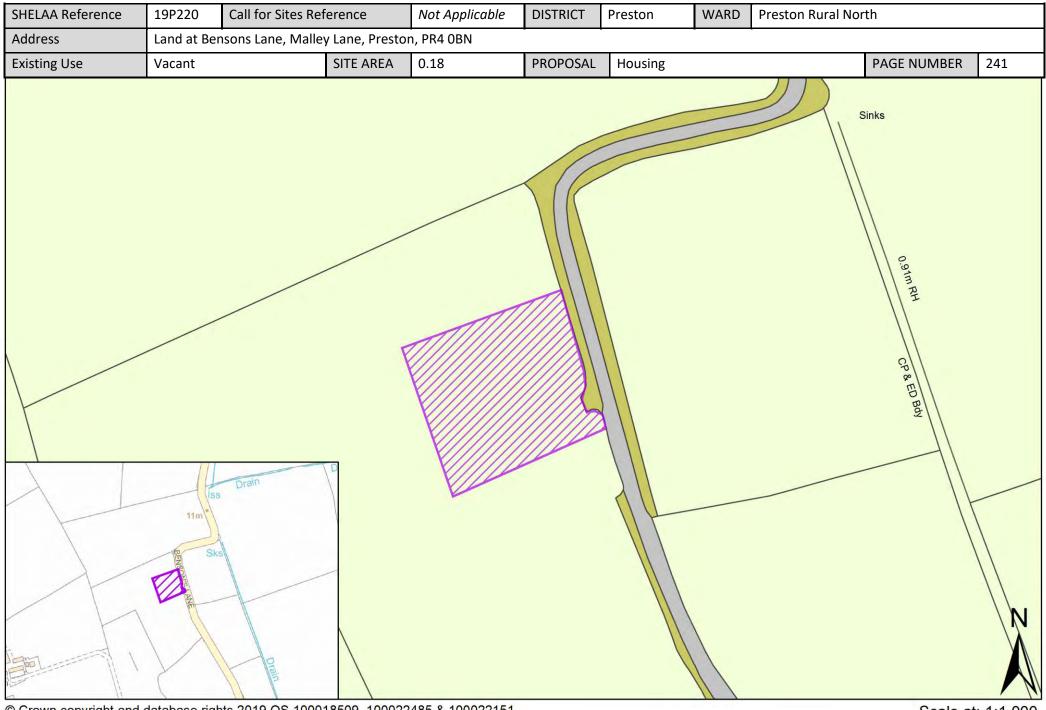

| Call for<br>Sites<br>Reference | SHELAA<br>Reference | Site Address                                                                                             | District | Ward                   | Site Area<br>(Hectares) | Existing<br>Use | Proposal   |
|--------------------------------|---------------------|----------------------------------------------------------------------------------------------------------|----------|------------------------|-------------------------|-----------------|------------|
| CLCFS00537b                    | 19P107              | Land and Building south of Chapel Lane Catforth, PR4 OHX                                                 | Preston  | Preston Rural<br>North | 1.58                    | Agriculture     | Housing    |
| CLCFS00539b                    | 19P109              | Tom Barron Limited, Mill South and East of School Lane,<br>Catforth, Preston, PR4 OHL                    | Preston  | Preston Rural<br>North | 2.40                    | Employment      | Housing    |
| CLCFS00544b                    | 19P114              | Ambrose Hall Farm, Woodplumpton Road, Preston, PR4<br>0LJ                                                | Preston  | Preston Rural<br>North | 15.86                   | Agriculture     | Housing    |
| CLCFS00549b                    | 19P115              | Ambrose Hall Farm, Woodplumpton Road, Preston, PR4<br>0LJ                                                | Preston  | Preston Rural<br>North | 15.86                   | Agriculture     | Housing    |
| CLCFS00550b                    | 19P116              | Land North and West of School Lane, Catforth, PR4 OHL                                                    | Preston  | Preston Rural<br>North | 1.99                    | Agriculture     | Housing    |
| CLCFS00556b                    | 19P119              | Land West and East of Mill Lane, Goosnargh, Preston, PR3<br>2JX                                          | Preston  | Preston Rural<br>North | 9.07                    | Agriculture     | Housing    |
| CLCFS00557b                    | 19P120              | Land North of Moss Lane, Catforth, Preston, PR4 OHU                                                      | Preston  | Preston Rural<br>North | 3.48                    | Agriculture     | Housing    |
| CLCFS00559b                    | 19P121              | Toplands Farm Woodplumpton Road, Woodplumpton,<br>Preston, PR4 ONE                                       | Preston  | Preston Rural<br>North | 20.16                   | Agriculture     | Housing    |
| CLCFS00562b                    | 19P122              | Toplands Farm Woodplumpton Road, Woodplumpton,<br>Preston, PR4 ONE                                       | Preston  | Preston Rural<br>North | 26.41                   | Agriculture     | Housing    |
| CLCFS00564b                    | 19P124              | Land and Building North of Miller Lane, Catforth, Preston,<br>PR4 OHR                                    | Preston  | Preston Rural<br>North | 0.42                    | Employment      | Housing    |
| CLCFS00565b                    | 19P125              | Land to the East of Rosemary Lane, Bartle, Preston, PR4<br>OHD                                           | Preston  | Preston Rural<br>North | 10.33                   | Agriculture     | Other      |
| CLCFS00566b                    | 19P126              | Land Immediately North of Preston Western Distributor,<br>Proposed M55 Juncton, Bartle, Preston, PR4 OHD | Preston  | Preston Rural<br>North | 4.97                    | Agriculture     | Employment |
|                                | 19P131              | North West Preston, PR4 0LH-PR4 0RU                                                                      | Preston  | Preston Rural<br>North | 319.00                  | Other           | Housing    |
|                                | 19P215              | Lower House Farm, Lewth Lane, Woodplumpton, Preston,<br>PR4 OTE                                          | Preston  | Preston Rural<br>North | 0.02                    | Vacant          | Housing    |
|                                | 19P216              | Rabys Farm, Bilsborrow Lane, Bilsborrow, Preston, PR3<br>ORP                                             | Preston  | Preston Rural<br>North | 0.02                    | Vacant          | Housing    |
|                                | 19P219              | Moss House Riding Stables, Bay Horse Lane, Preston, PR4<br>OHN                                           | Preston  | Preston Rural<br>North | 0.40                    | Vacant          | Housing    |
|                                | 19P220              | Land at Bensons Lane, Malley Lane, Preston, PR4 OBN                                                      | Preston  | Preston Rural<br>North | 0.18                    | Vacant          | Housing    |