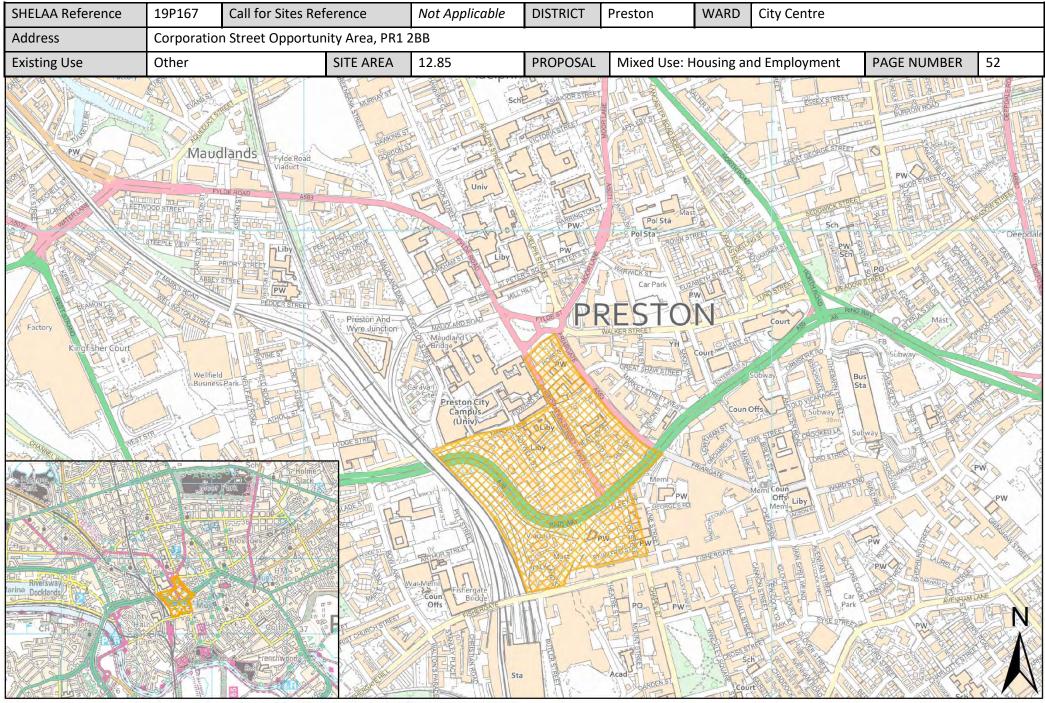

| Call for<br>Sites<br>Reference | SHELAA<br>Reference | Site Address                                                                      | District | Ward        | Site Area<br>(Hectares) | Existing<br>Use | Proposal                             |
|--------------------------------|---------------------|-----------------------------------------------------------------------------------|----------|-------------|-------------------------|-----------------|--------------------------------------|
| CLCFS00540b                    | 19P110              | Land bounded by Carr Street/ Princess Street/ Queen<br>Street, PR1 4HS            | Preston  | City Centre | 0.29                    | Residential     | Other                                |
| CLCFS00543b                    | 19P113              | Land bounded by Manchester Road/Queen<br>Street/Grimshaw Street, PR1 4HL          | Preston  | City Centre | 0.94                    | Other           | Other                                |
|                                | 19P161              | Former St Joseph's Orphanage, Theatre Street, PR1 8BS                             | Preston  | City Centre | 0.40                    | Other           | Housing                              |
|                                | 19P162              | Avenham Street Car Park, PR1 3BN                                                  | Preston  | City Centre | 0.60                    | Other           | Housing                              |
|                                | 19P163              | Rear Bull and Royal Public House, Church Street, Preston,<br>PR1 3BU              | Preston  | City Centre | 0.20                    | Other           | Housing                              |
|                                | 19P164              | North of Shepherd Street, PR1 3YH                                                 | Preston  | City Centre | 0.40                    | Other           | Housing                              |
|                                | 19P165              | Grimshaw Street/Queen Street/Manchester Road, PR1<br>3DB                          | Preston  | City Centre | 1.00                    | Other           | Housing                              |
|                                | 19P166              | Former Byron Hotel, Grimshaw Street, Preston, PR1 3BU                             | Preston  | City Centre | 0.10                    | Other           | Housing                              |
|                                | 19P167              | Corporation Street Opportunity Area, PR1 2BB                                      | Preston  | City Centre | 12.85                   | Other           | Mixed Use: Housing<br>and Employment |
|                                | 19P168              | Winckley Square Opportunity Area, PR1 3JJ                                         | Preston  | City Centre | 9.60                    | Other           | Mixed Use: Housing<br>and Employment |
|                                | 19P169              | City Centre North Opportunity Area, Preston, PR1 3BX                              | Preston  | City Centre | 14.55                   | Other           | Mixed Use: Housing<br>and Employment |
|                                | 19P170              | Stoneygate Opportunity Area, Preston, PR1 3XT                                     | Preston  | City Centre | 9.72                    | Other           | Mixed Use: Housing<br>and Employment |
|                                | 19P171              | Horrocks Quarter Opportunity Area, Preston, PR1 3BW                               | Preston  | City Centre | 8.63                    | Other           | Mixed Use: Housing<br>and Employment |
|                                | 19P184              | Mount Street/Garden Street, Preston, PR1 8BT                                      | Preston  | City Centre | 0.07                    | Vacant          | Housing                              |
|                                | 19P185              | 33 Manchester Road, Preston, PR1 3YH                                              | Preston  | City Centre | 0.11                    | Vacant          | Housing                              |
|                                | 19P186              | 6 and 7 Ribblesdale Place, Preston, PR1 3NA                                       | Preston  | City Centre | 0.07                    | Mixed Use       | Housing                              |
|                                | 19P187              | Lancashire House, 24 Winckley Square, Preston, PR1 3JJ                            | Preston  | City Centre | 2.09                    | Mixed Use       | Housing                              |
|                                | 19P188              | 170 Corporation Street, Preston, PR1 2UQ                                          | Preston  | City Centre | 0.03                    | Mixed Use       | Housing                              |
|                                | 19P191              | Former Spindlemaker's Arms, Lancaster Road North,<br>Preston, Lancashire, PR1 2QL | Preston  | City Centre | 0.11                    | Vacant          | Housing                              |
|                                | 19P192              | Rear of St. Mary's, Friargate, Preston, PR1 5LN                                   | Preston  | City Centre | 0.27                    | Mixed Use       | Housing                              |
|                                | 19P194              | Oak Street, City Centre, PR1 3XD                                                  | Preston  | City Centre | 0.14                    | Mixed Use       | Mixed Use: Housing<br>and Employment |
|                                | 19P197              | 44 -62 Corporation Street, Preston, PR1 2UP                                       | Preston  | City Centre | 0.09                    | Mixed Use       | Mixed Use: Housing<br>and Employment |