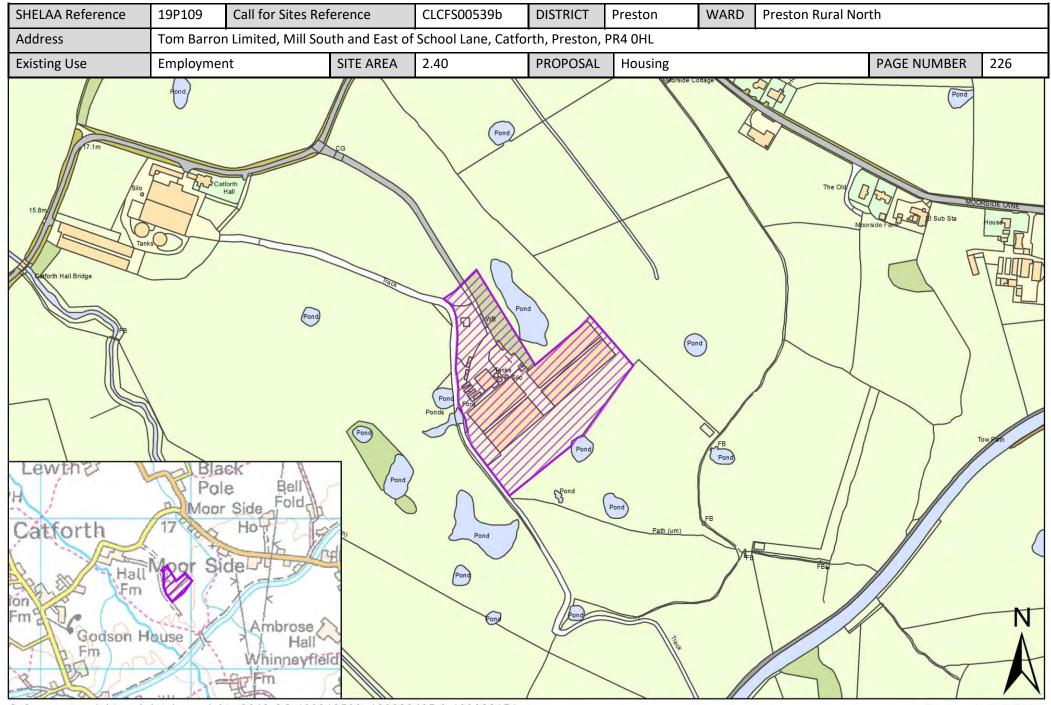

| Call for<br>Sites<br>Reference | SHELAA<br>Reference | Site Address                                                                                             | District | Ward                   | Site Area<br>(Hectares) | Existing<br>Use | Proposal   |
|--------------------------------|---------------------|----------------------------------------------------------------------------------------------------------|----------|------------------------|-------------------------|-----------------|------------|
| CLCFS00537b                    | 19P107              | Land and Building south of Chapel Lane Catforth, PR4 OHX                                                 | Preston  | Preston Rural<br>North | 1.58                    | Agriculture     | Housing    |
| CLCFS00539b                    | 19P109              | Tom Barron Limited, Mill South and East of School Lane,<br>Catforth, Preston, PR4 OHL                    | Preston  | Preston Rural<br>North | 2.40                    | Employment      | Housing    |
| CLCFS00544b                    | 19P114              | Ambrose Hall Farm, Woodplumpton Road, Preston, PR4<br>0LJ                                                | Preston  | Preston Rural<br>North | 15.86                   | Agriculture     | Housing    |
| CLCFS00549b                    | 19P115              | Ambrose Hall Farm, Woodplumpton Road, Preston, PR4<br>0LJ                                                | Preston  | Preston Rural<br>North | 15.86                   | Agriculture     | Housing    |
| CLCFS00550b                    | 19P116              | Land North and West of School Lane, Catforth, PR4 OHL                                                    | Preston  | Preston Rural<br>North | 1.99                    | Agriculture     | Housing    |
| CLCFS00556b                    | 19P119              | Land West and East of Mill Lane, Goosnargh, Preston, PR3<br>2JX                                          | Preston  | Preston Rural<br>North | 9.07                    | Agriculture     | Housing    |
| CLCFS00557b                    | 19P120              | Land North of Moss Lane, Catforth, Preston, PR4 OHU                                                      | Preston  | Preston Rural<br>North | 3.48                    | Agriculture     | Housing    |
| CLCFS00559b                    | 19P121              | Toplands Farm Woodplumpton Road, Woodplumpton,<br>Preston, PR4 ONE                                       | Preston  | Preston Rural<br>North | 20.16                   | Agriculture     | Housing    |
| CLCFS00562b                    | 19P122              | Toplands Farm Woodplumpton Road, Woodplumpton,<br>Preston, PR4 ONE                                       | Preston  | Preston Rural<br>North | 26.41                   | Agriculture     | Housing    |
| CLCFS00564b                    | 19P124              | Land and Building North of Miller Lane, Catforth, Preston,<br>PR4 OHR                                    | Preston  | Preston Rural<br>North | 0.42                    | Employment      | Housing    |
| CLCFS00565b                    | 19P125              | Land to the East of Rosemary Lane, Bartle, Preston, PR4<br>OHD                                           | Preston  | Preston Rural<br>North | 10.33                   | Agriculture     | Other      |
| CLCFS00566b                    | 19P126              | Land Immediately North of Preston Western Distributor,<br>Proposed M55 Juncton, Bartle, Preston, PR4 OHD | Preston  | Preston Rural<br>North | 4.97                    | Agriculture     | Employment |
|                                | 19P131              | North West Preston, PR4 0LH-PR4 0RU                                                                      | Preston  | Preston Rural<br>North | 319.00                  | Other           | Housing    |
|                                | 19P215              | Lower House Farm, Lewth Lane, Woodplumpton, Preston,<br>PR4 OTE                                          | Preston  | Preston Rural<br>North | 0.02                    | Vacant          | Housing    |
|                                | 19P216              | Rabys Farm, Bilsborrow Lane, Bilsborrow, Preston, PR3<br>ORP                                             | Preston  | Preston Rural<br>North | 0.02                    | Vacant          | Housing    |
|                                | 19P219              | Moss House Riding Stables, Bay Horse Lane, Preston, PR4<br>OHN                                           | Preston  | Preston Rural<br>North | 0.40                    | Vacant          | Housing    |
|                                | 19P220              | Land at Bensons Lane, Malley Lane, Preston, PR4 OBN                                                      | Preston  | Preston Rural<br>North | 0.18                    | Vacant          | Housing    |