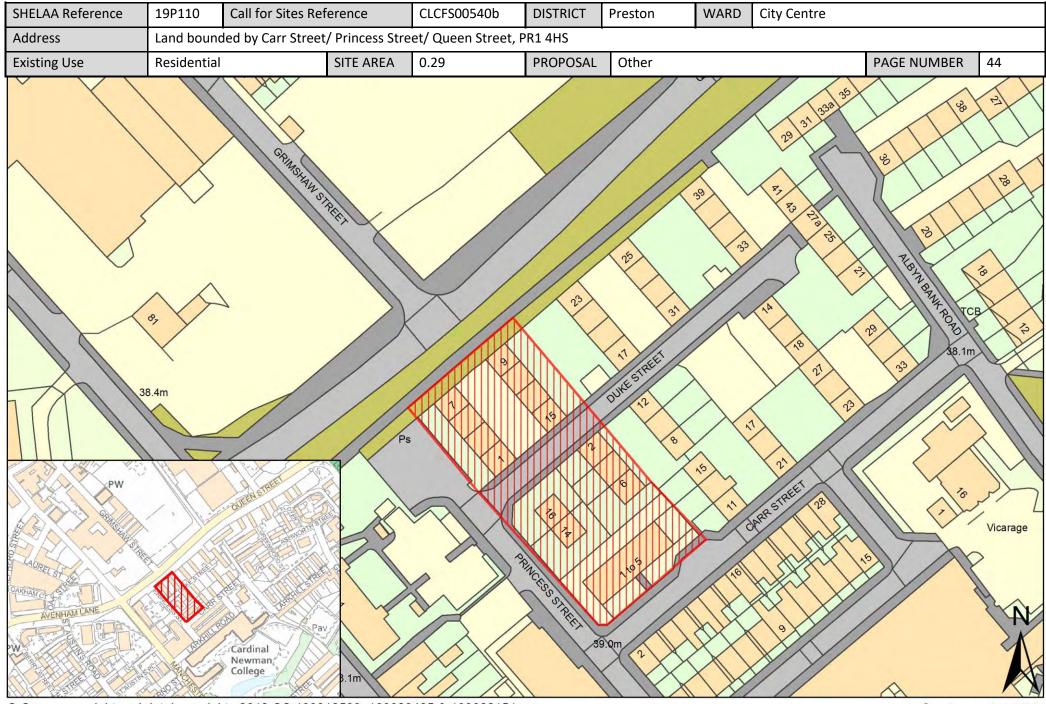

| Call for<br>Sites<br>Reference | SHELAA<br>Reference | Site Address                                                                      | District | Ward        | Site Area<br>(Hectares) | Existing<br>Use | Proposal                             |
|--------------------------------|---------------------|-----------------------------------------------------------------------------------|----------|-------------|-------------------------|-----------------|--------------------------------------|
| CLCFS00540b                    | 19P110              | Land bounded by Carr Street/ Princess Street/ Queen<br>Street, PR1 4HS            | Preston  | City Centre | 0.29                    | Residential     | Other                                |
| CLCFS00543b                    | 19P113              | Land bounded by Manchester Road/Queen<br>Street/Grimshaw Street, PR1 4HL          | Preston  | City Centre | 0.94                    | Other           | Other                                |
|                                | 19P161              | Former St Joseph's Orphanage, Theatre Street, PR1 8BS                             | Preston  | City Centre | 0.40                    | Other           | Housing                              |
|                                | 19P162              | Avenham Street Car Park, PR1 3BN                                                  | Preston  | City Centre | 0.60                    | Other           | Housing                              |
|                                | 19P163              | Rear Bull and Royal Public House, Church Street, Preston,<br>PR1 3BU              | Preston  | City Centre | 0.20                    | Other           | Housing                              |
|                                | 19P164              | North of Shepherd Street, PR1 3YH                                                 | Preston  | City Centre | 0.40                    | Other           | Housing                              |
|                                | 19P165              | Grimshaw Street/Queen Street/Manchester Road, PR1<br>3DB                          | Preston  | City Centre | 1.00                    | Other           | Housing                              |
|                                | 19P166              | Former Byron Hotel, Grimshaw Street, Preston, PR1 3BU                             | Preston  | City Centre | 0.10                    | Other           | Housing                              |
|                                | 19P167              | Corporation Street Opportunity Area, PR1 2BB                                      | Preston  | City Centre | 12.85                   | Other           | Mixed Use: Housing<br>and Employment |
|                                | 19P168              | Winckley Square Opportunity Area, PR1 3JJ                                         | Preston  | City Centre | 9.60                    | Other           | Mixed Use: Housing<br>and Employment |
|                                | 19P169              | City Centre North Opportunity Area, Preston, PR1 3BX                              | Preston  | City Centre | 14.55                   | Other           | Mixed Use: Housing<br>and Employment |
|                                | 19P170              | Stoneygate Opportunity Area, Preston, PR1 3XT                                     | Preston  | City Centre | 9.72                    | Other           | Mixed Use: Housing<br>and Employment |
|                                | 19P171              | Horrocks Quarter Opportunity Area, Preston, PR1 3BW                               | Preston  | City Centre | 8.63                    | Other           | Mixed Use: Housing<br>and Employment |
|                                | 19P184              | Mount Street/Garden Street, Preston, PR1 8BT                                      | Preston  | City Centre | 0.07                    | Vacant          | Housing                              |
|                                | 19P185              | 33 Manchester Road, Preston, PR1 3YH                                              | Preston  | City Centre | 0.11                    | Vacant          | Housing                              |
|                                | 19P186              | 6 and 7 Ribblesdale Place, Preston, PR1 3NA                                       | Preston  | City Centre | 0.07                    | Mixed Use       | Housing                              |
|                                | 19P187              | Lancashire House, 24 Winckley Square, Preston, PR1 3JJ                            | Preston  | City Centre | 2.09                    | Mixed Use       | Housing                              |
|                                | 19P188              | 170 Corporation Street, Preston, PR1 2UQ                                          | Preston  | City Centre | 0.03                    | Mixed Use       | Housing                              |
|                                | 19P191              | Former Spindlemaker's Arms, Lancaster Road North,<br>Preston, Lancashire, PR1 2QL | Preston  | City Centre | 0.11                    | Vacant          | Housing                              |
|                                | 19P192              | Rear of St. Mary's, Friargate, Preston, PR1 5LN                                   | Preston  | City Centre | 0.27                    | Mixed Use       | Housing                              |
|                                | 19P194              | Oak Street, City Centre, PR1 3XD                                                  | Preston  | City Centre | 0.14                    | Mixed Use       | Mixed Use: Housing<br>and Employment |
|                                | 19P197              | 44 -62 Corporation Street, Preston, PR1 2UP                                       | Preston  | City Centre | 0.09                    | Mixed Use       | Mixed Use: Housing<br>and Employment |