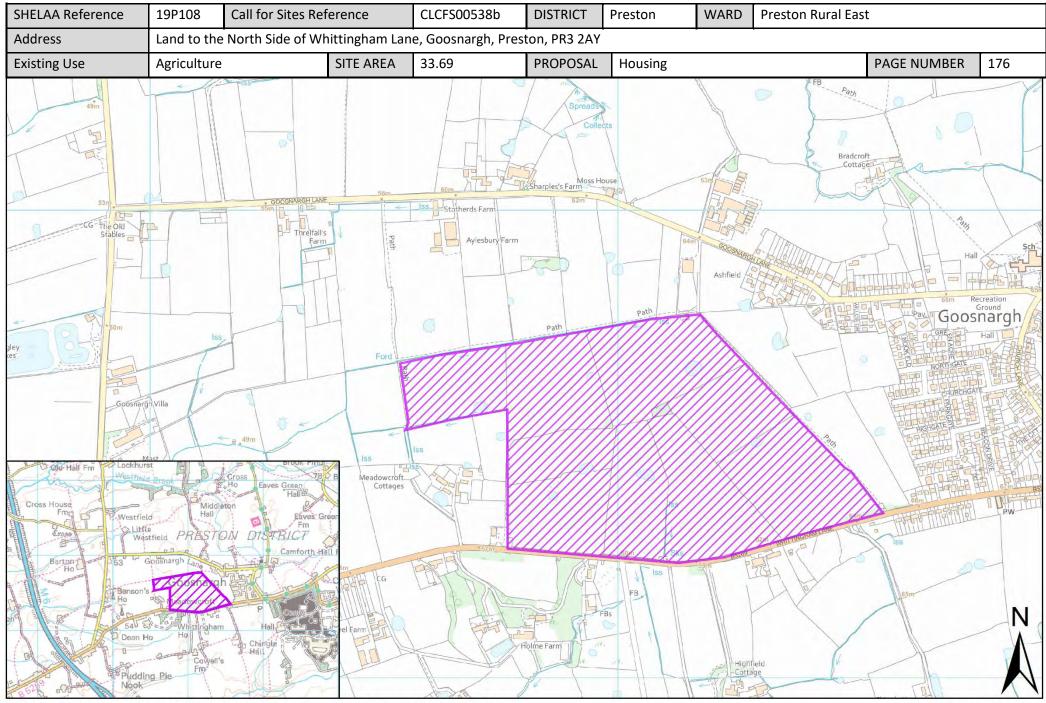

| Call for<br>Sites<br>Reference | SHELAA<br>Reference | Site Address                                                                                | District | Ward                  | Site Area<br>(Hectares) | Existing<br>Use | Proposal                             |
|--------------------------------|---------------------|---------------------------------------------------------------------------------------------|----------|-----------------------|-------------------------|-----------------|--------------------------------------|
| CLCFS00501b                    | 19P094              | Land at 19 Whittingham Lane, Broughton, Preston, PR3<br>5DA                                 | Preston  | Preston Rural<br>East | 0.59                    | Agriculture     | Other                                |
| CLCFS00531b                    | 19P104              | Heather Moor Cumeragh Lane, Whittingham Preston,<br>PR3 2AJ                                 | Preston  | Preston Rural<br>East | 1.97                    | Mixed Use       | Housing                              |
| CLCFS00532b                    | 19P105              | Gorlands, Whittingham Road, Longridge, PR3 2AB                                              | Preston  | Preston Rural<br>East | 1.52                    | Mixed Use       | Housing                              |
| CLCFS00538b                    | 19P108              | Land to the North Side of Whittingham Lane, Goosnargh,<br>Preston, PR3 2AY                  | Preston  | Preston Rural<br>East | 33.69                   | Agriculture     | Housing                              |
| CLCFS00542b                    | 19P112              | Land North of 907 Whittingham Lane, Goosnargh,<br>Preston, PR3 2AU                          | Preston  | Preston Rural<br>East | 1.35                    | Agriculture     | Housing                              |
| CLCFS00554b                    | 19P117              | LAND EAST OF LONGRIDGE ROAD, GRIMSARGH, PR2 5AQ                                             | Preston  | Preston Rural<br>East | 19.63                   | Agriculture     | Housing                              |
| CLCFS00555b                    | 19P118              | Land at Helms Farm and Popes Farm, Broughton, Preston,<br>PR3 5DL                           | Preston  | Preston Rural<br>East | 19.89                   | Agriculture     | Housing                              |
| CLCFS00569b                    | 19P127              | Land South of Whittingham Lane, Grimsargh, PR2 5SL                                          | Preston  | Preston Rural<br>East | 8.14                    | Agriculture     | Housing                              |
| CLCFS00572b                    | 19P128              | Land off Haughton Green Lane, Haighton, Preston, PR2<br>5SQ                                 | Preston  | Preston Rural<br>East | 1.16                    | Unused          | Housing                              |
|                                | 19P132              | Former Whittingham Hospital, Whittingham Lane,<br>Whittingham, Preston, Lancashire, PR3 2JE | Preston  | Preston Rural<br>East | 1.40                    | Other           | Other                                |
|                                | 19P141              | Preston East Junction 31A M6, PR3 5LE                                                       | Preston  | Preston Rural<br>East | 25.50                   | Other           | Employment                           |
|                                | 19P202              | A Touch Of Spice, 521 Garstang Road, Preston, PR3 5JA                                       | Preston  | Preston Rural<br>East | 0.42                    | Vacant          | Mixed Use: Housing<br>and Employment |
|                                | 19P203              | Daniels Farm, Durton Lane, Preston, PR3 5LE                                                 | Preston  | Preston Rural<br>East | 0.09                    | Vacant          | Housing                              |
|                                | 19P205              | Land Adjoining Meadowcroft Cottage, 273 Whittingham<br>Lane, Broughton, Preston, PR3 2JJ    | Preston  | Preston Rural<br>East | 0.38                    | Vacant          | Housing                              |
|                                | 19P206              | 31 Woodplumpton Lane, Preston, PR3 5JJ                                                      | Preston  | Preston Rural<br>East | 0.25                    | Vacant          | Housing                              |
|                                | 19P218              | Land off Sandy Gate Lane Broughton Preston, PR3 5LA                                         | Preston  | Preston Rural<br>East | 4.40                    | Vacant          | Housing                              |
|                                | 19P233              | Durton Cottage, Durton Lane, Broughton, Preston,<br>Lancashire, PR3 5LE                     | Preston  | Preston Rural<br>East | 0.13                    | Vacant          | Housing                              |