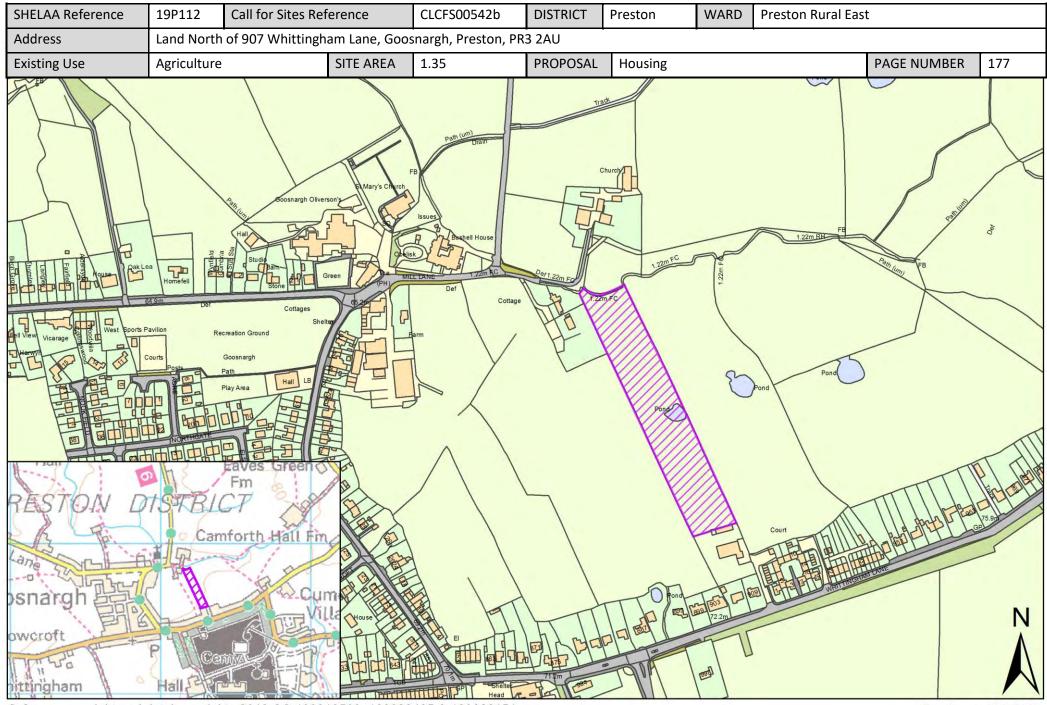

| Call for<br>Sites<br>Reference | SHELAA<br>Reference | Site Address                                                                                | District | Ward                  | Site Area<br>(Hectares) | Existing<br>Use | Proposal                             |
|--------------------------------|---------------------|---------------------------------------------------------------------------------------------|----------|-----------------------|-------------------------|-----------------|--------------------------------------|
| CLCFS00501b                    | 19P094              | Land at 19 Whittingham Lane, Broughton, Preston, PR3<br>5DA                                 | Preston  | Preston Rural<br>East | 0.59                    | Agriculture     | Other                                |
| CLCFS00531b                    | 19P104              | Heather Moor Cumeragh Lane, Whittingham Preston,<br>PR3 2AJ                                 | Preston  | Preston Rural<br>East | 1.97                    | Mixed Use       | Housing                              |
| CLCFS00532b                    | 19P105              | Gorlands, Whittingham Road, Longridge, PR3 2AB                                              | Preston  | Preston Rural<br>East | 1.52                    | Mixed Use       | Housing                              |
| CLCFS00538b                    | 19P108              | Land to the North Side of Whittingham Lane, Goosnargh,<br>Preston, PR3 2AY                  | Preston  | Preston Rural<br>East | 33.69                   | Agriculture     | Housing                              |
| CLCFS00542b                    | 19P112              | Land North of 907 Whittingham Lane, Goosnargh,<br>Preston, PR3 2AU                          | Preston  | Preston Rural<br>East | 1.35                    | Agriculture     | Housing                              |
| CLCFS00554b                    | 19P117              | LAND EAST OF LONGRIDGE ROAD, GRIMSARGH, PR2 5AQ                                             | Preston  | Preston Rural<br>East | 19.63                   | Agriculture     | Housing                              |
| CLCFS00555b                    | 19P118              | Land at Helms Farm and Popes Farm, Broughton, Preston,<br>PR3 5DL                           | Preston  | Preston Rural<br>East | 19.89                   | Agriculture     | Housing                              |
| CLCFS00569b                    | 19P127              | Land South of Whittingham Lane, Grimsargh, PR2 5SL                                          | Preston  | Preston Rural<br>East | 8.14                    | Agriculture     | Housing                              |
| CLCFS00572b                    | 19P128              | Land off Haughton Green Lane, Haighton, Preston, PR2<br>5SQ                                 | Preston  | Preston Rural<br>East | 1.16                    | Unused          | Housing                              |
|                                | 19P132              | Former Whittingham Hospital, Whittingham Lane,<br>Whittingham, Preston, Lancashire, PR3 2JE | Preston  | Preston Rural<br>East | 1.40                    | Other           | Other                                |
|                                | 19P141              | Preston East Junction 31A M6, PR3 5LE                                                       | Preston  | Preston Rural<br>East | 25.50                   | Other           | Employment                           |
|                                | 19P202              | A Touch Of Spice, 521 Garstang Road, Preston, PR3 5JA                                       | Preston  | Preston Rural<br>East | 0.42                    | Vacant          | Mixed Use: Housing<br>and Employment |
|                                | 19P203              | Daniels Farm, Durton Lane, Preston, PR3 5LE                                                 | Preston  | Preston Rural<br>East | 0.09                    | Vacant          | Housing                              |
|                                | 19P205              | Land Adjoining Meadowcroft Cottage, 273 Whittingham<br>Lane, Broughton, Preston, PR3 2JJ    | Preston  | Preston Rural<br>East | 0.38                    | Vacant          | Housing                              |
|                                | 19P206              | 31 Woodplumpton Lane, Preston, PR3 5JJ                                                      | Preston  | Preston Rural<br>East | 0.25                    | Vacant          | Housing                              |
|                                | 19P218              | Land off Sandy Gate Lane Broughton Preston, PR3 5LA                                         | Preston  | Preston Rural<br>East | 4.40                    | Vacant          | Housing                              |
|                                | 19P233              | Durton Cottage, Durton Lane, Broughton, Preston,<br>Lancashire, PR3 5LE                     | Preston  | Preston Rural<br>East | 0.13                    | Vacant          | Housing                              |