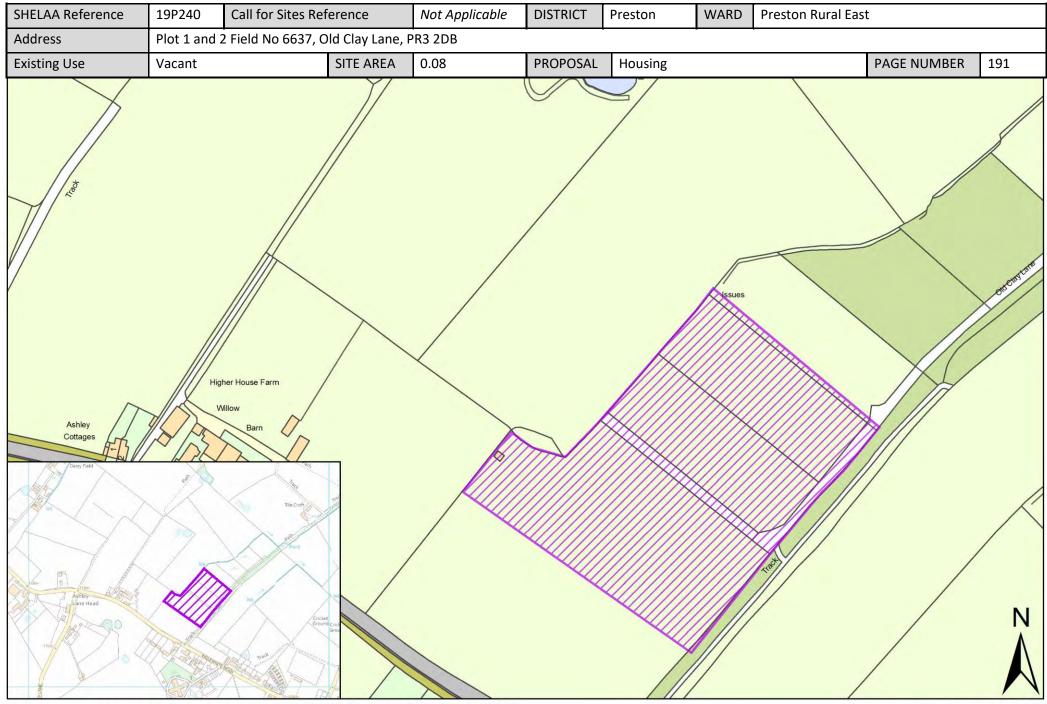

| Call for<br>Sites<br>Reference | SHELAA<br>Reference | Site Address                                                                                                         | District | Ward                   | Site Area<br>(Hectares) | Existing<br>Use | Proposal   |
|--------------------------------|---------------------|----------------------------------------------------------------------------------------------------------------------|----------|------------------------|-------------------------|-----------------|------------|
|                                | 19P239              | Hooles Farm, Hooles Farm, Brass Pan Lane, Preston, PR3<br>5DE                                                        | Preston  | Preston Rural<br>East  | 0.08                    | Vacant          | Housing    |
|                                | 19P240              | Plot 1 and 2 Field No 6637, Old Clay Lane, PR3 2DB                                                                   | Preston  | Preston Rural<br>East  | 0.08                    | Vacant          | Housing    |
|                                | 19P241              | Plot 4 and 5 Field No 6637, Old Clay Lane, PR3 2DB                                                                   | Preston  | Preston Rural<br>East  | 0.08                    | Vacant          | Housing    |
|                                | 19P243              | Land North of Inglewhite Road, Preston, PR3 2DB                                                                      | Preston  | Preston Rural<br>East  | 0.48                    | Vacant          | Housing    |
|                                | 19P247              | Vacant Land to the North of Old Rib Farm, 55 Halfpenny<br>Lane, Preston, PR3 2EA                                     | Preston  | Preston Rural<br>East  | 0.20                    | Vacant          | Housing    |
|                                | 19P248              | Land South of Inglewhite Road, Adjacent Belmont<br>Residential Home, Preston, PR3 2DB                                | Preston  | Preston Rural<br>East  | 0.50                    | Vacant          | Housing    |
|                                | 19P250              | Land to the Rear of Stables at 907 and 909 Whittingham<br>Lane, Broughton, Preston, PR3 2AU                          | Preston  | Preston Rural<br>East  | 0.50                    | Vacant          | Housing    |
|                                | 19P254              | Savick House, Whittingham Lane, Grimsargh, Preston,<br>PR2 5RP                                                       | Preston  | Preston Rural<br>East  | 0.25                    | Vacant          | Housing    |
|                                | 19P255              | Land Opposite, Gleafield, Cumeragh Lane, Preston, PR3<br>2AJ                                                         | Preston  | Preston Rural<br>East  | 0.49                    | Vacant          | Housing    |
| CLCFS00520b                    | 19P259p             | Land bordered by James Towers Way and Garstang Road,<br>PR3 5DL                                                      | Preston  | Preston Rural<br>East  | 30.00                   | Agriculture     | Protection |
| CLCFS00521b                    | 19P260p             | Land Eeast of James Towers Way, North Whittingham<br>Lane (West/South of the M6), PR3 5DB                            | Preston  | Preston Rural<br>East  | 100.00                  | Agriculture     | Protection |
| CLCFS00526b                    | 19P261p             | 231 Preston Rd, Grimsargh, Preston, PR2 5JR                                                                          | Preston  | Preston Rural<br>East  | 0.72                    | Unused          | Protection |
| CLCFS00545b                    | 19P264p             | Land to rear of Grimsargh Village Hal, 231 Preston Road,<br>Grimsargh, Preston PR2 5JR                               | Preston  | Preston Rural<br>East  | 0.72                    | Vacant          | Protection |
| CLCFS00149                     | 19P014              | Land to the Side and Rear of West View Farm and Rydal<br>Mount, Woodplumpton Road, Woodplumpton, Preston,<br>PR4 ONE | Preston  | Preston Rural<br>North | 1.19                    | Other           | Housing    |
| CLCFS00207                     | 19P023              | Kingsway Gardens East, Newsham Hall Lane,<br>Woodplumpton, PR4 OAS                                                   | Preston  | Preston Rural<br>North | 0.69                    | Vacant          | Housing    |