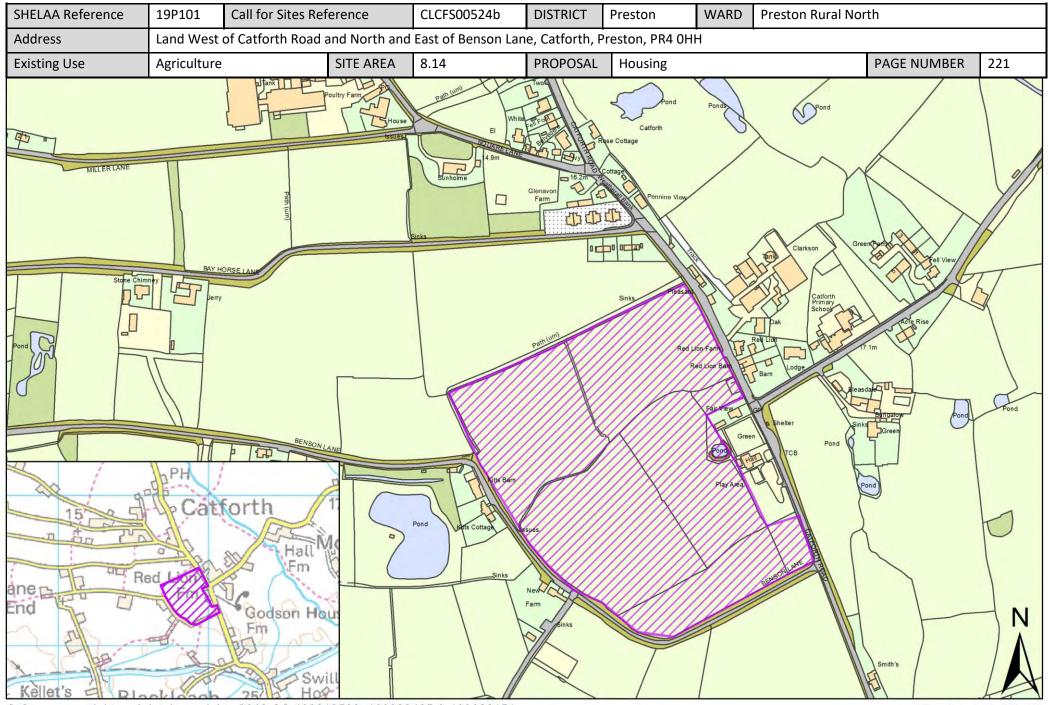

| Call for<br>Sites<br>Reference | SHELAA<br>Reference | Site Address                                                                                                                    | District | Ward                   | Site Area<br>(Hectares) | Existing<br>Use | Proposal |
|--------------------------------|---------------------|---------------------------------------------------------------------------------------------------------------------------------|----------|------------------------|-------------------------|-----------------|----------|
| CLCFS00222                     | 19P025              | New Garden Village, Land north of Bartle Lane, South of<br>M55, West and East of Rosemary Lane and West of Lea<br>Lane, PR4 0HA | Preston  | Preston Rural<br>North | 47.81                   | Agriculture     | Housing  |
| CLCFS00247                     | 19P034              | Land at Swainson House Farm, Goosnargh Lane,<br>Goosnargh, Preston, PR3 2JU                                                     | Preston  | Preston Rural<br>North | 6.01                    | Agriculture     | Housing  |
| CLCFS00249                     | 19P036              | Land Opposite Swainson House Farm, Goosnargh Lane,<br>Goosnargh, Preston, PR3 2JU                                               | Preston  | Preston Rural<br>North | 1.32                    | Agriculture     | Housing  |
| CLCFS00263                     | 19P042              | Cardwell Farm, Garstang Road, Preston, PR3 5DR                                                                                  | Preston  | Preston Rural<br>North | 20.21                   | Agriculture     | Housing  |
| CLCFS00358                     | 19P058              | Jackson's Quarry, Lightfoot Green Lane, Fulwood, PR4<br>OAP                                                                     | Preston  | Preston Rural<br>North | 47.15                   | Other           | Housing  |
| CLCFS00359                     | 19P059              | Land at Cardwell Farm, Garstang Road, Preston, PR3 5DR                                                                          | Preston  | Preston Rural<br>North | 9.17                    | Agriculture     | Housing  |
| CLCFS00362                     | 19P062              | Land to the north of Jepps Lane, Barton PR3 5AQ                                                                                 | Preston  | Preston Rural<br>North | 8.56                    | Agriculture     | Housing  |
| CLCFS00366                     | 19P064              | Land at Lightfoot Green Lane, Fulwood, PR4 0AP                                                                                  | Preston  | Preston Rural<br>North | 6.82                    | Agriculture     | Housing  |
| CLCFS00405                     | 19P070              | Ribblesdale Nurseries, Newsham Hall Lane,<br>Woodplumpton, Preston, PR4 OAS                                                     | Preston  | Preston Rural<br>North | 0.54                    | Employment      | Housing  |
| CLCFS00452b                    | 19P087              | HUDSON HILL, GREEN LANE, BARTON, PRESTON, PR3 5AJ                                                                               | Preston  | Preston Rural<br>North | 3.38                    | Agriculture     | Housing  |
| CLCFS00503b                    | 19P095              | Land to the Rear of Laburnum House Farm and North<br>West of Bartle Lane, Lower Bartle, Preston, PR4 ORU                        | Preston  | Preston Rural<br>North | 3.00                    | Agriculture     | Housing  |
| CLCFS00522b                    | 19P100              | Land to the West of Bleasdale View, Catforth Road,<br>Catforth, Preston                                                         | Preston  | Preston Rural<br>North | 0.63                    | Unused          | Housing  |
| CLCFS00524b                    | 19P101              | Land West of Catforth Road and North and East of<br>Benson Lane, Catforth, Preston, PR4 OHH                                     | Preston  | Preston Rural<br>North | 8.14                    | Agriculture     | Housing  |
| CLCFS00527b                    | 19P102              | Land Adjoining Mayors Farm, Bartle Lane, Lower Bartle                                                                           | Preston  | Preston Rural<br>North | 8.47                    | Agriculture     | Housing  |
| CLCFS00528b                    | 19P103              | 724, The Former Boars Head Public House and Associated<br>Car Park, Garstang Road, Barton, Lancashire, PR3 5AD                  | Preston  | Preston Rural<br>North | 0.49                    | Vacant          | Other    |
| CLCFS00536b                    | 19P106              | North of Moss Lane, Catforth, Preston                                                                                           | Preston  | Preston Rural<br>North | 2.75                    | Mixed Use       | Housing  |