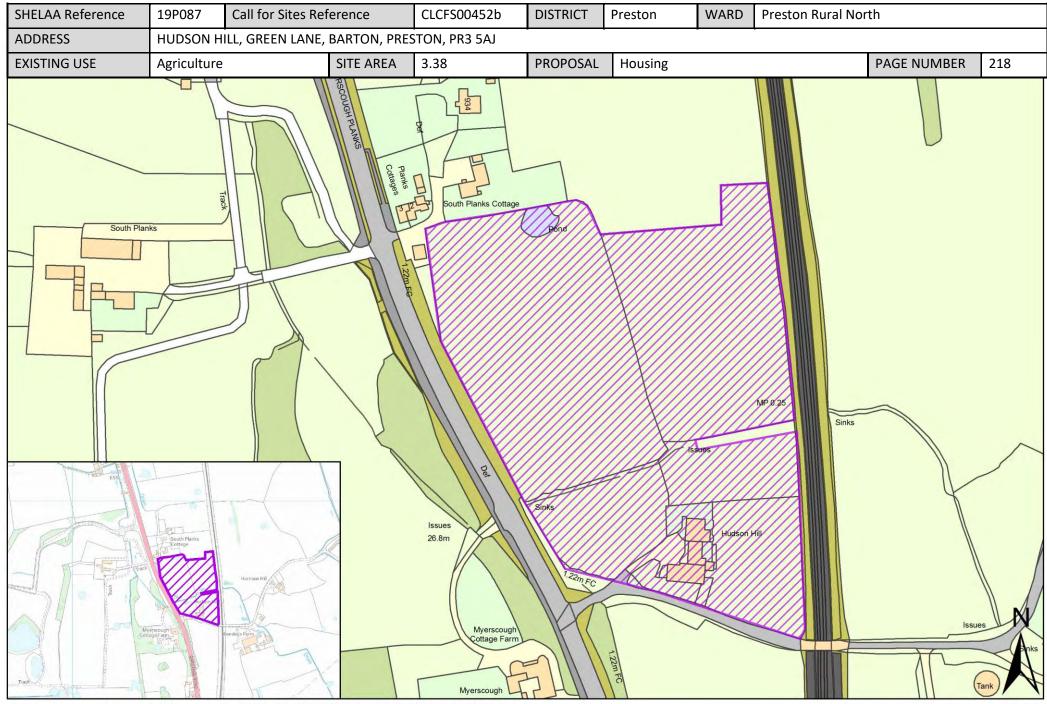

| Call for<br>Sites<br>Reference | SHELAA<br>Reference | Site Address                                                                                                                    | District | Ward                   | Site Area<br>(Hectares) | Existing<br>Use | Proposal |
|--------------------------------|---------------------|---------------------------------------------------------------------------------------------------------------------------------|----------|------------------------|-------------------------|-----------------|----------|
| CLCFS00222                     | 19P025              | New Garden Village, Land north of Bartle Lane, South of<br>M55, West and East of Rosemary Lane and West of Lea<br>Lane, PR4 0HA | Preston  | Preston Rural<br>North | 47.81                   | Agriculture     | Housing  |
| CLCFS00247                     | 19P034              | Land at Swainson House Farm, Goosnargh Lane,<br>Goosnargh, Preston, PR3 2JU                                                     | Preston  | Preston Rural<br>North | 6.01                    | Agriculture     | Housing  |
| CLCFS00249                     | 19P036              | Land Opposite Swainson House Farm, Goosnargh Lane,<br>Goosnargh, Preston, PR3 2JU                                               | Preston  | Preston Rural<br>North | 1.32                    | Agriculture     | Housing  |
| CLCFS00263                     | 19P042              | Cardwell Farm, Garstang Road, Preston, PR3 5DR                                                                                  | Preston  | Preston Rural<br>North | 20.21                   | Agriculture     | Housing  |
| CLCFS00358                     | 19P058              | Jackson's Quarry, Lightfoot Green Lane, Fulwood, PR4<br>OAP                                                                     | Preston  | Preston Rural<br>North | 47.15                   | Other           | Housing  |
| CLCFS00359                     | 19P059              | Land at Cardwell Farm, Garstang Road, Preston, PR3 5DR                                                                          | Preston  | Preston Rural<br>North | 9.17                    | Agriculture     | Housing  |
| CLCFS00362                     | 19P062              | Land to the north of Jepps Lane, Barton PR3 5AQ                                                                                 | Preston  | Preston Rural<br>North | 8.56                    | Agriculture     | Housing  |
| CLCFS00366                     | 19P064              | Land at Lightfoot Green Lane, Fulwood, PR4 0AP                                                                                  | Preston  | Preston Rural<br>North | 6.82                    | Agriculture     | Housing  |
| CLCFS00405                     | 19P070              | Ribblesdale Nurseries, Newsham Hall Lane,<br>Woodplumpton, Preston, PR4 OAS                                                     | Preston  | Preston Rural<br>North | 0.54                    | Employment      | Housing  |
| CLCFS00452b                    | 19P087              | HUDSON HILL, GREEN LANE, BARTON, PRESTON, PR3 5AJ                                                                               | Preston  | Preston Rural<br>North | 3.38                    | Agriculture     | Housing  |
| CLCFS00503b                    | 19P095              | Land to the Rear of Laburnum House Farm and North<br>West of Bartle Lane, Lower Bartle, Preston, PR4 ORU                        | Preston  | Preston Rural<br>North | 3.00                    | Agriculture     | Housing  |
| CLCFS00522b                    | 19P100              | Land to the West of Bleasdale View, Catforth Road,<br>Catforth, Preston                                                         | Preston  | Preston Rural<br>North | 0.63                    | Unused          | Housing  |
| CLCFS00524b                    | 19P101              | Land West of Catforth Road and North and East of<br>Benson Lane, Catforth, Preston, PR4 OHH                                     | Preston  | Preston Rural<br>North | 8.14                    | Agriculture     | Housing  |
| CLCFS00527b                    | 19P102              | Land Adjoining Mayors Farm, Bartle Lane, Lower Bartle                                                                           | Preston  | Preston Rural<br>North | 8.47                    | Agriculture     | Housing  |
| CLCFS00528b                    | 19P103              | 724, The Former Boars Head Public House and Associated<br>Car Park, Garstang Road, Barton, Lancashire, PR3 5AD                  | Preston  | Preston Rural<br>North | 0.49                    | Vacant          | Other    |
| CLCFS00536b                    | 19P106              | North of Moss Lane, Catforth, Preston                                                                                           | Preston  | Preston Rural<br>North | 2.75                    | Mixed Use       | Housing  |