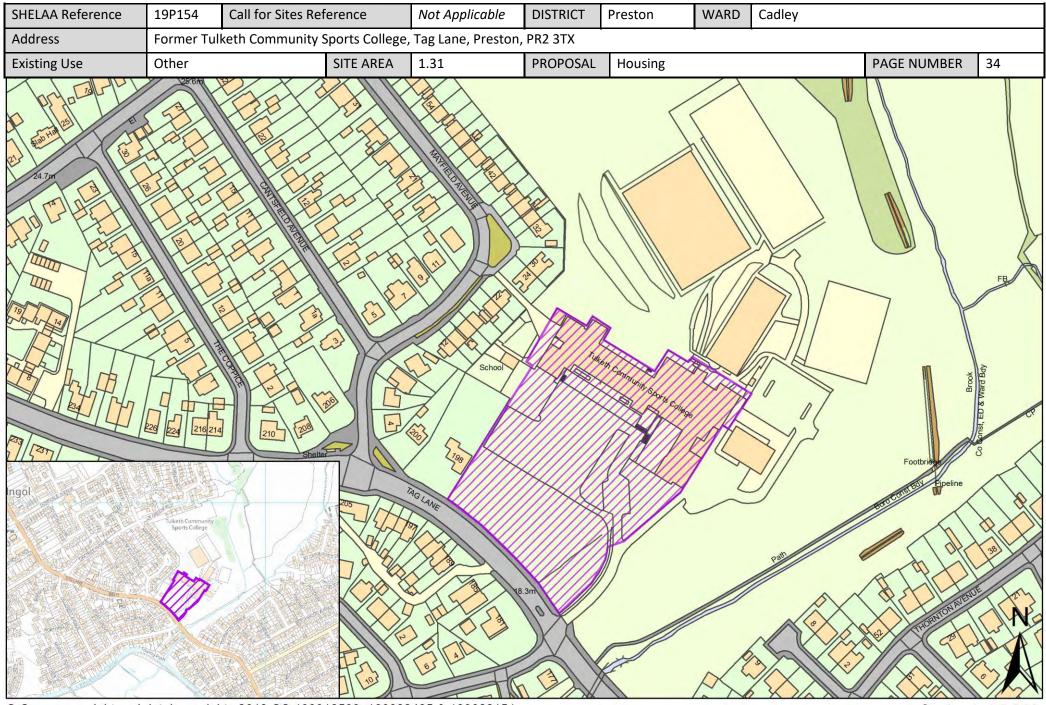

## Site Plans: Cadley Ward

All sites put forward for this ward are listed below.

| Call for<br>Sites<br>Reference | SHELAA<br>Reference | Site Address                                                              | District | Ward   | Site Area<br>(Hectares) | Existing<br>Use | Proposal |
|--------------------------------|---------------------|---------------------------------------------------------------------------|----------|--------|-------------------------|-----------------|----------|
| CLCFS00416                     | 19P073              | Land to Rear of Former Tulketh High School, Tag Lane,<br>Preston, PR2 3PL | Preston  | Cadley | 2.17                    | Vacant          | Housing  |
| CLCFS00496b                    | 19P089              | Former Tulketh High School, Tag Lane, PRESTON, PR2 3TX                    | Preston  | Cadley | 6.40                    | Other           | Housing  |
|                                | 19P154              | Former Tulketh Community Sports College, Tag Lane,<br>Preston, PR2 3TX    | Preston  | Cadley | 1.31                    | Other           | Housing  |
|                                | 19P251              | 280 Tag Lane, Preston, PR2 3UY                                            | Preston  | Cadley | 0.10                    | Vacant          | Housing  |