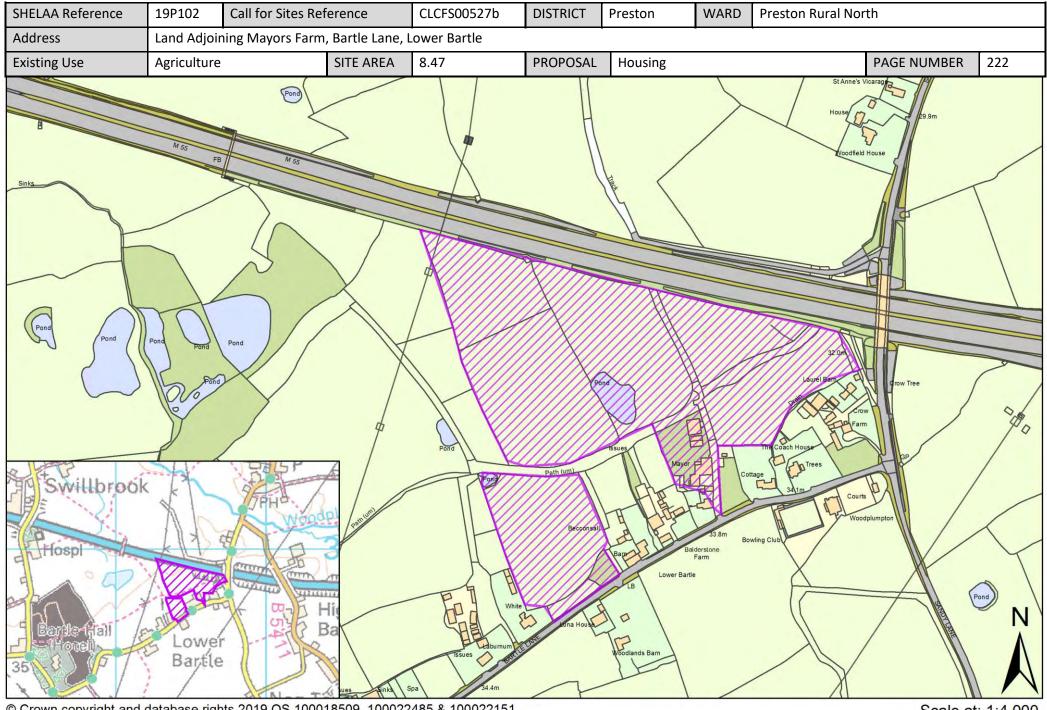

| Call for<br>Sites<br>Reference | SHELAA<br>Reference | Site Address                                                                                                                    | District | Ward                   | Site Area<br>(Hectares) | Existing<br>Use | Proposal |
|--------------------------------|---------------------|---------------------------------------------------------------------------------------------------------------------------------|----------|------------------------|-------------------------|-----------------|----------|
| CLCFS00222                     | 19P025              | New Garden Village, Land north of Bartle Lane, South of<br>M55, West and East of Rosemary Lane and West of Lea<br>Lane, PR4 0HA | Preston  | Preston Rural<br>North | 47.81                   | Agriculture     | Housing  |
| CLCFS00247                     | 19P034              | Land at Swainson House Farm, Goosnargh Lane,<br>Goosnargh, Preston, PR3 2JU                                                     | Preston  | Preston Rural<br>North | 6.01                    | Agriculture     | Housing  |
| CLCFS00249                     | 19P036              | Land Opposite Swainson House Farm, Goosnargh Lane,<br>Goosnargh, Preston, PR3 2JU                                               | Preston  | Preston Rural<br>North | 1.32                    | Agriculture     | Housing  |
| CLCFS00263                     | 19P042              | Cardwell Farm, Garstang Road, Preston, PR3 5DR                                                                                  | Preston  | Preston Rural<br>North | 20.21                   | Agriculture     | Housing  |
| CLCFS00358                     | 19P058              | Jackson's Quarry, Lightfoot Green Lane, Fulwood, PR4<br>OAP                                                                     | Preston  | Preston Rural<br>North | 47.15                   | Other           | Housing  |
| CLCFS00359                     | 19P059              | Land at Cardwell Farm, Garstang Road, Preston, PR3 5DR                                                                          | Preston  | Preston Rural<br>North | 9.17                    | Agriculture     | Housing  |
| CLCFS00362                     | 19P062              | Land to the north of Jepps Lane, Barton PR3 5AQ                                                                                 | Preston  | Preston Rural<br>North | 8.56                    | Agriculture     | Housing  |
| CLCFS00366                     | 19P064              | Land at Lightfoot Green Lane, Fulwood, PR4 0AP                                                                                  | Preston  | Preston Rural<br>North | 6.82                    | Agriculture     | Housing  |
| CLCFS00405                     | 19P070              | Ribblesdale Nurseries, Newsham Hall Lane,<br>Woodplumpton, Preston, PR4 OAS                                                     | Preston  | Preston Rural<br>North | 0.54                    | Employment      | Housing  |
| CLCFS00452b                    | 19P087              | HUDSON HILL, GREEN LANE, BARTON, PRESTON, PR3 5AJ                                                                               | Preston  | Preston Rural<br>North | 3.38                    | Agriculture     | Housing  |
| CLCFS00503b                    | 19P095              | Land to the Rear of Laburnum House Farm and North<br>West of Bartle Lane, Lower Bartle, Preston, PR4 ORU                        | Preston  | Preston Rural<br>North | 3.00                    | Agriculture     | Housing  |
| CLCFS00522b                    | 19P100              | Land to the West of Bleasdale View, Catforth Road,<br>Catforth, Preston                                                         | Preston  | Preston Rural<br>North | 0.63                    | Unused          | Housing  |
| CLCFS00524b                    | 19P101              | Land West of Catforth Road and North and East of<br>Benson Lane, Catforth, Preston, PR4 OHH                                     | Preston  | Preston Rural<br>North | 8.14                    | Agriculture     | Housing  |
| CLCFS00527b                    | 19P102              | Land Adjoining Mayors Farm, Bartle Lane, Lower Bartle                                                                           | Preston  | Preston Rural<br>North | 8.47                    | Agriculture     | Housing  |
| CLCFS00528b                    | 19P103              | 724, The Former Boars Head Public House and Associated<br>Car Park, Garstang Road, Barton, Lancashire, PR3 5AD                  | Preston  | Preston Rural<br>North | 0.49                    | Vacant          | Other    |
| CLCFS00536b                    | 19P106              | North of Moss Lane, Catforth, Preston                                                                                           | Preston  | Preston Rural<br>North | 2.75                    | Mixed Use       | Housing  |