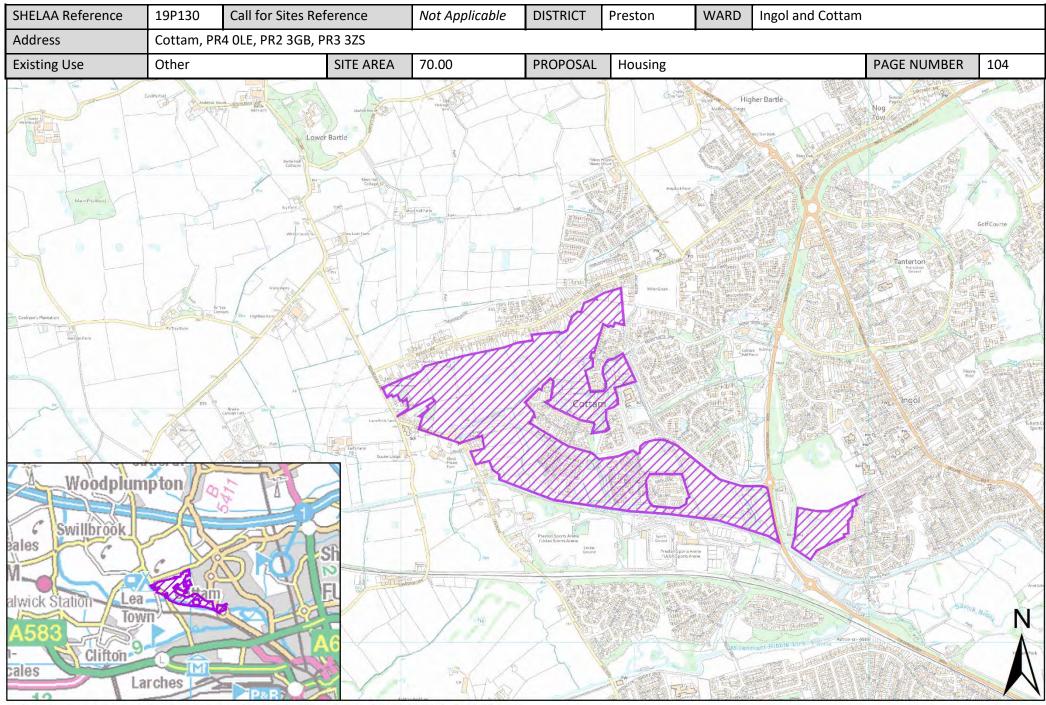

| Call for<br>Sites<br>Reference | SHELAA<br>Reference | Site Address                                                                                                                              | District | Ward             | Site Area<br>(Hectares) | Existing<br>Use | Proposal                             |
|--------------------------------|---------------------|-------------------------------------------------------------------------------------------------------------------------------------------|----------|------------------|-------------------------|-----------------|--------------------------------------|
| CLCFS00241                     | 19P031              | Land West of Cottam and East of Preston Western<br>Distributor                                                                            | Preston  | Ingol and Cottam | 142.19                  | Agriculture     | Mixed Use: Housing<br>and Employment |
| CLCFS00257                     | 19P040              | Lea Lane, Lea Town, Preston, PR4 ORZ                                                                                                      | Preston  | Ingol and Cottam | 33.23                   | Agriculture     | Housing                              |
| CLCFS00281                     | 19P044              | VINE HOUSE FARM, 38 DARKINSON LANE, LEA TOWN,<br>PRESTON, PR4 ORJ                                                                         | Preston  | Ingol and Cottam | 4.84                    | Agriculture     | Housing                              |
| CLCFS00356                     | 19P057              | Land at Lea Road, Lea Town, Preston, PR4 ORA                                                                                              | Preston  | Ingol and Cottam | 16.85                   | Agriculture     | Housing                              |
| CLCFS00507b                    | 19P096              | Cottam Hall site 2, Land at Cottam Hall, Cottam, Preston,<br>PR4 0NP                                                                      | Preston  | Ingol and Cottam | 0.31                    | Agriculture     | Housing                              |
| CLCFS00508b                    | 19P097              | Cottam Hall Site 3, Land at Cottam Hall, Cottam, Preston,<br>PR4 ONZ                                                                      | Preston  | Ingol and Cottam | 1.47                    | Unused          | Housing                              |
| CLCFS00509b                    | 19P098              | Cottam Hall site 1, Land at Cottam Hall, Cottam, Preston,<br>PR4 0WF                                                                      | Preston  | Ingol and Cottam | 8.97                    | Agriculture     | Housing                              |
| CLCFS00510b                    | 19P099              | Cottam Hall site 4, Land at Cottam Hall, Cottam, Preston,<br>PR4 ONZ                                                                      | Preston  | Ingol and Cottam | 3.90                    | Agriculture     | Housing                              |
| CLCFS00563b                    | 19P123              | Site of Former Ingol Lodge, Bounded by Cottam Lane to<br>the East, Savick Brook to the South and Lancaster Canal<br>to the North, PR2 3XW | Preston  | Ingol and Cottam | 6.00                    | Vacant          | Housing                              |
|                                | 19P130              | Cottam, PR4 OLE, PR2 3GB, PR3 3ZS                                                                                                         | Preston  | Ingol and Cottam | 70.00                   | Other           | Housing                              |
|                                | 19P156              | Land North of Tom Benson Way, PR2 3GA                                                                                                     | Preston  | Ingol and Cottam | 1.33                    | Other           | Housing                              |
|                                | 19P201              | Land South of Lea Lane, Bryars Farm, PR4 ORL                                                                                              | Preston  | Ingol and Cottam | 43.21                   | Other           | Housing                              |
|                                | 19P230              | Tag Lane Service Station, Tag Lane, Ingol, Preston,<br>Lancashire, PR2 7HE                                                                | Preston  | Ingol and Cottam | 0.16                    | Vacant          | Housing                              |
|                                | 19P245              | Land off Darkinson Lane, Lea, Preston, PR4 ORH - West                                                                                     | Preston  | Ingol and Cottam | 4.90                    | Agriculture     | Housing                              |
|                                | 19P265              | Land off Darkinson Lane, Lea, Preston, PR4 ORH - South<br>East                                                                            | Preston  | Ingol and Cottam | 0.91                    | Agriculture     | Housing                              |
|                                | 19P266              | Land off Darkinson Lane, Lea, Preston, PR4 ORH - North<br>East                                                                            | Preston  | Ingol and Cottam | 14.00                   | Agriculture     | Housing                              |
| CLCFS00225                     | 19P026              | Land West Of Dodney Drive, Lea, Preston, PR2 1YA                                                                                          | Preston  | Lea and Larches  | 20.32                   | Agriculture     | Housing                              |
| CLCFS00384                     | 19P066              | Springfield Training Ground, Dodney Drive, Lea, Preston<br>PR2 1XR                                                                        | Preston  | Lea and Larches  | 5.72                    | Other           | Housing                              |
| CLCFS00386                     | 19P067              | Land off Tudor Avenue, Lea, PR2 1YB                                                                                                       | Preston  | Lea and Larches  | 3.56                    | Vacant          | Housing                              |
| CLCFS00418                     | 19P075              | The Larches, Larches Lane, Ashton in Ribble, Preston, PR2<br>1PS                                                                          | Preston  | Lea and Larches  | 2.49                    | Vacant          | Housing                              |