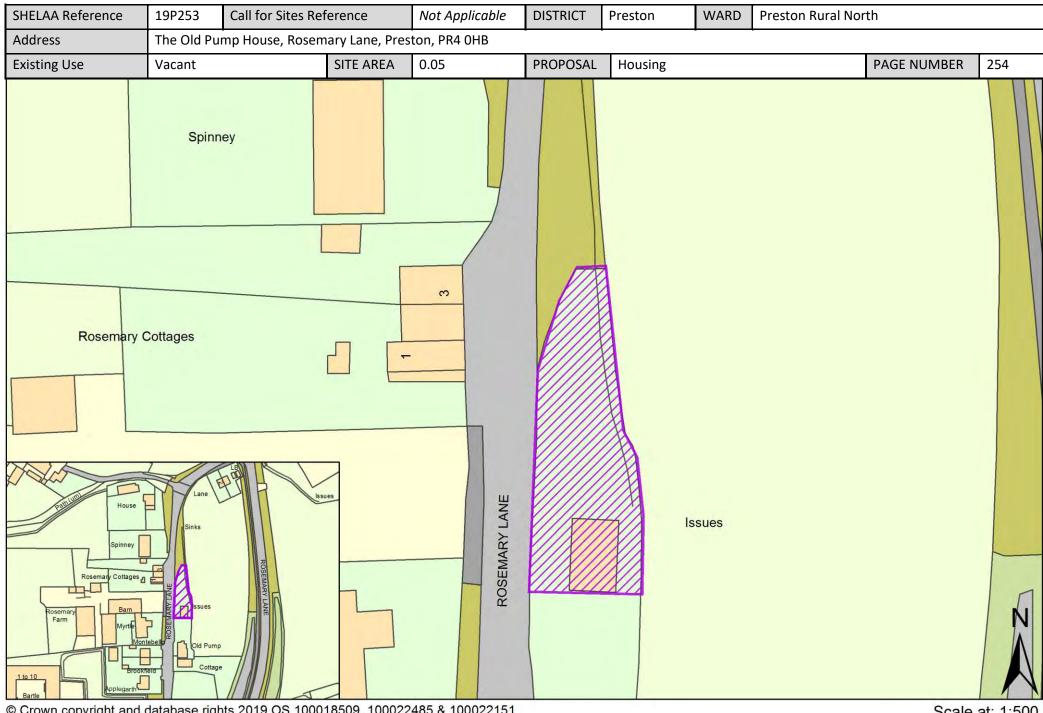

| Call for<br>Sites<br>Reference | SHELAA<br>Reference | Site Address                                                                            | District | Ward                   | Site Area<br>(Hectares) | Existing<br>Use | Proposal   |
|--------------------------------|---------------------|-----------------------------------------------------------------------------------------|----------|------------------------|-------------------------|-----------------|------------|
|                                | 19P221              | Fox Fields, Inglewhite Road, Preston, PR3 2EB                                           | Preston  | Preston Rural<br>North | 0.32                    | Vacant          | Housing    |
|                                | 19P222              | Stone Field, Blackleach Lane, Preston, PR4 0JA                                          | Preston  | Preston Rural<br>North | 0.07                    | Vacant          | Housing    |
|                                | 19P223              | Land South of The Orchard, Preston, PR4 OWE                                             | Preston  | Preston Rural<br>North | 0.08                    | Vacant          | Housing    |
|                                | 19P224              | Beech Grove Farm, Malley Lane, Preston, PR4 OBN                                         | Preston  | Preston Rural<br>North | 0.24                    | Vacant          | Housing    |
|                                | 19P231              | 91 Hoyles Lane, Cottam, Preston, Lancashire, PR4 OLB                                    | Preston  | Preston Rural<br>North | 0.32                    | Vacant          | Housing    |
|                                | 19P232              | Ashfield, Goosnargh Lane, Goonargh, Preston, Lancashire,<br>PR3 2BP                     | Preston  | Preston Rural<br>North | 0.04                    | Vacant          | Housing    |
|                                | 19P236              | Garlick House, Green Lane, Catforth, Preston, PR4 0HT                                   | Preston  | Preston Rural<br>North | 3.43                    | Vacant          | Housing    |
|                                | 19P237              | Back Lane Farm, Back Lane, Goosnargh, Preston, PR3 2WE                                  | Preston  | Preston Rural<br>North | 0.57                    | Vacant          | Housing    |
|                                | 19P238              | Garlick House, Garlick House, Green Lane, Catforth,<br>Preston, PR4 0HT                 | Preston  | Preston Rural<br>North | 0.34                    | Vacant          | Housing    |
|                                | 19P244              | Moorside House Farm, Moorside Lane, Preston, PR4 0TB                                    | Preston  | Preston Rural<br>North | 0.01                    | Vacant          | Housing    |
|                                | 19P249              | Hill House, Back Lane, Goosnargh, Preston, PR3 2WE                                      | Preston  | Preston Rural<br>North | 0.20                    | Vacant          | Housing    |
|                                | 19P252              | Land South of Bridge House, Tabley Lane, Preston, PR4<br>OLH                            | Preston  | Preston Rural<br>North | 0.17                    | Vacant          | Housing    |
|                                | 19P253              | The Old Pump House, Rosemary Lane, Preston, PR4 OHB                                     | Preston  | Preston Rural<br>North | 0.05                    | Vacant          | Housing    |
|                                | 19P256              | Land South of Brierley Lane, Preston, PR4 0DP                                           | Preston  | Preston Rural<br>North | 0.20                    | Vacant          | Housing    |
| CLCFS00518b                    | 19P257p             | Helms Farm between Garstang Road and Barton Brook,<br>PR3 5DE/PR3 5DL                   | Preston  | Preston Rural<br>North | 55.00                   | Agriculture     | Protection |
| CLCFS00519b                    | 19P258p             | Hooles Farm/Helms Farm, PR3 5DE/PR3 5DL                                                 | Preston  | Preston Rural<br>North | 112.00                  | Agriculture     | Protection |
| CLCFS00529b                    | 19P262p             | Land bounded by Garstang Road, Barton, North of James<br>Towers Way, Broughton, PR3 5DE | Preston  | Preston Rural<br>North | 223.09                  | Agriculture     | Protection |