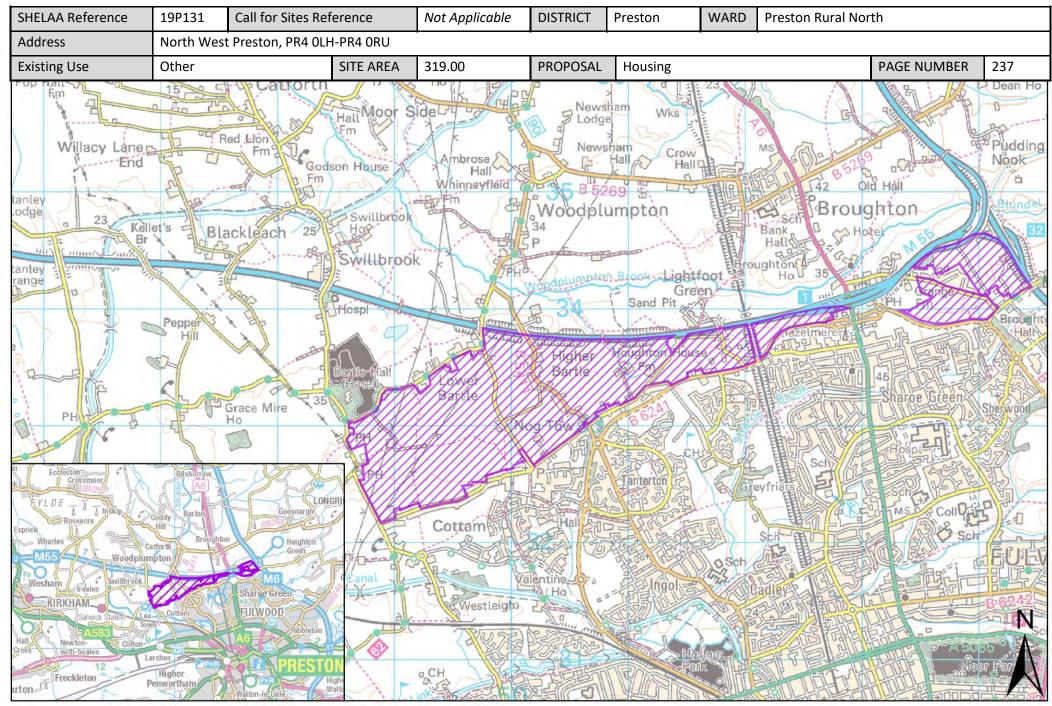

| Call for<br>Sites<br>Reference | SHELAA<br>Reference | Site Address                                                                                             | District | Ward                   | Site Area<br>(Hectares) | Existing<br>Use | Proposal   |
|--------------------------------|---------------------|----------------------------------------------------------------------------------------------------------|----------|------------------------|-------------------------|-----------------|------------|
| CLCFS00537b                    | 19P107              | Land and Building south of Chapel Lane Catforth, PR4 OHX                                                 | Preston  | Preston Rural<br>North | 1.58                    | Agriculture     | Housing    |
| CLCFS00539b                    | 19P109              | Tom Barron Limited, Mill South and East of School Lane,<br>Catforth, Preston, PR4 OHL                    | Preston  | Preston Rural<br>North | 2.40                    | Employment      | Housing    |
| CLCFS00544b                    | 19P114              | Ambrose Hall Farm, Woodplumpton Road, Preston, PR4<br>0LJ                                                | Preston  | Preston Rural<br>North | 15.86                   | Agriculture     | Housing    |
| CLCFS00549b                    | 19P115              | Ambrose Hall Farm, Woodplumpton Road, Preston, PR4<br>0LJ                                                | Preston  | Preston Rural<br>North | 15.86                   | Agriculture     | Housing    |
| CLCFS00550b                    | 19P116              | Land North and West of School Lane, Catforth, PR4 OHL                                                    | Preston  | Preston Rural<br>North | 1.99                    | Agriculture     | Housing    |
| CLCFS00556b                    | 19P119              | Land West and East of Mill Lane, Goosnargh, Preston, PR3<br>2JX                                          | Preston  | Preston Rural<br>North | 9.07                    | Agriculture     | Housing    |
| CLCFS00557b                    | 19P120              | Land North of Moss Lane, Catforth, Preston, PR4 OHU                                                      | Preston  | Preston Rural<br>North | 3.48                    | Agriculture     | Housing    |
| CLCFS00559b                    | 19P121              | Toplands Farm Woodplumpton Road, Woodplumpton,<br>Preston, PR4 ONE                                       | Preston  | Preston Rural<br>North | 20.16                   | Agriculture     | Housing    |
| CLCFS00562b                    | 19P122              | Toplands Farm Woodplumpton Road, Woodplumpton,<br>Preston, PR4 ONE                                       | Preston  | Preston Rural<br>North | 26.41                   | Agriculture     | Housing    |
| CLCFS00564b                    | 19P124              | Land and Building North of Miller Lane, Catforth, Preston,<br>PR4 OHR                                    | Preston  | Preston Rural<br>North | 0.42                    | Employment      | Housing    |
| CLCFS00565b                    | 19P125              | Land to the East of Rosemary Lane, Bartle, Preston, PR4<br>OHD                                           | Preston  | Preston Rural<br>North | 10.33                   | Agriculture     | Other      |
| CLCFS00566b                    | 19P126              | Land Immediately North of Preston Western Distributor,<br>Proposed M55 Juncton, Bartle, Preston, PR4 OHD | Preston  | Preston Rural<br>North | 4.97                    | Agriculture     | Employment |
|                                | 19P131              | North West Preston, PR4 0LH-PR4 0RU                                                                      | Preston  | Preston Rural<br>North | 319.00                  | Other           | Housing    |
|                                | 19P215              | Lower House Farm, Lewth Lane, Woodplumpton, Preston,<br>PR4 OTE                                          | Preston  | Preston Rural<br>North | 0.02                    | Vacant          | Housing    |
|                                | 19P216              | Rabys Farm, Bilsborrow Lane, Bilsborrow, Preston, PR3<br>ORP                                             | Preston  | Preston Rural<br>North | 0.02                    | Vacant          | Housing    |
|                                | 19P219              | Moss House Riding Stables, Bay Horse Lane, Preston, PR4<br>OHN                                           | Preston  | Preston Rural<br>North | 0.40                    | Vacant          | Housing    |
|                                | 19P220              | Land at Bensons Lane, Malley Lane, Preston, PR4 OBN                                                      | Preston  | Preston Rural<br>North | 0.18                    | Vacant          | Housing    |