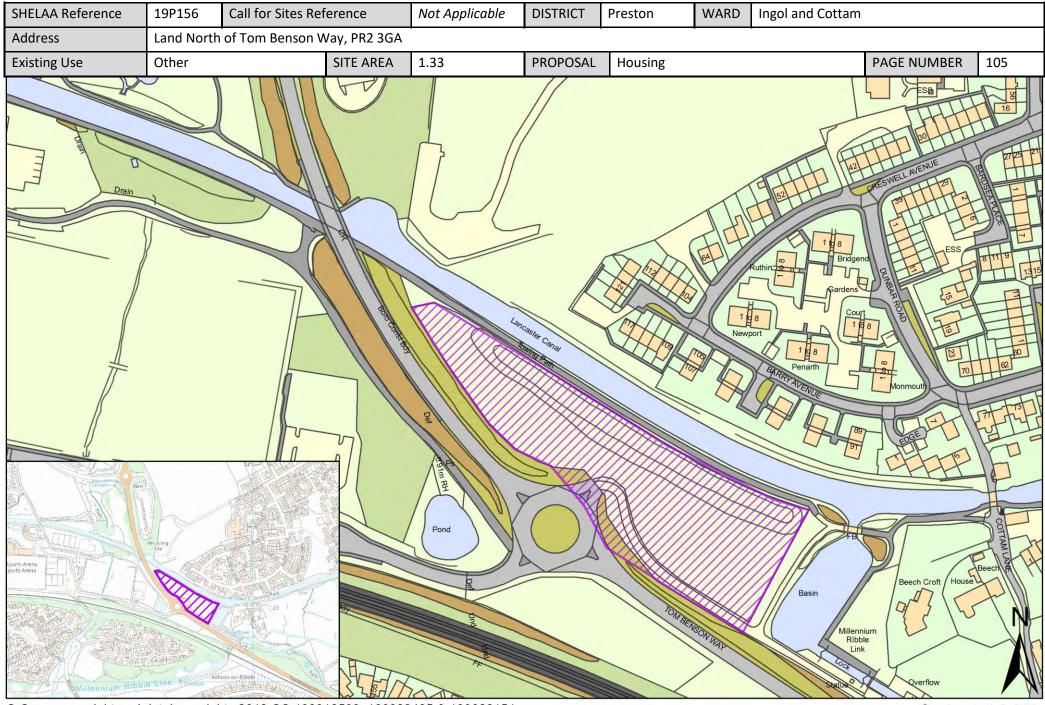

| Call for<br>Sites<br>Reference | SHELAA<br>Reference | Site Address                                                                                                                              | District | Ward             | Site Area<br>(Hectares) | Existing<br>Use | Proposal                             |
|--------------------------------|---------------------|-------------------------------------------------------------------------------------------------------------------------------------------|----------|------------------|-------------------------|-----------------|--------------------------------------|
| CLCFS00241                     | 19P031              | Land West of Cottam and East of Preston Western<br>Distributor                                                                            | Preston  | Ingol and Cottam | 142.19                  | Agriculture     | Mixed Use: Housing<br>and Employment |
| CLCFS00257                     | 19P040              | Lea Lane, Lea Town, Preston, PR4 ORZ                                                                                                      | Preston  | Ingol and Cottam | 33.23                   | Agriculture     | Housing                              |
| CLCFS00281                     | 19P044              | VINE HOUSE FARM, 38 DARKINSON LANE, LEA TOWN,<br>PRESTON, PR4 ORJ                                                                         | Preston  | Ingol and Cottam | 4.84                    | Agriculture     | Housing                              |
| CLCFS00356                     | 19P057              | Land at Lea Road, Lea Town, Preston, PR4 ORA                                                                                              | Preston  | Ingol and Cottam | 16.85                   | Agriculture     | Housing                              |
| CLCFS00507b                    | 19P096              | Cottam Hall site 2, Land at Cottam Hall, Cottam, Preston,<br>PR4 0NP                                                                      | Preston  | Ingol and Cottam | 0.31                    | Agriculture     | Housing                              |
| CLCFS00508b                    | 19P097              | Cottam Hall Site 3, Land at Cottam Hall, Cottam, Preston,<br>PR4 ONZ                                                                      | Preston  | Ingol and Cottam | 1.47                    | Unused          | Housing                              |
| CLCFS00509b                    | 19P098              | Cottam Hall site 1, Land at Cottam Hall, Cottam, Preston,<br>PR4 0WF                                                                      | Preston  | Ingol and Cottam | 8.97                    | Agriculture     | Housing                              |
| CLCFS00510b                    | 19P099              | Cottam Hall site 4, Land at Cottam Hall, Cottam, Preston,<br>PR4 ONZ                                                                      | Preston  | Ingol and Cottam | 3.90                    | Agriculture     | Housing                              |
| CLCFS00563b                    | 19P123              | Site of Former Ingol Lodge, Bounded by Cottam Lane to<br>the East, Savick Brook to the South and Lancaster Canal<br>to the North, PR2 3XW | Preston  | Ingol and Cottam | 6.00                    | Vacant          | Housing                              |
|                                | 19P130              | Cottam, PR4 OLE, PR2 3GB, PR3 3ZS                                                                                                         | Preston  | Ingol and Cottam | 70.00                   | Other           | Housing                              |
|                                | 19P156              | Land North of Tom Benson Way, PR2 3GA                                                                                                     | Preston  | Ingol and Cottam | 1.33                    | Other           | Housing                              |
|                                | 19P201              | Land South of Lea Lane, Bryars Farm, PR4 ORL                                                                                              | Preston  | Ingol and Cottam | 43.21                   | Other           | Housing                              |
|                                | 19P230              | Tag Lane Service Station, Tag Lane, Ingol, Preston,<br>Lancashire, PR2 7HE                                                                | Preston  | Ingol and Cottam | 0.16                    | Vacant          | Housing                              |
|                                | 19P245              | Land off Darkinson Lane, Lea, Preston, PR4 ORH - West                                                                                     | Preston  | Ingol and Cottam | 4.90                    | Agriculture     | Housing                              |
|                                | 19P265              | Land off Darkinson Lane, Lea, Preston, PR4 ORH - South<br>East                                                                            | Preston  | Ingol and Cottam | 0.91                    | Agriculture     | Housing                              |
|                                | 19P266              | Land off Darkinson Lane, Lea, Preston, PR4 ORH - North<br>East                                                                            | Preston  | Ingol and Cottam | 14.00                   | Agriculture     | Housing                              |
| CLCFS00225                     | 19P026              | Land West Of Dodney Drive, Lea, Preston, PR2 1YA                                                                                          | Preston  | Lea and Larches  | 20.32                   | Agriculture     | Housing                              |
| CLCFS00384                     | 19P066              | Springfield Training Ground, Dodney Drive, Lea, Preston<br>PR2 1XR                                                                        | Preston  | Lea and Larches  | 5.72                    | Other           | Housing                              |
| CLCFS00386                     | 19P067              | Land off Tudor Avenue, Lea, PR2 1YB                                                                                                       | Preston  | Lea and Larches  | 3.56                    | Vacant          | Housing                              |
| CLCFS00418                     | 19P075              | The Larches, Larches Lane, Ashton in Ribble, Preston, PR2<br>1PS                                                                          | Preston  | Lea and Larches  | 2.49                    | Vacant          | Housing                              |