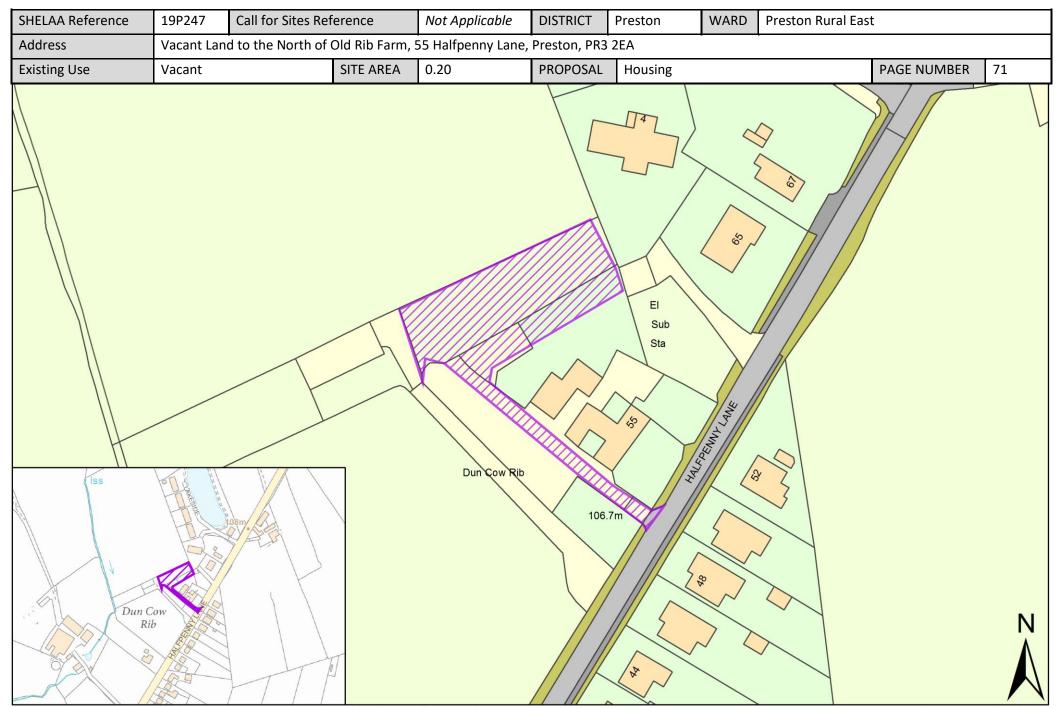

| Call for<br>Sites<br>Reference | SHELAA<br>Reference | Site Address                                                                                | District | Ward                  | Site Area<br>(Hectares) | Existing<br>Use | Proposal                          |
|--------------------------------|---------------------|---------------------------------------------------------------------------------------------|----------|-----------------------|-------------------------|-----------------|-----------------------------------|
| CLCFS00555b                    | 19P118              | Land at Helms Farm and Popes Farm, Broughton, Preston, PR3 5DL                              | Preston  | Preston Rural<br>East | 19.89                   | Agriculture     | Housing                           |
| CLCFS00569b                    | 19P127              | Land South of Whittingham Lane, Grimsargh, PR2 5SL                                          | Preston  | Preston Rural<br>East | 8.14                    | Agriculture     | Housing                           |
| CLCFS00572b                    | 19P128              | Land off Haughton Green Lane, Haighton, Preston, PR2<br>5SQ                                 | Preston  | Preston Rural<br>East | 1.16                    | Unused          | Housing                           |
|                                | 19P132              | Former Whittingham Hospital, Whittingham Lane,<br>Whittingham, Preston, Lancashire, PR3 2JE | Preston  | Preston Rural<br>East | 1.40                    | Other           | Other                             |
|                                | 19P141              | Preston East Junction 31A M6, PR3 5LE                                                       | Preston  | Preston Rural<br>East | 25.50                   | Other           | Employment                        |
|                                | 19P202              | A Touch Of Spice, 521 Garstang Road, Preston, PR3 5JA                                       | Preston  | Preston Rural<br>East | 0.42                    | Vacant          | Mixed Use: Housing and Employment |
|                                | 19P203              | Daniels Farm, Durton Lane, Preston, PR3 5LE                                                 | Preston  | Preston Rural<br>East | 0.09                    | Vacant          | Housing                           |
|                                | 19P205              | Land Adjoining Meadowcroft Cottage, 273 Whittingham Lane, Broughton, Preston, PR3 2JJ       | Preston  | Preston Rural<br>East | 0.38                    | Vacant          | Housing                           |
|                                | 19P206              | 31 Woodplumpton Lane, Preston, PR3 5JJ                                                      | Preston  | Preston Rural<br>East | 0.25                    | Vacant          | Housing                           |
|                                | 19P218              | Land off Sandy Gate Lane Broughton Preston, PR3 5LA                                         | Preston  | Preston Rural<br>East | 4.40                    | Vacant          | Housing                           |
|                                | 19P233              | Durton Cottage, Durton Lane, Broughton, Preston,<br>Lancashire, PR3 5LE                     | Preston  | Preston Rural<br>East | 0.13                    | Vacant          | Housing                           |
|                                | 19P239              | Hooles Farm, Hooles Farm, Brass Pan Lane, Preston, PR3 5DE                                  | Preston  | Preston Rural<br>East | 0.08                    | Vacant          | Housing                           |
|                                | 19P240              | Plot 1 and 2 Field No 6637, Old Clay Lane, PR3 2DB                                          | Preston  | Preston Rural<br>East | 0.08                    | Vacant          | Housing                           |
|                                | 19P241              | Plot 4 and 5 Field No 6637, Old Clay Lane, PR3 2DB                                          | Preston  | Preston Rural<br>East | 0.08                    | Vacant          | Housing                           |
|                                | 19P243              | Land North of Inglewhite Road, Preston, PR3 2DB                                             | Preston  | Preston Rural<br>East | 0.48                    | Vacant          | Housing                           |
|                                | 19P247              | Vacant Land to the North of Old Rib Farm, 55 Halfpenny<br>Lane, Preston, PR3 2EA            | Preston  | Preston Rural<br>East | 0.20                    | Vacant          | Housing                           |
|                                | 19P248              | Land South of Inglewhite Road, Adjacent Belmont<br>Residential Home, Preston, PR3 2DB       | Preston  | Preston Rural<br>East | 0.50                    | Vacant          | Housing                           |