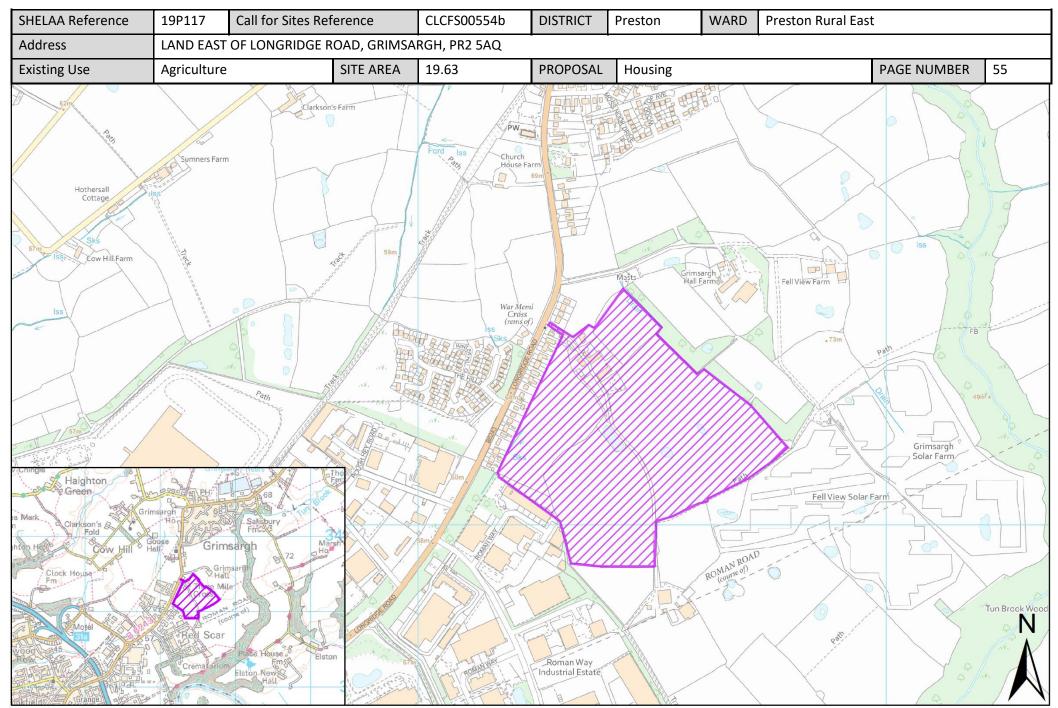

| Call for<br>Sites<br>Reference | SHELAA<br>Reference | Site Address                                                            | District | Ward                  | Site Area<br>(Hectares) | Existing<br>Use | Proposal   |
|--------------------------------|---------------------|-------------------------------------------------------------------------|----------|-----------------------|-------------------------|-----------------|------------|
| CLCFS00394                     | 19P068              | Land at Pudding Pie Nook Lane, Broughton, Preston, PR3 2JL              | Preston  | Preston Rural<br>East | 1.29                    | Vacant          | Housing    |
| CLCFS00400                     | 19P069              | Land to the Rear of 25 & 27 Whittingham Lane,<br>Broughton, PR3 5DA     | Preston  | Preston Rural<br>East | 1.56                    | Agriculture     | Housing    |
| CLCFS00407                     | 19P071              | Land at Helms Farm, Broughton, Preston, PR3 5DL                         | Preston  | Preston Rural<br>East | 10.40                   | Agriculture     | Housing    |
| CLCFS00410                     | 19P072              | Land South of Whittingham Lane, Grimsargh, PR2 5SL                      | Preston  | Preston Rural<br>East | 8.20                    | Agriculture     | Housing    |
| CLCFS00417                     | 19P074              | Former 'Bonabri', D'Urton Lane, Broughton, PR3 5LD                      | Preston  | Preston Rural<br>East | 0.90                    | Vacant          | Housing    |
| CLCFS00428                     | 19P082              | Land at Preston East, PR2 5SH                                           | Preston  | Preston Rural<br>East | 61.85                   | Agriculture     | Employment |
| CLCFS00495b                    | 19P088              | Land at 19 Whittingham Lane, Broughton, Preston, PR3 5DA                | Preston  | Preston Rural<br>East | 0.59                    | Agriculture     | Employment |
| CLCFS00497b                    | 19P090              | 19 Whittingham Lane, Broughton, PR3 5DA                                 | Preston  | Preston Rural<br>East | 0.59                    | Agriculture     | Other      |
| CLCFS00498b                    | 19P091              | Land at 19 Whittingham Lane, Broughton, Preston, PR3 5DA                | Preston  | Preston Rural<br>East | 0.59                    | Agriculture     | Other      |
| CLCFS00499b                    | 19P092              | Land at 19 Whittingham Lane, Broughton, Preston, PR3 5DA                | Preston  | Preston Rural<br>East | 0.59                    | Agriculture     | Other      |
| CLCFS00500b                    | 19P093              | Land at 19 Whittingham Lane, Broughton, Preston, PR3 5DA                | Preston  | Preston Rural<br>East | 0.59                    | Agriculture     | Other      |
| CLCFS00501b                    | 19P094              | Land at 19 Whittingham Lane, Broughton, Preston, PR3 5DA                | Preston  | Preston Rural<br>East | 0.59                    | Agriculture     | Other      |
| CLCFS00531b                    | 19P104              | Heather Moor Cumeragh Lane, Whittingham Preston, PR3 2AJ                | Preston  | Preston Rural<br>East | 1.97                    | Mixed Use       | Housing    |
| CLCFS00532b                    | 19P105              | Gorlands, Whittingham Road, Longridge, PR3 2AB                          | Preston  | Preston Rural<br>East | 1.52                    | Mixed Use       | Housing    |
| CLCFS00538b                    | 19P108              | Land to the North Side of Whittingham Lane, Goosnargh, Preston, PR3 2AY | Preston  | Preston Rural<br>East | 33.69                   | Agriculture     | Housing    |
| CLCFS00542b                    | 19P112              | Land North of 907 Whittingham Lane, Goosnargh, Preston, PR3 2AU         | Preston  | Preston Rural<br>East | 1.35                    | Agriculture     | Housing    |
| CLCFS00554b                    | 19P117              | LAND EAST OF LONGRIDGE ROAD, GRIMSARGH, PR2 5AQ                         | Preston  | Preston Rural<br>East | 19.63                   | Agriculture     | Housing    |