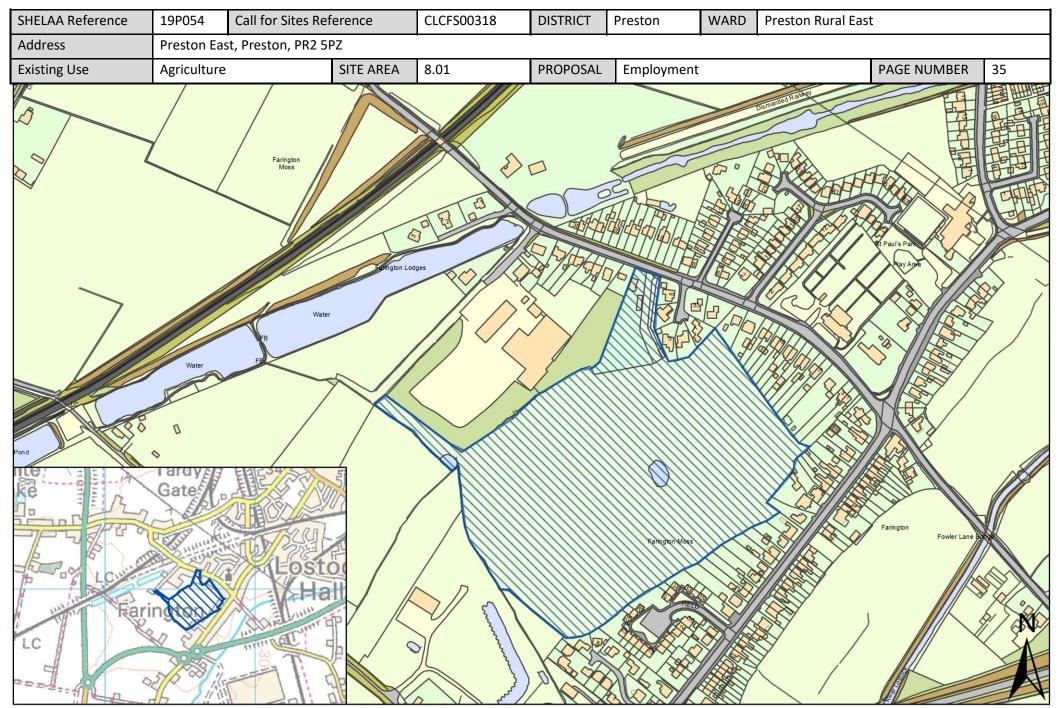

| Call for<br>Sites<br>Reference | SHELAA<br>Reference | Site Address                                                                                                                  | District | Ward                  | Site Area<br>(Hectares) | Existing<br>Use | Proposal                          |
|--------------------------------|---------------------|-------------------------------------------------------------------------------------------------------------------------------|----------|-----------------------|-------------------------|-----------------|-----------------------------------|
| CLCFS00242                     | 19P032              | The Ashes, Halfpenny Lane, Longridge, Preston, PR3 2EA                                                                        | Preston  | Preston Rural<br>East | 3.76                    | Agriculture     | Housing                           |
| CLCFS00244                     | 19P033              | Land off Halfpenny Lane, Longridge, Preston, PR3 2EA                                                                          | Preston  | Preston Rural<br>East | 1.75                    | Agriculture     | Housing                           |
| CLCFS00248                     | 19P035              | Land at Eastway, Preston, PR3 5JE                                                                                             | Preston  | Preston Rural<br>East | 3.01                    | Agriculture     | Housing                           |
| CLCFS00251                     | 19P037              | Bleasdale Road, Preston, PR3 2AR                                                                                              | Preston  | Preston Rural<br>East | 2.81                    | Agriculture     | Housing                           |
| CLCFS00252                     | 19P038              | Land South of Goosnargh Lane, Goosnargh, Preston, PR3 2JU                                                                     | Preston  | Preston Rural<br>East | 8.88                    | Agriculture     | Housing                           |
| CLCFS00253                     | 19P039              | Land off Green Nook Lane, Longridge, PR3 2JA                                                                                  | Preston  | Preston Rural<br>East | 0.95                    | Agriculture     | Housing                           |
| CLCFS00258                     | 19P041              | Land off Cumeragh Lane, Longridge, Preston, PR3 2AJ                                                                           | Preston  | Preston Rural<br>East | 1.10                    | Agriculture     | Housing                           |
| CLCFS00274                     | 19P043              | Land Adjacent to 208 Whittingham Lane, Goosnargh, Preston, PR3 2JJ                                                            | Preston  | Preston Rural<br>East | 1.08                    | Agriculture     | Housing                           |
| CLCFS00303                     | 19P048              | Whittingham Hospital, Land at Whittingham, Preston, PR3 2JE                                                                   | Preston  | Preston Rural<br>East | 52.77                   | Vacant          | Housing                           |
| CLCFS00306                     | 19P050              | 19 Whittingham Lane, Broughton, PR3 5DA                                                                                       | Preston  | Preston Rural<br>East | 0.63                    | Vacant          | Mixed Use: Housing and Employment |
| CLCFS00308                     | 19P052              | Cumeragh Lane, Whittingham, PR3 2AN                                                                                           | Preston  | Preston Rural<br>East | 33.17                   | Agriculture     | Housing                           |
| CLCFS00314                     | 19P053              | Land at Anderton Fold Farm, Bilsborrow, Preston, PR3 5AD                                                                      | Preston  | Preston Rural<br>East | 6.91                    | Agriculture     | Housing                           |
| CLCFS00318                     | 19P054              | Preston East, Preston, PR2 5PZ                                                                                                | Preston  | Preston Rural<br>East | 8.01                    | Agriculture     | Employment                        |
| CLCFS00350                     | 19P056              | Land at Keyfold Farm, Bound by James Towers Way to East, Whittingham Lane to the North and Garstang Road to the West, PR3 5DA | Preston  | Preston Rural<br>East | 10.38                   | Agriculture     | Mixed Use: Housing and Employment |
| CLCFS00360                     | 19P060              | Bushells Farm, Mill Lane, Goosnargh, Preston, PR3 2BJ                                                                         | Preston  | Preston Rural<br>East | 8.18                    | Agriculture     | Housing                           |
| CLCFS00376                     | 19P065              | Land North Of Pope's Farm, Woodplumpton Lane,<br>Broughton, PR3 5JZ                                                           | Preston  | Preston Rural<br>East | 9.56                    | Agriculture     | Housing                           |