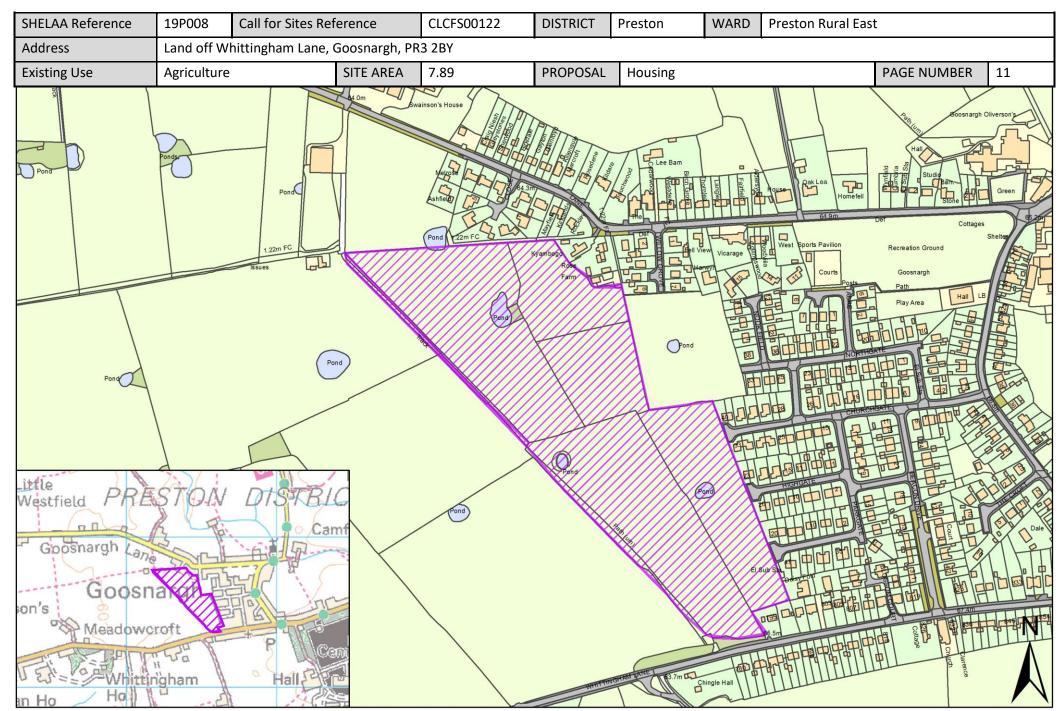

# Sites in Preston Rural East Ward

All sites put forward for this ward are listed below.

| Call for<br>Sites<br>Reference | SHELAA<br>Reference | Site Address                                                                  | District | Ward                  | Site Area<br>(Hectares) | Existing<br>Use | Proposal |
|--------------------------------|---------------------|-------------------------------------------------------------------------------|----------|-----------------------|-------------------------|-----------------|----------|
| CLCFS00005                     | 19P001              | Land South of Whittingham Lane, Grimsargh, PR2 5LZ                            | Preston  | Preston Rural<br>East | 2.94                    | Agriculture     | Housing  |
| CLCFS00119                     | 19P007              | Land to the East of Garstang Road, Broughton, PR3 5DL                         | Preston  | Preston Rural<br>East | 4.41                    | Agriculture     | Housing  |
| CLCFS00122                     | 19P008              | Land off Whittingham Lane, Goosnargh, PR3 2BY                                 | Preston  | Preston Rural<br>East | 7.89                    | Agriculture     | Housing  |
| CLCFS00129                     | 19P010              | Land Adjacent 20 Halfpenny Lane, Longridge, Preston,<br>PR3 2EA               | Preston  | Preston Rural<br>East | 4.41                    | Unused          | Housing  |
| CLCFS00130                     | 19P011              | Land off Langley Lane, Broughton, PR3 5DD                                     | Preston  | Preston Rural<br>East | 0.74                    | Agriculture     | Housing  |
| CLCFS00158                     | 19P015              | Land at Dean Farm, Pudding Pie Nook Lane, Broughton, Preston, PR3 2JL         | Preston  | Preston Rural<br>East | 2.23                    | Residential     | Housing  |
| CLCFS00173                     | 19P016              | Land Adjacent to The Stonehouse, Whittingham Lane,<br>Broughton, PR3 5DB      | Preston  | Preston Rural<br>East | 0.85                    | Agriculture     | Housing  |
| CLCFS00179                     | 19P017              | Land at Three Mile Cross Farm, Longridge Road,<br>Grimsargh, Preston, PR2 5SA | Preston  | Preston Rural<br>East | 18.38                   | Agriculture     | Housing  |
| CLCFS00189                     | 19P018              | Land at Church House Farm, Preston Road, Grimsargh, PR2 5SD                   | Preston  | Preston Rural<br>East | 8.68                    | Agriculture     | Housing  |
| CLCFS00192                     | 19P021              | Land at Bank Hall Farm, Garstang Road, Broughton, PR3 5JA                     | Preston  | Preston Rural<br>East | 7.35                    | Agriculture     | Housing  |
| CLCFS00199                     | 19P022              | Land East of Preston Road, Grimsargh, PR2 5LU                                 | Preston  | Preston Rural<br>East | 15.47                   | Agriculture     | Housing  |
| CLCFS00232                     | 19P028              | Land off Inglewhite Road and Halfpenny Lane, Longridge, Preston, PR3 2DB      | Preston  | Preston Rural<br>East | 3.08                    | Agriculture     | Housing  |
| CLCFS00233                     | 19P029              | Grimsargh House, Preston Road, Grimsargh, PR2 5JP                             | Preston  | Preston Rural<br>East | 0.56                    | Vacant          | Housing  |
| CLCFS00239                     | 19P030              | The Old Rib, Halfpenny Lane, Longridge, Preston, PR3 2EA                      | Preston  | Preston Rural<br>East | 3.69                    | Agriculture     | Housing  |