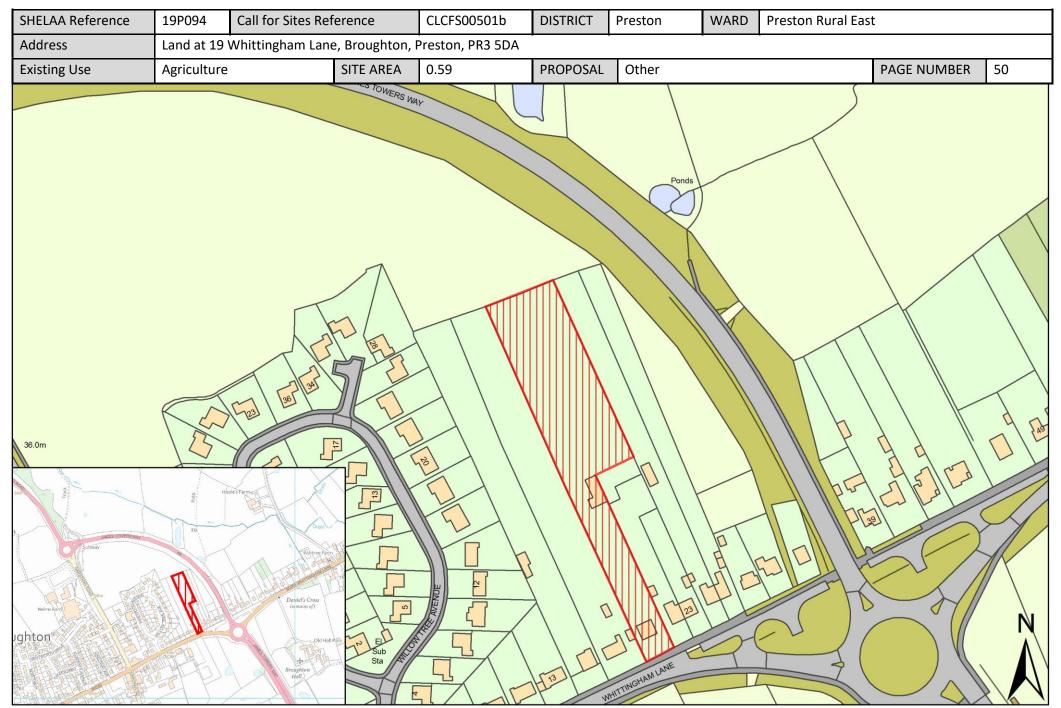

| Call for<br>Sites<br>Reference | SHELAA<br>Reference | Site Address                                                            | District | Ward                  | Site Area<br>(Hectares) | Existing<br>Use | Proposal   |
|--------------------------------|---------------------|-------------------------------------------------------------------------|----------|-----------------------|-------------------------|-----------------|------------|
| CLCFS00394                     | 19P068              | Land at Pudding Pie Nook Lane, Broughton, Preston, PR3 2JL              | Preston  | Preston Rural<br>East | 1.29                    | Vacant          | Housing    |
| CLCFS00400                     | 19P069              | Land to the Rear of 25 & 27 Whittingham Lane,<br>Broughton, PR3 5DA     | Preston  | Preston Rural<br>East | 1.56                    | Agriculture     | Housing    |
| CLCFS00407                     | 19P071              | Land at Helms Farm, Broughton, Preston, PR3 5DL                         | Preston  | Preston Rural<br>East | 10.40                   | Agriculture     | Housing    |
| CLCFS00410                     | 19P072              | Land South of Whittingham Lane, Grimsargh, PR2 5SL                      | Preston  | Preston Rural<br>East | 8.20                    | Agriculture     | Housing    |
| CLCFS00417                     | 19P074              | Former 'Bonabri', D'Urton Lane, Broughton, PR3 5LD                      | Preston  | Preston Rural<br>East | 0.90                    | Vacant          | Housing    |
| CLCFS00428                     | 19P082              | Land at Preston East, PR2 5SH                                           | Preston  | Preston Rural<br>East | 61.85                   | Agriculture     | Employment |
| CLCFS00495b                    | 19P088              | Land at 19 Whittingham Lane, Broughton, Preston, PR3 5DA                | Preston  | Preston Rural<br>East | 0.59                    | Agriculture     | Employment |
| CLCFS00497b                    | 19P090              | 19 Whittingham Lane, Broughton, PR3 5DA                                 | Preston  | Preston Rural<br>East | 0.59                    | Agriculture     | Other      |
| CLCFS00498b                    | 19P091              | Land at 19 Whittingham Lane, Broughton, Preston, PR3 5DA                | Preston  | Preston Rural<br>East | 0.59                    | Agriculture     | Other      |
| CLCFS00499b                    | 19P092              | Land at 19 Whittingham Lane, Broughton, Preston, PR3 5DA                | Preston  | Preston Rural<br>East | 0.59                    | Agriculture     | Other      |
| CLCFS00500b                    | 19P093              | Land at 19 Whittingham Lane, Broughton, Preston, PR3 5DA                | Preston  | Preston Rural<br>East | 0.59                    | Agriculture     | Other      |
| CLCFS00501b                    | 19P094              | Land at 19 Whittingham Lane, Broughton, Preston, PR3 5DA                | Preston  | Preston Rural<br>East | 0.59                    | Agriculture     | Other      |
| CLCFS00531b                    | 19P104              | Heather Moor Cumeragh Lane, Whittingham Preston, PR3 2AJ                | Preston  | Preston Rural<br>East | 1.97                    | Mixed Use       | Housing    |
| CLCFS00532b                    | 19P105              | Gorlands, Whittingham Road, Longridge, PR3 2AB                          | Preston  | Preston Rural<br>East | 1.52                    | Mixed Use       | Housing    |
| CLCFS00538b                    | 19P108              | Land to the North Side of Whittingham Lane, Goosnargh, Preston, PR3 2AY | Preston  | Preston Rural<br>East | 33.69                   | Agriculture     | Housing    |
| CLCFS00542b                    | 19P112              | Land North of 907 Whittingham Lane, Goosnargh, Preston, PR3 2AU         | Preston  | Preston Rural<br>East | 1.35                    | Agriculture     | Housing    |
| CLCFS00554b                    | 19P117              | LAND EAST OF LONGRIDGE ROAD, GRIMSARGH, PR2 5AQ                         | Preston  | Preston Rural<br>East | 19.63                   | Agriculture     | Housing    |