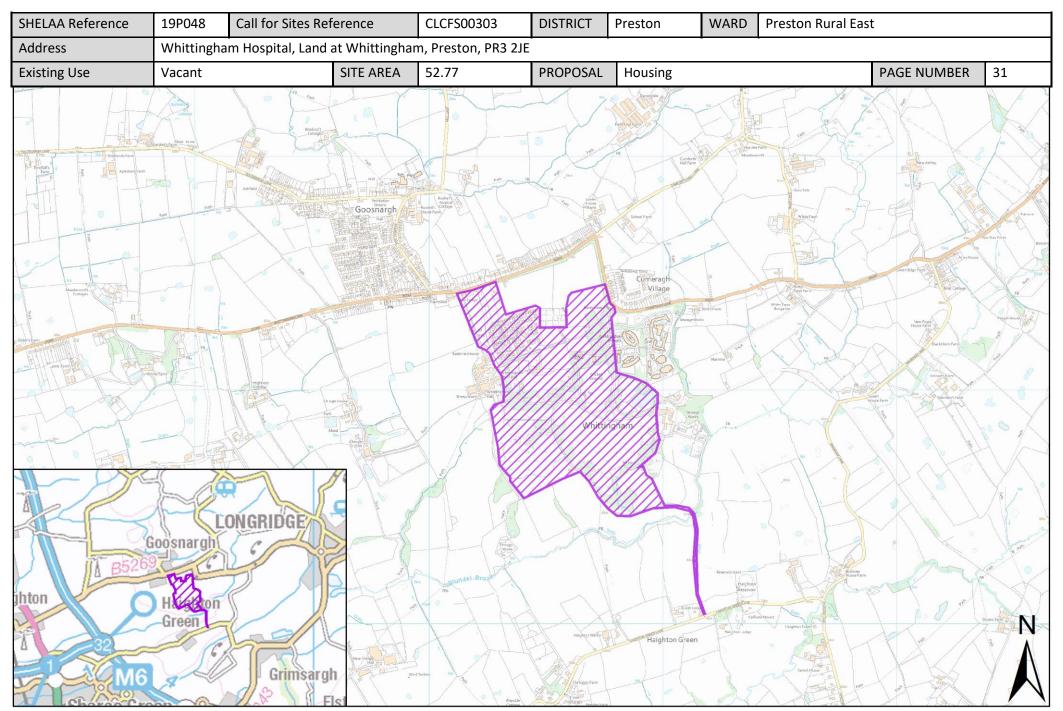

| Call for<br>Sites<br>Reference | SHELAA<br>Reference | Site Address                                                                                                                  | District | Ward                  | Site Area<br>(Hectares) | Existing<br>Use | Proposal                          |
|--------------------------------|---------------------|-------------------------------------------------------------------------------------------------------------------------------|----------|-----------------------|-------------------------|-----------------|-----------------------------------|
| CLCFS00242                     | 19P032              | The Ashes, Halfpenny Lane, Longridge, Preston, PR3 2EA                                                                        | Preston  | Preston Rural<br>East | 3.76                    | Agriculture     | Housing                           |
| CLCFS00244                     | 19P033              | Land off Halfpenny Lane, Longridge, Preston, PR3 2EA                                                                          | Preston  | Preston Rural<br>East | 1.75                    | Agriculture     | Housing                           |
| CLCFS00248                     | 19P035              | Land at Eastway, Preston, PR3 5JE                                                                                             | Preston  | Preston Rural<br>East | 3.01                    | Agriculture     | Housing                           |
| CLCFS00251                     | 19P037              | Bleasdale Road, Preston, PR3 2AR                                                                                              | Preston  | Preston Rural<br>East | 2.81                    | Agriculture     | Housing                           |
| CLCFS00252                     | 19P038              | Land South of Goosnargh Lane, Goosnargh, Preston, PR3 2JU                                                                     | Preston  | Preston Rural<br>East | 8.88                    | Agriculture     | Housing                           |
| CLCFS00253                     | 19P039              | Land off Green Nook Lane, Longridge, PR3 2JA                                                                                  | Preston  | Preston Rural<br>East | 0.95                    | Agriculture     | Housing                           |
| CLCFS00258                     | 19P041              | Land off Cumeragh Lane, Longridge, Preston, PR3 2AJ                                                                           | Preston  | Preston Rural<br>East | 1.10                    | Agriculture     | Housing                           |
| CLCFS00274                     | 19P043              | Land Adjacent to 208 Whittingham Lane, Goosnargh, Preston, PR3 2JJ                                                            | Preston  | Preston Rural<br>East | 1.08                    | Agriculture     | Housing                           |
| CLCFS00303                     | 19P048              | Whittingham Hospital, Land at Whittingham, Preston, PR3 2JE                                                                   | Preston  | Preston Rural<br>East | 52.77                   | Vacant          | Housing                           |
| CLCFS00306                     | 19P050              | 19 Whittingham Lane, Broughton, PR3 5DA                                                                                       | Preston  | Preston Rural<br>East | 0.63                    | Vacant          | Mixed Use: Housing and Employment |
| CLCFS00308                     | 19P052              | Cumeragh Lane, Whittingham, PR3 2AN                                                                                           | Preston  | Preston Rural<br>East | 33.17                   | Agriculture     | Housing                           |
| CLCFS00314                     | 19P053              | Land at Anderton Fold Farm, Bilsborrow, Preston, PR3 5AD                                                                      | Preston  | Preston Rural<br>East | 6.91                    | Agriculture     | Housing                           |
| CLCFS00318                     | 19P054              | Preston East, Preston, PR2 5PZ                                                                                                | Preston  | Preston Rural<br>East | 8.01                    | Agriculture     | Employment                        |
| CLCFS00350                     | 19P056              | Land at Keyfold Farm, Bound by James Towers Way to East, Whittingham Lane to the North and Garstang Road to the West, PR3 5DA | Preston  | Preston Rural<br>East | 10.38                   | Agriculture     | Mixed Use: Housing and Employment |
| CLCFS00360                     | 19P060              | Bushells Farm, Mill Lane, Goosnargh, Preston, PR3 2BJ                                                                         | Preston  | Preston Rural<br>East | 8.18                    | Agriculture     | Housing                           |
| CLCFS00376                     | 19P065              | Land North Of Pope's Farm, Woodplumpton Lane,<br>Broughton, PR3 5JZ                                                           | Preston  | Preston Rural<br>East | 9.56                    | Agriculture     | Housing                           |