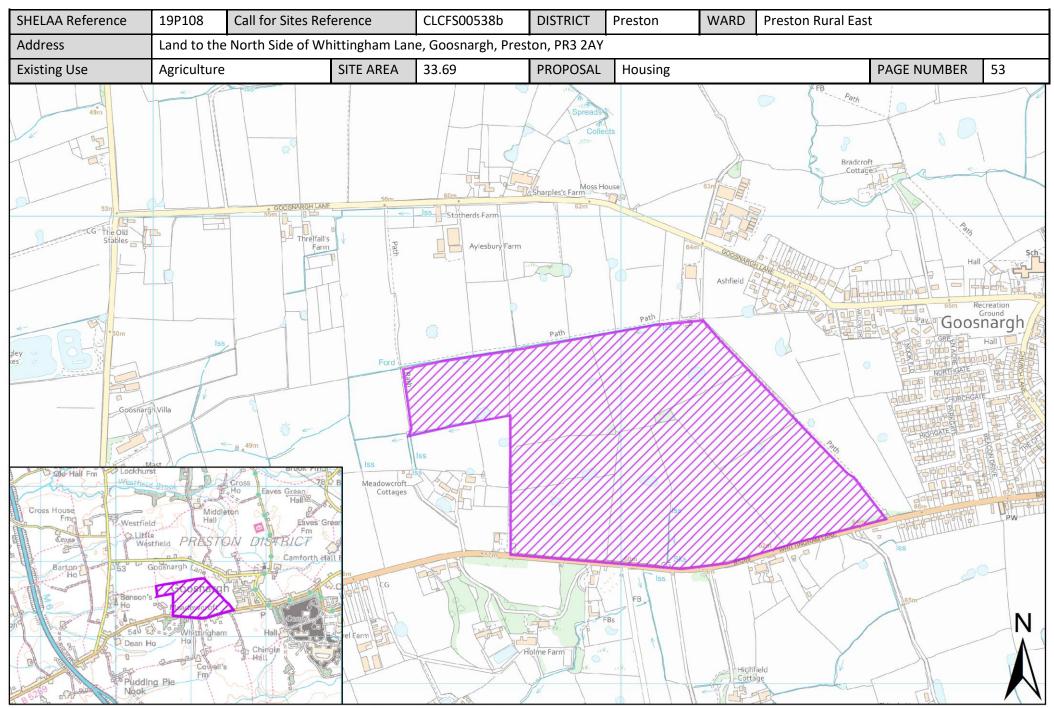

| Call for<br>Sites<br>Reference | SHELAA<br>Reference | Site Address                                                            | District | Ward                  | Site Area<br>(Hectares) | Existing<br>Use | Proposal   |
|--------------------------------|---------------------|-------------------------------------------------------------------------|----------|-----------------------|-------------------------|-----------------|------------|
| CLCFS00394                     | 19P068              | Land at Pudding Pie Nook Lane, Broughton, Preston, PR3 2JL              | Preston  | Preston Rural<br>East | 1.29                    | Vacant          | Housing    |
| CLCFS00400                     | 19P069              | Land to the Rear of 25 & 27 Whittingham Lane,<br>Broughton, PR3 5DA     | Preston  | Preston Rural<br>East | 1.56                    | Agriculture     | Housing    |
| CLCFS00407                     | 19P071              | Land at Helms Farm, Broughton, Preston, PR3 5DL                         | Preston  | Preston Rural<br>East | 10.40                   | Agriculture     | Housing    |
| CLCFS00410                     | 19P072              | Land South of Whittingham Lane, Grimsargh, PR2 5SL                      | Preston  | Preston Rural<br>East | 8.20                    | Agriculture     | Housing    |
| CLCFS00417                     | 19P074              | Former 'Bonabri', D'Urton Lane, Broughton, PR3 5LD                      | Preston  | Preston Rural<br>East | 0.90                    | Vacant          | Housing    |
| CLCFS00428                     | 19P082              | Land at Preston East, PR2 5SH                                           | Preston  | Preston Rural<br>East | 61.85                   | Agriculture     | Employment |
| CLCFS00495b                    | 19P088              | Land at 19 Whittingham Lane, Broughton, Preston, PR3 5DA                | Preston  | Preston Rural<br>East | 0.59                    | Agriculture     | Employment |
| CLCFS00497b                    | 19P090              | 19 Whittingham Lane, Broughton, PR3 5DA                                 | Preston  | Preston Rural<br>East | 0.59                    | Agriculture     | Other      |
| CLCFS00498b                    | 19P091              | Land at 19 Whittingham Lane, Broughton, Preston, PR3 5DA                | Preston  | Preston Rural<br>East | 0.59                    | Agriculture     | Other      |
| CLCFS00499b                    | 19P092              | Land at 19 Whittingham Lane, Broughton, Preston, PR3 5DA                | Preston  | Preston Rural<br>East | 0.59                    | Agriculture     | Other      |
| CLCFS00500b                    | 19P093              | Land at 19 Whittingham Lane, Broughton, Preston, PR3 5DA                | Preston  | Preston Rural<br>East | 0.59                    | Agriculture     | Other      |
| CLCFS00501b                    | 19P094              | Land at 19 Whittingham Lane, Broughton, Preston, PR3 5DA                | Preston  | Preston Rural<br>East | 0.59                    | Agriculture     | Other      |
| CLCFS00531b                    | 19P104              | Heather Moor Cumeragh Lane, Whittingham Preston, PR3 2AJ                | Preston  | Preston Rural<br>East | 1.97                    | Mixed Use       | Housing    |
| CLCFS00532b                    | 19P105              | Gorlands, Whittingham Road, Longridge, PR3 2AB                          | Preston  | Preston Rural<br>East | 1.52                    | Mixed Use       | Housing    |
| CLCFS00538b                    | 19P108              | Land to the North Side of Whittingham Lane, Goosnargh, Preston, PR3 2AY | Preston  | Preston Rural<br>East | 33.69                   | Agriculture     | Housing    |
| CLCFS00542b                    | 19P112              | Land North of 907 Whittingham Lane, Goosnargh, Preston, PR3 2AU         | Preston  | Preston Rural<br>East | 1.35                    | Agriculture     | Housing    |
| CLCFS00554b                    | 19P117              | LAND EAST OF LONGRIDGE ROAD, GRIMSARGH, PR2 5AQ                         | Preston  | Preston Rural<br>East | 19.63                   | Agriculture     | Housing    |