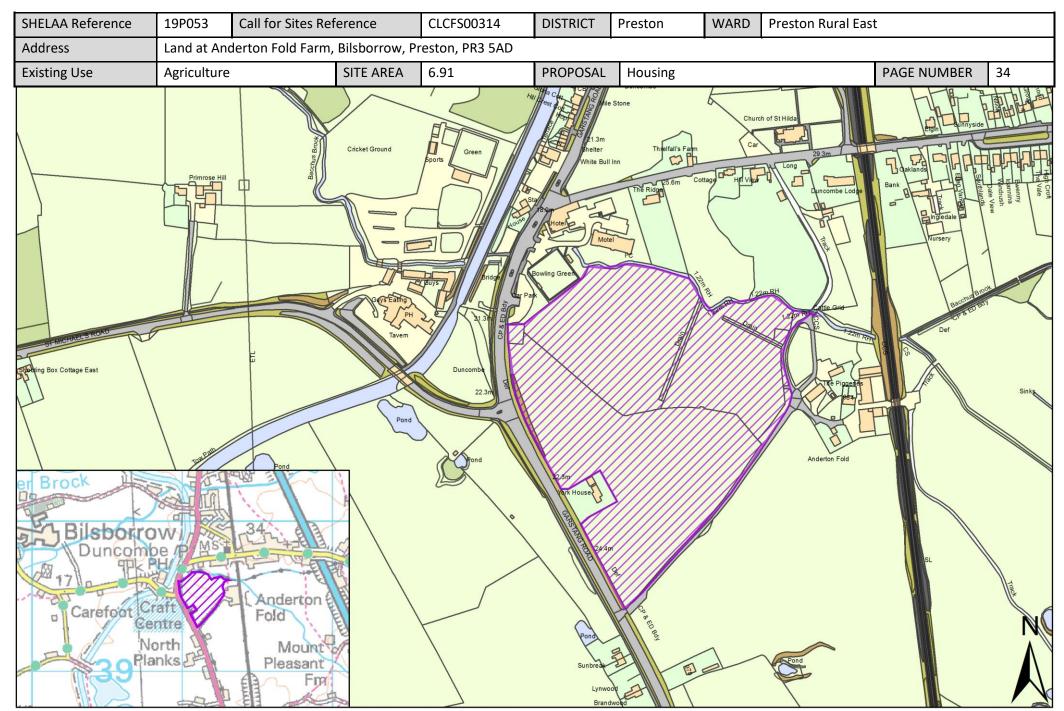

| Call for<br>Sites<br>Reference | SHELAA<br>Reference | Site Address                                                                                                                  | District | Ward                  | Site Area<br>(Hectares) | Existing<br>Use | Proposal                          |
|--------------------------------|---------------------|-------------------------------------------------------------------------------------------------------------------------------|----------|-----------------------|-------------------------|-----------------|-----------------------------------|
| CLCFS00242                     | 19P032              | The Ashes, Halfpenny Lane, Longridge, Preston, PR3 2EA                                                                        | Preston  | Preston Rural<br>East | 3.76                    | Agriculture     | Housing                           |
| CLCFS00244                     | 19P033              | Land off Halfpenny Lane, Longridge, Preston, PR3 2EA                                                                          | Preston  | Preston Rural<br>East | 1.75                    | Agriculture     | Housing                           |
| CLCFS00248                     | 19P035              | Land at Eastway, Preston, PR3 5JE                                                                                             | Preston  | Preston Rural<br>East | 3.01                    | Agriculture     | Housing                           |
| CLCFS00251                     | 19P037              | Bleasdale Road, Preston, PR3 2AR                                                                                              | Preston  | Preston Rural<br>East | 2.81                    | Agriculture     | Housing                           |
| CLCFS00252                     | 19P038              | Land South of Goosnargh Lane, Goosnargh, Preston, PR3 2JU                                                                     | Preston  | Preston Rural<br>East | 8.88                    | Agriculture     | Housing                           |
| CLCFS00253                     | 19P039              | Land off Green Nook Lane, Longridge, PR3 2JA                                                                                  | Preston  | Preston Rural<br>East | 0.95                    | Agriculture     | Housing                           |
| CLCFS00258                     | 19P041              | Land off Cumeragh Lane, Longridge, Preston, PR3 2AJ                                                                           | Preston  | Preston Rural<br>East | 1.10                    | Agriculture     | Housing                           |
| CLCFS00274                     | 19P043              | Land Adjacent to 208 Whittingham Lane, Goosnargh, Preston, PR3 2JJ                                                            | Preston  | Preston Rural<br>East | 1.08                    | Agriculture     | Housing                           |
| CLCFS00303                     | 19P048              | Whittingham Hospital, Land at Whittingham, Preston, PR3 2JE                                                                   | Preston  | Preston Rural<br>East | 52.77                   | Vacant          | Housing                           |
| CLCFS00306                     | 19P050              | 19 Whittingham Lane, Broughton, PR3 5DA                                                                                       | Preston  | Preston Rural<br>East | 0.63                    | Vacant          | Mixed Use: Housing and Employment |
| CLCFS00308                     | 19P052              | Cumeragh Lane, Whittingham, PR3 2AN                                                                                           | Preston  | Preston Rural<br>East | 33.17                   | Agriculture     | Housing                           |
| CLCFS00314                     | 19P053              | Land at Anderton Fold Farm, Bilsborrow, Preston, PR3 5AD                                                                      | Preston  | Preston Rural<br>East | 6.91                    | Agriculture     | Housing                           |
| CLCFS00318                     | 19P054              | Preston East, Preston, PR2 5PZ                                                                                                | Preston  | Preston Rural<br>East | 8.01                    | Agriculture     | Employment                        |
| CLCFS00350                     | 19P056              | Land at Keyfold Farm, Bound by James Towers Way to East, Whittingham Lane to the North and Garstang Road to the West, PR3 5DA | Preston  | Preston Rural<br>East | 10.38                   | Agriculture     | Mixed Use: Housing and Employment |
| CLCFS00360                     | 19P060              | Bushells Farm, Mill Lane, Goosnargh, Preston, PR3 2BJ                                                                         | Preston  | Preston Rural<br>East | 8.18                    | Agriculture     | Housing                           |
| CLCFS00376                     | 19P065              | Land North Of Pope's Farm, Woodplumpton Lane,<br>Broughton, PR3 5JZ                                                           | Preston  | Preston Rural<br>East | 9.56                    | Agriculture     | Housing                           |