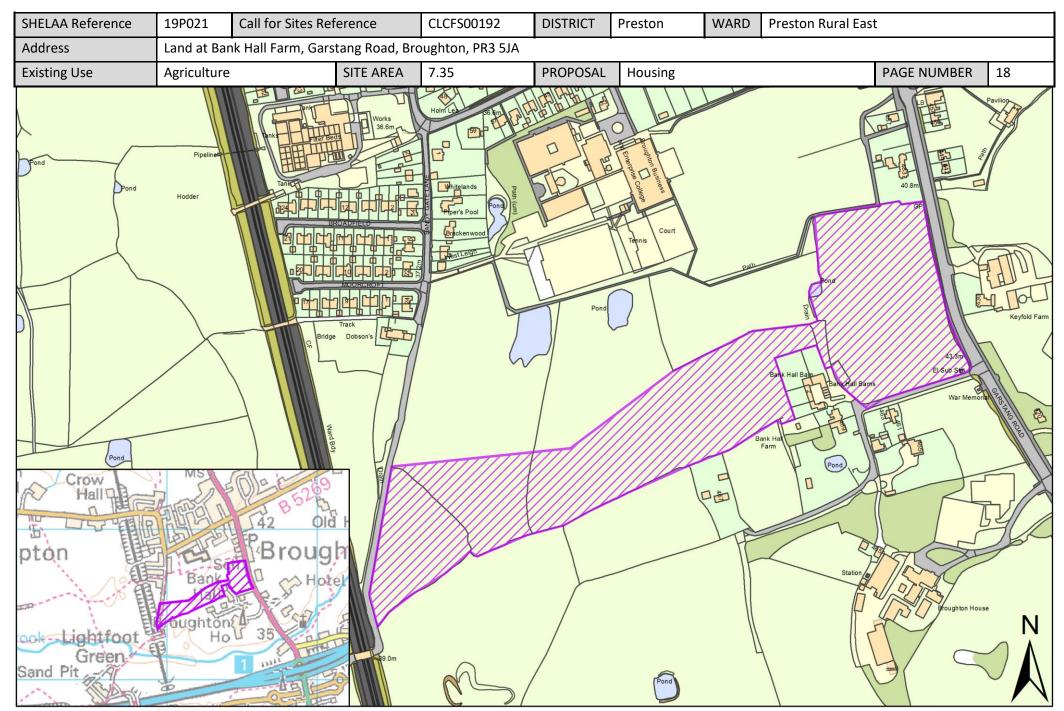

| Call for<br>Sites<br>Reference | SHELAA<br>Reference | Site Address                                                                                                                  | District | Ward                  | Site Area<br>(Hectares) | Existing<br>Use | Proposal                          |
|--------------------------------|---------------------|-------------------------------------------------------------------------------------------------------------------------------|----------|-----------------------|-------------------------|-----------------|-----------------------------------|
| CLCFS00242                     | 19P032              | The Ashes, Halfpenny Lane, Longridge, Preston, PR3 2EA                                                                        | Preston  | Preston Rural<br>East | 3.76                    | Agriculture     | Housing                           |
| CLCFS00244                     | 19P033              | Land off Halfpenny Lane, Longridge, Preston, PR3 2EA                                                                          | Preston  | Preston Rural<br>East | 1.75                    | Agriculture     | Housing                           |
| CLCFS00248                     | 19P035              | Land at Eastway, Preston, PR3 5JE                                                                                             | Preston  | Preston Rural<br>East | 3.01                    | Agriculture     | Housing                           |
| CLCFS00251                     | 19P037              | Bleasdale Road, Preston, PR3 2AR                                                                                              | Preston  | Preston Rural<br>East | 2.81                    | Agriculture     | Housing                           |
| CLCFS00252                     | 19P038              | Land South of Goosnargh Lane, Goosnargh, Preston, PR3 2JU                                                                     | Preston  | Preston Rural<br>East | 8.88                    | Agriculture     | Housing                           |
| CLCFS00253                     | 19P039              | Land off Green Nook Lane, Longridge, PR3 2JA                                                                                  | Preston  | Preston Rural<br>East | 0.95                    | Agriculture     | Housing                           |
| CLCFS00258                     | 19P041              | Land off Cumeragh Lane, Longridge, Preston, PR3 2AJ                                                                           | Preston  | Preston Rural<br>East | 1.10                    | Agriculture     | Housing                           |
| CLCFS00274                     | 19P043              | Land Adjacent to 208 Whittingham Lane, Goosnargh, Preston, PR3 2JJ                                                            | Preston  | Preston Rural<br>East | 1.08                    | Agriculture     | Housing                           |
| CLCFS00303                     | 19P048              | Whittingham Hospital, Land at Whittingham, Preston, PR3 2JE                                                                   | Preston  | Preston Rural<br>East | 52.77                   | Vacant          | Housing                           |
| CLCFS00306                     | 19P050              | 19 Whittingham Lane, Broughton, PR3 5DA                                                                                       | Preston  | Preston Rural<br>East | 0.63                    | Vacant          | Mixed Use: Housing and Employment |
| CLCFS00308                     | 19P052              | Cumeragh Lane, Whittingham, PR3 2AN                                                                                           | Preston  | Preston Rural<br>East | 33.17                   | Agriculture     | Housing                           |
| CLCFS00314                     | 19P053              | Land at Anderton Fold Farm, Bilsborrow, Preston, PR3 5AD                                                                      | Preston  | Preston Rural<br>East | 6.91                    | Agriculture     | Housing                           |
| CLCFS00318                     | 19P054              | Preston East, Preston, PR2 5PZ                                                                                                | Preston  | Preston Rural<br>East | 8.01                    | Agriculture     | Employment                        |
| CLCFS00350                     | 19P056              | Land at Keyfold Farm, Bound by James Towers Way to East, Whittingham Lane to the North and Garstang Road to the West, PR3 5DA | Preston  | Preston Rural<br>East | 10.38                   | Agriculture     | Mixed Use: Housing and Employment |
| CLCFS00360                     | 19P060              | Bushells Farm, Mill Lane, Goosnargh, Preston, PR3 2BJ                                                                         | Preston  | Preston Rural<br>East | 8.18                    | Agriculture     | Housing                           |
| CLCFS00376                     | 19P065              | Land North Of Pope's Farm, Woodplumpton Lane,<br>Broughton, PR3 5JZ                                                           | Preston  | Preston Rural<br>East | 9.56                    | Agriculture     | Housing                           |