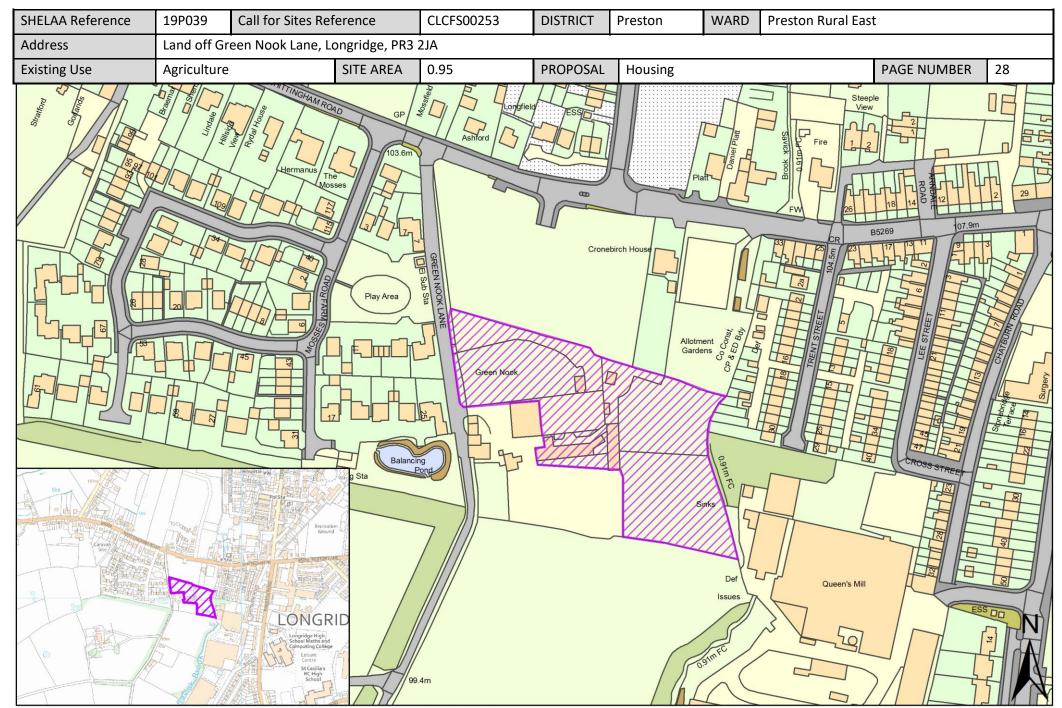

# Sites in Preston Rural East Ward

All sites put forward for this ward are listed below.

| Call for<br>Sites<br>Reference | SHELAA<br>Reference | Site Address                                                                  | District | Ward                  | Site Area<br>(Hectares) | Existing<br>Use | Proposal |
|--------------------------------|---------------------|-------------------------------------------------------------------------------|----------|-----------------------|-------------------------|-----------------|----------|
| CLCFS00005                     | 19P001              | Land South of Whittingham Lane, Grimsargh, PR2 5LZ                            | Preston  | Preston Rural<br>East | 2.94                    | Agriculture     | Housing  |
| CLCFS00119                     | 19P007              | Land to the East of Garstang Road, Broughton, PR3 5DL                         | Preston  | Preston Rural<br>East | 4.41                    | Agriculture     | Housing  |
| CLCFS00122                     | 19P008              | Land off Whittingham Lane, Goosnargh, PR3 2BY                                 | Preston  | Preston Rural<br>East | 7.89                    | Agriculture     | Housing  |
| CLCFS00129                     | 19P010              | Land Adjacent 20 Halfpenny Lane, Longridge, Preston,<br>PR3 2EA               | Preston  | Preston Rural<br>East | 4.41                    | Unused          | Housing  |
| CLCFS00130                     | 19P011              | Land off Langley Lane, Broughton, PR3 5DD                                     | Preston  | Preston Rural<br>East | 0.74                    | Agriculture     | Housing  |
| CLCFS00158                     | 19P015              | Land at Dean Farm, Pudding Pie Nook Lane, Broughton, Preston, PR3 2JL         | Preston  | Preston Rural<br>East | 2.23                    | Residential     | Housing  |
| CLCFS00173                     | 19P016              | Land Adjacent to The Stonehouse, Whittingham Lane,<br>Broughton, PR3 5DB      | Preston  | Preston Rural<br>East | 0.85                    | Agriculture     | Housing  |
| CLCFS00179                     | 19P017              | Land at Three Mile Cross Farm, Longridge Road,<br>Grimsargh, Preston, PR2 5SA | Preston  | Preston Rural<br>East | 18.38                   | Agriculture     | Housing  |
| CLCFS00189                     | 19P018              | Land at Church House Farm, Preston Road, Grimsargh, PR2 5SD                   | Preston  | Preston Rural<br>East | 8.68                    | Agriculture     | Housing  |
| CLCFS00192                     | 19P021              | Land at Bank Hall Farm, Garstang Road, Broughton, PR3 5JA                     | Preston  | Preston Rural<br>East | 7.35                    | Agriculture     | Housing  |
| CLCFS00199                     | 19P022              | Land East of Preston Road, Grimsargh, PR2 5LU                                 | Preston  | Preston Rural<br>East | 15.47                   | Agriculture     | Housing  |
| CLCFS00232                     | 19P028              | Land off Inglewhite Road and Halfpenny Lane, Longridge, Preston, PR3 2DB      | Preston  | Preston Rural<br>East | 3.08                    | Agriculture     | Housing  |
| CLCFS00233                     | 19P029              | Grimsargh House, Preston Road, Grimsargh, PR2 5JP                             | Preston  | Preston Rural<br>East | 0.56                    | Vacant          | Housing  |
| CLCFS00239                     | 19P030              | The Old Rib, Halfpenny Lane, Longridge, Preston, PR3 2EA                      | Preston  | Preston Rural<br>East | 3.69                    | Agriculture     | Housing  |