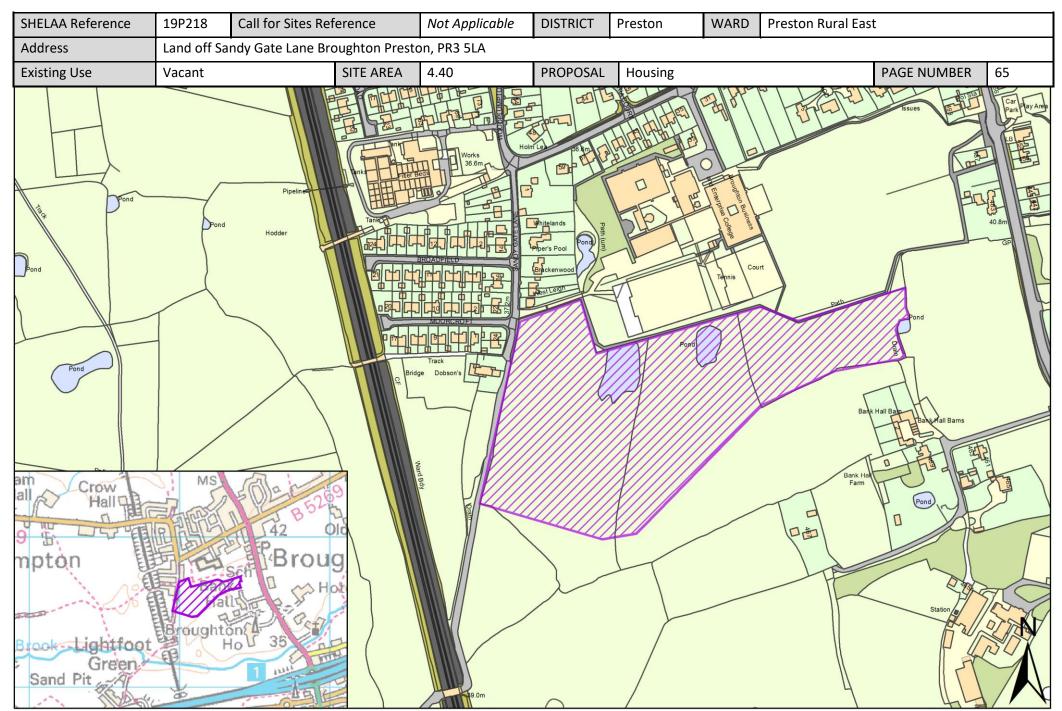

| Call for<br>Sites<br>Reference | SHELAA<br>Reference | Site Address                                                                                | District | Ward                  | Site Area<br>(Hectares) | Existing<br>Use | Proposal                          |
|--------------------------------|---------------------|---------------------------------------------------------------------------------------------|----------|-----------------------|-------------------------|-----------------|-----------------------------------|
| CLCFS00555b                    | 19P118              | Land at Helms Farm and Popes Farm, Broughton, Preston, PR3 5DL                              | Preston  | Preston Rural<br>East | 19.89                   | Agriculture     | Housing                           |
| CLCFS00569b                    | 19P127              | Land South of Whittingham Lane, Grimsargh, PR2 5SL                                          | Preston  | Preston Rural<br>East | 8.14                    | Agriculture     | Housing                           |
| CLCFS00572b                    | 19P128              | Land off Haughton Green Lane, Haighton, Preston, PR2<br>5SQ                                 | Preston  | Preston Rural<br>East | 1.16                    | Unused          | Housing                           |
|                                | 19P132              | Former Whittingham Hospital, Whittingham Lane,<br>Whittingham, Preston, Lancashire, PR3 2JE | Preston  | Preston Rural<br>East | 1.40                    | Other           | Other                             |
|                                | 19P141              | Preston East Junction 31A M6, PR3 5LE                                                       | Preston  | Preston Rural<br>East | 25.50                   | Other           | Employment                        |
|                                | 19P202              | A Touch Of Spice, 521 Garstang Road, Preston, PR3 5JA                                       | Preston  | Preston Rural<br>East | 0.42                    | Vacant          | Mixed Use: Housing and Employment |
|                                | 19P203              | Daniels Farm, Durton Lane, Preston, PR3 5LE                                                 | Preston  | Preston Rural<br>East | 0.09                    | Vacant          | Housing                           |
|                                | 19P205              | Land Adjoining Meadowcroft Cottage, 273 Whittingham Lane, Broughton, Preston, PR3 2JJ       | Preston  | Preston Rural<br>East | 0.38                    | Vacant          | Housing                           |
|                                | 19P206              | 31 Woodplumpton Lane, Preston, PR3 5JJ                                                      | Preston  | Preston Rural<br>East | 0.25                    | Vacant          | Housing                           |
|                                | 19P218              | Land off Sandy Gate Lane Broughton Preston, PR3 5LA                                         | Preston  | Preston Rural<br>East | 4.40                    | Vacant          | Housing                           |
|                                | 19P233              | Durton Cottage, Durton Lane, Broughton, Preston,<br>Lancashire, PR3 5LE                     | Preston  | Preston Rural<br>East | 0.13                    | Vacant          | Housing                           |
|                                | 19P239              | Hooles Farm, Hooles Farm, Brass Pan Lane, Preston, PR3 5DE                                  | Preston  | Preston Rural<br>East | 0.08                    | Vacant          | Housing                           |
|                                | 19P240              | Plot 1 and 2 Field No 6637, Old Clay Lane, PR3 2DB                                          | Preston  | Preston Rural<br>East | 0.08                    | Vacant          | Housing                           |
|                                | 19P241              | Plot 4 and 5 Field No 6637, Old Clay Lane, PR3 2DB                                          | Preston  | Preston Rural<br>East | 0.08                    | Vacant          | Housing                           |
|                                | 19P243              | Land North of Inglewhite Road, Preston, PR3 2DB                                             | Preston  | Preston Rural<br>East | 0.48                    | Vacant          | Housing                           |
|                                | 19P247              | Vacant Land to the North of Old Rib Farm, 55 Halfpenny<br>Lane, Preston, PR3 2EA            | Preston  | Preston Rural<br>East | 0.20                    | Vacant          | Housing                           |
|                                | 19P248              | Land South of Inglewhite Road, Adjacent Belmont<br>Residential Home, Preston, PR3 2DB       | Preston  | Preston Rural<br>East | 0.50                    | Vacant          | Housing                           |