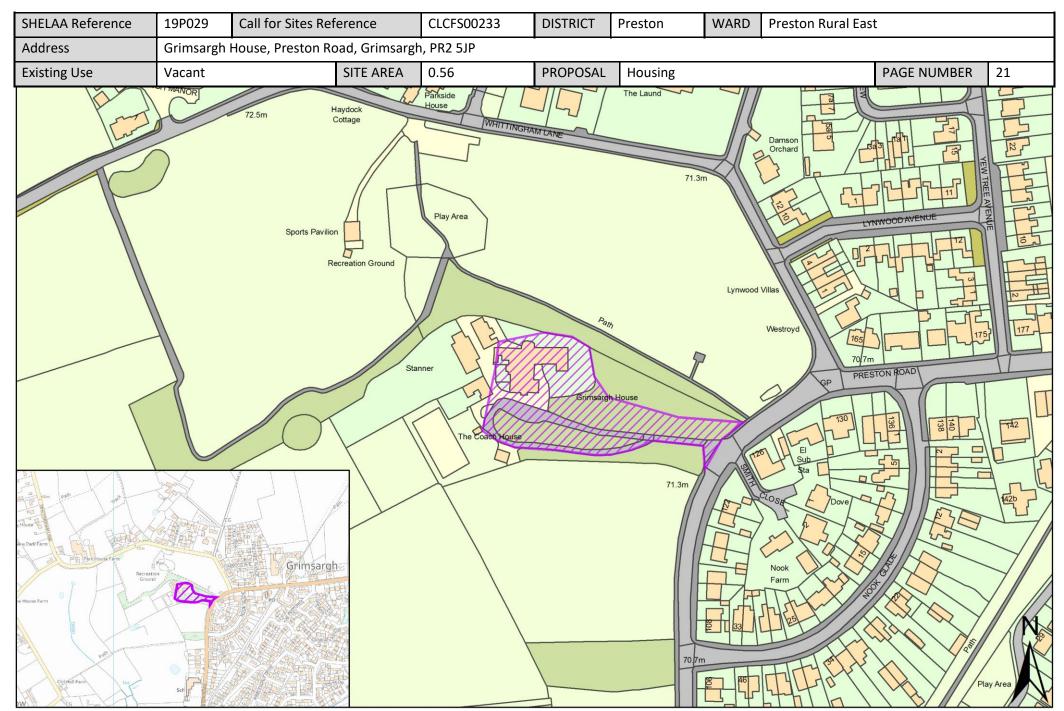

# Sites in Preston Rural East Ward

All sites put forward for this ward are listed below.

| Call for<br>Sites<br>Reference | SHELAA<br>Reference | Site Address                                                                  | District | Ward                  | Site Area<br>(Hectares) | Existing<br>Use | Proposal |
|--------------------------------|---------------------|-------------------------------------------------------------------------------|----------|-----------------------|-------------------------|-----------------|----------|
| CLCFS00005                     | 19P001              | Land South of Whittingham Lane, Grimsargh, PR2 5LZ                            | Preston  | Preston Rural<br>East | 2.94                    | Agriculture     | Housing  |
| CLCFS00119                     | 19P007              | Land to the East of Garstang Road, Broughton, PR3 5DL                         | Preston  | Preston Rural<br>East | 4.41                    | Agriculture     | Housing  |
| CLCFS00122                     | 19P008              | Land off Whittingham Lane, Goosnargh, PR3 2BY                                 | Preston  | Preston Rural<br>East | 7.89                    | Agriculture     | Housing  |
| CLCFS00129                     | 19P010              | Land Adjacent 20 Halfpenny Lane, Longridge, Preston,<br>PR3 2EA               | Preston  | Preston Rural<br>East | 4.41                    | Unused          | Housing  |
| CLCFS00130                     | 19P011              | Land off Langley Lane, Broughton, PR3 5DD                                     | Preston  | Preston Rural<br>East | 0.74                    | Agriculture     | Housing  |
| CLCFS00158                     | 19P015              | Land at Dean Farm, Pudding Pie Nook Lane, Broughton, Preston, PR3 2JL         | Preston  | Preston Rural<br>East | 2.23                    | Residential     | Housing  |
| CLCFS00173                     | 19P016              | Land Adjacent to The Stonehouse, Whittingham Lane,<br>Broughton, PR3 5DB      | Preston  | Preston Rural<br>East | 0.85                    | Agriculture     | Housing  |
| CLCFS00179                     | 19P017              | Land at Three Mile Cross Farm, Longridge Road,<br>Grimsargh, Preston, PR2 5SA | Preston  | Preston Rural<br>East | 18.38                   | Agriculture     | Housing  |
| CLCFS00189                     | 19P018              | Land at Church House Farm, Preston Road, Grimsargh, PR2 5SD                   | Preston  | Preston Rural<br>East | 8.68                    | Agriculture     | Housing  |
| CLCFS00192                     | 19P021              | Land at Bank Hall Farm, Garstang Road, Broughton, PR3 5JA                     | Preston  | Preston Rural<br>East | 7.35                    | Agriculture     | Housing  |
| CLCFS00199                     | 19P022              | Land East of Preston Road, Grimsargh, PR2 5LU                                 | Preston  | Preston Rural<br>East | 15.47                   | Agriculture     | Housing  |
| CLCFS00232                     | 19P028              | Land off Inglewhite Road and Halfpenny Lane, Longridge, Preston, PR3 2DB      | Preston  | Preston Rural<br>East | 3.08                    | Agriculture     | Housing  |
| CLCFS00233                     | 19P029              | Grimsargh House, Preston Road, Grimsargh, PR2 5JP                             | Preston  | Preston Rural<br>East | 0.56                    | Vacant          | Housing  |
| CLCFS00239                     | 19P030              | The Old Rib, Halfpenny Lane, Longridge, Preston, PR3 2EA                      | Preston  | Preston Rural<br>East | 3.69                    | Agriculture     | Housing  |