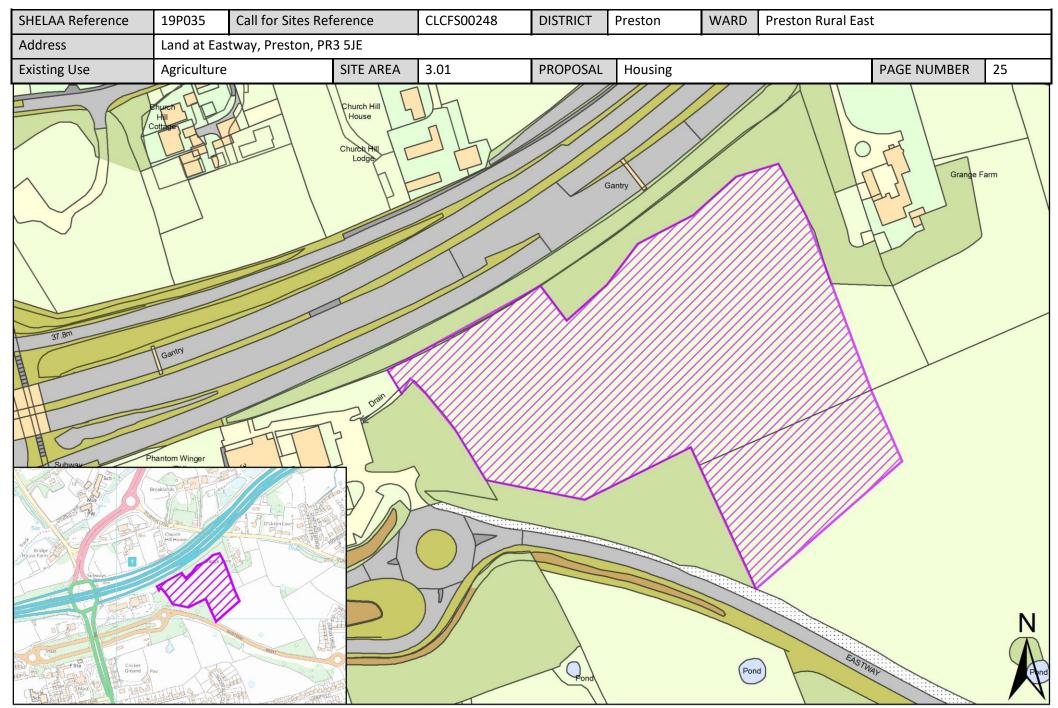

| Call for<br>Sites<br>Reference | SHELAA<br>Reference | Site Address                                                                                                                  | District | Ward                  | Site Area<br>(Hectares) | Existing<br>Use | Proposal                          |
|--------------------------------|---------------------|-------------------------------------------------------------------------------------------------------------------------------|----------|-----------------------|-------------------------|-----------------|-----------------------------------|
| CLCFS00242                     | 19P032              | The Ashes, Halfpenny Lane, Longridge, Preston, PR3 2EA                                                                        | Preston  | Preston Rural<br>East | 3.76                    | Agriculture     | Housing                           |
| CLCFS00244                     | 19P033              | Land off Halfpenny Lane, Longridge, Preston, PR3 2EA                                                                          | Preston  | Preston Rural<br>East | 1.75                    | Agriculture     | Housing                           |
| CLCFS00248                     | 19P035              | Land at Eastway, Preston, PR3 5JE                                                                                             | Preston  | Preston Rural<br>East | 3.01                    | Agriculture     | Housing                           |
| CLCFS00251                     | 19P037              | Bleasdale Road, Preston, PR3 2AR                                                                                              | Preston  | Preston Rural<br>East | 2.81                    | Agriculture     | Housing                           |
| CLCFS00252                     | 19P038              | Land South of Goosnargh Lane, Goosnargh, Preston, PR3 2JU                                                                     | Preston  | Preston Rural<br>East | 8.88                    | Agriculture     | Housing                           |
| CLCFS00253                     | 19P039              | Land off Green Nook Lane, Longridge, PR3 2JA                                                                                  | Preston  | Preston Rural<br>East | 0.95                    | Agriculture     | Housing                           |
| CLCFS00258                     | 19P041              | Land off Cumeragh Lane, Longridge, Preston, PR3 2AJ                                                                           | Preston  | Preston Rural<br>East | 1.10                    | Agriculture     | Housing                           |
| CLCFS00274                     | 19P043              | Land Adjacent to 208 Whittingham Lane, Goosnargh, Preston, PR3 2JJ                                                            | Preston  | Preston Rural<br>East | 1.08                    | Agriculture     | Housing                           |
| CLCFS00303                     | 19P048              | Whittingham Hospital, Land at Whittingham, Preston, PR3 2JE                                                                   | Preston  | Preston Rural<br>East | 52.77                   | Vacant          | Housing                           |
| CLCFS00306                     | 19P050              | 19 Whittingham Lane, Broughton, PR3 5DA                                                                                       | Preston  | Preston Rural<br>East | 0.63                    | Vacant          | Mixed Use: Housing and Employment |
| CLCFS00308                     | 19P052              | Cumeragh Lane, Whittingham, PR3 2AN                                                                                           | Preston  | Preston Rural<br>East | 33.17                   | Agriculture     | Housing                           |
| CLCFS00314                     | 19P053              | Land at Anderton Fold Farm, Bilsborrow, Preston, PR3 5AD                                                                      | Preston  | Preston Rural<br>East | 6.91                    | Agriculture     | Housing                           |
| CLCFS00318                     | 19P054              | Preston East, Preston, PR2 5PZ                                                                                                | Preston  | Preston Rural<br>East | 8.01                    | Agriculture     | Employment                        |
| CLCFS00350                     | 19P056              | Land at Keyfold Farm, Bound by James Towers Way to East, Whittingham Lane to the North and Garstang Road to the West, PR3 5DA | Preston  | Preston Rural<br>East | 10.38                   | Agriculture     | Mixed Use: Housing and Employment |
| CLCFS00360                     | 19P060              | Bushells Farm, Mill Lane, Goosnargh, Preston, PR3 2BJ                                                                         | Preston  | Preston Rural<br>East | 8.18                    | Agriculture     | Housing                           |
| CLCFS00376                     | 19P065              | Land North Of Pope's Farm, Woodplumpton Lane,<br>Broughton, PR3 5JZ                                                           | Preston  | Preston Rural<br>East | 9.56                    | Agriculture     | Housing                           |