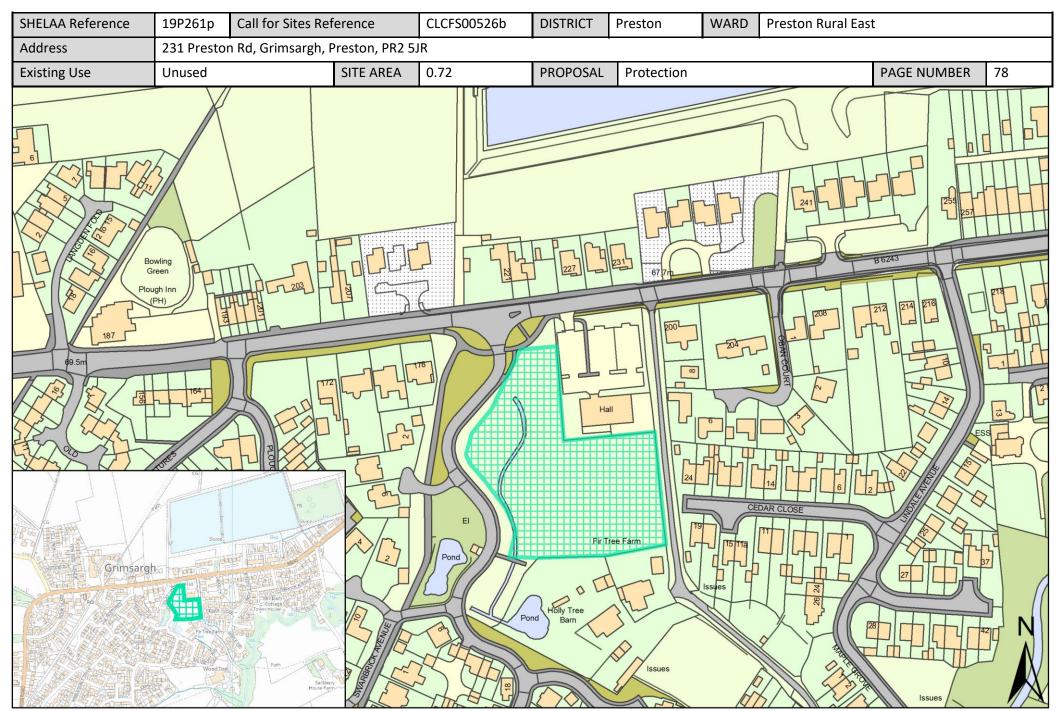

| Call for<br>Sites<br>Reference | SHELAA<br>Reference | Site Address                                                                              | District | Ward                  | Site Area<br>(Hectares) | Existing<br>Use | Proposal   |
|--------------------------------|---------------------|-------------------------------------------------------------------------------------------|----------|-----------------------|-------------------------|-----------------|------------|
|                                | 19P250              | Land to the Rear of Stables at 907 and 909 Whittingham Lane, Broughton, Preston, PR3 2AU  | Preston  | Preston Rural<br>East | 0.50                    | Vacant          | Housing    |
|                                | 19P254              | Savick House, Whittingham Lane, Grimsargh, Preston, PR2 5RP                               | Preston  | Preston Rural<br>East | 0.25                    | Vacant          | Housing    |
|                                | 19P255              | Land Opposite, Gleafield, Cumeragh Lane, Preston, PR3<br>2AJ                              | Preston  | Preston Rural<br>East | 0.49                    | Vacant          | Housing    |
| CLCFS00520b                    | 19P259p             | Land bordered by James Towers Way and Garstang Road, PR3 5DL                              | Preston  | Preston Rural<br>East | 30.00                   | Agriculture     | Protection |
| CLCFS00521b                    | 19P260p             | Land Eeast of James Towers Way, North Whittingham<br>Lane (West/South of the M6), PR3 5DB | Preston  | Preston Rural<br>East | 100.00                  | Agriculture     | Protection |
| CLCFS00526b                    | 19P261p             | 231 Preston Rd, Grimsargh, Preston, PR2 5JR                                               | Preston  | Preston Rural<br>East | 0.72                    | Unused          | Protection |
| CLCFS00545b                    | 19P264p             | Land to rear of Grimsargh Village Hal, 231 Preston Road, Grimsargh, Preston PR2 5JR       | Preston  | Preston Rural<br>East | 0.72                    | Vacant          | Protection |