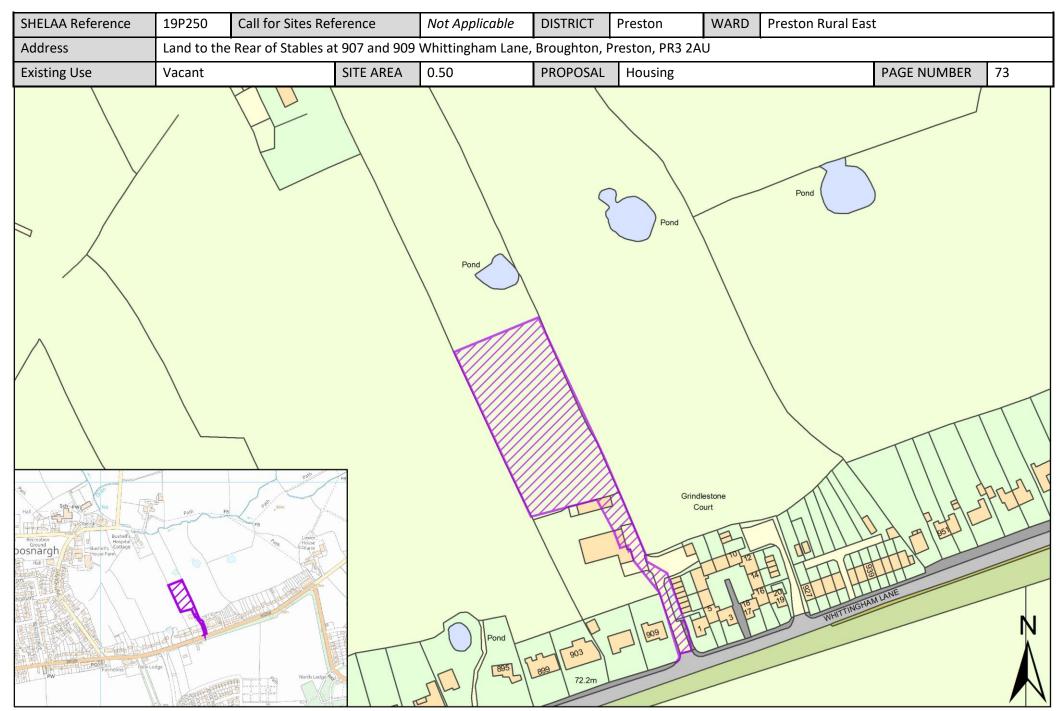

| Call for<br>Sites<br>Reference | SHELAA<br>Reference | Site Address                                                                              | District | Ward                  | Site Area<br>(Hectares) | Existing<br>Use | Proposal   |
|--------------------------------|---------------------|-------------------------------------------------------------------------------------------|----------|-----------------------|-------------------------|-----------------|------------|
|                                | 19P250              | Land to the Rear of Stables at 907 and 909 Whittingham Lane, Broughton, Preston, PR3 2AU  | Preston  | Preston Rural<br>East | 0.50                    | Vacant          | Housing    |
|                                | 19P254              | Savick House, Whittingham Lane, Grimsargh, Preston, PR2 5RP                               | Preston  | Preston Rural<br>East | 0.25                    | Vacant          | Housing    |
|                                | 19P255              | Land Opposite, Gleafield, Cumeragh Lane, Preston, PR3<br>2AJ                              | Preston  | Preston Rural<br>East | 0.49                    | Vacant          | Housing    |
| CLCFS00520b                    | 19P259p             | Land bordered by James Towers Way and Garstang Road, PR3 5DL                              | Preston  | Preston Rural<br>East | 30.00                   | Agriculture     | Protection |
| CLCFS00521b                    | 19P260p             | Land Eeast of James Towers Way, North Whittingham<br>Lane (West/South of the M6), PR3 5DB | Preston  | Preston Rural<br>East | 100.00                  | Agriculture     | Protection |
| CLCFS00526b                    | 19P261p             | 231 Preston Rd, Grimsargh, Preston, PR2 5JR                                               | Preston  | Preston Rural<br>East | 0.72                    | Unused          | Protection |
| CLCFS00545b                    | 19P264p             | Land to rear of Grimsargh Village Hal, 231 Preston Road, Grimsargh, Preston PR2 5JR       | Preston  | Preston Rural<br>East | 0.72                    | Vacant          | Protection |