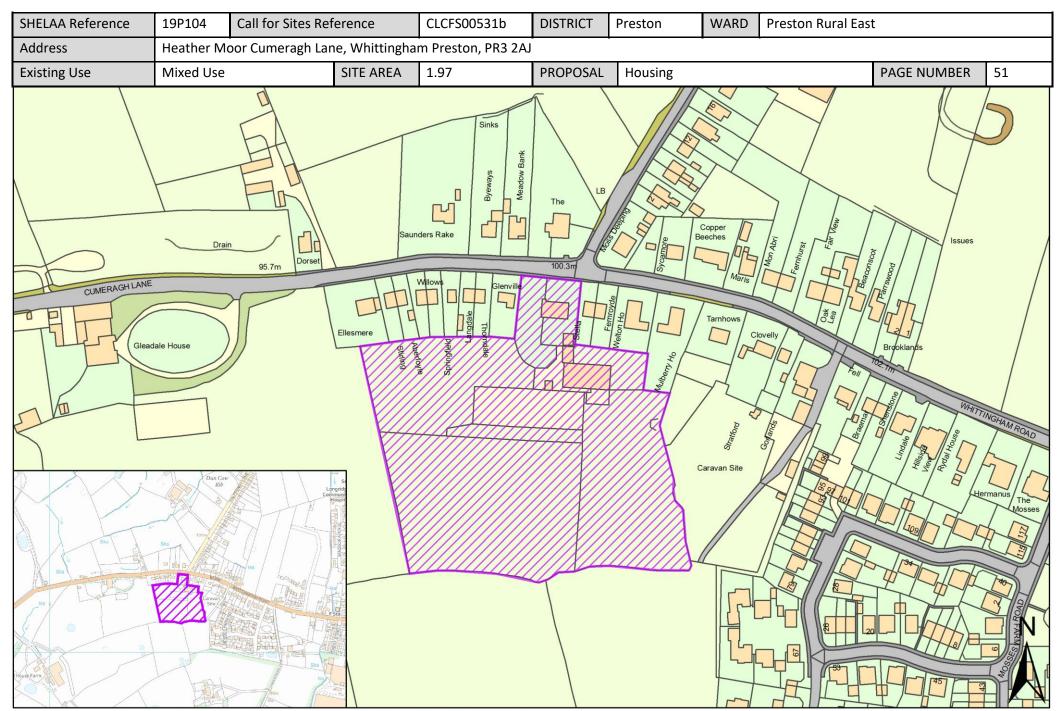

| Call for<br>Sites<br>Reference | SHELAA<br>Reference | Site Address                                                            | District | Ward                  | Site Area<br>(Hectares) | Existing<br>Use | Proposal   |
|--------------------------------|---------------------|-------------------------------------------------------------------------|----------|-----------------------|-------------------------|-----------------|------------|
| CLCFS00394                     | 19P068              | Land at Pudding Pie Nook Lane, Broughton, Preston, PR3 2JL              | Preston  | Preston Rural<br>East | 1.29                    | Vacant          | Housing    |
| CLCFS00400                     | 19P069              | Land to the Rear of 25 & 27 Whittingham Lane,<br>Broughton, PR3 5DA     | Preston  | Preston Rural<br>East | 1.56                    | Agriculture     | Housing    |
| CLCFS00407                     | 19P071              | Land at Helms Farm, Broughton, Preston, PR3 5DL                         | Preston  | Preston Rural<br>East | 10.40                   | Agriculture     | Housing    |
| CLCFS00410                     | 19P072              | Land South of Whittingham Lane, Grimsargh, PR2 5SL                      | Preston  | Preston Rural<br>East | 8.20                    | Agriculture     | Housing    |
| CLCFS00417                     | 19P074              | Former 'Bonabri', D'Urton Lane, Broughton, PR3 5LD                      | Preston  | Preston Rural<br>East | 0.90                    | Vacant          | Housing    |
| CLCFS00428                     | 19P082              | Land at Preston East, PR2 5SH                                           | Preston  | Preston Rural<br>East | 61.85                   | Agriculture     | Employment |
| CLCFS00495b                    | 19P088              | Land at 19 Whittingham Lane, Broughton, Preston, PR3 5DA                | Preston  | Preston Rural<br>East | 0.59                    | Agriculture     | Employment |
| CLCFS00497b                    | 19P090              | 19 Whittingham Lane, Broughton, PR3 5DA                                 | Preston  | Preston Rural<br>East | 0.59                    | Agriculture     | Other      |
| CLCFS00498b                    | 19P091              | Land at 19 Whittingham Lane, Broughton, Preston, PR3 5DA                | Preston  | Preston Rural<br>East | 0.59                    | Agriculture     | Other      |
| CLCFS00499b                    | 19P092              | Land at 19 Whittingham Lane, Broughton, Preston, PR3 5DA                | Preston  | Preston Rural<br>East | 0.59                    | Agriculture     | Other      |
| CLCFS00500b                    | 19P093              | Land at 19 Whittingham Lane, Broughton, Preston, PR3 5DA                | Preston  | Preston Rural<br>East | 0.59                    | Agriculture     | Other      |
| CLCFS00501b                    | 19P094              | Land at 19 Whittingham Lane, Broughton, Preston, PR3 5DA                | Preston  | Preston Rural<br>East | 0.59                    | Agriculture     | Other      |
| CLCFS00531b                    | 19P104              | Heather Moor Cumeragh Lane, Whittingham Preston, PR3 2AJ                | Preston  | Preston Rural<br>East | 1.97                    | Mixed Use       | Housing    |
| CLCFS00532b                    | 19P105              | Gorlands, Whittingham Road, Longridge, PR3 2AB                          | Preston  | Preston Rural<br>East | 1.52                    | Mixed Use       | Housing    |
| CLCFS00538b                    | 19P108              | Land to the North Side of Whittingham Lane, Goosnargh, Preston, PR3 2AY | Preston  | Preston Rural<br>East | 33.69                   | Agriculture     | Housing    |
| CLCFS00542b                    | 19P112              | Land North of 907 Whittingham Lane, Goosnargh, Preston, PR3 2AU         | Preston  | Preston Rural<br>East | 1.35                    | Agriculture     | Housing    |
| CLCFS00554b                    | 19P117              | LAND EAST OF LONGRIDGE ROAD, GRIMSARGH, PR2 5AQ                         | Preston  | Preston Rural<br>East | 19.63                   | Agriculture     | Housing    |