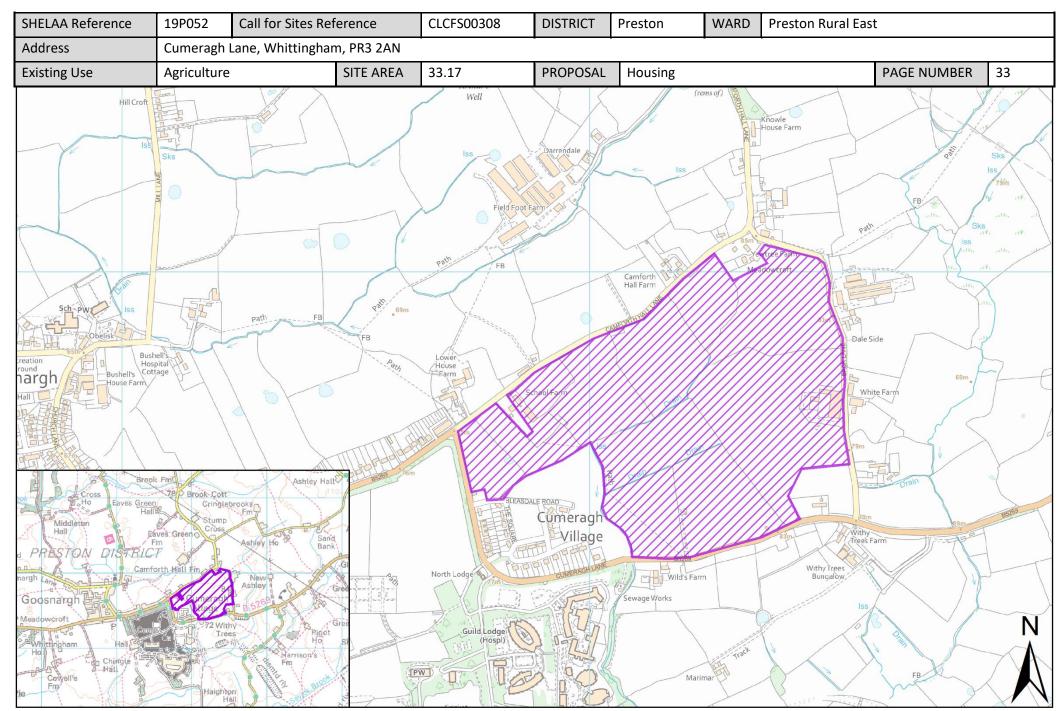

| Call for<br>Sites<br>Reference | SHELAA<br>Reference | Site Address                                                                                                                  | District | Ward                  | Site Area<br>(Hectares) | Existing<br>Use | Proposal                          |
|--------------------------------|---------------------|-------------------------------------------------------------------------------------------------------------------------------|----------|-----------------------|-------------------------|-----------------|-----------------------------------|
| CLCFS00242                     | 19P032              | The Ashes, Halfpenny Lane, Longridge, Preston, PR3 2EA                                                                        | Preston  | Preston Rural<br>East | 3.76                    | Agriculture     | Housing                           |
| CLCFS00244                     | 19P033              | Land off Halfpenny Lane, Longridge, Preston, PR3 2EA                                                                          | Preston  | Preston Rural<br>East | 1.75                    | Agriculture     | Housing                           |
| CLCFS00248                     | 19P035              | Land at Eastway, Preston, PR3 5JE                                                                                             | Preston  | Preston Rural<br>East | 3.01                    | Agriculture     | Housing                           |
| CLCFS00251                     | 19P037              | Bleasdale Road, Preston, PR3 2AR                                                                                              | Preston  | Preston Rural<br>East | 2.81                    | Agriculture     | Housing                           |
| CLCFS00252                     | 19P038              | Land South of Goosnargh Lane, Goosnargh, Preston, PR3 2JU                                                                     | Preston  | Preston Rural<br>East | 8.88                    | Agriculture     | Housing                           |
| CLCFS00253                     | 19P039              | Land off Green Nook Lane, Longridge, PR3 2JA                                                                                  | Preston  | Preston Rural<br>East | 0.95                    | Agriculture     | Housing                           |
| CLCFS00258                     | 19P041              | Land off Cumeragh Lane, Longridge, Preston, PR3 2AJ                                                                           | Preston  | Preston Rural<br>East | 1.10                    | Agriculture     | Housing                           |
| CLCFS00274                     | 19P043              | Land Adjacent to 208 Whittingham Lane, Goosnargh, Preston, PR3 2JJ                                                            | Preston  | Preston Rural<br>East | 1.08                    | Agriculture     | Housing                           |
| CLCFS00303                     | 19P048              | Whittingham Hospital, Land at Whittingham, Preston, PR3 2JE                                                                   | Preston  | Preston Rural<br>East | 52.77                   | Vacant          | Housing                           |
| CLCFS00306                     | 19P050              | 19 Whittingham Lane, Broughton, PR3 5DA                                                                                       | Preston  | Preston Rural<br>East | 0.63                    | Vacant          | Mixed Use: Housing and Employment |
| CLCFS00308                     | 19P052              | Cumeragh Lane, Whittingham, PR3 2AN                                                                                           | Preston  | Preston Rural<br>East | 33.17                   | Agriculture     | Housing                           |
| CLCFS00314                     | 19P053              | Land at Anderton Fold Farm, Bilsborrow, Preston, PR3 5AD                                                                      | Preston  | Preston Rural<br>East | 6.91                    | Agriculture     | Housing                           |
| CLCFS00318                     | 19P054              | Preston East, Preston, PR2 5PZ                                                                                                | Preston  | Preston Rural<br>East | 8.01                    | Agriculture     | Employment                        |
| CLCFS00350                     | 19P056              | Land at Keyfold Farm, Bound by James Towers Way to East, Whittingham Lane to the North and Garstang Road to the West, PR3 5DA | Preston  | Preston Rural<br>East | 10.38                   | Agriculture     | Mixed Use: Housing and Employment |
| CLCFS00360                     | 19P060              | Bushells Farm, Mill Lane, Goosnargh, Preston, PR3 2BJ                                                                         | Preston  | Preston Rural<br>East | 8.18                    | Agriculture     | Housing                           |
| CLCFS00376                     | 19P065              | Land North Of Pope's Farm, Woodplumpton Lane,<br>Broughton, PR3 5JZ                                                           | Preston  | Preston Rural<br>East | 9.56                    | Agriculture     | Housing                           |