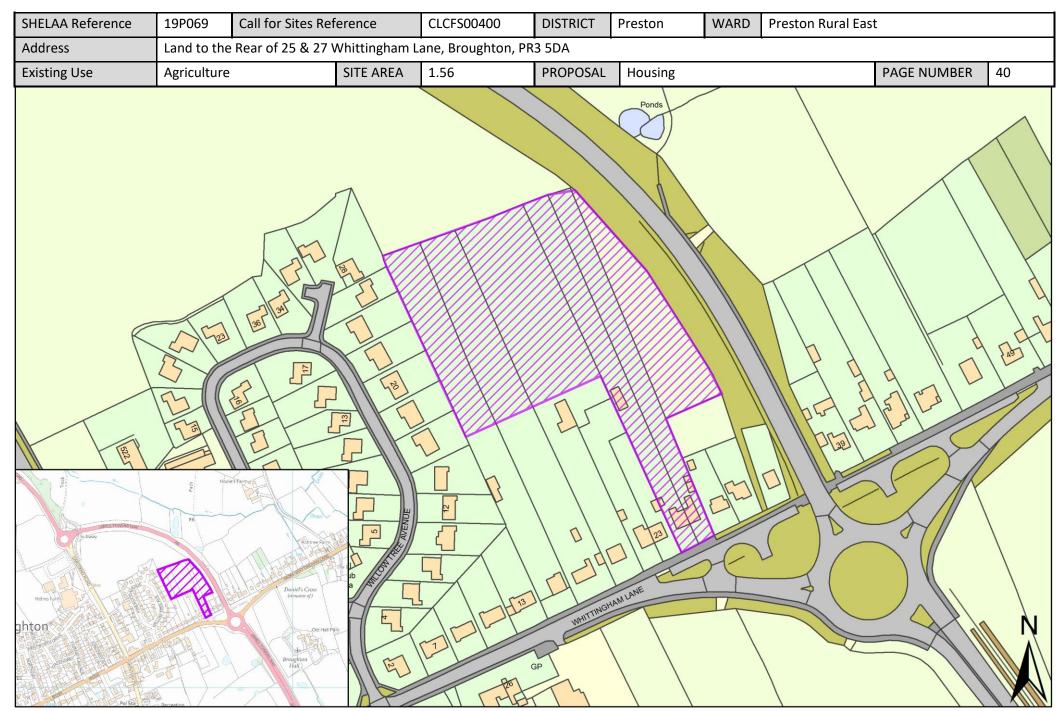

| Call for<br>Sites<br>Reference | SHELAA<br>Reference | Site Address                                                            | District | Ward                  | Site Area<br>(Hectares) | Existing<br>Use | Proposal   |
|--------------------------------|---------------------|-------------------------------------------------------------------------|----------|-----------------------|-------------------------|-----------------|------------|
| CLCFS00394                     | 19P068              | Land at Pudding Pie Nook Lane, Broughton, Preston, PR3 2JL              | Preston  | Preston Rural<br>East | 1.29                    | Vacant          | Housing    |
| CLCFS00400                     | 19P069              | Land to the Rear of 25 & 27 Whittingham Lane,<br>Broughton, PR3 5DA     | Preston  | Preston Rural<br>East | 1.56                    | Agriculture     | Housing    |
| CLCFS00407                     | 19P071              | Land at Helms Farm, Broughton, Preston, PR3 5DL                         | Preston  | Preston Rural<br>East | 10.40                   | Agriculture     | Housing    |
| CLCFS00410                     | 19P072              | Land South of Whittingham Lane, Grimsargh, PR2 5SL                      | Preston  | Preston Rural<br>East | 8.20                    | Agriculture     | Housing    |
| CLCFS00417                     | 19P074              | Former 'Bonabri', D'Urton Lane, Broughton, PR3 5LD                      | Preston  | Preston Rural<br>East | 0.90                    | Vacant          | Housing    |
| CLCFS00428                     | 19P082              | Land at Preston East, PR2 5SH                                           | Preston  | Preston Rural<br>East | 61.85                   | Agriculture     | Employment |
| CLCFS00495b                    | 19P088              | Land at 19 Whittingham Lane, Broughton, Preston, PR3 5DA                | Preston  | Preston Rural<br>East | 0.59                    | Agriculture     | Employment |
| CLCFS00497b                    | 19P090              | 19 Whittingham Lane, Broughton, PR3 5DA                                 | Preston  | Preston Rural<br>East | 0.59                    | Agriculture     | Other      |
| CLCFS00498b                    | 19P091              | Land at 19 Whittingham Lane, Broughton, Preston, PR3 5DA                | Preston  | Preston Rural<br>East | 0.59                    | Agriculture     | Other      |
| CLCFS00499b                    | 19P092              | Land at 19 Whittingham Lane, Broughton, Preston, PR3 5DA                | Preston  | Preston Rural<br>East | 0.59                    | Agriculture     | Other      |
| CLCFS00500b                    | 19P093              | Land at 19 Whittingham Lane, Broughton, Preston, PR3 5DA                | Preston  | Preston Rural<br>East | 0.59                    | Agriculture     | Other      |
| CLCFS00501b                    | 19P094              | Land at 19 Whittingham Lane, Broughton, Preston, PR3 5DA                | Preston  | Preston Rural<br>East | 0.59                    | Agriculture     | Other      |
| CLCFS00531b                    | 19P104              | Heather Moor Cumeragh Lane, Whittingham Preston, PR3 2AJ                | Preston  | Preston Rural<br>East | 1.97                    | Mixed Use       | Housing    |
| CLCFS00532b                    | 19P105              | Gorlands, Whittingham Road, Longridge, PR3 2AB                          | Preston  | Preston Rural<br>East | 1.52                    | Mixed Use       | Housing    |
| CLCFS00538b                    | 19P108              | Land to the North Side of Whittingham Lane, Goosnargh, Preston, PR3 2AY | Preston  | Preston Rural<br>East | 33.69                   | Agriculture     | Housing    |
| CLCFS00542b                    | 19P112              | Land North of 907 Whittingham Lane, Goosnargh, Preston, PR3 2AU         | Preston  | Preston Rural<br>East | 1.35                    | Agriculture     | Housing    |
| CLCFS00554b                    | 19P117              | LAND EAST OF LONGRIDGE ROAD, GRIMSARGH, PR2 5AQ                         | Preston  | Preston Rural<br>East | 19.63                   | Agriculture     | Housing    |