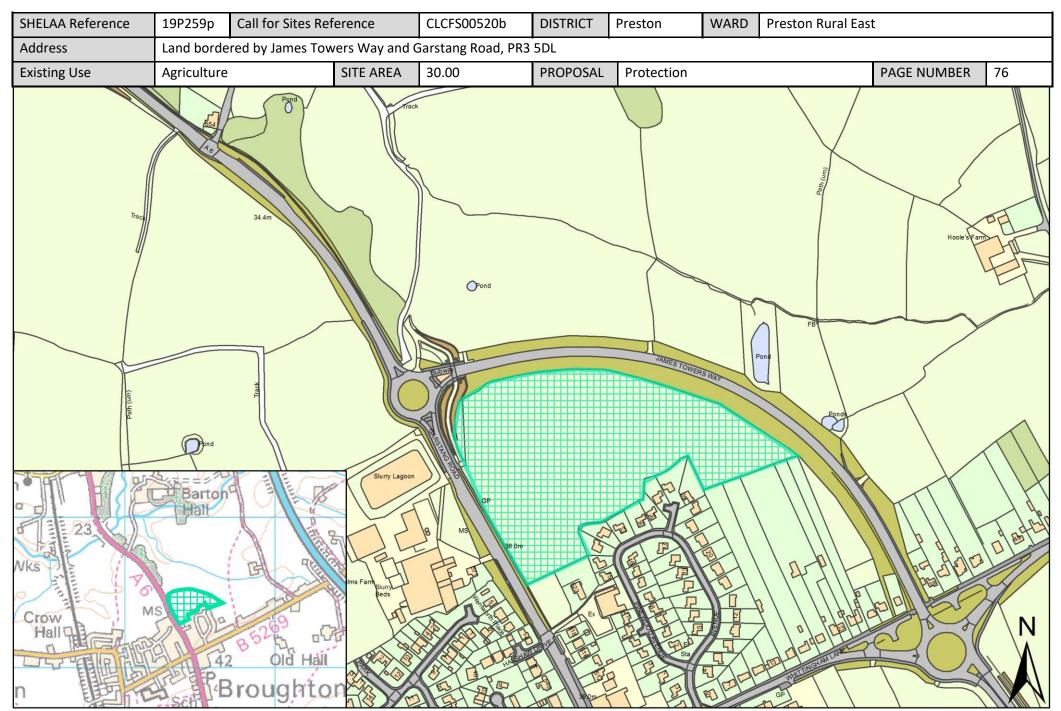

| Call for<br>Sites<br>Reference | SHELAA<br>Reference | Site Address                                                                              | District | Ward                  | Site Area<br>(Hectares) | Existing<br>Use | Proposal   |
|--------------------------------|---------------------|-------------------------------------------------------------------------------------------|----------|-----------------------|-------------------------|-----------------|------------|
|                                | 19P250              | Land to the Rear of Stables at 907 and 909 Whittingham Lane, Broughton, Preston, PR3 2AU  | Preston  | Preston Rural<br>East | 0.50                    | Vacant          | Housing    |
|                                | 19P254              | Savick House, Whittingham Lane, Grimsargh, Preston, PR2 5RP                               | Preston  | Preston Rural<br>East | 0.25                    | Vacant          | Housing    |
|                                | 19P255              | Land Opposite, Gleafield, Cumeragh Lane, Preston, PR3<br>2AJ                              | Preston  | Preston Rural<br>East | 0.49                    | Vacant          | Housing    |
| CLCFS00520b                    | 19P259p             | Land bordered by James Towers Way and Garstang Road, PR3 5DL                              | Preston  | Preston Rural<br>East | 30.00                   | Agriculture     | Protection |
| CLCFS00521b                    | 19P260p             | Land Eeast of James Towers Way, North Whittingham<br>Lane (West/South of the M6), PR3 5DB | Preston  | Preston Rural<br>East | 100.00                  | Agriculture     | Protection |
| CLCFS00526b                    | 19P261p             | 231 Preston Rd, Grimsargh, Preston, PR2 5JR                                               | Preston  | Preston Rural<br>East | 0.72                    | Unused          | Protection |
| CLCFS00545b                    | 19P264p             | Land to rear of Grimsargh Village Hal, 231 Preston Road, Grimsargh, Preston PR2 5JR       | Preston  | Preston Rural<br>East | 0.72                    | Vacant          | Protection |