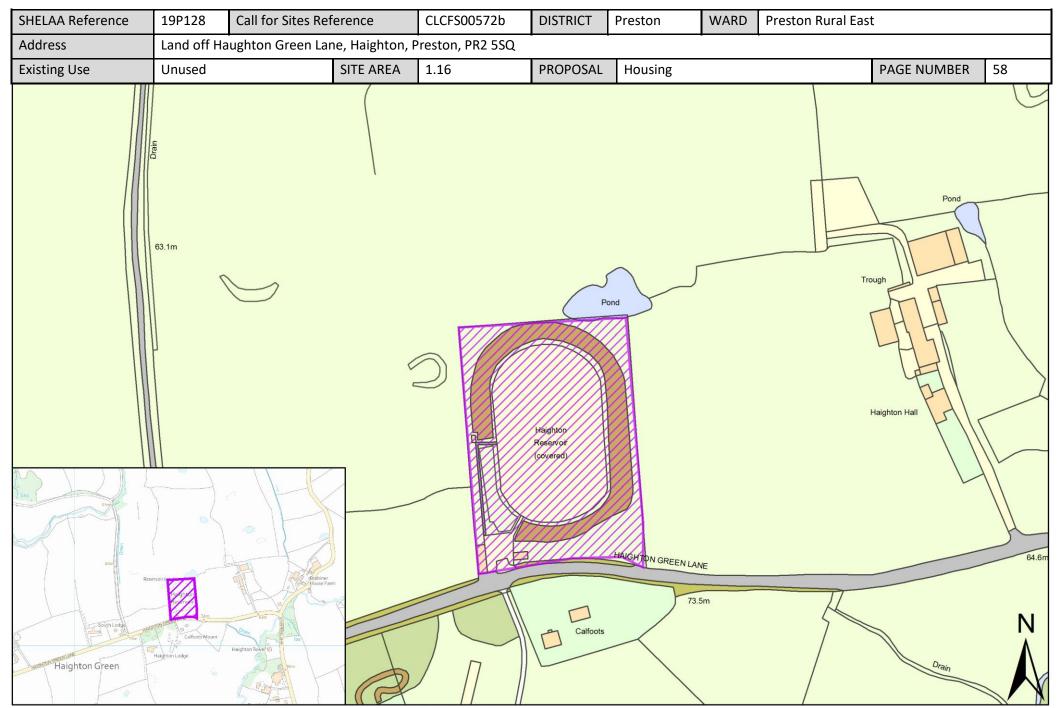

| Call for<br>Sites<br>Reference | SHELAA<br>Reference | Site Address                                                                                | District | Ward                  | Site Area<br>(Hectares) | Existing<br>Use | Proposal                          |
|--------------------------------|---------------------|---------------------------------------------------------------------------------------------|----------|-----------------------|-------------------------|-----------------|-----------------------------------|
| CLCFS00555b                    | 19P118              | Land at Helms Farm and Popes Farm, Broughton, Preston, PR3 5DL                              | Preston  | Preston Rural<br>East | 19.89                   | Agriculture     | Housing                           |
| CLCFS00569b                    | 19P127              | Land South of Whittingham Lane, Grimsargh, PR2 5SL                                          | Preston  | Preston Rural<br>East | 8.14                    | Agriculture     | Housing                           |
| CLCFS00572b                    | 19P128              | Land off Haughton Green Lane, Haighton, Preston, PR2<br>5SQ                                 | Preston  | Preston Rural<br>East | 1.16                    | Unused          | Housing                           |
|                                | 19P132              | Former Whittingham Hospital, Whittingham Lane,<br>Whittingham, Preston, Lancashire, PR3 2JE | Preston  | Preston Rural<br>East | 1.40                    | Other           | Other                             |
|                                | 19P141              | Preston East Junction 31A M6, PR3 5LE                                                       | Preston  | Preston Rural<br>East | 25.50                   | Other           | Employment                        |
|                                | 19P202              | A Touch Of Spice, 521 Garstang Road, Preston, PR3 5JA                                       | Preston  | Preston Rural<br>East | 0.42                    | Vacant          | Mixed Use: Housing and Employment |
|                                | 19P203              | Daniels Farm, Durton Lane, Preston, PR3 5LE                                                 | Preston  | Preston Rural<br>East | 0.09                    | Vacant          | Housing                           |
|                                | 19P205              | Land Adjoining Meadowcroft Cottage, 273 Whittingham Lane, Broughton, Preston, PR3 2JJ       | Preston  | Preston Rural<br>East | 0.38                    | Vacant          | Housing                           |
|                                | 19P206              | 31 Woodplumpton Lane, Preston, PR3 5JJ                                                      | Preston  | Preston Rural<br>East | 0.25                    | Vacant          | Housing                           |
|                                | 19P218              | Land off Sandy Gate Lane Broughton Preston, PR3 5LA                                         | Preston  | Preston Rural<br>East | 4.40                    | Vacant          | Housing                           |
|                                | 19P233              | Durton Cottage, Durton Lane, Broughton, Preston,<br>Lancashire, PR3 5LE                     | Preston  | Preston Rural<br>East | 0.13                    | Vacant          | Housing                           |
|                                | 19P239              | Hooles Farm, Hooles Farm, Brass Pan Lane, Preston, PR3 5DE                                  | Preston  | Preston Rural<br>East | 0.08                    | Vacant          | Housing                           |
|                                | 19P240              | Plot 1 and 2 Field No 6637, Old Clay Lane, PR3 2DB                                          | Preston  | Preston Rural<br>East | 0.08                    | Vacant          | Housing                           |
|                                | 19P241              | Plot 4 and 5 Field No 6637, Old Clay Lane, PR3 2DB                                          | Preston  | Preston Rural<br>East | 0.08                    | Vacant          | Housing                           |
|                                | 19P243              | Land North of Inglewhite Road, Preston, PR3 2DB                                             | Preston  | Preston Rural<br>East | 0.48                    | Vacant          | Housing                           |
|                                | 19P247              | Vacant Land to the North of Old Rib Farm, 55 Halfpenny<br>Lane, Preston, PR3 2EA            | Preston  | Preston Rural<br>East | 0.20                    | Vacant          | Housing                           |
|                                | 19P248              | Land South of Inglewhite Road, Adjacent Belmont<br>Residential Home, Preston, PR3 2DB       | Preston  | Preston Rural<br>East | 0.50                    | Vacant          | Housing                           |