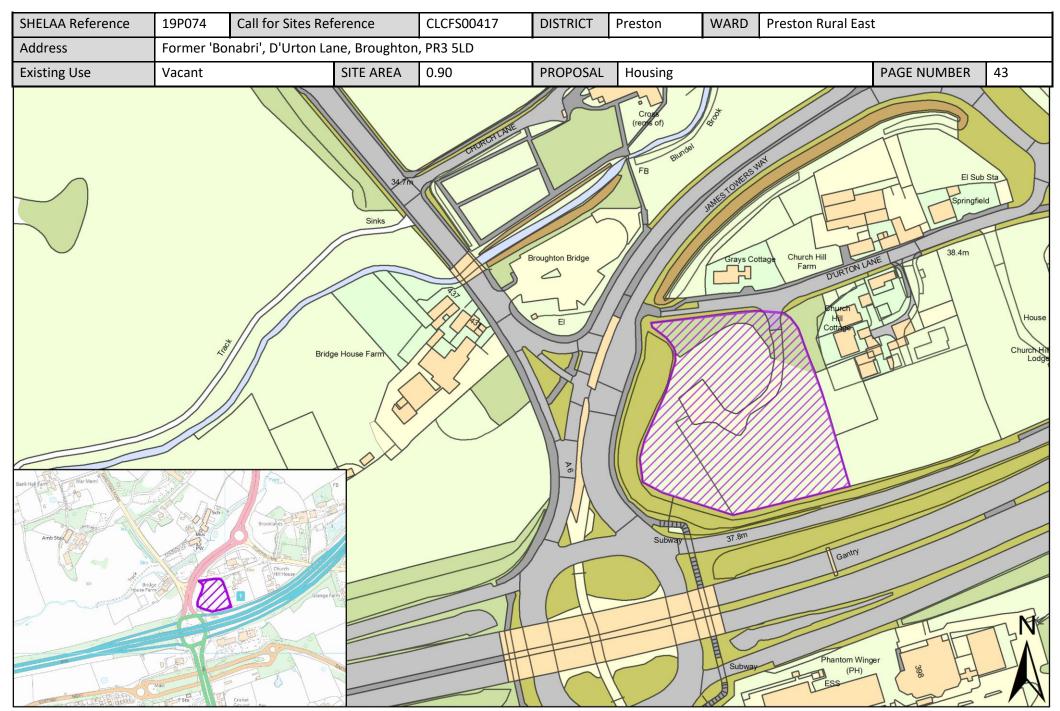

| Call for<br>Sites<br>Reference | SHELAA<br>Reference | Site Address                                                            | District | Ward                  | Site Area<br>(Hectares) | Existing<br>Use | Proposal   |
|--------------------------------|---------------------|-------------------------------------------------------------------------|----------|-----------------------|-------------------------|-----------------|------------|
| CLCFS00394                     | 19P068              | Land at Pudding Pie Nook Lane, Broughton, Preston, PR3 2JL              | Preston  | Preston Rural<br>East | 1.29                    | Vacant          | Housing    |
| CLCFS00400                     | 19P069              | Land to the Rear of 25 & 27 Whittingham Lane,<br>Broughton, PR3 5DA     | Preston  | Preston Rural<br>East | 1.56                    | Agriculture     | Housing    |
| CLCFS00407                     | 19P071              | Land at Helms Farm, Broughton, Preston, PR3 5DL                         | Preston  | Preston Rural<br>East | 10.40                   | Agriculture     | Housing    |
| CLCFS00410                     | 19P072              | Land South of Whittingham Lane, Grimsargh, PR2 5SL                      | Preston  | Preston Rural<br>East | 8.20                    | Agriculture     | Housing    |
| CLCFS00417                     | 19P074              | Former 'Bonabri', D'Urton Lane, Broughton, PR3 5LD                      | Preston  | Preston Rural<br>East | 0.90                    | Vacant          | Housing    |
| CLCFS00428                     | 19P082              | Land at Preston East, PR2 5SH                                           | Preston  | Preston Rural<br>East | 61.85                   | Agriculture     | Employment |
| CLCFS00495b                    | 19P088              | Land at 19 Whittingham Lane, Broughton, Preston, PR3 5DA                | Preston  | Preston Rural<br>East | 0.59                    | Agriculture     | Employment |
| CLCFS00497b                    | 19P090              | 19 Whittingham Lane, Broughton, PR3 5DA                                 | Preston  | Preston Rural<br>East | 0.59                    | Agriculture     | Other      |
| CLCFS00498b                    | 19P091              | Land at 19 Whittingham Lane, Broughton, Preston, PR3 5DA                | Preston  | Preston Rural<br>East | 0.59                    | Agriculture     | Other      |
| CLCFS00499b                    | 19P092              | Land at 19 Whittingham Lane, Broughton, Preston, PR3 5DA                | Preston  | Preston Rural<br>East | 0.59                    | Agriculture     | Other      |
| CLCFS00500b                    | 19P093              | Land at 19 Whittingham Lane, Broughton, Preston, PR3 5DA                | Preston  | Preston Rural<br>East | 0.59                    | Agriculture     | Other      |
| CLCFS00501b                    | 19P094              | Land at 19 Whittingham Lane, Broughton, Preston, PR3 5DA                | Preston  | Preston Rural<br>East | 0.59                    | Agriculture     | Other      |
| CLCFS00531b                    | 19P104              | Heather Moor Cumeragh Lane, Whittingham Preston, PR3 2AJ                | Preston  | Preston Rural<br>East | 1.97                    | Mixed Use       | Housing    |
| CLCFS00532b                    | 19P105              | Gorlands, Whittingham Road, Longridge, PR3 2AB                          | Preston  | Preston Rural<br>East | 1.52                    | Mixed Use       | Housing    |
| CLCFS00538b                    | 19P108              | Land to the North Side of Whittingham Lane, Goosnargh, Preston, PR3 2AY | Preston  | Preston Rural<br>East | 33.69                   | Agriculture     | Housing    |
| CLCFS00542b                    | 19P112              | Land North of 907 Whittingham Lane, Goosnargh, Preston, PR3 2AU         | Preston  | Preston Rural<br>East | 1.35                    | Agriculture     | Housing    |
| CLCFS00554b                    | 19P117              | LAND EAST OF LONGRIDGE ROAD, GRIMSARGH, PR2 5AQ                         | Preston  | Preston Rural<br>East | 19.63                   | Agriculture     | Housing    |