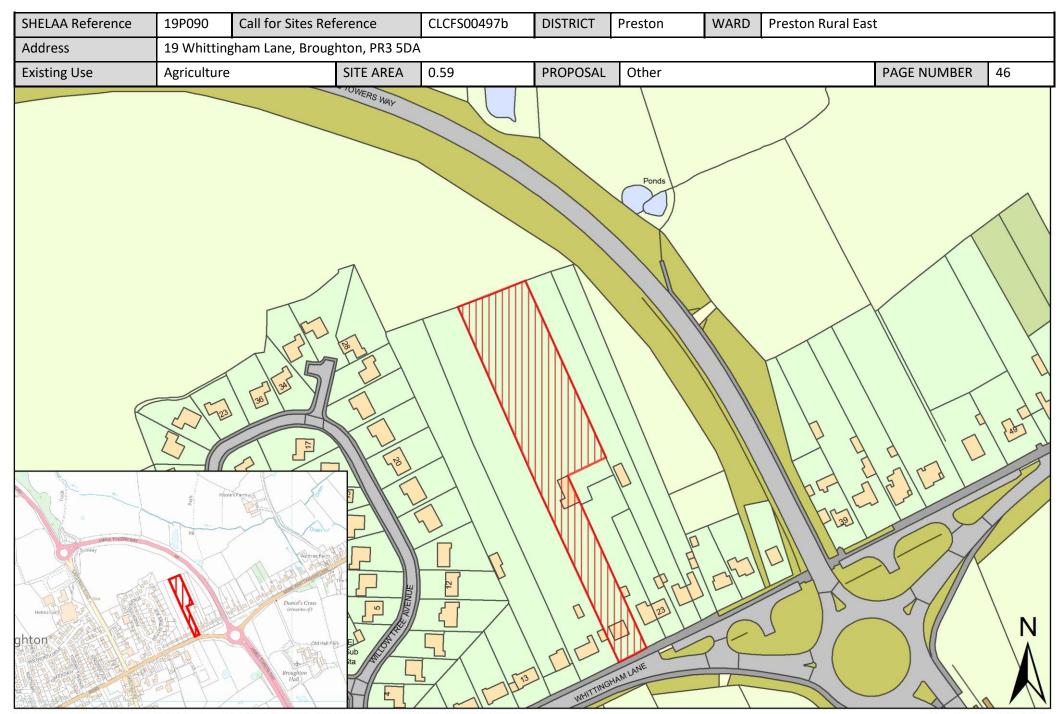

| Call for<br>Sites<br>Reference | SHELAA<br>Reference | Site Address                                                            | District | Ward                  | Site Area<br>(Hectares) | Existing<br>Use | Proposal   |
|--------------------------------|---------------------|-------------------------------------------------------------------------|----------|-----------------------|-------------------------|-----------------|------------|
| CLCFS00394                     | 19P068              | Land at Pudding Pie Nook Lane, Broughton, Preston, PR3 2JL              | Preston  | Preston Rural<br>East | 1.29                    | Vacant          | Housing    |
| CLCFS00400                     | 19P069              | Land to the Rear of 25 & 27 Whittingham Lane,<br>Broughton, PR3 5DA     | Preston  | Preston Rural<br>East | 1.56                    | Agriculture     | Housing    |
| CLCFS00407                     | 19P071              | Land at Helms Farm, Broughton, Preston, PR3 5DL                         | Preston  | Preston Rural<br>East | 10.40                   | Agriculture     | Housing    |
| CLCFS00410                     | 19P072              | Land South of Whittingham Lane, Grimsargh, PR2 5SL                      | Preston  | Preston Rural<br>East | 8.20                    | Agriculture     | Housing    |
| CLCFS00417                     | 19P074              | Former 'Bonabri', D'Urton Lane, Broughton, PR3 5LD                      | Preston  | Preston Rural<br>East | 0.90                    | Vacant          | Housing    |
| CLCFS00428                     | 19P082              | Land at Preston East, PR2 5SH                                           | Preston  | Preston Rural<br>East | 61.85                   | Agriculture     | Employment |
| CLCFS00495b                    | 19P088              | Land at 19 Whittingham Lane, Broughton, Preston, PR3 5DA                | Preston  | Preston Rural<br>East | 0.59                    | Agriculture     | Employment |
| CLCFS00497b                    | 19P090              | 19 Whittingham Lane, Broughton, PR3 5DA                                 | Preston  | Preston Rural<br>East | 0.59                    | Agriculture     | Other      |
| CLCFS00498b                    | 19P091              | Land at 19 Whittingham Lane, Broughton, Preston, PR3 5DA                | Preston  | Preston Rural<br>East | 0.59                    | Agriculture     | Other      |
| CLCFS00499b                    | 19P092              | Land at 19 Whittingham Lane, Broughton, Preston, PR3 5DA                | Preston  | Preston Rural<br>East | 0.59                    | Agriculture     | Other      |
| CLCFS00500b                    | 19P093              | Land at 19 Whittingham Lane, Broughton, Preston, PR3 5DA                | Preston  | Preston Rural<br>East | 0.59                    | Agriculture     | Other      |
| CLCFS00501b                    | 19P094              | Land at 19 Whittingham Lane, Broughton, Preston, PR3 5DA                | Preston  | Preston Rural<br>East | 0.59                    | Agriculture     | Other      |
| CLCFS00531b                    | 19P104              | Heather Moor Cumeragh Lane, Whittingham Preston, PR3 2AJ                | Preston  | Preston Rural<br>East | 1.97                    | Mixed Use       | Housing    |
| CLCFS00532b                    | 19P105              | Gorlands, Whittingham Road, Longridge, PR3 2AB                          | Preston  | Preston Rural<br>East | 1.52                    | Mixed Use       | Housing    |
| CLCFS00538b                    | 19P108              | Land to the North Side of Whittingham Lane, Goosnargh, Preston, PR3 2AY | Preston  | Preston Rural<br>East | 33.69                   | Agriculture     | Housing    |
| CLCFS00542b                    | 19P112              | Land North of 907 Whittingham Lane, Goosnargh, Preston, PR3 2AU         | Preston  | Preston Rural<br>East | 1.35                    | Agriculture     | Housing    |
| CLCFS00554b                    | 19P117              | LAND EAST OF LONGRIDGE ROAD, GRIMSARGH, PR2 5AQ                         | Preston  | Preston Rural<br>East | 19.63                   | Agriculture     | Housing    |