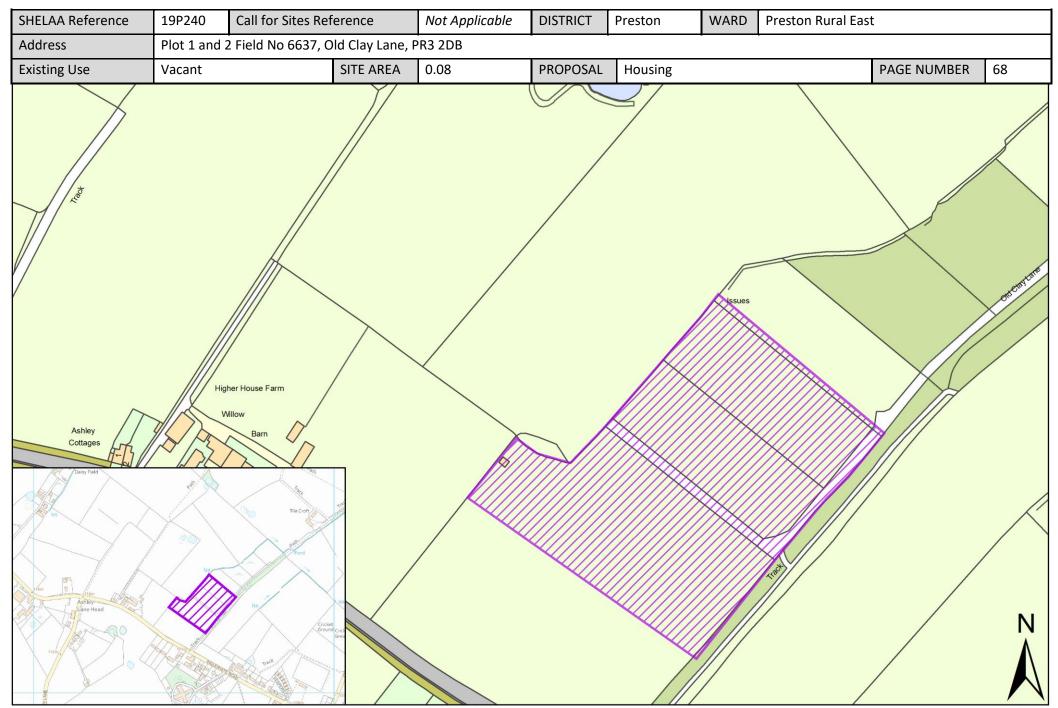

| Call for<br>Sites<br>Reference | SHELAA<br>Reference | Site Address                                                                                | District | Ward                  | Site Area<br>(Hectares) | Existing<br>Use | Proposal                          |
|--------------------------------|---------------------|---------------------------------------------------------------------------------------------|----------|-----------------------|-------------------------|-----------------|-----------------------------------|
| CLCFS00555b                    | 19P118              | Land at Helms Farm and Popes Farm, Broughton, Preston, PR3 5DL                              | Preston  | Preston Rural<br>East | 19.89                   | Agriculture     | Housing                           |
| CLCFS00569b                    | 19P127              | Land South of Whittingham Lane, Grimsargh, PR2 5SL                                          | Preston  | Preston Rural<br>East | 8.14                    | Agriculture     | Housing                           |
| CLCFS00572b                    | 19P128              | Land off Haughton Green Lane, Haighton, Preston, PR2<br>5SQ                                 | Preston  | Preston Rural<br>East | 1.16                    | Unused          | Housing                           |
|                                | 19P132              | Former Whittingham Hospital, Whittingham Lane,<br>Whittingham, Preston, Lancashire, PR3 2JE | Preston  | Preston Rural<br>East | 1.40                    | Other           | Other                             |
|                                | 19P141              | Preston East Junction 31A M6, PR3 5LE                                                       | Preston  | Preston Rural<br>East | 25.50                   | Other           | Employment                        |
|                                | 19P202              | A Touch Of Spice, 521 Garstang Road, Preston, PR3 5JA                                       | Preston  | Preston Rural<br>East | 0.42                    | Vacant          | Mixed Use: Housing and Employment |
|                                | 19P203              | Daniels Farm, Durton Lane, Preston, PR3 5LE                                                 | Preston  | Preston Rural<br>East | 0.09                    | Vacant          | Housing                           |
|                                | 19P205              | Land Adjoining Meadowcroft Cottage, 273 Whittingham Lane, Broughton, Preston, PR3 2JJ       | Preston  | Preston Rural<br>East | 0.38                    | Vacant          | Housing                           |
|                                | 19P206              | 31 Woodplumpton Lane, Preston, PR3 5JJ                                                      | Preston  | Preston Rural<br>East | 0.25                    | Vacant          | Housing                           |
|                                | 19P218              | Land off Sandy Gate Lane Broughton Preston, PR3 5LA                                         | Preston  | Preston Rural<br>East | 4.40                    | Vacant          | Housing                           |
|                                | 19P233              | Durton Cottage, Durton Lane, Broughton, Preston,<br>Lancashire, PR3 5LE                     | Preston  | Preston Rural<br>East | 0.13                    | Vacant          | Housing                           |
|                                | 19P239              | Hooles Farm, Hooles Farm, Brass Pan Lane, Preston, PR3 5DE                                  | Preston  | Preston Rural<br>East | 0.08                    | Vacant          | Housing                           |
|                                | 19P240              | Plot 1 and 2 Field No 6637, Old Clay Lane, PR3 2DB                                          | Preston  | Preston Rural<br>East | 0.08                    | Vacant          | Housing                           |
|                                | 19P241              | Plot 4 and 5 Field No 6637, Old Clay Lane, PR3 2DB                                          | Preston  | Preston Rural<br>East | 0.08                    | Vacant          | Housing                           |
|                                | 19P243              | Land North of Inglewhite Road, Preston, PR3 2DB                                             | Preston  | Preston Rural<br>East | 0.48                    | Vacant          | Housing                           |
|                                | 19P247              | Vacant Land to the North of Old Rib Farm, 55 Halfpenny<br>Lane, Preston, PR3 2EA            | Preston  | Preston Rural<br>East | 0.20                    | Vacant          | Housing                           |
|                                | 19P248              | Land South of Inglewhite Road, Adjacent Belmont<br>Residential Home, Preston, PR3 2DB       | Preston  | Preston Rural<br>East | 0.50                    | Vacant          | Housing                           |