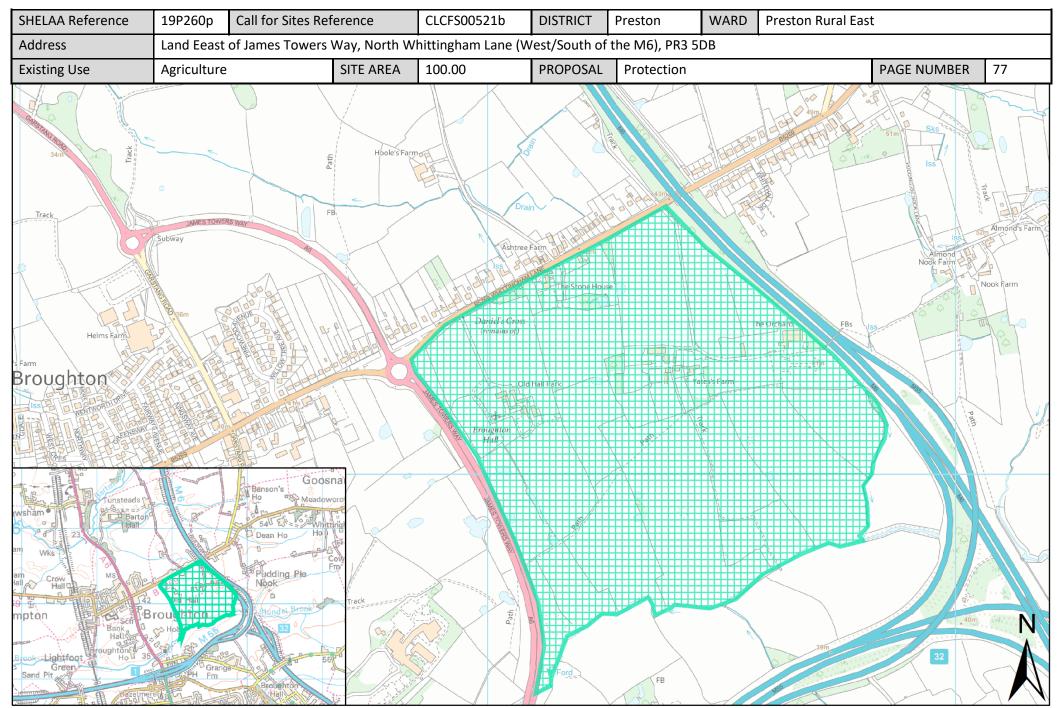

| Call for<br>Sites<br>Reference | SHELAA<br>Reference | Site Address                                                                              | District | Ward                  | Site Area<br>(Hectares) | Existing<br>Use | Proposal   |
|--------------------------------|---------------------|-------------------------------------------------------------------------------------------|----------|-----------------------|-------------------------|-----------------|------------|
|                                | 19P250              | Land to the Rear of Stables at 907 and 909 Whittingham Lane, Broughton, Preston, PR3 2AU  | Preston  | Preston Rural<br>East | 0.50                    | Vacant          | Housing    |
|                                | 19P254              | Savick House, Whittingham Lane, Grimsargh, Preston, PR2 5RP                               | Preston  | Preston Rural<br>East | 0.25                    | Vacant          | Housing    |
|                                | 19P255              | Land Opposite, Gleafield, Cumeragh Lane, Preston, PR3<br>2AJ                              | Preston  | Preston Rural<br>East | 0.49                    | Vacant          | Housing    |
| CLCFS00520b                    | 19P259p             | Land bordered by James Towers Way and Garstang Road, PR3 5DL                              | Preston  | Preston Rural<br>East | 30.00                   | Agriculture     | Protection |
| CLCFS00521b                    | 19P260p             | Land Eeast of James Towers Way, North Whittingham<br>Lane (West/South of the M6), PR3 5DB | Preston  | Preston Rural<br>East | 100.00                  | Agriculture     | Protection |
| CLCFS00526b                    | 19P261p             | 231 Preston Rd, Grimsargh, Preston, PR2 5JR                                               | Preston  | Preston Rural<br>East | 0.72                    | Unused          | Protection |
| CLCFS00545b                    | 19P264p             | Land to rear of Grimsargh Village Hal, 231 Preston Road, Grimsargh, Preston PR2 5JR       | Preston  | Preston Rural<br>East | 0.72                    | Vacant          | Protection |