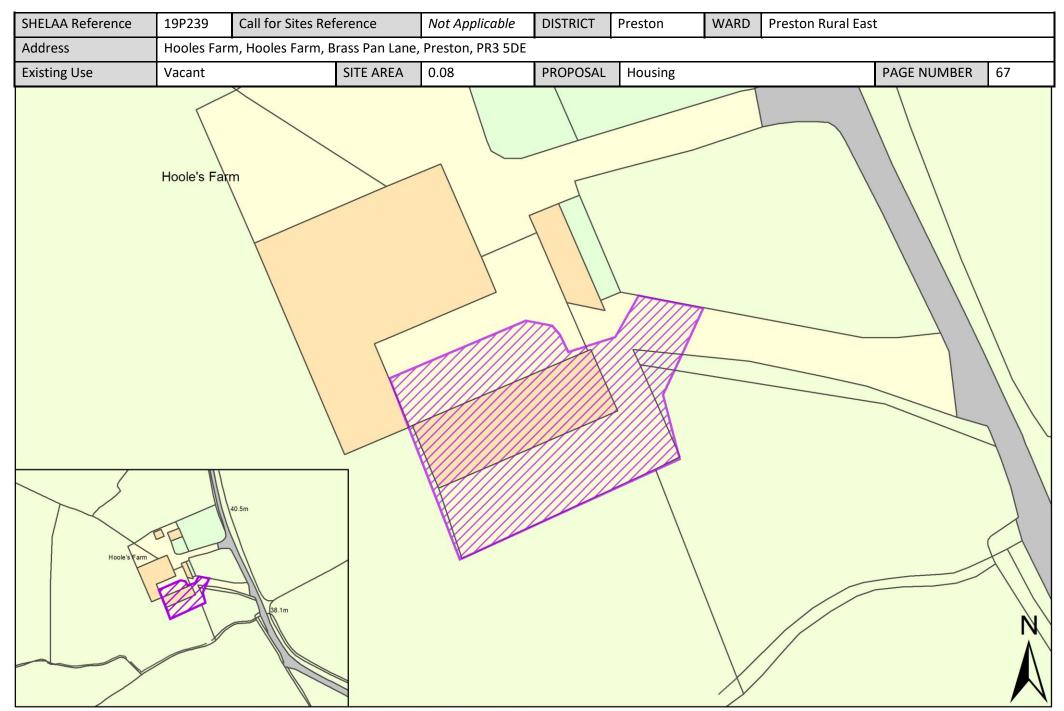

| Call for<br>Sites<br>Reference | SHELAA<br>Reference | Site Address                                                                                | District | Ward                  | Site Area<br>(Hectares) | Existing<br>Use | Proposal                          |
|--------------------------------|---------------------|---------------------------------------------------------------------------------------------|----------|-----------------------|-------------------------|-----------------|-----------------------------------|
| CLCFS00555b                    | 19P118              | Land at Helms Farm and Popes Farm, Broughton, Preston, PR3 5DL                              | Preston  | Preston Rural<br>East | 19.89                   | Agriculture     | Housing                           |
| CLCFS00569b                    | 19P127              | Land South of Whittingham Lane, Grimsargh, PR2 5SL                                          | Preston  | Preston Rural<br>East | 8.14                    | Agriculture     | Housing                           |
| CLCFS00572b                    | 19P128              | Land off Haughton Green Lane, Haighton, Preston, PR2<br>5SQ                                 | Preston  | Preston Rural<br>East | 1.16                    | Unused          | Housing                           |
|                                | 19P132              | Former Whittingham Hospital, Whittingham Lane,<br>Whittingham, Preston, Lancashire, PR3 2JE | Preston  | Preston Rural<br>East | 1.40                    | Other           | Other                             |
|                                | 19P141              | Preston East Junction 31A M6, PR3 5LE                                                       | Preston  | Preston Rural<br>East | 25.50                   | Other           | Employment                        |
|                                | 19P202              | A Touch Of Spice, 521 Garstang Road, Preston, PR3 5JA                                       | Preston  | Preston Rural<br>East | 0.42                    | Vacant          | Mixed Use: Housing and Employment |
|                                | 19P203              | Daniels Farm, Durton Lane, Preston, PR3 5LE                                                 | Preston  | Preston Rural<br>East | 0.09                    | Vacant          | Housing                           |
|                                | 19P205              | Land Adjoining Meadowcroft Cottage, 273 Whittingham Lane, Broughton, Preston, PR3 2JJ       | Preston  | Preston Rural<br>East | 0.38                    | Vacant          | Housing                           |
|                                | 19P206              | 31 Woodplumpton Lane, Preston, PR3 5JJ                                                      | Preston  | Preston Rural<br>East | 0.25                    | Vacant          | Housing                           |
|                                | 19P218              | Land off Sandy Gate Lane Broughton Preston, PR3 5LA                                         | Preston  | Preston Rural<br>East | 4.40                    | Vacant          | Housing                           |
|                                | 19P233              | Durton Cottage, Durton Lane, Broughton, Preston,<br>Lancashire, PR3 5LE                     | Preston  | Preston Rural<br>East | 0.13                    | Vacant          | Housing                           |
|                                | 19P239              | Hooles Farm, Hooles Farm, Brass Pan Lane, Preston, PR3 5DE                                  | Preston  | Preston Rural<br>East | 0.08                    | Vacant          | Housing                           |
|                                | 19P240              | Plot 1 and 2 Field No 6637, Old Clay Lane, PR3 2DB                                          | Preston  | Preston Rural<br>East | 0.08                    | Vacant          | Housing                           |
|                                | 19P241              | Plot 4 and 5 Field No 6637, Old Clay Lane, PR3 2DB                                          | Preston  | Preston Rural<br>East | 0.08                    | Vacant          | Housing                           |
|                                | 19P243              | Land North of Inglewhite Road, Preston, PR3 2DB                                             | Preston  | Preston Rural<br>East | 0.48                    | Vacant          | Housing                           |
|                                | 19P247              | Vacant Land to the North of Old Rib Farm, 55 Halfpenny<br>Lane, Preston, PR3 2EA            | Preston  | Preston Rural<br>East | 0.20                    | Vacant          | Housing                           |
|                                | 19P248              | Land South of Inglewhite Road, Adjacent Belmont<br>Residential Home, Preston, PR3 2DB       | Preston  | Preston Rural<br>East | 0.50                    | Vacant          | Housing                           |