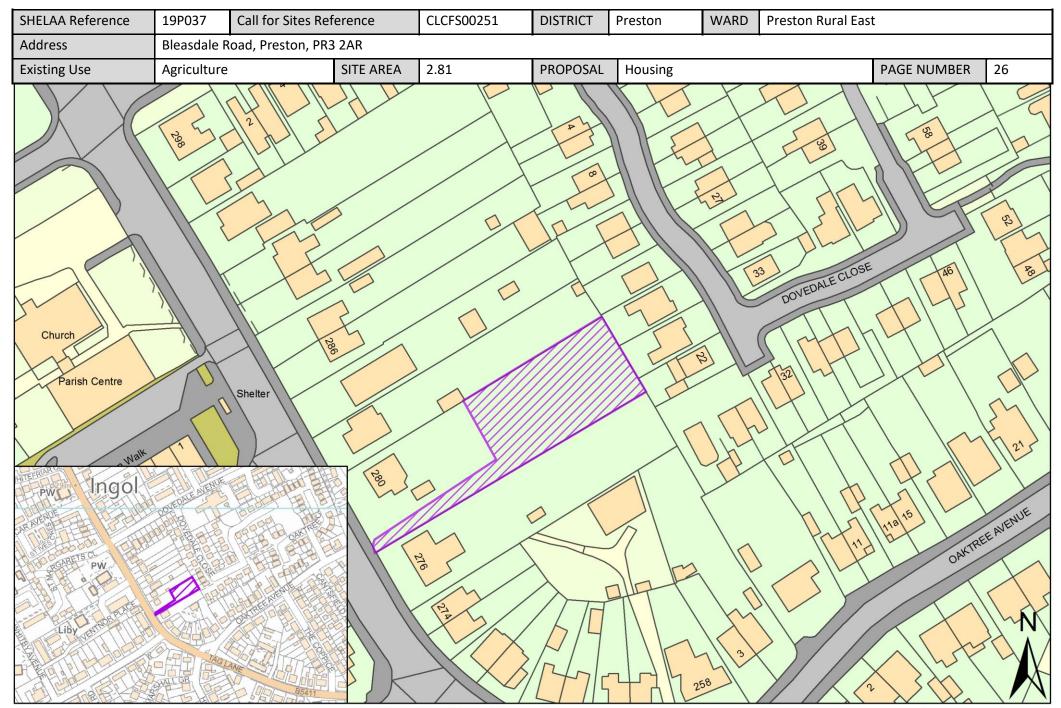

| Call for<br>Sites<br>Reference | SHELAA<br>Reference | Site Address                                                                                                                  | District | Ward                  | Site Area<br>(Hectares) | Existing<br>Use | Proposal                          |
|--------------------------------|---------------------|-------------------------------------------------------------------------------------------------------------------------------|----------|-----------------------|-------------------------|-----------------|-----------------------------------|
| CLCFS00242                     | 19P032              | The Ashes, Halfpenny Lane, Longridge, Preston, PR3 2EA                                                                        | Preston  | Preston Rural<br>East | 3.76                    | Agriculture     | Housing                           |
| CLCFS00244                     | 19P033              | Land off Halfpenny Lane, Longridge, Preston, PR3 2EA                                                                          | Preston  | Preston Rural<br>East | 1.75                    | Agriculture     | Housing                           |
| CLCFS00248                     | 19P035              | Land at Eastway, Preston, PR3 5JE                                                                                             | Preston  | Preston Rural<br>East | 3.01                    | Agriculture     | Housing                           |
| CLCFS00251                     | 19P037              | Bleasdale Road, Preston, PR3 2AR                                                                                              | Preston  | Preston Rural<br>East | 2.81                    | Agriculture     | Housing                           |
| CLCFS00252                     | 19P038              | Land South of Goosnargh Lane, Goosnargh, Preston, PR3 2JU                                                                     | Preston  | Preston Rural<br>East | 8.88                    | Agriculture     | Housing                           |
| CLCFS00253                     | 19P039              | Land off Green Nook Lane, Longridge, PR3 2JA                                                                                  | Preston  | Preston Rural<br>East | 0.95                    | Agriculture     | Housing                           |
| CLCFS00258                     | 19P041              | Land off Cumeragh Lane, Longridge, Preston, PR3 2AJ                                                                           | Preston  | Preston Rural<br>East | 1.10                    | Agriculture     | Housing                           |
| CLCFS00274                     | 19P043              | Land Adjacent to 208 Whittingham Lane, Goosnargh, Preston, PR3 2JJ                                                            | Preston  | Preston Rural<br>East | 1.08                    | Agriculture     | Housing                           |
| CLCFS00303                     | 19P048              | Whittingham Hospital, Land at Whittingham, Preston, PR3 2JE                                                                   | Preston  | Preston Rural<br>East | 52.77                   | Vacant          | Housing                           |
| CLCFS00306                     | 19P050              | 19 Whittingham Lane, Broughton, PR3 5DA                                                                                       | Preston  | Preston Rural<br>East | 0.63                    | Vacant          | Mixed Use: Housing and Employment |
| CLCFS00308                     | 19P052              | Cumeragh Lane, Whittingham, PR3 2AN                                                                                           | Preston  | Preston Rural<br>East | 33.17                   | Agriculture     | Housing                           |
| CLCFS00314                     | 19P053              | Land at Anderton Fold Farm, Bilsborrow, Preston, PR3 5AD                                                                      | Preston  | Preston Rural<br>East | 6.91                    | Agriculture     | Housing                           |
| CLCFS00318                     | 19P054              | Preston East, Preston, PR2 5PZ                                                                                                | Preston  | Preston Rural<br>East | 8.01                    | Agriculture     | Employment                        |
| CLCFS00350                     | 19P056              | Land at Keyfold Farm, Bound by James Towers Way to East, Whittingham Lane to the North and Garstang Road to the West, PR3 5DA | Preston  | Preston Rural<br>East | 10.38                   | Agriculture     | Mixed Use: Housing and Employment |
| CLCFS00360                     | 19P060              | Bushells Farm, Mill Lane, Goosnargh, Preston, PR3 2BJ                                                                         | Preston  | Preston Rural<br>East | 8.18                    | Agriculture     | Housing                           |
| CLCFS00376                     | 19P065              | Land North Of Pope's Farm, Woodplumpton Lane,<br>Broughton, PR3 5JZ                                                           | Preston  | Preston Rural<br>East | 9.56                    | Agriculture     | Housing                           |