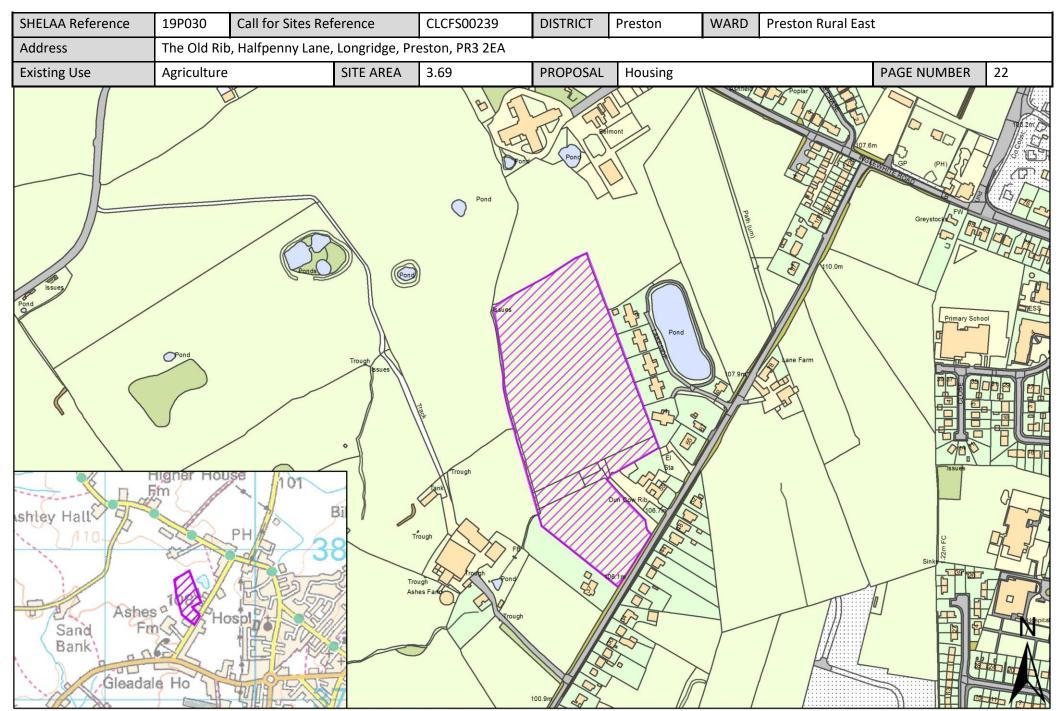

# Sites in Preston Rural East Ward

All sites put forward for this ward are listed below.

| Call for<br>Sites<br>Reference | SHELAA<br>Reference | Site Address                                                                  | District | Ward                  | Site Area<br>(Hectares) | Existing<br>Use | Proposal |
|--------------------------------|---------------------|-------------------------------------------------------------------------------|----------|-----------------------|-------------------------|-----------------|----------|
| CLCFS00005                     | 19P001              | Land South of Whittingham Lane, Grimsargh, PR2 5LZ                            | Preston  | Preston Rural<br>East | 2.94                    | Agriculture     | Housing  |
| CLCFS00119                     | 19P007              | Land to the East of Garstang Road, Broughton, PR3 5DL                         | Preston  | Preston Rural<br>East | 4.41                    | Agriculture     | Housing  |
| CLCFS00122                     | 19P008              | Land off Whittingham Lane, Goosnargh, PR3 2BY                                 | Preston  | Preston Rural<br>East | 7.89                    | Agriculture     | Housing  |
| CLCFS00129                     | 19P010              | Land Adjacent 20 Halfpenny Lane, Longridge, Preston,<br>PR3 2EA               | Preston  | Preston Rural<br>East | 4.41                    | Unused          | Housing  |
| CLCFS00130                     | 19P011              | Land off Langley Lane, Broughton, PR3 5DD                                     | Preston  | Preston Rural<br>East | 0.74                    | Agriculture     | Housing  |
| CLCFS00158                     | 19P015              | Land at Dean Farm, Pudding Pie Nook Lane, Broughton, Preston, PR3 2JL         | Preston  | Preston Rural<br>East | 2.23                    | Residential     | Housing  |
| CLCFS00173                     | 19P016              | Land Adjacent to The Stonehouse, Whittingham Lane,<br>Broughton, PR3 5DB      | Preston  | Preston Rural<br>East | 0.85                    | Agriculture     | Housing  |
| CLCFS00179                     | 19P017              | Land at Three Mile Cross Farm, Longridge Road,<br>Grimsargh, Preston, PR2 5SA | Preston  | Preston Rural<br>East | 18.38                   | Agriculture     | Housing  |
| CLCFS00189                     | 19P018              | Land at Church House Farm, Preston Road, Grimsargh, PR2 5SD                   | Preston  | Preston Rural<br>East | 8.68                    | Agriculture     | Housing  |
| CLCFS00192                     | 19P021              | Land at Bank Hall Farm, Garstang Road, Broughton, PR3 5JA                     | Preston  | Preston Rural<br>East | 7.35                    | Agriculture     | Housing  |
| CLCFS00199                     | 19P022              | Land East of Preston Road, Grimsargh, PR2 5LU                                 | Preston  | Preston Rural<br>East | 15.47                   | Agriculture     | Housing  |
| CLCFS00232                     | 19P028              | Land off Inglewhite Road and Halfpenny Lane, Longridge, Preston, PR3 2DB      | Preston  | Preston Rural<br>East | 3.08                    | Agriculture     | Housing  |
| CLCFS00233                     | 19P029              | Grimsargh House, Preston Road, Grimsargh, PR2 5JP                             | Preston  | Preston Rural<br>East | 0.56                    | Vacant          | Housing  |
| CLCFS00239                     | 19P030              | The Old Rib, Halfpenny Lane, Longridge, Preston, PR3 2EA                      | Preston  | Preston Rural<br>East | 3.69                    | Agriculture     | Housing  |