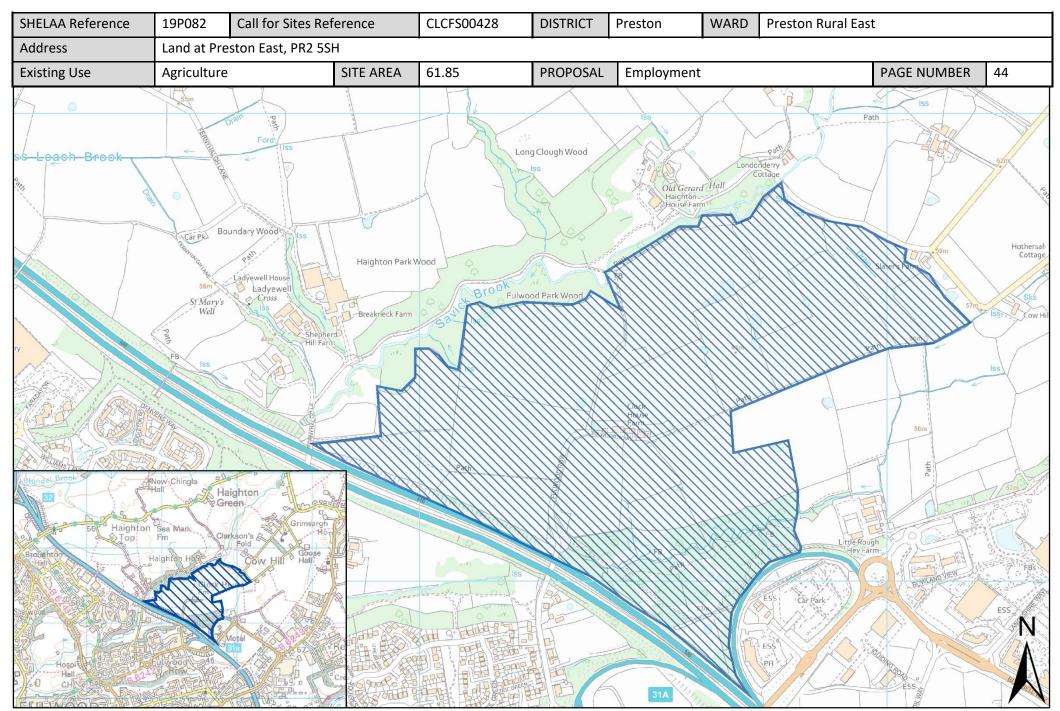

| Call for<br>Sites<br>Reference | SHELAA<br>Reference | Site Address                                                                                                                  | District | Ward                  | Site Area<br>(Hectares) | Existing<br>Use | Proposal                          |
|--------------------------------|---------------------|-------------------------------------------------------------------------------------------------------------------------------|----------|-----------------------|-------------------------|-----------------|-----------------------------------|
| CLCFS00242                     | 19P032              | The Ashes, Halfpenny Lane, Longridge, Preston, PR3 2EA                                                                        | Preston  | Preston Rural<br>East | 3.76                    | Agriculture     | Housing                           |
| CLCFS00244                     | 19P033              | Land off Halfpenny Lane, Longridge, Preston, PR3 2EA                                                                          | Preston  | Preston Rural<br>East | 1.75                    | Agriculture     | Housing                           |
| CLCFS00248                     | 19P035              | Land at Eastway, Preston, PR3 5JE                                                                                             | Preston  | Preston Rural<br>East | 3.01                    | Agriculture     | Housing                           |
| CLCFS00251                     | 19P037              | Bleasdale Road, Preston, PR3 2AR                                                                                              | Preston  | Preston Rural<br>East | 2.81                    | Agriculture     | Housing                           |
| CLCFS00252                     | 19P038              | Land South of Goosnargh Lane, Goosnargh, Preston, PR3 2JU                                                                     | Preston  | Preston Rural<br>East | 8.88                    | Agriculture     | Housing                           |
| CLCFS00253                     | 19P039              | Land off Green Nook Lane, Longridge, PR3 2JA                                                                                  | Preston  | Preston Rural<br>East | 0.95                    | Agriculture     | Housing                           |
| CLCFS00258                     | 19P041              | Land off Cumeragh Lane, Longridge, Preston, PR3 2AJ                                                                           | Preston  | Preston Rural<br>East | 1.10                    | Agriculture     | Housing                           |
| CLCFS00274                     | 19P043              | Land Adjacent to 208 Whittingham Lane, Goosnargh, Preston, PR3 2JJ                                                            | Preston  | Preston Rural<br>East | 1.08                    | Agriculture     | Housing                           |
| CLCFS00303                     | 19P048              | Whittingham Hospital, Land at Whittingham, Preston, PR3 2JE                                                                   | Preston  | Preston Rural<br>East | 52.77                   | Vacant          | Housing                           |
| CLCFS00306                     | 19P050              | 19 Whittingham Lane, Broughton, PR3 5DA                                                                                       | Preston  | Preston Rural<br>East | 0.63                    | Vacant          | Mixed Use: Housing and Employment |
| CLCFS00308                     | 19P052              | Cumeragh Lane, Whittingham, PR3 2AN                                                                                           | Preston  | Preston Rural<br>East | 33.17                   | Agriculture     | Housing                           |
| CLCFS00314                     | 19P053              | Land at Anderton Fold Farm, Bilsborrow, Preston, PR3 5AD                                                                      | Preston  | Preston Rural<br>East | 6.91                    | Agriculture     | Housing                           |
| CLCFS00318                     | 19P054              | Preston East, Preston, PR2 5PZ                                                                                                | Preston  | Preston Rural<br>East | 8.01                    | Agriculture     | Employment                        |
| CLCFS00350                     | 19P056              | Land at Keyfold Farm, Bound by James Towers Way to East, Whittingham Lane to the North and Garstang Road to the West, PR3 5DA | Preston  | Preston Rural<br>East | 10.38                   | Agriculture     | Mixed Use: Housing and Employment |
| CLCFS00360                     | 19P060              | Bushells Farm, Mill Lane, Goosnargh, Preston, PR3 2BJ                                                                         | Preston  | Preston Rural<br>East | 8.18                    | Agriculture     | Housing                           |
| CLCFS00376                     | 19P065              | Land North Of Pope's Farm, Woodplumpton Lane,<br>Broughton, PR3 5JZ                                                           | Preston  | Preston Rural<br>East | 9.56                    | Agriculture     | Housing                           |