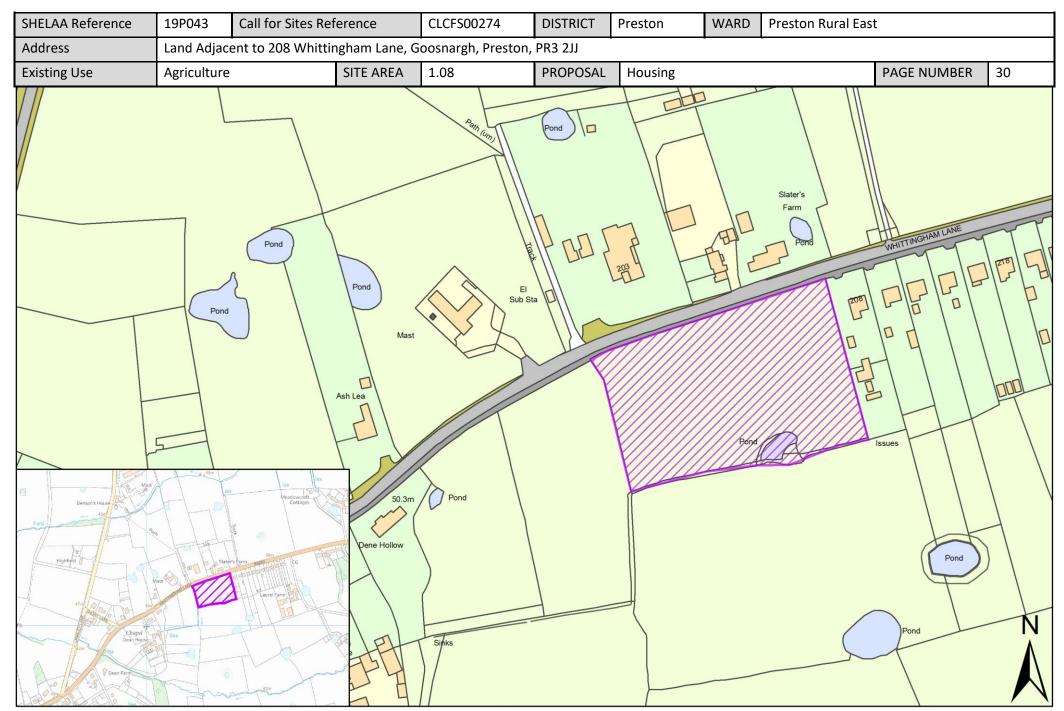

| Call for<br>Sites<br>Reference | SHELAA<br>Reference | Site Address                                                                                                                  | District | Ward                  | Site Area<br>(Hectares) | Existing<br>Use | Proposal                          |
|--------------------------------|---------------------|-------------------------------------------------------------------------------------------------------------------------------|----------|-----------------------|-------------------------|-----------------|-----------------------------------|
| CLCFS00242                     | 19P032              | The Ashes, Halfpenny Lane, Longridge, Preston, PR3 2EA                                                                        | Preston  | Preston Rural<br>East | 3.76                    | Agriculture     | Housing                           |
| CLCFS00244                     | 19P033              | Land off Halfpenny Lane, Longridge, Preston, PR3 2EA                                                                          | Preston  | Preston Rural<br>East | 1.75                    | Agriculture     | Housing                           |
| CLCFS00248                     | 19P035              | Land at Eastway, Preston, PR3 5JE                                                                                             | Preston  | Preston Rural<br>East | 3.01                    | Agriculture     | Housing                           |
| CLCFS00251                     | 19P037              | Bleasdale Road, Preston, PR3 2AR                                                                                              | Preston  | Preston Rural<br>East | 2.81                    | Agriculture     | Housing                           |
| CLCFS00252                     | 19P038              | Land South of Goosnargh Lane, Goosnargh, Preston, PR3 2JU                                                                     | Preston  | Preston Rural<br>East | 8.88                    | Agriculture     | Housing                           |
| CLCFS00253                     | 19P039              | Land off Green Nook Lane, Longridge, PR3 2JA                                                                                  | Preston  | Preston Rural<br>East | 0.95                    | Agriculture     | Housing                           |
| CLCFS00258                     | 19P041              | Land off Cumeragh Lane, Longridge, Preston, PR3 2AJ                                                                           | Preston  | Preston Rural<br>East | 1.10                    | Agriculture     | Housing                           |
| CLCFS00274                     | 19P043              | Land Adjacent to 208 Whittingham Lane, Goosnargh, Preston, PR3 2JJ                                                            | Preston  | Preston Rural<br>East | 1.08                    | Agriculture     | Housing                           |
| CLCFS00303                     | 19P048              | Whittingham Hospital, Land at Whittingham, Preston, PR3 2JE                                                                   | Preston  | Preston Rural<br>East | 52.77                   | Vacant          | Housing                           |
| CLCFS00306                     | 19P050              | 19 Whittingham Lane, Broughton, PR3 5DA                                                                                       | Preston  | Preston Rural<br>East | 0.63                    | Vacant          | Mixed Use: Housing and Employment |
| CLCFS00308                     | 19P052              | Cumeragh Lane, Whittingham, PR3 2AN                                                                                           | Preston  | Preston Rural<br>East | 33.17                   | Agriculture     | Housing                           |
| CLCFS00314                     | 19P053              | Land at Anderton Fold Farm, Bilsborrow, Preston, PR3 5AD                                                                      | Preston  | Preston Rural<br>East | 6.91                    | Agriculture     | Housing                           |
| CLCFS00318                     | 19P054              | Preston East, Preston, PR2 5PZ                                                                                                | Preston  | Preston Rural<br>East | 8.01                    | Agriculture     | Employment                        |
| CLCFS00350                     | 19P056              | Land at Keyfold Farm, Bound by James Towers Way to East, Whittingham Lane to the North and Garstang Road to the West, PR3 5DA | Preston  | Preston Rural<br>East | 10.38                   | Agriculture     | Mixed Use: Housing and Employment |
| CLCFS00360                     | 19P060              | Bushells Farm, Mill Lane, Goosnargh, Preston, PR3 2BJ                                                                         | Preston  | Preston Rural<br>East | 8.18                    | Agriculture     | Housing                           |
| CLCFS00376                     | 19P065              | Land North Of Pope's Farm, Woodplumpton Lane,<br>Broughton, PR3 5JZ                                                           | Preston  | Preston Rural<br>East | 9.56                    | Agriculture     | Housing                           |