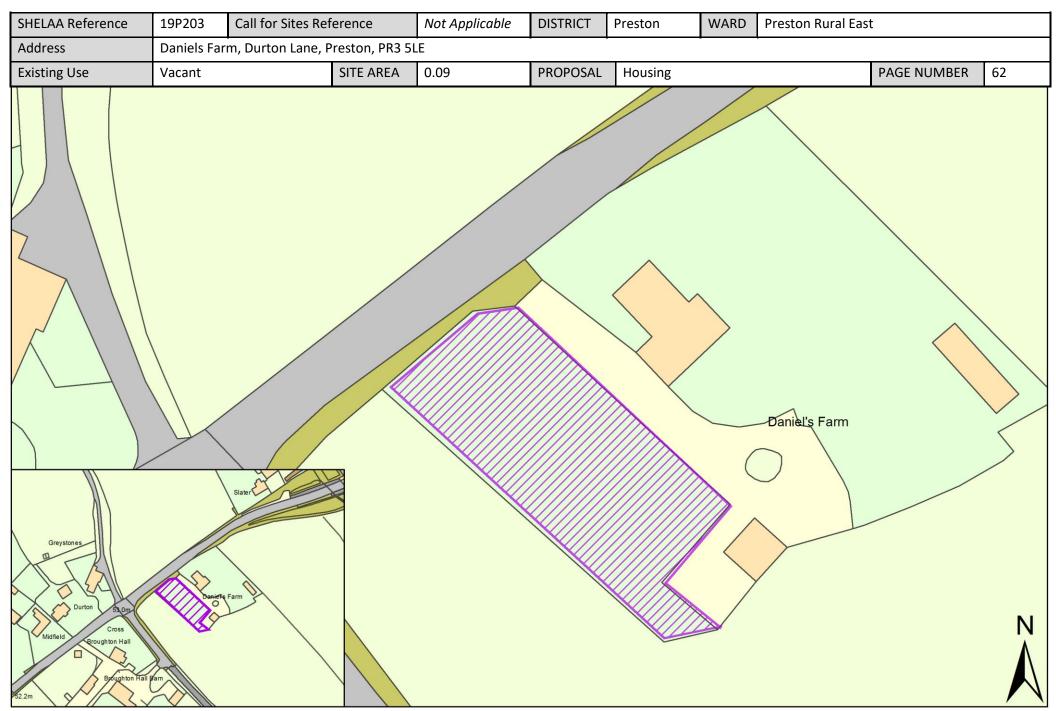

| Call for<br>Sites<br>Reference | SHELAA<br>Reference | Site Address                                                                                | District | Ward                  | Site Area<br>(Hectares) | Existing<br>Use | Proposal                          |
|--------------------------------|---------------------|---------------------------------------------------------------------------------------------|----------|-----------------------|-------------------------|-----------------|-----------------------------------|
| CLCFS00555b                    | 19P118              | Land at Helms Farm and Popes Farm, Broughton, Preston, PR3 5DL                              | Preston  | Preston Rural<br>East | 19.89                   | Agriculture     | Housing                           |
| CLCFS00569b                    | 19P127              | Land South of Whittingham Lane, Grimsargh, PR2 5SL                                          | Preston  | Preston Rural<br>East | 8.14                    | Agriculture     | Housing                           |
| CLCFS00572b                    | 19P128              | Land off Haughton Green Lane, Haighton, Preston, PR2<br>5SQ                                 | Preston  | Preston Rural<br>East | 1.16                    | Unused          | Housing                           |
|                                | 19P132              | Former Whittingham Hospital, Whittingham Lane,<br>Whittingham, Preston, Lancashire, PR3 2JE | Preston  | Preston Rural<br>East | 1.40                    | Other           | Other                             |
|                                | 19P141              | Preston East Junction 31A M6, PR3 5LE                                                       | Preston  | Preston Rural<br>East | 25.50                   | Other           | Employment                        |
|                                | 19P202              | A Touch Of Spice, 521 Garstang Road, Preston, PR3 5JA                                       | Preston  | Preston Rural<br>East | 0.42                    | Vacant          | Mixed Use: Housing and Employment |
|                                | 19P203              | Daniels Farm, Durton Lane, Preston, PR3 5LE                                                 | Preston  | Preston Rural<br>East | 0.09                    | Vacant          | Housing                           |
|                                | 19P205              | Land Adjoining Meadowcroft Cottage, 273 Whittingham Lane, Broughton, Preston, PR3 2JJ       | Preston  | Preston Rural<br>East | 0.38                    | Vacant          | Housing                           |
|                                | 19P206              | 31 Woodplumpton Lane, Preston, PR3 5JJ                                                      | Preston  | Preston Rural<br>East | 0.25                    | Vacant          | Housing                           |
|                                | 19P218              | Land off Sandy Gate Lane Broughton Preston, PR3 5LA                                         | Preston  | Preston Rural<br>East | 4.40                    | Vacant          | Housing                           |
|                                | 19P233              | Durton Cottage, Durton Lane, Broughton, Preston,<br>Lancashire, PR3 5LE                     | Preston  | Preston Rural<br>East | 0.13                    | Vacant          | Housing                           |
|                                | 19P239              | Hooles Farm, Hooles Farm, Brass Pan Lane, Preston, PR3 5DE                                  | Preston  | Preston Rural<br>East | 0.08                    | Vacant          | Housing                           |
|                                | 19P240              | Plot 1 and 2 Field No 6637, Old Clay Lane, PR3 2DB                                          | Preston  | Preston Rural<br>East | 0.08                    | Vacant          | Housing                           |
|                                | 19P241              | Plot 4 and 5 Field No 6637, Old Clay Lane, PR3 2DB                                          | Preston  | Preston Rural<br>East | 0.08                    | Vacant          | Housing                           |
|                                | 19P243              | Land North of Inglewhite Road, Preston, PR3 2DB                                             | Preston  | Preston Rural<br>East | 0.48                    | Vacant          | Housing                           |
|                                | 19P247              | Vacant Land to the North of Old Rib Farm, 55 Halfpenny<br>Lane, Preston, PR3 2EA            | Preston  | Preston Rural<br>East | 0.20                    | Vacant          | Housing                           |
|                                | 19P248              | Land South of Inglewhite Road, Adjacent Belmont<br>Residential Home, Preston, PR3 2DB       | Preston  | Preston Rural<br>East | 0.50                    | Vacant          | Housing                           |