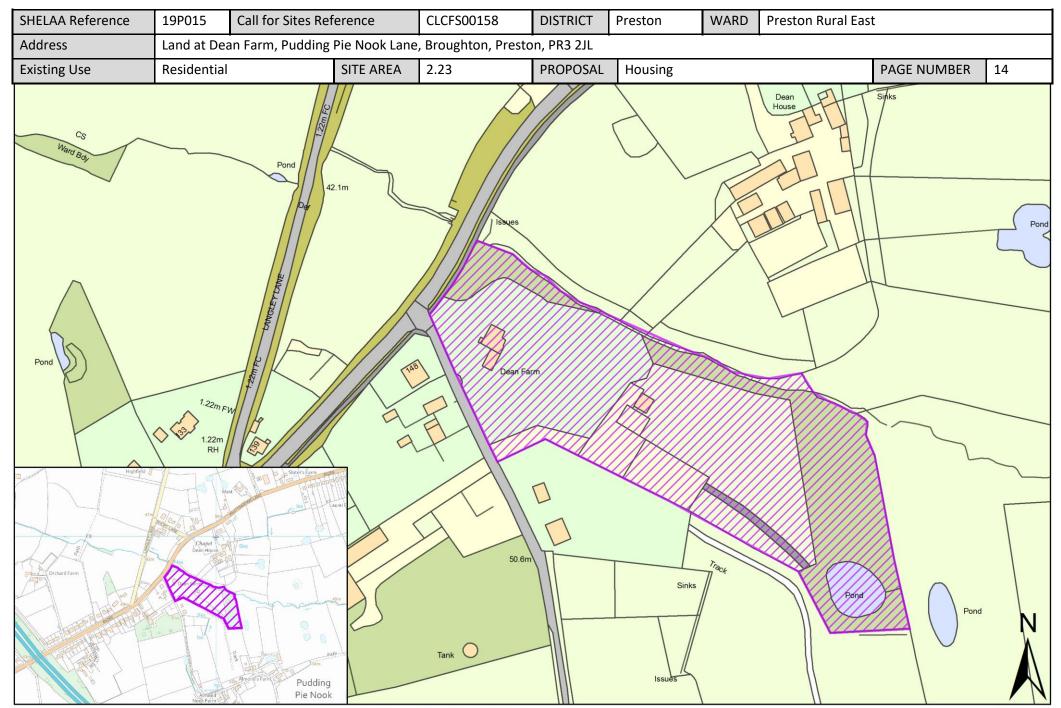

# Sites in Preston Rural East Ward

All sites put forward for this ward are listed below.

| Call for<br>Sites<br>Reference | SHELAA<br>Reference | Site Address                                                                  | District | Ward                  | Site Area<br>(Hectares) | Existing<br>Use | Proposal |
|--------------------------------|---------------------|-------------------------------------------------------------------------------|----------|-----------------------|-------------------------|-----------------|----------|
| CLCFS00005                     | 19P001              | Land South of Whittingham Lane, Grimsargh, PR2 5LZ                            | Preston  | Preston Rural<br>East | 2.94                    | Agriculture     | Housing  |
| CLCFS00119                     | 19P007              | Land to the East of Garstang Road, Broughton, PR3 5DL                         | Preston  | Preston Rural<br>East | 4.41                    | Agriculture     | Housing  |
| CLCFS00122                     | 19P008              | Land off Whittingham Lane, Goosnargh, PR3 2BY                                 | Preston  | Preston Rural<br>East | 7.89                    | Agriculture     | Housing  |
| CLCFS00129                     | 19P010              | Land Adjacent 20 Halfpenny Lane, Longridge, Preston,<br>PR3 2EA               | Preston  | Preston Rural<br>East | 4.41                    | Unused          | Housing  |
| CLCFS00130                     | 19P011              | Land off Langley Lane, Broughton, PR3 5DD                                     | Preston  | Preston Rural<br>East | 0.74                    | Agriculture     | Housing  |
| CLCFS00158                     | 19P015              | Land at Dean Farm, Pudding Pie Nook Lane, Broughton, Preston, PR3 2JL         | Preston  | Preston Rural<br>East | 2.23                    | Residential     | Housing  |
| CLCFS00173                     | 19P016              | Land Adjacent to The Stonehouse, Whittingham Lane,<br>Broughton, PR3 5DB      | Preston  | Preston Rural<br>East | 0.85                    | Agriculture     | Housing  |
| CLCFS00179                     | 19P017              | Land at Three Mile Cross Farm, Longridge Road,<br>Grimsargh, Preston, PR2 5SA | Preston  | Preston Rural<br>East | 18.38                   | Agriculture     | Housing  |
| CLCFS00189                     | 19P018              | Land at Church House Farm, Preston Road, Grimsargh, PR2 5SD                   | Preston  | Preston Rural<br>East | 8.68                    | Agriculture     | Housing  |
| CLCFS00192                     | 19P021              | Land at Bank Hall Farm, Garstang Road, Broughton, PR3 5JA                     | Preston  | Preston Rural<br>East | 7.35                    | Agriculture     | Housing  |
| CLCFS00199                     | 19P022              | Land East of Preston Road, Grimsargh, PR2 5LU                                 | Preston  | Preston Rural<br>East | 15.47                   | Agriculture     | Housing  |
| CLCFS00232                     | 19P028              | Land off Inglewhite Road and Halfpenny Lane, Longridge, Preston, PR3 2DB      | Preston  | Preston Rural<br>East | 3.08                    | Agriculture     | Housing  |
| CLCFS00233                     | 19P029              | Grimsargh House, Preston Road, Grimsargh, PR2 5JP                             | Preston  | Preston Rural<br>East | 0.56                    | Vacant          | Housing  |
| CLCFS00239                     | 19P030              | The Old Rib, Halfpenny Lane, Longridge, Preston, PR3 2EA                      | Preston  | Preston Rural<br>East | 3.69                    | Agriculture     | Housing  |