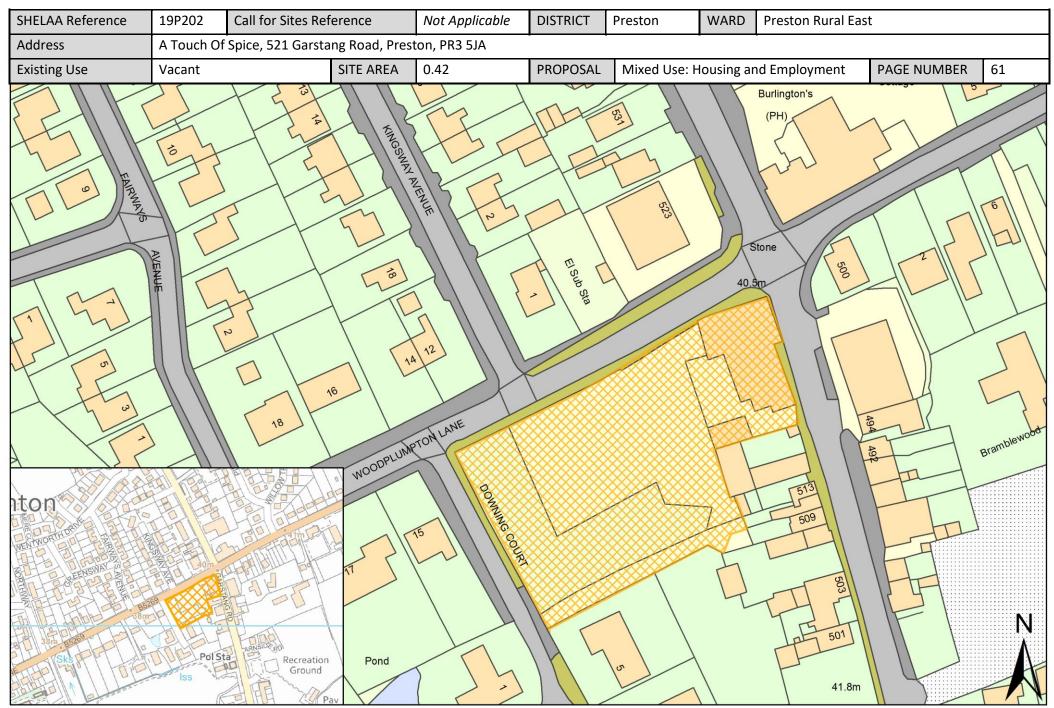

| Call for<br>Sites<br>Reference | SHELAA<br>Reference | Site Address                                                                                | District | Ward                  | Site Area<br>(Hectares) | Existing<br>Use | Proposal                          |
|--------------------------------|---------------------|---------------------------------------------------------------------------------------------|----------|-----------------------|-------------------------|-----------------|-----------------------------------|
| CLCFS00555b                    | 19P118              | Land at Helms Farm and Popes Farm, Broughton, Preston, PR3 5DL                              | Preston  | Preston Rural<br>East | 19.89                   | Agriculture     | Housing                           |
| CLCFS00569b                    | 19P127              | Land South of Whittingham Lane, Grimsargh, PR2 5SL                                          | Preston  | Preston Rural<br>East | 8.14                    | Agriculture     | Housing                           |
| CLCFS00572b                    | 19P128              | Land off Haughton Green Lane, Haighton, Preston, PR2<br>5SQ                                 | Preston  | Preston Rural<br>East | 1.16                    | Unused          | Housing                           |
|                                | 19P132              | Former Whittingham Hospital, Whittingham Lane,<br>Whittingham, Preston, Lancashire, PR3 2JE | Preston  | Preston Rural<br>East | 1.40                    | Other           | Other                             |
|                                | 19P141              | Preston East Junction 31A M6, PR3 5LE                                                       | Preston  | Preston Rural<br>East | 25.50                   | Other           | Employment                        |
|                                | 19P202              | A Touch Of Spice, 521 Garstang Road, Preston, PR3 5JA                                       | Preston  | Preston Rural<br>East | 0.42                    | Vacant          | Mixed Use: Housing and Employment |
|                                | 19P203              | Daniels Farm, Durton Lane, Preston, PR3 5LE                                                 | Preston  | Preston Rural<br>East | 0.09                    | Vacant          | Housing                           |
|                                | 19P205              | Land Adjoining Meadowcroft Cottage, 273 Whittingham Lane, Broughton, Preston, PR3 2JJ       | Preston  | Preston Rural<br>East | 0.38                    | Vacant          | Housing                           |
|                                | 19P206              | 31 Woodplumpton Lane, Preston, PR3 5JJ                                                      | Preston  | Preston Rural<br>East | 0.25                    | Vacant          | Housing                           |
|                                | 19P218              | Land off Sandy Gate Lane Broughton Preston, PR3 5LA                                         | Preston  | Preston Rural<br>East | 4.40                    | Vacant          | Housing                           |
|                                | 19P233              | Durton Cottage, Durton Lane, Broughton, Preston,<br>Lancashire, PR3 5LE                     | Preston  | Preston Rural<br>East | 0.13                    | Vacant          | Housing                           |
|                                | 19P239              | Hooles Farm, Hooles Farm, Brass Pan Lane, Preston, PR3 5DE                                  | Preston  | Preston Rural<br>East | 0.08                    | Vacant          | Housing                           |
|                                | 19P240              | Plot 1 and 2 Field No 6637, Old Clay Lane, PR3 2DB                                          | Preston  | Preston Rural<br>East | 0.08                    | Vacant          | Housing                           |
|                                | 19P241              | Plot 4 and 5 Field No 6637, Old Clay Lane, PR3 2DB                                          | Preston  | Preston Rural<br>East | 0.08                    | Vacant          | Housing                           |
|                                | 19P243              | Land North of Inglewhite Road, Preston, PR3 2DB                                             | Preston  | Preston Rural<br>East | 0.48                    | Vacant          | Housing                           |
|                                | 19P247              | Vacant Land to the North of Old Rib Farm, 55 Halfpenny<br>Lane, Preston, PR3 2EA            | Preston  | Preston Rural<br>East | 0.20                    | Vacant          | Housing                           |
|                                | 19P248              | Land South of Inglewhite Road, Adjacent Belmont<br>Residential Home, Preston, PR3 2DB       | Preston  | Preston Rural<br>East | 0.50                    | Vacant          | Housing                           |