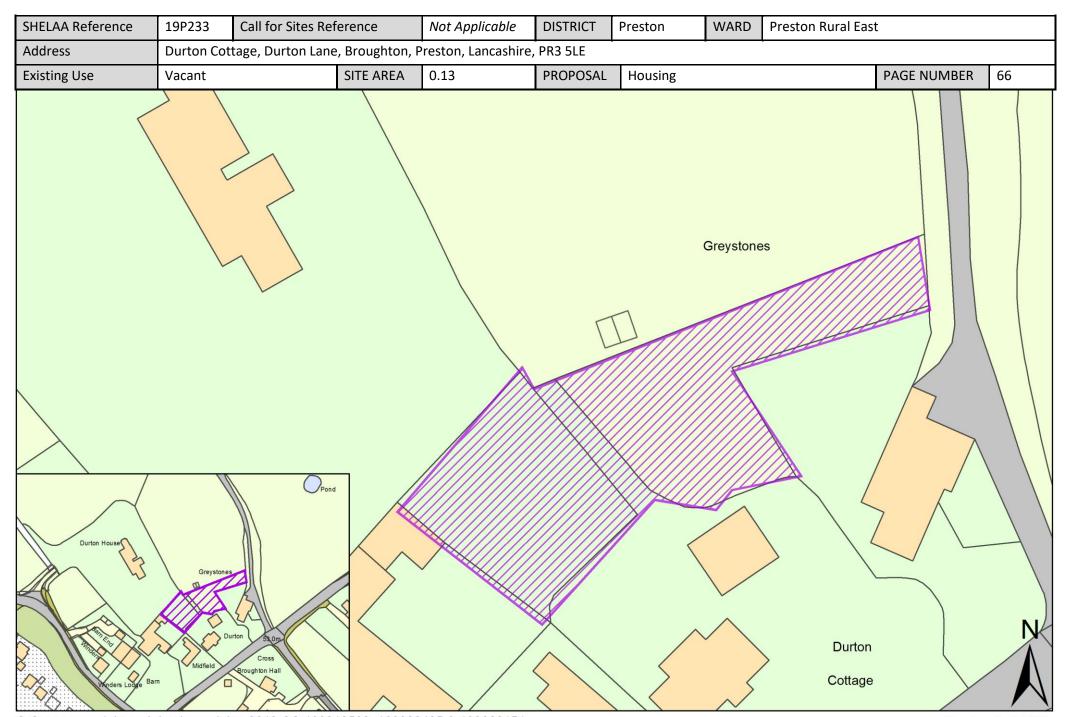

| Call for<br>Sites<br>Reference | SHELAA<br>Reference | Site Address                                                                                | District | Ward                  | Site Area<br>(Hectares) | Existing<br>Use | Proposal                          |
|--------------------------------|---------------------|---------------------------------------------------------------------------------------------|----------|-----------------------|-------------------------|-----------------|-----------------------------------|
| CLCFS00555b                    | 19P118              | Land at Helms Farm and Popes Farm, Broughton, Preston, PR3 5DL                              | Preston  | Preston Rural<br>East | 19.89                   | Agriculture     | Housing                           |
| CLCFS00569b                    | 19P127              | Land South of Whittingham Lane, Grimsargh, PR2 5SL                                          | Preston  | Preston Rural<br>East | 8.14                    | Agriculture     | Housing                           |
| CLCFS00572b                    | 19P128              | Land off Haughton Green Lane, Haighton, Preston, PR2<br>5SQ                                 | Preston  | Preston Rural<br>East | 1.16                    | Unused          | Housing                           |
|                                | 19P132              | Former Whittingham Hospital, Whittingham Lane,<br>Whittingham, Preston, Lancashire, PR3 2JE | Preston  | Preston Rural<br>East | 1.40                    | Other           | Other                             |
|                                | 19P141              | Preston East Junction 31A M6, PR3 5LE                                                       | Preston  | Preston Rural<br>East | 25.50                   | Other           | Employment                        |
|                                | 19P202              | A Touch Of Spice, 521 Garstang Road, Preston, PR3 5JA                                       | Preston  | Preston Rural<br>East | 0.42                    | Vacant          | Mixed Use: Housing and Employment |
|                                | 19P203              | Daniels Farm, Durton Lane, Preston, PR3 5LE                                                 | Preston  | Preston Rural<br>East | 0.09                    | Vacant          | Housing                           |
|                                | 19P205              | Land Adjoining Meadowcroft Cottage, 273 Whittingham Lane, Broughton, Preston, PR3 2JJ       | Preston  | Preston Rural<br>East | 0.38                    | Vacant          | Housing                           |
|                                | 19P206              | 31 Woodplumpton Lane, Preston, PR3 5JJ                                                      | Preston  | Preston Rural<br>East | 0.25                    | Vacant          | Housing                           |
|                                | 19P218              | Land off Sandy Gate Lane Broughton Preston, PR3 5LA                                         | Preston  | Preston Rural<br>East | 4.40                    | Vacant          | Housing                           |
|                                | 19P233              | Durton Cottage, Durton Lane, Broughton, Preston,<br>Lancashire, PR3 5LE                     | Preston  | Preston Rural<br>East | 0.13                    | Vacant          | Housing                           |
|                                | 19P239              | Hooles Farm, Hooles Farm, Brass Pan Lane, Preston, PR3 5DE                                  | Preston  | Preston Rural<br>East | 0.08                    | Vacant          | Housing                           |
|                                | 19P240              | Plot 1 and 2 Field No 6637, Old Clay Lane, PR3 2DB                                          | Preston  | Preston Rural<br>East | 0.08                    | Vacant          | Housing                           |
|                                | 19P241              | Plot 4 and 5 Field No 6637, Old Clay Lane, PR3 2DB                                          | Preston  | Preston Rural<br>East | 0.08                    | Vacant          | Housing                           |
|                                | 19P243              | Land North of Inglewhite Road, Preston, PR3 2DB                                             | Preston  | Preston Rural<br>East | 0.48                    | Vacant          | Housing                           |
|                                | 19P247              | Vacant Land to the North of Old Rib Farm, 55 Halfpenny<br>Lane, Preston, PR3 2EA            | Preston  | Preston Rural<br>East | 0.20                    | Vacant          | Housing                           |
|                                | 19P248              | Land South of Inglewhite Road, Adjacent Belmont<br>Residential Home, Preston, PR3 2DB       | Preston  | Preston Rural<br>East | 0.50                    | Vacant          | Housing                           |