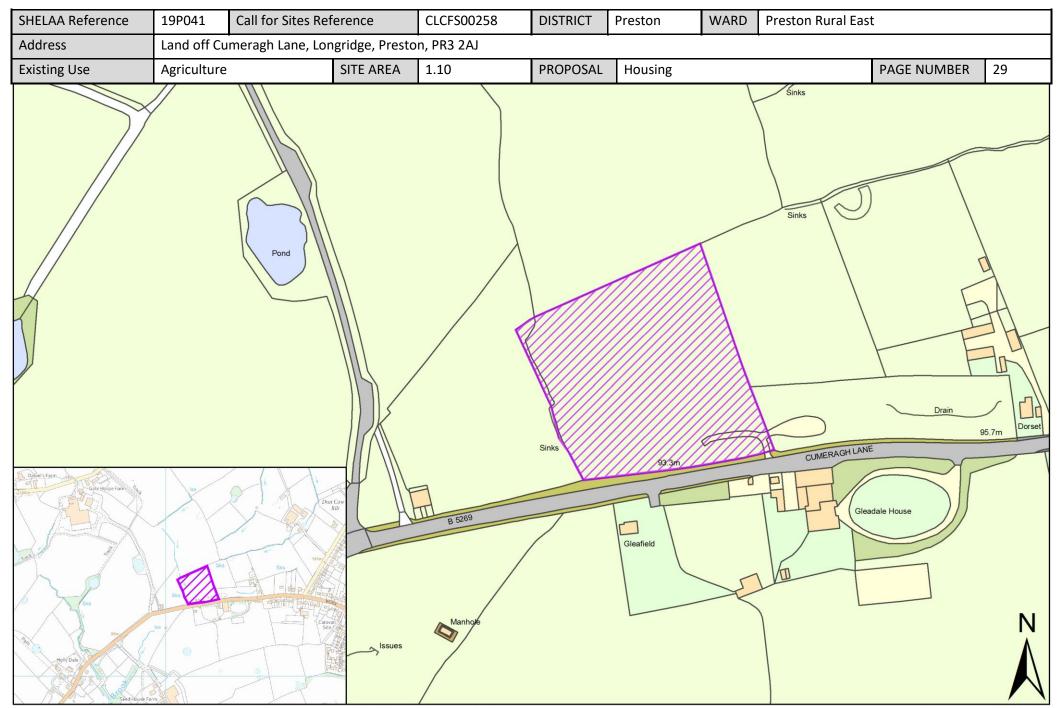

| Call for<br>Sites<br>Reference | SHELAA<br>Reference | Site Address                                                                                                                  | District | Ward                  | Site Area<br>(Hectares) | Existing<br>Use | Proposal                          |
|--------------------------------|---------------------|-------------------------------------------------------------------------------------------------------------------------------|----------|-----------------------|-------------------------|-----------------|-----------------------------------|
| CLCFS00242                     | 19P032              | The Ashes, Halfpenny Lane, Longridge, Preston, PR3 2EA                                                                        | Preston  | Preston Rural<br>East | 3.76                    | Agriculture     | Housing                           |
| CLCFS00244                     | 19P033              | Land off Halfpenny Lane, Longridge, Preston, PR3 2EA                                                                          | Preston  | Preston Rural<br>East | 1.75                    | Agriculture     | Housing                           |
| CLCFS00248                     | 19P035              | Land at Eastway, Preston, PR3 5JE                                                                                             | Preston  | Preston Rural<br>East | 3.01                    | Agriculture     | Housing                           |
| CLCFS00251                     | 19P037              | Bleasdale Road, Preston, PR3 2AR                                                                                              | Preston  | Preston Rural<br>East | 2.81                    | Agriculture     | Housing                           |
| CLCFS00252                     | 19P038              | Land South of Goosnargh Lane, Goosnargh, Preston, PR3 2JU                                                                     | Preston  | Preston Rural<br>East | 8.88                    | Agriculture     | Housing                           |
| CLCFS00253                     | 19P039              | Land off Green Nook Lane, Longridge, PR3 2JA                                                                                  | Preston  | Preston Rural<br>East | 0.95                    | Agriculture     | Housing                           |
| CLCFS00258                     | 19P041              | Land off Cumeragh Lane, Longridge, Preston, PR3 2AJ                                                                           | Preston  | Preston Rural<br>East | 1.10                    | Agriculture     | Housing                           |
| CLCFS00274                     | 19P043              | Land Adjacent to 208 Whittingham Lane, Goosnargh, Preston, PR3 2JJ                                                            | Preston  | Preston Rural<br>East | 1.08                    | Agriculture     | Housing                           |
| CLCFS00303                     | 19P048              | Whittingham Hospital, Land at Whittingham, Preston, PR3 2JE                                                                   | Preston  | Preston Rural<br>East | 52.77                   | Vacant          | Housing                           |
| CLCFS00306                     | 19P050              | 19 Whittingham Lane, Broughton, PR3 5DA                                                                                       | Preston  | Preston Rural<br>East | 0.63                    | Vacant          | Mixed Use: Housing and Employment |
| CLCFS00308                     | 19P052              | Cumeragh Lane, Whittingham, PR3 2AN                                                                                           | Preston  | Preston Rural<br>East | 33.17                   | Agriculture     | Housing                           |
| CLCFS00314                     | 19P053              | Land at Anderton Fold Farm, Bilsborrow, Preston, PR3 5AD                                                                      | Preston  | Preston Rural<br>East | 6.91                    | Agriculture     | Housing                           |
| CLCFS00318                     | 19P054              | Preston East, Preston, PR2 5PZ                                                                                                | Preston  | Preston Rural<br>East | 8.01                    | Agriculture     | Employment                        |
| CLCFS00350                     | 19P056              | Land at Keyfold Farm, Bound by James Towers Way to East, Whittingham Lane to the North and Garstang Road to the West, PR3 5DA | Preston  | Preston Rural<br>East | 10.38                   | Agriculture     | Mixed Use: Housing and Employment |
| CLCFS00360                     | 19P060              | Bushells Farm, Mill Lane, Goosnargh, Preston, PR3 2BJ                                                                         | Preston  | Preston Rural<br>East | 8.18                    | Agriculture     | Housing                           |
| CLCFS00376                     | 19P065              | Land North Of Pope's Farm, Woodplumpton Lane,<br>Broughton, PR3 5JZ                                                           | Preston  | Preston Rural<br>East | 9.56                    | Agriculture     | Housing                           |