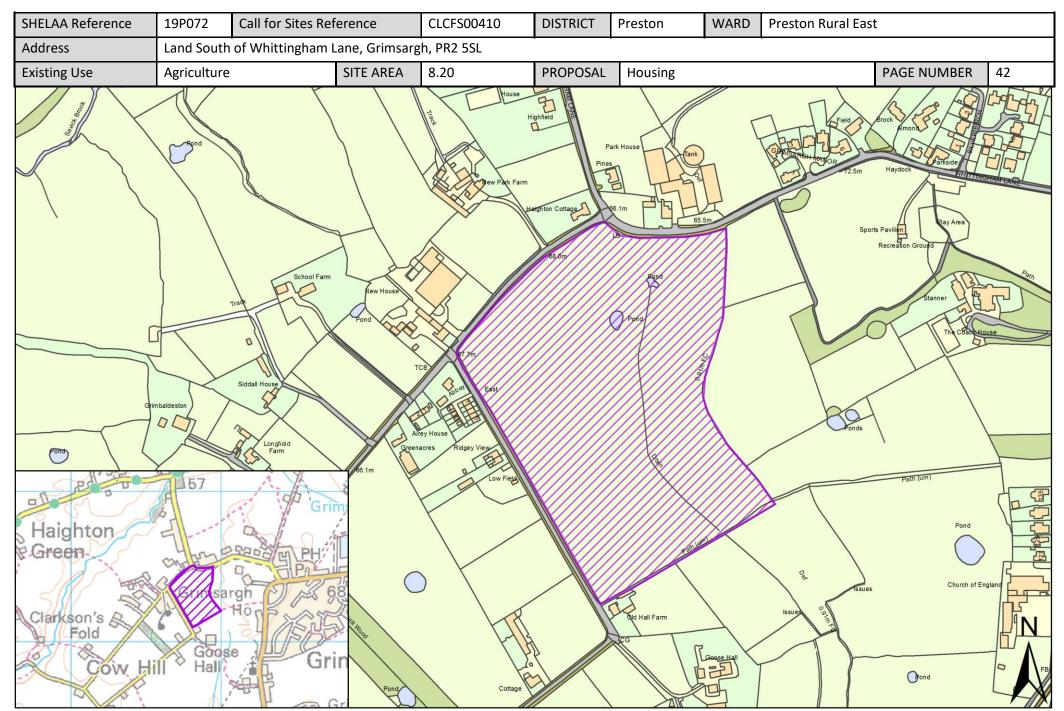

| Call for<br>Sites<br>Reference | SHELAA<br>Reference | Site Address                                                            | District | Ward                  | Site Area<br>(Hectares) | Existing<br>Use | Proposal   |
|--------------------------------|---------------------|-------------------------------------------------------------------------|----------|-----------------------|-------------------------|-----------------|------------|
| CLCFS00394                     | 19P068              | Land at Pudding Pie Nook Lane, Broughton, Preston, PR3 2JL              | Preston  | Preston Rural<br>East | 1.29                    | Vacant          | Housing    |
| CLCFS00400                     | 19P069              | Land to the Rear of 25 & 27 Whittingham Lane,<br>Broughton, PR3 5DA     | Preston  | Preston Rural<br>East | 1.56                    | Agriculture     | Housing    |
| CLCFS00407                     | 19P071              | Land at Helms Farm, Broughton, Preston, PR3 5DL                         | Preston  | Preston Rural<br>East | 10.40                   | Agriculture     | Housing    |
| CLCFS00410                     | 19P072              | Land South of Whittingham Lane, Grimsargh, PR2 5SL                      | Preston  | Preston Rural<br>East | 8.20                    | Agriculture     | Housing    |
| CLCFS00417                     | 19P074              | Former 'Bonabri', D'Urton Lane, Broughton, PR3 5LD                      | Preston  | Preston Rural<br>East | 0.90                    | Vacant          | Housing    |
| CLCFS00428                     | 19P082              | Land at Preston East, PR2 5SH                                           | Preston  | Preston Rural<br>East | 61.85                   | Agriculture     | Employment |
| CLCFS00495b                    | 19P088              | Land at 19 Whittingham Lane, Broughton, Preston, PR3 5DA                | Preston  | Preston Rural<br>East | 0.59                    | Agriculture     | Employment |
| CLCFS00497b                    | 19P090              | 19 Whittingham Lane, Broughton, PR3 5DA                                 | Preston  | Preston Rural<br>East | 0.59                    | Agriculture     | Other      |
| CLCFS00498b                    | 19P091              | Land at 19 Whittingham Lane, Broughton, Preston, PR3 5DA                | Preston  | Preston Rural<br>East | 0.59                    | Agriculture     | Other      |
| CLCFS00499b                    | 19P092              | Land at 19 Whittingham Lane, Broughton, Preston, PR3 5DA                | Preston  | Preston Rural<br>East | 0.59                    | Agriculture     | Other      |
| CLCFS00500b                    | 19P093              | Land at 19 Whittingham Lane, Broughton, Preston, PR3 5DA                | Preston  | Preston Rural<br>East | 0.59                    | Agriculture     | Other      |
| CLCFS00501b                    | 19P094              | Land at 19 Whittingham Lane, Broughton, Preston, PR3 5DA                | Preston  | Preston Rural<br>East | 0.59                    | Agriculture     | Other      |
| CLCFS00531b                    | 19P104              | Heather Moor Cumeragh Lane, Whittingham Preston, PR3 2AJ                | Preston  | Preston Rural<br>East | 1.97                    | Mixed Use       | Housing    |
| CLCFS00532b                    | 19P105              | Gorlands, Whittingham Road, Longridge, PR3 2AB                          | Preston  | Preston Rural<br>East | 1.52                    | Mixed Use       | Housing    |
| CLCFS00538b                    | 19P108              | Land to the North Side of Whittingham Lane, Goosnargh, Preston, PR3 2AY | Preston  | Preston Rural<br>East | 33.69                   | Agriculture     | Housing    |
| CLCFS00542b                    | 19P112              | Land North of 907 Whittingham Lane, Goosnargh, Preston, PR3 2AU         | Preston  | Preston Rural<br>East | 1.35                    | Agriculture     | Housing    |
| CLCFS00554b                    | 19P117              | LAND EAST OF LONGRIDGE ROAD, GRIMSARGH, PR2 5AQ                         | Preston  | Preston Rural<br>East | 19.63                   | Agriculture     | Housing    |