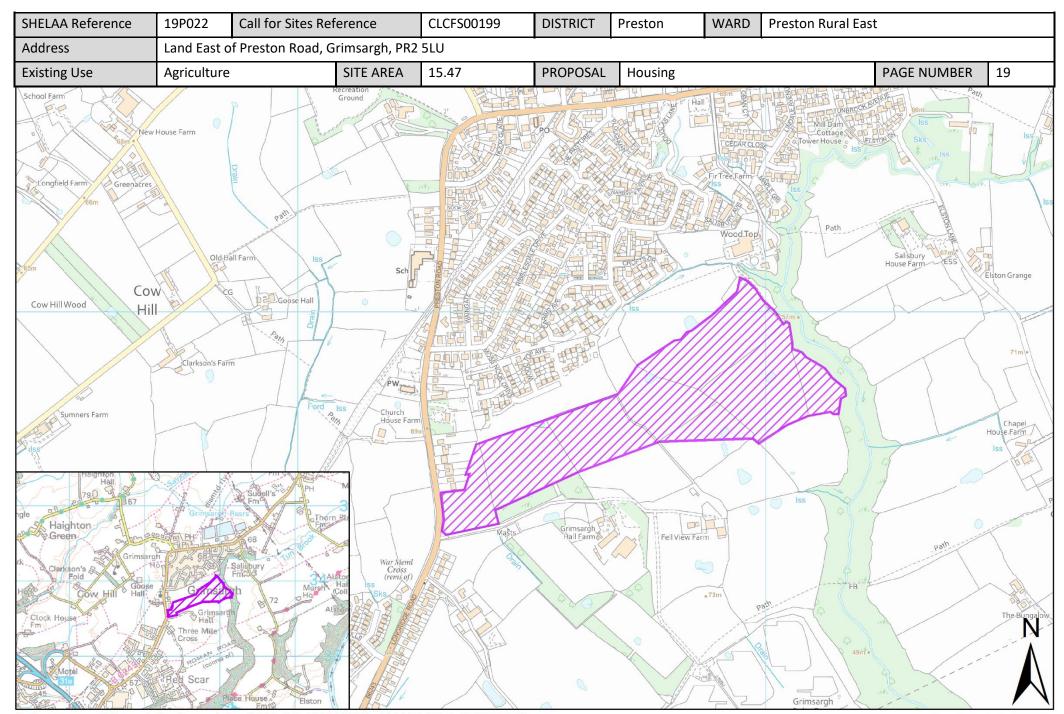

| Call for<br>Sites<br>Reference | SHELAA<br>Reference | Site Address                                                                                                                  | District | Ward                  | Site Area<br>(Hectares) | Existing<br>Use | Proposal                          |
|--------------------------------|---------------------|-------------------------------------------------------------------------------------------------------------------------------|----------|-----------------------|-------------------------|-----------------|-----------------------------------|
| CLCFS00242                     | 19P032              | The Ashes, Halfpenny Lane, Longridge, Preston, PR3 2EA                                                                        | Preston  | Preston Rural<br>East | 3.76                    | Agriculture     | Housing                           |
| CLCFS00244                     | 19P033              | Land off Halfpenny Lane, Longridge, Preston, PR3 2EA                                                                          | Preston  | Preston Rural<br>East | 1.75                    | Agriculture     | Housing                           |
| CLCFS00248                     | 19P035              | Land at Eastway, Preston, PR3 5JE                                                                                             | Preston  | Preston Rural<br>East | 3.01                    | Agriculture     | Housing                           |
| CLCFS00251                     | 19P037              | Bleasdale Road, Preston, PR3 2AR                                                                                              | Preston  | Preston Rural<br>East | 2.81                    | Agriculture     | Housing                           |
| CLCFS00252                     | 19P038              | Land South of Goosnargh Lane, Goosnargh, Preston, PR3 2JU                                                                     | Preston  | Preston Rural<br>East | 8.88                    | Agriculture     | Housing                           |
| CLCFS00253                     | 19P039              | Land off Green Nook Lane, Longridge, PR3 2JA                                                                                  | Preston  | Preston Rural<br>East | 0.95                    | Agriculture     | Housing                           |
| CLCFS00258                     | 19P041              | Land off Cumeragh Lane, Longridge, Preston, PR3 2AJ                                                                           | Preston  | Preston Rural<br>East | 1.10                    | Agriculture     | Housing                           |
| CLCFS00274                     | 19P043              | Land Adjacent to 208 Whittingham Lane, Goosnargh, Preston, PR3 2JJ                                                            | Preston  | Preston Rural<br>East | 1.08                    | Agriculture     | Housing                           |
| CLCFS00303                     | 19P048              | Whittingham Hospital, Land at Whittingham, Preston, PR3 2JE                                                                   | Preston  | Preston Rural<br>East | 52.77                   | Vacant          | Housing                           |
| CLCFS00306                     | 19P050              | 19 Whittingham Lane, Broughton, PR3 5DA                                                                                       | Preston  | Preston Rural<br>East | 0.63                    | Vacant          | Mixed Use: Housing and Employment |
| CLCFS00308                     | 19P052              | Cumeragh Lane, Whittingham, PR3 2AN                                                                                           | Preston  | Preston Rural<br>East | 33.17                   | Agriculture     | Housing                           |
| CLCFS00314                     | 19P053              | Land at Anderton Fold Farm, Bilsborrow, Preston, PR3 5AD                                                                      | Preston  | Preston Rural<br>East | 6.91                    | Agriculture     | Housing                           |
| CLCFS00318                     | 19P054              | Preston East, Preston, PR2 5PZ                                                                                                | Preston  | Preston Rural<br>East | 8.01                    | Agriculture     | Employment                        |
| CLCFS00350                     | 19P056              | Land at Keyfold Farm, Bound by James Towers Way to East, Whittingham Lane to the North and Garstang Road to the West, PR3 5DA | Preston  | Preston Rural<br>East | 10.38                   | Agriculture     | Mixed Use: Housing and Employment |
| CLCFS00360                     | 19P060              | Bushells Farm, Mill Lane, Goosnargh, Preston, PR3 2BJ                                                                         | Preston  | Preston Rural<br>East | 8.18                    | Agriculture     | Housing                           |
| CLCFS00376                     | 19P065              | Land North Of Pope's Farm, Woodplumpton Lane,<br>Broughton, PR3 5JZ                                                           | Preston  | Preston Rural<br>East | 9.56                    | Agriculture     | Housing                           |