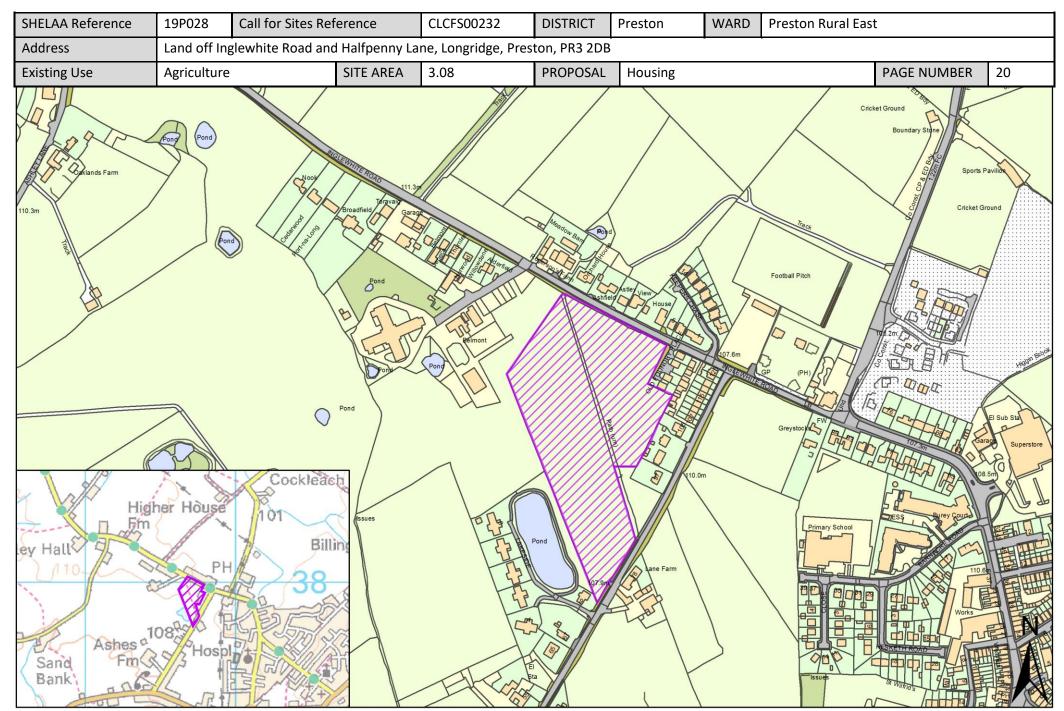

# Sites in Preston Rural East Ward

All sites put forward for this ward are listed below.

| Call for<br>Sites<br>Reference | SHELAA<br>Reference | Site Address                                                                  | District | Ward                  | Site Area<br>(Hectares) | Existing<br>Use | Proposal |
|--------------------------------|---------------------|-------------------------------------------------------------------------------|----------|-----------------------|-------------------------|-----------------|----------|
| CLCFS00005                     | 19P001              | Land South of Whittingham Lane, Grimsargh, PR2 5LZ                            | Preston  | Preston Rural<br>East | 2.94                    | Agriculture     | Housing  |
| CLCFS00119                     | 19P007              | Land to the East of Garstang Road, Broughton, PR3 5DL                         | Preston  | Preston Rural<br>East | 4.41                    | Agriculture     | Housing  |
| CLCFS00122                     | 19P008              | Land off Whittingham Lane, Goosnargh, PR3 2BY                                 | Preston  | Preston Rural<br>East | 7.89                    | Agriculture     | Housing  |
| CLCFS00129                     | 19P010              | Land Adjacent 20 Halfpenny Lane, Longridge, Preston,<br>PR3 2EA               | Preston  | Preston Rural<br>East | 4.41                    | Unused          | Housing  |
| CLCFS00130                     | 19P011              | Land off Langley Lane, Broughton, PR3 5DD                                     | Preston  | Preston Rural<br>East | 0.74                    | Agriculture     | Housing  |
| CLCFS00158                     | 19P015              | Land at Dean Farm, Pudding Pie Nook Lane, Broughton, Preston, PR3 2JL         | Preston  | Preston Rural<br>East | 2.23                    | Residential     | Housing  |
| CLCFS00173                     | 19P016              | Land Adjacent to The Stonehouse, Whittingham Lane,<br>Broughton, PR3 5DB      | Preston  | Preston Rural<br>East | 0.85                    | Agriculture     | Housing  |
| CLCFS00179                     | 19P017              | Land at Three Mile Cross Farm, Longridge Road,<br>Grimsargh, Preston, PR2 5SA | Preston  | Preston Rural<br>East | 18.38                   | Agriculture     | Housing  |
| CLCFS00189                     | 19P018              | Land at Church House Farm, Preston Road, Grimsargh, PR2 5SD                   | Preston  | Preston Rural<br>East | 8.68                    | Agriculture     | Housing  |
| CLCFS00192                     | 19P021              | Land at Bank Hall Farm, Garstang Road, Broughton, PR3 5JA                     | Preston  | Preston Rural<br>East | 7.35                    | Agriculture     | Housing  |
| CLCFS00199                     | 19P022              | Land East of Preston Road, Grimsargh, PR2 5LU                                 | Preston  | Preston Rural<br>East | 15.47                   | Agriculture     | Housing  |
| CLCFS00232                     | 19P028              | Land off Inglewhite Road and Halfpenny Lane, Longridge, Preston, PR3 2DB      | Preston  | Preston Rural<br>East | 3.08                    | Agriculture     | Housing  |
| CLCFS00233                     | 19P029              | Grimsargh House, Preston Road, Grimsargh, PR2 5JP                             | Preston  | Preston Rural<br>East | 0.56                    | Vacant          | Housing  |
| CLCFS00239                     | 19P030              | The Old Rib, Halfpenny Lane, Longridge, Preston, PR3 2EA                      | Preston  | Preston Rural<br>East | 3.69                    | Agriculture     | Housing  |