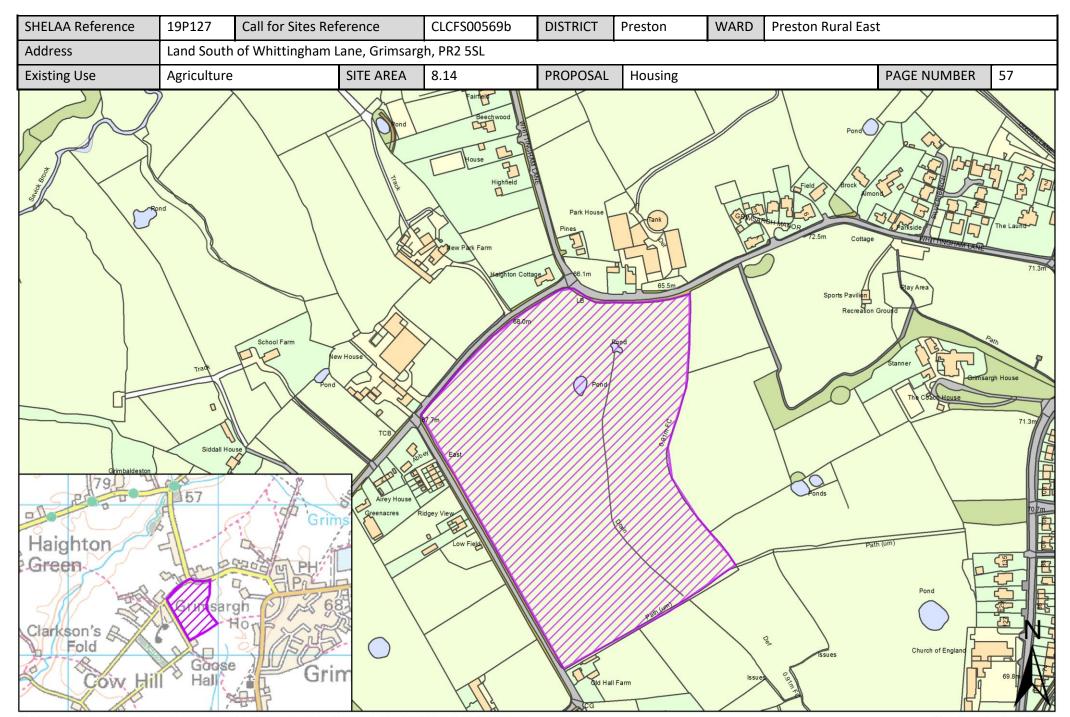

| Call for<br>Sites<br>Reference | SHELAA<br>Reference | Site Address                                                                                | District | Ward                  | Site Area<br>(Hectares) | Existing<br>Use | Proposal                          |
|--------------------------------|---------------------|---------------------------------------------------------------------------------------------|----------|-----------------------|-------------------------|-----------------|-----------------------------------|
| CLCFS00555b                    | 19P118              | Land at Helms Farm and Popes Farm, Broughton, Preston, PR3 5DL                              | Preston  | Preston Rural<br>East | 19.89                   | Agriculture     | Housing                           |
| CLCFS00569b                    | 19P127              | Land South of Whittingham Lane, Grimsargh, PR2 5SL                                          | Preston  | Preston Rural<br>East | 8.14                    | Agriculture     | Housing                           |
| CLCFS00572b                    | 19P128              | Land off Haughton Green Lane, Haighton, Preston, PR2<br>5SQ                                 | Preston  | Preston Rural<br>East | 1.16                    | Unused          | Housing                           |
|                                | 19P132              | Former Whittingham Hospital, Whittingham Lane,<br>Whittingham, Preston, Lancashire, PR3 2JE | Preston  | Preston Rural<br>East | 1.40                    | Other           | Other                             |
|                                | 19P141              | Preston East Junction 31A M6, PR3 5LE                                                       | Preston  | Preston Rural<br>East | 25.50                   | Other           | Employment                        |
|                                | 19P202              | A Touch Of Spice, 521 Garstang Road, Preston, PR3 5JA                                       | Preston  | Preston Rural<br>East | 0.42                    | Vacant          | Mixed Use: Housing and Employment |
|                                | 19P203              | Daniels Farm, Durton Lane, Preston, PR3 5LE                                                 | Preston  | Preston Rural<br>East | 0.09                    | Vacant          | Housing                           |
|                                | 19P205              | Land Adjoining Meadowcroft Cottage, 273 Whittingham Lane, Broughton, Preston, PR3 2JJ       | Preston  | Preston Rural<br>East | 0.38                    | Vacant          | Housing                           |
|                                | 19P206              | 31 Woodplumpton Lane, Preston, PR3 5JJ                                                      | Preston  | Preston Rural<br>East | 0.25                    | Vacant          | Housing                           |
|                                | 19P218              | Land off Sandy Gate Lane Broughton Preston, PR3 5LA                                         | Preston  | Preston Rural<br>East | 4.40                    | Vacant          | Housing                           |
|                                | 19P233              | Durton Cottage, Durton Lane, Broughton, Preston,<br>Lancashire, PR3 5LE                     | Preston  | Preston Rural<br>East | 0.13                    | Vacant          | Housing                           |
|                                | 19P239              | Hooles Farm, Hooles Farm, Brass Pan Lane, Preston, PR3 5DE                                  | Preston  | Preston Rural<br>East | 0.08                    | Vacant          | Housing                           |
|                                | 19P240              | Plot 1 and 2 Field No 6637, Old Clay Lane, PR3 2DB                                          | Preston  | Preston Rural<br>East | 0.08                    | Vacant          | Housing                           |
|                                | 19P241              | Plot 4 and 5 Field No 6637, Old Clay Lane, PR3 2DB                                          | Preston  | Preston Rural<br>East | 0.08                    | Vacant          | Housing                           |
|                                | 19P243              | Land North of Inglewhite Road, Preston, PR3 2DB                                             | Preston  | Preston Rural<br>East | 0.48                    | Vacant          | Housing                           |
|                                | 19P247              | Vacant Land to the North of Old Rib Farm, 55 Halfpenny<br>Lane, Preston, PR3 2EA            | Preston  | Preston Rural<br>East | 0.20                    | Vacant          | Housing                           |
|                                | 19P248              | Land South of Inglewhite Road, Adjacent Belmont<br>Residential Home, Preston, PR3 2DB       | Preston  | Preston Rural<br>East | 0.50                    | Vacant          | Housing                           |