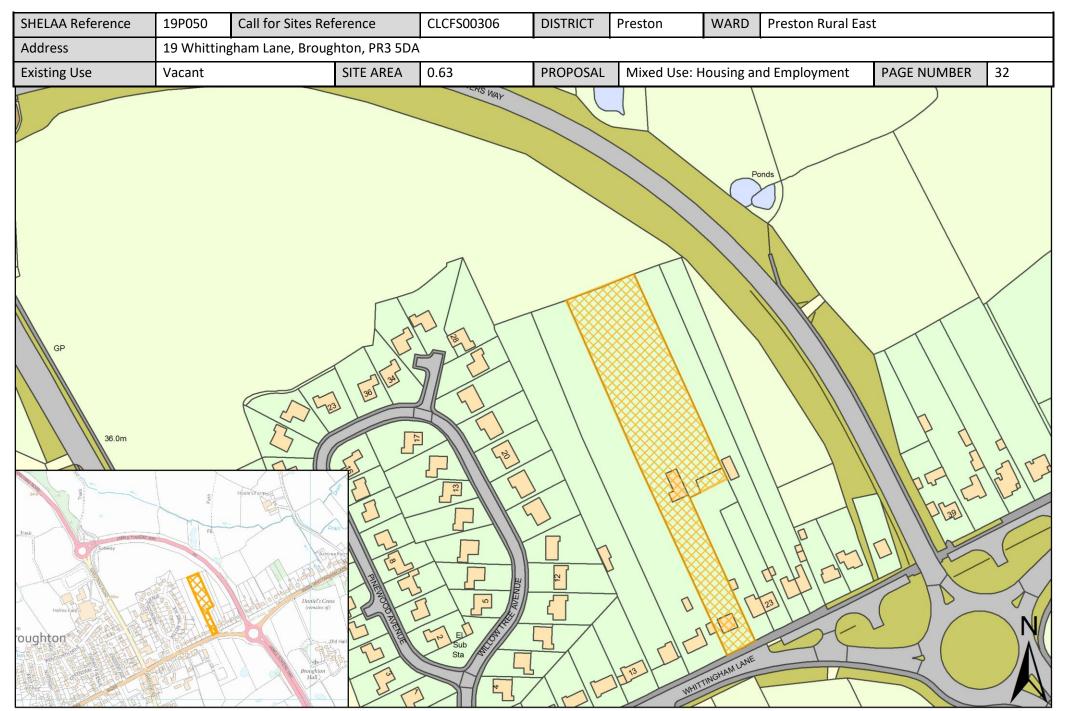

| Call for<br>Sites<br>Reference | SHELAA<br>Reference | Site Address                                                                                                                  | District | Ward                  | Site Area<br>(Hectares) | Existing<br>Use | Proposal                          |
|--------------------------------|---------------------|-------------------------------------------------------------------------------------------------------------------------------|----------|-----------------------|-------------------------|-----------------|-----------------------------------|
| CLCFS00242                     | 19P032              | The Ashes, Halfpenny Lane, Longridge, Preston, PR3 2EA                                                                        | Preston  | Preston Rural<br>East | 3.76                    | Agriculture     | Housing                           |
| CLCFS00244                     | 19P033              | Land off Halfpenny Lane, Longridge, Preston, PR3 2EA                                                                          | Preston  | Preston Rural<br>East | 1.75                    | Agriculture     | Housing                           |
| CLCFS00248                     | 19P035              | Land at Eastway, Preston, PR3 5JE                                                                                             | Preston  | Preston Rural<br>East | 3.01                    | Agriculture     | Housing                           |
| CLCFS00251                     | 19P037              | Bleasdale Road, Preston, PR3 2AR                                                                                              | Preston  | Preston Rural<br>East | 2.81                    | Agriculture     | Housing                           |
| CLCFS00252                     | 19P038              | Land South of Goosnargh Lane, Goosnargh, Preston, PR3 2JU                                                                     | Preston  | Preston Rural<br>East | 8.88                    | Agriculture     | Housing                           |
| CLCFS00253                     | 19P039              | Land off Green Nook Lane, Longridge, PR3 2JA                                                                                  | Preston  | Preston Rural<br>East | 0.95                    | Agriculture     | Housing                           |
| CLCFS00258                     | 19P041              | Land off Cumeragh Lane, Longridge, Preston, PR3 2AJ                                                                           | Preston  | Preston Rural<br>East | 1.10                    | Agriculture     | Housing                           |
| CLCFS00274                     | 19P043              | Land Adjacent to 208 Whittingham Lane, Goosnargh, Preston, PR3 2JJ                                                            | Preston  | Preston Rural<br>East | 1.08                    | Agriculture     | Housing                           |
| CLCFS00303                     | 19P048              | Whittingham Hospital, Land at Whittingham, Preston, PR3 2JE                                                                   | Preston  | Preston Rural<br>East | 52.77                   | Vacant          | Housing                           |
| CLCFS00306                     | 19P050              | 19 Whittingham Lane, Broughton, PR3 5DA                                                                                       | Preston  | Preston Rural<br>East | 0.63                    | Vacant          | Mixed Use: Housing and Employment |
| CLCFS00308                     | 19P052              | Cumeragh Lane, Whittingham, PR3 2AN                                                                                           | Preston  | Preston Rural<br>East | 33.17                   | Agriculture     | Housing                           |
| CLCFS00314                     | 19P053              | Land at Anderton Fold Farm, Bilsborrow, Preston, PR3 5AD                                                                      | Preston  | Preston Rural<br>East | 6.91                    | Agriculture     | Housing                           |
| CLCFS00318                     | 19P054              | Preston East, Preston, PR2 5PZ                                                                                                | Preston  | Preston Rural<br>East | 8.01                    | Agriculture     | Employment                        |
| CLCFS00350                     | 19P056              | Land at Keyfold Farm, Bound by James Towers Way to East, Whittingham Lane to the North and Garstang Road to the West, PR3 5DA | Preston  | Preston Rural<br>East | 10.38                   | Agriculture     | Mixed Use: Housing and Employment |
| CLCFS00360                     | 19P060              | Bushells Farm, Mill Lane, Goosnargh, Preston, PR3 2BJ                                                                         | Preston  | Preston Rural<br>East | 8.18                    | Agriculture     | Housing                           |
| CLCFS00376                     | 19P065              | Land North Of Pope's Farm, Woodplumpton Lane,<br>Broughton, PR3 5JZ                                                           | Preston  | Preston Rural<br>East | 9.56                    | Agriculture     | Housing                           |