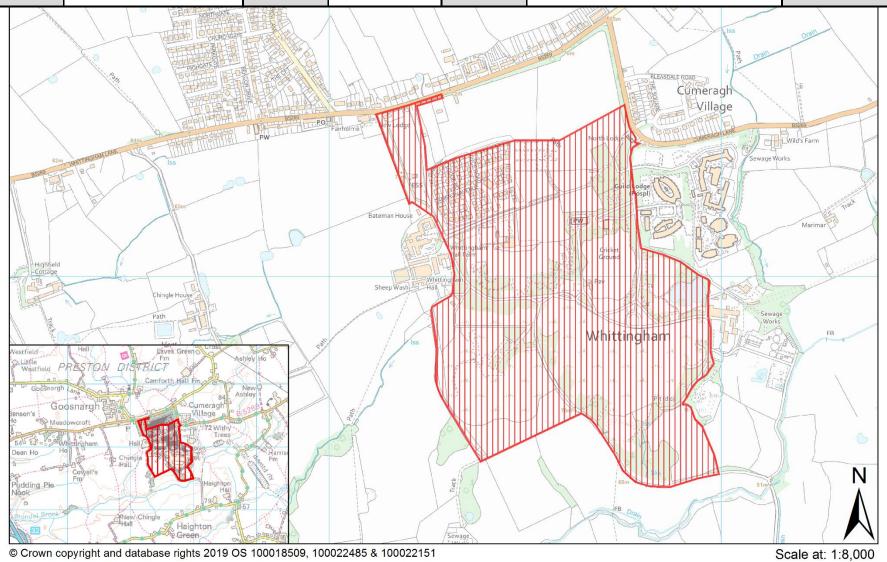

| SHELAA Reference | 19P132                                                                                   | Call for Sites Reference |           | Not Applicable | DISTRICT | Preston | WARD | Preston Rural East |             |    |
|------------------|------------------------------------------------------------------------------------------|--------------------------|-----------|----------------|----------|---------|------|--------------------|-------------|----|
| Address          | Former Whittingham Hospital, Whittingham Lane, Whittingham, Preston, Lancashire, PR3 2JE |                          |           |                |          |         |      |                    |             |    |
| Existing Use     | Other                                                                                    |                          | SITE AREA | 1.40           | PROPOSAL | Other   |      |                    | PAGE NUMBER | 59 |