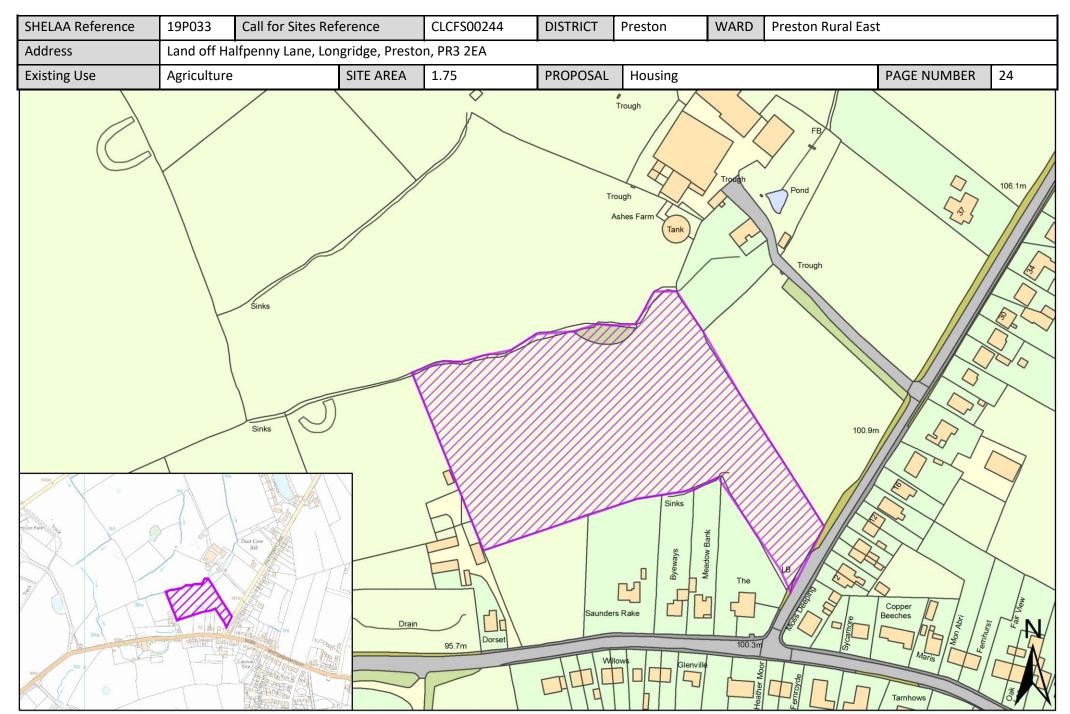

# Sites in Preston Rural East Ward

All sites put forward for this ward are listed below.

| Call for<br>Sites<br>Reference | SHELAA<br>Reference | Site Address                                                                  | District | Ward                  | Site Area<br>(Hectares) | Existing<br>Use | Proposal |
|--------------------------------|---------------------|-------------------------------------------------------------------------------|----------|-----------------------|-------------------------|-----------------|----------|
| CLCFS00005                     | 19P001              | Land South of Whittingham Lane, Grimsargh, PR2 5LZ                            | Preston  | Preston Rural<br>East | 2.94                    | Agriculture     | Housing  |
| CLCFS00119                     | 19P007              | Land to the East of Garstang Road, Broughton, PR3 5DL                         | Preston  | Preston Rural<br>East | 4.41                    | Agriculture     | Housing  |
| CLCFS00122                     | 19P008              | Land off Whittingham Lane, Goosnargh, PR3 2BY                                 | Preston  | Preston Rural<br>East | 7.89                    | Agriculture     | Housing  |
| CLCFS00129                     | 19P010              | Land Adjacent 20 Halfpenny Lane, Longridge, Preston,<br>PR3 2EA               | Preston  | Preston Rural<br>East | 4.41                    | Unused          | Housing  |
| CLCFS00130                     | 19P011              | Land off Langley Lane, Broughton, PR3 5DD                                     | Preston  | Preston Rural<br>East | 0.74                    | Agriculture     | Housing  |
| CLCFS00158                     | 19P015              | Land at Dean Farm, Pudding Pie Nook Lane, Broughton, Preston, PR3 2JL         | Preston  | Preston Rural<br>East | 2.23                    | Residential     | Housing  |
| CLCFS00173                     | 19P016              | Land Adjacent to The Stonehouse, Whittingham Lane,<br>Broughton, PR3 5DB      | Preston  | Preston Rural<br>East | 0.85                    | Agriculture     | Housing  |
| CLCFS00179                     | 19P017              | Land at Three Mile Cross Farm, Longridge Road,<br>Grimsargh, Preston, PR2 5SA | Preston  | Preston Rural<br>East | 18.38                   | Agriculture     | Housing  |
| CLCFS00189                     | 19P018              | Land at Church House Farm, Preston Road, Grimsargh, PR2 5SD                   | Preston  | Preston Rural<br>East | 8.68                    | Agriculture     | Housing  |
| CLCFS00192                     | 19P021              | Land at Bank Hall Farm, Garstang Road, Broughton, PR3 5JA                     | Preston  | Preston Rural<br>East | 7.35                    | Agriculture     | Housing  |
| CLCFS00199                     | 19P022              | Land East of Preston Road, Grimsargh, PR2 5LU                                 | Preston  | Preston Rural<br>East | 15.47                   | Agriculture     | Housing  |
| CLCFS00232                     | 19P028              | Land off Inglewhite Road and Halfpenny Lane, Longridge, Preston, PR3 2DB      | Preston  | Preston Rural<br>East | 3.08                    | Agriculture     | Housing  |
| CLCFS00233                     | 19P029              | Grimsargh House, Preston Road, Grimsargh, PR2 5JP                             | Preston  | Preston Rural<br>East | 0.56                    | Vacant          | Housing  |
| CLCFS00239                     | 19P030              | The Old Rib, Halfpenny Lane, Longridge, Preston, PR3 2EA                      | Preston  | Preston Rural<br>East | 3.69                    | Agriculture     | Housing  |