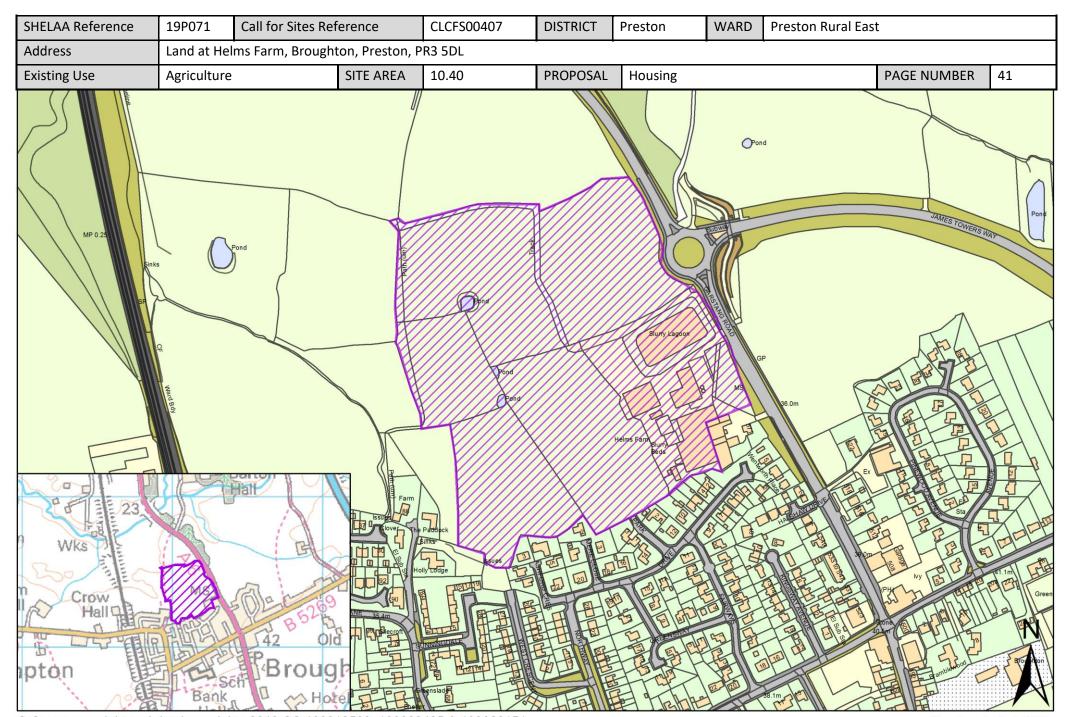

| Call for<br>Sites<br>Reference | SHELAA<br>Reference | Site Address                                                            | District | Ward                  | Site Area<br>(Hectares) | Existing<br>Use | Proposal   |
|--------------------------------|---------------------|-------------------------------------------------------------------------|----------|-----------------------|-------------------------|-----------------|------------|
| CLCFS00394                     | 19P068              | Land at Pudding Pie Nook Lane, Broughton, Preston, PR3 2JL              | Preston  | Preston Rural<br>East | 1.29                    | Vacant          | Housing    |
| CLCFS00400                     | 19P069              | Land to the Rear of 25 & 27 Whittingham Lane,<br>Broughton, PR3 5DA     | Preston  | Preston Rural<br>East | 1.56                    | Agriculture     | Housing    |
| CLCFS00407                     | 19P071              | Land at Helms Farm, Broughton, Preston, PR3 5DL                         | Preston  | Preston Rural<br>East | 10.40                   | Agriculture     | Housing    |
| CLCFS00410                     | 19P072              | Land South of Whittingham Lane, Grimsargh, PR2 5SL                      | Preston  | Preston Rural<br>East | 8.20                    | Agriculture     | Housing    |
| CLCFS00417                     | 19P074              | Former 'Bonabri', D'Urton Lane, Broughton, PR3 5LD                      | Preston  | Preston Rural<br>East | 0.90                    | Vacant          | Housing    |
| CLCFS00428                     | 19P082              | Land at Preston East, PR2 5SH                                           | Preston  | Preston Rural<br>East | 61.85                   | Agriculture     | Employment |
| CLCFS00495b                    | 19P088              | Land at 19 Whittingham Lane, Broughton, Preston, PR3 5DA                | Preston  | Preston Rural<br>East | 0.59                    | Agriculture     | Employment |
| CLCFS00497b                    | 19P090              | 19 Whittingham Lane, Broughton, PR3 5DA                                 | Preston  | Preston Rural<br>East | 0.59                    | Agriculture     | Other      |
| CLCFS00498b                    | 19P091              | Land at 19 Whittingham Lane, Broughton, Preston, PR3 5DA                | Preston  | Preston Rural<br>East | 0.59                    | Agriculture     | Other      |
| CLCFS00499b                    | 19P092              | Land at 19 Whittingham Lane, Broughton, Preston, PR3 5DA                | Preston  | Preston Rural<br>East | 0.59                    | Agriculture     | Other      |
| CLCFS00500b                    | 19P093              | Land at 19 Whittingham Lane, Broughton, Preston, PR3 5DA                | Preston  | Preston Rural<br>East | 0.59                    | Agriculture     | Other      |
| CLCFS00501b                    | 19P094              | Land at 19 Whittingham Lane, Broughton, Preston, PR3 5DA                | Preston  | Preston Rural<br>East | 0.59                    | Agriculture     | Other      |
| CLCFS00531b                    | 19P104              | Heather Moor Cumeragh Lane, Whittingham Preston, PR3 2AJ                | Preston  | Preston Rural<br>East | 1.97                    | Mixed Use       | Housing    |
| CLCFS00532b                    | 19P105              | Gorlands, Whittingham Road, Longridge, PR3 2AB                          | Preston  | Preston Rural<br>East | 1.52                    | Mixed Use       | Housing    |
| CLCFS00538b                    | 19P108              | Land to the North Side of Whittingham Lane, Goosnargh, Preston, PR3 2AY | Preston  | Preston Rural<br>East | 33.69                   | Agriculture     | Housing    |
| CLCFS00542b                    | 19P112              | Land North of 907 Whittingham Lane, Goosnargh, Preston, PR3 2AU         | Preston  | Preston Rural<br>East | 1.35                    | Agriculture     | Housing    |
| CLCFS00554b                    | 19P117              | LAND EAST OF LONGRIDGE ROAD, GRIMSARGH, PR2 5AQ                         | Preston  | Preston Rural<br>East | 19.63                   | Agriculture     | Housing    |