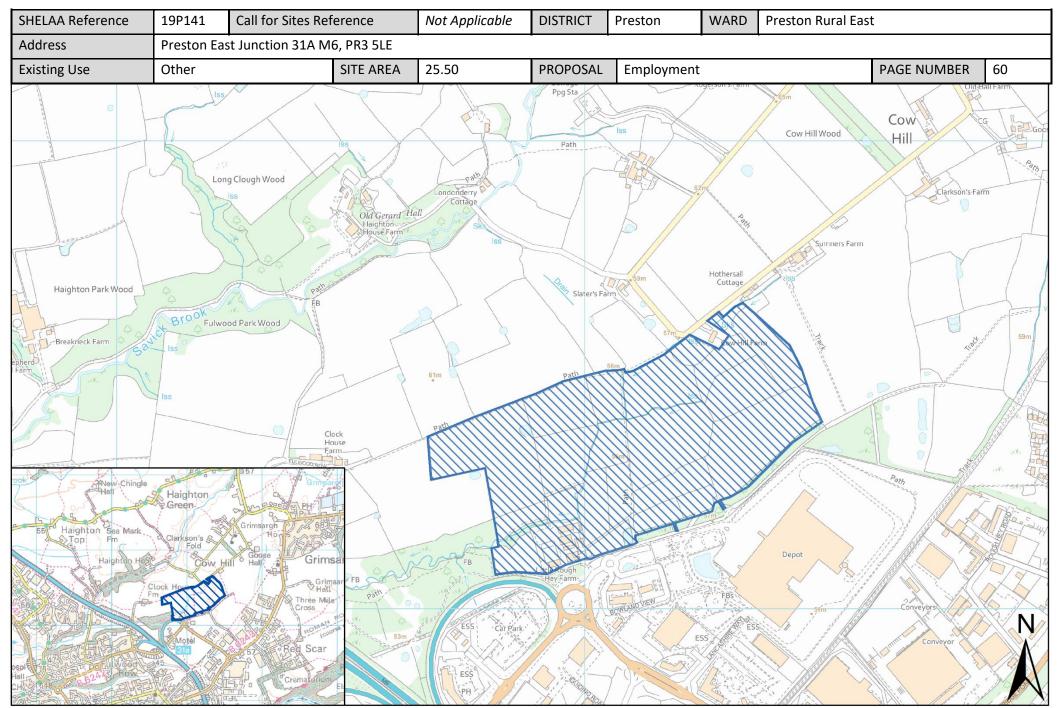

| Call for<br>Sites<br>Reference | SHELAA<br>Reference | Site Address                                                                                | District | Ward                  | Site Area<br>(Hectares) | Existing<br>Use | Proposal                          |
|--------------------------------|---------------------|---------------------------------------------------------------------------------------------|----------|-----------------------|-------------------------|-----------------|-----------------------------------|
| CLCFS00555b                    | 19P118              | Land at Helms Farm and Popes Farm, Broughton, Preston, PR3 5DL                              | Preston  | Preston Rural<br>East | 19.89                   | Agriculture     | Housing                           |
| CLCFS00569b                    | 19P127              | Land South of Whittingham Lane, Grimsargh, PR2 5SL                                          | Preston  | Preston Rural<br>East | 8.14                    | Agriculture     | Housing                           |
| CLCFS00572b                    | 19P128              | Land off Haughton Green Lane, Haighton, Preston, PR2<br>5SQ                                 | Preston  | Preston Rural<br>East | 1.16                    | Unused          | Housing                           |
|                                | 19P132              | Former Whittingham Hospital, Whittingham Lane,<br>Whittingham, Preston, Lancashire, PR3 2JE | Preston  | Preston Rural<br>East | 1.40                    | Other           | Other                             |
|                                | 19P141              | Preston East Junction 31A M6, PR3 5LE                                                       | Preston  | Preston Rural<br>East | 25.50                   | Other           | Employment                        |
|                                | 19P202              | A Touch Of Spice, 521 Garstang Road, Preston, PR3 5JA                                       | Preston  | Preston Rural<br>East | 0.42                    | Vacant          | Mixed Use: Housing and Employment |
|                                | 19P203              | Daniels Farm, Durton Lane, Preston, PR3 5LE                                                 | Preston  | Preston Rural<br>East | 0.09                    | Vacant          | Housing                           |
|                                | 19P205              | Land Adjoining Meadowcroft Cottage, 273 Whittingham Lane, Broughton, Preston, PR3 2JJ       | Preston  | Preston Rural<br>East | 0.38                    | Vacant          | Housing                           |
|                                | 19P206              | 31 Woodplumpton Lane, Preston, PR3 5JJ                                                      | Preston  | Preston Rural<br>East | 0.25                    | Vacant          | Housing                           |
|                                | 19P218              | Land off Sandy Gate Lane Broughton Preston, PR3 5LA                                         | Preston  | Preston Rural<br>East | 4.40                    | Vacant          | Housing                           |
|                                | 19P233              | Durton Cottage, Durton Lane, Broughton, Preston,<br>Lancashire, PR3 5LE                     | Preston  | Preston Rural<br>East | 0.13                    | Vacant          | Housing                           |
|                                | 19P239              | Hooles Farm, Hooles Farm, Brass Pan Lane, Preston, PR3 5DE                                  | Preston  | Preston Rural<br>East | 0.08                    | Vacant          | Housing                           |
|                                | 19P240              | Plot 1 and 2 Field No 6637, Old Clay Lane, PR3 2DB                                          | Preston  | Preston Rural<br>East | 0.08                    | Vacant          | Housing                           |
|                                | 19P241              | Plot 4 and 5 Field No 6637, Old Clay Lane, PR3 2DB                                          | Preston  | Preston Rural<br>East | 0.08                    | Vacant          | Housing                           |
|                                | 19P243              | Land North of Inglewhite Road, Preston, PR3 2DB                                             | Preston  | Preston Rural<br>East | 0.48                    | Vacant          | Housing                           |
|                                | 19P247              | Vacant Land to the North of Old Rib Farm, 55 Halfpenny<br>Lane, Preston, PR3 2EA            | Preston  | Preston Rural<br>East | 0.20                    | Vacant          | Housing                           |
|                                | 19P248              | Land South of Inglewhite Road, Adjacent Belmont<br>Residential Home, Preston, PR3 2DB       | Preston  | Preston Rural<br>East | 0.50                    | Vacant          | Housing                           |