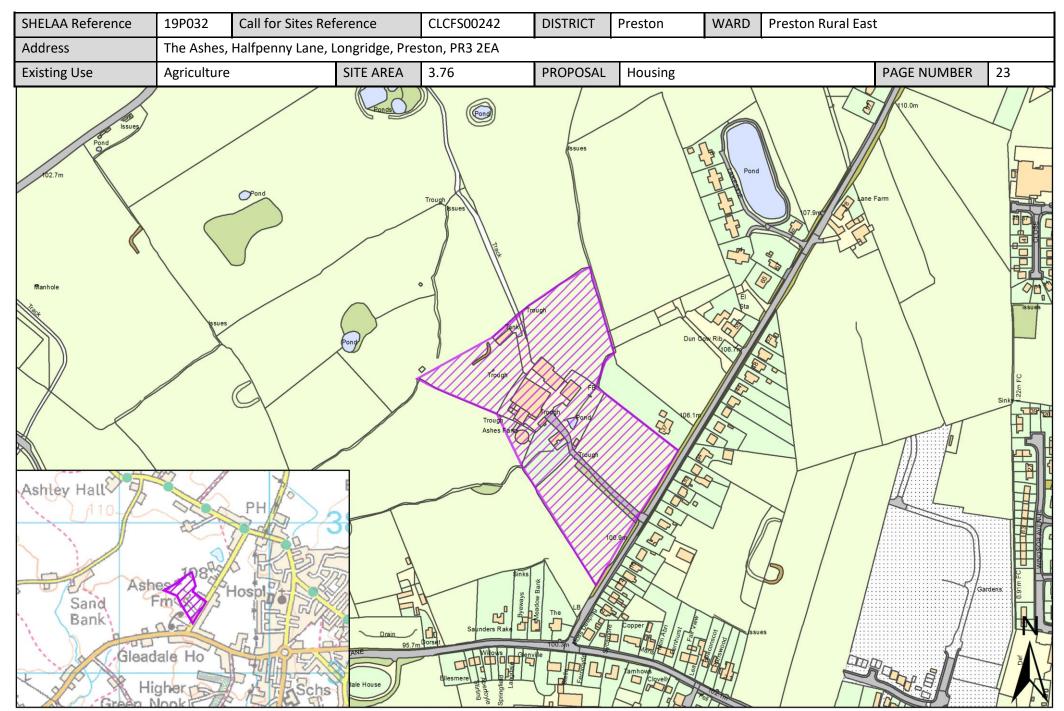

| Call for<br>Sites<br>Reference | SHELAA<br>Reference | Site Address                                                                                                                  | District | Ward                  | Site Area<br>(Hectares) | Existing<br>Use | Proposal                          |
|--------------------------------|---------------------|-------------------------------------------------------------------------------------------------------------------------------|----------|-----------------------|-------------------------|-----------------|-----------------------------------|
| CLCFS00242                     | 19P032              | The Ashes, Halfpenny Lane, Longridge, Preston, PR3 2EA                                                                        | Preston  | Preston Rural<br>East | 3.76                    | Agriculture     | Housing                           |
| CLCFS00244                     | 19P033              | Land off Halfpenny Lane, Longridge, Preston, PR3 2EA                                                                          | Preston  | Preston Rural<br>East | 1.75                    | Agriculture     | Housing                           |
| CLCFS00248                     | 19P035              | Land at Eastway, Preston, PR3 5JE                                                                                             | Preston  | Preston Rural<br>East | 3.01                    | Agriculture     | Housing                           |
| CLCFS00251                     | 19P037              | Bleasdale Road, Preston, PR3 2AR                                                                                              | Preston  | Preston Rural<br>East | 2.81                    | Agriculture     | Housing                           |
| CLCFS00252                     | 19P038              | Land South of Goosnargh Lane, Goosnargh, Preston, PR3 2JU                                                                     | Preston  | Preston Rural<br>East | 8.88                    | Agriculture     | Housing                           |
| CLCFS00253                     | 19P039              | Land off Green Nook Lane, Longridge, PR3 2JA                                                                                  | Preston  | Preston Rural<br>East | 0.95                    | Agriculture     | Housing                           |
| CLCFS00258                     | 19P041              | Land off Cumeragh Lane, Longridge, Preston, PR3 2AJ                                                                           | Preston  | Preston Rural<br>East | 1.10                    | Agriculture     | Housing                           |
| CLCFS00274                     | 19P043              | Land Adjacent to 208 Whittingham Lane, Goosnargh, Preston, PR3 2JJ                                                            | Preston  | Preston Rural<br>East | 1.08                    | Agriculture     | Housing                           |
| CLCFS00303                     | 19P048              | Whittingham Hospital, Land at Whittingham, Preston, PR3 2JE                                                                   | Preston  | Preston Rural<br>East | 52.77                   | Vacant          | Housing                           |
| CLCFS00306                     | 19P050              | 19 Whittingham Lane, Broughton, PR3 5DA                                                                                       | Preston  | Preston Rural<br>East | 0.63                    | Vacant          | Mixed Use: Housing and Employment |
| CLCFS00308                     | 19P052              | Cumeragh Lane, Whittingham, PR3 2AN                                                                                           | Preston  | Preston Rural<br>East | 33.17                   | Agriculture     | Housing                           |
| CLCFS00314                     | 19P053              | Land at Anderton Fold Farm, Bilsborrow, Preston, PR3 5AD                                                                      | Preston  | Preston Rural<br>East | 6.91                    | Agriculture     | Housing                           |
| CLCFS00318                     | 19P054              | Preston East, Preston, PR2 5PZ                                                                                                | Preston  | Preston Rural<br>East | 8.01                    | Agriculture     | Employment                        |
| CLCFS00350                     | 19P056              | Land at Keyfold Farm, Bound by James Towers Way to East, Whittingham Lane to the North and Garstang Road to the West, PR3 5DA | Preston  | Preston Rural<br>East | 10.38                   | Agriculture     | Mixed Use: Housing and Employment |
| CLCFS00360                     | 19P060              | Bushells Farm, Mill Lane, Goosnargh, Preston, PR3 2BJ                                                                         | Preston  | Preston Rural<br>East | 8.18                    | Agriculture     | Housing                           |
| CLCFS00376                     | 19P065              | Land North Of Pope's Farm, Woodplumpton Lane,<br>Broughton, PR3 5JZ                                                           | Preston  | Preston Rural<br>East | 9.56                    | Agriculture     | Housing                           |