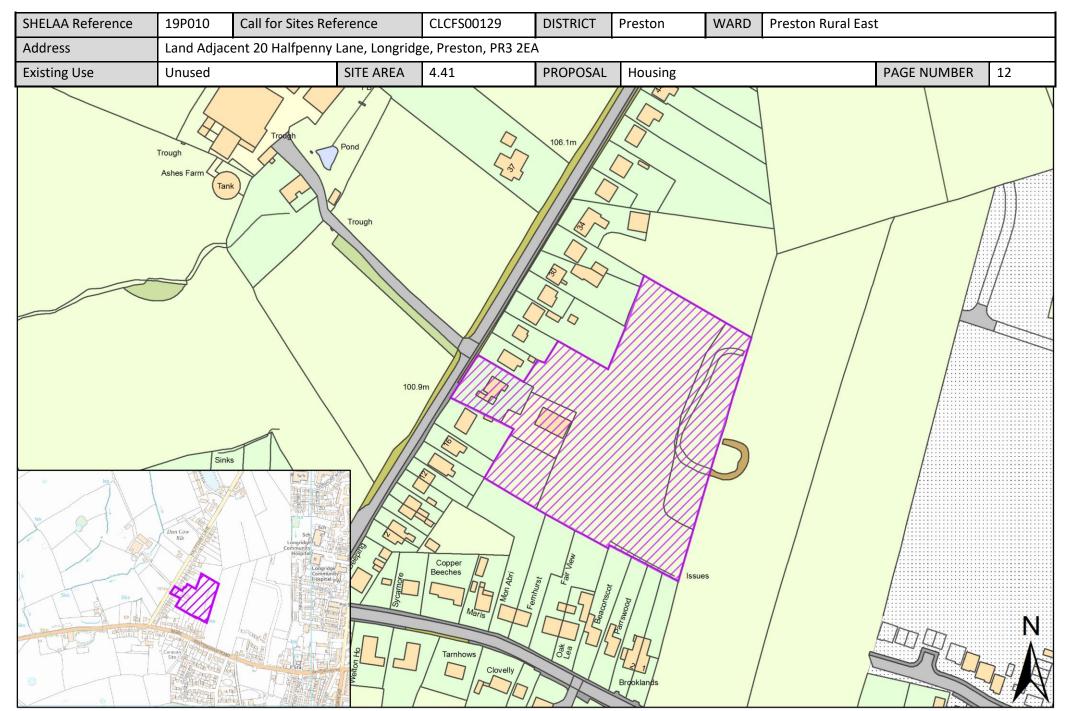

# Sites in Preston Rural East Ward

All sites put forward for this ward are listed below.

| Call for<br>Sites<br>Reference | SHELAA<br>Reference | Site Address                                                                  | District | Ward                  | Site Area<br>(Hectares) | Existing<br>Use | Proposal |
|--------------------------------|---------------------|-------------------------------------------------------------------------------|----------|-----------------------|-------------------------|-----------------|----------|
| CLCFS00005                     | 19P001              | Land South of Whittingham Lane, Grimsargh, PR2 5LZ                            | Preston  | Preston Rural<br>East | 2.94                    | Agriculture     | Housing  |
| CLCFS00119                     | 19P007              | Land to the East of Garstang Road, Broughton, PR3 5DL                         | Preston  | Preston Rural<br>East | 4.41                    | Agriculture     | Housing  |
| CLCFS00122                     | 19P008              | Land off Whittingham Lane, Goosnargh, PR3 2BY                                 | Preston  | Preston Rural<br>East | 7.89                    | Agriculture     | Housing  |
| CLCFS00129                     | 19P010              | Land Adjacent 20 Halfpenny Lane, Longridge, Preston,<br>PR3 2EA               | Preston  | Preston Rural<br>East | 4.41                    | Unused          | Housing  |
| CLCFS00130                     | 19P011              | Land off Langley Lane, Broughton, PR3 5DD                                     | Preston  | Preston Rural<br>East | 0.74                    | Agriculture     | Housing  |
| CLCFS00158                     | 19P015              | Land at Dean Farm, Pudding Pie Nook Lane, Broughton, Preston, PR3 2JL         | Preston  | Preston Rural<br>East | 2.23                    | Residential     | Housing  |
| CLCFS00173                     | 19P016              | Land Adjacent to The Stonehouse, Whittingham Lane,<br>Broughton, PR3 5DB      | Preston  | Preston Rural<br>East | 0.85                    | Agriculture     | Housing  |
| CLCFS00179                     | 19P017              | Land at Three Mile Cross Farm, Longridge Road,<br>Grimsargh, Preston, PR2 5SA | Preston  | Preston Rural<br>East | 18.38                   | Agriculture     | Housing  |
| CLCFS00189                     | 19P018              | Land at Church House Farm, Preston Road, Grimsargh, PR2 5SD                   | Preston  | Preston Rural<br>East | 8.68                    | Agriculture     | Housing  |
| CLCFS00192                     | 19P021              | Land at Bank Hall Farm, Garstang Road, Broughton, PR3 5JA                     | Preston  | Preston Rural<br>East | 7.35                    | Agriculture     | Housing  |
| CLCFS00199                     | 19P022              | Land East of Preston Road, Grimsargh, PR2 5LU                                 | Preston  | Preston Rural<br>East | 15.47                   | Agriculture     | Housing  |
| CLCFS00232                     | 19P028              | Land off Inglewhite Road and Halfpenny Lane, Longridge, Preston, PR3 2DB      | Preston  | Preston Rural<br>East | 3.08                    | Agriculture     | Housing  |
| CLCFS00233                     | 19P029              | Grimsargh House, Preston Road, Grimsargh, PR2 5JP                             | Preston  | Preston Rural<br>East | 0.56                    | Vacant          | Housing  |
| CLCFS00239                     | 19P030              | The Old Rib, Halfpenny Lane, Longridge, Preston, PR3 2EA                      | Preston  | Preston Rural<br>East | 3.69                    | Agriculture     | Housing  |