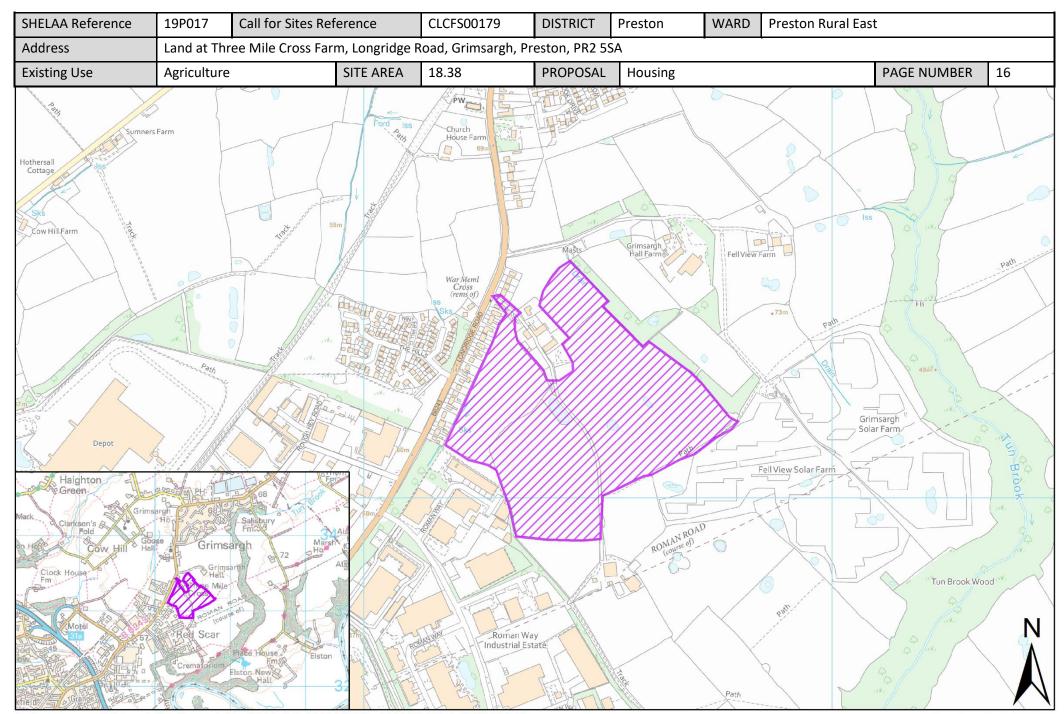

# Sites in Preston Rural East Ward

All sites put forward for this ward are listed below.

| Call for<br>Sites<br>Reference | SHELAA<br>Reference | Site Address                                                                  | District | Ward                  | Site Area<br>(Hectares) | Existing<br>Use | Proposal |
|--------------------------------|---------------------|-------------------------------------------------------------------------------|----------|-----------------------|-------------------------|-----------------|----------|
| CLCFS00005                     | 19P001              | Land South of Whittingham Lane, Grimsargh, PR2 5LZ                            | Preston  | Preston Rural<br>East | 2.94                    | Agriculture     | Housing  |
| CLCFS00119                     | 19P007              | Land to the East of Garstang Road, Broughton, PR3 5DL                         | Preston  | Preston Rural<br>East | 4.41                    | Agriculture     | Housing  |
| CLCFS00122                     | 19P008              | Land off Whittingham Lane, Goosnargh, PR3 2BY                                 | Preston  | Preston Rural<br>East | 7.89                    | Agriculture     | Housing  |
| CLCFS00129                     | 19P010              | Land Adjacent 20 Halfpenny Lane, Longridge, Preston,<br>PR3 2EA               | Preston  | Preston Rural<br>East | 4.41                    | Unused          | Housing  |
| CLCFS00130                     | 19P011              | Land off Langley Lane, Broughton, PR3 5DD                                     | Preston  | Preston Rural<br>East | 0.74                    | Agriculture     | Housing  |
| CLCFS00158                     | 19P015              | Land at Dean Farm, Pudding Pie Nook Lane, Broughton, Preston, PR3 2JL         | Preston  | Preston Rural<br>East | 2.23                    | Residential     | Housing  |
| CLCFS00173                     | 19P016              | Land Adjacent to The Stonehouse, Whittingham Lane,<br>Broughton, PR3 5DB      | Preston  | Preston Rural<br>East | 0.85                    | Agriculture     | Housing  |
| CLCFS00179                     | 19P017              | Land at Three Mile Cross Farm, Longridge Road,<br>Grimsargh, Preston, PR2 5SA | Preston  | Preston Rural<br>East | 18.38                   | Agriculture     | Housing  |
| CLCFS00189                     | 19P018              | Land at Church House Farm, Preston Road, Grimsargh, PR2 5SD                   | Preston  | Preston Rural<br>East | 8.68                    | Agriculture     | Housing  |
| CLCFS00192                     | 19P021              | Land at Bank Hall Farm, Garstang Road, Broughton, PR3 5JA                     | Preston  | Preston Rural<br>East | 7.35                    | Agriculture     | Housing  |
| CLCFS00199                     | 19P022              | Land East of Preston Road, Grimsargh, PR2 5LU                                 | Preston  | Preston Rural<br>East | 15.47                   | Agriculture     | Housing  |
| CLCFS00232                     | 19P028              | Land off Inglewhite Road and Halfpenny Lane, Longridge, Preston, PR3 2DB      | Preston  | Preston Rural<br>East | 3.08                    | Agriculture     | Housing  |
| CLCFS00233                     | 19P029              | Grimsargh House, Preston Road, Grimsargh, PR2 5JP                             | Preston  | Preston Rural<br>East | 0.56                    | Vacant          | Housing  |
| CLCFS00239                     | 19P030              | The Old Rib, Halfpenny Lane, Longridge, Preston, PR3 2EA                      | Preston  | Preston Rural<br>East | 3.69                    | Agriculture     | Housing  |