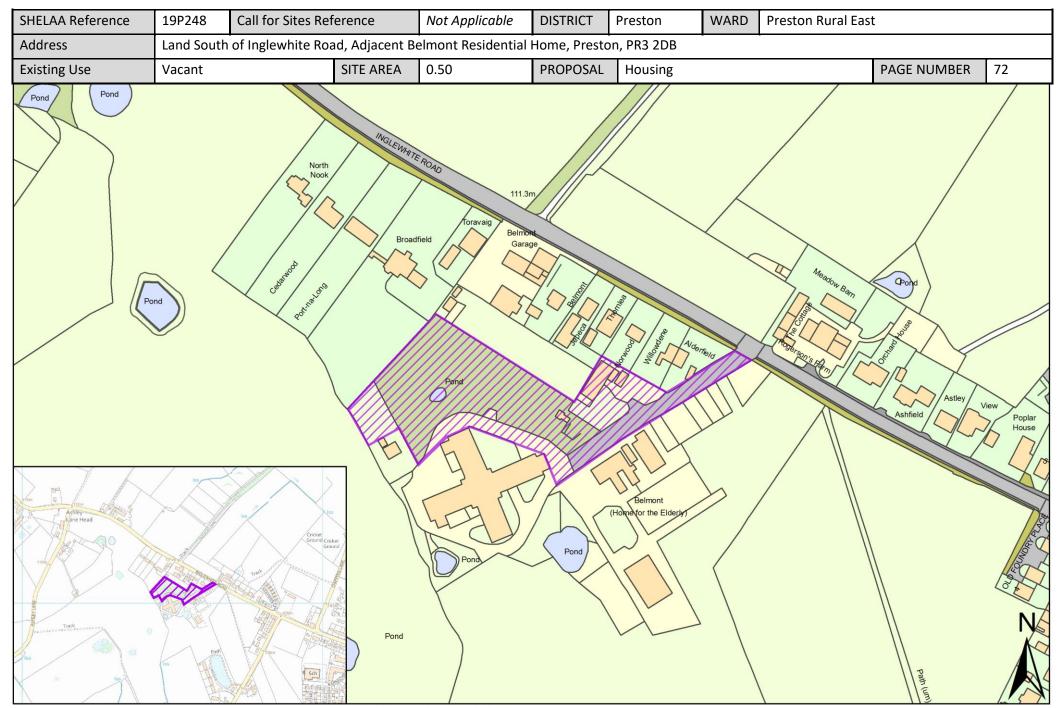

| Call for<br>Sites<br>Reference | SHELAA<br>Reference | Site Address                                                                                | District | Ward                  | Site Area<br>(Hectares) | Existing<br>Use | Proposal                          |
|--------------------------------|---------------------|---------------------------------------------------------------------------------------------|----------|-----------------------|-------------------------|-----------------|-----------------------------------|
| CLCFS00555b                    | 19P118              | Land at Helms Farm and Popes Farm, Broughton, Preston, PR3 5DL                              | Preston  | Preston Rural<br>East | 19.89                   | Agriculture     | Housing                           |
| CLCFS00569b                    | 19P127              | Land South of Whittingham Lane, Grimsargh, PR2 5SL                                          | Preston  | Preston Rural<br>East | 8.14                    | Agriculture     | Housing                           |
| CLCFS00572b                    | 19P128              | Land off Haughton Green Lane, Haighton, Preston, PR2<br>5SQ                                 | Preston  | Preston Rural<br>East | 1.16                    | Unused          | Housing                           |
|                                | 19P132              | Former Whittingham Hospital, Whittingham Lane,<br>Whittingham, Preston, Lancashire, PR3 2JE | Preston  | Preston Rural<br>East | 1.40                    | Other           | Other                             |
|                                | 19P141              | Preston East Junction 31A M6, PR3 5LE                                                       | Preston  | Preston Rural<br>East | 25.50                   | Other           | Employment                        |
|                                | 19P202              | A Touch Of Spice, 521 Garstang Road, Preston, PR3 5JA                                       | Preston  | Preston Rural<br>East | 0.42                    | Vacant          | Mixed Use: Housing and Employment |
|                                | 19P203              | Daniels Farm, Durton Lane, Preston, PR3 5LE                                                 | Preston  | Preston Rural<br>East | 0.09                    | Vacant          | Housing                           |
|                                | 19P205              | Land Adjoining Meadowcroft Cottage, 273 Whittingham Lane, Broughton, Preston, PR3 2JJ       | Preston  | Preston Rural<br>East | 0.38                    | Vacant          | Housing                           |
|                                | 19P206              | 31 Woodplumpton Lane, Preston, PR3 5JJ                                                      | Preston  | Preston Rural<br>East | 0.25                    | Vacant          | Housing                           |
|                                | 19P218              | Land off Sandy Gate Lane Broughton Preston, PR3 5LA                                         | Preston  | Preston Rural<br>East | 4.40                    | Vacant          | Housing                           |
|                                | 19P233              | Durton Cottage, Durton Lane, Broughton, Preston,<br>Lancashire, PR3 5LE                     | Preston  | Preston Rural<br>East | 0.13                    | Vacant          | Housing                           |
|                                | 19P239              | Hooles Farm, Hooles Farm, Brass Pan Lane, Preston, PR3 5DE                                  | Preston  | Preston Rural<br>East | 0.08                    | Vacant          | Housing                           |
|                                | 19P240              | Plot 1 and 2 Field No 6637, Old Clay Lane, PR3 2DB                                          | Preston  | Preston Rural<br>East | 0.08                    | Vacant          | Housing                           |
|                                | 19P241              | Plot 4 and 5 Field No 6637, Old Clay Lane, PR3 2DB                                          | Preston  | Preston Rural<br>East | 0.08                    | Vacant          | Housing                           |
|                                | 19P243              | Land North of Inglewhite Road, Preston, PR3 2DB                                             | Preston  | Preston Rural<br>East | 0.48                    | Vacant          | Housing                           |
|                                | 19P247              | Vacant Land to the North of Old Rib Farm, 55 Halfpenny<br>Lane, Preston, PR3 2EA            | Preston  | Preston Rural<br>East | 0.20                    | Vacant          | Housing                           |
|                                | 19P248              | Land South of Inglewhite Road, Adjacent Belmont<br>Residential Home, Preston, PR3 2DB       | Preston  | Preston Rural<br>East | 0.50                    | Vacant          | Housing                           |