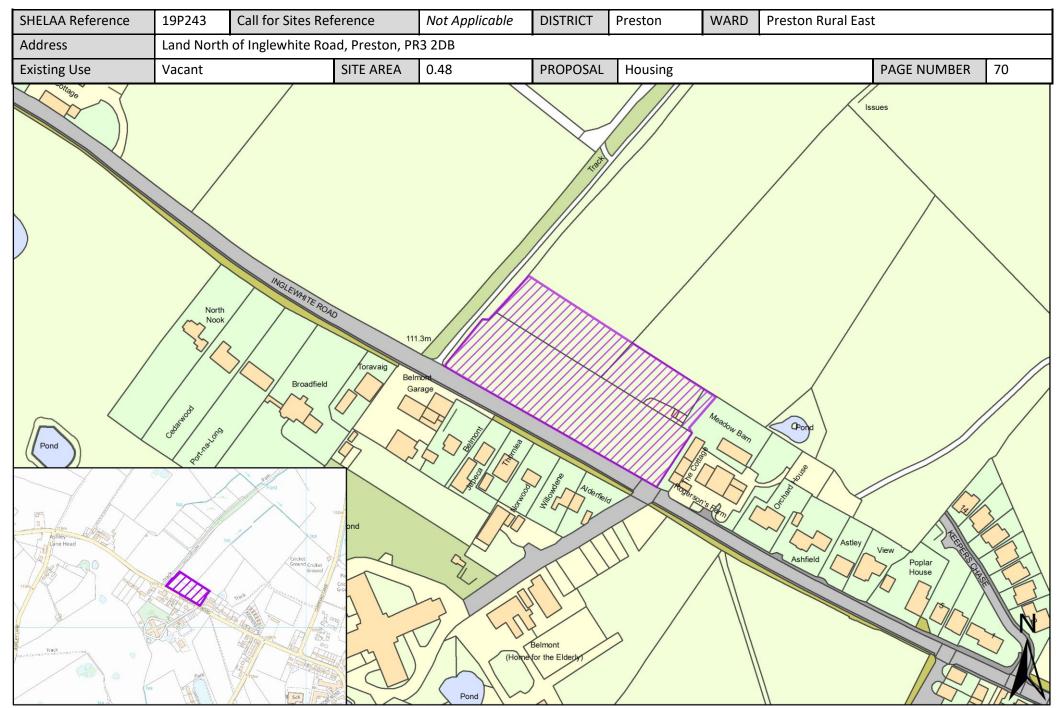

| Call for<br>Sites<br>Reference | SHELAA<br>Reference | Site Address                                                                                | District | Ward                  | Site Area<br>(Hectares) | Existing<br>Use | Proposal                          |
|--------------------------------|---------------------|---------------------------------------------------------------------------------------------|----------|-----------------------|-------------------------|-----------------|-----------------------------------|
| CLCFS00555b                    | 19P118              | Land at Helms Farm and Popes Farm, Broughton, Preston, PR3 5DL                              | Preston  | Preston Rural<br>East | 19.89                   | Agriculture     | Housing                           |
| CLCFS00569b                    | 19P127              | Land South of Whittingham Lane, Grimsargh, PR2 5SL                                          | Preston  | Preston Rural<br>East | 8.14                    | Agriculture     | Housing                           |
| CLCFS00572b                    | 19P128              | Land off Haughton Green Lane, Haighton, Preston, PR2<br>5SQ                                 | Preston  | Preston Rural<br>East | 1.16                    | Unused          | Housing                           |
|                                | 19P132              | Former Whittingham Hospital, Whittingham Lane,<br>Whittingham, Preston, Lancashire, PR3 2JE | Preston  | Preston Rural<br>East | 1.40                    | Other           | Other                             |
|                                | 19P141              | Preston East Junction 31A M6, PR3 5LE                                                       | Preston  | Preston Rural<br>East | 25.50                   | Other           | Employment                        |
|                                | 19P202              | A Touch Of Spice, 521 Garstang Road, Preston, PR3 5JA                                       | Preston  | Preston Rural<br>East | 0.42                    | Vacant          | Mixed Use: Housing and Employment |
|                                | 19P203              | Daniels Farm, Durton Lane, Preston, PR3 5LE                                                 | Preston  | Preston Rural<br>East | 0.09                    | Vacant          | Housing                           |
|                                | 19P205              | Land Adjoining Meadowcroft Cottage, 273 Whittingham Lane, Broughton, Preston, PR3 2JJ       | Preston  | Preston Rural<br>East | 0.38                    | Vacant          | Housing                           |
|                                | 19P206              | 31 Woodplumpton Lane, Preston, PR3 5JJ                                                      | Preston  | Preston Rural<br>East | 0.25                    | Vacant          | Housing                           |
|                                | 19P218              | Land off Sandy Gate Lane Broughton Preston, PR3 5LA                                         | Preston  | Preston Rural<br>East | 4.40                    | Vacant          | Housing                           |
|                                | 19P233              | Durton Cottage, Durton Lane, Broughton, Preston,<br>Lancashire, PR3 5LE                     | Preston  | Preston Rural<br>East | 0.13                    | Vacant          | Housing                           |
|                                | 19P239              | Hooles Farm, Hooles Farm, Brass Pan Lane, Preston, PR3 5DE                                  | Preston  | Preston Rural<br>East | 0.08                    | Vacant          | Housing                           |
|                                | 19P240              | Plot 1 and 2 Field No 6637, Old Clay Lane, PR3 2DB                                          | Preston  | Preston Rural<br>East | 0.08                    | Vacant          | Housing                           |
|                                | 19P241              | Plot 4 and 5 Field No 6637, Old Clay Lane, PR3 2DB                                          | Preston  | Preston Rural<br>East | 0.08                    | Vacant          | Housing                           |
|                                | 19P243              | Land North of Inglewhite Road, Preston, PR3 2DB                                             | Preston  | Preston Rural<br>East | 0.48                    | Vacant          | Housing                           |
|                                | 19P247              | Vacant Land to the North of Old Rib Farm, 55 Halfpenny<br>Lane, Preston, PR3 2EA            | Preston  | Preston Rural<br>East | 0.20                    | Vacant          | Housing                           |
|                                | 19P248              | Land South of Inglewhite Road, Adjacent Belmont<br>Residential Home, Preston, PR3 2DB       | Preston  | Preston Rural<br>East | 0.50                    | Vacant          | Housing                           |