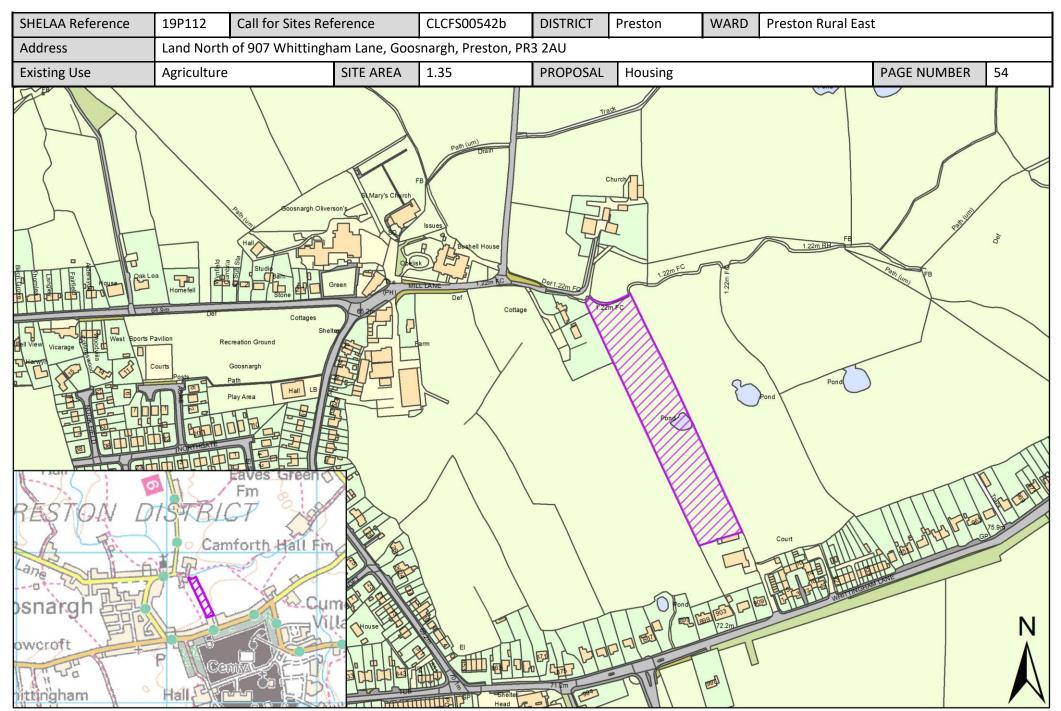

| Call for<br>Sites<br>Reference | SHELAA<br>Reference | Site Address                                                            | District | Ward                  | Site Area<br>(Hectares) | Existing<br>Use | Proposal   |
|--------------------------------|---------------------|-------------------------------------------------------------------------|----------|-----------------------|-------------------------|-----------------|------------|
| CLCFS00394                     | 19P068              | Land at Pudding Pie Nook Lane, Broughton, Preston, PR3 2JL              | Preston  | Preston Rural<br>East | 1.29                    | Vacant          | Housing    |
| CLCFS00400                     | 19P069              | Land to the Rear of 25 & 27 Whittingham Lane,<br>Broughton, PR3 5DA     | Preston  | Preston Rural<br>East | 1.56                    | Agriculture     | Housing    |
| CLCFS00407                     | 19P071              | Land at Helms Farm, Broughton, Preston, PR3 5DL                         | Preston  | Preston Rural<br>East | 10.40                   | Agriculture     | Housing    |
| CLCFS00410                     | 19P072              | Land South of Whittingham Lane, Grimsargh, PR2 5SL                      | Preston  | Preston Rural<br>East | 8.20                    | Agriculture     | Housing    |
| CLCFS00417                     | 19P074              | Former 'Bonabri', D'Urton Lane, Broughton, PR3 5LD                      | Preston  | Preston Rural<br>East | 0.90                    | Vacant          | Housing    |
| CLCFS00428                     | 19P082              | Land at Preston East, PR2 5SH                                           | Preston  | Preston Rural<br>East | 61.85                   | Agriculture     | Employment |
| CLCFS00495b                    | 19P088              | Land at 19 Whittingham Lane, Broughton, Preston, PR3 5DA                | Preston  | Preston Rural<br>East | 0.59                    | Agriculture     | Employment |
| CLCFS00497b                    | 19P090              | 19 Whittingham Lane, Broughton, PR3 5DA                                 | Preston  | Preston Rural<br>East | 0.59                    | Agriculture     | Other      |
| CLCFS00498b                    | 19P091              | Land at 19 Whittingham Lane, Broughton, Preston, PR3 5DA                | Preston  | Preston Rural<br>East | 0.59                    | Agriculture     | Other      |
| CLCFS00499b                    | 19P092              | Land at 19 Whittingham Lane, Broughton, Preston, PR3 5DA                | Preston  | Preston Rural<br>East | 0.59                    | Agriculture     | Other      |
| CLCFS00500b                    | 19P093              | Land at 19 Whittingham Lane, Broughton, Preston, PR3 5DA                | Preston  | Preston Rural<br>East | 0.59                    | Agriculture     | Other      |
| CLCFS00501b                    | 19P094              | Land at 19 Whittingham Lane, Broughton, Preston, PR3 5DA                | Preston  | Preston Rural<br>East | 0.59                    | Agriculture     | Other      |
| CLCFS00531b                    | 19P104              | Heather Moor Cumeragh Lane, Whittingham Preston, PR3 2AJ                | Preston  | Preston Rural<br>East | 1.97                    | Mixed Use       | Housing    |
| CLCFS00532b                    | 19P105              | Gorlands, Whittingham Road, Longridge, PR3 2AB                          | Preston  | Preston Rural<br>East | 1.52                    | Mixed Use       | Housing    |
| CLCFS00538b                    | 19P108              | Land to the North Side of Whittingham Lane, Goosnargh, Preston, PR3 2AY | Preston  | Preston Rural<br>East | 33.69                   | Agriculture     | Housing    |
| CLCFS00542b                    | 19P112              | Land North of 907 Whittingham Lane, Goosnargh, Preston, PR3 2AU         | Preston  | Preston Rural<br>East | 1.35                    | Agriculture     | Housing    |
| CLCFS00554b                    | 19P117              | LAND EAST OF LONGRIDGE ROAD, GRIMSARGH, PR2 5AQ                         | Preston  | Preston Rural<br>East | 19.63                   | Agriculture     | Housing    |