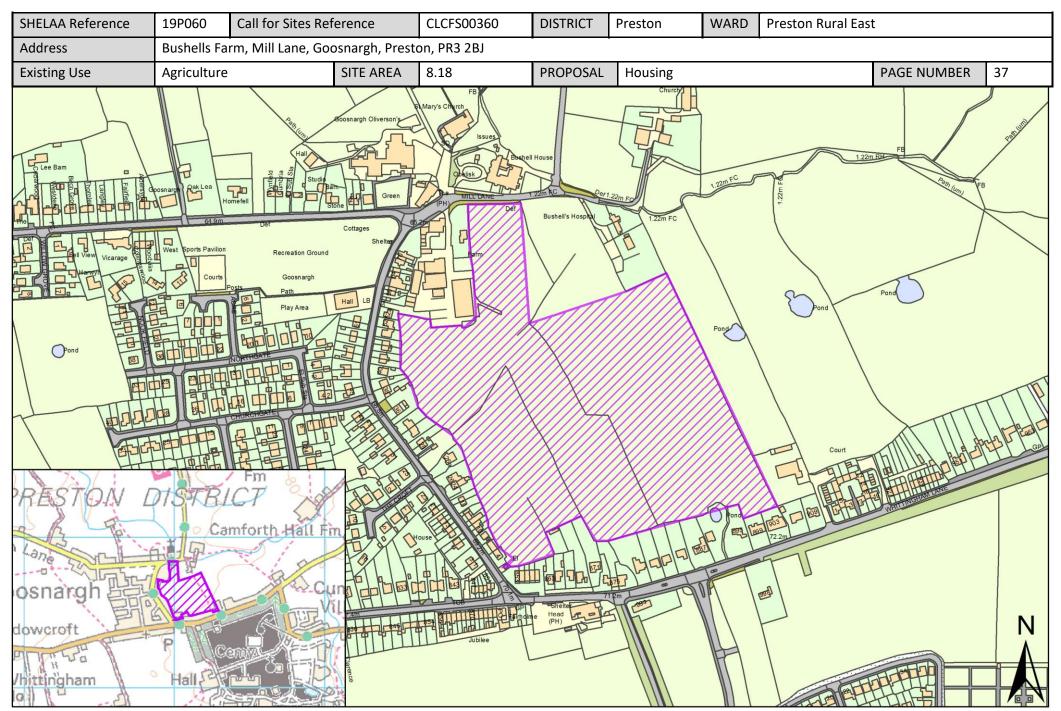

| Call for<br>Sites<br>Reference | SHELAA<br>Reference | Site Address                                                                                                                  | District | Ward                  | Site Area<br>(Hectares) | Existing<br>Use | Proposal                          |
|--------------------------------|---------------------|-------------------------------------------------------------------------------------------------------------------------------|----------|-----------------------|-------------------------|-----------------|-----------------------------------|
| CLCFS00242                     | 19P032              | The Ashes, Halfpenny Lane, Longridge, Preston, PR3 2EA                                                                        | Preston  | Preston Rural<br>East | 3.76                    | Agriculture     | Housing                           |
| CLCFS00244                     | 19P033              | Land off Halfpenny Lane, Longridge, Preston, PR3 2EA                                                                          | Preston  | Preston Rural<br>East | 1.75                    | Agriculture     | Housing                           |
| CLCFS00248                     | 19P035              | Land at Eastway, Preston, PR3 5JE                                                                                             | Preston  | Preston Rural<br>East | 3.01                    | Agriculture     | Housing                           |
| CLCFS00251                     | 19P037              | Bleasdale Road, Preston, PR3 2AR                                                                                              | Preston  | Preston Rural<br>East | 2.81                    | Agriculture     | Housing                           |
| CLCFS00252                     | 19P038              | Land South of Goosnargh Lane, Goosnargh, Preston, PR3 2JU                                                                     | Preston  | Preston Rural<br>East | 8.88                    | Agriculture     | Housing                           |
| CLCFS00253                     | 19P039              | Land off Green Nook Lane, Longridge, PR3 2JA                                                                                  | Preston  | Preston Rural<br>East | 0.95                    | Agriculture     | Housing                           |
| CLCFS00258                     | 19P041              | Land off Cumeragh Lane, Longridge, Preston, PR3 2AJ                                                                           | Preston  | Preston Rural<br>East | 1.10                    | Agriculture     | Housing                           |
| CLCFS00274                     | 19P043              | Land Adjacent to 208 Whittingham Lane, Goosnargh, Preston, PR3 2JJ                                                            | Preston  | Preston Rural<br>East | 1.08                    | Agriculture     | Housing                           |
| CLCFS00303                     | 19P048              | Whittingham Hospital, Land at Whittingham, Preston, PR3 2JE                                                                   | Preston  | Preston Rural<br>East | 52.77                   | Vacant          | Housing                           |
| CLCFS00306                     | 19P050              | 19 Whittingham Lane, Broughton, PR3 5DA                                                                                       | Preston  | Preston Rural<br>East | 0.63                    | Vacant          | Mixed Use: Housing and Employment |
| CLCFS00308                     | 19P052              | Cumeragh Lane, Whittingham, PR3 2AN                                                                                           | Preston  | Preston Rural<br>East | 33.17                   | Agriculture     | Housing                           |
| CLCFS00314                     | 19P053              | Land at Anderton Fold Farm, Bilsborrow, Preston, PR3 5AD                                                                      | Preston  | Preston Rural<br>East | 6.91                    | Agriculture     | Housing                           |
| CLCFS00318                     | 19P054              | Preston East, Preston, PR2 5PZ                                                                                                | Preston  | Preston Rural<br>East | 8.01                    | Agriculture     | Employment                        |
| CLCFS00350                     | 19P056              | Land at Keyfold Farm, Bound by James Towers Way to East, Whittingham Lane to the North and Garstang Road to the West, PR3 5DA | Preston  | Preston Rural<br>East | 10.38                   | Agriculture     | Mixed Use: Housing and Employment |
| CLCFS00360                     | 19P060              | Bushells Farm, Mill Lane, Goosnargh, Preston, PR3 2BJ                                                                         | Preston  | Preston Rural<br>East | 8.18                    | Agriculture     | Housing                           |
| CLCFS00376                     | 19P065              | Land North Of Pope's Farm, Woodplumpton Lane,<br>Broughton, PR3 5JZ                                                           | Preston  | Preston Rural<br>East | 9.56                    | Agriculture     | Housing                           |