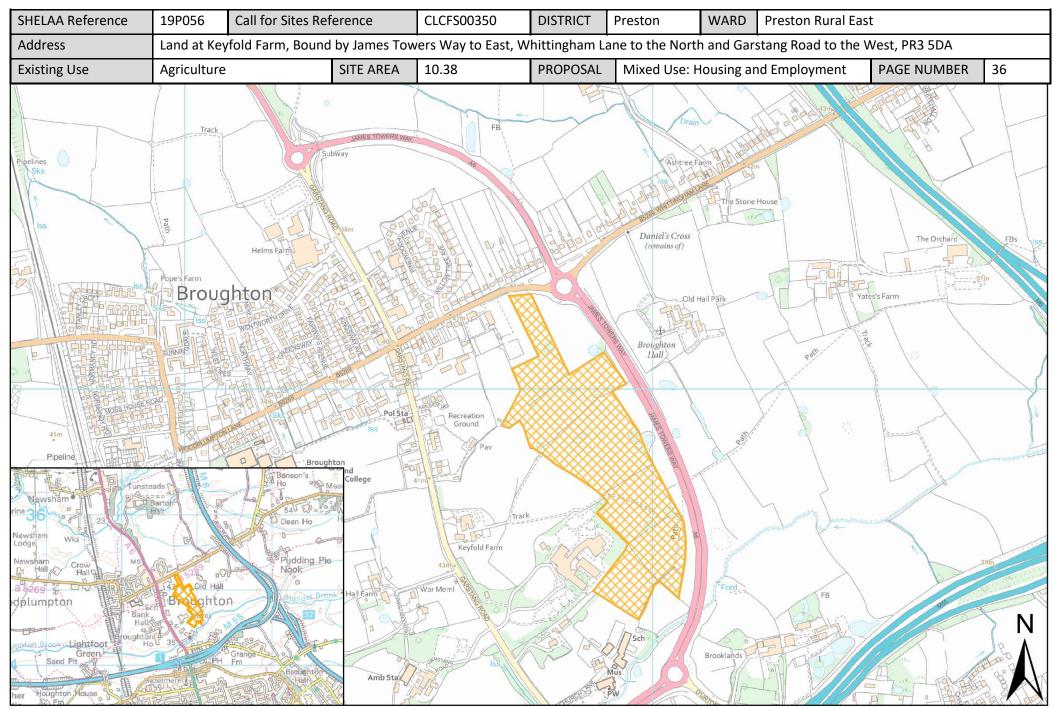

| Call for<br>Sites<br>Reference | SHELAA<br>Reference | Site Address                                                                                                                  | District | Ward                  | Site Area<br>(Hectares) | Existing<br>Use | Proposal                          |
|--------------------------------|---------------------|-------------------------------------------------------------------------------------------------------------------------------|----------|-----------------------|-------------------------|-----------------|-----------------------------------|
| CLCFS00242                     | 19P032              | The Ashes, Halfpenny Lane, Longridge, Preston, PR3 2EA                                                                        | Preston  | Preston Rural<br>East | 3.76                    | Agriculture     | Housing                           |
| CLCFS00244                     | 19P033              | Land off Halfpenny Lane, Longridge, Preston, PR3 2EA                                                                          | Preston  | Preston Rural<br>East | 1.75                    | Agriculture     | Housing                           |
| CLCFS00248                     | 19P035              | Land at Eastway, Preston, PR3 5JE                                                                                             | Preston  | Preston Rural<br>East | 3.01                    | Agriculture     | Housing                           |
| CLCFS00251                     | 19P037              | Bleasdale Road, Preston, PR3 2AR                                                                                              | Preston  | Preston Rural<br>East | 2.81                    | Agriculture     | Housing                           |
| CLCFS00252                     | 19P038              | Land South of Goosnargh Lane, Goosnargh, Preston, PR3 2JU                                                                     | Preston  | Preston Rural<br>East | 8.88                    | Agriculture     | Housing                           |
| CLCFS00253                     | 19P039              | Land off Green Nook Lane, Longridge, PR3 2JA                                                                                  | Preston  | Preston Rural<br>East | 0.95                    | Agriculture     | Housing                           |
| CLCFS00258                     | 19P041              | Land off Cumeragh Lane, Longridge, Preston, PR3 2AJ                                                                           | Preston  | Preston Rural<br>East | 1.10                    | Agriculture     | Housing                           |
| CLCFS00274                     | 19P043              | Land Adjacent to 208 Whittingham Lane, Goosnargh, Preston, PR3 2JJ                                                            | Preston  | Preston Rural<br>East | 1.08                    | Agriculture     | Housing                           |
| CLCFS00303                     | 19P048              | Whittingham Hospital, Land at Whittingham, Preston, PR3 2JE                                                                   | Preston  | Preston Rural<br>East | 52.77                   | Vacant          | Housing                           |
| CLCFS00306                     | 19P050              | 19 Whittingham Lane, Broughton, PR3 5DA                                                                                       | Preston  | Preston Rural<br>East | 0.63                    | Vacant          | Mixed Use: Housing and Employment |
| CLCFS00308                     | 19P052              | Cumeragh Lane, Whittingham, PR3 2AN                                                                                           | Preston  | Preston Rural<br>East | 33.17                   | Agriculture     | Housing                           |
| CLCFS00314                     | 19P053              | Land at Anderton Fold Farm, Bilsborrow, Preston, PR3 5AD                                                                      | Preston  | Preston Rural<br>East | 6.91                    | Agriculture     | Housing                           |
| CLCFS00318                     | 19P054              | Preston East, Preston, PR2 5PZ                                                                                                | Preston  | Preston Rural<br>East | 8.01                    | Agriculture     | Employment                        |
| CLCFS00350                     | 19P056              | Land at Keyfold Farm, Bound by James Towers Way to East, Whittingham Lane to the North and Garstang Road to the West, PR3 5DA | Preston  | Preston Rural<br>East | 10.38                   | Agriculture     | Mixed Use: Housing and Employment |
| CLCFS00360                     | 19P060              | Bushells Farm, Mill Lane, Goosnargh, Preston, PR3 2BJ                                                                         | Preston  | Preston Rural<br>East | 8.18                    | Agriculture     | Housing                           |
| CLCFS00376                     | 19P065              | Land North Of Pope's Farm, Woodplumpton Lane,<br>Broughton, PR3 5JZ                                                           | Preston  | Preston Rural<br>East | 9.56                    | Agriculture     | Housing                           |