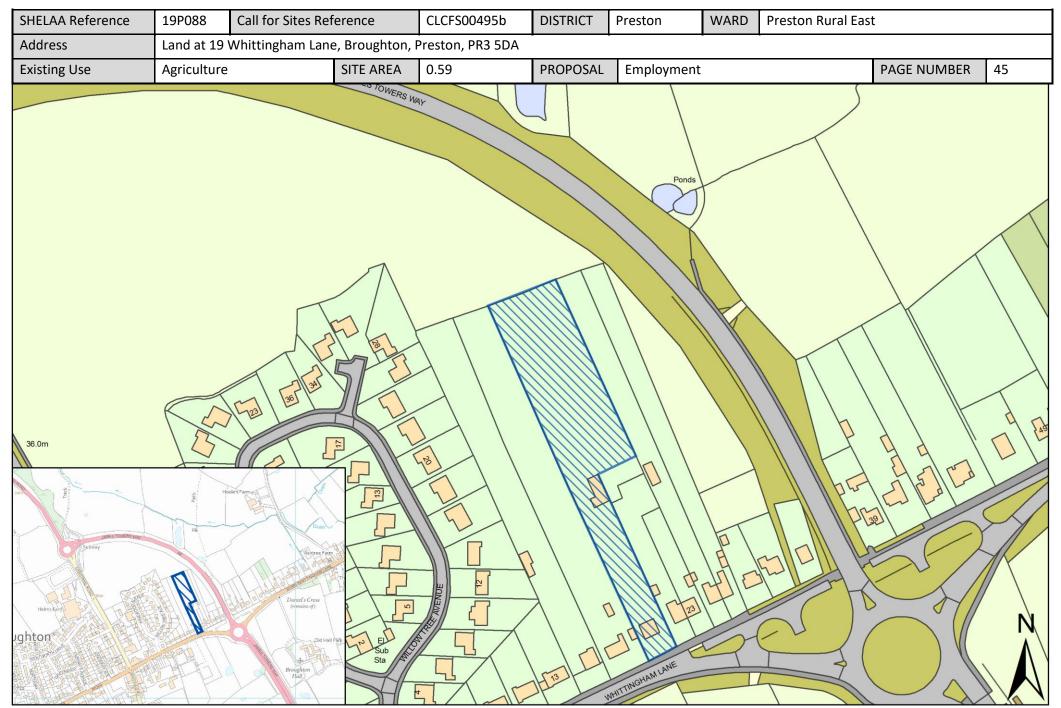

| Call for<br>Sites<br>Reference | SHELAA<br>Reference | Site Address                                                            | District | Ward                  | Site Area<br>(Hectares) | Existing<br>Use | Proposal   |
|--------------------------------|---------------------|-------------------------------------------------------------------------|----------|-----------------------|-------------------------|-----------------|------------|
| CLCFS00394                     | 19P068              | Land at Pudding Pie Nook Lane, Broughton, Preston, PR3 2JL              | Preston  | Preston Rural<br>East | 1.29                    | Vacant          | Housing    |
| CLCFS00400                     | 19P069              | Land to the Rear of 25 & 27 Whittingham Lane,<br>Broughton, PR3 5DA     | Preston  | Preston Rural<br>East | 1.56                    | Agriculture     | Housing    |
| CLCFS00407                     | 19P071              | Land at Helms Farm, Broughton, Preston, PR3 5DL                         | Preston  | Preston Rural<br>East | 10.40                   | Agriculture     | Housing    |
| CLCFS00410                     | 19P072              | Land South of Whittingham Lane, Grimsargh, PR2 5SL                      | Preston  | Preston Rural<br>East | 8.20                    | Agriculture     | Housing    |
| CLCFS00417                     | 19P074              | Former 'Bonabri', D'Urton Lane, Broughton, PR3 5LD                      | Preston  | Preston Rural<br>East | 0.90                    | Vacant          | Housing    |
| CLCFS00428                     | 19P082              | Land at Preston East, PR2 5SH                                           | Preston  | Preston Rural<br>East | 61.85                   | Agriculture     | Employment |
| CLCFS00495b                    | 19P088              | Land at 19 Whittingham Lane, Broughton, Preston, PR3 5DA                | Preston  | Preston Rural<br>East | 0.59                    | Agriculture     | Employment |
| CLCFS00497b                    | 19P090              | 19 Whittingham Lane, Broughton, PR3 5DA                                 | Preston  | Preston Rural<br>East | 0.59                    | Agriculture     | Other      |
| CLCFS00498b                    | 19P091              | Land at 19 Whittingham Lane, Broughton, Preston, PR3 5DA                | Preston  | Preston Rural<br>East | 0.59                    | Agriculture     | Other      |
| CLCFS00499b                    | 19P092              | Land at 19 Whittingham Lane, Broughton, Preston, PR3 5DA                | Preston  | Preston Rural<br>East | 0.59                    | Agriculture     | Other      |
| CLCFS00500b                    | 19P093              | Land at 19 Whittingham Lane, Broughton, Preston, PR3 5DA                | Preston  | Preston Rural<br>East | 0.59                    | Agriculture     | Other      |
| CLCFS00501b                    | 19P094              | Land at 19 Whittingham Lane, Broughton, Preston, PR3 5DA                | Preston  | Preston Rural<br>East | 0.59                    | Agriculture     | Other      |
| CLCFS00531b                    | 19P104              | Heather Moor Cumeragh Lane, Whittingham Preston, PR3 2AJ                | Preston  | Preston Rural<br>East | 1.97                    | Mixed Use       | Housing    |
| CLCFS00532b                    | 19P105              | Gorlands, Whittingham Road, Longridge, PR3 2AB                          | Preston  | Preston Rural<br>East | 1.52                    | Mixed Use       | Housing    |
| CLCFS00538b                    | 19P108              | Land to the North Side of Whittingham Lane, Goosnargh, Preston, PR3 2AY | Preston  | Preston Rural<br>East | 33.69                   | Agriculture     | Housing    |
| CLCFS00542b                    | 19P112              | Land North of 907 Whittingham Lane, Goosnargh, Preston, PR3 2AU         | Preston  | Preston Rural<br>East | 1.35                    | Agriculture     | Housing    |
| CLCFS00554b                    | 19P117              | LAND EAST OF LONGRIDGE ROAD, GRIMSARGH, PR2 5AQ                         | Preston  | Preston Rural<br>East | 19.63                   | Agriculture     | Housing    |