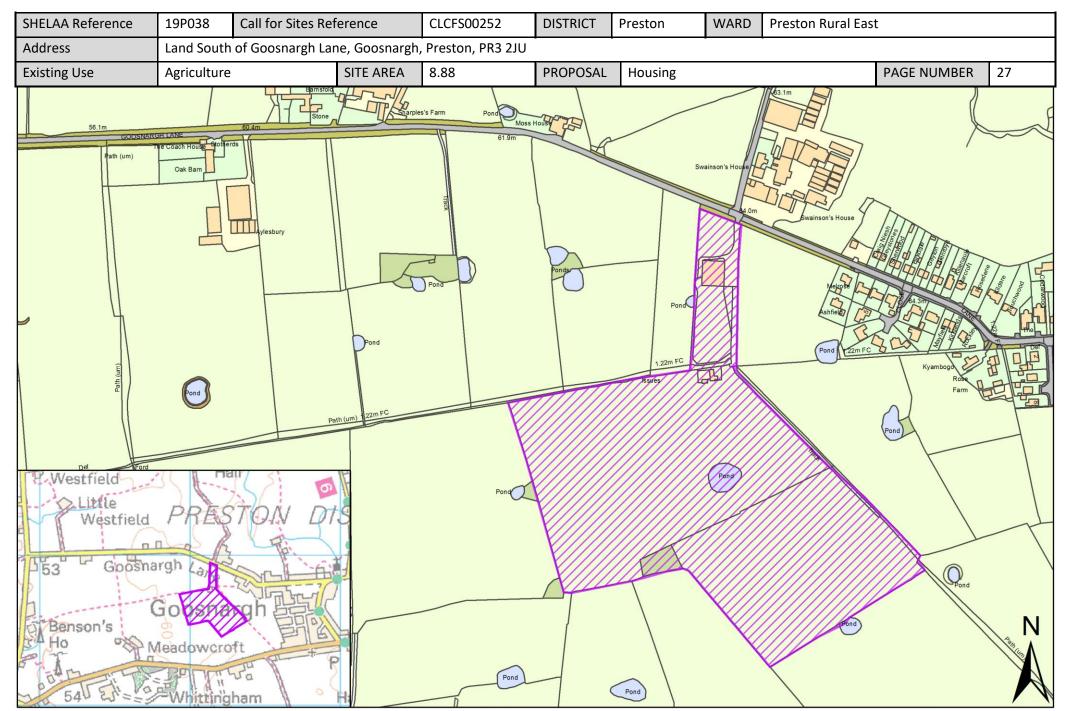

| Call for<br>Sites<br>Reference | SHELAA<br>Reference | Site Address                                                                                                                  | District | Ward                  | Site Area<br>(Hectares) | Existing<br>Use | Proposal                          |
|--------------------------------|---------------------|-------------------------------------------------------------------------------------------------------------------------------|----------|-----------------------|-------------------------|-----------------|-----------------------------------|
| CLCFS00242                     | 19P032              | The Ashes, Halfpenny Lane, Longridge, Preston, PR3 2EA                                                                        | Preston  | Preston Rural<br>East | 3.76                    | Agriculture     | Housing                           |
| CLCFS00244                     | 19P033              | Land off Halfpenny Lane, Longridge, Preston, PR3 2EA                                                                          | Preston  | Preston Rural<br>East | 1.75                    | Agriculture     | Housing                           |
| CLCFS00248                     | 19P035              | Land at Eastway, Preston, PR3 5JE                                                                                             | Preston  | Preston Rural<br>East | 3.01                    | Agriculture     | Housing                           |
| CLCFS00251                     | 19P037              | Bleasdale Road, Preston, PR3 2AR                                                                                              | Preston  | Preston Rural<br>East | 2.81                    | Agriculture     | Housing                           |
| CLCFS00252                     | 19P038              | Land South of Goosnargh Lane, Goosnargh, Preston, PR3 2JU                                                                     | Preston  | Preston Rural<br>East | 8.88                    | Agriculture     | Housing                           |
| CLCFS00253                     | 19P039              | Land off Green Nook Lane, Longridge, PR3 2JA                                                                                  | Preston  | Preston Rural<br>East | 0.95                    | Agriculture     | Housing                           |
| CLCFS00258                     | 19P041              | Land off Cumeragh Lane, Longridge, Preston, PR3 2AJ                                                                           | Preston  | Preston Rural<br>East | 1.10                    | Agriculture     | Housing                           |
| CLCFS00274                     | 19P043              | Land Adjacent to 208 Whittingham Lane, Goosnargh, Preston, PR3 2JJ                                                            | Preston  | Preston Rural<br>East | 1.08                    | Agriculture     | Housing                           |
| CLCFS00303                     | 19P048              | Whittingham Hospital, Land at Whittingham, Preston, PR3 2JE                                                                   | Preston  | Preston Rural<br>East | 52.77                   | Vacant          | Housing                           |
| CLCFS00306                     | 19P050              | 19 Whittingham Lane, Broughton, PR3 5DA                                                                                       | Preston  | Preston Rural<br>East | 0.63                    | Vacant          | Mixed Use: Housing and Employment |
| CLCFS00308                     | 19P052              | Cumeragh Lane, Whittingham, PR3 2AN                                                                                           | Preston  | Preston Rural<br>East | 33.17                   | Agriculture     | Housing                           |
| CLCFS00314                     | 19P053              | Land at Anderton Fold Farm, Bilsborrow, Preston, PR3 5AD                                                                      | Preston  | Preston Rural<br>East | 6.91                    | Agriculture     | Housing                           |
| CLCFS00318                     | 19P054              | Preston East, Preston, PR2 5PZ                                                                                                | Preston  | Preston Rural<br>East | 8.01                    | Agriculture     | Employment                        |
| CLCFS00350                     | 19P056              | Land at Keyfold Farm, Bound by James Towers Way to East, Whittingham Lane to the North and Garstang Road to the West, PR3 5DA | Preston  | Preston Rural<br>East | 10.38                   | Agriculture     | Mixed Use: Housing and Employment |
| CLCFS00360                     | 19P060              | Bushells Farm, Mill Lane, Goosnargh, Preston, PR3 2BJ                                                                         | Preston  | Preston Rural<br>East | 8.18                    | Agriculture     | Housing                           |
| CLCFS00376                     | 19P065              | Land North Of Pope's Farm, Woodplumpton Lane,<br>Broughton, PR3 5JZ                                                           | Preston  | Preston Rural<br>East | 9.56                    | Agriculture     | Housing                           |