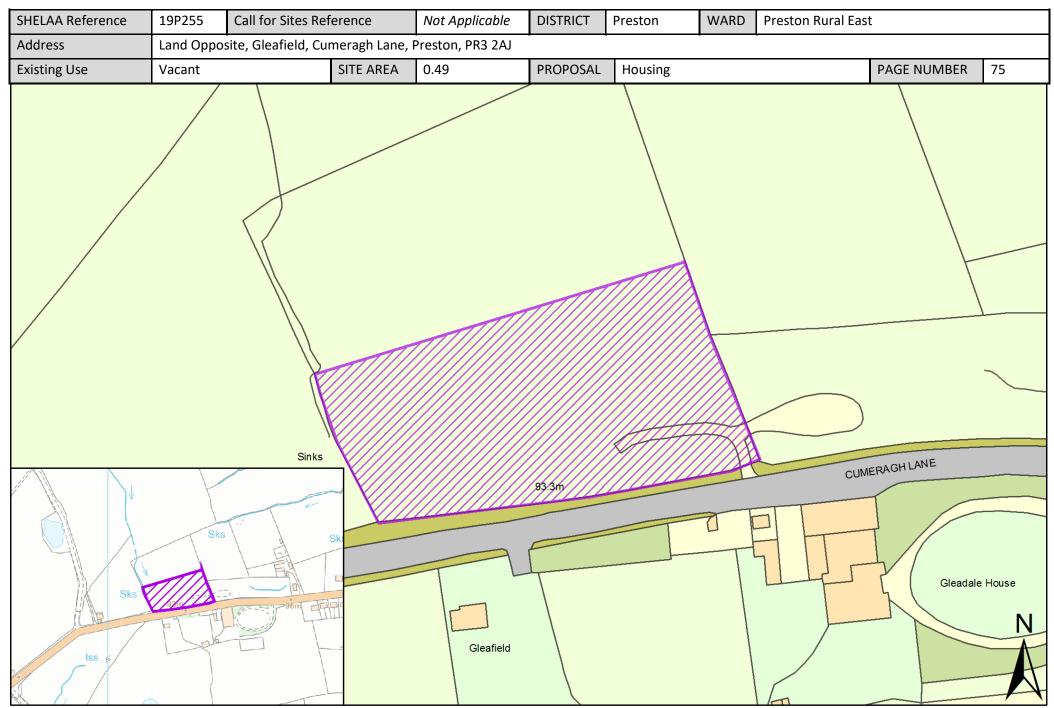

| Call for<br>Sites<br>Reference | SHELAA<br>Reference | Site Address                                                                              | District | Ward                  | Site Area<br>(Hectares) | Existing<br>Use | Proposal   |
|--------------------------------|---------------------|-------------------------------------------------------------------------------------------|----------|-----------------------|-------------------------|-----------------|------------|
|                                | 19P250              | Land to the Rear of Stables at 907 and 909 Whittingham Lane, Broughton, Preston, PR3 2AU  | Preston  | Preston Rural<br>East | 0.50                    | Vacant          | Housing    |
|                                | 19P254              | Savick House, Whittingham Lane, Grimsargh, Preston, PR2 5RP                               | Preston  | Preston Rural<br>East | 0.25                    | Vacant          | Housing    |
|                                | 19P255              | Land Opposite, Gleafield, Cumeragh Lane, Preston, PR3<br>2AJ                              | Preston  | Preston Rural<br>East | 0.49                    | Vacant          | Housing    |
| CLCFS00520b                    | 19P259p             | Land bordered by James Towers Way and Garstang Road, PR3 5DL                              | Preston  | Preston Rural<br>East | 30.00                   | Agriculture     | Protection |
| CLCFS00521b                    | 19P260p             | Land Eeast of James Towers Way, North Whittingham<br>Lane (West/South of the M6), PR3 5DB | Preston  | Preston Rural<br>East | 100.00                  | Agriculture     | Protection |
| CLCFS00526b                    | 19P261p             | 231 Preston Rd, Grimsargh, Preston, PR2 5JR                                               | Preston  | Preston Rural<br>East | 0.72                    | Unused          | Protection |
| CLCFS00545b                    | 19P264p             | Land to rear of Grimsargh Village Hal, 231 Preston Road, Grimsargh, Preston PR2 5JR       | Preston  | Preston Rural<br>East | 0.72                    | Vacant          | Protection |