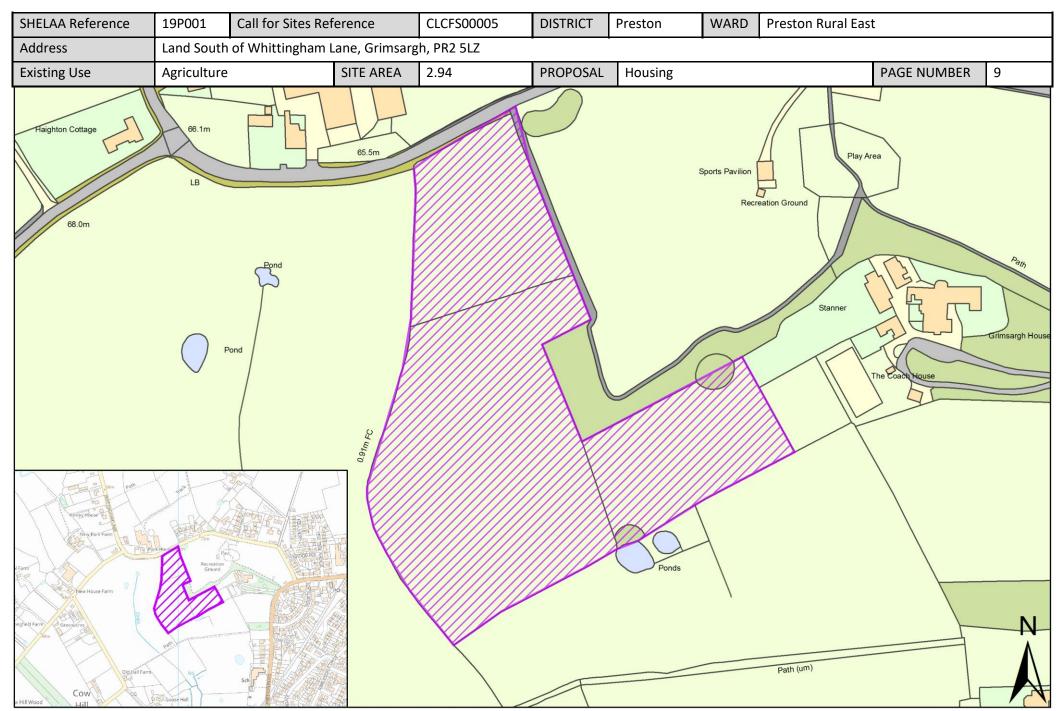

# Sites in Preston Rural East Ward

All sites put forward for this ward are listed below.

| Call for<br>Sites<br>Reference | SHELAA<br>Reference | Site Address                                                                  | District | Ward                  | Site Area<br>(Hectares) | Existing<br>Use | Proposal |
|--------------------------------|---------------------|-------------------------------------------------------------------------------|----------|-----------------------|-------------------------|-----------------|----------|
| CLCFS00005                     | 19P001              | Land South of Whittingham Lane, Grimsargh, PR2 5LZ                            | Preston  | Preston Rural<br>East | 2.94                    | Agriculture     | Housing  |
| CLCFS00119                     | 19P007              | Land to the East of Garstang Road, Broughton, PR3 5DL                         | Preston  | Preston Rural<br>East | 4.41                    | Agriculture     | Housing  |
| CLCFS00122                     | 19P008              | Land off Whittingham Lane, Goosnargh, PR3 2BY                                 | Preston  | Preston Rural<br>East | 7.89                    | Agriculture     | Housing  |
| CLCFS00129                     | 19P010              | Land Adjacent 20 Halfpenny Lane, Longridge, Preston,<br>PR3 2EA               | Preston  | Preston Rural<br>East | 4.41                    | Unused          | Housing  |
| CLCFS00130                     | 19P011              | Land off Langley Lane, Broughton, PR3 5DD                                     | Preston  | Preston Rural<br>East | 0.74                    | Agriculture     | Housing  |
| CLCFS00158                     | 19P015              | Land at Dean Farm, Pudding Pie Nook Lane, Broughton, Preston, PR3 2JL         | Preston  | Preston Rural<br>East | 2.23                    | Residential     | Housing  |
| CLCFS00173                     | 19P016              | Land Adjacent to The Stonehouse, Whittingham Lane,<br>Broughton, PR3 5DB      | Preston  | Preston Rural<br>East | 0.85                    | Agriculture     | Housing  |
| CLCFS00179                     | 19P017              | Land at Three Mile Cross Farm, Longridge Road,<br>Grimsargh, Preston, PR2 5SA | Preston  | Preston Rural<br>East | 18.38                   | Agriculture     | Housing  |
| CLCFS00189                     | 19P018              | Land at Church House Farm, Preston Road, Grimsargh, PR2 5SD                   | Preston  | Preston Rural<br>East | 8.68                    | Agriculture     | Housing  |
| CLCFS00192                     | 19P021              | Land at Bank Hall Farm, Garstang Road, Broughton, PR3 5JA                     | Preston  | Preston Rural<br>East | 7.35                    | Agriculture     | Housing  |
| CLCFS00199                     | 19P022              | Land East of Preston Road, Grimsargh, PR2 5LU                                 | Preston  | Preston Rural<br>East | 15.47                   | Agriculture     | Housing  |
| CLCFS00232                     | 19P028              | Land off Inglewhite Road and Halfpenny Lane, Longridge, Preston, PR3 2DB      | Preston  | Preston Rural<br>East | 3.08                    | Agriculture     | Housing  |
| CLCFS00233                     | 19P029              | Grimsargh House, Preston Road, Grimsargh, PR2 5JP                             | Preston  | Preston Rural<br>East | 0.56                    | Vacant          | Housing  |
| CLCFS00239                     | 19P030              | The Old Rib, Halfpenny Lane, Longridge, Preston, PR3 2EA                      | Preston  | Preston Rural<br>East | 3.69                    | Agriculture     | Housing  |