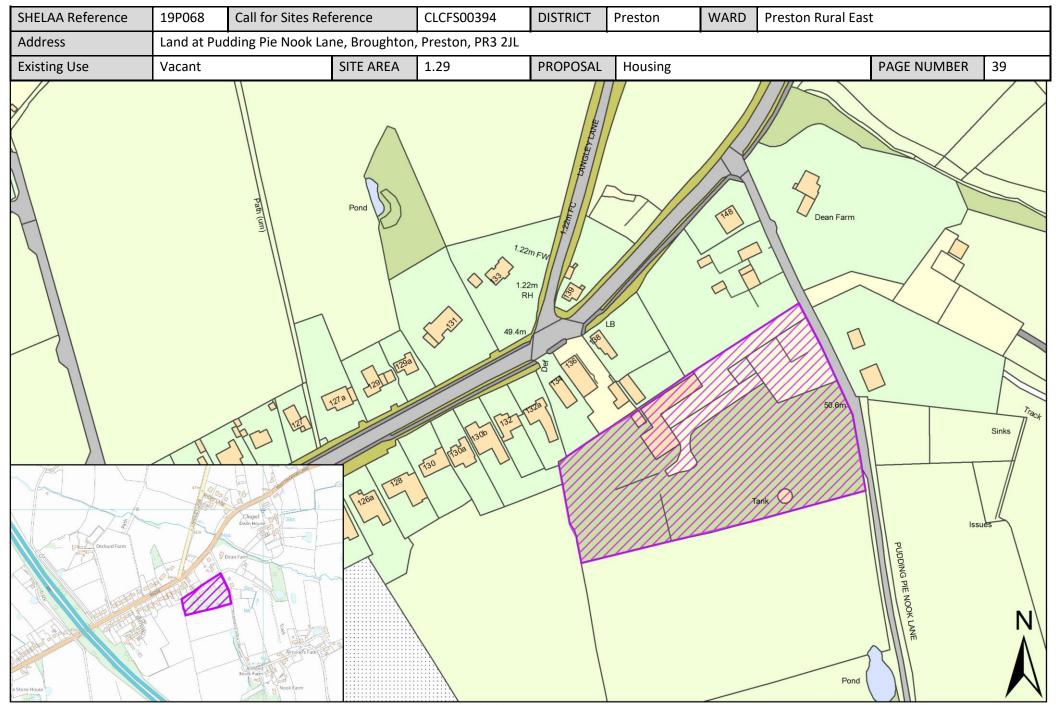

| Call for<br>Sites<br>Reference | SHELAA<br>Reference | Site Address                                                            | District | Ward                  | Site Area<br>(Hectares) | Existing<br>Use | Proposal   |
|--------------------------------|---------------------|-------------------------------------------------------------------------|----------|-----------------------|-------------------------|-----------------|------------|
| CLCFS00394                     | 19P068              | Land at Pudding Pie Nook Lane, Broughton, Preston, PR3 2JL              | Preston  | Preston Rural<br>East | 1.29                    | Vacant          | Housing    |
| CLCFS00400                     | 19P069              | Land to the Rear of 25 & 27 Whittingham Lane,<br>Broughton, PR3 5DA     | Preston  | Preston Rural<br>East | 1.56                    | Agriculture     | Housing    |
| CLCFS00407                     | 19P071              | Land at Helms Farm, Broughton, Preston, PR3 5DL                         | Preston  | Preston Rural<br>East | 10.40                   | Agriculture     | Housing    |
| CLCFS00410                     | 19P072              | Land South of Whittingham Lane, Grimsargh, PR2 5SL                      | Preston  | Preston Rural<br>East | 8.20                    | Agriculture     | Housing    |
| CLCFS00417                     | 19P074              | Former 'Bonabri', D'Urton Lane, Broughton, PR3 5LD                      | Preston  | Preston Rural<br>East | 0.90                    | Vacant          | Housing    |
| CLCFS00428                     | 19P082              | Land at Preston East, PR2 5SH                                           | Preston  | Preston Rural<br>East | 61.85                   | Agriculture     | Employment |
| CLCFS00495b                    | 19P088              | Land at 19 Whittingham Lane, Broughton, Preston, PR3 5DA                | Preston  | Preston Rural<br>East | 0.59                    | Agriculture     | Employment |
| CLCFS00497b                    | 19P090              | 19 Whittingham Lane, Broughton, PR3 5DA                                 | Preston  | Preston Rural<br>East | 0.59                    | Agriculture     | Other      |
| CLCFS00498b                    | 19P091              | Land at 19 Whittingham Lane, Broughton, Preston, PR3 5DA                | Preston  | Preston Rural<br>East | 0.59                    | Agriculture     | Other      |
| CLCFS00499b                    | 19P092              | Land at 19 Whittingham Lane, Broughton, Preston, PR3 5DA                | Preston  | Preston Rural<br>East | 0.59                    | Agriculture     | Other      |
| CLCFS00500b                    | 19P093              | Land at 19 Whittingham Lane, Broughton, Preston, PR3 5DA                | Preston  | Preston Rural<br>East | 0.59                    | Agriculture     | Other      |
| CLCFS00501b                    | 19P094              | Land at 19 Whittingham Lane, Broughton, Preston, PR3 5DA                | Preston  | Preston Rural<br>East | 0.59                    | Agriculture     | Other      |
| CLCFS00531b                    | 19P104              | Heather Moor Cumeragh Lane, Whittingham Preston, PR3 2AJ                | Preston  | Preston Rural<br>East | 1.97                    | Mixed Use       | Housing    |
| CLCFS00532b                    | 19P105              | Gorlands, Whittingham Road, Longridge, PR3 2AB                          | Preston  | Preston Rural<br>East | 1.52                    | Mixed Use       | Housing    |
| CLCFS00538b                    | 19P108              | Land to the North Side of Whittingham Lane, Goosnargh, Preston, PR3 2AY | Preston  | Preston Rural<br>East | 33.69                   | Agriculture     | Housing    |
| CLCFS00542b                    | 19P112              | Land North of 907 Whittingham Lane, Goosnargh, Preston, PR3 2AU         | Preston  | Preston Rural<br>East | 1.35                    | Agriculture     | Housing    |
| CLCFS00554b                    | 19P117              | LAND EAST OF LONGRIDGE ROAD, GRIMSARGH, PR2 5AQ                         | Preston  | Preston Rural<br>East | 19.63                   | Agriculture     | Housing    |