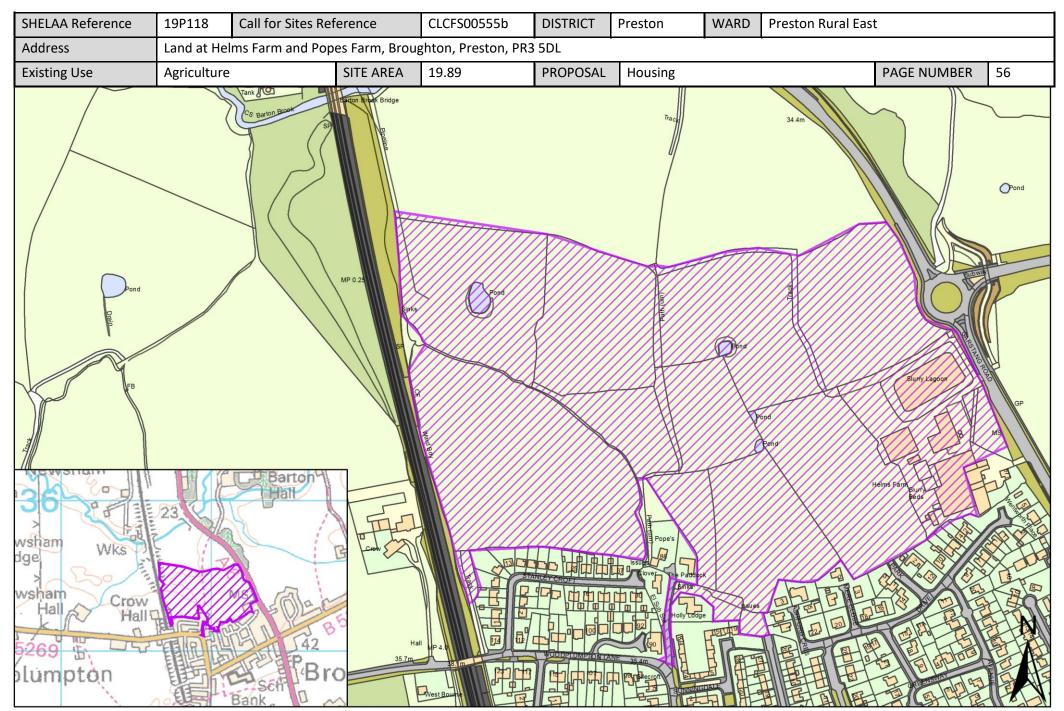

| Call for<br>Sites<br>Reference | SHELAA<br>Reference | Site Address                                                                                | District | Ward                  | Site Area<br>(Hectares) | Existing<br>Use | Proposal                          |
|--------------------------------|---------------------|---------------------------------------------------------------------------------------------|----------|-----------------------|-------------------------|-----------------|-----------------------------------|
| CLCFS00555b                    | 19P118              | Land at Helms Farm and Popes Farm, Broughton, Preston, PR3 5DL                              | Preston  | Preston Rural<br>East | 19.89                   | Agriculture     | Housing                           |
| CLCFS00569b                    | 19P127              | Land South of Whittingham Lane, Grimsargh, PR2 5SL                                          | Preston  | Preston Rural<br>East | 8.14                    | Agriculture     | Housing                           |
| CLCFS00572b                    | 19P128              | Land off Haughton Green Lane, Haighton, Preston, PR2<br>5SQ                                 | Preston  | Preston Rural<br>East | 1.16                    | Unused          | Housing                           |
|                                | 19P132              | Former Whittingham Hospital, Whittingham Lane,<br>Whittingham, Preston, Lancashire, PR3 2JE | Preston  | Preston Rural<br>East | 1.40                    | Other           | Other                             |
|                                | 19P141              | Preston East Junction 31A M6, PR3 5LE                                                       | Preston  | Preston Rural<br>East | 25.50                   | Other           | Employment                        |
|                                | 19P202              | A Touch Of Spice, 521 Garstang Road, Preston, PR3 5JA                                       | Preston  | Preston Rural<br>East | 0.42                    | Vacant          | Mixed Use: Housing and Employment |
|                                | 19P203              | Daniels Farm, Durton Lane, Preston, PR3 5LE                                                 | Preston  | Preston Rural<br>East | 0.09                    | Vacant          | Housing                           |
|                                | 19P205              | Land Adjoining Meadowcroft Cottage, 273 Whittingham Lane, Broughton, Preston, PR3 2JJ       | Preston  | Preston Rural<br>East | 0.38                    | Vacant          | Housing                           |
|                                | 19P206              | 31 Woodplumpton Lane, Preston, PR3 5JJ                                                      | Preston  | Preston Rural<br>East | 0.25                    | Vacant          | Housing                           |
|                                | 19P218              | Land off Sandy Gate Lane Broughton Preston, PR3 5LA                                         | Preston  | Preston Rural<br>East | 4.40                    | Vacant          | Housing                           |
|                                | 19P233              | Durton Cottage, Durton Lane, Broughton, Preston,<br>Lancashire, PR3 5LE                     | Preston  | Preston Rural<br>East | 0.13                    | Vacant          | Housing                           |
|                                | 19P239              | Hooles Farm, Hooles Farm, Brass Pan Lane, Preston, PR3 5DE                                  | Preston  | Preston Rural<br>East | 0.08                    | Vacant          | Housing                           |
|                                | 19P240              | Plot 1 and 2 Field No 6637, Old Clay Lane, PR3 2DB                                          | Preston  | Preston Rural<br>East | 0.08                    | Vacant          | Housing                           |
|                                | 19P241              | Plot 4 and 5 Field No 6637, Old Clay Lane, PR3 2DB                                          | Preston  | Preston Rural<br>East | 0.08                    | Vacant          | Housing                           |
|                                | 19P243              | Land North of Inglewhite Road, Preston, PR3 2DB                                             | Preston  | Preston Rural<br>East | 0.48                    | Vacant          | Housing                           |
|                                | 19P247              | Vacant Land to the North of Old Rib Farm, 55 Halfpenny<br>Lane, Preston, PR3 2EA            | Preston  | Preston Rural<br>East | 0.20                    | Vacant          | Housing                           |
|                                | 19P248              | Land South of Inglewhite Road, Adjacent Belmont<br>Residential Home, Preston, PR3 2DB       | Preston  | Preston Rural<br>East | 0.50                    | Vacant          | Housing                           |