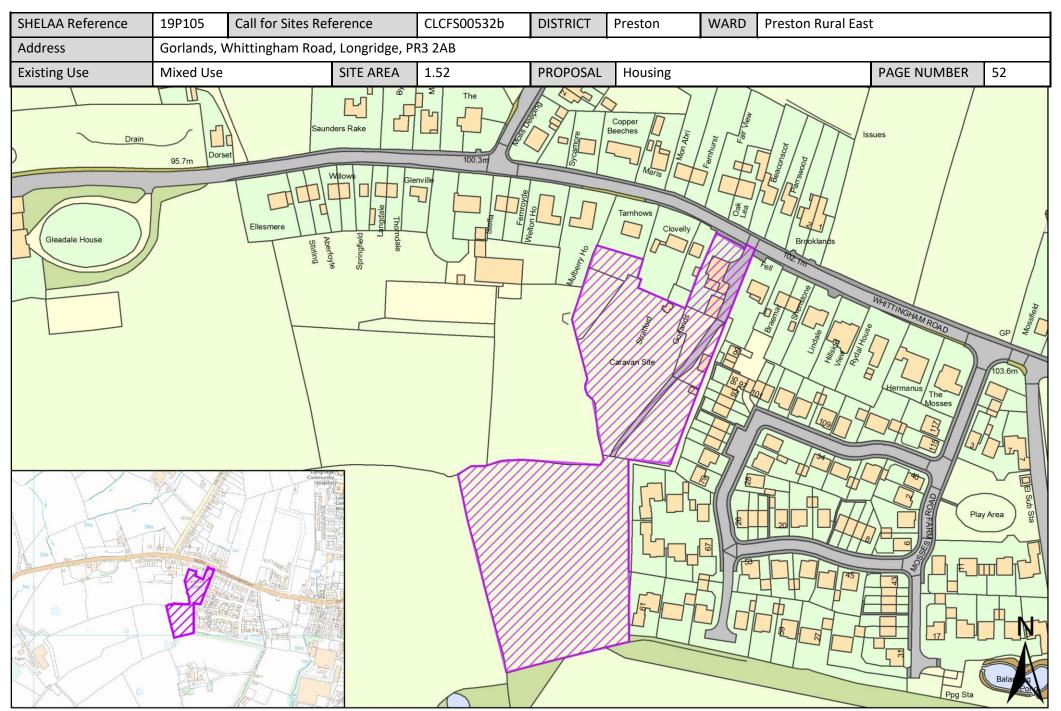

| Call for<br>Sites<br>Reference | SHELAA<br>Reference | Site Address                                                            | District | Ward                  | Site Area<br>(Hectares) | Existing<br>Use | Proposal   |
|--------------------------------|---------------------|-------------------------------------------------------------------------|----------|-----------------------|-------------------------|-----------------|------------|
| CLCFS00394                     | 19P068              | Land at Pudding Pie Nook Lane, Broughton, Preston, PR3 2JL              | Preston  | Preston Rural<br>East | 1.29                    | Vacant          | Housing    |
| CLCFS00400                     | 19P069              | Land to the Rear of 25 & 27 Whittingham Lane,<br>Broughton, PR3 5DA     | Preston  | Preston Rural<br>East | 1.56                    | Agriculture     | Housing    |
| CLCFS00407                     | 19P071              | Land at Helms Farm, Broughton, Preston, PR3 5DL                         | Preston  | Preston Rural<br>East | 10.40                   | Agriculture     | Housing    |
| CLCFS00410                     | 19P072              | Land South of Whittingham Lane, Grimsargh, PR2 5SL                      | Preston  | Preston Rural<br>East | 8.20                    | Agriculture     | Housing    |
| CLCFS00417                     | 19P074              | Former 'Bonabri', D'Urton Lane, Broughton, PR3 5LD                      | Preston  | Preston Rural<br>East | 0.90                    | Vacant          | Housing    |
| CLCFS00428                     | 19P082              | Land at Preston East, PR2 5SH                                           | Preston  | Preston Rural<br>East | 61.85                   | Agriculture     | Employment |
| CLCFS00495b                    | 19P088              | Land at 19 Whittingham Lane, Broughton, Preston, PR3 5DA                | Preston  | Preston Rural<br>East | 0.59                    | Agriculture     | Employment |
| CLCFS00497b                    | 19P090              | 19 Whittingham Lane, Broughton, PR3 5DA                                 | Preston  | Preston Rural<br>East | 0.59                    | Agriculture     | Other      |
| CLCFS00498b                    | 19P091              | Land at 19 Whittingham Lane, Broughton, Preston, PR3 5DA                | Preston  | Preston Rural<br>East | 0.59                    | Agriculture     | Other      |
| CLCFS00499b                    | 19P092              | Land at 19 Whittingham Lane, Broughton, Preston, PR3 5DA                | Preston  | Preston Rural<br>East | 0.59                    | Agriculture     | Other      |
| CLCFS00500b                    | 19P093              | Land at 19 Whittingham Lane, Broughton, Preston, PR3 5DA                | Preston  | Preston Rural<br>East | 0.59                    | Agriculture     | Other      |
| CLCFS00501b                    | 19P094              | Land at 19 Whittingham Lane, Broughton, Preston, PR3 5DA                | Preston  | Preston Rural<br>East | 0.59                    | Agriculture     | Other      |
| CLCFS00531b                    | 19P104              | Heather Moor Cumeragh Lane, Whittingham Preston, PR3 2AJ                | Preston  | Preston Rural<br>East | 1.97                    | Mixed Use       | Housing    |
| CLCFS00532b                    | 19P105              | Gorlands, Whittingham Road, Longridge, PR3 2AB                          | Preston  | Preston Rural<br>East | 1.52                    | Mixed Use       | Housing    |
| CLCFS00538b                    | 19P108              | Land to the North Side of Whittingham Lane, Goosnargh, Preston, PR3 2AY | Preston  | Preston Rural<br>East | 33.69                   | Agriculture     | Housing    |
| CLCFS00542b                    | 19P112              | Land North of 907 Whittingham Lane, Goosnargh, Preston, PR3 2AU         | Preston  | Preston Rural<br>East | 1.35                    | Agriculture     | Housing    |
| CLCFS00554b                    | 19P117              | LAND EAST OF LONGRIDGE ROAD, GRIMSARGH, PR2 5AQ                         | Preston  | Preston Rural<br>East | 19.63                   | Agriculture     | Housing    |