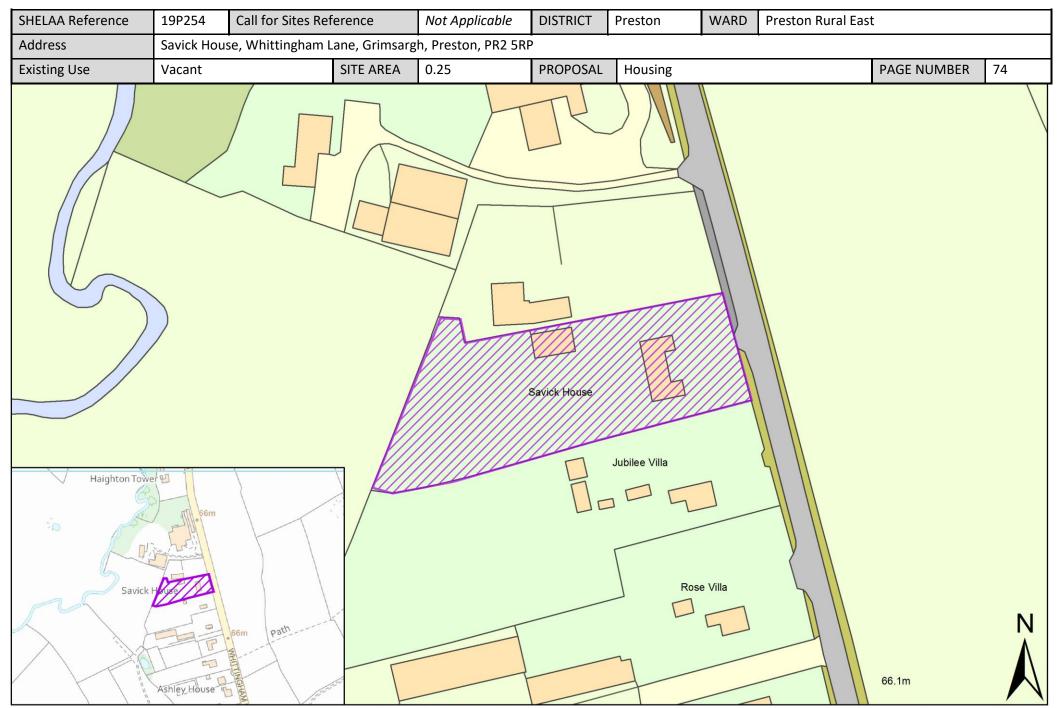

| Call for<br>Sites<br>Reference | SHELAA<br>Reference | Site Address                                                                              | District | Ward                  | Site Area<br>(Hectares) | Existing<br>Use | Proposal   |
|--------------------------------|---------------------|-------------------------------------------------------------------------------------------|----------|-----------------------|-------------------------|-----------------|------------|
|                                | 19P250              | Land to the Rear of Stables at 907 and 909 Whittingham Lane, Broughton, Preston, PR3 2AU  | Preston  | Preston Rural<br>East | 0.50                    | Vacant          | Housing    |
|                                | 19P254              | Savick House, Whittingham Lane, Grimsargh, Preston, PR2 5RP                               | Preston  | Preston Rural<br>East | 0.25                    | Vacant          | Housing    |
|                                | 19P255              | Land Opposite, Gleafield, Cumeragh Lane, Preston, PR3<br>2AJ                              | Preston  | Preston Rural<br>East | 0.49                    | Vacant          | Housing    |
| CLCFS00520b                    | 19P259p             | Land bordered by James Towers Way and Garstang Road, PR3 5DL                              | Preston  | Preston Rural<br>East | 30.00                   | Agriculture     | Protection |
| CLCFS00521b                    | 19P260p             | Land Eeast of James Towers Way, North Whittingham<br>Lane (West/South of the M6), PR3 5DB | Preston  | Preston Rural<br>East | 100.00                  | Agriculture     | Protection |
| CLCFS00526b                    | 19P261p             | 231 Preston Rd, Grimsargh, Preston, PR2 5JR                                               | Preston  | Preston Rural<br>East | 0.72                    | Unused          | Protection |
| CLCFS00545b                    | 19P264p             | Land to rear of Grimsargh Village Hal, 231 Preston Road, Grimsargh, Preston PR2 5JR       | Preston  | Preston Rural<br>East | 0.72                    | Vacant          | Protection |