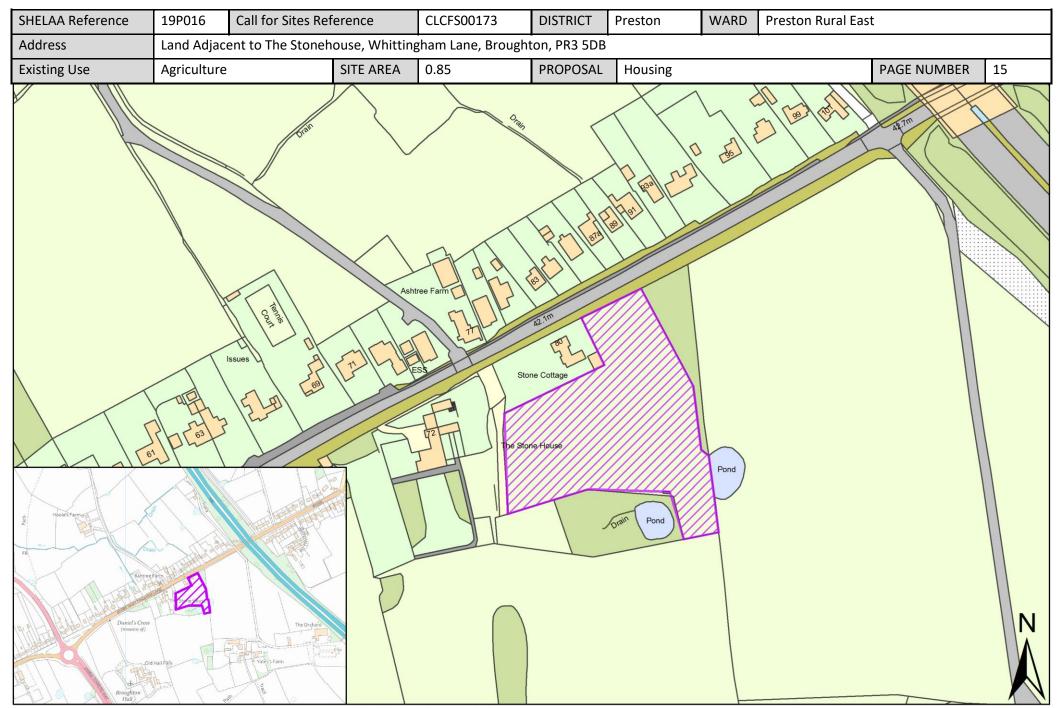

# Sites in Preston Rural East Ward

All sites put forward for this ward are listed below.

| Call for<br>Sites<br>Reference | SHELAA<br>Reference | Site Address                                                                  | District | Ward                  | Site Area<br>(Hectares) | Existing<br>Use | Proposal |
|--------------------------------|---------------------|-------------------------------------------------------------------------------|----------|-----------------------|-------------------------|-----------------|----------|
| CLCFS00005                     | 19P001              | Land South of Whittingham Lane, Grimsargh, PR2 5LZ                            | Preston  | Preston Rural<br>East | 2.94                    | Agriculture     | Housing  |
| CLCFS00119                     | 19P007              | Land to the East of Garstang Road, Broughton, PR3 5DL                         | Preston  | Preston Rural<br>East | 4.41                    | Agriculture     | Housing  |
| CLCFS00122                     | 19P008              | Land off Whittingham Lane, Goosnargh, PR3 2BY                                 | Preston  | Preston Rural<br>East | 7.89                    | Agriculture     | Housing  |
| CLCFS00129                     | 19P010              | Land Adjacent 20 Halfpenny Lane, Longridge, Preston,<br>PR3 2EA               | Preston  | Preston Rural<br>East | 4.41                    | Unused          | Housing  |
| CLCFS00130                     | 19P011              | Land off Langley Lane, Broughton, PR3 5DD                                     | Preston  | Preston Rural<br>East | 0.74                    | Agriculture     | Housing  |
| CLCFS00158                     | 19P015              | Land at Dean Farm, Pudding Pie Nook Lane, Broughton, Preston, PR3 2JL         | Preston  | Preston Rural<br>East | 2.23                    | Residential     | Housing  |
| CLCFS00173                     | 19P016              | Land Adjacent to The Stonehouse, Whittingham Lane,<br>Broughton, PR3 5DB      | Preston  | Preston Rural<br>East | 0.85                    | Agriculture     | Housing  |
| CLCFS00179                     | 19P017              | Land at Three Mile Cross Farm, Longridge Road,<br>Grimsargh, Preston, PR2 5SA | Preston  | Preston Rural<br>East | 18.38                   | Agriculture     | Housing  |
| CLCFS00189                     | 19P018              | Land at Church House Farm, Preston Road, Grimsargh, PR2 5SD                   | Preston  | Preston Rural<br>East | 8.68                    | Agriculture     | Housing  |
| CLCFS00192                     | 19P021              | Land at Bank Hall Farm, Garstang Road, Broughton, PR3 5JA                     | Preston  | Preston Rural<br>East | 7.35                    | Agriculture     | Housing  |
| CLCFS00199                     | 19P022              | Land East of Preston Road, Grimsargh, PR2 5LU                                 | Preston  | Preston Rural<br>East | 15.47                   | Agriculture     | Housing  |
| CLCFS00232                     | 19P028              | Land off Inglewhite Road and Halfpenny Lane, Longridge, Preston, PR3 2DB      | Preston  | Preston Rural<br>East | 3.08                    | Agriculture     | Housing  |
| CLCFS00233                     | 19P029              | Grimsargh House, Preston Road, Grimsargh, PR2 5JP                             | Preston  | Preston Rural<br>East | 0.56                    | Vacant          | Housing  |
| CLCFS00239                     | 19P030              | The Old Rib, Halfpenny Lane, Longridge, Preston, PR3 2EA                      | Preston  | Preston Rural<br>East | 3.69                    | Agriculture     | Housing  |