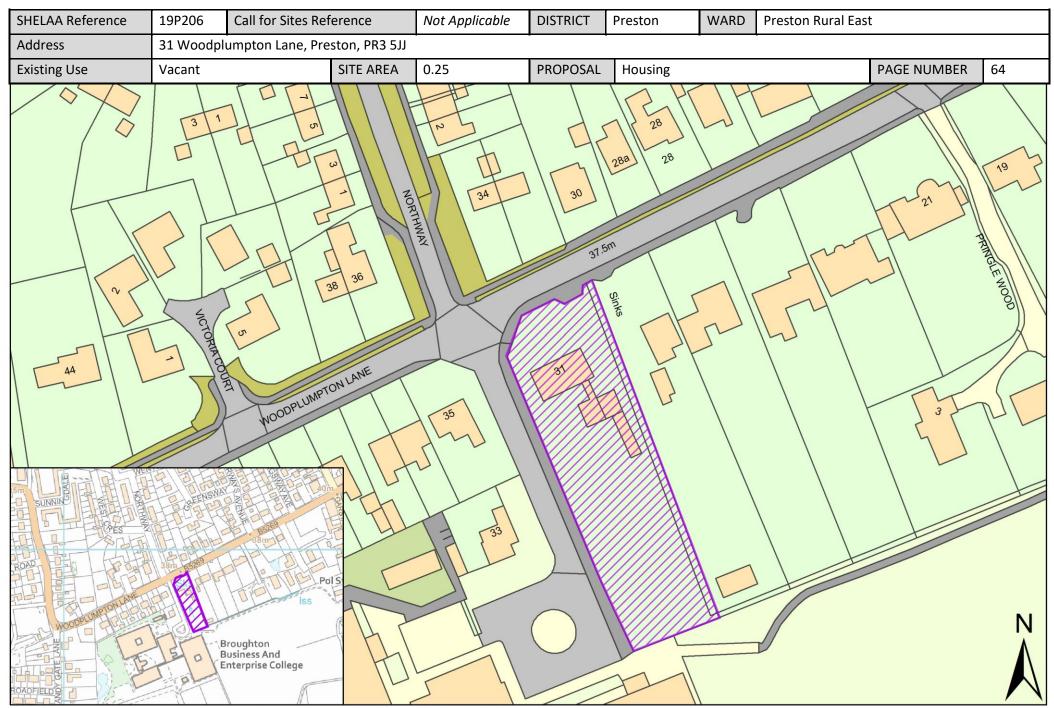

| Call for<br>Sites<br>Reference | SHELAA<br>Reference | Site Address                                                                                | District | Ward                  | Site Area<br>(Hectares) | Existing<br>Use | Proposal                          |
|--------------------------------|---------------------|---------------------------------------------------------------------------------------------|----------|-----------------------|-------------------------|-----------------|-----------------------------------|
| CLCFS00555b                    | 19P118              | Land at Helms Farm and Popes Farm, Broughton, Preston, PR3 5DL                              | Preston  | Preston Rural<br>East | 19.89                   | Agriculture     | Housing                           |
| CLCFS00569b                    | 19P127              | Land South of Whittingham Lane, Grimsargh, PR2 5SL                                          | Preston  | Preston Rural<br>East | 8.14                    | Agriculture     | Housing                           |
| CLCFS00572b                    | 19P128              | Land off Haughton Green Lane, Haighton, Preston, PR2<br>5SQ                                 | Preston  | Preston Rural<br>East | 1.16                    | Unused          | Housing                           |
|                                | 19P132              | Former Whittingham Hospital, Whittingham Lane,<br>Whittingham, Preston, Lancashire, PR3 2JE | Preston  | Preston Rural<br>East | 1.40                    | Other           | Other                             |
|                                | 19P141              | Preston East Junction 31A M6, PR3 5LE                                                       | Preston  | Preston Rural<br>East | 25.50                   | Other           | Employment                        |
|                                | 19P202              | A Touch Of Spice, 521 Garstang Road, Preston, PR3 5JA                                       | Preston  | Preston Rural<br>East | 0.42                    | Vacant          | Mixed Use: Housing and Employment |
|                                | 19P203              | Daniels Farm, Durton Lane, Preston, PR3 5LE                                                 | Preston  | Preston Rural<br>East | 0.09                    | Vacant          | Housing                           |
|                                | 19P205              | Land Adjoining Meadowcroft Cottage, 273 Whittingham Lane, Broughton, Preston, PR3 2JJ       | Preston  | Preston Rural<br>East | 0.38                    | Vacant          | Housing                           |
|                                | 19P206              | 31 Woodplumpton Lane, Preston, PR3 5JJ                                                      | Preston  | Preston Rural<br>East | 0.25                    | Vacant          | Housing                           |
|                                | 19P218              | Land off Sandy Gate Lane Broughton Preston, PR3 5LA                                         | Preston  | Preston Rural<br>East | 4.40                    | Vacant          | Housing                           |
|                                | 19P233              | Durton Cottage, Durton Lane, Broughton, Preston,<br>Lancashire, PR3 5LE                     | Preston  | Preston Rural<br>East | 0.13                    | Vacant          | Housing                           |
|                                | 19P239              | Hooles Farm, Hooles Farm, Brass Pan Lane, Preston, PR3 5DE                                  | Preston  | Preston Rural<br>East | 0.08                    | Vacant          | Housing                           |
|                                | 19P240              | Plot 1 and 2 Field No 6637, Old Clay Lane, PR3 2DB                                          | Preston  | Preston Rural<br>East | 0.08                    | Vacant          | Housing                           |
|                                | 19P241              | Plot 4 and 5 Field No 6637, Old Clay Lane, PR3 2DB                                          | Preston  | Preston Rural<br>East | 0.08                    | Vacant          | Housing                           |
|                                | 19P243              | Land North of Inglewhite Road, Preston, PR3 2DB                                             | Preston  | Preston Rural<br>East | 0.48                    | Vacant          | Housing                           |
|                                | 19P247              | Vacant Land to the North of Old Rib Farm, 55 Halfpenny<br>Lane, Preston, PR3 2EA            | Preston  | Preston Rural<br>East | 0.20                    | Vacant          | Housing                           |
|                                | 19P248              | Land South of Inglewhite Road, Adjacent Belmont<br>Residential Home, Preston, PR3 2DB       | Preston  | Preston Rural<br>East | 0.50                    | Vacant          | Housing                           |