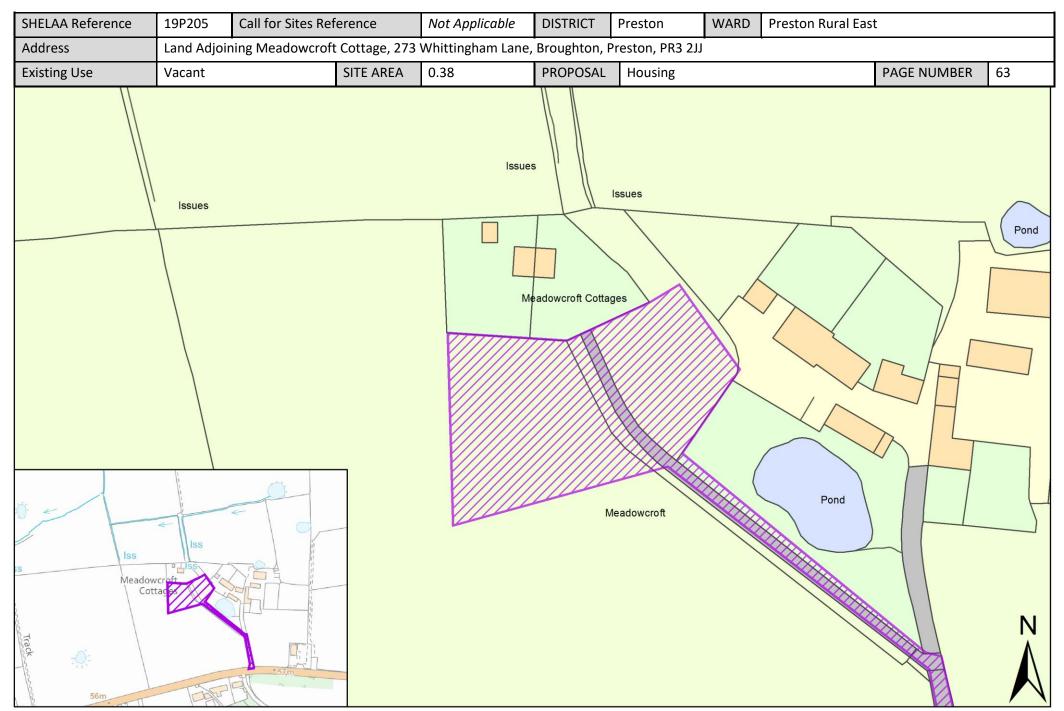

| Call for<br>Sites<br>Reference | SHELAA<br>Reference | Site Address                                                                                | District | Ward                  | Site Area<br>(Hectares) | Existing<br>Use | Proposal                          |
|--------------------------------|---------------------|---------------------------------------------------------------------------------------------|----------|-----------------------|-------------------------|-----------------|-----------------------------------|
| CLCFS00555b                    | 19P118              | Land at Helms Farm and Popes Farm, Broughton, Preston, PR3 5DL                              | Preston  | Preston Rural<br>East | 19.89                   | Agriculture     | Housing                           |
| CLCFS00569b                    | 19P127              | Land South of Whittingham Lane, Grimsargh, PR2 5SL                                          | Preston  | Preston Rural<br>East | 8.14                    | Agriculture     | Housing                           |
| CLCFS00572b                    | 19P128              | Land off Haughton Green Lane, Haighton, Preston, PR2<br>5SQ                                 | Preston  | Preston Rural<br>East | 1.16                    | Unused          | Housing                           |
|                                | 19P132              | Former Whittingham Hospital, Whittingham Lane,<br>Whittingham, Preston, Lancashire, PR3 2JE | Preston  | Preston Rural<br>East | 1.40                    | Other           | Other                             |
|                                | 19P141              | Preston East Junction 31A M6, PR3 5LE                                                       | Preston  | Preston Rural<br>East | 25.50                   | Other           | Employment                        |
|                                | 19P202              | A Touch Of Spice, 521 Garstang Road, Preston, PR3 5JA                                       | Preston  | Preston Rural<br>East | 0.42                    | Vacant          | Mixed Use: Housing and Employment |
|                                | 19P203              | Daniels Farm, Durton Lane, Preston, PR3 5LE                                                 | Preston  | Preston Rural<br>East | 0.09                    | Vacant          | Housing                           |
|                                | 19P205              | Land Adjoining Meadowcroft Cottage, 273 Whittingham Lane, Broughton, Preston, PR3 2JJ       | Preston  | Preston Rural<br>East | 0.38                    | Vacant          | Housing                           |
|                                | 19P206              | 31 Woodplumpton Lane, Preston, PR3 5JJ                                                      | Preston  | Preston Rural<br>East | 0.25                    | Vacant          | Housing                           |
|                                | 19P218              | Land off Sandy Gate Lane Broughton Preston, PR3 5LA                                         | Preston  | Preston Rural<br>East | 4.40                    | Vacant          | Housing                           |
|                                | 19P233              | Durton Cottage, Durton Lane, Broughton, Preston,<br>Lancashire, PR3 5LE                     | Preston  | Preston Rural<br>East | 0.13                    | Vacant          | Housing                           |
|                                | 19P239              | Hooles Farm, Hooles Farm, Brass Pan Lane, Preston, PR3 5DE                                  | Preston  | Preston Rural<br>East | 0.08                    | Vacant          | Housing                           |
|                                | 19P240              | Plot 1 and 2 Field No 6637, Old Clay Lane, PR3 2DB                                          | Preston  | Preston Rural<br>East | 0.08                    | Vacant          | Housing                           |
|                                | 19P241              | Plot 4 and 5 Field No 6637, Old Clay Lane, PR3 2DB                                          | Preston  | Preston Rural<br>East | 0.08                    | Vacant          | Housing                           |
|                                | 19P243              | Land North of Inglewhite Road, Preston, PR3 2DB                                             | Preston  | Preston Rural<br>East | 0.48                    | Vacant          | Housing                           |
|                                | 19P247              | Vacant Land to the North of Old Rib Farm, 55 Halfpenny<br>Lane, Preston, PR3 2EA            | Preston  | Preston Rural<br>East | 0.20                    | Vacant          | Housing                           |
|                                | 19P248              | Land South of Inglewhite Road, Adjacent Belmont<br>Residential Home, Preston, PR3 2DB       | Preston  | Preston Rural<br>East | 0.50                    | Vacant          | Housing                           |