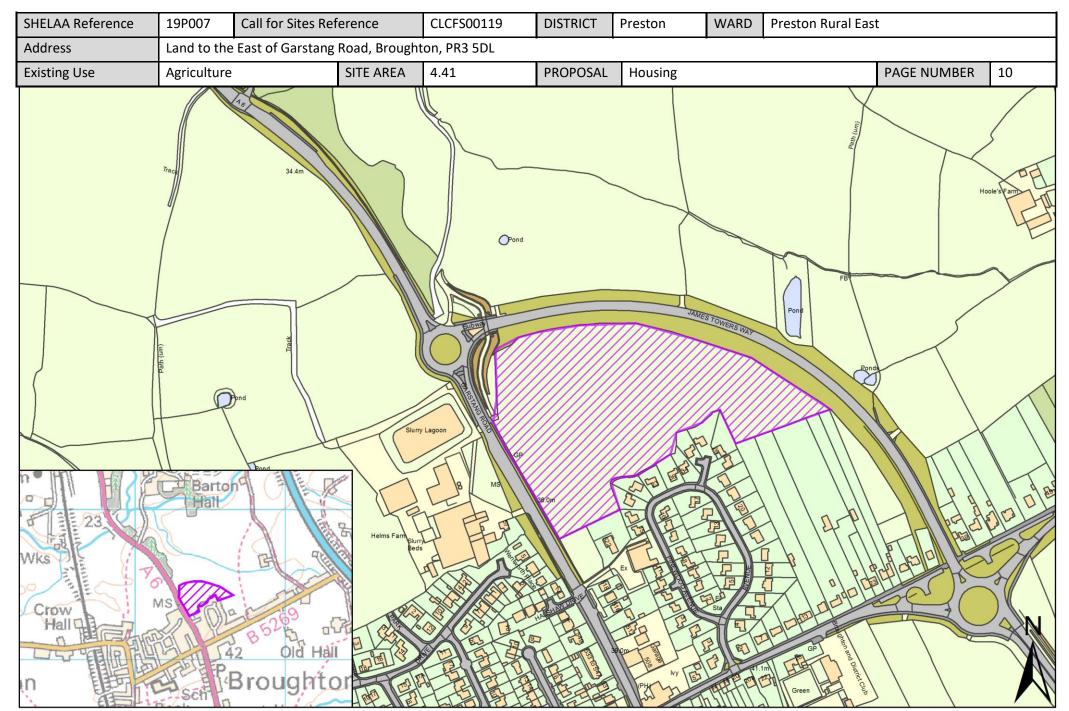

# Sites in Preston Rural East Ward

All sites put forward for this ward are listed below.

| Call for<br>Sites<br>Reference | SHELAA<br>Reference | Site Address                                                                  | District | Ward                  | Site Area<br>(Hectares) | Existing<br>Use | Proposal |
|--------------------------------|---------------------|-------------------------------------------------------------------------------|----------|-----------------------|-------------------------|-----------------|----------|
| CLCFS00005                     | 19P001              | Land South of Whittingham Lane, Grimsargh, PR2 5LZ                            | Preston  | Preston Rural<br>East | 2.94                    | Agriculture     | Housing  |
| CLCFS00119                     | 19P007              | Land to the East of Garstang Road, Broughton, PR3 5DL                         | Preston  | Preston Rural<br>East | 4.41                    | Agriculture     | Housing  |
| CLCFS00122                     | 19P008              | Land off Whittingham Lane, Goosnargh, PR3 2BY                                 | Preston  | Preston Rural<br>East | 7.89                    | Agriculture     | Housing  |
| CLCFS00129                     | 19P010              | Land Adjacent 20 Halfpenny Lane, Longridge, Preston,<br>PR3 2EA               | Preston  | Preston Rural<br>East | 4.41                    | Unused          | Housing  |
| CLCFS00130                     | 19P011              | Land off Langley Lane, Broughton, PR3 5DD                                     | Preston  | Preston Rural<br>East | 0.74                    | Agriculture     | Housing  |
| CLCFS00158                     | 19P015              | Land at Dean Farm, Pudding Pie Nook Lane, Broughton, Preston, PR3 2JL         | Preston  | Preston Rural<br>East | 2.23                    | Residential     | Housing  |
| CLCFS00173                     | 19P016              | Land Adjacent to The Stonehouse, Whittingham Lane,<br>Broughton, PR3 5DB      | Preston  | Preston Rural<br>East | 0.85                    | Agriculture     | Housing  |
| CLCFS00179                     | 19P017              | Land at Three Mile Cross Farm, Longridge Road,<br>Grimsargh, Preston, PR2 5SA | Preston  | Preston Rural<br>East | 18.38                   | Agriculture     | Housing  |
| CLCFS00189                     | 19P018              | Land at Church House Farm, Preston Road, Grimsargh, PR2 5SD                   | Preston  | Preston Rural<br>East | 8.68                    | Agriculture     | Housing  |
| CLCFS00192                     | 19P021              | Land at Bank Hall Farm, Garstang Road, Broughton, PR3 5JA                     | Preston  | Preston Rural<br>East | 7.35                    | Agriculture     | Housing  |
| CLCFS00199                     | 19P022              | Land East of Preston Road, Grimsargh, PR2 5LU                                 | Preston  | Preston Rural<br>East | 15.47                   | Agriculture     | Housing  |
| CLCFS00232                     | 19P028              | Land off Inglewhite Road and Halfpenny Lane, Longridge, Preston, PR3 2DB      | Preston  | Preston Rural<br>East | 3.08                    | Agriculture     | Housing  |
| CLCFS00233                     | 19P029              | Grimsargh House, Preston Road, Grimsargh, PR2 5JP                             | Preston  | Preston Rural<br>East | 0.56                    | Vacant          | Housing  |
| CLCFS00239                     | 19P030              | The Old Rib, Halfpenny Lane, Longridge, Preston, PR3 2EA                      | Preston  | Preston Rural<br>East | 3.69                    | Agriculture     | Housing  |