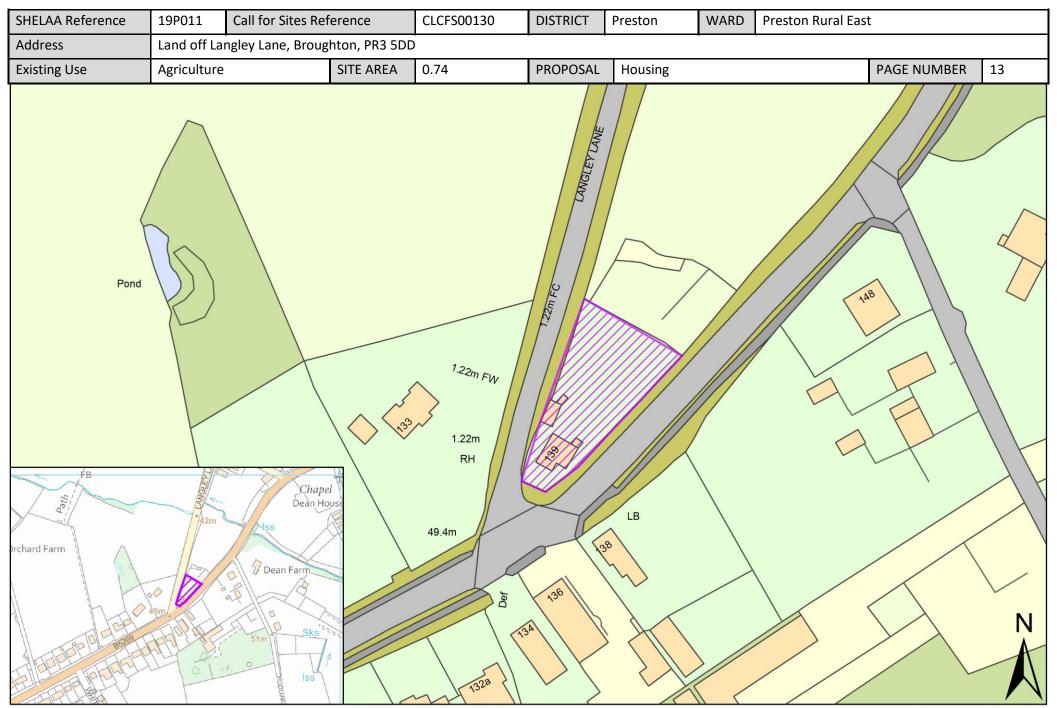

# Sites in Preston Rural East Ward

All sites put forward for this ward are listed below.

| Call for<br>Sites<br>Reference | SHELAA<br>Reference | Site Address                                                                  | District | Ward                  | Site Area<br>(Hectares) | Existing<br>Use | Proposal |
|--------------------------------|---------------------|-------------------------------------------------------------------------------|----------|-----------------------|-------------------------|-----------------|----------|
| CLCFS00005                     | 19P001              | Land South of Whittingham Lane, Grimsargh, PR2 5LZ                            | Preston  | Preston Rural<br>East | 2.94                    | Agriculture     | Housing  |
| CLCFS00119                     | 19P007              | Land to the East of Garstang Road, Broughton, PR3 5DL                         | Preston  | Preston Rural<br>East | 4.41                    | Agriculture     | Housing  |
| CLCFS00122                     | 19P008              | Land off Whittingham Lane, Goosnargh, PR3 2BY                                 | Preston  | Preston Rural<br>East | 7.89                    | Agriculture     | Housing  |
| CLCFS00129                     | 19P010              | Land Adjacent 20 Halfpenny Lane, Longridge, Preston,<br>PR3 2EA               | Preston  | Preston Rural<br>East | 4.41                    | Unused          | Housing  |
| CLCFS00130                     | 19P011              | Land off Langley Lane, Broughton, PR3 5DD                                     | Preston  | Preston Rural<br>East | 0.74                    | Agriculture     | Housing  |
| CLCFS00158                     | 19P015              | Land at Dean Farm, Pudding Pie Nook Lane, Broughton, Preston, PR3 2JL         | Preston  | Preston Rural<br>East | 2.23                    | Residential     | Housing  |
| CLCFS00173                     | 19P016              | Land Adjacent to The Stonehouse, Whittingham Lane,<br>Broughton, PR3 5DB      | Preston  | Preston Rural<br>East | 0.85                    | Agriculture     | Housing  |
| CLCFS00179                     | 19P017              | Land at Three Mile Cross Farm, Longridge Road,<br>Grimsargh, Preston, PR2 5SA | Preston  | Preston Rural<br>East | 18.38                   | Agriculture     | Housing  |
| CLCFS00189                     | 19P018              | Land at Church House Farm, Preston Road, Grimsargh, PR2 5SD                   | Preston  | Preston Rural<br>East | 8.68                    | Agriculture     | Housing  |
| CLCFS00192                     | 19P021              | Land at Bank Hall Farm, Garstang Road, Broughton, PR3 5JA                     | Preston  | Preston Rural<br>East | 7.35                    | Agriculture     | Housing  |
| CLCFS00199                     | 19P022              | Land East of Preston Road, Grimsargh, PR2 5LU                                 | Preston  | Preston Rural<br>East | 15.47                   | Agriculture     | Housing  |
| CLCFS00232                     | 19P028              | Land off Inglewhite Road and Halfpenny Lane, Longridge, Preston, PR3 2DB      | Preston  | Preston Rural<br>East | 3.08                    | Agriculture     | Housing  |
| CLCFS00233                     | 19P029              | Grimsargh House, Preston Road, Grimsargh, PR2 5JP                             | Preston  | Preston Rural<br>East | 0.56                    | Vacant          | Housing  |
| CLCFS00239                     | 19P030              | The Old Rib, Halfpenny Lane, Longridge, Preston, PR3 2EA                      | Preston  | Preston Rural<br>East | 3.69                    | Agriculture     | Housing  |