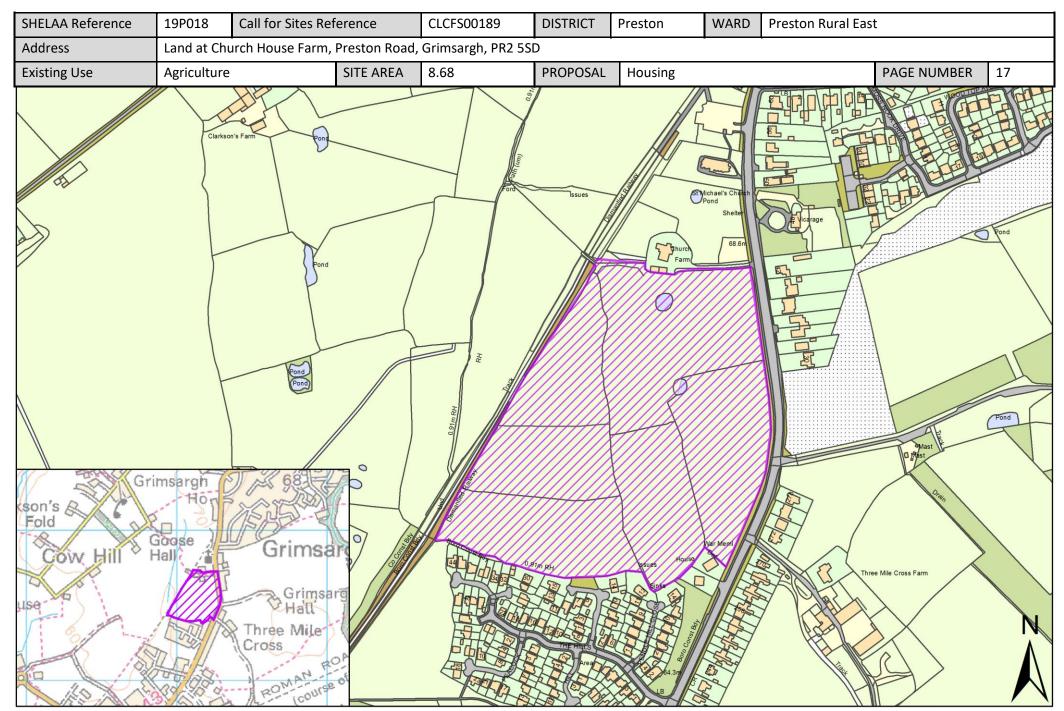

# Sites in Preston Rural East Ward

All sites put forward for this ward are listed below.

| Call for<br>Sites<br>Reference | SHELAA<br>Reference | Site Address                                                                  | District | Ward                  | Site Area<br>(Hectares) | Existing<br>Use | Proposal |
|--------------------------------|---------------------|-------------------------------------------------------------------------------|----------|-----------------------|-------------------------|-----------------|----------|
| CLCFS00005                     | 19P001              | Land South of Whittingham Lane, Grimsargh, PR2 5LZ                            | Preston  | Preston Rural<br>East | 2.94                    | Agriculture     | Housing  |
| CLCFS00119                     | 19P007              | Land to the East of Garstang Road, Broughton, PR3 5DL                         | Preston  | Preston Rural<br>East | 4.41                    | Agriculture     | Housing  |
| CLCFS00122                     | 19P008              | Land off Whittingham Lane, Goosnargh, PR3 2BY                                 | Preston  | Preston Rural<br>East | 7.89                    | Agriculture     | Housing  |
| CLCFS00129                     | 19P010              | Land Adjacent 20 Halfpenny Lane, Longridge, Preston,<br>PR3 2EA               | Preston  | Preston Rural<br>East | 4.41                    | Unused          | Housing  |
| CLCFS00130                     | 19P011              | Land off Langley Lane, Broughton, PR3 5DD                                     | Preston  | Preston Rural<br>East | 0.74                    | Agriculture     | Housing  |
| CLCFS00158                     | 19P015              | Land at Dean Farm, Pudding Pie Nook Lane, Broughton, Preston, PR3 2JL         | Preston  | Preston Rural<br>East | 2.23                    | Residential     | Housing  |
| CLCFS00173                     | 19P016              | Land Adjacent to The Stonehouse, Whittingham Lane,<br>Broughton, PR3 5DB      | Preston  | Preston Rural<br>East | 0.85                    | Agriculture     | Housing  |
| CLCFS00179                     | 19P017              | Land at Three Mile Cross Farm, Longridge Road,<br>Grimsargh, Preston, PR2 5SA | Preston  | Preston Rural<br>East | 18.38                   | Agriculture     | Housing  |
| CLCFS00189                     | 19P018              | Land at Church House Farm, Preston Road, Grimsargh, PR2 5SD                   | Preston  | Preston Rural<br>East | 8.68                    | Agriculture     | Housing  |
| CLCFS00192                     | 19P021              | Land at Bank Hall Farm, Garstang Road, Broughton, PR3 5JA                     | Preston  | Preston Rural<br>East | 7.35                    | Agriculture     | Housing  |
| CLCFS00199                     | 19P022              | Land East of Preston Road, Grimsargh, PR2 5LU                                 | Preston  | Preston Rural<br>East | 15.47                   | Agriculture     | Housing  |
| CLCFS00232                     | 19P028              | Land off Inglewhite Road and Halfpenny Lane, Longridge, Preston, PR3 2DB      | Preston  | Preston Rural<br>East | 3.08                    | Agriculture     | Housing  |
| CLCFS00233                     | 19P029              | Grimsargh House, Preston Road, Grimsargh, PR2 5JP                             | Preston  | Preston Rural<br>East | 0.56                    | Vacant          | Housing  |
| CLCFS00239                     | 19P030              | The Old Rib, Halfpenny Lane, Longridge, Preston, PR3 2EA                      | Preston  | Preston Rural<br>East | 3.69                    | Agriculture     | Housing  |