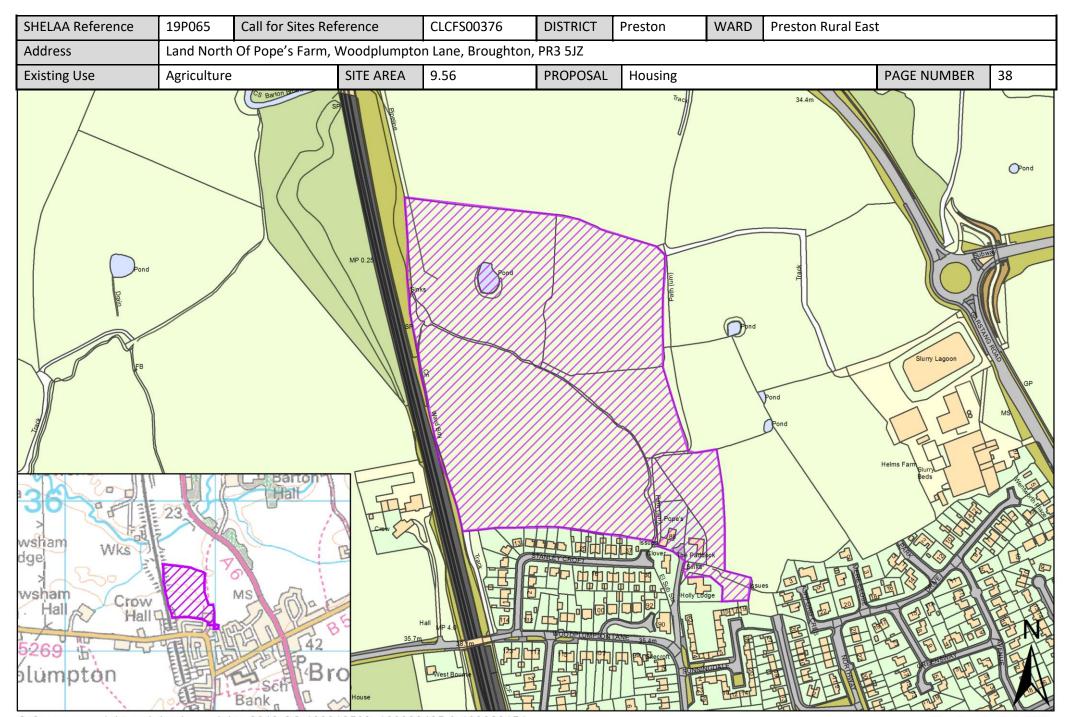

| Call for<br>Sites<br>Reference | SHELAA<br>Reference | Site Address                                                                                                                  | District | Ward                  | Site Area<br>(Hectares) | Existing<br>Use | Proposal                          |
|--------------------------------|---------------------|-------------------------------------------------------------------------------------------------------------------------------|----------|-----------------------|-------------------------|-----------------|-----------------------------------|
| CLCFS00242                     | 19P032              | The Ashes, Halfpenny Lane, Longridge, Preston, PR3 2EA                                                                        | Preston  | Preston Rural<br>East | 3.76                    | Agriculture     | Housing                           |
| CLCFS00244                     | 19P033              | Land off Halfpenny Lane, Longridge, Preston, PR3 2EA                                                                          | Preston  | Preston Rural<br>East | 1.75                    | Agriculture     | Housing                           |
| CLCFS00248                     | 19P035              | Land at Eastway, Preston, PR3 5JE                                                                                             | Preston  | Preston Rural<br>East | 3.01                    | Agriculture     | Housing                           |
| CLCFS00251                     | 19P037              | Bleasdale Road, Preston, PR3 2AR                                                                                              | Preston  | Preston Rural<br>East | 2.81                    | Agriculture     | Housing                           |
| CLCFS00252                     | 19P038              | Land South of Goosnargh Lane, Goosnargh, Preston, PR3 2JU                                                                     | Preston  | Preston Rural<br>East | 8.88                    | Agriculture     | Housing                           |
| CLCFS00253                     | 19P039              | Land off Green Nook Lane, Longridge, PR3 2JA                                                                                  | Preston  | Preston Rural<br>East | 0.95                    | Agriculture     | Housing                           |
| CLCFS00258                     | 19P041              | Land off Cumeragh Lane, Longridge, Preston, PR3 2AJ                                                                           | Preston  | Preston Rural<br>East | 1.10                    | Agriculture     | Housing                           |
| CLCFS00274                     | 19P043              | Land Adjacent to 208 Whittingham Lane, Goosnargh, Preston, PR3 2JJ                                                            | Preston  | Preston Rural<br>East | 1.08                    | Agriculture     | Housing                           |
| CLCFS00303                     | 19P048              | Whittingham Hospital, Land at Whittingham, Preston, PR3 2JE                                                                   | Preston  | Preston Rural<br>East | 52.77                   | Vacant          | Housing                           |
| CLCFS00306                     | 19P050              | 19 Whittingham Lane, Broughton, PR3 5DA                                                                                       | Preston  | Preston Rural<br>East | 0.63                    | Vacant          | Mixed Use: Housing and Employment |
| CLCFS00308                     | 19P052              | Cumeragh Lane, Whittingham, PR3 2AN                                                                                           | Preston  | Preston Rural<br>East | 33.17                   | Agriculture     | Housing                           |
| CLCFS00314                     | 19P053              | Land at Anderton Fold Farm, Bilsborrow, Preston, PR3 5AD                                                                      | Preston  | Preston Rural<br>East | 6.91                    | Agriculture     | Housing                           |
| CLCFS00318                     | 19P054              | Preston East, Preston, PR2 5PZ                                                                                                | Preston  | Preston Rural<br>East | 8.01                    | Agriculture     | Employment                        |
| CLCFS00350                     | 19P056              | Land at Keyfold Farm, Bound by James Towers Way to East, Whittingham Lane to the North and Garstang Road to the West, PR3 5DA | Preston  | Preston Rural<br>East | 10.38                   | Agriculture     | Mixed Use: Housing and Employment |
| CLCFS00360                     | 19P060              | Bushells Farm, Mill Lane, Goosnargh, Preston, PR3 2BJ                                                                         | Preston  | Preston Rural<br>East | 8.18                    | Agriculture     | Housing                           |
| CLCFS00376                     | 19P065              | Land North Of Pope's Farm, Woodplumpton Lane,<br>Broughton, PR3 5JZ                                                           | Preston  | Preston Rural<br>East | 9.56                    | Agriculture     | Housing                           |