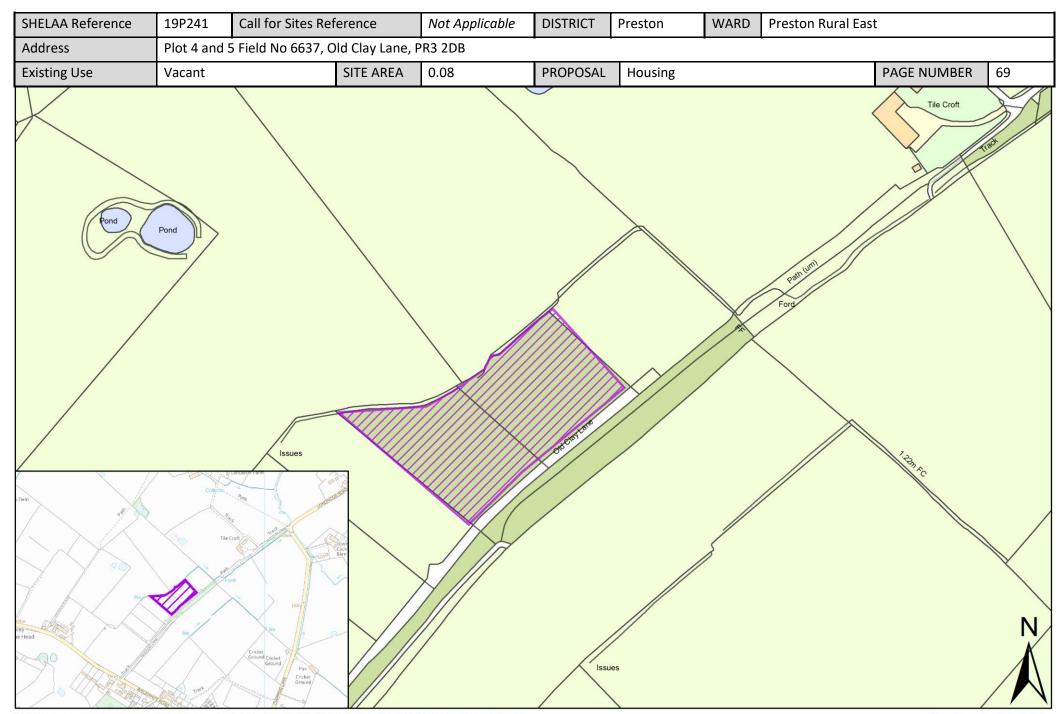

| Call for<br>Sites<br>Reference | SHELAA<br>Reference | Site Address                                                                                | District | Ward                  | Site Area<br>(Hectares) | Existing<br>Use | Proposal                          |
|--------------------------------|---------------------|---------------------------------------------------------------------------------------------|----------|-----------------------|-------------------------|-----------------|-----------------------------------|
| CLCFS00555b                    | 19P118              | Land at Helms Farm and Popes Farm, Broughton, Preston, PR3 5DL                              | Preston  | Preston Rural<br>East | 19.89                   | Agriculture     | Housing                           |
| CLCFS00569b                    | 19P127              | Land South of Whittingham Lane, Grimsargh, PR2 5SL                                          | Preston  | Preston Rural<br>East | 8.14                    | Agriculture     | Housing                           |
| CLCFS00572b                    | 19P128              | Land off Haughton Green Lane, Haighton, Preston, PR2<br>5SQ                                 | Preston  | Preston Rural<br>East | 1.16                    | Unused          | Housing                           |
|                                | 19P132              | Former Whittingham Hospital, Whittingham Lane,<br>Whittingham, Preston, Lancashire, PR3 2JE | Preston  | Preston Rural<br>East | 1.40                    | Other           | Other                             |
|                                | 19P141              | Preston East Junction 31A M6, PR3 5LE                                                       | Preston  | Preston Rural<br>East | 25.50                   | Other           | Employment                        |
|                                | 19P202              | A Touch Of Spice, 521 Garstang Road, Preston, PR3 5JA                                       | Preston  | Preston Rural<br>East | 0.42                    | Vacant          | Mixed Use: Housing and Employment |
|                                | 19P203              | Daniels Farm, Durton Lane, Preston, PR3 5LE                                                 | Preston  | Preston Rural<br>East | 0.09                    | Vacant          | Housing                           |
|                                | 19P205              | Land Adjoining Meadowcroft Cottage, 273 Whittingham Lane, Broughton, Preston, PR3 2JJ       | Preston  | Preston Rural<br>East | 0.38                    | Vacant          | Housing                           |
|                                | 19P206              | 31 Woodplumpton Lane, Preston, PR3 5JJ                                                      | Preston  | Preston Rural<br>East | 0.25                    | Vacant          | Housing                           |
|                                | 19P218              | Land off Sandy Gate Lane Broughton Preston, PR3 5LA                                         | Preston  | Preston Rural<br>East | 4.40                    | Vacant          | Housing                           |
|                                | 19P233              | Durton Cottage, Durton Lane, Broughton, Preston,<br>Lancashire, PR3 5LE                     | Preston  | Preston Rural<br>East | 0.13                    | Vacant          | Housing                           |
|                                | 19P239              | Hooles Farm, Hooles Farm, Brass Pan Lane, Preston, PR3 5DE                                  | Preston  | Preston Rural<br>East | 0.08                    | Vacant          | Housing                           |
|                                | 19P240              | Plot 1 and 2 Field No 6637, Old Clay Lane, PR3 2DB                                          | Preston  | Preston Rural<br>East | 0.08                    | Vacant          | Housing                           |
|                                | 19P241              | Plot 4 and 5 Field No 6637, Old Clay Lane, PR3 2DB                                          | Preston  | Preston Rural<br>East | 0.08                    | Vacant          | Housing                           |
|                                | 19P243              | Land North of Inglewhite Road, Preston, PR3 2DB                                             | Preston  | Preston Rural<br>East | 0.48                    | Vacant          | Housing                           |
|                                | 19P247              | Vacant Land to the North of Old Rib Farm, 55 Halfpenny<br>Lane, Preston, PR3 2EA            | Preston  | Preston Rural<br>East | 0.20                    | Vacant          | Housing                           |
|                                | 19P248              | Land South of Inglewhite Road, Adjacent Belmont<br>Residential Home, Preston, PR3 2DB       | Preston  | Preston Rural<br>East | 0.50                    | Vacant          | Housing                           |