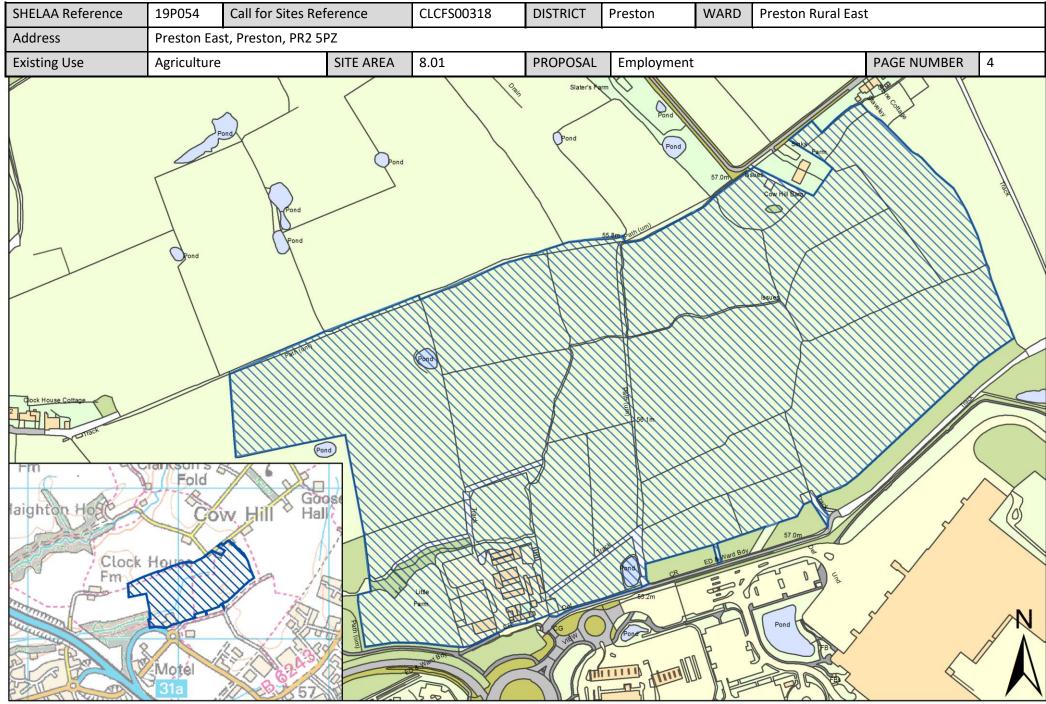

| Call for<br>Sites<br>Reference | SHELAA<br>Reference | Site Address                     | District | Ward               | Site Area<br>(Hectares) | Existing<br>Use | Proposal   |
|--------------------------------|---------------------|----------------------------------|----------|--------------------|-------------------------|-----------------|------------|
| CLCFS00251                     | 19P037              | Bleasdale Road, Preston, PR3 2AR | Preston  | Preston Rural East | 2.81                    | Agriculture     | Housing    |
| CLCFS00318                     | 19P054              | Preston East, Preston, PR2 5PZ   | Preston  | Preston Rural East | 8.01                    | Agriculture     | Employment |