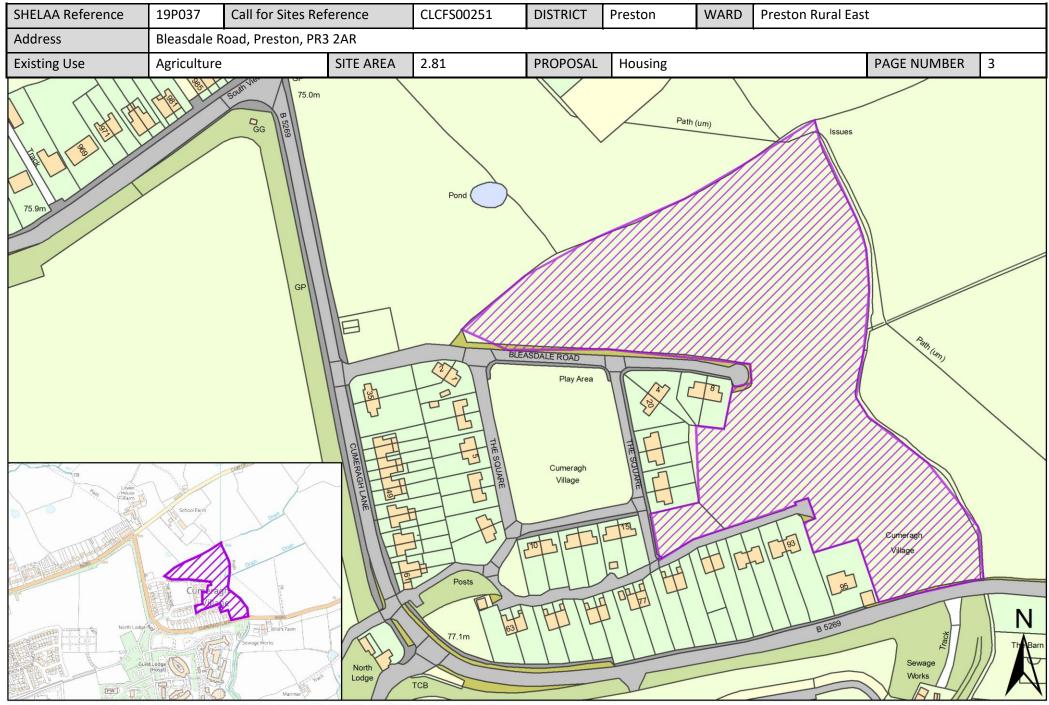

| Call for<br>Sites<br>Reference | SHELAA<br>Reference | Site Address                     | District | Ward               | Site Area<br>(Hectares) | Existing<br>Use | Proposal   |
|--------------------------------|---------------------|----------------------------------|----------|--------------------|-------------------------|-----------------|------------|
| CLCFS00251                     | 19P037              | Bleasdale Road, Preston, PR3 2AR | Preston  | Preston Rural East | 2.81                    | Agriculture     | Housing    |
| CLCFS00318                     | 19P054              | Preston East, Preston, PR2 5PZ   | Preston  | Preston Rural East | 8.01                    | Agriculture     | Employment |