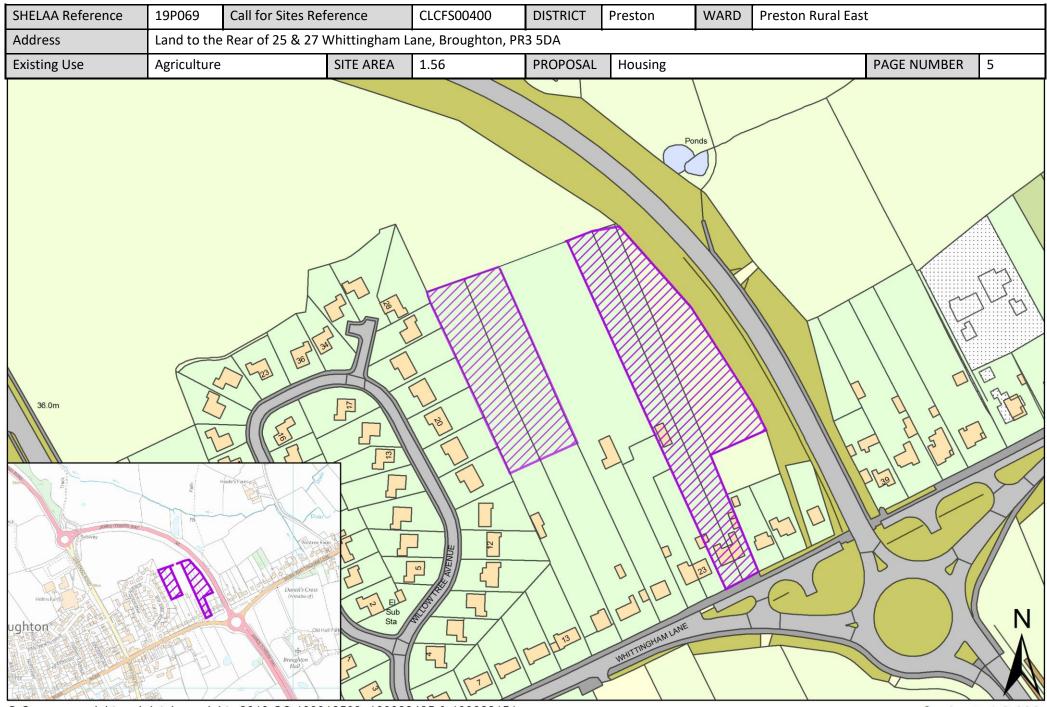

The following site in Annex 3: Sites in Preston Rural East ward has been corrected to remove a portion of land at the request of the landowner.

| Call for<br>Sites<br>Reference | SHELAA<br>Reference | Site Address                                                        | District | Ward               | Site Area<br>(Hectares) | Existing<br>Use | Proposal |
|--------------------------------|---------------------|---------------------------------------------------------------------|----------|--------------------|-------------------------|-----------------|----------|
| CLCFS00400                     | 19P069              | Land to the Rear of 25 & 27 Whittingham Lane,<br>Broughton, PR3 5DA | Preston  | Preston Rural East | 1.56                    | Agriculture     | Housing  |