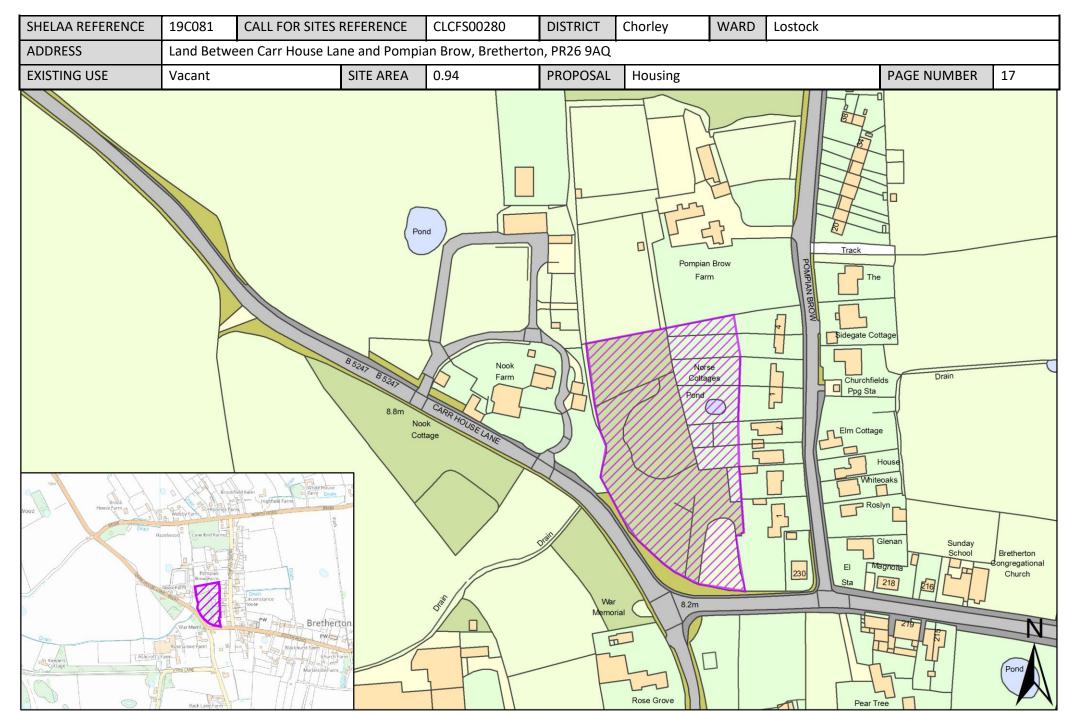

# Site Plans: Lostock Ward, Chorley

This section includes maps of the following sites.

| Call for Sites<br>Reference | SHELAA<br>Reference | Site Address                                                                 | District | Ward    | Site Area<br>(Hectares) | Existing Use | Proposal   |
|-----------------------------|---------------------|------------------------------------------------------------------------------|----------|---------|-------------------------|--------------|------------|
| CLCFS00036                  | 19C007              | Land at Corner of Pompian Brow and South Road,<br>Bretherton, PR26 9AQ       | Chorley  | Lostock | 0.03                    | Residential  | Housing    |
| CLCFS00095                  | 19C130              | Land to Rear of Home Lead, Back Drinkhouse Lane, Croston, PR26 9JE           | Chorley  | Lostock | 0.70                    | Other        | Housing    |
| CLCFS00117                  | 19C033              | Nettlefold Nursery, North Road Bretherton, PR26 9AY                          | Chorley  | Lostock | 0.92                    | Unused       | Housing    |
| CLCFS00121                  | 19C035              | Home Lea, Back Drinkhouse Lane, Croston, PR26 9JL                            | Chorley  | Lostock | 0.53                    | Vacant       | Housing    |
| CLCFS00157                  | 19C131              | Call Hall Farm, Meadow Lane, Croston, PR26 9JP                               | Chorley  | Lostock | 0.56                    | Other        | Housing    |
| CLCFS00162                  | 19C045              | Land Between North Road and South Road (East), Farington, PR26 9AJ           | Chorley  | Lostock | 14.38                   | Agriculture  | Housing    |
| CLCFS00227                  | 19C061              | Land South of Moor Road, Croston, Leyland, PR26 9HP                          | Chorley  | Lostock | 1.83                    | Agriculture  | Housing    |
| CLCFS00262                  | 19C072              | Land South of South Road, Bretherton, PR26 9AB                               | Chorley  | Lostock | 4.17                    | Agriculture  | Housing    |
| CLCFS00266                  | 19C073              | Former Ministry of Defence Land, Cocker Bar Road, Ulnes Walton, PR26 9AZ     | Chorley  | Lostock | 61.88                   | Agriculture  | Housing    |
| CLCFS00267                  | 19C074              | Land off Nixon Lane, Leyland, PR26 8NJ                                       | Chorley  | Lostock | 5.88                    | Agriculture  | Housing    |
| CLCFS00275                  | 19C077              | Land off Ulnes Walton Lane, Leyland, PR26 8LU                                | Chorley  | Lostock | 11.94                   | Agriculture  | Housing    |
| CLCFS00280                  | 19C081              | Land Between Carr House Lane and Pompian Brow,<br>Bretherton, PR26 9AQ       | Chorley  | Lostock | 0.94                    | Vacant       | Housing    |
| CLCFS00283                  | 19C083              | Westhead Road, Croston, Leyland, PR26 9RR                                    | Chorley  | Lostock | 3.14                    | Other        | Housing    |
| CLCFS00290                  | 19C087              | Land Between North Road and South Road (West),<br>Bretherton, PR26 9AJ       | Chorley  | Lostock | 13.37                   | Agriculture  | Housing    |
| CLCFS00292                  | 19C089              | Out Lane, Leyland, PR26 9HJ                                                  | Chorley  | Lostock | 10.45                   | Agriculture  | Housing    |
| CLCFS00293                  | 19C090              | Land Between Carr House Lane and Pompian Brow,<br>Bretherton, PR26 9AQ       | Chorley  | Lostock | 0.96                    | Agriculture  | Housing    |
| CLCFS00302                  | 19C096              | LAND ADJOINING DENIZES FARM, SOUTHPORT ROAD, ULNES WALTON, LEYLAND, PR26 8LP | Chorley  | Lostock | 0.82                    | Agriculture  | Housing    |
| CLCFS00330                  | 19C105              | DENIZES FARM, SOUTHPORT ROAD, ULNES WALTON, LEYLAND, PR26 8LP                | Chorley  | Lostock | 1.43                    | Agriculture  | Employment |
| CLCFS00392                  | 19C121              | Land South of Moor Lane, Croston, PR26 9HQ                                   | Chorley  | Lostock | 1.80                    | Agriculture  | Housing    |