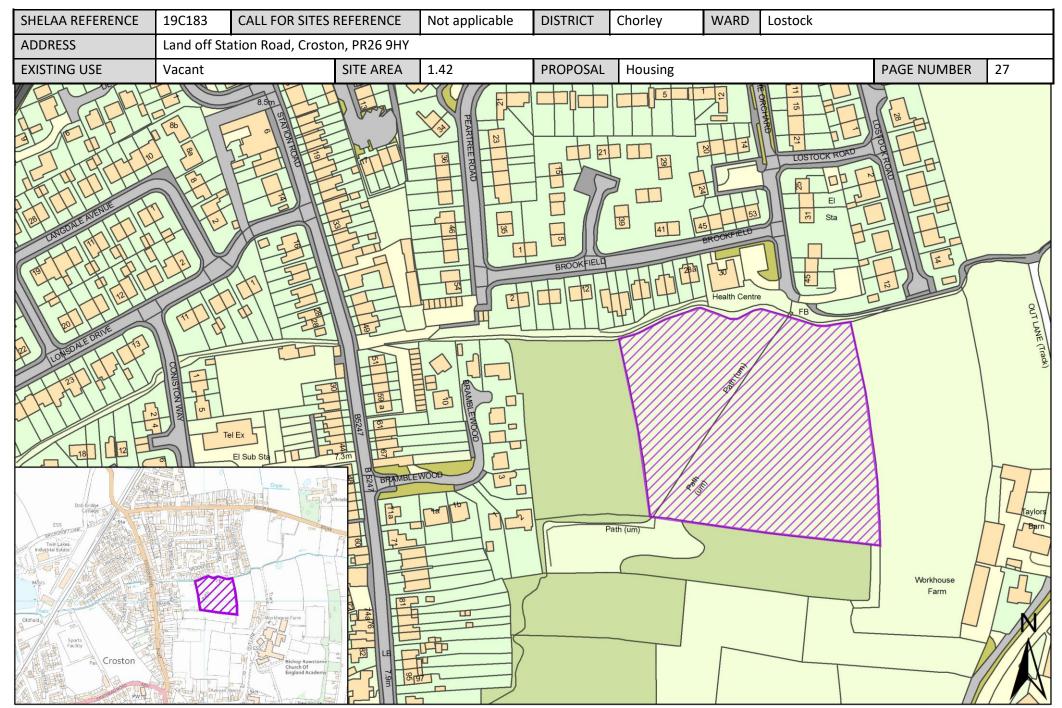

| Call for Sites<br>Reference | SHELAA<br>Reference | Site Address                                                               | District | Ward    | Site Area<br>(Hectares) | Existing Use | Proposal   |
|-----------------------------|---------------------|----------------------------------------------------------------------------|----------|---------|-------------------------|--------------|------------|
| CLCFS00489b                 | 19C146              | Land to West of Ulnes Walton Lane, Leyland, Preston, PR26<br>8LT           | Chorley  | Lostock | 1.05                    | Vacant       | Housing    |
| CLCFS00494b                 | 19C149              | Land to West of Ulnes Walton Lane, Leyland, Preston, PR26<br>8LU           | Chorley  | Lostock | 11.94                   | Agriculture  | Housing    |
| Not applicable              | 19C183              | Land off Station Road, Croston, PR26 9HY                                   | Chorley  | Lostock | 1.42                    | Vacant       | Housing    |
| CLCFS00029                  | 19C191p             | Land at junction of Moss Lane/Willow Road, Ulnes Walton, Leyland, PR26 8NR | Chorley  | Lostock | 0.23                    | Unused       | Protection |