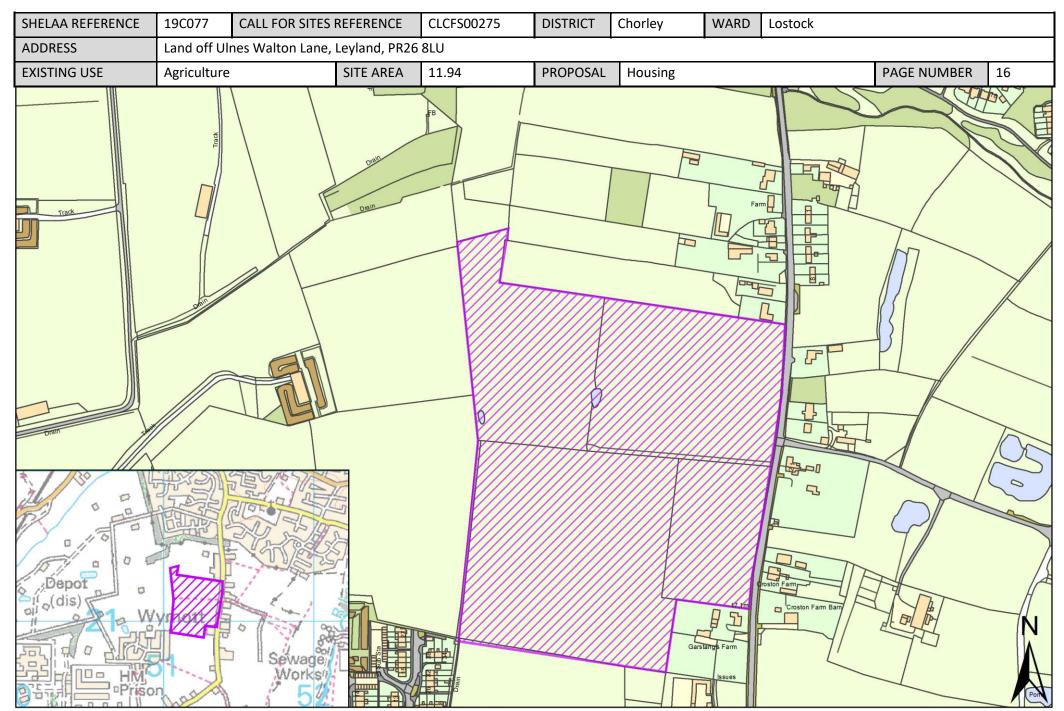

| Call for Sites<br>Reference | SHELAA<br>Reference | Site Address                                                               | District | Ward    | Site Area<br>(Hectares) | Existing Use | Proposal   |
|-----------------------------|---------------------|----------------------------------------------------------------------------|----------|---------|-------------------------|--------------|------------|
| CLCFS00489b                 | 19C146              | Land to West of Ulnes Walton Lane, Leyland, Preston, PR26<br>8LT           | Chorley  | Lostock | 1.05                    | Vacant       | Housing    |
| CLCFS00494b                 | 19C149              | Land to West of Ulnes Walton Lane, Leyland, Preston, PR26<br>8LU           | Chorley  | Lostock | 11.94                   | Agriculture  | Housing    |
| Not applicable              | 19C183              | Land off Station Road, Croston, PR26 9HY                                   | Chorley  | Lostock | 1.42                    | Vacant       | Housing    |
| CLCFS00029                  | 19C191p             | Land at junction of Moss Lane/Willow Road, Ulnes Walton, Leyland, PR26 8NR | Chorley  | Lostock | 0.23                    | Unused       | Protection |