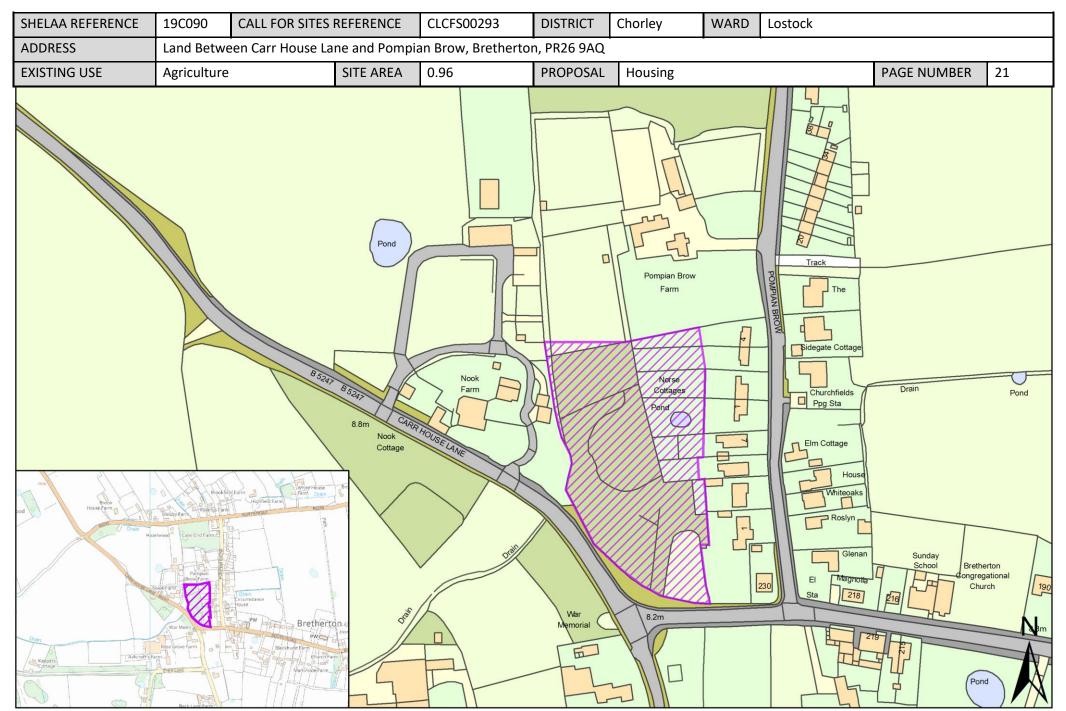

# Site Plans: Lostock Ward, Chorley

This section includes maps of the following sites.

| Call for Sites<br>Reference | SHELAA<br>Reference | Site Address                                                                 | District | Ward    | Site Area<br>(Hectares) | Existing Use | Proposal   |
|-----------------------------|---------------------|------------------------------------------------------------------------------|----------|---------|-------------------------|--------------|------------|
| CLCFS00036                  | 19C007              | Land at Corner of Pompian Brow and South Road,<br>Bretherton, PR26 9AQ       | Chorley  | Lostock | 0.03                    | Residential  | Housing    |
| CLCFS00095                  | 19C130              | Land to Rear of Home Lead, Back Drinkhouse Lane, Croston, PR26 9JE           | Chorley  | Lostock | 0.70                    | Other        | Housing    |
| CLCFS00117                  | 19C033              | Nettlefold Nursery, North Road Bretherton, PR26 9AY                          | Chorley  | Lostock | 0.92                    | Unused       | Housing    |
| CLCFS00121                  | 19C035              | Home Lea, Back Drinkhouse Lane, Croston, PR26 9JL                            | Chorley  | Lostock | 0.53                    | Vacant       | Housing    |
| CLCFS00157                  | 19C131              | Call Hall Farm, Meadow Lane, Croston, PR26 9JP                               | Chorley  | Lostock | 0.56                    | Other        | Housing    |
| CLCFS00162                  | 19C045              | Land Between North Road and South Road (East), Farington, PR26 9AJ           | Chorley  | Lostock | 14.38                   | Agriculture  | Housing    |
| CLCFS00227                  | 19C061              | Land South of Moor Road, Croston, Leyland, PR26 9HP                          | Chorley  | Lostock | 1.83                    | Agriculture  | Housing    |
| CLCFS00262                  | 19C072              | Land South of South Road, Bretherton, PR26 9AB                               | Chorley  | Lostock | 4.17                    | Agriculture  | Housing    |
| CLCFS00266                  | 19C073              | Former Ministry of Defence Land, Cocker Bar Road, Ulnes Walton, PR26 9AZ     | Chorley  | Lostock | 61.88                   | Agriculture  | Housing    |
| CLCFS00267                  | 19C074              | Land off Nixon Lane, Leyland, PR26 8NJ                                       | Chorley  | Lostock | 5.88                    | Agriculture  | Housing    |
| CLCFS00275                  | 19C077              | Land off Ulnes Walton Lane, Leyland, PR26 8LU                                | Chorley  | Lostock | 11.94                   | Agriculture  | Housing    |
| CLCFS00280                  | 19C081              | Land Between Carr House Lane and Pompian Brow,<br>Bretherton, PR26 9AQ       | Chorley  | Lostock | 0.94                    | Vacant       | Housing    |
| CLCFS00283                  | 19C083              | Westhead Road, Croston, Leyland, PR26 9RR                                    | Chorley  | Lostock | 3.14                    | Other        | Housing    |
| CLCFS00290                  | 19C087              | Land Between North Road and South Road (West),<br>Bretherton, PR26 9AJ       | Chorley  | Lostock | 13.37                   | Agriculture  | Housing    |
| CLCFS00292                  | 19C089              | Out Lane, Leyland, PR26 9HJ                                                  | Chorley  | Lostock | 10.45                   | Agriculture  | Housing    |
| CLCFS00293                  | 19C090              | Land Between Carr House Lane and Pompian Brow,<br>Bretherton, PR26 9AQ       | Chorley  | Lostock | 0.96                    | Agriculture  | Housing    |
| CLCFS00302                  | 19C096              | LAND ADJOINING DENIZES FARM, SOUTHPORT ROAD, ULNES WALTON, LEYLAND, PR26 8LP | Chorley  | Lostock | 0.82                    | Agriculture  | Housing    |
| CLCFS00330                  | 19C105              | DENIZES FARM, SOUTHPORT ROAD, ULNES WALTON, LEYLAND, PR26 8LP                | Chorley  | Lostock | 1.43                    | Agriculture  | Employment |
| CLCFS00392                  | 19C121              | Land South of Moor Lane, Croston, PR26 9HQ                                   | Chorley  | Lostock | 1.80                    | Agriculture  | Housing    |