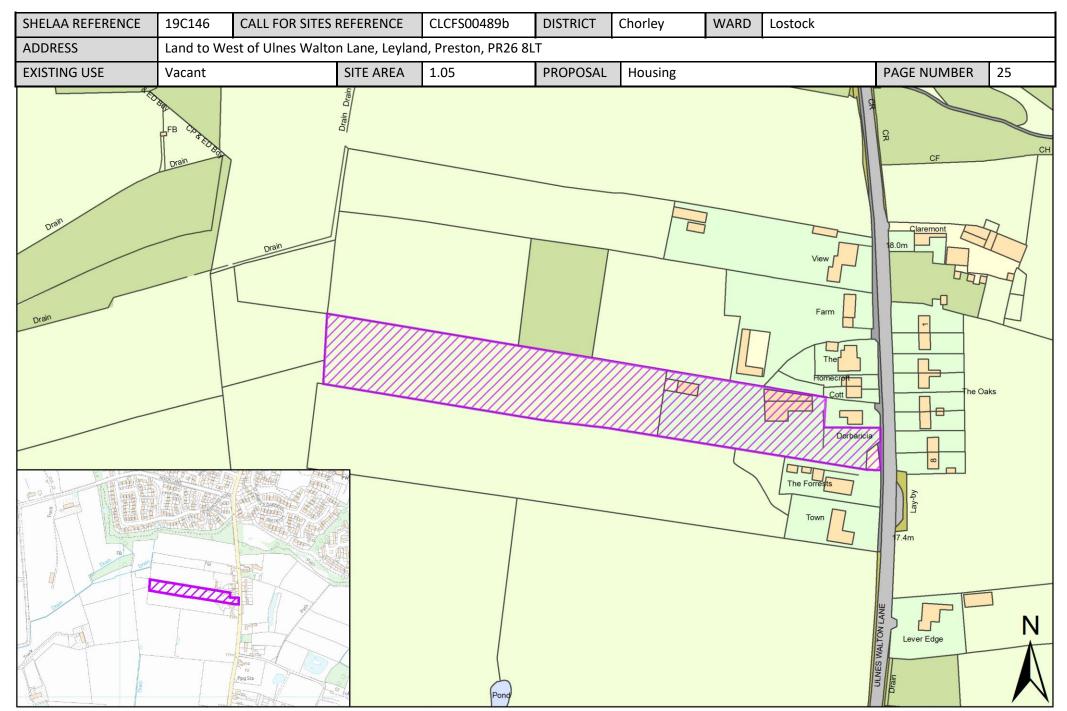

| Call for Sites<br>Reference | SHELAA<br>Reference | Site Address                                                               | District | Ward    | Site Area<br>(Hectares) | Existing Use | Proposal   |
|-----------------------------|---------------------|----------------------------------------------------------------------------|----------|---------|-------------------------|--------------|------------|
| CLCFS00489b                 | 19C146              | Land to West of Ulnes Walton Lane, Leyland, Preston, PR26<br>8LT           | Chorley  | Lostock | 1.05                    | Vacant       | Housing    |
| CLCFS00494b                 | 19C149              | Land to West of Ulnes Walton Lane, Leyland, Preston, PR26<br>8LU           | Chorley  | Lostock | 11.94                   | Agriculture  | Housing    |
| Not applicable              | 19C183              | Land off Station Road, Croston, PR26 9HY                                   | Chorley  | Lostock | 1.42                    | Vacant       | Housing    |
| CLCFS00029                  | 19C191p             | Land at junction of Moss Lane/Willow Road, Ulnes Walton, Leyland, PR26 8NR | Chorley  | Lostock | 0.23                    | Unused       | Protection |