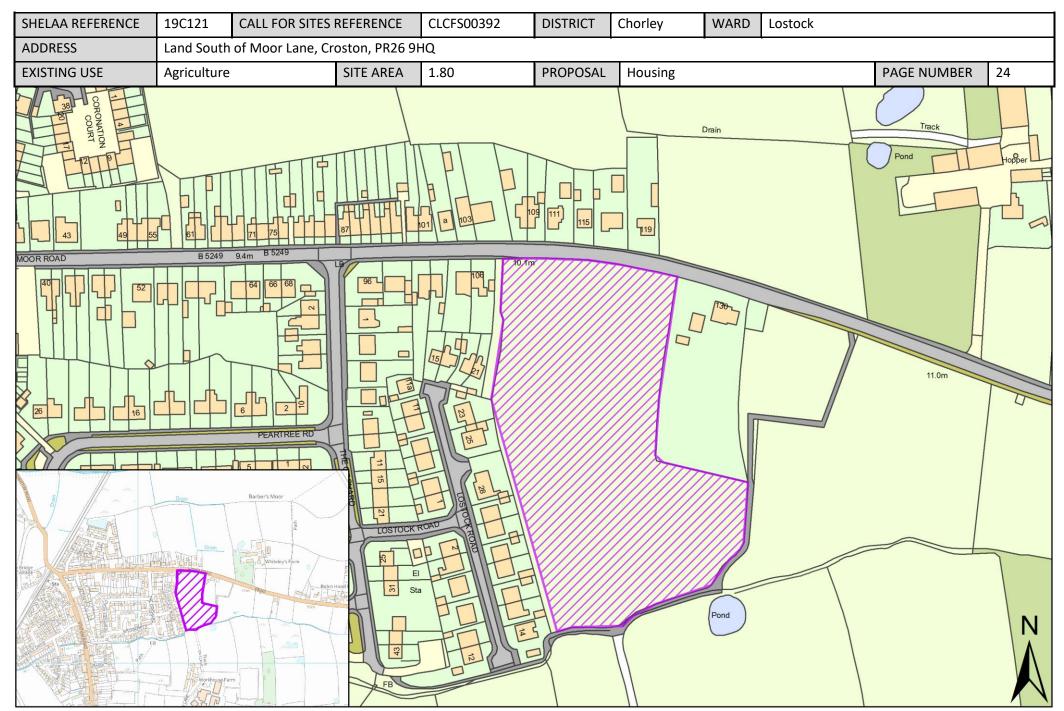

# Site Plans: Lostock Ward, Chorley

This section includes maps of the following sites.

| Call for Sites<br>Reference | SHELAA<br>Reference | Site Address                                                                 | District | Ward    | Site Area<br>(Hectares) | Existing Use | Proposal   |
|-----------------------------|---------------------|------------------------------------------------------------------------------|----------|---------|-------------------------|--------------|------------|
| CLCFS00036                  | 19C007              | Land at Corner of Pompian Brow and South Road,<br>Bretherton, PR26 9AQ       | Chorley  | Lostock | 0.03                    | Residential  | Housing    |
| CLCFS00095                  | 19C130              | Land to Rear of Home Lead, Back Drinkhouse Lane, Croston, PR26 9JE           | Chorley  | Lostock | 0.70                    | Other        | Housing    |
| CLCFS00117                  | 19C033              | Nettlefold Nursery, North Road Bretherton, PR26 9AY                          | Chorley  | Lostock | 0.92                    | Unused       | Housing    |
| CLCFS00121                  | 19C035              | Home Lea, Back Drinkhouse Lane, Croston, PR26 9JL                            | Chorley  | Lostock | 0.53                    | Vacant       | Housing    |
| CLCFS00157                  | 19C131              | Call Hall Farm, Meadow Lane, Croston, PR26 9JP                               | Chorley  | Lostock | 0.56                    | Other        | Housing    |
| CLCFS00162                  | 19C045              | Land Between North Road and South Road (East), Farington, PR26 9AJ           | Chorley  | Lostock | 14.38                   | Agriculture  | Housing    |
| CLCFS00227                  | 19C061              | Land South of Moor Road, Croston, Leyland, PR26 9HP                          | Chorley  | Lostock | 1.83                    | Agriculture  | Housing    |
| CLCFS00262                  | 19C072              | Land South of South Road, Bretherton, PR26 9AB                               | Chorley  | Lostock | 4.17                    | Agriculture  | Housing    |
| CLCFS00266                  | 19C073              | Former Ministry of Defence Land, Cocker Bar Road, Ulnes Walton, PR26 9AZ     | Chorley  | Lostock | 61.88                   | Agriculture  | Housing    |
| CLCFS00267                  | 19C074              | Land off Nixon Lane, Leyland, PR26 8NJ                                       | Chorley  | Lostock | 5.88                    | Agriculture  | Housing    |
| CLCFS00275                  | 19C077              | Land off Ulnes Walton Lane, Leyland, PR26 8LU                                | Chorley  | Lostock | 11.94                   | Agriculture  | Housing    |
| CLCFS00280                  | 19C081              | Land Between Carr House Lane and Pompian Brow,<br>Bretherton, PR26 9AQ       | Chorley  | Lostock | 0.94                    | Vacant       | Housing    |
| CLCFS00283                  | 19C083              | Westhead Road, Croston, Leyland, PR26 9RR                                    | Chorley  | Lostock | 3.14                    | Other        | Housing    |
| CLCFS00290                  | 19C087              | Land Between North Road and South Road (West),<br>Bretherton, PR26 9AJ       | Chorley  | Lostock | 13.37                   | Agriculture  | Housing    |
| CLCFS00292                  | 19C089              | Out Lane, Leyland, PR26 9HJ                                                  | Chorley  | Lostock | 10.45                   | Agriculture  | Housing    |
| CLCFS00293                  | 19C090              | Land Between Carr House Lane and Pompian Brow,<br>Bretherton, PR26 9AQ       | Chorley  | Lostock | 0.96                    | Agriculture  | Housing    |
| CLCFS00302                  | 19C096              | LAND ADJOINING DENIZES FARM, SOUTHPORT ROAD, ULNES WALTON, LEYLAND, PR26 8LP | Chorley  | Lostock | 0.82                    | Agriculture  | Housing    |
| CLCFS00330                  | 19C105              | DENIZES FARM, SOUTHPORT ROAD, ULNES WALTON, LEYLAND, PR26 8LP                | Chorley  | Lostock | 1.43                    | Agriculture  | Employment |
| CLCFS00392                  | 19C121              | Land South of Moor Lane, Croston, PR26 9HQ                                   | Chorley  | Lostock | 1.80                    | Agriculture  | Housing    |