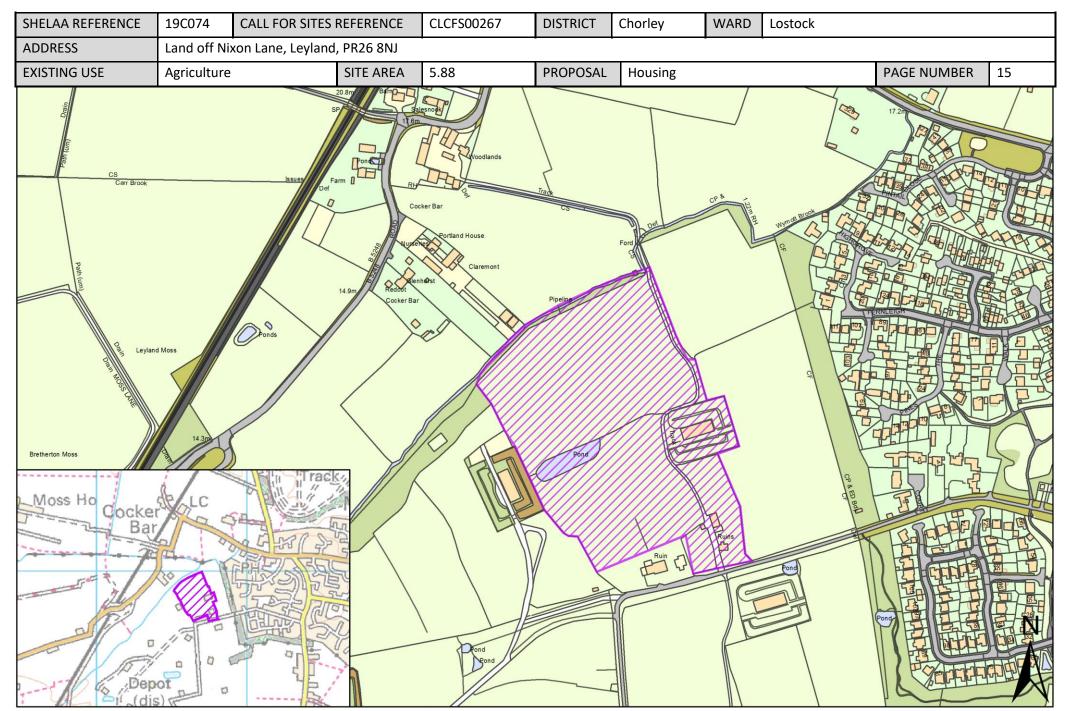

# Site Plans: Lostock Ward, Chorley

This section includes maps of the following sites.

| Call for Sites<br>Reference | SHELAA<br>Reference | Site Address                                                                 | District | Ward    | Site Area<br>(Hectares) | Existing Use | Proposal   |
|-----------------------------|---------------------|------------------------------------------------------------------------------|----------|---------|-------------------------|--------------|------------|
| CLCFS00036                  | 19C007              | Land at Corner of Pompian Brow and South Road,<br>Bretherton, PR26 9AQ       | Chorley  | Lostock | 0.03                    | Residential  | Housing    |
| CLCFS00095                  | 19C130              | Land to Rear of Home Lead, Back Drinkhouse Lane, Croston, PR26 9JE           | Chorley  | Lostock | 0.70                    | Other        | Housing    |
| CLCFS00117                  | 19C033              | Nettlefold Nursery, North Road Bretherton, PR26 9AY                          | Chorley  | Lostock | 0.92                    | Unused       | Housing    |
| CLCFS00121                  | 19C035              | Home Lea, Back Drinkhouse Lane, Croston, PR26 9JL                            | Chorley  | Lostock | 0.53                    | Vacant       | Housing    |
| CLCFS00157                  | 19C131              | Call Hall Farm, Meadow Lane, Croston, PR26 9JP                               | Chorley  | Lostock | 0.56                    | Other        | Housing    |
| CLCFS00162                  | 19C045              | Land Between North Road and South Road (East), Farington, PR26 9AJ           | Chorley  | Lostock | 14.38                   | Agriculture  | Housing    |
| CLCFS00227                  | 19C061              | Land South of Moor Road, Croston, Leyland, PR26 9HP                          | Chorley  | Lostock | 1.83                    | Agriculture  | Housing    |
| CLCFS00262                  | 19C072              | Land South of South Road, Bretherton, PR26 9AB                               | Chorley  | Lostock | 4.17                    | Agriculture  | Housing    |
| CLCFS00266                  | 19C073              | Former Ministry of Defence Land, Cocker Bar Road, Ulnes Walton, PR26 9AZ     | Chorley  | Lostock | 61.88                   | Agriculture  | Housing    |
| CLCFS00267                  | 19C074              | Land off Nixon Lane, Leyland, PR26 8NJ                                       | Chorley  | Lostock | 5.88                    | Agriculture  | Housing    |
| CLCFS00275                  | 19C077              | Land off Ulnes Walton Lane, Leyland, PR26 8LU                                | Chorley  | Lostock | 11.94                   | Agriculture  | Housing    |
| CLCFS00280                  | 19C081              | Land Between Carr House Lane and Pompian Brow,<br>Bretherton, PR26 9AQ       | Chorley  | Lostock | 0.94                    | Vacant       | Housing    |
| CLCFS00283                  | 19C083              | Westhead Road, Croston, Leyland, PR26 9RR                                    | Chorley  | Lostock | 3.14                    | Other        | Housing    |
| CLCFS00290                  | 19C087              | Land Between North Road and South Road (West),<br>Bretherton, PR26 9AJ       | Chorley  | Lostock | 13.37                   | Agriculture  | Housing    |
| CLCFS00292                  | 19C089              | Out Lane, Leyland, PR26 9HJ                                                  | Chorley  | Lostock | 10.45                   | Agriculture  | Housing    |
| CLCFS00293                  | 19C090              | Land Between Carr House Lane and Pompian Brow,<br>Bretherton, PR26 9AQ       | Chorley  | Lostock | 0.96                    | Agriculture  | Housing    |
| CLCFS00302                  | 19C096              | LAND ADJOINING DENIZES FARM, SOUTHPORT ROAD, ULNES WALTON, LEYLAND, PR26 8LP | Chorley  | Lostock | 0.82                    | Agriculture  | Housing    |
| CLCFS00330                  | 19C105              | DENIZES FARM, SOUTHPORT ROAD, ULNES WALTON, LEYLAND, PR26 8LP                | Chorley  | Lostock | 1.43                    | Agriculture  | Employment |
| CLCFS00392                  | 19C121              | Land South of Moor Lane, Croston, PR26 9HQ                                   | Chorley  | Lostock | 1.80                    | Agriculture  | Housing    |