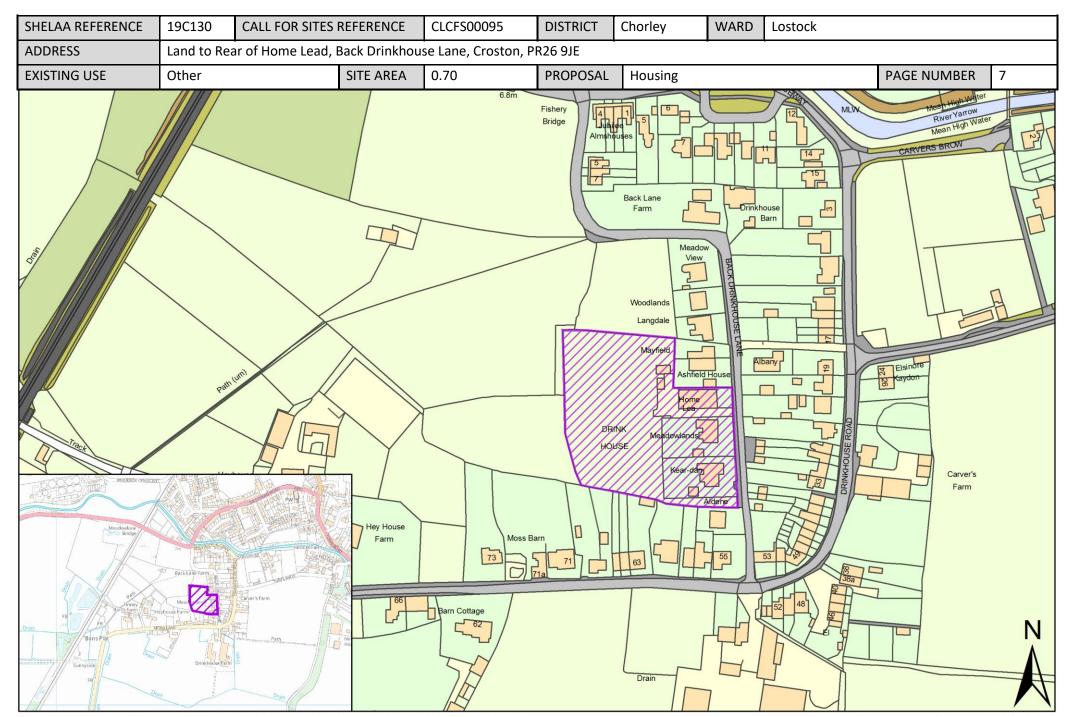

All sites are pictured with a thick boundary colouration and hashing specific to their proposal type, these are detailed below. Sites also have an inset map in the bottom left corner, which shows the surrounding area at a larger scale to better display the area in context. All sites are shown at a scale appropriate to the size of the site, see this Ordinance Survey (OS) guide to map scales for help. North is always at the top of the page, indicated by the North arrow in the bottom right corner.

### Legend

If you need any help to understand this document or wish to contact us about any corrections, please contact the Central Lancashire Team by phone on 01257 515555, email us at <a href="mailto:centrallancashireplan@chorley.gov.uk">centrallancashireplan@chorley.gov.uk</a>, or write to us at: Civic Offices, Union Street, Chorley, PR7 1AL.