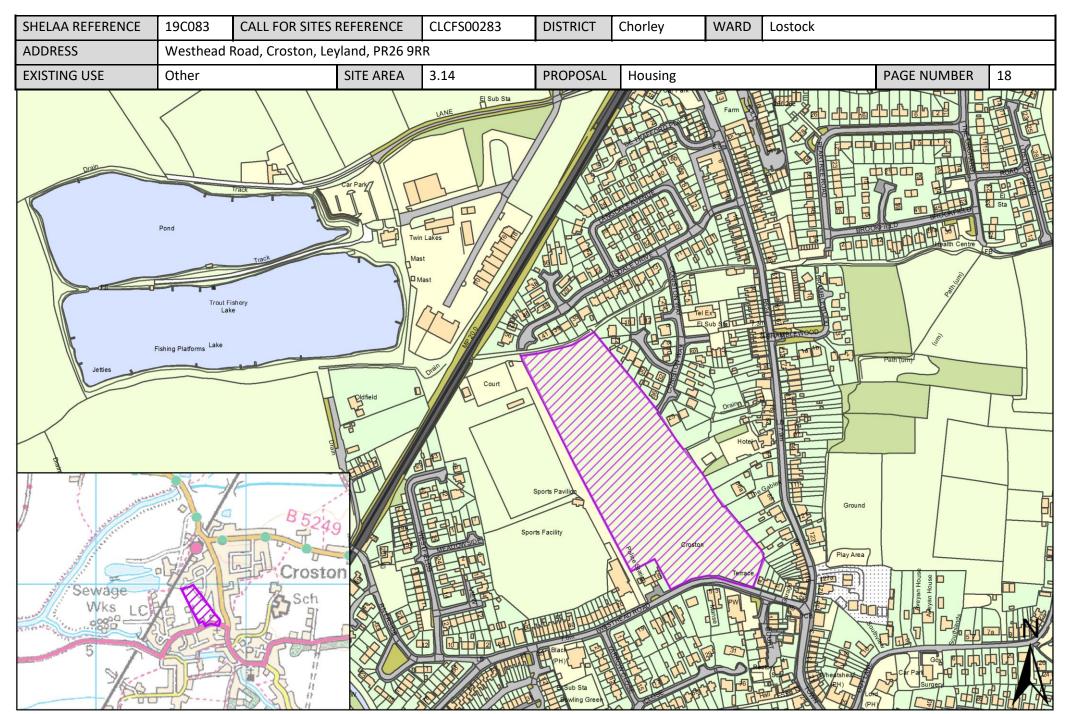

# Site Plans: Lostock Ward, Chorley

This section includes maps of the following sites.

| Call for Sites<br>Reference | SHELAA<br>Reference | Site Address                                                                 | District | Ward    | Site Area<br>(Hectares) | Existing Use | Proposal   |
|-----------------------------|---------------------|------------------------------------------------------------------------------|----------|---------|-------------------------|--------------|------------|
| CLCFS00036                  | 19C007              | Land at Corner of Pompian Brow and South Road,<br>Bretherton, PR26 9AQ       | Chorley  | Lostock | 0.03                    | Residential  | Housing    |
| CLCFS00095                  | 19C130              | Land to Rear of Home Lead, Back Drinkhouse Lane, Croston, PR26 9JE           | Chorley  | Lostock | 0.70                    | Other        | Housing    |
| CLCFS00117                  | 19C033              | Nettlefold Nursery, North Road Bretherton, PR26 9AY                          | Chorley  | Lostock | 0.92                    | Unused       | Housing    |
| CLCFS00121                  | 19C035              | Home Lea, Back Drinkhouse Lane, Croston, PR26 9JL                            | Chorley  | Lostock | 0.53                    | Vacant       | Housing    |
| CLCFS00157                  | 19C131              | Call Hall Farm, Meadow Lane, Croston, PR26 9JP                               | Chorley  | Lostock | 0.56                    | Other        | Housing    |
| CLCFS00162                  | 19C045              | Land Between North Road and South Road (East), Farington, PR26 9AJ           | Chorley  | Lostock | 14.38                   | Agriculture  | Housing    |
| CLCFS00227                  | 19C061              | Land South of Moor Road, Croston, Leyland, PR26 9HP                          | Chorley  | Lostock | 1.83                    | Agriculture  | Housing    |
| CLCFS00262                  | 19C072              | Land South of South Road, Bretherton, PR26 9AB                               | Chorley  | Lostock | 4.17                    | Agriculture  | Housing    |
| CLCFS00266                  | 19C073              | Former Ministry of Defence Land, Cocker Bar Road, Ulnes Walton, PR26 9AZ     | Chorley  | Lostock | 61.88                   | Agriculture  | Housing    |
| CLCFS00267                  | 19C074              | Land off Nixon Lane, Leyland, PR26 8NJ                                       | Chorley  | Lostock | 5.88                    | Agriculture  | Housing    |
| CLCFS00275                  | 19C077              | Land off Ulnes Walton Lane, Leyland, PR26 8LU                                | Chorley  | Lostock | 11.94                   | Agriculture  | Housing    |
| CLCFS00280                  | 19C081              | Land Between Carr House Lane and Pompian Brow,<br>Bretherton, PR26 9AQ       | Chorley  | Lostock | 0.94                    | Vacant       | Housing    |
| CLCFS00283                  | 19C083              | Westhead Road, Croston, Leyland, PR26 9RR                                    | Chorley  | Lostock | 3.14                    | Other        | Housing    |
| CLCFS00290                  | 19C087              | Land Between North Road and South Road (West),<br>Bretherton, PR26 9AJ       | Chorley  | Lostock | 13.37                   | Agriculture  | Housing    |
| CLCFS00292                  | 19C089              | Out Lane, Leyland, PR26 9HJ                                                  | Chorley  | Lostock | 10.45                   | Agriculture  | Housing    |
| CLCFS00293                  | 19C090              | Land Between Carr House Lane and Pompian Brow,<br>Bretherton, PR26 9AQ       | Chorley  | Lostock | 0.96                    | Agriculture  | Housing    |
| CLCFS00302                  | 19C096              | LAND ADJOINING DENIZES FARM, SOUTHPORT ROAD, ULNES WALTON, LEYLAND, PR26 8LP | Chorley  | Lostock | 0.82                    | Agriculture  | Housing    |
| CLCFS00330                  | 19C105              | DENIZES FARM, SOUTHPORT ROAD, ULNES WALTON, LEYLAND, PR26 8LP                | Chorley  | Lostock | 1.43                    | Agriculture  | Employment |
| CLCFS00392                  | 19C121              | Land South of Moor Lane, Croston, PR26 9HQ                                   | Chorley  | Lostock | 1.80                    | Agriculture  | Housing    |