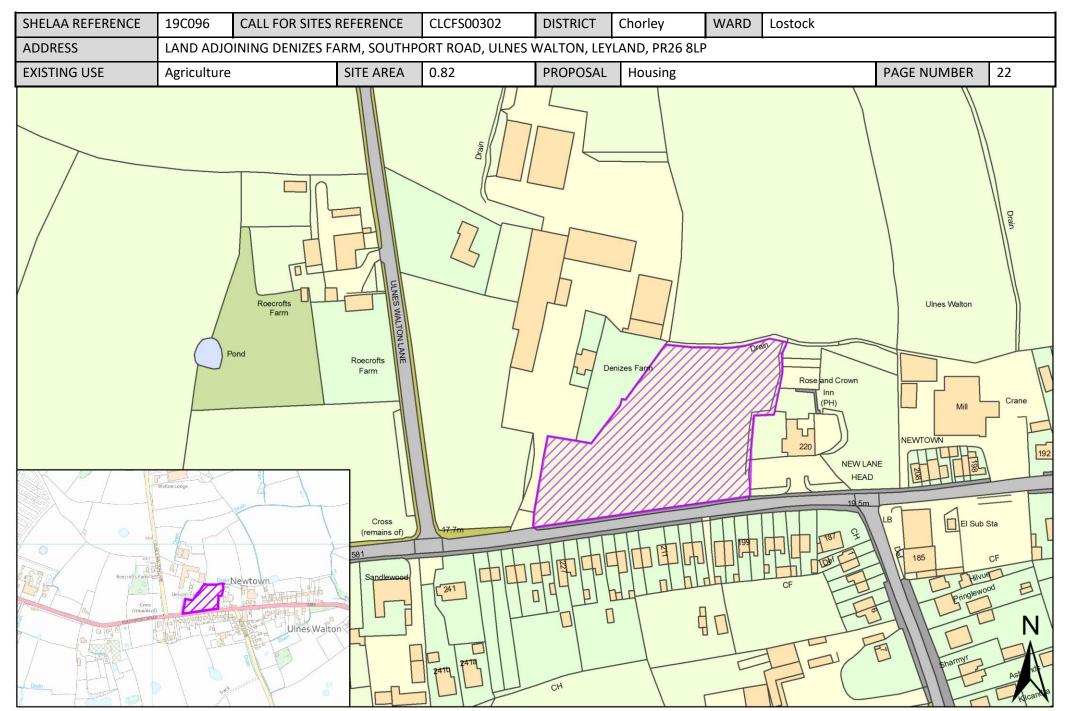

# Site Plans: Lostock Ward, Chorley

This section includes maps of the following sites.

| Call for Sites<br>Reference | SHELAA<br>Reference | Site Address                                                                 | District | Ward    | Site Area<br>(Hectares) | Existing Use | Proposal   |
|-----------------------------|---------------------|------------------------------------------------------------------------------|----------|---------|-------------------------|--------------|------------|
| CLCFS00036                  | 19C007              | Land at Corner of Pompian Brow and South Road,<br>Bretherton, PR26 9AQ       | Chorley  | Lostock | 0.03                    | Residential  | Housing    |
| CLCFS00095                  | 19C130              | Land to Rear of Home Lead, Back Drinkhouse Lane, Croston, PR26 9JE           | Chorley  | Lostock | 0.70                    | Other        | Housing    |
| CLCFS00117                  | 19C033              | Nettlefold Nursery, North Road Bretherton, PR26 9AY                          | Chorley  | Lostock | 0.92                    | Unused       | Housing    |
| CLCFS00121                  | 19C035              | Home Lea, Back Drinkhouse Lane, Croston, PR26 9JL                            | Chorley  | Lostock | 0.53                    | Vacant       | Housing    |
| CLCFS00157                  | 19C131              | Call Hall Farm, Meadow Lane, Croston, PR26 9JP                               | Chorley  | Lostock | 0.56                    | Other        | Housing    |
| CLCFS00162                  | 19C045              | Land Between North Road and South Road (East), Farington, PR26 9AJ           | Chorley  | Lostock | 14.38                   | Agriculture  | Housing    |
| CLCFS00227                  | 19C061              | Land South of Moor Road, Croston, Leyland, PR26 9HP                          | Chorley  | Lostock | 1.83                    | Agriculture  | Housing    |
| CLCFS00262                  | 19C072              | Land South of South Road, Bretherton, PR26 9AB                               | Chorley  | Lostock | 4.17                    | Agriculture  | Housing    |
| CLCFS00266                  | 19C073              | Former Ministry of Defence Land, Cocker Bar Road, Ulnes Walton, PR26 9AZ     | Chorley  | Lostock | 61.88                   | Agriculture  | Housing    |
| CLCFS00267                  | 19C074              | Land off Nixon Lane, Leyland, PR26 8NJ                                       | Chorley  | Lostock | 5.88                    | Agriculture  | Housing    |
| CLCFS00275                  | 19C077              | Land off Ulnes Walton Lane, Leyland, PR26 8LU                                | Chorley  | Lostock | 11.94                   | Agriculture  | Housing    |
| CLCFS00280                  | 19C081              | Land Between Carr House Lane and Pompian Brow,<br>Bretherton, PR26 9AQ       | Chorley  | Lostock | 0.94                    | Vacant       | Housing    |
| CLCFS00283                  | 19C083              | Westhead Road, Croston, Leyland, PR26 9RR                                    | Chorley  | Lostock | 3.14                    | Other        | Housing    |
| CLCFS00290                  | 19C087              | Land Between North Road and South Road (West),<br>Bretherton, PR26 9AJ       | Chorley  | Lostock | 13.37                   | Agriculture  | Housing    |
| CLCFS00292                  | 19C089              | Out Lane, Leyland, PR26 9HJ                                                  | Chorley  | Lostock | 10.45                   | Agriculture  | Housing    |
| CLCFS00293                  | 19C090              | Land Between Carr House Lane and Pompian Brow,<br>Bretherton, PR26 9AQ       | Chorley  | Lostock | 0.96                    | Agriculture  | Housing    |
| CLCFS00302                  | 19C096              | LAND ADJOINING DENIZES FARM, SOUTHPORT ROAD, ULNES WALTON, LEYLAND, PR26 8LP | Chorley  | Lostock | 0.82                    | Agriculture  | Housing    |
| CLCFS00330                  | 19C105              | DENIZES FARM, SOUTHPORT ROAD, ULNES WALTON, LEYLAND, PR26 8LP                | Chorley  | Lostock | 1.43                    | Agriculture  | Employment |
| CLCFS00392                  | 19C121              | Land South of Moor Lane, Croston, PR26 9HQ                                   | Chorley  | Lostock | 1.80                    | Agriculture  | Housing    |