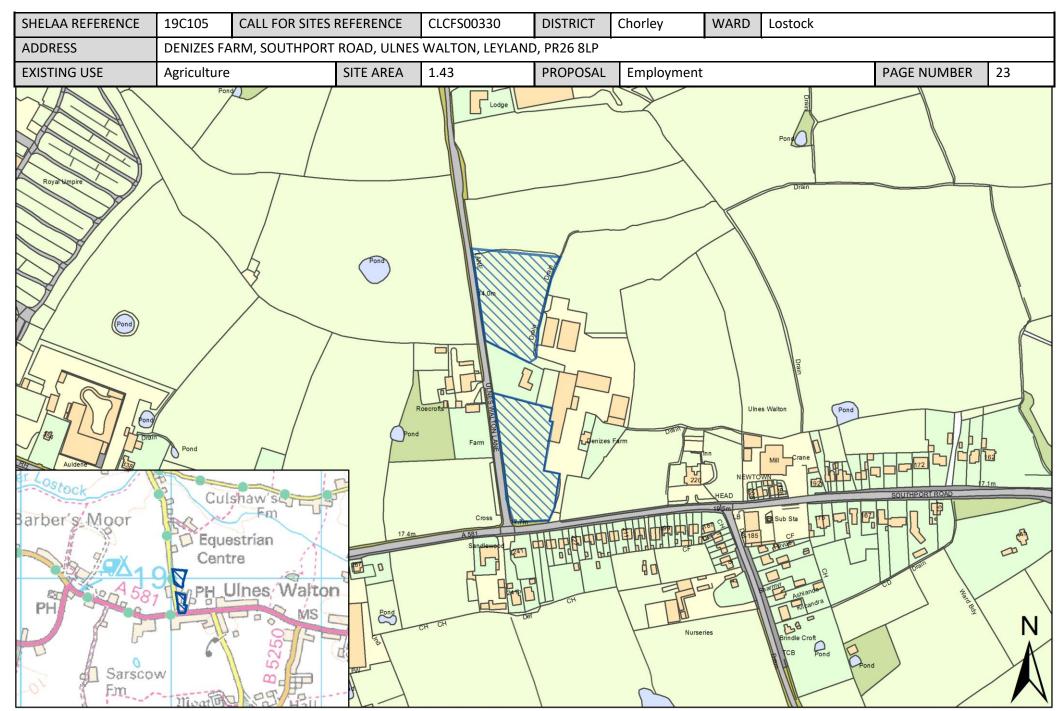

# Site Plans: Lostock Ward, Chorley

This section includes maps of the following sites.

| Call for Sites<br>Reference | SHELAA<br>Reference | Site Address                                                                 | District | Ward    | Site Area<br>(Hectares) | Existing Use | Proposal   |
|-----------------------------|---------------------|------------------------------------------------------------------------------|----------|---------|-------------------------|--------------|------------|
| CLCFS00036                  | 19C007              | Land at Corner of Pompian Brow and South Road,<br>Bretherton, PR26 9AQ       | Chorley  | Lostock | 0.03                    | Residential  | Housing    |
| CLCFS00095                  | 19C130              | Land to Rear of Home Lead, Back Drinkhouse Lane, Croston, PR26 9JE           | Chorley  | Lostock | 0.70                    | Other        | Housing    |
| CLCFS00117                  | 19C033              | Nettlefold Nursery, North Road Bretherton, PR26 9AY                          | Chorley  | Lostock | 0.92                    | Unused       | Housing    |
| CLCFS00121                  | 19C035              | Home Lea, Back Drinkhouse Lane, Croston, PR26 9JL                            | Chorley  | Lostock | 0.53                    | Vacant       | Housing    |
| CLCFS00157                  | 19C131              | Call Hall Farm, Meadow Lane, Croston, PR26 9JP                               | Chorley  | Lostock | 0.56                    | Other        | Housing    |
| CLCFS00162                  | 19C045              | Land Between North Road and South Road (East), Farington, PR26 9AJ           | Chorley  | Lostock | 14.38                   | Agriculture  | Housing    |
| CLCFS00227                  | 19C061              | Land South of Moor Road, Croston, Leyland, PR26 9HP                          | Chorley  | Lostock | 1.83                    | Agriculture  | Housing    |
| CLCFS00262                  | 19C072              | Land South of South Road, Bretherton, PR26 9AB                               | Chorley  | Lostock | 4.17                    | Agriculture  | Housing    |
| CLCFS00266                  | 19C073              | Former Ministry of Defence Land, Cocker Bar Road, Ulnes Walton, PR26 9AZ     | Chorley  | Lostock | 61.88                   | Agriculture  | Housing    |
| CLCFS00267                  | 19C074              | Land off Nixon Lane, Leyland, PR26 8NJ                                       | Chorley  | Lostock | 5.88                    | Agriculture  | Housing    |
| CLCFS00275                  | 19C077              | Land off Ulnes Walton Lane, Leyland, PR26 8LU                                | Chorley  | Lostock | 11.94                   | Agriculture  | Housing    |
| CLCFS00280                  | 19C081              | Land Between Carr House Lane and Pompian Brow,<br>Bretherton, PR26 9AQ       | Chorley  | Lostock | 0.94                    | Vacant       | Housing    |
| CLCFS00283                  | 19C083              | Westhead Road, Croston, Leyland, PR26 9RR                                    | Chorley  | Lostock | 3.14                    | Other        | Housing    |
| CLCFS00290                  | 19C087              | Land Between North Road and South Road (West),<br>Bretherton, PR26 9AJ       | Chorley  | Lostock | 13.37                   | Agriculture  | Housing    |
| CLCFS00292                  | 19C089              | Out Lane, Leyland, PR26 9HJ                                                  | Chorley  | Lostock | 10.45                   | Agriculture  | Housing    |
| CLCFS00293                  | 19C090              | Land Between Carr House Lane and Pompian Brow,<br>Bretherton, PR26 9AQ       | Chorley  | Lostock | 0.96                    | Agriculture  | Housing    |
| CLCFS00302                  | 19C096              | LAND ADJOINING DENIZES FARM, SOUTHPORT ROAD, ULNES WALTON, LEYLAND, PR26 8LP | Chorley  | Lostock | 0.82                    | Agriculture  | Housing    |
| CLCFS00330                  | 19C105              | DENIZES FARM, SOUTHPORT ROAD, ULNES WALTON, LEYLAND, PR26 8LP                | Chorley  | Lostock | 1.43                    | Agriculture  | Employment |
| CLCFS00392                  | 19C121              | Land South of Moor Lane, Croston, PR26 9HQ                                   | Chorley  | Lostock | 1.80                    | Agriculture  | Housing    |