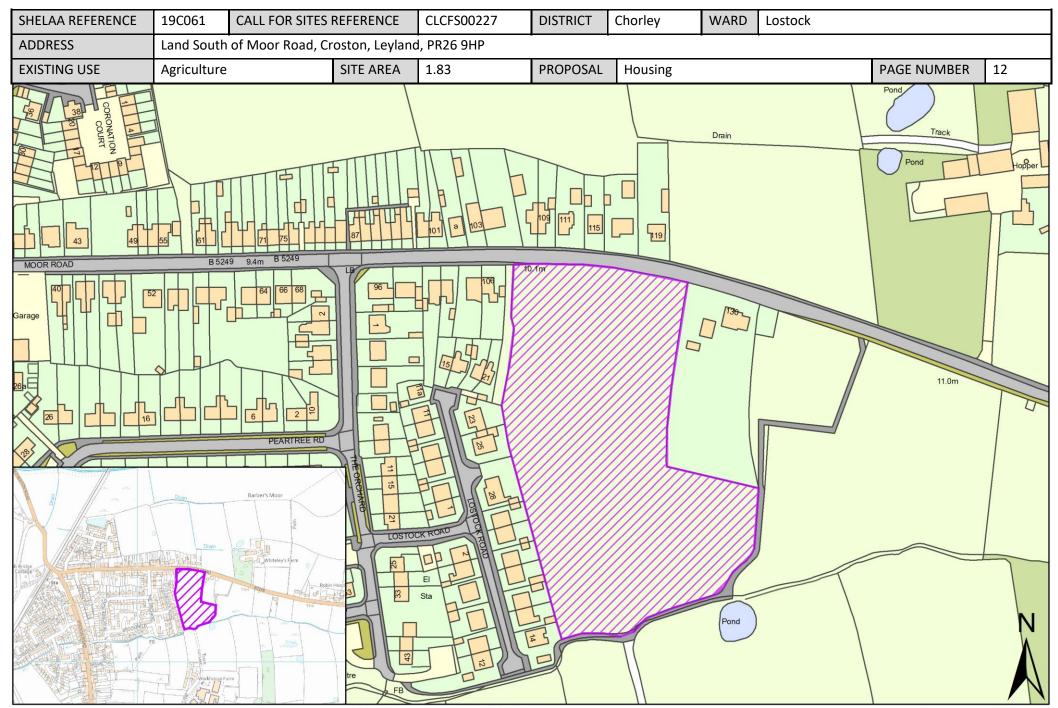

# Site Plans: Lostock Ward, Chorley

This section includes maps of the following sites.

| Call for Sites<br>Reference | SHELAA<br>Reference | Site Address                                                                 | District | Ward    | Site Area<br>(Hectares) | Existing Use | Proposal   |
|-----------------------------|---------------------|------------------------------------------------------------------------------|----------|---------|-------------------------|--------------|------------|
| CLCFS00036                  | 19C007              | Land at Corner of Pompian Brow and South Road,<br>Bretherton, PR26 9AQ       | Chorley  | Lostock | 0.03                    | Residential  | Housing    |
| CLCFS00095                  | 19C130              | Land to Rear of Home Lead, Back Drinkhouse Lane, Croston, PR26 9JE           | Chorley  | Lostock | 0.70                    | Other        | Housing    |
| CLCFS00117                  | 19C033              | Nettlefold Nursery, North Road Bretherton, PR26 9AY                          | Chorley  | Lostock | 0.92                    | Unused       | Housing    |
| CLCFS00121                  | 19C035              | Home Lea, Back Drinkhouse Lane, Croston, PR26 9JL                            | Chorley  | Lostock | 0.53                    | Vacant       | Housing    |
| CLCFS00157                  | 19C131              | Call Hall Farm, Meadow Lane, Croston, PR26 9JP                               | Chorley  | Lostock | 0.56                    | Other        | Housing    |
| CLCFS00162                  | 19C045              | Land Between North Road and South Road (East), Farington, PR26 9AJ           | Chorley  | Lostock | 14.38                   | Agriculture  | Housing    |
| CLCFS00227                  | 19C061              | Land South of Moor Road, Croston, Leyland, PR26 9HP                          | Chorley  | Lostock | 1.83                    | Agriculture  | Housing    |
| CLCFS00262                  | 19C072              | Land South of South Road, Bretherton, PR26 9AB                               | Chorley  | Lostock | 4.17                    | Agriculture  | Housing    |
| CLCFS00266                  | 19C073              | Former Ministry of Defence Land, Cocker Bar Road, Ulnes Walton, PR26 9AZ     | Chorley  | Lostock | 61.88                   | Agriculture  | Housing    |
| CLCFS00267                  | 19C074              | Land off Nixon Lane, Leyland, PR26 8NJ                                       | Chorley  | Lostock | 5.88                    | Agriculture  | Housing    |
| CLCFS00275                  | 19C077              | Land off Ulnes Walton Lane, Leyland, PR26 8LU                                | Chorley  | Lostock | 11.94                   | Agriculture  | Housing    |
| CLCFS00280                  | 19C081              | Land Between Carr House Lane and Pompian Brow,<br>Bretherton, PR26 9AQ       | Chorley  | Lostock | 0.94                    | Vacant       | Housing    |
| CLCFS00283                  | 19C083              | Westhead Road, Croston, Leyland, PR26 9RR                                    | Chorley  | Lostock | 3.14                    | Other        | Housing    |
| CLCFS00290                  | 19C087              | Land Between North Road and South Road (West),<br>Bretherton, PR26 9AJ       | Chorley  | Lostock | 13.37                   | Agriculture  | Housing    |
| CLCFS00292                  | 19C089              | Out Lane, Leyland, PR26 9HJ                                                  | Chorley  | Lostock | 10.45                   | Agriculture  | Housing    |
| CLCFS00293                  | 19C090              | Land Between Carr House Lane and Pompian Brow,<br>Bretherton, PR26 9AQ       | Chorley  | Lostock | 0.96                    | Agriculture  | Housing    |
| CLCFS00302                  | 19C096              | LAND ADJOINING DENIZES FARM, SOUTHPORT ROAD, ULNES WALTON, LEYLAND, PR26 8LP | Chorley  | Lostock | 0.82                    | Agriculture  | Housing    |
| CLCFS00330                  | 19C105              | DENIZES FARM, SOUTHPORT ROAD, ULNES WALTON, LEYLAND, PR26 8LP                | Chorley  | Lostock | 1.43                    | Agriculture  | Employment |
| CLCFS00392                  | 19C121              | Land South of Moor Lane, Croston, PR26 9HQ                                   | Chorley  | Lostock | 1.80                    | Agriculture  | Housing    |