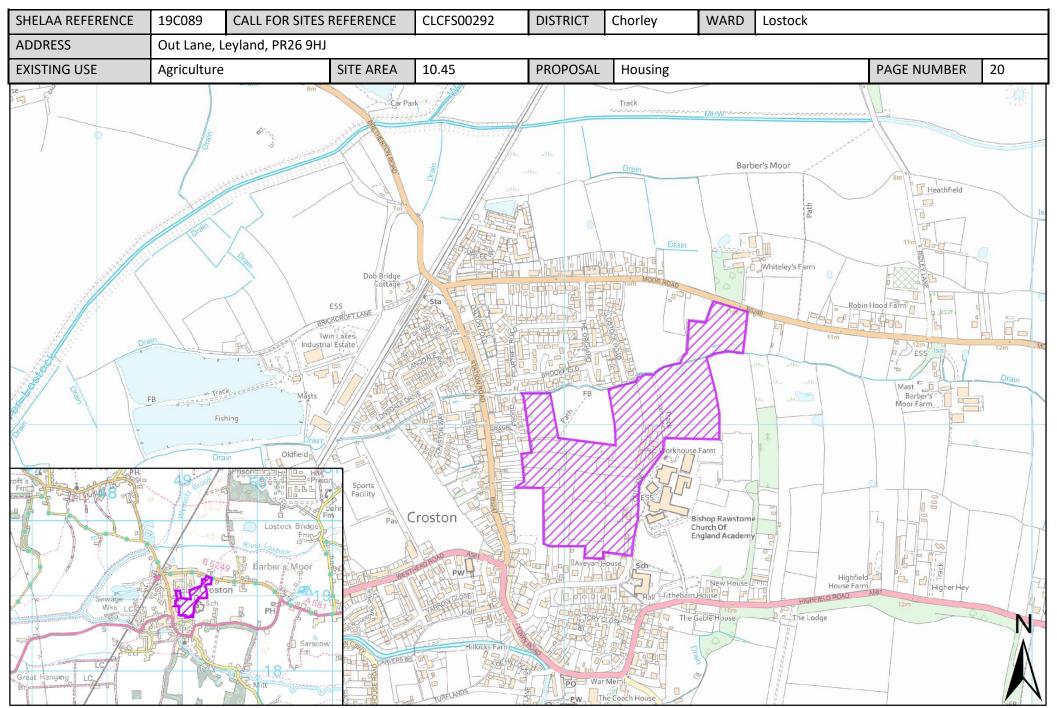

# Site Plans: Lostock Ward, Chorley

This section includes maps of the following sites.

| Call for Sites<br>Reference | SHELAA<br>Reference | Site Address                                                                 | District | Ward    | Site Area<br>(Hectares) | Existing Use | Proposal   |
|-----------------------------|---------------------|------------------------------------------------------------------------------|----------|---------|-------------------------|--------------|------------|
| CLCFS00036                  | 19C007              | Land at Corner of Pompian Brow and South Road,<br>Bretherton, PR26 9AQ       | Chorley  | Lostock | 0.03                    | Residential  | Housing    |
| CLCFS00095                  | 19C130              | Land to Rear of Home Lead, Back Drinkhouse Lane, Croston, PR26 9JE           | Chorley  | Lostock | 0.70                    | Other        | Housing    |
| CLCFS00117                  | 19C033              | Nettlefold Nursery, North Road Bretherton, PR26 9AY                          | Chorley  | Lostock | 0.92                    | Unused       | Housing    |
| CLCFS00121                  | 19C035              | Home Lea, Back Drinkhouse Lane, Croston, PR26 9JL                            | Chorley  | Lostock | 0.53                    | Vacant       | Housing    |
| CLCFS00157                  | 19C131              | Call Hall Farm, Meadow Lane, Croston, PR26 9JP                               | Chorley  | Lostock | 0.56                    | Other        | Housing    |
| CLCFS00162                  | 19C045              | Land Between North Road and South Road (East), Farington, PR26 9AJ           | Chorley  | Lostock | 14.38                   | Agriculture  | Housing    |
| CLCFS00227                  | 19C061              | Land South of Moor Road, Croston, Leyland, PR26 9HP                          | Chorley  | Lostock | 1.83                    | Agriculture  | Housing    |
| CLCFS00262                  | 19C072              | Land South of South Road, Bretherton, PR26 9AB                               | Chorley  | Lostock | 4.17                    | Agriculture  | Housing    |
| CLCFS00266                  | 19C073              | Former Ministry of Defence Land, Cocker Bar Road, Ulnes Walton, PR26 9AZ     | Chorley  | Lostock | 61.88                   | Agriculture  | Housing    |
| CLCFS00267                  | 19C074              | Land off Nixon Lane, Leyland, PR26 8NJ                                       | Chorley  | Lostock | 5.88                    | Agriculture  | Housing    |
| CLCFS00275                  | 19C077              | Land off Ulnes Walton Lane, Leyland, PR26 8LU                                | Chorley  | Lostock | 11.94                   | Agriculture  | Housing    |
| CLCFS00280                  | 19C081              | Land Between Carr House Lane and Pompian Brow,<br>Bretherton, PR26 9AQ       | Chorley  | Lostock | 0.94                    | Vacant       | Housing    |
| CLCFS00283                  | 19C083              | Westhead Road, Croston, Leyland, PR26 9RR                                    | Chorley  | Lostock | 3.14                    | Other        | Housing    |
| CLCFS00290                  | 19C087              | Land Between North Road and South Road (West),<br>Bretherton, PR26 9AJ       | Chorley  | Lostock | 13.37                   | Agriculture  | Housing    |
| CLCFS00292                  | 19C089              | Out Lane, Leyland, PR26 9HJ                                                  | Chorley  | Lostock | 10.45                   | Agriculture  | Housing    |
| CLCFS00293                  | 19C090              | Land Between Carr House Lane and Pompian Brow,<br>Bretherton, PR26 9AQ       | Chorley  | Lostock | 0.96                    | Agriculture  | Housing    |
| CLCFS00302                  | 19C096              | LAND ADJOINING DENIZES FARM, SOUTHPORT ROAD, ULNES WALTON, LEYLAND, PR26 8LP | Chorley  | Lostock | 0.82                    | Agriculture  | Housing    |
| CLCFS00330                  | 19C105              | DENIZES FARM, SOUTHPORT ROAD, ULNES WALTON, LEYLAND, PR26 8LP                | Chorley  | Lostock | 1.43                    | Agriculture  | Employment |
| CLCFS00392                  | 19C121              | Land South of Moor Lane, Croston, PR26 9HQ                                   | Chorley  | Lostock | 1.80                    | Agriculture  | Housing    |