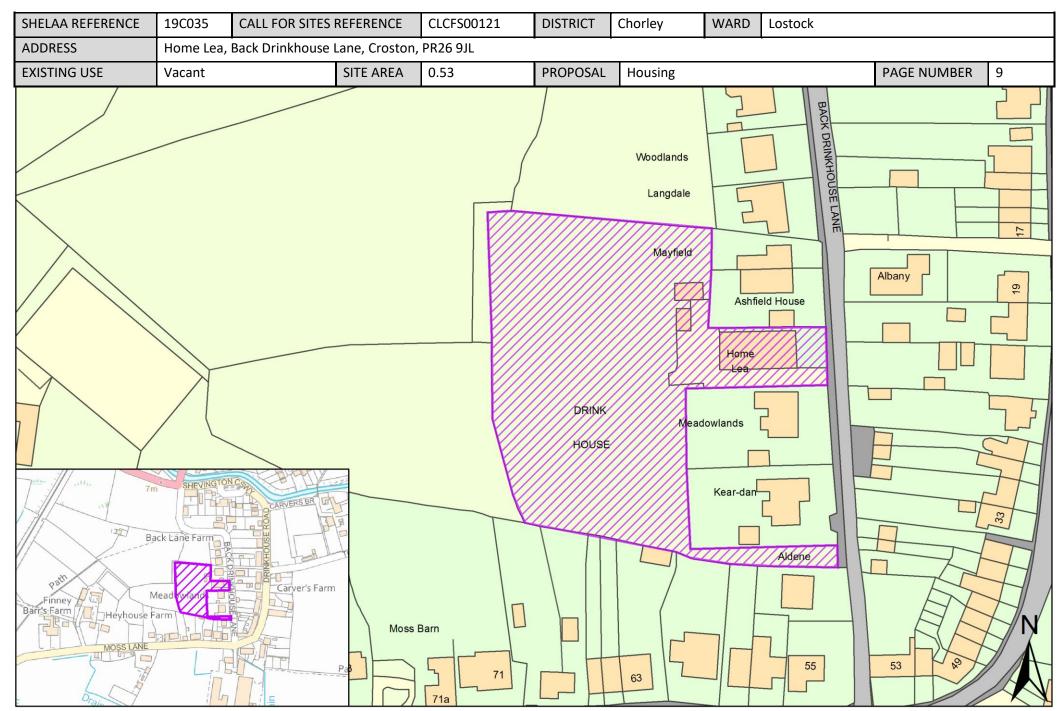

# Site Plans: Lostock Ward, Chorley

This section includes maps of the following sites.

| Call for Sites<br>Reference | SHELAA<br>Reference | Site Address                                                                 | District | Ward    | Site Area<br>(Hectares) | Existing Use | Proposal   |
|-----------------------------|---------------------|------------------------------------------------------------------------------|----------|---------|-------------------------|--------------|------------|
| CLCFS00036                  | 19C007              | Land at Corner of Pompian Brow and South Road,<br>Bretherton, PR26 9AQ       | Chorley  | Lostock | 0.03                    | Residential  | Housing    |
| CLCFS00095                  | 19C130              | Land to Rear of Home Lead, Back Drinkhouse Lane, Croston, PR26 9JE           | Chorley  | Lostock | 0.70                    | Other        | Housing    |
| CLCFS00117                  | 19C033              | Nettlefold Nursery, North Road Bretherton, PR26 9AY                          | Chorley  | Lostock | 0.92                    | Unused       | Housing    |
| CLCFS00121                  | 19C035              | Home Lea, Back Drinkhouse Lane, Croston, PR26 9JL                            | Chorley  | Lostock | 0.53                    | Vacant       | Housing    |
| CLCFS00157                  | 19C131              | Call Hall Farm, Meadow Lane, Croston, PR26 9JP                               | Chorley  | Lostock | 0.56                    | Other        | Housing    |
| CLCFS00162                  | 19C045              | Land Between North Road and South Road (East), Farington, PR26 9AJ           | Chorley  | Lostock | 14.38                   | Agriculture  | Housing    |
| CLCFS00227                  | 19C061              | Land South of Moor Road, Croston, Leyland, PR26 9HP                          | Chorley  | Lostock | 1.83                    | Agriculture  | Housing    |
| CLCFS00262                  | 19C072              | Land South of South Road, Bretherton, PR26 9AB                               | Chorley  | Lostock | 4.17                    | Agriculture  | Housing    |
| CLCFS00266                  | 19C073              | Former Ministry of Defence Land, Cocker Bar Road, Ulnes Walton, PR26 9AZ     | Chorley  | Lostock | 61.88                   | Agriculture  | Housing    |
| CLCFS00267                  | 19C074              | Land off Nixon Lane, Leyland, PR26 8NJ                                       | Chorley  | Lostock | 5.88                    | Agriculture  | Housing    |
| CLCFS00275                  | 19C077              | Land off Ulnes Walton Lane, Leyland, PR26 8LU                                | Chorley  | Lostock | 11.94                   | Agriculture  | Housing    |
| CLCFS00280                  | 19C081              | Land Between Carr House Lane and Pompian Brow,<br>Bretherton, PR26 9AQ       | Chorley  | Lostock | 0.94                    | Vacant       | Housing    |
| CLCFS00283                  | 19C083              | Westhead Road, Croston, Leyland, PR26 9RR                                    | Chorley  | Lostock | 3.14                    | Other        | Housing    |
| CLCFS00290                  | 19C087              | Land Between North Road and South Road (West),<br>Bretherton, PR26 9AJ       | Chorley  | Lostock | 13.37                   | Agriculture  | Housing    |
| CLCFS00292                  | 19C089              | Out Lane, Leyland, PR26 9HJ                                                  | Chorley  | Lostock | 10.45                   | Agriculture  | Housing    |
| CLCFS00293                  | 19C090              | Land Between Carr House Lane and Pompian Brow,<br>Bretherton, PR26 9AQ       | Chorley  | Lostock | 0.96                    | Agriculture  | Housing    |
| CLCFS00302                  | 19C096              | LAND ADJOINING DENIZES FARM, SOUTHPORT ROAD, ULNES WALTON, LEYLAND, PR26 8LP | Chorley  | Lostock | 0.82                    | Agriculture  | Housing    |
| CLCFS00330                  | 19C105              | DENIZES FARM, SOUTHPORT ROAD, ULNES WALTON, LEYLAND, PR26 8LP                | Chorley  | Lostock | 1.43                    | Agriculture  | Employment |
| CLCFS00392                  | 19C121              | Land South of Moor Lane, Croston, PR26 9HQ                                   | Chorley  | Lostock | 1.80                    | Agriculture  | Housing    |