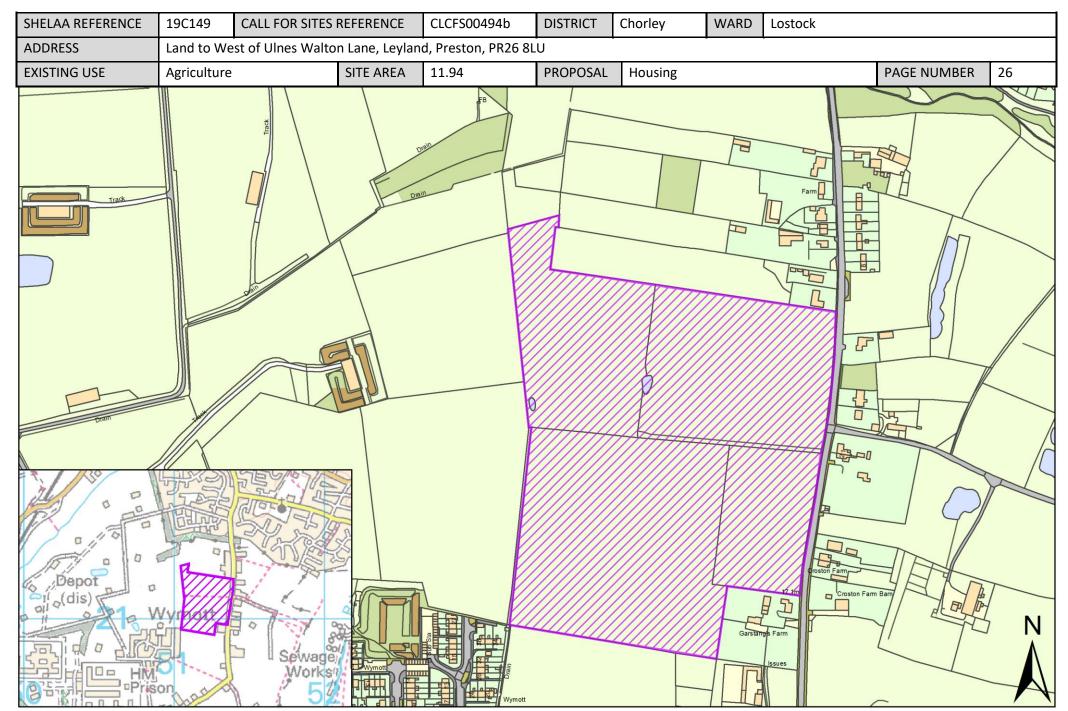

| Call for Sites<br>Reference | SHELAA<br>Reference | Site Address                                                               | District | Ward    | Site Area<br>(Hectares) | Existing Use | Proposal   |
|-----------------------------|---------------------|----------------------------------------------------------------------------|----------|---------|-------------------------|--------------|------------|
| CLCFS00489b                 | 19C146              | Land to West of Ulnes Walton Lane, Leyland, Preston, PR26<br>8LT           | Chorley  | Lostock | 1.05                    | Vacant       | Housing    |
| CLCFS00494b                 | 19C149              | Land to West of Ulnes Walton Lane, Leyland, Preston, PR26<br>8LU           | Chorley  | Lostock | 11.94                   | Agriculture  | Housing    |
| Not applicable              | 19C183              | Land off Station Road, Croston, PR26 9HY                                   | Chorley  | Lostock | 1.42                    | Vacant       | Housing    |
| CLCFS00029                  | 19C191p             | Land at junction of Moss Lane/Willow Road, Ulnes Walton, Leyland, PR26 8NR | Chorley  | Lostock | 0.23                    | Unused       | Protection |