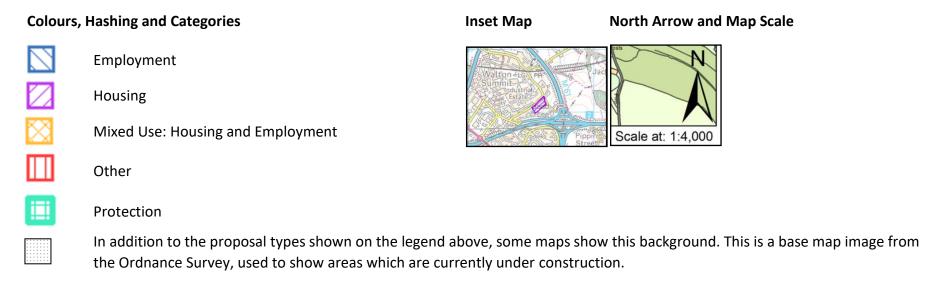

All sites are pictured with a thick boundary colouration and hashing specific to their proposal type, these are detailed below. Sites also have an inset map in the bottom left corner, which shows the surrounding area at a larger scale to better display the area in context. All sites are shown at a scale appropriate to the size of the site, see this Ordinance Survey (OS) guide to map scales for help. North is always at the top of the page, indicated by the North arrow in the bottom right corner.

### Legend

If you need any help to understand this document or wish to contact us about any corrections, please contact the Central Lancashire Team by phone on 01257 515555, email us at <a href="mailto:centrallancashireplan@chorley.gov.uk">centrallancashireplan@chorley.gov.uk</a>, or write to us at: Civic Offices, Union Street, Chorley, PR7 1AL.