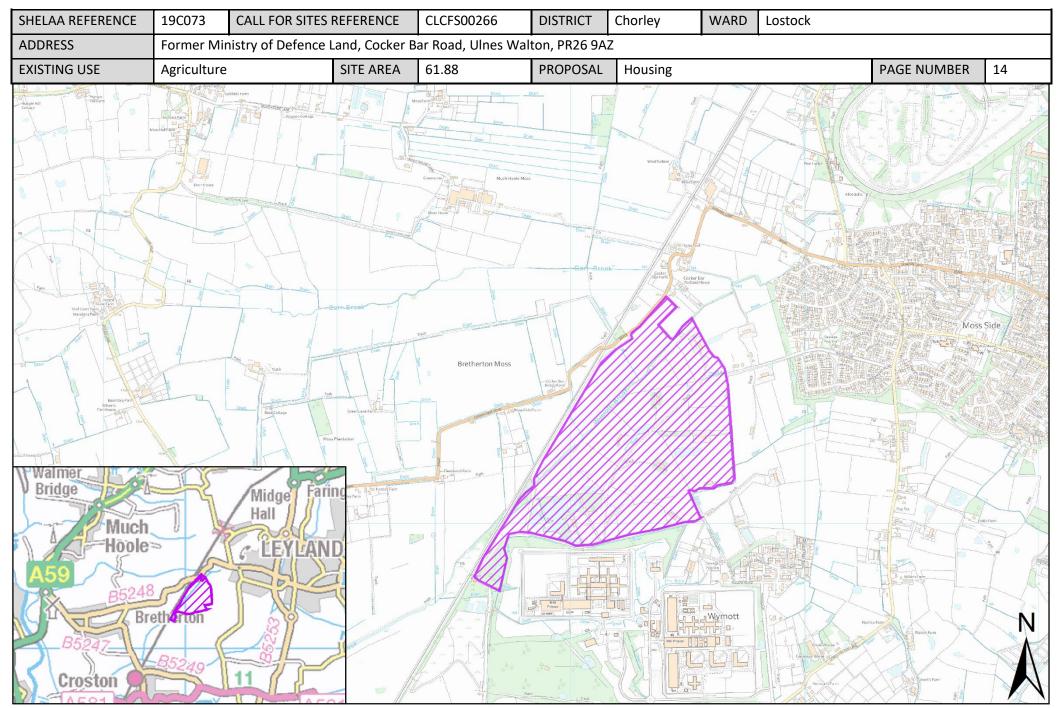

# Site Plans: Lostock Ward, Chorley

This section includes maps of the following sites.

| Call for Sites<br>Reference | SHELAA<br>Reference | Site Address                                                                 | District | Ward    | Site Area<br>(Hectares) | Existing Use | Proposal   |
|-----------------------------|---------------------|------------------------------------------------------------------------------|----------|---------|-------------------------|--------------|------------|
| CLCFS00036                  | 19C007              | Land at Corner of Pompian Brow and South Road,<br>Bretherton, PR26 9AQ       | Chorley  | Lostock | 0.03                    | Residential  | Housing    |
| CLCFS00095                  | 19C130              | Land to Rear of Home Lead, Back Drinkhouse Lane, Croston, PR26 9JE           | Chorley  | Lostock | 0.70                    | Other        | Housing    |
| CLCFS00117                  | 19C033              | Nettlefold Nursery, North Road Bretherton, PR26 9AY                          | Chorley  | Lostock | 0.92                    | Unused       | Housing    |
| CLCFS00121                  | 19C035              | Home Lea, Back Drinkhouse Lane, Croston, PR26 9JL                            | Chorley  | Lostock | 0.53                    | Vacant       | Housing    |
| CLCFS00157                  | 19C131              | Call Hall Farm, Meadow Lane, Croston, PR26 9JP                               | Chorley  | Lostock | 0.56                    | Other        | Housing    |
| CLCFS00162                  | 19C045              | Land Between North Road and South Road (East), Farington, PR26 9AJ           | Chorley  | Lostock | 14.38                   | Agriculture  | Housing    |
| CLCFS00227                  | 19C061              | Land South of Moor Road, Croston, Leyland, PR26 9HP                          | Chorley  | Lostock | 1.83                    | Agriculture  | Housing    |
| CLCFS00262                  | 19C072              | Land South of South Road, Bretherton, PR26 9AB                               | Chorley  | Lostock | 4.17                    | Agriculture  | Housing    |
| CLCFS00266                  | 19C073              | Former Ministry of Defence Land, Cocker Bar Road, Ulnes Walton, PR26 9AZ     | Chorley  | Lostock | 61.88                   | Agriculture  | Housing    |
| CLCFS00267                  | 19C074              | Land off Nixon Lane, Leyland, PR26 8NJ                                       | Chorley  | Lostock | 5.88                    | Agriculture  | Housing    |
| CLCFS00275                  | 19C077              | Land off Ulnes Walton Lane, Leyland, PR26 8LU                                | Chorley  | Lostock | 11.94                   | Agriculture  | Housing    |
| CLCFS00280                  | 19C081              | Land Between Carr House Lane and Pompian Brow,<br>Bretherton, PR26 9AQ       | Chorley  | Lostock | 0.94                    | Vacant       | Housing    |
| CLCFS00283                  | 19C083              | Westhead Road, Croston, Leyland, PR26 9RR                                    | Chorley  | Lostock | 3.14                    | Other        | Housing    |
| CLCFS00290                  | 19C087              | Land Between North Road and South Road (West),<br>Bretherton, PR26 9AJ       | Chorley  | Lostock | 13.37                   | Agriculture  | Housing    |
| CLCFS00292                  | 19C089              | Out Lane, Leyland, PR26 9HJ                                                  | Chorley  | Lostock | 10.45                   | Agriculture  | Housing    |
| CLCFS00293                  | 19C090              | Land Between Carr House Lane and Pompian Brow,<br>Bretherton, PR26 9AQ       | Chorley  | Lostock | 0.96                    | Agriculture  | Housing    |
| CLCFS00302                  | 19C096              | LAND ADJOINING DENIZES FARM, SOUTHPORT ROAD, ULNES WALTON, LEYLAND, PR26 8LP | Chorley  | Lostock | 0.82                    | Agriculture  | Housing    |
| CLCFS00330                  | 19C105              | DENIZES FARM, SOUTHPORT ROAD, ULNES WALTON, LEYLAND, PR26 8LP                | Chorley  | Lostock | 1.43                    | Agriculture  | Employment |
| CLCFS00392                  | 19C121              | Land South of Moor Lane, Croston, PR26 9HQ                                   | Chorley  | Lostock | 1.80                    | Agriculture  | Housing    |