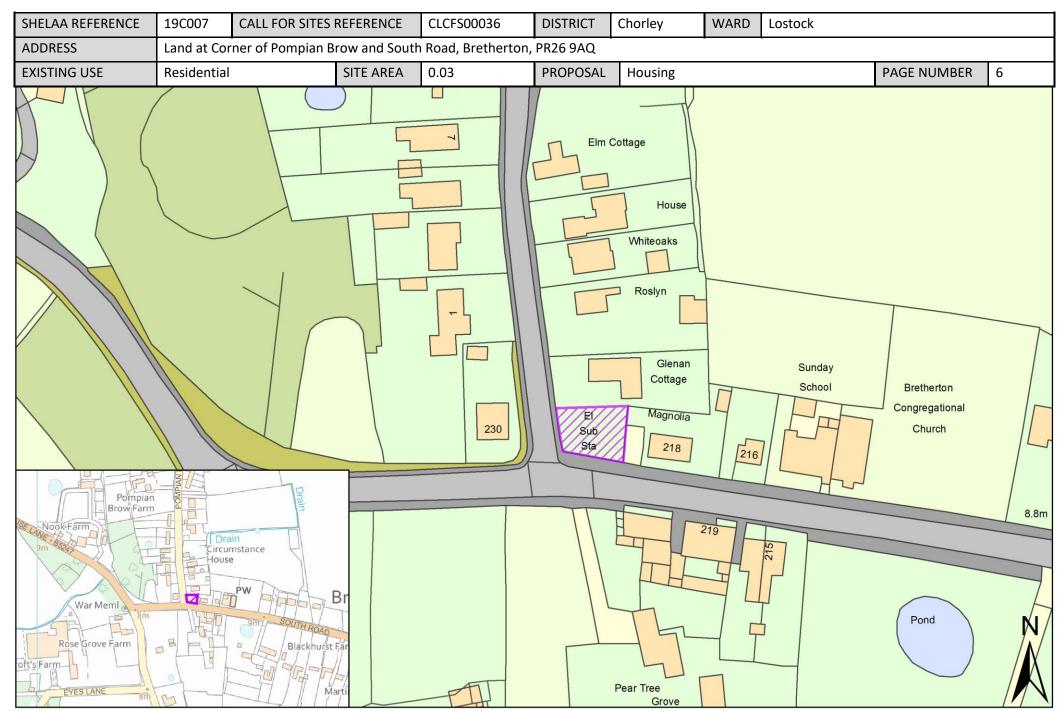

All sites are pictured with a thick boundary colouration and hashing specific to their proposal type, these are detailed below. Sites also have an inset map in the bottom left corner, which shows the surrounding area at a larger scale to better display the area in context. All sites are shown at a scale appropriate to the size of the site, see this Ordinance Survey (OS) guide to map scales for help. North is always at the top of the page, indicated by the North arrow in the bottom right corner.

### Legend

If you need any help to understand this document or wish to contact us about any corrections, please contact the Central Lancashire Team by phone on 01257 515555, email us at <a href="mailto:centrallancashireplan@chorley.gov.uk">centrallancashireplan@chorley.gov.uk</a>, or write to us at: Civic Offices, Union Street, Chorley, PR7 1AL.