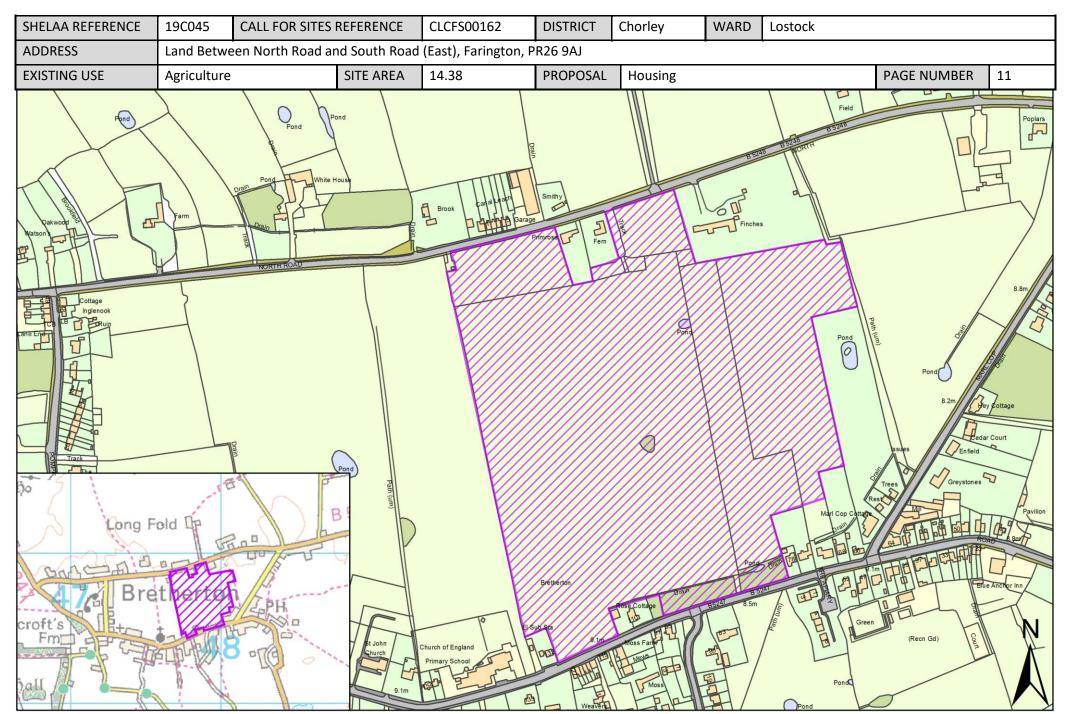

# Site Plans: Lostock Ward, Chorley

This section includes maps of the following sites.

| Call for Sites<br>Reference | SHELAA<br>Reference | Site Address                                                                 | District | Ward    | Site Area<br>(Hectares) | Existing Use | Proposal   |
|-----------------------------|---------------------|------------------------------------------------------------------------------|----------|---------|-------------------------|--------------|------------|
| CLCFS00036                  | 19C007              | Land at Corner of Pompian Brow and South Road,<br>Bretherton, PR26 9AQ       | Chorley  | Lostock | 0.03                    | Residential  | Housing    |
| CLCFS00095                  | 19C130              | Land to Rear of Home Lead, Back Drinkhouse Lane, Croston, PR26 9JE           | Chorley  | Lostock | 0.70                    | Other        | Housing    |
| CLCFS00117                  | 19C033              | Nettlefold Nursery, North Road Bretherton, PR26 9AY                          | Chorley  | Lostock | 0.92                    | Unused       | Housing    |
| CLCFS00121                  | 19C035              | Home Lea, Back Drinkhouse Lane, Croston, PR26 9JL                            | Chorley  | Lostock | 0.53                    | Vacant       | Housing    |
| CLCFS00157                  | 19C131              | Call Hall Farm, Meadow Lane, Croston, PR26 9JP                               | Chorley  | Lostock | 0.56                    | Other        | Housing    |
| CLCFS00162                  | 19C045              | Land Between North Road and South Road (East), Farington, PR26 9AJ           | Chorley  | Lostock | 14.38                   | Agriculture  | Housing    |
| CLCFS00227                  | 19C061              | Land South of Moor Road, Croston, Leyland, PR26 9HP                          | Chorley  | Lostock | 1.83                    | Agriculture  | Housing    |
| CLCFS00262                  | 19C072              | Land South of South Road, Bretherton, PR26 9AB                               | Chorley  | Lostock | 4.17                    | Agriculture  | Housing    |
| CLCFS00266                  | 19C073              | Former Ministry of Defence Land, Cocker Bar Road, Ulnes Walton, PR26 9AZ     | Chorley  | Lostock | 61.88                   | Agriculture  | Housing    |
| CLCFS00267                  | 19C074              | Land off Nixon Lane, Leyland, PR26 8NJ                                       | Chorley  | Lostock | 5.88                    | Agriculture  | Housing    |
| CLCFS00275                  | 19C077              | Land off Ulnes Walton Lane, Leyland, PR26 8LU                                | Chorley  | Lostock | 11.94                   | Agriculture  | Housing    |
| CLCFS00280                  | 19C081              | Land Between Carr House Lane and Pompian Brow,<br>Bretherton, PR26 9AQ       | Chorley  | Lostock | 0.94                    | Vacant       | Housing    |
| CLCFS00283                  | 19C083              | Westhead Road, Croston, Leyland, PR26 9RR                                    | Chorley  | Lostock | 3.14                    | Other        | Housing    |
| CLCFS00290                  | 19C087              | Land Between North Road and South Road (West),<br>Bretherton, PR26 9AJ       | Chorley  | Lostock | 13.37                   | Agriculture  | Housing    |
| CLCFS00292                  | 19C089              | Out Lane, Leyland, PR26 9HJ                                                  | Chorley  | Lostock | 10.45                   | Agriculture  | Housing    |
| CLCFS00293                  | 19C090              | Land Between Carr House Lane and Pompian Brow,<br>Bretherton, PR26 9AQ       | Chorley  | Lostock | 0.96                    | Agriculture  | Housing    |
| CLCFS00302                  | 19C096              | LAND ADJOINING DENIZES FARM, SOUTHPORT ROAD, ULNES WALTON, LEYLAND, PR26 8LP | Chorley  | Lostock | 0.82                    | Agriculture  | Housing    |
| CLCFS00330                  | 19C105              | DENIZES FARM, SOUTHPORT ROAD, ULNES WALTON, LEYLAND, PR26 8LP                | Chorley  | Lostock | 1.43                    | Agriculture  | Employment |
| CLCFS00392                  | 19C121              | Land South of Moor Lane, Croston, PR26 9HQ                                   | Chorley  | Lostock | 1.80                    | Agriculture  | Housing    |