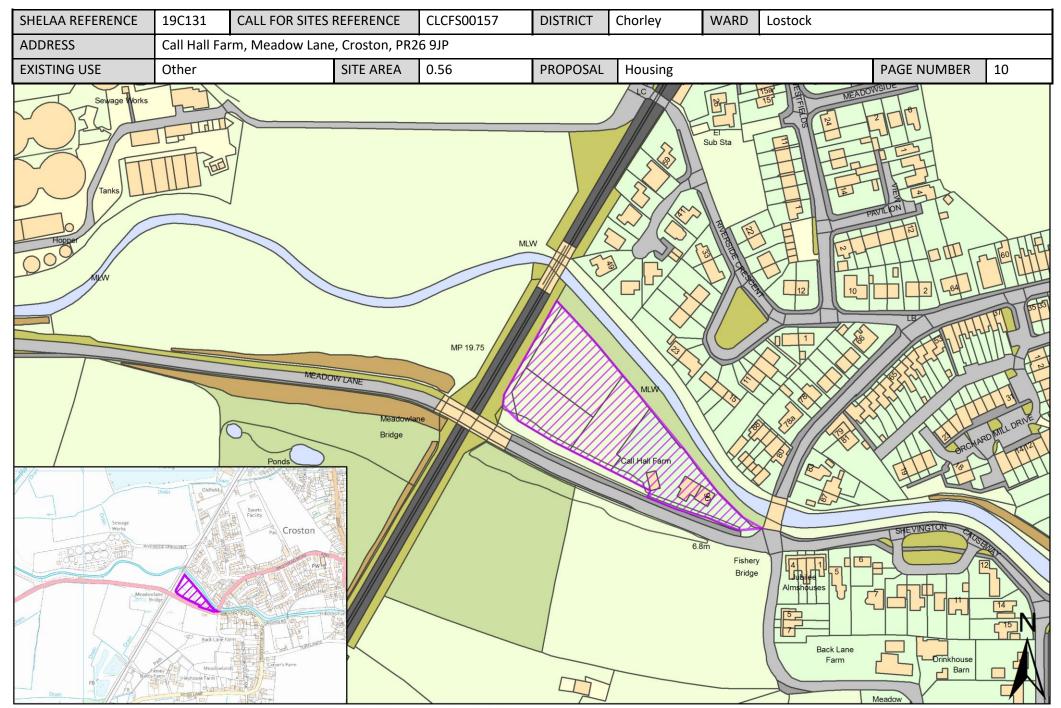

# Site Plans: Lostock Ward, Chorley

This section includes maps of the following sites.

| Call for Sites<br>Reference | SHELAA<br>Reference | Site Address                                                                 | District | Ward    | Site Area<br>(Hectares) | Existing Use | Proposal   |
|-----------------------------|---------------------|------------------------------------------------------------------------------|----------|---------|-------------------------|--------------|------------|
| CLCFS00036                  | 19C007              | Land at Corner of Pompian Brow and South Road,<br>Bretherton, PR26 9AQ       | Chorley  | Lostock | 0.03                    | Residential  | Housing    |
| CLCFS00095                  | 19C130              | Land to Rear of Home Lead, Back Drinkhouse Lane, Croston, PR26 9JE           | Chorley  | Lostock | 0.70                    | Other        | Housing    |
| CLCFS00117                  | 19C033              | Nettlefold Nursery, North Road Bretherton, PR26 9AY                          | Chorley  | Lostock | 0.92                    | Unused       | Housing    |
| CLCFS00121                  | 19C035              | Home Lea, Back Drinkhouse Lane, Croston, PR26 9JL                            | Chorley  | Lostock | 0.53                    | Vacant       | Housing    |
| CLCFS00157                  | 19C131              | Call Hall Farm, Meadow Lane, Croston, PR26 9JP                               | Chorley  | Lostock | 0.56                    | Other        | Housing    |
| CLCFS00162                  | 19C045              | Land Between North Road and South Road (East), Farington, PR26 9AJ           | Chorley  | Lostock | 14.38                   | Agriculture  | Housing    |
| CLCFS00227                  | 19C061              | Land South of Moor Road, Croston, Leyland, PR26 9HP                          | Chorley  | Lostock | 1.83                    | Agriculture  | Housing    |
| CLCFS00262                  | 19C072              | Land South of South Road, Bretherton, PR26 9AB                               | Chorley  | Lostock | 4.17                    | Agriculture  | Housing    |
| CLCFS00266                  | 19C073              | Former Ministry of Defence Land, Cocker Bar Road, Ulnes Walton, PR26 9AZ     | Chorley  | Lostock | 61.88                   | Agriculture  | Housing    |
| CLCFS00267                  | 19C074              | Land off Nixon Lane, Leyland, PR26 8NJ                                       | Chorley  | Lostock | 5.88                    | Agriculture  | Housing    |
| CLCFS00275                  | 19C077              | Land off Ulnes Walton Lane, Leyland, PR26 8LU                                | Chorley  | Lostock | 11.94                   | Agriculture  | Housing    |
| CLCFS00280                  | 19C081              | Land Between Carr House Lane and Pompian Brow,<br>Bretherton, PR26 9AQ       | Chorley  | Lostock | 0.94                    | Vacant       | Housing    |
| CLCFS00283                  | 19C083              | Westhead Road, Croston, Leyland, PR26 9RR                                    | Chorley  | Lostock | 3.14                    | Other        | Housing    |
| CLCFS00290                  | 19C087              | Land Between North Road and South Road (West),<br>Bretherton, PR26 9AJ       | Chorley  | Lostock | 13.37                   | Agriculture  | Housing    |
| CLCFS00292                  | 19C089              | Out Lane, Leyland, PR26 9HJ                                                  | Chorley  | Lostock | 10.45                   | Agriculture  | Housing    |
| CLCFS00293                  | 19C090              | Land Between Carr House Lane and Pompian Brow,<br>Bretherton, PR26 9AQ       | Chorley  | Lostock | 0.96                    | Agriculture  | Housing    |
| CLCFS00302                  | 19C096              | LAND ADJOINING DENIZES FARM, SOUTHPORT ROAD, ULNES WALTON, LEYLAND, PR26 8LP | Chorley  | Lostock | 0.82                    | Agriculture  | Housing    |
| CLCFS00330                  | 19C105              | DENIZES FARM, SOUTHPORT ROAD, ULNES WALTON, LEYLAND, PR26 8LP                | Chorley  | Lostock | 1.43                    | Agriculture  | Employment |
| CLCFS00392                  | 19C121              | Land South of Moor Lane, Croston, PR26 9HQ                                   | Chorley  | Lostock | 1.80                    | Agriculture  | Housing    |