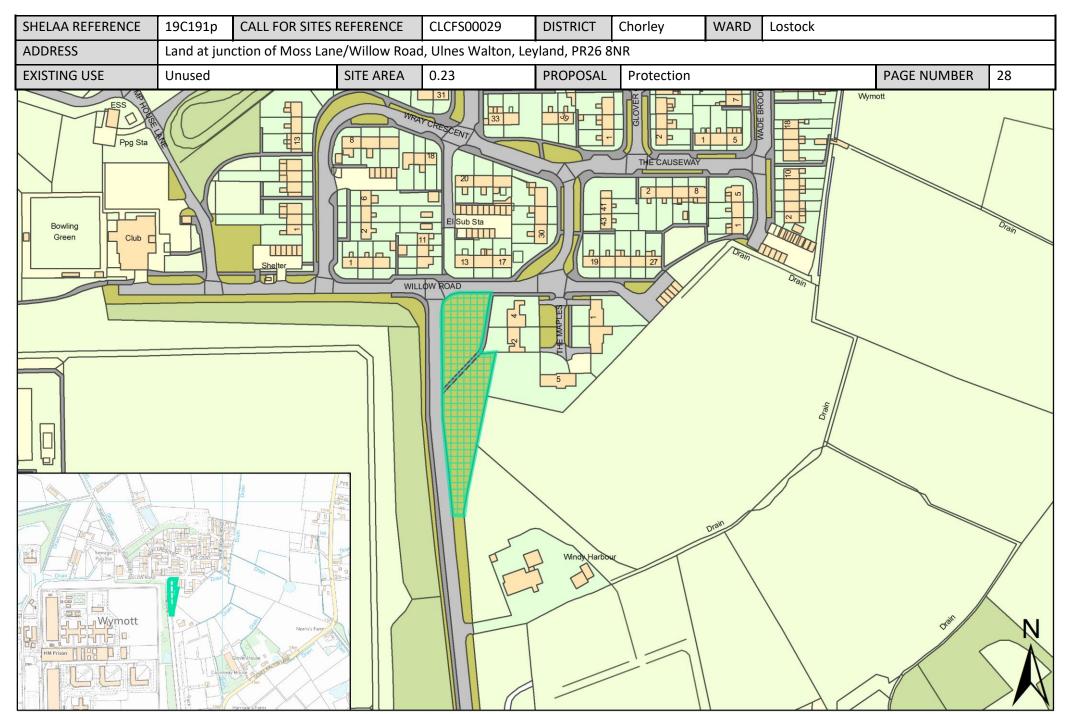

| Call for Sites<br>Reference | SHELAA<br>Reference | Site Address                                                               | District | Ward    | Site Area<br>(Hectares) | Existing Use | Proposal   |
|-----------------------------|---------------------|----------------------------------------------------------------------------|----------|---------|-------------------------|--------------|------------|
| CLCFS00489b                 | 19C146              | Land to West of Ulnes Walton Lane, Leyland, Preston, PR26<br>8LT           | Chorley  | Lostock | 1.05                    | Vacant       | Housing    |
| CLCFS00494b                 | 19C149              | Land to West of Ulnes Walton Lane, Leyland, Preston, PR26<br>8LU           | Chorley  | Lostock | 11.94                   | Agriculture  | Housing    |
| Not applicable              | 19C183              | Land off Station Road, Croston, PR26 9HY                                   | Chorley  | Lostock | 1.42                    | Vacant       | Housing    |
| CLCFS00029                  | 19C191p             | Land at junction of Moss Lane/Willow Road, Ulnes Walton, Leyland, PR26 8NR | Chorley  | Lostock | 0.23                    | Unused       | Protection |