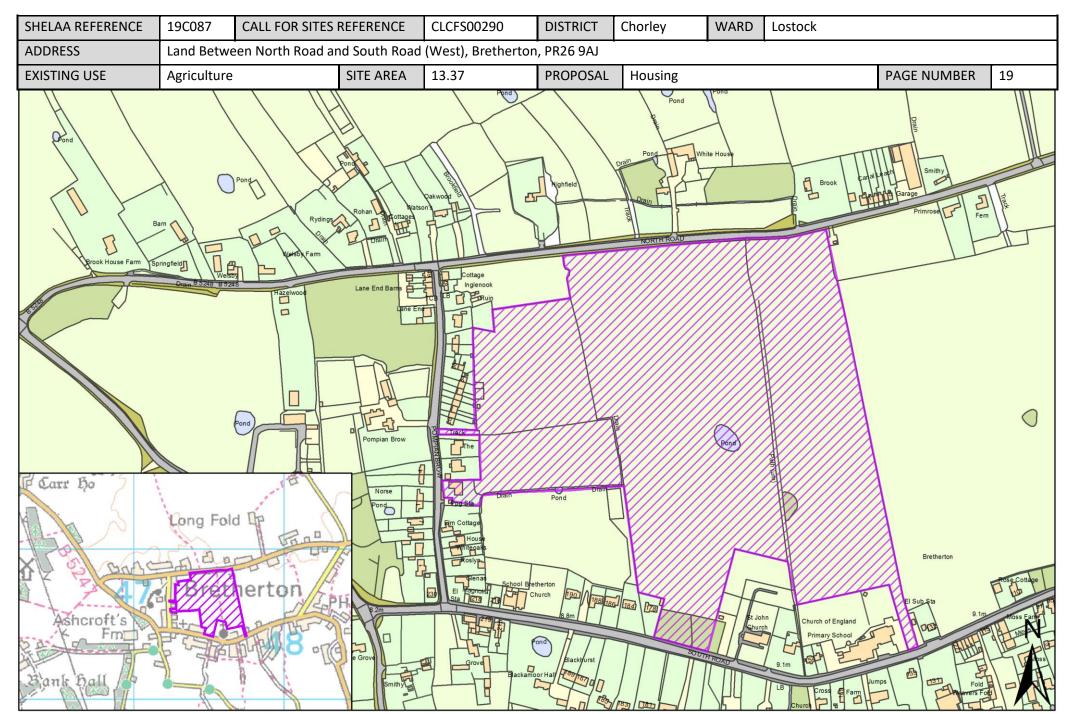

# Site Plans: Lostock Ward, Chorley

This section includes maps of the following sites.

| Call for Sites<br>Reference | SHELAA<br>Reference | Site Address                                                                 | District | Ward    | Site Area<br>(Hectares) | Existing Use | Proposal   |
|-----------------------------|---------------------|------------------------------------------------------------------------------|----------|---------|-------------------------|--------------|------------|
| CLCFS00036                  | 19C007              | Land at Corner of Pompian Brow and South Road,<br>Bretherton, PR26 9AQ       | Chorley  | Lostock | 0.03                    | Residential  | Housing    |
| CLCFS00095                  | 19C130              | Land to Rear of Home Lead, Back Drinkhouse Lane, Croston, PR26 9JE           | Chorley  | Lostock | 0.70                    | Other        | Housing    |
| CLCFS00117                  | 19C033              | Nettlefold Nursery, North Road Bretherton, PR26 9AY                          | Chorley  | Lostock | 0.92                    | Unused       | Housing    |
| CLCFS00121                  | 19C035              | Home Lea, Back Drinkhouse Lane, Croston, PR26 9JL                            | Chorley  | Lostock | 0.53                    | Vacant       | Housing    |
| CLCFS00157                  | 19C131              | Call Hall Farm, Meadow Lane, Croston, PR26 9JP                               | Chorley  | Lostock | 0.56                    | Other        | Housing    |
| CLCFS00162                  | 19C045              | Land Between North Road and South Road (East), Farington, PR26 9AJ           | Chorley  | Lostock | 14.38                   | Agriculture  | Housing    |
| CLCFS00227                  | 19C061              | Land South of Moor Road, Croston, Leyland, PR26 9HP                          | Chorley  | Lostock | 1.83                    | Agriculture  | Housing    |
| CLCFS00262                  | 19C072              | Land South of South Road, Bretherton, PR26 9AB                               | Chorley  | Lostock | 4.17                    | Agriculture  | Housing    |
| CLCFS00266                  | 19C073              | Former Ministry of Defence Land, Cocker Bar Road, Ulnes Walton, PR26 9AZ     | Chorley  | Lostock | 61.88                   | Agriculture  | Housing    |
| CLCFS00267                  | 19C074              | Land off Nixon Lane, Leyland, PR26 8NJ                                       | Chorley  | Lostock | 5.88                    | Agriculture  | Housing    |
| CLCFS00275                  | 19C077              | Land off Ulnes Walton Lane, Leyland, PR26 8LU                                | Chorley  | Lostock | 11.94                   | Agriculture  | Housing    |
| CLCFS00280                  | 19C081              | Land Between Carr House Lane and Pompian Brow,<br>Bretherton, PR26 9AQ       | Chorley  | Lostock | 0.94                    | Vacant       | Housing    |
| CLCFS00283                  | 19C083              | Westhead Road, Croston, Leyland, PR26 9RR                                    | Chorley  | Lostock | 3.14                    | Other        | Housing    |
| CLCFS00290                  | 19C087              | Land Between North Road and South Road (West),<br>Bretherton, PR26 9AJ       | Chorley  | Lostock | 13.37                   | Agriculture  | Housing    |
| CLCFS00292                  | 19C089              | Out Lane, Leyland, PR26 9HJ                                                  | Chorley  | Lostock | 10.45                   | Agriculture  | Housing    |
| CLCFS00293                  | 19C090              | Land Between Carr House Lane and Pompian Brow,<br>Bretherton, PR26 9AQ       | Chorley  | Lostock | 0.96                    | Agriculture  | Housing    |
| CLCFS00302                  | 19C096              | LAND ADJOINING DENIZES FARM, SOUTHPORT ROAD, ULNES WALTON, LEYLAND, PR26 8LP | Chorley  | Lostock | 0.82                    | Agriculture  | Housing    |
| CLCFS00330                  | 19C105              | DENIZES FARM, SOUTHPORT ROAD, ULNES WALTON, LEYLAND, PR26 8LP                | Chorley  | Lostock | 1.43                    | Agriculture  | Employment |
| CLCFS00392                  | 19C121              | Land South of Moor Lane, Croston, PR26 9HQ                                   | Chorley  | Lostock | 1.80                    | Agriculture  | Housing    |