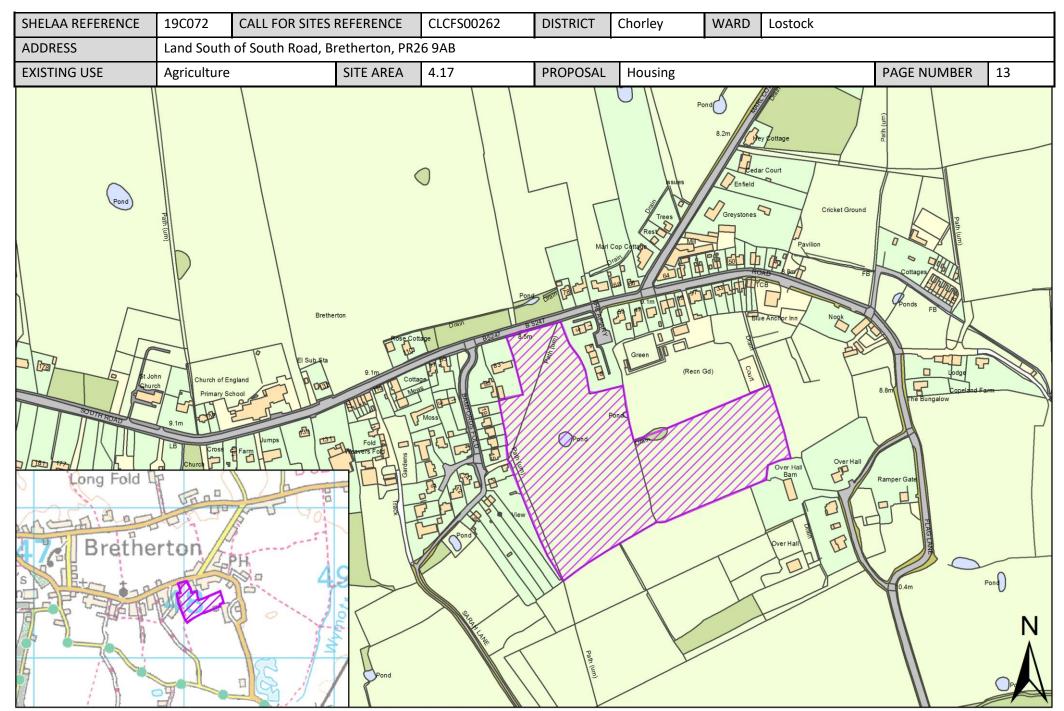

# Site Plans: Lostock Ward, Chorley

This section includes maps of the following sites.

| Call for Sites<br>Reference | SHELAA<br>Reference | Site Address                                                                 | District | Ward    | Site Area<br>(Hectares) | Existing Use | Proposal   |
|-----------------------------|---------------------|------------------------------------------------------------------------------|----------|---------|-------------------------|--------------|------------|
| CLCFS00036                  | 19C007              | Land at Corner of Pompian Brow and South Road,<br>Bretherton, PR26 9AQ       | Chorley  | Lostock | 0.03                    | Residential  | Housing    |
| CLCFS00095                  | 19C130              | Land to Rear of Home Lead, Back Drinkhouse Lane, Croston, PR26 9JE           | Chorley  | Lostock | 0.70                    | Other        | Housing    |
| CLCFS00117                  | 19C033              | Nettlefold Nursery, North Road Bretherton, PR26 9AY                          | Chorley  | Lostock | 0.92                    | Unused       | Housing    |
| CLCFS00121                  | 19C035              | Home Lea, Back Drinkhouse Lane, Croston, PR26 9JL                            | Chorley  | Lostock | 0.53                    | Vacant       | Housing    |
| CLCFS00157                  | 19C131              | Call Hall Farm, Meadow Lane, Croston, PR26 9JP                               | Chorley  | Lostock | 0.56                    | Other        | Housing    |
| CLCFS00162                  | 19C045              | Land Between North Road and South Road (East), Farington, PR26 9AJ           | Chorley  | Lostock | 14.38                   | Agriculture  | Housing    |
| CLCFS00227                  | 19C061              | Land South of Moor Road, Croston, Leyland, PR26 9HP                          | Chorley  | Lostock | 1.83                    | Agriculture  | Housing    |
| CLCFS00262                  | 19C072              | Land South of South Road, Bretherton, PR26 9AB                               | Chorley  | Lostock | 4.17                    | Agriculture  | Housing    |
| CLCFS00266                  | 19C073              | Former Ministry of Defence Land, Cocker Bar Road, Ulnes Walton, PR26 9AZ     | Chorley  | Lostock | 61.88                   | Agriculture  | Housing    |
| CLCFS00267                  | 19C074              | Land off Nixon Lane, Leyland, PR26 8NJ                                       | Chorley  | Lostock | 5.88                    | Agriculture  | Housing    |
| CLCFS00275                  | 19C077              | Land off Ulnes Walton Lane, Leyland, PR26 8LU                                | Chorley  | Lostock | 11.94                   | Agriculture  | Housing    |
| CLCFS00280                  | 19C081              | Land Between Carr House Lane and Pompian Brow,<br>Bretherton, PR26 9AQ       | Chorley  | Lostock | 0.94                    | Vacant       | Housing    |
| CLCFS00283                  | 19C083              | Westhead Road, Croston, Leyland, PR26 9RR                                    | Chorley  | Lostock | 3.14                    | Other        | Housing    |
| CLCFS00290                  | 19C087              | Land Between North Road and South Road (West),<br>Bretherton, PR26 9AJ       | Chorley  | Lostock | 13.37                   | Agriculture  | Housing    |
| CLCFS00292                  | 19C089              | Out Lane, Leyland, PR26 9HJ                                                  | Chorley  | Lostock | 10.45                   | Agriculture  | Housing    |
| CLCFS00293                  | 19C090              | Land Between Carr House Lane and Pompian Brow,<br>Bretherton, PR26 9AQ       | Chorley  | Lostock | 0.96                    | Agriculture  | Housing    |
| CLCFS00302                  | 19C096              | LAND ADJOINING DENIZES FARM, SOUTHPORT ROAD, ULNES WALTON, LEYLAND, PR26 8LP | Chorley  | Lostock | 0.82                    | Agriculture  | Housing    |
| CLCFS00330                  | 19C105              | DENIZES FARM, SOUTHPORT ROAD, ULNES WALTON, LEYLAND, PR26 8LP                | Chorley  | Lostock | 1.43                    | Agriculture  | Employment |
| CLCFS00392                  | 19C121              | Land South of Moor Lane, Croston, PR26 9HQ                                   | Chorley  | Lostock | 1.80                    | Agriculture  | Housing    |