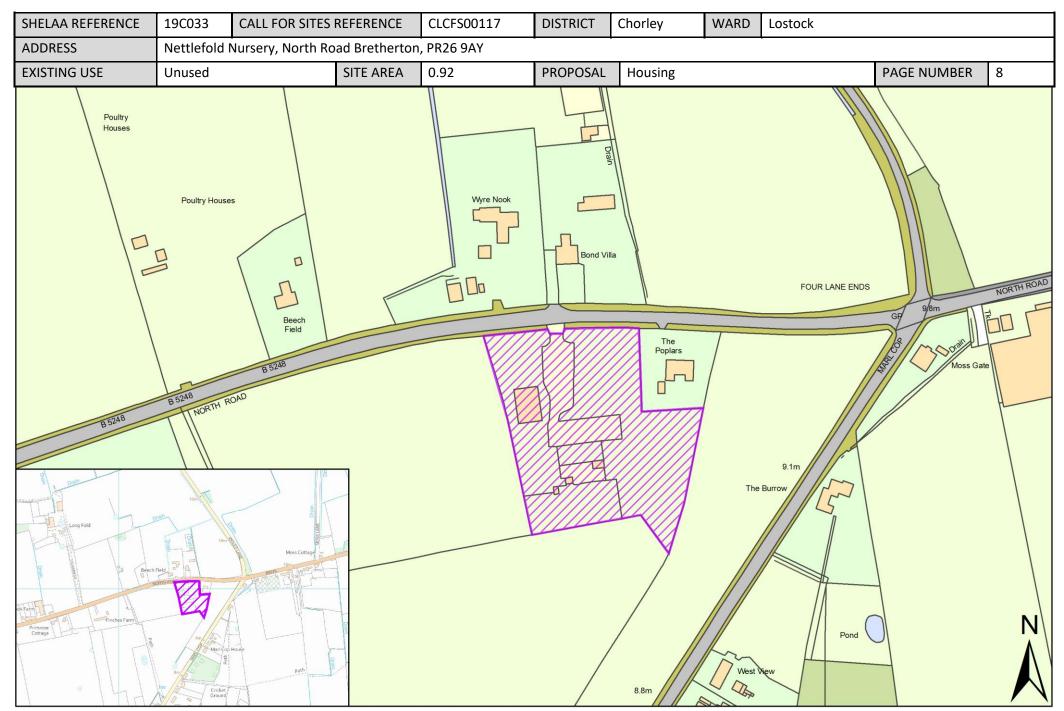

All sites are pictured with a thick boundary colouration and hashing specific to their proposal type, these are detailed below. Sites also have an inset map in the bottom left corner, which shows the surrounding area at a larger scale to better display the area in context. All sites are shown at a scale appropriate to the size of the site, see this Ordinance Survey (OS) guide to map scales for help. North is always at the top of the page, indicated by the North arrow in the bottom right corner.

### Legend

If you need any help to understand this document or wish to contact us about any corrections, please contact the Central Lancashire Team by phone on 01257 515555, email us at <a href="mailto:centrallancashireplan@chorley.gov.uk">centrallancashireplan@chorley.gov.uk</a>, or write to us at: Civic Offices, Union Street, Chorley, PR7 1AL.