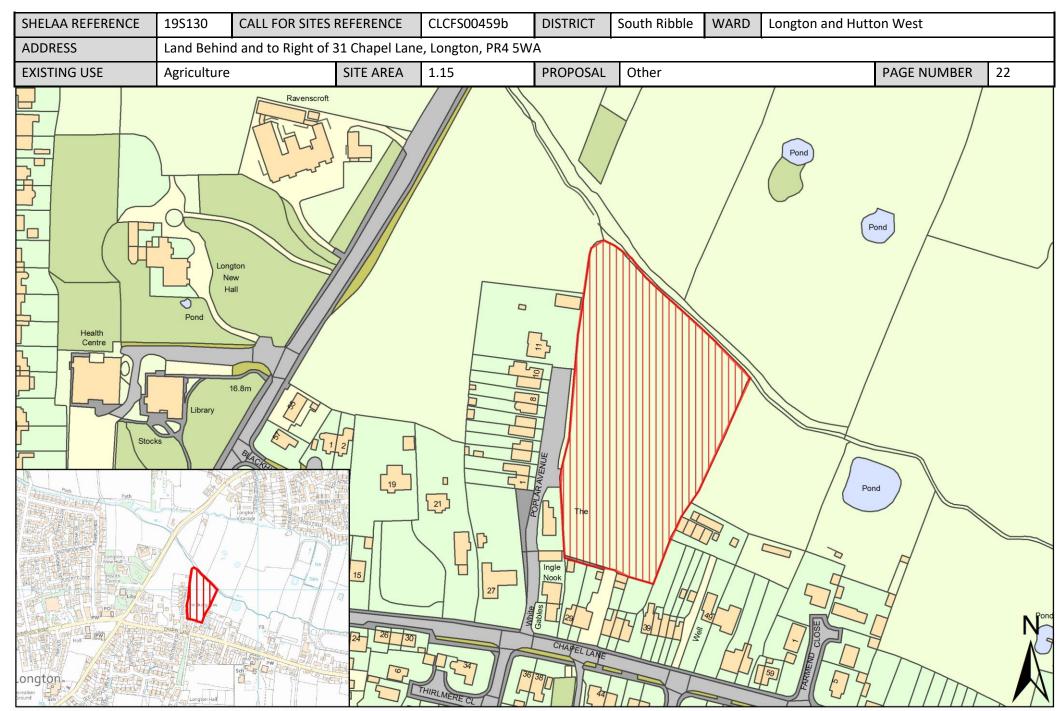

| Call for Sites<br>Reference | SHELAA<br>Reference | Site Address                                                                             | District     | Ward                       | Site Area<br>(Hectares) | Existing<br>Use | Proposal |
|-----------------------------|---------------------|------------------------------------------------------------------------------------------|--------------|----------------------------|-------------------------|-----------------|----------|
| CLCFS00399                  | 19S115              | Land West of Liverpool Road,<br>Longton, South Ribble, PR4<br>5YE                        | South Ribble | Longton and Hutton<br>West | 8.97                    | Agriculture     | Housing  |
| CLCFS00433b                 | 19S157              | Near Old school Drive,<br>Longton, PR4 5DL                                               | South Ribble | Longton and Hutton<br>West | 0.32                    | Agriculture     | Housing  |
| CLCFS00438b                 | 19S125              | Field to the Rear of 86 and 88<br>Marsh Lane Extending to Back<br>Lane, Longton, PR4 5ZL | South Ribble | Longton and Hutton<br>West | 0.68                    | Unused          | Housing  |
| CLCFS00439b                 | 19S126              | To the Rear of 238/240<br>Liverpool Road, Longton,<br>Preston, PR4 5YB                   | South Ribble | Longton and Hutton<br>West | 8.56                    | Agriculture     | Housing  |
| CLCFS00455b                 | 19S128              | Land off Chapel Meadow,<br>Chapel Lane, Longton, PR4<br>5DG                              | South Ribble | Longton and Hutton<br>West | 5.23                    | Agriculture     | Housing  |
| CLCFS00459b                 | 19S130              | Land Behind and to Right of 31<br>Chapel Lane, Longton, PR4<br>5WA                       | South Ribble | Longton and Hutton<br>West | 1.15                    | Agriculture     | Other    |
| CLCFS00485b                 | 19S138              | Land to the West of Liverpool<br>Road, Hutton, PR4 5HB                                   | South Ribble | Longton and Hutton<br>West | 0.19                    | Vacant          | Housing  |
| CLCFS00486b                 | 19\$139             | Land to the West of Liverpool<br>Road, Hutton, PR4 5HB                                   | South Ribble | Longton and Hutton<br>West | 1.62                    | Vacant          | Housing  |
| CLCFS00487b                 | 19S140              | Land South of Marsh Lane,<br>Longton, Preston, PR4 5ZL                                   | South Ribble | Longton and Hutton<br>West | 0.49                    | Agriculture     | Housing  |
| CLCFS00505b                 | 19S144              | Land at Hall Lane, Longton,<br>Preston, Lancashire, PR4 5YD                              | South Ribble | Longton and Hutton<br>West | 0.36                    | Vacant          | Housing  |
| CLCFS00525b                 | 19\$150             | Bartle Hall Nurseries, Liverpool<br>Road, Hutton, Preston, PR4<br>5HB                    | South Ribble | Longton and Hutton<br>West | 1.43                    | Residential     | Housing  |
| Not<br>applicable           | 19S164              | Land at Longton Hall, Chapel<br>Lane, Longton, PR4 5ED                                   | South Ribble | Longton and Hutton<br>West | 2.40                    | Vacant          | Housing  |