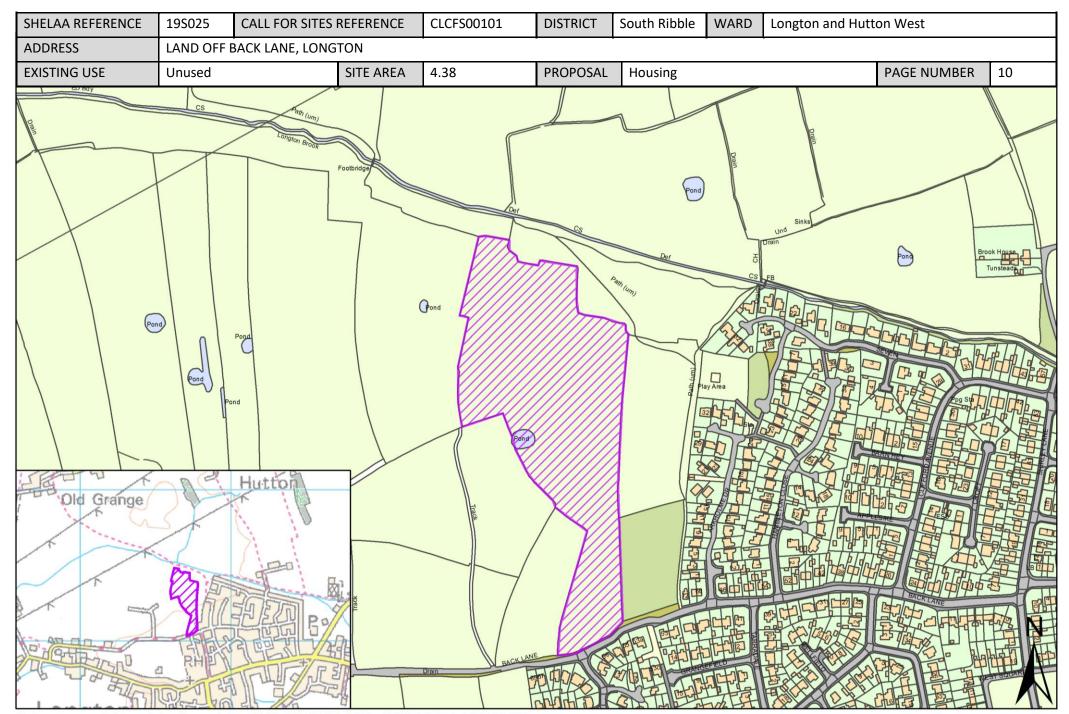

# Site Plans: Longton and Hutton West Ward, South Ribble

This section includes plans of the following sites.

| Call for Sites<br>Reference | SHELAA<br>Reference | Site Address                                                         | District     | Ward                       | Site Area<br>(Hectares) | Existing<br>Use | Proposal |
|-----------------------------|---------------------|----------------------------------------------------------------------|--------------|----------------------------|-------------------------|-----------------|----------|
| CLCFS00098                  | 19S022              | 56a Marsh Lane, Longton,<br>Preston, PR4 5ZJ                         | South Ribble | Longton and Hutton<br>West | 0.76                    | Agriculture     | Housing  |
| CLCFS00099                  | 19S023              | LAND OFF BACK LANE,<br>LONGTON                                       | South Ribble | Longton and Hutton<br>West | 1.19                    | Unused          | Housing  |
| CLCFS00100                  | 19S024              | LAND OFF BACK LANE,<br>LONGTON                                       | South Ribble | Longton and Hutton<br>West | 1.19                    | Unused          | Housing  |
| CLCFS00101                  | 19S025              | LAND OFF BACK LANE,<br>LONGTON                                       | South Ribble | Longton and Hutton<br>West | 4.38                    | Unused          | Housing  |
| CLCFS00109                  | 19S027              | Land Adjacent 19 and 21<br>Chapel Lane, Longton, Preston,<br>PR4 5WA | South Ribble | Longton and Hutton<br>West | 0.17                    | Agriculture     | Housing  |
| CLCFS00276                  | 19S076              | Land Between Marsh Lane and<br>Hall Carr Lane, Longton, PR4<br>5YL   | South Ribble | Longton and Hutton<br>West | 32.82                   | Agriculture     | Housing  |
| CLCFS00316                  | 19S078              | Land South of Stryands, PR4<br>5HD                                   | South Ribble | Longton and Hutton<br>West | 4.15                    | Agriculture     | Housing  |
| CLCFS00382                  | 19S106              | 91 Chapel Lane, Longton, PR4<br>5WA                                  | South Ribble | Longton and Hutton<br>West | 2.30                    | Agriculture     | Housing  |
| CLCFS00389                  | 19S110              | Land South of Chapel Lane,<br>Longton, Preston, PR4 5EB              | South Ribble | Longton and Hutton<br>West | 8.04                    | Agriculture     | Housing  |
| CLCFS00391                  | 19S112              | Land to the North of Back<br>Lane, Longton, PR4 5BE                  | South Ribble | Longton and Hutton<br>West | 3.84                    | Vacant          | Housing  |