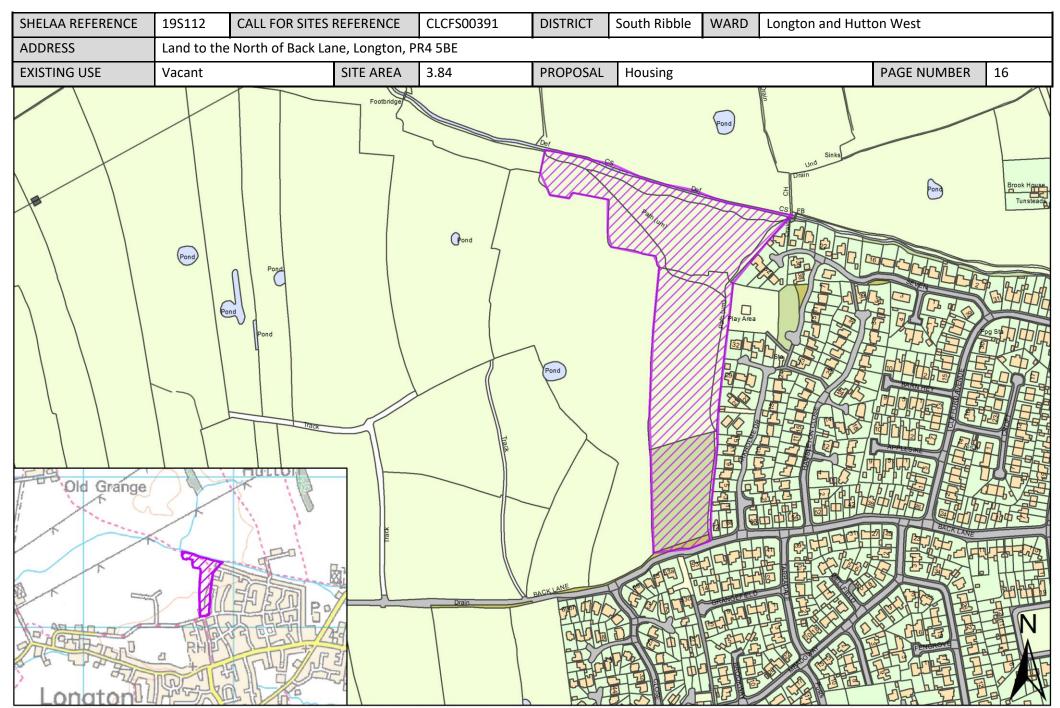

# Site Plans: Longton and Hutton West Ward, South Ribble

This section includes plans of the following sites.

| Call for Sites<br>Reference | SHELAA<br>Reference | Site Address                                                         | District     | Ward                       | Site Area<br>(Hectares) | Existing<br>Use | Proposal |
|-----------------------------|---------------------|----------------------------------------------------------------------|--------------|----------------------------|-------------------------|-----------------|----------|
| CLCFS00098                  | 19S022              | 56a Marsh Lane, Longton,<br>Preston, PR4 5ZJ                         | South Ribble | Longton and Hutton<br>West | 0.76                    | Agriculture     | Housing  |
| CLCFS00099                  | 19S023              | LAND OFF BACK LANE,<br>LONGTON                                       | South Ribble | Longton and Hutton<br>West | 1.19                    | Unused          | Housing  |
| CLCFS00100                  | 19S024              | LAND OFF BACK LANE,<br>LONGTON                                       | South Ribble | Longton and Hutton<br>West | 1.19                    | Unused          | Housing  |
| CLCFS00101                  | 19S025              | LAND OFF BACK LANE,<br>LONGTON                                       | South Ribble | Longton and Hutton<br>West | 4.38                    | Unused          | Housing  |
| CLCFS00109                  | 19S027              | Land Adjacent 19 and 21<br>Chapel Lane, Longton, Preston,<br>PR4 5WA | South Ribble | Longton and Hutton<br>West | 0.17                    | Agriculture     | Housing  |
| CLCFS00276                  | 19S076              | Land Between Marsh Lane and<br>Hall Carr Lane, Longton, PR4<br>5YL   | South Ribble | Longton and Hutton<br>West | 32.82                   | Agriculture     | Housing  |
| CLCFS00316                  | 19S078              | Land South of Stryands, PR4<br>5HD                                   | South Ribble | Longton and Hutton<br>West | 4.15                    | Agriculture     | Housing  |
| CLCFS00382                  | 19S106              | 91 Chapel Lane, Longton, PR4<br>5WA                                  | South Ribble | Longton and Hutton<br>West | 2.30                    | Agriculture     | Housing  |
| CLCFS00389                  | 19S110              | Land South of Chapel Lane,<br>Longton, Preston, PR4 5EB              | South Ribble | Longton and Hutton<br>West | 8.04                    | Agriculture     | Housing  |
| CLCFS00391                  | 19S112              | Land to the North of Back<br>Lane, Longton, PR4 5BE                  | South Ribble | Longton and Hutton<br>West | 3.84                    | Vacant          | Housing  |