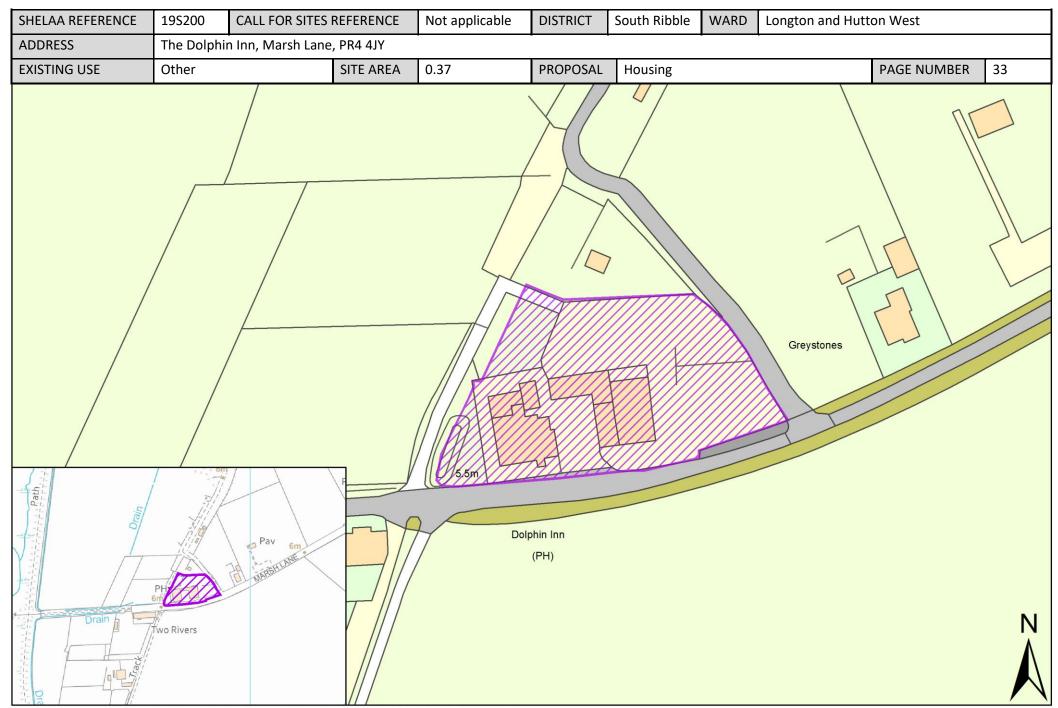

| Call for Sites<br>Reference | SHELAA<br>Reference | Site Address                                                            | District     | Ward                       | Site Area<br>(Hectares) | Existing<br>Use | Proposal   |
|-----------------------------|---------------------|-------------------------------------------------------------------------|--------------|----------------------------|-------------------------|-----------------|------------|
| Not<br>applicable           | 19\$165             | Land to South/Rear of Longton<br>Hall, Chapel Lane, Longton,<br>PR4 5EB | South Ribble | Longton and Hutton<br>West | 3.60                    | Vacant          | Housing    |
| Not<br>applicable           | 19S169              | Land off School Lane, Longton, PR4 5DD                                  | South Ribble | Longton and Hutton<br>West | 2.67                    | Vacant          | Housing    |
| Not<br>applicable           | 19S171              | 118 Chapel Lane, Longton, PR4<br>5FB                                    | South Ribble | Longton and Hutton<br>West | 0.02                    | Other           | Housing    |
| Not<br>applicable           | 19S196              | Land Adjacnet 19 and 21<br>Chapel Lane, PR4 5WA                         | South Ribble | Longton and Hutton<br>West | 0.61                    | Vacant          | Housing    |
| Not<br>applicable           | 19S200              | The Dolphin Inn, Marsh Lane,<br>PR4 4JY                                 | South Ribble | Longton and Hutton<br>West | 0.37                    | Other           | Housing    |
| Not<br>applicable           | 19S218              | Back Lane, PR4 5JA                                                      | South Ribble | Longton and Hutton<br>West | 15.50                   | Vacant          | Housing    |
| Not<br>applicable           | 19S239              | The Barn, 104 Liverpool Road,<br>PR4 5AU                                | South Ribble | Longton and Hutton<br>West | 0.14                    | Vacant          | Housing    |
| Not<br>applicable           | 19S243              | 15 Kentmere Drive, PR4 5EP                                              | South Ribble | Longton and Hutton<br>West | 0.07                    | Vacant          | Housing    |
| Not<br>applicable           | 19S244              | Beverley House, 46 Hall Lane,<br>PR4 5ZD                                | South Ribble | Longton and Hutton<br>West | 0.12                    | Vacant          | Housing    |
| Not<br>applicable           | 19S247              | Longton Swimming Pool, 120<br>Marsh Lane, Longton, PR4 5YL              | South Ribble | Longton and Hutton<br>West | 1.00                    | Residential     | Housing    |
| CLCFS00125                  | 19S251p             | Land at Dobson's Farm,<br>Liverpool Road, Longton, PR4<br>5YA           | South Ribble | Longton and Hutton<br>West | 9.75                    | Agriculture     | Protection |