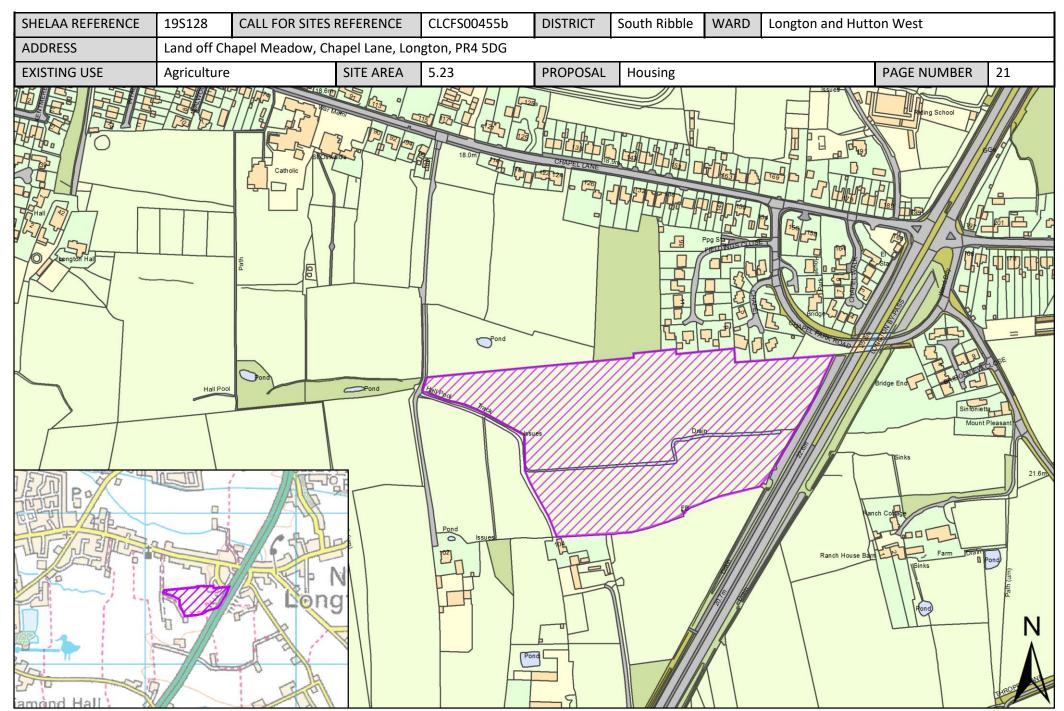

| Call for Sites<br>Reference | SHELAA<br>Reference | Site Address                                                                             | District     | Ward                       | Site Area<br>(Hectares) | Existing<br>Use | Proposal |
|-----------------------------|---------------------|------------------------------------------------------------------------------------------|--------------|----------------------------|-------------------------|-----------------|----------|
| CLCFS00399                  | 19S115              | Land West of Liverpool Road,<br>Longton, South Ribble, PR4<br>5YE                        | South Ribble | Longton and Hutton<br>West | 8.97                    | Agriculture     | Housing  |
| CLCFS00433b                 | 19S157              | Near Old school Drive,<br>Longton, PR4 5DL                                               | South Ribble | Longton and Hutton<br>West | 0.32                    | Agriculture     | Housing  |
| CLCFS00438b                 | 19S125              | Field to the Rear of 86 and 88<br>Marsh Lane Extending to Back<br>Lane, Longton, PR4 5ZL | South Ribble | Longton and Hutton<br>West | 0.68                    | Unused          | Housing  |
| CLCFS00439b                 | 19S126              | To the Rear of 238/240<br>Liverpool Road, Longton,<br>Preston, PR4 5YB                   | South Ribble | Longton and Hutton<br>West | 8.56                    | Agriculture     | Housing  |
| CLCFS00455b                 | 19S128              | Land off Chapel Meadow,<br>Chapel Lane, Longton, PR4<br>5DG                              | South Ribble | Longton and Hutton<br>West | 5.23                    | Agriculture     | Housing  |
| CLCFS00459b                 | 19S130              | Land Behind and to Right of 31<br>Chapel Lane, Longton, PR4<br>5WA                       | South Ribble | Longton and Hutton<br>West | 1.15                    | Agriculture     | Other    |
| CLCFS00485b                 | 19S138              | Land to the West of Liverpool<br>Road, Hutton, PR4 5HB                                   | South Ribble | Longton and Hutton<br>West | 0.19                    | Vacant          | Housing  |
| CLCFS00486b                 | 19\$139             | Land to the West of Liverpool<br>Road, Hutton, PR4 5HB                                   | South Ribble | Longton and Hutton<br>West | 1.62                    | Vacant          | Housing  |
| CLCFS00487b                 | 19S140              | Land South of Marsh Lane,<br>Longton, Preston, PR4 5ZL                                   | South Ribble | Longton and Hutton<br>West | 0.49                    | Agriculture     | Housing  |
| CLCFS00505b                 | 19S144              | Land at Hall Lane, Longton,<br>Preston, Lancashire, PR4 5YD                              | South Ribble | Longton and Hutton<br>West | 0.36                    | Vacant          | Housing  |
| CLCFS00525b                 | 19\$150             | Bartle Hall Nurseries, Liverpool<br>Road, Hutton, Preston, PR4<br>5HB                    | South Ribble | Longton and Hutton<br>West | 1.43                    | Residential     | Housing  |
| Not<br>applicable           | 19S164              | Land at Longton Hall, Chapel<br>Lane, Longton, PR4 5ED                                   | South Ribble | Longton and Hutton<br>West | 2.40                    | Vacant          | Housing  |