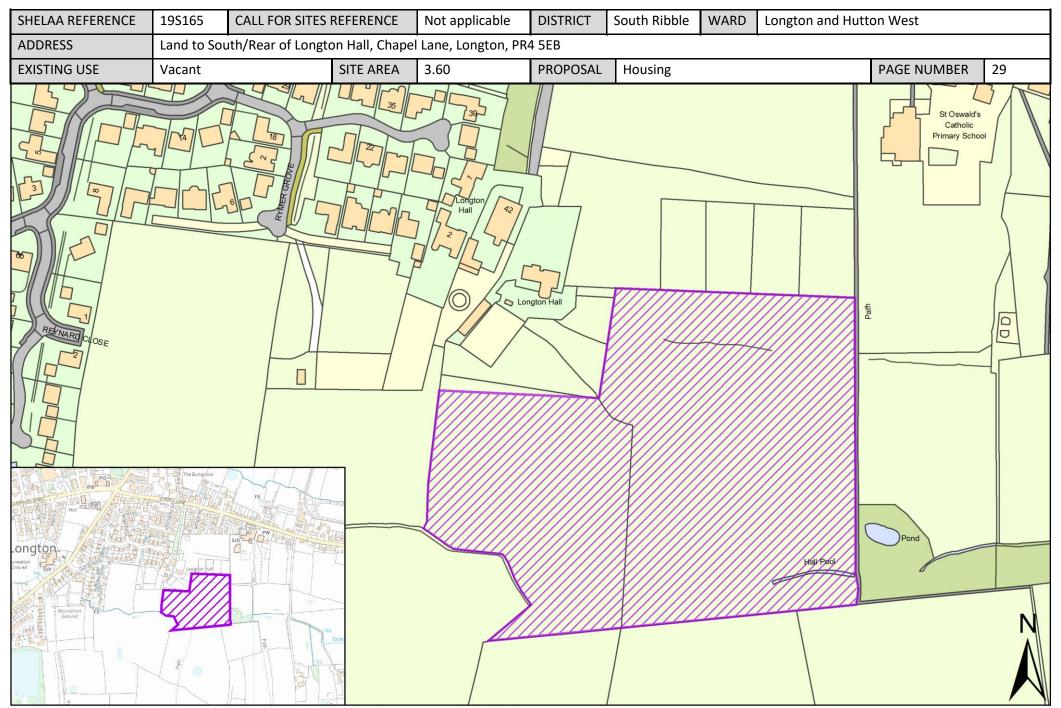

| Call for Sites<br>Reference | SHELAA<br>Reference | Site Address                                                            | District     | Ward                       | Site Area<br>(Hectares) | Existing<br>Use | Proposal   |
|-----------------------------|---------------------|-------------------------------------------------------------------------|--------------|----------------------------|-------------------------|-----------------|------------|
| Not<br>applicable           | 19\$165             | Land to South/Rear of Longton<br>Hall, Chapel Lane, Longton,<br>PR4 5EB | South Ribble | Longton and Hutton<br>West | 3.60                    | Vacant          | Housing    |
| Not<br>applicable           | 19S169              | Land off School Lane, Longton, PR4 5DD                                  | South Ribble | Longton and Hutton<br>West | 2.67                    | Vacant          | Housing    |
| Not<br>applicable           | 19S171              | 118 Chapel Lane, Longton, PR4<br>5FB                                    | South Ribble | Longton and Hutton<br>West | 0.02                    | Other           | Housing    |
| Not<br>applicable           | 19S196              | Land Adjacnet 19 and 21<br>Chapel Lane, PR4 5WA                         | South Ribble | Longton and Hutton<br>West | 0.61                    | Vacant          | Housing    |
| Not<br>applicable           | 19S200              | The Dolphin Inn, Marsh Lane,<br>PR4 4JY                                 | South Ribble | Longton and Hutton<br>West | 0.37                    | Other           | Housing    |
| Not<br>applicable           | 19S218              | Back Lane, PR4 5JA                                                      | South Ribble | Longton and Hutton<br>West | 15.50                   | Vacant          | Housing    |
| Not<br>applicable           | 19S239              | The Barn, 104 Liverpool Road,<br>PR4 5AU                                | South Ribble | Longton and Hutton<br>West | 0.14                    | Vacant          | Housing    |
| Not<br>applicable           | 19S243              | 15 Kentmere Drive, PR4 5EP                                              | South Ribble | Longton and Hutton<br>West | 0.07                    | Vacant          | Housing    |
| Not<br>applicable           | 19S244              | Beverley House, 46 Hall Lane,<br>PR4 5ZD                                | South Ribble | Longton and Hutton<br>West | 0.12                    | Vacant          | Housing    |
| Not<br>applicable           | 19S247              | Longton Swimming Pool, 120<br>Marsh Lane, Longton, PR4 5YL              | South Ribble | Longton and Hutton<br>West | 1.00                    | Residential     | Housing    |
| CLCFS00125                  | 19S251p             | Land at Dobson's Farm,<br>Liverpool Road, Longton, PR4<br>5YA           | South Ribble | Longton and Hutton<br>West | 9.75                    | Agriculture     | Protection |