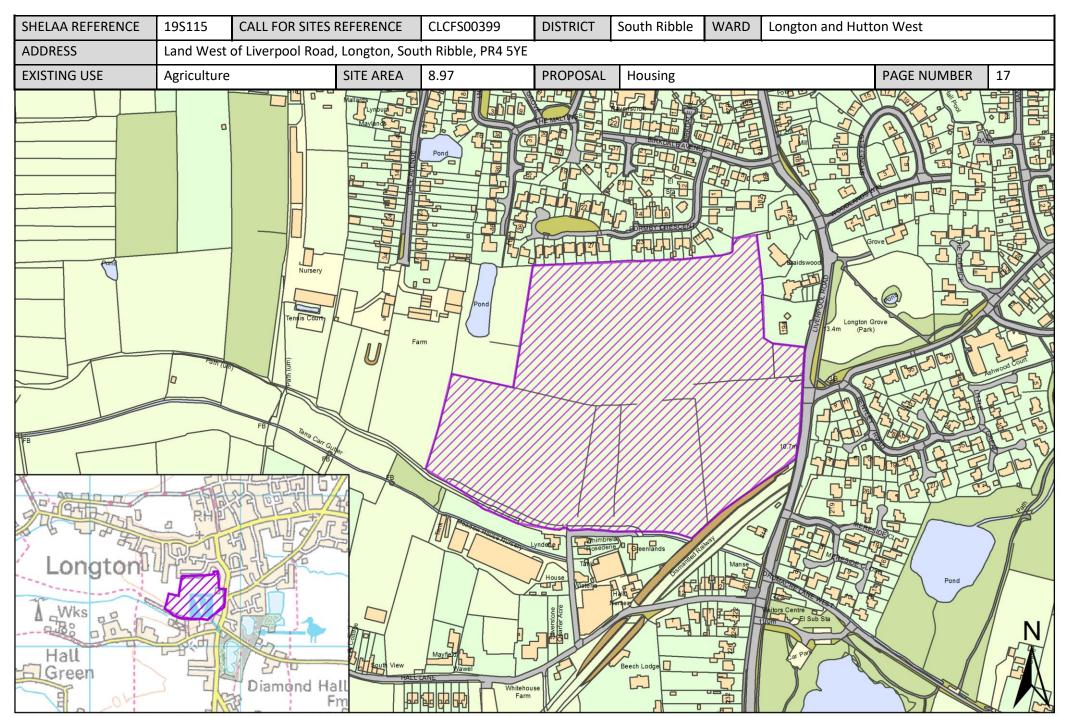

| Call for Sites<br>Reference | SHELAA<br>Reference | Site Address                                                                             | District     | Ward                       | Site Area<br>(Hectares) | Existing<br>Use | Proposal |
|-----------------------------|---------------------|------------------------------------------------------------------------------------------|--------------|----------------------------|-------------------------|-----------------|----------|
| CLCFS00399                  | 19S115              | Land West of Liverpool Road,<br>Longton, South Ribble, PR4<br>5YE                        | South Ribble | Longton and Hutton<br>West | 8.97                    | Agriculture     | Housing  |
| CLCFS00433b                 | 19S157              | Near Old school Drive,<br>Longton, PR4 5DL                                               | South Ribble | Longton and Hutton<br>West | 0.32                    | Agriculture     | Housing  |
| CLCFS00438b                 | 19S125              | Field to the Rear of 86 and 88<br>Marsh Lane Extending to Back<br>Lane, Longton, PR4 5ZL | South Ribble | Longton and Hutton<br>West | 0.68                    | Unused          | Housing  |
| CLCFS00439b                 | 19S126              | To the Rear of 238/240<br>Liverpool Road, Longton,<br>Preston, PR4 5YB                   | South Ribble | Longton and Hutton<br>West | 8.56                    | Agriculture     | Housing  |
| CLCFS00455b                 | 19S128              | Land off Chapel Meadow,<br>Chapel Lane, Longton, PR4<br>5DG                              | South Ribble | Longton and Hutton<br>West | 5.23                    | Agriculture     | Housing  |
| CLCFS00459b                 | 19S130              | Land Behind and to Right of 31<br>Chapel Lane, Longton, PR4<br>5WA                       | South Ribble | Longton and Hutton<br>West | 1.15                    | Agriculture     | Other    |
| CLCFS00485b                 | 19S138              | Land to the West of Liverpool<br>Road, Hutton, PR4 5HB                                   | South Ribble | Longton and Hutton<br>West | 0.19                    | Vacant          | Housing  |
| CLCFS00486b                 | 19\$139             | Land to the West of Liverpool<br>Road, Hutton, PR4 5HB                                   | South Ribble | Longton and Hutton<br>West | 1.62                    | Vacant          | Housing  |
| CLCFS00487b                 | 19S140              | Land South of Marsh Lane,<br>Longton, Preston, PR4 5ZL                                   | South Ribble | Longton and Hutton<br>West | 0.49                    | Agriculture     | Housing  |
| CLCFS00505b                 | 19S144              | Land at Hall Lane, Longton,<br>Preston, Lancashire, PR4 5YD                              | South Ribble | Longton and Hutton<br>West | 0.36                    | Vacant          | Housing  |
| CLCFS00525b                 | 19\$150             | Bartle Hall Nurseries, Liverpool<br>Road, Hutton, Preston, PR4<br>5HB                    | South Ribble | Longton and Hutton<br>West | 1.43                    | Residential     | Housing  |
| Not<br>applicable           | 19S164              | Land at Longton Hall, Chapel<br>Lane, Longton, PR4 5ED                                   | South Ribble | Longton and Hutton<br>West | 2.40                    | Vacant          | Housing  |