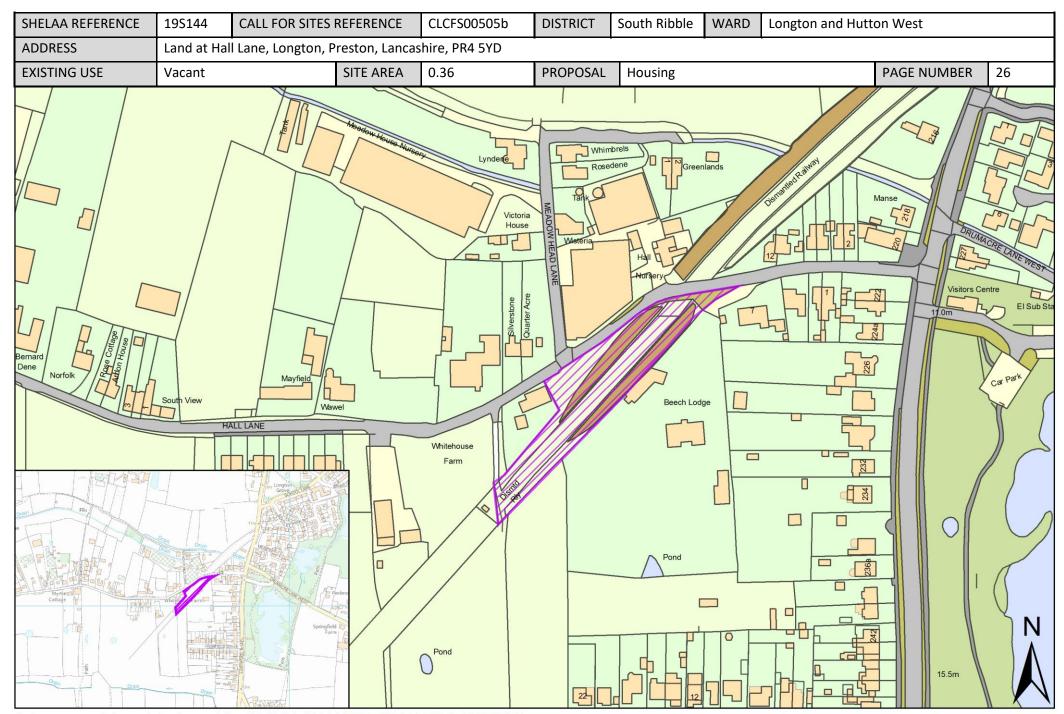

| Call for Sites<br>Reference | SHELAA<br>Reference | Site Address                                                                             | District     | Ward                       | Site Area<br>(Hectares) | Existing<br>Use | Proposal |
|-----------------------------|---------------------|------------------------------------------------------------------------------------------|--------------|----------------------------|-------------------------|-----------------|----------|
| CLCFS00399                  | 19S115              | Land West of Liverpool Road,<br>Longton, South Ribble, PR4<br>5YE                        | South Ribble | Longton and Hutton<br>West | 8.97                    | Agriculture     | Housing  |
| CLCFS00433b                 | 19S157              | Near Old school Drive,<br>Longton, PR4 5DL                                               | South Ribble | Longton and Hutton<br>West | 0.32                    | Agriculture     | Housing  |
| CLCFS00438b                 | 19S125              | Field to the Rear of 86 and 88<br>Marsh Lane Extending to Back<br>Lane, Longton, PR4 5ZL | South Ribble | Longton and Hutton<br>West | 0.68                    | Unused          | Housing  |
| CLCFS00439b                 | 19S126              | To the Rear of 238/240<br>Liverpool Road, Longton,<br>Preston, PR4 5YB                   | South Ribble | Longton and Hutton<br>West | 8.56                    | Agriculture     | Housing  |
| CLCFS00455b                 | 19S128              | Land off Chapel Meadow,<br>Chapel Lane, Longton, PR4<br>5DG                              | South Ribble | Longton and Hutton<br>West | 5.23                    | Agriculture     | Housing  |
| CLCFS00459b                 | 19S130              | Land Behind and to Right of 31<br>Chapel Lane, Longton, PR4<br>5WA                       | South Ribble | Longton and Hutton<br>West | 1.15                    | Agriculture     | Other    |
| CLCFS00485b                 | 19S138              | Land to the West of Liverpool<br>Road, Hutton, PR4 5HB                                   | South Ribble | Longton and Hutton<br>West | 0.19                    | Vacant          | Housing  |
| CLCFS00486b                 | 19\$139             | Land to the West of Liverpool<br>Road, Hutton, PR4 5HB                                   | South Ribble | Longton and Hutton<br>West | 1.62                    | Vacant          | Housing  |
| CLCFS00487b                 | 19S140              | Land South of Marsh Lane,<br>Longton, Preston, PR4 5ZL                                   | South Ribble | Longton and Hutton<br>West | 0.49                    | Agriculture     | Housing  |
| CLCFS00505b                 | 19S144              | Land at Hall Lane, Longton,<br>Preston, Lancashire, PR4 5YD                              | South Ribble | Longton and Hutton<br>West | 0.36                    | Vacant          | Housing  |
| CLCFS00525b                 | 19\$150             | Bartle Hall Nurseries, Liverpool<br>Road, Hutton, Preston, PR4<br>5HB                    | South Ribble | Longton and Hutton<br>West | 1.43                    | Residential     | Housing  |
| Not<br>applicable           | 19S164              | Land at Longton Hall, Chapel<br>Lane, Longton, PR4 5ED                                   | South Ribble | Longton and Hutton<br>West | 2.40                    | Vacant          | Housing  |