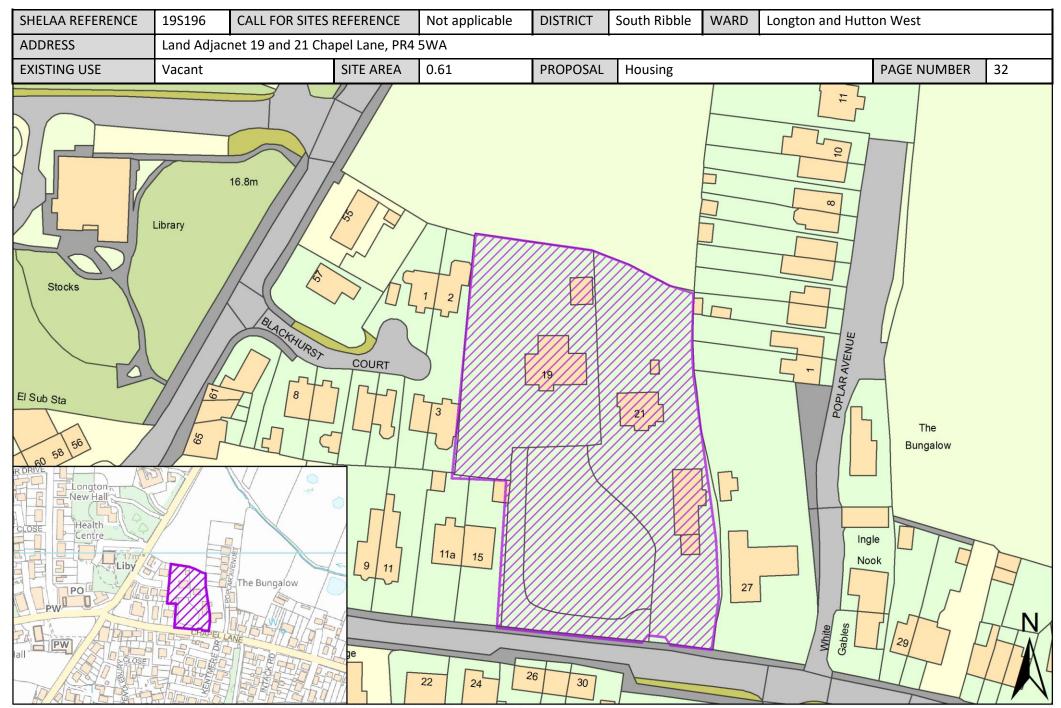

| Call for Sites<br>Reference | SHELAA<br>Reference | Site Address                                                            | District     | Ward                       | Site Area<br>(Hectares) | Existing<br>Use | Proposal   |
|-----------------------------|---------------------|-------------------------------------------------------------------------|--------------|----------------------------|-------------------------|-----------------|------------|
| Not<br>applicable           | 19\$165             | Land to South/Rear of Longton<br>Hall, Chapel Lane, Longton,<br>PR4 5EB | South Ribble | Longton and Hutton<br>West | 3.60                    | Vacant          | Housing    |
| Not<br>applicable           | 19S169              | Land off School Lane, Longton, PR4 5DD                                  | South Ribble | Longton and Hutton<br>West | 2.67                    | Vacant          | Housing    |
| Not<br>applicable           | 19S171              | 118 Chapel Lane, Longton, PR4<br>5FB                                    | South Ribble | Longton and Hutton<br>West | 0.02                    | Other           | Housing    |
| Not<br>applicable           | 19S196              | Land Adjacnet 19 and 21<br>Chapel Lane, PR4 5WA                         | South Ribble | Longton and Hutton<br>West | 0.61                    | Vacant          | Housing    |
| Not<br>applicable           | 19S200              | The Dolphin Inn, Marsh Lane,<br>PR4 4JY                                 | South Ribble | Longton and Hutton<br>West | 0.37                    | Other           | Housing    |
| Not<br>applicable           | 19S218              | Back Lane, PR4 5JA                                                      | South Ribble | Longton and Hutton<br>West | 15.50                   | Vacant          | Housing    |
| Not<br>applicable           | 19S239              | The Barn, 104 Liverpool Road,<br>PR4 5AU                                | South Ribble | Longton and Hutton<br>West | 0.14                    | Vacant          | Housing    |
| Not<br>applicable           | 19S243              | 15 Kentmere Drive, PR4 5EP                                              | South Ribble | Longton and Hutton<br>West | 0.07                    | Vacant          | Housing    |
| Not<br>applicable           | 19S244              | Beverley House, 46 Hall Lane,<br>PR4 5ZD                                | South Ribble | Longton and Hutton<br>West | 0.12                    | Vacant          | Housing    |
| Not<br>applicable           | 19S247              | Longton Swimming Pool, 120<br>Marsh Lane, Longton, PR4 5YL              | South Ribble | Longton and Hutton<br>West | 1.00                    | Residential     | Housing    |
| CLCFS00125                  | 19S251p             | Land at Dobson's Farm,<br>Liverpool Road, Longton, PR4<br>5YA           | South Ribble | Longton and Hutton<br>West | 9.75                    | Agriculture     | Protection |