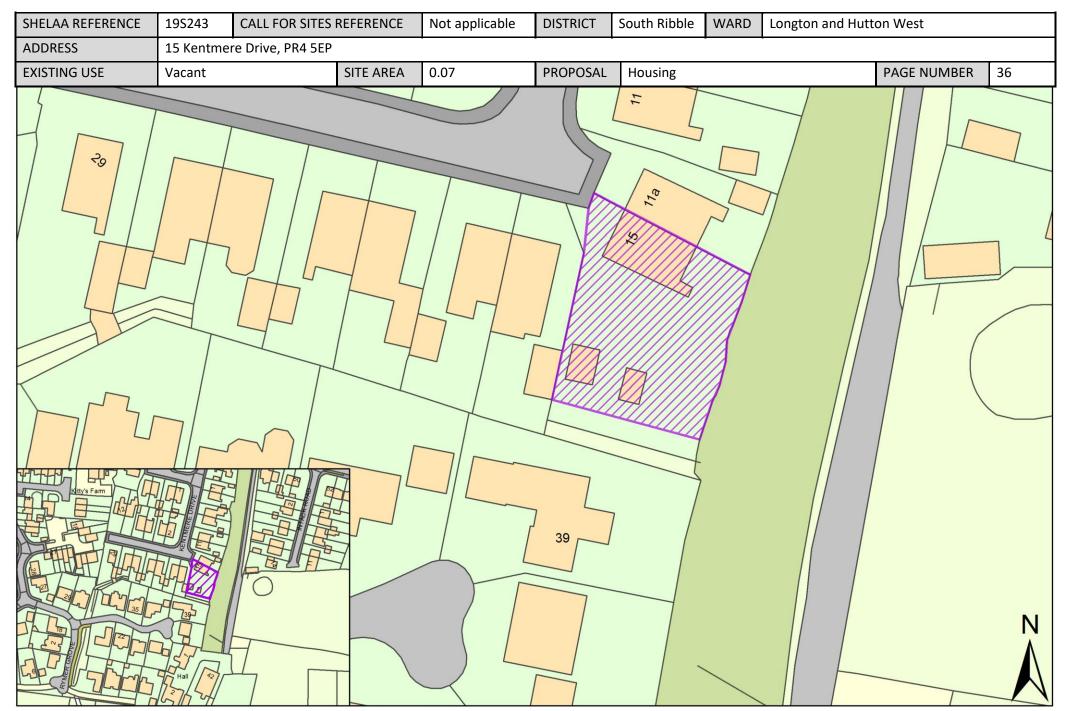

| Call for Sites<br>Reference | SHELAA<br>Reference | Site Address                                                            | District     | Ward                       | Site Area<br>(Hectares) | Existing<br>Use | Proposal   |
|-----------------------------|---------------------|-------------------------------------------------------------------------|--------------|----------------------------|-------------------------|-----------------|------------|
| Not<br>applicable           | 19\$165             | Land to South/Rear of Longton<br>Hall, Chapel Lane, Longton,<br>PR4 5EB | South Ribble | Longton and Hutton<br>West | 3.60                    | Vacant          | Housing    |
| Not<br>applicable           | 19S169              | Land off School Lane, Longton, PR4 5DD                                  | South Ribble | Longton and Hutton<br>West | 2.67                    | Vacant          | Housing    |
| Not<br>applicable           | 19S171              | 118 Chapel Lane, Longton, PR4<br>5FB                                    | South Ribble | Longton and Hutton<br>West | 0.02                    | Other           | Housing    |
| Not<br>applicable           | 19S196              | Land Adjacnet 19 and 21<br>Chapel Lane, PR4 5WA                         | South Ribble | Longton and Hutton<br>West | 0.61                    | Vacant          | Housing    |
| Not<br>applicable           | 19S200              | The Dolphin Inn, Marsh Lane,<br>PR4 4JY                                 | South Ribble | Longton and Hutton<br>West | 0.37                    | Other           | Housing    |
| Not<br>applicable           | 19S218              | Back Lane, PR4 5JA                                                      | South Ribble | Longton and Hutton<br>West | 15.50                   | Vacant          | Housing    |
| Not<br>applicable           | 19S239              | The Barn, 104 Liverpool Road,<br>PR4 5AU                                | South Ribble | Longton and Hutton<br>West | 0.14                    | Vacant          | Housing    |
| Not<br>applicable           | 19S243              | 15 Kentmere Drive, PR4 5EP                                              | South Ribble | Longton and Hutton<br>West | 0.07                    | Vacant          | Housing    |
| Not<br>applicable           | 19S244              | Beverley House, 46 Hall Lane,<br>PR4 5ZD                                | South Ribble | Longton and Hutton<br>West | 0.12                    | Vacant          | Housing    |
| Not<br>applicable           | 19S247              | Longton Swimming Pool, 120<br>Marsh Lane, Longton, PR4 5YL              | South Ribble | Longton and Hutton<br>West | 1.00                    | Residential     | Housing    |
| CLCFS00125                  | 19S251p             | Land at Dobson's Farm,<br>Liverpool Road, Longton, PR4<br>5YA           | South Ribble | Longton and Hutton<br>West | 9.75                    | Agriculture     | Protection |