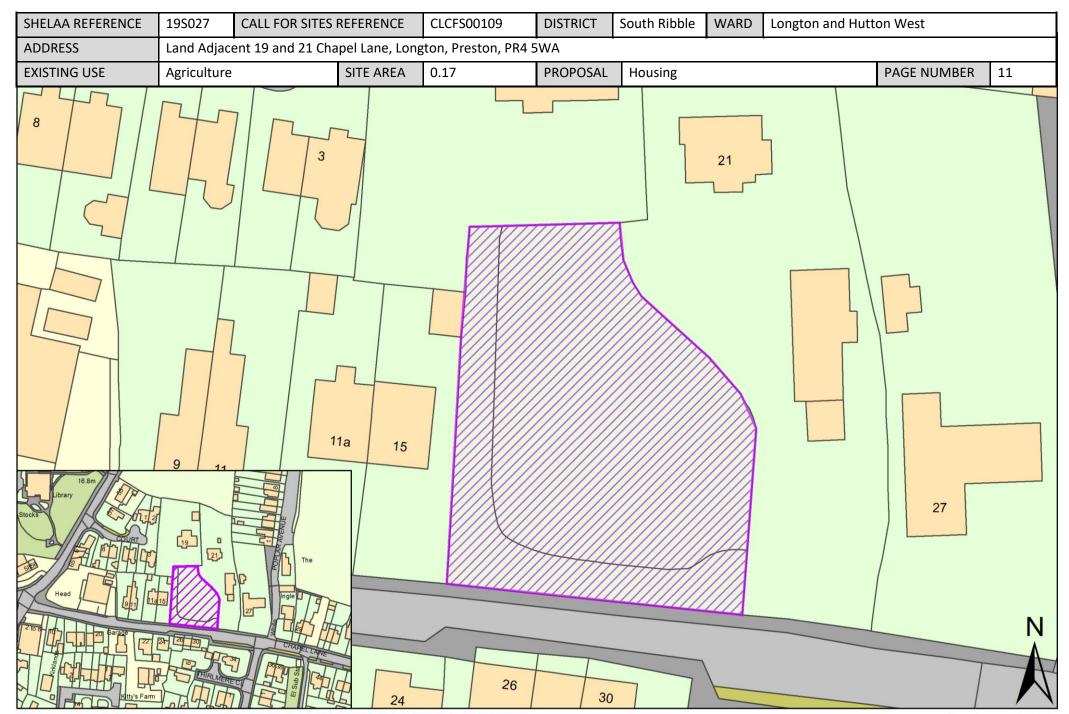

# Site Plans: Longton and Hutton West Ward, South Ribble

This section includes plans of the following sites.

| Call for Sites<br>Reference | SHELAA<br>Reference | Site Address                                                         | District     | Ward                       | Site Area<br>(Hectares) | Existing<br>Use | Proposal |
|-----------------------------|---------------------|----------------------------------------------------------------------|--------------|----------------------------|-------------------------|-----------------|----------|
| CLCFS00098                  | 19S022              | 56a Marsh Lane, Longton,<br>Preston, PR4 5ZJ                         | South Ribble | Longton and Hutton<br>West | 0.76                    | Agriculture     | Housing  |
| CLCFS00099                  | 19S023              | LAND OFF BACK LANE,<br>LONGTON                                       | South Ribble | Longton and Hutton<br>West | 1.19                    | Unused          | Housing  |
| CLCFS00100                  | 19S024              | LAND OFF BACK LANE,<br>LONGTON                                       | South Ribble | Longton and Hutton<br>West | 1.19                    | Unused          | Housing  |
| CLCFS00101                  | 19S025              | LAND OFF BACK LANE,<br>LONGTON                                       | South Ribble | Longton and Hutton<br>West | 4.38                    | Unused          | Housing  |
| CLCFS00109                  | 19S027              | Land Adjacent 19 and 21<br>Chapel Lane, Longton, Preston,<br>PR4 5WA | South Ribble | Longton and Hutton<br>West | 0.17                    | Agriculture     | Housing  |
| CLCFS00276                  | 19S076              | Land Between Marsh Lane and<br>Hall Carr Lane, Longton, PR4<br>5YL   | South Ribble | Longton and Hutton<br>West | 32.82                   | Agriculture     | Housing  |
| CLCFS00316                  | 19S078              | Land South of Stryands, PR4<br>5HD                                   | South Ribble | Longton and Hutton<br>West | 4.15                    | Agriculture     | Housing  |
| CLCFS00382                  | 19S106              | 91 Chapel Lane, Longton, PR4<br>5WA                                  | South Ribble | Longton and Hutton<br>West | 2.30                    | Agriculture     | Housing  |
| CLCFS00389                  | 19S110              | Land South of Chapel Lane,<br>Longton, Preston, PR4 5EB              | South Ribble | Longton and Hutton<br>West | 8.04                    | Agriculture     | Housing  |
| CLCFS00391                  | 19S112              | Land to the North of Back<br>Lane, Longton, PR4 5BE                  | South Ribble | Longton and Hutton<br>West | 3.84                    | Vacant          | Housing  |