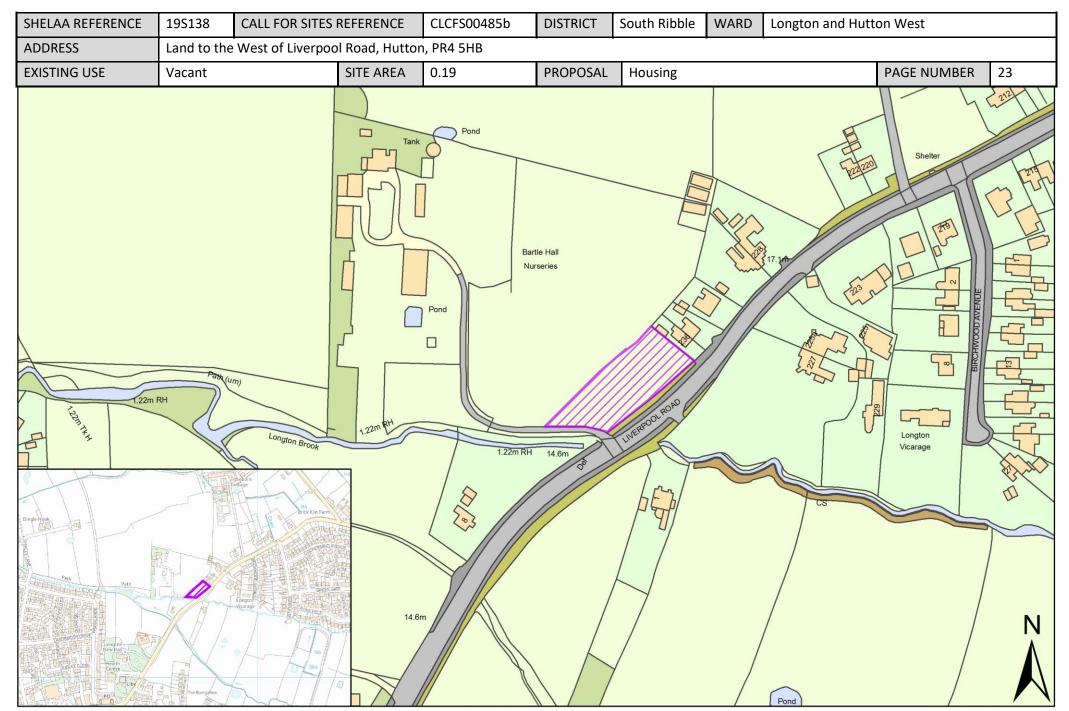

| Call for Sites<br>Reference | SHELAA<br>Reference | Site Address                                                                             | District     | Ward                       | Site Area<br>(Hectares) | Existing<br>Use | Proposal |
|-----------------------------|---------------------|------------------------------------------------------------------------------------------|--------------|----------------------------|-------------------------|-----------------|----------|
| CLCFS00399                  | 19S115              | Land West of Liverpool Road,<br>Longton, South Ribble, PR4<br>5YE                        | South Ribble | Longton and Hutton<br>West | 8.97                    | Agriculture     | Housing  |
| CLCFS00433b                 | 19S157              | Near Old school Drive,<br>Longton, PR4 5DL                                               | South Ribble | Longton and Hutton<br>West | 0.32                    | Agriculture     | Housing  |
| CLCFS00438b                 | 19S125              | Field to the Rear of 86 and 88<br>Marsh Lane Extending to Back<br>Lane, Longton, PR4 5ZL | South Ribble | Longton and Hutton<br>West | 0.68                    | Unused          | Housing  |
| CLCFS00439b                 | 19S126              | To the Rear of 238/240<br>Liverpool Road, Longton,<br>Preston, PR4 5YB                   | South Ribble | Longton and Hutton<br>West | 8.56                    | Agriculture     | Housing  |
| CLCFS00455b                 | 19S128              | Land off Chapel Meadow,<br>Chapel Lane, Longton, PR4<br>5DG                              | South Ribble | Longton and Hutton<br>West | 5.23                    | Agriculture     | Housing  |
| CLCFS00459b                 | 19S130              | Land Behind and to Right of 31<br>Chapel Lane, Longton, PR4<br>5WA                       | South Ribble | Longton and Hutton<br>West | 1.15                    | Agriculture     | Other    |
| CLCFS00485b                 | 19S138              | Land to the West of Liverpool<br>Road, Hutton, PR4 5HB                                   | South Ribble | Longton and Hutton<br>West | 0.19                    | Vacant          | Housing  |
| CLCFS00486b                 | 19\$139             | Land to the West of Liverpool<br>Road, Hutton, PR4 5HB                                   | South Ribble | Longton and Hutton<br>West | 1.62                    | Vacant          | Housing  |
| CLCFS00487b                 | 19S140              | Land South of Marsh Lane,<br>Longton, Preston, PR4 5ZL                                   | South Ribble | Longton and Hutton<br>West | 0.49                    | Agriculture     | Housing  |
| CLCFS00505b                 | 19S144              | Land at Hall Lane, Longton,<br>Preston, Lancashire, PR4 5YD                              | South Ribble | Longton and Hutton<br>West | 0.36                    | Vacant          | Housing  |
| CLCFS00525b                 | 19\$150             | Bartle Hall Nurseries, Liverpool<br>Road, Hutton, Preston, PR4<br>5HB                    | South Ribble | Longton and Hutton<br>West | 1.43                    | Residential     | Housing  |
| Not<br>applicable           | 19S164              | Land at Longton Hall, Chapel<br>Lane, Longton, PR4 5ED                                   | South Ribble | Longton and Hutton<br>West | 2.40                    | Vacant          | Housing  |