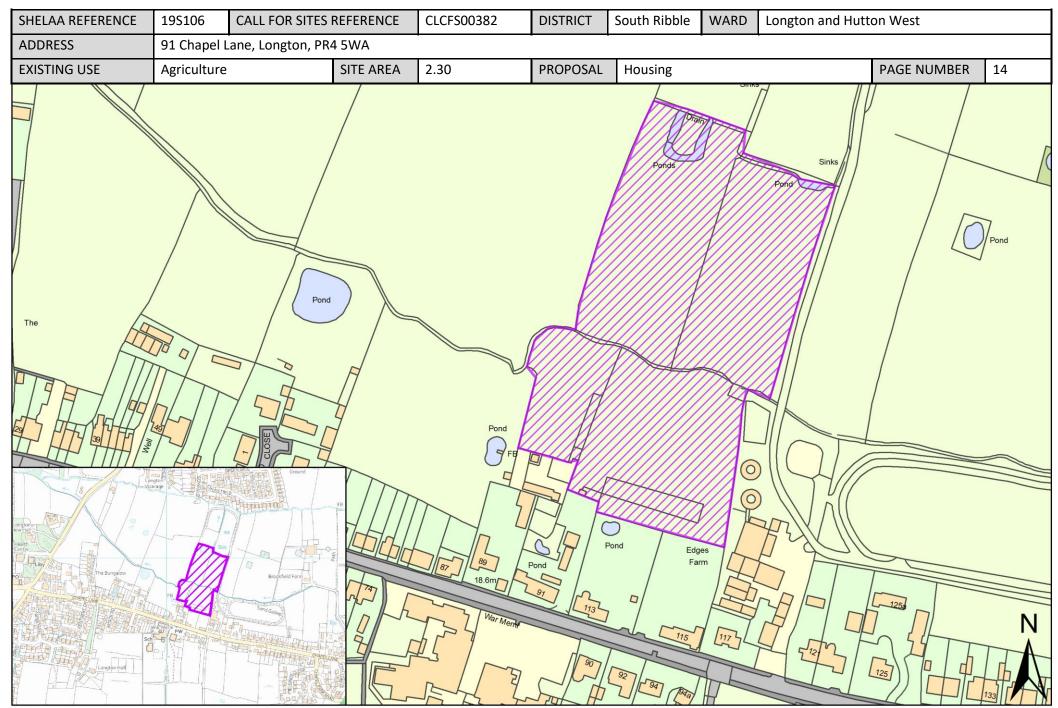

| Call for Sites<br>Reference | SHELAA<br>Reference | Site Address                                                                             | District     | Ward                       | Site Area<br>(Hectares) | Existing<br>Use | Proposal |
|-----------------------------|---------------------|------------------------------------------------------------------------------------------|--------------|----------------------------|-------------------------|-----------------|----------|
| CLCFS00399                  | 19S115              | Land West of Liverpool Road,<br>Longton, South Ribble, PR4<br>5YE                        | South Ribble | Longton and Hutton<br>West | 8.97                    | Agriculture     | Housing  |
| CLCFS00433b                 | 19S157              | Near Old school Drive,<br>Longton, PR4 5DL                                               | South Ribble | Longton and Hutton<br>West | 0.32                    | Agriculture     | Housing  |
| CLCFS00438b                 | 19S125              | Field to the Rear of 86 and 88<br>Marsh Lane Extending to Back<br>Lane, Longton, PR4 5ZL | South Ribble | Longton and Hutton<br>West | 0.68                    | Unused          | Housing  |
| CLCFS00439b                 | 19S126              | To the Rear of 238/240<br>Liverpool Road, Longton,<br>Preston, PR4 5YB                   | South Ribble | Longton and Hutton<br>West | 8.56                    | Agriculture     | Housing  |
| CLCFS00455b                 | 19S128              | Land off Chapel Meadow,<br>Chapel Lane, Longton, PR4<br>5DG                              | South Ribble | Longton and Hutton<br>West | 5.23                    | Agriculture     | Housing  |
| CLCFS00459b                 | 19S130              | Land Behind and to Right of 31<br>Chapel Lane, Longton, PR4<br>5WA                       | South Ribble | Longton and Hutton<br>West | 1.15                    | Agriculture     | Other    |
| CLCFS00485b                 | 19S138              | Land to the West of Liverpool<br>Road, Hutton, PR4 5HB                                   | South Ribble | Longton and Hutton<br>West | 0.19                    | Vacant          | Housing  |
| CLCFS00486b                 | 19\$139             | Land to the West of Liverpool<br>Road, Hutton, PR4 5HB                                   | South Ribble | Longton and Hutton<br>West | 1.62                    | Vacant          | Housing  |
| CLCFS00487b                 | 19S140              | Land South of Marsh Lane,<br>Longton, Preston, PR4 5ZL                                   | South Ribble | Longton and Hutton<br>West | 0.49                    | Agriculture     | Housing  |
| CLCFS00505b                 | 19S144              | Land at Hall Lane, Longton,<br>Preston, Lancashire, PR4 5YD                              | South Ribble | Longton and Hutton<br>West | 0.36                    | Vacant          | Housing  |
| CLCFS00525b                 | 19\$150             | Bartle Hall Nurseries, Liverpool<br>Road, Hutton, Preston, PR4<br>5HB                    | South Ribble | Longton and Hutton<br>West | 1.43                    | Residential     | Housing  |
| Not<br>applicable           | 19S164              | Land at Longton Hall, Chapel<br>Lane, Longton, PR4 5ED                                   | South Ribble | Longton and Hutton<br>West | 2.40                    | Vacant          | Housing  |