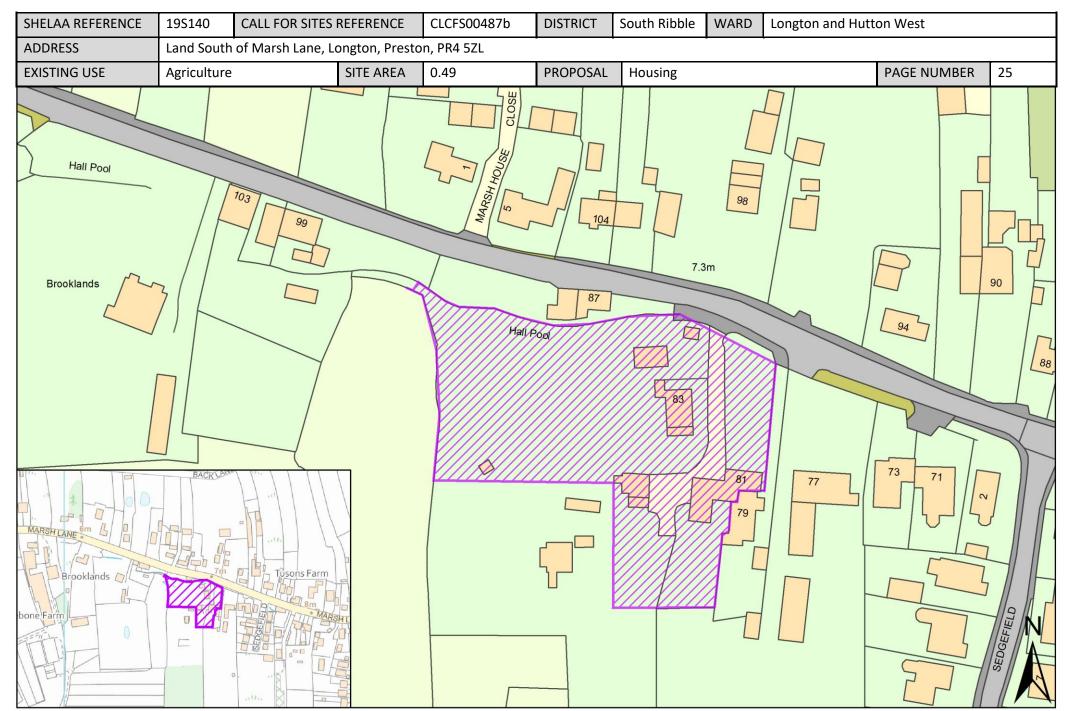

| Call for Sites<br>Reference | SHELAA<br>Reference | Site Address                                                                             | District     | Ward                       | Site Area<br>(Hectares) | Existing<br>Use | Proposal |
|-----------------------------|---------------------|------------------------------------------------------------------------------------------|--------------|----------------------------|-------------------------|-----------------|----------|
| CLCFS00399                  | 19S115              | Land West of Liverpool Road,<br>Longton, South Ribble, PR4<br>5YE                        | South Ribble | Longton and Hutton<br>West | 8.97                    | Agriculture     | Housing  |
| CLCFS00433b                 | 19S157              | Near Old school Drive,<br>Longton, PR4 5DL                                               | South Ribble | Longton and Hutton<br>West | 0.32                    | Agriculture     | Housing  |
| CLCFS00438b                 | 19S125              | Field to the Rear of 86 and 88<br>Marsh Lane Extending to Back<br>Lane, Longton, PR4 5ZL | South Ribble | Longton and Hutton<br>West | 0.68                    | Unused          | Housing  |
| CLCFS00439b                 | 19S126              | To the Rear of 238/240<br>Liverpool Road, Longton,<br>Preston, PR4 5YB                   | South Ribble | Longton and Hutton<br>West | 8.56                    | Agriculture     | Housing  |
| CLCFS00455b                 | 19S128              | Land off Chapel Meadow,<br>Chapel Lane, Longton, PR4<br>5DG                              | South Ribble | Longton and Hutton<br>West | 5.23                    | Agriculture     | Housing  |
| CLCFS00459b                 | 19S130              | Land Behind and to Right of 31<br>Chapel Lane, Longton, PR4<br>5WA                       | South Ribble | Longton and Hutton<br>West | 1.15                    | Agriculture     | Other    |
| CLCFS00485b                 | 19S138              | Land to the West of Liverpool<br>Road, Hutton, PR4 5HB                                   | South Ribble | Longton and Hutton<br>West | 0.19                    | Vacant          | Housing  |
| CLCFS00486b                 | 19\$139             | Land to the West of Liverpool<br>Road, Hutton, PR4 5HB                                   | South Ribble | Longton and Hutton<br>West | 1.62                    | Vacant          | Housing  |
| CLCFS00487b                 | 19S140              | Land South of Marsh Lane,<br>Longton, Preston, PR4 5ZL                                   | South Ribble | Longton and Hutton<br>West | 0.49                    | Agriculture     | Housing  |
| CLCFS00505b                 | 19S144              | Land at Hall Lane, Longton,<br>Preston, Lancashire, PR4 5YD                              | South Ribble | Longton and Hutton<br>West | 0.36                    | Vacant          | Housing  |
| CLCFS00525b                 | 19\$150             | Bartle Hall Nurseries, Liverpool<br>Road, Hutton, Preston, PR4<br>5HB                    | South Ribble | Longton and Hutton<br>West | 1.43                    | Residential     | Housing  |
| Not<br>applicable           | 19S164              | Land at Longton Hall, Chapel<br>Lane, Longton, PR4 5ED                                   | South Ribble | Longton and Hutton<br>West | 2.40                    | Vacant          | Housing  |