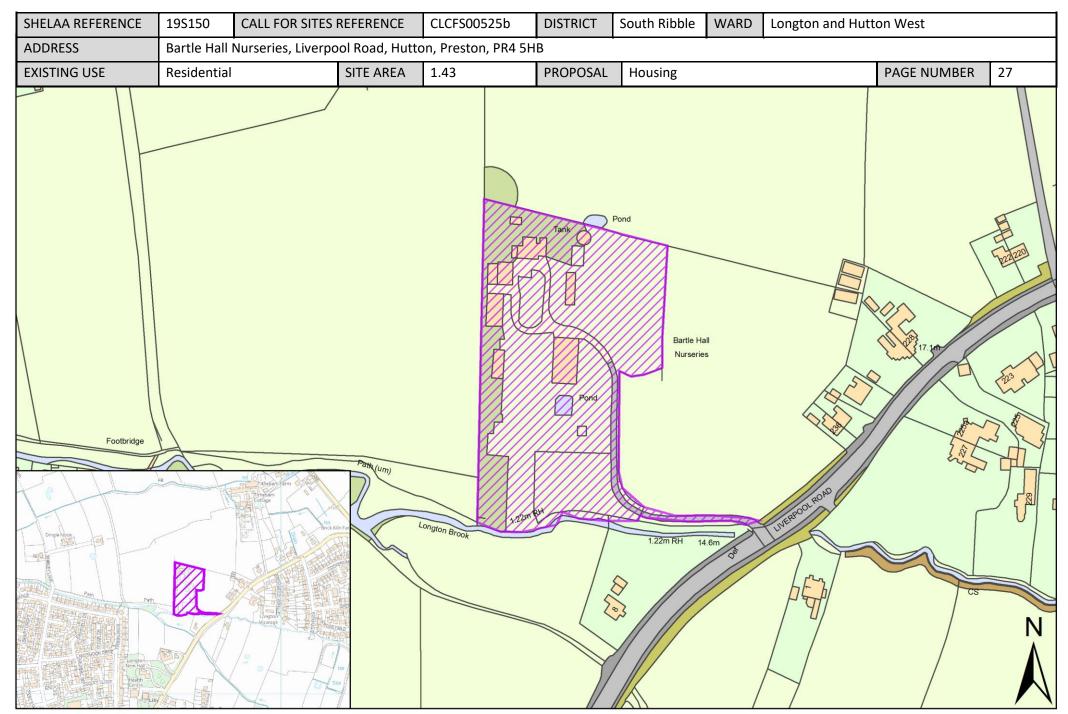

| Call for Sites<br>Reference | SHELAA<br>Reference | Site Address                                                                             | District     | Ward                       | Site Area<br>(Hectares) | Existing<br>Use | Proposal |
|-----------------------------|---------------------|------------------------------------------------------------------------------------------|--------------|----------------------------|-------------------------|-----------------|----------|
| CLCFS00399                  | 19S115              | Land West of Liverpool Road,<br>Longton, South Ribble, PR4<br>5YE                        | South Ribble | Longton and Hutton<br>West | 8.97                    | Agriculture     | Housing  |
| CLCFS00433b                 | 19S157              | Near Old school Drive,<br>Longton, PR4 5DL                                               | South Ribble | Longton and Hutton<br>West | 0.32                    | Agriculture     | Housing  |
| CLCFS00438b                 | 19S125              | Field to the Rear of 86 and 88<br>Marsh Lane Extending to Back<br>Lane, Longton, PR4 5ZL | South Ribble | Longton and Hutton<br>West | 0.68                    | Unused          | Housing  |
| CLCFS00439b                 | 19S126              | To the Rear of 238/240<br>Liverpool Road, Longton,<br>Preston, PR4 5YB                   | South Ribble | Longton and Hutton<br>West | 8.56                    | Agriculture     | Housing  |
| CLCFS00455b                 | 19S128              | Land off Chapel Meadow,<br>Chapel Lane, Longton, PR4<br>5DG                              | South Ribble | Longton and Hutton<br>West | 5.23                    | Agriculture     | Housing  |
| CLCFS00459b                 | 19S130              | Land Behind and to Right of 31<br>Chapel Lane, Longton, PR4<br>5WA                       | South Ribble | Longton and Hutton<br>West | 1.15                    | Agriculture     | Other    |
| CLCFS00485b                 | 19S138              | Land to the West of Liverpool<br>Road, Hutton, PR4 5HB                                   | South Ribble | Longton and Hutton<br>West | 0.19                    | Vacant          | Housing  |
| CLCFS00486b                 | 19\$139             | Land to the West of Liverpool<br>Road, Hutton, PR4 5HB                                   | South Ribble | Longton and Hutton<br>West | 1.62                    | Vacant          | Housing  |
| CLCFS00487b                 | 19S140              | Land South of Marsh Lane,<br>Longton, Preston, PR4 5ZL                                   | South Ribble | Longton and Hutton<br>West | 0.49                    | Agriculture     | Housing  |
| CLCFS00505b                 | 19S144              | Land at Hall Lane, Longton,<br>Preston, Lancashire, PR4 5YD                              | South Ribble | Longton and Hutton<br>West | 0.36                    | Vacant          | Housing  |
| CLCFS00525b                 | 19\$150             | Bartle Hall Nurseries, Liverpool<br>Road, Hutton, Preston, PR4<br>5HB                    | South Ribble | Longton and Hutton<br>West | 1.43                    | Residential     | Housing  |
| Not<br>applicable           | 19S164              | Land at Longton Hall, Chapel<br>Lane, Longton, PR4 5ED                                   | South Ribble | Longton and Hutton<br>West | 2.40                    | Vacant          | Housing  |