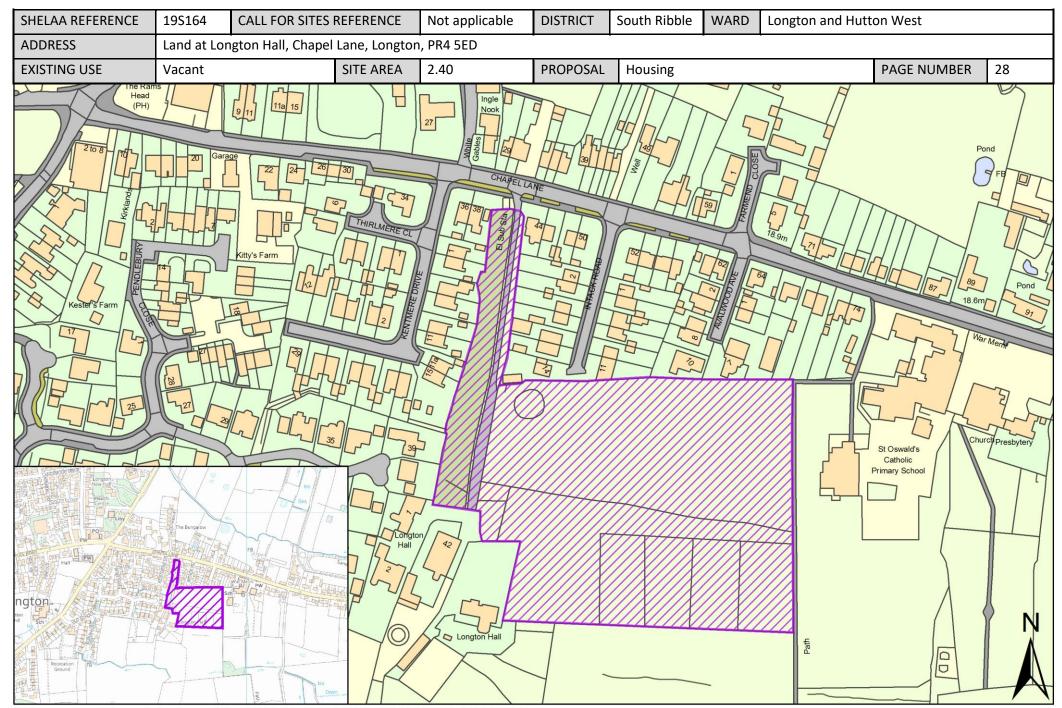

| Call for Sites<br>Reference | SHELAA<br>Reference | Site Address                                                                             | District     | Ward                       | Site Area<br>(Hectares) | Existing<br>Use | Proposal |
|-----------------------------|---------------------|------------------------------------------------------------------------------------------|--------------|----------------------------|-------------------------|-----------------|----------|
| CLCFS00399                  | 19S115              | Land West of Liverpool Road,<br>Longton, South Ribble, PR4<br>5YE                        | South Ribble | Longton and Hutton<br>West | 8.97                    | Agriculture     | Housing  |
| CLCFS00433b                 | 19S157              | Near Old school Drive,<br>Longton, PR4 5DL                                               | South Ribble | Longton and Hutton<br>West | 0.32                    | Agriculture     | Housing  |
| CLCFS00438b                 | 19S125              | Field to the Rear of 86 and 88<br>Marsh Lane Extending to Back<br>Lane, Longton, PR4 5ZL | South Ribble | Longton and Hutton<br>West | 0.68                    | Unused          | Housing  |
| CLCFS00439b                 | 19S126              | To the Rear of 238/240<br>Liverpool Road, Longton,<br>Preston, PR4 5YB                   | South Ribble | Longton and Hutton<br>West | 8.56                    | Agriculture     | Housing  |
| CLCFS00455b                 | 19S128              | Land off Chapel Meadow,<br>Chapel Lane, Longton, PR4<br>5DG                              | South Ribble | Longton and Hutton<br>West | 5.23                    | Agriculture     | Housing  |
| CLCFS00459b                 | 19S130              | Land Behind and to Right of 31<br>Chapel Lane, Longton, PR4<br>5WA                       | South Ribble | Longton and Hutton<br>West | 1.15                    | Agriculture     | Other    |
| CLCFS00485b                 | 19S138              | Land to the West of Liverpool<br>Road, Hutton, PR4 5HB                                   | South Ribble | Longton and Hutton<br>West | 0.19                    | Vacant          | Housing  |
| CLCFS00486b                 | 19\$139             | Land to the West of Liverpool<br>Road, Hutton, PR4 5HB                                   | South Ribble | Longton and Hutton<br>West | 1.62                    | Vacant          | Housing  |
| CLCFS00487b                 | 19S140              | Land South of Marsh Lane,<br>Longton, Preston, PR4 5ZL                                   | South Ribble | Longton and Hutton<br>West | 0.49                    | Agriculture     | Housing  |
| CLCFS00505b                 | 19S144              | Land at Hall Lane, Longton,<br>Preston, Lancashire, PR4 5YD                              | South Ribble | Longton and Hutton<br>West | 0.36                    | Vacant          | Housing  |
| CLCFS00525b                 | 19\$150             | Bartle Hall Nurseries, Liverpool<br>Road, Hutton, Preston, PR4<br>5HB                    | South Ribble | Longton and Hutton<br>West | 1.43                    | Residential     | Housing  |
| Not<br>applicable           | 19S164              | Land at Longton Hall, Chapel<br>Lane, Longton, PR4 5ED                                   | South Ribble | Longton and Hutton<br>West | 2.40                    | Vacant          | Housing  |