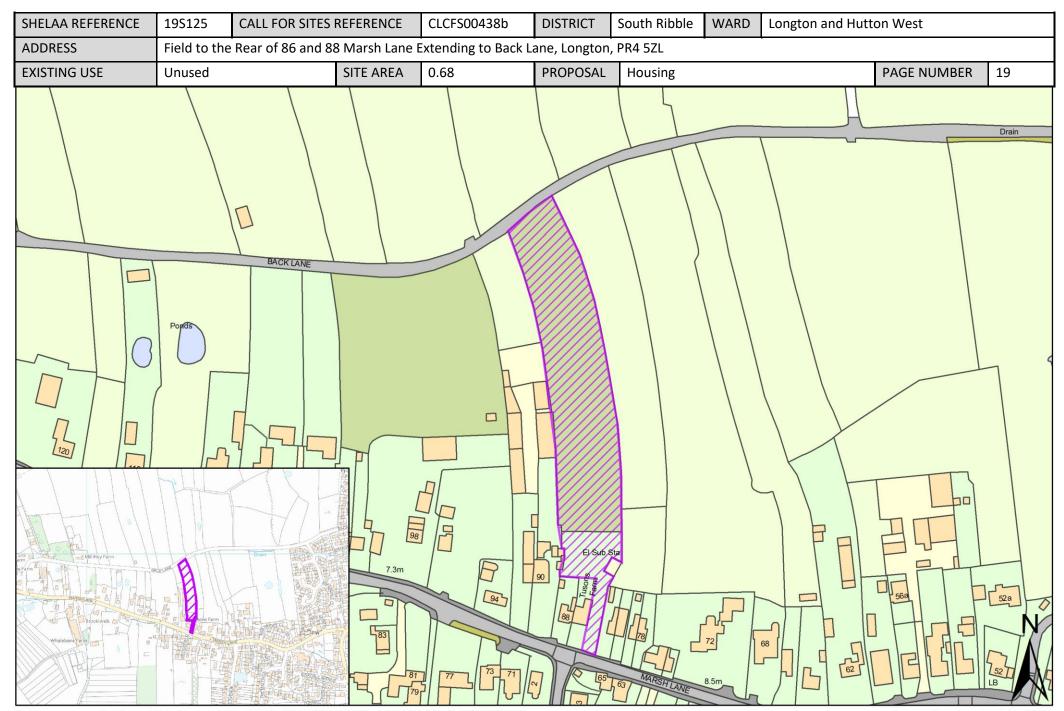

# Site Plans: Longton and Hutton West Ward, South Ribble

This section includes plans of the following sites.

| Call for Sites<br>Reference | SHELAA<br>Reference | Site Address                                                         | District     | Ward                       | Site Area<br>(Hectares) | Existing<br>Use | Proposal |
|-----------------------------|---------------------|----------------------------------------------------------------------|--------------|----------------------------|-------------------------|-----------------|----------|
| CLCFS00098                  | 19S022              | 56a Marsh Lane, Longton,<br>Preston, PR4 5ZJ                         | South Ribble | Longton and Hutton<br>West | 0.76                    | Agriculture     | Housing  |
| CLCFS00099                  | 19S023              | LAND OFF BACK LANE,<br>LONGTON                                       | South Ribble | Longton and Hutton<br>West | 1.19                    | Unused          | Housing  |
| CLCFS00100                  | 19S024              | LAND OFF BACK LANE,<br>LONGTON                                       | South Ribble | Longton and Hutton<br>West | 1.19                    | Unused          | Housing  |
| CLCFS00101                  | 19S025              | LAND OFF BACK LANE,<br>LONGTON                                       | South Ribble | Longton and Hutton<br>West | 4.38                    | Unused          | Housing  |
| CLCFS00109                  | 19S027              | Land Adjacent 19 and 21<br>Chapel Lane, Longton, Preston,<br>PR4 5WA | South Ribble | Longton and Hutton<br>West | 0.17                    | Agriculture     | Housing  |
| CLCFS00276                  | 19S076              | Land Between Marsh Lane and<br>Hall Carr Lane, Longton, PR4<br>5YL   | South Ribble | Longton and Hutton<br>West | 32.82                   | Agriculture     | Housing  |
| CLCFS00316                  | 19S078              | Land South of Stryands, PR4<br>5HD                                   | South Ribble | Longton and Hutton<br>West | 4.15                    | Agriculture     | Housing  |
| CLCFS00382                  | 19S106              | 91 Chapel Lane, Longton, PR4<br>5WA                                  | South Ribble | Longton and Hutton<br>West | 2.30                    | Agriculture     | Housing  |
| CLCFS00389                  | 19S110              | Land South of Chapel Lane,<br>Longton, Preston, PR4 5EB              | South Ribble | Longton and Hutton<br>West | 8.04                    | Agriculture     | Housing  |
| CLCFS00391                  | 19S112              | Land to the North of Back<br>Lane, Longton, PR4 5BE                  | South Ribble | Longton and Hutton<br>West | 3.84                    | Vacant          | Housing  |