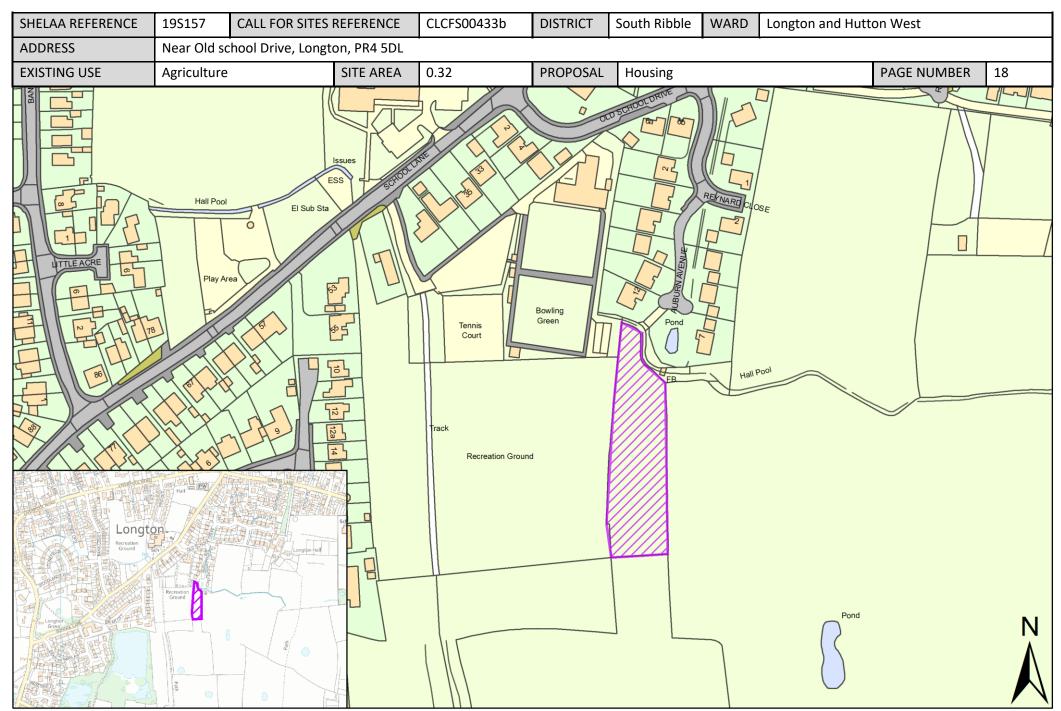

| Call for Sites<br>Reference | SHELAA<br>Reference | Site Address                                                                             | District     | Ward                       | Site Area<br>(Hectares) | Existing<br>Use | Proposal |
|-----------------------------|---------------------|------------------------------------------------------------------------------------------|--------------|----------------------------|-------------------------|-----------------|----------|
| CLCFS00399                  | 19S115              | Land West of Liverpool Road,<br>Longton, South Ribble, PR4<br>5YE                        | South Ribble | Longton and Hutton<br>West | 8.97                    | Agriculture     | Housing  |
| CLCFS00433b                 | 19S157              | Near Old school Drive,<br>Longton, PR4 5DL                                               | South Ribble | Longton and Hutton<br>West | 0.32                    | Agriculture     | Housing  |
| CLCFS00438b                 | 19S125              | Field to the Rear of 86 and 88<br>Marsh Lane Extending to Back<br>Lane, Longton, PR4 5ZL | South Ribble | Longton and Hutton<br>West | 0.68                    | Unused          | Housing  |
| CLCFS00439b                 | 19S126              | To the Rear of 238/240<br>Liverpool Road, Longton,<br>Preston, PR4 5YB                   | South Ribble | Longton and Hutton<br>West | 8.56                    | Agriculture     | Housing  |
| CLCFS00455b                 | 19S128              | Land off Chapel Meadow,<br>Chapel Lane, Longton, PR4<br>5DG                              | South Ribble | Longton and Hutton<br>West | 5.23                    | Agriculture     | Housing  |
| CLCFS00459b                 | 19S130              | Land Behind and to Right of 31<br>Chapel Lane, Longton, PR4<br>5WA                       | South Ribble | Longton and Hutton<br>West | 1.15                    | Agriculture     | Other    |
| CLCFS00485b                 | 19S138              | Land to the West of Liverpool<br>Road, Hutton, PR4 5HB                                   | South Ribble | Longton and Hutton<br>West | 0.19                    | Vacant          | Housing  |
| CLCFS00486b                 | 19\$139             | Land to the West of Liverpool<br>Road, Hutton, PR4 5HB                                   | South Ribble | Longton and Hutton<br>West | 1.62                    | Vacant          | Housing  |
| CLCFS00487b                 | 19S140              | Land South of Marsh Lane,<br>Longton, Preston, PR4 5ZL                                   | South Ribble | Longton and Hutton<br>West | 0.49                    | Agriculture     | Housing  |
| CLCFS00505b                 | 19S144              | Land at Hall Lane, Longton,<br>Preston, Lancashire, PR4 5YD                              | South Ribble | Longton and Hutton<br>West | 0.36                    | Vacant          | Housing  |
| CLCFS00525b                 | 19\$150             | Bartle Hall Nurseries, Liverpool<br>Road, Hutton, Preston, PR4<br>5HB                    | South Ribble | Longton and Hutton<br>West | 1.43                    | Residential     | Housing  |
| Not<br>applicable           | 19S164              | Land at Longton Hall, Chapel<br>Lane, Longton, PR4 5ED                                   | South Ribble | Longton and Hutton<br>West | 2.40                    | Vacant          | Housing  |