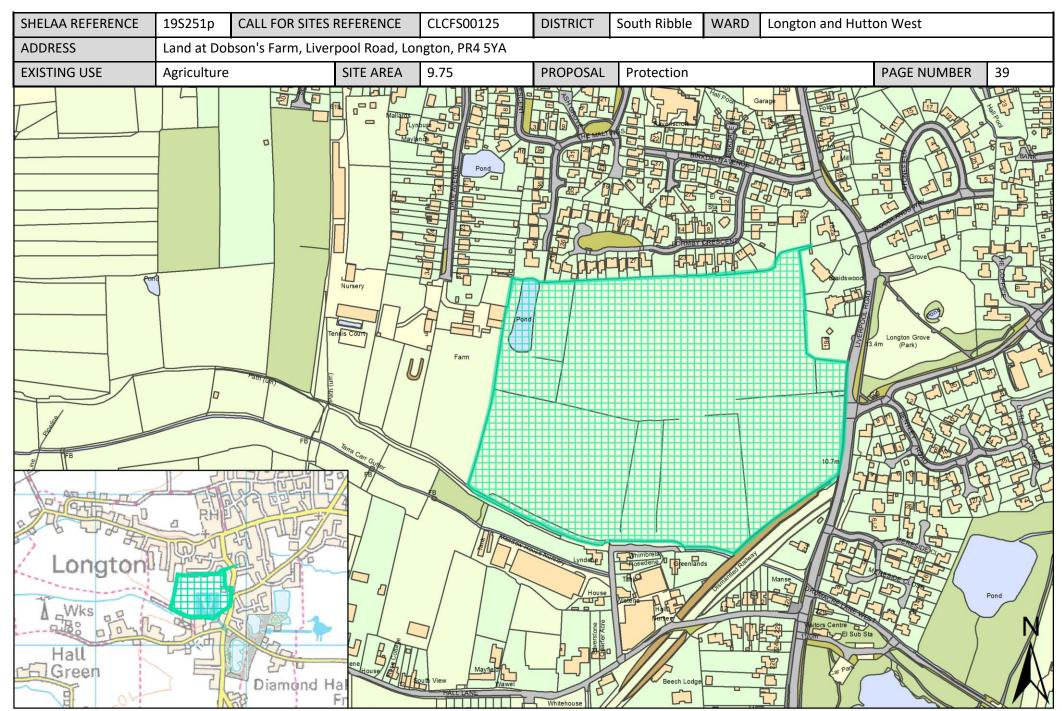

| Call for Sites<br>Reference | SHELAA<br>Reference | Site Address                                                            | District     | Ward                       | Site Area<br>(Hectares) | Existing<br>Use | Proposal   |
|-----------------------------|---------------------|-------------------------------------------------------------------------|--------------|----------------------------|-------------------------|-----------------|------------|
| Not<br>applicable           | 19\$165             | Land to South/Rear of Longton<br>Hall, Chapel Lane, Longton,<br>PR4 5EB | South Ribble | Longton and Hutton<br>West | 3.60                    | Vacant          | Housing    |
| Not<br>applicable           | 19S169              | Land off School Lane, Longton, PR4 5DD                                  | South Ribble | Longton and Hutton<br>West | 2.67                    | Vacant          | Housing    |
| Not<br>applicable           | 19S171              | 118 Chapel Lane, Longton, PR4<br>5FB                                    | South Ribble | Longton and Hutton<br>West | 0.02                    | Other           | Housing    |
| Not<br>applicable           | 19S196              | Land Adjacnet 19 and 21<br>Chapel Lane, PR4 5WA                         | South Ribble | Longton and Hutton<br>West | 0.61                    | Vacant          | Housing    |
| Not<br>applicable           | 19S200              | The Dolphin Inn, Marsh Lane,<br>PR4 4JY                                 | South Ribble | Longton and Hutton<br>West | 0.37                    | Other           | Housing    |
| Not<br>applicable           | 19S218              | Back Lane, PR4 5JA                                                      | South Ribble | Longton and Hutton<br>West | 15.50                   | Vacant          | Housing    |
| Not<br>applicable           | 19S239              | The Barn, 104 Liverpool Road,<br>PR4 5AU                                | South Ribble | Longton and Hutton<br>West | 0.14                    | Vacant          | Housing    |
| Not<br>applicable           | 19S243              | 15 Kentmere Drive, PR4 5EP                                              | South Ribble | Longton and Hutton<br>West | 0.07                    | Vacant          | Housing    |
| Not<br>applicable           | 19S244              | Beverley House, 46 Hall Lane,<br>PR4 5ZD                                | South Ribble | Longton and Hutton<br>West | 0.12                    | Vacant          | Housing    |
| Not<br>applicable           | 19S247              | Longton Swimming Pool, 120<br>Marsh Lane, Longton, PR4 5YL              | South Ribble | Longton and Hutton<br>West | 1.00                    | Residential     | Housing    |
| CLCFS00125                  | 19S251p             | Land at Dobson's Farm,<br>Liverpool Road, Longton, PR4<br>5YA           | South Ribble | Longton and Hutton<br>West | 9.75                    | Agriculture     | Protection |