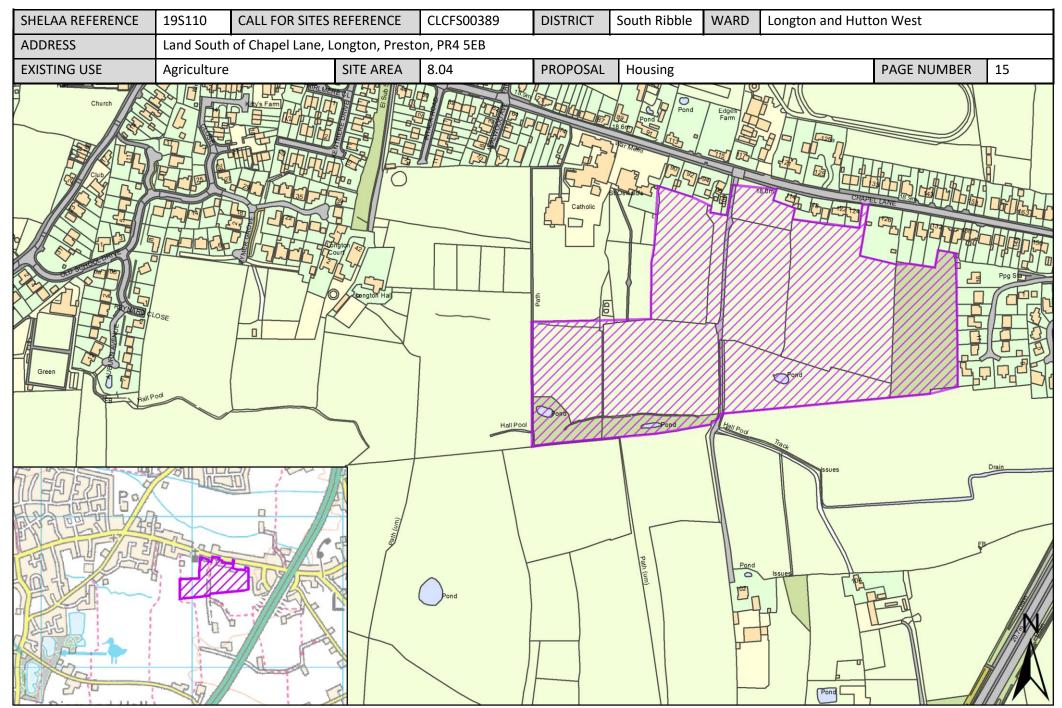

# Site Plans: Longton and Hutton West Ward, South Ribble

This section includes plans of the following sites.

| Call for Sites<br>Reference | SHELAA<br>Reference | Site Address                                                         | District     | Ward                       | Site Area<br>(Hectares) | Existing<br>Use | Proposal |
|-----------------------------|---------------------|----------------------------------------------------------------------|--------------|----------------------------|-------------------------|-----------------|----------|
| CLCFS00098                  | 19S022              | 56a Marsh Lane, Longton,<br>Preston, PR4 5ZJ                         | South Ribble | Longton and Hutton<br>West | 0.76                    | Agriculture     | Housing  |
| CLCFS00099                  | 19S023              | LAND OFF BACK LANE,<br>LONGTON                                       | South Ribble | Longton and Hutton<br>West | 1.19                    | Unused          | Housing  |
| CLCFS00100                  | 19S024              | LAND OFF BACK LANE,<br>LONGTON                                       | South Ribble | Longton and Hutton<br>West | 1.19                    | Unused          | Housing  |
| CLCFS00101                  | 19S025              | LAND OFF BACK LANE,<br>LONGTON                                       | South Ribble | Longton and Hutton<br>West | 4.38                    | Unused          | Housing  |
| CLCFS00109                  | 19S027              | Land Adjacent 19 and 21<br>Chapel Lane, Longton, Preston,<br>PR4 5WA | South Ribble | Longton and Hutton<br>West | 0.17                    | Agriculture     | Housing  |
| CLCFS00276                  | 19S076              | Land Between Marsh Lane and<br>Hall Carr Lane, Longton, PR4<br>5YL   | South Ribble | Longton and Hutton<br>West | 32.82                   | Agriculture     | Housing  |
| CLCFS00316                  | 19S078              | Land South of Stryands, PR4<br>5HD                                   | South Ribble | Longton and Hutton<br>West | 4.15                    | Agriculture     | Housing  |
| CLCFS00382                  | 19S106              | 91 Chapel Lane, Longton, PR4<br>5WA                                  | South Ribble | Longton and Hutton<br>West | 2.30                    | Agriculture     | Housing  |
| CLCFS00389                  | 19S110              | Land South of Chapel Lane,<br>Longton, Preston, PR4 5EB              | South Ribble | Longton and Hutton<br>West | 8.04                    | Agriculture     | Housing  |
| CLCFS00391                  | 19S112              | Land to the North of Back<br>Lane, Longton, PR4 5BE                  | South Ribble | Longton and Hutton<br>West | 3.84                    | Vacant          | Housing  |