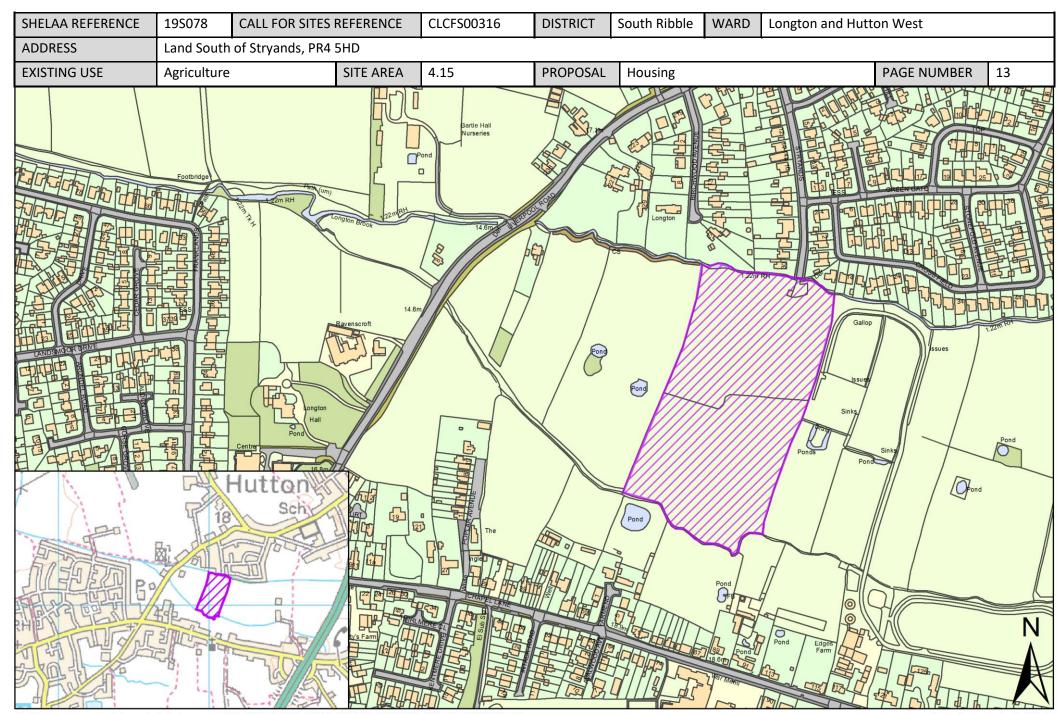

# Site Plans: Longton and Hutton West Ward, South Ribble

This section includes plans of the following sites.

| Call for Sites<br>Reference | SHELAA<br>Reference | Site Address                                                         | District     | Ward                       | Site Area<br>(Hectares) | Existing<br>Use | Proposal |
|-----------------------------|---------------------|----------------------------------------------------------------------|--------------|----------------------------|-------------------------|-----------------|----------|
| CLCFS00098                  | 19S022              | 56a Marsh Lane, Longton,<br>Preston, PR4 5ZJ                         | South Ribble | Longton and Hutton<br>West | 0.76                    | Agriculture     | Housing  |
| CLCFS00099                  | 19S023              | LAND OFF BACK LANE,<br>LONGTON                                       | South Ribble | Longton and Hutton<br>West | 1.19                    | Unused          | Housing  |
| CLCFS00100                  | 19S024              | LAND OFF BACK LANE,<br>LONGTON                                       | South Ribble | Longton and Hutton<br>West | 1.19                    | Unused          | Housing  |
| CLCFS00101                  | 19S025              | LAND OFF BACK LANE,<br>LONGTON                                       | South Ribble | Longton and Hutton<br>West | 4.38                    | Unused          | Housing  |
| CLCFS00109                  | 19S027              | Land Adjacent 19 and 21<br>Chapel Lane, Longton, Preston,<br>PR4 5WA | South Ribble | Longton and Hutton<br>West | 0.17                    | Agriculture     | Housing  |
| CLCFS00276                  | 19S076              | Land Between Marsh Lane and<br>Hall Carr Lane, Longton, PR4<br>5YL   | South Ribble | Longton and Hutton<br>West | 32.82                   | Agriculture     | Housing  |
| CLCFS00316                  | 19S078              | Land South of Stryands, PR4<br>5HD                                   | South Ribble | Longton and Hutton<br>West | 4.15                    | Agriculture     | Housing  |
| CLCFS00382                  | 19S106              | 91 Chapel Lane, Longton, PR4<br>5WA                                  | South Ribble | Longton and Hutton<br>West | 2.30                    | Agriculture     | Housing  |
| CLCFS00389                  | 19S110              | Land South of Chapel Lane,<br>Longton, Preston, PR4 5EB              | South Ribble | Longton and Hutton<br>West | 8.04                    | Agriculture     | Housing  |
| CLCFS00391                  | 19S112              | Land to the North of Back<br>Lane, Longton, PR4 5BE                  | South Ribble | Longton and Hutton<br>West | 3.84                    | Vacant          | Housing  |