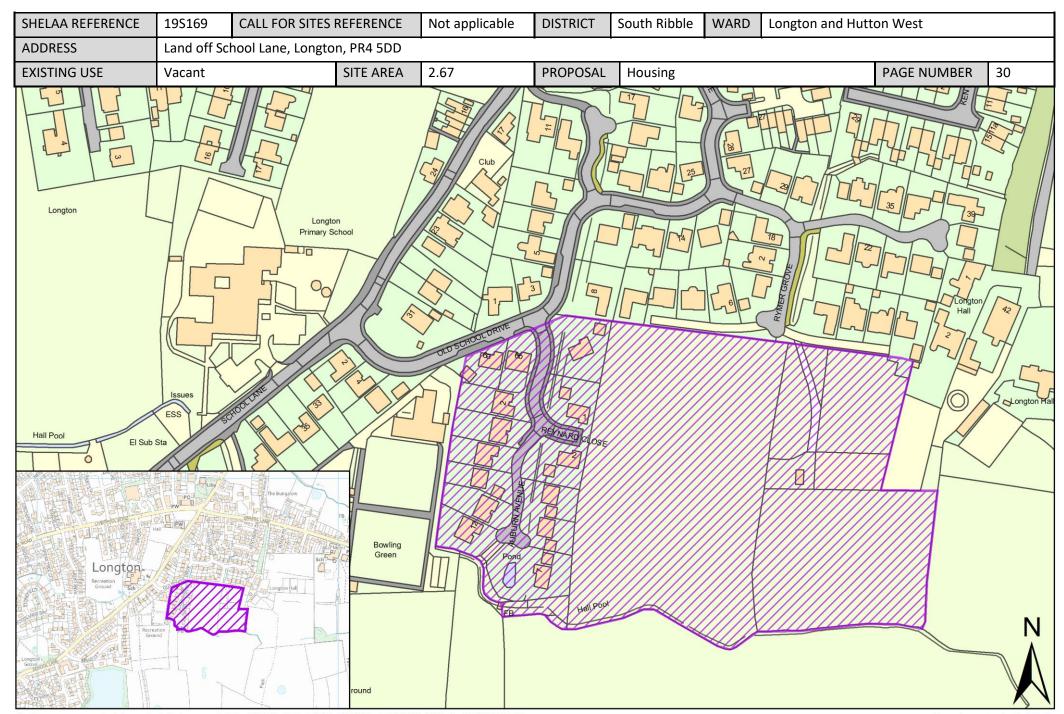

| Call for Sites<br>Reference | SHELAA<br>Reference | Site Address                                                            | District     | Ward                       | Site Area<br>(Hectares) | Existing<br>Use | Proposal   |
|-----------------------------|---------------------|-------------------------------------------------------------------------|--------------|----------------------------|-------------------------|-----------------|------------|
| Not<br>applicable           | 19\$165             | Land to South/Rear of Longton<br>Hall, Chapel Lane, Longton,<br>PR4 5EB | South Ribble | Longton and Hutton<br>West | 3.60                    | Vacant          | Housing    |
| Not<br>applicable           | 19S169              | Land off School Lane, Longton, PR4 5DD                                  | South Ribble | Longton and Hutton<br>West | 2.67                    | Vacant          | Housing    |
| Not<br>applicable           | 19S171              | 118 Chapel Lane, Longton, PR4<br>5FB                                    | South Ribble | Longton and Hutton<br>West | 0.02                    | Other           | Housing    |
| Not<br>applicable           | 19S196              | Land Adjacnet 19 and 21<br>Chapel Lane, PR4 5WA                         | South Ribble | Longton and Hutton<br>West | 0.61                    | Vacant          | Housing    |
| Not<br>applicable           | 19S200              | The Dolphin Inn, Marsh Lane,<br>PR4 4JY                                 | South Ribble | Longton and Hutton<br>West | 0.37                    | Other           | Housing    |
| Not<br>applicable           | 19S218              | Back Lane, PR4 5JA                                                      | South Ribble | Longton and Hutton<br>West | 15.50                   | Vacant          | Housing    |
| Not<br>applicable           | 19S239              | The Barn, 104 Liverpool Road,<br>PR4 5AU                                | South Ribble | Longton and Hutton<br>West | 0.14                    | Vacant          | Housing    |
| Not<br>applicable           | 19S243              | 15 Kentmere Drive, PR4 5EP                                              | South Ribble | Longton and Hutton<br>West | 0.07                    | Vacant          | Housing    |
| Not<br>applicable           | 19S244              | Beverley House, 46 Hall Lane,<br>PR4 5ZD                                | South Ribble | Longton and Hutton<br>West | 0.12                    | Vacant          | Housing    |
| Not<br>applicable           | 19S247              | Longton Swimming Pool, 120<br>Marsh Lane, Longton, PR4 5YL              | South Ribble | Longton and Hutton<br>West | 1.00                    | Residential     | Housing    |
| CLCFS00125                  | 19S251p             | Land at Dobson's Farm,<br>Liverpool Road, Longton, PR4<br>5YA           | South Ribble | Longton and Hutton<br>West | 9.75                    | Agriculture     | Protection |