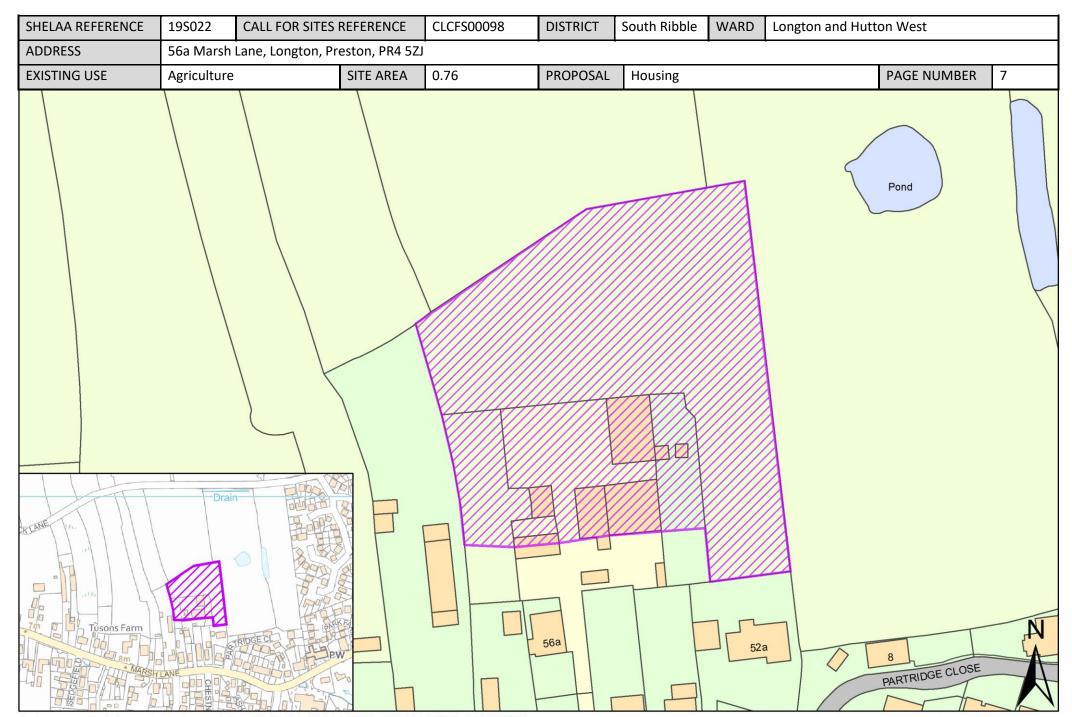

# Site Plans: Longton and Hutton West Ward, South Ribble

This section includes plans of the following sites.

| Call for Sites<br>Reference | SHELAA<br>Reference | Site Address                                                         | District     | Ward                       | Site Area<br>(Hectares) | Existing<br>Use | Proposal |
|-----------------------------|---------------------|----------------------------------------------------------------------|--------------|----------------------------|-------------------------|-----------------|----------|
| CLCFS00098                  | 19S022              | 56a Marsh Lane, Longton,<br>Preston, PR4 5ZJ                         | South Ribble | Longton and Hutton<br>West | 0.76                    | Agriculture     | Housing  |
| CLCFS00099                  | 19S023              | LAND OFF BACK LANE,<br>LONGTON                                       | South Ribble | Longton and Hutton<br>West | 1.19                    | Unused          | Housing  |
| CLCFS00100                  | 19S024              | LAND OFF BACK LANE,<br>LONGTON                                       | South Ribble | Longton and Hutton<br>West | 1.19                    | Unused          | Housing  |
| CLCFS00101                  | 19S025              | LAND OFF BACK LANE,<br>LONGTON                                       | South Ribble | Longton and Hutton<br>West | 4.38                    | Unused          | Housing  |
| CLCFS00109                  | 19S027              | Land Adjacent 19 and 21<br>Chapel Lane, Longton, Preston,<br>PR4 5WA | South Ribble | Longton and Hutton<br>West | 0.17                    | Agriculture     | Housing  |
| CLCFS00276                  | 19S076              | Land Between Marsh Lane and<br>Hall Carr Lane, Longton, PR4<br>5YL   | South Ribble | Longton and Hutton<br>West | 32.82                   | Agriculture     | Housing  |
| CLCFS00316                  | 19S078              | Land South of Stryands, PR4<br>5HD                                   | South Ribble | Longton and Hutton<br>West | 4.15                    | Agriculture     | Housing  |
| CLCFS00382                  | 19S106              | 91 Chapel Lane, Longton, PR4<br>5WA                                  | South Ribble | Longton and Hutton<br>West | 2.30                    | Agriculture     | Housing  |
| CLCFS00389                  | 19S110              | Land South of Chapel Lane,<br>Longton, Preston, PR4 5EB              | South Ribble | Longton and Hutton<br>West | 8.04                    | Agriculture     | Housing  |
| CLCFS00391                  | 19S112              | Land to the North of Back<br>Lane, Longton, PR4 5BE                  | South Ribble | Longton and Hutton<br>West | 3.84                    | Vacant          | Housing  |