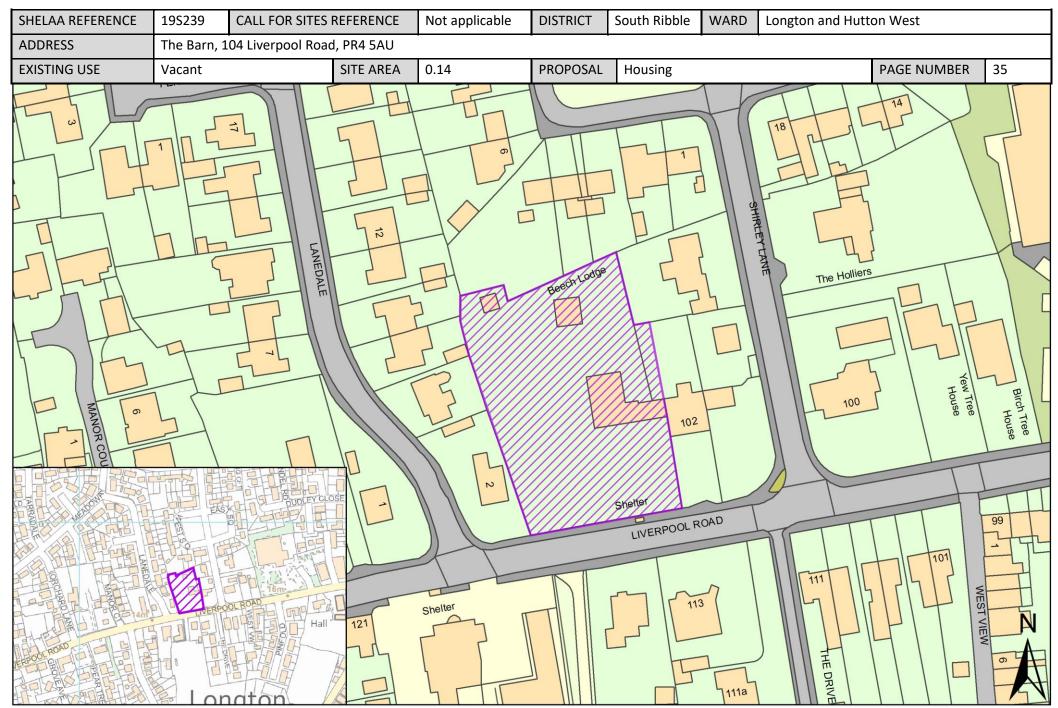

| Call for Sites<br>Reference | SHELAA<br>Reference | Site Address                                                            | District     | Ward                       | Site Area<br>(Hectares) | Existing<br>Use | Proposal   |
|-----------------------------|---------------------|-------------------------------------------------------------------------|--------------|----------------------------|-------------------------|-----------------|------------|
| Not<br>applicable           | 19\$165             | Land to South/Rear of Longton<br>Hall, Chapel Lane, Longton,<br>PR4 5EB | South Ribble | Longton and Hutton<br>West | 3.60                    | Vacant          | Housing    |
| Not<br>applicable           | 19S169              | Land off School Lane, Longton, PR4 5DD                                  | South Ribble | Longton and Hutton<br>West | 2.67                    | Vacant          | Housing    |
| Not<br>applicable           | 19S171              | 118 Chapel Lane, Longton, PR4<br>5FB                                    | South Ribble | Longton and Hutton<br>West | 0.02                    | Other           | Housing    |
| Not<br>applicable           | 19S196              | Land Adjacnet 19 and 21<br>Chapel Lane, PR4 5WA                         | South Ribble | Longton and Hutton<br>West | 0.61                    | Vacant          | Housing    |
| Not<br>applicable           | 19S200              | The Dolphin Inn, Marsh Lane,<br>PR4 4JY                                 | South Ribble | Longton and Hutton<br>West | 0.37                    | Other           | Housing    |
| Not<br>applicable           | 19S218              | Back Lane, PR4 5JA                                                      | South Ribble | Longton and Hutton<br>West | 15.50                   | Vacant          | Housing    |
| Not<br>applicable           | 19S239              | The Barn, 104 Liverpool Road,<br>PR4 5AU                                | South Ribble | Longton and Hutton<br>West | 0.14                    | Vacant          | Housing    |
| Not<br>applicable           | 19S243              | 15 Kentmere Drive, PR4 5EP                                              | South Ribble | Longton and Hutton<br>West | 0.07                    | Vacant          | Housing    |
| Not<br>applicable           | 19S244              | Beverley House, 46 Hall Lane,<br>PR4 5ZD                                | South Ribble | Longton and Hutton<br>West | 0.12                    | Vacant          | Housing    |
| Not<br>applicable           | 19S247              | Longton Swimming Pool, 120<br>Marsh Lane, Longton, PR4 5YL              | South Ribble | Longton and Hutton<br>West | 1.00                    | Residential     | Housing    |
| CLCFS00125                  | 19S251p             | Land at Dobson's Farm,<br>Liverpool Road, Longton, PR4<br>5YA           | South Ribble | Longton and Hutton<br>West | 9.75                    | Agriculture     | Protection |