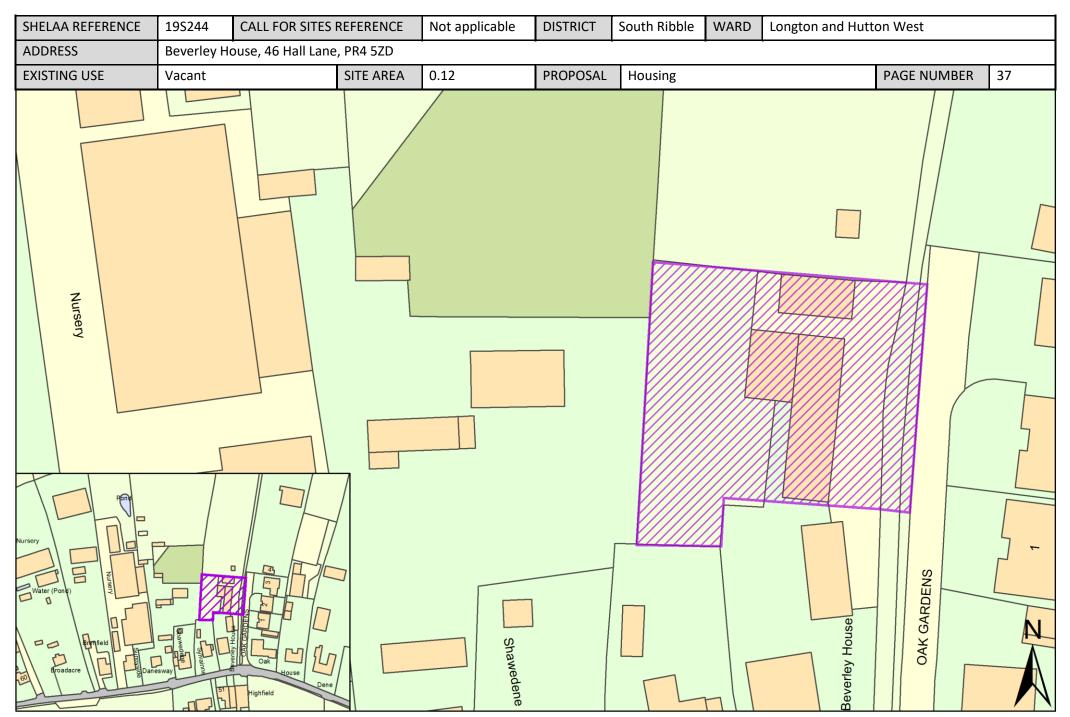

| Call for Sites<br>Reference | SHELAA<br>Reference | Site Address                                                            | District     | Ward                       | Site Area<br>(Hectares) | Existing<br>Use | Proposal   |
|-----------------------------|---------------------|-------------------------------------------------------------------------|--------------|----------------------------|-------------------------|-----------------|------------|
| Not<br>applicable           | 19\$165             | Land to South/Rear of Longton<br>Hall, Chapel Lane, Longton,<br>PR4 5EB | South Ribble | Longton and Hutton<br>West | 3.60                    | Vacant          | Housing    |
| Not<br>applicable           | 19S169              | Land off School Lane, Longton, PR4 5DD                                  | South Ribble | Longton and Hutton<br>West | 2.67                    | Vacant          | Housing    |
| Not<br>applicable           | 19S171              | 118 Chapel Lane, Longton, PR4<br>5FB                                    | South Ribble | Longton and Hutton<br>West | 0.02                    | Other           | Housing    |
| Not<br>applicable           | 19S196              | Land Adjacnet 19 and 21<br>Chapel Lane, PR4 5WA                         | South Ribble | Longton and Hutton<br>West | 0.61                    | Vacant          | Housing    |
| Not<br>applicable           | 19S200              | The Dolphin Inn, Marsh Lane,<br>PR4 4JY                                 | South Ribble | Longton and Hutton<br>West | 0.37                    | Other           | Housing    |
| Not<br>applicable           | 19S218              | Back Lane, PR4 5JA                                                      | South Ribble | Longton and Hutton<br>West | 15.50                   | Vacant          | Housing    |
| Not<br>applicable           | 19S239              | The Barn, 104 Liverpool Road,<br>PR4 5AU                                | South Ribble | Longton and Hutton<br>West | 0.14                    | Vacant          | Housing    |
| Not<br>applicable           | 19S243              | 15 Kentmere Drive, PR4 5EP                                              | South Ribble | Longton and Hutton<br>West | 0.07                    | Vacant          | Housing    |
| Not<br>applicable           | 19S244              | Beverley House, 46 Hall Lane,<br>PR4 5ZD                                | South Ribble | Longton and Hutton<br>West | 0.12                    | Vacant          | Housing    |
| Not<br>applicable           | 19S247              | Longton Swimming Pool, 120<br>Marsh Lane, Longton, PR4 5YL              | South Ribble | Longton and Hutton<br>West | 1.00                    | Residential     | Housing    |
| CLCFS00125                  | 19S251p             | Land at Dobson's Farm,<br>Liverpool Road, Longton, PR4<br>5YA           | South Ribble | Longton and Hutton<br>West | 9.75                    | Agriculture     | Protection |