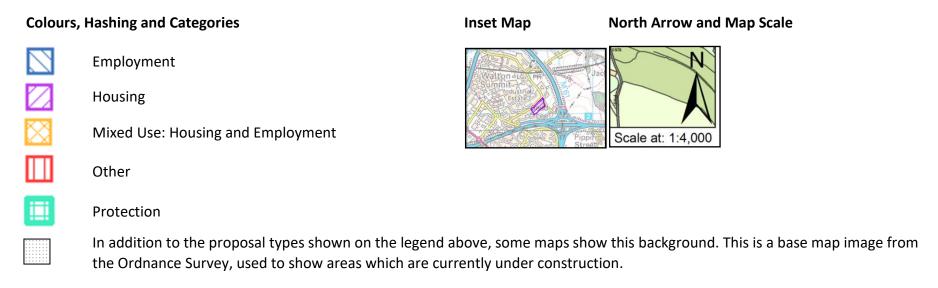

All sites are pictured with a thick boundary colouration and hashing specific to their proposal type, these are detailed below. Sites also have an inset map in the bottom left corner, which shows the surrounding area at a larger scale to better display the area in context. All sites are shown at a scale appropriate to the size of the site, see this Ordinance Survey (OS) guide to map scales for help. North is always at the top of the page, indicated by the North arrow in the bottom right corner.

### Legend

If you need any help to understand this document or wish to contact us about any corrections, please contact the Central Lancashire Team by phone on 01257 515555, email us at <a href="mailto:centrallancashireplan@chorley.gov.uk">centrallancashireplan@chorley.gov.uk</a>, or write to us at: Civic Offices, Union Street, Chorley, PR7 1AL.