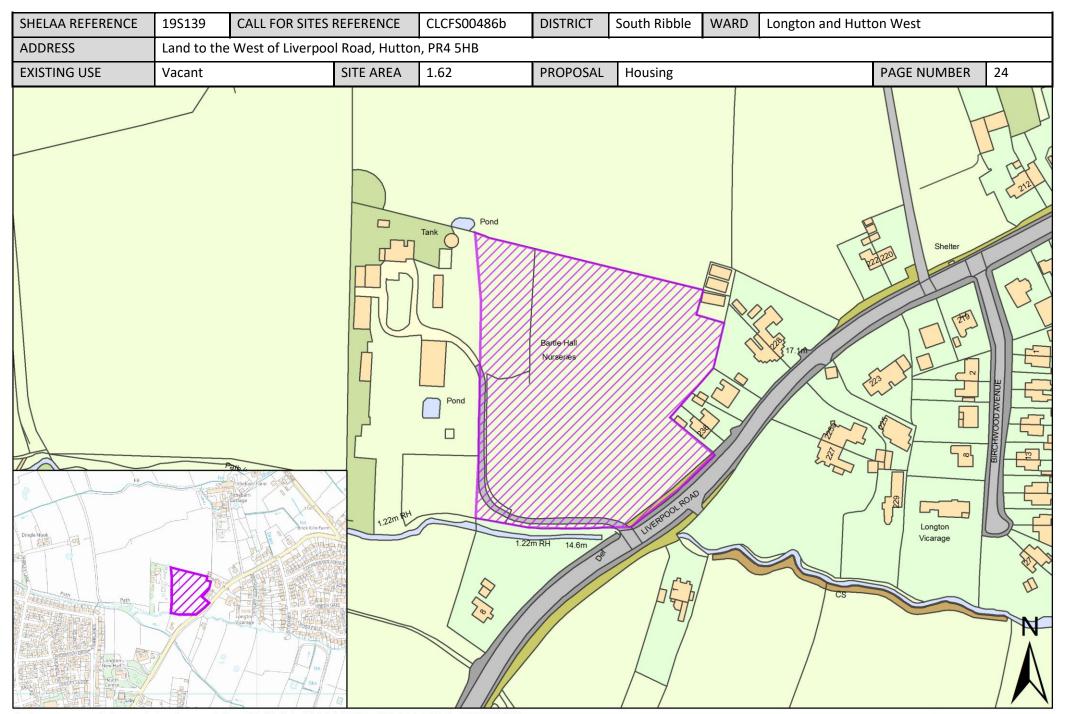

| Call for Sites<br>Reference | SHELAA<br>Reference | Site Address                                                                             | District     | Ward                       | Site Area<br>(Hectares) | Existing<br>Use | Proposal |
|-----------------------------|---------------------|------------------------------------------------------------------------------------------|--------------|----------------------------|-------------------------|-----------------|----------|
| CLCFS00399                  | 19S115              | Land West of Liverpool Road,<br>Longton, South Ribble, PR4<br>5YE                        | South Ribble | Longton and Hutton<br>West | 8.97                    | Agriculture     | Housing  |
| CLCFS00433b                 | 19S157              | Near Old school Drive,<br>Longton, PR4 5DL                                               | South Ribble | Longton and Hutton<br>West | 0.32                    | Agriculture     | Housing  |
| CLCFS00438b                 | 19S125              | Field to the Rear of 86 and 88<br>Marsh Lane Extending to Back<br>Lane, Longton, PR4 5ZL | South Ribble | Longton and Hutton<br>West | 0.68                    | Unused          | Housing  |
| CLCFS00439b                 | 19S126              | To the Rear of 238/240<br>Liverpool Road, Longton,<br>Preston, PR4 5YB                   | South Ribble | Longton and Hutton<br>West | 8.56                    | Agriculture     | Housing  |
| CLCFS00455b                 | 19S128              | Land off Chapel Meadow,<br>Chapel Lane, Longton, PR4<br>5DG                              | South Ribble | Longton and Hutton<br>West | 5.23                    | Agriculture     | Housing  |
| CLCFS00459b                 | 19S130              | Land Behind and to Right of 31<br>Chapel Lane, Longton, PR4<br>5WA                       | South Ribble | Longton and Hutton<br>West | 1.15                    | Agriculture     | Other    |
| CLCFS00485b                 | 19S138              | Land to the West of Liverpool<br>Road, Hutton, PR4 5HB                                   | South Ribble | Longton and Hutton<br>West | 0.19                    | Vacant          | Housing  |
| CLCFS00486b                 | 19\$139             | Land to the West of Liverpool<br>Road, Hutton, PR4 5HB                                   | South Ribble | Longton and Hutton<br>West | 1.62                    | Vacant          | Housing  |
| CLCFS00487b                 | 19S140              | Land South of Marsh Lane,<br>Longton, Preston, PR4 5ZL                                   | South Ribble | Longton and Hutton<br>West | 0.49                    | Agriculture     | Housing  |
| CLCFS00505b                 | 19S144              | Land at Hall Lane, Longton,<br>Preston, Lancashire, PR4 5YD                              | South Ribble | Longton and Hutton<br>West | 0.36                    | Vacant          | Housing  |
| CLCFS00525b                 | 19\$150             | Bartle Hall Nurseries, Liverpool<br>Road, Hutton, Preston, PR4<br>5HB                    | South Ribble | Longton and Hutton<br>West | 1.43                    | Residential     | Housing  |
| Not<br>applicable           | 19S164              | Land at Longton Hall, Chapel<br>Lane, Longton, PR4 5ED                                   | South Ribble | Longton and Hutton<br>West | 2.40                    | Vacant          | Housing  |