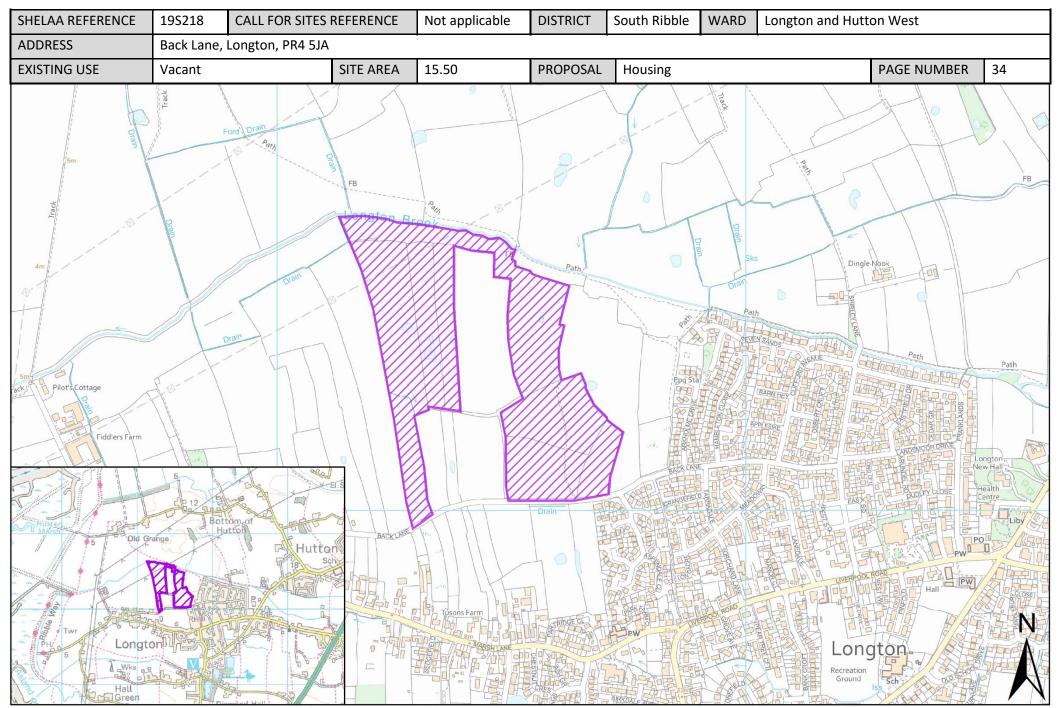

| Call for Sites<br>Reference | SHELAA<br>Reference | Site Address                                                            | District     | Ward                       | Site Area<br>(Hectares) | Existing<br>Use | Proposal   |
|-----------------------------|---------------------|-------------------------------------------------------------------------|--------------|----------------------------|-------------------------|-----------------|------------|
| Not<br>applicable           | 19\$165             | Land to South/Rear of Longton<br>Hall, Chapel Lane, Longton,<br>PR4 5EB | South Ribble | Longton and Hutton<br>West | 3.60                    | Vacant          | Housing    |
| Not<br>applicable           | 19S169              | Land off School Lane, Longton, PR4 5DD                                  | South Ribble | Longton and Hutton<br>West | 2.67                    | Vacant          | Housing    |
| Not<br>applicable           | 19S171              | 118 Chapel Lane, Longton, PR4<br>5FB                                    | South Ribble | Longton and Hutton<br>West | 0.02                    | Other           | Housing    |
| Not<br>applicable           | 19S196              | Land Adjacnet 19 and 21<br>Chapel Lane, PR4 5WA                         | South Ribble | Longton and Hutton<br>West | 0.61                    | Vacant          | Housing    |
| Not<br>applicable           | 19S200              | The Dolphin Inn, Marsh Lane,<br>PR4 4JY                                 | South Ribble | Longton and Hutton<br>West | 0.37                    | Other           | Housing    |
| Not<br>applicable           | 19S218              | Back Lane, PR4 5JA                                                      | South Ribble | Longton and Hutton<br>West | 15.50                   | Vacant          | Housing    |
| Not<br>applicable           | 19S239              | The Barn, 104 Liverpool Road,<br>PR4 5AU                                | South Ribble | Longton and Hutton<br>West | 0.14                    | Vacant          | Housing    |
| Not<br>applicable           | 19S243              | 15 Kentmere Drive, PR4 5EP                                              | South Ribble | Longton and Hutton<br>West | 0.07                    | Vacant          | Housing    |
| Not<br>applicable           | 19S244              | Beverley House, 46 Hall Lane,<br>PR4 5ZD                                | South Ribble | Longton and Hutton<br>West | 0.12                    | Vacant          | Housing    |
| Not<br>applicable           | 19S247              | Longton Swimming Pool, 120<br>Marsh Lane, Longton, PR4 5YL              | South Ribble | Longton and Hutton<br>West | 1.00                    | Residential     | Housing    |
| CLCFS00125                  | 19S251p             | Land at Dobson's Farm,<br>Liverpool Road, Longton, PR4<br>5YA           | South Ribble | Longton and Hutton<br>West | 9.75                    | Agriculture     | Protection |