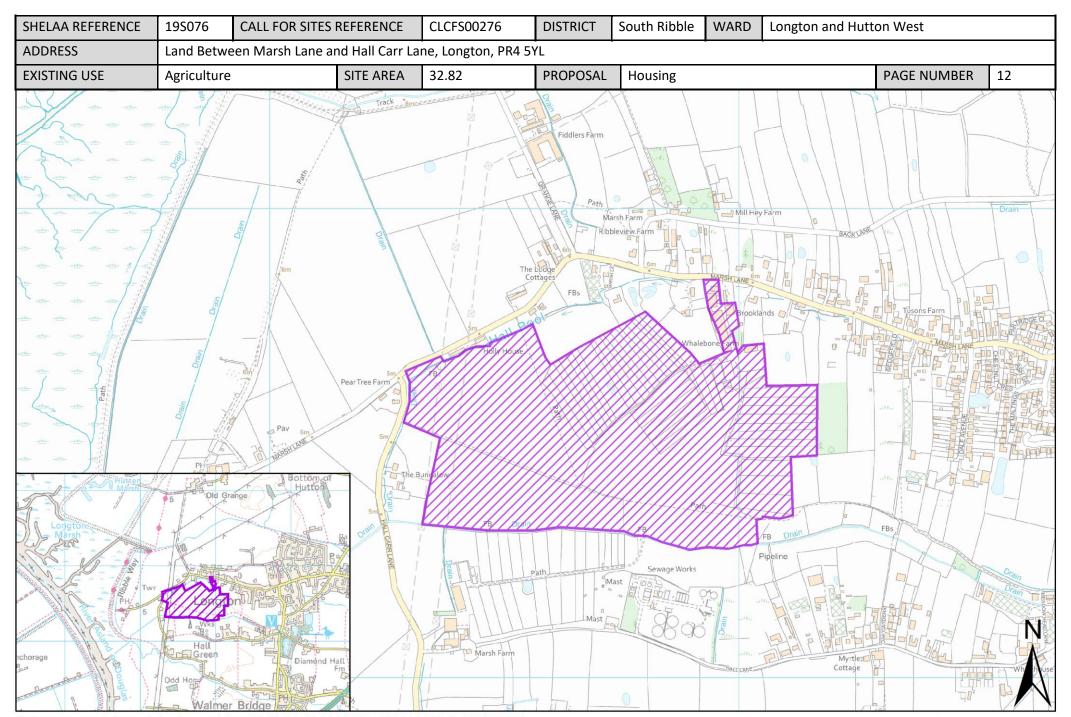

# Site Plans: Longton and Hutton West Ward, South Ribble

This section includes plans of the following sites.

| Call for Sites<br>Reference | SHELAA<br>Reference | Site Address                                                         | District     | Ward                       | Site Area<br>(Hectares) | Existing<br>Use | Proposal |
|-----------------------------|---------------------|----------------------------------------------------------------------|--------------|----------------------------|-------------------------|-----------------|----------|
| CLCFS00098                  | 19S022              | 56a Marsh Lane, Longton,<br>Preston, PR4 5ZJ                         | South Ribble | Longton and Hutton<br>West | 0.76                    | Agriculture     | Housing  |
| CLCFS00099                  | 19S023              | LAND OFF BACK LANE,<br>LONGTON                                       | South Ribble | Longton and Hutton<br>West | 1.19                    | Unused          | Housing  |
| CLCFS00100                  | 19S024              | LAND OFF BACK LANE,<br>LONGTON                                       | South Ribble | Longton and Hutton<br>West | 1.19                    | Unused          | Housing  |
| CLCFS00101                  | 19S025              | LAND OFF BACK LANE,<br>LONGTON                                       | South Ribble | Longton and Hutton<br>West | 4.38                    | Unused          | Housing  |
| CLCFS00109                  | 19S027              | Land Adjacent 19 and 21<br>Chapel Lane, Longton, Preston,<br>PR4 5WA | South Ribble | Longton and Hutton<br>West | 0.17                    | Agriculture     | Housing  |
| CLCFS00276                  | 19S076              | Land Between Marsh Lane and<br>Hall Carr Lane, Longton, PR4<br>5YL   | South Ribble | Longton and Hutton<br>West | 32.82                   | Agriculture     | Housing  |
| CLCFS00316                  | 19S078              | Land South of Stryands, PR4<br>5HD                                   | South Ribble | Longton and Hutton<br>West | 4.15                    | Agriculture     | Housing  |
| CLCFS00382                  | 19S106              | 91 Chapel Lane, Longton, PR4<br>5WA                                  | South Ribble | Longton and Hutton<br>West | 2.30                    | Agriculture     | Housing  |
| CLCFS00389                  | 19S110              | Land South of Chapel Lane,<br>Longton, Preston, PR4 5EB              | South Ribble | Longton and Hutton<br>West | 8.04                    | Agriculture     | Housing  |
| CLCFS00391                  | 19S112              | Land to the North of Back<br>Lane, Longton, PR4 5BE                  | South Ribble | Longton and Hutton<br>West | 3.84                    | Vacant          | Housing  |