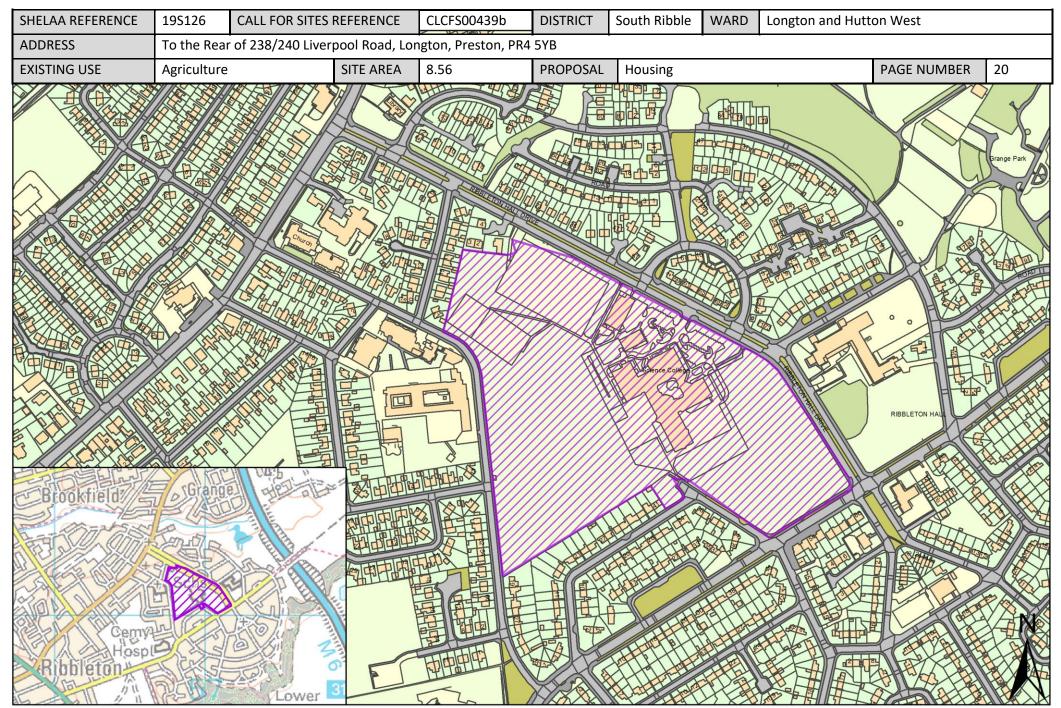

| Call for Sites<br>Reference | SHELAA<br>Reference | Site Address                                                                             | District     | Ward                       | Site Area<br>(Hectares) | Existing<br>Use | Proposal |
|-----------------------------|---------------------|------------------------------------------------------------------------------------------|--------------|----------------------------|-------------------------|-----------------|----------|
| CLCFS00399                  | 19S115              | Land West of Liverpool Road,<br>Longton, South Ribble, PR4<br>5YE                        | South Ribble | Longton and Hutton<br>West | 8.97                    | Agriculture     | Housing  |
| CLCFS00433b                 | 19S157              | Near Old school Drive,<br>Longton, PR4 5DL                                               | South Ribble | Longton and Hutton<br>West | 0.32                    | Agriculture     | Housing  |
| CLCFS00438b                 | 19S125              | Field to the Rear of 86 and 88<br>Marsh Lane Extending to Back<br>Lane, Longton, PR4 5ZL | South Ribble | Longton and Hutton<br>West | 0.68                    | Unused          | Housing  |
| CLCFS00439b                 | 19S126              | To the Rear of 238/240<br>Liverpool Road, Longton,<br>Preston, PR4 5YB                   | South Ribble | Longton and Hutton<br>West | 8.56                    | Agriculture     | Housing  |
| CLCFS00455b                 | 19S128              | Land off Chapel Meadow,<br>Chapel Lane, Longton, PR4<br>5DG                              | South Ribble | Longton and Hutton<br>West | 5.23                    | Agriculture     | Housing  |
| CLCFS00459b                 | 19S130              | Land Behind and to Right of 31<br>Chapel Lane, Longton, PR4<br>5WA                       | South Ribble | Longton and Hutton<br>West | 1.15                    | Agriculture     | Other    |
| CLCFS00485b                 | 19S138              | Land to the West of Liverpool<br>Road, Hutton, PR4 5HB                                   | South Ribble | Longton and Hutton<br>West | 0.19                    | Vacant          | Housing  |
| CLCFS00486b                 | 19\$139             | Land to the West of Liverpool<br>Road, Hutton, PR4 5HB                                   | South Ribble | Longton and Hutton<br>West | 1.62                    | Vacant          | Housing  |
| CLCFS00487b                 | 19S140              | Land South of Marsh Lane,<br>Longton, Preston, PR4 5ZL                                   | South Ribble | Longton and Hutton<br>West | 0.49                    | Agriculture     | Housing  |
| CLCFS00505b                 | 19S144              | Land at Hall Lane, Longton,<br>Preston, Lancashire, PR4 5YD                              | South Ribble | Longton and Hutton<br>West | 0.36                    | Vacant          | Housing  |
| CLCFS00525b                 | 19\$150             | Bartle Hall Nurseries, Liverpool<br>Road, Hutton, Preston, PR4<br>5HB                    | South Ribble | Longton and Hutton<br>West | 1.43                    | Residential     | Housing  |
| Not<br>applicable           | 19S164              | Land at Longton Hall, Chapel<br>Lane, Longton, PR4 5ED                                   | South Ribble | Longton and Hutton<br>West | 2.40                    | Vacant          | Housing  |