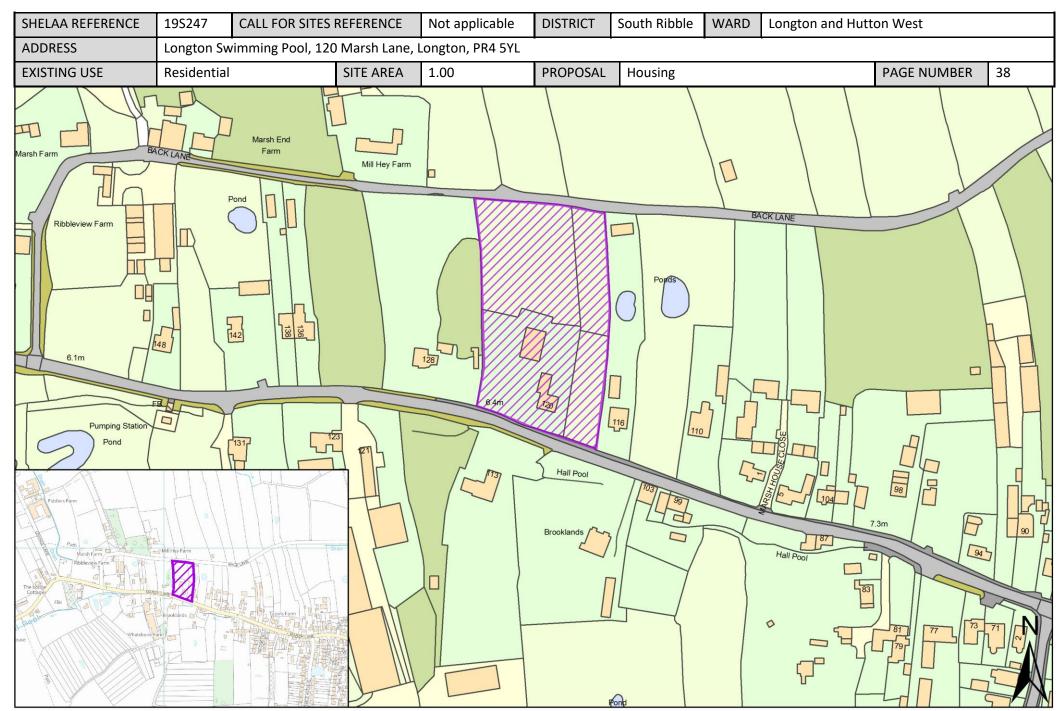

| Call for Sites<br>Reference | SHELAA<br>Reference | Site Address                                                            | District     | Ward                       | Site Area<br>(Hectares) | Existing<br>Use | Proposal   |
|-----------------------------|---------------------|-------------------------------------------------------------------------|--------------|----------------------------|-------------------------|-----------------|------------|
| Not<br>applicable           | 19\$165             | Land to South/Rear of Longton<br>Hall, Chapel Lane, Longton,<br>PR4 5EB | South Ribble | Longton and Hutton<br>West | 3.60                    | Vacant          | Housing    |
| Not<br>applicable           | 19S169              | Land off School Lane, Longton, PR4 5DD                                  | South Ribble | Longton and Hutton<br>West | 2.67                    | Vacant          | Housing    |
| Not<br>applicable           | 19S171              | 118 Chapel Lane, Longton, PR4<br>5FB                                    | South Ribble | Longton and Hutton<br>West | 0.02                    | Other           | Housing    |
| Not<br>applicable           | 19S196              | Land Adjacnet 19 and 21<br>Chapel Lane, PR4 5WA                         | South Ribble | Longton and Hutton<br>West | 0.61                    | Vacant          | Housing    |
| Not<br>applicable           | 19S200              | The Dolphin Inn, Marsh Lane,<br>PR4 4JY                                 | South Ribble | Longton and Hutton<br>West | 0.37                    | Other           | Housing    |
| Not<br>applicable           | 19S218              | Back Lane, PR4 5JA                                                      | South Ribble | Longton and Hutton<br>West | 15.50                   | Vacant          | Housing    |
| Not<br>applicable           | 19S239              | The Barn, 104 Liverpool Road,<br>PR4 5AU                                | South Ribble | Longton and Hutton<br>West | 0.14                    | Vacant          | Housing    |
| Not<br>applicable           | 19S243              | 15 Kentmere Drive, PR4 5EP                                              | South Ribble | Longton and Hutton<br>West | 0.07                    | Vacant          | Housing    |
| Not<br>applicable           | 19S244              | Beverley House, 46 Hall Lane,<br>PR4 5ZD                                | South Ribble | Longton and Hutton<br>West | 0.12                    | Vacant          | Housing    |
| Not<br>applicable           | 19S247              | Longton Swimming Pool, 120<br>Marsh Lane, Longton, PR4 5YL              | South Ribble | Longton and Hutton<br>West | 1.00                    | Residential     | Housing    |
| CLCFS00125                  | 19S251p             | Land at Dobson's Farm,<br>Liverpool Road, Longton, PR4<br>5YA           | South Ribble | Longton and Hutton<br>West | 9.75                    | Agriculture     | Protection |