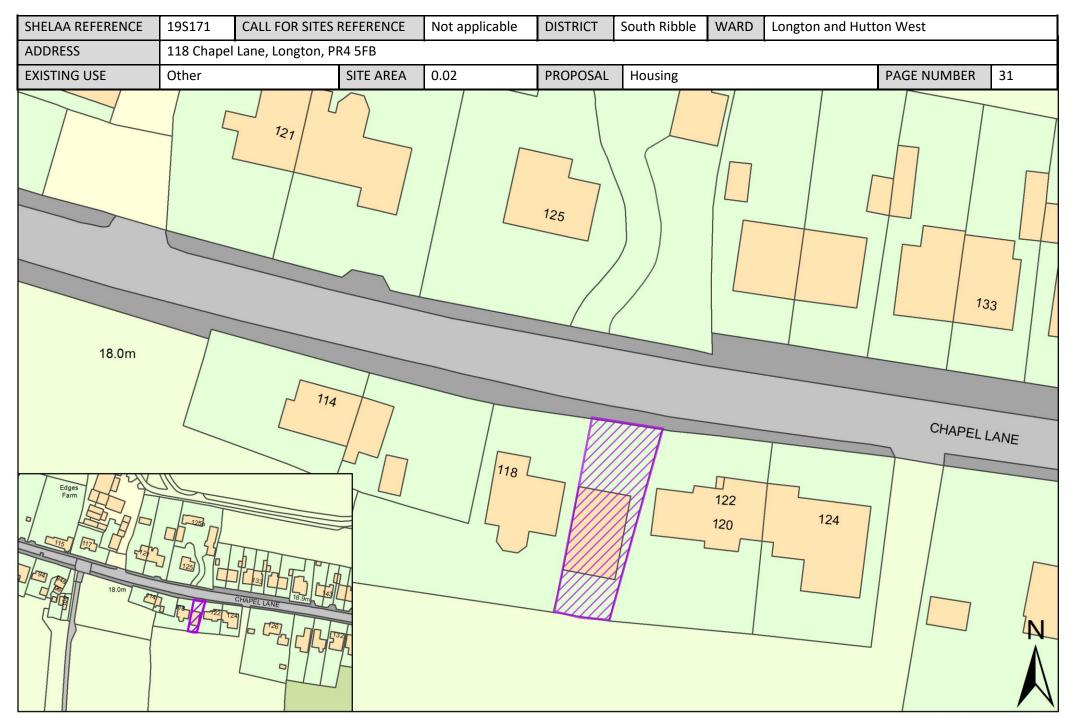

| Call for Sites<br>Reference | SHELAA<br>Reference | Site Address                                                            | District     | Ward                       | Site Area<br>(Hectares) | Existing<br>Use | Proposal   |
|-----------------------------|---------------------|-------------------------------------------------------------------------|--------------|----------------------------|-------------------------|-----------------|------------|
| Not<br>applicable           | 19\$165             | Land to South/Rear of Longton<br>Hall, Chapel Lane, Longton,<br>PR4 5EB | South Ribble | Longton and Hutton<br>West | 3.60                    | Vacant          | Housing    |
| Not<br>applicable           | 19S169              | Land off School Lane, Longton, PR4 5DD                                  | South Ribble | Longton and Hutton<br>West | 2.67                    | Vacant          | Housing    |
| Not<br>applicable           | 19S171              | 118 Chapel Lane, Longton, PR4<br>5FB                                    | South Ribble | Longton and Hutton<br>West | 0.02                    | Other           | Housing    |
| Not<br>applicable           | 19S196              | Land Adjacnet 19 and 21<br>Chapel Lane, PR4 5WA                         | South Ribble | Longton and Hutton<br>West | 0.61                    | Vacant          | Housing    |
| Not<br>applicable           | 19S200              | The Dolphin Inn, Marsh Lane,<br>PR4 4JY                                 | South Ribble | Longton and Hutton<br>West | 0.37                    | Other           | Housing    |
| Not<br>applicable           | 19S218              | Back Lane, PR4 5JA                                                      | South Ribble | Longton and Hutton<br>West | 15.50                   | Vacant          | Housing    |
| Not<br>applicable           | 19S239              | The Barn, 104 Liverpool Road,<br>PR4 5AU                                | South Ribble | Longton and Hutton<br>West | 0.14                    | Vacant          | Housing    |
| Not<br>applicable           | 19S243              | 15 Kentmere Drive, PR4 5EP                                              | South Ribble | Longton and Hutton<br>West | 0.07                    | Vacant          | Housing    |
| Not<br>applicable           | 19S244              | Beverley House, 46 Hall Lane,<br>PR4 5ZD                                | South Ribble | Longton and Hutton<br>West | 0.12                    | Vacant          | Housing    |
| Not<br>applicable           | 19S247              | Longton Swimming Pool, 120<br>Marsh Lane, Longton, PR4 5YL              | South Ribble | Longton and Hutton<br>West | 1.00                    | Residential     | Housing    |
| CLCFS00125                  | 19S251p             | Land at Dobson's Farm,<br>Liverpool Road, Longton, PR4<br>5YA           | South Ribble | Longton and Hutton<br>West | 9.75                    | Agriculture     | Protection |