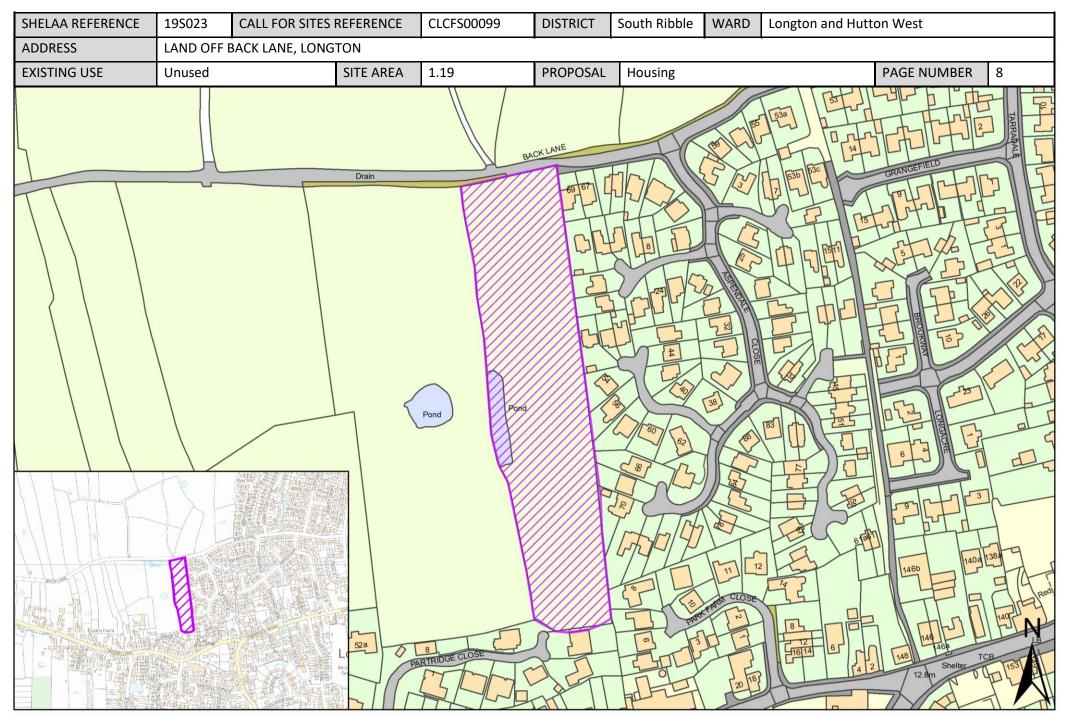

# Site Plans: Longton and Hutton West Ward, South Ribble

This section includes plans of the following sites.

| Call for Sites<br>Reference | SHELAA<br>Reference | Site Address                                                         | District     | Ward                       | Site Area<br>(Hectares) | Existing<br>Use | Proposal |
|-----------------------------|---------------------|----------------------------------------------------------------------|--------------|----------------------------|-------------------------|-----------------|----------|
| CLCFS00098                  | 19S022              | 56a Marsh Lane, Longton,<br>Preston, PR4 5ZJ                         | South Ribble | Longton and Hutton<br>West | 0.76                    | Agriculture     | Housing  |
| CLCFS00099                  | 19S023              | LAND OFF BACK LANE,<br>LONGTON                                       | South Ribble | Longton and Hutton<br>West | 1.19                    | Unused          | Housing  |
| CLCFS00100                  | 19S024              | LAND OFF BACK LANE,<br>LONGTON                                       | South Ribble | Longton and Hutton<br>West | 1.19                    | Unused          | Housing  |
| CLCFS00101                  | 19S025              | LAND OFF BACK LANE,<br>LONGTON                                       | South Ribble | Longton and Hutton<br>West | 4.38                    | Unused          | Housing  |
| CLCFS00109                  | 19S027              | Land Adjacent 19 and 21<br>Chapel Lane, Longton, Preston,<br>PR4 5WA | South Ribble | Longton and Hutton<br>West | 0.17                    | Agriculture     | Housing  |
| CLCFS00276                  | 19S076              | Land Between Marsh Lane and<br>Hall Carr Lane, Longton, PR4<br>5YL   | South Ribble | Longton and Hutton<br>West | 32.82                   | Agriculture     | Housing  |
| CLCFS00316                  | 19S078              | Land South of Stryands, PR4<br>5HD                                   | South Ribble | Longton and Hutton<br>West | 4.15                    | Agriculture     | Housing  |
| CLCFS00382                  | 19S106              | 91 Chapel Lane, Longton, PR4<br>5WA                                  | South Ribble | Longton and Hutton<br>West | 2.30                    | Agriculture     | Housing  |
| CLCFS00389                  | 19S110              | Land South of Chapel Lane,<br>Longton, Preston, PR4 5EB              | South Ribble | Longton and Hutton<br>West | 8.04                    | Agriculture     | Housing  |
| CLCFS00391                  | 19S112              | Land to the North of Back<br>Lane, Longton, PR4 5BE                  | South Ribble | Longton and Hutton<br>West | 3.84                    | Vacant          | Housing  |