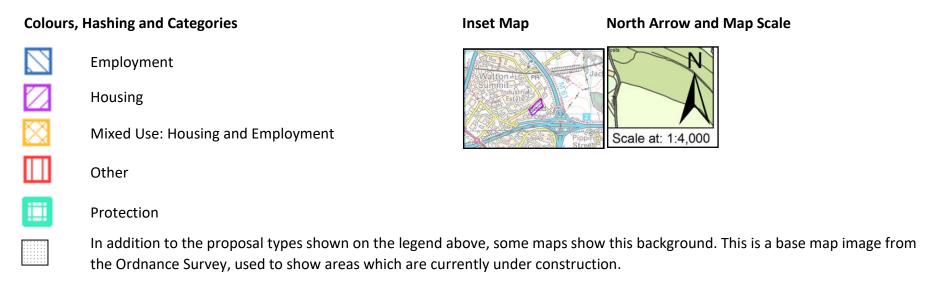

All sites are pictured with a thick boundary colouration and hashing specific to their proposal type, these are detailed below. Sites also have an inset map in the bottom left corner, which shows the surrounding area at a larger scale to better display the area in context. All sites are shown at a scale appropriate to the size of the site, see this Ordinance Survey (OS) guide to map scales for help. North is always at the top of the page, indicated by the North arrow in the bottom right corner.

# Sites in Fishwick and Frenchwood Ward

All sites put forward for this ward are listed below.

| Call for<br>Sites<br>Reference | SHELAA<br>Reference | Site Address                                      | District | Ward         | Site Area<br>(Hectares) | Existing<br>Use | Proposal |
|--------------------------------|---------------------|---------------------------------------------------|----------|--------------|-------------------------|-----------------|----------|
| CLCFS00435b                    | 19P084              | The Former Shawes Arms, 279 London Road, Preston, | Preston  | Fishwick and | 0.27                    | Vacant          | Housing  |
|                                |                     | PR1 4PA                                           |          | Frenchwood   | 0.27                    |                 |          |
| CLCFS00541b                    | 19P111              | Land Bounded by Arno Street/St Austins            | Preston  | Fishwick and | 0.16                    | Other           | Other    |
|                                |                     | Place/Manchester Road, PR1 3YH                    |          | Frenchwood   |                         |                 |          |
|                                | 19P152              | Stagecoach Bus Depot, Selbourne Street, PR1 4LB   | Preston  | Fishwick and | 0.79                    | Other           | Housing  |
|                                |                     |                                                   |          | Frenchwood   |                         |                 |          |