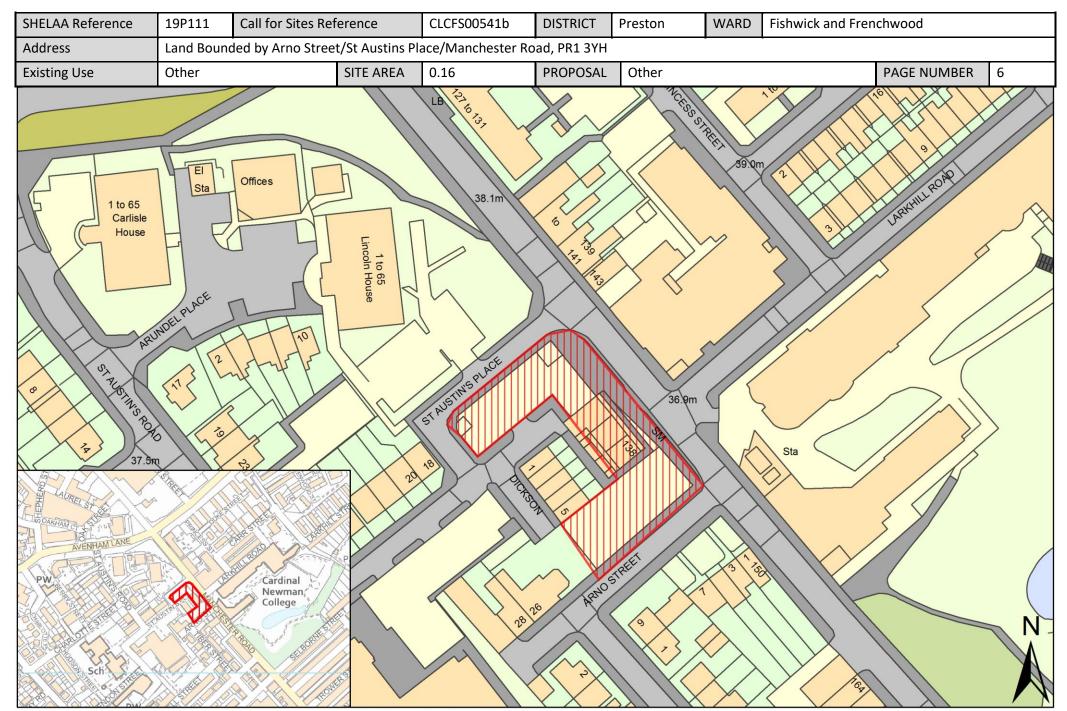

All sites are pictured with a thick boundary colouration and hashing specific to their proposal type, these are detailed below. Sites also have an inset map in the bottom left corner, which shows the surrounding area at a larger scale to better display the area in context. All sites are shown at a scale appropriate to the size of the site, see this Ordinance Survey (OS) guide to map scales for help. North is always at the top of the page, indicated by the North arrow in the bottom right corner.

# Sites in Fishwick and Frenchwood Ward

All sites put forward for this ward are listed below.

| Call for<br>Sites<br>Reference | SHELAA<br>Reference | Site Address                                      | District | Ward         | Site Area<br>(Hectares) | Existing<br>Use | Proposal |
|--------------------------------|---------------------|---------------------------------------------------|----------|--------------|-------------------------|-----------------|----------|
| CLCFS00435b                    | 19P084              | The Former Shawes Arms, 279 London Road, Preston, | Preston  | Fishwick and | 0.27                    | Vacant          | Housing  |
|                                |                     | PR1 4PA                                           |          | Frenchwood   | 0.27                    |                 |          |
| CLCFS00541b                    | 19P111              | Land Bounded by Arno Street/St Austins            | Preston  | Fishwick and | 0.16                    | Other           | Other    |
|                                |                     | Place/Manchester Road, PR1 3YH                    |          | Frenchwood   |                         |                 |          |
|                                | 19P152              | Stagecoach Bus Depot, Selbourne Street, PR1 4LB   | Preston  | Fishwick and | 0.79                    | Other           | Housing  |
|                                |                     |                                                   |          | Frenchwood   |                         |                 |          |