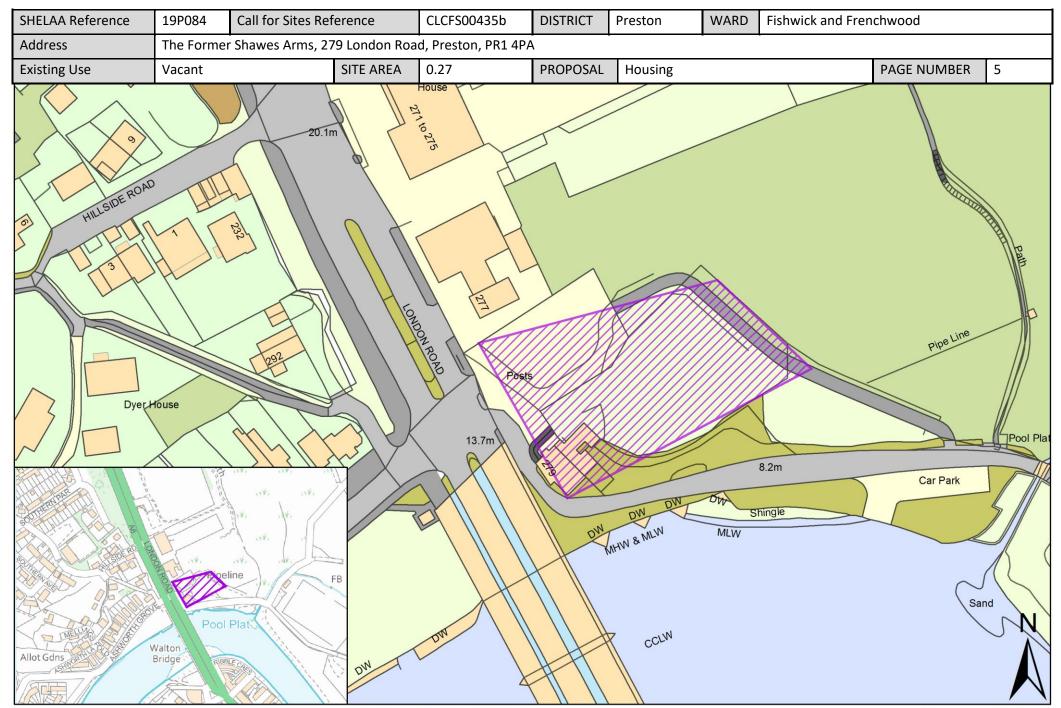

All sites are pictured with a thick boundary colouration and hashing specific to their proposal type, these are detailed below. Sites also have an inset map in the bottom left corner, which shows the surrounding area at a larger scale to better display the area in context. All sites are shown at a scale appropriate to the size of the site, see this Ordinance Survey (OS) guide to map scales for help. North is always at the top of the page, indicated by the North arrow in the bottom right corner.

# Sites in Fishwick and Frenchwood Ward

All sites put forward for this ward are listed below.

| Call for<br>Sites<br>Reference | SHELAA<br>Reference | Site Address                                      | District | Ward         | Site Area<br>(Hectares) | Existing<br>Use | Proposal |
|--------------------------------|---------------------|---------------------------------------------------|----------|--------------|-------------------------|-----------------|----------|
| CLCFS00435b                    | 19P084              | The Former Shawes Arms, 279 London Road, Preston, | Preston  | Fishwick and | 0.27                    | Vacant          | Housing  |
|                                |                     | PR1 4PA                                           |          | Frenchwood   | 0.27                    |                 |          |
| CLCFS00541b                    | 19P111              | Land Bounded by Arno Street/St Austins            | Preston  | Fishwick and | 0.16                    | Other           | Other    |
|                                |                     | Place/Manchester Road, PR1 3YH                    |          | Frenchwood   |                         |                 |          |
|                                | 19P152              | Stagecoach Bus Depot, Selbourne Street, PR1 4LB   | Preston  | Fishwick and | 0.79                    | Other           | Housing  |
|                                |                     |                                                   |          | Frenchwood   |                         |                 |          |