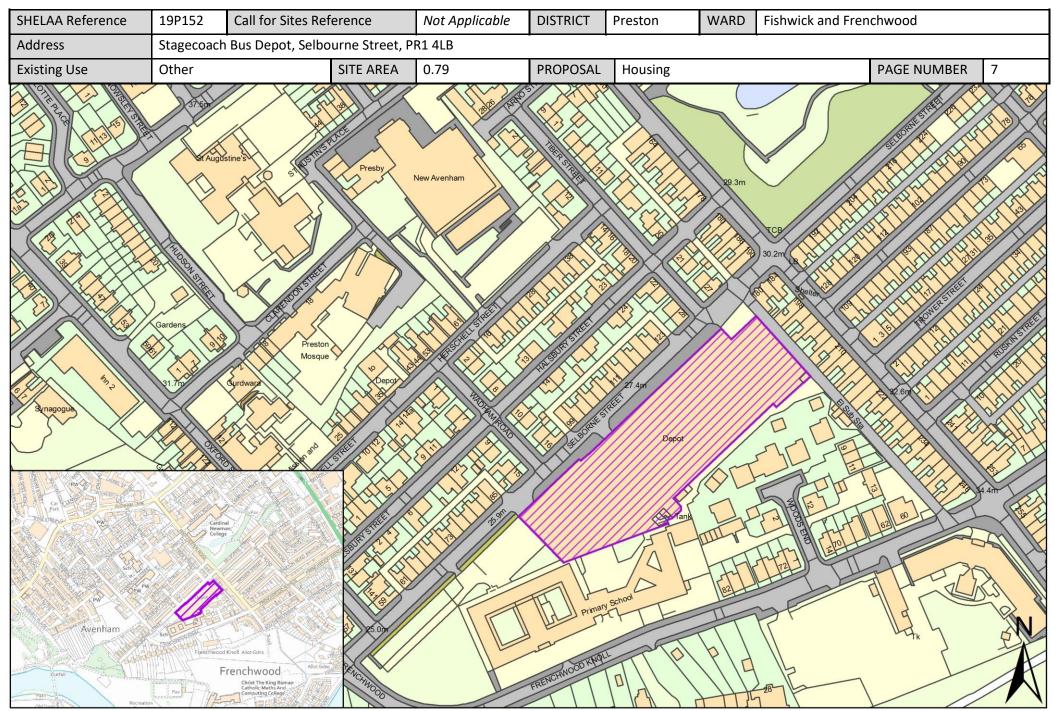

All sites are pictured with a thick boundary colouration and hashing specific to their proposal type, these are detailed below. Sites also have an inset map in the bottom left corner, which shows the surrounding area at a larger scale to better display the area in context. All sites are shown at a scale appropriate to the size of the site, see this Ordinance Survey (OS) guide to map scales for help. North is always at the top of the page, indicated by the North arrow in the bottom right corner.

# Sites in Fishwick and Frenchwood Ward

All sites put forward for this ward are listed below.

| Call for<br>Sites<br>Reference | SHELAA<br>Reference | Site Address                                      | District | Ward         | Site Area<br>(Hectares) | Existing<br>Use | Proposal |
|--------------------------------|---------------------|---------------------------------------------------|----------|--------------|-------------------------|-----------------|----------|
| CLCFS00435b                    | 19P084              | The Former Shawes Arms, 279 London Road, Preston, | Preston  | Fishwick and | 0.27                    | Vacant          | Housing  |
|                                |                     | PR1 4PA                                           |          | Frenchwood   | 0.27                    |                 |          |
| CLCFS00541b                    | 19P111              | Land Bounded by Arno Street/St Austins            | Preston  | Fishwick and | 0.16                    | Other           | Other    |
|                                |                     | Place/Manchester Road, PR1 3YH                    |          | Frenchwood   |                         |                 |          |
|                                | 19P152              | Stagecoach Bus Depot, Selbourne Street, PR1 4LB   | Preston  | Fishwick and | 0.79                    | Other           | Housing  |
|                                |                     |                                                   |          | Frenchwood   |                         |                 |          |