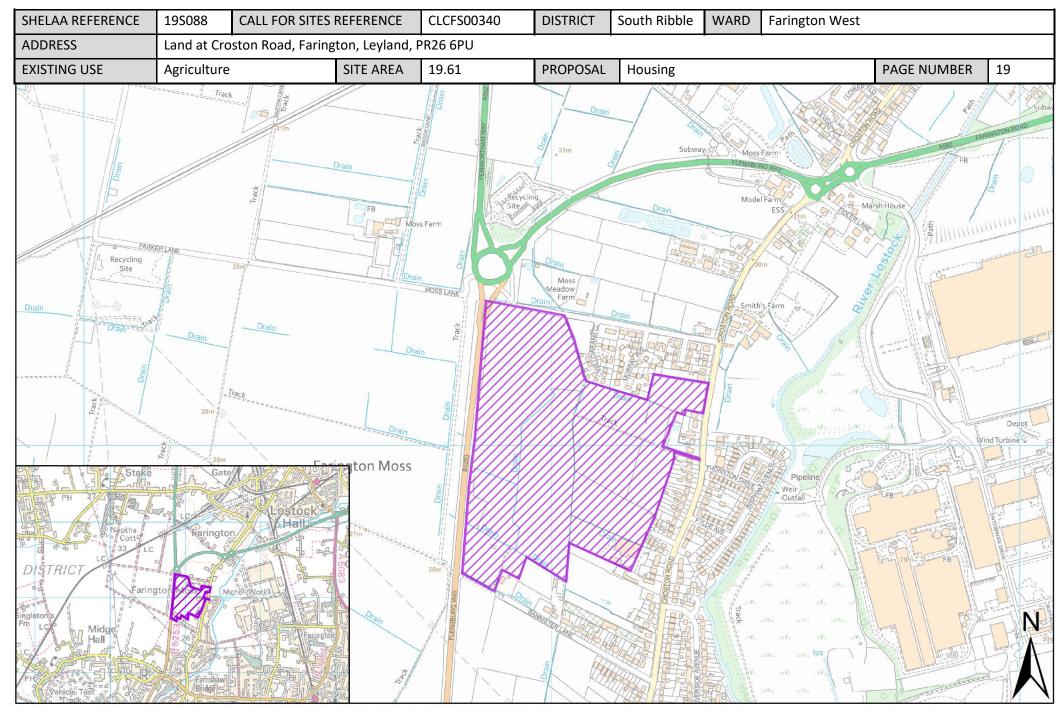

All sites are pictured with a thick boundary colouration and hashing specific to their proposal type, these are detailed below. Sites also have an inset map in the bottom left corner, which shows the surrounding area at a larger scale to better display the area in context. All sites are shown at a scale appropriate to the size of the site, see this Ordinance Survey (OS) guide to map scales for help. North is always at the top of the page, indicated by the North arrow in the bottom right corner.

| Call for<br>Sites<br>Reference | SHELAA<br>Reference | Site Address                               | District      | Ward           | Site Area<br>(Hectares) | Existing<br>Use | Proposal     |
|--------------------------------|---------------------|--------------------------------------------|---------------|----------------|-------------------------|-----------------|--------------|
|                                |                     | Land North of Stoney Croft, Chain          |               |                |                         |                 |              |
|                                |                     | House Lane, Whitestake, Preston, PR4       |               |                |                         |                 |              |
| CLCFS00288                     | 19S160              | 4LE                                        | South Ribble  | Farington West | 0.91                    | Agriculture     | Housing      |
|                                |                     | Land at Cheshire House Farm, Church        |               |                |                         |                 |              |
|                                |                     | Lane, Farington, PR26 6QQ                  |               |                |                         |                 |              |
| CLCFS00312                     | 19S077              |                                            | South Ribble  | Farington West | 8.04                    | Agriculture     | Housing      |
|                                |                     | Land north of Chain House Lane,            |               |                |                         |                 |              |
| CLCFS00319                     | 19S079              | Whitestake, Preston, PR4 4LE               | South Ribble  | Farington West | 1.52                    | Other           | Housing      |
|                                |                     | Land at Croston Road, Farington, Leyland,  |               |                |                         |                 |              |
| CLCFS00340                     | 19S088              | PR26 6PU                                   | South Ribble  | Farington West | 19.61                   | Agriculture     | Housing      |
|                                |                     | Aspley House, Farington, South Ribble, PR4 |               |                |                         |                 |              |
|                                |                     | 4LE                                        |               |                |                         |                 |              |
| CLCFS00367                     | 19S098              |                                            | South Ribble  | Farington West | 10.50                   | Agriculture     | Housing      |
|                                |                     | Land Between Coote Lane and Church         |               |                |                         |                 |              |
| CLCFS00368                     | 19S099              | Lane, Farington Moss, PR4 4LH              | South Ribble  | Farington West | 5.17                    | Agriculture     | Housing      |
|                                | 400400              | Land South of Chain House Lane, New        |               |                |                         |                 |              |
| CLCFS00374                     | 19S103              | Longton, Preston, PR4 4LJ                  | South Ribble  | Farington West | 3.75                    | Agriculture     | Housing      |
|                                |                     | Farington Moss, Land at Lodge Lane,        |               |                |                         |                 |              |
| CLCFS00414                     | 19S119              | Flensburg Way and Penwortham Way, PR26 6PH | South Ribble  | Farington West | 11 04                   | Agricultura     | Employee ont |
| CLCF300414                     | 193119              | Coote Bridge Nursery, Coote Lane, Lostock  | 30utii Kibbie | Farington West | 11.84                   | Agriculture     | Employment   |
| CLCFS00547b                    | 19S153              | Hall, PR4 4LJ                              | South Ribble  | Farington West | 0.78                    | Employment      | Housing      |
| Not                            | 133133              | riuii, i NT TLJ                            | Journ Mibble  | Tarington West | 0.70                    | Linployment     | Housing      |
| applicable                     | 19S177              | Land at 448 Croston Road, PR26 6PJ         | South Ribble  | Farington West | 1.15                    | Residential     | Housing      |
| Not                            |                     | North of Lancashire Business Park,         |               |                |                         |                 | 6            |
| applicable                     | 19S188              | Farington, PR26 6RH                        | South Ribble  | Farington West | 9.20                    | Agriculture     | Employment   |
| Not                            |                     | Land at Bannister Lane Farington Moss Site |               | <u> </u>       |                         |                 | . ,          |
| applicable                     | 19S211              | W, PR26 6PL                                | South Ribble  | Farington West | 2.78                    | Vacant          | Housing      |