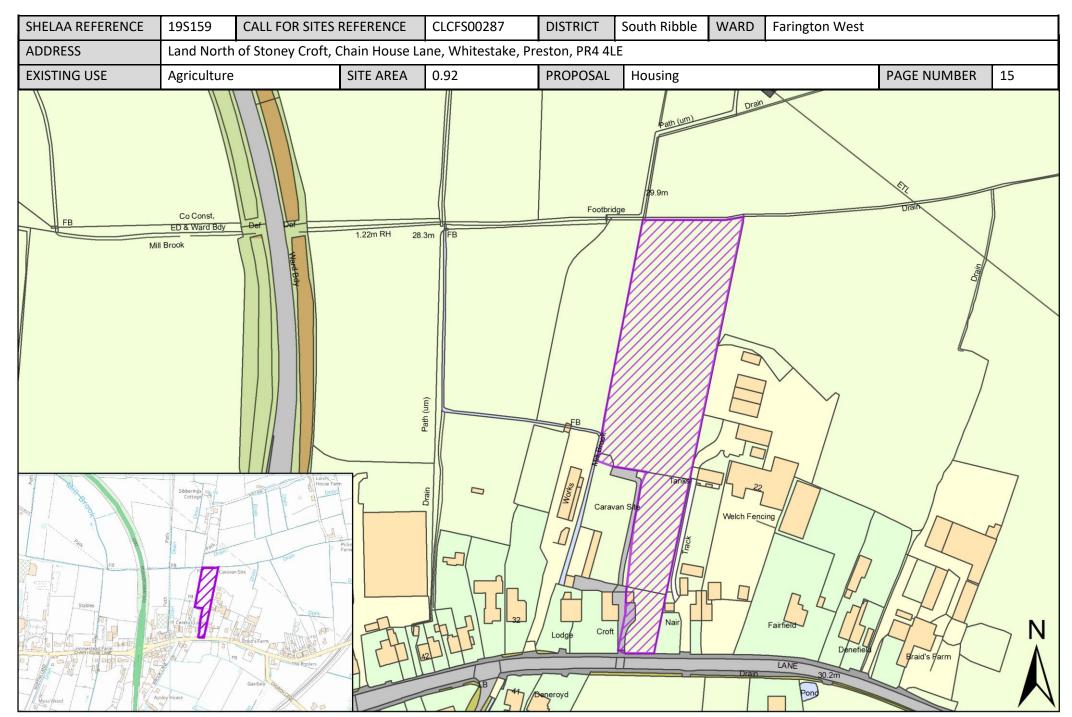

# Sites Plans: Farington West Ward, South Ribble

This section includes maps of the following sites.

| Call for<br>Sites<br>Reference | SHELAA<br>Reference | Site Address                          | District     | Ward           | Site Area<br>(Hectares) | Existing<br>Use | Proposal   |
|--------------------------------|---------------------|---------------------------------------|--------------|----------------|-------------------------|-----------------|------------|
|                                |                     | MOSS LANE/ADJACENT 300 CROSTON        |              |                |                         |                 |            |
|                                |                     | ROAD, FARINGTON MOSS, LEYLAND,        |              |                |                         |                 |            |
| CLCFS00030                     | 19S007              | PR26 6PN                              | South Ribble | Farington West | 1.84                    | Unused          | Housing    |
|                                |                     | Land Between Coote Lane and Church    |              |                |                         |                 |            |
|                                |                     | Lane, Farington Moss, Lancashire, PR4 |              |                |                         |                 |            |
| CLCFS00154                     | 19S035              | 4LH                                   | South Ribble | Farington West | 9.14                    | Agriculture     | Housing    |
|                                |                     | Farington Hall Estate, West of        |              |                |                         |                 |            |
|                                |                     | Lancashire Business Park, Leyland,    |              |                |                         |                 |            |
| CLCFS00156                     | 19S037              | PR26 6TP                              | South Ribble | Farington West | 21.21                   | Vacant          | Employment |
|                                |                     | Land South of Flensburg Way,          |              |                |                         |                 |            |
| CLCFS00163                     | 19S041              | Farington, PR26 6PH                   | South Ribble | Farington West | 13.97                   | Agriculture     | Housing    |
|                                |                     | Land Surrounding Smith's Farm,        |              |                |                         |                 |            |
| CLCFS00167                     | 19S043              | Farington, PR26 6RB                   | South Ribble | Farington West | 7.76                    | Agriculture     | Housing    |
|                                |                     | Land off Fowler Lane, Farington, PR26 |              |                |                         |                 |            |
| CLCFS00200                     | 19S054              | 6RH                                   | South Ribble | Farington West | 5.02                    | Agriculture     | Housing    |
|                                |                     | LAND SOUTH OF CHAINHOUSE LANE,        |              |                |                         |                 |            |
| CLCFS00226                     | 19S064              | WHITESTAKE, PRESTON, PR4 4LE          | South Ribble | Farington West | 3.79                    | Agriculture     | Housing    |
|                                |                     | Land North of Stoney Croft, Chain     |              |                |                         |                 |            |
|                                |                     | House Lane, Whitestake, Preston, PR4  |              |                |                         | _               |            |
| CLCFS00285                     | 19S158              | 4LE                                   | South Ribble | Farington West | 0.92                    | Agriculture     | Housing    |
|                                |                     | Land North of Stoney Croft, Chain     |              |                |                         |                 |            |
|                                |                     | House Lane, Whitestake, Preston, PR4  |              |                |                         | _               |            |
| CLCFS00287                     | 19S159              | 4LE                                   | South Ribble | Farington West | 0.92                    | Agriculture     | Housing    |