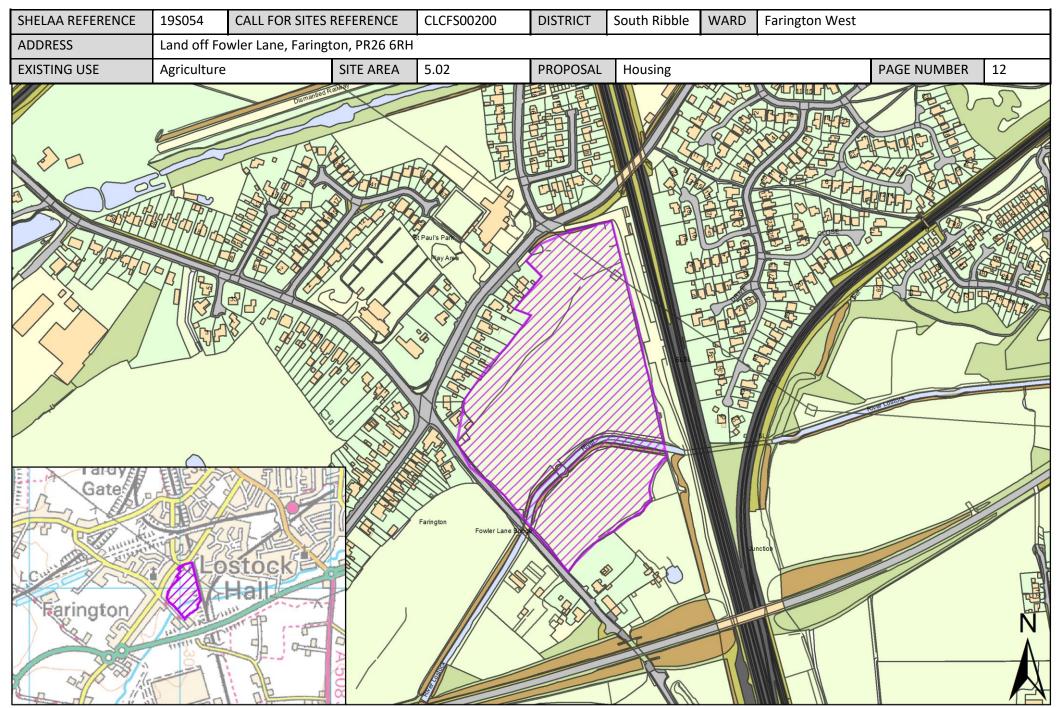

# Sites Plans: Farington West Ward, South Ribble

This section includes maps of the following sites.

| Call for<br>Sites<br>Reference | SHELAA<br>Reference | Site Address                          | District     | Ward           | Site Area<br>(Hectares) | Existing<br>Use | Proposal   |
|--------------------------------|---------------------|---------------------------------------|--------------|----------------|-------------------------|-----------------|------------|
|                                |                     | MOSS LANE/ADJACENT 300 CROSTON        |              |                |                         |                 |            |
|                                |                     | ROAD, FARINGTON MOSS, LEYLAND,        |              |                |                         |                 |            |
| CLCFS00030                     | 19S007              | PR26 6PN                              | South Ribble | Farington West | 1.84                    | Unused          | Housing    |
|                                |                     | Land Between Coote Lane and Church    |              |                |                         |                 |            |
|                                |                     | Lane, Farington Moss, Lancashire, PR4 |              |                |                         |                 |            |
| CLCFS00154                     | 19S035              | 4LH                                   | South Ribble | Farington West | 9.14                    | Agriculture     | Housing    |
|                                |                     | Farington Hall Estate, West of        |              |                |                         |                 |            |
|                                |                     | Lancashire Business Park, Leyland,    |              |                |                         |                 |            |
| CLCFS00156                     | 19S037              | PR26 6TP                              | South Ribble | Farington West | 21.21                   | Vacant          | Employment |
|                                |                     | Land South of Flensburg Way,          |              |                |                         |                 |            |
| CLCFS00163                     | 19S041              | Farington, PR26 6PH                   | South Ribble | Farington West | 13.97                   | Agriculture     | Housing    |
|                                |                     | Land Surrounding Smith's Farm,        |              |                |                         |                 |            |
| CLCFS00167                     | 19S043              | Farington, PR26 6RB                   | South Ribble | Farington West | 7.76                    | Agriculture     | Housing    |
|                                |                     | Land off Fowler Lane, Farington, PR26 |              |                |                         |                 |            |
| CLCFS00200                     | 19S054              | 6RH                                   | South Ribble | Farington West | 5.02                    | Agriculture     | Housing    |
|                                |                     | LAND SOUTH OF CHAINHOUSE LANE,        |              |                |                         |                 |            |
| CLCFS00226                     | 19S064              | WHITESTAKE, PRESTON, PR4 4LE          | South Ribble | Farington West | 3.79                    | Agriculture     | Housing    |
|                                |                     | Land North of Stoney Croft, Chain     |              |                |                         |                 |            |
|                                |                     | House Lane, Whitestake, Preston, PR4  |              |                |                         | _               |            |
| CLCFS00285                     | 19S158              | 4LE                                   | South Ribble | Farington West | 0.92                    | Agriculture     | Housing    |
|                                |                     | Land North of Stoney Croft, Chain     |              |                |                         |                 |            |
|                                |                     | House Lane, Whitestake, Preston, PR4  |              |                |                         | _               |            |
| CLCFS00287                     | 19S159              | 4LE                                   | South Ribble | Farington West | 0.92                    | Agriculture     | Housing    |