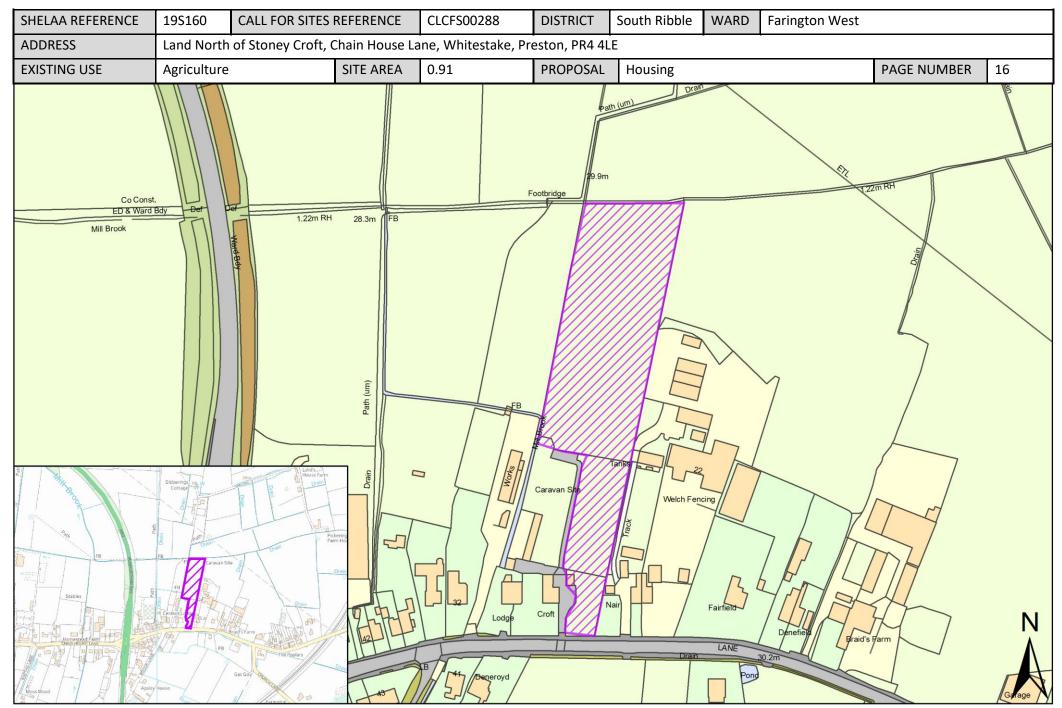

| Call for<br>Sites<br>Reference | SHELAA<br>Reference | Site Address                               | District      | Ward           | Site Area<br>(Hectares) | Existing<br>Use | Proposal     |
|--------------------------------|---------------------|--------------------------------------------|---------------|----------------|-------------------------|-----------------|--------------|
|                                |                     | Land North of Stoney Croft, Chain          |               |                |                         |                 |              |
|                                |                     | House Lane, Whitestake, Preston, PR4       |               |                |                         |                 |              |
| CLCFS00288                     | 19S160              | 4LE                                        | South Ribble  | Farington West | 0.91                    | Agriculture     | Housing      |
|                                |                     | Land at Cheshire House Farm, Church        |               |                |                         |                 |              |
|                                |                     | Lane, Farington, PR26 6QQ                  |               |                |                         |                 |              |
| CLCFS00312                     | 19S077              |                                            | South Ribble  | Farington West | 8.04                    | Agriculture     | Housing      |
|                                |                     | Land north of Chain House Lane,            |               |                |                         |                 |              |
| CLCFS00319                     | 19S079              | Whitestake, Preston, PR4 4LE               | South Ribble  | Farington West | 1.52                    | Other           | Housing      |
|                                |                     | Land at Croston Road, Farington, Leyland,  |               |                |                         |                 |              |
| CLCFS00340                     | 19S088              | PR26 6PU                                   | South Ribble  | Farington West | 19.61                   | Agriculture     | Housing      |
|                                |                     | Aspley House, Farington, South Ribble, PR4 |               |                |                         |                 |              |
|                                |                     | 4LE                                        |               |                |                         |                 |              |
| CLCFS00367                     | 19S098              |                                            | South Ribble  | Farington West | 10.50                   | Agriculture     | Housing      |
|                                |                     | Land Between Coote Lane and Church         |               |                |                         |                 |              |
| CLCFS00368                     | 19S099              | Lane, Farington Moss, PR4 4LH              | South Ribble  | Farington West | 5.17                    | Agriculture     | Housing      |
|                                | 400400              | Land South of Chain House Lane, New        |               |                |                         |                 |              |
| CLCFS00374                     | 19S103              | Longton, Preston, PR4 4LJ                  | South Ribble  | Farington West | 3.75                    | Agriculture     | Housing      |
|                                |                     | Farington Moss, Land at Lodge Lane,        |               |                |                         |                 |              |
| CLCFS00414                     | 19S119              | Flensburg Way and Penwortham Way, PR26 6PH | South Ribble  | Farington West | 11 04                   | Agricultura     | Employee ont |
| CLCF300414                     | 193119              | Coote Bridge Nursery, Coote Lane, Lostock  | 30utii Kibbie | Farington West | 11.84                   | Agriculture     | Employment   |
| CLCFS00547b                    | 19S153              | Hall, PR4 4LJ                              | South Ribble  | Farington West | 0.78                    | Employment      | Housing      |
| Not                            | 133133              | riuii, i NT TLJ                            | Journ Mibble  | Tarington West | 0.70                    | Linployment     | Housing      |
| applicable                     | 19S177              | Land at 448 Croston Road, PR26 6PJ         | South Ribble  | Farington West | 1.15                    | Residential     | Housing      |
| Not                            |                     | North of Lancashire Business Park,         |               |                |                         |                 | 6            |
| applicable                     | 19S188              | Farington, PR26 6RH                        | South Ribble  | Farington West | 9.20                    | Agriculture     | Employment   |
| Not                            |                     | Land at Bannister Lane Farington Moss Site |               | <u> </u>       |                         |                 | . ,          |
| applicable                     | 19S211              | W, PR26 6PL                                | South Ribble  | Farington West | 2.78                    | Vacant          | Housing      |