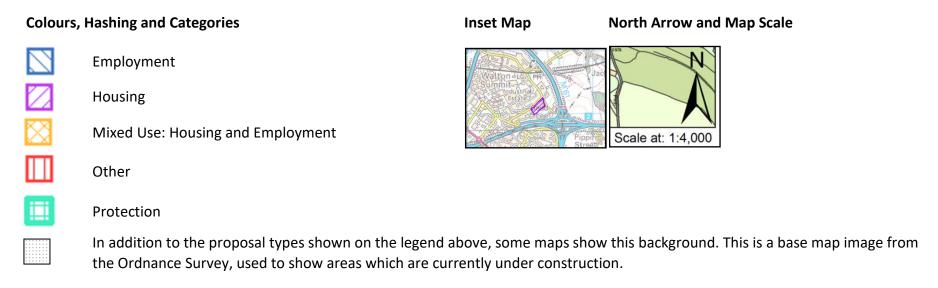

# Sites Plans: Farington West Ward, South Ribble

This section includes maps of the following sites.

| Call for<br>Sites<br>Reference | SHELAA<br>Reference | Site Address                          | District     | Ward           | Site Area<br>(Hectares) | Existing<br>Use | Proposal   |
|--------------------------------|---------------------|---------------------------------------|--------------|----------------|-------------------------|-----------------|------------|
|                                |                     | MOSS LANE/ADJACENT 300 CROSTON        |              |                |                         |                 |            |
|                                |                     | ROAD, FARINGTON MOSS, LEYLAND,        |              |                |                         |                 |            |
| CLCFS00030                     | 19S007              | PR26 6PN                              | South Ribble | Farington West | 1.84                    | Unused          | Housing    |
|                                |                     | Land Between Coote Lane and Church    |              |                |                         |                 |            |
|                                |                     | Lane, Farington Moss, Lancashire, PR4 |              |                |                         |                 |            |
| CLCFS00154                     | 19S035              | 4LH                                   | South Ribble | Farington West | 9.14                    | Agriculture     | Housing    |
|                                |                     | Farington Hall Estate, West of        |              |                |                         |                 |            |
|                                |                     | Lancashire Business Park, Leyland,    |              |                |                         |                 |            |
| CLCFS00156                     | 19S037              | PR26 6TP                              | South Ribble | Farington West | 21.21                   | Vacant          | Employment |
|                                |                     | Land South of Flensburg Way,          |              |                |                         |                 |            |
| CLCFS00163                     | 19S041              | Farington, PR26 6PH                   | South Ribble | Farington West | 13.97                   | Agriculture     | Housing    |
|                                |                     | Land Surrounding Smith's Farm,        |              |                |                         |                 |            |
| CLCFS00167                     | 19S043              | Farington, PR26 6RB                   | South Ribble | Farington West | 7.76                    | Agriculture     | Housing    |
|                                |                     | Land off Fowler Lane, Farington, PR26 |              |                |                         |                 |            |
| CLCFS00200                     | 19S054              | 6RH                                   | South Ribble | Farington West | 5.02                    | Agriculture     | Housing    |
|                                |                     | LAND SOUTH OF CHAINHOUSE LANE,        |              |                |                         |                 |            |
| CLCFS00226                     | 19S064              | WHITESTAKE, PRESTON, PR4 4LE          | South Ribble | Farington West | 3.79                    | Agriculture     | Housing    |
|                                |                     | Land North of Stoney Croft, Chain     |              |                |                         |                 |            |
|                                |                     | House Lane, Whitestake, Preston, PR4  |              |                |                         | _               |            |
| CLCFS00285                     | 19S158              | 4LE                                   | South Ribble | Farington West | 0.92                    | Agriculture     | Housing    |
|                                |                     | Land North of Stoney Croft, Chain     |              |                |                         |                 |            |
|                                |                     | House Lane, Whitestake, Preston, PR4  |              |                |                         | _               |            |
| CLCFS00287                     | 19S159              | 4LE                                   | South Ribble | Farington West | 0.92                    | Agriculture     | Housing    |