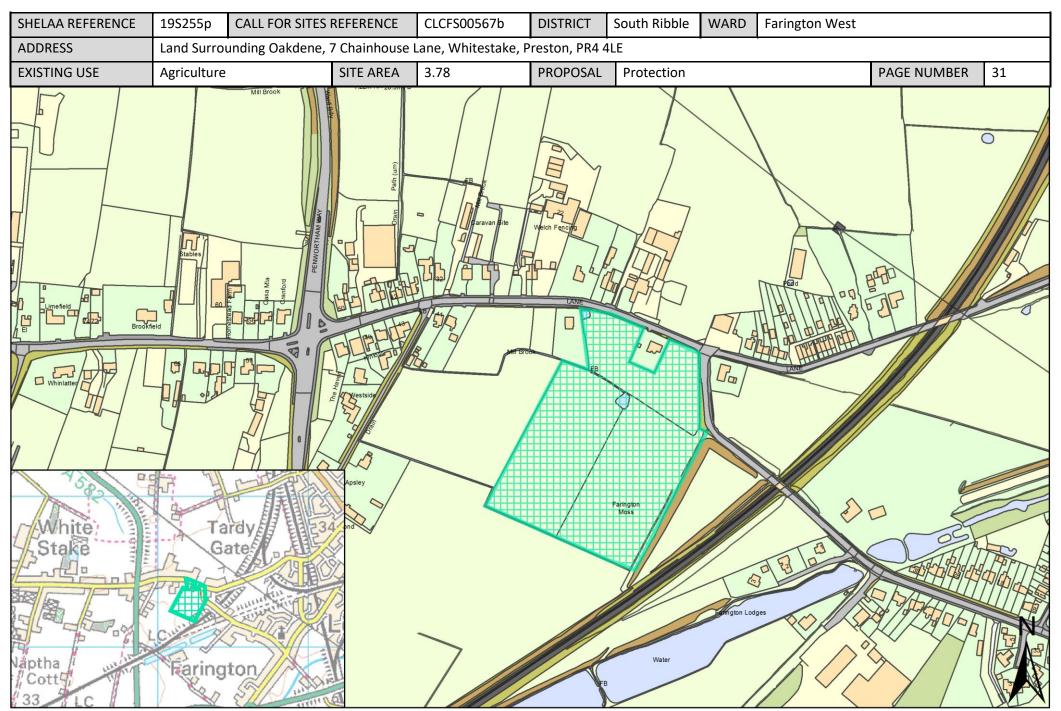

| Call for<br>Sites<br>Reference | SHELAA<br>Reference | Site Address                            | District     | Ward           | Site Area<br>(Hectares) | Existing<br>Use | Proposal    |
|--------------------------------|---------------------|-----------------------------------------|--------------|----------------|-------------------------|-----------------|-------------|
|                                |                     |                                         |              |                |                         |                 | Mixed Use:  |
| Not                            |                     | South of Coote lane, Chain House Lane,  |              |                |                         |                 | Housing and |
| applicable                     | 19S212              | PR4 4LH                                 | South Ribble | Farington West | 31.00                   | Vacant          | Employment  |
| Not                            |                     | Lostock Hall Engine Sheds, Watkin Lane, |              |                |                         |                 |             |
| applicable                     | 19S222              | PR5 5JZ                                 | South Ribble | Farington West | 1.88                    | Vacant          | Housing     |
|                                |                     |                                         |              |                |                         |                 | Mixed Use:  |
| Not                            |                     |                                         |              |                |                         |                 | Housing and |
| applicable                     | 19S249              | Land off Church Lane, PR26 6SA          | South Ribble | Farington West | 10.76                   | Vacant          | Employment  |
|                                |                     | Land Surrounding Oakdene, 7 Chainhouse  |              |                |                         |                 |             |
| CLCFS00567b                    | 19S255p             | Lane, Whitestake, Preston, PR4 4LE      | South Ribble | Farington West | 3.78                    | Agriculture     | Protection  |
|                                |                     | Arpley House Farm, Chainhouse Lane,     |              |                |                         |                 |             |
| CLCFS00568b                    | 19S256p             | Farington, PR4 4LA                      | South Ribble | Farington West | 11.44                   | Agriculture     | Protection  |