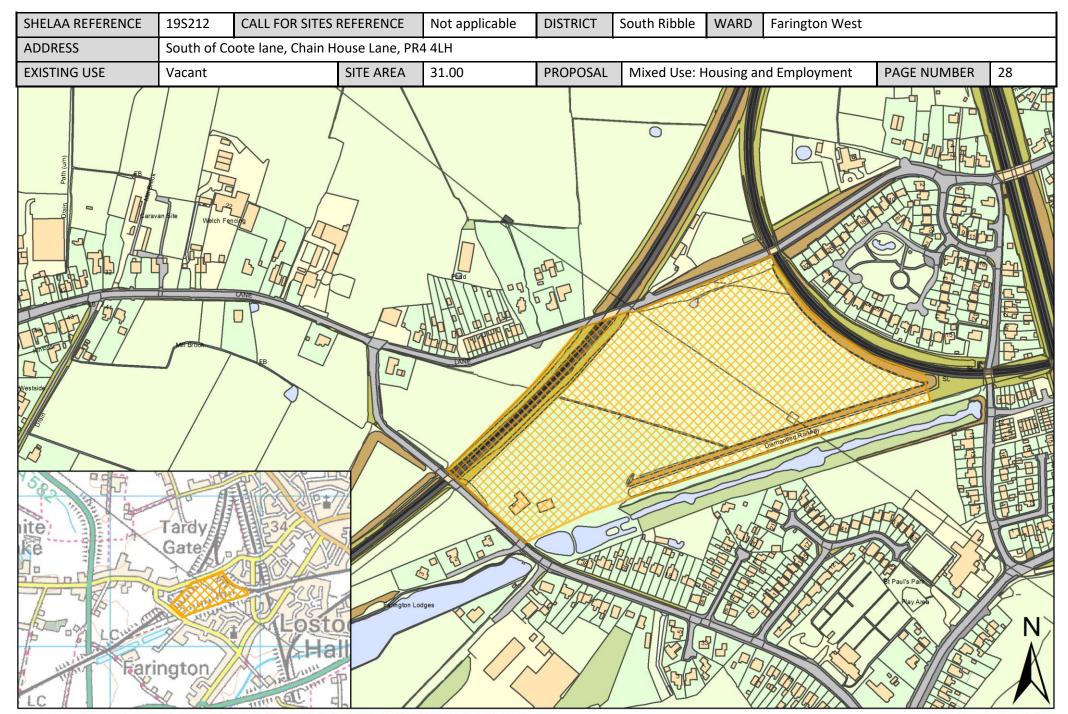

| Call for<br>Sites<br>Reference | SHELAA<br>Reference | Site Address                            | District     | Ward           | Site Area<br>(Hectares) | Existing<br>Use | Proposal    |
|--------------------------------|---------------------|-----------------------------------------|--------------|----------------|-------------------------|-----------------|-------------|
|                                |                     |                                         |              |                |                         |                 | Mixed Use:  |
| Not                            |                     | South of Coote lane, Chain House Lane,  |              |                |                         |                 | Housing and |
| applicable                     | 19S212              | PR4 4LH                                 | South Ribble | Farington West | 31.00                   | Vacant          | Employment  |
| Not                            |                     | Lostock Hall Engine Sheds, Watkin Lane, |              |                |                         |                 |             |
| applicable                     | 19S222              | PR5 5JZ                                 | South Ribble | Farington West | 1.88                    | Vacant          | Housing     |
|                                |                     |                                         |              |                |                         |                 | Mixed Use:  |
| Not                            |                     |                                         |              |                |                         |                 | Housing and |
| applicable                     | 19S249              | Land off Church Lane, PR26 6SA          | South Ribble | Farington West | 10.76                   | Vacant          | Employment  |
|                                |                     | Land Surrounding Oakdene, 7 Chainhouse  |              |                |                         |                 |             |
| CLCFS00567b                    | 19S255p             | Lane, Whitestake, Preston, PR4 4LE      | South Ribble | Farington West | 3.78                    | Agriculture     | Protection  |
|                                |                     | Arpley House Farm, Chainhouse Lane,     |              |                |                         |                 |             |
| CLCFS00568b                    | 19S256p             | Farington, PR4 4LA                      | South Ribble | Farington West | 11.44                   | Agriculture     | Protection  |