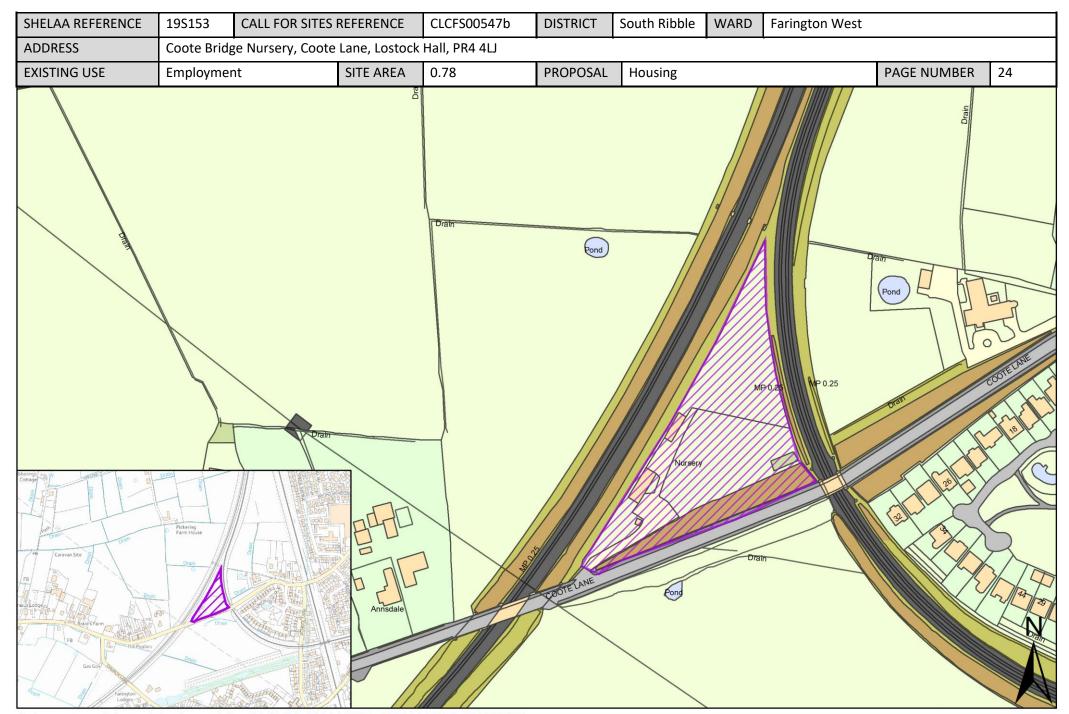

| Call for<br>Sites<br>Reference | SHELAA<br>Reference | Site Address                               | District      | Ward           | Site Area<br>(Hectares) | Existing<br>Use | Proposal     |
|--------------------------------|---------------------|--------------------------------------------|---------------|----------------|-------------------------|-----------------|--------------|
|                                |                     | Land North of Stoney Croft, Chain          |               |                |                         |                 |              |
|                                |                     | House Lane, Whitestake, Preston, PR4       |               |                |                         |                 |              |
| CLCFS00288                     | 19S160              | 4LE                                        | South Ribble  | Farington West | 0.91                    | Agriculture     | Housing      |
|                                |                     | Land at Cheshire House Farm, Church        |               |                |                         |                 |              |
|                                |                     | Lane, Farington, PR26 6QQ                  |               |                |                         |                 |              |
| CLCFS00312                     | 19S077              |                                            | South Ribble  | Farington West | 8.04                    | Agriculture     | Housing      |
|                                |                     | Land north of Chain House Lane,            |               |                |                         |                 |              |
| CLCFS00319                     | 19S079              | Whitestake, Preston, PR4 4LE               | South Ribble  | Farington West | 1.52                    | Other           | Housing      |
|                                |                     | Land at Croston Road, Farington, Leyland,  |               |                |                         |                 |              |
| CLCFS00340                     | 19S088              | PR26 6PU                                   | South Ribble  | Farington West | 19.61                   | Agriculture     | Housing      |
|                                |                     | Aspley House, Farington, South Ribble, PR4 |               |                |                         |                 |              |
|                                |                     | 4LE                                        |               |                |                         |                 |              |
| CLCFS00367                     | 19S098              |                                            | South Ribble  | Farington West | 10.50                   | Agriculture     | Housing      |
|                                |                     | Land Between Coote Lane and Church         |               |                |                         |                 |              |
| CLCFS00368                     | 19S099              | Lane, Farington Moss, PR4 4LH              | South Ribble  | Farington West | 5.17                    | Agriculture     | Housing      |
|                                | 400400              | Land South of Chain House Lane, New        |               |                |                         |                 |              |
| CLCFS00374                     | 19S103              | Longton, Preston, PR4 4LJ                  | South Ribble  | Farington West | 3.75                    | Agriculture     | Housing      |
|                                |                     | Farington Moss, Land at Lodge Lane,        |               |                |                         |                 |              |
| CLCFS00414                     | 19S119              | Flensburg Way and Penwortham Way, PR26 6PH | South Ribble  | Farington West | 11 04                   | Agricultura     | Employee ont |
| CLCF300414                     | 193119              | Coote Bridge Nursery, Coote Lane, Lostock  | 30utii Kibbie | Farington West | 11.84                   | Agriculture     | Employment   |
| CLCFS00547b                    | 19S153              | Hall, PR4 4LJ                              | South Ribble  | Farington West | 0.78                    | Employment      | Housing      |
| Not                            | 133133              | riuii, i NT TLJ                            | Journ Mibble  | Tarington West | 0.70                    | Linployment     | Housing      |
| applicable                     | 19S177              | Land at 448 Croston Road, PR26 6PJ         | South Ribble  | Farington West | 1.15                    | Residential     | Housing      |
| Not                            |                     | North of Lancashire Business Park,         |               |                |                         |                 | 6            |
| applicable                     | 19S188              | Farington, PR26 6RH                        | South Ribble  | Farington West | 9.20                    | Agriculture     | Employment   |
| Not                            |                     | Land at Bannister Lane Farington Moss Site |               | <u> </u>       |                         |                 | . ,          |
| applicable                     | 19S211              | W, PR26 6PL                                | South Ribble  | Farington West | 2.78                    | Vacant          | Housing      |