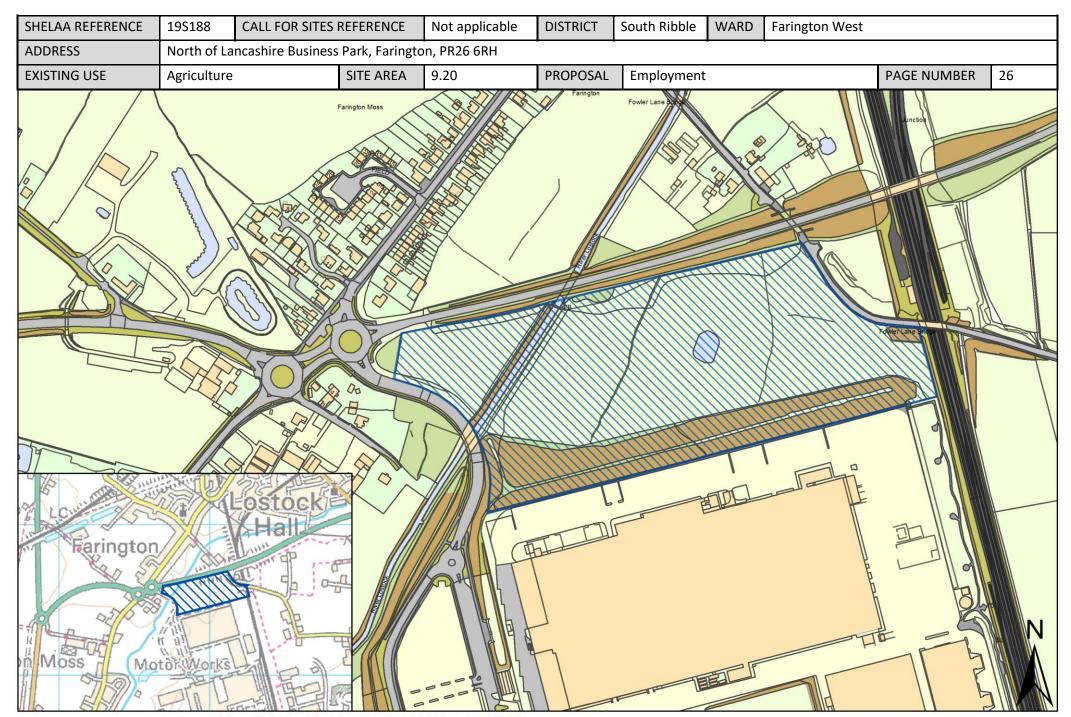

| Call for<br>Sites<br>Reference | SHELAA<br>Reference | Site Address                               | District      | Ward           | Site Area<br>(Hectares) | Existing<br>Use | Proposal     |
|--------------------------------|---------------------|--------------------------------------------|---------------|----------------|-------------------------|-----------------|--------------|
|                                |                     | Land North of Stoney Croft, Chain          |               |                |                         |                 |              |
|                                |                     | House Lane, Whitestake, Preston, PR4       |               |                |                         |                 |              |
| CLCFS00288                     | 19S160              | 4LE                                        | South Ribble  | Farington West | 0.91                    | Agriculture     | Housing      |
|                                |                     | Land at Cheshire House Farm, Church        |               |                |                         |                 |              |
|                                |                     | Lane, Farington, PR26 6QQ                  |               |                |                         |                 |              |
| CLCFS00312                     | 19S077              |                                            | South Ribble  | Farington West | 8.04                    | Agriculture     | Housing      |
|                                |                     | Land north of Chain House Lane,            |               |                |                         |                 |              |
| CLCFS00319                     | 19S079              | Whitestake, Preston, PR4 4LE               | South Ribble  | Farington West | 1.52                    | Other           | Housing      |
|                                |                     | Land at Croston Road, Farington, Leyland,  |               |                |                         |                 |              |
| CLCFS00340                     | 19S088              | PR26 6PU                                   | South Ribble  | Farington West | 19.61                   | Agriculture     | Housing      |
|                                |                     | Aspley House, Farington, South Ribble, PR4 |               |                |                         |                 |              |
|                                |                     | 4LE                                        |               |                |                         |                 |              |
| CLCFS00367                     | 19S098              |                                            | South Ribble  | Farington West | 10.50                   | Agriculture     | Housing      |
|                                |                     | Land Between Coote Lane and Church         |               |                |                         |                 |              |
| CLCFS00368                     | 19S099              | Lane, Farington Moss, PR4 4LH              | South Ribble  | Farington West | 5.17                    | Agriculture     | Housing      |
|                                | 400400              | Land South of Chain House Lane, New        |               |                |                         |                 |              |
| CLCFS00374                     | 19S103              | Longton, Preston, PR4 4LJ                  | South Ribble  | Farington West | 3.75                    | Agriculture     | Housing      |
|                                |                     | Farington Moss, Land at Lodge Lane,        |               |                |                         |                 |              |
| CLCFS00414                     | 19S119              | Flensburg Way and Penwortham Way, PR26 6PH | South Ribble  | Farington West | 11 04                   | Agricultura     | Employee ont |
| CLCF300414                     | 193119              | Coote Bridge Nursery, Coote Lane, Lostock  | 30utii Kibbie | Farington West | 11.84                   | Agriculture     | Employment   |
| CLCFS00547b                    | 19S153              | Hall, PR4 4LJ                              | South Ribble  | Farington West | 0.78                    | Employment      | Housing      |
| Not                            | 133133              | riuii, i NT TLJ                            | Journ Mibble  | Tarington West | 0.70                    | Linployment     | Housing      |
| applicable                     | 19S177              | Land at 448 Croston Road, PR26 6PJ         | South Ribble  | Farington West | 1.15                    | Residential     | Housing      |
| Not                            |                     | North of Lancashire Business Park,         |               |                |                         |                 | 6            |
| applicable                     | 19S188              | Farington, PR26 6RH                        | South Ribble  | Farington West | 9.20                    | Agriculture     | Employment   |
| Not                            |                     | Land at Bannister Lane Farington Moss Site |               | <u> </u>       |                         |                 | . ,          |
| applicable                     | 19S211              | W, PR26 6PL                                | South Ribble  | Farington West | 2.78                    | Vacant          | Housing      |