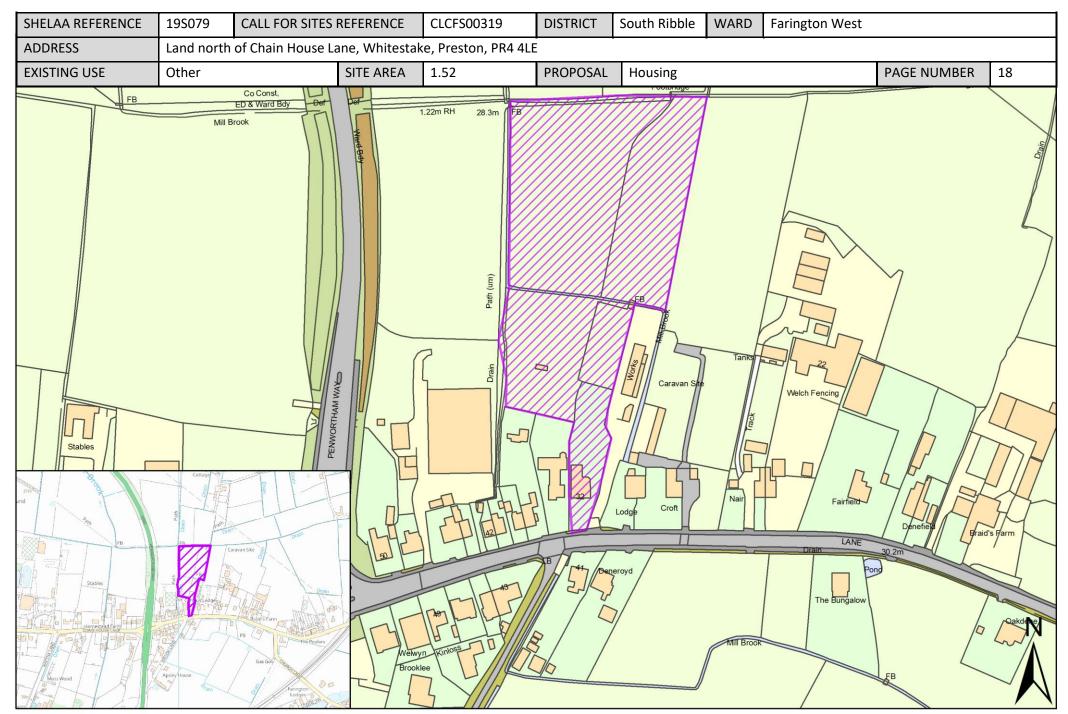

All sites are pictured with a thick boundary colouration and hashing specific to their proposal type, these are detailed below. Sites also have an inset map in the bottom left corner, which shows the surrounding area at a larger scale to better display the area in context. All sites are shown at a scale appropriate to the size of the site, see this Ordinance Survey (OS) guide to map scales for help. North is always at the top of the page, indicated by the North arrow in the bottom right corner.

# Sites Plans: Farington West Ward, South Ribble

This section includes maps of the following sites.

| Call for<br>Sites<br>Reference | SHELAA<br>Reference | Site Address                          | District     | Ward           | Site Area<br>(Hectares) | Existing<br>Use | Proposal   |
|--------------------------------|---------------------|---------------------------------------|--------------|----------------|-------------------------|-----------------|------------|
|                                |                     | MOSS LANE/ADJACENT 300 CROSTON        |              |                |                         |                 |            |
|                                |                     | ROAD, FARINGTON MOSS, LEYLAND,        |              |                |                         |                 |            |
| CLCFS00030                     | 19S007              | PR26 6PN                              | South Ribble | Farington West | 1.84                    | Unused          | Housing    |
|                                |                     | Land Between Coote Lane and Church    |              |                |                         |                 |            |
|                                |                     | Lane, Farington Moss, Lancashire, PR4 |              |                |                         |                 |            |
| CLCFS00154                     | 19S035              | 4LH                                   | South Ribble | Farington West | 9.14                    | Agriculture     | Housing    |
|                                |                     | Farington Hall Estate, West of        |              |                |                         |                 |            |
|                                |                     | Lancashire Business Park, Leyland,    |              |                |                         |                 |            |
| CLCFS00156                     | 19S037              | PR26 6TP                              | South Ribble | Farington West | 21.21                   | Vacant          | Employment |
|                                |                     | Land South of Flensburg Way,          |              |                |                         |                 |            |
| CLCFS00163                     | 19S041              | Farington, PR26 6PH                   | South Ribble | Farington West | 13.97                   | Agriculture     | Housing    |
|                                |                     | Land Surrounding Smith's Farm,        |              |                |                         |                 |            |
| CLCFS00167                     | 19S043              | Farington, PR26 6RB                   | South Ribble | Farington West | 7.76                    | Agriculture     | Housing    |
|                                |                     | Land off Fowler Lane, Farington, PR26 |              |                |                         |                 |            |
| CLCFS00200                     | 19S054              | 6RH                                   | South Ribble | Farington West | 5.02                    | Agriculture     | Housing    |
|                                |                     | LAND SOUTH OF CHAINHOUSE LANE,        |              |                |                         |                 |            |
| CLCFS00226                     | 19S064              | WHITESTAKE, PRESTON, PR4 4LE          | South Ribble | Farington West | 3.79                    | Agriculture     | Housing    |
|                                |                     | Land North of Stoney Croft, Chain     |              |                |                         |                 |            |
|                                |                     | House Lane, Whitestake, Preston, PR4  |              |                |                         | _               |            |
| CLCFS00285                     | 19S158              | 4LE                                   | South Ribble | Farington West | 0.92                    | Agriculture     | Housing    |
|                                |                     | Land North of Stoney Croft, Chain     |              |                |                         |                 |            |
|                                |                     | House Lane, Whitestake, Preston, PR4  |              |                |                         | _               |            |
| CLCFS00287                     | 19S159              | 4LE                                   | South Ribble | Farington West | 0.92                    | Agriculture     | Housing    |