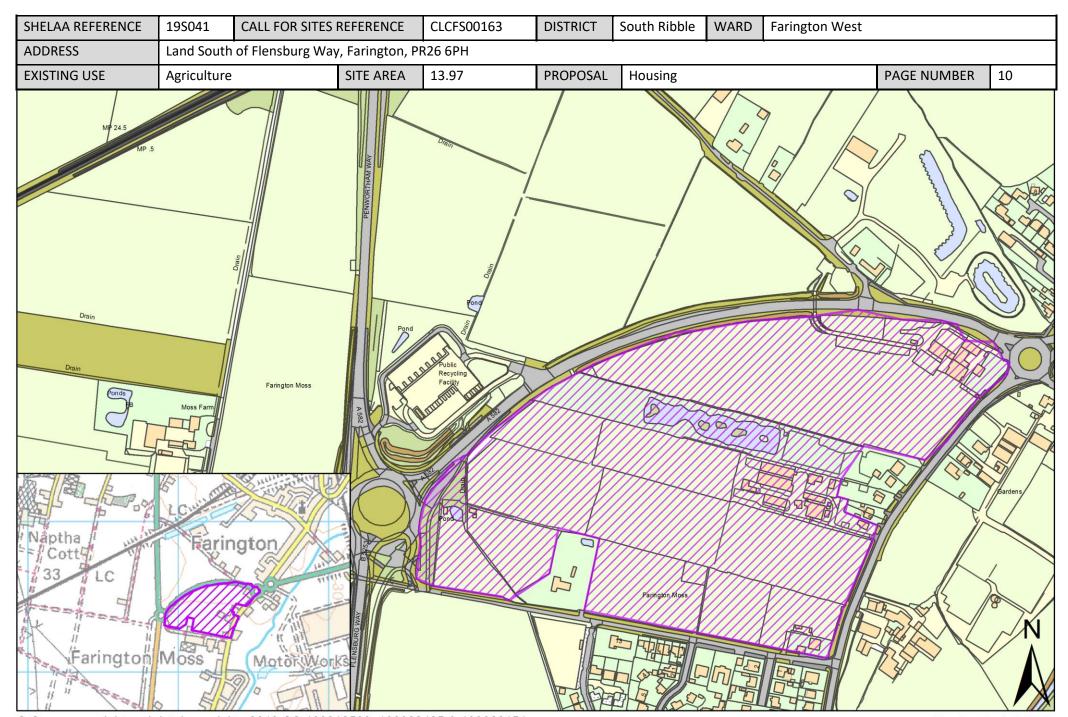

# Sites Plans: Farington West Ward, South Ribble

This section includes maps of the following sites.

| Call for<br>Sites<br>Reference | SHELAA<br>Reference | Site Address                          | District     | Ward           | Site Area<br>(Hectares) | Existing<br>Use | Proposal   |
|--------------------------------|---------------------|---------------------------------------|--------------|----------------|-------------------------|-----------------|------------|
|                                |                     | MOSS LANE/ADJACENT 300 CROSTON        |              |                |                         |                 |            |
|                                |                     | ROAD, FARINGTON MOSS, LEYLAND,        |              |                |                         |                 |            |
| CLCFS00030                     | 19S007              | PR26 6PN                              | South Ribble | Farington West | 1.84                    | Unused          | Housing    |
|                                |                     | Land Between Coote Lane and Church    |              |                |                         |                 |            |
|                                |                     | Lane, Farington Moss, Lancashire, PR4 |              |                |                         |                 |            |
| CLCFS00154                     | 19S035              | 4LH                                   | South Ribble | Farington West | 9.14                    | Agriculture     | Housing    |
|                                |                     | Farington Hall Estate, West of        |              |                |                         |                 |            |
|                                |                     | Lancashire Business Park, Leyland,    |              |                |                         |                 |            |
| CLCFS00156                     | 19S037              | PR26 6TP                              | South Ribble | Farington West | 21.21                   | Vacant          | Employment |
|                                |                     | Land South of Flensburg Way,          |              |                |                         |                 |            |
| CLCFS00163                     | 19S041              | Farington, PR26 6PH                   | South Ribble | Farington West | 13.97                   | Agriculture     | Housing    |
|                                |                     | Land Surrounding Smith's Farm,        |              |                |                         |                 |            |
| CLCFS00167                     | 19S043              | Farington, PR26 6RB                   | South Ribble | Farington West | 7.76                    | Agriculture     | Housing    |
|                                |                     | Land off Fowler Lane, Farington, PR26 |              |                |                         |                 |            |
| CLCFS00200                     | 19S054              | 6RH                                   | South Ribble | Farington West | 5.02                    | Agriculture     | Housing    |
|                                |                     | LAND SOUTH OF CHAINHOUSE LANE,        |              |                |                         |                 |            |
| CLCFS00226                     | 19S064              | WHITESTAKE, PRESTON, PR4 4LE          | South Ribble | Farington West | 3.79                    | Agriculture     | Housing    |
|                                |                     | Land North of Stoney Croft, Chain     |              |                |                         |                 |            |
|                                |                     | House Lane, Whitestake, Preston, PR4  |              |                |                         | _               |            |
| CLCFS00285                     | 19S158              | 4LE                                   | South Ribble | Farington West | 0.92                    | Agriculture     | Housing    |
|                                |                     | Land North of Stoney Croft, Chain     |              |                |                         |                 |            |
|                                |                     | House Lane, Whitestake, Preston, PR4  |              |                |                         | _               |            |
| CLCFS00287                     | 19S159              | 4LE                                   | South Ribble | Farington West | 0.92                    | Agriculture     | Housing    |