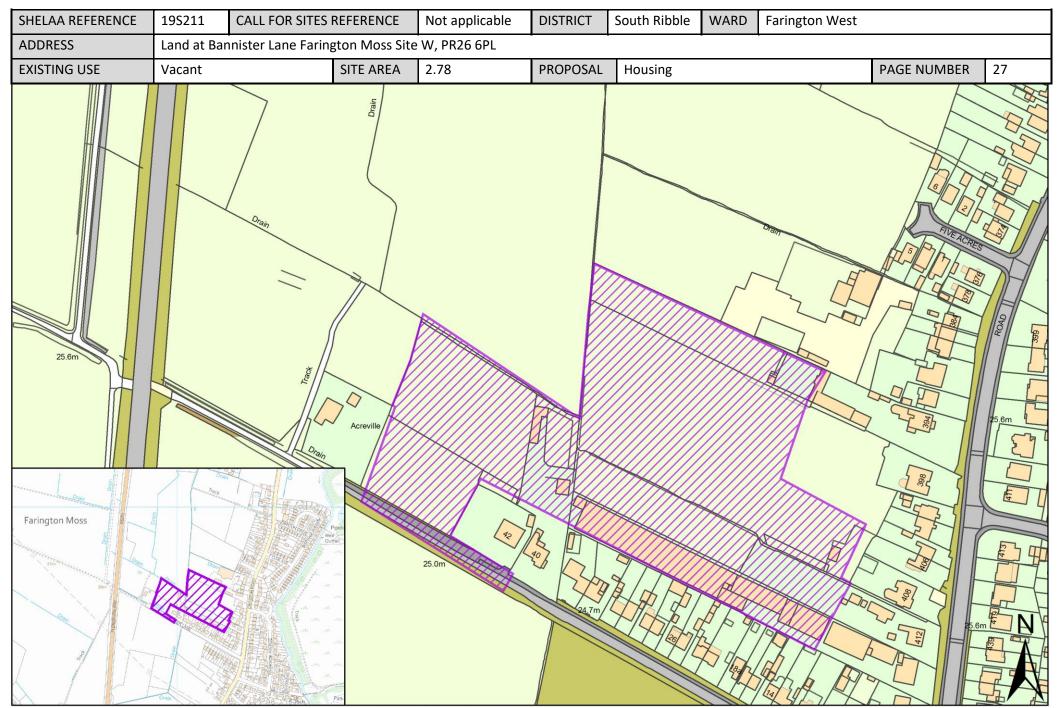

| Call for<br>Sites<br>Reference | SHELAA<br>Reference | Site Address                               | District      | Ward           | Site Area<br>(Hectares) | Existing<br>Use | Proposal     |
|--------------------------------|---------------------|--------------------------------------------|---------------|----------------|-------------------------|-----------------|--------------|
|                                |                     | Land North of Stoney Croft, Chain          |               |                |                         |                 |              |
|                                |                     | House Lane, Whitestake, Preston, PR4       |               |                |                         |                 |              |
| CLCFS00288                     | 19S160              | 4LE                                        | South Ribble  | Farington West | 0.91                    | Agriculture     | Housing      |
|                                |                     | Land at Cheshire House Farm, Church        |               |                |                         |                 |              |
|                                |                     | Lane, Farington, PR26 6QQ                  |               |                |                         |                 |              |
| CLCFS00312                     | 19S077              |                                            | South Ribble  | Farington West | 8.04                    | Agriculture     | Housing      |
|                                |                     | Land north of Chain House Lane,            |               |                |                         |                 |              |
| CLCFS00319                     | 19S079              | Whitestake, Preston, PR4 4LE               | South Ribble  | Farington West | 1.52                    | Other           | Housing      |
|                                |                     | Land at Croston Road, Farington, Leyland,  |               |                |                         |                 |              |
| CLCFS00340                     | 19S088              | PR26 6PU                                   | South Ribble  | Farington West | 19.61                   | Agriculture     | Housing      |
|                                |                     | Aspley House, Farington, South Ribble, PR4 |               |                |                         |                 |              |
|                                |                     | 4LE                                        |               |                |                         |                 |              |
| CLCFS00367                     | 19S098              |                                            | South Ribble  | Farington West | 10.50                   | Agriculture     | Housing      |
|                                |                     | Land Between Coote Lane and Church         |               |                |                         |                 |              |
| CLCFS00368                     | 19S099              | Lane, Farington Moss, PR4 4LH              | South Ribble  | Farington West | 5.17                    | Agriculture     | Housing      |
|                                | 400400              | Land South of Chain House Lane, New        |               |                |                         |                 |              |
| CLCFS00374                     | 19S103              | Longton, Preston, PR4 4LJ                  | South Ribble  | Farington West | 3.75                    | Agriculture     | Housing      |
|                                |                     | Farington Moss, Land at Lodge Lane,        |               |                |                         |                 |              |
| CLCFS00414                     | 19S119              | Flensburg Way and Penwortham Way, PR26 6PH | South Ribble  | Farington West | 11 04                   | Agricultura     | Employee ont |
| CLCF300414                     | 193119              | Coote Bridge Nursery, Coote Lane, Lostock  | 30utii Kibbie | Farington West | 11.84                   | Agriculture     | Employment   |
| CLCFS00547b                    | 19S153              | Hall, PR4 4LJ                              | South Ribble  | Farington West | 0.78                    | Employment      | Housing      |
| Not                            | 133133              | riuii, i NT TLJ                            | Journ Mibble  | Tarington West | 0.70                    | Linployment     | Housing      |
| applicable                     | 19S177              | Land at 448 Croston Road, PR26 6PJ         | South Ribble  | Farington West | 1.15                    | Residential     | Housing      |
| Not                            |                     | North of Lancashire Business Park,         |               |                |                         |                 | 6            |
| applicable                     | 19S188              | Farington, PR26 6RH                        | South Ribble  | Farington West | 9.20                    | Agriculture     | Employment   |
| Not                            |                     | Land at Bannister Lane Farington Moss Site |               | <u> </u>       |                         |                 | . ,          |
| applicable                     | 19S211              | W, PR26 6PL                                | South Ribble  | Farington West | 2.78                    | Vacant          | Housing      |