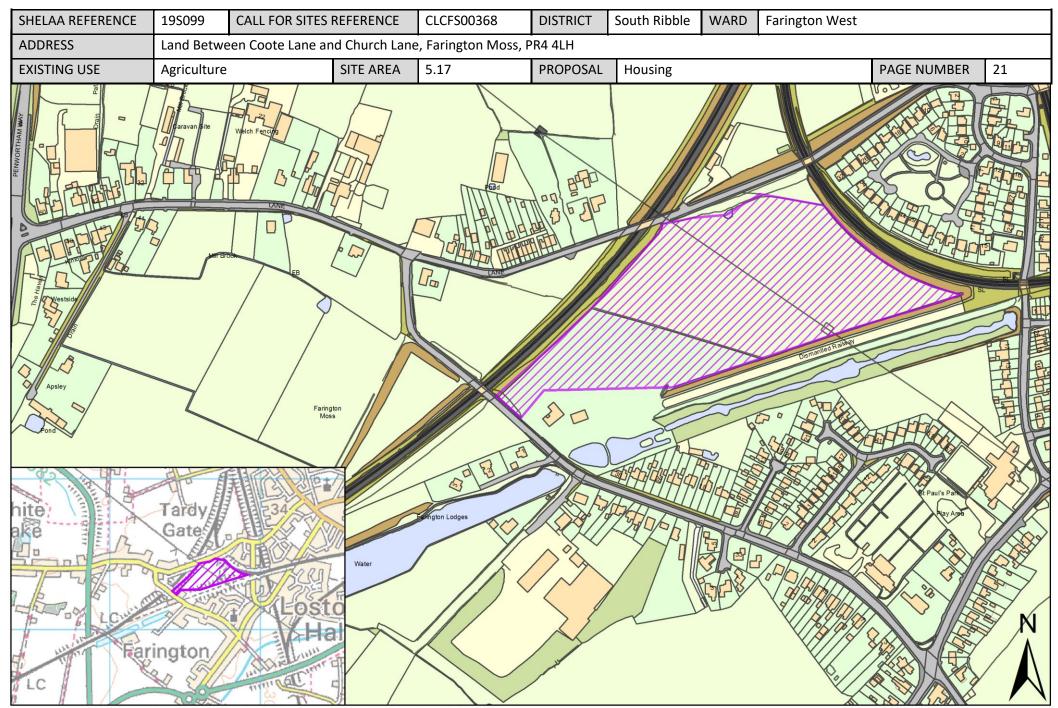

All sites are pictured with a thick boundary colouration and hashing specific to their proposal type, these are detailed below. Sites also have an inset map in the bottom left corner, which shows the surrounding area at a larger scale to better display the area in context. All sites are shown at a scale appropriate to the size of the site, see this Ordinance Survey (OS) guide to map scales for help. North is always at the top of the page, indicated by the North arrow in the bottom right corner.

| Call for<br>Sites<br>Reference | SHELAA<br>Reference | Site Address                               | District      | Ward           | Site Area<br>(Hectares) | Existing<br>Use | Proposal     |
|--------------------------------|---------------------|--------------------------------------------|---------------|----------------|-------------------------|-----------------|--------------|
|                                |                     | Land North of Stoney Croft, Chain          |               |                |                         |                 |              |
|                                |                     | House Lane, Whitestake, Preston, PR4       |               |                |                         |                 |              |
| CLCFS00288                     | 19S160              | 4LE                                        | South Ribble  | Farington West | 0.91                    | Agriculture     | Housing      |
|                                |                     | Land at Cheshire House Farm, Church        |               |                |                         |                 |              |
|                                |                     | Lane, Farington, PR26 6QQ                  |               |                |                         |                 |              |
| CLCFS00312                     | 19S077              |                                            | South Ribble  | Farington West | 8.04                    | Agriculture     | Housing      |
|                                |                     | Land north of Chain House Lane,            |               |                |                         |                 |              |
| CLCFS00319                     | 19S079              | Whitestake, Preston, PR4 4LE               | South Ribble  | Farington West | 1.52                    | Other           | Housing      |
|                                |                     | Land at Croston Road, Farington, Leyland,  |               |                |                         |                 |              |
| CLCFS00340                     | 19S088              | PR26 6PU                                   | South Ribble  | Farington West | 19.61                   | Agriculture     | Housing      |
|                                |                     | Aspley House, Farington, South Ribble, PR4 |               |                |                         |                 |              |
|                                |                     | 4LE                                        |               |                |                         |                 |              |
| CLCFS00367                     | 19S098              |                                            | South Ribble  | Farington West | 10.50                   | Agriculture     | Housing      |
|                                |                     | Land Between Coote Lane and Church         |               |                |                         |                 |              |
| CLCFS00368                     | 19S099              | Lane, Farington Moss, PR4 4LH              | South Ribble  | Farington West | 5.17                    | Agriculture     | Housing      |
|                                | 400400              | Land South of Chain House Lane, New        |               |                |                         |                 |              |
| CLCFS00374                     | 19S103              | Longton, Preston, PR4 4LJ                  | South Ribble  | Farington West | 3.75                    | Agriculture     | Housing      |
|                                |                     | Farington Moss, Land at Lodge Lane,        |               |                |                         |                 |              |
| CLCFS00414                     | 19S119              | Flensburg Way and Penwortham Way, PR26 6PH | South Ribble  | Farington West | 11 04                   | Agricultura     | Employee ont |
| CLCF300414                     | 193119              | Coote Bridge Nursery, Coote Lane, Lostock  | 30utii Kibbie | Farington West | 11.84                   | Agriculture     | Employment   |
| CLCFS00547b                    | 19S153              | Hall, PR4 4LJ                              | South Ribble  | Farington West | 0.78                    | Employment      | Housing      |
| Not                            | 133133              | riuii, i NT TLJ                            | Journ Mibble  | Tarington West | 0.70                    | Linployment     | Housing      |
| applicable                     | 19S177              | Land at 448 Croston Road, PR26 6PJ         | South Ribble  | Farington West | 1.15                    | Residential     | Housing      |
| Not                            |                     | North of Lancashire Business Park,         |               |                |                         |                 | 6            |
| applicable                     | 19S188              | Farington, PR26 6RH                        | South Ribble  | Farington West | 9.20                    | Agriculture     | Employment   |
| Not                            |                     | Land at Bannister Lane Farington Moss Site |               | <u> </u>       |                         |                 | . ,          |
| applicable                     | 19S211              | W, PR26 6PL                                | South Ribble  | Farington West | 2.78                    | Vacant          | Housing      |