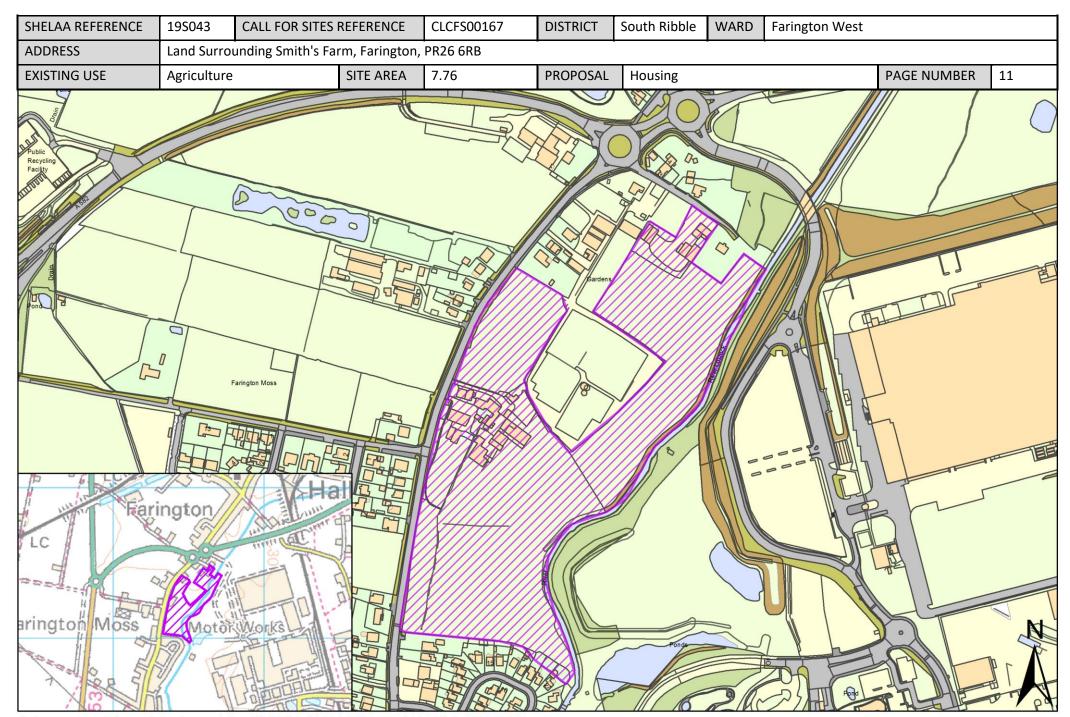

# Sites Plans: Farington West Ward, South Ribble

This section includes maps of the following sites.

| Call for<br>Sites<br>Reference | SHELAA<br>Reference | Site Address                          | District     | Ward           | Site Area<br>(Hectares) | Existing<br>Use | Proposal   |
|--------------------------------|---------------------|---------------------------------------|--------------|----------------|-------------------------|-----------------|------------|
|                                |                     | MOSS LANE/ADJACENT 300 CROSTON        |              |                |                         |                 |            |
|                                |                     | ROAD, FARINGTON MOSS, LEYLAND,        |              |                |                         |                 |            |
| CLCFS00030                     | 19S007              | PR26 6PN                              | South Ribble | Farington West | 1.84                    | Unused          | Housing    |
|                                |                     | Land Between Coote Lane and Church    |              |                |                         |                 |            |
|                                |                     | Lane, Farington Moss, Lancashire, PR4 |              |                |                         |                 |            |
| CLCFS00154                     | 19S035              | 4LH                                   | South Ribble | Farington West | 9.14                    | Agriculture     | Housing    |
|                                |                     | Farington Hall Estate, West of        |              |                |                         |                 |            |
|                                |                     | Lancashire Business Park, Leyland,    |              |                |                         |                 |            |
| CLCFS00156                     | 19S037              | PR26 6TP                              | South Ribble | Farington West | 21.21                   | Vacant          | Employment |
|                                |                     | Land South of Flensburg Way,          |              |                |                         |                 |            |
| CLCFS00163                     | 19S041              | Farington, PR26 6PH                   | South Ribble | Farington West | 13.97                   | Agriculture     | Housing    |
|                                |                     | Land Surrounding Smith's Farm,        |              |                |                         |                 |            |
| CLCFS00167                     | 19S043              | Farington, PR26 6RB                   | South Ribble | Farington West | 7.76                    | Agriculture     | Housing    |
|                                |                     | Land off Fowler Lane, Farington, PR26 |              |                |                         |                 |            |
| CLCFS00200                     | 19S054              | 6RH                                   | South Ribble | Farington West | 5.02                    | Agriculture     | Housing    |
|                                |                     | LAND SOUTH OF CHAINHOUSE LANE,        |              |                |                         |                 |            |
| CLCFS00226                     | 19S064              | WHITESTAKE, PRESTON, PR4 4LE          | South Ribble | Farington West | 3.79                    | Agriculture     | Housing    |
|                                |                     | Land North of Stoney Croft, Chain     |              |                |                         |                 |            |
|                                |                     | House Lane, Whitestake, Preston, PR4  |              |                |                         | _               |            |
| CLCFS00285                     | 19S158              | 4LE                                   | South Ribble | Farington West | 0.92                    | Agriculture     | Housing    |
|                                |                     | Land North of Stoney Croft, Chain     |              |                |                         |                 |            |
|                                |                     | House Lane, Whitestake, Preston, PR4  |              |                |                         | _               |            |
| CLCFS00287                     | 19S159              | 4LE                                   | South Ribble | Farington West | 0.92                    | Agriculture     | Housing    |