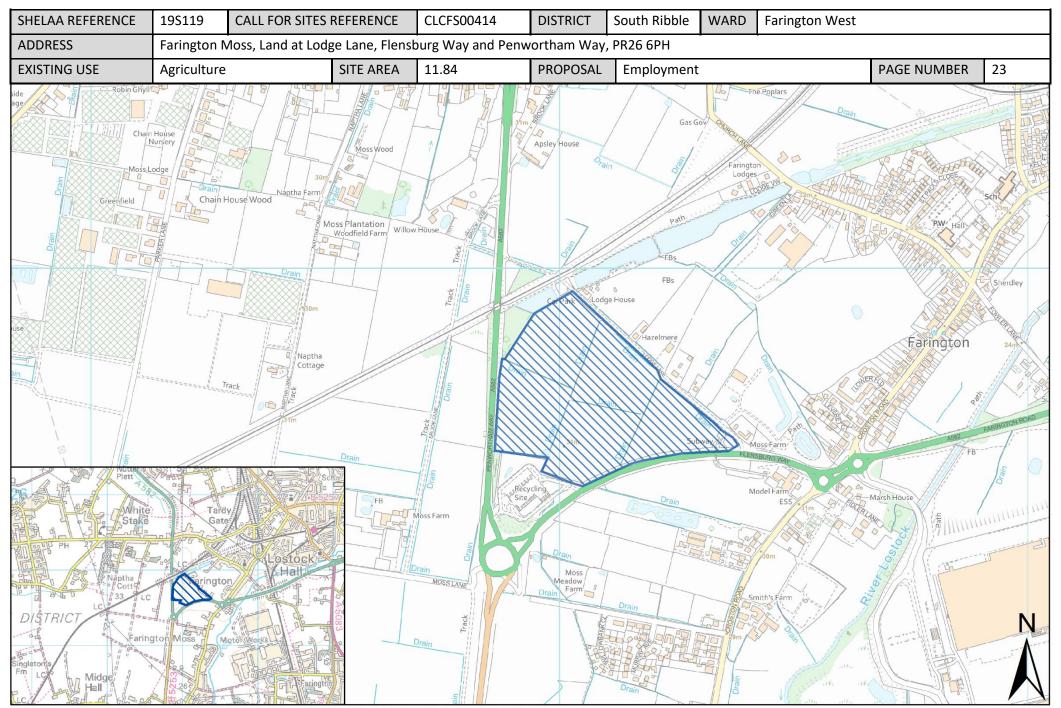

| Call for<br>Sites<br>Reference | SHELAA<br>Reference | Site Address                               | District      | Ward           | Site Area<br>(Hectares) | Existing<br>Use | Proposal     |
|--------------------------------|---------------------|--------------------------------------------|---------------|----------------|-------------------------|-----------------|--------------|
|                                |                     | Land North of Stoney Croft, Chain          |               |                |                         |                 |              |
|                                |                     | House Lane, Whitestake, Preston, PR4       |               |                |                         |                 |              |
| CLCFS00288                     | 19S160              | 4LE                                        | South Ribble  | Farington West | 0.91                    | Agriculture     | Housing      |
|                                |                     | Land at Cheshire House Farm, Church        |               |                |                         |                 |              |
|                                |                     | Lane, Farington, PR26 6QQ                  |               |                |                         |                 |              |
| CLCFS00312                     | 19S077              |                                            | South Ribble  | Farington West | 8.04                    | Agriculture     | Housing      |
|                                |                     | Land north of Chain House Lane,            |               |                |                         |                 |              |
| CLCFS00319                     | 19S079              | Whitestake, Preston, PR4 4LE               | South Ribble  | Farington West | 1.52                    | Other           | Housing      |
|                                |                     | Land at Croston Road, Farington, Leyland,  |               |                |                         |                 |              |
| CLCFS00340                     | 19S088              | PR26 6PU                                   | South Ribble  | Farington West | 19.61                   | Agriculture     | Housing      |
|                                |                     | Aspley House, Farington, South Ribble, PR4 |               |                |                         |                 |              |
|                                |                     | 4LE                                        |               |                |                         |                 |              |
| CLCFS00367                     | 19S098              |                                            | South Ribble  | Farington West | 10.50                   | Agriculture     | Housing      |
|                                |                     | Land Between Coote Lane and Church         |               |                |                         |                 |              |
| CLCFS00368                     | 19S099              | Lane, Farington Moss, PR4 4LH              | South Ribble  | Farington West | 5.17                    | Agriculture     | Housing      |
|                                | 400400              | Land South of Chain House Lane, New        |               |                |                         |                 |              |
| CLCFS00374                     | 19S103              | Longton, Preston, PR4 4LJ                  | South Ribble  | Farington West | 3.75                    | Agriculture     | Housing      |
|                                |                     | Farington Moss, Land at Lodge Lane,        |               |                |                         |                 |              |
| CLCFS00414                     | 19S119              | Flensburg Way and Penwortham Way, PR26 6PH | South Ribble  | Farington West | 11 04                   | Agricultura     | Employee ont |
| CLCF300414                     | 193119              | Coote Bridge Nursery, Coote Lane, Lostock  | 30utii Kibbie | Farington West | 11.84                   | Agriculture     | Employment   |
| CLCFS00547b                    | 19S153              | Hall, PR4 4LJ                              | South Ribble  | Farington West | 0.78                    | Employment      | Housing      |
| Not                            | 133133              | riuii, i NT TLJ                            | Journ Mibble  | Tarington West | 0.70                    | Linployment     | Housing      |
| applicable                     | 19S177              | Land at 448 Croston Road, PR26 6PJ         | South Ribble  | Farington West | 1.15                    | Residential     | Housing      |
| Not                            |                     | North of Lancashire Business Park,         |               |                |                         |                 | 6            |
| applicable                     | 19S188              | Farington, PR26 6RH                        | South Ribble  | Farington West | 9.20                    | Agriculture     | Employment   |
| Not                            |                     | Land at Bannister Lane Farington Moss Site |               | <u> </u>       |                         |                 | . ,          |
| applicable                     | 19S211              | W, PR26 6PL                                | South Ribble  | Farington West | 2.78                    | Vacant          | Housing      |