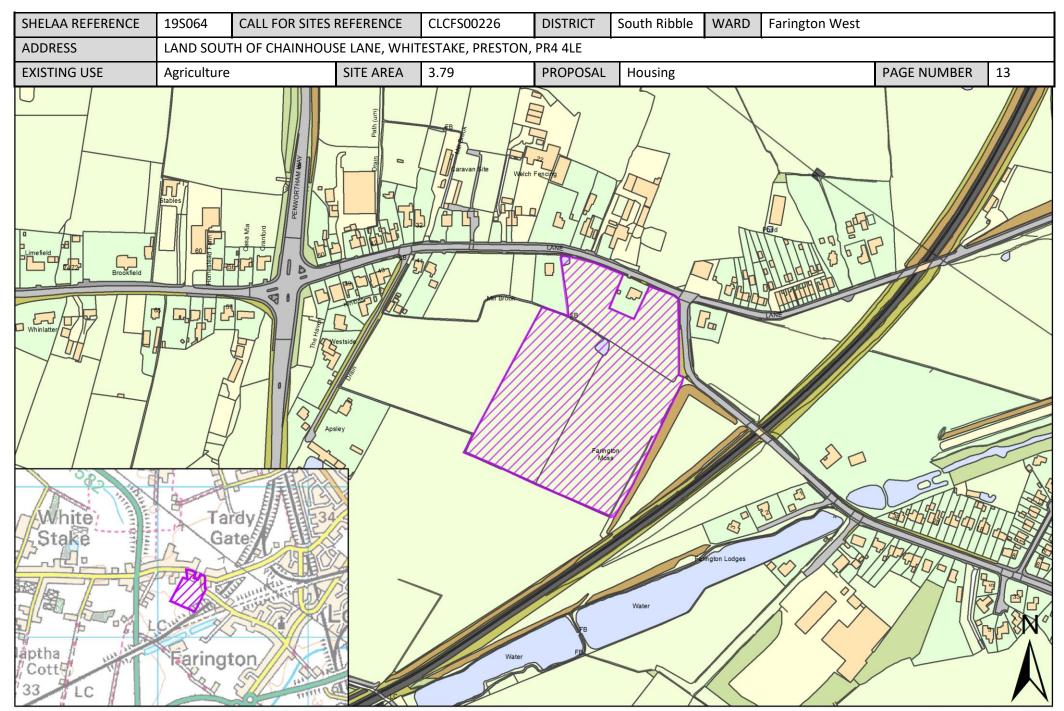

# Sites Plans: Farington West Ward, South Ribble

This section includes maps of the following sites.

| Call for<br>Sites<br>Reference | SHELAA<br>Reference | Site Address                          | District     | Ward           | Site Area<br>(Hectares) | Existing<br>Use | Proposal   |
|--------------------------------|---------------------|---------------------------------------|--------------|----------------|-------------------------|-----------------|------------|
|                                |                     | MOSS LANE/ADJACENT 300 CROSTON        |              |                |                         |                 |            |
|                                |                     | ROAD, FARINGTON MOSS, LEYLAND,        |              |                |                         |                 |            |
| CLCFS00030                     | 19S007              | PR26 6PN                              | South Ribble | Farington West | 1.84                    | Unused          | Housing    |
|                                |                     | Land Between Coote Lane and Church    |              |                |                         |                 |            |
|                                |                     | Lane, Farington Moss, Lancashire, PR4 |              |                |                         |                 |            |
| CLCFS00154                     | 19S035              | 4LH                                   | South Ribble | Farington West | 9.14                    | Agriculture     | Housing    |
|                                |                     | Farington Hall Estate, West of        |              |                |                         |                 |            |
|                                |                     | Lancashire Business Park, Leyland,    |              |                |                         |                 |            |
| CLCFS00156                     | 19S037              | PR26 6TP                              | South Ribble | Farington West | 21.21                   | Vacant          | Employment |
|                                |                     | Land South of Flensburg Way,          |              |                |                         |                 |            |
| CLCFS00163                     | 19S041              | Farington, PR26 6PH                   | South Ribble | Farington West | 13.97                   | Agriculture     | Housing    |
|                                |                     | Land Surrounding Smith's Farm,        |              |                |                         |                 |            |
| CLCFS00167                     | 19S043              | Farington, PR26 6RB                   | South Ribble | Farington West | 7.76                    | Agriculture     | Housing    |
|                                |                     | Land off Fowler Lane, Farington, PR26 |              |                |                         |                 |            |
| CLCFS00200                     | 19S054              | 6RH                                   | South Ribble | Farington West | 5.02                    | Agriculture     | Housing    |
|                                |                     | LAND SOUTH OF CHAINHOUSE LANE,        |              |                |                         |                 |            |
| CLCFS00226                     | 19S064              | WHITESTAKE, PRESTON, PR4 4LE          | South Ribble | Farington West | 3.79                    | Agriculture     | Housing    |
|                                |                     | Land North of Stoney Croft, Chain     |              |                |                         |                 |            |
|                                |                     | House Lane, Whitestake, Preston, PR4  |              |                |                         | _               |            |
| CLCFS00285                     | 19S158              | 4LE                                   | South Ribble | Farington West | 0.92                    | Agriculture     | Housing    |
|                                |                     | Land North of Stoney Croft, Chain     |              |                |                         |                 |            |
|                                |                     | House Lane, Whitestake, Preston, PR4  |              |                |                         | _               |            |
| CLCFS00287                     | 19S159              | 4LE                                   | South Ribble | Farington West | 0.92                    | Agriculture     | Housing    |