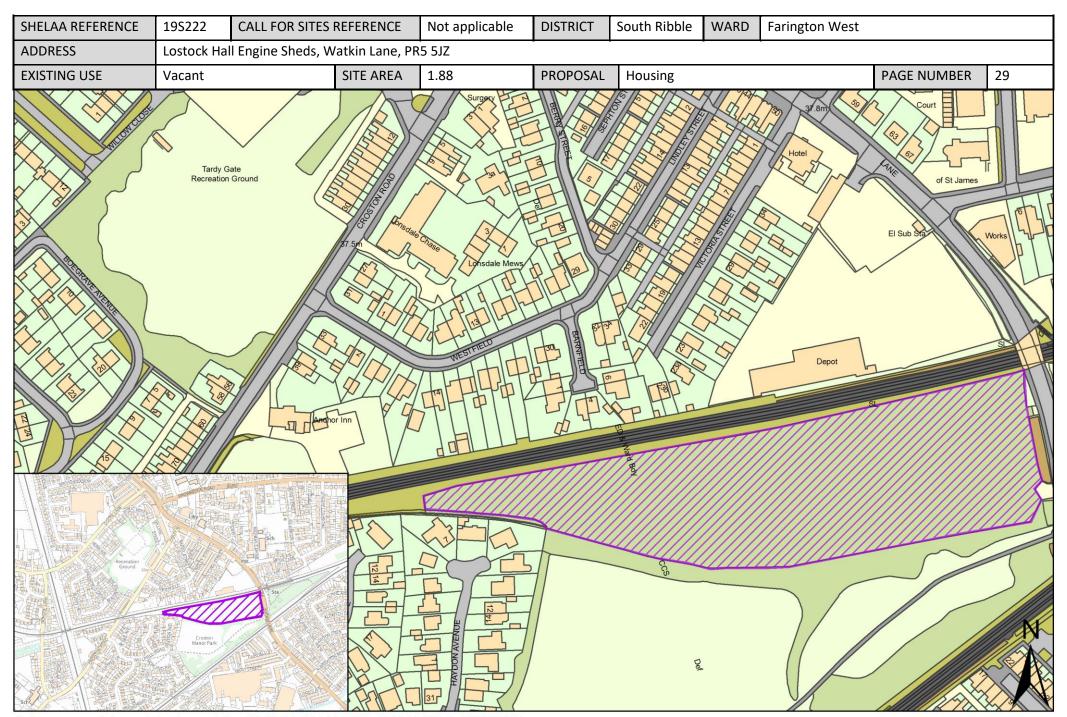

| Call for<br>Sites<br>Reference | SHELAA<br>Reference | Site Address                            | District     | Ward           | Site Area<br>(Hectares) | Existing<br>Use | Proposal    |
|--------------------------------|---------------------|-----------------------------------------|--------------|----------------|-------------------------|-----------------|-------------|
|                                |                     |                                         |              |                |                         |                 | Mixed Use:  |
| Not                            |                     | South of Coote lane, Chain House Lane,  |              |                |                         |                 | Housing and |
| applicable                     | 19S212              | PR4 4LH                                 | South Ribble | Farington West | 31.00                   | Vacant          | Employment  |
| Not                            |                     | Lostock Hall Engine Sheds, Watkin Lane, |              |                |                         |                 |             |
| applicable                     | 19S222              | PR5 5JZ                                 | South Ribble | Farington West | 1.88                    | Vacant          | Housing     |
|                                |                     |                                         |              |                |                         |                 | Mixed Use:  |
| Not                            |                     |                                         |              |                |                         |                 | Housing and |
| applicable                     | 19S249              | Land off Church Lane, PR26 6SA          | South Ribble | Farington West | 10.76                   | Vacant          | Employment  |
|                                |                     | Land Surrounding Oakdene, 7 Chainhouse  |              |                |                         |                 |             |
| CLCFS00567b                    | 19S255p             | Lane, Whitestake, Preston, PR4 4LE      | South Ribble | Farington West | 3.78                    | Agriculture     | Protection  |
|                                |                     | Arpley House Farm, Chainhouse Lane,     |              |                |                         |                 |             |
| CLCFS00568b                    | 19S256p             | Farington, PR4 4LA                      | South Ribble | Farington West | 11.44                   | Agriculture     | Protection  |