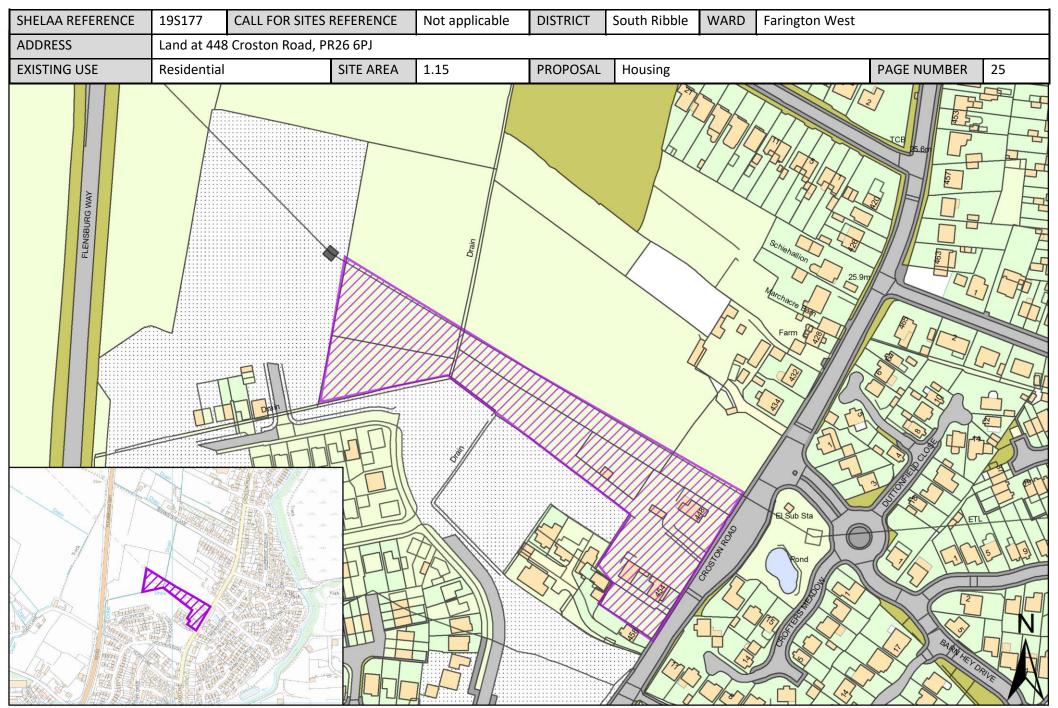

| Call for<br>Sites<br>Reference | SHELAA<br>Reference | Site Address                               | District      | Ward           | Site Area<br>(Hectares) | Existing<br>Use | Proposal     |
|--------------------------------|---------------------|--------------------------------------------|---------------|----------------|-------------------------|-----------------|--------------|
|                                |                     | Land North of Stoney Croft, Chain          |               |                |                         |                 |              |
|                                |                     | House Lane, Whitestake, Preston, PR4       |               |                |                         |                 |              |
| CLCFS00288                     | 19S160              | 4LE                                        | South Ribble  | Farington West | 0.91                    | Agriculture     | Housing      |
|                                |                     | Land at Cheshire House Farm, Church        |               |                |                         |                 |              |
|                                |                     | Lane, Farington, PR26 6QQ                  |               |                |                         |                 |              |
| CLCFS00312                     | 19S077              |                                            | South Ribble  | Farington West | 8.04                    | Agriculture     | Housing      |
|                                |                     | Land north of Chain House Lane,            |               |                |                         |                 |              |
| CLCFS00319                     | 19S079              | Whitestake, Preston, PR4 4LE               | South Ribble  | Farington West | 1.52                    | Other           | Housing      |
|                                |                     | Land at Croston Road, Farington, Leyland,  |               |                |                         |                 |              |
| CLCFS00340                     | 19S088              | PR26 6PU                                   | South Ribble  | Farington West | 19.61                   | Agriculture     | Housing      |
|                                |                     | Aspley House, Farington, South Ribble, PR4 |               |                |                         |                 |              |
|                                |                     | 4LE                                        |               |                |                         |                 |              |
| CLCFS00367                     | 19S098              |                                            | South Ribble  | Farington West | 10.50                   | Agriculture     | Housing      |
|                                |                     | Land Between Coote Lane and Church         |               |                |                         |                 |              |
| CLCFS00368                     | 19S099              | Lane, Farington Moss, PR4 4LH              | South Ribble  | Farington West | 5.17                    | Agriculture     | Housing      |
|                                | 400400              | Land South of Chain House Lane, New        |               |                |                         |                 |              |
| CLCFS00374                     | 19S103              | Longton, Preston, PR4 4LJ                  | South Ribble  | Farington West | 3.75                    | Agriculture     | Housing      |
|                                |                     | Farington Moss, Land at Lodge Lane,        |               |                |                         |                 |              |
| CLCFS00414                     | 19S119              | Flensburg Way and Penwortham Way, PR26 6PH | South Ribble  | Farington West | 11 04                   | Agricultura     | Employee ont |
| CLCF300414                     | 193119              | Coote Bridge Nursery, Coote Lane, Lostock  | 30utii Kibbie | Farington West | 11.84                   | Agriculture     | Employment   |
| CLCFS00547b                    | 19S153              | Hall, PR4 4LJ                              | South Ribble  | Farington West | 0.78                    | Employment      | Housing      |
| Not                            | 133133              | riuii, i NT TLJ                            | Journ Mibble  | Tarington West | 0.70                    | Linployment     | Housing      |
| applicable                     | 19S177              | Land at 448 Croston Road, PR26 6PJ         | South Ribble  | Farington West | 1.15                    | Residential     | Housing      |
| Not                            |                     | North of Lancashire Business Park,         |               |                |                         |                 | 6            |
| applicable                     | 19S188              | Farington, PR26 6RH                        | South Ribble  | Farington West | 9.20                    | Agriculture     | Employment   |
| Not                            |                     | Land at Bannister Lane Farington Moss Site |               | <u> </u>       |                         |                 | . ,          |
| applicable                     | 19S211              | W, PR26 6PL                                | South Ribble  | Farington West | 2.78                    | Vacant          | Housing      |