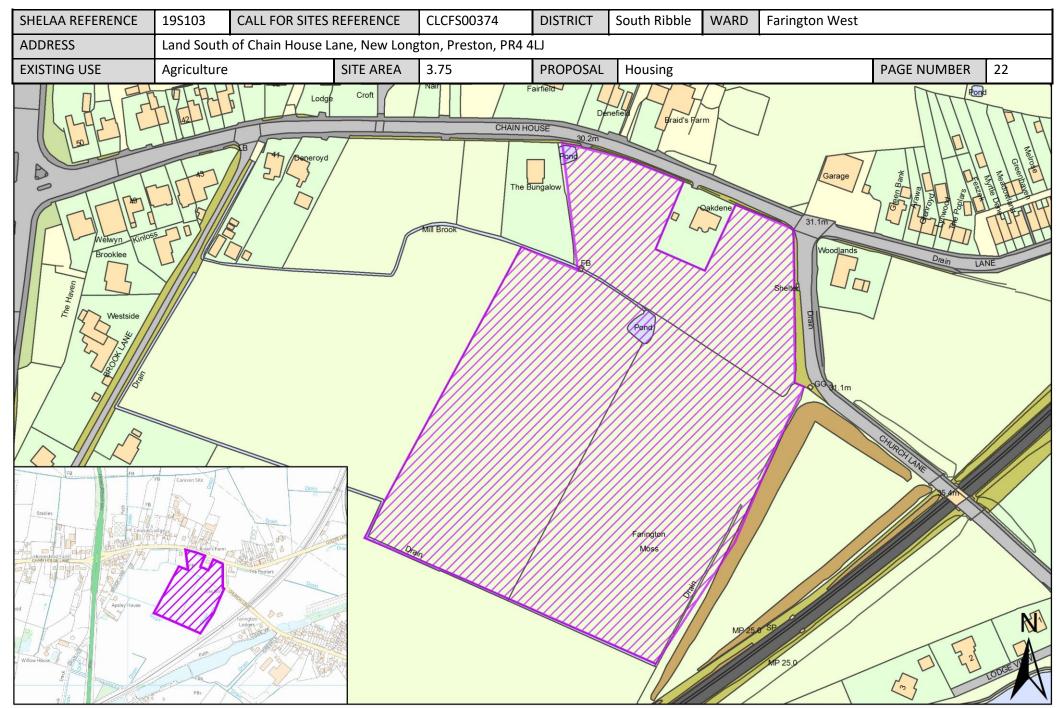

# Sites Plans: Farington West Ward, South Ribble

This section includes maps of the following sites.

| Call for<br>Sites<br>Reference | SHELAA<br>Reference | Site Address                          | District     | Ward           | Site Area<br>(Hectares) | Existing<br>Use | Proposal   |
|--------------------------------|---------------------|---------------------------------------|--------------|----------------|-------------------------|-----------------|------------|
|                                |                     | MOSS LANE/ADJACENT 300 CROSTON        |              |                |                         |                 |            |
|                                |                     | ROAD, FARINGTON MOSS, LEYLAND,        |              |                |                         |                 |            |
| CLCFS00030                     | 19S007              | PR26 6PN                              | South Ribble | Farington West | 1.84                    | Unused          | Housing    |
|                                |                     | Land Between Coote Lane and Church    |              |                |                         |                 |            |
|                                |                     | Lane, Farington Moss, Lancashire, PR4 |              |                |                         |                 |            |
| CLCFS00154                     | 19S035              | 4LH                                   | South Ribble | Farington West | 9.14                    | Agriculture     | Housing    |
|                                |                     | Farington Hall Estate, West of        |              |                |                         |                 |            |
|                                |                     | Lancashire Business Park, Leyland,    |              |                |                         |                 |            |
| CLCFS00156                     | 19S037              | PR26 6TP                              | South Ribble | Farington West | 21.21                   | Vacant          | Employment |
|                                |                     | Land South of Flensburg Way,          |              |                |                         |                 |            |
| CLCFS00163                     | 19S041              | Farington, PR26 6PH                   | South Ribble | Farington West | 13.97                   | Agriculture     | Housing    |
|                                |                     | Land Surrounding Smith's Farm,        |              |                |                         |                 |            |
| CLCFS00167                     | 19S043              | Farington, PR26 6RB                   | South Ribble | Farington West | 7.76                    | Agriculture     | Housing    |
|                                |                     | Land off Fowler Lane, Farington, PR26 |              |                |                         |                 |            |
| CLCFS00200                     | 19S054              | 6RH                                   | South Ribble | Farington West | 5.02                    | Agriculture     | Housing    |
|                                |                     | LAND SOUTH OF CHAINHOUSE LANE,        |              |                |                         |                 |            |
| CLCFS00226                     | 19S064              | WHITESTAKE, PRESTON, PR4 4LE          | South Ribble | Farington West | 3.79                    | Agriculture     | Housing    |
|                                |                     | Land North of Stoney Croft, Chain     |              |                |                         |                 |            |
|                                |                     | House Lane, Whitestake, Preston, PR4  |              |                |                         | _               |            |
| CLCFS00285                     | 19S158              | 4LE                                   | South Ribble | Farington West | 0.92                    | Agriculture     | Housing    |
|                                |                     | Land North of Stoney Croft, Chain     |              |                |                         |                 |            |
|                                |                     | House Lane, Whitestake, Preston, PR4  |              |                |                         | _               |            |
| CLCFS00287                     | 19S159              | 4LE                                   | South Ribble | Farington West | 0.92                    | Agriculture     | Housing    |