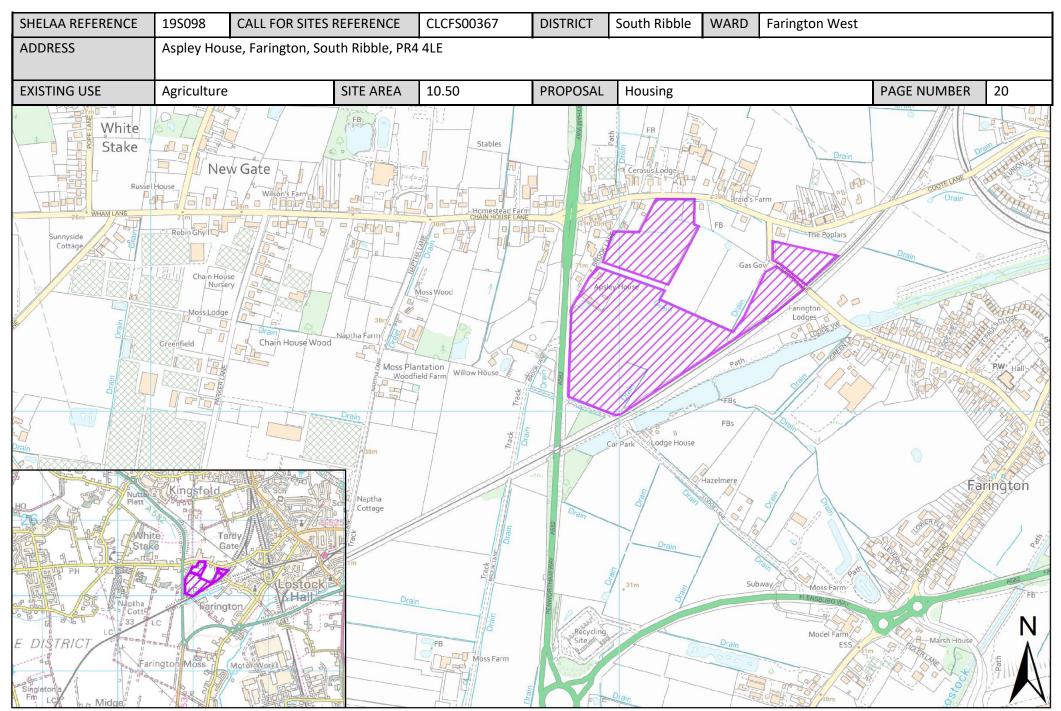

All sites are pictured with a thick boundary colouration and hashing specific to their proposal type, these are detailed below. Sites also have an inset map in the bottom left corner, which shows the surrounding area at a larger scale to better display the area in context. All sites are shown at a scale appropriate to the size of the site, see this Ordinance Survey (OS) guide to map scales for help. North is always at the top of the page, indicated by the North arrow in the bottom right corner.

| Call for<br>Sites<br>Reference | SHELAA<br>Reference | Site Address                               | District      | Ward           | Site Area<br>(Hectares) | Existing<br>Use | Proposal     |
|--------------------------------|---------------------|--------------------------------------------|---------------|----------------|-------------------------|-----------------|--------------|
|                                |                     | Land North of Stoney Croft, Chain          |               |                |                         |                 |              |
|                                |                     | House Lane, Whitestake, Preston, PR4       |               |                |                         |                 |              |
| CLCFS00288                     | 19S160              | 4LE                                        | South Ribble  | Farington West | 0.91                    | Agriculture     | Housing      |
|                                |                     | Land at Cheshire House Farm, Church        |               |                |                         |                 |              |
|                                |                     | Lane, Farington, PR26 6QQ                  |               |                |                         |                 |              |
| CLCFS00312                     | 19S077              |                                            | South Ribble  | Farington West | 8.04                    | Agriculture     | Housing      |
|                                |                     | Land north of Chain House Lane,            |               |                |                         |                 |              |
| CLCFS00319                     | 19S079              | Whitestake, Preston, PR4 4LE               | South Ribble  | Farington West | 1.52                    | Other           | Housing      |
|                                |                     | Land at Croston Road, Farington, Leyland,  |               |                |                         |                 |              |
| CLCFS00340                     | 19S088              | PR26 6PU                                   | South Ribble  | Farington West | 19.61                   | Agriculture     | Housing      |
|                                |                     | Aspley House, Farington, South Ribble, PR4 |               |                |                         |                 |              |
|                                |                     | 4LE                                        |               |                |                         |                 |              |
| CLCFS00367                     | 19S098              |                                            | South Ribble  | Farington West | 10.50                   | Agriculture     | Housing      |
|                                |                     | Land Between Coote Lane and Church         |               |                |                         |                 |              |
| CLCFS00368                     | 19S099              | Lane, Farington Moss, PR4 4LH              | South Ribble  | Farington West | 5.17                    | Agriculture     | Housing      |
|                                | 400400              | Land South of Chain House Lane, New        |               |                |                         |                 |              |
| CLCFS00374                     | 19S103              | Longton, Preston, PR4 4LJ                  | South Ribble  | Farington West | 3.75                    | Agriculture     | Housing      |
|                                |                     | Farington Moss, Land at Lodge Lane,        |               |                |                         |                 |              |
| CLCFS00414                     | 19S119              | Flensburg Way and Penwortham Way, PR26 6PH | South Ribble  | Farington West | 11 04                   | Agricultura     | Employee ont |
| CLCF300414                     | 193119              | Coote Bridge Nursery, Coote Lane, Lostock  | 30utii Kibbie | Farington West | 11.84                   | Agriculture     | Employment   |
| CLCFS00547b                    | 19S153              | Hall, PR4 4LJ                              | South Ribble  | Farington West | 0.78                    | Employment      | Housing      |
| Not                            | 133133              | riuii, i NT TLJ                            | Journ Mibble  | Tarington West | 0.70                    | Linployment     | Housing      |
| applicable                     | 19S177              | Land at 448 Croston Road, PR26 6PJ         | South Ribble  | Farington West | 1.15                    | Residential     | Housing      |
| Not                            |                     | North of Lancashire Business Park,         |               |                |                         |                 | 6            |
| applicable                     | 19S188              | Farington, PR26 6RH                        | South Ribble  | Farington West | 9.20                    | Agriculture     | Employment   |
| Not                            |                     | Land at Bannister Lane Farington Moss Site |               | <u> </u>       |                         |                 | . ,          |
| applicable                     | 19S211              | W, PR26 6PL                                | South Ribble  | Farington West | 2.78                    | Vacant          | Housing      |