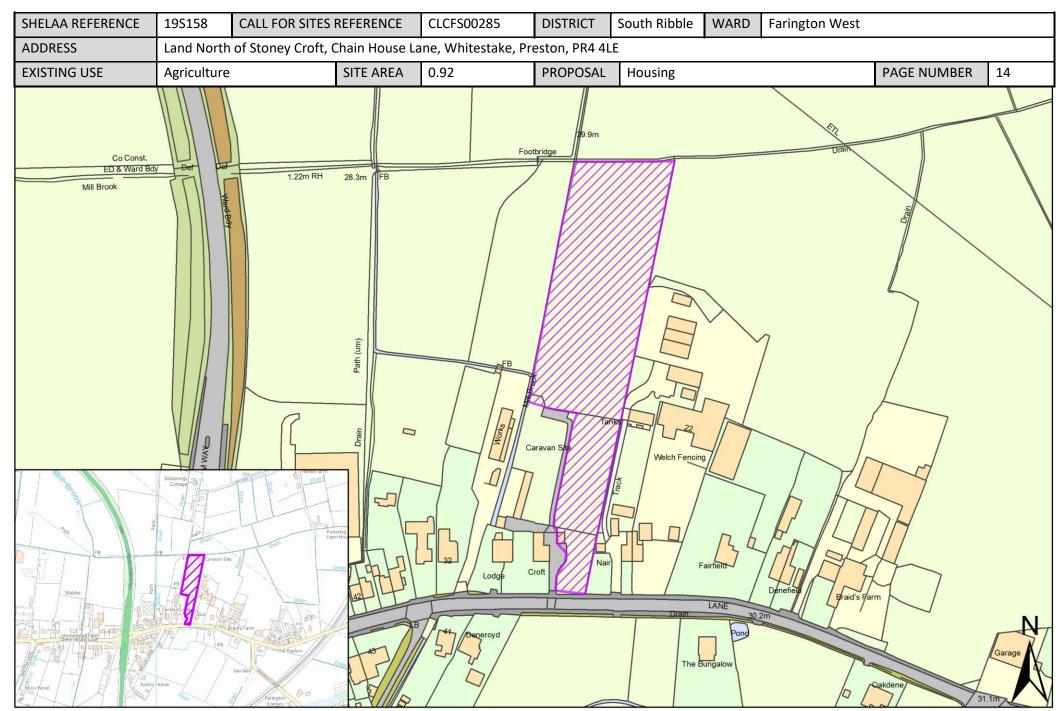

# Sites Plans: Farington West Ward, South Ribble

This section includes maps of the following sites.

| Call for<br>Sites<br>Reference | SHELAA<br>Reference | Site Address                          | District     | Ward           | Site Area<br>(Hectares) | Existing<br>Use | Proposal   |
|--------------------------------|---------------------|---------------------------------------|--------------|----------------|-------------------------|-----------------|------------|
|                                |                     | MOSS LANE/ADJACENT 300 CROSTON        |              |                |                         |                 |            |
|                                |                     | ROAD, FARINGTON MOSS, LEYLAND,        |              |                |                         |                 |            |
| CLCFS00030                     | 19S007              | PR26 6PN                              | South Ribble | Farington West | 1.84                    | Unused          | Housing    |
|                                |                     | Land Between Coote Lane and Church    |              |                |                         |                 |            |
|                                |                     | Lane, Farington Moss, Lancashire, PR4 |              |                |                         |                 |            |
| CLCFS00154                     | 19S035              | 4LH                                   | South Ribble | Farington West | 9.14                    | Agriculture     | Housing    |
|                                |                     | Farington Hall Estate, West of        |              |                |                         |                 |            |
|                                |                     | Lancashire Business Park, Leyland,    |              |                |                         |                 |            |
| CLCFS00156                     | 19S037              | PR26 6TP                              | South Ribble | Farington West | 21.21                   | Vacant          | Employment |
|                                |                     | Land South of Flensburg Way,          |              |                |                         |                 |            |
| CLCFS00163                     | 19S041              | Farington, PR26 6PH                   | South Ribble | Farington West | 13.97                   | Agriculture     | Housing    |
|                                |                     | Land Surrounding Smith's Farm,        |              |                |                         |                 |            |
| CLCFS00167                     | 19S043              | Farington, PR26 6RB                   | South Ribble | Farington West | 7.76                    | Agriculture     | Housing    |
|                                |                     | Land off Fowler Lane, Farington, PR26 |              |                |                         |                 |            |
| CLCFS00200                     | 19S054              | 6RH                                   | South Ribble | Farington West | 5.02                    | Agriculture     | Housing    |
|                                |                     | LAND SOUTH OF CHAINHOUSE LANE,        |              |                |                         |                 |            |
| CLCFS00226                     | 19S064              | WHITESTAKE, PRESTON, PR4 4LE          | South Ribble | Farington West | 3.79                    | Agriculture     | Housing    |
|                                |                     | Land North of Stoney Croft, Chain     |              |                |                         |                 |            |
|                                |                     | House Lane, Whitestake, Preston, PR4  |              |                |                         | _               |            |
| CLCFS00285                     | 19S158              | 4LE                                   | South Ribble | Farington West | 0.92                    | Agriculture     | Housing    |
|                                |                     | Land North of Stoney Croft, Chain     |              |                |                         |                 |            |
|                                |                     | House Lane, Whitestake, Preston, PR4  |              |                |                         | _               |            |
| CLCFS00287                     | 19S159              | 4LE                                   | South Ribble | Farington West | 0.92                    | Agriculture     | Housing    |