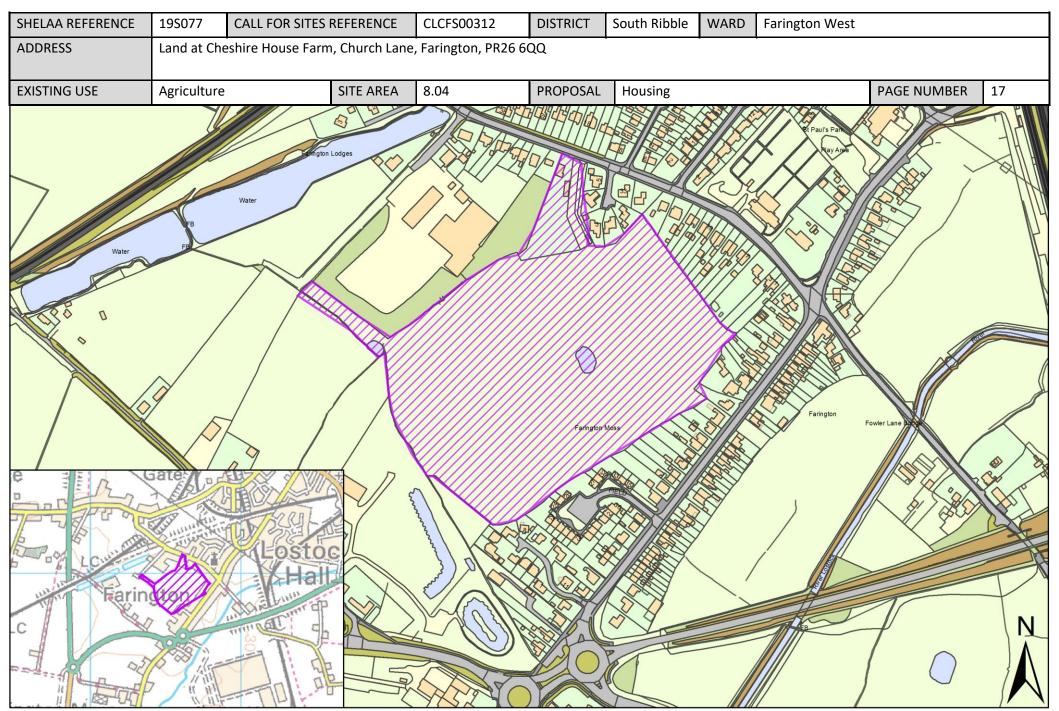

| Call for<br>Sites<br>Reference | SHELAA<br>Reference | Site Address                               | District      | Ward           | Site Area<br>(Hectares) | Existing<br>Use | Proposal     |
|--------------------------------|---------------------|--------------------------------------------|---------------|----------------|-------------------------|-----------------|--------------|
|                                |                     | Land North of Stoney Croft, Chain          |               |                |                         |                 |              |
|                                |                     | House Lane, Whitestake, Preston, PR4       |               |                |                         |                 |              |
| CLCFS00288                     | 19S160              | 4LE                                        | South Ribble  | Farington West | 0.91                    | Agriculture     | Housing      |
|                                |                     | Land at Cheshire House Farm, Church        |               |                |                         |                 |              |
|                                |                     | Lane, Farington, PR26 6QQ                  |               |                |                         |                 |              |
| CLCFS00312                     | 19S077              |                                            | South Ribble  | Farington West | 8.04                    | Agriculture     | Housing      |
|                                |                     | Land north of Chain House Lane,            |               |                |                         |                 |              |
| CLCFS00319                     | 19S079              | Whitestake, Preston, PR4 4LE               | South Ribble  | Farington West | 1.52                    | Other           | Housing      |
|                                |                     | Land at Croston Road, Farington, Leyland,  |               |                |                         |                 |              |
| CLCFS00340                     | 19S088              | PR26 6PU                                   | South Ribble  | Farington West | 19.61                   | Agriculture     | Housing      |
|                                |                     | Aspley House, Farington, South Ribble, PR4 |               |                |                         |                 |              |
|                                |                     | 4LE                                        |               |                |                         |                 |              |
| CLCFS00367                     | 19S098              |                                            | South Ribble  | Farington West | 10.50                   | Agriculture     | Housing      |
|                                |                     | Land Between Coote Lane and Church         |               |                |                         |                 |              |
| CLCFS00368                     | 19S099              | Lane, Farington Moss, PR4 4LH              | South Ribble  | Farington West | 5.17                    | Agriculture     | Housing      |
|                                | 400400              | Land South of Chain House Lane, New        |               |                |                         |                 |              |
| CLCFS00374                     | 19S103              | Longton, Preston, PR4 4LJ                  | South Ribble  | Farington West | 3.75                    | Agriculture     | Housing      |
|                                |                     | Farington Moss, Land at Lodge Lane,        |               |                |                         |                 |              |
| CLCFS00414                     | 19S119              | Flensburg Way and Penwortham Way, PR26 6PH | South Ribble  | Farington West | 11 04                   | Agricultura     | Employee ont |
| CLCF300414                     | 193119              | Coote Bridge Nursery, Coote Lane, Lostock  | 30utii Kibbie | Farington West | 11.84                   | Agriculture     | Employment   |
| CLCFS00547b                    | 19S153              | Hall, PR4 4LJ                              | South Ribble  | Farington West | 0.78                    | Employment      | Housing      |
| Not                            | 133133              | riuii, i NT TLJ                            | Journ Mibble  | Tarington West | 0.70                    | Linployment     | Housing      |
| applicable                     | 19S177              | Land at 448 Croston Road, PR26 6PJ         | South Ribble  | Farington West | 1.15                    | Residential     | Housing      |
| Not                            |                     | North of Lancashire Business Park,         |               |                |                         |                 | 6            |
| applicable                     | 19S188              | Farington, PR26 6RH                        | South Ribble  | Farington West | 9.20                    | Agriculture     | Employment   |
| Not                            |                     | Land at Bannister Lane Farington Moss Site |               | <u> </u>       |                         |                 | . ,          |
| applicable                     | 19S211              | W, PR26 6PL                                | South Ribble  | Farington West | 2.78                    | Vacant          | Housing      |