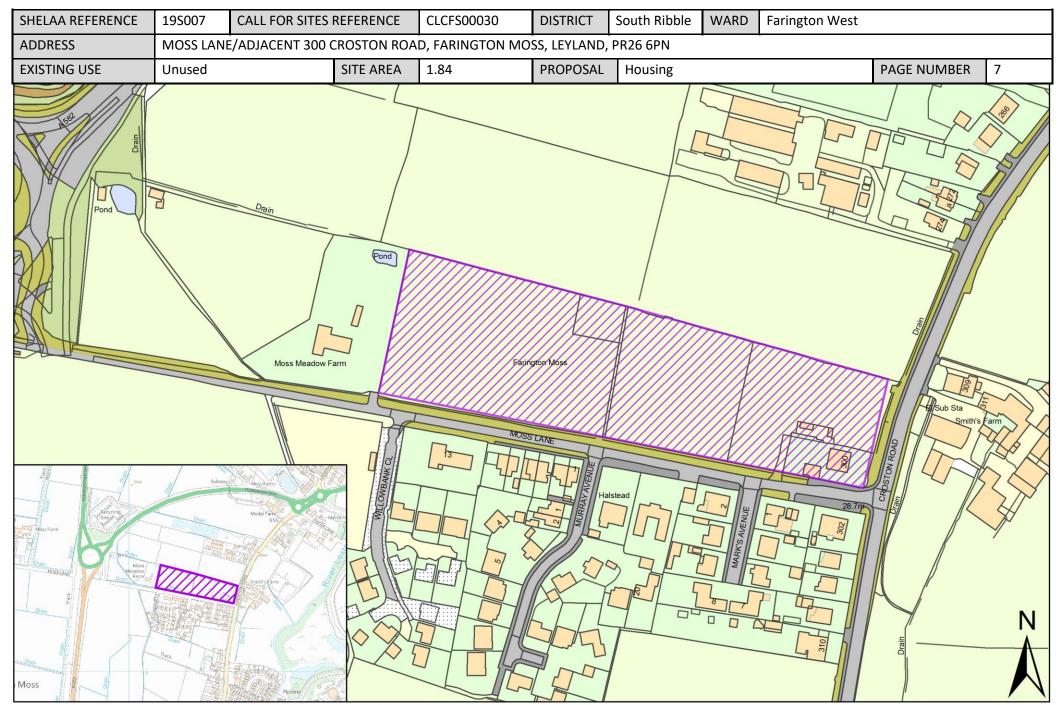

# Sites Plans: Farington West Ward, South Ribble

This section includes maps of the following sites.

| Call for<br>Sites<br>Reference | SHELAA<br>Reference | Site Address                          | District     | Ward           | Site Area<br>(Hectares) | Existing<br>Use | Proposal   |
|--------------------------------|---------------------|---------------------------------------|--------------|----------------|-------------------------|-----------------|------------|
|                                |                     | MOSS LANE/ADJACENT 300 CROSTON        |              |                |                         |                 |            |
|                                |                     | ROAD, FARINGTON MOSS, LEYLAND,        |              |                |                         |                 |            |
| CLCFS00030                     | 19S007              | PR26 6PN                              | South Ribble | Farington West | 1.84                    | Unused          | Housing    |
|                                |                     | Land Between Coote Lane and Church    |              |                |                         |                 |            |
|                                |                     | Lane, Farington Moss, Lancashire, PR4 |              |                |                         |                 |            |
| CLCFS00154                     | 19S035              | 4LH                                   | South Ribble | Farington West | 9.14                    | Agriculture     | Housing    |
|                                |                     | Farington Hall Estate, West of        |              |                |                         |                 |            |
|                                |                     | Lancashire Business Park, Leyland,    |              |                |                         |                 |            |
| CLCFS00156                     | 19S037              | PR26 6TP                              | South Ribble | Farington West | 21.21                   | Vacant          | Employment |
|                                |                     | Land South of Flensburg Way,          |              |                |                         |                 |            |
| CLCFS00163                     | 19S041              | Farington, PR26 6PH                   | South Ribble | Farington West | 13.97                   | Agriculture     | Housing    |
|                                |                     | Land Surrounding Smith's Farm,        |              |                |                         |                 |            |
| CLCFS00167                     | 19S043              | Farington, PR26 6RB                   | South Ribble | Farington West | 7.76                    | Agriculture     | Housing    |
|                                |                     | Land off Fowler Lane, Farington, PR26 |              |                |                         |                 |            |
| CLCFS00200                     | 19S054              | 6RH                                   | South Ribble | Farington West | 5.02                    | Agriculture     | Housing    |
|                                |                     | LAND SOUTH OF CHAINHOUSE LANE,        |              |                |                         |                 |            |
| CLCFS00226                     | 19S064              | WHITESTAKE, PRESTON, PR4 4LE          | South Ribble | Farington West | 3.79                    | Agriculture     | Housing    |
|                                |                     | Land North of Stoney Croft, Chain     |              |                |                         |                 |            |
|                                |                     | House Lane, Whitestake, Preston, PR4  |              |                |                         | _               |            |
| CLCFS00285                     | 19S158              | 4LE                                   | South Ribble | Farington West | 0.92                    | Agriculture     | Housing    |
|                                |                     | Land North of Stoney Croft, Chain     |              |                |                         |                 |            |
|                                |                     | House Lane, Whitestake, Preston, PR4  |              |                |                         | _               |            |
| CLCFS00287                     | 19S159              | 4LE                                   | South Ribble | Farington West | 0.92                    | Agriculture     | Housing    |