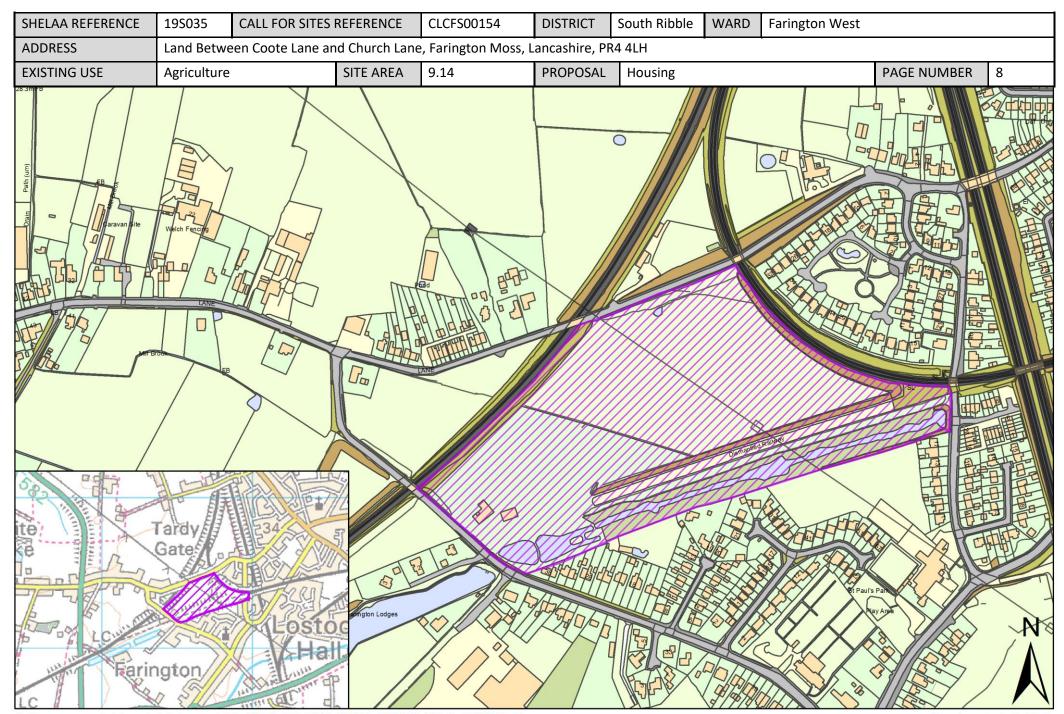

# Sites Plans: Farington West Ward, South Ribble

This section includes maps of the following sites.

| Call for<br>Sites<br>Reference | SHELAA<br>Reference | Site Address                          | District     | Ward           | Site Area<br>(Hectares) | Existing<br>Use | Proposal   |
|--------------------------------|---------------------|---------------------------------------|--------------|----------------|-------------------------|-----------------|------------|
|                                |                     | MOSS LANE/ADJACENT 300 CROSTON        |              |                |                         |                 |            |
|                                |                     | ROAD, FARINGTON MOSS, LEYLAND,        |              |                |                         |                 |            |
| CLCFS00030                     | 19S007              | PR26 6PN                              | South Ribble | Farington West | 1.84                    | Unused          | Housing    |
|                                |                     | Land Between Coote Lane and Church    |              |                |                         |                 |            |
|                                |                     | Lane, Farington Moss, Lancashire, PR4 |              |                |                         |                 |            |
| CLCFS00154                     | 19S035              | 4LH                                   | South Ribble | Farington West | 9.14                    | Agriculture     | Housing    |
|                                |                     | Farington Hall Estate, West of        |              |                |                         |                 |            |
|                                |                     | Lancashire Business Park, Leyland,    |              |                |                         |                 |            |
| CLCFS00156                     | 19S037              | PR26 6TP                              | South Ribble | Farington West | 21.21                   | Vacant          | Employment |
|                                |                     | Land South of Flensburg Way,          |              |                |                         |                 |            |
| CLCFS00163                     | 19S041              | Farington, PR26 6PH                   | South Ribble | Farington West | 13.97                   | Agriculture     | Housing    |
|                                |                     | Land Surrounding Smith's Farm,        |              |                |                         |                 |            |
| CLCFS00167                     | 19S043              | Farington, PR26 6RB                   | South Ribble | Farington West | 7.76                    | Agriculture     | Housing    |
|                                |                     | Land off Fowler Lane, Farington, PR26 |              |                |                         |                 |            |
| CLCFS00200                     | 19S054              | 6RH                                   | South Ribble | Farington West | 5.02                    | Agriculture     | Housing    |
|                                |                     | LAND SOUTH OF CHAINHOUSE LANE,        |              |                |                         |                 |            |
| CLCFS00226                     | 19S064              | WHITESTAKE, PRESTON, PR4 4LE          | South Ribble | Farington West | 3.79                    | Agriculture     | Housing    |
|                                |                     | Land North of Stoney Croft, Chain     |              |                |                         |                 |            |
|                                |                     | House Lane, Whitestake, Preston, PR4  |              |                |                         | _               |            |
| CLCFS00285                     | 19S158              | 4LE                                   | South Ribble | Farington West | 0.92                    | Agriculture     | Housing    |
|                                |                     | Land North of Stoney Croft, Chain     |              |                |                         |                 |            |
|                                |                     | House Lane, Whitestake, Preston, PR4  |              |                |                         | _               |            |
| CLCFS00287                     | 19S159              | 4LE                                   | South Ribble | Farington West | 0.92                    | Agriculture     | Housing    |