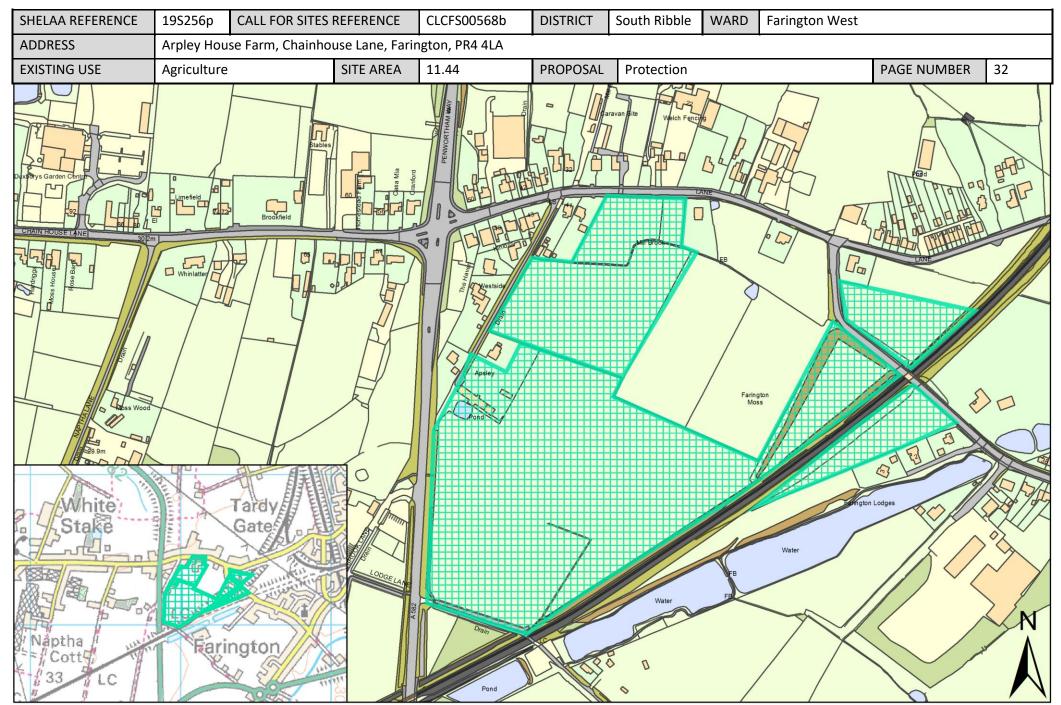

| Call for<br>Sites<br>Reference | SHELAA<br>Reference | Site Address                            | District     | Ward           | Site Area<br>(Hectares) | Existing<br>Use | Proposal    |
|--------------------------------|---------------------|-----------------------------------------|--------------|----------------|-------------------------|-----------------|-------------|
|                                |                     |                                         |              |                |                         |                 | Mixed Use:  |
| Not                            |                     | South of Coote lane, Chain House Lane,  |              |                |                         |                 | Housing and |
| applicable                     | 19S212              | PR4 4LH                                 | South Ribble | Farington West | 31.00                   | Vacant          | Employment  |
| Not                            |                     | Lostock Hall Engine Sheds, Watkin Lane, |              |                |                         |                 |             |
| applicable                     | 19S222              | PR5 5JZ                                 | South Ribble | Farington West | 1.88                    | Vacant          | Housing     |
|                                |                     |                                         |              |                |                         |                 | Mixed Use:  |
| Not                            |                     |                                         |              |                |                         |                 | Housing and |
| applicable                     | 19S249              | Land off Church Lane, PR26 6SA          | South Ribble | Farington West | 10.76                   | Vacant          | Employment  |
|                                |                     | Land Surrounding Oakdene, 7 Chainhouse  |              |                |                         |                 |             |
| CLCFS00567b                    | 19S255p             | Lane, Whitestake, Preston, PR4 4LE      | South Ribble | Farington West | 3.78                    | Agriculture     | Protection  |
|                                |                     | Arpley House Farm, Chainhouse Lane,     |              |                |                         |                 |             |
| CLCFS00568b                    | 19S256p             | Farington, PR4 4LA                      | South Ribble | Farington West | 11.44                   | Agriculture     | Protection  |