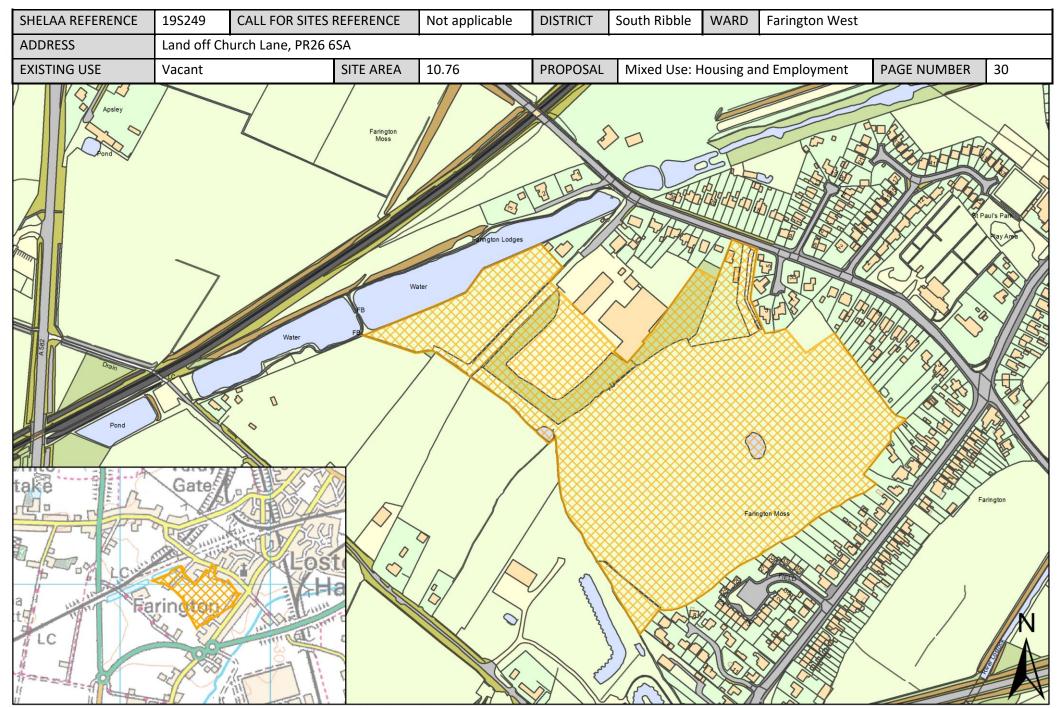

| Call for<br>Sites<br>Reference | SHELAA<br>Reference | Site Address                            | District     | Ward           | Site Area<br>(Hectares) | Existing<br>Use | Proposal    |
|--------------------------------|---------------------|-----------------------------------------|--------------|----------------|-------------------------|-----------------|-------------|
|                                |                     |                                         |              |                |                         |                 | Mixed Use:  |
| Not                            |                     | South of Coote lane, Chain House Lane,  |              |                |                         |                 | Housing and |
| applicable                     | 19S212              | PR4 4LH                                 | South Ribble | Farington West | 31.00                   | Vacant          | Employment  |
| Not                            |                     | Lostock Hall Engine Sheds, Watkin Lane, |              |                |                         |                 |             |
| applicable                     | 19S222              | PR5 5JZ                                 | South Ribble | Farington West | 1.88                    | Vacant          | Housing     |
|                                |                     |                                         |              |                |                         |                 | Mixed Use:  |
| Not                            |                     |                                         |              |                |                         |                 | Housing and |
| applicable                     | 19S249              | Land off Church Lane, PR26 6SA          | South Ribble | Farington West | 10.76                   | Vacant          | Employment  |
|                                |                     | Land Surrounding Oakdene, 7 Chainhouse  |              |                |                         |                 |             |
| CLCFS00567b                    | 19S255p             | Lane, Whitestake, Preston, PR4 4LE      | South Ribble | Farington West | 3.78                    | Agriculture     | Protection  |
|                                |                     | Arpley House Farm, Chainhouse Lane,     |              |                |                         |                 |             |
| CLCFS00568b                    | 19S256p             | Farington, PR4 4LA                      | South Ribble | Farington West | 11.44                   | Agriculture     | Protection  |