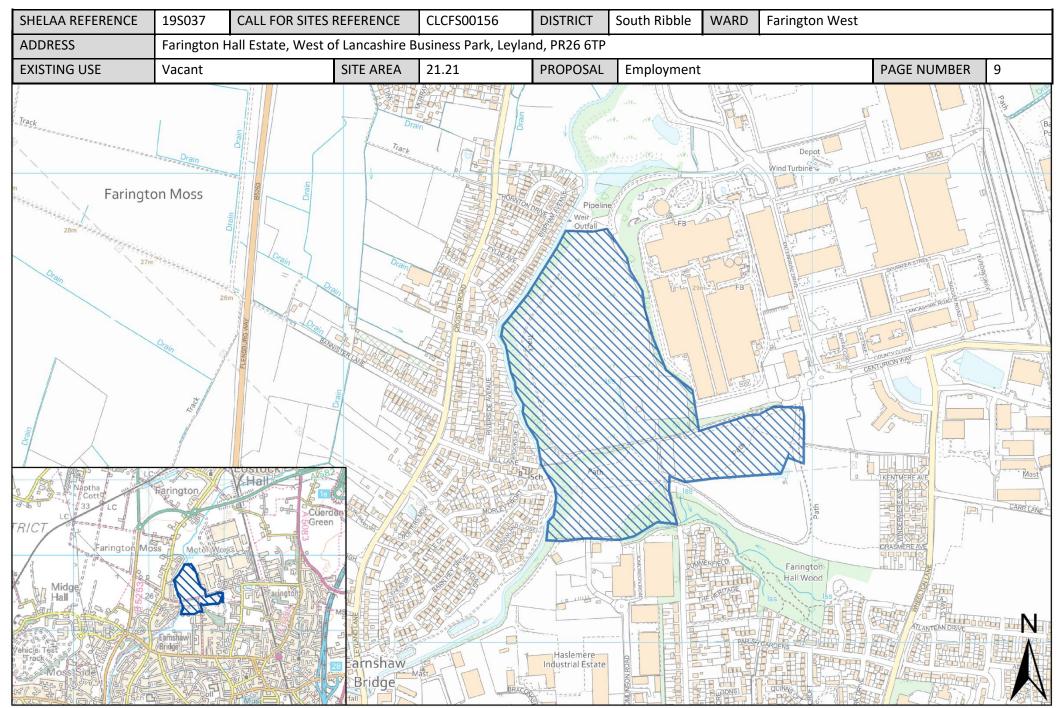

# Sites Plans: Farington West Ward, South Ribble

This section includes maps of the following sites.

| Call for<br>Sites<br>Reference | SHELAA<br>Reference | Site Address                          | District     | Ward           | Site Area<br>(Hectares) | Existing<br>Use | Proposal   |
|--------------------------------|---------------------|---------------------------------------|--------------|----------------|-------------------------|-----------------|------------|
|                                |                     | MOSS LANE/ADJACENT 300 CROSTON        |              |                |                         |                 |            |
|                                |                     | ROAD, FARINGTON MOSS, LEYLAND,        |              |                |                         |                 |            |
| CLCFS00030                     | 19S007              | PR26 6PN                              | South Ribble | Farington West | 1.84                    | Unused          | Housing    |
|                                |                     | Land Between Coote Lane and Church    |              |                |                         |                 |            |
|                                |                     | Lane, Farington Moss, Lancashire, PR4 |              |                |                         |                 |            |
| CLCFS00154                     | 19S035              | 4LH                                   | South Ribble | Farington West | 9.14                    | Agriculture     | Housing    |
|                                |                     | Farington Hall Estate, West of        |              |                |                         |                 |            |
|                                |                     | Lancashire Business Park, Leyland,    |              |                |                         |                 |            |
| CLCFS00156                     | 19S037              | PR26 6TP                              | South Ribble | Farington West | 21.21                   | Vacant          | Employment |
|                                |                     | Land South of Flensburg Way,          |              |                |                         |                 |            |
| CLCFS00163                     | 19S041              | Farington, PR26 6PH                   | South Ribble | Farington West | 13.97                   | Agriculture     | Housing    |
|                                |                     | Land Surrounding Smith's Farm,        |              |                |                         |                 |            |
| CLCFS00167                     | 19S043              | Farington, PR26 6RB                   | South Ribble | Farington West | 7.76                    | Agriculture     | Housing    |
|                                |                     | Land off Fowler Lane, Farington, PR26 |              |                |                         |                 |            |
| CLCFS00200                     | 19S054              | 6RH                                   | South Ribble | Farington West | 5.02                    | Agriculture     | Housing    |
|                                |                     | LAND SOUTH OF CHAINHOUSE LANE,        |              |                |                         |                 |            |
| CLCFS00226                     | 19S064              | WHITESTAKE, PRESTON, PR4 4LE          | South Ribble | Farington West | 3.79                    | Agriculture     | Housing    |
|                                |                     | Land North of Stoney Croft, Chain     |              |                |                         |                 |            |
|                                |                     | House Lane, Whitestake, Preston, PR4  |              |                |                         | _               |            |
| CLCFS00285                     | 19S158              | 4LE                                   | South Ribble | Farington West | 0.92                    | Agriculture     | Housing    |
|                                |                     | Land North of Stoney Croft, Chain     |              |                |                         |                 |            |
|                                |                     | House Lane, Whitestake, Preston, PR4  |              |                |                         | _               |            |
| CLCFS00287                     | 19S159              | 4LE                                   | South Ribble | Farington West | 0.92                    | Agriculture     | Housing    |