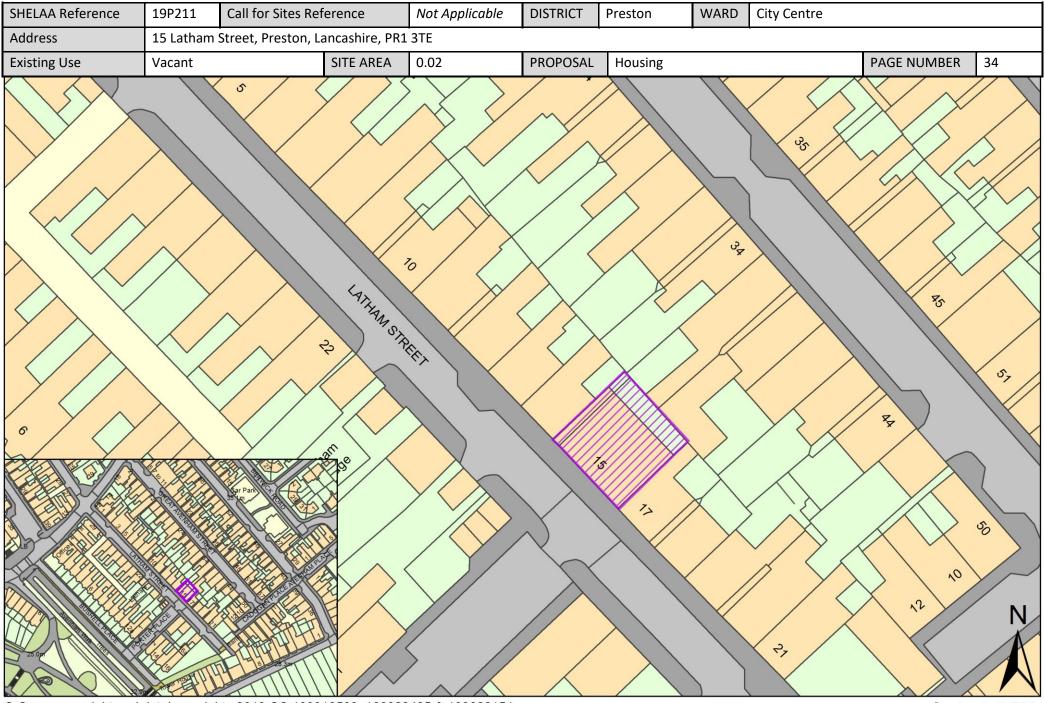

| Call for<br>Sites<br>Reference | SHELAA<br>Reference | Site Address                                                                      | District | Ward        | Site Area<br>(Hectares) | Existing<br>Use | Proposal                             |
|--------------------------------|---------------------|-----------------------------------------------------------------------------------|----------|-------------|-------------------------|-----------------|--------------------------------------|
|                                | 19P171              | Horrocks Quarter Opportunity Area, Preston, PR1 3BW                               | Preston  | City Centre | 8.63                    | Other           | Mixed Use: Housing<br>and Employment |
|                                | 19P184              | Mount Street/Garden Street, Preston, PR1 8BT                                      | Preston  | City Centre | 0.07                    | Vacant          | Housing                              |
|                                | 19P185              | 33 Manchester Road, Preston, PR1 3YH                                              | Preston  | City Centre | 0.11                    | Vacant          | Housing                              |
|                                | 19P186              | 6 and 7 Ribblesdale Place, Preston, PR1 3NA                                       | Preston  | City Centre | 0.07                    | Mixed Use       | Housing                              |
|                                | 19P187              | Lancashire House, 24 Winckley Square, Preston, PR1 3JJ                            | Preston  | City Centre | 2.09                    | Mixed Use       | Housing                              |
|                                | 19P188              | 170 Corporation Street, Preston, PR1 2UQ                                          | Preston  | City Centre | 0.03                    | Mixed Use       | Housing                              |
|                                | 19P191              | Former Spindlemaker's Arms, Lancaster Road North,<br>Preston, Lancashire, PR1 2QL | Preston  | City Centre | 0.11                    | Vacant          | Housing                              |
|                                | 19P192              | Rear of St. Mary's, Friargate, Preston, PR1 5LN                                   | Preston  | City Centre | 0.27                    | Mixed Use       | Housing                              |
|                                | 19P194              | Oak Street, City Centre, PR1 3XD                                                  | Preston  | City Centre | 0.14                    | Mixed Use       | Mixed Use: Housing<br>and Employment |
|                                | 19P197              | 44 -62 Corporation Street, Preston, PR1 2UP                                       | Preston  | City Centre | 0.09                    | Mixed Use       | Mixed Use: Housing<br>and Employment |
|                                | 19P211              | 15 Latham Street, Preston, Lancashire, PR1 3TE                                    | Preston  | City Centre | 0.02                    | Vacant          | Housing                              |
|                                | 19P213              | 3 and 5 Tyne Street, Preston, PR1 8ED                                             | Preston  | City Centre | 0.01                    | Vacant          | Housing                              |
|                                | 19P225              | Land at East Cliff Road, Preston, PR1 3JG                                         | Preston  | City Centre | 0.01                    | Vacant          | Housing                              |
|                                | 19P226              | 17 Latham Street, Preston, PR1 3TE                                                | Preston  | City Centre | 0.01                    | Mixed Use       | Housing                              |