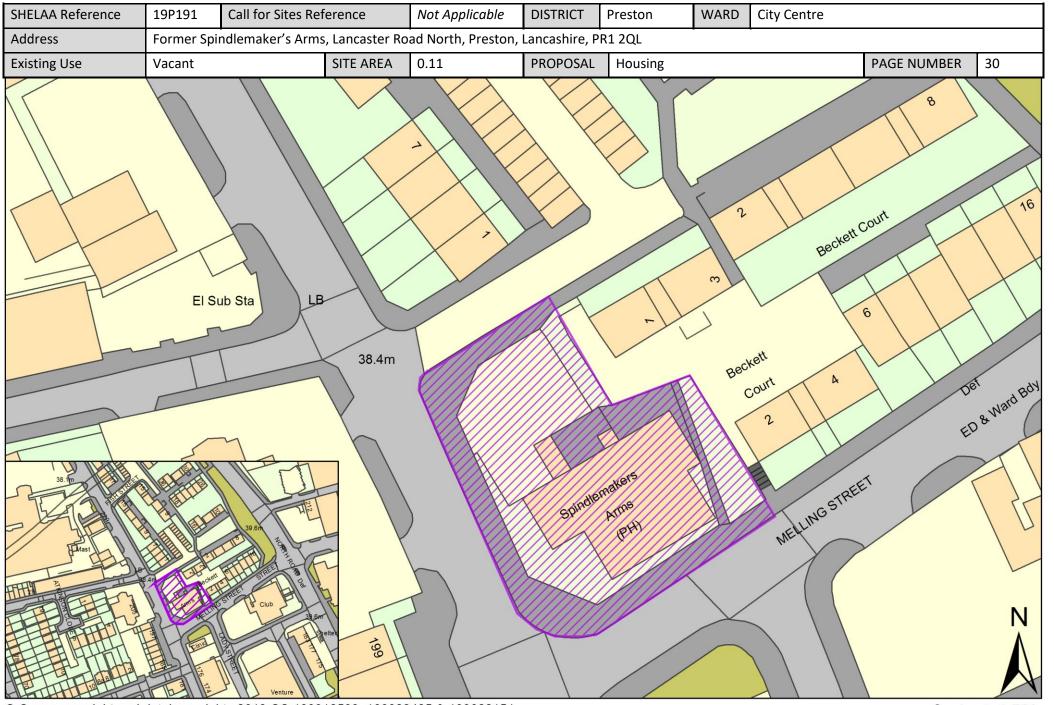

| Call for<br>Sites<br>Reference | SHELAA<br>Reference | Site Address                                                                      | District | Ward        | Site Area<br>(Hectares) | Existing<br>Use | Proposal                             |
|--------------------------------|---------------------|-----------------------------------------------------------------------------------|----------|-------------|-------------------------|-----------------|--------------------------------------|
|                                | 19P171              | Horrocks Quarter Opportunity Area, Preston, PR1 3BW                               | Preston  | City Centre | 8.63                    | Other           | Mixed Use: Housing<br>and Employment |
|                                | 19P184              | Mount Street/Garden Street, Preston, PR1 8BT                                      | Preston  | City Centre | 0.07                    | Vacant          | Housing                              |
|                                | 19P185              | 33 Manchester Road, Preston, PR1 3YH                                              | Preston  | City Centre | 0.11                    | Vacant          | Housing                              |
|                                | 19P186              | 6 and 7 Ribblesdale Place, Preston, PR1 3NA                                       | Preston  | City Centre | 0.07                    | Mixed Use       | Housing                              |
|                                | 19P187              | Lancashire House, 24 Winckley Square, Preston, PR1 3JJ                            | Preston  | City Centre | 2.09                    | Mixed Use       | Housing                              |
|                                | 19P188              | 170 Corporation Street, Preston, PR1 2UQ                                          | Preston  | City Centre | 0.03                    | Mixed Use       | Housing                              |
|                                | 19P191              | Former Spindlemaker's Arms, Lancaster Road North,<br>Preston, Lancashire, PR1 2QL | Preston  | City Centre | 0.11                    | Vacant          | Housing                              |
|                                | 19P192              | Rear of St. Mary's, Friargate, Preston, PR1 5LN                                   | Preston  | City Centre | 0.27                    | Mixed Use       | Housing                              |
|                                | 19P194              | Oak Street, City Centre, PR1 3XD                                                  | Preston  | City Centre | 0.14                    | Mixed Use       | Mixed Use: Housing<br>and Employment |
|                                | 19P197              | 44 -62 Corporation Street, Preston, PR1 2UP                                       | Preston  | City Centre | 0.09                    | Mixed Use       | Mixed Use: Housing<br>and Employment |
|                                | 19P211              | 15 Latham Street, Preston, Lancashire, PR1 3TE                                    | Preston  | City Centre | 0.02                    | Vacant          | Housing                              |
|                                | 19P213              | 3 and 5 Tyne Street, Preston, PR1 8ED                                             | Preston  | City Centre | 0.01                    | Vacant          | Housing                              |
|                                | 19P225              | Land at East Cliff Road, Preston, PR1 3JG                                         | Preston  | City Centre | 0.01                    | Vacant          | Housing                              |
|                                | 19P226              | 17 Latham Street, Preston, PR1 3TE                                                | Preston  | City Centre | 0.01                    | Mixed Use       | Housing                              |