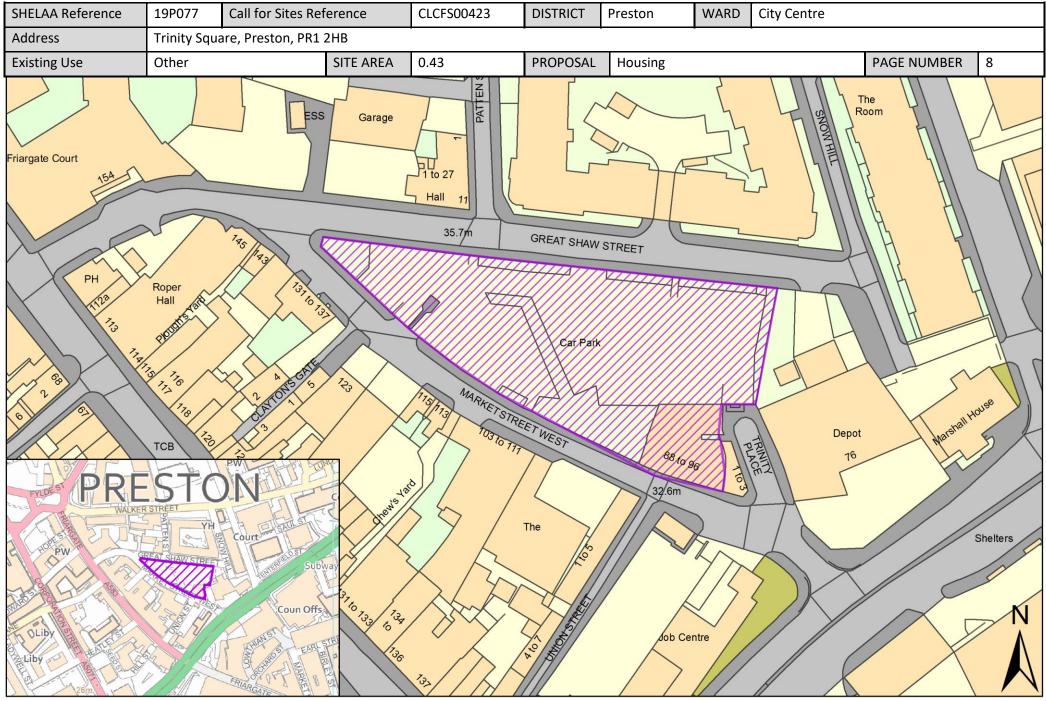

## Sites in City Centre Ward

All sites put forward for this ward are listed below.

| Call for<br>Sites<br>Reference | SHELAA<br>Reference | Site Address                                                             | District | Ward        | Site Area<br>(Hectares) | Existing<br>Use | Proposal                             |
|--------------------------------|---------------------|--------------------------------------------------------------------------|----------|-------------|-------------------------|-----------------|--------------------------------------|
| CLCFS00343                     | 19P055              | Preston Technology Centre, Marsh Lane, Lancashire, PR1<br>8UQ            | Preston  | City Centre | 1.10                    | Employment      | Housing                              |
| CLCFS00361                     | 19P061              | Horrocks Quarter, Queen Street, Preston, PR1 4HP                         | Preston  | City Centre | 2.70                    | Vacant          | Mixed Use: Housing<br>and Employment |
| CLCFS00423                     | 19P077              | Trinity Square, Preston, PR1 2HB                                         | Preston  | City Centre | 0.43                    | Other           | Housing                              |
| CLCFS00424                     | 19P078              | 115 Church Street, Preston, PR1 3BS                                      | Preston  | City Centre | 0.12                    | Vacant          | Housing                              |
| CLCFS00426                     | 19P080              | 37-41 Church Street, Preston, PR1 3HP                                    | Preston  | City Centre | 0.06                    | Vacant          | Housing                              |
| CLCFS00427                     | 19P081              | Lancaster Road/Tithebarn Street, PR1 1DN                                 | Preston  | City Centre | 0.27                    | Vacant          | Mixed Use: Housing<br>and Employment |
| CLCFS00540b                    | 19P110              | Land bounded by Carr Street/ Princess Street/ Queen<br>Street, PR1 4HS   | Preston  | City Centre | 0.29                    | Residential     | Other                                |
| CLCFS00543b                    | 19P113              | Land bounded by Manchester Road/Queen<br>Street/Grimshaw Street, PR1 4HL | Preston  | City Centre | 0.94                    | Other           | Other                                |
|                                | 19P161              | Former St Joseph's Orphanage, Theatre Street, PR1 8BS                    | Preston  | City Centre | 0.40                    | Other           | Housing                              |
|                                | 19P162              | Avenham Street Car Park, PR1 3BN                                         | Preston  | City Centre | 0.60                    | Other           | Housing                              |
|                                | 19P163              | Rear Bull and Royal Public House, Church Street, Preston,<br>PR1 3BU     | Preston  | City Centre | 0.20                    | Other           | Housing                              |
|                                | 19P164              | North of Shepherd Street, PR1 3YH                                        | Preston  | City Centre | 0.40                    | Other           | Housing                              |
|                                | 19P165              | Grimshaw Street/Queen Street/Manchester Road, PR1<br>3DB                 | Preston  | City Centre | 1.00                    | Other           | Housing                              |
|                                | 19P166              | Former Byron Hotel, Grimshaw Street, Preston, PR1 3BU                    | Preston  | City Centre | 0.10                    | Other           | Housing                              |
|                                | 19P167              | Corporation Street Opportunity Area, PR1 2BB                             | Preston  | City Centre | 12.85                   | Other           | Mixed Use: Housing<br>and Employment |
|                                | 19P168              | Winckley Square Opportunity Area, PR1 3JJ                                | Preston  | City Centre | 9.60                    | Other           | Mixed Use: Housing<br>and Employment |
|                                | 19P169              | City Centre North Opportunity Area, Preston, PR1 3BX                     | Preston  | City Centre | 14.55                   | Other           | Mixed Use: Housing<br>and Employment |
|                                | 19P170              | Stoneygate Opportunity Area, Preston, PR1 3XT                            | Preston  | City Centre | 9.72                    | Other           | Mixed Use: Housing<br>and Employment |