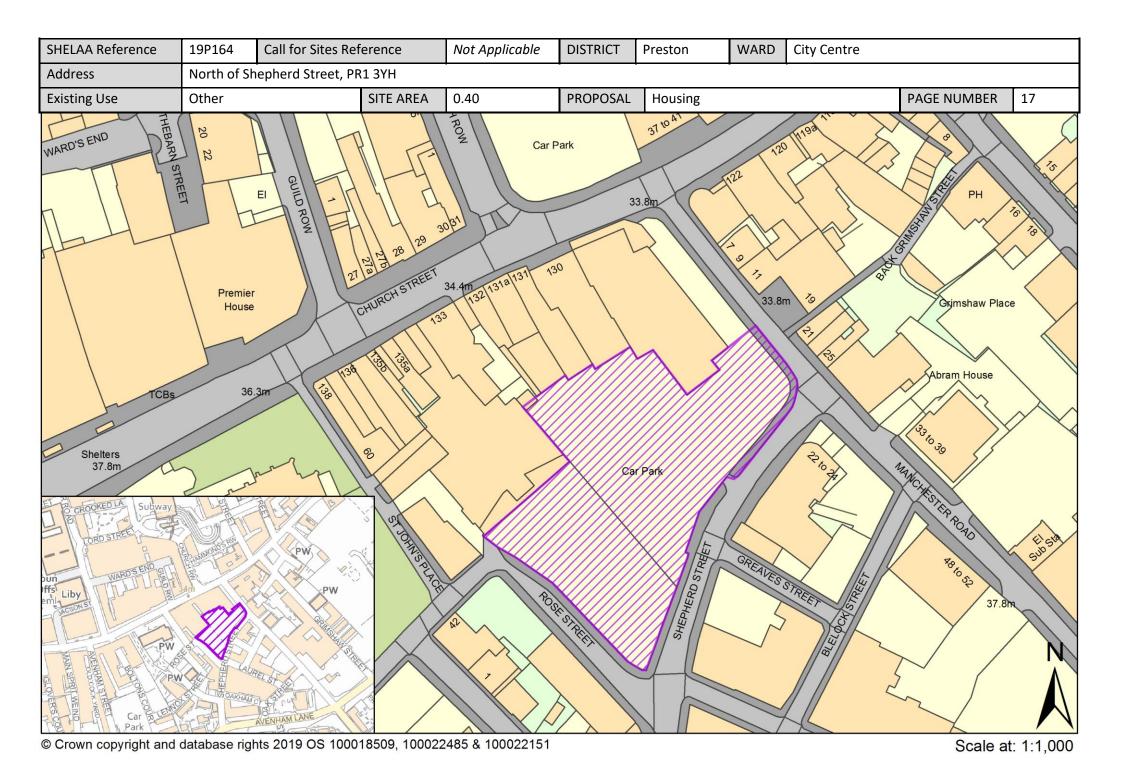

## Sites in City Centre Ward

All sites put forward for this ward are listed below.

| Call for<br>Sites<br>Reference | SHELAA<br>Reference | Site Address                                                             | District | Ward        | Site Area<br>(Hectares) | Existing<br>Use | Proposal                             |
|--------------------------------|---------------------|--------------------------------------------------------------------------|----------|-------------|-------------------------|-----------------|--------------------------------------|
| CLCFS00343                     | 19P055              | Preston Technology Centre, Marsh Lane, Lancashire, PR1<br>8UQ            | Preston  | City Centre | 1.10                    | Employment      | Housing                              |
| CLCFS00361                     | 19P061              | Horrocks Quarter, Queen Street, Preston, PR1 4HP                         | Preston  | City Centre | 2.70                    | Vacant          | Mixed Use: Housing<br>and Employment |
| CLCFS00423                     | 19P077              | Trinity Square, Preston, PR1 2HB                                         | Preston  | City Centre | 0.43                    | Other           | Housing                              |
| CLCFS00424                     | 19P078              | 115 Church Street, Preston, PR1 3BS                                      | Preston  | City Centre | 0.12                    | Vacant          | Housing                              |
| CLCFS00426                     | 19P080              | 37-41 Church Street, Preston, PR1 3HP                                    | Preston  | City Centre | 0.06                    | Vacant          | Housing                              |
| CLCFS00427                     | 19P081              | Lancaster Road/Tithebarn Street, PR1 1DN                                 | Preston  | City Centre | 0.27                    | Vacant          | Mixed Use: Housing<br>and Employment |
| CLCFS00540b                    | 19P110              | Land bounded by Carr Street/ Princess Street/ Queen<br>Street, PR1 4HS   | Preston  | City Centre | 0.29                    | Residential     | Other                                |
| CLCFS00543b                    | 19P113              | Land bounded by Manchester Road/Queen<br>Street/Grimshaw Street, PR1 4HL | Preston  | City Centre | 0.94                    | Other           | Other                                |
|                                | 19P161              | Former St Joseph's Orphanage, Theatre Street, PR1 8BS                    | Preston  | City Centre | 0.40                    | Other           | Housing                              |
|                                | 19P162              | Avenham Street Car Park, PR1 3BN                                         | Preston  | City Centre | 0.60                    | Other           | Housing                              |
|                                | 19P163              | Rear Bull and Royal Public House, Church Street, Preston,<br>PR1 3BU     | Preston  | City Centre | 0.20                    | Other           | Housing                              |
|                                | 19P164              | North of Shepherd Street, PR1 3YH                                        | Preston  | City Centre | 0.40                    | Other           | Housing                              |
|                                | 19P165              | Grimshaw Street/Queen Street/Manchester Road, PR1<br>3DB                 | Preston  | City Centre | 1.00                    | Other           | Housing                              |
|                                | 19P166              | Former Byron Hotel, Grimshaw Street, Preston, PR1 3BU                    | Preston  | City Centre | 0.10                    | Other           | Housing                              |
|                                | 19P167              | Corporation Street Opportunity Area, PR1 2BB                             | Preston  | City Centre | 12.85                   | Other           | Mixed Use: Housing<br>and Employment |
|                                | 19P168              | Winckley Square Opportunity Area, PR1 3JJ                                | Preston  | City Centre | 9.60                    | Other           | Mixed Use: Housing<br>and Employment |
|                                | 19P169              | City Centre North Opportunity Area, Preston, PR1 3BX                     | Preston  | City Centre | 14.55                   | Other           | Mixed Use: Housing<br>and Employment |
|                                | 19P170              | Stoneygate Opportunity Area, Preston, PR1 3XT                            | Preston  | City Centre | 9.72                    | Other           | Mixed Use: Housing<br>and Employment |