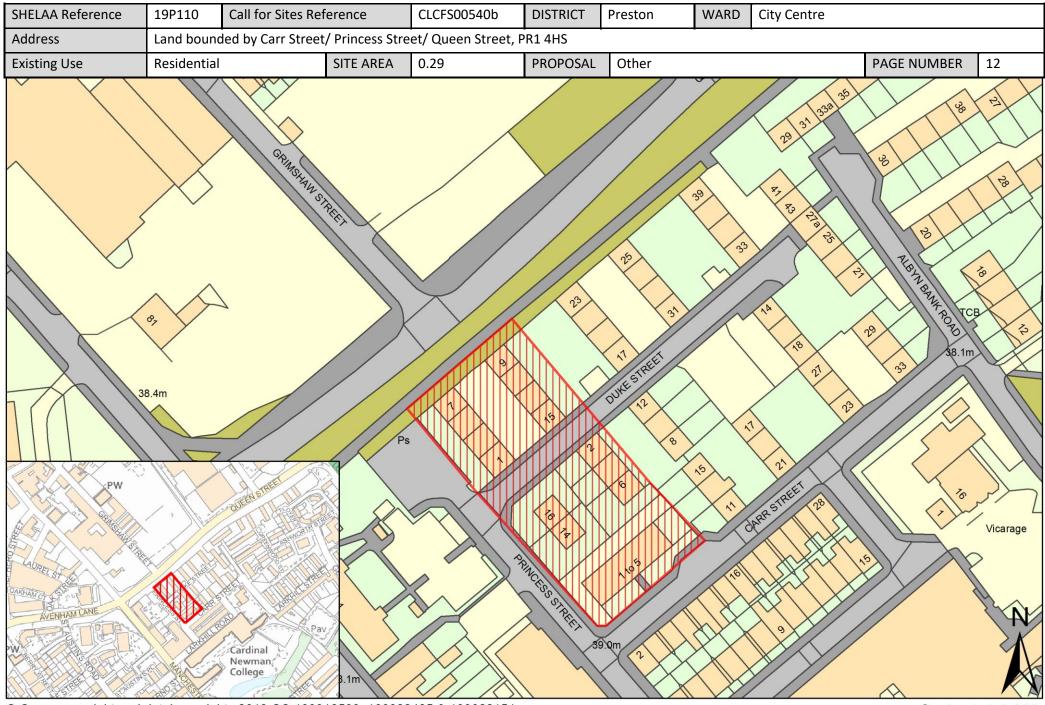

## Sites in City Centre Ward

All sites put forward for this ward are listed below.

| Call for<br>Sites<br>Reference | SHELAA<br>Reference | Site Address                                                             | District | Ward        | Site Area<br>(Hectares) | Existing<br>Use | Proposal                             |
|--------------------------------|---------------------|--------------------------------------------------------------------------|----------|-------------|-------------------------|-----------------|--------------------------------------|
| CLCFS00343                     | 19P055              | Preston Technology Centre, Marsh Lane, Lancashire, PR1<br>8UQ            | Preston  | City Centre | 1.10                    | Employment      | Housing                              |
| CLCFS00361                     | 19P061              | Horrocks Quarter, Queen Street, Preston, PR1 4HP                         | Preston  | City Centre | 2.70                    | Vacant          | Mixed Use: Housing<br>and Employment |
| CLCFS00423                     | 19P077              | Trinity Square, Preston, PR1 2HB                                         | Preston  | City Centre | 0.43                    | Other           | Housing                              |
| CLCFS00424                     | 19P078              | 115 Church Street, Preston, PR1 3BS                                      | Preston  | City Centre | 0.12                    | Vacant          | Housing                              |
| CLCFS00426                     | 19P080              | 37-41 Church Street, Preston, PR1 3HP                                    | Preston  | City Centre | 0.06                    | Vacant          | Housing                              |
| CLCFS00427                     | 19P081              | Lancaster Road/Tithebarn Street, PR1 1DN                                 | Preston  | City Centre | 0.27                    | Vacant          | Mixed Use: Housing<br>and Employment |
| CLCFS00540b                    | 19P110              | Land bounded by Carr Street/ Princess Street/ Queen<br>Street, PR1 4HS   | Preston  | City Centre | 0.29                    | Residential     | Other                                |
| CLCFS00543b                    | 19P113              | Land bounded by Manchester Road/Queen<br>Street/Grimshaw Street, PR1 4HL | Preston  | City Centre | 0.94                    | Other           | Other                                |
|                                | 19P161              | Former St Joseph's Orphanage, Theatre Street, PR1 8BS                    | Preston  | City Centre | 0.40                    | Other           | Housing                              |
|                                | 19P162              | Avenham Street Car Park, PR1 3BN                                         | Preston  | City Centre | 0.60                    | Other           | Housing                              |
|                                | 19P163              | Rear Bull and Royal Public House, Church Street, Preston,<br>PR1 3BU     | Preston  | City Centre | 0.20                    | Other           | Housing                              |
|                                | 19P164              | North of Shepherd Street, PR1 3YH                                        | Preston  | City Centre | 0.40                    | Other           | Housing                              |
|                                | 19P165              | Grimshaw Street/Queen Street/Manchester Road, PR1<br>3DB                 | Preston  | City Centre | 1.00                    | Other           | Housing                              |
|                                | 19P166              | Former Byron Hotel, Grimshaw Street, Preston, PR1 3BU                    | Preston  | City Centre | 0.10                    | Other           | Housing                              |
|                                | 19P167              | Corporation Street Opportunity Area, PR1 2BB                             | Preston  | City Centre | 12.85                   | Other           | Mixed Use: Housing<br>and Employment |
|                                | 19P168              | Winckley Square Opportunity Area, PR1 3JJ                                | Preston  | City Centre | 9.60                    | Other           | Mixed Use: Housing<br>and Employment |
|                                | 19P169              | City Centre North Opportunity Area, Preston, PR1 3BX                     | Preston  | City Centre | 14.55                   | Other           | Mixed Use: Housing<br>and Employment |
|                                | 19P170              | Stoneygate Opportunity Area, Preston, PR1 3XT                            | Preston  | City Centre | 9.72                    | Other           | Mixed Use: Housing<br>and Employment |