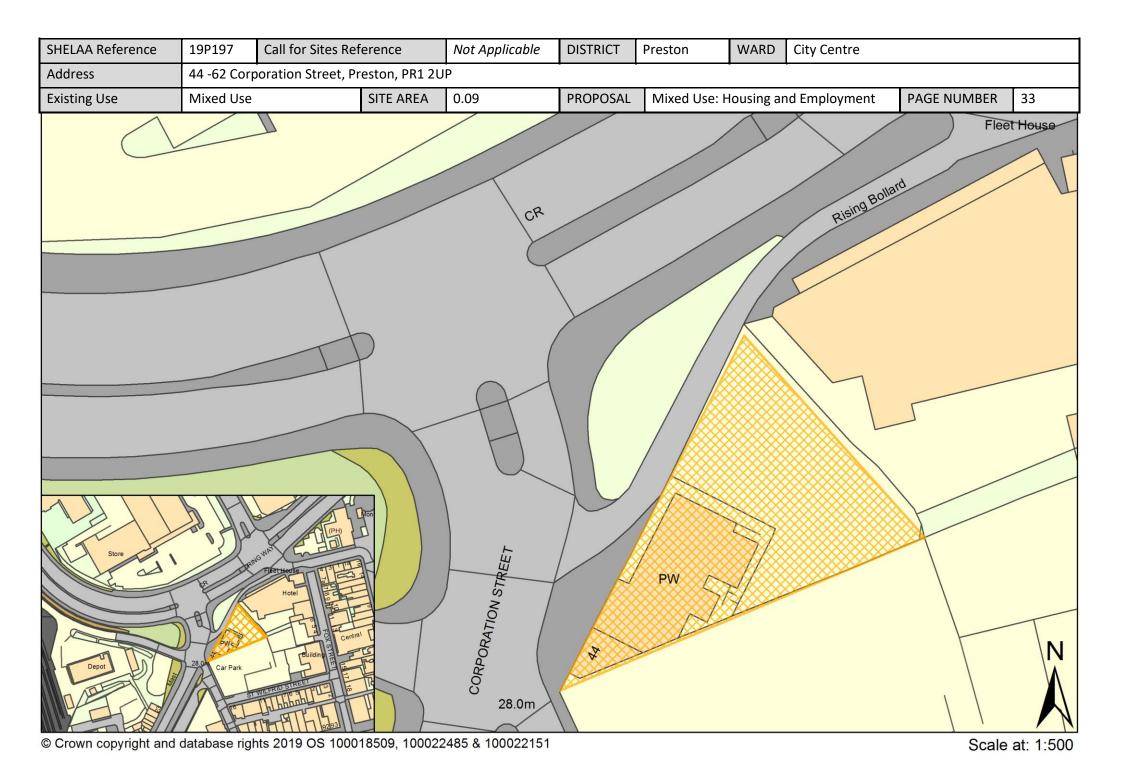

| Call for<br>Sites<br>Reference | SHELAA<br>Reference | Site Address                                                                      | District | Ward        | Site Area<br>(Hectares) | Existing<br>Use | Proposal                             |
|--------------------------------|---------------------|-----------------------------------------------------------------------------------|----------|-------------|-------------------------|-----------------|--------------------------------------|
|                                | 19P171              | Horrocks Quarter Opportunity Area, Preston, PR1 3BW                               | Preston  | City Centre | 8.63                    | Other           | Mixed Use: Housing<br>and Employment |
|                                | 19P184              | Mount Street/Garden Street, Preston, PR1 8BT                                      | Preston  | City Centre | 0.07                    | Vacant          | Housing                              |
|                                | 19P185              | 33 Manchester Road, Preston, PR1 3YH                                              | Preston  | City Centre | 0.11                    | Vacant          | Housing                              |
|                                | 19P186              | 6 and 7 Ribblesdale Place, Preston, PR1 3NA                                       | Preston  | City Centre | 0.07                    | Mixed Use       | Housing                              |
|                                | 19P187              | Lancashire House, 24 Winckley Square, Preston, PR1 3JJ                            | Preston  | City Centre | 2.09                    | Mixed Use       | Housing                              |
|                                | 19P188              | 170 Corporation Street, Preston, PR1 2UQ                                          | Preston  | City Centre | 0.03                    | Mixed Use       | Housing                              |
|                                | 19P191              | Former Spindlemaker's Arms, Lancaster Road North,<br>Preston, Lancashire, PR1 2QL | Preston  | City Centre | 0.11                    | Vacant          | Housing                              |
|                                | 19P192              | Rear of St. Mary's, Friargate, Preston, PR1 5LN                                   | Preston  | City Centre | 0.27                    | Mixed Use       | Housing                              |
|                                | 19P194              | Oak Street, City Centre, PR1 3XD                                                  | Preston  | City Centre | 0.14                    | Mixed Use       | Mixed Use: Housing<br>and Employment |
|                                | 19P197              | 44 -62 Corporation Street, Preston, PR1 2UP                                       | Preston  | City Centre | 0.09                    | Mixed Use       | Mixed Use: Housing<br>and Employment |
|                                | 19P211              | 15 Latham Street, Preston, Lancashire, PR1 3TE                                    | Preston  | City Centre | 0.02                    | Vacant          | Housing                              |
|                                | 19P213              | 3 and 5 Tyne Street, Preston, PR1 8ED                                             | Preston  | City Centre | 0.01                    | Vacant          | Housing                              |
|                                | 19P225              | Land at East Cliff Road, Preston, PR1 3JG                                         | Preston  | City Centre | 0.01                    | Vacant          | Housing                              |
|                                | 19P226              | 17 Latham Street, Preston, PR1 3TE                                                | Preston  | City Centre | 0.01                    | Mixed Use       | Housing                              |