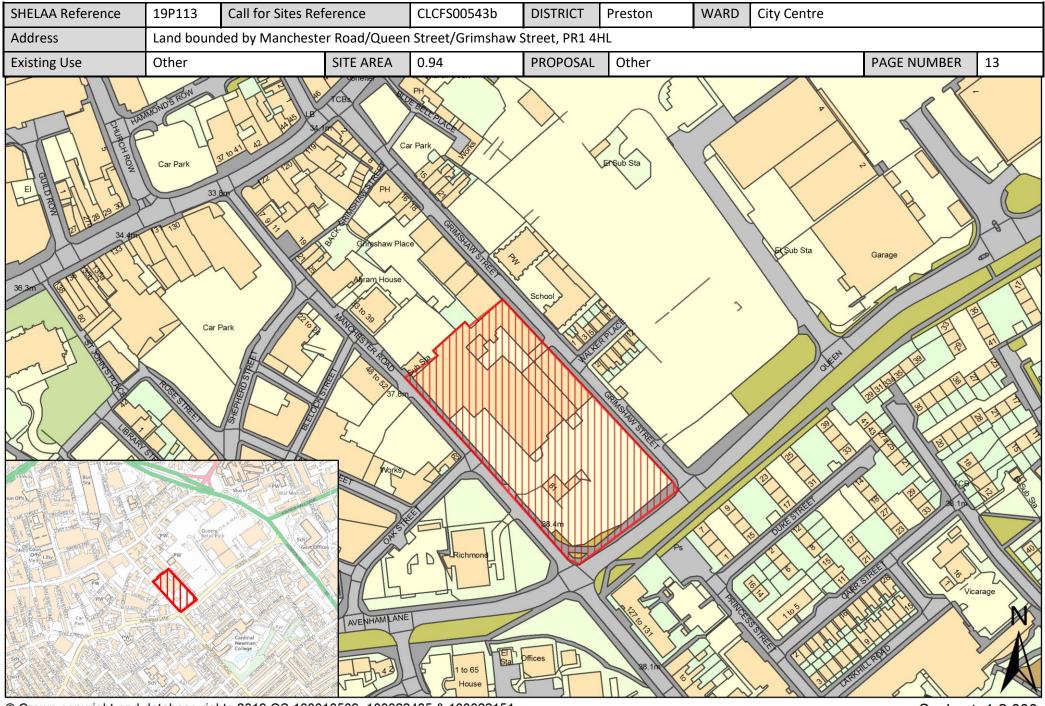

## Sites in City Centre Ward

All sites put forward for this ward are listed below.

| Call for<br>Sites<br>Reference | SHELAA<br>Reference | Site Address                                                             | District | Ward        | Site Area<br>(Hectares) | Existing<br>Use | Proposal                             |
|--------------------------------|---------------------|--------------------------------------------------------------------------|----------|-------------|-------------------------|-----------------|--------------------------------------|
| CLCFS00343                     | 19P055              | Preston Technology Centre, Marsh Lane, Lancashire, PR1<br>8UQ            | Preston  | City Centre | 1.10                    | Employment      | Housing                              |
| CLCFS00361                     | 19P061              | Horrocks Quarter, Queen Street, Preston, PR1 4HP                         | Preston  | City Centre | 2.70                    | Vacant          | Mixed Use: Housing<br>and Employment |
| CLCFS00423                     | 19P077              | Trinity Square, Preston, PR1 2HB                                         | Preston  | City Centre | 0.43                    | Other           | Housing                              |
| CLCFS00424                     | 19P078              | 115 Church Street, Preston, PR1 3BS                                      | Preston  | City Centre | 0.12                    | Vacant          | Housing                              |
| CLCFS00426                     | 19P080              | 37-41 Church Street, Preston, PR1 3HP                                    | Preston  | City Centre | 0.06                    | Vacant          | Housing                              |
| CLCFS00427                     | 19P081              | Lancaster Road/Tithebarn Street, PR1 1DN                                 | Preston  | City Centre | 0.27                    | Vacant          | Mixed Use: Housing<br>and Employment |
| CLCFS00540b                    | 19P110              | Land bounded by Carr Street/ Princess Street/ Queen<br>Street, PR1 4HS   | Preston  | City Centre | 0.29                    | Residential     | Other                                |
| CLCFS00543b                    | 19P113              | Land bounded by Manchester Road/Queen<br>Street/Grimshaw Street, PR1 4HL | Preston  | City Centre | 0.94                    | Other           | Other                                |
|                                | 19P161              | Former St Joseph's Orphanage, Theatre Street, PR1 8BS                    | Preston  | City Centre | 0.40                    | Other           | Housing                              |
|                                | 19P162              | Avenham Street Car Park, PR1 3BN                                         | Preston  | City Centre | 0.60                    | Other           | Housing                              |
|                                | 19P163              | Rear Bull and Royal Public House, Church Street, Preston,<br>PR1 3BU     | Preston  | City Centre | 0.20                    | Other           | Housing                              |
|                                | 19P164              | North of Shepherd Street, PR1 3YH                                        | Preston  | City Centre | 0.40                    | Other           | Housing                              |
|                                | 19P165              | Grimshaw Street/Queen Street/Manchester Road, PR1<br>3DB                 | Preston  | City Centre | 1.00                    | Other           | Housing                              |
|                                | 19P166              | Former Byron Hotel, Grimshaw Street, Preston, PR1 3BU                    | Preston  | City Centre | 0.10                    | Other           | Housing                              |
|                                | 19P167              | Corporation Street Opportunity Area, PR1 2BB                             | Preston  | City Centre | 12.85                   | Other           | Mixed Use: Housing<br>and Employment |
|                                | 19P168              | Winckley Square Opportunity Area, PR1 3JJ                                | Preston  | City Centre | 9.60                    | Other           | Mixed Use: Housing<br>and Employment |
|                                | 19P169              | City Centre North Opportunity Area, Preston, PR1 3BX                     | Preston  | City Centre | 14.55                   | Other           | Mixed Use: Housing<br>and Employment |
|                                | 19P170              | Stoneygate Opportunity Area, Preston, PR1 3XT                            | Preston  | City Centre | 9.72                    | Other           | Mixed Use: Housing<br>and Employment |