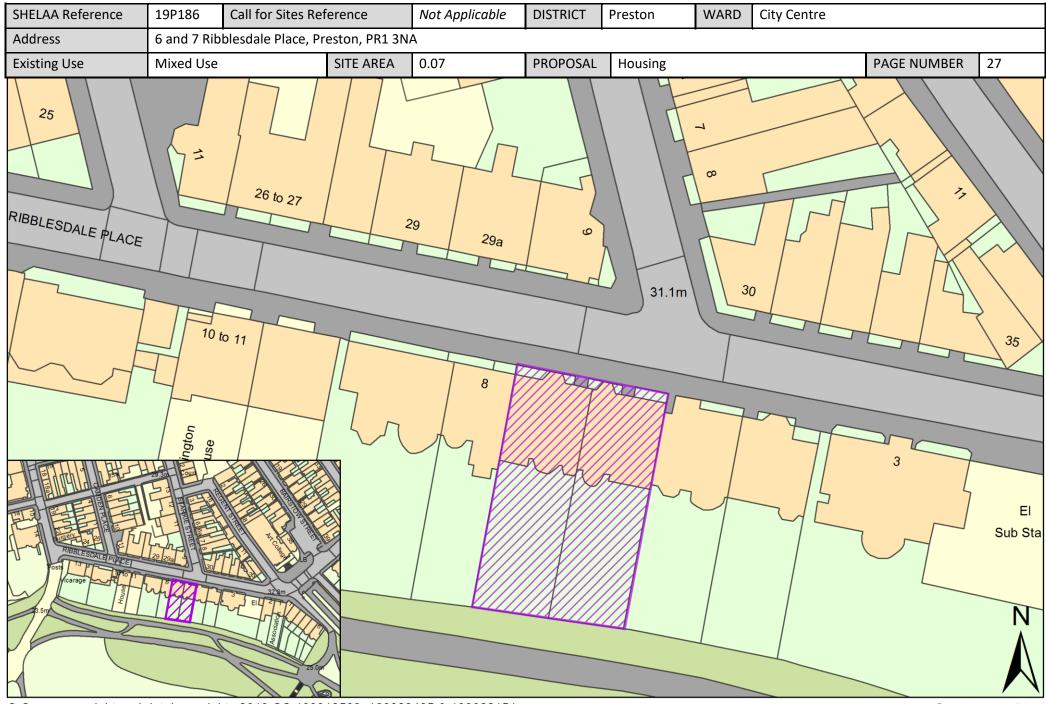

| Call for<br>Sites<br>Reference | SHELAA<br>Reference | Site Address                                                                      | District | Ward        | Site Area<br>(Hectares) | Existing<br>Use | Proposal                             |
|--------------------------------|---------------------|-----------------------------------------------------------------------------------|----------|-------------|-------------------------|-----------------|--------------------------------------|
|                                | 19P171              | Horrocks Quarter Opportunity Area, Preston, PR1 3BW                               | Preston  | City Centre | 8.63                    | Other           | Mixed Use: Housing<br>and Employment |
|                                | 19P184              | Mount Street/Garden Street, Preston, PR1 8BT                                      | Preston  | City Centre | 0.07                    | Vacant          | Housing                              |
|                                | 19P185              | 33 Manchester Road, Preston, PR1 3YH                                              | Preston  | City Centre | 0.11                    | Vacant          | Housing                              |
|                                | 19P186              | 6 and 7 Ribblesdale Place, Preston, PR1 3NA                                       | Preston  | City Centre | 0.07                    | Mixed Use       | Housing                              |
|                                | 19P187              | Lancashire House, 24 Winckley Square, Preston, PR1 3JJ                            | Preston  | City Centre | 2.09                    | Mixed Use       | Housing                              |
|                                | 19P188              | 170 Corporation Street, Preston, PR1 2UQ                                          | Preston  | City Centre | 0.03                    | Mixed Use       | Housing                              |
|                                | 19P191              | Former Spindlemaker's Arms, Lancaster Road North,<br>Preston, Lancashire, PR1 2QL | Preston  | City Centre | 0.11                    | Vacant          | Housing                              |
|                                | 19P192              | Rear of St. Mary's, Friargate, Preston, PR1 5LN                                   | Preston  | City Centre | 0.27                    | Mixed Use       | Housing                              |
|                                | 19P194              | Oak Street, City Centre, PR1 3XD                                                  | Preston  | City Centre | 0.14                    | Mixed Use       | Mixed Use: Housing<br>and Employment |
|                                | 19P197              | 44 -62 Corporation Street, Preston, PR1 2UP                                       | Preston  | City Centre | 0.09                    | Mixed Use       | Mixed Use: Housing<br>and Employment |
|                                | 19P211              | 15 Latham Street, Preston, Lancashire, PR1 3TE                                    | Preston  | City Centre | 0.02                    | Vacant          | Housing                              |
|                                | 19P213              | 3 and 5 Tyne Street, Preston, PR1 8ED                                             | Preston  | City Centre | 0.01                    | Vacant          | Housing                              |
|                                | 19P225              | Land at East Cliff Road, Preston, PR1 3JG                                         | Preston  | City Centre | 0.01                    | Vacant          | Housing                              |
|                                | 19P226              | 17 Latham Street, Preston, PR1 3TE                                                | Preston  | City Centre | 0.01                    | Mixed Use       | Housing                              |