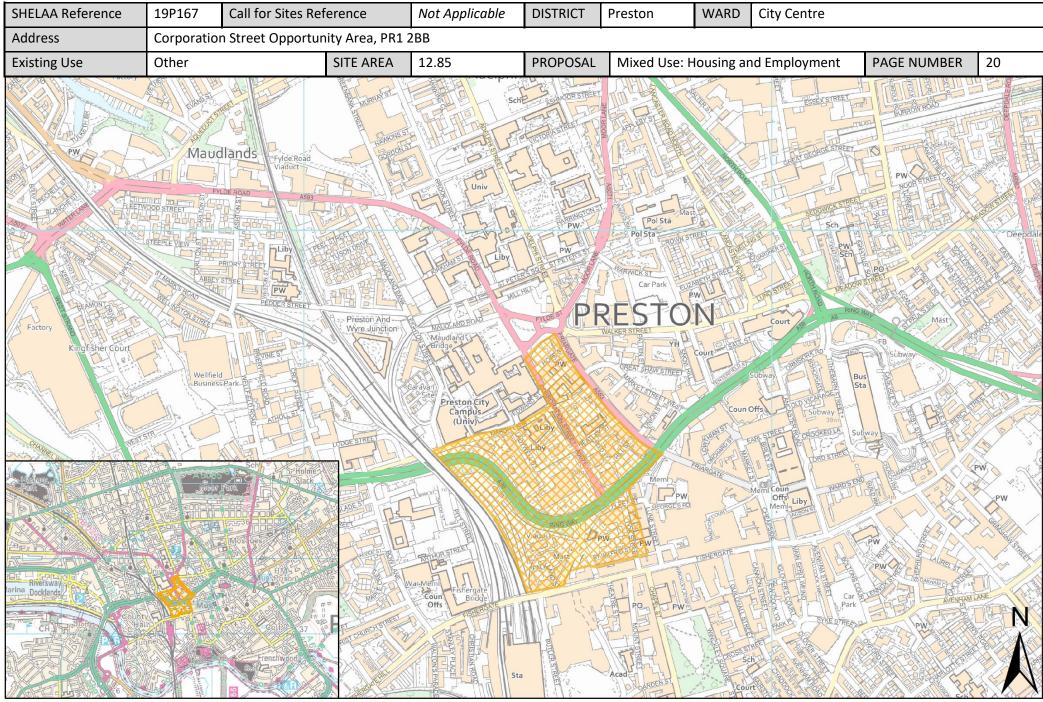

## Sites in City Centre Ward

All sites put forward for this ward are listed below.

| Call for<br>Sites<br>Reference | SHELAA<br>Reference | Site Address                                                             | District | Ward        | Site Area<br>(Hectares) | Existing<br>Use | Proposal                             |
|--------------------------------|---------------------|--------------------------------------------------------------------------|----------|-------------|-------------------------|-----------------|--------------------------------------|
| CLCFS00343                     | 19P055              | Preston Technology Centre, Marsh Lane, Lancashire, PR1<br>8UQ            | Preston  | City Centre | 1.10                    | Employment      | Housing                              |
| CLCFS00361                     | 19P061              | Horrocks Quarter, Queen Street, Preston, PR1 4HP                         | Preston  | City Centre | 2.70                    | Vacant          | Mixed Use: Housing<br>and Employment |
| CLCFS00423                     | 19P077              | Trinity Square, Preston, PR1 2HB                                         | Preston  | City Centre | 0.43                    | Other           | Housing                              |
| CLCFS00424                     | 19P078              | 115 Church Street, Preston, PR1 3BS                                      | Preston  | City Centre | 0.12                    | Vacant          | Housing                              |
| CLCFS00426                     | 19P080              | 37-41 Church Street, Preston, PR1 3HP                                    | Preston  | City Centre | 0.06                    | Vacant          | Housing                              |
| CLCFS00427                     | 19P081              | Lancaster Road/Tithebarn Street, PR1 1DN                                 | Preston  | City Centre | 0.27                    | Vacant          | Mixed Use: Housing<br>and Employment |
| CLCFS00540b                    | 19P110              | Land bounded by Carr Street/ Princess Street/ Queen<br>Street, PR1 4HS   | Preston  | City Centre | 0.29                    | Residential     | Other                                |
| CLCFS00543b                    | 19P113              | Land bounded by Manchester Road/Queen<br>Street/Grimshaw Street, PR1 4HL | Preston  | City Centre | 0.94                    | Other           | Other                                |
|                                | 19P161              | Former St Joseph's Orphanage, Theatre Street, PR1 8BS                    | Preston  | City Centre | 0.40                    | Other           | Housing                              |
|                                | 19P162              | Avenham Street Car Park, PR1 3BN                                         | Preston  | City Centre | 0.60                    | Other           | Housing                              |
|                                | 19P163              | Rear Bull and Royal Public House, Church Street, Preston,<br>PR1 3BU     | Preston  | City Centre | 0.20                    | Other           | Housing                              |
|                                | 19P164              | North of Shepherd Street, PR1 3YH                                        | Preston  | City Centre | 0.40                    | Other           | Housing                              |
|                                | 19P165              | Grimshaw Street/Queen Street/Manchester Road, PR1<br>3DB                 | Preston  | City Centre | 1.00                    | Other           | Housing                              |
|                                | 19P166              | Former Byron Hotel, Grimshaw Street, Preston, PR1 3BU                    | Preston  | City Centre | 0.10                    | Other           | Housing                              |
|                                | 19P167              | Corporation Street Opportunity Area, PR1 2BB                             | Preston  | City Centre | 12.85                   | Other           | Mixed Use: Housing<br>and Employment |
|                                | 19P168              | Winckley Square Opportunity Area, PR1 3JJ                                | Preston  | City Centre | 9.60                    | Other           | Mixed Use: Housing<br>and Employment |
|                                | 19P169              | City Centre North Opportunity Area, Preston, PR1 3BX                     | Preston  | City Centre | 14.55                   | Other           | Mixed Use: Housing<br>and Employment |
|                                | 19P170              | Stoneygate Opportunity Area, Preston, PR1 3XT                            | Preston  | City Centre | 9.72                    | Other           | Mixed Use: Housing<br>and Employment |