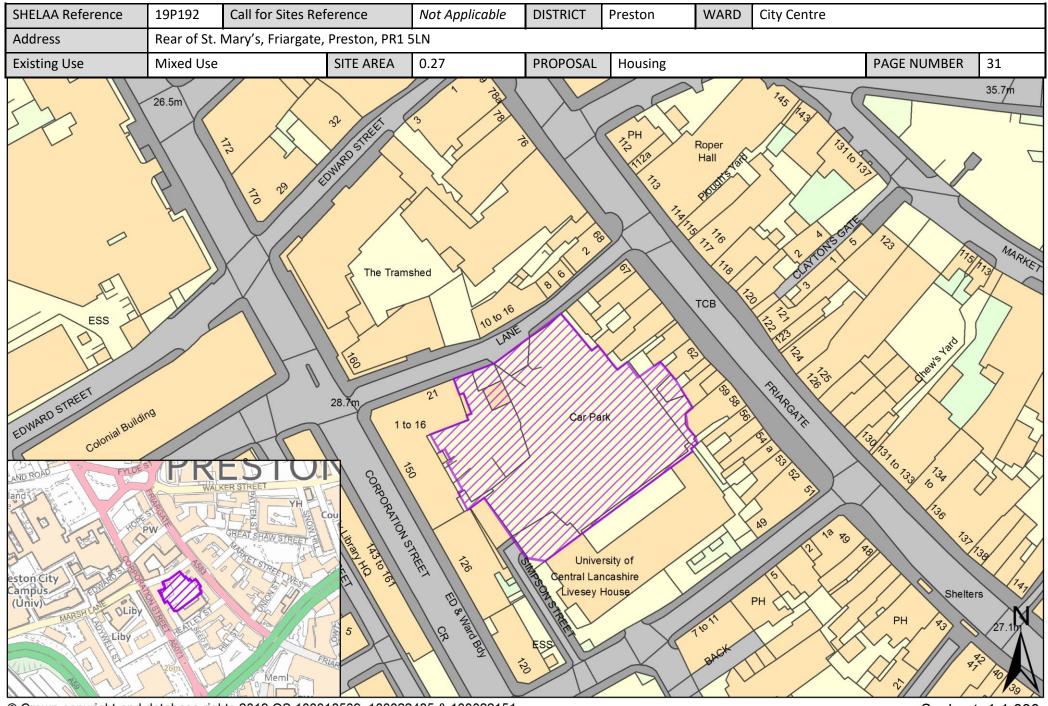

| Call for<br>Sites<br>Reference | SHELAA<br>Reference | Site Address                                                                      | District | Ward        | Site Area<br>(Hectares) | Existing<br>Use | Proposal                             |
|--------------------------------|---------------------|-----------------------------------------------------------------------------------|----------|-------------|-------------------------|-----------------|--------------------------------------|
|                                | 19P171              | Horrocks Quarter Opportunity Area, Preston, PR1 3BW                               | Preston  | City Centre | 8.63                    | Other           | Mixed Use: Housing<br>and Employment |
|                                | 19P184              | Mount Street/Garden Street, Preston, PR1 8BT                                      | Preston  | City Centre | 0.07                    | Vacant          | Housing                              |
|                                | 19P185              | 33 Manchester Road, Preston, PR1 3YH                                              | Preston  | City Centre | 0.11                    | Vacant          | Housing                              |
|                                | 19P186              | 6 and 7 Ribblesdale Place, Preston, PR1 3NA                                       | Preston  | City Centre | 0.07                    | Mixed Use       | Housing                              |
|                                | 19P187              | Lancashire House, 24 Winckley Square, Preston, PR1 3JJ                            | Preston  | City Centre | 2.09                    | Mixed Use       | Housing                              |
|                                | 19P188              | 170 Corporation Street, Preston, PR1 2UQ                                          | Preston  | City Centre | 0.03                    | Mixed Use       | Housing                              |
|                                | 19P191              | Former Spindlemaker's Arms, Lancaster Road North,<br>Preston, Lancashire, PR1 2QL | Preston  | City Centre | 0.11                    | Vacant          | Housing                              |
|                                | 19P192              | Rear of St. Mary's, Friargate, Preston, PR1 5LN                                   | Preston  | City Centre | 0.27                    | Mixed Use       | Housing                              |
|                                | 19P194              | Oak Street, City Centre, PR1 3XD                                                  | Preston  | City Centre | 0.14                    | Mixed Use       | Mixed Use: Housing<br>and Employment |
|                                | 19P197              | 44 -62 Corporation Street, Preston, PR1 2UP                                       | Preston  | City Centre | 0.09                    | Mixed Use       | Mixed Use: Housing<br>and Employment |
|                                | 19P211              | 15 Latham Street, Preston, Lancashire, PR1 3TE                                    | Preston  | City Centre | 0.02                    | Vacant          | Housing                              |
|                                | 19P213              | 3 and 5 Tyne Street, Preston, PR1 8ED                                             | Preston  | City Centre | 0.01                    | Vacant          | Housing                              |
|                                | 19P225              | Land at East Cliff Road, Preston, PR1 3JG                                         | Preston  | City Centre | 0.01                    | Vacant          | Housing                              |
|                                | 19P226              | 17 Latham Street, Preston, PR1 3TE                                                | Preston  | City Centre | 0.01                    | Mixed Use       | Housing                              |