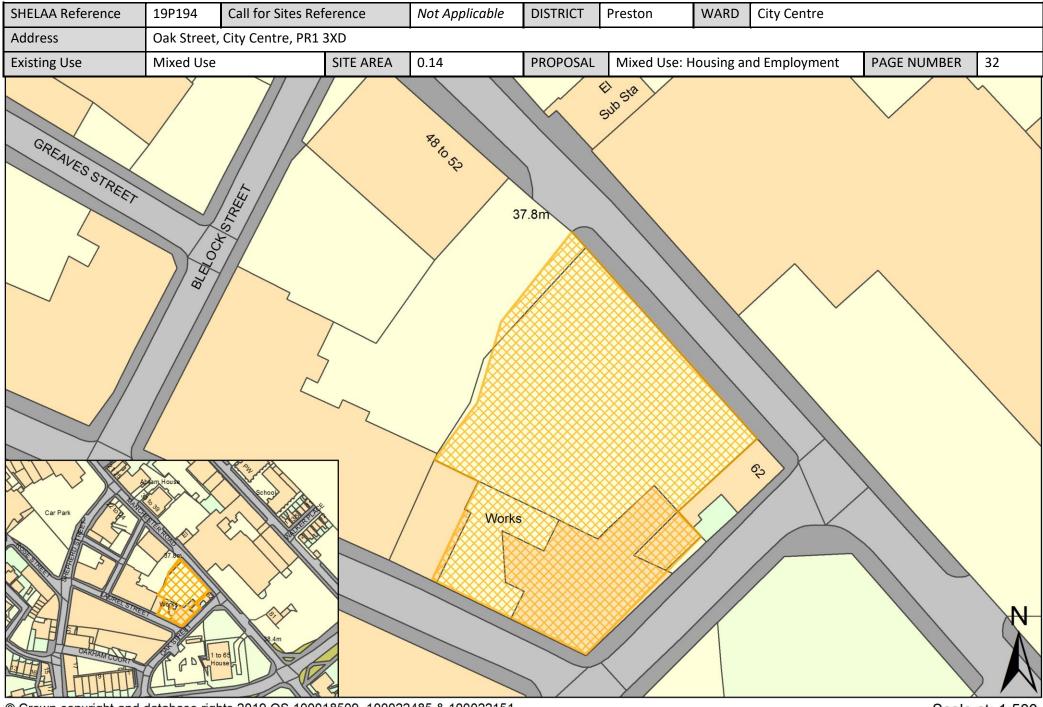

| Call for<br>Sites<br>Reference | SHELAA<br>Reference | Site Address                                                                      | District | Ward        | Site Area<br>(Hectares) | Existing<br>Use | Proposal                             |
|--------------------------------|---------------------|-----------------------------------------------------------------------------------|----------|-------------|-------------------------|-----------------|--------------------------------------|
|                                | 19P171              | Horrocks Quarter Opportunity Area, Preston, PR1 3BW                               | Preston  | City Centre | 8.63                    | Other           | Mixed Use: Housing<br>and Employment |
|                                | 19P184              | Mount Street/Garden Street, Preston, PR1 8BT                                      | Preston  | City Centre | 0.07                    | Vacant          | Housing                              |
|                                | 19P185              | 33 Manchester Road, Preston, PR1 3YH                                              | Preston  | City Centre | 0.11                    | Vacant          | Housing                              |
|                                | 19P186              | 6 and 7 Ribblesdale Place, Preston, PR1 3NA                                       | Preston  | City Centre | 0.07                    | Mixed Use       | Housing                              |
|                                | 19P187              | Lancashire House, 24 Winckley Square, Preston, PR1 3JJ                            | Preston  | City Centre | 2.09                    | Mixed Use       | Housing                              |
|                                | 19P188              | 170 Corporation Street, Preston, PR1 2UQ                                          | Preston  | City Centre | 0.03                    | Mixed Use       | Housing                              |
|                                | 19P191              | Former Spindlemaker's Arms, Lancaster Road North,<br>Preston, Lancashire, PR1 2QL | Preston  | City Centre | 0.11                    | Vacant          | Housing                              |
|                                | 19P192              | Rear of St. Mary's, Friargate, Preston, PR1 5LN                                   | Preston  | City Centre | 0.27                    | Mixed Use       | Housing                              |
|                                | 19P194              | Oak Street, City Centre, PR1 3XD                                                  | Preston  | City Centre | 0.14                    | Mixed Use       | Mixed Use: Housing<br>and Employment |
|                                | 19P197              | 44 -62 Corporation Street, Preston, PR1 2UP                                       | Preston  | City Centre | 0.09                    | Mixed Use       | Mixed Use: Housing<br>and Employment |
|                                | 19P211              | 15 Latham Street, Preston, Lancashire, PR1 3TE                                    | Preston  | City Centre | 0.02                    | Vacant          | Housing                              |
|                                | 19P213              | 3 and 5 Tyne Street, Preston, PR1 8ED                                             | Preston  | City Centre | 0.01                    | Vacant          | Housing                              |
|                                | 19P225              | Land at East Cliff Road, Preston, PR1 3JG                                         | Preston  | City Centre | 0.01                    | Vacant          | Housing                              |
|                                | 19P226              | 17 Latham Street, Preston, PR1 3TE                                                | Preston  | City Centre | 0.01                    | Mixed Use       | Housing                              |