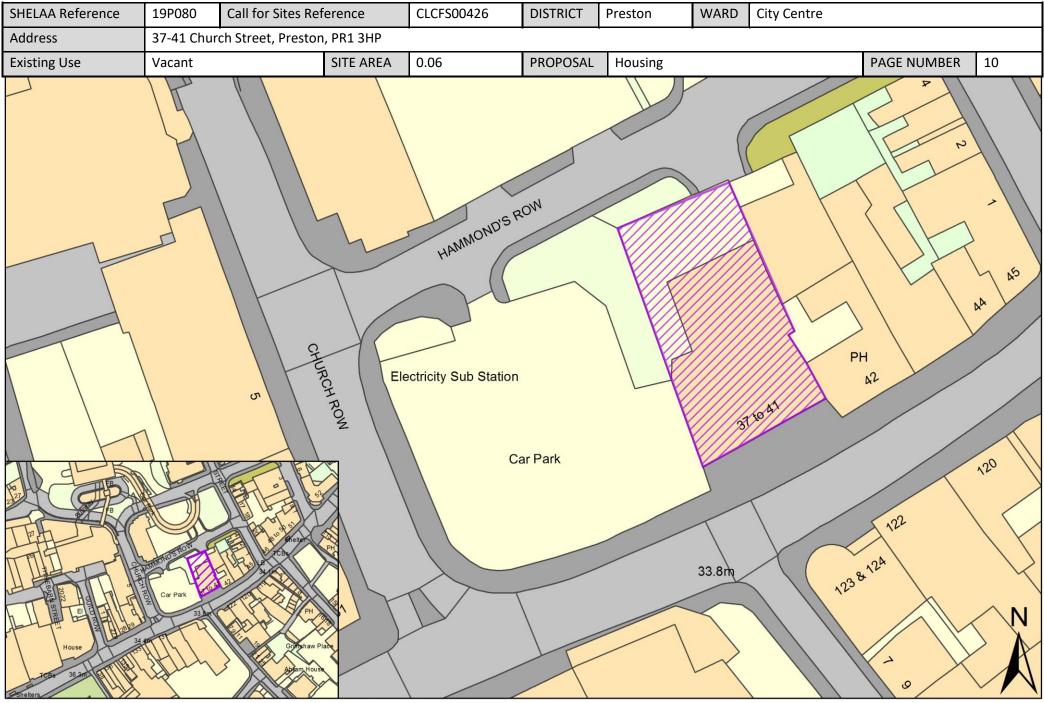

## Sites in City Centre Ward

All sites put forward for this ward are listed below.

| Call for<br>Sites<br>Reference | SHELAA<br>Reference | Site Address                                                             | District | Ward        | Site Area<br>(Hectares) | Existing<br>Use | Proposal                             |
|--------------------------------|---------------------|--------------------------------------------------------------------------|----------|-------------|-------------------------|-----------------|--------------------------------------|
| CLCFS00343                     | 19P055              | Preston Technology Centre, Marsh Lane, Lancashire, PR1<br>8UQ            | Preston  | City Centre | 1.10                    | Employment      | Housing                              |
| CLCFS00361                     | 19P061              | Horrocks Quarter, Queen Street, Preston, PR1 4HP                         | Preston  | City Centre | 2.70                    | Vacant          | Mixed Use: Housing<br>and Employment |
| CLCFS00423                     | 19P077              | Trinity Square, Preston, PR1 2HB                                         | Preston  | City Centre | 0.43                    | Other           | Housing                              |
| CLCFS00424                     | 19P078              | 115 Church Street, Preston, PR1 3BS                                      | Preston  | City Centre | 0.12                    | Vacant          | Housing                              |
| CLCFS00426                     | 19P080              | 37-41 Church Street, Preston, PR1 3HP                                    | Preston  | City Centre | 0.06                    | Vacant          | Housing                              |
| CLCFS00427                     | 19P081              | Lancaster Road/Tithebarn Street, PR1 1DN                                 | Preston  | City Centre | 0.27                    | Vacant          | Mixed Use: Housing<br>and Employment |
| CLCFS00540b                    | 19P110              | Land bounded by Carr Street/ Princess Street/ Queen<br>Street, PR1 4HS   | Preston  | City Centre | 0.29                    | Residential     | Other                                |
| CLCFS00543b                    | 19P113              | Land bounded by Manchester Road/Queen<br>Street/Grimshaw Street, PR1 4HL | Preston  | City Centre | 0.94                    | Other           | Other                                |
|                                | 19P161              | Former St Joseph's Orphanage, Theatre Street, PR1 8BS                    | Preston  | City Centre | 0.40                    | Other           | Housing                              |
|                                | 19P162              | Avenham Street Car Park, PR1 3BN                                         | Preston  | City Centre | 0.60                    | Other           | Housing                              |
|                                | 19P163              | Rear Bull and Royal Public House, Church Street, Preston,<br>PR1 3BU     | Preston  | City Centre | 0.20                    | Other           | Housing                              |
|                                | 19P164              | North of Shepherd Street, PR1 3YH                                        | Preston  | City Centre | 0.40                    | Other           | Housing                              |
|                                | 19P165              | Grimshaw Street/Queen Street/Manchester Road, PR1<br>3DB                 | Preston  | City Centre | 1.00                    | Other           | Housing                              |
|                                | 19P166              | Former Byron Hotel, Grimshaw Street, Preston, PR1 3BU                    | Preston  | City Centre | 0.10                    | Other           | Housing                              |
|                                | 19P167              | Corporation Street Opportunity Area, PR1 2BB                             | Preston  | City Centre | 12.85                   | Other           | Mixed Use: Housing<br>and Employment |
|                                | 19P168              | Winckley Square Opportunity Area, PR1 3JJ                                | Preston  | City Centre | 9.60                    | Other           | Mixed Use: Housing<br>and Employment |
|                                | 19P169              | City Centre North Opportunity Area, Preston, PR1 3BX                     | Preston  | City Centre | 14.55                   | Other           | Mixed Use: Housing<br>and Employment |
|                                | 19P170              | Stoneygate Opportunity Area, Preston, PR1 3XT                            | Preston  | City Centre | 9.72                    | Other           | Mixed Use: Housing<br>and Employment |