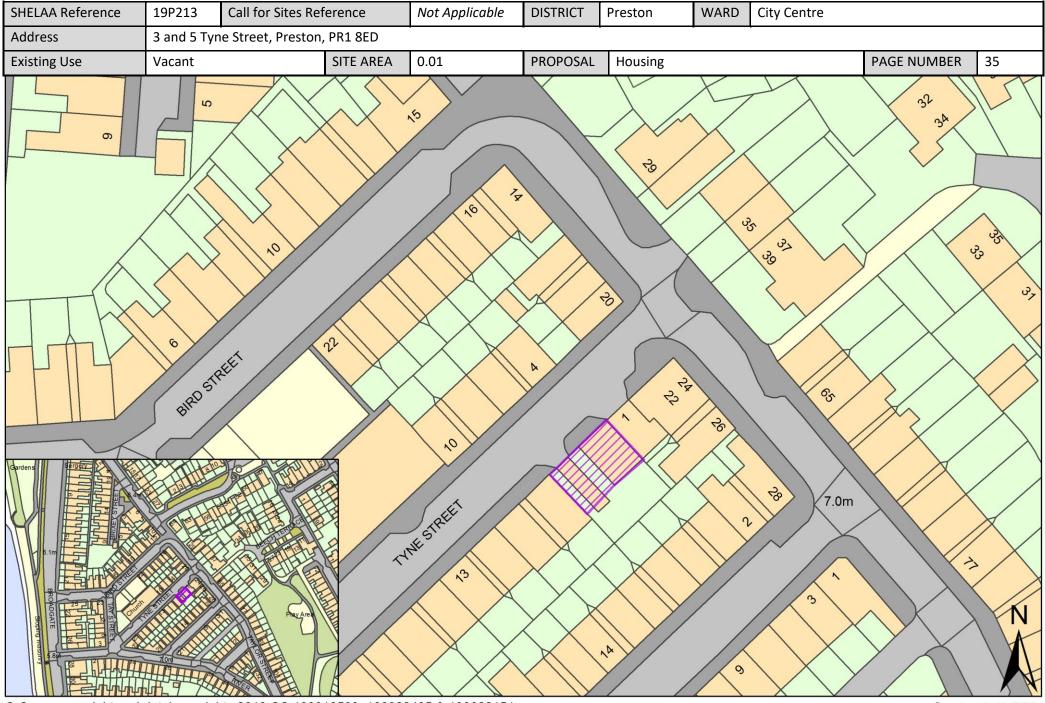

| Call for<br>Sites<br>Reference | SHELAA<br>Reference | Site Address                                                                      | District | Ward        | Site Area<br>(Hectares) | Existing<br>Use | Proposal                             |
|--------------------------------|---------------------|-----------------------------------------------------------------------------------|----------|-------------|-------------------------|-----------------|--------------------------------------|
|                                | 19P171              | Horrocks Quarter Opportunity Area, Preston, PR1 3BW                               | Preston  | City Centre | 8.63                    | Other           | Mixed Use: Housing<br>and Employment |
|                                | 19P184              | Mount Street/Garden Street, Preston, PR1 8BT                                      | Preston  | City Centre | 0.07                    | Vacant          | Housing                              |
|                                | 19P185              | 33 Manchester Road, Preston, PR1 3YH                                              | Preston  | City Centre | 0.11                    | Vacant          | Housing                              |
|                                | 19P186              | 6 and 7 Ribblesdale Place, Preston, PR1 3NA                                       | Preston  | City Centre | 0.07                    | Mixed Use       | Housing                              |
|                                | 19P187              | Lancashire House, 24 Winckley Square, Preston, PR1 3JJ                            | Preston  | City Centre | 2.09                    | Mixed Use       | Housing                              |
|                                | 19P188              | 170 Corporation Street, Preston, PR1 2UQ                                          | Preston  | City Centre | 0.03                    | Mixed Use       | Housing                              |
|                                | 19P191              | Former Spindlemaker's Arms, Lancaster Road North,<br>Preston, Lancashire, PR1 2QL | Preston  | City Centre | 0.11                    | Vacant          | Housing                              |
|                                | 19P192              | Rear of St. Mary's, Friargate, Preston, PR1 5LN                                   | Preston  | City Centre | 0.27                    | Mixed Use       | Housing                              |
|                                | 19P194              | Oak Street, City Centre, PR1 3XD                                                  | Preston  | City Centre | 0.14                    | Mixed Use       | Mixed Use: Housing<br>and Employment |
|                                | 19P197              | 44 -62 Corporation Street, Preston, PR1 2UP                                       | Preston  | City Centre | 0.09                    | Mixed Use       | Mixed Use: Housing<br>and Employment |
|                                | 19P211              | 15 Latham Street, Preston, Lancashire, PR1 3TE                                    | Preston  | City Centre | 0.02                    | Vacant          | Housing                              |
|                                | 19P213              | 3 and 5 Tyne Street, Preston, PR1 8ED                                             | Preston  | City Centre | 0.01                    | Vacant          | Housing                              |
|                                | 19P225              | Land at East Cliff Road, Preston, PR1 3JG                                         | Preston  | City Centre | 0.01                    | Vacant          | Housing                              |
|                                | 19P226              | 17 Latham Street, Preston, PR1 3TE                                                | Preston  | City Centre | 0.01                    | Mixed Use       | Housing                              |