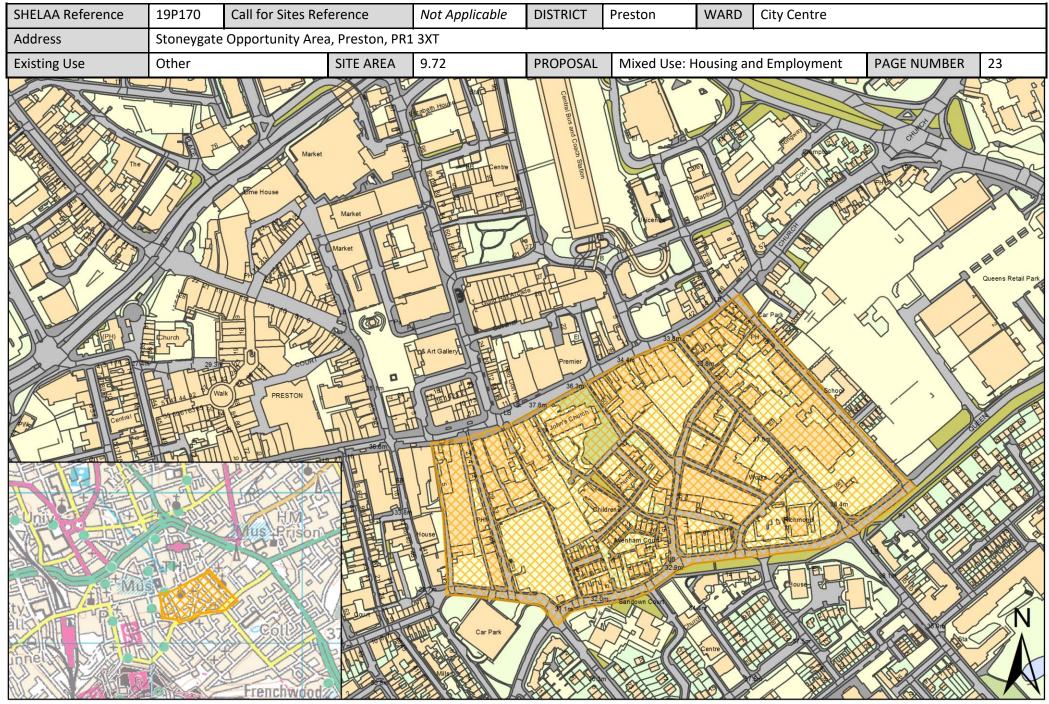

## Sites in City Centre Ward

All sites put forward for this ward are listed below.

| Call for<br>Sites<br>Reference | SHELAA<br>Reference | Site Address                                                             | District | Ward        | Site Area<br>(Hectares) | Existing<br>Use | Proposal                             |
|--------------------------------|---------------------|--------------------------------------------------------------------------|----------|-------------|-------------------------|-----------------|--------------------------------------|
| CLCFS00343                     | 19P055              | Preston Technology Centre, Marsh Lane, Lancashire, PR1<br>8UQ            | Preston  | City Centre | 1.10                    | Employment      | Housing                              |
| CLCFS00361                     | 19P061              | Horrocks Quarter, Queen Street, Preston, PR1 4HP                         | Preston  | City Centre | 2.70                    | Vacant          | Mixed Use: Housing<br>and Employment |
| CLCFS00423                     | 19P077              | Trinity Square, Preston, PR1 2HB                                         | Preston  | City Centre | 0.43                    | Other           | Housing                              |
| CLCFS00424                     | 19P078              | 115 Church Street, Preston, PR1 3BS                                      | Preston  | City Centre | 0.12                    | Vacant          | Housing                              |
| CLCFS00426                     | 19P080              | 37-41 Church Street, Preston, PR1 3HP                                    | Preston  | City Centre | 0.06                    | Vacant          | Housing                              |
| CLCFS00427                     | 19P081              | Lancaster Road/Tithebarn Street, PR1 1DN                                 | Preston  | City Centre | 0.27                    | Vacant          | Mixed Use: Housing<br>and Employment |
| CLCFS00540b                    | 19P110              | Land bounded by Carr Street/ Princess Street/ Queen<br>Street, PR1 4HS   | Preston  | City Centre | 0.29                    | Residential     | Other                                |
| CLCFS00543b                    | 19P113              | Land bounded by Manchester Road/Queen<br>Street/Grimshaw Street, PR1 4HL | Preston  | City Centre | 0.94                    | Other           | Other                                |
|                                | 19P161              | Former St Joseph's Orphanage, Theatre Street, PR1 8BS                    | Preston  | City Centre | 0.40                    | Other           | Housing                              |
|                                | 19P162              | Avenham Street Car Park, PR1 3BN                                         | Preston  | City Centre | 0.60                    | Other           | Housing                              |
|                                | 19P163              | Rear Bull and Royal Public House, Church Street, Preston,<br>PR1 3BU     | Preston  | City Centre | 0.20                    | Other           | Housing                              |
|                                | 19P164              | North of Shepherd Street, PR1 3YH                                        | Preston  | City Centre | 0.40                    | Other           | Housing                              |
|                                | 19P165              | Grimshaw Street/Queen Street/Manchester Road, PR1<br>3DB                 | Preston  | City Centre | 1.00                    | Other           | Housing                              |
|                                | 19P166              | Former Byron Hotel, Grimshaw Street, Preston, PR1 3BU                    | Preston  | City Centre | 0.10                    | Other           | Housing                              |
|                                | 19P167              | Corporation Street Opportunity Area, PR1 2BB                             | Preston  | City Centre | 12.85                   | Other           | Mixed Use: Housing<br>and Employment |
|                                | 19P168              | Winckley Square Opportunity Area, PR1 3JJ                                | Preston  | City Centre | 9.60                    | Other           | Mixed Use: Housing<br>and Employment |
|                                | 19P169              | City Centre North Opportunity Area, Preston, PR1 3BX                     | Preston  | City Centre | 14.55                   | Other           | Mixed Use: Housing<br>and Employment |
|                                | 19P170              | Stoneygate Opportunity Area, Preston, PR1 3XT                            | Preston  | City Centre | 9.72                    | Other           | Mixed Use: Housing<br>and Employment |