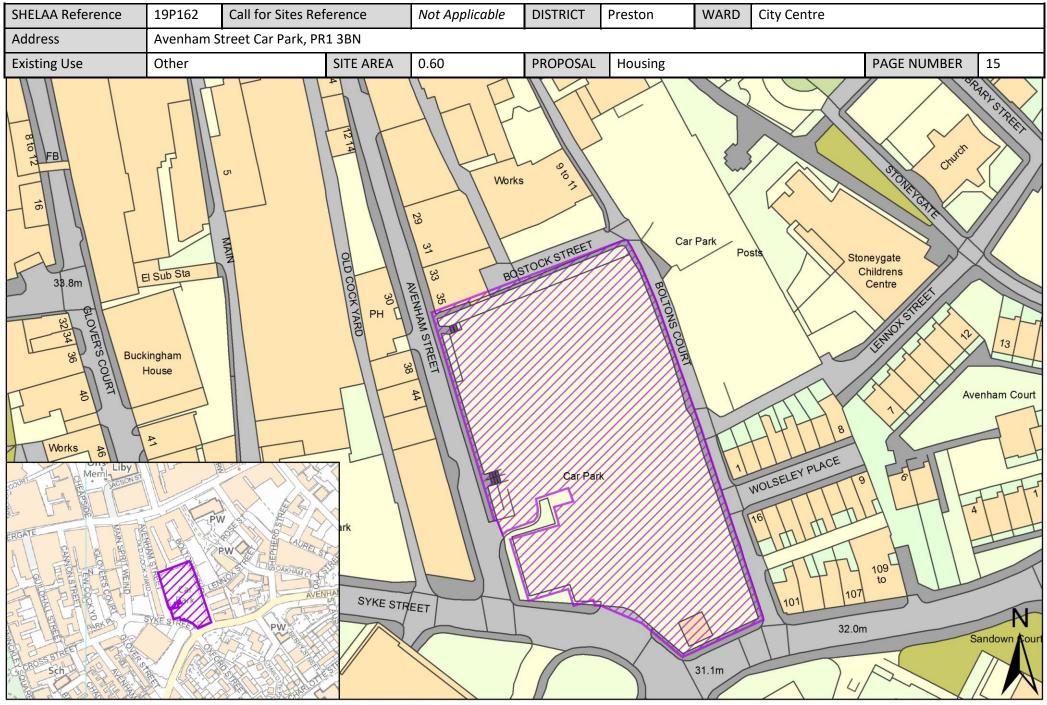

## Sites in City Centre Ward

All sites put forward for this ward are listed below.

| Call for<br>Sites<br>Reference | SHELAA<br>Reference | Site Address                                                             | District | Ward        | Site Area<br>(Hectares) | Existing<br>Use | Proposal                             |
|--------------------------------|---------------------|--------------------------------------------------------------------------|----------|-------------|-------------------------|-----------------|--------------------------------------|
| CLCFS00343                     | 19P055              | Preston Technology Centre, Marsh Lane, Lancashire, PR1<br>8UQ            | Preston  | City Centre | 1.10                    | Employment      | Housing                              |
| CLCFS00361                     | 19P061              | Horrocks Quarter, Queen Street, Preston, PR1 4HP                         | Preston  | City Centre | 2.70                    | Vacant          | Mixed Use: Housing<br>and Employment |
| CLCFS00423                     | 19P077              | Trinity Square, Preston, PR1 2HB                                         | Preston  | City Centre | 0.43                    | Other           | Housing                              |
| CLCFS00424                     | 19P078              | 115 Church Street, Preston, PR1 3BS                                      | Preston  | City Centre | 0.12                    | Vacant          | Housing                              |
| CLCFS00426                     | 19P080              | 37-41 Church Street, Preston, PR1 3HP                                    | Preston  | City Centre | 0.06                    | Vacant          | Housing                              |
| CLCFS00427                     | 19P081              | Lancaster Road/Tithebarn Street, PR1 1DN                                 | Preston  | City Centre | 0.27                    | Vacant          | Mixed Use: Housing<br>and Employment |
| CLCFS00540b                    | 19P110              | Land bounded by Carr Street/ Princess Street/ Queen<br>Street, PR1 4HS   | Preston  | City Centre | 0.29                    | Residential     | Other                                |
| CLCFS00543b                    | 19P113              | Land bounded by Manchester Road/Queen<br>Street/Grimshaw Street, PR1 4HL | Preston  | City Centre | 0.94                    | Other           | Other                                |
|                                | 19P161              | Former St Joseph's Orphanage, Theatre Street, PR1 8BS                    | Preston  | City Centre | 0.40                    | Other           | Housing                              |
|                                | 19P162              | Avenham Street Car Park, PR1 3BN                                         | Preston  | City Centre | 0.60                    | Other           | Housing                              |
|                                | 19P163              | Rear Bull and Royal Public House, Church Street, Preston,<br>PR1 3BU     | Preston  | City Centre | 0.20                    | Other           | Housing                              |
|                                | 19P164              | North of Shepherd Street, PR1 3YH                                        | Preston  | City Centre | 0.40                    | Other           | Housing                              |
|                                | 19P165              | Grimshaw Street/Queen Street/Manchester Road, PR1<br>3DB                 | Preston  | City Centre | 1.00                    | Other           | Housing                              |
|                                | 19P166              | Former Byron Hotel, Grimshaw Street, Preston, PR1 3BU                    | Preston  | City Centre | 0.10                    | Other           | Housing                              |
|                                | 19P167              | Corporation Street Opportunity Area, PR1 2BB                             | Preston  | City Centre | 12.85                   | Other           | Mixed Use: Housing<br>and Employment |
|                                | 19P168              | Winckley Square Opportunity Area, PR1 3JJ                                | Preston  | City Centre | 9.60                    | Other           | Mixed Use: Housing<br>and Employment |
|                                | 19P169              | City Centre North Opportunity Area, Preston, PR1 3BX                     | Preston  | City Centre | 14.55                   | Other           | Mixed Use: Housing<br>and Employment |
|                                | 19P170              | Stoneygate Opportunity Area, Preston, PR1 3XT                            | Preston  | City Centre | 9.72                    | Other           | Mixed Use: Housing<br>and Employment |