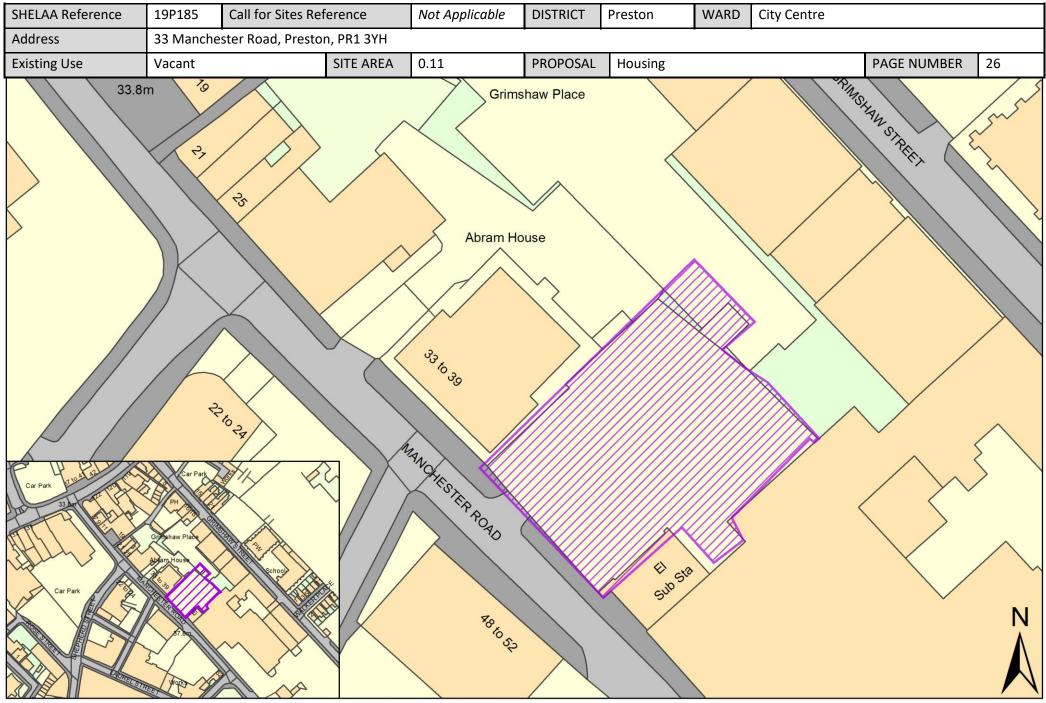

| Call for<br>Sites<br>Reference | SHELAA<br>Reference | Site Address                                                                      | District | Ward        | Site Area<br>(Hectares) | Existing<br>Use | Proposal                             |
|--------------------------------|---------------------|-----------------------------------------------------------------------------------|----------|-------------|-------------------------|-----------------|--------------------------------------|
|                                | 19P171              | Horrocks Quarter Opportunity Area, Preston, PR1 3BW                               | Preston  | City Centre | 8.63                    | Other           | Mixed Use: Housing<br>and Employment |
|                                | 19P184              | Mount Street/Garden Street, Preston, PR1 8BT                                      | Preston  | City Centre | 0.07                    | Vacant          | Housing                              |
|                                | 19P185              | 33 Manchester Road, Preston, PR1 3YH                                              | Preston  | City Centre | 0.11                    | Vacant          | Housing                              |
|                                | 19P186              | 6 and 7 Ribblesdale Place, Preston, PR1 3NA                                       | Preston  | City Centre | 0.07                    | Mixed Use       | Housing                              |
|                                | 19P187              | Lancashire House, 24 Winckley Square, Preston, PR1 3JJ                            | Preston  | City Centre | 2.09                    | Mixed Use       | Housing                              |
|                                | 19P188              | 170 Corporation Street, Preston, PR1 2UQ                                          | Preston  | City Centre | 0.03                    | Mixed Use       | Housing                              |
|                                | 19P191              | Former Spindlemaker's Arms, Lancaster Road North,<br>Preston, Lancashire, PR1 2QL | Preston  | City Centre | 0.11                    | Vacant          | Housing                              |
|                                | 19P192              | Rear of St. Mary's, Friargate, Preston, PR1 5LN                                   | Preston  | City Centre | 0.27                    | Mixed Use       | Housing                              |
|                                | 19P194              | Oak Street, City Centre, PR1 3XD                                                  | Preston  | City Centre | 0.14                    | Mixed Use       | Mixed Use: Housing<br>and Employment |
|                                | 19P197              | 44 -62 Corporation Street, Preston, PR1 2UP                                       | Preston  | City Centre | 0.09                    | Mixed Use       | Mixed Use: Housing<br>and Employment |
|                                | 19P211              | 15 Latham Street, Preston, Lancashire, PR1 3TE                                    | Preston  | City Centre | 0.02                    | Vacant          | Housing                              |
|                                | 19P213              | 3 and 5 Tyne Street, Preston, PR1 8ED                                             | Preston  | City Centre | 0.01                    | Vacant          | Housing                              |
|                                | 19P225              | Land at East Cliff Road, Preston, PR1 3JG                                         | Preston  | City Centre | 0.01                    | Vacant          | Housing                              |
|                                | 19P226              | 17 Latham Street, Preston, PR1 3TE                                                | Preston  | City Centre | 0.01                    | Mixed Use       | Housing                              |