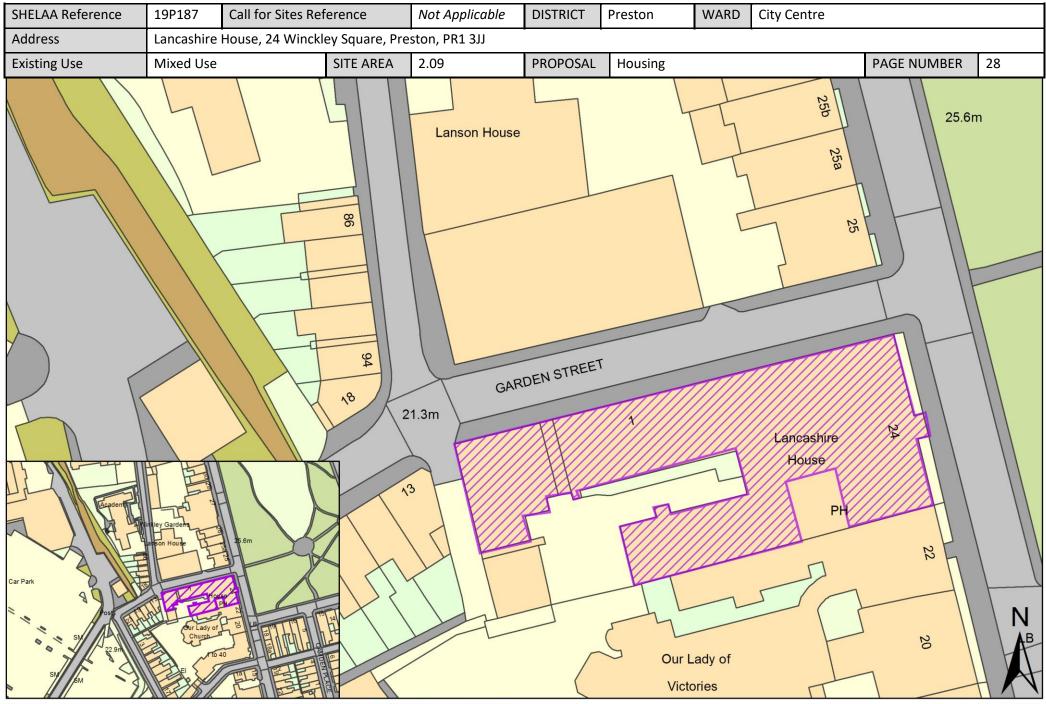

| Call for<br>Sites<br>Reference | SHELAA<br>Reference | Site Address                                                                      | District | Ward        | Site Area<br>(Hectares) | Existing<br>Use | Proposal                             |
|--------------------------------|---------------------|-----------------------------------------------------------------------------------|----------|-------------|-------------------------|-----------------|--------------------------------------|
|                                | 19P171              | Horrocks Quarter Opportunity Area, Preston, PR1 3BW                               | Preston  | City Centre | 8.63                    | Other           | Mixed Use: Housing<br>and Employment |
|                                | 19P184              | Mount Street/Garden Street, Preston, PR1 8BT                                      | Preston  | City Centre | 0.07                    | Vacant          | Housing                              |
|                                | 19P185              | 33 Manchester Road, Preston, PR1 3YH                                              | Preston  | City Centre | 0.11                    | Vacant          | Housing                              |
|                                | 19P186              | 6 and 7 Ribblesdale Place, Preston, PR1 3NA                                       | Preston  | City Centre | 0.07                    | Mixed Use       | Housing                              |
|                                | 19P187              | Lancashire House, 24 Winckley Square, Preston, PR1 3JJ                            | Preston  | City Centre | 2.09                    | Mixed Use       | Housing                              |
|                                | 19P188              | 170 Corporation Street, Preston, PR1 2UQ                                          | Preston  | City Centre | 0.03                    | Mixed Use       | Housing                              |
|                                | 19P191              | Former Spindlemaker's Arms, Lancaster Road North,<br>Preston, Lancashire, PR1 2QL | Preston  | City Centre | 0.11                    | Vacant          | Housing                              |
|                                | 19P192              | Rear of St. Mary's, Friargate, Preston, PR1 5LN                                   | Preston  | City Centre | 0.27                    | Mixed Use       | Housing                              |
|                                | 19P194              | Oak Street, City Centre, PR1 3XD                                                  | Preston  | City Centre | 0.14                    | Mixed Use       | Mixed Use: Housing<br>and Employment |
|                                | 19P197              | 44 -62 Corporation Street, Preston, PR1 2UP                                       | Preston  | City Centre | 0.09                    | Mixed Use       | Mixed Use: Housing<br>and Employment |
|                                | 19P211              | 15 Latham Street, Preston, Lancashire, PR1 3TE                                    | Preston  | City Centre | 0.02                    | Vacant          | Housing                              |
|                                | 19P213              | 3 and 5 Tyne Street, Preston, PR1 8ED                                             | Preston  | City Centre | 0.01                    | Vacant          | Housing                              |
|                                | 19P225              | Land at East Cliff Road, Preston, PR1 3JG                                         | Preston  | City Centre | 0.01                    | Vacant          | Housing                              |
|                                | 19P226              | 17 Latham Street, Preston, PR1 3TE                                                | Preston  | City Centre | 0.01                    | Mixed Use       | Housing                              |