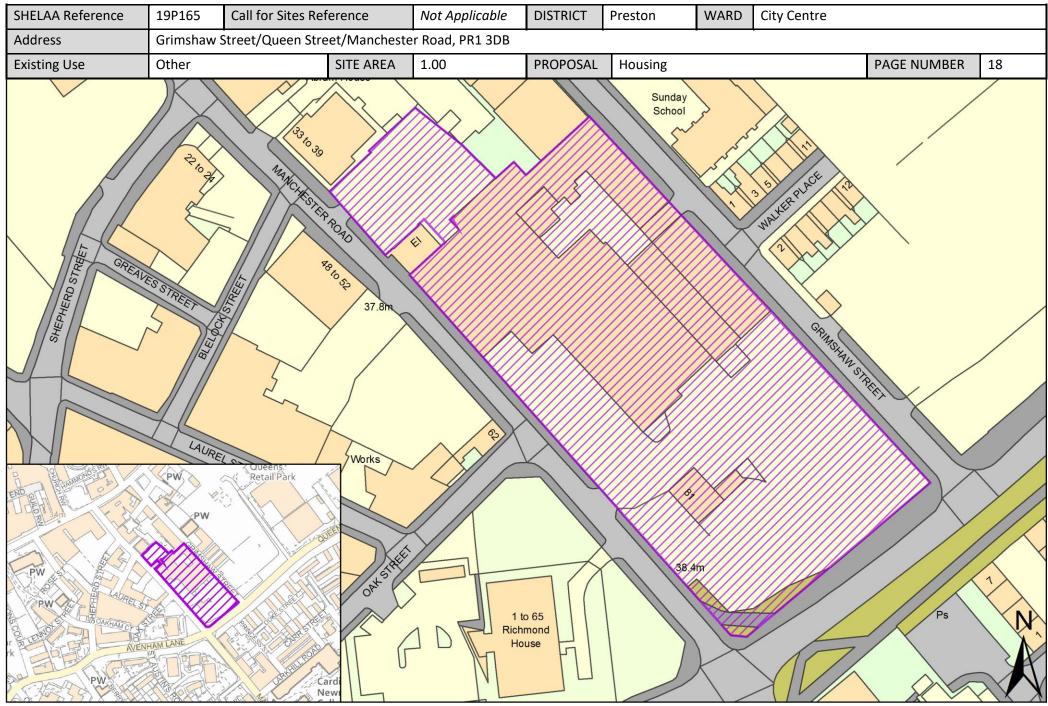

## Sites in City Centre Ward

All sites put forward for this ward are listed below.

| Call for<br>Sites<br>Reference | SHELAA<br>Reference | Site Address                                                             | District | Ward        | Site Area<br>(Hectares) | Existing<br>Use | Proposal                             |
|--------------------------------|---------------------|--------------------------------------------------------------------------|----------|-------------|-------------------------|-----------------|--------------------------------------|
| CLCFS00343                     | 19P055              | Preston Technology Centre, Marsh Lane, Lancashire, PR1<br>8UQ            | Preston  | City Centre | 1.10                    | Employment      | Housing                              |
| CLCFS00361                     | 19P061              | Horrocks Quarter, Queen Street, Preston, PR1 4HP                         | Preston  | City Centre | 2.70                    | Vacant          | Mixed Use: Housing<br>and Employment |
| CLCFS00423                     | 19P077              | Trinity Square, Preston, PR1 2HB                                         | Preston  | City Centre | 0.43                    | Other           | Housing                              |
| CLCFS00424                     | 19P078              | 115 Church Street, Preston, PR1 3BS                                      | Preston  | City Centre | 0.12                    | Vacant          | Housing                              |
| CLCFS00426                     | 19P080              | 37-41 Church Street, Preston, PR1 3HP                                    | Preston  | City Centre | 0.06                    | Vacant          | Housing                              |
| CLCFS00427                     | 19P081              | Lancaster Road/Tithebarn Street, PR1 1DN                                 | Preston  | City Centre | 0.27                    | Vacant          | Mixed Use: Housing<br>and Employment |
| CLCFS00540b                    | 19P110              | Land bounded by Carr Street/ Princess Street/ Queen<br>Street, PR1 4HS   | Preston  | City Centre | 0.29                    | Residential     | Other                                |
| CLCFS00543b                    | 19P113              | Land bounded by Manchester Road/Queen<br>Street/Grimshaw Street, PR1 4HL | Preston  | City Centre | 0.94                    | Other           | Other                                |
|                                | 19P161              | Former St Joseph's Orphanage, Theatre Street, PR1 8BS                    | Preston  | City Centre | 0.40                    | Other           | Housing                              |
|                                | 19P162              | Avenham Street Car Park, PR1 3BN                                         | Preston  | City Centre | 0.60                    | Other           | Housing                              |
|                                | 19P163              | Rear Bull and Royal Public House, Church Street, Preston,<br>PR1 3BU     | Preston  | City Centre | 0.20                    | Other           | Housing                              |
|                                | 19P164              | North of Shepherd Street, PR1 3YH                                        | Preston  | City Centre | 0.40                    | Other           | Housing                              |
|                                | 19P165              | Grimshaw Street/Queen Street/Manchester Road, PR1<br>3DB                 | Preston  | City Centre | 1.00                    | Other           | Housing                              |
|                                | 19P166              | Former Byron Hotel, Grimshaw Street, Preston, PR1 3BU                    | Preston  | City Centre | 0.10                    | Other           | Housing                              |
|                                | 19P167              | Corporation Street Opportunity Area, PR1 2BB                             | Preston  | City Centre | 12.85                   | Other           | Mixed Use: Housing<br>and Employment |
|                                | 19P168              | Winckley Square Opportunity Area, PR1 3JJ                                | Preston  | City Centre | 9.60                    | Other           | Mixed Use: Housing<br>and Employment |
|                                | 19P169              | City Centre North Opportunity Area, Preston, PR1 3BX                     | Preston  | City Centre | 14.55                   | Other           | Mixed Use: Housing<br>and Employment |
|                                | 19P170              | Stoneygate Opportunity Area, Preston, PR1 3XT                            | Preston  | City Centre | 9.72                    | Other           | Mixed Use: Housing<br>and Employment |