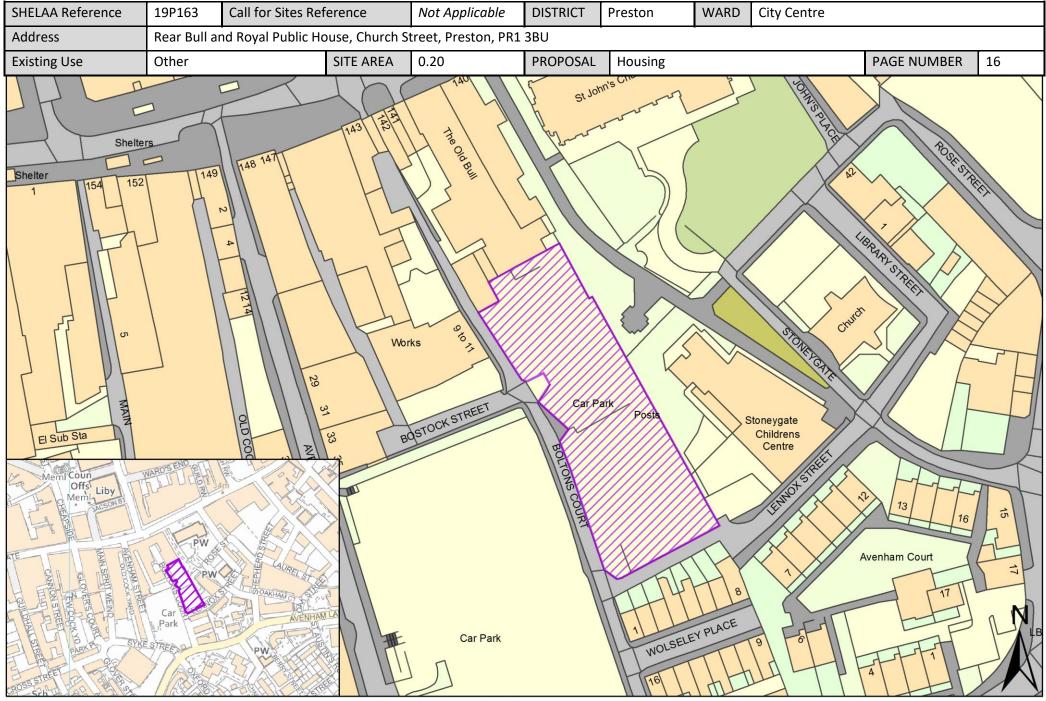

## Sites in City Centre Ward

All sites put forward for this ward are listed below.

| Call for<br>Sites<br>Reference | SHELAA<br>Reference | Site Address                                                             | District | Ward        | Site Area<br>(Hectares) | Existing<br>Use | Proposal                             |
|--------------------------------|---------------------|--------------------------------------------------------------------------|----------|-------------|-------------------------|-----------------|--------------------------------------|
| CLCFS00343                     | 19P055              | Preston Technology Centre, Marsh Lane, Lancashire, PR1<br>8UQ            | Preston  | City Centre | 1.10                    | Employment      | Housing                              |
| CLCFS00361                     | 19P061              | Horrocks Quarter, Queen Street, Preston, PR1 4HP                         | Preston  | City Centre | 2.70                    | Vacant          | Mixed Use: Housing<br>and Employment |
| CLCFS00423                     | 19P077              | Trinity Square, Preston, PR1 2HB                                         | Preston  | City Centre | 0.43                    | Other           | Housing                              |
| CLCFS00424                     | 19P078              | 115 Church Street, Preston, PR1 3BS                                      | Preston  | City Centre | 0.12                    | Vacant          | Housing                              |
| CLCFS00426                     | 19P080              | 37-41 Church Street, Preston, PR1 3HP                                    | Preston  | City Centre | 0.06                    | Vacant          | Housing                              |
| CLCFS00427                     | 19P081              | Lancaster Road/Tithebarn Street, PR1 1DN                                 | Preston  | City Centre | 0.27                    | Vacant          | Mixed Use: Housing<br>and Employment |
| CLCFS00540b                    | 19P110              | Land bounded by Carr Street/ Princess Street/ Queen<br>Street, PR1 4HS   | Preston  | City Centre | 0.29                    | Residential     | Other                                |
| CLCFS00543b                    | 19P113              | Land bounded by Manchester Road/Queen<br>Street/Grimshaw Street, PR1 4HL | Preston  | City Centre | 0.94                    | Other           | Other                                |
|                                | 19P161              | Former St Joseph's Orphanage, Theatre Street, PR1 8BS                    | Preston  | City Centre | 0.40                    | Other           | Housing                              |
|                                | 19P162              | Avenham Street Car Park, PR1 3BN                                         | Preston  | City Centre | 0.60                    | Other           | Housing                              |
|                                | 19P163              | Rear Bull and Royal Public House, Church Street, Preston,<br>PR1 3BU     | Preston  | City Centre | 0.20                    | Other           | Housing                              |
|                                | 19P164              | North of Shepherd Street, PR1 3YH                                        | Preston  | City Centre | 0.40                    | Other           | Housing                              |
|                                | 19P165              | Grimshaw Street/Queen Street/Manchester Road, PR1<br>3DB                 | Preston  | City Centre | 1.00                    | Other           | Housing                              |
|                                | 19P166              | Former Byron Hotel, Grimshaw Street, Preston, PR1 3BU                    | Preston  | City Centre | 0.10                    | Other           | Housing                              |
|                                | 19P167              | Corporation Street Opportunity Area, PR1 2BB                             | Preston  | City Centre | 12.85                   | Other           | Mixed Use: Housing<br>and Employment |
|                                | 19P168              | Winckley Square Opportunity Area, PR1 3JJ                                | Preston  | City Centre | 9.60                    | Other           | Mixed Use: Housing<br>and Employment |
|                                | 19P169              | City Centre North Opportunity Area, Preston, PR1 3BX                     | Preston  | City Centre | 14.55                   | Other           | Mixed Use: Housing<br>and Employment |
|                                | 19P170              | Stoneygate Opportunity Area, Preston, PR1 3XT                            | Preston  | City Centre | 9.72                    | Other           | Mixed Use: Housing<br>and Employment |