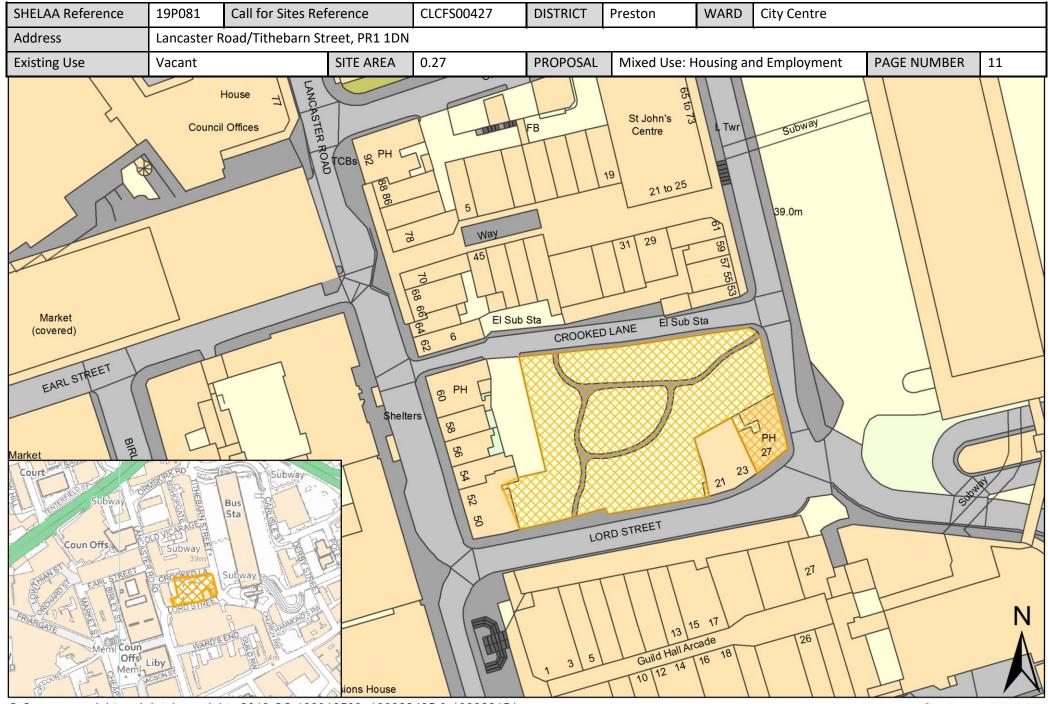

## Sites in City Centre Ward

All sites put forward for this ward are listed below.

| Call for<br>Sites<br>Reference | SHELAA<br>Reference | Site Address                                                             | District | Ward        | Site Area<br>(Hectares) | Existing<br>Use | Proposal                             |
|--------------------------------|---------------------|--------------------------------------------------------------------------|----------|-------------|-------------------------|-----------------|--------------------------------------|
| CLCFS00343                     | 19P055              | Preston Technology Centre, Marsh Lane, Lancashire, PR1<br>8UQ            | Preston  | City Centre | 1.10                    | Employment      | Housing                              |
| CLCFS00361                     | 19P061              | Horrocks Quarter, Queen Street, Preston, PR1 4HP                         | Preston  | City Centre | 2.70                    | Vacant          | Mixed Use: Housing<br>and Employment |
| CLCFS00423                     | 19P077              | Trinity Square, Preston, PR1 2HB                                         | Preston  | City Centre | 0.43                    | Other           | Housing                              |
| CLCFS00424                     | 19P078              | 115 Church Street, Preston, PR1 3BS                                      | Preston  | City Centre | 0.12                    | Vacant          | Housing                              |
| CLCFS00426                     | 19P080              | 37-41 Church Street, Preston, PR1 3HP                                    | Preston  | City Centre | 0.06                    | Vacant          | Housing                              |
| CLCFS00427                     | 19P081              | Lancaster Road/Tithebarn Street, PR1 1DN                                 | Preston  | City Centre | 0.27                    | Vacant          | Mixed Use: Housing<br>and Employment |
| CLCFS00540b                    | 19P110              | Land bounded by Carr Street/ Princess Street/ Queen<br>Street, PR1 4HS   | Preston  | City Centre | 0.29                    | Residential     | Other                                |
| CLCFS00543b                    | 19P113              | Land bounded by Manchester Road/Queen<br>Street/Grimshaw Street, PR1 4HL | Preston  | City Centre | 0.94                    | Other           | Other                                |
|                                | 19P161              | Former St Joseph's Orphanage, Theatre Street, PR1 8BS                    | Preston  | City Centre | 0.40                    | Other           | Housing                              |
|                                | 19P162              | Avenham Street Car Park, PR1 3BN                                         | Preston  | City Centre | 0.60                    | Other           | Housing                              |
|                                | 19P163              | Rear Bull and Royal Public House, Church Street, Preston,<br>PR1 3BU     | Preston  | City Centre | 0.20                    | Other           | Housing                              |
|                                | 19P164              | North of Shepherd Street, PR1 3YH                                        | Preston  | City Centre | 0.40                    | Other           | Housing                              |
|                                | 19P165              | Grimshaw Street/Queen Street/Manchester Road, PR1<br>3DB                 | Preston  | City Centre | 1.00                    | Other           | Housing                              |
|                                | 19P166              | Former Byron Hotel, Grimshaw Street, Preston, PR1 3BU                    | Preston  | City Centre | 0.10                    | Other           | Housing                              |
|                                | 19P167              | Corporation Street Opportunity Area, PR1 2BB                             | Preston  | City Centre | 12.85                   | Other           | Mixed Use: Housing<br>and Employment |
|                                | 19P168              | Winckley Square Opportunity Area, PR1 3JJ                                | Preston  | City Centre | 9.60                    | Other           | Mixed Use: Housing<br>and Employment |
|                                | 19P169              | City Centre North Opportunity Area, Preston, PR1 3BX                     | Preston  | City Centre | 14.55                   | Other           | Mixed Use: Housing<br>and Employment |
|                                | 19P170              | Stoneygate Opportunity Area, Preston, PR1 3XT                            | Preston  | City Centre | 9.72                    | Other           | Mixed Use: Housing<br>and Employment |