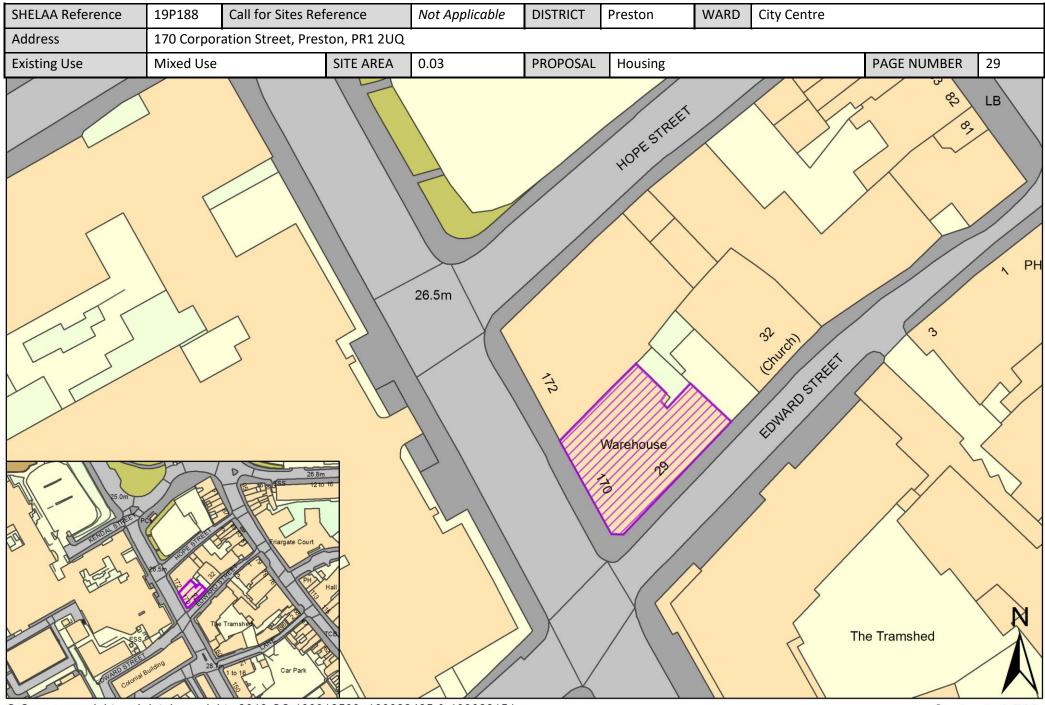

| Call for<br>Sites<br>Reference | SHELAA<br>Reference | Site Address                                                                      | District | Ward        | Site Area<br>(Hectares) | Existing<br>Use | Proposal                             |
|--------------------------------|---------------------|-----------------------------------------------------------------------------------|----------|-------------|-------------------------|-----------------|--------------------------------------|
|                                | 19P171              | Horrocks Quarter Opportunity Area, Preston, PR1 3BW                               | Preston  | City Centre | 8.63                    | Other           | Mixed Use: Housing<br>and Employment |
|                                | 19P184              | Mount Street/Garden Street, Preston, PR1 8BT                                      | Preston  | City Centre | 0.07                    | Vacant          | Housing                              |
|                                | 19P185              | 33 Manchester Road, Preston, PR1 3YH                                              | Preston  | City Centre | 0.11                    | Vacant          | Housing                              |
|                                | 19P186              | 6 and 7 Ribblesdale Place, Preston, PR1 3NA                                       | Preston  | City Centre | 0.07                    | Mixed Use       | Housing                              |
|                                | 19P187              | Lancashire House, 24 Winckley Square, Preston, PR1 3JJ                            | Preston  | City Centre | 2.09                    | Mixed Use       | Housing                              |
|                                | 19P188              | 170 Corporation Street, Preston, PR1 2UQ                                          | Preston  | City Centre | 0.03                    | Mixed Use       | Housing                              |
|                                | 19P191              | Former Spindlemaker's Arms, Lancaster Road North,<br>Preston, Lancashire, PR1 2QL | Preston  | City Centre | 0.11                    | Vacant          | Housing                              |
|                                | 19P192              | Rear of St. Mary's, Friargate, Preston, PR1 5LN                                   | Preston  | City Centre | 0.27                    | Mixed Use       | Housing                              |
|                                | 19P194              | Oak Street, City Centre, PR1 3XD                                                  | Preston  | City Centre | 0.14                    | Mixed Use       | Mixed Use: Housing<br>and Employment |
|                                | 19P197              | 44 -62 Corporation Street, Preston, PR1 2UP                                       | Preston  | City Centre | 0.09                    | Mixed Use       | Mixed Use: Housing<br>and Employment |
|                                | 19P211              | 15 Latham Street, Preston, Lancashire, PR1 3TE                                    | Preston  | City Centre | 0.02                    | Vacant          | Housing                              |
|                                | 19P213              | 3 and 5 Tyne Street, Preston, PR1 8ED                                             | Preston  | City Centre | 0.01                    | Vacant          | Housing                              |
|                                | 19P225              | Land at East Cliff Road, Preston, PR1 3JG                                         | Preston  | City Centre | 0.01                    | Vacant          | Housing                              |
|                                | 19P226              | 17 Latham Street, Preston, PR1 3TE                                                | Preston  | City Centre | 0.01                    | Mixed Use       | Housing                              |