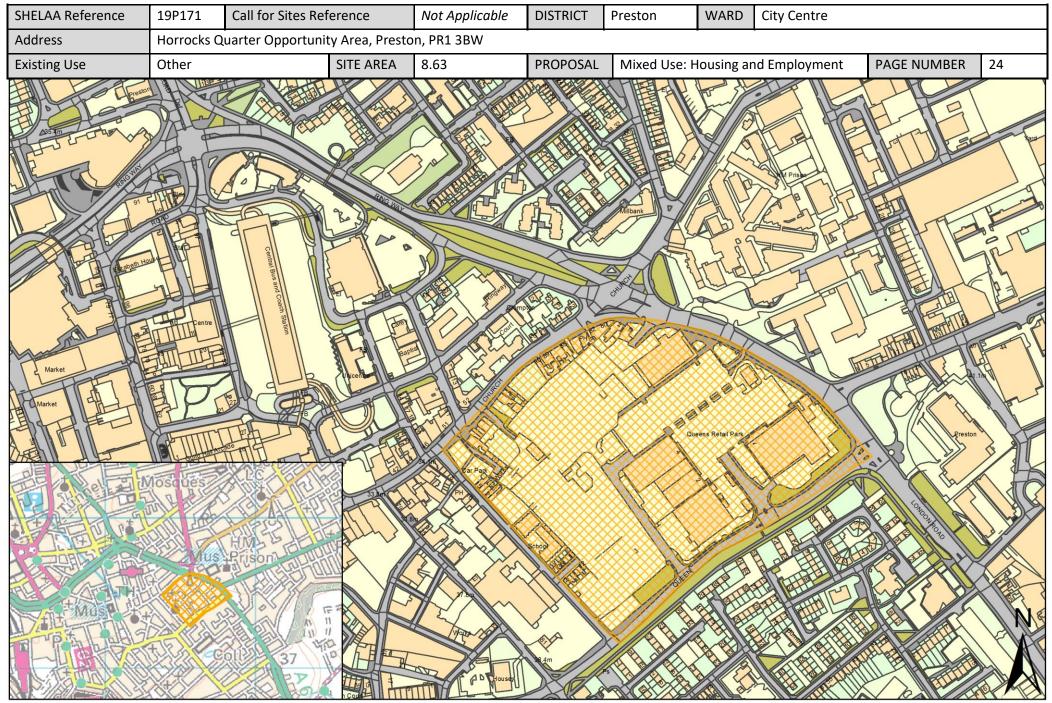

| Call for<br>Sites<br>Reference | SHELAA<br>Reference | Site Address                                                                      | District | Ward        | Site Area<br>(Hectares) | Existing<br>Use | Proposal                             |
|--------------------------------|---------------------|-----------------------------------------------------------------------------------|----------|-------------|-------------------------|-----------------|--------------------------------------|
|                                | 19P171              | Horrocks Quarter Opportunity Area, Preston, PR1 3BW                               | Preston  | City Centre | 8.63                    | Other           | Mixed Use: Housing<br>and Employment |
|                                | 19P184              | Mount Street/Garden Street, Preston, PR1 8BT                                      | Preston  | City Centre | 0.07                    | Vacant          | Housing                              |
|                                | 19P185              | 33 Manchester Road, Preston, PR1 3YH                                              | Preston  | City Centre | 0.11                    | Vacant          | Housing                              |
|                                | 19P186              | 6 and 7 Ribblesdale Place, Preston, PR1 3NA                                       | Preston  | City Centre | 0.07                    | Mixed Use       | Housing                              |
|                                | 19P187              | Lancashire House, 24 Winckley Square, Preston, PR1 3JJ                            | Preston  | City Centre | 2.09                    | Mixed Use       | Housing                              |
|                                | 19P188              | 170 Corporation Street, Preston, PR1 2UQ                                          | Preston  | City Centre | 0.03                    | Mixed Use       | Housing                              |
|                                | 19P191              | Former Spindlemaker's Arms, Lancaster Road North,<br>Preston, Lancashire, PR1 2QL | Preston  | City Centre | 0.11                    | Vacant          | Housing                              |
|                                | 19P192              | Rear of St. Mary's, Friargate, Preston, PR1 5LN                                   | Preston  | City Centre | 0.27                    | Mixed Use       | Housing                              |
|                                | 19P194              | Oak Street, City Centre, PR1 3XD                                                  | Preston  | City Centre | 0.14                    | Mixed Use       | Mixed Use: Housing<br>and Employment |
|                                | 19P197              | 44 -62 Corporation Street, Preston, PR1 2UP                                       | Preston  | City Centre | 0.09                    | Mixed Use       | Mixed Use: Housing<br>and Employment |
|                                | 19P211              | 15 Latham Street, Preston, Lancashire, PR1 3TE                                    | Preston  | City Centre | 0.02                    | Vacant          | Housing                              |
|                                | 19P213              | 3 and 5 Tyne Street, Preston, PR1 8ED                                             | Preston  | City Centre | 0.01                    | Vacant          | Housing                              |
|                                | 19P225              | Land at East Cliff Road, Preston, PR1 3JG                                         | Preston  | City Centre | 0.01                    | Vacant          | Housing                              |
|                                | 19P226              | 17 Latham Street, Preston, PR1 3TE                                                | Preston  | City Centre | 0.01                    | Mixed Use       | Housing                              |