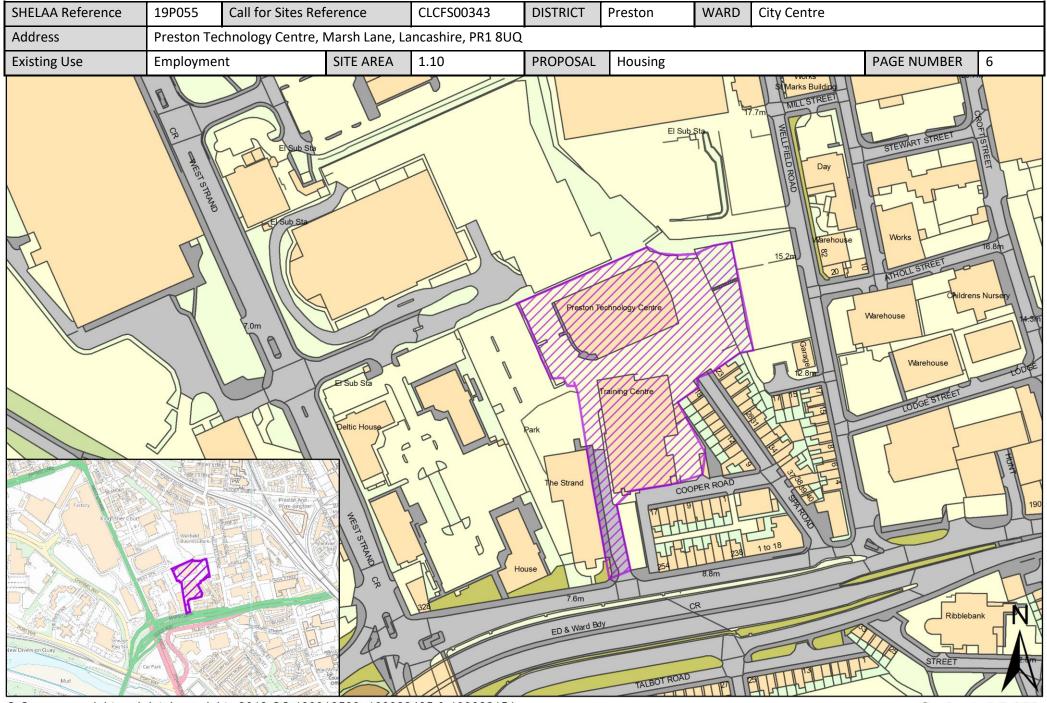

## Sites in City Centre Ward

All sites put forward for this ward are listed below.

| Call for<br>Sites<br>Reference | SHELAA<br>Reference | Site Address                                                             | District | Ward        | Site Area<br>(Hectares) | Existing<br>Use | Proposal                             |
|--------------------------------|---------------------|--------------------------------------------------------------------------|----------|-------------|-------------------------|-----------------|--------------------------------------|
| CLCFS00343                     | 19P055              | Preston Technology Centre, Marsh Lane, Lancashire, PR1<br>8UQ            | Preston  | City Centre | 1.10                    | Employment      | Housing                              |
| CLCFS00361                     | 19P061              | Horrocks Quarter, Queen Street, Preston, PR1 4HP                         | Preston  | City Centre | 2.70                    | Vacant          | Mixed Use: Housing<br>and Employment |
| CLCFS00423                     | 19P077              | Trinity Square, Preston, PR1 2HB                                         | Preston  | City Centre | 0.43                    | Other           | Housing                              |
| CLCFS00424                     | 19P078              | 115 Church Street, Preston, PR1 3BS                                      | Preston  | City Centre | 0.12                    | Vacant          | Housing                              |
| CLCFS00426                     | 19P080              | 37-41 Church Street, Preston, PR1 3HP                                    | Preston  | City Centre | 0.06                    | Vacant          | Housing                              |
| CLCFS00427                     | 19P081              | Lancaster Road/Tithebarn Street, PR1 1DN                                 | Preston  | City Centre | 0.27                    | Vacant          | Mixed Use: Housing<br>and Employment |
| CLCFS00540b                    | 19P110              | Land bounded by Carr Street/ Princess Street/ Queen<br>Street, PR1 4HS   | Preston  | City Centre | 0.29                    | Residential     | Other                                |
| CLCFS00543b                    | 19P113              | Land bounded by Manchester Road/Queen<br>Street/Grimshaw Street, PR1 4HL | Preston  | City Centre | 0.94                    | Other           | Other                                |
|                                | 19P161              | Former St Joseph's Orphanage, Theatre Street, PR1 8BS                    | Preston  | City Centre | 0.40                    | Other           | Housing                              |
|                                | 19P162              | Avenham Street Car Park, PR1 3BN                                         | Preston  | City Centre | 0.60                    | Other           | Housing                              |
|                                | 19P163              | Rear Bull and Royal Public House, Church Street, Preston,<br>PR1 3BU     | Preston  | City Centre | 0.20                    | Other           | Housing                              |
|                                | 19P164              | North of Shepherd Street, PR1 3YH                                        | Preston  | City Centre | 0.40                    | Other           | Housing                              |
|                                | 19P165              | Grimshaw Street/Queen Street/Manchester Road, PR1<br>3DB                 | Preston  | City Centre | 1.00                    | Other           | Housing                              |
|                                | 19P166              | Former Byron Hotel, Grimshaw Street, Preston, PR1 3BU                    | Preston  | City Centre | 0.10                    | Other           | Housing                              |
|                                | 19P167              | Corporation Street Opportunity Area, PR1 2BB                             | Preston  | City Centre | 12.85                   | Other           | Mixed Use: Housing<br>and Employment |
|                                | 19P168              | Winckley Square Opportunity Area, PR1 3JJ                                | Preston  | City Centre | 9.60                    | Other           | Mixed Use: Housing<br>and Employment |
|                                | 19P169              | City Centre North Opportunity Area, Preston, PR1 3BX                     | Preston  | City Centre | 14.55                   | Other           | Mixed Use: Housing<br>and Employment |
|                                | 19P170              | Stoneygate Opportunity Area, Preston, PR1 3XT                            | Preston  | City Centre | 9.72                    | Other           | Mixed Use: Housing<br>and Employment |