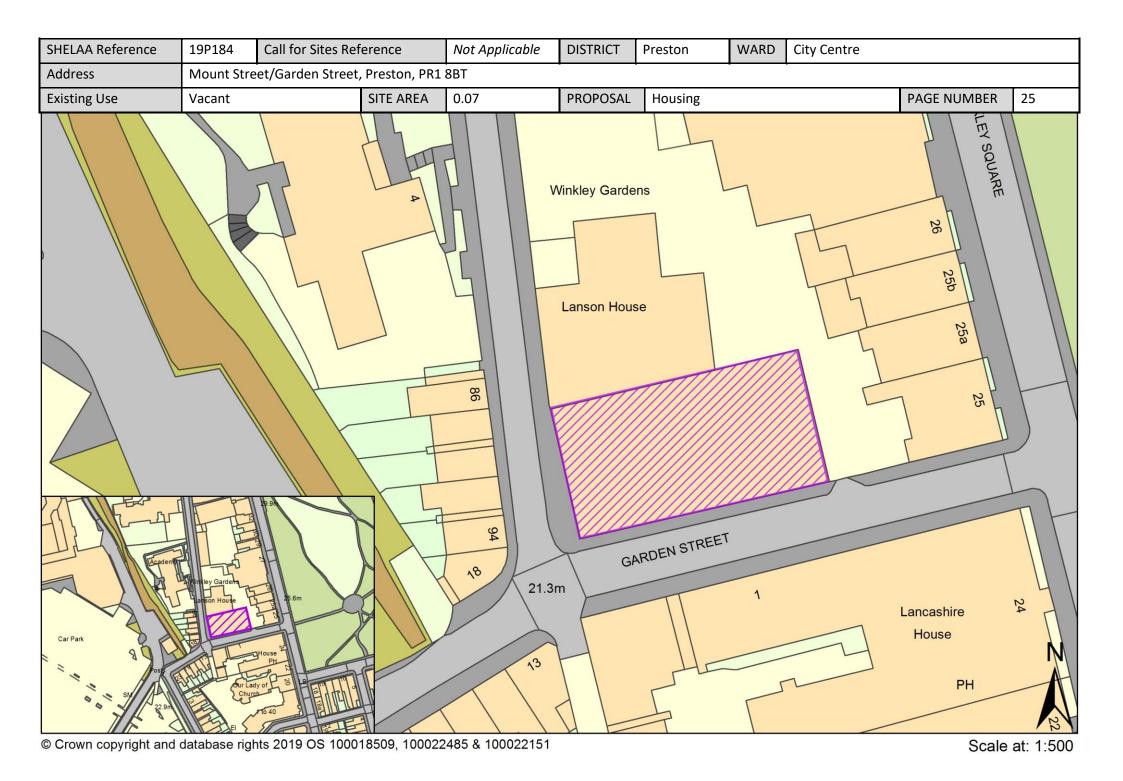

| Call for<br>Sites<br>Reference | SHELAA<br>Reference | Site Address                                                                      | District | Ward        | Site Area<br>(Hectares) | Existing<br>Use | Proposal                             |
|--------------------------------|---------------------|-----------------------------------------------------------------------------------|----------|-------------|-------------------------|-----------------|--------------------------------------|
|                                | 19P171              | Horrocks Quarter Opportunity Area, Preston, PR1 3BW                               | Preston  | City Centre | 8.63                    | Other           | Mixed Use: Housing<br>and Employment |
|                                | 19P184              | Mount Street/Garden Street, Preston, PR1 8BT                                      | Preston  | City Centre | 0.07                    | Vacant          | Housing                              |
|                                | 19P185              | 33 Manchester Road, Preston, PR1 3YH                                              | Preston  | City Centre | 0.11                    | Vacant          | Housing                              |
|                                | 19P186              | 6 and 7 Ribblesdale Place, Preston, PR1 3NA                                       | Preston  | City Centre | 0.07                    | Mixed Use       | Housing                              |
|                                | 19P187              | Lancashire House, 24 Winckley Square, Preston, PR1 3JJ                            | Preston  | City Centre | 2.09                    | Mixed Use       | Housing                              |
|                                | 19P188              | 170 Corporation Street, Preston, PR1 2UQ                                          | Preston  | City Centre | 0.03                    | Mixed Use       | Housing                              |
|                                | 19P191              | Former Spindlemaker's Arms, Lancaster Road North,<br>Preston, Lancashire, PR1 2QL | Preston  | City Centre | 0.11                    | Vacant          | Housing                              |
|                                | 19P192              | Rear of St. Mary's, Friargate, Preston, PR1 5LN                                   | Preston  | City Centre | 0.27                    | Mixed Use       | Housing                              |
|                                | 19P194              | Oak Street, City Centre, PR1 3XD                                                  | Preston  | City Centre | 0.14                    | Mixed Use       | Mixed Use: Housing<br>and Employment |
|                                | 19P197              | 44 -62 Corporation Street, Preston, PR1 2UP                                       | Preston  | City Centre | 0.09                    | Mixed Use       | Mixed Use: Housing<br>and Employment |
|                                | 19P211              | 15 Latham Street, Preston, Lancashire, PR1 3TE                                    | Preston  | City Centre | 0.02                    | Vacant          | Housing                              |
|                                | 19P213              | 3 and 5 Tyne Street, Preston, PR1 8ED                                             | Preston  | City Centre | 0.01                    | Vacant          | Housing                              |
|                                | 19P225              | Land at East Cliff Road, Preston, PR1 3JG                                         | Preston  | City Centre | 0.01                    | Vacant          | Housing                              |
|                                | 19P226              | 17 Latham Street, Preston, PR1 3TE                                                | Preston  | City Centre | 0.01                    | Mixed Use       | Housing                              |