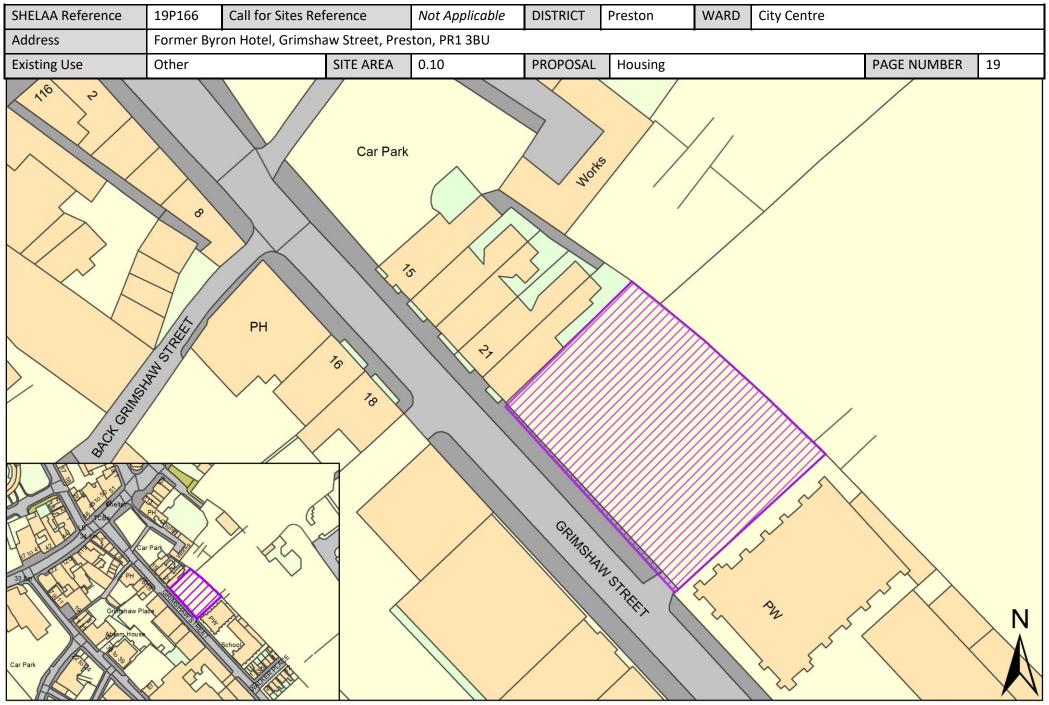

## Sites in City Centre Ward

All sites put forward for this ward are listed below.

| Call for<br>Sites<br>Reference | SHELAA<br>Reference | Site Address                                                             | District | Ward        | Site Area<br>(Hectares) | Existing<br>Use | Proposal                             |
|--------------------------------|---------------------|--------------------------------------------------------------------------|----------|-------------|-------------------------|-----------------|--------------------------------------|
| CLCFS00343                     | 19P055              | Preston Technology Centre, Marsh Lane, Lancashire, PR1<br>8UQ            | Preston  | City Centre | 1.10                    | Employment      | Housing                              |
| CLCFS00361                     | 19P061              | Horrocks Quarter, Queen Street, Preston, PR1 4HP                         | Preston  | City Centre | 2.70                    | Vacant          | Mixed Use: Housing<br>and Employment |
| CLCFS00423                     | 19P077              | Trinity Square, Preston, PR1 2HB                                         | Preston  | City Centre | 0.43                    | Other           | Housing                              |
| CLCFS00424                     | 19P078              | 115 Church Street, Preston, PR1 3BS                                      | Preston  | City Centre | 0.12                    | Vacant          | Housing                              |
| CLCFS00426                     | 19P080              | 37-41 Church Street, Preston, PR1 3HP                                    | Preston  | City Centre | 0.06                    | Vacant          | Housing                              |
| CLCFS00427                     | 19P081              | Lancaster Road/Tithebarn Street, PR1 1DN                                 | Preston  | City Centre | 0.27                    | Vacant          | Mixed Use: Housing<br>and Employment |
| CLCFS00540b                    | 19P110              | Land bounded by Carr Street/ Princess Street/ Queen<br>Street, PR1 4HS   | Preston  | City Centre | 0.29                    | Residential     | Other                                |
| CLCFS00543b                    | 19P113              | Land bounded by Manchester Road/Queen<br>Street/Grimshaw Street, PR1 4HL | Preston  | City Centre | 0.94                    | Other           | Other                                |
|                                | 19P161              | Former St Joseph's Orphanage, Theatre Street, PR1 8BS                    | Preston  | City Centre | 0.40                    | Other           | Housing                              |
|                                | 19P162              | Avenham Street Car Park, PR1 3BN                                         | Preston  | City Centre | 0.60                    | Other           | Housing                              |
|                                | 19P163              | Rear Bull and Royal Public House, Church Street, Preston,<br>PR1 3BU     | Preston  | City Centre | 0.20                    | Other           | Housing                              |
|                                | 19P164              | North of Shepherd Street, PR1 3YH                                        | Preston  | City Centre | 0.40                    | Other           | Housing                              |
|                                | 19P165              | Grimshaw Street/Queen Street/Manchester Road, PR1<br>3DB                 | Preston  | City Centre | 1.00                    | Other           | Housing                              |
|                                | 19P166              | Former Byron Hotel, Grimshaw Street, Preston, PR1 3BU                    | Preston  | City Centre | 0.10                    | Other           | Housing                              |
|                                | 19P167              | Corporation Street Opportunity Area, PR1 2BB                             | Preston  | City Centre | 12.85                   | Other           | Mixed Use: Housing<br>and Employment |
|                                | 19P168              | Winckley Square Opportunity Area, PR1 3JJ                                | Preston  | City Centre | 9.60                    | Other           | Mixed Use: Housing<br>and Employment |
|                                | 19P169              | City Centre North Opportunity Area, Preston, PR1 3BX                     | Preston  | City Centre | 14.55                   | Other           | Mixed Use: Housing<br>and Employment |
|                                | 19P170              | Stoneygate Opportunity Area, Preston, PR1 3XT                            | Preston  | City Centre | 9.72                    | Other           | Mixed Use: Housing<br>and Employment |