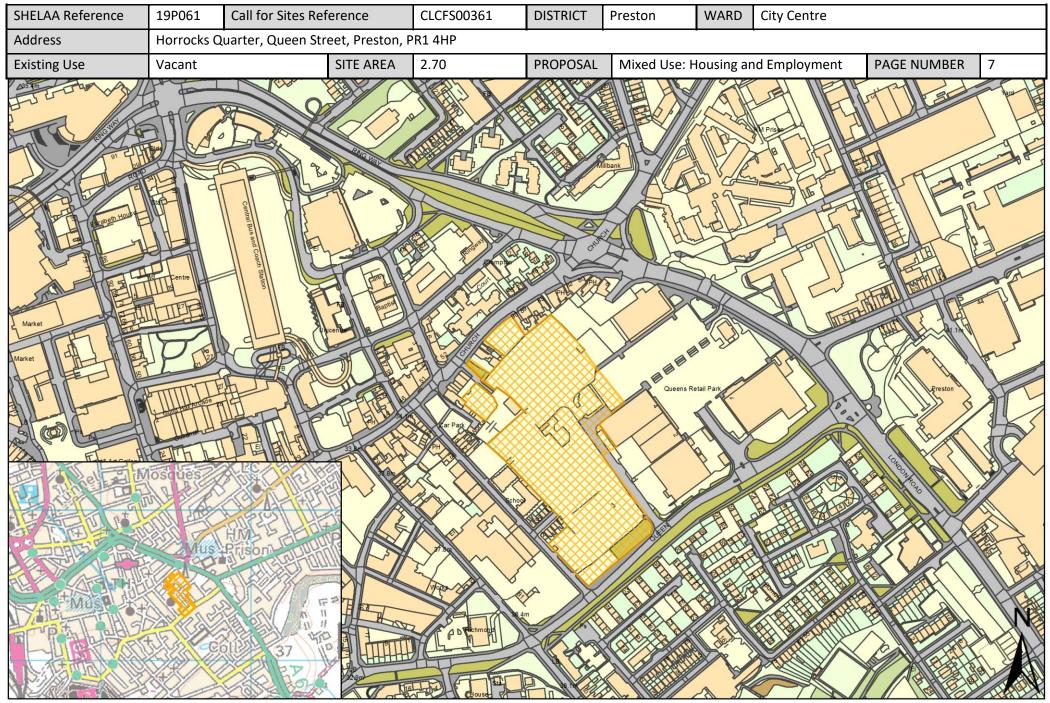

## Sites in City Centre Ward

All sites put forward for this ward are listed below.

| Call for<br>Sites<br>Reference | SHELAA<br>Reference | Site Address                                                             | District | Ward        | Site Area<br>(Hectares) | Existing<br>Use | Proposal                             |
|--------------------------------|---------------------|--------------------------------------------------------------------------|----------|-------------|-------------------------|-----------------|--------------------------------------|
| CLCFS00343                     | 19P055              | Preston Technology Centre, Marsh Lane, Lancashire, PR1<br>8UQ            | Preston  | City Centre | 1.10                    | Employment      | Housing                              |
| CLCFS00361                     | 19P061              | Horrocks Quarter, Queen Street, Preston, PR1 4HP                         | Preston  | City Centre | 2.70                    | Vacant          | Mixed Use: Housing<br>and Employment |
| CLCFS00423                     | 19P077              | Trinity Square, Preston, PR1 2HB                                         | Preston  | City Centre | 0.43                    | Other           | Housing                              |
| CLCFS00424                     | 19P078              | 115 Church Street, Preston, PR1 3BS                                      | Preston  | City Centre | 0.12                    | Vacant          | Housing                              |
| CLCFS00426                     | 19P080              | 37-41 Church Street, Preston, PR1 3HP                                    | Preston  | City Centre | 0.06                    | Vacant          | Housing                              |
| CLCFS00427                     | 19P081              | Lancaster Road/Tithebarn Street, PR1 1DN                                 | Preston  | City Centre | 0.27                    | Vacant          | Mixed Use: Housing<br>and Employment |
| CLCFS00540b                    | 19P110              | Land bounded by Carr Street/ Princess Street/ Queen<br>Street, PR1 4HS   | Preston  | City Centre | 0.29                    | Residential     | Other                                |
| CLCFS00543b                    | 19P113              | Land bounded by Manchester Road/Queen<br>Street/Grimshaw Street, PR1 4HL | Preston  | City Centre | 0.94                    | Other           | Other                                |
|                                | 19P161              | Former St Joseph's Orphanage, Theatre Street, PR1 8BS                    | Preston  | City Centre | 0.40                    | Other           | Housing                              |
|                                | 19P162              | Avenham Street Car Park, PR1 3BN                                         | Preston  | City Centre | 0.60                    | Other           | Housing                              |
|                                | 19P163              | Rear Bull and Royal Public House, Church Street, Preston,<br>PR1 3BU     | Preston  | City Centre | 0.20                    | Other           | Housing                              |
|                                | 19P164              | North of Shepherd Street, PR1 3YH                                        | Preston  | City Centre | 0.40                    | Other           | Housing                              |
|                                | 19P165              | Grimshaw Street/Queen Street/Manchester Road, PR1<br>3DB                 | Preston  | City Centre | 1.00                    | Other           | Housing                              |
|                                | 19P166              | Former Byron Hotel, Grimshaw Street, Preston, PR1 3BU                    | Preston  | City Centre | 0.10                    | Other           | Housing                              |
|                                | 19P167              | Corporation Street Opportunity Area, PR1 2BB                             | Preston  | City Centre | 12.85                   | Other           | Mixed Use: Housing<br>and Employment |
|                                | 19P168              | Winckley Square Opportunity Area, PR1 3JJ                                | Preston  | City Centre | 9.60                    | Other           | Mixed Use: Housing<br>and Employment |
|                                | 19P169              | City Centre North Opportunity Area, Preston, PR1 3BX                     | Preston  | City Centre | 14.55                   | Other           | Mixed Use: Housing<br>and Employment |
|                                | 19P170              | Stoneygate Opportunity Area, Preston, PR1 3XT                            | Preston  | City Centre | 9.72                    | Other           | Mixed Use: Housing<br>and Employment |