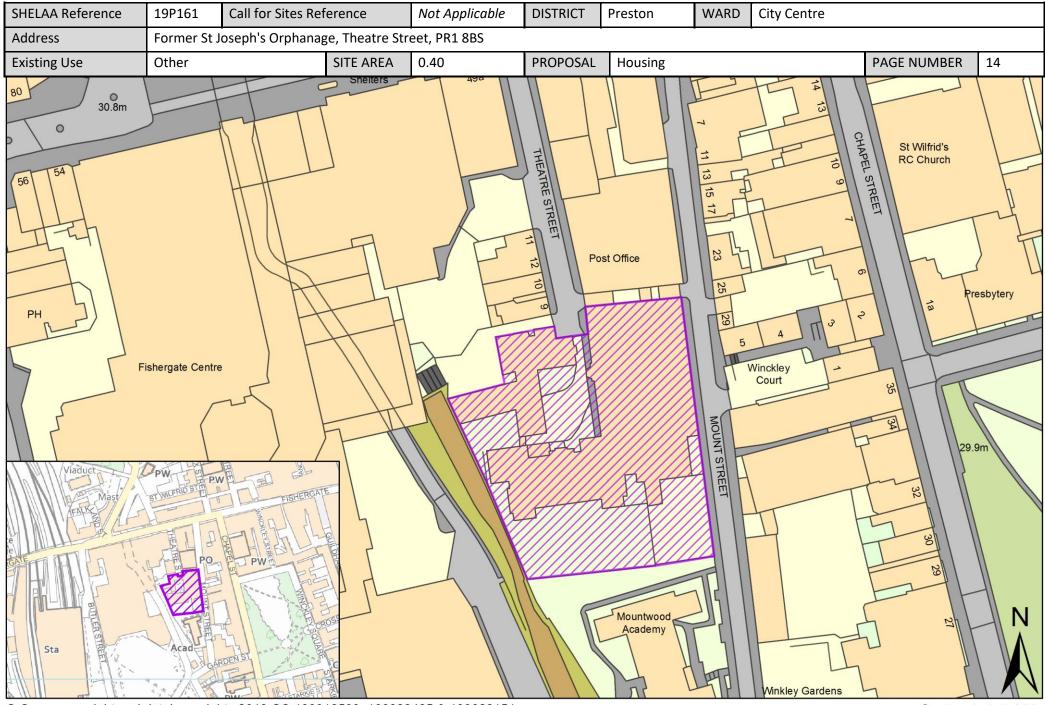

## Sites in City Centre Ward

All sites put forward for this ward are listed below.

| Call for<br>Sites<br>Reference | SHELAA<br>Reference | Site Address                                                             | District | Ward        | Site Area<br>(Hectares) | Existing<br>Use | Proposal                             |
|--------------------------------|---------------------|--------------------------------------------------------------------------|----------|-------------|-------------------------|-----------------|--------------------------------------|
| CLCFS00343                     | 19P055              | Preston Technology Centre, Marsh Lane, Lancashire, PR1<br>8UQ            | Preston  | City Centre | 1.10                    | Employment      | Housing                              |
| CLCFS00361                     | 19P061              | Horrocks Quarter, Queen Street, Preston, PR1 4HP                         | Preston  | City Centre | 2.70                    | Vacant          | Mixed Use: Housing<br>and Employment |
| CLCFS00423                     | 19P077              | Trinity Square, Preston, PR1 2HB                                         | Preston  | City Centre | 0.43                    | Other           | Housing                              |
| CLCFS00424                     | 19P078              | 115 Church Street, Preston, PR1 3BS                                      | Preston  | City Centre | 0.12                    | Vacant          | Housing                              |
| CLCFS00426                     | 19P080              | 37-41 Church Street, Preston, PR1 3HP                                    | Preston  | City Centre | 0.06                    | Vacant          | Housing                              |
| CLCFS00427                     | 19P081              | Lancaster Road/Tithebarn Street, PR1 1DN                                 | Preston  | City Centre | 0.27                    | Vacant          | Mixed Use: Housing<br>and Employment |
| CLCFS00540b                    | 19P110              | Land bounded by Carr Street/ Princess Street/ Queen<br>Street, PR1 4HS   | Preston  | City Centre | 0.29                    | Residential     | Other                                |
| CLCFS00543b                    | 19P113              | Land bounded by Manchester Road/Queen<br>Street/Grimshaw Street, PR1 4HL | Preston  | City Centre | 0.94                    | Other           | Other                                |
|                                | 19P161              | Former St Joseph's Orphanage, Theatre Street, PR1 8BS                    | Preston  | City Centre | 0.40                    | Other           | Housing                              |
|                                | 19P162              | Avenham Street Car Park, PR1 3BN                                         | Preston  | City Centre | 0.60                    | Other           | Housing                              |
|                                | 19P163              | Rear Bull and Royal Public House, Church Street, Preston,<br>PR1 3BU     | Preston  | City Centre | 0.20                    | Other           | Housing                              |
|                                | 19P164              | North of Shepherd Street, PR1 3YH                                        | Preston  | City Centre | 0.40                    | Other           | Housing                              |
|                                | 19P165              | Grimshaw Street/Queen Street/Manchester Road, PR1<br>3DB                 | Preston  | City Centre | 1.00                    | Other           | Housing                              |
|                                | 19P166              | Former Byron Hotel, Grimshaw Street, Preston, PR1 3BU                    | Preston  | City Centre | 0.10                    | Other           | Housing                              |
|                                | 19P167              | Corporation Street Opportunity Area, PR1 2BB                             | Preston  | City Centre | 12.85                   | Other           | Mixed Use: Housing<br>and Employment |
|                                | 19P168              | Winckley Square Opportunity Area, PR1 3JJ                                | Preston  | City Centre | 9.60                    | Other           | Mixed Use: Housing<br>and Employment |
|                                | 19P169              | City Centre North Opportunity Area, Preston, PR1 3BX                     | Preston  | City Centre | 14.55                   | Other           | Mixed Use: Housing<br>and Employment |
|                                | 19P170              | Stoneygate Opportunity Area, Preston, PR1 3XT                            | Preston  | City Centre | 9.72                    | Other           | Mixed Use: Housing<br>and Employment |