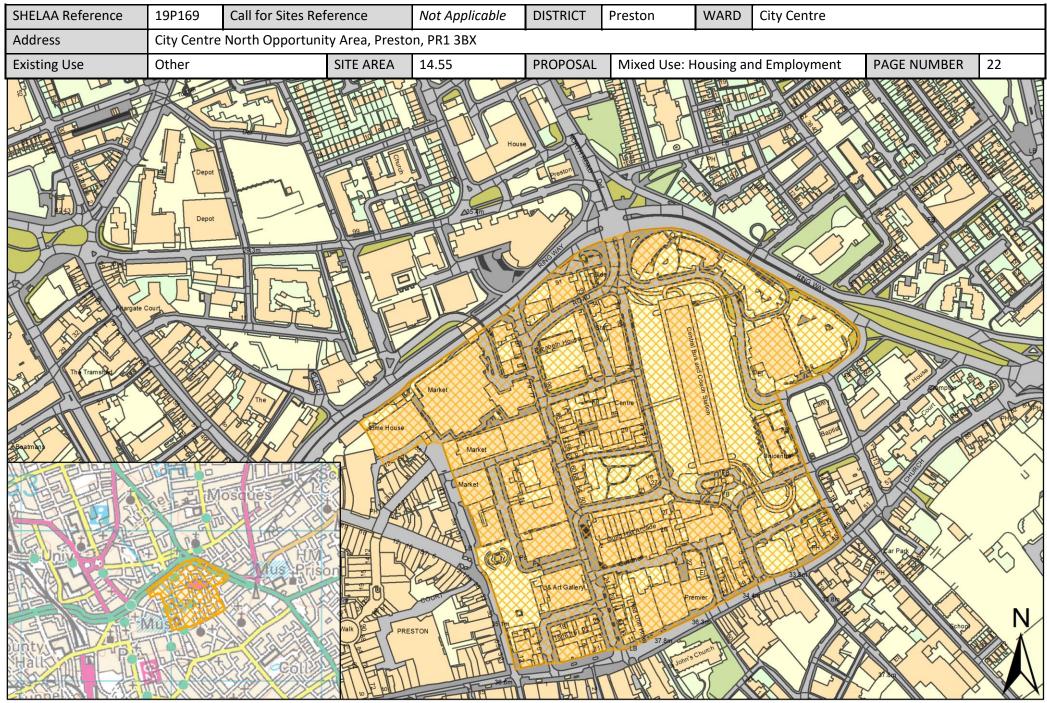

## Sites in City Centre Ward

All sites put forward for this ward are listed below.

| Call for<br>Sites<br>Reference | SHELAA<br>Reference | Site Address                                                             | District | Ward        | Site Area<br>(Hectares) | Existing<br>Use | Proposal                             |
|--------------------------------|---------------------|--------------------------------------------------------------------------|----------|-------------|-------------------------|-----------------|--------------------------------------|
| CLCFS00343                     | 19P055              | Preston Technology Centre, Marsh Lane, Lancashire, PR1<br>8UQ            | Preston  | City Centre | 1.10                    | Employment      | Housing                              |
| CLCFS00361                     | 19P061              | Horrocks Quarter, Queen Street, Preston, PR1 4HP                         | Preston  | City Centre | 2.70                    | Vacant          | Mixed Use: Housing<br>and Employment |
| CLCFS00423                     | 19P077              | Trinity Square, Preston, PR1 2HB                                         | Preston  | City Centre | 0.43                    | Other           | Housing                              |
| CLCFS00424                     | 19P078              | 115 Church Street, Preston, PR1 3BS                                      | Preston  | City Centre | 0.12                    | Vacant          | Housing                              |
| CLCFS00426                     | 19P080              | 37-41 Church Street, Preston, PR1 3HP                                    | Preston  | City Centre | 0.06                    | Vacant          | Housing                              |
| CLCFS00427                     | 19P081              | Lancaster Road/Tithebarn Street, PR1 1DN                                 | Preston  | City Centre | 0.27                    | Vacant          | Mixed Use: Housing<br>and Employment |
| CLCFS00540b                    | 19P110              | Land bounded by Carr Street/ Princess Street/ Queen<br>Street, PR1 4HS   | Preston  | City Centre | 0.29                    | Residential     | Other                                |
| CLCFS00543b                    | 19P113              | Land bounded by Manchester Road/Queen<br>Street/Grimshaw Street, PR1 4HL | Preston  | City Centre | 0.94                    | Other           | Other                                |
|                                | 19P161              | Former St Joseph's Orphanage, Theatre Street, PR1 8BS                    | Preston  | City Centre | 0.40                    | Other           | Housing                              |
|                                | 19P162              | Avenham Street Car Park, PR1 3BN                                         | Preston  | City Centre | 0.60                    | Other           | Housing                              |
|                                | 19P163              | Rear Bull and Royal Public House, Church Street, Preston,<br>PR1 3BU     | Preston  | City Centre | 0.20                    | Other           | Housing                              |
|                                | 19P164              | North of Shepherd Street, PR1 3YH                                        | Preston  | City Centre | 0.40                    | Other           | Housing                              |
|                                | 19P165              | Grimshaw Street/Queen Street/Manchester Road, PR1<br>3DB                 | Preston  | City Centre | 1.00                    | Other           | Housing                              |
|                                | 19P166              | Former Byron Hotel, Grimshaw Street, Preston, PR1 3BU                    | Preston  | City Centre | 0.10                    | Other           | Housing                              |
|                                | 19P167              | Corporation Street Opportunity Area, PR1 2BB                             | Preston  | City Centre | 12.85                   | Other           | Mixed Use: Housing<br>and Employment |
|                                | 19P168              | Winckley Square Opportunity Area, PR1 3JJ                                | Preston  | City Centre | 9.60                    | Other           | Mixed Use: Housing<br>and Employment |
|                                | 19P169              | City Centre North Opportunity Area, Preston, PR1 3BX                     | Preston  | City Centre | 14.55                   | Other           | Mixed Use: Housing<br>and Employment |
|                                | 19P170              | Stoneygate Opportunity Area, Preston, PR1 3XT                            | Preston  | City Centre | 9.72                    | Other           | Mixed Use: Housing<br>and Employment |