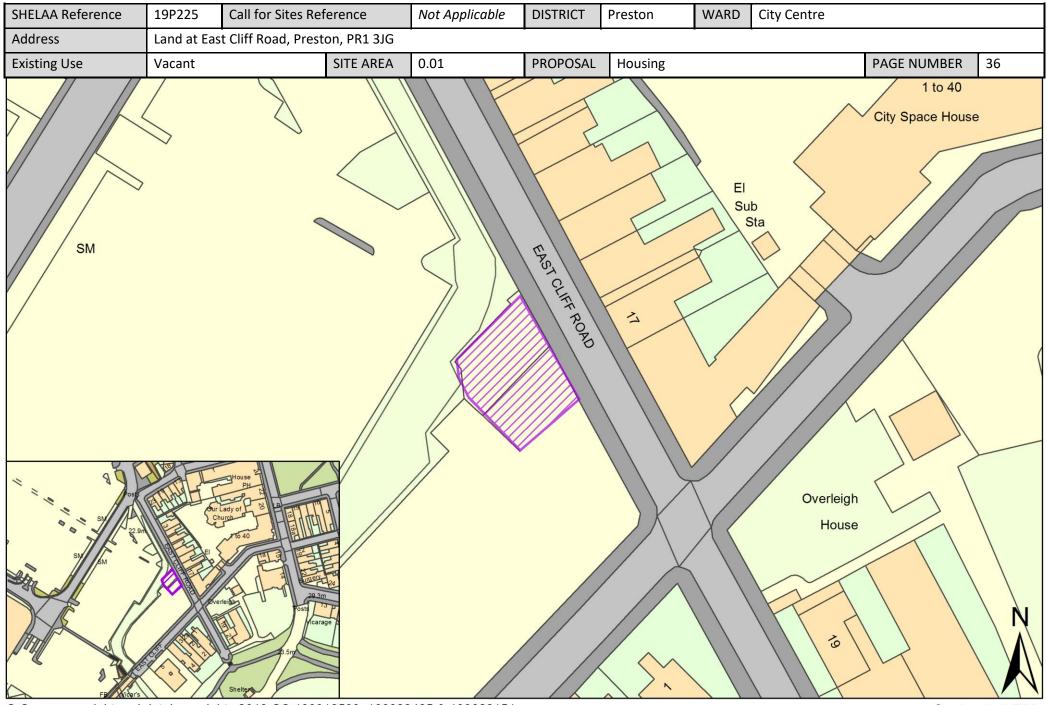

| Call for<br>Sites<br>Reference | SHELAA<br>Reference | Site Address                                                                      | District | Ward        | Site Area<br>(Hectares) | Existing<br>Use | Proposal                             |
|--------------------------------|---------------------|-----------------------------------------------------------------------------------|----------|-------------|-------------------------|-----------------|--------------------------------------|
|                                | 19P171              | Horrocks Quarter Opportunity Area, Preston, PR1 3BW                               | Preston  | City Centre | 8.63                    | Other           | Mixed Use: Housing<br>and Employment |
|                                | 19P184              | Mount Street/Garden Street, Preston, PR1 8BT                                      | Preston  | City Centre | 0.07                    | Vacant          | Housing                              |
|                                | 19P185              | 33 Manchester Road, Preston, PR1 3YH                                              | Preston  | City Centre | 0.11                    | Vacant          | Housing                              |
|                                | 19P186              | 6 and 7 Ribblesdale Place, Preston, PR1 3NA                                       | Preston  | City Centre | 0.07                    | Mixed Use       | Housing                              |
|                                | 19P187              | Lancashire House, 24 Winckley Square, Preston, PR1 3JJ                            | Preston  | City Centre | 2.09                    | Mixed Use       | Housing                              |
|                                | 19P188              | 170 Corporation Street, Preston, PR1 2UQ                                          | Preston  | City Centre | 0.03                    | Mixed Use       | Housing                              |
|                                | 19P191              | Former Spindlemaker's Arms, Lancaster Road North,<br>Preston, Lancashire, PR1 2QL | Preston  | City Centre | 0.11                    | Vacant          | Housing                              |
|                                | 19P192              | Rear of St. Mary's, Friargate, Preston, PR1 5LN                                   | Preston  | City Centre | 0.27                    | Mixed Use       | Housing                              |
|                                | 19P194              | Oak Street, City Centre, PR1 3XD                                                  | Preston  | City Centre | 0.14                    | Mixed Use       | Mixed Use: Housing<br>and Employment |
|                                | 19P197              | 44 -62 Corporation Street, Preston, PR1 2UP                                       | Preston  | City Centre | 0.09                    | Mixed Use       | Mixed Use: Housing<br>and Employment |
|                                | 19P211              | 15 Latham Street, Preston, Lancashire, PR1 3TE                                    | Preston  | City Centre | 0.02                    | Vacant          | Housing                              |
|                                | 19P213              | 3 and 5 Tyne Street, Preston, PR1 8ED                                             | Preston  | City Centre | 0.01                    | Vacant          | Housing                              |
|                                | 19P225              | Land at East Cliff Road, Preston, PR1 3JG                                         | Preston  | City Centre | 0.01                    | Vacant          | Housing                              |
|                                | 19P226              | 17 Latham Street, Preston, PR1 3TE                                                | Preston  | City Centre | 0.01                    | Mixed Use       | Housing                              |