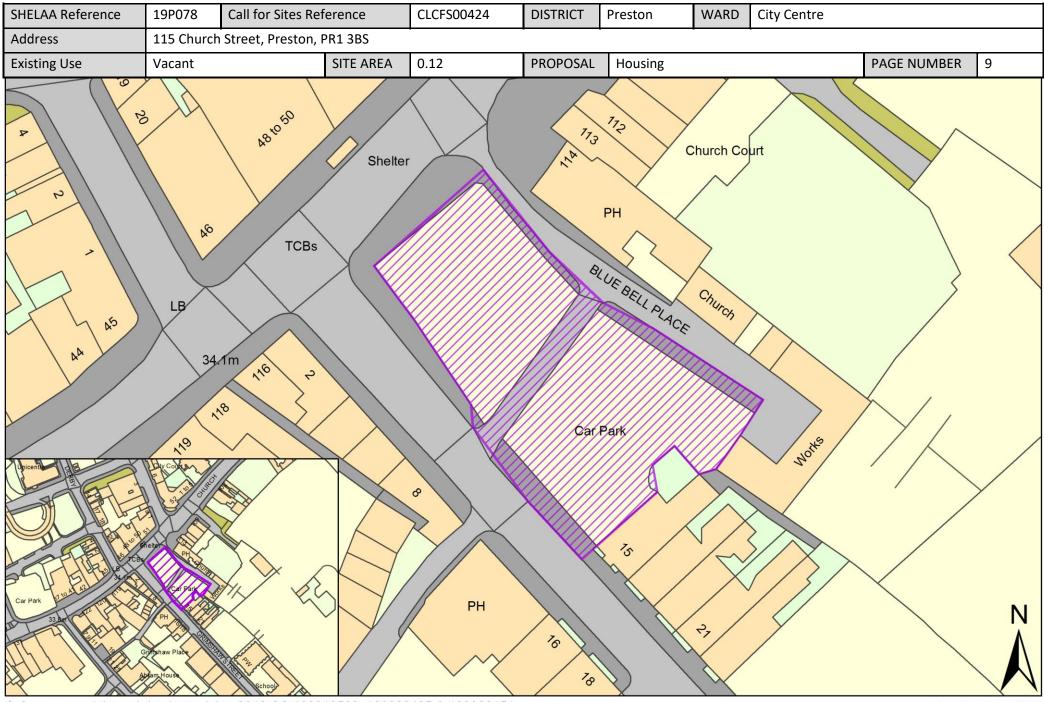

## Sites in City Centre Ward

All sites put forward for this ward are listed below.

| Call for<br>Sites<br>Reference | SHELAA<br>Reference | Site Address                                                             | District | Ward        | Site Area<br>(Hectares) | Existing<br>Use | Proposal                             |
|--------------------------------|---------------------|--------------------------------------------------------------------------|----------|-------------|-------------------------|-----------------|--------------------------------------|
| CLCFS00343                     | 19P055              | Preston Technology Centre, Marsh Lane, Lancashire, PR1<br>8UQ            | Preston  | City Centre | 1.10                    | Employment      | Housing                              |
| CLCFS00361                     | 19P061              | Horrocks Quarter, Queen Street, Preston, PR1 4HP                         | Preston  | City Centre | 2.70                    | Vacant          | Mixed Use: Housing<br>and Employment |
| CLCFS00423                     | 19P077              | Trinity Square, Preston, PR1 2HB                                         | Preston  | City Centre | 0.43                    | Other           | Housing                              |
| CLCFS00424                     | 19P078              | 115 Church Street, Preston, PR1 3BS                                      | Preston  | City Centre | 0.12                    | Vacant          | Housing                              |
| CLCFS00426                     | 19P080              | 37-41 Church Street, Preston, PR1 3HP                                    | Preston  | City Centre | 0.06                    | Vacant          | Housing                              |
| CLCFS00427                     | 19P081              | Lancaster Road/Tithebarn Street, PR1 1DN                                 | Preston  | City Centre | 0.27                    | Vacant          | Mixed Use: Housing<br>and Employment |
| CLCFS00540b                    | 19P110              | Land bounded by Carr Street/ Princess Street/ Queen<br>Street, PR1 4HS   | Preston  | City Centre | 0.29                    | Residential     | Other                                |
| CLCFS00543b                    | 19P113              | Land bounded by Manchester Road/Queen<br>Street/Grimshaw Street, PR1 4HL | Preston  | City Centre | 0.94                    | Other           | Other                                |
|                                | 19P161              | Former St Joseph's Orphanage, Theatre Street, PR1 8BS                    | Preston  | City Centre | 0.40                    | Other           | Housing                              |
|                                | 19P162              | Avenham Street Car Park, PR1 3BN                                         | Preston  | City Centre | 0.60                    | Other           | Housing                              |
|                                | 19P163              | Rear Bull and Royal Public House, Church Street, Preston,<br>PR1 3BU     | Preston  | City Centre | 0.20                    | Other           | Housing                              |
|                                | 19P164              | North of Shepherd Street, PR1 3YH                                        | Preston  | City Centre | 0.40                    | Other           | Housing                              |
|                                | 19P165              | Grimshaw Street/Queen Street/Manchester Road, PR1<br>3DB                 | Preston  | City Centre | 1.00                    | Other           | Housing                              |
|                                | 19P166              | Former Byron Hotel, Grimshaw Street, Preston, PR1 3BU                    | Preston  | City Centre | 0.10                    | Other           | Housing                              |
|                                | 19P167              | Corporation Street Opportunity Area, PR1 2BB                             | Preston  | City Centre | 12.85                   | Other           | Mixed Use: Housing<br>and Employment |
|                                | 19P168              | Winckley Square Opportunity Area, PR1 3JJ                                | Preston  | City Centre | 9.60                    | Other           | Mixed Use: Housing<br>and Employment |
|                                | 19P169              | City Centre North Opportunity Area, Preston, PR1 3BX                     | Preston  | City Centre | 14.55                   | Other           | Mixed Use: Housing<br>and Employment |
|                                | 19P170              | Stoneygate Opportunity Area, Preston, PR1 3XT                            | Preston  | City Centre | 9.72                    | Other           | Mixed Use: Housing<br>and Employment |