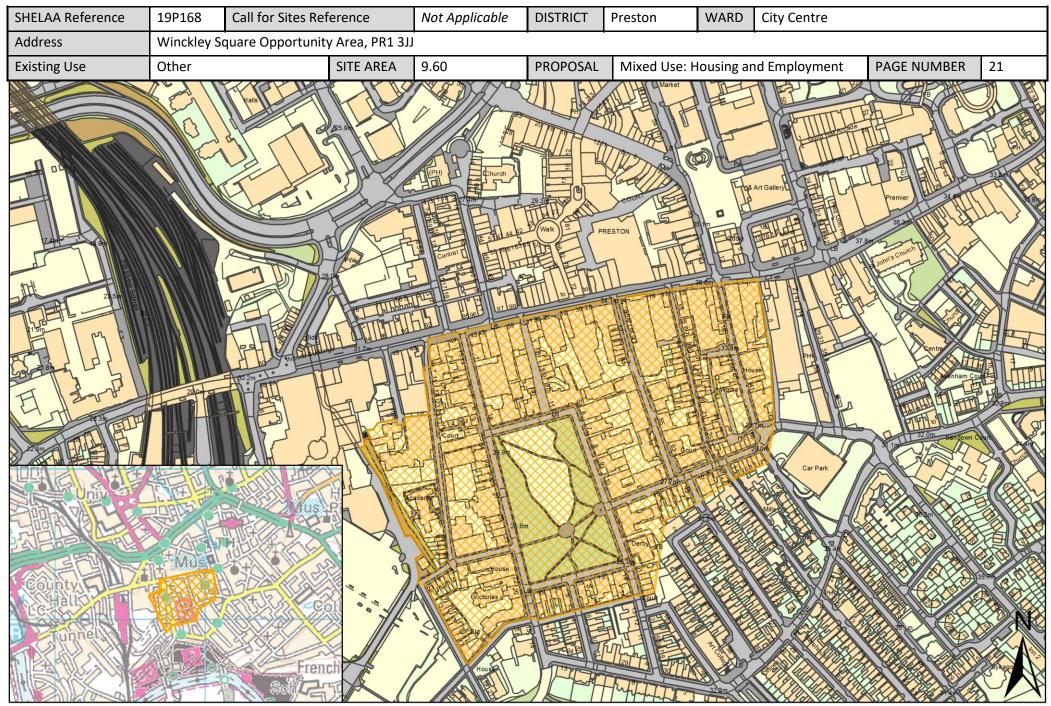

## Sites in City Centre Ward

All sites put forward for this ward are listed below.

| Call for<br>Sites<br>Reference | SHELAA<br>Reference | Site Address                                                             | District | Ward        | Site Area<br>(Hectares) | Existing<br>Use | Proposal                             |
|--------------------------------|---------------------|--------------------------------------------------------------------------|----------|-------------|-------------------------|-----------------|--------------------------------------|
| CLCFS00343                     | 19P055              | Preston Technology Centre, Marsh Lane, Lancashire, PR1<br>8UQ            | Preston  | City Centre | 1.10                    | Employment      | Housing                              |
| CLCFS00361                     | 19P061              | Horrocks Quarter, Queen Street, Preston, PR1 4HP                         | Preston  | City Centre | 2.70                    | Vacant          | Mixed Use: Housing<br>and Employment |
| CLCFS00423                     | 19P077              | Trinity Square, Preston, PR1 2HB                                         | Preston  | City Centre | 0.43                    | Other           | Housing                              |
| CLCFS00424                     | 19P078              | 115 Church Street, Preston, PR1 3BS                                      | Preston  | City Centre | 0.12                    | Vacant          | Housing                              |
| CLCFS00426                     | 19P080              | 37-41 Church Street, Preston, PR1 3HP                                    | Preston  | City Centre | 0.06                    | Vacant          | Housing                              |
| CLCFS00427                     | 19P081              | Lancaster Road/Tithebarn Street, PR1 1DN                                 | Preston  | City Centre | 0.27                    | Vacant          | Mixed Use: Housing<br>and Employment |
| CLCFS00540b                    | 19P110              | Land bounded by Carr Street/ Princess Street/ Queen<br>Street, PR1 4HS   | Preston  | City Centre | 0.29                    | Residential     | Other                                |
| CLCFS00543b                    | 19P113              | Land bounded by Manchester Road/Queen<br>Street/Grimshaw Street, PR1 4HL | Preston  | City Centre | 0.94                    | Other           | Other                                |
|                                | 19P161              | Former St Joseph's Orphanage, Theatre Street, PR1 8BS                    | Preston  | City Centre | 0.40                    | Other           | Housing                              |
|                                | 19P162              | Avenham Street Car Park, PR1 3BN                                         | Preston  | City Centre | 0.60                    | Other           | Housing                              |
|                                | 19P163              | Rear Bull and Royal Public House, Church Street, Preston,<br>PR1 3BU     | Preston  | City Centre | 0.20                    | Other           | Housing                              |
|                                | 19P164              | North of Shepherd Street, PR1 3YH                                        | Preston  | City Centre | 0.40                    | Other           | Housing                              |
|                                | 19P165              | Grimshaw Street/Queen Street/Manchester Road, PR1<br>3DB                 | Preston  | City Centre | 1.00                    | Other           | Housing                              |
|                                | 19P166              | Former Byron Hotel, Grimshaw Street, Preston, PR1 3BU                    | Preston  | City Centre | 0.10                    | Other           | Housing                              |
|                                | 19P167              | Corporation Street Opportunity Area, PR1 2BB                             | Preston  | City Centre | 12.85                   | Other           | Mixed Use: Housing<br>and Employment |
|                                | 19P168              | Winckley Square Opportunity Area, PR1 3JJ                                | Preston  | City Centre | 9.60                    | Other           | Mixed Use: Housing<br>and Employment |
|                                | 19P169              | City Centre North Opportunity Area, Preston, PR1 3BX                     | Preston  | City Centre | 14.55                   | Other           | Mixed Use: Housing<br>and Employment |
|                                | 19P170              | Stoneygate Opportunity Area, Preston, PR1 3XT                            | Preston  | City Centre | 9.72                    | Other           | Mixed Use: Housing<br>and Employment |