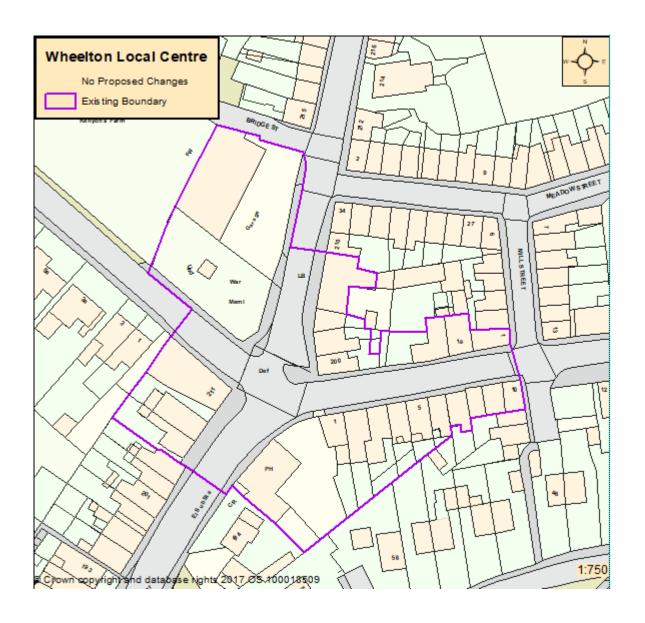

| Brinscall | Local Centre | School Lane  | No Proposed Change.                |
|-----------|--------------|--------------|------------------------------------|
| Chorley   | Local Centre | Steeley Lane | No Proposed Change.                |
| Chorley   | Local Centre | Water Street | No Proposed Change.                |
| Wheelton  | Local Centre | Wheelton     | Proposed boundary change to delete |
|           |              |              | residential uses.                  |