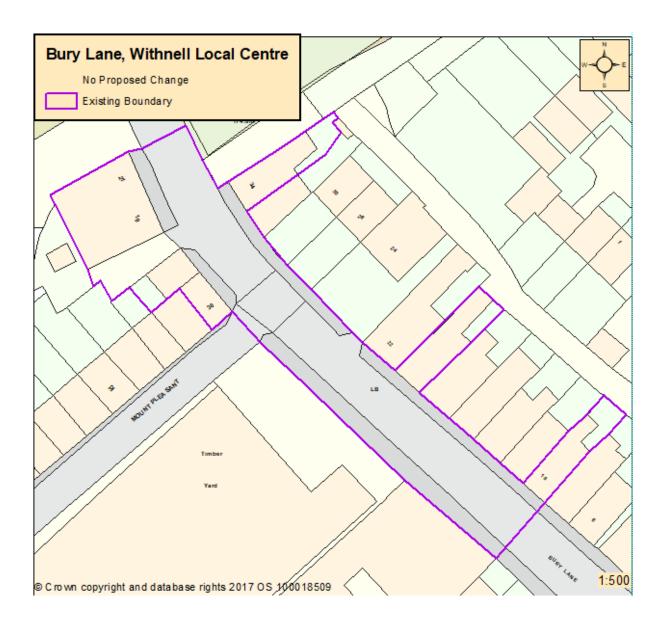

## Proposed Changes to Chorley Town, District and Local Centre Boundaries

| Settlement           | Type of Centre  | Name of Centre        | Proposed Change to Boundary                                                             |
|----------------------|-----------------|-----------------------|-----------------------------------------------------------------------------------------|
| Chorley              | Town Centre     | Chorley               | Proposed boundary changes to the Town                                                   |
| ,                    |                 |                       | Centre Boundary                                                                         |
|                      |                 |                       | Proposed boundary change to the Primary                                                 |
|                      |                 |                       | Shopping Area                                                                           |
|                      |                 |                       | Proposed deletion of the existing primary                                               |
|                      |                 |                       | and secondary frontages (not shown).                                                    |
|                      |                 |                       |                                                                                         |
| Euxton               | District Centre | Buckshaw Village      | Proposed boundary change to delete                                                      |
|                      |                 |                       | existing residential element and other                                                  |
|                      |                 |                       | ancillary uses.                                                                         |
| Clayton Green        | District Centre | <u>Clayton Green</u>  | No Proposed Change.                                                                     |
| Euxton               | Local Centre    | Balshaw Lane          | No Proposed Change.                                                                     |
| Chorley              | Local Centre    | Bolton Street         | No Proposed Change.                                                                     |
| Withnell             | Local Centre    | Bury Lane             | No Proposed Change.                                                                     |
| Eccleston            | Local Centre    | Carrington Centre     | No Proposed Change.                                                                     |
| Whittle-Le-<br>Woods | Local Centre    | Chorley Old Road      | Proposed for Deallocation as not fulfilling the role of a Local Centre for residents as |
| vvoods               |                 |                       | it does not include a range or mix of shops                                             |
|                      |                 |                       | and services or a convenience store.                                                    |
| Adlington            | Local Centre    | Chorley Road          | No Proposed Change.                                                                     |
| Chorley              | Local Centre    | Pall Mall             | No Proposed Change.                                                                     |
| Chorley              | Local Centre    | Collingwood Road      | No Proposed Change.                                                                     |
| Coppull              | Local Centre    | Coppull               | No Proposed Change.                                                                     |
| Croston              | Local Centre    | Croston               | No Proposed Change.                                                                     |
| Chorley              | Local Centre    | Eaves Green Road      | No Proposed Change.                                                                     |
| Chorley              | Local Centre    | Eaves Lane (North)    | Proposed boundary change to delete                                                      |
| - CC.                | 2000.00.00      |                       | residential uses.                                                                       |
| Chorley              | Local Centre    | Eaves Lane (South)    | Proposed boundary change to delete                                                      |
|                      |                 |                       | residential uses.                                                                       |
| Eccleston            | Local Centre    | Eccleston             | Proposed for Deallocation as not fulfilling                                             |
|                      |                 |                       | the role of a Local Centre because of the                                               |
|                      |                 |                       | lack of convenience goods provision and                                                 |
|                      |                 |                       | presence of Carrington Local Centre                                                     |
|                      |                 |                       | located 300 metres from this centre                                                     |
|                      |                 |                       | boundary.                                                                               |
| Clayton Brook        | Local Centre    | <u>Clayton Brook</u>  | No Proposed Change.                                                                     |
| Astley Village       | Local Centre    | Hall Gate             | No Proposed Change.                                                                     |
| Chorley              | Local Centre    | Harpers Lane          | No Proposed Change.                                                                     |
| Clayton-Le-          | Local Centre    | <u>Lancaster Lane</u> | Proposed boundary change to delete                                                      |
| Woods                | 1. 16 1         | A4                    | residential uses.                                                                       |
| Adlington            | Local Centre    | Market Place          | Proposed boundary change to retract the                                                 |
|                      |                 |                       | eastern boundary to delete area allocated in the adopted Chorley Local Plan for a       |
|                      |                 |                       | new foodstore and to provide greater                                                    |
|                      |                 |                       | control over the protection of the existing                                             |
|                      |                 |                       | commercial uses within the amended                                                      |
|                      |                 |                       | boundary.                                                                               |
| Mawdesley            | Local Centre    | Mawdesley             | No Proposed Change.                                                                     |
| Chorley              | Local Centre    | Park Road             | Proposed for Deallocation as not fulfilling                                             |
| J.10110y             | 20001 0011110   | - ark noda            | the role of a Local Centre given the limited                                            |
|                      |                 |                       | commercial offer it provides.                                                           |
| Chorley              | Local Centre    | Pilling Lane          | Proposed for Deallocation as not fulfilling                                             |
|                      |                 |                       | the role of a Local Centre given the limited                                            |
|                      |                 |                       | commercial offer it provides.                                                           |
| Euxton               | Local Centre    | Runshaw Lane          | No Proposed Change.                                                                     |
|                      | •               | · -                   |                                                                                         |