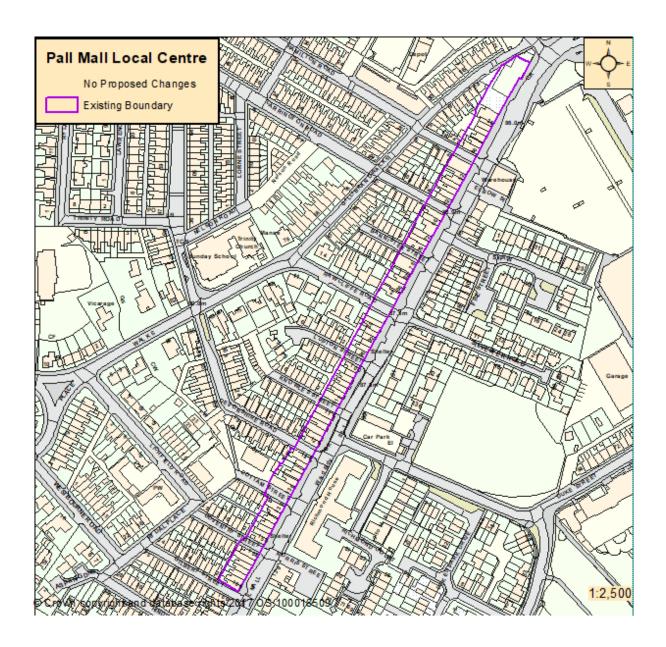

## Proposed Changes to Chorley Town, District and Local Centre Boundaries

| Settlement           | Type of Centre  | Name of Centre        | Proposed Change to Boundary                                                             |
|----------------------|-----------------|-----------------------|-----------------------------------------------------------------------------------------|
| Chorley              | Town Centre     | Chorley               | Proposed boundary changes to the Town                                                   |
| ,                    |                 |                       | Centre Boundary                                                                         |
|                      |                 |                       | Proposed boundary change to the Primary                                                 |
|                      |                 |                       | Shopping Area                                                                           |
|                      |                 |                       | Proposed deletion of the existing primary                                               |
|                      |                 |                       | and secondary frontages (not shown).                                                    |
|                      |                 |                       |                                                                                         |
| Euxton               | District Centre | Buckshaw Village      | Proposed boundary change to delete                                                      |
|                      |                 |                       | existing residential element and other                                                  |
|                      |                 |                       | ancillary uses.                                                                         |
| Clayton Green        | District Centre | <u>Clayton Green</u>  | No Proposed Change.                                                                     |
| Euxton               | Local Centre    | Balshaw Lane          | No Proposed Change.                                                                     |
| Chorley              | Local Centre    | Bolton Street         | No Proposed Change.                                                                     |
| Withnell             | Local Centre    | Bury Lane             | No Proposed Change.                                                                     |
| Eccleston            | Local Centre    | Carrington Centre     | No Proposed Change.                                                                     |
| Whittle-Le-<br>Woods | Local Centre    | Chorley Old Road      | Proposed for Deallocation as not fulfilling the role of a Local Centre for residents as |
| vvoods               |                 |                       | it does not include a range or mix of shops                                             |
|                      |                 |                       | and services or a convenience store.                                                    |
| Adlington            | Local Centre    | Chorley Road          | No Proposed Change.                                                                     |
| Chorley              | Local Centre    | Pall Mall             | No Proposed Change.                                                                     |
| Chorley              | Local Centre    | Collingwood Road      | No Proposed Change.                                                                     |
| Coppull              | Local Centre    | Coppull               | No Proposed Change.                                                                     |
| Croston              | Local Centre    | Croston               | No Proposed Change.                                                                     |
| Chorley              | Local Centre    | Eaves Green Road      | No Proposed Change.                                                                     |
| Chorley              | Local Centre    | Eaves Lane (North)    | Proposed boundary change to delete                                                      |
| - CC.                | 2000.00.00      |                       | residential uses.                                                                       |
| Chorley              | Local Centre    | Eaves Lane (South)    | Proposed boundary change to delete                                                      |
|                      |                 |                       | residential uses.                                                                       |
| Eccleston            | Local Centre    | Eccleston             | Proposed for Deallocation as not fulfilling                                             |
|                      |                 |                       | the role of a Local Centre because of the                                               |
|                      |                 |                       | lack of convenience goods provision and                                                 |
|                      |                 |                       | presence of Carrington Local Centre                                                     |
|                      |                 |                       | located 300 metres from this centre                                                     |
|                      |                 |                       | boundary.                                                                               |
| Clayton Brook        | Local Centre    | <u>Clayton Brook</u>  | No Proposed Change.                                                                     |
| Astley Village       | Local Centre    | Hall Gate             | No Proposed Change.                                                                     |
| Chorley              | Local Centre    | Harpers Lane          | No Proposed Change.                                                                     |
| Clayton-Le-          | Local Centre    | <u>Lancaster Lane</u> | Proposed boundary change to delete                                                      |
| Woods                | 1. 16 1         | A4                    | residential uses.                                                                       |
| Adlington            | Local Centre    | Market Place          | Proposed boundary change to retract the                                                 |
|                      |                 |                       | eastern boundary to delete area allocated in the adopted Chorley Local Plan for a       |
|                      |                 |                       | new foodstore and to provide greater                                                    |
|                      |                 |                       | control over the protection of the existing                                             |
|                      |                 |                       | commercial uses within the amended                                                      |
|                      |                 |                       | boundary.                                                                               |
| Mawdesley            | Local Centre    | Mawdesley             | No Proposed Change.                                                                     |
| Chorley              | Local Centre    | Park Road             | Proposed for Deallocation as not fulfilling                                             |
| J.10110y             | 20001 0011110   | - ark noda            | the role of a Local Centre given the limited                                            |
|                      |                 |                       | commercial offer it provides.                                                           |
| Chorley              | Local Centre    | Pilling Lane          | Proposed for Deallocation as not fulfilling                                             |
|                      |                 |                       | the role of a Local Centre given the limited                                            |
|                      |                 |                       | commercial offer it provides.                                                           |
| Euxton               | Local Centre    | Runshaw Lane          | No Proposed Change.                                                                     |
|                      | •               | · -                   |                                                                                         |