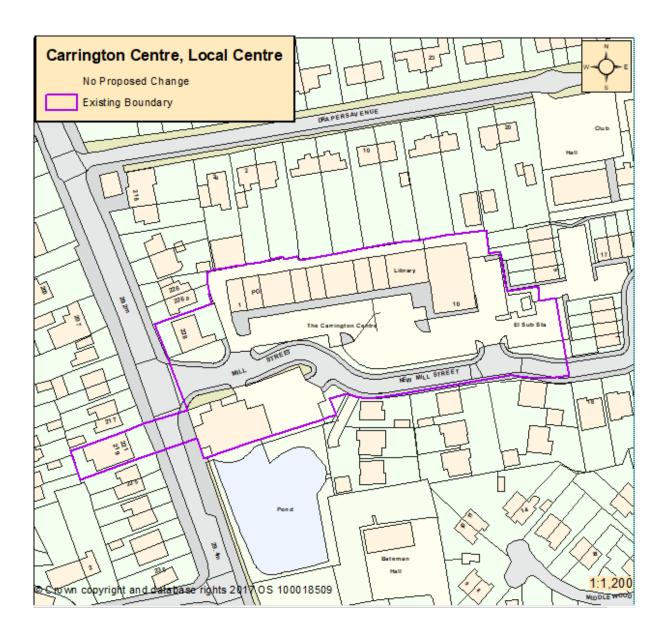

## Proposed Changes to Chorley Town, District and Local Centre Boundaries

| Settlement           | Type of Centre  | Name of Centre        | Proposed Change to Boundary                                                             |
|----------------------|-----------------|-----------------------|-----------------------------------------------------------------------------------------|
| Chorley              | Town Centre     | Chorley               | Proposed boundary changes to the Town                                                   |
| ,                    |                 |                       | Centre Boundary                                                                         |
|                      |                 |                       | Proposed boundary change to the Primary                                                 |
|                      |                 |                       | Shopping Area                                                                           |
|                      |                 |                       | Proposed deletion of the existing primary                                               |
|                      |                 |                       | and secondary frontages (not shown).                                                    |
|                      |                 |                       |                                                                                         |
| Euxton               | District Centre | Buckshaw Village      | Proposed boundary change to delete                                                      |
|                      |                 |                       | existing residential element and other                                                  |
|                      |                 |                       | ancillary uses.                                                                         |
| Clayton Green        | District Centre | <u>Clayton Green</u>  | No Proposed Change.                                                                     |
| Euxton               | Local Centre    | Balshaw Lane          | No Proposed Change.                                                                     |
| Chorley              | Local Centre    | Bolton Street         | No Proposed Change.                                                                     |
| Withnell             | Local Centre    | Bury Lane             | No Proposed Change.                                                                     |
| Eccleston            | Local Centre    | Carrington Centre     | No Proposed Change.                                                                     |
| Whittle-Le-<br>Woods | Local Centre    | Chorley Old Road      | Proposed for Deallocation as not fulfilling the role of a Local Centre for residents as |
| vvoods               |                 |                       | it does not include a range or mix of shops                                             |
|                      |                 |                       | and services or a convenience store.                                                    |
| Adlington            | Local Centre    | Chorley Road          | No Proposed Change.                                                                     |
| Chorley              | Local Centre    | Pall Mall             | No Proposed Change.                                                                     |
| Chorley              | Local Centre    | Collingwood Road      | No Proposed Change.                                                                     |
| Coppull              | Local Centre    | Coppull               | No Proposed Change.                                                                     |
| Croston              | Local Centre    | Croston               | No Proposed Change.                                                                     |
| Chorley              | Local Centre    | Eaves Green Road      | No Proposed Change.                                                                     |
| Chorley              | Local Centre    | Eaves Lane (North)    | Proposed boundary change to delete                                                      |
| - CC.                | 2000.00.00      |                       | residential uses.                                                                       |
| Chorley              | Local Centre    | Eaves Lane (South)    | Proposed boundary change to delete                                                      |
|                      |                 |                       | residential uses.                                                                       |
| Eccleston            | Local Centre    | Eccleston             | Proposed for Deallocation as not fulfilling                                             |
|                      |                 |                       | the role of a Local Centre because of the                                               |
|                      |                 |                       | lack of convenience goods provision and                                                 |
|                      |                 |                       | presence of Carrington Local Centre                                                     |
|                      |                 |                       | located 300 metres from this centre                                                     |
|                      |                 |                       | boundary.                                                                               |
| Clayton Brook        | Local Centre    | <u>Clayton Brook</u>  | No Proposed Change.                                                                     |
| Astley Village       | Local Centre    | Hall Gate             | No Proposed Change.                                                                     |
| Chorley              | Local Centre    | Harpers Lane          | No Proposed Change.                                                                     |
| Clayton-Le-          | Local Centre    | <u>Lancaster Lane</u> | Proposed boundary change to delete                                                      |
| Woods                | 1. 16 1         | A4                    | residential uses.                                                                       |
| Adlington            | Local Centre    | Market Place          | Proposed boundary change to retract the                                                 |
|                      |                 |                       | eastern boundary to delete area allocated in the adopted Chorley Local Plan for a       |
|                      |                 |                       | new foodstore and to provide greater                                                    |
|                      |                 |                       | control over the protection of the existing                                             |
|                      |                 |                       | commercial uses within the amended                                                      |
|                      |                 |                       | boundary.                                                                               |
| Mawdesley            | Local Centre    | Mawdesley             | No Proposed Change.                                                                     |
| Chorley              | Local Centre    | Park Road             | Proposed for Deallocation as not fulfilling                                             |
| J.10110y             | 20001 0011110   | - ark noda            | the role of a Local Centre given the limited                                            |
|                      |                 |                       | commercial offer it provides.                                                           |
| Chorley              | Local Centre    | Pilling Lane          | Proposed for Deallocation as not fulfilling                                             |
|                      |                 |                       | the role of a Local Centre given the limited                                            |
|                      |                 |                       | commercial offer it provides.                                                           |
| Euxton               | Local Centre    | Runshaw Lane          | No Proposed Change.                                                                     |
|                      | •               | · -                   |                                                                                         |