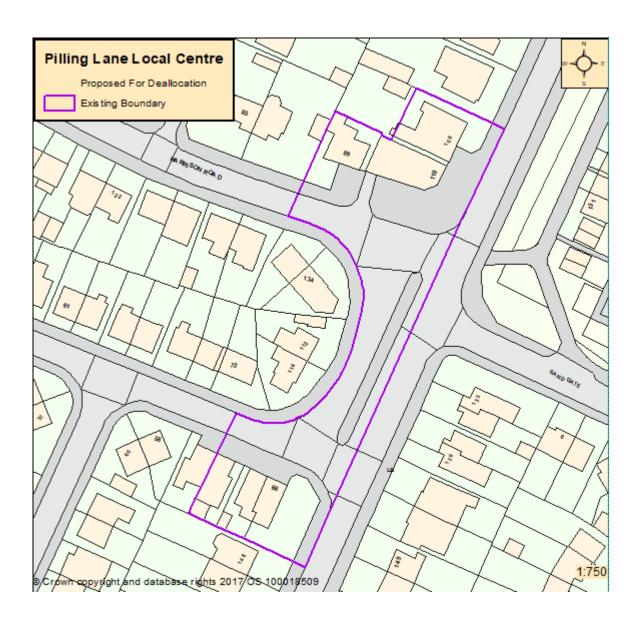

## Proposed Changes to Chorley Town, District and Local Centre Boundaries

| Settlement           | Type of Centre  | Name of Centre        | Proposed Change to Boundary                                                             |
|----------------------|-----------------|-----------------------|-----------------------------------------------------------------------------------------|
| Chorley              | Town Centre     | Chorley               | Proposed boundary changes to the Town                                                   |
| ,                    |                 |                       | Centre Boundary                                                                         |
|                      |                 |                       | Proposed boundary change to the Primary                                                 |
|                      |                 |                       | Shopping Area                                                                           |
|                      |                 |                       | Proposed deletion of the existing primary                                               |
|                      |                 |                       | and secondary frontages (not shown).                                                    |
|                      |                 |                       |                                                                                         |
| Euxton               | District Centre | Buckshaw Village      | Proposed boundary change to delete                                                      |
|                      |                 |                       | existing residential element and other                                                  |
|                      |                 |                       | ancillary uses.                                                                         |
| Clayton Green        | District Centre | <u>Clayton Green</u>  | No Proposed Change.                                                                     |
| Euxton               | Local Centre    | Balshaw Lane          | No Proposed Change.                                                                     |
| Chorley              | Local Centre    | Bolton Street         | No Proposed Change.                                                                     |
| Withnell             | Local Centre    | Bury Lane             | No Proposed Change.                                                                     |
| Eccleston            | Local Centre    | Carrington Centre     | No Proposed Change.                                                                     |
| Whittle-Le-<br>Woods | Local Centre    | Chorley Old Road      | Proposed for Deallocation as not fulfilling the role of a Local Centre for residents as |
| vvoods               |                 |                       | it does not include a range or mix of shops                                             |
|                      |                 |                       | and services or a convenience store.                                                    |
| Adlington            | Local Centre    | Chorley Road          | No Proposed Change.                                                                     |
| Chorley              | Local Centre    | Pall Mall             | No Proposed Change.                                                                     |
| Chorley              | Local Centre    | Collingwood Road      | No Proposed Change.                                                                     |
| Coppull              | Local Centre    | Coppull               | No Proposed Change.                                                                     |
| Croston              | Local Centre    | Croston               | No Proposed Change.                                                                     |
| Chorley              | Local Centre    | Eaves Green Road      | No Proposed Change.                                                                     |
| Chorley              | Local Centre    | Eaves Lane (North)    | Proposed boundary change to delete                                                      |
| - CC.                | 2000.00.00      |                       | residential uses.                                                                       |
| Chorley              | Local Centre    | Eaves Lane (South)    | Proposed boundary change to delete                                                      |
|                      |                 |                       | residential uses.                                                                       |
| Eccleston            | Local Centre    | Eccleston             | Proposed for Deallocation as not fulfilling                                             |
|                      |                 |                       | the role of a Local Centre because of the                                               |
|                      |                 |                       | lack of convenience goods provision and                                                 |
|                      |                 |                       | presence of Carrington Local Centre                                                     |
|                      |                 |                       | located 300 metres from this centre                                                     |
|                      |                 |                       | boundary.                                                                               |
| Clayton Brook        | Local Centre    | <u>Clayton Brook</u>  | No Proposed Change.                                                                     |
| Astley Village       | Local Centre    | Hall Gate             | No Proposed Change.                                                                     |
| Chorley              | Local Centre    | Harpers Lane          | No Proposed Change.                                                                     |
| Clayton-Le-          | Local Centre    | <u>Lancaster Lane</u> | Proposed boundary change to delete                                                      |
| Woods                | 1. 16 1         | A4                    | residential uses.                                                                       |
| Adlington            | Local Centre    | Market Place          | Proposed boundary change to retract the                                                 |
|                      |                 |                       | eastern boundary to delete area allocated in the adopted Chorley Local Plan for a       |
|                      |                 |                       | new foodstore and to provide greater                                                    |
|                      |                 |                       | control over the protection of the existing                                             |
|                      |                 |                       | commercial uses within the amended                                                      |
|                      |                 |                       | boundary.                                                                               |
| Mawdesley            | Local Centre    | Mawdesley             | No Proposed Change.                                                                     |
| Chorley              | Local Centre    | Park Road             | Proposed for Deallocation as not fulfilling                                             |
| J.10110y             | 20001 0011110   | - ark noda            | the role of a Local Centre given the limited                                            |
|                      |                 |                       | commercial offer it provides.                                                           |
| Chorley              | Local Centre    | Pilling Lane          | Proposed for Deallocation as not fulfilling                                             |
|                      |                 |                       | the role of a Local Centre given the limited                                            |
|                      |                 |                       | commercial offer it provides.                                                           |
| Euxton               | Local Centre    | Runshaw Lane          | No Proposed Change.                                                                     |
|                      | •               | · -                   |                                                                                         |