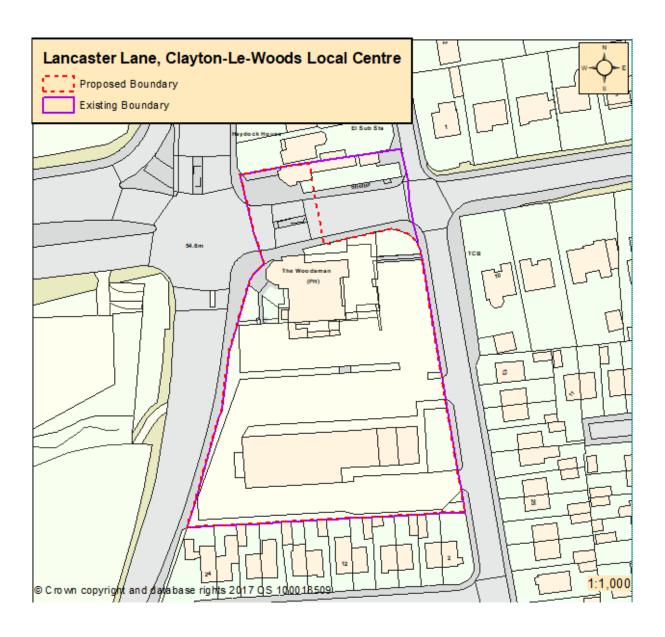

## Proposed Changes to Chorley Town, District and Local Centre Boundaries

| Settlement           | Type of Centre  | Name of Centre        | Proposed Change to Boundary                                                             |
|----------------------|-----------------|-----------------------|-----------------------------------------------------------------------------------------|
| Chorley              | Town Centre     | Chorley               | Proposed boundary changes to the Town                                                   |
| ,                    |                 |                       | Centre Boundary                                                                         |
|                      |                 |                       | Proposed boundary change to the Primary                                                 |
|                      |                 |                       | Shopping Area                                                                           |
|                      |                 |                       | Proposed deletion of the existing primary                                               |
|                      |                 |                       | and secondary frontages (not shown).                                                    |
|                      |                 |                       |                                                                                         |
| Euxton               | District Centre | Buckshaw Village      | Proposed boundary change to delete                                                      |
|                      |                 |                       | existing residential element and other                                                  |
|                      |                 |                       | ancillary uses.                                                                         |
| Clayton Green        | District Centre | <u>Clayton Green</u>  | No Proposed Change.                                                                     |
| Euxton               | Local Centre    | Balshaw Lane          | No Proposed Change.                                                                     |
| Chorley              | Local Centre    | Bolton Street         | No Proposed Change.                                                                     |
| Withnell             | Local Centre    | Bury Lane             | No Proposed Change.                                                                     |
| Eccleston            | Local Centre    | Carrington Centre     | No Proposed Change.                                                                     |
| Whittle-Le-<br>Woods | Local Centre    | Chorley Old Road      | Proposed for Deallocation as not fulfilling the role of a Local Centre for residents as |
| vvoods               |                 |                       | it does not include a range or mix of shops                                             |
|                      |                 |                       | and services or a convenience store.                                                    |
| Adlington            | Local Centre    | Chorley Road          | No Proposed Change.                                                                     |
| Chorley              | Local Centre    | Pall Mall             | No Proposed Change.                                                                     |
| Chorley              | Local Centre    | Collingwood Road      | No Proposed Change.                                                                     |
| Coppull              | Local Centre    | Coppull               | No Proposed Change.                                                                     |
| Croston              | Local Centre    | Croston               | No Proposed Change.                                                                     |
| Chorley              | Local Centre    | Eaves Green Road      | No Proposed Change.                                                                     |
| Chorley              | Local Centre    | Eaves Lane (North)    | Proposed boundary change to delete                                                      |
| - CC.                | 2000.00.00      |                       | residential uses.                                                                       |
| Chorley              | Local Centre    | Eaves Lane (South)    | Proposed boundary change to delete                                                      |
|                      |                 |                       | residential uses.                                                                       |
| Eccleston            | Local Centre    | Eccleston             | Proposed for Deallocation as not fulfilling                                             |
|                      |                 |                       | the role of a Local Centre because of the                                               |
|                      |                 |                       | lack of convenience goods provision and                                                 |
|                      |                 |                       | presence of Carrington Local Centre                                                     |
|                      |                 |                       | located 300 metres from this centre                                                     |
|                      |                 |                       | boundary.                                                                               |
| Clayton Brook        | Local Centre    | <u>Clayton Brook</u>  | No Proposed Change.                                                                     |
| Astley Village       | Local Centre    | Hall Gate             | No Proposed Change.                                                                     |
| Chorley              | Local Centre    | Harpers Lane          | No Proposed Change.                                                                     |
| Clayton-Le-          | Local Centre    | <u>Lancaster Lane</u> | Proposed boundary change to delete                                                      |
| Woods                | 1. 16 1         | A4                    | residential uses.                                                                       |
| Adlington            | Local Centre    | Market Place          | Proposed boundary change to retract the                                                 |
|                      |                 |                       | eastern boundary to delete area allocated in the adopted Chorley Local Plan for a       |
|                      |                 |                       | new foodstore and to provide greater                                                    |
|                      |                 |                       | control over the protection of the existing                                             |
|                      |                 |                       | commercial uses within the amended                                                      |
|                      |                 |                       | boundary.                                                                               |
| Mawdesley            | Local Centre    | Mawdesley             | No Proposed Change.                                                                     |
| Chorley              | Local Centre    | Park Road             | Proposed for Deallocation as not fulfilling                                             |
| J.10110y             | 20001 0011110   | - ark noda            | the role of a Local Centre given the limited                                            |
|                      |                 |                       | commercial offer it provides.                                                           |
| Chorley              | Local Centre    | Pilling Lane          | Proposed for Deallocation as not fulfilling                                             |
|                      |                 |                       | the role of a Local Centre given the limited                                            |
|                      |                 |                       | commercial offer it provides.                                                           |
| Euxton               | Local Centre    | Runshaw Lane          | No Proposed Change.                                                                     |
|                      | •               | · -                   |                                                                                         |