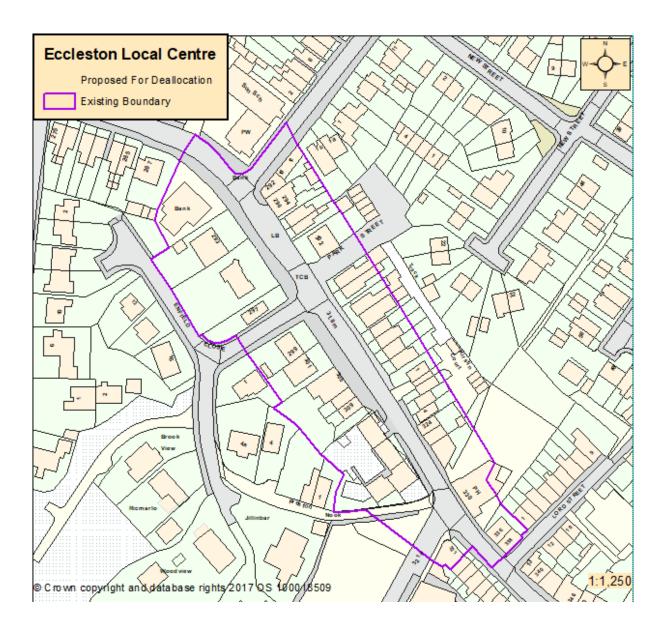

## Proposed Changes to Chorley Town, District and Local Centre Boundaries

| Settlement           | Type of Centre  | Name of Centre        | Proposed Change to Boundary                                                             |
|----------------------|-----------------|-----------------------|-----------------------------------------------------------------------------------------|
| Chorley              | Town Centre     | Chorley               | Proposed boundary changes to the Town                                                   |
| ,                    |                 |                       | Centre Boundary                                                                         |
|                      |                 |                       | Proposed boundary change to the Primary                                                 |
|                      |                 |                       | Shopping Area                                                                           |
|                      |                 |                       | Proposed deletion of the existing primary                                               |
|                      |                 |                       | and secondary frontages (not shown).                                                    |
|                      |                 |                       |                                                                                         |
| Euxton               | District Centre | Buckshaw Village      | Proposed boundary change to delete                                                      |
|                      |                 |                       | existing residential element and other                                                  |
|                      |                 |                       | ancillary uses.                                                                         |
| Clayton Green        | District Centre | <u>Clayton Green</u>  | No Proposed Change.                                                                     |
| Euxton               | Local Centre    | Balshaw Lane          | No Proposed Change.                                                                     |
| Chorley              | Local Centre    | Bolton Street         | No Proposed Change.                                                                     |
| Withnell             | Local Centre    | Bury Lane             | No Proposed Change.                                                                     |
| Eccleston            | Local Centre    | Carrington Centre     | No Proposed Change.                                                                     |
| Whittle-Le-<br>Woods | Local Centre    | Chorley Old Road      | Proposed for Deallocation as not fulfilling the role of a Local Centre for residents as |
| vvoods               |                 |                       | it does not include a range or mix of shops                                             |
|                      |                 |                       | and services or a convenience store.                                                    |
| Adlington            | Local Centre    | Chorley Road          | No Proposed Change.                                                                     |
| Chorley              | Local Centre    | Pall Mall             | No Proposed Change.                                                                     |
| Chorley              | Local Centre    | Collingwood Road      | No Proposed Change.                                                                     |
| Coppull              | Local Centre    | Coppull               | No Proposed Change.                                                                     |
| Croston              | Local Centre    | Croston               | No Proposed Change.                                                                     |
| Chorley              | Local Centre    | Eaves Green Road      | No Proposed Change.                                                                     |
| Chorley              | Local Centre    | Eaves Lane (North)    | Proposed boundary change to delete                                                      |
| - CC.                | 2000.00.00      |                       | residential uses.                                                                       |
| Chorley              | Local Centre    | Eaves Lane (South)    | Proposed boundary change to delete                                                      |
|                      |                 |                       | residential uses.                                                                       |
| Eccleston            | Local Centre    | Eccleston             | Proposed for Deallocation as not fulfilling                                             |
|                      |                 |                       | the role of a Local Centre because of the                                               |
|                      |                 |                       | lack of convenience goods provision and                                                 |
|                      |                 |                       | presence of Carrington Local Centre                                                     |
|                      |                 |                       | located 300 metres from this centre                                                     |
|                      |                 |                       | boundary.                                                                               |
| Clayton Brook        | Local Centre    | <u>Clayton Brook</u>  | No Proposed Change.                                                                     |
| Astley Village       | Local Centre    | Hall Gate             | No Proposed Change.                                                                     |
| Chorley              | Local Centre    | Harpers Lane          | No Proposed Change.                                                                     |
| Clayton-Le-          | Local Centre    | <u>Lancaster Lane</u> | Proposed boundary change to delete                                                      |
| Woods                | 1. 16 1         | A4                    | residential uses.                                                                       |
| Adlington            | Local Centre    | Market Place          | Proposed boundary change to retract the                                                 |
|                      |                 |                       | eastern boundary to delete area allocated in the adopted Chorley Local Plan for a       |
|                      |                 |                       | new foodstore and to provide greater                                                    |
|                      |                 |                       | control over the protection of the existing                                             |
|                      |                 |                       | commercial uses within the amended                                                      |
|                      |                 |                       | boundary.                                                                               |
| Mawdesley            | Local Centre    | Mawdesley             | No Proposed Change.                                                                     |
| Chorley              | Local Centre    | Park Road             | Proposed for Deallocation as not fulfilling                                             |
| J.10110y             | 20001 0011110   | - ark noda            | the role of a Local Centre given the limited                                            |
|                      |                 |                       | commercial offer it provides.                                                           |
| Chorley              | Local Centre    | Pilling Lane          | Proposed for Deallocation as not fulfilling                                             |
|                      |                 |                       | the role of a Local Centre given the limited                                            |
|                      |                 |                       | commercial offer it provides.                                                           |
| Euxton               | Local Centre    | Runshaw Lane          | No Proposed Change.                                                                     |
|                      | •               | · -                   |                                                                                         |