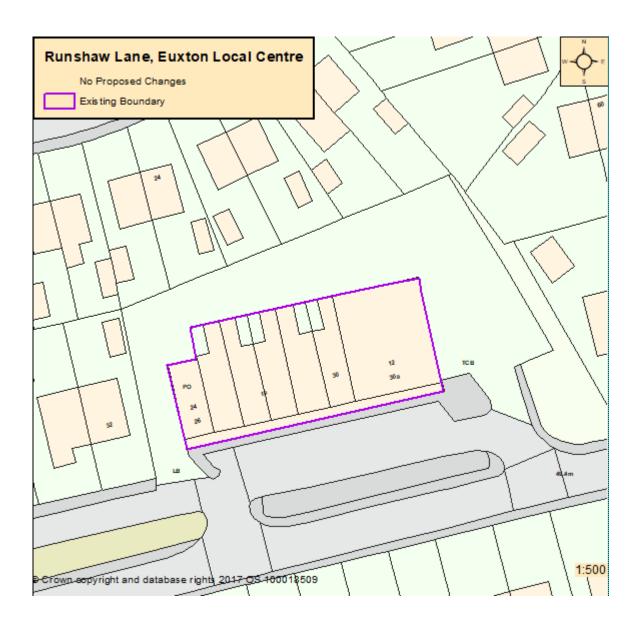

## Proposed Changes to Chorley Town, District and Local Centre Boundaries

| Settlement           | Type of Centre  | Name of Centre        | Proposed Change to Boundary                                                             |
|----------------------|-----------------|-----------------------|-----------------------------------------------------------------------------------------|
| Chorley              | Town Centre     | Chorley               | Proposed boundary changes to the Town                                                   |
| ,                    |                 |                       | Centre Boundary                                                                         |
|                      |                 |                       | Proposed boundary change to the Primary                                                 |
|                      |                 |                       | Shopping Area                                                                           |
|                      |                 |                       | Proposed deletion of the existing primary                                               |
|                      |                 |                       | and secondary frontages (not shown).                                                    |
|                      |                 |                       |                                                                                         |
| Euxton               | District Centre | Buckshaw Village      | Proposed boundary change to delete                                                      |
|                      |                 |                       | existing residential element and other                                                  |
|                      |                 |                       | ancillary uses.                                                                         |
| Clayton Green        | District Centre | <u>Clayton Green</u>  | No Proposed Change.                                                                     |
| Euxton               | Local Centre    | Balshaw Lane          | No Proposed Change.                                                                     |
| Chorley              | Local Centre    | Bolton Street         | No Proposed Change.                                                                     |
| Withnell             | Local Centre    | Bury Lane             | No Proposed Change.                                                                     |
| Eccleston            | Local Centre    | Carrington Centre     | No Proposed Change.                                                                     |
| Whittle-Le-<br>Woods | Local Centre    | Chorley Old Road      | Proposed for Deallocation as not fulfilling the role of a Local Centre for residents as |
| vvoods               |                 |                       | it does not include a range or mix of shops                                             |
|                      |                 |                       | and services or a convenience store.                                                    |
| Adlington            | Local Centre    | Chorley Road          | No Proposed Change.                                                                     |
| Chorley              | Local Centre    | Pall Mall             | No Proposed Change.                                                                     |
| Chorley              | Local Centre    | Collingwood Road      | No Proposed Change.                                                                     |
| Coppull              | Local Centre    | Coppull               | No Proposed Change.                                                                     |
| Croston              | Local Centre    | Croston               | No Proposed Change.                                                                     |
| Chorley              | Local Centre    | Eaves Green Road      | No Proposed Change.                                                                     |
| Chorley              | Local Centre    | Eaves Lane (North)    | Proposed boundary change to delete                                                      |
| - CC.                | 2000.00.00      |                       | residential uses.                                                                       |
| Chorley              | Local Centre    | Eaves Lane (South)    | Proposed boundary change to delete                                                      |
|                      |                 |                       | residential uses.                                                                       |
| Eccleston            | Local Centre    | Eccleston             | Proposed for Deallocation as not fulfilling                                             |
|                      |                 |                       | the role of a Local Centre because of the                                               |
|                      |                 |                       | lack of convenience goods provision and                                                 |
|                      |                 |                       | presence of Carrington Local Centre                                                     |
|                      |                 |                       | located 300 metres from this centre                                                     |
|                      |                 |                       | boundary.                                                                               |
| Clayton Brook        | Local Centre    | <u>Clayton Brook</u>  | No Proposed Change.                                                                     |
| Astley Village       | Local Centre    | Hall Gate             | No Proposed Change.                                                                     |
| Chorley              | Local Centre    | Harpers Lane          | No Proposed Change.                                                                     |
| Clayton-Le-          | Local Centre    | <u>Lancaster Lane</u> | Proposed boundary change to delete                                                      |
| Woods                | 1. 16 1         | A4                    | residential uses.                                                                       |
| Adlington            | Local Centre    | Market Place          | Proposed boundary change to retract the                                                 |
|                      |                 |                       | eastern boundary to delete area allocated in the adopted Chorley Local Plan for a       |
|                      |                 |                       | new foodstore and to provide greater                                                    |
|                      |                 |                       | control over the protection of the existing                                             |
|                      |                 |                       | commercial uses within the amended                                                      |
|                      |                 |                       | boundary.                                                                               |
| Mawdesley            | Local Centre    | Mawdesley             | No Proposed Change.                                                                     |
| Chorley              | Local Centre    | Park Road             | Proposed for Deallocation as not fulfilling                                             |
| J.10110y             | 20001 0011110   | - ark noda            | the role of a Local Centre given the limited                                            |
|                      |                 |                       | commercial offer it provides.                                                           |
| Chorley              | Local Centre    | Pilling Lane          | Proposed for Deallocation as not fulfilling                                             |
|                      |                 |                       | the role of a Local Centre given the limited                                            |
|                      |                 |                       | commercial offer it provides.                                                           |
| Euxton               | Local Centre    | Runshaw Lane          | No Proposed Change.                                                                     |
|                      | •               | · -                   |                                                                                         |