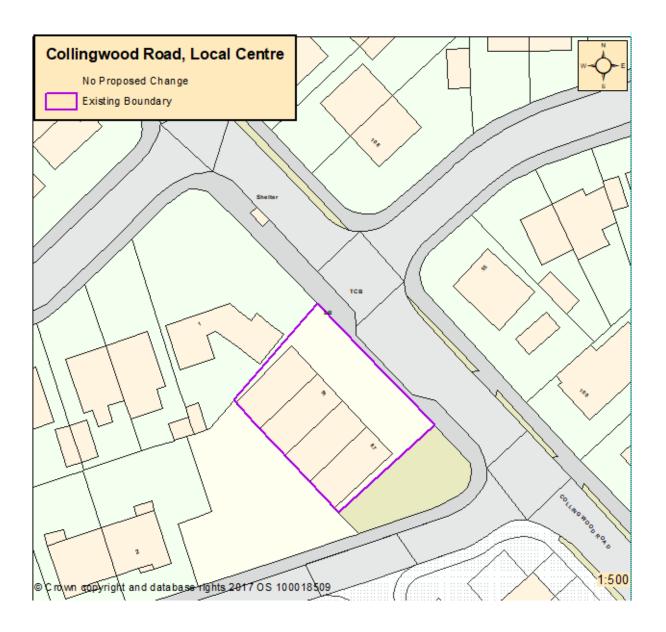

## Proposed Changes to Chorley Town, District and Local Centre Boundaries

| Settlement           | Type of Centre  | Name of Centre        | Proposed Change to Boundary                                                             |
|----------------------|-----------------|-----------------------|-----------------------------------------------------------------------------------------|
| Chorley              | Town Centre     | Chorley               | Proposed boundary changes to the Town                                                   |
| ,                    |                 |                       | Centre Boundary                                                                         |
|                      |                 |                       | Proposed boundary change to the Primary                                                 |
|                      |                 |                       | Shopping Area                                                                           |
|                      |                 |                       | Proposed deletion of the existing primary                                               |
|                      |                 |                       | and secondary frontages (not shown).                                                    |
|                      |                 |                       |                                                                                         |
| Euxton               | District Centre | Buckshaw Village      | Proposed boundary change to delete                                                      |
|                      |                 |                       | existing residential element and other                                                  |
|                      |                 |                       | ancillary uses.                                                                         |
| Clayton Green        | District Centre | <u>Clayton Green</u>  | No Proposed Change.                                                                     |
| Euxton               | Local Centre    | Balshaw Lane          | No Proposed Change.                                                                     |
| Chorley              | Local Centre    | Bolton Street         | No Proposed Change.                                                                     |
| Withnell             | Local Centre    | Bury Lane             | No Proposed Change.                                                                     |
| Eccleston            | Local Centre    | Carrington Centre     | No Proposed Change.                                                                     |
| Whittle-Le-<br>Woods | Local Centre    | Chorley Old Road      | Proposed for Deallocation as not fulfilling the role of a Local Centre for residents as |
| vvoods               |                 |                       | it does not include a range or mix of shops                                             |
|                      |                 |                       | and services or a convenience store.                                                    |
| Adlington            | Local Centre    | Chorley Road          | No Proposed Change.                                                                     |
| Chorley              | Local Centre    | Pall Mall             | No Proposed Change.                                                                     |
| Chorley              | Local Centre    | Collingwood Road      | No Proposed Change.                                                                     |
| Coppull              | Local Centre    | Coppull               | No Proposed Change.                                                                     |
| Croston              | Local Centre    | Croston               | No Proposed Change.                                                                     |
| Chorley              | Local Centre    | Eaves Green Road      | No Proposed Change.                                                                     |
| Chorley              | Local Centre    | Eaves Lane (North)    | Proposed boundary change to delete                                                      |
| - CC.                | 2000.00.00      |                       | residential uses.                                                                       |
| Chorley              | Local Centre    | Eaves Lane (South)    | Proposed boundary change to delete                                                      |
|                      |                 |                       | residential uses.                                                                       |
| Eccleston            | Local Centre    | Eccleston             | Proposed for Deallocation as not fulfilling                                             |
|                      |                 |                       | the role of a Local Centre because of the                                               |
|                      |                 |                       | lack of convenience goods provision and                                                 |
|                      |                 |                       | presence of Carrington Local Centre                                                     |
|                      |                 |                       | located 300 metres from this centre                                                     |
|                      |                 |                       | boundary.                                                                               |
| Clayton Brook        | Local Centre    | <u>Clayton Brook</u>  | No Proposed Change.                                                                     |
| Astley Village       | Local Centre    | Hall Gate             | No Proposed Change.                                                                     |
| Chorley              | Local Centre    | Harpers Lane          | No Proposed Change.                                                                     |
| Clayton-Le-          | Local Centre    | <u>Lancaster Lane</u> | Proposed boundary change to delete                                                      |
| Woods                | 1. 16 1         | A4                    | residential uses.                                                                       |
| Adlington            | Local Centre    | Market Place          | Proposed boundary change to retract the                                                 |
|                      |                 |                       | eastern boundary to delete area allocated in the adopted Chorley Local Plan for a       |
|                      |                 |                       | new foodstore and to provide greater                                                    |
|                      |                 |                       | control over the protection of the existing                                             |
|                      |                 |                       | commercial uses within the amended                                                      |
|                      |                 |                       | boundary.                                                                               |
| Mawdesley            | Local Centre    | Mawdesley             | No Proposed Change.                                                                     |
| Chorley              | Local Centre    | Park Road             | Proposed for Deallocation as not fulfilling                                             |
| J.10110y             | 20001 0011110   | - ark noda            | the role of a Local Centre given the limited                                            |
|                      |                 |                       | commercial offer it provides.                                                           |
| Chorley              | Local Centre    | Pilling Lane          | Proposed for Deallocation as not fulfilling                                             |
|                      |                 |                       | the role of a Local Centre given the limited                                            |
|                      |                 |                       | commercial offer it provides.                                                           |
| Euxton               | Local Centre    | Runshaw Lane          | No Proposed Change.                                                                     |
|                      | •               | · -                   |                                                                                         |