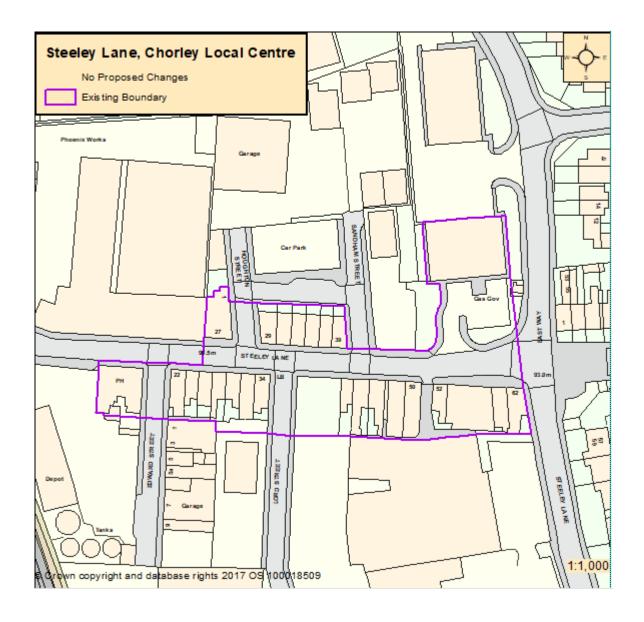

| Brinscall | Local Centre | School Lane  | No Proposed Change.                |
|-----------|--------------|--------------|------------------------------------|
| Chorley   | Local Centre | Steeley Lane | No Proposed Change.                |
| Chorley   | Local Centre | Water Street | No Proposed Change.                |
| Wheelton  | Local Centre | Wheelton     | Proposed boundary change to delete |
|           |              |              | residential uses.                  |