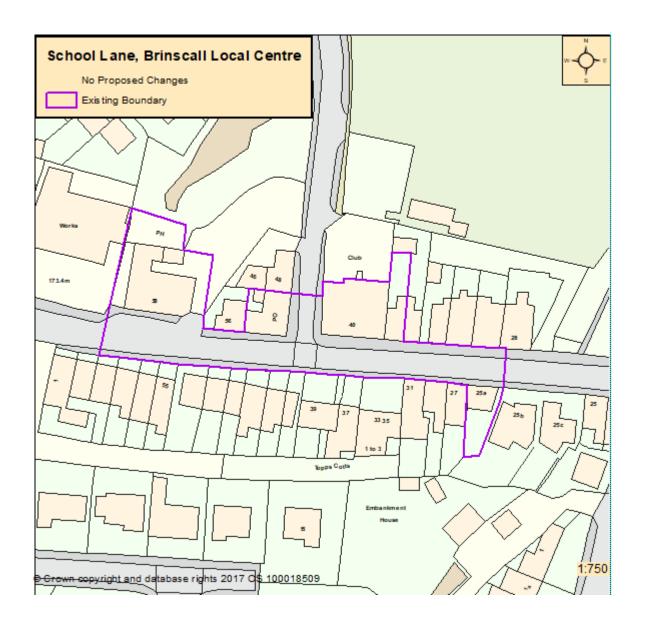

| Brinscall | Local Centre | School Lane  | No Proposed Change.                |
|-----------|--------------|--------------|------------------------------------|
| Chorley   | Local Centre | Steeley Lane | No Proposed Change.                |
| Chorley   | Local Centre | Water Street | No Proposed Change.                |
| Wheelton  | Local Centre | Wheelton     | Proposed boundary change to delete |
|           |              |              | residential uses.                  |