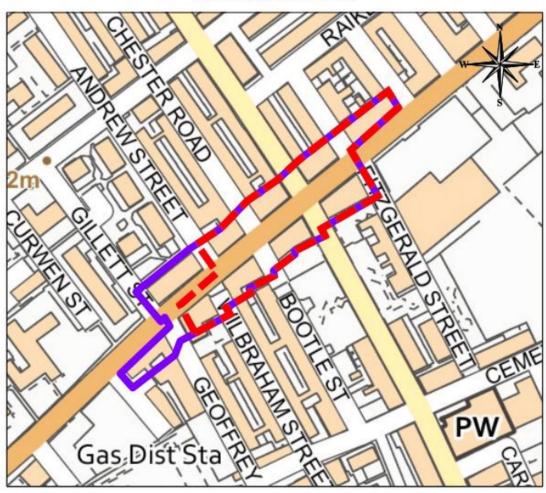

|

Preston City Centre - Primary Retail Area PRESTON Avenham Broadgate Frenchwood





#### Map Scale

25 0 25 50 75 100 125 150 175 2





## Longsands Lane



### Map legend

### **Existing Boundary**

Longsands Lane Local Centre - Existing Boundary

Map Scale

10 0 10 20 30 40 50 60 70 50 90 100



## Miller Road



### Map Legend



### Map Scale

"misshalashalashalashalasha"



## Plungington Road Adelphi Map Legend Map Scale **Existing Boundary** Plungington Road Local Centre - Existing Boundary **Proposed Boundary** Plungington Road Local Centre - Proposed Boundary ©Crown copyright and database rights 2015. Ordnance Survey Licence Number 100022151.

## Ribbleton Avenue



### Map legend



Map Scale



### Ribbleton Lane



### Map Legend



### Map Scale



## Sharoe Green



Map Legend

### **Existing Boundary**



Map Scale



## Proposed Changes to Chorley Town, District and Local Centre Boundaries

| Settlement           | Type of Centre  | Name of Centre        | Proposed Change to Boundary                                                             |
|----------------------|-----------------|-----------------------|-----------------------------------------------------------------------------------------|
| Chorley              | Town Centre     | Chorley               | Proposed boundary changes to the Town                                                   |
| ,                    |                 |                       | Centre Boundary