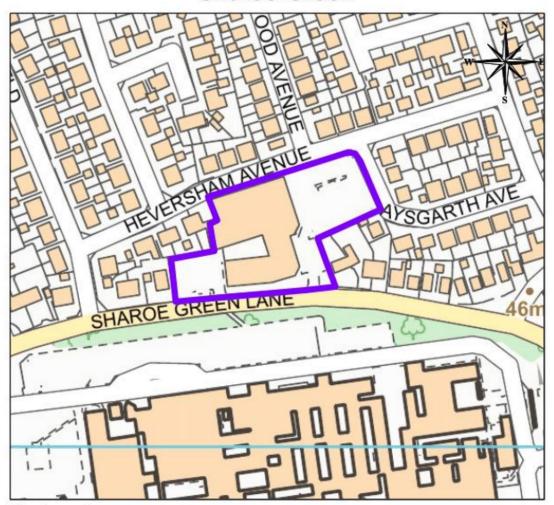

|

Preston City Centre - Primary Retail Area PRESTON Avenham Broadgate Frenchwood





#### Map Scale

25 0 25 50 75 100 125 150 175 2





## Longsands Lane



### Map legend

### **Existing Boundary**

Longsands Lane Local Centre - Existing Boundary

Map Scale

10 0 10 20 30 40 50 60 70 50 90 100



## Miller Road



### Map Legend



### Map Scale

"misshalashalashalashalasha"



## Plungington Road Adelphi Map Legend Map Scale **Existing Boundary** Plungington Road Local Centre - Existing Boundary **Proposed Boundary** Plungington Road Local Centre - Proposed Boundary ©Crown copyright and database rights 2015. Ordnance Survey Licence Number 100022151.

## Ribbleton Avenue



### Map legend



Map Scale



### Ribbleton Lane



### Map Legend



### Map Scale



## Sharoe Green



Map Legend

### **Existing Boundary**



Map Scale



## Proposed Changes to Chorley Town, District and Local Centre Boundaries

| Settlement           | Type of Centre  | Name of Centre        | Proposed Change to Boundary                                                             |
|----------------------|-----------------|-----------------------|-----------------------------------------------------------------------------------------|
| Chorley              | Town Centre     | Chorley               | Proposed boundary changes to the Town                                                   |
| ,                    |                 |                       | Centre Boundary                                                                         |
|                      |