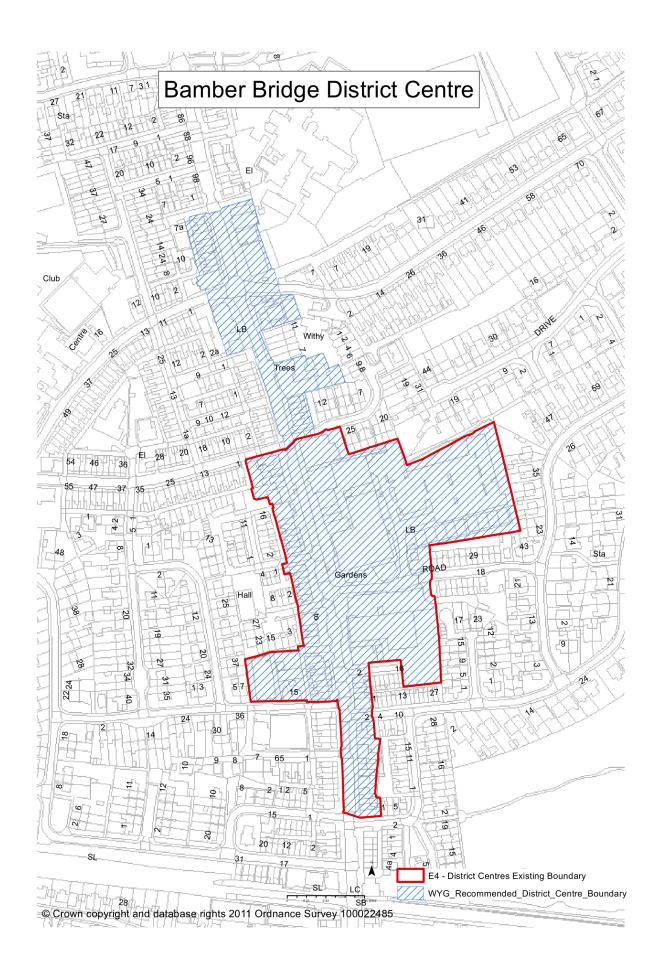

## Proposed Changes to South Ribble Town, District and Local Centre Boundaries

| Settlement     | Type of Centre  | Name of Centre    | Proposed Change to Boundary                  |
|----------------|-----------------|-------------------|----------------------------------------------|
| Leyland        | Town Centre     | Leyland Town      | Extension to primary shopping area to        |
|                |                 | <u>Centre</u>     | include all of Hough Lane as a secondary     |
|                |                 |                   | retail frontage.                             |
| Bamber Bridge  | District Centre | Bamber Bridge     | Proposed boundary change to be               |
|                |                 |                   | extended north.                              |
| Penwortham     | District Centre | <u>Penwortham</u> | Proposed boundary change to be               |
|                |                 |                   | extended north-east to include retail units  |
|                |                 |                   | on Priory Lane and east.                     |
| Longton        | District Centre | <u>Longton</u>    | Proposed boundary change to be               |
|                |                 |                   | extended east to include retail units at the |
|                |                 |                   | intersection of Liverpool Road, Chapel       |
|                |                 |                   | Lane and School Lane.                        |
| Lostock Hall   | District Centre | Tardy Gate        | Proposed boundary change to be               |
|                |                 |                   | extended south east to include Tardy Gate    |
|                |                 |                   | Library. Also, potentially extend the        |
|                |                 |                   | boundary to include the Co-operative         |
|                |                 |                   | foodstore.                                   |
| Leyland        | Local Centre    | <u>Farington</u>  | No proposed change.                          |
| Leyland        | Local Centre    | Earnshaw Bridge   | No proposed change.                          |
| Leyland        | Local Centre    | Seven Stars       | No proposed change.                          |
| Penwortham     | Local Centre    | Kings Fold        | No proposed change.                          |
| New Longton    | Local Centre    | New Longton       | No proposed change.                          |
| Walmer Bridge  | Local Centre    | Walmer Bridge     | No proposed change.                          |
| Higher Walton  | Local Centre    | Higher Walton     | No proposed change.                          |
| Walton-Le-Dale | Local Centre    | Walton-Le-Dale    | No proposed change.                          |
| Gregson Lane   | Local Centre    | Gregson Lane      | No proposed change.                          |