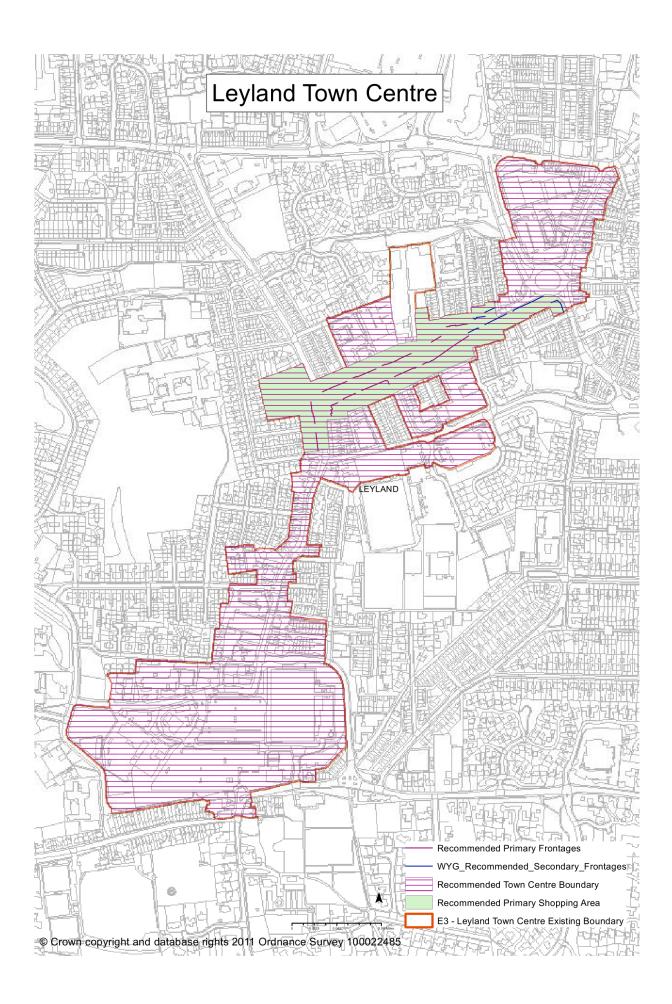

## Proposed Changes to South Ribble Town, District and Local Centre Boundaries

| Settlement     | Type of Centre  | Name of Centre    | Proposed Change to Boundary                  |
|----------------|-----------------|-------------------|----------------------------------------------|
| Leyland        | Town Centre     | Leyland Town      | Extension to primary shopping area to        |
|                |                 | <u>Centre</u>     | include all of Hough Lane as a secondary     |
|                |                 |                   | retail frontage.                             |
| Bamber Bridge  | District Centre | Bamber Bridge     | Proposed boundary change to be               |
|                |                 |                   | extended north.                              |
| Penwortham     | District Centre | <u>Penwortham</u> | Proposed boundary change to be               |
|                |                 |                   | extended north-east to include retail units  |
|                |                 |                   | on Priory Lane and east.                     |
| Longton        | District Centre | <u>Longton</u>    | Proposed boundary change to be               |
|                |                 |                   | extended east to include retail units at the |
|                |                 |                   | intersection of Liverpool Road, Chapel       |
|                |                 |                   | Lane and School Lane.                        |
| Lostock Hall   | District Centre | Tardy Gate        | Proposed boundary change to be               |
|                |                 |                   | extended south east to include Tardy Gate    |
|                |                 |                   | Library. Also, potentially extend the        |
|                |                 |                   | boundary to include the Co-operative         |
|                |                 |                   | foodstore.                                   |
| Leyland        | Local Centre    | <u>Farington</u>  | No proposed change.                          |
| Leyland        | Local Centre    | Earnshaw Bridge   | No proposed change.                          |
| Leyland        | Local Centre    | Seven Stars       | No proposed change.                          |
| Penwortham     | Local Centre    | Kings Fold        | No proposed change.                          |
| New Longton    | Local Centre    | New Longton       | No proposed change.                          |
| Walmer Bridge  | Local Centre    | Walmer Bridge     | No proposed change.                          |
| Higher Walton  | Local Centre    | Higher Walton     | No proposed change.                          |
| Walton-Le-Dale | Local Centre    | Walton-Le-Dale    | No proposed change.                          |
| Gregson Lane   | Local Centre    | Gregson Lane      | No proposed change.                          |