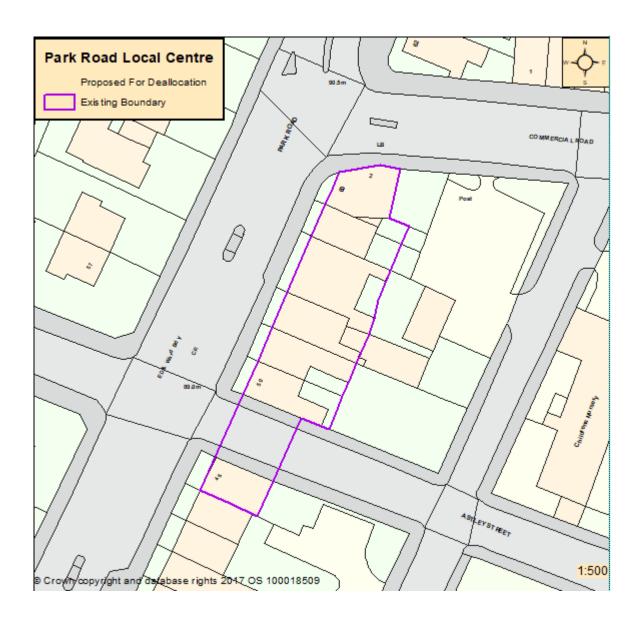

## Proposed Changes to Chorley Town, District and Local Centre Boundaries

| Settlement           | Type of Centre  | Name of Centre        | Proposed Change to Boundary                                                             |
|----------------------|-----------------|-----------------------|-----------------------------------------------------------------------------------------|
| Chorley              | Town Centre     | Chorley               | Proposed boundary changes to the Town                                                   |
| ,                    |                 |                       | Centre Boundary                                                                         |
|                      |                 |                       | Proposed boundary change to the Primary                                                 |
|                      |                 |                       | Shopping Area                                                                           |
|                      |                 |                       | Proposed deletion of the existing primary                                               |
|                      |                 |                       | and secondary frontages (not shown).                                                    |
|                      |                 |                       |                                                                                         |
| Euxton               | District Centre | Buckshaw Village      | Proposed boundary change to delete                                                      |
|                      |                 |                       | existing residential element and other                                                  |
|                      |                 |                       | ancillary uses.                                                                         |
| Clayton Green        | District Centre | <u>Clayton Green</u>  | No Proposed Change.                                                                     |
| Euxton               | Local Centre    | Balshaw Lane          | No Proposed Change.                                                                     |
| Chorley              | Local Centre    | Bolton Street         | No Proposed Change.                                                                     |
| Withnell             | Local Centre    | Bury Lane             | No Proposed Change.                                                                     |
| Eccleston            | Local Centre    | Carrington Centre     | No Proposed Change.                                                                     |
| Whittle-Le-<br>Woods | Local Centre    | Chorley Old Road      | Proposed for Deallocation as not fulfilling the role of a Local Centre for residents as |
| vvoods               |                 |                       | it does not include a range or mix of shops                                             |
|                      |                 |                       | and services or a convenience store.                                                    |
| Adlington            | Local Centre    | Chorley Road          | No Proposed Change.                                                                     |
| Chorley              | Local Centre    | Pall Mall             | No Proposed Change.                                                                     |
| Chorley              | Local Centre    | Collingwood Road      | No Proposed Change.                                                                     |
| Coppull              | Local Centre    | Coppull               | No Proposed Change.                                                                     |
| Croston              | Local Centre    | Croston               | No Proposed Change.                                                                     |
| Chorley              | Local Centre    | Eaves Green Road      | No Proposed Change.                                                                     |
| Chorley              | Local Centre    | Eaves Lane (North)    | Proposed boundary change to delete                                                      |
| - CC.                | 2000.00.00      |                       | residential uses.                                                                       |
| Chorley              | Local Centre    | Eaves Lane (South)    | Proposed boundary change to delete                                                      |
|                      |                 |                       | residential uses.                                                                       |
| Eccleston            | Local Centre    | Eccleston             | Proposed for Deallocation as not fulfilling                                             |
|                      |                 |                       | the role of a Local Centre because of the                                               |
|                      |                 |                       | lack of convenience goods provision and                                                 |
|                      |                 |                       | presence of Carrington Local Centre                                                     |
|                      |                 |                       | located 300 metres from this centre                                                     |
|                      |                 |                       | boundary.                                                                               |
| Clayton Brook        | Local Centre    | <u>Clayton Brook</u>  | No Proposed Change.                                                                     |
| Astley Village       | Local Centre    | Hall Gate             | No Proposed Change.                                                                     |
| Chorley              | Local Centre    | Harpers Lane          | No Proposed Change.                                                                     |
| Clayton-Le-          | Local Centre    | <u>Lancaster Lane</u> | Proposed boundary change to delete                                                      |
| Woods                | 1. 16 1         | A4                    | residential uses.                                                                       |
| Adlington            | Local Centre    | Market Place          | Proposed boundary change to retract the                                                 |
|                      |                 |                       | eastern boundary to delete area allocated in the adopted Chorley Local Plan for a       |
|                      |                 |                       | new foodstore and to provide greater                                                    |
|                      |                 |                       | control over the protection of the existing                                             |
|                      |                 |                       | commercial uses within the amended                                                      |
|                      |                 |                       | boundary.                                                                               |
| Mawdesley            | Local Centre    | Mawdesley             | No Proposed Change.                                                                     |
| Chorley              | Local Centre    | Park Road             | Proposed for Deallocation as not fulfilling                                             |
| J.10110y             | 20001 0011110   | - ark noda            | the role of a Local Centre given the limited                                            |
|                      |                 |                       | commercial offer it provides.                                                           |
| Chorley              | Local Centre    | Pilling Lane          | Proposed for Deallocation as not fulfilling                                             |
|                      |                 |                       | the role of a Local Centre given the limited                                            |
|                      |                 |                       | commercial offer it provides.                                                           |
| Euxton               | Local Centre    | Runshaw Lane          | No Proposed Change.                                                                     |
|                      | •               | · -                   |                                                                                         |