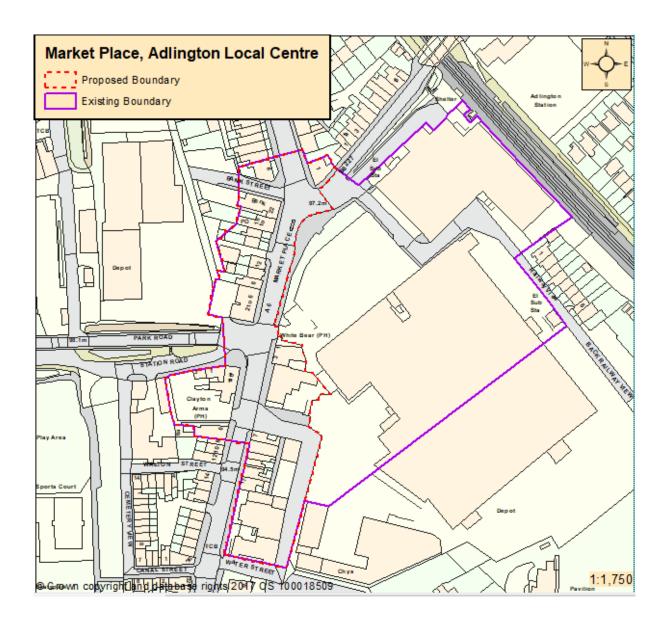

## Proposed Changes to Chorley Town, District and Local Centre Boundaries

| Settlement           | Type of Centre  | Name of Centre        | Proposed Change to Boundary                                                             |
|----------------------|-----------------|-----------------------|-----------------------------------------------------------------------------------------|
| Chorley              | Town Centre     | Chorley               | Proposed boundary changes to the Town                                                   |
| ,                    |                 |                       | Centre Boundary                                                                         |
|                      |                 |                       | Proposed boundary change to the Primary                                                 |
|                      |                 |                       | Shopping Area                                                                           |
|                      |                 |                       | Proposed deletion of the existing primary                                               |
|                      |                 |                       | and secondary frontages (not shown).                                                    |
|                      |                 |                       |                                                                                         |
| Euxton               | District Centre | Buckshaw Village      | Proposed boundary change to delete                                                      |
|                      |                 |                       | existing residential element and other                                                  |
|                      |                 |                       | ancillary uses.                                                                         |
| Clayton Green        | District Centre | <u>Clayton Green</u>  | No Proposed Change.                                                                     |
| Euxton               | Local Centre    | Balshaw Lane          | No Proposed Change.                                                                     |
| Chorley              | Local Centre    | Bolton Street         | No Proposed Change.                                                                     |
| Withnell             | Local Centre    | Bury Lane             | No Proposed Change.                                                                     |
| Eccleston            | Local Centre    | Carrington Centre     | No Proposed Change.                                                                     |
| Whittle-Le-<br>Woods | Local Centre    | Chorley Old Road      | Proposed for Deallocation as not fulfilling the role of a Local Centre for residents as |
| vvoods               |                 |                       | it does not include a range or mix of shops                                             |
|                      |                 |                       | and services or a convenience store.                                                    |
| Adlington            | Local Centre    | Chorley Road          | No Proposed Change.                                                                     |
| Chorley              | Local Centre    | Pall Mall             | No Proposed Change.                                                                     |
| Chorley              | Local Centre    | Collingwood Road      | No Proposed Change.                                                                     |
| Coppull              | Local Centre    | Coppull               | No Proposed Change.                                                                     |
| Croston              | Local Centre    | Croston               | No Proposed Change.                                                                     |
| Chorley              | Local Centre    | Eaves Green Road      | No Proposed Change.                                                                     |
| Chorley              | Local Centre    | Eaves Lane (North)    | Proposed boundary change to delete                                                      |
| - CC.                | 2000.00.00      |                       | residential uses.                                                                       |
| Chorley              | Local Centre    | Eaves Lane (South)    | Proposed boundary change to delete                                                      |
|                      |                 |                       | residential uses.                                                                       |
| Eccleston            | Local Centre    | Eccleston             | Proposed for Deallocation as not fulfilling                                             |
|                      |                 |                       | the role of a Local Centre because of the                                               |
|                      |                 |                       | lack of convenience goods provision and                                                 |
|                      |                 |                       | presence of Carrington Local Centre                                                     |
|                      |                 |                       | located 300 metres from this centre                                                     |
|                      |                 |                       | boundary.                                                                               |
| Clayton Brook        | Local Centre    | <u>Clayton Brook</u>  | No Proposed Change.                                                                     |
| Astley Village       | Local Centre    | Hall Gate             | No Proposed Change.                                                                     |
| Chorley              | Local Centre    | Harpers Lane          | No Proposed Change.                                                                     |
| Clayton-Le-          | Local Centre    | <u>Lancaster Lane</u> | Proposed boundary change to delete                                                      |
| Woods                | 1. 16 1         | A4                    | residential uses.                                                                       |
| Adlington            | Local Centre    | Market Place          | Proposed boundary change to retract the                                                 |
|                      |                 |                       | eastern boundary to delete area allocated in the adopted Chorley Local Plan for a       |
|                      |                 |                       | new foodstore and to provide greater                                                    |
|                      |                 |                       | control over the protection of the existing                                             |
|                      |                 |                       | commercial uses within the amended                                                      |
|                      |                 |                       | boundary.                                                                               |
| Mawdesley            | Local Centre    | Mawdesley             | No Proposed Change.                                                                     |
| Chorley              | Local Centre    | Park Road             | Proposed for Deallocation as not fulfilling                                             |
| J.10110y             | 20001 0011110   | - ark noda            | the role of a Local Centre given the limited                                            |
|                      |                 |                       | commercial offer it provides.                                                           |
| Chorley              | Local Centre    | Pilling Lane          | Proposed for Deallocation as not fulfilling                                             |
|                      |                 |                       | the role of a Local Centre given the limited                                            |
|                      |                 |                       | commercial offer it provides.                                                           |
| Euxton               | Local Centre    | Runshaw Lane          | No Proposed Change.                                                                     |
|                      | •               | · -                   |                                                                                         |