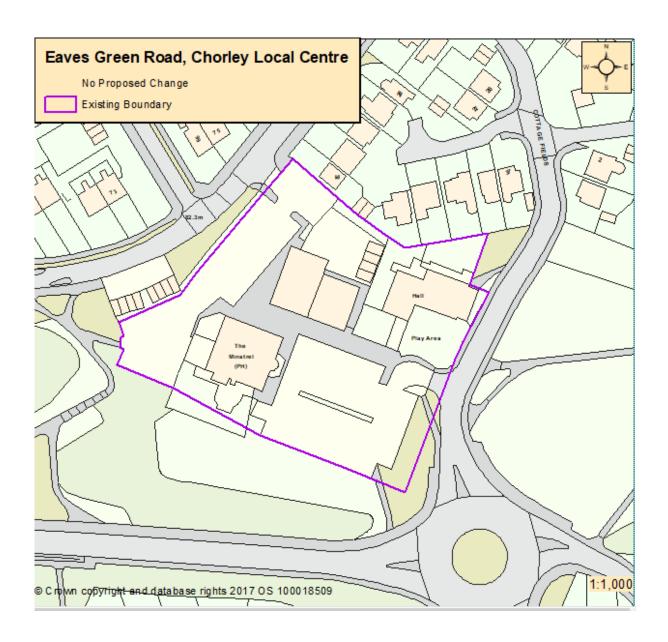

## Proposed Changes to Chorley Town, District and Local Centre Boundaries

| Settlement           | Type of Centre  | Name of Centre        | Proposed Change to Boundary                                                             |
|----------------------|-----------------|-----------------------|-----------------------------------------------------------------------------------------|
| Chorley              | Town Centre     | Chorley               | Proposed boundary changes to the Town                                                   |
| ,                    |                 |                       | Centre Boundary                                                                         |
|                      |                 |                       | Proposed boundary change to the Primary                                                 |
|                      |                 |                       | Shopping Area                                                                           |
|                      |                 |                       | Proposed deletion of the existing primary                                               |
|                      |                 |                       | and secondary frontages (not shown).                                                    |
|                      |                 |                       |                                                                                         |
| Euxton               | District Centre | Buckshaw Village      | Proposed boundary change to delete                                                      |
|                      |                 |                       | existing residential element and other                                                  |
|                      |                 |                       | ancillary uses.                                                                         |
| Clayton Green        | District Centre | <u>Clayton Green</u>  | No Proposed Change.                                                                     |
| Euxton               | Local Centre    | Balshaw Lane          | No Proposed Change.                                                                     |
| Chorley              | Local Centre    | Bolton Street         | No Proposed Change.                                                                     |
| Withnell             | Local Centre    | Bury Lane             | No Proposed Change.                                                                     |
| Eccleston            | Local Centre    | Carrington Centre     | No Proposed Change.                                                                     |
| Whittle-Le-<br>Woods | Local Centre    | Chorley Old Road      | Proposed for Deallocation as not fulfilling the role of a Local Centre for residents as |
| vvoods               |                 |                       | it does not include a range or mix of shops                                             |
|                      |                 |                       | and services or a convenience store.                                                    |
| Adlington            | Local Centre    | Chorley Road          | No Proposed Change.                                                                     |
| Chorley              | Local Centre    | Pall Mall             | No Proposed Change.                                                                     |
| Chorley              | Local Centre    | Collingwood Road      | No Proposed Change.                                                                     |
| Coppull              | Local Centre    | Coppull               | No Proposed Change.                                                                     |
| Croston              | Local Centre    | Croston               | No Proposed Change.                                                                     |
| Chorley              | Local Centre    | Eaves Green Road      | No Proposed Change.                                                                     |
| Chorley              | Local Centre    | Eaves Lane (North)    | Proposed boundary change to delete                                                      |
| - CC.                | 2000.00.00      |                       | residential uses.                                                                       |
| Chorley              | Local Centre    | Eaves Lane (South)    | Proposed boundary change to delete                                                      |
|                      |                 |                       | residential uses.                                                                       |
| Eccleston            | Local Centre    | Eccleston             | Proposed for Deallocation as not fulfilling                                             |
|                      |                 |                       | the role of a Local Centre because of the                                               |
|                      |                 |                       | lack of convenience goods provision and                                                 |
|                      |                 |                       | presence of Carrington Local Centre                                                     |
|                      |                 |                       | located 300 metres from this centre                                                     |
|                      |                 |                       | boundary.                                                                               |
| Clayton Brook        | Local Centre    | <u>Clayton Brook</u>  | No Proposed Change.                                                                     |
| Astley Village       | Local Centre    | Hall Gate             | No Proposed Change.                                                                     |
| Chorley              | Local Centre    | Harpers Lane          | No Proposed Change.                                                                     |
| Clayton-Le-          | Local Centre    | <u>Lancaster Lane</u> | Proposed boundary change to delete                                                      |
| Woods                | 1. 16 1         | A4                    | residential uses.                                                                       |
| Adlington            | Local Centre    | Market Place          | Proposed boundary change to retract the                                                 |
|                      |                 |                       | eastern boundary to delete area allocated in the adopted Chorley Local Plan for a       |
|                      |                 |                       | new foodstore and to provide greater                                                    |
|                      |                 |                       | control over the protection of the existing                                             |
|                      |                 |                       | commercial uses within the amended                                                      |
|                      |                 |                       | boundary.                                                                               |
| Mawdesley            | Local Centre    | Mawdesley             | No Proposed Change.                                                                     |
| Chorley              | Local Centre    | Park Road             | Proposed for Deallocation as not fulfilling                                             |
| J.10110y             | 20001 0011110   | - ark noda            | the role of a Local Centre given the limited                                            |
|                      |                 |                       | commercial offer it provides.                                                           |
| Chorley              | Local Centre    | Pilling Lane          | Proposed for Deallocation as not fulfilling                                             |
|                      |                 |                       | the role of a Local Centre given the limited                                            |
|                      |                 |                       | commercial offer it provides.                                                           |
| Euxton               | Local Centre    | Runshaw Lane          | No Proposed Change.                                                                     |
|                      | •               | · -                   |                                                                                         |