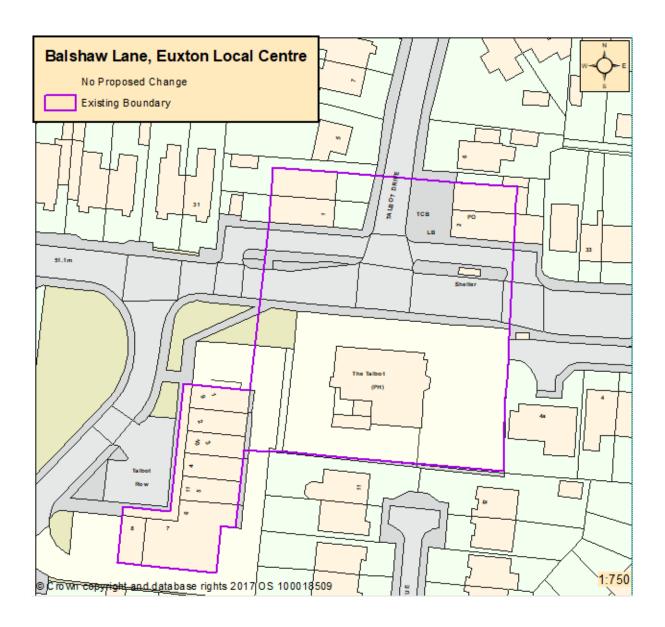

## Proposed Changes to Chorley Town, District and Local Centre Boundaries

| Settlement           | Type of Centre  | Name of Centre        | Proposed Change to Boundary                                                             |
|----------------------|-----------------|-----------------------|-----------------------------------------------------------------------------------------|
| Chorley              | Town Centre     | Chorley               | Proposed boundary changes to the Town                                                   |
| ,                    |                 |                       | Centre Boundary                                                                         |
|                      |                 |                       | Proposed boundary change to the Primary                                                 |
|                      |                 |                       | Shopping Area                                                                           |
|                      |                 |                       | Proposed deletion of the existing primary                                               |
|                      |                 |                       | and secondary frontages (not shown).                                                    |
|                      |                 |                       |                                                                                         |
| Euxton               | District Centre | Buckshaw Village      | Proposed boundary change to delete                                                      |
|                      |                 |                       | existing residential element and other                                                  |
|                      |                 |                       | ancillary uses.                                                                         |
| Clayton Green        | District Centre | <u>Clayton Green</u>  | No Proposed Change.                                                                     |
| Euxton               | Local Centre    | Balshaw Lane          | No Proposed Change.                                                                     |
| Chorley              | Local Centre    | Bolton Street         | No Proposed Change.                                                                     |
| Withnell             | Local Centre    | Bury Lane             | No Proposed Change.                                                                     |
| Eccleston            | Local Centre    | Carrington Centre     | No Proposed Change.                                                                     |
| Whittle-Le-<br>Woods | Local Centre    | Chorley Old Road      | Proposed for Deallocation as not fulfilling the role of a Local Centre for residents as |
| vvoods               |                 |                       | it does not include a range or mix of shops                                             |
|                      |                 |                       | and services or a convenience store.                                                    |
| Adlington            | Local Centre    | Chorley Road          | No Proposed Change.                                                                     |
| Chorley              | Local Centre    | Pall Mall             | No Proposed Change.                                                                     |
| Chorley              | Local Centre    | Collingwood Road      | No Proposed Change.                                                                     |
| Coppull              | Local Centre    | Coppull               | No Proposed Change.                                                                     |
| Croston              | Local Centre    | Croston               | No Proposed Change.                                                                     |
| Chorley              | Local Centre    | Eaves Green Road      | No Proposed Change.                                                                     |
| Chorley              | Local Centre    | Eaves Lane (North)    | Proposed boundary change to delete                                                      |
| - CC.                | 2000.00.00      |                       | residential uses.                                                                       |
| Chorley              | Local Centre    | Eaves Lane (South)    | Proposed boundary change to delete                                                      |
|                      |                 |                       | residential uses.                                                                       |
| Eccleston            | Local Centre    | Eccleston             | Proposed for Deallocation as not fulfilling                                             |
|                      |                 |                       | the role of a Local Centre because of the                                               |
|                      |                 |                       | lack of convenience goods provision and                                                 |
|                      |                 |                       | presence of Carrington Local Centre                                                     |
|                      |                 |                       | located 300 metres from this centre                                                     |
|                      |                 |                       | boundary.                                                                               |
| Clayton Brook        | Local Centre    | <u>Clayton Brook</u>  | No Proposed Change.                                                                     |
| Astley Village       | Local Centre    | Hall Gate             | No Proposed Change.                                                                     |
| Chorley              | Local Centre    | Harpers Lane          | No Proposed Change.                                                                     |
| Clayton-Le-          | Local Centre    | <u>Lancaster Lane</u> | Proposed boundary change to delete                                                      |
| Woods                | 1. 16 1         | A4                    | residential uses.                                                                       |
| Adlington            | Local Centre    | Market Place          | Proposed boundary change to retract the                                                 |
|                      |                 |                       | eastern boundary to delete area allocated in the adopted Chorley Local Plan for a       |
|                      |                 |                       | new foodstore and to provide greater                                                    |
|                      |                 |                       | control over the protection of the existing                                             |
|                      |                 |                       | commercial uses within the amended                                                      |
|                      |                 |                       | boundary.                                                                               |
| Mawdesley            | Local Centre    | Mawdesley             | No Proposed Change.                                                                     |
| Chorley              | Local Centre    | Park Road             | Proposed for Deallocation as not fulfilling                                             |
| J.10110y             | 20001 0011110   | - ark noda            | the role of a Local Centre given the limited                                            |
|                      |                 |                       | commercial offer it provides.                                                           |
| Chorley              | Local Centre    | Pilling Lane          | Proposed for Deallocation as not fulfilling                                             |
|                      |                 |                       | the role of a Local Centre given the limited                                            |
|                      |                 |                       | commercial offer it provides.                                                           |
| Euxton               | Local Centre    | Runshaw Lane          | No Proposed Change.                                                                     |
|                      | •               | · -                   |                                                                                         |