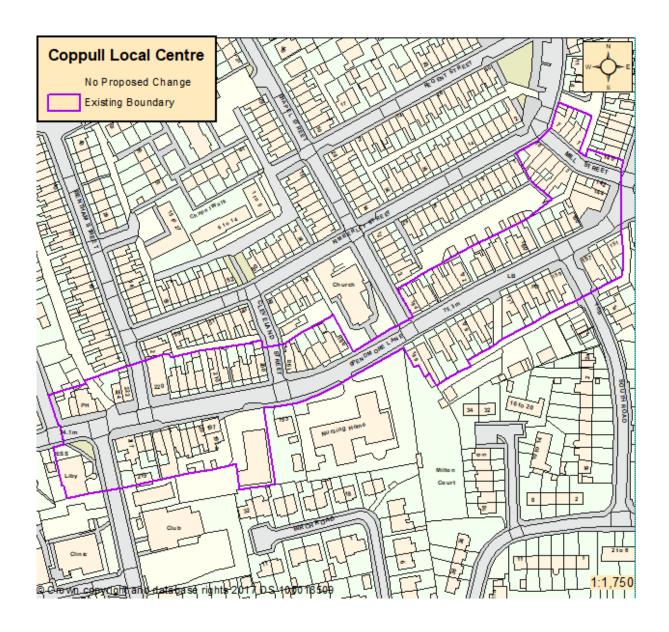

## Proposed Changes to Chorley Town, District and Local Centre Boundaries

| Settlement           | Type of Centre  | Name of Centre        | Proposed Change to Boundary                                                             |
|----------------------|-----------------|-----------------------|-----------------------------------------------------------------------------------------|
| Chorley              | Town Centre     | Chorley               | Proposed boundary changes to the Town                                                   |
| ,                    |                 |                       | Centre Boundary                                                                         |
|                      |                 |                       | Proposed boundary change to the Primary                                                 |
|                      |                 |                       | Shopping Area                                                                           |
|                      |                 |                       | Proposed deletion of the existing primary                                               |
|                      |                 |                       | and secondary frontages (not shown).                                                    |
|                      |                 |                       |                                                                                         |
| Euxton               | District Centre | Buckshaw Village      | Proposed boundary change to delete                                                      |
|                      |                 |                       | existing residential element and other                                                  |
|                      |                 |                       | ancillary uses.                                                                         |
| Clayton Green        | District Centre | <u>Clayton Green</u>  | No Proposed Change.                                                                     |
| Euxton               | Local Centre    | Balshaw Lane          | No Proposed Change.                                                                     |
| Chorley              | Local Centre    | Bolton Street         | No Proposed Change.                                                                     |
| Withnell             | Local Centre    | Bury Lane             | No Proposed Change.                                                                     |
| Eccleston            | Local Centre    | Carrington Centre     | No Proposed Change.                                                                     |
| Whittle-Le-<br>Woods | Local Centre    | Chorley Old Road      | Proposed for Deallocation as not fulfilling the role of a Local Centre for residents as |
| vvoods               |                 |                       | it does not include a range or mix of shops                                             |
|                      |                 |                       | and services or a convenience store.                                                    |
| Adlington            | Local Centre    | Chorley Road          | No Proposed Change.                                                                     |
| Chorley              | Local Centre    | Pall Mall             | No Proposed Change.                                                                     |
| Chorley              | Local Centre    | Collingwood Road      | No Proposed Change.                                                                     |
| Coppull              | Local Centre    | Coppull               | No Proposed Change.                                                                     |
| Croston              | Local Centre    | Croston               | No Proposed Change.                                                                     |
| Chorley              | Local Centre    | Eaves Green Road      | No Proposed Change.                                                                     |
| Chorley              | Local Centre    | Eaves Lane (North)    | Proposed boundary change to delete                                                      |
| - CC.                | 2000.00.00      |                       | residential uses.                                                                       |
| Chorley              | Local Centre    | Eaves Lane (South)    | Proposed boundary change to delete                                                      |
|                      |                 |                       | residential uses.                                                                       |
| Eccleston            | Local Centre    | Eccleston             | Proposed for Deallocation as not fulfilling                                             |
|                      |                 |                       | the role of a Local Centre because of the                                               |
|                      |                 |                       | lack of convenience goods provision and                                                 |
|                      |                 |                       | presence of Carrington Local Centre                                                     |
|                      |                 |                       | located 300 metres from this centre                                                     |
|                      |                 |                       | boundary.                                                                               |
| Clayton Brook        | Local Centre    | <u>Clayton Brook</u>  | No Proposed Change.                                                                     |
| Astley Village       | Local Centre    | Hall Gate             | No Proposed Change.                                                                     |
| Chorley              | Local Centre    | Harpers Lane          | No Proposed Change.                                                                     |
| Clayton-Le-          | Local Centre    | <u>Lancaster Lane</u> | Proposed boundary change to delete                                                      |
| Woods                | 1. 16 1         | A4                    | residential uses.                                                                       |
| Adlington            | Local Centre    | Market Place          | Proposed boundary change to retract the                                                 |
|                      |                 |                       | eastern boundary to delete area allocated in the adopted Chorley Local Plan for a       |
|                      |                 |                       | new foodstore and to provide greater                                                    |
|                      |                 |                       | control over the protection of the existing                                             |
|                      |                 |                       | commercial uses within the amended                                                      |
|                      |                 |                       | boundary.                                                                               |
| Mawdesley            | Local Centre    | Mawdesley             | No Proposed Change.                                                                     |
| Chorley              | Local Centre    | Park Road             | Proposed for Deallocation as not fulfilling                                             |
| J.10110y             | 20001 0011110   | - ark noda            | the role of a Local Centre given the limited                                            |
|                      |                 |                       | commercial offer it provides.                                                           |
| Chorley              | Local Centre    | Pilling Lane          | Proposed for Deallocation as not fulfilling                                             |
|                      |                 |                       | the role of a Local Centre given the limited                                            |
|                      |                 |                       | commercial offer it provides.                                                           |
| Euxton               | Local Centre    | Runshaw Lane          | No Proposed Change.                                                                     |
|                      | •               | · -                   |                                                                                         |