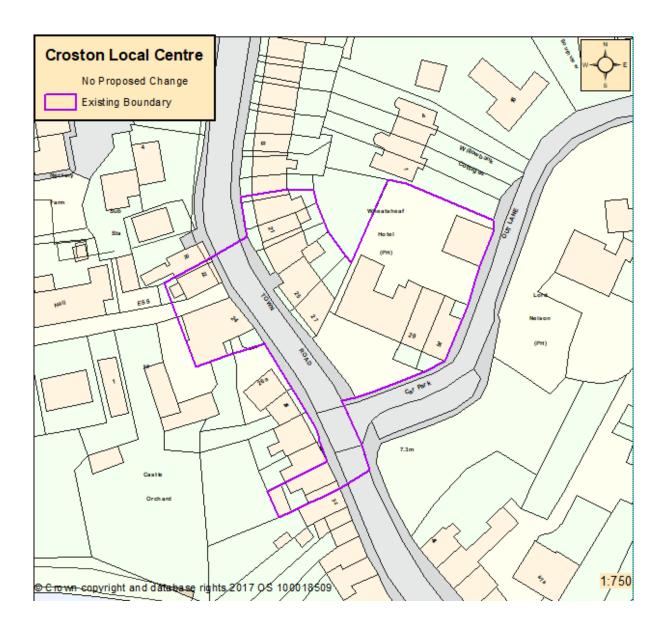

## Proposed Changes to Chorley Town, District and Local Centre Boundaries

| Settlement           | Type of Centre  | Name of Centre        | Proposed Change to Boundary                                                             |
|----------------------|-----------------|-----------------------|-----------------------------------------------------------------------------------------|
| Chorley              | Town Centre     | Chorley               | Proposed boundary changes to the Town                                                   |
| ,                    |                 |                       | Centre Boundary                                                                         |
|                      |                 |                       | Proposed boundary change to the Primary                                                 |
|                      |                 |                       | Shopping Area                                                                           |
|                      |                 |                       | Proposed deletion of the existing primary                                               |
|                      |                 |                       | and secondary frontages (not shown).                                                    |
|                      |                 |                       |                                                                                         |
| Euxton               | District Centre | Buckshaw Village      | Proposed boundary change to delete                                                      |
|                      |                 |                       | existing residential element and other                                                  |
|                      |                 |                       | ancillary uses.                                                                         |
| Clayton Green        | District Centre | <u>Clayton Green</u>  | No Proposed Change.                                                                     |
| Euxton               | Local Centre    | Balshaw Lane          | No Proposed Change.                                                                     |
| Chorley              | Local Centre    | Bolton Street         | No Proposed Change.                                                                     |
| Withnell             | Local Centre    | Bury Lane             | No Proposed Change.                                                                     |
| Eccleston            | Local Centre    | Carrington Centre     | No Proposed Change.                                                                     |
| Whittle-Le-<br>Woods | Local Centre    | Chorley Old Road      | Proposed for Deallocation as not fulfilling the role of a Local Centre for residents as |
| vvoods               |                 |                       | it does not include a range or mix of shops                                             |
|                      |                 |                       | and services or a convenience store.                                                    |
| Adlington            | Local Centre    | Chorley Road          | No Proposed Change.                                                                     |
| Chorley              | Local Centre    | Pall Mall             | No Proposed Change.                                                                     |
| Chorley              | Local Centre    | Collingwood Road      | No Proposed Change.                                                                     |
| Coppull              | Local Centre    | Coppull               | No Proposed Change.                                                                     |
| Croston              | Local Centre    | Croston               | No Proposed Change.                                                                     |
| Chorley              | Local Centre    | Eaves Green Road      | No Proposed Change.                                                                     |
| Chorley              | Local Centre    | Eaves Lane (North)    | Proposed boundary change to delete                                                      |
| - CC.                | 2000.00.00      |                       | residential uses.                                                                       |
| Chorley              | Local Centre    | Eaves Lane (South)    | Proposed boundary change to delete                                                      |
|                      |                 |                       | residential uses.                                                                       |
| Eccleston            | Local Centre    | Eccleston             | Proposed for Deallocation as not fulfilling                                             |
|                      |                 |                       | the role of a Local Centre because of the                                               |
|                      |                 |                       | lack of convenience goods provision and                                                 |
|                      |                 |                       | presence of Carrington Local Centre                                                     |
|                      |                 |                       | located 300 metres from this centre                                                     |
|                      |                 |                       | boundary.                                                                               |
| Clayton Brook        | Local Centre    | <u>Clayton Brook</u>  | No Proposed Change.                                                                     |
| Astley Village       | Local Centre    | Hall Gate             | No Proposed Change.                                                                     |
| Chorley              | Local Centre    | Harpers Lane          | No Proposed Change.                                                                     |
| Clayton-Le-          | Local Centre    | <u>Lancaster Lane</u> | Proposed boundary change to delete                                                      |
| Woods                | 1. 16 1         | A4                    | residential uses.                                                                       |
| Adlington            | Local Centre    | Market Place          | Proposed boundary change to retract the                                                 |
|                      |                 |                       | eastern boundary to delete area allocated in the adopted Chorley Local Plan for a       |
|                      |                 |                       | new foodstore and to provide greater                                                    |
|                      |                 |                       | control over the protection of the existing                                             |
|                      |                 |                       | commercial uses within the amended                                                      |
|                      |                 |                       | boundary.                                                                               |
| Mawdesley            | Local Centre    | Mawdesley             | No Proposed Change.                                                                     |
| Chorley              | Local Centre    | Park Road             | Proposed for Deallocation as not fulfilling                                             |
| J.10110y             | 20001 0011110   | - ark noda            | the role of a Local Centre given the limited                                            |
|                      |                 |                       | commercial offer it provides.                                                           |
| Chorley              | Local Centre    | Pilling Lane          | Proposed for Deallocation as not fulfilling                                             |
|                      |                 |                       | the role of a Local Centre given the limited                                            |
|                      |                 |                       | commercial offer it provides.                                                           |
| Euxton               | Local Centre    | Runshaw Lane          | No Proposed Change.                                                                     |
|                      | •               | · -                   |                                                                                         |