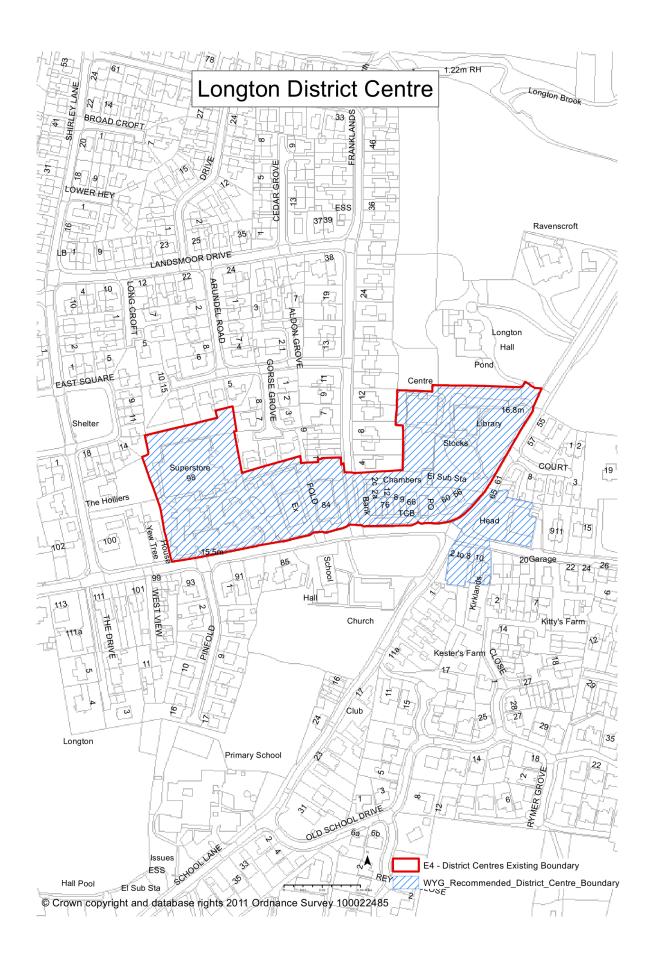

## Proposed Changes to South Ribble Town, District and Local Centre Boundaries

| Settlement     | Type of Centre  | Name of Centre    | Proposed Change to Boundary                  |
|----------------|-----------------|-------------------|----------------------------------------------|
| Leyland        | Town Centre     | Leyland Town      | Extension to primary shopping area to        |
|                |                 | <u>Centre</u>     | include all of Hough Lane as a secondary     |
|                |                 |                   | retail frontage.                             |
| Bamber Bridge  | District Centre | Bamber Bridge     | Proposed boundary change to be               |
|                |                 |                   | extended north.                              |
| Penwortham     | District Centre | <u>Penwortham</u> | Proposed boundary change to be               |
|                |                 |                   | extended north-east to include retail units  |
|                |                 |                   | on Priory Lane and east.                     |
| Longton        | District Centre | <u>Longton</u>    | Proposed boundary change to be               |
|                |                 |                   | extended east to include retail units at the |
|                |                 |                   | intersection of Liverpool Road, Chapel       |
|                |                 |                   | Lane and School Lane.                        |
| Lostock Hall   | District Centre | Tardy Gate        | Proposed boundary change to be               |
|                |                 |                   | extended south east to include Tardy Gate    |
|                |                 |                   | Library. Also, potentially extend the        |
|                |                 |                   | boundary to include the Co-operative         |
|                |                 |                   | foodstore.                                   |
| Leyland        | Local Centre    | <u>Farington</u>  | No proposed change.                          |
| Leyland        | Local Centre    | Earnshaw Bridge   | No proposed change.                          |
| Leyland        | Local Centre    | Seven Stars       | No proposed change.                          |
| Penwortham     | Local Centre    | Kings Fold        | No proposed change.                          |
| New Longton    | Local Centre    | New Longton       | No proposed change.                          |
| Walmer Bridge  | Local Centre    | Walmer Bridge     | No proposed change.                          |
| Higher Walton  | Local Centre    | Higher Walton     | No proposed change.                          |
| Walton-Le-Dale | Local Centre    | Walton-Le-Dale    | No proposed change.                          |
| Gregson Lane   | Local Centre    | Gregson Lane      | No proposed change.                          |