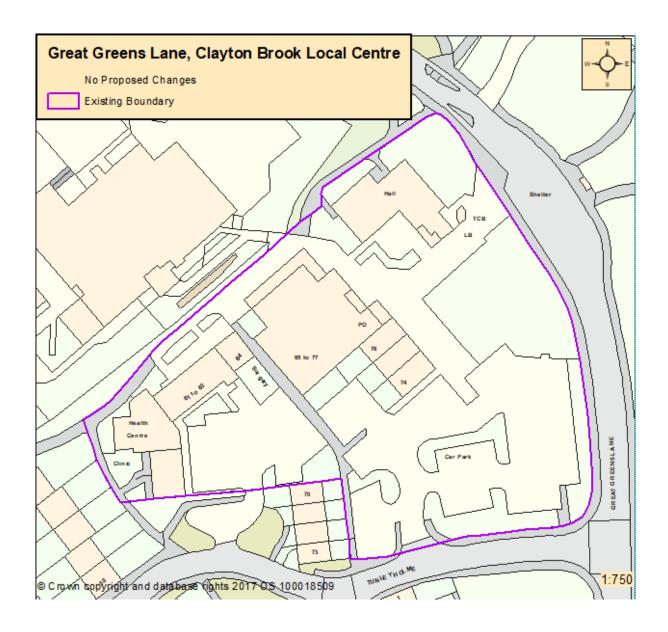

## Proposed Changes to Chorley Town, District and Local Centre Boundaries

| Settlement           | Type of Centre  | Name of Centre        | Proposed Change to Boundary                                                             |
|----------------------|-----------------|-----------------------|-----------------------------------------------------------------------------------------|
| Chorley              | Town Centre     | Chorley               | Proposed boundary changes to the Town                                                   |
| ,                    |                 |                       | Centre Boundary                                                                         |
|                      |                 |                       | Proposed boundary change to the Primary                                                 |
|                      |                 |                       | Shopping Area                                                                           |
|                      |                 |                       | Proposed deletion of the existing primary                                               |
|                      |                 |                       | and secondary frontages (not shown).                                                    |
|                      |                 |                       |                                                                                         |
| Euxton               | District Centre | Buckshaw Village      | Proposed boundary change to delete                                                      |
|                      |                 |                       | existing residential element and other                                                  |
|                      |                 |                       | ancillary uses.                                                                         |
| Clayton Green        | District Centre | <u>Clayton Green</u>  | No Proposed Change.                                                                     |
| Euxton               | Local Centre    | Balshaw Lane          | No Proposed Change.                                                                     |
| Chorley              | Local Centre    | Bolton Street         | No Proposed Change.                                                                     |
| Withnell             | Local Centre    | Bury Lane             | No Proposed Change.                                                                     |
| Eccleston            | Local Centre    | Carrington Centre     | No Proposed Change.                                                                     |
| Whittle-Le-<br>Woods | Local Centre    | Chorley Old Road      | Proposed for Deallocation as not fulfilling the role of a Local Centre for residents as |
| vvoods               |                 |                       | it does not include a range or mix of shops                                             |
|                      |                 |                       | and services or a convenience store.                                                    |
| Adlington            | Local Centre    | Chorley Road          | No Proposed Change.                                                                     |
| Chorley              | Local Centre    | Pall Mall             | No Proposed Change.                                                                     |
| Chorley              | Local Centre    | Collingwood Road      | No Proposed Change.                                                                     |
| Coppull              | Local Centre    | Coppull               | No Proposed Change.                                                                     |
| Croston              | Local Centre    | Croston               | No Proposed Change.                                                                     |
| Chorley              | Local Centre    | Eaves Green Road      | No Proposed Change.                                                                     |
| Chorley              | Local Centre    | Eaves Lane (North)    | Proposed boundary change to delete                                                      |
| - CC.                | 2000.00.00      |                       | residential uses.                                                                       |
| Chorley              | Local Centre    | Eaves Lane (South)    | Proposed boundary change to delete                                                      |
|                      |                 |                       | residential uses.                                                                       |
| Eccleston            | Local Centre    | Eccleston             | Proposed for Deallocation as not fulfilling                                             |
|                      |                 |                       | the role of a Local Centre because of the                                               |
|                      |                 |                       | lack of convenience goods provision and                                                 |
|                      |                 |                       | presence of Carrington Local Centre                                                     |
|                      |                 |                       | located 300 metres from this centre                                                     |
|                      |                 |                       | boundary.                                                                               |
| Clayton Brook        | Local Centre    | <u>Clayton Brook</u>  | No Proposed Change.                                                                     |
| Astley Village       | Local Centre    | Hall Gate             | No Proposed Change.                                                                     |
| Chorley              | Local Centre    | Harpers Lane          | No Proposed Change.                                                                     |
| Clayton-Le-          | Local Centre    | <u>Lancaster Lane</u> | Proposed boundary change to delete                                                      |
| Woods                | 1. 16 1         | A4                    | residential uses.                                                                       |
| Adlington            | Local Centre    | Market Place          | Proposed boundary change to retract the                                                 |
|                      |                 |                       | eastern boundary to delete area allocated in the adopted Chorley Local Plan for a       |
|                      |                 |                       | new foodstore and to provide greater                                                    |
|                      |                 |                       | control over the protection of the existing                                             |
|                      |                 |                       | commercial uses within the amended                                                      |
|                      |                 |                       | boundary.                                                                               |
| Mawdesley            | Local Centre    | Mawdesley             | No Proposed Change.                                                                     |
| Chorley              | Local Centre    | Park Road             | Proposed for Deallocation as not fulfilling                                             |
| J.10110y             | 20001 0011110   | - ark noda            | the role of a Local Centre given the limited                                            |
|                      |                 |                       | commercial offer it provides.                                                           |
| Chorley              | Local Centre    | Pilling Lane          | Proposed for Deallocation as not fulfilling                                             |
|                      |                 |                       | the role of a Local Centre given the limited                                            |
|                      |                 |                       | commercial offer it provides.                                                           |
| Euxton               | Local Centre    | Runshaw Lane          | No Proposed Change.                                                                     |
|                      | •               | · -                   |                                                                                         |