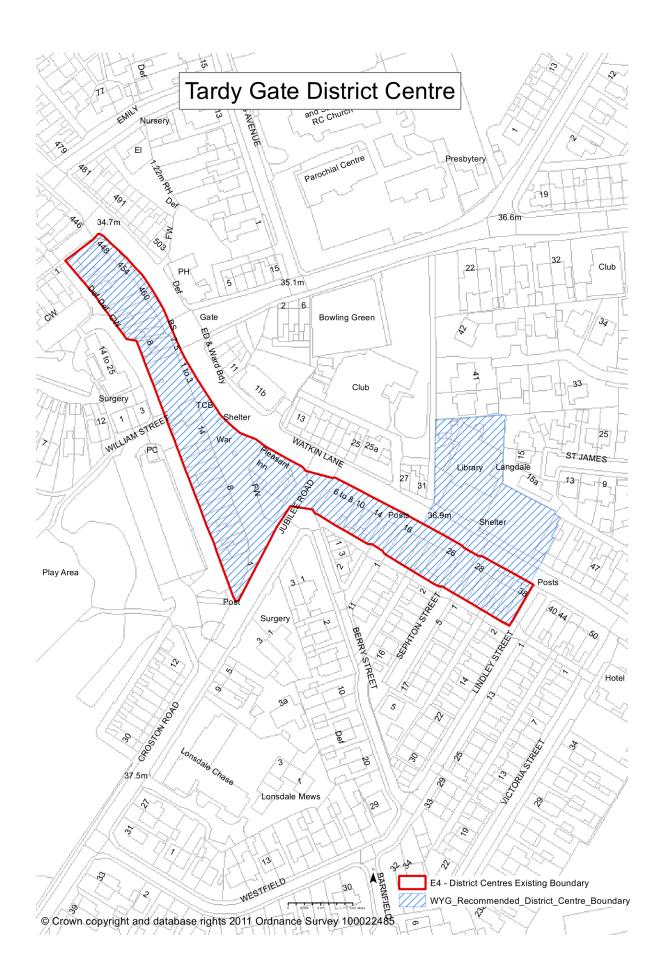

## Proposed Changes to South Ribble Town, District and Local Centre Boundaries

| Settlement     | Type of Centre  | Name of Centre    | Proposed Change to Boundary                  |
|----------------|-----------------|-------------------|----------------------------------------------|
| Leyland        | Town Centre     | Leyland Town      | Extension to primary shopping area to        |
|                |                 | <u>Centre</u>     | include all of Hough Lane as a secondary     |
|                |                 |                   | retail frontage.                             |
| Bamber Bridge  | District Centre | Bamber Bridge     | Proposed boundary change to be               |
|                |                 |                   | extended north.                              |
| Penwortham     | District Centre | <u>Penwortham</u> | Proposed boundary change to be               |
|                |                 |                   | extended north-east to include retail units  |
|                |                 |                   | on Priory Lane and east.                     |
| Longton        | District Centre | <u>Longton</u>    | Proposed boundary change to be               |
|                |                 |                   | extended east to include retail units at the |
|                |                 |                   | intersection of Liverpool Road, Chapel       |
|                |                 |                   | Lane and School Lane.                        |
| Lostock Hall   | District Centre | Tardy Gate        | Proposed boundary change to be               |
|                |                 |                   | extended south east to include Tardy Gate    |
|                |                 |                   | Library. Also, potentially extend the        |
|                |                 |                   | boundary to include the Co-operative         |
|                |                 |                   | foodstore.                                   |
| Leyland        | Local Centre    | <u>Farington</u>  | No proposed change.                          |
| Leyland        | Local Centre    | Earnshaw Bridge   | No proposed change.                          |
| Leyland        | Local Centre    | Seven Stars       | No proposed change.                          |
| Penwortham     | Local Centre    | Kings Fold        | No proposed change.                          |
| New Longton    | Local Centre    | New Longton       | No proposed change.                          |
| Walmer Bridge  | Local Centre    | Walmer Bridge     | No proposed change.                          |
| Higher Walton  | Local Centre    | Higher Walton     | No proposed change.                          |
| Walton-Le-Dale | Local Centre    | Walton-Le-Dale    | No proposed change.                          |
| Gregson Lane   | Local Centre    | Gregson Lane      | No proposed change.                          |