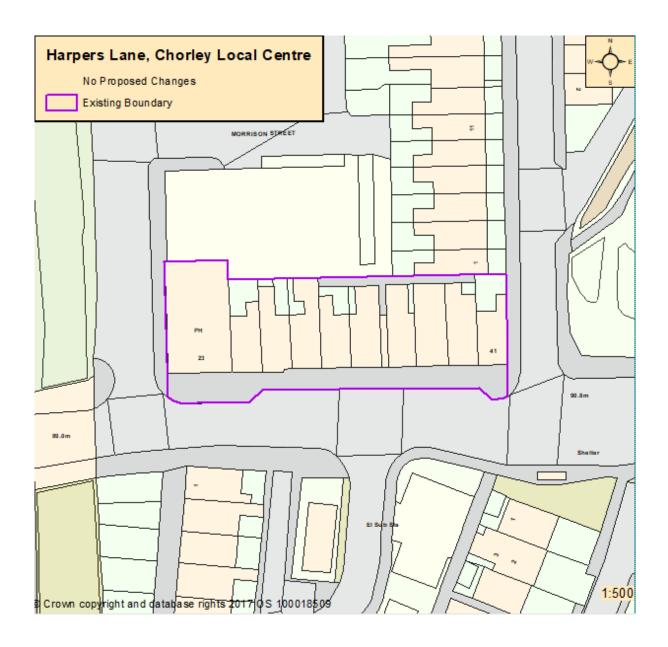

## Proposed Changes to Chorley Town, District and Local Centre Boundaries

| Settlement           | Type of Centre  | Name of Centre        | Proposed Change to Boundary                                                             |
|----------------------|-----------------|-----------------------|-----------------------------------------------------------------------------------------|
| Chorley              | Town Centre     | Chorley               | Proposed boundary changes to the Town                                                   |
| ,                    |                 |                       | Centre Boundary                                                                         |
|                      |                 |                       | Proposed boundary change to the Primary                                                 |
|                      |                 |                       | Shopping Area                                                                           |
|                      |                 |                       | Proposed deletion of the existing primary                                               |
|                      |                 |                       | and secondary frontages (not shown).                                                    |
|                      |                 |                       |                                                                                         |
| Euxton               | District Centre | Buckshaw Village      | Proposed boundary change to delete                                                      |
|                      |                 |                       | existing residential element and other                                                  |
|                      |                 |                       | ancillary uses.                                                                         |
| Clayton Green        | District Centre | <u>Clayton Green</u>  | No Proposed Change.                                                                     |
| Euxton               | Local Centre    | Balshaw Lane          | No Proposed Change.                                                                     |
| Chorley              | Local Centre    | Bolton Street         | No Proposed Change.                                                                     |
| Withnell             | Local Centre    | Bury Lane             | No Proposed Change.                                                                     |
| Eccleston            | Local Centre    | Carrington Centre     | No Proposed Change.                                                                     |
| Whittle-Le-<br>Woods | Local Centre    | Chorley Old Road      | Proposed for Deallocation as not fulfilling the role of a Local Centre for residents as |
| vvoods               |                 |                       | it does not include a range or mix of shops                                             |
|                      |                 |                       | and services or a convenience store.                                                    |
| Adlington            | Local Centre    | Chorley Road          | No Proposed Change.                                                                     |
| Chorley              | Local Centre    | Pall Mall             | No Proposed Change.                                                                     |
| Chorley              | Local Centre    | Collingwood Road      | No Proposed Change.                                                                     |
| Coppull              | Local Centre    | Coppull               | No Proposed Change.                                                                     |
| Croston              | Local Centre    | Croston               | No Proposed Change.                                                                     |
| Chorley              | Local Centre    | Eaves Green Road      | No Proposed Change.                                                                     |
| Chorley              | Local Centre    | Eaves Lane (North)    | Proposed boundary change to delete                                                      |
| - CC.                | 2000.00.00      |                       | residential uses.                                                                       |
| Chorley              | Local Centre    | Eaves Lane (South)    | Proposed boundary change to delete                                                      |
|                      |                 |                       | residential uses.                                                                       |
| Eccleston            | Local Centre    | Eccleston             | Proposed for Deallocation as not fulfilling                                             |
|                      |                 |                       | the role of a Local Centre because of the                                               |
|                      |                 |                       | lack of convenience goods provision and                                                 |
|                      |                 |                       | presence of Carrington Local Centre                                                     |
|                      |                 |                       | located 300 metres from this centre                                                     |
|                      |                 |                       | boundary.                                                                               |
| Clayton Brook        | Local Centre    | <u>Clayton Brook</u>  | No Proposed Change.                                                                     |
| Astley Village       | Local Centre    | Hall Gate             | No Proposed Change.                                                                     |
| Chorley              | Local Centre    | Harpers Lane          | No Proposed Change.                                                                     |
| Clayton-Le-          | Local Centre    | <u>Lancaster Lane</u> | Proposed boundary change to delete                                                      |
| Woods                | 1. 16 1         | A4                    | residential uses.                                                                       |
| Adlington            | Local Centre    | Market Place          | Proposed boundary change to retract the                                                 |
|                      |                 |                       | eastern boundary to delete area allocated in the adopted Chorley Local Plan for a       |
|                      |                 |                       | new foodstore and to provide greater                                                    |
|                      |                 |                       | control over the protection of the existing                                             |
|                      |                 |                       | commercial uses within the amended                                                      |
|                      |                 |                       | boundary.                                                                               |
| Mawdesley            | Local Centre    | Mawdesley             | No Proposed Change.                                                                     |
| Chorley              | Local Centre    | Park Road             | Proposed for Deallocation as not fulfilling                                             |
| J.10110y             | 20001 0011110   | - ark noda            | the role of a Local Centre given the limited                                            |
|                      |                 |                       | commercial offer it provides.                                                           |
| Chorley              | Local Centre    | Pilling Lane          | Proposed for Deallocation as not fulfilling                                             |
|                      |                 |                       | the role of a Local Centre given the limited                                            |
|                      |                 |                       | commercial offer it provides.                                                           |
| Euxton               | Local Centre    | Runshaw Lane          | No Proposed Change.                                                                     |
|                      | •               | · -                   |                                                                                         |