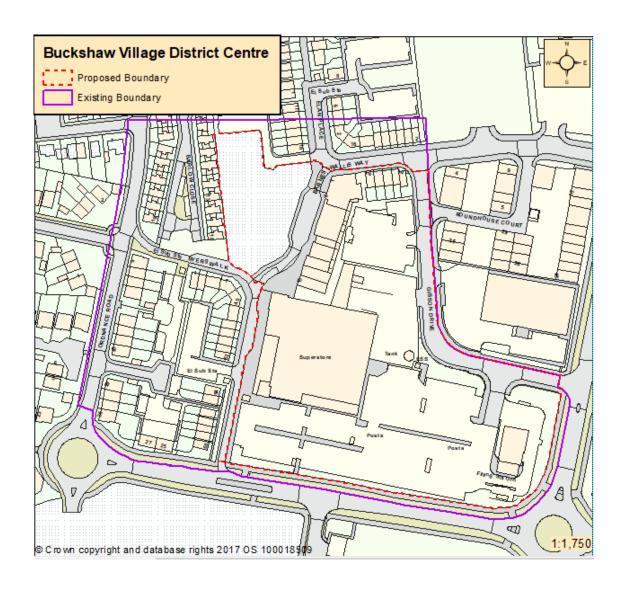

## Proposed Changes to Chorley Town, District and Local Centre Boundaries

| Settlement           | Type of Centre  | Name of Centre        | Proposed Change to Boundary                                                             |
|----------------------|-----------------|-----------------------|-----------------------------------------------------------------------------------------|
| Chorley              | Town Centre     | Chorley               | Proposed boundary changes to the Town                                                   |
| ,                    |                 |                       | Centre Boundary                                                                         |
|                      |                 |                       | Proposed boundary change to the Primary                                                 |
|                      |                 |                       | Shopping Area                                                                           |
|                      |                 |                       | Proposed deletion of the existing primary                                               |
|                      |                 |                       | and secondary frontages (not shown).                                                    |
|                      |                 |                       |                                                                                         |
| Euxton               | District Centre | Buckshaw Village      | Proposed boundary change to delete                                                      |
|                      |                 |                       | existing residential element and other                                                  |
|                      |                 |                       | ancillary uses.                                                                         |
| Clayton Green        | District Centre | <u>Clayton Green</u>  | No Proposed Change.                                                                     |
| Euxton               | Local Centre    | Balshaw Lane          | No Proposed Change.                                                                     |
| Chorley              | Local Centre    | Bolton Street         | No Proposed Change.                                                                     |
| Withnell             | Local Centre    | Bury Lane             | No Proposed Change.                                                                     |
| Eccleston            | Local Centre    | Carrington Centre     | No Proposed Change.                                                                     |
| Whittle-Le-<br>Woods | Local Centre    | Chorley Old Road      | Proposed for Deallocation as not fulfilling the role of a Local Centre for residents as |
| vvoods               |                 |                       | it does not include a range or mix of shops                                             |
|                      |                 |                       | and services or a convenience store.                                                    |
| Adlington            | Local Centre    | Chorley Road          | No Proposed Change.                                                                     |
| Chorley              | Local Centre    | Pall Mall             | No Proposed Change.                                                                     |
| Chorley              | Local Centre    | Collingwood Road      | No Proposed Change.                                                                     |
| Coppull              | Local Centre    | Coppull               | No Proposed Change.                                                                     |
| Croston              | Local Centre    | Croston               | No Proposed Change.                                                                     |
| Chorley              | Local Centre    | Eaves Green Road      | No Proposed Change.                                                                     |
| Chorley              | Local Centre    | Eaves Lane (North)    | Proposed boundary change to delete                                                      |
| - CC.                | 2000.00.00      |                       | residential uses.                                                                       |
| Chorley              | Local Centre    | Eaves Lane (South)    | Proposed boundary change to delete                                                      |
|                      |                 |                       | residential uses.                                                                       |
| Eccleston            | Local Centre    | Eccleston             | Proposed for Deallocation as not fulfilling                                             |
|                      |                 |                       | the role of a Local Centre because of the                                               |
|                      |                 |                       | lack of convenience goods provision and                                                 |
|                      |                 |                       | presence of Carrington Local Centre                                                     |
|                      |                 |                       | located 300 metres from this centre                                                     |
|                      |                 |                       | boundary.                                                                               |
| Clayton Brook        | Local Centre    | <u>Clayton Brook</u>  | No Proposed Change.                                                                     |
| Astley Village       | Local Centre    | Hall Gate             | No Proposed Change.                                                                     |
| Chorley              | Local Centre    | Harpers Lane          | No Proposed Change.                                                                     |
| Clayton-Le-          | Local Centre    | <u>Lancaster Lane</u> | Proposed boundary change to delete                                                      |
| Woods                | 1. 16 1         | A4                    | residential uses.                                                                       |
| Adlington            | Local Centre    | Market Place          | Proposed boundary change to retract the                                                 |
|                      |                 |                       | eastern boundary to delete area allocated in the adopted Chorley Local Plan for a       |
|                      |                 |                       | new foodstore and to provide greater                                                    |
|                      |                 |                       | control over the protection of the existing                                             |
|                      |                 |                       | commercial uses within the amended                                                      |
|                      |                 |                       | boundary.                                                                               |
| Mawdesley            | Local Centre    | Mawdesley             | No Proposed Change.                                                                     |
| Chorley              | Local Centre    | Park Road             | Proposed for Deallocation as not fulfilling                                             |
| J.10110y             | 20001 0011110   | - ark noda            | the role of a Local Centre given the limited                                            |
|                      |                 |                       | commercial offer it provides.                                                           |
| Chorley              | Local Centre    | Pilling Lane          | Proposed for Deallocation as not fulfilling                                             |
|                      |                 |                       | the role of a Local Centre given the limited                                            |
|                      |                 |                       | commercial offer it provides.                                                           |
| Euxton               | Local Centre    | Runshaw Lane          | No Proposed Change.                                                                     |
|                      | •               | · -                   |                                                                                         |