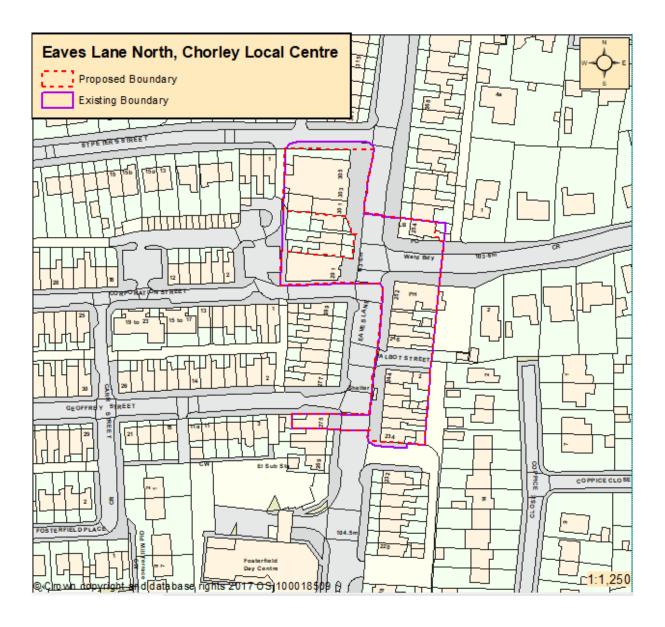

## Proposed Changes to Chorley Town, District and Local Centre Boundaries

| Settlement           | Type of Centre  | Name of Centre        | Proposed Change to Boundary                                                             |
|----------------------|-----------------|-----------------------|-----------------------------------------------------------------------------------------|
| Chorley              | Town Centre     | Chorley               | Proposed boundary changes to the Town                                                   |
| ,                    |                 |                       | Centre Boundary                                                                         |
|                      |                 |                       | Proposed boundary change to the Primary                                                 |
|                      |                 |                       | Shopping Area                                                                           |
|                      |                 |                       | Proposed deletion of the existing primary                                               |
|                      |                 |                       | and secondary frontages (not shown).                                                    |
|                      |                 |                       |                                                                                         |
| Euxton               | District Centre | Buckshaw Village      | Proposed boundary change to delete                                                      |
|                      |                 |                       | existing residential element and other                                                  |
|                      |                 |                       | ancillary uses.                                                                         |
| Clayton Green        | District Centre | <u>Clayton Green</u>  | No Proposed Change.                                                                     |
| Euxton               | Local Centre    | Balshaw Lane          | No Proposed Change.                                                                     |
| Chorley              | Local Centre    | Bolton Street         | No Proposed Change.                                                                     |
| Withnell             | Local Centre    | Bury Lane             | No Proposed Change.                                                                     |
| Eccleston            | Local Centre    | Carrington Centre     | No Proposed Change.                                                                     |
| Whittle-Le-<br>Woods | Local Centre    | Chorley Old Road      | Proposed for Deallocation as not fulfilling the role of a Local Centre for residents as |
| vvoods               |                 |                       | it does not include a range or mix of shops                                             |
|                      |                 |                       | and services or a convenience store.                                                    |
| Adlington            | Local Centre    | Chorley Road          | No Proposed Change.                                                                     |
| Chorley              | Local Centre    | Pall Mall             | No Proposed Change.                                                                     |
| Chorley              | Local Centre    | Collingwood Road      | No Proposed Change.                                                                     |
| Coppull              | Local Centre    | Coppull               | No Proposed Change.                                                                     |
| Croston              | Local Centre    | Croston               | No Proposed Change.                                                                     |
| Chorley              | Local Centre    | Eaves Green Road      | No Proposed Change.                                                                     |
| Chorley              | Local Centre    | Eaves Lane (North)    | Proposed boundary change to delete                                                      |
| - CC.                | 2000.00.00      |                       | residential uses.                                                                       |
| Chorley              | Local Centre    | Eaves Lane (South)    | Proposed boundary change to delete                                                      |
|                      |                 |                       | residential uses.                                                                       |
| Eccleston            | Local Centre    | Eccleston             | Proposed for Deallocation as not fulfilling                                             |
|                      |                 |                       | the role of a Local Centre because of the                                               |
|                      |                 |                       | lack of convenience goods provision and                                                 |
|                      |                 |                       | presence of Carrington Local Centre                                                     |
|                      |                 |                       | located 300 metres from this centre                                                     |
|                      |                 |                       | boundary.                                                                               |
| Clayton Brook        | Local Centre    | <u>Clayton Brook</u>  | No Proposed Change.                                                                     |
| Astley Village       | Local Centre    | Hall Gate             | No Proposed Change.                                                                     |
| Chorley              | Local Centre    | Harpers Lane          | No Proposed Change.                                                                     |
| Clayton-Le-          | Local Centre    | <u>Lancaster Lane</u> | Proposed boundary change to delete                                                      |
| Woods                | 1. 16 1         | A4                    | residential uses.                                                                       |
| Adlington            | Local Centre    | Market Place          | Proposed boundary change to retract the                                                 |
|                      |                 |                       | eastern boundary to delete area allocated in the adopted Chorley Local Plan for a       |
|                      |                 |                       | new foodstore and to provide greater                                                    |
|                      |                 |                       | control over the protection of the existing                                             |
|                      |                 |                       | commercial uses within the amended                                                      |
|                      |                 |                       | boundary.                                                                               |
| Mawdesley            | Local Centre    | Mawdesley             | No Proposed Change.                                                                     |
| Chorley              | Local Centre    | Park Road             | Proposed for Deallocation as not fulfilling                                             |
| J.10110y             | 20001 0011110   | - ark noda            | the role of a Local Centre given the limited                                            |
|                      |                 |                       | commercial offer it provides.                                                           |
| Chorley              | Local Centre    | Pilling Lane          | Proposed for Deallocation as not fulfilling                                             |
|                      |                 |                       | the role of a Local Centre given the limited                                            |
|                      |                 |                       | commercial offer it provides.                                                           |
| Euxton               | Local Centre    | Runshaw Lane          | No Proposed Change.                                                                     |
|                      | •               | · -                   |                                                                                         |