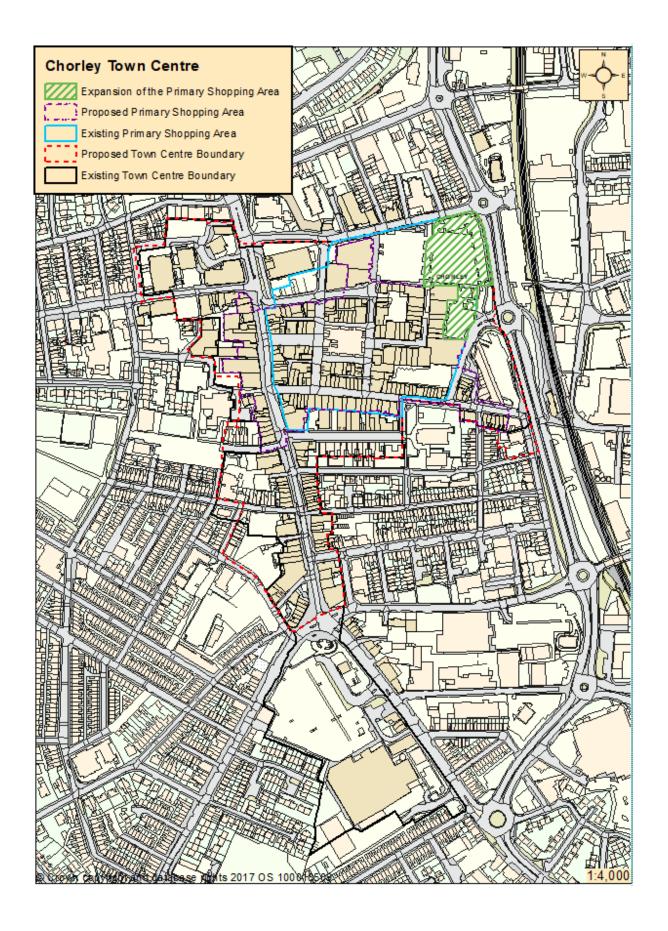

## Proposed Changes to Chorley Town, District and Local Centre Boundaries

| Settlement           | Type of Centre  | Name of Centre        | Proposed Change to Boundary                                                             |
|----------------------|-----------------|-----------------------|-----------------------------------------------------------------------------------------|
| Chorley              | Town Centre     | Chorley               | Proposed boundary changes to the Town                                                   |
| ,                    |                 |                       | Centre Boundary                                                                         |
|                      |                 |                       | Proposed boundary change to the Primary                                                 |
|                      |                 |                       | Shopping Area                                                                           |
|                      |                 |                       | Proposed deletion of the existing primary                                               |
|                      |                 |                       | and secondary frontages (not shown).                                                    |
|                      |                 |                       |                                                                                         |
| Euxton               | District Centre | Buckshaw Village      | Proposed boundary change to delete                                                      |
|                      |                 |                       | existing residential element and other                                                  |
|                      |                 |                       | ancillary uses.                                                                         |
| Clayton Green        | District Centre | <u>Clayton Green</u>  | No Proposed Change.                                                                     |
| Euxton               | Local Centre    | Balshaw Lane          | No Proposed Change.                                                                     |
| Chorley              | Local Centre    | Bolton Street         | No Proposed Change.                                                                     |
| Withnell             | Local Centre    | Bury Lane             | No Proposed Change.                                                                     |
| Eccleston            | Local Centre    | Carrington Centre     | No Proposed Change.                                                                     |
| Whittle-Le-<br>Woods | Local Centre    | Chorley Old Road      | Proposed for Deallocation as not fulfilling the role of a Local Centre for residents as |
| vvoods               |                 |                       | it does not include a range or mix of shops                                             |
|                      |                 |                       | and services or a convenience store.                                                    |
| Adlington            | Local Centre    | Chorley Road          | No Proposed Change.                                                                     |
| Chorley              | Local Centre    | Pall Mall             | No Proposed Change.                                                                     |
| Chorley              | Local Centre    | Collingwood Road      | No Proposed Change.                                                                     |
| Coppull              | Local Centre    | Coppull               | No Proposed Change.                                                                     |
| Croston              | Local Centre    | Croston               | No Proposed Change.                                                                     |
| Chorley              | Local Centre    | Eaves Green Road      | No Proposed Change.                                                                     |
| Chorley              | Local Centre    | Eaves Lane (North)    | Proposed boundary change to delete                                                      |
| - CC.                | 2000.00.00      |                       | residential uses.                                                                       |
| Chorley              | Local Centre    | Eaves Lane (South)    | Proposed boundary change to delete                                                      |
|                      |                 |                       | residential uses.                                                                       |
| Eccleston            | Local Centre    | Eccleston             | Proposed for Deallocation as not fulfilling                                             |
|                      |                 |                       | the role of a Local Centre because of the                                               |
|                      |                 |                       | lack of convenience goods provision and                                                 |
|                      |                 |                       | presence of Carrington Local Centre                                                     |
|                      |                 |                       | located 300 metres from this centre                                                     |
|                      |                 |                       | boundary.                                                                               |
| Clayton Brook        | Local Centre    | <u>Clayton Brook</u>  | No Proposed Change.                                                                     |
| Astley Village       | Local Centre    | Hall Gate             | No Proposed Change.                                                                     |
| Chorley              | Local Centre    | Harpers Lane          | No Proposed Change.                                                                     |
| Clayton-Le-          | Local Centre    | <u>Lancaster Lane</u> | Proposed boundary change to delete                                                      |
| Woods                | 1. 16 1         | A4                    | residential uses.                                                                       |
| Adlington            | Local Centre    | Market Place          | Proposed boundary change to retract the                                                 |
|                      |                 |                       | eastern boundary to delete area allocated in the adopted Chorley Local Plan for a       |
|                      |                 |                       | new foodstore and to provide greater                                                    |
|                      |                 |                       | control over the protection of the existing                                             |
|                      |                 |                       | commercial uses within the amended                                                      |
|                      |                 |                       | boundary.                                                                               |
| Mawdesley            | Local Centre    | Mawdesley             | No Proposed Change.                                                                     |
| Chorley              | Local Centre    | Park Road             | Proposed for Deallocation as not fulfilling                                             |
| J.10110y             | 20001 0011110   | - ark noda            | the role of a Local Centre given the limited                                            |
|                      |                 |                       | commercial offer it provides.                                                           |
| Chorley              | Local Centre    | Pilling Lane          | Proposed for Deallocation as not fulfilling                                             |
|                      |                 |                       | the role of a Local Centre given the limited                                            |
|                      |                 |                       | commercial offer it provides.                                                           |
| Euxton               | Local Centre    | Runshaw Lane          | No Proposed Change.                                                                     |
|                      | •               | · -                   |                                                                                         |