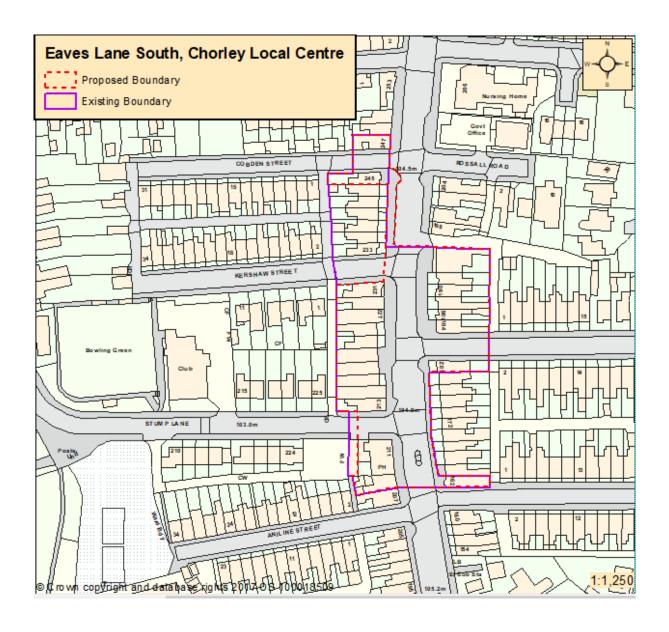

## Proposed Changes to Chorley Town, District and Local Centre Boundaries

| Settlement           | Type of Centre  | Name of Centre        | Proposed Change to Boundary                                                             |
|----------------------|-----------------|-----------------------|-----------------------------------------------------------------------------------------|
| Chorley              | Town Centre     | Chorley               | Proposed boundary changes to the Town                                                   |
| ,                    |                 |                       | Centre Boundary                                                                         |
|                      |                 |                       | Proposed boundary change to the Primary                                                 |
|                      |                 |                       | Shopping Area                                                                           |
|                      |                 |                       | Proposed deletion of the existing primary                                               |
|                      |                 |                       | and secondary frontages (not shown).                                                    |
|                      |                 |                       |                                                                                         |
| Euxton               | District Centre | Buckshaw Village      | Proposed boundary change to delete                                                      |
|                      |                 |                       | existing residential element and other                                                  |
|                      |                 |                       | ancillary uses.                                                                         |
| Clayton Green        | District Centre | <u>Clayton Green</u>  | No Proposed Change.                                                                     |
| Euxton               | Local Centre    | Balshaw Lane          | No Proposed Change.                                                                     |
| Chorley              | Local Centre    | Bolton Street         | No Proposed Change.                                                                     |
| Withnell             | Local Centre    | Bury Lane             | No Proposed Change.                                                                     |
| Eccleston            | Local Centre    | Carrington Centre     | No Proposed Change.                                                                     |
| Whittle-Le-<br>Woods | Local Centre    | Chorley Old Road      | Proposed for Deallocation as not fulfilling the role of a Local Centre for residents as |
| vvoods               |                 |                       | it does not include a range or mix of shops                                             |
|                      |                 |                       | and services or a convenience store.                                                    |
| Adlington            | Local Centre    | Chorley Road          | No Proposed Change.                                                                     |
| Chorley              | Local Centre    | Pall Mall             | No Proposed Change.                                                                     |
| Chorley              | Local Centre    | Collingwood Road      | No Proposed Change.                                                                     |
| Coppull              | Local Centre    | Coppull               | No Proposed Change.                                                                     |
| Croston              | Local Centre    | Croston               | No Proposed Change.                                                                     |
| Chorley              | Local Centre    | Eaves Green Road      | No Proposed Change.                                                                     |
| Chorley              | Local Centre    | Eaves Lane (North)    | Proposed boundary change to delete                                                      |
| - CC.                | 2000.00.00      |                       | residential uses.                                                                       |
| Chorley              | Local Centre    | Eaves Lane (South)    | Proposed boundary change to delete                                                      |
|                      |                 |                       | residential uses.                                                                       |
| Eccleston            | Local Centre    | Eccleston             | Proposed for Deallocation as not fulfilling                                             |
|                      |                 |                       | the role of a Local Centre because of the                                               |
|                      |                 |                       | lack of convenience goods provision and                                                 |
|                      |                 |                       | presence of Carrington Local Centre                                                     |
|                      |                 |                       | located 300 metres from this centre                                                     |
|                      |                 |                       | boundary.                                                                               |
| Clayton Brook        | Local Centre    | <u>Clayton Brook</u>  | No Proposed Change.                                                                     |
| Astley Village       | Local Centre    | Hall Gate             | No Proposed Change.                                                                     |
| Chorley              | Local Centre    | Harpers Lane          | No Proposed Change.                                                                     |
| Clayton-Le-          | Local Centre    | <u>Lancaster Lane</u> | Proposed boundary change to delete                                                      |
| Woods                | 1. 16 1         | A4                    | residential uses.                                                                       |
| Adlington            | Local Centre    | Market Place          | Proposed boundary change to retract the                                                 |
|                      |                 |                       | eastern boundary to delete area allocated in the adopted Chorley Local Plan for a       |
|                      |                 |                       | new foodstore and to provide greater                                                    |
|                      |                 |                       | control over the protection of the existing                                             |
|                      |                 |                       | commercial uses within the amended                                                      |
|                      |                 |                       | boundary.                                                                               |
| Mawdesley            | Local Centre    | Mawdesley             | No Proposed Change.                                                                     |
| Chorley              | Local Centre    | Park Road             | Proposed for Deallocation as not fulfilling                                             |
| J.10110y             | 20001 0011110   | - ark noda            | the role of a Local Centre given the limited                                            |
|                      |                 |                       | commercial offer it provides.                                                           |
| Chorley              | Local Centre    | Pilling Lane          | Proposed for Deallocation as not fulfilling                                             |
|                      |                 |                       | the role of a Local Centre given the limited                                            |
|                      |                 |                       | commercial offer it provides.                                                           |
| Euxton               | Local Centre    | Runshaw Lane          | No Proposed Change.                                                                     |
|                      | •               | · -                   |                                                                                         |