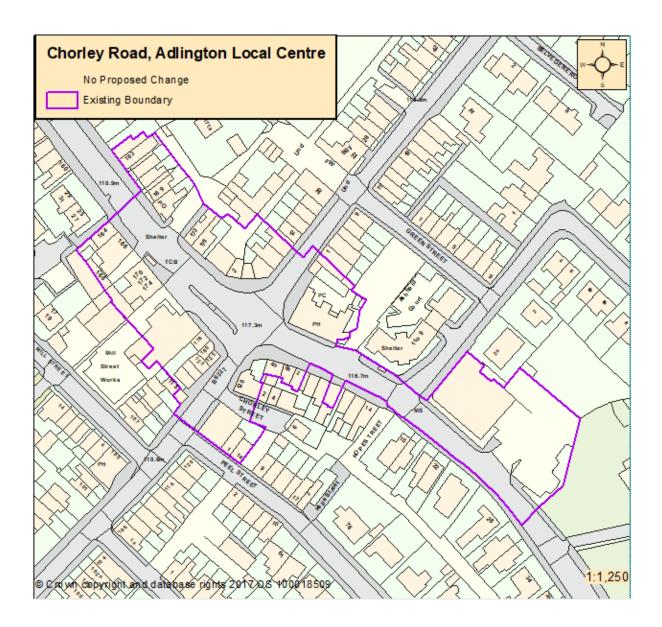

## Proposed Changes to Chorley Town, District and Local Centre Boundaries

| Settlement           | Type of Centre  | Name of Centre        | Proposed Change to Boundary                                                             |
|----------------------|-----------------|-----------------------|-----------------------------------------------------------------------------------------|
| Chorley              | Town Centre     | Chorley               | Proposed boundary changes to the Town                                                   |
| ,                    |                 |                       | Centre Boundary                                                                         |
|                      |                 |                       | Proposed boundary change to the Primary                                                 |
|                      |                 |                       | Shopping Area                                                                           |
|                      |                 |                       | Proposed deletion of the existing primary                                               |
|                      |                 |                       | and secondary frontages (not shown).                                                    |
|                      |                 |                       |                                                                                         |
| Euxton               | District Centre | Buckshaw Village      | Proposed boundary change to delete                                                      |
|                      |                 |                       | existing residential element and other                                                  |
|                      |                 |                       | ancillary uses.                                                                         |
| Clayton Green        | District Centre | <u>Clayton Green</u>  | No Proposed Change.                                                                     |
| Euxton               | Local Centre    | Balshaw Lane          | No Proposed Change.                                                                     |
| Chorley              | Local Centre    | Bolton Street         | No Proposed Change.                                                                     |
| Withnell             | Local Centre    | Bury Lane             | No Proposed Change.                                                                     |
| Eccleston            | Local Centre    | Carrington Centre     | No Proposed Change.                                                                     |
| Whittle-Le-<br>Woods | Local Centre    | Chorley Old Road      | Proposed for Deallocation as not fulfilling the role of a Local Centre for residents as |
| vvoods               |                 |                       | it does not include a range or mix of shops                                             |
|                      |                 |                       | and services or a convenience store.                                                    |
| Adlington            | Local Centre    | Chorley Road          | No Proposed Change.                                                                     |
| Chorley              | Local Centre    | Pall Mall             | No Proposed Change.                                                                     |
| Chorley              | Local Centre    | Collingwood Road      | No Proposed Change.                                                                     |
| Coppull              | Local Centre    | Coppull               | No Proposed Change.                                                                     |
| Croston              | Local Centre    | Croston               | No Proposed Change.                                                                     |
| Chorley              | Local Centre    | Eaves Green Road      | No Proposed Change.                                                                     |
| Chorley              | Local Centre    | Eaves Lane (North)    | Proposed boundary change to delete                                                      |
| - CC.                | 2000.00.00      |                       | residential uses.                                                                       |
| Chorley              | Local Centre    | Eaves Lane (South)    | Proposed boundary change to delete                                                      |
|                      |                 |                       | residential uses.                                                                       |
| Eccleston            | Local Centre    | Eccleston             | Proposed for Deallocation as not fulfilling                                             |
|                      |                 |                       | the role of a Local Centre because of the                                               |
|                      |                 |                       | lack of convenience goods provision and                                                 |
|                      |                 |                       | presence of Carrington Local Centre                                                     |
|                      |                 |                       | located 300 metres from this centre                                                     |
|                      |                 |                       | boundary.                                                                               |
| Clayton Brook        | Local Centre    | <u>Clayton Brook</u>  | No Proposed Change.                                                                     |
| Astley Village       | Local Centre    | Hall Gate             | No Proposed Change.                                                                     |
| Chorley              | Local Centre    | Harpers Lane          | No Proposed Change.                                                                     |
| Clayton-Le-          | Local Centre    | <u>Lancaster Lane</u> | Proposed boundary change to delete                                                      |
| Woods                | 1. 16 1         | A4                    | residential uses.                                                                       |
| Adlington            | Local Centre    | Market Place          | Proposed boundary change to retract the                                                 |
|                      |                 |                       | eastern boundary to delete area allocated in the adopted Chorley Local Plan for a       |
|                      |                 |                       | new foodstore and to provide greater                                                    |
|                      |                 |                       | control over the protection of the existing                                             |
|                      |                 |                       | commercial uses within the amended                                                      |
|                      |                 |                       | boundary.                                                                               |
| Mawdesley            | Local Centre    | Mawdesley             | No Proposed Change.                                                                     |
| Chorley              | Local Centre    | Park Road             | Proposed for Deallocation as not fulfilling                                             |
| J.10110y             | 20001 0011110   | - ark noda            | the role of a Local Centre given the limited                                            |
|                      |                 |                       | commercial offer it provides.                                                           |
| Chorley              | Local Centre    | Pilling Lane          | Proposed for Deallocation as not fulfilling                                             |
|                      |                 |                       | the role of a Local Centre given the limited                                            |
|                      |                 |                       | commercial offer it provides.                                                           |
| Euxton               | Local Centre    | Runshaw Lane          | No Proposed Change.                                                                     |
|                      | •               | · -                   |                                                                                         |