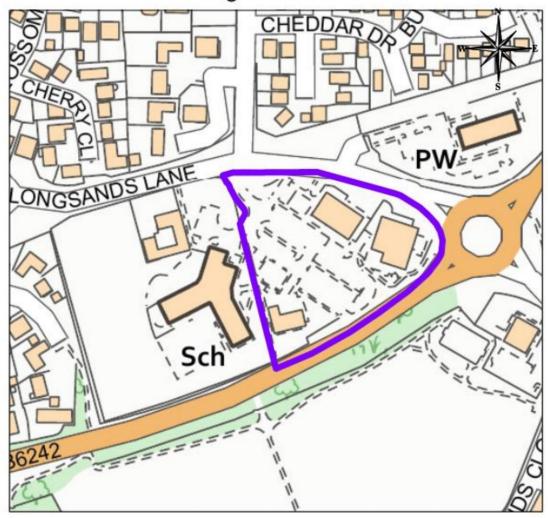

## Longsands Lane

### **Existing Boundary**

Longsands Lane Local Centre - Existing Boundary

Map Scale

10 0 10 20 30 40 50 60 70 50 90 100