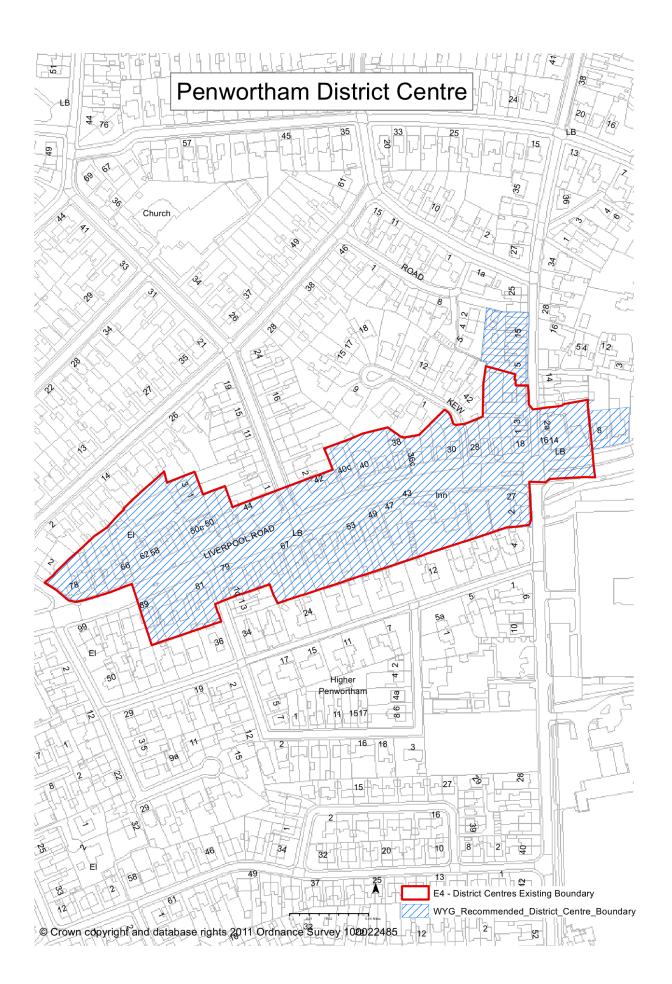

## Proposed Changes to South Ribble Town, District and Local Centre Boundaries

| Settlement     | Type of Centre  | Name of Centre    | Proposed Change to Boundary                  |
|----------------|-----------------|-------------------|----------------------------------------------|
| Leyland        | Town Centre     | Leyland Town      | Extension to primary shopping area to        |
|                |                 | <u>Centre</u>     | include all of Hough Lane as a secondary     |
|                |                 |                   | retail frontage.                             |
| Bamber Bridge  | District Centre | Bamber Bridge     | Proposed boundary change to be               |
|                |                 |                   | extended north.                              |
| Penwortham     | District Centre | <u>Penwortham</u> | Proposed boundary change to be               |
|                |                 |                   | extended north-east to include retail units  |
|                |                 |                   | on Priory Lane and east.                     |
| Longton        | District Centre | <u>Longton</u>    | Proposed boundary change to be               |
|                |                 |                   | extended east to include retail units at the |
|                |                 |                   | intersection of Liverpool Road, Chapel       |
|                |                 |                   | Lane and School Lane.                        |
| Lostock Hall   | District Centre | Tardy Gate        | Proposed boundary change to be               |
|                |                 |                   | extended south east to include Tardy Gate    |
|                |                 |                   | Library. Also, potentially extend the        |
|                |                 |                   | boundary to include the Co-operative         |
|                |                 |                   | foodstore.                                   |
| Leyland        | Local Centre    | <u>Farington</u>  | No proposed change.                          |
| Leyland        | Local Centre    | Earnshaw Bridge   | No proposed change.                          |
| Leyland        | Local Centre    | Seven Stars       | No proposed change.                          |
| Penwortham     | Local Centre    | Kings Fold        | No proposed change.                          |
| New Longton    | Local Centre    | New Longton       | No proposed change.                          |
| Walmer Bridge  | Local Centre    | Walmer Bridge     | No proposed change.                          |
| Higher Walton  | Local Centre    | Higher Walton     | No proposed change.                          |
| Walton-Le-Dale | Local Centre    | Walton-Le-Dale    | No proposed change.                          |
| Gregson Lane   | Local Centre    | Gregson Lane      | No proposed change.                          |