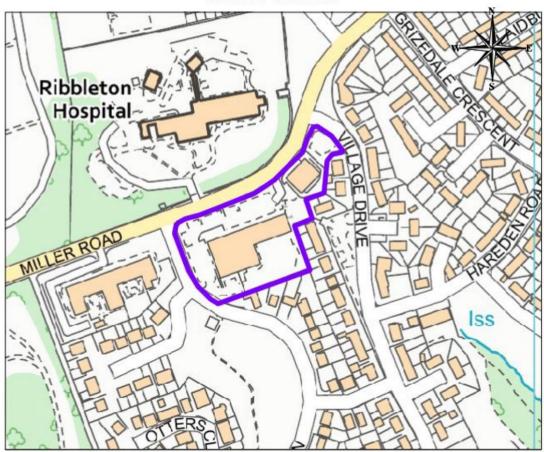

on    | Local Centres  | North West Preston                       | Indicative local centres. (No Map because these are only indicative).                                                                                                                                                                                                                                                                                                                                                        |

Preston City Centre - Primary Retail Area PRESTON Avenham Broadgate Frenchwood





#### Map Scale

25 0 25 50 75 100 125 150 175 2





## Longsands Lane



### Map legend

### **Existing Boundary**

Longsands Lane Local Centre - Existing Boundary

Map Scale

10 0 10 20 30 40 50 60 70 50 90 100



## Miller Road



### Map Legend



### Map Scale

"misshalashalashalashalasha"



## Plungington Road Adelphi Map Legend Map Scale **Existing Boundary** Plungington Road Local Centre - Existing Boundary **Proposed Boundary** Plungington Road Local Centre - Proposed Boundary ©Crown copyright and database rights 2015. Ordnance Survey Licence Number 100022151.

## Ribbleton Avenue



### Map legend



Map Scale



### Ribbleton Lane



### Map Legend



### Map Scale



## Sharoe Green



Map Legend

### **Existing Boundary**



Map Scale



## Proposed Changes to Chorley Town, District and Local Centre Boundaries

| Settlement           | Type of Centre  | Name of Centre        | Proposed Change to Boundary                                                             |
|----------------------|--------------