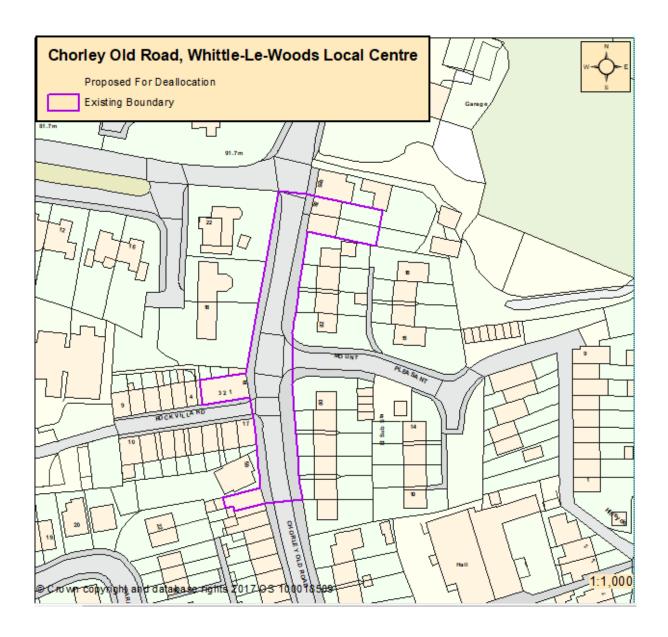

## Proposed Changes to Chorley Town, District and Local Centre Boundaries

| Settlement           | Type of Centre  | Name of Centre        | Proposed Change to Boundary                                                             |
|----------------------|-----------------|-----------------------|-----------------------------------------------------------------------------------------|
| Chorley              | Town Centre     | Chorley               | Proposed boundary changes to the Town                                                   |
| ,                    |                 |                       | Centre Boundary                                                                         |
|                      |                 |                       | Proposed boundary change to the Primary                                                 |
|                      |                 |                       | Shopping Area                                                                           |
|                      |                 |                       | Proposed deletion of the existing primary                                               |
|                      |                 |                       | and secondary frontages (not shown).                                                    |
|                      |                 |                       |                                                                                         |
| Euxton               | District Centre | Buckshaw Village      | Proposed boundary change to delete                                                      |
|                      |                 |                       | existing residential element and other                                                  |
|                      |                 |                       | ancillary uses.                                                                         |
| Clayton Green        | District Centre | <u>Clayton Green</u>  | No Proposed Change.                                                                     |
| Euxton               | Local Centre    | Balshaw Lane          | No Proposed Change.                                                                     |
| Chorley              | Local Centre    | Bolton Street         | No Proposed Change.                                                                     |
| Withnell             | Local Centre    | Bury Lane             | No Proposed Change.                                                                     |
| Eccleston            | Local Centre    | Carrington Centre     | No Proposed Change.                                                                     |
| Whittle-Le-<br>Woods | Local Centre    | Chorley Old Road      | Proposed for Deallocation as not fulfilling the role of a Local Centre for residents as |
| vvoods               |                 |                       | it does not include a range or mix of shops                                             |
|                      |                 |                       | and services or a convenience store.                                                    |
| Adlington            | Local Centre    | Chorley Road          | No Proposed Change.                                                                     |
| Chorley              | Local Centre    | Pall Mall             | No Proposed Change.                                                                     |
| Chorley              | Local Centre    | Collingwood Road      | No Proposed Change.                                                                     |
| Coppull              | Local Centre    | Coppull               | No Proposed Change.                                                                     |
| Croston              | Local Centre    | Croston               | No Proposed Change.                                                                     |
| Chorley              | Local Centre    | Eaves Green Road      | No Proposed Change.                                                                     |
| Chorley              | Local Centre    | Eaves Lane (North)    | Proposed boundary change to delete                                                      |
| - CC.                | 2000.00.00      |                       | residential uses.                                                                       |
| Chorley              | Local Centre    | Eaves Lane (South)    | Proposed boundary change to delete                                                      |
|                      |                 |                       | residential uses.                                                                       |
| Eccleston            | Local Centre    | Eccleston             | Proposed for Deallocation as not fulfilling                                             |
|                      |                 |                       | the role of a Local Centre because of the                                               |
|                      |                 |                       | lack of convenience goods provision and                                                 |
|                      |                 |                       | presence of Carrington Local Centre                                                     |
|                      |                 |                       | located 300 metres from this centre                                                     |
|                      |                 |                       | boundary.                                                                               |
| Clayton Brook        | Local Centre    | <u>Clayton Brook</u>  | No Proposed Change.                                                                     |
| Astley Village       | Local Centre    | Hall Gate             | No Proposed Change.                                                                     |
| Chorley              | Local Centre    | Harpers Lane          | No Proposed Change.                                                                     |
| Clayton-Le-          | Local Centre    | <u>Lancaster Lane</u> | Proposed boundary change to delete                                                      |
| Woods                | 1. 16 1         | A4                    | residential uses.                                                                       |
| Adlington            | Local Centre    | Market Place          | Proposed boundary change to retract the                                                 |
|                      |                 |                       | eastern boundary to delete area allocated in the adopted Chorley Local Plan for a       |
|                      |                 |                       | new foodstore and to provide greater                                                    |
|                      |                 |                       | control over the protection of the existing                                             |
|                      |                 |                       | commercial uses within the amended                                                      |
|                      |                 |                       | boundary.                                                                               |
| Mawdesley            | Local Centre    | Mawdesley             | No Proposed Change.                                                                     |
| Chorley              | Local Centre    | Park Road             | Proposed for Deallocation as not fulfilling                                             |
| J.10110y             | 20001 0011110   | - ark noda            | the role of a Local Centre given the limited                                            |
|                      |                 |                       | commercial offer it provides.                                                           |
| Chorley              | Local Centre    | Pilling Lane          | Proposed for Deallocation as not fulfilling                                             |
|                      |                 |                       | the role of a Local Centre given the limited                                            |
|                      |                 |                       | commercial offer it provides.                                                           |
| Euxton               | Local Centre    | Runshaw Lane          | No Proposed Change.                                                                     |
|                      | •               | · -                   |                                                                                         |