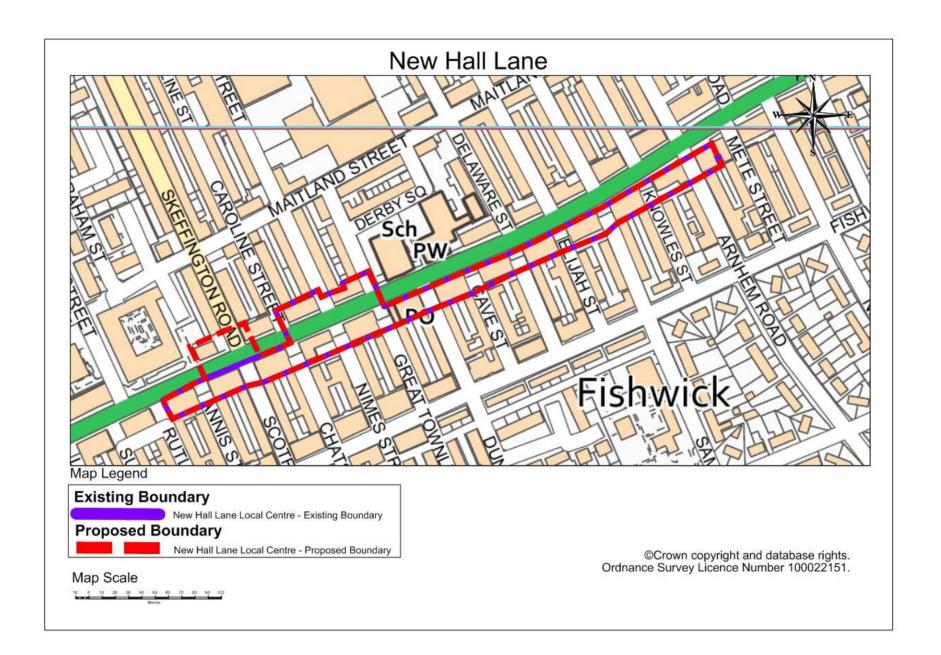

## Proposed Changes to Preston Town, District and Local Centre Boundaries

| Settlement | Type of Centre | Name of Centre                           | Proposed Change to Boundary                                                                                                                                                                                                                                                                                                                                                                                                  |
|------------|----------------|------------------------------------------|------------------------------------------------------------------------------------------------------------------------------------------------------------------------------------------------------------------------------------------------------------------------------------------------------------------------------------------------------------------------------------------------------------------------------|
| Preston    | City Centre    | Preston City Centre                      | Contraction of the city centre boundary to remove a predominantly residential area in the south, which is broadly located in the Avenham Park Conservation Area and the area west of the railway station and south of Fishergate. Change proposed in order to refocus the city centre on town centre retail, leisure and commercial uses. Contract the primary shopping area to exclude the bus station for the same reason. |
| Preston    | Local Centre   | Blackpool Road /<br>Woodplumpton<br>Road | No proposed change.                                                                                                                                                                                                                                                                                                                                                                                                          |
| Preston    | Local Centre   | <u>Longsands Lane</u>                    | No proposed change.                                                                                                                                                                                                                                                                                                                                                                                                          |
| Preston    | Local Centre   | Miller Road                              | No proposed change.                                                                                                                                                                                                                                                                                                                                                                                                          |
| Preston    | Local Centre   | New Hall Lane                            | Extend the boundary to include some shops at the western end of the centre north of New Hall Lane.                                                                                                                                                                                                                                                                                                                           |
| Preston    | Local Centre   | Plungington Road                         | Extend the boundary to include an additional unit and the rear of two units (the rest of these two units are already within the centre boundary).                                                                                                                                                                                                                                                                            |
| Preston    | Local Centre   | Ribbleton Avenue                         | Extend the boundary to include an additional shop.                                                                                                                                                                                                                                                                                                                                                                           |
| Preston    | Local Centre   | Ribbleton Lane                           | Contraction of boundary at western end to exclude a small cluster of vacancies.                                                                                                                                                                                                                                                                                                                                              |
| Preston    | Local Centre   | Sharoe Green                             | No proposed change.                                                                                                                                                                                                                                                                                                                                                                                                          |
| Preston    | Local Centres  | North West Preston                       | Indicative local centres. (No Map because these are only indicative).                                                                                                                                                                                                                                                                                                                                                        |