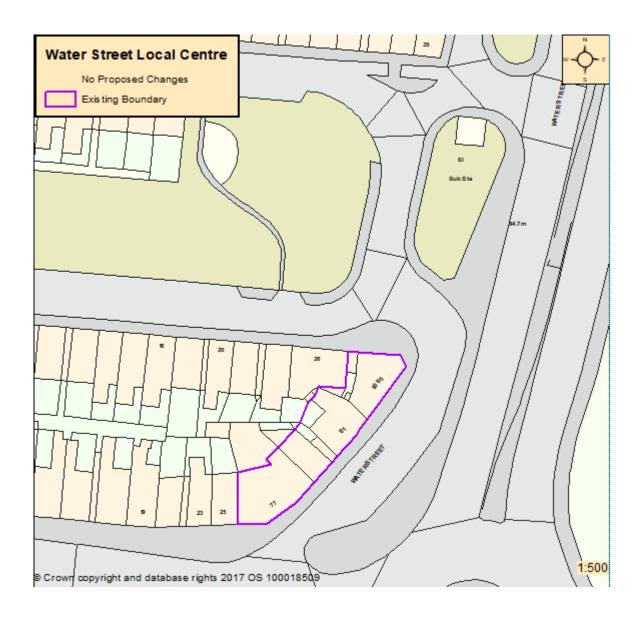

| Brinscall | Local Centre | School Lane  | No Proposed Change.                |
|-----------|--------------|--------------|------------------------------------|
| Chorley   | Local Centre | Steeley Lane | No Proposed Change.                |
| Chorley   | Local Centre | Water Street | No Proposed Change.                |
| Wheelton  | Local Centre | Wheelton     | Proposed boundary change to delete |
|           |              |              | residential uses.                  |