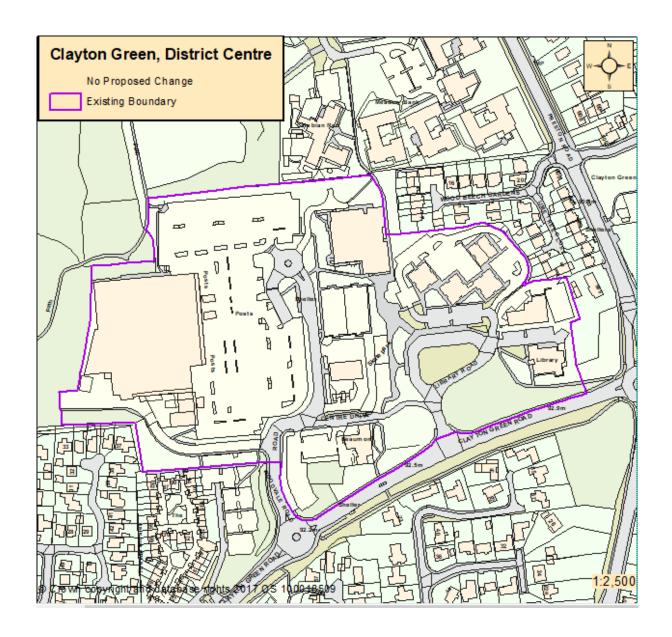

## Proposed Changes to Chorley Town, District and Local Centre Boundaries

| Settlement           | Type of Centre  | Name of Centre        | Proposed Change to Boundary                                                             |
|----------------------|-----------------|-----------------------|-----------------------------------------------------------------------------------------|
| Chorley              | Town Centre     | Chorley               | Proposed boundary changes to the Town                                                   |
| ,                    |                 |                       | Centre Boundary                                                                         |
|                      |                 |                       | Proposed boundary change to the Primary                                                 |
|                      |                 |                       | Shopping Area                                                                           |
|                      |                 |                       | Proposed deletion of the existing primary                                               |
|                      |                 |                       | and secondary frontages (not shown).                                                    |
|                      |                 |                       |                                                                                         |
| Euxton               | District Centre | Buckshaw Village      | Proposed boundary change to delete                                                      |
|                      |                 |                       | existing residential element and other                                                  |
|                      |                 |                       | ancillary uses.                                                                         |
| Clayton Green        | District Centre | <u>Clayton Green</u>  | No Proposed Change.                                                                     |
| Euxton               | Local Centre    | Balshaw Lane          | No Proposed Change.                                                                     |
| Chorley              | Local Centre    | Bolton Street         | No Proposed Change.                                                                     |
| Withnell             | Local Centre    | Bury Lane             | No Proposed Change.                                                                     |
| Eccleston            | Local Centre    | Carrington Centre     | No Proposed Change.                                                                     |
| Whittle-Le-<br>Woods | Local Centre    | Chorley Old Road      | Proposed for Deallocation as not fulfilling the role of a Local Centre for residents as |
| vvoods               |                 |                       | it does not include a range or mix of shops                                             |
|                      |                 |                       | and services or a convenience store.                                                    |
| Adlington            | Local Centre    | Chorley Road          | No Proposed Change.                                                                     |
| Chorley              | Local Centre    | Pall Mall             | No Proposed Change.                                                                     |
| Chorley              | Local Centre    | Collingwood Road      | No Proposed Change.                                                                     |
| Coppull              | Local Centre    | Coppull               | No Proposed Change.                                                                     |
| Croston              | Local Centre    | Croston               | No Proposed Change.                                                                     |
| Chorley              | Local Centre    | Eaves Green Road      | No Proposed Change.                                                                     |
| Chorley              | Local Centre    | Eaves Lane (North)    | Proposed boundary change to delete                                                      |
| - CC.                | 2000.00.00      |                       | residential uses.                                                                       |
| Chorley              | Local Centre    | Eaves Lane (South)    | Proposed boundary change to delete                                                      |
|                      |                 |                       | residential uses.                                                                       |
| Eccleston            | Local Centre    | Eccleston             | Proposed for Deallocation as not fulfilling                                             |
|                      |                 |                       | the role of a Local Centre because of the                                               |
|                      |                 |                       | lack of convenience goods provision and                                                 |
|                      |                 |                       | presence of Carrington Local Centre                                                     |
|                      |                 |                       | located 300 metres from this centre                                                     |
|                      |                 |                       | boundary.                                                                               |
| Clayton Brook        | Local Centre    | <u>Clayton Brook</u>  | No Proposed Change.                                                                     |
| Astley Village       | Local Centre    | Hall Gate             | No Proposed Change.                                                                     |
| Chorley              | Local Centre    | Harpers Lane          | No Proposed Change.                                                                     |
| Clayton-Le-          | Local Centre    | <u>Lancaster Lane</u> | Proposed boundary change to delete                                                      |
| Woods                | 1. 16 1         | A4                    | residential uses.                                                                       |
| Adlington            | Local Centre    | Market Place          | Proposed boundary change to retract the                                                 |
|                      |                 |                       | eastern boundary to delete area allocated in the adopted Chorley Local Plan for a       |
|                      |                 |                       | new foodstore and to provide greater                                                    |
|                      |                 |                       | control over the protection of the existing                                             |
|                      |                 |                       | commercial uses within the amended                                                      |
|                      |                 |                       | boundary.                                                                               |
| Mawdesley            | Local Centre    | Mawdesley             | No Proposed Change.                                                                     |
| Chorley              | Local Centre    | Park Road             | Proposed for Deallocation as not fulfilling                                             |
| J.10110y             | 20001 0011110   | - ark noda            | the role of a Local Centre given the limited                                            |
|                      |                 |                       | commercial offer it provides.                                                           |
| Chorley              | Local Centre    | Pilling Lane          | Proposed for Deallocation as not fulfilling                                             |
|                      |                 |                       | the role of a Local Centre given the limited                                            |
|                      |                 |                       | commercial offer it provides.                                                           |
| Euxton               | Local Centre    | Runshaw Lane          | No Proposed Change.                                                                     |
|                      | •               | · -                   |                                                                                         |