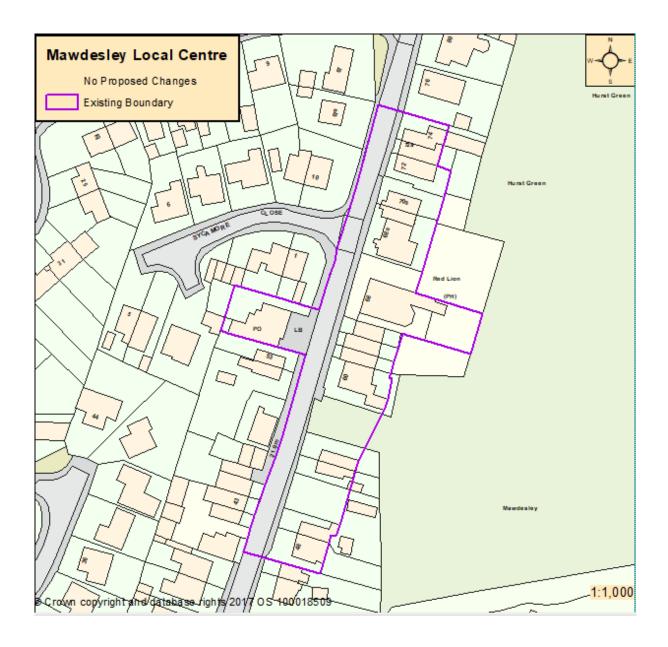

## Proposed Changes to Chorley Town, District and Local Centre Boundaries

| Settlement           | Type of Centre  | Name of Centre        | Proposed Change to Boundary                                                             |
|----------------------|-----------------|-----------------------|-----------------------------------------------------------------------------------------|
| Chorley              | Town Centre     | Chorley               | Proposed boundary changes to the Town                                                   |
| ,                    |                 |                       | Centre Boundary                                                                         |
|                      |                 |                       | Proposed boundary change to the Primary                                                 |
|                      |                 |                       | Shopping Area                                                                           |
|                      |                 |                       | Proposed deletion of the existing primary                                               |
|                      |                 |                       | and secondary frontages (not shown).                                                    |
|                      |                 |                       |                                                                                         |
| Euxton               | District Centre | Buckshaw Village      | Proposed boundary change to delete                                                      |
|                      |                 |                       | existing residential element and other                                                  |
|                      |                 |                       | ancillary uses.                                                                         |
| Clayton Green        | District Centre | <u>Clayton Green</u>  | No Proposed Change.                                                                     |
| Euxton               | Local Centre    | Balshaw Lane          | No Proposed Change.                                                                     |
| Chorley              | Local Centre    | Bolton Street         | No Proposed Change.                                                                     |
| Withnell             | Local Centre    | Bury Lane             | No Proposed Change.                                                                     |
| Eccleston            | Local Centre    | Carrington Centre     | No Proposed Change.                                                                     |
| Whittle-Le-<br>Woods | Local Centre    | Chorley Old Road      | Proposed for Deallocation as not fulfilling the role of a Local Centre for residents as |
| vvoods               |                 |                       | it does not include a range or mix of shops                                             |
|                      |                 |                       | and services or a convenience store.                                                    |
| Adlington            | Local Centre    | Chorley Road          | No Proposed Change.                                                                     |
| Chorley              | Local Centre    | Pall Mall             | No Proposed Change.                                                                     |
| Chorley              | Local Centre    | Collingwood Road      | No Proposed Change.                                                                     |
| Coppull              | Local Centre    | Coppull               | No Proposed Change.                                                                     |
| Croston              | Local Centre    | Croston               | No Proposed Change.                                                                     |
| Chorley              | Local Centre    | Eaves Green Road      | No Proposed Change.                                                                     |
| Chorley              | Local Centre    | Eaves Lane (North)    | Proposed boundary change to delete                                                      |
| - CC.                | 2000.00.00      |                       | residential uses.                                                                       |
| Chorley              | Local Centre    | Eaves Lane (South)    | Proposed boundary change to delete                                                      |
|                      |                 |                       | residential uses.                                                                       |
| Eccleston            | Local Centre    | Eccleston             | Proposed for Deallocation as not fulfilling                                             |
|                      |                 |                       | the role of a Local Centre because of the                                               |
|                      |                 |                       | lack of convenience goods provision and                                                 |
|                      |                 |                       | presence of Carrington Local Centre                                                     |
|                      |                 |                       | located 300 metres from this centre                                                     |
|                      |                 |                       | boundary.                                                                               |
| Clayton Brook        | Local Centre    | <u>Clayton Brook</u>  | No Proposed Change.                                                                     |
| Astley Village       | Local Centre    | Hall Gate             | No Proposed Change.                                                                     |
| Chorley              | Local Centre    | Harpers Lane          | No Proposed Change.                                                                     |
| Clayton-Le-          | Local Centre    | <u>Lancaster Lane</u> | Proposed boundary change to delete                                                      |
| Woods                | 1. 16 1         | A4                    | residential uses.                                                                       |
| Adlington            | Local Centre    | Market Place          | Proposed boundary change to retract the                                                 |
|                      |                 |                       | eastern boundary to delete area allocated in the adopted Chorley Local Plan for a       |
|                      |                 |                       | new foodstore and to provide greater                                                    |
|                      |                 |                       | control over the protection of the existing                                             |
|                      |                 |                       | commercial uses within the amended                                                      |
|                      |                 |                       | boundary.                                                                               |
| Mawdesley            | Local Centre    | Mawdesley             | No Proposed Change.                                                                     |
| Chorley              | Local Centre    | Park Road             | Proposed for Deallocation as not fulfilling                                             |
| J.10110y             | 20001 0011110   | - ark noda            | the role of a Local Centre given the limited                                            |
|                      |                 |                       | commercial offer it provides.                                                           |
| Chorley              | Local Centre    | Pilling Lane          | Proposed for Deallocation as not fulfilling                                             |
|                      |                 |                       | the role of a Local Centre given the limited                                            |
|                      |                 |                       | commercial offer it provides.                                                           |
| Euxton               | Local Centre    | Runshaw Lane          | No Proposed Change.                                                                     |
|                      | •               | · -                   |                                                                                         |