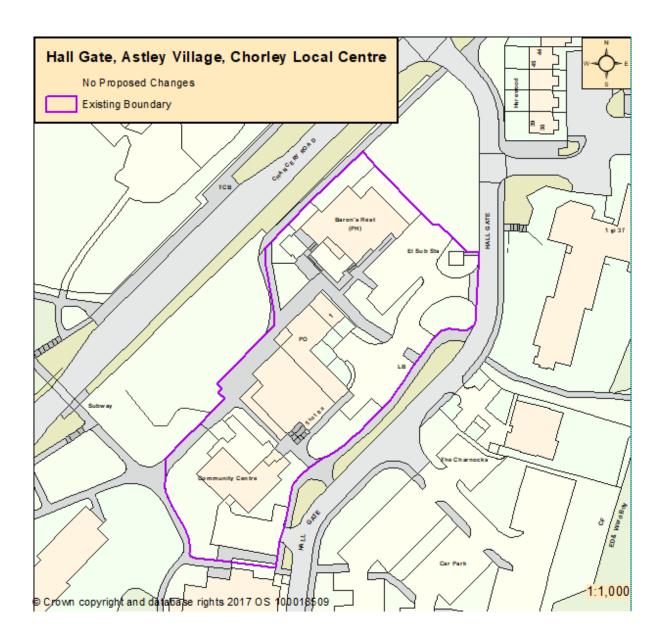

## Proposed Changes to Chorley Town, District and Local Centre Boundaries

| Settlement           | Type of Centre  | Name of Centre        | Proposed Change to Boundary                                                             |
|----------------------|-----------------|-----------------------|-----------------------------------------------------------------------------------------|
| Chorley              | Town Centre     | Chorley               | Proposed boundary changes to the Town                                                   |
| ,                    |                 |                       | Centre Boundary                                                                         |
|                      |                 |                       | Proposed boundary change to the Primary                                                 |
|                      |                 |                       | Shopping Area                                                                           |
|                      |                 |                       | Proposed deletion of the existing primary                                               |
|                      |                 |                       | and secondary frontages (not shown).                                                    |
|                      |                 |                       |                                                                                         |
| Euxton               | District Centre | Buckshaw Village      | Proposed boundary change to delete                                                      |
|                      |                 |                       | existing residential element and other                                                  |
|                      |                 |                       | ancillary uses.                                                                         |
| Clayton Green        | District Centre | <u>Clayton Green</u>  | No Proposed Change.                                                                     |
| Euxton               | Local Centre    | Balshaw Lane          | No Proposed Change.                                                                     |
| Chorley              | Local Centre    | Bolton Street         | No Proposed Change.                                                                     |
| Withnell             | Local Centre    | Bury Lane             | No Proposed Change.                                                                     |
| Eccleston            | Local Centre    | Carrington Centre     | No Proposed Change.                                                                     |
| Whittle-Le-<br>Woods | Local Centre    | Chorley Old Road      | Proposed for Deallocation as not fulfilling the role of a Local Centre for residents as |
| vvoods               |                 |                       | it does not include a range or mix of shops                                             |
|                      |                 |                       | and services or a convenience store.                                                    |
| Adlington            | Local Centre    | Chorley Road          | No Proposed Change.                                                                     |
| Chorley              | Local Centre    | Pall Mall             | No Proposed Change.                                                                     |
| Chorley              | Local Centre    | Collingwood Road      | No Proposed Change.                                                                     |
| Coppull              | Local Centre    | Coppull               | No Proposed Change.                                                                     |
| Croston              | Local Centre    | Croston               | No Proposed Change.                                                                     |
| Chorley              | Local Centre    | Eaves Green Road      | No Proposed Change.                                                                     |
| Chorley              | Local Centre    | Eaves Lane (North)    | Proposed boundary change to delete                                                      |
| - CC.                | 2000.00.00      |                       | residential uses.                                                                       |
| Chorley              | Local Centre    | Eaves Lane (South)    | Proposed boundary change to delete                                                      |
|                      |                 |                       | residential uses.                                                                       |
| Eccleston            | Local Centre    | Eccleston             | Proposed for Deallocation as not fulfilling                                             |
|                      |                 |                       | the role of a Local Centre because of the                                               |
|                      |                 |                       | lack of convenience goods provision and                                                 |
|                      |                 |                       | presence of Carrington Local Centre                                                     |
|                      |                 |                       | located 300 metres from this centre                                                     |
|                      |                 |                       | boundary.                                                                               |
| Clayton Brook        | Local Centre    | <u>Clayton Brook</u>  | No Proposed Change.                                                                     |
| Astley Village       | Local Centre    | Hall Gate             | No Proposed Change.                                                                     |
| Chorley              | Local Centre    | Harpers Lane          | No Proposed Change.                                                                     |
| Clayton-Le-          | Local Centre    | <u>Lancaster Lane</u> | Proposed boundary change to delete                                                      |
| Woods                | 1. 16 1         | A4                    | residential uses.                                                                       |
| Adlington            | Local Centre    | Market Place          | Proposed boundary change to retract the                                                 |
|                      |                 |                       | eastern boundary to delete area allocated in the adopted Chorley Local Plan for a       |
|                      |                 |                       | new foodstore and to provide greater                                                    |
|                      |                 |                       | control over the protection of the existing                                             |
|                      |                 |                       | commercial uses within the amended                                                      |
|                      |                 |                       | boundary.                                                                               |
| Mawdesley            | Local Centre    | Mawdesley             | No Proposed Change.                                                                     |
| Chorley              | Local Centre    | Park Road             | Proposed for Deallocation as not fulfilling                                             |
| J.10110y             | 20001 0011110   | - ark noda            | the role of a Local Centre given the limited                                            |
|                      |                 |                       | commercial offer it provides.                                                           |
| Chorley              | Local Centre    | Pilling Lane          | Proposed for Deallocation as not fulfilling                                             |
|                      |                 |                       | the role of a Local Centre given the limited                                            |
|                      |                 |                       | commercial offer it provides.                                                           |
| Euxton               | Local Centre    | Runshaw Lane          | No Proposed Change.                                                                     |
|                      | •               | · -                   |                                                                                         |