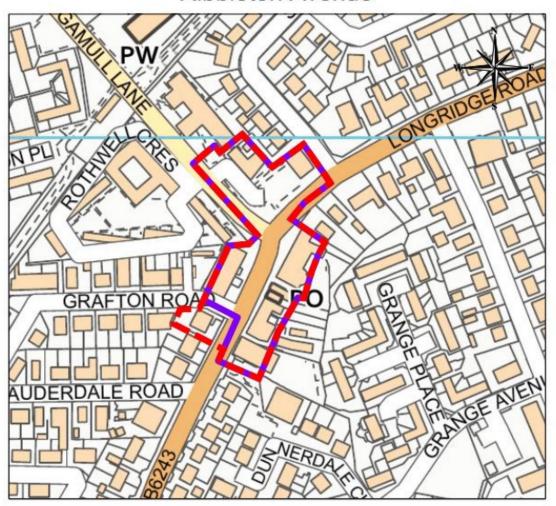

|

Preston City Centre - Primary Retail Area PRESTON Avenham Broadgate Frenchwood





#### Map Scale

25 0 25 50 75 100 125 150 175 2





## Longsands Lane



### Map legend

### **Existing Boundary**

Longsands Lane Local Centre - Existing Boundary

Map Scale

10 0 10 20 30 40 50 60 70 50 90 100



## Miller Road



### Map Legend



### Map Scale

"misshalashalashalashalasha"



## Plungington Road Adelphi Map Legend Map Scale **Existing Boundary** Plungington Road Local Centre - Existing Boundary **Proposed Boundary** Plungington Road Local Centre - Proposed Boundary ©Crown copyright and database rights 2015. Ordnance Survey Licence Number 100022151.

## Ribbleton Avenue



### Map legend



Map Scale



### Ribbleton Lane



### Map Legend



### Map Scale



## Sharoe Green



Map Legend

### **Existing Boundary**



Map Scale



## Proposed Changes to Chorley Town, District and Local Centre Boundaries

| Settlement           | Type of Centre  | Name of Centre        | Proposed Change to Boundary                                                             |
|----------------------|-----------------|-----------------------|-----------------------------------------------------------------------------------------|
| Chorley              | Town Centre     | Chorley               | Proposed boundary changes to the Town                                                   |
| ,                    |                 |                       | Centre Boundary