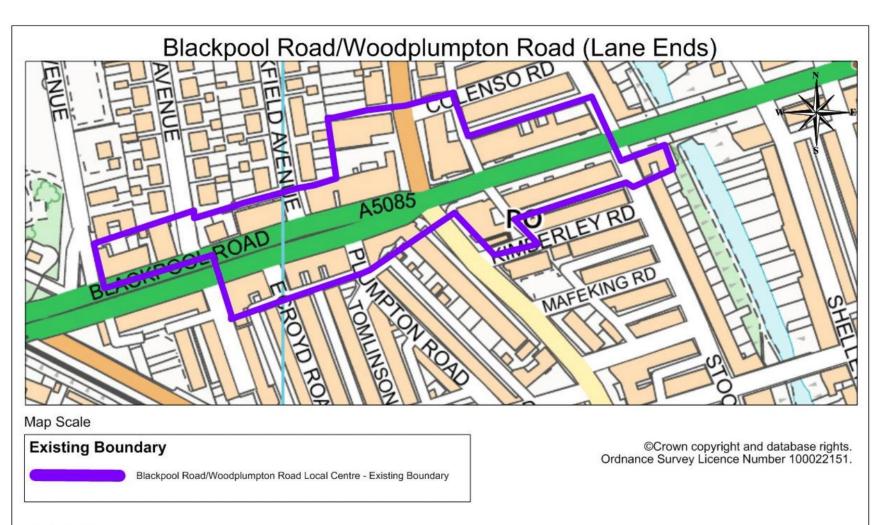

## Proposed Changes to Preston Town, District and Local Centre Boundaries

| Settlement | Type of Centre | Name of Centre                           | Proposed Change to Boundary                                                                                                                                                                                                                                                                                                                                                                                                  |
|------------|----------------|------------------------------------------|------------------------------------------------------------------------------------------------------------------------------------------------------------------------------------------------------------------------------------------------------------------------------------------------------------------------------------------------------------------------------------------------------------------------------|
| Preston    | City Centre    | Preston City Centre                      | Contraction of the city centre boundary to remove a predominantly residential area in the south, which is broadly located in the Avenham Park Conservation Area and the area west of the railway station and south of Fishergate. Change proposed in order to refocus the city centre on town centre retail, leisure and commercial uses. Contract the primary shopping area to exclude the bus station for the same reason. |
| Preston    | Local Centre   | Blackpool Road /<br>Woodplumpton<br>Road | No proposed change.                                                                                                                                                                                                                                                                                                                                                                                                          |
| Preston    | Local Centre   | <u>Longsands Lane</u>                    | No proposed change.                                                                                                                                                                                                                                                                                                                                                                                                          |
| Preston    | Local Centre   | Miller Road                              | No proposed change.                                                                                                                                                                                                                                                                                                                                                                                                          |
| Preston    | Local Centre   | New Hall Lane                            | Extend the boundary to include some shops at the western end of the centre north of New Hall Lane.                                                                                                                                                                                                                                                                                                                           |
| Preston    | Local Centre   | Plungington Road                         | Extend the boundary to include an additional unit and the rear of two units (the rest of these two units are already within the centre boundary).                                                                                                                                                                                                                                                                            |
| Preston    | Local Centre   | Ribbleton Avenue                         | Extend the boundary to include an additional shop.                                                                                                                                                                                                                                                                                                                                                                           |
| Preston    | Local Centre   | Ribbleton Lane                           | Contraction of boundary at western end to exclude a small cluster of vacancies.                                                                                                                                                                                                                                                                                                                                              |
| Preston    | Local Centre   | Sharoe Green                             | No proposed change.                                                                                                                                                                                                                                                                                                                                                                                                          |
| Preston    | Local Centres  | North West Preston                       | Indicative local centres. (No Map because these are only indicative).                                                                                                                                                                                                                                                                                                                                                        |