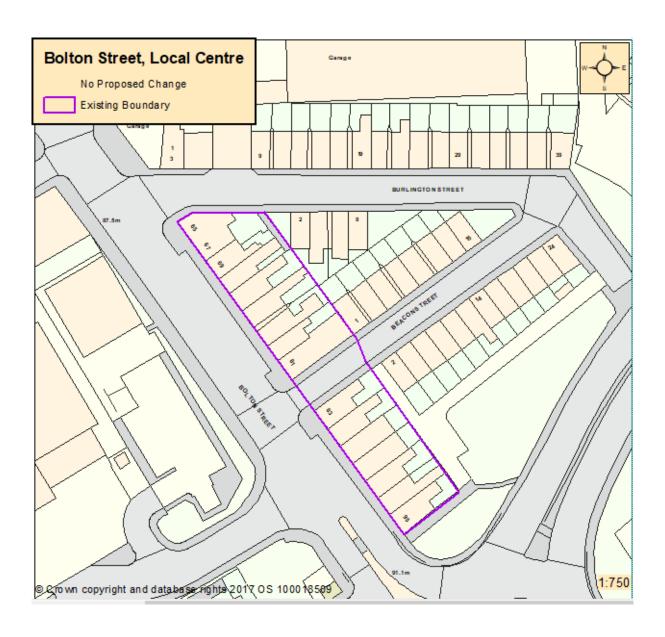

## Proposed Changes to Chorley Town, District and Local Centre Boundaries

| Settlement           | Type of Centre  | Name of Centre        | Proposed Change to Boundary                                                             |
|----------------------|-----------------|-----------------------|-----------------------------------------------------------------------------------------|
| Chorley              | Town Centre     | Chorley               | Proposed boundary changes to the Town                                                   |
| ,                    |                 |                       | Centre Boundary                                                                         |
|                      |                 |                       | Proposed boundary change to the Primary                                                 |
|                      |                 |                       | Shopping Area                                                                           |
|                      |                 |                       | Proposed deletion of the existing primary                                               |
|                      |                 |                       | and secondary frontages (not shown).                                                    |
|                      |                 |                       |                                                                                         |
| Euxton               | District Centre | Buckshaw Village      | Proposed boundary change to delete                                                      |
|                      |                 |                       | existing residential element and other                                                  |
|                      |                 |                       | ancillary uses.                                                                         |
| Clayton Green        | District Centre | <u>Clayton Green</u>  | No Proposed Change.                                                                     |
| Euxton               | Local Centre    | Balshaw Lane          | No Proposed Change.                                                                     |
| Chorley              | Local Centre    | Bolton Street         | No Proposed Change.                                                                     |
| Withnell             | Local Centre    | Bury Lane             | No Proposed Change.                                                                     |
| Eccleston            | Local Centre    | Carrington Centre     | No Proposed Change.                                                                     |
| Whittle-Le-<br>Woods | Local Centre    | Chorley Old Road      | Proposed for Deallocation as not fulfilling the role of a Local Centre for residents as |
| vvoods               |                 |                       | it does not include a range or mix of shops                                             |
|                      |                 |                       | and services or a convenience store.                                                    |
| Adlington            | Local Centre    | Chorley Road          | No Proposed Change.                                                                     |
| Chorley              | Local Centre    | Pall Mall             | No Proposed Change.                                                                     |
| Chorley              | Local Centre    | Collingwood Road      | No Proposed Change.                                                                     |
| Coppull              | Local Centre    | Coppull               | No Proposed Change.                                                                     |
| Croston              | Local Centre    | Croston               | No Proposed Change.                                                                     |
| Chorley              | Local Centre    | Eaves Green Road      | No Proposed Change.                                                                     |
| Chorley              | Local Centre    | Eaves Lane (North)    | Proposed boundary change to delete                                                      |
| - CC.                | 2000.00.00      |                       | residential uses.                                                                       |
| Chorley              | Local Centre    | Eaves Lane (South)    | Proposed boundary change to delete                                                      |
|                      |                 |                       | residential uses.                                                                       |
| Eccleston            | Local Centre    | Eccleston             | Proposed for Deallocation as not fulfilling                                             |
|                      |                 |                       | the role of a Local Centre because of the                                               |
|                      |                 |                       | lack of convenience goods provision and                                                 |
|                      |                 |                       | presence of Carrington Local Centre                                                     |
|                      |                 |                       | located 300 metres from this centre                                                     |
|                      |                 |                       | boundary.                                                                               |
| Clayton Brook        | Local Centre    | <u>Clayton Brook</u>  | No Proposed Change.                                                                     |
| Astley Village       | Local Centre    | Hall Gate             | No Proposed Change.                                                                     |
| Chorley              | Local Centre    | Harpers Lane          | No Proposed Change.                                                                     |
| Clayton-Le-          | Local Centre    | <u>Lancaster Lane</u> | Proposed boundary change to delete                                                      |
| Woods                | 1. 16 1         | A4                    | residential uses.                                                                       |
| Adlington            | Local Centre    | Market Place          | Proposed boundary change to retract the                                                 |
|                      |                 |                       | eastern boundary to delete area allocated in the adopted Chorley Local Plan for a       |
|                      |                 |                       | new foodstore and to provide greater                                                    |
|                      |                 |                       | control over the protection of the existing                                             |
|                      |                 |                       | commercial uses within the amended                                                      |
|                      |                 |                       | boundary.                                                                               |
| Mawdesley            | Local Centre    | Mawdesley             | No Proposed Change.                                                                     |
| Chorley              | Local Centre    | Park Road             | Proposed for Deallocation as not fulfilling                                             |
| J.10110y             | 20001 0011110   | - ark noda            | the role of a Local Centre given the limited                                            |
|                      |                 |                       | commercial offer it provides.                                                           |
| Chorley              | Local Centre    | Pilling Lane          | Proposed for Deallocation as not fulfilling                                             |
|                      |                 |                       | the role of a Local Centre given the limited                                            |
|                      |                 |                       | commercial offer it provides.                                                           |
| Euxton               | Local Centre    | Runshaw Lane          | No Proposed Change.                                                                     |
|                      | •               | · -                   |                                                                                         |